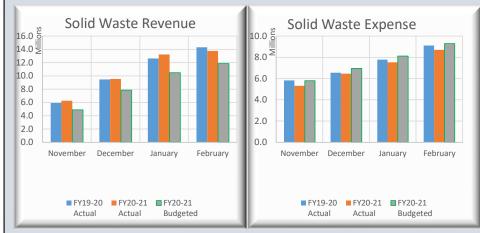

|                                | В  | udget Report | for | month of:  | Mar-21      |
|--------------------------------|----|--------------|-----|------------|-------------|
| OPERATING REVENUE              |    | BUDGET       |     | ACTUAL     | % COLLECTED |
| Rate & Serv Charges, User Fees | \$ | 9,683,640    | \$  | 9,936,612  | 102.6%      |
| Salvage Revenue                | \$ | 291,924      | \$  | 104,204    | 35.7%       |
| Tipping Fees                   | \$ | 5,767,800    | \$  | 4,704,552  | 81.6%       |
| Other Revenues                 | \$ | 1,107,800    | \$  | 1,489,259  | 134.4%      |
| Total Operating Revenue        | \$ | 16,851,164   | \$  | 16,234,627 | 96.3%       |
|                                |    |              |     |            |             |
| NON-OPERATING REVENUE          |    | BUDGET       |     | ACTUAL     | % COLLECTED |
| Interest Income                |    |              | \$  | -          |             |
| Gain(Loss) on Sale of Assets   | \$ | 570,700      | \$  | -          | 0.0%        |
| Total Non-Operating Revenue    | \$ | 570,700      | \$  | -          | 0.0%        |
|                                |    |              |     |            |             |
| OPERATING EXPENSE              |    | BUDGET       |     | ACTUAL     | % SPENT     |
| Personnel                      | \$ | 4,939,244    | \$  | 3,332,706  | 67.5%       |
| Contractual Services           | \$ | 817,079      | \$  | 540,032    | 66.1%       |
| Maintenance & Repairs          | \$ | 2,273,057    | \$  | 1,550,526  | 68.2%       |
| Utilities                      | \$ | 196,140      | \$  | 181,244    | 92.4%       |
| Office Expenses                | \$ | 158,318      | \$  | 61,517     | 38.9%       |
| Insurance                      | \$ | 220,677      | \$  | 181,154    | 82.1%       |

| OPERATING EXPENSE                |     | BODGET     |    | ACTUAL    | % SPENT |
|----------------------------------|-----|------------|----|-----------|---------|
| Personnel                        | \$  | 4,939,244  | \$ | 3,332,706 | 67.5%   |
| Contractual Services             | \$  | 817,079    | \$ | 540,032   | 66.1%   |
| Maintenance & Repairs            | \$  | 2,273,057  | \$ | 1,550,526 | 68.2%   |
| Utilities                        | \$  | 196,140    | \$ | 181,244   | 92.4%   |
| Office Expenses                  | \$  | 158,318    | \$ | 61,517    | 38.9%   |
| Insurance                        | \$  | 220,677    | \$ | 181,154   | 82.1%   |
| Other Expenses                   | \$  | 5,176,358  | \$ | 3,568,587 | 68.9%   |
| Total Operating Expense          | \$  | 13,780,873 | \$ | 9,415,767 | 68.3%   |
|                                  |     |            |    |           |         |
| NON-OPERATING EXPENSE            |     | BUDGET     |    | ACTUAL    | % SPENT |
| Capital Equipment                | \$  | 139,550    | \$ | 302,578   | 216.8%  |
| Total Non-Operating Expense      | \$  | 139,550    | \$ | 302,578   | 216.8%  |
| Lister shared Streeting Exhering | - T |            | 7  |           |         |