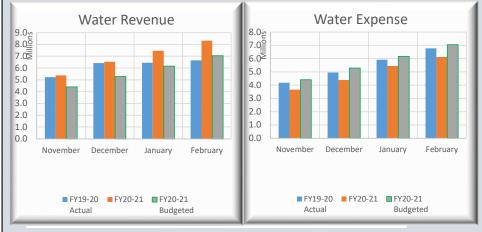

|                                                                                                                                         | В                          | udget Report                                                                     | Mar-21                     |                                                                                 |                                                             |  |  |
|-----------------------------------------------------------------------------------------------------------------------------------------|----------------------------|----------------------------------------------------------------------------------|----------------------------|---------------------------------------------------------------------------------|-------------------------------------------------------------|--|--|
| OPERATING REVENUE                                                                                                                       |                            | BUDGET                                                                           |                            | ACTUAL                                                                          | % COLLECTED                                                 |  |  |
| Rate & Serv Charges, User Fees                                                                                                          | \$                         | 14,346,940                                                                       | \$                         | 11,285,766                                                                      | 78.7%                                                       |  |  |
| Impact Fees                                                                                                                             | \$                         | 3,080,000                                                                        | \$                         | 3,985,634                                                                       | 129.4%                                                      |  |  |
| Connection Fees                                                                                                                         | \$                         | 1,470,000                                                                        | \$                         | 1,635,684                                                                       | 111.3%                                                      |  |  |
| Other Revenues                                                                                                                          | \$                         | 355,000                                                                          | \$                         | 353,951                                                                         | 99.7%                                                       |  |  |
| Total Operating Revenue                                                                                                                 | \$                         | 19,251,940                                                                       | \$                         | 17,261,035                                                                      | 89.7%                                                       |  |  |
|                                                                                                                                         |                            |                                                                                  |                            |                                                                                 |                                                             |  |  |
| NON-OPERATING REVENUE                                                                                                                   |                            | BUDGET                                                                           |                            | ACTUAL                                                                          | % COLLECTED                                                 |  |  |
| Interest Income                                                                                                                         |                            |                                                                                  | \$                         | -                                                                               |                                                             |  |  |
| Gain(Loss) on Sale of Assets                                                                                                            | \$                         | 53,500                                                                           | \$                         | 64,750                                                                          | 121.0%                                                      |  |  |
| Total Non-Operating Revenue                                                                                                             | \$                         | 53,500                                                                           | \$                         | 64,750                                                                          | 121.0%                                                      |  |  |
|                                                                                                                                         |                            |                                                                                  |                            |                                                                                 |                                                             |  |  |
| OPERATING EXPENSE                                                                                                                       |                            | BUDGET                                                                           |                            | ACTUAL                                                                          | % SPENT                                                     |  |  |
|                                                                                                                                         |                            |                                                                                  |                            |                                                                                 |                                                             |  |  |
| Personnel                                                                                                                               | \$                         | 4,152,341                                                                        | \$                         | 2,521,279                                                                       | 60.7%                                                       |  |  |
| Personnel<br>Contractual Services                                                                                                       | \$                         | 4,152,341<br>787,734                                                             | \$                         | 2,521,279<br>309,831                                                            | 60.7%<br>39.3%                                              |  |  |
|                                                                                                                                         | \$<br>\$                   | , ,                                                                              | \$<br>\$                   |                                                                                 |                                                             |  |  |
| Contractual Services                                                                                                                    | \$<br>\$<br>\$             | 787,734                                                                          | \$<br>\$<br>\$             | 309,831                                                                         | 39.3%                                                       |  |  |
| Contractual Services<br>Maintenance & Repairs                                                                                           | \$<br>\$<br>\$<br>\$       | 787,734<br>718,064                                                               | \$<br>\$                   | 309,831<br>502,690                                                              | 39.3%<br>70.0%                                              |  |  |
| Contractual Services<br>Maintenance & Repairs<br>Utilities                                                                              | \$<br>\$<br>\$<br>\$       | 787,734<br>718,064<br>2,743,130                                                  | \$<br>\$<br>\$             | 309,831<br>502,690<br>1,743,996                                                 | 39.3%<br>70.0%<br>63.6%                                     |  |  |
| Contractual Services<br>Maintenance & Repairs<br>Utilities<br>Office Expenses                                                           | \$<br>\$<br>\$<br>\$       | 787,734<br>718,064<br>2,743,130<br>314,125                                       | \$<br>\$<br>\$<br>\$       | 309,831<br>502,690<br>1,743,996<br>206,489                                      | 39.3%<br>70.0%<br>63.6%<br>65.7%                            |  |  |
| Contractual Services<br>Maintenance & Repairs<br>Utilities<br>Office Expenses<br>Insurance                                              | \$<br>\$<br>\$<br>\$       | 787,734<br>718,064<br>2,743,130<br>314,125<br>220,677                            | \$<br>\$<br>\$<br>\$       | 309,831<br>502,690<br>1,743,996<br>206,489<br>181,154                           | 39.3%<br>70.0%<br>63.6%<br>65.7%<br>82.1%                   |  |  |
| Contractual Services<br>Maintenance & Repairs<br>Utilities<br>Office Expenses<br>Insurance<br>Other Expenses                            | \$<br>\$<br>\$<br>\$<br>\$ | 787,734<br>718,064<br>2,743,130<br>314,125<br>220,677<br>1,247,367               | \$<br>\$<br>\$<br>\$<br>\$ | 309,831<br>502,690<br>1,743,996<br>206,489<br>181,154<br>1,043,244              | 39.3%<br>70.0%<br>63.6%<br>65.7%<br>82.1%<br>83.6%          |  |  |
| Contractual Services<br>Maintenance & Repairs<br>Utilities<br>Office Expenses<br>Insurance<br>Other Expenses                            | \$<br>\$<br>\$<br>\$<br>\$ | 787,734<br>718,064<br>2,743,130<br>314,125<br>220,677<br>1,247,367               | \$<br>\$<br>\$<br>\$<br>\$ | 309,831<br>502,690<br>1,743,996<br>206,489<br>181,154<br>1,043,244              | 39.3%<br>70.0%<br>63.6%<br>65.7%<br>82.1%<br>83.6%          |  |  |
| Contractual Services<br>Maintenance & Repairs<br>Utilities<br>Office Expenses<br>Insurance<br>Other Expenses<br>Total Operating Expense | \$<br>\$<br>\$<br>\$<br>\$ | 787,734<br>718,064<br>2,743,130<br>314,125<br>220,677<br>1,247,367<br>10,183,438 | \$<br>\$<br>\$<br>\$<br>\$ | 309,831<br>502,690<br>1,743,996<br>206,489<br>181,154<br>1,043,244<br>6,508,683 | 39.3%<br>70.0%<br>63.6%<br>65.7%<br>82.1%<br>83.6%<br>63.9% |  |  |