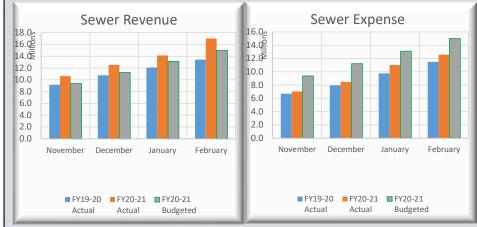

|                                                                                                                                                      | B                          | udget Report                                                                                      | for                                                                                                            | month of:                                                                                       | Mar-21                                                              |
|------------------------------------------------------------------------------------------------------------------------------------------------------|----------------------------|---------------------------------------------------------------------------------------------------|----------------------------------------------------------------------------------------------------------------|-------------------------------------------------------------------------------------------------|---------------------------------------------------------------------|
| OPERATING REVENUE                                                                                                                                    |                            | BUDGET                                                                                            |                                                                                                                | ACTUAL                                                                                          | % COLLECTED                                                         |
| Rate & Serv Charges, User Fees                                                                                                                       | \$                         | 33,003,130                                                                                        | \$                                                                                                             | 25,474,521                                                                                      | 77.2%                                                               |
| Impact Fees                                                                                                                                          | \$                         | 3,990,000                                                                                         | \$                                                                                                             | 6,880,143                                                                                       | 172.4%                                                              |
| Connection Fees                                                                                                                                      | \$                         | 1,750,000                                                                                         | \$                                                                                                             | 1,868,400                                                                                       | 106.8%                                                              |
| Other Revenues                                                                                                                                       | \$                         | 1,200,700                                                                                         | \$                                                                                                             | 1,298,774                                                                                       | 108.2%                                                              |
| Total Operating Revenue                                                                                                                              | \$                         | 39,943,830                                                                                        | \$                                                                                                             | 35,521,839                                                                                      | 88.9%                                                               |
|                                                                                                                                                      |                            |                                                                                                   |                                                                                                                |                                                                                                 |                                                                     |
| NON-OPERATING REVENUE                                                                                                                                |                            | BUDGET                                                                                            |                                                                                                                | ACTUAL                                                                                          | % COLLECTED                                                         |
| Interest Income                                                                                                                                      | \$                         | -                                                                                                 | \$                                                                                                             | 28,040                                                                                          |                                                                     |
| Gain(Loss) on Sale of Assets                                                                                                                         | \$                         | 28,200                                                                                            | \$                                                                                                             | 17,950                                                                                          | 63.7%                                                               |
| Total Non-Operating Revenue                                                                                                                          | \$                         | 28,200                                                                                            | \$                                                                                                             | 45,990                                                                                          | 163.1%                                                              |
|                                                                                                                                                      |                            |                                                                                                   |                                                                                                                |                                                                                                 |                                                                     |
|                                                                                                                                                      |                            | DUDOFT                                                                                            |                                                                                                                | ACTIVAL                                                                                         |                                                                     |
| OPERATING EXPENSE                                                                                                                                    |                            | BUDGET                                                                                            |                                                                                                                | ACTUAL                                                                                          | % SPENT                                                             |
| Personnel                                                                                                                                            | \$                         | 9,791,831                                                                                         | \$                                                                                                             | 6,301,444                                                                                       | % SPENT<br>64.4%                                                    |
|                                                                                                                                                      | \$<br>\$                   |                                                                                                   | \$<br>\$                                                                                                       |                                                                                                 |                                                                     |
| Personnel                                                                                                                                            | \$<br>\$                   | 9,791,831                                                                                         | \$<br>\$                                                                                                       | 6,301,444                                                                                       | 64.4%                                                               |
| Personnel<br>Contractual Services                                                                                                                    | \$<br>\$<br>\$             | 9,791,831<br>2,067,898                                                                            | \$ \$ \$                                                                                                       | 6,301,444<br>1,220,528                                                                          | 64.4%<br>59.0%                                                      |
| Personnel<br>Contractual Services<br>Maintenance & Repairs                                                                                           | \$<br>\$                   | 9,791,831<br>2,067,898<br>3,646,794                                                               | \$<br>\$                                                                                                       | 6,301,444<br>1,220,528<br>3,126,488                                                             | 64.4%<br>59.0%<br>85.7%                                             |
| Personnel<br>Contractual Services<br>Maintenance & Repairs<br>Utilities                                                                              | \$<br>\$<br>\$<br>\$       | 9,791,831<br>2,067,898<br>3,646,794<br>2,213,933                                                  | \$<br>\$<br>\$<br>\$<br>\$<br>\$<br>\$<br>\$<br>\$<br>\$<br>\$<br>\$<br>\$<br>\$<br>\$<br>\$<br>\$<br>\$<br>\$ | 6,301,444<br>1,220,528<br>3,126,488<br>1,167,112                                                | 64.4%<br>59.0%<br>85.7%<br>52.7%                                    |
| Personnel<br>Contractual Services<br>Maintenance & Repairs<br>Utilities<br>Office Expenses                                                           | \$<br>\$<br>\$<br>\$       | 9,791,831<br>2,067,898<br>3,646,794<br>2,213,933<br>569,385                                       | \$<br>\$<br>\$                                                                                                 | 6,301,444<br>1,220,528<br>3,126,488<br>1,167,112<br>341,851                                     | 64.4%<br>59.0%<br>85.7%<br>52.7%<br>60.0%                           |
| Personnel<br>Contractual Services<br>Maintenance & Repairs<br>Utilities<br>Office Expenses<br>Insurance                                              | \$<br>\$<br>\$<br>\$       | 9,791,831<br>2,067,898<br>3,646,794<br>2,213,933<br>569,385<br>294,236                            | \$<br>\$<br>\$<br>\$<br>\$<br>\$<br>\$<br>\$<br>\$<br>\$<br>\$<br>\$<br>\$<br>\$<br>\$<br>\$<br>\$<br>\$<br>\$ | 6,301,444<br>1,220,528<br>3,126,488<br>1,167,112<br>341,851<br>241,539                          | 64.4%<br>59.0%<br>85.7%<br>52.7%<br>60.0%<br>82.1%                  |
| Personnel<br>Contractual Services<br>Maintenance & Repairs<br>Utilities<br>Office Expenses<br>Insurance<br>Other Expenses                            | \$<br>\$<br>\$<br>\$<br>\$ | 9,791,831<br>2,067,898<br>3,646,794<br>2,213,933<br>569,385<br>294,236<br>2,302,891               | \$<br>\$<br>\$<br>\$<br>\$<br>\$<br>\$<br>\$<br>\$<br>\$<br>\$<br>\$<br>\$<br>\$<br>\$<br>\$<br>\$<br>\$<br>\$ | 6,301,444<br>1,220,528<br>3,126,488<br>1,167,112<br>341,851<br>241,539<br>193,528               | 64.4%<br>59.0%<br>85.7%<br>52.7%<br>60.0%<br>82.1%<br>8.4%          |
| Personnel<br>Contractual Services<br>Maintenance & Repairs<br>Utilities<br>Office Expenses<br>Insurance<br>Other Expenses                            | \$<br>\$<br>\$<br>\$<br>\$ | 9,791,831<br>2,067,898<br>3,646,794<br>2,213,933<br>569,385<br>294,236<br>2,302,891               | \$<br>\$<br>\$<br>\$<br>\$<br>\$<br>\$<br>\$<br>\$<br>\$<br>\$<br>\$<br>\$<br>\$<br>\$<br>\$<br>\$<br>\$<br>\$ | 6,301,444<br>1,220,528<br>3,126,488<br>1,167,112<br>341,851<br>241,539<br>193,528               | 64.4%<br>59.0%<br>85.7%<br>52.7%<br>60.0%<br>82.1%<br>8.4%          |
| Personnel<br>Contractual Services<br>Maintenance & Repairs<br>Utilities<br>Office Expenses<br>Insurance<br>Other Expenses<br>Total Operating Expense | \$<br>\$<br>\$<br>\$<br>\$ | 9,791,831<br>2,067,898<br>3,646,794<br>2,213,933<br>569,385<br>294,236<br>2,302,891<br>20,886,968 | \$<br>\$<br>\$<br>\$<br>\$<br>\$<br>\$<br>\$<br>\$<br>\$<br>\$<br>\$<br>\$<br>\$<br>\$<br>\$<br>\$<br>\$<br>\$ | 6,301,444<br>1,220,528<br>3,126,488<br>1,167,112<br>341,851<br>241,539<br>193,528<br>12,592,492 | 64.4%<br>59.0%<br>85.7%<br>52.7%<br>60.0%<br>82.1%<br>8.4%<br>60.3% |