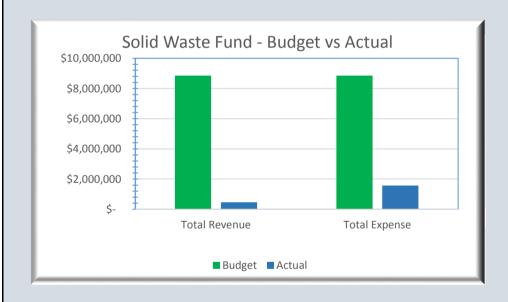

| <b>BCWS Op Cash Flows Statemen</b>                                                                                                                                                                                                                                                                                                                                       | nt-Sep 2013                                                                                                                                                                                                           |                                                                                                                                                                                                       |                                                                                                                                                                                                                                                                                                                                                                                                                                                                                                                                                                                                                                                                                                                                                                                                                                                                                                                                                                                                                                                                                                                                                                                                                                                                                                                                                                                                                                                                                                                                                                                                                                                                                                                                                                                                                                                                                                                                                                                                                                                                                                                                |                 |                                                                                                                                                                                                            |                                                                                                                                                                                 |                                                                                                                       |                                          |                                                                                                                                                                                                                                                                                                                                                                                                                                                                                  |                                                                                                                                                                        |                                                                                                                                                                   |                                                                                                                                           |                      |                                                                                                                                                                                                     |                                                                                                                                                                                                                                                                                                        |                                                                                        |                                 |
|--------------------------------------------------------------------------------------------------------------------------------------------------------------------------------------------------------------------------------------------------------------------------------------------------------------------------------------------------------------------------|-----------------------------------------------------------------------------------------------------------------------------------------------------------------------------------------------------------------------|-------------------------------------------------------------------------------------------------------------------------------------------------------------------------------------------------------|--------------------------------------------------------------------------------------------------------------------------------------------------------------------------------------------------------------------------------------------------------------------------------------------------------------------------------------------------------------------------------------------------------------------------------------------------------------------------------------------------------------------------------------------------------------------------------------------------------------------------------------------------------------------------------------------------------------------------------------------------------------------------------------------------------------------------------------------------------------------------------------------------------------------------------------------------------------------------------------------------------------------------------------------------------------------------------------------------------------------------------------------------------------------------------------------------------------------------------------------------------------------------------------------------------------------------------------------------------------------------------------------------------------------------------------------------------------------------------------------------------------------------------------------------------------------------------------------------------------------------------------------------------------------------------------------------------------------------------------------------------------------------------------------------------------------------------------------------------------------------------------------------------------------------------------------------------------------------------------------------------------------------------------------------------------------------------------------------------------------------------|-----------------|------------------------------------------------------------------------------------------------------------------------------------------------------------------------------------------------------------|---------------------------------------------------------------------------------------------------------------------------------------------------------------------------------|-----------------------------------------------------------------------------------------------------------------------|------------------------------------------|----------------------------------------------------------------------------------------------------------------------------------------------------------------------------------------------------------------------------------------------------------------------------------------------------------------------------------------------------------------------------------------------------------------------------------------------------------------------------------|------------------------------------------------------------------------------------------------------------------------------------------------------------------------|-------------------------------------------------------------------------------------------------------------------------------------------------------------------|-------------------------------------------------------------------------------------------------------------------------------------------|----------------------|-----------------------------------------------------------------------------------------------------------------------------------------------------------------------------------------------------|--------------------------------------------------------------------------------------------------------------------------------------------------------------------------------------------------------------------------------------------------------------------------------------------------------|----------------------------------------------------------------------------------------|---------------------------------|
| % of Fiscal Year Completed:                                                                                                                                                                                                                                                                                                                                              | 25.0%                                                                                                                                                                                                                 | PRIOR Y                                                                                                                                                                                               | EAR                                                                                                                                                                                                                                                                                                                                                                                                                                                                                                                                                                                                                                                                                                                                                                                                                                                                                                                                                                                                                                                                                                                                                                                                                                                                                                                                                                                                                                                                                                                                                                                                                                                                                                                                                                                                                                                                                                                                                                                                                                                                                                                            |                 | CUR                                                                                                                                                                                                        | RENT Y                                                                                                                                                                          | EAR                                                                                                                   |                                          |                                                                                                                                                                                                                                                                                                                                                                                                                                                                                  |                                                                                                                                                                        | PRIOR Y                                                                                                                                                           | EAR                                                                                                                                       |                      | CUR                                                                                                                                                                                                 | RENT YI                                                                                                                                                                                                                                                                                                | EAR                                                                                    |                                 |
| WATER FUND                                                                                                                                                                                                                                                                                                                                                               | <b>Budget 12-13</b>                                                                                                                                                                                                   | Sep-12                                                                                                                                                                                                | %<br>Collected                                                                                                                                                                                                                                                                                                                                                                                                                                                                                                                                                                                                                                                                                                                                                                                                                                                                                                                                                                                                                                                                                                                                                                                                                                                                                                                                                                                                                                                                                                                                                                                                                                                                                                                                                                                                                                                                                                                                                                                                                                                                                                                 | % Var           | <b>Budget 13-14</b>                                                                                                                                                                                        | Sep-13                                                                                                                                                                          | %<br>Collected                                                                                                        | % Var                                    | WATER & SEWER FUND                                                                                                                                                                                                                                                                                                                                                                                                                                                               | <b>Budget 12-13</b>                                                                                                                                                    | Sep-12                                                                                                                                                            | %<br>Collected                                                                                                                            | % Var                | <b>Budget 13-14</b>                                                                                                                                                                                 | Sep-13                                                                                                                                                                                                                                                                                                 | %<br>Collected                                                                         | % Var                           |
| REVENUES:                                                                                                                                                                                                                                                                                                                                                                |                                                                                                                                                                                                                       |                                                                                                                                                                                                       | 20.10/                                                                                                                                                                                                                                                                                                                                                                                                                                                                                                                                                                                                                                                                                                                                                                                                                                                                                                                                                                                                                                                                                                                                                                                                                                                                                                                                                                                                                                                                                                                                                                                                                                                                                                                                                                                                                                                                                                                                                                                                                                                                                                                         |                 |                                                                                                                                                                                                            |                                                                                                                                                                                 | 22.40/                                                                                                                |                                          | REVENUES:                                                                                                                                                                                                                                                                                                                                                                                                                                                                        |                                                                                                                                                                        |                                                                                                                                                                   | 27.00/                                                                                                                                    |                      |                                                                                                                                                                                                     |                                                                                                                                                                                                                                                                                                        | 0= 10/                                                                                 |                                 |
| Rate & Service Charges                                                                                                                                                                                                                                                                                                                                                   | 8,221,710                                                                                                                                                                                                             | 2,393,601                                                                                                                                                                                             | 29.1%                                                                                                                                                                                                                                                                                                                                                                                                                                                                                                                                                                                                                                                                                                                                                                                                                                                                                                                                                                                                                                                                                                                                                                                                                                                                                                                                                                                                                                                                                                                                                                                                                                                                                                                                                                                                                                                                                                                                                                                                                                                                                                                          |                 | 9,206,590                                                                                                                                                                                                  | 2,150,980                                                                                                                                                                       | 23.4%                                                                                                                 |                                          | Rate & Service Charges                                                                                                                                                                                                                                                                                                                                                                                                                                                           | 32,031,640                                                                                                                                                             | 8,287,709                                                                                                                                                         | 25.9%                                                                                                                                     |                      | 34,331,262                                                                                                                                                                                          | 8,614,132                                                                                                                                                                                                                                                                                              | 25.1%                                                                                  |                                 |
| Impact Fees Connection Fees                                                                                                                                                                                                                                                                                                                                              | 567,000<br>525,000                                                                                                                                                                                                    | 332,987<br>154,400                                                                                                                                                                                    | 58.7%<br>29.4%                                                                                                                                                                                                                                                                                                                                                                                                                                                                                                                                                                                                                                                                                                                                                                                                                                                                                                                                                                                                                                                                                                                                                                                                                                                                                                                                                                                                                                                                                                                                                                                                                                                                                                                                                                                                                                                                                                                                                                                                                                                                                                                 |                 | 1,012,500 630,000                                                                                                                                                                                          | 256,500<br>205,235                                                                                                                                                              | 25.3%<br>32.6%                                                                                                        |                                          | Impact Fees Connection Fees                                                                                                                                                                                                                                                                                                                                                                                                                                                      | 1,489,500<br>1,305,000                                                                                                                                                 | 1,028,892<br>416,025                                                                                                                                              | 69.1%<br>31.9%                                                                                                                            |                      | 3,262,500<br>1,470,000                                                                                                                                                                              | 893,166<br>537,635                                                                                                                                                                                                                                                                                     | 27.4%<br>36.6%                                                                         |                                 |
| Other Revenues                                                                                                                                                                                                                                                                                                                                                           | 147,575                                                                                                                                                                                                               | 30,829                                                                                                                                                                                                | 20.9%                                                                                                                                                                                                                                                                                                                                                                                                                                                                                                                                                                                                                                                                                                                                                                                                                                                                                                                                                                                                                                                                                                                                                                                                                                                                                                                                                                                                                                                                                                                                                                                                                                                                                                                                                                                                                                                                                                                                                                                                                                                                                                                          |                 | 118,800                                                                                                                                                                                                    | 32,179                                                                                                                                                                          | 27.1%                                                                                                                 |                                          | Other Revenues                                                                                                                                                                                                                                                                                                                                                                                                                                                                   | 863,425                                                                                                                                                                | 245,898                                                                                                                                                           | 28.5%                                                                                                                                     |                      | 770,889                                                                                                                                                                                             | 252,074                                                                                                                                                                                                                                                                                                | 32.7%                                                                                  |                                 |
| NON-OPERATING REVENUES:                                                                                                                                                                                                                                                                                                                                                  | 147,575                                                                                                                                                                                                               | 30,027                                                                                                                                                                                                | 20.5 / 0                                                                                                                                                                                                                                                                                                                                                                                                                                                                                                                                                                                                                                                                                                                                                                                                                                                                                                                                                                                                                                                                                                                                                                                                                                                                                                                                                                                                                                                                                                                                                                                                                                                                                                                                                                                                                                                                                                                                                                                                                                                                                                                       |                 | 110,000                                                                                                                                                                                                    | 32,177                                                                                                                                                                          | 27.17.0                                                                                                               |                                          | NON-OPERATING REVENUES:                                                                                                                                                                                                                                                                                                                                                                                                                                                          | 003,423                                                                                                                                                                | 243,070                                                                                                                                                           | 20.270                                                                                                                                    |                      | 770,007                                                                                                                                                                                             | 232,074                                                                                                                                                                                                                                                                                                | 32.770                                                                                 |                                 |
| Gain(Loss) on Sale of Assets                                                                                                                                                                                                                                                                                                                                             | 12,870                                                                                                                                                                                                                | 201                                                                                                                                                                                                   | 1.6%                                                                                                                                                                                                                                                                                                                                                                                                                                                                                                                                                                                                                                                                                                                                                                                                                                                                                                                                                                                                                                                                                                                                                                                                                                                                                                                                                                                                                                                                                                                                                                                                                                                                                                                                                                                                                                                                                                                                                                                                                                                                                                                           |                 | 35,225                                                                                                                                                                                                     | -                                                                                                                                                                               | 0.0%                                                                                                                  |                                          | Interest Income                                                                                                                                                                                                                                                                                                                                                                                                                                                                  | 100,000                                                                                                                                                                | 19,982                                                                                                                                                            | 20.0%                                                                                                                                     |                      | 100,000                                                                                                                                                                                             | 7,932                                                                                                                                                                                                                                                                                                  | 7.9%                                                                                   |                                 |
| TOTAL REVENUES                                                                                                                                                                                                                                                                                                                                                           | 9,474,155                                                                                                                                                                                                             | 2,912,018                                                                                                                                                                                             | 30.7%                                                                                                                                                                                                                                                                                                                                                                                                                                                                                                                                                                                                                                                                                                                                                                                                                                                                                                                                                                                                                                                                                                                                                                                                                                                                                                                                                                                                                                                                                                                                                                                                                                                                                                                                                                                                                                                                                                                                                                                                                                                                                                                          | 5.7%            | 11,003,115                                                                                                                                                                                                 | 2,644,894                                                                                                                                                                       | 24.0%                                                                                                                 | -1.0%                                    | Gain(Loss) on Sale of Assets                                                                                                                                                                                                                                                                                                                                                                                                                                                     | 222,325                                                                                                                                                                | 25,836                                                                                                                                                            | 11.6%                                                                                                                                     |                      | 97,375                                                                                                                                                                                              | 2,282                                                                                                                                                                                                                                                                                                  | 2.3%                                                                                   |                                 |
| TOTAL AVAILABLE REVENUE (After R&R Transfers)                                                                                                                                                                                                                                                                                                                            |                                                                                                                                                                                                                       |                                                                                                                                                                                                       |                                                                                                                                                                                                                                                                                                                                                                                                                                                                                                                                                                                                                                                                                                                                                                                                                                                                                                                                                                                                                                                                                                                                                                                                                                                                                                                                                                                                                                                                                                                                                                                                                                                                                                                                                                                                                                                                                                                                                                                                                                                                                                                                |                 | 5,374,171                                                                                                                                                                                                  | 1,234,282                                                                                                                                                                       | 23.0%                                                                                                                 | -2.0%                                    | TOTAL REVENUES<br>TOTAL AVAILABLE REVENUE                                                                                                                                                                                                                                                                                                                                                                                                                                        | 36,011,890                                                                                                                                                             | 10,024,342                                                                                                                                                        | 27.8%                                                                                                                                     | 2.8%                 | 40,032,026<br>21,542,955                                                                                                                                                                            | 10,307,221<br>5,607,412                                                                                                                                                                                                                                                                                | 25.7%<br>26.0%                                                                         | 0.7%<br>1.0%                    |
| EXPENDITURES:                                                                                                                                                                                                                                                                                                                                                            | Budget 12-13                                                                                                                                                                                                          | Sep-12                                                                                                                                                                                                | % Spent                                                                                                                                                                                                                                                                                                                                                                                                                                                                                                                                                                                                                                                                                                                                                                                                                                                                                                                                                                                                                                                                                                                                                                                                                                                                                                                                                                                                                                                                                                                                                                                                                                                                                                                                                                                                                                                                                                                                                                                                                                                                                                                        | % Var           | <b>Budget 13-14</b>                                                                                                                                                                                        | Sep-13                                                                                                                                                                          | % Spent                                                                                                               | % Var                                    | (After R&R Transfers) <b>EXPENDITURES:</b>                                                                                                                                                                                                                                                                                                                                                                                                                                       | <b>Budget 12-13</b>                                                                                                                                                    | Sep-12                                                                                                                                                            | % Spent                                                                                                                                   | % Var                | <b>Budget 13-14</b>                                                                                                                                                                                 | Sep-13                                                                                                                                                                                                                                                                                                 | % Spent                                                                                | % Var                           |
| Personnel Costs                                                                                                                                                                                                                                                                                                                                                          | 2,560,336                                                                                                                                                                                                             | 583,945                                                                                                                                                                                               | 22.8%                                                                                                                                                                                                                                                                                                                                                                                                                                                                                                                                                                                                                                                                                                                                                                                                                                                                                                                                                                                                                                                                                                                                                                                                                                                                                                                                                                                                                                                                                                                                                                                                                                                                                                                                                                                                                                                                                                                                                                                                                                                                                                                          | 70 141          | 2,663,255                                                                                                                                                                                                  | 652,577                                                                                                                                                                         | 24.5%                                                                                                                 | 70 141                                   | Personnel Costs                                                                                                                                                                                                                                                                                                                                                                                                                                                                  | 8,727,262                                                                                                                                                              | 2,194,169                                                                                                                                                         | 25.1%                                                                                                                                     | /0 Vul               | 9,445,795                                                                                                                                                                                           | 2,399,293                                                                                                                                                                                                                                                                                              | 25.4%                                                                                  |                                 |
| Contractual Services                                                                                                                                                                                                                                                                                                                                                     | 483,101                                                                                                                                                                                                               | 81,748                                                                                                                                                                                                | 16.9%                                                                                                                                                                                                                                                                                                                                                                                                                                                                                                                                                                                                                                                                                                                                                                                                                                                                                                                                                                                                                                                                                                                                                                                                                                                                                                                                                                                                                                                                                                                                                                                                                                                                                                                                                                                                                                                                                                                                                                                                                                                                                                                          |                 | 407,181                                                                                                                                                                                                    | 44,278                                                                                                                                                                          | 10.9%                                                                                                                 |                                          | Contractual Services                                                                                                                                                                                                                                                                                                                                                                                                                                                             | 1,859,973                                                                                                                                                              | 363,780                                                                                                                                                           | 19.6%                                                                                                                                     |                      | 1,628,129                                                                                                                                                                                           | 2,399,293                                                                                                                                                                                                                                                                                              | 14.7%                                                                                  |                                 |
| Maint & Repairs                                                                                                                                                                                                                                                                                                                                                          | *                                                                                                                                                                                                                     | 64,493                                                                                                                                                                                                | 14.7%                                                                                                                                                                                                                                                                                                                                                                                                                                                                                                                                                                                                                                                                                                                                                                                                                                                                                                                                                                                                                                                                                                                                                                                                                                                                                                                                                                                                                                                                                                                                                                                                                                                                                                                                                                                                                                                                                                                                                                                                                                                                                                                          |                 | 444,484                                                                                                                                                                                                    | 74,011                                                                                                                                                                          | 16.7%                                                                                                                 |                                          | Maint & Repairs                                                                                                                                                                                                                                                                                                                                                                                                                                                                  | 2,846,575                                                                                                                                                              | 638,706                                                                                                                                                           | 22.4%                                                                                                                                     |                      | 3,166,119                                                                                                                                                                                           | 550,559                                                                                                                                                                                                                                                                                                | 17.4%                                                                                  |                                 |
| Utilities                                                                                                                                                                                                                                                                                                                                                                | 1,249,952                                                                                                                                                                                                             | 232,075                                                                                                                                                                                               | 18.6%                                                                                                                                                                                                                                                                                                                                                                                                                                                                                                                                                                                                                                                                                                                                                                                                                                                                                                                                                                                                                                                                                                                                                                                                                                                                                                                                                                                                                                                                                                                                                                                                                                                                                                                                                                                                                                                                                                                                                                                                                                                                                                                          |                 | 1,396,445                                                                                                                                                                                                  | 358,387                                                                                                                                                                         | 25.7%                                                                                                                 |                                          | Utilities                                                                                                                                                                                                                                                                                                                                                                                                                                                                        | 2,715,352                                                                                                                                                              | 587,837                                                                                                                                                           | 21.6%                                                                                                                                     |                      | 3,116,840                                                                                                                                                                                           | 653,947                                                                                                                                                                                                                                                                                                | 21.0%                                                                                  |                                 |
| Office Expenses                                                                                                                                                                                                                                                                                                                                                          | 706,649                                                                                                                                                                                                               | 247,794                                                                                                                                                                                               | 35.1%                                                                                                                                                                                                                                                                                                                                                                                                                                                                                                                                                                                                                                                                                                                                                                                                                                                                                                                                                                                                                                                                                                                                                                                                                                                                                                                                                                                                                                                                                                                                                                                                                                                                                                                                                                                                                                                                                                                                                                                                                                                                                                                          |                 | 672,208                                                                                                                                                                                                    | 234,467                                                                                                                                                                         | 34.9%                                                                                                                 |                                          | Office Expenses                                                                                                                                                                                                                                                                                                                                                                                                                                                                  | 1,579,436                                                                                                                                                              | 460,205                                                                                                                                                           | 29.1%                                                                                                                                     |                      | 1,528,549                                                                                                                                                                                           | 429,241                                                                                                                                                                                                                                                                                                | 28.1%                                                                                  |                                 |
| Insurance                                                                                                                                                                                                                                                                                                                                                                | 112,500                                                                                                                                                                                                               | 30,502                                                                                                                                                                                                | 27.1%                                                                                                                                                                                                                                                                                                                                                                                                                                                                                                                                                                                                                                                                                                                                                                                                                                                                                                                                                                                                                                                                                                                                                                                                                                                                                                                                                                                                                                                                                                                                                                                                                                                                                                                                                                                                                                                                                                                                                                                                                                                                                                                          |                 | 120,000                                                                                                                                                                                                    | 19,978                                                                                                                                                                          | 16.6%                                                                                                                 |                                          | Insurance                                                                                                                                                                                                                                                                                                                                                                                                                                                                        | 262,500                                                                                                                                                                | 69,944                                                                                                                                                            | 26.6%                                                                                                                                     |                      | 280,000                                                                                                                                                                                             | 46,616                                                                                                                                                                                                                                                                                                 | 16.6%                                                                                  |                                 |
| Other Expenses                                                                                                                                                                                                                                                                                                                                                           | 70,758                                                                                                                                                                                                                | 2,779                                                                                                                                                                                                 | 3.9%                                                                                                                                                                                                                                                                                                                                                                                                                                                                                                                                                                                                                                                                                                                                                                                                                                                                                                                                                                                                                                                                                                                                                                                                                                                                                                                                                                                                                                                                                                                                                                                                                                                                                                                                                                                                                                                                                                                                                                                                                                                                                                                           |                 | 285,835                                                                                                                                                                                                    | 18,351                                                                                                                                                                          | 6.4%                                                                                                                  |                                          | Other Expenses                                                                                                                                                                                                                                                                                                                                                                                                                                                                   | 181,680                                                                                                                                                                | 17,438                                                                                                                                                            | 9.6%                                                                                                                                      |                      | 747,403                                                                                                                                                                                             | 60,554                                                                                                                                                                                                                                                                                                 | 8.1%                                                                                   |                                 |
| TOTAL OPERATING EXPENSE                                                                                                                                                                                                                                                                                                                                                  | 5,622,953                                                                                                                                                                                                             | 1,243,336                                                                                                                                                                                             | 22.1%                                                                                                                                                                                                                                                                                                                                                                                                                                                                                                                                                                                                                                                                                                                                                                                                                                                                                                                                                                                                                                                                                                                                                                                                                                                                                                                                                                                                                                                                                                                                                                                                                                                                                                                                                                                                                                                                                                                                                                                                                                                                                                                          | 2.9%            | 5,989,408                                                                                                                                                                                                  | 1,402,050                                                                                                                                                                       | 23.4%                                                                                                                 | 1.6%                                     | TOTAL OPERATING EXPENSE                                                                                                                                                                                                                                                                                                                                                                                                                                                          | 18,172,778                                                                                                                                                             | 4,332,079                                                                                                                                                         | 23.8%                                                                                                                                     | 1.2%                 | 19,912,835                                                                                                                                                                                          | 4,379,455                                                                                                                                                                                                                                                                                              | 22.0%                                                                                  | 3.0%                            |
|                                                                                                                                                                                                                                                                                                                                                                          | Operating Expense v                                                                                                                                                                                                   | 1                                                                                                                                                                                                     |                                                                                                                                                                                                                                                                                                                                                                                                                                                                                                                                                                                                                                                                                                                                                                                                                                                                                                                                                                                                                                                                                                                                                                                                                                                                                                                                                                                                                                                                                                                                                                                                                                                                                                                                                                                                                                                                                                                                                                                                                                                                                                                                | 8.6%            | Operating Expense v.                                                                                                                                                                                       |                                                                                                                                                                                 |                                                                                                                       | -0.4%                                    |                                                                                                                                                                                                                                                                                                                                                                                                                                                                                  |                                                                                                                                                                        | Revenues Variance-                                                                                                                                                |                                                                                                                                           | 4.0%                 | Operating Expense v.                                                                                                                                                                                |                                                                                                                                                                                                                                                                                                        |                                                                                        | 3.89                            |
| C : IF :                                                                                                                                                                                                                                                                                                                                                                 |                                                                                                                                                                                                                       | 98,254                                                                                                                                                                                                | 34.5%                                                                                                                                                                                                                                                                                                                                                                                                                                                                                                                                                                                                                                                                                                                                                                                                                                                                                                                                                                                                                                                                                                                                                                                                                                                                                                                                                                                                                                                                                                                                                                                                                                                                                                                                                                                                                                                                                                                                                                                                                                                                                                                          |                 | 1,045,520                                                                                                                                                                                                  | 6,355                                                                                                                                                                           | 0.6%                                                                                                                  | <b>5</b> 00/                             | Capital Equipment TOTAL OP & NON-OP EXPENSE                                                                                                                                                                                                                                                                                                                                                                                                                                      | 1,665,418<br>19,838,196                                                                                                                                                | 342,288<br><b>4,674,367</b>                                                                                                                                       | 20.6%                                                                                                                                     | 1.4%                 | 1,630,120                                                                                                                                                                                           | 104,127                                                                                                                                                                                                                                                                                                | 6.4%                                                                                   | 4.2%                            |
| Capital Equipment                                                                                                                                                                                                                                                                                                                                                        | 284,734                                                                                                                                                                                                               | · · · · · · · · · · · · · · · · · · ·                                                                                                                                                                 | 22.70/                                                                                                                                                                                                                                                                                                                                                                                                                                                                                                                                                                                                                                                                                                                                                                                                                                                                                                                                                                                                                                                                                                                                                                                                                                                                                                                                                                                                                                                                                                                                                                                                                                                                                                                                                                                                                                                                                                                                                                                                                                                                                                                         | 2 20/           | 7 024 029                                                                                                                                                                                                  | 1 400 404                                                                                                                                                                       | 711 110/                                                                                                              |                                          |                                                                                                                                                                                                                                                                                                                                                                                                                                                                                  |                                                                                                                                                                        |                                                                                                                                                                   |                                                                                                                                           |                      |                                                                                                                                                                                                     | 1 102 502                                                                                                                                                                                                                                                                                              | 20 00/                                                                                 |                                 |
| Capital Equipment TOTAL OP & NON-OP EXPENSE                                                                                                                                                                                                                                                                                                                              | 284,734 5,907,687 TOTAL Expense v. R                                                                                                                                                                                  | 1,341,590                                                                                                                                                                                             | 22.7%                                                                                                                                                                                                                                                                                                                                                                                                                                                                                                                                                                                                                                                                                                                                                                                                                                                                                                                                                                                                                                                                                                                                                                                                                                                                                                                                                                                                                                                                                                                                                                                                                                                                                                                                                                                                                                                                                                                                                                                                                                                                                                                          | 2.3%<br>8.0%    | <b>7,034,928</b> TOTAL Expense v. Re                                                                                                                                                                       | <b>1,408,404</b> venues Variance                                                                                                                                                |                                                                                                                       | <b>5.0%</b><br>2.9%                      |                                                                                                                                                                                                                                                                                                                                                                                                                                                                                  | TOTAL Expense v. R                                                                                                                                                     | evenues Variance                                                                                                                                                  | 1                                                                                                                                         | 4.3%                 | 21,542,955  <br>TOTAL Expense v. Re                                                                                                                                                                 | 4,483,582 venues Variance                                                                                                                                                                                                                                                                              | 20.8%                                                                                  |                                 |
| · · · · · · · ·                                                                                                                                                                                                                                                                                                                                                          | 5,907,687                                                                                                                                                                                                             | 1,341,590                                                                                                                                                                                             | >>>                                                                                                                                                                                                                                                                                                                                                                                                                                                                                                                                                                                                                                                                                                                                                                                                                                                                                                                                                                                                                                                                                                                                                                                                                                                                                                                                                                                                                                                                                                                                                                                                                                                                                                                                                                                                                                                                                                                                                                                                                                                                                                                            |                 | TOTAL Expense v. Re                                                                                                                                                                                        |                                                                                                                                                                                 | >>>                                                                                                                   |                                          |                                                                                                                                                                                                                                                                                                                                                                                                                                                                                  | TOTAL Expense v. R<br>rom Dec-Feb                                                                                                                                      |                                                                                                                                                                   | >>>                                                                                                                                       |                      | TOTAL Expense v. Re                                                                                                                                                                                 |                                                                                                                                                                                                                                                                                                        | >>>                                                                                    |                                 |
| · · · · · · · ·                                                                                                                                                                                                                                                                                                                                                          | 5,907,687                                                                                                                                                                                                             | 1,341,590 evenues Variance                                                                                                                                                                            | >>>                                                                                                                                                                                                                                                                                                                                                                                                                                                                                                                                                                                                                                                                                                                                                                                                                                                                                                                                                                                                                                                                                                                                                                                                                                                                                                                                                                                                                                                                                                                                                                                                                                                                                                                                                                                                                                                                                                                                                                                                                                                                                                                            |                 | TOTAL Expense v. Re                                                                                                                                                                                        | venues Variance                                                                                                                                                                 | >>>                                                                                                                   |                                          | Note-The bulk of Solid Waste Revenues are collected fr                                                                                                                                                                                                                                                                                                                                                                                                                           | TOTAL Expense v. R<br>rom Dec-Feb                                                                                                                                      | evenues Variance                                                                                                                                                  | >>>                                                                                                                                       |                      | TOTAL Expense v. Re                                                                                                                                                                                 | venues Variance                                                                                                                                                                                                                                                                                        | >>>                                                                                    | 5.29                            |
| SEWER FUND REVENUES:                                                                                                                                                                                                                                                                                                                                                     | 5,907,687  TOTAL Expense v. R  Budget 12-13                                                                                                                                                                           | 1,341,590 evenues Variance PRIOR Y Sep-12                                                                                                                                                             | EAR % Collected                                                                                                                                                                                                                                                                                                                                                                                                                                                                                                                                                                                                                                                                                                                                                                                                                                                                                                                                                                                                                                                                                                                                                                                                                                                                                                                                                                                                                                                                                                                                                                                                                                                                                                                                                                                                                                                                                                                                                                                                                                                                                                                | 8.0%            | CUR Budget 13-14                                                                                                                                                                                           | RRENT Y Sep-13                                                                                                                                                                  | EAR % Collected                                                                                                       | 2.9%                                     | Note-The bulk of Solid Waste Revenues are collected fr % of Fiscal Year Completed (Revenue):  SOLID WASTE  REVENUES:                                                                                                                                                                                                                                                                                                                                                             | rom Dec-Feb 9.4% Budget 12-13                                                                                                                                          | PRIOR Y Sep-12                                                                                                                                                    | EAR % Collected                                                                                                                           | 4.3%                 | CUR Budget 13-14                                                                                                                                                                                    | RENT YI Sep-13                                                                                                                                                                                                                                                                                         | EAR % Collected                                                                        | 5.29                            |
| SEWER FUND  REVENUES:  Rate & Service Charges                                                                                                                                                                                                                                                                                                                            | 5,907,687  TOTAL Expense v. R  Budget 12-13  23,809,930                                                                                                                                                               | 1,341,590 evenues Variance PRIOR Y Sep-12 5,894,108                                                                                                                                                   | TEAR % Collected 24.8%                                                                                                                                                                                                                                                                                                                                                                                                                                                                                                                                                                                                                                                                                                                                                                                                                                                                                                                                                                                                                                                                                                                                                                                                                                                                                                                                                                                                                                                                                                                                                                                                                                                                                                                                                                                                                                                                                                                                                                                                                                                                                                         | 8.0%            | CUR Budget 13-14  25,124,672                                                                                                                                                                               | <b>ERENT Y Sep-13</b> 6,463,152                                                                                                                                                 | EAR % Collected 25.7%                                                                                                 | 2.9%                                     | Note-The bulk of Solid Waste Revenues are collected from the of Fiscal Year Completed (Revenue):  SOLID WASTE  REVENUES: Landfill User Fee Revenue                                                                                                                                                                                                                                                                                                                               | TOTAL Expense v. R  rom Dec-Feb  9.4%  Budget 12-13  7,673,000                                                                                                         | PRIOR Y Sep-12                                                                                                                                                    | EAR % Collected 2.0%                                                                                                                      | 4.3%                 | CUR Budget 13-14 7,414,400                                                                                                                                                                          | RENT YI Sep-13                                                                                                                                                                                                                                                                                         | EAR % Collected                                                                        |                                 |
| SEWER FUND  REVENUES: Rate & Service Charges Impact Fees                                                                                                                                                                                                                                                                                                                 | 5,907,687  TOTAL Expense v. R  Budget 12-13  23,809,930 922,500                                                                                                                                                       | 1,341,590 evenues Variance PRIOR Y Sep-12  5,894,108 695,905                                                                                                                                          | EAR % Collected 24.8% 75.4%                                                                                                                                                                                                                                                                                                                                                                                                                                                                                                                                                                                                                                                                                                                                                                                                                                                                                                                                                                                                                                                                                                                                                                                                                                                                                                                                                                                                                                                                                                                                                                                                                                                                                                                                                                                                                                                                                                                                                                                                                                                                                                    | 8.0%            | CUR Budget 13-14  25,124,672 2,250,000                                                                                                                                                                     | Sep-13  6,463,152 636,666                                                                                                                                                       | EAR % Collected 25.7% 28.3%                                                                                           | 2.9%                                     | Note-The bulk of Solid Waste Revenues are collected from the of Fiscal Year Completed (Revenue):  SOLID WASTE  REVENUES: Landfill User Fee Revenue Salvage Revenue                                                                                                                                                                                                                                                                                                               | TOTAL Expense v. R  rom Dec-Feb  9.4%  Budget 12-13  7,673,000  209,500                                                                                                | PRIOR Y  Sep-12  155,098  28,717                                                                                                                                  | EAR % Collected 2.0% 13.7%                                                                                                                | 4.3%                 | CUR Budget 13-14  7,414,400 232,200                                                                                                                                                                 | RENT YI Sep-13  127,691 77,386                                                                                                                                                                                                                                                                         | EAR % Collected 1.7% 33.3%                                                             | 5.29                            |
| SEWER FUND  REVENUES: Rate & Service Charges Impact Fees Connection Fees                                                                                                                                                                                                                                                                                                 | 5,907,687  TOTAL Expense v. R  Budget 12-13  23,809,930  922,500  780,000                                                                                                                                             | 1,341,590 evenues Variance PRIOR Y Sep-12  5,894,108 695,905 261,625                                                                                                                                  | TEAR % Collected 24.8% 75.4% 33.5%                                                                                                                                                                                                                                                                                                                                                                                                                                                                                                                                                                                                                                                                                                                                                                                                                                                                                                                                                                                                                                                                                                                                                                                                                                                                                                                                                                                                                                                                                                                                                                                                                                                                                                                                                                                                                                                                                                                                                                                                                                                                                             | 8.0%            | CUR Budget 13-14  25,124,672 2,250,000 840,000                                                                                                                                                             | Sep-13  6,463,152 636,666 332,400                                                                                                                                               | EAR % Collected 25.7% 28.3% 39.6%                                                                                     | 2.9%                                     | Note-The bulk of Solid Waste Revenues are collected from the work of Fiscal Year Completed (Revenue):  SOLID WASTE  REVENUES: Landfill User Fee Revenue Salvage Revenue Tipping Fees                                                                                                                                                                                                                                                                                             | 7,673,000<br>209,500<br>1,220,000                                                                                                                                      | PRIOR Y Sep-12  155,098 28,717 736,476                                                                                                                            | EAR % Collected  2.0% 13.7% 60.4%                                                                                                         | 4.3%                 | CUR Budget 13-14  7,414,400 232,200 1,596,000                                                                                                                                                       | Sep-13  127,691 77,386 450,209                                                                                                                                                                                                                                                                         | EAR % Collected  1.7% 33.3% 28.2%                                                      | 5.29                            |
| SEWER FUND  REVENUES: Rate & Service Charges Impact Fees Connection Fees Other Revenues                                                                                                                                                                                                                                                                                  | 5,907,687  TOTAL Expense v. R  Budget 12-13  23,809,930 922,500                                                                                                                                                       | 1,341,590 evenues Variance PRIOR Y Sep-12  5,894,108 695,905                                                                                                                                          | EAR % Collected 24.8% 75.4%                                                                                                                                                                                                                                                                                                                                                                                                                                                                                                                                                                                                                                                                                                                                                                                                                                                                                                                                                                                                                                                                                                                                                                                                                                                                                                                                                                                                                                                                                                                                                                                                                                                                                                                                                                                                                                                                                                                                                                                                                                                                                                    | 8.0%            | CUR Budget 13-14  25,124,672 2,250,000                                                                                                                                                                     | Sep-13  6,463,152 636,666                                                                                                                                                       | EAR % Collected 25.7% 28.3%                                                                                           | 2.9%                                     | Note-The bulk of Solid Waste Revenues are collected from the work of Fiscal Year Completed (Revenue):  SOLID WASTE  REVENUES:  Landfill User Fee Revenue  Salvage Revenue  Tipping Fees  Total Other Revenues                                                                                                                                                                                                                                                                    | TOTAL Expense v. R  rom Dec-Feb  9.4%  Budget 12-13  7,673,000  209,500                                                                                                | PRIOR Y  Sep-12  155,098  28,717                                                                                                                                  | EAR % Collected 2.0% 13.7%                                                                                                                | 4.3%                 | CUR Budget 13-14  7,414,400 232,200                                                                                                                                                                 | RENT YI Sep-13  127,691 77,386                                                                                                                                                                                                                                                                         | EAR % Collected 1.7% 33.3%                                                             | 5.29                            |
| SEWER FUND  REVENUES: Rate & Service Charges Impact Fees Connection Fees Other Revenues NON-OPERATING REVENUES:                                                                                                                                                                                                                                                          | 5,907,687  TOTAL Expense v. R  Budget 12-13  23,809,930 922,500 780,000 715,850                                                                                                                                       | 1,341,590 evenues Variance PRIOR Y Sep-12  5,894,108 695,905 261,625 215,069                                                                                                                          | TEAR % Collected  24.8% 75.4% 33.5% 30.0%                                                                                                                                                                                                                                                                                                                                                                                                                                                                                                                                                                                                                                                                                                                                                                                                                                                                                                                                                                                                                                                                                                                                                                                                                                                                                                                                                                                                                                                                                                                                                                                                                                                                                                                                                                                                                                                                                                                                                                                                                                                                                      | 8.0%            | CUR Budget 13-14  25,124,672 2,250,000 840,000 652,089                                                                                                                                                     | Sep-13  6,463,152 636,666 332,400 219,894                                                                                                                                       | EAR % Collected  25.7% 28.3% 39.6% 33.7%                                                                              | 2.9%                                     | Note-The bulk of Solid Waste Revenues are collected from the solid Waste Revenue (Revenue):  SOLID WASTE  REVENUES:  Landfill User Fee Revenue  Salvage Revenue  Tipping Fees  Total Other Revenues  NON-OPERATING REVENUES:                                                                                                                                                                                                                                                     | 7,673,000<br>209,500<br>1,082,355                                                                                                                                      | PRIOR Y Sep-12  155,098 28,717 736,476 625,513                                                                                                                    | EAR % Collected  2.0% 13.7% 60.4% 57.8%                                                                                                   | 4.3%                 | CUR Budget 13-14  7,414,400 232,200 1,596,000 739,200                                                                                                                                               | Sep-13  127,691 77,386 450,209 187,089                                                                                                                                                                                                                                                                 | EAR % Collected  1.7% 33.3% 28.2% 25.3%                                                | 5.2%                            |
| SEWER FUND  REVENUES: Rate & Service Charges Impact Fees Connection Fees Other Revenues                                                                                                                                                                                                                                                                                  | 5,907,687  TOTAL Expense v. R  Budget 12-13  23,809,930  922,500  780,000                                                                                                                                             | 1,341,590 evenues Variance PRIOR Y Sep-12  5,894,108 695,905 261,625                                                                                                                                  | TEAR % Collected 24.8% 75.4% 33.5%                                                                                                                                                                                                                                                                                                                                                                                                                                                                                                                                                                                                                                                                                                                                                                                                                                                                                                                                                                                                                                                                                                                                                                                                                                                                                                                                                                                                                                                                                                                                                                                                                                                                                                                                                                                                                                                                                                                                                                                                                                                                                             | 8.0%            | CUR Budget 13-14  25,124,672 2,250,000 840,000                                                                                                                                                             | Sep-13  6,463,152 636,666 332,400                                                                                                                                               | EAR % Collected 25.7% 28.3% 39.6%                                                                                     | 2.9%                                     | Note-The bulk of Solid Waste Revenues are collected from the work of Fiscal Year Completed (Revenue):  SOLID WASTE  REVENUES:  Landfill User Fee Revenue  Salvage Revenue  Tipping Fees  Total Other Revenues                                                                                                                                                                                                                                                                    | 7,673,000<br>209,500<br>1,220,000                                                                                                                                      | PRIOR Y Sep-12  155,098 28,717 736,476                                                                                                                            | EAR % Collected  2.0% 13.7% 60.4%                                                                                                         | 4.3%                 | CUR Budget 13-14  7,414,400 232,200 1,596,000                                                                                                                                                       | Sep-13  127,691 77,386 450,209                                                                                                                                                                                                                                                                         | EAR % Collected  1.7% 33.3% 28.2%                                                      | 5.29                            |
| SEWER FUND  REVENUES: Rate & Service Charges Impact Fees Connection Fees Other Revenues NON-OPERATING REVENUES: Interest Income                                                                                                                                                                                                                                          | 5,907,687  TOTAL Expense v. R  23,809,930  922,500  780,000  715,850  100,000                                                                                                                                         | 1,341,590 evenues Variance PRIOR Y Sep-12  5,894,108 695,905 261,625 215,069                                                                                                                          | TEAR % Collected  24.8% 75.4% 33.5% 30.0%  20.0% 12.2%                                                                                                                                                                                                                                                                                                                                                                                                                                                                                                                                                                                                                                                                                                                                                                                                                                                                                                                                                                                                                                                                                                                                                                                                                                                                                                                                                                                                                                                                                                                                                                                                                                                                                                                                                                                                                                                                                                                                                                                                                                                                         | 8.0%            | CUR Budget 13-14  25,124,672 2,250,000 840,000 652,089                                                                                                                                                     | Sep-13  6,463,152 636,666 332,400 219,894  7,932                                                                                                                                | EAR % Collected 25.7% 28.3% 39.6% 33.7%                                                                               | 2.9%                                     | Note-The bulk of Solid Waste Revenues are collected from the work of Fiscal Year Completed (Revenue):  SOLID WASTE  REVENUES:  Landfill User Fee Revenue  Salvage Revenue  Tipping Fees  Total Other Revenues  NON-OPERATING REVENUES:  Interest Income                                                                                                                                                                                                                          | 7,673,000<br>209,500<br>1,082,355                                                                                                                                      | PRIOR Y Sep-12  155,098 28,717 736,476 625,513                                                                                                                    | EAR % Collected 2.0% 13.7% 60.4% 57.8%                                                                                                    | 4.3% % Var           | CUR Budget 13-14  7,414,400 232,200 1,596,000 739,200 30,000                                                                                                                                        | Sep-13  127,691 77,386 450,209 187,089                                                                                                                                                                                                                                                                 | EAR % Collected  1.7% 33.3% 28.2% 25.3% 4.1%                                           | % Var                           |
| SEWER FUND  REVENUES: Rate & Service Charges Impact Fees Connection Fees Other Revenues NON-OPERATING REVENUES: Interest Income Gain(Loss) on Sale of Assets                                                                                                                                                                                                             | 5,907,687  TOTAL Expense v. R  23,809,930 922,500 780,000 715,850  100,000 209,455                                                                                                                                    | 1,341,590 evenues Variance PRIOR Y Sep-12  5,894,108 695,905 261,625 215,069  19,982 25,635                                                                                                           | TEAR % Collected  24.8% 75.4% 33.5% 30.0%  20.0% 12.2%                                                                                                                                                                                                                                                                                                                                                                                                                                                                                                                                                                                                                                                                                                                                                                                                                                                                                                                                                                                                                                                                                                                                                                                                                                                                                                                                                                                                                                                                                                                                                                                                                                                                                                                                                                                                                                                                                                                                                                                                                                                                         | 8.0% % Var      | CUR Budget 13-14  25,124,672 2,250,000 840,000 652,089  100,000 62,150                                                                                                                                     | Sep-13  6,463,152 636,666 332,400 219,894  7,932 2,282                                                                                                                          | EAR % Collected  25.7% 28.3% 39.6% 33.7%  7.9% 3.7%                                                                   | 2.9% % Var                               | Note-The bulk of Solid Waste Revenues are collected from the work of Fiscal Year Completed (Revenue):  SOLID WASTE  REVENUES:  Landfill User Fee Revenue  Salvage Revenue  Tipping Fees  Total Other Revenues  NON-OPERATING REVENUES:  Interest Income  Gain(Loss) on Sale of Assets                                                                                                                                                                                            | 7,673,000<br>209,500<br>1,082,355<br>50,000<br>360,000                                                                                                                 | PRIOR Y Sep-12  155,098 28,717 736,476 625,513  7,116 3,025                                                                                                       | EAR % Collected  2.0% 13.7% 60.4% 57.8%  14.2% 0.8%                                                                                       | 4.3% % Var           | TOTAL Expense v. Re  CUR  Budget 13-14  7,414,400 232,200 1,596,000 739,200  30,000 351,255                                                                                                         | PRENT YI Sep-13  127,691 77,386 450,209 187,089  1,240                                                                                                                                                                                                                                                 | EAR % Collected  1.7% 33.3% 28.2% 25.3%  4.1% 0.0%                                     | 5.2% % Var                      |
| SEWER FUND  REVENUES: Rate & Service Charges Impact Fees Connection Fees Other Revenues NON-OPERATING REVENUES: Interest Income Gain(Loss) on Sale of Assets TOTAL REVENUES TOTAL AVAILABLE REVENUE (After R&R Transfers) EXPENDITURES:                                                                                                                                  | 5,907,687  TOTAL Expense v. R  23,809,930 922,500 780,000 715,850  100,000 209,455 26,537,735  Budget 12-13                                                                                                           | 1,341,590 evenues Variance PRIOR Y Sep-12  5,894,108 695,905 261,625 215,069  19,982 25,635 7,112,324  Sep-12                                                                                         | EAR % Collected  24.8% 75.4% 33.5% 30.0%  20.0% 12.2% 26.8%                                                                                                                                                                                                                                                                                                                                                                                                                                                                                                                                                                                                                                                                                                                                                                                                                                                                                                                                                                                                                                                                                                                                                                                                                                                                                                                                                                                                                                                                                                                                                                                                                                                                                                                                                                                                                                                                                                                                                                                                                                                                    | 8.0% % Var      | CUR Budget 13-14  25,124,672 2,250,000 840,000 652,089  100,000 62,150 29,028,911 16,168,784  Budget 13-14                                                                                                 | Sep-13  6,463,152 636,666 332,400 219,894  7,932 2,282 7,662,326 4,373,129  Sep-13                                                                                              | EAR % Collected  25.7% 28.3% 39.6% 33.7%  7.9% 26.4% 27.0%  % Spent                                                   | 2.9% % Var  1.4% 2.0%                    | Note-The bulk of Solid Waste Revenues are collected from friscal Year Completed (Revenue):  SOLID WASTE  REVENUES:  Landfill User Fee Revenue Salvage Revenue Tipping Fees Total Other Revenues NON-OPERATING REVENUES: Interest Income Gain(Loss) on Sale of Assets TOTAL REVENUES TOTAL AVAILABLE REVENUE (After R&R Transfers)  EXPENDITURES:                                                                                                                                 | 7,673,000 209,500 1,220,000 1,082,355 50,000 360,000 10,594,855 Budget 12-13                                                                                           | PRIOR Y Sep-12  155,098 28,717 736,476 625,513  7,116 3,025 1,555,945  Sep-12                                                                                     | EAR % Collected  2.0% 13.7% 60.4% 57.8%  14.2% 0.8% 14.7%                                                                                 | 4.3% % Var 5.3%      | CUR Budget 13-14  7,414,400 232,200 1,596,000 739,200  30,000 351,255 10,363,055 8,852,126  Budget 13-14                                                                                            | RENT YI Sep-13  127,691 77,386 450,209 187,089  1,240 - 843,615 465,882  Sep-13                                                                                                                                                                                                                        | 28.2% 25.3% 4.1% 0.0% 8.1% 5.3%                                                        | 5.29<br>% Var<br>-1.29<br>-4.19 |
| SEWER FUND  REVENUES: Rate & Service Charges Impact Fees Connection Fees Other Revenues NON-OPERATING REVENUES: Interest Income Gain(Loss) on Sale of Assets TOTAL REVENUES TOTAL REVENUE (After R&R Transfers)  EXPENDITURES: Personnel Costs                                                                                                                           | 5,907,687  TOTAL Expense v. R  23,809,930 922,500 780,000 715,850  100,000 209,455 26,537,735  Budget 12-13 6,166,926                                                                                                 | 1,341,590 evenues Variance PRIOR Y Sep-12  5,894,108 695,905 261,625 215,069  19,982 25,635 7,112,324  Sep-12  1,610,224                                                                              | **Collected**    24.8%   75.4%   33.5%   30.0%                                                                                                                                                                                                                                                                                                                                                                                                                                                                                                                                                                                                                                                                                                                                                                                                                                                                                                                                                                                                                                                                                                                                                                                                                                                                                                                                                                                                                                                                                                                                                                                                                                                                                                                                                                                                                                                                                                                                                                                                                                                                                 | 8.0% % Var 1.8% | CUR Budget 13-14  25,124,672 2,250,000 840,000 652,089  100,000 62,150 29,028,911 16,168,784  Budget 13-14 6,782,540                                                                                       | Sep-13  6,463,152 636,666 332,400 219,894  7,932 2,282 7,662,326 4,373,129  Sep-13 1,746,716                                                                                    | EAR % Collected  25.7% 28.3% 39.6% 33.7%  7.9% 26.4% 27.0%  % Spent  25.8%                                            | 2.9% % Var  1.4% 2.0%                    | Note-The bulk of Solid Waste Revenues are collected from friscal Year Completed (Revenue):  SOLID WASTE  REVENUES:  Landfill User Fee Revenue Salvage Revenue Tipping Fees Total Other Revenues NON-OPERATING REVENUES: Interest Income Gain(Loss) on Sale of Assets TOTAL REVENUES TOTAL AVAILABLE REVENUE (After R&R Transfers)  EXPENDITURES: Personnel Costs                                                                                                                 | 7,673,000 209,500 1,220,000 1,082,355 50,000 360,000 10,594,855 Budget 12-13 3,980,884                                                                                 | PRIOR Y Sep-12  155,098 28,717 736,476 625,513  7,116 3,025 1,555,945  Sep-12 1,120,431                                                                           | EAR % Collected  2.0% 13.7% 60.4% 57.8%  14.2% 0.8% 14.7%  % Spent  28.1%                                                                 | 4.3% % Var 5.3%      | CUR Budget 13-14  7,414,400 232,200 1,596,000 739,200  30,000 351,255 10,363,055 8,852,126  Budget 13-14 4,134,296                                                                                  | RENT YI Sep-13  127,691 77,386 450,209 187,089  1,240 843,615 465,882  Sep-13 983,848                                                                                                                                                                                                                  | 23.8%                                                                                  | 5.29<br>% Var<br>-1.29<br>-4.19 |
| SEWER FUND  REVENUES: Rate & Service Charges Impact Fees Connection Fees Other Revenues NON-OPERATING REVENUES: Interest Income Gain(Loss) on Sale of Assets TOTAL REVENUES TOTAL REVENUES TOTAL AVAILABLE REVENUE (After R&R Transfers)  EXPENDITURES: Personnel Costs Contractual Services                                                                             | 5,907,687  TOTAL Expense v. R  23,809,930 922,500 780,000 715,850  100,000 209,455 26,537,735  Budget 12-13 6,166,926 1,376,872                                                                                       | 1,341,590 evenues Variance PRIOR Y Sep-12  5,894,108 695,905 261,625 215,069  19,982 25,635 7,112,324  Sep-12  1,610,224 282,032                                                                      | "EAR % Collected  24.8% 75.4% 33.5% 30.0%  20.0% 12.2% 26.8%  % Spent  26.1% 20.5%                                                                                                                                                                                                                                                                                                                                                                                                                                                                                                                                                                                                                                                                                                                                                                                                                                                                                                                                                                                                                                                                                                                                                                                                                                                                                                                                                                                                                                                                                                                                                                                                                                                                                                                                                                                                                                                                                                                                                                                                                                             | 8.0% % Var 1.8% | CUR Budget 13-14  25,124,672 2,250,000 840,000 652,089  100,000 62,150 29,028,911 16,168,784  Budget 13-14 6,782,540 1,220,948                                                                             | RENT Y Sep-13  6,463,152 636,666 332,400 219,894  7,932 2,282 7,662,326 4,373,129  Sep-13 1,746,716 194,966                                                                     | EAR % Collected  25.7% 28.3% 39.6% 33.7%  7.9% 26.4% 27.0%  % Spent  25.8% 16.0%                                      | 2.9% % Var  1.4% 2.0%                    | Note-The bulk of Solid Waste Revenues are collected from friscal Year Completed (Revenue):  SOLID WASTE  REVENUES:  Landfill User Fee Revenue Salvage Revenue Tipping Fees Total Other Revenues NON-OPERATING REVENUES: Interest Income Gain(Loss) on Sale of Assets TOTAL REVENUES TOTAL AVAILABLE REVENUE (After R&R Transfers)  EXPENDITURES: Personnel Costs Contractual Services                                                                                            | 7,673,000 209,500 1,220,000 1,082,355 50,000 360,000 10,594,855 Budget 12-13 3,980,884 733,071                                                                         | PRIOR Y Sep-12  155,098 28,717 736,476 625,513  7,116 3,025 1,555,945  Sep-12  1,120,431 120,350                                                                  | EAR % Collected  2.0% 13.7% 60.4% 57.8%  14.2% 0.8% 14.7%  % Spent  28.1% 16.4%                                                           | 4.3% % Var 5.3%      | CUR Budget 13-14  7,414,400 232,200 1,596,000 739,200  30,000 351,255 10,363,055 8,852,126  Budget 13-14 4,134,296 456,991                                                                          | RENT YI Sep-13  127,691 77,386 450,209 187,089  1,240 - 843,615 465,882  Sep-13  983,848 84,589                                                                                                                                                                                                        | 23.8% 23.8% 23.8%                                                                      | 5.29<br>% Var<br>-1.29<br>-4.19 |
| SEWER FUND  REVENUES: Rate & Service Charges Impact Fees Connection Fees Other Revenues NON-OPERATING REVENUES: Interest Income Gain(Loss) on Sale of Assets TOTAL REVENUES TOTAL REVENUE (After R&R Transfers)  EXPENDITURES: Personnel Costs Contractual Services Maint & Repairs                                                                                      | 5,907,687  TOTAL Expense v. R  23,809,930 922,500 780,000 715,850  100,000 209,455 26,537,735  Budget 12-13 6,166,926 1,376,872 2,406,918                                                                             | 1,341,590 evenues Variance PRIOR Y Sep-12  5,894,108 695,905 261,625 215,069  19,982 25,635 7,112,324  Sep-12  1,610,224 282,032 574,213                                                              | "Spent 26.1% 23.9%                                                                                                                                                                                                                                                                                                                                                                                                                                                                                                                                                                                                                                                                                                                                                                                                                                                                                                                                                                                                                                                                                                                                                                                                                                                                                                                                                                                                                                                                                                                                                                                                                                                                                                                                                                                                                                                                                                                                                                                                                                                                                                             | 8.0% % Var 1.8% | CUR Budget 13-14  25,124,672 2,250,000 840,000 652,089  100,000 62,150 29,028,911 16,168,784  Budget 13-14 6,782,540 1,220,948 2,721,635                                                                   | RENT Y Sep-13  6,463,152 636,666 332,400 219,894  7,932 2,282 7,662,326 4,373,129  Sep-13 1,746,716 194,966 476,548                                                             | EAR % Collected  25.7% 28.3% 39.6% 33.7%  7.9% 26.4% 27.0%  % Spent  25.8% 16.0% 17.5%                                | 2.9% % Var  1.4% 2.0%                    | Note-The bulk of Solid Waste Revenues are collected from friscal Year Completed (Revenue):  SOLID WASTE  REVENUES:  Landfill User Fee Revenue Salvage Revenue Tipping Fees Total Other Revenues NON-OPERATING REVENUES: Interest Income Gain(Loss) on Sale of Assets TOTAL REVENUES TOTAL AVAILABLE REVENUE (After R&R Transfers)  EXPENDITURES: Personnel Costs Contractual Services Maint & Repairs                                                                            | 7,673,000 209,500 1,220,000 1,082,355 50,000 360,000 10,594,855  Budget 12-13 3,980,884 733,071 2,209,389                                                              | PRIOR Y Sep-12  155,098 28,717 736,476 625,513  7,116 3,025 1,555,945  Sep-12  1,120,431 120,350 372,594                                                          | EAR % Collected  2.0% 13.7% 60.4% 57.8%  14.2% 0.8% 14.7%  % Spent  28.1% 16.4% 16.9%                                                     | 4.3% % Var 5.3%      | CUR Budget 13-14  7,414,400 232,200 1,596,000 739,200  30,000 351,255 10,363,055 8,852,126  Budget 13-14 4,134,296 456,991 1,790,295                                                                | RENT YI Sep-13  127,691 77,386 450,209 187,089  1,240 843,615 465,882  Sep-13 983,848 84,589 374,540                                                                                                                                                                                                   | 23.8% 23.8% 23.8% 24.1% 25.3% 25.3%                                                    | 5.29<br>% Var<br>-1.29<br>-4.19 |
| SEWER FUND  REVENUES: Rate & Service Charges Impact Fees Connection Fees Other Revenues NON-OPERATING REVENUES: Interest Income Gain(Loss) on Sale of Assets TOTAL REVENUES TOTAL AVAILABLE REVENUE (After R&R Transfers)  EXPENDITURES: Personnel Costs Contractual Services Maint & Repairs Utilities                                                                  | 5,907,687 TOTAL Expense v. R  23,809,930 922,500 780,000 715,850  100,000 209,455 26,537,735  Budget 12-13 6,166,926 1,376,872 2,406,918 1,465,400                                                                    | 1,341,590 evenues Variance PRIOR Y Sep-12  5,894,108 695,905 261,625 215,069  19,982 25,635 7,112,324  Sep-12  1,610,224 282,032 574,213 355,762                                                      | "Spent 26.1% 20.5% 23.9% 24.3%                                                                                                                                                                                                                                                                                                                                                                                                                                                                                                                                                                                                                                                                                                                                                                                                                                                                                                                                                                                                                                                                                                                                                                                                                                                                                                                                                                                                                                                                                                                                                                                                                                                                                                                                                                                                                                                                                                                                                                                                                                                                                                 | 8.0% % Var 1.8% | CUR Budget 13-14  25,124,672 2,250,000 840,000 652,089  100,000 62,150 29,028,911 16,168,784  Budget 13-14 6,782,540 1,220,948 2,721,635 1,720,395                                                         | RENT Y Sep-13  6,463,152 636,666 332,400 219,894  7,932 2,282 7,662,326 4,373,129  Sep-13  1,746,716 194,966 476,548 295,560                                                    | 25.7% 28.3% 39.6% 33.7%  7.9% 26.4% 27.0%  % Spent  25.8% 16.0% 17.5% 17.2%                                           | 2.9% % Var  1.4% 2.0%                    | Note-The bulk of Solid Waste Revenues are collected from friscal Year Completed (Revenue):  SOLID WASTE  REVENUES:  Landfill User Fee Revenue Salvage Revenue Tipping Fees Total Other Revenues NON-OPERATING REVENUES: Interest Income Gain(Loss) on Sale of Assets TOTAL REVENUES TOTAL AVAILABLE REVENUE (After R&R Transfers)  EXPENDITURES: Personnel Costs Contractual Services Maint & Repairs Utilities                                                                  | 7,673,000 209,500 1,220,000 1,082,355 50,000 360,000 10,594,855  Budget 12-13 3,980,884 733,071 2,209,389 120,800                                                      | PRIOR Y Sep-12  155,098 28,717 736,476 625,513  7,116 3,025 1,555,945  Sep-12  1,120,431 120,350 372,594 19,220                                                   | EAR % Collected  2.0% 13.7% 60.4% 57.8%  14.2% 0.8% 14.7%  % Spent  28.1% 16.4% 16.9% 15.9%                                               | 4.3% % Var 5.3%      | CUR Budget 13-14  7,414,400 232,200 1,596,000 739,200  30,000 351,255 10,363,055 8,852,126  Budget 13-14 4,134,296 456,991 1,790,295 194,000                                                        | RENT YI Sep-13  127,691 77,386 450,209 187,089  1,240 - 843,615 465,882  Sep-13  983,848 84,589 374,540 17,894                                                                                                                                                                                         | 23.8% 23.8% 20.9% 20.9%                                                                | 5.29<br>% Var<br>-1.29<br>-4.19 |
| SEWER FUND  REVENUES: Rate & Service Charges Impact Fees Connection Fees Other Revenues NON-OPERATING REVENUES: Interest Income Gain(Loss) on Sale of Assets TOTAL REVENUES TOTAL REVENUE (After R&R Transfers)  EXPENDITURES: Personnel Costs Contractual Services Maint & Repairs Utilities Office Expenses                                                            | 5,907,687  TOTAL Expense v. R  23,809,930 922,500 780,000 715,850  100,000 209,455 26,537,735  Budget 12-13 6,166,926 1,376,872 2,406,918 1,465,400 872,787                                                           | 1,341,590 evenues Variance PRIOR Y Sep-12  5,894,108 695,905 261,625 215,069  19,982 25,635 7,112,324  Sep-12  1,610,224 282,032 574,213 355,762 212,411                                              | **Collected**  24.8% 75.4% 33.5% 30.0%  20.0% 12.2% 26.8%  **Spent** 26.1% 20.5% 23.9% 24.3% 24.3%                                                                                                                                                                                                                                                                                                                                                                                                                                                                                                                                                                                                                                                                                                                                                                                                                                                                                                                                                                                                                                                                                                                                                                                                                                                                                                                                                                                                                                                                                                                                                                                                                                                                                                                                                                                                                                                                                                                                                                                                                             | 8.0% % Var 1.8% | CUR Budget 13-14  25,124,672 2,250,000 840,000 652,089  100,000 62,150 29,028,911 16,168,784  Budget 13-14 6,782,540 1,220,948 2,721,635 1,720,395 856,341                                                 | RENT Y Sep-13  6,463,152 636,666 332,400 219,894  7,932 2,282 7,662,326 4,373,129  Sep-13  1,746,716 194,966 476,548 295,560 194,774                                            | EAR % Collected  25.7% 28.3% 39.6% 33.7%  7.9% 26.4% 27.0%  % Spent  25.8% 16.0% 17.5% 17.2% 22.7%                    | 2.9% % Var  1.4% 2.0%                    | Note-The bulk of Solid Waste Revenues are collected from friscal Year Completed (Revenue):  SOLID WASTE  REVENUES:  Landfill User Fee Revenue Salvage Revenue Tipping Fees Total Other Revenues NON-OPERATING REVENUES: Interest Income Gain(Loss) on Sale of Assets TOTAL REVENUES TOTAL REVENUE (After R&R Transfers)  EXPENDITURES: Personnel Costs Contractual Services Maint & Repairs Utilities Office Expenses                                                            | TOTAL Expense v. R  9.4%  Budget 12-13  7,673,000 209,500 1,220,000 1,082,355  50,000 360,000 10,594,855  Budget 12-13 3,980,884 733,071 2,209,389 120,800 244,462     | PRIOR Y Sep-12  155,098 28,717 736,476 625,513  7,116 3,025 1,555,945  Sep-12  1,120,431 120,350 372,594 19,220 72,465                                            | EAR % Collected  2.0% 13.7% 60.4% 57.8%  14.2% 0.8% 14.7%  % Spent  28.1% 16.4% 16.9% 15.9% 29.6%                                         | 4.3% % Var 5.3%      | CUR Budget 13-14  7,414,400 232,200 1,596,000 739,200  30,000 351,255 10,363,055 8,852,126  Budget 13-14 4,134,296 456,991 1,790,295 194,000 169,964                                                | \$\text{Sep-13}\$  \[ \begin{align*} \text{Sep-13} \\ \text{127,691} \\ \text{77,386} \\ \text{450,209} \\ \text{187,089} \\ \text{1,240} \\  \\ \text{843,615} \\ \text{465,882} \\ \text{Sep-13} \\ \text{983,848} \\ \text{84,589} \\ \text{374,540} \\ \text{17,894} \\ \text{40,989} \end{align*} | 23.8% 18.5% 20.9% 24.1%                                                                | 5.29<br>% Var<br>-1.29<br>-4.19 |
| SEWER FUND  REVENUES: Rate & Service Charges Impact Fees Connection Fees Other Revenues NON-OPERATING REVENUES: Interest Income Gain(Loss) on Sale of Assets TOTAL REVENUES TOTAL REVENUES TOTAL AVAILABLE REVENUE (After R&R Transfers)  EXPENDITURES: Personnel Costs Contractual Services Maint & Repairs Utilities Office Expenses Insurance                         | 5,907,687 TOTAL Expense v. R  23,809,930 922,500 780,000 715,850  100,000 209,455 26,537,735  Budget 12-13 6,166,926 1,376,872 2,406,918 1,465,400 872,787 150,000                                                    | 1,341,590 evenues Variance PRIOR Y Sep-12  5,894,108 695,905 261,625 215,069  19,982 25,635 7,112,324  Sep-12  1,610,224 282,032 574,213 355,762 212,411 39,442                                       | "Spent 26.1% 24.3% 24.3% 24.3% 26.3%                                                                                                                                                                                                                                                                                                                                                                                                                                                                                                                                                                                                                                                                                                                                                                                                                                                                                                                                                                                                                                                                                                                                                                                                                                                                                                                                                                                                                                                                                                                                                                                                                                                                                                                                                                                                                                                                                                                                                                                                                                                                                           | 8.0% % Var 1.8% | CUR Budget 13-14  25,124,672 2,250,000 840,000 652,089  100,000 62,150 29,028,911 16,168,784  Budget 13-14 6,782,540 1,220,948 2,721,635 1,720,395 856,341 160,000                                         | RENT Y Sep-13  6,463,152 636,666 332,400 219,894  7,932 2,282 7,662,326 4,373,129  Sep-13  1,746,716 194,966 476,548 295,560 194,774 26,638                                     | % Collected  25.7% 28.3% 39.6% 33.7%  7.9% 26.4% 27.0%  % Spent  25.8% 16.0% 17.2% 22.7% 16.6%                        | 2.9% % Var  1.4% 2.0%                    | Note-The bulk of Solid Waste Revenues are collected fr % of Fiscal Year Completed (Revenue):  SOLID WASTE  REVENUES:  Landfill User Fee Revenue Salvage Revenue Tipping Fees Total Other Revenues NON-OPERATING REVENUES: Interest Income Gain(Loss) on Sale of Assets TOTAL REVENUES TOTAL AVAILABLE REVENUE (After R&R Transfers)  EXPENDITURES: Personnel Costs Contractual Services Maint & Repairs Utilities Office Expenses Insurance                                      | 7,673,000 209,500 1,220,000 1,082,355  50,000 360,000 10,594,855  Budget 12-13 3,980,884 733,071 2,209,389 120,800 244,462 112,500                                     | PRIOR Y Sep-12  155,098 28,717 736,476 625,513  7,116 3,025 1,555,945  Sep-12  1,120,431 120,350 372,594 19,220 72,465 30,502                                     | EAR % Collected  2.0% 13.7% 60.4% 57.8%  14.2% 0.8% 14.7%  % Spent  28.1% 16.4% 16.9% 15.9% 29.6% 27.1%                                   | 4.3% % Var 5.3%      | CUR Budget 13-14  7,414,400 232,200 1,596,000 739,200  30,000 351,255 10,363,055 8,852,126  Budget 13-14  4,134,296 456,991 1,790,295 194,000 169,964 120,000                                       | RENT YI Sep-13  127,691 77,386 450,209 187,089  1,240 - 843,615 465,882  Sep-13  983,848 84,589 374,540 17,894 40,989 19,978                                                                                                                                                                           | 23.8% 23.8% 24.1% 24.1% 16.6%                                                          | 5.29<br>% Var<br>-1.2%<br>-4.1% |
| SEWER FUND  REVENUES: Rate & Service Charges Impact Fees Connection Fees Other Revenues NON-OPERATING REVENUES: Interest Income Gain(Loss) on Sale of Assets TOTAL REVENUES TOTAL REVENUE (After R&R Transfers)  EXPENDITURES: Personnel Costs Contractual Services Maint & Repairs Utilities Office Expenses                                                            | 5,907,687  TOTAL Expense v. R  23,809,930 922,500 780,000 715,850  100,000 209,455 26,537,735  Budget 12-13 6,166,926 1,376,872 2,406,918 1,465,400 872,787                                                           | 1,341,590 evenues Variance PRIOR Y Sep-12  5,894,108 695,905 261,625 215,069  19,982 25,635 7,112,324  Sep-12  1,610,224 282,032 574,213 355,762 212,411                                              | **Collected**  24.8% 75.4% 33.5% 30.0%  20.0% 12.2% 26.8%  **Spent** 26.1% 20.5% 23.9% 24.3% 24.3%                                                                                                                                                                                                                                                                                                                                                                                                                                                                                                                                                                                                                                                                                                                                                                                                                                                                                                                                                                                                                                                                                                                                                                                                                                                                                                                                                                                                                                                                                                                                                                                                                                                                                                                                                                                                                                                                                                                                                                                                                             | 8.0% % Var 1.8% | CUR Budget 13-14  25,124,672 2,250,000 840,000 652,089  100,000 62,150 29,028,911 16,168,784  Budget 13-14 6,782,540 1,220,948 2,721,635 1,720,395 856,341                                                 | RENT Y Sep-13  6,463,152 636,666 332,400 219,894  7,932 2,282 7,662,326 4,373,129  Sep-13  1,746,716 194,966 476,548 295,560 194,774                                            | EAR % Collected  25.7% 28.3% 39.6% 33.7%  7.9% 26.4% 27.0%  % Spent  25.8% 16.0% 17.5% 17.2% 22.7%                    | 2.9% % Var  1.4% 2.0%                    | Note-The bulk of Solid Waste Revenues are collected from friscal Year Completed (Revenue):  SOLID WASTE  REVENUES:  Landfill User Fee Revenue Salvage Revenue Tipping Fees Total Other Revenues NON-OPERATING REVENUES: Interest Income Gain(Loss) on Sale of Assets TOTAL REVENUES TOTAL REVENUE (After R&R Transfers)  EXPENDITURES: Personnel Costs Contractual Services Maint & Repairs Utilities Office Expenses                                                            | TOTAL Expense v. R  9.4%  Budget 12-13  7,673,000 209,500 1,220,000 1,082,355  50,000 360,000 10,594,855  Budget 12-13 3,980,884 733,071 2,209,389 120,800 244,462     | PRIOR Y Sep-12  155,098 28,717 736,476 625,513  7,116 3,025 1,555,945  Sep-12  1,120,431 120,350 372,594 19,220 72,465                                            | EAR % Collected  2.0% 13.7% 60.4% 57.8%  14.2% 0.8% 14.7%  % Spent  28.1% 16.4% 16.9% 15.9% 29.6%                                         | 4.3% % Var 5.3%      | CUR Budget 13-14  7,414,400 232,200 1,596,000 739,200  30,000 351,255 10,363,055 8,852,126  Budget 13-14 4,134,296 456,991 1,790,295 194,000 169,964                                                | \$\frac{127,691}{77,386} \\ 450,209 \\ 187,089 \\ 1,240 \\ -\ 843,615 \\ 465,882 \\ \$\frac{843,615}{465,882} \\ \$\frac{374,540}{17,894} \\ 40,989 \\ 19,978 \\ 21,649                                                                                                                                | 23.8% 18.5% 20.9% 24.1%                                                                | 5.2% % Var -1.2% -4.1% % Var    |
| SEWER FUND  REVENUES: Rate & Service Charges Impact Fees Connection Fees Other Revenues NON-OPERATING REVENUES: Interest Income Gain(Loss) on Sale of Assets TOTAL REVENUES TOTAL REVENUES (After R&R Transfers)  EXPENDITURES: Personnel Costs Contractual Services Maint & Repairs Utilities Office Expenses Insurance Other Expenses                                  | 5,907,687 TOTAL Expense v. R  23,809,930 922,500 780,000 715,850  100,000 209,455 26,537,735  Budget 12-13 6,166,926 1,376,872 2,406,918 1,465,400 872,787 150,000 110,922 12,549,825                                 | 1,341,590 evenues Variance PRIOR Y Sep-12  5,894,108 695,905 261,625 215,069  19,982 25,635 7,112,324  Sep-12  1,610,224 282,032 574,213 355,762 212,411 39,442 14,659                                | **Collected**  24.8% 75.4% 33.5% 30.0%  20.0% 12.2% 26.8%  **Spent**  26.1% 20.5% 23.9% 24.3% 24.3% 24.3% 24.3% 24.3% 26.3%                                                                                                                                                                                                                                                                                                                                                                                                                                                                                                                                                                                                                                                                                                                                                                                                                                                                                                                                                                                                                                                                                                                                                                                                                                                                                                                                                                                                                                                                                                                                                                                                                                                                                                                                                                                                                                                                                                                                                                                                    | 8.0% % Var 1.8% | CUR Budget 13-14  25,124,672 2,250,000 840,000 652,089  100,000 62,150 29,028,911 16,168,784  Budget 13-14 6,782,540 1,220,948 2,721,635 1,720,395 856,341 160,000 461,568                                 | RENT Y Sep-13  6,463,152 636,666 332,400 219,894  7,932 2,282 7,662,326 4,373,129  Sep-13 1,746,716 194,966 476,548 295,560 194,774 26,638 42,203 2,977,405                     | EAR % Collected  25.7% 28.3% 39.6% 33.7%  7.9% 26.4% 27.0%  % Spent  25.8% 16.0% 17.5% 17.2% 22.7% 16.6% 9.1% 21.4%   | 2.9% % Var  1.4% 2.0%                    | Note-The bulk of Solid Waste Revenues are collected fr % of Fiscal Year Completed (Revenue):  SOLID WASTE  REVENUES:  Landfill User Fee Revenue Salvage Revenue Tipping Fees Total Other Revenues NON-OPERATING REVENUES: Interest Income Gain(Loss) on Sale of Assets TOTAL REVENUES TOTAL AVAILABLE REVENUE (After R&R Transfers)  EXPENDITURES: Personnel Costs Contractual Services Maint & Repairs Utilities Office Expenses Insurance Other Expenses                       | 7,673,000 209,500 1,220,000 1,082,355 50,000 360,000 10,594,855  Budget 12-13 3,980,884 733,071 2,209,389 120,800 244,462 112,500 67,225 7,468,330                     | PRIOR Y  Sep-12  155,098 28,717 736,476 625,513  7,116 3,025 1,555,945  Sep-12  1,120,431 120,350 372,594 19,220 72,465 30,502 3,233                              | **EAR %*** Collected **  2.0% 13.7% 60.4% 57.8% **  14.2% 0.8% 14.7% **  **Spent 28.1% 16.4% 16.9% 15.9% 29.6% 27.1% 4.8% 23.3% **  23.3% | 4.3% % Var 5.3%      | CUR Budget 13-14  7,414,400 232,200 1,596,000 739,200  30,000 351,255 10,363,055 8,852,126  Budget 13-14 4,134,296 456,991 1,790,295 194,000 169,964 120,000 523,881                                | RENT YI Sep-13  127,691 77,386 450,209 187,089  1,240 843,615 465,882  Sep-13  983,848 84,589 374,540 17,894 40,989 19,978 21,649 1,543,487                                                                                                                                                            | 25.3%  4.1%  0.0%  8.1%  5.3%  % Spent  23.8%  18.5%  20.9%  24.1%  16.6%  4.1%  20.9% | 5.29 % Var -1.29 -4.19 % Var    |
| SEWER FUND  REVENUES: Rate & Service Charges Impact Fees Connection Fees Other Revenues NON-OPERATING REVENUES: Interest Income Gain(Loss) on Sale of Assets TOTAL REVENUES TOTAL AVAILABLE REVENUE (After R&R Transfers)  EXPENDITURES: Personnel Costs Contractual Services Maint & Repairs Utilities Office Expenses Insurance Other Expenses TOTAL OPERATING EXPENSE | 5,907,687 TOTAL Expense v. R  23,809,930 922,500 780,000 715,850  100,000 209,455 26,537,735  Budget 12-13 6,166,926 1,376,872 2,406,918 1,465,400 872,787 150,000 110,922 12,549,825                                 | 1,341,590 evenues Variance PRIOR Y Sep-12  5,894,108 695,905 261,625 215,069  19,982 25,635 7,112,324  Sep-12  1,610,224 282,032 574,213 355,762 212,411 39,442 14,659 3,088,743                      | **Collected**  24.8% 75.4% 33.5% 30.0%  20.0% 12.2% 26.8%  **Spent**  26.1% 20.5% 23.9% 24.3% 24.3% 24.3% 24.3% 24.6%  **Spent**  **Spent**  26.1% 20.5% 23.9% 24.3% 24.6%  **Spent**  **Spent**  **Spent**  26.1% 20.5% 23.9% 24.3% 24.6%  **Spent**  **Spent**  **Spent**  **Spent**  26.1% 20.5% 23.9% 24.3% 24.6%  **Spent**  **Spent* | 8.0% % Var 1.8% | CUR Budget 13-14  25,124,672 2,250,000 840,000 652,089  100,000 62,150 29,028,911 16,168,784  Budget 13-14 6,782,540 1,220,948 2,721,635 1,720,395 856,341 160,000 461,568 13,923,427                      | RENT Y Sep-13  6,463,152 636,666 332,400 219,894  7,932 2,282 7,662,326 4,373,129  Sep-13  1,746,716 194,966 476,548 295,560 194,774 26,638 42,203 2,977,405 Revenues Variance- | EAR % Collected  25.7% 28.3% 39.6% 33.7%  7.9% 26.4% 27.0%  % Spent  25.8% 16.0% 17.5% 17.2% 22.7% 16.6% 9.1% 21.4%   | 2.9% % Var  1.4% 2.0% % Var  3.6% 5.7%   | Note-The bulk of Solid Waste Revenues are collected from friscal Year Completed (Revenue):  SOLID WASTE  REVENUES:  Landfill User Fee Revenue Salvage Revenue Tipping Fees Total Other Revenues NON-OPERATING REVENUES: Interest Income Gain(Loss) on Sale of Assets TOTAL REVENUES TOTAL AVAILABLE REVENUE (After R&R Transfers)  EXPENDITURES: Personnel Costs Contractual Services Maint & Repairs Utilities Office Expenses Insurance Other Expenses TOTAL OPERATING EXPENSE | 7,673,000 209,500 1,220,000 1,082,355 50,000 360,000 10,594,855  Budget 12-13 3,980,884 733,071 2,209,389 120,800 244,462 112,500 67,225 7,468,330                     | PRIOR Y  Sep-12  155,098 28,717 736,476 625,513  7,116 3,025 1,555,945  Sep-12  1,120,431 120,350 372,594 19,220 72,465 30,502 3,233 1,738,795                    | EAR % Collected  2.0% 13.7% 60.4% 57.8%  14.2% 0.8% 14.7%  % Spent  28.1% 16.4% 16.9% 15.9% 29.6% 27.1% 4.8% 23.3%>>                      | 4.3% % Var 5.3% 1.7% | CUR Budget 13-14  7,414,400 232,200 1,596,000 739,200  30,000 351,255 10,363,055 8,852,126  Budget 13-14  4,134,296 456,991 1,790,295 194,000 169,964 120,000 523,881 7,389,427                     | RENT YI Sep-13  127,691 77,386 450,209 187,089  1,240 843,615 465,882  Sep-13  983,848 84,589 374,540 17,894 40,989 19,978 21,649 1,543,487                                                                                                                                                            | 23.8% 23.8% 24.1% 23.8% 24.1% 20.9% 20.9% 20.9%                                        | 5.2% % Var -1.2% -4.1% % Var    |
| SEWER FUND  REVENUES: Rate & Service Charges Impact Fees Connection Fees Other Revenues NON-OPERATING REVENUES: Interest Income Gain(Loss) on Sale of Assets TOTAL REVENUES TOTAL REVENUES (After R&R Transfers)  EXPENDITURES: Personnel Costs Contractual Services Maint & Repairs Utilities Office Expenses Insurance Other Expenses                                  | 5,907,687  TOTAL Expense v. R  23,809,930 922,500 780,000 715,850  100,000 209,455 26,537,735  Budget 12-13 6,166,926 1,376,872 2,406,918 1,465,400 872,787 150,000 110,922 12,549,825 Operating Expense v. 1,380,684 | 1,341,590 evenues Variance PRIOR Y Sep-12  5,894,108 695,905 261,625 215,069  19,982 25,635 7,112,324  Sep-12  1,610,224 282,032 574,213 355,762 212,411 39,442 14,659 3,088,743 e. Revenues Variance | **Collected**  24.8% 75.4% 33.5% 30.0%  20.0% 12.2% 26.8%  **Spent**  26.1% 20.5% 23.9% 24.3% 24.3% 24.3% 24.3% 24.3% 26.3%                                                                                                                                                                                                                                                                                                                                                                                                                                                                                                                                                                                                                                                                                                                                                                                                                                                                                                                                                                                                                                                                                                                                                                                                                                                                                                                                                                                                                                                                                                                                                                                                                                                                                                                                                                                                                                                                                                                                                                                                    | 8.0% % Var 1.8% | CUR Budget 13-14  25,124,672 2,250,000 840,000 652,089  100,000 62,150 29,028,911 16,168,784  Budget 13-14 6,782,540 1,220,948 2,721,635 1,720,395 856,341 160,000 461,568 13,923,427 Operating Expense v. | RENT Y Sep-13  6,463,152 636,666 332,400 219,894  7,932 2,282 7,662,326 4,373,129  Sep-13 1,746,716 194,966 476,548 295,560 194,774 26,638 42,203 2,977,405                     | EAR % Collected  25.7% 28.3% 39.6% 33.7%  7.9% 26.4% 27.0%  % Spent  25.8% 16.0% 17.5% 17.2% 22.7% 16.6% 9.1% 21.4%>> | 2.9%  % Var  1.4% 2.0%  % Var  3.6% 5.7% | Note-The bulk of Solid Waste Revenues are collected fr % of Fiscal Year Completed (Revenue):  SOLID WASTE  REVENUES:  Landfill User Fee Revenue Salvage Revenue Tipping Fees Total Other Revenues NON-OPERATING REVENUES: Interest Income Gain(Loss) on Sale of Assets TOTAL REVENUES TOTAL AVAILABLE REVENUE (After R&R Transfers)  EXPENDITURES: Personnel Costs Contractual Services Maint & Repairs Utilities Office Expenses Insurance Other Expenses                       | 7,673,000 209,500 1,220,000 1,082,355 50,000 360,000 10,594,855  Budget 12-13 3,980,884 733,071 2,209,389 120,800 244,462 112,500 67,225 7,468,330 Operating Expense v | PRIOR Y  Sep-12  155,098 28,717 736,476 625,513  7,116 3,025 1,555,945  Sep-12  1,120,431 120,350 372,594 19,220 72,465 30,502 3,233 1,738,795  Revenues Variance | **EAR %*** Collected **  2.0% 13.7% 60.4% 57.8% **  14.2% 0.8% 14.7% **  **Spent 28.1% 16.4% 16.9% 15.9% 29.6% 27.1% 4.8% 23.3% **  23.3% | 4.3% % Var 5.3% 1.7% | CUR Budget 13-14  7,414,400 232,200 1,596,000 739,200  30,000 351,255 10,363,055 8,852,126  Budget 13-14 4,134,296 456,991 1,790,295 194,000 169,964 120,000 523,881 7,389,427 Operating Expense v. | RENT YI Sep-13  127,691 77,386 450,209 187,089  1,240 843,615 465,882  Sep-13  983,848 84,589 374,540 17,894 40,989 19,978 21,649 1,543,487 Revenues Variance                                                                                                                                          | 25.3%  4.1%  0.0%  8.1%  5.3%  % Spent  23.8%  18.5%  20.9%  24.1%  16.6%  4.1%  20.9% | 5.2% % Var -1.2% -4.1%          |