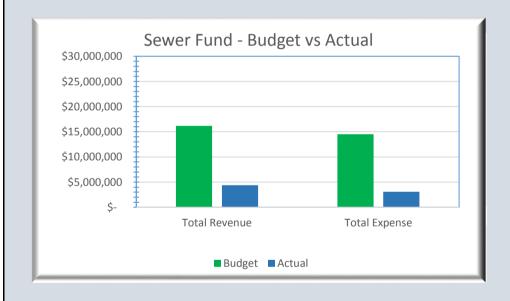

| <b>BCWS Op Cash Flows Statemen</b>                                                                                                                                                                                                                                                                                                                                       | nt-Sep 2013                                                                                                                                                                                                           |                                                                                                                                                                                                       |                                                                                                                                                                                                                                                                                                                                                                                                                                                                                                                                                                                                                                                                                                                                                                                                                                                                                                                                                                                                                                                                                                                                                                                                                                                                                                                                                                                                                                                                                                                                                                                                                                                                                                                                                                                                                                                                                                                                                                                                                                                                                                                                |                 |                                                                                                                                                                                                            |                                                                                                                                                                                 |                                                                                                                       |                                          |                                                                                                                                                                                                                                                                                                                                                                                                                                                                                  |                                                                                                                                                                        |                                                                                                                                                                   |                                                                                                                                           |                      |                                                                                                                                                                                                     |                                                                                                                                                                                                                                                                                                        |                                                                                        |                                 |
|--------------------------------------------------------------------------------------------------------------------------------------------------------------------------------------------------------------------------------------------------------------------------------------------------------------------------------------------------------------------------|-----------------------------------------------------------------------------------------------------------------------------------------------------------------------------------------------------------------------|-------------------------------------------------------------------------------------------------------------------------------------------------------------------------------------------------------|--------------------------------------------------------------------------------------------------------------------------------------------------------------------------------------------------------------------------------------------------------------------------------------------------------------------------------------------------------------------------------------------------------------------------------------------------------------------------------------------------------------------------------------------------------------------------------------------------------------------------------------------------------------------------------------------------------------------------------------------------------------------------------------------------------------------------------------------------------------------------------------------------------------------------------------------------------------------------------------------------------------------------------------------------------------------------------------------------------------------------------------------------------------------------------------------------------------------------------------------------------------------------------------------------------------------------------------------------------------------------------------------------------------------------------------------------------------------------------------------------------------------------------------------------------------------------------------------------------------------------------------------------------------------------------------------------------------------------------------------------------------------------------------------------------------------------------------------------------------------------------------------------------------------------------------------------------------------------------------------------------------------------------------------------------------------------------------------------------------------------------|-----------------|------------------------------------------------------------------------------------------------------------------------------------------------------------------------------------------------------------|---------------------------------------------------------------------------------------------------------------------------------------------------------------------------------|-----------------------------------------------------------------------------------------------------------------------|------------------------------------------|----------------------------------------------------------------------------------------------------------------------------------------------------------------------------------------------------------------------------------------------------------------------------------------------------------------------------------------------------------------------------------------------------------------------------------------------------------------------------------|------------------------------------------------------------------------------------------------------------------------------------------------------------------------|-------------------------------------------------------------------------------------------------------------------------------------------------------------------|-------------------------------------------------------------------------------------------------------------------------------------------|----------------------|-----------------------------------------------------------------------------------------------------------------------------------------------------------------------------------------------------|--------------------------------------------------------------------------------------------------------------------------------------------------------------------------------------------------------------------------------------------------------------------------------------------------------|----------------------------------------------------------------------------------------|---------------------------------|
| % of Fiscal Year Completed:                                                                                                                                                                                                                                                                                                                                              | 25.0%                                                                                                                                                                                                                 | PRIOR Y                                                                                                                                                                                               | EAR                                                                                                                                                                                                                                                                                                                                                                                                                                                                                                                                                                                                                                                                                                                                                                                                                                                                                                                                                                                                                                                                                                                                                                                                                                                                                                                                                                                                                                                                                                                                                                                                                                                                                                                                                                                                                                                                                                                                                                                                                                                                                                                            |                 | CUR                                                                                                                                                                                                        | RENT Y                                                                                                                                                                          | EAR                                                                                                                   |                                          |                                                                                                                                                                                                                                                                                                                                                                                                                                                                                  |                                                                                                                                                                        | PRIOR Y                                                                                                                                                           | EAR                                                                                                                                       |                      | CUR                                                                                                                                                                                                 | RENT YI                                                                                                                                                                                                                                                                                                | EAR                                                                                    |                                 |
| WATER FUND                                                                                                                                                                                                                                                                                                                                                               | <b>Budget 12-13</b>                                                                                                                                                                                                   | Sep-12                                                                                                                                                                                                | %<br>Collected                                                                                                                                                                                                                                                                                                                                                                                                                                                                                                                                                                                                                                                                                                                                                                                                                                                                                                                                                                                                                                                                                                                                                                                                                                                                                                                                                                                                                                                                                                                                                                                                                                                                                                                                                                                                                                                                                                                                                                                                                                                                                                                 | % Var           | <b>Budget 13-14</b>                                                                                                                                                                                        | Sep-13                                                                                                                                                                          | %<br>Collected                                                                                                        | % Var                                    | WATER & SEWER FUND                                                                                                                                                                                                                                                                                                                                                                                                                                                               | <b>Budget 12-13</b>                                                                                                                                                    | Sep-12                                                                                                                                                            | %<br>Collected                                                                                                                            | % Var                | <b>Budget 13-14</b>                                                                                                                                                                                 | Sep-13                                                                                                                                                                                                                                                                                                 | %<br>Collected                                                                         | % Var                           |
| REVENUES:                                                                                                                                                                                                                                                                                                                                                                |                                                                                                                                                                                                                       |                                                                                                                                                                                                       | 20.10/                                                                                                                                                                                                                                                                                                                                                                                                                                                                                                                                                                                                                                                                                                                                                                                                                                                                                                                                                                                                                                                                                                                                                                                                                                                                                                                                                                                                                                                                                                                                                                                                                                                                                                                                                                                                                                                                                                                                                                                                                                                                                                                         |                 |                                                                                                                                                                                                            |                                                                                                                                                                                 | 22.40/                                                                                                                |                                          | REVENUES:                                                                                                                                                                                                                                                                                                                                                                                                                                                                        |                                                                                                                                                                        |                                                                                                                                                                   | 27.00/                                                                                                                                    |                      |                                                                                                                                                                                                     |                                                                                                                                                                                                                                                                                                        | 0= 10/                                                                                 |                                 |
| Rate & Service Charges                                                                                                                                                                                                                                                                                                                                                   | 8,221,710                                                                                                                                                                                                             | 2,393,601                                                                                                                                                                                             | 29.1%                                                                                                                                                                                                                                                                                                                                                                                                                                                                                                                                                                                                                                                                                                                                                                                                                                                                                                                                                                                                                                                                                                                                                                                                                                                                                                                                                                                                                                                                                                                                                                                                                                                                                                                                                                                                                                                                                                                                                                                                                                                                                                                          |                 | 9,206,590                                                                                                                                                                                                  | 2,150,980                                                                                                                                                                       | 23.4%                                                                                                                 |                                          | Rate & Service Charges                                                                                                                                                                                                                                                                                                                                                                                                                                                           | 32,031,640                                                                                                                                                             | 8,287,709                                                                                                                                                         | 25.9%                                                                                                                                     |                      | 34,331,262                                                                                                                                                                                          | 8,614,132                                                                                                                                                                                                                                                                                              | 25.1%                                                                                  |                                 |
| Impact Fees Connection Fees                                                                                                                                                                                                                                                                                                                                              | 567,000<br>525,000                                                                                                                                                                                                    | 332,987<br>154,400                                                                                                                                                                                    | 58.7%<br>29.4%                                                                                                                                                                                                                                                                                                                                                                                                                                                                                                                                                                                                                                                                                                                                                                                                                                                                                                                                                                                                                                                                                                                                                                                                                                                                                                                                                                                                                                                                                                                                                                                                                                                                                                                                                                                                                                                                                                                                                                                                                                                                                                                 |                 | 1,012,500 630,000                                                                                                                                                                                          | 256,500<br>205,235                                                                                                                                                              | 25.3%<br>32.6%                                                                                                        |                                          | Impact Fees Connection Fees                                                                                                                                                                                                                                                                                                                                                                                                                                                      | 1,489,500<br>1,305,000                                                                                                                                                 | 1,028,892<br>416,025                                                                                                                                              | 69.1%<br>31.9%                                                                                                                            |                      | 3,262,500<br>1,470,000                                                                                                                                                                              | 893,166<br>537,635                                                                                                                                                                                                                                                                                     | 27.4%<br>36.6%                                                                         |                                 |
| Other Revenues                                                                                                                                                                                                                                                                                                                                                           | 147,575                                                                                                                                                                                                               | 30,829                                                                                                                                                                                                | 20.9%                                                                                                                                                                                                                                                                                                                                                                                                                                                                                                                                                                                                                                                                                                                                                                                                                                                                                                                                                                                                                                                                                                                                                                                                                                                                                                                                                                                                                                                                                                                                                                                                                                                                                                                                                                                                                                                                                                                                                                                                                                                                                                                          |                 | 118,800                                                                                                                                                                                                    | 32,179                                                                                                                                                                          | 27.1%                                                                                                                 |                                          | Other Revenues                                                                                                                                                                                                                                                                                                                                                                                                                                                                   | 863,425                                                                                                                                                                | 245,898                                                                                                                                                           | 28.5%                                                                                                                                     |                      | 770,889                                                                                                                                                                                             | 252,074                                                                                                                                                                                                                                                                                                | 32.7%                                                                                  |                                 |
| NON-OPERATING REVENUES:                                                                                                                                                                                                                                                                                                                                                  | 147,575                                                                                                                                                                                                               | 30,027                                                                                                                                                                                                | 20.5 / 0                                                                                                                                                                                                                                                                                                                                                                                                                                                                                                                                                                                                                                                                                                                                                                                                                                                                                                                                                                                                                                                                                                                                                                                                                                                                                                                                                                                                                                                                                                                                                                                                                                                                                                                                                                                                                                                                                                                                                                                                                                                                                                                       |                 | 110,000                                                                                                                                                                                                    | 32,177                                                                                                                                                                          | 27.17.0                                                                                                               |                                          | NON-OPERATING REVENUES:                                                                                                                                                                                                                                                                                                                                                                                                                                                          | 003,423                                                                                                                                                                | 243,070                                                                                                                                                           | 20.270                                                                                                                                    |                      | 770,007                                                                                                                                                                                             | 232,074                                                                                                                                                                                                                                                                                                | 32.770                                                                                 |                                 |
| Gain(Loss) on Sale of Assets                                                                                                                                                                                                                                                                                                                                             | 12,870                                                                                                                                                                                                                | 201                                                                                                                                                                                                   | 1.6%                                                                                                                                                                                                                                                                                                                                                                                                                                                                                                                                                                                                                                                                                                                                                                                                                                                                                                                                                                                                                                                                                                                                                                                                                                                                                                                                                                                                                                                                                                                                                                                                                                                                                                                                                                                                                                                                                                                                                                                                                                                                                                                           |                 | 35,225                                                                                                                                                                                                     | -                                                                                                                                                                               | 0.0%                                                                                                                  |                                          | Interest Income                                                                                                                                                                                                                                                                                                                                                                                                                                                                  | 100,000                                                                                                                                                                | 19,982                                                                                                                                                            | 20.0%                                                                                                                                     |                      | 100,000                                                                                                                                                                                             | 7,932                                                                                                                                                                                                                                                                                                  | 7.9%                                                                                   |                                 |
| TOTAL REVENUES                                                                                                                                                                                                                                                                                                                                                           | 9,474,155                                                                                                                                                                                                             | 2,912,018                                                                                                                                                                                             | 30.7%                                                                                                                                                                                                                                                                                                                                                                                                                                                                                                                                                                                                                                                                                                                                                                                                                                                                                                                                                                                                                                                                                                                                                                                                                                                                                                                                                                                                                                                                                                                                                                                                                                                                                                                                                                                                                                                                                                                                                                                                                                                                                                                          | 5.7%            | 11,003,115                                                                                                                                                                                                 | 2,644,894                                                                                                                                                                       | 24.0%                                                                                                                 | -1.0%                                    | Gain(Loss) on Sale of Assets                                                                                                                                                                                                                                                                                                                                                                                                                                                     | 222,325                                                                                                                                                                | 25,836                                                                                                                                                            | 11.6%                                                                                                                                     |                      | 97,375                                                                                                                                                                                              | 2,282                                                                                                                                                                                                                                                                                                  | 2.3%                                                                                   |                                 |
| TOTAL AVAILABLE REVENUE (After R&R Transfers)                                                                                                                                                                                                                                                                                                                            |                                                                                                                                                                                                                       |                                                                                                                                                                                                       |                                                                                                                                                                                                                                                                                                                                                                                                                                                                                                                                                                                                                                                                                                                                                                                                                                                                                                                                                                                                                                                                                                                                                                                                                                                                                                                                                                                                                                                                                                                                                                                                                                                                                                                                                                                                                                                                                                                                                                                                                                                                                                                                |                 | 5,374,171                                                                                                                                                                                                  | 1,234,282                                                                                                                                                                       | 23.0%                                                                                                                 | -2.0%                                    | TOTAL REVENUES<br>TOTAL AVAILABLE REVENUE                                                                                                                                                                                                                                                                                                                                                                                                                                        | 36,011,890                                                                                                                                                             | 10,024,342                                                                                                                                                        | 27.8%                                                                                                                                     | 2.8%                 | 40,032,026<br>21,542,955                                                                                                                                                                            | 10,307,221<br>5,607,412                                                                                                                                                                                                                                                                                | 25.7%<br>26.0%                                                                         | 0.7%<br>1.0%                    |
| EXPENDITURES:                                                                                                                                                                                                                                                                                                                                                            | Budget 12-13                                                                                                                                                                                                          | Sep-12                                                                                                                                                                                                | % Spent                                                                                                                                                                                                                                                                                                                                                                                                                                                                                                                                                                                                                                                                                                                                                                                                                                                                                                                                                                                                                                                                                                                                                                                                                                                                                                                                                                                                                                                                                                                                                                                                                                                                                                                                                                                                                                                                                                                                                                                                                                                                                                                        | % Var           | <b>Budget 13-14</b>                                                                                                                                                                                        | Sep-13                                                                                                                                                                          | % Spent                                                                                                               | % Var                                    | (After R&R Transfers) <b>EXPENDITURES:</b>                                                                                                                                                                                                                                                                                                                                                                                                                                       | <b>Budget 12-13</b>                                                                                                                                                    | Sep-12                                                                                                                                                            | % Spent                                                                                                                                   | % Var                | <b>Budget 13-14</b>                                                                                                                                                                                 | Sep-13                                                                                                                                                                                                                                                                                                 | % Spent                                                                                | % Var                           |
| Personnel Costs                                                                                                                                                                                                                                                                                                                                                          | 2,560,336                                                                                                                                                                                                             | 583,945                                                                                                                                                                                               | 22.8%                                                                                                                                                                                                                                                                                                                                                                                                                                                                                                                                                                                                                                                                                                                                                                                                                                                                                                                                                                                                                                                                                                                                                                                                                                                                                                                                                                                                                                                                                                                                                                                                                                                                                                                                                                                                                                                                                                                                                                                                                                                                                                                          | 70 141          | 2,663,255                                                                                                                                                                                                  | 652,577                                                                                                                                                                         | 24.5%                                                                                                                 | 70 141                                   | Personnel Costs                                                                                                                                                                                                                                                                                                                                                                                                                                                                  | 8,727,262                                                                                                                                                              | 2,194,169                                                                                                                                                         | 25.1%                                                                                                                                     | /0 Vul               | 9,445,795                                                                                                                                                                                           | 2,399,293                                                                                                                                                                                                                                                                                              | 25.4%                                                                                  |                                 |
| Contractual Services                                                                                                                                                                                                                                                                                                                                                     | 483,101                                                                                                                                                                                                               | 81,748                                                                                                                                                                                                | 16.9%                                                                                                                                                                                                                                                                                                                                                                                                                                                                                                                                                                                                                                                                                                                                                                                                                                                                                                                                                                                                                                                                                                                                                                                                                                                                                                                                                                                                                                                                                                                                                                                                                                                                                                                                                                                                                                                                                                                                                                                                                                                                                                                          |                 | 407,181                                                                                                                                                                                                    | 44,278                                                                                                                                                                          | 10.9%                                                                                                                 |                                          | Contractual Services                                                                                                                                                                                                                                                                                                                                                                                                                                                             | 1,859,973                                                                                                                                                              | 363,780                                                                                                                                                           | 19.6%                                                                                                                                     |                      | 1,628,129                                                                                                                                                                                           | 2,399,293                                                                                                                                                                                                                                                                                              | 14.7%                                                                                  |                                 |
| Maint & Repairs                                                                                                                                                                                                                                                                                                                                                          | *                                                                                                                                                                                                                     | 64,493                                                                                                                                                                                                | 14.7%                                                                                                                                                                                                                                                                                                                                                                                                                                                                                                                                                                                                                                                                                                                                                                                                                                                                                                                                                                                                                                                                                                                                                                                                                                                                                                                                                                                                                                                                                                                                                                                                                                                                                                                                                                                                                                                                                                                                                                                                                                                                                                                          |                 | 444,484                                                                                                                                                                                                    | 74,011                                                                                                                                                                          | 16.7%                                                                                                                 |                                          | Maint & Repairs                                                                                                                                                                                                                                                                                                                                                                                                                                                                  | 2,846,575                                                                                                                                                              | 638,706                                                                                                                                                           | 22.4%                                                                                                                                     |                      | 3,166,119                                                                                                                                                                                           | 550,559                                                                                                                                                                                                                                                                                                | 17.4%                                                                                  |                                 |
| Utilities                                                                                                                                                                                                                                                                                                                                                                | 1,249,952                                                                                                                                                                                                             | 232,075                                                                                                                                                                                               | 18.6%                                                                                                                                                                                                                                                                                                                                                                                                                                                                                                                                                                                                                                                                                                                                                                                                                                                                                                                                                                                                                                                                                                                                                                                                                                                                                                                                                                                                                                                                                                                                                                                                                                                                                                                                                                                                                                                                                                                                                                                                                                                                                                                          |                 | 1,396,445                                                                                                                                                                                                  | 358,387                                                                                                                                                                         | 25.7%                                                                                                                 |                                          | Utilities                                                                                                                                                                                                                                                                                                                                                                                                                                                                        | 2,715,352                                                                                                                                                              | 587,837                                                                                                                                                           | 21.6%                                                                                                                                     |                      | 3,116,840                                                                                                                                                                                           | 653,947                                                                                                                                                                                                                                                                                                | 21.0%                                                                                  |                                 |
| Office Expenses                                                                                                                                                                                                                                                                                                                                                          | 706,649                                                                                                                                                                                                               | 247,794                                                                                                                                                                                               | 35.1%                                                                                                                                                                                                                                                                                                                                                                                                                                                                                                                                                                                                                                                                                                                                                                                                                                                                                                                                                                                                                                                                                                                                                                                                                                                                                                                                                                                                                                                                                                                                                                                                                                                                                                                                                                                                                                                                                                                                                                                                                                                                                                                          |                 | 672,208                                                                                                                                                                                                    | 234,467                                                                                                                                                                         | 34.9%                                                                                                                 |                                          | Office Expenses                                                                                                                                                                                                                                                                                                                                                                                                                                                                  | 1,579,436                                                                                                                                                              | 460,205                                                                                                                                                           | 29.1%                                                                                                                                     |                      | 1,528,549                                                                                                                                                                                           | 429,241                                                                                                                                                                                                                                                                                                | 28.1%                                                                                  |                                 |
| Insurance                                                                                                                                                                                                                                                                                                                                                                | 112,500                                                                                                                                                                                                               | 30,502                                                                                                                                                                                                | 27.1%                                                                                                                                                                                                                                                                                                                                                                                                                                                                                                                                                                                                                                                                                                                                                                                                                                                                                                                                                                                                                                                                                                                                                                                                                                                                                                                                                                                                                                                                                                                                                                                                                                                                                                                                                                                                                                                                                                                                                                                                                                                                                                                          |                 | 120,000                                                                                                                                                                                                    | 19,978                                                                                                                                                                          | 16.6%                                                                                                                 |                                          | Insurance                                                                                                                                                                                                                                                                                                                                                                                                                                                                        | 262,500                                                                                                                                                                | 69,944                                                                                                                                                            | 26.6%                                                                                                                                     |                      | 280,000                                                                                                                                                                                             | 46,616                                                                                                                                                                                                                                                                                                 | 16.6%                                                                                  |                                 |
| Other Expenses                                                                                                                                                                                                                                                                                                                                                           | 70,758                                                                                                                                                                                                                | 2,779                                                                                                                                                                                                 | 3.9%                                                                                                                                                                                                                                                                                                                                                                                                                                                                                                                                                                                                                                                                                                                                                                                                                                                                                                                                                                                                                                                                                                                                                                                                                                                                                                                                                                                                                                                                                                                                                                                                                                                                                                                                                                                                                                                                                                                                                                                                                                                                                                                           |                 | 285,835                                                                                                                                                                                                    | 18,351                                                                                                                                                                          | 6.4%                                                                                                                  |                                          | Other Expenses                                                                                                                                                                                                                                                                                                                                                                                                                                                                   | 181,680                                                                                                                                                                | 17,438                                                                                                                                                            | 9.6%                                                                                                                                      |                      | 747,403                                                                                                                                                                                             | 60,554                                                                                                                                                                                                                                                                                                 | 8.1%                                                                                   |                                 |
| TOTAL OPERATING EXPENSE                                                                                                                                                                                                                                                                                                                                                  | 5,622,953                                                                                                                                                                                                             | 1,243,336                                                                                                                                                                                             | 22.1%                                                                                                                                                                                                                                                                                                                                                                                                                                                                                                                                                                                                                                                                                                                                                                                                                                                                                                                                                                                                                                                                                                                                                                                                                                                                                                                                                                                                                                                                                                                                                                                                                                                                                                                                                                                                                                                                                                                                                                                                                                                                                                                          | 2.9%            | 5,989,408                                                                                                                                                                                                  | 1,402,050                                                                                                                                                                       | 23.4%                                                                                                                 | 1.6%                                     | TOTAL OPERATING EXPENSE                                                                                                                                                                                                                                                                                                                                                                                                                                                          | 18,172,778                                                                                                                                                             | 4,332,079                                                                                                                                                         | 23.8%                                                                                                                                     | 1.2%                 | 19,912,835                                                                                                                                                                                          | 4,379,455                                                                                                                                                                                                                                                                                              | 22.0%                                                                                  | 3.0%                            |
|                                                                                                                                                                                                                                                                                                                                                                          | Operating Expense v                                                                                                                                                                                                   | 1                                                                                                                                                                                                     |                                                                                                                                                                                                                                                                                                                                                                                                                                                                                                                                                                                                                                                                                                                                                                                                                                                                                                                                                                                                                                                                                                                                                                                                                                                                                                                                                                                                                                                                                                                                                                                                                                                                                                                                                                                                                                                                                                                                                                                                                                                                                                                                | 8.6%            | Operating Expense v.                                                                                                                                                                                       |                                                                                                                                                                                 |                                                                                                                       | -0.4%                                    |                                                                                                                                                                                                                                                                                                                                                                                                                                                                                  |                                                                                                                                                                        | Revenues Variance-                                                                                                                                                |                                                                                                                                           | 4.0%                 | Operating Expense v.                                                                                                                                                                                |                                                                                                                                                                                                                                                                                                        |                                                                                        | 3.89                            |
| C : IF :                                                                                                                                                                                                                                                                                                                                                                 |                                                                                                                                                                                                                       | 98,254                                                                                                                                                                                                | 34.5%                                                                                                                                                                                                                                                                                                                                                                                                                                                                                                                                                                                                                                                                                                                                                                                                                                                                                                                                                                                                                                                                                                                                                                                                                                                                                                                                                                                                                                                                                                                                                                                                                                                                                                                                                                                                                                                                                                                                                                                                                                                                                                                          |                 | 1,045,520                                                                                                                                                                                                  | 6,355                                                                                                                                                                           | 0.6%                                                                                                                  | <b>5</b> 00/                             | Capital Equipment TOTAL OP & NON-OP EXPENSE                                                                                                                                                                                                                                                                                                                                                                                                                                      | 1,665,418<br>19,838,196                                                                                                                                                | 342,288<br><b>4,674,367</b>                                                                                                                                       | 20.6%                                                                                                                                     | 1.4%                 | 1,630,120                                                                                                                                                                                           | 104,127                                                                                                                                                                                                                                                                                                | 6.4%                                                                                   | 4.2%                            |
| Capital Equipment                                                                                                                                                                                                                                                                                                                                                        | 284,734                                                                                                                                                                                                               | · · · · · · · · · · · · · · · · · · ·                                                                                                                                                                 | 22.70/                                                                                                                                                                                                                                                                                                                                                                                                                                                                                                                                                                                                                                                                                                                                                                                                                                                                                                                                                                                                                                                                                                                                                                                                                                                                                                                                                                                                                                                                                                                                                                                                                                                                                                                                                                                                                                                                                                                                                                                                                                                                                                                         | 2 20/           | 7 024 029                                                                                                                                                                                                  | 1 400 404                                                                                                                                                                       | 711 110/                                                                                                              |                                          |                                                                                                                                                                                                                                                                                                                                                                                                                                                                                  |                                                                                                                                                                        |                                                                                                                                                                   |                                                                                                                                           |                      |                                                                                                                                                                                                     | 1 102 502                                                                                                                                                                                                                                                                                              | 20 00/                                                                                 |                                 |
| Capital Equipment TOTAL OP & NON-OP EXPENSE                                                                                                                                                                                                                                                                                                                              | 284,734 5,907,687 TOTAL Expense v. R                                                                                                                                                                                  | 1,341,590                                                                                                                                                                                             | 22.7%                                                                                                                                                                                                                                                                                                                                                                                                                                                                                                                                                                                                                                                                                                                                                                                                                                                                                                                                                                                                                                                                                                                                                                                                                                                                                                                                                                                                                                                                                                                                                                                                                                                                                                                                                                                                                                                                                                                                                                                                                                                                                                                          | 2.3%<br>8.0%    | <b>7,034,928</b> TOTAL Expense v. Re                                                                                                                                                                       | <b>1,408,404</b> venues Variance                                                                                                                                                |                                                                                                                       | <b>5.0%</b><br>2.9%                      |                                                                                                                                                                                                                                                                                                                                                                                                                                                                                  | TOTAL Expense v. R                                                                                                                                                     | evenues Variance                                                                                                                                                  | 1                                                                                                                                         | 4.3%                 | 21,542,955  <br>TOTAL Expense v. Re                                                                                                                                                                 | 4,483,582 venues Variance                                                                                                                                                                                                                                                                              | 20.8%                                                                                  |                                 |
| · · · · · · · ·                                                                                                                                                                                                                                                                                                                                                          | 5,907,687                                                                                                                                                                                                             | 1,341,590                                                                                                                                                                                             | >>>                                                                                                                                                                                                                                                                                                                                                                                                                                                                                                                                                                                                                                                                                                                                                                                                                                                                                                                                                                                                                                                                                                                                                                                                                                                                                                                                                                                                                                                                                                                                                                                                                                                                                                                                                                                                                                                                                                                                                                                                                                                                                                                            |                 | TOTAL Expense v. Re                                                                                                                                                                                        |                                                                                                                                                                                 | >>>                                                                                                                   |                                          |                                                                                                                                                                                                                                                                                                                                                                                                                                                                                  | TOTAL Expense v. R<br>rom Dec-Feb                                                                                                                                      |                                                                                                                                                                   | >>>                                                                                                                                       |                      | TOTAL Expense v. Re                                                                                                                                                                                 |                                                                                                                                                                                                                                                                                                        | >>>                                                                                    |                                 |
| · · · · · · · ·                                                                                                                                                                                                                                                                                                                                                          | 5,907,687                                                                                                                                                                                                             | 1,341,590 evenues Variance                                                                                                                                                                            | >>>                                                                                                                                                                                                                                                                                                                                                                                                                                                                                                                                                                                                                                                                                                                                                                                                                                                                                                                                                                                                                                                                                                                                                                                                                                                                                                                                                                                                                                                                                                                                                                                                                                                                                                                                                                                                                                                                                                                                                                                                                                                                                                                            |                 | TOTAL Expense v. Re                                                                                                                                                                                        | venues Variance                                                                                                                                                                 | >>>                                                                                                                   |                                          | Note-The bulk of Solid Waste Revenues are collected fr                                                                                                                                                                                                                                                                                                                                                                                                                           | TOTAL Expense v. R<br>rom Dec-Feb                                                                                                                                      | evenues Variance                                                                                                                                                  | >>>                                                                                                                                       |                      | TOTAL Expense v. Re                                                                                                                                                                                 | venues Variance                                                                                                                                                                                                                                                                                        | >>>                                                                                    | 5.29                            |
| SEWER FUND REVENUES:                                                                                                                                                                                                                                                                                                                                                     | 5,907,687  TOTAL Expense v. R  Budget 12-13                                                                                                                                                                           | 1,341,590 evenues Variance PRIOR Y Sep-12                                                                                                                                                             | EAR % Collected                                                                                                                                                                                                                                                                                                                                                                                                                                                                                                                                                                                                                                                                                                                                                                                                                                                                                                                                                                                                                                                                                                                                                                                                                                                                                                                                                                                                                                                                                                                                                                                                                                                                                                                                                                                                                                                                                                                                                                                                                                                                                                                | 8.0%            | CUR Budget 13-14                                                                                                                                                                                           | RRENT Y Sep-13                                                                                                                                                                  | EAR % Collected                                                                                                       | 2.9%                                     | Note-The bulk of Solid Waste Revenues are collected fr % of Fiscal Year Completed (Revenue):  SOLID WASTE  REVENUES:                                                                                                                                                                                                                                                                                                                                                             | rom Dec-Feb 9.4% Budget 12-13                                                                                                                                          | PRIOR Y Sep-12                                                                                                                                                    | EAR % Collected                                                                                                                           | 4.3%                 | CUR Budget 13-14                                                                                                                                                                                    | RENT YI Sep-13                                                                                                                                                                                                                                                                                         | EAR % Collected                                                                        | 5.29                            |
| SEWER FUND  REVENUES:  Rate & Service Charges                                                                                                                                                                                                                                                                                                                            | 5,907,687  TOTAL Expense v. R  Budget 12-13  23,809,930                                                                                                                                                               | 1,341,590 evenues Variance PRIOR Y Sep-12 5,894,108                                                                                                                                                   | TEAR % Collected 24.8%                                                                                                                                                                                                                                                                                                                                                                                                                                                                                                                                                                                                                                                                                                                                                                                                                                                                                                                                                                                                                                                                                                                                                                                                                                                                                                                                                                                                                                                                                                                                                                                                                                                                                                                                                                                                                                                                                                                                                                                                                                                                                                         | 8.0%            | CUR Budget 13-14  25,124,672                                                                                                                                                                               | <b>ERENT Y Sep-13</b> 6,463,152                                                                                                                                                 | EAR % Collected 25.7%                                                                                                 | 2.9%                                     | Note-The bulk of Solid Waste Revenues are collected from the of Fiscal Year Completed (Revenue):  SOLID WASTE  REVENUES: Landfill User Fee Revenue                                                                                                                                                                                                                                                                                                                               | TOTAL Expense v. R  rom Dec-Feb  9.4%  Budget 12-13  7,673,000                                                                                                         | PRIOR Y Sep-12                                                                                                                                                    | EAR % Collected 2.0%                                                                                                                      | 4.3%                 | CUR Budget 13-14 7,414,400                                                                                                                                                                          | RENT YI Sep-13                                                                                                                                                                                                                                                                                         | EAR % Collected                                                                        |                                 |
| SEWER FUND  REVENUES: Rate & Service Charges Impact Fees                                                                                                                                                                                                                                                                                                                 | 5,907,687  TOTAL Expense v. R  Budget 12-13  23,809,930 922,500                                                                                                                                                       | 1,341,590 evenues Variance PRIOR Y Sep-12  5,894,108 695,905                                                                                                                                          | EAR % Collected 24.8% 75.4%                                                                                                                                                                                                                                                                                                                                                                                                                                                                                                                                                                                                                                                                                                                                                                                                                                                                                                                                                                                                                                                                                                                                                                                                                                                                                                                                                                                                                                                                                                                                                                                                                                                                                                                                                                                                                                                                                                                                                                                                                                                                                                    | 8.0%            | CUR Budget 13-14  25,124,672 2,250,000                                                                                                                                                                     | Sep-13  6,463,152 636,666                                                                                                                                                       | EAR % Collected 25.7% 28.3%                                                                                           | 2.9%                                     | Note-The bulk of Solid Waste Revenues are collected from the of Fiscal Year Completed (Revenue):  SOLID WASTE  REVENUES: Landfill User Fee Revenue Salvage Revenue                                                                                                                                                                                                                                                                                                               | TOTAL Expense v. R  rom Dec-Feb  9.4%  Budget 12-13  7,673,000  209,500                                                                                                | PRIOR Y  Sep-12  155,098  28,717                                                                                                                                  | EAR % Collected 2.0% 13.7%                                                                                                                | 4.3%                 | CUR Budget 13-14  7,414,400 232,200                                                                                                                                                                 | RENT YI Sep-13  127,691 77,386                                                                                                                                                                                                                                                                         | EAR % Collected 1.7% 33.3%                                                             | 5.29                            |
| SEWER FUND  REVENUES: Rate & Service Charges Impact Fees Connection Fees                                                                                                                                                                                                                                                                                                 | 5,907,687  TOTAL Expense v. R  Budget 12-13  23,809,930  922,500  780,000                                                                                                                                             | 1,341,590 evenues Variance PRIOR Y Sep-12  5,894,108 695,905 261,625                                                                                                                                  | TEAR % Collected 24.8% 75.4% 33.5%                                                                                                                                                                                                                                                                                                                                                                                                                                                                                                                                                                                                                                                                                                                                                                                                                                                                                                                                                                                                                                                                                                                                                                                                                                                                                                                                                                                                                                                                                                                                                                                                                                                                                                                                                                                                                                                                                                                                                                                                                                                                                             | 8.0%            | CUR Budget 13-14  25,124,672 2,250,000 840,000                                                                                                                                                             | Sep-13  6,463,152 636,666 332,400                                                                                                                                               | EAR % Collected 25.7% 28.3% 39.6%                                                                                     | 2.9%                                     | Note-The bulk of Solid Waste Revenues are collected from the work of Fiscal Year Completed (Revenue):  SOLID WASTE  REVENUES: Landfill User Fee Revenue Salvage Revenue Tipping Fees                                                                                                                                                                                                                                                                                             | 7,673,000<br>209,500<br>1,220,000                                                                                                                                      | PRIOR Y Sep-12  155,098 28,717 736,476                                                                                                                            | EAR % Collected  2.0% 13.7% 60.4%                                                                                                         | 4.3%                 | CUR Budget 13-14  7,414,400 232,200 1,596,000                                                                                                                                                       | Sep-13  127,691 77,386 450,209                                                                                                                                                                                                                                                                         | EAR % Collected  1.7% 33.3% 28.2%                                                      | 5.29                            |
| SEWER FUND  REVENUES: Rate & Service Charges Impact Fees Connection Fees Other Revenues                                                                                                                                                                                                                                                                                  | 5,907,687  TOTAL Expense v. R  Budget 12-13  23,809,930 922,500                                                                                                                                                       | 1,341,590 evenues Variance PRIOR Y Sep-12  5,894,108 695,905                                                                                                                                          | EAR % Collected 24.8% 75.4%                                                                                                                                                                                                                                                                                                                                                                                                                                                                                                                                                                                                                                                                                                                                                                                                                                                                                                                                                                                                                                                                                                                                                                                                                                                                                                                                                                                                                                                                                                                                                                                                                                                                                                                                                                                                                                                                                                                                                                                                                                                                                                    | 8.0%            | CUR Budget 13-14  25,124,672 2,250,000                                                                                                                                                                     | Sep-13  6,463,152 636,666                                                                                                                                                       | EAR % Collected 25.7% 28.3%                                                                                           | 2.9%                                     | Note-The bulk of Solid Waste Revenues are collected from the work of Fiscal Year Completed (Revenue):  SOLID WASTE  REVENUES:  Landfill User Fee Revenue  Salvage Revenue  Tipping Fees  Total Other Revenues                                                                                                                                                                                                                                                                    | TOTAL Expense v. R  rom Dec-Feb  9.4%  Budget 12-13  7,673,000  209,500                                                                                                | PRIOR Y  Sep-12  155,098  28,717                                                                                                                                  | EAR % Collected 2.0% 13.7%                                                                                                                | 4.3%                 | CUR Budget 13-14  7,414,400 232,200                                                                                                                                                                 | RENT YI Sep-13  127,691 77,386                                                                                                                                                                                                                                                                         | EAR % Collected 1.7% 33.3%                                                             | 5.29                            |
| SEWER FUND  REVENUES: Rate & Service Charges Impact Fees Connection Fees Other Revenues NON-OPERATING REVENUES:                                                                                                                                                                                                                                                          | 5,907,687  TOTAL Expense v. R  Budget 12-13  23,809,930 922,500 780,000 715,850                                                                                                                                       | 1,341,590 evenues Variance PRIOR Y Sep-12  5,894,108 695,905 261,625 215,069                                                                                                                          | TEAR % Collected  24.8% 75.4% 33.5% 30.0%                                                                                                                                                                                                                                                                                                                                                                                                                                                                                                                                                                                                                                                                                                                                                                                                                                                                                                                                                                                                                                                                                                                                                                                                                                                                                                                                                                                                                                                                                                                                                                                                                                                                                                                                                                                                                                                                                                                                                                                                                                                                                      | 8.0%            | CUR Budget 13-14  25,124,672 2,250,000 840,000 652,089                                                                                                                                                     | Sep-13  6,463,152 636,666 332,400 219,894                                                                                                                                       | EAR % Collected  25.7% 28.3% 39.6% 33.7%                                                                              | 2.9%                                     | Note-The bulk of Solid Waste Revenues are collected from the solid Waste Revenue (Revenue):  SOLID WASTE  REVENUES:  Landfill User Fee Revenue  Salvage Revenue  Tipping Fees  Total Other Revenues  NON-OPERATING REVENUES:                                                                                                                                                                                                                                                     | 7,673,000<br>209,500<br>1,082,355                                                                                                                                      | PRIOR Y Sep-12  155,098 28,717 736,476 625,513                                                                                                                    | EAR % Collected  2.0% 13.7% 60.4% 57.8%                                                                                                   | 4.3%                 | CUR Budget 13-14  7,414,400 232,200 1,596,000 739,200                                                                                                                                               | Sep-13  127,691 77,386 450,209 187,089                                                                                                                                                                                                                                                                 | EAR % Collected  1.7% 33.3% 28.2% 25.3%                                                | 5.2%                            |
| SEWER FUND  REVENUES: Rate & Service Charges Impact Fees Connection Fees Other Revenues                                                                                                                                                                                                                                                                                  | 5,907,687  TOTAL Expense v. R  Budget 12-13  23,809,930  922,500  780,000                                                                                                                                             | 1,341,590 evenues Variance PRIOR Y Sep-12  5,894,108 695,905 261,625                                                                                                                                  | TEAR % Collected 24.8% 75.4% 33.5%                                                                                                                                                                                                                                                                                                                                                                                                                                                                                                                                                                                                                                                                                                                                                                                                                                                                                                                                                                                                                                                                                                                                                                                                                                                                                                                                                                                                                                                                                                                                                                                                                                                                                                                                                                                                                                                                                                                                                                                                                                                                                             | 8.0%            | CUR Budget 13-14  25,124,672 2,250,000 840,000                                                                                                                                                             | Sep-13  6,463,152 636,666 332,400                                                                                                                                               | EAR % Collected 25.7% 28.3% 39.6%                                                                                     | 2.9%                                     | Note-The bulk of Solid Waste Revenues are collected from the work of Fiscal Year Completed (Revenue):  SOLID WASTE  REVENUES:  Landfill User Fee Revenue  Salvage Revenue  Tipping Fees  Total Other Revenues                                                                                                                                                                                                                                                                    | 7,673,000<br>209,500<br>1,220,000                                                                                                                                      | PRIOR Y Sep-12  155,098 28,717 736,476                                                                                                                            | EAR % Collected  2.0% 13.7% 60.4%                                                                                                         | 4.3%                 | CUR Budget 13-14  7,414,400 232,200 1,596,000                                                                                                                                                       | Sep-13  127,691 77,386 450,209                                                                                                                                                                                                                                                                         | EAR % Collected  1.7% 33.3% 28.2%                                                      | 5.29                            |
| SEWER FUND  REVENUES: Rate & Service Charges Impact Fees Connection Fees Other Revenues NON-OPERATING REVENUES: Interest Income                                                                                                                                                                                                                                          | 5,907,687  TOTAL Expense v. R  23,809,930  922,500  780,000  715,850  100,000                                                                                                                                         | 1,341,590 evenues Variance PRIOR Y Sep-12  5,894,108 695,905 261,625 215,069                                                                                                                          | TEAR % Collected  24.8% 75.4% 33.5% 30.0%  20.0% 12.2%                                                                                                                                                                                                                                                                                                                                                                                                                                                                                                                                                                                                                                                                                                                                                                                                                                                                                                                                                                                                                                                                                                                                                                                                                                                                                                                                                                                                                                                                                                                                                                                                                                                                                                                                                                                                                                                                                                                                                                                                                                                                         | 8.0%            | CUR Budget 13-14  25,124,672 2,250,000 840,000 652,089                                                                                                                                                     | Sep-13  6,463,152 636,666 332,400 219,894  7,932                                                                                                                                | EAR % Collected 25.7% 28.3% 39.6% 33.7%                                                                               | 2.9%                                     | Note-The bulk of Solid Waste Revenues are collected from the work of Fiscal Year Completed (Revenue):  SOLID WASTE  REVENUES:  Landfill User Fee Revenue  Salvage Revenue  Tipping Fees  Total Other Revenues  NON-OPERATING REVENUES:  Interest Income                                                                                                                                                                                                                          | 7,673,000<br>209,500<br>1,082,355                                                                                                                                      | PRIOR Y Sep-12  155,098 28,717 736,476 625,513                                                                                                                    | EAR % Collected 2.0% 13.7% 60.4% 57.8%                                                                                                    | 4.3% % Var           | CUR Budget 13-14  7,414,400 232,200 1,596,000 739,200 30,000                                                                                                                                        | Sep-13  127,691 77,386 450,209 187,089                                                                                                                                                                                                                                                                 | EAR % Collected  1.7% 33.3% 28.2% 25.3% 4.1%                                           | % Var                           |
| SEWER FUND  REVENUES: Rate & Service Charges Impact Fees Connection Fees Other Revenues NON-OPERATING REVENUES: Interest Income Gain(Loss) on Sale of Assets                                                                                                                                                                                                             | 5,907,687  TOTAL Expense v. R  23,809,930 922,500 780,000 715,850  100,000 209,455                                                                                                                                    | 1,341,590 evenues Variance PRIOR Y Sep-12  5,894,108 695,905 261,625 215,069  19,982 25,635                                                                                                           | TEAR % Collected  24.8% 75.4% 33.5% 30.0%  20.0% 12.2%                                                                                                                                                                                                                                                                                                                                                                                                                                                                                                                                                                                                                                                                                                                                                                                                                                                                                                                                                                                                                                                                                                                                                                                                                                                                                                                                                                                                                                                                                                                                                                                                                                                                                                                                                                                                                                                                                                                                                                                                                                                                         | 8.0% % Var      | CUR Budget 13-14  25,124,672 2,250,000 840,000 652,089  100,000 62,150                                                                                                                                     | Sep-13  6,463,152 636,666 332,400 219,894  7,932 2,282                                                                                                                          | EAR % Collected  25.7% 28.3% 39.6% 33.7%  7.9% 3.7%                                                                   | 2.9% % Var                               | Note-The bulk of Solid Waste Revenues are collected from the work of Fiscal Year Completed (Revenue):  SOLID WASTE  REVENUES:  Landfill User Fee Revenue  Salvage Revenue  Tipping Fees  Total Other Revenues  NON-OPERATING REVENUES:  Interest Income  Gain(Loss) on Sale of Assets                                                                                                                                                                                            | 7,673,000<br>209,500<br>1,082,355<br>50,000<br>360,000                                                                                                                 | PRIOR Y Sep-12  155,098 28,717 736,476 625,513  7,116 3,025                                                                                                       | EAR % Collected  2.0% 13.7% 60.4% 57.8%  14.2% 0.8%                                                                                       | 4.3% % Var           | TOTAL Expense v. Re  CUR  Budget 13-14  7,414,400 232,200 1,596,000 739,200  30,000 351,255                                                                                                         | PRENT YI Sep-13  127,691 77,386 450,209 187,089  1,240                                                                                                                                                                                                                                                 | EAR % Collected  1.7% 33.3% 28.2% 25.3%  4.1% 0.0%                                     | 5.2% % Var                      |
| SEWER FUND  REVENUES: Rate & Service Charges Impact Fees Connection Fees Other Revenues NON-OPERATING REVENUES: Interest Income Gain(Loss) on Sale of Assets TOTAL REVENUES TOTAL AVAILABLE REVENUE (After R&R Transfers) EXPENDITURES:                                                                                                                                  | 5,907,687  TOTAL Expense v. R  23,809,930 922,500 780,000 715,850  100,000 209,455 26,537,735  Budget 12-13                                                                                                           | 1,341,590 evenues Variance PRIOR Y Sep-12  5,894,108 695,905 261,625 215,069  19,982 25,635 7,112,324  Sep-12                                                                                         | EAR % Collected  24.8% 75.4% 33.5% 30.0%  20.0% 12.2% 26.8%                                                                                                                                                                                                                                                                                                                                                                                                                                                                                                                                                                                                                                                                                                                                                                                                                                                                                                                                                                                                                                                                                                                                                                                                                                                                                                                                                                                                                                                                                                                                                                                                                                                                                                                                                                                                                                                                                                                                                                                                                                                                    | 8.0% % Var      | CUR Budget 13-14  25,124,672 2,250,000 840,000 652,089  100,000 62,150 29,028,911 16,168,784  Budget 13-14                                                                                                 | Sep-13  6,463,152 636,666 332,400 219,894  7,932 2,282 7,662,326 4,373,129  Sep-13                                                                                              | EAR % Collected  25.7% 28.3% 39.6% 33.7%  7.9% 26.4% 27.0%  % Spent                                                   | 2.9% % Var  1.4% 2.0%                    | Note-The bulk of Solid Waste Revenues are collected from friscal Year Completed (Revenue):  SOLID WASTE  REVENUES:  Landfill User Fee Revenue Salvage Revenue Tipping Fees Total Other Revenues NON-OPERATING REVENUES: Interest Income Gain(Loss) on Sale of Assets TOTAL REVENUES TOTAL AVAILABLE REVENUE (After R&R Transfers)  EXPENDITURES:                                                                                                                                 | 7,673,000 209,500 1,220,000 1,082,355 50,000 360,000 10,594,855 Budget 12-13                                                                                           | PRIOR Y Sep-12  155,098 28,717 736,476 625,513  7,116 3,025 1,555,945  Sep-12                                                                                     | EAR % Collected  2.0% 13.7% 60.4% 57.8%  14.2% 0.8% 14.7%                                                                                 | 4.3% % Var 5.3%      | CUR Budget 13-14  7,414,400 232,200 1,596,000 739,200  30,000 351,255 10,363,055 8,852,126  Budget 13-14                                                                                            | RENT YI Sep-13  127,691 77,386 450,209 187,089  1,240 - 843,615 465,882  Sep-13                                                                                                                                                                                                                        | 28.2% 25.3% 4.1% 0.0% 8.1% 5.3%                                                        | 5.29<br>% Var<br>-1.29<br>-4.19 |
| SEWER FUND  REVENUES: Rate & Service Charges Impact Fees Connection Fees Other Revenues NON-OPERATING REVENUES: Interest Income Gain(Loss) on Sale of Assets TOTAL REVENUES TOTAL REVENUE (After R&R Transfers)  EXPENDITURES: Personnel Costs                                                                                                                           | 5,907,687  TOTAL Expense v. R  23,809,930 922,500 780,000 715,850  100,000 209,455 26,537,735  Budget 12-13 6,166,926                                                                                                 | 1,341,590 evenues Variance PRIOR Y Sep-12  5,894,108 695,905 261,625 215,069  19,982 25,635 7,112,324  Sep-12  1,610,224                                                                              | **Collected**    24.8%   75.4%   33.5%   30.0%                                                                                                                                                                                                                                                                                                                                                                                                                                                                                                                                                                                                                                                                                                                                                                                                                                                                                                                                                                                                                                                                                                                                                                                                                                                                                                                                                                                                                                                                                                                                                                                                                                                                                                                                                                                                                                                                                                                                                                                                                                                                                 | 8.0% % Var 1.8% | CUR Budget 13-14  25,124,672 2,250,000 840,000 652,089  100,000 62,150 29,028,911 16,168,784  Budget 13-14 6,782,540                                                                                       | Sep-13  6,463,152 636,666 332,400 219,894  7,932 2,282 7,662,326 4,373,129  Sep-13 1,746,716                                                                                    | EAR % Collected  25.7% 28.3% 39.6% 33.7%  7.9% 26.4% 27.0%  % Spent  25.8%                                            | 2.9% % Var  1.4% 2.0%                    | Note-The bulk of Solid Waste Revenues are collected from friscal Year Completed (Revenue):  SOLID WASTE  REVENUES:  Landfill User Fee Revenue Salvage Revenue Tipping Fees Total Other Revenues NON-OPERATING REVENUES: Interest Income Gain(Loss) on Sale of Assets TOTAL REVENUES TOTAL AVAILABLE REVENUE (After R&R Transfers)  EXPENDITURES: Personnel Costs                                                                                                                 | 7,673,000 209,500 1,220,000 1,082,355 50,000 360,000 10,594,855 Budget 12-13 3,980,884                                                                                 | PRIOR Y Sep-12  155,098 28,717 736,476 625,513  7,116 3,025 1,555,945  Sep-12 1,120,431                                                                           | EAR % Collected  2.0% 13.7% 60.4% 57.8%  14.2% 0.8% 14.7%  % Spent  28.1%                                                                 | 4.3% % Var 5.3%      | CUR Budget 13-14  7,414,400 232,200 1,596,000 739,200  30,000 351,255 10,363,055 8,852,126  Budget 13-14 4,134,296                                                                                  | RENT YI Sep-13  127,691 77,386 450,209 187,089  1,240 843,615 465,882  Sep-13 983,848                                                                                                                                                                                                                  | 23.8%                                                                                  | 5.29<br>% Var<br>-1.29<br>-4.19 |
| SEWER FUND  REVENUES: Rate & Service Charges Impact Fees Connection Fees Other Revenues NON-OPERATING REVENUES: Interest Income Gain(Loss) on Sale of Assets TOTAL REVENUES TOTAL REVENUES TOTAL AVAILABLE REVENUE (After R&R Transfers)  EXPENDITURES: Personnel Costs Contractual Services                                                                             | 5,907,687  TOTAL Expense v. R  23,809,930 922,500 780,000 715,850  100,000 209,455 26,537,735  Budget 12-13 6,166,926 1,376,872                                                                                       | 1,341,590 evenues Variance PRIOR Y Sep-12  5,894,108 695,905 261,625 215,069  19,982 25,635 7,112,324  Sep-12  1,610,224 282,032                                                                      | "EAR % Collected  24.8% 75.4% 33.5% 30.0%  20.0% 12.2% 26.8%  % Spent  26.1% 20.5%                                                                                                                                                                                                                                                                                                                                                                                                                                                                                                                                                                                                                                                                                                                                                                                                                                                                                                                                                                                                                                                                                                                                                                                                                                                                                                                                                                                                                                                                                                                                                                                                                                                                                                                                                                                                                                                                                                                                                                                                                                             | 8.0% % Var 1.8% | CUR Budget 13-14  25,124,672 2,250,000 840,000 652,089  100,000 62,150 29,028,911 16,168,784  Budget 13-14 6,782,540 1,220,948                                                                             | RENT Y Sep-13  6,463,152 636,666 332,400 219,894  7,932 2,282 7,662,326 4,373,129  Sep-13 1,746,716 194,966                                                                     | EAR % Collected  25.7% 28.3% 39.6% 33.7%  7.9% 26.4% 27.0%  % Spent  25.8% 16.0%                                      | 2.9% % Var  1.4% 2.0%                    | Note-The bulk of Solid Waste Revenues are collected from friscal Year Completed (Revenue):  SOLID WASTE  REVENUES:  Landfill User Fee Revenue Salvage Revenue Tipping Fees Total Other Revenues NON-OPERATING REVENUES: Interest Income Gain(Loss) on Sale of Assets TOTAL REVENUES TOTAL AVAILABLE REVENUE (After R&R Transfers)  EXPENDITURES: Personnel Costs Contractual Services                                                                                            | 7,673,000 209,500 1,220,000 1,082,355 50,000 360,000 10,594,855 Budget 12-13 3,980,884 733,071                                                                         | PRIOR Y Sep-12  155,098 28,717 736,476 625,513  7,116 3,025 1,555,945  Sep-12  1,120,431 120,350                                                                  | EAR % Collected  2.0% 13.7% 60.4% 57.8%  14.2% 0.8% 14.7%  % Spent  28.1% 16.4%                                                           | 4.3% % Var 5.3%      | CUR Budget 13-14  7,414,400 232,200 1,596,000 739,200  30,000 351,255 10,363,055 8,852,126  Budget 13-14 4,134,296 456,991                                                                          | RENT YI Sep-13  127,691 77,386 450,209 187,089  1,240 - 843,615 465,882  Sep-13  983,848 84,589                                                                                                                                                                                                        | 23.8% 23.8% 23.8%                                                                      | 5.29<br>% Var<br>-1.29<br>-4.19 |
| SEWER FUND  REVENUES: Rate & Service Charges Impact Fees Connection Fees Other Revenues NON-OPERATING REVENUES: Interest Income Gain(Loss) on Sale of Assets TOTAL REVENUES TOTAL REVENUE (After R&R Transfers)  EXPENDITURES: Personnel Costs Contractual Services Maint & Repairs                                                                                      | 5,907,687  TOTAL Expense v. R  23,809,930 922,500 780,000 715,850  100,000 209,455 26,537,735  Budget 12-13 6,166,926 1,376,872 2,406,918                                                                             | 1,341,590 evenues Variance PRIOR Y Sep-12  5,894,108 695,905 261,625 215,069  19,982 25,635 7,112,324  Sep-12  1,610,224 282,032 574,213                                                              | "Spent 26.1% 23.9%                                                                                                                                                                                                                                                                                                                                                                                                                                                                                                                                                                                                                                                                                                                                                                                                                                                                                                                                                                                                                                                                                                                                                                                                                                                                                                                                                                                                                                                                                                                                                                                                                                                                                                                                                                                                                                                                                                                                                                                                                                                                                                             | 8.0% % Var 1.8% | CUR Budget 13-14  25,124,672 2,250,000 840,000 652,089  100,000 62,150 29,028,911 16,168,784  Budget 13-14 6,782,540 1,220,948 2,721,635                                                                   | RENT Y Sep-13  6,463,152 636,666 332,400 219,894  7,932 2,282 7,662,326 4,373,129  Sep-13 1,746,716 194,966 476,548                                                             | EAR % Collected  25.7% 28.3% 39.6% 33.7%  7.9% 26.4% 27.0%  % Spent  25.8% 16.0% 17.5%                                | 2.9% % Var  1.4% 2.0%                    | Note-The bulk of Solid Waste Revenues are collected from friscal Year Completed (Revenue):  SOLID WASTE  REVENUES:  Landfill User Fee Revenue Salvage Revenue Tipping Fees Total Other Revenues NON-OPERATING REVENUES: Interest Income Gain(Loss) on Sale of Assets TOTAL REVENUES TOTAL AVAILABLE REVENUE (After R&R Transfers)  EXPENDITURES: Personnel Costs Contractual Services Maint & Repairs                                                                            | 7,673,000 209,500 1,220,000 1,082,355 50,000 360,000 10,594,855  Budget 12-13 3,980,884 733,071 2,209,389                                                              | PRIOR Y Sep-12  155,098 28,717 736,476 625,513  7,116 3,025 1,555,945  Sep-12  1,120,431 120,350 372,594                                                          | EAR % Collected  2.0% 13.7% 60.4% 57.8%  14.2% 0.8% 14.7%  % Spent  28.1% 16.4% 16.9%                                                     | 4.3% % Var 5.3%      | CUR Budget 13-14  7,414,400 232,200 1,596,000 739,200  30,000 351,255 10,363,055 8,852,126  Budget 13-14 4,134,296 456,991 1,790,295                                                                | RENT YI Sep-13  127,691 77,386 450,209 187,089  1,240 843,615 465,882  Sep-13 983,848 84,589 374,540                                                                                                                                                                                                   | 23.8% 23.8% 23.8% 24.1% 25.3% 25.3%                                                    | 5.29<br>% Var<br>-1.29<br>-4.19 |
| SEWER FUND  REVENUES: Rate & Service Charges Impact Fees Connection Fees Other Revenues NON-OPERATING REVENUES: Interest Income Gain(Loss) on Sale of Assets TOTAL REVENUES TOTAL AVAILABLE REVENUE (After R&R Transfers)  EXPENDITURES: Personnel Costs Contractual Services Maint & Repairs Utilities                                                                  | 5,907,687 TOTAL Expense v. R  23,809,930 922,500 780,000 715,850  100,000 209,455 26,537,735  Budget 12-13 6,166,926 1,376,872 2,406,918 1,465,400                                                                    | 1,341,590 evenues Variance PRIOR Y Sep-12  5,894,108 695,905 261,625 215,069  19,982 25,635 7,112,324  Sep-12  1,610,224 282,032 574,213 355,762                                                      | "Spent 26.1% 20.5% 23.9% 24.3%                                                                                                                                                                                                                                                                                                                                                                                                                                                                                                                                                                                                                                                                                                                                                                                                                                                                                                                                                                                                                                                                                                                                                                                                                                                                                                                                                                                                                                                                                                                                                                                                                                                                                                                                                                                                                                                                                                                                                                                                                                                                                                 | 8.0% % Var 1.8% | CUR Budget 13-14  25,124,672 2,250,000 840,000 652,089  100,000 62,150 29,028,911 16,168,784  Budget 13-14 6,782,540 1,220,948 2,721,635 1,720,395                                                         | RENT Y Sep-13  6,463,152 636,666 332,400 219,894  7,932 2,282 7,662,326 4,373,129  Sep-13  1,746,716 194,966 476,548 295,560                                                    | 25.7% 28.3% 39.6% 33.7%  7.9% 26.4% 27.0%  % Spent  25.8% 16.0% 17.5% 17.2%                                           | 2.9% % Var  1.4% 2.0%                    | Note-The bulk of Solid Waste Revenues are collected from friscal Year Completed (Revenue):  SOLID WASTE  REVENUES:  Landfill User Fee Revenue Salvage Revenue Tipping Fees Total Other Revenues NON-OPERATING REVENUES: Interest Income Gain(Loss) on Sale of Assets TOTAL REVENUES TOTAL AVAILABLE REVENUE (After R&R Transfers)  EXPENDITURES: Personnel Costs Contractual Services Maint & Repairs Utilities                                                                  | 7,673,000 209,500 1,220,000 1,082,355 50,000 360,000 10,594,855  Budget 12-13 3,980,884 733,071 2,209,389 120,800                                                      | PRIOR Y Sep-12  155,098 28,717 736,476 625,513  7,116 3,025 1,555,945  Sep-12  1,120,431 120,350 372,594 19,220                                                   | EAR % Collected  2.0% 13.7% 60.4% 57.8%  14.2% 0.8% 14.7%  % Spent  28.1% 16.4% 16.9% 15.9%                                               | 4.3% % Var 5.3%      | CUR Budget 13-14  7,414,400 232,200 1,596,000 739,200  30,000 351,255 10,363,055 8,852,126  Budget 13-14 4,134,296 456,991 1,790,295 194,000                                                        | RENT YI Sep-13  127,691 77,386 450,209 187,089  1,240 - 843,615 465,882  Sep-13  983,848 84,589 374,540 17,894                                                                                                                                                                                         | 23.8% 23.8% 20.9% 20.9%                                                                | 5.29<br>% Var<br>-1.29<br>-4.19 |
| SEWER FUND  REVENUES: Rate & Service Charges Impact Fees Connection Fees Other Revenues NON-OPERATING REVENUES: Interest Income Gain(Loss) on Sale of Assets TOTAL REVENUES TOTAL REVENUE (After R&R Transfers)  EXPENDITURES: Personnel Costs Contractual Services Maint & Repairs Utilities Office Expenses                                                            | 5,907,687  TOTAL Expense v. R  23,809,930 922,500 780,000 715,850  100,000 209,455 26,537,735  Budget 12-13 6,166,926 1,376,872 2,406,918 1,465,400 872,787                                                           | 1,341,590 evenues Variance PRIOR Y Sep-12  5,894,108 695,905 261,625 215,069  19,982 25,635 7,112,324  Sep-12  1,610,224 282,032 574,213 355,762 212,411                                              | **Collected**  24.8% 75.4% 33.5% 30.0%  20.0% 12.2% 26.8%  **Spent** 26.1% 20.5% 23.9% 24.3% 24.3%                                                                                                                                                                                                                                                                                                                                                                                                                                                                                                                                                                                                                                                                                                                                                                                                                                                                                                                                                                                                                                                                                                                                                                                                                                                                                                                                                                                                                                                                                                                                                                                                                                                                                                                                                                                                                                                                                                                                                                                                                             | 8.0% % Var 1.8% | CUR Budget 13-14  25,124,672 2,250,000 840,000 652,089  100,000 62,150 29,028,911 16,168,784  Budget 13-14 6,782,540 1,220,948 2,721,635 1,720,395 856,341                                                 | RENT Y Sep-13  6,463,152 636,666 332,400 219,894  7,932 2,282 7,662,326 4,373,129  Sep-13  1,746,716 194,966 476,548 295,560 194,774                                            | EAR % Collected  25.7% 28.3% 39.6% 33.7%  7.9% 26.4% 27.0%  % Spent  25.8% 16.0% 17.5% 17.2% 22.7%                    | 2.9% % Var  1.4% 2.0%                    | Note-The bulk of Solid Waste Revenues are collected from friscal Year Completed (Revenue):  SOLID WASTE  REVENUES:  Landfill User Fee Revenue Salvage Revenue Tipping Fees Total Other Revenues NON-OPERATING REVENUES: Interest Income Gain(Loss) on Sale of Assets TOTAL REVENUES TOTAL REVENUE (After R&R Transfers)  EXPENDITURES: Personnel Costs Contractual Services Maint & Repairs Utilities Office Expenses                                                            | TOTAL Expense v. R  9.4%  Budget 12-13  7,673,000 209,500 1,220,000 1,082,355  50,000 360,000 10,594,855  Budget 12-13 3,980,884 733,071 2,209,389 120,800 244,462     | PRIOR Y Sep-12  155,098 28,717 736,476 625,513  7,116 3,025 1,555,945  Sep-12  1,120,431 120,350 372,594 19,220 72,465                                            | EAR % Collected  2.0% 13.7% 60.4% 57.8%  14.2% 0.8% 14.7%  % Spent  28.1% 16.4% 16.9% 15.9% 29.6%                                         | 4.3% % Var 5.3%      | CUR Budget 13-14  7,414,400 232,200 1,596,000 739,200  30,000 351,255 10,363,055 8,852,126  Budget 13-14 4,134,296 456,991 1,790,295 194,000 169,964                                                | \$\text{Sep-13}\$  \[ \begin{align*} \text{Sep-13} \\ \text{127,691} \\ \text{77,386} \\ \text{450,209} \\ \text{187,089} \\ \text{1,240} \\  \\ \text{843,615} \\ \text{465,882} \\ \text{Sep-13} \\ \text{983,848} \\ \text{84,589} \\ \text{374,540} \\ \text{17,894} \\ \text{40,989} \end{align*} | 23.8% 18.5% 20.9% 24.1%                                                                | 5.29<br>% Var<br>-1.29<br>-4.19 |
| SEWER FUND  REVENUES: Rate & Service Charges Impact Fees Connection Fees Other Revenues NON-OPERATING REVENUES: Interest Income Gain(Loss) on Sale of Assets TOTAL REVENUES TOTAL REVENUES TOTAL AVAILABLE REVENUE (After R&R Transfers)  EXPENDITURES: Personnel Costs Contractual Services Maint & Repairs Utilities Office Expenses Insurance                         | 5,907,687 TOTAL Expense v. R  23,809,930 922,500 780,000 715,850  100,000 209,455 26,537,735  Budget 12-13 6,166,926 1,376,872 2,406,918 1,465,400 872,787 150,000                                                    | 1,341,590 evenues Variance PRIOR Y Sep-12  5,894,108 695,905 261,625 215,069  19,982 25,635 7,112,324  Sep-12  1,610,224 282,032 574,213 355,762 212,411 39,442                                       | "Spent 26.1% 24.3% 24.3% 24.3% 26.3%                                                                                                                                                                                                                                                                                                                                                                                                                                                                                                                                                                                                                                                                                                                                                                                                                                                                                                                                                                                                                                                                                                                                                                                                                                                                                                                                                                                                                                                                                                                                                                                                                                                                                                                                                                                                                                                                                                                                                                                                                                                                                           | 8.0% % Var 1.8% | CUR Budget 13-14  25,124,672 2,250,000 840,000 652,089  100,000 62,150 29,028,911 16,168,784  Budget 13-14 6,782,540 1,220,948 2,721,635 1,720,395 856,341 160,000                                         | RENT Y Sep-13  6,463,152 636,666 332,400 219,894  7,932 2,282 7,662,326 4,373,129  Sep-13  1,746,716 194,966 476,548 295,560 194,774 26,638                                     | % Collected  25.7% 28.3% 39.6% 33.7%  7.9% 26.4% 27.0%  % Spent  25.8% 16.0% 17.2% 22.7% 16.6%                        | 2.9% % Var  1.4% 2.0%                    | Note-The bulk of Solid Waste Revenues are collected fr % of Fiscal Year Completed (Revenue):  SOLID WASTE  REVENUES:  Landfill User Fee Revenue Salvage Revenue Tipping Fees Total Other Revenues NON-OPERATING REVENUES: Interest Income Gain(Loss) on Sale of Assets TOTAL REVENUES TOTAL AVAILABLE REVENUE (After R&R Transfers)  EXPENDITURES: Personnel Costs Contractual Services Maint & Repairs Utilities Office Expenses Insurance                                      | 7,673,000 209,500 1,220,000 1,082,355  50,000 360,000 10,594,855  Budget 12-13 3,980,884 733,071 2,209,389 120,800 244,462 112,500                                     | PRIOR Y Sep-12  155,098 28,717 736,476 625,513  7,116 3,025 1,555,945  Sep-12  1,120,431 120,350 372,594 19,220 72,465 30,502                                     | EAR % Collected  2.0% 13.7% 60.4% 57.8%  14.2% 0.8% 14.7%  % Spent  28.1% 16.4% 16.9% 15.9% 29.6% 27.1%                                   | 4.3% % Var 5.3%      | CUR Budget 13-14  7,414,400 232,200 1,596,000 739,200  30,000 351,255 10,363,055 8,852,126  Budget 13-14  4,134,296 456,991 1,790,295 194,000 169,964 120,000                                       | RENT YI Sep-13  127,691 77,386 450,209 187,089  1,240 - 843,615 465,882  Sep-13  983,848 84,589 374,540 17,894 40,989 19,978                                                                                                                                                                           | 23.8% 23.8% 24.1% 24.1% 16.6%                                                          | 5.29<br>% Var<br>-1.2%<br>-4.1% |
| SEWER FUND  REVENUES: Rate & Service Charges Impact Fees Connection Fees Other Revenues NON-OPERATING REVENUES: Interest Income Gain(Loss) on Sale of Assets TOTAL REVENUES TOTAL REVENUE (After R&R Transfers)  EXPENDITURES: Personnel Costs Contractual Services Maint & Repairs Utilities Office Expenses                                                            | 5,907,687  TOTAL Expense v. R  23,809,930 922,500 780,000 715,850  100,000 209,455 26,537,735  Budget 12-13 6,166,926 1,376,872 2,406,918 1,465,400 872,787                                                           | 1,341,590 evenues Variance PRIOR Y Sep-12  5,894,108 695,905 261,625 215,069  19,982 25,635 7,112,324  Sep-12  1,610,224 282,032 574,213 355,762 212,411                                              | **Collected**  24.8% 75.4% 33.5% 30.0%  20.0% 12.2% 26.8%  **Spent** 26.1% 20.5% 23.9% 24.3% 24.3%                                                                                                                                                                                                                                                                                                                                                                                                                                                                                                                                                                                                                                                                                                                                                                                                                                                                                                                                                                                                                                                                                                                                                                                                                                                                                                                                                                                                                                                                                                                                                                                                                                                                                                                                                                                                                                                                                                                                                                                                                             | 8.0% % Var 1.8% | CUR Budget 13-14  25,124,672 2,250,000 840,000 652,089  100,000 62,150 29,028,911 16,168,784  Budget 13-14 6,782,540 1,220,948 2,721,635 1,720,395 856,341                                                 | RENT Y Sep-13  6,463,152 636,666 332,400 219,894  7,932 2,282 7,662,326 4,373,129  Sep-13  1,746,716 194,966 476,548 295,560 194,774                                            | EAR % Collected  25.7% 28.3% 39.6% 33.7%  7.9% 26.4% 27.0%  % Spent  25.8% 16.0% 17.5% 17.2% 22.7%                    | 2.9% % Var  1.4% 2.0%                    | Note-The bulk of Solid Waste Revenues are collected from friscal Year Completed (Revenue):  SOLID WASTE  REVENUES:  Landfill User Fee Revenue Salvage Revenue Tipping Fees Total Other Revenues NON-OPERATING REVENUES: Interest Income Gain(Loss) on Sale of Assets TOTAL REVENUES TOTAL REVENUE (After R&R Transfers)  EXPENDITURES: Personnel Costs Contractual Services Maint & Repairs Utilities Office Expenses                                                            | TOTAL Expense v. R  9.4%  Budget 12-13  7,673,000 209,500 1,220,000 1,082,355  50,000 360,000 10,594,855  Budget 12-13 3,980,884 733,071 2,209,389 120,800 244,462     | PRIOR Y Sep-12  155,098 28,717 736,476 625,513  7,116 3,025 1,555,945  Sep-12  1,120,431 120,350 372,594 19,220 72,465                                            | EAR % Collected  2.0% 13.7% 60.4% 57.8%  14.2% 0.8% 14.7%  % Spent  28.1% 16.4% 16.9% 15.9% 29.6%                                         | 4.3% % Var 5.3%      | CUR Budget 13-14  7,414,400 232,200 1,596,000 739,200  30,000 351,255 10,363,055 8,852,126  Budget 13-14 4,134,296 456,991 1,790,295 194,000 169,964                                                | \$\frac{127,691}{77,386} \\ 450,209 \\ 187,089 \\ 1,240 \\ -\ 843,615 \\ 465,882 \\ \$\frac{843,615}{465,882} \\ \$\frac{374,540}{17,894} \\ 40,989 \\ 19,978 \\ 21,649                                                                                                                                | 23.8% 18.5% 20.9% 24.1%                                                                | 5.2% % Var -1.2% -4.1% % Var    |
| SEWER FUND  REVENUES: Rate & Service Charges Impact Fees Connection Fees Other Revenues NON-OPERATING REVENUES: Interest Income Gain(Loss) on Sale of Assets TOTAL REVENUES TOTAL REVENUES (After R&R Transfers)  EXPENDITURES: Personnel Costs Contractual Services Maint & Repairs Utilities Office Expenses Insurance Other Expenses                                  | 5,907,687 TOTAL Expense v. R  23,809,930 922,500 780,000 715,850  100,000 209,455 26,537,735  Budget 12-13 6,166,926 1,376,872 2,406,918 1,465,400 872,787 150,000 110,922 12,549,825                                 | 1,341,590 evenues Variance PRIOR Y Sep-12  5,894,108 695,905 261,625 215,069  19,982 25,635 7,112,324  Sep-12  1,610,224 282,032 574,213 355,762 212,411 39,442 14,659                                | **Collected**  24.8% 75.4% 33.5% 30.0%  20.0% 12.2% 26.8%  **Spent**  26.1% 20.5% 23.9% 24.3% 24.3% 24.3% 24.3% 24.3% 26.3%                                                                                                                                                                                                                                                                                                                                                                                                                                                                                                                                                                                                                                                                                                                                                                                                                                                                                                                                                                                                                                                                                                                                                                                                                                                                                                                                                                                                                                                                                                                                                                                                                                                                                                                                                                                                                                                                                                                                                                                                    | 8.0% % Var 1.8% | CUR Budget 13-14  25,124,672 2,250,000 840,000 652,089  100,000 62,150 29,028,911 16,168,784  Budget 13-14 6,782,540 1,220,948 2,721,635 1,720,395 856,341 160,000 461,568                                 | RENT Y Sep-13  6,463,152 636,666 332,400 219,894  7,932 2,282 7,662,326 4,373,129  Sep-13 1,746,716 194,966 476,548 295,560 194,774 26,638 42,203 2,977,405                     | EAR % Collected  25.7% 28.3% 39.6% 33.7%  7.9% 26.4% 27.0%  % Spent  25.8% 16.0% 17.5% 17.2% 22.7% 16.6% 9.1% 21.4%   | 2.9% % Var  1.4% 2.0%                    | Note-The bulk of Solid Waste Revenues are collected fr % of Fiscal Year Completed (Revenue):  SOLID WASTE  REVENUES:  Landfill User Fee Revenue Salvage Revenue Tipping Fees Total Other Revenues NON-OPERATING REVENUES: Interest Income Gain(Loss) on Sale of Assets TOTAL REVENUES TOTAL AVAILABLE REVENUE (After R&R Transfers)  EXPENDITURES: Personnel Costs Contractual Services Maint & Repairs Utilities Office Expenses Insurance Other Expenses                       | 7,673,000 209,500 1,220,000 1,082,355 50,000 360,000 10,594,855  Budget 12-13 3,980,884 733,071 2,209,389 120,800 244,462 112,500 67,225 7,468,330                     | PRIOR Y  Sep-12  155,098 28,717 736,476 625,513  7,116 3,025 1,555,945  Sep-12  1,120,431 120,350 372,594 19,220 72,465 30,502 3,233                              | **EAR %*** Collected **  2.0% 13.7% 60.4% 57.8% **  14.2% 0.8% 14.7% **  **Spent 28.1% 16.4% 16.9% 15.9% 29.6% 27.1% 4.8% 23.3% **  23.3% | 4.3% % Var 5.3%      | CUR Budget 13-14  7,414,400 232,200 1,596,000 739,200  30,000 351,255 10,363,055 8,852,126  Budget 13-14 4,134,296 456,991 1,790,295 194,000 169,964 120,000 523,881                                | RENT YI Sep-13  127,691 77,386 450,209 187,089  1,240 843,615 465,882  Sep-13  983,848 84,589 374,540 17,894 40,989 19,978 21,649 1,543,487                                                                                                                                                            | 25.3%  4.1%  0.0%  8.1%  5.3%  % Spent  23.8%  18.5%  20.9%  24.1%  16.6%  4.1%  20.9% | 5.29 % Var -1.29 -4.19 % Var    |
| SEWER FUND  REVENUES: Rate & Service Charges Impact Fees Connection Fees Other Revenues NON-OPERATING REVENUES: Interest Income Gain(Loss) on Sale of Assets TOTAL REVENUES TOTAL AVAILABLE REVENUE (After R&R Transfers)  EXPENDITURES: Personnel Costs Contractual Services Maint & Repairs Utilities Office Expenses Insurance Other Expenses TOTAL OPERATING EXPENSE | 5,907,687 TOTAL Expense v. R  23,809,930 922,500 780,000 715,850  100,000 209,455 26,537,735  Budget 12-13 6,166,926 1,376,872 2,406,918 1,465,400 872,787 150,000 110,922 12,549,825                                 | 1,341,590 evenues Variance PRIOR Y Sep-12  5,894,108 695,905 261,625 215,069  19,982 25,635 7,112,324  Sep-12  1,610,224 282,032 574,213 355,762 212,411 39,442 14,659 3,088,743                      | **Collected**  24.8% 75.4% 33.5% 30.0%  20.0% 12.2% 26.8%  **Spent**  26.1% 20.5% 23.9% 24.3% 24.3% 24.3% 24.3% 24.6%  **Spent**  **Spent**  26.1% 20.5% 23.9% 24.3% 24.6%  **Spent**  **Spent**  **Spent**  26.1% 20.5% 23.9% 24.3% 24.6%  **Spent**  **Spent**  **Spent**  **Spent**  26.1% 20.5% 23.9% 24.3% 24.6%  **Spent**  **Spent* | 8.0% % Var 1.8% | CUR Budget 13-14  25,124,672 2,250,000 840,000 652,089  100,000 62,150 29,028,911 16,168,784  Budget 13-14 6,782,540 1,220,948 2,721,635 1,720,395 856,341 160,000 461,568 13,923,427                      | RENT Y Sep-13  6,463,152 636,666 332,400 219,894  7,932 2,282 7,662,326 4,373,129  Sep-13  1,746,716 194,966 476,548 295,560 194,774 26,638 42,203 2,977,405 Revenues Variance- | EAR % Collected  25.7% 28.3% 39.6% 33.7%  7.9% 26.4% 27.0%  % Spent  25.8% 16.0% 17.5% 17.2% 22.7% 16.6% 9.1% 21.4%   | 2.9% % Var  1.4% 2.0% % Var  3.6% 5.7%   | Note-The bulk of Solid Waste Revenues are collected from friscal Year Completed (Revenue):  SOLID WASTE  REVENUES:  Landfill User Fee Revenue Salvage Revenue Tipping Fees Total Other Revenues NON-OPERATING REVENUES: Interest Income Gain(Loss) on Sale of Assets TOTAL REVENUES TOTAL AVAILABLE REVENUE (After R&R Transfers)  EXPENDITURES: Personnel Costs Contractual Services Maint & Repairs Utilities Office Expenses Insurance Other Expenses TOTAL OPERATING EXPENSE | 7,673,000 209,500 1,220,000 1,082,355 50,000 360,000 10,594,855  Budget 12-13 3,980,884 733,071 2,209,389 120,800 244,462 112,500 67,225 7,468,330                     | PRIOR Y  Sep-12  155,098 28,717 736,476 625,513  7,116 3,025 1,555,945  Sep-12  1,120,431 120,350 372,594 19,220 72,465 30,502 3,233 1,738,795                    | EAR % Collected  2.0% 13.7% 60.4% 57.8%  14.2% 0.8% 14.7%  % Spent  28.1% 16.4% 16.9% 15.9% 29.6% 27.1% 4.8% 23.3%>>                      | 4.3% % Var 5.3% 1.7% | CUR Budget 13-14  7,414,400 232,200 1,596,000 739,200  30,000 351,255 10,363,055 8,852,126  Budget 13-14  4,134,296 456,991 1,790,295 194,000 169,964 120,000 523,881 7,389,427                     | RENT YI Sep-13  127,691 77,386 450,209 187,089  1,240 843,615 465,882  Sep-13  983,848 84,589 374,540 17,894 40,989 19,978 21,649 1,543,487                                                                                                                                                            | 23.8% 23.8% 24.1% 23.8% 24.1% 20.9% 20.9% 20.9%                                        | 5.2% % Var -1.2% -4.1% % Var    |
| SEWER FUND  REVENUES: Rate & Service Charges Impact Fees Connection Fees Other Revenues NON-OPERATING REVENUES: Interest Income Gain(Loss) on Sale of Assets TOTAL REVENUES TOTAL REVENUES (After R&R Transfers)  EXPENDITURES: Personnel Costs Contractual Services Maint & Repairs Utilities Office Expenses Insurance Other Expenses                                  | 5,907,687  TOTAL Expense v. R  23,809,930 922,500 780,000 715,850  100,000 209,455 26,537,735  Budget 12-13 6,166,926 1,376,872 2,406,918 1,465,400 872,787 150,000 110,922 12,549,825 Operating Expense v. 1,380,684 | 1,341,590 evenues Variance PRIOR Y Sep-12  5,894,108 695,905 261,625 215,069  19,982 25,635 7,112,324  Sep-12  1,610,224 282,032 574,213 355,762 212,411 39,442 14,659 3,088,743 e. Revenues Variance | **Collected**  24.8% 75.4% 33.5% 30.0%  20.0% 12.2% 26.8%  **Spent**  26.1% 20.5% 23.9% 24.3% 24.3% 24.3% 24.3% 24.3% 26.3%                                                                                                                                                                                                                                                                                                                                                                                                                                                                                                                                                                                                                                                                                                                                                                                                                                                                                                                                                                                                                                                                                                                                                                                                                                                                                                                                                                                                                                                                                                                                                                                                                                                                                                                                                                                                                                                                                                                                                                                                    | 8.0% % Var 1.8% | CUR Budget 13-14  25,124,672 2,250,000 840,000 652,089  100,000 62,150 29,028,911 16,168,784  Budget 13-14 6,782,540 1,220,948 2,721,635 1,720,395 856,341 160,000 461,568 13,923,427 Operating Expense v. | RENT Y Sep-13  6,463,152 636,666 332,400 219,894  7,932 2,282 7,662,326 4,373,129  Sep-13 1,746,716 194,966 476,548 295,560 194,774 26,638 42,203 2,977,405                     | EAR % Collected  25.7% 28.3% 39.6% 33.7%  7.9% 26.4% 27.0%  % Spent  25.8% 16.0% 17.5% 17.2% 22.7% 16.6% 9.1% 21.4%>> | 2.9%  % Var  1.4% 2.0%  % Var  3.6% 5.7% | Note-The bulk of Solid Waste Revenues are collected fr % of Fiscal Year Completed (Revenue):  SOLID WASTE  REVENUES:  Landfill User Fee Revenue Salvage Revenue Tipping Fees Total Other Revenues NON-OPERATING REVENUES: Interest Income Gain(Loss) on Sale of Assets TOTAL REVENUES TOTAL AVAILABLE REVENUE (After R&R Transfers)  EXPENDITURES: Personnel Costs Contractual Services Maint & Repairs Utilities Office Expenses Insurance Other Expenses                       | 7,673,000 209,500 1,220,000 1,082,355 50,000 360,000 10,594,855  Budget 12-13 3,980,884 733,071 2,209,389 120,800 244,462 112,500 67,225 7,468,330 Operating Expense v | PRIOR Y  Sep-12  155,098 28,717 736,476 625,513  7,116 3,025 1,555,945  Sep-12  1,120,431 120,350 372,594 19,220 72,465 30,502 3,233 1,738,795  Revenues Variance | **EAR %*** Collected **  2.0% 13.7% 60.4% 57.8% **  14.2% 0.8% 14.7% **  **Spent 28.1% 16.4% 16.9% 15.9% 29.6% 27.1% 4.8% 23.3% **  23.3% | 4.3% % Var 5.3% 1.7% | CUR Budget 13-14  7,414,400 232,200 1,596,000 739,200  30,000 351,255 10,363,055 8,852,126  Budget 13-14 4,134,296 456,991 1,790,295 194,000 169,964 120,000 523,881 7,389,427 Operating Expense v. | RENT YI Sep-13  127,691 77,386 450,209 187,089  1,240 843,615 465,882  Sep-13  983,848 84,589 374,540 17,894 40,989 19,978 21,649 1,543,487 Revenues Variance                                                                                                                                          | 25.3%  4.1%  0.0%  8.1%  5.3%  % Spent  23.8%  18.5%  20.9%  24.1%  16.6%  4.1%  20.9% | 5.2% % Var -1.2% -4.1%          |