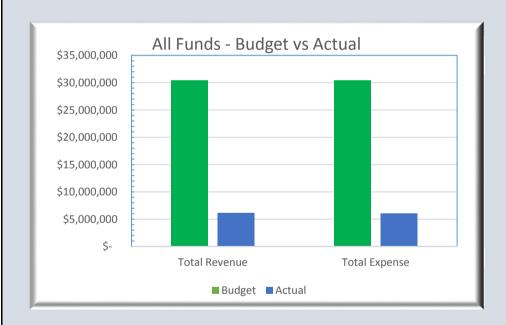

|                |        |
|-----------------------|-----------------|----------------|--------|
|                       | BUDGET          | ACTUAL         | % USED |
| Operating Revenue     | \$ 49,816,451   | \$ 11,194,133  | 22.5%  |
| Non-Operating Revenue | \$ 578,630      | \$ 11,455      | 2.0%   |
| (Transfer to R&R)     | \$ (20,000,000) | \$ (5,077,542) | 25.4%  |
| Total Revenue         | \$ 30,395,081   | \$ 6,128,045   | 20.2%  |
|                       |                 |                |        |
| Operating Expense     | \$ 27,302,262   | \$ 5,922,942   | 21.7%  |
| Non-Operating Expense | \$ 3,092,820    | \$ 136,416     | 4.4%   |
| Total Expense         | \$ 30,395,082   | \$ 6,059,358   | 19.9%  |
|                       |                 |                |        |



|                         | Budget Report for month of: Sep-13 |            |    |            |             |  |  |  |
|-------------------------|------------------------------------|------------|----|------------|-------------|--|--|--|
| OPERATING REVENUE       |                                    | BUDGET     |    | ACTUAL     | % COLLECTED |  |  |  |
| Rate & Service Charges  | \$                                 | 41,745,662 | \$ | 8,741,822  | 20.9%       |  |  |  |
| Impact Fees             | \$                                 | 3,262,500  | \$ | 893,166    | 27.4%       |  |  |  |
| Connection Fees         | \$                                 | 1,470,000  | \$ | 537,635    | 36.6%       |  |  |  |
| Salvage Revenue         | \$                                 | 232,200    | \$ | 7