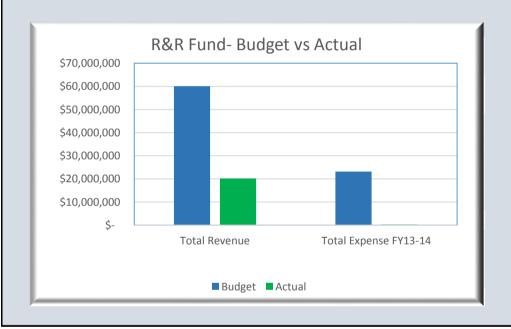

4.4%    |
| Total Non-Operating Expense | \$     | 3,092,820 | \$     | 136,416 | 4.4%    |

### **FY13-14 BCWS Monthly Financial Report - R&R FUND**

| % of Year Completed:  | 25.0%         |               |             |
|-----------------------|---------------|---------------|-------------|
|                       | BUDGET        | ACTUAL        | % Collected |
| Beginning Balance     | \$ 15,074,797 | \$ 15,074,797 | 100.0%      |
| Revenue FY13-14       | \$ 45,000,000 | \$ 5,077,541  | 11.3%       |
| Total Revenue         | \$ 60,074,797 | \$ 20,152,338 | 33.5%       |
|                       |               |               |             |
| Total Expense FY13-14 | \$ 23,189,670 | \$ 259,114    | 1.1%        |
|                       |               |               |             |



|                       | <b>Budget Report</b> | Sep-13 |  |
|-----------------------|----------------------|--------|--|
| R&R Beginning Balance | 07/01/13             |        |  |
|                       | \$ 15,074,797        |        |  |
| R&R Current Balance   | 09/30/13             |        |  |
|                       | \$ 20,152,338        |        |  |

| REVENUE                       | BUDGET           | ACTUAL          | % COLLECTED |
|-------------------------------|------------------|-----------------|-------------|
| Trans from Oper Budget        | \$<br>16,737,500 | \$<br>4,184,375 | 25.0%       |
| Trans of Imp Fees from Op Bud | \$<br>3,262,500  | \$<br>893,166   | 27.4%       |
| ***Other                      | \$<br>25,000,000 | \$<br>-         | 0.0%        |
| Tota