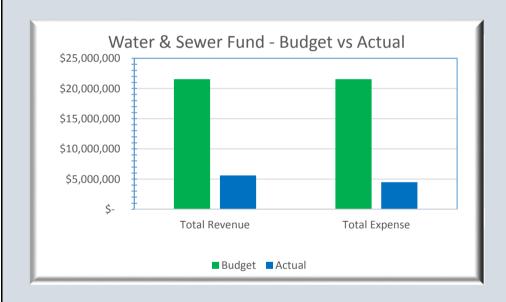

| <b>BCWS Op Cash Flows Statemen</b>                                                                                                                                                                                                                                                                                                                                       | nt-Sep 2013                                                                                                                                                                                                           |                                                                                                                                                                                                       |                                                                                                                                                                                                                                                                                                                                                                                                                                                                                                                                                                                                                                                                                                                                                                                                                                                                                                                                                                                                                                                                                                                                                                                                                                                                                                                                                                                                                                                                                                                                                                                                                                                                                                                                                                                                                                                                                                                                                                                                                                                                                                                                |                 |                                                                                                                                                                                                            |                                                                                                                                                                                 |                                                                                                                       |                                          |                                                                                                                                                                                                                                                                                                                                                                                                                                                                                  |                                                                                                                                                                        |                                                                                                                                                                   |                                                                                                                                           |                      |                                                                                                                                                                                                     |                                                                                                                                                                                                                                                                                                        |                                                                                        |                                 |
|--------------------------------------------------------------------------------------------------------------------------------------------------------------------------------------------------------------------------------------------------------------------------------------------------------------------------------------------------------------------------|-----------------------------------------------------------------------------------------------------------------------------------------------------------------------------------------------------------------------|-------------------------------------------------------------------------------------------------------------------------------------------------------------------------------------------------------|--------------------------------------------------------------------------------------------------------------------------------------------------------------------------------------------------------------------------------------------------------------------------------------------------------------------------------------------------------------------------------------------------------------------------------------------------------------------------------------------------------------------------------------------------------------------------------------------------------------------------------------------------------------------------------------------------------------------------------------------------------------------------------------------------------------------------------------------------------------------------------------------------------------------------------------------------------------------------------------------------------------------------------------------------------------------------------------------------------------------------------------------------------------------------------------------------------------------------------------------------------------------------------------------------------------------------------------------------------------------------------------------------------------------------------------------------------------------------------------------------------------------------------------------------------------------------------------------------------------------------------------------------------------------------------------------------------------------------------------------------------------------------------------------------------------------------------------------------------------------------------------------------------------------------------------------------------------------------------------------------------------------------------------------------------------------------------------------------------------------------------|-----------------|------------------------------------------------------------------------------------------------------------------------------------------------------------------------------------------------------------|---------------------------------------------------------------------------------------------------------------------------------------------------------------------------------|-----------------------------------------------------------------------------------------------------------------------|------------------------------------------|----------------------------------------------------------------------------------------------------------------------------------------------------------------------------------------------------------------------------------------------------------------------------------------------------------------------------------------------------------------------------------------------------------------------------------------------------------------------------------|------------------------------------------------------------------------------------------------------------------------------------------------------------------------|-------------------------------------------------------------------------------------------------------------------------------------------------------------------|-------------------------------------------------------------------------------------------------------------------------------------------|----------------------|-----------------------------------------------------------------------------------------------------------------------------------------------------------------------------------------------------|--------------------------------------------------------------------------------------------------------------------------------------------------------------------------------------------------------------------------------------------------------------------------------------------------------|----------------------------------------------------------------------------------------|---------------------------------|
| % of Fiscal Year Completed:                                                                                                                                                                                                                                                                                                                                              | 25.0%                                                                                                                                                                                                                 | PRIOR Y                                                                                                                                                                                               | EAR                                                                                                                                                                                                                                                                                                                                                                                                                                                                                                                                                                                                                                                                                                                                                                                                                                                                                                                                                                                                                                                                                                                                                                                                                                                                                                                                                                                                                                                                                                                                                                                                                                                                                                                                                                                                                                                                                                                                                                                                                                                                                                                            |                 | CUR                                                                                                                                                                                                        | RENT Y                                                                                                                                                                          | EAR                                                                                                                   |                                          |                                                                                                                                                                                                                                                                                                                                                                                                                                                                                  |                                                                                                                                                                        | PRIOR Y                                                                                                                                                           | EAR                                                                                                                                       |                      | CUR                                                                                                                                                                                                 | RENT YI                                                                                                                                                                                                                                                                                                | EAR                                                                                    |                                 |
| WATER FUND                                                                                                                                                                                                                                                                                                                                                               | <b>Budget 12-13</b>                                                                                                                                                                                                   | Sep-12                                                                                                                                                                                                | %<br>Collected                                                                                                                                                                                                                                                                                                                                                                                                                                                                                                                                                                                                                                                                                                                                                                                                                                                                                                                                                                                                                                                                                                                                                                                                                                                                                                                                                                                                                                                                                                                                                                                                                                                                                                                                                                                                                                                                                                                                                                                                                                                                                                                 | % Var           | <b>Budget 13-14</b>                                                                                                                                                                                        | Sep-13                                                                                                                                                                          | %<br>Collected                                                                                                        | % Var                                    | WATER & SEWER FUND                                                                                                                                                                                                                                                                                                                                                                                                                                                               | <b>Budget 12-13</b>                                                                                                                                                    | Sep-12                                                                                                                                                            | %<br>Collected                                                                                                                            | % Var                | <b>Budget 13-14</b>                                                                                                                                                                                 | Sep-13                                                                                                                                                                                                                                                                                                 | %<br>Collected                                                                         | % Var                           |
| REVENUES:                                                                                                                                                                                                                                                                                                                                                                |                                                                                                                                                                                                                       |                                                                                                                                                                                                       | 20.10/                                                                                                                                                                                                                                                                                                                                                                                                                                                                                                                                                                                                                                                                                                                                                                                                                                                                                                                                                                                                                                                                                                                                                                                                                                                                                                                                                                                                                                                                                                                                                                                                                                                                                                                                                                                                                                                                                                                                                                                                                                                                                                                         |                 |                                                                                                                                                                                                            |                                                                                                                                                                                 | 22.40/                                                                                                                |                                          | REVENUES:                                                                                                                                                                                                                                                                                                                                                                                                                                                                        |                                                                                                                                                                        |                                                                                                                                                                   | 27.00/                                                                                                                                    |                      |                                                                                                                                                                                                     |                                                                                                                                                                                                                                                                                                        | 0= 10/                                                                                 |                                 |
| Rate & Service Charges                                                                                                                                                                                                                                                                                                                                                   | 8,221,710                                                                                                                                                                                                             | 2,393,601                                                                                                                                                                                             | 29.1%                                                                                                                                                                                                                                                                                                                                                                                                                                                                                                                                                                                                                                                                                                                                                                                                                                                                                                                                                                                                                                                                                                                                                                                                                                                                                                                                                                                                                                                                                                                                                                                                                                                                                                                                                                                                                                                                                                                                                                                                                                                                                                                          |                 | 9,206,590                                                                                                                                                                                                  | 2,150,980                                                                                                                                                                       | 23.4%                                                                                                                 |                                          | Rate & Service Charges                                                                                                                                                                                                                                                                                                                                                                                                                                                           | 32,031,640                                                                                                                                                             | 8,287,709                                                                                                                                                         | 25.9%                                                                                                                                     |                      | 34,331,262                                                                                                                                                                                          | 8,614,132                                                                                                                                                                                                                                                                                              | 25.1%                                                                                  |                                 |
| Impact Fees Connection Fees                                                                                                                                                                                                                                                                                                                                              | 567,000<br>525,000                                                                                                                                                                                                    | 332,987<br>154,400                                                                                                                                                                                    | 58.7%<br>29.4%                                                                                                                                                                                                                                                                                                                                                                                                                                                                                                                                                                                                                                                                                                                                                                                                                                                                                                                                                                                                                                                                                                                                                                                                                                                                                                                                                                                                                                                                                                                                                                                                                                                                                                                                                                                                                                                                                                                                                                                                                                                                                                                 |                 | 1,012,500 630,000                                                                                                                                                                                          | 256,500<br>205,235                                                                                                                                                              | 25.3%<br>32.6%                                                                                                        |                                          | Impact Fees Connection Fees                                                                                                                                                                                                                                                                                                                                                                                                                                                      | 1,489,500<br>1,305,000                                                                                                                                                 | 1,028,892<br>416,025                                                                                                                                              | 69.1%<br>31.9%                                                                                                                            |                      | 3,262,500<br>1,470,000                                                                                                                                                                              | 893,166<br>537,635                                                                                                                                                                                                                                                                                     | 27.4%<br>36.6%                                                                         |                                 |
| Other Revenues                                                                                                                                                                                                                                                                                                                                                           | 147,575                                                                                                                                                                                                               | 30,829                                                                                                                                                                                                | 20.9%                                                                                                                                                                                                                                                                                                                                                                                                                                                                                                                                                                                                                                                                                                                                                                                                                                                                                                                                                                                                                                                                                                                                                                                                                                                                                                                                                                                                                                                                                                                                                                                                                                                                                                                                                                                                                                                                                                                                                                                                                                                                                                                          |                 | 118,800                                                                                                                                                                                                    | 32,179                                                                                                                                                                          | 27.1%                                                                                                                 |                                          | Other Revenues                                                                                                                                                                                                                                                                                                                                                                                                                                                                   | 863,425                                                                                                                                                                | 245,898                                                                                                                                                           | 28.5%                                                                                                                                     |                      | 770,889                                                                                                                                                                                             | 252,074                                                                                                                                                                                                                                                                                                | 32.7%                                                                                  |                                 |
| NON-OPERATING REVENUES:                                                                                                                                                                                                                                                                                                                                                  | 147,575                                                                                                                                                                                                               | 30,027                                                                                                                                                                                                | 20.5 / 0                                                                                                                                                                                                                                                                                                                                                                                                                                                                                                                                                                                                                                                                                                                                                                                                                                                                                                                                                                                                                                                                                                                                                                                                                                                                                                                                                                                                                                                                                                                                                                                                                                                                                                                                                                                                                                                                                                                                                                                                                                                                                                                       |                 | 110,000                                                                                                                                                                                                    | 32,177                                                                                                                                                                          | 27.17.0                                                                                                               |                                          | NON-OPERATING REVENUES:                                                                                                                                                                                                                                                                                                                                                                                                                                                          | 003,423                                                                                                                                                                | 243,070                                                                                                                                                           | 20.270                                                                                                                                    |                      | 770,007                                                                                                                                                                                             | 232,074                                                                                                                                                                                                                                                                                                | 32.770                                                                                 |                                 |
| Gain(Loss) on Sale of Assets                                                                                                                                                                                                                                                                                                                                             | 12,870                                                                                                                                                                                                                | 201                                                                                                                                                                                                   | 1.6%                                                                                                                                                                                                                                                                                                                                                                                                                                                                                                                                                                                                                                                                                                                                                                                                                                                                                                                                                                                                                                                                                                                                                                                                                                                                                                                                                                                                                                                                                                                                                                                                                                                                                                                                                                                                                                                                                                                                                                                                                                                                                                                           |                 | 35,225                                                                                                                                                                                                     | -                                                                                                                                                                               | 0.0%                                                                                                                  |                                          | Interest Income                                                                                                                                                                                                                                                                                                                                                                                                                                                                  | 100,000                                                                                                                                                                | 19,982                                                                                                                                                            | 20.0%                                                                                                                                     |                      | 100,000                                                                                                                                                                                             | 7,932                                                                                                                                                                                                                                                                                                  | 7.9%                                                                                   |                                 |
| TOTAL REVENUES                                                                                                                                                                                                                                                                                                                                                           | 9,474,155                                                                                                                                                                                                             | 2,912,018                                                                                                                                                                                             | 30.7%                                                                                                                                                                                                                                                                                                                                                                                                                                                                                                                                                                                                                                                                                                                                                                                                                                                                                                                                                                                                                                                                                                                                                                                                                                                                                                                                                                                                                                                                                                                                                                                                                                                                                                                                                                                                                                                                                                                                                                                                                                                                                                                          | 5.7%            | 11,003,115                                                                                                                                                                                                 | 2,644,894                                                                                                                                                                       | 24.0%                                                                                                                 | -1.0%                                    | Gain(Loss) on Sale of Assets                                                                                                                                                                                                                                                                                                                                                                                                                                                     | 222,325                                                                                                                                                                | 25,836                                                                                                                                                            | 11.6%                                                                                                                                     |                      | 97,375                                                                                                                                                                                              | 2,282                                                                                                                                                                                                                                                                                                  | 2.3%                                                                                   |                                 |
| TOTAL AVAILABLE REVENUE (After R&R Transfers)                                                                                                                                                                                                                                                                                                                            |                                                                                                                                                                                                                       |                                                                                                                                                                                                       |                                                                                                                                                                                                                                                                                                                                                                                                                                                                                                                                                                                                                                                                                                                                                                                                                                                                                                                                                                                                                                                                                                                                                                                                                                                                                                                                                                                                                                                                                                                                                                                                                                                                                                                                                                                                                                                                                                                                                                                                                                                                                                                                |                 | 5,374,171                                                                                                                                                                                                  | 1,234,282                                                                                                                                                                       | 23.0%                                                                                                                 | -2.0%                                    | TOTAL REVENUES<br>TOTAL AVAILABLE REVENUE                                                                                                                                                                                                                                                                                                                                                                                                                                        | 36,011,890                                                                                                                                                             | 10,024,342                                                                                                                                                        | 27.8%                                                                                                                                     | 2.8%                 | 40,032,026<br>21,542,955                                                                                                                                                                            | 10,307,221<br>5,607,412                                                                                                                                                                                                                                                                                | 25.7%<br>26.0%                                                                         | 0.7%<br>1.0%                    |
| EXPENDITURES:                                                                                                                                                                                                                                                                                                                                                            | Budget 12-13                                                                                                                                                                                                          | Sep-12                                                                                                                                                                                                | % Spent                                                                                                                                                                                                                                                                                                                                                                                                                                                                                                                                                                                                                                                                                                                                                                                                                                                                                                                                                                                                                                                                                                                                                                                                                                                                                                                                                                                                                                                                                                                                                                                                                                                                                                                                                                                                                                                                                                                                                                                                                                                                                                                        | % Var           | <b>Budget 13-14</b>                                                                                                                                                                                        | Sep-13                                                                                                                                                                          | % Spent                                                                                                               | % Var                                    | (After R&R Transfers) <b>EXPENDITURES:</b>                                                                                                                                                                                                                                                                                                                                                                                                                                       | <b>Budget 12-13</b>                                                                                                                                                    | Sep-12                                                                                                                                                            | % Spent                                                                                                                                   | % Var                | <b>Budget 13-14</b>                                                                                                                                                                                 | Sep-13                                                                                                                                                                                                                                                                                                 | % Spent                                                                                | % Var                           |
| Personnel Costs                                                                                                                                                                                                                                                                                                                                                          | 2,560,336                                                                                                                                                                                                             | 583,945                                                                                                                                                                                               | 22.8%                                                                                                                                                                                                                                                                                                                                                                                                                                                                                                                                                                                                                                                                                                                                                                                                                                                                                                                                                                                                                                                                                                                                                                                                                                                                                                                                                                                                                                                                                                                                                                                                                                                                                                                                                                                                                                                                                                                                                                                                                                                                                                                          | 70 141          | 2,663,255                                                                                                                                                                                                  | 652,577                                                                                                                                                                         | 24.5%                                                                                                                 | 70 141                                   | Personnel Costs                                                                                                                                                                                                                                                                                                                                                                                                                                                                  | 8,727,262                                                                                                                                                              | 2,194,169                                                                                                                                                         | 25.1%                                                                                                                                     | /0 Vul               | 9,445,795                                                                                                                                                                                           | 2,399,293                                                                                                                                                                                                                                                                                              | 25.4%                                                                                  |                                 |
| Contractual Services                                                                                                                                                                                                                                                                                                                                                     | 483,101                                                                                                                                                                                                               | 81,748                                                                                                                                                                                                | 16.9%                                                                                                                                                                                                                                                                                                                                                                                                                                                                                                                                                                                                                                                                                                                                                                                                                                                                                                                                                                                                                                                                                                                                                                                                                                                                                                                                                                                                                                                                                                                                                                                                                                                                                                                                                                                                                                                                                                                                                                                                                                                                                                                          |                 | 407,181                                                                                                                                                                                                    | 44,278                                                                                                                                                                          | 10.9%                                                                                                                 |                                          | Contractual Services                                                                                                                                                                                                                                                                                                                                                                                                                                                             | 1,859,973                                                                                                                                                              | 363,780                                                                                                                                                           | 19.6%                                                                                                                                     |                      | 1,628,129                                                                                                                                                                                           | 2,399,293                                                                                                                                                                                                                                                                                              | 14.7%                                                                                  |                                 |
| Maint & Repairs                                                                                                                                                                                                                                                                                                                                                          | *                                                                                                                                                                                                                     | 64,493                                                                                                                                                                                                | 14.7%                                                                                                                                                                                                                                                                                                                                                                                                                                                                                                                                                                                                                                                                                                                                                                                                                                                                                                                                                                                                                                                                                                                                                                                                                                                                                                                                                                                                                                                                                                                                                                                                                                                                                                                                                                                                                                                                                                                                                                                                                                                                                                                          |                 | 444,484                                                                                                                                                                                                    | 74,011                                                                                                                                                                          | 16.7%                                                                                                                 |                                          | Maint & Repairs                                                                                                                                                                                                                                                                                                                                                                                                                                                                  | 2,846,575                                                                                                                                                              | 638,706                                                                                                                                                           | 22.4%                                                                                                                                     |                      | 3,166,119                                                                                                                                                                                           | 550,559                                                                                                                                                                                                                                                                                                | 17.4%                                                                                  |                                 |
| Utilities                                                                                                                                                                                                                                                                                                                                                                | 1,249,952                                                                                                                                                                                                             | 232,075                                                                                                                                                                                               | 18.6%                                                                                                                                                                                                                                                                                                                                                                                                                                                                                                                                                                                                                                                                                                                                                                                                                                                                                                                                                                                                                                                                                                                                                                                                                                                                                                                                                                                                                                                                                                                                                                                                                                                                                                                                                                                                                                                                                                                                                                                                                                                                                                                          |                 | 1,396,445                                                                                                                                                                                                  | 358,387                                                                                                                                                                         | 25.7%                                                                                                                 |                                          | Utilities                                                                                                                                                                                                                                                                                                                                                                                                                                                                        | 2,715,352                                                                                                                                                              | 587,837                                                                                                                                                           | 21.6%                                                                                                                                     |                      | 3,116,840                                                                                                                                                                                           | 653,947                                                                                                                                                                                                                                                                                                | 21.0%                                                                                  |                                 |
| Office Expenses                                                                                                                                                                                                                                                                                                                                                          | 706,649                                                                                                                                                                                                               | 247,794                                                                                                                                                                                               | 35.1%                                                                                                                                                                                                                                                                                                                                                                                                                                                                                                                                                                                                                                                                                                                                                                                                                                                                                                                                                                                                                                                                                                                                                                                                                                                                                                                                                                                                                                                                                                                                                                                                                                                                                                                                                                                                                                                                                                                                                                                                                                                                                                                          |                 | 672,208                                                                                                                                                                                                    | 234,467                                                                                                                                                                         | 34.9%                                                                                                                 |                                          | Office Expenses                                                                                                                                                                                                                                                                                                                                                                                                                                                                  | 1,579,436                                                                                                                                                              | 460,205                                                                                                                                                           | 29.1%                                                                                                                                     |                      | 1,528,549                                                                                                                                                                                           | 429,241                                                                                                                                                                                                                                                                                                | 28.1%                                                                                  |                                 |
| Insurance                                                                                                                                                                                                                                                                                                                                                                | 112,500                                                                                                                                                                                                               | 30,502                                                                                                                                                                                                | 27.1%                                                                                                                                                                                                                                                                                                                                                                                                                                                                                                                                                                                                                                                                                                                                                                                                                                                                                                                                                                                                                                                                                                                                                                                                                                                                                                                                                                                                                                                                                                                                                                                                                                                                                                                                                                                                                                                                                                                                                                                                                                                                                                                          |                 | 120,000                                                                                                                                                                                                    | 19,978                                                                                                                                                                          | 16.6%                                                                                                                 |                                          | Insurance                                                                                                                                                                                                                                                                                                                                                                                                                                                                        | 262,500                                                                                                                                                                | 69,944                                                                                                                                                            | 26.6%                                                                                                                                     |                      | 280,000                                                                                                                                                                                             | 46,616                                                                                                                                                                                                                                                                                                 | 16.6%                                                                                  |                                 |
| Other Expenses                                                                                                                                                                                                                                                                                                                                                           | 70,758                                                                                                                                                                                                                | 2,779                                                                                                                                                                                                 | 3.9%                                                                                                                                                                                                                                                                                                                                                                                                                                                                                                                                                                                                                                                                                                                                                                                                                                                                                                                                                                                                                                                                                                                                                                                                                                                                                                                                                                                                                                                                                                                                                                                                                                                                                                                                                                                                                                                                                                                                                                                                                                                                                                                           |                 | 285,835                                                                                                                                                                                                    | 18,351                                                                                                                                                                          | 6.4%                                                                                                                  |                                          | Other Expenses                                                                                                                                                                                                                                                                                                                                                                                                                                                                   | 181,680                                                                                                                                                                | 17,438                                                                                                                                                            | 9.6%                                                                                                                                      |                      | 747,403                                                                                                                                                                                             | 60,554                                                                                                                                                                                                                                                                                                 | 8.1%                                                                                   |                                 |
| TOTAL OPERATING EXPENSE                                                                                                                                                                                                                                                                                                                                                  | 5,622,953                                                                                                                                                                                                             | 1,243,336                                                                                                                                                                                             | 22.1%                                                                                                                                                                                                                                                                                                                                                                                                                                                                                                                                                                                                                                                                                                                                                                                                                                                                                                                                                                                                                                                                                                                                                                                                                                                                                                                                                                                                                                                                                                                                                                                                                                                                                                                                                                                                                                                                                                                                                                                                                                                                                                                          | 2.9%            | 5,989,408                                                                                                                                                                                                  | 1,402,050                                                                                                                                                                       | 23.4%                                                                                                                 | 1.6%                                     | TOTAL OPERATING EXPENSE                                                                                                                                                                                                                                                                                                                                                                                                                                                          | 18,172,778                                                                                                                                                             | 4,332,079                                                                                                                                                         | 23.8%                                                                                                                                     | 1.2%                 | 19,912,835                                                                                                                                                                                          | 4,379,455                                                                                                                                                                                                                                                                                              | 22.0%                                                                                  | 3.0%                            |
|                                                                                                                                                                                                                                                                                                                                                                          | Operating Expense v                                                                                                                                                                                                   | 1                                                                                                                                                                                                     |                                                                                                                                                                                                                                                                                                                                                                                                                                                                                                                                                                                                                                                                                                                                                                                                                                                                                                                                                                                                                                                                                                                                                                                                                                                                                                                                                                                                                                                                                                                                                                                                                                                                                                                                                                                                                                                                                                                                                                                                                                                                                                                                | 8.6%            | Operating Expense v.                                                                                                                                                                                       |                                                                                                                                                                                 |                                                                                                                       | -0.4%                                    |                                                                                                                                                                                                                                                                                                                                                                                                                                                                                  |                                                                                                                                                                        | Revenues Variance-                                                                                                                                                |                                                                                                                                           | 4.0%                 | Operating Expense v.                                                                                                                                                                                |                                                                                                                                                                                                                                                                                                        |                                                                                        | 3.89                            |
| C : IF :                                                                                                                                                                                                                                                                                                                                                                 |                                                                                                                                                                                                                       | 98,254                                                                                                                                                                                                | 34.5%                                                                                                                                                                                                                                                                                                                                                                                                                                                                                                                                                                                                                                                                                                                                                                                                                                                                                                                                                                                                                                                                                                                                                                                                                                                                                                                                                                                                                                                                                                                                                                                                                                                                                                                                                                                                                                                                                                                                                                                                                                                                                                                          |                 | 1,045,520                                                                                                                                                                                                  | 6,355                                                                                                                                                                           | 0.6%                                                                                                                  | <b>5</b> 00/                             | Capital Equipment TOTAL OP & NON-OP EXPENSE                                                                                                                                                                                                                                                                                                                                                                                                                                      | 1,665,418<br>19,838,196                                                                                                                                                | 342,288<br><b>4,674,367</b>                                                                                                                                       | 20.6%                                                                                                                                     | 1.4%                 | 1,630,120                                                                                                                                                                                           | 104,127                                                                                                                                                                                                                                                                                                | 6.4%                                                                                   | 4.2%                            |
| Capital Equipment                                                                                                                                                                                                                                                                                                                                                        | 284,734                                                                                                                                                                                                               | · · · · · · · · · · · · · · · · · · ·                                                                                                                                                                 | 22.70/                                                                                                                                                                                                                                                                                                                                                                                                                                                                                                                                                                                                                                                                                                                                                                                                                                                                                                                                                                                                                                                                                                                                                                                                                                                                                                                                                                                                                                                                                                                                                                                                                                                                                                                                                                                                                                                                                                                                                                                                                                                                                                                         | 2 20/           | 7 024 029                                                                                                                                                                                                  | 1 400 404                                                                                                                                                                       | 711 110/                                                                                                              |                                          |                                                                                                                                                                                                                                                                                                                                                                                                                                                                                  |                                                                                                                                                                        |                                                                                                                                                                   |                                                                                                                                           |                      |                                                                                                                                                                                                     | 1 102 502                                                                                                                                                                                                                                                                                              | 20 00/                                                                                 |                                 |
| Capital Equipment TOTAL OP & NON-OP EXPENSE                                                                                                                                                                                                                                                                                                                              | 284,734 5,907,687 TOTAL Expense v. R                                                                                                                                                                                  | 1,341,590                                                                                                                                                                                             | 22.7%                                                                                                                                                                                                                                                                                                                                                                                                                                                                                                                                                                                                                                                                                                                                                                                                                                                                                                                                                                                                                                                                                                                                                                                                                                                                                                                                                                                                                                                                                                                                                                                                                                                                                                                                                                                                                                                                                                                                                                                                                                                                                                                          | 2.3%<br>8.0%    | <b>7,034,928</b> TOTAL Expense v. Re                                                                                                                                                                       | <b>1,408,404</b> venues Variance                                                                                                                                                |                                                                                                                       | <b>5.0%</b><br>2.9%                      |                                                                                                                                                                                                                                                                                                                                                                                                                                                                                  | TOTAL Expense v. R                                                                                                                                                     | evenues Variance                                                                                                                                                  | 1                                                                                                                                         | 4.3%                 | 21,542,955  <br>TOTAL Expense v. Re                                                                                                                                                                 | 4,483,582 venues Variance                                                                                                                                                                                                                                                                              | 20.8%                                                                                  |                                 |
| · · · · · · · ·                                                                                                                                                                                                                                                                                                                                                          | 5,907,687                                                                                                                                                                                                             | 1,341,590                                                                                                                                                                                             | >>>                                                                                                                                                                                                                                                                                                                                                                                                                                                                                                                                                                                                                                                                                                                                                                                                                                                                                                                                                                                                                                                                                                                                                                                                                                                                                                                                                                                                                                                                                                                                                                                                                                                                                                                                                                                                                                                                                                                                                                                                                                                                                                                            |                 | TOTAL Expense v. Re                                                                                                                                                                                        |                                                                                                                                                                                 | >>>                                                                                                                   |                                          |                                                                                                                                                                                                                                                                                                                                                                                                                                                                                  | TOTAL Expense v. R<br>rom Dec-Feb                                                                                                                                      |                                                                                                                                                                   | >>>                                                                                                                                       |                      | TOTAL Expense v. Re                                                                                                                                                                                 |                                                                                                                                                                                                                                                                                                        | >>>                                                                                    |                                 |
| · · · · · · · ·                                                                                                                                                                                                                                                                                                                                                          | 5,907,687                                                                                                                                                                                                             | 1,341,590 evenues Variance                                                                                                                                                                            | >>>                                                                                                                                                                                                                                                                                                                                                                                                                                                                                                                                                                                                                                                                                                                                                                                                                                                                                                                                                                                                                                                                                                                                                                                                                                                                                                                                                                                                                                                                                                                                                                                                                                                                                                                                                                                                                                                                                                                                                                                                                                                                                                                            |                 | TOTAL Expense v. Re                                                                                                                                                                                        | venues Variance                                                                                                                                                                 | >>>                                                                                                                   |                                          | Note-The bulk of Solid Waste Revenues are collected fr                                                                                                                                                                                                                                                                                                                                                                                                                           | TOTAL Expense v. R<br>rom Dec-Feb                                                                                                                                      | evenues Variance                                                                                                                                                  | >>>                                                                                                                                       |                      | TOTAL Expense v. Re                                                                                                                                                                                 | venues Variance                                                                                                                                                                                                                                                                                        | >>>                                                                                    | 5.29                            |
| SEWER FUND REVENUES:                                                                                                                                                                                                                                                                                                                                                     | 5,907,687  TOTAL Expense v. R  Budget 12-13                                                                                                                                                                           | 1,341,590 evenues Variance PRIOR Y Sep-12                                                                                                                                                             | EAR % Collected                                                                                                                                                                                                                                                                                                                                                                                                                                                                                                                                                                                                                                                                                                                                                                                                                                                                                                                                                                                                                                                                                                                                                                                                                                                                                                                                                                                                                                                                                                                                                                                                                                                                                                                                                                                                                                                                                                                                                                                                                                                                                                                | 8.0%            | CUR Budget 13-14                                                                                                                                                                                           | RRENT Y Sep-13                                                                                                                                                                  | EAR % Collected                                                                                                       | 2.9%                                     | Note-The bulk of Solid Waste Revenues are collected fr % of Fiscal Year Completed (Revenue):  SOLID WASTE  REVENUES:                                                                                                                                                                                                                                                                                                                                                             | rom Dec-Feb 9.4% Budget 12-13                                                                                                                                          | PRIOR Y Sep-12                                                                                                                                                    | EAR % Collected                                                                                                                           | 4.3%                 | CUR Budget 13-14                                                                                                                                                                                    | RENT YI Sep-13                                                                                                                                                                                                                                                                                         | EAR % Collected                                                                        | 5.29                            |
| SEWER FUND  REVENUES:  Rate & Service Charges                                                                                                                                                                                                                                                                                                                            | 5,907,687  TOTAL Expense v. R  Budget 12-13  23,809,930                                                                                                                                                               | 1,341,590 evenues Variance PRIOR Y Sep-12 5,894,108                                                                                                                                                   | TEAR % Collected 24.8%                                                                                                                                                                                                                                                                                                                                                                                                                                                                                                                                                                                                                                                                                                                                                                                                                                                                                                                                                                                                                                                                                                                                                                                                                                                                                                                                                                                                                                                                                                                                                                                                                                                                                                                                                                                                                                                                                                                                                                                                                                                                                                         | 8.0%            | CUR Budget 13-14  25,124,672                                                                                                                                                                               | <b>ERENT Y Sep-13</b> 6,463,152                                                                                                                                                 | EAR % Collected 25.7%                                                                                                 | 2.9%                                     | Note-The bulk of Solid Waste Revenues are collected from the of Fiscal Year Completed (Revenue):  SOLID WASTE  REVENUES: Landfill User Fee Revenue                                                                                                                                                                                                                                                                                                                               | TOTAL Expense v. R  rom Dec-Feb  9.4%  Budget 12-13  7,673,000                                                                                                         | PRIOR Y Sep-12                                                                                                                                                    | EAR % Collected 2.0%                                                                                                                      | 4.3%                 | CUR Budget 13-14 7,414,400                                                                                                                                                                          | RENT YI Sep-13                                                                                                                                                                                                                                                                                         | EAR % Collected                                                                        |                                 |
| SEWER FUND  REVENUES: Rate & Service Charges Impact Fees                                                                                                                                                                                                                                                                                                                 | 5,907,687  TOTAL Expense v. R  Budget 12-13  23,809,930 922,500                                                                                                                                                       | 1,341,590 evenues Variance PRIOR Y Sep-12  5,894,108 695,905                                                                                                                                          | EAR % Collected 24.8% 75.4%                                                                                                                                                                                                                                                                                                                                                                                                                                                                                                                                                                                                                                                                                                                                                                                                                                                                                                                                                                                                                                                                                                                                                                                                                                                                                                                                                                                                                                                                                                                                                                                                                                                                                                                                                                                                                                                                                                                                                                                                                                                                                                    | 8.0%            | CUR Budget 13-14  25,124,672 2,250,000                                                                                                                                                                     | Sep-13  6,463,152 636,666                                                                                                                                                       | EAR % Collected 25.7% 28.3%                                                                                           | 2.9%                                     | Note-The bulk of Solid Waste Revenues are collected from the of Fiscal Year Completed (Revenue):  SOLID WASTE  REVENUES: Landfill User Fee Revenue Salvage Revenue                                                                                                                                                                                                                                                                                                               | TOTAL Expense v. R  rom Dec-Feb  9.4%  Budget 12-13  7,673,000  209,500                                                                                                | PRIOR Y  Sep-12  155,098  28,717                                                                                                                                  | EAR % Collected 2.0% 13.7%                                                                                                                | 4.3%                 | CUR Budget 13-14  7,414,400 232,200                                                                                                                                                                 | RENT YI Sep-13  127,691 77,386                                                                                                                                                                                                                                                                         | EAR % Collected 1.7% 33.3%                                                             | 5.29                            |
| SEWER FUND  REVENUES: Rate & Service Charges Impact Fees Connection Fees                                                                                                                                                                                                                                                                                                 | 5,907,687  TOTAL Expense v. R  Budget 12-13  23,809,930  922,500  780,000                                                                                                                                             | 1,341,590 evenues Variance PRIOR Y Sep-12  5,894,108 695,905 261,625                                                                                                                                  | TEAR % Collected 24.8% 75.4% 33.5%                                                                                                                                                                                                                                                                                                                                                                                                                                                                                                                                                                                                                                                                                                                                                                                                                                                                                                                                                                                                                                                                                                                                                                                                                                                                                                                                                                                                                                                                                                                                                                                                                                                                                                                                                                                                                                                                                                                                                                                                                                                                                             | 8.0%            | CUR Budget 13-14  25,124,672 2,250,000 840,000                                                                                                                                                             | Sep-13  6,463,152 636,666 332,400                                                                                                                                               | EAR % Collected 25.7% 28.3% 39.6%                                                                                     | 2.9%                                     | Note-The bulk of Solid Waste Revenues are collected from the work of Fiscal Year Completed (Revenue):  SOLID WASTE  REVENUES: Landfill User Fee Revenue Salvage Revenue Tipping Fees                                                                                                                                                                                                                                                                                             | 7,673,000<br>209,500<br>1,220,000                                                                                                                                      | PRIOR Y Sep-12  155,098 28,717 736,476                                                                                                                            | EAR % Collected  2.0% 13.7% 60.4%                                                                                                         | 4.3%                 | CUR Budget 13-14  7,414,400 232,200 1,596,000                                                                                                                                                       | Sep-13  127,691 77,386 450,209                                                                                                                                                                                                                                                                         | EAR % Collected  1.7% 33.3% 28.2%                                                      | 5.29                            |
| SEWER FUND  REVENUES: Rate & Service Charges Impact Fees Connection Fees Other Revenues                                                                                                                                                                                                                                                                                  | 5,907,687  TOTAL Expense v. R  Budget 12-13  23,809,930 922,500                                                                                                                                                       | 1,341,590 evenues Variance PRIOR Y Sep-12  5,894,108 695,905                                                                                                                                          | EAR % Collected 24.8% 75.4%                                                                                                                                                                                                                                                                                                                                                                                                                                                                                                                                                                                                                                                                                                                                                                                                                                                                                                                                                                                                                                                                                                                                                                                                                                                                                                                                                                                                                                                                                                                                                                                                                                                                                                                                                                                                                                                                                                                                                                                                                                                                                                    | 8.0%            | CUR Budget 13-14  25,124,672 2,250,000                                                                                                                                                                     | Sep-13  6,463,152 636,666                                                                                                                                                       | EAR % Collected 25.7% 28.3%                                                                                           | 2.9%                                     | Note-The bulk of Solid Waste Revenues are collected from the work of Fiscal Year Completed (Revenue):  SOLID WASTE  REVENUES:  Landfill User Fee Revenue  Salvage Revenue  Tipping Fees  Total Other Revenues                                                                                                                                                                                                                                                                    | TOTAL Expense v. R  rom Dec-Feb  9.4%  Budget 12-13  7,673,000  209,500                                                                                                | PRIOR Y  Sep-12  155,098  28,717                                                                                                                                  | EAR % Collected 2.0% 13.7%                                                                                                                | 4.3%                 | CUR Budget 13-14  7,414,400 232,200                                                                                                                                                                 | RENT YI Sep-13  127,691 77,386                                                                                                                                                                                                                                                                         | EAR % Collected 1.7% 33.3%                                                             | 5.29                            |
| SEWER FUND  REVENUES: Rate & Service Charges Impact Fees Connection Fees Other Revenues NON-OPERATING REVENUES:                                                                                                                                                                                                                                                          | 5,907,687  TOTAL Expense v. R  Budget 12-13  23,809,930 922,500 780,000 715,850                                                                                                                                       | 1,341,590 evenues Variance PRIOR Y Sep-12  5,894,108 695,905 261,625 215,069                                                                                                                          | TEAR % Collected  24.8% 75.4% 33.5% 30.0%                                                                                                                                                                                                                                                                                                                                                                                                                                                                                                                                                                                                                                                                                                                                                                                                                                                                                                                                                                                                                                                                                                                                                                                                                                                                                                                                                                                                                                                                                                                                                                                                                                                                                                                                                                                                                                                                                                                                                                                                                                                                                      | 8.0%            | CUR Budget 13-14  25,124,672 2,250,000 840,000 652,089                                                                                                                                                     | Sep-13  6,463,152 636,666 332,400 219,894                                                                                                                                       | EAR % Collected  25.7% 28.3% 39.6% 33.7%                                                                              | 2.9%                                     | Note-The bulk of Solid Waste Revenues are collected from the solid Waste Revenue (Revenue):  SOLID WASTE  REVENUES:  Landfill User Fee Revenue  Salvage Revenue  Tipping Fees  Total Other Revenues  NON-OPERATING REVENUES:                                                                                                                                                                                                                                                     | 7,673,000<br>209,500<br>1,082,355                                                                                                                                      | PRIOR Y Sep-12  155,098 28,717 736,476 625,513                                                                                                                    | EAR % Collected  2.0% 13.7% 60.4% 57.8%                                                                                                   | 4.3%                 | CUR Budget 13-14  7,414,400 232,200 1,596,000 739,200                                                                                                                                               | Sep-13  127,691 77,386 450,209 187,089                                                                                                                                                                                                                                                                 | EAR % Collected  1.7% 33.3% 28.2% 25.3%                                                | 5.2%                            |
| SEWER FUND  REVENUES: Rate & Service Charges Impact Fees Connection Fees Other Revenues                                                                                                                                                                                                                                                                                  | 5,907,687  TOTAL Expense v. R  Budget 12-13  23,809,930  922,500  780,000                                                                                                                                             | 1,341,590 evenues Variance PRIOR Y Sep-12  5,894,108 695,905 261,625                                                                                                                                  | TEAR % Collected 24.8% 75.4% 33.5%                                                                                                                                                                                                                                                                                                                                                                                                                                                                                                                                                                                                                                                                                                                                                                                                                                                                                                                                                                                                                                                                                                                                                                                                                                                                                                                                                                                                                                                                                                                                                                                                                                                                                                                                                                                                                                                                                                                                                                                                                                                                                             | 8.0%            | CUR Budget 13-14  25,124,672 2,250,000 840,000                                                                                                                                                             | Sep-13  6,463,152 636,666 332,400                                                                                                                                               | EAR % Collected 25.7% 28.3% 39.6%                                                                                     | 2.9%                                     | Note-The bulk of Solid Waste Revenues are collected from the work of Fiscal Year Completed (Revenue):  SOLID WASTE  REVENUES:  Landfill User Fee Revenue  Salvage Revenue  Tipping Fees  Total Other Revenues                                                                                                                                                                                                                                                                    | 7,673,000<br>209,500<br>1,220,000                                                                                                                                      | PRIOR Y Sep-12  155,098 28,717 736,476                                                                                                                            | EAR % Collected  2.0% 13.7% 60.4%                                                                                                         | 4.3%                 | CUR Budget 13-14  7,414,400 232,200 1,596,000                                                                                                                                                       | Sep-13  127,691 77,386 450,209                                                                                                                                                                                                                                                                         | EAR % Collected  1.7% 33.3% 28.2%                                                      | 5.29                            |
| SEWER FUND  REVENUES: Rate & Service Charges Impact Fees Connection Fees Other Revenues NON-OPERATING REVENUES: Interest Income                                                                                                                                                                                                                                          | 5,907,687  TOTAL Expense v. R  23,809,930  922,500  780,000  715,850  100,000                                                                                                                                         | 1,341,590 evenues Variance PRIOR Y Sep-12  5,894,108 695,905 261,625 215,069                                                                                                                          | TEAR % Collected  24.8% 75.4% 33.5% 30.0%  20.0% 12.2%                                                                                                                                                                                                                                                                                                                                                                                                                                                                                                                                                                                                                                                                                                                                                                                                                                                                                                                                                                                                                                                                                                                                                                                                                                                                                                                                                                                                                                                                                                                                                                                                                                                                                                                                                                                                                                                                                                                                                                                                                                                                         | 8.0%            | CUR Budget 13-14  25,124,672 2,250,000 840,000 652,089                                                                                                                                                     | Sep-13  6,463,152 636,666 332,400 219,894  7,932                                                                                                                                | EAR % Collected 25.7% 28.3% 39.6% 33.7%                                                                               | 2.9%                                     | Note-The bulk of Solid Waste Revenues are collected from the work of Fiscal Year Completed (Revenue):  SOLID WASTE  REVENUES:  Landfill User Fee Revenue  Salvage Revenue  Tipping Fees  Total Other Revenues  NON-OPERATING REVENUES:  Interest Income                                                                                                                                                                                                                          | 7,673,000<br>209,500<br>1,082,355                                                                                                                                      | PRIOR Y Sep-12  155,098 28,717 736,476 625,513                                                                                                                    | EAR % Collected 2.0% 13.7% 60.4% 57.8%                                                                                                    | 4.3% % Var           | CUR Budget 13-14  7,414,400 232,200 1,596,000 739,200 30,000                                                                                                                                        | Sep-13  127,691 77,386 450,209 187,089                                                                                                                                                                                                                                                                 | EAR % Collected  1.7% 33.3% 28.2% 25.3% 4.1%                                           | % Var                           |
| SEWER FUND  REVENUES: Rate & Service Charges Impact Fees Connection Fees Other Revenues NON-OPERATING REVENUES: Interest Income Gain(Loss) on Sale of Assets                                                                                                                                                                                                             | 5,907,687  TOTAL Expense v. R  23,809,930 922,500 780,000 715,850  100,000 209,455                                                                                                                                    | 1,341,590 evenues Variance PRIOR Y Sep-12  5,894,108 695,905 261,625 215,069  19,982 25,635                                                                                                           | TEAR % Collected  24.8% 75.4% 33.5% 30.0%  20.0% 12.2%                                                                                                                                                                                                                                                                                                                                                                                                                                                                                                                                                                                                                                                                                                                                                                                                                                                                                                                                                                                                                                                                                                                                                                                                                                                                                                                                                                                                                                                                                                                                                                                                                                                                                                                                                                                                                                                                                                                                                                                                                                                                         | 8.0% % Var      | CUR Budget 13-14  25,124,672 2,250,000 840,000 652,089  100,000 62,150                                                                                                                                     | Sep-13  6,463,152 636,666 332,400 219,894  7,932 2,282                                                                                                                          | EAR % Collected  25.7% 28.3% 39.6% 33.7%  7.9% 3.7%                                                                   | 2.9% % Var                               | Note-The bulk of Solid Waste Revenues are collected from the work of Fiscal Year Completed (Revenue):  SOLID WASTE  REVENUES:  Landfill User Fee Revenue  Salvage Revenue  Tipping Fees  Total Other Revenues  NON-OPERATING REVENUES:  Interest Income  Gain(Loss) on Sale of Assets                                                                                                                                                                                            | 7,673,000<br>209,500<br>1,082,355<br>50,000<br>360,000                                                                                                                 | PRIOR Y Sep-12  155,098 28,717 736,476 625,513  7,116 3,025                                                                                                       | EAR % Collected  2.0% 13.7% 60.4% 57.8%  14.2% 0.8%                                                                                       | 4.3% % Var           | TOTAL Expense v. Re  CUR  Budget 13-14  7,414,400 232,200 1,596,000 739,200  30,000 351,255                                                                                                         | PRENT YI Sep-13  127,691 77,386 450,209 187,089  1,240                                                                                                                                                                                                                                                 | EAR % Collected  1.7% 33.3% 28.2% 25.3%  4.1% 0.0%                                     | 5.2% % Var                      |
| SEWER FUND  REVENUES: Rate & Service Charges Impact Fees Connection Fees Other Revenues NON-OPERATING REVENUES: Interest Income Gain(Loss) on Sale of Assets TOTAL REVENUES TOTAL AVAILABLE REVENUE (After R&R Transfers) EXPENDITURES:                                                                                                                                  | 5,907,687  TOTAL Expense v. R  23,809,930 922,500 780,000 715,850  100,000 209,455 26,537,735  Budget 12-13                                                                                                           | 1,341,590 evenues Variance PRIOR Y Sep-12  5,894,108 695,905 261,625 215,069  19,982 25,635 7,112,324  Sep-12                                                                                         | EAR % Collected  24.8% 75.4% 33.5% 30.0%  20.0% 12.2% 26.8%                                                                                                                                                                                                                                                                                                                                                                                                                                                                                                                                                                                                                                                                                                                                                                                                                                                                                                                                                                                                                                                                                                                                                                                                                                                                                                                                                                                                                                                                                                                                                                                                                                                                                                                                                                                                                                                                                                                                                                                                                                                                    | 8.0% % Var      | CUR Budget 13-14  25,124,672 2,250,000 840,000 652,089  100,000 62,150 29,028,911 16,168,784  Budget 13-14                                                                                                 | Sep-13  6,463,152 636,666 332,400 219,894  7,932 2,282 7,662,326 4,373,129  Sep-13                                                                                              | EAR % Collected  25.7% 28.3% 39.6% 33.7%  7.9% 26.4% 27.0%  % Spent                                                   | 2.9% % Var  1.4% 2.0%                    | Note-The bulk of Solid Waste Revenues are collected from friscal Year Completed (Revenue):  SOLID WASTE  REVENUES:  Landfill User Fee Revenue Salvage Revenue Tipping Fees Total Other Revenues NON-OPERATING REVENUES: Interest Income Gain(Loss) on Sale of Assets TOTAL REVENUES TOTAL AVAILABLE REVENUE (After R&R Transfers)  EXPENDITURES:                                                                                                                                 | 7,673,000 209,500 1,220,000 1,082,355 50,000 360,000 10,594,855 Budget 12-13                                                                                           | PRIOR Y Sep-12  155,098 28,717 736,476 625,513  7,116 3,025 1,555,945  Sep-12                                                                                     | EAR % Collected  2.0% 13.7% 60.4% 57.8%  14.2% 0.8% 14.7%                                                                                 | 4.3% % Var 5.3%      | CUR Budget 13-14  7,414,400 232,200 1,596,000 739,200  30,000 351,255 10,363,055 8,852,126  Budget 13-14                                                                                            | RENT YI Sep-13  127,691 77,386 450,209 187,089  1,240 - 843,615 465,882  Sep-13                                                                                                                                                                                                                        | 28.2% 25.3% 4.1% 0.0% 8.1% 5.3%                                                        | 5.29<br>% Var<br>-1.29<br>-4.19 |
| SEWER FUND  REVENUES: Rate & Service Charges Impact Fees Connection Fees Other Revenues NON-OPERATING REVENUES: Interest Income Gain(Loss) on Sale of Assets TOTAL REVENUES TOTAL REVENUE (After R&R Transfers)  EXPENDITURES: Personnel Costs                                                                                                                           | 5,907,687  TOTAL Expense v. R  23,809,930 922,500 780,000 715,850  100,000 209,455 26,537,735  Budget 12-13 6,166,926                                                                                                 | 1,341,590 evenues Variance PRIOR Y Sep-12  5,894,108 695,905 261,625 215,069  19,982 25,635 7,112,324  Sep-12  1,610,224                                                                              | **Collected**    24.8%   75.4%   33.5%   30.0%                                                                                                                                                                                                                                                                                                                                                                                                                                                                                                                                                                                                                                                                                                                                                                                                                                                                                                                                                                                                                                                                                                                                                                                                                                                                                                                                                                                                                                                                                                                                                                                                                                                                                                                                                                                                                                                                                                                                                                                                                                                                                 | 8.0% % Var 1.8% | CUR Budget 13-14  25,124,672 2,250,000 840,000 652,089  100,000 62,150 29,028,911 16,168,784  Budget 13-14 6,782,540                                                                                       | Sep-13  6,463,152 636,666 332,400 219,894  7,932 2,282 7,662,326 4,373,129  Sep-13 1,746,716                                                                                    | EAR % Collected  25.7% 28.3% 39.6% 33.7%  7.9% 26.4% 27.0%  % Spent  25.8%                                            | 2.9% % Var  1.4% 2.0%                    | Note-The bulk of Solid Waste Revenues are collected from friscal Year Completed (Revenue):  SOLID WASTE  REVENUES:  Landfill User Fee Revenue Salvage Revenue Tipping Fees Total Other Revenues NON-OPERATING REVENUES: Interest Income Gain(Loss) on Sale of Assets TOTAL REVENUES TOTAL AVAILABLE REVENUE (After R&R Transfers)  EXPENDITURES: Personnel Costs                                                                                                                 | 7,673,000 209,500 1,220,000 1,082,355 50,000 360,000 10,594,855 Budget 12-13 3,980,884                                                                                 | PRIOR Y Sep-12  155,098 28,717 736,476 625,513  7,116 3,025 1,555,945  Sep-12 1,120,431                                                                           | EAR % Collected  2.0% 13.7% 60.4% 57.8%  14.2% 0.8% 14.7%  % Spent  28.1%                                                                 | 4.3% % Var 5.3%      | CUR Budget 13-14  7,414,400 232,200 1,596,000 739,200  30,000 351,255 10,363,055 8,852,126  Budget 13-14 4,134,296                                                                                  | RENT YI Sep-13  127,691 77,386 450,209 187,089  1,240 843,615 465,882  Sep-13 983,848                                                                                                                                                                                                                  | 23.8%                                                                                  | 5.29<br>% Var<br>-1.29<br>-4.19 |
| SEWER FUND  REVENUES: Rate & Service Charges Impact Fees Connection Fees Other Revenues NON-OPERATING REVENUES: Interest Income Gain(Loss) on Sale of Assets TOTAL REVENUES TOTAL REVENUES TOTAL AVAILABLE REVENUE (After R&R Transfers)  EXPENDITURES: Personnel Costs Contractual Services                                                                             | 5,907,687  TOTAL Expense v. R  23,809,930 922,500 780,000 715,850  100,000 209,455 26,537,735  Budget 12-13 6,166,926 1,376,872                                                                                       | 1,341,590 evenues Variance PRIOR Y Sep-12  5,894,108 695,905 261,625 215,069  19,982 25,635 7,112,324  Sep-12  1,610,224 282,032                                                                      | "EAR % Collected  24.8% 75.4% 33.5% 30.0%  20.0% 12.2% 26.8%  % Spent  26.1% 20.5%                                                                                                                                                                                                                                                                                                                                                                                                                                                                                                                                                                                                                                                                                                                                                                                                                                                                                                                                                                                                                                                                                                                                                                                                                                                                                                                                                                                                                                                                                                                                                                                                                                                                                                                                                                                                                                                                                                                                                                                                                                             | 8.0% % Var 1.8% | CUR Budget 13-14  25,124,672 2,250,000 840,000 652,089  100,000 62,150 29,028,911 16,168,784  Budget 13-14 6,782,540 1,220,948                                                                             | RENT Y Sep-13  6,463,152 636,666 332,400 219,894  7,932 2,282 7,662,326 4,373,129  Sep-13 1,746,716 194,966                                                                     | EAR % Collected  25.7% 28.3% 39.6% 33.7%  7.9% 26.4% 27.0%  % Spent  25.8% 16.0%                                      | 2.9% % Var  1.4% 2.0%                    | Note-The bulk of Solid Waste Revenues are collected from friscal Year Completed (Revenue):  SOLID WASTE  REVENUES:  Landfill User Fee Revenue Salvage Revenue Tipping Fees Total Other Revenues NON-OPERATING REVENUES: Interest Income Gain(Loss) on Sale of Assets TOTAL REVENUES TOTAL AVAILABLE REVENUE (After R&R Transfers)  EXPENDITURES: Personnel Costs Contractual Services                                                                                            | 7,673,000 209,500 1,220,000 1,082,355 50,000 360,000 10,594,855 Budget 12-13 3,980,884 733,071                                                                         | PRIOR Y Sep-12  155,098 28,717 736,476 625,513  7,116 3,025 1,555,945  Sep-12  1,120,431 120,350                                                                  | EAR % Collected  2.0% 13.7% 60.4% 57.8%  14.2% 0.8% 14.7%  % Spent  28.1% 16.4%                                                           | 4.3% % Var 5.3%      | CUR Budget 13-14  7,414,400 232,200 1,596,000 739,200  30,000 351,255 10,363,055 8,852,126  Budget 13-14 4,134,296 456,991                                                                          | RENT YI Sep-13  127,691 77,386 450,209 187,089  1,240 - 843,615 465,882  Sep-13  983,848 84,589                                                                                                                                                                                                        | 23.8% 23.8% 23.8%                                                                      | 5.29<br>% Var<br>-1.29<br>-4.19 |
| SEWER FUND  REVENUES: Rate & Service Charges Impact Fees Connection Fees Other Revenues NON-OPERATING REVENUES: Interest Income Gain(Loss) on Sale of Assets TOTAL REVENUES TOTAL REVENUE (After R&R Transfers)  EXPENDITURES: Personnel Costs Contractual Services Maint & Repairs                                                                                      | 5,907,687  TOTAL Expense v. R  23,809,930 922,500 780,000 715,850  100,000 209,455 26,537,735  Budget 12-13 6,166,926 1,376,872 2,406,918                                                                             | 1,341,590 evenues Variance PRIOR Y Sep-12  5,894,108 695,905 261,625 215,069  19,982 25,635 7,112,324  Sep-12  1,610,224 282,032 574,213                                                              | "Spent 26.1% 23.9%                                                                                                                                                                                                                                                                                                                                                                                                                                                                                                                                                                                                                                                                                                                                                                                                                                                                                                                                                                                                                                                                                                                                                                                                                                                                                                                                                                                                                                                                                                                                                                                                                                                                                                                                                                                                                                                                                                                                                                                                                                                                                                             | 8.0% % Var 1.8% | CUR Budget 13-14  25,124,672 2,250,000 840,000 652,089  100,000 62,150 29,028,911 16,168,784  Budget 13-14 6,782,540 1,220,948 2,721,635                                                                   | RENT Y Sep-13  6,463,152 636,666 332,400 219,894  7,932 2,282 7,662,326 4,373,129  Sep-13 1,746,716 194,966 476,548                                                             | EAR % Collected  25.7% 28.3% 39.6% 33.7%  7.9% 26.4% 27.0%  % Spent  25.8% 16.0% 17.5%                                | 2.9% % Var  1.4% 2.0%                    | Note-The bulk of Solid Waste Revenues are collected from friscal Year Completed (Revenue):  SOLID WASTE  REVENUES:  Landfill User Fee Revenue Salvage Revenue Tipping Fees Total Other Revenues NON-OPERATING REVENUES: Interest Income Gain(Loss) on Sale of Assets TOTAL REVENUES TOTAL AVAILABLE REVENUE (After R&R Transfers)  EXPENDITURES: Personnel Costs Contractual Services Maint & Repairs                                                                            | 7,673,000 209,500 1,220,000 1,082,355 50,000 360,000 10,594,855  Budget 12-13 3,980,884 733,071 2,209,389                                                              | PRIOR Y Sep-12  155,098 28,717 736,476 625,513  7,116 3,025 1,555,945  Sep-12  1,120,431 120,350 372,594                                                          | EAR % Collected  2.0% 13.7% 60.4% 57.8%  14.2% 0.8% 14.7%  % Spent  28.1% 16.4% 16.9%                                                     | 4.3% % Var 5.3%      | CUR Budget 13-14  7,414,400 232,200 1,596,000 739,200  30,000 351,255 10,363,055 8,852,126  Budget 13-14 4,134,296 456,991 1,790,295                                                                | RENT YI Sep-13  127,691 77,386 450,209 187,089  1,240 843,615 465,882  Sep-13 983,848 84,589 374,540                                                                                                                                                                                                   | 23.8% 23.8% 23.8% 24.1% 25.3% 25.3%                                                    | 5.29<br>% Var<br>-1.29<br>-4.19 |
| SEWER FUND  REVENUES: Rate & Service Charges Impact Fees Connection Fees Other Revenues NON-OPERATING REVENUES: Interest Income Gain(Loss) on Sale of Assets TOTAL REVENUES TOTAL AVAILABLE REVENUE (After R&R Transfers)  EXPENDITURES: Personnel Costs Contractual Services Maint & Repairs Utilities                                                                  | 5,907,687 TOTAL Expense v. R  23,809,930 922,500 780,000 715,850  100,000 209,455 26,537,735  Budget 12-13 6,166,926 1,376,872 2,406,918 1,465,400                                                                    | 1,341,590 evenues Variance PRIOR Y Sep-12  5,894,108 695,905 261,625 215,069  19,982 25,635 7,112,324  Sep-12  1,610,224 282,032 574,213 355,762                                                      | "Spent 26.1% 20.5% 23.9% 24.3%                                                                                                                                                                                                                                                                                                                                                                                                                                                                                                                                                                                                                                                                                                                                                                                                                                                                                                                                                                                                                                                                                                                                                                                                                                                                                                                                                                                                                                                                                                                                                                                                                                                                                                                                                                                                                                                                                                                                                                                                                                                                                                 | 8.0% % Var 1.8% | CUR Budget 13-14  25,124,672 2,250,000 840,000 652,089  100,000 62,150 29,028,911 16,168,784  Budget 13-14 6,782,540 1,220,948 2,721,635 1,720,395                                                         | RENT Y Sep-13  6,463,152 636,666 332,400 219,894  7,932 2,282 7,662,326 4,373,129  Sep-13  1,746,716 194,966 476,548 295,560                                                    | 25.7% 28.3% 39.6% 33.7%  7.9% 26.4% 27.0%  % Spent  25.8% 16.0% 17.5% 17.2%                                           | 2.9% % Var  1.4% 2.0%                    | Note-The bulk of Solid Waste Revenues are collected from friscal Year Completed (Revenue):  SOLID WASTE  REVENUES:  Landfill User Fee Revenue Salvage Revenue Tipping Fees Total Other Revenues NON-OPERATING REVENUES: Interest Income Gain(Loss) on Sale of Assets TOTAL REVENUES TOTAL AVAILABLE REVENUE (After R&R Transfers)  EXPENDITURES: Personnel Costs Contractual Services Maint & Repairs Utilities                                                                  | 7,673,000 209,500 1,220,000 1,082,355 50,000 360,000 10,594,855  Budget 12-13 3,980,884 733,071 2,209,389 120,800                                                      | PRIOR Y Sep-12  155,098 28,717 736,476 625,513  7,116 3,025 1,555,945  Sep-12  1,120,431 120,350 372,594 19,220                                                   | EAR % Collected  2.0% 13.7% 60.4% 57.8%  14.2% 0.8% 14.7%  % Spent  28.1% 16.4% 16.9% 15.9%                                               | 4.3% % Var 5.3%      | CUR Budget 13-14  7,414,400 232,200 1,596,000 739,200  30,000 351,255 10,363,055 8,852,126  Budget 13-14 4,134,296 456,991 1,790,295 194,000                                                        | RENT YI Sep-13  127,691 77,386 450,209 187,089  1,240 - 843,615 465,882  Sep-13  983,848 84,589 374,540 17,894                                                                                                                                                                                         | 23.8% 23.8% 20.9% 20.9%                                                                | 5.29<br>% Var<br>-1.29<br>-4.19 |
| SEWER FUND  REVENUES: Rate & Service Charges Impact Fees Connection Fees Other Revenues NON-OPERATING REVENUES: Interest Income Gain(Loss) on Sale of Assets TOTAL REVENUES TOTAL REVENUE (After R&R Transfers)  EXPENDITURES: Personnel Costs Contractual Services Maint & Repairs Utilities Office Expenses                                                            | 5,907,687  TOTAL Expense v. R  23,809,930 922,500 780,000 715,850  100,000 209,455 26,537,735  Budget 12-13 6,166,926 1,376,872 2,406,918 1,465,400 872,787                                                           | 1,341,590 evenues Variance PRIOR Y Sep-12  5,894,108 695,905 261,625 215,069  19,982 25,635 7,112,324  Sep-12  1,610,224 282,032 574,213 355,762 212,411                                              | **Collected**  24.8% 75.4% 33.5% 30.0%  20.0% 12.2% 26.8%  **Spent** 26.1% 20.5% 23.9% 24.3% 24.3%                                                                                                                                                                                                                                                                                                                                                                                                                                                                                                                                                                                                                                                                                                                                                                                                                                                                                                                                                                                                                                                                                                                                                                                                                                                                                                                                                                                                                                                                                                                                                                                                                                                                                                                                                                                                                                                                                                                                                                                                                             | 8.0% % Var 1.8% | CUR Budget 13-14  25,124,672 2,250,000 840,000 652,089  100,000 62,150 29,028,911 16,168,784  Budget 13-14 6,782,540 1,220,948 2,721,635 1,720,395 856,341                                                 | RENT Y Sep-13  6,463,152 636,666 332,400 219,894  7,932 2,282 7,662,326 4,373,129  Sep-13  1,746,716 194,966 476,548 295,560 194,774                                            | EAR % Collected  25.7% 28.3% 39.6% 33.7%  7.9% 26.4% 27.0%  % Spent  25.8% 16.0% 17.5% 17.2% 22.7%                    | 2.9% % Var  1.4% 2.0%                    | Note-The bulk of Solid Waste Revenues are collected from friscal Year Completed (Revenue):  SOLID WASTE  REVENUES:  Landfill User Fee Revenue Salvage Revenue Tipping Fees Total Other Revenues NON-OPERATING REVENUES: Interest Income Gain(Loss) on Sale of Assets TOTAL REVENUES TOTAL REVENUE (After R&R Transfers)  EXPENDITURES: Personnel Costs Contractual Services Maint & Repairs Utilities Office Expenses                                                            | TOTAL Expense v. R  9.4%  Budget 12-13  7,673,000 209,500 1,220,000 1,082,355  50,000 360,000 10,594,855  Budget 12-13 3,980,884 733,071 2,209,389 120,800 244,462     | PRIOR Y Sep-12  155,098 28,717 736,476 625,513  7,116 3,025 1,555,945  Sep-12  1,120,431 120,350 372,594 19,220 72,465                                            | EAR % Collected  2.0% 13.7% 60.4% 57.8%  14.2% 0.8% 14.7%  % Spent  28.1% 16.4% 16.9% 15.9% 29.6%                                         | 4.3% % Var 5.3%      | CUR Budget 13-14  7,414,400 232,200 1,596,000 739,200  30,000 351,255 10,363,055 8,852,126  Budget 13-14 4,134,296 456,991 1,790,295 194,000 169,964                                                | \$\text{Sep-13}\$  \[ \begin{align*} \text{Sep-13} \\ \text{127,691} \\ \text{77,386} \\ \text{450,209} \\ \text{187,089} \\ \text{1,240} \\  \\ \text{843,615} \\ \text{465,882} \\ \text{Sep-13} \\ \text{983,848} \\ \text{84,589} \\ \text{374,540} \\ \text{17,894} \\ \text{40,989} \end{align*} | 23.8% 18.5% 20.9% 24.1%                                                                | 5.29<br>% Var<br>-1.29<br>-4.19 |
| SEWER FUND  REVENUES: Rate & Service Charges Impact Fees Connection Fees Other Revenues NON-OPERATING REVENUES: Interest Income Gain(Loss) on Sale of Assets TOTAL REVENUES TOTAL REVENUES TOTAL AVAILABLE REVENUE (After R&R Transfers)  EXPENDITURES: Personnel Costs Contractual Services Maint & Repairs Utilities Office Expenses Insurance                         | 5,907,687 TOTAL Expense v. R  23,809,930 922,500 780,000 715,850  100,000 209,455 26,537,735  Budget 12-13 6,166,926 1,376,872 2,406,918 1,465,400 872,787 150,000                                                    | 1,341,590 evenues Variance PRIOR Y Sep-12  5,894,108 695,905 261,625 215,069  19,982 25,635 7,112,324  Sep-12  1,610,224 282,032 574,213 355,762 212,411 39,442                                       | "Spent 26.1% 24.3% 24.3% 24.3% 26.3%                                                                                                                                                                                                                                                                                                                                                                                                                                                                                                                                                                                                                                                                                                                                                                                                                                                                                                                                                                                                                                                                                                                                                                                                                                                                                                                                                                                                                                                                                                                                                                                                                                                                                                                                                                                                                                                                                                                                                                                                                                                                                           | 8.0% % Var 1.8% | CUR Budget 13-14  25,124,672 2,250,000 840,000 652,089  100,000 62,150 29,028,911 16,168,784  Budget 13-14 6,782,540 1,220,948 2,721,635 1,720,395 856,341 160,000                                         | RENT Y Sep-13  6,463,152 636,666 332,400 219,894  7,932 2,282 7,662,326 4,373,129  Sep-13  1,746,716 194,966 476,548 295,560 194,774 26,638                                     | % Collected  25.7% 28.3% 39.6% 33.7%  7.9% 26.4% 27.0%  % Spent  25.8% 16.0% 17.2% 22.7% 16.6%                        | 2.9% % Var  1.4% 2.0%                    | Note-The bulk of Solid Waste Revenues are collected fr % of Fiscal Year Completed (Revenue):  SOLID WASTE  REVENUES:  Landfill User Fee Revenue Salvage Revenue Tipping Fees Total Other Revenues NON-OPERATING REVENUES: Interest Income Gain(Loss) on Sale of Assets TOTAL REVENUES TOTAL AVAILABLE REVENUE (After R&R Transfers)  EXPENDITURES: Personnel Costs Contractual Services Maint & Repairs Utilities Office Expenses Insurance                                      | 7,673,000 209,500 1,220,000 1,082,355  50,000 360,000 10,594,855  Budget 12-13 3,980,884 733,071 2,209,389 120,800 244,462 112,500                                     | PRIOR Y Sep-12  155,098 28,717 736,476 625,513  7,116 3,025 1,555,945  Sep-12  1,120,431 120,350 372,594 19,220 72,465 30,502                                     | EAR % Collected  2.0% 13.7% 60.4% 57.8%  14.2% 0.8% 14.7%  % Spent  28.1% 16.4% 16.9% 15.9% 29.6% 27.1%                                   | 4.3% % Var 5.3%      | CUR Budget 13-14  7,414,400 232,200 1,596,000 739,200  30,000 351,255 10,363,055 8,852,126  Budget 13-14  4,134,296 456,991 1,790,295 194,000 169,964 120,000                                       | RENT YI Sep-13  127,691 77,386 450,209 187,089  1,240 - 843,615 465,882  Sep-13  983,848 84,589 374,540 17,894 40,989 19,978                                                                                                                                                                           | 23.8% 23.8% 24.1% 24.1% 16.6%                                                          | 5.29<br>% Var<br>-1.2%<br>-4.1% |
| SEWER FUND  REVENUES: Rate & Service Charges Impact Fees Connection Fees Other Revenues NON-OPERATING REVENUES: Interest Income Gain(Loss) on Sale of Assets TOTAL REVENUES TOTAL REVENUE (After R&R Transfers)  EXPENDITURES: Personnel Costs Contractual Services Maint & Repairs Utilities Office Expenses                                                            | 5,907,687  TOTAL Expense v. R  23,809,930 922,500 780,000 715,850  100,000 209,455 26,537,735  Budget 12-13 6,166,926 1,376,872 2,406,918 1,465,400 872,787                                                           | 1,341,590 evenues Variance PRIOR Y Sep-12  5,894,108 695,905 261,625 215,069  19,982 25,635 7,112,324  Sep-12  1,610,224 282,032 574,213 355,762 212,411                                              | **Collected**  24.8% 75.4% 33.5% 30.0%  20.0% 12.2% 26.8%  **Spent** 26.1% 20.5% 23.9% 24.3% 24.3%                                                                                                                                                                                                                                                                                                                                                                                                                                                                                                                                                                                                                                                                                                                                                                                                                                                                                                                                                                                                                                                                                                                                                                                                                                                                                                                                                                                                                                                                                                                                                                                                                                                                                                                                                                                                                                                                                                                                                                                                                             | 8.0% % Var 1.8% | CUR Budget 13-14  25,124,672 2,250,000 840,000 652,089  100,000 62,150 29,028,911 16,168,784  Budget 13-14 6,782,540 1,220,948 2,721,635 1,720,395 856,341                                                 | RENT Y Sep-13  6,463,152 636,666 332,400 219,894  7,932 2,282 7,662,326 4,373,129  Sep-13  1,746,716 194,966 476,548 295,560 194,774                                            | EAR % Collected  25.7% 28.3% 39.6% 33.7%  7.9% 26.4% 27.0%  % Spent  25.8% 16.0% 17.5% 17.2% 22.7%                    | 2.9% % Var  1.4% 2.0%                    | Note-The bulk of Solid Waste Revenues are collected from friscal Year Completed (Revenue):  SOLID WASTE  REVENUES:  Landfill User Fee Revenue Salvage Revenue Tipping Fees Total Other Revenues NON-OPERATING REVENUES: Interest Income Gain(Loss) on Sale of Assets TOTAL REVENUES TOTAL REVENUE (After R&R Transfers)  EXPENDITURES: Personnel Costs Contractual Services Maint & Repairs Utilities Office Expenses                                                            | TOTAL Expense v. R  9.4%  Budget 12-13  7,673,000 209,500 1,220,000 1,082,355  50,000 360,000 10,594,855  Budget 12-13 3,980,884 733,071 2,209,389 120,800 244,462     | PRIOR Y Sep-12  155,098 28,717 736,476 625,513  7,116 3,025 1,555,945  Sep-12  1,120,431 120,350 372,594 19,220 72,465                                            | EAR % Collected  2.0% 13.7% 60.4% 57.8%  14.2% 0.8% 14.7%  % Spent  28.1% 16.4% 16.9% 15.9% 29.6%                                         | 4.3% % Var 5.3%      | CUR Budget 13-14  7,414,400 232,200 1,596,000 739,200  30,000 351,255 10,363,055 8,852,126  Budget 13-14 4,134,296 456,991 1,790,295 194,000 169,964                                                | \$\frac{127,691}{77,386} \\ 450,209 \\ 187,089 \\ 1,240 \\ -\ 843,615 \\ 465,882 \\ \$\frac{843,615}{465,882} \\ \$\frac{374,540}{17,894} \\ 40,989 \\ 19,978 \\ 21,649                                                                                                                                | 23.8% 18.5% 20.9% 24.1%                                                                | 5.2% % Var -1.2% -4.1% % Var    |
| SEWER FUND  REVENUES: Rate & Service Charges Impact Fees Connection Fees Other Revenues NON-OPERATING REVENUES: Interest Income Gain(Loss) on Sale of Assets TOTAL REVENUES TOTAL REVENUES (After R&R Transfers)  EXPENDITURES: Personnel Costs Contractual Services Maint & Repairs Utilities Office Expenses Insurance Other Expenses                                  | 5,907,687 TOTAL Expense v. R  23,809,930 922,500 780,000 715,850  100,000 209,455 26,537,735  Budget 12-13 6,166,926 1,376,872 2,406,918 1,465,400 872,787 150,000 110,922 12,549,825                                 | 1,341,590 evenues Variance PRIOR Y Sep-12  5,894,108 695,905 261,625 215,069  19,982 25,635 7,112,324  Sep-12  1,610,224 282,032 574,213 355,762 212,411 39,442 14,659                                | **Collected**  24.8% 75.4% 33.5% 30.0%  20.0% 12.2% 26.8%  **Spent**  26.1% 20.5% 23.9% 24.3% 24.3% 24.3% 24.3% 24.3% 26.3%                                                                                                                                                                                                                                                                                                                                                                                                                                                                                                                                                                                                                                                                                                                                                                                                                                                                                                                                                                                                                                                                                                                                                                                                                                                                                                                                                                                                                                                                                                                                                                                                                                                                                                                                                                                                                                                                                                                                                                                                    | 8.0% % Var 1.8% | CUR Budget 13-14  25,124,672 2,250,000 840,000 652,089  100,000 62,150 29,028,911 16,168,784  Budget 13-14 6,782,540 1,220,948 2,721,635 1,720,395 856,341 160,000 461,568                                 | RENT Y Sep-13  6,463,152 636,666 332,400 219,894  7,932 2,282 7,662,326 4,373,129  Sep-13 1,746,716 194,966 476,548 295,560 194,774 26,638 42,203 2,977,405                     | EAR % Collected  25.7% 28.3% 39.6% 33.7%  7.9% 26.4% 27.0%  % Spent  25.8% 16.0% 17.5% 17.2% 22.7% 16.6% 9.1% 21.4%   | 2.9% % Var  1.4% 2.0%                    | Note-The bulk of Solid Waste Revenues are collected fr % of Fiscal Year Completed (Revenue):  SOLID WASTE  REVENUES:  Landfill User Fee Revenue Salvage Revenue Tipping Fees Total Other Revenues NON-OPERATING REVENUES: Interest Income Gain(Loss) on Sale of Assets TOTAL REVENUES TOTAL AVAILABLE REVENUE (After R&R Transfers)  EXPENDITURES: Personnel Costs Contractual Services Maint & Repairs Utilities Office Expenses Insurance Other Expenses                       | 7,673,000 209,500 1,220,000 1,082,355 50,000 360,000 10,594,855  Budget 12-13 3,980,884 733,071 2,209,389 120,800 244,462 112,500 67,225 7,468,330                     | PRIOR Y  Sep-12  155,098 28,717 736,476 625,513  7,116 3,025 1,555,945  Sep-12  1,120,431 120,350 372,594 19,220 72,465 30,502 3,233                              | **EAR %*** Collected **  2.0% 13.7% 60.4% 57.8% **  14.2% 0.8% 14.7% **  **Spent 28.1% 16.4% 16.9% 15.9% 29.6% 27.1% 4.8% 23.3% **  23.3% | 4.3% % Var 5.3%      | CUR Budget 13-14  7,414,400 232,200 1,596,000 739,200  30,000 351,255 10,363,055 8,852,126  Budget 13-14 4,134,296 456,991 1,790,295 194,000 169,964 120,000 523,881                                | RENT YI Sep-13  127,691 77,386 450,209 187,089  1,240 843,615 465,882  Sep-13  983,848 84,589 374,540 17,894 40,989 19,978 21,649 1,543,487                                                                                                                                                            | 25.3%  4.1%  0.0%  8.1%  5.3%  % Spent  23.8%  18.5%  20.9%  24.1%  16.6%  4.1%  20.9% | 5.29 % Var -1.29 -4.19 % Var    |
| SEWER FUND  REVENUES: Rate & Service Charges Impact Fees Connection Fees Other Revenues NON-OPERATING REVENUES: Interest Income Gain(Loss) on Sale of Assets TOTAL REVENUES TOTAL AVAILABLE REVENUE (After R&R Transfers)  EXPENDITURES: Personnel Costs Contractual Services Maint & Repairs Utilities Office Expenses Insurance Other Expenses TOTAL OPERATING EXPENSE | 5,907,687 TOTAL Expense v. R  23,809,930 922,500 780,000 715,850  100,000 209,455 26,537,735  Budget 12-13 6,166,926 1,376,872 2,406,918 1,465,400 872,787 150,000 110,922 12,549,825                                 | 1,341,590 evenues Variance PRIOR Y Sep-12  5,894,108 695,905 261,625 215,069  19,982 25,635 7,112,324  Sep-12  1,610,224 282,032 574,213 355,762 212,411 39,442 14,659 3,088,743                      | **Collected**  24.8% 75.4% 33.5% 30.0%  20.0% 12.2% 26.8%  **Spent**  26.1% 20.5% 23.9% 24.3% 24.3% 24.3% 24.3% 24.6%  **Spent**  **Spent**  26.1% 20.5% 23.9% 24.3% 24.6%  **Spent**  **Spent**  **Spent**  26.1% 20.5% 23.9% 24.3% 24.6%  **Spent**  **Spent**  **Spent**  **Spent**  26.1% 20.5% 23.9% 24.3% 24.6%  **Spent**  **Spent* | 8.0% % Var 1.8% | CUR Budget 13-14  25,124,672 2,250,000 840,000 652,089  100,000 62,150 29,028,911 16,168,784  Budget 13-14 6,782,540 1,220,948 2,721,635 1,720,395 856,341 160,000 461,568 13,923,427                      | RENT Y Sep-13  6,463,152 636,666 332,400 219,894  7,932 2,282 7,662,326 4,373,129  Sep-13  1,746,716 194,966 476,548 295,560 194,774 26,638 42,203 2,977,405 Revenues Variance- | EAR % Collected  25.7% 28.3% 39.6% 33.7%  7.9% 26.4% 27.0%  % Spent  25.8% 16.0% 17.5% 17.2% 22.7% 16.6% 9.1% 21.4%   | 2.9% % Var  1.4% 2.0% % Var  3.6% 5.7%   | Note-The bulk of Solid Waste Revenues are collected from friscal Year Completed (Revenue):  SOLID WASTE  REVENUES:  Landfill User Fee Revenue Salvage Revenue Tipping Fees Total Other Revenues NON-OPERATING REVENUES: Interest Income Gain(Loss) on Sale of Assets TOTAL REVENUES TOTAL AVAILABLE REVENUE (After R&R Transfers)  EXPENDITURES: Personnel Costs Contractual Services Maint & Repairs Utilities Office Expenses Insurance Other Expenses TOTAL OPERATING EXPENSE | 7,673,000 209,500 1,220,000 1,082,355 50,000 360,000 10,594,855  Budget 12-13 3,980,884 733,071 2,209,389 120,800 244,462 112,500 67,225 7,468,330                     | PRIOR Y  Sep-12  155,098 28,717 736,476 625,513  7,116 3,025 1,555,945  Sep-12  1,120,431 120,350 372,594 19,220 72,465 30,502 3,233 1,738,795                    | EAR % Collected  2.0% 13.7% 60.4% 57.8%  14.2% 0.8% 14.7%  % Spent  28.1% 16.4% 16.9% 15.9% 29.6% 27.1% 4.8% 23.3%>>                      | 4.3% % Var 5.3% 1.7% | CUR Budget 13-14  7,414,400 232,200 1,596,000 739,200  30,000 351,255 10,363,055 8,852,126  Budget 13-14  4,134,296 456,991 1,790,295 194,000 169,964 120,000 523,881 7,389,427                     | RENT YI Sep-13  127,691 77,386 450,209 187,089  1,240 843,615 465,882  Sep-13  983,848 84,589 374,540 17,894 40,989 19,978 21,649 1,543,487                                                                                                                                                            | 23.8% 23.8% 24.1% 23.8% 24.1% 20.9% 20.9% 20.9%                                        | 5.2% % Var -1.2% -4.1% % Var    |
| SEWER FUND  REVENUES: Rate & Service Charges Impact Fees Connection Fees Other Revenues NON-OPERATING REVENUES: Interest Income Gain(Loss) on Sale of Assets TOTAL REVENUES TOTAL REVENUES (After R&R Transfers)  EXPENDITURES: Personnel Costs Contractual Services Maint & Repairs Utilities Office Expenses Insurance Other Expenses                                  | 5,907,687  TOTAL Expense v. R  23,809,930 922,500 780,000 715,850  100,000 209,455 26,537,735  Budget 12-13 6,166,926 1,376,872 2,406,918 1,465,400 872,787 150,000 110,922 12,549,825 Operating Expense v. 1,380,684 | 1,341,590 evenues Variance PRIOR Y Sep-12  5,894,108 695,905 261,625 215,069  19,982 25,635 7,112,324  Sep-12  1,610,224 282,032 574,213 355,762 212,411 39,442 14,659 3,088,743 e. Revenues Variance | **Collected**  24.8% 75.4% 33.5% 30.0%  20.0% 12.2% 26.8%  **Spent**  26.1% 20.5% 23.9% 24.3% 24.3% 24.3% 24.3% 24.3% 26.3%                                                                                                                                                                                                                                                                                                                                                                                                                                                                                                                                                                                                                                                                                                                                                                                                                                                                                                                                                                                                                                                                                                                                                                                                                                                                                                                                                                                                                                                                                                                                                                                                                                                                                                                                                                                                                                                                                                                                                                                                    | 8.0% % Var 1.8% | CUR Budget 13-14  25,124,672 2,250,000 840,000 652,089  100,000 62,150 29,028,911 16,168,784  Budget 13-14 6,782,540 1,220,948 2,721,635 1,720,395 856,341 160,000 461,568 13,923,427 Operating Expense v. | RENT Y Sep-13  6,463,152 636,666 332,400 219,894  7,932 2,282 7,662,326 4,373,129  Sep-13 1,746,716 194,966 476,548 295,560 194,774 26,638 42,203 2,977,405                     | EAR % Collected  25.7% 28.3% 39.6% 33.7%  7.9% 26.4% 27.0%  % Spent  25.8% 16.0% 17.5% 17.2% 22.7% 16.6% 9.1% 21.4%>> | 2.9%  % Var  1.4% 2.0%  % Var  3.6% 5.7% | Note-The bulk of Solid Waste Revenues are collected fr % of Fiscal Year Completed (Revenue):  SOLID WASTE  REVENUES:  Landfill User Fee Revenue Salvage Revenue Tipping Fees Total Other Revenues NON-OPERATING REVENUES: Interest Income Gain(Loss) on Sale of Assets TOTAL REVENUES TOTAL AVAILABLE REVENUE (After R&R Transfers)  EXPENDITURES: Personnel Costs Contractual Services Maint & Repairs Utilities Office Expenses Insurance Other Expenses                       | 7,673,000 209,500 1,220,000 1,082,355 50,000 360,000 10,594,855  Budget 12-13 3,980,884 733,071 2,209,389 120,800 244,462 112,500 67,225 7,468,330 Operating Expense v | PRIOR Y  Sep-12  155,098 28,717 736,476 625,513  7,116 3,025 1,555,945  Sep-12  1,120,431 120,350 372,594 19,220 72,465 30,502 3,233 1,738,795  Revenues Variance | **EAR %*** Collected **  2.0% 13.7% 60.4% 57.8% **  14.2% 0.8% 14.7% **  **Spent 28.1% 16.4% 16.9% 15.9% 29.6% 27.1% 4.8% 23.3% **  23.3% | 4.3% % Var 5.3% 1.7% | CUR Budget 13-14  7,414,400 232,200 1,596,000 739,200  30,000 351,255 10,363,055 8,852,126  Budget 13-14 4,134,296 456,991 1,790,295 194,000 169,964 120,000 523,881 7,389,427 Operating Expense v. | RENT YI Sep-13  127,691 77,386 450,209 187,089  1,240 843,615 465,882  Sep-13  983,848 84,589 374,540 17,894 40,989 19,978 21,649 1,543,487 Revenues Variance                                                                                                                                          | 25.3%  4.1%  0.0%  8.1%  5.3%  % Spent  23.8%  18.5%  20.9%  24.1%  16.6%  4.1%  20.9% | 5.2% % Var -1.2% -4.1%          |