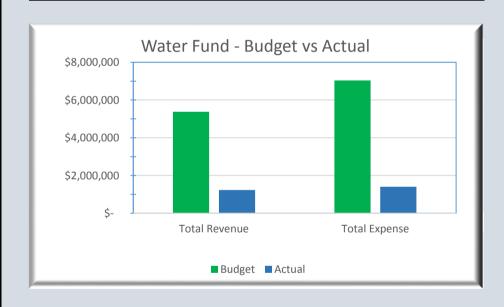

| <b>BCWS Op Cash Flows Statemen</b>                                                                                                                                                                                                                                                                                                                                       | nt-Sep 2013                                                                                                                                                                                                           |                                                                                                                                                                                                       |                                                                                                                                                                                                                                                                                                                                                                                                                                                                                                                                                                                                                                                                                                                                                                                                                                                                                                                                                                                                                                                                                                                                                                                                                                                                                                                                                                                                                                                                                                                                                                                                                                                                                                                                                                                                                                                                                                                                                                                                                                                                                                                                |                 |                                                                                                                                                                                                            |                                                                                                                                                                                 |                                                                                                                       |                                          |                                                                                                                                                                                                                                                                                                                                                                                                                                                                                  |                                                                                                                                                                        |                                                                                                                                                                   |                                                                                                                                           |                      |                                                                                                                                                                                                     |                                                                                                                                                                                                                                                                                                        |                                                                                        |                                 |
|--------------------------------------------------------------------------------------------------------------------------------------------------------------------------------------------------------------------------------------------------------------------------------------------------------------------------------------------------------------------------|-----------------------------------------------------------------------------------------------------------------------------------------------------------------------------------------------------------------------|-------------------------------------------------------------------------------------------------------------------------------------------------------------------------------------------------------|--------------------------------------------------------------------------------------------------------------------------------------------------------------------------------------------------------------------------------------------------------------------------------------------------------------------------------------------------------------------------------------------------------------------------------------------------------------------------------------------------------------------------------------------------------------------------------------------------------------------------------------------------------------------------------------------------------------------------------------------------------------------------------------------------------------------------------------------------------------------------------------------------------------------------------------------------------------------------------------------------------------------------------------------------------------------------------------------------------------------------------------------------------------------------------------------------------------------------------------------------------------------------------------------------------------------------------------------------------------------------------------------------------------------------------------------------------------------------------------------------------------------------------------------------------------------------------------------------------------------------------------------------------------------------------------------------------------------------------------------------------------------------------------------------------------------------------------------------------------------------------------------------------------------------------------------------------------------------------------------------------------------------------------------------------------------------------------------------------------------------------|-----------------|------------------------------------------------------------------------------------------------------------------------------------------------------------------------------------------------------------|---------------------------------------------------------------------------------------------------------------------------------------------------------------------------------|-----------------------------------------------------------------------------------------------------------------------|------------------------------------------|----------------------------------------------------------------------------------------------------------------------------------------------------------------------------------------------------------------------------------------------------------------------------------------------------------------------------------------------------------------------------------------------------------------------------------------------------------------------------------|------------------------------------------------------------------------------------------------------------------------------------------------------------------------|-------------------------------------------------------------------------------------------------------------------------------------------------------------------|-------------------------------------------------------------------------------------------------------------------------------------------|----------------------|-----------------------------------------------------------------------------------------------------------------------------------------------------------------------------------------------------|--------------------------------------------------------------------------------------------------------------------------------------------------------------------------------------------------------------------------------------------------------------------------------------------------------|----------------------------------------------------------------------------------------|---------------------------------|
| % of Fiscal Year Completed:                                                                                                                                                                                                                                                                                                                                              | 25.0%                                                                                                                                                                                                                 | PRIOR Y                                                                                                                                                                                               | EAR                                                                                                                                                                                                                                                                                                                                                                                                                                                                                                                                                                                                                                                                                                                                                                                                                                                                                                                                                                                                                                                                                                                                                                                                                                                                                                                                                                                                                                                                                                                                                                                                                                                                                                                                                                                                                                                                                                                                                                                                                                                                                                                            |                 | CUR                                                                                                                                                                                                        | RENT Y                                                                                                                                                                          | EAR                                                                                                                   |                                          |                                                                                                                                                                                                                                                                                                                                                                                                                                                                                  |                                                                                                                                                                        | PRIOR Y                                                                                                                                                           | EAR                                                                                                                                       |                      | CUR                                                                                                                                                                                                 | RENT YI                                                                                                                                                                                                                                                                                                | EAR                                                                                    |                                 |
| WATER FUND                                                                                                                                                                                                                                                                                                                                                               | <b>Budget 12-13</b>                                                                                                                                                                                                   | Sep-12                                                                                                                                                                                                | %<br>Collected                                                                                                                                                                                                                                                                                                                                                                                                                                                                                                                                                                                                                                                                                                                                                                                                                                                                                                                                                                                                                                                                                                                                                                                                                                                                                                                                                                                                                                                                                                                                                                                                                                                                                                                                                                                                                                                                                                                                                                                                                                                                                                                 | % Var           | <b>Budget 13-14</b>                                                                                                                                                                                        | Sep-13                                                                                                                                                                          | %<br>Collected                                                                                                        | % Var                                    | WATER & SEWER FUND                                                                                                                                                                                                                                                                                                                                                                                                                                                               | <b>Budget 12-13</b>                                                                                                                                                    | Sep-12                                                                                                                                                            | %<br>Collected                                                                                                                            | % Var                | <b>Budget 13-14</b>                                                                                                                                                                                 | Sep-13                                                                                                                                                                                                                                                                                                 | %<br>Collected                                                                         | % Var                           |
| REVENUES:                                                                                                                                                                                                                                                                                                                                                                |                                                                                                                                                                                                                       |                                                                                                                                                                                                       | 20.10/                                                                                                                                                                                                                                                                                                                                                                                                                                                                                                                                                                                                                                                                                                                                                                                                                                                                                                                                                                                                                                                                                                                                                                                                                                                                                                                                                                                                                                                                                                                                                                                                                                                                                                                                                                                                                                                                                                                                                                                                                                                                                                                         |                 |                                                                                                                                                                                                            |                                                                                                                                                                                 | 22.40/                                                                                                                |                                          | REVENUES:                                                                                                                                                                                                                                                                                                                                                                                                                                                                        |                                                                                                                                                                        |                                                                                                                                                                   | 27.00/                                                                                                                                    |                      |                                                                                                                                                                                                     |                                                                                                                                                                                                                                                                                                        | 0= 10/                                                                                 |                                 |
| Rate & Service Charges                                                                                                                                                                                                                                                                                                                                                   | 8,221,710                                                                                                                                                                                                             | 2,393,601                                                                                                                                                                                             | 29.1%                                                                                                                                                                                                                                                                                                                                                                                                                                                                                                                                                                                                                                                                                                                                                                                                                                                                                                                                                                                                                                                                                                                                                                                                                                                                                                                                                                                                                                                                                                                                                                                                                                                                                                                                                                                                                                                                                                                                                                                                                                                                                                                          |                 | 9,206,590                                                                                                                                                                                                  | 2,150,980                                                                                                                                                                       | 23.4%                                                                                                                 |                                          | Rate & Service Charges                                                                                                                                                                                                                                                                                                                                                                                                                                                           | 32,031,640                                                                                                                                                             | 8,287,709                                                                                                                                                         | 25.9%                                                                                                                                     |                      | 34,331,262                                                                                                                                                                                          | 8,614,132                                                                                                                                                                                                                                                                                              | 25.1%                                                                                  |                                 |
| Impact Fees Connection Fees                                                                                                                                                                                                                                                                                                                                              | 567,000<br>525,000                                                                                                                                                                                                    | 332,987<br>154,400                                                                                                                                                                                    | 58.7%<br>29.4%                                                                                                                                                                                                                                                                                                                                                                                                                                                                                                                                                                                                                                                                                                                                                                                                                                                                                                                                                                                                                                                                                                                                                                                                                                                                                                                                                                                                                                                                                                                                                                                                                                                                                                                                                                                                                                                                                                                                                                                                                                                                                                                 |                 | 1,012,500 630,000                                                                                                                                                                                          | 256,500<br>205,235                                                                                                                                                              | 25.3%<br>32.6%                                                                                                        |                                          | Impact Fees Connection Fees                                                                                                                                                                                                                                                                                                                                                                                                                                                      | 1,489,500<br>1,305,000                                                                                                                                                 | 1,028,892<br>416,025                                                                                                                                              | 69.1%<br>31.9%                                                                                                                            |                      | 3,262,500<br>1,470,000                                                                                                                                                                              | 893,166<br>537,635                                                                                                                                                                                                                                                                                     | 27.4%<br>36.6%                                                                         |                                 |
| Other Revenues                                                                                                                                                                                                                                                                                                                                                           | 147,575                                                                                                                                                                                                               | 30,829                                                                                                                                                                                                | 20.9%                                                                                                                                                                                                                                                                                                                                                                                                                                                                                                                                                                                                                                                                                                                                                                                                                                                                                                                                                                                                                                                                                                                                                                                                                                                                                                                                                                                                                                                                                                                                                                                                                                                                                                                                                                                                                                                                                                                                                                                                                                                                                                                          |                 | 118,800                                                                                                                                                                                                    | 32,179                                                                                                                                                                          | 27.1%                                                                                                                 |                                          | Other Revenues                                                                                                                                                                                                                                                                                                                                                                                                                                                                   | 863,425                                                                                                                                                                | 245,898                                                                                                                                                           | 28.5%                                                                                                                                     |                      | 770,889                                                                                                                                                                                             | 252,074                                                                                                                                                                                                                                                                                                | 32.7%                                                                                  |                                 |
| NON-OPERATING REVENUES:                                                                                                                                                                                                                                                                                                                                                  | 147,575                                                                                                                                                                                                               | 30,027                                                                                                                                                                                                | 20.5 / 0                                                                                                                                                                                                                                                                                                                                                                                                                                                                                                                                                                                                                                                                                                                                                                                                                                                                                                                                                                                                                                                                                                                                                                                                                                                                                                                                                                                                                                                                                                                                                                                                                                                                                                                                                                                                                                                                                                                                                                                                                                                                                                                       |                 | 110,000                                                                                                                                                                                                    | 32,177                                                                                                                                                                          | 27.17.0                                                                                                               |                                          | NON-OPERATING REVENUES:                                                                                                                                                                                                                                                                                                                                                                                                                                                          | 003,423                                                                                                                                                                | 243,070                                                                                                                                                           | 20.270                                                                                                                                    |                      | 770,007                                                                                                                                                                                             | 232,074                                                                                                                                                                                                                                                                                                | 32.770                                                                                 |                                 |
| Gain(Loss) on Sale of Assets                                                                                                                                                                                                                                                                                                                                             | 12,870                                                                                                                                                                                                                | 201                                                                                                                                                                                                   | 1.6%                                                                                                                                                                                                                                                                                                                                                                                                                                                                                                                                                                                                                                                                                                                                                                                                                                                                                                                                                                                                                                                                                                                                                                                                                                                                                                                                                                                                                                                                                                                                                                                                                                                                                                                                                                                                                                                                                                                                                                                                                                                                                                                           |                 | 35,225                                                                                                                                                                                                     | -                                                                                                                                                                               | 0.0%                                                                                                                  |                                          | Interest Income                                                                                                                                                                                                                                                                                                                                                                                                                                                                  | 100,000                                                                                                                                                                | 19,982                                                                                                                                                            | 20.0%                                                                                                                                     |                      | 100,000                                                                                                                                                                                             | 7,932                                                                                                                                                                                                                                                                                                  | 7.9%                                                                                   |                                 |
| TOTAL REVENUES                                                                                                                                                                                                                                                                                                                                                           | 9,474,155                                                                                                                                                                                                             | 2,912,018                                                                                                                                                                                             | 30.7%                                                                                                                                                                                                                                                                                                                                                                                                                                                                                                                                                                                                                                                                                                                                                                                                                                                                                                                                                                                                                                                                                                                                                                                                                                                                                                                                                                                                                                                                                                                                                                                                                                                                                                                                                                                                                                                                                                                                                                                                                                                                                                                          | 5.7%            | 11,003,115                                                                                                                                                                                                 | 2,644,894                                                                                                                                                                       | 24.0%                                                                                                                 | -1.0%                                    | Gain(Loss) on Sale of Assets                                                                                                                                                                                                                                                                                                                                                                                                                                                     | 222,325                                                                                                                                                                | 25,836                                                                                                                                                            | 11.6%                                                                                                                                     |                      | 97,375                                                                                                                                                                                              | 2,282                                                                                                                                                                                                                                                                                                  | 2.3%                                                                                   |                                 |
| TOTAL AVAILABLE REVENUE (After R&R Transfers)                                                                                                                                                                                                                                                                                                                            |                                                                                                                                                                                                                       |                                                                                                                                                                                                       |                                                                                                                                                                                                                                                                                                                                                                                                                                                                                                                                                                                                                                                                                                                                                                                                                                                                                                                                                                                                                                                                                                                                                                                                                                                                                                                                                                                                                                                                                                                                                                                                                                                                                                                                                                                                                                                                                                                                                                                                                                                                                                                                |                 | 5,374,171                                                                                                                                                                                                  | 1,234,282                                                                                                                                                                       | 23.0%                                                                                                                 | -2.0%                                    | TOTAL REVENUES<br>TOTAL AVAILABLE REVENUE                                                                                                                                                                                                                                                                                                                                                                                                                                        | 36,011,890                                                                                                                                                             | 10,024,342                                                                                                                                                        | 27.8%                                                                                                                                     | 2.8%                 | 40,032,026<br>21,542,955                                                                                                                                                                            | 10,307,221<br>5,607,412                                                                                                                                                                                                                                                                                | 25.7%<br>26.0%                                                                         | 0.7%<br>1.0%                    |
| EXPENDITURES:                                                                                                                                                                                                                                                                                                                                                            | Budget 12-13                                                                                                                                                                                                          | Sep-12                                                                                                                                                                                                | % Spent                                                                                                                                                                                                                                                                                                                                                                                                                                                                                                                                                                                                                                                                                                                                                                                                                                                                                                                                                                                                                                                                                                                                                                                                                                                                                                                                                                                                                                                                                                                                                                                                                                                                                                                                                                                                                                                                                                                                                                                                                                                                                                                        | % Var           | <b>Budget 13-14</b>                                                                                                                                                                                        | Sep-13                                                                                                                                                                          | % Spent                                                                                                               | % Var                                    | (After R&R Transfers) <b>EXPENDITURES:</b>                                                                                                                                                                                                                                                                                                                                                                                                                                       | <b>Budget 12-13</b>                                                                                                                                                    | Sep-12                                                                                                                                                            | % Spent                                                                                                                                   | % Var                | <b>Budget 13-14</b>                                                                                                                                                                                 | Sep-13                                                                                                                                                                                                                                                                                                 | % Spent                                                                                | % Var                           |
| Personnel Costs                                                                                                                                                                                                                                                                                                                                                          | 2,560,336                                                                                                                                                                                                             | 583,945                                                                                                                                                                                               | 22.8%                                                                                                                                                                                                                                                                                                                                                                                                                                                                                                                                                                                                                                                                                                                                                                                                                                                                                                                                                                                                                                                                                                                                                                                                                                                                                                                                                                                                                                                                                                                                                                                                                                                                                                                                                                                                                                                                                                                                                                                                                                                                                                                          | 70 141          | 2,663,255                                                                                                                                                                                                  | 652,577                                                                                                                                                                         | 24.5%                                                                                                                 | 70 141                                   | Personnel Costs                                                                                                                                                                                                                                                                                                                                                                                                                                                                  | 8,727,262                                                                                                                                                              | 2,194,169                                                                                                                                                         | 25.1%                                                                                                                                     | /0 Vul               | 9,445,795                                                                                                                                                                                           | 2,399,293                                                                                                                                                                                                                                                                                              | 25.4%                                                                                  |                                 |
| Contractual Services                                                                                                                                                                                                                                                                                                                                                     | 483,101                                                                                                                                                                                                               | 81,748                                                                                                                                                                                                | 16.9%                                                                                                                                                                                                                                                                                                                                                                                                                                                                                                                                                                                                                                                                                                                                                                                                                                                                                                                                                                                                                                                                                                                                                                                                                                                                                                                                                                                                                                                                                                                                                                                                                                                                                                                                                                                                                                                                                                                                                                                                                                                                                                                          |                 | 407,181                                                                                                                                                                                                    | 44,278                                                                                                                                                                          | 10.9%                                                                                                                 |                                          | Contractual Services                                                                                                                                                                                                                                                                                                                                                                                                                                                             | 1,859,973                                                                                                                                                              | 363,780                                                                                                                                                           | 19.6%                                                                                                                                     |                      | 1,628,129                                                                                                                                                                                           | 2,399,293                                                                                                                                                                                                                                                                                              | 14.7%                                                                                  |                                 |
| Maint & Repairs                                                                                                                                                                                                                                                                                                                                                          | *                                                                                                                                                                                                                     | 64,493                                                                                                                                                                                                | 14.7%                                                                                                                                                                                                                                                                                                                                                                                                                                                                                                                                                                                                                                                                                                                                                                                                                                                                                                                                                                                                                                                                                                                                                                                                                                                                                                                                                                                                                                                                                                                                                                                                                                                                                                                                                                                                                                                                                                                                                                                                                                                                                                                          |                 | 444,484                                                                                                                                                                                                    | 74,011                                                                                                                                                                          | 16.7%                                                                                                                 |                                          | Maint & Repairs                                                                                                                                                                                                                                                                                                                                                                                                                                                                  | 2,846,575                                                                                                                                                              | 638,706                                                                                                                                                           | 22.4%                                                                                                                                     |                      | 3,166,119                                                                                                                                                                                           | 550,559                                                                                                                                                                                                                                                                                                | 17.4%                                                                                  |                                 |
| Utilities                                                                                                                                                                                                                                                                                                                                                                | 1,249,952                                                                                                                                                                                                             | 232,075                                                                                                                                                                                               | 18.6%                                                                                                                                                                                                                                                                                                                                                                                                                                                                                                                                                                                                                                                                                                                                                                                                                                                                                                                                                                                                                                                                                                                                                                                                                                                                                                                                                                                                                                                                                                                                                                                                                                                                                                                                                                                                                                                                                                                                                                                                                                                                                                                          |                 | 1,396,445                                                                                                                                                                                                  | 358,387                                                                                                                                                                         | 25.7%                                                                                                                 |                                          | Utilities                                                                                                                                                                                                                                                                                                                                                                                                                                                                        | 2,715,352                                                                                                                                                              | 587,837                                                                                                                                                           | 21.6%                                                                                                                                     |                      | 3,116,840                                                                                                                                                                                           | 653,947                                                                                                                                                                                                                                                                                                | 21.0%                                                                                  |                                 |
| Office Expenses                                                                                                                                                                                                                                                                                                                                                          | 706,649                                                                                                                                                                                                               | 247,794                                                                                                                                                                                               | 35.1%                                                                                                                                                                                                                                                                                                                                                                                                                                                                                                                                                                                                                                                                                                                                                                                                                                                                                                                                                                                                                                                                                                                                                                                                                                                                                                                                                                                                                                                                                                                                                                                                                                                                                                                                                                                                                                                                                                                                                                                                                                                                                                                          |                 | 672,208                                                                                                                                                                                                    | 234,467                                                                                                                                                                         | 34.9%                                                                                                                 |                                          | Office Expenses                                                                                                                                                                                                                                                                                                                                                                                                                                                                  | 1,579,436                                                                                                                                                              | 460,205                                                                                                                                                           | 29.1%                                                                                                                                     |                      | 1,528,549                                                                                                                                                                                           | 429,241                                                                                                                                                                                                                                                                                                | 28.1%                                                                                  |                                 |
| Insurance                                                                                                                                                                                                                                                                                                                                                                | 112,500                                                                                                                                                                                                               | 30,502                                                                                                                                                                                                | 27.1%                                                                                                                                                                                                                                                                                                                                                                                                                                                                                                                                                                                                                                                                                                                                                                                                                                                                                                                                                                                                                                                                                                                                                                                                                                                                                                                                                                                                                                                                                                                                                                                                                                                                                                                                                                                                                                                                                                                                                                                                                                                                                                                          |                 | 120,000                                                                                                                                                                                                    | 19,978                                                                                                                                                                          | 16.6%                                                                                                                 |                                          | Insurance                                                                                                                                                                                                                                                                                                                                                                                                                                                                        | 262,500                                                                                                                                                                | 69,944                                                                                                                                                            | 26.6%                                                                                                                                     |                      | 280,000                                                                                                                                                                                             | 46,616                                                                                                                                                                                                                                                                                                 | 16.6%                                                                                  |                                 |
| Other Expenses                                                                                                                                                                                                                                                                                                                                                           | 70,758                                                                                                                                                                                                                | 2,779                                                                                                                                                                                                 | 3.9%                                                                                                                                                                                                                                                                                                                                                                                                                                                                                                                                                                                                                                                                                                                                                                                                                                                                                                                                                                                                                                                                                                                                                                                                                                                                                                                                                                                                                                                                                                                                                                                                                                                                                                                                                                                                                                                                                                                                                                                                                                                                                                                           |                 | 285,835                                                                                                                                                                                                    | 18,351                                                                                                                                                                          | 6.4%                                                                                                                  |                                          | Other Expenses                                                                                                                                                                                                                                                                                                                                                                                                                                                                   | 181,680                                                                                                                                                                | 17,438                                                                                                                                                            | 9.6%                                                                                                                                      |                      | 747,403                                                                                                                                                                                             | 60,554                                                                                                                                                                                                                                                                                                 | 8.1%                                                                                   |                                 |
| TOTAL OPERATING EXPENSE                                                                                                                                                                                                                                                                                                                                                  | 5,622,953                                                                                                                                                                                                             | 1,243,336                                                                                                                                                                                             | 22.1%                                                                                                                                                                                                                                                                                                                                                                                                                                                                                                                                                                                                                                                                                                                                                                                                                                                                                                                                                                                                                                                                                                                                                                                                                                                                                                                                                                                                                                                                                                                                                                                                                                                                                                                                                                                                                                                                                                                                                                                                                                                                                                                          | 2.9%            | 5,989,408                                                                                                                                                                                                  | 1,402,050                                                                                                                                                                       | 23.4%                                                                                                                 | 1.6%                                     | TOTAL OPERATING EXPENSE                                                                                                                                                                                                                                                                                                                                                                                                                                                          | 18,172,778                                                                                                                                                             | 4,332,079                                                                                                                                                         | 23.8%                                                                                                                                     | 1.2%                 | 19,912,835                                                                                                                                                                                          | 4,379,455                                                                                                                                                                                                                                                                                              | 22.0%                                                                                  | 3.0%                            |
|                                                                                                                                                                                                                                                                                                                                                                          | Operating Expense v                                                                                                                                                                                                   | 1                                                                                                                                                                                                     |                                                                                                                                                                                                                                                                                                                                                                                                                                                                                                                                                                                                                                                                                                                                                                                                                                                                                                                                                                                                                                                                                                                                                                                                                                                                                                                                                                                                                                                                                                                                                                                                                                                                                                                                                                                                                                                                                                                                                                                                                                                                                                                                | 8.6%            | Operating Expense v.                                                                                                                                                                                       |                                                                                                                                                                                 |                                                                                                                       | -0.4%                                    |                                                                                                                                                                                                                                                                                                                                                                                                                                                                                  |                                                                                                                                                                        | Revenues Variance-                                                                                                                                                |                                                                                                                                           | 4.0%                 | Operating Expense v.                                                                                                                                                                                |                                                                                                                                                                                                                                                                                                        |                                                                                        | 3.89                            |
| C : IF :                                                                                                                                                                                                                                                                                                                                                                 |                                                                                                                                                                                                                       | 98,254                                                                                                                                                                                                | 34.5%                                                                                                                                                                                                                                                                                                                                                                                                                                                                                                                                                                                                                                                                                                                                                                                                                                                                                                                                                                                                                                                                                                                                                                                                                                                                                                                                                                                                                                                                                                                                                                                                                                                                                                                                                                                                                                                                                                                                                                                                                                                                                                                          |                 | 1,045,520                                                                                                                                                                                                  | 6,355                                                                                                                                                                           | 0.6%                                                                                                                  | <b>5</b> 00/                             | Capital Equipment TOTAL OP & NON-OP EXPENSE                                                                                                                                                                                                                                                                                                                                                                                                                                      | 1,665,418<br>19,838,196                                                                                                                                                | 342,288<br><b>4,674,367</b>                                                                                                                                       | 20.6%                                                                                                                                     | 1.4%                 | 1,630,120                                                                                                                                                                                           | 104,127                                                                                                                                                                                                                                                                                                | 6.4%                                                                                   | 4.2%                            |
| Capital Equipment                                                                                                                                                                                                                                                                                                                                                        | 284,734                                                                                                                                                                                                               | · · · · · · · · · · · · · · · · · · ·                                                                                                                                                                 | 22.70/                                                                                                                                                                                                                                                                                                                                                                                                                                                                                                                                                                                                                                                                                                                                                                                                                                                                                                                                                                                                                                                                                                                                                                                                                                                                                                                                                                                                                                                                                                                                                                                                                                                                                                                                                                                                                                                                                                                                                                                                                                                                                                                         | 2 20/           | 7 024 029                                                                                                                                                                                                  | 1 400 404                                                                                                                                                                       | 711 110/                                                                                                              |                                          |                                                                                                                                                                                                                                                                                                                                                                                                                                                                                  |                                                                                                                                                                        |                                                                                                                                                                   |                                                                                                                                           |                      |                                                                                                                                                                                                     | 1 102 502                                                                                                                                                                                                                                                                                              | 20 00/                                                                                 |                                 |
| Capital Equipment TOTAL OP & NON-OP EXPENSE                                                                                                                                                                                                                                                                                                                              | 284,734 5,907,687 TOTAL Expense v. R                                                                                                                                                                                  | 1,341,590                                                                                                                                                                                             | 22.7%                                                                                                                                                                                                                                                                                                                                                                                                                                                                                                                                                                                                                                                                                                                                                                                                                                                                                                                                                                                                                                                                                                                                                                                                                                                                                                                                                                                                                                                                                                                                                                                                                                                                                                                                                                                                                                                                                                                                                                                                                                                                                                                          | 2.3%<br>8.0%    | <b>7,034,928</b> TOTAL Expense v. Re                                                                                                                                                                       | <b>1,408,404</b> venues Variance                                                                                                                                                |                                                                                                                       | <b>5.0%</b><br>2.9%                      |                                                                                                                                                                                                                                                                                                                                                                                                                                                                                  | TOTAL Expense v. R                                                                                                                                                     | evenues Variance                                                                                                                                                  | 1                                                                                                                                         | 4.3%                 | 21,542,955  <br>TOTAL Expense v. Re                                                                                                                                                                 | 4,483,582 venues Variance                                                                                                                                                                                                                                                                              | 20.8%                                                                                  |                                 |
| · · · · · · · ·                                                                                                                                                                                                                                                                                                                                                          | 5,907,687                                                                                                                                                                                                             | 1,341,590                                                                                                                                                                                             | >>>                                                                                                                                                                                                                                                                                                                                                                                                                                                                                                                                                                                                                                                                                                                                                                                                                                                                                                                                                                                                                                                                                                                                                                                                                                                                                                                                                                                                                                                                                                                                                                                                                                                                                                                                                                                                                                                                                                                                                                                                                                                                                                                            |                 | TOTAL Expense v. Re                                                                                                                                                                                        |                                                                                                                                                                                 | >>>                                                                                                                   |                                          |                                                                                                                                                                                                                                                                                                                                                                                                                                                                                  | TOTAL Expense v. R<br>rom Dec-Feb                                                                                                                                      |                                                                                                                                                                   | >>>                                                                                                                                       |                      | TOTAL Expense v. Re                                                                                                                                                                                 |                                                                                                                                                                                                                                                                                                        | >>>                                                                                    |                                 |
| · · · · · · · ·                                                                                                                                                                                                                                                                                                                                                          | 5,907,687                                                                                                                                                                                                             | 1,341,590 evenues Variance                                                                                                                                                                            | >>>                                                                                                                                                                                                                                                                                                                                                                                                                                                                                                                                                                                                                                                                                                                                                                                                                                                                                                                                                                                                                                                                                                                                                                                                                                                                                                                                                                                                                                                                                                                                                                                                                                                                                                                                                                                                                                                                                                                                                                                                                                                                                                                            |                 | TOTAL Expense v. Re                                                                                                                                                                                        | venues Variance                                                                                                                                                                 | >>>                                                                                                                   |                                          | Note-The bulk of Solid Waste Revenues are collected fr                                                                                                                                                                                                                                                                                                                                                                                                                           | TOTAL Expense v. R<br>rom Dec-Feb                                                                                                                                      | evenues Variance                                                                                                                                                  | >>>                                                                                                                                       |                      | TOTAL Expense v. Re                                                                                                                                                                                 | venues Variance                                                                                                                                                                                                                                                                                        | >>>                                                                                    | 5.29                            |
| SEWER FUND REVENUES:                                                                                                                                                                                                                                                                                                                                                     | 5,907,687  TOTAL Expense v. R  Budget 12-13                                                                                                                                                                           | 1,341,590 evenues Variance PRIOR Y Sep-12                                                                                                                                                             | EAR % Collected                                                                                                                                                                                                                                                                                                                                                                                                                                                                                                                                                                                                                                                                                                                                                                                                                                                                                                                                                                                                                                                                                                                                                                                                                                                                                                                                                                                                                                                                                                                                                                                                                                                                                                                                                                                                                                                                                                                                                                                                                                                                                                                | 8.0%            | CUR Budget 13-14                                                                                                                                                                                           | RRENT Y Sep-13                                                                                                                                                                  | EAR % Collected                                                                                                       | 2.9%                                     | Note-The bulk of Solid Waste Revenues are collected fr % of Fiscal Year Completed (Revenue):  SOLID WASTE  REVENUES:                                                                                                                                                                                                                                                                                                                                                             | rom Dec-Feb 9.4% Budget 12-13                                                                                                                                          | PRIOR Y Sep-12                                                                                                                                                    | EAR % Collected                                                                                                                           | 4.3%                 | CUR Budget 13-14                                                                                                                                                                                    | RENT YI Sep-13                                                                                                                                                                                                                                                                                         | EAR % Collected                                                                        | 5.29                            |
| SEWER FUND  REVENUES:  Rate & Service Charges                                                                                                                                                                                                                                                                                                                            | 5,907,687  TOTAL Expense v. R  Budget 12-13  23,809,930                                                                                                                                                               | 1,341,590 evenues Variance PRIOR Y Sep-12 5,894,108                                                                                                                                                   | TEAR % Collected 24.8%                                                                                                                                                                                                                                                                                                                                                                                                                                                                                                                                                                                                                                                                                                                                                                                                                                                                                                                                                                                                                                                                                                                                                                                                                                                                                                                                                                                                                                                                                                                                                                                                                                                                                                                                                                                                                                                                                                                                                                                                                                                                                                         | 8.0%            | CUR Budget 13-14  25,124,672                                                                                                                                                                               | <b>ERENT Y Sep-13</b> 6,463,152                                                                                                                                                 | EAR % Collected 25.7%                                                                                                 | 2.9%                                     | Note-The bulk of Solid Waste Revenues are collected from the of Fiscal Year Completed (Revenue):  SOLID WASTE  REVENUES: Landfill User Fee Revenue                                                                                                                                                                                                                                                                                                                               | TOTAL Expense v. R  rom Dec-Feb  9.4%  Budget 12-13  7,673,000                                                                                                         | PRIOR Y Sep-12                                                                                                                                                    | EAR % Collected 2.0%                                                                                                                      | 4.3%                 | CUR Budget 13-14 7,414,400                                                                                                                                                                          | RENT YI Sep-13                                                                                                                                                                                                                                                                                         | EAR % Collected                                                                        |                                 |
| SEWER FUND  REVENUES: Rate & Service Charges Impact Fees                                                                                                                                                                                                                                                                                                                 | 5,907,687  TOTAL Expense v. R  Budget 12-13  23,809,930 922,500                                                                                                                                                       | 1,341,590 evenues Variance PRIOR Y Sep-12  5,894,108 695,905                                                                                                                                          | EAR % Collected 24.8% 75.4%                                                                                                                                                                                                                                                                                                                                                                                                                                                                                                                                                                                                                                                                                                                                                                                                                                                                                                                                                                                                                                                                                                                                                                                                                                                                                                                                                                                                                                                                                                                                                                                                                                                                                                                                                                                                                                                                                                                                                                                                                                                                                                    | 8.0%            | CUR Budget 13-14  25,124,672 2,250,000                                                                                                                                                                     | Sep-13  6,463,152 636,666                                                                                                                                                       | EAR % Collected 25.7% 28.3%                                                                                           | 2.9%                                     | Note-The bulk of Solid Waste Revenues are collected from the of Fiscal Year Completed (Revenue):  SOLID WASTE  REVENUES: Landfill User Fee Revenue Salvage Revenue                                                                                                                                                                                                                                                                                                               | TOTAL Expense v. R  rom Dec-Feb  9.4%  Budget 12-13  7,673,000  209,500                                                                                                | PRIOR Y  Sep-12  155,098  28,717                                                                                                                                  | EAR % Collected 2.0% 13.7%                                                                                                                | 4.3%                 | CUR Budget 13-14  7,414,400 232,200                                                                                                                                                                 | RENT YI Sep-13  127,691 77,386                                                                                                                                                                                                                                                                         | EAR % Collected 1.7% 33.3%                                                             | 5.29                            |
| SEWER FUND  REVENUES: Rate & Service Charges Impact Fees Connection Fees                                                                                                                                                                                                                                                                                                 | 5,907,687  TOTAL Expense v. R  Budget 12-13  23,809,930  922,500  780,000                                                                                                                                             | 1,341,590 evenues Variance PRIOR Y Sep-12  5,894,108 695,905 261,625                                                                                                                                  | TEAR % Collected 24.8% 75.4% 33.5%                                                                                                                                                                                                                                                                                                                                                                                                                                                                                                                                                                                                                                                                                                                                                                                                                                                                                                                                                                                                                                                                                                                                                                                                                                                                                                                                                                                                                                                                                                                                                                                                                                                                                                                                                                                                                                                                                                                                                                                                                                                                                             | 8.0%            | CUR Budget 13-14  25,124,672 2,250,000 840,000                                                                                                                                                             | Sep-13  6,463,152 636,666 332,400                                                                                                                                               | EAR % Collected 25.7% 28.3% 39.6%                                                                                     | 2.9%                                     | Note-The bulk of Solid Waste Revenues are collected from the work of Fiscal Year Completed (Revenue):  SOLID WASTE  REVENUES: Landfill User Fee Revenue Salvage Revenue Tipping Fees                                                                                                                                                                                                                                                                                             | 7,673,000<br>209,500<br>1,220,000                                                                                                                                      | PRIOR Y Sep-12  155,098 28,717 736,476                                                                                                                            | EAR % Collected  2.0% 13.7% 60.4%                                                                                                         | 4.3%                 | CUR Budget 13-14  7,414,400 232,200 1,596,000                                                                                                                                                       | Sep-13  127,691 77,386 450,209                                                                                                                                                                                                                                                                         | EAR % Collected  1.7% 33.3% 28.2%                                                      | 5.29                            |
| SEWER FUND  REVENUES: Rate & Service Charges Impact Fees Connection Fees Other Revenues                                                                                                                                                                                                                                                                                  | 5,907,687  TOTAL Expense v. R  Budget 12-13  23,809,930 922,500                                                                                                                                                       | 1,341,590 evenues Variance PRIOR Y Sep-12  5,894,108 695,905                                                                                                                                          | EAR % Collected 24.8% 75.4%                                                                                                                                                                                                                                                                                                                                                                                                                                                                                                                                                                                                                                                                                                                                                                                                                                                                                                                                                                                                                                                                                                                                                                                                                                                                                                                                                                                                                                                                                                                                                                                                                                                                                                                                                                                                                                                                                                                                                                                                                                                                                                    | 8.0%            | CUR Budget 13-14  25,124,672 2,250,000                                                                                                                                                                     | Sep-13  6,463,152 636,666                                                                                                                                                       | EAR % Collected 25.7% 28.3%                                                                                           | 2.9%                                     | Note-The bulk of Solid Waste Revenues are collected from the work of Fiscal Year Completed (Revenue):  SOLID WASTE  REVENUES:  Landfill User Fee Revenue  Salvage Revenue  Tipping Fees  Total Other Revenues                                                                                                                                                                                                                                                                    | TOTAL Expense v. R  rom Dec-Feb  9.4%  Budget 12-13  7,673,000  209,500                                                                                                | PRIOR Y  Sep-12  155,098  28,717                                                                                                                                  | EAR % Collected 2.0% 13.7%                                                                                                                | 4.3%                 | CUR Budget 13-14  7,414,400 232,200                                                                                                                                                                 | RENT YI Sep-13  127,691 77,386                                                                                                                                                                                                                                                                         | EAR % Collected 1.7% 33.3%                                                             | 5.29                            |
| SEWER FUND  REVENUES: Rate & Service Charges Impact Fees Connection Fees Other Revenues NON-OPERATING REVENUES:                                                                                                                                                                                                                                                          | 5,907,687  TOTAL Expense v. R  Budget 12-13  23,809,930 922,500 780,000 715,850                                                                                                                                       | 1,341,590 evenues Variance PRIOR Y Sep-12  5,894,108 695,905 261,625 215,069                                                                                                                          | TEAR % Collected  24.8% 75.4% 33.5% 30.0%                                                                                                                                                                                                                                                                                                                                                                                                                                                                                                                                                                                                                                                                                                                                                                                                                                                                                                                                                                                                                                                                                                                                                                                                                                                                                                                                                                                                                                                                                                                                                                                                                                                                                                                                                                                                                                                                                                                                                                                                                                                                                      | 8.0%            | CUR Budget 13-14  25,124,672 2,250,000 840,000 652,089                                                                                                                                                     | Sep-13  6,463,152 636,666 332,400 219,894                                                                                                                                       | EAR % Collected  25.7% 28.3% 39.6% 33.7%                                                                              | 2.9%                                     | Note-The bulk of Solid Waste Revenues are collected from the solid Waste Revenue (Revenue):  SOLID WASTE  REVENUES:  Landfill User Fee Revenue  Salvage Revenue  Tipping Fees  Total Other Revenues  NON-OPERATING REVENUES:                                                                                                                                                                                                                                                     | 7,673,000<br>209,500<br>1,082,355                                                                                                                                      | PRIOR Y Sep-12  155,098 28,717 736,476 625,513                                                                                                                    | EAR % Collected  2.0% 13.7% 60.4% 57.8%                                                                                                   | 4.3%                 | CUR Budget 13-14  7,414,400 232,200 1,596,000 739,200                                                                                                                                               | Sep-13  127,691 77,386 450,209 187,089                                                                                                                                                                                                                                                                 | EAR % Collected  1.7% 33.3% 28.2% 25.3%                                                | 5.2%                            |
| SEWER FUND  REVENUES: Rate & Service Charges Impact Fees Connection Fees Other Revenues                                                                                                                                                                                                                                                                                  | 5,907,687  TOTAL Expense v. R  Budget 12-13  23,809,930  922,500  780,000                                                                                                                                             | 1,341,590 evenues Variance PRIOR Y Sep-12  5,894,108 695,905 261,625                                                                                                                                  | TEAR % Collected 24.8% 75.4% 33.5%                                                                                                                                                                                                                                                                                                                                                                                                                                                                                                                                                                                                                                                                                                                                                                                                                                                                                                                                                                                                                                                                                                                                                                                                                                                                                                                                                                                                                                                                                                                                                                                                                                                                                                                                                                                                                                                                                                                                                                                                                                                                                             | 8.0%            | CUR Budget 13-14  25,124,672 2,250,000 840,000                                                                                                                                                             | Sep-13  6,463,152 636,666 332,400                                                                                                                                               | EAR % Collected 25.7% 28.3% 39.6%                                                                                     | 2.9%                                     | Note-The bulk of Solid Waste Revenues are collected from the work of Fiscal Year Completed (Revenue):  SOLID WASTE  REVENUES:  Landfill User Fee Revenue  Salvage Revenue  Tipping Fees  Total Other Revenues                                                                                                                                                                                                                                                                    | 7,673,000<br>209,500<br>1,220,000                                                                                                                                      | PRIOR Y Sep-12  155,098 28,717 736,476                                                                                                                            | EAR % Collected  2.0% 13.7% 60.4%                                                                                                         | 4.3%                 | CUR Budget 13-14  7,414,400 232,200 1,596,000                                                                                                                                                       | Sep-13  127,691 77,386 450,209                                                                                                                                                                                                                                                                         | EAR % Collected  1.7% 33.3% 28.2%                                                      | 5.29                            |
| SEWER FUND  REVENUES: Rate & Service Charges Impact Fees Connection Fees Other Revenues NON-OPERATING REVENUES: Interest Income                                                                                                                                                                                                                                          | 5,907,687  TOTAL Expense v. R  23,809,930  922,500  780,000  715,850  100,000                                                                                                                                         | 1,341,590 evenues Variance PRIOR Y Sep-12  5,894,108 695,905 261,625 215,069                                                                                                                          | TEAR % Collected  24.8% 75.4% 33.5% 30.0%  20.0% 12.2%                                                                                                                                                                                                                                                                                                                                                                                                                                                                                                                                                                                                                                                                                                                                                                                                                                                                                                                                                                                                                                                                                                                                                                                                                                                                                                                                                                                                                                                                                                                                                                                                                                                                                                                                                                                                                                                                                                                                                                                                                                                                         | 8.0%            | CUR Budget 13-14  25,124,672 2,250,000 840,000 652,089                                                                                                                                                     | Sep-13  6,463,152 636,666 332,400 219,894  7,932                                                                                                                                | EAR % Collected 25.7% 28.3% 39.6% 33.7%                                                                               | 2.9%                                     | Note-The bulk of Solid Waste Revenues are collected from the work of Fiscal Year Completed (Revenue):  SOLID WASTE  REVENUES:  Landfill User Fee Revenue  Salvage Revenue  Tipping Fees  Total Other Revenues  NON-OPERATING REVENUES:  Interest Income                                                                                                                                                                                                                          | 7,673,000<br>209,500<br>1,082,355                                                                                                                                      | PRIOR Y Sep-12  155,098 28,717 736,476 625,513                                                                                                                    | EAR % Collected 2.0% 13.7% 60.4% 57.8%                                                                                                    | 4.3% % Var           | CUR Budget 13-14  7,414,400 232,200 1,596,000 739,200 30,000                                                                                                                                        | Sep-13  127,691 77,386 450,209 187,089                                                                                                                                                                                                                                                                 | EAR % Collected  1.7% 33.3% 28.2% 25.3% 4.1%                                           | % Var                           |
| SEWER FUND  REVENUES: Rate & Service Charges Impact Fees Connection Fees Other Revenues NON-OPERATING REVENUES: Interest Income Gain(Loss) on Sale of Assets                                                                                                                                                                                                             | 5,907,687  TOTAL Expense v. R  23,809,930 922,500 780,000 715,850  100,000 209,455                                                                                                                                    | 1,341,590 evenues Variance PRIOR Y Sep-12  5,894,108 695,905 261,625 215,069  19,982 25,635                                                                                                           | TEAR % Collected  24.8% 75.4% 33.5% 30.0%  20.0% 12.2%                                                                                                                                                                                                                                                                                                                                                                                                                                                                                                                                                                                                                                                                                                                                                                                                                                                                                                                                                                                                                                                                                                                                                                                                                                                                                                                                                                                                                                                                                                                                                                                                                                                                                                                                                                                                                                                                                                                                                                                                                                                                         | 8.0% % Var      | CUR Budget 13-14  25,124,672 2,250,000 840,000 652,089  100,000 62,150                                                                                                                                     | Sep-13  6,463,152 636,666 332,400 219,894  7,932 2,282                                                                                                                          | EAR % Collected  25.7% 28.3% 39.6% 33.7%  7.9% 3.7%                                                                   | 2.9% % Var                               | Note-The bulk of Solid Waste Revenues are collected from the work of Fiscal Year Completed (Revenue):  SOLID WASTE  REVENUES:  Landfill User Fee Revenue  Salvage Revenue  Tipping Fees  Total Other Revenues  NON-OPERATING REVENUES:  Interest Income  Gain(Loss) on Sale of Assets                                                                                                                                                                                            | 7,673,000<br>209,500<br>1,082,355<br>50,000<br>360,000                                                                                                                 | PRIOR Y Sep-12  155,098 28,717 736,476 625,513  7,116 3,025                                                                                                       | EAR % Collected  2.0% 13.7% 60.4% 57.8%  14.2% 0.8%                                                                                       | 4.3% % Var           | TOTAL Expense v. Re  CUR  Budget 13-14  7,414,400 232,200 1,596,000 739,200  30,000 351,255                                                                                                         | PRENT YI Sep-13  127,691 77,386 450,209 187,089  1,240                                                                                                                                                                                                                                                 | EAR % Collected  1.7% 33.3% 28.2% 25.3%  4.1% 0.0%                                     | 5.2% % Var                      |
| SEWER FUND  REVENUES: Rate & Service Charges Impact Fees Connection Fees Other Revenues NON-OPERATING REVENUES: Interest Income Gain(Loss) on Sale of Assets TOTAL REVENUES TOTAL AVAILABLE REVENUE (After R&R Transfers) EXPENDITURES:                                                                                                                                  | 5,907,687  TOTAL Expense v. R  23,809,930 922,500 780,000 715,850  100,000 209,455 26,537,735  Budget 12-13                                                                                                           | 1,341,590 evenues Variance PRIOR Y Sep-12  5,894,108 695,905 261,625 215,069  19,982 25,635 7,112,324  Sep-12                                                                                         | EAR % Collected  24.8% 75.4% 33.5% 30.0%  20.0% 12.2% 26.8%                                                                                                                                                                                                                                                                                                                                                                                                                                                                                                                                                                                                                                                                                                                                                                                                                                                                                                                                                                                                                                                                                                                                                                                                                                                                                                                                                                                                                                                                                                                                                                                                                                                                                                                                                                                                                                                                                                                                                                                                                                                                    | 8.0% % Var      | CUR Budget 13-14  25,124,672 2,250,000 840,000 652,089  100,000 62,150 29,028,911 16,168,784  Budget 13-14                                                                                                 | Sep-13  6,463,152 636,666 332,400 219,894  7,932 2,282 7,662,326 4,373,129  Sep-13                                                                                              | EAR % Collected  25.7% 28.3% 39.6% 33.7%  7.9% 26.4% 27.0%  % Spent                                                   | 2.9% % Var  1.4% 2.0%                    | Note-The bulk of Solid Waste Revenues are collected from friscal Year Completed (Revenue):  SOLID WASTE  REVENUES:  Landfill User Fee Revenue Salvage Revenue Tipping Fees Total Other Revenues NON-OPERATING REVENUES: Interest Income Gain(Loss) on Sale of Assets TOTAL REVENUES TOTAL AVAILABLE REVENUE (After R&R Transfers)  EXPENDITURES:                                                                                                                                 | 7,673,000 209,500 1,220,000 1,082,355 50,000 360,000 10,594,855 Budget 12-13                                                                                           | PRIOR Y Sep-12  155,098 28,717 736,476 625,513  7,116 3,025 1,555,945  Sep-12                                                                                     | EAR % Collected  2.0% 13.7% 60.4% 57.8%  14.2% 0.8% 14.7%                                                                                 | 4.3% % Var 5.3%      | CUR Budget 13-14  7,414,400 232,200 1,596,000 739,200  30,000 351,255 10,363,055 8,852,126  Budget 13-14                                                                                            | RENT YI Sep-13  127,691 77,386 450,209 187,089  1,240 - 843,615 465,882  Sep-13                                                                                                                                                                                                                        | 28.2% 25.3% 4.1% 0.0% 8.1% 5.3%                                                        | 5.29<br>% Var<br>-1.29<br>-4.19 |
| SEWER FUND  REVENUES: Rate & Service Charges Impact Fees Connection Fees Other Revenues NON-OPERATING REVENUES: Interest Income Gain(Loss) on Sale of Assets TOTAL REVENUES TOTAL REVENUE (After R&R Transfers)  EXPENDITURES: Personnel Costs                                                                                                                           | 5,907,687  TOTAL Expense v. R  23,809,930 922,500 780,000 715,850  100,000 209,455 26,537,735  Budget 12-13 6,166,926                                                                                                 | 1,341,590 evenues Variance PRIOR Y Sep-12  5,894,108 695,905 261,625 215,069  19,982 25,635 7,112,324  Sep-12  1,610,224                                                                              | **Collected**    24.8%   75.4%   33.5%   30.0%                                                                                                                                                                                                                                                                                                                                                                                                                                                                                                                                                                                                                                                                                                                                                                                                                                                                                                                                                                                                                                                                                                                                                                                                                                                                                                                                                                                                                                                                                                                                                                                                                                                                                                                                                                                                                                                                                                                                                                                                                                                                                 | 8.0% % Var 1.8% | CUR Budget 13-14  25,124,672 2,250,000 840,000 652,089  100,000 62,150 29,028,911 16,168,784  Budget 13-14 6,782,540                                                                                       | Sep-13  6,463,152 636,666 332,400 219,894  7,932 2,282 7,662,326 4,373,129  Sep-13 1,746,716                                                                                    | EAR % Collected  25.7% 28.3% 39.6% 33.7%  7.9% 26.4% 27.0%  % Spent  25.8%                                            | 2.9% % Var  1.4% 2.0%                    | Note-The bulk of Solid Waste Revenues are collected from friscal Year Completed (Revenue):  SOLID WASTE  REVENUES:  Landfill User Fee Revenue Salvage Revenue Tipping Fees Total Other Revenues NON-OPERATING REVENUES: Interest Income Gain(Loss) on Sale of Assets TOTAL REVENUES TOTAL AVAILABLE REVENUE (After R&R Transfers)  EXPENDITURES: Personnel Costs                                                                                                                 | 7,673,000 209,500 1,220,000 1,082,355 50,000 360,000 10,594,855 Budget 12-13 3,980,884                                                                                 | PRIOR Y Sep-12  155,098 28,717 736,476 625,513  7,116 3,025 1,555,945  Sep-12 1,120,431                                                                           | EAR % Collected  2.0% 13.7% 60.4% 57.8%  14.2% 0.8% 14.7%  % Spent  28.1%                                                                 | 4.3% % Var 5.3%      | CUR Budget 13-14  7,414,400 232,200 1,596,000 739,200  30,000 351,255 10,363,055 8,852,126  Budget 13-14 4,134,296                                                                                  | RENT YI Sep-13  127,691 77,386 450,209 187,089  1,240 843,615 465,882  Sep-13 983,848                                                                                                                                                                                                                  | 23.8%                                                                                  | 5.29<br>% Var<br>-1.29<br>-4.19 |
| SEWER FUND  REVENUES: Rate & Service Charges Impact Fees Connection Fees Other Revenues NON-OPERATING REVENUES: Interest Income Gain(Loss) on Sale of Assets TOTAL REVENUES TOTAL REVENUES TOTAL AVAILABLE REVENUE (After R&R Transfers)  EXPENDITURES: Personnel Costs Contractual Services                                                                             | 5,907,687  TOTAL Expense v. R  23,809,930 922,500 780,000 715,850  100,000 209,455 26,537,735  Budget 12-13 6,166,926 1,376,872                                                                                       | 1,341,590 evenues Variance PRIOR Y Sep-12  5,894,108 695,905 261,625 215,069  19,982 25,635 7,112,324  Sep-12  1,610,224 282,032                                                                      | "EAR % Collected  24.8% 75.4% 33.5% 30.0%  20.0% 12.2% 26.8%  % Spent  26.1% 20.5%                                                                                                                                                                                                                                                                                                                                                                                                                                                                                                                                                                                                                                                                                                                                                                                                                                                                                                                                                                                                                                                                                                                                                                                                                                                                                                                                                                                                                                                                                                                                                                                                                                                                                                                                                                                                                                                                                                                                                                                                                                             | 8.0% % Var 1.8% | CUR Budget 13-14  25,124,672 2,250,000 840,000 652,089  100,000 62,150 29,028,911 16,168,784  Budget 13-14 6,782,540 1,220,948                                                                             | RENT Y Sep-13  6,463,152 636,666 332,400 219,894  7,932 2,282 7,662,326 4,373,129  Sep-13 1,746,716 194,966                                                                     | EAR % Collected  25.7% 28.3% 39.6% 33.7%  7.9% 26.4% 27.0%  % Spent  25.8% 16.0%                                      | 2.9% % Var  1.4% 2.0%                    | Note-The bulk of Solid Waste Revenues are collected from friscal Year Completed (Revenue):  SOLID WASTE  REVENUES:  Landfill User Fee Revenue Salvage Revenue Tipping Fees Total Other Revenues NON-OPERATING REVENUES: Interest Income Gain(Loss) on Sale of Assets TOTAL REVENUES TOTAL AVAILABLE REVENUE (After R&R Transfers)  EXPENDITURES: Personnel Costs Contractual Services                                                                                            | 7,673,000 209,500 1,220,000 1,082,355 50,000 360,000 10,594,855 Budget 12-13 3,980,884 733,071                                                                         | PRIOR Y Sep-12  155,098 28,717 736,476 625,513  7,116 3,025 1,555,945  Sep-12  1,120,431 120,350                                                                  | EAR % Collected  2.0% 13.7% 60.4% 57.8%  14.2% 0.8% 14.7%  % Spent  28.1% 16.4%                                                           | 4.3% % Var 5.3%      | CUR Budget 13-14  7,414,400 232,200 1,596,000 739,200  30,000 351,255 10,363,055 8,852,126  Budget 13-14 4,134,296 456,991                                                                          | RENT YI Sep-13  127,691 77,386 450,209 187,089  1,240 - 843,615 465,882  Sep-13  983,848 84,589                                                                                                                                                                                                        | 23.8% 23.8% 23.8%                                                                      | 5.29<br>% Var<br>-1.29<br>-4.19 |
| SEWER FUND  REVENUES: Rate & Service Charges Impact Fees Connection Fees Other Revenues NON-OPERATING REVENUES: Interest Income Gain(Loss) on Sale of Assets TOTAL REVENUES TOTAL REVENUE (After R&R Transfers)  EXPENDITURES: Personnel Costs Contractual Services Maint & Repairs                                                                                      | 5,907,687  TOTAL Expense v. R  23,809,930 922,500 780,000 715,850  100,000 209,455 26,537,735  Budget 12-13 6,166,926 1,376,872 2,406,918                                                                             | 1,341,590 evenues Variance PRIOR Y Sep-12  5,894,108 695,905 261,625 215,069  19,982 25,635 7,112,324  Sep-12  1,610,224 282,032 574,213                                                              | "Spent 26.1% 23.9%                                                                                                                                                                                                                                                                                                                                                                                                                                                                                                                                                                                                                                                                                                                                                                                                                                                                                                                                                                                                                                                                                                                                                                                                                                                                                                                                                                                                                                                                                                                                                                                                                                                                                                                                                                                                                                                                                                                                                                                                                                                                                                             | 8.0% % Var 1.8% | CUR Budget 13-14  25,124,672 2,250,000 840,000 652,089  100,000 62,150 29,028,911 16,168,784  Budget 13-14 6,782,540 1,220,948 2,721,635                                                                   | RENT Y Sep-13  6,463,152 636,666 332,400 219,894  7,932 2,282 7,662,326 4,373,129  Sep-13 1,746,716 194,966 476,548                                                             | EAR % Collected  25.7% 28.3% 39.6% 33.7%  7.9% 26.4% 27.0%  % Spent  25.8% 16.0% 17.5%                                | 2.9% % Var  1.4% 2.0%                    | Note-The bulk of Solid Waste Revenues are collected from friscal Year Completed (Revenue):  SOLID WASTE  REVENUES:  Landfill User Fee Revenue Salvage Revenue Tipping Fees Total Other Revenues NON-OPERATING REVENUES: Interest Income Gain(Loss) on Sale of Assets TOTAL REVENUES TOTAL AVAILABLE REVENUE (After R&R Transfers)  EXPENDITURES: Personnel Costs Contractual Services Maint & Repairs                                                                            | 7,673,000 209,500 1,220,000 1,082,355 50,000 360,000 10,594,855  Budget 12-13 3,980,884 733,071 2,209,389                                                              | PRIOR Y Sep-12  155,098 28,717 736,476 625,513  7,116 3,025 1,555,945  Sep-12  1,120,431 120,350 372,594                                                          | EAR % Collected  2.0% 13.7% 60.4% 57.8%  14.2% 0.8% 14.7%  % Spent  28.1% 16.4% 16.9%                                                     | 4.3% % Var 5.3%      | CUR Budget 13-14  7,414,400 232,200 1,596,000 739,200  30,000 351,255 10,363,055 8,852,126  Budget 13-14 4,134,296 456,991 1,790,295                                                                | RENT YI Sep-13  127,691 77,386 450,209 187,089  1,240 843,615 465,882  Sep-13 983,848 84,589 374,540                                                                                                                                                                                                   | 23.8% 23.8% 23.8% 24.1% 25.3% 25.3%                                                    | 5.29<br>% Var<br>-1.29<br>-4.19 |
| SEWER FUND  REVENUES: Rate & Service Charges Impact Fees Connection Fees Other Revenues NON-OPERATING REVENUES: Interest Income Gain(Loss) on Sale of Assets TOTAL REVENUES TOTAL AVAILABLE REVENUE (After R&R Transfers)  EXPENDITURES: Personnel Costs Contractual Services Maint & Repairs Utilities                                                                  | 5,907,687 TOTAL Expense v. R  23,809,930 922,500 780,000 715,850  100,000 209,455 26,537,735  Budget 12-13 6,166,926 1,376,872 2,406,918 1,465,400                                                                    | 1,341,590 evenues Variance PRIOR Y Sep-12  5,894,108 695,905 261,625 215,069  19,982 25,635 7,112,324  Sep-12  1,610,224 282,032 574,213 355,762                                                      | "Spent 26.1% 20.5% 23.9% 24.3%                                                                                                                                                                                                                                                                                                                                                                                                                                                                                                                                                                                                                                                                                                                                                                                                                                                                                                                                                                                                                                                                                                                                                                                                                                                                                                                                                                                                                                                                                                                                                                                                                                                                                                                                                                                                                                                                                                                                                                                                                                                                                                 | 8.0% % Var 1.8% | CUR Budget 13-14  25,124,672 2,250,000 840,000 652,089  100,000 62,150 29,028,911 16,168,784  Budget 13-14 6,782,540 1,220,948 2,721,635 1,720,395                                                         | RENT Y Sep-13  6,463,152 636,666 332,400 219,894  7,932 2,282 7,662,326 4,373,129  Sep-13  1,746,716 194,966 476,548 295,560                                                    | 25.7% 28.3% 39.6% 33.7%  7.9% 26.4% 27.0%  % Spent  25.8% 16.0% 17.5% 17.2%                                           | 2.9% % Var  1.4% 2.0%                    | Note-The bulk of Solid Waste Revenues are collected from friscal Year Completed (Revenue):  SOLID WASTE  REVENUES:  Landfill User Fee Revenue Salvage Revenue Tipping Fees Total Other Revenues NON-OPERATING REVENUES: Interest Income Gain(Loss) on Sale of Assets TOTAL REVENUES TOTAL AVAILABLE REVENUE (After R&R Transfers)  EXPENDITURES: Personnel Costs Contractual Services Maint & Repairs Utilities                                                                  | 7,673,000 209,500 1,220,000 1,082,355 50,000 360,000 10,594,855  Budget 12-13 3,980,884 733,071 2,209,389 120,800                                                      | PRIOR Y Sep-12  155,098 28,717 736,476 625,513  7,116 3,025 1,555,945  Sep-12  1,120,431 120,350 372,594 19,220                                                   | EAR % Collected  2.0% 13.7% 60.4% 57.8%  14.2% 0.8% 14.7%  % Spent  28.1% 16.4% 16.9% 15.9%                                               | 4.3% % Var 5.3%      | CUR Budget 13-14  7,414,400 232,200 1,596,000 739,200  30,000 351,255 10,363,055 8,852,126  Budget 13-14 4,134,296 456,991 1,790,295 194,000                                                        | RENT YI Sep-13  127,691 77,386 450,209 187,089  1,240 - 843,615 465,882  Sep-13  983,848 84,589 374,540 17,894                                                                                                                                                                                         | 23.8% 23.8% 20.9% 20.9%                                                                | 5.29<br>% Var<br>-1.29<br>-4.19 |
| SEWER FUND  REVENUES: Rate & Service Charges Impact Fees Connection Fees Other Revenues NON-OPERATING REVENUES: Interest Income Gain(Loss) on Sale of Assets TOTAL REVENUES TOTAL REVENUE (After R&R Transfers)  EXPENDITURES: Personnel Costs Contractual Services Maint & Repairs Utilities Office Expenses                                                            | 5,907,687  TOTAL Expense v. R  23,809,930 922,500 780,000 715,850  100,000 209,455 26,537,735  Budget 12-13 6,166,926 1,376,872 2,406,918 1,465,400 872,787                                                           | 1,341,590 evenues Variance PRIOR Y Sep-12  5,894,108 695,905 261,625 215,069  19,982 25,635 7,112,324  Sep-12  1,610,224 282,032 574,213 355,762 212,411                                              | **Collected**  24.8% 75.4% 33.5% 30.0%  20.0% 12.2% 26.8%  **Spent** 26.1% 20.5% 23.9% 24.3% 24.3%                                                                                                                                                                                                                                                                                                                                                                                                                                                                                                                                                                                                                                                                                                                                                                                                                                                                                                                                                                                                                                                                                                                                                                                                                                                                                                                                                                                                                                                                                                                                                                                                                                                                                                                                                                                                                                                                                                                                                                                                                             | 8.0% % Var 1.8% | CUR Budget 13-14  25,124,672 2,250,000 840,000 652,089  100,000 62,150 29,028,911 16,168,784  Budget 13-14 6,782,540 1,220,948 2,721,635 1,720,395 856,341                                                 | RENT Y Sep-13  6,463,152 636,666 332,400 219,894  7,932 2,282 7,662,326 4,373,129  Sep-13  1,746,716 194,966 476,548 295,560 194,774                                            | EAR % Collected  25.7% 28.3% 39.6% 33.7%  7.9% 26.4% 27.0%  % Spent  25.8% 16.0% 17.5% 17.2% 22.7%                    | 2.9% % Var  1.4% 2.0%                    | Note-The bulk of Solid Waste Revenues are collected from friscal Year Completed (Revenue):  SOLID WASTE  REVENUES:  Landfill User Fee Revenue Salvage Revenue Tipping Fees Total Other Revenues NON-OPERATING REVENUES: Interest Income Gain(Loss) on Sale of Assets TOTAL REVENUES TOTAL REVENUE (After R&R Transfers)  EXPENDITURES: Personnel Costs Contractual Services Maint & Repairs Utilities Office Expenses                                                            | TOTAL Expense v. R  9.4%  Budget 12-13  7,673,000 209,500 1,220,000 1,082,355  50,000 360,000 10,594,855  Budget 12-13 3,980,884 733,071 2,209,389 120,800 244,462     | PRIOR Y Sep-12  155,098 28,717 736,476 625,513  7,116 3,025 1,555,945  Sep-12  1,120,431 120,350 372,594 19,220 72,465                                            | EAR % Collected  2.0% 13.7% 60.4% 57.8%  14.2% 0.8% 14.7%  % Spent  28.1% 16.4% 16.9% 15.9% 29.6%                                         | 4.3% % Var 5.3%      | CUR Budget 13-14  7,414,400 232,200 1,596,000 739,200  30,000 351,255 10,363,055 8,852,126  Budget 13-14 4,134,296 456,991 1,790,295 194,000 169,964                                                | \$\text{Sep-13}\$  \[ \begin{align*} \text{Sep-13} \\ \text{127,691} \\ \text{77,386} \\ \text{450,209} \\ \text{187,089} \\ \text{1,240} \\  \\ \text{843,615} \\ \text{465,882} \\ \text{Sep-13} \\ \text{983,848} \\ \text{84,589} \\ \text{374,540} \\ \text{17,894} \\ \text{40,989} \end{align*} | 23.8% 18.5% 20.9% 24.1%                                                                | 5.29<br>% Var<br>-1.29<br>-4.19 |
| SEWER FUND  REVENUES: Rate & Service Charges Impact Fees Connection Fees Other Revenues NON-OPERATING REVENUES: Interest Income Gain(Loss) on Sale of Assets TOTAL REVENUES TOTAL REVENUES TOTAL AVAILABLE REVENUE (After R&R Transfers)  EXPENDITURES: Personnel Costs Contractual Services Maint & Repairs Utilities Office Expenses Insurance                         | 5,907,687 TOTAL Expense v. R  23,809,930 922,500 780,000 715,850  100,000 209,455 26,537,735  Budget 12-13 6,166,926 1,376,872 2,406,918 1,465,400 872,787 150,000                                                    | 1,341,590 evenues Variance PRIOR Y Sep-12  5,894,108 695,905 261,625 215,069  19,982 25,635 7,112,324  Sep-12  1,610,224 282,032 574,213 355,762 212,411 39,442                                       | "Spent 26.1% 24.3% 24.3% 24.3% 26.3%                                                                                                                                                                                                                                                                                                                                                                                                                                                                                                                                                                                                                                                                                                                                                                                                                                                                                                                                                                                                                                                                                                                                                                                                                                                                                                                                                                                                                                                                                                                                                                                                                                                                                                                                                                                                                                                                                                                                                                                                                                                                                           | 8.0% % Var 1.8% | CUR Budget 13-14  25,124,672 2,250,000 840,000 652,089  100,000 62,150 29,028,911 16,168,784  Budget 13-14 6,782,540 1,220,948 2,721,635 1,720,395 856,341 160,000                                         | RENT Y Sep-13  6,463,152 636,666 332,400 219,894  7,932 2,282 7,662,326 4,373,129  Sep-13  1,746,716 194,966 476,548 295,560 194,774 26,638                                     | % Collected  25.7% 28.3% 39.6% 33.7%  7.9% 26.4% 27.0%  % Spent  25.8% 16.0% 17.2% 22.7% 16.6%                        | 2.9% % Var  1.4% 2.0%                    | Note-The bulk of Solid Waste Revenues are collected fr % of Fiscal Year Completed (Revenue):  SOLID WASTE  REVENUES:  Landfill User Fee Revenue Salvage Revenue Tipping Fees Total Other Revenues NON-OPERATING REVENUES: Interest Income Gain(Loss) on Sale of Assets TOTAL REVENUES TOTAL AVAILABLE REVENUE (After R&R Transfers)  EXPENDITURES: Personnel Costs Contractual Services Maint & Repairs Utilities Office Expenses Insurance                                      | 7,673,000 209,500 1,220,000 1,082,355  50,000 360,000 10,594,855  Budget 12-13 3,980,884 733,071 2,209,389 120,800 244,462 112,500                                     | PRIOR Y Sep-12  155,098 28,717 736,476 625,513  7,116 3,025 1,555,945  Sep-12  1,120,431 120,350 372,594 19,220 72,465 30,502                                     | EAR % Collected  2.0% 13.7% 60.4% 57.8%  14.2% 0.8% 14.7%  % Spent  28.1% 16.4% 16.9% 15.9% 29.6% 27.1%                                   | 4.3% % Var 5.3%      | CUR Budget 13-14  7,414,400 232,200 1,596,000 739,200  30,000 351,255 10,363,055 8,852,126  Budget 13-14  4,134,296 456,991 1,790,295 194,000 169,964 120,000                                       | RENT YI Sep-13  127,691 77,386 450,209 187,089  1,240 - 843,615 465,882  Sep-13  983,848 84,589 374,540 17,894 40,989 19,978                                                                                                                                                                           | 23.8% 23.8% 24.1% 24.1% 16.6%                                                          | 5.29<br>% Var<br>-1.2%<br>-4.1% |
| SEWER FUND  REVENUES: Rate & Service Charges Impact Fees Connection Fees Other Revenues NON-OPERATING REVENUES: Interest Income Gain(Loss) on Sale of Assets TOTAL REVENUES TOTAL REVENUE (After R&R Transfers)  EXPENDITURES: Personnel Costs Contractual Services Maint & Repairs Utilities Office Expenses                                                            | 5,907,687  TOTAL Expense v. R  23,809,930 922,500 780,000 715,850  100,000 209,455 26,537,735  Budget 12-13 6,166,926 1,376,872 2,406,918 1,465,400 872,787                                                           | 1,341,590 evenues Variance PRIOR Y Sep-12  5,894,108 695,905 261,625 215,069  19,982 25,635 7,112,324  Sep-12  1,610,224 282,032 574,213 355,762 212,411                                              | **Collected**  24.8% 75.4% 33.5% 30.0%  20.0% 12.2% 26.8%  **Spent** 26.1% 20.5% 23.9% 24.3% 24.3%                                                                                                                                                                                                                                                                                                                                                                                                                                                                                                                                                                                                                                                                                                                                                                                                                                                                                                                                                                                                                                                                                                                                                                                                                                                                                                                                                                                                                                                                                                                                                                                                                                                                                                                                                                                                                                                                                                                                                                                                                             | 8.0% % Var 1.8% | CUR Budget 13-14  25,124,672 2,250,000 840,000 652,089  100,000 62,150 29,028,911 16,168,784  Budget 13-14 6,782,540 1,220,948 2,721,635 1,720,395 856,341                                                 | RENT Y Sep-13  6,463,152 636,666 332,400 219,894  7,932 2,282 7,662,326 4,373,129  Sep-13  1,746,716 194,966 476,548 295,560 194,774                                            | EAR % Collected  25.7% 28.3% 39.6% 33.7%  7.9% 26.4% 27.0%  % Spent  25.8% 16.0% 17.5% 17.2% 22.7%                    | 2.9% % Var  1.4% 2.0%                    | Note-The bulk of Solid Waste Revenues are collected from friscal Year Completed (Revenue):  SOLID WASTE  REVENUES:  Landfill User Fee Revenue Salvage Revenue Tipping Fees Total Other Revenues NON-OPERATING REVENUES: Interest Income Gain(Loss) on Sale of Assets TOTAL REVENUES TOTAL REVENUE (After R&R Transfers)  EXPENDITURES: Personnel Costs Contractual Services Maint & Repairs Utilities Office Expenses                                                            | TOTAL Expense v. R  9.4%  Budget 12-13  7,673,000 209,500 1,220,000 1,082,355  50,000 360,000 10,594,855  Budget 12-13 3,980,884 733,071 2,209,389 120,800 244,462     | PRIOR Y Sep-12  155,098 28,717 736,476 625,513  7,116 3,025 1,555,945  Sep-12  1,120,431 120,350 372,594 19,220 72,465                                            | EAR % Collected  2.0% 13.7% 60.4% 57.8%  14.2% 0.8% 14.7%  % Spent  28.1% 16.4% 16.9% 15.9% 29.6%                                         | 4.3% % Var 5.3%      | CUR Budget 13-14  7,414,400 232,200 1,596,000 739,200  30,000 351,255 10,363,055 8,852,126  Budget 13-14 4,134,296 456,991 1,790,295 194,000 169,964                                                | \$\frac{127,691}{77,386} \\ 450,209 \\ 187,089 \\ 1,240 \\ -\ 843,615 \\ 465,882 \\ \$\frac{843,615}{465,882} \\ \$\frac{374,540}{17,894} \\ 40,989 \\ 19,978 \\ 21,649                                                                                                                                | 23.8% 18.5% 20.9% 24.1%                                                                | 5.2% % Var -1.2% -4.1% % Var    |
| SEWER FUND  REVENUES: Rate & Service Charges Impact Fees Connection Fees Other Revenues NON-OPERATING REVENUES: Interest Income Gain(Loss) on Sale of Assets TOTAL REVENUES TOTAL REVENUES (After R&R Transfers)  EXPENDITURES: Personnel Costs Contractual Services Maint & Repairs Utilities Office Expenses Insurance Other Expenses                                  | 5,907,687 TOTAL Expense v. R  23,809,930 922,500 780,000 715,850  100,000 209,455 26,537,735  Budget 12-13 6,166,926 1,376,872 2,406,918 1,465,400 872,787 150,000 110,922 12,549,825                                 | 1,341,590 evenues Variance PRIOR Y Sep-12  5,894,108 695,905 261,625 215,069  19,982 25,635 7,112,324  Sep-12  1,610,224 282,032 574,213 355,762 212,411 39,442 14,659                                | **Collected**  24.8% 75.4% 33.5% 30.0%  20.0% 12.2% 26.8%  **Spent**  26.1% 20.5% 23.9% 24.3% 24.3% 24.3% 24.3% 24.3% 26.3%                                                                                                                                                                                                                                                                                                                                                                                                                                                                                                                                                                                                                                                                                                                                                                                                                                                                                                                                                                                                                                                                                                                                                                                                                                                                                                                                                                                                                                                                                                                                                                                                                                                                                                                                                                                                                                                                                                                                                                                                    | 8.0% % Var 1.8% | CUR Budget 13-14  25,124,672 2,250,000 840,000 652,089  100,000 62,150 29,028,911 16,168,784  Budget 13-14 6,782,540 1,220,948 2,721,635 1,720,395 856,341 160,000 461,568                                 | RENT Y Sep-13  6,463,152 636,666 332,400 219,894  7,932 2,282 7,662,326 4,373,129  Sep-13 1,746,716 194,966 476,548 295,560 194,774 26,638 42,203 2,977,405                     | EAR % Collected  25.7% 28.3% 39.6% 33.7%  7.9% 26.4% 27.0%  % Spent  25.8% 16.0% 17.5% 17.2% 22.7% 16.6% 9.1% 21.4%   | 2.9% % Var  1.4% 2.0%                    | Note-The bulk of Solid Waste Revenues are collected fr % of Fiscal Year Completed (Revenue):  SOLID WASTE  REVENUES:  Landfill User Fee Revenue Salvage Revenue Tipping Fees Total Other Revenues NON-OPERATING REVENUES: Interest Income Gain(Loss) on Sale of Assets TOTAL REVENUES TOTAL AVAILABLE REVENUE (After R&R Transfers)  EXPENDITURES: Personnel Costs Contractual Services Maint & Repairs Utilities Office Expenses Insurance Other Expenses                       | 7,673,000 209,500 1,220,000 1,082,355 50,000 360,000 10,594,855  Budget 12-13 3,980,884 733,071 2,209,389 120,800 244,462 112,500 67,225 7,468,330                     | PRIOR Y  Sep-12  155,098 28,717 736,476 625,513  7,116 3,025 1,555,945  Sep-12  1,120,431 120,350 372,594 19,220 72,465 30,502 3,233                              | **EAR %*** Collected **  2.0% 13.7% 60.4% 57.8% **  14.2% 0.8% 14.7% **  **Spent 28.1% 16.4% 16.9% 15.9% 29.6% 27.1% 4.8% 23.3% **  23.3% | 4.3% % Var 5.3%      | CUR Budget 13-14  7,414,400 232,200 1,596,000 739,200  30,000 351,255 10,363,055 8,852,126  Budget 13-14 4,134,296 456,991 1,790,295 194,000 169,964 120,000 523,881                                | RENT YI Sep-13  127,691 77,386 450,209 187,089  1,240 843,615 465,882  Sep-13  983,848 84,589 374,540 17,894 40,989 19,978 21,649 1,543,487                                                                                                                                                            | 25.3%  4.1%  0.0%  8.1%  5.3%  % Spent  23.8%  18.5%  20.9%  24.1%  16.6%  4.1%  20.9% | 5.29 % Var -1.29 -4.19 % Var    |
| SEWER FUND  REVENUES: Rate & Service Charges Impact Fees Connection Fees Other Revenues NON-OPERATING REVENUES: Interest Income Gain(Loss) on Sale of Assets TOTAL REVENUES TOTAL AVAILABLE REVENUE (After R&R Transfers)  EXPENDITURES: Personnel Costs Contractual Services Maint & Repairs Utilities Office Expenses Insurance Other Expenses TOTAL OPERATING EXPENSE | 5,907,687 TOTAL Expense v. R  23,809,930 922,500 780,000 715,850  100,000 209,455 26,537,735  Budget 12-13 6,166,926 1,376,872 2,406,918 1,465,400 872,787 150,000 110,922 12,549,825                                 | 1,341,590 evenues Variance PRIOR Y Sep-12  5,894,108 695,905 261,625 215,069  19,982 25,635 7,112,324  Sep-12  1,610,224 282,032 574,213 355,762 212,411 39,442 14,659 3,088,743                      | **Collected**  24.8% 75.4% 33.5% 30.0%  20.0% 12.2% 26.8%  **Spent**  26.1% 20.5% 23.9% 24.3% 24.3% 24.3% 24.3% 24.6%  **Spent**  **Spent**  26.1% 20.5% 23.9% 24.3% 24.6%  **Spent**  **Spent**  **Spent**  26.1% 20.5% 23.9% 24.3% 24.6%  **Spent**  **Spent**  **Spent**  **Spent**  26.1% 20.5% 23.9% 24.3% 24.6%  **Spent**  **Spent* | 8.0% % Var 1.8% | CUR Budget 13-14  25,124,672 2,250,000 840,000 652,089  100,000 62,150 29,028,911 16,168,784  Budget 13-14 6,782,540 1,220,948 2,721,635 1,720,395 856,341 160,000 461,568 13,923,427                      | RENT Y Sep-13  6,463,152 636,666 332,400 219,894  7,932 2,282 7,662,326 4,373,129  Sep-13  1,746,716 194,966 476,548 295,560 194,774 26,638 42,203 2,977,405 Revenues Variance- | EAR % Collected  25.7% 28.3% 39.6% 33.7%  7.9% 26.4% 27.0%  % Spent  25.8% 16.0% 17.5% 17.2% 22.7% 16.6% 9.1% 21.4%   | 2.9% % Var  1.4% 2.0% % Var  3.6% 5.7%   | Note-The bulk of Solid Waste Revenues are collected from friscal Year Completed (Revenue):  SOLID WASTE  REVENUES:  Landfill User Fee Revenue Salvage Revenue Tipping Fees Total Other Revenues NON-OPERATING REVENUES: Interest Income Gain(Loss) on Sale of Assets TOTAL REVENUES TOTAL AVAILABLE REVENUE (After R&R Transfers)  EXPENDITURES: Personnel Costs Contractual Services Maint & Repairs Utilities Office Expenses Insurance Other Expenses TOTAL OPERATING EXPENSE | 7,673,000 209,500 1,220,000 1,082,355 50,000 360,000 10,594,855  Budget 12-13 3,980,884 733,071 2,209,389 120,800 244,462 112,500 67,225 7,468,330                     | PRIOR Y  Sep-12  155,098 28,717 736,476 625,513  7,116 3,025 1,555,945  Sep-12  1,120,431 120,350 372,594 19,220 72,465 30,502 3,233 1,738,795                    | EAR % Collected  2.0% 13.7% 60.4% 57.8%  14.2% 0.8% 14.7%  % Spent  28.1% 16.4% 16.9% 15.9% 29.6% 27.1% 4.8% 23.3%>>                      | 4.3% % Var 5.3% 1.7% | CUR Budget 13-14  7,414,400 232,200 1,596,000 739,200  30,000 351,255 10,363,055 8,852,126  Budget 13-14  4,134,296 456,991 1,790,295 194,000 169,964 120,000 523,881 7,389,427                     | RENT YI Sep-13  127,691 77,386 450,209 187,089  1,240 843,615 465,882  Sep-13  983,848 84,589 374,540 17,894 40,989 19,978 21,649 1,543,487                                                                                                                                                            | 23.8% 23.8% 24.1% 23.8% 24.1% 20.9% 20.9% 20.9%                                        | 5.2% % Var -1.2% -4.1% % Var    |
| SEWER FUND  REVENUES: Rate & Service Charges Impact Fees Connection Fees Other Revenues NON-OPERATING REVENUES: Interest Income Gain(Loss) on Sale of Assets TOTAL REVENUES TOTAL REVENUES (After R&R Transfers)  EXPENDITURES: Personnel Costs Contractual Services Maint & Repairs Utilities Office Expenses Insurance Other Expenses                                  | 5,907,687  TOTAL Expense v. R  23,809,930 922,500 780,000 715,850  100,000 209,455 26,537,735  Budget 12-13 6,166,926 1,376,872 2,406,918 1,465,400 872,787 150,000 110,922 12,549,825 Operating Expense v. 1,380,684 | 1,341,590 evenues Variance PRIOR Y Sep-12  5,894,108 695,905 261,625 215,069  19,982 25,635 7,112,324  Sep-12  1,610,224 282,032 574,213 355,762 212,411 39,442 14,659 3,088,743 e. Revenues Variance | **Collected**  24.8% 75.4% 33.5% 30.0%  20.0% 12.2% 26.8%  **Spent**  26.1% 20.5% 23.9% 24.3% 24.3% 24.3% 24.3% 24.3% 26.3%                                                                                                                                                                                                                                                                                                                                                                                                                                                                                                                                                                                                                                                                                                                                                                                                                                                                                                                                                                                                                                                                                                                                                                                                                                                                                                                                                                                                                                                                                                                                                                                                                                                                                                                                                                                                                                                                                                                                                                                                    | 8.0% % Var 1.8% | CUR Budget 13-14  25,124,672 2,250,000 840,000 652,089  100,000 62,150 29,028,911 16,168,784  Budget 13-14 6,782,540 1,220,948 2,721,635 1,720,395 856,341 160,000 461,568 13,923,427 Operating Expense v. | RENT Y Sep-13  6,463,152 636,666 332,400 219,894  7,932 2,282 7,662,326 4,373,129  Sep-13 1,746,716 194,966 476,548 295,560 194,774 26,638 42,203 2,977,405                     | EAR % Collected  25.7% 28.3% 39.6% 33.7%  7.9% 26.4% 27.0%  % Spent  25.8% 16.0% 17.5% 17.2% 22.7% 16.6% 9.1% 21.4%>> | 2.9%  % Var  1.4% 2.0%  % Var  3.6% 5.7% | Note-The bulk of Solid Waste Revenues are collected fr % of Fiscal Year Completed (Revenue):  SOLID WASTE  REVENUES:  Landfill User Fee Revenue Salvage Revenue Tipping Fees Total Other Revenues NON-OPERATING REVENUES: Interest Income Gain(Loss) on Sale of Assets TOTAL REVENUES TOTAL AVAILABLE REVENUE (After R&R Transfers)  EXPENDITURES: Personnel Costs Contractual Services Maint & Repairs Utilities Office Expenses Insurance Other Expenses                       | 7,673,000 209,500 1,220,000 1,082,355 50,000 360,000 10,594,855  Budget 12-13 3,980,884 733,071 2,209,389 120,800 244,462 112,500 67,225 7,468,330 Operating Expense v | PRIOR Y  Sep-12  155,098 28,717 736,476 625,513  7,116 3,025 1,555,945  Sep-12  1,120,431 120,350 372,594 19,220 72,465 30,502 3,233 1,738,795  Revenues Variance | **EAR %*** Collected **  2.0% 13.7% 60.4% 57.8% **  14.2% 0.8% 14.7% **  **Spent 28.1% 16.4% 16.9% 15.9% 29.6% 27.1% 4.8% 23.3% **  23.3% | 4.3% % Var 5.3% 1.7% | CUR Budget 13-14  7,414,400 232,200 1,596,000 739,200  30,000 351,255 10,363,055 8,852,126  Budget 13-14 4,134,296 456,991 1,790,295 194,000 169,964 120,000 523,881 7,389,427 Operating Expense v. | RENT YI Sep-13  127,691 77,386 450,209 187,089  1,240 843,615 465,882  Sep-13  983,848 84,589 374,540 17,894 40,989 19,978 21,649 1,543,487 Revenues Variance                                                                                                                                          | 25.3%  4.1%  0.0%  8.1%  5.3%  % Spent  23.8%  18.5%  20.9%  24.1%  16.6%  4.1%  20.9% | 5.2% % Var -1.2% -4.1%          |