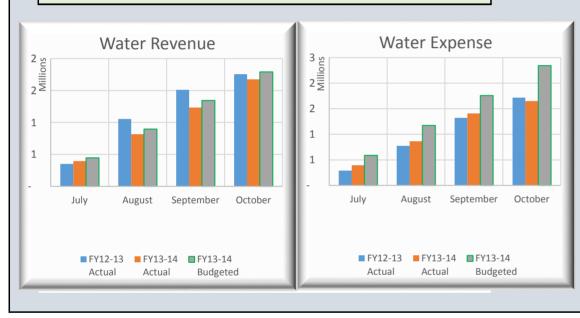

| BCWS Op Cash Flows Stateme                                                                                                                                                                                                                                                                                                                                   | nt-Oct 2013                                                                                                                                                                            |                                                                                                                                                                              |                                                                                                                           |                       |                                                                                                                                                                                                  |                                                                                                                                                                                       |                                                                                                                                     |                                       |                                                                                                                                                                                                                                                                                                                                                                                       |                                                                                                                                                                                                         |                                                                                                                                                                            |                                                                                                                               |                        |                                                                                                                                                                                            |                                                                                                                                                                           |                                                                                                                           |                                         |
|--------------------------------------------------------------------------------------------------------------------------------------------------------------------------------------------------------------------------------------------------------------------------------------------------------------------------------------------------------------|----------------------------------------------------------------------------------------------------------------------------------------------------------------------------------------|------------------------------------------------------------------------------------------------------------------------------------------------------------------------------|---------------------------------------------------------------------------------------------------------------------------|-----------------------|--------------------------------------------------------------------------------------------------------------------------------------------------------------------------------------------------|---------------------------------------------------------------------------------------------------------------------------------------------------------------------------------------|-------------------------------------------------------------------------------------------------------------------------------------|---------------------------------------|---------------------------------------------------------------------------------------------------------------------------------------------------------------------------------------------------------------------------------------------------------------------------------------------------------------------------------------------------------------------------------------|---------------------------------------------------------------------------------------------------------------------------------------------------------------------------------------------------------|----------------------------------------------------------------------------------------------------------------------------------------------------------------------------|-------------------------------------------------------------------------------------------------------------------------------|------------------------|--------------------------------------------------------------------------------------------------------------------------------------------------------------------------------------------|---------------------------------------------------------------------------------------------------------------------------------------------------------------------------|---------------------------------------------------------------------------------------------------------------------------|-----------------------------------------|
| % of Fiscal Year Completed:                                                                                                                                                                                                                                                                                                                                  | 33.3%                                                                                                                                                                                  | PRIOR Y                                                                                                                                                                      | EAR                                                                                                                       |                       | CUF                                                                                                                                                                                              | RRENT Y                                                                                                                                                                               | EAR                                                                                                                                 |                                       |                                                                                                                                                                                                                                                                                                                                                                                       |                                                                                                                                                                                                         | PRIOR Y                                                                                                                                                                    | EAR                                                                                                                           |                        | CUR                                                                                                                                                                                        | RENT YI                                                                                                                                                                   | EAR                                                                                                                       |                                         |
| WATER FUND                                                                                                                                                                                                                                                                                                                                                   | <b>Budget 12-13</b>                                                                                                                                                                    | Oct-12                                                                                                                                                                       | %<br>Collected                                                                                                            | % Var                 | <b>Budget 13-14</b>                                                                                                                                                                              | Oct-13                                                                                                                                                                                | %<br>Collected                                                                                                                      | % Var                                 | WATER & SEWER FUND                                                                                                                                                                                                                                                                                                                                                                    | <b>Budget 12-13</b>                                                                                                                                                                                     | Oct-12                                                                                                                                                                     | %<br>Collected                                                                                                                | % Var                  | Budget 13-14                                                                                                                                                                               | Oct-13                                                                                                                                                                    | %<br>Collected                                                                                                            | % Var                                   |
| REVENUES:                                                                                                                                                                                                                                                                                                                                                    |                                                                                                                                                                                        |                                                                                                                                                                              |                                                                                                                           |                       |                                                                                                                                                                                                  |                                                                                                                                                                                       |                                                                                                                                     |                                       | REVENUES:                                                                                                                                                                                                                                                                                                                                                                             |                                                                                                                                                                                                         |                                                                                                                                                                            |                                                                                                                               |                        |                                                                                                                                                                                            |                                                                                                                                                                           |                                                                                                                           |                                         |
| Rate & Service Charges                                                                                                                                                                                                                                                                                                                                       | 8,221,710                                                                                                                                                                              | 2,908,470                                                                                                                                                                    | 35.4%                                                                                                                     |                       | 9,206,590                                                                                                                                                                                        | 2,912,597                                                                                                                                                                             | 31.6%                                                                                                                               |                                       | Rate & Service Charges                                                                                                                                                                                                                                                                                                                                                                | 32,031,640                                                                                                                                                                                              | 10,778,818                                                                                                                                                                 | 33.7%                                                                                                                         |                        | 34,331,262                                                                                                                                                                                 | 11,232,174                                                                                                                                                                | 32.7%                                                                                                                     |                                         |
| Impact Fees                                                                                                                                                                                                                                                                                                                                                  |                                                                                                                                                                                        | 529,970                                                                                                                                                                      | 93.5%                                                                                                                     |                       | 1,012,500                                                                                                                                                                                        | 500,850                                                                                                                                                                               | 49.5%                                                                                                                               |                                       | Impact Fees                                                                                                                                                                                                                                                                                                                                                                           |                                                                                                                                                                                                         | 1,622,055                                                                                                                                                                  | 108.9%<br>44.7%                                                                                                               |                        | 3,262,500                                                                                                                                                                                  | 1,627,516                                                                                                                                                                 | 49.9%<br>44.6%                                                                                                            |                                         |
| Connection Fees Other Revenues                                                                                                                                                                                                                                                                                                                               | 525,000<br>147,575                                                                                                                                                                     | 224,750<br>39,235                                                                                                                                                            | 42.8%<br>26.6%                                                                                                            |                       | 630,000                                                                                                                                                                                          | 253,535<br>47,828                                                                                                                                                                     | 40.2%                                                                                                                               |                                       | Connection Fees Other Revenues                                                                                                                                                                                                                                                                                                                                                        | - ' '                                                                                                                                                                                                   | 583,575<br>320,635                                                                                                                                                         | 37.1%                                                                                                                         |                        | 1,470,000<br>770,889                                                                                                                                                                       | 655,535<br>317,034                                                                                                                                                        | 44.0%                                                                                                                     |                                         |
| NON-OPERATING REVENUES:                                                                                                                                                                                                                                                                                                                                      | 147,373                                                                                                                                                                                | 39,233                                                                                                                                                                       | 20.0 /0                                                                                                                   |                       | 110,000                                                                                                                                                                                          | 47,828                                                                                                                                                                                | 40.5 /0                                                                                                                             |                                       | NON-OPERATING REVENUES:                                                                                                                                                                                                                                                                                                                                                               |                                                                                                                                                                                                         | 320,033                                                                                                                                                                    | 37.1 /0                                                                                                                       |                        | 770,889                                                                                                                                                                                    | 317,034                                                                                                                                                                   | 71.1 /0                                                                                                                   |                                         |
| Gain(Loss) on Sale of Assets                                                                                                                                                                                                                                                                                                                                 | 12,870                                                                                                                                                                                 | 201                                                                                                                                                                          | 1.6%                                                                                                                      |                       | 35,225                                                                                                                                                                                           |                                                                                                                                                                                       | 0.0%                                                                                                                                |                                       | Interest Income                                                                                                                                                                                                                                                                                                                                                                       | 100,000                                                                                                                                                                                                 | 26,575                                                                                                                                                                     | 26.6%                                                                                                                         |                        | 100,000                                                                                                                                                                                    | 7,943                                                                                                                                                                     | 7.9%                                                                                                                      |                                         |
| TOTAL REVENUES                                                                                                                                                                                                                                                                                                                                               | 9,474,155                                                                                                                                                                              | 3,702,626                                                                                                                                                                    | 39.1%                                                                                                                     | 5.7%                  | 11,003,115                                                                                                                                                                                       | 3,714,810                                                                                                                                                                             | 33.8%                                                                                                                               | 0.4%                                  | Gain(Loss) on Sale of Assets                                                                                                                                                                                                                                                                                                                                                          | 222,325                                                                                                                                                                                                 | 25,755                                                                                                                                                                     | 11.6%                                                                                                                         |                        | 97,375                                                                                                                                                                                     | 43,525                                                                                                                                                                    | 44.7%                                                                                                                     |                                         |
| TOTAL AVAILABLE REVENUE                                                                                                                                                                                                                                                                                                                                      | ,                                                                                                                                                                                      |                                                                                                                                                                              | '                                                                                                                         |                       | 5,374,171                                                                                                                                                                                        | 1,675,144                                                                                                                                                                             | 31.2%                                                                                                                               | -2.2%                                 | TOTAL REVENUES                                                                                                                                                                                                                                                                                                                                                                        | 36,011,890                                                                                                                                                                                              | 13,357,413                                                                                                                                                                 | 37.1%                                                                                                                         | 3.8%                   | 40,032,026                                                                                                                                                                                 | 13,883,727                                                                                                                                                                | 34.7%                                                                                                                     | 1.3%                                    |
| (After R&R Transfers)                                                                                                                                                                                                                                                                                                                                        |                                                                                                                                                                                        |                                                                                                                                                                              |                                                                                                                           |                       |                                                                                                                                                                                                  |                                                                                                                                                                                       |                                                                                                                                     |                                       | TOTAL AVAILABLE REVENUE<br>(After R&R Transfers)                                                                                                                                                                                                                                                                                                                                      |                                                                                                                                                                                                         |                                                                                                                                                                            |                                                                                                                               |                        | 21,542,955                                                                                                                                                                                 | 7,180,687                                                                                                                                                                 | 33.3%                                                                                                                     | 0.0%                                    |
| EXPENDITURES:                                                                                                                                                                                                                                                                                                                                                | <b>Budget 12-13</b>                                                                                                                                                                    | Oct-12                                                                                                                                                                       | % Spent                                                                                                                   | % Var                 | <b>Budget 13-14</b>                                                                                                                                                                              | Oct-13                                                                                                                                                                                | % Spent                                                                                                                             | % Var                                 | EXPENDITURES:                                                                                                                                                                                                                                                                                                                                                                         | <b>Budget 12-13</b>                                                                                                                                                                                     | Oct-12                                                                                                                                                                     | % Spent                                                                                                                       | % Var                  | Budget 13-14                                                                                                                                                                               | Oct-13                                                                                                                                                                    | % Spent                                                                                                                   | % Var                                   |
| Personnel Costs                                                                                                                                                                                                                                                                                                                                              | 2,560,336                                                                                                                                                                              | 701,099                                                                                                                                                                      | 27.4%                                                                                                                     |                       | 2,663,255                                                                                                                                                                                        | 745,741                                                                                                                                                                               | 28.0%                                                                                                                               |                                       | Personnel Costs                                                                                                                                                                                                                                                                                                                                                                       | 8,727,262                                                                                                                                                                                               | 2,914,744                                                                                                                                                                  | 33.4%                                                                                                                         |                        | 9,445,795                                                                                                                                                                                  | 2,962,085                                                                                                                                                                 | 31.4%                                                                                                                     |                                         |
| Contractual Services                                                                                                                                                                                                                                                                                                                                         | 483,101                                                                                                                                                                                | 98,433                                                                                                                                                                       | 20.4%                                                                                                                     |                       | 407,181                                                                                                                                                                                          | 76,464                                                                                                                                                                                | 18.8%                                                                                                                               |                                       | Contractual Services                                                                                                                                                                                                                                                                                                                                                                  |                                                                                                                                                                                                         | 465,998                                                                                                                                                                    | 25.1%                                                                                                                         |                        | 1,628,129                                                                                                                                                                                  | 362,274                                                                                                                                                                   | 22.3%                                                                                                                     |                                         |
| Maint & Repairs                                                                                                                                                                                                                                                                                                                                              | 439,657                                                                                                                                                                                | 90,258                                                                                                                                                                       | 20.5%                                                                                                                     |                       | 444,484                                                                                                                                                                                          | 108,205                                                                                                                                                                               | 24.3%                                                                                                                               |                                       | Maint & Repairs                                                                                                                                                                                                                                                                                                                                                                       | - ' '                                                                                                                                                                                                   | 806,361                                                                                                                                                                    | 28.3%                                                                                                                         |                        | 3,166,119                                                                                                                                                                                  | 783,004                                                                                                                                                                   | 24.7%                                                                                                                     |                                         |
| Utilities                                                                                                                                                                                                                                                                                                                                                    | 1,249,952                                                                                                                                                                              | 341,453                                                                                                                                                                      | 27.3%                                                                                                                     |                       | 1,396,445                                                                                                                                                                                        | 365,004                                                                                                                                                                               | 26.1%                                                                                                                               |                                       | Utilities                                                                                                                                                                                                                                                                                                                                                                             |                                                                                                                                                                                                         | 833,926                                                                                                                                                                    | 30.7%                                                                                                                         |                        | 3,116,840                                                                                                                                                                                  | 794,862                                                                                                                                                                   | 25.5%                                                                                                                     |                                         |
| Office Expenses                                                                                                                                                                                                                                                                                                                                              | 706,649                                                                                                                                                                                | 307,814                                                                                                                                                                      | 43.6%                                                                                                                     |                       | 672,208                                                                                                                                                                                          | 285,184                                                                                                                                                                               | 42.4%                                                                                                                               |                                       | Office Expenses                                                                                                                                                                                                                                                                                                                                                                       | 1,579,436                                                                                                                                                                                               | 609,651                                                                                                                                                                    | 38.6%                                                                                                                         |                        | 1,528,549                                                                                                                                                                                  | 536,600                                                                                                                                                                   | 35.1%                                                                                                                     |                                         |
| Insurance                                                                                                                                                                                                                                                                                                                                                    | 112,500                                                                                                                                                                                | 31,872                                                                                                                                                                       | 28.3%                                                                                                                     |                       | 120,000                                                                                                                                                                                          | 19,190                                                                                                                                                                                | 16.0%                                                                                                                               | _                                     | Insurance                                                                                                                                                                                                                                                                                                                                                                             |                                                                                                                                                                                                         | 73,140                                                                                                                                                                     | 27.9%                                                                                                                         |                        | 280,000                                                                                                                                                                                    | 44,778                                                                                                                                                                    | 16.0%                                                                                                                     |                                         |
| Other Expenses                                                                                                                                                                                                                                                                                                                                               | ·                                                                                                                                                                                      | 40,097                                                                                                                                                                       | 56.7%                                                                                                                     |                       | 285,835                                                                                                                                                                                          | 24,021                                                                                                                                                                                | 8.4%                                                                                                                                |                                       | Other Expenses                                                                                                                                                                                                                                                                                                                                                                        |                                                                                                                                                                                                         | 79,827                                                                                                                                                                     | 43.9%                                                                                                                         |                        | 747,403                                                                                                                                                                                    | 76,090                                                                                                                                                                    | 10.2%                                                                                                                     |                                         |
| TOTAL OPERATING EXPENSE                                                                                                                                                                                                                                                                                                                                      | 5,622,953                                                                                                                                                                              | 1,611,026                                                                                                                                                                    | 28.7%                                                                                                                     | 4.7%                  | 5,989,408                                                                                                                                                                                        | 1,623,810                                                                                                                                                                             | 27.1%                                                                                                                               |                                       | TOTAL OPERATING EXPENSE                                                                                                                                                                                                                                                                                                                                                               | 18,172,778                                                                                                                                                                                              | 5,783,647                                                                                                                                                                  | 31.8%                                                                                                                         | 1.5%                   | 19,912,835                                                                                                                                                                                 | 5,559,692                                                                                                                                                                 | 27.9%                                                                                                                     |                                         |
| Conidal Empirement                                                                                                                                                                                                                                                                                                                                           | Operating Expense v.                                                                                                                                                                   |                                                                                                                                                                              |                                                                                                                           | 10.4%                 | Operating Expense v.                                                                                                                                                                             |                                                                                                                                                                                       | 1                                                                                                                                   | 4.1%                                  | Conidat Fundament                                                                                                                                                                                                                                                                                                                                                                     | Operating Expense v.                                                                                                                                                                                    |                                                                                                                                                                            |                                                                                                                               | 5.3%                   | Operating Expense v. 1                                                                                                                                                                     |                                                                                                                                                                           | I.                                                                                                                        | 6.8%                                    |
| Capital Equipment TOTAL OP & NON-OP EXPENSE                                                                                                                                                                                                                                                                                                                  | 284,734<br><b>5,907,687</b>                                                                                                                                                            | 129,398<br>1,740,424                                                                                                                                                         | 45.4%<br>29.5%                                                                                                            | 3.9%                  | 1,045,520<br><b>7,034,928</b>                                                                                                                                                                    | 25,236<br><b>1,649,045</b>                                                                                                                                                            | 2.4%                                                                                                                                | 9.9%                                  | Capital Equipment TOTAL OP & NON-OP EXPENSE                                                                                                                                                                                                                                                                                                                                           |                                                                                                                                                                                                         | 610,778<br><b>6,394,425</b>                                                                                                                                                | 36.7%<br>32.2%                                                                                                                | 1.1%                   | 1,630,120<br>21,542,955                                                                                                                                                                    | 169,716<br><b>5,729,408</b>                                                                                                                                               | 10.4%<br>26.6%                                                                                                            | -                                       |
| TOTAL OF & NON-OF EAFENSE                                                                                                                                                                                                                                                                                                                                    | TOTAL Expense v. Re                                                                                                                                                                    |                                                                                                                                                                              |                                                                                                                           | 9.6%                  | TOTAL Expense v. Re                                                                                                                                                                              |                                                                                                                                                                                       |                                                                                                                                     | 7.7%                                  | TOTAL OF & NON-OF EAFENSE                                                                                                                                                                                                                                                                                                                                                             | TOTAL Expense v. Re                                                                                                                                                                                     | , ,                                                                                                                                                                        | 1                                                                                                                             | 4.9%                   | TOTAL Expense v. Rev                                                                                                                                                                       |                                                                                                                                                                           |                                                                                                                           | 6.7%                                    |
|                                                                                                                                                                                                                                                                                                                                                              |                                                                                                                                                                                        |                                                                                                                                                                              |                                                                                                                           |                       |                                                                                                                                                                                                  |                                                                                                                                                                                       |                                                                                                                                     |                                       |                                                                                                                                                                                                                                                                                                                                                                                       |                                                                                                                                                                                                         |                                                                                                                                                                            |                                                                                                                               |                        |                                                                                                                                                                                            |                                                                                                                                                                           |                                                                                                                           |                                         |
|                                                                                                                                                                                                                                                                                                                                                              |                                                                                                                                                                                        | PRIOR V                                                                                                                                                                      | FAR                                                                                                                       |                       | CUL                                                                                                                                                                                              | RENT V                                                                                                                                                                                | EAR                                                                                                                                 |                                       | Note-The bulk of Solid Waste Revenues are collected f                                                                                                                                                                                                                                                                                                                                 |                                                                                                                                                                                                         | PRIOR V                                                                                                                                                                    | FAR                                                                                                                           |                        | CUR                                                                                                                                                                                        | RENT VI                                                                                                                                                                   | E <b>AR</b>                                                                                                               |                                         |
| SEWER FUND                                                                                                                                                                                                                                                                                                                                                   |                                                                                                                                                                                        | PRIOR Y.                                                                                                                                                                     | %                                                                                                                         | % Var                 |                                                                                                                                                                                                  | RRENT Y                                                                                                                                                                               | %                                                                                                                                   | % Var                                 | % of Fiscal Year Completed (Revenue):                                                                                                                                                                                                                                                                                                                                                 | 17.1%                                                                                                                                                                                                   | PRIOR Y                                                                                                                                                                    | %                                                                                                                             | % Var                  |                                                                                                                                                                                            | RENT YI                                                                                                                                                                   | %                                                                                                                         | % Var                                   |
| SEWER FUND                                                                                                                                                                                                                                                                                                                                                   | Budget 12-13                                                                                                                                                                           | PRIOR Y                                                                                                                                                                      | EAR % Collected                                                                                                           | % Var                 | CUF<br>Budget 13-14                                                                                                                                                                              | Oct-13                                                                                                                                                                                | EAR % Collected                                                                                                                     | % Var                                 | % of Fiscal Year Completed (Revenue):  SOLID WASTE                                                                                                                                                                                                                                                                                                                                    | 17.1%<br>Budget 12-13                                                                                                                                                                                   | PRIOR Y                                                                                                                                                                    | EAR % Collected                                                                                                               | % Var                  | CUR Budget 13-14                                                                                                                                                                           | CRENT YI Oct-13                                                                                                                                                           | EAR % Collected                                                                                                           | % Var                                   |
| REVENUES:                                                                                                                                                                                                                                                                                                                                                    | Budget 12-13                                                                                                                                                                           | Oct-12                                                                                                                                                                       | %<br>Collected                                                                                                            | % Var                 | <b>Budget 13-14</b>                                                                                                                                                                              | Oct-13                                                                                                                                                                                | %<br>Collected                                                                                                                      | % Var                                 | % of Fiscal Year Completed (Revenue):  SOLID WASTE  REVENUES:                                                                                                                                                                                                                                                                                                                         | 17.1%<br>Budget 12-13                                                                                                                                                                                   | Oct-12                                                                                                                                                                     | %<br>Collected                                                                                                                | % Var                  | Budget 13-14                                                                                                                                                                               | Oct-13                                                                                                                                                                    | %<br>Collected                                                                                                            | % Var                                   |
| REVENUES:<br>Rate & Service Charges                                                                                                                                                                                                                                                                                                                          | Budget 12-13 23,809,930                                                                                                                                                                | Oct-12<br>7,870,348                                                                                                                                                          | % Collected 33.1%                                                                                                         | % Var                 | Budget 13-14 25,124,672                                                                                                                                                                          | Oct-13<br>8,319,577                                                                                                                                                                   | Collected 33.1%                                                                                                                     | % Var                                 | % of Fiscal Year Completed (Revenue):  SOLID WASTE  REVENUES: Landfill User Fee Revenue                                                                                                                                                                                                                                                                                               | 17.1% Budget 12-13 7,673,000                                                                                                                                                                            | Oct-12<br>612,859                                                                                                                                                          | % Collected 8.0%                                                                                                              | % Var                  | 7,414,400                                                                                                                                                                                  | Oct-13<br>759,941                                                                                                                                                         | % Collected 10.2%                                                                                                         |                                         |
| REVENUES:                                                                                                                                                                                                                                                                                                                                                    | 23,809,930<br>922,500                                                                                                                                                                  | Oct-12                                                                                                                                                                       | %<br>Collected                                                                                                            | % Var                 | <b>Budget 13-14</b>                                                                                                                                                                              | Oct-13                                                                                                                                                                                | %<br>Collected                                                                                                                      | % Var                                 | % of Fiscal Year Completed (Revenue):  SOLID WASTE  REVENUES:                                                                                                                                                                                                                                                                                                                         | 17.1% Budget 12-13  7,673,000 209,500                                                                                                                                                                   | Oct-12                                                                                                                                                                     | %<br>Collected                                                                                                                | % Var                  | Budget 13-14                                                                                                                                                                               | Oct-13                                                                                                                                                                    | %<br>Collected                                                                                                            |                                         |
| REVENUES:<br>Rate & Service Charges<br>Impact Fees                                                                                                                                                                                                                                                                                                           | 23,809,930<br>922,500                                                                                                                                                                  | 7,870,348<br>1,092,085                                                                                                                                                       | %<br>Collected<br>33.1%<br>118.4%                                                                                         | % Var                 | 25,124,672<br>2,250,000                                                                                                                                                                          | Oct-13<br>8,319,577<br>1,126,666                                                                                                                                                      | %<br>Collected<br>33.1%<br>50.1%                                                                                                    | % Var                                 | % of Fiscal Year Completed (Revenue):  SOLID WASTE  REVENUES: Landfill User Fee Revenue Salvage Revenue                                                                                                                                                                                                                                                                               | 17.1% Budget 12-13  7,673,000 209,500                                                                                                                                                                   | Oct-12<br>612,859<br>78,160                                                                                                                                                | %<br>Collected<br>8.0%<br>37.3%                                                                                               | % Var                  | 7,414,400<br>232,200                                                                                                                                                                       | Oct-13  759,941 82,556                                                                                                                                                    | %<br>Collected<br>10.2%<br>35.6%                                                                                          |                                         |
| REVENUES: Rate & Service Charges Impact Fees Connection Fees                                                                                                                                                                                                                                                                                                 | 23,809,930<br>922,500<br>780,000                                                                                                                                                       | 7,870,348<br>1,092,085<br>358,825                                                                                                                                            | %<br>Collected<br>33.1%<br>118.4%<br>46.0%<br>39.3%                                                                       | % Var                 | 25,124,672<br>2,250,000<br>840,000                                                                                                                                                               | 8,319,577<br>1,126,666<br>402,000                                                                                                                                                     | %<br>Collected<br>33.1%<br>50.1%<br>47.9%                                                                                           | % Var                                 | % of Fiscal Year Completed (Revenue):  SOLID WASTE  REVENUES: Landfill User Fee Revenue Salvage Revenue Tipping Fees                                                                                                                                                                                                                                                                  | 7,673,000<br>209,500<br>1,220,000<br>1,082,355                                                                                                                                                          | Oct-12<br>612,859<br>78,160<br>918,881                                                                                                                                     | %<br>Collected<br>8.0%<br>37.3%<br>75.3%<br>60.1%                                                                             | % Var                  | 7,414,400<br>232,200<br>1,596,000                                                                                                                                                          | 759,941<br>82,556<br>633,193                                                                                                                                              | %<br>Collected<br>10.2%<br>35.6%<br>39.7%                                                                                 |                                         |
| REVENUES: Rate & Service Charges Impact Fees Connection Fees Other Revenues NON-OPERATING REVENUES: Interest Income                                                                                                                                                                                                                                          | 23,809,930<br>922,500<br>780,000<br>715,850                                                                                                                                            | 7,870,348<br>1,092,085<br>358,825<br>281,400                                                                                                                                 | %<br>Collected<br>33.1%<br>118.4%<br>46.0%<br>39.3%<br>26.6%                                                              | % Var                 | 25,124,672<br>2,250,000<br>840,000<br>652,089                                                                                                                                                    | 8,319,577<br>1,126,666<br>402,000<br>269,206                                                                                                                                          | %<br>Collected<br>33.1%<br>50.1%<br>47.9%<br>41.3%                                                                                  | % Var                                 | % of Fiscal Year Completed (Revenue):  SOLID WASTE  REVENUES:  Landfill User Fee Revenue Salvage Revenue Tipping Fees Total Other Revenues NON-OPERATING REVENUES: Interest Income                                                                                                                                                                                                    | 17.1%  Budget 12-13  7,673,000 209,500 1,220,000 1,082,355  50,000                                                                                                                                      | 0ct-12<br>612,859<br>78,160<br>918,881<br>650,935                                                                                                                          | % Collected  8.0%  37.3%  75.3%  60.1%                                                                                        | % Var                  | 7,414,400<br>232,200<br>1,596,000<br>739,200                                                                                                                                               | 759,941<br>82,556<br>633,193                                                                                                                                              | %<br>Collected<br>10.2%<br>35.6%<br>39.7%<br>23.5%                                                                        |                                         |
| REVENUES: Rate & Service Charges Impact Fees Connection Fees Other Revenues NON-OPERATING REVENUES: Interest Income Gain(Loss) on Sale of Assets                                                                                                                                                                                                             | 23,809,930<br>922,500<br>780,000<br>715,850<br>100,000<br>209,455                                                                                                                      | 7,870,348<br>1,092,085<br>358,825<br>281,400<br>26,575<br>25,554                                                                                                             | % Collected  33.1% 118.4% 46.0% 39.3%  26.6% 12.2%                                                                        |                       | 25,124,672<br>2,250,000<br>840,000<br>652,089<br>100,000<br>62,150                                                                                                                               | 8,319,577<br>1,126,666<br>402,000<br>269,206<br>7,943<br>43,525                                                                                                                       | %<br>Collected<br>33.1%<br>50.1%<br>47.9%<br>41.3%<br>7.9%<br>70.0%                                                                 |                                       | % of Fiscal Year Completed (Revenue):  SOLID WASTE  REVENUES: Landfill User Fee Revenue Salvage Revenue Tipping Fees Total Other Revenues NON-OPERATING REVENUES: Interest Income Gain(Loss) on Sale of Assets                                                                                                                                                                        | 17.1%  Budget 12-13  7,673,000 209,500 1,220,000 1,082,355  50,000 360,000                                                                                                                              | 0ct-12<br>612,859<br>78,160<br>918,881<br>650,935<br>9,549<br>3,025                                                                                                        | %<br>Collected<br>8.0%<br>37.3%<br>75.3%<br>60.1%<br>19.1%<br>0.8%                                                            |                        | 7,414,400<br>232,200<br>1,596,000<br>739,200<br>30,000<br>351,255                                                                                                                          | 759,941<br>82,556<br>633,193<br>173,589                                                                                                                                   | % Collected  10.2% 35.6% 39.7% 23.5%  5.1% 0.0%                                                                           |                                         |
| REVENUES: Rate & Service Charges Impact Fees Connection Fees Other Revenues NON-OPERATING REVENUES: Interest Income Gain(Loss) on Sale of Assets TOTAL REVENUES                                                                                                                                                                                              | 23,809,930<br>922,500<br>780,000<br>715,850<br>100,000<br>209,455<br>26,537,735                                                                                                        | 7,870,348<br>1,092,085<br>358,825<br>281,400                                                                                                                                 | %<br>Collected<br>33.1%<br>118.4%<br>46.0%<br>39.3%<br>26.6%                                                              |                       | 25,124,672<br>2,250,000<br>840,000<br>652,089<br>100,000<br>62,150<br>29,028,911                                                                                                                 | 8,319,577 1,126,666 402,000 269,206 7,943 43,525 10,168,918                                                                                                                           | % Collected  33.1% 50.1% 47.9% 41.3%  7.9% 70.0% 35.0%                                                                              | 1.7%                                  | % of Fiscal Year Completed (Revenue):  SOLID WASTE  REVENUES:  Landfill User Fee Revenue Salvage Revenue Tipping Fees Total Other Revenues NON-OPERATING REVENUES: Interest Income Gain(Loss) on Sale of Assets TOTAL REVENUES                                                                                                                                                        | 17.1%  Budget 12-13  7,673,000 209,500 1,220,000 1,082,355  50,000 360,000 10,594,855                                                                                                                   | 0ct-12<br>612,859<br>78,160<br>918,881<br>650,935                                                                                                                          | % Collected  8.0%  37.3%  75.3%  60.1%                                                                                        | % Var                  | 7,414,400<br>232,200<br>1,596,000<br>739,200<br>30,000<br>351,255<br>10,363,055                                                                                                            | 759,941<br>82,556<br>633,193<br>173,589<br>1,532<br>-<br>1,650,810                                                                                                        | % Collected  10.2% 35.6% 39.7% 23.5%  5.1% 0.0% 15.9%                                                                     | -1.2%                                   |
| REVENUES: Rate & Service Charges Impact Fees Connection Fees Other Revenues NON-OPERATING REVENUES: Interest Income Gain(Loss) on Sale of Assets                                                                                                                                                                                                             | 23,809,930<br>922,500<br>780,000<br>715,850<br>100,000<br>209,455<br>26,537,735                                                                                                        | 7,870,348<br>1,092,085<br>358,825<br>281,400<br>26,575<br>25,554                                                                                                             | % Collected  33.1% 118.4% 46.0% 39.3%  26.6% 12.2%                                                                        |                       | 25,124,672<br>2,250,000<br>840,000<br>652,089<br>100,000<br>62,150                                                                                                                               | 8,319,577<br>1,126,666<br>402,000<br>269,206<br>7,943<br>43,525                                                                                                                       | % Collected  33.1% 50.1% 47.9% 41.3%  7.9% 70.0% 35.0%                                                                              | 1.7%                                  | % of Fiscal Year Completed (Revenue):  SOLID WASTE  REVENUES: Landfill User Fee Revenue Salvage Revenue Tipping Fees Total Other Revenues NON-OPERATING REVENUES: Interest Income Gain(Loss) on Sale of Assets                                                                                                                                                                        | 17.1%  Budget 12-13  7,673,000 209,500 1,220,000 1,082,355  50,000 360,000 10,594,855                                                                                                                   | 0ct-12<br>612,859<br>78,160<br>918,881<br>650,935<br>9,549<br>3,025                                                                                                        | %<br>Collected<br>8.0%<br>37.3%<br>75.3%<br>60.1%<br>19.1%<br>0.8%                                                            |                        | 7,414,400<br>232,200<br>1,596,000<br>739,200<br>30,000<br>351,255                                                                                                                          | 759,941<br>82,556<br>633,193<br>173,589                                                                                                                                   | % Collected  10.2% 35.6% 39.7% 23.5%  5.1% 0.0%                                                                           | -1.2%                                   |
| REVENUES: Rate & Service Charges Impact Fees Connection Fees Other Revenues NON-OPERATING REVENUES: Interest Income Gain(Loss) on Sale of Assets TOTAL REVENUES TOTAL AVAILABLE REVENUE (After R&R Transfers)                                                                                                                                                | 23,809,930<br>922,500<br>780,000<br>715,850<br>100,000<br>209,455<br>26,537,735                                                                                                        | 7,870,348<br>1,092,085<br>358,825<br>281,400<br>26,575<br>25,554                                                                                                             | % Collected  33.1%  118.4%  46.0%  39.3%  26.6%  12.2%  36.4%                                                             | 3.0%                  | 25,124,672<br>2,250,000<br>840,000<br>652,089<br>100,000<br>62,150<br>29,028,911                                                                                                                 | 8,319,577 1,126,666 402,000 269,206 7,943 43,525 10,168,918                                                                                                                           | % Collected  33.1% 50.1% 47.9% 41.3%  7.9% 70.0% 35.0%                                                                              | 1.7%<br>0.7%                          | % of Fiscal Year Completed (Revenue):  SOLID WASTE  REVENUES:  Landfill User Fee Revenue Salvage Revenue Tipping Fees Total Other Revenues NON-OPERATING REVENUES: Interest Income Gain(Loss) on Sale of Assets TOTAL REVENUES TOTAL AVAILABLE REVENUE                                                                                                                                | 17.1%  Budget 12-13  7,673,000 209,500 1,220,000 1,082,355  50,000 360,000 10,594,855                                                                                                                   | 0ct-12<br>612,859<br>78,160<br>918,881<br>650,935<br>9,549<br>3,025                                                                                                        | %<br>Collected<br>8.0%<br>37.3%<br>75.3%<br>60.1%<br>19.1%<br>0.8%                                                            | 4.3%                   | 7,414,400<br>232,200<br>1,596,000<br>739,200<br>30,000<br>351,255<br>10,363,055                                                                                                            | 759,941<br>82,556<br>633,193<br>173,589<br>1,532<br>-<br>1,650,810                                                                                                        | % Collected  10.2% 35.6% 39.7% 23.5%  5.1% 0.0% 15.9%                                                                     | -1.2%<br>-4.2%                          |
| REVENUES: Rate & Service Charges Impact Fees Connection Fees Other Revenues NON-OPERATING REVENUES: Interest Income Gain(Loss) on Sale of Assets TOTAL REVENUES TOTAL AVAILABLE REVENUE (After R&R Transfers)                                                                                                                                                | 23,809,930<br>922,500<br>780,000<br>715,850<br>100,000<br>209,455<br>26,537,735                                                                                                        | 7,870,348<br>1,092,085<br>358,825<br>281,400<br>26,575<br>25,554<br><b>9,654,787</b>                                                                                         | % Collected  33.1% 118.4% 46.0% 39.3%  26.6% 12.2% 36.4%  % Spent 35.9%                                                   | 3.0%                  | 25,124,672<br>2,250,000<br>840,000<br>652,089<br>100,000<br>62,150<br>29,028,911<br>16,168,784                                                                                                   | 8,319,577 1,126,666 402,000 269,206 7,943 43,525 10,168,918 5,505,544                                                                                                                 | % Collected  33.1% 50.1% 47.9% 41.3%  7.9% 70.0% 35.0% 34.1%  % Spent  32.7%                                                        | 1.7%<br>0.7%                          | % of Fiscal Year Completed (Revenue):  SOLID WASTE  REVENUES:  Landfill User Fee Revenue Salvage Revenue Tipping Fees Total Other Revenues NON-OPERATING REVENUES: Interest Income Gain(Loss) on Sale of Assets TOTAL REVENUES TOTAL AVAILABLE REVENUE (After R&R Transfers)                                                                                                          | 17.1%  Budget 12-13  7,673,000 209,500 1,220,000 1,082,355  50,000 360,000 10,594,855  Budget 12-13                                                                                                     | 0ct-12  612,859 78,160 918,881 650,935  9,549 3,025 2,273,409  Oct-12 1,250,733                                                                                            | % Collected  8.0% 37.3% 75.3% 60.1%  19.1% 0.8% 21.5%  % Spent 31.4%                                                          | 4.3%                   | 7,414,400 232,200 1,596,000 739,200 30,000 351,255 10,363,055 8,852,126                                                                                                                    | 759,941<br>82,556<br>633,193<br>173,589<br>1,532<br>-<br>1,650,810<br>1,147,166                                                                                           | % Collected  10.2% 35.6% 39.7% 23.5%  5.1% 0.0% 15.9% 13.0%  % Spent 30.8%                                                | -1.2%<br>-4.2%                          |
| REVENUES: Rate & Service Charges Impact Fees Connection Fees Other Revenues NON-OPERATING REVENUES: Interest Income Gain(Loss) on Sale of Assets TOTAL REVENUES TOTAL AVAILABLE REVENUE (After R&R Transfers)  EXPENDITURES: Personnel Costs Contractual Services                                                                                            | 23,809,930 922,500 780,000 715,850  100,000 209,455 26,537,735  Budget 12-13 6,166,926 1,376,872                                                                                       | 7,870,348 1,092,085 358,825 281,400 26,575 25,554 9,654,787  Oct-12 2,213,645 367,565                                                                                        | % Collected  33.1% 118.4% 46.0% 39.3%  26.6% 12.2% 36.4%  % Spent  35.9% 26.7%                                            | 3.0%                  | 25,124,672 2,250,000 840,000 652,089  100,000 62,150 29,028,911 16,168,784  Budget 13-14 6,782,540 1,220,948                                                                                     | 8,319,577 1,126,666 402,000 269,206  7,943 43,525 10,168,918 5,505,544  Oct-13  2,216,344 285,810                                                                                     | % Collected  33.1% 50.1% 47.9% 41.3%  7.9% 70.0% 35.0% 34.1%  % Spent  32.7% 23.4%                                                  | 1.7%<br>0.7%                          | **SOLID WASTE  REVENUES: Landfill User Fee Revenue Salvage Revenue Tipping Fees Total Other Revenues NON-OPERATING REVENUES: Interest Income Gain(Loss) on Sale of Assets TOTAL REVENUES TOTAL AVAILABLE REVENUE (After R&R Transfers)  EXPENDITURES: Personnel Costs Contractual Services                                                                                            | 17.1%  Budget 12-13  7,673,000 209,500 1,220,000 1,082,355  50,000 360,000 10,594,855  Budget 12-13 3,980,884 733,071                                                                                   | 0ct-12  612,859 78,160 918,881 650,935  9,549 3,025 2,273,409  Oct-12  1,250,733 147,723                                                                                   | % Collected  8.0% 37.3% 75.3% 60.1%  19.1% 0.8% 21.5%  % Spent 31.4% 20.2%                                                    | 4.3%                   | 7,414,400 232,200 1,596,000 739,200 30,000 351,255 10,363,055 8,852,126  Budget 13-14 4,134,296 456,991                                                                                    | 759,941 82,556 633,193 173,589  1,532 - 1,650,810 1,147,166  Oct-13 1,274,031 146,720                                                                                     | % Collected  10.2% 35.6% 39.7% 23.5%  5.1% 0.0% 15.9% 13.0%  % Spent 30.8% 32.1%                                          | -1.2%<br>-4.2%                          |
| REVENUES: Rate & Service Charges Impact Fees Connection Fees Other Revenues NON-OPERATING REVENUES: Interest Income Gain(Loss) on Sale of Assets TOTAL REVENUES TOTAL AVAILABLE REVENUE (After R&R Transfers)  EXPENDITURES: Personnel Costs Contractual Services Maint & Repairs                                                                            | 23,809,930 922,500 780,000 715,850  100,000 209,455 26,537,735  Budget 12-13 6,166,926 1,376,872 2,406,918                                                                             | 7,870,348 1,092,085 358,825 281,400  26,575 25,554 9,654,787  Oct-12 2,213,645 367,565 716,103                                                                               | % Collected  33.1% 118.4% 46.0% 39.3%  26.6% 12.2% 36.4%  % Spent  35.9% 26.7% 29.8%                                      | 3.0%                  | 25,124,672 2,250,000 840,000 652,089  100,000 62,150 29,028,911 16,168,784  Budget 13-14 6,782,540 1,220,948 2,721,635                                                                           | 8,319,577 1,126,666 402,000 269,206  7,943 43,525 10,168,918 5,505,544  Oct-13 2,216,344 285,810 674,798                                                                              | % Collected  33.1% 50.1% 47.9% 41.3%  7.9% 70.0% 35.0% 34.1%  % Spent  32.7% 23.4% 24.8%                                            | 1.7%<br>0.7%                          | **SOLID WASTE  REVENUES:  Landfill User Fee Revenue Salvage Revenue Tipping Fees Total Other Revenues NON-OPERATING REVENUES: Interest Income Gain(Loss) on Sale of Assets TOTAL REVENUES TOTAL AVAILABLE REVENUE (After R&R Transfers)  EXPENDITURES: Personnel Costs Contractual Services Maint & Repairs                                                                           | 17.1%  Budget 12-13  7,673,000 209,500 1,220,000 1,082,355  50,000 360,000 10,594,855  Budget 12-13 3,980,884 733,071 2,209,389                                                                         | 0ct-12  612,859 78,160 918,881 650,935  9,549 3,025 2,273,409  Oct-12  1,250,733 147,723 589,786                                                                           | % Collected  8.0% 37.3% 75.3% 60.1%  19.1% 0.8% 21.5%  % Spent  31.4% 20.2% 26.7%                                             | 4.3%                   | 7,414,400 232,200 1,596,000 739,200 30,000 351,255 10,363,055 8,852,126  Budget 13-14 4,134,296 456,991 1,790,295                                                                          | 759,941 82,556 633,193 173,589  1,532 - 1,650,810 1,147,166  Oct-13 1,274,031 146,720 566,975                                                                             | % Collected  10.2% 35.6% 39.7% 23.5%  5.1% 0.0% 15.9% 13.0%  % Spent 30.8% 32.1% 31.7%                                    | -1.2%<br>-4.2%                          |
| REVENUES: Rate & Service Charges Impact Fees Connection Fees Other Revenues NON-OPERATING REVENUES: Interest Income Gain(Loss) on Sale of Assets TOTAL REVENUES TOTAL AVAILABLE REVENUE (After R&R Transfers)  EXPENDITURES: Personnel Costs Contractual Services Maint & Repairs Utilities                                                                  | Budget 12-13  23,809,930  922,500  780,000  715,850  100,000  209,455  26,537,735  Budget 12-13  6,166,926  1,376,872  2,406,918  1,465,400                                            | 7,870,348 1,092,085 358,825 281,400  26,575 25,554 9,654,787  Oct-12 2,213,645 367,565 716,103 492,473                                                                       | % Collected  33.1% 118.4% 46.0% 39.3%  26.6% 12.2% 36.4%  % Spent 35.9% 26.7% 29.8% 33.6%                                 | 3.0%                  | 25,124,672 2,250,000 840,000 652,089  100,000 62,150 29,028,911 16,168,784  Budget 13-14 6,782,540 1,220,948 2,721,635 1,720,395                                                                 | 8,319,577 1,126,666 402,000 269,206 7,943 43,525 10,168,918 5,505,544 Oct-13 2,216,344 285,810 674,798 429,859                                                                        | % Collected  33.1% 50.1% 47.9% 41.3%  7.9% 70.0% 35.0% 34.1%  % Spent  32.7% 23.4% 24.8% 25.0%                                      | 1.7%<br>0.7%                          | **SOLID WASTE  REVENUES: Landfill User Fee Revenue Salvage Revenue Tipping Fees Total Other Revenues NON-OPERATING REVENUES: Interest Income Gain(Loss) on Sale of Assets TOTAL REVENUES TOTAL AVAILABLE REVENUE (After R&R Transfers)  EXPENDITURES: Personnel Costs Contractual Services Maint & Repairs Utilities                                                                  | 17.1%  Budget 12-13  7,673,000 209,500 1,220,000 1,082,355  50,000 360,000 10,594,855  Budget 12-13 3,980,884 733,071 2,209,389 120,800                                                                 | 0ct-12  612,859 78,160 918,881 650,935  9,549 3,025 2,273,409  Oct-12  1,250,733 147,723 589,786 28,280                                                                    | % Collected  8.0% 37.3% 75.3% 60.1%  19.1% 0.8% 21.5%  % Spent 31.4% 20.2% 26.7% 23.4%                                        | 4.3%                   | 7,414,400 232,200 1,596,000 739,200 30,000 351,255 10,363,055 8,852,126  Budget 13-14 4,134,296 456,991 1,790,295 194,000                                                                  | 759,941 82,556 633,193 173,589  1,532 - 1,650,810 1,147,166  Oct-13 1,274,031 146,720 566,975 27,328                                                                      | % Collected  10.2% 35.6% 39.7% 23.5%  5.1% 0.0% 15.9% 13.0%  % Spent 30.8% 32.1% 31.7% 14.1%                              | -1.2%<br>-4.2%                          |
| REVENUES: Rate & Service Charges Impact Fees Connection Fees Other Revenues NON-OPERATING REVENUES: Interest Income Gain(Loss) on Sale of Assets TOTAL REVENUES TOTAL AVAILABLE REVENUE (After R&R Transfers)  EXPENDITURES: Personnel Costs Contractual Services Maint & Repairs Utilities Office Expenses                                                  | 23,809,930 922,500 780,000 715,850  100,000 209,455 26,537,735  Budget 12-13  6,166,926 1,376,872 2,406,918 1,465,400 872,787                                                          | 7,870,348 1,092,085 358,825 281,400  26,575 25,554 9,654,787  Oct-12 2,213,645 367,565 716,103 492,473 301,837                                                               | % Collected  33.1% 118.4% 46.0% 39.3%  26.6% 12.2% 36.4%  % Spent  35.9% 26.7% 29.8% 33.6% 34.6%                          | 3.0%                  | 25,124,672 2,250,000 840,000 652,089  100,000 62,150 29,028,911 16,168,784  Budget 13-14 6,782,540 1,220,948 2,721,635 1,720,395 856,341                                                         | 8,319,577 1,126,666 402,000 269,206  7,943 43,525 10,168,918 5,505,544  Oct-13  2,216,344 285,810 674,798 429,859 251,415                                                             | % Collected  33.1% 50.1% 47.9% 41.3%  7.9% 70.0% 35.0% 34.1%  % Spent  32.7% 23.4% 24.8% 25.0% 29.4%                                | 1.7%<br>0.7%                          | **SOLID WASTE  REVENUES:  Landfill User Fee Revenue Salvage Revenue Tipping Fees Total Other Revenues NON-OPERATING REVENUES: Interest Income Gain(Loss) on Sale of Assets TOTAL REVENUES TOTAL AVAILABLE REVENUE (After R&R Transfers)  EXPENDITURES: Personnel Costs Contractual Services Maint & Repairs Utilities Office Expenses                                                 | 17.1%  Budget 12-13  7,673,000 209,500 1,220,000 1,082,355  50,000 360,000 10,594,855  Budget 12-13 3,980,884 733,071 2,209,389 120,800 244,462                                                         | 0ct-12  612,859 78,160 918,881 650,935  9,549 3,025 2,273,409  Oct-12  1,250,733 147,723 589,786 28,280 88,329                                                             | % Collected  8.0% 37.3% 75.3% 60.1%  19.1% 0.8% 21.5%  % Spent  31.4% 20.2% 26.7% 23.4% 36.1%                                 | 4.3%                   | 7,414,400 232,200 1,596,000 739,200 30,000 351,255 10,363,055 8,852,126  Budget 13-14 4,134,296 456,991 1,790,295 194,000 169,964                                                          | 759,941 82,556 633,193 173,589  1,532 - 1,650,810 1,147,166  Oct-13 1,274,031 146,720 566,975 27,328 41,447                                                               | % Collected  10.2% 35.6% 39.7% 23.5%  5.1% 0.0% 15.9% 13.0%  % Spent 30.8% 32.1% 31.7% 14.1% 24.4%                        | -1.2%<br>-4.2%<br>% Var                 |
| REVENUES: Rate & Service Charges Impact Fees Connection Fees Other Revenues NON-OPERATING REVENUES: Interest Income Gain(Loss) on Sale of Assets TOTAL REVENUES TOTAL AVAILABLE REVENUE (After R&R Transfers)  EXPENDITURES: Personnel Costs Contractual Services Maint & Repairs Utilities Office Expenses Insurance                                        | Budget 12-13  23,809,930  922,500  780,000  715,850  100,000  209,455  26,537,735  Budget 12-13  6,166,926  1,376,872  2,406,918  1,465,400  872,787  150,000                          | 7,870,348 1,092,085 358,825 281,400  26,575 25,554 9,654,787  Oct-12 2,213,645 367,565 716,103 492,473 301,837 41,268                                                        | % Collected  33.1% 118.4% 46.0% 39.3%  26.6% 12.2% 36.4%  % Spent 35.9% 26.7% 29.8% 33.6% 34.6% 27.5%                     | 3.0%                  | 25,124,672 2,250,000 840,000 652,089  100,000 62,150 29,028,911 16,168,784  Budget 13-14 6,782,540 1,220,948 2,721,635 1,720,395 856,341 160,000                                                 | 8,319,577 1,126,666 402,000 269,206  7,943 43,525 10,168,918 5,505,544  Oct-13 2,216,344 285,810 674,798 429,859 251,415 25,587                                                       | % Collected  33.1% 50.1% 47.9% 41.3%  7.9% 70.0% 35.0% 34.1%  % Spent  32.7% 23.4% 24.8% 25.0% 29.4% 16.0%                          | 1.7%<br>0.7%                          | **SOLID WASTE  REVENUES: Landfill User Fee Revenue Salvage Revenue Tipping Fees Total Other Revenues NON-OPERATING REVENUES: Interest Income Gain(Loss) on Sale of Assets TOTAL REVENUES TOTAL REVENUE (After R&R Transfers)  EXPENDITURES: Personnel Costs Contractual Services Maint & Repairs Utilities Office Expenses Insurance                                                  | 17.1%  Budget 12-13  7,673,000 209,500 1,220,000 1,082,355  50,000 360,000 10,594,855  Budget 12-13 3,980,884 733,071 2,209,389 120,800 244,462 112,500                                                 | 0ct-12  612,859 78,160 918,881 650,935  9,549 3,025 2,273,409  Oct-12  1,250,733 147,723 589,786 28,280 88,329 31,872                                                      | % Collected  8.0% 37.3% 75.3% 60.1%  19.1% 0.8% 21.5%  % Spent 31.4% 20.2% 26.7% 23.4% 36.1% 28.3%                            | 4.3%                   | 7,414,400 232,200 1,596,000 739,200 30,000 351,255 10,363,055 8,852,126  Budget 13-14 4,134,296 456,991 1,790,295 194,000 169,964 120,000                                                  | 759,941 82,556 633,193 173,589  1,532 - 1,650,810 1,147,166  Oct-13 1,274,031 146,720 566,975 27,328 41,447 19,191                                                        | % Collected  10.2% 35.6% 39.7% 23.5%  5.1% 0.0% 15.9% 13.0%  % Spent 30.8% 32.1% 31.7% 14.1% 24.4% 16.0%                  | -1.2%<br>-4.2%                          |
| REVENUES: Rate & Service Charges Impact Fees Connection Fees Other Revenues NON-OPERATING REVENUES: Interest Income Gain(Loss) on Sale of Assets TOTAL REVENUES TOTAL AVAILABLE REVENUE (After R&R Transfers)  EXPENDITURES: Personnel Costs Contractual Services Maint & Repairs Utilities Office Expenses Insurance Other Expenses                         | 23,809,930 922,500 780,000 715,850  100,000 209,455 26,537,735  Budget 12-13  6,166,926 1,376,872 2,406,918 1,465,400 872,787 150,000 110,922                                          | 7,870,348 1,092,085 358,825 281,400  26,575 25,554 9,654,787  Oct-12 2,213,645 367,565 716,103 492,473 301,837 41,268 39,730                                                 | % Collected  33.1% 118.4% 46.0% 39.3%  26.6% 12.2% 36.4%  % Spent  35.9% 26.7% 29.8% 33.6% 34.6% 27.5% 35.8%              | 3.0%<br>% Var         | 25,124,672 2,250,000 840,000 652,089  100,000 62,150 29,028,911 16,168,784  Budget 13-14 6,782,540 1,220,948 2,721,635 1,720,395 856,341 160,000 461,568                                         | 8,319,577 1,126,666 402,000 269,206  7,943 43,525 10,168,918 5,505,544  Oct-13  2,216,344 285,810 674,798 429,859 251,415 25,587 52,069                                               | % Collected  33.1% 50.1% 47.9% 41.3%  7.9% 70.0% 35.0% 34.1%  % Spent  32.7% 23.4% 24.8% 25.0% 29.4% 16.0% 11.3%                    | 1.7%<br>0.7%                          | **SOLID WASTE  REVENUES:  Landfill User Fee Revenue Salvage Revenue Tipping Fees Total Other Revenues NON-OPERATING REVENUES: Interest Income Gain(Loss) on Sale of Assets TOTAL REVENUES TOTAL AVAILABLE REVENUE (After R&R Transfers)  EXPENDITURES:  Personnel Costs Contractual Services Maint & Repairs Utilities Office Expenses Insurance Other Expenses                       | 17.1%  Budget 12-13  7,673,000 209,500 1,220,000 1,082,355  50,000 360,000 10,594,855  Budget 12-13 3,980,884 733,071 2,209,389 120,800 244,462 112,500 67,225                                          | 0ct-12  612,859 78,160 918,881 650,935  9,549 3,025 2,273,409  Oct-12  1,250,733 147,723 589,786 28,280 88,329 31,872 17,921                                               | % Collected  8.0% 37.3% 75.3% 60.1%  19.1% 0.8% 21.5%  % Spent  31.4% 20.2% 26.7% 23.4% 36.1% 28.3% 26.7%                     | 4.3% % Var             | 7,414,400 232,200 1,596,000 739,200 30,000 351,255 10,363,055 8,852,126  Budget 13-14 4,134,296 456,991 1,790,295 194,000 169,964 120,000 523,881                                          | 759,941 82,556 633,193 173,589  1,532 - 1,650,810 1,147,166  Oct-13 1,274,031 146,720 566,975 27,328 41,447 19,191 24,064                                                 | % Collected  10.2% 35.6% 39.7% 23.5%  5.1% 0.0% 15.9% 13.0%  % Spent 30.8% 32.1% 31.7% 14.1% 24.4% 16.0% 4.6%             | -1.2%<br>-4.2%                          |
| REVENUES: Rate & Service Charges Impact Fees Connection Fees Other Revenues NON-OPERATING REVENUES: Interest Income Gain(Loss) on Sale of Assets TOTAL REVENUES TOTAL AVAILABLE REVENUE (After R&R Transfers)  EXPENDITURES: Personnel Costs Contractual Services Maint & Repairs Utilities Office Expenses Insurance                                        | Budget 12-13  23,809,930  922,500  780,000  715,850  100,000  209,455  26,537,735  Budget 12-13  6,166,926  1,376,872  2,406,918  1,465,400  872,787  150,000                          | 7,870,348 1,092,085 358,825 281,400  26,575 25,554 9,654,787  Oct-12 2,213,645 367,565 716,103 492,473 301,837 41,268 39,730 4,172,621                                       | % Collected  33.1% 118.4% 46.0% 39.3%  26.6% 12.2% 36.4%  % Spent  35.9% 26.7% 29.8% 33.6% 34.6% 27.5% 35.8% 33.2%        | 3.0%                  | 25,124,672 2,250,000 840,000 652,089  100,000 62,150 29,028,911 16,168,784  Budget 13-14 6,782,540 1,220,948 2,721,635 1,720,395 856,341 160,000                                                 | 8,319,577 1,126,666 402,000 269,206  7,943 43,525 10,168,918 5,505,544  Oct-13  2,216,344 285,810 674,798 429,859 251,415 25,587 52,069 3,935,882                                     | % Collected  33.1% 50.1% 47.9% 41.3%  7.9% 70.0% 35.0% 34.1%  % Spent  32.7% 23.4% 24.8% 25.0% 29.4% 16.0% 11.3% 28.3%              | 1.7%<br>0.7%                          | **SOLID WASTE  REVENUES: Landfill User Fee Revenue Salvage Revenue Tipping Fees Total Other Revenues NON-OPERATING REVENUES: Interest Income Gain(Loss) on Sale of Assets TOTAL REVENUES TOTAL REVENUE (After R&R Transfers)  EXPENDITURES: Personnel Costs Contractual Services Maint & Repairs Utilities Office Expenses Insurance                                                  | 17.1%  Budget 12-13  7,673,000 209,500 1,220,000 1,082,355  50,000 360,000 10,594,855  Budget 12-13 3,980,884 733,071 2,209,389 120,800 244,462 112,500 67,225                                          | 0ct-12  612,859 78,160 918,881 650,935  9,549 3,025 2,273,409  Oct-12  1,250,733 147,723 589,786 28,280 88,329 31,872 17,921 2,154,644                                     | % Collected  8.0% 37.3% 75.3% 60.1%  19.1% 0.8% 21.5%  % Spent  31.4% 20.2% 26.7% 23.4% 36.1% 28.3% 26.7% 28.9%               | 4.3%                   | 7,414,400 232,200 1,596,000 739,200 30,000 351,255 10,363,055 8,852,126  Budget 13-14 4,134,296 456,991 1,790,295 194,000 169,964 120,000                                                  | 759,941 82,556 633,193 173,589  1,532 1,650,810 1,147,166  Oct-13  1,274,031 146,720 566,975 27,328 41,447 19,191 24,064 2,099,756                                        | % Collected  10.2% 35.6% 39.7% 23.5%  5.1% 0.0% 15.9% 13.0%  % Spent 30.8% 32.1% 31.7% 14.1% 24.4% 16.0% 4.6% 28.4%       | -1.2%<br>-4.2%                          |
| REVENUES: Rate & Service Charges Impact Fees Connection Fees Other Revenues NON-OPERATING REVENUES: Interest Income Gain(Loss) on Sale of Assets TOTAL REVENUES TOTAL AVAILABLE REVENUE (After R&R Transfers)  EXPENDITURES: Personnel Costs Contractual Services Maint & Repairs Utilities Office Expenses Insurance Other Expenses TOTAL OPERATING EXPENSE | 23,809,930 922,500 780,000 715,850  100,000 209,455 26,537,735  Budget 12-13 6,166,926 1,376,872 2,406,918 1,465,400 872,787 150,000 110,922 12,549,825 Operating Expense v.           | 7,870,348 1,092,085 358,825 281,400  26,575 25,554 9,654,787  Oct-12 2,213,645 367,565 716,103 492,473 301,837 41,268 39,730 4,172,621 . Revenues Variance                   | % Collected  33.1% 118.4% 46.0% 39.3%  26.6% 12.2% 36.4%  % Spent  35.9% 26.7% 29.8% 33.6% 34.6% 27.5% 35.8% 33.2%        | 3.0% % Var  0.1% 3.1% | 25,124,672 2,250,000 840,000 652,089  100,000 62,150 29,028,911 16,168,784  Budget 13-14 6,782,540 1,220,948 2,721,635 1,720,395 856,341 160,000 461,568 13,923,427 Operating Expense v.         | 8,319,577 1,126,666 402,000 269,206  7,943 43,525 10,168,918 5,505,544  Oct-13  2,216,344 285,810 674,798 429,859 251,415 25,587 52,069 3,935,882 Revenues Variance-                  | % Collected  33.1% 50.1% 47.9% 41.3%  7.9% 70.0% 35.0% 34.1%  % Spent  32.7% 23.4% 24.8% 25.0% 29.4% 16.0% 11.3% 28.3%              | 1.7%<br>0.7%<br>% Var<br>5.1%<br>5.8% | **SOLID WASTE  REVENUES: Landfill User Fee Revenue Salvage Revenue Tipping Fees Total Other Revenues NON-OPERATING REVENUES: Interest Income Gain(Loss) on Sale of Assets TOTAL REVENUES TOTAL AVAILABLE REVENUE (After R&R Transfers)  EXPENDITURES: Personnel Costs Contractual Services Maint & Repairs Utilities Office Expenses Insurance Other Expenses TOTAL OPERATING EXPENSE | 17.1%  Budget 12-13  7,673,000 209,500 1,220,000 1,082,355  50,000 360,000 10,594,855  Budget 12-13 3,980,884 733,071 2,209,389 120,800 244,462 112,500 67,225 7,468,330 Operating Expense v.           | 0ct-12  612,859 78,160 918,881 650,935  9,549 3,025 2,273,409  Oct-12  1,250,733 147,723 589,786 28,280 88,329 31,872 17,921 2,154,644 Revenues Variance                   | % Collected  8.0% 37.3% 75.3% 60.1%  19.1% 0.8% 21.5%  % Spent  31.4% 20.2% 26.7% 23.4% 36.1% 28.3% 26.7% 28.9%               | 4.3%<br>% Var          | 7,414,400 232,200 1,596,000 739,200 30,000 351,255 10,363,055 8,852,126  Budget 13-14 4,134,296 456,991 1,790,295 194,000 169,964 120,000 523,881 7,389,427 Operating Expense v.           | 759,941 82,556 633,193 173,589  1,532 - 1,650,810 1,147,166  Oct-13 1,274,031 146,720 566,975 27,328 41,447 19,191 24,064 2,099,756 Revenues Variance                     | % Collected  10.2% 35.6% 39.7% 23.5%  5.1% 0.0% 15.9% 13.0%  % Spent 30.8% 32.1% 31.7% 14.1% 24.4% 16.0% 4.6% 28.4%       | -1.2%<br>-4.2%<br>% Var<br>4.9%<br>0.7% |
| REVENUES: Rate & Service Charges Impact Fees Connection Fees Other Revenues NON-OPERATING REVENUES: Interest Income Gain(Loss) on Sale of Assets TOTAL REVENUES TOTAL AVAILABLE REVENUE (After R&R Transfers)  EXPENDITURES: Personnel Costs Contractual Services Maint & Repairs Utilities Office Expenses Insurance Other Expenses TOTAL OPERATING EXPENSE | 23,809,930 922,500 780,000 715,850  100,000 209,455 26,537,735  Budget 12-13 6,166,926 1,376,872 2,406,918 1,465,400 872,787 150,000 110,922 12,549,825 Operating Expense v. 1,380,684 | 7,870,348 1,092,085 358,825 281,400  26,575 25,554 9,654,787  Oct-12 2,213,645 367,565 716,103 492,473 301,837 41,268 39,730 4,172,621 . Revenues Variance-481,380           | % Collected  33.1% 118.4% 46.0% 39.3%  26.6% 12.2% 36.4%  % Spent 35.9% 26.7% 29.8% 33.6% 34.6% 27.5% 35.8% 33.2% >>      | 3.0% % Var  0.1% 3.1% | 25,124,672 2,250,000 840,000 652,089  100,000 62,150 29,028,911 16,168,784  Budget 13-14 6,782,540 1,220,948 2,721,635 1,720,395 856,341 160,000 461,568 13,923,427 Operating Expense v. 584,600 | 8,319,577 1,126,666 402,000 269,206  7,943 43,525 10,168,918 5,505,544  Oct-13  2,216,344 285,810 674,798 429,859 251,415 25,587 52,069 3,935,882 . Revenues Variance-144,480         | % Collected  33.1% 50.1% 47.9% 41.3%  7.9% 70.0% 35.0% 34.1%  % Spent  32.7% 23.4% 24.8% 25.0% 29.4% 16.0% 11.3% 28.3%  24.7%       | 1.7%<br>0.7%<br>% Var<br>5.1%<br>5.8% | **SOLID WASTE  REVENUES: Landfill User Fee Revenue Salvage Revenue Tipping Fees Total Other Revenues NON-OPERATING REVENUES: Interest Income Gain(Loss) on Sale of Assets TOTAL REVENUES TOTAL AVAILABLE REVENUE (After R&R Transfers)  EXPENDITURES: Personnel Costs Contractual Services Maint & Repairs Utilities Office Expenses Insurance Other Expenses TOTAL OPERATING EXPENSE | 17.1%  Budget 12-13  7,673,000 209,500 1,220,000 1,082,355  50,000 360,000 10,594,855  Budget 12-13 3,980,884 733,071 2,209,389 120,800 244,462 112,500 67,225 7,468,330 Operating Expense v. 1,607,121 | 0ct-12  612,859 78,160 918,881 650,935  9,549 3,025 2,273,409  Oct-12  1,250,733 147,723 589,786 28,280 88,329 31,872 17,921 2,154,644 Revenues Variance 523,792           | % Collected  8.0% 37.3% 75.3% 60.1%  19.1% 0.8% 21.5%  % Spent 31.4% 20.2% 26.7% 23.4% 36.1% 28.3% 26.7% 28.9%>>              | 4.3%  % Var  4.5% 8.8% | 7,414,400 232,200 1,596,000 739,200 30,000 351,255 10,363,055 8,852,126  Budget 13-14 4,134,296 456,991 1,790,295 194,000 169,964 120,000 523,881 7,389,427 Operating Expense v. 1,462,700 | 759,941 82,556 633,193 173,589  1,532 - 1,650,810 1,147,166  Oct-13 1,274,031 146,720 566,975 27,328 41,447 19,191 24,064 2,099,756 Revenues Variance 373,863             | % Collected  10.2% 35.6% 39.7% 23.5%  5.1% 0.0% 15.9% 13.0%  % Spent 30.8% 32.1% 31.7% 14.1% 24.4% 16.0% 4.6% 28.4%>>>    | -1.2%<br>-4.2%<br>% Var<br>4.9%<br>0.7% |
| REVENUES: Rate & Service Charges Impact Fees Connection Fees Other Revenues NON-OPERATING REVENUES: Interest Income Gain(Loss) on Sale of Assets TOTAL REVENUES TOTAL AVAILABLE REVENUE (After R&R Transfers)  EXPENDITURES: Personnel Costs Contractual Services Maint & Repairs Utilities Office Expenses Insurance Other Expenses TOTAL OPERATING EXPENSE | 23,809,930 922,500 780,000 715,850  100,000 209,455 26,537,735  Budget 12-13 6,166,926 1,376,872 2,406,918 1,465,400 872,787 150,000 110,922 12,549,825 Operating Expense v. 1,380,684 | 7,870,348 1,092,085 358,825 281,400  26,575 25,554 9,654,787  Oct-12 2,213,645 367,565 716,103 492,473 301,837 41,268 39,730 4,172,621 . Revenues Variance 481,380 4,654,001 | % Collected  33.1% 118.4% 46.0% 39.3%  26.6% 12.2% 36.4%  % Spent  35.9% 26.7% 29.8% 33.6% 34.6% 27.5% 35.8% 33.2%  33.4% | 3.0% % Var  0.1% 3.1% | 25,124,672 2,250,000 840,000 652,089  100,000 62,150 29,028,911 16,168,784  Budget 13-14 6,782,540 1,220,948 2,721,635 1,720,395 856,341 160,000 461,568 13,923,427 Operating Expense v.         | 8,319,577 1,126,666 402,000 269,206  7,943 43,525 10,168,918 5,505,544  Oct-13 2,216,344 285,810 674,798 429,859 251,415 25,587 52,069 3,935,882 Revenues Variance- 144,480 4,080,362 | % Collected  33.1% 50.1% 47.9% 41.3%  7.9% 70.0% 35.0% 34.1%  % Spent  32.7% 23.4% 24.8% 25.0% 29.4% 16.0% 11.3% 28.3%  24.7% 28.1% | 1.7%<br>0.7%<br>% Var<br>5.1%<br>5.8% | **SOLID WASTE  REVENUES: Landfill User Fee Revenue Salvage Revenue Tipping Fees Total Other Revenues NON-OPERATING REVENUES: Interest Income Gain(Loss) on Sale of Assets TOTAL REVENUES TOTAL AVAILABLE REVENUE (After R&R Transfers)  EXPENDITURES: Personnel Costs Contractual Services Maint & Repairs Utilities Office Expenses Insurance Other Expenses TOTAL OPERATING EXPENSE | 17.1%  Budget 12-13  7,673,000 209,500 1,220,000 1,082,355  50,000 360,000 10,594,855  Budget 12-13 3,980,884 733,071 2,209,389 120,800 244,462 112,500 67,225 7,468,330 Operating Expense v. 1,607,121 | 0ct-12  612,859 78,160 918,881 650,935  9,549 3,025 2,273,409  Oct-12  1,250,733 147,723 589,786 28,280 88,329 31,872 17,921 2,154,644 Revenues Variance 523,792 2,678,436 | % Collected  8.0% 37.3% 75.3% 60.1%  19.1% 0.8% 21.5%  % Spent  31.4% 20.2% 26.7% 23.4% 36.1% 28.3% 26.7% 28.9%>> 32.6% 29.5% | 4.3%<br>% Var          | 7,414,400 232,200 1,596,000 739,200 30,000 351,255 10,363,055 8,852,126  Budget 13-14 4,134,296 456,991 1,790,295 194,000 169,964 120,000 523,881 7,389,427 Operating Expense v.           | 759,941 82,556 633,193 173,589  1,532 - 1,650,810 1,147,166  Oct-13  1,274,031 146,720 566,975 27,328 41,447 19,191 24,064 2,099,756 Revenues Variance- 373,863 2,473,619 | % Collected  10.2% 35.6% 39.7% 23.5%  5.1% 0.0% 15.9% 13.0%  % Spent 30.8% 32.1% 31.7% 14.1% 24.4% 16.0% 4.6% 28.4% 27.9% | -1.2%<br>-4.2%<br>% Var<br>4.9%<br>0.7% |