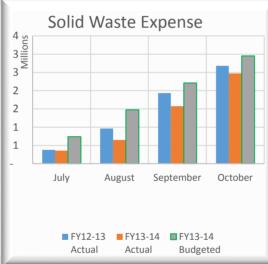

| BCWS Op Cash Flows Stateme                                                                                                                                                                                                                                                                                                                                   | nt-Oct 2013                                                                                                                                                                            |                                                                                                                                                                              |                                                                                                                           |                       |                                                                                                                                                                                                  |                                                                                                                                                                                       |                                                                                                                                     |                                       |                                                                                                                                                                                                                                                                                                                                                                                       |                                                                                                                                                                                                         |                                                                                                                                                                            |                                                                                                                               |                        |                                                                                                                                                                                            |                                                                                                                                                                           |                                                                                                                           |                                         |
|--------------------------------------------------------------------------------------------------------------------------------------------------------------------------------------------------------------------------------------------------------------------------------------------------------------------------------------------------------------|----------------------------------------------------------------------------------------------------------------------------------------------------------------------------------------|------------------------------------------------------------------------------------------------------------------------------------------------------------------------------|---------------------------------------------------------------------------------------------------------------------------|-----------------------|--------------------------------------------------------------------------------------------------------------------------------------------------------------------------------------------------|---------------------------------------------------------------------------------------------------------------------------------------------------------------------------------------|-------------------------------------------------------------------------------------------------------------------------------------|---------------------------------------|---------------------------------------------------------------------------------------------------------------------------------------------------------------------------------------------------------------------------------------------------------------------------------------------------------------------------------------------------------------------------------------|---------------------------------------------------------------------------------------------------------------------------------------------------------------------------------------------------------|----------------------------------------------------------------------------------------------------------------------------------------------------------------------------|-------------------------------------------------------------------------------------------------------------------------------|------------------------|--------------------------------------------------------------------------------------------------------------------------------------------------------------------------------------------|---------------------------------------------------------------------------------------------------------------------------------------------------------------------------|---------------------------------------------------------------------------------------------------------------------------|-----------------------------------------|
| % of Fiscal Year Completed:                                                                                                                                                                                                                                                                                                                                  | 33.3%                                                                                                                                                                                  | PRIOR Y                                                                                                                                                                      | EAR                                                                                                                       |                       | CUF                                                                                                                                                                                              | RRENT Y                                                                                                                                                                               | EAR                                                                                                                                 |                                       |                                                                                                                                                                                                                                                                                                                                                                                       |                                                                                                                                                                                                         | PRIOR Y                                                                                                                                                                    | EAR                                                                                                                           |                        | CUR                                                                                                                                                                                        | RENT YI                                                                                                                                                                   | EAR                                                                                                                       |                                         |
| WATER FUND                                                                                                                                                                                                                                                                                                                                                   | <b>Budget 12-13</b>                                                                                                                                                                    | Oct-12                                                                                                                                                                       | %<br>Collected                                                                                                            | % Var                 | <b>Budget 13-14</b>                                                                                                                                                                              | Oct-13                                                                                                                                                                                | %<br>Collected                                                                                                                      | % Var                                 | WATER & SEWER FUND                                                                                                                                                                                                                                                                                                                                                                    | <b>Budget 12-13</b>                                                                                                                                                                                     | Oct-12                                                                                                                                                                     | %<br>Collected                                                                                                                | % Var                  | Budget 13-14                                                                                                                                                                               | Oct-13                                                                                                                                                                    | %<br>Collected                                                                                                            | % Var                                   |
| REVENUES:                                                                                                                                                                                                                                                                                                                                                    |                                                                                                                                                                                        |                                                                                                                                                                              |                                                                                                                           |                       |                                                                                                                                                                                                  |                                                                                                                                                                                       |                                                                                                                                     |                                       | REVENUES:                                                                                                                                                                                                                                                                                                                                                                             |                                                                                                                                                                                                         |                                                                                                                                                                            |                                                                                                                               |                        |                                                                                                                                                                                            |                                                                                                                                                                           |                                                                                                                           |                                         |
| Rate & Service Charges                                                                                                                                                                                                                                                                                                                                       | 8,221,710                                                                                                                                                                              | 2,908,470                                                                                                                                                                    | 35.4%                                                                                                                     |                       | 9,206,590                                                                                                                                                                                        | 2,912,597                                                                                                                                                                             | 31.6%                                                                                                                               |                                       | Rate & Service Charges                                                                                                                                                                                                                                                                                                                                                                | 32,031,640                                                                                                                                                                                              | 10,778,818                                                                                                                                                                 | 33.7%                                                                                                                         |                        | 34,331,262                                                                                                                                                                                 | 11,232,174                                                                                                                                                                | 32.7%                                                                                                                     |                                         |
| Impact Fees                                                                                                                                                                                                                                                                                                                                                  |                                                                                                                                                                                        | 529,970                                                                                                                                                                      | 93.5%                                                                                                                     |                       | 1,012,500                                                                                                                                                                                        | 500,850                                                                                                                                                                               | 49.5%                                                                                                                               |                                       | Impact Fees                                                                                                                                                                                                                                                                                                                                                                           |                                                                                                                                                                                                         | 1,622,055                                                                                                                                                                  | 108.9%<br>44.7%                                                                                                               |                        | 3,262,500                                                                                                                                                                                  | 1,627,516                                                                                                                                                                 | 49.9%<br>44.6%                                                                                                            |                                         |
| Connection Fees Other Revenues                                                                                                                                                                                                                                                                                                                               | 525,000<br>147,575                                                                                                                                                                     | 224,750<br>39,235                                                                                                                                                            | 42.8%<br>26.6%                                                                                                            |                       | 630,000                                                                                                                                                                                          | 253,535<br>47,828                                                                                                                                                                     | 40.2%                                                                                                                               |                                       | Connection Fees Other Revenues                                                                                                                                                                                                                                                                                                                                                        | - ' '                                                                                                                                                                                                   | 583,575<br>320,635                                                                                                                                                         | 37.1%                                                                                                                         |                        | 1,470,000<br>770,889                                                                                                                                                                       | 655,535<br>317,034                                                                                                                                                        | 44.0%                                                                                                                     |                                         |
| NON-OPERATING REVENUES:                                                                                                                                                                                                                                                                                                                                      | 147,373                                                                                                                                                                                | 39,233                                                                                                                                                                       | 20.0 /0                                                                                                                   |                       | 110,000                                                                                                                                                                                          | 47,828                                                                                                                                                                                | 40.5 /0                                                                                                                             |                                       | NON-OPERATING REVENUES:                                                                                                                                                                                                                                                                                                                                                               |                                                                                                                                                                                                         | 320,033                                                                                                                                                                    | 37.1 /0                                                                                                                       |                        | 770,889                                                                                                                                                                                    | 317,034                                                                                                                                                                   | 71.1 /0                                                                                                                   |                                         |
| Gain(Loss) on Sale of Assets                                                                                                                                                                                                                                                                                                                                 | 12,870                                                                                                                                                                                 | 201                                                                                                                                                                          | 1.6%                                                                                                                      |                       | 35,225                                                                                                                                                                                           |                                                                                                                                                                                       | 0.0%                                                                                                                                |                                       | Interest Income                                                                                                                                                                                                                                                                                                                                                                       | 100,000                                                                                                                                                                                                 | 26,575                                                                                                                                                                     | 26.6%                                                                                                                         |                        | 100,000                                                                                                                                                                                    | 7,943                                                                                                                                                                     | 7.9%                                                                                                                      |                                         |
| TOTAL REVENUES                                                                                                                                                                                                                                                                                                                                               | 9,474,155                                                                                                                                                                              | 3,702,626                                                                                                                                                                    | 39.1%                                                                                                                     | 5.7%                  | 11,003,115                                                                                                                                                                                       | 3,714,810                                                                                                                                                                             | 33.8%                                                                                                                               | 0.4%                                  | Gain(Loss) on Sale of Assets                                                                                                                                                                                                                                                                                                                                                          | 222,325                                                                                                                                                                                                 | 25,755                                                                                                                                                                     | 11.6%                                                                                                                         |                        | 97,375                                                                                                                                                                                     | 43,525                                                                                                                                                                    | 44.7%                                                                                                                     |                                         |
| TOTAL AVAILABLE REVENUE                                                                                                                                                                                                                                                                                                                                      | ,                                                                                                                                                                                      |                                                                                                                                                                              | '                                                                                                                         |                       | 5,374,171                                                                                                                                                                                        | 1,675,144                                                                                                                                                                             | 31.2%                                                                                                                               | -2.2%                                 | TOTAL REVENUES                                                                                                                                                                                                                                                                                                                                                                        | 36,011,890                                                                                                                                                                                              | 13,357,413                                                                                                                                                                 | 37.1%                                                                                                                         | 3.8%                   | 40,032,026                                                                                                                                                                                 | 13,883,727                                                                                                                                                                | 34.7%                                                                                                                     | 1.3%                                    |
| (After R&R Transfers)                                                                                                                                                                                                                                                                                                                                        |                                                                                                                                                                                        |                                                                                                                                                                              |                                                                                                                           |                       |                                                                                                                                                                                                  |                                                                                                                                                                                       |                                                                                                                                     |                                       | TOTAL AVAILABLE REVENUE<br>(After R&R Transfers)                                                                                                                                                                                                                                                                                                                                      |                                                                                                                                                                                                         |                                                                                                                                                                            |                                                                                                                               |                        | 21,542,955                                                                                                                                                                                 | 7,180,687                                                                                                                                                                 | 33.3%                                                                                                                     | 0.0%                                    |
| EXPENDITURES:                                                                                                                                                                                                                                                                                                                                                | <b>Budget 12-13</b>                                                                                                                                                                    | Oct-12                                                                                                                                                                       | % Spent                                                                                                                   | % Var                 | <b>Budget 13-14</b>                                                                                                                                                                              | Oct-13                                                                                                                                                                                | % Spent                                                                                                                             | % Var                                 | EXPENDITURES:                                                                                                                                                                                                                                                                                                                                                                         | <b>Budget 12-13</b>                                                                                                                                                                                     | Oct-12                                                                                                                                                                     | % Spent                                                                                                                       | % Var                  | Budget 13-14                                                                                                                                                                               | Oct-13                                                                                                                                                                    | % Spent                                                                                                                   | % Var                                   |
| Personnel Costs                                                                                                                                                                                                                                                                                                                                              | 2,560,336                                                                                                                                                                              | 701,099                                                                                                                                                                      | 27.4%                                                                                                                     |                       | 2,663,255                                                                                                                                                                                        | 745,741                                                                                                                                                                               | 28.0%                                                                                                                               |                                       | Personnel Costs                                                                                                                                                                                                                                                                                                                                                                       | 8,727,262                                                                                                                                                                                               | 2,914,744                                                                                                                                                                  | 33.4%                                                                                                                         |                        | 9,445,795                                                                                                                                                                                  | 2,962,085                                                                                                                                                                 | 31.4%                                                                                                                     |                                         |
| Contractual Services                                                                                                                                                                                                                                                                                                                                         | 483,101                                                                                                                                                                                | 98,433                                                                                                                                                                       | 20.4%                                                                                                                     |                       | 407,181                                                                                                                                                                                          | 76,464                                                                                                                                                                                | 18.8%                                                                                                                               |                                       | Contractual Services                                                                                                                                                                                                                                                                                                                                                                  |                                                                                                                                                                                                         | 465,998                                                                                                                                                                    | 25.1%                                                                                                                         |                        | 1,628,129                                                                                                                                                                                  | 362,274                                                                                                                                                                   | 22.3%                                                                                                                     |                                         |
| Maint & Repairs                                                                                                                                                                                                                                                                                                                                              | 439,657                                                                                                                                                                                | 90,258                                                                                                                                                                       | 20.5%                                                                                                                     |                       | 444,484                                                                                                                                                                                          | 108,205                                                                                                                                                                               | 24.3%                                                                                                                               |                                       | Maint & Repairs                                                                                                                                                                                                                                                                                                                                                                       | - ' '                                                                                                                                                                                                   | 806,361                                                                                                                                                                    | 28.3%                                                                                                                         |                        | 3,166,119                                                                                                                                                                                  | 783,004                                                                                                                                                                   | 24.7%                                                                                                                     |                                         |
| Utilities                                                                                                                                                                                                                                                                                                                                                    | 1,249,952                                                                                                                                                                              | 341,453                                                                                                                                                                      | 27.3%                                                                                                                     |                       | 1,396,445                                                                                                                                                                                        | 365,004                                                                                                                                                                               | 26.1%                                                                                                                               |                                       | Utilities                                                                                                                                                                                                                                                                                                                                                                             |                                                                                                                                                                                                         | 833,926                                                                                                                                                                    | 30.7%                                                                                                                         |                        | 3,116,840                                                                                                                                                                                  | 794,862                                                                                                                                                                   | 25.5%                                                                                                                     |                                         |
| Office Expenses                                                                                                                                                                                                                                                                                                                                              | 706,649                                                                                                                                                                                | 307,814                                                                                                                                                                      | 43.6%                                                                                                                     |                       | 672,208                                                                                                                                                                                          | 285,184                                                                                                                                                                               | 42.4%                                                                                                                               |                                       | Office Expenses                                                                                                                                                                                                                                                                                                                                                                       | 1,579,436                                                                                                                                                                                               | 609,651                                                                                                                                                                    | 38.6%                                                                                                                         |                        | 1,528,549                                                                                                                                                                                  | 536,600                                                                                                                                                                   | 35.1%                                                                                                                     |                                         |
| Insurance                                                                                                                                                                                                                                                                                                                                                    | 112,500                                                                                                                                                                                | 31,872                                                                                                                                                                       | 28.3%                                                                                                                     |                       | 120,000                                                                                                                                                                                          | 19,190                                                                                                                                                                                | 16.0%                                                                                                                               | _                                     | Insurance                                                                                                                                                                                                                                                                                                                                                                             |                                                                                                                                                                                                         | 73,140                                                                                                                                                                     | 27.9%                                                                                                                         |                        | 280,000                                                                                                                                                                                    | 44,778                                                                                                                                                                    | 16.0%                                                                                                                     |                                         |
| Other Expenses                                                                                                                                                                                                                                                                                                                                               | ·                                                                                                                                                                                      | 40,097                                                                                                                                                                       | 56.7%                                                                                                                     |                       | 285,835                                                                                                                                                                                          | 24,021                                                                                                                                                                                | 8.4%                                                                                                                                |                                       | Other Expenses                                                                                                                                                                                                                                                                                                                                                                        |                                                                                                                                                                                                         | 79,827                                                                                                                                                                     | 43.9%                                                                                                                         |                        | 747,403                                                                                                                                                                                    | 76,090                                                                                                                                                                    | 10.2%                                                                                                                     |                                         |
| TOTAL OPERATING EXPENSE                                                                                                                                                                                                                                                                                                                                      | 5,622,953                                                                                                                                                                              | 1,611,026                                                                                                                                                                    | 28.7%                                                                                                                     | 4.7%                  | 5,989,408                                                                                                                                                                                        | 1,623,810                                                                                                                                                                             | 27.1%                                                                                                                               |                                       | TOTAL OPERATING EXPENSE                                                                                                                                                                                                                                                                                                                                                               | 18,172,778                                                                                                                                                                                              | 5,783,647                                                                                                                                                                  | 31.8%                                                                                                                         | 1.5%                   | 19,912,835                                                                                                                                                                                 | 5,559,692                                                                                                                                                                 | 27.9%                                                                                                                     |                                         |
| Conidal Empirement                                                                                                                                                                                                                                                                                                                                           | Operating Expense v.                                                                                                                                                                   |                                                                                                                                                                              |                                                                                                                           | 10.4%                 | Operating Expense v.                                                                                                                                                                             |                                                                                                                                                                                       | 1                                                                                                                                   | 4.1%                                  | Conidat Fundament                                                                                                                                                                                                                                                                                                                                                                     | Operating Expense v.                                                                                                                                                                                    |                                                                                                                                                                            |                                                                                                                               | 5.3%                   | Operating Expense v. 1                                                                                                                                                                     |                                                                                                                                                                           | I.                                                                                                                        | 6.8%                                    |
| Capital Equipment TOTAL OP & NON-OP EXPENSE                                                                                                                                                                                                                                                                                                                  | 284,734<br><b>5,907,687</b>                                                                                                                                                            | 129,398<br>1,740,424                                                                                                                                                         | 45.4%<br>29.5%                                                                                                            | 3.9%                  | 1,045,520<br><b>7,034,928</b>                                                                                                                                                                    | 25,236<br><b>1,649,045</b>                                                                                                                                                            | 2.4%                                                                                                                                | 9.9%                                  | Capital Equipment TOTAL OP & NON-OP EXPENSE                                                                                                                                                                                                                                                                                                                                           |                                                                                                                                                                                                         | 610,778<br><b>6,394,425</b>                                                                                                                                                | 36.7%<br>32.2%                                                                                                                | 1.1%                   | 1,630,120<br>21,542,955                                                                                                                                                                    | 169,716<br><b>5,729,408</b>                                                                                                                                               | 10.4%<br>26.6%                                                                                                            | -                                       |
| TOTAL OF & NON-OF EAFENSE                                                                                                                                                                                                                                                                                                                                    | TOTAL Expense v. Re                                                                                                                                                                    |                                                                                                                                                                              |                                                                                                                           | 9.6%                  | TOTAL Expense v. Re                                                                                                                                                                              |                                                                                                                                                                                       |                                                                                                                                     | 7.7%                                  | TOTAL OF & NON-OF EAFENSE                                                                                                                                                                                                                                                                                                                                                             | TOTAL Expense v. Re                                                                                                                                                                                     | , ,                                                                                                                                                                        | 1                                                                                                                             | 4.9%                   | TOTAL Expense v. Rev                                                                                                                                                                       |                                                                                                                                                                           |                                                                                                                           | 6.7%                                    |
|                                                                                                                                                                                                                                                                                                                                                              |                                                                                                                                                                                        |                                                                                                                                                                              |                                                                                                                           |                       |                                                                                                                                                                                                  |                                                                                                                                                                                       |                                                                                                                                     |                                       |                                                                                                                                                                                                                                                                                                                                                                                       |                                                                                                                                                                                                         |                                                                                                                                                                            |                                                                                                                               |                        |                                                                                                                                                                                            |                                                                                                                                                                           |                                                                                                                           |                                         |
|                                                                                                                                                                                                                                                                                                                                                              |                                                                                                                                                                                        | PRIOR V                                                                                                                                                                      | FAR                                                                                                                       |                       | CUL                                                                                                                                                                                              | RENT V                                                                                                                                                                                | EAR                                                                                                                                 |                                       | Note-The bulk of Solid Waste Revenues are collected f                                                                                                                                                                                                                                                                                                                                 |                                                                                                                                                                                                         | PRIOR V                                                                                                                                                                    | FAR                                                                                                                           |                        | CUR                                                                                                                                                                                        | RENT VI                                                                                                                                                                   | E <b>AR</b>                                                                                                               |                                         |
| SEWER FUND                                                                                                                                                                                                                                                                                                                                                   |                                                                                                                                                                                        | PRIOR Y.                                                                                                                                                                     | %                                                                                                                         | % Var                 |                                                                                                                                                                                                  | RRENT Y                                                                                                                                                                               | %                                                                                                                                   | % Var                                 | % of Fiscal Year Completed (Revenue):                                                                                                                                                                                                                                                                                                                                                 | 17.1%                                                                                                                                                                                                   | PRIOR Y                                                                                                                                                                    | %                                                                                                                             | % Var                  |                                                                                                                                                                                            | RENT YI                                                                                                                                                                   | %                                                                                                                         | % Var                                   |
| SEWER FUND                                                                                                                                                                                                                                                                                                                                                   | Budget 12-13                                                                                                                                                                           | PRIOR Y                                                                                                                                                                      | EAR % Collected                                                                                                           | % Var                 | CUF<br>Budget 13-14                                                                                                                                                                              | Oct-13                                                                                                                                                                                | EAR % Collected                                                                                                                     | % Var                                 | % of Fiscal Year Completed (Revenue):  SOLID WASTE                                                                                                                                                                                                                                                                                                                                    | 17.1%<br>Budget 12-13                                                                                                                                                                                   | PRIOR Y                                                                                                                                                                    | EAR % Collected                                                                                                               | % Var                  | CUR Budget 13-14                                                                                                                                                                           | CRENT YI Oct-13                                                                                                                                                           | EAR % Collected                                                                                                           | % Var                                   |
| REVENUES:                                                                                                                                                                                                                                                                                                                                                    | Budget 12-13                                                                                                                                                                           | Oct-12                                                                                                                                                                       | %<br>Collected                                                                                                            | % Var                 | <b>Budget 13-14</b>                                                                                                                                                                              | Oct-13                                                                                                                                                                                | %<br>Collected                                                                                                                      | % Var                                 | % of Fiscal Year Completed (Revenue):  SOLID WASTE  REVENUES:                                                                                                                                                                                                                                                                                                                         | 17.1%<br>Budget 12-13                                                                                                                                                                                   | Oct-12                                                                                                                                                                     | %<br>Collected                                                                                                                | % Var                  | Budget 13-14                                                                                                                                                                               | Oct-13                                                                                                                                                                    | %<br>Collected                                                                                                            | % Var                                   |
| REVENUES:<br>Rate & Service Charges                                                                                                                                                                                                                                                                                                                          | Budget 12-13 23,809,930                                                                                                                                                                | Oct-12<br>7,870,348                                                                                                                                                          | % Collected 33.1%                                                                                                         | % Var                 | Budget 13-14 25,124,672                                                                                                                                                                          | Oct-13<br>8,319,577                                                                                                                                                                   | Collected 33.1%                                                                                                                     | % Var                                 | % of Fiscal Year Completed (Revenue):  SOLID WASTE  REVENUES: Landfill User Fee Revenue                                                                                                                                                                                                                                                                                               | 17.1% Budget 12-13 7,673,000                                                                                                                                                                            | Oct-12<br>612,859                                                                                                                                                          | % Collected 8.0%                                                                                                              | % Var                  | 7,414,400                                                                                                                                                                                  | Oct-13<br>759,941                                                                                                                                                         | % Collected 10.2%                                                                                                         |                                         |
| REVENUES:                                                                                                                                                                                                                                                                                                                                                    | 23,809,930<br>922,500                                                                                                                                                                  | Oct-12                                                                                                                                                                       | %<br>Collected                                                                                                            | % Var                 | <b>Budget 13-14</b>                                                                                                                                                                              | Oct-13                                                                                                                                                                                | %<br>Collected                                                                                                                      | % Var                                 | % of Fiscal Year Completed (Revenue):  SOLID WASTE  REVENUES:                                                                                                                                                                                                                                                                                                                         | 17.1% Budget 12-13  7,673,000 209,500                                                                                                                                                                   | Oct-12                                                                                                                                                                     | %<br>Collected                                                                                                                | % Var                  | Budget 13-14                                                                                                                                                                               | Oct-13                                                                                                                                                                    | %<br>Collected                                                                                                            |                                         |
| REVENUES:<br>Rate & Service Charges<br>Impact Fees                                                                                                                                                                                                                                                                                                           | 23,809,930<br>922,500                                                                                                                                                                  | 7,870,348<br>1,092,085                                                                                                                                                       | %<br>Collected<br>33.1%<br>118.4%                                                                                         | % Var                 | 25,124,672<br>2,250,000                                                                                                                                                                          | Oct-13<br>8,319,577<br>1,126,666                                                                                                                                                      | %<br>Collected<br>33.1%<br>50.1%                                                                                                    | % Var                                 | % of Fiscal Year Completed (Revenue):  SOLID WASTE  REVENUES: Landfill User Fee Revenue Salvage Revenue                                                                                                                                                                                                                                                                               | 17.1% Budget 12-13  7,673,000 209,500                                                                                                                                                                   | Oct-12<br>612,859<br>78,160                                                                                                                                                | %<br>Collected<br>8.0%<br>37.3%                                                                                               | % Var                  | 7,414,400<br>232,200                                                                                                                                                                       | Oct-13  759,941 82,556                                                                                                                                                    | %<br>Collected<br>10.2%<br>35.6%                                                                                          |                                         |
| REVENUES: Rate & Service Charges Impact Fees Connection Fees                                                                                                                                                                                                                                                                                                 | 23,809,930<br>922,500<br>780,000                                                                                                                                                       | 7,870,348<br>1,092,085<br>358,825                                                                                                                                            | %<br>Collected<br>33.1%<br>118.4%<br>46.0%<br>39.3%                                                                       | % Var                 | 25,124,672<br>2,250,000<br>840,000                                                                                                                                                               | 8,319,577<br>1,126,666<br>402,000                                                                                                                                                     | %<br>Collected<br>33.1%<br>50.1%<br>47.9%                                                                                           | % Var                                 | % of Fiscal Year Completed (Revenue):  SOLID WASTE  REVENUES: Landfill User Fee Revenue Salvage Revenue Tipping Fees                                                                                                                                                                                                                                                                  | 7,673,000<br>209,500<br>1,220,000<br>1,082,355                                                                                                                                                          | Oct-12<br>612,859<br>78,160<br>918,881                                                                                                                                     | %<br>Collected<br>8.0%<br>37.3%<br>75.3%<br>60.1%                                                                             | % Var                  | 7,414,400<br>232,200<br>1,596,000                                                                                                                                                          | 759,941<br>82,556<br>633,193                                                                                                                                              | %<br>Collected<br>10.2%<br>35.6%<br>39.7%                                                                                 |                                         |
| REVENUES: Rate & Service Charges Impact Fees Connection Fees Other Revenues NON-OPERATING REVENUES: Interest Income                                                                                                                                                                                                                                          | 23,809,930<br>922,500<br>780,000<br>715,850                                                                                                                                            | 7,870,348<br>1,092,085<br>358,825<br>281,400                                                                                                                                 | %<br>Collected<br>33.1%<br>118.4%<br>46.0%<br>39.3%<br>26.6%                                                              | % Var                 | 25,124,672<br>2,250,000<br>840,000<br>652,089                                                                                                                                                    | 8,319,577<br>1,126,666<br>402,000<br>269,206                                                                                                                                          | %<br>Collected<br>33.1%<br>50.1%<br>47.9%<br>41.3%                                                                                  | % Var                                 | % of Fiscal Year Completed (Revenue):  SOLID WASTE  REVENUES:  Landfill User Fee Revenue Salvage Revenue Tipping Fees Total Other Revenues NON-OPERATING REVENUES: Interest Income                                                                                                                                                                                                    | 17.1%  Budget 12-13  7,673,000 209,500 1,220,000 1,082,355  50,000                                                                                                                                      | 0ct-12<br>612,859<br>78,160<br>918,881<br>650,935                                                                                                                          | % Collected  8.0%  37.3%  75.3%  60.1%                                                                                        | % Var                  | 7,414,400<br>232,200<br>1,596,000<br>739,200                                                                                                                                               | 759,941<br>82,556<br>633,193                                                                                                                                              | %<br>Collected<br>10.2%<br>35.6%<br>39.7%<br>23.5%                                                                        |                                         |
| REVENUES: Rate & Service Charges Impact Fees Connection Fees Other Revenues NON-OPERATING REVENUES: Interest Income Gain(Loss) on Sale of Assets                                                                                                                                                                                                             | 23,809,930<br>922,500<br>780,000<br>715,850<br>100,000<br>209,455                                                                                                                      | 7,870,348<br>1,092,085<br>358,825<br>281,400<br>26,575<br>25,554                                                                                                             | % Collected  33.1% 118.4% 46.0% 39.3%  26.6% 12.2%                                                                        |                       | 25,124,672<br>2,250,000<br>840,000<br>652,089<br>100,000<br>62,150                                                                                                                               | 8,319,577<br>1,126,666<br>402,000<br>269,206<br>7,943<br>43,525                                                                                                                       | %<br>Collected<br>33.1%<br>50.1%<br>47.9%<br>41.3%<br>7.9%<br>70.0%                                                                 |                                       | % of Fiscal Year Completed (Revenue):  SOLID WASTE  REVENUES: Landfill User Fee Revenue Salvage Revenue Tipping Fees Total Other Revenues NON-OPERATING REVENUES: Interest Income Gain(Loss) on Sale of Assets                                                                                                                                                                        | 17.1%  Budget 12-13  7,673,000 209,500 1,220,000 1,082,355  50,000 360,000                                                                                                                              | 0ct-12<br>612,859<br>78,160<br>918,881<br>650,935<br>9,549<br>3,025                                                                                                        | %<br>Collected<br>8.0%<br>37.3%<br>75.3%<br>60.1%<br>19.1%<br>0.8%                                                            |                        | 7,414,400<br>232,200<br>1,596,000<br>739,200<br>30,000<br>351,255                                                                                                                          | 759,941<br>82,556<br>633,193<br>173,589                                                                                                                                   | % Collected  10.2% 35.6% 39.7% 23.5%  5.1% 0.0%                                                                           |                                         |
| REVENUES: Rate & Service Charges Impact Fees Connection Fees Other Revenues NON-OPERATING REVENUES: Interest Income Gain(Loss) on Sale of Assets TOTAL REVENUES                                                                                                                                                                                              | 23,809,930<br>922,500<br>780,000<br>715,850<br>100,000<br>209,455<br>26,537,735                                                                                                        | 7,870,348<br>1,092,085<br>358,825<br>281,400                                                                                                                                 | %<br>Collected<br>33.1%<br>118.4%<br>46.0%<br>39.3%<br>26.6%                                                              |                       | 25,124,672<br>2,250,000<br>840,000<br>652,089<br>100,000<br>62,150<br>29,028,911                                                                                                                 | 8,319,577 1,126,666 402,000 269,206 7,943 43,525 10,168,918                                                                                                                           | % Collected  33.1% 50.1% 47.9% 41.3%  7.9% 70.0% 35.0%                                                                              | 1.7%                                  | % of Fiscal Year Completed (Revenue):  SOLID WASTE  REVENUES:  Landfill User Fee Revenue Salvage Revenue Tipping Fees Total Other Revenues NON-OPERATING REVENUES: Interest Income Gain(Loss) on Sale of Assets TOTAL REVENUES                                                                                                                                                        | 17.1%  Budget 12-13  7,673,000 209,500 1,220,000 1,082,355  50,000 360,000 10,594,855                                                                                                                   | 0ct-12<br>612,859<br>78,160<br>918,881<br>650,935                                                                                                                          | % Collected  8.0%  37.3%  75.3%  60.1%                                                                                        | % Var                  | 7,414,400<br>232,200<br>1,596,000<br>739,200<br>30,000<br>351,255<br>10,363,055                                                                                                            | 759,941<br>82,556<br>633,193<br>173,589<br>1,532<br>-<br>1,650,810                                                                                                        | % Collected  10.2% 35.6% 39.7% 23.5%  5.1% 0.0% 15.9%                                                                     | -1.2%                                   |
| REVENUES: Rate & Service Charges Impact Fees Connection Fees Other Revenues NON-OPERATING REVENUES: Interest Income Gain(Loss) on Sale of Assets                                                                                                                                                                                                             | 23,809,930<br>922,500<br>780,000<br>715,850<br>100,000<br>209,455<br>26,537,735                                                                                                        | 7,870,348<br>1,092,085<br>358,825<br>281,400<br>26,575<br>25,554                                                                                                             | % Collected  33.1% 118.4% 46.0% 39.3%  26.6% 12.2%                                                                        |                       | 25,124,672<br>2,250,000<br>840,000<br>652,089<br>100,000<br>62,150                                                                                                                               | 8,319,577<br>1,126,666<br>402,000<br>269,206<br>7,943<br>43,525                                                                                                                       | % Collected  33.1% 50.1% 47.9% 41.3%  7.9% 70.0% 35.0%                                                                              | 1.7%                                  | % of Fiscal Year Completed (Revenue):  SOLID WASTE  REVENUES: Landfill User Fee Revenue Salvage Revenue Tipping Fees Total Other Revenues NON-OPERATING REVENUES: Interest Income Gain(Loss) on Sale of Assets                                                                                                                                                                        | 17.1%  Budget 12-13  7,673,000 209,500 1,220,000 1,082,355  50,000 360,000 10,594,855                                                                                                                   | 0ct-12<br>612,859<br>78,160<br>918,881<br>650,935<br>9,549<br>3,025                                                                                                        | %<br>Collected<br>8.0%<br>37.3%<br>75.3%<br>60.1%<br>19.1%<br>0.8%                                                            |                        | 7,414,400<br>232,200<br>1,596,000<br>739,200<br>30,000<br>351,255                                                                                                                          | 759,941<br>82,556<br>633,193<br>173,589                                                                                                                                   | % Collected  10.2% 35.6% 39.7% 23.5%  5.1% 0.0%                                                                           | -1.2%                                   |
| REVENUES: Rate & Service Charges Impact Fees Connection Fees Other Revenues NON-OPERATING REVENUES: Interest Income Gain(Loss) on Sale of Assets TOTAL REVENUES TOTAL AVAILABLE REVENUE (After R&R Transfers)                                                                                                                                                | 23,809,930<br>922,500<br>780,000<br>715,850<br>100,000<br>209,455<br>26,537,735                                                                                                        | 7,870,348<br>1,092,085<br>358,825<br>281,400<br>26,575<br>25,554                                                                                                             | % Collected  33.1%  118.4%  46.0%  39.3%  26.6%  12.2%  36.4%                                                             | 3.0%                  | 25,124,672<br>2,250,000<br>840,000<br>652,089<br>100,000<br>62,150<br>29,028,911                                                                                                                 | 8,319,577 1,126,666 402,000 269,206 7,943 43,525 10,168,918                                                                                                                           | % Collected  33.1% 50.1% 47.9% 41.3%  7.9% 70.0% 35.0%                                                                              | 1.7%<br>0.7%                          | % of Fiscal Year Completed (Revenue):  SOLID WASTE  REVENUES:  Landfill User Fee Revenue Salvage Revenue Tipping Fees Total Other Revenues NON-OPERATING REVENUES: Interest Income Gain(Loss) on Sale of Assets TOTAL REVENUES TOTAL AVAILABLE REVENUE                                                                                                                                | 17.1%  Budget 12-13  7,673,000 209,500 1,220,000 1,082,355  50,000 360,000 10,594,855                                                                                                                   | 0ct-12<br>612,859<br>78,160<br>918,881<br>650,935<br>9,549<br>3,025                                                                                                        | %<br>Collected<br>8.0%<br>37.3%<br>75.3%<br>60.1%<br>19.1%<br>0.8%                                                            | 4.3%                   | 7,414,400<br>232,200<br>1,596,000<br>739,200<br>30,000<br>351,255<br>10,363,055                                                                                                            | 759,941<br>82,556<br>633,193<br>173,589<br>1,532<br>-<br>1,650,810                                                                                                        | % Collected  10.2% 35.6% 39.7% 23.5%  5.1% 0.0% 15.9%                                                                     | -1.2%<br>-4.2%                          |
| REVENUES: Rate & Service Charges Impact Fees Connection Fees Other Revenues NON-OPERATING REVENUES: Interest Income Gain(Loss) on Sale of Assets TOTAL REVENUES TOTAL AVAILABLE REVENUE (After R&R Transfers)                                                                                                                                                | 23,809,930<br>922,500<br>780,000<br>715,850<br>100,000<br>209,455<br>26,537,735                                                                                                        | 7,870,348<br>1,092,085<br>358,825<br>281,400<br>26,575<br>25,554<br><b>9,654,787</b>                                                                                         | % Collected  33.1% 118.4% 46.0% 39.3%  26.6% 12.2% 36.4%  % Spent 35.9%                                                   | 3.0%                  | 25,124,672<br>2,250,000<br>840,000<br>652,089<br>100,000<br>62,150<br>29,028,911<br>16,168,784                                                                                                   | 8,319,577 1,126,666 402,000 269,206 7,943 43,525 10,168,918 5,505,544                                                                                                                 | % Collected  33.1% 50.1% 47.9% 41.3%  7.9% 70.0% 35.0% 34.1%  % Spent  32.7%                                                        | 1.7%<br>0.7%                          | % of Fiscal Year Completed (Revenue):  SOLID WASTE  REVENUES:  Landfill User Fee Revenue Salvage Revenue Tipping Fees Total Other Revenues NON-OPERATING REVENUES: Interest Income Gain(Loss) on Sale of Assets TOTAL REVENUES TOTAL AVAILABLE REVENUE (After R&R Transfers)                                                                                                          | 17.1%  Budget 12-13  7,673,000 209,500 1,220,000 1,082,355  50,000 360,000 10,594,855  Budget 12-13                                                                                                     | 0ct-12  612,859 78,160 918,881 650,935  9,549 3,025 2,273,409  Oct-12 1,250,733                                                                                            | % Collected  8.0% 37.3% 75.3% 60.1%  19.1% 0.8% 21.5%  % Spent 31.4%                                                          | 4.3%                   | 7,414,400 232,200 1,596,000 739,200 30,000 351,255 10,363,055 8,852,126                                                                                                                    | 759,941<br>82,556<br>633,193<br>173,589<br>1,532<br>-<br>1,650,810<br>1,147,166                                                                                           | % Collected  10.2% 35.6% 39.7% 23.5%  5.1% 0.0% 15.9% 13.0%  % Spent 30.8%                                                | -1.2%<br>-4.2%                          |
| REVENUES: Rate & Service Charges Impact Fees Connection Fees Other Revenues NON-OPERATING REVENUES: Interest Income Gain(Loss) on Sale of Assets TOTAL REVENUES TOTAL AVAILABLE REVENUE (After R&R Transfers)  EXPENDITURES: Personnel Costs Contractual Services                                                                                            | 23,809,930 922,500 780,000 715,850  100,000 209,455 26,537,735  Budget 12-13 6,166,926 1,376,872                                                                                       | 7,870,348 1,092,085 358,825 281,400 26,575 25,554 9,654,787  Oct-12 2,213,645 367,565                                                                                        | % Collected  33.1% 118.4% 46.0% 39.3%  26.6% 12.2% 36.4%  % Spent  35.9% 26.7%                                            | 3.0%                  | 25,124,672 2,250,000 840,000 652,089  100,000 62,150 29,028,911 16,168,784  Budget 13-14 6,782,540 1,220,948                                                                                     | 8,319,577 1,126,666 402,000 269,206  7,943 43,525 10,168,918 5,505,544  Oct-13  2,216,344 285,810                                                                                     | % Collected  33.1% 50.1% 47.9% 41.3%  7.9% 70.0% 35.0% 34.1%  % Spent  32.7% 23.4%                                                  | 1.7%<br>0.7%                          | **SOLID WASTE  REVENUES: Landfill User Fee Revenue Salvage Revenue Tipping Fees Total Other Revenues NON-OPERATING REVENUES: Interest Income Gain(Loss) on Sale of Assets TOTAL REVENUES TOTAL AVAILABLE REVENUE (After R&R Transfers)  EXPENDITURES: Personnel Costs Contractual Services                                                                                            | 17.1%  Budget 12-13  7,673,000 209,500 1,220,000 1,082,355  50,000 360,000 10,594,855  Budget 12-13 3,980,884 733,071                                                                                   | 0ct-12  612,859 78,160 918,881 650,935  9,549 3,025 2,273,409  Oct-12  1,250,733 147,723                                                                                   | % Collected  8.0% 37.3% 75.3% 60.1%  19.1% 0.8% 21.5%  % Spent 31.4% 20.2%                                                    | 4.3%                   | 7,414,400 232,200 1,596,000 739,200 30,000 351,255 10,363,055 8,852,126  Budget 13-14 4,134,296 456,991                                                                                    | 759,941 82,556 633,193 173,589  1,532 - 1,650,810 1,147,166  Oct-13 1,274,031 146,720                                                                                     | % Collected  10.2% 35.6% 39.7% 23.5%  5.1% 0.0% 15.9% 13.0%  % Spent 30.8% 32.1%                                          | -1.2%<br>-4.2%                          |
| REVENUES: Rate & Service Charges Impact Fees Connection Fees Other Revenues NON-OPERATING REVENUES: Interest Income Gain(Loss) on Sale of Assets TOTAL REVENUES TOTAL AVAILABLE REVENUE (After R&R Transfers)  EXPENDITURES: Personnel Costs Contractual Services Maint & Repairs                                                                            | 23,809,930 922,500 780,000 715,850  100,000 209,455 26,537,735  Budget 12-13 6,166,926 1,376,872 2,406,918                                                                             | 7,870,348 1,092,085 358,825 281,400  26,575 25,554 9,654,787  Oct-12 2,213,645 367,565 716,103                                                                               | % Collected  33.1% 118.4% 46.0% 39.3%  26.6% 12.2% 36.4%  % Spent  35.9% 26.7% 29.8%                                      | 3.0%                  | 25,124,672 2,250,000 840,000 652,089  100,000 62,150 29,028,911 16,168,784  Budget 13-14 6,782,540 1,220,948 2,721,635                                                                           | 8,319,577 1,126,666 402,000 269,206  7,943 43,525 10,168,918 5,505,544  Oct-13 2,216,344 285,810 674,798                                                                              | % Collected  33.1% 50.1% 47.9% 41.3%  7.9% 70.0% 35.0% 34.1%  % Spent  32.7% 23.4% 24.8%                                            | 1.7%<br>0.7%                          | **SOLID WASTE  REVENUES:  Landfill User Fee Revenue Salvage Revenue Tipping Fees Total Other Revenues NON-OPERATING REVENUES: Interest Income Gain(Loss) on Sale of Assets TOTAL REVENUES TOTAL AVAILABLE REVENUE (After R&R Transfers)  EXPENDITURES: Personnel Costs Contractual Services Maint & Repairs                                                                           | 17.1%  Budget 12-13  7,673,000 209,500 1,220,000 1,082,355  50,000 360,000 10,594,855  Budget 12-13 3,980,884 733,071 2,209,389                                                                         | 0ct-12  612,859 78,160 918,881 650,935  9,549 3,025 2,273,409  Oct-12  1,250,733 147,723 589,786                                                                           | % Collected  8.0% 37.3% 75.3% 60.1%  19.1% 0.8% 21.5%  % Spent  31.4% 20.2% 26.7%                                             | 4.3%                   | 7,414,400 232,200 1,596,000 739,200 30,000 351,255 10,363,055 8,852,126  Budget 13-14 4,134,296 456,991 1,790,295                                                                          | 759,941 82,556 633,193 173,589  1,532 - 1,650,810 1,147,166  Oct-13 1,274,031 146,720 566,975                                                                             | % Collected  10.2% 35.6% 39.7% 23.5%  5.1% 0.0% 15.9% 13.0%  % Spent 30.8% 32.1% 31.7%                                    | -1.2%<br>-4.2%                          |
| REVENUES: Rate & Service Charges Impact Fees Connection Fees Other Revenues NON-OPERATING REVENUES: Interest Income Gain(Loss) on Sale of Assets TOTAL REVENUES TOTAL AVAILABLE REVENUE (After R&R Transfers)  EXPENDITURES: Personnel Costs Contractual Services Maint & Repairs Utilities                                                                  | Budget 12-13  23,809,930  922,500  780,000  715,850  100,000  209,455  26,537,735  Budget 12-13  6,166,926  1,376,872  2,406,918  1,465,400                                            | 7,870,348 1,092,085 358,825 281,400  26,575 25,554 9,654,787  Oct-12 2,213,645 367,565 716,103 492,473                                                                       | % Collected  33.1% 118.4% 46.0% 39.3%  26.6% 12.2% 36.4%  % Spent 35.9% 26.7% 29.8% 33.6%                                 | 3.0%                  | 25,124,672 2,250,000 840,000 652,089  100,000 62,150 29,028,911 16,168,784  Budget 13-14 6,782,540 1,220,948 2,721,635 1,720,395                                                                 | 8,319,577 1,126,666 402,000 269,206 7,943 43,525 10,168,918 5,505,544 Oct-13 2,216,344 285,810 674,798 429,859                                                                        | % Collected  33.1% 50.1% 47.9% 41.3%  7.9% 70.0% 35.0% 34.1%  % Spent  32.7% 23.4% 24.8% 25.0%                                      | 1.7%<br>0.7%                          | **SOLID WASTE  REVENUES: Landfill User Fee Revenue Salvage Revenue Tipping Fees Total Other Revenues NON-OPERATING REVENUES: Interest Income Gain(Loss) on Sale of Assets TOTAL REVENUES TOTAL AVAILABLE REVENUE (After R&R Transfers)  EXPENDITURES: Personnel Costs Contractual Services Maint & Repairs Utilities                                                                  | 17.1%  Budget 12-13  7,673,000 209,500 1,220,000 1,082,355  50,000 360,000 10,594,855  Budget 12-13 3,980,884 733,071 2,209,389 120,800                                                                 | 0ct-12  612,859 78,160 918,881 650,935  9,549 3,025 2,273,409  Oct-12  1,250,733 147,723 589,786 28,280                                                                    | % Collected  8.0% 37.3% 75.3% 60.1%  19.1% 0.8% 21.5%  % Spent 31.4% 20.2% 26.7% 23.4%                                        | 4.3%                   | 7,414,400 232,200 1,596,000 739,200 30,000 351,255 10,363,055 8,852,126  Budget 13-14 4,134,296 456,991 1,790,295 194,000                                                                  | 759,941 82,556 633,193 173,589  1,532 - 1,650,810 1,147,166  Oct-13 1,274,031 146,720 566,975 27,328                                                                      | % Collected  10.2% 35.6% 39.7% 23.5%  5.1% 0.0% 15.9% 13.0%  % Spent 30.8% 32.1% 31.7% 14.1%                              | -1.2%<br>-4.2%                          |
| REVENUES: Rate & Service Charges Impact Fees Connection Fees Other Revenues NON-OPERATING REVENUES: Interest Income Gain(Loss) on Sale of Assets TOTAL REVENUES TOTAL AVAILABLE REVENUE (After R&R Transfers)  EXPENDITURES: Personnel Costs Contractual Services Maint & Repairs Utilities Office Expenses                                                  | 23,809,930 922,500 780,000 715,850  100,000 209,455 26,537,735  Budget 12-13  6,166,926 1,376,872 2,406,918 1,465,400 872,787                                                          | 7,870,348 1,092,085 358,825 281,400  26,575 25,554 9,654,787  Oct-12 2,213,645 367,565 716,103 492,473 301,837                                                               | % Collected  33.1% 118.4% 46.0% 39.3%  26.6% 12.2% 36.4%  % Spent  35.9% 26.7% 29.8% 33.6% 34.6%                          | 3.0%                  | 25,124,672 2,250,000 840,000 652,089  100,000 62,150 29,028,911 16,168,784  Budget 13-14 6,782,540 1,220,948 2,721,635 1,720,395 856,341                                                         | 8,319,577 1,126,666 402,000 269,206  7,943 43,525 10,168,918 5,505,544  Oct-13  2,216,344 285,810 674,798 429,859 251,415                                                             | % Collected  33.1% 50.1% 47.9% 41.3%  7.9% 70.0% 35.0% 34.1%  % Spent  32.7% 23.4% 24.8% 25.0% 29.4%                                | 1.7%<br>0.7%                          | **SOLID WASTE  REVENUES:  Landfill User Fee Revenue Salvage Revenue Tipping Fees Total Other Revenues NON-OPERATING REVENUES: Interest Income Gain(Loss) on Sale of Assets TOTAL REVENUES TOTAL AVAILABLE REVENUE (After R&R Transfers)  EXPENDITURES: Personnel Costs Contractual Services Maint & Repairs Utilities Office Expenses                                                 | 17.1%  Budget 12-13  7,673,000 209,500 1,220,000 1,082,355  50,000 360,000 10,594,855  Budget 12-13 3,980,884 733,071 2,209,389 120,800 244,462                                                         | 0ct-12  612,859 78,160 918,881 650,935  9,549 3,025 2,273,409  Oct-12  1,250,733 147,723 589,786 28,280 88,329                                                             | % Collected  8.0% 37.3% 75.3% 60.1%  19.1% 0.8% 21.5%  % Spent  31.4% 20.2% 26.7% 23.4% 36.1%                                 | 4.3%                   | 7,414,400 232,200 1,596,000 739,200 30,000 351,255 10,363,055 8,852,126  Budget 13-14 4,134,296 456,991 1,790,295 194,000 169,964                                                          | 759,941 82,556 633,193 173,589  1,532 - 1,650,810 1,147,166  Oct-13 1,274,031 146,720 566,975 27,328 41,447                                                               | % Collected  10.2% 35.6% 39.7% 23.5%  5.1% 0.0% 15.9% 13.0%  % Spent 30.8% 32.1% 31.7% 14.1% 24.4%                        | -1.2%<br>-4.2%<br>% Var                 |
| REVENUES: Rate & Service Charges Impact Fees Connection Fees Other Revenues NON-OPERATING REVENUES: Interest Income Gain(Loss) on Sale of Assets TOTAL REVENUES TOTAL AVAILABLE REVENUE (After R&R Transfers)  EXPENDITURES: Personnel Costs Contractual Services Maint & Repairs Utilities Office Expenses Insurance                                        | Budget 12-13  23,809,930  922,500  780,000  715,850  100,000  209,455  26,537,735  Budget 12-13  6,166,926  1,376,872  2,406,918  1,465,400  872,787  150,000                          | 7,870,348 1,092,085 358,825 281,400  26,575 25,554 9,654,787  Oct-12 2,213,645 367,565 716,103 492,473 301,837 41,268                                                        | % Collected  33.1% 118.4% 46.0% 39.3%  26.6% 12.2% 36.4%  % Spent 35.9% 26.7% 29.8% 33.6% 34.6% 27.5%                     | 3.0%                  | 25,124,672 2,250,000 840,000 652,089  100,000 62,150 29,028,911 16,168,784  Budget 13-14 6,782,540 1,220,948 2,721,635 1,720,395 856,341 160,000                                                 | 8,319,577 1,126,666 402,000 269,206  7,943 43,525 10,168,918 5,505,544  Oct-13 2,216,344 285,810 674,798 429,859 251,415 25,587                                                       | % Collected  33.1% 50.1% 47.9% 41.3%  7.9% 70.0% 35.0% 34.1%  % Spent  32.7% 23.4% 24.8% 25.0% 29.4% 16.0%                          | 1.7%<br>0.7%                          | **SOLID WASTE  REVENUES: Landfill User Fee Revenue Salvage Revenue Tipping Fees Total Other Revenues NON-OPERATING REVENUES: Interest Income Gain(Loss) on Sale of Assets TOTAL REVENUES TOTAL REVENUE (After R&R Transfers)  EXPENDITURES: Personnel Costs Contractual Services Maint & Repairs Utilities Office Expenses Insurance                                                  | 17.1%  Budget 12-13  7,673,000 209,500 1,220,000 1,082,355  50,000 360,000 10,594,855  Budget 12-13 3,980,884 733,071 2,209,389 120,800 244,462 112,500                                                 | 0ct-12  612,859 78,160 918,881 650,935  9,549 3,025 2,273,409  Oct-12  1,250,733 147,723 589,786 28,280 88,329 31,872                                                      | % Collected  8.0% 37.3% 75.3% 60.1%  19.1% 0.8% 21.5%  % Spent 31.4% 20.2% 26.7% 23.4% 36.1% 28.3%                            | 4.3%                   | 7,414,400 232,200 1,596,000 739,200 30,000 351,255 10,363,055 8,852,126  Budget 13-14 4,134,296 456,991 1,790,295 194,000 169,964 120,000                                                  | 759,941 82,556 633,193 173,589  1,532 - 1,650,810 1,147,166  Oct-13 1,274,031 146,720 566,975 27,328 41,447 19,191                                                        | % Collected  10.2% 35.6% 39.7% 23.5%  5.1% 0.0% 15.9% 13.0%  % Spent 30.8% 32.1% 31.7% 14.1% 24.4% 16.0%                  | -1.2%<br>-4.2%                          |
| REVENUES: Rate & Service Charges Impact Fees Connection Fees Other Revenues NON-OPERATING REVENUES: Interest Income Gain(Loss) on Sale of Assets TOTAL REVENUES TOTAL AVAILABLE REVENUE (After R&R Transfers)  EXPENDITURES: Personnel Costs Contractual Services Maint & Repairs Utilities Office Expenses Insurance Other Expenses                         | 23,809,930 922,500 780,000 715,850  100,000 209,455 26,537,735  Budget 12-13  6,166,926 1,376,872 2,406,918 1,465,400 872,787 150,000 110,922                                          | 7,870,348 1,092,085 358,825 281,400  26,575 25,554 9,654,787  Oct-12 2,213,645 367,565 716,103 492,473 301,837 41,268 39,730                                                 | % Collected  33.1% 118.4% 46.0% 39.3%  26.6% 12.2% 36.4%  % Spent  35.9% 26.7% 29.8% 33.6% 34.6% 27.5% 35.8%              | 3.0%<br>% Var         | 25,124,672 2,250,000 840,000 652,089  100,000 62,150 29,028,911 16,168,784  Budget 13-14 6,782,540 1,220,948 2,721,635 1,720,395 856,341 160,000 461,568                                         | 8,319,577 1,126,666 402,000 269,206  7,943 43,525 10,168,918 5,505,544  Oct-13  2,216,344 285,810 674,798 429,859 251,415 25,587 52,069                                               | % Collected  33.1% 50.1% 47.9% 41.3%  7.9% 70.0% 35.0% 34.1%  % Spent  32.7% 23.4% 24.8% 25.0% 29.4% 16.0% 11.3%                    | 1.7%<br>0.7%                          | **SOLID WASTE  REVENUES:  Landfill User Fee Revenue Salvage Revenue Tipping Fees Total Other Revenues NON-OPERATING REVENUES: Interest Income Gain(Loss) on Sale of Assets TOTAL REVENUES TOTAL AVAILABLE REVENUE (After R&R Transfers)  EXPENDITURES:  Personnel Costs Contractual Services Maint & Repairs Utilities Office Expenses Insurance Other Expenses                       | 17.1%  Budget 12-13  7,673,000 209,500 1,220,000 1,082,355  50,000 360,000 10,594,855  Budget 12-13 3,980,884 733,071 2,209,389 120,800 244,462 112,500 67,225                                          | 0ct-12  612,859 78,160 918,881 650,935  9,549 3,025 2,273,409  Oct-12  1,250,733 147,723 589,786 28,280 88,329 31,872 17,921                                               | % Collected  8.0% 37.3% 75.3% 60.1%  19.1% 0.8% 21.5%  % Spent  31.4% 20.2% 26.7% 23.4% 36.1% 28.3% 26.7%                     | 4.3% % Var             | 7,414,400 232,200 1,596,000 739,200 30,000 351,255 10,363,055 8,852,126  Budget 13-14 4,134,296 456,991 1,790,295 194,000 169,964 120,000 523,881                                          | 759,941 82,556 633,193 173,589  1,532 - 1,650,810 1,147,166  Oct-13 1,274,031 146,720 566,975 27,328 41,447 19,191 24,064                                                 | % Collected  10.2% 35.6% 39.7% 23.5%  5.1% 0.0% 15.9% 13.0%  % Spent 30.8% 32.1% 31.7% 14.1% 24.4% 16.0% 4.6%             | -1.2%<br>-4.2%                          |
| REVENUES: Rate & Service Charges Impact Fees Connection Fees Other Revenues NON-OPERATING REVENUES: Interest Income Gain(Loss) on Sale of Assets TOTAL REVENUES TOTAL AVAILABLE REVENUE (After R&R Transfers)  EXPENDITURES: Personnel Costs Contractual Services Maint & Repairs Utilities Office Expenses Insurance                                        | Budget 12-13  23,809,930  922,500  780,000  715,850  100,000  209,455  26,537,735  Budget 12-13  6,166,926  1,376,872  2,406,918  1,465,400  872,787  150,000                          | 7,870,348 1,092,085 358,825 281,400  26,575 25,554 9,654,787  Oct-12 2,213,645 367,565 716,103 492,473 301,837 41,268 39,730 4,172,621                                       | % Collected  33.1% 118.4% 46.0% 39.3%  26.6% 12.2% 36.4%  % Spent  35.9% 26.7% 29.8% 33.6% 34.6% 27.5% 35.8% 33.2%        | 3.0%                  | 25,124,672 2,250,000 840,000 652,089  100,000 62,150 29,028,911 16,168,784  Budget 13-14 6,782,540 1,220,948 2,721,635 1,720,395 856,341 160,000                                                 | 8,319,577 1,126,666 402,000 269,206  7,943 43,525 10,168,918 5,505,544  Oct-13  2,216,344 285,810 674,798 429,859 251,415 25,587 52,069 3,935,882                                     | % Collected  33.1% 50.1% 47.9% 41.3%  7.9% 70.0% 35.0% 34.1%  % Spent  32.7% 23.4% 24.8% 25.0% 29.4% 16.0% 11.3% 28.3%              | 1.7%<br>0.7%                          | **SOLID WASTE  REVENUES: Landfill User Fee Revenue Salvage Revenue Tipping Fees Total Other Revenues NON-OPERATING REVENUES: Interest Income Gain(Loss) on Sale of Assets TOTAL REVENUES TOTAL REVENUE (After R&R Transfers)  EXPENDITURES: Personnel Costs Contractual Services Maint & Repairs Utilities Office Expenses Insurance                                                  | 17.1%  Budget 12-13  7,673,000 209,500 1,220,000 1,082,355  50,000 360,000 10,594,855  Budget 12-13 3,980,884 733,071 2,209,389 120,800 244,462 112,500 67,225                                          | 0ct-12  612,859 78,160 918,881 650,935  9,549 3,025 2,273,409  Oct-12  1,250,733 147,723 589,786 28,280 88,329 31,872 17,921 2,154,644                                     | % Collected  8.0% 37.3% 75.3% 60.1%  19.1% 0.8% 21.5%  % Spent  31.4% 20.2% 26.7% 23.4% 36.1% 28.3% 26.7% 28.9%               | 4.3%                   | 7,414,400 232,200 1,596,000 739,200 30,000 351,255 10,363,055 8,852,126  Budget 13-14 4,134,296 456,991 1,790,295 194,000 169,964 120,000                                                  | 759,941 82,556 633,193 173,589  1,532 1,650,810 1,147,166  Oct-13  1,274,031 146,720 566,975 27,328 41,447 19,191 24,064 2,099,756                                        | % Collected  10.2% 35.6% 39.7% 23.5%  5.1% 0.0% 15.9% 13.0%  % Spent 30.8% 32.1% 31.7% 14.1% 24.4% 16.0% 4.6% 28.4%       | -1.2%<br>-4.2%                          |
| REVENUES: Rate & Service Charges Impact Fees Connection Fees Other Revenues NON-OPERATING REVENUES: Interest Income Gain(Loss) on Sale of Assets TOTAL REVENUES TOTAL AVAILABLE REVENUE (After R&R Transfers)  EXPENDITURES: Personnel Costs Contractual Services Maint & Repairs Utilities Office Expenses Insurance Other Expenses TOTAL OPERATING EXPENSE | 23,809,930 922,500 780,000 715,850  100,000 209,455 26,537,735  Budget 12-13 6,166,926 1,376,872 2,406,918 1,465,400 872,787 150,000 110,922 12,549,825 Operating Expense v.           | 7,870,348 1,092,085 358,825 281,400  26,575 25,554 9,654,787  Oct-12 2,213,645 367,565 716,103 492,473 301,837 41,268 39,730 4,172,621 . Revenues Variance                   | % Collected  33.1% 118.4% 46.0% 39.3%  26.6% 12.2% 36.4%  % Spent  35.9% 26.7% 29.8% 33.6% 34.6% 27.5% 35.8% 33.2%        | 3.0% % Var  0.1% 3.1% | 25,124,672 2,250,000 840,000 652,089  100,000 62,150 29,028,911 16,168,784  Budget 13-14 6,782,540 1,220,948 2,721,635 1,720,395 856,341 160,000 461,568 13,923,427 Operating Expense v.         | 8,319,577 1,126,666 402,000 269,206  7,943 43,525 10,168,918 5,505,544  Oct-13  2,216,344 285,810 674,798 429,859 251,415 25,587 52,069 3,935,882 Revenues Variance-                  | % Collected  33.1% 50.1% 47.9% 41.3%  7.9% 70.0% 35.0% 34.1%  % Spent  32.7% 23.4% 24.8% 25.0% 29.4% 16.0% 11.3% 28.3%              | 1.7%<br>0.7%<br>% Var<br>5.1%<br>5.8% | **SOLID WASTE  REVENUES: Landfill User Fee Revenue Salvage Revenue Tipping Fees Total Other Revenues NON-OPERATING REVENUES: Interest Income Gain(Loss) on Sale of Assets TOTAL REVENUES TOTAL AVAILABLE REVENUE (After R&R Transfers)  EXPENDITURES: Personnel Costs Contractual Services Maint & Repairs Utilities Office Expenses Insurance Other Expenses TOTAL OPERATING EXPENSE | 17.1%  Budget 12-13  7,673,000 209,500 1,220,000 1,082,355  50,000 360,000 10,594,855  Budget 12-13 3,980,884 733,071 2,209,389 120,800 244,462 112,500 67,225 7,468,330 Operating Expense v.           | 0ct-12  612,859 78,160 918,881 650,935  9,549 3,025 2,273,409  Oct-12  1,250,733 147,723 589,786 28,280 88,329 31,872 17,921 2,154,644 Revenues Variance                   | % Collected  8.0% 37.3% 75.3% 60.1%  19.1% 0.8% 21.5%  % Spent  31.4% 20.2% 26.7% 23.4% 36.1% 28.3% 26.7% 28.9%               | 4.3%<br>% Var          | 7,414,400 232,200 1,596,000 739,200 30,000 351,255 10,363,055 8,852,126  Budget 13-14 4,134,296 456,991 1,790,295 194,000 169,964 120,000 523,881 7,389,427 Operating Expense v.           | 759,941 82,556 633,193 173,589  1,532 - 1,650,810 1,147,166  Oct-13 1,274,031 146,720 566,975 27,328 41,447 19,191 24,064 2,099,756 Revenues Variance                     | % Collected  10.2% 35.6% 39.7% 23.5%  5.1% 0.0% 15.9% 13.0%  % Spent 30.8% 32.1% 31.7% 14.1% 24.4% 16.0% 4.6% 28.4%       | -1.2%<br>-4.2%<br>% Var<br>4.9%<br>0.7% |
| REVENUES: Rate & Service Charges Impact Fees Connection Fees Other Revenues NON-OPERATING REVENUES: Interest Income Gain(Loss) on Sale of Assets TOTAL REVENUES TOTAL AVAILABLE REVENUE (After R&R Transfers)  EXPENDITURES: Personnel Costs Contractual Services Maint & Repairs Utilities Office Expenses Insurance Other Expenses TOTAL OPERATING EXPENSE | 23,809,930 922,500 780,000 715,850  100,000 209,455 26,537,735  Budget 12-13 6,166,926 1,376,872 2,406,918 1,465,400 872,787 150,000 110,922 12,549,825 Operating Expense v. 1,380,684 | 7,870,348 1,092,085 358,825 281,400  26,575 25,554 9,654,787  Oct-12 2,213,645 367,565 716,103 492,473 301,837 41,268 39,730 4,172,621 . Revenues Variance-481,380           | % Collected  33.1% 118.4% 46.0% 39.3%  26.6% 12.2% 36.4%  % Spent 35.9% 26.7% 29.8% 33.6% 34.6% 27.5% 35.8% 33.2% >>      | 3.0% % Var  0.1% 3.1% | 25,124,672 2,250,000 840,000 652,089  100,000 62,150 29,028,911 16,168,784  Budget 13-14 6,782,540 1,220,948 2,721,635 1,720,395 856,341 160,000 461,568 13,923,427 Operating Expense v. 584,600 | 8,319,577 1,126,666 402,000 269,206  7,943 43,525 10,168,918 5,505,544  Oct-13  2,216,344 285,810 674,798 429,859 251,415 25,587 52,069 3,935,882 . Revenues Variance-144,480         | % Collected  33.1% 50.1% 47.9% 41.3%  7.9% 70.0% 35.0% 34.1%  % Spent  32.7% 23.4% 24.8% 25.0% 29.4% 16.0% 11.3% 28.3%  24.7%       | 1.7%<br>0.7%<br>% Var<br>5.1%<br>5.8% | **SOLID WASTE  REVENUES: Landfill User Fee Revenue Salvage Revenue Tipping Fees Total Other Revenues NON-OPERATING REVENUES: Interest Income Gain(Loss) on Sale of Assets TOTAL REVENUES TOTAL AVAILABLE REVENUE (After R&R Transfers)  EXPENDITURES: Personnel Costs Contractual Services Maint & Repairs Utilities Office Expenses Insurance Other Expenses TOTAL OPERATING EXPENSE | 17.1%  Budget 12-13  7,673,000 209,500 1,220,000 1,082,355  50,000 360,000 10,594,855  Budget 12-13 3,980,884 733,071 2,209,389 120,800 244,462 112,500 67,225 7,468,330 Operating Expense v. 1,607,121 | 0ct-12  612,859 78,160 918,881 650,935  9,549 3,025 2,273,409  Oct-12  1,250,733 147,723 589,786 28,280 88,329 31,872 17,921 2,154,644 Revenues Variance 523,792           | % Collected  8.0% 37.3% 75.3% 60.1%  19.1% 0.8% 21.5%  % Spent 31.4% 20.2% 26.7% 23.4% 36.1% 28.3% 26.7% 28.9%>>              | 4.3%  % Var  4.5% 8.8% | 7,414,400 232,200 1,596,000 739,200 30,000 351,255 10,363,055 8,852,126  Budget 13-14 4,134,296 456,991 1,790,295 194,000 169,964 120,000 523,881 7,389,427 Operating Expense v. 1,462,700 | 759,941 82,556 633,193 173,589  1,532 - 1,650,810 1,147,166  Oct-13 1,274,031 146,720 566,975 27,328 41,447 19,191 24,064 2,099,756 Revenues Variance 373,863             | % Collected  10.2% 35.6% 39.7% 23.5%  5.1% 0.0% 15.9% 13.0%  % Spent 30.8% 32.1% 31.7% 14.1% 24.4% 16.0% 4.6% 28.4%>>>    | -1.2%<br>-4.2%<br>% Var<br>4.9%<br>0.7% |
| REVENUES: Rate & Service Charges Impact Fees Connection Fees Other Revenues NON-OPERATING REVENUES: Interest Income Gain(Loss) on Sale of Assets TOTAL REVENUES TOTAL AVAILABLE REVENUE (After R&R Transfers)  EXPENDITURES: Personnel Costs Contractual Services Maint & Repairs Utilities Office Expenses Insurance Other Expenses TOTAL OPERATING EXPENSE | 23,809,930 922,500 780,000 715,850  100,000 209,455 26,537,735  Budget 12-13 6,166,926 1,376,872 2,406,918 1,465,400 872,787 150,000 110,922 12,549,825 Operating Expense v. 1,380,684 | 7,870,348 1,092,085 358,825 281,400  26,575 25,554 9,654,787  Oct-12 2,213,645 367,565 716,103 492,473 301,837 41,268 39,730 4,172,621 . Revenues Variance 481,380 4,654,001 | % Collected  33.1% 118.4% 46.0% 39.3%  26.6% 12.2% 36.4%  % Spent  35.9% 26.7% 29.8% 33.6% 34.6% 27.5% 35.8% 33.2%  33.4% | 3.0% % Var  0.1% 3.1% | 25,124,672 2,250,000 840,000 652,089  100,000 62,150 29,028,911 16,168,784  Budget 13-14 6,782,540 1,220,948 2,721,635 1,720,395 856,341 160,000 461,568 13,923,427 Operating Expense v.         | 8,319,577 1,126,666 402,000 269,206  7,943 43,525 10,168,918 5,505,544  Oct-13 2,216,344 285,810 674,798 429,859 251,415 25,587 52,069 3,935,882 Revenues Variance- 144,480 4,080,362 | % Collected  33.1% 50.1% 47.9% 41.3%  7.9% 70.0% 35.0% 34.1%  % Spent  32.7% 23.4% 24.8% 25.0% 29.4% 16.0% 11.3% 28.3%  24.7% 28.1% | 1.7%<br>0.7%<br>% Var<br>5.1%<br>5.8% | **SOLID WASTE  REVENUES: Landfill User Fee Revenue Salvage Revenue Tipping Fees Total Other Revenues NON-OPERATING REVENUES: Interest Income Gain(Loss) on Sale of Assets TOTAL REVENUES TOTAL AVAILABLE REVENUE (After R&R Transfers)  EXPENDITURES: Personnel Costs Contractual Services Maint & Repairs Utilities Office Expenses Insurance Other Expenses TOTAL OPERATING EXPENSE | 17.1%  Budget 12-13  7,673,000 209,500 1,220,000 1,082,355  50,000 360,000 10,594,855  Budget 12-13 3,980,884 733,071 2,209,389 120,800 244,462 112,500 67,225 7,468,330 Operating Expense v. 1,607,121 | 0ct-12  612,859 78,160 918,881 650,935  9,549 3,025 2,273,409  Oct-12  1,250,733 147,723 589,786 28,280 88,329 31,872 17,921 2,154,644 Revenues Variance 523,792 2,678,436 | % Collected  8.0% 37.3% 75.3% 60.1%  19.1% 0.8% 21.5%  % Spent  31.4% 20.2% 26.7% 23.4% 36.1% 28.3% 26.7% 28.9%>> 32.6% 29.5% | 4.3%<br>% Var          | 7,414,400 232,200 1,596,000 739,200 30,000 351,255 10,363,055 8,852,126  Budget 13-14 4,134,296 456,991 1,790,295 194,000 169,964 120,000 523,881 7,389,427 Operating Expense v.           | 759,941 82,556 633,193 173,589  1,532 - 1,650,810 1,147,166  Oct-13  1,274,031 146,720 566,975 27,328 41,447 19,191 24,064 2,099,756 Revenues Variance- 373,863 2,473,619 | % Collected  10.2% 35.6% 39.7% 23.5%  5.1% 0.0% 15.9% 13.0%  % Spent 30.8% 32.1% 31.7% 14.1% 24.4% 16.0% 4.6% 28.4% 27.9% | -1.2%<br>-4.2%<br>% Var<br>4.9%<br>0.7% |