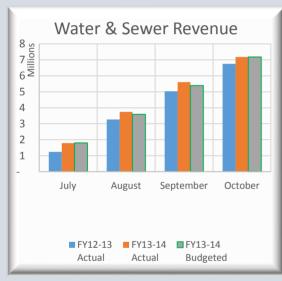

| BCWS Op Cash Flows Stateme                                                                                                                                                                                                                                                                                                                                   | nt-Oct 2013                                                                                                                                                                            |                                                                                                                                                                              |                                                                                                                           |                       |                                                                                                                                                                                                  |                                                                                                                                                                                       |                                                                                                                                     |                                       |                                                                                                                                                                                                                                                                                                                                                                                       |                                                                                                                                                                                                         |                                                                                                                                                                            |                                                                                                                               |                        |                                                                                                                                                                                            |                                                                                                                                                                           |                                                                                                                           |                                         |
|--------------------------------------------------------------------------------------------------------------------------------------------------------------------------------------------------------------------------------------------------------------------------------------------------------------------------------------------------------------|----------------------------------------------------------------------------------------------------------------------------------------------------------------------------------------|------------------------------------------------------------------------------------------------------------------------------------------------------------------------------|---------------------------------------------------------------------------------------------------------------------------|-----------------------|--------------------------------------------------------------------------------------------------------------------------------------------------------------------------------------------------|---------------------------------------------------------------------------------------------------------------------------------------------------------------------------------------|-------------------------------------------------------------------------------------------------------------------------------------|---------------------------------------|---------------------------------------------------------------------------------------------------------------------------------------------------------------------------------------------------------------------------------------------------------------------------------------------------------------------------------------------------------------------------------------|---------------------------------------------------------------------------------------------------------------------------------------------------------------------------------------------------------|----------------------------------------------------------------------------------------------------------------------------------------------------------------------------|-------------------------------------------------------------------------------------------------------------------------------|------------------------|--------------------------------------------------------------------------------------------------------------------------------------------------------------------------------------------|---------------------------------------------------------------------------------------------------------------------------------------------------------------------------|---------------------------------------------------------------------------------------------------------------------------|-----------------------------------------|
| % of Fiscal Year Completed:                                                                                                                                                                                                                                                                                                                                  | 33.3%                                                                                                                                                                                  | PRIOR Y                                                                                                                                                                      | EAR                                                                                                                       |                       | CUF                                                                                                                                                                                              | RRENT Y                                                                                                                                                                               | EAR                                                                                                                                 |                                       |                                                                                                                                                                                                                                                                                                                                                                                       |                                                                                                                                                                                                         | PRIOR Y                                                                                                                                                                    | EAR                                                                                                                           |                        | CUR                                                                                                                                                                                        | RENT YI                                                                                                                                                                   | EAR                                                                                                                       |                                         |
| WATER FUND                                                                                                                                                                                                                                                                                                                                                   | <b>Budget 12-13</b>                                                                                                                                                                    | Oct-12                                                                                                                                                                       | %<br>Collected                                                                                                            | % Var                 | <b>Budget 13-14</b>                                                                                                                                                                              | Oct-13                                                                                                                                                                                | %<br>Collected                                                                                                                      | % Var                                 | WATER & SEWER FUND                                                                                                                                                                                                                                                                                                                                                                    | <b>Budget 12-13</b>                                                                                                                                                                                     | Oct-12                                                                                                                                                                     | %<br>Collected                                                                                                                | % Var                  | Budget 13-14                                                                                                                                                                               | Oct-13                                                                                                                                                                    | %<br>Collected                                                                                                            | % Var                                   |
| REVENUES:                                                                                                                                                                                                                                                                                                                                                    |                                                                                                                                                                                        |                                                                                                                                                                              |                                                                                                                           |                       |                                                                                                                                                                                                  |                                                                                                                                                                                       |                                                                                                                                     |                                       | REVENUES:                                                                                                                                                                                                                                                                                                                                                                             |                                                                                                                                                                                                         |                                                                                                                                                                            |                                                                                                                               |                        |                                                                                                                                                                                            |                                                                                                                                                                           |                                                                                                                           |                                         |
| Rate & Service Charges                                                                                                                                                                                                                                                                                                                                       | 8,221,710                                                                                                                                                                              | 2,908,470                                                                                                                                                                    | 35.4%                                                                                                                     |                       | 9,206,590                                                                                                                                                                                        | 2,912,597                                                                                                                                                                             | 31.6%                                                                                                                               |                                       | Rate & Service Charges                                                                                                                                                                                                                                                                                                                                                                | 32,031,640                                                                                                                                                                                              | 10,778,818                                                                                                                                                                 | 33.7%                                                                                                                         |                        | 34,331,262                                                                                                                                                                                 | 11,232,174                                                                                                                                                                | 32.7%                                                                                                                     |                                         |
| Impact Fees                                                                                                                                                                                                                                                                                                                                                  |                                                                                                                                                                                        | 529,970                                                                                                                                                                      | 93.5%                                                                                                                     |                       | 1,012,500                                                                                                                                                                                        | 500,850                                                                                                                                                                               | 49.5%                                                                                                                               |                                       | Impact Fees                                                                                                                                                                                                                                                                                                                                                                           |                                                                                                                                                                                                         | 1,622,055                                                                                                                                                                  | 108.9%<br>44.7%                                                                                                               |                        | 3,262,500                                                                                                                                                                                  | 1,627,516                                                                                                                                                                 | 49.9%<br>44.6%                                                                                                            |                                         |
| Connection Fees Other Revenues                                                                                                                                                                                                                                                                                                                               | 525,000<br>147,575                                                                                                                                                                     | 224,750<br>39,235                                                                                                                                                            | 42.8%<br>26.6%                                                                                                            |                       | 630,000                                                                                                                                                                                          | 253,535<br>47,828                                                                                                                                                                     | 40.2%                                                                                                                               |                                       | Connection Fees Other Revenues                                                                                                                                                                                                                                                                                                                                                        | - ' '                                                                                                                                                                                                   | 583,575<br>320,635                                                                                                                                                         | 37.1%                                                                                                                         |                        | 1,470,000<br>770,889                                                                                                                                                                       | 655,535<br>317,034                                                                                                                                                        | 44.0%                                                                                                                     |                                         |
| NON-OPERATING REVENUES:                                                                                                                                                                                                                                                                                                                                      | 147,373                                                                                                                                                                                | 39,233                                                                                                                                                                       | 20.0 /0                                                                                                                   |                       | 110,000                                                                                                                                                                                          | 47,828                                                                                                                                                                                | 40.5 /0                                                                                                                             |                                       | NON-OPERATING REVENUES:                                                                                                                                                                                                                                                                                                                                                               |                                                                                                                                                                                                         | 320,033                                                                                                                                                                    | 37.1 /0                                                                                                                       |                        | 770,889                                                                                                                                                                                    | 317,034                                                                                                                                                                   | 71.1 /0                                                                                                                   |                                         |
| Gain(Loss) on Sale of Assets                                                                                                                                                                                                                                                                                                                                 | 12,870                                                                                                                                                                                 | 201                                                                                                                                                                          | 1.6%                                                                                                                      |                       | 35,225                                                                                                                                                                                           |                                                                                                                                                                                       | 0.0%                                                                                                                                |                                       | Interest Income                                                                                                                                                                                                                                                                                                                                                                       | 100,000                                                                                                                                                                                                 | 26,575                                                                                                                                                                     | 26.6%                                                                                                                         |                        | 100,000                                                                                                                                                                                    | 7,943                                                                                                                                                                     | 7.9%                                                                                                                      |                                         |
| TOTAL REVENUES                                                                                                                                                                                                                                                                                                                                               | 9,474,155                                                                                                                                                                              | 3,702,626                                                                                                                                                                    | 39.1%                                                                                                                     | 5.7%                  | 11,003,115                                                                                                                                                                                       | 3,714,810                                                                                                                                                                             | 33.8%                                                                                                                               | 0.4%                                  | Gain(Loss) on Sale of Assets                                                                                                                                                                                                                                                                                                                                                          | 222,325                                                                                                                                                                                                 | 25,755                                                                                                                                                                     | 11.6%                                                                                                                         |                        | 97,375                                                                                                                                                                                     | 43,525                                                                                                                                                                    | 44.7%                                                                                                                     |                                         |
| TOTAL AVAILABLE REVENUE                                                                                                                                                                                                                                                                                                                                      | ,                                                                                                                                                                                      |                                                                                                                                                                              | '                                                                                                                         |                       | 5,374,171                                                                                                                                                                                        | 1,675,144                                                                                                                                                                             | 31.2%                                                                                                                               | -2.2%                                 | TOTAL REVENUES                                                                                                                                                                                                                                                                                                                                                                        | 36,011,890                                                                                                                                                                                              | 13,357,413                                                                                                                                                                 | 37.1%                                                                                                                         | 3.8%                   | 40,032,026                                                                                                                                                                                 | 13,883,727                                                                                                                                                                | 34.7%                                                                                                                     | 1.3%                                    |
| (After R&R Transfers)                                                                                                                                                                                                                                                                                                                                        |                                                                                                                                                                                        |                                                                                                                                                                              |                                                                                                                           |                       |                                                                                                                                                                                                  |                                                                                                                                                                                       |                                                                                                                                     |                                       | TOTAL AVAILABLE REVENUE<br>(After R&R Transfers)                                                                                                                                                                                                                                                                                                                                      |                                                                                                                                                                                                         |                                                                                                                                                                            |                                                                                                                               |                        | 21,542,955                                                                                                                                                                                 | 7,180,687                                                                                                                                                                 | 33.3%                                                                                                                     | 0.0%                                    |
| EXPENDITURES:                                                                                                                                                                                                                                                                                                                                                | <b>Budget 12-13</b>                                                                                                                                                                    | Oct-12                                                                                                                                                                       | % Spent                                                                                                                   | % Var                 | <b>Budget 13-14</b>                                                                                                                                                                              | Oct-13                                                                                                                                                                                | % Spent                                                                                                                             | % Var                                 | EXPENDITURES:                                                                                                                                                                                                                                                                                                                                                                         | <b>Budget 12-13</b>                                                                                                                                                                                     | Oct-12                                                                                                                                                                     | % Spent                                                                                                                       | % Var                  | Budget 13-14                                                                                                                                                                               | Oct-13                                                                                                                                                                    | % Spent                                                                                                                   | % Var                                   |
| Personnel Costs                                                                                                                                                                                                                                                                                                                                              | 2,560,336                                                                                                                                                                              | 701,099                                                                                                                                                                      | 27.4%                                                                                                                     |                       | 2,663,255                                                                                                                                                                                        | 745,741                                                                                                                                                                               | 28.0%                                                                                                                               |                                       | Personnel Costs                                                                                                                                                                                                                                                                                                                                                                       | 8,727,262                                                                                                                                                                                               | 2,914,744                                                                                                                                                                  | 33.4%                                                                                                                         |                        | 9,445,795                                                                                                                                                                                  | 2,962,085                                                                                                                                                                 | 31.4%                                                                                                                     |                                         |
| Contractual Services                                                                                                                                                                                                                                                                                                                                         | 483,101                                                                                                                                                                                | 98,433                                                                                                                                                                       | 20.4%                                                                                                                     |                       | 407,181                                                                                                                                                                                          | 76,464                                                                                                                                                                                | 18.8%                                                                                                                               |                                       | Contractual Services                                                                                                                                                                                                                                                                                                                                                                  |                                                                                                                                                                                                         | 465,998                                                                                                                                                                    | 25.1%                                                                                                                         |                        | 1,628,129                                                                                                                                                                                  | 362,274                                                                                                                                                                   | 22.3%                                                                                                                     |                                         |
| Maint & Repairs                                                                                                                                                                                                                                                                                                                                              | 439,657                                                                                                                                                                                | 90,258                                                                                                                                                                       | 20.5%                                                                                                                     |                       | 444,484                                                                                                                                                                                          | 108,205                                                                                                                                                                               | 24.3%                                                                                                                               |                                       | Maint & Repairs                                                                                                                                                                                                                                                                                                                                                                       | - ' '                                                                                                                                                                                                   | 806,361                                                                                                                                                                    | 28.3%                                                                                                                         |                        | 3,166,119                                                                                                                                                                                  | 783,004                                                                                                                                                                   | 24.7%                                                                                                                     |                                         |
| Utilities                                                                                                                                                                                                                                                                                                                                                    | 1,249,952                                                                                                                                                                              | 341,453                                                                                                                                                                      | 27.3%                                                                                                                     |                       | 1,396,445                                                                                                                                                                                        | 365,004                                                                                                                                                                               | 26.1%                                                                                                                               |                                       | Utilities                                                                                                                                                                                                                                                                                                                                                                             |                                                                                                                                                                                                         | 833,926                                                                                                                                                                    | 30.7%                                                                                                                         |                        | 3,116,840                                                                                                                                                                                  | 794,862                                                                                                                                                                   | 25.5%                                                                                                                     |                                         |
| Office Expenses                                                                                                                                                                                                                                                                                                                                              | 706,649                                                                                                                                                                                | 307,814                                                                                                                                                                      | 43.6%                                                                                                                     |                       | 672,208                                                                                                                                                                                          | 285,184                                                                                                                                                                               | 42.4%                                                                                                                               |                                       | Office Expenses                                                                                                                                                                                                                                                                                                                                                                       | 1,579,436                                                                                                                                                                                               | 609,651                                                                                                                                                                    | 38.6%                                                                                                                         |                        | 1,528,549                                                                                                                                                                                  | 536,600                                                                                                                                                                   | 35.1%                                                                                                                     |                                         |
| Insurance                                                                                                                                                                                                                                                                                                                                                    | 112,500                                                                                                                                                                                | 31,872                                                                                                                                                                       | 28.3%                                                                                                                     |                       | 120,000                                                                                                                                                                                          | 19,190                                                                                                                                                                                | 16.0%                                                                                                                               | _                                     | Insurance                                                                                                                                                                                                                                                                                                                                                                             |                                                                                                                                                                                                         | 73,140                                                                                                                                                                     | 27.9%                                                                                                                         |                        | 280,000                                                                                                                                                                                    | 44,778                                                                                                                                                                    | 16.0%                                                                                                                     |                                         |
| Other Expenses                                                                                                                                                                                                                                                                                                                                               | ·                                                                                                                                                                                      | 40,097                                                                                                                                                                       | 56.7%                                                                                                                     |                       | 285,835                                                                                                                                                                                          | 24,021                                                                                                                                                                                | 8.4%                                                                                                                                |                                       | Other Expenses                                                                                                                                                                                                                                                                                                                                                                        |                                                                                                                                                                                                         | 79,827                                                                                                                                                                     | 43.9%                                                                                                                         |                        | 747,403                                                                                                                                                                                    | 76,090                                                                                                                                                                    | 10.2%                                                                                                                     |                                         |
| TOTAL OPERATING EXPENSE                                                                                                                                                                                                                                                                                                                                      | 5,622,953                                                                                                                                                                              | 1,611,026                                                                                                                                                                    | 28.7%                                                                                                                     | 4.7%                  | 5,989,408                                                                                                                                                                                        | 1,623,810                                                                                                                                                                             | 27.1%                                                                                                                               |                                       | TOTAL OPERATING EXPENSE                                                                                                                                                                                                                                                                                                                                                               | 18,172,778                                                                                                                                                                                              | 5,783,647                                                                                                                                                                  | 31.8%                                                                                                                         | 1.5%                   | 19,912,835                                                                                                                                                                                 | 5,559,692                                                                                                                                                                 | 27.9%                                                                                                                     |                                         |
| Conidal Empirement                                                                                                                                                                                                                                                                                                                                           | Operating Expense v.                                                                                                                                                                   |                                                                                                                                                                              |                                                                                                                           | 10.4%                 | Operating Expense v.                                                                                                                                                                             |                                                                                                                                                                                       | 1                                                                                                                                   | 4.1%                                  | Conidat Fundament                                                                                                                                                                                                                                                                                                                                                                     | Operating Expense v.                                                                                                                                                                                    |                                                                                                                                                                            |                                                                                                                               | 5.3%                   | Operating Expense v. 1                                                                                                                                                                     |                                                                                                                                                                           | I.                                                                                                                        | 6.8%                                    |
| Capital Equipment TOTAL OP & NON-OP EXPENSE                                                                                                                                                                                                                                                                                                                  | 284,734<br><b>5,907,687</b>                                                                                                                                                            | 129,398<br>1,740,424                                                                                                                                                         | 45.4%<br>29.5%                                                                                                            | 3.9%                  | 1,045,520<br><b>7,034,928</b>                                                                                                                                                                    | 25,236<br><b>1,649,045</b>                                                                                                                                                            | 2.4%                                                                                                                                | 9.9%                                  | Capital Equipment TOTAL OP & NON-OP EXPENSE                                                                                                                                                                                                                                                                                                                                           |                                                                                                                                                                                                         | 610,778<br><b>6,394,425</b>                                                                                                                                                | 36.7%<br>32.2%                                                                                                                | 1.1%                   | 1,630,120<br>21,542,955                                                                                                                                                                    | 169,716<br><b>5,729,408</b>                                                                                                                                               | 10.4%<br>26.6%                                                                                                            | -                                       |
| TOTAL OF & NON-OF EAFENSE                                                                                                                                                                                                                                                                                                                                    | TOTAL Expense v. Re                                                                                                                                                                    |                                                                                                                                                                              |                                                                                                                           | 9.6%                  | TOTAL Expense v. Re                                                                                                                                                                              |                                                                                                                                                                                       |                                                                                                                                     | 7.7%                                  | TOTAL OF & NON-OF EAFENSE                                                                                                                                                                                                                                                                                                                                                             | TOTAL Expense v. Re                                                                                                                                                                                     | , ,                                                                                                                                                                        | 1                                                                                                                             | 4.9%                   | TOTAL Expense v. Rev                                                                                                                                                                       |                                                                                                                                                                           |                                                                                                                           | 6.7%                                    |
|                                                                                                                                                                                                                                                                                                                                                              |                                                                                                                                                                                        |                                                                                                                                                                              |                                                                                                                           |                       |                                                                                                                                                                                                  |                                                                                                                                                                                       |                                                                                                                                     |                                       |                                                                                                                                                                                                                                                                                                                                                                                       |                                                                                                                                                                                                         |                                                                                                                                                                            |                                                                                                                               |                        |                                                                                                                                                                                            |                                                                                                                                                                           |                                                                                                                           |                                         |
|                                                                                                                                                                                                                                                                                                                                                              |                                                                                                                                                                                        | PRIOR V                                                                                                                                                                      | FAR                                                                                                                       |                       | CUL                                                                                                                                                                                              | RENT V                                                                                                                                                                                | EAR                                                                                                                                 |                                       | Note-The bulk of Solid Waste Revenues are collected f                                                                                                                                                                                                                                                                                                                                 |                                                                                                                                                                                                         | PRIOR V                                                                                                                                                                    | FAR                                                                                                                           |                        | CUR                                                                                                                                                                                        | RENT VI                                                                                                                                                                   | E <b>AR</b>                                                                                                               |                                         |
| SEWER FUND                                                                                                                                                                                                                                                                                                                                                   |                                                                                                                                                                                        | PRIOR Y.                                                                                                                                                                     | %                                                                                                                         | % Var                 |                                                                                                                                                                                                  | RRENT Y                                                                                                                                                                               | %                                                                                                                                   | % Var                                 | % of Fiscal Year Completed (Revenue):                                                                                                                                                                                                                                                                                                                                                 | 17.1%                                                                                                                                                                                                   | PRIOR Y                                                                                                                                                                    | %                                                                                                                             | % Var                  |                                                                                                                                                                                            | RENT YI                                                                                                                                                                   | %                                                                                                                         | % Var                                   |
| SEWER FUND                                                                                                                                                                                                                                                                                                                                                   | Budget 12-13                                                                                                                                                                           | PRIOR Y                                                                                                                                                                      | EAR % Collected                                                                                                           | % Var                 | CUF<br>Budget 13-14                                                                                                                                                                              | Oct-13                                                                                                                                                                                | EAR % Collected                                                                                                                     | % Var                                 | % of Fiscal Year Completed (Revenue):  SOLID WASTE                                                                                                                                                                                                                                                                                                                                    | 17.1%<br>Budget 12-13                                                                                                                                                                                   | PRIOR Y                                                                                                                                                                    | EAR % Collected                                                                                                               | % Var                  | CUR Budget 13-14                                                                                                                                                                           | CRENT YI Oct-13                                                                                                                                                           | EAR % Collected                                                                                                           | % Var                                   |
| REVENUES:                                                                                                                                                                                                                                                                                                                                                    | Budget 12-13                                                                                                                                                                           | Oct-12                                                                                                                                                                       | %<br>Collected                                                                                                            | % Var                 | <b>Budget 13-14</b>                                                                                                                                                                              | Oct-13                                                                                                                                                                                | %<br>Collected                                                                                                                      | % Var                                 | % of Fiscal Year Completed (Revenue):  SOLID WASTE  REVENUES:                                                                                                                                                                                                                                                                                                                         | 17.1%<br>Budget 12-13                                                                                                                                                                                   | Oct-12                                                                                                                                                                     | %<br>Collected                                                                                                                | % Var                  | Budget 13-14                                                                                                                                                                               | Oct-13                                                                                                                                                                    | %<br>Collected                                                                                                            | % Var                                   |
| REVENUES:<br>Rate & Service Charges                                                                                                                                                                                                                                                                                                                          | Budget 12-13 23,809,930                                                                                                                                                                | Oct-12<br>7,870,348                                                                                                                                                          | % Collected 33.1%                                                                                                         | % Var                 | Budget 13-14 25,124,672                                                                                                                                                                          | Oct-13<br>8,319,577                                                                                                                                                                   | Collected 33.1%                                                                                                                     | % Var                                 | % of Fiscal Year Completed (Revenue):  SOLID WASTE  REVENUES: Landfill User Fee Revenue                                                                                                                                                                                                                                                                                               | 17.1% Budget 12-13 7,673,000                                                                                                                                                                            | Oct-12<br>612,859                                                                                                                                                          | % Collected 8.0%                                                                                                              | % Var                  | 7,414,400                                                                                                                                                                                  | Oct-13<br>759,941                                                                                                                                                         | % Collected 10.2%                                                                                                         |                                         |
| REVENUES:                                                                                                                                                                                                                                                                                                                                                    | 23,809,930<br>922,500                                                                                                                                                                  | Oct-12                                                                                                                                                                       | %<br>Collected                                                                                                            | % Var                 | <b>Budget 13-14</b>                                                                                                                                                                              | Oct-13                                                                                                                                                                                | %<br>Collected                                                                                                                      | % Var                                 | % of Fiscal Year Completed (Revenue):  SOLID WASTE  REVENUES:                                                                                                                                                                                                                                                                                                                         | 17.1% Budget 12-13  7,673,000 209,500                                                                                                                                                                   | Oct-12                                                                                                                                                                     | %<br>Collected                                                                                                                | % Var                  | Budget 13-14                                                                                                                                                                               | Oct-13                                                                                                                                                                    | %<br>Collected                                                                                                            |                                         |
| REVENUES:<br>Rate & Service Charges<br>Impact Fees                                                                                                                                                                                                                                                                                                           | 23,809,930<br>922,500                                                                                                                                                                  | 7,870,348<br>1,092,085                                                                                                                                                       | %<br>Collected<br>33.1%<br>118.4%                                                                                         | % Var                 | 25,124,672<br>2,250,000                                                                                                                                                                          | Oct-13<br>8,319,577<br>1,126,666                                                                                                                                                      | %<br>Collected<br>33.1%<br>50.1%                                                                                                    | % Var                                 | % of Fiscal Year Completed (Revenue):  SOLID WASTE  REVENUES: Landfill User Fee Revenue Salvage Revenue                                                                                                                                                                                                                                                                               | 17.1% Budget 12-13  7,673,000 209,500                                                                                                                                                                   | Oct-12<br>612,859<br>78,160                                                                                                                                                | %<br>Collected<br>8.0%<br>37.3%                                                                                               | % Var                  | 7,414,400<br>232,200                                                                                                                                                                       | Oct-13  759,941 82,556                                                                                                                                                    | %<br>Collected<br>10.2%<br>35.6%                                                                                          |                                         |
| REVENUES: Rate & Service Charges Impact Fees Connection Fees                                                                                                                                                                                                                                                                                                 | 23,809,930<br>922,500<br>780,000                                                                                                                                                       | 7,870,348<br>1,092,085<br>358,825                                                                                                                                            | %<br>Collected<br>33.1%<br>118.4%<br>46.0%<br>39.3%                                                                       | % Var                 | 25,124,672<br>2,250,000<br>840,000                                                                                                                                                               | 8,319,577<br>1,126,666<br>402,000                                                                                                                                                     | %<br>Collected<br>33.1%<br>50.1%<br>47.9%                                                                                           | % Var                                 | % of Fiscal Year Completed (Revenue):  SOLID WASTE  REVENUES: Landfill User Fee Revenue Salvage Revenue Tipping Fees                                                                                                                                                                                                                                                                  | 7,673,000<br>209,500<br>1,220,000<br>1,082,355                                                                                                                                                          | Oct-12<br>612,859<br>78,160<br>918,881                                                                                                                                     | %<br>Collected<br>8.0%<br>37.3%<br>75.3%<br>60.1%                                                                             | % Var                  | 7,414,400<br>232,200<br>1,596,000                                                                                                                                                          | 759,941<br>82,556<br>633,193                                                                                                                                              | %<br>Collected<br>10.2%<br>35.6%<br>39.7%                                                                                 |                                         |
| REVENUES: Rate & Service Charges Impact Fees Connection Fees Other Revenues NON-OPERATING REVENUES: Interest Income                                                                                                                                                                                                                                          | 23,809,930<br>922,500<br>780,000<br>715,850                                                                                                                                            | 7,870,348<br>1,092,085<br>358,825<br>281,400                                                                                                                                 | %<br>Collected<br>33.1%<br>118.4%<br>46.0%<br>39.3%<br>26.6%                                                              | % Var                 | 25,124,672<br>2,250,000<br>840,000<br>652,089                                                                                                                                                    | 8,319,577<br>1,126,666<br>402,000<br>269,206                                                                                                                                          | %<br>Collected<br>33.1%<br>50.1%<br>47.9%<br>41.3%                                                                                  | % Var                                 | % of Fiscal Year Completed (Revenue):  SOLID WASTE  REVENUES:  Landfill User Fee Revenue Salvage Revenue Tipping Fees Total Other Revenues NON-OPERATING REVENUES: Interest Income                                                                                                                                                                                                    | 17.1%  Budget 12-13  7,673,000 209,500 1,220,000 1,082,355  50,000                                                                                                                                      | 0ct-12<br>612,859<br>78,160<br>918,881<br>650,935                                                                                                                          | % Collected  8.0%  37.3%  75.3%  60.1%                                                                                        | % Var                  | 7,414,400<br>232,200<br>1,596,000<br>739,200                                                                                                                                               | 759,941<br>82,556<br>633,193                                                                                                                                              | %<br>Collected<br>10.2%<br>35.6%<br>39.7%<br>23.5%                                                                        |                                         |
| REVENUES: Rate & Service Charges Impact Fees Connection Fees Other Revenues NON-OPERATING REVENUES: Interest Income Gain(Loss) on Sale of Assets                                                                                                                                                                                                             | 23,809,930<br>922,500<br>780,000<br>715,850<br>100,000<br>209,455                                                                                                                      | 7,870,348<br>1,092,085<br>358,825<br>281,400<br>26,575<br>25,554                                                                                                             | % Collected  33.1% 118.4% 46.0% 39.3%  26.6% 12.2%                                                                        |                       | 25,124,672<br>2,250,000<br>840,000<br>652,089<br>100,000<br>62,150                                                                                                                               | 8,319,577<br>1,126,666<br>402,000<br>269,206<br>7,943<br>43,525                                                                                                                       | %<br>Collected<br>33.1%<br>50.1%<br>47.9%<br>41.3%<br>7.9%<br>70.0%                                                                 |                                       | % of Fiscal Year Completed (Revenue):  SOLID WASTE  REVENUES: Landfill User Fee Revenue Salvage Revenue Tipping Fees Total Other Revenues NON-OPERATING REVENUES: Interest Income Gain(Loss) on Sale of Assets                                                                                                                                                                        | 17.1%  Budget 12-13  7,673,000 209,500 1,220,000 1,082,355  50,000 360,000                                                                                                                              | 0ct-12<br>612,859<br>78,160<br>918,881<br>650,935<br>9,549<br>3,025                                                                                                        | %<br>Collected<br>8.0%<br>37.3%<br>75.3%<br>60.1%<br>19.1%<br>0.8%                                                            |                        | 7,414,400<br>232,200<br>1,596,000<br>739,200<br>30,000<br>351,255                                                                                                                          | 759,941<br>82,556<br>633,193<br>173,589                                                                                                                                   | % Collected  10.2% 35.6% 39.7% 23.5%  5.1% 0.0%                                                                           |                                         |
| REVENUES: Rate & Service Charges Impact Fees Connection Fees Other Revenues NON-OPERATING REVENUES: Interest Income Gain(Loss) on Sale of Assets TOTAL REVENUES                                                                                                                                                                                              | 23,809,930<br>922,500<br>780,000<br>715,850<br>100,000<br>209,455<br>26,537,735                                                                                                        | 7,870,348<br>1,092,085<br>358,825<br>281,400                                                                                                                                 | %<br>Collected<br>33.1%<br>118.4%<br>46.0%<br>39.3%<br>26.6%                                                              |                       | 25,124,672<br>2,250,000<br>840,000<br>652,089<br>100,000<br>62,150<br>29,028,911                                                                                                                 | 8,319,577 1,126,666 402,000 269,206 7,943 43,525 10,168,918                                                                                                                           | % Collected  33.1% 50.1% 47.9% 41.3%  7.9% 70.0% 35.0%                                                                              | 1.7%                                  | % of Fiscal Year Completed (Revenue):  SOLID WASTE  REVENUES:  Landfill User Fee Revenue Salvage Revenue Tipping Fees Total Other Revenues NON-OPERATING REVENUES: Interest Income Gain(Loss) on Sale of Assets TOTAL REVENUES                                                                                                                                                        | 17.1%  Budget 12-13  7,673,000 209,500 1,220,000 1,082,355  50,000 360,000 10,594,855                                                                                                                   | 0ct-12<br>612,859<br>78,160<br>918,881<br>650,935                                                                                                                          | % Collected  8.0%  37.3%  75.3%  60.1%                                                                                        | % Var                  | 7,414,400<br>232,200<br>1,596,000<br>739,200<br>30,000<br>351,255<br>10,363,055                                                                                                            | 759,941<br>82,556<br>633,193<br>173,589<br>1,532<br>-<br>1,650,810                                                                                                        | % Collected  10.2% 35.6% 39.7% 23.5%  5.1% 0.0% 15.9%                                                                     | -1.2%                                   |
| REVENUES: Rate & Service Charges Impact Fees Connection Fees Other Revenues NON-OPERATING REVENUES: Interest Income Gain(Loss) on Sale of Assets                                                                                                                                                                                                             | 23,809,930<br>922,500<br>780,000<br>715,850<br>100,000<br>209,455<br>26,537,735                                                                                                        | 7,870,348<br>1,092,085<br>358,825<br>281,400<br>26,575<br>25,554                                                                                                             | % Collected  33.1% 118.4% 46.0% 39.3%  26.6% 12.2%                                                                        |                       | 25,124,672<br>2,250,000<br>840,000<br>652,089<br>100,000<br>62,150                                                                                                                               | 8,319,577<br>1,126,666<br>402,000<br>269,206<br>7,943<br>43,525                                                                                                                       | % Collected  33.1% 50.1% 47.9% 41.3%  7.9% 70.0% 35.0%                                                                              | 1.7%                                  | % of Fiscal Year Completed (Revenue):  SOLID WASTE  REVENUES: Landfill User Fee Revenue Salvage Revenue Tipping Fees Total Other Revenues NON-OPERATING REVENUES: Interest Income Gain(Loss) on Sale of Assets                                                                                                                                                                        | 17.1%  Budget 12-13  7,673,000 209,500 1,220,000 1,082,355  50,000 360,000 10,594,855                                                                                                                   | 0ct-12<br>612,859<br>78,160<br>918,881<br>650,935<br>9,549<br>3,025                                                                                                        | %<br>Collected<br>8.0%<br>37.3%<br>75.3%<br>60.1%<br>19.1%<br>0.8%                                                            |                        | 7,414,400<br>232,200<br>1,596,000<br>739,200<br>30,000<br>351,255                                                                                                                          | 759,941<br>82,556<br>633,193<br>173,589                                                                                                                                   | % Collected  10.2% 35.6% 39.7% 23.5%  5.1% 0.0%                                                                           | -1.2%                                   |
| REVENUES: Rate & Service Charges Impact Fees Connection Fees Other Revenues NON-OPERATING REVENUES: Interest Income Gain(Loss) on Sale of Assets TOTAL REVENUES TOTAL AVAILABLE REVENUE (After R&R Transfers)                                                                                                                                                | 23,809,930<br>922,500<br>780,000<br>715,850<br>100,000<br>209,455<br>26,537,735                                                                                                        | 7,870,348<br>1,092,085<br>358,825<br>281,400<br>26,575<br>25,554                                                                                                             | % Collected  33.1%  118.4%  46.0%  39.3%  26.6%  12.2%  36.4%                                                             | 3.0%                  | 25,124,672<br>2,250,000<br>840,000<br>652,089<br>100,000<br>62,150<br>29,028,911                                                                                                                 | 8,319,577 1,126,666 402,000 269,206 7,943 43,525 10,168,918                                                                                                                           | % Collected  33.1% 50.1% 47.9% 41.3%  7.9% 70.0% 35.0%                                                                              | 1.7%<br>0.7%                          | % of Fiscal Year Completed (Revenue):  SOLID WASTE  REVENUES:  Landfill User Fee Revenue Salvage Revenue Tipping Fees Total Other Revenues NON-OPERATING REVENUES: Interest Income Gain(Loss) on Sale of Assets TOTAL REVENUES TOTAL AVAILABLE REVENUE                                                                                                                                | 17.1%  Budget 12-13  7,673,000 209,500 1,220,000 1,082,355  50,000 360,000 10,594,855                                                                                                                   | 0ct-12<br>612,859<br>78,160<br>918,881<br>650,935<br>9,549<br>3,025                                                                                                        | %<br>Collected<br>8.0%<br>37.3%<br>75.3%<br>60.1%<br>19.1%<br>0.8%                                                            | 4.3%                   | 7,414,400<br>232,200<br>1,596,000<br>739,200<br>30,000<br>351,255<br>10,363,055                                                                                                            | 759,941<br>82,556<br>633,193<br>173,589<br>1,532<br>-<br>1,650,810                                                                                                        | % Collected  10.2% 35.6% 39.7% 23.5%  5.1% 0.0% 15.9%                                                                     | -1.2%<br>-4.2%                          |
| REVENUES: Rate & Service Charges Impact Fees Connection Fees Other Revenues NON-OPERATING REVENUES: Interest Income Gain(Loss) on Sale of Assets TOTAL REVENUES TOTAL AVAILABLE REVENUE (After R&R Transfers)                                                                                                                                                | 23,809,930<br>922,500<br>780,000<br>715,850<br>100,000<br>209,455<br>26,537,735                                                                                                        | 7,870,348<br>1,092,085<br>358,825<br>281,400<br>26,575<br>25,554<br><b>9,654,787</b>                                                                                         | % Collected  33.1% 118.4% 46.0% 39.3%  26.6% 12.2% 36.4%  % Spent 35.9%                                                   | 3.0%                  | 25,124,672<br>2,250,000<br>840,000<br>652,089<br>100,000<br>62,150<br>29,028,911<br>16,168,784                                                                                                   | 8,319,577 1,126,666 402,000 269,206 7,943 43,525 10,168,918 5,505,544                                                                                                                 | % Collected  33.1% 50.1% 47.9% 41.3%  7.9% 70.0% 35.0% 34.1%  % Spent  32.7%                                                        | 1.7%<br>0.7%                          | % of Fiscal Year Completed (Revenue):  SOLID WASTE  REVENUES:  Landfill User Fee Revenue Salvage Revenue Tipping Fees Total Other Revenues NON-OPERATING REVENUES: Interest Income Gain(Loss) on Sale of Assets TOTAL REVENUES TOTAL AVAILABLE REVENUE (After R&R Transfers)                                                                                                          | 17.1%  Budget 12-13  7,673,000 209,500 1,220,000 1,082,355  50,000 360,000 10,594,855  Budget 12-13                                                                                                     | 0ct-12  612,859 78,160 918,881 650,935  9,549 3,025 2,273,409  Oct-12 1,250,733                                                                                            | % Collected  8.0% 37.3% 75.3% 60.1%  19.1% 0.8% 21.5%  % Spent 31.4%                                                          | 4.3%                   | 7,414,400 232,200 1,596,000 739,200 30,000 351,255 10,363,055 8,852,126                                                                                                                    | 759,941<br>82,556<br>633,193<br>173,589<br>1,532<br>-<br>1,650,810<br>1,147,166                                                                                           | % Collected  10.2% 35.6% 39.7% 23.5%  5.1% 0.0% 15.9% 13.0%  % Spent 30.8%                                                | -1.2%<br>-4.2%                          |
| REVENUES: Rate & Service Charges Impact Fees Connection Fees Other Revenues NON-OPERATING REVENUES: Interest Income Gain(Loss) on Sale of Assets TOTAL REVENUES TOTAL AVAILABLE REVENUE (After R&R Transfers)  EXPENDITURES: Personnel Costs Contractual Services                                                                                            | 23,809,930 922,500 780,000 715,850  100,000 209,455 26,537,735  Budget 12-13 6,166,926 1,376,872                                                                                       | 7,870,348 1,092,085 358,825 281,400 26,575 25,554 9,654,787  Oct-12 2,213,645 367,565                                                                                        | % Collected  33.1% 118.4% 46.0% 39.3%  26.6% 12.2% 36.4%  % Spent  35.9% 26.7%                                            | 3.0%                  | 25,124,672 2,250,000 840,000 652,089  100,000 62,150 29,028,911 16,168,784  Budget 13-14 6,782,540 1,220,948                                                                                     | 8,319,577 1,126,666 402,000 269,206  7,943 43,525 10,168,918 5,505,544  Oct-13  2,216,344 285,810                                                                                     | % Collected  33.1% 50.1% 47.9% 41.3%  7.9% 70.0% 35.0% 34.1%  % Spent  32.7% 23.4%                                                  | 1.7%<br>0.7%                          | **SOLID WASTE  REVENUES: Landfill User Fee Revenue Salvage Revenue Tipping Fees Total Other Revenues NON-OPERATING REVENUES: Interest Income Gain(Loss) on Sale of Assets TOTAL REVENUES TOTAL AVAILABLE REVENUE (After R&R Transfers)  EXPENDITURES: Personnel Costs Contractual Services                                                                                            | 17.1%  Budget 12-13  7,673,000 209,500 1,220,000 1,082,355  50,000 360,000 10,594,855  Budget 12-13 3,980,884 733,071                                                                                   | 0ct-12  612,859 78,160 918,881 650,935  9,549 3,025 2,273,409  Oct-12  1,250,733 147,723                                                                                   | % Collected  8.0% 37.3% 75.3% 60.1%  19.1% 0.8% 21.5%  % Spent 31.4% 20.2%                                                    | 4.3%                   | 7,414,400 232,200 1,596,000 739,200 30,000 351,255 10,363,055 8,852,126  Budget 13-14 4,134,296 456,991                                                                                    | 759,941 82,556 633,193 173,589  1,532 - 1,650,810 1,147,166  Oct-13 1,274,031 146,720                                                                                     | % Collected  10.2% 35.6% 39.7% 23.5%  5.1% 0.0% 15.9% 13.0%  % Spent 30.8% 32.1%                                          | -1.2%<br>-4.2%                          |
| REVENUES: Rate & Service Charges Impact Fees Connection Fees Other Revenues NON-OPERATING REVENUES: Interest Income Gain(Loss) on Sale of Assets TOTAL REVENUES TOTAL AVAILABLE REVENUE (After R&R Transfers)  EXPENDITURES: Personnel Costs Contractual Services Maint & Repairs                                                                            | 23,809,930 922,500 780,000 715,850  100,000 209,455 26,537,735  Budget 12-13 6,166,926 1,376,872 2,406,918                                                                             | 7,870,348 1,092,085 358,825 281,400  26,575 25,554 9,654,787  Oct-12 2,213,645 367,565 716,103                                                                               | % Collected  33.1% 118.4% 46.0% 39.3%  26.6% 12.2% 36.4%  % Spent  35.9% 26.7% 29.8%                                      | 3.0%                  | 25,124,672 2,250,000 840,000 652,089  100,000 62,150 29,028,911 16,168,784  Budget 13-14 6,782,540 1,220,948 2,721,635                                                                           | 8,319,577 1,126,666 402,000 269,206  7,943 43,525 10,168,918 5,505,544  Oct-13 2,216,344 285,810 674,798                                                                              | % Collected  33.1% 50.1% 47.9% 41.3%  7.9% 70.0% 35.0% 34.1%  % Spent  32.7% 23.4% 24.8%                                            | 1.7%<br>0.7%                          | **SOLID WASTE  REVENUES:  Landfill User Fee Revenue Salvage Revenue Tipping Fees Total Other Revenues NON-OPERATING REVENUES: Interest Income Gain(Loss) on Sale of Assets TOTAL REVENUES TOTAL AVAILABLE REVENUE (After R&R Transfers)  EXPENDITURES: Personnel Costs Contractual Services Maint & Repairs                                                                           | 17.1%  Budget 12-13  7,673,000 209,500 1,220,000 1,082,355  50,000 360,000 10,594,855  Budget 12-13 3,980,884 733,071 2,209,389                                                                         | 0ct-12  612,859 78,160 918,881 650,935  9,549 3,025 2,273,409  Oct-12  1,250,733 147,723 589,786                                                                           | % Collected  8.0% 37.3% 75.3% 60.1%  19.1% 0.8% 21.5%  % Spent  31.4% 20.2% 26.7%                                             | 4.3%                   | 7,414,400 232,200 1,596,000 739,200 30,000 351,255 10,363,055 8,852,126  Budget 13-14 4,134,296 456,991 1,790,295                                                                          | 759,941 82,556 633,193 173,589  1,532 - 1,650,810 1,147,166  Oct-13 1,274,031 146,720 566,975                                                                             | % Collected  10.2% 35.6% 39.7% 23.5%  5.1% 0.0% 15.9% 13.0%  % Spent 30.8% 32.1% 31.7%                                    | -1.2%<br>-4.2%                          |
| REVENUES: Rate & Service Charges Impact Fees Connection Fees Other Revenues NON-OPERATING REVENUES: Interest Income Gain(Loss) on Sale of Assets TOTAL REVENUES TOTAL AVAILABLE REVENUE (After R&R Transfers)  EXPENDITURES: Personnel Costs Contractual Services Maint & Repairs Utilities                                                                  | Budget 12-13  23,809,930  922,500  780,000  715,850  100,000  209,455  26,537,735  Budget 12-13  6,166,926  1,376,872  2,406,918  1,465,400                                            | 7,870,348 1,092,085 358,825 281,400  26,575 25,554 9,654,787  Oct-12 2,213,645 367,565 716,103 492,473                                                                       | % Collected  33.1% 118.4% 46.0% 39.3%  26.6% 12.2% 36.4%  % Spent 35.9% 26.7% 29.8% 33.6%                                 | 3.0%                  | 25,124,672 2,250,000 840,000 652,089  100,000 62,150 29,028,911 16,168,784  Budget 13-14 6,782,540 1,220,948 2,721,635 1,720,395                                                                 | 8,319,577 1,126,666 402,000 269,206 7,943 43,525 10,168,918 5,505,544 Oct-13 2,216,344 285,810 674,798 429,859                                                                        | % Collected  33.1% 50.1% 47.9% 41.3%  7.9% 70.0% 35.0% 34.1%  % Spent  32.7% 23.4% 24.8% 25.0%                                      | 1.7%<br>0.7%                          | **SOLID WASTE  REVENUES: Landfill User Fee Revenue Salvage Revenue Tipping Fees Total Other Revenues NON-OPERATING REVENUES: Interest Income Gain(Loss) on Sale of Assets TOTAL REVENUES TOTAL AVAILABLE REVENUE (After R&R Transfers)  EXPENDITURES: Personnel Costs Contractual Services Maint & Repairs Utilities                                                                  | 17.1%  Budget 12-13  7,673,000 209,500 1,220,000 1,082,355  50,000 360,000 10,594,855  Budget 12-13 3,980,884 733,071 2,209,389 120,800                                                                 | 0ct-12  612,859 78,160 918,881 650,935  9,549 3,025 2,273,409  Oct-12  1,250,733 147,723 589,786 28,280                                                                    | % Collected  8.0% 37.3% 75.3% 60.1%  19.1% 0.8% 21.5%  % Spent 31.4% 20.2% 26.7% 23.4%                                        | 4.3%                   | 7,414,400 232,200 1,596,000 739,200 30,000 351,255 10,363,055 8,852,126  Budget 13-14 4,134,296 456,991 1,790,295 194,000                                                                  | 759,941 82,556 633,193 173,589  1,532 - 1,650,810 1,147,166  Oct-13 1,274,031 146,720 566,975 27,328                                                                      | % Collected  10.2% 35.6% 39.7% 23.5%  5.1% 0.0% 15.9% 13.0%  % Spent 30.8% 32.1% 31.7% 14.1%                              | -1.2%<br>-4.2%                          |
| REVENUES: Rate & Service Charges Impact Fees Connection Fees Other Revenues NON-OPERATING REVENUES: Interest Income Gain(Loss) on Sale of Assets TOTAL REVENUES TOTAL AVAILABLE REVENUE (After R&R Transfers)  EXPENDITURES: Personnel Costs Contractual Services Maint & Repairs Utilities Office Expenses                                                  | 23,809,930 922,500 780,000 715,850  100,000 209,455 26,537,735  Budget 12-13  6,166,926 1,376,872 2,406,918 1,465,400 872,787                                                          | 7,870,348 1,092,085 358,825 281,400  26,575 25,554 9,654,787  Oct-12 2,213,645 367,565 716,103 492,473 301,837                                                               | % Collected  33.1% 118.4% 46.0% 39.3%  26.6% 12.2% 36.4%  % Spent  35.9% 26.7% 29.8% 33.6% 34.6%                          | 3.0%                  | 25,124,672 2,250,000 840,000 652,089  100,000 62,150 29,028,911 16,168,784  Budget 13-14 6,782,540 1,220,948 2,721,635 1,720,395 856,341                                                         | 8,319,577 1,126,666 402,000 269,206  7,943 43,525 10,168,918 5,505,544  Oct-13  2,216,344 285,810 674,798 429,859 251,415                                                             | % Collected  33.1% 50.1% 47.9% 41.3%  7.9% 70.0% 35.0% 34.1%  % Spent  32.7% 23.4% 24.8% 25.0% 29.4%                                | 1.7%<br>0.7%                          | **SOLID WASTE  REVENUES:  Landfill User Fee Revenue Salvage Revenue Tipping Fees Total Other Revenues NON-OPERATING REVENUES: Interest Income Gain(Loss) on Sale of Assets TOTAL REVENUES TOTAL AVAILABLE REVENUE (After R&R Transfers)  EXPENDITURES: Personnel Costs Contractual Services Maint & Repairs Utilities Office Expenses                                                 | 17.1%  Budget 12-13  7,673,000 209,500 1,220,000 1,082,355  50,000 360,000 10,594,855  Budget 12-13 3,980,884 733,071 2,209,389 120,800 244,462                                                         | 0ct-12  612,859 78,160 918,881 650,935  9,549 3,025 2,273,409  Oct-12  1,250,733 147,723 589,786 28,280 88,329                                                             | % Collected  8.0% 37.3% 75.3% 60.1%  19.1% 0.8% 21.5%  % Spent  31.4% 20.2% 26.7% 23.4% 36.1%                                 | 4.3%                   | 7,414,400 232,200 1,596,000 739,200 30,000 351,255 10,363,055 8,852,126  Budget 13-14 4,134,296 456,991 1,790,295 194,000 169,964                                                          | 759,941 82,556 633,193 173,589  1,532 - 1,650,810 1,147,166  Oct-13 1,274,031 146,720 566,975 27,328 41,447                                                               | % Collected  10.2% 35.6% 39.7% 23.5%  5.1% 0.0% 15.9% 13.0%  % Spent 30.8% 32.1% 31.7% 14.1% 24.4%                        | -1.2%<br>-4.2%<br>% Var                 |
| REVENUES: Rate & Service Charges Impact Fees Connection Fees Other Revenues NON-OPERATING REVENUES: Interest Income Gain(Loss) on Sale of Assets TOTAL REVENUES TOTAL AVAILABLE REVENUE (After R&R Transfers)  EXPENDITURES: Personnel Costs Contractual Services Maint & Repairs Utilities Office Expenses Insurance                                        | Budget 12-13  23,809,930  922,500  780,000  715,850  100,000  209,455  26,537,735  Budget 12-13  6,166,926  1,376,872  2,406,918  1,465,400  872,787  150,000                          | 7,870,348 1,092,085 358,825 281,400  26,575 25,554 9,654,787  Oct-12 2,213,645 367,565 716,103 492,473 301,837 41,268                                                        | % Collected  33.1% 118.4% 46.0% 39.3%  26.6% 12.2% 36.4%  % Spent 35.9% 26.7% 29.8% 33.6% 34.6% 27.5%                     | 3.0%                  | 25,124,672 2,250,000 840,000 652,089  100,000 62,150 29,028,911 16,168,784  Budget 13-14 6,782,540 1,220,948 2,721,635 1,720,395 856,341 160,000                                                 | 8,319,577 1,126,666 402,000 269,206  7,943 43,525 10,168,918 5,505,544  Oct-13 2,216,344 285,810 674,798 429,859 251,415 25,587                                                       | % Collected  33.1% 50.1% 47.9% 41.3%  7.9% 70.0% 35.0% 34.1%  % Spent  32.7% 23.4% 24.8% 25.0% 29.4% 16.0%                          | 1.7%<br>0.7%                          | **SOLID WASTE  REVENUES: Landfill User Fee Revenue Salvage Revenue Tipping Fees Total Other Revenues NON-OPERATING REVENUES: Interest Income Gain(Loss) on Sale of Assets TOTAL REVENUES TOTAL REVENUE (After R&R Transfers)  EXPENDITURES: Personnel Costs Contractual Services Maint & Repairs Utilities Office Expenses Insurance                                                  | 17.1%  Budget 12-13  7,673,000 209,500 1,220,000 1,082,355  50,000 360,000 10,594,855  Budget 12-13 3,980,884 733,071 2,209,389 120,800 244,462 112,500                                                 | 0ct-12  612,859 78,160 918,881 650,935  9,549 3,025 2,273,409  Oct-12  1,250,733 147,723 589,786 28,280 88,329 31,872                                                      | % Collected  8.0% 37.3% 75.3% 60.1%  19.1% 0.8% 21.5%  % Spent 31.4% 20.2% 26.7% 23.4% 36.1% 28.3%                            | 4.3%                   | 7,414,400 232,200 1,596,000 739,200 30,000 351,255 10,363,055 8,852,126  Budget 13-14 4,134,296 456,991 1,790,295 194,000 169,964 120,000                                                  | 759,941 82,556 633,193 173,589  1,532 - 1,650,810 1,147,166  Oct-13 1,274,031 146,720 566,975 27,328 41,447 19,191                                                        | % Collected  10.2% 35.6% 39.7% 23.5%  5.1% 0.0% 15.9% 13.0%  % Spent 30.8% 32.1% 31.7% 14.1% 24.4% 16.0%                  | -1.2%<br>-4.2%                          |
| REVENUES: Rate & Service Charges Impact Fees Connection Fees Other Revenues NON-OPERATING REVENUES: Interest Income Gain(Loss) on Sale of Assets TOTAL REVENUES TOTAL AVAILABLE REVENUE (After R&R Transfers)  EXPENDITURES: Personnel Costs Contractual Services Maint & Repairs Utilities Office Expenses Insurance Other Expenses                         | 23,809,930 922,500 780,000 715,850  100,000 209,455 26,537,735  Budget 12-13  6,166,926 1,376,872 2,406,918 1,465,400 872,787 150,000 110,922                                          | 7,870,348 1,092,085 358,825 281,400  26,575 25,554 9,654,787  Oct-12 2,213,645 367,565 716,103 492,473 301,837 41,268 39,730                                                 | % Collected  33.1% 118.4% 46.0% 39.3%  26.6% 12.2% 36.4%  % Spent  35.9% 26.7% 29.8% 33.6% 34.6% 27.5% 35.8%              | 3.0%<br>% Var         | 25,124,672 2,250,000 840,000 652,089  100,000 62,150 29,028,911 16,168,784  Budget 13-14 6,782,540 1,220,948 2,721,635 1,720,395 856,341 160,000 461,568                                         | 8,319,577 1,126,666 402,000 269,206  7,943 43,525 10,168,918 5,505,544  Oct-13  2,216,344 285,810 674,798 429,859 251,415 25,587 52,069                                               | % Collected  33.1% 50.1% 47.9% 41.3%  7.9% 70.0% 35.0% 34.1%  % Spent  32.7% 23.4% 24.8% 25.0% 29.4% 16.0% 11.3%                    | 1.7%<br>0.7%                          | **SOLID WASTE  REVENUES:  Landfill User Fee Revenue Salvage Revenue Tipping Fees Total Other Revenues NON-OPERATING REVENUES: Interest Income Gain(Loss) on Sale of Assets TOTAL REVENUES TOTAL AVAILABLE REVENUE (After R&R Transfers)  EXPENDITURES:  Personnel Costs Contractual Services Maint & Repairs Utilities Office Expenses Insurance Other Expenses                       | 17.1%  Budget 12-13  7,673,000 209,500 1,220,000 1,082,355  50,000 360,000 10,594,855  Budget 12-13 3,980,884 733,071 2,209,389 120,800 244,462 112,500 67,225                                          | 0ct-12  612,859 78,160 918,881 650,935  9,549 3,025 2,273,409  Oct-12  1,250,733 147,723 589,786 28,280 88,329 31,872 17,921                                               | % Collected  8.0% 37.3% 75.3% 60.1%  19.1% 0.8% 21.5%  % Spent  31.4% 20.2% 26.7% 23.4% 36.1% 28.3% 26.7%                     | 4.3% % Var             | 7,414,400 232,200 1,596,000 739,200 30,000 351,255 10,363,055 8,852,126  Budget 13-14 4,134,296 456,991 1,790,295 194,000 169,964 120,000 523,881                                          | 759,941 82,556 633,193 173,589  1,532 - 1,650,810 1,147,166  Oct-13 1,274,031 146,720 566,975 27,328 41,447 19,191 24,064                                                 | % Collected  10.2% 35.6% 39.7% 23.5%  5.1% 0.0% 15.9% 13.0%  % Spent 30.8% 32.1% 31.7% 14.1% 24.4% 16.0% 4.6%             | -1.2%<br>-4.2%                          |
| REVENUES: Rate & Service Charges Impact Fees Connection Fees Other Revenues NON-OPERATING REVENUES: Interest Income Gain(Loss) on Sale of Assets TOTAL REVENUES TOTAL AVAILABLE REVENUE (After R&R Transfers)  EXPENDITURES: Personnel Costs Contractual Services Maint & Repairs Utilities Office Expenses Insurance                                        | Budget 12-13  23,809,930  922,500  780,000  715,850  100,000  209,455  26,537,735  Budget 12-13  6,166,926  1,376,872  2,406,918  1,465,400  872,787  150,000                          | 7,870,348 1,092,085 358,825 281,400  26,575 25,554 9,654,787  Oct-12 2,213,645 367,565 716,103 492,473 301,837 41,268 39,730 4,172,621                                       | % Collected  33.1% 118.4% 46.0% 39.3%  26.6% 12.2% 36.4%  % Spent  35.9% 26.7% 29.8% 33.6% 34.6% 27.5% 35.8% 33.2%        | 3.0%                  | 25,124,672 2,250,000 840,000 652,089  100,000 62,150 29,028,911 16,168,784  Budget 13-14 6,782,540 1,220,948 2,721,635 1,720,395 856,341 160,000                                                 | 8,319,577 1,126,666 402,000 269,206  7,943 43,525 10,168,918 5,505,544  Oct-13  2,216,344 285,810 674,798 429,859 251,415 25,587 52,069 3,935,882                                     | % Collected  33.1% 50.1% 47.9% 41.3%  7.9% 70.0% 35.0% 34.1%  % Spent  32.7% 23.4% 24.8% 25.0% 29.4% 16.0% 11.3% 28.3%              | 1.7%<br>0.7%                          | **SOLID WASTE  REVENUES: Landfill User Fee Revenue Salvage Revenue Tipping Fees Total Other Revenues NON-OPERATING REVENUES: Interest Income Gain(Loss) on Sale of Assets TOTAL REVENUES TOTAL REVENUE (After R&R Transfers)  EXPENDITURES: Personnel Costs Contractual Services Maint & Repairs Utilities Office Expenses Insurance                                                  | 17.1%  Budget 12-13  7,673,000 209,500 1,220,000 1,082,355  50,000 360,000 10,594,855  Budget 12-13 3,980,884 733,071 2,209,389 120,800 244,462 112,500 67,225                                          | 0ct-12  612,859 78,160 918,881 650,935  9,549 3,025 2,273,409  Oct-12  1,250,733 147,723 589,786 28,280 88,329 31,872 17,921 2,154,644                                     | % Collected  8.0% 37.3% 75.3% 60.1%  19.1% 0.8% 21.5%  % Spent  31.4% 20.2% 26.7% 23.4% 36.1% 28.3% 26.7% 28.9%               | 4.3%                   | 7,414,400 232,200 1,596,000 739,200 30,000 351,255 10,363,055 8,852,126  Budget 13-14 4,134,296 456,991 1,790,295 194,000 169,964 120,000                                                  | 759,941 82,556 633,193 173,589  1,532 1,650,810 1,147,166  Oct-13  1,274,031 146,720 566,975 27,328 41,447 19,191 24,064 2,099,756                                        | % Collected  10.2% 35.6% 39.7% 23.5%  5.1% 0.0% 15.9% 13.0%  % Spent 30.8% 32.1% 31.7% 14.1% 24.4% 16.0% 4.6% 28.4%       | -1.2%<br>-4.2%                          |
| REVENUES: Rate & Service Charges Impact Fees Connection Fees Other Revenues NON-OPERATING REVENUES: Interest Income Gain(Loss) on Sale of Assets TOTAL REVENUES TOTAL AVAILABLE REVENUE (After R&R Transfers)  EXPENDITURES: Personnel Costs Contractual Services Maint & Repairs Utilities Office Expenses Insurance Other Expenses TOTAL OPERATING EXPENSE | 23,809,930 922,500 780,000 715,850  100,000 209,455 26,537,735  Budget 12-13 6,166,926 1,376,872 2,406,918 1,465,400 872,787 150,000 110,922 12,549,825 Operating Expense v.           | 7,870,348 1,092,085 358,825 281,400  26,575 25,554 9,654,787  Oct-12 2,213,645 367,565 716,103 492,473 301,837 41,268 39,730 4,172,621 . Revenues Variance                   | % Collected  33.1% 118.4% 46.0% 39.3%  26.6% 12.2% 36.4%  % Spent  35.9% 26.7% 29.8% 33.6% 34.6% 27.5% 35.8% 33.2%        | 3.0% % Var  0.1% 3.1% | 25,124,672 2,250,000 840,000 652,089  100,000 62,150 29,028,911 16,168,784  Budget 13-14 6,782,540 1,220,948 2,721,635 1,720,395 856,341 160,000 461,568 13,923,427 Operating Expense v.         | 8,319,577 1,126,666 402,000 269,206  7,943 43,525 10,168,918 5,505,544  Oct-13  2,216,344 285,810 674,798 429,859 251,415 25,587 52,069 3,935,882 Revenues Variance-                  | % Collected  33.1% 50.1% 47.9% 41.3%  7.9% 70.0% 35.0% 34.1%  % Spent  32.7% 23.4% 24.8% 25.0% 29.4% 16.0% 11.3% 28.3%              | 1.7%<br>0.7%<br>% Var<br>5.1%<br>5.8% | **SOLID WASTE  REVENUES: Landfill User Fee Revenue Salvage Revenue Tipping Fees Total Other Revenues NON-OPERATING REVENUES: Interest Income Gain(Loss) on Sale of Assets TOTAL REVENUES TOTAL AVAILABLE REVENUE (After R&R Transfers)  EXPENDITURES: Personnel Costs Contractual Services Maint & Repairs Utilities Office Expenses Insurance Other Expenses TOTAL OPERATING EXPENSE | 17.1%  Budget 12-13  7,673,000 209,500 1,220,000 1,082,355  50,000 360,000 10,594,855  Budget 12-13 3,980,884 733,071 2,209,389 120,800 244,462 112,500 67,225 7,468,330 Operating Expense v.           | 0ct-12  612,859 78,160 918,881 650,935  9,549 3,025 2,273,409  Oct-12  1,250,733 147,723 589,786 28,280 88,329 31,872 17,921 2,154,644 Revenues Variance                   | % Collected  8.0% 37.3% 75.3% 60.1%  19.1% 0.8% 21.5%  % Spent  31.4% 20.2% 26.7% 23.4% 36.1% 28.3% 26.7% 28.9%               | 4.3%<br>% Var          | 7,414,400 232,200 1,596,000 739,200 30,000 351,255 10,363,055 8,852,126  Budget 13-14 4,134,296 456,991 1,790,295 194,000 169,964 120,000 523,881 7,389,427 Operating Expense v.           | 759,941 82,556 633,193 173,589  1,532 - 1,650,810 1,147,166  Oct-13 1,274,031 146,720 566,975 27,328 41,447 19,191 24,064 2,099,756 Revenues Variance                     | % Collected  10.2% 35.6% 39.7% 23.5%  5.1% 0.0% 15.9% 13.0%  % Spent 30.8% 32.1% 31.7% 14.1% 24.4% 16.0% 4.6% 28.4%       | -1.2%<br>-4.2%<br>% Var<br>4.9%<br>0.7% |
| REVENUES: Rate & Service Charges Impact Fees Connection Fees Other Revenues NON-OPERATING REVENUES: Interest Income Gain(Loss) on Sale of Assets TOTAL REVENUES TOTAL AVAILABLE REVENUE (After R&R Transfers)  EXPENDITURES: Personnel Costs Contractual Services Maint & Repairs Utilities Office Expenses Insurance Other Expenses TOTAL OPERATING EXPENSE | 23,809,930 922,500 780,000 715,850  100,000 209,455 26,537,735  Budget 12-13 6,166,926 1,376,872 2,406,918 1,465,400 872,787 150,000 110,922 12,549,825 Operating Expense v. 1,380,684 | 7,870,348 1,092,085 358,825 281,400  26,575 25,554 9,654,787  Oct-12 2,213,645 367,565 716,103 492,473 301,837 41,268 39,730 4,172,621 . Revenues Variance-481,380           | % Collected  33.1% 118.4% 46.0% 39.3%  26.6% 12.2% 36.4%  % Spent 35.9% 26.7% 29.8% 33.6% 34.6% 27.5% 35.8% 33.2% >>      | 3.0% % Var  0.1% 3.1% | 25,124,672 2,250,000 840,000 652,089  100,000 62,150 29,028,911 16,168,784  Budget 13-14 6,782,540 1,220,948 2,721,635 1,720,395 856,341 160,000 461,568 13,923,427 Operating Expense v. 584,600 | 8,319,577 1,126,666 402,000 269,206  7,943 43,525 10,168,918 5,505,544  Oct-13  2,216,344 285,810 674,798 429,859 251,415 25,587 52,069 3,935,882 . Revenues Variance-144,480         | % Collected  33.1% 50.1% 47.9% 41.3%  7.9% 70.0% 35.0% 34.1%  % Spent  32.7% 23.4% 24.8% 25.0% 29.4% 16.0% 11.3% 28.3%  24.7%       | 1.7%<br>0.7%<br>% Var<br>5.1%<br>5.8% | **SOLID WASTE  REVENUES: Landfill User Fee Revenue Salvage Revenue Tipping Fees Total Other Revenues NON-OPERATING REVENUES: Interest Income Gain(Loss) on Sale of Assets TOTAL REVENUES TOTAL AVAILABLE REVENUE (After R&R Transfers)  EXPENDITURES: Personnel Costs Contractual Services Maint & Repairs Utilities Office Expenses Insurance Other Expenses TOTAL OPERATING EXPENSE | 17.1%  Budget 12-13  7,673,000 209,500 1,220,000 1,082,355  50,000 360,000 10,594,855  Budget 12-13 3,980,884 733,071 2,209,389 120,800 244,462 112,500 67,225 7,468,330 Operating Expense v. 1,607,121 | 0ct-12  612,859 78,160 918,881 650,935  9,549 3,025 2,273,409  Oct-12  1,250,733 147,723 589,786 28,280 88,329 31,872 17,921 2,154,644 Revenues Variance 523,792           | % Collected  8.0% 37.3% 75.3% 60.1%  19.1% 0.8% 21.5%  % Spent 31.4% 20.2% 26.7% 23.4% 36.1% 28.3% 26.7% 28.9%>>              | 4.3%  % Var  4.5% 8.8% | 7,414,400 232,200 1,596,000 739,200 30,000 351,255 10,363,055 8,852,126  Budget 13-14 4,134,296 456,991 1,790,295 194,000 169,964 120,000 523,881 7,389,427 Operating Expense v. 1,462,700 | 759,941 82,556 633,193 173,589  1,532 - 1,650,810 1,147,166  Oct-13 1,274,031 146,720 566,975 27,328 41,447 19,191 24,064 2,099,756 Revenues Variance 373,863             | % Collected  10.2% 35.6% 39.7% 23.5%  5.1% 0.0% 15.9% 13.0%  % Spent 30.8% 32.1% 31.7% 14.1% 24.4% 16.0% 4.6% 28.4%>>>    | -1.2%<br>-4.2%<br>% Var<br>4.9%<br>0.7% |
| REVENUES: Rate & Service Charges Impact Fees Connection Fees Other Revenues NON-OPERATING REVENUES: Interest Income Gain(Loss) on Sale of Assets TOTAL REVENUES TOTAL AVAILABLE REVENUE (After R&R Transfers)  EXPENDITURES: Personnel Costs Contractual Services Maint & Repairs Utilities Office Expenses Insurance Other Expenses TOTAL OPERATING EXPENSE | 23,809,930 922,500 780,000 715,850  100,000 209,455 26,537,735  Budget 12-13 6,166,926 1,376,872 2,406,918 1,465,400 872,787 150,000 110,922 12,549,825 Operating Expense v. 1,380,684 | 7,870,348 1,092,085 358,825 281,400  26,575 25,554 9,654,787  Oct-12 2,213,645 367,565 716,103 492,473 301,837 41,268 39,730 4,172,621 . Revenues Variance 481,380 4,654,001 | % Collected  33.1% 118.4% 46.0% 39.3%  26.6% 12.2% 36.4%  % Spent  35.9% 26.7% 29.8% 33.6% 34.6% 27.5% 35.8% 33.2%  33.4% | 3.0% % Var  0.1% 3.1% | 25,124,672 2,250,000 840,000 652,089  100,000 62,150 29,028,911 16,168,784  Budget 13-14 6,782,540 1,220,948 2,721,635 1,720,395 856,341 160,000 461,568 13,923,427 Operating Expense v.         | 8,319,577 1,126,666 402,000 269,206  7,943 43,525 10,168,918 5,505,544  Oct-13 2,216,344 285,810 674,798 429,859 251,415 25,587 52,069 3,935,882 Revenues Variance- 144,480 4,080,362 | % Collected  33.1% 50.1% 47.9% 41.3%  7.9% 70.0% 35.0% 34.1%  % Spent  32.7% 23.4% 24.8% 25.0% 29.4% 16.0% 11.3% 28.3%  24.7% 28.1% | 1.7%<br>0.7%<br>% Var<br>5.1%<br>5.8% | **SOLID WASTE  REVENUES: Landfill User Fee Revenue Salvage Revenue Tipping Fees Total Other Revenues NON-OPERATING REVENUES: Interest Income Gain(Loss) on Sale of Assets TOTAL REVENUES TOTAL AVAILABLE REVENUE (After R&R Transfers)  EXPENDITURES: Personnel Costs Contractual Services Maint & Repairs Utilities Office Expenses Insurance Other Expenses TOTAL OPERATING EXPENSE | 17.1%  Budget 12-13  7,673,000 209,500 1,220,000 1,082,355  50,000 360,000 10,594,855  Budget 12-13 3,980,884 733,071 2,209,389 120,800 244,462 112,500 67,225 7,468,330 Operating Expense v. 1,607,121 | 0ct-12  612,859 78,160 918,881 650,935  9,549 3,025 2,273,409  Oct-12  1,250,733 147,723 589,786 28,280 88,329 31,872 17,921 2,154,644 Revenues Variance 523,792 2,678,436 | % Collected  8.0% 37.3% 75.3% 60.1%  19.1% 0.8% 21.5%  % Spent  31.4% 20.2% 26.7% 23.4% 36.1% 28.3% 26.7% 28.9%>> 32.6% 29.5% | 4.3%<br>% Var          | 7,414,400 232,200 1,596,000 739,200 30,000 351,255 10,363,055 8,852,126  Budget 13-14 4,134,296 456,991 1,790,295 194,000 169,964 120,000 523,881 7,389,427 Operating Expense v.           | 759,941 82,556 633,193 173,589  1,532 - 1,650,810 1,147,166  Oct-13  1,274,031 146,720 566,975 27,328 41,447 19,191 24,064 2,099,756 Revenues Variance- 373,863 2,473,619 | % Collected  10.2% 35.6% 39.7% 23.5%  5.1% 0.0% 15.9% 13.0%  % Spent 30.8% 32.1% 31.7% 14.1% 24.4% 16.0% 4.6% 28.4% 27.9% | -1.2%<br>-4.2%<br>% Var<br>4.9%<br>0.7% |