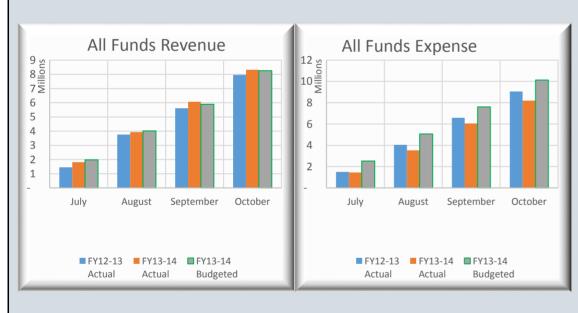

| BCWS Op Cash Flows Stateme                                                                                                                                                                                                                                                                                                                                   | nt-Oct 2013                                                                                                                                                                            |                                                                                                                                                                              |                                                                                                                           |                       |                                                                                                                                                                                                  |                                                                                                                                                                                       |                                                                                                                                     |                                       |                                                                                                                                                                                                                                                                                                                                                                                       |                                                                                                                                                                                                         |                                                                                                                                                                            |                                                                                                                               |                        |                                                                                                                                                                                            |                                                                                                                                                                           |                                                                                                                           |                                         |
|--------------------------------------------------------------------------------------------------------------------------------------------------------------------------------------------------------------------------------------------------------------------------------------------------------------------------------------------------------------|----------------------------------------------------------------------------------------------------------------------------------------------------------------------------------------|------------------------------------------------------------------------------------------------------------------------------------------------------------------------------|---------------------------------------------------------------------------------------------------------------------------|-----------------------|--------------------------------------------------------------------------------------------------------------------------------------------------------------------------------------------------|---------------------------------------------------------------------------------------------------------------------------------------------------------------------------------------|-------------------------------------------------------------------------------------------------------------------------------------|---------------------------------------|---------------------------------------------------------------------------------------------------------------------------------------------------------------------------------------------------------------------------------------------------------------------------------------------------------------------------------------------------------------------------------------|---------------------------------------------------------------------------------------------------------------------------------------------------------------------------------------------------------|----------------------------------------------------------------------------------------------------------------------------------------------------------------------------|-------------------------------------------------------------------------------------------------------------------------------|------------------------|--------------------------------------------------------------------------------------------------------------------------------------------------------------------------------------------|---------------------------------------------------------------------------------------------------------------------------------------------------------------------------|---------------------------------------------------------------------------------------------------------------------------|-----------------------------------------|
| % of Fiscal Year Completed:                                                                                                                                                                                                                                                                                                                                  | 33.3%                                                                                                                                                                                  | PRIOR Y                                                                                                                                                                      | EAR                                                                                                                       |                       | CUF                                                                                                                                                                                              | RRENT Y                                                                                                                                                                               | EAR                                                                                                                                 |                                       |                                                                                                                                                                                                                                                                                                                                                                                       |                                                                                                                                                                                                         | PRIOR Y                                                                                                                                                                    | EAR                                                                                                                           |                        | CUR                                                                                                                                                                                        | RENT YI                                                                                                                                                                   | EAR                                                                                                                       |                                         |
| WATER FUND                                                                                                                                                                                                                                                                                                                                                   | <b>Budget 12-13</b>                                                                                                                                                                    | Oct-12                                                                                                                                                                       | %<br>Collected                                                                                                            | % Var                 | <b>Budget 13-14</b>                                                                                                                                                                              | Oct-13                                                                                                                                                                                | %<br>Collected                                                                                                                      | % Var                                 | WATER & SEWER FUND                                                                                                                                                                                                                                                                                                                                                                    | <b>Budget 12-13</b>                                                                                                                                                                                     | Oct-12                                                                                                                                                                     | %<br>Collected                                                                                                                | % Var                  | Budget 13-14                                                                                                                                                                               | Oct-13                                                                                                                                                                    | %<br>Collected                                                                                                            | % Var                                   |
| REVENUES:                                                                                                                                                                                                                                                                                                                                                    |                                                                                                                                                                                        |                                                                                                                                                                              |                                                                                                                           |                       |                                                                                                                                                                                                  |                                                                                                                                                                                       |                                                                                                                                     |                                       | REVENUES:                                                                                                                                                                                                                                                                                                                                                                             |                                                                                                                                                                                                         |                                                                                                                                                                            |                                                                                                                               |                        |                                                                                                                                                                                            |                                                                                                                                                                           |                                                                                                                           |                                         |
| Rate & Service Charges                                                                                                                                                                                                                                                                                                                                       | 8,221,710                                                                                                                                                                              | 2,908,470                                                                                                                                                                    | 35.4%                                                                                                                     |                       | 9,206,590                                                                                                                                                                                        | 2,912,597                                                                                                                                                                             | 31.6%                                                                                                                               |                                       | Rate & Service Charges                                                                                                                                                                                                                                                                                                                                                                | 32,031,640                                                                                                                                                                                              | 10,778,818                                                                                                                                                                 | 33.7%                                                                                                                         |                        | 34,331,262                                                                                                                                                                                 | 11,232,174                                                                                                                                                                | 32.7%                                                                                                                     |                                         |
| Impact Fees                                                                                                                                                                                                                                                                                                                                                  |                                                                                                                                                                                        | 529,970                                                                                                                                                                      | 93.5%                                                                                                                     |                       | 1,012,500                                                                                                                                                                                        | 500,850                                                                                                                                                                               | 49.5%                                                                                                                               |                                       | Impact Fees                                                                                                                                                                                                                                                                                                                                                                           |                                                                                                                                                                                                         | 1,622,055                                                                                                                                                                  | 108.9%<br>44.7%                                                                                                               |                        | 3,262,500                                                                                                                                                                                  | 1,627,516                                                                                                                                                                 | 49.9%<br>44.6%                                                                                                            |                                         |
| Connection Fees Other Revenues                                                                                                                                                                                                                                                                                                                               | 525,000<br>147,575                                                                                                                                                                     | 224,750<br>39,235                                                                                                                                                            | 42.8%<br>26.6%                                                                                                            |                       | 630,000                                                                                                                                                                                          | 253,535<br>47,828                                                                                                                                                                     | 40.2%                                                                                                                               |                                       | Connection Fees Other Revenues                                                                                                                                                                                                                                                                                                                                                        | - ' '                                                                                                                                                                                                   | 583,575<br>320,635                                                                                                                                                         | 37.1%                                                                                                                         |                        | 1,470,000<br>770,889                                                                                                                                                                       | 655,535<br>317,034                                                                                                                                                        | 44.0%                                                                                                                     |                                         |
| NON-OPERATING REVENUES:                                                                                                                                                                                                                                                                                                                                      | 147,373                                                                                                                                                                                | 39,233                                                                                                                                                                       | 20.0 /0                                                                                                                   |                       | 110,000                                                                                                                                                                                          | 47,828                                                                                                                                                                                | 40.5 /0                                                                                                                             |                                       | NON-OPERATING REVENUES:                                                                                                                                                                                                                                                                                                                                                               |                                                                                                                                                                                                         | 320,033                                                                                                                                                                    | 37.1 /0                                                                                                                       |                        | 770,889                                                                                                                                                                                    | 317,034                                                                                                                                                                   | 71.1 /0                                                                                                                   |                                         |
| Gain(Loss) on Sale of Assets                                                                                                                                                                                                                                                                                                                                 | 12,870                                                                                                                                                                                 | 201                                                                                                                                                                          | 1.6%                                                                                                                      |                       | 35,225                                                                                                                                                                                           |                                                                                                                                                                                       | 0.0%                                                                                                                                |                                       | Interest Income                                                                                                                                                                                                                                                                                                                                                                       | 100,000                                                                                                                                                                                                 | 26,575                                                                                                                                                                     | 26.6%                                                                                                                         |                        | 100,000                                                                                                                                                                                    | 7,943                                                                                                                                                                     | 7.9%                                                                                                                      |                                         |
| TOTAL REVENUES                                                                                                                                                                                                                                                                                                                                               | 9,474,155                                                                                                                                                                              | 3,702,626                                                                                                                                                                    | 39.1%                                                                                                                     | 5.7%                  | 11,003,115                                                                                                                                                                                       | 3,714,810                                                                                                                                                                             | 33.8%                                                                                                                               | 0.4%                                  | Gain(Loss) on Sale of Assets                                                                                                                                                                                                                                                                                                                                                          | 222,325                                                                                                                                                                                                 | 25,755                                                                                                                                                                     | 11.6%                                                                                                                         |                        | 97,375                                                                                                                                                                                     | 43,525                                                                                                                                                                    | 44.7%                                                                                                                     |                                         |
| TOTAL AVAILABLE REVENUE                                                                                                                                                                                                                                                                                                                                      | ,                                                                                                                                                                                      |                                                                                                                                                                              | '                                                                                                                         |                       | 5,374,171                                                                                                                                                                                        | 1,675,144                                                                                                                                                                             | 31.2%                                                                                                                               | -2.2%                                 | TOTAL REVENUES                                                                                                                                                                                                                                                                                                                                                                        | 36,011,890                                                                                                                                                                                              | 13,357,413                                                                                                                                                                 | 37.1%                                                                                                                         | 3.8%                   | 40,032,026                                                                                                                                                                                 | 13,883,727                                                                                                                                                                | 34.7%                                                                                                                     | 1.3%                                    |
| (After R&R Transfers)                                                                                                                                                                                                                                                                                                                                        |                                                                                                                                                                                        |                                                                                                                                                                              |                                                                                                                           |                       |                                                                                                                                                                                                  |                                                                                                                                                                                       |                                                                                                                                     |                                       | TOTAL AVAILABLE REVENUE<br>(After R&R Transfers)                                                                                                                                                                                                                                                                                                                                      |                                                                                                                                                                                                         |                                                                                                                                                                            |                                                                                                                               |                        | 21,542,955                                                                                                                                                                                 | 7,180,687                                                                                                                                                                 | 33.3%                                                                                                                     | 0.0%                                    |
| EXPENDITURES:                                                                                                                                                                                                                                                                                                                                                | <b>Budget 12-13</b>                                                                                                                                                                    | Oct-12                                                                                                                                                                       | % Spent                                                                                                                   | % Var                 | <b>Budget 13-14</b>                                                                                                                                                                              | Oct-13                                                                                                                                                                                | % Spent                                                                                                                             | % Var                                 | EXPENDITURES:                                                                                                                                                                                                                                                                                                                                                                         | <b>Budget 12-13</b>                                                                                                                                                                                     | Oct-12                                                                                                                                                                     | % Spent                                                                                                                       | % Var                  | Budget 13-14                                                                                                                                                                               | Oct-13                                                                                                                                                                    | % Spent                                                                                                                   | % Var                                   |
| Personnel Costs                                                                                                                                                                                                                                                                                                                                              | 2,560,336                                                                                                                                                                              | 701,099                                                                                                                                                                      | 27.4%                                                                                                                     |                       | 2,663,255                                                                                                                                                                                        | 745,741                                                                                                                                                                               | 28.0%                                                                                                                               |                                       | Personnel Costs                                                                                                                                                                                                                                                                                                                                                                       | 8,727,262                                                                                                                                                                                               | 2,914,744                                                                                                                                                                  | 33.4%                                                                                                                         |                        | 9,445,795                                                                                                                                                                                  | 2,962,085                                                                                                                                                                 | 31.4%                                                                                                                     |                                         |
| Contractual Services                                                                                                                                                                                                                                                                                                                                         | 483,101                                                                                                                                                                                | 98,433                                                                                                                                                                       | 20.4%                                                                                                                     |                       | 407,181                                                                                                                                                                                          | 76,464                                                                                                                                                                                | 18.8%                                                                                                                               |                                       | Contractual Services                                                                                                                                                                                                                                                                                                                                                                  |                                                                                                                                                                                                         | 465,998                                                                                                                                                                    | 25.1%                                                                                                                         |                        | 1,628,129                                                                                                                                                                                  | 362,274                                                                                                                                                                   | 22.3%                                                                                                                     |                                         |
| Maint & Repairs                                                                                                                                                                                                                                                                                                                                              | 439,657                                                                                                                                                                                | 90,258                                                                                                                                                                       | 20.5%                                                                                                                     |                       | 444,484                                                                                                                                                                                          | 108,205                                                                                                                                                                               | 24.3%                                                                                                                               |                                       | Maint & Repairs                                                                                                                                                                                                                                                                                                                                                                       | - ' '                                                                                                                                                                                                   | 806,361                                                                                                                                                                    | 28.3%                                                                                                                         |                        | 3,166,119                                                                                                                                                                                  | 783,004                                                                                                                                                                   | 24.7%                                                                                                                     |                                         |
| Utilities                                                                                                                                                                                                                                                                                                                                                    | 1,249,952                                                                                                                                                                              | 341,453                                                                                                                                                                      | 27.3%                                                                                                                     |                       | 1,396,445                                                                                                                                                                                        | 365,004                                                                                                                                                                               | 26.1%                                                                                                                               |                                       | Utilities                                                                                                                                                                                                                                                                                                                                                                             |                                                                                                                                                                                                         | 833,926                                                                                                                                                                    | 30.7%                                                                                                                         |                        | 3,116,840                                                                                                                                                                                  | 794,862                                                                                                                                                                   | 25.5%                                                                                                                     |                                         |
| Office Expenses                                                                                                                                                                                                                                                                                                                                              | 706,649                                                                                                                                                                                | 307,814                                                                                                                                                                      | 43.6%                                                                                                                     |                       | 672,208                                                                                                                                                                                          | 285,184                                                                                                                                                                               | 42.4%                                                                                                                               |                                       | Office Expenses                                                                                                                                                                                                                                                                                                                                                                       | 1,579,436                                                                                                                                                                                               | 609,651                                                                                                                                                                    | 38.6%                                                                                                                         |                        | 1,528,549                                                                                                                                                                                  | 536,600                                                                                                                                                                   | 35.1%                                                                                                                     |                                         |
| Insurance                                                                                                                                                                                                                                                                                                                                                    | 112,500                                                                                                                                                                                | 31,872                                                                                                                                                                       | 28.3%                                                                                                                     |                       | 120,000                                                                                                                                                                                          | 19,190                                                                                                                                                                                | 16.0%                                                                                                                               | _                                     | Insurance                                                                                                                                                                                                                                                                                                                                                                             |                                                                                                                                                                                                         | 73,140                                                                                                                                                                     | 27.9%                                                                                                                         |                        | 280,000                                                                                                                                                                                    | 44,778                                                                                                                                                                    | 16.0%                                                                                                                     |                                         |
| Other Expenses                                                                                                                                                                                                                                                                                                                                               | ·                                                                                                                                                                                      | 40,097                                                                                                                                                                       | 56.7%                                                                                                                     |                       | 285,835                                                                                                                                                                                          | 24,021                                                                                                                                                                                | 8.4%                                                                                                                                |                                       | Other Expenses                                                                                                                                                                                                                                                                                                                                                                        |                                                                                                                                                                                                         | 79,827                                                                                                                                                                     | 43.9%                                                                                                                         |                        | 747,403                                                                                                                                                                                    | 76,090                                                                                                                                                                    | 10.2%                                                                                                                     |                                         |
| TOTAL OPERATING EXPENSE                                                                                                                                                                                                                                                                                                                                      | 5,622,953                                                                                                                                                                              | 1,611,026                                                                                                                                                                    | 28.7%                                                                                                                     | 4.7%                  | 5,989,408                                                                                                                                                                                        | 1,623,810                                                                                                                                                                             | 27.1%                                                                                                                               |                                       | TOTAL OPERATING EXPENSE                                                                                                                                                                                                                                                                                                                                                               | 18,172,778                                                                                                                                                                                              | 5,783,647                                                                                                                                                                  | 31.8%                                                                                                                         | 1.5%                   | 19,912,835                                                                                                                                                                                 | 5,559,692                                                                                                                                                                 | 27.9%                                                                                                                     |                                         |
| Conidal Empirement                                                                                                                                                                                                                                                                                                                                           | Operating Expense v.                                                                                                                                                                   |                                                                                                                                                                              |                                                                                                                           | 10.4%                 | Operating Expense v.                                                                                                                                                                             |                                                                                                                                                                                       | 1                                                                                                                                   | 4.1%                                  | Conidat Fundament                                                                                                                                                                                                                                                                                                                                                                     | Operating Expense v.                                                                                                                                                                                    |                                                                                                                                                                            |                                                                                                                               | 5.3%                   | Operating Expense v. 1                                                                                                                                                                     |                                                                                                                                                                           | I.                                                                                                                        | 6.8%                                    |
| Capital Equipment TOTAL OP & NON-OP EXPENSE                                                                                                                                                                                                                                                                                                                  | 284,734<br><b>5,907,687</b>                                                                                                                                                            | 129,398<br>1,740,424                                                                                                                                                         | 45.4%<br>29.5%                                                                                                            | 3.9%                  | 1,045,520<br><b>7,034,928</b>                                                                                                                                                                    | 25,236<br><b>1,649,045</b>                                                                                                                                                            | 2.4%                                                                                                                                | 9.9%                                  | Capital Equipment TOTAL OP & NON-OP EXPENSE                                                                                                                                                                                                                                                                                                                                           |                                                                                                                                                                                                         | 610,778<br><b>6,394,425</b>                                                                                                                                                | 36.7%<br>32.2%                                                                                                                | 1.1%                   | 1,630,120<br>21,542,955                                                                                                                                                                    | 169,716<br><b>5,729,408</b>                                                                                                                                               | 10.4%<br>26.6%                                                                                                            | -                                       |
| TOTAL OF & NON-OF EAFENSE                                                                                                                                                                                                                                                                                                                                    | TOTAL Expense v. Re                                                                                                                                                                    |                                                                                                                                                                              |                                                                                                                           | 9.6%                  | TOTAL Expense v. Re                                                                                                                                                                              |                                                                                                                                                                                       |                                                                                                                                     | 7.7%                                  | TOTAL OF & NON-OF EAFENSE                                                                                                                                                                                                                                                                                                                                                             | TOTAL Expense v. Re                                                                                                                                                                                     | , ,                                                                                                                                                                        | 1                                                                                                                             | 4.9%                   | TOTAL Expense v. Rev                                                                                                                                                                       |                                                                                                                                                                           |                                                                                                                           | 6.7%                                    |
|                                                                                                                                                                                                                                                                                                                                                              |                                                                                                                                                                                        |                                                                                                                                                                              |                                                                                                                           |                       |                                                                                                                                                                                                  |                                                                                                                                                                                       |                                                                                                                                     |                                       |                                                                                                                                                                                                                                                                                                                                                                                       |                                                                                                                                                                                                         |                                                                                                                                                                            |                                                                                                                               |                        |                                                                                                                                                                                            |                                                                                                                                                                           |                                                                                                                           |                                         |
|                                                                                                                                                                                                                                                                                                                                                              |                                                                                                                                                                                        | PRIOR V                                                                                                                                                                      | FAR                                                                                                                       |                       | CUL                                                                                                                                                                                              | RENT V                                                                                                                                                                                | EAR                                                                                                                                 |                                       | Note-The bulk of Solid Waste Revenues are collected f                                                                                                                                                                                                                                                                                                                                 |                                                                                                                                                                                                         | PRIOR V                                                                                                                                                                    | FAR                                                                                                                           |                        | CUR                                                                                                                                                                                        | RENT VI                                                                                                                                                                   | E <b>AR</b>                                                                                                               |                                         |
| SEWER FUND                                                                                                                                                                                                                                                                                                                                                   |                                                                                                                                                                                        | PRIOR Y.                                                                                                                                                                     | %                                                                                                                         | % Var                 |                                                                                                                                                                                                  | RRENT Y                                                                                                                                                                               | %                                                                                                                                   | % Var                                 | % of Fiscal Year Completed (Revenue):                                                                                                                                                                                                                                                                                                                                                 | 17.1%                                                                                                                                                                                                   | PRIOR Y                                                                                                                                                                    | %                                                                                                                             | % Var                  |                                                                                                                                                                                            | RENT YI                                                                                                                                                                   | %                                                                                                                         | % Var                                   |
| SEWER FUND                                                                                                                                                                                                                                                                                                                                                   | Budget 12-13                                                                                                                                                                           | PRIOR Y                                                                                                                                                                      | EAR % Collected                                                                                                           | % Var                 | CUF<br>Budget 13-14                                                                                                                                                                              | Oct-13                                                                                                                                                                                | EAR % Collected                                                                                                                     | % Var                                 | % of Fiscal Year Completed (Revenue):  SOLID WASTE                                                                                                                                                                                                                                                                                                                                    | 17.1%<br>Budget 12-13                                                                                                                                                                                   | PRIOR Y                                                                                                                                                                    | EAR % Collected                                                                                                               | % Var                  | CUR Budget 13-14                                                                                                                                                                           | CRENT YI Oct-13                                                                                                                                                           | EAR % Collected                                                                                                           | % Var                                   |
| REVENUES:                                                                                                                                                                                                                                                                                                                                                    | Budget 12-13                                                                                                                                                                           | Oct-12                                                                                                                                                                       | %<br>Collected                                                                                                            | % Var                 | <b>Budget 13-14</b>                                                                                                                                                                              | Oct-13                                                                                                                                                                                | %<br>Collected                                                                                                                      | % Var                                 | % of Fiscal Year Completed (Revenue):  SOLID WASTE  REVENUES:                                                                                                                                                                                                                                                                                                                         | 17.1%<br>Budget 12-13                                                                                                                                                                                   | Oct-12                                                                                                                                                                     | %<br>Collected                                                                                                                | % Var                  | Budget 13-14                                                                                                                                                                               | Oct-13                                                                                                                                                                    | %<br>Collected                                                                                                            | % Var                                   |
| REVENUES:<br>Rate & Service Charges                                                                                                                                                                                                                                                                                                                          | Budget 12-13 23,809,930                                                                                                                                                                | Oct-12<br>7,870,348                                                                                                                                                          | % Collected 33.1%                                                                                                         | % Var                 | Budget 13-14 25,124,672                                                                                                                                                                          | Oct-13<br>8,319,577                                                                                                                                                                   | Collected 33.1%                                                                                                                     | % Var                                 | % of Fiscal Year Completed (Revenue):  SOLID WASTE  REVENUES: Landfill User Fee Revenue                                                                                                                                                                                                                                                                                               | 17.1% Budget 12-13 7,673,000                                                                                                                                                                            | Oct-12<br>612,859                                                                                                                                                          | % Collected 8.0%                                                                                                              | % Var                  | 7,414,400                                                                                                                                                                                  | Oct-13<br>759,941                                                                                                                                                         | % Collected 10.2%                                                                                                         |                                         |
| REVENUES:                                                                                                                                                                                                                                                                                                                                                    | 23,809,930<br>922,500                                                                                                                                                                  | Oct-12                                                                                                                                                                       | %<br>Collected                                                                                                            | % Var                 | <b>Budget 13-14</b>                                                                                                                                                                              | Oct-13                                                                                                                                                                                | %<br>Collected                                                                                                                      | % Var                                 | % of Fiscal Year Completed (Revenue):  SOLID WASTE  REVENUES:                                                                                                                                                                                                                                                                                                                         | 17.1% Budget 12-13  7,673,000 209,500                                                                                                                                                                   | Oct-12                                                                                                                                                                     | %<br>Collected                                                                                                                | % Var                  | Budget 13-14                                                                                                                                                                               | Oct-13                                                                                                                                                                    | %<br>Collected                                                                                                            |                                         |
| REVENUES:<br>Rate & Service Charges<br>Impact Fees                                                                                                                                                                                                                                                                                                           | 23,809,930<br>922,500                                                                                                                                                                  | 7,870,348<br>1,092,085                                                                                                                                                       | %<br>Collected<br>33.1%<br>118.4%                                                                                         | % Var                 | 25,124,672<br>2,250,000                                                                                                                                                                          | Oct-13<br>8,319,577<br>1,126,666                                                                                                                                                      | %<br>Collected<br>33.1%<br>50.1%                                                                                                    | % Var                                 | % of Fiscal Year Completed (Revenue):  SOLID WASTE  REVENUES: Landfill User Fee Revenue Salvage Revenue                                                                                                                                                                                                                                                                               | 17.1% Budget 12-13  7,673,000 209,500                                                                                                                                                                   | Oct-12<br>612,859<br>78,160                                                                                                                                                | %<br>Collected<br>8.0%<br>37.3%                                                                                               | % Var                  | 7,414,400<br>232,200                                                                                                                                                                       | Oct-13  759,941 82,556                                                                                                                                                    | %<br>Collected<br>10.2%<br>35.6%                                                                                          |                                         |
| REVENUES: Rate & Service Charges Impact Fees Connection Fees                                                                                                                                                                                                                                                                                                 | 23,809,930<br>922,500<br>780,000                                                                                                                                                       | 7,870,348<br>1,092,085<br>358,825                                                                                                                                            | %<br>Collected<br>33.1%<br>118.4%<br>46.0%<br>39.3%                                                                       | % Var                 | 25,124,672<br>2,250,000<br>840,000                                                                                                                                                               | 8,319,577<br>1,126,666<br>402,000                                                                                                                                                     | %<br>Collected<br>33.1%<br>50.1%<br>47.9%                                                                                           | % Var                                 | % of Fiscal Year Completed (Revenue):  SOLID WASTE  REVENUES: Landfill User Fee Revenue Salvage Revenue Tipping Fees                                                                                                                                                                                                                                                                  | 7,673,000<br>209,500<br>1,220,000<br>1,082,355                                                                                                                                                          | Oct-12<br>612,859<br>78,160<br>918,881                                                                                                                                     | %<br>Collected<br>8.0%<br>37.3%<br>75.3%<br>60.1%                                                                             | % Var                  | 7,414,400<br>232,200<br>1,596,000                                                                                                                                                          | 759,941<br>82,556<br>633,193                                                                                                                                              | %<br>Collected<br>10.2%<br>35.6%<br>39.7%                                                                                 |                                         |
| REVENUES: Rate & Service Charges Impact Fees Connection Fees Other Revenues NON-OPERATING REVENUES: Interest Income                                                                                                                                                                                                                                          | 23,809,930<br>922,500<br>780,000<br>715,850                                                                                                                                            | 7,870,348<br>1,092,085<br>358,825<br>281,400                                                                                                                                 | %<br>Collected<br>33.1%<br>118.4%<br>46.0%<br>39.3%<br>26.6%                                                              | % Var                 | 25,124,672<br>2,250,000<br>840,000<br>652,089                                                                                                                                                    | 8,319,577<br>1,126,666<br>402,000<br>269,206                                                                                                                                          | %<br>Collected<br>33.1%<br>50.1%<br>47.9%<br>41.3%                                                                                  | % Var                                 | % of Fiscal Year Completed (Revenue):  SOLID WASTE  REVENUES:  Landfill User Fee Revenue Salvage Revenue Tipping Fees Total Other Revenues NON-OPERATING REVENUES: Interest Income                                                                                                                                                                                                    | 17.1%  Budget 12-13  7,673,000 209,500 1,220,000 1,082,355  50,000                                                                                                                                      | 0ct-12<br>612,859<br>78,160<br>918,881<br>650,935                                                                                                                          | % Collected  8.0%  37.3%  75.3%  60.1%                                                                                        | % Var                  | 7,414,400<br>232,200<br>1,596,000<br>739,200                                                                                                                                               | 759,941<br>82,556<br>633,193                                                                                                                                              | %<br>Collected<br>10.2%<br>35.6%<br>39.7%<br>23.5%                                                                        |                                         |
| REVENUES: Rate & Service Charges Impact Fees Connection Fees Other Revenues NON-OPERATING REVENUES: Interest Income Gain(Loss) on Sale of Assets                                                                                                                                                                                                             | 23,809,930<br>922,500<br>780,000<br>715,850<br>100,000<br>209,455                                                                                                                      | 7,870,348<br>1,092,085<br>358,825<br>281,400<br>26,575<br>25,554                                                                                                             | % Collected  33.1% 118.4% 46.0% 39.3%  26.6% 12.2%                                                                        |                       | 25,124,672<br>2,250,000<br>840,000<br>652,089<br>100,000<br>62,150                                                                                                                               | 8,319,577<br>1,126,666<br>402,000<br>269,206<br>7,943<br>43,525                                                                                                                       | %<br>Collected<br>33.1%<br>50.1%<br>47.9%<br>41.3%<br>7.9%<br>70.0%                                                                 |                                       | % of Fiscal Year Completed (Revenue):  SOLID WASTE  REVENUES: Landfill User Fee Revenue Salvage Revenue Tipping Fees Total Other Revenues NON-OPERATING REVENUES: Interest Income Gain(Loss) on Sale of Assets                                                                                                                                                                        | 17.1%  Budget 12-13  7,673,000 209,500 1,220,000 1,082,355  50,000 360,000                                                                                                                              | 0ct-12<br>612,859<br>78,160<br>918,881<br>650,935<br>9,549<br>3,025                                                                                                        | %<br>Collected<br>8.0%<br>37.3%<br>75.3%<br>60.1%<br>19.1%<br>0.8%                                                            |                        | 7,414,400<br>232,200<br>1,596,000<br>739,200<br>30,000<br>351,255                                                                                                                          | 759,941<br>82,556<br>633,193<br>173,589                                                                                                                                   | % Collected  10.2% 35.6% 39.7% 23.5%  5.1% 0.0%                                                                           |                                         |
| REVENUES: Rate & Service Charges Impact Fees Connection Fees Other Revenues NON-OPERATING REVENUES: Interest Income Gain(Loss) on Sale of Assets TOTAL REVENUES                                                                                                                                                                                              | 23,809,930<br>922,500<br>780,000<br>715,850<br>100,000<br>209,455<br>26,537,735                                                                                                        | 7,870,348<br>1,092,085<br>358,825<br>281,400                                                                                                                                 | %<br>Collected<br>33.1%<br>118.4%<br>46.0%<br>39.3%<br>26.6%                                                              |                       | 25,124,672<br>2,250,000<br>840,000<br>652,089<br>100,000<br>62,150<br>29,028,911                                                                                                                 | 8,319,577 1,126,666 402,000 269,206 7,943 43,525 10,168,918                                                                                                                           | % Collected  33.1% 50.1% 47.9% 41.3%  7.9% 70.0% 35.0%                                                                              | 1.7%                                  | % of Fiscal Year Completed (Revenue):  SOLID WASTE  REVENUES:  Landfill User Fee Revenue Salvage Revenue Tipping Fees Total Other Revenues NON-OPERATING REVENUES: Interest Income Gain(Loss) on Sale of Assets TOTAL REVENUES                                                                                                                                                        | 17.1%  Budget 12-13  7,673,000 209,500 1,220,000 1,082,355  50,000 360,000 10,594,855                                                                                                                   | 0ct-12<br>612,859<br>78,160<br>918,881<br>650,935                                                                                                                          | % Collected  8.0%  37.3%  75.3%  60.1%                                                                                        | % Var                  | 7,414,400<br>232,200<br>1,596,000<br>739,200<br>30,000<br>351,255<br>10,363,055                                                                                                            | 759,941<br>82,556<br>633,193<br>173,589<br>1,532<br>-<br>1,650,810                                                                                                        | % Collected  10.2% 35.6% 39.7% 23.5%  5.1% 0.0% 15.9%                                                                     | -1.2%                                   |
| REVENUES: Rate & Service Charges Impact Fees Connection Fees Other Revenues NON-OPERATING REVENUES: Interest Income Gain(Loss) on Sale of Assets                                                                                                                                                                                                             | 23,809,930<br>922,500<br>780,000<br>715,850<br>100,000<br>209,455<br>26,537,735                                                                                                        | 7,870,348<br>1,092,085<br>358,825<br>281,400<br>26,575<br>25,554                                                                                                             | % Collected  33.1% 118.4% 46.0% 39.3%  26.6% 12.2%                                                                        |                       | 25,124,672<br>2,250,000<br>840,000<br>652,089<br>100,000<br>62,150                                                                                                                               | 8,319,577<br>1,126,666<br>402,000<br>269,206<br>7,943<br>43,525                                                                                                                       | % Collected  33.1% 50.1% 47.9% 41.3%  7.9% 70.0% 35.0%                                                                              | 1.7%                                  | % of Fiscal Year Completed (Revenue):  SOLID WASTE  REVENUES: Landfill User Fee Revenue Salvage Revenue Tipping Fees Total Other Revenues NON-OPERATING REVENUES: Interest Income Gain(Loss) on Sale of Assets                                                                                                                                                                        | 17.1%  Budget 12-13  7,673,000 209,500 1,220,000 1,082,355  50,000 360,000 10,594,855                                                                                                                   | 0ct-12<br>612,859<br>78,160<br>918,881<br>650,935<br>9,549<br>3,025                                                                                                        | %<br>Collected<br>8.0%<br>37.3%<br>75.3%<br>60.1%<br>19.1%<br>0.8%                                                            |                        | 7,414,400<br>232,200<br>1,596,000<br>739,200<br>30,000<br>351,255                                                                                                                          | 759,941<br>82,556<br>633,193<br>173,589                                                                                                                                   | % Collected  10.2% 35.6% 39.7% 23.5%  5.1% 0.0%                                                                           | -1.2%                                   |
| REVENUES: Rate & Service Charges Impact Fees Connection Fees Other Revenues NON-OPERATING REVENUES: Interest Income Gain(Loss) on Sale of Assets TOTAL REVENUES TOTAL AVAILABLE REVENUE (After R&R Transfers)                                                                                                                                                | 23,809,930<br>922,500<br>780,000<br>715,850<br>100,000<br>209,455<br>26,537,735                                                                                                        | 7,870,348<br>1,092,085<br>358,825<br>281,400<br>26,575<br>25,554                                                                                                             | % Collected  33.1%  118.4%  46.0%  39.3%  26.6%  12.2%  36.4%                                                             | 3.0%                  | 25,124,672<br>2,250,000<br>840,000<br>652,089<br>100,000<br>62,150<br>29,028,911                                                                                                                 | 8,319,577 1,126,666 402,000 269,206 7,943 43,525 10,168,918                                                                                                                           | % Collected  33.1% 50.1% 47.9% 41.3%  7.9% 70.0% 35.0%                                                                              | 1.7%<br>0.7%                          | % of Fiscal Year Completed (Revenue):  SOLID WASTE  REVENUES:  Landfill User Fee Revenue Salvage Revenue Tipping Fees Total Other Revenues NON-OPERATING REVENUES: Interest Income Gain(Loss) on Sale of Assets TOTAL REVENUES TOTAL AVAILABLE REVENUE                                                                                                                                | 17.1%  Budget 12-13  7,673,000 209,500 1,220,000 1,082,355  50,000 360,000 10,594,855                                                                                                                   | 0ct-12<br>612,859<br>78,160<br>918,881<br>650,935<br>9,549<br>3,025                                                                                                        | %<br>Collected<br>8.0%<br>37.3%<br>75.3%<br>60.1%<br>19.1%<br>0.8%                                                            | 4.3%                   | 7,414,400<br>232,200<br>1,596,000<br>739,200<br>30,000<br>351,255<br>10,363,055                                                                                                            | 759,941<br>82,556<br>633,193<br>173,589<br>1,532<br>-<br>1,650,810                                                                                                        | % Collected  10.2% 35.6% 39.7% 23.5%  5.1% 0.0% 15.9%                                                                     | -1.2%<br>-4.2%                          |
| REVENUES: Rate & Service Charges Impact Fees Connection Fees Other Revenues NON-OPERATING REVENUES: Interest Income Gain(Loss) on Sale of Assets TOTAL REVENUES TOTAL AVAILABLE REVENUE (After R&R Transfers)                                                                                                                                                | 23,809,930<br>922,500<br>780,000<br>715,850<br>100,000<br>209,455<br>26,537,735                                                                                                        | 7,870,348<br>1,092,085<br>358,825<br>281,400<br>26,575<br>25,554<br><b>9,654,787</b>                                                                                         | % Collected  33.1% 118.4% 46.0% 39.3%  26.6% 12.2% 36.4%  % Spent 35.9%                                                   | 3.0%                  | 25,124,672<br>2,250,000<br>840,000<br>652,089<br>100,000<br>62,150<br>29,028,911<br>16,168,784                                                                                                   | 8,319,577 1,126,666 402,000 269,206 7,943 43,525 10,168,918 5,505,544                                                                                                                 | % Collected  33.1% 50.1% 47.9% 41.3%  7.9% 70.0% 35.0% 34.1%  % Spent  32.7%                                                        | 1.7%<br>0.7%                          | % of Fiscal Year Completed (Revenue):  SOLID WASTE  REVENUES:  Landfill User Fee Revenue Salvage Revenue Tipping Fees Total Other Revenues NON-OPERATING REVENUES: Interest Income Gain(Loss) on Sale of Assets TOTAL REVENUES TOTAL AVAILABLE REVENUE (After R&R Transfers)                                                                                                          | 17.1%  Budget 12-13  7,673,000 209,500 1,220,000 1,082,355  50,000 360,000 10,594,855  Budget 12-13                                                                                                     | 0ct-12  612,859 78,160 918,881 650,935  9,549 3,025 2,273,409  Oct-12 1,250,733                                                                                            | % Collected  8.0% 37.3% 75.3% 60.1%  19.1% 0.8% 21.5%  % Spent 31.4%                                                          | 4.3%                   | 7,414,400 232,200 1,596,000 739,200 30,000 351,255 10,363,055 8,852,126                                                                                                                    | 759,941<br>82,556<br>633,193<br>173,589<br>1,532<br>-<br>1,650,810<br>1,147,166                                                                                           | % Collected  10.2% 35.6% 39.7% 23.5%  5.1% 0.0% 15.9% 13.0%  % Spent 30.8%                                                | -1.2%<br>-4.2%                          |
| REVENUES: Rate & Service Charges Impact Fees Connection Fees Other Revenues NON-OPERATING REVENUES: Interest Income Gain(Loss) on Sale of Assets TOTAL REVENUES TOTAL AVAILABLE REVENUE (After R&R Transfers)  EXPENDITURES: Personnel Costs Contractual Services                                                                                            | 23,809,930 922,500 780,000 715,850  100,000 209,455 26,537,735  Budget 12-13 6,166,926 1,376,872                                                                                       | 7,870,348 1,092,085 358,825 281,400 26,575 25,554 9,654,787  Oct-12 2,213,645 367,565                                                                                        | % Collected  33.1% 118.4% 46.0% 39.3%  26.6% 12.2% 36.4%  % Spent  35.9% 26.7%                                            | 3.0%                  | 25,124,672 2,250,000 840,000 652,089  100,000 62,150 29,028,911 16,168,784  Budget 13-14 6,782,540 1,220,948                                                                                     | 8,319,577 1,126,666 402,000 269,206  7,943 43,525 10,168,918 5,505,544  Oct-13  2,216,344 285,810                                                                                     | % Collected  33.1% 50.1% 47.9% 41.3%  7.9% 70.0% 35.0% 34.1%  % Spent  32.7% 23.4%                                                  | 1.7%<br>0.7%                          | **SOLID WASTE  REVENUES: Landfill User Fee Revenue Salvage Revenue Tipping Fees Total Other Revenues NON-OPERATING REVENUES: Interest Income Gain(Loss) on Sale of Assets TOTAL REVENUES TOTAL AVAILABLE REVENUE (After R&R Transfers)  EXPENDITURES: Personnel Costs Contractual Services                                                                                            | 17.1%  Budget 12-13  7,673,000 209,500 1,220,000 1,082,355  50,000 360,000 10,594,855  Budget 12-13 3,980,884 733,071                                                                                   | 0ct-12  612,859 78,160 918,881 650,935  9,549 3,025 2,273,409  Oct-12  1,250,733 147,723                                                                                   | % Collected  8.0% 37.3% 75.3% 60.1%  19.1% 0.8% 21.5%  % Spent 31.4% 20.2%                                                    | 4.3%                   | 7,414,400 232,200 1,596,000 739,200 30,000 351,255 10,363,055 8,852,126  Budget 13-14 4,134,296 456,991                                                                                    | 759,941 82,556 633,193 173,589  1,532 - 1,650,810 1,147,166  Oct-13 1,274,031 146,720                                                                                     | % Collected  10.2% 35.6% 39.7% 23.5%  5.1% 0.0% 15.9% 13.0%  % Spent 30.8% 32.1%                                          | -1.2%<br>-4.2%                          |
| REVENUES: Rate & Service Charges Impact Fees Connection Fees Other Revenues NON-OPERATING REVENUES: Interest Income Gain(Loss) on Sale of Assets TOTAL REVENUES TOTAL AVAILABLE REVENUE (After R&R Transfers)  EXPENDITURES: Personnel Costs Contractual Services Maint & Repairs                                                                            | 23,809,930 922,500 780,000 715,850  100,000 209,455 26,537,735  Budget 12-13 6,166,926 1,376,872 2,406,918                                                                             | 7,870,348 1,092,085 358,825 281,400  26,575 25,554 9,654,787  Oct-12 2,213,645 367,565 716,103                                                                               | % Collected  33.1% 118.4% 46.0% 39.3%  26.6% 12.2% 36.4%  % Spent  35.9% 26.7% 29.8%                                      | 3.0%                  | 25,124,672 2,250,000 840,000 652,089  100,000 62,150 29,028,911 16,168,784  Budget 13-14 6,782,540 1,220,948 2,721,635                                                                           | 8,319,577 1,126,666 402,000 269,206  7,943 43,525 10,168,918 5,505,544  Oct-13 2,216,344 285,810 674,798                                                                              | % Collected  33.1% 50.1% 47.9% 41.3%  7.9% 70.0% 35.0% 34.1%  % Spent  32.7% 23.4% 24.8%                                            | 1.7%<br>0.7%                          | **SOLID WASTE  REVENUES:  Landfill User Fee Revenue Salvage Revenue Tipping Fees Total Other Revenues NON-OPERATING REVENUES: Interest Income Gain(Loss) on Sale of Assets TOTAL REVENUES TOTAL AVAILABLE REVENUE (After R&R Transfers)  EXPENDITURES: Personnel Costs Contractual Services Maint & Repairs                                                                           | 17.1%  Budget 12-13  7,673,000 209,500 1,220,000 1,082,355  50,000 360,000 10,594,855  Budget 12-13 3,980,884 733,071 2,209,389                                                                         | 0ct-12  612,859 78,160 918,881 650,935  9,549 3,025 2,273,409  Oct-12  1,250,733 147,723 589,786                                                                           | % Collected  8.0% 37.3% 75.3% 60.1%  19.1% 0.8% 21.5%  % Spent  31.4% 20.2% 26.7%                                             | 4.3%                   | 7,414,400 232,200 1,596,000 739,200 30,000 351,255 10,363,055 8,852,126  Budget 13-14 4,134,296 456,991 1,790,295                                                                          | 759,941 82,556 633,193 173,589  1,532 - 1,650,810 1,147,166  Oct-13 1,274,031 146,720 566,975                                                                             | % Collected  10.2% 35.6% 39.7% 23.5%  5.1% 0.0% 15.9% 13.0%  % Spent 30.8% 32.1% 31.7%                                    | -1.2%<br>-4.2%                          |
| REVENUES: Rate & Service Charges Impact Fees Connection Fees Other Revenues NON-OPERATING REVENUES: Interest Income Gain(Loss) on Sale of Assets TOTAL REVENUES TOTAL AVAILABLE REVENUE (After R&R Transfers)  EXPENDITURES: Personnel Costs Contractual Services Maint & Repairs Utilities                                                                  | Budget 12-13  23,809,930  922,500  780,000  715,850  100,000  209,455  26,537,735  Budget 12-13  6,166,926  1,376,872  2,406,918  1,465,400                                            | 7,870,348 1,092,085 358,825 281,400  26,575 25,554 9,654,787  Oct-12 2,213,645 367,565 716,103 492,473                                                                       | % Collected  33.1% 118.4% 46.0% 39.3%  26.6% 12.2% 36.4%  % Spent 35.9% 26.7% 29.8% 33.6%                                 | 3.0%                  | 25,124,672 2,250,000 840,000 652,089  100,000 62,150 29,028,911 16,168,784  Budget 13-14 6,782,540 1,220,948 2,721,635 1,720,395                                                                 | 8,319,577 1,126,666 402,000 269,206 7,943 43,525 10,168,918 5,505,544 Oct-13 2,216,344 285,810 674,798 429,859                                                                        | % Collected  33.1% 50.1% 47.9% 41.3%  7.9% 70.0% 35.0% 34.1%  % Spent  32.7% 23.4% 24.8% 25.0%                                      | 1.7%<br>0.7%                          | **SOLID WASTE  REVENUES: Landfill User Fee Revenue Salvage Revenue Tipping Fees Total Other Revenues NON-OPERATING REVENUES: Interest Income Gain(Loss) on Sale of Assets TOTAL REVENUES TOTAL AVAILABLE REVENUE (After R&R Transfers)  EXPENDITURES: Personnel Costs Contractual Services Maint & Repairs Utilities                                                                  | 17.1%  Budget 12-13  7,673,000 209,500 1,220,000 1,082,355  50,000 360,000 10,594,855  Budget 12-13 3,980,884 733,071 2,209,389 120,800                                                                 | 0ct-12  612,859 78,160 918,881 650,935  9,549 3,025 2,273,409  Oct-12  1,250,733 147,723 589,786 28,280                                                                    | % Collected  8.0% 37.3% 75.3% 60.1%  19.1% 0.8% 21.5%  % Spent 31.4% 20.2% 26.7% 23.4%                                        | 4.3%                   | 7,414,400 232,200 1,596,000 739,200 30,000 351,255 10,363,055 8,852,126  Budget 13-14 4,134,296 456,991 1,790,295 194,000                                                                  | 759,941 82,556 633,193 173,589  1,532 - 1,650,810 1,147,166  Oct-13 1,274,031 146,720 566,975 27,328                                                                      | % Collected  10.2% 35.6% 39.7% 23.5%  5.1% 0.0% 15.9% 13.0%  % Spent 30.8% 32.1% 31.7% 14.1%                              | -1.2%<br>-4.2%                          |
| REVENUES: Rate & Service Charges Impact Fees Connection Fees Other Revenues NON-OPERATING REVENUES: Interest Income Gain(Loss) on Sale of Assets TOTAL REVENUES TOTAL AVAILABLE REVENUE (After R&R Transfers)  EXPENDITURES: Personnel Costs Contractual Services Maint & Repairs Utilities Office Expenses                                                  | 23,809,930 922,500 780,000 715,850  100,000 209,455 26,537,735  Budget 12-13  6,166,926 1,376,872 2,406,918 1,465,400 872,787                                                          | 7,870,348 1,092,085 358,825 281,400  26,575 25,554 9,654,787  Oct-12 2,213,645 367,565 716,103 492,473 301,837                                                               | % Collected  33.1% 118.4% 46.0% 39.3%  26.6% 12.2% 36.4%  % Spent  35.9% 26.7% 29.8% 33.6% 34.6%                          | 3.0%                  | 25,124,672 2,250,000 840,000 652,089  100,000 62,150 29,028,911 16,168,784  Budget 13-14 6,782,540 1,220,948 2,721,635 1,720,395 856,341                                                         | 8,319,577 1,126,666 402,000 269,206  7,943 43,525 10,168,918 5,505,544  Oct-13  2,216,344 285,810 674,798 429,859 251,415                                                             | % Collected  33.1% 50.1% 47.9% 41.3%  7.9% 70.0% 35.0% 34.1%  % Spent  32.7% 23.4% 24.8% 25.0% 29.4%                                | 1.7%<br>0.7%                          | **SOLID WASTE  REVENUES:  Landfill User Fee Revenue Salvage Revenue Tipping Fees Total Other Revenues NON-OPERATING REVENUES: Interest Income Gain(Loss) on Sale of Assets TOTAL REVENUES TOTAL AVAILABLE REVENUE (After R&R Transfers)  EXPENDITURES: Personnel Costs Contractual Services Maint & Repairs Utilities Office Expenses                                                 | 17.1%  Budget 12-13  7,673,000 209,500 1,220,000 1,082,355  50,000 360,000 10,594,855  Budget 12-13 3,980,884 733,071 2,209,389 120,800 244,462                                                         | 0ct-12  612,859 78,160 918,881 650,935  9,549 3,025 2,273,409  Oct-12  1,250,733 147,723 589,786 28,280 88,329                                                             | % Collected  8.0% 37.3% 75.3% 60.1%  19.1% 0.8% 21.5%  % Spent  31.4% 20.2% 26.7% 23.4% 36.1%                                 | 4.3%                   | 7,414,400 232,200 1,596,000 739,200 30,000 351,255 10,363,055 8,852,126  Budget 13-14 4,134,296 456,991 1,790,295 194,000 169,964                                                          | 759,941 82,556 633,193 173,589  1,532 - 1,650,810 1,147,166  Oct-13 1,274,031 146,720 566,975 27,328 41,447                                                               | % Collected  10.2% 35.6% 39.7% 23.5%  5.1% 0.0% 15.9% 13.0%  % Spent 30.8% 32.1% 31.7% 14.1% 24.4%                        | -1.2%<br>-4.2%<br>% Var                 |
| REVENUES: Rate & Service Charges Impact Fees Connection Fees Other Revenues NON-OPERATING REVENUES: Interest Income Gain(Loss) on Sale of Assets TOTAL REVENUES TOTAL AVAILABLE REVENUE (After R&R Transfers)  EXPENDITURES: Personnel Costs Contractual Services Maint & Repairs Utilities Office Expenses Insurance                                        | Budget 12-13  23,809,930  922,500  780,000  715,850  100,000  209,455  26,537,735  Budget 12-13  6,166,926  1,376,872  2,406,918  1,465,400  872,787  150,000                          | 7,870,348 1,092,085 358,825 281,400  26,575 25,554 9,654,787  Oct-12 2,213,645 367,565 716,103 492,473 301,837 41,268                                                        | % Collected  33.1% 118.4% 46.0% 39.3%  26.6% 12.2% 36.4%  % Spent 35.9% 26.7% 29.8% 33.6% 34.6% 27.5%                     | 3.0%                  | 25,124,672 2,250,000 840,000 652,089  100,000 62,150 29,028,911 16,168,784  Budget 13-14 6,782,540 1,220,948 2,721,635 1,720,395 856,341 160,000                                                 | 8,319,577 1,126,666 402,000 269,206  7,943 43,525 10,168,918 5,505,544  Oct-13 2,216,344 285,810 674,798 429,859 251,415 25,587                                                       | % Collected  33.1% 50.1% 47.9% 41.3%  7.9% 70.0% 35.0% 34.1%  % Spent  32.7% 23.4% 24.8% 25.0% 29.4% 16.0%                          | 1.7%<br>0.7%                          | **SOLID WASTE  REVENUES: Landfill User Fee Revenue Salvage Revenue Tipping Fees Total Other Revenues NON-OPERATING REVENUES: Interest Income Gain(Loss) on Sale of Assets TOTAL REVENUES TOTAL REVENUE (After R&R Transfers)  EXPENDITURES: Personnel Costs Contractual Services Maint & Repairs Utilities Office Expenses Insurance                                                  | 17.1%  Budget 12-13  7,673,000 209,500 1,220,000 1,082,355  50,000 360,000 10,594,855  Budget 12-13 3,980,884 733,071 2,209,389 120,800 244,462 112,500                                                 | 0ct-12  612,859 78,160 918,881 650,935  9,549 3,025 2,273,409  Oct-12  1,250,733 147,723 589,786 28,280 88,329 31,872                                                      | % Collected  8.0% 37.3% 75.3% 60.1%  19.1% 0.8% 21.5%  % Spent 31.4% 20.2% 26.7% 23.4% 36.1% 28.3%                            | 4.3%                   | 7,414,400 232,200 1,596,000 739,200 30,000 351,255 10,363,055 8,852,126  Budget 13-14 4,134,296 456,991 1,790,295 194,000 169,964 120,000                                                  | 759,941 82,556 633,193 173,589  1,532 - 1,650,810 1,147,166  Oct-13 1,274,031 146,720 566,975 27,328 41,447 19,191                                                        | % Collected  10.2% 35.6% 39.7% 23.5%  5.1% 0.0% 15.9% 13.0%  % Spent 30.8% 32.1% 31.7% 14.1% 24.4% 16.0%                  | -1.2%<br>-4.2%                          |
| REVENUES: Rate & Service Charges Impact Fees Connection Fees Other Revenues NON-OPERATING REVENUES: Interest Income Gain(Loss) on Sale of Assets TOTAL REVENUES TOTAL AVAILABLE REVENUE (After R&R Transfers)  EXPENDITURES: Personnel Costs Contractual Services Maint & Repairs Utilities Office Expenses Insurance Other Expenses                         | 23,809,930 922,500 780,000 715,850  100,000 209,455 26,537,735  Budget 12-13  6,166,926 1,376,872 2,406,918 1,465,400 872,787 150,000 110,922                                          | 7,870,348 1,092,085 358,825 281,400  26,575 25,554 9,654,787  Oct-12 2,213,645 367,565 716,103 492,473 301,837 41,268 39,730                                                 | % Collected  33.1% 118.4% 46.0% 39.3%  26.6% 12.2% 36.4%  % Spent  35.9% 26.7% 29.8% 33.6% 34.6% 27.5% 35.8%              | 3.0%<br>% Var         | 25,124,672 2,250,000 840,000 652,089  100,000 62,150 29,028,911 16,168,784  Budget 13-14 6,782,540 1,220,948 2,721,635 1,720,395 856,341 160,000 461,568                                         | 8,319,577 1,126,666 402,000 269,206  7,943 43,525 10,168,918 5,505,544  Oct-13  2,216,344 285,810 674,798 429,859 251,415 25,587 52,069                                               | % Collected  33.1% 50.1% 47.9% 41.3%  7.9% 70.0% 35.0% 34.1%  % Spent  32.7% 23.4% 24.8% 25.0% 29.4% 16.0% 11.3%                    | 1.7%<br>0.7%                          | **SOLID WASTE  REVENUES:  Landfill User Fee Revenue Salvage Revenue Tipping Fees Total Other Revenues NON-OPERATING REVENUES: Interest Income Gain(Loss) on Sale of Assets TOTAL REVENUES TOTAL AVAILABLE REVENUE (After R&R Transfers)  EXPENDITURES:  Personnel Costs Contractual Services Maint & Repairs Utilities Office Expenses Insurance Other Expenses                       | 17.1%  Budget 12-13  7,673,000 209,500 1,220,000 1,082,355  50,000 360,000 10,594,855  Budget 12-13 3,980,884 733,071 2,209,389 120,800 244,462 112,500 67,225                                          | 0ct-12  612,859 78,160 918,881 650,935  9,549 3,025 2,273,409  Oct-12  1,250,733 147,723 589,786 28,280 88,329 31,872 17,921                                               | % Collected  8.0% 37.3% 75.3% 60.1%  19.1% 0.8% 21.5%  % Spent  31.4% 20.2% 26.7% 23.4% 36.1% 28.3% 26.7%                     | 4.3% % Var             | 7,414,400 232,200 1,596,000 739,200 30,000 351,255 10,363,055 8,852,126  Budget 13-14 4,134,296 456,991 1,790,295 194,000 169,964 120,000 523,881                                          | 759,941 82,556 633,193 173,589  1,532 - 1,650,810 1,147,166  Oct-13 1,274,031 146,720 566,975 27,328 41,447 19,191 24,064                                                 | % Collected  10.2% 35.6% 39.7% 23.5%  5.1% 0.0% 15.9% 13.0%  % Spent 30.8% 32.1% 31.7% 14.1% 24.4% 16.0% 4.6%             | -1.2%<br>-4.2%                          |
| REVENUES: Rate & Service Charges Impact Fees Connection Fees Other Revenues NON-OPERATING REVENUES: Interest Income Gain(Loss) on Sale of Assets TOTAL REVENUES TOTAL AVAILABLE REVENUE (After R&R Transfers)  EXPENDITURES: Personnel Costs Contractual Services Maint & Repairs Utilities Office Expenses Insurance                                        | Budget 12-13  23,809,930  922,500  780,000  715,850  100,000  209,455  26,537,735  Budget 12-13  6,166,926  1,376,872  2,406,918  1,465,400  872,787  150,000                          | 7,870,348 1,092,085 358,825 281,400  26,575 25,554 9,654,787  Oct-12 2,213,645 367,565 716,103 492,473 301,837 41,268 39,730 4,172,621                                       | % Collected  33.1% 118.4% 46.0% 39.3%  26.6% 12.2% 36.4%  % Spent  35.9% 26.7% 29.8% 33.6% 34.6% 27.5% 35.8% 33.2%        | 3.0%                  | 25,124,672 2,250,000 840,000 652,089  100,000 62,150 29,028,911 16,168,784  Budget 13-14 6,782,540 1,220,948 2,721,635 1,720,395 856,341 160,000                                                 | 8,319,577 1,126,666 402,000 269,206  7,943 43,525 10,168,918 5,505,544  Oct-13  2,216,344 285,810 674,798 429,859 251,415 25,587 52,069 3,935,882                                     | % Collected  33.1% 50.1% 47.9% 41.3%  7.9% 70.0% 35.0% 34.1%  % Spent  32.7% 23.4% 24.8% 25.0% 29.4% 16.0% 11.3% 28.3%              | 1.7%<br>0.7%                          | **SOLID WASTE  REVENUES: Landfill User Fee Revenue Salvage Revenue Tipping Fees Total Other Revenues NON-OPERATING REVENUES: Interest Income Gain(Loss) on Sale of Assets TOTAL REVENUES TOTAL REVENUE (After R&R Transfers)  EXPENDITURES: Personnel Costs Contractual Services Maint & Repairs Utilities Office Expenses Insurance                                                  | 17.1%  Budget 12-13  7,673,000 209,500 1,220,000 1,082,355  50,000 360,000 10,594,855  Budget 12-13 3,980,884 733,071 2,209,389 120,800 244,462 112,500 67,225                                          | 0ct-12  612,859 78,160 918,881 650,935  9,549 3,025 2,273,409  Oct-12  1,250,733 147,723 589,786 28,280 88,329 31,872 17,921 2,154,644                                     | % Collected  8.0% 37.3% 75.3% 60.1%  19.1% 0.8% 21.5%  % Spent  31.4% 20.2% 26.7% 23.4% 36.1% 28.3% 26.7% 28.9%               | 4.3%                   | 7,414,400 232,200 1,596,000 739,200 30,000 351,255 10,363,055 8,852,126  Budget 13-14 4,134,296 456,991 1,790,295 194,000 169,964 120,000                                                  | 759,941 82,556 633,193 173,589  1,532 1,650,810 1,147,166  Oct-13  1,274,031 146,720 566,975 27,328 41,447 19,191 24,064 2,099,756                                        | % Collected  10.2% 35.6% 39.7% 23.5%  5.1% 0.0% 15.9% 13.0%  % Spent 30.8% 32.1% 31.7% 14.1% 24.4% 16.0% 4.6% 28.4%       | -1.2%<br>-4.2%                          |
| REVENUES: Rate & Service Charges Impact Fees Connection Fees Other Revenues NON-OPERATING REVENUES: Interest Income Gain(Loss) on Sale of Assets TOTAL REVENUES TOTAL AVAILABLE REVENUE (After R&R Transfers)  EXPENDITURES: Personnel Costs Contractual Services Maint & Repairs Utilities Office Expenses Insurance Other Expenses TOTAL OPERATING EXPENSE | 23,809,930 922,500 780,000 715,850  100,000 209,455 26,537,735  Budget 12-13 6,166,926 1,376,872 2,406,918 1,465,400 872,787 150,000 110,922 12,549,825 Operating Expense v.           | 7,870,348 1,092,085 358,825 281,400  26,575 25,554 9,654,787  Oct-12 2,213,645 367,565 716,103 492,473 301,837 41,268 39,730 4,172,621 . Revenues Variance                   | % Collected  33.1% 118.4% 46.0% 39.3%  26.6% 12.2% 36.4%  % Spent  35.9% 26.7% 29.8% 33.6% 34.6% 27.5% 35.8% 33.2%        | 3.0% % Var  0.1% 3.1% | 25,124,672 2,250,000 840,000 652,089  100,000 62,150 29,028,911 16,168,784  Budget 13-14 6,782,540 1,220,948 2,721,635 1,720,395 856,341 160,000 461,568 13,923,427 Operating Expense v.         | 8,319,577 1,126,666 402,000 269,206  7,943 43,525 10,168,918 5,505,544  Oct-13  2,216,344 285,810 674,798 429,859 251,415 25,587 52,069 3,935,882 Revenues Variance-                  | % Collected  33.1% 50.1% 47.9% 41.3%  7.9% 70.0% 35.0% 34.1%  % Spent  32.7% 23.4% 24.8% 25.0% 29.4% 16.0% 11.3% 28.3%              | 1.7%<br>0.7%<br>% Var<br>5.1%<br>5.8% | **SOLID WASTE  REVENUES: Landfill User Fee Revenue Salvage Revenue Tipping Fees Total Other Revenues NON-OPERATING REVENUES: Interest Income Gain(Loss) on Sale of Assets TOTAL REVENUES TOTAL AVAILABLE REVENUE (After R&R Transfers)  EXPENDITURES: Personnel Costs Contractual Services Maint & Repairs Utilities Office Expenses Insurance Other Expenses TOTAL OPERATING EXPENSE | 17.1%  Budget 12-13  7,673,000 209,500 1,220,000 1,082,355  50,000 360,000 10,594,855  Budget 12-13 3,980,884 733,071 2,209,389 120,800 244,462 112,500 67,225 7,468,330 Operating Expense v.           | 0ct-12  612,859 78,160 918,881 650,935  9,549 3,025 2,273,409  Oct-12  1,250,733 147,723 589,786 28,280 88,329 31,872 17,921 2,154,644 Revenues Variance                   | % Collected  8.0% 37.3% 75.3% 60.1%  19.1% 0.8% 21.5%  % Spent  31.4% 20.2% 26.7% 23.4% 36.1% 28.3% 26.7% 28.9%               | 4.3%<br>% Var          | 7,414,400 232,200 1,596,000 739,200 30,000 351,255 10,363,055 8,852,126  Budget 13-14 4,134,296 456,991 1,790,295 194,000 169,964 120,000 523,881 7,389,427 Operating Expense v.           | 759,941 82,556 633,193 173,589  1,532 - 1,650,810 1,147,166  Oct-13 1,274,031 146,720 566,975 27,328 41,447 19,191 24,064 2,099,756 Revenues Variance                     | % Collected  10.2% 35.6% 39.7% 23.5%  5.1% 0.0% 15.9% 13.0%  % Spent 30.8% 32.1% 31.7% 14.1% 24.4% 16.0% 4.6% 28.4%       | -1.2%<br>-4.2%<br>% Var<br>4.9%<br>0.7% |
| REVENUES: Rate & Service Charges Impact Fees Connection Fees Other Revenues NON-OPERATING REVENUES: Interest Income Gain(Loss) on Sale of Assets TOTAL REVENUES TOTAL AVAILABLE REVENUE (After R&R Transfers)  EXPENDITURES: Personnel Costs Contractual Services Maint & Repairs Utilities Office Expenses Insurance Other Expenses TOTAL OPERATING EXPENSE | 23,809,930 922,500 780,000 715,850  100,000 209,455 26,537,735  Budget 12-13 6,166,926 1,376,872 2,406,918 1,465,400 872,787 150,000 110,922 12,549,825 Operating Expense v. 1,380,684 | 7,870,348 1,092,085 358,825 281,400  26,575 25,554 9,654,787  Oct-12 2,213,645 367,565 716,103 492,473 301,837 41,268 39,730 4,172,621 . Revenues Variance-481,380           | % Collected  33.1% 118.4% 46.0% 39.3%  26.6% 12.2% 36.4%  % Spent 35.9% 26.7% 29.8% 33.6% 34.6% 27.5% 35.8% 33.2% >>      | 3.0% % Var  0.1% 3.1% | 25,124,672 2,250,000 840,000 652,089  100,000 62,150 29,028,911 16,168,784  Budget 13-14 6,782,540 1,220,948 2,721,635 1,720,395 856,341 160,000 461,568 13,923,427 Operating Expense v. 584,600 | 8,319,577 1,126,666 402,000 269,206  7,943 43,525 10,168,918 5,505,544  Oct-13  2,216,344 285,810 674,798 429,859 251,415 25,587 52,069 3,935,882 . Revenues Variance-144,480         | % Collected  33.1% 50.1% 47.9% 41.3%  7.9% 70.0% 35.0% 34.1%  % Spent  32.7% 23.4% 24.8% 25.0% 29.4% 16.0% 11.3% 28.3%  24.7%       | 1.7%<br>0.7%<br>% Var<br>5.1%<br>5.8% | **SOLID WASTE  REVENUES: Landfill User Fee Revenue Salvage Revenue Tipping Fees Total Other Revenues NON-OPERATING REVENUES: Interest Income Gain(Loss) on Sale of Assets TOTAL REVENUES TOTAL AVAILABLE REVENUE (After R&R Transfers)  EXPENDITURES: Personnel Costs Contractual Services Maint & Repairs Utilities Office Expenses Insurance Other Expenses TOTAL OPERATING EXPENSE | 17.1%  Budget 12-13  7,673,000 209,500 1,220,000 1,082,355  50,000 360,000 10,594,855  Budget 12-13 3,980,884 733,071 2,209,389 120,800 244,462 112,500 67,225 7,468,330 Operating Expense v. 1,607,121 | 0ct-12  612,859 78,160 918,881 650,935  9,549 3,025 2,273,409  Oct-12  1,250,733 147,723 589,786 28,280 88,329 31,872 17,921 2,154,644 Revenues Variance 523,792           | % Collected  8.0% 37.3% 75.3% 60.1%  19.1% 0.8% 21.5%  % Spent 31.4% 20.2% 26.7% 23.4% 36.1% 28.3% 26.7% 28.9%>>              | 4.3%  % Var  4.5% 8.8% | 7,414,400 232,200 1,596,000 739,200 30,000 351,255 10,363,055 8,852,126  Budget 13-14 4,134,296 456,991 1,790,295 194,000 169,964 120,000 523,881 7,389,427 Operating Expense v. 1,462,700 | 759,941 82,556 633,193 173,589  1,532 - 1,650,810 1,147,166  Oct-13 1,274,031 146,720 566,975 27,328 41,447 19,191 24,064 2,099,756 Revenues Variance 373,863             | % Collected  10.2% 35.6% 39.7% 23.5%  5.1% 0.0% 15.9% 13.0%  % Spent 30.8% 32.1% 31.7% 14.1% 24.4% 16.0% 4.6% 28.4%>>>    | -1.2%<br>-4.2%<br>% Var<br>4.9%<br>0.7% |
| REVENUES: Rate & Service Charges Impact Fees Connection Fees Other Revenues NON-OPERATING REVENUES: Interest Income Gain(Loss) on Sale of Assets TOTAL REVENUES TOTAL AVAILABLE REVENUE (After R&R Transfers)  EXPENDITURES: Personnel Costs Contractual Services Maint & Repairs Utilities Office Expenses Insurance Other Expenses TOTAL OPERATING EXPENSE | 23,809,930 922,500 780,000 715,850  100,000 209,455 26,537,735  Budget 12-13 6,166,926 1,376,872 2,406,918 1,465,400 872,787 150,000 110,922 12,549,825 Operating Expense v. 1,380,684 | 7,870,348 1,092,085 358,825 281,400  26,575 25,554 9,654,787  Oct-12 2,213,645 367,565 716,103 492,473 301,837 41,268 39,730 4,172,621 . Revenues Variance 481,380 4,654,001 | % Collected  33.1% 118.4% 46.0% 39.3%  26.6% 12.2% 36.4%  % Spent  35.9% 26.7% 29.8% 33.6% 34.6% 27.5% 35.8% 33.2%  33.4% | 3.0% % Var  0.1% 3.1% | 25,124,672 2,250,000 840,000 652,089  100,000 62,150 29,028,911 16,168,784  Budget 13-14 6,782,540 1,220,948 2,721,635 1,720,395 856,341 160,000 461,568 13,923,427 Operating Expense v.         | 8,319,577 1,126,666 402,000 269,206  7,943 43,525 10,168,918 5,505,544  Oct-13 2,216,344 285,810 674,798 429,859 251,415 25,587 52,069 3,935,882 Revenues Variance- 144,480 4,080,362 | % Collected  33.1% 50.1% 47.9% 41.3%  7.9% 70.0% 35.0% 34.1%  % Spent  32.7% 23.4% 24.8% 25.0% 29.4% 16.0% 11.3% 28.3%  24.7% 28.1% | 1.7%<br>0.7%<br>% Var<br>5.1%<br>5.8% | **SOLID WASTE  REVENUES: Landfill User Fee Revenue Salvage Revenue Tipping Fees Total Other Revenues NON-OPERATING REVENUES: Interest Income Gain(Loss) on Sale of Assets TOTAL REVENUES TOTAL AVAILABLE REVENUE (After R&R Transfers)  EXPENDITURES: Personnel Costs Contractual Services Maint & Repairs Utilities Office Expenses Insurance Other Expenses TOTAL OPERATING EXPENSE | 17.1%  Budget 12-13  7,673,000 209,500 1,220,000 1,082,355  50,000 360,000 10,594,855  Budget 12-13 3,980,884 733,071 2,209,389 120,800 244,462 112,500 67,225 7,468,330 Operating Expense v. 1,607,121 | 0ct-12  612,859 78,160 918,881 650,935  9,549 3,025 2,273,409  Oct-12  1,250,733 147,723 589,786 28,280 88,329 31,872 17,921 2,154,644 Revenues Variance 523,792 2,678,436 | % Collected  8.0% 37.3% 75.3% 60.1%  19.1% 0.8% 21.5%  % Spent  31.4% 20.2% 26.7% 23.4% 36.1% 28.3% 26.7% 28.9%>> 32.6% 29.5% | 4.3%<br>% Var          | 7,414,400 232,200 1,596,000 739,200 30,000 351,255 10,363,055 8,852,126  Budget 13-14 4,134,296 456,991 1,790,295 194,000 169,964 120,000 523,881 7,389,427 Operating Expense v.           | 759,941 82,556 633,193 173,589  1,532 - 1,650,810 1,147,166  Oct-13  1,274,031 146,720 566,975 27,328 41,447 19,191 24,064 2,099,756 Revenues Variance- 373,863 2,473,619 | % Collected  10.2% 35.6% 39.7% 23.5%  5.1% 0.0% 15.9% 13.0%  % Spent 30.8% 32.1% 31.7% 14.1% 24.4% 16.0% 4.6% 28.4% 27.9% | -1.2%<br>-4.2%<br>% Var<br>4.9%<br>0.7% |