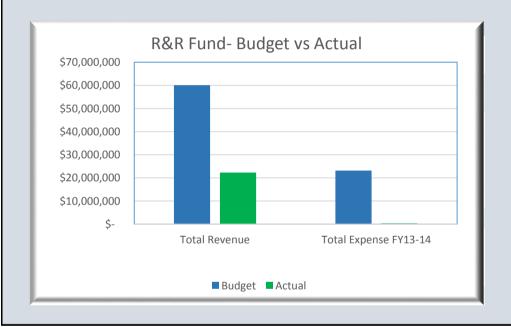

| BCWS Op Cash Flows Stateme                                                                                                                                                                                                                                                                                                                                   | nt-Oct 2013                                                                                                                                                                            |                                                                                                                                                                              |                                                                                                                           |                       |                                                                                                                                                                                                  |                                                                                                                                                                                       |                                                                                                                                     |                                       |                                                                                                                                                                                                                                                                                                                                                                                       |                                                                                                                                                                                                         |                                                                                                                                                                            |                                                                                                                               |                        |                                                                                                                                                                                            |                                                                                                                                                                           |                                                                                                                           |                                         |
|--------------------------------------------------------------------------------------------------------------------------------------------------------------------------------------------------------------------------------------------------------------------------------------------------------------------------------------------------------------|----------------------------------------------------------------------------------------------------------------------------------------------------------------------------------------|------------------------------------------------------------------------------------------------------------------------------------------------------------------------------|---------------------------------------------------------------------------------------------------------------------------|-----------------------|--------------------------------------------------------------------------------------------------------------------------------------------------------------------------------------------------|---------------------------------------------------------------------------------------------------------------------------------------------------------------------------------------|-------------------------------------------------------------------------------------------------------------------------------------|---------------------------------------|---------------------------------------------------------------------------------------------------------------------------------------------------------------------------------------------------------------------------------------------------------------------------------------------------------------------------------------------------------------------------------------|---------------------------------------------------------------------------------------------------------------------------------------------------------------------------------------------------------|----------------------------------------------------------------------------------------------------------------------------------------------------------------------------|-------------------------------------------------------------------------------------------------------------------------------|------------------------|--------------------------------------------------------------------------------------------------------------------------------------------------------------------------------------------|---------------------------------------------------------------------------------------------------------------------------------------------------------------------------|---------------------------------------------------------------------------------------------------------------------------|-----------------------------------------|
| % of Fiscal Year Completed:                                                                                                                                                                                                                                                                                                                                  | 33.3%                                                                                                                                                                                  | PRIOR Y                                                                                                                                                                      | EAR                                                                                                                       |                       | CUF                                                                                                                                                                                              | RRENT Y                                                                                                                                                                               | EAR                                                                                                                                 |                                       |                                                                                                                                                                                                                                                                                                                                                                                       |                                                                                                                                                                                                         | PRIOR Y                                                                                                                                                                    | EAR                                                                                                                           |                        | CUR                                                                                                                                                                                        | RENT YI                                                                                                                                                                   | EAR                                                                                                                       |                                         |
| WATER FUND                                                                                                                                                                                                                                                                                                                                                   | <b>Budget 12-13</b>                                                                                                                                                                    | Oct-12                                                                                                                                                                       | %<br>Collected                                                                                                            | % Var                 | <b>Budget 13-14</b>                                                                                                                                                                              | Oct-13                                                                                                                                                                                | %<br>Collected                                                                                                                      | % Var                                 | WATER & SEWER FUND                                                                                                                                                                                                                                                                                                                                                                    | <b>Budget 12-13</b>                                                                                                                                                                                     | Oct-12                                                                                                                                                                     | %<br>Collected                                                                                                                | % Var                  | Budget 13-14                                                                                                                                                                               | Oct-13                                                                                                                                                                    | %<br>Collected                                                                                                            | % Var                                   |
| REVENUES:                                                                                                                                                                                                                                                                                                                                                    |                                                                                                                                                                                        |                                                                                                                                                                              |                                                                                                                           |                       |                                                                                                                                                                                                  |                                                                                                                                                                                       |                                                                                                                                     |                                       | REVENUES:                                                                                                                                                                                                                                                                                                                                                                             |                                                                                                                                                                                                         |                                                                                                                                                                            |                                                                                                                               |                        |                                                                                                                                                                                            |                                                                                                                                                                           |                                                                                                                           |                                         |
| Rate & Service Charges                                                                                                                                                                                                                                                                                                                                       | 8,221,710                                                                                                                                                                              | 2,908,470                                                                                                                                                                    | 35.4%                                                                                                                     |                       | 9,206,590                                                                                                                                                                                        | 2,912,597                                                                                                                                                                             | 31.6%                                                                                                                               |                                       | Rate & Service Charges                                                                                                                                                                                                                                                                                                                                                                | 32,031,640                                                                                                                                                                                              | 10,778,818                                                                                                                                                                 | 33.7%                                                                                                                         |                        | 34,331,262                                                                                                                                                                                 | 11,232,174                                                                                                                                                                | 32.7%                                                                                                                     |                                         |
| Impact Fees                                                                                                                                                                                                                                                                                                                                                  |                                                                                                                                                                                        | 529,970                                                                                                                                                                      | 93.5%                                                                                                                     |                       | 1,012,500                                                                                                                                                                                        | 500,850                                                                                                                                                                               | 49.5%                                                                                                                               |                                       | Impact Fees                                                                                                                                                                                                                                                                                                                                                                           |                                                                                                                                                                                                         | 1,622,055                                                                                                                                                                  | 108.9%<br>44.7%                                                                                                               |                        | 3,262,500                                                                                                                                                                                  | 1,627,516                                                                                                                                                                 | 49.9%<br>44.6%                                                                                                            |                                         |
| Connection Fees Other Revenues                                                                                                                                                                                                                                                                                                                               | 525,000<br>147,575                                                                                                                                                                     | 224,750<br>39,235                                                                                                                                                            | 42.8%<br>26.6%                                                                                                            |                       | 630,000                                                                                                                                                                                          | 253,535<br>47,828                                                                                                                                                                     | 40.2%                                                                                                                               |                                       | Connection Fees Other Revenues                                                                                                                                                                                                                                                                                                                                                        | - ' '                                                                                                                                                                                                   | 583,575<br>320,635                                                                                                                                                         | 37.1%                                                                                                                         |                        | 1,470,000<br>770,889                                                                                                                                                                       | 655,535<br>317,034                                                                                                                                                        | 44.0%                                                                                                                     |                                         |
| NON-OPERATING REVENUES:                                                                                                                                                                                                                                                                                                                                      | 147,373                                                                                                                                                                                | 39,233                                                                                                                                                                       | 20.0 /0                                                                                                                   |                       | 110,000                                                                                                                                                                                          | 47,828                                                                                                                                                                                | 40.5 /0                                                                                                                             |                                       | NON-OPERATING REVENUES:                                                                                                                                                                                                                                                                                                                                                               |                                                                                                                                                                                                         | 320,033                                                                                                                                                                    | 37.1 /0                                                                                                                       |                        | 770,889                                                                                                                                                                                    | 317,034                                                                                                                                                                   | 71.1 /0                                                                                                                   |                                         |
| Gain(Loss) on Sale of Assets                                                                                                                                                                                                                                                                                                                                 | 12,870                                                                                                                                                                                 | 201                                                                                                                                                                          | 1.6%                                                                                                                      |                       | 35,225                                                                                                                                                                                           |                                                                                                                                                                                       | 0.0%                                                                                                                                |                                       | Interest Income                                                                                                                                                                                                                                                                                                                                                                       | 100,000                                                                                                                                                                                                 | 26,575                                                                                                                                                                     | 26.6%                                                                                                                         |                        | 100,000                                                                                                                                                                                    | 7,943                                                                                                                                                                     | 7.9%                                                                                                                      |                                         |
| TOTAL REVENUES                                                                                                                                                                                                                                                                                                                                               | 9,474,155                                                                                                                                                                              | 3,702,626                                                                                                                                                                    | 39.1%                                                                                                                     | 5.7%                  | 11,003,115                                                                                                                                                                                       | 3,714,810                                                                                                                                                                             | 33.8%                                                                                                                               | 0.4%                                  | Gain(Loss) on Sale of Assets                                                                                                                                                                                                                                                                                                                                                          | 222,325                                                                                                                                                                                                 | 25,755                                                                                                                                                                     | 11.6%                                                                                                                         |                        | 97,375                                                                                                                                                                                     | 43,525                                                                                                                                                                    | 44.7%                                                                                                                     |                                         |
| TOTAL AVAILABLE REVENUE                                                                                                                                                                                                                                                                                                                                      | ,                                                                                                                                                                                      |                                                                                                                                                                              | '                                                                                                                         |                       | 5,374,171                                                                                                                                                                                        | 1,675,144                                                                                                                                                                             | 31.2%                                                                                                                               | -2.2%                                 | TOTAL REVENUES                                                                                                                                                                                                                                                                                                                                                                        | 36,011,890                                                                                                                                                                                              | 13,357,413                                                                                                                                                                 | 37.1%                                                                                                                         | 3.8%                   | 40,032,026                                                                                                                                                                                 | 13,883,727                                                                                                                                                                | 34.7%                                                                                                                     | 1.3%                                    |
| (After R&R Transfers)                                                                                                                                                                                                                                                                                                                                        |                                                                                                                                                                                        |                                                                                                                                                                              |                                                                                                                           |                       |                                                                                                                                                                                                  |                                                                                                                                                                                       |                                                                                                                                     |                                       | TOTAL AVAILABLE REVENUE<br>(After R&R Transfers)                                                                                                                                                                                                                                                                                                                                      |                                                                                                                                                                                                         |                                                                                                                                                                            |                                                                                                                               |                        | 21,542,955                                                                                                                                                                                 | 7,180,687                                                                                                                                                                 | 33.3%                                                                                                                     | 0.0%                                    |
| EXPENDITURES:                                                                                                                                                                                                                                                                                                                                                | <b>Budget 12-13</b>                                                                                                                                                                    | Oct-12                                                                                                                                                                       | % Spent                                                                                                                   | % Var                 | <b>Budget 13-14</b>                                                                                                                                                                              | Oct-13                                                                                                                                                                                | % Spent                                                                                                                             | % Var                                 | EXPENDITURES:                                                                                                                                                                                                                                                                                                                                                                         | <b>Budget 12-13</b>                                                                                                                                                                                     | Oct-12                                                                                                                                                                     | % Spent                                                                                                                       | % Var                  | Budget 13-14                                                                                                                                                                               | Oct-13                                                                                                                                                                    | % Spent                                                                                                                   | % Var                                   |
| Personnel Costs                                                                                                                                                                                                                                                                                                                                              | 2,560,336                                                                                                                                                                              | 701,099                                                                                                                                                                      | 27.4%                                                                                                                     |                       | 2,663,255                                                                                                                                                                                        | 745,741                                                                                                                                                                               | 28.0%                                                                                                                               |                                       | Personnel Costs                                                                                                                                                                                                                                                                                                                                                                       | 8,727,262                                                                                                                                                                                               | 2,914,744                                                                                                                                                                  | 33.4%                                                                                                                         |                        | 9,445,795                                                                                                                                                                                  | 2,962,085                                                                                                                                                                 | 31.4%                                                                                                                     |                                         |
| Contractual Services                                                                                                                                                                                                                                                                                                                                         | 483,101                                                                                                                                                                                | 98,433                                                                                                                                                                       | 20.4%                                                                                                                     |                       | 407,181                                                                                                                                                                                          | 76,464                                                                                                                                                                                | 18.8%                                                                                                                               |                                       | Contractual Services                                                                                                                                                                                                                                                                                                                                                                  |                                                                                                                                                                                                         | 465,998                                                                                                                                                                    | 25.1%                                                                                                                         |                        | 1,628,129                                                                                                                                                                                  | 362,274                                                                                                                                                                   | 22.3%                                                                                                                     |                                         |
| Maint & Repairs                                                                                                                                                                                                                                                                                                                                              | 439,657                                                                                                                                                                                | 90,258                                                                                                                                                                       | 20.5%                                                                                                                     |                       | 444,484                                                                                                                                                                                          | 108,205                                                                                                                                                                               | 24.3%                                                                                                                               |                                       | Maint & Repairs                                                                                                                                                                                                                                                                                                                                                                       | - ' '                                                                                                                                                                                                   | 806,361                                                                                                                                                                    | 28.3%                                                                                                                         |                        | 3,166,119                                                                                                                                                                                  | 783,004                                                                                                                                                                   | 24.7%                                                                                                                     |                                         |
| Utilities                                                                                                                                                                                                                                                                                                                                                    | 1,249,952                                                                                                                                                                              | 341,453                                                                                                                                                                      | 27.3%                                                                                                                     |                       | 1,396,445                                                                                                                                                                                        | 365,004                                                                                                                                                                               | 26.1%                                                                                                                               |                                       | Utilities                                                                                                                                                                                                                                                                                                                                                                             |                                                                                                                                                                                                         | 833,926                                                                                                                                                                    | 30.7%                                                                                                                         |                        | 3,116,840                                                                                                                                                                                  | 794,862                                                                                                                                                                   | 25.5%                                                                                                                     |                                         |
| Office Expenses                                                                                                                                                                                                                                                                                                                                              | 706,649                                                                                                                                                                                | 307,814                                                                                                                                                                      | 43.6%                                                                                                                     |                       | 672,208                                                                                                                                                                                          | 285,184                                                                                                                                                                               | 42.4%                                                                                                                               |                                       | Office Expenses                                                                                                                                                                                                                                                                                                                                                                       | 1,579,436                                                                                                                                                                                               | 609,651                                                                                                                                                                    | 38.6%                                                                                                                         |                        | 1,528,549                                                                                                                                                                                  | 536,600                                                                                                                                                                   | 35.1%                                                                                                                     |                                         |
| Insurance                                                                                                                                                                                                                                                                                                                                                    | 112,500                                                                                                                                                                                | 31,872                                                                                                                                                                       | 28.3%                                                                                                                     |                       | 120,000                                                                                                                                                                                          | 19,190                                                                                                                                                                                | 16.0%                                                                                                                               | _                                     | Insurance                                                                                                                                                                                                                                                                                                                                                                             |                                                                                                                                                                                                         | 73,140                                                                                                                                                                     | 27.9%                                                                                                                         |                        | 280,000                                                                                                                                                                                    | 44,778                                                                                                                                                                    | 16.0%                                                                                                                     |                                         |
| Other Expenses                                                                                                                                                                                                                                                                                                                                               | ·                                                                                                                                                                                      | 40,097                                                                                                                                                                       | 56.7%                                                                                                                     |                       | 285,835                                                                                                                                                                                          | 24,021                                                                                                                                                                                | 8.4%                                                                                                                                |                                       | Other Expenses                                                                                                                                                                                                                                                                                                                                                                        |                                                                                                                                                                                                         | 79,827                                                                                                                                                                     | 43.9%                                                                                                                         |                        | 747,403                                                                                                                                                                                    | 76,090                                                                                                                                                                    | 10.2%                                                                                                                     |                                         |
| TOTAL OPERATING EXPENSE                                                                                                                                                                                                                                                                                                                                      | 5,622,953                                                                                                                                                                              | 1,611,026                                                                                                                                                                    | 28.7%                                                                                                                     | 4.7%                  | 5,989,408                                                                                                                                                                                        | 1,623,810                                                                                                                                                                             | 27.1%                                                                                                                               |                                       | TOTAL OPERATING EXPENSE                                                                                                                                                                                                                                                                                                                                                               | 18,172,778                                                                                                                                                                                              | 5,783,647                                                                                                                                                                  | 31.8%                                                                                                                         | 1.5%                   | 19,912,835                                                                                                                                                                                 | 5,559,692                                                                                                                                                                 | 27.9%                                                                                                                     |                                         |
| Conidal Empirement                                                                                                                                                                                                                                                                                                                                           | Operating Expense v.                                                                                                                                                                   |                                                                                                                                                                              |                                                                                                                           | 10.4%                 | Operating Expense v.                                                                                                                                                                             |                                                                                                                                                                                       | 1                                                                                                                                   | 4.1%                                  | Conidat Fundament                                                                                                                                                                                                                                                                                                                                                                     | Operating Expense v.                                                                                                                                                                                    |                                                                                                                                                                            |                                                                                                                               | 5.3%                   | Operating Expense v. 1                                                                                                                                                                     |                                                                                                                                                                           | I.                                                                                                                        | 6.8%                                    |
| Capital Equipment TOTAL OP & NON-OP EXPENSE                                                                                                                                                                                                                                                                                                                  | 284,734<br><b>5,907,687</b>                                                                                                                                                            | 129,398<br>1,740,424                                                                                                                                                         | 45.4%<br>29.5%                                                                                                            | 3.9%                  | 1,045,520<br><b>7,034,928</b>                                                                                                                                                                    | 25,236<br><b>1,649,045</b>                                                                                                                                                            | 2.4%                                                                                                                                | 9.9%                                  | Capital Equipment TOTAL OP & NON-OP EXPENSE                                                                                                                                                                                                                                                                                                                                           |                                                                                                                                                                                                         | 610,778<br><b>6,394,425</b>                                                                                                                                                | 36.7%<br>32.2%                                                                                                                | 1.1%                   | 1,630,120<br>21,542,955                                                                                                                                                                    | 169,716<br><b>5,729,408</b>                                                                                                                                               | 10.4%<br>26.6%                                                                                                            | -                                       |
| TOTAL OF & NON-OF EAFENSE                                                                                                                                                                                                                                                                                                                                    | TOTAL Expense v. Re                                                                                                                                                                    |                                                                                                                                                                              |                                                                                                                           | 9.6%                  | TOTAL Expense v. Re                                                                                                                                                                              |                                                                                                                                                                                       |                                                                                                                                     | 7.7%                                  | TOTAL OF & NON-OF EAFENSE                                                                                                                                                                                                                                                                                                                                                             | TOTAL Expense v. Re                                                                                                                                                                                     | , ,                                                                                                                                                                        | 1                                                                                                                             | 4.9%                   | TOTAL Expense v. Rev                                                                                                                                                                       |                                                                                                                                                                           |                                                                                                                           | 6.7%                                    |
|                                                                                                                                                                                                                                                                                                                                                              |                                                                                                                                                                                        |                                                                                                                                                                              |                                                                                                                           |                       |                                                                                                                                                                                                  |                                                                                                                                                                                       |                                                                                                                                     |                                       |                                                                                                                                                                                                                                                                                                                                                                                       |                                                                                                                                                                                                         |                                                                                                                                                                            |                                                                                                                               |                        |                                                                                                                                                                                            |                                                                                                                                                                           |                                                                                                                           |                                         |
|                                                                                                                                                                                                                                                                                                                                                              |                                                                                                                                                                                        | PRIOR V                                                                                                                                                                      | FAR                                                                                                                       |                       | CUL                                                                                                                                                                                              | RENT V                                                                                                                                                                                | EAR                                                                                                                                 |                                       | Note-The bulk of Solid Waste Revenues are collected f                                                                                                                                                                                                                                                                                                                                 |                                                                                                                                                                                                         | PRIOR V                                                                                                                                                                    | FAR                                                                                                                           |                        | CUR                                                                                                                                                                                        | RENT VI                                                                                                                                                                   | E <b>AR</b>                                                                                                               |                                         |
| SEWER FUND                                                                                                                                                                                                                                                                                                                                                   |                                                                                                                                                                                        | PRIOR Y.                                                                                                                                                                     | %                                                                                                                         | % Var                 |                                                                                                                                                                                                  | RRENT Y                                                                                                                                                                               | %                                                                                                                                   | % Var                                 | % of Fiscal Year Completed (Revenue):                                                                                                                                                                                                                                                                                                                                                 | 17.1%                                                                                                                                                                                                   | PRIOR Y                                                                                                                                                                    | %                                                                                                                             | % Var                  |                                                                                                                                                                                            | RENT YI                                                                                                                                                                   | %                                                                                                                         | % Var                                   |
| SEWER FUND                                                                                                                                                                                                                                                                                                                                                   | Budget 12-13                                                                                                                                                                           | PRIOR Y                                                                                                                                                                      | EAR % Collected                                                                                                           | % Var                 | CUF<br>Budget 13-14                                                                                                                                                                              | Oct-13                                                                                                                                                                                | EAR % Collected                                                                                                                     | % Var                                 | % of Fiscal Year Completed (Revenue):  SOLID WASTE                                                                                                                                                                                                                                                                                                                                    | 17.1%<br>Budget 12-13                                                                                                                                                                                   | PRIOR Y                                                                                                                                                                    | EAR % Collected                                                                                                               | % Var                  | CUR Budget 13-14                                                                                                                                                                           | CRENT YI Oct-13                                                                                                                                                           | EAR % Collected                                                                                                           | % Var                                   |
| REVENUES:                                                                                                                                                                                                                                                                                                                                                    | Budget 12-13                                                                                                                                                                           | Oct-12                                                                                                                                                                       | %<br>Collected                                                                                                            | % Var                 | <b>Budget 13-14</b>                                                                                                                                                                              | Oct-13                                                                                                                                                                                | %<br>Collected                                                                                                                      | % Var                                 | % of Fiscal Year Completed (Revenue):  SOLID WASTE  REVENUES:                                                                                                                                                                                                                                                                                                                         | 17.1%<br>Budget 12-13                                                                                                                                                                                   | Oct-12                                                                                                                                                                     | %<br>Collected                                                                                                                | % Var                  | Budget 13-14                                                                                                                                                                               | Oct-13                                                                                                                                                                    | %<br>Collected                                                                                                            | % Var                                   |
| REVENUES:<br>Rate & Service Charges                                                                                                                                                                                                                                                                                                                          | Budget 12-13 23,809,930                                                                                                                                                                | Oct-12<br>7,870,348                                                                                                                                                          | % Collected 33.1%                                                                                                         | % Var                 | Budget 13-14 25,124,672                                                                                                                                                                          | Oct-13<br>8,319,577                                                                                                                                                                   | Collected 33.1%                                                                                                                     | % Var                                 | % of Fiscal Year Completed (Revenue):  SOLID WASTE  REVENUES: Landfill User Fee Revenue                                                                                                                                                                                                                                                                                               | 17.1% Budget 12-13 7,673,000                                                                                                                                                                            | Oct-12<br>612,859                                                                                                                                                          | % Collected 8.0%                                                                                                              | % Var                  | 7,414,400                                                                                                                                                                                  | Oct-13<br>759,941                                                                                                                                                         | % Collected 10.2%                                                                                                         |                                         |
| REVENUES:                                                                                                                                                                                                                                                                                                                                                    | 23,809,930<br>922,500                                                                                                                                                                  | Oct-12                                                                                                                                                                       | %<br>Collected                                                                                                            | % Var                 | <b>Budget 13-14</b>                                                                                                                                                                              | Oct-13                                                                                                                                                                                | %<br>Collected                                                                                                                      | % Var                                 | % of Fiscal Year Completed (Revenue):  SOLID WASTE  REVENUES:                                                                                                                                                                                                                                                                                                                         | 17.1% Budget 12-13  7,673,000 209,500                                                                                                                                                                   | Oct-12                                                                                                                                                                     | %<br>Collected                                                                                                                | % Var                  | Budget 13-14                                                                                                                                                                               | Oct-13                                                                                                                                                                    | %<br>Collected                                                                                                            |                                         |
| REVENUES:<br>Rate & Service Charges<br>Impact Fees                                                                                                                                                                                                                                                                                                           | 23,809,930<br>922,500                                                                                                                                                                  | 7,870,348<br>1,092,085                                                                                                                                                       | %<br>Collected<br>33.1%<br>118.4%                                                                                         | % Var                 | 25,124,672<br>2,250,000                                                                                                                                                                          | Oct-13<br>8,319,577<br>1,126,666                                                                                                                                                      | %<br>Collected<br>33.1%<br>50.1%                                                                                                    | % Var                                 | % of Fiscal Year Completed (Revenue):  SOLID WASTE  REVENUES: Landfill User Fee Revenue Salvage Revenue                                                                                                                                                                                                                                                                               | 17.1% Budget 12-13  7,673,000 209,500                                                                                                                                                                   | Oct-12<br>612,859<br>78,160                                                                                                                                                | %<br>Collected<br>8.0%<br>37.3%                                                                                               | % Var                  | 7,414,400<br>232,200                                                                                                                                                                       | Oct-13  759,941 82,556                                                                                                                                                    | %<br>Collected<br>10.2%<br>35.6%                                                                                          |                                         |
| REVENUES: Rate & Service Charges Impact Fees Connection Fees                                                                                                                                                                                                                                                                                                 | 23,809,930<br>922,500<br>780,000                                                                                                                                                       | 7,870,348<br>1,092,085<br>358,825                                                                                                                                            | %<br>Collected<br>33.1%<br>118.4%<br>46.0%<br>39.3%                                                                       | % Var                 | 25,124,672<br>2,250,000<br>840,000                                                                                                                                                               | 8,319,577<br>1,126,666<br>402,000                                                                                                                                                     | %<br>Collected<br>33.1%<br>50.1%<br>47.9%                                                                                           | % Var                                 | % of Fiscal Year Completed (Revenue):  SOLID WASTE  REVENUES: Landfill User Fee Revenue Salvage Revenue Tipping Fees                                                                                                                                                                                                                                                                  | 7,673,000<br>209,500<br>1,220,000<br>1,082,355                                                                                                                                                          | Oct-12<br>612,859<br>78,160<br>918,881                                                                                                                                     | %<br>Collected<br>8.0%<br>37.3%<br>75.3%<br>60.1%                                                                             | % Var                  | 7,414,400<br>232,200<br>1,596,000                                                                                                                                                          | 759,941<br>82,556<br>633,193                                                                                                                                              | %<br>Collected<br>10.2%<br>35.6%<br>39.7%                                                                                 |                                         |
| REVENUES: Rate & Service Charges Impact Fees Connection Fees Other Revenues NON-OPERATING REVENUES: Interest Income                                                                                                                                                                                                                                          | 23,809,930<br>922,500<br>780,000<br>715,850                                                                                                                                            | 7,870,348<br>1,092,085<br>358,825<br>281,400                                                                                                                                 | %<br>Collected<br>33.1%<br>118.4%<br>46.0%<br>39.3%<br>26.6%                                                              | % Var                 | 25,124,672<br>2,250,000<br>840,000<br>652,089                                                                                                                                                    | 8,319,577<br>1,126,666<br>402,000<br>269,206                                                                                                                                          | %<br>Collected<br>33.1%<br>50.1%<br>47.9%<br>41.3%                                                                                  | % Var                                 | % of Fiscal Year Completed (Revenue):  SOLID WASTE  REVENUES:  Landfill User Fee Revenue Salvage Revenue Tipping Fees Total Other Revenues NON-OPERATING REVENUES: Interest Income                                                                                                                                                                                                    | 17.1%  Budget 12-13  7,673,000 209,500 1,220,000 1,082,355  50,000                                                                                                                                      | 0ct-12<br>612,859<br>78,160<br>918,881<br>650,935                                                                                                                          | % Collected  8.0%  37.3%  75.3%  60.1%                                                                                        | % Var                  | 7,414,400<br>232,200<br>1,596,000<br>739,200                                                                                                                                               | 759,941<br>82,556<br>633,193                                                                                                                                              | %<br>Collected<br>10.2%<br>35.6%<br>39.7%<br>23.5%                                                                        |                                         |
| REVENUES: Rate & Service Charges Impact Fees Connection Fees Other Revenues NON-OPERATING REVENUES: Interest Income Gain(Loss) on Sale of Assets                                                                                                                                                                                                             | 23,809,930<br>922,500<br>780,000<br>715,850<br>100,000<br>209,455                                                                                                                      | 7,870,348<br>1,092,085<br>358,825<br>281,400<br>26,575<br>25,554                                                                                                             | % Collected  33.1% 118.4% 46.0% 39.3%  26.6% 12.2%                                                                        |                       | 25,124,672<br>2,250,000<br>840,000<br>652,089<br>100,000<br>62,150                                                                                                                               | 8,319,577<br>1,126,666<br>402,000<br>269,206<br>7,943<br>43,525                                                                                                                       | %<br>Collected<br>33.1%<br>50.1%<br>47.9%<br>41.3%<br>7.9%<br>70.0%                                                                 |                                       | % of Fiscal Year Completed (Revenue):  SOLID WASTE  REVENUES: Landfill User Fee Revenue Salvage Revenue Tipping Fees Total Other Revenues NON-OPERATING REVENUES: Interest Income Gain(Loss) on Sale of Assets                                                                                                                                                                        | 17.1%  Budget 12-13  7,673,000 209,500 1,220,000 1,082,355  50,000 360,000                                                                                                                              | 0ct-12<br>612,859<br>78,160<br>918,881<br>650,935<br>9,549<br>3,025                                                                                                        | %<br>Collected<br>8.0%<br>37.3%<br>75.3%<br>60.1%<br>19.1%<br>0.8%                                                            |                        | 7,414,400<br>232,200<br>1,596,000<br>739,200<br>30,000<br>351,255                                                                                                                          | 759,941<br>82,556<br>633,193<br>173,589                                                                                                                                   | % Collected  10.2% 35.6% 39.7% 23.5%  5.1% 0.0%                                                                           |                                         |
| REVENUES: Rate & Service Charges Impact Fees Connection Fees Other Revenues NON-OPERATING REVENUES: Interest Income Gain(Loss) on Sale of Assets TOTAL REVENUES                                                                                                                                                                                              | 23,809,930<br>922,500<br>780,000<br>715,850<br>100,000<br>209,455<br>26,537,735                                                                                                        | 7,870,348<br>1,092,085<br>358,825<br>281,400                                                                                                                                 | %<br>Collected<br>33.1%<br>118.4%<br>46.0%<br>39.3%<br>26.6%                                                              |                       | 25,124,672<br>2,250,000<br>840,000<br>652,089<br>100,000<br>62,150<br>29,028,911                                                                                                                 | 8,319,577 1,126,666 402,000 269,206 7,943 43,525 10,168,918                                                                                                                           | % Collected  33.1% 50.1% 47.9% 41.3%  7.9% 70.0% 35.0%                                                                              | 1.7%                                  | % of Fiscal Year Completed (Revenue):  SOLID WASTE  REVENUES:  Landfill User Fee Revenue Salvage Revenue Tipping Fees Total Other Revenues NON-OPERATING REVENUES: Interest Income Gain(Loss) on Sale of Assets TOTAL REVENUES                                                                                                                                                        | 17.1%  Budget 12-13  7,673,000 209,500 1,220,000 1,082,355  50,000 360,000 10,594,855                                                                                                                   | 0ct-12<br>612,859<br>78,160<br>918,881<br>650,935                                                                                                                          | % Collected  8.0%  37.3%  75.3%  60.1%                                                                                        | % Var                  | 7,414,400<br>232,200<br>1,596,000<br>739,200<br>30,000<br>351,255<br>10,363,055                                                                                                            | 759,941<br>82,556<br>633,193<br>173,589<br>1,532<br>-<br>1,650,810                                                                                                        | % Collected  10.2% 35.6% 39.7% 23.5%  5.1% 0.0% 15.9%                                                                     | -1.2%                                   |
| REVENUES: Rate & Service Charges Impact Fees Connection Fees Other Revenues NON-OPERATING REVENUES: Interest Income Gain(Loss) on Sale of Assets                                                                                                                                                                                                             | 23,809,930<br>922,500<br>780,000<br>715,850<br>100,000<br>209,455<br>26,537,735                                                                                                        | 7,870,348<br>1,092,085<br>358,825<br>281,400<br>26,575<br>25,554                                                                                                             | % Collected  33.1% 118.4% 46.0% 39.3%  26.6% 12.2%                                                                        |                       | 25,124,672<br>2,250,000<br>840,000<br>652,089<br>100,000<br>62,150                                                                                                                               | 8,319,577<br>1,126,666<br>402,000<br>269,206<br>7,943<br>43,525                                                                                                                       | % Collected  33.1% 50.1% 47.9% 41.3%  7.9% 70.0% 35.0%                                                                              | 1.7%                                  | % of Fiscal Year Completed (Revenue):  SOLID WASTE  REVENUES: Landfill User Fee Revenue Salvage Revenue Tipping Fees Total Other Revenues NON-OPERATING REVENUES: Interest Income Gain(Loss) on Sale of Assets                                                                                                                                                                        | 17.1%  Budget 12-13  7,673,000 209,500 1,220,000 1,082,355  50,000 360,000 10,594,855                                                                                                                   | 0ct-12<br>612,859<br>78,160<br>918,881<br>650,935<br>9,549<br>3,025                                                                                                        | %<br>Collected<br>8.0%<br>37.3%<br>75.3%<br>60.1%<br>19.1%<br>0.8%                                                            |                        | 7,414,400<br>232,200<br>1,596,000<br>739,200<br>30,000<br>351,255                                                                                                                          | 759,941<br>82,556<br>633,193<br>173,589                                                                                                                                   | % Collected  10.2% 35.6% 39.7% 23.5%  5.1% 0.0%                                                                           | -1.2%                                   |
| REVENUES: Rate & Service Charges Impact Fees Connection Fees Other Revenues NON-OPERATING REVENUES: Interest Income Gain(Loss) on Sale of Assets TOTAL REVENUES TOTAL AVAILABLE REVENUE (After R&R Transfers)                                                                                                                                                | 23,809,930<br>922,500<br>780,000<br>715,850<br>100,000<br>209,455<br>26,537,735                                                                                                        | 7,870,348<br>1,092,085<br>358,825<br>281,400<br>26,575<br>25,554                                                                                                             | % Collected  33.1%  118.4%  46.0%  39.3%  26.6%  12.2%  36.4%                                                             | 3.0%                  | 25,124,672<br>2,250,000<br>840,000<br>652,089<br>100,000<br>62,150<br>29,028,911                                                                                                                 | 8,319,577 1,126,666 402,000 269,206 7,943 43,525 10,168,918                                                                                                                           | % Collected  33.1% 50.1% 47.9% 41.3%  7.9% 70.0% 35.0%                                                                              | 1.7%<br>0.7%                          | % of Fiscal Year Completed (Revenue):  SOLID WASTE  REVENUES:  Landfill User Fee Revenue Salvage Revenue Tipping Fees Total Other Revenues NON-OPERATING REVENUES: Interest Income Gain(Loss) on Sale of Assets TOTAL REVENUES TOTAL AVAILABLE REVENUE                                                                                                                                | 17.1%  Budget 12-13  7,673,000 209,500 1,220,000 1,082,355  50,000 360,000 10,594,855                                                                                                                   | 0ct-12<br>612,859<br>78,160<br>918,881<br>650,935<br>9,549<br>3,025                                                                                                        | %<br>Collected<br>8.0%<br>37.3%<br>75.3%<br>60.1%<br>19.1%<br>0.8%                                                            | 4.3%                   | 7,414,400<br>232,200<br>1,596,000<br>739,200<br>30,000<br>351,255<br>10,363,055                                                                                                            | 759,941<br>82,556<br>633,193<br>173,589<br>1,532<br>-<br>1,650,810                                                                                                        | % Collected  10.2% 35.6% 39.7% 23.5%  5.1% 0.0% 15.9%                                                                     | -1.2%<br>-4.2%                          |
| REVENUES: Rate & Service Charges Impact Fees Connection Fees Other Revenues NON-OPERATING REVENUES: Interest Income Gain(Loss) on Sale of Assets TOTAL REVENUES TOTAL AVAILABLE REVENUE (After R&R Transfers)                                                                                                                                                | 23,809,930<br>922,500<br>780,000<br>715,850<br>100,000<br>209,455<br>26,537,735                                                                                                        | 7,870,348<br>1,092,085<br>358,825<br>281,400<br>26,575<br>25,554<br><b>9,654,787</b>                                                                                         | % Collected  33.1% 118.4% 46.0% 39.3%  26.6% 12.2% 36.4%  % Spent 35.9%                                                   | 3.0%                  | 25,124,672<br>2,250,000<br>840,000<br>652,089<br>100,000<br>62,150<br>29,028,911<br>16,168,784                                                                                                   | 8,319,577 1,126,666 402,000 269,206 7,943 43,525 10,168,918 5,505,544                                                                                                                 | % Collected  33.1% 50.1% 47.9% 41.3%  7.9% 70.0% 35.0% 34.1%  % Spent  32.7%                                                        | 1.7%<br>0.7%                          | % of Fiscal Year Completed (Revenue):  SOLID WASTE  REVENUES:  Landfill User Fee Revenue Salvage Revenue Tipping Fees Total Other Revenues NON-OPERATING REVENUES: Interest Income Gain(Loss) on Sale of Assets TOTAL REVENUES TOTAL AVAILABLE REVENUE (After R&R Transfers)                                                                                                          | 17.1%  Budget 12-13  7,673,000 209,500 1,220,000 1,082,355  50,000 360,000 10,594,855  Budget 12-13                                                                                                     | 0ct-12  612,859 78,160 918,881 650,935  9,549 3,025 2,273,409  Oct-12 1,250,733                                                                                            | % Collected  8.0% 37.3% 75.3% 60.1%  19.1% 0.8% 21.5%  % Spent 31.4%                                                          | 4.3%                   | 7,414,400 232,200 1,596,000 739,200 30,000 351,255 10,363,055 8,852,126                                                                                                                    | 759,941<br>82,556<br>633,193<br>173,589<br>1,532<br>-<br>1,650,810<br>1,147,166                                                                                           | % Collected  10.2% 35.6% 39.7% 23.5%  5.1% 0.0% 15.9% 13.0%  % Spent 30.8%                                                | -1.2%<br>-4.2%                          |
| REVENUES: Rate & Service Charges Impact Fees Connection Fees Other Revenues NON-OPERATING REVENUES: Interest Income Gain(Loss) on Sale of Assets TOTAL REVENUES TOTAL AVAILABLE REVENUE (After R&R Transfers)  EXPENDITURES: Personnel Costs Contractual Services                                                                                            | 23,809,930 922,500 780,000 715,850  100,000 209,455 26,537,735  Budget 12-13 6,166,926 1,376,872                                                                                       | 7,870,348 1,092,085 358,825 281,400 26,575 25,554 9,654,787  Oct-12 2,213,645 367,565                                                                                        | % Collected  33.1% 118.4% 46.0% 39.3%  26.6% 12.2% 36.4%  % Spent  35.9% 26.7%                                            | 3.0%                  | 25,124,672 2,250,000 840,000 652,089  100,000 62,150 29,028,911 16,168,784  Budget 13-14 6,782,540 1,220,948                                                                                     | 8,319,577 1,126,666 402,000 269,206  7,943 43,525 10,168,918 5,505,544  Oct-13  2,216,344 285,810                                                                                     | % Collected  33.1% 50.1% 47.9% 41.3%  7.9% 70.0% 35.0% 34.1%  % Spent  32.7% 23.4%                                                  | 1.7%<br>0.7%                          | **SOLID WASTE  REVENUES: Landfill User Fee Revenue Salvage Revenue Tipping Fees Total Other Revenues NON-OPERATING REVENUES: Interest Income Gain(Loss) on Sale of Assets TOTAL REVENUES TOTAL AVAILABLE REVENUE (After R&R Transfers)  EXPENDITURES: Personnel Costs Contractual Services                                                                                            | 17.1%  Budget 12-13  7,673,000 209,500 1,220,000 1,082,355  50,000 360,000 10,594,855  Budget 12-13 3,980,884 733,071                                                                                   | 0ct-12  612,859 78,160 918,881 650,935  9,549 3,025 2,273,409  Oct-12  1,250,733 147,723                                                                                   | % Collected  8.0% 37.3% 75.3% 60.1%  19.1% 0.8% 21.5%  % Spent 31.4% 20.2%                                                    | 4.3%                   | 7,414,400 232,200 1,596,000 739,200 30,000 351,255 10,363,055 8,852,126  Budget 13-14 4,134,296 456,991                                                                                    | 759,941 82,556 633,193 173,589  1,532 - 1,650,810 1,147,166  Oct-13 1,274,031 146,720                                                                                     | % Collected  10.2% 35.6% 39.7% 23.5%  5.1% 0.0% 15.9% 13.0%  % Spent 30.8% 32.1%                                          | -1.2%<br>-4.2%                          |
| REVENUES: Rate & Service Charges Impact Fees Connection Fees Other Revenues NON-OPERATING REVENUES: Interest Income Gain(Loss) on Sale of Assets TOTAL REVENUES TOTAL AVAILABLE REVENUE (After R&R Transfers)  EXPENDITURES: Personnel Costs Contractual Services Maint & Repairs                                                                            | 23,809,930 922,500 780,000 715,850  100,000 209,455 26,537,735  Budget 12-13 6,166,926 1,376,872 2,406,918                                                                             | 7,870,348 1,092,085 358,825 281,400  26,575 25,554 9,654,787  Oct-12 2,213,645 367,565 716,103                                                                               | % Collected  33.1% 118.4% 46.0% 39.3%  26.6% 12.2% 36.4%  % Spent  35.9% 26.7% 29.8%                                      | 3.0%                  | 25,124,672 2,250,000 840,000 652,089  100,000 62,150 29,028,911 16,168,784  Budget 13-14 6,782,540 1,220,948 2,721,635                                                                           | 8,319,577 1,126,666 402,000 269,206  7,943 43,525 10,168,918 5,505,544  Oct-13 2,216,344 285,810 674,798                                                                              | % Collected  33.1% 50.1% 47.9% 41.3%  7.9% 70.0% 35.0% 34.1%  % Spent  32.7% 23.4% 24.8%                                            | 1.7%<br>0.7%                          | **SOLID WASTE  REVENUES:  Landfill User Fee Revenue Salvage Revenue Tipping Fees Total Other Revenues NON-OPERATING REVENUES: Interest Income Gain(Loss) on Sale of Assets TOTAL REVENUES TOTAL AVAILABLE REVENUE (After R&R Transfers)  EXPENDITURES: Personnel Costs Contractual Services Maint & Repairs                                                                           | 17.1%  Budget 12-13  7,673,000 209,500 1,220,000 1,082,355  50,000 360,000 10,594,855  Budget 12-13 3,980,884 733,071 2,209,389                                                                         | 0ct-12  612,859 78,160 918,881 650,935  9,549 3,025 2,273,409  Oct-12  1,250,733 147,723 589,786                                                                           | % Collected  8.0% 37.3% 75.3% 60.1%  19.1% 0.8% 21.5%  % Spent  31.4% 20.2% 26.7%                                             | 4.3%                   | 7,414,400 232,200 1,596,000 739,200 30,000 351,255 10,363,055 8,852,126  Budget 13-14 4,134,296 456,991 1,790,295                                                                          | 759,941 82,556 633,193 173,589  1,532 - 1,650,810 1,147,166  Oct-13 1,274,031 146,720 566,975                                                                             | % Collected  10.2% 35.6% 39.7% 23.5%  5.1% 0.0% 15.9% 13.0%  % Spent 30.8% 32.1% 31.7%                                    | -1.2%<br>-4.2%                          |
| REVENUES: Rate & Service Charges Impact Fees Connection Fees Other Revenues NON-OPERATING REVENUES: Interest Income Gain(Loss) on Sale of Assets TOTAL REVENUES TOTAL AVAILABLE REVENUE (After R&R Transfers)  EXPENDITURES: Personnel Costs Contractual Services Maint & Repairs Utilities                                                                  | Budget 12-13  23,809,930  922,500  780,000  715,850  100,000  209,455  26,537,735  Budget 12-13  6,166,926  1,376,872  2,406,918  1,465,400                                            | 7,870,348 1,092,085 358,825 281,400  26,575 25,554 9,654,787  Oct-12 2,213,645 367,565 716,103 492,473                                                                       | % Collected  33.1% 118.4% 46.0% 39.3%  26.6% 12.2% 36.4%  % Spent 35.9% 26.7% 29.8% 33.6%                                 | 3.0%                  | 25,124,672 2,250,000 840,000 652,089  100,000 62,150 29,028,911 16,168,784  Budget 13-14 6,782,540 1,220,948 2,721,635 1,720,395                                                                 | 8,319,577 1,126,666 402,000 269,206 7,943 43,525 10,168,918 5,505,544 Oct-13 2,216,344 285,810 674,798 429,859                                                                        | % Collected  33.1% 50.1% 47.9% 41.3%  7.9% 70.0% 35.0% 34.1%  % Spent  32.7% 23.4% 24.8% 25.0%                                      | 1.7%<br>0.7%                          | **SOLID WASTE  REVENUES: Landfill User Fee Revenue Salvage Revenue Tipping Fees Total Other Revenues NON-OPERATING REVENUES: Interest Income Gain(Loss) on Sale of Assets TOTAL REVENUES TOTAL AVAILABLE REVENUE (After R&R Transfers)  EXPENDITURES: Personnel Costs Contractual Services Maint & Repairs Utilities                                                                  | 17.1%  Budget 12-13  7,673,000 209,500 1,220,000 1,082,355  50,000 360,000 10,594,855  Budget 12-13 3,980,884 733,071 2,209,389 120,800                                                                 | 0ct-12  612,859 78,160 918,881 650,935  9,549 3,025 2,273,409  Oct-12  1,250,733 147,723 589,786 28,280                                                                    | % Collected  8.0% 37.3% 75.3% 60.1%  19.1% 0.8% 21.5%  % Spent 31.4% 20.2% 26.7% 23.4%                                        | 4.3%                   | 7,414,400 232,200 1,596,000 739,200 30,000 351,255 10,363,055 8,852,126  Budget 13-14 4,134,296 456,991 1,790,295 194,000                                                                  | 759,941 82,556 633,193 173,589  1,532 - 1,650,810 1,147,166  Oct-13 1,274,031 146,720 566,975 27,328                                                                      | % Collected  10.2% 35.6% 39.7% 23.5%  5.1% 0.0% 15.9% 13.0%  % Spent 30.8% 32.1% 31.7% 14.1%                              | -1.2%<br>-4.2%                          |
| REVENUES: Rate & Service Charges Impact Fees Connection Fees Other Revenues NON-OPERATING REVENUES: Interest Income Gain(Loss) on Sale of Assets TOTAL REVENUES TOTAL AVAILABLE REVENUE (After R&R Transfers)  EXPENDITURES: Personnel Costs Contractual Services Maint & Repairs Utilities Office Expenses                                                  | 23,809,930 922,500 780,000 715,850  100,000 209,455 26,537,735  Budget 12-13  6,166,926 1,376,872 2,406,918 1,465,400 872,787                                                          | 7,870,348 1,092,085 358,825 281,400  26,575 25,554 9,654,787  Oct-12 2,213,645 367,565 716,103 492,473 301,837                                                               | % Collected  33.1% 118.4% 46.0% 39.3%  26.6% 12.2% 36.4%  % Spent  35.9% 26.7% 29.8% 33.6% 34.6%                          | 3.0%                  | 25,124,672 2,250,000 840,000 652,089  100,000 62,150 29,028,911 16,168,784  Budget 13-14 6,782,540 1,220,948 2,721,635 1,720,395 856,341                                                         | 8,319,577 1,126,666 402,000 269,206  7,943 43,525 10,168,918 5,505,544  Oct-13  2,216,344 285,810 674,798 429,859 251,415                                                             | % Collected  33.1% 50.1% 47.9% 41.3%  7.9% 70.0% 35.0% 34.1%  % Spent  32.7% 23.4% 24.8% 25.0% 29.4%                                | 1.7%<br>0.7%                          | **SOLID WASTE  REVENUES:  Landfill User Fee Revenue Salvage Revenue Tipping Fees Total Other Revenues NON-OPERATING REVENUES: Interest Income Gain(Loss) on Sale of Assets TOTAL REVENUES TOTAL AVAILABLE REVENUE (After R&R Transfers)  EXPENDITURES: Personnel Costs Contractual Services Maint & Repairs Utilities Office Expenses                                                 | 17.1%  Budget 12-13  7,673,000 209,500 1,220,000 1,082,355  50,000 360,000 10,594,855  Budget 12-13 3,980,884 733,071 2,209,389 120,800 244,462                                                         | 0ct-12  612,859 78,160 918,881 650,935  9,549 3,025 2,273,409  Oct-12  1,250,733 147,723 589,786 28,280 88,329                                                             | % Collected  8.0% 37.3% 75.3% 60.1%  19.1% 0.8% 21.5%  % Spent  31.4% 20.2% 26.7% 23.4% 36.1%                                 | 4.3%                   | 7,414,400 232,200 1,596,000 739,200 30,000 351,255 10,363,055 8,852,126  Budget 13-14 4,134,296 456,991 1,790,295 194,000 169,964                                                          | 759,941 82,556 633,193 173,589  1,532 - 1,650,810 1,147,166  Oct-13 1,274,031 146,720 566,975 27,328 41,447                                                               | % Collected  10.2% 35.6% 39.7% 23.5%  5.1% 0.0% 15.9% 13.0%  % Spent 30.8% 32.1% 31.7% 14.1% 24.4%                        | -1.2%<br>-4.2%<br>% Var                 |
| REVENUES: Rate & Service Charges Impact Fees Connection Fees Other Revenues NON-OPERATING REVENUES: Interest Income Gain(Loss) on Sale of Assets TOTAL REVENUES TOTAL AVAILABLE REVENUE (After R&R Transfers)  EXPENDITURES: Personnel Costs Contractual Services Maint & Repairs Utilities Office Expenses Insurance                                        | Budget 12-13  23,809,930  922,500  780,000  715,850  100,000  209,455  26,537,735  Budget 12-13  6,166,926  1,376,872  2,406,918  1,465,400  872,787  150,000                          | 7,870,348 1,092,085 358,825 281,400  26,575 25,554 9,654,787  Oct-12 2,213,645 367,565 716,103 492,473 301,837 41,268                                                        | % Collected  33.1% 118.4% 46.0% 39.3%  26.6% 12.2% 36.4%  % Spent 35.9% 26.7% 29.8% 33.6% 34.6% 27.5%                     | 3.0%                  | 25,124,672 2,250,000 840,000 652,089  100,000 62,150 29,028,911 16,168,784  Budget 13-14 6,782,540 1,220,948 2,721,635 1,720,395 856,341 160,000                                                 | 8,319,577 1,126,666 402,000 269,206  7,943 43,525 10,168,918 5,505,544  Oct-13 2,216,344 285,810 674,798 429,859 251,415 25,587                                                       | % Collected  33.1% 50.1% 47.9% 41.3%  7.9% 70.0% 35.0% 34.1%  % Spent  32.7% 23.4% 24.8% 25.0% 29.4% 16.0%                          | 1.7%<br>0.7%                          | **SOLID WASTE  REVENUES: Landfill User Fee Revenue Salvage Revenue Tipping Fees Total Other Revenues NON-OPERATING REVENUES: Interest Income Gain(Loss) on Sale of Assets TOTAL REVENUES TOTAL REVENUE (After R&R Transfers)  EXPENDITURES: Personnel Costs Contractual Services Maint & Repairs Utilities Office Expenses Insurance                                                  | 17.1%  Budget 12-13  7,673,000 209,500 1,220,000 1,082,355  50,000 360,000 10,594,855  Budget 12-13 3,980,884 733,071 2,209,389 120,800 244,462 112,500                                                 | 0ct-12  612,859 78,160 918,881 650,935  9,549 3,025 2,273,409  Oct-12  1,250,733 147,723 589,786 28,280 88,329 31,872                                                      | % Collected  8.0% 37.3% 75.3% 60.1%  19.1% 0.8% 21.5%  % Spent 31.4% 20.2% 26.7% 23.4% 36.1% 28.3%                            | 4.3%                   | 7,414,400 232,200 1,596,000 739,200 30,000 351,255 10,363,055 8,852,126  Budget 13-14 4,134,296 456,991 1,790,295 194,000 169,964 120,000                                                  | 759,941 82,556 633,193 173,589  1,532 - 1,650,810 1,147,166  Oct-13 1,274,031 146,720 566,975 27,328 41,447 19,191                                                        | % Collected  10.2% 35.6% 39.7% 23.5%  5.1% 0.0% 15.9% 13.0%  % Spent 30.8% 32.1% 31.7% 14.1% 24.4% 16.0%                  | -1.2%<br>-4.2%                          |
| REVENUES: Rate & Service Charges Impact Fees Connection Fees Other Revenues NON-OPERATING REVENUES: Interest Income Gain(Loss) on Sale of Assets TOTAL REVENUES TOTAL AVAILABLE REVENUE (After R&R Transfers)  EXPENDITURES: Personnel Costs Contractual Services Maint & Repairs Utilities Office Expenses Insurance Other Expenses                         | 23,809,930 922,500 780,000 715,850  100,000 209,455 26,537,735  Budget 12-13  6,166,926 1,376,872 2,406,918 1,465,400 872,787 150,000 110,922                                          | 7,870,348 1,092,085 358,825 281,400  26,575 25,554 9,654,787  Oct-12 2,213,645 367,565 716,103 492,473 301,837 41,268 39,730                                                 | % Collected  33.1% 118.4% 46.0% 39.3%  26.6% 12.2% 36.4%  % Spent  35.9% 26.7% 29.8% 33.6% 34.6% 27.5% 35.8%              | 3.0%<br>% Var         | 25,124,672 2,250,000 840,000 652,089  100,000 62,150 29,028,911 16,168,784  Budget 13-14 6,782,540 1,220,948 2,721,635 1,720,395 856,341 160,000 461,568                                         | 8,319,577 1,126,666 402,000 269,206  7,943 43,525 10,168,918 5,505,544  Oct-13  2,216,344 285,810 674,798 429,859 251,415 25,587 52,069                                               | % Collected  33.1% 50.1% 47.9% 41.3%  7.9% 70.0% 35.0% 34.1%  % Spent  32.7% 23.4% 24.8% 25.0% 29.4% 16.0% 11.3%                    | 1.7%<br>0.7%                          | **SOLID WASTE  REVENUES:  Landfill User Fee Revenue Salvage Revenue Tipping Fees Total Other Revenues NON-OPERATING REVENUES: Interest Income Gain(Loss) on Sale of Assets TOTAL REVENUES TOTAL AVAILABLE REVENUE (After R&R Transfers)  EXPENDITURES:  Personnel Costs Contractual Services Maint & Repairs Utilities Office Expenses Insurance Other Expenses                       | 17.1%  Budget 12-13  7,673,000 209,500 1,220,000 1,082,355  50,000 360,000 10,594,855  Budget 12-13 3,980,884 733,071 2,209,389 120,800 244,462 112,500 67,225                                          | 0ct-12  612,859 78,160 918,881 650,935  9,549 3,025 2,273,409  Oct-12  1,250,733 147,723 589,786 28,280 88,329 31,872 17,921                                               | % Collected  8.0% 37.3% 75.3% 60.1%  19.1% 0.8% 21.5%  % Spent  31.4% 20.2% 26.7% 23.4% 36.1% 28.3% 26.7%                     | 4.3% % Var             | 7,414,400 232,200 1,596,000 739,200 30,000 351,255 10,363,055 8,852,126  Budget 13-14 4,134,296 456,991 1,790,295 194,000 169,964 120,000 523,881                                          | 759,941 82,556 633,193 173,589  1,532 - 1,650,810 1,147,166  Oct-13 1,274,031 146,720 566,975 27,328 41,447 19,191 24,064                                                 | % Collected  10.2% 35.6% 39.7% 23.5%  5.1% 0.0% 15.9% 13.0%  % Spent 30.8% 32.1% 31.7% 14.1% 24.4% 16.0% 4.6%             | -1.2%<br>-4.2%                          |
| REVENUES: Rate & Service Charges Impact Fees Connection Fees Other Revenues NON-OPERATING REVENUES: Interest Income Gain(Loss) on Sale of Assets TOTAL REVENUES TOTAL AVAILABLE REVENUE (After R&R Transfers)  EXPENDITURES: Personnel Costs Contractual Services Maint & Repairs Utilities Office Expenses Insurance                                        | Budget 12-13  23,809,930  922,500  780,000  715,850  100,000  209,455  26,537,735  Budget 12-13  6,166,926  1,376,872  2,406,918  1,465,400  872,787  150,000                          | 7,870,348 1,092,085 358,825 281,400  26,575 25,554 9,654,787  Oct-12 2,213,645 367,565 716,103 492,473 301,837 41,268 39,730 4,172,621                                       | % Collected  33.1% 118.4% 46.0% 39.3%  26.6% 12.2% 36.4%  % Spent  35.9% 26.7% 29.8% 33.6% 34.6% 27.5% 35.8% 33.2%        | 3.0%                  | 25,124,672 2,250,000 840,000 652,089  100,000 62,150 29,028,911 16,168,784  Budget 13-14 6,782,540 1,220,948 2,721,635 1,720,395 856,341 160,000                                                 | 8,319,577 1,126,666 402,000 269,206  7,943 43,525 10,168,918 5,505,544  Oct-13  2,216,344 285,810 674,798 429,859 251,415 25,587 52,069 3,935,882                                     | % Collected  33.1% 50.1% 47.9% 41.3%  7.9% 70.0% 35.0% 34.1%  % Spent  32.7% 23.4% 24.8% 25.0% 29.4% 16.0% 11.3% 28.3%              | 1.7%<br>0.7%                          | **SOLID WASTE  REVENUES: Landfill User Fee Revenue Salvage Revenue Tipping Fees Total Other Revenues NON-OPERATING REVENUES: Interest Income Gain(Loss) on Sale of Assets TOTAL REVENUES TOTAL REVENUE (After R&R Transfers)  EXPENDITURES: Personnel Costs Contractual Services Maint & Repairs Utilities Office Expenses Insurance                                                  | 17.1%  Budget 12-13  7,673,000 209,500 1,220,000 1,082,355  50,000 360,000 10,594,855  Budget 12-13 3,980,884 733,071 2,209,389 120,800 244,462 112,500 67,225                                          | 0ct-12  612,859 78,160 918,881 650,935  9,549 3,025 2,273,409  Oct-12  1,250,733 147,723 589,786 28,280 88,329 31,872 17,921 2,154,644                                     | % Collected  8.0% 37.3% 75.3% 60.1%  19.1% 0.8% 21.5%  % Spent  31.4% 20.2% 26.7% 23.4% 36.1% 28.3% 26.7% 28.9%               | 4.3%                   | 7,414,400 232,200 1,596,000 739,200 30,000 351,255 10,363,055 8,852,126  Budget 13-14 4,134,296 456,991 1,790,295 194,000 169,964 120,000                                                  | 759,941 82,556 633,193 173,589  1,532 1,650,810 1,147,166  Oct-13  1,274,031 146,720 566,975 27,328 41,447 19,191 24,064 2,099,756                                        | % Collected  10.2% 35.6% 39.7% 23.5%  5.1% 0.0% 15.9% 13.0%  % Spent 30.8% 32.1% 31.7% 14.1% 24.4% 16.0% 4.6% 28.4%       | -1.2%<br>-4.2%                          |
| REVENUES: Rate & Service Charges Impact Fees Connection Fees Other Revenues NON-OPERATING REVENUES: Interest Income Gain(Loss) on Sale of Assets TOTAL REVENUES TOTAL AVAILABLE REVENUE (After R&R Transfers)  EXPENDITURES: Personnel Costs Contractual Services Maint & Repairs Utilities Office Expenses Insurance Other Expenses TOTAL OPERATING EXPENSE | 23,809,930 922,500 780,000 715,850  100,000 209,455 26,537,735  Budget 12-13 6,166,926 1,376,872 2,406,918 1,465,400 872,787 150,000 110,922 12,549,825 Operating Expense v.           | 7,870,348 1,092,085 358,825 281,400  26,575 25,554 9,654,787  Oct-12 2,213,645 367,565 716,103 492,473 301,837 41,268 39,730 4,172,621 . Revenues Variance                   | % Collected  33.1% 118.4% 46.0% 39.3%  26.6% 12.2% 36.4%  % Spent  35.9% 26.7% 29.8% 33.6% 34.6% 27.5% 35.8% 33.2%        | 3.0% % Var  0.1% 3.1% | 25,124,672 2,250,000 840,000 652,089  100,000 62,150 29,028,911 16,168,784  Budget 13-14 6,782,540 1,220,948 2,721,635 1,720,395 856,341 160,000 461,568 13,923,427 Operating Expense v.         | 8,319,577 1,126,666 402,000 269,206  7,943 43,525 10,168,918 5,505,544  Oct-13  2,216,344 285,810 674,798 429,859 251,415 25,587 52,069 3,935,882 Revenues Variance-                  | % Collected  33.1% 50.1% 47.9% 41.3%  7.9% 70.0% 35.0% 34.1%  % Spent  32.7% 23.4% 24.8% 25.0% 29.4% 16.0% 11.3% 28.3%              | 1.7%<br>0.7%<br>% Var<br>5.1%<br>5.8% | **SOLID WASTE  REVENUES: Landfill User Fee Revenue Salvage Revenue Tipping Fees Total Other Revenues NON-OPERATING REVENUES: Interest Income Gain(Loss) on Sale of Assets TOTAL REVENUES TOTAL AVAILABLE REVENUE (After R&R Transfers)  EXPENDITURES: Personnel Costs Contractual Services Maint & Repairs Utilities Office Expenses Insurance Other Expenses TOTAL OPERATING EXPENSE | 17.1%  Budget 12-13  7,673,000 209,500 1,220,000 1,082,355  50,000 360,000 10,594,855  Budget 12-13 3,980,884 733,071 2,209,389 120,800 244,462 112,500 67,225 7,468,330 Operating Expense v.           | 0ct-12  612,859 78,160 918,881 650,935  9,549 3,025 2,273,409  Oct-12  1,250,733 147,723 589,786 28,280 88,329 31,872 17,921 2,154,644 Revenues Variance                   | % Collected  8.0% 37.3% 75.3% 60.1%  19.1% 0.8% 21.5%  % Spent  31.4% 20.2% 26.7% 23.4% 36.1% 28.3% 26.7% 28.9%               | 4.3%<br>% Var          | 7,414,400 232,200 1,596,000 739,200 30,000 351,255 10,363,055 8,852,126  Budget 13-14 4,134,296 456,991 1,790,295 194,000 169,964 120,000 523,881 7,389,427 Operating Expense v.           | 759,941 82,556 633,193 173,589  1,532 - 1,650,810 1,147,166  Oct-13 1,274,031 146,720 566,975 27,328 41,447 19,191 24,064 2,099,756 Revenues Variance                     | % Collected  10.2% 35.6% 39.7% 23.5%  5.1% 0.0% 15.9% 13.0%  % Spent 30.8% 32.1% 31.7% 14.1% 24.4% 16.0% 4.6% 28.4%       | -1.2%<br>-4.2%<br>% Var<br>4.9%<br>0.7% |
| REVENUES: Rate & Service Charges Impact Fees Connection Fees Other Revenues NON-OPERATING REVENUES: Interest Income Gain(Loss) on Sale of Assets TOTAL REVENUES TOTAL AVAILABLE REVENUE (After R&R Transfers)  EXPENDITURES: Personnel Costs Contractual Services Maint & Repairs Utilities Office Expenses Insurance Other Expenses TOTAL OPERATING EXPENSE | 23,809,930 922,500 780,000 715,850  100,000 209,455 26,537,735  Budget 12-13 6,166,926 1,376,872 2,406,918 1,465,400 872,787 150,000 110,922 12,549,825 Operating Expense v. 1,380,684 | 7,870,348 1,092,085 358,825 281,400  26,575 25,554 9,654,787  Oct-12 2,213,645 367,565 716,103 492,473 301,837 41,268 39,730 4,172,621 . Revenues Variance-481,380           | % Collected  33.1% 118.4% 46.0% 39.3%  26.6% 12.2% 36.4%  % Spent 35.9% 26.7% 29.8% 33.6% 34.6% 27.5% 35.8% 33.2% >>      | 3.0% % Var  0.1% 3.1% | 25,124,672 2,250,000 840,000 652,089  100,000 62,150 29,028,911 16,168,784  Budget 13-14 6,782,540 1,220,948 2,721,635 1,720,395 856,341 160,000 461,568 13,923,427 Operating Expense v. 584,600 | 8,319,577 1,126,666 402,000 269,206  7,943 43,525 10,168,918 5,505,544  Oct-13  2,216,344 285,810 674,798 429,859 251,415 25,587 52,069 3,935,882 . Revenues Variance-144,480         | % Collected  33.1% 50.1% 47.9% 41.3%  7.9% 70.0% 35.0% 34.1%  % Spent  32.7% 23.4% 24.8% 25.0% 29.4% 16.0% 11.3% 28.3%  24.7%       | 1.7%<br>0.7%<br>% Var<br>5.1%<br>5.8% | **SOLID WASTE  REVENUES: Landfill User Fee Revenue Salvage Revenue Tipping Fees Total Other Revenues NON-OPERATING REVENUES: Interest Income Gain(Loss) on Sale of Assets TOTAL REVENUES TOTAL AVAILABLE REVENUE (After R&R Transfers)  EXPENDITURES: Personnel Costs Contractual Services Maint & Repairs Utilities Office Expenses Insurance Other Expenses TOTAL OPERATING EXPENSE | 17.1%  Budget 12-13  7,673,000 209,500 1,220,000 1,082,355  50,000 360,000 10,594,855  Budget 12-13 3,980,884 733,071 2,209,389 120,800 244,462 112,500 67,225 7,468,330 Operating Expense v. 1,607,121 | 0ct-12  612,859 78,160 918,881 650,935  9,549 3,025 2,273,409  Oct-12  1,250,733 147,723 589,786 28,280 88,329 31,872 17,921 2,154,644 Revenues Variance 523,792           | % Collected  8.0% 37.3% 75.3% 60.1%  19.1% 0.8% 21.5%  % Spent 31.4% 20.2% 26.7% 23.4% 36.1% 28.3% 26.7% 28.9%>>              | 4.3%  % Var  4.5% 8.8% | 7,414,400 232,200 1,596,000 739,200 30,000 351,255 10,363,055 8,852,126  Budget 13-14 4,134,296 456,991 1,790,295 194,000 169,964 120,000 523,881 7,389,427 Operating Expense v. 1,462,700 | 759,941 82,556 633,193 173,589  1,532 - 1,650,810 1,147,166  Oct-13 1,274,031 146,720 566,975 27,328 41,447 19,191 24,064 2,099,756 Revenues Variance 373,863             | % Collected  10.2% 35.6% 39.7% 23.5%  5.1% 0.0% 15.9% 13.0%  % Spent 30.8% 32.1% 31.7% 14.1% 24.4% 16.0% 4.6% 28.4%>>>    | -1.2%<br>-4.2%<br>% Var<br>4.9%<br>0.7% |
| REVENUES: Rate & Service Charges Impact Fees Connection Fees Other Revenues NON-OPERATING REVENUES: Interest Income Gain(Loss) on Sale of Assets TOTAL REVENUES TOTAL AVAILABLE REVENUE (After R&R Transfers)  EXPENDITURES: Personnel Costs Contractual Services Maint & Repairs Utilities Office Expenses Insurance Other Expenses TOTAL OPERATING EXPENSE | 23,809,930 922,500 780,000 715,850  100,000 209,455 26,537,735  Budget 12-13 6,166,926 1,376,872 2,406,918 1,465,400 872,787 150,000 110,922 12,549,825 Operating Expense v. 1,380,684 | 7,870,348 1,092,085 358,825 281,400  26,575 25,554 9,654,787  Oct-12 2,213,645 367,565 716,103 492,473 301,837 41,268 39,730 4,172,621 . Revenues Variance 481,380 4,654,001 | % Collected  33.1% 118.4% 46.0% 39.3%  26.6% 12.2% 36.4%  % Spent  35.9% 26.7% 29.8% 33.6% 34.6% 27.5% 35.8% 33.2%  33.4% | 3.0% % Var  0.1% 3.1% | 25,124,672 2,250,000 840,000 652,089  100,000 62,150 29,028,911 16,168,784  Budget 13-14 6,782,540 1,220,948 2,721,635 1,720,395 856,341 160,000 461,568 13,923,427 Operating Expense v.         | 8,319,577 1,126,666 402,000 269,206  7,943 43,525 10,168,918 5,505,544  Oct-13 2,216,344 285,810 674,798 429,859 251,415 25,587 52,069 3,935,882 Revenues Variance- 144,480 4,080,362 | % Collected  33.1% 50.1% 47.9% 41.3%  7.9% 70.0% 35.0% 34.1%  % Spent  32.7% 23.4% 24.8% 25.0% 29.4% 16.0% 11.3% 28.3%  24.7% 28.1% | 1.7%<br>0.7%<br>% Var<br>5.1%<br>5.8% | **SOLID WASTE  REVENUES: Landfill User Fee Revenue Salvage Revenue Tipping Fees Total Other Revenues NON-OPERATING REVENUES: Interest Income Gain(Loss) on Sale of Assets TOTAL REVENUES TOTAL AVAILABLE REVENUE (After R&R Transfers)  EXPENDITURES: Personnel Costs Contractual Services Maint & Repairs Utilities Office Expenses Insurance Other Expenses TOTAL OPERATING EXPENSE | 17.1%  Budget 12-13  7,673,000 209,500 1,220,000 1,082,355  50,000 360,000 10,594,855  Budget 12-13 3,980,884 733,071 2,209,389 120,800 244,462 112,500 67,225 7,468,330 Operating Expense v. 1,607,121 | 0ct-12  612,859 78,160 918,881 650,935  9,549 3,025 2,273,409  Oct-12  1,250,733 147,723 589,786 28,280 88,329 31,872 17,921 2,154,644 Revenues Variance 523,792 2,678,436 | % Collected  8.0% 37.3% 75.3% 60.1%  19.1% 0.8% 21.5%  % Spent  31.4% 20.2% 26.7% 23.4% 36.1% 28.3% 26.7% 28.9%>> 32.6% 29.5% | 4.3%<br>% Var          | 7,414,400 232,200 1,596,000 739,200 30,000 351,255 10,363,055 8,852,126  Budget 13-14 4,134,296 456,991 1,790,295 194,000 169,964 120,000 523,881 7,389,427 Operating Expense v.           | 759,941 82,556 633,193 173,589  1,532 - 1,650,810 1,147,166  Oct-13  1,274,031 146,720 566,975 27,328 41,447 19,191 24,064 2,099,756 Revenues Variance- 373,863 2,473,619 | % Collected  10.2% 35.6% 39.7% 23.5%  5.1% 0.0% 15.9% 13.0%  % Spent 30.8% 32.1% 31.7% 14.1% 24.4% 16.0% 4.6% 28.4% 27.9% | -1.2%<br>-4.2%<br>% Var<br>4.9%<br>0.7% |