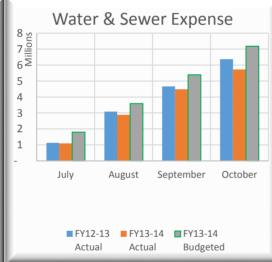

| BCWS Op Cash Flows Stateme                                                                                                                                                                                                                                                                                                                                   | nt-Oct 2013                                                                                                                                                                            |                                                                                                                                                                              |                                                                                                                           |                       |                                                                                                                                                                                                  |                                                                                                                                                                                       |                                                                                                                                     |                                       |                                                                                                                                                                                                                                                                                                                                                                                       |                                                                                                                                                                                                         |                                                                                                                                                                            |                                                                                                                               |                        |                                                                                                                                                                                            |                                                                                                                                                                           |                                                                                                                           |                                         |
|--------------------------------------------------------------------------------------------------------------------------------------------------------------------------------------------------------------------------------------------------------------------------------------------------------------------------------------------------------------|----------------------------------------------------------------------------------------------------------------------------------------------------------------------------------------|------------------------------------------------------------------------------------------------------------------------------------------------------------------------------|---------------------------------------------------------------------------------------------------------------------------|-----------------------|--------------------------------------------------------------------------------------------------------------------------------------------------------------------------------------------------|---------------------------------------------------------------------------------------------------------------------------------------------------------------------------------------|-------------------------------------------------------------------------------------------------------------------------------------|---------------------------------------|---------------------------------------------------------------------------------------------------------------------------------------------------------------------------------------------------------------------------------------------------------------------------------------------------------------------------------------------------------------------------------------|---------------------------------------------------------------------------------------------------------------------------------------------------------------------------------------------------------|----------------------------------------------------------------------------------------------------------------------------------------------------------------------------|-------------------------------------------------------------------------------------------------------------------------------|------------------------|--------------------------------------------------------------------------------------------------------------------------------------------------------------------------------------------|---------------------------------------------------------------------------------------------------------------------------------------------------------------------------|---------------------------------------------------------------------------------------------------------------------------|-----------------------------------------|
| % of Fiscal Year Completed:                                                                                                                                                                                                                                                                                                                                  | 33.3%                                                                                                                                                                                  | PRIOR Y                                                                                                                                                                      | EAR                                                                                                                       |                       | CUF                                                                                                                                                                                              | RRENT Y                                                                                                                                                                               | EAR                                                                                                                                 |                                       |                                                                                                                                                                                                                                                                                                                                                                                       |                                                                                                                                                                                                         | PRIOR Y                                                                                                                                                                    | EAR                                                                                                                           |                        | CUR                                                                                                                                                                                        | RENT YI                                                                                                                                                                   | EAR                                                                                                                       |                                         |
| WATER FUND                                                                                                                                                                                                                                                                                                                                                   | <b>Budget 12-13</b>                                                                                                                                                                    | Oct-12                                                                                                                                                                       | %<br>Collected                                                                                                            | % Var                 | <b>Budget 13-14</b>                                                                                                                                                                              | Oct-13                                                                                                                                                                                | %<br>Collected                                                                                                                      | % Var                                 | WATER & SEWER FUND                                                                                                                                                                                                                                                                                                                                                                    | <b>Budget 12-13</b>                                                                                                                                                                                     | Oct-12                                                                                                                                                                     | %<br>Collected                                                                                                                | % Var                  | Budget 13-14                                                                                                                                                                               | Oct-13                                                                                                                                                                    | %<br>Collected                                                                                                            | % Var                                   |
| REVENUES:                                                                                                                                                                                                                                                                                                                                                    |                                                                                                                                                                                        |                                                                                                                                                                              |                                                                                                                           |                       |                                                                                                                                                                                                  |                                                                                                                                                                                       |                                                                                                                                     |                                       | REVENUES:                                                                                                                                                                                                                                                                                                                                                                             |                                                                                                                                                                                                         |                                                                                                                                                                            |                                                                                                                               |                        |                                                                                                                                                                                            |                                                                                                                                                                           |                                                                                                                           |                                         |
| Rate & Service Charges                                                                                                                                                                                                                                                                                                                                       | 8,221,710                                                                                                                                                                              | 2,908,470                                                                                                                                                                    | 35.4%                                                                                                                     |                       | 9,206,590                                                                                                                                                                                        | 2,912,597                                                                                                                                                                             | 31.6%                                                                                                                               |                                       | Rate & Service Charges                                                                                                                                                                                                                                                                                                                                                                | 32,031,640                                                                                                                                                                                              | 10,778,818                                                                                                                                                                 | 33.7%                                                                                                                         |                        | 34,331,262                                                                                                                                                                                 | 11,232,174                                                                                                                                                                | 32.7%                                                                                                                     |                                         |
| Impact Fees                                                                                                                                                                                                                                                                                                                                                  |                                                                                                                                                                                        | 529,970                                                                                                                                                                      | 93.5%                                                                                                                     |                       | 1,012,500                                                                                                                                                                                        | 500,850                                                                                                                                                                               | 49.5%                                                                                                                               |                                       | Impact Fees                                                                                                                                                                                                                                                                                                                                                                           |                                                                                                                                                                                                         | 1,622,055                                                                                                                                                                  | 108.9%<br>44.7%                                                                                                               |                        | 3,262,500                                                                                                                                                                                  | 1,627,516                                                                                                                                                                 | 49.9%<br>44.6%                                                                                                            |                                         |
| Connection Fees Other Revenues                                                                                                                                                                                                                                                                                                                               | 525,000<br>147,575                                                                                                                                                                     | 224,750<br>39,235                                                                                                                                                            | 42.8%<br>26.6%                                                                                                            |                       | 630,000                                                                                                                                                                                          | 253,535<br>47,828                                                                                                                                                                     | 40.2%                                                                                                                               |                                       | Connection Fees Other Revenues                                                                                                                                                                                                                                                                                                                                                        | - ' '                                                                                                                                                                                                   | 583,575<br>320,635                                                                                                                                                         | 37.1%                                                                                                                         |                        | 1,470,000<br>770,889                                                                                                                                                                       | 655,535<br>317,034                                                                                                                                                        | 44.0%                                                                                                                     |                                         |
| NON-OPERATING REVENUES:                                                                                                                                                                                                                                                                                                                                      | 147,373                                                                                                                                                                                | 39,233                                                                                                                                                                       | 20.0 /0                                                                                                                   |                       | 110,000                                                                                                                                                                                          | 47,828                                                                                                                                                                                | 40.5 /0                                                                                                                             |                                       | NON-OPERATING REVENUES:                                                                                                                                                                                                                                                                                                                                                               |                                                                                                                                                                                                         | 320,033                                                                                                                                                                    | 37.1 /0                                                                                                                       |                        | 770,889                                                                                                                                                                                    | 317,034                                                                                                                                                                   | 71.1 /0                                                                                                                   |                                         |
| Gain(Loss) on Sale of Assets                                                                                                                                                                                                                                                                                                                                 | 12,870                                                                                                                                                                                 | 201                                                                                                                                                                          | 1.6%                                                                                                                      |                       | 35,225                                                                                                                                                                                           |                                                                                                                                                                                       | 0.0%                                                                                                                                |                                       | Interest Income                                                                                                                                                                                                                                                                                                                                                                       | 100,000                                                                                                                                                                                                 | 26,575                                                                                                                                                                     | 26.6%                                                                                                                         |                        | 100,000                                                                                                                                                                                    | 7,943                                                                                                                                                                     | 7.9%                                                                                                                      |                                         |
| TOTAL REVENUES                                                                                                                                                                                                                                                                                                                                               | 9,474,155                                                                                                                                                                              | 3,702,626                                                                                                                                                                    | 39.1%                                                                                                                     | 5.7%                  | 11,003,115                                                                                                                                                                                       | 3,714,810                                                                                                                                                                             | 33.8%                                                                                                                               | 0.4%                                  | Gain(Loss) on Sale of Assets                                                                                                                                                                                                                                                                                                                                                          | 222,325                                                                                                                                                                                                 | 25,755                                                                                                                                                                     | 11.6%                                                                                                                         |                        | 97,375                                                                                                                                                                                     | 43,525                                                                                                                                                                    | 44.7%                                                                                                                     |                                         |
| TOTAL AVAILABLE REVENUE                                                                                                                                                                                                                                                                                                                                      | ,                                                                                                                                                                                      |                                                                                                                                                                              | '                                                                                                                         |                       | 5,374,171                                                                                                                                                                                        | 1,675,144                                                                                                                                                                             | 31.2%                                                                                                                               | -2.2%                                 | TOTAL REVENUES                                                                                                                                                                                                                                                                                                                                                                        | 36,011,890                                                                                                                                                                                              | 13,357,413                                                                                                                                                                 | 37.1%                                                                                                                         | 3.8%                   | 40,032,026                                                                                                                                                                                 | 13,883,727                                                                                                                                                                | 34.7%                                                                                                                     | 1.3%                                    |
| (After R&R Transfers)                                                                                                                                                                                                                                                                                                                                        |                                                                                                                                                                                        |                                                                                                                                                                              |                                                                                                                           |                       |                                                                                                                                                                                                  |                                                                                                                                                                                       |                                                                                                                                     |                                       | TOTAL AVAILABLE REVENUE<br>(After R&R Transfers)                                                                                                                                                                                                                                                                                                                                      |                                                                                                                                                                                                         |                                                                                                                                                                            |                                                                                                                               |                        | 21,542,955                                                                                                                                                                                 | 7,180,687                                                                                                                                                                 | 33.3%                                                                                                                     | 0.0%                                    |
| EXPENDITURES:                                                                                                                                                                                                                                                                                                                                                | <b>Budget 12-13</b>                                                                                                                                                                    | Oct-12                                                                                                                                                                       | % Spent                                                                                                                   | % Var                 | <b>Budget 13-14</b>                                                                                                                                                                              | Oct-13                                                                                                                                                                                | % Spent                                                                                                                             | % Var                                 | EXPENDITURES:                                                                                                                                                                                                                                                                                                                                                                         | <b>Budget 12-13</b>                                                                                                                                                                                     | Oct-12                                                                                                                                                                     | % Spent                                                                                                                       | % Var                  | Budget 13-14                                                                                                                                                                               | Oct-13                                                                                                                                                                    | % Spent                                                                                                                   | % Var                                   |
| Personnel Costs                                                                                                                                                                                                                                                                                                                                              | 2,560,336                                                                                                                                                                              | 701,099                                                                                                                                                                      | 27.4%                                                                                                                     |                       | 2,663,255                                                                                                                                                                                        | 745,741                                                                                                                                                                               | 28.0%                                                                                                                               |                                       | Personnel Costs                                                                                                                                                                                                                                                                                                                                                                       | 8,727,262                                                                                                                                                                                               | 2,914,744                                                                                                                                                                  | 33.4%                                                                                                                         |                        | 9,445,795                                                                                                                                                                                  | 2,962,085                                                                                                                                                                 | 31.4%                                                                                                                     |                                         |
| Contractual Services                                                                                                                                                                                                                                                                                                                                         | 483,101                                                                                                                                                                                | 98,433                                                                                                                                                                       | 20.4%                                                                                                                     |                       | 407,181                                                                                                                                                                                          | 76,464                                                                                                                                                                                | 18.8%                                                                                                                               |                                       | Contractual Services                                                                                                                                                                                                                                                                                                                                                                  |                                                                                                                                                                                                         | 465,998                                                                                                                                                                    | 25.1%                                                                                                                         |                        | 1,628,129                                                                                                                                                                                  | 362,274                                                                                                                                                                   | 22.3%                                                                                                                     |                                         |
| Maint & Repairs                                                                                                                                                                                                                                                                                                                                              | 439,657                                                                                                                                                                                | 90,258                                                                                                                                                                       | 20.5%                                                                                                                     |                       | 444,484                                                                                                                                                                                          | 108,205                                                                                                                                                                               | 24.3%                                                                                                                               |                                       | Maint & Repairs                                                                                                                                                                                                                                                                                                                                                                       | - ' '                                                                                                                                                                                                   | 806,361                                                                                                                                                                    | 28.3%                                                                                                                         |                        | 3,166,119                                                                                                                                                                                  | 783,004                                                                                                                                                                   | 24.7%                                                                                                                     |                                         |
| Utilities                                                                                                                                                                                                                                                                                                                                                    | 1,249,952                                                                                                                                                                              | 341,453                                                                                                                                                                      | 27.3%                                                                                                                     |                       | 1,396,445                                                                                                                                                                                        | 365,004                                                                                                                                                                               | 26.1%                                                                                                                               |                                       | Utilities                                                                                                                                                                                                                                                                                                                                                                             |                                                                                                                                                                                                         | 833,926                                                                                                                                                                    | 30.7%                                                                                                                         |                        | 3,116,840                                                                                                                                                                                  | 794,862                                                                                                                                                                   | 25.5%                                                                                                                     |                                         |
| Office Expenses                                                                                                                                                                                                                                                                                                                                              | 706,649                                                                                                                                                                                | 307,814                                                                                                                                                                      | 43.6%                                                                                                                     |                       | 672,208                                                                                                                                                                                          | 285,184                                                                                                                                                                               | 42.4%                                                                                                                               |                                       | Office Expenses                                                                                                                                                                                                                                                                                                                                                                       | 1,579,436                                                                                                                                                                                               | 609,651                                                                                                                                                                    | 38.6%                                                                                                                         |                        | 1,528,549                                                                                                                                                                                  | 536,600                                                                                                                                                                   | 35.1%                                                                                                                     |                                         |
| Insurance                                                                                                                                                                                                                                                                                                                                                    | 112,500                                                                                                                                                                                | 31,872                                                                                                                                                                       | 28.3%                                                                                                                     |                       | 120,000                                                                                                                                                                                          | 19,190                                                                                                                                                                                | 16.0%                                                                                                                               | _                                     | Insurance                                                                                                                                                                                                                                                                                                                                                                             |                                                                                                                                                                                                         | 73,140                                                                                                                                                                     | 27.9%                                                                                                                         |                        | 280,000                                                                                                                                                                                    | 44,778                                                                                                                                                                    | 16.0%                                                                                                                     |                                         |
| Other Expenses                                                                                                                                                                                                                                                                                                                                               | ·                                                                                                                                                                                      | 40,097                                                                                                                                                                       | 56.7%                                                                                                                     |                       | 285,835                                                                                                                                                                                          | 24,021                                                                                                                                                                                | 8.4%                                                                                                                                |                                       | Other Expenses                                                                                                                                                                                                                                                                                                                                                                        |                                                                                                                                                                                                         | 79,827                                                                                                                                                                     | 43.9%                                                                                                                         |                        | 747,403                                                                                                                                                                                    | 76,090                                                                                                                                                                    | 10.2%                                                                                                                     |                                         |
| TOTAL OPERATING EXPENSE                                                                                                                                                                                                                                                                                                                                      | 5,622,953                                                                                                                                                                              | 1,611,026                                                                                                                                                                    | 28.7%                                                                                                                     | 4.7%                  | 5,989,408                                                                                                                                                                                        | 1,623,810                                                                                                                                                                             | 27.1%                                                                                                                               |                                       | TOTAL OPERATING EXPENSE                                                                                                                                                                                                                                                                                                                                                               | 18,172,778                                                                                                                                                                                              | 5,783,647                                                                                                                                                                  | 31.8%                                                                                                                         | 1.5%                   | 19,912,835                                                                                                                                                                                 | 5,559,692                                                                                                                                                                 | 27.9%                                                                                                                     |                                         |
| Conidal Empirement                                                                                                                                                                                                                                                                                                                                           | Operating Expense v.                                                                                                                                                                   |                                                                                                                                                                              |                                                                                                                           | 10.4%                 | Operating Expense v.                                                                                                                                                                             |                                                                                                                                                                                       | 1                                                                                                                                   | 4.1%                                  | Conidat Fundament                                                                                                                                                                                                                                                                                                                                                                     | Operating Expense v.                                                                                                                                                                                    |                                                                                                                                                                            |                                                                                                                               | 5.3%                   | Operating Expense v. 1                                                                                                                                                                     |                                                                                                                                                                           | I.                                                                                                                        | 6.8%                                    |
| Capital Equipment TOTAL OP & NON-OP EXPENSE                                                                                                                                                                                                                                                                                                                  | 284,734<br><b>5,907,687</b>                                                                                                                                                            | 129,398<br>1,740,424                                                                                                                                                         | 45.4%<br>29.5%                                                                                                            | 3.9%                  | 1,045,520<br><b>7,034,928</b>                                                                                                                                                                    | 25,236<br><b>1,649,045</b>                                                                                                                                                            | 2.4%                                                                                                                                | 9.9%                                  | Capital Equipment TOTAL OP & NON-OP EXPENSE                                                                                                                                                                                                                                                                                                                                           |                                                                                                                                                                                                         | 610,778<br><b>6,394,425</b>                                                                                                                                                | 36.7%<br>32.2%                                                                                                                | 1.1%                   | 1,630,120<br>21,542,955                                                                                                                                                                    | 169,716<br><b>5,729,408</b>                                                                                                                                               | 10.4%<br>26.6%                                                                                                            | -                                       |
| TOTAL OF & NON-OF EAFENSE                                                                                                                                                                                                                                                                                                                                    | TOTAL Expense v. Re                                                                                                                                                                    |                                                                                                                                                                              |                                                                                                                           | 9.6%                  | TOTAL Expense v. Re                                                                                                                                                                              |                                                                                                                                                                                       |                                                                                                                                     | 7.7%                                  | TOTAL OF & NON-OF EAFENSE                                                                                                                                                                                                                                                                                                                                                             | TOTAL Expense v. Re                                                                                                                                                                                     | , ,                                                                                                                                                                        | 1                                                                                                                             | 4.9%                   | TOTAL Expense v. Rev                                                                                                                                                                       |                                                                                                                                                                           |                                                                                                                           | 6.7%                                    |
|                                                                                                                                                                                                                                                                                                                                                              |                                                                                                                                                                                        |                                                                                                                                                                              |                                                                                                                           |                       |                                                                                                                                                                                                  |                                                                                                                                                                                       |                                                                                                                                     |                                       |                                                                                                                                                                                                                                                                                                                                                                                       |                                                                                                                                                                                                         |                                                                                                                                                                            |                                                                                                                               |                        |                                                                                                                                                                                            |                                                                                                                                                                           |                                                                                                                           |                                         |
|                                                                                                                                                                                                                                                                                                                                                              |                                                                                                                                                                                        | PRIOR V                                                                                                                                                                      | FAR                                                                                                                       |                       | CUL                                                                                                                                                                                              | RENT V                                                                                                                                                                                | EAR                                                                                                                                 |                                       | Note-The bulk of Solid Waste Revenues are collected f                                                                                                                                                                                                                                                                                                                                 |                                                                                                                                                                                                         | PRIOR V                                                                                                                                                                    | FAR                                                                                                                           |                        | CUR                                                                                                                                                                                        | RENT VI                                                                                                                                                                   | E <b>AR</b>                                                                                                               |                                         |
| SEWER FUND                                                                                                                                                                                                                                                                                                                                                   |                                                                                                                                                                                        | PRIOR Y.                                                                                                                                                                     | %                                                                                                                         | % Var                 |                                                                                                                                                                                                  | RRENT Y                                                                                                                                                                               | %                                                                                                                                   | % Var                                 | % of Fiscal Year Completed (Revenue):                                                                                                                                                                                                                                                                                                                                                 | 17.1%                                                                                                                                                                                                   | PRIOR Y                                                                                                                                                                    | %                                                                                                                             | % Var                  |                                                                                                                                                                                            | RENT YI                                                                                                                                                                   | %                                                                                                                         | % Var                                   |
| SEWER FUND                                                                                                                                                                                                                                                                                                                                                   | Budget 12-13                                                                                                                                                                           | PRIOR Y                                                                                                                                                                      | EAR % Collected                                                                                                           | % Var                 | CUF<br>Budget 13-14                                                                                                                                                                              | Oct-13                                                                                                                                                                                | EAR % Collected                                                                                                                     | % Var                                 | % of Fiscal Year Completed (Revenue):  SOLID WASTE                                                                                                                                                                                                                                                                                                                                    | 17.1%<br>Budget 12-13                                                                                                                                                                                   | PRIOR Y                                                                                                                                                                    | EAR % Collected                                                                                                               | % Var                  | CUR Budget 13-14                                                                                                                                                                           | CRENT YI Oct-13                                                                                                                                                           | EAR % Collected                                                                                                           | % Var                                   |
| REVENUES:                                                                                                                                                                                                                                                                                                                                                    | Budget 12-13                                                                                                                                                                           | Oct-12                                                                                                                                                                       | %<br>Collected                                                                                                            | % Var                 | <b>Budget 13-14</b>                                                                                                                                                                              | Oct-13                                                                                                                                                                                | %<br>Collected                                                                                                                      | % Var                                 | % of Fiscal Year Completed (Revenue):  SOLID WASTE  REVENUES:                                                                                                                                                                                                                                                                                                                         | 17.1%<br>Budget 12-13                                                                                                                                                                                   | Oct-12                                                                                                                                                                     | %<br>Collected                                                                                                                | % Var                  | Budget 13-14                                                                                                                                                                               | Oct-13                                                                                                                                                                    | %<br>Collected                                                                                                            | % Var                                   |
| REVENUES:<br>Rate & Service Charges                                                                                                                                                                                                                                                                                                                          | Budget 12-13 23,809,930                                                                                                                                                                | Oct-12<br>7,870,348                                                                                                                                                          | % Collected 33.1%                                                                                                         | % Var                 | Budget 13-14 25,124,672                                                                                                                                                                          | Oct-13<br>8,319,577                                                                                                                                                                   | Collected 33.1%                                                                                                                     | % Var                                 | % of Fiscal Year Completed (Revenue):  SOLID WASTE  REVENUES: Landfill User Fee Revenue                                                                                                                                                                                                                                                                                               | 17.1% Budget 12-13 7,673,000                                                                                                                                                                            | Oct-12<br>612,859                                                                                                                                                          | % Collected 8.0%                                                                                                              | % Var                  | 7,414,400                                                                                                                                                                                  | Oct-13<br>759,941                                                                                                                                                         | % Collected 10.2%                                                                                                         |                                         |
| REVENUES:                                                                                                                                                                                                                                                                                                                                                    | 23,809,930<br>922,500                                                                                                                                                                  | Oct-12                                                                                                                                                                       | %<br>Collected                                                                                                            | % Var                 | <b>Budget 13-14</b>                                                                                                                                                                              | Oct-13                                                                                                                                                                                | %<br>Collected                                                                                                                      | % Var                                 | % of Fiscal Year Completed (Revenue):  SOLID WASTE  REVENUES:                                                                                                                                                                                                                                                                                                                         | 17.1% Budget 12-13  7,673,000 209,500                                                                                                                                                                   | Oct-12                                                                                                                                                                     | %<br>Collected                                                                                                                | % Var                  | Budget 13-14                                                                                                                                                                               | Oct-13                                                                                                                                                                    | %<br>Collected                                                                                                            |                                         |
| REVENUES:<br>Rate & Service Charges<br>Impact Fees                                                                                                                                                                                                                                                                                                           | 23,809,930<br>922,500                                                                                                                                                                  | 7,870,348<br>1,092,085                                                                                                                                                       | %<br>Collected<br>33.1%<br>118.4%                                                                                         | % Var                 | 25,124,672<br>2,250,000                                                                                                                                                                          | Oct-13<br>8,319,577<br>1,126,666                                                                                                                                                      | %<br>Collected<br>33.1%<br>50.1%                                                                                                    | % Var                                 | % of Fiscal Year Completed (Revenue):  SOLID WASTE  REVENUES: Landfill User Fee Revenue Salvage Revenue                                                                                                                                                                                                                                                                               | 17.1% Budget 12-13  7,673,000 209,500                                                                                                                                                                   | Oct-12<br>612,859<br>78,160                                                                                                                                                | %<br>Collected<br>8.0%<br>37.3%                                                                                               | % Var                  | 7,414,400<br>232,200                                                                                                                                                                       | Oct-13  759,941 82,556                                                                                                                                                    | %<br>Collected<br>10.2%<br>35.6%                                                                                          |                                         |
| REVENUES: Rate & Service Charges Impact Fees Connection Fees                                                                                                                                                                                                                                                                                                 | 23,809,930<br>922,500<br>780,000                                                                                                                                                       | 7,870,348<br>1,092,085<br>358,825                                                                                                                                            | %<br>Collected<br>33.1%<br>118.4%<br>46.0%<br>39.3%                                                                       | % Var                 | 25,124,672<br>2,250,000<br>840,000                                                                                                                                                               | 8,319,577<br>1,126,666<br>402,000                                                                                                                                                     | %<br>Collected<br>33.1%<br>50.1%<br>47.9%                                                                                           | % Var                                 | % of Fiscal Year Completed (Revenue):  SOLID WASTE  REVENUES: Landfill User Fee Revenue Salvage Revenue Tipping Fees                                                                                                                                                                                                                                                                  | 7,673,000<br>209,500<br>1,220,000<br>1,082,355                                                                                                                                                          | Oct-12<br>612,859<br>78,160<br>918,881                                                                                                                                     | %<br>Collected<br>8.0%<br>37.3%<br>75.3%<br>60.1%                                                                             | % Var                  | 7,414,400<br>232,200<br>1,596,000                                                                                                                                                          | 759,941<br>82,556<br>633,193                                                                                                                                              | %<br>Collected<br>10.2%<br>35.6%<br>39.7%                                                                                 |                                         |
| REVENUES: Rate & Service Charges Impact Fees Connection Fees Other Revenues NON-OPERATING REVENUES: Interest Income                                                                                                                                                                                                                                          | 23,809,930<br>922,500<br>780,000<br>715,850                                                                                                                                            | 7,870,348<br>1,092,085<br>358,825<br>281,400                                                                                                                                 | %<br>Collected<br>33.1%<br>118.4%<br>46.0%<br>39.3%<br>26.6%                                                              | % Var                 | 25,124,672<br>2,250,000<br>840,000<br>652,089                                                                                                                                                    | 8,319,577<br>1,126,666<br>402,000<br>269,206                                                                                                                                          | %<br>Collected<br>33.1%<br>50.1%<br>47.9%<br>41.3%                                                                                  | % Var                                 | % of Fiscal Year Completed (Revenue):  SOLID WASTE  REVENUES:  Landfill User Fee Revenue Salvage Revenue Tipping Fees Total Other Revenues NON-OPERATING REVENUES: Interest Income                                                                                                                                                                                                    | 17.1%  Budget 12-13  7,673,000 209,500 1,220,000 1,082,355  50,000                                                                                                                                      | 0ct-12<br>612,859<br>78,160<br>918,881<br>650,935                                                                                                                          | % Collected  8.0%  37.3%  75.3%  60.1%                                                                                        | % Var                  | 7,414,400<br>232,200<br>1,596,000<br>739,200                                                                                                                                               | 759,941<br>82,556<br>633,193                                                                                                                                              | %<br>Collected<br>10.2%<br>35.6%<br>39.7%<br>23.5%                                                                        |                                         |
| REVENUES: Rate & Service Charges Impact Fees Connection Fees Other Revenues NON-OPERATING REVENUES: Interest Income Gain(Loss) on Sale of Assets                                                                                                                                                                                                             | 23,809,930<br>922,500<br>780,000<br>715,850<br>100,000<br>209,455                                                                                                                      | 7,870,348<br>1,092,085<br>358,825<br>281,400<br>26,575<br>25,554                                                                                                             | % Collected  33.1% 118.4% 46.0% 39.3%  26.6% 12.2%                                                                        |                       | 25,124,672<br>2,250,000<br>840,000<br>652,089<br>100,000<br>62,150                                                                                                                               | 8,319,577<br>1,126,666<br>402,000<br>269,206<br>7,943<br>43,525                                                                                                                       | %<br>Collected<br>33.1%<br>50.1%<br>47.9%<br>41.3%<br>7.9%<br>70.0%                                                                 |                                       | % of Fiscal Year Completed (Revenue):  SOLID WASTE  REVENUES: Landfill User Fee Revenue Salvage Revenue Tipping Fees Total Other Revenues NON-OPERATING REVENUES: Interest Income Gain(Loss) on Sale of Assets                                                                                                                                                                        | 17.1%  Budget 12-13  7,673,000 209,500 1,220,000 1,082,355  50,000 360,000                                                                                                                              | 0ct-12<br>612,859<br>78,160<br>918,881<br>650,935<br>9,549<br>3,025                                                                                                        | %<br>Collected<br>8.0%<br>37.3%<br>75.3%<br>60.1%<br>19.1%<br>0.8%                                                            |                        | 7,414,400<br>232,200<br>1,596,000<br>739,200<br>30,000<br>351,255                                                                                                                          | 759,941<br>82,556<br>633,193<br>173,589                                                                                                                                   | % Collected  10.2% 35.6% 39.7% 23.5%  5.1% 0.0%                                                                           |                                         |
| REVENUES: Rate & Service Charges Impact Fees Connection Fees Other Revenues NON-OPERATING REVENUES: Interest Income Gain(Loss) on Sale of Assets TOTAL REVENUES                                                                                                                                                                                              | 23,809,930<br>922,500<br>780,000<br>715,850<br>100,000<br>209,455<br>26,537,735                                                                                                        | 7,870,348<br>1,092,085<br>358,825<br>281,400                                                                                                                                 | %<br>Collected<br>33.1%<br>118.4%<br>46.0%<br>39.3%<br>26.6%                                                              |                       | 25,124,672<br>2,250,000<br>840,000<br>652,089<br>100,000<br>62,150<br>29,028,911                                                                                                                 | 8,319,577 1,126,666 402,000 269,206 7,943 43,525 10,168,918                                                                                                                           | % Collected  33.1% 50.1% 47.9% 41.3%  7.9% 70.0% 35.0%                                                                              | 1.7%                                  | % of Fiscal Year Completed (Revenue):  SOLID WASTE  REVENUES:  Landfill User Fee Revenue Salvage Revenue Tipping Fees Total Other Revenues NON-OPERATING REVENUES: Interest Income Gain(Loss) on Sale of Assets TOTAL REVENUES                                                                                                                                                        | 17.1%  Budget 12-13  7,673,000 209,500 1,220,000 1,082,355  50,000 360,000 10,594,855                                                                                                                   | 0ct-12<br>612,859<br>78,160<br>918,881<br>650,935                                                                                                                          | % Collected  8.0%  37.3%  75.3%  60.1%                                                                                        | % Var                  | 7,414,400<br>232,200<br>1,596,000<br>739,200<br>30,000<br>351,255<br>10,363,055                                                                                                            | 759,941<br>82,556<br>633,193<br>173,589<br>1,532<br>-<br>1,650,810                                                                                                        | % Collected  10.2% 35.6% 39.7% 23.5%  5.1% 0.0% 15.9%                                                                     | -1.2%                                   |
| REVENUES: Rate & Service Charges Impact Fees Connection Fees Other Revenues NON-OPERATING REVENUES: Interest Income Gain(Loss) on Sale of Assets                                                                                                                                                                                                             | 23,809,930<br>922,500<br>780,000<br>715,850<br>100,000<br>209,455<br>26,537,735                                                                                                        | 7,870,348<br>1,092,085<br>358,825<br>281,400<br>26,575<br>25,554                                                                                                             | % Collected  33.1% 118.4% 46.0% 39.3%  26.6% 12.2%                                                                        |                       | 25,124,672<br>2,250,000<br>840,000<br>652,089<br>100,000<br>62,150                                                                                                                               | 8,319,577<br>1,126,666<br>402,000<br>269,206<br>7,943<br>43,525                                                                                                                       | % Collected  33.1% 50.1% 47.9% 41.3%  7.9% 70.0% 35.0%                                                                              | 1.7%                                  | % of Fiscal Year Completed (Revenue):  SOLID WASTE  REVENUES: Landfill User Fee Revenue Salvage Revenue Tipping Fees Total Other Revenues NON-OPERATING REVENUES: Interest Income Gain(Loss) on Sale of Assets                                                                                                                                                                        | 17.1%  Budget 12-13  7,673,000 209,500 1,220,000 1,082,355  50,000 360,000 10,594,855                                                                                                                   | 0ct-12<br>612,859<br>78,160<br>918,881<br>650,935<br>9,549<br>3,025                                                                                                        | %<br>Collected<br>8.0%<br>37.3%<br>75.3%<br>60.1%<br>19.1%<br>0.8%                                                            |                        | 7,414,400<br>232,200<br>1,596,000<br>739,200<br>30,000<br>351,255                                                                                                                          | 759,941<br>82,556<br>633,193<br>173,589                                                                                                                                   | % Collected  10.2% 35.6% 39.7% 23.5%  5.1% 0.0%                                                                           | -1.2%                                   |
| REVENUES: Rate & Service Charges Impact Fees Connection Fees Other Revenues NON-OPERATING REVENUES: Interest Income Gain(Loss) on Sale of Assets TOTAL REVENUES TOTAL AVAILABLE REVENUE (After R&R Transfers)                                                                                                                                                | 23,809,930<br>922,500<br>780,000<br>715,850<br>100,000<br>209,455<br>26,537,735                                                                                                        | 7,870,348<br>1,092,085<br>358,825<br>281,400<br>26,575<br>25,554                                                                                                             | % Collected  33.1%  118.4%  46.0%  39.3%  26.6%  12.2%  36.4%                                                             | 3.0%                  | 25,124,672<br>2,250,000<br>840,000<br>652,089<br>100,000<br>62,150<br>29,028,911                                                                                                                 | 8,319,577 1,126,666 402,000 269,206 7,943 43,525 10,168,918                                                                                                                           | % Collected  33.1% 50.1% 47.9% 41.3%  7.9% 70.0% 35.0%                                                                              | 1.7%<br>0.7%                          | % of Fiscal Year Completed (Revenue):  SOLID WASTE  REVENUES:  Landfill User Fee Revenue Salvage Revenue Tipping Fees Total Other Revenues NON-OPERATING REVENUES: Interest Income Gain(Loss) on Sale of Assets TOTAL REVENUES TOTAL AVAILABLE REVENUE                                                                                                                                | 17.1%  Budget 12-13  7,673,000 209,500 1,220,000 1,082,355  50,000 360,000 10,594,855                                                                                                                   | 0ct-12<br>612,859<br>78,160<br>918,881<br>650,935<br>9,549<br>3,025                                                                                                        | %<br>Collected<br>8.0%<br>37.3%<br>75.3%<br>60.1%<br>19.1%<br>0.8%                                                            | 4.3%                   | 7,414,400<br>232,200<br>1,596,000<br>739,200<br>30,000<br>351,255<br>10,363,055                                                                                                            | 759,941<br>82,556<br>633,193<br>173,589<br>1,532<br>-<br>1,650,810                                                                                                        | % Collected  10.2% 35.6% 39.7% 23.5%  5.1% 0.0% 15.9%                                                                     | -1.2%<br>-4.2%                          |
| REVENUES: Rate & Service Charges Impact Fees Connection Fees Other Revenues NON-OPERATING REVENUES: Interest Income Gain(Loss) on Sale of Assets TOTAL REVENUES TOTAL AVAILABLE REVENUE (After R&R Transfers)                                                                                                                                                | 23,809,930<br>922,500<br>780,000<br>715,850<br>100,000<br>209,455<br>26,537,735                                                                                                        | 7,870,348<br>1,092,085<br>358,825<br>281,400<br>26,575<br>25,554<br><b>9,654,787</b>                                                                                         | % Collected  33.1% 118.4% 46.0% 39.3%  26.6% 12.2% 36.4%  % Spent 35.9%                                                   | 3.0%                  | 25,124,672<br>2,250,000<br>840,000<br>652,089<br>100,000<br>62,150<br>29,028,911<br>16,168,784                                                                                                   | 8,319,577 1,126,666 402,000 269,206 7,943 43,525 10,168,918 5,505,544                                                                                                                 | % Collected  33.1% 50.1% 47.9% 41.3%  7.9% 70.0% 35.0% 34.1%  % Spent  32.7%                                                        | 1.7%<br>0.7%                          | % of Fiscal Year Completed (Revenue):  SOLID WASTE  REVENUES:  Landfill User Fee Revenue Salvage Revenue Tipping Fees Total Other Revenues NON-OPERATING REVENUES: Interest Income Gain(Loss) on Sale of Assets TOTAL REVENUES TOTAL AVAILABLE REVENUE (After R&R Transfers)                                                                                                          | 17.1%  Budget 12-13  7,673,000 209,500 1,220,000 1,082,355  50,000 360,000 10,594,855  Budget 12-13                                                                                                     | 0ct-12  612,859 78,160 918,881 650,935  9,549 3,025 2,273,409  Oct-12 1,250,733                                                                                            | % Collected  8.0% 37.3% 75.3% 60.1%  19.1% 0.8% 21.5%  % Spent 31.4%                                                          | 4.3%                   | 7,414,400 232,200 1,596,000 739,200 30,000 351,255 10,363,055 8,852,126                                                                                                                    | 759,941<br>82,556<br>633,193<br>173,589<br>1,532<br>-<br>1,650,810<br>1,147,166                                                                                           | % Collected  10.2% 35.6% 39.7% 23.5%  5.1% 0.0% 15.9% 13.0%  % Spent 30.8%                                                | -1.2%<br>-4.2%                          |
| REVENUES: Rate & Service Charges Impact Fees Connection Fees Other Revenues NON-OPERATING REVENUES: Interest Income Gain(Loss) on Sale of Assets TOTAL REVENUES TOTAL AVAILABLE REVENUE (After R&R Transfers)  EXPENDITURES: Personnel Costs Contractual Services                                                                                            | 23,809,930 922,500 780,000 715,850  100,000 209,455 26,537,735  Budget 12-13 6,166,926 1,376,872                                                                                       | 7,870,348 1,092,085 358,825 281,400 26,575 25,554 9,654,787  Oct-12 2,213,645 367,565                                                                                        | % Collected  33.1% 118.4% 46.0% 39.3%  26.6% 12.2% 36.4%  % Spent  35.9% 26.7%                                            | 3.0%                  | 25,124,672 2,250,000 840,000 652,089  100,000 62,150 29,028,911 16,168,784  Budget 13-14 6,782,540 1,220,948                                                                                     | 8,319,577 1,126,666 402,000 269,206  7,943 43,525 10,168,918 5,505,544  Oct-13  2,216,344 285,810                                                                                     | % Collected  33.1% 50.1% 47.9% 41.3%  7.9% 70.0% 35.0% 34.1%  % Spent  32.7% 23.4%                                                  | 1.7%<br>0.7%                          | **SOLID WASTE  REVENUES: Landfill User Fee Revenue Salvage Revenue Tipping Fees Total Other Revenues NON-OPERATING REVENUES: Interest Income Gain(Loss) on Sale of Assets TOTAL REVENUES TOTAL AVAILABLE REVENUE (After R&R Transfers)  EXPENDITURES: Personnel Costs Contractual Services                                                                                            | 17.1%  Budget 12-13  7,673,000 209,500 1,220,000 1,082,355  50,000 360,000 10,594,855  Budget 12-13 3,980,884 733,071                                                                                   | 0ct-12  612,859 78,160 918,881 650,935  9,549 3,025 2,273,409  Oct-12  1,250,733 147,723                                                                                   | % Collected  8.0% 37.3% 75.3% 60.1%  19.1% 0.8% 21.5%  % Spent 31.4% 20.2%                                                    | 4.3%                   | 7,414,400 232,200 1,596,000 739,200 30,000 351,255 10,363,055 8,852,126  Budget 13-14 4,134,296 456,991                                                                                    | 759,941 82,556 633,193 173,589  1,532 - 1,650,810 1,147,166  Oct-13 1,274,031 146,720                                                                                     | % Collected  10.2% 35.6% 39.7% 23.5%  5.1% 0.0% 15.9% 13.0%  % Spent 30.8% 32.1%                                          | -1.2%<br>-4.2%                          |
| REVENUES: Rate & Service Charges Impact Fees Connection Fees Other Revenues NON-OPERATING REVENUES: Interest Income Gain(Loss) on Sale of Assets TOTAL REVENUES TOTAL AVAILABLE REVENUE (After R&R Transfers)  EXPENDITURES: Personnel Costs Contractual Services Maint & Repairs                                                                            | 23,809,930 922,500 780,000 715,850  100,000 209,455 26,537,735  Budget 12-13 6,166,926 1,376,872 2,406,918                                                                             | 7,870,348 1,092,085 358,825 281,400  26,575 25,554 9,654,787  Oct-12 2,213,645 367,565 716,103                                                                               | % Collected  33.1% 118.4% 46.0% 39.3%  26.6% 12.2% 36.4%  % Spent  35.9% 26.7% 29.8%                                      | 3.0%                  | 25,124,672 2,250,000 840,000 652,089  100,000 62,150 29,028,911 16,168,784  Budget 13-14 6,782,540 1,220,948 2,721,635                                                                           | 8,319,577 1,126,666 402,000 269,206  7,943 43,525 10,168,918 5,505,544  Oct-13 2,216,344 285,810 674,798                                                                              | % Collected  33.1% 50.1% 47.9% 41.3%  7.9% 70.0% 35.0% 34.1%  % Spent  32.7% 23.4% 24.8%                                            | 1.7%<br>0.7%                          | **SOLID WASTE  REVENUES:  Landfill User Fee Revenue Salvage Revenue Tipping Fees Total Other Revenues NON-OPERATING REVENUES: Interest Income Gain(Loss) on Sale of Assets TOTAL REVENUES TOTAL AVAILABLE REVENUE (After R&R Transfers)  EXPENDITURES: Personnel Costs Contractual Services Maint & Repairs                                                                           | 17.1%  Budget 12-13  7,673,000 209,500 1,220,000 1,082,355  50,000 360,000 10,594,855  Budget 12-13 3,980,884 733,071 2,209,389                                                                         | 0ct-12  612,859 78,160 918,881 650,935  9,549 3,025 2,273,409  Oct-12  1,250,733 147,723 589,786                                                                           | % Collected  8.0% 37.3% 75.3% 60.1%  19.1% 0.8% 21.5%  % Spent  31.4% 20.2% 26.7%                                             | 4.3%                   | 7,414,400 232,200 1,596,000 739,200 30,000 351,255 10,363,055 8,852,126  Budget 13-14 4,134,296 456,991 1,790,295                                                                          | 759,941 82,556 633,193 173,589  1,532 - 1,650,810 1,147,166  Oct-13 1,274,031 146,720 566,975                                                                             | % Collected  10.2% 35.6% 39.7% 23.5%  5.1% 0.0% 15.9% 13.0%  % Spent 30.8% 32.1% 31.7%                                    | -1.2%<br>-4.2%                          |
| REVENUES: Rate & Service Charges Impact Fees Connection Fees Other Revenues NON-OPERATING REVENUES: Interest Income Gain(Loss) on Sale of Assets TOTAL REVENUES TOTAL AVAILABLE REVENUE (After R&R Transfers)  EXPENDITURES: Personnel Costs Contractual Services Maint & Repairs Utilities                                                                  | Budget 12-13  23,809,930  922,500  780,000  715,850  100,000  209,455  26,537,735  Budget 12-13  6,166,926  1,376,872  2,406,918  1,465,400                                            | 7,870,348 1,092,085 358,825 281,400  26,575 25,554 9,654,787  Oct-12 2,213,645 367,565 716,103 492,473                                                                       | % Collected  33.1% 118.4% 46.0% 39.3%  26.6% 12.2% 36.4%  % Spent 35.9% 26.7% 29.8% 33.6%                                 | 3.0%                  | 25,124,672 2,250,000 840,000 652,089  100,000 62,150 29,028,911 16,168,784  Budget 13-14 6,782,540 1,220,948 2,721,635 1,720,395                                                                 | 8,319,577 1,126,666 402,000 269,206 7,943 43,525 10,168,918 5,505,544 Oct-13 2,216,344 285,810 674,798 429,859                                                                        | % Collected  33.1% 50.1% 47.9% 41.3%  7.9% 70.0% 35.0% 34.1%  % Spent  32.7% 23.4% 24.8% 25.0%                                      | 1.7%<br>0.7%                          | **SOLID WASTE  REVENUES: Landfill User Fee Revenue Salvage Revenue Tipping Fees Total Other Revenues NON-OPERATING REVENUES: Interest Income Gain(Loss) on Sale of Assets TOTAL REVENUES TOTAL AVAILABLE REVENUE (After R&R Transfers)  EXPENDITURES: Personnel Costs Contractual Services Maint & Repairs Utilities                                                                  | 17.1%  Budget 12-13  7,673,000 209,500 1,220,000 1,082,355  50,000 360,000 10,594,855  Budget 12-13 3,980,884 733,071 2,209,389 120,800                                                                 | 0ct-12  612,859 78,160 918,881 650,935  9,549 3,025 2,273,409  Oct-12  1,250,733 147,723 589,786 28,280                                                                    | % Collected  8.0% 37.3% 75.3% 60.1%  19.1% 0.8% 21.5%  % Spent 31.4% 20.2% 26.7% 23.4%                                        | 4.3%                   | 7,414,400 232,200 1,596,000 739,200 30,000 351,255 10,363,055 8,852,126  Budget 13-14 4,134,296 456,991 1,790,295 194,000                                                                  | 759,941 82,556 633,193 173,589  1,532 - 1,650,810 1,147,166  Oct-13 1,274,031 146,720 566,975 27,328                                                                      | % Collected  10.2% 35.6% 39.7% 23.5%  5.1% 0.0% 15.9% 13.0%  % Spent 30.8% 32.1% 31.7% 14.1%                              | -1.2%<br>-4.2%                          |
| REVENUES: Rate & Service Charges Impact Fees Connection Fees Other Revenues NON-OPERATING REVENUES: Interest Income Gain(Loss) on Sale of Assets TOTAL REVENUES TOTAL AVAILABLE REVENUE (After R&R Transfers)  EXPENDITURES: Personnel Costs Contractual Services Maint & Repairs Utilities Office Expenses                                                  | 23,809,930 922,500 780,000 715,850  100,000 209,455 26,537,735  Budget 12-13  6,166,926 1,376,872 2,406,918 1,465,400 872,787                                                          | 7,870,348 1,092,085 358,825 281,400  26,575 25,554 9,654,787  Oct-12 2,213,645 367,565 716,103 492,473 301,837                                                               | % Collected  33.1% 118.4% 46.0% 39.3%  26.6% 12.2% 36.4%  % Spent  35.9% 26.7% 29.8% 33.6% 34.6%                          | 3.0%                  | 25,124,672 2,250,000 840,000 652,089  100,000 62,150 29,028,911 16,168,784  Budget 13-14 6,782,540 1,220,948 2,721,635 1,720,395 856,341                                                         | 8,319,577 1,126,666 402,000 269,206  7,943 43,525 10,168,918 5,505,544  Oct-13  2,216,344 285,810 674,798 429,859 251,415                                                             | % Collected  33.1% 50.1% 47.9% 41.3%  7.9% 70.0% 35.0% 34.1%  % Spent  32.7% 23.4% 24.8% 25.0% 29.4%                                | 1.7%<br>0.7%                          | **SOLID WASTE  REVENUES:  Landfill User Fee Revenue Salvage Revenue Tipping Fees Total Other Revenues NON-OPERATING REVENUES: Interest Income Gain(Loss) on Sale of Assets TOTAL REVENUES TOTAL AVAILABLE REVENUE (After R&R Transfers)  EXPENDITURES: Personnel Costs Contractual Services Maint & Repairs Utilities Office Expenses                                                 | 17.1%  Budget 12-13  7,673,000 209,500 1,220,000 1,082,355  50,000 360,000 10,594,855  Budget 12-13 3,980,884 733,071 2,209,389 120,800 244,462                                                         | 0ct-12  612,859 78,160 918,881 650,935  9,549 3,025 2,273,409  Oct-12  1,250,733 147,723 589,786 28,280 88,329                                                             | % Collected  8.0% 37.3% 75.3% 60.1%  19.1% 0.8% 21.5%  % Spent  31.4% 20.2% 26.7% 23.4% 36.1%                                 | 4.3%                   | 7,414,400 232,200 1,596,000 739,200 30,000 351,255 10,363,055 8,852,126  Budget 13-14 4,134,296 456,991 1,790,295 194,000 169,964                                                          | 759,941 82,556 633,193 173,589  1,532 - 1,650,810 1,147,166  Oct-13 1,274,031 146,720 566,975 27,328 41,447                                                               | % Collected  10.2% 35.6% 39.7% 23.5%  5.1% 0.0% 15.9% 13.0%  % Spent 30.8% 32.1% 31.7% 14.1% 24.4%                        | -1.2%<br>-4.2%<br>% Var                 |
| REVENUES: Rate & Service Charges Impact Fees Connection Fees Other Revenues NON-OPERATING REVENUES: Interest Income Gain(Loss) on Sale of Assets TOTAL REVENUES TOTAL AVAILABLE REVENUE (After R&R Transfers)  EXPENDITURES: Personnel Costs Contractual Services Maint & Repairs Utilities Office Expenses Insurance                                        | Budget 12-13  23,809,930  922,500  780,000  715,850  100,000  209,455  26,537,735  Budget 12-13  6,166,926  1,376,872  2,406,918  1,465,400  872,787  150,000                          | 7,870,348 1,092,085 358,825 281,400  26,575 25,554 9,654,787  Oct-12 2,213,645 367,565 716,103 492,473 301,837 41,268                                                        | % Collected  33.1% 118.4% 46.0% 39.3%  26.6% 12.2% 36.4%  % Spent 35.9% 26.7% 29.8% 33.6% 34.6% 27.5%                     | 3.0%                  | 25,124,672 2,250,000 840,000 652,089  100,000 62,150 29,028,911 16,168,784  Budget 13-14 6,782,540 1,220,948 2,721,635 1,720,395 856,341 160,000                                                 | 8,319,577 1,126,666 402,000 269,206  7,943 43,525 10,168,918 5,505,544  Oct-13 2,216,344 285,810 674,798 429,859 251,415 25,587                                                       | % Collected  33.1% 50.1% 47.9% 41.3%  7.9% 70.0% 35.0% 34.1%  % Spent  32.7% 23.4% 24.8% 25.0% 29.4% 16.0%                          | 1.7%<br>0.7%                          | **SOLID WASTE  REVENUES: Landfill User Fee Revenue Salvage Revenue Tipping Fees Total Other Revenues NON-OPERATING REVENUES: Interest Income Gain(Loss) on Sale of Assets TOTAL REVENUES TOTAL REVENUE (After R&R Transfers)  EXPENDITURES: Personnel Costs Contractual Services Maint & Repairs Utilities Office Expenses Insurance                                                  | 17.1%  Budget 12-13  7,673,000 209,500 1,220,000 1,082,355  50,000 360,000 10,594,855  Budget 12-13 3,980,884 733,071 2,209,389 120,800 244,462 112,500                                                 | 0ct-12  612,859 78,160 918,881 650,935  9,549 3,025 2,273,409  Oct-12  1,250,733 147,723 589,786 28,280 88,329 31,872                                                      | % Collected  8.0% 37.3% 75.3% 60.1%  19.1% 0.8% 21.5%  % Spent 31.4% 20.2% 26.7% 23.4% 36.1% 28.3%                            | 4.3%                   | 7,414,400 232,200 1,596,000 739,200 30,000 351,255 10,363,055 8,852,126  Budget 13-14 4,134,296 456,991 1,790,295 194,000 169,964 120,000                                                  | 759,941 82,556 633,193 173,589  1,532 - 1,650,810 1,147,166  Oct-13 1,274,031 146,720 566,975 27,328 41,447 19,191                                                        | % Collected  10.2% 35.6% 39.7% 23.5%  5.1% 0.0% 15.9% 13.0%  % Spent 30.8% 32.1% 31.7% 14.1% 24.4% 16.0%                  | -1.2%<br>-4.2%                          |
| REVENUES: Rate & Service Charges Impact Fees Connection Fees Other Revenues NON-OPERATING REVENUES: Interest Income Gain(Loss) on Sale of Assets TOTAL REVENUES TOTAL AVAILABLE REVENUE (After R&R Transfers)  EXPENDITURES: Personnel Costs Contractual Services Maint & Repairs Utilities Office Expenses Insurance Other Expenses                         | 23,809,930 922,500 780,000 715,850  100,000 209,455 26,537,735  Budget 12-13  6,166,926 1,376,872 2,406,918 1,465,400 872,787 150,000 110,922                                          | 7,870,348 1,092,085 358,825 281,400  26,575 25,554 9,654,787  Oct-12 2,213,645 367,565 716,103 492,473 301,837 41,268 39,730                                                 | % Collected  33.1% 118.4% 46.0% 39.3%  26.6% 12.2% 36.4%  % Spent  35.9% 26.7% 29.8% 33.6% 34.6% 27.5% 35.8%              | 3.0%<br>% Var         | 25,124,672 2,250,000 840,000 652,089  100,000 62,150 29,028,911 16,168,784  Budget 13-14 6,782,540 1,220,948 2,721,635 1,720,395 856,341 160,000 461,568                                         | 8,319,577 1,126,666 402,000 269,206  7,943 43,525 10,168,918 5,505,544  Oct-13  2,216,344 285,810 674,798 429,859 251,415 25,587 52,069                                               | % Collected  33.1% 50.1% 47.9% 41.3%  7.9% 70.0% 35.0% 34.1%  % Spent  32.7% 23.4% 24.8% 25.0% 29.4% 16.0% 11.3%                    | 1.7%<br>0.7%                          | **SOLID WASTE  REVENUES:  Landfill User Fee Revenue Salvage Revenue Tipping Fees Total Other Revenues NON-OPERATING REVENUES: Interest Income Gain(Loss) on Sale of Assets TOTAL REVENUES TOTAL AVAILABLE REVENUE (After R&R Transfers)  EXPENDITURES:  Personnel Costs Contractual Services Maint & Repairs Utilities Office Expenses Insurance Other Expenses                       | 17.1%  Budget 12-13  7,673,000 209,500 1,220,000 1,082,355  50,000 360,000 10,594,855  Budget 12-13 3,980,884 733,071 2,209,389 120,800 244,462 112,500 67,225                                          | 0ct-12  612,859 78,160 918,881 650,935  9,549 3,025 2,273,409  Oct-12  1,250,733 147,723 589,786 28,280 88,329 31,872 17,921                                               | % Collected  8.0% 37.3% 75.3% 60.1%  19.1% 0.8% 21.5%  % Spent  31.4% 20.2% 26.7% 23.4% 36.1% 28.3% 26.7%                     | 4.3% % Var             | 7,414,400 232,200 1,596,000 739,200 30,000 351,255 10,363,055 8,852,126  Budget 13-14 4,134,296 456,991 1,790,295 194,000 169,964 120,000 523,881                                          | 759,941 82,556 633,193 173,589  1,532 - 1,650,810 1,147,166  Oct-13 1,274,031 146,720 566,975 27,328 41,447 19,191 24,064                                                 | % Collected  10.2% 35.6% 39.7% 23.5%  5.1% 0.0% 15.9% 13.0%  % Spent 30.8% 32.1% 31.7% 14.1% 24.4% 16.0% 4.6%             | -1.2%<br>-4.2%                          |
| REVENUES: Rate & Service Charges Impact Fees Connection Fees Other Revenues NON-OPERATING REVENUES: Interest Income Gain(Loss) on Sale of Assets TOTAL REVENUES TOTAL AVAILABLE REVENUE (After R&R Transfers)  EXPENDITURES: Personnel Costs Contractual Services Maint & Repairs Utilities Office Expenses Insurance                                        | Budget 12-13  23,809,930  922,500  780,000  715,850  100,000  209,455  26,537,735  Budget 12-13  6,166,926  1,376,872  2,406,918  1,465,400  872,787  150,000                          | 7,870,348 1,092,085 358,825 281,400  26,575 25,554 9,654,787  Oct-12 2,213,645 367,565 716,103 492,473 301,837 41,268 39,730 4,172,621                                       | % Collected  33.1% 118.4% 46.0% 39.3%  26.6% 12.2% 36.4%  % Spent  35.9% 26.7% 29.8% 33.6% 34.6% 27.5% 35.8% 33.2%        | 3.0%                  | 25,124,672 2,250,000 840,000 652,089  100,000 62,150 29,028,911 16,168,784  Budget 13-14 6,782,540 1,220,948 2,721,635 1,720,395 856,341 160,000                                                 | 8,319,577 1,126,666 402,000 269,206  7,943 43,525 10,168,918 5,505,544  Oct-13  2,216,344 285,810 674,798 429,859 251,415 25,587 52,069 3,935,882                                     | % Collected  33.1% 50.1% 47.9% 41.3%  7.9% 70.0% 35.0% 34.1%  % Spent  32.7% 23.4% 24.8% 25.0% 29.4% 16.0% 11.3% 28.3%              | 1.7%<br>0.7%                          | **SOLID WASTE  REVENUES: Landfill User Fee Revenue Salvage Revenue Tipping Fees Total Other Revenues NON-OPERATING REVENUES: Interest Income Gain(Loss) on Sale of Assets TOTAL REVENUES TOTAL REVENUE (After R&R Transfers)  EXPENDITURES: Personnel Costs Contractual Services Maint & Repairs Utilities Office Expenses Insurance                                                  | 17.1%  Budget 12-13  7,673,000 209,500 1,220,000 1,082,355  50,000 360,000 10,594,855  Budget 12-13 3,980,884 733,071 2,209,389 120,800 244,462 112,500 67,225                                          | 0ct-12  612,859 78,160 918,881 650,935  9,549 3,025 2,273,409  Oct-12  1,250,733 147,723 589,786 28,280 88,329 31,872 17,921 2,154,644                                     | % Collected  8.0% 37.3% 75.3% 60.1%  19.1% 0.8% 21.5%  % Spent  31.4% 20.2% 26.7% 23.4% 36.1% 28.3% 26.7% 28.9%               | 4.3%                   | 7,414,400 232,200 1,596,000 739,200 30,000 351,255 10,363,055 8,852,126  Budget 13-14 4,134,296 456,991 1,790,295 194,000 169,964 120,000                                                  | 759,941 82,556 633,193 173,589  1,532 1,650,810 1,147,166  Oct-13  1,274,031 146,720 566,975 27,328 41,447 19,191 24,064 2,099,756                                        | % Collected  10.2% 35.6% 39.7% 23.5%  5.1% 0.0% 15.9% 13.0%  % Spent 30.8% 32.1% 31.7% 14.1% 24.4% 16.0% 4.6% 28.4%       | -1.2%<br>-4.2%                          |
| REVENUES: Rate & Service Charges Impact Fees Connection Fees Other Revenues NON-OPERATING REVENUES: Interest Income Gain(Loss) on Sale of Assets TOTAL REVENUES TOTAL AVAILABLE REVENUE (After R&R Transfers)  EXPENDITURES: Personnel Costs Contractual Services Maint & Repairs Utilities Office Expenses Insurance Other Expenses TOTAL OPERATING EXPENSE | 23,809,930 922,500 780,000 715,850  100,000 209,455 26,537,735  Budget 12-13 6,166,926 1,376,872 2,406,918 1,465,400 872,787 150,000 110,922 12,549,825 Operating Expense v.           | 7,870,348 1,092,085 358,825 281,400  26,575 25,554 9,654,787  Oct-12 2,213,645 367,565 716,103 492,473 301,837 41,268 39,730 4,172,621 . Revenues Variance                   | % Collected  33.1% 118.4% 46.0% 39.3%  26.6% 12.2% 36.4%  % Spent  35.9% 26.7% 29.8% 33.6% 34.6% 27.5% 35.8% 33.2%        | 3.0% % Var  0.1% 3.1% | 25,124,672 2,250,000 840,000 652,089  100,000 62,150 29,028,911 16,168,784  Budget 13-14 6,782,540 1,220,948 2,721,635 1,720,395 856,341 160,000 461,568 13,923,427 Operating Expense v.         | 8,319,577 1,126,666 402,000 269,206  7,943 43,525 10,168,918 5,505,544  Oct-13  2,216,344 285,810 674,798 429,859 251,415 25,587 52,069 3,935,882 Revenues Variance-                  | % Collected  33.1% 50.1% 47.9% 41.3%  7.9% 70.0% 35.0% 34.1%  % Spent  32.7% 23.4% 24.8% 25.0% 29.4% 16.0% 11.3% 28.3%              | 1.7%<br>0.7%<br>% Var<br>5.1%<br>5.8% | **SOLID WASTE  REVENUES: Landfill User Fee Revenue Salvage Revenue Tipping Fees Total Other Revenues NON-OPERATING REVENUES: Interest Income Gain(Loss) on Sale of Assets TOTAL REVENUES TOTAL AVAILABLE REVENUE (After R&R Transfers)  EXPENDITURES: Personnel Costs Contractual Services Maint & Repairs Utilities Office Expenses Insurance Other Expenses TOTAL OPERATING EXPENSE | 17.1%  Budget 12-13  7,673,000 209,500 1,220,000 1,082,355  50,000 360,000 10,594,855  Budget 12-13 3,980,884 733,071 2,209,389 120,800 244,462 112,500 67,225 7,468,330 Operating Expense v.           | 0ct-12  612,859 78,160 918,881 650,935  9,549 3,025 2,273,409  Oct-12  1,250,733 147,723 589,786 28,280 88,329 31,872 17,921 2,154,644 Revenues Variance                   | % Collected  8.0% 37.3% 75.3% 60.1%  19.1% 0.8% 21.5%  % Spent  31.4% 20.2% 26.7% 23.4% 36.1% 28.3% 26.7% 28.9%               | 4.3%<br>% Var          | 7,414,400 232,200 1,596,000 739,200 30,000 351,255 10,363,055 8,852,126  Budget 13-14 4,134,296 456,991 1,790,295 194,000 169,964 120,000 523,881 7,389,427 Operating Expense v.           | 759,941 82,556 633,193 173,589  1,532 - 1,650,810 1,147,166  Oct-13 1,274,031 146,720 566,975 27,328 41,447 19,191 24,064 2,099,756 Revenues Variance                     | % Collected  10.2% 35.6% 39.7% 23.5%  5.1% 0.0% 15.9% 13.0%  % Spent 30.8% 32.1% 31.7% 14.1% 24.4% 16.0% 4.6% 28.4%       | -1.2%<br>-4.2%<br>% Var<br>4.9%<br>0.7% |
| REVENUES: Rate & Service Charges Impact Fees Connection Fees Other Revenues NON-OPERATING REVENUES: Interest Income Gain(Loss) on Sale of Assets TOTAL REVENUES TOTAL AVAILABLE REVENUE (After R&R Transfers)  EXPENDITURES: Personnel Costs Contractual Services Maint & Repairs Utilities Office Expenses Insurance Other Expenses TOTAL OPERATING EXPENSE | 23,809,930 922,500 780,000 715,850  100,000 209,455 26,537,735  Budget 12-13 6,166,926 1,376,872 2,406,918 1,465,400 872,787 150,000 110,922 12,549,825 Operating Expense v. 1,380,684 | 7,870,348 1,092,085 358,825 281,400  26,575 25,554 9,654,787  Oct-12 2,213,645 367,565 716,103 492,473 301,837 41,268 39,730 4,172,621 . Revenues Variance-481,380           | % Collected  33.1% 118.4% 46.0% 39.3%  26.6% 12.2% 36.4%  % Spent 35.9% 26.7% 29.8% 33.6% 34.6% 27.5% 35.8% 33.2% >>      | 3.0% % Var  0.1% 3.1% | 25,124,672 2,250,000 840,000 652,089  100,000 62,150 29,028,911 16,168,784  Budget 13-14 6,782,540 1,220,948 2,721,635 1,720,395 856,341 160,000 461,568 13,923,427 Operating Expense v. 584,600 | 8,319,577 1,126,666 402,000 269,206  7,943 43,525 10,168,918 5,505,544  Oct-13  2,216,344 285,810 674,798 429,859 251,415 25,587 52,069 3,935,882 . Revenues Variance-144,480         | % Collected  33.1% 50.1% 47.9% 41.3%  7.9% 70.0% 35.0% 34.1%  % Spent  32.7% 23.4% 24.8% 25.0% 29.4% 16.0% 11.3% 28.3%  24.7%       | 1.7%<br>0.7%<br>% Var<br>5.1%<br>5.8% | **SOLID WASTE  REVENUES: Landfill User Fee Revenue Salvage Revenue Tipping Fees Total Other Revenues NON-OPERATING REVENUES: Interest Income Gain(Loss) on Sale of Assets TOTAL REVENUES TOTAL AVAILABLE REVENUE (After R&R Transfers)  EXPENDITURES: Personnel Costs Contractual Services Maint & Repairs Utilities Office Expenses Insurance Other Expenses TOTAL OPERATING EXPENSE | 17.1%  Budget 12-13  7,673,000 209,500 1,220,000 1,082,355  50,000 360,000 10,594,855  Budget 12-13 3,980,884 733,071 2,209,389 120,800 244,462 112,500 67,225 7,468,330 Operating Expense v. 1,607,121 | 0ct-12  612,859 78,160 918,881 650,935  9,549 3,025 2,273,409  Oct-12  1,250,733 147,723 589,786 28,280 88,329 31,872 17,921 2,154,644 Revenues Variance 523,792           | % Collected  8.0% 37.3% 75.3% 60.1%  19.1% 0.8% 21.5%  % Spent 31.4% 20.2% 26.7% 23.4% 36.1% 28.3% 26.7% 28.9%>>              | 4.3%  % Var  4.5% 8.8% | 7,414,400 232,200 1,596,000 739,200 30,000 351,255 10,363,055 8,852,126  Budget 13-14 4,134,296 456,991 1,790,295 194,000 169,964 120,000 523,881 7,389,427 Operating Expense v. 1,462,700 | 759,941 82,556 633,193 173,589  1,532 - 1,650,810 1,147,166  Oct-13 1,274,031 146,720 566,975 27,328 41,447 19,191 24,064 2,099,756 Revenues Variance 373,863             | % Collected  10.2% 35.6% 39.7% 23.5%  5.1% 0.0% 15.9% 13.0%  % Spent 30.8% 32.1% 31.7% 14.1% 24.4% 16.0% 4.6% 28.4%>>>    | -1.2%<br>-4.2%<br>% Var<br>4.9%<br>0.7% |
| REVENUES: Rate & Service Charges Impact Fees Connection Fees Other Revenues NON-OPERATING REVENUES: Interest Income Gain(Loss) on Sale of Assets TOTAL REVENUES TOTAL AVAILABLE REVENUE (After R&R Transfers)  EXPENDITURES: Personnel Costs Contractual Services Maint & Repairs Utilities Office Expenses Insurance Other Expenses TOTAL OPERATING EXPENSE | 23,809,930 922,500 780,000 715,850  100,000 209,455 26,537,735  Budget 12-13 6,166,926 1,376,872 2,406,918 1,465,400 872,787 150,000 110,922 12,549,825 Operating Expense v. 1,380,684 | 7,870,348 1,092,085 358,825 281,400  26,575 25,554 9,654,787  Oct-12 2,213,645 367,565 716,103 492,473 301,837 41,268 39,730 4,172,621 . Revenues Variance 481,380 4,654,001 | % Collected  33.1% 118.4% 46.0% 39.3%  26.6% 12.2% 36.4%  % Spent  35.9% 26.7% 29.8% 33.6% 34.6% 27.5% 35.8% 33.2%  33.4% | 3.0% % Var  0.1% 3.1% | 25,124,672 2,250,000 840,000 652,089  100,000 62,150 29,028,911 16,168,784  Budget 13-14 6,782,540 1,220,948 2,721,635 1,720,395 856,341 160,000 461,568 13,923,427 Operating Expense v.         | 8,319,577 1,126,666 402,000 269,206  7,943 43,525 10,168,918 5,505,544  Oct-13 2,216,344 285,810 674,798 429,859 251,415 25,587 52,069 3,935,882 Revenues Variance- 144,480 4,080,362 | % Collected  33.1% 50.1% 47.9% 41.3%  7.9% 70.0% 35.0% 34.1%  % Spent  32.7% 23.4% 24.8% 25.0% 29.4% 16.0% 11.3% 28.3%  24.7% 28.1% | 1.7%<br>0.7%<br>% Var<br>5.1%<br>5.8% | **SOLID WASTE  REVENUES: Landfill User Fee Revenue Salvage Revenue Tipping Fees Total Other Revenues NON-OPERATING REVENUES: Interest Income Gain(Loss) on Sale of Assets TOTAL REVENUES TOTAL AVAILABLE REVENUE (After R&R Transfers)  EXPENDITURES: Personnel Costs Contractual Services Maint & Repairs Utilities Office Expenses Insurance Other Expenses TOTAL OPERATING EXPENSE | 17.1%  Budget 12-13  7,673,000 209,500 1,220,000 1,082,355  50,000 360,000 10,594,855  Budget 12-13 3,980,884 733,071 2,209,389 120,800 244,462 112,500 67,225 7,468,330 Operating Expense v. 1,607,121 | 0ct-12  612,859 78,160 918,881 650,935  9,549 3,025 2,273,409  Oct-12  1,250,733 147,723 589,786 28,280 88,329 31,872 17,921 2,154,644 Revenues Variance 523,792 2,678,436 | % Collected  8.0% 37.3% 75.3% 60.1%  19.1% 0.8% 21.5%  % Spent  31.4% 20.2% 26.7% 23.4% 36.1% 28.3% 26.7% 28.9%>> 32.6% 29.5% | 4.3%<br>% Var          | 7,414,400 232,200 1,596,000 739,200 30,000 351,255 10,363,055 8,852,126  Budget 13-14 4,134,296 456,991 1,790,295 194,000 169,964 120,000 523,881 7,389,427 Operating Expense v.           | 759,941 82,556 633,193 173,589  1,532 - 1,650,810 1,147,166  Oct-13  1,274,031 146,720 566,975 27,328 41,447 19,191 24,064 2,099,756 Revenues Variance- 373,863 2,473,619 | % Collected  10.2% 35.6% 39.7% 23.5%  5.1% 0.0% 15.9% 13.0%  % Spent 30.8% 32.1% 31.7% 14.1% 24.4% 16.0% 4.6% 28.4% 27.9% | -1.2%<br>-4.2%<br>% Var<br>4.9%<br>0.7% |