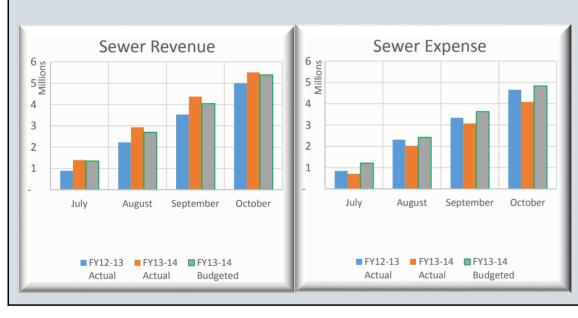

| BCWS Op Cash Flows Stateme                                                                                                                                                                                                                                                                                                                                   | nt-Oct 2013                                                                                                                                                                            |                                                                                                                                                                              |                                                                                                                           |                       |                                                                                                                                                                                                  |                                                                                                                                                                                       |                                                                                                                                     |                                       |                                                                                                                                                                                                                                                                                                                                                                                       |                                                                                                                                                                                                         |                                                                                                                                                                            |                                                                                                                               |                        |                                                                                                                                                                                            |                                                                                                                                                                           |                                                                                                                           |                                         |
|--------------------------------------------------------------------------------------------------------------------------------------------------------------------------------------------------------------------------------------------------------------------------------------------------------------------------------------------------------------|----------------------------------------------------------------------------------------------------------------------------------------------------------------------------------------|------------------------------------------------------------------------------------------------------------------------------------------------------------------------------|---------------------------------------------------------------------------------------------------------------------------|-----------------------|--------------------------------------------------------------------------------------------------------------------------------------------------------------------------------------------------|---------------------------------------------------------------------------------------------------------------------------------------------------------------------------------------|-------------------------------------------------------------------------------------------------------------------------------------|---------------------------------------|---------------------------------------------------------------------------------------------------------------------------------------------------------------------------------------------------------------------------------------------------------------------------------------------------------------------------------------------------------------------------------------|---------------------------------------------------------------------------------------------------------------------------------------------------------------------------------------------------------|----------------------------------------------------------------------------------------------------------------------------------------------------------------------------|-------------------------------------------------------------------------------------------------------------------------------|------------------------|--------------------------------------------------------------------------------------------------------------------------------------------------------------------------------------------|---------------------------------------------------------------------------------------------------------------------------------------------------------------------------|---------------------------------------------------------------------------------------------------------------------------|-----------------------------------------|
| % of Fiscal Year Completed:                                                                                                                                                                                                                                                                                                                                  | 33.3%                                                                                                                                                                                  | PRIOR Y                                                                                                                                                                      | EAR                                                                                                                       |                       | CUF                                                                                                                                                                                              | RRENT Y                                                                                                                                                                               | EAR                                                                                                                                 |                                       |                                                                                                                                                                                                                                                                                                                                                                                       |                                                                                                                                                                                                         | PRIOR Y                                                                                                                                                                    | EAR                                                                                                                           |                        | CUR                                                                                                                                                                                        | RENT YI                                                                                                                                                                   | EAR                                                                                                                       |                                         |
| WATER FUND                                                                                                                                                                                                                                                                                                                                                   | <b>Budget 12-13</b>                                                                                                                                                                    | Oct-12                                                                                                                                                                       | %<br>Collected                                                                                                            | % Var                 | <b>Budget 13-14</b>                                                                                                                                                                              | Oct-13                                                                                                                                                                                | %<br>Collected                                                                                                                      | % Var                                 | WATER & SEWER FUND                                                                                                                                                                                                                                                                                                                                                                    | <b>Budget 12-13</b>                                                                                                                                                                                     | Oct-12                                                                                                                                                                     | %<br>Collected                                                                                                                | % Var                  | Budget 13-14                                                                                                                                                                               | Oct-13                                                                                                                                                                    | %<br>Collected                                                                                                            | % Var                                   |
| REVENUES:                                                                                                                                                                                                                                                                                                                                                    |                                                                                                                                                                                        |                                                                                                                                                                              |                                                                                                                           |                       |                                                                                                                                                                                                  |                                                                                                                                                                                       |                                                                                                                                     |                                       | REVENUES:                                                                                                                                                                                                                                                                                                                                                                             |                                                                                                                                                                                                         |                                                                                                                                                                            |                                                                                                                               |                        |                                                                                                                                                                                            |                                                                                                                                                                           |                                                                                                                           |                                         |
| Rate & Service Charges                                                                                                                                                                                                                                                                                                                                       | 8,221,710                                                                                                                                                                              | 2,908,470                                                                                                                                                                    | 35.4%                                                                                                                     |                       | 9,206,590                                                                                                                                                                                        | 2,912,597                                                                                                                                                                             | 31.6%                                                                                                                               |                                       | Rate & Service Charges                                                                                                                                                                                                                                                                                                                                                                | 32,031,640                                                                                                                                                                                              | 10,778,818                                                                                                                                                                 | 33.7%                                                                                                                         |                        | 34,331,262                                                                                                                                                                                 | 11,232,174                                                                                                                                                                | 32.7%                                                                                                                     |                                         |
| Impact Fees                                                                                                                                                                                                                                                                                                                                                  |                                                                                                                                                                                        | 529,970                                                                                                                                                                      | 93.5%                                                                                                                     |                       | 1,012,500                                                                                                                                                                                        | 500,850                                                                                                                                                                               | 49.5%                                                                                                                               |                                       | Impact Fees                                                                                                                                                                                                                                                                                                                                                                           |                                                                                                                                                                                                         | 1,622,055                                                                                                                                                                  | 108.9%<br>44.7%                                                                                                               |                        | 3,262,500                                                                                                                                                                                  | 1,627,516                                                                                                                                                                 | 49.9%<br>44.6%                                                                                                            |                                         |
| Connection Fees Other Revenues                                                                                                                                                                                                                                                                                                                               | 525,000<br>147,575                                                                                                                                                                     | 224,750<br>39,235                                                                                                                                                            | 42.8%<br>26.6%                                                                                                            |                       | 630,000                                                                                                                                                                                          | 253,535<br>47,828                                                                                                                                                                     | 40.2%                                                                                                                               |                                       | Connection Fees Other Revenues                                                                                                                                                                                                                                                                                                                                                        | - ' '                                                                                                                                                                                                   | 583,575<br>320,635                                                                                                                                                         | 37.1%                                                                                                                         |                        | 1,470,000<br>770,889                                                                                                                                                                       | 655,535<br>317,034                                                                                                                                                        | 44.0%                                                                                                                     |                                         |
| NON-OPERATING REVENUES:                                                                                                                                                                                                                                                                                                                                      | 147,373                                                                                                                                                                                | 39,233                                                                                                                                                                       | 20.0 /0                                                                                                                   |                       | 110,000                                                                                                                                                                                          | 47,828                                                                                                                                                                                | 40.5 /0                                                                                                                             |                                       | NON-OPERATING REVENUES:                                                                                                                                                                                                                                                                                                                                                               |                                                                                                                                                                                                         | 320,033                                                                                                                                                                    | 37.1 /0                                                                                                                       |                        | 770,889                                                                                                                                                                                    | 317,034                                                                                                                                                                   | 71.1 /0                                                                                                                   |                                         |
| Gain(Loss) on Sale of Assets                                                                                                                                                                                                                                                                                                                                 | 12,870                                                                                                                                                                                 | 201                                                                                                                                                                          | 1.6%                                                                                                                      |                       | 35,225                                                                                                                                                                                           |                                                                                                                                                                                       | 0.0%                                                                                                                                |                                       | Interest Income                                                                                                                                                                                                                                                                                                                                                                       | 100,000                                                                                                                                                                                                 | 26,575                                                                                                                                                                     | 26.6%                                                                                                                         |                        | 100,000                                                                                                                                                                                    | 7,943                                                                                                                                                                     | 7.9%                                                                                                                      |                                         |
| TOTAL REVENUES                                                                                                                                                                                                                                                                                                                                               | 9,474,155                                                                                                                                                                              | 3,702,626                                                                                                                                                                    | 39.1%                                                                                                                     | 5.7%                  | 11,003,115                                                                                                                                                                                       | 3,714,810                                                                                                                                                                             | 33.8%                                                                                                                               | 0.4%                                  | Gain(Loss) on Sale of Assets                                                                                                                                                                                                                                                                                                                                                          | 222,325                                                                                                                                                                                                 | 25,755                                                                                                                                                                     | 11.6%                                                                                                                         |                        | 97,375                                                                                                                                                                                     | 43,525                                                                                                                                                                    | 44.7%                                                                                                                     |                                         |
| TOTAL AVAILABLE REVENUE                                                                                                                                                                                                                                                                                                                                      | ,                                                                                                                                                                                      |                                                                                                                                                                              | '                                                                                                                         |                       | 5,374,171                                                                                                                                                                                        | 1,675,144                                                                                                                                                                             | 31.2%                                                                                                                               | -2.2%                                 | TOTAL REVENUES                                                                                                                                                                                                                                                                                                                                                                        | 36,011,890                                                                                                                                                                                              | 13,357,413                                                                                                                                                                 | 37.1%                                                                                                                         | 3.8%                   | 40,032,026                                                                                                                                                                                 | 13,883,727                                                                                                                                                                | 34.7%                                                                                                                     | 1.3%                                    |
| (After R&R Transfers)                                                                                                                                                                                                                                                                                                                                        |                                                                                                                                                                                        |                                                                                                                                                                              |                                                                                                                           |                       |                                                                                                                                                                                                  |                                                                                                                                                                                       |                                                                                                                                     |                                       | TOTAL AVAILABLE REVENUE<br>(After R&R Transfers)                                                                                                                                                                                                                                                                                                                                      |                                                                                                                                                                                                         |                                                                                                                                                                            |                                                                                                                               |                        | 21,542,955                                                                                                                                                                                 | 7,180,687                                                                                                                                                                 | 33.3%                                                                                                                     | 0.0%                                    |
| EXPENDITURES:                                                                                                                                                                                                                                                                                                                                                | <b>Budget 12-13</b>                                                                                                                                                                    | Oct-12                                                                                                                                                                       | % Spent                                                                                                                   | % Var                 | <b>Budget 13-14</b>                                                                                                                                                                              | Oct-13                                                                                                                                                                                | % Spent                                                                                                                             | % Var                                 | EXPENDITURES:                                                                                                                                                                                                                                                                                                                                                                         | <b>Budget 12-13</b>                                                                                                                                                                                     | Oct-12                                                                                                                                                                     | % Spent                                                                                                                       | % Var                  | Budget 13-14                                                                                                                                                                               | Oct-13                                                                                                                                                                    | % Spent                                                                                                                   | % Var                                   |
| Personnel Costs                                                                                                                                                                                                                                                                                                                                              | 2,560,336                                                                                                                                                                              | 701,099                                                                                                                                                                      | 27.4%                                                                                                                     |                       | 2,663,255                                                                                                                                                                                        | 745,741                                                                                                                                                                               | 28.0%                                                                                                                               |                                       | Personnel Costs                                                                                                                                                                                                                                                                                                                                                                       | 8,727,262                                                                                                                                                                                               | 2,914,744                                                                                                                                                                  | 33.4%                                                                                                                         |                        | 9,445,795                                                                                                                                                                                  | 2,962,085                                                                                                                                                                 | 31.4%                                                                                                                     |                                         |
| Contractual Services                                                                                                                                                                                                                                                                                                                                         | 483,101                                                                                                                                                                                | 98,433                                                                                                                                                                       | 20.4%                                                                                                                     |                       | 407,181                                                                                                                                                                                          | 76,464                                                                                                                                                                                | 18.8%                                                                                                                               |                                       | Contractual Services                                                                                                                                                                                                                                                                                                                                                                  |                                                                                                                                                                                                         | 465,998                                                                                                                                                                    | 25.1%                                                                                                                         |                        | 1,628,129                                                                                                                                                                                  | 362,274                                                                                                                                                                   | 22.3%                                                                                                                     |                                         |
| Maint & Repairs                                                                                                                                                                                                                                                                                                                                              | 439,657                                                                                                                                                                                | 90,258                                                                                                                                                                       | 20.5%                                                                                                                     |                       | 444,484                                                                                                                                                                                          | 108,205                                                                                                                                                                               | 24.3%                                                                                                                               |                                       | Maint & Repairs                                                                                                                                                                                                                                                                                                                                                                       | - ' '                                                                                                                                                                                                   | 806,361                                                                                                                                                                    | 28.3%                                                                                                                         |                        | 3,166,119                                                                                                                                                                                  | 783,004                                                                                                                                                                   | 24.7%                                                                                                                     |                                         |
| Utilities                                                                                                                                                                                                                                                                                                                                                    | 1,249,952                                                                                                                                                                              | 341,453                                                                                                                                                                      | 27.3%                                                                                                                     |                       | 1,396,445                                                                                                                                                                                        | 365,004                                                                                                                                                                               | 26.1%                                                                                                                               |                                       | Utilities                                                                                                                                                                                                                                                                                                                                                                             |                                                                                                                                                                                                         | 833,926                                                                                                                                                                    | 30.7%                                                                                                                         |                        | 3,116,840                                                                                                                                                                                  | 794,862                                                                                                                                                                   | 25.5%                                                                                                                     |                                         |
| Office Expenses                                                                                                                                                                                                                                                                                                                                              | 706,649                                                                                                                                                                                | 307,814                                                                                                                                                                      | 43.6%                                                                                                                     |                       | 672,208                                                                                                                                                                                          | 285,184                                                                                                                                                                               | 42.4%                                                                                                                               |                                       | Office Expenses                                                                                                                                                                                                                                                                                                                                                                       | 1,579,436                                                                                                                                                                                               | 609,651                                                                                                                                                                    | 38.6%                                                                                                                         |                        | 1,528,549                                                                                                                                                                                  | 536,600                                                                                                                                                                   | 35.1%                                                                                                                     |                                         |
| Insurance                                                                                                                                                                                                                                                                                                                                                    | 112,500                                                                                                                                                                                | 31,872                                                                                                                                                                       | 28.3%                                                                                                                     |                       | 120,000                                                                                                                                                                                          | 19,190                                                                                                                                                                                | 16.0%                                                                                                                               | _                                     | Insurance                                                                                                                                                                                                                                                                                                                                                                             |                                                                                                                                                                                                         | 73,140                                                                                                                                                                     | 27.9%                                                                                                                         |                        | 280,000                                                                                                                                                                                    | 44,778                                                                                                                                                                    | 16.0%                                                                                                                     |                                         |
| Other Expenses                                                                                                                                                                                                                                                                                                                                               | ·                                                                                                                                                                                      | 40,097                                                                                                                                                                       | 56.7%                                                                                                                     |                       | 285,835                                                                                                                                                                                          | 24,021                                                                                                                                                                                | 8.4%                                                                                                                                |                                       | Other Expenses                                                                                                                                                                                                                                                                                                                                                                        |                                                                                                                                                                                                         | 79,827                                                                                                                                                                     | 43.9%                                                                                                                         |                        | 747,403                                                                                                                                                                                    | 76,090                                                                                                                                                                    | 10.2%                                                                                                                     |                                         |
| TOTAL OPERATING EXPENSE                                                                                                                                                                                                                                                                                                                                      | 5,622,953                                                                                                                                                                              | 1,611,026                                                                                                                                                                    | 28.7%                                                                                                                     | 4.7%                  | 5,989,408                                                                                                                                                                                        | 1,623,810                                                                                                                                                                             | 27.1%                                                                                                                               |                                       | TOTAL OPERATING EXPENSE                                                                                                                                                                                                                                                                                                                                                               | 18,172,778                                                                                                                                                                                              | 5,783,647                                                                                                                                                                  | 31.8%                                                                                                                         | 1.5%                   | 19,912,835                                                                                                                                                                                 | 5,559,692                                                                                                                                                                 | 27.9%                                                                                                                     |                                         |
| Conidal Empirement                                                                                                                                                                                                                                                                                                                                           | Operating Expense v.                                                                                                                                                                   |                                                                                                                                                                              |                                                                                                                           | 10.4%                 | Operating Expense v.                                                                                                                                                                             |                                                                                                                                                                                       | 1                                                                                                                                   | 4.1%                                  | Conidat Fundament                                                                                                                                                                                                                                                                                                                                                                     | Operating Expense v.                                                                                                                                                                                    |                                                                                                                                                                            |                                                                                                                               | 5.3%                   | Operating Expense v. 1                                                                                                                                                                     |                                                                                                                                                                           | I.                                                                                                                        | 6.8%                                    |
| Capital Equipment TOTAL OP & NON-OP EXPENSE                                                                                                                                                                                                                                                                                                                  | 284,734<br><b>5,907,687</b>                                                                                                                                                            | 129,398<br>1,740,424                                                                                                                                                         | 45.4%<br>29.5%                                                                                                            | 3.9%                  | 1,045,520<br><b>7,034,928</b>                                                                                                                                                                    | 25,236<br><b>1,649,045</b>                                                                                                                                                            | 2.4%                                                                                                                                | 9.9%                                  | Capital Equipment TOTAL OP & NON-OP EXPENSE                                                                                                                                                                                                                                                                                                                                           |                                                                                                                                                                                                         | 610,778<br><b>6,394,425</b>                                                                                                                                                | 36.7%<br>32.2%                                                                                                                | 1.1%                   | 1,630,120<br>21,542,955                                                                                                                                                                    | 169,716<br><b>5,729,408</b>                                                                                                                                               | 10.4%<br>26.6%                                                                                                            | -                                       |
| TOTAL OF & NON-OF EAFENSE                                                                                                                                                                                                                                                                                                                                    | TOTAL Expense v. Re                                                                                                                                                                    |                                                                                                                                                                              |                                                                                                                           | 9.6%                  | TOTAL Expense v. Re                                                                                                                                                                              |                                                                                                                                                                                       |                                                                                                                                     | 7.7%                                  | TOTAL OF & NON-OF EAFENSE                                                                                                                                                                                                                                                                                                                                                             | TOTAL Expense v. Re                                                                                                                                                                                     | , ,                                                                                                                                                                        | 1                                                                                                                             | 4.9%                   | TOTAL Expense v. Rev                                                                                                                                                                       |                                                                                                                                                                           |                                                                                                                           | 6.7%                                    |
|                                                                                                                                                                                                                                                                                                                                                              |                                                                                                                                                                                        |                                                                                                                                                                              |                                                                                                                           |                       |                                                                                                                                                                                                  |                                                                                                                                                                                       |                                                                                                                                     |                                       |                                                                                                                                                                                                                                                                                                                                                                                       |                                                                                                                                                                                                         |                                                                                                                                                                            |                                                                                                                               |                        |                                                                                                                                                                                            |                                                                                                                                                                           |                                                                                                                           |                                         |
|                                                                                                                                                                                                                                                                                                                                                              |                                                                                                                                                                                        | PRIOR V                                                                                                                                                                      | FAR                                                                                                                       |                       | CUL                                                                                                                                                                                              | RENT V                                                                                                                                                                                | EAR                                                                                                                                 |                                       | Note-The bulk of Solid Waste Revenues are collected f                                                                                                                                                                                                                                                                                                                                 |                                                                                                                                                                                                         | PRIOR V                                                                                                                                                                    | FAR                                                                                                                           |                        | CUR                                                                                                                                                                                        | RENT VI                                                                                                                                                                   | E <b>AR</b>                                                                                                               |                                         |
| SEWER FUND                                                                                                                                                                                                                                                                                                                                                   |                                                                                                                                                                                        | PRIOR Y.                                                                                                                                                                     | %                                                                                                                         | % Var                 |                                                                                                                                                                                                  | RRENT Y                                                                                                                                                                               | %                                                                                                                                   | % Var                                 | % of Fiscal Year Completed (Revenue):                                                                                                                                                                                                                                                                                                                                                 | 17.1%                                                                                                                                                                                                   | PRIOR Y                                                                                                                                                                    | %                                                                                                                             | % Var                  |                                                                                                                                                                                            | RENT YI                                                                                                                                                                   | %                                                                                                                         | % Var                                   |
| SEWER FUND                                                                                                                                                                                                                                                                                                                                                   | Budget 12-13                                                                                                                                                                           | PRIOR Y                                                                                                                                                                      | EAR % Collected                                                                                                           | % Var                 | CUF<br>Budget 13-14                                                                                                                                                                              | Oct-13                                                                                                                                                                                | EAR % Collected                                                                                                                     | % Var                                 | % of Fiscal Year Completed (Revenue):  SOLID WASTE                                                                                                                                                                                                                                                                                                                                    | 17.1%<br>Budget 12-13                                                                                                                                                                                   | PRIOR Y                                                                                                                                                                    | EAR % Collected                                                                                                               | % Var                  | CUR Budget 13-14                                                                                                                                                                           | CRENT YI Oct-13                                                                                                                                                           | EAR % Collected                                                                                                           | % Var                                   |
| REVENUES:                                                                                                                                                                                                                                                                                                                                                    | Budget 12-13                                                                                                                                                                           | Oct-12                                                                                                                                                                       | %<br>Collected                                                                                                            | % Var                 | <b>Budget 13-14</b>                                                                                                                                                                              | Oct-13                                                                                                                                                                                | %<br>Collected                                                                                                                      | % Var                                 | % of Fiscal Year Completed (Revenue):  SOLID WASTE  REVENUES:                                                                                                                                                                                                                                                                                                                         | 17.1%<br>Budget 12-13                                                                                                                                                                                   | Oct-12                                                                                                                                                                     | %<br>Collected                                                                                                                | % Var                  | Budget 13-14                                                                                                                                                                               | Oct-13                                                                                                                                                                    | %<br>Collected                                                                                                            | % Var                                   |
| REVENUES:<br>Rate & Service Charges                                                                                                                                                                                                                                                                                                                          | Budget 12-13 23,809,930                                                                                                                                                                | Oct-12<br>7,870,348                                                                                                                                                          | % Collected 33.1%                                                                                                         | % Var                 | Budget 13-14 25,124,672                                                                                                                                                                          | Oct-13<br>8,319,577                                                                                                                                                                   | Collected 33.1%                                                                                                                     | % Var                                 | % of Fiscal Year Completed (Revenue):  SOLID WASTE  REVENUES: Landfill User Fee Revenue                                                                                                                                                                                                                                                                                               | 17.1% Budget 12-13 7,673,000                                                                                                                                                                            | Oct-12<br>612,859                                                                                                                                                          | % Collected 8.0%                                                                                                              | % Var                  | 7,414,400                                                                                                                                                                                  | Oct-13<br>759,941                                                                                                                                                         | % Collected 10.2%                                                                                                         |                                         |
| REVENUES:                                                                                                                                                                                                                                                                                                                                                    | 23,809,930<br>922,500                                                                                                                                                                  | Oct-12                                                                                                                                                                       | %<br>Collected                                                                                                            | % Var                 | <b>Budget 13-14</b>                                                                                                                                                                              | Oct-13                                                                                                                                                                                | %<br>Collected                                                                                                                      | % Var                                 | % of Fiscal Year Completed (Revenue):  SOLID WASTE  REVENUES:                                                                                                                                                                                                                                                                                                                         | 17.1% Budget 12-13  7,673,000 209,500                                                                                                                                                                   | Oct-12                                                                                                                                                                     | %<br>Collected                                                                                                                | % Var                  | Budget 13-14                                                                                                                                                                               | Oct-13                                                                                                                                                                    | %<br>Collected                                                                                                            |                                         |
| REVENUES:<br>Rate & Service Charges<br>Impact Fees                                                                                                                                                                                                                                                                                                           | 23,809,930<br>922,500                                                                                                                                                                  | 7,870,348<br>1,092,085                                                                                                                                                       | %<br>Collected<br>33.1%<br>118.4%                                                                                         | % Var                 | 25,124,672<br>2,250,000                                                                                                                                                                          | Oct-13<br>8,319,577<br>1,126,666                                                                                                                                                      | %<br>Collected<br>33.1%<br>50.1%                                                                                                    | % Var                                 | % of Fiscal Year Completed (Revenue):  SOLID WASTE  REVENUES: Landfill User Fee Revenue Salvage Revenue                                                                                                                                                                                                                                                                               | 17.1% Budget 12-13  7,673,000 209,500                                                                                                                                                                   | Oct-12<br>612,859<br>78,160                                                                                                                                                | %<br>Collected<br>8.0%<br>37.3%                                                                                               | % Var                  | 7,414,400<br>232,200                                                                                                                                                                       | Oct-13  759,941 82,556                                                                                                                                                    | %<br>Collected<br>10.2%<br>35.6%                                                                                          |                                         |
| REVENUES: Rate & Service Charges Impact Fees Connection Fees                                                                                                                                                                                                                                                                                                 | 23,809,930<br>922,500<br>780,000                                                                                                                                                       | 7,870,348<br>1,092,085<br>358,825                                                                                                                                            | %<br>Collected<br>33.1%<br>118.4%<br>46.0%<br>39.3%                                                                       | % Var                 | 25,124,672<br>2,250,000<br>840,000                                                                                                                                                               | 8,319,577<br>1,126,666<br>402,000                                                                                                                                                     | %<br>Collected<br>33.1%<br>50.1%<br>47.9%                                                                                           | % Var                                 | % of Fiscal Year Completed (Revenue):  SOLID WASTE  REVENUES: Landfill User Fee Revenue Salvage Revenue Tipping Fees                                                                                                                                                                                                                                                                  | 7,673,000<br>209,500<br>1,220,000<br>1,082,355                                                                                                                                                          | Oct-12<br>612,859<br>78,160<br>918,881                                                                                                                                     | %<br>Collected<br>8.0%<br>37.3%<br>75.3%<br>60.1%                                                                             | % Var                  | 7,414,400<br>232,200<br>1,596,000                                                                                                                                                          | 759,941<br>82,556<br>633,193                                                                                                                                              | %<br>Collected<br>10.2%<br>35.6%<br>39.7%                                                                                 |                                         |
| REVENUES: Rate & Service Charges Impact Fees Connection Fees Other Revenues NON-OPERATING REVENUES: Interest Income                                                                                                                                                                                                                                          | 23,809,930<br>922,500<br>780,000<br>715,850                                                                                                                                            | 7,870,348<br>1,092,085<br>358,825<br>281,400                                                                                                                                 | %<br>Collected<br>33.1%<br>118.4%<br>46.0%<br>39.3%<br>26.6%                                                              | % Var                 | 25,124,672<br>2,250,000<br>840,000<br>652,089                                                                                                                                                    | 8,319,577<br>1,126,666<br>402,000<br>269,206                                                                                                                                          | %<br>Collected<br>33.1%<br>50.1%<br>47.9%<br>41.3%                                                                                  | % Var                                 | % of Fiscal Year Completed (Revenue):  SOLID WASTE  REVENUES:  Landfill User Fee Revenue Salvage Revenue Tipping Fees Total Other Revenues NON-OPERATING REVENUES: Interest Income                                                                                                                                                                                                    | 17.1%  Budget 12-13  7,673,000 209,500 1,220,000 1,082,355  50,000                                                                                                                                      | 0ct-12<br>612,859<br>78,160<br>918,881<br>650,935                                                                                                                          | % Collected  8.0%  37.3%  75.3%  60.1%                                                                                        | % Var                  | 7,414,400<br>232,200<br>1,596,000<br>739,200                                                                                                                                               | 759,941<br>82,556<br>633,193                                                                                                                                              | %<br>Collected<br>10.2%<br>35.6%<br>39.7%<br>23.5%                                                                        |                                         |
| REVENUES: Rate & Service Charges Impact Fees Connection Fees Other Revenues NON-OPERATING REVENUES: Interest Income Gain(Loss) on Sale of Assets                                                                                                                                                                                                             | 23,809,930<br>922,500<br>780,000<br>715,850<br>100,000<br>209,455                                                                                                                      | 7,870,348<br>1,092,085<br>358,825<br>281,400<br>26,575<br>25,554                                                                                                             | % Collected  33.1% 118.4% 46.0% 39.3%  26.6% 12.2%                                                                        |                       | 25,124,672<br>2,250,000<br>840,000<br>652,089<br>100,000<br>62,150                                                                                                                               | 8,319,577<br>1,126,666<br>402,000<br>269,206<br>7,943<br>43,525                                                                                                                       | %<br>Collected<br>33.1%<br>50.1%<br>47.9%<br>41.3%<br>7.9%<br>70.0%                                                                 |                                       | % of Fiscal Year Completed (Revenue):  SOLID WASTE  REVENUES: Landfill User Fee Revenue Salvage Revenue Tipping Fees Total Other Revenues NON-OPERATING REVENUES: Interest Income Gain(Loss) on Sale of Assets                                                                                                                                                                        | 17.1%  Budget 12-13  7,673,000 209,500 1,220,000 1,082,355  50,000 360,000                                                                                                                              | 0ct-12<br>612,859<br>78,160<br>918,881<br>650,935<br>9,549<br>3,025                                                                                                        | %<br>Collected<br>8.0%<br>37.3%<br>75.3%<br>60.1%<br>19.1%<br>0.8%                                                            |                        | 7,414,400<br>232,200<br>1,596,000<br>739,200<br>30,000<br>351,255                                                                                                                          | 759,941<br>82,556<br>633,193<br>173,589                                                                                                                                   | % Collected  10.2% 35.6% 39.7% 23.5%  5.1% 0.0%                                                                           |                                         |
| REVENUES: Rate & Service Charges Impact Fees Connection Fees Other Revenues NON-OPERATING REVENUES: Interest Income Gain(Loss) on Sale of Assets TOTAL REVENUES                                                                                                                                                                                              | 23,809,930<br>922,500<br>780,000<br>715,850<br>100,000<br>209,455<br>26,537,735                                                                                                        | 7,870,348<br>1,092,085<br>358,825<br>281,400                                                                                                                                 | %<br>Collected<br>33.1%<br>118.4%<br>46.0%<br>39.3%<br>26.6%                                                              |                       | 25,124,672<br>2,250,000<br>840,000<br>652,089<br>100,000<br>62,150<br>29,028,911                                                                                                                 | 8,319,577 1,126,666 402,000 269,206 7,943 43,525 10,168,918                                                                                                                           | % Collected  33.1% 50.1% 47.9% 41.3%  7.9% 70.0% 35.0%                                                                              | 1.7%                                  | % of Fiscal Year Completed (Revenue):  SOLID WASTE  REVENUES:  Landfill User Fee Revenue Salvage Revenue Tipping Fees Total Other Revenues NON-OPERATING REVENUES: Interest Income Gain(Loss) on Sale of Assets TOTAL REVENUES                                                                                                                                                        | 17.1%  Budget 12-13  7,673,000 209,500 1,220,000 1,082,355  50,000 360,000 10,594,855                                                                                                                   | 0ct-12<br>612,859<br>78,160<br>918,881<br>650,935                                                                                                                          | % Collected  8.0%  37.3%  75.3%  60.1%                                                                                        | % Var                  | 7,414,400<br>232,200<br>1,596,000<br>739,200<br>30,000<br>351,255<br>10,363,055                                                                                                            | 759,941<br>82,556<br>633,193<br>173,589<br>1,532<br>-<br>1,650,810                                                                                                        | % Collected  10.2% 35.6% 39.7% 23.5%  5.1% 0.0% 15.9%                                                                     | -1.2%                                   |
| REVENUES: Rate & Service Charges Impact Fees Connection Fees Other Revenues NON-OPERATING REVENUES: Interest Income Gain(Loss) on Sale of Assets                                                                                                                                                                                                             | 23,809,930<br>922,500<br>780,000<br>715,850<br>100,000<br>209,455<br>26,537,735                                                                                                        | 7,870,348<br>1,092,085<br>358,825<br>281,400<br>26,575<br>25,554                                                                                                             | % Collected  33.1% 118.4% 46.0% 39.3%  26.6% 12.2%                                                                        |                       | 25,124,672<br>2,250,000<br>840,000<br>652,089<br>100,000<br>62,150                                                                                                                               | 8,319,577<br>1,126,666<br>402,000<br>269,206<br>7,943<br>43,525                                                                                                                       | % Collected  33.1% 50.1% 47.9% 41.3%  7.9% 70.0% 35.0%                                                                              | 1.7%                                  | % of Fiscal Year Completed (Revenue):  SOLID WASTE  REVENUES: Landfill User Fee Revenue Salvage Revenue Tipping Fees Total Other Revenues NON-OPERATING REVENUES: Interest Income Gain(Loss) on Sale of Assets                                                                                                                                                                        | 17.1%  Budget 12-13  7,673,000 209,500 1,220,000 1,082,355  50,000 360,000 10,594,855                                                                                                                   | 0ct-12<br>612,859<br>78,160<br>918,881<br>650,935<br>9,549<br>3,025                                                                                                        | %<br>Collected<br>8.0%<br>37.3%<br>75.3%<br>60.1%<br>19.1%<br>0.8%                                                            |                        | 7,414,400<br>232,200<br>1,596,000<br>739,200<br>30,000<br>351,255                                                                                                                          | 759,941<br>82,556<br>633,193<br>173,589                                                                                                                                   | % Collected  10.2% 35.6% 39.7% 23.5%  5.1% 0.0%                                                                           | -1.2%                                   |
| REVENUES: Rate & Service Charges Impact Fees Connection Fees Other Revenues NON-OPERATING REVENUES: Interest Income Gain(Loss) on Sale of Assets TOTAL REVENUES TOTAL AVAILABLE REVENUE (After R&R Transfers)                                                                                                                                                | 23,809,930<br>922,500<br>780,000<br>715,850<br>100,000<br>209,455<br>26,537,735                                                                                                        | 7,870,348<br>1,092,085<br>358,825<br>281,400<br>26,575<br>25,554                                                                                                             | % Collected  33.1%  118.4%  46.0%  39.3%  26.6%  12.2%  36.4%                                                             | 3.0%                  | 25,124,672<br>2,250,000<br>840,000<br>652,089<br>100,000<br>62,150<br>29,028,911                                                                                                                 | 8,319,577 1,126,666 402,000 269,206 7,943 43,525 10,168,918                                                                                                                           | % Collected  33.1% 50.1% 47.9% 41.3%  7.9% 70.0% 35.0%                                                                              | 1.7%<br>0.7%                          | % of Fiscal Year Completed (Revenue):  SOLID WASTE  REVENUES:  Landfill User Fee Revenue Salvage Revenue Tipping Fees Total Other Revenues NON-OPERATING REVENUES: Interest Income Gain(Loss) on Sale of Assets TOTAL REVENUES TOTAL AVAILABLE REVENUE                                                                                                                                | 17.1%  Budget 12-13  7,673,000 209,500 1,220,000 1,082,355  50,000 360,000 10,594,855                                                                                                                   | 0ct-12<br>612,859<br>78,160<br>918,881<br>650,935<br>9,549<br>3,025                                                                                                        | %<br>Collected<br>8.0%<br>37.3%<br>75.3%<br>60.1%<br>19.1%<br>0.8%                                                            | 4.3%                   | 7,414,400<br>232,200<br>1,596,000<br>739,200<br>30,000<br>351,255<br>10,363,055                                                                                                            | 759,941<br>82,556<br>633,193<br>173,589<br>1,532<br>-<br>1,650,810                                                                                                        | % Collected  10.2% 35.6% 39.7% 23.5%  5.1% 0.0% 15.9%                                                                     | -1.2%<br>-4.2%                          |
| REVENUES: Rate & Service Charges Impact Fees Connection Fees Other Revenues NON-OPERATING REVENUES: Interest Income Gain(Loss) on Sale of Assets TOTAL REVENUES TOTAL AVAILABLE REVENUE (After R&R Transfers)                                                                                                                                                | 23,809,930<br>922,500<br>780,000<br>715,850<br>100,000<br>209,455<br>26,537,735                                                                                                        | 7,870,348<br>1,092,085<br>358,825<br>281,400<br>26,575<br>25,554<br><b>9,654,787</b>                                                                                         | % Collected  33.1% 118.4% 46.0% 39.3%  26.6% 12.2% 36.4%  % Spent 35.9%                                                   | 3.0%                  | 25,124,672<br>2,250,000<br>840,000<br>652,089<br>100,000<br>62,150<br>29,028,911<br>16,168,784                                                                                                   | 8,319,577 1,126,666 402,000 269,206 7,943 43,525 10,168,918 5,505,544                                                                                                                 | % Collected  33.1% 50.1% 47.9% 41.3%  7.9% 70.0% 35.0% 34.1%  % Spent  32.7%                                                        | 1.7%<br>0.7%                          | % of Fiscal Year Completed (Revenue):  SOLID WASTE  REVENUES:  Landfill User Fee Revenue Salvage Revenue Tipping Fees Total Other Revenues NON-OPERATING REVENUES: Interest Income Gain(Loss) on Sale of Assets TOTAL REVENUES TOTAL AVAILABLE REVENUE (After R&R Transfers)                                                                                                          | 17.1%  Budget 12-13  7,673,000 209,500 1,220,000 1,082,355  50,000 360,000 10,594,855  Budget 12-13                                                                                                     | 0ct-12  612,859 78,160 918,881 650,935  9,549 3,025 2,273,409  Oct-12 1,250,733                                                                                            | % Collected  8.0% 37.3% 75.3% 60.1%  19.1% 0.8% 21.5%  % Spent 31.4%                                                          | 4.3%                   | 7,414,400 232,200 1,596,000 739,200 30,000 351,255 10,363,055 8,852,126                                                                                                                    | 759,941<br>82,556<br>633,193<br>173,589<br>1,532<br>-<br>1,650,810<br>1,147,166                                                                                           | % Collected  10.2% 35.6% 39.7% 23.5%  5.1% 0.0% 15.9% 13.0%  % Spent 30.8%                                                | -1.2%<br>-4.2%                          |
| REVENUES: Rate & Service Charges Impact Fees Connection Fees Other Revenues NON-OPERATING REVENUES: Interest Income Gain(Loss) on Sale of Assets TOTAL REVENUES TOTAL AVAILABLE REVENUE (After R&R Transfers)  EXPENDITURES: Personnel Costs Contractual Services                                                                                            | 23,809,930 922,500 780,000 715,850  100,000 209,455 26,537,735  Budget 12-13 6,166,926 1,376,872                                                                                       | 7,870,348 1,092,085 358,825 281,400 26,575 25,554 9,654,787  Oct-12 2,213,645 367,565                                                                                        | % Collected  33.1% 118.4% 46.0% 39.3%  26.6% 12.2% 36.4%  % Spent  35.9% 26.7%                                            | 3.0%                  | 25,124,672 2,250,000 840,000 652,089  100,000 62,150 29,028,911 16,168,784  Budget 13-14 6,782,540 1,220,948                                                                                     | 8,319,577 1,126,666 402,000 269,206  7,943 43,525 10,168,918 5,505,544  Oct-13  2,216,344 285,810                                                                                     | % Collected  33.1% 50.1% 47.9% 41.3%  7.9% 70.0% 35.0% 34.1%  % Spent  32.7% 23.4%                                                  | 1.7%<br>0.7%                          | **SOLID WASTE  REVENUES: Landfill User Fee Revenue Salvage Revenue Tipping Fees Total Other Revenues NON-OPERATING REVENUES: Interest Income Gain(Loss) on Sale of Assets TOTAL REVENUES TOTAL AVAILABLE REVENUE (After R&R Transfers)  EXPENDITURES: Personnel Costs Contractual Services                                                                                            | 17.1%  Budget 12-13  7,673,000 209,500 1,220,000 1,082,355  50,000 360,000 10,594,855  Budget 12-13 3,980,884 733,071                                                                                   | 0ct-12  612,859 78,160 918,881 650,935  9,549 3,025 2,273,409  Oct-12  1,250,733 147,723                                                                                   | % Collected  8.0% 37.3% 75.3% 60.1%  19.1% 0.8% 21.5%  % Spent 31.4% 20.2%                                                    | 4.3%                   | 7,414,400 232,200 1,596,000 739,200 30,000 351,255 10,363,055 8,852,126  Budget 13-14 4,134,296 456,991                                                                                    | 759,941 82,556 633,193 173,589  1,532 - 1,650,810 1,147,166  Oct-13 1,274,031 146,720                                                                                     | % Collected  10.2% 35.6% 39.7% 23.5%  5.1% 0.0% 15.9% 13.0%  % Spent 30.8% 32.1%                                          | -1.2%<br>-4.2%                          |
| REVENUES: Rate & Service Charges Impact Fees Connection Fees Other Revenues NON-OPERATING REVENUES: Interest Income Gain(Loss) on Sale of Assets TOTAL REVENUES TOTAL AVAILABLE REVENUE (After R&R Transfers)  EXPENDITURES: Personnel Costs Contractual Services Maint & Repairs                                                                            | 23,809,930 922,500 780,000 715,850  100,000 209,455 26,537,735  Budget 12-13 6,166,926 1,376,872 2,406,918                                                                             | 7,870,348 1,092,085 358,825 281,400  26,575 25,554 9,654,787  Oct-12 2,213,645 367,565 716,103                                                                               | % Collected  33.1% 118.4% 46.0% 39.3%  26.6% 12.2% 36.4%  % Spent  35.9% 26.7% 29.8%                                      | 3.0%                  | 25,124,672 2,250,000 840,000 652,089  100,000 62,150 29,028,911 16,168,784  Budget 13-14 6,782,540 1,220,948 2,721,635                                                                           | 8,319,577 1,126,666 402,000 269,206  7,943 43,525 10,168,918 5,505,544  Oct-13 2,216,344 285,810 674,798                                                                              | % Collected  33.1% 50.1% 47.9% 41.3%  7.9% 70.0% 35.0% 34.1%  % Spent  32.7% 23.4% 24.8%                                            | 1.7%<br>0.7%                          | **SOLID WASTE  REVENUES:  Landfill User Fee Revenue Salvage Revenue Tipping Fees Total Other Revenues NON-OPERATING REVENUES: Interest Income Gain(Loss) on Sale of Assets TOTAL REVENUES TOTAL AVAILABLE REVENUE (After R&R Transfers)  EXPENDITURES: Personnel Costs Contractual Services Maint & Repairs                                                                           | 17.1%  Budget 12-13  7,673,000 209,500 1,220,000 1,082,355  50,000 360,000 10,594,855  Budget 12-13 3,980,884 733,071 2,209,389                                                                         | 0ct-12  612,859 78,160 918,881 650,935  9,549 3,025 2,273,409  Oct-12  1,250,733 147,723 589,786                                                                           | % Collected  8.0% 37.3% 75.3% 60.1%  19.1% 0.8% 21.5%  % Spent  31.4% 20.2% 26.7%                                             | 4.3%                   | 7,414,400 232,200 1,596,000 739,200 30,000 351,255 10,363,055 8,852,126  Budget 13-14 4,134,296 456,991 1,790,295                                                                          | 759,941 82,556 633,193 173,589  1,532 - 1,650,810 1,147,166  Oct-13 1,274,031 146,720 566,975                                                                             | % Collected  10.2% 35.6% 39.7% 23.5%  5.1% 0.0% 15.9% 13.0%  % Spent 30.8% 32.1% 31.7%                                    | -1.2%<br>-4.2%                          |
| REVENUES: Rate & Service Charges Impact Fees Connection Fees Other Revenues NON-OPERATING REVENUES: Interest Income Gain(Loss) on Sale of Assets TOTAL REVENUES TOTAL AVAILABLE REVENUE (After R&R Transfers)  EXPENDITURES: Personnel Costs Contractual Services Maint & Repairs Utilities                                                                  | Budget 12-13  23,809,930  922,500  780,000  715,850  100,000  209,455  26,537,735  Budget 12-13  6,166,926  1,376,872  2,406,918  1,465,400                                            | 7,870,348 1,092,085 358,825 281,400  26,575 25,554 9,654,787  Oct-12 2,213,645 367,565 716,103 492,473                                                                       | % Collected  33.1% 118.4% 46.0% 39.3%  26.6% 12.2% 36.4%  % Spent 35.9% 26.7% 29.8% 33.6%                                 | 3.0%                  | 25,124,672 2,250,000 840,000 652,089  100,000 62,150 29,028,911 16,168,784  Budget 13-14 6,782,540 1,220,948 2,721,635 1,720,395                                                                 | 8,319,577 1,126,666 402,000 269,206 7,943 43,525 10,168,918 5,505,544 Oct-13 2,216,344 285,810 674,798 429,859                                                                        | % Collected  33.1% 50.1% 47.9% 41.3%  7.9% 70.0% 35.0% 34.1%  % Spent  32.7% 23.4% 24.8% 25.0%                                      | 1.7%<br>0.7%                          | **SOLID WASTE  REVENUES: Landfill User Fee Revenue Salvage Revenue Tipping Fees Total Other Revenues NON-OPERATING REVENUES: Interest Income Gain(Loss) on Sale of Assets TOTAL REVENUES TOTAL AVAILABLE REVENUE (After R&R Transfers)  EXPENDITURES: Personnel Costs Contractual Services Maint & Repairs Utilities                                                                  | 17.1%  Budget 12-13  7,673,000 209,500 1,220,000 1,082,355  50,000 360,000 10,594,855  Budget 12-13 3,980,884 733,071 2,209,389 120,800                                                                 | 0ct-12  612,859 78,160 918,881 650,935  9,549 3,025 2,273,409  Oct-12  1,250,733 147,723 589,786 28,280                                                                    | % Collected  8.0% 37.3% 75.3% 60.1%  19.1% 0.8% 21.5%  % Spent 31.4% 20.2% 26.7% 23.4%                                        | 4.3%                   | 7,414,400 232,200 1,596,000 739,200 30,000 351,255 10,363,055 8,852,126  Budget 13-14 4,134,296 456,991 1,790,295 194,000                                                                  | 759,941 82,556 633,193 173,589  1,532 - 1,650,810 1,147,166  Oct-13 1,274,031 146,720 566,975 27,328                                                                      | % Collected  10.2% 35.6% 39.7% 23.5%  5.1% 0.0% 15.9% 13.0%  % Spent 30.8% 32.1% 31.7% 14.1%                              | -1.2%<br>-4.2%                          |
| REVENUES: Rate & Service Charges Impact Fees Connection Fees Other Revenues NON-OPERATING REVENUES: Interest Income Gain(Loss) on Sale of Assets TOTAL REVENUES TOTAL AVAILABLE REVENUE (After R&R Transfers)  EXPENDITURES: Personnel Costs Contractual Services Maint & Repairs Utilities Office Expenses                                                  | 23,809,930 922,500 780,000 715,850  100,000 209,455 26,537,735  Budget 12-13  6,166,926 1,376,872 2,406,918 1,465,400 872,787                                                          | 7,870,348 1,092,085 358,825 281,400  26,575 25,554 9,654,787  Oct-12 2,213,645 367,565 716,103 492,473 301,837                                                               | % Collected  33.1% 118.4% 46.0% 39.3%  26.6% 12.2% 36.4%  % Spent  35.9% 26.7% 29.8% 33.6% 34.6%                          | 3.0%                  | 25,124,672 2,250,000 840,000 652,089  100,000 62,150 29,028,911 16,168,784  Budget 13-14 6,782,540 1,220,948 2,721,635 1,720,395 856,341                                                         | 8,319,577 1,126,666 402,000 269,206  7,943 43,525 10,168,918 5,505,544  Oct-13  2,216,344 285,810 674,798 429,859 251,415                                                             | % Collected  33.1% 50.1% 47.9% 41.3%  7.9% 70.0% 35.0% 34.1%  % Spent  32.7% 23.4% 24.8% 25.0% 29.4%                                | 1.7%<br>0.7%                          | **SOLID WASTE  REVENUES:  Landfill User Fee Revenue Salvage Revenue Tipping Fees Total Other Revenues NON-OPERATING REVENUES: Interest Income Gain(Loss) on Sale of Assets TOTAL REVENUES TOTAL AVAILABLE REVENUE (After R&R Transfers)  EXPENDITURES: Personnel Costs Contractual Services Maint & Repairs Utilities Office Expenses                                                 | 17.1%  Budget 12-13  7,673,000 209,500 1,220,000 1,082,355  50,000 360,000 10,594,855  Budget 12-13 3,980,884 733,071 2,209,389 120,800 244,462                                                         | 0ct-12  612,859 78,160 918,881 650,935  9,549 3,025 2,273,409  Oct-12  1,250,733 147,723 589,786 28,280 88,329                                                             | % Collected  8.0% 37.3% 75.3% 60.1%  19.1% 0.8% 21.5%  % Spent  31.4% 20.2% 26.7% 23.4% 36.1%                                 | 4.3%                   | 7,414,400 232,200 1,596,000 739,200 30,000 351,255 10,363,055 8,852,126  Budget 13-14 4,134,296 456,991 1,790,295 194,000 169,964                                                          | 759,941 82,556 633,193 173,589  1,532 - 1,650,810 1,147,166  Oct-13 1,274,031 146,720 566,975 27,328 41,447                                                               | % Collected  10.2% 35.6% 39.7% 23.5%  5.1% 0.0% 15.9% 13.0%  % Spent 30.8% 32.1% 31.7% 14.1% 24.4%                        | -1.2%<br>-4.2%<br>% Var                 |
| REVENUES: Rate & Service Charges Impact Fees Connection Fees Other Revenues NON-OPERATING REVENUES: Interest Income Gain(Loss) on Sale of Assets TOTAL REVENUES TOTAL AVAILABLE REVENUE (After R&R Transfers)  EXPENDITURES: Personnel Costs Contractual Services Maint & Repairs Utilities Office Expenses Insurance                                        | Budget 12-13  23,809,930  922,500  780,000  715,850  100,000  209,455  26,537,735  Budget 12-13  6,166,926  1,376,872  2,406,918  1,465,400  872,787  150,000                          | 7,870,348 1,092,085 358,825 281,400  26,575 25,554 9,654,787  Oct-12 2,213,645 367,565 716,103 492,473 301,837 41,268                                                        | % Collected  33.1% 118.4% 46.0% 39.3%  26.6% 12.2% 36.4%  % Spent 35.9% 26.7% 29.8% 33.6% 34.6% 27.5%                     | 3.0%                  | 25,124,672 2,250,000 840,000 652,089  100,000 62,150 29,028,911 16,168,784  Budget 13-14 6,782,540 1,220,948 2,721,635 1,720,395 856,341 160,000                                                 | 8,319,577 1,126,666 402,000 269,206  7,943 43,525 10,168,918 5,505,544  Oct-13 2,216,344 285,810 674,798 429,859 251,415 25,587                                                       | % Collected  33.1% 50.1% 47.9% 41.3%  7.9% 70.0% 35.0% 34.1%  % Spent  32.7% 23.4% 24.8% 25.0% 29.4% 16.0%                          | 1.7%<br>0.7%                          | **SOLID WASTE  REVENUES: Landfill User Fee Revenue Salvage Revenue Tipping Fees Total Other Revenues NON-OPERATING REVENUES: Interest Income Gain(Loss) on Sale of Assets TOTAL REVENUES TOTAL REVENUE (After R&R Transfers)  EXPENDITURES: Personnel Costs Contractual Services Maint & Repairs Utilities Office Expenses Insurance                                                  | 17.1%  Budget 12-13  7,673,000 209,500 1,220,000 1,082,355  50,000 360,000 10,594,855  Budget 12-13 3,980,884 733,071 2,209,389 120,800 244,462 112,500                                                 | 0ct-12  612,859 78,160 918,881 650,935  9,549 3,025 2,273,409  Oct-12  1,250,733 147,723 589,786 28,280 88,329 31,872                                                      | % Collected  8.0% 37.3% 75.3% 60.1%  19.1% 0.8% 21.5%  % Spent 31.4% 20.2% 26.7% 23.4% 36.1% 28.3%                            | 4.3%                   | 7,414,400 232,200 1,596,000 739,200 30,000 351,255 10,363,055 8,852,126  Budget 13-14 4,134,296 456,991 1,790,295 194,000 169,964 120,000                                                  | 759,941 82,556 633,193 173,589  1,532 - 1,650,810 1,147,166  Oct-13 1,274,031 146,720 566,975 27,328 41,447 19,191                                                        | % Collected  10.2% 35.6% 39.7% 23.5%  5.1% 0.0% 15.9% 13.0%  % Spent 30.8% 32.1% 31.7% 14.1% 24.4% 16.0%                  | -1.2%<br>-4.2%                          |
| REVENUES: Rate & Service Charges Impact Fees Connection Fees Other Revenues NON-OPERATING REVENUES: Interest Income Gain(Loss) on Sale of Assets TOTAL REVENUES TOTAL AVAILABLE REVENUE (After R&R Transfers)  EXPENDITURES: Personnel Costs Contractual Services Maint & Repairs Utilities Office Expenses Insurance Other Expenses                         | 23,809,930 922,500 780,000 715,850  100,000 209,455 26,537,735  Budget 12-13  6,166,926 1,376,872 2,406,918 1,465,400 872,787 150,000 110,922                                          | 7,870,348 1,092,085 358,825 281,400  26,575 25,554 9,654,787  Oct-12 2,213,645 367,565 716,103 492,473 301,837 41,268 39,730                                                 | % Collected  33.1% 118.4% 46.0% 39.3%  26.6% 12.2% 36.4%  % Spent  35.9% 26.7% 29.8% 33.6% 34.6% 27.5% 35.8%              | 3.0%<br>% Var         | 25,124,672 2,250,000 840,000 652,089  100,000 62,150 29,028,911 16,168,784  Budget 13-14 6,782,540 1,220,948 2,721,635 1,720,395 856,341 160,000 461,568                                         | 8,319,577 1,126,666 402,000 269,206  7,943 43,525 10,168,918 5,505,544  Oct-13  2,216,344 285,810 674,798 429,859 251,415 25,587 52,069                                               | % Collected  33.1% 50.1% 47.9% 41.3%  7.9% 70.0% 35.0% 34.1%  % Spent  32.7% 23.4% 24.8% 25.0% 29.4% 16.0% 11.3%                    | 1.7%<br>0.7%                          | **SOLID WASTE  REVENUES:  Landfill User Fee Revenue Salvage Revenue Tipping Fees Total Other Revenues NON-OPERATING REVENUES: Interest Income Gain(Loss) on Sale of Assets TOTAL REVENUES TOTAL AVAILABLE REVENUE (After R&R Transfers)  EXPENDITURES:  Personnel Costs Contractual Services Maint & Repairs Utilities Office Expenses Insurance Other Expenses                       | 17.1%  Budget 12-13  7,673,000 209,500 1,220,000 1,082,355  50,000 360,000 10,594,855  Budget 12-13 3,980,884 733,071 2,209,389 120,800 244,462 112,500 67,225                                          | 0ct-12  612,859 78,160 918,881 650,935  9,549 3,025 2,273,409  Oct-12  1,250,733 147,723 589,786 28,280 88,329 31,872 17,921                                               | % Collected  8.0% 37.3% 75.3% 60.1%  19.1% 0.8% 21.5%  % Spent  31.4% 20.2% 26.7% 23.4% 36.1% 28.3% 26.7%                     | 4.3% % Var             | 7,414,400 232,200 1,596,000 739,200 30,000 351,255 10,363,055 8,852,126  Budget 13-14 4,134,296 456,991 1,790,295 194,000 169,964 120,000 523,881                                          | 759,941 82,556 633,193 173,589  1,532 - 1,650,810 1,147,166  Oct-13 1,274,031 146,720 566,975 27,328 41,447 19,191 24,064                                                 | % Collected  10.2% 35.6% 39.7% 23.5%  5.1% 0.0% 15.9% 13.0%  % Spent 30.8% 32.1% 31.7% 14.1% 24.4% 16.0% 4.6%             | -1.2%<br>-4.2%                          |
| REVENUES: Rate & Service Charges Impact Fees Connection Fees Other Revenues NON-OPERATING REVENUES: Interest Income Gain(Loss) on Sale of Assets TOTAL REVENUES TOTAL AVAILABLE REVENUE (After R&R Transfers)  EXPENDITURES: Personnel Costs Contractual Services Maint & Repairs Utilities Office Expenses Insurance                                        | Budget 12-13  23,809,930  922,500  780,000  715,850  100,000  209,455  26,537,735  Budget 12-13  6,166,926  1,376,872  2,406,918  1,465,400  872,787  150,000                          | 7,870,348 1,092,085 358,825 281,400  26,575 25,554 9,654,787  Oct-12 2,213,645 367,565 716,103 492,473 301,837 41,268 39,730 4,172,621                                       | % Collected  33.1% 118.4% 46.0% 39.3%  26.6% 12.2% 36.4%  % Spent  35.9% 26.7% 29.8% 33.6% 34.6% 27.5% 35.8% 33.2%        | 3.0%                  | 25,124,672 2,250,000 840,000 652,089  100,000 62,150 29,028,911 16,168,784  Budget 13-14 6,782,540 1,220,948 2,721,635 1,720,395 856,341 160,000                                                 | 8,319,577 1,126,666 402,000 269,206  7,943 43,525 10,168,918 5,505,544  Oct-13  2,216,344 285,810 674,798 429,859 251,415 25,587 52,069 3,935,882                                     | % Collected  33.1% 50.1% 47.9% 41.3%  7.9% 70.0% 35.0% 34.1%  % Spent  32.7% 23.4% 24.8% 25.0% 29.4% 16.0% 11.3% 28.3%              | 1.7%<br>0.7%                          | **SOLID WASTE  REVENUES: Landfill User Fee Revenue Salvage Revenue Tipping Fees Total Other Revenues NON-OPERATING REVENUES: Interest Income Gain(Loss) on Sale of Assets TOTAL REVENUES TOTAL REVENUE (After R&R Transfers)  EXPENDITURES: Personnel Costs Contractual Services Maint & Repairs Utilities Office Expenses Insurance                                                  | 17.1%  Budget 12-13  7,673,000 209,500 1,220,000 1,082,355  50,000 360,000 10,594,855  Budget 12-13 3,980,884 733,071 2,209,389 120,800 244,462 112,500 67,225                                          | 0ct-12  612,859 78,160 918,881 650,935  9,549 3,025 2,273,409  Oct-12  1,250,733 147,723 589,786 28,280 88,329 31,872 17,921 2,154,644                                     | % Collected  8.0% 37.3% 75.3% 60.1%  19.1% 0.8% 21.5%  % Spent  31.4% 20.2% 26.7% 23.4% 36.1% 28.3% 26.7% 28.9%               | 4.3%                   | 7,414,400 232,200 1,596,000 739,200 30,000 351,255 10,363,055 8,852,126  Budget 13-14 4,134,296 456,991 1,790,295 194,000 169,964 120,000                                                  | 759,941 82,556 633,193 173,589  1,532 1,650,810 1,147,166  Oct-13  1,274,031 146,720 566,975 27,328 41,447 19,191 24,064 2,099,756                                        | % Collected  10.2% 35.6% 39.7% 23.5%  5.1% 0.0% 15.9% 13.0%  % Spent 30.8% 32.1% 31.7% 14.1% 24.4% 16.0% 4.6% 28.4%       | -1.2%<br>-4.2%                          |
| REVENUES: Rate & Service Charges Impact Fees Connection Fees Other Revenues NON-OPERATING REVENUES: Interest Income Gain(Loss) on Sale of Assets TOTAL REVENUES TOTAL AVAILABLE REVENUE (After R&R Transfers)  EXPENDITURES: Personnel Costs Contractual Services Maint & Repairs Utilities Office Expenses Insurance Other Expenses TOTAL OPERATING EXPENSE | 23,809,930 922,500 780,000 715,850  100,000 209,455 26,537,735  Budget 12-13 6,166,926 1,376,872 2,406,918 1,465,400 872,787 150,000 110,922 12,549,825 Operating Expense v.           | 7,870,348 1,092,085 358,825 281,400  26,575 25,554 9,654,787  Oct-12 2,213,645 367,565 716,103 492,473 301,837 41,268 39,730 4,172,621 . Revenues Variance                   | % Collected  33.1% 118.4% 46.0% 39.3%  26.6% 12.2% 36.4%  % Spent  35.9% 26.7% 29.8% 33.6% 34.6% 27.5% 35.8% 33.2%        | 3.0% % Var  0.1% 3.1% | 25,124,672 2,250,000 840,000 652,089  100,000 62,150 29,028,911 16,168,784  Budget 13-14 6,782,540 1,220,948 2,721,635 1,720,395 856,341 160,000 461,568 13,923,427 Operating Expense v.         | 8,319,577 1,126,666 402,000 269,206  7,943 43,525 10,168,918 5,505,544  Oct-13  2,216,344 285,810 674,798 429,859 251,415 25,587 52,069 3,935,882 Revenues Variance-                  | % Collected  33.1% 50.1% 47.9% 41.3%  7.9% 70.0% 35.0% 34.1%  % Spent  32.7% 23.4% 24.8% 25.0% 29.4% 16.0% 11.3% 28.3%              | 1.7%<br>0.7%<br>% Var<br>5.1%<br>5.8% | **SOLID WASTE  REVENUES: Landfill User Fee Revenue Salvage Revenue Tipping Fees Total Other Revenues NON-OPERATING REVENUES: Interest Income Gain(Loss) on Sale of Assets TOTAL REVENUES TOTAL AVAILABLE REVENUE (After R&R Transfers)  EXPENDITURES: Personnel Costs Contractual Services Maint & Repairs Utilities Office Expenses Insurance Other Expenses TOTAL OPERATING EXPENSE | 17.1%  Budget 12-13  7,673,000 209,500 1,220,000 1,082,355  50,000 360,000 10,594,855  Budget 12-13 3,980,884 733,071 2,209,389 120,800 244,462 112,500 67,225 7,468,330 Operating Expense v.           | 0ct-12  612,859 78,160 918,881 650,935  9,549 3,025 2,273,409  Oct-12  1,250,733 147,723 589,786 28,280 88,329 31,872 17,921 2,154,644 Revenues Variance                   | % Collected  8.0% 37.3% 75.3% 60.1%  19.1% 0.8% 21.5%  % Spent  31.4% 20.2% 26.7% 23.4% 36.1% 28.3% 26.7% 28.9%               | 4.3%<br>% Var          | 7,414,400 232,200 1,596,000 739,200 30,000 351,255 10,363,055 8,852,126  Budget 13-14 4,134,296 456,991 1,790,295 194,000 169,964 120,000 523,881 7,389,427 Operating Expense v.           | 759,941 82,556 633,193 173,589  1,532 - 1,650,810 1,147,166  Oct-13 1,274,031 146,720 566,975 27,328 41,447 19,191 24,064 2,099,756 Revenues Variance                     | % Collected  10.2% 35.6% 39.7% 23.5%  5.1% 0.0% 15.9% 13.0%  % Spent 30.8% 32.1% 31.7% 14.1% 24.4% 16.0% 4.6% 28.4%       | -1.2%<br>-4.2%<br>% Var<br>4.9%<br>0.7% |
| REVENUES: Rate & Service Charges Impact Fees Connection Fees Other Revenues NON-OPERATING REVENUES: Interest Income Gain(Loss) on Sale of Assets TOTAL REVENUES TOTAL AVAILABLE REVENUE (After R&R Transfers)  EXPENDITURES: Personnel Costs Contractual Services Maint & Repairs Utilities Office Expenses Insurance Other Expenses TOTAL OPERATING EXPENSE | 23,809,930 922,500 780,000 715,850  100,000 209,455 26,537,735  Budget 12-13 6,166,926 1,376,872 2,406,918 1,465,400 872,787 150,000 110,922 12,549,825 Operating Expense v. 1,380,684 | 7,870,348 1,092,085 358,825 281,400  26,575 25,554 9,654,787  Oct-12 2,213,645 367,565 716,103 492,473 301,837 41,268 39,730 4,172,621 . Revenues Variance-481,380           | % Collected  33.1% 118.4% 46.0% 39.3%  26.6% 12.2% 36.4%  % Spent 35.9% 26.7% 29.8% 33.6% 34.6% 27.5% 35.8% 33.2% >>      | 3.0% % Var  0.1% 3.1% | 25,124,672 2,250,000 840,000 652,089  100,000 62,150 29,028,911 16,168,784  Budget 13-14 6,782,540 1,220,948 2,721,635 1,720,395 856,341 160,000 461,568 13,923,427 Operating Expense v. 584,600 | 8,319,577 1,126,666 402,000 269,206  7,943 43,525 10,168,918 5,505,544  Oct-13  2,216,344 285,810 674,798 429,859 251,415 25,587 52,069 3,935,882 . Revenues Variance-144,480         | % Collected  33.1% 50.1% 47.9% 41.3%  7.9% 70.0% 35.0% 34.1%  % Spent  32.7% 23.4% 24.8% 25.0% 29.4% 16.0% 11.3% 28.3%  24.7%       | 1.7%<br>0.7%<br>% Var<br>5.1%<br>5.8% | **SOLID WASTE  REVENUES: Landfill User Fee Revenue Salvage Revenue Tipping Fees Total Other Revenues NON-OPERATING REVENUES: Interest Income Gain(Loss) on Sale of Assets TOTAL REVENUES TOTAL AVAILABLE REVENUE (After R&R Transfers)  EXPENDITURES: Personnel Costs Contractual Services Maint & Repairs Utilities Office Expenses Insurance Other Expenses TOTAL OPERATING EXPENSE | 17.1%  Budget 12-13  7,673,000 209,500 1,220,000 1,082,355  50,000 360,000 10,594,855  Budget 12-13 3,980,884 733,071 2,209,389 120,800 244,462 112,500 67,225 7,468,330 Operating Expense v. 1,607,121 | 0ct-12  612,859 78,160 918,881 650,935  9,549 3,025 2,273,409  Oct-12  1,250,733 147,723 589,786 28,280 88,329 31,872 17,921 2,154,644 Revenues Variance 523,792           | % Collected  8.0% 37.3% 75.3% 60.1%  19.1% 0.8% 21.5%  % Spent 31.4% 20.2% 26.7% 23.4% 36.1% 28.3% 26.7% 28.9%>>              | 4.3%  % Var  4.5% 8.8% | 7,414,400 232,200 1,596,000 739,200 30,000 351,255 10,363,055 8,852,126  Budget 13-14 4,134,296 456,991 1,790,295 194,000 169,964 120,000 523,881 7,389,427 Operating Expense v. 1,462,700 | 759,941 82,556 633,193 173,589  1,532 - 1,650,810 1,147,166  Oct-13 1,274,031 146,720 566,975 27,328 41,447 19,191 24,064 2,099,756 Revenues Variance 373,863             | % Collected  10.2% 35.6% 39.7% 23.5%  5.1% 0.0% 15.9% 13.0%  % Spent 30.8% 32.1% 31.7% 14.1% 24.4% 16.0% 4.6% 28.4%>>>    | -1.2%<br>-4.2%<br>% Var<br>4.9%<br>0.7% |
| REVENUES: Rate & Service Charges Impact Fees Connection Fees Other Revenues NON-OPERATING REVENUES: Interest Income Gain(Loss) on Sale of Assets TOTAL REVENUES TOTAL AVAILABLE REVENUE (After R&R Transfers)  EXPENDITURES: Personnel Costs Contractual Services Maint & Repairs Utilities Office Expenses Insurance Other Expenses TOTAL OPERATING EXPENSE | 23,809,930 922,500 780,000 715,850  100,000 209,455 26,537,735  Budget 12-13 6,166,926 1,376,872 2,406,918 1,465,400 872,787 150,000 110,922 12,549,825 Operating Expense v. 1,380,684 | 7,870,348 1,092,085 358,825 281,400  26,575 25,554 9,654,787  Oct-12 2,213,645 367,565 716,103 492,473 301,837 41,268 39,730 4,172,621 . Revenues Variance 481,380 4,654,001 | % Collected  33.1% 118.4% 46.0% 39.3%  26.6% 12.2% 36.4%  % Spent  35.9% 26.7% 29.8% 33.6% 34.6% 27.5% 35.8% 33.2%  33.4% | 3.0% % Var  0.1% 3.1% | 25,124,672 2,250,000 840,000 652,089  100,000 62,150 29,028,911 16,168,784  Budget 13-14 6,782,540 1,220,948 2,721,635 1,720,395 856,341 160,000 461,568 13,923,427 Operating Expense v.         | 8,319,577 1,126,666 402,000 269,206  7,943 43,525 10,168,918 5,505,544  Oct-13 2,216,344 285,810 674,798 429,859 251,415 25,587 52,069 3,935,882 Revenues Variance- 144,480 4,080,362 | % Collected  33.1% 50.1% 47.9% 41.3%  7.9% 70.0% 35.0% 34.1%  % Spent  32.7% 23.4% 24.8% 25.0% 29.4% 16.0% 11.3% 28.3%  24.7% 28.1% | 1.7%<br>0.7%<br>% Var<br>5.1%<br>5.8% | **SOLID WASTE  REVENUES: Landfill User Fee Revenue Salvage Revenue Tipping Fees Total Other Revenues NON-OPERATING REVENUES: Interest Income Gain(Loss) on Sale of Assets TOTAL REVENUES TOTAL AVAILABLE REVENUE (After R&R Transfers)  EXPENDITURES: Personnel Costs Contractual Services Maint & Repairs Utilities Office Expenses Insurance Other Expenses TOTAL OPERATING EXPENSE | 17.1%  Budget 12-13  7,673,000 209,500 1,220,000 1,082,355  50,000 360,000 10,594,855  Budget 12-13 3,980,884 733,071 2,209,389 120,800 244,462 112,500 67,225 7,468,330 Operating Expense v. 1,607,121 | 0ct-12  612,859 78,160 918,881 650,935  9,549 3,025 2,273,409  Oct-12  1,250,733 147,723 589,786 28,280 88,329 31,872 17,921 2,154,644 Revenues Variance 523,792 2,678,436 | % Collected  8.0% 37.3% 75.3% 60.1%  19.1% 0.8% 21.5%  % Spent  31.4% 20.2% 26.7% 23.4% 36.1% 28.3% 26.7% 28.9%>> 32.6% 29.5% | 4.3%<br>% Var          | 7,414,400 232,200 1,596,000 739,200 30,000 351,255 10,363,055 8,852,126  Budget 13-14 4,134,296 456,991 1,790,295 194,000 169,964 120,000 523,881 7,389,427 Operating Expense v.           | 759,941 82,556 633,193 173,589  1,532 - 1,650,810 1,147,166  Oct-13  1,274,031 146,720 566,975 27,328 41,447 19,191 24,064 2,099,756 Revenues Variance- 373,863 2,473,619 | % Collected  10.2% 35.6% 39.7% 23.5%  5.1% 0.0% 15.9% 13.0%  % Spent 30.8% 32.1% 31.7% 14.1% 24.4% 16.0% 4.6% 28.4% 27.9% | -1.2%<br>-4.2%<br>% Var<br>4.9%<br>0.7% |