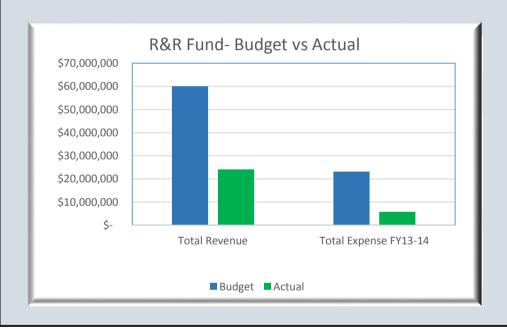

655 | 28.4%   |
| Total Non-Operating Expense | \$<br>3,092,820 | \$<br>878,655 | 28.4%   |

### **FY13-14 BCWS Monthly Financial Report - R&R FUND**

| % of Year Completed:  | 41.7%         |               |             |
|-----------------------|---------------|---------------|-------------|
|                       | BUDGET        | ACTUAL        | % Collected |
| Beginning Balance     | \$ 15,074,797 | \$ 15,074,797 | 100.0%      |
| Revenue FY13-14       | \$ 45,000,000 | \$ 9,062,219  | 20.1%       |
| Total Revenue         | \$ 60,074,797 | \$ 24,137,016 | 40.2%       |
|                       |               |               |             |
| Total Expense FY13-14 | \$ 23,189,670 | \$ 5,816,487  | 25.1%       |
|                       |               |               |             |



|                       | <b>Budget Report</b> | Nov-13 |  |
|-----------------------|----------------------|--------|--|
| R&R Beginning Balance | 07/01/13             |        |  |
|                       | \$ 15,074,797        |        |  |
| R&R Current Balance   | 11/30/13             |        |  |
|                       | \$ 24,137,016        |        |  |

| REVENUE                    | BUDGET        | ACTUAL       | % COLLECTED |
|----------------------------|---------------|--------------|-------------|
| Trans from Oper Budget     | \$ 16,737,500 | \$ 6,973,958 | 41.7%       |
| Trans Imp Fees from Op Bud | \$ 3,262,500  | \$ 2,088,261 | 64.0%       |
| ***Other                   | \$ 25,000,000 | \$ -         | 0.0%        |
| Total Revenue              | \$ 60,074,797 | \$ 9