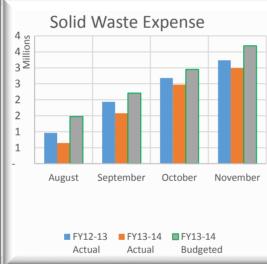

| \$<br>7,389,427   | \$<br>2,596,006 | 35.1%  |
| Non-Operating Expense | \$<br>1,462,700   | \$<br>396,612   | 27.1%  |
| Total Expense         | \$<br>8,852,127   | \$<br>2,992,618 | 33.8%  |
|                       |                   |                 |        |

| Millions |        |            |                   |          |
|----------|--------|------------|-------------------|----------|
|          |        |            |                   |          |
|          |        |            |                   |          |
|          |        |            |                   |          |
|          | August | September  | October           | November |
|          |        |            |                   |          |
|          | FY1    | 2-13 FY13- | 14 <b>■</b> FY13- | 14       |



|                                | Budget Report for month of: Nov-13 |           |        |           |             |  |
|--------------------------------|------------------------------------|-----------|--------|-----------|-------------|--|
| OPERATING REVENUE              | BUDGET                             |           | ACTUAL |           | % COLLECTED |  |
| Rate & Serv Charges, User Fees | \$                                 | 7,414,400 | \$     | 2,918,986 | 39.4%       |  |
| Salvage Revenue                | \$                                 | 232,200   | \$     | 90,641    | 39.0%       |  |
| Tipping Fees                   | \$                                 | 1,596,000 | \$     | 812,349   | 50.9%       |  |
| Other Revenues                 | \$