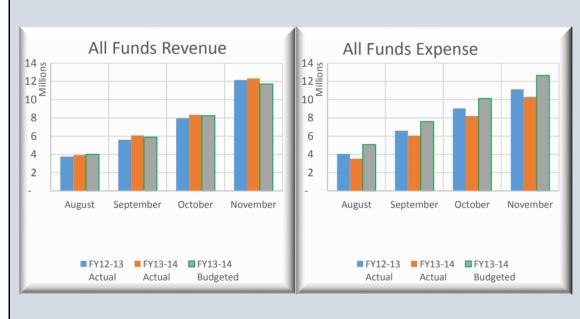

|                |        |
|-----------------------|-----------------|----------------|--------|
|                       | BUDGET          | ACTUAL         | % USED |
| Operating Revenue     | \$ 49,816,451   | \$ 21,293,390  | 42.7%  |
| Non-Operating Revenue | \$ 578,630      | \$ 87,058      | 15.0%  |
| (Transfer to R&R)     | \$ (20,000,000) | \$ (9,062,219) | 45.3%  |
| Total Revenue         | \$ 30,395,081   | \$ 12,318,228  | 40.5%  |
|                       |                 |                |        |
| Operating Expense     | \$ 27,302,262   | \$ 9,419,485   | 34.5%  |
| Non-Operating Expense | \$ 3,092,820    | \$ 878,655     | 28.4%  |
| Total Expense         | \$ 30,395,082   | \$ 10,298,140  | 33.9%  |
|                       |                 |                |        |



|                         | Budget Report for month of: Nov-13 |            |        |            |             |
|-------------------------|------------------------------------|------------|--------|------------|-------------|
| OPERATING REVENUE       | BUDGET                             |            | ACTUAL |            | % COLLECTED |
| Rate & Service Charges  | \$                                 | 41,745,662 | \$     | 17,140,198 | 41.1%       |
| Impact Fees             | \$                                 | 3,262,500  | \$     | 2,088,261  | 64.0%       |
| Connection Fees         | \$                                 | 1,470,000  | \$     | 805,625    | 54.8%       |
| Salvage Revenue         | \$                                 | 232,200    | \$     | 90,641     | 39.0%       |