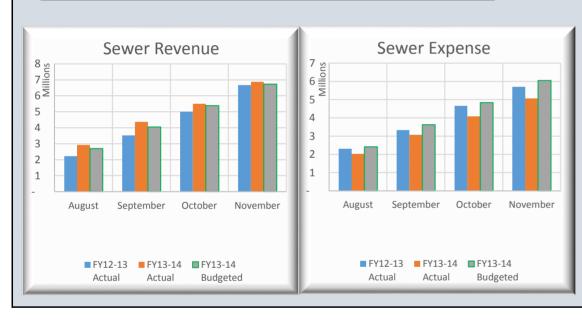

| <b>BCWS Op Cash Flows Statemen</b>                                                                                                                                                                                                                                                                                                                                       | nt-Nov 2013                                                                                                                                                                                                                           |                                                                                                                                                                                                        |                                                                                                                                                                                                                                                                                                                                                                                                                                                                                                                                                                                                                                                                                                                                                                                                                                                                                                                                                                                                                                                                                                                                                                                                                                                                                                                                                                                                                                                                                                                                                                                                                                                                                                                                                                                                                                                                                                                                                                                                                                                                                                                                |                        |                                                                                                                                                                                                                                          |                                                                                                                                                                                                                                   |                                                                                                                                                                                                                                                                                                                                                                                                                                                                                                                                                                                                                                                                                                                                                                                                                                                                                                                                                                                                                                                                                                                                                                                                                                                                                                                                                                                                                                                                                                                                                                                                                                                                                                                                                                                                                                                                                                                                                                                                                                                                                                                                |                                         | _                                                                                                                                                                                                                                                                                                                                                                                                                                                                                  |                                                                                                                                                                                                                                                                                                                                                                                                                                                                                                                                                                                                                                                                                                                                                                                                                                                                                                                                                                                                                                                                                                                                                                                                                                                                                                                                                                                                                                                                                                                                                                                                                                                                                                                                                                                                                                                                                                                                                                                                                                                                                                                                |                                                                                                                                                                         |                                                                                                                                                                                                                                                                                                                                                                                                                                                                                                                                                                                                                                                                                                                                                                                                                                                                                                                                                                                                                                                                                                                                                                                                                                                                                                                                                                                                                                                                                                                                                                                                                                                                                                                                                                                                                                                                                                                                                                                                                                                                                                                                |                             |                                                                                                                                                                                                     |                                                                                                                                                                                                           |                                                                                                                           |                                           |
|--------------------------------------------------------------------------------------------------------------------------------------------------------------------------------------------------------------------------------------------------------------------------------------------------------------------------------------------------------------------------|---------------------------------------------------------------------------------------------------------------------------------------------------------------------------------------------------------------------------------------|--------------------------------------------------------------------------------------------------------------------------------------------------------------------------------------------------------|--------------------------------------------------------------------------------------------------------------------------------------------------------------------------------------------------------------------------------------------------------------------------------------------------------------------------------------------------------------------------------------------------------------------------------------------------------------------------------------------------------------------------------------------------------------------------------------------------------------------------------------------------------------------------------------------------------------------------------------------------------------------------------------------------------------------------------------------------------------------------------------------------------------------------------------------------------------------------------------------------------------------------------------------------------------------------------------------------------------------------------------------------------------------------------------------------------------------------------------------------------------------------------------------------------------------------------------------------------------------------------------------------------------------------------------------------------------------------------------------------------------------------------------------------------------------------------------------------------------------------------------------------------------------------------------------------------------------------------------------------------------------------------------------------------------------------------------------------------------------------------------------------------------------------------------------------------------------------------------------------------------------------------------------------------------------------------------------------------------------------------|------------------------|------------------------------------------------------------------------------------------------------------------------------------------------------------------------------------------------------------------------------------------|-----------------------------------------------------------------------------------------------------------------------------------------------------------------------------------------------------------------------------------|--------------------------------------------------------------------------------------------------------------------------------------------------------------------------------------------------------------------------------------------------------------------------------------------------------------------------------------------------------------------------------------------------------------------------------------------------------------------------------------------------------------------------------------------------------------------------------------------------------------------------------------------------------------------------------------------------------------------------------------------------------------------------------------------------------------------------------------------------------------------------------------------------------------------------------------------------------------------------------------------------------------------------------------------------------------------------------------------------------------------------------------------------------------------------------------------------------------------------------------------------------------------------------------------------------------------------------------------------------------------------------------------------------------------------------------------------------------------------------------------------------------------------------------------------------------------------------------------------------------------------------------------------------------------------------------------------------------------------------------------------------------------------------------------------------------------------------------------------------------------------------------------------------------------------------------------------------------------------------------------------------------------------------------------------------------------------------------------------------------------------------|-----------------------------------------|------------------------------------------------------------------------------------------------------------------------------------------------------------------------------------------------------------------------------------------------------------------------------------------------------------------------------------------------------------------------------------------------------------------------------------------------------------------------------------|--------------------------------------------------------------------------------------------------------------------------------------------------------------------------------------------------------------------------------------------------------------------------------------------------------------------------------------------------------------------------------------------------------------------------------------------------------------------------------------------------------------------------------------------------------------------------------------------------------------------------------------------------------------------------------------------------------------------------------------------------------------------------------------------------------------------------------------------------------------------------------------------------------------------------------------------------------------------------------------------------------------------------------------------------------------------------------------------------------------------------------------------------------------------------------------------------------------------------------------------------------------------------------------------------------------------------------------------------------------------------------------------------------------------------------------------------------------------------------------------------------------------------------------------------------------------------------------------------------------------------------------------------------------------------------------------------------------------------------------------------------------------------------------------------------------------------------------------------------------------------------------------------------------------------------------------------------------------------------------------------------------------------------------------------------------------------------------------------------------------------------|-------------------------------------------------------------------------------------------------------------------------------------------------------------------------|--------------------------------------------------------------------------------------------------------------------------------------------------------------------------------------------------------------------------------------------------------------------------------------------------------------------------------------------------------------------------------------------------------------------------------------------------------------------------------------------------------------------------------------------------------------------------------------------------------------------------------------------------------------------------------------------------------------------------------------------------------------------------------------------------------------------------------------------------------------------------------------------------------------------------------------------------------------------------------------------------------------------------------------------------------------------------------------------------------------------------------------------------------------------------------------------------------------------------------------------------------------------------------------------------------------------------------------------------------------------------------------------------------------------------------------------------------------------------------------------------------------------------------------------------------------------------------------------------------------------------------------------------------------------------------------------------------------------------------------------------------------------------------------------------------------------------------------------------------------------------------------------------------------------------------------------------------------------------------------------------------------------------------------------------------------------------------------------------------------------------------|-----------------------------|-----------------------------------------------------------------------------------------------------------------------------------------------------------------------------------------------------|-----------------------------------------------------------------------------------------------------------------------------------------------------------------------------------------------------------|---------------------------------------------------------------------------------------------------------------------------|-------------------------------------------|
| % of Fiscal Year Completed:                                                                                                                                                                                                                                                                                                                                              | 41.7%                                                                                                                                                                                                                                 | PRIOR Y                                                                                                                                                                                                | EAR                                                                                                                                                                                                                                                                                                                                                                                                                                                                                                                                                                                                                                                                                                                                                                                                                                                                                                                                                                                                                                                                                                                                                                                                                                                                                                                                                                                                                                                                                                                                                                                                                                                                                                                                                                                                                                                                                                                                                                                                                                                                                                                            |                        | CUR                                                                                                                                                                                                                                      | RENT Y                                                                                                                                                                                                                            | EAR                                                                                                                                                                                                                                                                                                                                                                                                                                                                                                                                                                                                                                                                                                                                                                                                                                                                                                                                                                                                                                                                                                                                                                                                                                                                                                                                                                                                                                                                                                                                                                                                                                                                                                                                                                                                                                                                                                                                                                                                                                                                                                                            |                                         |                                                                                                                                                                                                                                                                                                                                                                                                                                                                                    |                                                                                                                                                                                                                                                                                                                                                                                                                                                                                                                                                                                                                                                                                                                                                                                                                                                                                                                                                                                                                                                                                                                                                                                                                                                                                                                                                                                                                                                                                                                                                                                                                                                                                                                                                                                                                                                                                                                                                                                                                                                                                                                                | PRIOR Y                                                                                                                                                                 | EAR                                                                                                                                                                                                                                                                                                                                                                                                                                                                                                                                                                                                                                                                                                                                                                                                                                                                                                                                                                                                                                                                                                                                                                                                                                                                                                                                                                                                                                                                                                                                                                                                                                                                                                                                                                                                                                                                                                                                                                                                                                                                                                                            |                             | CUR                                                                                                                                                                                                 | RRENT Y                                                                                                                                                                                                   | EAR                                                                                                                       |                                           |
| WATER FUND                                                                                                                                                                                                                                                                                                                                                               | <b>Budget 12-13</b>                                                                                                                                                                                                                   | Nov-12                                                                                                                                                                                                 | %<br>Collected                                                                                                                                                                                                                                                                                                                                                                                                                                                                                                                                                                                                                                                                                                                                                                                                                                                                                                                                                                                                                                                                                                                                                                                                                                                                                                                                                                                                                                                                                                                                                                                                                                                                                                                                                                                                                                                                                                                                                                                                                                                                                                                 | % Var                  | <b>Budget 13-14</b>                                                                                                                                                                                                                      | Nov-13                                                                                                                                                                                                                            | %<br>Collected                                                                                                                                                                                                                                                                                                                                                                                                                                                                                                                                                                                                                                                                                                                                                                                                                                                                                                                                                                                                                                                                                                                                                                                                                                                                                                                                                                                                                                                                                                                                                                                                                                                                                                                                                                                                                                                                                                                                                                                                                                                                                                                 | % Var                                   | WATER & SEWER FUND                                                                                                                                                                                                                                                                                                                                                                                                                                                                 | <b>Budget 12-13</b>                                                                                                                                                                                                                                                                                                                                                                                                                                                                                                                                                                                                                                                                                                                                                                                                                                                                                                                                                                                                                                                                                                                                                                                                                                                                                                                                                                                                                                                                                                                                                                                                                                                                                                                                                                                                                                                                                                                                                                                                                                                                                                            | Nov-12                                                                                                                                                                  | %<br>Collected                                                                                                                                                                                                                                                                                                                                                                                                                                                                                                                                                                                                                                                                                                                                                                                                                                                                                                                                                                                                                                                                                                                                                                                                                                                                                                                                                                                                                                                                                                                                                                                                                                                                                                                                                                                                                                                                                                                                                                                                                                                                                                                 | % Var                       | <b>Budget 13-14</b>                                                                                                                                                                                 | Nov-13                                                                                                                                                                                                    | %<br>Collected                                                                                                            | % Var                                     |
| REVENUES:                                                                                                                                                                                                                                                                                                                                                                |                                                                                                                                                                                                                                       |                                                                                                                                                                                                        |                                                                                                                                                                                                                                                                                                                                                                                                                                                                                                                                                                                                                                                                                                                                                                                                                                                                                                                                                                                                                                                                                                                                                                                                                                                                                                                                                                                                                                                                                                                                                                                                                                                                                                                                                                                                                                                                                                                                                                                                                                                                                                                                |                        |                                                                                                                                                                                                                                          |                                                                                                                                                                                                                                   |                                                                                                                                                                                                                                                                                                                                                                                                                                                                                                                                                                                                                                                                                                                                                                                                                                                                                                                                                                                                                                                                                                                                                                                                                                                                                                                                                                                                                                                                                                                                                                                                                                                                                                                                                                                                                                                                                                                                                                                                                                                                                                                                |                                         | REVENUES:                                                                                                                                                                                                                                                                                                                                                                                                                                                                          |                                                                                                                                                                                                                                                                                                                                                                                                                                                                                                                                                                                                                                                                                                                                                                                                                                                                                                                                                                                                                                                                                                                                                                                                                                                                                                                                                                                                                                                                                                                                                                                                                                                                                                                                                                                                                                                                                                                                                                                                                                                                                                                                |                                                                                                                                                                         |                                                                                                                                                                                                                                                                                                                                                                                                                                                                                                                                                                                                                                                                                                                                                                                                                                                                                                                                                                                                                                                                                                                                                                                                                                                                                                                                                                                                                                                                                                                                                                                                                                                                                                                                                                                                                                                                                                                                                                                                                                                                                                                                |                             |                                                                                                                                                                                                     |                                                                                                                                                                                                           |                                                                                                                           |                                           |
| Rate & Service Charges                                                                                                                                                                                                                                                                                                                                                   | 8,221,710                                                                                                                                                                                                                             | 3,831,192                                                                                                                                                                                              | 46.6%                                                                                                                                                                                                                                                                                                                                                                                                                                                                                                                                                                                                                                                                                                                                                                                                                                                                                                                                                                                                                                                                                                                                                                                                                                                                                                                                                                                                                                                                                                                                                                                                                                                                                                                                                                                                                                                                                                                                                                                                                                                                                                                          |                        | 9,206,590                                                                                                                                                                                                                                | 3,578,548                                                                                                                                                                                                                         |                                                                                                                                                                                                                                                                                                                                                                                                                                                                                                                                                                                                                                                                                                                                                                                                                                                                                                                                                                                                                                                                                                                                                                                                                                                                                                                                                                                                                                                                                                                                                                                                                                                                                                                                                                                                                                                                                                                                                                                                                                                                                                                                |                                         | Rate & Service Charges                                                                                                                                                                                                                                                                                                                                                                                                                                                             | 32,031,640                                                                                                                                                                                                                                                                                                                                                                                                                                                                                                                                                                                                                                                                                                                                                                                                                                                                                                                                                                                                                                                                                                                                                                                                                                                                                                                                                                                                                                                                                                                                                                                                                                                                                                                                                                                                                                                                                                                                                                                                                                                                                                                     | 13,977,300                                                                                                                                                              | 43.6%                                                                                                                                                                                                                                                                                                                                                                                                                                                                                                                                                                                                                                                                                                                                                                                                                                                                                                                                                                                                                                                                                                                                                                                                                                                                                                                                                                                                                                                                                                                                                                                                                                                                                                                                                                                                                                                                                                                                                                                                                                                                                                                          |                             | 34,331,262                                                                                                                                                                                          | 14,221,212                                                                                                                                                                                                | 41.4%                                                                                                                     | +                                         |
| Impact Fees Connection Fees                                                                                                                                                                                                                                                                                                                                              | 567,000<br>525,000                                                                                                                                                                                                                    | 566,420<br>288,800                                                                                                                                                                                     | 99.9%<br>55.0%                                                                                                                                                                                                                                                                                                                                                                                                                                                                                                                                                                                                                                                                                                                                                                                                                                                                                                                                                                                                                                                                                                                                                                                                                                                                                                                                                                                                                                                                                                                                                                                                                                                                                                                                                                                                                                                                                                                                                                                                                                                                                                                 |                        | 1,012,500                                                                                                                                                                                                                                | 676,250<br>311,200                                                                                                                                                                                                                | 66.8%<br>49.4%                                                                                                                                                                                                                                                                                                                                                                                                                                                                                                                                                                                                                                                                                                                                                                                                                                                                                                                                                                                                                                                                                                                                                                                                                                                                                                                                                                                                                                                                                                                                                                                                                                                                                                                                                                                                                                                                                                                                                                                                                                                                                                                 |                                         | Impact Fees Connection Fees                                                                                                                                                                                                                                                                                                                                                                                                                                                        | 1,489,500<br>1,305,000                                                                                                                                                                                                                                                                                                                                                                                                                                                                                                                                                                                                                                                                                                                                                                                                                                                                                                                                                                                                                                                                                                                                                                                                                                                                                                                                                                                                                                                                                                                                                                                                                                                                                                                                                                                                                                                                                                                                                                                                                                                                                                         | 1,881,005<br>735,225                                                                                                                                                    | 126.3%<br>56.3%                                                                                                                                                                                                                                                                                                                                                                                                                                                                                                                                                                                                                                                                                                                                                                                                                                                                                                                                                                                                                                                                                                                                                                                                                                                                                                                                                                                                                                                                                                                                                                                                                                                                                                                                                                                                                                                                                                                                                                                                                                                                                                                |                             | 3,262,500<br>1,470,000                                                                                                                                                                              | 2,088,261<br>805,625                                                                                                                                                                                      | 64.0%<br>54.8%                                                                                                            |                                           |
| Other Revenues                                                                                                                                                                                                                                                                                                                                                           | 147,575                                                                                                                                                                                                                               | 49,471                                                                                                                                                                                                 | 33.5%                                                                                                                                                                                                                                                                                                                                                                                                                                                                                                                                                                                                                                                                                                                                                                                                                                                                                                                                                                                                                                                                                                                                                                                                                                                                                                                                                                                                                                                                                                                                                                                                                                                                                                                                                                                                                                                                                                                                                                                                                                                                                                                          |                        | 118,800                                                                                                                                                                                                                                  | 54,608                                                                                                                                                                                                                            | _                                                                                                                                                                                                                                                                                                                                                                                                                                                                                                                                                                                                                                                                                                                                                                                                                                                                                                                                                                                                                                                                                                                                                                                                                                                                                                                                                                                                                                                                                                                                                                                                                                                                                                                                                                                                                                                                                                                                                                                                                                                                                                                              |                                         | Other Revenues                                                                                                                                                                                                                                                                                                                                                                                                                                                                     | 863,425                                                                                                                                                                                                                                                                                                                                                                                                                                                                                                                                                                                                                                                                                                                                                                                                                                                                                                                                                                                                                                                                                                                                                                                                                                                                                                                                                                                                                                                                                                                                                                                                                                                                                                                                                                                                                                                                                                                                                                                                                                                                                                                        | 535,939                                                                                                                                                                 | 62.1%                                                                                                                                                                                                                                                                                                                                                                                                                                                                                                                                                                                                                                                                                                                                                                                                                                                                                                                                                                                                                                                                                                                                                                                                                                                                                                                                                                                                                                                                                                                                                                                                                                                                                                                                                                                                                                                                                                                                                                                                                                                                                                                          |                             | 770,889                                                                                                                                                                                             | 157,804                                                                                                                                                                                                   | 20.5%                                                                                                                     |                                           |
| NON-OPERATING REVENUES:                                                                                                                                                                                                                                                                                                                                                  | 147,373                                                                                                                                                                                                                               | 72,771                                                                                                                                                                                                 | 33.370                                                                                                                                                                                                                                                                                                                                                                                                                                                                                                                                                                                                                                                                                                                                                                                                                                                                                                                                                                                                                                                                                                                                                                                                                                                                                                                                                                                                                                                                                                                                                                                                                                                                                                                                                                                                                                                                                                                                                                                                                                                                                                                         |                        | 110,000                                                                                                                                                                                                                                  | 34,000                                                                                                                                                                                                                            | 10.0 70                                                                                                                                                                                                                                                                                                                                                                                                                                                                                                                                                                                                                                                                                                                                                                                                                                                                                                                                                                                                                                                                                                                                                                                                                                                                                                                                                                                                                                                                                                                                                                                                                                                                                                                                                                                                                                                                                                                                                                                                                                                                                                                        |                                         | NON-OPERATING REVENUES:                                                                                                                                                                                                                                                                                                                                                                                                                                                            | 003,423                                                                                                                                                                                                                                                                                                                                                                                                                                                                                                                                                                                                                                                                                                                                                                                                                                                                                                                                                                                                                                                                                                                                                                                                                                                                                                                                                                                                                                                                                                                                                                                                                                                                                                                                                                                                                                                                                                                                                                                                                                                                                                                        | 333,737                                                                                                                                                                 | 02.170                                                                                                                                                                                                                                                                                                                                                                                                                                                                                                                                                                                                                                                                                                                                                                                                                                                                                                                                                                                                                                                                                                                                                                                                                                                                                                                                                                                                                                                                                                                                                                                                                                                                                                                                                                                                                                                                                                                                                                                                                                                                                                                         |                             | 770,007                                                                                                                                                                                             | 137,004                                                                                                                                                                                                   | 20.570                                                                                                                    |                                           |
| Gain(Loss) on Sale of Assets                                                                                                                                                                                                                                                                                                                                             | 12,870                                                                                                                                                                                                                                | 201                                                                                                                                                                                                    | 1.6%                                                                                                                                                                                                                                                                                                                                                                                                                                                                                                                                                                                                                                                                                                                                                                                                                                                                                                                                                                                                                                                                                                                                                                                                                                                                                                                                                                                                                                                                                                                                                                                                                                                                                                                                                                                                                                                                                                                                                                                                                                                                                                                           |                        | 35,225                                                                                                                                                                                                                                   | -                                                                                                                                                                                                                                 | 0.0%                                                                                                                                                                                                                                                                                                                                                                                                                                                                                                                                                                                                                                                                                                                                                                                                                                                                                                                                                                                                                                                                                                                                                                                                                                                                                                                                                                                                                                                                                                                                                                                                                                                                                                                                                                                                                                                                                                                                                                                                                                                                                                                           |                                         | Interest Income                                                                                                                                                                                                                                                                                                                                                                                                                                                                    | 100,000                                                                                                                                                                                                                                                                                                                                                                                                                                                                                                                                                                                                                                                                                                                                                                                                                                                                                                                                                                                                                                                                                                                                                                                                                                                                                                                                                                                                                                                                                                                                                                                                                                                                                                                                                                                                                                                                                                                                                                                                                                                                                                                        | 39,091                                                                                                                                                                  | 39.1%                                                                                                                                                                                                                                                                                                                                                                                                                                                                                                                                                                                                                                                                                                                                                                                                                                                                                                                                                                                                                                                                                                                                                                                                                                                                                                                                                                                                                                                                                                                                                                                                                                                                                                                                                                                                                                                                                                                                                                                                                                                                                                                          |                             | 100,000                                                                                                                                                                                             | 13,480                                                                                                                                                                                                    | 13.5%                                                                                                                     |                                           |
| TOTAL REVENUES                                                                                                                                                                                                                                                                                                                                                           | 9,474,155                                                                                                                                                                                                                             | 4,736,084                                                                                                                                                                                              | 50.0%                                                                                                                                                                                                                                                                                                                                                                                                                                                                                                                                                                                                                                                                                                                                                                                                                                                                                                                                                                                                                                                                                                                                                                                                                                                                                                                                                                                                                                                                                                                                                                                                                                                                                                                                                                                                                                                                                                                                                                                                                                                                                                                          | 8.3%                   | 11,003,115                                                                                                                                                                                                                               | 4,620,606                                                                                                                                                                                                                         | 42.0%                                                                                                                                                                                                                                                                                                                                                                                                                                                                                                                                                                                                                                                                                                                                                                                                                                                                                                                                                                                                                                                                                                                                                                                                                                                                                                                                                                                                                                                                                                                                                                                                                                                                                                                                                                                                                                                                                                                                                                                                                                                                                                                          | 0.3%                                    | Gain(Loss) on Sale of Assets                                                                                                                                                                                                                                                                                                                                                                                                                                                       | 222,325                                                                                                                                                                                                                                                                                                                                                                                                                                                                                                                                                                                                                                                                                                                                                                                                                                                                                                                                                                                                                                                                                                                                                                                                                                                                                                                                                                                                                                                                                                                                                                                                                                                                                                                                                                                                                                                                                                                                                                                                                                                                                                                        | 35,588                                                                                                                                                                  | 16.0%                                                                                                                                                                                                                                                                                                                                                                                                                                                                                                                                                                                                                                                                                                                                                                                                                                                                                                                                                                                                                                                                                                                                                                                                                                                                                                                                                                                                                                                                                                                                                                                                                                                                                                                                                                                                                                                                                                                                                                                                                                                                                                                          |                             | 97,375                                                                                                                                                                                              | 37,900                                                                                                                                                                                                    | 38.9%                                                                                                                     |                                           |
| TOTAL AVAILABLE REVENUE                                                                                                                                                                                                                                                                                                                                                  |                                                                                                                                                                                                                                       |                                                                                                                                                                                                        |                                                                                                                                                                                                                                                                                                                                                                                                                                                                                                                                                                                                                                                                                                                                                                                                                                                                                                                                                                                                                                                                                                                                                                                                                                                                                                                                                                                                                                                                                                                                                                                                                                                                                                                                                                                                                                                                                                                                                                                                                                                                                                                                |                        | 5,374,171                                                                                                                                                                                                                                | 2,020,836                                                                                                                                                                                                                         | 37.6%                                                                                                                                                                                                                                                                                                                                                                                                                                                                                                                                                                                                                                                                                                                                                                                                                                                                                                                                                                                                                                                                                                                                                                                                                                                                                                                                                                                                                                                                                                                                                                                                                                                                                                                                                                                                                                                                                                                                                                                                                                                                                                                          | -4.1%                                   | TOTAL REVENUES                                                                                                                                                                                                                                                                                                                                                                                                                                                                     | 36,011,890                                                                                                                                                                                                                                                                                                                                                                                                                                                                                                                                                                                                                                                                                                                                                                                                                                                                                                                                                                                                                                                                                                                                                                                                                                                                                                                                                                                                                                                                                                                                                                                                                                                                                                                                                                                                                                                                                                                                                                                                                                                                                                                     | 17,204,148                                                                                                                                                              | 47.8%                                                                                                                                                                                                                                                                                                                                                                                                                                                                                                                                                                                                                                                                                                                                                                                                                                                                                                                                                                                                                                                                                                                                                                                                                                                                                                                                                                                                                                                                                                                                                                                                                                                                                                                                                                                                                                                                                                                                                                                                                                                                                                                          | 6.1%                        | 40,032,026                                                                                                                                                                                          | 17,324,282                                                                                                                                                                                                | 43.3%                                                                                                                     |                                           |
| (After R&R Transfers)                                                                                                                                                                                                                                                                                                                                                    |                                                                                                                                                                                                                                       |                                                                                                                                                                                                        |                                                                                                                                                                                                                                                                                                                                                                                                                                                                                                                                                                                                                                                                                                                                                                                                                                                                                                                                                                                                                                                                                                                                                                                                                                                                                                                                                                                                                                                                                                                                                                                                                                                                                                                                                                                                                                                                                                                                                                                                                                                                                                                                |                        |                                                                                                                                                                                                                                          |                                                                                                                                                                                                                                   |                                                                                                                                                                                                                                                                                                                                                                                                                                                                                                                                                                                                                                                                                                                                                                                                                                                                                                                                                                                                                                                                                                                                                                                                                                                                                                                                                                                                                                                                                                                                                                                                                                                                                                                                                                                                                                                                                                                                                                                                                                                                                                                                |                                         | TOTAL AVAILABLE REVENUE (After R&R Transfers)                                                                                                                                                                                                                                                                                                                                                                                                                                      |                                                                                                                                                                                                                                                                                                                                                                                                                                                                                                                                                                                                                                                                                                                                                                                                                                                                                                                                                                                                                                                                                                                                                                                                                                                                                                                                                                                                                                                                                                                                                                                                                                                                                                                                                                                                                                                                                                                                                                                                                                                                                                                                |                                                                                                                                                                         |                                                                                                                                                                                                                                                                                                                                                                                                                                                                                                                                                                                                                                                                                                                                                                                                                                                                                                                                                                                                                                                                                                                                                                                                                                                                                                                                                                                                                                                                                                                                                                                                                                                                                                                                                                                                                                                                                                                                                                                                                                                                                                                                |                             | 21,542,955                                                                                                                                                                                          | 8,891,616                                                                                                                                                                                                 | 41.3%                                                                                                                     | -0.4%                                     |
| EXPENDITURES:                                                                                                                                                                                                                                                                                                                                                            | <b>Budget 12-13</b>                                                                                                                                                                                                                   | Nov-12                                                                                                                                                                                                 | % Spent                                                                                                                                                                                                                                                                                                                                                                                                                                                                                                                                                                                                                                                                                                                                                                                                                                                                                                                                                                                                                                                                                                                                                                                                                                                                                                                                                                                                                                                                                                                                                                                                                                                                                                                                                                                                                                                                                                                                                                                                                                                                                                                        | % Var                  | <b>Budget 13-14</b>                                                                                                                                                                                                                      | Nov-13                                                                                                                                                                                                                            | % Spent                                                                                                                                                                                                                                                                                                                                                                                                                                                                                                                                                                                                                                                                                                                                                                                                                                                                                                                                                                                                                                                                                                                                                                                                                                                                                                                                                                                                                                                                                                                                                                                                                                                                                                                                                                                                                                                                                                                                                                                                                                                                                                                        | % Var                                   | EXPENDITURES:                                                                                                                                                                                                                                                                                                                                                                                                                                                                      | <b>Budget 12-13</b>                                                                                                                                                                                                                                                                                                                                                                                                                                                                                                                                                                                                                                                                                                                                                                                                                                                                                                                                                                                                                                                                                                                                                                                                                                                                                                                                                                                                                                                                                                                                                                                                                                                                                                                                                                                                                                                                                                                                                                                                                                                                                                            | Nov-12                                                                                                                                                                  | % Spent                                                                                                                                                                                                                                                                                                                                                                                                                                                                                                                                                                                                                                                                                                                                                                                                                                                                                                                                                                                                                                                                                                                                                                                                                                                                                                                                                                                                                                                                                                                                                                                                                                                                                                                                                                                                                                                                                                                                                                                                                                                                                                                        | % Var                       | <b>Budget 13-14</b>                                                                                                                                                                                 | Nov-13                                                                                                                                                                                                    | % Spent                                                                                                                   | % Var                                     |
| Personnel Costs                                                                                                                                                                                                                                                                                                                                                          | 2,560,336                                                                                                                                                                                                                             | 896,261                                                                                                                                                                                                | 35.0%                                                                                                                                                                                                                                                                                                                                                                                                                                                                                                                                                                                                                                                                                                                                                                                                                                                                                                                                                                                                                                                                                                                                                                                                                                                                                                                                                                                                                                                                                                                                                                                                                                                                                                                                                                                                                                                                                                                                                                                                                                                                                                                          |                        | 2,663,255                                                                                                                                                                                                                                | 898,768                                                                                                                                                                                                                           | 33.7%                                                                                                                                                                                                                                                                                                                                                                                                                                                                                                                                                                                                                                                                                                                                                                                                                                                                                                                                                                                                                                                                                                                                                                                                                                                                                                                                                                                                                                                                                                                                                                                                                                                                                                                                                                                                                                                                                                                                                                                                                                                                                                                          |                                         | Personnel Costs                                                                                                                                                                                                                                                                                                                                                                                                                                                                    | 8,727,262                                                                                                                                                                                                                                                                                                                                                                                                                                                                                                                                                                                                                                                                                                                                                                                                                                                                                                                                                                                                                                                                                                                                                                                                                                                                                                                                                                                                                                                                                                                                                                                                                                                                                                                                                                                                                                                                                                                                                                                                                                                                                                                      | 3,353,235                                                                                                                                                               | 38.4%                                                                                                                                                                                                                                                                                                                                                                                                                                                                                                                                                                                                                                                                                                                                                                                                                                                                                                                                                                                                                                                                                                                                                                                                                                                                                                                                                                                                                                                                                                                                                                                                                                                                                                                                                                                                                                                                                                                                                                                                                                                                                                                          |                             | 9,445,795                                                                                                                                                                                           | 3,522,266                                                                                                                                                                                                 | 37.3%                                                                                                                     |                                           |
| Contractual Services                                                                                                                                                                                                                                                                                                                                                     | 483,101                                                                                                                                                                                                                               | 139,517                                                                                                                                                                                                | 28.9%                                                                                                                                                                                                                                                                                                                                                                                                                                                                                                                                                                                                                                                                                                                                                                                                                                                                                                                                                                                                                                                                                                                                                                                                                                                                                                                                                                                                                                                                                                                                                                                                                                                                                                                                                                                                                                                                                                                                                                                                                                                                                                                          |                        | 407,181                                                                                                                                                                                                                                  | 141,949                                                                                                                                                                                                                           | 34.9%                                                                                                                                                                                                                                                                                                                                                                                                                                                                                                                                                                                                                                                                                                                                                                                                                                                                                                                                                                                                                                                                                                                                                                                                                                                                                                                                                                                                                                                                                                                                                                                                                                                                                                                                                                                                                                                                                                                                                                                                                                                                                                                          |                                         | Contractual Services                                                                                                                                                                                                                                                                                                                                                                                                                                                               | 1,859,973                                                                                                                                                                                                                                                                                                                                                                                                                                                                                                                                                                                                                                                                                                                                                                                                                                                                                                                                                                                                                                                                                                                                                                                                                                                                                                                                                                                                                                                                                                                                                                                                                                                                                                                                                                                                                                                                                                                                                                                                                                                                                                                      | 592,619                                                                                                                                                                 | 31.9%                                                                                                                                                                                                                                                                                                                                                                                                                                                                                                                                                                                                                                                                                                                                                                                                                                                                                                                                                                                                                                                                                                                                                                                                                                                                                                                                                                                                                                                                                                                                                                                                                                                                                                                                                                                                                                                                                                                                                                                                                                                                                                                          |                             | 1,628,129                                                                                                                                                                                           | 537,951                                                                                                                                                                                                   | 33.0%                                                                                                                     |                                           |
| Maint & Repairs                                                                                                                                                                                                                                                                                                                                                          | 439,657                                                                                                                                                                                                                               | 114,775                                                                                                                                                                                                | 26.1%                                                                                                                                                                                                                                                                                                                                                                                                                                                                                                                                                                                                                                                                                                                                                                                                                                                                                                                                                                                                                                                                                                                                                                                                                                                                                                                                                                                                                                                                                                                                                                                                                                                                                                                                                                                                                                                                                                                                                                                                                                                                                                                          |                        | 444,484                                                                                                                                                                                                                                  | 120,059                                                                                                                                                                                                                           | 27.0%                                                                                                                                                                                                                                                                                                                                                                                                                                                                                                                                                                                                                                                                                                                                                                                                                                                                                                                                                                                                                                                                                                                                                                                                                                                                                                                                                                                                                                                                                                                                                                                                                                                                                                                                                                                                                                                                                                                                                                                                                                                                                                                          |                                         | Maint & Repairs                                                                                                                                                                                                                                                                                                                                                                                                                                                                    | 2,846,575                                                                                                                                                                                                                                                                                                                                                                                                                                                                                                                                                                                                                                                                                                                                                                                                                                                                                                                                                                                                                                                                                                                                                                                                                                                                                                                                                                                                                                                                                                                                                                                                                                                                                                                                                                                                                                                                                                                                                                                                                                                                                                                      | 958,393                                                                                                                                                                 | 33.7%                                                                                                                                                                                                                                                                                                                                                                                                                                                                                                                                                                                                                                                                                                                                                                                                                                                                                                                                                                                                                                                                                                                                                                                                                                                                                                                                                                                                                                                                                                                                                                                                                                                                                                                                                                                                                                                                                                                                                                                                                                                                                                                          |                             | 3,166,119                                                                                                                                                                                           | 995,974                                                                                                                                                                                                   | 31.5%                                                                                                                     |                                           |
| Utilities                                                                                                                                                                                                                                                                                                                                                                | 1,249,952                                                                                                                                                                                                                             | 447,746                                                                                                                                                                                                | 35.8%                                                                                                                                                                                                                                                                                                                                                                                                                                                                                                                                                                                                                                                                                                                                                                                                                                                                                                                                                                                                                                                                                                                                                                                                                                                                                                                                                                                                                                                                                                                                                                                                                                                                                                                                                                                                                                                                                                                                                                                                                                                                                                                          |                        | 1,396,445                                                                                                                                                                                                                                | 462,151                                                                                                                                                                                                                           | 33.1%                                                                                                                                                                                                                                                                                                                                                                                                                                                                                                                                                                                                                                                                                                                                                                                                                                                                                                                                                                                                                                                                                                                                                                                                                                                                                                                                                                                                                                                                                                                                                                                                                                                                                                                                                                                                                                                                                                                                                                                                                                                                                                                          |                                         | Utilities                                                                                                                                                                                                                                                                                                                                                                                                                                                                          | 2,715,352                                                                                                                                                                                                                                                                                                                                                                                                                                                                                                                                                                                                                                                                                                                                                                                                                                                                                                                                                                                                                                                                                                                                                                                                                                                                                                                                                                                                                                                                                                                                                                                                                                                                                                                                                                                                                                                                                                                                                                                                                                                                                                                      | 971,695                                                                                                                                                                 | 35.8%                                                                                                                                                                                                                                                                                                                                                                                                                                                                                                                                                                                                                                                                                                                                                                                                                                                                                                                                                                                                                                                                                                                                                                                                                                                                                                                                                                                                                                                                                                                                                                                                                                                                                                                                                                                                                                                                                                                                                                                                                                                                                                                          |                             | 3,116,840                                                                                                                                                                                           | 961,733                                                                                                                                                                                                   | 30.9%                                                                                                                     | -                                         |
| Office Expenses                                                                                                                                                                                                                                                                                                                                                          | 706,649                                                                                                                                                                                                                               | 364,188                                                                                                                                                                                                | 51.5%                                                                                                                                                                                                                                                                                                                                                                                                                                                                                                                                                                                                                                                                                                                                                                                                                                                                                                                                                                                                                                                                                                                                                                                                                                                                                                                                                                                                                                                                                                                                                                                                                                                                                                                                                                                                                                                                                                                                                                                                                                                                                                                          |                        | 672,208                                                                                                                                                                                                                                  | 336,727                                                                                                                                                                                                                           | 50.1%                                                                                                                                                                                                                                                                                                                                                                                                                                                                                                                                                                                                                                                                                                                                                                                                                                                                                                                                                                                                                                                                                                                                                                                                                                                                                                                                                                                                                                                                                                                                                                                                                                                                                                                                                                                                                                                                                                                                                                                                                                                                                                                          |                                         | Office Expenses                                                                                                                                                                                                                                                                                                                                                                                                                                                                    | 1,579,436                                                                                                                                                                                                                                                                                                                                                                                                                                                                                                                                                                                                                                                                                                                                                                                                                                                                                                                                                                                                                                                                                                                                                                                                                                                                                                                                                                                                                                                                                                                                                                                                                                                                                                                                                                                                                                                                                                                                                                                                                                                                                                                      | 747,472                                                                                                                                                                 | 47.3%                                                                                                                                                                                                                                                                                                                                                                                                                                                                                                                                                                                                                                                                                                                                                                                                                                                                                                                                                                                                                                                                                                                                                                                                                                                                                                                                                                                                                                                                                                                                                                                                                                                                                                                                                                                                                                                                                                                                                                                                                                                                                                                          |                             | 1,528,549                                                                                                                                                                                           | 645,697                                                                                                                                                                                                   | 42.2%                                                                                                                     |                                           |
| Insurance                                                                                                                                                                                                                                                                                                                                                                |                                                                                                                                                                                                                                       | 51,000                                                                                                                                                                                                 | 45.3%                                                                                                                                                                                                                                                                                                                                                                                                                                                                                                                                                                                                                                                                                                                                                                                                                                                                                                                                                                                                                                                                                                                                                                                                                                                                                                                                                                                                                                                                                                                                                                                                                                                                                                                                                                                                                                                                                                                                                                                                                                                                                                                          |                        | 120,000                                                                                                                                                                                                                                  | 31,450                                                                                                                                                                                                                            |                                                                                                                                                                                                                                                                                                                                                                                                                                                                                                                                                                                                                                                                                                                                                                                                                                                                                                                                                                                                                                                                                                                                                                                                                                                                                                                                                                                                                                                                                                                                                                                                                                                                                                                                                                                                                                                                                                                                                                                                                                                                                                                                |                                         | Insurance                                                                                                                                                                                                                                                                                                                                                                                                                                                                          | 262,500                                                                                                                                                                                                                                                                                                                                                                                                                                                                                                                                                                                                                                                                                                                                                                                                                                                                                                                                                                                                                                                                                                                                                                                                                                                                                                                                                                                                                                                                                                                                                                                                                                                                                                                                                                                                                                                                                                                                                                                                                                                                                                                        | 116,000                                                                                                                                                                 | 44.2%                                                                                                                                                                                                                                                                                                                                                                                                                                                                                                                                                                                                                                                                                                                                                                                                                                                                                                                                                                                                                                                                                                                                                                                                                                                                                                                                                                                                                                                                                                                                                                                                                                                                                                                                                                                                                                                                                                                                                                                                                                                                                                                          |                             | 280,000                                                                                                                                                                                             | 73,383                                                                                                                                                                                                    | 26.2%                                                                                                                     |                                           |
| Other Expenses TOTAL OPERATING EXPENSE                                                                                                                                                                                                                                                                                                                                   | 70,758                                                                                                                                                                                                                                | 19,432                                                                                                                                                                                                 | 27.5%<br>36.2%                                                                                                                                                                                                                                                                                                                                                                                                                                                                                                                                                                                                                                                                                                                                                                                                                                                                                                                                                                                                                                                                                                                                                                                                                                                                                                                                                                                                                                                                                                                                                                                                                                                                                                                                                                                                                                                                                                                                                                                                                                                                                                                 | 5.5%                   | 285,835<br><b>5,989,408</b>                                                                                                                                                                                                              | 28,295                                                                                                                                                                                                                            | _                                                                                                                                                                                                                                                                                                                                                                                                                                                                                                                                                                                                                                                                                                                                                                                                                                                                                                                                                                                                                                                                                                                                                                                                                                                                                                                                                                                                                                                                                                                                                                                                                                                                                                                                                                                                                                                                                                                                                                                                                                                                                                                              | 8.0%                                    | Other Expenses                                                                                                                                                                                                                                                                                                                                                                                                                                                                     | 181,680                                                                                                                                                                                                                                                                                                                                                                                                                                                                                                                                                                                                                                                                                                                                                                                                                                                                                                                                                                                                                                                                                                                                                                                                                                                                                                                                                                                                                                                                                                                                                                                                                                                                                                                                                                                                                                                                                                                                                                                                                                                                                                                        | 68,391<br><b>6,807,805</b>                                                                                                                                              | 37.6%<br>37.5%                                                                                                                                                                                                                                                                                                                                                                                                                                                                                                                                                                                                                                                                                                                                                                                                                                                                                                                                                                                                                                                                                                                                                                                                                                                                                                                                                                                                                                                                                                                                                                                                                                                                                                                                                                                                                                                                                                                                                                                                                                                                                                                 | 4.2%                        | 747,403                                                                                                                                                                                             | 86,476<br><b>6,823,479</b>                                                                                                                                                                                | 11.6%<br>34.3%                                                                                                            |                                           |
|                                                                                                                                                                                                                                                                                                                                                                          | 5,622,953 Operating Expense v.                                                                                                                                                                                                        | 2,032,919 Revenues Variance-                                                                                                                                                                           | 1                                                                                                                                                                                                                                                                                                                                                                                                                                                                                                                                                                                                                                                                                                                                                                                                                                                                                                                                                                                                                                                                                                                                                                                                                                                                                                                                                                                                                                                                                                                                                                                                                                                                                                                                                                                                                                                                                                                                                                                                                                                                                                                              | 13.8%                  | Operating Expense v. I                                                                                                                                                                                                                   | <b>2,019,399</b> Revenues Variances                                                                                                                                                                                               | -                                                                                                                                                                                                                                                                                                                                                                                                                                                                                                                                                                                                                                                                                                                                                                                                                                                                                                                                                                                                                                                                                                                                                                                                                                                                                                                                                                                                                                                                                                                                                                                                                                                                                                                                                                                                                                                                                                                                                                                                                                                                                                                              | 3.9%                                    | TOTAL OPERATING EXPENSE                                                                                                                                                                                                                                                                                                                                                                                                                                                            | 18,172,778 Operating Expense v.                                                                                                                                                                                                                                                                                                                                                                                                                                                                                                                                                                                                                                                                                                                                                                                                                                                                                                                                                                                                                                                                                                                                                                                                                                                                                                                                                                                                                                                                                                                                                                                                                                                                                                                                                                                                                                                                                                                                                                                                                                                                                                | , ,                                                                                                                                                                     | 1                                                                                                                                                                                                                                                                                                                                                                                                                                                                                                                                                                                                                                                                                                                                                                                                                                                                                                                                                                                                                                                                                                                                                                                                                                                                                                                                                                                                                                                                                                                                                                                                                                                                                                                                                                                                                                                                                                                                                                                                                                                                                                                              | 10.3%                       | 19,912,835 Operating Expense v.                                                                                                                                                                     |                                                                                                                                                                                                           | •                                                                                                                         | 9.0%                                      |
|                                                                                                                                                                                                                                                                                                                                                                          | Operating Expense v.                                                                                                                                                                                                                  |                                                                                                                                                                                                        | 1                                                                                                                                                                                                                                                                                                                                                                                                                                                                                                                                                                                                                                                                                                                                                                                                                                                                                                                                                                                                                                                                                                                                                                                                                                                                                                                                                                                                                                                                                                                                                                                                                                                                                                                                                                                                                                                                                                                                                                                                                                                                                                                              | 13.070                 | 1,045,520                                                                                                                                                                                                                                | 223,449                                                                                                                                                                                                                           | 1                                                                                                                                                                                                                                                                                                                                                                                                                                                                                                                                                                                                                                                                                                                                                                                                                                                                                                                                                                                                                                                                                                                                                                                                                                                                                                                                                                                                                                                                                                                                                                                                                                                                                                                                                                                                                                                                                                                                                                                                                                                                                                                              |                                         | Capital Equipment                                                                                                                                                                                                                                                                                                                                                                                                                                                                  | 1,665,418                                                                                                                                                                                                                                                                                                                                                                                                                                                                                                                                                                                                                                                                                                                                                                                                                                                                                                                                                                                                                                                                                                                                                                                                                                                                                                                                                                                                                                                                                                                                                                                                                                                                                                                                                                                                                                                                                                                                                                                                                                                                                                                      | 1,079,593                                                                                                                                                               | 64.8%                                                                                                                                                                                                                                                                                                                                                                                                                                                                                                                                                                                                                                                                                                                                                                                                                                                                                                                                                                                                                                                                                                                                                                                                                                                                                                                                                                                                                                                                                                                                                                                                                                                                                                                                                                                                                                                                                                                                                                                                                                                                                                                          | 10.570                      | 1,630,120                                                                                                                                                                                           | 482,042                                                                                                                                                                                                   | 29.6%                                                                                                                     |                                           |
|                                                                                                                                                                                                                                                                                                                                                                          | 284 734                                                                                                                                                                                                                               | 152.653                                                                                                                                                                                                | 5.3.0%                                                                                                                                                                                                                                                                                                                                                                                                                                                                                                                                                                                                                                                                                                                                                                                                                                                                                                                                                                                                                                                                                                                                                                                                                                                                                                                                                                                                                                                                                                                                                                                                                                                                                                                                                                                                                                                                                                                                                                                                                                                                                                                         |                        |                                                                                                                                                                                                                                          |                                                                                                                                                                                                                                   |                                                                                                                                                                                                                                                                                                                                                                                                                                                                                                                                                                                                                                                                                                                                                                                                                                                                                                                                                                                                                                                                                                                                                                                                                                                                                                                                                                                                                                                                                                                                                                                                                                                                                                                                                                                                                                                                                                                                                                                                                                                                                                                                |                                         | Capital Equipment                                                                                                                                                                                                                                                                                                                                                                                                                                                                  | 1,005,110                                                                                                                                                                                                                                                                                                                                                                                                                                                                                                                                                                                                                                                                                                                                                                                                                                                                                                                                                                                                                                                                                                                                                                                                                                                                                                                                                                                                                                                                                                                                                                                                                                                                                                                                                                                                                                                                                                                                                                                                                                                                                                                      | 1,077,575                                                                                                                                                               | 0.0070                                                                                                                                                                                                                                                                                                                                                                                                                                                                                                                                                                                                                                                                                                                                                                                                                                                                                                                                                                                                                                                                                                                                                                                                                                                                                                                                                                                                                                                                                                                                                                                                                                                                                                                                                                                                                                                                                                                                                                                                                                                                                                                         |                             | 1,050,120                                                                                                                                                                                           |                                                                                                                                                                                                           | =>.070                                                                                                                    |                                           |
| Capital Equipment TOTAL OP & NON-OP EXPENSE                                                                                                                                                                                                                                                                                                                              | 284,734   5,907,687   TOTAL Expense v. Re                                                                                                                                                                                             | 152,653 <b>2,185,572</b> evenues Variance                                                                                                                                                              | 53.6%<br>37.0%                                                                                                                                                                                                                                                                                                                                                                                                                                                                                                                                                                                                                                                                                                                                                                                                                                                                                                                                                                                                                                                                                                                                                                                                                                                                                                                                                                                                                                                                                                                                                                                                                                                                                                                                                                                                                                                                                                                                                                                                                                                                                                                 | <b>4.7%</b> 13.0%      | 7,034,928  TOTAL Expense v. Rev                                                                                                                                                                                                          | 2,242,847                                                                                                                                                                                                                         | 31.9%                                                                                                                                                                                                                                                                                                                                                                                                                                                                                                                                                                                                                                                                                                                                                                                                                                                                                                                                                                                                                                                                                                                                                                                                                                                                                                                                                                                                                                                                                                                                                                                                                                                                                                                                                                                                                                                                                                                                                                                                                                                                                                                          | <b>9.8%</b> 5.7%                        | TOTAL OP & NON-OP EXPENSE                                                                                                                                                                                                                                                                                                                                                                                                                                                          | <b>19,838,196</b> TOTAL Expense v. Re                                                                                                                                                                                                                                                                                                                                                                                                                                                                                                                                                                                                                                                                                                                                                                                                                                                                                                                                                                                                                                                                                                                                                                                                                                                                                                                                                                                                                                                                                                                                                                                                                                                                                                                                                                                                                                                                                                                                                                                                                                                                                          | 7,887,398 evenues Variance                                                                                                                                              | <b>39.8%</b>                                                                                                                                                                                                                                                                                                                                                                                                                                                                                                                                                                                                                                                                                                                                                                                                                                                                                                                                                                                                                                                                                                                                                                                                                                                                                                                                                                                                                                                                                                                                                                                                                                                                                                                                                                                                                                                                                                                                                                                                                                                                                                                   | <b>1.9%</b> 8.0%            | 21,542,955<br>TOTAL Expense v. Re                                                                                                                                                                   | 7,305,522                                                                                                                                                                                                 | 33.9%                                                                                                                     | 1                                         |
| Capital Equipment TOTAL OP & NON-OP EXPENSE                                                                                                                                                                                                                                                                                                                              | 5,907,687  TOTAL Expense v. Re                                                                                                                                                                                                        | <b>2,185,572</b> evenues Variance                                                                                                                                                                      | <b>37.0%</b>                                                                                                                                                                                                                                                                                                                                                                                                                                                                                                                                                                                                                                                                                                                                                                                                                                                                                                                                                                                                                                                                                                                                                                                                                                                                                                                                                                                                                                                                                                                                                                                                                                                                                                                                                                                                                                                                                                                                                                                                                                                                                                                   |                        | 7,034,928  TOTAL Expense v. Rev                                                                                                                                                                                                          | 2,242,847 venues Variance                                                                                                                                                                                                         | 31.9%                                                                                                                                                                                                                                                                                                                                                                                                                                                                                                                                                                                                                                                                                                                                                                                                                                                                                                                                                                                                                                                                                                                                                                                                                                                                                                                                                                                                                                                                                                                                                                                                                                                                                                                                                                                                                                                                                                                                                                                                                                                                                                                          |                                         |                                                                                                                                                                                                                                                                                                                                                                                                                                                                                    | TOTAL Expense v. Re                                                                                                                                                                                                                                                                                                                                                                                                                                                                                                                                                                                                                                                                                                                                                                                                                                                                                                                                                                                                                                                                                                                                                                                                                                                                                                                                                                                                                                                                                                                                                                                                                                                                                                                                                                                                                                                                                                                                                                                                                                                                                                            | evenues Variance                                                                                                                                                        | >>>                                                                                                                                                                                                                                                                                                                                                                                                                                                                                                                                                                                                                                                                                                                                                                                                                                                                                                                                                                                                                                                                                                                                                                                                                                                                                                                                                                                                                                                                                                                                                                                                                                                                                                                                                                                                                                                                                                                                                                                                                                                                                                                            |                             | TOTAL Expense v. Re                                                                                                                                                                                 | <b>7,305,522</b> evenues Variance                                                                                                                                                                         | ·>>>                                                                                                                      | <b>7.8%</b> 7.4%                          |
| Capital Equipment TOTAL OP & NON-OP EXPENSE                                                                                                                                                                                                                                                                                                                              | 5,907,687  TOTAL Expense v. Re                                                                                                                                                                                                        | 2,185,572                                                                                                                                                                                              | 37.0%>>> EAR %                                                                                                                                                                                                                                                                                                                                                                                                                                                                                                                                                                                                                                                                                                                                                                                                                                                                                                                                                                                                                                                                                                                                                                                                                                                                                                                                                                                                                                                                                                                                                                                                                                                                                                                                                                                                                                                                                                                                                                                                                                                                                                                 |                        | 7,034,928  TOTAL Expense v. Rev                                                                                                                                                                                                          | 2,242,847                                                                                                                                                                                                                         | 31.9%<br>>>><br>EAR<br>%                                                                                                                                                                                                                                                                                                                                                                                                                                                                                                                                                                                                                                                                                                                                                                                                                                                                                                                                                                                                                                                                                                                                                                                                                                                                                                                                                                                                                                                                                                                                                                                                                                                                                                                                                                                                                                                                                                                                                                                                                                                                                                       |                                         | Note-The bulk of Solid Waste Revenues are collected fr                                                                                                                                                                                                                                                                                                                                                                                                                             | TOTAL Expense v. Re                                                                                                                                                                                                                                                                                                                                                                                                                                                                                                                                                                                                                                                                                                                                                                                                                                                                                                                                                                                                                                                                                                                                                                                                                                                                                                                                                                                                                                                                                                                                                                                                                                                                                                                                                                                                                                                                                                                                                                                                                                                                                                            | , ,                                                                                                                                                                     | EAR %                                                                                                                                                                                                                                                                                                                                                                                                                                                                                                                                                                                                                                                                                                                                                                                                                                                                                                                                                                                                                                                                                                                                                                                                                                                                                                                                                                                                                                                                                                                                                                                                                                                                                                                                                                                                                                                                                                                                                                                                                                                                                                                          |                             | TOTAL Expense v. Re                                                                                                                                                                                 | 7,305,522                                                                                                                                                                                                 | EAR %                                                                                                                     | 1                                         |
| Capital Equipment TOTAL OP & NON-OP EXPENSE                                                                                                                                                                                                                                                                                                                              | 5,907,687  TOTAL Expense v. Re                                                                                                                                                                                                        | 2,185,572 evenues Variance                                                                                                                                                                             | <b>37.0%</b>                                                                                                                                                                                                                                                                                                                                                                                                                                                                                                                                                                                                                                                                                                                                                                                                                                                                                                                                                                                                                                                                                                                                                                                                                                                                                                                                                                                                                                                                                                                                                                                                                                                                                                                                                                                                                                                                                                                                                                                                                                                                                                                   | 13.0%                  | 7,034,928  TOTAL Expense v. Rev                                                                                                                                                                                                          | 2,242,847 venues Variance                                                                                                                                                                                                         | 31.9%                                                                                                                                                                                                                                                                                                                                                                                                                                                                                                                                                                                                                                                                                                                                                                                                                                                                                                                                                                                                                                                                                                                                                                                                                                                                                                                                                                                                                                                                                                                                                                                                                                                                                                                                                                                                                                                                                                                                                                                                                                                                                                                          | 5.7%                                    | Note-The bulk of Solid Waste Revenues are collected fr % of Fiscal Year Completed (Revenue):                                                                                                                                                                                                                                                                                                                                                                                       | TOTAL Expense v. Reference v. R | PRIOR Y                                                                                                                                                                 | >>>                                                                                                                                                                                                                                                                                                                                                                                                                                                                                                                                                                                                                                                                                                                                                                                                                                                                                                                                                                                                                                                                                                                                                                                                                                                                                                                                                                                                                                                                                                                                                                                                                                                                                                                                                                                                                                                                                                                                                                                                                                                                                                                            | 8.0%                        | TOTAL Expense v. Re                                                                                                                                                                                 | 7,305,522 evenues Variance                                                                                                                                                                                | ·>>>                                                                                                                      | 7.4%                                      |
| Capital Equipment TOTAL OP & NON-OP EXPENSE  SEWER FUND                                                                                                                                                                                                                                                                                                                  | 5,907,687  TOTAL Expense v. Re                                                                                                                                                                                                        | 2,185,572 evenues Variance                                                                                                                                                                             | 37.0%>>> EAR % Collected 42.6%                                                                                                                                                                                                                                                                                                                                                                                                                                                                                                                                                                                                                                                                                                                                                                                                                                                                                                                                                                                                                                                                                                                                                                                                                                                                                                                                                                                                                                                                                                                                                                                                                                                                                                                                                                                                                                                                                                                                                                                                                                                                                                 | 13.0%                  | 7,034,928  TOTAL Expense v. Rev                                                                                                                                                                                                          | 2,242,847 venues Variance                                                                                                                                                                                                         | 31.9%>>> EAR % Collected 42.4%                                                                                                                                                                                                                                                                                                                                                                                                                                                                                                                                                                                                                                                                                                                                                                                                                                                                                                                                                                                                                                                                                                                                                                                                                                                                                                                                                                                                                                                                                                                                                                                                                                                                                                                                                                                                                                                                                                                                                                                                                                                                                                 | 5.7%<br>% Var                           | Note-The bulk of Solid Waste Revenues are collected fr % of Fiscal Year Completed (Revenue): SOLID WASTE                                                                                                                                                                                                                                                                                                                                                                           | TOTAL Expense v. Reference v. R | PRIOR Y Nov-12 2,380,774                                                                                                                                                | EAR % Collected 31.0%                                                                                                                                                                                                                                                                                                                                                                                                                                                                                                                                                                                                                                                                                                                                                                                                                                                                                                                                                                                                                                                                                                                                                                                                                                                                                                                                                                                                                                                                                                                                                                                                                                                                                                                                                                                                                                                                                                                                                                                                                                                                                                          | 8.0%                        | CUR Budget 13-14 7,414,400                                                                                                                                                                          | 7,305,522 evenues Variance                                                                                                                                                                                | EAR % Collected 39.4%                                                                                                     | 7.4%<br>% Var                             |
| Capital Equipment TOTAL OP & NON-OP EXPENSE  SEWER FUND  REVENUES: Rate & Service Charges Impact Fees                                                                                                                                                                                                                                                                    | 5,907,687  TOTAL Expense v. Re  Budget 12-13  23,809,930 922,500                                                                                                                                                                      | 2,185,572 evenues Variance PRIOR Y Nov-12  10,146,108 1,314,585                                                                                                                                        | 37.0% EAR % Collected 42.6% 142.5%                                                                                                                                                                                                                                                                                                                                                                                                                                                                                                                                                                                                                                                                                                                                                                                                                                                                                                                                                                                                                                                                                                                                                                                                                                                                                                                                                                                                                                                                                                                                                                                                                                                                                                                                                                                                                                                                                                                                                                                                                                                                                             | 13.0%                  | 7,034,928  TOTAL Expense v. Rev  CUR  Budget 13-14  25,124,672 2,250,000                                                                                                                                                                 | 2,242,847 venues Variance  RENT Y  Nov-13  10,642,664 1,412,011                                                                                                                                                                   | 31.9%>>>  EAR % Collected  42.4% 62.8%                                                                                                                                                                                                                                                                                                                                                                                                                                                                                                                                                                                                                                                                                                                                                                                                                                                                                                                                                                                                                                                                                                                                                                                                                                                                                                                                                                                                                                                                                                                                                                                                                                                                                                                                                                                                                                                                                                                                                                                                                                                                                         | 5.7%<br>% Var                           | Note-The bulk of Solid Waste Revenues are collected fr % of Fiscal Year Completed (Revenue): SOLID WASTE REVENUES:                                                                                                                                                                                                                                                                                                                                                                 | TOTAL Expense v. Rover Dec-Feb  24.1%  Budget 12-13  7,673,000 209,500                                                                                                                                                                                                                                                                                                                                                                                                                                                                                                                                                                                                                                                                                                                                                                                                                                                                                                                                                                                                                                                                                                                                                                                                                                                                                                                                                                                                                                                                                                                                                                                                                                                                                                                                                                                                                                                                                                                                                                                                                                                         | PRIOR Y  Nov-12  2,380,774 83,754                                                                                                                                       | EAR % Collected 31.0% 40.0%                                                                                                                                                                                                                                                                                                                                                                                                                                                                                                                                                                                                                                                                                                                                                                                                                                                                                                                                                                                                                                                                                                                                                                                                                                                                                                                                                                                                                                                                                                                                                                                                                                                                                                                                                                                                                                                                                                                                                                                                                                                                                                    | 8.0%                        | CUR Budget 13-14  7,414,400 232,200                                                                                                                                                                 | 7,305,522 evenues Variance RRENT YI Nov-13  2,918,986 90,641                                                                                                                                              | EAR % Collected 39.4% 39.0%                                                                                               | 7.4%<br>% Var                             |
| Capital Equipment TOTAL OP & NON-OP EXPENSE  SEWER FUND  REVENUES: Rate & Service Charges Impact Fees Connection Fees                                                                                                                                                                                                                                                    | 5,907,687  TOTAL Expense v. Re  Budget 12-13  23,809,930 922,500 780,000                                                                                                                                                              | 2,185,572 evenues Variance PRIOR Y Nov-12  10,146,108 1,314,585 446,425                                                                                                                                | 37.0%  EAR  % Collected  42.6%  142.5%  57.2%                                                                                                                                                                                                                                                                                                                                                                                                                                                                                                                                                                                                                                                                                                                                                                                                                                                                                                                                                                                                                                                                                                                                                                                                                                                                                                                                                                                                                                                                                                                                                                                                                                                                                                                                                                                                                                                                                                                                                                                                                                                                                  | 13.0%                  | 7,034,928  TOTAL Expense v. Rev  CUR  Budget 13-14  25,124,672 2,250,000 840,000                                                                                                                                                         | 2,242,847 venues Variance Nov-13  10,642,664 1,412,011 494,425                                                                                                                                                                    | 31.9%  EAR % Collected  42.4% 62.8% 58.9%                                                                                                                                                                                                                                                                                                                                                                                                                                                                                                                                                                                                                                                                                                                                                                                                                                                                                                                                                                                                                                                                                                                                                                                                                                                                                                                                                                                                                                                                                                                                                                                                                                                                                                                                                                                                                                                                                                                                                                                                                                                                                      | 5.7%<br>% Var                           | Note-The bulk of Solid Waste Revenues are collected from the work of Fiscal Year Completed (Revenue):  SOLID WASTE  REVENUES:  Landfill User Fee Revenue  Salvage Revenue  Tipping Fees                                                                                                                                                                                                                                                                                            | TOTAL Expense v. Refrom Dec-Feb  24.1%  Budget 12-13  7,673,000 209,500 1,220,000                                                                                                                                                                                                                                                                                                                                                                                                                                                                                                                                                                                                                                                                                                                                                                                                                                                                                                                                                                                                                                                                                                                                                                                                                                                                                                                                                                                                                                                                                                                                                                                                                                                                                                                                                                                                                                                                                                                                                                                                                                              | PRIOR Y  Nov-12  2,380,774  83,754  1,085,182                                                                                                                           | EAR % Collected  31.0% 40.0% 88.9%                                                                                                                                                                                                                                                                                                                                                                                                                                                                                                                                                                                                                                                                                                                                                                                                                                                                                                                                                                                                                                                                                                                                                                                                                                                                                                                                                                                                                                                                                                                                                                                                                                                                                                                                                                                                                                                                                                                                                                                                                                                                                             | 8.0%                        | CUR Budget 13-14  7,414,400 232,200 1,596,000                                                                                                                                                       | 7,305,522 evenues Variance RRENT YI Nov-13  2,918,986 90,641 812,349                                                                                                                                      | EAR % Collected 39.4% 39.0% 50.9%                                                                                         | % Var                                     |
| Capital Equipment TOTAL OP & NON-OP EXPENSE  SEWER FUND  REVENUES: Rate & Service Charges Impact Fees Connection Fees Other Revenues                                                                                                                                                                                                                                     | 5,907,687  TOTAL Expense v. Re  Budget 12-13  23,809,930 922,500                                                                                                                                                                      | 2,185,572 evenues Variance PRIOR Y Nov-12  10,146,108 1,314,585                                                                                                                                        | 37.0% EAR % Collected 42.6% 142.5%                                                                                                                                                                                                                                                                                                                                                                                                                                                                                                                                                                                                                                                                                                                                                                                                                                                                                                                                                                                                                                                                                                                                                                                                                                                                                                                                                                                                                                                                                                                                                                                                                                                                                                                                                                                                                                                                                                                                                                                                                                                                                             | 13.0%                  | 7,034,928  TOTAL Expense v. Rev  CUR  Budget 13-14  25,124,672 2,250,000                                                                                                                                                                 | 2,242,847 venues Variance  RENT Y  Nov-13  10,642,664 1,412,011                                                                                                                                                                   | 31.9%>>>  EAR % Collected  42.4% 62.8%                                                                                                                                                                                                                                                                                                                                                                                                                                                                                                                                                                                                                                                                                                                                                                                                                                                                                                                                                                                                                                                                                                                                                                                                                                                                                                                                                                                                                                                                                                                                                                                                                                                                                                                                                                                                                                                                                                                                                                                                                                                                                         | 5.7%<br>% Var                           | Note-The bulk of Solid Waste Revenues are collected fr % of Fiscal Year Completed (Revenue):  SOLID WASTE  REVENUES: Landfill User Fee Revenue Salvage Revenue Tipping Fees Total Other Revenues                                                                                                                                                                                                                                                                                   | TOTAL Expense v. Rover Dec-Feb  24.1%  Budget 12-13  7,673,000 209,500                                                                                                                                                                                                                                                                                                                                                                                                                                                                                                                                                                                                                                                                                                                                                                                                                                                                                                                                                                                                                                                                                                                                                                                                                                                                                                                                                                                                                                                                                                                                                                                                                                                                                                                                                                                                                                                                                                                                                                                                                                                         | PRIOR Y  Nov-12  2,380,774 83,754                                                                                                                                       | EAR % Collected 31.0% 40.0%                                                                                                                                                                                                                                                                                                                                                                                                                                                                                                                                                                                                                                                                                                                                                                                                                                                                                                                                                                                                                                                                                                                                                                                                                                                                                                                                                                                                                                                                                                                                                                                                                                                                                                                                                                                                                                                                                                                                                                                                                                                                                                    | 8.0%                        | CUR Budget 13-14  7,414,400 232,200                                                                                                                                                                 | 7,305,522 evenues Variance RRENT YI Nov-13  2,918,986 90,641                                                                                                                                              | EAR % Collected 39.4% 39.0%                                                                                               | 7.49                                      |
| Capital Equipment TOTAL OP & NON-OP EXPENSE  SEWER FUND  REVENUES: Rate & Service Charges Impact Fees Connection Fees                                                                                                                                                                                                                                                    | 5,907,687  TOTAL Expense v. Re  Budget 12-13  23,809,930 922,500 780,000                                                                                                                                                              | 2,185,572 evenues Variance PRIOR Y Nov-12  10,146,108 1,314,585 446,425                                                                                                                                | 37.0%  EAR  % Collected  42.6%  142.5%  57.2%                                                                                                                                                                                                                                                                                                                                                                                                                                                                                                                                                                                                                                                                                                                                                                                                                                                                                                                                                                                                                                                                                                                                                                                                                                                                                                                                                                                                                                                                                                                                                                                                                                                                                                                                                                                                                                                                                                                                                                                                                                                                                  | 13.0%                  | 7,034,928  TOTAL Expense v. Rev  CUR  Budget 13-14  25,124,672 2,250,000 840,000                                                                                                                                                         | 2,242,847 venues Variance Nov-13  10,642,664 1,412,011 494,425                                                                                                                                                                    | 31.9%  EAR % Collected  42.4% 62.8% 58.9% 15.8%                                                                                                                                                                                                                                                                                                                                                                                                                                                                                                                                                                                                                                                                                                                                                                                                                                                                                                                                                                                                                                                                                                                                                                                                                                                                                                                                                                                                                                                                                                                                                                                                                                                                                                                                                                                                                                                                                                                                                                                                                                                                                | 5.7%<br>% Var                           | Note-The bulk of Solid Waste Revenues are collected from the work of Fiscal Year Completed (Revenue):  SOLID WASTE  REVENUES:  Landfill User Fee Revenue  Salvage Revenue  Tipping Fees                                                                                                                                                                                                                                                                                            | TOTAL Expense v. Refrom Dec-Feb  24.1%  Budget 12-13  7,673,000 209,500 1,220,000                                                                                                                                                                                                                                                                                                                                                                                                                                                                                                                                                                                                                                                                                                                                                                                                                                                                                                                                                                                                                                                                                                                                                                                                                                                                                                                                                                                                                                                                                                                                                                                                                                                                                                                                                                                                                                                                                                                                                                                                                                              | PRIOR Y  Nov-12  2,380,774  83,754  1,085,182                                                                                                                           | EAR % Collected  31.0% 40.0% 88.9%                                                                                                                                                                                                                                                                                                                                                                                                                                                                                                                                                                                                                                                                                                                                                                                                                                                                                                                                                                                                                                                                                                                                                                                                                                                                                                                                                                                                                                                                                                                                                                                                                                                                                                                                                                                                                                                                                                                                                                                                                                                                                             | 8.0%                        | CUR Budget 13-14  7,414,400 232,200 1,596,000                                                                                                                                                       | 7,305,522 evenues Variance RRENT YI Nov-13  2,918,986 90,641 812,349                                                                                                                                      | EAR % Collected 39.4% 39.0% 50.9%                                                                                         | % Var                                     |
| Capital Equipment TOTAL OP & NON-OP EXPENSE  SEWER FUND  REVENUES: Rate & Service Charges Impact Fees Connection Fees Other Revenues NON-OPERATING REVENUES:                                                                                                                                                                                                             | 5,907,687  TOTAL Expense v. Re  Budget 12-13  23,809,930 922,500 780,000 715,850                                                                                                                                                      | 2,185,572 evenues Variance PRIOR Y Nov-12  10,146,108 1,314,585 446,425 486,468                                                                                                                        | 37.0%  EAR  % Collected  42.6%  142.5%  57.2%  68.0%                                                                                                                                                                                                                                                                                                                                                                                                                                                                                                                                                                                                                                                                                                                                                                                                                                                                                                                                                                                                                                                                                                                                                                                                                                                                                                                                                                                                                                                                                                                                                                                                                                                                                                                                                                                                                                                                                                                                                                                                                                                                           | 13.0%                  | 7,034,928 TOTAL Expense v. Rev  Budget 13-14  25,124,672 2,250,000 840,000 652,089                                                                                                                                                       | 2,242,847 venues Variance Nov-13  10,642,664 1,412,011 494,425 103,196                                                                                                                                                            | 31.9%>>>  EAR % Collected  42.4% 62.8% 58.9% 15.8%                                                                                                                                                                                                                                                                                                                                                                                                                                                                                                                                                                                                                                                                                                                                                                                                                                                                                                                                                                                                                                                                                                                                                                                                                                                                                                                                                                                                                                                                                                                                                                                                                                                                                                                                                                                                                                                                                                                                                                                                                                                                             | 5.7% % Var                              | Note-The bulk of Solid Waste Revenues are collected from the solid Waste Revenue (Revenue):  SOLID WASTE  REVENUES:  Landfill User Fee Revenue  Salvage Revenue  Tipping Fees  Total Other Revenues  NON-OPERATING REVENUES:                                                                                                                                                                                                                                                       | TOTAL Expense v. Reference v. R | PRIOR Y  Nov-12  2,380,774  83,754  1,085,182  651,098                                                                                                                  | EAR % Collected  31.0% 40.0% 88.9% 60.2%                                                                                                                                                                                                                                                                                                                                                                                                                                                                                                                                                                                                                                                                                                                                                                                                                                                                                                                                                                                                                                                                                                                                                                                                                                                                                                                                                                                                                                                                                                                                                                                                                                                                                                                                                                                                                                                                                                                                                                                                                                                                                       | 8.0%                        | CUR Budget 13-14  7,414,400 232,200 1,596,000 739,200                                                                                                                                               | 7,305,522 evenues Variance RRENT YI Nov-13  2,918,986 90,641 812,349 198,512                                                                                                                              | EAR % Collected 39.4% 39.0% 50.9% 26.9%                                                                                   | % Var                                     |
| Capital Equipment TOTAL OP & NON-OP EXPENSE  SEWER FUND  REVENUES: Rate & Service Charges Impact Fees Connection Fees Other Revenues NON-OPERATING REVENUES: Interest Income Gain(Loss) on Sale of Assets TOTAL REVENUES                                                                                                                                                 | 5,907,687  TOTAL Expense v. Re  Budget 12-13  23,809,930 922,500 780,000 715,850  100,000                                                                                                                                             | 2,185,572 evenues Variance PRIOR Y Nov-12  10,146,108 1,314,585 446,425 486,468  39,091                                                                                                                | 37.0%  EAR % Collected  42.6% 142.5% 57.2% 68.0%                                                                                                                                                                                                                                                                                                                                                                                                                                                                                                                                                                                                                                                                                                                                                                                                                                                                                                                                                                                                                                                                                                                                                                                                                                                                                                                                                                                                                                                                                                                                                                                                                                                                                                                                                                                                                                                                                                                                                                                                                                                                               | 13.0%                  | 7,034,928  TOTAL Expense v. Rev  Budget 13-14  25,124,672 2,250,000 840,000 652,089  100,000                                                                                                                                             | 2,242,847 venues Variance  RENT Y  Nov-13  10,642,664 1,412,011 494,425 103,196  13,480 37,900 12,703,676                                                                                                                         | 31.9%  EAR % Collected  42.4% 62.8% 58.9% 15.8% 61.0% 43.8%                                                                                                                                                                                                                                                                                                                                                                                                                                                                                                                                                                                                                                                                                                                                                                                                                                                                                                                                                                                                                                                                                                                                                                                                                                                                                                                                                                                                                                                                                                                                                                                                                                                                                                                                                                                                                                                                                                                                                                                                                                                                    | 5.7% % Var 2.1%                         | Note-The bulk of Solid Waste Revenues are collected fr % of Fiscal Year Completed (Revenue):  SOLID WASTE  REVENUES:  Landfill User Fee Revenue  Salvage Revenue  Tipping Fees  Total Other Revenues  NON-OPERATING REVENUES:  Interest Income  Gain(Loss) on Sale of Assets  TOTAL REVENUES                                                                                                                                                                                       | TOTAL Expense v. Rover om Dec-Feb  24.1%  Budget 12-13  7,673,000 209,500 1,220,000 1,082,355 50,000                                                                                                                                                                                                                                                                                                                                                                                                                                                                                                                                                                                                                                                                                                                                                                                                                                                                                                                                                                                                                                                                                                                                                                                                                                                                                                                                                                                                                                                                                                                                                                                                                                                                                                                                                                                                                                                                                                                                                                                                                           | PRIOR Y  Nov-12  2,380,774  83,754  1,085,182  651,098                                                                                                                  | EAR % Collected 31.0% 40.0% 88.9% 60.2%                                                                                                                                                                                                                                                                                                                                                                                                                                                                                                                                                                                                                                                                                                                                                                                                                                                                                                                                                                                                                                                                                                                                                                                                                                                                                                                                                                                                                                                                                                                                                                                                                                                                                                                                                                                                                                                                                                                                                                                                                                                                                        | 8.0% % Var                  | CUR Budget 13-14  7,414,400 232,200 1,596,000 739,200  30,000                                                                                                                                       | 7,305,522 evenues Variance RRENT YI Nov-13  2,918,986 90,641 812,349 198,512  1,677                                                                                                                       | EAR % Collected 39.4% 39.0% 50.9% 26.9% 5.6% 9.7% 39.1%                                                                   | 7.4% % Var                                |
| Capital Equipment TOTAL OP & NON-OP EXPENSE  SEWER FUND  REVENUES: Rate & Service Charges Impact Fees Connection Fees Other Revenues NON-OPERATING REVENUES: Interest Income Gain(Loss) on Sale of Assets                                                                                                                                                                | 5,907,687  TOTAL Expense v. Re  Budget 12-13  23,809,930 922,500 780,000 715,850  100,000 209,455                                                                                                                                     | 2,185,572 evenues Variance PRIOR Y Nov-12  10,146,108 1,314,585 446,425 486,468  39,091 35,387                                                                                                         | 37.0%  EAR  % Collected  42.6%  142.5%  57.2%  68.0%  39.1%  16.9%                                                                                                                                                                                                                                                                                                                                                                                                                                                                                                                                                                                                                                                                                                                                                                                                                                                                                                                                                                                                                                                                                                                                                                                                                                                                                                                                                                                                                                                                                                                                                                                                                                                                                                                                                                                                                                                                                                                                                                                                                                                             | 13.0% % Var            | 7,034,928 TOTAL Expense v. Rev  Budget 13-14  25,124,672 2,250,000 840,000 652,089  100,000 62,150                                                                                                                                       | 2,242,847 venues Variance Nov-13  10,642,664 1,412,011 494,425 103,196  13,480 37,900                                                                                                                                             | 31.9%  EAR % Collected  42.4% 62.8% 58.9% 15.8% 61.0% 43.8%                                                                                                                                                                                                                                                                                                                                                                                                                                                                                                                                                                                                                                                                                                                                                                                                                                                                                                                                                                                                                                                                                                                                                                                                                                                                                                                                                                                                                                                                                                                                                                                                                                                                                                                                                                                                                                                                                                                                                                                                                                                                    | 5.7% % Var 2.1%                         | Note-The bulk of Solid Waste Revenues are collected fr % of Fiscal Year Completed (Revenue):  SOLID WASTE  REVENUES: Landfill User Fee Revenue Salvage Revenue Tipping Fees Total Other Revenues NON-OPERATING REVENUES: Interest Income Gain(Loss) on Sale of Assets                                                                                                                                                                                                              | TOTAL Expense v. Ro  24.1%  Budget 12-13  7,673,000 209,500 1,220,000 1,082,355  50,000 360,000                                                                                                                                                                                                                                                                                                                                                                                                                                                                                                                                                                                                                                                                                                                                                                                                                                                                                                                                                                                                                                                                                                                                                                                                                                                                                                                                                                                                                                                                                                                                                                                                                                                                                                                                                                                                                                                                                                                                                                                                                                | PRIOR Y  Nov-12  2,380,774  83,754  1,085,182  651,098  10,554  79,703                                                                                                  | EAR % Collected  31.0% 40.0% 88.9% 60.2%  21.1% 22.1%                                                                                                                                                                                                                                                                                                                                                                                                                                                                                                                                                                                                                                                                                                                                                                                                                                                                                                                                                                                                                                                                                                                                                                                                                                                                                                                                                                                                                                                                                                                                                                                                                                                                                                                                                                                                                                                                                                                                                                                                                                                                          | 8.0% % Var                  | CUR Budget 13-14  7,414,400 232,200 1,596,000 739,200  30,000 351,255                                                                                                                               | 7,305,522 evenues Variance RRENT YI Nov-13  2,918,986 90,641 812,349 198,512  1,677 34,000                                                                                                                | EAR % Collected  39.4% 39.0% 50.9% 26.9%  5.6% 9.7%                                                                       | 7.4% % Var                                |
| SEWER FUND  REVENUES: Rate & Service Charges Impact Fees Connection Fees Other Revenues NON-OPERATING REVENUES: Interest Income Gain(Loss) on Sale of Assets TOTAL REVENUES TOTAL AVAILABLE REVENUE                                                                                                                                                                      | 5,907,687  TOTAL Expense v. Re  Budget 12-13  23,809,930 922,500 780,000 715,850  100,000 209,455                                                                                                                                     | 2,185,572 evenues Variance PRIOR Y Nov-12  10,146,108 1,314,585 446,425 486,468  39,091 35,387                                                                                                         | 37.0%  EAR % Collected  42.6% 142.5% 57.2% 68.0% 39.1% 16.9% 47.0%                                                                                                                                                                                                                                                                                                                                                                                                                                                                                                                                                                                                                                                                                                                                                                                                                                                                                                                                                                                                                                                                                                                                                                                                                                                                                                                                                                                                                                                                                                                                                                                                                                                                                                                                                                                                                                                                                                                                                                                                                                                             | 13.0% % Var            | 7,034,928  TOTAL Expense v. Rev  Budget 13-14  25,124,672 2,250,000 840,000 652,089  100,000 62,150 29,028,911                                                                                                                           | 2,242,847 venues Variance  RENT Y  Nov-13  10,642,664 1,412,011 494,425 103,196  13,480 37,900 12,703,676                                                                                                                         | 31.9%  EAR % Collected  42.4% 62.8% 58.9% 15.8% 61.0% 43.8%                                                                                                                                                                                                                                                                                                                                                                                                                                                                                                                                                                                                                                                                                                                                                                                                                                                                                                                                                                                                                                                                                                                                                                                                                                                                                                                                                                                                                                                                                                                                                                                                                                                                                                                                                                                                                                                                                                                                                                                                                                                                    | 5.7% % Var 2.1% 0.8%                    | Note-The bulk of Solid Waste Revenues are collected fr % of Fiscal Year Completed (Revenue):  SOLID WASTE  REVENUES: Landfill User Fee Revenue Salvage Revenue Tipping Fees Total Other Revenues NON-OPERATING REVENUES: Interest Income Gain(Loss) on Sale of Assets TOTAL REVENUES TOTAL AVAILABLE REVENUE                                                                                                                                                                       | TOTAL Expense v. Ro  24.1%  Budget 12-13  7,673,000 209,500 1,220,000 1,082,355  50,000 360,000                                                                                                                                                                                                                                                                                                                                                                                                                                                                                                                                                                                                                                                                                                                                                                                                                                                                                                                                                                                                                                                                                                                                                                                                                                                                                                                                                                                                                                                                                                                                                                                                                                                                                                                                                                                                                                                                                                                                                                                                                                | PRIOR Y  Nov-12  2,380,774  83,754  1,085,182  651,098  10,554  79,703                                                                                                  | EAR % Collected  31.0% 40.0% 88.9% 60.2%  21.1% 22.1% 40.5%                                                                                                                                                                                                                                                                                                                                                                                                                                                                                                                                                                                                                                                                                                                                                                                                                                                                                                                                                                                                                                                                                                                                                                                                                                                                                                                                                                                                                                                                                                                                                                                                                                                                                                                                                                                                                                                                                                                                                                                                                                                                    | 8.0% % Var 16.4%            | CUR Budget 13-14  7,414,400 232,200 1,596,000 739,200  30,000 351,255 10,363,055                                                                                                                    | 7,305,522 evenues Variance RRENT YI Nov-13  2,918,986 90,641 812,349 198,512  1,677 34,000 4,056,166                                                                                                      | EAR % Collected 39.4% 39.0% 50.9% 26.9% 5.6% 9.7% 39.1%                                                                   | 7.49 % Var 15.09 14.69                    |
| SEWER FUND  REVENUES: Rate & Service Charges Impact Fees Connection Fees Other Revenues NON-OPERATING REVENUES: Interest Income Gain(Loss) on Sale of Assets TOTAL REVENUES TOTAL AVAILABLE REVENUE (After R&R Transfers)                                                                                                                                                | 5,907,687  TOTAL Expense v. Re  Budget 12-13  23,809,930 922,500 780,000 715,850  100,000 209,455 26,537,735  Budget 12-13                                                                                                            | 2,185,572 evenues Variance PRIOR Y Nov-12  10,146,108 1,314,585 446,425 486,468  39,091 35,387 12,468,064                                                                                              | 37.0%  Collected  42.6%  142.5%  57.2%  68.0%  47.0%  % Spent  39.8%                                                                                                                                                                                                                                                                                                                                                                                                                                                                                                                                                                                                                                                                                                                                                                                                                                                                                                                                                                                                                                                                                                                                                                                                                                                                                                                                                                                                                                                                                                                                                                                                                                                                                                                                                                                                                                                                                                                                                                                                                                                           | 13.0% % Var 5.3%       | 7,034,928 TOTAL Expense v. Rev  Budget 13-14  25,124,672 2,250,000 840,000 652,089  100,000 62,150 29,028,911 16,168,784                                                                                                                 | 2,242,847 venues Variance Nov-13  10,642,664 1,412,011 494,425 103,196  13,480 37,900 12,703,676 6,870,780                                                                                                                        | 31.9%  Collected  42.4% 62.8% 58.9% 15.8% 61.0% 43.8% 42.5%  % Spent 38.7%                                                                                                                                                                                                                                                                                                                                                                                                                                                                                                                                                                                                                                                                                                                                                                                                                                                                                                                                                                                                                                                                                                                                                                                                                                                                                                                                                                                                                                                                                                                                                                                                                                                                                                                                                                                                                                                                                                                                                                                                                                                     | 5.7% % Var 2.1% 0.8%                    | Note-The bulk of Solid Waste Revenues are collected fr % of Fiscal Year Completed (Revenue):  SOLID WASTE  REVENUES:  Landfill User Fee Revenue  Salvage Revenue  Tipping Fees  Total Other Revenues  NON-OPERATING REVENUES:  Interest Income  Gain(Loss) on Sale of Assets  TOTAL REVENUES  TOTAL REVENUES  (After R&R Transfers)                                                                                                                                                | TOTAL Expense v. Ro  24.1%  Budget 12-13  7,673,000 209,500 1,220,000 1,082,355  50,000 360,000 10,594,855                                                                                                                                                                                                                                                                                                                                                                                                                                                                                                                                                                                                                                                                                                                                                                                                                                                                                                                                                                                                                                                                                                                                                                                                                                                                                                                                                                                                                                                                                                                                                                                                                                                                                                                                                                                                                                                                                                                                                                                                                     | PRIOR Y  Nov-12  2,380,774 83,754 1,085,182 651,098  10,554 79,703 4,291,065                                                                                            | EAR % Collected  31.0% 40.0% 88.9% 60.2%  21.1% 22.1% 40.5%  % Spent 39.6%                                                                                                                                                                                                                                                                                                                                                                                                                                                                                                                                                                                                                                                                                                                                                                                                                                                                                                                                                                                                                                                                                                                                                                                                                                                                                                                                                                                                                                                                                                                                                                                                                                                                                                                                                                                                                                                                                                                                                                                                                                                     | 8.0% % Var 16.4%            | CUR Budget 13-14  7,414,400 232,200 1,596,000 739,200  30,000 351,255 10,363,055 8,852,126                                                                                                          | 7,305,522 evenues Variance RRENT YI Nov-13  2,918,986 90,641 812,349 198,512  1,677 34,000 4,056,166 3,426,611                                                                                            | EAR % Collected 39.4% 39.0% 50.9% 26.9% 5.6% 9.7% 39.1% 38.7% % Spent 36.9%                                               | 7.49 % Var 15.0% 14.6%                    |
| SEWER FUND  REVENUES: Rate & Service Charges Impact Fees Connection Fees Other Revenues NON-OPERATING REVENUES: Interest Income Gain(Loss) on Sale of Assets TOTAL REVENUES TOTAL REVENUES TOTAL AVAILABLE REVENUE (After R&R Transfers)  EXPENDITURES: Personnel Costs Contractual Services                                                                             | 5,907,687  TOTAL Expense v. Re  Budget 12-13  23,809,930 922,500 780,000 715,850  100,000 209,455 26,537,735  Budget 12-13  6,166,926 1,376,872                                                                                       | 2,185,572 evenues Variance PRIOR Y Nov-12  10,146,108 1,314,585 446,425 486,468  39,091 35,387 12,468,064  Nov-12 2,456,974 453,102                                                                    | 37.0%  EAR % Collected  42.6% 142.5% 57.2% 68.0%  39.1% 16.9% 47.0%  % Spent  39.8% 32.9%                                                                                                                                                                                                                                                                                                                                                                                                                                                                                                                                                                                                                                                                                                                                                                                                                                                                                                                                                                                                                                                                                                                                                                                                                                                                                                                                                                                                                                                                                                                                                                                                                                                                                                                                                                                                                                                                                                                                                                                                                                      | 13.0% % Var 5.3%       | 7,034,928 TOTAL Expense v. Rev  Rev  CUR  Budget 13-14  25,124,672 2,250,000 840,000 652,089  100,000 62,150 29,028,911 16,168,784  Budget 13-14  6,782,540 1,220,948                                                                    | 2,242,847 venues Variance  RENT Y  Nov-13  10,642,664 1,412,011 494,425 103,196  13,480 37,900 12,703,676 6,870,780  Nov-13 2,623,498 396,002                                                                                     | 31.9%  Collected  42.4% 62.8% 58.9% 15.8%  13.5% 61.0% 43.8% 42.5%  % Spent 38.7% 32.4%                                                                                                                                                                                                                                                                                                                                                                                                                                                                                                                                                                                                                                                                                                                                                                                                                                                                                                                                                                                                                                                                                                                                                                                                                                                                                                                                                                                                                                                                                                                                                                                                                                                                                                                                                                                                                                                                                                                                                                                                                                        | 5.7% % Var 2.1% 0.8%                    | Note-The bulk of Solid Waste Revenues are collected fr % of Fiscal Year Completed (Revenue):  SOLID WASTE  REVENUES:  Landfill User Fee Revenue  Salvage Revenue  Tipping Fees  Total Other Revenues  NON-OPERATING REVENUES:  Interest Income  Gain(Loss) on Sale of Assets  TOTAL REVENUES  TOTAL REVENUES  TOTAL AVAILABLE REVENUE  (After R&R Transfers)  EXPENDITURES:  Personnel Costs  Contractual Services                                                                 | TOTAL Expense v. Ro  24.1%  Budget 12-13  7,673,000 209,500 1,220,000 1,082,355  50,000 360,000 10,594,855  Budget 12-13 3,980,884 733,071                                                                                                                                                                                                                                                                                                                                                                                                                                                                                                                                                                                                                                                                                                                                                                                                                                                                                                                                                                                                                                                                                                                                                                                                                                                                                                                                                                                                                                                                                                                                                                                                                                                                                                                                                                                                                                                                                                                                                                                     | PRIOR Y  Nov-12  2,380,774 83,754 1,085,182 651,098  10,554 79,703 4,291,065  Nov-12  1,575,618 212,910                                                                 | EAR % Collected  31.0% 40.0% 88.9% 60.2%  21.1% 22.1% 40.5%  % Spent  39.6% 29.0%                                                                                                                                                                                                                                                                                                                                                                                                                                                                                                                                                                                                                                                                                                                                                                                                                                                                                                                                                                                                                                                                                                                                                                                                                                                                                                                                                                                                                                                                                                                                                                                                                                                                                                                                                                                                                                                                                                                                                                                                                                              | 8.0% % Var 16.4%            | CUR Budget 13-14  7,414,400 232,200 1,596,000 739,200  30,000 351,255 10,363,055 8,852,126  Budget 13-14  4,134,296 456,991                                                                         | 7,305,522 evenues Variance RRENT YI Nov-13  2,918,986 90,641 812,349 198,512  1,677 34,000 4,056,166 3,426,611  Nov-13  1,526,691 224,248                                                                 | EAR % Collected  39.4% 39.0% 50.9% 26.9%  5.6% 9.7% 39.1% 38.7%  % Spent  36.9% 49.1%                                     | 7.49 % Var 15.09 14.69                    |
| SEWER FUND  REVENUES: Rate & Service Charges Impact Fees Connection Fees Other Revenues NON-OPERATING REVENUES: Interest Income Gain(Loss) on Sale of Assets TOTAL REVENUES TOTAL REVENUES TOTAL AVAILABLE REVENUE (After R&R Transfers)  EXPENDITURES: Personnel Costs Contractual Services Maint & Repairs                                                             | 5,907,687  TOTAL Expense v. Re  Budget 12-13  23,809,930 922,500 780,000 715,850  100,000 209,455 26,537,735  Budget 12-13  6,166,926 1,376,872 2,406,918                                                                             | 2,185,572 evenues Variance PRIOR Y Nov-12  10,146,108 1,314,585 446,425 486,468  39,091 35,387 12,468,064  Nov-12 2,456,974 453,102 843,618                                                            | 37.0%  Collected  42.6%  142.5%  57.2%  68.0%  47.0%  % Spent  39.8%  32.9%  35.0%                                                                                                                                                                                                                                                                                                                                                                                                                                                                                                                                                                                                                                                                                                                                                                                                                                                                                                                                                                                                                                                                                                                                                                                                                                                                                                                                                                                                                                                                                                                                                                                                                                                                                                                                                                                                                                                                                                                                                                                                                                             | 13.0% % Var 5.3%       | 7,034,928 TOTAL Expense v. Rev  CUR Budget 13-14  25,124,672 2,250,000 840,000 652,089  100,000 62,150 29,028,911 16,168,784  Budget 13-14  6,782,540 1,220,948 2,721,635                                                                | 2,242,847 venues Variance Venues Variance  RRENT Y  Nov-13  10,642,664 1,412,011 494,425 103,196  13,480 37,900 12,703,676 6,870,780  Nov-13 2,623,498 396,002 875,915                                                            | 31.9%  **Collected**  42.4% 62.8% 58.9% 15.8%  43.8% 42.5%  **Spent** 38.7% 32.4% 32.2%                                                                                                                                                                                                                                                                                                                                                                                                                                                                                                                                                                                                                                                                                                                                                                                                                                                                                                                                                                                                                                                                                                                                                                                                                                                                                                                                                                                                                                                                                                                                                                                                                                                                                                                                                                                                                                                                                                                                                                                                                                        | 5.7% % Var 2.1% 0.8%                    | Note-The bulk of Solid Waste Revenues are collected fr % of Fiscal Year Completed (Revenue):  SOLID WASTE  REVENUES:  Landfill User Fee Revenue Salvage Revenue Tipping Fees Total Other Revenues NON-OPERATING REVENUES: Interest Income Gain(Loss) on Sale of Assets TOTAL REVENUES TOTAL REVENUE (After R&R Transfers)  EXPENDITURES:  Personnel Costs Contractual Services Maint & Repairs                                                                                     | TOTAL Expense v. Reference v. R | PRIOR Y  Nov-12  2,380,774 83,754 1,085,182 651,098  10,554 79,703 4,291,065  Nov-12  1,575,618 212,910 703,520                                                         | EAR % Collected  31.0% 40.0% 88.9% 60.2%  21.1% 22.1% 40.5%  % Spent  39.6% 29.0% 31.8%                                                                                                                                                                                                                                                                                                                                                                                                                                                                                                                                                                                                                                                                                                                                                                                                                                                                                                                                                                                                                                                                                                                                                                                                                                                                                                                                                                                                                                                                                                                                                                                                                                                                                                                                                                                                                                                                                                                                                                                                                                        | 8.0% % Var 16.4%            | CUR Budget 13-14  7,414,400 232,200 1,596,000 739,200  30,000 351,255 10,363,055 8,852,126  Budget 13-14  4,134,296 456,991 1,790,295                                                               | 7,305,522 evenues Variance RRENT YI Nov-13  2,918,986 90,641 812,349 198,512  1,677 34,000 4,056,166 3,426,611  Nov-13  1,526,691 224,248 704,431                                                         | EAR % Collected 39.4% 39.0% 50.9% 26.9% 5.6% 9.7% 39.1% 38.7% % Spent 36.9% 49.1% 39.3%                                   | 7.49 % Var 15.0% 14.6%                    |
| SEWER FUND  REVENUES: Rate & Service Charges Impact Fees Connection Fees Other Revenues NON-OPERATING REVENUES: Interest Income Gain(Loss) on Sale of Assets TOTAL REVENUES TOTAL REVENUES (After R&R Transfers)  EXPENDITURES: Personnel Costs Contractual Services Maint & Repairs Utilities                                                                           | 5,907,687  TOTAL Expense v. Re  Budget 12-13  23,809,930 922,500 780,000 715,850  100,000 209,455 26,537,735  Budget 12-13  6,166,926 1,376,872 2,406,918 1,465,400                                                                   | 2,185,572 evenues Variance PRIOR Y Nov-12  10,146,108 1,314,585 446,425 486,468  39,091 35,387 12,468,064  Nov-12 2,456,974 453,102 843,618 523,949                                                    | 37.0%  Collected  42.6%  142.5%  57.2%  68.0%  39.1%  16.9%  47.0%  % Spent  39.8%  32.9%  35.0%  35.0%                                                                                                                                                                                                                                                                                                                                                                                                                                                                                                                                                                                                                                                                                                                                                                                                                                                                                                                                                                                                                                                                                                                                                                                                                                                                                                                                                                                                                                                                                                                                                                                                                                                                                                                                                                                                                                                                                                                                                                                                                        | 13.0% % Var 5.3%       | 7,034,928 TOTAL Expense v. Rev  Rev  CUR  Budget 13-14  25,124,672 2,250,000 840,000 652,089  100,000 62,150 29,028,911 16,168,784  Budget 13-14  6,782,540 1,220,948 2,721,635 1,720,395                                                | 2,242,847 venues Variance Variance  RENT Y  Nov-13  10,642,664 1,412,011 494,425 103,196  13,480 37,900 12,703,676 6,870,780  Nov-13 2,623,498 396,002 875,915 499,582                                                            | 31.9%  Second Se | 5.7% % Var 2.1% 0.8%                    | Note-The bulk of Solid Waste Revenues are collected fr % of Fiscal Year Completed (Revenue):  SOLID WASTE  REVENUES:  Landfill User Fee Revenue Salvage Revenue Tipping Fees Total Other Revenues NON-OPERATING REVENUES: Interest Income Gain(Loss) on Sale of Assets TOTAL REVENUES TOTAL AVAILABLE REVENUE (After R&R Transfers)  EXPENDITURES: Personnel Costs Contractual Services Maint & Repairs Utilities                                                                  | TOTAL Expense v. Ro  24.1%  Budget 12-13  7,673,000 209,500 1,220,000 1,082,355  50,000 360,000 10,594,855  Budget 12-13 3,980,884 733,071 2,209,389 120,800                                                                                                                                                                                                                                                                                                                                                                                                                                                                                                                                                                                                                                                                                                                                                                                                                                                                                                                                                                                                                                                                                                                                                                                                                                                                                                                                                                                                                                                                                                                                                                                                                                                                                                                                                                                                                                                                                                                                                                   | PRIOR Y  Nov-12  2,380,774 83,754 1,085,182 651,098  10,554 79,703 4,291,065  Nov-12  1,575,618 212,910 703,520 36,987                                                  | EAR % Collected  31.0% 40.0% 88.9% 60.2%  21.1% 22.1% 40.5%  % Spent  39.6% 29.0% 31.8% 30.6%                                                                                                                                                                                                                                                                                                                                                                                                                                                                                                                                                                                                                                                                                                                                                                                                                                                                                                                                                                                                                                                                                                                                                                                                                                                                                                                                                                                                                                                                                                                                                                                                                                                                                                                                                                                                                                                                                                                                                                                                                                  | 8.0% % Var 16.4%            | CUR Budget 13-14  7,414,400 232,200 1,596,000 739,200  30,000 351,255 10,363,055 8,852,126  Budget 13-14  4,134,296 456,991 1,790,295 194,000                                                       | 7,305,522 evenues Variance RRENT YI Nov-13  2,918,986 90,641 812,349 198,512  1,677 34,000 4,056,166 3,426,611  Nov-13  1,526,691 224,248 704,431 27,328                                                  | Spent 36.9% 49.1% 39.3% 14.1%                                                                                             | 7.49 % Var 15.09 14.69                    |
| SEWER FUND  REVENUES: Rate & Service Charges Impact Fees Connection Fees Other Revenues NON-OPERATING REVENUES: Interest Income Gain(Loss) on Sale of Assets TOTAL REVENUES TOTAL REVENUES TOTAL AVAILABLE REVENUE (After R&R Transfers)  EXPENDITURES: Personnel Costs Contractual Services Maint & Repairs Utilities Office Expenses                                   | 5,907,687  TOTAL Expense v. Re  Budget 12-13  23,809,930 922,500 780,000 715,850  100,000 209,455 26,537,735  Budget 12-13  6,166,926 1,376,872 2,406,918 1,465,400 872,787                                                           | 2,185,572 evenues Variance PRIOR Y Nov-12  10,146,108 1,314,585 446,425 486,468  39,091 35,387 12,468,064  Nov-12  2,456,974 453,102 843,618 523,949 383,284                                           | 37.0%  Second Se | 13.0% % Var 5.3%       | 7,034,928 TOTAL Expense v. Rev  Rev  CUR  Budget 13-14  25,124,672 2,250,000 840,000 652,089  100,000 62,150 29,028,911 16,168,784  Budget 13-14  6,782,540 1,220,948 2,721,635 1,720,395 856,341                                        | 2,242,847 venues Variance Venues Variance  RRENT Y  Nov-13  10,642,664 1,412,011 494,425 103,196  13,480 37,900 12,703,676 6,870,780  Nov-13  2,623,498 396,002 875,915 499,582 308,970                                           | 31.9%  **Collected**  42.4% 62.8% 58.9% 15.8%  13.5% 61.0% 43.8% 42.5%  **Spent** 38.7% 32.4% 32.2% 29.0% 36.1%                                                                                                                                                                                                                                                                                                                                                                                                                                                                                                                                                                                                                                                                                                                                                                                                                                                                                                                                                                                                                                                                                                                                                                                                                                                                                                                                                                                                                                                                                                                                                                                                                                                                                                                                                                                                                                                                                                                                                                                                                | 5.7% % Var 2.1% 0.8%                    | Note-The bulk of Solid Waste Revenues are collected from friscal Year Completed (Revenue):  SOLID WASTE  REVENUES:  Landfill User Fee Revenue Salvage Revenue Tipping Fees Total Other Revenues NON-OPERATING REVENUES: Interest Income Gain(Loss) on Sale of Assets TOTAL REVENUES TOTAL AVAILABLE REVENUE (After R&R Transfers)  EXPENDITURES: Personnel Costs Contractual Services Maint & Repairs Utilities Office Expenses                                                    | TOTAL Expense v. Reference v. R | PRIOR Y  Nov-12  2,380,774 83,754 1,085,182 651,098  10,554 79,703 4,291,065  Nov-12  1,575,618 212,910 703,520 36,987 97,344                                           | **EAR %*** Collected ** 31.0% 40.0% 88.9% 60.2% ** 21.1% 22.1% 40.5% **  **Spent 39.6% 29.0% 31.8% 30.6% 39.8% **                                                                                                                                                                                                                                                                                                                                                                                                                                                                                                                                                                                                                                                                                                                                                                                                                                                                                                                                                                                                                                                                                                                                                                                                                                                                                                                                                                                                                                                                                                                                                                                                                                                                                                                                                                                                                                                                                                                                                                                                              | 8.0% % Var 16.4%            | CUR Budget 13-14  7,414,400 232,200 1,596,000 739,200  30,000 351,255 10,363,055 8,852,126  Budget 13-14  4,134,296 456,991 1,790,295 194,000 169,964                                               | 7,305,522 evenues Variance RRENT YI Nov-13  2,918,986 90,641 812,349 198,512  1,677 34,000 4,056,166 3,426,611  Nov-13  1,526,691 224,248 704,431 27,328 56,344                                           | EAR % Collected 39.4% 39.0% 50.9% 26.9% 5.6% 9.7% 39.1% 38.7% % Spent 36.9% 49.1% 39.3% 14.1% 33.2%                       | 7.49 % Var 15.09 14.69                    |
| SEWER FUND  REVENUES: Rate & Service Charges Impact Fees Connection Fees Other Revenues NON-OPERATING REVENUES: Interest Income Gain(Loss) on Sale of Assets TOTAL REVENUES TOTAL REVENUES TOTAL AVAILABLE REVENUE (After R&R Transfers)  EXPENDITURES: Personnel Costs Contractual Services Maint & Repairs Utilities Office Expenses Insurance                         | 5,907,687  TOTAL Expense v. Re  Budget 12-13  23,809,930 922,500 780,000 715,850  100,000 209,455 26,537,735  Budget 12-13  6,166,926 1,376,872 2,406,918 1,465,400 872,787 150,000                                                   | 2,185,572 evenues Variance PRIOR Y Nov-12  10,146,108 1,314,585 446,425 486,468  39,091 35,387 12,468,064  Nov-12  2,456,974 453,102 843,618 523,949 383,284 65,000                                    | 37.0%  Collected  42.6% 142.5% 57.2% 68.0%  39.1% 16.9% 47.0%  % Spent  39.8% 32.9% 35.0% 35.8% 43.9% 43.3%                                                                                                                                                                                                                                                                                                                                                                                                                                                                                                                                                                                                                                                                                                                                                                                                                                                                                                                                                                                                                                                                                                                                                                                                                                                                                                                                                                                                                                                                                                                                                                                                                                                                                                                                                                                                                                                                                                                                                                                                                    | 13.0% % Var 5.3%       | 7,034,928 TOTAL Expense v. Rev  Budget 13-14  25,124,672 2,250,000 840,000 652,089  100,000 62,150 29,028,911 16,168,784  Budget 13-14 6,782,540 1,220,948 2,721,635 1,720,395 856,341 160,000                                           | 2,242,847 venues Variance Variance Nov-13  10,642,664 1,412,011 494,425 103,196  13,480 37,900 12,703,676 6,870,780  Nov-13 2,623,498 396,002 875,915 499,582 308,970 41,933                                                      | 31.9%  **Collected**  42.4% 62.8% 58.9% 15.8%  13.5% 61.0% 43.8% 42.5%  **Spent** 38.7% 32.4% 32.2% 29.0% 36.1% 26.2%                                                                                                                                                                                                                                                                                                                                                                                                                                                                                                                                                                                                                                                                                                                                                                                                                                                                                                                                                                                                                                                                                                                                                                                                                                                                                                                                                                                                                                                                                                                                                                                                                                                                                                                                                                                                                                                                                                                                                                                                          | 5.7% % Var 2.1% 0.8%                    | Note-The bulk of Solid Waste Revenues are collected fr % of Fiscal Year Completed (Revenue):  SOLID WASTE  REVENUES:  Landfill User Fee Revenue Salvage Revenue Tipping Fees Total Other Revenues NON-OPERATING REVENUES: Interest Income Gain(Loss) on Sale of Assets TOTAL REVENUES TOTAL AVAILABLE REVENUE (After R&R Transfers)  EXPENDITURES: Personnel Costs Contractual Services Maint & Repairs Utilities Office Expenses Insurance                                        | TOTAL Expense v. Ro  24.1%  Budget 12-13  7,673,000 209,500 1,220,000 1,082,355  50,000 360,000 10,594,855  Budget 12-13 3,980,884 733,071 2,209,389 120,800 244,462 112,500                                                                                                                                                                                                                                                                                                                                                                                                                                                                                                                                                                                                                                                                                                                                                                                                                                                                                                                                                                                                                                                                                                                                                                                                                                                                                                                                                                                                                                                                                                                                                                                                                                                                                                                                                                                                                                                                                                                                                   | PRIOR Y  Nov-12  2,380,774 83,754 1,085,182 651,098  10,554 79,703 4,291,065  Nov-12  1,575,618 212,910 703,520 36,987 97,344 51,000                                    | **EAR % Collected **  31.0% 40.0% 88.9% 60.2% **  21.1% 22.1% 40.5% **  **Spent 39.6% 29.0% 31.8% 30.6% 39.8% 45.3% **  **Spent 45.3% **  **Collected **  **Collected **  **Spent 5.2% **  **Spen | 8.0% % Var 16.4%            | CUR Budget 13-14  7,414,400 232,200 1,596,000 739,200  30,000 351,255 10,363,055 8,852,126  Budget 13-14  4,134,296 456,991 1,790,295 194,000 169,964 120,000                                       | 7,305,522 evenues Variance RRENT YI Nov-13  2,918,986 90,641 812,349 198,512  1,677 34,000 4,056,166 3,426,611  Nov-13  1,526,691 224,248 704,431 27,328 56,344 31,450                                    | Spent  39.4% 39.4% 39.0% 50.9% 26.9%  5.6% 9.7% 39.1% 38.7%  % Spent  36.9% 49.1% 39.3% 14.1% 33.2% 26.2%                 | 7.49 % Var 15.09 14.69                    |
| SEWER FUND  REVENUES: Rate & Service Charges Impact Fees Connection Fees Other Revenues NON-OPERATING REVENUES: Interest Income Gain(Loss) on Sale of Assets TOTAL REVENUES TOTAL REVENUES TOTAL AVAILABLE REVENUE (After R&R Transfers)  EXPENDITURES: Personnel Costs Contractual Services Maint & Repairs Utilities Office Expenses Insurance Other Expenses          | 5,907,687  TOTAL Expense v. Re  23,809,930 922,500 780,000 715,850  100,000 209,455 26,537,735  Budget 12-13  6,166,926 1,376,872 2,406,918 1,465,400 872,787 150,000 110,922                                                         | 2,185,572 evenues Variance PRIOR Y Nov-12  10,146,108 1,314,585 446,425 486,468  39,091 35,387 12,468,064  Nov-12 2,456,974 453,102 843,618 523,949 383,284 65,000 48,959                              | 37.0%  Second Se | 13.0% % Var 5.3%       | 7,034,928 TOTAL Expense v. Rev  Budget 13-14  25,124,672 2,250,000 840,000 652,089  100,000 62,150 29,028,911 16,168,784  Budget 13-14  6,782,540 1,220,948 2,721,635 1,720,395 856,341 160,000 461,568                                  | 2,242,847 venues Variance Venues Variance  Nov-13  10,642,664 1,412,011 494,425 103,196  13,480 37,900 12,703,676 6,870,780  Nov-13 2,623,498 396,002 875,915 499,582 308,970 41,933 58,181                                       | 31.9%  **Collected**  42.4% 62.8% 58.9% 15.8%  13.5% 61.0% 43.8% 42.5%  **Spent** 38.7% 32.4% 32.2% 29.0% 36.1% 26.2% 12.6%                                                                                                                                                                                                                                                                                                                                                                                                                                                                                                                                                                                                                                                                                                                                                                                                                                                                                                                                                                                                                                                                                                                                                                                                                                                                                                                                                                                                                                                                                                                                                                                                                                                                                                                                                                                                                                                                                                                                                                                                    | 5.7% % Var 2.1% 0.8%                    | Note-The bulk of Solid Waste Revenues are collected fr % of Fiscal Year Completed (Revenue):  SOLID WASTE  REVENUES:  Landfill User Fee Revenue Salvage Revenue Tipping Fees Total Other Revenues NON-OPERATING REVENUES: Interest Income Gain(Loss) on Sale of Assets TOTAL REVENUES TOTAL AVAILABLE REVENUE (After R&R Transfers)  EXPENDITURES: Personnel Costs Contractual Services Maint & Repairs Utilities Office Expenses Insurance Other Expenses                         | TOTAL Expense v. Ro  24.1%  Budget 12-13  7,673,000 209,500 1,220,000 1,082,355  50,000 360,000 10,594,855  Budget 12-13 3,980,884 733,071 2,209,389 120,800 244,462 112,500 67,225                                                                                                                                                                                                                                                                                                                                                                                                                                                                                                                                                                                                                                                                                                                                                                                                                                                                                                                                                                                                                                                                                                                                                                                                                                                                                                                                                                                                                                                                                                                                                                                                                                                                                                                                                                                                                                                                                                                                            | PRIOR Y  Nov-12  2,380,774 83,754 1,085,182 651,098  10,554 79,703 4,291,065  Nov-12  1,575,618 212,910 703,520 36,987 97,344 51,000 20,638                             | **EAR %***Collected**  31.0% 40.0% 88.9% 60.2% 21.1% 40.5% 40.5% 39.6% 39.8% 45.3% 30.7%                                                                                                                                                                                                                                                                                                                                                                                                                                                                                                                                                                                                                                                                                                                                                                                                                                                                                                                                                                                                                                                                                                                                                                                                                                                                                                                                                                                                                                                                                                                                                                                                                                                                                                                                                                                                                                                                                                                                                                                                                                       | 8.0% % Var 16.4%            | CUR Budget 13-14  7,414,400 232,200 1,596,000 739,200  30,000 351,255 10,363,055 8,852,126  Budget 13-14  4,134,296 456,991 1,790,295 194,000 169,964 120,000 523,881                               | 7,305,522 evenues Variance RRENT YI Nov-13  2,918,986 90,641 812,349 198,512  1,677 34,000 4,056,166 3,426,611  Nov-13  1,526,691 224,248 704,431 27,328 56,344 31,450 25,514                             | EAR % Collected  39.4% 39.0% 50.9% 26.9%  5.6% 9.7% 39.1% 38.7%  % Spent 36.9% 49.1% 39.3% 14.1% 33.2% 26.2% 4.9%         | 7.4% % Var 15.0% 14.6%                    |
| SEWER FUND  REVENUES: Rate & Service Charges Impact Fees Connection Fees Other Revenues NON-OPERATING REVENUES: Interest Income Gain(Loss) on Sale of Assets TOTAL REVENUES TOTAL AVAILABLE REVENUE (After R&R Transfers)  EXPENDITURES: Personnel Costs Contractual Services Maint & Repairs Utilities Office Expenses Insurance Other Expenses TOTAL OPERATING EXPENSE | 5,907,687  TOTAL Expense v. Re  23,809,930 922,500 780,000 715,850  100,000 209,455 26,537,735  Budget 12-13  6,166,926 1,376,872 2,406,918 1,465,400 872,787 150,000 110,922 12,549,825                                              | 2,185,572 evenues Variance PRIOR Y Nov-12  10,146,108 1,314,585 446,425 486,468  39,091 35,387 12,468,064  Nov-12 2,456,974 453,102 843,618 523,949 383,284 65,000 48,959 4,774,886                    | 37.0%  Collected  42.6%  142.5%  57.2%  68.0%  47.0%  % Spent  39.8%  32.9%  35.0%  35.8%  43.9%  44.1%  38.0%                                                                                                                                                                                                                                                                                                                                                                                                                                                                                                                                                                                                                                                                                                                                                                                                                                                                                                                                                                                                                                                                                                                                                                                                                                                                                                                                                                                                                                                                                                                                                                                                                                                                                                                                                                                                                                                                                                                                                                                                                 | 13.0% % Var 5.3% % Var | 7,034,928 TOTAL Expense v. Rev  Rev  Budget 13-14  25,124,672 2,250,000 840,000 652,089  100,000 62,150 29,028,911 16,168,784  Budget 13-14  6,782,540 1,220,948 2,721,635 1,720,395 856,341 160,000 461,568 13,923,427                  | 2,242,847 venues Variance Variance Nov-13  10,642,664 1,412,011 494,425 103,196  13,480 37,900 12,703,676 6,870,780  Nov-13 2,623,498 396,002 875,915 499,582 308,970 41,933 58,181 4,804,081                                     | 31.9%  **Collected**  42.4% 62.8% 58.9% 15.8%  13.5% 61.0% 43.8% 42.5%  **Spent** 38.7% 32.4% 32.2% 29.0% 36.1% 26.2% 12.6% 34.5%                                                                                                                                                                                                                                                                                                                                                                                                                                                                                                                                                                                                                                                                                                                                                                                                                                                                                                                                                                                                                                                                                                                                                                                                                                                                                                                                                                                                                                                                                                                                                                                                                                                                                                                                                                                                                                                                                                                                                                                              | 5.7% % Var  2.1% 0.8% % Var             | Note-The bulk of Solid Waste Revenues are collected fr % of Fiscal Year Completed (Revenue):  SOLID WASTE  REVENUES:  Landfill User Fee Revenue Salvage Revenue Tipping Fees Total Other Revenues NON-OPERATING REVENUES: Interest Income Gain(Loss) on Sale of Assets TOTAL REVENUES TOTAL AVAILABLE REVENUE (After R&R Transfers)  EXPENDITURES: Personnel Costs Contractual Services Maint & Repairs Utilities Office Expenses Insurance Other Expenses TOTAL OPERATING EXPENSE | TOTAL Expense v. Ro  24.1%  Budget 12-13  7,673,000 209,500 1,220,000 1,082,355  50,000 360,000 10,594,855  Budget 12-13 3,980,884 733,071 2,209,389 120,800 244,462 112,500 67,225 7,468,330                                                                                                                                                                                                                                                                                                                                                                                                                                                                                                                                                                                                                                                                                                                                                                                                                                                                                                                                                                                                                                                                                                                                                                                                                                                                                                                                                                                                                                                                                                                                                                                                                                                                                                                                                                                                                                                                                                                                  | PRIOR Y  Nov-12  2,380,774 83,754 1,085,182 651,098  10,554 79,703 4,291,065  Nov-12  1,575,618 212,910 703,520 36,987 97,344 51,000 20,638 2,698,017                   | **EAR %***Collected **31.0%** 40.0%** 88.9%* 60.2%** 21.1%* 40.5%** **Spent **39.6%** 29.0%** 31.8%** 30.6%** 39.8%* 45.3%** 30.7%** 36.1%**                                                                                                                                                                                                                                                                                                                                                                                                                                                                                                                                                                                                                                                                                                                                                                                                                                                                                                                                                                                                                                                                                                                                                                                                                                                                                                                                                                                                                                                                                                                                                                                                                                                                                                                                                                                                                                                                                                                                                                                   | 8.0% % Var 16.4% 5.5%       | CUR Budget 13-14  7,414,400 232,200 1,596,000 739,200  30,000 351,255 10,363,055 8,852,126  Budget 13-14  4,134,296 456,991 1,790,295 194,000 169,964 120,000 523,881 7,389,427                     | 7,305,522 evenues Variance RRENT YI Nov-13  2,918,986 90,641 812,349 198,512  1,677 34,000 4,056,166 3,426,611  Nov-13  1,526,691 224,248 704,431 27,328 56,344 31,450 25,514 2,596,006                   | EAR  % Collected  39.4% 39.0% 50.9% 26.9%  5.6% 9.7% 39.1% 38.7%  % Spent 36.9% 49.1% 39.3% 14.1% 33.2% 26.2% 4.9% 35.1%  | 7.4% % Var 15.0% 14.6% % Var              |
| SEWER FUND  REVENUES: Rate & Service Charges Impact Fees Connection Fees Other Revenues NON-OPERATING REVENUES: Interest Income Gain(Loss) on Sale of Assets TOTAL REVENUES TOTAL AVAILABLE REVENUE (After R&R Transfers)  EXPENDITURES: Personnel Costs Contractual Services Maint & Repairs Utilities Office Expenses Insurance Other Expenses TOTAL OPERATING EXPENSE | 5,907,687  TOTAL Expense v. Re  Budget 12-13  23,809,930 922,500 780,000 715,850  100,000 209,455 26,537,735  Budget 12-13  6,166,926 1,376,872 2,406,918 1,465,400 872,787 150,000 110,922 12,549,825 Operating Expense v.           | 2,185,572 evenues Variance PRIOR Y Nov-12  10,146,108 1,314,585 446,425 486,468  39,091 35,387 12,468,064  Nov-12 2,456,974 453,102 843,618 523,949 383,284 65,000 48,959 4,774,886 Revenues Variance- | 37.0%  Collected  42.6% 142.5% 57.2% 68.0%  39.1% 16.9% 47.0%  % Spent  39.8% 32.9% 35.0% 35.8% 43.9% 43.3% 44.1% 38.0%                                                                                                                                                                                                                                                                                                                                                                                                                                                                                                                                                                                                                                                                                                                                                                                                                                                                                                                                                                                                                                                                                                                                                                                                                                                                                                                                                                                                                                                                                                                                                                                                                                                                                                                                                                                                                                                                                                                                                                                                        | 13.0% % Var 5.3%       | 7,034,928 TOTAL Expense v. Rev  Budget 13-14  25,124,672 2,250,000 840,000 652,089  100,000 62,150 29,028,911 16,168,784  Budget 13-14 6,782,540 1,220,948 2,721,635 1,720,395 856,341 160,000 461,568 13,923,427 Operating Expense v. A | 2,242,847 venues Variance venues Variance  RRENT Y  Nov-13  10,642,664 1,412,011 494,425 103,196  13,480 37,900 12,703,676 6,870,780  Nov-13 2,623,498 396,002 875,915 499,582 308,970 41,933 58,181 4,804,081 Revenues Variance- | 31.9%  Second Se | 5.7% % Var  2.1% 0.8%  % Var  7.2% 8.0% | Note-The bulk of Solid Waste Revenues are collected fr % of Fiscal Year Completed (Revenue):  SOLID WASTE  REVENUES:  Landfill User Fee Revenue Salvage Revenue Tipping Fees Total Other Revenues NON-OPERATING REVENUES: Interest Income Gain(Loss) on Sale of Assets TOTAL REVENUES TOTAL REVENUE (After R&R Transfers)  EXPENDITURES: Personnel Costs Contractual Services Maint & Repairs Utilities Office Expenses Insurance Other Expenses TOTAL OPERATING EXPENSE           | TOTAL Expense v. Ro  24.1%  Budget 12-13  7,673,000 209,500 1,220,000 1,082,355  50,000 360,000 10,594,855  Budget 12-13 3,980,884 733,071 2,209,389 120,800 244,462 112,500 67,225 7,468,330 Operating Expense v.                                                                                                                                                                                                                                                                                                                                                                                                                                                                                                                                                                                                                                                                                                                                                                                                                                                                                                                                                                                                                                                                                                                                                                                                                                                                                                                                                                                                                                                                                                                                                                                                                                                                                                                                                                                                                                                                                                             | PRIOR Y  Nov-12  2,380,774 83,754 1,085,182 651,098  10,554 79,703 4,291,065  Nov-12  1,575,618 212,910 703,520 36,987 97,344 51,000 20,638 2,698,017 Revenues Variance | **EAR % Collected ** 31.0% 40.0% 88.9% 60.2% ** 21.1% 22.1% 40.5% **  **Spent 39.6% 29.0% 31.8% 30.6% 39.8% 45.3% 30.7% 36.1% ** **Spent 39.6% 29.0% 31.8% 30.6% 39.8% 45.3% 30.6% 39.8% 45.3% 30.7% 36.1% **  **The contraction of the contracti | 8.0% % Var 16.4%            | CUR Budget 13-14  7,414,400 232,200 1,596,000 739,200  30,000 351,255 10,363,055 8,852,126  Budget 13-14 4,134,296 456,991 1,790,295 194,000 169,964 120,000 523,881 7,389,427 Operating Expense v. | 7,305,522 evenues Variance RRENT YI Nov-13  2,918,986 90,641 812,349 198,512  1,677 34,000 4,056,166 3,426,611  Nov-13  1,526,691 224,248 704,431 27,328 56,344 31,450 25,514 2,596,006 Revenues Variance | EAR  % Collected  39.4% 39.0% 50.9% 26.9%  5.6% 9.7% 39.1% 38.7%  % Spent  36.9% 49.1% 39.3% 14.1% 33.2% 26.2% 4.9% 35.1% | 7.4% % Var 15.0% 14.6% % Var 6.5% 21.2%   |
| SEWER FUND  REVENUES: Rate & Service Charges Impact Fees Connection Fees Other Revenues NON-OPERATING REVENUES: Interest Income Gain(Loss) on Sale of Assets TOTAL REVENUES TOTAL AVAILABLE REVENUE (After R&R Transfers)  EXPENDITURES: Personnel Costs Contractual Services Maint & Repairs Utilities Office Expenses Insurance Other Expenses TOTAL OPERATING EXPENSE | 5,907,687  TOTAL Expense v. Re  Budget 12-13  23,809,930 922,500 780,000 715,850  100,000 209,455 26,537,735  Budget 12-13  6,166,926 1,376,872 2,406,918 1,465,400 872,787 150,000 110,922 12,549,825 Operating Expense v. 1,380,684 | 2,185,572 evenues Variance PRIOR Y Nov-12  10,146,108 1,314,585 446,425 486,468  39,091 35,387 12,468,064  Nov-12 2,456,974 453,102 843,618 523,949 383,284 65,000 48,959 4,774,886                    | 37.0%  Collected  42.6%  142.5%  57.2%  68.0%  47.0%  % Spent  39.8%  32.9%  35.0%  35.8%  43.9%  44.1%  38.0%                                                                                                                                                                                                                                                                                                                                                                                                                                                                                                                                                                                                                                                                                                                                                                                                                                                                                                                                                                                                                                                                                                                                                                                                                                                                                                                                                                                                                                                                                                                                                                                                                                                                                                                                                                                                                                                                                                                                                                                                                 | 13.0% % Var 5.3% % Var | 7,034,928 TOTAL Expense v. Rev  Rev  Budget 13-14  25,124,672 2,250,000 840,000 652,089  100,000 62,150 29,028,911 16,168,784  Budget 13-14  6,782,540 1,220,948 2,721,635 1,720,395 856,341 160,000 461,568 13,923,427                  | 2,242,847 venues Variance Variance Nov-13  10,642,664 1,412,011 494,425 103,196  13,480 37,900 12,703,676 6,870,780  Nov-13 2,623,498 396,002 875,915 499,582 308,970 41,933 58,181 4,804,081                                     | 31.9%  Collected  42.4% 62.8% 58.9% 15.8%  13.5% 61.0% 43.8% 42.5%  % Spent 38.7% 32.4% 32.2% 29.0% 36.1% 26.2% 12.6% 34.5%                                                                                                                                                                                                                                                                                                                                                                                                                                                                                                                                                                                                                                                                                                                                                                                                                                                                                                                                                                                                                                                                                                                                                                                                                                                                                                                                                                                                                                                                                                                                                                                                                                                                                                                                                                                                                                                                                                                                                                                                    | 5.7% % Var  2.1% 0.8%  7.2% 8.0%        | Note-The bulk of Solid Waste Revenues are collected fr % of Fiscal Year Completed (Revenue):  SOLID WASTE  REVENUES:  Landfill User Fee Revenue Salvage Revenue Tipping Fees Total Other Revenues NON-OPERATING REVENUES: Interest Income Gain(Loss) on Sale of Assets TOTAL REVENUES TOTAL AVAILABLE REVENUE (After R&R Transfers)  EXPENDITURES: Personnel Costs Contractual Services Maint & Repairs Utilities Office Expenses Insurance Other Expenses TOTAL OPERATING EXPENSE | TOTAL Expense v. Ro  24.1%  Budget 12-13  7,673,000 209,500 1,220,000 1,082,355  50,000 360,000 10,594,855  Budget 12-13 3,980,884 733,071 2,209,389 120,800 244,462 112,500 67,225 7,468,330                                                                                                                                                                                                                                                                                                                                                                                                                                                                                                                                                                                                                                                                                                                                                                                                                                                                                                                                                                                                                                                                                                                                                                                                                                                                                                                                                                                                                                                                                                                                                                                                                                                                                                                                                                                                                                                                                                                                  | PRIOR Y  Nov-12  2,380,774 83,754 1,085,182 651,098  10,554 79,703 4,291,065  Nov-12  1,575,618 212,910 703,520 36,987 97,344 51,000 20,638 2,698,017                   | **EAR %***Collected **31.0%** 40.0%** 88.9%* 60.2%** 21.1%* 40.5%** **Spent **39.6%** 29.0%** 31.8%** 30.6%** 39.8%* 45.3%** 30.7%** 36.1%**                                                                                                                                                                                                                                                                                                                                                                                                                                                                                                                                                                                                                                                                                                                                                                                                                                                                                                                                                                                                                                                                                                                                                                                                                                                                                                                                                                                                                                                                                                                                                                                                                                                                                                                                                                                                                                                                                                                                                                                   | 8.0% % Var 16.4% 5.5% 22.0% | CUR Budget 13-14  7,414,400 232,200 1,596,000 739,200  30,000 351,255 10,363,055 8,852,126  Budget 13-14  4,134,296 456,991 1,790,295 194,000 169,964 120,000 523,881 7,389,427                     | 7,305,522 evenues Variance RRENT YI Nov-13  2,918,986 90,641 812,349 198,512  1,677 34,000 4,056,166 3,426,611  Nov-13  1,526,691 224,248 704,431 27,328 56,344 31,450 25,514 2,596,006                   | Spent 36.9% 49.1% 39.3% 14.1% 33.2% 26.2% 4.9% 27.1%                                                                      | 7.4% % Var  15.0% 14.6% % Var  6.5% 21.2% |