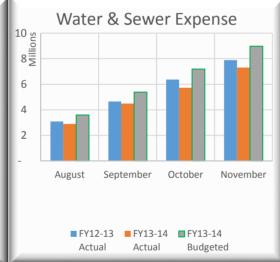

| <b>BCWS Op Cash Flows Statemen</b>                                                                                                                                                                                                                                                                                                                                       | nt-Nov 2013                                                                                                                                                                                                                           |                                                                                                                                                                                                        |                                                                                                                                                                                                                                                                                                                                                                                                                                                                                                                                                                                                                                                                                                                                                                                                                                                                                                                                                                                                                                                                                                                                                                                                                                                                                                                                                                                                                                                                                                                                                                                                                                                                                                                                                                                                                                                                                                                                                                                                                                                                                                                                |                        |                                                                                                                                                                                                                                          |                                                                                                                                                                                                                                   |                                                                                                                                                                                                                                                                                                                                                                                                                                                                                                                                                                                                                                                                                                                                                                                                                                                                                                                                                                                                                                                                                                                                                                                                                                                                                                                                                                                                                                                                                                                                                                                                                                                                                                                                                                                                                                                                                                                                                                                                                                                                                                                                |                                         | _                                                                                                                                                                                                                                                                                                                                                                                                                                                                                  |                                                                                                                                                                                                                                                                                                                                                                                                                                                                                                                                                                                                                                                                                                                                                                                                                                                                                                                                                                                                                                                                                                                                                                                                                                                                                                                                                                                                                                                                                                                                                                                                                                                                                                                                                                                                                                                                                                                                                                                                                                                                                                                                |                                                                                                                                                                         |                                                                                                                                                                                                                                                                                                                                                                                                                                                                                                                                                                                                                                                                                                                                                                                                                                                                                                                                                                                                                                                                                                                                                                                                                                                                                                                                                                                                                                                                                                                                                                                                                                                                                                                                                                                                                                                                                                                                                                                                                                                                                                                                |                             |                                                                                                                                                                                                     |                                                                                                                                                                                                           |                                                                                                                           |                                           |
|--------------------------------------------------------------------------------------------------------------------------------------------------------------------------------------------------------------------------------------------------------------------------------------------------------------------------------------------------------------------------|---------------------------------------------------------------------------------------------------------------------------------------------------------------------------------------------------------------------------------------|--------------------------------------------------------------------------------------------------------------------------------------------------------------------------------------------------------|--------------------------------------------------------------------------------------------------------------------------------------------------------------------------------------------------------------------------------------------------------------------------------------------------------------------------------------------------------------------------------------------------------------------------------------------------------------------------------------------------------------------------------------------------------------------------------------------------------------------------------------------------------------------------------------------------------------------------------------------------------------------------------------------------------------------------------------------------------------------------------------------------------------------------------------------------------------------------------------------------------------------------------------------------------------------------------------------------------------------------------------------------------------------------------------------------------------------------------------------------------------------------------------------------------------------------------------------------------------------------------------------------------------------------------------------------------------------------------------------------------------------------------------------------------------------------------------------------------------------------------------------------------------------------------------------------------------------------------------------------------------------------------------------------------------------------------------------------------------------------------------------------------------------------------------------------------------------------------------------------------------------------------------------------------------------------------------------------------------------------------|------------------------|------------------------------------------------------------------------------------------------------------------------------------------------------------------------------------------------------------------------------------------|-----------------------------------------------------------------------------------------------------------------------------------------------------------------------------------------------------------------------------------|--------------------------------------------------------------------------------------------------------------------------------------------------------------------------------------------------------------------------------------------------------------------------------------------------------------------------------------------------------------------------------------------------------------------------------------------------------------------------------------------------------------------------------------------------------------------------------------------------------------------------------------------------------------------------------------------------------------------------------------------------------------------------------------------------------------------------------------------------------------------------------------------------------------------------------------------------------------------------------------------------------------------------------------------------------------------------------------------------------------------------------------------------------------------------------------------------------------------------------------------------------------------------------------------------------------------------------------------------------------------------------------------------------------------------------------------------------------------------------------------------------------------------------------------------------------------------------------------------------------------------------------------------------------------------------------------------------------------------------------------------------------------------------------------------------------------------------------------------------------------------------------------------------------------------------------------------------------------------------------------------------------------------------------------------------------------------------------------------------------------------------|-----------------------------------------|------------------------------------------------------------------------------------------------------------------------------------------------------------------------------------------------------------------------------------------------------------------------------------------------------------------------------------------------------------------------------------------------------------------------------------------------------------------------------------|--------------------------------------------------------------------------------------------------------------------------------------------------------------------------------------------------------------------------------------------------------------------------------------------------------------------------------------------------------------------------------------------------------------------------------------------------------------------------------------------------------------------------------------------------------------------------------------------------------------------------------------------------------------------------------------------------------------------------------------------------------------------------------------------------------------------------------------------------------------------------------------------------------------------------------------------------------------------------------------------------------------------------------------------------------------------------------------------------------------------------------------------------------------------------------------------------------------------------------------------------------------------------------------------------------------------------------------------------------------------------------------------------------------------------------------------------------------------------------------------------------------------------------------------------------------------------------------------------------------------------------------------------------------------------------------------------------------------------------------------------------------------------------------------------------------------------------------------------------------------------------------------------------------------------------------------------------------------------------------------------------------------------------------------------------------------------------------------------------------------------------|-------------------------------------------------------------------------------------------------------------------------------------------------------------------------|--------------------------------------------------------------------------------------------------------------------------------------------------------------------------------------------------------------------------------------------------------------------------------------------------------------------------------------------------------------------------------------------------------------------------------------------------------------------------------------------------------------------------------------------------------------------------------------------------------------------------------------------------------------------------------------------------------------------------------------------------------------------------------------------------------------------------------------------------------------------------------------------------------------------------------------------------------------------------------------------------------------------------------------------------------------------------------------------------------------------------------------------------------------------------------------------------------------------------------------------------------------------------------------------------------------------------------------------------------------------------------------------------------------------------------------------------------------------------------------------------------------------------------------------------------------------------------------------------------------------------------------------------------------------------------------------------------------------------------------------------------------------------------------------------------------------------------------------------------------------------------------------------------------------------------------------------------------------------------------------------------------------------------------------------------------------------------------------------------------------------------|-----------------------------|-----------------------------------------------------------------------------------------------------------------------------------------------------------------------------------------------------|-----------------------------------------------------------------------------------------------------------------------------------------------------------------------------------------------------------|---------------------------------------------------------------------------------------------------------------------------|-------------------------------------------|
| % of Fiscal Year Completed:                                                                                                                                                                                                                                                                                                                                              | 41.7%                                                                                                                                                                                                                                 | PRIOR Y                                                                                                                                                                                                | EAR                                                                                                                                                                                                                                                                                                                                                                                                                                                                                                                                                                                                                                                                                                                                                                                                                                                                                                                                                                                                                                                                                                                                                                                                                                                                                                                                                                                                                                                                                                                                                                                                                                                                                                                                                                                                                                                                                                                                                                                                                                                                                                                            |                        | CUR                                                                                                                                                                                                                                      | RENT Y                                                                                                                                                                                                                            | EAR                                                                                                                                                                                                                                                                                                                                                                                                                                                                                                                                                                                                                                                                                                                                                                                                                                                                                                                                                                                                                                                                                                                                                                                                                                                                                                                                                                                                                                                                                                                                                                                                                                                                                                                                                                                                                                                                                                                                                                                                                                                                                                                            |                                         |                                                                                                                                                                                                                                                                                                                                                                                                                                                                                    |                                                                                                                                                                                                                                                                                                                                                                                                                                                                                                                                                                                                                                                                                                                                                                                                                                                                                                                                                                                                                                                                                                                                                                                                                                                                                                                                                                                                                                                                                                                                                                                                                                                                                                                                                                                                                                                                                                                                                                                                                                                                                                                                | PRIOR Y                                                                                                                                                                 | EAR                                                                                                                                                                                                                                                                                                                                                                                                                                                                                                                                                                                                                                                                                                                                                                                                                                                                                                                                                                                                                                                                                                                                                                                                                                                                                                                                                                                                                                                                                                                                                                                                                                                                                                                                                                                                                                                                                                                                                                                                                                                                                                                            |                             | CUR                                                                                                                                                                                                 | RRENT Y                                                                                                                                                                                                   | EAR                                                                                                                       |                                           |
| WATER FUND                                                                                                                                                                                                                                                                                                                                                               | <b>Budget 12-13</b>                                                                                                                                                                                                                   | Nov-12                                                                                                                                                                                                 | %<br>Collected                                                                                                                                                                                                                                                                                                                                                                                                                                                                                                                                                                                                                                                                                                                                                                                                                                                                                                                                                                                                                                                                                                                                                                                                                                                                                                                                                                                                                                                                                                                                                                                                                                                                                                                                                                                                                                                                                                                                                                                                                                                                                                                 | % Var                  | <b>Budget 13-14</b>                                                                                                                                                                                                                      | Nov-13                                                                                                                                                                                                                            | %<br>Collected                                                                                                                                                                                                                                                                                                                                                                                                                                                                                                                                                                                                                                                                                                                                                                                                                                                                                                                                                                                                                                                                                                                                                                                                                                                                                                                                                                                                                                                                                                                                                                                                                                                                                                                                                                                                                                                                                                                                                                                                                                                                                                                 | % Var                                   | WATER & SEWER FUND                                                                                                                                                                                                                                                                                                                                                                                                                                                                 | <b>Budget 12-13</b>                                                                                                                                                                                                                                                                                                                                                                                                                                                                                                                                                                                                                                                                                                                                                                                                                                                                                                                                                                                                                                                                                                                                                                                                                                                                                                                                                                                                                                                                                                                                                                                                                                                                                                                                                                                                                                                                                                                                                                                                                                                                                                            | Nov-12                                                                                                                                                                  | %<br>Collected                                                                                                                                                                                                                                                                                                                                                                                                                                                                                                                                                                                                                                                                                                                                                                                                                                                                                                                                                                                                                                                                                                                                                                                                                                                                                                                                                                                                                                                                                                                                                                                                                                                                                                                                                                                                                                                                                                                                                                                                                                                                                                                 | % Var                       | <b>Budget 13-14</b>                                                                                                                                                                                 | Nov-13                                                                                                                                                                                                    | %<br>Collected                                                                                                            | % Var                                     |
| REVENUES:                                                                                                                                                                                                                                                                                                                                                                |                                                                                                                                                                                                                                       |                                                                                                                                                                                                        |                                                                                                                                                                                                                                                                                                                                                                                                                                                                                                                                                                                                                                                                                                                                                                                                                                                                                                                                                                                                                                                                                                                                                                                                                                                                                                                                                                                                                                                                                                                                                                                                                                                                                                                                                                                                                                                                                                                                                                                                                                                                                                                                |                        |                                                                                                                                                                                                                                          |                                                                                                                                                                                                                                   |                                                                                                                                                                                                                                                                                                                                                                                                                                                                                                                                                                                                                                                                                                                                                                                                                                                                                                                                                                                                                                                                                                                                                                                                                                                                                                                                                                                                                                                                                                                                                                                                                                                                                                                                                                                                                                                                                                                                                                                                                                                                                                                                |                                         | REVENUES:                                                                                                                                                                                                                                                                                                                                                                                                                                                                          |                                                                                                                                                                                                                                                                                                                                                                                                                                                                                                                                                                                                                                                                                                                                                                                                                                                                                                                                                                                                                                                                                                                                                                                                                                                                                                                                                                                                                                                                                                                                                                                                                                                                                                                                                                                                                                                                                                                                                                                                                                                                                                                                |                                                                                                                                                                         |                                                                                                                                                                                                                                                                                                                                                                                                                                                                                                                                                                                                                                                                                                                                                                                                                                                                                                                                                                                                                                                                                                                                                                                                                                                                                                                                                                                                                                                                                                                                                                                                                                                                                                                                                                                                                                                                                                                                                                                                                                                                                                                                |                             |                                                                                                                                                                                                     |                                                                                                                                                                                                           |                                                                                                                           |                                           |
| Rate & Service Charges                                                                                                                                                                                                                                                                                                                                                   | 8,221,710                                                                                                                                                                                                                             | 3,831,192                                                                                                                                                                                              | 46.6%                                                                                                                                                                                                                                                                                                                                                                                                                                                                                                                                                                                                                                                                                                                                                                                                                                                                                                                                                                                                                                                                                                                                                                                                                                                                                                                                                                                                                                                                                                                                                                                                                                                                                                                                                                                                                                                                                                                                                                                                                                                                                                                          |                        | 9,206,590                                                                                                                                                                                                                                | 3,578,548                                                                                                                                                                                                                         |                                                                                                                                                                                                                                                                                                                                                                                                                                                                                                                                                                                                                                                                                                                                                                                                                                                                                                                                                                                                                                                                                                                                                                                                                                                                                                                                                                                                                                                                                                                                                                                                                                                                                                                                                                                                                                                                                                                                                                                                                                                                                                                                |                                         | Rate & Service Charges                                                                                                                                                                                                                                                                                                                                                                                                                                                             | 32,031,640                                                                                                                                                                                                                                                                                                                                                                                                                                                                                                                                                                                                                                                                                                                                                                                                                                                                                                                                                                                                                                                                                                                                                                                                                                                                                                                                                                                                                                                                                                                                                                                                                                                                                                                                                                                                                                                                                                                                                                                                                                                                                                                     | 13,977,300                                                                                                                                                              | 43.6%                                                                                                                                                                                                                                                                                                                                                                                                                                                                                                                                                                                                                                                                                                                                                                                                                                                                                                                                                                                                                                                                                                                                                                                                                                                                                                                                                                                                                                                                                                                                                                                                                                                                                                                                                                                                                                                                                                                                                                                                                                                                                                                          |                             | 34,331,262                                                                                                                                                                                          | 14,221,212                                                                                                                                                                                                | 41.4%                                                                                                                     | +                                         |
| Impact Fees Connection Fees                                                                                                                                                                                                                                                                                                                                              | 567,000<br>525,000                                                                                                                                                                                                                    | 566,420<br>288,800                                                                                                                                                                                     | 99.9%<br>55.0%                                                                                                                                                                                                                                                                                                                                                                                                                                                                                                                                                                                                                                                                                                                                                                                                                                                                                                                                                                                                                                                                                                                                                                                                                                                                                                                                                                                                                                                                                                                                                                                                                                                                                                                                                                                                                                                                                                                                                                                                                                                                                                                 |                        | 1,012,500                                                                                                                                                                                                                                | 676,250<br>311,200                                                                                                                                                                                                                | 66.8%<br>49.4%                                                                                                                                                                                                                                                                                                                                                                                                                                                                                                                                                                                                                                                                                                                                                                                                                                                                                                                                                                                                                                                                                                                                                                                                                                                                                                                                                                                                                                                                                                                                                                                                                                                                                                                                                                                                                                                                                                                                                                                                                                                                                                                 |                                         | Impact Fees Connection Fees                                                                                                                                                                                                                                                                                                                                                                                                                                                        | 1,489,500<br>1,305,000                                                                                                                                                                                                                                                                                                                                                                                                                                                                                                                                                                                                                                                                                                                                                                                                                                                                                                                                                                                                                                                                                                                                                                                                                                                                                                                                                                                                                                                                                                                                                                                                                                                                                                                                                                                                                                                                                                                                                                                                                                                                                                         | 1,881,005<br>735,225                                                                                                                                                    | 126.3%<br>56.3%                                                                                                                                                                                                                                                                                                                                                                                                                                                                                                                                                                                                                                                                                                                                                                                                                                                                                                                                                                                                                                                                                                                                                                                                                                                                                                                                                                                                                                                                                                                                                                                                                                                                                                                                                                                                                                                                                                                                                                                                                                                                                                                |                             | 3,262,500<br>1,470,000                                                                                                                                                                              | 2,088,261<br>805,625                                                                                                                                                                                      | 64.0%<br>54.8%                                                                                                            |                                           |
| Other Revenues                                                                                                                                                                                                                                                                                                                                                           | 147,575                                                                                                                                                                                                                               | 49,471                                                                                                                                                                                                 | 33.5%                                                                                                                                                                                                                                                                                                                                                                                                                                                                                                                                                                                                                                                                                                                                                                                                                                                                                                                                                                                                                                                                                                                                                                                                                                                                                                                                                                                                                                                                                                                                                                                                                                                                                                                                                                                                                                                                                                                                                                                                                                                                                                                          |                        | 118,800                                                                                                                                                                                                                                  | 54,608                                                                                                                                                                                                                            | _                                                                                                                                                                                                                                                                                                                                                                                                                                                                                                                                                                                                                                                                                                                                                                                                                                                                                                                                                                                                                                                                                                                                                                                                                                                                                                                                                                                                                                                                                                                                                                                                                                                                                                                                                                                                                                                                                                                                                                                                                                                                                                                              |                                         | Other Revenues                                                                                                                                                                                                                                                                                                                                                                                                                                                                     | 863,425                                                                                                                                                                                                                                                                                                                                                                                                                                                                                                                                                                                                                                                                                                                                                                                                                                                                                                                                                                                                                                                                                                                                                                                                                                                                                                                                                                                                                                                                                                                                                                                                                                                                                                                                                                                                                                                                                                                                                                                                                                                                                                                        | 535,939                                                                                                                                                                 | 62.1%                                                                                                                                                                                                                                                                                                                                                                                                                                                                                                                                                                                                                                                                                                                                                                                                                                                                                                                                                                                                                                                                                                                                                                                                                                                                                                                                                                                                                                                                                                                                                                                                                                                                                                                                                                                                                                                                                                                                                                                                                                                                                                                          |                             | 770,889                                                                                                                                                                                             | 157,804                                                                                                                                                                                                   | 20.5%                                                                                                                     |                                           |
| NON-OPERATING REVENUES:                                                                                                                                                                                                                                                                                                                                                  | 147,373                                                                                                                                                                                                                               | 72,771                                                                                                                                                                                                 | 33.370                                                                                                                                                                                                                                                                                                                                                                                                                                                                                                                                                                                                                                                                                                                                                                                                                                                                                                                                                                                                                                                                                                                                                                                                                                                                                                                                                                                                                                                                                                                                                                                                                                                                                                                                                                                                                                                                                                                                                                                                                                                                                                                         |                        | 110,000                                                                                                                                                                                                                                  | 34,000                                                                                                                                                                                                                            | 10.0 70                                                                                                                                                                                                                                                                                                                                                                                                                                                                                                                                                                                                                                                                                                                                                                                                                                                                                                                                                                                                                                                                                                                                                                                                                                                                                                                                                                                                                                                                                                                                                                                                                                                                                                                                                                                                                                                                                                                                                                                                                                                                                                                        |                                         | NON-OPERATING REVENUES:                                                                                                                                                                                                                                                                                                                                                                                                                                                            | 003,423                                                                                                                                                                                                                                                                                                                                                                                                                                                                                                                                                                                                                                                                                                                                                                                                                                                                                                                                                                                                                                                                                                                                                                                                                                                                                                                                                                                                                                                                                                                                                                                                                                                                                                                                                                                                                                                                                                                                                                                                                                                                                                                        | 333,737                                                                                                                                                                 | 02.170                                                                                                                                                                                                                                                                                                                                                                                                                                                                                                                                                                                                                                                                                                                                                                                                                                                                                                                                                                                                                                                                                                                                                                                                                                                                                                                                                                                                                                                                                                                                                                                                                                                                                                                                                                                                                                                                                                                                                                                                                                                                                                                         |                             | 770,007                                                                                                                                                                                             | 137,004                                                                                                                                                                                                   | 20.570                                                                                                                    |                                           |
| Gain(Loss) on Sale of Assets                                                                                                                                                                                                                                                                                                                                             | 12,870                                                                                                                                                                                                                                | 201                                                                                                                                                                                                    | 1.6%                                                                                                                                                                                                                                                                                                                                                                                                                                                                                                                                                                                                                                                                                                                                                                                                                                                                                                                                                                                                                                                                                                                                                                                                                                                                                                                                                                                                                                                                                                                                                                                                                                                                                                                                                                                                                                                                                                                                                                                                                                                                                                                           |                        | 35,225                                                                                                                                                                                                                                   | -                                                                                                                                                                                                                                 | 0.0%                                                                                                                                                                                                                                                                                                                                                                                                                                                                                                                                                                                                                                                                                                                                                                                                                                                                                                                                                                                                                                                                                                                                                                                                                                                                                                                                                                                                                                                                                                                                                                                                                                                                                                                                                                                                                                                                                                                                                                                                                                                                                                                           |                                         | Interest Income                                                                                                                                                                                                                                                                                                                                                                                                                                                                    | 100,000                                                                                                                                                                                                                                                                                                                                                                                                                                                                                                                                                                                                                                                                                                                                                                                                                                                                                                                                                                                                                                                                                                                                                                                                                                                                                                                                                                                                                                                                                                                                                                                                                                                                                                                                                                                                                                                                                                                                                                                                                                                                                                                        | 39,091                                                                                                                                                                  | 39.1%                                                                                                                                                                                                                                                                                                                                                                                                                                                                                                                                                                                                                                                                                                                                                                                                                                                                                                                                                                                                                                                                                                                                                                                                                                                                                                                                                                                                                                                                                                                                                                                                                                                                                                                                                                                                                                                                                                                                                                                                                                                                                                                          |                             | 100,000                                                                                                                                                                                             | 13,480                                                                                                                                                                                                    | 13.5%                                                                                                                     |                                           |
| TOTAL REVENUES                                                                                                                                                                                                                                                                                                                                                           | 9,474,155                                                                                                                                                                                                                             | 4,736,084                                                                                                                                                                                              | 50.0%                                                                                                                                                                                                                                                                                                                                                                                                                                                                                                                                                                                                                                                                                                                                                                                                                                                                                                                                                                                                                                                                                                                                                                                                                                                                                                                                                                                                                                                                                                                                                                                                                                                                                                                                                                                                                                                                                                                                                                                                                                                                                                                          | 8.3%                   | 11,003,115                                                                                                                                                                                                                               | 4,620,606                                                                                                                                                                                                                         | 42.0%                                                                                                                                                                                                                                                                                                                                                                                                                                                                                                                                                                                                                                                                                                                                                                                                                                                                                                                                                                                                                                                                                                                                                                                                                                                                                                                                                                                                                                                                                                                                                                                                                                                                                                                                                                                                                                                                                                                                                                                                                                                                                                                          | 0.3%                                    | Gain(Loss) on Sale of Assets                                                                                                                                                                                                                                                                                                                                                                                                                                                       | 222,325                                                                                                                                                                                                                                                                                                                                                                                                                                                                                                                                                                                                                                                                                                                                                                                                                                                                                                                                                                                                                                                                                                                                                                                                                                                                                                                                                                                                                                                                                                                                                                                                                                                                                                                                                                                                                                                                                                                                                                                                                                                                                                                        | 35,588                                                                                                                                                                  | 16.0%                                                                                                                                                                                                                                                                                                                                                                                                                                                                                                                                                                                                                                                                                                                                                                                                                                                                                                                                                                                                                                                                                                                                                                                                                                                                                                                                                                                                                                                                                                                                                                                                                                                                                                                                                                                                                                                                                                                                                                                                                                                                                                                          |                             | 97,375                                                                                                                                                                                              | 37,900                                                                                                                                                                                                    | 38.9%                                                                                                                     |                                           |
| TOTAL AVAILABLE REVENUE                                                                                                                                                                                                                                                                                                                                                  |                                                                                                                                                                                                                                       |                                                                                                                                                                                                        |                                                                                                                                                                                                                                                                                                                                                                                                                                                                                                                                                                                                                                                                                                                                                                                                                                                                                                                                                                                                                                                                                                                                                                                                                                                                                                                                                                                                                                                                                                                                                                                                                                                                                                                                                                                                                                                                                                                                                                                                                                                                                                                                |                        | 5,374,171                                                                                                                                                                                                                                | 2,020,836                                                                                                                                                                                                                         | 37.6%                                                                                                                                                                                                                                                                                                                                                                                                                                                                                                                                                                                                                                                                                                                                                                                                                                                                                                                                                                                                                                                                                                                                                                                                                                                                                                                                                                                                                                                                                                                                                                                                                                                                                                                                                                                                                                                                                                                                                                                                                                                                                                                          | -4.1%                                   | TOTAL REVENUES                                                                                                                                                                                                                                                                                                                                                                                                                                                                     | 36,011,890                                                                                                                                                                                                                                                                                                                                                                                                                                                                                                                                                                                                                                                                                                                                                                                                                                                                                                                                                                                                                                                                                                                                                                                                                                                                                                                                                                                                                                                                                                                                                                                                                                                                                                                                                                                                                                                                                                                                                                                                                                                                                                                     | 17,204,148                                                                                                                                                              | 47.8%                                                                                                                                                                                                                                                                                                                                                                                                                                                                                                                                                                                                                                                                                                                                                                                                                                                                                                                                                                                                                                                                                                                                                                                                                                                                                                                                                                                                                                                                                                                                                                                                                                                                                                                                                                                                                                                                                                                                                                                                                                                                                                                          | 6.1%                        | 40,032,026                                                                                                                                                                                          | 17,324,282                                                                                                                                                                                                | 43.3%                                                                                                                     |                                           |
| (After R&R Transfers)                                                                                                                                                                                                                                                                                                                                                    |                                                                                                                                                                                                                                       |                                                                                                                                                                                                        |                                                                                                                                                                                                                                                                                                                                                                                                                                                                                                                                                                                                                                                                                                                                                                                                                                                                                                                                                                                                                                                                                                                                                                                                                                                                                                                                                                                                                                                                                                                                                                                                                                                                                                                                                                                                                                                                                                                                                                                                                                                                                                                                |                        |                                                                                                                                                                                                                                          |                                                                                                                                                                                                                                   |                                                                                                                                                                                                                                                                                                                                                                                                                                                                                                                                                                                                                                                                                                                                                                                                                                                                                                                                                                                                                                                                                                                                                                                                                                                                                                                                                                                                                                                                                                                                                                                                                                                                                                                                                                                                                                                                                                                                                                                                                                                                                                                                |                                         | TOTAL AVAILABLE REVENUE (After R&R Transfers)                                                                                                                                                                                                                                                                                                                                                                                                                                      |                                                                                                                                                                                                                                                                                                                                                                                                                                                                                                                                                                                                                                                                                                                                                                                                                                                                                                                                                                                                                                                                                                                                                                                                                                                                                                                                                                                                                                                                                                                                                                                                                                                                                                                                                                                                                                                                                                                                                                                                                                                                                                                                |                                                                                                                                                                         |                                                                                                                                                                                                                                                                                                                                                                                                                                                                                                                                                                                                                                                                                                                                                                                                                                                                                                                                                                                                                                                                                                                                                                                                                                                                                                                                                                                                                                                                                                                                                                                                                                                                                                                                                                                                                                                                                                                                                                                                                                                                                                                                |                             | 21,542,955                                                                                                                                                                                          | 8,891,616                                                                                                                                                                                                 | 41.3%                                                                                                                     | -0.4%                                     |
| EXPENDITURES:                                                                                                                                                                                                                                                                                                                                                            | <b>Budget 12-13</b>                                                                                                                                                                                                                   | Nov-12                                                                                                                                                                                                 | % Spent                                                                                                                                                                                                                                                                                                                                                                                                                                                                                                                                                                                                                                                                                                                                                                                                                                                                                                                                                                                                                                                                                                                                                                                                                                                                                                                                                                                                                                                                                                                                                                                                                                                                                                                                                                                                                                                                                                                                                                                                                                                                                                                        | % Var                  | <b>Budget 13-14</b>                                                                                                                                                                                                                      | Nov-13                                                                                                                                                                                                                            | % Spent                                                                                                                                                                                                                                                                                                                                                                                                                                                                                                                                                                                                                                                                                                                                                                                                                                                                                                                                                                                                                                                                                                                                                                                                                                                                                                                                                                                                                                                                                                                                                                                                                                                                                                                                                                                                                                                                                                                                                                                                                                                                                                                        | % Var                                   | EXPENDITURES:                                                                                                                                                                                                                                                                                                                                                                                                                                                                      | <b>Budget 12-13</b>                                                                                                                                                                                                                                                                                                                                                                                                                                                                                                                                                                                                                                                                                                                                                                                                                                                                                                                                                                                                                                                                                                                                                                                                                                                                                                                                                                                                                                                                                                                                                                                                                                                                                                                                                                                                                                                                                                                                                                                                                                                                                                            | Nov-12                                                                                                                                                                  | % Spent                                                                                                                                                                                                                                                                                                                                                                                                                                                                                                                                                                                                                                                                                                                                                                                                                                                                                                                                                                                                                                                                                                                                                                                                                                                                                                                                                                                                                                                                                                                                                                                                                                                                                                                                                                                                                                                                                                                                                                                                                                                                                                                        | % Var                       | <b>Budget 13-14</b>                                                                                                                                                                                 | Nov-13                                                                                                                                                                                                    | % Spent                                                                                                                   | % Var                                     |
| Personnel Costs                                                                                                                                                                                                                                                                                                                                                          | 2,560,336                                                                                                                                                                                                                             | 896,261                                                                                                                                                                                                | 35.0%                                                                                                                                                                                                                                                                                                                                                                                                                                                                                                                                                                                                                                                                                                                                                                                                                                                                                                                                                                                                                                                                                                                                                                                                                                                                                                                                                                                                                                                                                                                                                                                                                                                                                                                                                                                                                                                                                                                                                                                                                                                                                                                          |                        | 2,663,255                                                                                                                                                                                                                                | 898,768                                                                                                                                                                                                                           | 33.7%                                                                                                                                                                                                                                                                                                                                                                                                                                                                                                                                                                                                                                                                                                                                                                                                                                                                                                                                                                                                                                                                                                                                                                                                                                                                                                                                                                                                                                                                                                                                                                                                                                                                                                                                                                                                                                                                                                                                                                                                                                                                                                                          |                                         | Personnel Costs                                                                                                                                                                                                                                                                                                                                                                                                                                                                    | 8,727,262                                                                                                                                                                                                                                                                                                                                                                                                                                                                                                                                                                                                                                                                                                                                                                                                                                                                                                                                                                                                                                                                                                                                                                                                                                                                                                                                                                                                                                                                                                                                                                                                                                                                                                                                                                                                                                                                                                                                                                                                                                                                                                                      | 3,353,235                                                                                                                                                               | 38.4%                                                                                                                                                                                                                                                                                                                                                                                                                                                                                                                                                                                                                                                                                                                                                                                                                                                                                                                                                                                                                                                                                                                                                                                                                                                                                                                                                                                                                                                                                                                                                                                                                                                                                                                                                                                                                                                                                                                                                                                                                                                                                                                          |                             | 9,445,795                                                                                                                                                                                           | 3,522,266                                                                                                                                                                                                 | 37.3%                                                                                                                     |                                           |
| Contractual Services                                                                                                                                                                                                                                                                                                                                                     | 483,101                                                                                                                                                                                                                               | 139,517                                                                                                                                                                                                | 28.9%                                                                                                                                                                                                                                                                                                                                                                                                                                                                                                                                                                                                                                                                                                                                                                                                                                                                                                                                                                                                                                                                                                                                                                                                                                                                                                                                                                                                                                                                                                                                                                                                                                                                                                                                                                                                                                                                                                                                                                                                                                                                                                                          |                        | 407,181                                                                                                                                                                                                                                  | 141,949                                                                                                                                                                                                                           | 34.9%                                                                                                                                                                                                                                                                                                                                                                                                                                                                                                                                                                                                                                                                                                                                                                                                                                                                                                                                                                                                                                                                                                                                                                                                                                                                                                                                                                                                                                                                                                                                                                                                                                                                                                                                                                                                                                                                                                                                                                                                                                                                                                                          |                                         | Contractual Services                                                                                                                                                                                                                                                                                                                                                                                                                                                               | 1,859,973                                                                                                                                                                                                                                                                                                                                                                                                                                                                                                                                                                                                                                                                                                                                                                                                                                                                                                                                                                                                                                                                                                                                                                                                                                                                                                                                                                                                                                                                                                                                                                                                                                                                                                                                                                                                                                                                                                                                                                                                                                                                                                                      | 592,619                                                                                                                                                                 | 31.9%                                                                                                                                                                                                                                                                                                                                                                                                                                                                                                                                                                                                                                                                                                                                                                                                                                                                                                                                                                                                                                                                                                                                                                                                                                                                                                                                                                                                                                                                                                                                                                                                                                                                                                                                                                                                                                                                                                                                                                                                                                                                                                                          |                             | 1,628,129                                                                                                                                                                                           | 537,951                                                                                                                                                                                                   | 33.0%                                                                                                                     |                                           |
| Maint & Repairs                                                                                                                                                                                                                                                                                                                                                          | 439,657                                                                                                                                                                                                                               | 114,775                                                                                                                                                                                                | 26.1%                                                                                                                                                                                                                                                                                                                                                                                                                                                                                                                                                                                                                                                                                                                                                                                                                                                                                                                                                                                                                                                                                                                                                                                                                                                                                                                                                                                                                                                                                                                                                                                                                                                                                                                                                                                                                                                                                                                                                                                                                                                                                                                          |                        | 444,484                                                                                                                                                                                                                                  | 120,059                                                                                                                                                                                                                           | 27.0%                                                                                                                                                                                                                                                                                                                                                                                                                                                                                                                                                                                                                                                                                                                                                                                                                                                                                                                                                                                                                                                                                                                                                                                                                                                                                                                                                                                                                                                                                                                                                                                                                                                                                                                                                                                                                                                                                                                                                                                                                                                                                                                          |                                         | Maint & Repairs                                                                                                                                                                                                                                                                                                                                                                                                                                                                    | 2,846,575                                                                                                                                                                                                                                                                                                                                                                                                                                                                                                                                                                                                                                                                                                                                                                                                                                                                                                                                                                                                                                                                                                                                                                                                                                                                                                                                                                                                                                                                                                                                                                                                                                                                                                                                                                                                                                                                                                                                                                                                                                                                                                                      | 958,393                                                                                                                                                                 | 33.7%                                                                                                                                                                                                                                                                                                                                                                                                                                                                                                                                                                                                                                                                                                                                                                                                                                                                                                                                                                                                                                                                                                                                                                                                                                                                                                                                                                                                                                                                                                                                                                                                                                                                                                                                                                                                                                                                                                                                                                                                                                                                                                                          |                             | 3,166,119                                                                                                                                                                                           | 995,974                                                                                                                                                                                                   | 31.5%                                                                                                                     |                                           |
| Utilities                                                                                                                                                                                                                                                                                                                                                                | 1,249,952                                                                                                                                                                                                                             | 447,746                                                                                                                                                                                                | 35.8%                                                                                                                                                                                                                                                                                                                                                                                                                                                                                                                                                                                                                                                                                                                                                                                                                                                                                                                                                                                                                                                                                                                                                                                                                                                                                                                                                                                                                                                                                                                                                                                                                                                                                                                                                                                                                                                                                                                                                                                                                                                                                                                          |                        | 1,396,445                                                                                                                                                                                                                                | 462,151                                                                                                                                                                                                                           | 33.1%                                                                                                                                                                                                                                                                                                                                                                                                                                                                                                                                                                                                                                                                                                                                                                                                                                                                                                                                                                                                                                                                                                                                                                                                                                                                                                                                                                                                                                                                                                                                                                                                                                                                                                                                                                                                                                                                                                                                                                                                                                                                                                                          |                                         | Utilities                                                                                                                                                                                                                                                                                                                                                                                                                                                                          | 2,715,352                                                                                                                                                                                                                                                                                                                                                                                                                                                                                                                                                                                                                                                                                                                                                                                                                                                                                                                                                                                                                                                                                                                                                                                                                                                                                                                                                                                                                                                                                                                                                                                                                                                                                                                                                                                                                                                                                                                                                                                                                                                                                                                      | 971,695                                                                                                                                                                 | 35.8%                                                                                                                                                                                                                                                                                                                                                                                                                                                                                                                                                                                                                                                                                                                                                                                                                                                                                                                                                                                                                                                                                                                                                                                                                                                                                                                                                                                                                                                                                                                                                                                                                                                                                                                                                                                                                                                                                                                                                                                                                                                                                                                          |                             | 3,116,840                                                                                                                                                                                           | 961,733                                                                                                                                                                                                   | 30.9%                                                                                                                     | -                                         |
| Office Expenses                                                                                                                                                                                                                                                                                                                                                          | 706,649                                                                                                                                                                                                                               | 364,188                                                                                                                                                                                                | 51.5%                                                                                                                                                                                                                                                                                                                                                                                                                                                                                                                                                                                                                                                                                                                                                                                                                                                                                                                                                                                                                                                                                                                                                                                                                                                                                                                                                                                                                                                                                                                                                                                                                                                                                                                                                                                                                                                                                                                                                                                                                                                                                                                          |                        | 672,208                                                                                                                                                                                                                                  | 336,727                                                                                                                                                                                                                           | 50.1%                                                                                                                                                                                                                                                                                                                                                                                                                                                                                                                                                                                                                                                                                                                                                                                                                                                                                                                                                                                                                                                                                                                                                                                                                                                                                                                                                                                                                                                                                                                                                                                                                                                                                                                                                                                                                                                                                                                                                                                                                                                                                                                          |                                         | Office Expenses                                                                                                                                                                                                                                                                                                                                                                                                                                                                    | 1,579,436                                                                                                                                                                                                                                                                                                                                                                                                                                                                                                                                                                                                                                                                                                                                                                                                                                                                                                                                                                                                                                                                                                                                                                                                                                                                                                                                                                                                                                                                                                                                                                                                                                                                                                                                                                                                                                                                                                                                                                                                                                                                                                                      | 747,472                                                                                                                                                                 | 47.3%                                                                                                                                                                                                                                                                                                                                                                                                                                                                                                                                                                                                                                                                                                                                                                                                                                                                                                                                                                                                                                                                                                                                                                                                                                                                                                                                                                                                                                                                                                                                                                                                                                                                                                                                                                                                                                                                                                                                                                                                                                                                                                                          |                             | 1,528,549                                                                                                                                                                                           | 645,697                                                                                                                                                                                                   | 42.2%                                                                                                                     |                                           |
| Insurance                                                                                                                                                                                                                                                                                                                                                                |                                                                                                                                                                                                                                       | 51,000                                                                                                                                                                                                 | 45.3%                                                                                                                                                                                                                                                                                                                                                                                                                                                                                                                                                                                                                                                                                                                                                                                                                                                                                                                                                                                                                                                                                                                                                                                                                                                                                                                                                                                                                                                                                                                                                                                                                                                                                                                                                                                                                                                                                                                                                                                                                                                                                                                          |                        | 120,000                                                                                                                                                                                                                                  | 31,450                                                                                                                                                                                                                            |                                                                                                                                                                                                                                                                                                                                                                                                                                                                                                                                                                                                                                                                                                                                                                                                                                                                                                                                                                                                                                                                                                                                                                                                                                                                                                                                                                                                                                                                                                                                                                                                                                                                                                                                                                                                                                                                                                                                                                                                                                                                                                                                |                                         | Insurance                                                                                                                                                                                                                                                                                                                                                                                                                                                                          | 262,500                                                                                                                                                                                                                                                                                                                                                                                                                                                                                                                                                                                                                                                                                                                                                                                                                                                                                                                                                                                                                                                                                                                                                                                                                                                                                                                                                                                                                                                                                                                                                                                                                                                                                                                                                                                                                                                                                                                                                                                                                                                                                                                        | 116,000                                                                                                                                                                 | 44.2%                                                                                                                                                                                                                                                                                                                                                                                                                                                                                                                                                                                                                                                                                                                                                                                                                                                                                                                                                                                                                                                                                                                                                                                                                                                                                                                                                                                                                                                                                                                                                                                                                                                                                                                                                                                                                                                                                                                                                                                                                                                                                                                          |                             | 280,000                                                                                                                                                                                             | 73,383                                                                                                                                                                                                    | 26.2%                                                                                                                     |                                           |
| Other Expenses TOTAL OPERATING EXPENSE                                                                                                                                                                                                                                                                                                                                   | 70,758                                                                                                                                                                                                                                | 19,432                                                                                                                                                                                                 | 27.5%<br>36.2%                                                                                                                                                                                                                                                                                                                                                                                                                                                                                                                                                                                                                                                                                                                                                                                                                                                                                                                                                                                                                                                                                                                                                                                                                                                                                                                                                                                                                                                                                                                                                                                                                                                                                                                                                                                                                                                                                                                                                                                                                                                                                                                 | 5.5%                   | 285,835<br><b>5,989,408</b>                                                                                                                                                                                                              | 28,295                                                                                                                                                                                                                            | _                                                                                                                                                                                                                                                                                                                                                                                                                                                                                                                                                                                                                                                                                                                                                                                                                                                                                                                                                                                                                                                                                                                                                                                                                                                                                                                                                                                                                                                                                                                                                                                                                                                                                                                                                                                                                                                                                                                                                                                                                                                                                                                              | 8.0%                                    | Other Expenses                                                                                                                                                                                                                                                                                                                                                                                                                                                                     | 181,680                                                                                                                                                                                                                                                                                                                                                                                                                                                                                                                                                                                                                                                                                                                                                                                                                                                                                                                                                                                                                                                                                                                                                                                                                                                                                                                                                                                                                                                                                                                                                                                                                                                                                                                                                                                                                                                                                                                                                                                                                                                                                                                        | 68,391<br><b>6,807,805</b>                                                                                                                                              | 37.6%<br>37.5%                                                                                                                                                                                                                                                                                                                                                                                                                                                                                                                                                                                                                                                                                                                                                                                                                                                                                                                                                                                                                                                                                                                                                                                                                                                                                                                                                                                                                                                                                                                                                                                                                                                                                                                                                                                                                                                                                                                                                                                                                                                                                                                 | 4.2%                        | 747,403                                                                                                                                                                                             | 86,476<br><b>6,823,479</b>                                                                                                                                                                                | 11.6%<br>34.3%                                                                                                            |                                           |
|                                                                                                                                                                                                                                                                                                                                                                          | 5,622,953 Operating Expense v.                                                                                                                                                                                                        | 2,032,919 Revenues Variance-                                                                                                                                                                           | 1                                                                                                                                                                                                                                                                                                                                                                                                                                                                                                                                                                                                                                                                                                                                                                                                                                                                                                                                                                                                                                                                                                                                                                                                                                                                                                                                                                                                                                                                                                                                                                                                                                                                                                                                                                                                                                                                                                                                                                                                                                                                                                                              | 13.8%                  | Operating Expense v. I                                                                                                                                                                                                                   | <b>2,019,399</b> Revenues Variances                                                                                                                                                                                               | -                                                                                                                                                                                                                                                                                                                                                                                                                                                                                                                                                                                                                                                                                                                                                                                                                                                                                                                                                                                                                                                                                                                                                                                                                                                                                                                                                                                                                                                                                                                                                                                                                                                                                                                                                                                                                                                                                                                                                                                                                                                                                                                              | 3.9%                                    | TOTAL OPERATING EXPENSE                                                                                                                                                                                                                                                                                                                                                                                                                                                            | 18,172,778 Operating Expense v.                                                                                                                                                                                                                                                                                                                                                                                                                                                                                                                                                                                                                                                                                                                                                                                                                                                                                                                                                                                                                                                                                                                                                                                                                                                                                                                                                                                                                                                                                                                                                                                                                                                                                                                                                                                                                                                                                                                                                                                                                                                                                                | , ,                                                                                                                                                                     | 1                                                                                                                                                                                                                                                                                                                                                                                                                                                                                                                                                                                                                                                                                                                                                                                                                                                                                                                                                                                                                                                                                                                                                                                                                                                                                                                                                                                                                                                                                                                                                                                                                                                                                                                                                                                                                                                                                                                                                                                                                                                                                                                              | 10.3%                       | 19,912,835 Operating Expense v.                                                                                                                                                                     |                                                                                                                                                                                                           | •                                                                                                                         | 9.0%                                      |
|                                                                                                                                                                                                                                                                                                                                                                          | Operating Expense v.                                                                                                                                                                                                                  |                                                                                                                                                                                                        | 1                                                                                                                                                                                                                                                                                                                                                                                                                                                                                                                                                                                                                                                                                                                                                                                                                                                                                                                                                                                                                                                                                                                                                                                                                                                                                                                                                                                                                                                                                                                                                                                                                                                                                                                                                                                                                                                                                                                                                                                                                                                                                                                              | 13.070                 | 1,045,520                                                                                                                                                                                                                                | 223,449                                                                                                                                                                                                                           | 1                                                                                                                                                                                                                                                                                                                                                                                                                                                                                                                                                                                                                                                                                                                                                                                                                                                                                                                                                                                                                                                                                                                                                                                                                                                                                                                                                                                                                                                                                                                                                                                                                                                                                                                                                                                                                                                                                                                                                                                                                                                                                                                              |                                         | Capital Equipment                                                                                                                                                                                                                                                                                                                                                                                                                                                                  | 1,665,418                                                                                                                                                                                                                                                                                                                                                                                                                                                                                                                                                                                                                                                                                                                                                                                                                                                                                                                                                                                                                                                                                                                                                                                                                                                                                                                                                                                                                                                                                                                                                                                                                                                                                                                                                                                                                                                                                                                                                                                                                                                                                                                      | 1,079,593                                                                                                                                                               | 64.8%                                                                                                                                                                                                                                                                                                                                                                                                                                                                                                                                                                                                                                                                                                                                                                                                                                                                                                                                                                                                                                                                                                                                                                                                                                                                                                                                                                                                                                                                                                                                                                                                                                                                                                                                                                                                                                                                                                                                                                                                                                                                                                                          | 10.570                      | 1,630,120                                                                                                                                                                                           | 482,042                                                                                                                                                                                                   | 29.6%                                                                                                                     |                                           |
|                                                                                                                                                                                                                                                                                                                                                                          | 284 734                                                                                                                                                                                                                               | 152.653                                                                                                                                                                                                | 5.3.0%                                                                                                                                                                                                                                                                                                                                                                                                                                                                                                                                                                                                                                                                                                                                                                                                                                                                                                                                                                                                                                                                                                                                                                                                                                                                                                                                                                                                                                                                                                                                                                                                                                                                                                                                                                                                                                                                                                                                                                                                                                                                                                                         |                        |                                                                                                                                                                                                                                          |                                                                                                                                                                                                                                   |                                                                                                                                                                                                                                                                                                                                                                                                                                                                                                                                                                                                                                                                                                                                                                                                                                                                                                                                                                                                                                                                                                                                                                                                                                                                                                                                                                                                                                                                                                                                                                                                                                                                                                                                                                                                                                                                                                                                                                                                                                                                                                                                |                                         | Capital Equipment                                                                                                                                                                                                                                                                                                                                                                                                                                                                  | 1,005,110                                                                                                                                                                                                                                                                                                                                                                                                                                                                                                                                                                                                                                                                                                                                                                                                                                                                                                                                                                                                                                                                                                                                                                                                                                                                                                                                                                                                                                                                                                                                                                                                                                                                                                                                                                                                                                                                                                                                                                                                                                                                                                                      | 1,077,575                                                                                                                                                               | 0.0070                                                                                                                                                                                                                                                                                                                                                                                                                                                                                                                                                                                                                                                                                                                                                                                                                                                                                                                                                                                                                                                                                                                                                                                                                                                                                                                                                                                                                                                                                                                                                                                                                                                                                                                                                                                                                                                                                                                                                                                                                                                                                                                         |                             | 1,050,120                                                                                                                                                                                           |                                                                                                                                                                                                           | =>.070                                                                                                                    |                                           |
| Capital Equipment TOTAL OP & NON-OP EXPENSE                                                                                                                                                                                                                                                                                                                              | 284,734   5,907,687   TOTAL Expense v. Re                                                                                                                                                                                             | 152,653 <b>2,185,572</b> evenues Variance                                                                                                                                                              | 53.6%<br>37.0%                                                                                                                                                                                                                                                                                                                                                                                                                                                                                                                                                                                                                                                                                                                                                                                                                                                                                                                                                                                                                                                                                                                                                                                                                                                                                                                                                                                                                                                                                                                                                                                                                                                                                                                                                                                                                                                                                                                                                                                                                                                                                                                 | <b>4.7%</b> 13.0%      | 7,034,928  TOTAL Expense v. Rev                                                                                                                                                                                                          | 2,242,847                                                                                                                                                                                                                         | 31.9%                                                                                                                                                                                                                                                                                                                                                                                                                                                                                                                                                                                                                                                                                                                                                                                                                                                                                                                                                                                                                                                                                                                                                                                                                                                                                                                                                                                                                                                                                                                                                                                                                                                                                                                                                                                                                                                                                                                                                                                                                                                                                                                          | <b>9.8%</b> 5.7%                        | TOTAL OP & NON-OP EXPENSE                                                                                                                                                                                                                                                                                                                                                                                                                                                          | <b>19,838,196</b> TOTAL Expense v. Re                                                                                                                                                                                                                                                                                                                                                                                                                                                                                                                                                                                                                                                                                                                                                                                                                                                                                                                                                                                                                                                                                                                                                                                                                                                                                                                                                                                                                                                                                                                                                                                                                                                                                                                                                                                                                                                                                                                                                                                                                                                                                          | 7,887,398 evenues Variance                                                                                                                                              | <b>39.8%</b>                                                                                                                                                                                                                                                                                                                                                                                                                                                                                                                                                                                                                                                                                                                                                                                                                                                                                                                                                                                                                                                                                                                                                                                                                                                                                                                                                                                                                                                                                                                                                                                                                                                                                                                                                                                                                                                                                                                                                                                                                                                                                                                   | <b>1.9%</b> 8.0%            | 21,542,955<br>TOTAL Expense v. Re                                                                                                                                                                   | 7,305,522                                                                                                                                                                                                 | 33.9%                                                                                                                     | 1                                         |
| Capital Equipment TOTAL OP & NON-OP EXPENSE                                                                                                                                                                                                                                                                                                                              | 5,907,687  TOTAL Expense v. Re                                                                                                                                                                                                        | <b>2,185,572</b> evenues Variance                                                                                                                                                                      | <b>37.0%</b>                                                                                                                                                                                                                                                                                                                                                                                                                                                                                                                                                                                                                                                                                                                                                                                                                                                                                                                                                                                                                                                                                                                                                                                                                                                                                                                                                                                                                                                                                                                                                                                                                                                                                                                                                                                                                                                                                                                                                                                                                                                                                                                   |                        | 7,034,928  TOTAL Expense v. Rev                                                                                                                                                                                                          | 2,242,847 venues Variance                                                                                                                                                                                                         | 31.9%                                                                                                                                                                                                                                                                                                                                                                                                                                                                                                                                                                                                                                                                                                                                                                                                                                                                                                                                                                                                                                                                                                                                                                                                                                                                                                                                                                                                                                                                                                                                                                                                                                                                                                                                                                                                                                                                                                                                                                                                                                                                                                                          |                                         |                                                                                                                                                                                                                                                                                                                                                                                                                                                                                    | TOTAL Expense v. Re                                                                                                                                                                                                                                                                                                                                                                                                                                                                                                                                                                                                                                                                                                                                                                                                                                                                                                                                                                                                                                                                                                                                                                                                                                                                                                                                                                                                                                                                                                                                                                                                                                                                                                                                                                                                                                                                                                                                                                                                                                                                                                            | evenues Variance                                                                                                                                                        | >>>                                                                                                                                                                                                                                                                                                                                                                                                                                                                                                                                                                                                                                                                                                                                                                                                                                                                                                                                                                                                                                                                                                                                                                                                                                                                                                                                                                                                                                                                                                                                                                                                                                                                                                                                                                                                                                                                                                                                                                                                                                                                                                                            |                             | TOTAL Expense v. Re                                                                                                                                                                                 | <b>7,305,522</b> evenues Variance                                                                                                                                                                         | ·>>>                                                                                                                      | <b>7.8%</b> 7.4%                          |
| Capital Equipment TOTAL OP & NON-OP EXPENSE                                                                                                                                                                                                                                                                                                                              | 5,907,687  TOTAL Expense v. Re                                                                                                                                                                                                        | 2,185,572                                                                                                                                                                                              | 37.0%>>> EAR %                                                                                                                                                                                                                                                                                                                                                                                                                                                                                                                                                                                                                                                                                                                                                                                                                                                                                                                                                                                                                                                                                                                                                                                                                                                                                                                                                                                                                                                                                                                                                                                                                                                                                                                                                                                                                                                                                                                                                                                                                                                                                                                 |                        | 7,034,928  TOTAL Expense v. Rev                                                                                                                                                                                                          | 2,242,847                                                                                                                                                                                                                         | 31.9%<br>>>><br>EAR<br>%                                                                                                                                                                                                                                                                                                                                                                                                                                                                                                                                                                                                                                                                                                                                                                                                                                                                                                                                                                                                                                                                                                                                                                                                                                                                                                                                                                                                                                                                                                                                                                                                                                                                                                                                                                                                                                                                                                                                                                                                                                                                                                       |                                         | Note-The bulk of Solid Waste Revenues are collected fr                                                                                                                                                                                                                                                                                                                                                                                                                             | TOTAL Expense v. Re                                                                                                                                                                                                                                                                                                                                                                                                                                                                                                                                                                                                                                                                                                                                                                                                                                                                                                                                                                                                                                                                                                                                                                                                                                                                                                                                                                                                                                                                                                                                                                                                                                                                                                                                                                                                                                                                                                                                                                                                                                                                                                            | , ,                                                                                                                                                                     | EAR %                                                                                                                                                                                                                                                                                                                                                                                                                                                                                                                                                                                                                                                                                                                                                                                                                                                                                                                                                                                                                                                                                                                                                                                                                                                                                                                                                                                                                                                                                                                                                                                                                                                                                                                                                                                                                                                                                                                                                                                                                                                                                                                          |                             | TOTAL Expense v. Re                                                                                                                                                                                 | 7,305,522                                                                                                                                                                                                 | EAR %                                                                                                                     | 1                                         |
| Capital Equipment TOTAL OP & NON-OP EXPENSE                                                                                                                                                                                                                                                                                                                              | 5,907,687  TOTAL Expense v. Re                                                                                                                                                                                                        | 2,185,572 evenues Variance                                                                                                                                                                             | <b>37.0%</b>                                                                                                                                                                                                                                                                                                                                                                                                                                                                                                                                                                                                                                                                                                                                                                                                                                                                                                                                                                                                                                                                                                                                                                                                                                                                                                                                                                                                                                                                                                                                                                                                                                                                                                                                                                                                                                                                                                                                                                                                                                                                                                                   | 13.0%                  | 7,034,928  TOTAL Expense v. Rev                                                                                                                                                                                                          | 2,242,847 venues Variance                                                                                                                                                                                                         | 31.9%                                                                                                                                                                                                                                                                                                                                                                                                                                                                                                                                                                                                                                                                                                                                                                                                                                                                                                                                                                                                                                                                                                                                                                                                                                                                                                                                                                                                                                                                                                                                                                                                                                                                                                                                                                                                                                                                                                                                                                                                                                                                                                                          | 5.7%                                    | Note-The bulk of Solid Waste Revenues are collected fr % of Fiscal Year Completed (Revenue):                                                                                                                                                                                                                                                                                                                                                                                       | TOTAL Expense v. Reference v. R | PRIOR Y                                                                                                                                                                 | >>>                                                                                                                                                                                                                                                                                                                                                                                                                                                                                                                                                                                                                                                                                                                                                                                                                                                                                                                                                                                                                                                                                                                                                                                                                                                                                                                                                                                                                                                                                                                                                                                                                                                                                                                                                                                                                                                                                                                                                                                                                                                                                                                            | 8.0%                        | TOTAL Expense v. Re                                                                                                                                                                                 | 7,305,522 evenues Variance                                                                                                                                                                                | ·>>>                                                                                                                      | 7.4%                                      |
| Capital Equipment TOTAL OP & NON-OP EXPENSE  SEWER FUND                                                                                                                                                                                                                                                                                                                  | 5,907,687  TOTAL Expense v. Re                                                                                                                                                                                                        | 2,185,572 evenues Variance                                                                                                                                                                             | 37.0%>>> EAR % Collected 42.6%                                                                                                                                                                                                                                                                                                                                                                                                                                                                                                                                                                                                                                                                                                                                                                                                                                                                                                                                                                                                                                                                                                                                                                                                                                                                                                                                                                                                                                                                                                                                                                                                                                                                                                                                                                                                                                                                                                                                                                                                                                                                                                 | 13.0%                  | 7,034,928  TOTAL Expense v. Rev                                                                                                                                                                                                          | 2,242,847 venues Variance                                                                                                                                                                                                         | 31.9%>>> EAR % Collected 42.4%                                                                                                                                                                                                                                                                                                                                                                                                                                                                                                                                                                                                                                                                                                                                                                                                                                                                                                                                                                                                                                                                                                                                                                                                                                                                                                                                                                                                                                                                                                                                                                                                                                                                                                                                                                                                                                                                                                                                                                                                                                                                                                 | 5.7%<br>% Var                           | Note-The bulk of Solid Waste Revenues are collected fr % of Fiscal Year Completed (Revenue): SOLID WASTE                                                                                                                                                                                                                                                                                                                                                                           | TOTAL Expense v. Reference v. R | PRIOR Y Nov-12 2,380,774                                                                                                                                                | EAR % Collected 31.0%                                                                                                                                                                                                                                                                                                                                                                                                                                                                                                                                                                                                                                                                                                                                                                                                                                                                                                                                                                                                                                                                                                                                                                                                                                                                                                                                                                                                                                                                                                                                                                                                                                                                                                                                                                                                                                                                                                                                                                                                                                                                                                          | 8.0%                        | CUR Budget 13-14 7,414,400                                                                                                                                                                          | 7,305,522 evenues Variance                                                                                                                                                                                | EAR % Collected 39.4%                                                                                                     | 7.4%<br>% Var                             |
| Capital Equipment TOTAL OP & NON-OP EXPENSE  SEWER FUND  REVENUES: Rate & Service Charges Impact Fees                                                                                                                                                                                                                                                                    | 5,907,687  TOTAL Expense v. Re  Budget 12-13  23,809,930 922,500                                                                                                                                                                      | 2,185,572 evenues Variance PRIOR Y Nov-12  10,146,108 1,314,585                                                                                                                                        | 37.0% EAR % Collected 42.6% 142.5%                                                                                                                                                                                                                                                                                                                                                                                                                                                                                                                                                                                                                                                                                                                                                                                                                                                                                                                                                                                                                                                                                                                                                                                                                                                                                                                                                                                                                                                                                                                                                                                                                                                                                                                                                                                                                                                                                                                                                                                                                                                                                             | 13.0%                  | 7,034,928  TOTAL Expense v. Rev  CUR  Budget 13-14  25,124,672 2,250,000                                                                                                                                                                 | 2,242,847 venues Variance  RENT Y  Nov-13  10,642,664 1,412,011                                                                                                                                                                   | 31.9%>>>  EAR % Collected  42.4% 62.8%                                                                                                                                                                                                                                                                                                                                                                                                                                                                                                                                                                                                                                                                                                                                                                                                                                                                                                                                                                                                                                                                                                                                                                                                                                                                                                                                                                                                                                                                                                                                                                                                                                                                                                                                                                                                                                                                                                                                                                                                                                                                                         | 5.7%<br>% Var                           | Note-The bulk of Solid Waste Revenues are collected fr % of Fiscal Year Completed (Revenue): SOLID WASTE REVENUES:                                                                                                                                                                                                                                                                                                                                                                 | TOTAL Expense v. Rover Dec-Feb  24.1%  Budget 12-13  7,673,000 209,500                                                                                                                                                                                                                                                                                                                                                                                                                                                                                                                                                                                                                                                                                                                                                                                                                                                                                                                                                                                                                                                                                                                                                                                                                                                                                                                                                                                                                                                                                                                                                                                                                                                                                                                                                                                                                                                                                                                                                                                                                                                         | PRIOR Y  Nov-12  2,380,774 83,754                                                                                                                                       | EAR % Collected 31.0% 40.0%                                                                                                                                                                                                                                                                                                                                                                                                                                                                                                                                                                                                                                                                                                                                                                                                                                                                                                                                                                                                                                                                                                                                                                                                                                                                                                                                                                                                                                                                                                                                                                                                                                                                                                                                                                                                                                                                                                                                                                                                                                                                                                    | 8.0%                        | CUR Budget 13-14  7,414,400 232,200                                                                                                                                                                 | 7,305,522 evenues Variance RRENT YI Nov-13  2,918,986 90,641                                                                                                                                              | EAR % Collected 39.4% 39.0%                                                                                               | 7.4%<br>% Var                             |
| Capital Equipment TOTAL OP & NON-OP EXPENSE  SEWER FUND  REVENUES: Rate & Service Charges Impact Fees Connection Fees                                                                                                                                                                                                                                                    | 5,907,687  TOTAL Expense v. Re  Budget 12-13  23,809,930 922,500 780,000                                                                                                                                                              | 2,185,572 evenues Variance PRIOR Y Nov-12  10,146,108 1,314,585 446,425                                                                                                                                | 37.0%  EAR  % Collected  42.6%  142.5%  57.2%                                                                                                                                                                                                                                                                                                                                                                                                                                                                                                                                                                                                                                                                                                                                                                                                                                                                                                                                                                                                                                                                                                                                                                                                                                                                                                                                                                                                                                                                                                                                                                                                                                                                                                                                                                                                                                                                                                                                                                                                                                                                                  | 13.0%                  | 7,034,928  TOTAL Expense v. Rev  CUR  Budget 13-14  25,124,672 2,250,000 840,000                                                                                                                                                         | 2,242,847 venues Variance Nov-13  10,642,664 1,412,011 494,425                                                                                                                                                                    | 31.9%  EAR % Collected  42.4% 62.8% 58.9%                                                                                                                                                                                                                                                                                                                                                                                                                                                                                                                                                                                                                                                                                                                                                                                                                                                                                                                                                                                                                                                                                                                                                                                                                                                                                                                                                                                                                                                                                                                                                                                                                                                                                                                                                                                                                                                                                                                                                                                                                                                                                      | 5.7%<br>% Var                           | Note-The bulk of Solid Waste Revenues are collected from the work of Fiscal Year Completed (Revenue):  SOLID WASTE  REVENUES:  Landfill User Fee Revenue  Salvage Revenue  Tipping Fees                                                                                                                                                                                                                                                                                            | TOTAL Expense v. Refrom Dec-Feb  24.1%  Budget 12-13  7,673,000 209,500 1,220,000                                                                                                                                                                                                                                                                                                                                                                                                                                                                                                                                                                                                                                                                                                                                                                                                                                                                                                                                                                                                                                                                                                                                                                                                                                                                                                                                                                                                                                                                                                                                                                                                                                                                                                                                                                                                                                                                                                                                                                                                                                              | PRIOR Y  Nov-12  2,380,774  83,754  1,085,182                                                                                                                           | EAR % Collected  31.0% 40.0% 88.9%                                                                                                                                                                                                                                                                                                                                                                                                                                                                                                                                                                                                                                                                                                                                                                                                                                                                                                                                                                                                                                                                                                                                                                                                                                                                                                                                                                                                                                                                                                                                                                                                                                                                                                                                                                                                                                                                                                                                                                                                                                                                                             | 8.0%                        | CUR Budget 13-14  7,414,400 232,200 1,596,000                                                                                                                                                       | 7,305,522 evenues Variance RRENT YI Nov-13  2,918,986 90,641 812,349                                                                                                                                      | EAR % Collected 39.4% 39.0% 50.9%                                                                                         | % Var                                     |
| Capital Equipment TOTAL OP & NON-OP EXPENSE  SEWER FUND  REVENUES: Rate & Service Charges Impact Fees Connection Fees Other Revenues                                                                                                                                                                                                                                     | 5,907,687  TOTAL Expense v. Re  Budget 12-13  23,809,930 922,500                                                                                                                                                                      | 2,185,572 evenues Variance PRIOR Y Nov-12  10,146,108 1,314,585                                                                                                                                        | 37.0% EAR % Collected 42.6% 142.5%                                                                                                                                                                                                                                                                                                                                                                                                                                                                                                                                                                                                                                                                                                                                                                                                                                                                                                                                                                                                                                                                                                                                                                                                                                                                                                                                                                                                                                                                                                                                                                                                                                                                                                                                                                                                                                                                                                                                                                                                                                                                                             | 13.0%                  | 7,034,928  TOTAL Expense v. Rev  CUR  Budget 13-14  25,124,672 2,250,000                                                                                                                                                                 | 2,242,847 venues Variance  RENT Y  Nov-13  10,642,664 1,412,011                                                                                                                                                                   | 31.9%>>>  EAR % Collected  42.4% 62.8%                                                                                                                                                                                                                                                                                                                                                                                                                                                                                                                                                                                                                                                                                                                                                                                                                                                                                                                                                                                                                                                                                                                                                                                                                                                                                                                                                                                                                                                                                                                                                                                                                                                                                                                                                                                                                                                                                                                                                                                                                                                                                         | 5.7%<br>% Var                           | Note-The bulk of Solid Waste Revenues are collected fr % of Fiscal Year Completed (Revenue):  SOLID WASTE  REVENUES: Landfill User Fee Revenue Salvage Revenue Tipping Fees Total Other Revenues                                                                                                                                                                                                                                                                                   | TOTAL Expense v. Rover Dec-Feb  24.1%  Budget 12-13  7,673,000 209,500                                                                                                                                                                                                                                                                                                                                                                                                                                                                                                                                                                                                                                                                                                                                                                                                                                                                                                                                                                                                                                                                                                                                                                                                                                                                                                                                                                                                                                                                                                                                                                                                                                                                                                                                                                                                                                                                                                                                                                                                                                                         | PRIOR Y  Nov-12  2,380,774 83,754                                                                                                                                       | EAR % Collected 31.0% 40.0%                                                                                                                                                                                                                                                                                                                                                                                                                                                                                                                                                                                                                                                                                                                                                                                                                                                                                                                                                                                                                                                                                                                                                                                                                                                                                                                                                                                                                                                                                                                                                                                                                                                                                                                                                                                                                                                                                                                                                                                                                                                                                                    | 8.0%                        | CUR Budget 13-14  7,414,400 232,200                                                                                                                                                                 | 7,305,522 evenues Variance RRENT YI Nov-13  2,918,986 90,641                                                                                                                                              | EAR % Collected 39.4% 39.0%                                                                                               | 7.49                                      |
| Capital Equipment TOTAL OP & NON-OP EXPENSE  SEWER FUND  REVENUES: Rate & Service Charges Impact Fees Connection Fees                                                                                                                                                                                                                                                    | 5,907,687  TOTAL Expense v. Re  Budget 12-13  23,809,930 922,500 780,000                                                                                                                                                              | 2,185,572 evenues Variance PRIOR Y Nov-12  10,146,108 1,314,585 446,425                                                                                                                                | 37.0%  EAR  % Collected  42.6%  142.5%  57.2%                                                                                                                                                                                                                                                                                                                                                                                                                                                                                                                                                                                                                                                                                                                                                                                                                                                                                                                                                                                                                                                                                                                                                                                                                                                                                                                                                                                                                                                                                                                                                                                                                                                                                                                                                                                                                                                                                                                                                                                                                                                                                  | 13.0%                  | 7,034,928  TOTAL Expense v. Rev  CUR  Budget 13-14  25,124,672 2,250,000 840,000                                                                                                                                                         | 2,242,847 venues Variance Nov-13  10,642,664 1,412,011 494,425                                                                                                                                                                    | 31.9%  EAR % Collected  42.4% 62.8% 58.9% 15.8%                                                                                                                                                                                                                                                                                                                                                                                                                                                                                                                                                                                                                                                                                                                                                                                                                                                                                                                                                                                                                                                                                                                                                                                                                                                                                                                                                                                                                                                                                                                                                                                                                                                                                                                                                                                                                                                                                                                                                                                                                                                                                | 5.7%<br>% Var                           | Note-The bulk of Solid Waste Revenues are collected from the work of Fiscal Year Completed (Revenue):  SOLID WASTE  REVENUES:  Landfill User Fee Revenue  Salvage Revenue  Tipping Fees                                                                                                                                                                                                                                                                                            | TOTAL Expense v. Refrom Dec-Feb  24.1%  Budget 12-13  7,673,000 209,500 1,220,000                                                                                                                                                                                                                                                                                                                                                                                                                                                                                                                                                                                                                                                                                                                                                                                                                                                                                                                                                                                                                                                                                                                                                                                                                                                                                                                                                                                                                                                                                                                                                                                                                                                                                                                                                                                                                                                                                                                                                                                                                                              | PRIOR Y  Nov-12  2,380,774  83,754  1,085,182                                                                                                                           | EAR % Collected  31.0% 40.0% 88.9%                                                                                                                                                                                                                                                                                                                                                                                                                                                                                                                                                                                                                                                                                                                                                                                                                                                                                                                                                                                                                                                                                                                                                                                                                                                                                                                                                                                                                                                                                                                                                                                                                                                                                                                                                                                                                                                                                                                                                                                                                                                                                             | 8.0%                        | CUR Budget 13-14  7,414,400 232,200 1,596,000                                                                                                                                                       | 7,305,522 evenues Variance RRENT YI Nov-13  2,918,986 90,641 812,349                                                                                                                                      | EAR % Collected 39.4% 39.0% 50.9%                                                                                         | % Var                                     |
| Capital Equipment TOTAL OP & NON-OP EXPENSE  SEWER FUND  REVENUES: Rate & Service Charges Impact Fees Connection Fees Other Revenues NON-OPERATING REVENUES:                                                                                                                                                                                                             | 5,907,687  TOTAL Expense v. Re  Budget 12-13  23,809,930 922,500 780,000 715,850                                                                                                                                                      | 2,185,572 evenues Variance PRIOR Y Nov-12  10,146,108 1,314,585 446,425 486,468                                                                                                                        | 37.0%  EAR  % Collected  42.6%  142.5%  57.2%  68.0%                                                                                                                                                                                                                                                                                                                                                                                                                                                                                                                                                                                                                                                                                                                                                                                                                                                                                                                                                                                                                                                                                                                                                                                                                                                                                                                                                                                                                                                                                                                                                                                                                                                                                                                                                                                                                                                                                                                                                                                                                                                                           | 13.0%                  | 7,034,928 TOTAL Expense v. Rev  Budget 13-14  25,124,672 2,250,000 840,000 652,089                                                                                                                                                       | 2,242,847 venues Variance Nov-13  10,642,664 1,412,011 494,425 103,196                                                                                                                                                            | 31.9%>>>  EAR % Collected  42.4% 62.8% 58.9% 15.8%                                                                                                                                                                                                                                                                                                                                                                                                                                                                                                                                                                                                                                                                                                                                                                                                                                                                                                                                                                                                                                                                                                                                                                                                                                                                                                                                                                                                                                                                                                                                                                                                                                                                                                                                                                                                                                                                                                                                                                                                                                                                             | 5.7% % Var                              | Note-The bulk of Solid Waste Revenues are collected from the solid Waste Revenue (Revenue):  SOLID WASTE  REVENUES:  Landfill User Fee Revenue  Salvage Revenue  Tipping Fees  Total Other Revenues  NON-OPERATING REVENUES:                                                                                                                                                                                                                                                       | TOTAL Expense v. Reference v. R | PRIOR Y  Nov-12  2,380,774  83,754  1,085,182  651,098                                                                                                                  | EAR % Collected  31.0% 40.0% 88.9% 60.2%                                                                                                                                                                                                                                                                                                                                                                                                                                                                                                                                                                                                                                                                                                                                                                                                                                                                                                                                                                                                                                                                                                                                                                                                                                                                                                                                                                                                                                                                                                                                                                                                                                                                                                                                                                                                                                                                                                                                                                                                                                                                                       | 8.0%                        | CUR Budget 13-14  7,414,400 232,200 1,596,000 739,200                                                                                                                                               | 7,305,522 evenues Variance RRENT YI Nov-13  2,918,986 90,641 812,349 198,512                                                                                                                              | EAR % Collected 39.4% 39.0% 50.9% 26.9%                                                                                   | % Var                                     |
| Capital Equipment TOTAL OP & NON-OP EXPENSE  SEWER FUND  REVENUES: Rate & Service Charges Impact Fees Connection Fees Other Revenues NON-OPERATING REVENUES: Interest Income Gain(Loss) on Sale of Assets TOTAL REVENUES                                                                                                                                                 | 5,907,687  TOTAL Expense v. Re  Budget 12-13  23,809,930 922,500 780,000 715,850  100,000                                                                                                                                             | 2,185,572 evenues Variance PRIOR Y Nov-12  10,146,108 1,314,585 446,425 486,468  39,091                                                                                                                | 37.0%  EAR % Collected  42.6% 142.5% 57.2% 68.0%                                                                                                                                                                                                                                                                                                                                                                                                                                                                                                                                                                                                                                                                                                                                                                                                                                                                                                                                                                                                                                                                                                                                                                                                                                                                                                                                                                                                                                                                                                                                                                                                                                                                                                                                                                                                                                                                                                                                                                                                                                                                               | 13.0%                  | 7,034,928  TOTAL Expense v. Rev  Budget 13-14  25,124,672 2,250,000 840,000 652,089  100,000                                                                                                                                             | 2,242,847 venues Variance  RENT Y  Nov-13  10,642,664 1,412,011 494,425 103,196  13,480 37,900 12,703,676                                                                                                                         | 31.9%  EAR % Collected  42.4% 62.8% 58.9% 15.8% 61.0% 43.8%                                                                                                                                                                                                                                                                                                                                                                                                                                                                                                                                                                                                                                                                                                                                                                                                                                                                                                                                                                                                                                                                                                                                                                                                                                                                                                                                                                                                                                                                                                                                                                                                                                                                                                                                                                                                                                                                                                                                                                                                                                                                    | 5.7% % Var 2.1%                         | Note-The bulk of Solid Waste Revenues are collected fr % of Fiscal Year Completed (Revenue):  SOLID WASTE  REVENUES:  Landfill User Fee Revenue  Salvage Revenue  Tipping Fees  Total Other Revenues  NON-OPERATING REVENUES:  Interest Income  Gain(Loss) on Sale of Assets  TOTAL REVENUES                                                                                                                                                                                       | TOTAL Expense v. Rover om Dec-Feb  24.1%  Budget 12-13  7,673,000 209,500 1,220,000 1,082,355 50,000                                                                                                                                                                                                                                                                                                                                                                                                                                                                                                                                                                                                                                                                                                                                                                                                                                                                                                                                                                                                                                                                                                                                                                                                                                                                                                                                                                                                                                                                                                                                                                                                                                                                                                                                                                                                                                                                                                                                                                                                                           | PRIOR Y  Nov-12  2,380,774  83,754  1,085,182  651,098                                                                                                                  | EAR % Collected 31.0% 40.0% 88.9% 60.2%                                                                                                                                                                                                                                                                                                                                                                                                                                                                                                                                                                                                                                                                                                                                                                                                                                                                                                                                                                                                                                                                                                                                                                                                                                                                                                                                                                                                                                                                                                                                                                                                                                                                                                                                                                                                                                                                                                                                                                                                                                                                                        | 8.0% % Var                  | CUR Budget 13-14  7,414,400 232,200 1,596,000 739,200  30,000                                                                                                                                       | 7,305,522 evenues Variance RRENT YI Nov-13  2,918,986 90,641 812,349 198,512  1,677                                                                                                                       | EAR % Collected 39.4% 39.0% 50.9% 26.9% 5.6% 9.7% 39.1%                                                                   | 7.4% % Var                                |
| Capital Equipment TOTAL OP & NON-OP EXPENSE  SEWER FUND  REVENUES: Rate & Service Charges Impact Fees Connection Fees Other Revenues NON-OPERATING REVENUES: Interest Income Gain(Loss) on Sale of Assets                                                                                                                                                                | 5,907,687  TOTAL Expense v. Re  Budget 12-13  23,809,930 922,500 780,000 715,850  100,000 209,455                                                                                                                                     | 2,185,572 evenues Variance PRIOR Y Nov-12  10,146,108 1,314,585 446,425 486,468  39,091 35,387                                                                                                         | 37.0%  EAR  % Collected  42.6%  142.5%  57.2%  68.0%  39.1%  16.9%                                                                                                                                                                                                                                                                                                                                                                                                                                                                                                                                                                                                                                                                                                                                                                                                                                                                                                                                                                                                                                                                                                                                                                                                                                                                                                                                                                                                                                                                                                                                                                                                                                                                                                                                                                                                                                                                                                                                                                                                                                                             | 13.0% % Var            | 7,034,928 TOTAL Expense v. Rev  Budget 13-14  25,124,672 2,250,000 840,000 652,089  100,000 62,150                                                                                                                                       | 2,242,847 venues Variance Nov-13  10,642,664 1,412,011 494,425 103,196  13,480 37,900                                                                                                                                             | 31.9%  EAR % Collected  42.4% 62.8% 58.9% 15.8% 61.0% 43.8%                                                                                                                                                                                                                                                                                                                                                                                                                                                                                                                                                                                                                                                                                                                                                                                                                                                                                                                                                                                                                                                                                                                                                                                                                                                                                                                                                                                                                                                                                                                                                                                                                                                                                                                                                                                                                                                                                                                                                                                                                                                                    | 5.7% % Var 2.1%                         | Note-The bulk of Solid Waste Revenues are collected fr % of Fiscal Year Completed (Revenue):  SOLID WASTE  REVENUES: Landfill User Fee Revenue Salvage Revenue Tipping Fees Total Other Revenues NON-OPERATING REVENUES: Interest Income Gain(Loss) on Sale of Assets                                                                                                                                                                                                              | TOTAL Expense v. Ro  24.1%  Budget 12-13  7,673,000 209,500 1,220,000 1,082,355  50,000 360,000                                                                                                                                                                                                                                                                                                                                                                                                                                                                                                                                                                                                                                                                                                                                                                                                                                                                                                                                                                                                                                                                                                                                                                                                                                                                                                                                                                                                                                                                                                                                                                                                                                                                                                                                                                                                                                                                                                                                                                                                                                | PRIOR Y  Nov-12  2,380,774  83,754  1,085,182  651,098  10,554  79,703                                                                                                  | EAR % Collected  31.0% 40.0% 88.9% 60.2%  21.1% 22.1%                                                                                                                                                                                                                                                                                                                                                                                                                                                                                                                                                                                                                                                                                                                                                                                                                                                                                                                                                                                                                                                                                                                                                                                                                                                                                                                                                                                                                                                                                                                                                                                                                                                                                                                                                                                                                                                                                                                                                                                                                                                                          | 8.0% % Var                  | CUR Budget 13-14  7,414,400 232,200 1,596,000 739,200  30,000 351,255                                                                                                                               | 7,305,522 evenues Variance RRENT YI Nov-13  2,918,986 90,641 812,349 198,512  1,677 34,000                                                                                                                | EAR % Collected  39.4% 39.0% 50.9% 26.9%  5.6% 9.7%                                                                       | 7.4% % Var                                |
| SEWER FUND  REVENUES: Rate & Service Charges Impact Fees Connection Fees Other Revenues NON-OPERATING REVENUES: Interest Income Gain(Loss) on Sale of Assets TOTAL REVENUES TOTAL AVAILABLE REVENUE                                                                                                                                                                      | 5,907,687  TOTAL Expense v. Re  Budget 12-13  23,809,930 922,500 780,000 715,850  100,000 209,455                                                                                                                                     | 2,185,572 evenues Variance PRIOR Y Nov-12  10,146,108 1,314,585 446,425 486,468  39,091 35,387                                                                                                         | 37.0%  EAR % Collected  42.6% 142.5% 57.2% 68.0% 39.1% 16.9% 47.0%                                                                                                                                                                                                                                                                                                                                                                                                                                                                                                                                                                                                                                                                                                                                                                                                                                                                                                                                                                                                                                                                                                                                                                                                                                                                                                                                                                                                                                                                                                                                                                                                                                                                                                                                                                                                                                                                                                                                                                                                                                                             | 13.0% % Var            | 7,034,928  TOTAL Expense v. Rev  Budget 13-14  25,124,672 2,250,000 840,000 652,089  100,000 62,150 29,028,911                                                                                                                           | 2,242,847 venues Variance  RENT Y  Nov-13  10,642,664 1,412,011 494,425 103,196  13,480 37,900 12,703,676                                                                                                                         | 31.9%  EAR % Collected  42.4% 62.8% 58.9% 15.8% 61.0% 43.8%                                                                                                                                                                                                                                                                                                                                                                                                                                                                                                                                                                                                                                                                                                                                                                                                                                                                                                                                                                                                                                                                                                                                                                                                                                                                                                                                                                                                                                                                                                                                                                                                                                                                                                                                                                                                                                                                                                                                                                                                                                                                    | 5.7% % Var 2.1% 0.8%                    | Note-The bulk of Solid Waste Revenues are collected fr % of Fiscal Year Completed (Revenue):  SOLID WASTE  REVENUES: Landfill User Fee Revenue Salvage Revenue Tipping Fees Total Other Revenues NON-OPERATING REVENUES: Interest Income Gain(Loss) on Sale of Assets TOTAL REVENUES TOTAL AVAILABLE REVENUE                                                                                                                                                                       | TOTAL Expense v. Ro  24.1%  Budget 12-13  7,673,000 209,500 1,220,000 1,082,355  50,000 360,000                                                                                                                                                                                                                                                                                                                                                                                                                                                                                                                                                                                                                                                                                                                                                                                                                                                                                                                                                                                                                                                                                                                                                                                                                                                                                                                                                                                                                                                                                                                                                                                                                                                                                                                                                                                                                                                                                                                                                                                                                                | PRIOR Y  Nov-12  2,380,774  83,754  1,085,182  651,098  10,554  79,703                                                                                                  | EAR % Collected  31.0% 40.0% 88.9% 60.2%  21.1% 22.1% 40.5%                                                                                                                                                                                                                                                                                                                                                                                                                                                                                                                                                                                                                                                                                                                                                                                                                                                                                                                                                                                                                                                                                                                                                                                                                                                                                                                                                                                                                                                                                                                                                                                                                                                                                                                                                                                                                                                                                                                                                                                                                                                                    | 8.0% % Var 16.4%            | CUR Budget 13-14  7,414,400 232,200 1,596,000 739,200  30,000 351,255 10,363,055                                                                                                                    | 7,305,522 evenues Variance RRENT YI Nov-13  2,918,986 90,641 812,349 198,512  1,677 34,000 4,056,166                                                                                                      | EAR % Collected 39.4% 39.0% 50.9% 26.9% 5.6% 9.7% 39.1%                                                                   | 7.49 % Var 15.09 14.69                    |
| SEWER FUND  REVENUES: Rate & Service Charges Impact Fees Connection Fees Other Revenues NON-OPERATING REVENUES: Interest Income Gain(Loss) on Sale of Assets TOTAL REVENUES TOTAL AVAILABLE REVENUE (After R&R Transfers)                                                                                                                                                | 5,907,687  TOTAL Expense v. Re  Budget 12-13  23,809,930 922,500 780,000 715,850  100,000 209,455 26,537,735  Budget 12-13                                                                                                            | 2,185,572 evenues Variance PRIOR Y Nov-12  10,146,108 1,314,585 446,425 486,468  39,091 35,387 12,468,064                                                                                              | 37.0%  Collected  42.6%  142.5%  57.2%  68.0%  47.0%  % Spent  39.8%                                                                                                                                                                                                                                                                                                                                                                                                                                                                                                                                                                                                                                                                                                                                                                                                                                                                                                                                                                                                                                                                                                                                                                                                                                                                                                                                                                                                                                                                                                                                                                                                                                                                                                                                                                                                                                                                                                                                                                                                                                                           | 13.0% % Var 5.3%       | 7,034,928 TOTAL Expense v. Rev  Budget 13-14  25,124,672 2,250,000 840,000 652,089  100,000 62,150 29,028,911 16,168,784                                                                                                                 | 2,242,847 venues Variance Nov-13  10,642,664 1,412,011 494,425 103,196  13,480 37,900 12,703,676 6,870,780                                                                                                                        | 31.9%  Collected  42.4% 62.8% 58.9% 15.8% 61.0% 43.8% 42.5%  % Spent 38.7%                                                                                                                                                                                                                                                                                                                                                                                                                                                                                                                                                                                                                                                                                                                                                                                                                                                                                                                                                                                                                                                                                                                                                                                                                                                                                                                                                                                                                                                                                                                                                                                                                                                                                                                                                                                                                                                                                                                                                                                                                                                     | 5.7% % Var 2.1% 0.8%                    | Note-The bulk of Solid Waste Revenues are collected fr % of Fiscal Year Completed (Revenue):  SOLID WASTE  REVENUES:  Landfill User Fee Revenue  Salvage Revenue  Tipping Fees  Total Other Revenues  NON-OPERATING REVENUES:  Interest Income  Gain(Loss) on Sale of Assets  TOTAL REVENUES  TOTAL REVENUES  (After R&R Transfers)                                                                                                                                                | TOTAL Expense v. Ro  24.1%  Budget 12-13  7,673,000 209,500 1,220,000 1,082,355  50,000 360,000 10,594,855                                                                                                                                                                                                                                                                                                                                                                                                                                                                                                                                                                                                                                                                                                                                                                                                                                                                                                                                                                                                                                                                                                                                                                                                                                                                                                                                                                                                                                                                                                                                                                                                                                                                                                                                                                                                                                                                                                                                                                                                                     | PRIOR Y  Nov-12  2,380,774 83,754 1,085,182 651,098  10,554 79,703 4,291,065                                                                                            | EAR % Collected  31.0% 40.0% 88.9% 60.2%  21.1% 22.1% 40.5%  % Spent 39.6%                                                                                                                                                                                                                                                                                                                                                                                                                                                                                                                                                                                                                                                                                                                                                                                                                                                                                                                                                                                                                                                                                                                                                                                                                                                                                                                                                                                                                                                                                                                                                                                                                                                                                                                                                                                                                                                                                                                                                                                                                                                     | 8.0% % Var 16.4%            | CUR Budget 13-14  7,414,400 232,200 1,596,000 739,200  30,000 351,255 10,363,055 8,852,126                                                                                                          | 7,305,522 evenues Variance RRENT YI Nov-13  2,918,986 90,641 812,349 198,512  1,677 34,000 4,056,166 3,426,611                                                                                            | EAR % Collected 39.4% 39.0% 50.9% 26.9% 5.6% 9.7% 39.1% 38.7% % Spent 36.9%                                               | 7.49 % Var 15.0% 14.6%                    |
| SEWER FUND  REVENUES: Rate & Service Charges Impact Fees Connection Fees Other Revenues NON-OPERATING REVENUES: Interest Income Gain(Loss) on Sale of Assets TOTAL REVENUES TOTAL REVENUES TOTAL AVAILABLE REVENUE (After R&R Transfers)  EXPENDITURES: Personnel Costs Contractual Services                                                                             | 5,907,687  TOTAL Expense v. Re  Budget 12-13  23,809,930 922,500 780,000 715,850  100,000 209,455 26,537,735  Budget 12-13  6,166,926 1,376,872                                                                                       | 2,185,572 evenues Variance PRIOR Y Nov-12  10,146,108 1,314,585 446,425 486,468  39,091 35,387 12,468,064  Nov-12 2,456,974 453,102                                                                    | 37.0%  EAR % Collected  42.6% 142.5% 57.2% 68.0%  39.1% 16.9% 47.0%  % Spent  39.8% 32.9%                                                                                                                                                                                                                                                                                                                                                                                                                                                                                                                                                                                                                                                                                                                                                                                                                                                                                                                                                                                                                                                                                                                                                                                                                                                                                                                                                                                                                                                                                                                                                                                                                                                                                                                                                                                                                                                                                                                                                                                                                                      | 13.0% % Var 5.3%       | 7,034,928 TOTAL Expense v. Rev  Rev  CUR  Budget 13-14  25,124,672 2,250,000 840,000 652,089  100,000 62,150 29,028,911 16,168,784  Budget 13-14  6,782,540 1,220,948                                                                    | 2,242,847 venues Variance  RENT Y  Nov-13  10,642,664 1,412,011 494,425 103,196  13,480 37,900 12,703,676 6,870,780  Nov-13 2,623,498 396,002                                                                                     | 31.9%  Collected  42.4% 62.8% 58.9% 15.8%  13.5% 61.0% 43.8% 42.5%  % Spent 38.7% 32.4%                                                                                                                                                                                                                                                                                                                                                                                                                                                                                                                                                                                                                                                                                                                                                                                                                                                                                                                                                                                                                                                                                                                                                                                                                                                                                                                                                                                                                                                                                                                                                                                                                                                                                                                                                                                                                                                                                                                                                                                                                                        | 5.7% % Var 2.1% 0.8%                    | Note-The bulk of Solid Waste Revenues are collected fr % of Fiscal Year Completed (Revenue):  SOLID WASTE  REVENUES:  Landfill User Fee Revenue  Salvage Revenue  Tipping Fees  Total Other Revenues  NON-OPERATING REVENUES:  Interest Income  Gain(Loss) on Sale of Assets  TOTAL REVENUES  TOTAL REVENUES  TOTAL AVAILABLE REVENUE  (After R&R Transfers)  EXPENDITURES:  Personnel Costs  Contractual Services                                                                 | TOTAL Expense v. Ro  24.1%  Budget 12-13  7,673,000 209,500 1,220,000 1,082,355  50,000 360,000 10,594,855  Budget 12-13 3,980,884 733,071                                                                                                                                                                                                                                                                                                                                                                                                                                                                                                                                                                                                                                                                                                                                                                                                                                                                                                                                                                                                                                                                                                                                                                                                                                                                                                                                                                                                                                                                                                                                                                                                                                                                                                                                                                                                                                                                                                                                                                                     | PRIOR Y  Nov-12  2,380,774 83,754 1,085,182 651,098  10,554 79,703 4,291,065  Nov-12  1,575,618 212,910                                                                 | EAR % Collected  31.0% 40.0% 88.9% 60.2%  21.1% 22.1% 40.5%  % Spent  39.6% 29.0%                                                                                                                                                                                                                                                                                                                                                                                                                                                                                                                                                                                                                                                                                                                                                                                                                                                                                                                                                                                                                                                                                                                                                                                                                                                                                                                                                                                                                                                                                                                                                                                                                                                                                                                                                                                                                                                                                                                                                                                                                                              | 8.0% % Var 16.4%            | CUR Budget 13-14  7,414,400 232,200 1,596,000 739,200  30,000 351,255 10,363,055 8,852,126  Budget 13-14  4,134,296 456,991                                                                         | 7,305,522 evenues Variance RRENT YI Nov-13  2,918,986 90,641 812,349 198,512  1,677 34,000 4,056,166 3,426,611  Nov-13  1,526,691 224,248                                                                 | EAR % Collected  39.4% 39.0% 50.9% 26.9%  5.6% 9.7% 39.1% 38.7%  % Spent  36.9% 49.1%                                     | 7.49 % Var 15.09 14.69                    |
| SEWER FUND  REVENUES: Rate & Service Charges Impact Fees Connection Fees Other Revenues NON-OPERATING REVENUES: Interest Income Gain(Loss) on Sale of Assets TOTAL REVENUES TOTAL REVENUES TOTAL AVAILABLE REVENUE (After R&R Transfers)  EXPENDITURES: Personnel Costs Contractual Services Maint & Repairs                                                             | 5,907,687  TOTAL Expense v. Re  Budget 12-13  23,809,930 922,500 780,000 715,850  100,000 209,455 26,537,735  Budget 12-13  6,166,926 1,376,872 2,406,918                                                                             | 2,185,572 evenues Variance PRIOR Y Nov-12  10,146,108 1,314,585 446,425 486,468  39,091 35,387 12,468,064  Nov-12 2,456,974 453,102 843,618                                                            | 37.0%  Collected  42.6%  142.5%  57.2%  68.0%  47.0%  % Spent  39.8%  32.9%  35.0%                                                                                                                                                                                                                                                                                                                                                                                                                                                                                                                                                                                                                                                                                                                                                                                                                                                                                                                                                                                                                                                                                                                                                                                                                                                                                                                                                                                                                                                                                                                                                                                                                                                                                                                                                                                                                                                                                                                                                                                                                                             | 13.0% % Var 5.3%       | 7,034,928 TOTAL Expense v. Rev  CUR Budget 13-14  25,124,672 2,250,000 840,000 652,089  100,000 62,150 29,028,911 16,168,784  Budget 13-14  6,782,540 1,220,948 2,721,635                                                                | 2,242,847 venues Variance Venues Variance  RRENT Y  Nov-13  10,642,664 1,412,011 494,425 103,196  13,480 37,900 12,703,676 6,870,780  Nov-13 2,623,498 396,002 875,915                                                            | 31.9%  **Collected**  42.4% 62.8% 58.9% 15.8%  43.8% 42.5%  **Spent** 38.7% 32.4% 32.2%                                                                                                                                                                                                                                                                                                                                                                                                                                                                                                                                                                                                                                                                                                                                                                                                                                                                                                                                                                                                                                                                                                                                                                                                                                                                                                                                                                                                                                                                                                                                                                                                                                                                                                                                                                                                                                                                                                                                                                                                                                        | 5.7% % Var 2.1% 0.8%                    | Note-The bulk of Solid Waste Revenues are collected fr % of Fiscal Year Completed (Revenue):  SOLID WASTE  REVENUES:  Landfill User Fee Revenue Salvage Revenue Tipping Fees Total Other Revenues NON-OPERATING REVENUES: Interest Income Gain(Loss) on Sale of Assets TOTAL REVENUES TOTAL REVENUE (After R&R Transfers)  EXPENDITURES:  Personnel Costs Contractual Services Maint & Repairs                                                                                     | TOTAL Expense v. Reference v. R | PRIOR Y  Nov-12  2,380,774 83,754 1,085,182 651,098  10,554 79,703 4,291,065  Nov-12  1,575,618 212,910 703,520                                                         | EAR % Collected  31.0% 40.0% 88.9% 60.2%  21.1% 22.1% 40.5%  % Spent  39.6% 29.0% 31.8%                                                                                                                                                                                                                                                                                                                                                                                                                                                                                                                                                                                                                                                                                                                                                                                                                                                                                                                                                                                                                                                                                                                                                                                                                                                                                                                                                                                                                                                                                                                                                                                                                                                                                                                                                                                                                                                                                                                                                                                                                                        | 8.0% % Var 16.4%            | CUR Budget 13-14  7,414,400 232,200 1,596,000 739,200  30,000 351,255 10,363,055 8,852,126  Budget 13-14  4,134,296 456,991 1,790,295                                                               | 7,305,522 evenues Variance RRENT YI Nov-13  2,918,986 90,641 812,349 198,512  1,677 34,000 4,056,166 3,426,611  Nov-13  1,526,691 224,248 704,431                                                         | EAR % Collected 39.4% 39.0% 50.9% 26.9% 5.6% 9.7% 39.1% 38.7% % Spent 36.9% 49.1% 39.3%                                   | 7.49 % Var 15.0% 14.6%                    |
| SEWER FUND  REVENUES: Rate & Service Charges Impact Fees Connection Fees Other Revenues NON-OPERATING REVENUES: Interest Income Gain(Loss) on Sale of Assets TOTAL REVENUES TOTAL REVENUES (After R&R Transfers)  EXPENDITURES: Personnel Costs Contractual Services Maint & Repairs Utilities                                                                           | 5,907,687  TOTAL Expense v. Re  Budget 12-13  23,809,930 922,500 780,000 715,850  100,000 209,455 26,537,735  Budget 12-13  6,166,926 1,376,872 2,406,918 1,465,400                                                                   | 2,185,572 evenues Variance PRIOR Y Nov-12  10,146,108 1,314,585 446,425 486,468  39,091 35,387 12,468,064  Nov-12 2,456,974 453,102 843,618 523,949                                                    | 37.0%  Collected  42.6%  142.5%  57.2%  68.0%  39.1%  16.9%  47.0%  % Spent  39.8%  32.9%  35.0%  35.0%                                                                                                                                                                                                                                                                                                                                                                                                                                                                                                                                                                                                                                                                                                                                                                                                                                                                                                                                                                                                                                                                                                                                                                                                                                                                                                                                                                                                                                                                                                                                                                                                                                                                                                                                                                                                                                                                                                                                                                                                                        | 13.0% % Var 5.3%       | 7,034,928 TOTAL Expense v. Rev  Rev  CUR  Budget 13-14  25,124,672 2,250,000 840,000 652,089  100,000 62,150 29,028,911 16,168,784  Budget 13-14  6,782,540 1,220,948 2,721,635 1,720,395                                                | 2,242,847 venues Variance Variance  RENT Y  Nov-13  10,642,664 1,412,011 494,425 103,196  13,480 37,900 12,703,676 6,870,780  Nov-13 2,623,498 396,002 875,915 499,582                                                            | 31.9%  Second Se | 5.7% % Var 2.1% 0.8%                    | Note-The bulk of Solid Waste Revenues are collected fr % of Fiscal Year Completed (Revenue):  SOLID WASTE  REVENUES:  Landfill User Fee Revenue Salvage Revenue Tipping Fees Total Other Revenues NON-OPERATING REVENUES: Interest Income Gain(Loss) on Sale of Assets TOTAL REVENUES TOTAL AVAILABLE REVENUE (After R&R Transfers)  EXPENDITURES: Personnel Costs Contractual Services Maint & Repairs Utilities                                                                  | TOTAL Expense v. Ro  24.1%  Budget 12-13  7,673,000 209,500 1,220,000 1,082,355  50,000 360,000 10,594,855  Budget 12-13 3,980,884 733,071 2,209,389 120,800                                                                                                                                                                                                                                                                                                                                                                                                                                                                                                                                                                                                                                                                                                                                                                                                                                                                                                                                                                                                                                                                                                                                                                                                                                                                                                                                                                                                                                                                                                                                                                                                                                                                                                                                                                                                                                                                                                                                                                   | PRIOR Y  Nov-12  2,380,774 83,754 1,085,182 651,098  10,554 79,703 4,291,065  Nov-12  1,575,618 212,910 703,520 36,987                                                  | EAR % Collected  31.0% 40.0% 88.9% 60.2%  21.1% 22.1% 40.5%  % Spent  39.6% 29.0% 31.8% 30.6%                                                                                                                                                                                                                                                                                                                                                                                                                                                                                                                                                                                                                                                                                                                                                                                                                                                                                                                                                                                                                                                                                                                                                                                                                                                                                                                                                                                                                                                                                                                                                                                                                                                                                                                                                                                                                                                                                                                                                                                                                                  | 8.0% % Var 16.4%            | CUR Budget 13-14  7,414,400 232,200 1,596,000 739,200  30,000 351,255 10,363,055 8,852,126  Budget 13-14  4,134,296 456,991 1,790,295 194,000                                                       | 7,305,522 evenues Variance RRENT YI Nov-13  2,918,986 90,641 812,349 198,512  1,677 34,000 4,056,166 3,426,611  Nov-13  1,526,691 224,248 704,431 27,328                                                  | Spent 36.9% 49.1% 39.3% 14.1%                                                                                             | 7.49 % Var 15.09 14.69                    |
| SEWER FUND  REVENUES: Rate & Service Charges Impact Fees Connection Fees Other Revenues NON-OPERATING REVENUES: Interest Income Gain(Loss) on Sale of Assets TOTAL REVENUES TOTAL REVENUES TOTAL AVAILABLE REVENUE (After R&R Transfers)  EXPENDITURES: Personnel Costs Contractual Services Maint & Repairs Utilities Office Expenses                                   | 5,907,687  TOTAL Expense v. Re  Budget 12-13  23,809,930 922,500 780,000 715,850  100,000 209,455 26,537,735  Budget 12-13  6,166,926 1,376,872 2,406,918 1,465,400 872,787                                                           | 2,185,572 evenues Variance PRIOR Y Nov-12  10,146,108 1,314,585 446,425 486,468  39,091 35,387 12,468,064  Nov-12  2,456,974 453,102 843,618 523,949 383,284                                           | 37.0%  Second Se | 13.0% % Var 5.3%       | 7,034,928 TOTAL Expense v. Rev  Rev  CUR  Budget 13-14  25,124,672 2,250,000 840,000 652,089  100,000 62,150 29,028,911 16,168,784  Budget 13-14  6,782,540 1,220,948 2,721,635 1,720,395 856,341                                        | 2,242,847 venues Variance Venues Variance  RRENT Y  Nov-13  10,642,664 1,412,011 494,425 103,196  13,480 37,900 12,703,676 6,870,780  Nov-13  2,623,498 396,002 875,915 499,582 308,970                                           | 31.9%  **Collected**  42.4% 62.8% 58.9% 15.8%  13.5% 61.0% 43.8% 42.5%  **Spent** 38.7% 32.4% 32.2% 29.0% 36.1%                                                                                                                                                                                                                                                                                                                                                                                                                                                                                                                                                                                                                                                                                                                                                                                                                                                                                                                                                                                                                                                                                                                                                                                                                                                                                                                                                                                                                                                                                                                                                                                                                                                                                                                                                                                                                                                                                                                                                                                                                | 5.7% % Var 2.1% 0.8%                    | Note-The bulk of Solid Waste Revenues are collected from friscal Year Completed (Revenue):  SOLID WASTE  REVENUES:  Landfill User Fee Revenue Salvage Revenue Tipping Fees Total Other Revenues NON-OPERATING REVENUES: Interest Income Gain(Loss) on Sale of Assets TOTAL REVENUES TOTAL AVAILABLE REVENUE (After R&R Transfers)  EXPENDITURES: Personnel Costs Contractual Services Maint & Repairs Utilities Office Expenses                                                    | TOTAL Expense v. Reference v. R | PRIOR Y  Nov-12  2,380,774 83,754 1,085,182 651,098  10,554 79,703 4,291,065  Nov-12  1,575,618 212,910 703,520 36,987 97,344                                           | **EAR %*** Collected ** 31.0% 40.0% 88.9% 60.2% ** 21.1% 22.1% 40.5% **  **Spent 39.6% 29.0% 31.8% 30.6% 39.8% **                                                                                                                                                                                                                                                                                                                                                                                                                                                                                                                                                                                                                                                                                                                                                                                                                                                                                                                                                                                                                                                                                                                                                                                                                                                                                                                                                                                                                                                                                                                                                                                                                                                                                                                                                                                                                                                                                                                                                                                                              | 8.0% % Var 16.4%            | CUR Budget 13-14  7,414,400 232,200 1,596,000 739,200  30,000 351,255 10,363,055 8,852,126  Budget 13-14  4,134,296 456,991 1,790,295 194,000 169,964                                               | 7,305,522 evenues Variance RRENT YI Nov-13  2,918,986 90,641 812,349 198,512  1,677 34,000 4,056,166 3,426,611  Nov-13  1,526,691 224,248 704,431 27,328 56,344                                           | EAR % Collected 39.4% 39.0% 50.9% 26.9% 5.6% 9.7% 39.1% 38.7% % Spent 36.9% 49.1% 39.3% 14.1% 33.2%                       | 7.49 % Var 15.09 14.69                    |
| SEWER FUND  REVENUES: Rate & Service Charges Impact Fees Connection Fees Other Revenues NON-OPERATING REVENUES: Interest Income Gain(Loss) on Sale of Assets TOTAL REVENUES TOTAL REVENUES TOTAL AVAILABLE REVENUE (After R&R Transfers)  EXPENDITURES: Personnel Costs Contractual Services Maint & Repairs Utilities Office Expenses Insurance                         | 5,907,687  TOTAL Expense v. Re  Budget 12-13  23,809,930 922,500 780,000 715,850  100,000 209,455 26,537,735  Budget 12-13  6,166,926 1,376,872 2,406,918 1,465,400 872,787 150,000                                                   | 2,185,572 evenues Variance PRIOR Y Nov-12  10,146,108 1,314,585 446,425 486,468  39,091 35,387 12,468,064  Nov-12  2,456,974 453,102 843,618 523,949 383,284 65,000                                    | 37.0%  Collected  42.6% 142.5% 57.2% 68.0%  39.1% 16.9% 47.0%  % Spent  39.8% 32.9% 35.0% 35.8% 43.9% 43.3%                                                                                                                                                                                                                                                                                                                                                                                                                                                                                                                                                                                                                                                                                                                                                                                                                                                                                                                                                                                                                                                                                                                                                                                                                                                                                                                                                                                                                                                                                                                                                                                                                                                                                                                                                                                                                                                                                                                                                                                                                    | 13.0% % Var 5.3%       | 7,034,928 TOTAL Expense v. Rev  Budget 13-14  25,124,672 2,250,000 840,000 652,089  100,000 62,150 29,028,911 16,168,784  Budget 13-14 6,782,540 1,220,948 2,721,635 1,720,395 856,341 160,000                                           | 2,242,847 venues Variance Variance Nov-13  10,642,664 1,412,011 494,425 103,196  13,480 37,900 12,703,676 6,870,780  Nov-13 2,623,498 396,002 875,915 499,582 308,970 41,933                                                      | 31.9%  **Collected**  42.4% 62.8% 58.9% 15.8%  13.5% 61.0% 43.8% 42.5%  **Spent** 38.7% 32.4% 32.2% 29.0% 36.1% 26.2%                                                                                                                                                                                                                                                                                                                                                                                                                                                                                                                                                                                                                                                                                                                                                                                                                                                                                                                                                                                                                                                                                                                                                                                                                                                                                                                                                                                                                                                                                                                                                                                                                                                                                                                                                                                                                                                                                                                                                                                                          | 5.7% % Var 2.1% 0.8%                    | Note-The bulk of Solid Waste Revenues are collected fr % of Fiscal Year Completed (Revenue):  SOLID WASTE  REVENUES:  Landfill User Fee Revenue Salvage Revenue Tipping Fees Total Other Revenues NON-OPERATING REVENUES: Interest Income Gain(Loss) on Sale of Assets TOTAL REVENUES TOTAL AVAILABLE REVENUE (After R&R Transfers)  EXPENDITURES: Personnel Costs Contractual Services Maint & Repairs Utilities Office Expenses Insurance                                        | TOTAL Expense v. Ro  24.1%  Budget 12-13  7,673,000 209,500 1,220,000 1,082,355  50,000 360,000 10,594,855  Budget 12-13 3,980,884 733,071 2,209,389 120,800 244,462 112,500                                                                                                                                                                                                                                                                                                                                                                                                                                                                                                                                                                                                                                                                                                                                                                                                                                                                                                                                                                                                                                                                                                                                                                                                                                                                                                                                                                                                                                                                                                                                                                                                                                                                                                                                                                                                                                                                                                                                                   | PRIOR Y  Nov-12  2,380,774 83,754 1,085,182 651,098  10,554 79,703 4,291,065  Nov-12  1,575,618 212,910 703,520 36,987 97,344 51,000                                    | **EAR % Collected **  31.0% 40.0% 88.9% 60.2% **  21.1% 22.1% 40.5% **  **Spent 39.6% 29.0% 31.8% 30.6% 39.8% 45.3% **  **Spent 45.3% **  **Collected **  **Collected **  **Spent 5.2% **  **Spen | 8.0% % Var 16.4%            | CUR Budget 13-14  7,414,400 232,200 1,596,000 739,200  30,000 351,255 10,363,055 8,852,126  Budget 13-14  4,134,296 456,991 1,790,295 194,000 169,964 120,000                                       | 7,305,522 evenues Variance RRENT YI Nov-13  2,918,986 90,641 812,349 198,512  1,677 34,000 4,056,166 3,426,611  Nov-13  1,526,691 224,248 704,431 27,328 56,344 31,450                                    | Spent  39.4% 39.4% 39.0% 50.9% 26.9%  5.6% 9.7% 39.1% 38.7%  % Spent  36.9% 49.1% 39.3% 14.1% 33.2% 26.2%                 | 7.49 % Var 15.09 14.69                    |
| SEWER FUND  REVENUES: Rate & Service Charges Impact Fees Connection Fees Other Revenues NON-OPERATING REVENUES: Interest Income Gain(Loss) on Sale of Assets TOTAL REVENUES TOTAL REVENUES TOTAL AVAILABLE REVENUE (After R&R Transfers)  EXPENDITURES: Personnel Costs Contractual Services Maint & Repairs Utilities Office Expenses Insurance Other Expenses          | 5,907,687  TOTAL Expense v. Re  23,809,930 922,500 780,000 715,850  100,000 209,455 26,537,735  Budget 12-13  6,166,926 1,376,872 2,406,918 1,465,400 872,787 150,000 110,922                                                         | 2,185,572 evenues Variance PRIOR Y Nov-12  10,146,108 1,314,585 446,425 486,468  39,091 35,387 12,468,064  Nov-12 2,456,974 453,102 843,618 523,949 383,284 65,000 48,959                              | 37.0%  Second Se | 13.0% % Var 5.3%       | 7,034,928 TOTAL Expense v. Rev  Budget 13-14  25,124,672 2,250,000 840,000 652,089  100,000 62,150 29,028,911 16,168,784  Budget 13-14  6,782,540 1,220,948 2,721,635 1,720,395 856,341 160,000 461,568                                  | 2,242,847 venues Variance Venues Variance  Nov-13  10,642,664 1,412,011 494,425 103,196  13,480 37,900 12,703,676 6,870,780  Nov-13 2,623,498 396,002 875,915 499,582 308,970 41,933 58,181                                       | 31.9%  **Collected**  42.4% 62.8% 58.9% 15.8%  13.5% 61.0% 43.8% 42.5%  **Spent** 38.7% 32.4% 32.2% 29.0% 36.1% 26.2% 12.6%                                                                                                                                                                                                                                                                                                                                                                                                                                                                                                                                                                                                                                                                                                                                                                                                                                                                                                                                                                                                                                                                                                                                                                                                                                                                                                                                                                                                                                                                                                                                                                                                                                                                                                                                                                                                                                                                                                                                                                                                    | 5.7% % Var 2.1% 0.8%                    | Note-The bulk of Solid Waste Revenues are collected fr % of Fiscal Year Completed (Revenue):  SOLID WASTE  REVENUES:  Landfill User Fee Revenue Salvage Revenue Tipping Fees Total Other Revenues NON-OPERATING REVENUES: Interest Income Gain(Loss) on Sale of Assets TOTAL REVENUES TOTAL AVAILABLE REVENUE (After R&R Transfers)  EXPENDITURES: Personnel Costs Contractual Services Maint & Repairs Utilities Office Expenses Insurance Other Expenses                         | TOTAL Expense v. Ro  24.1%  Budget 12-13  7,673,000 209,500 1,220,000 1,082,355  50,000 360,000 10,594,855  Budget 12-13 3,980,884 733,071 2,209,389 120,800 244,462 112,500 67,225                                                                                                                                                                                                                                                                                                                                                                                                                                                                                                                                                                                                                                                                                                                                                                                                                                                                                                                                                                                                                                                                                                                                                                                                                                                                                                                                                                                                                                                                                                                                                                                                                                                                                                                                                                                                                                                                                                                                            | PRIOR Y  Nov-12  2,380,774 83,754 1,085,182 651,098  10,554 79,703 4,291,065  Nov-12  1,575,618 212,910 703,520 36,987 97,344 51,000 20,638                             | **EAR %***Collected**  31.0% 40.0% 88.9% 60.2% 21.1% 40.5% 40.5% 39.6% 39.8% 45.3% 30.7%                                                                                                                                                                                                                                                                                                                                                                                                                                                                                                                                                                                                                                                                                                                                                                                                                                                                                                                                                                                                                                                                                                                                                                                                                                                                                                                                                                                                                                                                                                                                                                                                                                                                                                                                                                                                                                                                                                                                                                                                                                       | 8.0% % Var 16.4%            | CUR Budget 13-14  7,414,400 232,200 1,596,000 739,200  30,000 351,255 10,363,055 8,852,126  Budget 13-14  4,134,296 456,991 1,790,295 194,000 169,964 120,000 523,881                               | 7,305,522 evenues Variance RRENT YI Nov-13  2,918,986 90,641 812,349 198,512  1,677 34,000 4,056,166 3,426,611  Nov-13  1,526,691 224,248 704,431 27,328 56,344 31,450 25,514                             | EAR % Collected  39.4% 39.0% 50.9% 26.9%  5.6% 9.7% 39.1% 38.7%  % Spent 36.9% 49.1% 39.3% 14.1% 33.2% 26.2% 4.9%         | 7.4% % Var 15.0% 14.6%                    |
| SEWER FUND  REVENUES: Rate & Service Charges Impact Fees Connection Fees Other Revenues NON-OPERATING REVENUES: Interest Income Gain(Loss) on Sale of Assets TOTAL REVENUES TOTAL AVAILABLE REVENUE (After R&R Transfers)  EXPENDITURES: Personnel Costs Contractual Services Maint & Repairs Utilities Office Expenses Insurance Other Expenses TOTAL OPERATING EXPENSE | 5,907,687  TOTAL Expense v. Re  23,809,930 922,500 780,000 715,850  100,000 209,455 26,537,735  Budget 12-13  6,166,926 1,376,872 2,406,918 1,465,400 872,787 150,000 110,922 12,549,825                                              | 2,185,572 evenues Variance PRIOR Y Nov-12  10,146,108 1,314,585 446,425 486,468  39,091 35,387 12,468,064  Nov-12 2,456,974 453,102 843,618 523,949 383,284 65,000 48,959 4,774,886                    | 37.0%  Collected  42.6%  142.5%  57.2%  68.0%  47.0%  % Spent  39.8%  32.9%  35.0%  35.8%  43.9%  44.1%  38.0%                                                                                                                                                                                                                                                                                                                                                                                                                                                                                                                                                                                                                                                                                                                                                                                                                                                                                                                                                                                                                                                                                                                                                                                                                                                                                                                                                                                                                                                                                                                                                                                                                                                                                                                                                                                                                                                                                                                                                                                                                 | 13.0% % Var 5.3% % Var | 7,034,928 TOTAL Expense v. Rev  Rev  Budget 13-14  25,124,672 2,250,000 840,000 652,089  100,000 62,150 29,028,911 16,168,784  Budget 13-14  6,782,540 1,220,948 2,721,635 1,720,395 856,341 160,000 461,568 13,923,427                  | 2,242,847 venues Variance Variance Nov-13  10,642,664 1,412,011 494,425 103,196  13,480 37,900 12,703,676 6,870,780  Nov-13 2,623,498 396,002 875,915 499,582 308,970 41,933 58,181 4,804,081                                     | 31.9%  **Collected**  42.4% 62.8% 58.9% 15.8%  13.5% 61.0% 43.8% 42.5%  **Spent** 38.7% 32.4% 32.2% 29.0% 36.1% 26.2% 12.6% 34.5%                                                                                                                                                                                                                                                                                                                                                                                                                                                                                                                                                                                                                                                                                                                                                                                                                                                                                                                                                                                                                                                                                                                                                                                                                                                                                                                                                                                                                                                                                                                                                                                                                                                                                                                                                                                                                                                                                                                                                                                              | 5.7% % Var  2.1% 0.8% % Var             | Note-The bulk of Solid Waste Revenues are collected fr % of Fiscal Year Completed (Revenue):  SOLID WASTE  REVENUES:  Landfill User Fee Revenue Salvage Revenue Tipping Fees Total Other Revenues NON-OPERATING REVENUES: Interest Income Gain(Loss) on Sale of Assets TOTAL REVENUES TOTAL AVAILABLE REVENUE (After R&R Transfers)  EXPENDITURES: Personnel Costs Contractual Services Maint & Repairs Utilities Office Expenses Insurance Other Expenses TOTAL OPERATING EXPENSE | TOTAL Expense v. Ro  24.1%  Budget 12-13  7,673,000 209,500 1,220,000 1,082,355  50,000 360,000 10,594,855  Budget 12-13 3,980,884 733,071 2,209,389 120,800 244,462 112,500 67,225 7,468,330                                                                                                                                                                                                                                                                                                                                                                                                                                                                                                                                                                                                                                                                                                                                                                                                                                                                                                                                                                                                                                                                                                                                                                                                                                                                                                                                                                                                                                                                                                                                                                                                                                                                                                                                                                                                                                                                                                                                  | PRIOR Y  Nov-12  2,380,774 83,754 1,085,182 651,098  10,554 79,703 4,291,065  Nov-12  1,575,618 212,910 703,520 36,987 97,344 51,000 20,638 2,698,017                   | **EAR %***Collected **31.0%** 40.0%** 88.9%* 60.2%** 21.1%* 40.5%** **Spent **39.6%** 29.0%** 31.8%** 30.6%** 39.8%* 45.3%** 30.7%** 36.1%**                                                                                                                                                                                                                                                                                                                                                                                                                                                                                                                                                                                                                                                                                                                                                                                                                                                                                                                                                                                                                                                                                                                                                                                                                                                                                                                                                                                                                                                                                                                                                                                                                                                                                                                                                                                                                                                                                                                                                                                   | 8.0% % Var 16.4% 5.5%       | CUR Budget 13-14  7,414,400 232,200 1,596,000 739,200  30,000 351,255 10,363,055 8,852,126  Budget 13-14  4,134,296 456,991 1,790,295 194,000 169,964 120,000 523,881 7,389,427                     | 7,305,522 evenues Variance RRENT YI Nov-13  2,918,986 90,641 812,349 198,512  1,677 34,000 4,056,166 3,426,611  Nov-13  1,526,691 224,248 704,431 27,328 56,344 31,450 25,514 2,596,006                   | EAR  % Collected  39.4% 39.0% 50.9% 26.9%  5.6% 9.7% 39.1% 38.7%  % Spent 36.9% 49.1% 39.3% 14.1% 33.2% 26.2% 4.9% 35.1%  | 7.4% % Var 15.0% 14.6% % Var              |
| SEWER FUND  REVENUES: Rate & Service Charges Impact Fees Connection Fees Other Revenues NON-OPERATING REVENUES: Interest Income Gain(Loss) on Sale of Assets TOTAL REVENUES TOTAL AVAILABLE REVENUE (After R&R Transfers)  EXPENDITURES: Personnel Costs Contractual Services Maint & Repairs Utilities Office Expenses Insurance Other Expenses TOTAL OPERATING EXPENSE | 5,907,687  TOTAL Expense v. Re  Budget 12-13  23,809,930 922,500 780,000 715,850  100,000 209,455 26,537,735  Budget 12-13  6,166,926 1,376,872 2,406,918 1,465,400 872,787 150,000 110,922 12,549,825 Operating Expense v.           | 2,185,572 evenues Variance PRIOR Y Nov-12  10,146,108 1,314,585 446,425 486,468  39,091 35,387 12,468,064  Nov-12 2,456,974 453,102 843,618 523,949 383,284 65,000 48,959 4,774,886 Revenues Variance- | 37.0%  Collected  42.6% 142.5% 57.2% 68.0%  39.1% 16.9% 47.0%  % Spent  39.8% 32.9% 35.0% 35.8% 43.9% 43.3% 44.1% 38.0%                                                                                                                                                                                                                                                                                                                                                                                                                                                                                                                                                                                                                                                                                                                                                                                                                                                                                                                                                                                                                                                                                                                                                                                                                                                                                                                                                                                                                                                                                                                                                                                                                                                                                                                                                                                                                                                                                                                                                                                                        | 13.0% % Var 5.3%       | 7,034,928 TOTAL Expense v. Rev  Budget 13-14  25,124,672 2,250,000 840,000 652,089  100,000 62,150 29,028,911 16,168,784  Budget 13-14 6,782,540 1,220,948 2,721,635 1,720,395 856,341 160,000 461,568 13,923,427 Operating Expense v. A | 2,242,847 venues Variance venues Variance  RRENT Y  Nov-13  10,642,664 1,412,011 494,425 103,196  13,480 37,900 12,703,676 6,870,780  Nov-13 2,623,498 396,002 875,915 499,582 308,970 41,933 58,181 4,804,081 Revenues Variance- | 31.9%  Second Se | 5.7% % Var  2.1% 0.8%  % Var  7.2% 8.0% | Note-The bulk of Solid Waste Revenues are collected fr % of Fiscal Year Completed (Revenue):  SOLID WASTE  REVENUES:  Landfill User Fee Revenue Salvage Revenue Tipping Fees Total Other Revenues NON-OPERATING REVENUES: Interest Income Gain(Loss) on Sale of Assets TOTAL REVENUES TOTAL REVENUE (After R&R Transfers)  EXPENDITURES: Personnel Costs Contractual Services Maint & Repairs Utilities Office Expenses Insurance Other Expenses TOTAL OPERATING EXPENSE           | TOTAL Expense v. Ro  24.1%  Budget 12-13  7,673,000 209,500 1,220,000 1,082,355  50,000 360,000 10,594,855  Budget 12-13 3,980,884 733,071 2,209,389 120,800 244,462 112,500 67,225 7,468,330 Operating Expense v.                                                                                                                                                                                                                                                                                                                                                                                                                                                                                                                                                                                                                                                                                                                                                                                                                                                                                                                                                                                                                                                                                                                                                                                                                                                                                                                                                                                                                                                                                                                                                                                                                                                                                                                                                                                                                                                                                                             | PRIOR Y  Nov-12  2,380,774 83,754 1,085,182 651,098  10,554 79,703 4,291,065  Nov-12  1,575,618 212,910 703,520 36,987 97,344 51,000 20,638 2,698,017 Revenues Variance | **EAR % Collected ** 31.0% 40.0% 88.9% 60.2% ** 21.1% 22.1% 40.5% **  **Spent 39.6% 29.0% 31.8% 30.6% 39.8% 45.3% 30.7% 36.1% ** **Spent 39.6% 29.0% 31.8% 30.6% 39.8% 45.3% 30.6% 39.8% 45.3% 30.7% 36.1% **  **The contraction of the contracti | 8.0% % Var 16.4%            | CUR Budget 13-14  7,414,400 232,200 1,596,000 739,200  30,000 351,255 10,363,055 8,852,126  Budget 13-14 4,134,296 456,991 1,790,295 194,000 169,964 120,000 523,881 7,389,427 Operating Expense v. | 7,305,522 evenues Variance RRENT YI Nov-13  2,918,986 90,641 812,349 198,512  1,677 34,000 4,056,166 3,426,611  Nov-13  1,526,691 224,248 704,431 27,328 56,344 31,450 25,514 2,596,006 Revenues Variance | EAR  % Collected  39.4% 39.0% 50.9% 26.9%  5.6% 9.7% 39.1% 38.7%  % Spent  36.9% 49.1% 39.3% 14.1% 33.2% 26.2% 4.9% 35.1% | 7.4% % Var 15.0% 14.6% % Var 6.5% 21.2%   |
| SEWER FUND  REVENUES: Rate & Service Charges Impact Fees Connection Fees Other Revenues NON-OPERATING REVENUES: Interest Income Gain(Loss) on Sale of Assets TOTAL REVENUES TOTAL AVAILABLE REVENUE (After R&R Transfers)  EXPENDITURES: Personnel Costs Contractual Services Maint & Repairs Utilities Office Expenses Insurance Other Expenses TOTAL OPERATING EXPENSE | 5,907,687  TOTAL Expense v. Re  Budget 12-13  23,809,930 922,500 780,000 715,850  100,000 209,455 26,537,735  Budget 12-13  6,166,926 1,376,872 2,406,918 1,465,400 872,787 150,000 110,922 12,549,825 Operating Expense v. 1,380,684 | 2,185,572 evenues Variance PRIOR Y Nov-12  10,146,108 1,314,585 446,425 486,468  39,091 35,387 12,468,064  Nov-12 2,456,974 453,102 843,618 523,949 383,284 65,000 48,959 4,774,886                    | 37.0%  Collected  42.6%  142.5%  57.2%  68.0%  47.0%  % Spent  39.8%  32.9%  35.0%  35.8%  43.9%  44.1%  38.0%                                                                                                                                                                                                                                                                                                                                                                                                                                                                                                                                                                                                                                                                                                                                                                                                                                                                                                                                                                                                                                                                                                                                                                                                                                                                                                                                                                                                                                                                                                                                                                                                                                                                                                                                                                                                                                                                                                                                                                                                                 | 13.0% % Var 5.3% % Var | 7,034,928 TOTAL Expense v. Rev  Rev  Budget 13-14  25,124,672 2,250,000 840,000 652,089  100,000 62,150 29,028,911 16,168,784  Budget 13-14  6,782,540 1,220,948 2,721,635 1,720,395 856,341 160,000 461,568 13,923,427                  | 2,242,847 venues Variance Variance Nov-13  10,642,664 1,412,011 494,425 103,196  13,480 37,900 12,703,676 6,870,780  Nov-13 2,623,498 396,002 875,915 499,582 308,970 41,933 58,181 4,804,081                                     | 31.9%  Collected  42.4% 62.8% 58.9% 15.8%  13.5% 61.0% 43.8% 42.5%  % Spent 38.7% 32.4% 32.2% 29.0% 36.1% 26.2% 12.6% 34.5%                                                                                                                                                                                                                                                                                                                                                                                                                                                                                                                                                                                                                                                                                                                                                                                                                                                                                                                                                                                                                                                                                                                                                                                                                                                                                                                                                                                                                                                                                                                                                                                                                                                                                                                                                                                                                                                                                                                                                                                                    | 5.7% % Var  2.1% 0.8%  7.2% 8.0%        | Note-The bulk of Solid Waste Revenues are collected fr % of Fiscal Year Completed (Revenue):  SOLID WASTE  REVENUES:  Landfill User Fee Revenue Salvage Revenue Tipping Fees Total Other Revenues NON-OPERATING REVENUES: Interest Income Gain(Loss) on Sale of Assets TOTAL REVENUES TOTAL AVAILABLE REVENUE (After R&R Transfers)  EXPENDITURES: Personnel Costs Contractual Services Maint & Repairs Utilities Office Expenses Insurance Other Expenses TOTAL OPERATING EXPENSE | TOTAL Expense v. Ro  24.1%  Budget 12-13  7,673,000 209,500 1,220,000 1,082,355  50,000 360,000 10,594,855  Budget 12-13 3,980,884 733,071 2,209,389 120,800 244,462 112,500 67,225 7,468,330                                                                                                                                                                                                                                                                                                                                                                                                                                                                                                                                                                                                                                                                                                                                                                                                                                                                                                                                                                                                                                                                                                                                                                                                                                                                                                                                                                                                                                                                                                                                                                                                                                                                                                                                                                                                                                                                                                                                  | PRIOR Y  Nov-12  2,380,774 83,754 1,085,182 651,098  10,554 79,703 4,291,065  Nov-12  1,575,618 212,910 703,520 36,987 97,344 51,000 20,638 2,698,017                   | **EAR %***Collected **31.0%** 40.0%** 88.9%* 60.2%** 21.1%* 40.5%** **Spent **39.6%** 29.0%** 31.8%** 30.6%** 39.8%* 45.3%** 30.7%** 36.1%**                                                                                                                                                                                                                                                                                                                                                                                                                                                                                                                                                                                                                                                                                                                                                                                                                                                                                                                                                                                                                                                                                                                                                                                                                                                                                                                                                                                                                                                                                                                                                                                                                                                                                                                                                                                                                                                                                                                                                                                   | 8.0% % Var 16.4% 5.5% 22.0% | CUR Budget 13-14  7,414,400 232,200 1,596,000 739,200  30,000 351,255 10,363,055 8,852,126  Budget 13-14  4,134,296 456,991 1,790,295 194,000 169,964 120,000 523,881 7,389,427                     | 7,305,522 evenues Variance RRENT YI Nov-13  2,918,986 90,641 812,349 198,512  1,677 34,000 4,056,166 3,426,611  Nov-13  1,526,691 224,248 704,431 27,328 56,344 31,450 25,514 2,596,006                   | Spent 36.9% 49.1% 39.3% 14.1% 33.2% 26.2% 4.9% 27.1%                                                                      | 7.4% % Var  15.0% 14.6% % Var  6.5% 21.2% |