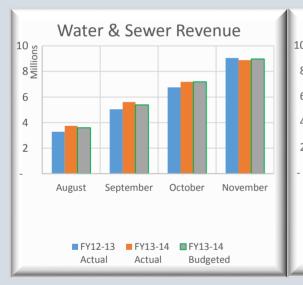

| <b>BCWS Op Cash Flows Statemen</b>                                                                                                                                                                                                                                                                                                                                       | nt-Nov 2013                                                                                                                                                                                                                           |                                                                                                                                                                                                        |                                                                                                                                                                                                                                                                                                                                                                                                                                                                                                                                                                                                                                                                                                                                                                                                                                                                                                                                                                                                                                                                                                                                                                                                                                                                                                                                                                                                                                                                                                                                                                                                                                                                                                                                                                                                                                                                                                                                                                                                                                                                                                                                |                        |                                                                                                                                                                                                                                          |                                                                                                                                                                                                                                   |                                                                                                                                                                                                                                                                                                                                                                                                                                                                                                                                                                                                                                                                                                                                                                                                                                                                                                                                                                                                                                                                                                                                                                                                                                                                                                                                                                                                                                                                                                                                                                                                                                                                                                                                                                                                                                                                                                                                                                                                                                                                                                                                |                                         | _                                                                                                                                                                                                                                                                                                                                                                                                                                                                                  |                                                                                                                                                                                                                                                                                                                                                                                                                                                                                                                                                                                                                                                                                                                                                                                                                                                                                                                                                                                                                                                                                                                                                                                                                                                                                                                                                                                                                                                                                                                                                                                                                                                                                                                                                                                                                                                                                                                                                                                                                                                                                                                                |                                                                                                                                                                         |                                                                                                                                                                                                                                                                                                                                                                                                                                                                                                                                                                                                                                                                                                                                                                                                                                                                                                                                                                                                                                                                                                                                                                                                                                                                                                                                                                                                                                                                                                                                                                                                                                                                                                                                                                                                                                                                                                                                                                                                                                                                                                                                |                             |                                                                                                                                                                                                     |                                                                                                                                                                                                           |                                                                                                                           |                                           |
|--------------------------------------------------------------------------------------------------------------------------------------------------------------------------------------------------------------------------------------------------------------------------------------------------------------------------------------------------------------------------|---------------------------------------------------------------------------------------------------------------------------------------------------------------------------------------------------------------------------------------|--------------------------------------------------------------------------------------------------------------------------------------------------------------------------------------------------------|--------------------------------------------------------------------------------------------------------------------------------------------------------------------------------------------------------------------------------------------------------------------------------------------------------------------------------------------------------------------------------------------------------------------------------------------------------------------------------------------------------------------------------------------------------------------------------------------------------------------------------------------------------------------------------------------------------------------------------------------------------------------------------------------------------------------------------------------------------------------------------------------------------------------------------------------------------------------------------------------------------------------------------------------------------------------------------------------------------------------------------------------------------------------------------------------------------------------------------------------------------------------------------------------------------------------------------------------------------------------------------------------------------------------------------------------------------------------------------------------------------------------------------------------------------------------------------------------------------------------------------------------------------------------------------------------------------------------------------------------------------------------------------------------------------------------------------------------------------------------------------------------------------------------------------------------------------------------------------------------------------------------------------------------------------------------------------------------------------------------------------|------------------------|------------------------------------------------------------------------------------------------------------------------------------------------------------------------------------------------------------------------------------------|-----------------------------------------------------------------------------------------------------------------------------------------------------------------------------------------------------------------------------------|--------------------------------------------------------------------------------------------------------------------------------------------------------------------------------------------------------------------------------------------------------------------------------------------------------------------------------------------------------------------------------------------------------------------------------------------------------------------------------------------------------------------------------------------------------------------------------------------------------------------------------------------------------------------------------------------------------------------------------------------------------------------------------------------------------------------------------------------------------------------------------------------------------------------------------------------------------------------------------------------------------------------------------------------------------------------------------------------------------------------------------------------------------------------------------------------------------------------------------------------------------------------------------------------------------------------------------------------------------------------------------------------------------------------------------------------------------------------------------------------------------------------------------------------------------------------------------------------------------------------------------------------------------------------------------------------------------------------------------------------------------------------------------------------------------------------------------------------------------------------------------------------------------------------------------------------------------------------------------------------------------------------------------------------------------------------------------------------------------------------------------|-----------------------------------------|------------------------------------------------------------------------------------------------------------------------------------------------------------------------------------------------------------------------------------------------------------------------------------------------------------------------------------------------------------------------------------------------------------------------------------------------------------------------------------|--------------------------------------------------------------------------------------------------------------------------------------------------------------------------------------------------------------------------------------------------------------------------------------------------------------------------------------------------------------------------------------------------------------------------------------------------------------------------------------------------------------------------------------------------------------------------------------------------------------------------------------------------------------------------------------------------------------------------------------------------------------------------------------------------------------------------------------------------------------------------------------------------------------------------------------------------------------------------------------------------------------------------------------------------------------------------------------------------------------------------------------------------------------------------------------------------------------------------------------------------------------------------------------------------------------------------------------------------------------------------------------------------------------------------------------------------------------------------------------------------------------------------------------------------------------------------------------------------------------------------------------------------------------------------------------------------------------------------------------------------------------------------------------------------------------------------------------------------------------------------------------------------------------------------------------------------------------------------------------------------------------------------------------------------------------------------------------------------------------------------------|-------------------------------------------------------------------------------------------------------------------------------------------------------------------------|--------------------------------------------------------------------------------------------------------------------------------------------------------------------------------------------------------------------------------------------------------------------------------------------------------------------------------------------------------------------------------------------------------------------------------------------------------------------------------------------------------------------------------------------------------------------------------------------------------------------------------------------------------------------------------------------------------------------------------------------------------------------------------------------------------------------------------------------------------------------------------------------------------------------------------------------------------------------------------------------------------------------------------------------------------------------------------------------------------------------------------------------------------------------------------------------------------------------------------------------------------------------------------------------------------------------------------------------------------------------------------------------------------------------------------------------------------------------------------------------------------------------------------------------------------------------------------------------------------------------------------------------------------------------------------------------------------------------------------------------------------------------------------------------------------------------------------------------------------------------------------------------------------------------------------------------------------------------------------------------------------------------------------------------------------------------------------------------------------------------------------|-----------------------------|-----------------------------------------------------------------------------------------------------------------------------------------------------------------------------------------------------|-----------------------------------------------------------------------------------------------------------------------------------------------------------------------------------------------------------|---------------------------------------------------------------------------------------------------------------------------|-------------------------------------------|
| % of Fiscal Year Completed:                                                                                                                                                                                                                                                                                                                                              | 41.7%                                                                                                                                                                                                                                 | PRIOR Y                                                                                                                                                                                                | EAR                                                                                                                                                                                                                                                                                                                                                                                                                                                                                                                                                                                                                                                                                                                                                                                                                                                                                                                                                                                                                                                                                                                                                                                                                                                                                                                                                                                                                                                                                                                                                                                                                                                                                                                                                                                                                                                                                                                                                                                                                                                                                                                            |                        | CUR                                                                                                                                                                                                                                      | RENT Y                                                                                                                                                                                                                            | EAR                                                                                                                                                                                                                                                                                                                                                                                                                                                                                                                                                                                                                                                                                                                                                                                                                                                                                                                                                                                                                                                                                                                                                                                                                                                                                                                                                                                                                                                                                                                                                                                                                                                                                                                                                                                                                                                                                                                                                                                                                                                                                                                            |                                         |                                                                                                                                                                                                                                                                                                                                                                                                                                                                                    |                                                                                                                                                                                                                                                                                                                                                                                                                                                                                                                                                                                                                                                                                                                                                                                                                                                                                                                                                                                                                                                                                                                                                                                                                                                                                                                                                                                                                                                                                                                                                                                                                                                                                                                                                                                                                                                                                                                                                                                                                                                                                                                                | PRIOR Y                                                                                                                                                                 | EAR                                                                                                                                                                                                                                                                                                                                                                                                                                                                                                                                                                                                                                                                                                                                                                                                                                                                                                                                                                                                                                                                                                                                                                                                                                                                                                                                                                                                                                                                                                                                                                                                                                                                                                                                                                                                                                                                                                                                                                                                                                                                                                                            |                             | CUR                                                                                                                                                                                                 | RRENT Y                                                                                                                                                                                                   | EAR                                                                                                                       |                                           |
| WATER FUND                                                                                                                                                                                                                                                                                                                                                               | <b>Budget 12-13</b>                                                                                                                                                                                                                   | Nov-12                                                                                                                                                                                                 | %<br>Collected                                                                                                                                                                                                                                                                                                                                                                                                                                                                                                                                                                                                                                                                                                                                                                                                                                                                                                                                                                                                                                                                                                                                                                                                                                                                                                                                                                                                                                                                                                                                                                                                                                                                                                                                                                                                                                                                                                                                                                                                                                                                                                                 | % Var                  | <b>Budget 13-14</b>                                                                                                                                                                                                                      | Nov-13                                                                                                                                                                                                                            | %<br>Collected                                                                                                                                                                                                                                                                                                                                                                                                                                                                                                                                                                                                                                                                                                                                                                                                                                                                                                                                                                                                                                                                                                                                                                                                                                                                                                                                                                                                                                                                                                                                                                                                                                                                                                                                                                                                                                                                                                                                                                                                                                                                                                                 | % Var                                   | WATER & SEWER FUND                                                                                                                                                                                                                                                                                                                                                                                                                                                                 | <b>Budget 12-13</b>                                                                                                                                                                                                                                                                                                                                                                                                                                                                                                                                                                                                                                                                                                                                                                                                                                                                                                                                                                                                                                                                                                                                                                                                                                                                                                                                                                                                                                                                                                                                                                                                                                                                                                                                                                                                                                                                                                                                                                                                                                                                                                            | Nov-12                                                                                                                                                                  | %<br>Collected                                                                                                                                                                                                                                                                                                                                                                                                                                                                                                                                                                                                                                                                                                                                                                                                                                                                                                                                                                                                                                                                                                                                                                                                                                                                                                                                                                                                                                                                                                                                                                                                                                                                                                                                                                                                                                                                                                                                                                                                                                                                                                                 | % Var                       | <b>Budget 13-14</b>                                                                                                                                                                                 | Nov-13                                                                                                                                                                                                    | %<br>Collected                                                                                                            | % Var                                     |
| REVENUES:                                                                                                                                                                                                                                                                                                                                                                |                                                                                                                                                                                                                                       |                                                                                                                                                                                                        |                                                                                                                                                                                                                                                                                                                                                                                                                                                                                                                                                                                                                                                                                                                                                                                                                                                                                                                                                                                                                                                                                                                                                                                                                                                                                                                                                                                                                                                                                                                                                                                                                                                                                                                                                                                                                                                                                                                                                                                                                                                                                                                                |                        |                                                                                                                                                                                                                                          |                                                                                                                                                                                                                                   |                                                                                                                                                                                                                                                                                                                                                                                                                                                                                                                                                                                                                                                                                                                                                                                                                                                                                                                                                                                                                                                                                                                                                                                                                                                                                                                                                                                                                                                                                                                                                                                                                                                                                                                                                                                                                                                                                                                                                                                                                                                                                                                                |                                         | REVENUES:                                                                                                                                                                                                                                                                                                                                                                                                                                                                          |                                                                                                                                                                                                                                                                                                                                                                                                                                                                                                                                                                                                                                                                                                                                                                                                                                                                                                                                                                                                                                                                                                                                                                                                                                                                                                                                                                                                                                                                                                                                                                                                                                                                                                                                                                                                                                                                                                                                                                                                                                                                                                                                |                                                                                                                                                                         |                                                                                                                                                                                                                                                                                                                                                                                                                                                                                                                                                                                                                                                                                                                                                                                                                                                                                                                                                                                                                                                                                                                                                                                                                                                                                                                                                                                                                                                                                                                                                                                                                                                                                                                                                                                                                                                                                                                                                                                                                                                                                                                                |                             |                                                                                                                                                                                                     |                                                                                                                                                                                                           |                                                                                                                           |                                           |
| Rate & Service Charges                                                                                                                                                                                                                                                                                                                                                   | 8,221,710                                                                                                                                                                                                                             | 3,831,192                                                                                                                                                                                              | 46.6%                                                                                                                                                                                                                                                                                                                                                                                                                                                                                                                                                                                                                                                                                                                                                                                                                                                                                                                                                                                                                                                                                                                                                                                                                                                                                                                                                                                                                                                                                                                                                                                                                                                                                                                                                                                                                                                                                                                                                                                                                                                                                                                          |                        | 9,206,590                                                                                                                                                                                                                                | 3,578,548                                                                                                                                                                                                                         |                                                                                                                                                                                                                                                                                                                                                                                                                                                                                                                                                                                                                                                                                                                                                                                                                                                                                                                                                                                                                                                                                                                                                                                                                                                                                                                                                                                                                                                                                                                                                                                                                                                                                                                                                                                                                                                                                                                                                                                                                                                                                                                                |                                         | Rate & Service Charges                                                                                                                                                                                                                                                                                                                                                                                                                                                             | 32,031,640                                                                                                                                                                                                                                                                                                                                                                                                                                                                                                                                                                                                                                                                                                                                                                                                                                                                                                                                                                                                                                                                                                                                                                                                                                                                                                                                                                                                                                                                                                                                                                                                                                                                                                                                                                                                                                                                                                                                                                                                                                                                                                                     | 13,977,300                                                                                                                                                              | 43.6%                                                                                                                                                                                                                                                                                                                                                                                                                                                                                                                                                                                                                                                                                                                                                                                                                                                                                                                                                                                                                                                                                                                                                                                                                                                                                                                                                                                                                                                                                                                                                                                                                                                                                                                                                                                                                                                                                                                                                                                                                                                                                                                          |                             | 34,331,262                                                                                                                                                                                          | 14,221,212                                                                                                                                                                                                | 41.4%                                                                                                                     | +                                         |
| Impact Fees Connection Fees                                                                                                                                                                                                                                                                                                                                              | 567,000<br>525,000                                                                                                                                                                                                                    | 566,420<br>288,800                                                                                                                                                                                     | 99.9%<br>55.0%                                                                                                                                                                                                                                                                                                                                                                                                                                                                                                                                                                                                                                                                                                                                                                                                                                                                                                                                                                                                                                                                                                                                                                                                                                                                                                                                                                                                                                                                                                                                                                                                                                                                                                                                                                                                                                                                                                                                                                                                                                                                                                                 |                        | 1,012,500                                                                                                                                                                                                                                | 676,250<br>311,200                                                                                                                                                                                                                | 66.8%<br>49.4%                                                                                                                                                                                                                                                                                                                                                                                                                                                                                                                                                                                                                                                                                                                                                                                                                                                                                                                                                                                                                                                                                                                                                                                                                                                                                                                                                                                                                                                                                                                                                                                                                                                                                                                                                                                                                                                                                                                                                                                                                                                                                                                 |                                         | Impact Fees Connection Fees                                                                                                                                                                                                                                                                                                                                                                                                                                                        | 1,489,500<br>1,305,000                                                                                                                                                                                                                                                                                                                                                                                                                                                                                                                                                                                                                                                                                                                                                                                                                                                                                                                                                                                                                                                                                                                                                                                                                                                                                                                                                                                                                                                                                                                                                                                                                                                                                                                                                                                                                                                                                                                                                                                                                                                                                                         | 1,881,005<br>735,225                                                                                                                                                    | 126.3%<br>56.3%                                                                                                                                                                                                                                                                                                                                                                                                                                                                                                                                                                                                                                                                                                                                                                                                                                                                                                                                                                                                                                                                                                                                                                                                                                                                                                                                                                                                                                                                                                                                                                                                                                                                                                                                                                                                                                                                                                                                                                                                                                                                                                                |                             | 3,262,500<br>1,470,000                                                                                                                                                                              | 2,088,261<br>805,625                                                                                                                                                                                      | 64.0%<br>54.8%                                                                                                            |                                           |
| Other Revenues                                                                                                                                                                                                                                                                                                                                                           | 147,575                                                                                                                                                                                                                               | 49,471                                                                                                                                                                                                 | 33.5%                                                                                                                                                                                                                                                                                                                                                                                                                                                                                                                                                                                                                                                                                                                                                                                                                                                                                                                                                                                                                                                                                                                                                                                                                                                                                                                                                                                                                                                                                                                                                                                                                                                                                                                                                                                                                                                                                                                                                                                                                                                                                                                          |                        | 118,800                                                                                                                                                                                                                                  | 54,608                                                                                                                                                                                                                            | _                                                                                                                                                                                                                                                                                                                                                                                                                                                                                                                                                                                                                                                                                                                                                                                                                                                                                                                                                                                                                                                                                                                                                                                                                                                                                                                                                                                                                                                                                                                                                                                                                                                                                                                                                                                                                                                                                                                                                                                                                                                                                                                              |                                         | Other Revenues                                                                                                                                                                                                                                                                                                                                                                                                                                                                     | 863,425                                                                                                                                                                                                                                                                                                                                                                                                                                                                                                                                                                                                                                                                                                                                                                                                                                                                                                                                                                                                                                                                                                                                                                                                                                                                                                                                                                                                                                                                                                                                                                                                                                                                                                                                                                                                                                                                                                                                                                                                                                                                                                                        | 535,939                                                                                                                                                                 | 62.1%                                                                                                                                                                                                                                                                                                                                                                                                                                                                                                                                                                                                                                                                                                                                                                                                                                                                                                                                                                                                                                                                                                                                                                                                                                                                                                                                                                                                                                                                                                                                                                                                                                                                                                                                                                                                                                                                                                                                                                                                                                                                                                                          |                             | 770,889                                                                                                                                                                                             | 157,804                                                                                                                                                                                                   | 20.5%                                                                                                                     |                                           |
| NON-OPERATING REVENUES:                                                                                                                                                                                                                                                                                                                                                  | 147,373                                                                                                                                                                                                                               | 72,771                                                                                                                                                                                                 | 33.370                                                                                                                                                                                                                                                                                                                                                                                                                                                                                                                                                                                                                                                                                                                                                                                                                                                                                                                                                                                                                                                                                                                                                                                                                                                                                                                                                                                                                                                                                                                                                                                                                                                                                                                                                                                                                                                                                                                                                                                                                                                                                                                         |                        | 110,000                                                                                                                                                                                                                                  | 34,000                                                                                                                                                                                                                            | 10.0 70                                                                                                                                                                                                                                                                                                                                                                                                                                                                                                                                                                                                                                                                                                                                                                                                                                                                                                                                                                                                                                                                                                                                                                                                                                                                                                                                                                                                                                                                                                                                                                                                                                                                                                                                                                                                                                                                                                                                                                                                                                                                                                                        |                                         | NON-OPERATING REVENUES:                                                                                                                                                                                                                                                                                                                                                                                                                                                            | 003,423                                                                                                                                                                                                                                                                                                                                                                                                                                                                                                                                                                                                                                                                                                                                                                                                                                                                                                                                                                                                                                                                                                                                                                                                                                                                                                                                                                                                                                                                                                                                                                                                                                                                                                                                                                                                                                                                                                                                                                                                                                                                                                                        | 333,737                                                                                                                                                                 | 02.170                                                                                                                                                                                                                                                                                                                                                                                                                                                                                                                                                                                                                                                                                                                                                                                                                                                                                                                                                                                                                                                                                                                                                                                                                                                                                                                                                                                                                                                                                                                                                                                                                                                                                                                                                                                                                                                                                                                                                                                                                                                                                                                         |                             | 770,007                                                                                                                                                                                             | 137,004                                                                                                                                                                                                   | 20.570                                                                                                                    |                                           |
| Gain(Loss) on Sale of Assets                                                                                                                                                                                                                                                                                                                                             | 12,870                                                                                                                                                                                                                                | 201                                                                                                                                                                                                    | 1.6%                                                                                                                                                                                                                                                                                                                                                                                                                                                                                                                                                                                                                                                                                                                                                                                                                                                                                                                                                                                                                                                                                                                                                                                                                                                                                                                                                                                                                                                                                                                                                                                                                                                                                                                                                                                                                                                                                                                                                                                                                                                                                                                           |                        | 35,225                                                                                                                                                                                                                                   | -                                                                                                                                                                                                                                 | 0.0%                                                                                                                                                                                                                                                                                                                                                                                                                                                                                                                                                                                                                                                                                                                                                                                                                                                                                                                                                                                                                                                                                                                                                                                                                                                                                                                                                                                                                                                                                                                                                                                                                                                                                                                                                                                                                                                                                                                                                                                                                                                                                                                           |                                         | Interest Income                                                                                                                                                                                                                                                                                                                                                                                                                                                                    | 100,000                                                                                                                                                                                                                                                                                                                                                                                                                                                                                                                                                                                                                                                                                                                                                                                                                                                                                                                                                                                                                                                                                                                                                                                                                                                                                                                                                                                                                                                                                                                                                                                                                                                                                                                                                                                                                                                                                                                                                                                                                                                                                                                        | 39,091                                                                                                                                                                  | 39.1%                                                                                                                                                                                                                                                                                                                                                                                                                                                                                                                                                                                                                                                                                                                                                                                                                                                                                                                                                                                                                                                                                                                                                                                                                                                                                                                                                                                                                                                                                                                                                                                                                                                                                                                                                                                                                                                                                                                                                                                                                                                                                                                          |                             | 100,000                                                                                                                                                                                             | 13,480                                                                                                                                                                                                    | 13.5%                                                                                                                     |                                           |
| TOTAL REVENUES                                                                                                                                                                                                                                                                                                                                                           | 9,474,155                                                                                                                                                                                                                             | 4,736,084                                                                                                                                                                                              | 50.0%                                                                                                                                                                                                                                                                                                                                                                                                                                                                                                                                                                                                                                                                                                                                                                                                                                                                                                                                                                                                                                                                                                                                                                                                                                                                                                                                                                                                                                                                                                                                                                                                                                                                                                                                                                                                                                                                                                                                                                                                                                                                                                                          | 8.3%                   | 11,003,115                                                                                                                                                                                                                               | 4,620,606                                                                                                                                                                                                                         | 42.0%                                                                                                                                                                                                                                                                                                                                                                                                                                                                                                                                                                                                                                                                                                                                                                                                                                                                                                                                                                                                                                                                                                                                                                                                                                                                                                                                                                                                                                                                                                                                                                                                                                                                                                                                                                                                                                                                                                                                                                                                                                                                                                                          | 0.3%                                    | Gain(Loss) on Sale of Assets                                                                                                                                                                                                                                                                                                                                                                                                                                                       | 222,325                                                                                                                                                                                                                                                                                                                                                                                                                                                                                                                                                                                                                                                                                                                                                                                                                                                                                                                                                                                                                                                                                                                                                                                                                                                                                                                                                                                                                                                                                                                                                                                                                                                                                                                                                                                                                                                                                                                                                                                                                                                                                                                        | 35,588                                                                                                                                                                  | 16.0%                                                                                                                                                                                                                                                                                                                                                                                                                                                                                                                                                                                                                                                                                                                                                                                                                                                                                                                                                                                                                                                                                                                                                                                                                                                                                                                                                                                                                                                                                                                                                                                                                                                                                                                                                                                                                                                                                                                                                                                                                                                                                                                          |                             | 97,375                                                                                                                                                                                              | 37,900                                                                                                                                                                                                    | 38.9%                                                                                                                     |                                           |
| TOTAL AVAILABLE REVENUE                                                                                                                                                                                                                                                                                                                                                  |                                                                                                                                                                                                                                       |                                                                                                                                                                                                        |                                                                                                                                                                                                                                                                                                                                                                                                                                                                                                                                                                                                                                                                                                                                                                                                                                                                                                                                                                                                                                                                                                                                                                                                                                                                                                                                                                                                                                                                                                                                                                                                                                                                                                                                                                                                                                                                                                                                                                                                                                                                                                                                |                        | 5,374,171                                                                                                                                                                                                                                | 2,020,836                                                                                                                                                                                                                         | 37.6%                                                                                                                                                                                                                                                                                                                                                                                                                                                                                                                                                                                                                                                                                                                                                                                                                                                                                                                                                                                                                                                                                                                                                                                                                                                                                                                                                                                                                                                                                                                                                                                                                                                                                                                                                                                                                                                                                                                                                                                                                                                                                                                          | -4.1%                                   | TOTAL REVENUES                                                                                                                                                                                                                                                                                                                                                                                                                                                                     | 36,011,890                                                                                                                                                                                                                                                                                                                                                                                                                                                                                                                                                                                                                                                                                                                                                                                                                                                                                                                                                                                                                                                                                                                                                                                                                                                                                                                                                                                                                                                                                                                                                                                                                                                                                                                                                                                                                                                                                                                                                                                                                                                                                                                     | 17,204,148                                                                                                                                                              | 47.8%                                                                                                                                                                                                                                                                                                                                                                                                                                                                                                                                                                                                                                                                                                                                                                                                                                                                                                                                                                                                                                                                                                                                                                                                                                                                                                                                                                                                                                                                                                                                                                                                                                                                                                                                                                                                                                                                                                                                                                                                                                                                                                                          | 6.1%                        | 40,032,026                                                                                                                                                                                          | 17,324,282                                                                                                                                                                                                | 43.3%                                                                                                                     |                                           |
| (After R&R Transfers)                                                                                                                                                                                                                                                                                                                                                    |                                                                                                                                                                                                                                       |                                                                                                                                                                                                        |                                                                                                                                                                                                                                                                                                                                                                                                                                                                                                                                                                                                                                                                                                                                                                                                                                                                                                                                                                                                                                                                                                                                                                                                                                                                                                                                                                                                                                                                                                                                                                                                                                                                                                                                                                                                                                                                                                                                                                                                                                                                                                                                |                        |                                                                                                                                                                                                                                          |                                                                                                                                                                                                                                   |                                                                                                                                                                                                                                                                                                                                                                                                                                                                                                                                                                                                                                                                                                                                                                                                                                                                                                                                                                                                                                                                                                                                                                                                                                                                                                                                                                                                                                                                                                                                                                                                                                                                                                                                                                                                                                                                                                                                                                                                                                                                                                                                |                                         | TOTAL AVAILABLE REVENUE (After R&R Transfers)                                                                                                                                                                                                                                                                                                                                                                                                                                      |                                                                                                                                                                                                                                                                                                                                                                                                                                                                                                                                                                                                                                                                                                                                                                                                                                                                                                                                                                                                                                                                                                                                                                                                                                                                                                                                                                                                                                                                                                                                                                                                                                                                                                                                                                                                                                                                                                                                                                                                                                                                                                                                |                                                                                                                                                                         |                                                                                                                                                                                                                                                                                                                                                                                                                                                                                                                                                                                                                                                                                                                                                                                                                                                                                                                                                                                                                                                                                                                                                                                                                                                                                                                                                                                                                                                                                                                                                                                                                                                                                                                                                                                                                                                                                                                                                                                                                                                                                                                                |                             | 21,542,955                                                                                                                                                                                          | 8,891,616                                                                                                                                                                                                 | 41.3%                                                                                                                     | -0.4%                                     |
| EXPENDITURES:                                                                                                                                                                                                                                                                                                                                                            | <b>Budget 12-13</b>                                                                                                                                                                                                                   | Nov-12                                                                                                                                                                                                 | % Spent                                                                                                                                                                                                                                                                                                                                                                                                                                                                                                                                                                                                                                                                                                                                                                                                                                                                                                                                                                                                                                                                                                                                                                                                                                                                                                                                                                                                                                                                                                                                                                                                                                                                                                                                                                                                                                                                                                                                                                                                                                                                                                                        | % Var                  | <b>Budget 13-14</b>                                                                                                                                                                                                                      | Nov-13                                                                                                                                                                                                                            | % Spent                                                                                                                                                                                                                                                                                                                                                                                                                                                                                                                                                                                                                                                                                                                                                                                                                                                                                                                                                                                                                                                                                                                                                                                                                                                                                                                                                                                                                                                                                                                                                                                                                                                                                                                                                                                                                                                                                                                                                                                                                                                                                                                        | % Var                                   | EXPENDITURES:                                                                                                                                                                                                                                                                                                                                                                                                                                                                      | <b>Budget 12-13</b>                                                                                                                                                                                                                                                                                                                                                                                                                                                                                                                                                                                                                                                                                                                                                                                                                                                                                                                                                                                                                                                                                                                                                                                                                                                                                                                                                                                                                                                                                                                                                                                                                                                                                                                                                                                                                                                                                                                                                                                                                                                                                                            | Nov-12                                                                                                                                                                  | % Spent                                                                                                                                                                                                                                                                                                                                                                                                                                                                                                                                                                                                                                                                                                                                                                                                                                                                                                                                                                                                                                                                                                                                                                                                                                                                                                                                                                                                                                                                                                                                                                                                                                                                                                                                                                                                                                                                                                                                                                                                                                                                                                                        | % Var                       | <b>Budget 13-14</b>                                                                                                                                                                                 | Nov-13                                                                                                                                                                                                    | % Spent                                                                                                                   | % Var                                     |
| Personnel Costs                                                                                                                                                                                                                                                                                                                                                          | 2,560,336                                                                                                                                                                                                                             | 896,261                                                                                                                                                                                                | 35.0%                                                                                                                                                                                                                                                                                                                                                                                                                                                                                                                                                                                                                                                                                                                                                                                                                                                                                                                                                                                                                                                                                                                                                                                                                                                                                                                                                                                                                                                                                                                                                                                                                                                                                                                                                                                                                                                                                                                                                                                                                                                                                                                          |                        | 2,663,255                                                                                                                                                                                                                                | 898,768                                                                                                                                                                                                                           | 33.7%                                                                                                                                                                                                                                                                                                                                                                                                                                                                                                                                                                                                                                                                                                                                                                                                                                                                                                                                                                                                                                                                                                                                                                                                                                                                                                                                                                                                                                                                                                                                                                                                                                                                                                                                                                                                                                                                                                                                                                                                                                                                                                                          |                                         | Personnel Costs                                                                                                                                                                                                                                                                                                                                                                                                                                                                    | 8,727,262                                                                                                                                                                                                                                                                                                                                                                                                                                                                                                                                                                                                                                                                                                                                                                                                                                                                                                                                                                                                                                                                                                                                                                                                                                                                                                                                                                                                                                                                                                                                                                                                                                                                                                                                                                                                                                                                                                                                                                                                                                                                                                                      | 3,353,235                                                                                                                                                               | 38.4%                                                                                                                                                                                                                                                                                                                                                                                                                                                                                                                                                                                                                                                                                                                                                                                                                                                                                                                                                                                                                                                                                                                                                                                                                                                                                                                                                                                                                                                                                                                                                                                                                                                                                                                                                                                                                                                                                                                                                                                                                                                                                                                          |                             | 9,445,795                                                                                                                                                                                           | 3,522,266                                                                                                                                                                                                 | 37.3%                                                                                                                     |                                           |
| Contractual Services                                                                                                                                                                                                                                                                                                                                                     | 483,101                                                                                                                                                                                                                               | 139,517                                                                                                                                                                                                | 28.9%                                                                                                                                                                                                                                                                                                                                                                                                                                                                                                                                                                                                                                                                                                                                                                                                                                                                                                                                                                                                                                                                                                                                                                                                                                                                                                                                                                                                                                                                                                                                                                                                                                                                                                                                                                                                                                                                                                                                                                                                                                                                                                                          |                        | 407,181                                                                                                                                                                                                                                  | 141,949                                                                                                                                                                                                                           | 34.9%                                                                                                                                                                                                                                                                                                                                                                                                                                                                                                                                                                                                                                                                                                                                                                                                                                                                                                                                                                                                                                                                                                                                                                                                                                                                                                                                                                                                                                                                                                                                                                                                                                                                                                                                                                                                                                                                                                                                                                                                                                                                                                                          |                                         | Contractual Services                                                                                                                                                                                                                                                                                                                                                                                                                                                               | 1,859,973                                                                                                                                                                                                                                                                                                                                                                                                                                                                                                                                                                                                                                                                                                                                                                                                                                                                                                                                                                                                                                                                                                                                                                                                                                                                                                                                                                                                                                                                                                                                                                                                                                                                                                                                                                                                                                                                                                                                                                                                                                                                                                                      | 592,619                                                                                                                                                                 | 31.9%                                                                                                                                                                                                                                                                                                                                                                                                                                                                                                                                                                                                                                                                                                                                                                                                                                                                                                                                                                                                                                                                                                                                                                                                                                                                                                                                                                                                                                                                                                                                                                                                                                                                                                                                                                                                                                                                                                                                                                                                                                                                                                                          |                             | 1,628,129                                                                                                                                                                                           | 537,951                                                                                                                                                                                                   | 33.0%                                                                                                                     |                                           |
| Maint & Repairs                                                                                                                                                                                                                                                                                                                                                          | 439,657                                                                                                                                                                                                                               | 114,775                                                                                                                                                                                                | 26.1%                                                                                                                                                                                                                                                                                                                                                                                                                                                                                                                                                                                                                                                                                                                                                                                                                                                                                                                                                                                                                                                                                                                                                                                                                                                                                                                                                                                                                                                                                                                                                                                                                                                                                                                                                                                                                                                                                                                                                                                                                                                                                                                          |                        | 444,484                                                                                                                                                                                                                                  | 120,059                                                                                                                                                                                                                           | 27.0%                                                                                                                                                                                                                                                                                                                                                                                                                                                                                                                                                                                                                                                                                                                                                                                                                                                                                                                                                                                                                                                                                                                                                                                                                                                                                                                                                                                                                                                                                                                                                                                                                                                                                                                                                                                                                                                                                                                                                                                                                                                                                                                          |                                         | Maint & Repairs                                                                                                                                                                                                                                                                                                                                                                                                                                                                    | 2,846,575                                                                                                                                                                                                                                                                                                                                                                                                                                                                                                                                                                                                                                                                                                                                                                                                                                                                                                                                                                                                                                                                                                                                                                                                                                                                                                                                                                                                                                                                                                                                                                                                                                                                                                                                                                                                                                                                                                                                                                                                                                                                                                                      | 958,393                                                                                                                                                                 | 33.7%                                                                                                                                                                                                                                                                                                                                                                                                                                                                                                                                                                                                                                                                                                                                                                                                                                                                                                                                                                                                                                                                                                                                                                                                                                                                                                                                                                                                                                                                                                                                                                                                                                                                                                                                                                                                                                                                                                                                                                                                                                                                                                                          |                             | 3,166,119                                                                                                                                                                                           | 995,974                                                                                                                                                                                                   | 31.5%                                                                                                                     |                                           |
| Utilities                                                                                                                                                                                                                                                                                                                                                                | 1,249,952                                                                                                                                                                                                                             | 447,746                                                                                                                                                                                                | 35.8%                                                                                                                                                                                                                                                                                                                                                                                                                                                                                                                                                                                                                                                                                                                                                                                                                                                                                                                                                                                                                                                                                                                                                                                                                                                                                                                                                                                                                                                                                                                                                                                                                                                                                                                                                                                                                                                                                                                                                                                                                                                                                                                          |                        | 1,396,445                                                                                                                                                                                                                                | 462,151                                                                                                                                                                                                                           | 33.1%                                                                                                                                                                                                                                                                                                                                                                                                                                                                                                                                                                                                                                                                                                                                                                                                                                                                                                                                                                                                                                                                                                                                                                                                                                                                                                                                                                                                                                                                                                                                                                                                                                                                                                                                                                                                                                                                                                                                                                                                                                                                                                                          |                                         | Utilities                                                                                                                                                                                                                                                                                                                                                                                                                                                                          | 2,715,352                                                                                                                                                                                                                                                                                                                                                                                                                                                                                                                                                                                                                                                                                                                                                                                                                                                                                                                                                                                                                                                                                                                                                                                                                                                                                                                                                                                                                                                                                                                                                                                                                                                                                                                                                                                                                                                                                                                                                                                                                                                                                                                      | 971,695                                                                                                                                                                 | 35.8%                                                                                                                                                                                                                                                                                                                                                                                                                                                                                                                                                                                                                                                                                                                                                                                                                                                                                                                                                                                                                                                                                                                                                                                                                                                                                                                                                                                                                                                                                                                                                                                                                                                                                                                                                                                                                                                                                                                                                                                                                                                                                                                          |                             | 3,116,840                                                                                                                                                                                           | 961,733                                                                                                                                                                                                   | 30.9%                                                                                                                     | -                                         |
| Office Expenses                                                                                                                                                                                                                                                                                                                                                          | 706,649                                                                                                                                                                                                                               | 364,188                                                                                                                                                                                                | 51.5%                                                                                                                                                                                                                                                                                                                                                                                                                                                                                                                                                                                                                                                                                                                                                                                                                                                                                                                                                                                                                                                                                                                                                                                                                                                                                                                                                                                                                                                                                                                                                                                                                                                                                                                                                                                                                                                                                                                                                                                                                                                                                                                          |                        | 672,208                                                                                                                                                                                                                                  | 336,727                                                                                                                                                                                                                           | 50.1%                                                                                                                                                                                                                                                                                                                                                                                                                                                                                                                                                                                                                                                                                                                                                                                                                                                                                                                                                                                                                                                                                                                                                                                                                                                                                                                                                                                                                                                                                                                                                                                                                                                                                                                                                                                                                                                                                                                                                                                                                                                                                                                          |                                         | Office Expenses                                                                                                                                                                                                                                                                                                                                                                                                                                                                    | 1,579,436                                                                                                                                                                                                                                                                                                                                                                                                                                                                                                                                                                                                                                                                                                                                                                                                                                                                                                                                                                                                                                                                                                                                                                                                                                                                                                                                                                                                                                                                                                                                                                                                                                                                                                                                                                                                                                                                                                                                                                                                                                                                                                                      | 747,472                                                                                                                                                                 | 47.3%                                                                                                                                                                                                                                                                                                                                                                                                                                                                                                                                                                                                                                                                                                                                                                                                                                                                                                                                                                                                                                                                                                                                                                                                                                                                                                                                                                                                                                                                                                                                                                                                                                                                                                                                                                                                                                                                                                                                                                                                                                                                                                                          |                             | 1,528,549                                                                                                                                                                                           | 645,697                                                                                                                                                                                                   | 42.2%                                                                                                                     |                                           |
| Insurance                                                                                                                                                                                                                                                                                                                                                                |                                                                                                                                                                                                                                       | 51,000                                                                                                                                                                                                 | 45.3%                                                                                                                                                                                                                                                                                                                                                                                                                                                                                                                                                                                                                                                                                                                                                                                                                                                                                                                                                                                                                                                                                                                                                                                                                                                                                                                                                                                                                                                                                                                                                                                                                                                                                                                                                                                                                                                                                                                                                                                                                                                                                                                          |                        | 120,000                                                                                                                                                                                                                                  | 31,450                                                                                                                                                                                                                            |                                                                                                                                                                                                                                                                                                                                                                                                                                                                                                                                                                                                                                                                                                                                                                                                                                                                                                                                                                                                                                                                                                                                                                                                                                                                                                                                                                                                                                                                                                                                                                                                                                                                                                                                                                                                                                                                                                                                                                                                                                                                                                                                |                                         | Insurance                                                                                                                                                                                                                                                                                                                                                                                                                                                                          | 262,500                                                                                                                                                                                                                                                                                                                                                                                                                                                                                                                                                                                                                                                                                                                                                                                                                                                                                                                                                                                                                                                                                                                                                                                                                                                                                                                                                                                                                                                                                                                                                                                                                                                                                                                                                                                                                                                                                                                                                                                                                                                                                                                        | 116,000                                                                                                                                                                 | 44.2%                                                                                                                                                                                                                                                                                                                                                                                                                                                                                                                                                                                                                                                                                                                                                                                                                                                                                                                                                                                                                                                                                                                                                                                                                                                                                                                                                                                                                                                                                                                                                                                                                                                                                                                                                                                                                                                                                                                                                                                                                                                                                                                          |                             | 280,000                                                                                                                                                                                             | 73,383                                                                                                                                                                                                    | 26.2%                                                                                                                     |                                           |
| Other Expenses TOTAL OPERATING EXPENSE                                                                                                                                                                                                                                                                                                                                   | 70,758                                                                                                                                                                                                                                | 19,432                                                                                                                                                                                                 | 27.5%<br>36.2%                                                                                                                                                                                                                                                                                                                                                                                                                                                                                                                                                                                                                                                                                                                                                                                                                                                                                                                                                                                                                                                                                                                                                                                                                                                                                                                                                                                                                                                                                                                                                                                                                                                                                                                                                                                                                                                                                                                                                                                                                                                                                                                 | 5.5%                   | 285,835<br><b>5,989,408</b>                                                                                                                                                                                                              | 28,295                                                                                                                                                                                                                            | _                                                                                                                                                                                                                                                                                                                                                                                                                                                                                                                                                                                                                                                                                                                                                                                                                                                                                                                                                                                                                                                                                                                                                                                                                                                                                                                                                                                                                                                                                                                                                                                                                                                                                                                                                                                                                                                                                                                                                                                                                                                                                                                              | 8.0%                                    | Other Expenses                                                                                                                                                                                                                                                                                                                                                                                                                                                                     | 181,680                                                                                                                                                                                                                                                                                                                                                                                                                                                                                                                                                                                                                                                                                                                                                                                                                                                                                                                                                                                                                                                                                                                                                                                                                                                                                                                                                                                                                                                                                                                                                                                                                                                                                                                                                                                                                                                                                                                                                                                                                                                                                                                        | 68,391<br><b>6,807,805</b>                                                                                                                                              | 37.6%<br>37.5%                                                                                                                                                                                                                                                                                                                                                                                                                                                                                                                                                                                                                                                                                                                                                                                                                                                                                                                                                                                                                                                                                                                                                                                                                                                                                                                                                                                                                                                                                                                                                                                                                                                                                                                                                                                                                                                                                                                                                                                                                                                                                                                 | 4.2%                        | 747,403                                                                                                                                                                                             | 86,476<br><b>6,823,479</b>                                                                                                                                                                                | 11.6%<br>34.3%                                                                                                            |                                           |
|                                                                                                                                                                                                                                                                                                                                                                          | 5,622,953 Operating Expense v.                                                                                                                                                                                                        | 2,032,919 Revenues Variance-                                                                                                                                                                           | 1                                                                                                                                                                                                                                                                                                                                                                                                                                                                                                                                                                                                                                                                                                                                                                                                                                                                                                                                                                                                                                                                                                                                                                                                                                                                                                                                                                                                                                                                                                                                                                                                                                                                                                                                                                                                                                                                                                                                                                                                                                                                                                                              | 13.8%                  | Operating Expense v. I                                                                                                                                                                                                                   | <b>2,019,399</b> Revenues Variances                                                                                                                                                                                               | -                                                                                                                                                                                                                                                                                                                                                                                                                                                                                                                                                                                                                                                                                                                                                                                                                                                                                                                                                                                                                                                                                                                                                                                                                                                                                                                                                                                                                                                                                                                                                                                                                                                                                                                                                                                                                                                                                                                                                                                                                                                                                                                              | 3.9%                                    | TOTAL OPERATING EXPENSE                                                                                                                                                                                                                                                                                                                                                                                                                                                            | 18,172,778 Operating Expense v.                                                                                                                                                                                                                                                                                                                                                                                                                                                                                                                                                                                                                                                                                                                                                                                                                                                                                                                                                                                                                                                                                                                                                                                                                                                                                                                                                                                                                                                                                                                                                                                                                                                                                                                                                                                                                                                                                                                                                                                                                                                                                                | , ,                                                                                                                                                                     | 1                                                                                                                                                                                                                                                                                                                                                                                                                                                                                                                                                                                                                                                                                                                                                                                                                                                                                                                                                                                                                                                                                                                                                                                                                                                                                                                                                                                                                                                                                                                                                                                                                                                                                                                                                                                                                                                                                                                                                                                                                                                                                                                              | 10.3%                       | 19,912,835 Operating Expense v.                                                                                                                                                                     |                                                                                                                                                                                                           | •                                                                                                                         | 9.0%                                      |
|                                                                                                                                                                                                                                                                                                                                                                          | Operating Expense v.                                                                                                                                                                                                                  |                                                                                                                                                                                                        | 1                                                                                                                                                                                                                                                                                                                                                                                                                                                                                                                                                                                                                                                                                                                                                                                                                                                                                                                                                                                                                                                                                                                                                                                                                                                                                                                                                                                                                                                                                                                                                                                                                                                                                                                                                                                                                                                                                                                                                                                                                                                                                                                              | 13.070                 | 1,045,520                                                                                                                                                                                                                                | 223,449                                                                                                                                                                                                                           | 1                                                                                                                                                                                                                                                                                                                                                                                                                                                                                                                                                                                                                                                                                                                                                                                                                                                                                                                                                                                                                                                                                                                                                                                                                                                                                                                                                                                                                                                                                                                                                                                                                                                                                                                                                                                                                                                                                                                                                                                                                                                                                                                              |                                         | Capital Equipment                                                                                                                                                                                                                                                                                                                                                                                                                                                                  | 1,665,418                                                                                                                                                                                                                                                                                                                                                                                                                                                                                                                                                                                                                                                                                                                                                                                                                                                                                                                                                                                                                                                                                                                                                                                                                                                                                                                                                                                                                                                                                                                                                                                                                                                                                                                                                                                                                                                                                                                                                                                                                                                                                                                      | 1,079,593                                                                                                                                                               | 64.8%                                                                                                                                                                                                                                                                                                                                                                                                                                                                                                                                                                                                                                                                                                                                                                                                                                                                                                                                                                                                                                                                                                                                                                                                                                                                                                                                                                                                                                                                                                                                                                                                                                                                                                                                                                                                                                                                                                                                                                                                                                                                                                                          | 10.570                      | 1,630,120                                                                                                                                                                                           | 482,042                                                                                                                                                                                                   | 29.6%                                                                                                                     |                                           |
|                                                                                                                                                                                                                                                                                                                                                                          | 284 734                                                                                                                                                                                                                               | 152.653                                                                                                                                                                                                | 5.3.0%                                                                                                                                                                                                                                                                                                                                                                                                                                                                                                                                                                                                                                                                                                                                                                                                                                                                                                                                                                                                                                                                                                                                                                                                                                                                                                                                                                                                                                                                                                                                                                                                                                                                                                                                                                                                                                                                                                                                                                                                                                                                                                                         |                        |                                                                                                                                                                                                                                          |                                                                                                                                                                                                                                   |                                                                                                                                                                                                                                                                                                                                                                                                                                                                                                                                                                                                                                                                                                                                                                                                                                                                                                                                                                                                                                                                                                                                                                                                                                                                                                                                                                                                                                                                                                                                                                                                                                                                                                                                                                                                                                                                                                                                                                                                                                                                                                                                |                                         | Capital Equipment                                                                                                                                                                                                                                                                                                                                                                                                                                                                  | 1,005,110                                                                                                                                                                                                                                                                                                                                                                                                                                                                                                                                                                                                                                                                                                                                                                                                                                                                                                                                                                                                                                                                                                                                                                                                                                                                                                                                                                                                                                                                                                                                                                                                                                                                                                                                                                                                                                                                                                                                                                                                                                                                                                                      | 1,077,575                                                                                                                                                               | 0.0070                                                                                                                                                                                                                                                                                                                                                                                                                                                                                                                                                                                                                                                                                                                                                                                                                                                                                                                                                                                                                                                                                                                                                                                                                                                                                                                                                                                                                                                                                                                                                                                                                                                                                                                                                                                                                                                                                                                                                                                                                                                                                                                         |                             | 1,050,120                                                                                                                                                                                           |                                                                                                                                                                                                           | =>.070                                                                                                                    |                                           |
| Capital Equipment TOTAL OP & NON-OP EXPENSE                                                                                                                                                                                                                                                                                                                              | 284,734   5,907,687   TOTAL Expense v. Re                                                                                                                                                                                             | 152,653 <b>2,185,572</b> evenues Variance                                                                                                                                                              | 53.6%<br>37.0%                                                                                                                                                                                                                                                                                                                                                                                                                                                                                                                                                                                                                                                                                                                                                                                                                                                                                                                                                                                                                                                                                                                                                                                                                                                                                                                                                                                                                                                                                                                                                                                                                                                                                                                                                                                                                                                                                                                                                                                                                                                                                                                 | <b>4.7%</b> 13.0%      | 7,034,928  TOTAL Expense v. Rev                                                                                                                                                                                                          | 2,242,847                                                                                                                                                                                                                         | 31.9%                                                                                                                                                                                                                                                                                                                                                                                                                                                                                                                                                                                                                                                                                                                                                                                                                                                                                                                                                                                                                                                                                                                                                                                                                                                                                                                                                                                                                                                                                                                                                                                                                                                                                                                                                                                                                                                                                                                                                                                                                                                                                                                          | <b>9.8%</b> 5.7%                        | TOTAL OP & NON-OP EXPENSE                                                                                                                                                                                                                                                                                                                                                                                                                                                          | <b>19,838,196</b> TOTAL Expense v. Re                                                                                                                                                                                                                                                                                                                                                                                                                                                                                                                                                                                                                                                                                                                                                                                                                                                                                                                                                                                                                                                                                                                                                                                                                                                                                                                                                                                                                                                                                                                                                                                                                                                                                                                                                                                                                                                                                                                                                                                                                                                                                          | 7,887,398 evenues Variance                                                                                                                                              | <b>39.8%</b>                                                                                                                                                                                                                                                                                                                                                                                                                                                                                                                                                                                                                                                                                                                                                                                                                                                                                                                                                                                                                                                                                                                                                                                                                                                                                                                                                                                                                                                                                                                                                                                                                                                                                                                                                                                                                                                                                                                                                                                                                                                                                                                   | <b>1.9%</b> 8.0%            | 21,542,955<br>TOTAL Expense v. Re                                                                                                                                                                   | 7,305,522                                                                                                                                                                                                 | 33.9%                                                                                                                     | 1                                         |
| Capital Equipment TOTAL OP & NON-OP EXPENSE                                                                                                                                                                                                                                                                                                                              | 5,907,687  TOTAL Expense v. Re                                                                                                                                                                                                        | <b>2,185,572</b> evenues Variance                                                                                                                                                                      | <b>37.0%</b>                                                                                                                                                                                                                                                                                                                                                                                                                                                                                                                                                                                                                                                                                                                                                                                                                                                                                                                                                                                                                                                                                                                                                                                                                                                                                                                                                                                                                                                                                                                                                                                                                                                                                                                                                                                                                                                                                                                                                                                                                                                                                                                   |                        | 7,034,928  TOTAL Expense v. Rev                                                                                                                                                                                                          | 2,242,847 venues Variance                                                                                                                                                                                                         | 31.9%                                                                                                                                                                                                                                                                                                                                                                                                                                                                                                                                                                                                                                                                                                                                                                                                                                                                                                                                                                                                                                                                                                                                                                                                                                                                                                                                                                                                                                                                                                                                                                                                                                                                                                                                                                                                                                                                                                                                                                                                                                                                                                                          |                                         |                                                                                                                                                                                                                                                                                                                                                                                                                                                                                    | TOTAL Expense v. Re                                                                                                                                                                                                                                                                                                                                                                                                                                                                                                                                                                                                                                                                                                                                                                                                                                                                                                                                                                                                                                                                                                                                                                                                                                                                                                                                                                                                                                                                                                                                                                                                                                                                                                                                                                                                                                                                                                                                                                                                                                                                                                            | evenues Variance                                                                                                                                                        | >>>                                                                                                                                                                                                                                                                                                                                                                                                                                                                                                                                                                                                                                                                                                                                                                                                                                                                                                                                                                                                                                                                                                                                                                                                                                                                                                                                                                                                                                                                                                                                                                                                                                                                                                                                                                                                                                                                                                                                                                                                                                                                                                                            |                             | TOTAL Expense v. Re                                                                                                                                                                                 | <b>7,305,522</b> evenues Variance                                                                                                                                                                         | ·>>>                                                                                                                      | <b>7.8%</b> 7.4%                          |
| Capital Equipment TOTAL OP & NON-OP EXPENSE                                                                                                                                                                                                                                                                                                                              | 5,907,687  TOTAL Expense v. Re                                                                                                                                                                                                        | 2,185,572                                                                                                                                                                                              | 37.0%>>> EAR %                                                                                                                                                                                                                                                                                                                                                                                                                                                                                                                                                                                                                                                                                                                                                                                                                                                                                                                                                                                                                                                                                                                                                                                                                                                                                                                                                                                                                                                                                                                                                                                                                                                                                                                                                                                                                                                                                                                                                                                                                                                                                                                 |                        | 7,034,928  TOTAL Expense v. Rev                                                                                                                                                                                                          | 2,242,847                                                                                                                                                                                                                         | 31.9%<br>>>><br>EAR<br>%                                                                                                                                                                                                                                                                                                                                                                                                                                                                                                                                                                                                                                                                                                                                                                                                                                                                                                                                                                                                                                                                                                                                                                                                                                                                                                                                                                                                                                                                                                                                                                                                                                                                                                                                                                                                                                                                                                                                                                                                                                                                                                       |                                         | Note-The bulk of Solid Waste Revenues are collected fr                                                                                                                                                                                                                                                                                                                                                                                                                             | TOTAL Expense v. Re                                                                                                                                                                                                                                                                                                                                                                                                                                                                                                                                                                                                                                                                                                                                                                                                                                                                                                                                                                                                                                                                                                                                                                                                                                                                                                                                                                                                                                                                                                                                                                                                                                                                                                                                                                                                                                                                                                                                                                                                                                                                                                            | , ,                                                                                                                                                                     | EAR %                                                                                                                                                                                                                                                                                                                                                                                                                                                                                                                                                                                                                                                                                                                                                                                                                                                                                                                                                                                                                                                                                                                                                                                                                                                                                                                                                                                                                                                                                                                                                                                                                                                                                                                                                                                                                                                                                                                                                                                                                                                                                                                          |                             | TOTAL Expense v. Re                                                                                                                                                                                 | 7,305,522                                                                                                                                                                                                 | EAR %                                                                                                                     | 1                                         |
| Capital Equipment TOTAL OP & NON-OP EXPENSE                                                                                                                                                                                                                                                                                                                              | 5,907,687  TOTAL Expense v. Re                                                                                                                                                                                                        | 2,185,572 evenues Variance                                                                                                                                                                             | <b>37.0%</b>                                                                                                                                                                                                                                                                                                                                                                                                                                                                                                                                                                                                                                                                                                                                                                                                                                                                                                                                                                                                                                                                                                                                                                                                                                                                                                                                                                                                                                                                                                                                                                                                                                                                                                                                                                                                                                                                                                                                                                                                                                                                                                                   | 13.0%                  | 7,034,928  TOTAL Expense v. Rev                                                                                                                                                                                                          | 2,242,847 venues Variance                                                                                                                                                                                                         | 31.9%                                                                                                                                                                                                                                                                                                                                                                                                                                                                                                                                                                                                                                                                                                                                                                                                                                                                                                                                                                                                                                                                                                                                                                                                                                                                                                                                                                                                                                                                                                                                                                                                                                                                                                                                                                                                                                                                                                                                                                                                                                                                                                                          | 5.7%                                    | Note-The bulk of Solid Waste Revenues are collected fr % of Fiscal Year Completed (Revenue):                                                                                                                                                                                                                                                                                                                                                                                       | TOTAL Expense v. Reference v. R | PRIOR Y                                                                                                                                                                 | >>>                                                                                                                                                                                                                                                                                                                                                                                                                                                                                                                                                                                                                                                                                                                                                                                                                                                                                                                                                                                                                                                                                                                                                                                                                                                                                                                                                                                                                                                                                                                                                                                                                                                                                                                                                                                                                                                                                                                                                                                                                                                                                                                            | 8.0%                        | TOTAL Expense v. Re                                                                                                                                                                                 | 7,305,522 evenues Variance                                                                                                                                                                                | ·>>>                                                                                                                      | 7.4%                                      |
| Capital Equipment TOTAL OP & NON-OP EXPENSE  SEWER FUND                                                                                                                                                                                                                                                                                                                  | 5,907,687  TOTAL Expense v. Re                                                                                                                                                                                                        | 2,185,572 evenues Variance                                                                                                                                                                             | 37.0%>>> EAR % Collected 42.6%                                                                                                                                                                                                                                                                                                                                                                                                                                                                                                                                                                                                                                                                                                                                                                                                                                                                                                                                                                                                                                                                                                                                                                                                                                                                                                                                                                                                                                                                                                                                                                                                                                                                                                                                                                                                                                                                                                                                                                                                                                                                                                 | 13.0%                  | 7,034,928  TOTAL Expense v. Rev                                                                                                                                                                                                          | 2,242,847 venues Variance                                                                                                                                                                                                         | 31.9%>>> EAR % Collected 42.4%                                                                                                                                                                                                                                                                                                                                                                                                                                                                                                                                                                                                                                                                                                                                                                                                                                                                                                                                                                                                                                                                                                                                                                                                                                                                                                                                                                                                                                                                                                                                                                                                                                                                                                                                                                                                                                                                                                                                                                                                                                                                                                 | 5.7%<br>% Var                           | Note-The bulk of Solid Waste Revenues are collected fr % of Fiscal Year Completed (Revenue): SOLID WASTE                                                                                                                                                                                                                                                                                                                                                                           | TOTAL Expense v. Reference v. R | PRIOR Y Nov-12 2,380,774                                                                                                                                                | EAR % Collected 31.0%                                                                                                                                                                                                                                                                                                                                                                                                                                                                                                                                                                                                                                                                                                                                                                                                                                                                                                                                                                                                                                                                                                                                                                                                                                                                                                                                                                                                                                                                                                                                                                                                                                                                                                                                                                                                                                                                                                                                                                                                                                                                                                          | 8.0%                        | CUR Budget 13-14 7,414,400                                                                                                                                                                          | 7,305,522 evenues Variance                                                                                                                                                                                | EAR % Collected 39.4%                                                                                                     | 7.4%<br>% Var                             |
| Capital Equipment TOTAL OP & NON-OP EXPENSE  SEWER FUND  REVENUES: Rate & Service Charges Impact Fees                                                                                                                                                                                                                                                                    | 5,907,687  TOTAL Expense v. Re  Budget 12-13  23,809,930 922,500                                                                                                                                                                      | 2,185,572 evenues Variance PRIOR Y Nov-12  10,146,108 1,314,585                                                                                                                                        | 37.0% EAR % Collected 42.6% 142.5%                                                                                                                                                                                                                                                                                                                                                                                                                                                                                                                                                                                                                                                                                                                                                                                                                                                                                                                                                                                                                                                                                                                                                                                                                                                                                                                                                                                                                                                                                                                                                                                                                                                                                                                                                                                                                                                                                                                                                                                                                                                                                             | 13.0%                  | 7,034,928  TOTAL Expense v. Rev  CUR  Budget 13-14  25,124,672 2,250,000                                                                                                                                                                 | 2,242,847 venues Variance  RENT Y  Nov-13  10,642,664 1,412,011                                                                                                                                                                   | 31.9%>>>  EAR % Collected  42.4% 62.8%                                                                                                                                                                                                                                                                                                                                                                                                                                                                                                                                                                                                                                                                                                                                                                                                                                                                                                                                                                                                                                                                                                                                                                                                                                                                                                                                                                                                                                                                                                                                                                                                                                                                                                                                                                                                                                                                                                                                                                                                                                                                                         | 5.7%<br>% Var                           | Note-The bulk of Solid Waste Revenues are collected fr % of Fiscal Year Completed (Revenue): SOLID WASTE REVENUES:                                                                                                                                                                                                                                                                                                                                                                 | TOTAL Expense v. Rover Dec-Feb  24.1%  Budget 12-13  7,673,000 209,500                                                                                                                                                                                                                                                                                                                                                                                                                                                                                                                                                                                                                                                                                                                                                                                                                                                                                                                                                                                                                                                                                                                                                                                                                                                                                                                                                                                                                                                                                                                                                                                                                                                                                                                                                                                                                                                                                                                                                                                                                                                         | PRIOR Y  Nov-12  2,380,774 83,754                                                                                                                                       | EAR % Collected 31.0% 40.0%                                                                                                                                                                                                                                                                                                                                                                                                                                                                                                                                                                                                                                                                                                                                                                                                                                                                                                                                                                                                                                                                                                                                                                                                                                                                                                                                                                                                                                                                                                                                                                                                                                                                                                                                                                                                                                                                                                                                                                                                                                                                                                    | 8.0%                        | CUR Budget 13-14  7,414,400 232,200                                                                                                                                                                 | 7,305,522 evenues Variance RRENT YI Nov-13  2,918,986 90,641                                                                                                                                              | EAR % Collected 39.4% 39.0%                                                                                               | 7.4%<br>% Var                             |
| Capital Equipment TOTAL OP & NON-OP EXPENSE  SEWER FUND  REVENUES: Rate & Service Charges Impact Fees Connection Fees                                                                                                                                                                                                                                                    | 5,907,687  TOTAL Expense v. Re  Budget 12-13  23,809,930 922,500 780,000                                                                                                                                                              | 2,185,572 evenues Variance PRIOR Y Nov-12  10,146,108 1,314,585 446,425                                                                                                                                | 37.0%  EAR  % Collected  42.6%  142.5%  57.2%                                                                                                                                                                                                                                                                                                                                                                                                                                                                                                                                                                                                                                                                                                                                                                                                                                                                                                                                                                                                                                                                                                                                                                                                                                                                                                                                                                                                                                                                                                                                                                                                                                                                                                                                                                                                                                                                                                                                                                                                                                                                                  | 13.0%                  | 7,034,928  TOTAL Expense v. Rev  CUR  Budget 13-14  25,124,672 2,250,000 840,000                                                                                                                                                         | 2,242,847 venues Variance Nov-13  10,642,664 1,412,011 494,425                                                                                                                                                                    | 31.9%  EAR % Collected  42.4% 62.8% 58.9%                                                                                                                                                                                                                                                                                                                                                                                                                                                                                                                                                                                                                                                                                                                                                                                                                                                                                                                                                                                                                                                                                                                                                                                                                                                                                                                                                                                                                                                                                                                                                                                                                                                                                                                                                                                                                                                                                                                                                                                                                                                                                      | 5.7%<br>% Var                           | Note-The bulk of Solid Waste Revenues are collected from the work of Fiscal Year Completed (Revenue):  SOLID WASTE  REVENUES:  Landfill User Fee Revenue  Salvage Revenue  Tipping Fees                                                                                                                                                                                                                                                                                            | TOTAL Expense v. Refrom Dec-Feb  24.1%  Budget 12-13  7,673,000 209,500 1,220,000                                                                                                                                                                                                                                                                                                                                                                                                                                                                                                                                                                                                                                                                                                                                                                                                                                                                                                                                                                                                                                                                                                                                                                                                                                                                                                                                                                                                                                                                                                                                                                                                                                                                                                                                                                                                                                                                                                                                                                                                                                              | PRIOR Y  Nov-12  2,380,774  83,754  1,085,182                                                                                                                           | EAR % Collected  31.0% 40.0% 88.9%                                                                                                                                                                                                                                                                                                                                                                                                                                                                                                                                                                                                                                                                                                                                                                                                                                                                                                                                                                                                                                                                                                                                                                                                                                                                                                                                                                                                                                                                                                                                                                                                                                                                                                                                                                                                                                                                                                                                                                                                                                                                                             | 8.0%                        | CUR Budget 13-14  7,414,400 232,200 1,596,000                                                                                                                                                       | 7,305,522 evenues Variance RRENT YI Nov-13  2,918,986 90,641 812,349                                                                                                                                      | EAR % Collected 39.4% 39.0% 50.9%                                                                                         | % Var                                     |
| Capital Equipment TOTAL OP & NON-OP EXPENSE  SEWER FUND  REVENUES: Rate & Service Charges Impact Fees Connection Fees Other Revenues                                                                                                                                                                                                                                     | 5,907,687  TOTAL Expense v. Re  Budget 12-13  23,809,930 922,500                                                                                                                                                                      | 2,185,572 evenues Variance PRIOR Y Nov-12  10,146,108 1,314,585                                                                                                                                        | 37.0% EAR % Collected 42.6% 142.5%                                                                                                                                                                                                                                                                                                                                                                                                                                                                                                                                                                                                                                                                                                                                                                                                                                                                                                                                                                                                                                                                                                                                                                                                                                                                                                                                                                                                                                                                                                                                                                                                                                                                                                                                                                                                                                                                                                                                                                                                                                                                                             | 13.0%                  | 7,034,928  TOTAL Expense v. Rev  CUR  Budget 13-14  25,124,672 2,250,000                                                                                                                                                                 | 2,242,847 venues Variance  RENT Y  Nov-13  10,642,664 1,412,011                                                                                                                                                                   | 31.9%>>>  EAR % Collected  42.4% 62.8%                                                                                                                                                                                                                                                                                                                                                                                                                                                                                                                                                                                                                                                                                                                                                                                                                                                                                                                                                                                                                                                                                                                                                                                                                                                                                                                                                                                                                                                                                                                                                                                                                                                                                                                                                                                                                                                                                                                                                                                                                                                                                         | 5.7%<br>% Var                           | Note-The bulk of Solid Waste Revenues are collected fr % of Fiscal Year Completed (Revenue):  SOLID WASTE  REVENUES: Landfill User Fee Revenue Salvage Revenue Tipping Fees Total Other Revenues                                                                                                                                                                                                                                                                                   | TOTAL Expense v. Rover Dec-Feb  24.1%  Budget 12-13  7,673,000 209,500                                                                                                                                                                                                                                                                                                                                                                                                                                                                                                                                                                                                                                                                                                                                                                                                                                                                                                                                                                                                                                                                                                                                                                                                                                                                                                                                                                                                                                                                                                                                                                                                                                                                                                                                                                                                                                                                                                                                                                                                                                                         | PRIOR Y  Nov-12  2,380,774 83,754                                                                                                                                       | EAR % Collected 31.0% 40.0%                                                                                                                                                                                                                                                                                                                                                                                                                                                                                                                                                                                                                                                                                                                                                                                                                                                                                                                                                                                                                                                                                                                                                                                                                                                                                                                                                                                                                                                                                                                                                                                                                                                                                                                                                                                                                                                                                                                                                                                                                                                                                                    | 8.0%                        | CUR Budget 13-14  7,414,400 232,200                                                                                                                                                                 | 7,305,522 evenues Variance RRENT YI Nov-13  2,918,986 90,641                                                                                                                                              | EAR % Collected 39.4% 39.0%                                                                                               | 7.49                                      |
| Capital Equipment TOTAL OP & NON-OP EXPENSE  SEWER FUND  REVENUES: Rate & Service Charges Impact Fees Connection Fees                                                                                                                                                                                                                                                    | 5,907,687  TOTAL Expense v. Re  Budget 12-13  23,809,930 922,500 780,000                                                                                                                                                              | 2,185,572 evenues Variance PRIOR Y Nov-12  10,146,108 1,314,585 446,425                                                                                                                                | 37.0%  EAR  % Collected  42.6%  142.5%  57.2%                                                                                                                                                                                                                                                                                                                                                                                                                                                                                                                                                                                                                                                                                                                                                                                                                                                                                                                                                                                                                                                                                                                                                                                                                                                                                                                                                                                                                                                                                                                                                                                                                                                                                                                                                                                                                                                                                                                                                                                                                                                                                  | 13.0%                  | 7,034,928  TOTAL Expense v. Rev  CUR  Budget 13-14  25,124,672 2,250,000 840,000                                                                                                                                                         | 2,242,847 venues Variance Nov-13  10,642,664 1,412,011 494,425                                                                                                                                                                    | 31.9%  EAR % Collected  42.4% 62.8% 58.9% 15.8%                                                                                                                                                                                                                                                                                                                                                                                                                                                                                                                                                                                                                                                                                                                                                                                                                                                                                                                                                                                                                                                                                                                                                                                                                                                                                                                                                                                                                                                                                                                                                                                                                                                                                                                                                                                                                                                                                                                                                                                                                                                                                | 5.7%<br>% Var                           | Note-The bulk of Solid Waste Revenues are collected from the work of Fiscal Year Completed (Revenue):  SOLID WASTE  REVENUES:  Landfill User Fee Revenue  Salvage Revenue  Tipping Fees                                                                                                                                                                                                                                                                                            | TOTAL Expense v. Refrom Dec-Feb  24.1%  Budget 12-13  7,673,000 209,500 1,220,000                                                                                                                                                                                                                                                                                                                                                                                                                                                                                                                                                                                                                                                                                                                                                                                                                                                                                                                                                                                                                                                                                                                                                                                                                                                                                                                                                                                                                                                                                                                                                                                                                                                                                                                                                                                                                                                                                                                                                                                                                                              | PRIOR Y  Nov-12  2,380,774  83,754  1,085,182                                                                                                                           | EAR % Collected  31.0% 40.0% 88.9%                                                                                                                                                                                                                                                                                                                                                                                                                                                                                                                                                                                                                                                                                                                                                                                                                                                                                                                                                                                                                                                                                                                                                                                                                                                                                                                                                                                                                                                                                                                                                                                                                                                                                                                                                                                                                                                                                                                                                                                                                                                                                             | 8.0%                        | CUR Budget 13-14  7,414,400 232,200 1,596,000                                                                                                                                                       | 7,305,522 evenues Variance RRENT YI Nov-13  2,918,986 90,641 812,349                                                                                                                                      | EAR % Collected 39.4% 39.0% 50.9%                                                                                         | % Var                                     |
| Capital Equipment TOTAL OP & NON-OP EXPENSE  SEWER FUND  REVENUES: Rate & Service Charges Impact Fees Connection Fees Other Revenues NON-OPERATING REVENUES:                                                                                                                                                                                                             | 5,907,687  TOTAL Expense v. Re  Budget 12-13  23,809,930 922,500 780,000 715,850                                                                                                                                                      | 2,185,572 evenues Variance PRIOR Y Nov-12  10,146,108 1,314,585 446,425 486,468                                                                                                                        | 37.0%  EAR  % Collected  42.6%  142.5%  57.2%  68.0%                                                                                                                                                                                                                                                                                                                                                                                                                                                                                                                                                                                                                                                                                                                                                                                                                                                                                                                                                                                                                                                                                                                                                                                                                                                                                                                                                                                                                                                                                                                                                                                                                                                                                                                                                                                                                                                                                                                                                                                                                                                                           | 13.0%                  | 7,034,928 TOTAL Expense v. Rev  Budget 13-14  25,124,672 2,250,000 840,000 652,089                                                                                                                                                       | 2,242,847 venues Variance Nov-13  10,642,664 1,412,011 494,425 103,196                                                                                                                                                            | 31.9%>>>  EAR % Collected  42.4% 62.8% 58.9% 15.8%                                                                                                                                                                                                                                                                                                                                                                                                                                                                                                                                                                                                                                                                                                                                                                                                                                                                                                                                                                                                                                                                                                                                                                                                                                                                                                                                                                                                                                                                                                                                                                                                                                                                                                                                                                                                                                                                                                                                                                                                                                                                             | 5.7% % Var                              | Note-The bulk of Solid Waste Revenues are collected from the solid Waste Revenue (Revenue):  SOLID WASTE  REVENUES:  Landfill User Fee Revenue  Salvage Revenue  Tipping Fees  Total Other Revenues  NON-OPERATING REVENUES:                                                                                                                                                                                                                                                       | TOTAL Expense v. Reference v. R | PRIOR Y  Nov-12  2,380,774  83,754  1,085,182  651,098                                                                                                                  | EAR % Collected  31.0% 40.0% 88.9% 60.2%                                                                                                                                                                                                                                                                                                                                                                                                                                                                                                                                                                                                                                                                                                                                                                                                                                                                                                                                                                                                                                                                                                                                                                                                                                                                                                                                                                                                                                                                                                                                                                                                                                                                                                                                                                                                                                                                                                                                                                                                                                                                                       | 8.0%                        | CUR Budget 13-14  7,414,400 232,200 1,596,000 739,200                                                                                                                                               | 7,305,522 evenues Variance RRENT YI Nov-13  2,918,986 90,641 812,349 198,512                                                                                                                              | EAR % Collected 39.4% 39.0% 50.9% 26.9%                                                                                   | % Var                                     |
| Capital Equipment TOTAL OP & NON-OP EXPENSE  SEWER FUND  REVENUES: Rate & Service Charges Impact Fees Connection Fees Other Revenues NON-OPERATING REVENUES: Interest Income Gain(Loss) on Sale of Assets TOTAL REVENUES                                                                                                                                                 | 5,907,687  TOTAL Expense v. Re  Budget 12-13  23,809,930 922,500 780,000 715,850  100,000                                                                                                                                             | 2,185,572 evenues Variance PRIOR Y Nov-12  10,146,108 1,314,585 446,425 486,468  39,091                                                                                                                | 37.0%  EAR % Collected  42.6% 142.5% 57.2% 68.0%                                                                                                                                                                                                                                                                                                                                                                                                                                                                                                                                                                                                                                                                                                                                                                                                                                                                                                                                                                                                                                                                                                                                                                                                                                                                                                                                                                                                                                                                                                                                                                                                                                                                                                                                                                                                                                                                                                                                                                                                                                                                               | 13.0%                  | 7,034,928  TOTAL Expense v. Rev  Budget 13-14  25,124,672 2,250,000 840,000 652,089  100,000                                                                                                                                             | 2,242,847 venues Variance  RENT Y  Nov-13  10,642,664 1,412,011 494,425 103,196  13,480 37,900 12,703,676                                                                                                                         | 31.9%  EAR % Collected  42.4% 62.8% 58.9% 15.8% 61.0% 43.8%                                                                                                                                                                                                                                                                                                                                                                                                                                                                                                                                                                                                                                                                                                                                                                                                                                                                                                                                                                                                                                                                                                                                                                                                                                                                                                                                                                                                                                                                                                                                                                                                                                                                                                                                                                                                                                                                                                                                                                                                                                                                    | 5.7% % Var 2.1%                         | Note-The bulk of Solid Waste Revenues are collected fr % of Fiscal Year Completed (Revenue):  SOLID WASTE  REVENUES:  Landfill User Fee Revenue  Salvage Revenue  Tipping Fees  Total Other Revenues  NON-OPERATING REVENUES:  Interest Income  Gain(Loss) on Sale of Assets  TOTAL REVENUES                                                                                                                                                                                       | TOTAL Expense v. Rover om Dec-Feb  24.1%  Budget 12-13  7,673,000 209,500 1,220,000 1,082,355 50,000                                                                                                                                                                                                                                                                                                                                                                                                                                                                                                                                                                                                                                                                                                                                                                                                                                                                                                                                                                                                                                                                                                                                                                                                                                                                                                                                                                                                                                                                                                                                                                                                                                                                                                                                                                                                                                                                                                                                                                                                                           | PRIOR Y  Nov-12  2,380,774  83,754  1,085,182  651,098                                                                                                                  | EAR % Collected 31.0% 40.0% 88.9% 60.2%                                                                                                                                                                                                                                                                                                                                                                                                                                                                                                                                                                                                                                                                                                                                                                                                                                                                                                                                                                                                                                                                                                                                                                                                                                                                                                                                                                                                                                                                                                                                                                                                                                                                                                                                                                                                                                                                                                                                                                                                                                                                                        | 8.0% % Var                  | CUR Budget 13-14  7,414,400 232,200 1,596,000 739,200  30,000                                                                                                                                       | 7,305,522 evenues Variance RRENT YI Nov-13  2,918,986 90,641 812,349 198,512  1,677                                                                                                                       | EAR % Collected 39.4% 39.0% 50.9% 26.9% 5.6% 9.7% 39.1%                                                                   | 7.4% % Var                                |
| Capital Equipment TOTAL OP & NON-OP EXPENSE  SEWER FUND  REVENUES: Rate & Service Charges Impact Fees Connection Fees Other Revenues NON-OPERATING REVENUES: Interest Income Gain(Loss) on Sale of Assets                                                                                                                                                                | 5,907,687  TOTAL Expense v. Re  Budget 12-13  23,809,930 922,500 780,000 715,850  100,000 209,455                                                                                                                                     | 2,185,572 evenues Variance PRIOR Y Nov-12  10,146,108 1,314,585 446,425 486,468  39,091 35,387                                                                                                         | 37.0%  EAR  % Collected  42.6%  142.5%  57.2%  68.0%  39.1%  16.9%                                                                                                                                                                                                                                                                                                                                                                                                                                                                                                                                                                                                                                                                                                                                                                                                                                                                                                                                                                                                                                                                                                                                                                                                                                                                                                                                                                                                                                                                                                                                                                                                                                                                                                                                                                                                                                                                                                                                                                                                                                                             | 13.0% % Var            | 7,034,928 TOTAL Expense v. Rev  Budget 13-14  25,124,672 2,250,000 840,000 652,089  100,000 62,150                                                                                                                                       | 2,242,847 venues Variance Nov-13  10,642,664 1,412,011 494,425 103,196  13,480 37,900                                                                                                                                             | 31.9%  EAR % Collected  42.4% 62.8% 58.9% 15.8% 61.0% 43.8%                                                                                                                                                                                                                                                                                                                                                                                                                                                                                                                                                                                                                                                                                                                                                                                                                                                                                                                                                                                                                                                                                                                                                                                                                                                                                                                                                                                                                                                                                                                                                                                                                                                                                                                                                                                                                                                                                                                                                                                                                                                                    | 5.7% % Var 2.1%                         | Note-The bulk of Solid Waste Revenues are collected fr % of Fiscal Year Completed (Revenue):  SOLID WASTE  REVENUES: Landfill User Fee Revenue Salvage Revenue Tipping Fees Total Other Revenues NON-OPERATING REVENUES: Interest Income Gain(Loss) on Sale of Assets                                                                                                                                                                                                              | TOTAL Expense v. Ro  24.1%  Budget 12-13  7,673,000 209,500 1,220,000 1,082,355  50,000 360,000                                                                                                                                                                                                                                                                                                                                                                                                                                                                                                                                                                                                                                                                                                                                                                                                                                                                                                                                                                                                                                                                                                                                                                                                                                                                                                                                                                                                                                                                                                                                                                                                                                                                                                                                                                                                                                                                                                                                                                                                                                | PRIOR Y  Nov-12  2,380,774  83,754  1,085,182  651,098  10,554  79,703                                                                                                  | EAR % Collected  31.0% 40.0% 88.9% 60.2%  21.1% 22.1%                                                                                                                                                                                                                                                                                                                                                                                                                                                                                                                                                                                                                                                                                                                                                                                                                                                                                                                                                                                                                                                                                                                                                                                                                                                                                                                                                                                                                                                                                                                                                                                                                                                                                                                                                                                                                                                                                                                                                                                                                                                                          | 8.0% % Var                  | CUR Budget 13-14  7,414,400 232,200 1,596,000 739,200  30,000 351,255                                                                                                                               | 7,305,522 evenues Variance RRENT YI Nov-13  2,918,986 90,641 812,349 198,512  1,677 34,000                                                                                                                | EAR % Collected  39.4% 39.0% 50.9% 26.9%  5.6% 9.7%                                                                       | 7.4% % Var                                |
| SEWER FUND  REVENUES: Rate & Service Charges Impact Fees Connection Fees Other Revenues NON-OPERATING REVENUES: Interest Income Gain(Loss) on Sale of Assets TOTAL REVENUES TOTAL AVAILABLE REVENUE                                                                                                                                                                      | 5,907,687  TOTAL Expense v. Re  Budget 12-13  23,809,930 922,500 780,000 715,850  100,000 209,455                                                                                                                                     | 2,185,572 evenues Variance PRIOR Y Nov-12  10,146,108 1,314,585 446,425 486,468  39,091 35,387                                                                                                         | 37.0%  EAR % Collected  42.6% 142.5% 57.2% 68.0% 39.1% 16.9% 47.0%                                                                                                                                                                                                                                                                                                                                                                                                                                                                                                                                                                                                                                                                                                                                                                                                                                                                                                                                                                                                                                                                                                                                                                                                                                                                                                                                                                                                                                                                                                                                                                                                                                                                                                                                                                                                                                                                                                                                                                                                                                                             | 13.0% % Var            | 7,034,928  TOTAL Expense v. Rev  Budget 13-14  25,124,672 2,250,000 840,000 652,089  100,000 62,150 29,028,911                                                                                                                           | 2,242,847 venues Variance  RENT Y  Nov-13  10,642,664 1,412,011 494,425 103,196  13,480 37,900 12,703,676                                                                                                                         | 31.9%  EAR % Collected  42.4% 62.8% 58.9% 15.8% 61.0% 43.8%                                                                                                                                                                                                                                                                                                                                                                                                                                                                                                                                                                                                                                                                                                                                                                                                                                                                                                                                                                                                                                                                                                                                                                                                                                                                                                                                                                                                                                                                                                                                                                                                                                                                                                                                                                                                                                                                                                                                                                                                                                                                    | 5.7% % Var 2.1% 0.8%                    | Note-The bulk of Solid Waste Revenues are collected fr % of Fiscal Year Completed (Revenue):  SOLID WASTE  REVENUES: Landfill User Fee Revenue Salvage Revenue Tipping Fees Total Other Revenues NON-OPERATING REVENUES: Interest Income Gain(Loss) on Sale of Assets TOTAL REVENUES TOTAL AVAILABLE REVENUE                                                                                                                                                                       | TOTAL Expense v. Ro  24.1%  Budget 12-13  7,673,000 209,500 1,220,000 1,082,355  50,000 360,000                                                                                                                                                                                                                                                                                                                                                                                                                                                                                                                                                                                                                                                                                                                                                                                                                                                                                                                                                                                                                                                                                                                                                                                                                                                                                                                                                                                                                                                                                                                                                                                                                                                                                                                                                                                                                                                                                                                                                                                                                                | PRIOR Y  Nov-12  2,380,774  83,754  1,085,182  651,098  10,554  79,703                                                                                                  | EAR % Collected  31.0% 40.0% 88.9% 60.2%  21.1% 22.1% 40.5%                                                                                                                                                                                                                                                                                                                                                                                                                                                                                                                                                                                                                                                                                                                                                                                                                                                                                                                                                                                                                                                                                                                                                                                                                                                                                                                                                                                                                                                                                                                                                                                                                                                                                                                                                                                                                                                                                                                                                                                                                                                                    | 8.0% % Var 16.4%            | CUR Budget 13-14  7,414,400 232,200 1,596,000 739,200  30,000 351,255 10,363,055                                                                                                                    | 7,305,522 evenues Variance RRENT YI Nov-13  2,918,986 90,641 812,349 198,512  1,677 34,000 4,056,166                                                                                                      | EAR % Collected 39.4% 39.0% 50.9% 26.9% 5.6% 9.7% 39.1%                                                                   | 7.49 % Var 15.09 14.69                    |
| SEWER FUND  REVENUES: Rate & Service Charges Impact Fees Connection Fees Other Revenues NON-OPERATING REVENUES: Interest Income Gain(Loss) on Sale of Assets TOTAL REVENUES TOTAL AVAILABLE REVENUE (After R&R Transfers)                                                                                                                                                | 5,907,687  TOTAL Expense v. Re  Budget 12-13  23,809,930 922,500 780,000 715,850  100,000 209,455 26,537,735  Budget 12-13                                                                                                            | 2,185,572 evenues Variance PRIOR Y Nov-12  10,146,108 1,314,585 446,425 486,468  39,091 35,387 12,468,064                                                                                              | 37.0%  Collected  42.6%  142.5%  57.2%  68.0%  47.0%  % Spent  39.8%                                                                                                                                                                                                                                                                                                                                                                                                                                                                                                                                                                                                                                                                                                                                                                                                                                                                                                                                                                                                                                                                                                                                                                                                                                                                                                                                                                                                                                                                                                                                                                                                                                                                                                                                                                                                                                                                                                                                                                                                                                                           | 13.0% % Var 5.3%       | 7,034,928 TOTAL Expense v. Rev  Budget 13-14  25,124,672 2,250,000 840,000 652,089  100,000 62,150 29,028,911 16,168,784                                                                                                                 | 2,242,847 venues Variance Nov-13  10,642,664 1,412,011 494,425 103,196  13,480 37,900 12,703,676 6,870,780                                                                                                                        | 31.9%  Collected  42.4% 62.8% 58.9% 15.8% 61.0% 43.8% 42.5%  % Spent 38.7%                                                                                                                                                                                                                                                                                                                                                                                                                                                                                                                                                                                                                                                                                                                                                                                                                                                                                                                                                                                                                                                                                                                                                                                                                                                                                                                                                                                                                                                                                                                                                                                                                                                                                                                                                                                                                                                                                                                                                                                                                                                     | 5.7% % Var 2.1% 0.8%                    | Note-The bulk of Solid Waste Revenues are collected fr % of Fiscal Year Completed (Revenue):  SOLID WASTE  REVENUES:  Landfill User Fee Revenue  Salvage Revenue  Tipping Fees  Total Other Revenues  NON-OPERATING REVENUES:  Interest Income  Gain(Loss) on Sale of Assets  TOTAL REVENUES  TOTAL REVENUES  (After R&R Transfers)                                                                                                                                                | TOTAL Expense v. Ro  24.1%  Budget 12-13  7,673,000 209,500 1,220,000 1,082,355  50,000 360,000 10,594,855                                                                                                                                                                                                                                                                                                                                                                                                                                                                                                                                                                                                                                                                                                                                                                                                                                                                                                                                                                                                                                                                                                                                                                                                                                                                                                                                                                                                                                                                                                                                                                                                                                                                                                                                                                                                                                                                                                                                                                                                                     | PRIOR Y  Nov-12  2,380,774 83,754 1,085,182 651,098  10,554 79,703 4,291,065                                                                                            | EAR % Collected  31.0% 40.0% 88.9% 60.2%  21.1% 22.1% 40.5%  % Spent 39.6%                                                                                                                                                                                                                                                                                                                                                                                                                                                                                                                                                                                                                                                                                                                                                                                                                                                                                                                                                                                                                                                                                                                                                                                                                                                                                                                                                                                                                                                                                                                                                                                                                                                                                                                                                                                                                                                                                                                                                                                                                                                     | 8.0% % Var 16.4%            | CUR Budget 13-14  7,414,400 232,200 1,596,000 739,200  30,000 351,255 10,363,055 8,852,126                                                                                                          | 7,305,522 evenues Variance RRENT YI Nov-13  2,918,986 90,641 812,349 198,512  1,677 34,000 4,056,166 3,426,611                                                                                            | EAR % Collected 39.4% 39.0% 50.9% 26.9% 5.6% 9.7% 39.1% 38.7% % Spent 36.9%                                               | 7.49 % Var 15.0% 14.6%                    |
| SEWER FUND  REVENUES: Rate & Service Charges Impact Fees Connection Fees Other Revenues NON-OPERATING REVENUES: Interest Income Gain(Loss) on Sale of Assets TOTAL REVENUES TOTAL REVENUES TOTAL AVAILABLE REVENUE (After R&R Transfers)  EXPENDITURES: Personnel Costs Contractual Services                                                                             | 5,907,687  TOTAL Expense v. Re  Budget 12-13  23,809,930 922,500 780,000 715,850  100,000 209,455 26,537,735  Budget 12-13  6,166,926 1,376,872                                                                                       | 2,185,572 evenues Variance PRIOR Y Nov-12  10,146,108 1,314,585 446,425 486,468  39,091 35,387 12,468,064  Nov-12 2,456,974 453,102                                                                    | 37.0%  EAR % Collected  42.6% 142.5% 57.2% 68.0%  39.1% 16.9% 47.0%  % Spent  39.8% 32.9%                                                                                                                                                                                                                                                                                                                                                                                                                                                                                                                                                                                                                                                                                                                                                                                                                                                                                                                                                                                                                                                                                                                                                                                                                                                                                                                                                                                                                                                                                                                                                                                                                                                                                                                                                                                                                                                                                                                                                                                                                                      | 13.0% % Var 5.3%       | 7,034,928 TOTAL Expense v. Rev  Rev  CUR  Budget 13-14  25,124,672 2,250,000 840,000 652,089  100,000 62,150 29,028,911 16,168,784  Budget 13-14  6,782,540 1,220,948                                                                    | 2,242,847 venues Variance  RENT Y  Nov-13  10,642,664 1,412,011 494,425 103,196  13,480 37,900 12,703,676 6,870,780  Nov-13 2,623,498 396,002                                                                                     | 31.9%  Collected  42.4% 62.8% 58.9% 15.8%  13.5% 61.0% 43.8% 42.5%  % Spent 38.7% 32.4%                                                                                                                                                                                                                                                                                                                                                                                                                                                                                                                                                                                                                                                                                                                                                                                                                                                                                                                                                                                                                                                                                                                                                                                                                                                                                                                                                                                                                                                                                                                                                                                                                                                                                                                                                                                                                                                                                                                                                                                                                                        | 5.7% % Var 2.1% 0.8%                    | Note-The bulk of Solid Waste Revenues are collected fr % of Fiscal Year Completed (Revenue):  SOLID WASTE  REVENUES:  Landfill User Fee Revenue  Salvage Revenue  Tipping Fees  Total Other Revenues  NON-OPERATING REVENUES:  Interest Income  Gain(Loss) on Sale of Assets  TOTAL REVENUES  TOTAL REVENUES  TOTAL AVAILABLE REVENUE  (After R&R Transfers)  EXPENDITURES:  Personnel Costs  Contractual Services                                                                 | TOTAL Expense v. Ro  24.1%  Budget 12-13  7,673,000 209,500 1,220,000 1,082,355  50,000 360,000 10,594,855  Budget 12-13 3,980,884 733,071                                                                                                                                                                                                                                                                                                                                                                                                                                                                                                                                                                                                                                                                                                                                                                                                                                                                                                                                                                                                                                                                                                                                                                                                                                                                                                                                                                                                                                                                                                                                                                                                                                                                                                                                                                                                                                                                                                                                                                                     | PRIOR Y  Nov-12  2,380,774 83,754 1,085,182 651,098  10,554 79,703 4,291,065  Nov-12  1,575,618 212,910                                                                 | EAR % Collected  31.0% 40.0% 88.9% 60.2%  21.1% 22.1% 40.5%  % Spent  39.6% 29.0%                                                                                                                                                                                                                                                                                                                                                                                                                                                                                                                                                                                                                                                                                                                                                                                                                                                                                                                                                                                                                                                                                                                                                                                                                                                                                                                                                                                                                                                                                                                                                                                                                                                                                                                                                                                                                                                                                                                                                                                                                                              | 8.0% % Var 16.4%            | CUR Budget 13-14  7,414,400 232,200 1,596,000 739,200  30,000 351,255 10,363,055 8,852,126  Budget 13-14  4,134,296 456,991                                                                         | 7,305,522 evenues Variance RRENT YI Nov-13  2,918,986 90,641 812,349 198,512  1,677 34,000 4,056,166 3,426,611  Nov-13  1,526,691 224,248                                                                 | EAR % Collected  39.4% 39.0% 50.9% 26.9%  5.6% 9.7% 39.1% 38.7%  % Spent  36.9% 49.1%                                     | 7.49 % Var 15.09 14.69                    |
| SEWER FUND  REVENUES: Rate & Service Charges Impact Fees Connection Fees Other Revenues NON-OPERATING REVENUES: Interest Income Gain(Loss) on Sale of Assets TOTAL REVENUES TOTAL REVENUES TOTAL AVAILABLE REVENUE (After R&R Transfers)  EXPENDITURES: Personnel Costs Contractual Services Maint & Repairs                                                             | 5,907,687  TOTAL Expense v. Re  Budget 12-13  23,809,930 922,500 780,000 715,850  100,000 209,455 26,537,735  Budget 12-13  6,166,926 1,376,872 2,406,918                                                                             | 2,185,572 evenues Variance PRIOR Y Nov-12  10,146,108 1,314,585 446,425 486,468  39,091 35,387 12,468,064  Nov-12 2,456,974 453,102 843,618                                                            | 37.0%  Collected  42.6%  142.5%  57.2%  68.0%  47.0%  % Spent  39.8%  32.9%  35.0%                                                                                                                                                                                                                                                                                                                                                                                                                                                                                                                                                                                                                                                                                                                                                                                                                                                                                                                                                                                                                                                                                                                                                                                                                                                                                                                                                                                                                                                                                                                                                                                                                                                                                                                                                                                                                                                                                                                                                                                                                                             | 13.0% % Var 5.3%       | 7,034,928 TOTAL Expense v. Rev  CUR Budget 13-14  25,124,672 2,250,000 840,000 652,089  100,000 62,150 29,028,911 16,168,784  Budget 13-14  6,782,540 1,220,948 2,721,635                                                                | 2,242,847 venues Variance Venues Variance  RRENT Y  Nov-13  10,642,664 1,412,011 494,425 103,196  13,480 37,900 12,703,676 6,870,780  Nov-13 2,623,498 396,002 875,915                                                            | 31.9%  **Collected**  42.4% 62.8% 58.9% 15.8%  43.8% 42.5%  **Spent** 38.7% 32.4% 32.2%                                                                                                                                                                                                                                                                                                                                                                                                                                                                                                                                                                                                                                                                                                                                                                                                                                                                                                                                                                                                                                                                                                                                                                                                                                                                                                                                                                                                                                                                                                                                                                                                                                                                                                                                                                                                                                                                                                                                                                                                                                        | 5.7% % Var 2.1% 0.8%                    | Note-The bulk of Solid Waste Revenues are collected fr % of Fiscal Year Completed (Revenue):  SOLID WASTE  REVENUES:  Landfill User Fee Revenue Salvage Revenue Tipping Fees Total Other Revenues NON-OPERATING REVENUES: Interest Income Gain(Loss) on Sale of Assets TOTAL REVENUES TOTAL REVENUE (After R&R Transfers)  EXPENDITURES:  Personnel Costs Contractual Services Maint & Repairs                                                                                     | TOTAL Expense v. Reference v. R | PRIOR Y  Nov-12  2,380,774 83,754 1,085,182 651,098  10,554 79,703 4,291,065  Nov-12  1,575,618 212,910 703,520                                                         | EAR % Collected  31.0% 40.0% 88.9% 60.2%  21.1% 22.1% 40.5%  % Spent  39.6% 29.0% 31.8%                                                                                                                                                                                                                                                                                                                                                                                                                                                                                                                                                                                                                                                                                                                                                                                                                                                                                                                                                                                                                                                                                                                                                                                                                                                                                                                                                                                                                                                                                                                                                                                                                                                                                                                                                                                                                                                                                                                                                                                                                                        | 8.0% % Var 16.4%            | CUR Budget 13-14  7,414,400 232,200 1,596,000 739,200  30,000 351,255 10,363,055 8,852,126  Budget 13-14  4,134,296 456,991 1,790,295                                                               | 7,305,522 evenues Variance RRENT YI Nov-13  2,918,986 90,641 812,349 198,512  1,677 34,000 4,056,166 3,426,611  Nov-13  1,526,691 224,248 704,431                                                         | EAR % Collected 39.4% 39.0% 50.9% 26.9% 5.6% 9.7% 39.1% 38.7% % Spent 36.9% 49.1% 39.3%                                   | 7.49 % Var 15.0% 14.6%                    |
| SEWER FUND  REVENUES: Rate & Service Charges Impact Fees Connection Fees Other Revenues NON-OPERATING REVENUES: Interest Income Gain(Loss) on Sale of Assets TOTAL REVENUES TOTAL REVENUES (After R&R Transfers)  EXPENDITURES: Personnel Costs Contractual Services Maint & Repairs Utilities                                                                           | 5,907,687  TOTAL Expense v. Re  Budget 12-13  23,809,930 922,500 780,000 715,850  100,000 209,455 26,537,735  Budget 12-13  6,166,926 1,376,872 2,406,918 1,465,400                                                                   | 2,185,572 evenues Variance PRIOR Y Nov-12  10,146,108 1,314,585 446,425 486,468  39,091 35,387 12,468,064  Nov-12 2,456,974 453,102 843,618 523,949                                                    | 37.0%  Collected  42.6%  142.5%  57.2%  68.0%  39.1%  16.9%  47.0%  % Spent  39.8%  32.9%  35.0%  35.0%                                                                                                                                                                                                                                                                                                                                                                                                                                                                                                                                                                                                                                                                                                                                                                                                                                                                                                                                                                                                                                                                                                                                                                                                                                                                                                                                                                                                                                                                                                                                                                                                                                                                                                                                                                                                                                                                                                                                                                                                                        | 13.0% % Var 5.3%       | 7,034,928 TOTAL Expense v. Rev  Rev  CUR  Budget 13-14  25,124,672 2,250,000 840,000 652,089  100,000 62,150 29,028,911 16,168,784  Budget 13-14  6,782,540 1,220,948 2,721,635 1,720,395                                                | 2,242,847 venues Variance Variance  RENT Y  Nov-13  10,642,664 1,412,011 494,425 103,196  13,480 37,900 12,703,676 6,870,780  Nov-13 2,623,498 396,002 875,915 499,582                                                            | 31.9%  Second Se | 5.7% % Var 2.1% 0.8%                    | Note-The bulk of Solid Waste Revenues are collected fr % of Fiscal Year Completed (Revenue):  SOLID WASTE  REVENUES:  Landfill User Fee Revenue Salvage Revenue Tipping Fees Total Other Revenues NON-OPERATING REVENUES: Interest Income Gain(Loss) on Sale of Assets TOTAL REVENUES TOTAL AVAILABLE REVENUE (After R&R Transfers)  EXPENDITURES: Personnel Costs Contractual Services Maint & Repairs Utilities                                                                  | TOTAL Expense v. Ro  24.1%  Budget 12-13  7,673,000 209,500 1,220,000 1,082,355  50,000 360,000 10,594,855  Budget 12-13 3,980,884 733,071 2,209,389 120,800                                                                                                                                                                                                                                                                                                                                                                                                                                                                                                                                                                                                                                                                                                                                                                                                                                                                                                                                                                                                                                                                                                                                                                                                                                                                                                                                                                                                                                                                                                                                                                                                                                                                                                                                                                                                                                                                                                                                                                   | PRIOR Y  Nov-12  2,380,774 83,754 1,085,182 651,098  10,554 79,703 4,291,065  Nov-12  1,575,618 212,910 703,520 36,987                                                  | EAR % Collected  31.0% 40.0% 88.9% 60.2%  21.1% 22.1% 40.5%  % Spent  39.6% 29.0% 31.8% 30.6%                                                                                                                                                                                                                                                                                                                                                                                                                                                                                                                                                                                                                                                                                                                                                                                                                                                                                                                                                                                                                                                                                                                                                                                                                                                                                                                                                                                                                                                                                                                                                                                                                                                                                                                                                                                                                                                                                                                                                                                                                                  | 8.0% % Var 16.4%            | CUR Budget 13-14  7,414,400 232,200 1,596,000 739,200  30,000 351,255 10,363,055 8,852,126  Budget 13-14  4,134,296 456,991 1,790,295 194,000                                                       | 7,305,522 evenues Variance RRENT YI Nov-13  2,918,986 90,641 812,349 198,512  1,677 34,000 4,056,166 3,426,611  Nov-13  1,526,691 224,248 704,431 27,328                                                  | Spent 36.9% 49.1% 39.3% 14.1%                                                                                             | 7.49 % Var 15.09 14.69                    |
| SEWER FUND  REVENUES: Rate & Service Charges Impact Fees Connection Fees Other Revenues NON-OPERATING REVENUES: Interest Income Gain(Loss) on Sale of Assets TOTAL REVENUES TOTAL REVENUES TOTAL AVAILABLE REVENUE (After R&R Transfers)  EXPENDITURES: Personnel Costs Contractual Services Maint & Repairs Utilities Office Expenses                                   | 5,907,687  TOTAL Expense v. Re  Budget 12-13  23,809,930 922,500 780,000 715,850  100,000 209,455 26,537,735  Budget 12-13  6,166,926 1,376,872 2,406,918 1,465,400 872,787                                                           | 2,185,572 evenues Variance PRIOR Y Nov-12  10,146,108 1,314,585 446,425 486,468  39,091 35,387 12,468,064  Nov-12  2,456,974 453,102 843,618 523,949 383,284                                           | 37.0%  Second Se | 13.0% % Var 5.3%       | 7,034,928 TOTAL Expense v. Rev  Rev  CUR  Budget 13-14  25,124,672 2,250,000 840,000 652,089  100,000 62,150 29,028,911 16,168,784  Budget 13-14  6,782,540 1,220,948 2,721,635 1,720,395 856,341                                        | 2,242,847 venues Variance Venues Variance  RRENT Y  Nov-13  10,642,664 1,412,011 494,425 103,196  13,480 37,900 12,703,676 6,870,780  Nov-13  2,623,498 396,002 875,915 499,582 308,970                                           | 31.9%  **Collected**  42.4% 62.8% 58.9% 15.8%  13.5% 61.0% 43.8% 42.5%  **Spent** 38.7% 32.4% 32.2% 29.0% 36.1%                                                                                                                                                                                                                                                                                                                                                                                                                                                                                                                                                                                                                                                                                                                                                                                                                                                                                                                                                                                                                                                                                                                                                                                                                                                                                                                                                                                                                                                                                                                                                                                                                                                                                                                                                                                                                                                                                                                                                                                                                | 5.7% % Var 2.1% 0.8%                    | Note-The bulk of Solid Waste Revenues are collected from friscal Year Completed (Revenue):  SOLID WASTE  REVENUES:  Landfill User Fee Revenue Salvage Revenue Tipping Fees Total Other Revenues NON-OPERATING REVENUES: Interest Income Gain(Loss) on Sale of Assets TOTAL REVENUES TOTAL AVAILABLE REVENUE (After R&R Transfers)  EXPENDITURES: Personnel Costs Contractual Services Maint & Repairs Utilities Office Expenses                                                    | TOTAL Expense v. Reference v. R | PRIOR Y  Nov-12  2,380,774 83,754 1,085,182 651,098  10,554 79,703 4,291,065  Nov-12  1,575,618 212,910 703,520 36,987 97,344                                           | **EAR %*** Collected ** 31.0% 40.0% 88.9% 60.2% ** 21.1% 22.1% 40.5% **  **Spent 39.6% 29.0% 31.8% 30.6% 39.8% **                                                                                                                                                                                                                                                                                                                                                                                                                                                                                                                                                                                                                                                                                                                                                                                                                                                                                                                                                                                                                                                                                                                                                                                                                                                                                                                                                                                                                                                                                                                                                                                                                                                                                                                                                                                                                                                                                                                                                                                                              | 8.0% % Var 16.4%            | CUR Budget 13-14  7,414,400 232,200 1,596,000 739,200  30,000 351,255 10,363,055 8,852,126  Budget 13-14  4,134,296 456,991 1,790,295 194,000 169,964                                               | 7,305,522 evenues Variance RRENT YI Nov-13  2,918,986 90,641 812,349 198,512  1,677 34,000 4,056,166 3,426,611  Nov-13  1,526,691 224,248 704,431 27,328 56,344                                           | EAR % Collected 39.4% 39.0% 50.9% 26.9% 5.6% 9.7% 39.1% 38.7% % Spent 36.9% 49.1% 39.3% 14.1% 33.2%                       | 7.49 % Var 15.09 14.69                    |
| SEWER FUND  REVENUES: Rate & Service Charges Impact Fees Connection Fees Other Revenues NON-OPERATING REVENUES: Interest Income Gain(Loss) on Sale of Assets TOTAL REVENUES TOTAL REVENUES TOTAL AVAILABLE REVENUE (After R&R Transfers)  EXPENDITURES: Personnel Costs Contractual Services Maint & Repairs Utilities Office Expenses Insurance                         | 5,907,687  TOTAL Expense v. Re  Budget 12-13  23,809,930 922,500 780,000 715,850  100,000 209,455 26,537,735  Budget 12-13  6,166,926 1,376,872 2,406,918 1,465,400 872,787 150,000                                                   | 2,185,572 evenues Variance PRIOR Y Nov-12  10,146,108 1,314,585 446,425 486,468  39,091 35,387 12,468,064  Nov-12  2,456,974 453,102 843,618 523,949 383,284 65,000                                    | 37.0%  Collected  42.6% 142.5% 57.2% 68.0%  39.1% 16.9% 47.0%  % Spent  39.8% 32.9% 35.0% 35.8% 43.9% 43.3%                                                                                                                                                                                                                                                                                                                                                                                                                                                                                                                                                                                                                                                                                                                                                                                                                                                                                                                                                                                                                                                                                                                                                                                                                                                                                                                                                                                                                                                                                                                                                                                                                                                                                                                                                                                                                                                                                                                                                                                                                    | 13.0% % Var 5.3%       | 7,034,928 TOTAL Expense v. Rev  Budget 13-14  25,124,672 2,250,000 840,000 652,089  100,000 62,150 29,028,911 16,168,784  Budget 13-14 6,782,540 1,220,948 2,721,635 1,720,395 856,341 160,000                                           | 2,242,847 venues Variance Variance Nov-13  10,642,664 1,412,011 494,425 103,196  13,480 37,900 12,703,676 6,870,780  Nov-13 2,623,498 396,002 875,915 499,582 308,970 41,933                                                      | 31.9%  **Collected**  42.4% 62.8% 58.9% 15.8%  13.5% 61.0% 43.8% 42.5%  **Spent** 38.7% 32.4% 32.2% 29.0% 36.1% 26.2%                                                                                                                                                                                                                                                                                                                                                                                                                                                                                                                                                                                                                                                                                                                                                                                                                                                                                                                                                                                                                                                                                                                                                                                                                                                                                                                                                                                                                                                                                                                                                                                                                                                                                                                                                                                                                                                                                                                                                                                                          | 5.7% % Var 2.1% 0.8%                    | Note-The bulk of Solid Waste Revenues are collected fr % of Fiscal Year Completed (Revenue):  SOLID WASTE  REVENUES:  Landfill User Fee Revenue Salvage Revenue Tipping Fees Total Other Revenues NON-OPERATING REVENUES: Interest Income Gain(Loss) on Sale of Assets TOTAL REVENUES TOTAL AVAILABLE REVENUE (After R&R Transfers)  EXPENDITURES: Personnel Costs Contractual Services Maint & Repairs Utilities Office Expenses Insurance                                        | TOTAL Expense v. Ro  24.1%  Budget 12-13  7,673,000 209,500 1,220,000 1,082,355  50,000 360,000 10,594,855  Budget 12-13 3,980,884 733,071 2,209,389 120,800 244,462 112,500                                                                                                                                                                                                                                                                                                                                                                                                                                                                                                                                                                                                                                                                                                                                                                                                                                                                                                                                                                                                                                                                                                                                                                                                                                                                                                                                                                                                                                                                                                                                                                                                                                                                                                                                                                                                                                                                                                                                                   | PRIOR Y  Nov-12  2,380,774 83,754 1,085,182 651,098  10,554 79,703 4,291,065  Nov-12  1,575,618 212,910 703,520 36,987 97,344 51,000                                    | **EAR % Collected **  31.0% 40.0% 88.9% 60.2% **  21.1% 22.1% 40.5% **  **Spent 39.6% 29.0% 31.8% 30.6% 39.8% 45.3% **  **Spent 45.3% **  **Collected **  **Collected **  **Spent 5.2% **  **Spen | 8.0% % Var 16.4%            | CUR Budget 13-14  7,414,400 232,200 1,596,000 739,200  30,000 351,255 10,363,055 8,852,126  Budget 13-14  4,134,296 456,991 1,790,295 194,000 169,964 120,000                                       | 7,305,522 evenues Variance RRENT YI Nov-13  2,918,986 90,641 812,349 198,512  1,677 34,000 4,056,166 3,426,611  Nov-13  1,526,691 224,248 704,431 27,328 56,344 31,450                                    | Spent  39.4% 39.4% 39.0% 50.9% 26.9%  5.6% 9.7% 39.1% 38.7%  % Spent  36.9% 49.1% 39.3% 14.1% 33.2% 26.2%                 | 7.49 % Var 15.09 14.69                    |
| SEWER FUND  REVENUES: Rate & Service Charges Impact Fees Connection Fees Other Revenues NON-OPERATING REVENUES: Interest Income Gain(Loss) on Sale of Assets TOTAL REVENUES TOTAL REVENUES TOTAL AVAILABLE REVENUE (After R&R Transfers)  EXPENDITURES: Personnel Costs Contractual Services Maint & Repairs Utilities Office Expenses Insurance Other Expenses          | 5,907,687  TOTAL Expense v. Re  23,809,930 922,500 780,000 715,850  100,000 209,455 26,537,735  Budget 12-13  6,166,926 1,376,872 2,406,918 1,465,400 872,787 150,000 110,922                                                         | 2,185,572 evenues Variance PRIOR Y Nov-12  10,146,108 1,314,585 446,425 486,468  39,091 35,387 12,468,064  Nov-12 2,456,974 453,102 843,618 523,949 383,284 65,000 48,959                              | 37.0%  Second Se | 13.0% % Var 5.3%       | 7,034,928 TOTAL Expense v. Rev  Budget 13-14  25,124,672 2,250,000 840,000 652,089  100,000 62,150 29,028,911 16,168,784  Budget 13-14  6,782,540 1,220,948 2,721,635 1,720,395 856,341 160,000 461,568                                  | 2,242,847 venues Variance Venues Variance  Nov-13  10,642,664 1,412,011 494,425 103,196  13,480 37,900 12,703,676 6,870,780  Nov-13 2,623,498 396,002 875,915 499,582 308,970 41,933 58,181                                       | 31.9%  **Collected**  42.4% 62.8% 58.9% 15.8%  13.5% 61.0% 43.8% 42.5%  **Spent** 38.7% 32.4% 32.2% 29.0% 36.1% 26.2% 12.6%                                                                                                                                                                                                                                                                                                                                                                                                                                                                                                                                                                                                                                                                                                                                                                                                                                                                                                                                                                                                                                                                                                                                                                                                                                                                                                                                                                                                                                                                                                                                                                                                                                                                                                                                                                                                                                                                                                                                                                                                    | 5.7% % Var 2.1% 0.8%                    | Note-The bulk of Solid Waste Revenues are collected fr % of Fiscal Year Completed (Revenue):  SOLID WASTE  REVENUES:  Landfill User Fee Revenue Salvage Revenue Tipping Fees Total Other Revenues NON-OPERATING REVENUES: Interest Income Gain(Loss) on Sale of Assets TOTAL REVENUES TOTAL AVAILABLE REVENUE (After R&R Transfers)  EXPENDITURES: Personnel Costs Contractual Services Maint & Repairs Utilities Office Expenses Insurance Other Expenses                         | TOTAL Expense v. Ro  24.1%  Budget 12-13  7,673,000 209,500 1,220,000 1,082,355  50,000 360,000 10,594,855  Budget 12-13 3,980,884 733,071 2,209,389 120,800 244,462 112,500 67,225                                                                                                                                                                                                                                                                                                                                                                                                                                                                                                                                                                                                                                                                                                                                                                                                                                                                                                                                                                                                                                                                                                                                                                                                                                                                                                                                                                                                                                                                                                                                                                                                                                                                                                                                                                                                                                                                                                                                            | PRIOR Y  Nov-12  2,380,774 83,754 1,085,182 651,098  10,554 79,703 4,291,065  Nov-12  1,575,618 212,910 703,520 36,987 97,344 51,000 20,638                             | **EAR %***Collected**  31.0% 40.0% 88.9% 60.2% 21.1% 40.5% 40.5% 39.6% 39.8% 45.3% 30.7%                                                                                                                                                                                                                                                                                                                                                                                                                                                                                                                                                                                                                                                                                                                                                                                                                                                                                                                                                                                                                                                                                                                                                                                                                                                                                                                                                                                                                                                                                                                                                                                                                                                                                                                                                                                                                                                                                                                                                                                                                                       | 8.0% % Var 16.4%            | CUR Budget 13-14  7,414,400 232,200 1,596,000 739,200  30,000 351,255 10,363,055 8,852,126  Budget 13-14  4,134,296 456,991 1,790,295 194,000 169,964 120,000 523,881                               | 7,305,522 evenues Variance RRENT YI Nov-13  2,918,986 90,641 812,349 198,512  1,677 34,000 4,056,166 3,426,611  Nov-13  1,526,691 224,248 704,431 27,328 56,344 31,450 25,514                             | EAR % Collected  39.4% 39.0% 50.9% 26.9%  5.6% 9.7% 39.1% 38.7%  % Spent 36.9% 49.1% 39.3% 14.1% 33.2% 26.2% 4.9%         | 7.4% % Var 15.0% 14.6%                    |
| SEWER FUND  REVENUES: Rate & Service Charges Impact Fees Connection Fees Other Revenues NON-OPERATING REVENUES: Interest Income Gain(Loss) on Sale of Assets TOTAL REVENUES TOTAL AVAILABLE REVENUE (After R&R Transfers)  EXPENDITURES: Personnel Costs Contractual Services Maint & Repairs Utilities Office Expenses Insurance Other Expenses TOTAL OPERATING EXPENSE | 5,907,687  TOTAL Expense v. Re  23,809,930 922,500 780,000 715,850  100,000 209,455 26,537,735  Budget 12-13  6,166,926 1,376,872 2,406,918 1,465,400 872,787 150,000 110,922 12,549,825                                              | 2,185,572 evenues Variance PRIOR Y Nov-12  10,146,108 1,314,585 446,425 486,468  39,091 35,387 12,468,064  Nov-12 2,456,974 453,102 843,618 523,949 383,284 65,000 48,959 4,774,886                    | 37.0%  Collected  42.6%  142.5%  57.2%  68.0%  47.0%  % Spent  39.8%  32.9%  35.0%  35.8%  43.9%  44.1%  38.0%                                                                                                                                                                                                                                                                                                                                                                                                                                                                                                                                                                                                                                                                                                                                                                                                                                                                                                                                                                                                                                                                                                                                                                                                                                                                                                                                                                                                                                                                                                                                                                                                                                                                                                                                                                                                                                                                                                                                                                                                                 | 13.0% % Var 5.3% % Var | 7,034,928 TOTAL Expense v. Rev  Rev  Budget 13-14  25,124,672 2,250,000 840,000 652,089  100,000 62,150 29,028,911 16,168,784  Budget 13-14  6,782,540 1,220,948 2,721,635 1,720,395 856,341 160,000 461,568 13,923,427                  | 2,242,847 venues Variance Variance Nov-13  10,642,664 1,412,011 494,425 103,196  13,480 37,900 12,703,676 6,870,780  Nov-13 2,623,498 396,002 875,915 499,582 308,970 41,933 58,181 4,804,081                                     | 31.9%  **Collected**  42.4% 62.8% 58.9% 15.8%  13.5% 61.0% 43.8% 42.5%  **Spent** 38.7% 32.4% 32.2% 29.0% 36.1% 26.2% 12.6% 34.5%                                                                                                                                                                                                                                                                                                                                                                                                                                                                                                                                                                                                                                                                                                                                                                                                                                                                                                                                                                                                                                                                                                                                                                                                                                                                                                                                                                                                                                                                                                                                                                                                                                                                                                                                                                                                                                                                                                                                                                                              | 5.7% % Var  2.1% 0.8% % Var             | Note-The bulk of Solid Waste Revenues are collected fr % of Fiscal Year Completed (Revenue):  SOLID WASTE  REVENUES:  Landfill User Fee Revenue Salvage Revenue Tipping Fees Total Other Revenues NON-OPERATING REVENUES: Interest Income Gain(Loss) on Sale of Assets TOTAL REVENUES TOTAL AVAILABLE REVENUE (After R&R Transfers)  EXPENDITURES: Personnel Costs Contractual Services Maint & Repairs Utilities Office Expenses Insurance Other Expenses TOTAL OPERATING EXPENSE | TOTAL Expense v. Ro  24.1%  Budget 12-13  7,673,000 209,500 1,220,000 1,082,355  50,000 360,000 10,594,855  Budget 12-13 3,980,884 733,071 2,209,389 120,800 244,462 112,500 67,225 7,468,330                                                                                                                                                                                                                                                                                                                                                                                                                                                                                                                                                                                                                                                                                                                                                                                                                                                                                                                                                                                                                                                                                                                                                                                                                                                                                                                                                                                                                                                                                                                                                                                                                                                                                                                                                                                                                                                                                                                                  | PRIOR Y  Nov-12  2,380,774 83,754 1,085,182 651,098  10,554 79,703 4,291,065  Nov-12  1,575,618 212,910 703,520 36,987 97,344 51,000 20,638 2,698,017                   | **EAR %***Collected **31.0%** 40.0%** 88.9%* 60.2%** 21.1%* 40.5%** **Spent **39.6%** 29.0%** 31.8%** 30.6%** 39.8%* 45.3%** 30.7%** 36.1%**                                                                                                                                                                                                                                                                                                                                                                                                                                                                                                                                                                                                                                                                                                                                                                                                                                                                                                                                                                                                                                                                                                                                                                                                                                                                                                                                                                                                                                                                                                                                                                                                                                                                                                                                                                                                                                                                                                                                                                                   | 8.0% % Var 16.4% 5.5%       | CUR Budget 13-14  7,414,400 232,200 1,596,000 739,200  30,000 351,255 10,363,055 8,852,126  Budget 13-14  4,134,296 456,991 1,790,295 194,000 169,964 120,000 523,881 7,389,427                     | 7,305,522 evenues Variance RRENT YI Nov-13  2,918,986 90,641 812,349 198,512  1,677 34,000 4,056,166 3,426,611  Nov-13  1,526,691 224,248 704,431 27,328 56,344 31,450 25,514 2,596,006                   | EAR  % Collected  39.4% 39.0% 50.9% 26.9%  5.6% 9.7% 39.1% 38.7%  % Spent 36.9% 49.1% 39.3% 14.1% 33.2% 26.2% 4.9% 35.1%  | 7.4% % Var 15.0% 14.6% % Var              |
| SEWER FUND  REVENUES: Rate & Service Charges Impact Fees Connection Fees Other Revenues NON-OPERATING REVENUES: Interest Income Gain(Loss) on Sale of Assets TOTAL REVENUES TOTAL AVAILABLE REVENUE (After R&R Transfers)  EXPENDITURES: Personnel Costs Contractual Services Maint & Repairs Utilities Office Expenses Insurance Other Expenses TOTAL OPERATING EXPENSE | 5,907,687  TOTAL Expense v. Re  Budget 12-13  23,809,930 922,500 780,000 715,850  100,000 209,455 26,537,735  Budget 12-13  6,166,926 1,376,872 2,406,918 1,465,400 872,787 150,000 110,922 12,549,825 Operating Expense v.           | 2,185,572 evenues Variance PRIOR Y Nov-12  10,146,108 1,314,585 446,425 486,468  39,091 35,387 12,468,064  Nov-12 2,456,974 453,102 843,618 523,949 383,284 65,000 48,959 4,774,886 Revenues Variance- | 37.0%  Collected  42.6% 142.5% 57.2% 68.0%  39.1% 16.9% 47.0%  % Spent  39.8% 32.9% 35.0% 35.8% 43.9% 43.3% 44.1% 38.0%                                                                                                                                                                                                                                                                                                                                                                                                                                                                                                                                                                                                                                                                                                                                                                                                                                                                                                                                                                                                                                                                                                                                                                                                                                                                                                                                                                                                                                                                                                                                                                                                                                                                                                                                                                                                                                                                                                                                                                                                        | 13.0% % Var 5.3%       | 7,034,928 TOTAL Expense v. Rev  Budget 13-14  25,124,672 2,250,000 840,000 652,089  100,000 62,150 29,028,911 16,168,784  Budget 13-14 6,782,540 1,220,948 2,721,635 1,720,395 856,341 160,000 461,568 13,923,427 Operating Expense v. A | 2,242,847 venues Variance venues Variance  RRENT Y  Nov-13  10,642,664 1,412,011 494,425 103,196  13,480 37,900 12,703,676 6,870,780  Nov-13 2,623,498 396,002 875,915 499,582 308,970 41,933 58,181 4,804,081 Revenues Variance- | 31.9%  Second Se | 5.7% % Var  2.1% 0.8%  % Var  7.2% 8.0% | Note-The bulk of Solid Waste Revenues are collected fr % of Fiscal Year Completed (Revenue):  SOLID WASTE  REVENUES:  Landfill User Fee Revenue Salvage Revenue Tipping Fees Total Other Revenues NON-OPERATING REVENUES: Interest Income Gain(Loss) on Sale of Assets TOTAL REVENUES TOTAL REVENUE (After R&R Transfers)  EXPENDITURES: Personnel Costs Contractual Services Maint & Repairs Utilities Office Expenses Insurance Other Expenses TOTAL OPERATING EXPENSE           | TOTAL Expense v. Ro  24.1%  Budget 12-13  7,673,000 209,500 1,220,000 1,082,355  50,000 360,000 10,594,855  Budget 12-13 3,980,884 733,071 2,209,389 120,800 244,462 112,500 67,225 7,468,330 Operating Expense v.                                                                                                                                                                                                                                                                                                                                                                                                                                                                                                                                                                                                                                                                                                                                                                                                                                                                                                                                                                                                                                                                                                                                                                                                                                                                                                                                                                                                                                                                                                                                                                                                                                                                                                                                                                                                                                                                                                             | PRIOR Y  Nov-12  2,380,774 83,754 1,085,182 651,098  10,554 79,703 4,291,065  Nov-12  1,575,618 212,910 703,520 36,987 97,344 51,000 20,638 2,698,017 Revenues Variance | **EAR % Collected ** 31.0% 40.0% 88.9% 60.2% ** 21.1% 22.1% 40.5% **  **Spent 39.6% 29.0% 31.8% 30.6% 39.8% 45.3% 30.7% 36.1% ** **Spent 39.6% 29.0% 31.8% 30.6% 39.8% 45.3% 30.6% 39.8% 45.3% 30.7% 36.1% **  **The contraction of the contracti | 8.0% % Var 16.4%            | CUR Budget 13-14  7,414,400 232,200 1,596,000 739,200  30,000 351,255 10,363,055 8,852,126  Budget 13-14 4,134,296 456,991 1,790,295 194,000 169,964 120,000 523,881 7,389,427 Operating Expense v. | 7,305,522 evenues Variance RRENT YI Nov-13  2,918,986 90,641 812,349 198,512  1,677 34,000 4,056,166 3,426,611  Nov-13  1,526,691 224,248 704,431 27,328 56,344 31,450 25,514 2,596,006 Revenues Variance | EAR  % Collected  39.4% 39.0% 50.9% 26.9%  5.6% 9.7% 39.1% 38.7%  % Spent  36.9% 49.1% 39.3% 14.1% 33.2% 26.2% 4.9% 35.1% | 7.4% % Var 15.0% 14.6% % Var 6.5% 21.2%   |
| SEWER FUND  REVENUES: Rate & Service Charges Impact Fees Connection Fees Other Revenues NON-OPERATING REVENUES: Interest Income Gain(Loss) on Sale of Assets TOTAL REVENUES TOTAL AVAILABLE REVENUE (After R&R Transfers)  EXPENDITURES: Personnel Costs Contractual Services Maint & Repairs Utilities Office Expenses Insurance Other Expenses TOTAL OPERATING EXPENSE | 5,907,687  TOTAL Expense v. Re  Budget 12-13  23,809,930 922,500 780,000 715,850  100,000 209,455 26,537,735  Budget 12-13  6,166,926 1,376,872 2,406,918 1,465,400 872,787 150,000 110,922 12,549,825 Operating Expense v. 1,380,684 | 2,185,572 evenues Variance PRIOR Y Nov-12  10,146,108 1,314,585 446,425 486,468  39,091 35,387 12,468,064  Nov-12 2,456,974 453,102 843,618 523,949 383,284 65,000 48,959 4,774,886                    | 37.0%  Collected  42.6%  142.5%  57.2%  68.0%  47.0%  % Spent  39.8%  32.9%  35.0%  35.8%  43.9%  44.1%  38.0%                                                                                                                                                                                                                                                                                                                                                                                                                                                                                                                                                                                                                                                                                                                                                                                                                                                                                                                                                                                                                                                                                                                                                                                                                                                                                                                                                                                                                                                                                                                                                                                                                                                                                                                                                                                                                                                                                                                                                                                                                 | 13.0% % Var 5.3% % Var | 7,034,928 TOTAL Expense v. Rev  Rev  Budget 13-14  25,124,672 2,250,000 840,000 652,089  100,000 62,150 29,028,911 16,168,784  Budget 13-14  6,782,540 1,220,948 2,721,635 1,720,395 856,341 160,000 461,568 13,923,427                  | 2,242,847 venues Variance Variance Nov-13  10,642,664 1,412,011 494,425 103,196  13,480 37,900 12,703,676 6,870,780  Nov-13 2,623,498 396,002 875,915 499,582 308,970 41,933 58,181 4,804,081                                     | 31.9%  Collected  42.4% 62.8% 58.9% 15.8%  13.5% 61.0% 43.8% 42.5%  % Spent 38.7% 32.4% 32.2% 29.0% 36.1% 26.2% 12.6% 34.5%                                                                                                                                                                                                                                                                                                                                                                                                                                                                                                                                                                                                                                                                                                                                                                                                                                                                                                                                                                                                                                                                                                                                                                                                                                                                                                                                                                                                                                                                                                                                                                                                                                                                                                                                                                                                                                                                                                                                                                                                    | 5.7% % Var  2.1% 0.8%  7.2% 8.0%        | Note-The bulk of Solid Waste Revenues are collected fr % of Fiscal Year Completed (Revenue):  SOLID WASTE  REVENUES:  Landfill User Fee Revenue Salvage Revenue Tipping Fees Total Other Revenues NON-OPERATING REVENUES: Interest Income Gain(Loss) on Sale of Assets TOTAL REVENUES TOTAL AVAILABLE REVENUE (After R&R Transfers)  EXPENDITURES: Personnel Costs Contractual Services Maint & Repairs Utilities Office Expenses Insurance Other Expenses TOTAL OPERATING EXPENSE | TOTAL Expense v. Ro  24.1%  Budget 12-13  7,673,000 209,500 1,220,000 1,082,355  50,000 360,000 10,594,855  Budget 12-13 3,980,884 733,071 2,209,389 120,800 244,462 112,500 67,225 7,468,330                                                                                                                                                                                                                                                                                                                                                                                                                                                                                                                                                                                                                                                                                                                                                                                                                                                                                                                                                                                                                                                                                                                                                                                                                                                                                                                                                                                                                                                                                                                                                                                                                                                                                                                                                                                                                                                                                                                                  | PRIOR Y  Nov-12  2,380,774 83,754 1,085,182 651,098  10,554 79,703 4,291,065  Nov-12  1,575,618 212,910 703,520 36,987 97,344 51,000 20,638 2,698,017                   | **EAR %***Collected **31.0%** 40.0%** 88.9%* 60.2%** 21.1%* 40.5%** **Spent **39.6%** 29.0%** 31.8%** 30.6%** 39.8%* 45.3%** 30.7%** 36.1%**                                                                                                                                                                                                                                                                                                                                                                                                                                                                                                                                                                                                                                                                                                                                                                                                                                                                                                                                                                                                                                                                                                                                                                                                                                                                                                                                                                                                                                                                                                                                                                                                                                                                                                                                                                                                                                                                                                                                                                                   | 8.0% % Var 16.4% 5.5% 22.0% | CUR Budget 13-14  7,414,400 232,200 1,596,000 739,200  30,000 351,255 10,363,055 8,852,126  Budget 13-14  4,134,296 456,991 1,790,295 194,000 169,964 120,000 523,881 7,389,427                     | 7,305,522 evenues Variance RRENT YI Nov-13  2,918,986 90,641 812,349 198,512  1,677 34,000 4,056,166 3,426,611  Nov-13  1,526,691 224,248 704,431 27,328 56,344 31,450 25,514 2,596,006                   | Spent 36.9% 49.1% 39.3% 14.1% 33.2% 26.2% 4.9% 27.1%                                                                      | 7.4% % Var  15.0% 14.6% % Var  6.5% 21.2% |