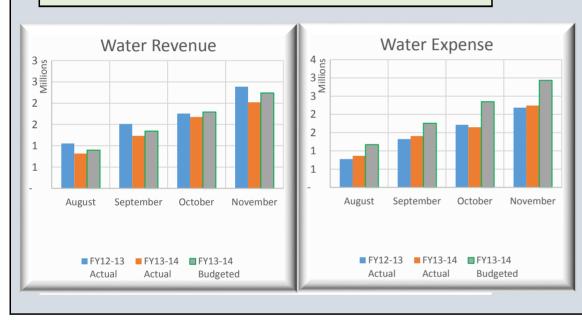

| <b>BCWS Op Cash Flows Statemen</b>                                                                                                                                                                                                                                                                                                                                       | nt-Nov 2013                                                                                                                                                                                                                           |                                                                                                                                                                                                        |                                                                                                                                                                                                                                                                                                                                                                                                                                                                                                                                                                                                                                                                                                                                                                                                                                                                                                                                                                                                                                                                                                                                                                                                                                                                                                                                                                                                                                                                                                                                                                                                                                                                                                                                                                                                                                                                                                                                                                                                                                                                                                                                |                        |                                                                                                                                                                                                                                          |                                                                                                                                                                                                                                   |                                                                                                                                                                                                                                                                                                                                                                                                                                                                                                                                                                                                                                                                                                                                                                                                                                                                                                                                                                                                                                                                                                                                                                                                                                                                                                                                                                                                                                                                                                                                                                                                                                                                                                                                                                                                                                                                                                                                                                                                                                                                                                                                |                                         | _                                                                                                                                                                                                                                                                                                                                                                                                                                                                                  |                                                                                                                                                                                                                                                                                                                                                                                                                                                                                                                                                                                                                                                                                                                                                                                                                                                                                                                                                                                                                                                                                                                                                                                                                                                                                                                                                                                                                                                                                                                                                                                                                                                                                                                                                                                                                                                                                                                                                                                                                                                                                                                                |                                                                                                                                                                         |                                                                                                                                                                                                                                                                                                                                                                                                                                                                                                                                                                                                                                                                                                                                                                                                                                                                                                                                                                                                                                                                                                                                                                                                                                                                                                                                                                                                                                                                                                                                                                                                                                                                                                                                                                                                                                                                                                                                                                                                                                                                                                                                |                             |                                                                                                                                                                                                     |                                                                                                                                                                                                           |                                                                                                                           |                                           |
|--------------------------------------------------------------------------------------------------------------------------------------------------------------------------------------------------------------------------------------------------------------------------------------------------------------------------------------------------------------------------|---------------------------------------------------------------------------------------------------------------------------------------------------------------------------------------------------------------------------------------|--------------------------------------------------------------------------------------------------------------------------------------------------------------------------------------------------------|--------------------------------------------------------------------------------------------------------------------------------------------------------------------------------------------------------------------------------------------------------------------------------------------------------------------------------------------------------------------------------------------------------------------------------------------------------------------------------------------------------------------------------------------------------------------------------------------------------------------------------------------------------------------------------------------------------------------------------------------------------------------------------------------------------------------------------------------------------------------------------------------------------------------------------------------------------------------------------------------------------------------------------------------------------------------------------------------------------------------------------------------------------------------------------------------------------------------------------------------------------------------------------------------------------------------------------------------------------------------------------------------------------------------------------------------------------------------------------------------------------------------------------------------------------------------------------------------------------------------------------------------------------------------------------------------------------------------------------------------------------------------------------------------------------------------------------------------------------------------------------------------------------------------------------------------------------------------------------------------------------------------------------------------------------------------------------------------------------------------------------|------------------------|------------------------------------------------------------------------------------------------------------------------------------------------------------------------------------------------------------------------------------------|-----------------------------------------------------------------------------------------------------------------------------------------------------------------------------------------------------------------------------------|--------------------------------------------------------------------------------------------------------------------------------------------------------------------------------------------------------------------------------------------------------------------------------------------------------------------------------------------------------------------------------------------------------------------------------------------------------------------------------------------------------------------------------------------------------------------------------------------------------------------------------------------------------------------------------------------------------------------------------------------------------------------------------------------------------------------------------------------------------------------------------------------------------------------------------------------------------------------------------------------------------------------------------------------------------------------------------------------------------------------------------------------------------------------------------------------------------------------------------------------------------------------------------------------------------------------------------------------------------------------------------------------------------------------------------------------------------------------------------------------------------------------------------------------------------------------------------------------------------------------------------------------------------------------------------------------------------------------------------------------------------------------------------------------------------------------------------------------------------------------------------------------------------------------------------------------------------------------------------------------------------------------------------------------------------------------------------------------------------------------------------|-----------------------------------------|------------------------------------------------------------------------------------------------------------------------------------------------------------------------------------------------------------------------------------------------------------------------------------------------------------------------------------------------------------------------------------------------------------------------------------------------------------------------------------|--------------------------------------------------------------------------------------------------------------------------------------------------------------------------------------------------------------------------------------------------------------------------------------------------------------------------------------------------------------------------------------------------------------------------------------------------------------------------------------------------------------------------------------------------------------------------------------------------------------------------------------------------------------------------------------------------------------------------------------------------------------------------------------------------------------------------------------------------------------------------------------------------------------------------------------------------------------------------------------------------------------------------------------------------------------------------------------------------------------------------------------------------------------------------------------------------------------------------------------------------------------------------------------------------------------------------------------------------------------------------------------------------------------------------------------------------------------------------------------------------------------------------------------------------------------------------------------------------------------------------------------------------------------------------------------------------------------------------------------------------------------------------------------------------------------------------------------------------------------------------------------------------------------------------------------------------------------------------------------------------------------------------------------------------------------------------------------------------------------------------------|-------------------------------------------------------------------------------------------------------------------------------------------------------------------------|--------------------------------------------------------------------------------------------------------------------------------------------------------------------------------------------------------------------------------------------------------------------------------------------------------------------------------------------------------------------------------------------------------------------------------------------------------------------------------------------------------------------------------------------------------------------------------------------------------------------------------------------------------------------------------------------------------------------------------------------------------------------------------------------------------------------------------------------------------------------------------------------------------------------------------------------------------------------------------------------------------------------------------------------------------------------------------------------------------------------------------------------------------------------------------------------------------------------------------------------------------------------------------------------------------------------------------------------------------------------------------------------------------------------------------------------------------------------------------------------------------------------------------------------------------------------------------------------------------------------------------------------------------------------------------------------------------------------------------------------------------------------------------------------------------------------------------------------------------------------------------------------------------------------------------------------------------------------------------------------------------------------------------------------------------------------------------------------------------------------------------|-----------------------------|-----------------------------------------------------------------------------------------------------------------------------------------------------------------------------------------------------|-----------------------------------------------------------------------------------------------------------------------------------------------------------------------------------------------------------|---------------------------------------------------------------------------------------------------------------------------|-------------------------------------------|
| % of Fiscal Year Completed:                                                                                                                                                                                                                                                                                                                                              | 41.7%                                                                                                                                                                                                                                 | PRIOR Y                                                                                                                                                                                                | EAR                                                                                                                                                                                                                                                                                                                                                                                                                                                                                                                                                                                                                                                                                                                                                                                                                                                                                                                                                                                                                                                                                                                                                                                                                                                                                                                                                                                                                                                                                                                                                                                                                                                                                                                                                                                                                                                                                                                                                                                                                                                                                                                            |                        | CUR                                                                                                                                                                                                                                      | RENT Y                                                                                                                                                                                                                            | EAR                                                                                                                                                                                                                                                                                                                                                                                                                                                                                                                                                                                                                                                                                                                                                                                                                                                                                                                                                                                                                                                                                                                                                                                                                                                                                                                                                                                                                                                                                                                                                                                                                                                                                                                                                                                                                                                                                                                                                                                                                                                                                                                            |                                         |                                                                                                                                                                                                                                                                                                                                                                                                                                                                                    |                                                                                                                                                                                                                                                                                                                                                                                                                                                                                                                                                                                                                                                                                                                                                                                                                                                                                                                                                                                                                                                                                                                                                                                                                                                                                                                                                                                                                                                                                                                                                                                                                                                                                                                                                                                                                                                                                                                                                                                                                                                                                                                                | PRIOR Y                                                                                                                                                                 | EAR                                                                                                                                                                                                                                                                                                                                                                                                                                                                                                                                                                                                                                                                                                                                                                                                                                                                                                                                                                                                                                                                                                                                                                                                                                                                                                                                                                                                                                                                                                                                                                                                                                                                                                                                                                                                                                                                                                                                                                                                                                                                                                                            |                             | CUR                                                                                                                                                                                                 | RRENT Y                                                                                                                                                                                                   | EAR                                                                                                                       |                                           |
| WATER FUND                                                                                                                                                                                                                                                                                                                                                               | <b>Budget 12-13</b>                                                                                                                                                                                                                   | Nov-12                                                                                                                                                                                                 | %<br>Collected                                                                                                                                                                                                                                                                                                                                                                                                                                                                                                                                                                                                                                                                                                                                                                                                                                                                                                                                                                                                                                                                                                                                                                                                                                                                                                                                                                                                                                                                                                                                                                                                                                                                                                                                                                                                                                                                                                                                                                                                                                                                                                                 | % Var                  | <b>Budget 13-14</b>                                                                                                                                                                                                                      | Nov-13                                                                                                                                                                                                                            | %<br>Collected                                                                                                                                                                                                                                                                                                                                                                                                                                                                                                                                                                                                                                                                                                                                                                                                                                                                                                                                                                                                                                                                                                                                                                                                                                                                                                                                                                                                                                                                                                                                                                                                                                                                                                                                                                                                                                                                                                                                                                                                                                                                                                                 | % Var                                   | WATER & SEWER FUND                                                                                                                                                                                                                                                                                                                                                                                                                                                                 | <b>Budget 12-13</b>                                                                                                                                                                                                                                                                                                                                                                                                                                                                                                                                                                                                                                                                                                                                                                                                                                                                                                                                                                                                                                                                                                                                                                                                                                                                                                                                                                                                                                                                                                                                                                                                                                                                                                                                                                                                                                                                                                                                                                                                                                                                                                            | Nov-12                                                                                                                                                                  | %<br>Collected                                                                                                                                                                                                                                                                                                                                                                                                                                                                                                                                                                                                                                                                                                                                                                                                                                                                                                                                                                                                                                                                                                                                                                                                                                                                                                                                                                                                                                                                                                                                                                                                                                                                                                                                                                                                                                                                                                                                                                                                                                                                                                                 | % Var                       | <b>Budget 13-14</b>                                                                                                                                                                                 | Nov-13                                                                                                                                                                                                    | %<br>Collected                                                                                                            | % Var                                     |
| REVENUES:                                                                                                                                                                                                                                                                                                                                                                |                                                                                                                                                                                                                                       |                                                                                                                                                                                                        |                                                                                                                                                                                                                                                                                                                                                                                                                                                                                                                                                                                                                                                                                                                                                                                                                                                                                                                                                                                                                                                                                                                                                                                                                                                                                                                                                                                                                                                                                                                                                                                                                                                                                                                                                                                                                                                                                                                                                                                                                                                                                                                                |                        |                                                                                                                                                                                                                                          |                                                                                                                                                                                                                                   |                                                                                                                                                                                                                                                                                                                                                                                                                                                                                                                                                                                                                                                                                                                                                                                                                                                                                                                                                                                                                                                                                                                                                                                                                                                                                                                                                                                                                                                                                                                                                                                                                                                                                                                                                                                                                                                                                                                                                                                                                                                                                                                                |                                         | REVENUES:                                                                                                                                                                                                                                                                                                                                                                                                                                                                          |                                                                                                                                                                                                                                                                                                                                                                                                                                                                                                                                                                                                                                                                                                                                                                                                                                                                                                                                                                                                                                                                                                                                                                                                                                                                                                                                                                                                                                                                                                                                                                                                                                                                                                                                                                                                                                                                                                                                                                                                                                                                                                                                |                                                                                                                                                                         |                                                                                                                                                                                                                                                                                                                                                                                                                                                                                                                                                                                                                                                                                                                                                                                                                                                                                                                                                                                                                                                                                                                                                                                                                                                                                                                                                                                                                                                                                                                                                                                                                                                                                                                                                                                                                                                                                                                                                                                                                                                                                                                                |                             |                                                                                                                                                                                                     |                                                                                                                                                                                                           |                                                                                                                           |                                           |
| Rate & Service Charges                                                                                                                                                                                                                                                                                                                                                   | 8,221,710                                                                                                                                                                                                                             | 3,831,192                                                                                                                                                                                              | 46.6%                                                                                                                                                                                                                                                                                                                                                                                                                                                                                                                                                                                                                                                                                                                                                                                                                                                                                                                                                                                                                                                                                                                                                                                                                                                                                                                                                                                                                                                                                                                                                                                                                                                                                                                                                                                                                                                                                                                                                                                                                                                                                                                          |                        | 9,206,590                                                                                                                                                                                                                                | 3,578,548                                                                                                                                                                                                                         |                                                                                                                                                                                                                                                                                                                                                                                                                                                                                                                                                                                                                                                                                                                                                                                                                                                                                                                                                                                                                                                                                                                                                                                                                                                                                                                                                                                                                                                                                                                                                                                                                                                                                                                                                                                                                                                                                                                                                                                                                                                                                                                                |                                         | Rate & Service Charges                                                                                                                                                                                                                                                                                                                                                                                                                                                             | 32,031,640                                                                                                                                                                                                                                                                                                                                                                                                                                                                                                                                                                                                                                                                                                                                                                                                                                                                                                                                                                                                                                                                                                                                                                                                                                                                                                                                                                                                                                                                                                                                                                                                                                                                                                                                                                                                                                                                                                                                                                                                                                                                                                                     | 13,977,300                                                                                                                                                              | 43.6%                                                                                                                                                                                                                                                                                                                                                                                                                                                                                                                                                                                                                                                                                                                                                                                                                                                                                                                                                                                                                                                                                                                                                                                                                                                                                                                                                                                                                                                                                                                                                                                                                                                                                                                                                                                                                                                                                                                                                                                                                                                                                                                          |                             | 34,331,262                                                                                                                                                                                          | 14,221,212                                                                                                                                                                                                | 41.4%                                                                                                                     | +                                         |
| Impact Fees Connection Fees                                                                                                                                                                                                                                                                                                                                              | 567,000<br>525,000                                                                                                                                                                                                                    | 566,420<br>288,800                                                                                                                                                                                     | 99.9%<br>55.0%                                                                                                                                                                                                                                                                                                                                                                                                                                                                                                                                                                                                                                                                                                                                                                                                                                                                                                                                                                                                                                                                                                                                                                                                                                                                                                                                                                                                                                                                                                                                                                                                                                                                                                                                                                                                                                                                                                                                                                                                                                                                                                                 |                        | 1,012,500                                                                                                                                                                                                                                | 676,250<br>311,200                                                                                                                                                                                                                | 66.8%<br>49.4%                                                                                                                                                                                                                                                                                                                                                                                                                                                                                                                                                                                                                                                                                                                                                                                                                                                                                                                                                                                                                                                                                                                                                                                                                                                                                                                                                                                                                                                                                                                                                                                                                                                                                                                                                                                                                                                                                                                                                                                                                                                                                                                 |                                         | Impact Fees Connection Fees                                                                                                                                                                                                                                                                                                                                                                                                                                                        | 1,489,500<br>1,305,000                                                                                                                                                                                                                                                                                                                                                                                                                                                                                                                                                                                                                                                                                                                                                                                                                                                                                                                                                                                                                                                                                                                                                                                                                                                                                                                                                                                                                                                                                                                                                                                                                                                                                                                                                                                                                                                                                                                                                                                                                                                                                                         | 1,881,005<br>735,225                                                                                                                                                    | 126.3%<br>56.3%                                                                                                                                                                                                                                                                                                                                                                                                                                                                                                                                                                                                                                                                                                                                                                                                                                                                                                                                                                                                                                                                                                                                                                                                                                                                                                                                                                                                                                                                                                                                                                                                                                                                                                                                                                                                                                                                                                                                                                                                                                                                                                                |                             | 3,262,500<br>1,470,000                                                                                                                                                                              | 2,088,261<br>805,625                                                                                                                                                                                      | 64.0%<br>54.8%                                                                                                            |                                           |
| Other Revenues                                                                                                                                                                                                                                                                                                                                                           | 147,575                                                                                                                                                                                                                               | 49,471                                                                                                                                                                                                 | 33.5%                                                                                                                                                                                                                                                                                                                                                                                                                                                                                                                                                                                                                                                                                                                                                                                                                                                                                                                                                                                                                                                                                                                                                                                                                                                                                                                                                                                                                                                                                                                                                                                                                                                                                                                                                                                                                                                                                                                                                                                                                                                                                                                          |                        | 118,800                                                                                                                                                                                                                                  | 54,608                                                                                                                                                                                                                            | _                                                                                                                                                                                                                                                                                                                                                                                                                                                                                                                                                                                                                                                                                                                                                                                                                                                                                                                                                                                                                                                                                                                                                                                                                                                                                                                                                                                                                                                                                                                                                                                                                                                                                                                                                                                                                                                                                                                                                                                                                                                                                                                              |                                         | Other Revenues                                                                                                                                                                                                                                                                                                                                                                                                                                                                     | 863,425                                                                                                                                                                                                                                                                                                                                                                                                                                                                                                                                                                                                                                                                                                                                                                                                                                                                                                                                                                                                                                                                                                                                                                                                                                                                                                                                                                                                                                                                                                                                                                                                                                                                                                                                                                                                                                                                                                                                                                                                                                                                                                                        | 535,939                                                                                                                                                                 | 62.1%                                                                                                                                                                                                                                                                                                                                                                                                                                                                                                                                                                                                                                                                                                                                                                                                                                                                                                                                                                                                                                                                                                                                                                                                                                                                                                                                                                                                                                                                                                                                                                                                                                                                                                                                                                                                                                                                                                                                                                                                                                                                                                                          |                             | 770,889                                                                                                                                                                                             | 157,804                                                                                                                                                                                                   | 20.5%                                                                                                                     |                                           |
| NON-OPERATING REVENUES:                                                                                                                                                                                                                                                                                                                                                  | 147,373                                                                                                                                                                                                                               | 72,771                                                                                                                                                                                                 | 33.370                                                                                                                                                                                                                                                                                                                                                                                                                                                                                                                                                                                                                                                                                                                                                                                                                                                                                                                                                                                                                                                                                                                                                                                                                                                                                                                                                                                                                                                                                                                                                                                                                                                                                                                                                                                                                                                                                                                                                                                                                                                                                                                         |                        | 110,000                                                                                                                                                                                                                                  | 34,000                                                                                                                                                                                                                            | 10.0 70                                                                                                                                                                                                                                                                                                                                                                                                                                                                                                                                                                                                                                                                                                                                                                                                                                                                                                                                                                                                                                                                                                                                                                                                                                                                                                                                                                                                                                                                                                                                                                                                                                                                                                                                                                                                                                                                                                                                                                                                                                                                                                                        |                                         | NON-OPERATING REVENUES:                                                                                                                                                                                                                                                                                                                                                                                                                                                            | 003,423                                                                                                                                                                                                                                                                                                                                                                                                                                                                                                                                                                                                                                                                                                                                                                                                                                                                                                                                                                                                                                                                                                                                                                                                                                                                                                                                                                                                                                                                                                                                                                                                                                                                                                                                                                                                                                                                                                                                                                                                                                                                                                                        | 333,737                                                                                                                                                                 | 02.170                                                                                                                                                                                                                                                                                                                                                                                                                                                                                                                                                                                                                                                                                                                                                                                                                                                                                                                                                                                                                                                                                                                                                                                                                                                                                                                                                                                                                                                                                                                                                                                                                                                                                                                                                                                                                                                                                                                                                                                                                                                                                                                         |                             | 770,007                                                                                                                                                                                             | 137,004                                                                                                                                                                                                   | 20.570                                                                                                                    |                                           |
| Gain(Loss) on Sale of Assets                                                                                                                                                                                                                                                                                                                                             | 12,870                                                                                                                                                                                                                                | 201                                                                                                                                                                                                    | 1.6%                                                                                                                                                                                                                                                                                                                                                                                                                                                                                                                                                                                                                                                                                                                                                                                                                                                                                                                                                                                                                                                                                                                                                                                                                                                                                                                                                                                                                                                                                                                                                                                                                                                                                                                                                                                                                                                                                                                                                                                                                                                                                                                           |                        | 35,225                                                                                                                                                                                                                                   | -                                                                                                                                                                                                                                 | 0.0%                                                                                                                                                                                                                                                                                                                                                                                                                                                                                                                                                                                                                                                                                                                                                                                                                                                                                                                                                                                                                                                                                                                                                                                                                                                                                                                                                                                                                                                                                                                                                                                                                                                                                                                                                                                                                                                                                                                                                                                                                                                                                                                           |                                         | Interest Income                                                                                                                                                                                                                                                                                                                                                                                                                                                                    | 100,000                                                                                                                                                                                                                                                                                                                                                                                                                                                                                                                                                                                                                                                                                                                                                                                                                                                                                                                                                                                                                                                                                                                                                                                                                                                                                                                                                                                                                                                                                                                                                                                                                                                                                                                                                                                                                                                                                                                                                                                                                                                                                                                        | 39,091                                                                                                                                                                  | 39.1%                                                                                                                                                                                                                                                                                                                                                                                                                                                                                                                                                                                                                                                                                                                                                                                                                                                                                                                                                                                                                                                                                                                                                                                                                                                                                                                                                                                                                                                                                                                                                                                                                                                                                                                                                                                                                                                                                                                                                                                                                                                                                                                          |                             | 100,000                                                                                                                                                                                             | 13,480                                                                                                                                                                                                    | 13.5%                                                                                                                     |                                           |
| TOTAL REVENUES                                                                                                                                                                                                                                                                                                                                                           | 9,474,155                                                                                                                                                                                                                             | 4,736,084                                                                                                                                                                                              | 50.0%                                                                                                                                                                                                                                                                                                                                                                                                                                                                                                                                                                                                                                                                                                                                                                                                                                                                                                                                                                                                                                                                                                                                                                                                                                                                                                                                                                                                                                                                                                                                                                                                                                                                                                                                                                                                                                                                                                                                                                                                                                                                                                                          | 8.3%                   | 11,003,115                                                                                                                                                                                                                               | 4,620,606                                                                                                                                                                                                                         | 42.0%                                                                                                                                                                                                                                                                                                                                                                                                                                                                                                                                                                                                                                                                                                                                                                                                                                                                                                                                                                                                                                                                                                                                                                                                                                                                                                                                                                                                                                                                                                                                                                                                                                                                                                                                                                                                                                                                                                                                                                                                                                                                                                                          | 0.3%                                    | Gain(Loss) on Sale of Assets                                                                                                                                                                                                                                                                                                                                                                                                                                                       | 222,325                                                                                                                                                                                                                                                                                                                                                                                                                                                                                                                                                                                                                                                                                                                                                                                                                                                                                                                                                                                                                                                                                                                                                                                                                                                                                                                                                                                                                                                                                                                                                                                                                                                                                                                                                                                                                                                                                                                                                                                                                                                                                                                        | 35,588                                                                                                                                                                  | 16.0%                                                                                                                                                                                                                                                                                                                                                                                                                                                                                                                                                                                                                                                                                                                                                                                                                                                                                                                                                                                                                                                                                                                                                                                                                                                                                                                                                                                                                                                                                                                                                                                                                                                                                                                                                                                                                                                                                                                                                                                                                                                                                                                          |                             | 97,375                                                                                                                                                                                              | 37,900                                                                                                                                                                                                    | 38.9%                                                                                                                     |                                           |
| TOTAL AVAILABLE REVENUE                                                                                                                                                                                                                                                                                                                                                  |                                                                                                                                                                                                                                       |                                                                                                                                                                                                        |                                                                                                                                                                                                                                                                                                                                                                                                                                                                                                                                                                                                                                                                                                                                                                                                                                                                                                                                                                                                                                                                                                                                                                                                                                                                                                                                                                                                                                                                                                                                                                                                                                                                                                                                                                                                                                                                                                                                                                                                                                                                                                                                |                        | 5,374,171                                                                                                                                                                                                                                | 2,020,836                                                                                                                                                                                                                         | 37.6%                                                                                                                                                                                                                                                                                                                                                                                                                                                                                                                                                                                                                                                                                                                                                                                                                                                                                                                                                                                                                                                                                                                                                                                                                                                                                                                                                                                                                                                                                                                                                                                                                                                                                                                                                                                                                                                                                                                                                                                                                                                                                                                          | -4.1%                                   | TOTAL REVENUES                                                                                                                                                                                                                                                                                                                                                                                                                                                                     | 36,011,890                                                                                                                                                                                                                                                                                                                                                                                                                                                                                                                                                                                                                                                                                                                                                                                                                                                                                                                                                                                                                                                                                                                                                                                                                                                                                                                                                                                                                                                                                                                                                                                                                                                                                                                                                                                                                                                                                                                                                                                                                                                                                                                     | 17,204,148                                                                                                                                                              | 47.8%                                                                                                                                                                                                                                                                                                                                                                                                                                                                                                                                                                                                                                                                                                                                                                                                                                                                                                                                                                                                                                                                                                                                                                                                                                                                                                                                                                                                                                                                                                                                                                                                                                                                                                                                                                                                                                                                                                                                                                                                                                                                                                                          | 6.1%                        | 40,032,026                                                                                                                                                                                          | 17,324,282                                                                                                                                                                                                | 43.3%                                                                                                                     |                                           |
| (After R&R Transfers)                                                                                                                                                                                                                                                                                                                                                    |                                                                                                                                                                                                                                       |                                                                                                                                                                                                        |                                                                                                                                                                                                                                                                                                                                                                                                                                                                                                                                                                                                                                                                                                                                                                                                                                                                                                                                                                                                                                                                                                                                                                                                                                                                                                                                                                                                                                                                                                                                                                                                                                                                                                                                                                                                                                                                                                                                                                                                                                                                                                                                |                        |                                                                                                                                                                                                                                          |                                                                                                                                                                                                                                   |                                                                                                                                                                                                                                                                                                                                                                                                                                                                                                                                                                                                                                                                                                                                                                                                                                                                                                                                                                                                                                                                                                                                                                                                                                                                                                                                                                                                                                                                                                                                                                                                                                                                                                                                                                                                                                                                                                                                                                                                                                                                                                                                |                                         | TOTAL AVAILABLE REVENUE (After R&R Transfers)                                                                                                                                                                                                                                                                                                                                                                                                                                      |                                                                                                                                                                                                                                                                                                                                                                                                                                                                                                                                                                                                                                                                                                                                                                                                                                                                                                                                                                                                                                                                                                                                                                                                                                                                                                                                                                                                                                                                                                                                                                                                                                                                                                                                                                                                                                                                                                                                                                                                                                                                                                                                |                                                                                                                                                                         |                                                                                                                                                                                                                                                                                                                                                                                                                                                                                                                                                                                                                                                                                                                                                                                                                                                                                                                                                                                                                                                                                                                                                                                                                                                                                                                                                                                                                                                                                                                                                                                                                                                                                                                                                                                                                                                                                                                                                                                                                                                                                                                                |                             | 21,542,955                                                                                                                                                                                          | 8,891,616                                                                                                                                                                                                 | 41.3%                                                                                                                     | -0.4%                                     |
| EXPENDITURES:                                                                                                                                                                                                                                                                                                                                                            | <b>Budget 12-13</b>                                                                                                                                                                                                                   | Nov-12                                                                                                                                                                                                 | % Spent                                                                                                                                                                                                                                                                                                                                                                                                                                                                                                                                                                                                                                                                                                                                                                                                                                                                                                                                                                                                                                                                                                                                                                                                                                                                                                                                                                                                                                                                                                                                                                                                                                                                                                                                                                                                                                                                                                                                                                                                                                                                                                                        | % Var                  | <b>Budget 13-14</b>                                                                                                                                                                                                                      | Nov-13                                                                                                                                                                                                                            | % Spent                                                                                                                                                                                                                                                                                                                                                                                                                                                                                                                                                                                                                                                                                                                                                                                                                                                                                                                                                                                                                                                                                                                                                                                                                                                                                                                                                                                                                                                                                                                                                                                                                                                                                                                                                                                                                                                                                                                                                                                                                                                                                                                        | % Var                                   | EXPENDITURES:                                                                                                                                                                                                                                                                                                                                                                                                                                                                      | <b>Budget 12-13</b>                                                                                                                                                                                                                                                                                                                                                                                                                                                                                                                                                                                                                                                                                                                                                                                                                                                                                                                                                                                                                                                                                                                                                                                                                                                                                                                                                                                                                                                                                                                                                                                                                                                                                                                                                                                                                                                                                                                                                                                                                                                                                                            | Nov-12                                                                                                                                                                  | % Spent                                                                                                                                                                                                                                                                                                                                                                                                                                                                                                                                                                                                                                                                                                                                                                                                                                                                                                                                                                                                                                                                                                                                                                                                                                                                                                                                                                                                                                                                                                                                                                                                                                                                                                                                                                                                                                                                                                                                                                                                                                                                                                                        | % Var                       | <b>Budget 13-14</b>                                                                                                                                                                                 | Nov-13                                                                                                                                                                                                    | % Spent                                                                                                                   | % Var                                     |
| Personnel Costs                                                                                                                                                                                                                                                                                                                                                          | 2,560,336                                                                                                                                                                                                                             | 896,261                                                                                                                                                                                                | 35.0%                                                                                                                                                                                                                                                                                                                                                                                                                                                                                                                                                                                                                                                                                                                                                                                                                                                                                                                                                                                                                                                                                                                                                                                                                                                                                                                                                                                                                                                                                                                                                                                                                                                                                                                                                                                                                                                                                                                                                                                                                                                                                                                          |                        | 2,663,255                                                                                                                                                                                                                                | 898,768                                                                                                                                                                                                                           | 33.7%                                                                                                                                                                                                                                                                                                                                                                                                                                                                                                                                                                                                                                                                                                                                                                                                                                                                                                                                                                                                                                                                                                                                                                                                                                                                                                                                                                                                                                                                                                                                                                                                                                                                                                                                                                                                                                                                                                                                                                                                                                                                                                                          |                                         | Personnel Costs                                                                                                                                                                                                                                                                                                                                                                                                                                                                    | 8,727,262                                                                                                                                                                                                                                                                                                                                                                                                                                                                                                                                                                                                                                                                                                                                                                                                                                                                                                                                                                                                                                                                                                                                                                                                                                                                                                                                                                                                                                                                                                                                                                                                                                                                                                                                                                                                                                                                                                                                                                                                                                                                                                                      | 3,353,235                                                                                                                                                               | 38.4%                                                                                                                                                                                                                                                                                                                                                                                                                                                                                                                                                                                                                                                                                                                                                                                                                                                                                                                                                                                                                                                                                                                                                                                                                                                                                                                                                                                                                                                                                                                                                                                                                                                                                                                                                                                                                                                                                                                                                                                                                                                                                                                          |                             | 9,445,795                                                                                                                                                                                           | 3,522,266                                                                                                                                                                                                 | 37.3%                                                                                                                     |                                           |
| Contractual Services                                                                                                                                                                                                                                                                                                                                                     | 483,101                                                                                                                                                                                                                               | 139,517                                                                                                                                                                                                | 28.9%                                                                                                                                                                                                                                                                                                                                                                                                                                                                                                                                                                                                                                                                                                                                                                                                                                                                                                                                                                                                                                                                                                                                                                                                                                                                                                                                                                                                                                                                                                                                                                                                                                                                                                                                                                                                                                                                                                                                                                                                                                                                                                                          |                        | 407,181                                                                                                                                                                                                                                  | 141,949                                                                                                                                                                                                                           | 34.9%                                                                                                                                                                                                                                                                                                                                                                                                                                                                                                                                                                                                                                                                                                                                                                                                                                                                                                                                                                                                                                                                                                                                                                                                                                                                                                                                                                                                                                                                                                                                                                                                                                                                                                                                                                                                                                                                                                                                                                                                                                                                                                                          |                                         | Contractual Services                                                                                                                                                                                                                                                                                                                                                                                                                                                               | 1,859,973                                                                                                                                                                                                                                                                                                                                                                                                                                                                                                                                                                                                                                                                                                                                                                                                                                                                                                                                                                                                                                                                                                                                                                                                                                                                                                                                                                                                                                                                                                                                                                                                                                                                                                                                                                                                                                                                                                                                                                                                                                                                                                                      | 592,619                                                                                                                                                                 | 31.9%                                                                                                                                                                                                                                                                                                                                                                                                                                                                                                                                                                                                                                                                                                                                                                                                                                                                                                                                                                                                                                                                                                                                                                                                                                                                                                                                                                                                                                                                                                                                                                                                                                                                                                                                                                                                                                                                                                                                                                                                                                                                                                                          |                             | 1,628,129                                                                                                                                                                                           | 537,951                                                                                                                                                                                                   | 33.0%                                                                                                                     |                                           |
| Maint & Repairs                                                                                                                                                                                                                                                                                                                                                          | 439,657                                                                                                                                                                                                                               | 114,775                                                                                                                                                                                                | 26.1%                                                                                                                                                                                                                                                                                                                                                                                                                                                                                                                                                                                                                                                                                                                                                                                                                                                                                                                                                                                                                                                                                                                                                                                                                                                                                                                                                                                                                                                                                                                                                                                                                                                                                                                                                                                                                                                                                                                                                                                                                                                                                                                          |                        | 444,484                                                                                                                                                                                                                                  | 120,059                                                                                                                                                                                                                           | 27.0%                                                                                                                                                                                                                                                                                                                                                                                                                                                                                                                                                                                                                                                                                                                                                                                                                                                                                                                                                                                                                                                                                                                                                                                                                                                                                                                                                                                                                                                                                                                                                                                                                                                                                                                                                                                                                                                                                                                                                                                                                                                                                                                          |                                         | Maint & Repairs                                                                                                                                                                                                                                                                                                                                                                                                                                                                    | 2,846,575                                                                                                                                                                                                                                                                                                                                                                                                                                                                                                                                                                                                                                                                                                                                                                                                                                                                                                                                                                                                                                                                                                                                                                                                                                                                                                                                                                                                                                                                                                                                                                                                                                                                                                                                                                                                                                                                                                                                                                                                                                                                                                                      | 958,393                                                                                                                                                                 | 33.7%                                                                                                                                                                                                                                                                                                                                                                                                                                                                                                                                                                                                                                                                                                                                                                                                                                                                                                                                                                                                                                                                                                                                                                                                                                                                                                                                                                                                                                                                                                                                                                                                                                                                                                                                                                                                                                                                                                                                                                                                                                                                                                                          |                             | 3,166,119                                                                                                                                                                                           | 995,974                                                                                                                                                                                                   | 31.5%                                                                                                                     |                                           |
| Utilities                                                                                                                                                                                                                                                                                                                                                                | 1,249,952                                                                                                                                                                                                                             | 447,746                                                                                                                                                                                                | 35.8%                                                                                                                                                                                                                                                                                                                                                                                                                                                                                                                                                                                                                                                                                                                                                                                                                                                                                                                                                                                                                                                                                                                                                                                                                                                                                                                                                                                                                                                                                                                                                                                                                                                                                                                                                                                                                                                                                                                                                                                                                                                                                                                          |                        | 1,396,445                                                                                                                                                                                                                                | 462,151                                                                                                                                                                                                                           | 33.1%                                                                                                                                                                                                                                                                                                                                                                                                                                                                                                                                                                                                                                                                                                                                                                                                                                                                                                                                                                                                                                                                                                                                                                                                                                                                                                                                                                                                                                                                                                                                                                                                                                                                                                                                                                                                                                                                                                                                                                                                                                                                                                                          |                                         | Utilities                                                                                                                                                                                                                                                                                                                                                                                                                                                                          | 2,715,352                                                                                                                                                                                                                                                                                                                                                                                                                                                                                                                                                                                                                                                                                                                                                                                                                                                                                                                                                                                                                                                                                                                                                                                                                                                                                                                                                                                                                                                                                                                                                                                                                                                                                                                                                                                                                                                                                                                                                                                                                                                                                                                      | 971,695                                                                                                                                                                 | 35.8%                                                                                                                                                                                                                                                                                                                                                                                                                                                                                                                                                                                                                                                                                                                                                                                                                                                                                                                                                                                                                                                                                                                                                                                                                                                                                                                                                                                                                                                                                                                                                                                                                                                                                                                                                                                                                                                                                                                                                                                                                                                                                                                          |                             | 3,116,840                                                                                                                                                                                           | 961,733                                                                                                                                                                                                   | 30.9%                                                                                                                     | -                                         |
| Office Expenses                                                                                                                                                                                                                                                                                                                                                          | 706,649                                                                                                                                                                                                                               | 364,188                                                                                                                                                                                                | 51.5%                                                                                                                                                                                                                                                                                                                                                                                                                                                                                                                                                                                                                                                                                                                                                                                                                                                                                                                                                                                                                                                                                                                                                                                                                                                                                                                                                                                                                                                                                                                                                                                                                                                                                                                                                                                                                                                                                                                                                                                                                                                                                                                          |                        | 672,208                                                                                                                                                                                                                                  | 336,727                                                                                                                                                                                                                           | 50.1%                                                                                                                                                                                                                                                                                                                                                                                                                                                                                                                                                                                                                                                                                                                                                                                                                                                                                                                                                                                                                                                                                                                                                                                                                                                                                                                                                                                                                                                                                                                                                                                                                                                                                                                                                                                                                                                                                                                                                                                                                                                                                                                          |                                         | Office Expenses                                                                                                                                                                                                                                                                                                                                                                                                                                                                    | 1,579,436                                                                                                                                                                                                                                                                                                                                                                                                                                                                                                                                                                                                                                                                                                                                                                                                                                                                                                                                                                                                                                                                                                                                                                                                                                                                                                                                                                                                                                                                                                                                                                                                                                                                                                                                                                                                                                                                                                                                                                                                                                                                                                                      | 747,472                                                                                                                                                                 | 47.3%                                                                                                                                                                                                                                                                                                                                                                                                                                                                                                                                                                                                                                                                                                                                                                                                                                                                                                                                                                                                                                                                                                                                                                                                                                                                                                                                                                                                                                                                                                                                                                                                                                                                                                                                                                                                                                                                                                                                                                                                                                                                                                                          |                             | 1,528,549                                                                                                                                                                                           | 645,697                                                                                                                                                                                                   | 42.2%                                                                                                                     |                                           |
| Insurance                                                                                                                                                                                                                                                                                                                                                                |                                                                                                                                                                                                                                       | 51,000                                                                                                                                                                                                 | 45.3%                                                                                                                                                                                                                                                                                                                                                                                                                                                                                                                                                                                                                                                                                                                                                                                                                                                                                                                                                                                                                                                                                                                                                                                                                                                                                                                                                                                                                                                                                                                                                                                                                                                                                                                                                                                                                                                                                                                                                                                                                                                                                                                          |                        | 120,000                                                                                                                                                                                                                                  | 31,450                                                                                                                                                                                                                            |                                                                                                                                                                                                                                                                                                                                                                                                                                                                                                                                                                                                                                                                                                                                                                                                                                                                                                                                                                                                                                                                                                                                                                                                                                                                                                                                                                                                                                                                                                                                                                                                                                                                                                                                                                                                                                                                                                                                                                                                                                                                                                                                |                                         | Insurance                                                                                                                                                                                                                                                                                                                                                                                                                                                                          | 262,500                                                                                                                                                                                                                                                                                                                                                                                                                                                                                                                                                                                                                                                                                                                                                                                                                                                                                                                                                                                                                                                                                                                                                                                                                                                                                                                                                                                                                                                                                                                                                                                                                                                                                                                                                                                                                                                                                                                                                                                                                                                                                                                        | 116,000                                                                                                                                                                 | 44.2%                                                                                                                                                                                                                                                                                                                                                                                                                                                                                                                                                                                                                                                                                                                                                                                                                                                                                                                                                                                                                                                                                                                                                                                                                                                                                                                                                                                                                                                                                                                                                                                                                                                                                                                                                                                                                                                                                                                                                                                                                                                                                                                          |                             | 280,000                                                                                                                                                                                             | 73,383                                                                                                                                                                                                    | 26.2%                                                                                                                     |                                           |
| Other Expenses TOTAL OPERATING EXPENSE                                                                                                                                                                                                                                                                                                                                   | 70,758                                                                                                                                                                                                                                | 19,432                                                                                                                                                                                                 | 27.5%<br>36.2%                                                                                                                                                                                                                                                                                                                                                                                                                                                                                                                                                                                                                                                                                                                                                                                                                                                                                                                                                                                                                                                                                                                                                                                                                                                                                                                                                                                                                                                                                                                                                                                                                                                                                                                                                                                                                                                                                                                                                                                                                                                                                                                 | 5.5%                   | 285,835<br><b>5,989,408</b>                                                                                                                                                                                                              | 28,295                                                                                                                                                                                                                            | _                                                                                                                                                                                                                                                                                                                                                                                                                                                                                                                                                                                                                                                                                                                                                                                                                                                                                                                                                                                                                                                                                                                                                                                                                                                                                                                                                                                                                                                                                                                                                                                                                                                                                                                                                                                                                                                                                                                                                                                                                                                                                                                              | 8.0%                                    | Other Expenses                                                                                                                                                                                                                                                                                                                                                                                                                                                                     | 181,680                                                                                                                                                                                                                                                                                                                                                                                                                                                                                                                                                                                                                                                                                                                                                                                                                                                                                                                                                                                                                                                                                                                                                                                                                                                                                                                                                                                                                                                                                                                                                                                                                                                                                                                                                                                                                                                                                                                                                                                                                                                                                                                        | 68,391<br><b>6,807,805</b>                                                                                                                                              | 37.6%<br>37.5%                                                                                                                                                                                                                                                                                                                                                                                                                                                                                                                                                                                                                                                                                                                                                                                                                                                                                                                                                                                                                                                                                                                                                                                                                                                                                                                                                                                                                                                                                                                                                                                                                                                                                                                                                                                                                                                                                                                                                                                                                                                                                                                 | 4.2%                        | 747,403                                                                                                                                                                                             | 86,476<br><b>6,823,479</b>                                                                                                                                                                                | 11.6%<br>34.3%                                                                                                            |                                           |
|                                                                                                                                                                                                                                                                                                                                                                          | 5,622,953 Operating Expense v.                                                                                                                                                                                                        | 2,032,919 Revenues Variance-                                                                                                                                                                           | 1                                                                                                                                                                                                                                                                                                                                                                                                                                                                                                                                                                                                                                                                                                                                                                                                                                                                                                                                                                                                                                                                                                                                                                                                                                                                                                                                                                                                                                                                                                                                                                                                                                                                                                                                                                                                                                                                                                                                                                                                                                                                                                                              | 13.8%                  | Operating Expense v. I                                                                                                                                                                                                                   | <b>2,019,399</b> Revenues Variances                                                                                                                                                                                               | -                                                                                                                                                                                                                                                                                                                                                                                                                                                                                                                                                                                                                                                                                                                                                                                                                                                                                                                                                                                                                                                                                                                                                                                                                                                                                                                                                                                                                                                                                                                                                                                                                                                                                                                                                                                                                                                                                                                                                                                                                                                                                                                              | 3.9%                                    | TOTAL OPERATING EXPENSE                                                                                                                                                                                                                                                                                                                                                                                                                                                            | 18,172,778 Operating Expense v.                                                                                                                                                                                                                                                                                                                                                                                                                                                                                                                                                                                                                                                                                                                                                                                                                                                                                                                                                                                                                                                                                                                                                                                                                                                                                                                                                                                                                                                                                                                                                                                                                                                                                                                                                                                                                                                                                                                                                                                                                                                                                                | , ,                                                                                                                                                                     | 1                                                                                                                                                                                                                                                                                                                                                                                                                                                                                                                                                                                                                                                                                                                                                                                                                                                                                                                                                                                                                                                                                                                                                                                                                                                                                                                                                                                                                                                                                                                                                                                                                                                                                                                                                                                                                                                                                                                                                                                                                                                                                                                              | 10.3%                       | 19,912,835 Operating Expense v.                                                                                                                                                                     |                                                                                                                                                                                                           | •                                                                                                                         | 9.0%                                      |
|                                                                                                                                                                                                                                                                                                                                                                          | Operating Expense v.                                                                                                                                                                                                                  |                                                                                                                                                                                                        | 1                                                                                                                                                                                                                                                                                                                                                                                                                                                                                                                                                                                                                                                                                                                                                                                                                                                                                                                                                                                                                                                                                                                                                                                                                                                                                                                                                                                                                                                                                                                                                                                                                                                                                                                                                                                                                                                                                                                                                                                                                                                                                                                              | 13.070                 | 1,045,520                                                                                                                                                                                                                                | 223,449                                                                                                                                                                                                                           | 1                                                                                                                                                                                                                                                                                                                                                                                                                                                                                                                                                                                                                                                                                                                                                                                                                                                                                                                                                                                                                                                                                                                                                                                                                                                                                                                                                                                                                                                                                                                                                                                                                                                                                                                                                                                                                                                                                                                                                                                                                                                                                                                              |                                         | Capital Equipment                                                                                                                                                                                                                                                                                                                                                                                                                                                                  | 1,665,418                                                                                                                                                                                                                                                                                                                                                                                                                                                                                                                                                                                                                                                                                                                                                                                                                                                                                                                                                                                                                                                                                                                                                                                                                                                                                                                                                                                                                                                                                                                                                                                                                                                                                                                                                                                                                                                                                                                                                                                                                                                                                                                      | 1,079,593                                                                                                                                                               | 64.8%                                                                                                                                                                                                                                                                                                                                                                                                                                                                                                                                                                                                                                                                                                                                                                                                                                                                                                                                                                                                                                                                                                                                                                                                                                                                                                                                                                                                                                                                                                                                                                                                                                                                                                                                                                                                                                                                                                                                                                                                                                                                                                                          | 10.570                      | 1,630,120                                                                                                                                                                                           | 482,042                                                                                                                                                                                                   | 29.6%                                                                                                                     |                                           |
|                                                                                                                                                                                                                                                                                                                                                                          | 284 734                                                                                                                                                                                                                               | 152.653                                                                                                                                                                                                | 5.3.0%                                                                                                                                                                                                                                                                                                                                                                                                                                                                                                                                                                                                                                                                                                                                                                                                                                                                                                                                                                                                                                                                                                                                                                                                                                                                                                                                                                                                                                                                                                                                                                                                                                                                                                                                                                                                                                                                                                                                                                                                                                                                                                                         |                        |                                                                                                                                                                                                                                          |                                                                                                                                                                                                                                   |                                                                                                                                                                                                                                                                                                                                                                                                                                                                                                                                                                                                                                                                                                                                                                                                                                                                                                                                                                                                                                                                                                                                                                                                                                                                                                                                                                                                                                                                                                                                                                                                                                                                                                                                                                                                                                                                                                                                                                                                                                                                                                                                |                                         | Capital Equipment                                                                                                                                                                                                                                                                                                                                                                                                                                                                  | 1,005,110                                                                                                                                                                                                                                                                                                                                                                                                                                                                                                                                                                                                                                                                                                                                                                                                                                                                                                                                                                                                                                                                                                                                                                                                                                                                                                                                                                                                                                                                                                                                                                                                                                                                                                                                                                                                                                                                                                                                                                                                                                                                                                                      | 1,077,575                                                                                                                                                               | 0.0070                                                                                                                                                                                                                                                                                                                                                                                                                                                                                                                                                                                                                                                                                                                                                                                                                                                                                                                                                                                                                                                                                                                                                                                                                                                                                                                                                                                                                                                                                                                                                                                                                                                                                                                                                                                                                                                                                                                                                                                                                                                                                                                         |                             | 1,050,120                                                                                                                                                                                           |                                                                                                                                                                                                           | =>.070                                                                                                                    |                                           |
| Capital Equipment TOTAL OP & NON-OP EXPENSE                                                                                                                                                                                                                                                                                                                              | 284,734   5,907,687   TOTAL Expense v. Re                                                                                                                                                                                             | 152,653 <b>2,185,572</b> evenues Variance                                                                                                                                                              | 53.6%<br>37.0%                                                                                                                                                                                                                                                                                                                                                                                                                                                                                                                                                                                                                                                                                                                                                                                                                                                                                                                                                                                                                                                                                                                                                                                                                                                                                                                                                                                                                                                                                                                                                                                                                                                                                                                                                                                                                                                                                                                                                                                                                                                                                                                 | <b>4.7%</b> 13.0%      | 7,034,928  TOTAL Expense v. Rev                                                                                                                                                                                                          | 2,242,847                                                                                                                                                                                                                         | 31.9%                                                                                                                                                                                                                                                                                                                                                                                                                                                                                                                                                                                                                                                                                                                                                                                                                                                                                                                                                                                                                                                                                                                                                                                                                                                                                                                                                                                                                                                                                                                                                                                                                                                                                                                                                                                                                                                                                                                                                                                                                                                                                                                          | <b>9.8%</b> 5.7%                        | TOTAL OP & NON-OP EXPENSE                                                                                                                                                                                                                                                                                                                                                                                                                                                          | <b>19,838,196</b> TOTAL Expense v. Re                                                                                                                                                                                                                                                                                                                                                                                                                                                                                                                                                                                                                                                                                                                                                                                                                                                                                                                                                                                                                                                                                                                                                                                                                                                                                                                                                                                                                                                                                                                                                                                                                                                                                                                                                                                                                                                                                                                                                                                                                                                                                          | 7,887,398 evenues Variance                                                                                                                                              | <b>39.8%</b>                                                                                                                                                                                                                                                                                                                                                                                                                                                                                                                                                                                                                                                                                                                                                                                                                                                                                                                                                                                                                                                                                                                                                                                                                                                                                                                                                                                                                                                                                                                                                                                                                                                                                                                                                                                                                                                                                                                                                                                                                                                                                                                   | <b>1.9%</b> 8.0%            | 21,542,955<br>TOTAL Expense v. Re                                                                                                                                                                   | 7,305,522                                                                                                                                                                                                 | 33.9%                                                                                                                     | 1                                         |
| Capital Equipment TOTAL OP & NON-OP EXPENSE                                                                                                                                                                                                                                                                                                                              | 5,907,687  TOTAL Expense v. Re                                                                                                                                                                                                        | <b>2,185,572</b> evenues Variance                                                                                                                                                                      | <b>37.0%</b>                                                                                                                                                                                                                                                                                                                                                                                                                                                                                                                                                                                                                                                                                                                                                                                                                                                                                                                                                                                                                                                                                                                                                                                                                                                                                                                                                                                                                                                                                                                                                                                                                                                                                                                                                                                                                                                                                                                                                                                                                                                                                                                   |                        | 7,034,928  TOTAL Expense v. Rev                                                                                                                                                                                                          | 2,242,847 venues Variance                                                                                                                                                                                                         | 31.9%                                                                                                                                                                                                                                                                                                                                                                                                                                                                                                                                                                                                                                                                                                                                                                                                                                                                                                                                                                                                                                                                                                                                                                                                                                                                                                                                                                                                                                                                                                                                                                                                                                                                                                                                                                                                                                                                                                                                                                                                                                                                                                                          |                                         |                                                                                                                                                                                                                                                                                                                                                                                                                                                                                    | TOTAL Expense v. Re                                                                                                                                                                                                                                                                                                                                                                                                                                                                                                                                                                                                                                                                                                                                                                                                                                                                                                                                                                                                                                                                                                                                                                                                                                                                                                                                                                                                                                                                                                                                                                                                                                                                                                                                                                                                                                                                                                                                                                                                                                                                                                            | evenues Variance                                                                                                                                                        | >>>                                                                                                                                                                                                                                                                                                                                                                                                                                                                                                                                                                                                                                                                                                                                                                                                                                                                                                                                                                                                                                                                                                                                                                                                                                                                                                                                                                                                                                                                                                                                                                                                                                                                                                                                                                                                                                                                                                                                                                                                                                                                                                                            |                             | TOTAL Expense v. Re                                                                                                                                                                                 | <b>7,305,522</b> evenues Variance                                                                                                                                                                         | ·>>>                                                                                                                      | <b>7.8%</b> 7.4%                          |
| Capital Equipment TOTAL OP & NON-OP EXPENSE                                                                                                                                                                                                                                                                                                                              | 5,907,687  TOTAL Expense v. Re                                                                                                                                                                                                        | 2,185,572                                                                                                                                                                                              | 37.0%>>> EAR %                                                                                                                                                                                                                                                                                                                                                                                                                                                                                                                                                                                                                                                                                                                                                                                                                                                                                                                                                                                                                                                                                                                                                                                                                                                                                                                                                                                                                                                                                                                                                                                                                                                                                                                                                                                                                                                                                                                                                                                                                                                                                                                 |                        | 7,034,928  TOTAL Expense v. Rev                                                                                                                                                                                                          | 2,242,847                                                                                                                                                                                                                         | 31.9%<br>>>><br>EAR<br>%                                                                                                                                                                                                                                                                                                                                                                                                                                                                                                                                                                                                                                                                                                                                                                                                                                                                                                                                                                                                                                                                                                                                                                                                                                                                                                                                                                                                                                                                                                                                                                                                                                                                                                                                                                                                                                                                                                                                                                                                                                                                                                       |                                         | Note-The bulk of Solid Waste Revenues are collected fr                                                                                                                                                                                                                                                                                                                                                                                                                             | TOTAL Expense v. Re                                                                                                                                                                                                                                                                                                                                                                                                                                                                                                                                                                                                                                                                                                                                                                                                                                                                                                                                                                                                                                                                                                                                                                                                                                                                                                                                                                                                                                                                                                                                                                                                                                                                                                                                                                                                                                                                                                                                                                                                                                                                                                            | , ,                                                                                                                                                                     | EAR %                                                                                                                                                                                                                                                                                                                                                                                                                                                                                                                                                                                                                                                                                                                                                                                                                                                                                                                                                                                                                                                                                                                                                                                                                                                                                                                                                                                                                                                                                                                                                                                                                                                                                                                                                                                                                                                                                                                                                                                                                                                                                                                          |                             | TOTAL Expense v. Re                                                                                                                                                                                 | 7,305,522                                                                                                                                                                                                 | EAR %                                                                                                                     | 1                                         |
| Capital Equipment TOTAL OP & NON-OP EXPENSE                                                                                                                                                                                                                                                                                                                              | 5,907,687  TOTAL Expense v. Re                                                                                                                                                                                                        | 2,185,572 evenues Variance                                                                                                                                                                             | <b>37.0%</b>                                                                                                                                                                                                                                                                                                                                                                                                                                                                                                                                                                                                                                                                                                                                                                                                                                                                                                                                                                                                                                                                                                                                                                                                                                                                                                                                                                                                                                                                                                                                                                                                                                                                                                                                                                                                                                                                                                                                                                                                                                                                                                                   | 13.0%                  | 7,034,928  TOTAL Expense v. Rev                                                                                                                                                                                                          | 2,242,847 venues Variance                                                                                                                                                                                                         | 31.9%                                                                                                                                                                                                                                                                                                                                                                                                                                                                                                                                                                                                                                                                                                                                                                                                                                                                                                                                                                                                                                                                                                                                                                                                                                                                                                                                                                                                                                                                                                                                                                                                                                                                                                                                                                                                                                                                                                                                                                                                                                                                                                                          | 5.7%                                    | Note-The bulk of Solid Waste Revenues are collected fr % of Fiscal Year Completed (Revenue):                                                                                                                                                                                                                                                                                                                                                                                       | TOTAL Expense v. Reference v. R | PRIOR Y                                                                                                                                                                 | >>>                                                                                                                                                                                                                                                                                                                                                                                                                                                                                                                                                                                                                                                                                                                                                                                                                                                                                                                                                                                                                                                                                                                                                                                                                                                                                                                                                                                                                                                                                                                                                                                                                                                                                                                                                                                                                                                                                                                                                                                                                                                                                                                            | 8.0%                        | TOTAL Expense v. Re                                                                                                                                                                                 | 7,305,522 evenues Variance                                                                                                                                                                                | ·>>>                                                                                                                      | 7.4%                                      |
| Capital Equipment TOTAL OP & NON-OP EXPENSE  SEWER FUND                                                                                                                                                                                                                                                                                                                  | 5,907,687  TOTAL Expense v. Re                                                                                                                                                                                                        | 2,185,572 evenues Variance                                                                                                                                                                             | 37.0%>>> EAR % Collected 42.6%                                                                                                                                                                                                                                                                                                                                                                                                                                                                                                                                                                                                                                                                                                                                                                                                                                                                                                                                                                                                                                                                                                                                                                                                                                                                                                                                                                                                                                                                                                                                                                                                                                                                                                                                                                                                                                                                                                                                                                                                                                                                                                 | 13.0%                  | 7,034,928  TOTAL Expense v. Rev                                                                                                                                                                                                          | 2,242,847 venues Variance                                                                                                                                                                                                         | 31.9%>>> EAR % Collected 42.4%                                                                                                                                                                                                                                                                                                                                                                                                                                                                                                                                                                                                                                                                                                                                                                                                                                                                                                                                                                                                                                                                                                                                                                                                                                                                                                                                                                                                                                                                                                                                                                                                                                                                                                                                                                                                                                                                                                                                                                                                                                                                                                 | 5.7%<br>% Var                           | Note-The bulk of Solid Waste Revenues are collected fr % of Fiscal Year Completed (Revenue): SOLID WASTE                                                                                                                                                                                                                                                                                                                                                                           | TOTAL Expense v. Reference v. R | PRIOR Y Nov-12 2,380,774                                                                                                                                                | EAR % Collected 31.0%                                                                                                                                                                                                                                                                                                                                                                                                                                                                                                                                                                                                                                                                                                                                                                                                                                                                                                                                                                                                                                                                                                                                                                                                                                                                                                                                                                                                                                                                                                                                                                                                                                                                                                                                                                                                                                                                                                                                                                                                                                                                                                          | 8.0%                        | CUR Budget 13-14 7,414,400                                                                                                                                                                          | 7,305,522 evenues Variance                                                                                                                                                                                | EAR % Collected 39.4%                                                                                                     | 7.4%<br>% Var                             |
| Capital Equipment TOTAL OP & NON-OP EXPENSE  SEWER FUND  REVENUES: Rate & Service Charges Impact Fees                                                                                                                                                                                                                                                                    | 5,907,687  TOTAL Expense v. Re  Budget 12-13  23,809,930 922,500                                                                                                                                                                      | 2,185,572 evenues Variance PRIOR Y Nov-12  10,146,108 1,314,585                                                                                                                                        | 37.0% EAR % Collected 42.6% 142.5%                                                                                                                                                                                                                                                                                                                                                                                                                                                                                                                                                                                                                                                                                                                                                                                                                                                                                                                                                                                                                                                                                                                                                                                                                                                                                                                                                                                                                                                                                                                                                                                                                                                                                                                                                                                                                                                                                                                                                                                                                                                                                             | 13.0%                  | 7,034,928  TOTAL Expense v. Rev  CUR  Budget 13-14  25,124,672 2,250,000                                                                                                                                                                 | 2,242,847 venues Variance  RENT Y  Nov-13  10,642,664 1,412,011                                                                                                                                                                   | 31.9%>>>  EAR % Collected  42.4% 62.8%                                                                                                                                                                                                                                                                                                                                                                                                                                                                                                                                                                                                                                                                                                                                                                                                                                                                                                                                                                                                                                                                                                                                                                                                                                                                                                                                                                                                                                                                                                                                                                                                                                                                                                                                                                                                                                                                                                                                                                                                                                                                                         | 5.7%<br>% Var                           | Note-The bulk of Solid Waste Revenues are collected fr % of Fiscal Year Completed (Revenue): SOLID WASTE REVENUES:                                                                                                                                                                                                                                                                                                                                                                 | TOTAL Expense v. Rover Dec-Feb  24.1%  Budget 12-13  7,673,000 209,500                                                                                                                                                                                                                                                                                                                                                                                                                                                                                                                                                                                                                                                                                                                                                                                                                                                                                                                                                                                                                                                                                                                                                                                                                                                                                                                                                                                                                                                                                                                                                                                                                                                                                                                                                                                                                                                                                                                                                                                                                                                         | PRIOR Y  Nov-12  2,380,774 83,754                                                                                                                                       | EAR % Collected 31.0% 40.0%                                                                                                                                                                                                                                                                                                                                                                                                                                                                                                                                                                                                                                                                                                                                                                                                                                                                                                                                                                                                                                                                                                                                                                                                                                                                                                                                                                                                                                                                                                                                                                                                                                                                                                                                                                                                                                                                                                                                                                                                                                                                                                    | 8.0%                        | CUR Budget 13-14  7,414,400 232,200                                                                                                                                                                 | 7,305,522 evenues Variance RRENT YI Nov-13  2,918,986 90,641                                                                                                                                              | EAR % Collected 39.4% 39.0%                                                                                               | 7.4%<br>% Var                             |
| Capital Equipment TOTAL OP & NON-OP EXPENSE  SEWER FUND  REVENUES: Rate & Service Charges Impact Fees Connection Fees                                                                                                                                                                                                                                                    | 5,907,687  TOTAL Expense v. Re  Budget 12-13  23,809,930 922,500 780,000                                                                                                                                                              | 2,185,572 evenues Variance PRIOR Y Nov-12  10,146,108 1,314,585 446,425                                                                                                                                | 37.0%  EAR  % Collected  42.6%  142.5%  57.2%                                                                                                                                                                                                                                                                                                                                                                                                                                                                                                                                                                                                                                                                                                                                                                                                                                                                                                                                                                                                                                                                                                                                                                                                                                                                                                                                                                                                                                                                                                                                                                                                                                                                                                                                                                                                                                                                                                                                                                                                                                                                                  | 13.0%                  | 7,034,928  TOTAL Expense v. Rev  CUR  Budget 13-14  25,124,672 2,250,000 840,000                                                                                                                                                         | 2,242,847 venues Variance Nov-13  10,642,664 1,412,011 494,425                                                                                                                                                                    | 31.9%  EAR % Collected  42.4% 62.8% 58.9%                                                                                                                                                                                                                                                                                                                                                                                                                                                                                                                                                                                                                                                                                                                                                                                                                                                                                                                                                                                                                                                                                                                                                                                                                                                                                                                                                                                                                                                                                                                                                                                                                                                                                                                                                                                                                                                                                                                                                                                                                                                                                      | 5.7%<br>% Var                           | Note-The bulk of Solid Waste Revenues are collected from the work of Fiscal Year Completed (Revenue):  SOLID WASTE  REVENUES:  Landfill User Fee Revenue  Salvage Revenue  Tipping Fees                                                                                                                                                                                                                                                                                            | TOTAL Expense v. Refrom Dec-Feb  24.1%  Budget 12-13  7,673,000 209,500 1,220,000                                                                                                                                                                                                                                                                                                                                                                                                                                                                                                                                                                                                                                                                                                                                                                                                                                                                                                                                                                                                                                                                                                                                                                                                                                                                                                                                                                                                                                                                                                                                                                                                                                                                                                                                                                                                                                                                                                                                                                                                                                              | PRIOR Y  Nov-12  2,380,774  83,754  1,085,182                                                                                                                           | EAR % Collected  31.0% 40.0% 88.9%                                                                                                                                                                                                                                                                                                                                                                                                                                                                                                                                                                                                                                                                                                                                                                                                                                                                                                                                                                                                                                                                                                                                                                                                                                                                                                                                                                                                                                                                                                                                                                                                                                                                                                                                                                                                                                                                                                                                                                                                                                                                                             | 8.0%                        | CUR Budget 13-14  7,414,400 232,200 1,596,000                                                                                                                                                       | 7,305,522 evenues Variance RRENT YI Nov-13  2,918,986 90,641 812,349                                                                                                                                      | EAR % Collected 39.4% 39.0% 50.9%                                                                                         | % Var                                     |
| Capital Equipment TOTAL OP & NON-OP EXPENSE  SEWER FUND  REVENUES: Rate & Service Charges Impact Fees Connection Fees Other Revenues                                                                                                                                                                                                                                     | 5,907,687  TOTAL Expense v. Re  Budget 12-13  23,809,930 922,500                                                                                                                                                                      | 2,185,572 evenues Variance PRIOR Y Nov-12  10,146,108 1,314,585                                                                                                                                        | 37.0% EAR % Collected 42.6% 142.5%                                                                                                                                                                                                                                                                                                                                                                                                                                                                                                                                                                                                                                                                                                                                                                                                                                                                                                                                                                                                                                                                                                                                                                                                                                                                                                                                                                                                                                                                                                                                                                                                                                                                                                                                                                                                                                                                                                                                                                                                                                                                                             | 13.0%                  | 7,034,928  TOTAL Expense v. Rev  CUR  Budget 13-14  25,124,672 2,250,000                                                                                                                                                                 | 2,242,847 venues Variance  RENT Y  Nov-13  10,642,664 1,412,011                                                                                                                                                                   | 31.9%>>>  EAR % Collected  42.4% 62.8%                                                                                                                                                                                                                                                                                                                                                                                                                                                                                                                                                                                                                                                                                                                                                                                                                                                                                                                                                                                                                                                                                                                                                                                                                                                                                                                                                                                                                                                                                                                                                                                                                                                                                                                                                                                                                                                                                                                                                                                                                                                                                         | 5.7%<br>% Var                           | Note-The bulk of Solid Waste Revenues are collected fr % of Fiscal Year Completed (Revenue):  SOLID WASTE  REVENUES: Landfill User Fee Revenue Salvage Revenue Tipping Fees Total Other Revenues                                                                                                                                                                                                                                                                                   | TOTAL Expense v. Rover Dec-Feb  24.1%  Budget 12-13  7,673,000 209,500                                                                                                                                                                                                                                                                                                                                                                                                                                                                                                                                                                                                                                                                                                                                                                                                                                                                                                                                                                                                                                                                                                                                                                                                                                                                                                                                                                                                                                                                                                                                                                                                                                                                                                                                                                                                                                                                                                                                                                                                                                                         | PRIOR Y  Nov-12  2,380,774 83,754                                                                                                                                       | EAR % Collected 31.0% 40.0%                                                                                                                                                                                                                                                                                                                                                                                                                                                                                                                                                                                                                                                                                                                                                                                                                                                                                                                                                                                                                                                                                                                                                                                                                                                                                                                                                                                                                                                                                                                                                                                                                                                                                                                                                                                                                                                                                                                                                                                                                                                                                                    | 8.0%                        | CUR Budget 13-14  7,414,400 232,200                                                                                                                                                                 | 7,305,522 evenues Variance RRENT YI Nov-13  2,918,986 90,641                                                                                                                                              | EAR % Collected 39.4% 39.0%                                                                                               | 7.49                                      |
| Capital Equipment TOTAL OP & NON-OP EXPENSE  SEWER FUND  REVENUES: Rate & Service Charges Impact Fees Connection Fees                                                                                                                                                                                                                                                    | 5,907,687  TOTAL Expense v. Re  Budget 12-13  23,809,930 922,500 780,000                                                                                                                                                              | 2,185,572 evenues Variance PRIOR Y Nov-12  10,146,108 1,314,585 446,425                                                                                                                                | 37.0%  EAR  % Collected  42.6%  142.5%  57.2%                                                                                                                                                                                                                                                                                                                                                                                                                                                                                                                                                                                                                                                                                                                                                                                                                                                                                                                                                                                                                                                                                                                                                                                                                                                                                                                                                                                                                                                                                                                                                                                                                                                                                                                                                                                                                                                                                                                                                                                                                                                                                  | 13.0%                  | 7,034,928  TOTAL Expense v. Rev  CUR  Budget 13-14  25,124,672 2,250,000 840,000                                                                                                                                                         | 2,242,847 venues Variance Nov-13  10,642,664 1,412,011 494,425                                                                                                                                                                    | 31.9%  EAR % Collected  42.4% 62.8% 58.9% 15.8%                                                                                                                                                                                                                                                                                                                                                                                                                                                                                                                                                                                                                                                                                                                                                                                                                                                                                                                                                                                                                                                                                                                                                                                                                                                                                                                                                                                                                                                                                                                                                                                                                                                                                                                                                                                                                                                                                                                                                                                                                                                                                | 5.7%<br>% Var                           | Note-The bulk of Solid Waste Revenues are collected from the work of Fiscal Year Completed (Revenue):  SOLID WASTE  REVENUES:  Landfill User Fee Revenue  Salvage Revenue  Tipping Fees                                                                                                                                                                                                                                                                                            | TOTAL Expense v. Refrom Dec-Feb  24.1%  Budget 12-13  7,673,000 209,500 1,220,000                                                                                                                                                                                                                                                                                                                                                                                                                                                                                                                                                                                                                                                                                                                                                                                                                                                                                                                                                                                                                                                                                                                                                                                                                                                                                                                                                                                                                                                                                                                                                                                                                                                                                                                                                                                                                                                                                                                                                                                                                                              | PRIOR Y  Nov-12  2,380,774  83,754  1,085,182                                                                                                                           | EAR % Collected  31.0% 40.0% 88.9%                                                                                                                                                                                                                                                                                                                                                                                                                                                                                                                                                                                                                                                                                                                                                                                                                                                                                                                                                                                                                                                                                                                                                                                                                                                                                                                                                                                                                                                                                                                                                                                                                                                                                                                                                                                                                                                                                                                                                                                                                                                                                             | 8.0%                        | CUR Budget 13-14  7,414,400 232,200 1,596,000                                                                                                                                                       | 7,305,522 evenues Variance RRENT YI Nov-13  2,918,986 90,641 812,349                                                                                                                                      | EAR % Collected 39.4% 39.0% 50.9%                                                                                         | % Var                                     |
| Capital Equipment TOTAL OP & NON-OP EXPENSE  SEWER FUND  REVENUES: Rate & Service Charges Impact Fees Connection Fees Other Revenues NON-OPERATING REVENUES:                                                                                                                                                                                                             | 5,907,687  TOTAL Expense v. Re  Budget 12-13  23,809,930 922,500 780,000 715,850                                                                                                                                                      | 2,185,572 evenues Variance PRIOR Y Nov-12  10,146,108 1,314,585 446,425 486,468                                                                                                                        | 37.0%  EAR  % Collected  42.6%  142.5%  57.2%  68.0%                                                                                                                                                                                                                                                                                                                                                                                                                                                                                                                                                                                                                                                                                                                                                                                                                                                                                                                                                                                                                                                                                                                                                                                                                                                                                                                                                                                                                                                                                                                                                                                                                                                                                                                                                                                                                                                                                                                                                                                                                                                                           | 13.0%                  | 7,034,928 TOTAL Expense v. Rev  Budget 13-14  25,124,672 2,250,000 840,000 652,089                                                                                                                                                       | 2,242,847 venues Variance Nov-13  10,642,664 1,412,011 494,425 103,196                                                                                                                                                            | 31.9%>>>  EAR % Collected  42.4% 62.8% 58.9% 15.8%                                                                                                                                                                                                                                                                                                                                                                                                                                                                                                                                                                                                                                                                                                                                                                                                                                                                                                                                                                                                                                                                                                                                                                                                                                                                                                                                                                                                                                                                                                                                                                                                                                                                                                                                                                                                                                                                                                                                                                                                                                                                             | 5.7% % Var                              | Note-The bulk of Solid Waste Revenues are collected from the solid Waste Revenue (Revenue):  SOLID WASTE  REVENUES:  Landfill User Fee Revenue  Salvage Revenue  Tipping Fees  Total Other Revenues  NON-OPERATING REVENUES:                                                                                                                                                                                                                                                       | TOTAL Expense v. Reference v. R | PRIOR Y  Nov-12  2,380,774  83,754  1,085,182  651,098                                                                                                                  | EAR % Collected  31.0% 40.0% 88.9% 60.2%                                                                                                                                                                                                                                                                                                                                                                                                                                                                                                                                                                                                                                                                                                                                                                                                                                                                                                                                                                                                                                                                                                                                                                                                                                                                                                                                                                                                                                                                                                                                                                                                                                                                                                                                                                                                                                                                                                                                                                                                                                                                                       | 8.0%                        | CUR Budget 13-14  7,414,400 232,200 1,596,000 739,200                                                                                                                                               | 7,305,522 evenues Variance RRENT YI Nov-13  2,918,986 90,641 812,349 198,512                                                                                                                              | EAR % Collected 39.4% 39.0% 50.9% 26.9%                                                                                   | % Var                                     |
| Capital Equipment TOTAL OP & NON-OP EXPENSE  SEWER FUND  REVENUES: Rate & Service Charges Impact Fees Connection Fees Other Revenues NON-OPERATING REVENUES: Interest Income Gain(Loss) on Sale of Assets TOTAL REVENUES                                                                                                                                                 | 5,907,687  TOTAL Expense v. Re  Budget 12-13  23,809,930 922,500 780,000 715,850  100,000                                                                                                                                             | 2,185,572 evenues Variance PRIOR Y Nov-12  10,146,108 1,314,585 446,425 486,468  39,091                                                                                                                | 37.0%  EAR % Collected  42.6% 142.5% 57.2% 68.0%                                                                                                                                                                                                                                                                                                                                                                                                                                                                                                                                                                                                                                                                                                                                                                                                                                                                                                                                                                                                                                                                                                                                                                                                                                                                                                                                                                                                                                                                                                                                                                                                                                                                                                                                                                                                                                                                                                                                                                                                                                                                               | 13.0%                  | 7,034,928  TOTAL Expense v. Rev  Budget 13-14  25,124,672 2,250,000 840,000 652,089  100,000                                                                                                                                             | 2,242,847 venues Variance  RENT Y  Nov-13  10,642,664 1,412,011 494,425 103,196  13,480 37,900 12,703,676                                                                                                                         | 31.9%  EAR % Collected  42.4% 62.8% 58.9% 15.8% 61.0% 43.8%                                                                                                                                                                                                                                                                                                                                                                                                                                                                                                                                                                                                                                                                                                                                                                                                                                                                                                                                                                                                                                                                                                                                                                                                                                                                                                                                                                                                                                                                                                                                                                                                                                                                                                                                                                                                                                                                                                                                                                                                                                                                    | 5.7% % Var 2.1%                         | Note-The bulk of Solid Waste Revenues are collected fr % of Fiscal Year Completed (Revenue):  SOLID WASTE  REVENUES:  Landfill User Fee Revenue  Salvage Revenue  Tipping Fees  Total Other Revenues  NON-OPERATING REVENUES:  Interest Income  Gain(Loss) on Sale of Assets  TOTAL REVENUES                                                                                                                                                                                       | TOTAL Expense v. Rover om Dec-Feb  24.1%  Budget 12-13  7,673,000 209,500 1,220,000 1,082,355 50,000                                                                                                                                                                                                                                                                                                                                                                                                                                                                                                                                                                                                                                                                                                                                                                                                                                                                                                                                                                                                                                                                                                                                                                                                                                                                                                                                                                                                                                                                                                                                                                                                                                                                                                                                                                                                                                                                                                                                                                                                                           | PRIOR Y  Nov-12  2,380,774  83,754  1,085,182  651,098                                                                                                                  | EAR % Collected 31.0% 40.0% 88.9% 60.2%                                                                                                                                                                                                                                                                                                                                                                                                                                                                                                                                                                                                                                                                                                                                                                                                                                                                                                                                                                                                                                                                                                                                                                                                                                                                                                                                                                                                                                                                                                                                                                                                                                                                                                                                                                                                                                                                                                                                                                                                                                                                                        | 8.0% % Var                  | CUR Budget 13-14  7,414,400 232,200 1,596,000 739,200  30,000                                                                                                                                       | 7,305,522 evenues Variance RRENT YI Nov-13  2,918,986 90,641 812,349 198,512  1,677                                                                                                                       | EAR % Collected 39.4% 39.0% 50.9% 26.9% 5.6% 9.7% 39.1%                                                                   | 7.4% % Var                                |
| Capital Equipment TOTAL OP & NON-OP EXPENSE  SEWER FUND  REVENUES: Rate & Service Charges Impact Fees Connection Fees Other Revenues NON-OPERATING REVENUES: Interest Income Gain(Loss) on Sale of Assets                                                                                                                                                                | 5,907,687  TOTAL Expense v. Re  Budget 12-13  23,809,930 922,500 780,000 715,850  100,000 209,455                                                                                                                                     | 2,185,572 evenues Variance PRIOR Y Nov-12  10,146,108 1,314,585 446,425 486,468  39,091 35,387                                                                                                         | 37.0%  EAR  % Collected  42.6%  142.5%  57.2%  68.0%  39.1%  16.9%                                                                                                                                                                                                                                                                                                                                                                                                                                                                                                                                                                                                                                                                                                                                                                                                                                                                                                                                                                                                                                                                                                                                                                                                                                                                                                                                                                                                                                                                                                                                                                                                                                                                                                                                                                                                                                                                                                                                                                                                                                                             | 13.0% % Var            | 7,034,928 TOTAL Expense v. Rev  Budget 13-14  25,124,672 2,250,000 840,000 652,089  100,000 62,150                                                                                                                                       | 2,242,847 venues Variance Nov-13  10,642,664 1,412,011 494,425 103,196  13,480 37,900                                                                                                                                             | 31.9%  EAR % Collected  42.4% 62.8% 58.9% 15.8% 61.0% 43.8%                                                                                                                                                                                                                                                                                                                                                                                                                                                                                                                                                                                                                                                                                                                                                                                                                                                                                                                                                                                                                                                                                                                                                                                                                                                                                                                                                                                                                                                                                                                                                                                                                                                                                                                                                                                                                                                                                                                                                                                                                                                                    | 5.7% % Var 2.1%                         | Note-The bulk of Solid Waste Revenues are collected fr % of Fiscal Year Completed (Revenue):  SOLID WASTE  REVENUES: Landfill User Fee Revenue Salvage Revenue Tipping Fees Total Other Revenues NON-OPERATING REVENUES: Interest Income Gain(Loss) on Sale of Assets                                                                                                                                                                                                              | TOTAL Expense v. Ro  24.1%  Budget 12-13  7,673,000 209,500 1,220,000 1,082,355  50,000 360,000                                                                                                                                                                                                                                                                                                                                                                                                                                                                                                                                                                                                                                                                                                                                                                                                                                                                                                                                                                                                                                                                                                                                                                                                                                                                                                                                                                                                                                                                                                                                                                                                                                                                                                                                                                                                                                                                                                                                                                                                                                | PRIOR Y  Nov-12  2,380,774  83,754  1,085,182  651,098  10,554  79,703                                                                                                  | EAR % Collected  31.0% 40.0% 88.9% 60.2%  21.1% 22.1%                                                                                                                                                                                                                                                                                                                                                                                                                                                                                                                                                                                                                                                                                                                                                                                                                                                                                                                                                                                                                                                                                                                                                                                                                                                                                                                                                                                                                                                                                                                                                                                                                                                                                                                                                                                                                                                                                                                                                                                                                                                                          | 8.0% % Var                  | CUR Budget 13-14  7,414,400 232,200 1,596,000 739,200  30,000 351,255                                                                                                                               | 7,305,522 evenues Variance RRENT YI Nov-13  2,918,986 90,641 812,349 198,512  1,677 34,000                                                                                                                | EAR % Collected  39.4% 39.0% 50.9% 26.9%  5.6% 9.7%                                                                       | 7.4% % Var                                |
| SEWER FUND  REVENUES: Rate & Service Charges Impact Fees Connection Fees Other Revenues NON-OPERATING REVENUES: Interest Income Gain(Loss) on Sale of Assets TOTAL REVENUES TOTAL AVAILABLE REVENUE                                                                                                                                                                      | 5,907,687  TOTAL Expense v. Re  Budget 12-13  23,809,930 922,500 780,000 715,850  100,000 209,455                                                                                                                                     | 2,185,572 evenues Variance PRIOR Y Nov-12  10,146,108 1,314,585 446,425 486,468  39,091 35,387                                                                                                         | 37.0%  EAR % Collected  42.6% 142.5% 57.2% 68.0% 39.1% 16.9% 47.0%                                                                                                                                                                                                                                                                                                                                                                                                                                                                                                                                                                                                                                                                                                                                                                                                                                                                                                                                                                                                                                                                                                                                                                                                                                                                                                                                                                                                                                                                                                                                                                                                                                                                                                                                                                                                                                                                                                                                                                                                                                                             | 13.0% % Var            | 7,034,928  TOTAL Expense v. Rev  Budget 13-14  25,124,672 2,250,000 840,000 652,089  100,000 62,150 29,028,911                                                                                                                           | 2,242,847 venues Variance  RENT Y  Nov-13  10,642,664 1,412,011 494,425 103,196  13,480 37,900 12,703,676                                                                                                                         | 31.9%  EAR % Collected  42.4% 62.8% 58.9% 15.8% 61.0% 43.8%                                                                                                                                                                                                                                                                                                                                                                                                                                                                                                                                                                                                                                                                                                                                                                                                                                                                                                                                                                                                                                                                                                                                                                                                                                                                                                                                                                                                                                                                                                                                                                                                                                                                                                                                                                                                                                                                                                                                                                                                                                                                    | 5.7% % Var 2.1% 0.8%                    | Note-The bulk of Solid Waste Revenues are collected fr % of Fiscal Year Completed (Revenue):  SOLID WASTE  REVENUES: Landfill User Fee Revenue Salvage Revenue Tipping Fees Total Other Revenues NON-OPERATING REVENUES: Interest Income Gain(Loss) on Sale of Assets TOTAL REVENUES TOTAL AVAILABLE REVENUE                                                                                                                                                                       | TOTAL Expense v. Ro  24.1%  Budget 12-13  7,673,000 209,500 1,220,000 1,082,355  50,000 360,000                                                                                                                                                                                                                                                                                                                                                                                                                                                                                                                                                                                                                                                                                                                                                                                                                                                                                                                                                                                                                                                                                                                                                                                                                                                                                                                                                                                                                                                                                                                                                                                                                                                                                                                                                                                                                                                                                                                                                                                                                                | PRIOR Y  Nov-12  2,380,774  83,754  1,085,182  651,098  10,554  79,703                                                                                                  | EAR % Collected  31.0% 40.0% 88.9% 60.2%  21.1% 22.1% 40.5%                                                                                                                                                                                                                                                                                                                                                                                                                                                                                                                                                                                                                                                                                                                                                                                                                                                                                                                                                                                                                                                                                                                                                                                                                                                                                                                                                                                                                                                                                                                                                                                                                                                                                                                                                                                                                                                                                                                                                                                                                                                                    | 8.0% % Var 16.4%            | CUR Budget 13-14  7,414,400 232,200 1,596,000 739,200  30,000 351,255 10,363,055                                                                                                                    | 7,305,522 evenues Variance RRENT YI Nov-13  2,918,986 90,641 812,349 198,512  1,677 34,000 4,056,166                                                                                                      | EAR % Collected 39.4% 39.0% 50.9% 26.9% 5.6% 9.7% 39.1%                                                                   | 7.49 % Var 15.09 14.69                    |
| SEWER FUND  REVENUES: Rate & Service Charges Impact Fees Connection Fees Other Revenues NON-OPERATING REVENUES: Interest Income Gain(Loss) on Sale of Assets TOTAL REVENUES TOTAL AVAILABLE REVENUE (After R&R Transfers)                                                                                                                                                | 5,907,687  TOTAL Expense v. Re  Budget 12-13  23,809,930 922,500 780,000 715,850  100,000 209,455 26,537,735  Budget 12-13                                                                                                            | 2,185,572 evenues Variance PRIOR Y Nov-12  10,146,108 1,314,585 446,425 486,468  39,091 35,387 12,468,064                                                                                              | 37.0%  Collected  42.6%  142.5%  57.2%  68.0%  47.0%  % Spent  39.8%                                                                                                                                                                                                                                                                                                                                                                                                                                                                                                                                                                                                                                                                                                                                                                                                                                                                                                                                                                                                                                                                                                                                                                                                                                                                                                                                                                                                                                                                                                                                                                                                                                                                                                                                                                                                                                                                                                                                                                                                                                                           | 13.0% % Var 5.3%       | 7,034,928 TOTAL Expense v. Rev  Budget 13-14  25,124,672 2,250,000 840,000 652,089  100,000 62,150 29,028,911 16,168,784                                                                                                                 | 2,242,847 venues Variance Nov-13  10,642,664 1,412,011 494,425 103,196  13,480 37,900 12,703,676 6,870,780                                                                                                                        | 31.9%  Collected  42.4% 62.8% 58.9% 15.8% 61.0% 43.8% 42.5%  % Spent 38.7%                                                                                                                                                                                                                                                                                                                                                                                                                                                                                                                                                                                                                                                                                                                                                                                                                                                                                                                                                                                                                                                                                                                                                                                                                                                                                                                                                                                                                                                                                                                                                                                                                                                                                                                                                                                                                                                                                                                                                                                                                                                     | 5.7% % Var 2.1% 0.8%                    | Note-The bulk of Solid Waste Revenues are collected fr % of Fiscal Year Completed (Revenue):  SOLID WASTE  REVENUES:  Landfill User Fee Revenue  Salvage Revenue  Tipping Fees  Total Other Revenues  NON-OPERATING REVENUES:  Interest Income  Gain(Loss) on Sale of Assets  TOTAL REVENUES  TOTAL REVENUES  (After R&R Transfers)                                                                                                                                                | TOTAL Expense v. Ro  24.1%  Budget 12-13  7,673,000 209,500 1,220,000 1,082,355  50,000 360,000 10,594,855                                                                                                                                                                                                                                                                                                                                                                                                                                                                                                                                                                                                                                                                                                                                                                                                                                                                                                                                                                                                                                                                                                                                                                                                                                                                                                                                                                                                                                                                                                                                                                                                                                                                                                                                                                                                                                                                                                                                                                                                                     | PRIOR Y  Nov-12  2,380,774 83,754 1,085,182 651,098  10,554 79,703 4,291,065                                                                                            | EAR % Collected  31.0% 40.0% 88.9% 60.2%  21.1% 22.1% 40.5%  % Spent 39.6%                                                                                                                                                                                                                                                                                                                                                                                                                                                                                                                                                                                                                                                                                                                                                                                                                                                                                                                                                                                                                                                                                                                                                                                                                                                                                                                                                                                                                                                                                                                                                                                                                                                                                                                                                                                                                                                                                                                                                                                                                                                     | 8.0% % Var 16.4%            | CUR Budget 13-14  7,414,400 232,200 1,596,000 739,200  30,000 351,255 10,363,055 8,852,126                                                                                                          | 7,305,522 evenues Variance RRENT YI Nov-13  2,918,986 90,641 812,349 198,512  1,677 34,000 4,056,166 3,426,611                                                                                            | EAR % Collected 39.4% 39.0% 50.9% 26.9% 5.6% 9.7% 39.1% 38.7% % Spent 36.9%                                               | 7.49 % Var 15.0% 14.6%                    |
| SEWER FUND  REVENUES: Rate & Service Charges Impact Fees Connection Fees Other Revenues NON-OPERATING REVENUES: Interest Income Gain(Loss) on Sale of Assets TOTAL REVENUES TOTAL REVENUES TOTAL AVAILABLE REVENUE (After R&R Transfers)  EXPENDITURES: Personnel Costs Contractual Services                                                                             | 5,907,687  TOTAL Expense v. Re  Budget 12-13  23,809,930 922,500 780,000 715,850  100,000 209,455 26,537,735  Budget 12-13  6,166,926 1,376,872                                                                                       | 2,185,572 evenues Variance PRIOR Y Nov-12  10,146,108 1,314,585 446,425 486,468  39,091 35,387 12,468,064  Nov-12 2,456,974 453,102                                                                    | 37.0%  EAR % Collected  42.6% 142.5% 57.2% 68.0%  39.1% 16.9% 47.0%  % Spent  39.8% 32.9%                                                                                                                                                                                                                                                                                                                                                                                                                                                                                                                                                                                                                                                                                                                                                                                                                                                                                                                                                                                                                                                                                                                                                                                                                                                                                                                                                                                                                                                                                                                                                                                                                                                                                                                                                                                                                                                                                                                                                                                                                                      | 13.0% % Var 5.3%       | 7,034,928 TOTAL Expense v. Rev  Rev  CUR  Budget 13-14  25,124,672 2,250,000 840,000 652,089  100,000 62,150 29,028,911 16,168,784  Budget 13-14  6,782,540 1,220,948                                                                    | 2,242,847 venues Variance  RENT Y  Nov-13  10,642,664 1,412,011 494,425 103,196  13,480 37,900 12,703,676 6,870,780  Nov-13 2,623,498 396,002                                                                                     | 31.9%  Collected  42.4% 62.8% 58.9% 15.8%  13.5% 61.0% 43.8% 42.5%  % Spent 38.7% 32.4%                                                                                                                                                                                                                                                                                                                                                                                                                                                                                                                                                                                                                                                                                                                                                                                                                                                                                                                                                                                                                                                                                                                                                                                                                                                                                                                                                                                                                                                                                                                                                                                                                                                                                                                                                                                                                                                                                                                                                                                                                                        | 5.7% % Var 2.1% 0.8%                    | Note-The bulk of Solid Waste Revenues are collected fr % of Fiscal Year Completed (Revenue):  SOLID WASTE  REVENUES:  Landfill User Fee Revenue  Salvage Revenue  Tipping Fees  Total Other Revenues  NON-OPERATING REVENUES:  Interest Income  Gain(Loss) on Sale of Assets  TOTAL REVENUES  TOTAL REVENUES  TOTAL AVAILABLE REVENUE  (After R&R Transfers)  EXPENDITURES:  Personnel Costs  Contractual Services                                                                 | TOTAL Expense v. Ro  24.1%  Budget 12-13  7,673,000 209,500 1,220,000 1,082,355  50,000 360,000 10,594,855  Budget 12-13 3,980,884 733,071                                                                                                                                                                                                                                                                                                                                                                                                                                                                                                                                                                                                                                                                                                                                                                                                                                                                                                                                                                                                                                                                                                                                                                                                                                                                                                                                                                                                                                                                                                                                                                                                                                                                                                                                                                                                                                                                                                                                                                                     | PRIOR Y  Nov-12  2,380,774 83,754 1,085,182 651,098  10,554 79,703 4,291,065  Nov-12  1,575,618 212,910                                                                 | EAR % Collected  31.0% 40.0% 88.9% 60.2%  21.1% 22.1% 40.5%  % Spent  39.6% 29.0%                                                                                                                                                                                                                                                                                                                                                                                                                                                                                                                                                                                                                                                                                                                                                                                                                                                                                                                                                                                                                                                                                                                                                                                                                                                                                                                                                                                                                                                                                                                                                                                                                                                                                                                                                                                                                                                                                                                                                                                                                                              | 8.0% % Var 16.4%            | CUR Budget 13-14  7,414,400 232,200 1,596,000 739,200  30,000 351,255 10,363,055 8,852,126  Budget 13-14  4,134,296 456,991                                                                         | 7,305,522 evenues Variance RRENT YI Nov-13  2,918,986 90,641 812,349 198,512  1,677 34,000 4,056,166 3,426,611  Nov-13  1,526,691 224,248                                                                 | EAR % Collected  39.4% 39.0% 50.9% 26.9%  5.6% 9.7% 39.1% 38.7%  % Spent  36.9% 49.1%                                     | 7.49 % Var 15.09 14.69                    |
| SEWER FUND  REVENUES: Rate & Service Charges Impact Fees Connection Fees Other Revenues NON-OPERATING REVENUES: Interest Income Gain(Loss) on Sale of Assets TOTAL REVENUES TOTAL REVENUES TOTAL AVAILABLE REVENUE (After R&R Transfers)  EXPENDITURES: Personnel Costs Contractual Services Maint & Repairs                                                             | 5,907,687  TOTAL Expense v. Re  Budget 12-13  23,809,930 922,500 780,000 715,850  100,000 209,455 26,537,735  Budget 12-13  6,166,926 1,376,872 2,406,918                                                                             | 2,185,572 evenues Variance PRIOR Y Nov-12  10,146,108 1,314,585 446,425 486,468  39,091 35,387 12,468,064  Nov-12 2,456,974 453,102 843,618                                                            | 37.0%  Collected  42.6%  142.5%  57.2%  68.0%  47.0%  % Spent  39.8%  32.9%  35.0%                                                                                                                                                                                                                                                                                                                                                                                                                                                                                                                                                                                                                                                                                                                                                                                                                                                                                                                                                                                                                                                                                                                                                                                                                                                                                                                                                                                                                                                                                                                                                                                                                                                                                                                                                                                                                                                                                                                                                                                                                                             | 13.0% % Var 5.3%       | 7,034,928 TOTAL Expense v. Rev  CUR Budget 13-14  25,124,672 2,250,000 840,000 652,089  100,000 62,150 29,028,911 16,168,784  Budget 13-14  6,782,540 1,220,948 2,721,635                                                                | 2,242,847 venues Variance Venues Variance  RRENT Y  Nov-13  10,642,664 1,412,011 494,425 103,196  13,480 37,900 12,703,676 6,870,780  Nov-13 2,623,498 396,002 875,915                                                            | 31.9%  **Collected**  42.4% 62.8% 58.9% 15.8%  43.8% 42.5%  **Spent** 38.7% 32.4% 32.2%                                                                                                                                                                                                                                                                                                                                                                                                                                                                                                                                                                                                                                                                                                                                                                                                                                                                                                                                                                                                                                                                                                                                                                                                                                                                                                                                                                                                                                                                                                                                                                                                                                                                                                                                                                                                                                                                                                                                                                                                                                        | 5.7% % Var 2.1% 0.8%                    | Note-The bulk of Solid Waste Revenues are collected fr % of Fiscal Year Completed (Revenue):  SOLID WASTE  REVENUES:  Landfill User Fee Revenue Salvage Revenue Tipping Fees Total Other Revenues NON-OPERATING REVENUES: Interest Income Gain(Loss) on Sale of Assets TOTAL REVENUES TOTAL REVENUE (After R&R Transfers)  EXPENDITURES:  Personnel Costs Contractual Services Maint & Repairs                                                                                     | TOTAL Expense v. Reference v. R | PRIOR Y  Nov-12  2,380,774 83,754 1,085,182 651,098  10,554 79,703 4,291,065  Nov-12  1,575,618 212,910 703,520                                                         | EAR % Collected  31.0% 40.0% 88.9% 60.2%  21.1% 22.1% 40.5%  % Spent  39.6% 29.0% 31.8%                                                                                                                                                                                                                                                                                                                                                                                                                                                                                                                                                                                                                                                                                                                                                                                                                                                                                                                                                                                                                                                                                                                                                                                                                                                                                                                                                                                                                                                                                                                                                                                                                                                                                                                                                                                                                                                                                                                                                                                                                                        | 8.0% % Var 16.4%            | CUR Budget 13-14  7,414,400 232,200 1,596,000 739,200  30,000 351,255 10,363,055 8,852,126  Budget 13-14  4,134,296 456,991 1,790,295                                                               | 7,305,522 evenues Variance RRENT YI Nov-13  2,918,986 90,641 812,349 198,512  1,677 34,000 4,056,166 3,426,611  Nov-13  1,526,691 224,248 704,431                                                         | EAR % Collected 39.4% 39.0% 50.9% 26.9% 5.6% 9.7% 39.1% 38.7% % Spent 36.9% 49.1% 39.3%                                   | 7.49 % Var 15.0% 14.6%                    |
| SEWER FUND  REVENUES: Rate & Service Charges Impact Fees Connection Fees Other Revenues NON-OPERATING REVENUES: Interest Income Gain(Loss) on Sale of Assets TOTAL REVENUES TOTAL REVENUES (After R&R Transfers)  EXPENDITURES: Personnel Costs Contractual Services Maint & Repairs Utilities                                                                           | 5,907,687  TOTAL Expense v. Re  Budget 12-13  23,809,930 922,500 780,000 715,850  100,000 209,455 26,537,735  Budget 12-13  6,166,926 1,376,872 2,406,918 1,465,400                                                                   | 2,185,572 evenues Variance PRIOR Y Nov-12  10,146,108 1,314,585 446,425 486,468  39,091 35,387 12,468,064  Nov-12 2,456,974 453,102 843,618 523,949                                                    | 37.0%  Collected  42.6%  142.5%  57.2%  68.0%  39.1%  16.9%  47.0%  % Spent  39.8%  32.9%  35.0%  35.0%                                                                                                                                                                                                                                                                                                                                                                                                                                                                                                                                                                                                                                                                                                                                                                                                                                                                                                                                                                                                                                                                                                                                                                                                                                                                                                                                                                                                                                                                                                                                                                                                                                                                                                                                                                                                                                                                                                                                                                                                                        | 13.0% % Var 5.3%       | 7,034,928 TOTAL Expense v. Rev  Rev  CUR  Budget 13-14  25,124,672 2,250,000 840,000 652,089  100,000 62,150 29,028,911 16,168,784  Budget 13-14  6,782,540 1,220,948 2,721,635 1,720,395                                                | 2,242,847 venues Variance Variance  RENT Y  Nov-13  10,642,664 1,412,011 494,425 103,196  13,480 37,900 12,703,676 6,870,780  Nov-13 2,623,498 396,002 875,915 499,582                                                            | 31.9%  Second Se | 5.7% % Var 2.1% 0.8%                    | Note-The bulk of Solid Waste Revenues are collected fr % of Fiscal Year Completed (Revenue):  SOLID WASTE  REVENUES:  Landfill User Fee Revenue Salvage Revenue Tipping Fees Total Other Revenues NON-OPERATING REVENUES: Interest Income Gain(Loss) on Sale of Assets TOTAL REVENUES TOTAL AVAILABLE REVENUE (After R&R Transfers)  EXPENDITURES: Personnel Costs Contractual Services Maint & Repairs Utilities                                                                  | TOTAL Expense v. Ro  24.1%  Budget 12-13  7,673,000 209,500 1,220,000 1,082,355  50,000 360,000 10,594,855  Budget 12-13 3,980,884 733,071 2,209,389 120,800                                                                                                                                                                                                                                                                                                                                                                                                                                                                                                                                                                                                                                                                                                                                                                                                                                                                                                                                                                                                                                                                                                                                                                                                                                                                                                                                                                                                                                                                                                                                                                                                                                                                                                                                                                                                                                                                                                                                                                   | PRIOR Y  Nov-12  2,380,774 83,754 1,085,182 651,098  10,554 79,703 4,291,065  Nov-12  1,575,618 212,910 703,520 36,987                                                  | EAR % Collected  31.0% 40.0% 88.9% 60.2%  21.1% 22.1% 40.5%  % Spent  39.6% 29.0% 31.8% 30.6%                                                                                                                                                                                                                                                                                                                                                                                                                                                                                                                                                                                                                                                                                                                                                                                                                                                                                                                                                                                                                                                                                                                                                                                                                                                                                                                                                                                                                                                                                                                                                                                                                                                                                                                                                                                                                                                                                                                                                                                                                                  | 8.0% % Var 16.4%            | CUR Budget 13-14  7,414,400 232,200 1,596,000 739,200  30,000 351,255 10,363,055 8,852,126  Budget 13-14  4,134,296 456,991 1,790,295 194,000                                                       | 7,305,522 evenues Variance RRENT YI Nov-13  2,918,986 90,641 812,349 198,512  1,677 34,000 4,056,166 3,426,611  Nov-13  1,526,691 224,248 704,431 27,328                                                  | Spent 36.9% 49.1% 39.3% 14.1%                                                                                             | 7.49 % Var 15.09 14.69                    |
| SEWER FUND  REVENUES: Rate & Service Charges Impact Fees Connection Fees Other Revenues NON-OPERATING REVENUES: Interest Income Gain(Loss) on Sale of Assets TOTAL REVENUES TOTAL REVENUES TOTAL AVAILABLE REVENUE (After R&R Transfers)  EXPENDITURES: Personnel Costs Contractual Services Maint & Repairs Utilities Office Expenses                                   | 5,907,687  TOTAL Expense v. Re  Budget 12-13  23,809,930 922,500 780,000 715,850  100,000 209,455 26,537,735  Budget 12-13  6,166,926 1,376,872 2,406,918 1,465,400 872,787                                                           | 2,185,572 evenues Variance PRIOR Y Nov-12  10,146,108 1,314,585 446,425 486,468  39,091 35,387 12,468,064  Nov-12  2,456,974 453,102 843,618 523,949 383,284                                           | 37.0%  Second Se | 13.0% % Var 5.3%       | 7,034,928 TOTAL Expense v. Rev  Rev  CUR  Budget 13-14  25,124,672 2,250,000 840,000 652,089  100,000 62,150 29,028,911 16,168,784  Budget 13-14  6,782,540 1,220,948 2,721,635 1,720,395 856,341                                        | 2,242,847 venues Variance Venues Variance  RRENT Y  Nov-13  10,642,664 1,412,011 494,425 103,196  13,480 37,900 12,703,676 6,870,780  Nov-13  2,623,498 396,002 875,915 499,582 308,970                                           | 31.9%  **Collected**  42.4% 62.8% 58.9% 15.8%  13.5% 61.0% 43.8% 42.5%  **Spent** 38.7% 32.4% 32.2% 29.0% 36.1%                                                                                                                                                                                                                                                                                                                                                                                                                                                                                                                                                                                                                                                                                                                                                                                                                                                                                                                                                                                                                                                                                                                                                                                                                                                                                                                                                                                                                                                                                                                                                                                                                                                                                                                                                                                                                                                                                                                                                                                                                | 5.7% % Var 2.1% 0.8%                    | Note-The bulk of Solid Waste Revenues are collected from friscal Year Completed (Revenue):  SOLID WASTE  REVENUES:  Landfill User Fee Revenue Salvage Revenue Tipping Fees Total Other Revenues NON-OPERATING REVENUES: Interest Income Gain(Loss) on Sale of Assets TOTAL REVENUES TOTAL AVAILABLE REVENUE (After R&R Transfers)  EXPENDITURES: Personnel Costs Contractual Services Maint & Repairs Utilities Office Expenses                                                    | TOTAL Expense v. Reference v. R | PRIOR Y  Nov-12  2,380,774 83,754 1,085,182 651,098  10,554 79,703 4,291,065  Nov-12  1,575,618 212,910 703,520 36,987 97,344                                           | **EAR %*** Collected ** 31.0% 40.0% 88.9% 60.2% ** 21.1% 22.1% 40.5% **  **Spent 39.6% 29.0% 31.8% 30.6% 39.8% **                                                                                                                                                                                                                                                                                                                                                                                                                                                                                                                                                                                                                                                                                                                                                                                                                                                                                                                                                                                                                                                                                                                                                                                                                                                                                                                                                                                                                                                                                                                                                                                                                                                                                                                                                                                                                                                                                                                                                                                                              | 8.0% % Var 16.4%            | CUR Budget 13-14  7,414,400 232,200 1,596,000 739,200  30,000 351,255 10,363,055 8,852,126  Budget 13-14  4,134,296 456,991 1,790,295 194,000 169,964                                               | 7,305,522 evenues Variance RRENT YI Nov-13  2,918,986 90,641 812,349 198,512  1,677 34,000 4,056,166 3,426,611  Nov-13  1,526,691 224,248 704,431 27,328 56,344                                           | EAR % Collected 39.4% 39.0% 50.9% 26.9% 5.6% 9.7% 39.1% 38.7% % Spent 36.9% 49.1% 39.3% 14.1% 33.2%                       | 7.49 % Var 15.09 14.69                    |
| SEWER FUND  REVENUES: Rate & Service Charges Impact Fees Connection Fees Other Revenues NON-OPERATING REVENUES: Interest Income Gain(Loss) on Sale of Assets TOTAL REVENUES TOTAL REVENUES TOTAL AVAILABLE REVENUE (After R&R Transfers)  EXPENDITURES: Personnel Costs Contractual Services Maint & Repairs Utilities Office Expenses Insurance                         | 5,907,687  TOTAL Expense v. Re  Budget 12-13  23,809,930 922,500 780,000 715,850  100,000 209,455 26,537,735  Budget 12-13  6,166,926 1,376,872 2,406,918 1,465,400 872,787 150,000                                                   | 2,185,572 evenues Variance PRIOR Y Nov-12  10,146,108 1,314,585 446,425 486,468  39,091 35,387 12,468,064  Nov-12  2,456,974 453,102 843,618 523,949 383,284 65,000                                    | 37.0%  Collected  42.6% 142.5% 57.2% 68.0%  39.1% 16.9% 47.0%  % Spent  39.8% 32.9% 35.0% 35.8% 43.9% 43.3%                                                                                                                                                                                                                                                                                                                                                                                                                                                                                                                                                                                                                                                                                                                                                                                                                                                                                                                                                                                                                                                                                                                                                                                                                                                                                                                                                                                                                                                                                                                                                                                                                                                                                                                                                                                                                                                                                                                                                                                                                    | 13.0% % Var 5.3%       | 7,034,928 TOTAL Expense v. Rev  Budget 13-14  25,124,672 2,250,000 840,000 652,089  100,000 62,150 29,028,911 16,168,784  Budget 13-14 6,782,540 1,220,948 2,721,635 1,720,395 856,341 160,000                                           | 2,242,847 venues Variance Variance Nov-13  10,642,664 1,412,011 494,425 103,196  13,480 37,900 12,703,676 6,870,780  Nov-13 2,623,498 396,002 875,915 499,582 308,970 41,933                                                      | 31.9%  **Collected**  42.4% 62.8% 58.9% 15.8%  13.5% 61.0% 43.8% 42.5%  **Spent** 38.7% 32.4% 32.2% 29.0% 36.1% 26.2%                                                                                                                                                                                                                                                                                                                                                                                                                                                                                                                                                                                                                                                                                                                                                                                                                                                                                                                                                                                                                                                                                                                                                                                                                                                                                                                                                                                                                                                                                                                                                                                                                                                                                                                                                                                                                                                                                                                                                                                                          | 5.7% % Var 2.1% 0.8%                    | Note-The bulk of Solid Waste Revenues are collected fr % of Fiscal Year Completed (Revenue):  SOLID WASTE  REVENUES:  Landfill User Fee Revenue Salvage Revenue Tipping Fees Total Other Revenues NON-OPERATING REVENUES: Interest Income Gain(Loss) on Sale of Assets TOTAL REVENUES TOTAL AVAILABLE REVENUE (After R&R Transfers)  EXPENDITURES: Personnel Costs Contractual Services Maint & Repairs Utilities Office Expenses Insurance                                        | TOTAL Expense v. Ro  24.1%  Budget 12-13  7,673,000 209,500 1,220,000 1,082,355  50,000 360,000 10,594,855  Budget 12-13 3,980,884 733,071 2,209,389 120,800 244,462 112,500                                                                                                                                                                                                                                                                                                                                                                                                                                                                                                                                                                                                                                                                                                                                                                                                                                                                                                                                                                                                                                                                                                                                                                                                                                                                                                                                                                                                                                                                                                                                                                                                                                                                                                                                                                                                                                                                                                                                                   | PRIOR Y  Nov-12  2,380,774 83,754 1,085,182 651,098  10,554 79,703 4,291,065  Nov-12  1,575,618 212,910 703,520 36,987 97,344 51,000                                    | **EAR % Collected **  31.0% 40.0% 88.9% 60.2% **  21.1% 22.1% 40.5% **  **Spent 39.6% 29.0% 31.8% 30.6% 39.8% 45.3% **  **Spent 45.3% **  **Collected **  **Collected **  **Spent 5.2% **  **Spen | 8.0% % Var 16.4%            | CUR Budget 13-14  7,414,400 232,200 1,596,000 739,200  30,000 351,255 10,363,055 8,852,126  Budget 13-14  4,134,296 456,991 1,790,295 194,000 169,964 120,000                                       | 7,305,522 evenues Variance RRENT YI Nov-13  2,918,986 90,641 812,349 198,512  1,677 34,000 4,056,166 3,426,611  Nov-13  1,526,691 224,248 704,431 27,328 56,344 31,450                                    | Spent  39.4% 39.4% 39.0% 50.9% 26.9%  5.6% 9.7% 39.1% 38.7%  % Spent  36.9% 49.1% 39.3% 14.1% 33.2% 26.2%                 | 7.49 % Var 15.09 14.69                    |
| SEWER FUND  REVENUES: Rate & Service Charges Impact Fees Connection Fees Other Revenues NON-OPERATING REVENUES: Interest Income Gain(Loss) on Sale of Assets TOTAL REVENUES TOTAL REVENUES TOTAL AVAILABLE REVENUE (After R&R Transfers)  EXPENDITURES: Personnel Costs Contractual Services Maint & Repairs Utilities Office Expenses Insurance Other Expenses          | 5,907,687  TOTAL Expense v. Re  23,809,930 922,500 780,000 715,850  100,000 209,455 26,537,735  Budget 12-13  6,166,926 1,376,872 2,406,918 1,465,400 872,787 150,000 110,922                                                         | 2,185,572 evenues Variance PRIOR Y Nov-12  10,146,108 1,314,585 446,425 486,468  39,091 35,387 12,468,064  Nov-12 2,456,974 453,102 843,618 523,949 383,284 65,000 48,959                              | 37.0%  Second Se | 13.0% % Var 5.3%       | 7,034,928 TOTAL Expense v. Rev  Budget 13-14  25,124,672 2,250,000 840,000 652,089  100,000 62,150 29,028,911 16,168,784  Budget 13-14  6,782,540 1,220,948 2,721,635 1,720,395 856,341 160,000 461,568                                  | 2,242,847 venues Variance Venues Variance  Nov-13  10,642,664 1,412,011 494,425 103,196  13,480 37,900 12,703,676 6,870,780  Nov-13 2,623,498 396,002 875,915 499,582 308,970 41,933 58,181                                       | 31.9%  **Collected**  42.4% 62.8% 58.9% 15.8%  13.5% 61.0% 43.8% 42.5%  **Spent** 38.7% 32.4% 32.2% 29.0% 36.1% 26.2% 12.6%                                                                                                                                                                                                                                                                                                                                                                                                                                                                                                                                                                                                                                                                                                                                                                                                                                                                                                                                                                                                                                                                                                                                                                                                                                                                                                                                                                                                                                                                                                                                                                                                                                                                                                                                                                                                                                                                                                                                                                                                    | 5.7% % Var 2.1% 0.8%                    | Note-The bulk of Solid Waste Revenues are collected fr % of Fiscal Year Completed (Revenue):  SOLID WASTE  REVENUES:  Landfill User Fee Revenue Salvage Revenue Tipping Fees Total Other Revenues NON-OPERATING REVENUES: Interest Income Gain(Loss) on Sale of Assets TOTAL REVENUES TOTAL AVAILABLE REVENUE (After R&R Transfers)  EXPENDITURES: Personnel Costs Contractual Services Maint & Repairs Utilities Office Expenses Insurance Other Expenses                         | TOTAL Expense v. Ro  24.1%  Budget 12-13  7,673,000 209,500 1,220,000 1,082,355  50,000 360,000 10,594,855  Budget 12-13 3,980,884 733,071 2,209,389 120,800 244,462 112,500 67,225                                                                                                                                                                                                                                                                                                                                                                                                                                                                                                                                                                                                                                                                                                                                                                                                                                                                                                                                                                                                                                                                                                                                                                                                                                                                                                                                                                                                                                                                                                                                                                                                                                                                                                                                                                                                                                                                                                                                            | PRIOR Y  Nov-12  2,380,774 83,754 1,085,182 651,098  10,554 79,703 4,291,065  Nov-12  1,575,618 212,910 703,520 36,987 97,344 51,000 20,638                             | **EAR %***Collected**  31.0% 40.0% 88.9% 60.2% 21.1% 40.5% 40.5% 39.6% 39.8% 45.3% 30.7%                                                                                                                                                                                                                                                                                                                                                                                                                                                                                                                                                                                                                                                                                                                                                                                                                                                                                                                                                                                                                                                                                                                                                                                                                                                                                                                                                                                                                                                                                                                                                                                                                                                                                                                                                                                                                                                                                                                                                                                                                                       | 8.0% % Var 16.4%            | CUR Budget 13-14  7,414,400 232,200 1,596,000 739,200  30,000 351,255 10,363,055 8,852,126  Budget 13-14  4,134,296 456,991 1,790,295 194,000 169,964 120,000 523,881                               | 7,305,522 evenues Variance RRENT YI Nov-13  2,918,986 90,641 812,349 198,512  1,677 34,000 4,056,166 3,426,611  Nov-13  1,526,691 224,248 704,431 27,328 56,344 31,450 25,514                             | EAR % Collected  39.4% 39.0% 50.9% 26.9%  5.6% 9.7% 39.1% 38.7%  % Spent 36.9% 49.1% 39.3% 14.1% 33.2% 26.2% 4.9%         | 7.4% % Var 15.0% 14.6%                    |
| SEWER FUND  REVENUES: Rate & Service Charges Impact Fees Connection Fees Other Revenues NON-OPERATING REVENUES: Interest Income Gain(Loss) on Sale of Assets TOTAL REVENUES TOTAL AVAILABLE REVENUE (After R&R Transfers)  EXPENDITURES: Personnel Costs Contractual Services Maint & Repairs Utilities Office Expenses Insurance Other Expenses TOTAL OPERATING EXPENSE | 5,907,687  TOTAL Expense v. Re  23,809,930 922,500 780,000 715,850  100,000 209,455 26,537,735  Budget 12-13  6,166,926 1,376,872 2,406,918 1,465,400 872,787 150,000 110,922 12,549,825                                              | 2,185,572 evenues Variance PRIOR Y Nov-12  10,146,108 1,314,585 446,425 486,468  39,091 35,387 12,468,064  Nov-12 2,456,974 453,102 843,618 523,949 383,284 65,000 48,959 4,774,886                    | 37.0%  Collected  42.6%  142.5%  57.2%  68.0%  47.0%  % Spent  39.8%  32.9%  35.0%  35.8%  43.9%  44.1%  38.0%                                                                                                                                                                                                                                                                                                                                                                                                                                                                                                                                                                                                                                                                                                                                                                                                                                                                                                                                                                                                                                                                                                                                                                                                                                                                                                                                                                                                                                                                                                                                                                                                                                                                                                                                                                                                                                                                                                                                                                                                                 | 13.0% % Var 5.3% % Var | 7,034,928 TOTAL Expense v. Rev  Rev  Budget 13-14  25,124,672 2,250,000 840,000 652,089  100,000 62,150 29,028,911 16,168,784  Budget 13-14  6,782,540 1,220,948 2,721,635 1,720,395 856,341 160,000 461,568 13,923,427                  | 2,242,847 venues Variance Variance Nov-13  10,642,664 1,412,011 494,425 103,196  13,480 37,900 12,703,676 6,870,780  Nov-13 2,623,498 396,002 875,915 499,582 308,970 41,933 58,181 4,804,081                                     | 31.9%  **Collected**  42.4% 62.8% 58.9% 15.8%  13.5% 61.0% 43.8% 42.5%  **Spent** 38.7% 32.4% 32.2% 29.0% 36.1% 26.2% 12.6% 34.5%                                                                                                                                                                                                                                                                                                                                                                                                                                                                                                                                                                                                                                                                                                                                                                                                                                                                                                                                                                                                                                                                                                                                                                                                                                                                                                                                                                                                                                                                                                                                                                                                                                                                                                                                                                                                                                                                                                                                                                                              | 5.7% % Var  2.1% 0.8% % Var             | Note-The bulk of Solid Waste Revenues are collected fr % of Fiscal Year Completed (Revenue):  SOLID WASTE  REVENUES:  Landfill User Fee Revenue Salvage Revenue Tipping Fees Total Other Revenues NON-OPERATING REVENUES: Interest Income Gain(Loss) on Sale of Assets TOTAL REVENUES TOTAL AVAILABLE REVENUE (After R&R Transfers)  EXPENDITURES: Personnel Costs Contractual Services Maint & Repairs Utilities Office Expenses Insurance Other Expenses TOTAL OPERATING EXPENSE | TOTAL Expense v. Ro  24.1%  Budget 12-13  7,673,000 209,500 1,220,000 1,082,355  50,000 360,000 10,594,855  Budget 12-13 3,980,884 733,071 2,209,389 120,800 244,462 112,500 67,225 7,468,330                                                                                                                                                                                                                                                                                                                                                                                                                                                                                                                                                                                                                                                                                                                                                                                                                                                                                                                                                                                                                                                                                                                                                                                                                                                                                                                                                                                                                                                                                                                                                                                                                                                                                                                                                                                                                                                                                                                                  | PRIOR Y  Nov-12  2,380,774 83,754 1,085,182 651,098  10,554 79,703 4,291,065  Nov-12  1,575,618 212,910 703,520 36,987 97,344 51,000 20,638 2,698,017                   | **EAR %***Collected **31.0%** 40.0%** 88.9%* 60.2%** 21.1%* 40.5%** **Spent **39.6%** 29.0%** 31.8%** 30.6%** 39.8%* 45.3%** 30.7%** 36.1%**                                                                                                                                                                                                                                                                                                                                                                                                                                                                                                                                                                                                                                                                                                                                                                                                                                                                                                                                                                                                                                                                                                                                                                                                                                                                                                                                                                                                                                                                                                                                                                                                                                                                                                                                                                                                                                                                                                                                                                                   | 8.0% % Var 16.4% 5.5%       | CUR Budget 13-14  7,414,400 232,200 1,596,000 739,200  30,000 351,255 10,363,055 8,852,126  Budget 13-14  4,134,296 456,991 1,790,295 194,000 169,964 120,000 523,881 7,389,427                     | 7,305,522 evenues Variance RRENT YI Nov-13  2,918,986 90,641 812,349 198,512  1,677 34,000 4,056,166 3,426,611  Nov-13  1,526,691 224,248 704,431 27,328 56,344 31,450 25,514 2,596,006                   | EAR  % Collected  39.4% 39.0% 50.9% 26.9%  5.6% 9.7% 39.1% 38.7%  % Spent 36.9% 49.1% 39.3% 14.1% 33.2% 26.2% 4.9% 35.1%  | 7.4% % Var 15.0% 14.6% % Var              |
| SEWER FUND  REVENUES: Rate & Service Charges Impact Fees Connection Fees Other Revenues NON-OPERATING REVENUES: Interest Income Gain(Loss) on Sale of Assets TOTAL REVENUES TOTAL AVAILABLE REVENUE (After R&R Transfers)  EXPENDITURES: Personnel Costs Contractual Services Maint & Repairs Utilities Office Expenses Insurance Other Expenses TOTAL OPERATING EXPENSE | 5,907,687  TOTAL Expense v. Re  Budget 12-13  23,809,930 922,500 780,000 715,850  100,000 209,455 26,537,735  Budget 12-13  6,166,926 1,376,872 2,406,918 1,465,400 872,787 150,000 110,922 12,549,825 Operating Expense v.           | 2,185,572 evenues Variance PRIOR Y Nov-12  10,146,108 1,314,585 446,425 486,468  39,091 35,387 12,468,064  Nov-12 2,456,974 453,102 843,618 523,949 383,284 65,000 48,959 4,774,886 Revenues Variance- | 37.0%  Collected  42.6% 142.5% 57.2% 68.0%  39.1% 16.9% 47.0%  % Spent  39.8% 32.9% 35.0% 35.8% 43.9% 43.3% 44.1% 38.0%                                                                                                                                                                                                                                                                                                                                                                                                                                                                                                                                                                                                                                                                                                                                                                                                                                                                                                                                                                                                                                                                                                                                                                                                                                                                                                                                                                                                                                                                                                                                                                                                                                                                                                                                                                                                                                                                                                                                                                                                        | 13.0% % Var 5.3%       | 7,034,928 TOTAL Expense v. Rev  Budget 13-14  25,124,672 2,250,000 840,000 652,089  100,000 62,150 29,028,911 16,168,784  Budget 13-14 6,782,540 1,220,948 2,721,635 1,720,395 856,341 160,000 461,568 13,923,427 Operating Expense v. A | 2,242,847 venues Variance venues Variance  RRENT Y  Nov-13  10,642,664 1,412,011 494,425 103,196  13,480 37,900 12,703,676 6,870,780  Nov-13 2,623,498 396,002 875,915 499,582 308,970 41,933 58,181 4,804,081 Revenues Variance- | 31.9%  Second Se | 5.7% % Var  2.1% 0.8%  % Var  7.2% 8.0% | Note-The bulk of Solid Waste Revenues are collected fr % of Fiscal Year Completed (Revenue):  SOLID WASTE  REVENUES:  Landfill User Fee Revenue Salvage Revenue Tipping Fees Total Other Revenues NON-OPERATING REVENUES: Interest Income Gain(Loss) on Sale of Assets TOTAL REVENUES TOTAL REVENUE (After R&R Transfers)  EXPENDITURES: Personnel Costs Contractual Services Maint & Repairs Utilities Office Expenses Insurance Other Expenses TOTAL OPERATING EXPENSE           | TOTAL Expense v. Ro  24.1%  Budget 12-13  7,673,000 209,500 1,220,000 1,082,355  50,000 360,000 10,594,855  Budget 12-13 3,980,884 733,071 2,209,389 120,800 244,462 112,500 67,225 7,468,330 Operating Expense v.                                                                                                                                                                                                                                                                                                                                                                                                                                                                                                                                                                                                                                                                                                                                                                                                                                                                                                                                                                                                                                                                                                                                                                                                                                                                                                                                                                                                                                                                                                                                                                                                                                                                                                                                                                                                                                                                                                             | PRIOR Y  Nov-12  2,380,774 83,754 1,085,182 651,098  10,554 79,703 4,291,065  Nov-12  1,575,618 212,910 703,520 36,987 97,344 51,000 20,638 2,698,017 Revenues Variance | **EAR % Collected ** 31.0% 40.0% 88.9% 60.2% ** 21.1% 22.1% 40.5% **  **Spent 39.6% 29.0% 31.8% 30.6% 39.8% 45.3% 30.7% 36.1% ** **Spent 39.6% 29.0% 31.8% 30.6% 39.8% 45.3% 30.6% 39.8% 45.3% 30.7% 36.1% **  **The contraction of the contracti | 8.0% % Var 16.4%            | CUR Budget 13-14  7,414,400 232,200 1,596,000 739,200  30,000 351,255 10,363,055 8,852,126  Budget 13-14 4,134,296 456,991 1,790,295 194,000 169,964 120,000 523,881 7,389,427 Operating Expense v. | 7,305,522 evenues Variance RRENT YI Nov-13  2,918,986 90,641 812,349 198,512  1,677 34,000 4,056,166 3,426,611  Nov-13  1,526,691 224,248 704,431 27,328 56,344 31,450 25,514 2,596,006 Revenues Variance | EAR  % Collected  39.4% 39.0% 50.9% 26.9%  5.6% 9.7% 39.1% 38.7%  % Spent  36.9% 49.1% 39.3% 14.1% 33.2% 26.2% 4.9% 35.1% | 7.4% % Var 15.0% 14.6% % Var 6.5% 21.2%   |
| SEWER FUND  REVENUES: Rate & Service Charges Impact Fees Connection Fees Other Revenues NON-OPERATING REVENUES: Interest Income Gain(Loss) on Sale of Assets TOTAL REVENUES TOTAL AVAILABLE REVENUE (After R&R Transfers)  EXPENDITURES: Personnel Costs Contractual Services Maint & Repairs Utilities Office Expenses Insurance Other Expenses TOTAL OPERATING EXPENSE | 5,907,687  TOTAL Expense v. Re  Budget 12-13  23,809,930 922,500 780,000 715,850  100,000 209,455 26,537,735  Budget 12-13  6,166,926 1,376,872 2,406,918 1,465,400 872,787 150,000 110,922 12,549,825 Operating Expense v. 1,380,684 | 2,185,572 evenues Variance PRIOR Y Nov-12  10,146,108 1,314,585 446,425 486,468  39,091 35,387 12,468,064  Nov-12 2,456,974 453,102 843,618 523,949 383,284 65,000 48,959 4,774,886                    | 37.0%  Collected  42.6%  142.5%  57.2%  68.0%  47.0%  % Spent  39.8%  32.9%  35.0%  35.8%  43.9%  44.1%  38.0%                                                                                                                                                                                                                                                                                                                                                                                                                                                                                                                                                                                                                                                                                                                                                                                                                                                                                                                                                                                                                                                                                                                                                                                                                                                                                                                                                                                                                                                                                                                                                                                                                                                                                                                                                                                                                                                                                                                                                                                                                 | 13.0% % Var 5.3% % Var | 7,034,928 TOTAL Expense v. Rev  Rev  Budget 13-14  25,124,672 2,250,000 840,000 652,089  100,000 62,150 29,028,911 16,168,784  Budget 13-14  6,782,540 1,220,948 2,721,635 1,720,395 856,341 160,000 461,568 13,923,427                  | 2,242,847 venues Variance Variance Nov-13  10,642,664 1,412,011 494,425 103,196  13,480 37,900 12,703,676 6,870,780  Nov-13 2,623,498 396,002 875,915 499,582 308,970 41,933 58,181 4,804,081                                     | 31.9%  Collected  42.4% 62.8% 58.9% 15.8%  13.5% 61.0% 43.8% 42.5%  % Spent 38.7% 32.4% 32.2% 29.0% 36.1% 26.2% 12.6% 34.5%                                                                                                                                                                                                                                                                                                                                                                                                                                                                                                                                                                                                                                                                                                                                                                                                                                                                                                                                                                                                                                                                                                                                                                                                                                                                                                                                                                                                                                                                                                                                                                                                                                                                                                                                                                                                                                                                                                                                                                                                    | 5.7% % Var  2.1% 0.8%  7.2% 8.0%        | Note-The bulk of Solid Waste Revenues are collected fr % of Fiscal Year Completed (Revenue):  SOLID WASTE  REVENUES:  Landfill User Fee Revenue Salvage Revenue Tipping Fees Total Other Revenues NON-OPERATING REVENUES: Interest Income Gain(Loss) on Sale of Assets TOTAL REVENUES TOTAL AVAILABLE REVENUE (After R&R Transfers)  EXPENDITURES: Personnel Costs Contractual Services Maint & Repairs Utilities Office Expenses Insurance Other Expenses TOTAL OPERATING EXPENSE | TOTAL Expense v. Ro  24.1%  Budget 12-13  7,673,000 209,500 1,220,000 1,082,355  50,000 360,000 10,594,855  Budget 12-13 3,980,884 733,071 2,209,389 120,800 244,462 112,500 67,225 7,468,330                                                                                                                                                                                                                                                                                                                                                                                                                                                                                                                                                                                                                                                                                                                                                                                                                                                                                                                                                                                                                                                                                                                                                                                                                                                                                                                                                                                                                                                                                                                                                                                                                                                                                                                                                                                                                                                                                                                                  | PRIOR Y  Nov-12  2,380,774 83,754 1,085,182 651,098  10,554 79,703 4,291,065  Nov-12  1,575,618 212,910 703,520 36,987 97,344 51,000 20,638 2,698,017                   | **EAR %***Collected **31.0%** 40.0%** 88.9%* 60.2%** 21.1%* 40.5%** **Spent **39.6%** 29.0%** 31.8%** 30.6%** 39.8%* 45.3%** 30.7%** 36.1%**                                                                                                                                                                                                                                                                                                                                                                                                                                                                                                                                                                                                                                                                                                                                                                                                                                                                                                                                                                                                                                                                                                                                                                                                                                                                                                                                                                                                                                                                                                                                                                                                                                                                                                                                                                                                                                                                                                                                                                                   | 8.0% % Var 16.4% 5.5% 22.0% | CUR Budget 13-14  7,414,400 232,200 1,596,000 739,200  30,000 351,255 10,363,055 8,852,126  Budget 13-14  4,134,296 456,991 1,790,295 194,000 169,964 120,000 523,881 7,389,427                     | 7,305,522 evenues Variance RRENT YI Nov-13  2,918,986 90,641 812,349 198,512  1,677 34,000 4,056,166 3,426,611  Nov-13  1,526,691 224,248 704,431 27,328 56,344 31,450 25,514 2,596,006                   | Spent 36.9% 49.1% 39.3% 14.1% 33.2% 26.2% 4.9% 27.1%                                                                      | 7.4% % Var  15.0% 14.6% % Var  6.5% 21.2% |