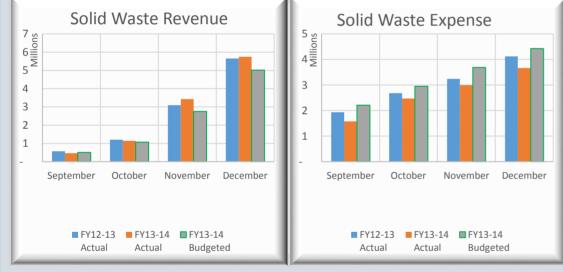

Cap TOTAL OP & NON-O

| Note-The bulk of Solid Waste Revenues are collected f   | rom Dec-Feb  |            |                |       |  |  |  |
|---------------------------------------------------------|--------------|------------|----------------|-------|--|--|--|
| % of Fiscal Year Completed (Revenue):                   | 62.4%        | PRIOR YEAR |                |       |  |  |  |
| SOLID WASTE                                             | Budget 12-13 | Dec-12     | %<br>Collected | % Var |  |  |  |
| <b>REVENUES:</b>                                        |              |            |                |       |  |  |  |
| Landfill User Fee Revenue                               | 7,673,000    | 4,850,819  | 63.2%          |       |  |  |  |
| Salvage Revenue                                         | 209,500      | 92,329     | 44.1%          |       |  |  |  |
| Tipping Fees                                            | 1,220,000    | 1,277,611  | 104.7%         |       |  |  |  |
| Total Other Revenues                                    | 1,082,355    | 663,434    | 61.3%          |       |  |  |  |
| NON-OPERATING REVENUES:                                 |              |            |                |       |  |  |  |
| Interest Income                                         | 50,000       | 14,402     | 28.8%          |       |  |  |  |
| Gain(Loss) on Sale of Assets                            | 360,000      | 79,703     | 22.1%          |       |  |  |  |
| TOTAL REVENUES                                          | 10,594,855   | 6,978,298  | 65.9%          | 3.5%  |  |  |  |
| <b>TOTAL AVAILABLE REVENUE</b><br>(After R&R Transfers) |              |            |                |       |  |  |  |

|          | 30,000              | 2,405                | 8.0%    |       |
|----------|---------------------|----------------------|---------|-------|
|          | 351,255             | 209,100              | 59.5%   |       |
| <b>%</b> | 10,363,055          | 6,497,961            | 62.7%   | 0.3%  |
|          | 8,852,126           | 5,742,495            | 64.9%   | 2.5%  |
|          |                     |                      |         |       |
|          | Budget 13-14        | Dec-13               | % Spent | % Var |
| _        | 4,134,296           | 1,892,571            | 45.8%   |       |
|          | 456,991             | 291,607              | 63.8%   |       |
|          | 1,790,295           | 867,270              | 48.4%   |       |
|          | 194,000             | 46,196               | 23.8%   |       |
|          | 169,964             | 74,521               | 43.8%   |       |
|          | 120,000             | 68,250               | 56.9%   |       |
|          | 523,881             | 27,404               | 5.2%    |       |
| <b>%</b> | 7,389,427           | 3,267,819            | 44.2%   | 5.8%  |
| %        | Operating Expense v | v. Revenues Variance | >>>     | 8.3%  |
|          | 1,462,700           | 396,612              | 27.1%   |       |
| <b>%</b> | 8,852,127           | 3,664,431            | 41.4%   | 8.6%  |
| %        | TOTAL Expense v. R  | evenues Variance     | >>>     | 11.1% |

**CURRENT YEAR** 

Dec-13

5,012,898 95,225

961,132

217,201

Collected % Var

%

67.6%

41.0%

60.2%

29.4%

| Budget 12-13 | Dec-12    | %<br>Collected | % Var | Budget 13-14 |  |
|--------------|-----------|----------------|-------|--------------|--|
|              |           |                |       |              |  |
| 7,673,000    | 4,850,819 | 63.2%          |       | 7,414,400    |  |
| 209,500      | 92,329    | 44.1%          |       | 232,200      |  |
| 1,220,000    | 1,277,611 | 104.7%         |       | 1,596,000    |  |
| 1,082,355    | 663,434   | 61.3%          |       | 739,200      |  |
|              |           |                |       |              |  |
| 50,000       | 14,402    | 28.8%          |       | 30,000       |  |
| 360,000      | 79,703    | 22.1%          |       | 351,255      |  |
| 10,594,855   | 6,978,298 | 65.9%          | 3.5%  | 10,363,055   |  |
|              |           | , ,            |       | 8,852,126    |  |
|              |           |                |       |              |  |
| Budget 12-13 | Dec-12    | % Spent        | % Var | Budget 13-14 |  |
| 3,980,884    | 1,932,141 | 48.5%          |       | 4,134,296    |  |
| 733,071      | 242,209   | 33.0%          |       | 456,991      |  |
| 2 209 389    | 787 096   | 35.6%          |       | 1 790 295    |  |

|                      | TOTAL Expense v. R  | evenues Variance    | >>>   | 8.1%  |
|----------------------|---------------------|---------------------|-------|-------|
| NON-OP EXPENSE       | 9,075,451           | 4,116,114           | 45.4% | 4.6%  |
| Capital Equipment    | 1,607,121           | 910,085             | 56.6% |       |
|                      | Operating Expense v | . Revenues Variance | >>>   | 10.6% |
| RATING EXPENSE       | 7,468,330           | 3,206,029           | 42.9% | 7.1%  |
| Other Expenses       | 67,225              | 22,252              | 33.1% |       |
| Insurance            | 112,500             | 62,644              | 55.7% |       |
| Office Expenses      | 244,462             | 114,342             | 46.8% |       |
| Utilities            | 120,800             | 45,345              | 37.5% |       |
| Maint & Repairs      | 2,209,389           | 787,096             | 35.6% |       |
| Contractual Services | 733,071             | 242,209             | 33.0% |       |
| Personnel Costs      | 3,980,884           | 1,932,141           | 48.5% |       |