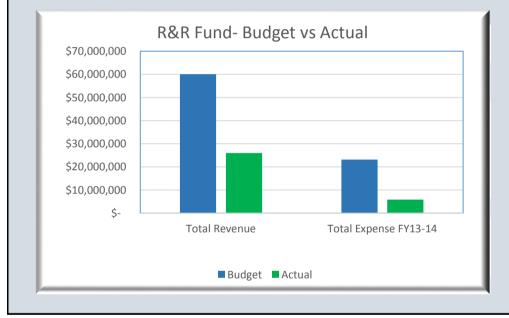

ipment            | \$ 3,092,820<br>\$ 3,092,820 | ÷ 070,055                  |             |



### FY13-14 BCWS Monthly Financial Report - R&R FUND

| % of Year Completed:  | 50.0%         |               |             |
|-----------------------|---------------|---------------|-------------|
|                       | BUDGET        | ACTUAL        | % Collected |
| Beginning Balance     | \$ 15,074,797 | \$ 15,074,797 | 100.0%      |
| Revenue FY13-14       | \$ 45,000,000 | \$ 10,957,886 | 24.4%       |
| Total Revenue         | \$ 60,074,797 | \$ 26,032,683 | 43.3%       |
|                       |               |               |             |
| Total Expense FY13-14 | \$ 23,189,670 | \$ 5,846,862  | 25.2%       |
|                       |               |               |             |



|                                  | Budget Report | for month of: | Dec-13 |
|----------------------------------|---------------|---------------|--------|
| <b>R&amp;R Beginning Balance</b> | 07/01/13      |               |        |
|                                  | \$ 15,074,797 |               |        |
| R&R Current Balance              | 12/31/13      |               |        |
|                                  | \$ 26,032,683 |               |        |

| REVENUE                       | BUDGET        | ACTUAL        | % COLLECTED |
|-------------------------------|---------------|---------------|-------------|
| Trans from Oper Budget        | \$ 16,737,500 | \$ 8,368,750  | 50.0%       |
| Trans of Imp Fees from Op Bud | \$ 3,262,500  | \$ 2,589,136  | 79.4%       |
| ***Othe