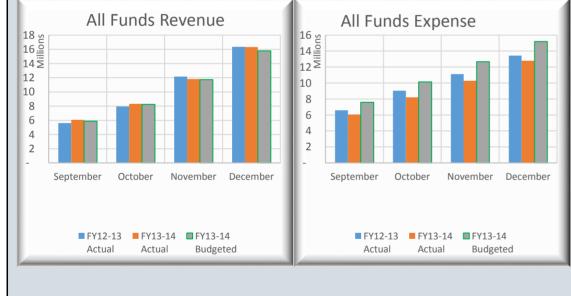

|                            | 41.7%       |
| Office Expenses              | \$ 1,698,513<br>\$ 400,000   |                            | 51.1%       |
| Insurance                    |                              | \$ 227,501<br>\$ 120,895   | 56.9%       |
| Other Expenses               |                              | · ·                        | 9.5%        |
| Total Operating Expense      | \$ 27,302,262                | \$ 11,919,241              | 43.7%       |
|                              | BUDGET                       | ACTUAL                     | % SPENT     |
| NON-OPERATING EXPENSE        |                              | \$ 878,655                 | 28.4%       |
| Capital Equipment            | \$ 3,092,820<br>\$ 3,092,820 | ÷ 070,055                  |             |



### FY13-14 BCWS Monthly Financial Report - R&R FUND

| % of Year Completed:  | 50.0%         |               |             |
|-----------------------|---------------|---------------|-------------|
|                       | BUDGET        | ACTUAL        | % Collected |
| Beginning Balance     | \$ 15,074,797 | \$ 15,074,797 | 100.0%      |
| Revenue FY13-14       | \$ 45,000,000 | \$ 10,957,886 | 24.4%       |
| Total Revenue         | \$ 60,074,797 | \$ 26,032,683 | 43.3%       |
|                       |               |               |             |
| Total Expense FY13-14 | \$ 23,189,670 | \$ 5,846,862  | 25.2%       |
|                       |               |               |             |



|                                  | Budget Report | for month of: | Dec-13 |
|--------------