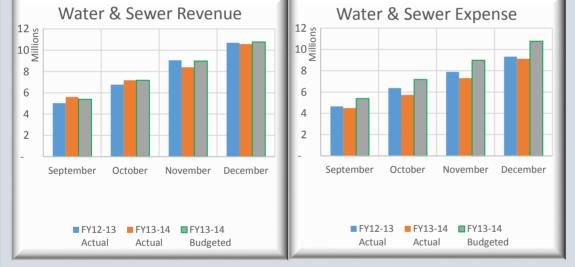

|                                                                                                       | nt-Dec 2013                                                                           |                                                                                                     |                                                          |                      |                                                                                          |                                                                                                    |                                                          |                     |                                                                                                                             |                                                                                      |                                                                                                        |                                                    |                      |                                                                                              |                                                                                                       |                                                          |                     |
|-------------------------------------------------------------------------------------------------------|---------------------------------------------------------------------------------------|-----------------------------------------------------------------------------------------------------|----------------------------------------------------------|----------------------|------------------------------------------------------------------------------------------|----------------------------------------------------------------------------------------------------|----------------------------------------------------------|---------------------|-----------------------------------------------------------------------------------------------------------------------------|--------------------------------------------------------------------------------------|--------------------------------------------------------------------------------------------------------|----------------------------------------------------|----------------------|----------------------------------------------------------------------------------------------|-------------------------------------------------------------------------------------------------------|----------------------------------------------------------|---------------------|
| % of Fiscal Year Completed:                                                                           | <mark>50.0%</mark> ]                                                                  | PRIOR Y                                                                                             | EAR                                                      |                      | CURRENT YEAR                                                                             |                                                                                                    |                                                          |                     |                                                                                                                             | ]                                                                                    | PRIOR Y                                                                                                | EAR                                                |                      | CUR                                                                                          | RENT YI                                                                                               | EAR                                                      |                     |
| WATER FUND                                                                                            | Budget 12-13                                                                          | Dec-12                                                                                              | %<br>Collected                                           | % Var                | Budget 13-14                                                                             | Dec-13                                                                                             | %<br>Collected                                           | % Var               | WATER & SEWER FUND                                                                                                          | Budget 12-13                                                                         | Dec-12                                                                                                 | %<br>Collected                                     | % Var                | Budget 13-14                                                                                 | Dec-13                                                                                                | %<br>Collected                                           | % Var               |
| <b>REVENUES:</b>                                                                                      |                                                                                       |                                                                                                     |                                                          |                      |                                                                                          |                                                                                                    |                                                          |                     | <b>REVENUES:</b>                                                                                                            |                                                                                      |                                                                                                        |                                                    |                      |                                                                                              |                                                                                                       |                                                          |                     |
| Rate & Service Charges                                                                                | 8,221,710                                                                             | 4,368,985                                                                                           | 53.1%                                                    |                      | 9,206,590                                                                                | 4,204,400                                                                                          | 45.7%                                                    |                     | Rate & Service Charges                                                                                                      | 32,031,640                                                                           | 16,553,373                                                                                             | 51.7%                                              |                      | 34,331,262                                                                                   | 16,936,880                                                                                            | 49.3%                                                    |                     |
| Impact Fees                                                                                           | 567,000                                                                               | 695,345                                                                                             | 122.6%                                                   |                      | 1,012,500                                                                                | 814,625                                                                                            | 80.5%                                                    |                     | Impact Fees                                                                                                                 | 1,489,500                                                                            | 2,317,430                                                                                              | 155.6%                                             |                      | 3,262,500                                                                                    | 2,589,136                                                                                             | 79.4%                                                    |                     |
| Connection Fees                                                                                       | 525,000                                                                               | 310,850                                                                                             | 59.2%                                                    |                      | 630,000                                                                                  | 375,250                                                                                            | 59.6%                                                    |                     | Connection Fees                                                                                                             | 1,305,000                                                                            | 788,475                                                                                                | 60.4%                                              |                      | 1,470,000                                                                                    | 948,875                                                                                               | 64.5%                                                    |                     |
| Other Revenues                                                                                        | 147,575                                                                               | 65,193                                                                                              | 44.2%                                                    |                      | 118,800                                                                                  | 86,088                                                                                             | 72.5%                                                    |                     | Other Revenues                                                                                                              | 863,425                                                                              | 621,850                                                                                                | 72.0%                                              |                      | 770,889                                                                                      | 244,145                                                                                               | 31.7%                                                    |                     |
| <b>NON-OPERATING REVENUES:</b>                                                                        |                                                                                       |                                                                                                     |                                                          |                      |                                                                                          |                                                                                                    |                                                          |                     | <b>NON-OPERATING REVENUES:</b>                                                                                              |                                                                                      |                                                                                                        |                                                    |                      |                                                                                              |                                                                                                       |                                                          |                     |
| Gain(Loss) on Sale of Assets                                                                          | 12,870                                                                                | 34,321                                                                                              | 266.7%                                                   |                      | 35,225                                                                                   | -                                                                                                  | 0.0%                                                     |                     | Interest Income                                                                                                             | 100,000                                                                              | 45,996                                                                                                 | 46.0%                                              |                      | 100,000                                                                                      | 16,247                                                                                                | 16.2%                                                    |                     |
| TOTAL REVENUES                                                                                        | 9,474,155                                                                             | 5,474,694                                                                                           | 57.8%                                                    | 7.8%                 | 11,003,115                                                                               | 5,480,362                                                                                          | 49.8%                                                    | -0.2%               | Gain(Loss) on Sale of Assets                                                                                                | 222,325                                                                              | 71,470                                                                                                 | 32.1%                                              |                      | 97,375                                                                                       | 37,900                                                                                                | 38.9%                                                    |                     |
| TOTAL AVAILABLE REVENUE                                                                               |                                                                                       |                                                                                                     |                                                          |                      | 5,374,171                                                                                | 2,357,513                                                                                          | 43.9%                                                    | -6.1%               | TOTAL REVENUES                                                                                                              | 36,011,890                                                                           | 20,398,594                                                                                             | 56.6%                                              | 6.6%                 | 40,032,026                                                                                   | 20,773,183                                                                                            | 51.9%                                                    | 1.9%                |
| (After R&R Transfers)                                                                                 |                                                                                       |                                                                                                     |                                                          |                      |                                                                                          |                                                                                                    |                                                          |                     | TOTAL AVAILABLE REVENUE                                                                                                     |                                                                                      |                                                                                                        |                                                    |                      | 21,542,955                                                                                   | 10,570,761                                                                                            | 49.1%                                                    | -0.9%               |
|                                                                                                       |                                                                                       |                                                                                                     |                                                          |                      |                                                                                          |                                                                                                    |                                                          |                     | (After R&R Transfers)                                                                                                       |                                                                                      |                                                                                                        |                                                    |                      |                                                                                              |                                                                                                       |                                                          |                     |
| <b>EXPENDITURES:</b>                                                                                  | Budget 12-13                                                                          | Dec-12                                                                                              | % Spent                                                  | % Var                | Budget 13-14                                                                             | Dec-13                                                                                             | % Spent                                                  | % Var               | EXPENDITURES:                                                                                                               | Budget 12-13                                                                         | Dec-12                                                                                                 | % Spent                                            | % Var                | Budget 13-14                                                                                 | Dec-13                                                                                                | % Spent                                                  | % Var               |
| Personnel Costs                                                                                       | 2,560,336                                                                             | 1,092,044                                                                                           | 42.7%                                                    |                      | 2,663,255                                                                                | 1,116,849                                                                                          | 41.9%                                                    |                     | Personnel Costs                                                                                                             | 8,727,262                                                                            | 4,104,817                                                                                              | 47.0%                                              |                      | 9,445,795                                                                                    | 4,306,603                                                                                             | 45.6%                                                    |                     |
| Contractual Services                                                                                  | 483,101                                                                               | 160,120                                                                                             | 33.1%                                                    |                      | 407,181                                                                                  | 173,608                                                                                            | 42.6%                                                    |                     | Contractual Services                                                                                                        | 1,859,973                                                                            | 703,150                                                                                                | 37.8%                                              |                      | 1,628,129                                                                                    | 677,461                                                                                               | 41.6%                                                    |                     |
| Maint & Repairs                                                                                       | 439,657                                                                               | 124,854                                                                                             | 28.4%                                                    |                      | 444,484                                                                                  | 159,050                                                                                            | 35.8%                                                    |                     | Maint & Repairs                                                                                                             | 2,846,575                                                                            | 1,081,314                                                                                              | 38.0%                                              |                      | 3,166,119                                                                                    | 1,285,741                                                                                             | 40.6%                                                    |                     |
| Utilities                                                                                             | 1 240 052                                                                             | 625 202                                                                                             | 50.8%                                                    |                      | 1,396,445                                                                                | 661,039                                                                                            | 47.3%                                                    |                     |                                                                                                                             |                                                                                      |                                                                                                        | 16 60/                                             |                      |                                                                                              | 1 00 0 000                                                                                            | 42.9%                                                    |                     |
| e unites                                                                                              | 1,249,952                                                                             | 635,293                                                                                             | 50.8%                                                    |                      | 1,390,443                                                                                | 001,039                                                                                            | 4/.3/0                                                   |                     | Utilities                                                                                                                   | 2,715,352                                                                            | 1,264,976                                                                                              | 46.6%                                              |                      | 3,116,840                                                                                    | 1,336,039                                                                                             |                                                          |                     |
| Office Expenses                                                                                       |                                                                                       | 422,332                                                                                             | 59.8%                                                    |                      | 672,208                                                                                  | 410,431                                                                                            | <b>61.1%</b>                                             |                     | Utilities<br>Office Expenses                                                                                                | 2,715,352<br>1,579,436                                                               | 1,264,976<br>852,942                                                                                   | 46.6%<br>54.0%                                     |                      | 3,116,840<br>1,528,549                                                                       | 1,336,039<br>792,837                                                                                  | 51.9%                                                    |                     |
|                                                                                                       | 706,649                                                                               | ,                                                                                                   |                                                          | _                    |                                                                                          | ,                                                                                                  |                                                          |                     | -                                                                                                                           | , ,                                                                                  |                                                                                                        |                                                    | _                    |                                                                                              | , ,                                                                                                   |                                                          |                     |
| Office Expenses                                                                                       | 706,649<br>112,500                                                                    | 422,332                                                                                             | 59.8%                                                    |                      | 672,208                                                                                  | 410,431                                                                                            | 61.1%                                                    |                     | Office Expenses                                                                                                             | 1,579,436                                                                            | 852,942                                                                                                | 54.0%                                              |                      | 1,528,549                                                                                    | 792,837                                                                                               | 51.9%                                                    |                     |
| Office Expenses<br>Insurance                                                                          | 706,649<br>112,500<br>70,758                                                          | 422,332<br>61,244                                                                                   | 59.8%<br>54.4%                                           | 5.2%                 | 672,208<br>120,000                                                                       | 410,431<br>68,250                                                                                  | 61.1%<br>56.9%                                           | 6.3%                | Office Expenses<br>Insurance                                                                                                | 1,579,436<br>262,500<br>181,680                                                      | 852,942<br>141,674                                                                                     | 54.0%<br>54.0%                                     | 4.8%                 | 1,528,549<br>280,000                                                                         | 792,837<br>159,250                                                                                    | 51.9%<br>56.9%                                           | 6.6%                |
| Office Expenses<br>Insurance<br>Other Expenses                                                        | 706,649<br>112,500<br>70,758                                                          | 422,332<br>61,244<br>20,440<br><b>2,516,327</b>                                                     | 59.8%<br>54.4%<br>28.9%<br>44.8%                         | <b>5.2%</b><br>13.0% | 672,208<br>120,000<br>285,835                                                            | 410,431<br>68,250<br>30,135<br><b>2,619,363</b>                                                    | 61.1%<br>56.9%<br>10.5%<br>43.7%                         | <b>6.3%</b><br>0.1% | Office Expenses<br>Insurance<br>Other Expenses<br>TOTAL OPERATING EXPENSE                                                   | 1,579,436<br>262,500<br>181,680                                                      | 852,942<br>141,674<br>69,140<br>8,218,013                                                              | 54.0%<br>54.0%<br>38.1%<br>45.2%                   | <b>4.8%</b><br>11.4% | 1,528,549<br>280,000<br>747,403                                                              | 792,837<br>159,250<br>93,491<br><b>8,651,422</b>                                                      | 51.9%<br>56.9%<br>12.5%<br>43.4%                         | <b>6.6%</b><br>8.4% |
| Office Expenses<br>Insurance<br>Other Expenses                                                        | 706,649<br>112,500<br>70,758<br><b>5,622,953</b>                                      | 422,332<br>61,244<br>20,440<br><b>2,516,327</b>                                                     | 59.8%<br>54.4%<br>28.9%<br>44.8%                         |                      | 672,208<br>120,000<br>285,835<br><b>5,989,408</b>                                        | 410,431<br>68,250<br>30,135<br><b>2,619,363</b>                                                    | 61.1%<br>56.9%<br>10.5%<br>43.7%                         |                     | Office Expenses<br>Insurance<br>Other Expenses<br>TOTAL OPERATING EXPENSE                                                   | 1,579,436262,500181,68018,172,778                                                    | 852,942<br>141,674<br>69,140<br>8,218,013                                                              | 54.0%<br>54.0%<br>38.1%<br>45.2%                   |                      | 1,528,549280,000747,40319,912,835                                                            | 792,837<br>159,250<br>93,491<br><b>8,651,422</b>                                                      | 51.9%<br>56.9%<br>12.5%<br>43.4%                         |                     |
| Office Expenses<br>Insurance<br>Other Expenses<br>TOTAL OPERATING EXPENSE                             | 706,649      112,500      70,758 <b>5,622,953</b> Operating Expense v. 1              | 422,332<br>61,244<br>20,440<br><b>2,516,327</b><br>Revenues Variance-                               | 59.8%    54.4%    28.9%    44.8%   >>>                   |                      | 672,208<br>120,000<br>285,835<br><b>5,989,408</b><br>Operating Expense v. R              | 410,431<br>68,250<br>30,135<br><b>2,619,363</b><br>Pevenues Variance                               | 61.1%    56.9%    10.5%    43.7%   >>>    21.4%          |                     | Office Expenses<br>Insurance<br>Other Expenses<br>TOTAL OPERATING EXPENSE                                                   | 1,579,436    262,500    181,680    18,172,778    Operating Expense v. 1              | 852,942<br>141,674<br>69,140<br><b>8,218,013</b><br>Revenues Variance                                  | 54.0%<br>54.0%<br>38.1%<br>45.2%                   |                      | 1,528,549      280,000      747,403      19,912,835      Operating Expense v.                | 792,837<br>159,250<br>93,491<br><b>8,651,422</b><br>Revenues Variance                                 | 51.9%<br>56.9%<br>12.5%<br>43.4%                         |                     |
| Office Expenses<br>Insurance<br>Other Expenses<br><b>TOTAL OPERATING EXPENSE</b><br>Capital Equipment | 706,649      112,500      70,758 <b>5,622,953</b> Operating Expense v. 1      284,734 | 422,332<br>61,244<br>20,440<br><b>2,516,327</b><br>Revenues Variance<br>129,744<br><b>2,646,071</b> | 59.8%    54.4%    28.9%    44.8%   >>>    45.6%    44.8% | 13.0%                | 672,208      120,000      285,835 <b>5,989,408</b> Operating Expense v. R      1,045,520 | 410,431<br>68,250<br>30,135<br><b>2,619,363</b><br>Evenues Variance<br>223,449<br><b>2,842,812</b> | 61.1%    56.9%    10.5%    43.7%   >>>    21.4%    40.4% | 0.1%                | Office Expenses<br>Insurance<br>Other Expenses<br>TOTAL OPERATING EXPENSE<br>Capital Equipment<br>TOTAL OP & NON-OP EXPENSE | 1,579,436    262,500    181,680    18,172,778    Operating Expense v. I    1,665,418 | 852,942<br>141,674<br>69,140<br><b>8,218,013</b><br>Revenues Variance<br>1,109,188<br><b>9,327,201</b> | 54.0%    54.0%    38.1%    45.2%    66.6%    47.0% | 11.4%                | 1,528,549      280,000      747,403      19,912,835      Operating Expense v.      1,630,120 | 792,837<br>159,250<br>93,491<br><b>8,651,422</b><br>Revenues Variance-<br>482,042<br><b>9,133,465</b> | 51.9%    56.9%    12.5%    43.4%   >>>    29.6%    42.4% | 8.4%                |

|                                                                                                                                                             |                                                                                                                                      | PRIOR Y                                                                                                              | EAR                                                                  |               | CUR                                                                                                                     | RENT YI                                                                                                              | EAR                                                                  |
|-------------------------------------------------------------------------------------------------------------------------------------------------------------|--------------------------------------------------------------------------------------------------------------------------------------|----------------------------------------------------------------------------------------------------------------------|----------------------------------------------------------------------|---------------|-------------------------------------------------------------------------------------------------------------------------|----------------------------------------------------------------------------------------------------------------------|----------------------------------------------------------------------|
| SEWER FUND                                                                                                                                                  | Budget 12-13                                                                                                                         | Dec-12                                                                                                               | %<br>Collected                                                       | % Var         | Budget 13-14                                                                                                            | Dec-13                                                                                                               | %<br>Collected                                                       |
| <b>REVENUES:</b>                                                                                                                                            |                                                                                                                                      |                                                                                                                      |                                                                      |               |                                                                                                                         |                                                                                                                      |                                                                      |
| Rate & Service Charges                                                                                                                                      | 23,809,930                                                                                                                           | 12,184,388                                                                                                           | 51.2%                                                                |               | 25,124,672                                                                                                              | 12,732,480                                                                                                           | 50.7%                                                                |
| Impact Fees                                                                                                                                                 | 922,500                                                                                                                              | 1,622,085                                                                                                            | 175.8%                                                               |               | 2,250,000                                                                                                               | 1,774,511                                                                                                            | 78.9%                                                                |
| Connection Fees                                                                                                                                             | 780,000                                                                                                                              | 477,625                                                                                                              | 61.2%                                                                |               | 840,000                                                                                                                 | 573,625                                                                                                              | 68.3%                                                                |
| Other Revenues                                                                                                                                              | 715,850                                                                                                                              | 556,657                                                                                                              | 77.8%                                                                |               | 652,089                                                                                                                 | 158,057                                                                                                              | 24.2%                                                                |
| NON-OPERATING REVENUES:                                                                                                                                     |                                                                                                                                      |                                                                                                                      |                                                                      |               |                                                                                                                         |                                                                                                                      |                                                                      |
| Interest Income                                                                                                                                             | 100,000                                                                                                                              | 45,996                                                                                                               | 46.0%                                                                |               | 100,000                                                                                                                 | 16,247                                                                                                               | 16.2%                                                                |
| Gain(Loss) on Sale of Assets                                                                                                                                | 209,455                                                                                                                              | 37,149                                                                                                               | 17.7%                                                                |               | 62,150                                                                                                                  | 37,900                                                                                                               | 61.0%                                                                |
| TOTAL REVENUES                                                                                                                                              | 26,537,735                                                                                                                           | 14,923,900                                                                                                           | 56.2%                                                                | 6.2%          | 29,028,911                                                                                                              | 15,292,821                                                                                                           | 52.7%                                                                |
| TOTAL AVAILABLE REVENUE                                                                                                                                     |                                                                                                                                      |                                                                                                                      |                                                                      |               | 16,168,784                                                                                                              | 8,213,248                                                                                                            | 50.8%                                                                |
| (After R&R Transfers)                                                                                                                                       |                                                                                                                                      |                                                                                                                      |                                                                      |               |                                                                                                                         |                                                                                                                      |                                                                      |
|                                                                                                                                                             |                                                                                                                                      |                                                                                                                      |                                                                      |               |                                                                                                                         |                                                                                                                      |                                                                      |
| EXPENDITURES:                                                                                                                                               | Budget 12-13                                                                                                                         | Dec-12                                                                                                               | % Spent                                                              | % Var         | Budget 13-14                                                                                                            | Dec-13                                                                                                               | % Spent                                                              |
| EXPENDITURES:<br>Personnel Costs                                                                                                                            | Budget 12-13<br>6,166,926                                                                                                            | <b>Dec-12</b><br>3,012,773                                                                                           | % Spent<br>48.9%                                                     | % Var         | Budget 13-14<br>6,782,540                                                                                               | <b>Dec-13</b><br>3,189,754                                                                                           | % Spent<br>47.0%                                                     |
|                                                                                                                                                             | -                                                                                                                                    |                                                                                                                      | -                                                                    | % Var         | U                                                                                                                       |                                                                                                                      |                                                                      |
| Personnel Costs                                                                                                                                             | 6,166,926                                                                                                                            | 3,012,773                                                                                                            | 48.9%                                                                | % Var         | 6,782,540                                                                                                               | 3,189,754                                                                                                            | 47.0%                                                                |
| Personnel Costs<br>Contractual Services                                                                                                                     | 6,166,926<br>1,376,872                                                                                                               | 3,012,773<br>543,030                                                                                                 | 48.9%<br>39.4%                                                       | % Var         | 6,782,540<br>1,220,948                                                                                                  | 3,189,754<br>503,853                                                                                                 | 47.0%<br>41.3%                                                       |
| Personnel Costs<br>Contractual Services<br>Maint & Repairs                                                                                                  | 6,166,926<br>1,376,872<br>2,406,918                                                                                                  | 3,012,773<br>543,030<br>956,460                                                                                      | 48.9%<br>39.4%<br>39.7%                                              | % Var         | 6,782,540<br>1,220,948<br>2,721,635                                                                                     | 3,189,754<br>503,853<br>1,126,691                                                                                    | 47.0%<br>41.3%<br>41.4%                                              |
| Personnel Costs<br>Contractual Services<br>Maint & Repairs<br>Utilities                                                                                     | 6,166,926<br>1,376,872<br>2,406,918<br>1,465,400                                                                                     | 3,012,773<br>543,030<br>956,460<br>629,683                                                                           | 48.9%<br>39.4%<br>39.7%<br>43.0%                                     | % Var         | 6,782,540<br>1,220,948<br>2,721,635<br>1,720,395                                                                        | 3,189,754<br>503,853<br>1,126,691<br>675,000                                                                         | 47.0%<br>41.3%<br>41.4%<br>39.2%                                     |
| Personnel Costs<br>Contractual Services<br>Maint & Repairs<br>Utilities<br>Office Expenses                                                                  | 6,166,926<br>1,376,872<br>2,406,918<br>1,465,400<br>872,787                                                                          | 3,012,773<br>543,030<br>956,460<br>629,683<br>430,610                                                                | 48.9%<br>39.4%<br>39.7%<br>43.0%<br>49.3%                            | % Var         | 6,782,540<br>1,220,948<br>2,721,635<br>1,720,395<br>856,341                                                             | 3,189,754<br>503,853<br>1,126,691<br>675,000<br>382,406                                                              | 47.0%<br>41.3%<br>41.4%<br>39.2%<br>44.7%                            |
| Personnel Costs<br>Contractual Services<br>Maint & Repairs<br>Utilities<br>Office Expenses<br>Insurance                                                     | 6,166,926<br>1,376,872<br>2,406,918<br>1,465,400<br>872,787<br>150,000                                                               | 3,012,773<br>543,030<br>956,460<br>629,683<br>430,610<br>80,430                                                      | 48.9%<br>39.4%<br>39.7%<br>43.0%<br>49.3%<br>53.6%                   | % Var<br>4.6% | 6,782,540<br>1,220,948<br>2,721,635<br>1,720,395<br>856,341<br>160,000                                                  | 3,189,754<br>503,853<br>1,126,691<br>675,000<br>382,406<br>91,000                                                    | 47.0%<br>41.3%<br>41.4%<br>39.2%<br>44.7%<br>56.9%                   |
| Personnel Costs<br>Contractual Services<br>Maint & Repairs<br>Utilities<br>Office Expenses<br>Insurance<br>Other Expenses                                   | 6,166,926<br>1,376,872<br>2,406,918<br>1,465,400<br>872,787<br>150,000<br>110,922<br>12,549,825                                      | 3,012,773<br>543,030<br>956,460<br>629,683<br>430,610<br>80,430<br>48,700                                            | 48.9%<br>39.4%<br>39.7%<br>43.0%<br>49.3%<br>53.6%<br>43.9%<br>45.4% |               | 6,782,540      1,220,948      2,721,635      1,720,395      856,341      160,000      461,568                           | 3,189,754<br>503,853<br>1,126,691<br>675,000<br>382,406<br>91,000<br>63,356<br><b>6,032,059</b>                      | 47.0%<br>41.3%<br>41.4%<br>39.2%<br>44.7%<br>56.9%<br>13.7%<br>43.3% |
| Personnel Costs<br>Contractual Services<br>Maint & Repairs<br>Utilities<br>Office Expenses<br>Insurance<br>Other Expenses                                   | 6,166,926<br>1,376,872<br>2,406,918<br>1,465,400<br>872,787<br>150,000<br>110,922<br>12,549,825                                      | 3,012,773<br>543,030<br>956,460<br>629,683<br>430,610<br>80,430<br>48,700<br><b>5,701,686</b>                        | 48.9%<br>39.4%<br>39.7%<br>43.0%<br>49.3%<br>53.6%<br>43.9%<br>45.4% | 4.6%          | 6,782,540      1,220,948      2,721,635      1,720,395      856,341      160,000      461,568      13,923,427           | 3,189,754<br>503,853<br>1,126,691<br>675,000<br>382,406<br>91,000<br>63,356<br><b>6,032,059</b>                      | 47.0%<br>41.3%<br>41.4%<br>39.2%<br>44.7%<br>56.9%<br>13.7%<br>43.3% |
| Personnel Costs<br>Contractual Services<br>Maint & Repairs<br>Utilities<br>Office Expenses<br>Insurance<br>Other Expenses<br><b>TOTAL OPERATING EXPENSE</b> | 6,166,926<br>1,376,872<br>2,406,918<br>1,465,400<br>872,787<br>150,000<br>110,922<br><b>12,549,825</b><br><i>Operating Expense v</i> | 3,012,773<br>543,030<br>956,460<br>629,683<br>430,610<br>80,430<br>48,700<br><b>5,701,686</b><br>. Revenues Variance | 48.9%<br>39.4%<br>39.7%<br>43.0%<br>49.3%<br>53.6%<br>43.9%<br>45.4% | 4.6%          | 6,782,540<br>1,220,948<br>2,721,635<br>1,720,395<br>856,341<br>160,000<br>461,568<br>13,923,427<br>Operating Expense v. | 3,189,754<br>503,853<br>1,126,691<br>675,000<br>382,406<br>91,000<br>63,356<br><b>6,032,059</b><br>Revenues Variance | 47.0%<br>41.3%<br>41.4%<br>39.2%<br>44.7%<br>56.9%<br>13.7%<br>43.3% |