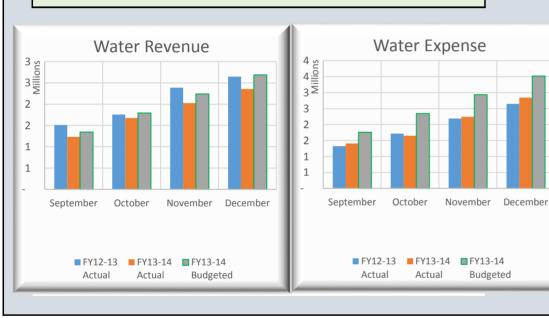

|                                                                                                       | nt-Dec 2013                                                                           |                                                                                                     |                                                          |                      |                                                                                          |                                                                                                    |                                                          |                     |                                                                                                                             |                                                                                      |                                                                                                        |                                                    |                      |                                                                                              |                                                                                                       |                                                          |                     |
|-------------------------------------------------------------------------------------------------------|---------------------------------------------------------------------------------------|-----------------------------------------------------------------------------------------------------|----------------------------------------------------------|----------------------|------------------------------------------------------------------------------------------|----------------------------------------------------------------------------------------------------|----------------------------------------------------------|---------------------|-----------------------------------------------------------------------------------------------------------------------------|--------------------------------------------------------------------------------------|--------------------------------------------------------------------------------------------------------|----------------------------------------------------|----------------------|----------------------------------------------------------------------------------------------|-------------------------------------------------------------------------------------------------------|----------------------------------------------------------|---------------------|
| % of Fiscal Year Completed:                                                                           | <mark>50.0%</mark> ]                                                                  | PRIOR Y                                                                                             | EAR                                                      |                      | CURRENT YEAR                                                                             |                                                                                                    |                                                          |                     |                                                                                                                             | ]                                                                                    | PRIOR Y                                                                                                | EAR                                                |                      | CUR                                                                                          | RENT YI                                                                                               | EAR                                                      |                     |
| WATER FUND                                                                                            | Budget 12-13                                                                          | Dec-12                                                                                              | %<br>Collected                                           | % Var                | Budget 13-14                                                                             | Dec-13                                                                                             | %<br>Collected                                           | % Var               | WATER & SEWER FUND                                                                                                          | Budget 12-13                                                                         | Dec-12                                                                                                 | %<br>Collected                                     | % Var                | Budget 13-14                                                                                 | Dec-13                                                                                                | %<br>Collected                                           | % Var               |
| <b>REVENUES:</b>                                                                                      |                                                                                       |                                                                                                     |                                                          |                      |                                                                                          |                                                                                                    |                                                          |                     | <b>REVENUES:</b>                                                                                                            |                                                                                      |                                                                                                        |                                                    |                      |                                                                                              |                                                                                                       |                                                          |                     |
| Rate & Service Charges                                                                                | 8,221,710                                                                             | 4,368,985                                                                                           | 53.1%                                                    |                      | 9,206,590                                                                                | 4,204,400                                                                                          | 45.7%                                                    |                     | Rate & Service Charges                                                                                                      | 32,031,640                                                                           | 16,553,373                                                                                             | 51.7%                                              |                      | 34,331,262                                                                                   | 16,936,880                                                                                            | 49.3%                                                    |                     |
| Impact Fees                                                                                           | 567,000                                                                               | 695,345                                                                                             | 122.6%                                                   |                      | 1,012,500                                                                                | 814,625                                                                                            | 80.5%                                                    |                     | Impact Fees                                                                                                                 | 1,489,500                                                                            | 2,317,430                                                                                              | 155.6%                                             |                      | 3,262,500                                                                                    | 2,589,136                                                                                             | 79.4%                                                    |                     |
| Connection Fees                                                                                       | 525,000                                                                               | 310,850                                                                                             | 59.2%                                                    |                      | 630,000                                                                                  | 375,250                                                                                            | 59.6%                                                    |                     | Connection Fees                                                                                                             | 1,305,000                                                                            | 788,475                                                                                                | 60.4%                                              |                      | 1,470,000                                                                                    | 948,875                                                                                               | 64.5%                                                    |                     |
| Other Revenues                                                                                        | 147,575                                                                               | 65,193                                                                                              | 44.2%                                                    |                      | 118,800                                                                                  | 86,088                                                                                             | 72.5%                                                    |                     | Other Revenues                                                                                                              | 863,425                                                                              | 621,850                                                                                                | 72.0%                                              |                      | 770,889                                                                                      | 244,145                                                                                               | 31.7%                                                    |                     |
| <b>NON-OPERATING REVENUES:</b>                                                                        |                                                                                       |                                                                                                     |                                                          |                      |                                                                                          |                                                                                                    |                                                          |                     | <b>NON-OPERATING REVENUES:</b>                                                                                              |                                                                                      |                                                                                                        |                                                    |                      |                                                                                              |                                                                                                       |                                                          |                     |
| Gain(Loss) on Sale of Assets                                                                          | 12,870                                                                                | 34,321                                                                                              | 266.7%                                                   |                      | 35,225                                                                                   | -                                                                                                  | 0.0%                                                     |                     | Interest Income                                                                                                             | 100,000                                                                              | 45,996                                                                                                 | 46.0%                                              |                      | 100,000                                                                                      | 16,247                                                                                                | 16.2%                                                    |                     |
| TOTAL REVENUES                                                                                        | 9,474,155                                                                             | 5,474,694                                                                                           | 57.8%                                                    | 7.8%                 | 11,003,115                                                                               | 5,480,362                                                                                          | 49.8%                                                    | -0.2%               | Gain(Loss) on Sale of Assets                                                                                                | 222,325                                                                              | 71,470                                                                                                 | 32.1%                                              |                      | 97,375                                                                                       | 37,900                                                                                                | 38.9%                                                    |                     |
| TOTAL AVAILABLE REVENUE                                                                               |                                                                                       |                                                                                                     |                                                          |                      | 5,374,171                                                                                | 2,357,513                                                                                          | 43.9%                                                    | -6.1%               | TOTAL REVENUES                                                                                                              | 36,011,890                                                                           | 20,398,594                                                                                             | 56.6%                                              | 6.6%                 | 40,032,026                                                                                   | 20,773,183                                                                                            | 51.9%                                                    | 1.9%                |
| (After R&R Transfers)                                                                                 |                                                                                       |                                                                                                     |                                                          |                      |                                                                                          |                                                                                                    |                                                          |                     | TOTAL AVAILABLE REVENUE                                                                                                     |                                                                                      |                                                                                                        |                                                    |                      | 21,542,955                                                                                   | 10,570,761                                                                                            | 49.1%                                                    | -0.9%               |
|                                                                                                       |                                                                                       |                                                                                                     |                                                          |                      |                                                                                          |                                                                                                    |                                                          |                     | (After R&R Transfers)                                                                                                       |                                                                                      |                                                                                                        |                                                    |                      |                                                                                              |                                                                                                       |                                                          |                     |
| <b>EXPENDITURES:</b>                                                                                  | Budget 12-13                                                                          | Dec-12                                                                                              | % Spent                                                  | % Var                | Budget 13-14                                                                             | Dec-13                                                                                             | % Spent                                                  | % Var               | EXPENDITURES:                                                                                                               | Budget 12-13                                                                         | Dec-12                                                                                                 | % Spent                                            | % Var                | Budget 13-14                                                                                 | Dec-13                                                                                                | % Spent                                                  | % Var               |
| Personnel Costs                                                                                       | 2,560,336                                                                             | 1,092,044                                                                                           | 42.7%                                                    |                      | 2,663,255                                                                                | 1,116,849                                                                                          | 41.9%                                                    |                     | Personnel Costs                                                                                                             | 8,727,262                                                                            | 4,104,817                                                                                              | 47.0%                                              |                      | 9,445,795                                                                                    | 4,306,603                                                                                             | 45.6%                                                    |                     |
| Contractual Services                                                                                  | 483,101                                                                               | 160,120                                                                                             | 33.1%                                                    |                      | 407,181                                                                                  | 173,608                                                                                            | 42.6%                                                    |                     | Contractual Services                                                                                                        | 1,859,973                                                                            | 703,150                                                                                                | 37.8%                                              |                      | 1,628,129                                                                                    | 677,461                                                                                               | 41.6%                                                    |                     |
| Maint & Repairs                                                                                       | 439,657                                                                               | 124,854                                                                                             | 28.4%                                                    |                      | 444,484                                                                                  | 159,050                                                                                            | 35.8%                                                    |                     | Maint & Repairs                                                                                                             | 2,846,575                                                                            | 1,081,314                                                                                              | 38.0%                                              |                      | 3,166,119                                                                                    | 1,285,741                                                                                             | 40.6%                                                    |                     |
| Utilities                                                                                             | 1 240 052                                                                             | 625 202                                                                                             | 50.8%                                                    |                      | 1,396,445                                                                                | 661,039                                                                                            | 47.3%                                                    |                     |                                                                                                                             |                                                                                      |                                                                                                        | 16 60/                                             |                      |                                                                                              | 1 00 0 000                                                                                            | 42.9%                                                    |                     |
| e unites                                                                                              | 1,249,952                                                                             | 635,293                                                                                             | 50.8%                                                    |                      | 1,390,443                                                                                | 001,039                                                                                            | 4/.3/0                                                   |                     | Utilities                                                                                                                   | 2,715,352                                                                            | 1,264,976                                                                                              | 46.6%                                              |                      | 3,116,840                                                                                    | 1,336,039                                                                                             |                                                          |                     |
| Office Expenses                                                                                       |                                                                                       | 422,332                                                                                             | 59.8%                                                    |                      | 672,208                                                                                  | 410,431                                                                                            | <b>61.1%</b>                                             |                     | Utilities<br>Office Expenses                                                                                                | 2,715,352<br>1,579,436                                                               | 1,264,976<br>852,942                                                                                   | 46.6%<br>54.0%                                     |                      | 3,116,840<br>1,528,549                                                                       | 1,336,039<br>792,837                                                                                  | 51.9%                                                    |                     |
|                                                                                                       | 706,649                                                                               | ,                                                                                                   |                                                          | _                    |                                                                                          | ,                                                                                                  |                                                          |                     | -                                                                                                                           | , ,                                                                                  |                                                                                                        |                                                    | _                    |                                                                                              | , ,                                                                                                   |                                                          |                     |
| Office Expenses                                                                                       | 706,649<br>112,500                                                                    | 422,332                                                                                             | 59.8%                                                    |                      | 672,208                                                                                  | 410,431                                                                                            | 61.1%                                                    |                     | Office Expenses                                                                                                             | 1,579,436                                                                            | 852,942                                                                                                | 54.0%                                              |                      | 1,528,549                                                                                    | 792,837                                                                                               | 51.9%                                                    |                     |
| Office Expenses<br>Insurance                                                                          | 706,649<br>112,500<br>70,758                                                          | 422,332<br>61,244                                                                                   | 59.8%<br>54.4%                                           | 5.2%                 | 672,208<br>120,000                                                                       | 410,431<br>68,250                                                                                  | 61.1%<br>56.9%                                           | 6.3%                | Office Expenses<br>Insurance                                                                                                | 1,579,436<br>262,500<br>181,680                                                      | 852,942<br>141,674                                                                                     | 54.0%<br>54.0%                                     | 4.8%                 | 1,528,549<br>280,000                                                                         | 792,837<br>159,250                                                                                    | 51.9%<br>56.9%                                           | 6.6%                |
| Office Expenses<br>Insurance<br>Other Expenses                                                        | 706,649<br>112,500<br>70,758                                                          | 422,332<br>61,244<br>20,440<br><b>2,516,327</b>                                                     | 59.8%<br>54.4%<br>28.9%<br>44.8%                         | <b>5.2%</b><br>13.0% | 672,208<br>120,000<br>285,835                                                            | 410,431<br>68,250<br>30,135<br><b>2,619,363</b>                                                    | 61.1%<br>56.9%<br>10.5%<br>43.7%                         | <b>6.3%</b><br>0.1% | Office Expenses<br>Insurance<br>Other Expenses<br>TOTAL OPERATING EXPENSE                                                   | 1,579,436<br>262,500<br>181,680                                                      | 852,942<br>141,674<br>69,140<br>8,218,013                                                              | 54.0%<br>54.0%<br>38.1%<br>45.2%                   | <b>4.8%</b><br>11.4% | 1,528,549<br>280,000<br>747,403                                                              | 792,837<br>159,250<br>93,491<br><b>8,651,422</b>                                                      | 51.9%<br>56.9%<br>12.5%<br>43.4%                         | <b>6.6%</b><br>8.4% |
| Office Expenses<br>Insurance<br>Other Expenses                                                        | 706,649<br>112,500<br>70,758<br><b>5,622,953</b>                                      | 422,332<br>61,244<br>20,440<br><b>2,516,327</b>                                                     | 59.8%<br>54.4%<br>28.9%<br>44.8%                         |                      | 672,208<br>120,000<br>285,835<br><b>5,989,408</b>                                        | 410,431<br>68,250<br>30,135<br><b>2,619,363</b>                                                    | 61.1%<br>56.9%<br>10.5%<br>43.7%                         |                     | Office Expenses<br>Insurance<br>Other Expenses<br>TOTAL OPERATING EXPENSE                                                   | 1,579,436262,500181,68018,172,778                                                    | 852,942<br>141,674<br>69,140<br>8,218,013                                                              | 54.0%<br>54.0%<br>38.1%<br>45.2%                   |                      | 1,528,549280,000747,40319,912,835                                                            | 792,837<br>159,250<br>93,491<br><b>8,651,422</b>                                                      | 51.9%<br>56.9%<br>12.5%<br>43.4%                         |                     |
| Office Expenses<br>Insurance<br>Other Expenses<br>TOTAL OPERATING EXPENSE                             | 706,649      112,500      70,758 <b>5,622,953</b> Operating Expense v. 1              | 422,332<br>61,244<br>20,440<br><b>2,516,327</b><br>Revenues Variance-                               | 59.8%    54.4%    28.9%    44.8%   >>>                   |                      | 672,208<br>120,000<br>285,835<br><b>5,989,408</b><br>Operating Expense v. R              | 410,431<br>68,250<br>30,135<br><b>2,619,363</b><br>Pevenues Variance                               | 61.1%    56.9%    10.5%    43.7%   >>>    21.4%          |                     | Office Expenses<br>Insurance<br>Other Expenses<br>TOTAL OPERATING EXPENSE                                                   | 1,579,436    262,500    181,680    18,172,778    Operating Expense v. 1              | 852,942<br>141,674<br>69,140<br><b>8,218,013</b><br>Revenues Variance                                  | 54.0%<br>54.0%<br>38.1%<br>45.2%                   |                      | 1,528,549      280,000      747,403      19,912,835      Operating Expense v.                | 792,837<br>159,250<br>93,491<br><b>8,651,422</b><br>Revenues Variance                                 | 51.9%<br>56.9%<br>12.5%<br>43.4%                         |                     |
| Office Expenses<br>Insurance<br>Other Expenses<br><b>TOTAL OPERATING EXPENSE</b><br>Capital Equipment | 706,649      112,500      70,758 <b>5,622,953</b> Operating Expense v. 1      284,734 | 422,332<br>61,244<br>20,440<br><b>2,516,327</b><br>Revenues Variance<br>129,744<br><b>2,646,071</b> | 59.8%    54.4%    28.9%    44.8%   >>>    45.6%    44.8% | 13.0%                | 672,208      120,000      285,835 <b>5,989,408</b> Operating Expense v. R      1,045,520 | 410,431<br>68,250<br>30,135<br><b>2,619,363</b><br>Evenues Variance<br>223,449<br><b>2,842,812</b> | 61.1%    56.9%    10.5%    43.7%   >>>    21.4%    40.4% | 0.1%                | Office Expenses<br>Insurance<br>Other Expenses<br>TOTAL OPERATING EXPENSE<br>Capital Equipment<br>TOTAL OP & NON-OP EXPENSE | 1,579,436    262,500    181,680    18,172,778    Operating Expense v. I    1,665,418 | 852,942<br>141,674<br>69,140<br><b>8,218,013</b><br>Revenues Variance<br>1,109,188<br><b>9,327,201</b> | 54.0%    54.0%    38.1%    45.2%    66.6%    47.0% | 11.4%                | 1,528,549      280,000      747,403      19,912,835      Operating Expense v.      1,630,120 | 792,837<br>159,250<br>93,491<br><b>8,651,422</b><br>Revenues Variance-<br>482,042<br><b>9,133,465</b> | 51.9%    56.9%    12.5%    43.4%   >>>    29.6%    42.4% | 8.4%                |