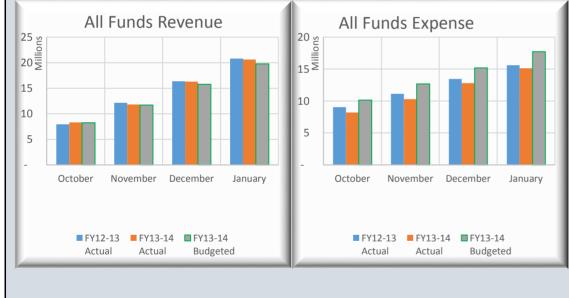

| % of Fiscal Year Completed:                                                                                                                                                                                                                                                                                                                                                                                                                                                  | 58.3%                                                                                                                                                                                                                                                                                                                                                                                                                                                                                                                                                                                                                                                                                                                                                                                                                                       | <b>PRIOR Y</b>                                                                                                                                                                                                                                                   | EAR                                                                                                                                                                                                                                                                                |                                                  | CUR                                                                                                                                                                                                                                                                                                                                                                                                       | RRENT Y                                                                                                                                                                                                                                                                  | EAR                                                                                                                                                                                              |                                                 |                                                                                                                                                                                                                                                                                                                                                                                                                                                                                                                                                                                      |                                                                                                                                                                                                                                                                                                                                                           | <b>PRIOR Y</b>                                                                                                                                                                                                                                           | EAR                                                                                                                                                                                                                                                                                                                                                                                                                                                                                                                                                                                                                                                                                                                                                                                                                                                                                                                                                                                                                                                                                                                                                                                                                                                                                                                                                                                                                                                                                                                                                                                                                                                                                                                                                                                                                                                                                                                                                                                                                                                                                                                                                                                                                                                                                                                                                                                                                                                                                                                                                                                                                                                                                                                                                                                                                                                                                                                                                                                                                                                                                                                                                                                                                                                                                                  |                                                  | CUR                                                                                                                                                                                                                                                                                                                                                                                                     | RRENT YI                                                                                                                                                                                                                                       | EAR                                                                                                                                                                                              |                                                         |
|------------------------------------------------------------------------------------------------------------------------------------------------------------------------------------------------------------------------------------------------------------------------------------------------------------------------------------------------------------------------------------------------------------------------------------------------------------------------------|---------------------------------------------------------------------------------------------------------------------------------------------------------------------------------------------------------------------------------------------------------------------------------------------------------------------------------------------------------------------------------------------------------------------------------------------------------------------------------------------------------------------------------------------------------------------------------------------------------------------------------------------------------------------------------------------------------------------------------------------------------------------------------------------------------------------------------------------|------------------------------------------------------------------------------------------------------------------------------------------------------------------------------------------------------------------------------------------------------------------|------------------------------------------------------------------------------------------------------------------------------------------------------------------------------------------------------------------------------------------------------------------------------------|--------------------------------------------------|-----------------------------------------------------------------------------------------------------------------------------------------------------------------------------------------------------------------------------------------------------------------------------------------------------------------------------------------------------------------------------------------------------------|--------------------------------------------------------------------------------------------------------------------------------------------------------------------------------------------------------------------------------------------------------------------------|--------------------------------------------------------------------------------------------------------------------------------------------------------------------------------------------------|-------------------------------------------------|--------------------------------------------------------------------------------------------------------------------------------------------------------------------------------------------------------------------------------------------------------------------------------------------------------------------------------------------------------------------------------------------------------------------------------------------------------------------------------------------------------------------------------------------------------------------------------------|-----------------------------------------------------------------------------------------------------------------------------------------------------------------------------------------------------------------------------------------------------------------------------------------------------------------------------------------------------------|----------------------------------------------------------------------------------------------------------------------------------------------------------------------------------------------------------------------------------------------------------|------------------------------------------------------------------------------------------------------------------------------------------------------------------------------------------------------------------------------------------------------------------------------------------------------------------------------------------------------------------------------------------------------------------------------------------------------------------------------------------------------------------------------------------------------------------------------------------------------------------------------------------------------------------------------------------------------------------------------------------------------------------------------------------------------------------------------------------------------------------------------------------------------------------------------------------------------------------------------------------------------------------------------------------------------------------------------------------------------------------------------------------------------------------------------------------------------------------------------------------------------------------------------------------------------------------------------------------------------------------------------------------------------------------------------------------------------------------------------------------------------------------------------------------------------------------------------------------------------------------------------------------------------------------------------------------------------------------------------------------------------------------------------------------------------------------------------------------------------------------------------------------------------------------------------------------------------------------------------------------------------------------------------------------------------------------------------------------------------------------------------------------------------------------------------------------------------------------------------------------------------------------------------------------------------------------------------------------------------------------------------------------------------------------------------------------------------------------------------------------------------------------------------------------------------------------------------------------------------------------------------------------------------------------------------------------------------------------------------------------------------------------------------------------------------------------------------------------------------------------------------------------------------------------------------------------------------------------------------------------------------------------------------------------------------------------------------------------------------------------------------------------------------------------------------------------------------------------------------------------------------------------------------------------------------|--------------------------------------------------|---------------------------------------------------------------------------------------------------------------------------------------------------------------------------------------------------------------------------------------------------------------------------------------------------------------------------------------------------------------------------------------------------------|------------------------------------------------------------------------------------------------------------------------------------------------------------------------------------------------------------------------------------------------|--------------------------------------------------------------------------------------------------------------------------------------------------------------------------------------------------|---------------------------------------------------------|
|                                                                                                                                                                                                                                                                                                                                                                                                                                                                              | Budget 12-13                                                                                                                                                                                                                                                                                                                                                                                                                                                                                                                                                                                                                                                                                                                                                                                                                                | Jan-13                                                                                                                                                                                                                                                           | %                                                                                                                                                                                                                                                                                  | % Var                                            | Budget 13-14                                                                                                                                                                                                                                                                                                                                                                                              | Jan-14                                                                                                                                                                                                                                                                   | %                                                                                                                                                                                                | % Var                                           | WATER & SEWER FUND                                                                                                                                                                                                                                                                                                                                                                                                                                                                                                                                                                   | Budget 12-13                                                                                                                                                                                                                                                                                                                                              | Jan-13                                                                                                                                                                                                                                                   | %                                                                                                                                                                                                                                                                                                                                                                                                                                                                                                                                                                                                                                                                                                                                                                                                                                                                                                                                                                                                                                                                                                                                                                                                                                                                                                                                                                                                                                                                                                                                                                                                                                                                                                                                                                                                                                                                                                                                                                                                                                                                                                                                                                                                                                                                                                                                                                                                                                                                                                                                                                                                                                                                                                                                                                                                                                                                                                                                                                                                                                                                                                                                                                                                                                                                                                    | % Var                                            | Budget 13-14                                                                                                                                                                                                                                                                                                                                                                                            | Jan-14                                                                                                                                                                                                                                         | %                                                                                                                                                                                                | % V8                                                    |
| REVENUES:                                                                                                                                                                                                                                                                                                                                                                                                                                                                    | 0                                                                                                                                                                                                                                                                                                                                                                                                                                                                                                                                                                                                                                                                                                                                                                                                                                           |                                                                                                                                                                                                                                                                  | Collected                                                                                                                                                                                                                                                                          |                                                  | 0                                                                                                                                                                                                                                                                                                                                                                                                         |                                                                                                                                                                                                                                                                          | Collected                                                                                                                                                                                        |                                                 | <b>REVENUES:</b>                                                                                                                                                                                                                                                                                                                                                                                                                                                                                                                                                                     | Ű                                                                                                                                                                                                                                                                                                                                                         |                                                                                                                                                                                                                                                          | Collected                                                                                                                                                                                                                                                                                                                                                                                                                                                                                                                                                                                                                                                                                                                                                                                                                                                                                                                                                                                                                                                                                                                                                                                                                                                                                                                                                                                                                                                                                                                                                                                                                                                                                                                                                                                                                                                                                                                                                                                                                                                                                                                                                                                                                                                                                                                                                                                                                                                                                                                                                                                                                                                                                                                                                                                                                                                                                                                                                                                                                                                                                                                                                                                                                                                                                            |                                                  | 0                                                                                                                                                                                                                                                                                                                                                                                                       |                                                                                                                                                                                                                                                | Collected                                                                                                                                                                                        |                                                         |
| Rate & Service Charges                                                                                                                                                                                                                                                                                                                                                                                                                                                       | 8,221,710                                                                                                                                                                                                                                                                                                                                                                                                                                                                                                                                                                                                                                                                                                                                                                                                                                   | 5,078,470                                                                                                                                                                                                                                                        | 61.8%                                                                                                                                                                                                                                                                              |                                                  | 9,206,590                                                                                                                                                                                                                                                                                                                                                                                                 | 4,925,205                                                                                                                                                                                                                                                                | 53.5%                                                                                                                                                                                            |                                                 | Rate & Service Charges                                                                                                                                                                                                                                                                                                                                                                                                                                                                                                                                                               |                                                                                                                                                                                                                                                                                                                                                           | 19,376,653                                                                                                                                                                                                                                               | 60.5%                                                                                                                                                                                                                                                                                                                                                                                                                                                                                                                                                                                                                                                                                                                                                                                                                                                                                                                                                                                                                                                                                                                                                                                                                                                                                                                                                                                                                                                                                                                                                                                                                                                                                                                                                                                                                                                                                                                                                                                                                                                                                                                                                                                                                                                                                                                                                                                                                                                                                                                                                                                                                                                                                                                                                                                                                                                                                                                                                                                                                                                                                                                                                                                                                                                                                                |                                                  | 34,331,262                                                                                                                                                                                                                                                                                                                                                                                              | 19,753,762                                                                                                                                                                                                                                     | 57.5%                                                                                                                                                                                            |                                                         |
| Impact Fees                                                                                                                                                                                                                                                                                                                                                                                                                                                                  | 567,000                                                                                                                                                                                                                                                                                                                                                                                                                                                                                                                                                                                                                                                                                                                                                                                                                                     | 817,520                                                                                                                                                                                                                                                          | 144.2%                                                                                                                                                                                                                                                                             |                                                  | 1,012,500                                                                                                                                                                                                                                                                                                                                                                                                 | 950,006                                                                                                                                                                                                                                                                  | 93.8%                                                                                                                                                                                            |                                                 | Impact Fees                                                                                                                                                                                                                                                                                                                                                                                                                                                                                                                                                                          |                                                                                                                                                                                                                                                                                                                                                           | 2,657,105                                                                                                                                                                                                                                                | 178.4%                                                                                                                                                                                                                                                                                                                                                                                                                                                                                                                                                                                                                                                                                                                                                                                                                                                                                                                                                                                                                                                                                                                                                                                                                                                                                                                                                                                                                                                                                                                                                                                                                                                                                                                                                                                                                                                                                                                                                                                                                                                                                                                                                                                                                                                                                                                                                                                                                                                                                                                                                                                                                                                                                                                                                                                                                                                                                                                                                                                                                                                                                                                                                                                                                                                                                               |                                                  | 3,262,500                                                                                                                                                                                                                                                                                                                                                                                               | 2,999,885                                                                                                                                                                                                                                      | 92.0%                                                                                                                                                                                            |                                                         |
| Connection Fees                                                                                                                                                                                                                                                                                                                                                                                                                                                              |                                                                                                                                                                                                                                                                                                                                                                                                                                                                                                                                                                                                                                                                                                                                                                                                                                             | 340,250                                                                                                                                                                                                                                                          | 64.8%                                                                                                                                                                                                                                                                              |                                                  | 630,000                                                                                                                                                                                                                                                                                                                                                                                                   | 457,150                                                                                                                                                                                                                                                                  | 72.6%                                                                                                                                                                                            |                                                 | Connection Fees                                                                                                                                                                                                                                                                                                                                                                                                                                                                                                                                                                      |                                                                                                                                                                                                                                                                                                                                                           | 874,275                                                                                                                                                                                                                                                  | 67.0%                                                                                                                                                                                                                                                                                                                                                                                                                                                                                                                                                                                                                                                                                                                                                                                                                                                                                                                                                                                                                                                                                                                                                                                                                                                                                                                                                                                                                                                                                                                                                                                                                                                                                                                                                                                                                                                                                                                                                                                                                                                                                                                                                                                                                                                                                                                                                                                                                                                                                                                                                                                                                                                                                                                                                                                                                                                                                                                                                                                                                                                                                                                                                                                                                                                                                                |                                                  | 1,470,000                                                                                                                                                                                                                                                                                                                                                                                               | 1,150,775                                                                                                                                                                                                                                      | 78.3%                                                                                                                                                                                            |                                                         |
| Other Revenues                                                                                                                                                                                                                                                                                                                                                                                                                                                               | ,                                                                                                                                                                                                                                                                                                                                                                                                                                                                                                                                                                                                                                                                                                                                                                                                                                           | 84,236                                                                                                                                                                                                                                                           | 57.1%                                                                                                                                                                                                                                                                              |                                                  | 118,800                                                                                                                                                                                                                                                                                                                                                                                                   | 112,845                                                                                                                                                                                                                                                                  | 95.0%                                                                                                                                                                                            |                                                 | Other Revenues                                                                                                                                                                                                                                                                                                                                                                                                                                                                                                                                                                       |                                                                                                                                                                                                                                                                                                                                                           | 707,668                                                                                                                                                                                                                                                  | 82.0%                                                                                                                                                                                                                                                                                                                                                                                                                                                                                                                                                                                                                                                                                                                                                                                                                                                                                                                                                                                                                                                                                                                                                                                                                                                                                                                                                                                                                                                                                                                                                                                                                                                                                                                                                                                                                                                                                                                                                                                                                                                                                                                                                                                                                                                                                                                                                                                                                                                                                                                                                                                                                                                                                                                                                                                                                                                                                                                                                                                                                                                                                                                                                                                                                                                                                                |                                                  | 770,889                                                                                                                                                                                                                                                                                                                                                                                                 | 477,322                                                                                                                                                                                                                                        | 61.9%                                                                                                                                                                                            |                                                         |
| NON-OPERATING REVENUES:                                                                                                                                                                                                                                                                                                                                                                                                                                                      | ,                                                                                                                                                                                                                                                                                                                                                                                                                                                                                                                                                                                                                                                                                                                                                                                                                                           |                                                                                                                                                                                                                                                                  |                                                                                                                                                                                                                                                                                    |                                                  | ,                                                                                                                                                                                                                                                                                                                                                                                                         | ,                                                                                                                                                                                                                                                                        |                                                                                                                                                                                                  |                                                 | NON-OPERATING REVENUES:                                                                                                                                                                                                                                                                                                                                                                                                                                                                                                                                                              |                                                                                                                                                                                                                                                                                                                                                           | ,                                                                                                                                                                                                                                                        |                                                                                                                                                                                                                                                                                                                                                                                                                                                                                                                                                                                                                                                                                                                                                                                                                                                                                                                                                                                                                                                                                                                                                                                                                                                                                                                                                                                                                                                                                                                                                                                                                                                                                                                                                                                                                                                                                                                                                                                                                                                                                                                                                                                                                                                                                                                                                                                                                                                                                                                                                                                                                                                                                                                                                                                                                                                                                                                                                                                                                                                                                                                                                                                                                                                                                                      |                                                  |                                                                                                                                                                                                                                                                                                                                                                                                         | ,                                                                                                                                                                                                                                              |                                                                                                                                                                                                  |                                                         |
| Gain(Loss) on Sale of Assets                                                                                                                                                                                                                                                                                                                                                                                                                                                 | 12,870                                                                                                                                                                                                                                                                                                                                                                                                                                                                                                                                                                                                                                                                                                                                                                                                                                      | 74,966                                                                                                                                                                                                                                                           | 582.5%                                                                                                                                                                                                                                                                             |                                                  | 35,225                                                                                                                                                                                                                                                                                                                                                                                                    | 18,075                                                                                                                                                                                                                                                                   | 51.3%                                                                                                                                                                                            |                                                 | Interest Income                                                                                                                                                                                                                                                                                                                                                                                                                                                                                                                                                                      | 100,000                                                                                                                                                                                                                                                                                                                                                   | 52,475                                                                                                                                                                                                                                                   | 52.5%                                                                                                                                                                                                                                                                                                                                                                                                                                                                                                                                                                                                                                                                                                                                                                                                                                                                                                                                                                                                                                                                                                                                                                                                                                                                                                                                                                                                                                                                                                                                                                                                                                                                                                                                                                                                                                                                                                                                                                                                                                                                                                                                                                                                                                                                                                                                                                                                                                                                                                                                                                                                                                                                                                                                                                                                                                                                                                                                                                                                                                                                                                                                                                                                                                                                                                |                                                  | 100,000                                                                                                                                                                                                                                                                                                                                                                                                 | 17,992                                                                                                                                                                                                                                         | 18.0%                                                                                                                                                                                            |                                                         |
| TOTAL REVENUES                                                                                                                                                                                                                                                                                                                                                                                                                                                               | 9,474,155                                                                                                                                                                                                                                                                                                                                                                                                                                                                                                                                                                                                                                                                                                                                                                                                                                   | 6,395,442                                                                                                                                                                                                                                                        | 67.5%                                                                                                                                                                                                                                                                              | 9.2%                                             | 11,003,115                                                                                                                                                                                                                                                                                                                                                                                                | 6,463,281                                                                                                                                                                                                                                                                | 58.7%                                                                                                                                                                                            | 0.4%                                            | Gain(Loss) on Sale of Assets                                                                                                                                                                                                                                                                                                                                                                                                                                                                                                                                                         | 222,325                                                                                                                                                                                                                                                                                                                                                   | 144,098                                                                                                                                                                                                                                                  | 64.8%                                                                                                                                                                                                                                                                                                                                                                                                                                                                                                                                                                                                                                                                                                                                                                                                                                                                                                                                                                                                                                                                                                                                                                                                                                                                                                                                                                                                                                                                                                                                                                                                                                                                                                                                                                                                                                                                                                                                                                                                                                                                                                                                                                                                                                                                                                                                                                                                                                                                                                                                                                                                                                                                                                                                                                                                                                                                                                                                                                                                                                                                                                                                                                                                                                                                                                |                                                  | 97,375                                                                                                                                                                                                                                                                                                                                                                                                  | 55,975                                                                                                                                                                                                                                         | 57.5%                                                                                                                                                                                            |                                                         |
| TOTAL AVAILABLE REVENUE                                                                                                                                                                                                                                                                                                                                                                                                                                                      |                                                                                                                                                                                                                                                                                                                                                                                                                                                                                                                                                                                                                                                                                                                                                                                                                                             |                                                                                                                                                                                                                                                                  |                                                                                                                                                                                                                                                                                    |                                                  | 5,374,171                                                                                                                                                                                                                                                                                                                                                                                                 | 2,820,347                                                                                                                                                                                                                                                                | 52.5%                                                                                                                                                                                            | -5.9%                                           | TOTAL REVENUES                                                                                                                                                                                                                                                                                                                                                                                                                                                                                                                                                                       | 36,011,890                                                                                                                                                                                                                                                                                                                                                | 23,812,274                                                                                                                                                                                                                                               | 66.1%                                                                                                                                                                                                                                                                                                                                                                                                                                                                                                                                                                                                                                                                                                                                                                                                                                                                                                                                                                                                                                                                                                                                                                                                                                                                                                                                                                                                                                                                                                                                                                                                                                                                                                                                                                                                                                                                                                                                                                                                                                                                                                                                                                                                                                                                                                                                                                                                                                                                                                                                                                                                                                                                                                                                                                                                                                                                                                                                                                                                                                                                                                                                                                                                                                                                                                | 7.8%                                             | 40,032,026                                                                                                                                                                                                                                                                                                                                                                                              | 24,455,711                                                                                                                                                                                                                                     | 61.1%                                                                                                                                                                                            | 2.8                                                     |
| (After R&R Transfers)                                                                                                                                                                                                                                                                                                                                                                                                                                                        |                                                                                                                                                                                                                                                                                                                                                                                                                                                                                                                                                                                                                                                                                                                                                                                                                                             |                                                                                                                                                                                                                                                                  |                                                                                                                                                                                                                                                                                    |                                                  |                                                                                                                                                                                                                                                                                                                                                                                                           |                                                                                                                                                                                                                                                                          |                                                                                                                                                                                                  |                                                 | <b>TOTAL AVAILABLE REVENUE</b><br>(After R&R Transfers)                                                                                                                                                                                                                                                                                                                                                                                                                                                                                                                              |                                                                                                                                                                                                                                                                                                                                                           |                                                                                                                                                                                                                                                          |                                                                                                                                                                                                                                                                                                                                                                                                                                                                                                                                                                                                                                                                                                                                                                                                                                                                                                                                                                                                                                                                                                                                                                                                                                                                                                                                                                                                                                                                                                                                                                                                                                                                                                                                                                                                                                                                                                                                                                                                                                                                                                                                                                                                                                                                                                                                                                                                                                                                                                                                                                                                                                                                                                                                                                                                                                                                                                                                                                                                                                                                                                                                                                                                                                                                                                      |                                                  | 21,542,955                                                                                                                                                                                                                                                                                                                                                                                              | 12,573,659                                                                                                                                                                                                                                     | 58.4%                                                                                                                                                                                            | 0.0                                                     |
| <b>EXPENDITURES:</b>                                                                                                                                                                                                                                                                                                                                                                                                                                                         | Budget 12-13                                                                                                                                                                                                                                                                                                                                                                                                                                                                                                                                                                                                                                                                                                                                                                                                                                | Jan-13                                                                                                                                                                                                                                                           | % Spent                                                                                                                                                                                                                                                                            | % Var                                            | Budget 13-14                                                                                                                                                                                                                                                                                                                                                                                              | Jan-14                                                                                                                                                                                                                                                                   | % Spent                                                                                                                                                                                          | % Var                                           | <b>EXPENDITURES:</b>                                                                                                                                                                                                                                                                                                                                                                                                                                                                                                                                                                 | Budget 12-13                                                                                                                                                                                                                                                                                                                                              | Jan-13                                                                                                                                                                                                                                                   | % Spent                                                                                                                                                                                                                                                                                                                                                                                                                                                                                                                                                                                                                                                                                                                                                                                                                                                                                                                                                                                                                                                                                                                                                                                                                                                                                                                                                                                                                                                                                                                                                                                                                                                                                                                                                                                                                                                                                                                                                                                                                                                                                                                                                                                                                                                                                                                                                                                                                                                                                                                                                                                                                                                                                                                                                                                                                                                                                                                                                                                                                                                                                                                                                                                                                                                                                              | % Var                                            | Budget 13-14                                                                                                                                                                                                                                                                                                                                                                                            | Jan-14                                                                                                                                                                                                                                         | % Spent                                                                                                                                                                                          | % Va                                                    |
| Personnel Costs                                                                                                                                                                                                                                                                                                                                                                                                                                                              | 2,560,336                                                                                                                                                                                                                                                                                                                                                                                                                                                                                                                                                                                                                                                                                                                                                                                                                                   | 1,262,612                                                                                                                                                                                                                                                        | 49.3%                                                                                                                                                                                                                                                                              |                                                  | 2,663,255                                                                                                                                                                                                                                                                                                                                                                                                 | 1,388,462                                                                                                                                                                                                                                                                | 52.1%                                                                                                                                                                                            |                                                 | Personnel Costs                                                                                                                                                                                                                                                                                                                                                                                                                                                                                                                                                                      | 8,727,262                                                                                                                                                                                                                                                                                                                                                 | 4,785,582                                                                                                                                                                                                                                                | 54.8%                                                                                                                                                                                                                                                                                                                                                                                                                                                                                                                                                                                                                                                                                                                                                                                                                                                                                                                                                                                                                                                                                                                                                                                                                                                                                                                                                                                                                                                                                                                                                                                                                                                                                                                                                                                                                                                                                                                                                                                                                                                                                                                                                                                                                                                                                                                                                                                                                                                                                                                                                                                                                                                                                                                                                                                                                                                                                                                                                                                                                                                                                                                                                                                                                                                                                                |                                                  | 9,445,795                                                                                                                                                                                                                                                                                                                                                                                               | 5,294,299                                                                                                                                                                                                                                      | 56.0%                                                                                                                                                                                            |                                                         |
| Contractual Services                                                                                                                                                                                                                                                                                                                                                                                                                                                         | 483,101                                                                                                                                                                                                                                                                                                                                                                                                                                                                                                                                                                                                                                                                                                                                                                                                                                     | 170,787                                                                                                                                                                                                                                                          | 35.4%                                                                                                                                                                                                                                                                              |                                                  | 407,181                                                                                                                                                                                                                                                                                                                                                                                                   | 1,388,402                                                                                                                                                                                                                                                                | 48.8%                                                                                                                                                                                            |                                                 | Contractual Services                                                                                                                                                                                                                                                                                                                                                                                                                                                                                                                                                                 |                                                                                                                                                                                                                                                                                                                                                           | 744,940                                                                                                                                                                                                                                                  | 40.1%                                                                                                                                                                                                                                                                                                                                                                                                                                                                                                                                                                                                                                                                                                                                                                                                                                                                                                                                                                                                                                                                                                                                                                                                                                                                                                                                                                                                                                                                                                                                                                                                                                                                                                                                                                                                                                                                                                                                                                                                                                                                                                                                                                                                                                                                                                                                                                                                                                                                                                                                                                                                                                                                                                                                                                                                                                                                                                                                                                                                                                                                                                                                                                                                                                                                                                |                                                  | 1,628,129                                                                                                                                                                                                                                                                                                                                                                                               | 751,674                                                                                                                                                                                                                                        | 46.2%                                                                                                                                                                                            |                                                         |
| Maint & Repairs                                                                                                                                                                                                                                                                                                                                                                                                                                                              |                                                                                                                                                                                                                                                                                                                                                                                                                                                                                                                                                                                                                                                                                                                                                                                                                                             | 143,302                                                                                                                                                                                                                                                          | 32.6%                                                                                                                                                                                                                                                                              |                                                  | 444,484                                                                                                                                                                                                                                                                                                                                                                                                   | 190,175                                                                                                                                                                                                                                                                  | 42.8%                                                                                                                                                                                            |                                                 | Maint & Repairs                                                                                                                                                                                                                                                                                                                                                                                                                                                                                                                                                                      |                                                                                                                                                                                                                                                                                                                                                           | 1,317,832                                                                                                                                                                                                                                                | 46.3%                                                                                                                                                                                                                                                                                                                                                                                                                                                                                                                                                                                                                                                                                                                                                                                                                                                                                                                                                                                                                                                                                                                                                                                                                                                                                                                                                                                                                                                                                                                                                                                                                                                                                                                                                                                                                                                                                                                                                                                                                                                                                                                                                                                                                                                                                                                                                                                                                                                                                                                                                                                                                                                                                                                                                                                                                                                                                                                                                                                                                                                                                                                                                                                                                                                                                                |                                                  | 3,166,119                                                                                                                                                                                                                                                                                                                                                                                               | 1,579,128                                                                                                                                                                                                                                      | 49.9%                                                                                                                                                                                            |                                                         |
| Utilities                                                                                                                                                                                                                                                                                                                                                                                                                                                                    | 1,249,952                                                                                                                                                                                                                                                                                                                                                                                                                                                                                                                                                                                                                                                                                                                                                                                                                                   | 635,415                                                                                                                                                                                                                                                          | 50.8%                                                                                                                                                                                                                                                                              |                                                  | 1,396,445                                                                                                                                                                                                                                                                                                                                                                                                 | 669,838                                                                                                                                                                                                                                                                  | 48.0%                                                                                                                                                                                            |                                                 | Utilities                                                                                                                                                                                                                                                                                                                                                                                                                                                                                                                                                                            | · · ·                                                                                                                                                                                                                                                                                                                                                     | 1,268,740                                                                                                                                                                                                                                                | 46.7%                                                                                                                                                                                                                                                                                                                                                                                                                                                                                                                                                                                                                                                                                                                                                                                                                                                                                                                                                                                                                                                                                                                                                                                                                                                                                                                                                                                                                                                                                                                                                                                                                                                                                                                                                                                                                                                                                                                                                                                                                                                                                                                                                                                                                                                                                                                                                                                                                                                                                                                                                                                                                                                                                                                                                                                                                                                                                                                                                                                                                                                                                                                                                                                                                                                                                                |                                                  | 3,116,840                                                                                                                                                                                                                                                                                                                                                                                               | 1,482,137                                                                                                                                                                                                                                      | 47.6%                                                                                                                                                                                            |                                                         |
| Office Expenses                                                                                                                                                                                                                                                                                                                                                                                                                                                              | , ,                                                                                                                                                                                                                                                                                                                                                                                                                                                                                                                                                                                                                                                                                                                                                                                                                                         | 475,336                                                                                                                                                                                                                                                          | 67.3%                                                                                                                                                                                                                                                                              |                                                  | 672,208                                                                                                                                                                                                                                                                                                                                                                                                   | 479,598                                                                                                                                                                                                                                                                  | 71.3%                                                                                                                                                                                            |                                                 | Office Expenses                                                                                                                                                                                                                                                                                                                                                                                                                                                                                                                                                                      |                                                                                                                                                                                                                                                                                                                                                           | 949,971                                                                                                                                                                                                                                                  | 60.1%                                                                                                                                                                                                                                                                                                                                                                                                                                                                                                                                                                                                                                                                                                                                                                                                                                                                                                                                                                                                                                                                                                                                                                                                                                                                                                                                                                                                                                                                                                                                                                                                                                                                                                                                                                                                                                                                                                                                                                                                                                                                                                                                                                                                                                                                                                                                                                                                                                                                                                                                                                                                                                                                                                                                                                                                                                                                                                                                                                                                                                                                                                                                                                                                                                                                                                |                                                  | 1,528,549                                                                                                                                                                                                                                                                                                                                                                                               | 917,858                                                                                                                                                                                                                                        | 60.0%                                                                                                                                                                                            |                                                         |
| Insurance                                                                                                                                                                                                                                                                                                                                                                                                                                                                    | 112,500                                                                                                                                                                                                                                                                                                                                                                                                                                                                                                                                                                                                                                                                                                                                                                                                                                     | 81,042                                                                                                                                                                                                                                                           | 72.0%                                                                                                                                                                                                                                                                              |                                                  | 120,000                                                                                                                                                                                                                                                                                                                                                                                                   | 77,625                                                                                                                                                                                                                                                                   | 64.7%                                                                                                                                                                                            |                                                 | Insurance                                                                                                                                                                                                                                                                                                                                                                                                                                                                                                                                                                            |                                                                                                                                                                                                                                                                                                                                                           | 187,870                                                                                                                                                                                                                                                  | 71.6%                                                                                                                                                                                                                                                                                                                                                                                                                                                                                                                                                                                                                                                                                                                                                                                                                                                                                                                                                                                                                                                                                                                                                                                                                                                                                                                                                                                                                                                                                                                                                                                                                                                                                                                                                                                                                                                                                                                                                                                                                                                                                                                                                                                                                                                                                                                                                                                                                                                                                                                                                                                                                                                                                                                                                                                                                                                                                                                                                                                                                                                                                                                                                                                                                                                                                                |                                                  | 280,000                                                                                                                                                                                                                                                                                                                                                                                                 | 181,124                                                                                                                                                                                                                                        | 64.7%                                                                                                                                                                                            |                                                         |
| Other Expenses                                                                                                                                                                                                                                                                                                                                                                                                                                                               | ,                                                                                                                                                                                                                                                                                                                                                                                                                                                                                                                                                                                                                                                                                                                                                                                                                                           | 20,440                                                                                                                                                                                                                                                           | 28.9%                                                                                                                                                                                                                                                                              |                                                  | 285,835                                                                                                                                                                                                                                                                                                                                                                                                   | 32,358                                                                                                                                                                                                                                                                   |                                                                                                                                                                                                  |                                                 | Other Expenses                                                                                                                                                                                                                                                                                                                                                                                                                                                                                                                                                                       |                                                                                                                                                                                                                                                                                                                                                           | 78,068                                                                                                                                                                                                                                                   | 43.0%                                                                                                                                                                                                                                                                                                                                                                                                                                                                                                                                                                                                                                                                                                                                                                                                                                                                                                                                                                                                                                                                                                                                                                                                                                                                                                                                                                                                                                                                                                                                                                                                                                                                                                                                                                                                                                                                                                                                                                                                                                                                                                                                                                                                                                                                                                                                                                                                                                                                                                                                                                                                                                                                                                                                                                                                                                                                                                                                                                                                                                                                                                                                                                                                                                                                                                |                                                  | 747,403                                                                                                                                                                                                                                                                                                                                                                                                 | 107,959                                                                                                                                                                                                                                        | 14.4%                                                                                                                                                                                            |                                                         |
| TOTAL OPERATING EXPENSE                                                                                                                                                                                                                                                                                                                                                                                                                                                      | ,                                                                                                                                                                                                                                                                                                                                                                                                                                                                                                                                                                                                                                                                                                                                                                                                                                           | 2,788,934                                                                                                                                                                                                                                                        | 49.6%                                                                                                                                                                                                                                                                              | 8.7%                                             | 5,989,408                                                                                                                                                                                                                                                                                                                                                                                                 | 3,036,856                                                                                                                                                                                                                                                                | 50.7%                                                                                                                                                                                            | 7.6%                                            | TOTAL OPERATING EXPENSE                                                                                                                                                                                                                                                                                                                                                                                                                                                                                                                                                              |                                                                                                                                                                                                                                                                                                                                                           | 9,333,003                                                                                                                                                                                                                                                | 51.4%                                                                                                                                                                                                                                                                                                                                                                                                                                                                                                                                                                                                                                                                                                                                                                                                                                                                                                                                                                                                                                                                                                                                                                                                                                                                                                                                                                                                                                                                                                                                                                                                                                                                                                                                                                                                                                                                                                                                                                                                                                                                                                                                                                                                                                                                                                                                                                                                                                                                                                                                                                                                                                                                                                                                                                                                                                                                                                                                                                                                                                                                                                                                                                                                                                                                                                | 7.0%                                             | 19,912,835                                                                                                                                                                                                                                                                                                                                                                                              | 10,314,179                                                                                                                                                                                                                                     | 51.8%                                                                                                                                                                                            | 6.5                                                     |
|                                                                                                                                                                                                                                                                                                                                                                                                                                                                              |                                                                                                                                                                                                                                                                                                                                                                                                                                                                                                                                                                                                                                                                                                                                                                                                                                             | . Revenues Variance-                                                                                                                                                                                                                                             | >>>                                                                                                                                                                                                                                                                                | 17.9%                                            | Operating Expense v                                                                                                                                                                                                                                                                                                                                                                                       |                                                                                                                                                                                                                                                                          | 1 1                                                                                                                                                                                              | 1.8%                                            |                                                                                                                                                                                                                                                                                                                                                                                                                                                                                                                                                                                      | Operating Expense v                                                                                                                                                                                                                                                                                                                                       |                                                                                                                                                                                                                                                          | >>>                                                                                                                                                                                                                                                                                                                                                                                                                                                                                                                                                                                                                                                                                                                                                                                                                                                                                                                                                                                                                                                                                                                                                                                                                                                                                                                                                                                                                                                                                                                                                                                                                                                                                                                                                                                                                                                                                                                                                                                                                                                                                                                                                                                                                                                                                                                                                                                                                                                                                                                                                                                                                                                                                                                                                                                                                                                                                                                                                                                                                                                                                                                                                                                                                                                                                                  | 14.8%                                            | Operating Expense v.                                                                                                                                                                                                                                                                                                                                                                                    |                                                                                                                                                                                                                                                | 1 1                                                                                                                                                                                              | 9.3                                                     |
| G 1 1 5                                                                                                                                                                                                                                                                                                                                                                                                                                                                      | 284,734                                                                                                                                                                                                                                                                                                                                                                                                                                                                                                                                                                                                                                                                                                                                                                                                                                     | 129,744                                                                                                                                                                                                                                                          | 45.6%                                                                                                                                                                                                                                                                              |                                                  | 1,045,520                                                                                                                                                                                                                                                                                                                                                                                                 | 223,449                                                                                                                                                                                                                                                                  |                                                                                                                                                                                                  |                                                 | Capital Equipment                                                                                                                                                                                                                                                                                                                                                                                                                                                                                                                                                                    | 1,665,418                                                                                                                                                                                                                                                                                                                                                 | 1,329,050                                                                                                                                                                                                                                                | 79.8%                                                                                                                                                                                                                                                                                                                                                                                                                                                                                                                                                                                                                                                                                                                                                                                                                                                                                                                                                                                                                                                                                                                                                                                                                                                                                                                                                                                                                                                                                                                                                                                                                                                                                                                                                                                                                                                                                                                                                                                                                                                                                                                                                                                                                                                                                                                                                                                                                                                                                                                                                                                                                                                                                                                                                                                                                                                                                                                                                                                                                                                                                                                                                                                                                                                                                                |                                                  | 1,630,120                                                                                                                                                                                                                                                                                                                                                                                               | 482,042                                                                                                                                                                                                                                        | 29.6%                                                                                                                                                                                            |                                                         |
| Capital Equipment                                                                                                                                                                                                                                                                                                                                                                                                                                                            | 204,734                                                                                                                                                                                                                                                                                                                                                                                                                                                                                                                                                                                                                                                                                                                                                                                                                                     | 14/9/11                                                                                                                                                                                                                                                          |                                                                                                                                                                                                                                                                                    |                                                  |                                                                                                                                                                                                                                                                                                                                                                                                           | ,                                                                                                                                                                                                                                                                        |                                                                                                                                                                                                  |                                                 | 1 1 1                                                                                                                                                                                                                                                                                                                                                                                                                                                                                                                                                                                |                                                                                                                                                                                                                                                                                                                                                           |                                                                                                                                                                                                                                                          |                                                                                                                                                                                                                                                                                                                                                                                                                                                                                                                                                                                                                                                                                                                                                                                                                                                                                                                                                                                                                                                                                                                                                                                                                                                                                                                                                                                                                                                                                                                                                                                                                                                                                                                                                                                                                                                                                                                                                                                                                                                                                                                                                                                                                                                                                                                                                                                                                                                                                                                                                                                                                                                                                                                                                                                                                                                                                                                                                                                                                                                                                                                                                                                                                                                                                                      | 4 (0/                                            |                                                                                                                                                                                                                                                                                                                                                                                                         |                                                                                                                                                                                                                                                |                                                                                                                                                                                                  | 0.00                                                    |
| Capital Equipment                                                                                                                                                                                                                                                                                                                                                                                                                                                            | 5,907,687                                                                                                                                                                                                                                                                                                                                                                                                                                                                                                                                                                                                                                                                                                                                                                                                                                   | 2,918,678<br>Revenues Variance                                                                                                                                                                                                                                   | •                                                                                                                                                                                                                                                                                  | <b>8.9%</b><br>18.1%                             | <b>7,034,928</b><br>TOTAL Expense v. R                                                                                                                                                                                                                                                                                                                                                                    |                                                                                                                                                                                                                                                                          | •                                                                                                                                                                                                | <b>12.0%</b><br>6.1%                            | TOTAL OP & NON-OP EXPENSE                                                                                                                                                                                                                                                                                                                                                                                                                                                                                                                                                            | TOTAL Expense v. K                                                                                                                                                                                                                                                                                                                                        | 10,662,053<br>Pevenues Variance                                                                                                                                                                                                                          |                                                                                                                                                                                                                                                                                                                                                                                                                                                                                                                                                                                                                                                                                                                                                                                                                                                                                                                                                                                                                                                                                                                                                                                                                                                                                                                                                                                                                                                                                                                                                                                                                                                                                                                                                                                                                                                                                                                                                                                                                                                                                                                                                                                                                                                                                                                                                                                                                                                                                                                                                                                                                                                                                                                                                                                                                                                                                                                                                                                                                                                                                                                                                                                                                                                                                                      | <b>4.6%</b><br>12.4%                             | 21,542,955                                                                                                                                                                                                                                                                                                                                                                                              | <b>10,796,222</b><br><i>Pevenues Variance</i>                                                                                                                                                                                                  |                                                                                                                                                                                                  | 0.4                                                     |
|                                                                                                                                                                                                                                                                                                                                                                                                                                                                              | <b>5,907,687</b><br>TOTAL Expense v. K                                                                                                                                                                                                                                                                                                                                                                                                                                                                                                                                                                                                                                                                                                                                                                                                      | 2,918,678<br>Revenues Variance                                                                                                                                                                                                                                   | >>>                                                                                                                                                                                                                                                                                |                                                  | TOTAL Expense v. R                                                                                                                                                                                                                                                                                                                                                                                        | Revenues Variance                                                                                                                                                                                                                                                        | >>>                                                                                                                                                                                              |                                                 | Note-The bulk of Solid Waste Revenues are collected                                                                                                                                                                                                                                                                                                                                                                                                                                                                                                                                  | TOTAL Expense v. K<br>from Dec-Feb                                                                                                                                                                                                                                                                                                                        | evenues Variance                                                                                                                                                                                                                                         | >>>                                                                                                                                                                                                                                                                                                                                                                                                                                                                                                                                                                                                                                                                                                                                                                                                                                                                                                                                                                                                                                                                                                                                                                                                                                                                                                                                                                                                                                                                                                                                                                                                                                                                                                                                                                                                                                                                                                                                                                                                                                                                                                                                                                                                                                                                                                                                                                                                                                                                                                                                                                                                                                                                                                                                                                                                                                                                                                                                                                                                                                                                                                                                                                                                                                                                                                  |                                                  | TOTAL Expense v. R                                                                                                                                                                                                                                                                                                                                                                                      | evenues Variance                                                                                                                                                                                                                               | >>>                                                                                                                                                                                              | 0.4                                                     |
| TOTAL OP & NON-OP EXPENSE                                                                                                                                                                                                                                                                                                                                                                                                                                                    | <b>5,907,687</b><br>TOTAL Expense v. K                                                                                                                                                                                                                                                                                                                                                                                                                                                                                                                                                                                                                                                                                                                                                                                                      | 2,918,678                                                                                                                                                                                                                                                        | EAR<br>%                                                                                                                                                                                                                                                                           |                                                  | TOTAL Expense v. R                                                                                                                                                                                                                                                                                                                                                                                        |                                                                                                                                                                                                                                                                          | EAR<br>%                                                                                                                                                                                         |                                                 | Note-The bulk of Solid Waste Revenues are collected.<br><mark>% of Fiscal Year Completed (Revenue):</mark>                                                                                                                                                                                                                                                                                                                                                                                                                                                                           | TOTAL Expense v. K<br>from Dec-Feb<br><b>85.6%</b>                                                                                                                                                                                                                                                                                                        |                                                                                                                                                                                                                                                          | EAR<br>%                                                                                                                                                                                                                                                                                                                                                                                                                                                                                                                                                                                                                                                                                                                                                                                                                                                                                                                                                                                                                                                                                                                                                                                                                                                                                                                                                                                                                                                                                                                                                                                                                                                                                                                                                                                                                                                                                                                                                                                                                                                                                                                                                                                                                                                                                                                                                                                                                                                                                                                                                                                                                                                                                                                                                                                                                                                                                                                                                                                                                                                                                                                                                                                                                                                                                             |                                                  | TOTAL Expense v. R                                                                                                                                                                                                                                                                                                                                                                                      |                                                                                                                                                                                                                                                | EAR<br>%                                                                                                                                                                                         | 8.3                                                     |
| TOTAL OP & NON-OP EXPENSE<br>SEWER FUND                                                                                                                                                                                                                                                                                                                                                                                                                                      | <b>5,907,687</b><br>TOTAL Expense v. K                                                                                                                                                                                                                                                                                                                                                                                                                                                                                                                                                                                                                                                                                                                                                                                                      | 2,918,678<br>Revenues Variance<br>PRIOR Y                                                                                                                                                                                                                        | >>>                                                                                                                                                                                                                                                                                | 18.1%                                            | TOTAL Expense v. R                                                                                                                                                                                                                                                                                                                                                                                        | RENT Y                                                                                                                                                                                                                                                                   | >>>                                                                                                                                                                                              | 6.1%                                            | Note-The bulk of Solid Waste Revenues are collected<br>% of Fiscal Year Completed (Revenue):<br>SOLID WASTE                                                                                                                                                                                                                                                                                                                                                                                                                                                                          | TOTAL Expense v. K<br>from Dec-Feb                                                                                                                                                                                                                                                                                                                        | evenues Variance                                                                                                                                                                                                                                         | >>>                                                                                                                                                                                                                                                                                                                                                                                                                                                                                                                                                                                                                                                                                                                                                                                                                                                                                                                                                                                                                                                                                                                                                                                                                                                                                                                                                                                                                                                                                                                                                                                                                                                                                                                                                                                                                                                                                                                                                                                                                                                                                                                                                                                                                                                                                                                                                                                                                                                                                                                                                                                                                                                                                                                                                                                                                                                                                                                                                                                                                                                                                                                                                                                                                                                                                                  | 12.4%                                            | TOTAL Expense v. R                                                                                                                                                                                                                                                                                                                                                                                      | evenues Variance                                                                                                                                                                                                                               | EAR<br>%                                                                                                                                                                                         | 8.3                                                     |
| TOTAL OP & NON-OP EXPENSE<br>SEWER FUND<br>REVENUES:                                                                                                                                                                                                                                                                                                                                                                                                                         | 5,907,687<br>TOTAL Expense v. K<br>Budget 12-13                                                                                                                                                                                                                                                                                                                                                                                                                                                                                                                                                                                                                                                                                                                                                                                             | 2,918,678<br>Revenues Variance<br>PRIOR Y<br>Jan-13                                                                                                                                                                                                              | EAR<br>%<br>Collected                                                                                                                                                                                                                                                              | 18.1%                                            | TOTAL Expense v. R<br>CUF<br>Budget 13-14                                                                                                                                                                                                                                                                                                                                                                 | RENT Y                                                                                                                                                                                                                                                                   | EAR<br>%<br>Collected                                                                                                                                                                            | 6.1%                                            | Note-The bulk of Solid Waste Revenues are collected<br>% of Fiscal Year Completed (Revenue):<br>SOLID WASTE<br>REVENUES:                                                                                                                                                                                                                                                                                                                                                                                                                                                             | TOTAL Expense v. K<br>from Dec-Feb<br>85.6%<br>Budget 12-13                                                                                                                                                                                                                                                                                               | PRIOR Y<br>Jan-13                                                                                                                                                                                                                                        | EAR<br>%<br>Collected                                                                                                                                                                                                                                                                                                                                                                                                                                                                                                                                                                                                                                                                                                                                                                                                                                                                                                                                                                                                                                                                                                                                                                                                                                                                                                                                                                                                                                                                                                                                                                                                                                                                                                                                                                                                                                                                                                                                                                                                                                                                                                                                                                                                                                                                                                                                                                                                                                                                                                                                                                                                                                                                                                                                                                                                                                                                                                                                                                                                                                                                                                                                                                                                                                                                                | 12.4%                                            | TOTAL Expense v. R<br>CUR<br>Budget 13-14                                                                                                                                                                                                                                                                                                                                                               | evenues Variance<br>RRENT YI<br>Jan-14                                                                                                                                                                                                         | EAR<br>%<br>Collected                                                                                                                                                                            | 8.3                                                     |
| TOTAL OP & NON-OP EXPENSE<br>SEWER FUND<br>REVENUES:<br>Rate & Service Charges                                                                                                                                                                                                                                                                                                                                                                                               | <b>5,907,687</b><br>TOTAL Expense v. K<br><b>Budget 12-13</b><br>23,809,930                                                                                                                                                                                                                                                                                                                                                                                                                                                                                                                                                                                                                                                                                                                                                                 | 2,918,678<br>Revenues Variance<br>PRIOR Y<br>Jan-13<br>14,298,183                                                                                                                                                                                                | EAR<br>%<br>Collected<br>60.1%                                                                                                                                                                                                                                                     | 18.1%                                            | <i>TOTAL Expense v. R</i><br><b>CUR</b><br><b>Budget 13-14</b><br>25,124,672                                                                                                                                                                                                                                                                                                                              | RRENT Y<br>Jan-14<br>14,828,557                                                                                                                                                                                                                                          | EAR<br>%<br>Collected<br>59.0%                                                                                                                                                                   | 6.1%                                            | Note-The bulk of Solid Waste Revenues are collected<br>% of Fiscal Year Completed (Revenue):<br>SOLID WASTE<br>REVENUES:<br>Landfill User Fee Revenue                                                                                                                                                                                                                                                                                                                                                                                                                                | TOTAL Expense v. R<br>from Dec-Feb<br><b>85.6%</b><br><b>Budget 12-13</b><br>7,673,000                                                                                                                                                                                                                                                                    | PRIOR Y<br>Jan-13<br>7,027,540                                                                                                                                                                                                                           | EAR<br>%<br>Collected<br>91.6%                                                                                                                                                                                                                                                                                                                                                                                                                                                                                                                                                                                                                                                                                                                                                                                                                                                                                                                                                                                                                                                                                                                                                                                                                                                                                                                                                                                                                                                                                                                                                                                                                                                                                                                                                                                                                                                                                                                                                                                                                                                                                                                                                                                                                                                                                                                                                                                                                                                                                                                                                                                                                                                                                                                                                                                                                                                                                                                                                                                                                                                                                                                                                                                                                                                                       | 12.4%                                            | TOTAL Expense v. R<br>CUR<br>Budget 13-14<br>7,414,400                                                                                                                                                                                                                                                                                                                                                  | evenues Variance<br>RRENT YI<br>Jan-14<br>7,174,760                                                                                                                                                                                            | EAR<br>%<br>Collected<br>96.8%                                                                                                                                                                   | 8.3                                                     |
| TOTAL OP & NON-OP EXPENSE<br>SEWER FUND<br>REVENUES:                                                                                                                                                                                                                                                                                                                                                                                                                         | <b>5,907,687</b><br>TOTAL Expense v. K<br><b>Budget 12-13</b><br>23,809,930                                                                                                                                                                                                                                                                                                                                                                                                                                                                                                                                                                                                                                                                                                                                                                 | 2,918,678<br>Revenues Variance<br>PRIOR Y<br>Jan-13                                                                                                                                                                                                              | EAR<br>%<br>Collected                                                                                                                                                                                                                                                              | 18.1%                                            | TOTAL Expense v. R<br>CUF<br>Budget 13-14                                                                                                                                                                                                                                                                                                                                                                 | RENT Y                                                                                                                                                                                                                                                                   | EAR<br>%<br>Collected                                                                                                                                                                            | 6.1%                                            | Note-The bulk of Solid Waste Revenues are collected<br>% of Fiscal Year Completed (Revenue):<br>SOLID WASTE<br>REVENUES:<br>Landfill User Fee Revenue<br>Salvage Revenue                                                                                                                                                                                                                                                                                                                                                                                                             | TOTAL Expense v. R<br>from Dec-Feb<br><b>85.6%</b><br><b>Budget 12-13</b><br>7,673,000<br>209,500                                                                                                                                                                                                                                                         | PRIOR Y<br>Jan-13<br>7,027,540<br>99,183                                                                                                                                                                                                                 | EAR<br>%<br>Collected                                                                                                                                                                                                                                                                                                                                                                                                                                                                                                                                                                                                                                                                                                                                                                                                                                                                                                                                                                                                                                                                                                                                                                                                                                                                                                                                                                                                                                                                                                                                                                                                                                                                                                                                                                                                                                                                                                                                                                                                                                                                                                                                                                                                                                                                                                                                                                                                                                                                                                                                                                                                                                                                                                                                                                                                                                                                                                                                                                                                                                                                                                                                                                                                                                                                                | 12.4%                                            | TOTAL Expense v. R<br>CUR<br>Budget 13-14<br>7,414,400<br>232,200                                                                                                                                                                                                                                                                                                                                       | evenues Variance<br><b>RRENT YI</b><br>Jan-14<br>7,174,760<br>102,280                                                                                                                                                                          | EAR<br>%<br>Collected                                                                                                                                                                            | 8.3                                                     |
| TOTAL OP & NON-OP EXPENSE<br>SEWER FUND<br>REVENUES:<br>Rate & Service Charges<br>Impact Fees                                                                                                                                                                                                                                                                                                                                                                                | 5,907,687<br>TOTAL Expense v. K<br>Budget 12-13<br>23,809,930<br>922,500                                                                                                                                                                                                                                                                                                                                                                                                                                                                                                                                                                                                                                                                                                                                                                    | 2,918,678<br>Revenues Variance<br>PRIOR Y<br>Jan-13<br>14,298,183<br>1,839,585                                                                                                                                                                                   | EAR<br>%<br>Collected<br>60.1%<br>199.4%                                                                                                                                                                                                                                           | 18.1%                                            | TOTAL Expense v. R<br>CUF<br>Budget 13-14<br>25,124,672<br>2,250,000                                                                                                                                                                                                                                                                                                                                      | RRENT Y<br>Jan-14<br>14,828,557<br>2,049,879                                                                                                                                                                                                                             | EAR<br>%<br>Collected<br>59.0%<br>91.1%<br>82.6%                                                                                                                                                 | 6.1%                                            | Note-The bulk of Solid Waste Revenues are collected<br>% of Fiscal Year Completed (Revenue):<br>SOLID WASTE<br>REVENUES:<br>Landfill User Fee Revenue                                                                                                                                                                                                                                                                                                                                                                                                                                | TOTAL Expense v. R<br>from Dec-Feb<br><b>85.6%</b><br><b>Budget 12-13</b><br>7,673,000<br>209,500<br>1,220,000                                                                                                                                                                                                                                            | PRIOR Y<br>Jan-13<br>7,027,540<br>99,183<br>1,517,326                                                                                                                                                                                                    | EAR<br>%<br>Collected<br>91.6%<br>47.3%                                                                                                                                                                                                                                                                                                                                                                                                                                                                                                                                                                                                                                                                                                                                                                                                                                                                                                                                                                                                                                                                                                                                                                                                                                                                                                                                                                                                                                                                                                                                                                                                                                                                                                                                                                                                                                                                                                                                                                                                                                                                                                                                                                                                                                                                                                                                                                                                                                                                                                                                                                                                                                                                                                                                                                                                                                                                                                                                                                                                                                                                                                                                                                                                                                                              | 12.4%                                            | TOTAL Expense v. R.<br><b>CUR</b><br><b>Budget 13-14</b><br>7,414,400<br>232,200<br>1,596,000                                                                                                                                                                                                                                                                                                           | evenues Variance<br><b>RRENT YI</b><br>Jan-14<br>7,174,760<br>102,280<br>1,231,397                                                                                                                                                             | EAR<br>%<br>Collected<br>96.8%<br>44.0%                                                                                                                                                          | 8.3                                                     |
| TOTAL OP & NON-OP EXPENSE<br>SEWER FUND<br>REVENUES:<br>Rate & Service Charges<br>Impact Fees<br>Connection Fees                                                                                                                                                                                                                                                                                                                                                             | 5,907,687<br>TOTAL Expense v. K<br>Budget 12-13<br>23,809,930<br>922,500<br>780,000                                                                                                                                                                                                                                                                                                                                                                                                                                                                                                                                                                                                                                                                                                                                                         | 2,918,678<br>Revenues Variance<br>PRIOR Y<br>Jan-13<br>14,298,183<br>1,839,585<br>534,025                                                                                                                                                                        | EAR<br>%<br>Collected<br>60.1%<br>199.4%<br>68.5%                                                                                                                                                                                                                                  | 18.1%                                            | TOTAL Expense v. R<br><b>CUF</b><br><b>Budget 13-14</b><br>25,124,672<br>2,250,000<br>840,000                                                                                                                                                                                                                                                                                                             | RRENT Y<br>Jan-14<br>14,828,557<br>2,049,879<br>693,625                                                                                                                                                                                                                  | EAR<br>%<br>Collected<br>59.0%<br>91.1%                                                                                                                                                          | 6.1%                                            | Note-The bulk of Solid Waste Revenues are collected<br>% of Fiscal Year Completed (Revenue):<br>SOLID WASTE<br>REVENUES:<br>Landfill User Fee Revenue<br>Salvage Revenue<br>Tipping Fees                                                                                                                                                                                                                                                                                                                                                                                             | TOTAL Expense v. R<br>from Dec-Feb<br><b>85.6%</b><br><b>Budget 12-13</b><br>7,673,000<br>209,500<br>1,220,000<br>1,082,355                                                                                                                                                                                                                               | PRIOR Y<br>Jan-13<br>7,027,540<br>99,183                                                                                                                                                                                                                 | EAR<br>%<br>Collected<br>91.6%<br>47.3%<br>124.4%                                                                                                                                                                                                                                                                                                                                                                                                                                                                                                                                                                                                                                                                                                                                                                                                                                                                                                                                                                                                                                                                                                                                                                                                                                                                                                                                                                                                                                                                                                                                                                                                                                                                                                                                                                                                                                                                                                                                                                                                                                                                                                                                                                                                                                                                                                                                                                                                                                                                                                                                                                                                                                                                                                                                                                                                                                                                                                                                                                                                                                                                                                                                                                                                                                                    | 12.4%                                            | TOTAL Expense v. R<br>CUR<br>Budget 13-14<br>7,414,400<br>232,200                                                                                                                                                                                                                                                                                                                                       | evenues Variance<br><b>RRENT YI</b><br>Jan-14<br>7,174,760<br>102,280                                                                                                                                                                          | EAR<br>%<br>Collected<br>96.8%<br>44.0%<br>77.2%                                                                                                                                                 | 8.3                                                     |
| TOTAL OP & NON-OP EXPENSE<br>SEWER FUND<br>REVENUES:<br>Rate & Service Charges<br>Impact Fees<br>Connection Fees<br>Other Revenues                                                                                                                                                                                                                                                                                                                                           | 5,907,687<br>TOTAL Expense v. K<br>Budget 12-13<br>23,809,930<br>922,500<br>780,000                                                                                                                                                                                                                                                                                                                                                                                                                                                                                                                                                                                                                                                                                                                                                         | 2,918,678<br>Revenues Variance<br>PRIOR Y<br>Jan-13<br>14,298,183<br>1,839,585<br>534,025                                                                                                                                                                        | EAR<br>%<br>Collected<br>60.1%<br>199.4%<br>68.5%                                                                                                                                                                                                                                  | 18.1%                                            | TOTAL Expense v. R<br><b>CUF</b><br><b>Budget 13-14</b><br>25,124,672<br>2,250,000<br>840,000                                                                                                                                                                                                                                                                                                             | RRENT Y<br>Jan-14<br>14,828,557<br>2,049,879<br>693,625                                                                                                                                                                                                                  | EAR<br>%<br>Collected<br>59.0%<br>91.1%<br>82.6%                                                                                                                                                 | 6.1%                                            | Note-The bulk of Solid Waste Revenues are collected<br>% of Fiscal Year Completed (Revenue):<br>SOLID WASTE<br>REVENUES:<br>Landfill User Fee Revenue<br>Salvage Revenue<br>Tipping Fees<br>Total Other Revenues                                                                                                                                                                                                                                                                                                                                                                     | TOTAL Expense v. R<br>from Dec-Feb<br><b>85.6%</b><br><b>Budget 12-13</b><br>7,673,000<br>209,500<br>1,220,000<br>1,082,355                                                                                                                                                                                                                               | PRIOR Y<br>Jan-13<br>7,027,540<br>99,183<br>1,517,326                                                                                                                                                                                                    | EAR<br>%<br>Collected<br>91.6%<br>47.3%<br>124.4%                                                                                                                                                                                                                                                                                                                                                                                                                                                                                                                                                                                                                                                                                                                                                                                                                                                                                                                                                                                                                                                                                                                                                                                                                                                                                                                                                                                                                                                                                                                                                                                                                                                                                                                                                                                                                                                                                                                                                                                                                                                                                                                                                                                                                                                                                                                                                                                                                                                                                                                                                                                                                                                                                                                                                                                                                                                                                                                                                                                                                                                                                                                                                                                                                                                    | 12.4%                                            | TOTAL Expense v. R.<br><b>CUR</b><br><b>Budget 13-14</b><br>7,414,400<br>232,200<br>1,596,000                                                                                                                                                                                                                                                                                                           | evenues Variance<br><b>RRENT YI</b><br>Jan-14<br>7,174,760<br>102,280<br>1,231,397                                                                                                                                                             | EAR<br>%<br>Collected<br>96.8%<br>44.0%<br>77.2%                                                                                                                                                 | 8.2°<br>8.3°<br>% Var                                   |
| TOTAL OP & NON-OP EXPENSE<br>SEWER FUND<br>REVENUES:<br>Rate & Service Charges<br>Impact Fees<br>Connection Fees<br>Other Revenues<br>NON-OPERATING REVENUES:                                                                                                                                                                                                                                                                                                                | 5,907,687<br>TOTAL Expense v. K<br>Budget 12-13<br>23,809,930<br>922,500<br>780,000<br>715,850<br>100,000                                                                                                                                                                                                                                                                                                                                                                                                                                                                                                                                                                                                                                                                                                                                   | 2,918,678<br>Revenues Variance<br>Jan-13<br>14,298,183<br>1,839,585<br>534,025<br>623,432                                                                                                                                                                        | EAR<br>%<br>Collected<br>60.1%<br>199.4%<br>68.5%<br>87.1%                                                                                                                                                                                                                         | 18.1%                                            | TOTAL Expense v. R<br>CUF<br>Budget 13-14<br>25,124,672<br>2,250,000<br>840,000<br>652,089                                                                                                                                                                                                                                                                                                                | RRENT Y<br>Jan-14<br>14,828,557<br>2,049,879<br>693,625<br>364,477                                                                                                                                                                                                       | EAR<br>%<br>Collected<br>59.0%<br>91.1%<br>82.6%<br>55.9%                                                                                                                                        | 6.1%                                            | Note-The bulk of Solid Waste Revenues are collected<br>% of Fiscal Year Completed (Revenue):<br>SOLID WASTE<br>REVENUES:<br>Landfill User Fee Revenue<br>Salvage Revenue<br>Tipping Fees<br>Total Other Revenues<br>NON-OPERATING REVENUES:                                                                                                                                                                                                                                                                                                                                          | <i>TOTAL Expense v. R</i><br>from Dec-Feb<br><b>85.6%</b><br><b>Budget 12-13</b><br>7,673,000<br>209,500<br>1,220,000<br>1,082,355<br>50,000                                                                                                                                                                                                              | PRIOR Y<br>Jan-13<br>7,027,540<br>99,183<br>1,517,326<br>678,115                                                                                                                                                                                         | EAR<br>%<br>Collected<br>91.6%<br>47.3%<br>124.4%<br>62.7%                                                                                                                                                                                                                                                                                                                                                                                                                                                                                                                                                                                                                                                                                                                                                                                                                                                                                                                                                                                                                                                                                                                                                                                                                                                                                                                                                                                                                                                                                                                                                                                                                                                                                                                                                                                                                                                                                                                                                                                                                                                                                                                                                                                                                                                                                                                                                                                                                                                                                                                                                                                                                                                                                                                                                                                                                                                                                                                                                                                                                                                                                                                                                                                                                                           | 12.4%                                            | TOTAL Expense v. R.<br>CUR<br>Budget 13-14<br>7,414,400<br>232,200<br>1,596,000<br>739,200                                                                                                                                                                                                                                                                                                              | evenues Variance<br><b>RRENT YI</b><br>Jan-14<br>7,174,760<br>102,280<br>1,231,397<br>225,465                                                                                                                                                  | EAR<br>%<br>Collected<br>96.8%<br>44.0%<br>77.2%<br>30.5%                                                                                                                                        | 8.3                                                     |
| TOTAL OP & NON-OP EXPENSE<br>SEWER FUND<br>REVENUES:<br>Rate & Service Charges<br>Impact Fees<br>Connection Fees<br>Other Revenues<br>NON-OPERATING REVENUES:<br>Interest Income                                                                                                                                                                                                                                                                                             | 5,907,687<br>TOTAL Expense v. K<br>Budget 12-13<br>23,809,930<br>922,500<br>780,000<br>715,850<br>100,000<br>209,455                                                                                                                                                                                                                                                                                                                                                                                                                                                                                                                                                                                                                                                                                                                        | 2,918,678<br>Revenues Variance<br>Jan-13<br>14,298,183<br>1,839,585<br>534,025<br>623,432<br>52,475                                                                                                                                                              | EAR<br>%<br>Collected<br>60.1%<br>199.4%<br>68.5%<br>87.1%<br>52.5%                                                                                                                                                                                                                | 18.1%                                            | TOTAL Expense v. R<br><b>Budget 13-14</b><br>25,124,672<br>2,250,000<br>840,000<br>652,089<br>100,000                                                                                                                                                                                                                                                                                                     | RRENT Y<br>Jan-14<br>14,828,557<br>2,049,879<br>693,625<br>364,477<br>17,992                                                                                                                                                                                             | EAR<br>%<br>Collected<br>59.0%<br>91.1%<br>82.6%<br>55.9%                                                                                                                                        | 6.1%                                            | Note-The bulk of Solid Waste Revenues are collected<br>% of Fiscal Year Completed (Revenue):<br>SOLID WASTE<br>REVENUES:<br>Landfill User Fee Revenue<br>Salvage Revenue<br>Tipping Fees<br>Total Other Revenues<br>NON-OPERATING REVENUES:<br>Interest Income                                                                                                                                                                                                                                                                                                                       | TOTAL Expense v. R<br>from Dec-Feb<br>85.6%<br>Budget 12-13<br>7,673,000<br>209,500<br>1,220,000<br>1,082,355<br>50,000<br>360,000                                                                                                                                                                                                                        | PRIOR Y<br>Jan-13<br>7,027,540<br>99,183<br>1,517,326<br>678,115<br>16,900                                                                                                                                                                               | EAR<br>%<br>Collected<br>91.6%<br>47.3%<br>124.4%<br>62.7%<br>33.8%                                                                                                                                                                                                                                                                                                                                                                                                                                                                                                                                                                                                                                                                                                                                                                                                                                                                                                                                                                                                                                                                                                                                                                                                                                                                                                                                                                                                                                                                                                                                                                                                                                                                                                                                                                                                                                                                                                                                                                                                                                                                                                                                                                                                                                                                                                                                                                                                                                                                                                                                                                                                                                                                                                                                                                                                                                                                                                                                                                                                                                                                                                                                                                                                                                  | 12.4%                                            | TOTAL Expense v. R<br>CUF<br>Budget 13-14<br>7,414,400<br>232,200<br>1,596,000<br>739,200<br>30,000                                                                                                                                                                                                                                                                                                     | Pevenues Variance<br><b>RRENT YI</b><br>Jan-14<br>7,174,760<br>102,280<br>1,231,397<br>225,465<br>2,433                                                                                                                                        | EAR<br>%<br>Collected<br>96.8%<br>44.0%<br>77.2%<br>30.5%<br>8.1%                                                                                                                                | % Vai                                                   |
| TOTAL OP & NON-OP EXPENSE<br>SEWER FUND<br>REVENUES:<br>Rate & Service Charges<br>Impact Fees<br>Connection Fees<br>Other Revenues<br>NON-OPERATING REVENUES:<br>Interest Income<br>Gain(Loss) on Sale of Assets                                                                                                                                                                                                                                                             | 5,907,687<br>TOTAL Expense v. K<br>Budget 12-13<br>23,809,930<br>922,500<br>780,000<br>715,850<br>100,000<br>209,455<br>26,537,735                                                                                                                                                                                                                                                                                                                                                                                                                                                                                                                                                                                                                                                                                                          | 2,918,678<br>Revenues Variance<br>Jan-13<br>14,298,183<br>1,839,585<br>534,025<br>623,432<br>52,475<br>69,132                                                                                                                                                    | EAR<br>%<br>Collected<br>60.1%<br>199.4%<br>68.5%<br>87.1%<br>52.5%<br>33.0%                                                                                                                                                                                                       | 18.1%<br>% Var                                   | TOTAL Expense v. R<br><b>CUF</b><br><b>Budget 13-14</b><br>25,124,672<br>2,250,000<br>840,000<br>652,089<br>100,000<br>62,150                                                                                                                                                                                                                                                                             | RRENT Y<br>Jan-14<br>14,828,557<br>2,049,879<br>693,625<br>364,477<br>17,992<br>37,900                                                                                                                                                                                   | EAR<br>%<br>Collected<br>59.0%<br>91.1%<br>82.6%<br>55.9%<br>18.0%<br>61.0%<br>62.0%                                                                                                             | 6.1%<br>% Var                                   | Note-The bulk of Solid Waste Revenues are collected<br>% of Fiscal Year Completed (Revenue):<br>SOLID WASTE<br>REVENUES:<br>Landfill User Fee Revenue<br>Salvage Revenue<br>Tipping Fees<br>Total Other Revenues<br>NON-OPERATING REVENUES:<br>Interest Income<br>Gain(Loss) on Sale of Assets                                                                                                                                                                                                                                                                                       | <i>TOTAL Expense v. R</i><br>from Dec-Feb<br><b>85.6%</b><br><b>Budget 12-13</b><br>7,673,000<br>209,500<br>1,220,000<br>1,082,355<br>50,000<br>360,000<br><b>10,594,855</b>                                                                                                                                                                              | PRIOR Y<br>Jan-13<br>7,027,540<br>99,183<br>1,517,326<br>678,115<br>16,900<br>207,853                                                                                                                                                                    | EAR<br>%<br>Collected<br>91.6%<br>47.3%<br>124.4%<br>62.7%<br>33.8%<br>57.7%                                                                                                                                                                                                                                                                                                                                                                                                                                                                                                                                                                                                                                                                                                                                                                                                                                                                                                                                                                                                                                                                                                                                                                                                                                                                                                                                                                                                                                                                                                                                                                                                                                                                                                                                                                                                                                                                                                                                                                                                                                                                                                                                                                                                                                                                                                                                                                                                                                                                                                                                                                                                                                                                                                                                                                                                                                                                                                                                                                                                                                                                                                                                                                                                                         | 12.4%                                            | TOTAL Expense v. R.<br><b>CUR</b><br><b>Budget 13-14</b><br>7,414,400<br>232,200<br>1,596,000<br>739,200<br>30,000<br>351,255                                                                                                                                                                                                                                                                           | Pevenues Variance<br><b>RRENT YI</b><br>Jan-14<br>7,174,760<br>102,280<br>1,231,397<br>225,465<br>2,433<br>209,100                                                                                                                             | EAR<br>%<br>Collected<br>96.8%<br>44.0%<br>77.2%<br>30.5%<br>8.1%<br>59.5%                                                                                                                       | % Va                                                    |
| TOTAL OP & NON-OP EXPENSE<br>SEWER FUND<br>REVENUES:<br>Rate & Service Charges<br>Impact Fees<br>Connection Fees<br>Other Revenues<br>NON-OPERATING REVENUES:<br>Interest Income<br>Gain(Loss) on Sale of Assets<br>TOTAL REVENUES                                                                                                                                                                                                                                           | 5,907,687<br>TOTAL Expense v. K<br>Budget 12-13<br>23,809,930<br>922,500<br>780,000<br>715,850<br>100,000<br>209,455<br>26,537,735                                                                                                                                                                                                                                                                                                                                                                                                                                                                                                                                                                                                                                                                                                          | 2,918,678<br>Revenues Variance<br>Jan-13<br>14,298,183<br>1,839,585<br>534,025<br>623,432<br>52,475<br>69,132                                                                                                                                                    | EAR<br>%<br>Collected<br>60.1%<br>199.4%<br>68.5%<br>87.1%<br>52.5%<br>33.0%                                                                                                                                                                                                       | 18.1%<br>% Var                                   | TOTAL Expense v. R<br><b>Budget 13-14</b><br>25,124,672<br>2,250,000<br>840,000<br>652,089<br>100,000<br>62,150<br><b>29,028,911</b>                                                                                                                                                                                                                                                                      | RRENT Y<br>Jan-14<br>14,828,557<br>2,049,879<br>693,625<br>364,477<br>17,992<br>37,900<br>17,992,430                                                                                                                                                                     | EAR<br>%<br>Collected<br>59.0%<br>91.1%<br>82.6%<br>55.9%<br>18.0%<br>61.0%<br>62.0%                                                                                                             | 6.1%<br>% Var                                   | Note-The bulk of Solid Waste Revenues are collected<br>% of Fiscal Year Completed (Revenue):<br>SOLID WASTE<br>REVENUES:<br>Landfill User Fee Revenue<br>Salvage Revenue<br>Tipping Fees<br>Total Other Revenues<br>NON-OPERATING REVENUES:<br>Interest Income<br>Gain(Loss) on Sale of Assets<br>TOTAL REVENUES                                                                                                                                                                                                                                                                     | <i>TOTAL Expense v. R</i><br>from Dec-Feb<br><b>85.6%</b><br><b>Budget 12-13</b><br>7,673,000<br>209,500<br>1,220,000<br>1,082,355<br>50,000<br>360,000<br><b>10,594,855</b>                                                                                                                                                                              | PRIOR Y<br>Jan-13<br>7,027,540<br>99,183<br>1,517,326<br>678,115<br>16,900<br>207,853                                                                                                                                                                    | EAR<br>%<br>Collected<br>91.6%<br>47.3%<br>124.4%<br>62.7%<br>33.8%<br>57.7%                                                                                                                                                                                                                                                                                                                                                                                                                                                                                                                                                                                                                                                                                                                                                                                                                                                                                                                                                                                                                                                                                                                                                                                                                                                                                                                                                                                                                                                                                                                                                                                                                                                                                                                                                                                                                                                                                                                                                                                                                                                                                                                                                                                                                                                                                                                                                                                                                                                                                                                                                                                                                                                                                                                                                                                                                                                                                                                                                                                                                                                                                                                                                                                                                         | 12.4%                                            | TOTAL Expense v. R.<br><b>Budget 13-14</b><br>7,414,400<br>232,200<br>1,596,000<br>739,200<br>30,000<br>351,255<br><b>10,363,055</b>                                                                                                                                                                                                                                                                    | evenues Variance<br><b>RRENT YI</b><br>Jan-14<br>7,174,760<br>102,280<br>1,231,397<br>225,465<br>2,433<br>209,100<br>8,945,435                                                                                                                 | EAR<br>%<br>Collected<br>96.8%<br>44.0%<br>77.2%<br>30.5%<br>8.1%<br>59.5%<br>86.3%                                                                                                              | % Va                                                    |
| TOTAL OP & NON-OP EXPENSE<br>SEWER FUND<br>REVENUES:<br>Rate & Service Charges<br>Impact Fees<br>Connection Fees<br>Other Revenues<br>NON-OPERATING REVENUES:<br>Interest Income<br>Gain(Loss) on Sale of Assets<br>TOTAL REVENUES<br>TOTAL AVAILABLE REVENUE<br>(After R&R Transfers)                                                                                                                                                                                       | 5,907,687<br>TOTAL Expense v. K<br>Budget 12-13<br>23,809,930<br>922,500<br>780,000<br>715,850<br>100,000<br>209,455<br>26,537,735                                                                                                                                                                                                                                                                                                                                                                                                                                                                                                                                                                                                                                                                                                          | 2,918,678<br>Revenues Variance<br>Jan-13<br>14,298,183<br>1,839,585<br>534,025<br>623,432<br>52,475<br>69,132                                                                                                                                                    | EAR<br>%<br>Collected<br>60.1%<br>199.4%<br>68.5%<br>87.1%<br>52.5%<br>33.0%<br>65.6%                                                                                                                                                                                              | 18.1%<br>% Var                                   | TOTAL Expense v. R         CUF         Budget 13-14         25,124,672         2,250,000         840,000         652,089         100,000         62,150         29,028,911         16,168,784                                                                                                                                                                                                             | RRENT Y<br>Jan-14<br>14,828,557<br>2,049,879<br>693,625<br>364,477<br>17,992<br>37,900<br>17,992,430                                                                                                                                                                     | EAR<br>%<br>Collected<br>59.0%<br>91.1%<br>82.6%<br>55.9%<br>18.0%<br>61.0%<br>62.0%<br>60.3%                                                                                                    | 6.1%<br>% Var                                   | Note-The bulk of Solid Waste Revenues are collected<br>% of Fiscal Year Completed (Revenue):<br>SOLID WASTE<br>REVENUES:<br>Landfill User Fee Revenue<br>Salvage Revenue<br>Tipping Fees<br>Total Other Revenues<br>NON-OPERATING REVENUES:<br>Interest Income<br>Gain(Loss) on Sale of Assets<br>TOTAL REVENUES<br>TOTAL AVAILABLE REVENUE<br>(After R&R Transfers)                                                                                                                                                                                                                 | TOTAL Expense v. R<br>from Dec-Feb<br>85.6%<br>Budget 12-13<br>7,673,000<br>209,500<br>1,220,000<br>1,220,000<br>1,082,355<br>50,000<br>360,000<br>10,594,855                                                                                                                                                                                             | PRIOR Y<br>Jan-13<br>7,027,540<br>99,183<br>1,517,326<br>678,115<br>16,900<br>207,853                                                                                                                                                                    | EAR<br>%<br>Collected<br>91.6%<br>47.3%<br>124.4%<br>62.7%<br>33.8%<br>57.7%<br>90.1%                                                                                                                                                                                                                                                                                                                                                                                                                                                                                                                                                                                                                                                                                                                                                                                                                                                                                                                                                                                                                                                                                                                                                                                                                                                                                                                                                                                                                                                                                                                                                                                                                                                                                                                                                                                                                                                                                                                                                                                                                                                                                                                                                                                                                                                                                                                                                                                                                                                                                                                                                                                                                                                                                                                                                                                                                                                                                                                                                                                                                                                                                                                                                                                                                | 12.4%<br>% Var                                   | TOTAL Expense v. R.         CUR         Budget 13-14         7,414,400         232,200         1,596,000         739,200         30,000         351,255         10,363,055         8,852,126                                                                                                                                                                                                            | evenues Variance<br><b>RRENT YI</b><br>Jan-14<br>7,174,760<br>102,280<br>1,231,397<br>225,465<br>2,433<br>209,100<br>8,945,435                                                                                                                 | EAR<br>%<br>Collected<br>96.8%<br>44.0%<br>77.2%<br>30.5%<br>8.1%<br>59.5%<br>86.3%<br>91.1%                                                                                                     | 0.7 <sup>o</sup><br>5.5 <sup>o</sup>                    |
| TOTAL OP & NON-OP EXPENSE<br>SEWER FUND<br>REVENUES:<br>Rate & Service Charges<br>Impact Fees<br>Connection Fees<br>Other Revenues<br>NON-OPERATING REVENUES:<br>Interest Income<br>Gain(Loss) on Sale of Assets<br>TOTAL REVENUES<br>TOTAL REVENUES<br>INTAL AVAILABLE REVENUE<br>(After R&R Transfers)<br>EXPENDITURES:                                                                                                                                                    | 5,907,687<br>TOTAL Expense v. K<br>Budget 12-13<br>23,809,930<br>922,500<br>780,000<br>715,850<br>100,000<br>209,455<br>26,537,735<br>Budget 12-13                                                                                                                                                                                                                                                                                                                                                                                                                                                                                                                                                                                                                                                                                          | 2,918,678<br>Revenues Variance<br>Jan-13<br>14,298,183<br>1,839,585<br>534,025<br>623,432<br>52,475<br>69,132<br>17,416,832<br>Jan-13                                                                                                                            | EAR<br>%<br>Collected<br>60.1%<br>199.4%<br>68.5%<br>87.1%<br>52.5%<br>33.0%<br>65.6%                                                                                                                                                                                              | 18.1%<br>% Var                                   | TOTAL Expense v. R         CUF         Budget 13-14         25,124,672         2,250,000         840,000         652,089         100,000         62,150         29,028,911         16,168,784                                                                                                                                                                                                             | RRENT Y<br>Jan-14<br>14,828,557<br>2,049,879<br>693,625<br>364,477<br>17,992<br>37,900<br>17,992,430<br>9,753,312<br>Jan-14                                                                                                                                              | EAR<br>%<br>Collected<br>59.0%<br>91.1%<br>82.6%<br>55.9%<br>18.0%<br>61.0%<br>62.0%<br>60.3%                                                                                                    | 6.1%<br>% Var                                   | Note-The bulk of Solid Waste Revenues are collected<br>% of Fiscal Year Completed (Revenue):<br>SOLID WASTE<br>REVENUES:<br>Landfill User Fee Revenue<br>Salvage Revenue<br>Salvage Revenue<br>Tipping Fees<br>Total Other Revenues<br>NON-OPERATING REVENUES:<br>Interest Income<br>Gain(Loss) on Sale of Assets<br>TOTAL REVENUES<br>TOTAL AVAILABLE REVENUE<br>(After R&R Transfers)                                                                                                                                                                                              | TOTAL Expense v. R<br>from Dec-Feb<br>85.6%<br>Budget 12-13<br>7,673,000<br>209,500<br>1,220,000<br>1,220,000<br>1,082,355<br>50,000<br>360,000<br>10,594,855<br>Budget 12-13                                                                                                                                                                             | PRIOR Y<br>Jan-13<br>7,027,540<br>99,183<br>1,517,326<br>678,115<br>16,900<br>207,853<br>9,546,917<br>Jan-13                                                                                                                                             | EAR<br>%<br>Collected<br>91.6%<br>47.3%<br>124.4%<br>62.7%<br>33.8%<br>57.7%<br>90.1%                                                                                                                                                                                                                                                                                                                                                                                                                                                                                                                                                                                                                                                                                                                                                                                                                                                                                                                                                                                                                                                                                                                                                                                                                                                                                                                                                                                                                                                                                                                                                                                                                                                                                                                                                                                                                                                                                                                                                                                                                                                                                                                                                                                                                                                                                                                                                                                                                                                                                                                                                                                                                                                                                                                                                                                                                                                                                                                                                                                                                                                                                                                                                                                                                | 12.4%<br>% Var                                   | TOTAL Expense v. R.         CUR         Budget 13-14         7,414,400         232,200         1,596,000         739,200         30,000         351,255         10,363,055         8,852,126                                                                                                                                                                                                            | Pevenues Variance<br>RRENT YI<br>Jan-14<br>7,174,760<br>102,280<br>1,231,397<br>225,465<br>2,433<br>209,100<br>8,945,435<br>8,064,058<br>Jan-14                                                                                                | EAR<br>%<br>Collected<br>96.8%<br>44.0%<br>77.2%<br>30.5%<br>8.1%<br>59.5%<br>86.3%<br>91.1%                                                                                                     | 0.7 <sup>o</sup><br>5.5 <sup>o</sup>                    |
| TOTAL OP & NON-OP EXPENSE<br>SEWER FUND<br>SEWER FUND<br>REVENUES:<br>Rate & Service Charges<br>Impact Fees<br>Connection Fees<br>Connection Fees<br>Other Revenues<br>NON-OPERATING REVENUES:<br>Interest Income<br>Gain(Loss) on Sale of Assets<br>TOTAL REVENUES<br>TOTAL AVAILABLE REVENUE<br>(After R&R Transfers)<br>EXPENDITURES:<br>Personnel Costs                                                                                                                  | 5,907,687<br>TOTAL Expense v. K<br>Budget 12-13<br>23,809,930<br>922,500<br>780,000<br>715,850<br>100,000<br>209,455<br>26,537,735<br>Budget 12-13<br>6,166,926                                                                                                                                                                                                                                                                                                                                                                                                                                                                                                                                                                                                                                                                             | 2,918,678<br>Revenues Variance<br>Jan-13<br>14,298,183<br>1,839,585<br>534,025<br>623,432<br>52,475<br>69,132<br>17,416,832<br>Jan-13<br>3,522,970                                                                                                               | EAR<br>%<br>Collected<br>60.1%<br>199.4%<br>68.5%<br>87.1%<br>52.5%<br>33.0%<br>65.6%<br>% Spent<br>57.1%                                                                                                                                                                          | 18.1%<br>% Var                                   | TOTAL Expense v. R         CUF         Budget 13-14         25,124,672         2,250,000         840,000         652,089         100,000         62,150         29,028,911         16,168,784         Budget 13-14         6,782,540                                                                                                                                                                      | RRENT Y<br>Jan-14<br>14,828,557<br>2,049,879<br>693,625<br>364,477<br>17,992<br>37,900<br>17,992,430<br>9,753,312<br>Jan-14<br>3,905,837                                                                                                                                 | EAR<br>%<br>Collected<br>59.0%<br>91.1%<br>82.6%<br>55.9%<br>18.0%<br>61.0%<br>62.0%<br>60.3%<br>% Spent<br>57.6%                                                                                | 6.1%<br>% Var                                   | Note-The bulk of Solid Waste Revenues are collected<br>% of Fiscal Year Completed (Revenue):<br>SOLID WASTE<br>BEVENUES:<br>Landfill User Fee Revenue<br>Salvage Revenue<br>Salvage Revenue<br>Tipping Fees<br>Total Other Revenues<br>NON-OPERATING REVENUES:<br>Interest Income<br>Gain(Loss) on Sale of Assets<br>TOTAL REVENUES<br>TOTAL AVAILABLE REVENUE<br>(After R&R Transfers)<br>EXPENDITURES:                                                                                                                                                                             | <i>TOTAL Expense v. R</i><br>from Dec-Feb<br><b>85.6%</b><br><b>Budget 12-13</b><br>7,673,000<br>209,500<br>1,220,000<br>1,082,355<br>50,000<br>360,000<br><b>10,594,855</b><br><b>Budget 12-13</b><br>3,980,884                                                                                                                                          | PRIOR Y<br>Jan-13<br>7,027,540<br>99,183<br>1,517,326<br>678,115<br>16,900<br>207,853<br>9,546,917<br>Jan-13<br>2,236,969                                                                                                                                | EAR<br>%<br>Collected<br>91.6%<br>47.3%<br>124.4%<br>62.7%<br>33.8%<br>57.7%<br>90.1%<br>90.1%                                                                                                                                                                                                                                                                                                                                                                                                                                                                                                                                                                                                                                                                                                                                                                                                                                                                                                                                                                                                                                                                                                                                                                                                                                                                                                                                                                                                                                                                                                                                                                                                                                                                                                                                                                                                                                                                                                                                                                                                                                                                                                                                                                                                                                                                                                                                                                                                                                                                                                                                                                                                                                                                                                                                                                                                                                                                                                                                                                                                                                                                                                                                                                                                       | 12.4%<br>% Var                                   | TOTAL Expense v. R.         CUR         Budget 13-14         7,414,400         232,200         1,596,000         739,200         30,000         351,255         10,363,055         8,852,126         Budget 13-14         4,134,296                                                                                                                                                                     | RRENT YI<br>Jan-14<br>7,174,760<br>102,280<br>1,231,397<br>225,465<br>2,433<br>209,100<br>8,945,435<br>8,064,058<br>Jan-14<br>2,350,398                                                                                                        | EAR<br>%<br>Collected<br>96.8%<br>44.0%<br>77.2%<br>30.5%<br>8.1%<br>59.5%<br>86.3%<br>91.1%<br>91.1%                                                                                            | 0.7 <sup>o</sup><br>5.5 <sup>o</sup>                    |
| TOTAL OP & NON-OP EXPENSE<br>SEWER FUND<br>REVENUES:<br>Rate & Service Charges<br>Impact Fees<br>Connection Fees<br>Other Revenues<br>NON-OPERATING REVENUES:<br>Interest Income<br>Gain(Loss) on Sale of Assets<br>TOTAL REVENUES<br>TOTAL REVENUES<br>TOTAL AVAILABLE REVENUE<br>(After R&R Transfers)<br>EXPENDITURES:<br>Personnel Costs<br>Contractual Services                                                                                                         | 5,907,687<br>TOTAL Expense v. K<br>Budget 12-13<br>23,809,930<br>922,500<br>780,000<br>715,850<br>100,000<br>209,455<br>26,537,735<br>Budget 12-13<br>6,166,926<br>1,376,872                                                                                                                                                                                                                                                                                                                                                                                                                                                                                                                                                                                                                                                                | 2,918,678<br>Revenues Variance<br>Jan-13<br>14,298,183<br>1,839,585<br>534,025<br>623,432<br>52,475<br>69,132<br>17,416,832<br>Jan-13<br>3,522,970<br>574,153                                                                                                    | EAR<br>%<br>Collected<br>60.1%<br>199.4%<br>68.5%<br>87.1%<br>52.5%<br>33.0%<br>65.6%<br>33.0%<br>65.6%                                                                                                                                                                            | 18.1%<br>% Var                                   | TOTAL Expense v. R         CUF         Budget 13-14         25,124,672         2,250,000         840,000         652,089         100,000         62,150         29,028,911         16,168,784         Budget 13-14         6,782,540         1,220,948                                                                                                                                                    | RRENT Y<br>Jan-14<br>14,828,557<br>2,049,879<br>693,625<br>364,477<br>17,992<br>37,900<br>17,992,430<br>9,753,312<br>Jan-14<br>3,905,837<br>552,875                                                                                                                      | EAR<br>%<br>Collected<br>59.0%<br>91.1%<br>82.6%<br>55.9%<br>18.0%<br>61.0%<br>61.0%<br>62.0%<br>60.3%<br>55.9%                                                                                  | 6.1%<br>% Var                                   | Note-The bulk of Solid Waste Revenues are collected<br>% of Fiscal Year Completed (Revenue):<br>SOLID WASTE<br>REVENUES:<br>Landfill User Fee Revenue<br>Salvage Revenue<br>Salvage Revenue<br>Tipping Fees<br>Total Other Revenues<br>NON-OPERATING REVENUES:<br>Interest Income<br>Gain(Loss) on Sale of Assets<br>TOTAL REVENUES<br>TOTAL AVAILABLE REVENUE<br>(After R&R Transfers)<br>EXPENDITURES:<br>Personnel Costs<br>Contractual Services                                                                                                                                  | <i>TOTAL Expense v. R</i><br>from Dec-Feb<br><b>85.6%</b><br><b>Budget 12-13</b><br>7,673,000<br>209,500<br>1,220,000<br>1,220,000<br>1,082,355<br>50,000<br>360,000<br><b>10,594,855</b><br><b>Budget 12-13</b><br>3,980,884<br>733,071                                                                                                                  | PRIOR Y<br>Jan-13<br>7,027,540<br>99,183<br>1,517,326<br>678,115<br>16,900<br>207,853<br>9,546,917<br>Jan-13<br>2,236,969<br>290,736                                                                                                                     | EAR<br>%<br>Collected<br>91.6%<br>47.3%<br>124.4%<br>62.7%<br>33.8%<br>57.7%<br>90.1%<br>90.1%<br>\$56.2%<br>39.7%                                                                                                                                                                                                                                                                                                                                                                                                                                                                                                                                                                                                                                                                                                                                                                                                                                                                                                                                                                                                                                                                                                                                                                                                                                                                                                                                                                                                                                                                                                                                                                                                                                                                                                                                                                                                                                                                                                                                                                                                                                                                                                                                                                                                                                                                                                                                                                                                                                                                                                                                                                                                                                                                                                                                                                                                                                                                                                                                                                                                                                                                                                                                                                                   | 12.4%<br>% Var                                   | TOTAL Expense v. R.         CUR         Budget 13-14         7,414,400         232,200         1,596,000         739,200         30,000         351,255         10,363,055         8,852,126         Budget 13-14         4,134,296         456,991                                                                                                                                                     | RRENT YI<br>Jan-14<br>7,174,760<br>102,280<br>1,231,397<br>225,465<br>2,433<br>209,100<br>8,945,435<br>8,064,058<br>Jan-14<br>2,350,398<br>331,197                                                                                             | EAR<br>%<br>Collected<br>96.8%<br>44.0%<br>77.2%<br>30.5%<br>8.1%<br>59.5%<br>86.3%<br>91.1%<br>91.1%                                                                                            | % Va<br>0.7<br>5.5                                      |
| TOTAL OP & NON-OP EXPENSE<br>SEWER FUND<br>REVENUES:<br>Rate & Service Charges<br>Impact Fees<br>Connection Fees<br>Other Revenues<br>NON-OPERATING REVENUES:<br>NON-OPERATING REVENUES:<br>Interest Income<br>Gain(Loss) on Sale of Assets<br>TOTAL REVENUES<br>TOTAL AVAILABLE REVENUE<br>(After R&R Transfers)<br>EXPENDITURES:<br>Personnel Costs<br>Contractual Services<br>Maint & Repairs                                                                             | 5,907,687<br>TOTAL Expense v. K<br>Budget 12-13<br>23,809,930<br>922,500<br>780,000<br>715,850<br>100,000<br>209,455<br>26,537,735<br>Budget 12-13<br>6,166,926<br>1,376,872<br>2,406,918                                                                                                                                                                                                                                                                                                                                                                                                                                                                                                                                                                                                                                                   | 2,918,678<br>Revenues Variance<br>Jan-13<br>14,298,183<br>1,839,585<br>534,025<br>623,432<br>52,475<br>69,132<br>17,416,832<br>Jan-13<br>3,522,970<br>574,153<br>1,174,530                                                                                       | EAR<br>%<br>Collected<br>60.1%<br>199.4%<br>68.5%<br>87.1%<br>52.5%<br>33.0%<br>65.6%<br>% Spent<br>57.1%<br>41.7%<br>48.8%                                                                                                                                                        | 18.1%<br>% Var                                   | TOTAL Expense v. R         CUF         Budget 13-14         25,124,672         2,250,000         840,000         652,089         100,000         62,150         29,028,911         16,168,784         Budget 13-14         6,782,540         1,220,948         2,721,635                                                                                                                                  | RRENT Y<br>Jan-14<br>14,828,557<br>2,049,879<br>693,625<br>364,477<br>17,992<br>37,900<br>17,992,430<br>9,753,312<br>Jan-14<br>3,905,837<br>552,875<br>1,388,953                                                                                                         | EAR<br>%<br>Collected<br>59.0%<br>91.1%<br>82.6%<br>55.9%<br>18.0%<br>61.0%<br>62.0%<br>60.3%<br>% Spent<br>57.6%<br>45.3%<br>51.0%                                                              | 6.1%<br>% Var                                   | Note-The bulk of Solid Waste Revenues are collected<br>% of Fiscal Year Completed (Revenue):<br>SOLID WASTE<br>REVENUES:<br>Landfill User Fee Revenue<br>Salvage Revenue<br>Salvage Revenue<br>Tipping Fees<br>Total Other Revenues<br>NON-OPERATING REVENUES:<br>Interest Income<br>Gain(Loss) on Sale of Assets<br>TOTAL REVENUES<br>TOTAL AVAILABLE REVENUE<br>(After R&R Transfers)<br>EXPENDITURES:<br>Personnel Costs<br>Contractual Services<br>Maint & Repairs                                                                                                               | <i>TOTAL Expense v. R</i><br><i>from Dec-Feb</i><br><b>85.6%</b><br><b>Budget 12-13</b><br>7,673,000<br>209,500<br>1,220,000<br>1,082,355<br>50,000<br>360,000<br><b>10,594,855</b><br><b>Budget 12-13</b><br>3,980,884<br>733,071<br>2,209,389                                                                                                           | PRIOR Y<br>Jan-13<br>7,027,540<br>99,183<br>1,517,326<br>678,115<br>16,900<br>207,853<br>9,546,917<br>Jan-13<br>2,236,969<br>290,736<br>939,069                                                                                                          | EAR<br>%<br>Collected<br>91.6%<br>47.3%<br>124.4%<br>62.7%<br>62.7%<br>33.8%<br>57.7%<br>90.1%<br>90.1%<br>\$56.2%<br>39.7%<br>42.5%                                                                                                                                                                                                                                                                                                                                                                                                                                                                                                                                                                                                                                                                                                                                                                                                                                                                                                                                                                                                                                                                                                                                                                                                                                                                                                                                                                                                                                                                                                                                                                                                                                                                                                                                                                                                                                                                                                                                                                                                                                                                                                                                                                                                                                                                                                                                                                                                                                                                                                                                                                                                                                                                                                                                                                                                                                                                                                                                                                                                                                                                                                                                                                 | 12.4%<br>% Var                                   | TOTAL Expense v. R.         CUR         Budget 13-14         7,414,400         232,200         1,596,000         739,200         30,000         351,255         10,363,055         8,852,126         Budget 13-14         4,134,296         456,991         1,790,295                                                                                                                                   | Pevenues Variance<br>RRENT YI<br>Jan-14<br>7,174,760<br>102,280<br>1,231,397<br>225,465<br>2,433<br>209,100<br>8,945,435<br>8,064,058<br>Jan-14<br>2,350,398<br>331,197<br>1,016,269                                                           | EAR<br>%<br>Collected<br>96.8%<br>44.0%<br>77.2%<br>30.5%<br>8.1%<br>59.5%<br>86.3%<br>91.1%<br>91.1%<br>\$6.9%<br>72.5%<br>56.9%                                                                | 0.7<br>5.5                                              |
| TOTAL OP & NON-OP EXPENSE<br>SEWER FUND<br>REVENUES:<br>Rate & Service Charges<br>Impact Fees<br>Connection Fees<br>Other Revenues<br>NON-OPERATING REVENUES:<br>Interest Income<br>Gain(Loss) on Sale of Assets<br>TOTAL REVENUES<br>TOTAL REVENUES<br>TOTAL AVAILABLE REVENUE<br>(After R&R Transfers)<br>EXPENDITURES:<br>Personnel Costs<br>Contractual Services<br>Maint & Repairs<br>Utilities                                                                         | 5,907,687<br>TOTAL Expense v. K<br>Budget 12-13<br>23,809,930<br>922,500<br>780,000<br>715,850<br>100,000<br>209,455<br>26,537,735<br>Budget 12-13<br>6,166,926<br>1,376,872<br>2,406,918<br>1,465,400                                                                                                                                                                                                                                                                                                                                                                                                                                                                                                                                                                                                                                      | 2,918,678<br>Revenues Variance<br>Jan-13<br>14,298,183<br>1,839,585<br>534,025<br>623,432<br>52,475<br>69,132<br>52,475<br>69,132<br>17,416,832<br>Jan-13<br>3,522,970<br>574,153<br>1,174,530<br>633,325                                                        | EAR<br>%<br>Collected<br>60.1%<br>199.4%<br>68.5%<br>87.1%<br>52.5%<br>33.0%<br>65.6%<br>33.0%<br>65.6%<br>\$<br>\$<br>\$<br>\$<br>\$<br>\$<br>\$<br>\$<br>\$<br>\$<br>\$<br>\$<br>\$<br>\$<br>\$<br>\$<br>\$<br>\$<br>\$                                                          | 18.1%<br>% Var                                   | TOTAL Expense v. R         CUF         Budget 13-14         25,124,672         2,250,000         840,000         652,089         100,000         62,150         29,028,911         16,168,784         Budget 13-14         6,782,540         1,220,948         2,721,635         1,720,395                                                                                                                | RRENT Y<br>Jan-14<br>14,828,557<br>2,049,879<br>693,625<br>364,477<br>17,992<br>37,900<br>17,992,430<br>9,753,312<br>Jan-14<br>3,905,837<br>552,875<br>1,388,953<br>812,299                                                                                              | EAR<br>%<br>Collected<br>59.0%<br>91.1%<br>82.6%<br>55.9%<br>18.0%<br>61.0%<br>62.0%<br>60.3%<br>55.9%<br>57.6%<br>45.3%<br>51.0%<br>47.2%                                                       | 6.1%<br>% Var                                   | Note-The bulk of Solid Waste Revenues are collected<br>% of Fiscal Year Completed (Revenue):<br>SOLID WASTE<br>REVENUES:<br>Landfill User Fee Revenue<br>Salvage Revenue<br>Salvage Revenue<br>Tipping Fees<br>Total Other Revenues<br>NON-OPERATING REVENUES:<br>Interest Income<br>Gain(Loss) on Sale of Assets<br>TOTAL REVENUES<br>TOTAL AVAILABLE REVENUE<br>(After R&R Transfers)<br>EXPENDITURES:<br>Personnel Costs<br>Contractual Services<br>Maint & Repairs<br>Utilities                                                                                                  | <i>TOTAL Expense v. R</i><br><i>from Dec-Feb</i><br><b>85.6%</b><br><b>Budget 12-13</b><br>7,673,000<br>209,500<br>1,220,000<br>1,082,355<br>50,000<br>360,000<br><b>10,594,855</b><br><b>Budget 12-13</b><br>3,980,884<br>733,071<br>2,209,389<br>120,800                                                                                                | PRIOR Y<br>Jan-13<br>7,027,540<br>99,183<br>1,517,326<br>678,115<br>16,900<br>207,853<br>9,546,917<br>Jan-13<br>2,236,969<br>290,736<br>939,069<br>45,370                                                                                                | EAR<br>%<br>Collected<br>91.6%<br>47.3%<br>124.4%<br>62.7%<br>33.8%<br>57.7%<br>90.1%<br>90.1%<br>\$57.7%<br>90.1%<br>\$57.7%<br>90.1%<br>\$57.7%<br>90.1%<br>\$57.7%<br>90.1%<br>\$57.7%<br>\$57.7%<br>\$57.7%<br>\$57.7%<br>\$57.7%<br>\$57.7%<br>\$57.7%<br>\$57.7%<br>\$57.7%<br>\$57.7%<br>\$57.7%<br>\$57.7%<br>\$57.7%<br>\$57.7%<br>\$57.7%<br>\$57.7%<br>\$57.7%<br>\$57.7%<br>\$57.7%<br>\$57.7%<br>\$57.7%<br>\$57.7%<br>\$57.7%<br>\$57.7%<br>\$57.7%<br>\$57.7%<br>\$57.7%<br>\$57.7%<br>\$57.7%<br>\$57.7%<br>\$57.7%<br>\$57.7%<br>\$57.7%<br>\$57.7%<br>\$57.7%<br>\$57.7%<br>\$57.7%<br>\$57.7%<br>\$57.7%<br>\$57.7%<br>\$57.7%<br>\$57.7%<br>\$57.7%<br>\$57.7%<br>\$57.7%<br>\$57.7%<br>\$57.7%<br>\$57.7%<br>\$57.7%<br>\$57.7%<br>\$57.7%<br>\$57.7%<br>\$57.7%<br>\$57.7%<br>\$57.7%<br>\$57.7%<br>\$57.7%<br>\$57.7%<br>\$57.7%<br>\$57.7%<br>\$57.7%<br>\$57.7%<br>\$57.7%<br>\$57.7%<br>\$57.7%<br>\$57.7%<br>\$57.7%<br>\$57.7%<br>\$57.7%<br>\$57.7%<br>\$57.7%<br>\$57.7%<br>\$57.7%<br>\$57.7%<br>\$57.7%<br>\$57.7%<br>\$57.7%<br>\$57.7%<br>\$57.7%<br>\$57.7%<br>\$57.7%<br>\$57.7%<br>\$57.7%<br>\$57.7%<br>\$57.7%<br>\$57.7%<br>\$57.7%<br>\$57.7%<br>\$57.7%<br>\$57.7%<br>\$57.7%<br>\$57.7%<br>\$57.7%<br>\$57.7%<br>\$57.7%<br>\$57.7%<br>\$57.7%<br>\$57.7%<br>\$57.7%<br>\$57.7%<br>\$57.7%<br>\$57.7%<br>\$57.7%<br>\$57.7%<br>\$57.7%<br>\$57.7%<br>\$57.7%<br>\$57.7%<br>\$57.7%<br>\$57.7%<br>\$57.7%<br>\$57.7%<br>\$57.7%<br>\$57.7%<br>\$57.7%<br>\$57.7%<br>\$57.7%<br>\$57.7%<br>\$57.7%<br>\$57.7%<br>\$57.7%<br>\$57.7%<br>\$57.7%<br>\$57.7%<br>\$57.7%<br>\$57.7%<br>\$57.7%<br>\$57.7%<br>\$57.7%<br>\$57.7%<br>\$57.7%<br>\$57.7%<br>\$57.7%<br>\$57.7%<br>\$57.7%<br>\$57.7%<br>\$57.7%<br>\$57.7%<br>\$57.7%<br>\$57.7%<br>\$57.7%<br>\$57.7%<br>\$57.7%<br>\$57.7%<br>\$57.7%<br>\$57.7%<br>\$57.7%<br>\$57.7%<br>\$57.7%<br>\$57.7%<br>\$57.7%<br>\$57.7%<br>\$57.7%<br>\$57.7%<br>\$57.7%<br>\$57.7%<br>\$57.7%<br>\$57.7%<br>\$57.7%<br>\$57.7%<br>\$57.7%<br>\$57.7%<br>\$57.7%<br>\$57.7%<br>\$57.7%<br>\$57.7%<br>\$57.7%<br>\$57.7%<br>\$57.7%<br>\$57.7%<br>\$57.7%<br>\$57.7%<br>\$57.7%<br>\$57.7%<br>\$57.7%<br>\$57.7%<br>\$57.7%<br>\$57.7%<br>\$57.7%<br>\$57.7%<br>\$57.7%<br>\$57.7%<br>\$57.7%<br>\$57.7%<br>\$57.7%<br>\$57.7%<br>\$57.7%<br>\$57.7%<br>\$57.7%<br>\$57.7%<br>\$57.7%<br>\$57.7%<br>\$57.7%<br>\$57.7%<br>\$57.7%<br>\$57.7%<br>\$57.7%<br>\$57.7%<br>\$57.7%<br>\$57.7%<br>\$57.7%<br>\$57.7%<br>\$57.7%\$57.7%<br>\$57.7%<br>\$57.7%<br>\$57.7%<br>\$57.7%<br>\$57.7%<br>\$57.7%\$57.7%<br>\$57.7%<br>\$57.7%<br>\$57.7%<br>\$57.7%<br>\$57.7%<br>\$57.7%<br>\$57.7%<br>\$57.7%<br>\$57.7%<br>\$57.7%<br>\$57.7%<br>\$57.7%<br>\$57.7%<br>\$57.7%<br>\$57.7%<br>\$57.7%<br>\$57.7%<br>\$57.7%<br>\$57.7%<br>\$57.7%<br>\$57.7%<br>\$57.7%<br>\$57.7%<br>\$57.7%<br>\$57.7%<br>\$57.7%<br>\$57.7%<br>\$57.7%<br>\$57.7%<br>\$57.7%<br>\$57.7%<br>\$57.7%<br>\$57.7%<br>\$57.7%<br>\$57.7%<br>\$57.7%<br>\$57.7%<br>\$57.7%<br>\$57.7%<br>\$57.7%<br>\$57.7%<br>\$57.7%<br>\$57.7%<br>\$57.7%<br>\$57.7%\$57.7%<br>\$57.7%<br>\$57.7%<br>\$57.7%<br>\$57.7%\$57.7%<br>\$57.7%<br>\$57.7%<br>\$57.7%\$57.7%<br>\$57.7%<br>\$57.7%\$57.7%<br>\$57.7%\$57.7%<br>\$57.7%\$57.7%<br>\$57.7%\$57.7%<br>\$57. | 12.4%<br>% Var                                   | TOTAL Expense v. R.         CUR         Budget 13-14         7,414,400         232,200         1,596,000         739,200         30,000         351,255         10,363,055         8,852,126         Budget 13-14         4,134,296         456,991         1,790,295         194,000                                                                                                                   | RRENT YI<br>Jan-14<br>7,174,760<br>102,280<br>1,231,397<br>225,465<br>2,433<br>209,100<br>8,945,435<br>8,064,058<br>Jan-14<br>2,350,398<br>331,197<br>1,016,269<br>53,793                                                                      | EAR<br>%<br>Collected<br>96.8%<br>44.0%<br>77.2%<br>30.5%<br>8.1%<br>59.5%<br>86.3%<br>91.1%<br>\$6.3%<br>91.1%<br>\$6.3%<br>91.1%                                                               | 0.7<br>0.7<br>5.5                                       |
| TOTAL OP & NON-OP EXPENSE<br>SEWER FUND<br>REVENUES:<br>Rate & Service Charges<br>Impact Fees<br>Connection Fees<br>Other Revenues<br>NON-OPERATING REVENUES:<br>Interest Income<br>Gain(Loss) on Sale of Assets<br>TOTAL REVENUES<br>Interest Income<br>Gain(Loss) on Sale of Assets<br>TOTAL REVENUES<br>Interest Income<br>Gain(Loss) on Sale of Assets<br>Contact Revenues<br>Dersonnel Costs<br>Contractual Services<br>Maint & Repairs<br>Utilities<br>Office Expenses | 5,907,687<br>TOTAL Expense v. K<br>Budget 12-13<br>23,809,930<br>23,809,930<br>23,809,930<br>922,500<br>780,000<br>715,850<br>209,455<br>26,537,735<br>8<br>Budget 12-13<br>6,166,926<br>1,376,872<br>2,406,918<br>1,465,400<br>872,787                                                                                                                                                                                                                                                                                                                                                                                                                                                                                                                                                                                                     | 2,918,678<br>Revenues Variance<br>Jan-13<br>14,298,183<br>1,839,585<br>534,025<br>623,432<br>52,475<br>69,132<br>17,416,832<br>Jan-13<br>3,522,970<br>574,153<br>1,174,530<br>633,325<br>474,635                                                                 | EAR<br>%<br>Collected<br>60.1%<br>199.4%<br>68.5%<br>87.1%<br>52.5%<br>33.0%<br>65.6%<br>\$7.1%<br>41.7%<br>41.7%<br>48.8%<br>43.2%<br>54.4%                                                                                                                                       | 18.1%<br>% Var                                   | TOTAL Expense v. R         CUF         Budget 13-14         25,124,672         2,250,000         840,000         652,089         100,000         62,150         29,028,911         16,168,784         Budget 13-14         6,782,540         1,220,948         2,721,635         1,720,395         856,341                                                                                                | RRENT Y<br>Jan-14<br>14,828,557<br>2,049,879<br>693,625<br>364,477<br>17,992<br>37,900<br>17,992,430<br>9,753,312<br>Jan-14<br>3,905,837<br>552,875<br>1,388,953<br>812,299<br>438,259                                                                                   | EAR<br>%<br>Collected<br>59.0%<br>91.1%<br>82.6%<br>55.9%<br>18.0%<br>61.0%<br>62.0%<br>60.3%<br>60.3%<br>57.6%<br>45.3%<br>51.0%<br>47.2%<br>51.2%                                              | 6.1%<br>% Var                                   | Note-The bulk of Solid Waste Revenues are collected<br>% of Fiscal Year Completed (Revenue):<br>SOLID WASTE<br>REVENUES:<br>Landfill User Fee Revenue<br>Salvage Revenue<br>Salvage Revenue<br>Tipping Fees<br>Total Other Revenues<br>NON-OPERATING REVENUES:<br>Interest Income<br>Gain(Loss) on Sale of Assets<br>TOTAL REVENUES<br>TOTAL REVENUES<br>TOTAL AVAILABLE REVENUE<br>(After R&R Transfers)<br>EXPENDITURES:<br>Personnel Costs<br>Contractual Services<br>Maint & Repairs<br>Utilities<br>Office Expenses                                                             | <i>TOTAL Expense v. R</i><br><i>from Dec-Feb</i><br><b>85.6%</b><br><b>Budget 12-13</b><br>7,673,000<br>209,500<br>1,220,000<br>1,082,355<br>50,000<br>360,000<br><b>10,594,855</b><br><b>Budget 12-13</b><br>3,980,884<br>733,071<br>2,209,389<br>120,800<br>244,462                                                                                     | PRIOR Y<br>Jan-13<br>7,027,540<br>99,183<br>1,517,326<br>678,115<br>16,900<br>207,853<br>9,546,917<br>Jan-13<br>2,236,969<br>290,736<br>939,069<br>45,370<br>128,578                                                                                     | EAR<br>%<br>Collected<br>91.6%<br>47.3%<br>124.4%<br>62.7%<br>62.7%<br>33.8%<br>57.7%<br>90.1%<br>90.1%<br>\$56.2%<br>39.7%<br>42.5%<br>37.6%<br>52.6%                                                                                                                                                                                                                                                                                                                                                                                                                                                                                                                                                                                                                                                                                                                                                                                                                                                                                                                                                                                                                                                                                                                                                                                                                                                                                                                                                                                                                                                                                                                                                                                                                                                                                                                                                                                                                                                                                                                                                                                                                                                                                                                                                                                                                                                                                                                                                                                                                                                                                                                                                                                                                                                                                                                                                                                                                                                                                                                                                                                                                                                                                                                                               | 12.4%<br>% Var                                   | TOTAL Expense v. R.         CUR         Budget 13-14         7,414,400         232,200         1,596,000         739,200         30,000         351,255         10,363,055         8,852,126         Budget 13-14         4,134,296         456,991         1,790,295         194,000         169,964                                                                                                   | evenues Variance<br>RRENT YI<br>Jan-14<br>7,174,760<br>102,280<br>1,231,397<br>225,465<br>2,433<br>209,100<br>8,945,435<br>8,064,058<br>Jan-14<br>2,350,398<br>331,197<br>1,016,269<br>53,793<br>80,582                                        | EAR<br>%<br>Collected<br>96.8%<br>44.0%<br>77.2%<br>30.5%<br>8.1%<br>59.5%<br>86.3%<br>91.1%<br>\$6.9%<br>72.5%<br>56.9%<br>72.5%<br>56.8%<br>27.7%<br>47.4%                                     | 0.7<br>0.7<br>5.5                                       |
| TOTAL OP & NON-OP EXPENSE<br>SEWER FUND<br>REVENUES:<br>Rate & Service Charges<br>Impact Fees<br>Connection Fees<br>Other Revenues<br>NON-OPERATING REVENUES:<br>Interest Income<br>Gain(Loss) on Sale of Assets<br>TOTAL REVENUES<br>TOTAL AVAILABLE REVENUE<br>(After R&R Transfers)<br>EXPENDITURES:<br>Personnel Costs<br>Contractual Services<br>Maint & Repairs<br>Utilities<br>Office Expenses<br>Insurance                                                           | 5,907,687<br>TOTAL Expense v. K<br>Budget 12-13<br>23,809,930<br>922,500<br>780,000<br>715,850<br>100,000<br>209,455<br>26,537,735<br>8udget 12-13<br>6,166,926<br>1,376,872<br>2,406,918<br>1,465,400<br>872,787<br>150,000                                                                                                                                                                                                                                                                                                                                                                                                                                                                                                                                                                                                                | 2,918,678<br>Revenues Variance<br>Jan-13<br>14,298,183<br>1,839,585<br>534,025<br>623,432<br>52,475<br>69,132<br>52,475<br>69,132<br>17,416,832<br>Jan-13<br>3,522,970<br>574,153<br>1,174,530<br>633,325<br>474,635<br>106,828                                  | EAR<br>%<br>Collected<br>60.1%<br>199.4%<br>68.5%<br>87.1%<br>52.5%<br>33.0%<br>65.6%<br>33.0%<br>65.6%<br>57.1%<br>41.7%<br>41.7%<br>41.7%<br>43.2%<br>54.4%<br>71.2%                                                                                                             | 18.1%<br>% Var                                   | TOTAL Expense v. R         CUF         Budget 13-14         25,124,672         2,250,000         840,000         652,089         100,000         62,150         29,028,911         16,168,784         6,782,540         1,220,948         2,721,635         1,720,395         856,341         160,000                                                                                                     | RRENT Y<br>Jan-14<br>14,828,557<br>2,049,879<br>693,625<br>364,477<br>17,992<br>37,900<br>17,992,430<br>9,753,312<br>Jan-14<br>3,905,837<br>552,875<br>1,388,953<br>812,299<br>438,259<br>103,500                                                                        | EAR<br>%<br>Collected<br>59.0%<br>91.1%<br>82.6%<br>55.9%<br>18.0%<br>61.0%<br>62.0%<br>60.3%<br>55.9%<br>57.6%<br>45.3%<br>51.0%<br>47.2%<br>51.2%<br>64.7%                                     | 6.1%<br>% Var                                   | Note-The bulk of Solid Waste Revenues are collected<br>% of Fiscal Year Completed (Revenue):<br>SOLID WASTE<br>REVENUES:<br>Landfill User Fee Revenue<br>Salvage Revenue<br>Salvage Revenue<br>Tipping Fees<br>Total Other Revenues<br>NON-OPERATING REVENUES:<br>Interest Income<br>Gain(Loss) on Sale of Assets<br>TOTAL REVENUES<br>TOTAL AVAILABLE REVENUE<br>(After R&R Transfers)<br>EXPENDITURES:<br>Personnel Costs<br>Contractual Services<br>Maint & Repairs<br>Utilities<br>Office Expenses<br>Insurance                                                                  | <i>TOTAL Expense v. R</i><br><i>from Dec-Feb</i><br><b>85.6%</b><br><b>Budget 12-13</b><br>7,673,000<br>209,500<br>1,220,000<br>1,220,000<br>1,082,355<br>50,000<br>360,000<br><b>10,594,855</b><br><b>Budget 12-13</b><br>3,980,884<br>733,071<br>2,209,389<br>120,800<br>244,462<br>112,500                                                             | PRIOR Y<br>Jan-13<br>7,027,540<br>99,183<br>1,517,326<br>678,115<br>16,900<br>207,853<br>9,546,917<br>Jan-13<br>2,236,969<br>290,736<br>939,069<br>45,370<br>128,578<br>82,422                                                                           | EAR<br>%<br>Collected<br>91.6%<br>47.3%<br>124.4%<br>62.7%<br>62.7%<br>33.8%<br>57.7%<br>90.1%<br>90.1%<br>\$57.7%<br>90.1%<br>\$57.7%<br>90.1%<br>\$57.7%<br>90.1%<br>\$57.7%<br>90.1%<br>\$57.7%<br>\$57.7%<br>\$57.7%<br>\$57.7%<br>\$57.7%<br>\$57.7%<br>\$57.7%<br>\$57.7%<br>\$57.7%<br>\$57.7%<br>\$57.7%<br>\$57.7%<br>\$57.7%<br>\$57.7%<br>\$57.7%<br>\$57.7%<br>\$57.7%<br>\$57.7%<br>\$57.7%<br>\$57.7%<br>\$57.7%<br>\$57.7%<br>\$57.7%<br>\$57.7%<br>\$57.7%<br>\$57.7%<br>\$57.7%<br>\$57.7%<br>\$57.7%<br>\$57.7%<br>\$57.7%<br>\$57.7%<br>\$57.7%<br>\$57.7%<br>\$57.7%<br>\$57.7%<br>\$57.7%<br>\$57.7%<br>\$57.7%<br>\$57.7%<br>\$57.7%<br>\$57.7%<br>\$57.7%<br>\$57.7%<br>\$57.7%<br>\$57.7%<br>\$57.7%<br>\$57.7%<br>\$57.7%<br>\$57.7%<br>\$57.7%<br>\$57.7%<br>\$57.7%<br>\$57.7%<br>\$57.7%<br>\$57.7%<br>\$57.7%<br>\$57.7%<br>\$57.7%<br>\$57.7%<br>\$57.7%<br>\$57.7%<br>\$57.7%<br>\$57.7%<br>\$57.7%<br>\$57.7%<br>\$57.7%<br>\$57.7%<br>\$57.7%<br>\$57.7%<br>\$57.7%<br>\$57.7%<br>\$57.7%<br>\$57.7%<br>\$57.7%<br>\$57.7%<br>\$57.7%<br>\$57.7%<br>\$57.7%<br>\$57.7%<br>\$57.7%<br>\$57.7%<br>\$57.7%<br>\$57.7%<br>\$57.7%<br>\$57.7%<br>\$57.7%<br>\$57.7%<br>\$57.7%<br>\$57.7%<br>\$57.7%<br>\$57.7%<br>\$57.7%<br>\$57.7%<br>\$57.7%<br>\$57.7%<br>\$57.7%<br>\$57.7%<br>\$57.7%<br>\$57.7%<br>\$57.7%<br>\$57.7%<br>\$57.7%<br>\$57.7%<br>\$57.7%<br>\$57.7%<br>\$57.7%<br>\$57.7%<br>\$57.7%<br>\$57.7%<br>\$57.7%<br>\$57.7%<br>\$57.7%<br>\$57.7%<br>\$57.7%<br>\$57.7%<br>\$57.7%<br>\$57.7%<br>\$57.7%<br>\$57.7%<br>\$57.7%<br>\$57.7%<br>\$57.7%<br>\$57.7%<br>\$57.7%<br>\$57.7%<br>\$57.7%<br>\$57.7%<br>\$57.7%<br>\$57.7%<br>\$57.7%<br>\$57.7%<br>\$57.7%<br>\$57.7%<br>\$57.7%<br>\$57.7%<br>\$57.7%<br>\$57.7%<br>\$57.7%<br>\$57.7%<br>\$57.7%<br>\$57.7%<br>\$57.7%<br>\$57.7%<br>\$57.7%<br>\$57.7%<br>\$57.7%<br>\$57.7%<br>\$57.7%<br>\$57.7%<br>\$57.7%<br>\$57.7%<br>\$57.7%<br>\$57.7%<br>\$57.7%<br>\$57.7%<br>\$57.7%<br>\$57.6%<br>\$57.6%<br>\$57.6%<br>\$57.6%<br>\$57.6%<br>\$57.6%<br>\$57.6%<br>\$57.6%<br>\$57.6%<br>\$57.6%<br>\$57.6%<br>\$57.6%<br>\$57.6%<br>\$57.6%<br>\$57.6%<br>\$57.6%<br>\$57.6%<br>\$57.7%\$57.7%                                                                                                                                                                                                                                                                                                                                                                                                                                                                                                                                                                                                                                                                                                                                                                                                                                                                                                                                                                                                                                                                                                  | 12.4%<br>% Var<br>4.5%                           | TOTAL Expense v. R.         CUR         Budget 13-14         7,414,400         232,200         1,596,000         739,200         30,000         351,255         10,363,055         8,852,126         Budget 13-14         4,134,296         456,991         1,790,295         194,000         169,964         120,000                                                                                   | Pevenues Variance<br>RRENT YI<br>Jan-14<br>7,174,760<br>102,280<br>1,231,397<br>225,465<br>2,433<br>209,100<br>8,945,435<br>8,064,058<br>Jan-14<br>2,350,398<br>331,197<br>1,016,269<br>53,793<br>80,582<br>77,625                             | EAR<br>%<br>Collected<br>96.8%<br>44.0%<br>77.2%<br>30.5%<br>8.1%<br>59.5%<br>86.3%<br>91.1%<br>59.5%<br>86.3%<br>91.1%<br>56.8%<br>27.7%<br>47.4%<br>64.7%                                      | % V:                                                    |
| SEWER FUND<br>SEWER FUND<br>REVENUES:<br>Rate & Service Charges<br>Impact Fees<br>Connection Fees<br>Other Revenues<br>NON-OPERATING REVENUES:<br>Interest Income<br>Gain(Loss) on Sale of Assets<br>TOTAL REVENUES<br>TOTAL AVAILABLE REVENUE<br>(After R&R Transfers)<br>EXPENDITURES:<br>Personnel Costs<br>Contractual Services<br>Maint & Repairs<br>Utilities<br>Office Expenses<br>Insurance<br>Other Expenses                                                        | 5,907,687<br>TOTAL Expense v. K<br>Budget 12-13<br>23,809,930<br>23,809,930<br>922,500<br>780,000<br>715,850<br>100,000<br>209,455<br>26,537,735<br>8<br>Budget 12-13<br>6,166,926<br>1,376,872<br>2,406,918<br>1,465,400<br>872,787<br>150,000<br>110,922                                                                                                                                                                                                                                                                                                                                                                                                                                                                                                                                                                                  | 2,918,678<br>Revenues Variance<br>Jan-13<br>14,298,183<br>1,839,585<br>534,025<br>623,432<br>52,475<br>69,132<br>52,475<br>69,132<br>17,416,832<br>17,416,832<br>3,522,970<br>574,153<br>1,174,530<br>633,325<br>474,635<br>106,828<br>57,628                    | EAR<br>%<br>Collected<br>60.1%<br>199.4%<br>68.5%<br>87.1%<br>52.5%<br>33.0%<br>65.6%<br>33.0%<br>65.6%<br>41.7%<br>41.7%<br>48.8%<br>43.2%<br>54.4%<br>71.2%<br>52.0%                                                                                                             | 18.1%<br>% Var<br>7.3%                           | TOTAL Expense v. R         CUF         Budget 13-14         25,124,672         2,250,000         840,000         652,089         100,000         62,150         29,028,911         16,168,784         Budget 13-14         6,782,540         1,220,948         2,721,635         1,720,395         856,341         160,000         461,568                                                                | RRENT Y<br>Jan-14<br>14,828,557<br>2,049,879<br>693,625<br>364,477<br>17,992<br>37,900<br>17,992,430<br>9,753,312<br>Jan-14<br>3,905,837<br>552,875<br>1,388,953<br>812,299<br>438,259<br>103,500<br>75,601                                                              | EAR<br>%<br>Collected<br>59.0%<br>91.1%<br>82.6%<br>55.9%<br>18.0%<br>61.0%<br>62.0%<br>60.3%<br>55.9%<br>55.9%<br>61.0%<br>45.3%<br>51.0%<br>45.3%<br>51.0%<br>47.2%<br>51.2%<br>64.7%<br>16.4% | 6.1%<br>% Var<br>3.6%<br>2.0%<br>% Var          | Note-The bulk of Solid Waste Revenues are collected<br>% of Fiscal Year Completed (Revenue):<br>SOLID WASTE<br>REVENUES:<br>Landfill User Fee Revenue<br>Salvage Revenue<br>Tipping Fees<br>Total Other Revenues<br>NON-OPERATING REVENUES:<br>Interest Income<br>Gain(Loss) on Sale of Assets<br>TOTAL REVENUES<br>TOTAL AVAILABLE REVENUE<br>(After R&R Transfers)<br>EXPENDITURES:<br>Personnel Costs<br>Contractual Services<br>Maint & Repairs<br>Utilities<br>Office Expenses<br>Insurance<br>Other Expenses                                                                   | <i>TOTAL Expense v. R</i><br><i>from Dec-Feb</i><br><b>85.6%</b><br><b>Budget 12-13</b><br>7,673,000<br>209,500<br>1,220,000<br>1,082,355<br>50,000<br>360,000<br><b>10,594,855</b><br><b>Budget 12-13</b><br>3,980,884<br>733,071<br>2,209,389<br>120,800<br>244,462<br>112,500<br>67,225                                                                | PRIOR Y<br>Jan-13<br>7,027,540<br>99,183<br>1,517,326<br>678,115<br>16,900<br>207,853<br>9,546,917<br>Jan-13<br>2,236,969<br>290,736<br>939,069<br>45,370<br>128,578<br>82,422<br>22,252                                                                 | EAR<br>%<br>Collected<br>91.6%<br>47.3%<br>124.4%<br>62.7%<br>62.7%<br>33.8%<br>57.7%<br>90.1%<br>90.1%<br>56.2%<br>39.7%<br>42.5%<br>39.7%<br>42.5%<br>37.6%<br>52.6%<br>73.3%<br>33.1%                                                                                                                                                                                                                                                                                                                                                                                                                                                                                                                                                                                                                                                                                                                                                                                                                                                                                                                                                                                                                                                                                                                                                                                                                                                                                                                                                                                                                                                                                                                                                                                                                                                                                                                                                                                                                                                                                                                                                                                                                                                                                                                                                                                                                                                                                                                                                                                                                                                                                                                                                                                                                                                                                                                                                                                                                                                                                                                                                                                                                                                                                                             | 12.4% % Var 4.5% % Var                           | TOTAL Expense v. R.         CUR         Budget 13-14         7,414,400         232,200         1,596,000         739,200         30,000         351,255         10,363,055         8,852,126         Budget 13-14         4,134,296         456,991         1,790,295         194,000         169,964         120,000         523,881                                                                   | evenues Variance<br><b>RRENT YI</b><br>Jan-14<br>7,174,760<br>102,280<br>1,231,397<br>225,465<br>2,433<br>209,100<br>8,945,435<br>8,064,058<br>Jan-14<br>2,350,398<br>331,197<br>1,016,269<br>53,793<br>80,582<br>77,625<br>30,338             | EAR<br>%<br>Collected<br>96.8%<br>44.0%<br>77.2%<br>30.5%<br>8.1%<br>59.5%<br>86.3%<br>91.1%<br>86.3%<br>91.1%<br>56.9%<br>72.5%<br>56.8%<br>27.7%<br>47.4%<br>64.7%<br>5.8%                     | 0.2<br>8.3<br>% Va<br>0.7<br>5.5                        |
| TOTAL OP & NON-OP EXPENSE<br>SEWER FUND<br>REVENUES:<br>Rate & Service Charges<br>Impact Fees<br>Connection Fees<br>Other Revenues<br>NON-OPERATING REVENUES:<br>Interest Income<br>Gain(Loss) on Sale of Assets<br>TOTAL REVENUES<br>TOTAL AVAILABLE REVENUE<br>(After R&R Transfers)<br>EXPENDITURES:<br>Personnel Costs<br>Contractual Services<br>Maint & Repairs<br>Utilities<br>Office Expenses<br>Insurance                                                           | 5,907,687<br>TOTAL Expense v. K<br>Budget 12-13<br>23,809,930<br>23,809,930<br>922,500<br>780,000<br>715,850<br>100,000<br>209,455<br>26,537,735<br>26,537,735<br>8udget 12-13<br>6,166,926<br>1,376,872<br>2,406,918<br>1,465,400<br>872,787<br>150,000<br>110,922<br>12,549,825                                                                                                                                                                                                                                                                                                                                                                                                                                                                                                                                                           | 2,918,678<br>Revenues Variance<br>Jan-13<br>14,298,183<br>1,839,585<br>534,025<br>623,432<br>52,475<br>69,132<br>52,475<br>69,132<br>52,475<br>69,132<br>17,416,832<br>3,522,970<br>574,153<br>1,174,530<br>633,325<br>474,635<br>106,828<br>57,628<br>6,544,069 | EAR<br>%<br>Collected<br>60.1%<br>199.4%<br>68.5%<br>87.1%<br>52.5%<br>33.0%<br>65.6%<br>33.0%<br>65.6%<br>41.7%<br>41.7%<br>41.7%<br>41.7%<br>43.2%<br>54.4%<br>71.2%<br>52.0%<br>52.1%                                                                                           | 18.1%<br>% Var<br>7.3%<br>% Var                  | TOTAL Expense v. R         CUF         Budget 13-14         25,124,672         2,250,000         840,000         652,089         100,000         62,150         29,028,911         16,168,784         8udget 13-14         6,782,540         1,220,948         2,721,635         1,720,395         856,341         160,000         461,568         13,923,427                                             | RRENT Y<br>Jan-14<br>14,828,557<br>2,049,879<br>693,625<br>364,477<br>17,992<br>37,900<br>17,992,430<br>9,753,312<br>Jan-14<br>3,905,837<br>552,875<br>1,388,953<br>812,299<br>438,259<br>103,500<br>75,601<br>7,277,323                                                 | EAR<br>%<br>Collected<br>59.0%<br>91.1%<br>82.6%<br>55.9%<br>18.0%<br>61.0%<br>61.0%<br>62.0%<br>60.3%<br>55.9%<br>55.9%<br>55.9%<br>45.3%<br>51.0%<br>47.2%<br>51.2%<br>64.7%<br>16.4%<br>52.3% | 6.1%<br>% Var<br>3.6%<br>2.0%<br>% Var          | Note-The bulk of Solid Waste Revenues are collected<br>% of Fiscal Year Completed (Revenue):<br>SOLID WASTE<br>REVENUES:<br>Landfill User Fee Revenue<br>Salvage Revenue<br>Salvage Revenue<br>Tipping Fees<br>Total Other Revenues<br>NON-OPERATING REVENUES:<br>Interest Income<br>Gain(Loss) on Sale of Assets<br>TOTAL REVENUES<br>TOTAL AVAILABLE REVENUE<br>(After R&R Transfers)<br>EXPENDITURES:<br>Personnel Costs<br>Contractual Services<br>Maint & Repairs<br>Utilities<br>Office Expenses<br>Insurance                                                                  | <i>TOTAL Expense v. R</i><br><i>from Dec-Feb</i><br><b>85.6%</b><br><b>Budget 12-13</b><br>7,673,000<br>209,500<br>1,220,000<br>1,082,355<br>50,000<br>360,000<br><b>10,594,855</b><br><b>Budget 12-13</b><br>3,980,884<br>733,071<br>2,209,389<br>120,800<br>244,462<br>112,500<br>67,225<br><b>7,468,330</b>                                            | PRIOR Y<br>Jan-13<br>7,027,540<br>99,183<br>1,517,326<br>678,115<br>16,900<br>207,853<br>9,546,917<br>Jan-13<br>2,236,969<br>290,736<br>939,069<br>45,370<br>128,578<br>82,422<br>22,252<br>3,745,396                                                    | EAR<br>%<br>Collected<br>91.6%<br>47.3%<br>124.4%<br>62.7%<br>33.8%<br>57.7%<br>90.1%<br>90.1%<br>55.2%<br>39.7%<br>42.5%<br>37.6%<br>52.6%<br>73.3%<br>33.1%<br>50.2%                                                                                                                                                                                                                                                                                                                                                                                                                                                                                                                                                                                                                                                                                                                                                                                                                                                                                                                                                                                                                                                                                                                                                                                                                                                                                                                                                                                                                                                                                                                                                                                                                                                                                                                                                                                                                                                                                                                                                                                                                                                                                                                                                                                                                                                                                                                                                                                                                                                                                                                                                                                                                                                                                                                                                                                                                                                                                                                                                                                                                                                                                                                               | 12.4% % Var % Var % Var % Var % Var % 8.2%       | TOTAL Expense v. R.         CUR         Budget 13-14         7,414,400         232,200         1,596,000         739,200         30,000         351,255         10,363,055         8,852,126         Budget 13-14         4,134,296         456,991         1,790,295         194,000         169,964         120,000         523,881         7,389,427                                                 | RRENT YI<br>Jan-14<br>7,174,760<br>102,280<br>1,231,397<br>225,465<br>2,433<br>209,100<br>8,945,435<br>8,064,058<br>331,197<br>1,016,269<br>53,793<br>80,582<br>77,625<br>30,338<br>3,940,202                                                  | EAR<br>%<br>Collected<br>96.8%<br>44.0%<br>77.2%<br>30.5%<br>8.1%<br>59.5%<br>86.3%<br>91.1%<br>86.3%<br>91.1%<br>56.9%<br>72.5%<br>56.8%<br>27.7%<br>47.4%<br>64.7%<br>5.8%<br>53.3%            | 0.2<br>8.3<br>% Va                                      |
| SEWER FUND<br>REVENUES:<br>Rate & Service Charges<br>Impact Fees<br>Connection Fees<br>Other Revenues<br>NON-OPERATING REVENUES:<br>Interest Income<br>Gain(Loss) on Sale of Assets<br>TOTAL REVENUES<br>TOTAL AVAILABLE REVENUES<br>(After R&R Transfers)<br>EXPENDITURES:<br>Personnel Costs<br>Contractual Services<br>Maint & Repairs<br>Utilities<br>Office Expenses<br>Insurance<br>Other Expenses                                                                     | 5,907,687<br>TOTAL Expense v. K<br>Budget 12-13<br>23,809,930<br>922,500<br>780,000<br>715,850<br>100,000<br>209,455<br>26,537,735<br>26,537,735<br>Budget 12-13<br>6,166,926<br>1,376,872<br>2,406,918<br>1,465,400<br>872,787<br>150,000<br>110,922<br>12,549,825<br>Operating Expense v                                                                                                                                                                                                                                                                                                                                                                                                                                                                                                                                                  | 2,918,678 Revenues Variance PRIOR Y Jan-13 14,298,183 1,839,585 534,025 623,432 52,475 69,132 52,475 69,132 52,475 69,132 17,416,832 Jan-13 3,522,970 574,153 1,174,530 633,325 474,635 106,828 57,628 6,544,069 Nevenues Variance-                              | EAR<br>%<br>Collected<br>60.1%<br>199.4%<br>68.5%<br>87.1%<br>52.5%<br>33.0%<br>65.6%<br>33.0%<br>65.6%<br>41.7%<br>41.7%<br>41.7%<br>41.7%<br>43.2%<br>54.4%<br>71.2%<br>52.0%<br>52.1%                                                                                           | 18.1%<br>% Var<br>7.3%                           | TOTAL Expense v. R         CUF         Budget 13-14         25,124,672         2,250,000         840,000         652,089         100,000         62,150         29,028,911         16,168,784         8udget 13-14         6,782,540         1,220,948         2,721,635         1,720,395         856,341         160,000         461,568         13,923,427         Operating Expense v                 | RRENT Y<br>Jan-14<br>14,828,557<br>2,049,879<br>693,625<br>364,477<br>17,992<br>37,900<br>17,992,430<br>9,753,312<br>Jan-14<br>3,905,837<br>552,875<br>1,388,953<br>812,299<br>438,259<br>103,500<br>75,601<br>7,277,323                                                 | EAR<br>%<br>Collected<br>59.0%<br>91.1%<br>82.6%<br>55.9%<br>18.0%<br>61.0%<br>61.0%<br>62.0%<br>60.3%<br>55.9%<br>55.9%<br>55.9%<br>45.3%<br>51.0%<br>47.2%<br>51.2%<br>64.7%<br>16.4%<br>52.3% | 6.1%<br>% Var<br>3.6%<br>2.0%<br>% Var          | Note-The bulk of Solid Waste Revenues are collected<br>% of Fiscal Year Completed (Revenue):<br>SOLID WASTE<br>REVENUES:<br>Landfill User Fee Revenue<br>Salvage Revenue<br>Salvage Revenue<br>Tipping Fees<br>Total Other Revenues<br>NON-OPERATING REVENUES:<br>Interest Income<br>Gain(Loss) on Sale of Assets<br>TOTAL REVENUES<br>TOTAL REVENUES<br>DATAL AVAILABLE REVENUE<br>(After R&R Transfers)<br>EXPENDITURES:<br>Naint & Repairs<br>Utilities<br>Office Expenses<br>Insurance<br>Other Expenses                                                                         | <i>TOTAL Expense v. R</i><br><i>from Dec-Feb</i><br><b>85.6%</b><br><b>Budget 12-13</b><br>7,673,000<br>209,500<br>1,220,000<br>1,220,000<br>1,082,355<br>50,000<br>360,000<br>10,594,855<br><b>Budget 12-13</b><br>3,980,884<br>733,071<br>2,209,389<br>120,800<br>244,462<br>112,500<br>67,225<br><b>7,468,330</b><br><i>Operating Expense v</i>        | PRIOR Y<br>Jan-13<br>7,027,540<br>99,183<br>1,517,326<br>678,115<br>16,900<br>207,853<br>9,546,917<br>Jan-13<br>2,236,969<br>290,736<br>939,069<br>290,736<br>939,069<br>45,370<br>128,578<br>82,422<br>22,252<br>3,745,396<br>, Revenues Variance       | EAR<br>%<br>Collected<br>91.6%<br>47.3%<br>124.4%<br>62.7%<br>33.8%<br>57.7%<br>90.1%<br>33.8%<br>57.7%<br>90.1%<br>50.2%<br>37.6%<br>52.6%<br>73.3%<br>33.1%<br>50.2%                                                                                                                                                                                                                                                                                                                                                                                                                                                                                                                                                                                                                                                                                                                                                                                                                                                                                                                                                                                                                                                                                                                                                                                                                                                                                                                                                                                                                                                                                                                                                                                                                                                                                                                                                                                                                                                                                                                                                                                                                                                                                                                                                                                                                                                                                                                                                                                                                                                                                                                                                                                                                                                                                                                                                                                                                                                                                                                                                                                                                                                                                                                               | 12.4% % Var 4.5% % Var                           | TOTAL Expense v. R.         CUR         Budget 13-14         7,414,400         232,200         1,596,000         739,200         30,000         351,255         10,363,055         8,852,126         Budget 13-14         4,134,296         4,56,991         1,790,295         194,000         169,964         120,000         523,881         7,389,427         Operating Expense v.                   | RRENT YI<br>Jan-14<br>7,174,760<br>102,280<br>1,231,397<br>225,465<br>2,433<br>209,100<br>8,945,435<br>8,064,058<br>331,197<br>1,016,269<br>53,793<br>80,582<br>77,625<br>30,338<br>3,940,202<br>. Revenues Variance-                          | EAR<br>%<br>Collected<br>96.8%<br>44.0%<br>77.2%<br>30.5%<br>86.3%<br>91.1%<br>86.3%<br>91.1%<br>59.5%<br>86.3%<br>91.1%<br>56.9%<br>72.5%<br>56.8%<br>27.7%<br>47.4%<br>64.7%<br>5.8%<br>53.3%  | 0.2<br>8.3<br>% Va                                      |
| SEWER FUND<br>REVENUES:<br>Rate & Service Charges<br>Impact Fees<br>Connection Fees<br>Other Revenues<br>NON-OPERATING REVENUES:<br>Interest Income<br>Gain(Loss) on Sale of Assets<br>TOTAL REVENUES<br>TOTAL AVAILABLE REVENUE<br>(After R&R Transfers)<br>EXPENDITURES:<br>Personnel Costs<br>Contractual Services<br>Maint & Repairs<br>Utilities<br>Office Expenses<br>Insurance<br>Other Expenses<br>TOTAL OPERATING EXPENSE                                           | 5,907,687<br>TOTAL Expense v. K<br>Budget 12-13<br>23,809,930<br>23,809,930<br>922,500<br>780,000<br>715,850<br>100,000<br>209,455<br>26,537,735<br>26,537,735<br>8udget 12-13<br>6,166,926<br>1,376,872<br>2,406,918<br>1,465,400<br>872,787<br>150,000<br>110,922<br>12,549,825<br>Operating Expense v<br>1,380,684                                                                                                                                                                                                                                                                                                                                                                                                                                                                                                                       | 2,918,678 Revenues Variance PRIOR Y Jan-13 14,298,183 1,839,585 534,025 623,432 52,475 69,132 52,475 69,132 17,416,832 17,416,832 17,416,832 3,522,970 574,153 1,174,530 633,325 474,635 106,828 57,628 6,544,069 Revenues Variance- 1,199,306                   | EAR<br>%<br>Collected<br>60.1%<br>199.4%<br>68.5%<br>87.1%<br>52.5%<br>33.0%<br>65.6%<br>33.0%<br>65.6%<br>57.1%<br>41.7%<br>48.8%<br>43.2%<br>54.4%<br>71.2%<br>52.0%<br>52.1%                                                                                                    | 18.1%<br>% Var<br>7.3%<br>% Var<br>6.2%<br>13.5% | TOTAL Expense v. R         CUF         Budget 13-14         25,124,672         2,250,000         840,000         652,089         100,000         62,150         29,028,911         16,168,784         Budget 13-14         6,782,540         1,220,948         2,721,635         1,720,395         856,341         160,000         461,568         13,923,427         Operating Expense v         584,600 | RRENT Y<br>Jan-14<br>14,828,557<br>2,049,879<br>693,625<br>364,477<br>17,992<br>37,900<br>17,992,430<br>9,753,312<br>Jan-14<br>3,905,837<br>552,875<br>1,388,953<br>812,299<br>438,259<br>103,500<br>75,601<br>7,277,323<br>2. Revenues Variance<br>258,594              | EAR<br>%<br>Collected<br>59.0%<br>91.1%<br>82.6%<br>55.9%<br>18.0%<br>61.0%<br>62.0%<br>60.3%<br>55.9%<br>55.9%<br>64.7%<br>16.4%<br>51.2%<br>64.7%<br>16.4%<br>52.3%                            | 6.1%<br>% Var<br>3.6%<br>2.0%<br>% Var<br>% Var | Note-The bulk of Solid Waste Revenues are collected<br>% of Fiscal Year Completed (Revenue):<br>SOLID WASTE<br>REVENUES:<br>Landfill User Fee Revenue<br>Salvage Revenue<br>Salvage Revenue<br>Tipping Fees<br>Total Other Revenues:<br>NON-OPERATING REVENUES:<br>Interest Income<br>Gain(Loss) on Sale of Assets<br>TOTAL REVENUES<br>TOTAL REVENUES<br>DATAL AVAILABLE REVENUE<br>(After R&R Transfers):<br>EXPENDITURES:<br>Personnel Costs<br>Contractual Services<br>Maint & Repairs<br>Utilities<br>Office Expenses<br>Insurance<br>Other Expenses<br>TOTAL OPERATING EXPENSE | <i>TOTAL Expense v. R</i><br><i>from Dec-Feb</i><br><b>85.6%</b><br><b>Budget 12-13</b><br>7,673,000<br>209,500<br>1,220,000<br>1,082,355<br>50,000<br>360,000<br><b>10,594,855</b><br><b>Budget 12-13</b><br>3,980,884<br>733,071<br>2,209,389<br>120,800<br>244,462<br>112,500<br>67,225<br><b>7,468,330</b><br><i>Operating Expense v</i><br>1,607,121 | PRIOR Y<br>Jan-13<br>7,027,540<br>99,183<br>1,517,326<br>678,115<br>16,900<br>207,853<br>9,546,917<br>Jan-13<br>2,236,969<br>290,736<br>939,069<br>45,370<br>128,578<br>82,422<br>22,252<br>3,745,396<br>Nevenues Variance<br>1,184,478                  | EAR<br>%<br>Collected<br>91.6%<br>47.3%<br>124.4%<br>62.7%<br>62.7%<br>33.8%<br>57.7%<br>90.1%<br>33.8%<br>57.7%<br>90.1%<br>56.2%<br>39.7%<br>42.5%<br>39.7%<br>42.5%<br>37.6%<br>52.6%<br>73.3%<br>33.1%<br>50.2%                                                                                                                                                                                                                                                                                                                                                                                                                                                                                                                                                                                                                                                                                                                                                                                                                                                                                                                                                                                                                                                                                                                                                                                                                                                                                                                                                                                                                                                                                                                                                                                                                                                                                                                                                                                                                                                                                                                                                                                                                                                                                                                                                                                                                                                                                                                                                                                                                                                                                                                                                                                                                                                                                                                                                                                                                                                                                                                                                                                                                                                                                  | 12.4%<br>% Var<br>4.5%<br>% Var<br>8.2%<br>12.7% | TOTAL Expense v. R.         CUR         Budget 13-14         7,414,400         232,200         1,596,000         739,200         30,000         351,255         10,363,055         8,852,126         Budget 13-14         4,134,296         4,56,991         1,790,295         194,000         169,964         120,000         523,881         7,389,427         Operating Expense v.         1,462,700 | RRENT YI<br>Jan-14<br>7,174,760<br>102,280<br>1,231,397<br>225,465<br>2,433<br>209,100<br>8,945,435<br>8,064,058<br>331,197<br>1,016,269<br>53,793<br>80,582<br>77,625<br>30,338<br>3,940,202<br>r. Revenues Variance-<br>396,612              | EAR<br>%<br>Collected<br>96.8%<br>44.0%<br>77.2%<br>30.5%<br>86.3%<br>91.1%<br>59.5%<br>86.3%<br>91.1%<br>56.9%<br>72.5%<br>56.8%<br>27.7%<br>47.4%<br>64.7%<br>55.8%<br>53.3%                   | 0.2<br>8.3<br>% Va<br>0.7<br>5.5<br>% Va<br>5.0<br>10.5 |
| SEWER FUND<br>REVENUES:<br>Rate & Service Charges<br>Impact Fees<br>Connection Fees<br>Other Revenues<br>NON-OPERATING REVENUES:<br>Interest Income<br>Gain(Loss) on Sale of Assets<br>TOTAL REVENUES<br>TOTAL AVAILABLE REVENUES<br>(After R&R Transfers)<br>EXPENDITURES:<br>Personnel Costs<br>Contractual Services<br>Maint & Repairs<br>Utilities<br>Office Expenses<br>Insurance<br>Other Expenses                                                                     | 5,907,687<br>TOTAL Expense v. K<br>Budget 12-13<br>23,809,930<br>23,809,930<br>922,500<br>780,000<br>715,850<br>780,000<br>209,455<br>26,537,735<br>8<br>Budget 12-13<br>6,166,926<br>1,376,872<br>2,406,918<br>1,376,872<br>2,406,918<br>1,376,872<br>2,406,918<br>1,376,872<br>2,406,918<br>1,376,872<br>2,406,918<br>1,376,872<br>2,406,918<br>1,376,872<br>2,406,918<br>1,376,872<br>2,406,918<br>1,376,872<br>2,406,918<br>1,376,872<br>2,406,918<br>1,376,872<br>2,406,918<br>1,376,872<br>2,406,918<br>1,376,872<br>2,406,918<br>1,376,872<br>2,406,918<br>1,376,872<br>2,406,918<br>1,376,872<br>2,406,918<br>1,376,872<br>2,406,918<br>1,376,872<br>2,406,918<br>1,376,872<br>2,406,918<br>1,376,872<br>2,406,918<br>1,376,872<br>2,406,918<br>1,376,872<br>1,370,000<br>110,922<br>12,549,825<br>0perating Expense v<br>1,380,684 | 2,918,678 Revenues Variance PRIOR Y Jan-13 14,298,183 1,839,585 534,025 623,432 52,475 69,132 52,475 69,132 52,475 69,132 17,416,832 Jan-13 3,522,970 574,153 1,174,530 633,325 474,635 106,828 57,628 6,544,069 Nevenues Variance-                              | EAR<br>%<br>Collected<br>60.1%<br>199.4%<br>68.5%<br>87.1%<br>68.5%<br>87.1%<br>52.5%<br>33.0%<br>65.6%<br>33.0%<br>65.6%<br>41.7%<br>41.7%<br>41.7%<br>41.7%<br>43.2%<br>57.1%<br>57.1%<br>57.1%<br>57.1%<br>57.1%<br>57.1%<br>57.1%<br>57.1%<br>57.1%<br>57.1%<br>57.1%<br>55.6% | 18.1%<br>% Var<br>7.3%<br>% Var                  | TOTAL Expense v. R         CUF         Budget 13-14         25,124,672         2,250,000         840,000         652,089         100,000         62,150         29,028,911         16,168,784         8udget 13-14         6,782,540         1,220,948         2,721,635         1,720,395         856,341         160,000         461,568         13,923,427         Operating Expense v                 | RRENT Y<br>Jan-14<br>14,828,557<br>2,049,879<br>693,625<br>364,477<br>17,992<br>37,900<br>17,992,430<br>9,753,312<br>Jan-14<br>3,905,837<br>552,875<br>1,388,953<br>812,299<br>438,259<br>103,500<br>75,601<br>7,277,323<br>2. Revenues Variance<br>258,594<br>7,535,917 | EAR<br>%<br>Collected<br>59.0%<br>91.1%<br>82.6%<br>55.9%<br>61.0%<br>61.0%<br>62.0%<br>60.3%<br>55.9%<br>57.6%<br>45.3%<br>51.0%<br>47.2%<br>51.2%<br>64.7%<br>16.4%<br>52.3%                   | 6.1%<br>% Var<br>3.6%<br>2.0%<br>% Var          | Note-The bulk of Solid Waste Revenues are collected<br>% of Fiscal Year Completed (Revenue):<br>SOLID WASTE<br>REVENUES:<br>Landfill User Fee Revenue<br>Salvage Revenue<br>Salvage Revenue<br>Tipping Fees<br>Total Other Revenues<br>NON-OPERATING REVENUES:<br>Interest Income<br>Gain(Loss) on Sale of Assets<br>TOTAL REVENUES<br>TOTAL REVENUES<br>COTAL AVAILABLE REVENUE<br>(After R&R Transfers)<br>EXPENDITURES:<br>Naint & Repairs<br>Utilities<br>Office Expenses<br>Insurance<br>Other Expenses                                                                         | <i>TOTAL Expense v. R</i><br><i>from Dec-Feb</i><br><b>85.6%</b><br><b>Budget 12-13</b><br>7,673,000<br>209,500<br>1,220,000<br>1,082,355<br>50,000<br>360,000<br><b>10,594,855</b><br><b>Budget 12-13</b><br>3,980,884<br>733,071<br>2,209,389<br>120,800<br>244,462<br>112,500<br>67,225<br><b>7,468,330</b><br><i>Operating Expense v</i><br>1,607,121 | PRIOR Y<br>Jan-13<br>7,027,540<br>99,183<br>1,517,326<br>678,115<br>16,900<br>207,853<br>9,546,917<br>Jan-13<br>2,236,969<br>290,736<br>939,069<br>45,370<br>128,578<br>82,422<br>22,252<br>3,745,396<br>5. Revenues Variance-<br>1,184,478<br>4,929,874 | EAR<br>%<br>Collected<br>91.6%<br>47.3%<br>124.4%<br>62.7%<br>62.7%<br>33.8%<br>57.7%<br>90.1%<br>90.1%<br>56.2%<br>39.7%<br>42.5%<br>39.7%<br>42.5%<br>37.6%<br>52.6%<br>73.3%<br>33.1%<br>50.2%                                                                                                                                                                                                                                                                                                                                                                                                                                                                                                                                                                                                                                                                                                                                                                                                                                                                                                                                                                                                                                                                                                                                                                                                                                                                                                                                                                                                                                                                                                                                                                                                                                                                                                                                                                                                                                                                                                                                                                                                                                                                                                                                                                                                                                                                                                                                                                                                                                                                                                                                                                                                                                                                                                                                                                                                                                                                                                                                                                                                                                                                                                    | 12.4%<br>% Var<br>4.5%<br>% Var<br>8.2%<br>12.7% | TOTAL Expense v. R.         CUR         Budget 13-14         7,414,400         232,200         1,596,000         739,200         30,000         351,255         10,363,055         8,852,126         Budget 13-14         4,134,296         4,56,991         1,790,295         194,000         169,964         120,000         523,881         7,389,427         Operating Expense v.                   | RRENT YI<br>Jan-14<br>7,174,760<br>102,280<br>1,231,397<br>225,465<br>2,433<br>209,100<br>8,945,435<br>8,064,058<br>331,197<br>1,016,269<br>53,793<br>80,582<br>77,625<br>30,338<br>3,940,202<br>r. Revenues Variance-<br>396,612<br>4,336,814 | EAR<br>%<br>Collected<br>96.8%<br>44.0%<br>77.2%<br>30.5%<br>86.3%<br>91.1%<br>86.3%<br>91.1%<br>59.5%<br>86.3%<br>91.1%<br>56.9%<br>72.5%<br>56.8%<br>27.7%<br>47.4%<br>64.7%<br>55.8%<br>53.3% | 0.2<br>8.3<br>% Va<br>0.7<br>5.5<br>% Va<br>5.0<br>10.3 |