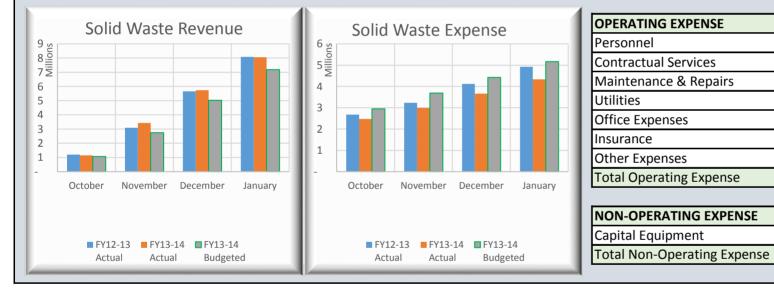

| % of Fiscal Year Completed:                                                                                                                                                                                                                                                                                                                                                                                                                                                  | 58.3%                                                                                                                                                                                                                                                                                                                                                                                                                                                                                                                                                                                                                                                                                                                                                                                                                                       | <b>PRIOR Y</b>                                                                                                                                                                                                                                                   | EAR                                                                                                                                                                                                                                                                                |                                                  | CUR                                                                                                                                                                                                                                                                                                                                                                                                       | RRENT Y                                                                                                                                                                                                                                                                  | EAR                                                                                                                                                                                              |                                                 |                                                                                                                                                                                                                                                                                                                                                                                                                                                                                                                                                                                      |                                                                                                                                                                                                                                                                                                                                                           | <b>PRIOR Y</b>                                                                                                                                                                                                                                           | EAR                                                                                                                                                                                                                                                                                                                                                                                                                                                                                                                                                                                                                                                                                                                                                                                                                                                                                                                                                                                                                                                                                                                                                                                                                                                                                                                                                                                                                                                                                                                                                                                                                                                                                                                                                                                                                                                                                                                                                                                                                                                                                                                                                                                                                                                                                                                                                                                                                                                                                                                                                                                                                                                                                                                                                                                                                                                                                                                                                                                                                                                                                                                                                                                                                                                                                                  |                                                  | CUR                                                                                                                                                                                                                                                                                                                                                                                                     | RRENT YI                                                                                                                                                                                                                                       | EAR                                                                                                                                                                                              |                                                         |
|------------------------------------------------------------------------------------------------------------------------------------------------------------------------------------------------------------------------------------------------------------------------------------------------------------------------------------------------------------------------------------------------------------------------------------------------------------------------------|---------------------------------------------------------------------------------------------------------------------------------------------------------------------------------------------------------------------------------------------------------------------------------------------------------------------------------------------------------------------------------------------------------------------------------------------------------------------------------------------------------------------------------------------------------------------------------------------------------------------------------------------------------------------------------------------------------------------------------------------------------------------------------------------------------------------------------------------|------------------------------------------------------------------------------------------------------------------------------------------------------------------------------------------------------------------------------------------------------------------|------------------------------------------------------------------------------------------------------------------------------------------------------------------------------------------------------------------------------------------------------------------------------------|--------------------------------------------------|-----------------------------------------------------------------------------------------------------------------------------------------------------------------------------------------------------------------------------------------------------------------------------------------------------------------------------------------------------------------------------------------------------------|--------------------------------------------------------------------------------------------------------------------------------------------------------------------------------------------------------------------------------------------------------------------------|--------------------------------------------------------------------------------------------------------------------------------------------------------------------------------------------------|-------------------------------------------------|--------------------------------------------------------------------------------------------------------------------------------------------------------------------------------------------------------------------------------------------------------------------------------------------------------------------------------------------------------------------------------------------------------------------------------------------------------------------------------------------------------------------------------------------------------------------------------------|-----------------------------------------------------------------------------------------------------------------------------------------------------------------------------------------------------------------------------------------------------------------------------------------------------------------------------------------------------------|----------------------------------------------------------------------------------------------------------------------------------------------------------------------------------------------------------------------------------------------------------|------------------------------------------------------------------------------------------------------------------------------------------------------------------------------------------------------------------------------------------------------------------------------------------------------------------------------------------------------------------------------------------------------------------------------------------------------------------------------------------------------------------------------------------------------------------------------------------------------------------------------------------------------------------------------------------------------------------------------------------------------------------------------------------------------------------------------------------------------------------------------------------------------------------------------------------------------------------------------------------------------------------------------------------------------------------------------------------------------------------------------------------------------------------------------------------------------------------------------------------------------------------------------------------------------------------------------------------------------------------------------------------------------------------------------------------------------------------------------------------------------------------------------------------------------------------------------------------------------------------------------------------------------------------------------------------------------------------------------------------------------------------------------------------------------------------------------------------------------------------------------------------------------------------------------------------------------------------------------------------------------------------------------------------------------------------------------------------------------------------------------------------------------------------------------------------------------------------------------------------------------------------------------------------------------------------------------------------------------------------------------------------------------------------------------------------------------------------------------------------------------------------------------------------------------------------------------------------------------------------------------------------------------------------------------------------------------------------------------------------------------------------------------------------------------------------------------------------------------------------------------------------------------------------------------------------------------------------------------------------------------------------------------------------------------------------------------------------------------------------------------------------------------------------------------------------------------------------------------------------------------------------------------------------------------|--------------------------------------------------|---------------------------------------------------------------------------------------------------------------------------------------------------------------------------------------------------------------------------------------------------------------------------------------------------------------------------------------------------------------------------------------------------------|------------------------------------------------------------------------------------------------------------------------------------------------------------------------------------------------------------------------------------------------|--------------------------------------------------------------------------------------------------------------------------------------------------------------------------------------------------|---------------------------------------------------------|
|                                                                                                                                                                                                                                                                                                                                                                                                                                                                              | Budget 12-13                                                                                                                                                                                                                                                                                                                                                                                                                                                                                                                                                                                                                                                                                                                                                                                                                                | Jan-13                                                                                                                                                                                                                                                           | %                                                                                                                                                                                                                                                                                  | % Var                                            | Budget 13-14                                                                                                                                                                                                                                                                                                                                                                                              | Jan-14                                                                                                                                                                                                                                                                   | %                                                                                                                                                                                                | % Var                                           | WATER & SEWER FUND                                                                                                                                                                                                                                                                                                                                                                                                                                                                                                                                                                   | Budget 12-13                                                                                                                                                                                                                                                                                                                                              | Jan-13                                                                                                                                                                                                                                                   | %                                                                                                                                                                                                                                                                                                                                                                                                                                                                                                                                                                                                                                                                                                                                                                                                                                                                                                                                                                                                                                                                                                                                                                                                                                                                                                                                                                                                                                                                                                                                                                                                                                                                                                                                                                                                                                                                                                                                                                                                                                                                                                                                                                                                                                                                                                                                                                                                                                                                                                                                                                                                                                                                                                                                                                                                                                                                                                                                                                                                                                                                                                                                                                                                                                                                                                    | % Var                                            | Budget 13-14                                                                                                                                                                                                                                                                                                                                                                                            | Jan-14                                                                                                                                                                                                                                         | %                                                                                                                                                                                                | % V8                                                    |
| REVENUES:                                                                                                                                                                                                                                                                                                                                                                                                                                                                    | 0                                                                                                                                                                                                                                                                                                                                                                                                                                                                                                                                                                                                                                                                                                                                                                                                                                           |                                                                                                                                                                                                                                                                  | Collected                                                                                                                                                                                                                                                                          |                                                  | 0                                                                                                                                                                                                                                                                                                                                                                                                         |                                                                                                                                                                                                                                                                          | Collected                                                                                                                                                                                        |                                                 | <b>REVENUES:</b>                                                                                                                                                                                                                                                                                                                                                                                                                                                                                                                                                                     | Ű                                                                                                                                                                                                                                                                                                                                                         |                                                                                                                                                                                                                                                          | Collected                                                                                                                                                                                                                                                                                                                                                                                                                                                                                                                                                                                                                                                                                                                                                                                                                                                                                                                                                                                                                                                                                                                                                                                                                                                                                                                                                                                                                                                                                                                                                                                                                                                                                                                                                                                                                                                                                                                                                                                                                                                                                                                                                                                                                                                                                                                                                                                                                                                                                                                                                                                                                                                                                                                                                                                                                                                                                                                                                                                                                                                                                                                                                                                                                                                                                            |                                                  | 0                                                                                                                                                                                                                                                                                                                                                                                                       |                                                                                                                                                                                                                                                | Collected                                                                                                                                                                                        |                                                         |
| Rate & Service Charges                                                                                                                                                                                                                                                                                                                                                                                                                                                       | 8,221,710                                                                                                                                                                                                                                                                                                                                                                                                                                                                                                                                                                                                                                                                                                                                                                                                                                   | 5,078,470                                                                                                                                                                                                                                                        | 61.8%                                                                                                                                                                                                                                                                              |                                                  | 9,206,590                                                                                                                                                                                                                                                                                                                                                                                                 | 4,925,205                                                                                                                                                                                                                                                                | 53.5%                                                                                                                                                                                            |                                                 | Rate & Service Charges                                                                                                                                                                                                                                                                                                                                                                                                                                                                                                                                                               |                                                                                                                                                                                                                                                                                                                                                           | 19,376,653                                                                                                                                                                                                                                               | 60.5%                                                                                                                                                                                                                                                                                                                                                                                                                                                                                                                                                                                                                                                                                                                                                                                                                                                                                                                                                                                                                                                                                                                                                                                                                                                                                                                                                                                                                                                                                                                                                                                                                                                                                                                                                                                                                                                                                                                                                                                                                                                                                                                                                                                                                                                                                                                                                                                                                                                                                                                                                                                                                                                                                                                                                                                                                                                                                                                                                                                                                                                                                                                                                                                                                                                                                                |                                                  | 34,331,262                                                                                                                                                                                                                                                                                                                                                                                              | 19,753,762                                                                                                                                                                                                                                     | 57.5%                                                                                                                                                                                            |                                                         |
| Impact Fees                                                                                                                                                                                                                                                                                                                                                                                                                                                                  | 567,000                                                                                                                                                                                                                                                                                                                                                                                                                                                                                                                                                                                                                                                                                                                                                                                                                                     | 817,520                                                                                                                                                                                                                                                          | 144.2%                                                                                                                                                                                                                                                                             |                                                  | 1,012,500                                                                                                                                                                                                                                                                                                                                                                                                 | 950,006                                                                                                                                                                                                                                                                  | 93.8%                                                                                                                                                                                            |                                                 | Impact Fees                                                                                                                                                                                                                                                                                                                                                                                                                                                                                                                                                                          |                                                                                                                                                                                                                                                                                                                                                           | 2,657,105                                                                                                                                                                                                                                                | 178.4%                                                                                                                                                                                                                                                                                                                                                                                                                                                                                                                                                                                                                                                                                                                                                                                                                                                                                                                                                                                                                                                                                                                                                                                                                                                                                                                                                                                                                                                                                                                                                                                                                                                                                                                                                                                                                                                                                                                                                                                                                                                                                                                                                                                                                                                                                                                                                                                                                                                                                                                                                                                                                                                                                                                                                                                                                                                                                                                                                                                                                                                                                                                                                                                                                                                                                               |                                                  | 3,262,500                                                                                                                                                                                                                                                                                                                                                                                               | 2,999,885                                                                                                                                                                                                                                      | 92.0%                                                                                                                                                                                            |                                                         |
| Connection Fees                                                                                                                                                                                                                                                                                                                                                                                                                                                              |                                                                                                                                                                                                                                                                                                                                                                                                                                                                                                                                                                                                                                                                                                                                                                                                                                             | 340,250                                                                                                                                                                                                                                                          | 64.8%                                                                                                                                                                                                                                                                              |                                                  | 630,000                                                                                                                                                                                                                                                                                                                                                                                                   | 457,150                                                                                                                                                                                                                                                                  | 72.6%                                                                                                                                                                                            |                                                 | Connection Fees                                                                                                                                                                                                                                                                                                                                                                                                                                                                                                                                                                      |                                                                                                                                                                                                                                                                                                                                                           | 874,275                                                                                                                                                                                                                                                  | 67.0%                                                                                                                                                                                                                                                                                                                                                                                                                                                                                                                                                                                                                                                                                                                                                                                                                                                                                                                                                                                                                                                                                                                                                                                                                                                                                                                                                                                                                                                                                                                                                                                                                                                                                                                                                                                                                                                                                                                                                                                                                                                                                                                                                                                                                                                                                                                                                                                                                                                                                                                                                                                                                                                                                                                                                                                                                                                                                                                                                                                                                                                                                                                                                                                                                                                                                                |                                                  | 1,470,000                                                                                                                                                                                                                                                                                                                                                                                               | 1,150,775                                                                                                                                                                                                                                      | 78.3%                                                                                                                                                                                            |                                                         |
| Other Revenues                                                                                                                                                                                                                                                                                                                                                                                                                                                               | ,                                                                                                                                                                                                                                                                                                                                                                                                                                                                                                                                                                                                                                                                                                                                                                                                                                           | 84,236                                                                                                                                                                                                                                                           | 57.1%                                                                                                                                                                                                                                                                              |                                                  | 118,800                                                                                                                                                                                                                                                                                                                                                                                                   | 112,845                                                                                                                                                                                                                                                                  | 95.0%                                                                                                                                                                                            |                                                 | Other Revenues                                                                                                                                                                                                                                                                                                                                                                                                                                                                                                                                                                       |                                                                                                                                                                                                                                                                                                                                                           | 707,668                                                                                                                                                                                                                                                  | 82.0%                                                                                                                                                                                                                                                                                                                                                                                                                                                                                                                                                                                                                                                                                                                                                                                                                                                                                                                                                                                                                                                                                                                                                                                                                                                                                                                                                                                                                                                                                                                                                                                                                                                                                                                                                                                                                                                                                                                                                                                                                                                                                                                                                                                                                                                                                                                                                                                                                                                                                                                                                                                                                                                                                                                                                                                                                                                                                                                                                                                                                                                                                                                                                                                                                                                                                                |                                                  | 770,889                                                                                                                                                                                                                                                                                                                                                                                                 | 477,322                                                                                                                                                                                                                                        | 61.9%                                                                                                                                                                                            |                                                         |
| NON-OPERATING REVENUES:                                                                                                                                                                                                                                                                                                                                                                                                                                                      | ,                                                                                                                                                                                                                                                                                                                                                                                                                                                                                                                                                                                                                                                                                                                                                                                                                                           |                                                                                                                                                                                                                                                                  |                                                                                                                                                                                                                                                                                    |                                                  | ,                                                                                                                                                                                                                                                                                                                                                                                                         | ,                                                                                                                                                                                                                                                                        |                                                                                                                                                                                                  |                                                 | NON-OPERATING REVENUES:                                                                                                                                                                                                                                                                                                                                                                                                                                                                                                                                                              |                                                                                                                                                                                                                                                                                                                                                           | ,                                                                                                                                                                                                                                                        |                                                                                                                                                                                                                                                                                                                                                                                                                                                                                                                                                                                                                                                                                                                                                                                                                                                                                                                                                                                                                                                                                                                                                                                                                                                                                                                                                                                                                                                                                                                                                                                                                                                                                                                                                                                                                                                                                                                                                                                                                                                                                                                                                                                                                                                                                                                                                                                                                                                                                                                                                                                                                                                                                                                                                                                                                                                                                                                                                                                                                                                                                                                                                                                                                                                                                                      |                                                  |                                                                                                                                                                                                                                                                                                                                                                                                         | ,                                                                                                                                                                                                                                              |                                                                                                                                                                                                  |                                                         |
| Gain(Loss) on Sale of Assets                                                                                                                                                                                                                                                                                                                                                                                                                                                 | 12,870                                                                                                                                                                                                                                                                                                                                                                                                                                                                                                                                                                                                                                                                                                                                                                                                                                      | 74,966                                                                                                                                                                                                                                                           | 582.5%                                                                                                                                                                                                                                                                             |                                                  | 35,225                                                                                                                                                                                                                                                                                                                                                                                                    | 18,075                                                                                                                                                                                                                                                                   | 51.3%                                                                                                                                                                                            |                                                 | Interest Income                                                                                                                                                                                                                                                                                                                                                                                                                                                                                                                                                                      | 100,000                                                                                                                                                                                                                                                                                                                                                   | 52,475                                                                                                                                                                                                                                                   | 52.5%                                                                                                                                                                                                                                                                                                                                                                                                                                                                                                                                                                                                                                                                                                                                                                                                                                                                                                                                                                                                                                                                                                                                                                                                                                                                                                                                                                                                                                                                                                                                                                                                                                                                                                                                                                                                                                                                                                                                                                                                                                                                                                                                                                                                                                                                                                                                                                                                                                                                                                                                                                                                                                                                                                                                                                                                                                                                                                                                                                                                                                                                                                                                                                                                                                                                                                |                                                  | 100,000                                                                                                                                                                                                                                                                                                                                                                                                 | 17,992                                                                                                                                                                                                                                         | 18.0%                                                                                                                                                                                            |                                                         |
| TOTAL REVENUES                                                                                                                                                                                                                                                                                                                                                                                                                                                               | 9,474,155                                                                                                                                                                                                                                                                                                                                                                                                                                                                                                                                                                                                                                                                                                                                                                                                                                   | 6,395,442                                                                                                                                                                                                                                                        | 67.5%                                                                                                                                                                                                                                                                              | 9.2%                                             | 11,003,115                                                                                                                                                                                                                                                                                                                                                                                                | 6,463,281                                                                                                                                                                                                                                                                | 58.7%                                                                                                                                                                                            | 0.4%                                            | Gain(Loss) on Sale of Assets                                                                                                                                                                                                                                                                                                                                                                                                                                                                                                                                                         | 222,325                                                                                                                                                                                                                                                                                                                                                   | 144,098                                                                                                                                                                                                                                                  | 64.8%                                                                                                                                                                                                                                                                                                                                                                                                                                                                                                                                                                                                                                                                                                                                                                                                                                                                                                                                                                                                                                                                                                                                                                                                                                                                                                                                                                                                                                                                                                                                                                                                                                                                                                                                                                                                                                                                                                                                                                                                                                                                                                                                                                                                                                                                                                                                                                                                                                                                                                                                                                                                                                                                                                                                                                                                                                                                                                                                                                                                                                                                                                                                                                                                                                                                                                |                                                  | 97,375                                                                                                                                                                                                                                                                                                                                                                                                  | 55,975                                                                                                                                                                                                                                         | 57.5%                                                                                                                                                                                            |                                                         |
| TOTAL AVAILABLE REVENUE                                                                                                                                                                                                                                                                                                                                                                                                                                                      |                                                                                                                                                                                                                                                                                                                                                                                                                                                                                                                                                                                                                                                                                                                                                                                                                                             |                                                                                                                                                                                                                                                                  |                                                                                                                                                                                                                                                                                    |                                                  | 5,374,171                                                                                                                                                                                                                                                                                                                                                                                                 | 2,820,347                                                                                                                                                                                                                                                                | 52.5%                                                                                                                                                                                            | -5.9%                                           | TOTAL REVENUES                                                                                                                                                                                                                                                                                                                                                                                                                                                                                                                                                                       | 36,011,890                                                                                                                                                                                                                                                                                                                                                | 23,812,274                                                                                                                                                                                                                                               | 66.1%                                                                                                                                                                                                                                                                                                                                                                                                                                                                                                                                                                                                                                                                                                                                                                                                                                                                                                                                                                                                                                                                                                                                                                                                                                                                                                                                                                                                                                                                                                                                                                                                                                                                                                                                                                                                                                                                                                                                                                                                                                                                                                                                                                                                                                                                                                                                                                                                                                                                                                                                                                                                                                                                                                                                                                                                                                                                                                                                                                                                                                                                                                                                                                                                                                                                                                | 7.8%                                             | 40,032,026                                                                                                                                                                                                                                                                                                                                                                                              | 24,455,711                                                                                                                                                                                                                                     | 61.1%                                                                                                                                                                                            | 2.8                                                     |
| (After R&R Transfers)                                                                                                                                                                                                                                                                                                                                                                                                                                                        |                                                                                                                                                                                                                                                                                                                                                                                                                                                                                                                                                                                                                                                                                                                                                                                                                                             |                                                                                                                                                                                                                                                                  |                                                                                                                                                                                                                                                                                    |                                                  |                                                                                                                                                                                                                                                                                                                                                                                                           |                                                                                                                                                                                                                                                                          |                                                                                                                                                                                                  |                                                 | <b>TOTAL AVAILABLE REVENUE</b><br>(After R&R Transfers)                                                                                                                                                                                                                                                                                                                                                                                                                                                                                                                              |                                                                                                                                                                                                                                                                                                                                                           |                                                                                                                                                                                                                                                          |                                                                                                                                                                                                                                                                                                                                                                                                                                                                                                                                                                                                                                                                                                                                                                                                                                                                                                                                                                                                                                                                                                                                                                                                                                                                                                                                                                                                                                                                                                                                                                                                                                                                                                                                                                                                                                                                                                                                                                                                                                                                                                                                                                                                                                                                                                                                                                                                                                                                                                                                                                                                                                                                                                                                                                                                                                                                                                                                                                                                                                                                                                                                                                                                                                                                                                      |                                                  | 21,542,955                                                                                                                                                                                                                                                                                                                                                                                              | 12,573,659                                                                                                                                                                                                                                     | 58.4%                                                                                                                                                                                            | 0.0                                                     |
| <b>EXPENDITURES:</b>                                                                                                                                                                                                                                                                                                                                                                                                                                                         | Budget 12-13                                                                                                                                                                                                                                                                                                                                                                                                                                                                                                                                                                                                                                                                                                                                                                                                                                | Jan-13                                                                                                                                                                                                                                                           | % Spent                                                                                                                                                                                                                                                                            | % Var                                            | Budget 13-14                                                                                                                                                                                                                                                                                                                                                                                              | Jan-14                                                                                                                                                                                                                                                                   | % Spent                                                                                                                                                                                          | % Var                                           | <b>EXPENDITURES:</b>                                                                                                                                                                                                                                                                                                                                                                                                                                                                                                                                                                 | Budget 12-13                                                                                                                                                                                                                                                                                                                                              | Jan-13                                                                                                                                                                                                                                                   | % Spent                                                                                                                                                                                                                                                                                                                                                                                                                                                                                                                                                                                                                                                                                                                                                                                                                                                                                                                                                                                                                                                                                                                                                                                                                                                                                                                                                                                                                                                                                                                                                                                                                                                                                                                                                                                                                                                                                                                                                                                                                                                                                                                                                                                                                                                                                                                                                                                                                                                                                                                                                                                                                                                                                                                                                                                                                                                                                                                                                                                                                                                                                                                                                                                                                                                                                              | % Var                                            | Budget 13-14                                                                                                                                                                                                                                                                                                                                                                                            | Jan-14                                                                                                                                                                                                                                         | % Spent                                                                                                                                                                                          | % Va                                                    |
| Personnel Costs                                                                                                                                                                                                                                                                                                                                                                                                                                                              | 2,560,336                                                                                                                                                                                                                                                                                                                                                                                                                                                                                                                                                                                                                                                                                                                                                                                                                                   | 1,262,612                                                                                                                                                                                                                                                        | 49.3%                                                                                                                                                                                                                                                                              |                                                  | 2,663,255                                                                                                                                                                                                                                                                                                                                                                                                 | 1,388,462                                                                                                                                                                                                                                                                | 52.1%                                                                                                                                                                                            |                                                 | Personnel Costs                                                                                                                                                                                                                                                                                                                                                                                                                                                                                                                                                                      | 8,727,262                                                                                                                                                                                                                                                                                                                                                 | 4,785,582                                                                                                                                                                                                                                                | 54.8%                                                                                                                                                                                                                                                                                                                                                                                                                                                                                                                                                                                                                                                                                                                                                                                                                                                                                                                                                                                                                                                                                                                                                                                                                                                                                                                                                                                                                                                                                                                                                                                                                                                                                                                                                                                                                                                                                                                                                                                                                                                                                                                                                                                                                                                                                                                                                                                                                                                                                                                                                                                                                                                                                                                                                                                                                                                                                                                                                                                                                                                                                                                                                                                                                                                                                                |                                                  | 9,445,795                                                                                                                                                                                                                                                                                                                                                                                               | 5,294,299                                                                                                                                                                                                                                      | 56.0%                                                                                                                                                                                            |                                                         |
| Contractual Services                                                                                                                                                                                                                                                                                                                                                                                                                                                         | 483,101                                                                                                                                                                                                                                                                                                                                                                                                                                                                                                                                                                                                                                                                                                                                                                                                                                     | 170,787                                                                                                                                                                                                                                                          | 35.4%                                                                                                                                                                                                                                                                              |                                                  | 407,181                                                                                                                                                                                                                                                                                                                                                                                                   | 1,388,402                                                                                                                                                                                                                                                                | 48.8%                                                                                                                                                                                            |                                                 | Contractual Services                                                                                                                                                                                                                                                                                                                                                                                                                                                                                                                                                                 |                                                                                                                                                                                                                                                                                                                                                           | 744,940                                                                                                                                                                                                                                                  | 40.1%                                                                                                                                                                                                                                                                                                                                                                                                                                                                                                                                                                                                                                                                                                                                                                                                                                                                                                                                                                                                                                                                                                                                                                                                                                                                                                                                                                                                                                                                                                                                                                                                                                                                                                                                                                                                                                                                                                                                                                                                                                                                                                                                                                                                                                                                                                                                                                                                                                                                                                                                                                                                                                                                                                                                                                                                                                                                                                                                                                                                                                                                                                                                                                                                                                                                                                |                                                  | 1,628,129                                                                                                                                                                                                                                                                                                                                                                                               | 751,674                                                                                                                                                                                                                                        | 46.2%                                                                                                                                                                                            |                                                         |
| Maint & Repairs                                                                                                                                                                                                                                                                                                                                                                                                                                                              |                                                                                                                                                                                                                                                                                                                                                                                                                                                                                                                                                                                                                                                                                                                                                                                                                                             | 143,302                                                                                                                                                                                                                                                          | 32.6%                                                                                                                                                                                                                                                                              |                                                  | 444,484                                                                                                                                                                                                                                                                                                                                                                                                   | 190,175                                                                                                                                                                                                                                                                  | 42.8%                                                                                                                                                                                            |                                                 | Maint & Repairs                                                                                                                                                                                                                                                                                                                                                                                                                                                                                                                                                                      |                                                                                                                                                                                                                                                                                                                                                           | 1,317,832                                                                                                                                                                                                                                                | 46.3%                                                                                                                                                                                                                                                                                                                                                                                                                                                                                                                                                                                                                                                                                                                                                                                                                                                                                                                                                                                                                                                                                                                                                                                                                                                                                                                                                                                                                                                                                                                                                                                                                                                                                                                                                                                                                                                                                                                                                                                                                                                                                                                                                                                                                                                                                                                                                                                                                                                                                                                                                                                                                                                                                                                                                                                                                                                                                                                                                                                                                                                                                                                                                                                                                                                                                                |                                                  | 3,166,119                                                                                                                                                                                                                                                                                                                                                                                               | 1,579,128                                                                                                                                                                                                                                      | 49.9%                                                                                                                                                                                            |                                                         |
| Utilities                                                                                                                                                                                                                                                                                                                                                                                                                                                                    | 1,249,952                                                                                                                                                                                                                                                                                                                                                                                                                                                                                                                                                                                                                                                                                                                                                                                                                                   | 635,415                                                                                                                                                                                                                                                          | 50.8%                                                                                                                                                                                                                                                                              |                                                  | 1,396,445                                                                                                                                                                                                                                                                                                                                                                                                 | 669,838                                                                                                                                                                                                                                                                  | 48.0%                                                                                                                                                                                            |                                                 | Utilities                                                                                                                                                                                                                                                                                                                                                                                                                                                                                                                                                                            | · · ·                                                                                                                                                                                                                                                                                                                                                     | 1,268,740                                                                                                                                                                                                                                                | 46.7%                                                                                                                                                                                                                                                                                                                                                                                                                                                                                                                                                                                                                                                                                                                                                                                                                                                                                                                                                                                                                                                                                                                                                                                                                                                                                                                                                                                                                                                                                                                                                                                                                                                                                                                                                                                                                                                                                                                                                                                                                                                                                                                                                                                                                                                                                                                                                                                                                                                                                                                                                                                                                                                                                                                                                                                                                                                                                                                                                                                                                                                                                                                                                                                                                                                                                                |                                                  | 3,116,840                                                                                                                                                                                                                                                                                                                                                                                               | 1,482,137                                                                                                                                                                                                                                      | 47.6%                                                                                                                                                                                            |                                                         |
| Office Expenses                                                                                                                                                                                                                                                                                                                                                                                                                                                              | , ,                                                                                                                                                                                                                                                                                                                                                                                                                                                                                                                                                                                                                                                                                                                                                                                                                                         | 475,336                                                                                                                                                                                                                                                          | 67.3%                                                                                                                                                                                                                                                                              |                                                  | 672,208                                                                                                                                                                                                                                                                                                                                                                                                   | 479,598                                                                                                                                                                                                                                                                  | 71.3%                                                                                                                                                                                            |                                                 | Office Expenses                                                                                                                                                                                                                                                                                                                                                                                                                                                                                                                                                                      |                                                                                                                                                                                                                                                                                                                                                           | 949,971                                                                                                                                                                                                                                                  | 60.1%                                                                                                                                                                                                                                                                                                                                                                                                                                                                                                                                                                                                                                                                                                                                                                                                                                                                                                                                                                                                                                                                                                                                                                                                                                                                                                                                                                                                                                                                                                                                                                                                                                                                                                                                                                                                                                                                                                                                                                                                                                                                                                                                                                                                                                                                                                                                                                                                                                                                                                                                                                                                                                                                                                                                                                                                                                                                                                                                                                                                                                                                                                                                                                                                                                                                                                |                                                  | 1,528,549                                                                                                                                                                                                                                                                                                                                                                                               | 917,858                                                                                                                                                                                                                                        | 60.0%                                                                                                                                                                                            |                                                         |
| Insurance                                                                                                                                                                                                                                                                                                                                                                                                                                                                    | 112,500                                                                                                                                                                                                                                                                                                                                                                                                                                                                                                                                                                                                                                                                                                                                                                                                                                     | 81,042                                                                                                                                                                                                                                                           | 72.0%                                                                                                                                                                                                                                                                              |                                                  | 120,000                                                                                                                                                                                                                                                                                                                                                                                                   | 77,625                                                                                                                                                                                                                                                                   | 64.7%                                                                                                                                                                                            |                                                 | Insurance                                                                                                                                                                                                                                                                                                                                                                                                                                                                                                                                                                            |                                                                                                                                                                                                                                                                                                                                                           | 187,870                                                                                                                                                                                                                                                  | 71.6%                                                                                                                                                                                                                                                                                                                                                                                                                                                                                                                                                                                                                                                                                                                                                                                                                                                                                                                                                                                                                                                                                                                                                                                                                                                                                                                                                                                                                                                                                                                                                                                                                                                                                                                                                                                                                                                                                                                                                                                                                                                                                                                                                                                                                                                                                                                                                                                                                                                                                                                                                                                                                                                                                                                                                                                                                                                                                                                                                                                                                                                                                                                                                                                                                                                                                                |                                                  | 280,000                                                                                                                                                                                                                                                                                                                                                                                                 | 181,124                                                                                                                                                                                                                                        | 64.7%                                                                                                                                                                                            |                                                         |
| Other Expenses                                                                                                                                                                                                                                                                                                                                                                                                                                                               | ,                                                                                                                                                                                                                                                                                                                                                                                                                                                                                                                                                                                                                                                                                                                                                                                                                                           | 20,440                                                                                                                                                                                                                                                           | 28.9%                                                                                                                                                                                                                                                                              |                                                  | 285,835                                                                                                                                                                                                                                                                                                                                                                                                   | 32,358                                                                                                                                                                                                                                                                   |                                                                                                                                                                                                  |                                                 | Other Expenses                                                                                                                                                                                                                                                                                                                                                                                                                                                                                                                                                                       |                                                                                                                                                                                                                                                                                                                                                           | 78,068                                                                                                                                                                                                                                                   | 43.0%                                                                                                                                                                                                                                                                                                                                                                                                                                                                                                                                                                                                                                                                                                                                                                                                                                                                                                                                                                                                                                                                                                                                                                                                                                                                                                                                                                                                                                                                                                                                                                                                                                                                                                                                                                                                                                                                                                                                                                                                                                                                                                                                                                                                                                                                                                                                                                                                                                                                                                                                                                                                                                                                                                                                                                                                                                                                                                                                                                                                                                                                                                                                                                                                                                                                                                |                                                  | 747,403                                                                                                                                                                                                                                                                                                                                                                                                 | 107,959                                                                                                                                                                                                                                        | 14.4%                                                                                                                                                                                            |                                                         |
| TOTAL OPERATING EXPENSE                                                                                                                                                                                                                                                                                                                                                                                                                                                      | ,                                                                                                                                                                                                                                                                                                                                                                                                                                                                                                                                                                                                                                                                                                                                                                                                                                           | 2,788,934                                                                                                                                                                                                                                                        | 49.6%                                                                                                                                                                                                                                                                              | 8.7%                                             | 5,989,408                                                                                                                                                                                                                                                                                                                                                                                                 | 3,036,856                                                                                                                                                                                                                                                                | 50.7%                                                                                                                                                                                            | 7.6%                                            | TOTAL OPERATING EXPENSE                                                                                                                                                                                                                                                                                                                                                                                                                                                                                                                                                              |                                                                                                                                                                                                                                                                                                                                                           | 9,333,003                                                                                                                                                                                                                                                | 51.4%                                                                                                                                                                                                                                                                                                                                                                                                                                                                                                                                                                                                                                                                                                                                                                                                                                                                                                                                                                                                                                                                                                                                                                                                                                                                                                                                                                                                                                                                                                                                                                                                                                                                                                                                                                                                                                                                                                                                                                                                                                                                                                                                                                                                                                                                                                                                                                                                                                                                                                                                                                                                                                                                                                                                                                                                                                                                                                                                                                                                                                                                                                                                                                                                                                                                                                | 7.0%                                             | 19,912,835                                                                                                                                                                                                                                                                                                                                                                                              | 10,314,179                                                                                                                                                                                                                                     | 51.8%                                                                                                                                                                                            | 6.5                                                     |
|                                                                                                                                                                                                                                                                                                                                                                                                                                                                              |                                                                                                                                                                                                                                                                                                                                                                                                                                                                                                                                                                                                                                                                                                                                                                                                                                             | . Revenues Variance-                                                                                                                                                                                                                                             | >>>                                                                                                                                                                                                                                                                                | 17.9%                                            | Operating Expense v                                                                                                                                                                                                                                                                                                                                                                                       |                                                                                                                                                                                                                                                                          | 1 1                                                                                                                                                                                              | 1.8%                                            |                                                                                                                                                                                                                                                                                                                                                                                                                                                                                                                                                                                      | Operating Expense v                                                                                                                                                                                                                                                                                                                                       |                                                                                                                                                                                                                                                          | >>>                                                                                                                                                                                                                                                                                                                                                                                                                                                                                                                                                                                                                                                                                                                                                                                                                                                                                                                                                                                                                                                                                                                                                                                                                                                                                                                                                                                                                                                                                                                                                                                                                                                                                                                                                                                                                                                                                                                                                                                                                                                                                                                                                                                                                                                                                                                                                                                                                                                                                                                                                                                                                                                                                                                                                                                                                                                                                                                                                                                                                                                                                                                                                                                                                                                                                                  | 14.8%                                            | Operating Expense v.                                                                                                                                                                                                                                                                                                                                                                                    |                                                                                                                                                                                                                                                | 1 1                                                                                                                                                                                              | 9.3                                                     |
| G 1 1 5                                                                                                                                                                                                                                                                                                                                                                                                                                                                      | 284,734                                                                                                                                                                                                                                                                                                                                                                                                                                                                                                                                                                                                                                                                                                                                                                                                                                     | 129,744                                                                                                                                                                                                                                                          | 45.6%                                                                                                                                                                                                                                                                              |                                                  | 1,045,520                                                                                                                                                                                                                                                                                                                                                                                                 | 223,449                                                                                                                                                                                                                                                                  |                                                                                                                                                                                                  |                                                 | Capital Equipment                                                                                                                                                                                                                                                                                                                                                                                                                                                                                                                                                                    | 1,665,418                                                                                                                                                                                                                                                                                                                                                 | 1,329,050                                                                                                                                                                                                                                                | 79.8%                                                                                                                                                                                                                                                                                                                                                                                                                                                                                                                                                                                                                                                                                                                                                                                                                                                                                                                                                                                                                                                                                                                                                                                                                                                                                                                                                                                                                                                                                                                                                                                                                                                                                                                                                                                                                                                                                                                                                                                                                                                                                                                                                                                                                                                                                                                                                                                                                                                                                                                                                                                                                                                                                                                                                                                                                                                                                                                                                                                                                                                                                                                                                                                                                                                                                                |                                                  | 1,630,120                                                                                                                                                                                                                                                                                                                                                                                               | 482,042                                                                                                                                                                                                                                        | 29.6%                                                                                                                                                                                            |                                                         |
| Capital Equipment                                                                                                                                                                                                                                                                                                                                                                                                                                                            | 204,734                                                                                                                                                                                                                                                                                                                                                                                                                                                                                                                                                                                                                                                                                                                                                                                                                                     | 14/9/11                                                                                                                                                                                                                                                          |                                                                                                                                                                                                                                                                                    |                                                  |                                                                                                                                                                                                                                                                                                                                                                                                           | ,                                                                                                                                                                                                                                                                        |                                                                                                                                                                                                  |                                                 | 1 1 1                                                                                                                                                                                                                                                                                                                                                                                                                                                                                                                                                                                |                                                                                                                                                                                                                                                                                                                                                           |                                                                                                                                                                                                                                                          |                                                                                                                                                                                                                                                                                                                                                                                                                                                                                                                                                                                                                                                                                                                                                                                                                                                                                                                                                                                                                                                                                                                                                                                                                                                                                                                                                                                                                                                                                                                                                                                                                                                                                                                                                                                                                                                                                                                                                                                                                                                                                                                                                                                                                                                                                                                                                                                                                                                                                                                                                                                                                                                                                                                                                                                                                                                                                                                                                                                                                                                                                                                                                                                                                                                                                                      | 4 (0/                                            |                                                                                                                                                                                                                                                                                                                                                                                                         |                                                                                                                                                                                                                                                |                                                                                                                                                                                                  | 0.00                                                    |
| Capital Equipment                                                                                                                                                                                                                                                                                                                                                                                                                                                            | 5,907,687                                                                                                                                                                                                                                                                                                                                                                                                                                                                                                                                                                                                                                                                                                                                                                                                                                   | 2,918,678<br>Revenues Variance                                                                                                                                                                                                                                   | •                                                                                                                                                                                                                                                                                  | <b>8.9%</b><br>18.1%                             | <b>7,034,928</b><br>TOTAL Expense v. R                                                                                                                                                                                                                                                                                                                                                                    |                                                                                                                                                                                                                                                                          | •                                                                                                                                                                                                | <b>12.0%</b><br>6.1%                            | TOTAL OP & NON-OP EXPENSE                                                                                                                                                                                                                                                                                                                                                                                                                                                                                                                                                            | TOTAL Expense v. K                                                                                                                                                                                                                                                                                                                                        | 10,662,053<br>Pevenues Variance                                                                                                                                                                                                                          |                                                                                                                                                                                                                                                                                                                                                                                                                                                                                                                                                                                                                                                                                                                                                                                                                                                                                                                                                                                                                                                                                                                                                                                                                                                                                                                                                                                                                                                                                                                                                                                                                                                                                                                                                                                                                                                                                                                                                                                                                                                                                                                                                                                                                                                                                                                                                                                                                                                                                                                                                                                                                                                                                                                                                                                                                                                                                                                                                                                                                                                                                                                                                                                                                                                                                                      | <b>4.6%</b><br>12.4%                             | 21,542,955                                                                                                                                                                                                                                                                                                                                                                                              | <b>10,796,222</b><br><i>Pevenues Variance</i>                                                                                                                                                                                                  |                                                                                                                                                                                                  | 0.4                                                     |
|                                                                                                                                                                                                                                                                                                                                                                                                                                                                              | <b>5,907,687</b><br>TOTAL Expense v. K                                                                                                                                                                                                                                                                                                                                                                                                                                                                                                                                                                                                                                                                                                                                                                                                      | 2,918,678<br>Revenues Variance                                                                                                                                                                                                                                   | >>>                                                                                                                                                                                                                                                                                |                                                  | TOTAL Expense v. R                                                                                                                                                                                                                                                                                                                                                                                        | Revenues Variance                                                                                                                                                                                                                                                        | >>>                                                                                                                                                                                              |                                                 | Note-The bulk of Solid Waste Revenues are collected                                                                                                                                                                                                                                                                                                                                                                                                                                                                                                                                  | TOTAL Expense v. K<br>from Dec-Feb                                                                                                                                                                                                                                                                                                                        | evenues Variance                                                                                                                                                                                                                                         | >>>                                                                                                                                                                                                                                                                                                                                                                                                                                                                                                                                                                                                                                                                                                                                                                                                                                                                                                                                                                                                                                                                                                                                                                                                                                                                                                                                                                                                                                                                                                                                                                                                                                                                                                                                                                                                                                                                                                                                                                                                                                                                                                                                                                                                                                                                                                                                                                                                                                                                                                                                                                                                                                                                                                                                                                                                                                                                                                                                                                                                                                                                                                                                                                                                                                                                                                  |                                                  | TOTAL Expense v. R                                                                                                                                                                                                                                                                                                                                                                                      | evenues Variance                                                                                                                                                                                                                               | >>>                                                                                                                                                                                              | 0.4                                                     |
| TOTAL OP & NON-OP EXPENSE                                                                                                                                                                                                                                                                                                                                                                                                                                                    | <b>5,907,687</b><br>TOTAL Expense v. K                                                                                                                                                                                                                                                                                                                                                                                                                                                                                                                                                                                                                                                                                                                                                                                                      | 2,918,678                                                                                                                                                                                                                                                        | EAR<br>%                                                                                                                                                                                                                                                                           |                                                  | TOTAL Expense v. R                                                                                                                                                                                                                                                                                                                                                                                        |                                                                                                                                                                                                                                                                          | EAR<br>%                                                                                                                                                                                         |                                                 | Note-The bulk of Solid Waste Revenues are collected.<br><mark>% of Fiscal Year Completed (Revenue):</mark>                                                                                                                                                                                                                                                                                                                                                                                                                                                                           | TOTAL Expense v. K<br>from Dec-Feb<br><b>85.6%</b>                                                                                                                                                                                                                                                                                                        |                                                                                                                                                                                                                                                          | EAR<br>%                                                                                                                                                                                                                                                                                                                                                                                                                                                                                                                                                                                                                                                                                                                                                                                                                                                                                                                                                                                                                                                                                                                                                                                                                                                                                                                                                                                                                                                                                                                                                                                                                                                                                                                                                                                                                                                                                                                                                                                                                                                                                                                                                                                                                                                                                                                                                                                                                                                                                                                                                                                                                                                                                                                                                                                                                                                                                                                                                                                                                                                                                                                                                                                                                                                                                             |                                                  | TOTAL Expense v. R                                                                                                                                                                                                                                                                                                                                                                                      |                                                                                                                                                                                                                                                | EAR<br>%                                                                                                                                                                                         | 8.3                                                     |
| TOTAL OP & NON-OP EXPENSE<br>SEWER FUND                                                                                                                                                                                                                                                                                                                                                                                                                                      | <b>5,907,687</b><br>TOTAL Expense v. K                                                                                                                                                                                                                                                                                                                                                                                                                                                                                                                                                                                                                                                                                                                                                                                                      | 2,918,678<br>Revenues Variance<br>PRIOR Y                                                                                                                                                                                                                        | >>>                                                                                                                                                                                                                                                                                | 18.1%                                            | TOTAL Expense v. R                                                                                                                                                                                                                                                                                                                                                                                        | RENT Y                                                                                                                                                                                                                                                                   | >>>                                                                                                                                                                                              | 6.1%                                            | Note-The bulk of Solid Waste Revenues are collected<br>% of Fiscal Year Completed (Revenue):<br>SOLID WASTE                                                                                                                                                                                                                                                                                                                                                                                                                                                                          | TOTAL Expense v. K<br>from Dec-Feb                                                                                                                                                                                                                                                                                                                        | evenues Variance                                                                                                                                                                                                                                         | >>>                                                                                                                                                                                                                                                                                                                                                                                                                                                                                                                                                                                                                                                                                                                                                                                                                                                                                                                                                                                                                                                                                                                                                                                                                                                                                                                                                                                                                                                                                                                                                                                                                                                                                                                                                                                                                                                                                                                                                                                                                                                                                                                                                                                                                                                                                                                                                                                                                                                                                                                                                                                                                                                                                                                                                                                                                                                                                                                                                                                                                                                                                                                                                                                                                                                                                                  | 12.4%                                            | TOTAL Expense v. R                                                                                                                                                                                                                                                                                                                                                                                      | evenues Variance                                                                                                                                                                                                                               | EAR<br>%                                                                                                                                                                                         | 8.3                                                     |
| TOTAL OP & NON-OP EXPENSE<br>SEWER FUND<br>REVENUES:                                                                                                                                                                                                                                                                                                                                                                                                                         | 5,907,687<br>TOTAL Expense v. K<br>Budget 12-13                                                                                                                                                                                                                                                                                                                                                                                                                                                                                                                                                                                                                                                                                                                                                                                             | 2,918,678<br>Revenues Variance<br>PRIOR Y<br>Jan-13                                                                                                                                                                                                              | EAR<br>%<br>Collected                                                                                                                                                                                                                                                              | 18.1%                                            | TOTAL Expense v. R<br>CUF<br>Budget 13-14                                                                                                                                                                                                                                                                                                                                                                 | RENT Y                                                                                                                                                                                                                                                                   | EAR<br>%<br>Collected                                                                                                                                                                            | 6.1%                                            | Note-The bulk of Solid Waste Revenues are collected<br>% of Fiscal Year Completed (Revenue):<br>SOLID WASTE<br>REVENUES:                                                                                                                                                                                                                                                                                                                                                                                                                                                             | TOTAL Expense v. K<br>from Dec-Feb<br>85.6%<br>Budget 12-13                                                                                                                                                                                                                                                                                               | PRIOR Y<br>Jan-13                                                                                                                                                                                                                                        | EAR<br>%<br>Collected                                                                                                                                                                                                                                                                                                                                                                                                                                                                                                                                                                                                                                                                                                                                                                                                                                                                                                                                                                                                                                                                                                                                                                                                                                                                                                                                                                                                                                                                                                                                                                                                                                                                                                                                                                                                                                                                                                                                                                                                                                                                                                                                                                                                                                                                                                                                                                                                                                                                                                                                                                                                                                                                                                                                                                                                                                                                                                                                                                                                                                                                                                                                                                                                                                                                                | 12.4%                                            | TOTAL Expense v. R<br>CUR<br>Budget 13-14                                                                                                                                                                                                                                                                                                                                                               | evenues Variance<br>RRENT YI<br>Jan-14                                                                                                                                                                                                         | EAR<br>%<br>Collected                                                                                                                                                                            | 8.3                                                     |
| TOTAL OP & NON-OP EXPENSE<br>SEWER FUND<br>REVENUES:<br>Rate & Service Charges                                                                                                                                                                                                                                                                                                                                                                                               | <b>5,907,687</b><br>TOTAL Expense v. K<br><b>Budget 12-13</b><br>23,809,930                                                                                                                                                                                                                                                                                                                                                                                                                                                                                                                                                                                                                                                                                                                                                                 | 2,918,678<br>Revenues Variance<br>PRIOR Y<br>Jan-13<br>14,298,183                                                                                                                                                                                                | EAR<br>%<br>Collected<br>60.1%                                                                                                                                                                                                                                                     | 18.1%                                            | <i>TOTAL Expense v. R</i><br><b>CUR</b><br><b>Budget 13-14</b><br>25,124,672                                                                                                                                                                                                                                                                                                                              | RRENT Y<br>Jan-14<br>14,828,557                                                                                                                                                                                                                                          | EAR<br>%<br>Collected<br>59.0%                                                                                                                                                                   | 6.1%                                            | Note-The bulk of Solid Waste Revenues are collected<br>% of Fiscal Year Completed (Revenue):<br>SOLID WASTE<br>REVENUES:<br>Landfill User Fee Revenue                                                                                                                                                                                                                                                                                                                                                                                                                                | TOTAL Expense v. R<br>from Dec-Feb<br><b>85.6%</b><br><b>Budget 12-13</b><br>7,673,000                                                                                                                                                                                                                                                                    | PRIOR Y<br>Jan-13<br>7,027,540                                                                                                                                                                                                                           | EAR<br>%<br>Collected<br>91.6%                                                                                                                                                                                                                                                                                                                                                                                                                                                                                                                                                                                                                                                                                                                                                                                                                                                                                                                                                                                                                                                                                                                                                                                                                                                                                                                                                                                                                                                                                                                                                                                                                                                                                                                                                                                                                                                                                                                                                                                                                                                                                                                                                                                                                                                                                                                                                                                                                                                                                                                                                                                                                                                                                                                                                                                                                                                                                                                                                                                                                                                                                                                                                                                                                                                                       | 12.4%                                            | TOTAL Expense v. R<br>CUR<br>Budget 13-14<br>7,414,400                                                                                                                                                                                                                                                                                                                                                  | evenues Variance<br>RRENT YI<br>Jan-14<br>7,174,760                                                                                                                                                                                            | EAR<br>%<br>Collected<br>96.8%                                                                                                                                                                   | 8.3                                                     |
| TOTAL OP & NON-OP EXPENSE<br>SEWER FUND<br>REVENUES:                                                                                                                                                                                                                                                                                                                                                                                                                         | <b>5,907,687</b><br>TOTAL Expense v. K<br><b>Budget 12-13</b><br>23,809,930                                                                                                                                                                                                                                                                                                                                                                                                                                                                                                                                                                                                                                                                                                                                                                 | 2,918,678<br>Revenues Variance<br>PRIOR Y<br>Jan-13                                                                                                                                                                                                              | EAR<br>%<br>Collected                                                                                                                                                                                                                                                              | 18.1%                                            | TOTAL Expense v. R<br>CUF<br>Budget 13-14                                                                                                                                                                                                                                                                                                                                                                 | RENT Y                                                                                                                                                                                                                                                                   | EAR<br>%<br>Collected                                                                                                                                                                            | 6.1%                                            | Note-The bulk of Solid Waste Revenues are collected<br>% of Fiscal Year Completed (Revenue):<br>SOLID WASTE<br>REVENUES:<br>Landfill User Fee Revenue<br>Salvage Revenue                                                                                                                                                                                                                                                                                                                                                                                                             | TOTAL Expense v. R<br>from Dec-Feb<br><b>85.6%</b><br><b>Budget 12-13</b><br>7,673,000<br>209,500                                                                                                                                                                                                                                                         | PRIOR Y<br>Jan-13<br>7,027,540<br>99,183                                                                                                                                                                                                                 | EAR<br>%<br>Collected                                                                                                                                                                                                                                                                                                                                                                                                                                                                                                                                                                                                                                                                                                                                                                                                                                                                                                                                                                                                                                                                                                                                                                                                                                                                                                                                                                                                                                                                                                                                                                                                                                                                                                                                                                                                                                                                                                                                                                                                                                                                                                                                                                                                                                                                                                                                                                                                                                                                                                                                                                                                                                                                                                                                                                                                                                                                                                                                                                                                                                                                                                                                                                                                                                                                                | 12.4%                                            | TOTAL Expense v. R<br>CUR<br>Budget 13-14<br>7,414,400<br>232,200                                                                                                                                                                                                                                                                                                                                       | evenues Variance<br><b>RRENT YI</b><br>Jan-14<br>7,174,760<br>102,280                                                                                                                                                                          | EAR<br>%<br>Collected                                                                                                                                                                            | 8.3                                                     |
| TOTAL OP & NON-OP EXPENSE<br>SEWER FUND<br>REVENUES:<br>Rate & Service Charges<br>Impact Fees                                                                                                                                                                                                                                                                                                                                                                                | 5,907,687<br>TOTAL Expense v. K<br>Budget 12-13<br>23,809,930<br>922,500                                                                                                                                                                                                                                                                                                                                                                                                                                                                                                                                                                                                                                                                                                                                                                    | 2,918,678<br>Revenues Variance<br>PRIOR Y<br>Jan-13<br>14,298,183<br>1,839,585                                                                                                                                                                                   | EAR<br>%<br>Collected<br>60.1%<br>199.4%                                                                                                                                                                                                                                           | 18.1%                                            | TOTAL Expense v. R<br>CUF<br>Budget 13-14<br>25,124,672<br>2,250,000                                                                                                                                                                                                                                                                                                                                      | RRENT Y<br>Jan-14<br>14,828,557<br>2,049,879                                                                                                                                                                                                                             | EAR<br>%<br>Collected<br>59.0%<br>91.1%<br>82.6%                                                                                                                                                 | 6.1%                                            | Note-The bulk of Solid Waste Revenues are collected<br>% of Fiscal Year Completed (Revenue):<br>SOLID WASTE<br>REVENUES:<br>Landfill User Fee Revenue                                                                                                                                                                                                                                                                                                                                                                                                                                | TOTAL Expense v. R<br>from Dec-Feb<br><b>85.6%</b><br><b>Budget 12-13</b><br>7,673,000<br>209,500<br>1,220,000                                                                                                                                                                                                                                            | PRIOR Y<br>Jan-13<br>7,027,540<br>99,183<br>1,517,326                                                                                                                                                                                                    | EAR<br>%<br>Collected<br>91.6%<br>47.3%                                                                                                                                                                                                                                                                                                                                                                                                                                                                                                                                                                                                                                                                                                                                                                                                                                                                                                                                                                                                                                                                                                                                                                                                                                                                                                                                                                                                                                                                                                                                                                                                                                                                                                                                                                                                                                                                                                                                                                                                                                                                                                                                                                                                                                                                                                                                                                                                                                                                                                                                                                                                                                                                                                                                                                                                                                                                                                                                                                                                                                                                                                                                                                                                                                                              | 12.4%                                            | TOTAL Expense v. R.<br><b>CUR</b><br><b>Budget 13-14</b><br>7,414,400<br>232,200<br>1,596,000                                                                                                                                                                                                                                                                                                           | evenues Variance<br><b>RRENT YI</b><br>Jan-14<br>7,174,760<br>102,280<br>1,231,397                                                                                                                                                             | EAR<br>%<br>Collected<br>96.8%<br>44.0%                                                                                                                                                          | 8.3                                                     |
| TOTAL OP & NON-OP EXPENSE<br>SEWER FUND<br>REVENUES:<br>Rate & Service Charges<br>Impact Fees<br>Connection Fees                                                                                                                                                                                                                                                                                                                                                             | 5,907,687<br>TOTAL Expense v. K<br>Budget 12-13<br>23,809,930<br>922,500<br>780,000                                                                                                                                                                                                                                                                                                                                                                                                                                                                                                                                                                                                                                                                                                                                                         | 2,918,678<br>Revenues Variance<br>PRIOR Y<br>Jan-13<br>14,298,183<br>1,839,585<br>534,025                                                                                                                                                                        | EAR<br>%<br>Collected<br>60.1%<br>199.4%<br>68.5%                                                                                                                                                                                                                                  | 18.1%                                            | TOTAL Expense v. R<br><b>CUF</b><br><b>Budget 13-14</b><br>25,124,672<br>2,250,000<br>840,000                                                                                                                                                                                                                                                                                                             | RRENT Y<br>Jan-14<br>14,828,557<br>2,049,879<br>693,625                                                                                                                                                                                                                  | EAR<br>%<br>Collected<br>59.0%<br>91.1%                                                                                                                                                          | 6.1%                                            | Note-The bulk of Solid Waste Revenues are collected<br>% of Fiscal Year Completed (Revenue):<br>SOLID WASTE<br>REVENUES:<br>Landfill User Fee Revenue<br>Salvage Revenue<br>Tipping Fees                                                                                                                                                                                                                                                                                                                                                                                             | TOTAL Expense v. R<br>from Dec-Feb<br><b>85.6%</b><br><b>Budget 12-13</b><br>7,673,000<br>209,500<br>1,220,000<br>1,082,355                                                                                                                                                                                                                               | PRIOR Y<br>Jan-13<br>7,027,540<br>99,183                                                                                                                                                                                                                 | EAR<br>%<br>Collected<br>91.6%<br>47.3%<br>124.4%                                                                                                                                                                                                                                                                                                                                                                                                                                                                                                                                                                                                                                                                                                                                                                                                                                                                                                                                                                                                                                                                                                                                                                                                                                                                                                                                                                                                                                                                                                                                                                                                                                                                                                                                                                                                                                                                                                                                                                                                                                                                                                                                                                                                                                                                                                                                                                                                                                                                                                                                                                                                                                                                                                                                                                                                                                                                                                                                                                                                                                                                                                                                                                                                                                                    | 12.4%                                            | TOTAL Expense v. R<br>CUR<br>Budget 13-14<br>7,414,400<br>232,200                                                                                                                                                                                                                                                                                                                                       | evenues Variance<br><b>RRENT YI</b><br>Jan-14<br>7,174,760<br>102,280                                                                                                                                                                          | EAR<br>%<br>Collected<br>96.8%<br>44.0%<br>77.2%                                                                                                                                                 | 8.3                                                     |
| TOTAL OP & NON-OP EXPENSE<br>SEWER FUND<br>REVENUES:<br>Rate & Service Charges<br>Impact Fees<br>Connection Fees<br>Other Revenues                                                                                                                                                                                                                                                                                                                                           | 5,907,687<br>TOTAL Expense v. K<br>Budget 12-13<br>23,809,930<br>922,500<br>780,000                                                                                                                                                                                                                                                                                                                                                                                                                                                                                                                                                                                                                                                                                                                                                         | 2,918,678<br>Revenues Variance<br>PRIOR Y<br>Jan-13<br>14,298,183<br>1,839,585<br>534,025                                                                                                                                                                        | EAR<br>%<br>Collected<br>60.1%<br>199.4%<br>68.5%                                                                                                                                                                                                                                  | 18.1%                                            | TOTAL Expense v. R<br><b>CUF</b><br><b>Budget 13-14</b><br>25,124,672<br>2,250,000<br>840,000                                                                                                                                                                                                                                                                                                             | RRENT Y<br>Jan-14<br>14,828,557<br>2,049,879<br>693,625                                                                                                                                                                                                                  | EAR<br>%<br>Collected<br>59.0%<br>91.1%<br>82.6%                                                                                                                                                 | 6.1%                                            | Note-The bulk of Solid Waste Revenues are collected<br>% of Fiscal Year Completed (Revenue):<br>SOLID WASTE<br>REVENUES:<br>Landfill User Fee Revenue<br>Salvage Revenue<br>Tipping Fees<br>Total Other Revenues                                                                                                                                                                                                                                                                                                                                                                     | TOTAL Expense v. R<br>from Dec-Feb<br><b>85.6%</b><br><b>Budget 12-13</b><br>7,673,000<br>209,500<br>1,220,000<br>1,082,355                                                                                                                                                                                                                               | PRIOR Y<br>Jan-13<br>7,027,540<br>99,183<br>1,517,326                                                                                                                                                                                                    | EAR<br>%<br>Collected<br>91.6%<br>47.3%<br>124.4%                                                                                                                                                                                                                                                                                                                                                                                                                                                                                                                                                                                                                                                                                                                                                                                                                                                                                                                                                                                                                                                                                                                                                                                                                                                                                                                                                                                                                                                                                                                                                                                                                                                                                                                                                                                                                                                                                                                                                                                                                                                                                                                                                                                                                                                                                                                                                                                                                                                                                                                                                                                                                                                                                                                                                                                                                                                                                                                                                                                                                                                                                                                                                                                                                                                    | 12.4%                                            | TOTAL Expense v. R.<br><b>CUR</b><br><b>Budget 13-14</b><br>7,414,400<br>232,200<br>1,596,000                                                                                                                                                                                                                                                                                                           | evenues Variance<br><b>RRENT YI</b><br>Jan-14<br>7,174,760<br>102,280<br>1,231,397                                                                                                                                                             | EAR<br>%<br>Collected<br>96.8%<br>44.0%<br>77.2%                                                                                                                                                 | 8.2°<br>8.3°<br>% Var                                   |
| TOTAL OP & NON-OP EXPENSE<br>SEWER FUND<br>REVENUES:<br>Rate & Service Charges<br>Impact Fees<br>Connection Fees<br>Other Revenues<br>NON-OPERATING REVENUES:                                                                                                                                                                                                                                                                                                                | 5,907,687<br>TOTAL Expense v. K<br>Budget 12-13<br>23,809,930<br>922,500<br>780,000<br>715,850<br>100,000                                                                                                                                                                                                                                                                                                                                                                                                                                                                                                                                                                                                                                                                                                                                   | 2,918,678<br>Revenues Variance<br>Jan-13<br>14,298,183<br>1,839,585<br>534,025<br>623,432                                                                                                                                                                        | EAR<br>%<br>Collected<br>60.1%<br>199.4%<br>68.5%<br>87.1%                                                                                                                                                                                                                         | 18.1%                                            | TOTAL Expense v. R<br>CUF<br>Budget 13-14<br>25,124,672<br>2,250,000<br>840,000<br>652,089                                                                                                                                                                                                                                                                                                                | RRENT Y<br>Jan-14<br>14,828,557<br>2,049,879<br>693,625<br>364,477                                                                                                                                                                                                       | EAR<br>%<br>Collected<br>59.0%<br>91.1%<br>82.6%<br>55.9%                                                                                                                                        | 6.1%                                            | Note-The bulk of Solid Waste Revenues are collected<br>% of Fiscal Year Completed (Revenue):<br>SOLID WASTE<br>REVENUES:<br>Landfill User Fee Revenue<br>Salvage Revenue<br>Tipping Fees<br>Total Other Revenues<br>NON-OPERATING REVENUES:                                                                                                                                                                                                                                                                                                                                          | <i>TOTAL Expense v. R</i><br>from Dec-Feb<br><b>85.6%</b><br><b>Budget 12-13</b><br>7,673,000<br>209,500<br>1,220,000<br>1,082,355<br>50,000                                                                                                                                                                                                              | PRIOR Y<br>Jan-13<br>7,027,540<br>99,183<br>1,517,326<br>678,115                                                                                                                                                                                         | EAR<br>%<br>Collected<br>91.6%<br>47.3%<br>124.4%<br>62.7%                                                                                                                                                                                                                                                                                                                                                                                                                                                                                                                                                                                                                                                                                                                                                                                                                                                                                                                                                                                                                                                                                                                                                                                                                                                                                                                                                                                                                                                                                                                                                                                                                                                                                                                                                                                                                                                                                                                                                                                                                                                                                                                                                                                                                                                                                                                                                                                                                                                                                                                                                                                                                                                                                                                                                                                                                                                                                                                                                                                                                                                                                                                                                                                                                                           | 12.4%                                            | TOTAL Expense v. R.<br>CUR<br>Budget 13-14<br>7,414,400<br>232,200<br>1,596,000<br>739,200                                                                                                                                                                                                                                                                                                              | evenues Variance<br><b>RRENT YI</b><br>Jan-14<br>7,174,760<br>102,280<br>1,231,397<br>225,465                                                                                                                                                  | EAR<br>%<br>Collected<br>96.8%<br>44.0%<br>77.2%<br>30.5%                                                                                                                                        | 8.3                                                     |
| TOTAL OP & NON-OP EXPENSE<br>SEWER FUND<br>REVENUES:<br>Rate & Service Charges<br>Impact Fees<br>Connection Fees<br>Other Revenues<br>NON-OPERATING REVENUES:<br>Interest Income                                                                                                                                                                                                                                                                                             | 5,907,687<br>TOTAL Expense v. K<br>Budget 12-13<br>23,809,930<br>922,500<br>780,000<br>715,850<br>100,000<br>209,455                                                                                                                                                                                                                                                                                                                                                                                                                                                                                                                                                                                                                                                                                                                        | 2,918,678<br>Revenues Variance<br>Jan-13<br>14,298,183<br>1,839,585<br>534,025<br>623,432<br>52,475                                                                                                                                                              | EAR<br>%<br>Collected<br>60.1%<br>199.4%<br>68.5%<br>87.1%<br>52.5%                                                                                                                                                                                                                | 18.1%                                            | TOTAL Expense v. R<br><b>Budget 13-14</b><br>25,124,672<br>2,250,000<br>840,000<br>652,089<br>100,000                                                                                                                                                                                                                                                                                                     | RRENT Y<br>Jan-14<br>14,828,557<br>2,049,879<br>693,625<br>364,477<br>17,992                                                                                                                                                                                             | EAR<br>%<br>Collected<br>59.0%<br>91.1%<br>82.6%<br>55.9%                                                                                                                                        | 6.1%                                            | Note-The bulk of Solid Waste Revenues are collected<br>% of Fiscal Year Completed (Revenue):<br>SOLID WASTE<br>REVENUES:<br>Landfill User Fee Revenue<br>Salvage Revenue<br>Tipping Fees<br>Total Other Revenues<br>NON-OPERATING REVENUES:<br>Interest Income                                                                                                                                                                                                                                                                                                                       | TOTAL Expense v. R<br>from Dec-Feb<br>85.6%<br>Budget 12-13<br>7,673,000<br>209,500<br>1,220,000<br>1,082,355<br>50,000<br>360,000                                                                                                                                                                                                                        | PRIOR Y<br>Jan-13<br>7,027,540<br>99,183<br>1,517,326<br>678,115<br>16,900                                                                                                                                                                               | EAR<br>%<br>Collected<br>91.6%<br>47.3%<br>124.4%<br>62.7%<br>33.8%                                                                                                                                                                                                                                                                                                                                                                                                                                                                                                                                                                                                                                                                                                                                                                                                                                                                                                                                                                                                                                                                                                                                                                                                                                                                                                                                                                                                                                                                                                                                                                                                                                                                                                                                                                                                                                                                                                                                                                                                                                                                                                                                                                                                                                                                                                                                                                                                                                                                                                                                                                                                                                                                                                                                                                                                                                                                                                                                                                                                                                                                                                                                                                                                                                  | 12.4%                                            | TOTAL Expense v. R<br>CUF<br>Budget 13-14<br>7,414,400<br>232,200<br>1,596,000<br>739,200<br>30,000                                                                                                                                                                                                                                                                                                     | Pevenues Variance<br><b>RRENT YI</b><br>Jan-14<br>7,174,760<br>102,280<br>1,231,397<br>225,465<br>2,433                                                                                                                                        | EAR<br>%<br>Collected<br>96.8%<br>44.0%<br>77.2%<br>30.5%<br>8.1%                                                                                                                                | % Vai                                                   |
| TOTAL OP & NON-OP EXPENSE<br>SEWER FUND<br>REVENUES:<br>Rate & Service Charges<br>Impact Fees<br>Connection Fees<br>Other Revenues<br>NON-OPERATING REVENUES:<br>Interest Income<br>Gain(Loss) on Sale of Assets                                                                                                                                                                                                                                                             | 5,907,687<br>TOTAL Expense v. K<br>Budget 12-13<br>23,809,930<br>922,500<br>780,000<br>715,850<br>100,000<br>209,455<br>26,537,735                                                                                                                                                                                                                                                                                                                                                                                                                                                                                                                                                                                                                                                                                                          | 2,918,678<br>Revenues Variance<br>Jan-13<br>14,298,183<br>1,839,585<br>534,025<br>623,432<br>52,475<br>69,132                                                                                                                                                    | EAR<br>%<br>Collected<br>60.1%<br>199.4%<br>68.5%<br>87.1%<br>52.5%<br>33.0%                                                                                                                                                                                                       | 18.1%<br>% Var                                   | TOTAL Expense v. R<br><b>CUF</b><br><b>Budget 13-14</b><br>25,124,672<br>2,250,000<br>840,000<br>652,089<br>100,000<br>62,150                                                                                                                                                                                                                                                                             | RRENT Y<br>Jan-14<br>14,828,557<br>2,049,879<br>693,625<br>364,477<br>17,992<br>37,900                                                                                                                                                                                   | EAR<br>%<br>Collected<br>59.0%<br>91.1%<br>82.6%<br>55.9%<br>18.0%<br>61.0%<br>62.0%                                                                                                             | 6.1%<br>% Var                                   | Note-The bulk of Solid Waste Revenues are collected<br>% of Fiscal Year Completed (Revenue):<br>SOLID WASTE<br>REVENUES:<br>Landfill User Fee Revenue<br>Salvage Revenue<br>Tipping Fees<br>Total Other Revenues<br>NON-OPERATING REVENUES:<br>Interest Income<br>Gain(Loss) on Sale of Assets                                                                                                                                                                                                                                                                                       | <i>TOTAL Expense v. R</i><br>from Dec-Feb<br><b>85.6%</b><br><b>Budget 12-13</b><br>7,673,000<br>209,500<br>1,220,000<br>1,082,355<br>50,000<br>360,000<br><b>10,594,855</b>                                                                                                                                                                              | PRIOR Y<br>Jan-13<br>7,027,540<br>99,183<br>1,517,326<br>678,115<br>16,900<br>207,853                                                                                                                                                                    | EAR<br>%<br>Collected<br>91.6%<br>47.3%<br>124.4%<br>62.7%<br>33.8%<br>57.7%                                                                                                                                                                                                                                                                                                                                                                                                                                                                                                                                                                                                                                                                                                                                                                                                                                                                                                                                                                                                                                                                                                                                                                                                                                                                                                                                                                                                                                                                                                                                                                                                                                                                                                                                                                                                                                                                                                                                                                                                                                                                                                                                                                                                                                                                                                                                                                                                                                                                                                                                                                                                                                                                                                                                                                                                                                                                                                                                                                                                                                                                                                                                                                                                                         | 12.4%                                            | TOTAL Expense v. R.<br><b>CUR</b><br><b>Budget 13-14</b><br>7,414,400<br>232,200<br>1,596,000<br>739,200<br>30,000<br>351,255                                                                                                                                                                                                                                                                           | Pevenues Variance<br><b>RRENT YI</b><br>Jan-14<br>7,174,760<br>102,280<br>1,231,397<br>225,465<br>2,433<br>209,100                                                                                                                             | EAR<br>%<br>Collected<br>96.8%<br>44.0%<br>77.2%<br>30.5%<br>8.1%<br>59.5%                                                                                                                       | % Va                                                    |
| TOTAL OP & NON-OP EXPENSE<br>SEWER FUND<br>REVENUES:<br>Rate & Service Charges<br>Impact Fees<br>Connection Fees<br>Other Revenues<br>NON-OPERATING REVENUES:<br>Interest Income<br>Gain(Loss) on Sale of Assets<br>TOTAL REVENUES                                                                                                                                                                                                                                           | 5,907,687<br>TOTAL Expense v. K<br>Budget 12-13<br>23,809,930<br>922,500<br>780,000<br>715,850<br>100,000<br>209,455<br>26,537,735                                                                                                                                                                                                                                                                                                                                                                                                                                                                                                                                                                                                                                                                                                          | 2,918,678<br>Revenues Variance<br>Jan-13<br>14,298,183<br>1,839,585<br>534,025<br>623,432<br>52,475<br>69,132                                                                                                                                                    | EAR<br>%<br>Collected<br>60.1%<br>199.4%<br>68.5%<br>87.1%<br>52.5%<br>33.0%                                                                                                                                                                                                       | 18.1%<br>% Var                                   | TOTAL Expense v. R<br><b>Budget 13-14</b><br>25,124,672<br>2,250,000<br>840,000<br>652,089<br>100,000<br>62,150<br><b>29,028,911</b>                                                                                                                                                                                                                                                                      | RRENT Y<br>Jan-14<br>14,828,557<br>2,049,879<br>693,625<br>364,477<br>17,992<br>37,900<br>17,992,430                                                                                                                                                                     | EAR<br>%<br>Collected<br>59.0%<br>91.1%<br>82.6%<br>55.9%<br>18.0%<br>61.0%<br>62.0%                                                                                                             | 6.1%<br>% Var                                   | Note-The bulk of Solid Waste Revenues are collected<br>% of Fiscal Year Completed (Revenue):<br>SOLID WASTE<br>REVENUES:<br>Landfill User Fee Revenue<br>Salvage Revenue<br>Tipping Fees<br>Total Other Revenues<br>NON-OPERATING REVENUES:<br>Interest Income<br>Gain(Loss) on Sale of Assets<br>TOTAL REVENUES                                                                                                                                                                                                                                                                     | <i>TOTAL Expense v. R</i><br>from Dec-Feb<br><b>85.6%</b><br><b>Budget 12-13</b><br>7,673,000<br>209,500<br>1,220,000<br>1,082,355<br>50,000<br>360,000<br><b>10,594,855</b>                                                                                                                                                                              | PRIOR Y<br>Jan-13<br>7,027,540<br>99,183<br>1,517,326<br>678,115<br>16,900<br>207,853                                                                                                                                                                    | EAR<br>%<br>Collected<br>91.6%<br>47.3%<br>124.4%<br>62.7%<br>33.8%<br>57.7%                                                                                                                                                                                                                                                                                                                                                                                                                                                                                                                                                                                                                                                                                                                                                                                                                                                                                                                                                                                                                                                                                                                                                                                                                                                                                                                                                                                                                                                                                                                                                                                                                                                                                                                                                                                                                                                                                                                                                                                                                                                                                                                                                                                                                                                                                                                                                                                                                                                                                                                                                                                                                                                                                                                                                                                                                                                                                                                                                                                                                                                                                                                                                                                                                         | 12.4%                                            | TOTAL Expense v. R.<br><b>Budget 13-14</b><br>7,414,400<br>232,200<br>1,596,000<br>739,200<br>30,000<br>351,255<br><b>10,363,055</b>                                                                                                                                                                                                                                                                    | evenues Variance<br><b>RRENT YI</b><br>Jan-14<br>7,174,760<br>102,280<br>1,231,397<br>225,465<br>2,433<br>209,100<br>8,945,435                                                                                                                 | EAR<br>%<br>Collected<br>96.8%<br>44.0%<br>77.2%<br>30.5%<br>8.1%<br>59.5%<br>86.3%                                                                                                              | % Va                                                    |
| TOTAL OP & NON-OP EXPENSE<br>SEWER FUND<br>REVENUES:<br>Rate & Service Charges<br>Impact Fees<br>Connection Fees<br>Other Revenues<br>NON-OPERATING REVENUES:<br>Interest Income<br>Gain(Loss) on Sale of Assets<br>TOTAL REVENUES<br>TOTAL AVAILABLE REVENUE<br>(After R&R Transfers)                                                                                                                                                                                       | 5,907,687<br>TOTAL Expense v. K<br>Budget 12-13<br>23,809,930<br>922,500<br>780,000<br>715,850<br>100,000<br>209,455<br>26,537,735                                                                                                                                                                                                                                                                                                                                                                                                                                                                                                                                                                                                                                                                                                          | 2,918,678<br>Revenues Variance<br>Jan-13<br>14,298,183<br>1,839,585<br>534,025<br>623,432<br>52,475<br>69,132                                                                                                                                                    | EAR<br>%<br>Collected<br>60.1%<br>199.4%<br>68.5%<br>87.1%<br>52.5%<br>33.0%<br>65.6%                                                                                                                                                                                              | 18.1%<br>% Var                                   | TOTAL Expense v. R         CUF         Budget 13-14         25,124,672         2,250,000         840,000         652,089         100,000         62,150         29,028,911         16,168,784                                                                                                                                                                                                             | RRENT Y<br>Jan-14<br>14,828,557<br>2,049,879<br>693,625<br>364,477<br>17,992<br>37,900<br>17,992,430                                                                                                                                                                     | EAR<br>%<br>Collected<br>59.0%<br>91.1%<br>82.6%<br>55.9%<br>18.0%<br>61.0%<br>62.0%<br>60.3%                                                                                                    | 6.1%<br>% Var                                   | Note-The bulk of Solid Waste Revenues are collected<br>% of Fiscal Year Completed (Revenue):<br>SOLID WASTE<br>REVENUES:<br>Landfill User Fee Revenue<br>Salvage Revenue<br>Tipping Fees<br>Total Other Revenues<br>NON-OPERATING REVENUES:<br>Interest Income<br>Gain(Loss) on Sale of Assets<br>TOTAL REVENUES<br>TOTAL AVAILABLE REVENUE<br>(After R&R Transfers)                                                                                                                                                                                                                 | TOTAL Expense v. R<br>from Dec-Feb<br>85.6%<br>Budget 12-13<br>7,673,000<br>209,500<br>1,220,000<br>1,220,000<br>1,082,355<br>50,000<br>360,000<br>10,594,855                                                                                                                                                                                             | PRIOR Y<br>Jan-13<br>7,027,540<br>99,183<br>1,517,326<br>678,115<br>16,900<br>207,853                                                                                                                                                                    | EAR<br>%<br>Collected<br>91.6%<br>47.3%<br>124.4%<br>62.7%<br>33.8%<br>57.7%<br>90.1%                                                                                                                                                                                                                                                                                                                                                                                                                                                                                                                                                                                                                                                                                                                                                                                                                                                                                                                                                                                                                                                                                                                                                                                                                                                                                                                                                                                                                                                                                                                                                                                                                                                                                                                                                                                                                                                                                                                                                                                                                                                                                                                                                                                                                                                                                                                                                                                                                                                                                                                                                                                                                                                                                                                                                                                                                                                                                                                                                                                                                                                                                                                                                                                                                | 12.4%<br>% Var                                   | TOTAL Expense v. R.         CUR         Budget 13-14         7,414,400         232,200         1,596,000         739,200         30,000         351,255         10,363,055         8,852,126                                                                                                                                                                                                            | evenues Variance<br><b>RRENT YI</b><br>Jan-14<br>7,174,760<br>102,280<br>1,231,397<br>225,465<br>2,433<br>209,100<br>8,945,435                                                                                                                 | EAR<br>%<br>Collected<br>96.8%<br>44.0%<br>77.2%<br>30.5%<br>8.1%<br>59.5%<br>86.3%<br>91.1%                                                                                                     | 0.7 <sup>o</sup><br>5.5 <sup>o</sup>                    |
| TOTAL OP & NON-OP EXPENSE<br>SEWER FUND<br>REVENUES:<br>Rate & Service Charges<br>Impact Fees<br>Connection Fees<br>Other Revenues<br>NON-OPERATING REVENUES:<br>Interest Income<br>Gain(Loss) on Sale of Assets<br>TOTAL REVENUES<br>TOTAL REVENUES<br>INTAL AVAILABLE REVENUE<br>(After R&R Transfers)<br>EXPENDITURES:                                                                                                                                                    | 5,907,687<br>TOTAL Expense v. K<br>Budget 12-13<br>23,809,930<br>922,500<br>780,000<br>715,850<br>100,000<br>209,455<br>26,537,735<br>Budget 12-13                                                                                                                                                                                                                                                                                                                                                                                                                                                                                                                                                                                                                                                                                          | 2,918,678<br>Revenues Variance<br>Jan-13<br>14,298,183<br>1,839,585<br>534,025<br>623,432<br>52,475<br>69,132<br>17,416,832<br>Jan-13                                                                                                                            | EAR<br>%<br>Collected<br>60.1%<br>199.4%<br>68.5%<br>87.1%<br>52.5%<br>33.0%<br>65.6%                                                                                                                                                                                              | 18.1%<br>% Var                                   | TOTAL Expense v. R         CUF         Budget 13-14         25,124,672         2,250,000         840,000         652,089         100,000         62,150         29,028,911         16,168,784                                                                                                                                                                                                             | RRENT Y<br>Jan-14<br>14,828,557<br>2,049,879<br>693,625<br>364,477<br>17,992<br>37,900<br>17,992,430<br>9,753,312<br>Jan-14                                                                                                                                              | EAR<br>%<br>Collected<br>59.0%<br>91.1%<br>82.6%<br>55.9%<br>18.0%<br>61.0%<br>62.0%<br>60.3%                                                                                                    | 6.1%<br>% Var                                   | Note-The bulk of Solid Waste Revenues are collected<br>% of Fiscal Year Completed (Revenue):<br>SOLID WASTE<br>REVENUES:<br>Landfill User Fee Revenue<br>Salvage Revenue<br>Salvage Revenue<br>Tipping Fees<br>Total Other Revenues<br>NON-OPERATING REVENUES:<br>Interest Income<br>Gain(Loss) on Sale of Assets<br>TOTAL REVENUES<br>TOTAL AVAILABLE REVENUE<br>(After R&R Transfers)                                                                                                                                                                                              | TOTAL Expense v. R<br>from Dec-Feb<br>85.6%<br>Budget 12-13<br>7,673,000<br>209,500<br>1,220,000<br>1,220,000<br>1,082,355<br>50,000<br>360,000<br>10,594,855<br>Budget 12-13                                                                                                                                                                             | PRIOR Y<br>Jan-13<br>7,027,540<br>99,183<br>1,517,326<br>678,115<br>16,900<br>207,853<br>9,546,917<br>Jan-13                                                                                                                                             | EAR<br>%<br>Collected<br>91.6%<br>47.3%<br>124.4%<br>62.7%<br>33.8%<br>57.7%<br>90.1%                                                                                                                                                                                                                                                                                                                                                                                                                                                                                                                                                                                                                                                                                                                                                                                                                                                                                                                                                                                                                                                                                                                                                                                                                                                                                                                                                                                                                                                                                                                                                                                                                                                                                                                                                                                                                                                                                                                                                                                                                                                                                                                                                                                                                                                                                                                                                                                                                                                                                                                                                                                                                                                                                                                                                                                                                                                                                                                                                                                                                                                                                                                                                                                                                | 12.4%<br>% Var                                   | TOTAL Expense v. R.         CUR         Budget 13-14         7,414,400         232,200         1,596,000         739,200         30,000         351,255         10,363,055         8,852,126                                                                                                                                                                                                            | Pevenues Variance<br>RRENT YI<br>Jan-14<br>7,174,760<br>102,280<br>1,231,397<br>225,465<br>2,433<br>209,100<br>8,945,435<br>8,064,058<br>Jan-14                                                                                                | EAR<br>%<br>Collected<br>96.8%<br>44.0%<br>77.2%<br>30.5%<br>8.1%<br>59.5%<br>86.3%<br>91.1%                                                                                                     | 0.7 <sup>o</sup><br>5.5 <sup>o</sup>                    |
| TOTAL OP & NON-OP EXPENSE<br>SEWER FUND<br>SEWER FUND<br>REVENUES:<br>Rate & Service Charges<br>Impact Fees<br>Connection Fees<br>Connection Fees<br>Other Revenues<br>NON-OPERATING REVENUES:<br>Interest Income<br>Gain(Loss) on Sale of Assets<br>TOTAL REVENUES<br>TOTAL AVAILABLE REVENUE<br>(After R&R Transfers)<br>EXPENDITURES:<br>Personnel Costs                                                                                                                  | 5,907,687<br>TOTAL Expense v. K<br>Budget 12-13<br>23,809,930<br>922,500<br>780,000<br>715,850<br>100,000<br>209,455<br>26,537,735<br>Budget 12-13<br>6,166,926                                                                                                                                                                                                                                                                                                                                                                                                                                                                                                                                                                                                                                                                             | 2,918,678<br>Revenues Variance<br>Jan-13<br>14,298,183<br>1,839,585<br>534,025<br>623,432<br>52,475<br>69,132<br>17,416,832<br>Jan-13<br>3,522,970                                                                                                               | EAR<br>%<br>Collected<br>60.1%<br>199.4%<br>68.5%<br>87.1%<br>52.5%<br>33.0%<br>65.6%<br>% Spent<br>57.1%                                                                                                                                                                          | 18.1%<br>% Var                                   | TOTAL Expense v. R         CUF         Budget 13-14         25,124,672         2,250,000         840,000         652,089         100,000         62,150         29,028,911         16,168,784         Budget 13-14         6,782,540                                                                                                                                                                      | RRENT Y<br>Jan-14<br>14,828,557<br>2,049,879<br>693,625<br>364,477<br>17,992<br>37,900<br>17,992,430<br>9,753,312<br>Jan-14<br>3,905,837                                                                                                                                 | EAR<br>%<br>Collected<br>59.0%<br>91.1%<br>82.6%<br>55.9%<br>18.0%<br>61.0%<br>62.0%<br>60.3%<br>% Spent<br>57.6%                                                                                | 6.1%<br>% Var                                   | Note-The bulk of Solid Waste Revenues are collected<br>% of Fiscal Year Completed (Revenue):<br>SOLID WASTE<br>BEVENUES:<br>Landfill User Fee Revenue<br>Salvage Revenue<br>Salvage Revenue<br>Tipping Fees<br>Total Other Revenues<br>NON-OPERATING REVENUES:<br>Interest Income<br>Gain(Loss) on Sale of Assets<br>TOTAL REVENUES<br>TOTAL AVAILABLE REVENUE<br>(After R&R Transfers)<br>EXPENDITURES:                                                                                                                                                                             | <i>TOTAL Expense v. R</i><br>from Dec-Feb<br><b>85.6%</b><br><b>Budget 12-13</b><br>7,673,000<br>209,500<br>1,220,000<br>1,082,355<br>50,000<br>360,000<br><b>10,594,855</b><br><b>Budget 12-13</b><br>3,980,884                                                                                                                                          | PRIOR Y<br>Jan-13<br>7,027,540<br>99,183<br>1,517,326<br>678,115<br>16,900<br>207,853<br>9,546,917<br>Jan-13<br>2,236,969                                                                                                                                | EAR<br>%<br>Collected<br>91.6%<br>47.3%<br>124.4%<br>62.7%<br>33.8%<br>57.7%<br>90.1%<br>90.1%                                                                                                                                                                                                                                                                                                                                                                                                                                                                                                                                                                                                                                                                                                                                                                                                                                                                                                                                                                                                                                                                                                                                                                                                                                                                                                                                                                                                                                                                                                                                                                                                                                                                                                                                                                                                                                                                                                                                                                                                                                                                                                                                                                                                                                                                                                                                                                                                                                                                                                                                                                                                                                                                                                                                                                                                                                                                                                                                                                                                                                                                                                                                                                                                       | 12.4%<br>% Var                                   | TOTAL Expense v. R.         CUR         Budget 13-14         7,414,400         232,200         1,596,000         739,200         30,000         351,255         10,363,055         8,852,126         Budget 13-14         4,134,296                                                                                                                                                                     | RRENT YI<br>Jan-14<br>7,174,760<br>102,280<br>1,231,397<br>225,465<br>2,433<br>209,100<br>8,945,435<br>8,064,058<br>Jan-14<br>2,350,398                                                                                                        | EAR<br>%<br>Collected<br>96.8%<br>44.0%<br>77.2%<br>30.5%<br>8.1%<br>59.5%<br>86.3%<br>91.1%<br>91.1%                                                                                            | 0.7 <sup>o</sup><br>5.5 <sup>o</sup>                    |
| TOTAL OP & NON-OP EXPENSE<br>SEWER FUND<br>REVENUES:<br>Rate & Service Charges<br>Impact Fees<br>Connection Fees<br>Other Revenues<br>NON-OPERATING REVENUES:<br>Interest Income<br>Gain(Loss) on Sale of Assets<br>TOTAL REVENUES<br>TOTAL REVENUES<br>TOTAL AVAILABLE REVENUE<br>(After R&R Transfers)<br>EXPENDITURES:<br>Personnel Costs<br>Contractual Services                                                                                                         | 5,907,687<br>TOTAL Expense v. K<br>Budget 12-13<br>23,809,930<br>922,500<br>780,000<br>715,850<br>100,000<br>209,455<br>26,537,735<br>Budget 12-13<br>6,166,926<br>1,376,872                                                                                                                                                                                                                                                                                                                                                                                                                                                                                                                                                                                                                                                                | 2,918,678<br>Revenues Variance<br>Jan-13<br>14,298,183<br>1,839,585<br>534,025<br>623,432<br>52,475<br>69,132<br>17,416,832<br>Jan-13<br>3,522,970<br>574,153                                                                                                    | EAR<br>%<br>Collected<br>60.1%<br>199.4%<br>68.5%<br>87.1%<br>52.5%<br>33.0%<br>65.6%<br>33.0%<br>65.6%                                                                                                                                                                            | 18.1%<br>% Var                                   | TOTAL Expense v. R         CUF         Budget 13-14         25,124,672         2,250,000         840,000         652,089         100,000         62,150         29,028,911         16,168,784         Budget 13-14         6,782,540         1,220,948                                                                                                                                                    | RRENT Y<br>Jan-14<br>14,828,557<br>2,049,879<br>693,625<br>364,477<br>17,992<br>37,900<br>17,992,430<br>9,753,312<br>Jan-14<br>3,905,837<br>552,875                                                                                                                      | EAR<br>%<br>Collected<br>59.0%<br>91.1%<br>82.6%<br>55.9%<br>18.0%<br>61.0%<br>61.0%<br>62.0%<br>60.3%<br>55.9%                                                                                  | 6.1%<br>% Var                                   | Note-The bulk of Solid Waste Revenues are collected<br>% of Fiscal Year Completed (Revenue):<br>SOLID WASTE<br>REVENUES:<br>Landfill User Fee Revenue<br>Salvage Revenue<br>Salvage Revenue<br>Tipping Fees<br>Total Other Revenues<br>NON-OPERATING REVENUES:<br>Interest Income<br>Gain(Loss) on Sale of Assets<br>TOTAL REVENUES<br>TOTAL AVAILABLE REVENUE<br>(After R&R Transfers)<br>EXPENDITURES:<br>Personnel Costs<br>Contractual Services                                                                                                                                  | <i>TOTAL Expense v. R</i><br>from Dec-Feb<br><b>85.6%</b><br><b>Budget 12-13</b><br>7,673,000<br>209,500<br>1,220,000<br>1,220,000<br>1,082,355<br>50,000<br>360,000<br><b>10,594,855</b><br><b>Budget 12-13</b><br>3,980,884<br>733,071                                                                                                                  | PRIOR Y<br>Jan-13<br>7,027,540<br>99,183<br>1,517,326<br>678,115<br>16,900<br>207,853<br>9,546,917<br>Jan-13<br>2,236,969<br>290,736                                                                                                                     | EAR<br>%<br>Collected<br>91.6%<br>47.3%<br>124.4%<br>62.7%<br>33.8%<br>57.7%<br>90.1%<br>90.1%<br>\$56.2%<br>39.7%                                                                                                                                                                                                                                                                                                                                                                                                                                                                                                                                                                                                                                                                                                                                                                                                                                                                                                                                                                                                                                                                                                                                                                                                                                                                                                                                                                                                                                                                                                                                                                                                                                                                                                                                                                                                                                                                                                                                                                                                                                                                                                                                                                                                                                                                                                                                                                                                                                                                                                                                                                                                                                                                                                                                                                                                                                                                                                                                                                                                                                                                                                                                                                                   | 12.4%<br>% Var                                   | TOTAL Expense v. R.         CUR         Budget 13-14         7,414,400         232,200         1,596,000         739,200         30,000         351,255         10,363,055         8,852,126         Budget 13-14         4,134,296         456,991                                                                                                                                                     | RRENT YI<br>Jan-14<br>7,174,760<br>102,280<br>1,231,397<br>225,465<br>2,433<br>209,100<br>8,945,435<br>8,064,058<br>Jan-14<br>2,350,398<br>331,197                                                                                             | EAR<br>%<br>Collected<br>96.8%<br>44.0%<br>77.2%<br>30.5%<br>8.1%<br>59.5%<br>86.3%<br>91.1%<br>91.1%                                                                                            | % Va<br>0.7<br>5.5                                      |
| TOTAL OP & NON-OP EXPENSE<br>SEWER FUND<br>REVENUES:<br>Rate & Service Charges<br>Impact Fees<br>Connection Fees<br>Other Revenues<br>NON-OPERATING REVENUES:<br>NON-OPERATING REVENUES:<br>Interest Income<br>Gain(Loss) on Sale of Assets<br>TOTAL REVENUES<br>TOTAL AVAILABLE REVENUE<br>(After R&R Transfers)<br>EXPENDITURES:<br>Personnel Costs<br>Contractual Services<br>Maint & Repairs                                                                             | 5,907,687<br>TOTAL Expense v. K<br>Budget 12-13<br>23,809,930<br>922,500<br>780,000<br>715,850<br>100,000<br>209,455<br>26,537,735<br>Budget 12-13<br>6,166,926<br>1,376,872<br>2,406,918                                                                                                                                                                                                                                                                                                                                                                                                                                                                                                                                                                                                                                                   | 2,918,678<br>Revenues Variance<br>Jan-13<br>14,298,183<br>1,839,585<br>534,025<br>623,432<br>52,475<br>69,132<br>17,416,832<br>Jan-13<br>3,522,970<br>574,153<br>1,174,530                                                                                       | EAR<br>%<br>Collected<br>60.1%<br>199.4%<br>68.5%<br>87.1%<br>52.5%<br>33.0%<br>65.6%<br>% Spent<br>57.1%<br>41.7%<br>48.8%                                                                                                                                                        | 18.1%<br>% Var                                   | TOTAL Expense v. R         CUF         Budget 13-14         25,124,672         2,250,000         840,000         652,089         100,000         62,150         29,028,911         16,168,784         Budget 13-14         6,782,540         1,220,948         2,721,635                                                                                                                                  | RRENT Y<br>Jan-14<br>14,828,557<br>2,049,879<br>693,625<br>364,477<br>17,992<br>37,900<br>17,992,430<br>9,753,312<br>Jan-14<br>3,905,837<br>552,875<br>1,388,953                                                                                                         | EAR<br>%<br>Collected<br>59.0%<br>91.1%<br>82.6%<br>55.9%<br>18.0%<br>61.0%<br>62.0%<br>60.3%<br>% Spent<br>57.6%<br>45.3%<br>51.0%                                                              | 6.1%<br>% Var                                   | Note-The bulk of Solid Waste Revenues are collected<br>% of Fiscal Year Completed (Revenue):<br>SOLID WASTE<br>REVENUES:<br>Landfill User Fee Revenue<br>Salvage Revenue<br>Salvage Revenue<br>Tipping Fees<br>Total Other Revenues<br>NON-OPERATING REVENUES:<br>Interest Income<br>Gain(Loss) on Sale of Assets<br>TOTAL REVENUES<br>TOTAL AVAILABLE REVENUE<br>(After R&R Transfers)<br>EXPENDITURES:<br>Personnel Costs<br>Contractual Services<br>Maint & Repairs                                                                                                               | <i>TOTAL Expense v. R</i><br><i>from Dec-Feb</i><br><b>85.6%</b><br><b>Budget 12-13</b><br>7,673,000<br>209,500<br>1,220,000<br>1,082,355<br>50,000<br>360,000<br><b>10,594,855</b><br><b>Budget 12-13</b><br>3,980,884<br>733,071<br>2,209,389                                                                                                           | PRIOR Y<br>Jan-13<br>7,027,540<br>99,183<br>1,517,326<br>678,115<br>16,900<br>207,853<br>9,546,917<br>Jan-13<br>2,236,969<br>290,736<br>939,069                                                                                                          | EAR<br>%<br>Collected<br>91.6%<br>47.3%<br>124.4%<br>62.7%<br>62.7%<br>33.8%<br>57.7%<br>90.1%<br>90.1%<br>\$56.2%<br>39.7%<br>42.5%                                                                                                                                                                                                                                                                                                                                                                                                                                                                                                                                                                                                                                                                                                                                                                                                                                                                                                                                                                                                                                                                                                                                                                                                                                                                                                                                                                                                                                                                                                                                                                                                                                                                                                                                                                                                                                                                                                                                                                                                                                                                                                                                                                                                                                                                                                                                                                                                                                                                                                                                                                                                                                                                                                                                                                                                                                                                                                                                                                                                                                                                                                                                                                 | 12.4%<br>% Var                                   | TOTAL Expense v. R.         CUR         Budget 13-14         7,414,400         232,200         1,596,000         739,200         30,000         351,255         10,363,055         8,852,126         Budget 13-14         4,134,296         456,991         1,790,295                                                                                                                                   | Pevenues Variance<br>RRENT YI<br>Jan-14<br>7,174,760<br>102,280<br>1,231,397<br>225,465<br>2,433<br>209,100<br>8,945,435<br>8,064,058<br>Jan-14<br>2,350,398<br>331,197<br>1,016,269                                                           | EAR<br>%<br>Collected<br>96.8%<br>44.0%<br>77.2%<br>30.5%<br>8.1%<br>59.5%<br>86.3%<br>91.1%<br>91.1%<br>\$6.9%<br>72.5%<br>56.9%                                                                | 0.7<br>5.5                                              |
| TOTAL OP & NON-OP EXPENSE<br>SEWER FUND<br>REVENUES:<br>Rate & Service Charges<br>Impact Fees<br>Connection Fees<br>Other Revenues<br>NON-OPERATING REVENUES:<br>Interest Income<br>Gain(Loss) on Sale of Assets<br>TOTAL REVENUES<br>TOTAL REVENUES<br>TOTAL AVAILABLE REVENUE<br>(After R&R Transfers)<br>EXPENDITURES:<br>Personnel Costs<br>Contractual Services<br>Maint & Repairs<br>Utilities                                                                         | 5,907,687<br>TOTAL Expense v. K<br>Budget 12-13<br>23,809,930<br>922,500<br>780,000<br>715,850<br>100,000<br>209,455<br>26,537,735<br>Budget 12-13<br>6,166,926<br>1,376,872<br>2,406,918<br>1,465,400                                                                                                                                                                                                                                                                                                                                                                                                                                                                                                                                                                                                                                      | 2,918,678<br>Revenues Variance<br>Jan-13<br>14,298,183<br>1,839,585<br>534,025<br>623,432<br>52,475<br>69,132<br>52,475<br>69,132<br>17,416,832<br>Jan-13<br>3,522,970<br>574,153<br>1,174,530<br>633,325                                                        | EAR<br>%<br>Collected<br>60.1%<br>199.4%<br>68.5%<br>87.1%<br>52.5%<br>33.0%<br>65.6%<br>33.0%<br>65.6%<br>\$<br>\$<br>\$<br>\$<br>\$<br>\$<br>\$<br>\$<br>\$<br>\$<br>\$<br>\$<br>\$<br>\$<br>\$<br>\$<br>\$<br>\$<br>\$                                                          | 18.1%<br>% Var                                   | TOTAL Expense v. R         CUF         Budget 13-14         25,124,672         2,250,000         840,000         652,089         100,000         62,150         29,028,911         16,168,784         Budget 13-14         6,782,540         1,220,948         2,721,635         1,720,395                                                                                                                | RRENT Y<br>Jan-14<br>14,828,557<br>2,049,879<br>693,625<br>364,477<br>17,992<br>37,900<br>17,992,430<br>9,753,312<br>Jan-14<br>3,905,837<br>552,875<br>1,388,953<br>812,299                                                                                              | EAR<br>%<br>Collected<br>59.0%<br>91.1%<br>82.6%<br>55.9%<br>18.0%<br>61.0%<br>62.0%<br>60.3%<br>55.9%<br>57.6%<br>45.3%<br>51.0%<br>47.2%                                                       | 6.1%<br>% Var                                   | Note-The bulk of Solid Waste Revenues are collected<br>% of Fiscal Year Completed (Revenue):<br>SOLID WASTE<br>REVENUES:<br>Landfill User Fee Revenue<br>Salvage Revenue<br>Salvage Revenue<br>Tipping Fees<br>Total Other Revenues<br>NON-OPERATING REVENUES:<br>Interest Income<br>Gain(Loss) on Sale of Assets<br>TOTAL REVENUES<br>TOTAL AVAILABLE REVENUE<br>(After R&R Transfers)<br>EXPENDITURES:<br>Personnel Costs<br>Contractual Services<br>Maint & Repairs<br>Utilities                                                                                                  | <i>TOTAL Expense v. R</i><br><i>from Dec-Feb</i><br><b>85.6%</b><br><b>Budget 12-13</b><br>7,673,000<br>209,500<br>1,220,000<br>1,082,355<br>50,000<br>360,000<br><b>10,594,855</b><br><b>Budget 12-13</b><br>3,980,884<br>733,071<br>2,209,389<br>120,800                                                                                                | PRIOR Y<br>Jan-13<br>7,027,540<br>99,183<br>1,517,326<br>678,115<br>16,900<br>207,853<br>9,546,917<br>Jan-13<br>2,236,969<br>290,736<br>939,069<br>45,370                                                                                                | EAR<br>%<br>Collected<br>91.6%<br>47.3%<br>124.4%<br>62.7%<br>33.8%<br>57.7%<br>90.1%<br>90.1%<br>\$57.7%<br>90.1%<br>\$57.7%<br>90.1%<br>\$57.7%<br>90.1%<br>\$57.7%<br>90.1%<br>\$57.7%<br>\$57.7%<br>\$57.7%<br>\$57.7%<br>\$57.7%<br>\$57.7%<br>\$57.7%<br>\$57.7%<br>\$57.7%<br>\$57.7%<br>\$57.7%<br>\$57.7%<br>\$57.7%<br>\$57.7%<br>\$57.7%<br>\$57.7%<br>\$57.7%<br>\$57.7%<br>\$57.7%<br>\$57.7%<br>\$57.7%<br>\$57.7%<br>\$57.7%<br>\$57.7%<br>\$57.7%<br>\$57.7%<br>\$57.7%<br>\$57.7%<br>\$57.7%<br>\$57.7%<br>\$57.7%<br>\$57.7%<br>\$57.7%<br>\$57.7%<br>\$57.7%<br>\$57.7%<br>\$57.7%<br>\$57.7%<br>\$57.7%<br>\$57.7%<br>\$57.7%<br>\$57.7%<br>\$57.7%<br>\$57.7%<br>\$57.7%<br>\$57.7%<br>\$57.7%<br>\$57.7%<br>\$57.7%<br>\$57.7%<br>\$57.7%<br>\$57.7%<br>\$57.7%<br>\$57.7%<br>\$57.7%<br>\$57.7%<br>\$57.7%<br>\$57.7%<br>\$57.7%<br>\$57.7%<br>\$57.7%<br>\$57.7%<br>\$57.7%<br>\$57.7%<br>\$57.7%<br>\$57.7%<br>\$57.7%<br>\$57.7%<br>\$57.7%<br>\$57.7%<br>\$57.7%<br>\$57.7%<br>\$57.7%<br>\$57.7%<br>\$57.7%<br>\$57.7%<br>\$57.7%<br>\$57.7%<br>\$57.7%<br>\$57.7%<br>\$57.7%<br>\$57.7%<br>\$57.7%<br>\$57.7%<br>\$57.7%<br>\$57.7%<br>\$57.7%<br>\$57.7%<br>\$57.7%<br>\$57.7%<br>\$57.7%<br>\$57.7%<br>\$57.7%<br>\$57.7%<br>\$57.7%<br>\$57.7%<br>\$57.7%<br>\$57.7%<br>\$57.7%<br>\$57.7%<br>\$57.7%<br>\$57.7%<br>\$57.7%<br>\$57.7%<br>\$57.7%<br>\$57.7%<br>\$57.7%<br>\$57.7%<br>\$57.7%<br>\$57.7%<br>\$57.7%<br>\$57.7%<br>\$57.7%<br>\$57.7%<br>\$57.7%<br>\$57.7%<br>\$57.7%<br>\$57.7%<br>\$57.7%<br>\$57.7%<br>\$57.7%<br>\$57.7%<br>\$57.7%<br>\$57.7%<br>\$57.7%<br>\$57.7%<br>\$57.7%<br>\$57.7%<br>\$57.7%<br>\$57.7%<br>\$57.7%<br>\$57.7%<br>\$57.7%<br>\$57.7%<br>\$57.7%<br>\$57.7%<br>\$57.7%<br>\$57.7%<br>\$57.7%<br>\$57.7%<br>\$57.7%<br>\$57.7%<br>\$57.7%<br>\$57.7%<br>\$57.7%<br>\$57.7%<br>\$57.7%<br>\$57.7%<br>\$57.7%<br>\$57.7%<br>\$57.7%<br>\$57.7%<br>\$57.7%<br>\$57.7%<br>\$57.7%<br>\$57.7%<br>\$57.7%<br>\$57.7%<br>\$57.7%<br>\$57.7%<br>\$57.7%<br>\$57.7%<br>\$57.7%<br>\$57.7%<br>\$57.7%<br>\$57.7%<br>\$57.7%<br>\$57.7%<br>\$57.7%<br>\$57.7%<br>\$57.7%<br>\$57.7%<br>\$57.7%<br>\$57.7%<br>\$57.7%<br>\$57.7%<br>\$57.7%<br>\$57.7%<br>\$57.7%<br>\$57.7%<br>\$57.7%<br>\$57.7%<br>\$57.7%<br>\$57.7%<br>\$57.7%<br>\$57.7%<br>\$57.7%<br>\$57.7%<br>\$57.7%<br>\$57.7%<br>\$57.7%<br>\$57.7%<br>\$57.7%<br>\$57.7%<br>\$57.7%<br>\$57.7%<br>\$57.7%<br>\$57.7%<br>\$57.7%<br>\$57.7%<br>\$57.7%<br>\$57.7%<br>\$57.7%\$57.7%<br>\$57.7%<br>\$57.7%<br>\$57.7%<br>\$57.7%<br>\$57.7%<br>\$57.7%\$57.7%<br>\$57.7%<br>\$57.7%<br>\$57.7%<br>\$57.7%<br>\$57.7%<br>\$57.7%<br>\$57.7%<br>\$57.7%<br>\$57.7%<br>\$57.7%<br>\$57.7%<br>\$57.7%<br>\$57.7%<br>\$57.7%<br>\$57.7%<br>\$57.7%<br>\$57.7%<br>\$57.7%<br>\$57.7%<br>\$57.7%<br>\$57.7%<br>\$57.7%<br>\$57.7%<br>\$57.7%<br>\$57.7%<br>\$57.7%<br>\$57.7%<br>\$57.7%<br>\$57.7%<br>\$57.7%<br>\$57.7%<br>\$57.7%<br>\$57.7%<br>\$57.7%<br>\$57.7%<br>\$57.7%<br>\$57.7%<br>\$57.7%<br>\$57.7%<br>\$57.7%<br>\$57.7%<br>\$57.7%<br>\$57.7%<br>\$57.7%<br>\$57.7%\$57.7%<br>\$57.7%<br>\$57.7%<br>\$57.7%<br>\$57.7%\$57.7%<br>\$57.7%<br>\$57.7%<br>\$57.7%\$57.7%<br>\$57.7%<br>\$57.7%\$57.7%<br>\$57.7%\$57.7%<br>\$57.7%\$57.7%<br>\$57.7%\$57.7%<br>\$57. | 12.4%<br>% Var                                   | TOTAL Expense v. R.         CUR         Budget 13-14         7,414,400         232,200         1,596,000         739,200         30,000         351,255         10,363,055         8,852,126         Budget 13-14         4,134,296         456,991         1,790,295         194,000                                                                                                                   | RRENT YI<br>Jan-14<br>7,174,760<br>102,280<br>1,231,397<br>225,465<br>2,433<br>209,100<br>8,945,435<br>8,064,058<br>Jan-14<br>2,350,398<br>331,197<br>1,016,269<br>53,793                                                                      | EAR<br>%<br>Collected<br>96.8%<br>44.0%<br>77.2%<br>30.5%<br>8.1%<br>59.5%<br>86.3%<br>91.1%<br>\$6.3%<br>91.1%<br>\$6.3%<br>91.1%                                                               | 0.7<br>0.7<br>5.5                                       |
| TOTAL OP & NON-OP EXPENSE<br>SEWER FUND<br>REVENUES:<br>Rate & Service Charges<br>Impact Fees<br>Connection Fees<br>Other Revenues<br>NON-OPERATING REVENUES:<br>Interest Income<br>Gain(Loss) on Sale of Assets<br>TOTAL REVENUES<br>Interest Income<br>Gain(Loss) on Sale of Assets<br>TOTAL REVENUES<br>Interest Income<br>Gain(Loss) on Sale of Assets<br>Contact Revenues<br>Dersonnel Costs<br>Contractual Services<br>Maint & Repairs<br>Utilities<br>Office Expenses | 5,907,687<br>TOTAL Expense v. K<br>Budget 12-13<br>23,809,930<br>23,809,930<br>23,809,930<br>922,500<br>780,000<br>715,850<br>209,455<br>26,537,735<br>8<br>Budget 12-13<br>6,166,926<br>1,376,872<br>2,406,918<br>1,465,400<br>872,787                                                                                                                                                                                                                                                                                                                                                                                                                                                                                                                                                                                                     | 2,918,678<br>Revenues Variance<br>Jan-13<br>14,298,183<br>1,839,585<br>534,025<br>623,432<br>52,475<br>69,132<br>17,416,832<br>Jan-13<br>3,522,970<br>574,153<br>1,174,530<br>633,325<br>474,635                                                                 | EAR<br>%<br>Collected<br>60.1%<br>199.4%<br>68.5%<br>87.1%<br>52.5%<br>33.0%<br>65.6%<br>\$7.1%<br>41.7%<br>41.7%<br>48.8%<br>43.2%<br>54.4%                                                                                                                                       | 18.1%<br>% Var                                   | TOTAL Expense v. R         CUF         Budget 13-14         25,124,672         2,250,000         840,000         652,089         100,000         62,150         29,028,911         16,168,784         Budget 13-14         6,782,540         1,220,948         2,721,635         1,720,395         856,341                                                                                                | RRENT Y<br>Jan-14<br>14,828,557<br>2,049,879<br>693,625<br>364,477<br>17,992<br>37,900<br>17,992,430<br>9,753,312<br>Jan-14<br>3,905,837<br>552,875<br>1,388,953<br>812,299<br>438,259                                                                                   | EAR<br>%<br>Collected<br>59.0%<br>91.1%<br>82.6%<br>55.9%<br>18.0%<br>61.0%<br>62.0%<br>60.3%<br>60.3%<br>57.6%<br>45.3%<br>51.0%<br>47.2%<br>51.2%                                              | 6.1%<br>% Var                                   | Note-The bulk of Solid Waste Revenues are collected<br>% of Fiscal Year Completed (Revenue):<br>SOLID WASTE<br>REVENUES:<br>Landfill User Fee Revenue<br>Salvage Revenue<br>Salvage Revenue<br>Tipping Fees<br>Total Other Revenues<br>NON-OPERATING REVENUES:<br>Interest Income<br>Gain(Loss) on Sale of Assets<br>TOTAL REVENUES<br>TOTAL REVENUES<br>TOTAL AVAILABLE REVENUE<br>(After R&R Transfers)<br>EXPENDITURES:<br>Personnel Costs<br>Contractual Services<br>Maint & Repairs<br>Utilities<br>Office Expenses                                                             | <i>TOTAL Expense v. R</i><br><i>from Dec-Feb</i><br><b>85.6%</b><br><b>Budget 12-13</b><br>7,673,000<br>209,500<br>1,220,000<br>1,082,355<br>50,000<br>360,000<br><b>10,594,855</b><br><b>Budget 12-13</b><br>3,980,884<br>733,071<br>2,209,389<br>120,800<br>244,462                                                                                     | PRIOR Y<br>Jan-13<br>7,027,540<br>99,183<br>1,517,326<br>678,115<br>16,900<br>207,853<br>9,546,917<br>Jan-13<br>2,236,969<br>290,736<br>939,069<br>45,370<br>128,578                                                                                     | EAR<br>%<br>Collected<br>91.6%<br>47.3%<br>124.4%<br>62.7%<br>62.7%<br>33.8%<br>57.7%<br>90.1%<br>90.1%<br>\$56.2%<br>39.7%<br>42.5%<br>37.6%<br>52.6%                                                                                                                                                                                                                                                                                                                                                                                                                                                                                                                                                                                                                                                                                                                                                                                                                                                                                                                                                                                                                                                                                                                                                                                                                                                                                                                                                                                                                                                                                                                                                                                                                                                                                                                                                                                                                                                                                                                                                                                                                                                                                                                                                                                                                                                                                                                                                                                                                                                                                                                                                                                                                                                                                                                                                                                                                                                                                                                                                                                                                                                                                                                                               | 12.4%<br>% Var                                   | TOTAL Expense v. R.         CUR         Budget 13-14         7,414,400         232,200         1,596,000         739,200         30,000         351,255         10,363,055         8,852,126         Budget 13-14         4,134,296         456,991         1,790,295         194,000         169,964                                                                                                   | evenues Variance<br>RRENT YI<br>Jan-14<br>7,174,760<br>102,280<br>1,231,397<br>225,465<br>2,433<br>209,100<br>8,945,435<br>8,064,058<br>Jan-14<br>2,350,398<br>331,197<br>1,016,269<br>53,793<br>80,582                                        | EAR<br>%<br>Collected<br>96.8%<br>44.0%<br>77.2%<br>30.5%<br>8.1%<br>59.5%<br>86.3%<br>91.1%<br>\$6.9%<br>72.5%<br>56.9%<br>72.5%<br>56.8%<br>27.7%<br>47.4%                                     | 0.7<br>0.7<br>5.5                                       |
| TOTAL OP & NON-OP EXPENSE<br>SEWER FUND<br>REVENUES:<br>Rate & Service Charges<br>Impact Fees<br>Connection Fees<br>Other Revenues<br>NON-OPERATING REVENUES:<br>Interest Income<br>Gain(Loss) on Sale of Assets<br>TOTAL REVENUES<br>TOTAL AVAILABLE REVENUE<br>(After R&R Transfers)<br>EXPENDITURES:<br>Personnel Costs<br>Contractual Services<br>Maint & Repairs<br>Utilities<br>Office Expenses<br>Insurance                                                           | 5,907,687<br>TOTAL Expense v. K<br>Budget 12-13<br>23,809,930<br>922,500<br>780,000<br>715,850<br>100,000<br>209,455<br>26,537,735<br>8udget 12-13<br>6,166,926<br>1,376,872<br>2,406,918<br>1,465,400<br>872,787<br>150,000                                                                                                                                                                                                                                                                                                                                                                                                                                                                                                                                                                                                                | 2,918,678<br>Revenues Variance<br>Jan-13<br>14,298,183<br>1,839,585<br>534,025<br>623,432<br>52,475<br>69,132<br>52,475<br>69,132<br>17,416,832<br>Jan-13<br>3,522,970<br>574,153<br>1,174,530<br>633,325<br>474,635<br>106,828                                  | EAR<br>%<br>Collected<br>60.1%<br>199.4%<br>68.5%<br>87.1%<br>52.5%<br>33.0%<br>65.6%<br>33.0%<br>65.6%<br>57.1%<br>41.7%<br>41.7%<br>41.7%<br>43.2%<br>54.4%<br>71.2%                                                                                                             | 18.1%<br>% Var                                   | TOTAL Expense v. R         CUF         Budget 13-14         25,124,672         2,250,000         840,000         652,089         100,000         62,150         29,028,911         16,168,784         6,782,540         1,220,948         2,721,635         1,720,395         856,341         160,000                                                                                                     | RRENT Y<br>Jan-14<br>14,828,557<br>2,049,879<br>693,625<br>364,477<br>17,992<br>37,900<br>17,992,430<br>9,753,312<br>Jan-14<br>3,905,837<br>552,875<br>1,388,953<br>812,299<br>438,259<br>103,500                                                                        | EAR<br>%<br>Collected<br>59.0%<br>91.1%<br>82.6%<br>55.9%<br>18.0%<br>61.0%<br>62.0%<br>60.3%<br>55.9%<br>57.6%<br>45.3%<br>51.0%<br>47.2%<br>51.2%<br>64.7%                                     | 6.1%<br>% Var                                   | Note-The bulk of Solid Waste Revenues are collected<br>% of Fiscal Year Completed (Revenue):<br>SOLID WASTE<br>REVENUES:<br>Landfill User Fee Revenue<br>Salvage Revenue<br>Salvage Revenue<br>Tipping Fees<br>Total Other Revenues<br>NON-OPERATING REVENUES:<br>Interest Income<br>Gain(Loss) on Sale of Assets<br>TOTAL REVENUES<br>TOTAL AVAILABLE REVENUE<br>(After R&R Transfers)<br>EXPENDITURES:<br>Personnel Costs<br>Contractual Services<br>Maint & Repairs<br>Utilities<br>Office Expenses<br>Insurance                                                                  | <i>TOTAL Expense v. R</i><br><i>from Dec-Feb</i><br><b>85.6%</b><br><b>Budget 12-13</b><br>7,673,000<br>209,500<br>1,220,000<br>1,220,000<br>1,082,355<br>50,000<br>360,000<br><b>10,594,855</b><br><b>Budget 12-13</b><br>3,980,884<br>733,071<br>2,209,389<br>120,800<br>244,462<br>112,500                                                             | PRIOR Y<br>Jan-13<br>7,027,540<br>99,183<br>1,517,326<br>678,115<br>16,900<br>207,853<br>9,546,917<br>Jan-13<br>2,236,969<br>290,736<br>939,069<br>45,370<br>128,578<br>82,422                                                                           | EAR<br>%<br>Collected<br>91.6%<br>47.3%<br>124.4%<br>62.7%<br>62.7%<br>33.8%<br>57.7%<br>90.1%<br>90.1%<br>\$57.7%<br>90.1%<br>\$57.7%<br>90.1%<br>\$57.7%<br>90.1%<br>\$57.7%<br>90.1%<br>\$57.7%<br>\$57.7%<br>\$57.7%<br>\$57.7%<br>\$57.7%<br>\$57.7%<br>\$57.7%<br>\$57.7%<br>\$57.7%<br>\$57.7%<br>\$57.7%<br>\$57.7%<br>\$57.7%<br>\$57.7%<br>\$57.7%<br>\$57.7%<br>\$57.7%<br>\$57.7%<br>\$57.7%<br>\$57.7%<br>\$57.7%<br>\$57.7%<br>\$57.7%<br>\$57.7%<br>\$57.7%<br>\$57.7%<br>\$57.7%<br>\$57.7%<br>\$57.7%<br>\$57.7%<br>\$57.7%<br>\$57.7%<br>\$57.7%<br>\$57.7%<br>\$57.7%<br>\$57.7%<br>\$57.7%<br>\$57.7%<br>\$57.7%<br>\$57.7%<br>\$57.7%<br>\$57.7%<br>\$57.7%<br>\$57.7%<br>\$57.7%<br>\$57.7%<br>\$57.7%<br>\$57.7%<br>\$57.7%<br>\$57.7%<br>\$57.7%<br>\$57.7%<br>\$57.7%<br>\$57.7%<br>\$57.7%<br>\$57.7%<br>\$57.7%<br>\$57.7%<br>\$57.7%<br>\$57.7%<br>\$57.7%<br>\$57.7%<br>\$57.7%<br>\$57.7%<br>\$57.7%<br>\$57.7%<br>\$57.7%<br>\$57.7%<br>\$57.7%<br>\$57.7%<br>\$57.7%<br>\$57.7%<br>\$57.7%<br>\$57.7%<br>\$57.7%<br>\$57.7%<br>\$57.7%<br>\$57.7%<br>\$57.7%<br>\$57.7%<br>\$57.7%<br>\$57.7%<br>\$57.7%<br>\$57.7%<br>\$57.7%<br>\$57.7%<br>\$57.7%<br>\$57.7%<br>\$57.7%<br>\$57.7%<br>\$57.7%<br>\$57.7%<br>\$57.7%<br>\$57.7%<br>\$57.7%<br>\$57.7%<br>\$57.7%<br>\$57.7%<br>\$57.7%<br>\$57.7%<br>\$57.7%<br>\$57.7%<br>\$57.7%<br>\$57.7%<br>\$57.7%<br>\$57.7%<br>\$57.7%<br>\$57.7%<br>\$57.7%<br>\$57.7%<br>\$57.7%<br>\$57.7%<br>\$57.7%<br>\$57.7%<br>\$57.7%<br>\$57.7%<br>\$57.7%<br>\$57.7%<br>\$57.7%<br>\$57.7%<br>\$57.7%<br>\$57.7%<br>\$57.7%<br>\$57.7%<br>\$57.7%<br>\$57.7%<br>\$57.7%<br>\$57.7%<br>\$57.7%<br>\$57.7%<br>\$57.7%<br>\$57.7%<br>\$57.7%<br>\$57.7%<br>\$57.7%<br>\$57.7%<br>\$57.7%<br>\$57.7%<br>\$57.7%<br>\$57.7%<br>\$57.7%<br>\$57.7%<br>\$57.7%<br>\$57.7%<br>\$57.7%<br>\$57.7%<br>\$57.7%<br>\$57.7%<br>\$57.7%<br>\$57.7%<br>\$57.7%<br>\$57.7%<br>\$57.7%<br>\$57.7%<br>\$57.7%<br>\$57.7%<br>\$57.7%<br>\$57.6%<br>\$57.6%<br>\$57.6%<br>\$57.6%<br>\$57.6%<br>\$57.6%<br>\$57.6%<br>\$57.6%<br>\$57.6%<br>\$57.6%<br>\$57.6%<br>\$57.6%<br>\$57.6%<br>\$57.6%<br>\$57.6%<br>\$57.6%<br>\$57.6%<br>\$57.7%\$57.7%                                                                                                                                                                                                                                                                                                                                                                                                                                                                                                                                                                                                                                                                                                                                                                                                                                                                                                                                                                                                                                                                                                  | 12.4%<br>% Var<br>4.5%                           | TOTAL Expense v. R.         CUR         Budget 13-14         7,414,400         232,200         1,596,000         739,200         30,000         351,255         10,363,055         8,852,126         Budget 13-14         4,134,296         456,991         1,790,295         194,000         169,964         120,000                                                                                   | Pevenues Variance<br>RRENT YI<br>Jan-14<br>7,174,760<br>102,280<br>1,231,397<br>225,465<br>2,433<br>209,100<br>8,945,435<br>8,064,058<br>Jan-14<br>2,350,398<br>331,197<br>1,016,269<br>53,793<br>80,582<br>77,625                             | EAR<br>%<br>Collected<br>96.8%<br>44.0%<br>77.2%<br>30.5%<br>8.1%<br>59.5%<br>86.3%<br>91.1%<br>59.5%<br>86.3%<br>91.1%<br>56.8%<br>27.7%<br>47.4%<br>64.7%                                      | % V:                                                    |
| SEWER FUND<br>SEWER FUND<br>REVENUES:<br>Rate & Service Charges<br>Impact Fees<br>Connection Fees<br>Other Revenues<br>NON-OPERATING REVENUES:<br>Interest Income<br>Gain(Loss) on Sale of Assets<br>TOTAL REVENUES<br>TOTAL AVAILABLE REVENUE<br>(After R&R Transfers)<br>EXPENDITURES:<br>Personnel Costs<br>Contractual Services<br>Maint & Repairs<br>Utilities<br>Office Expenses<br>Insurance<br>Other Expenses                                                        | 5,907,687<br>TOTAL Expense v. K<br>Budget 12-13<br>23,809,930<br>23,809,930<br>922,500<br>780,000<br>715,850<br>100,000<br>209,455<br>26,537,735<br>8<br>Budget 12-13<br>6,166,926<br>1,376,872<br>2,406,918<br>1,465,400<br>872,787<br>150,000<br>110,922                                                                                                                                                                                                                                                                                                                                                                                                                                                                                                                                                                                  | 2,918,678<br>Revenues Variance<br>Jan-13<br>14,298,183<br>1,839,585<br>534,025<br>623,432<br>52,475<br>69,132<br>52,475<br>69,132<br>17,416,832<br>17,416,832<br>3,522,970<br>574,153<br>1,174,530<br>633,325<br>474,635<br>106,828<br>57,628                    | EAR<br>%<br>Collected<br>60.1%<br>199.4%<br>68.5%<br>87.1%<br>52.5%<br>33.0%<br>65.6%<br>33.0%<br>65.6%<br>41.7%<br>41.7%<br>48.8%<br>43.2%<br>54.4%<br>71.2%<br>52.0%                                                                                                             | 18.1%<br>% Var<br>7.3%                           | TOTAL Expense v. R         CUF         Budget 13-14         25,124,672         2,250,000         840,000         652,089         100,000         62,150         29,028,911         16,168,784         Budget 13-14         6,782,540         1,220,948         2,721,635         1,720,395         856,341         160,000         461,568                                                                | RRENT Y<br>Jan-14<br>14,828,557<br>2,049,879<br>693,625<br>364,477<br>17,992<br>37,900<br>17,992,430<br>9,753,312<br>Jan-14<br>3,905,837<br>552,875<br>1,388,953<br>812,299<br>438,259<br>103,500<br>75,601                                                              | EAR<br>%<br>Collected<br>59.0%<br>91.1%<br>82.6%<br>55.9%<br>18.0%<br>61.0%<br>62.0%<br>60.3%<br>55.9%<br>55.9%<br>61.0%<br>45.3%<br>51.0%<br>45.3%<br>51.0%<br>47.2%<br>51.2%<br>64.7%<br>16.4% | 6.1%<br>% Var<br>3.6%<br>2.0%<br>% Var          | Note-The bulk of Solid Waste Revenues are collected<br>% of Fiscal Year Completed (Revenue):<br>SOLID WASTE<br>REVENUES:<br>Landfill User Fee Revenue<br>Salvage Revenue<br>Tipping Fees<br>Total Other Revenues<br>NON-OPERATING REVENUES:<br>Interest Income<br>Gain(Loss) on Sale of Assets<br>TOTAL REVENUES<br>TOTAL AVAILABLE REVENUE<br>(After R&R Transfers)<br>EXPENDITURES:<br>Personnel Costs<br>Contractual Services<br>Maint & Repairs<br>Utilities<br>Office Expenses<br>Insurance<br>Other Expenses                                                                   | <i>TOTAL Expense v. R</i><br><i>from Dec-Feb</i><br><b>85.6%</b><br><b>Budget 12-13</b><br>7,673,000<br>209,500<br>1,220,000<br>1,082,355<br>50,000<br>360,000<br><b>10,594,855</b><br><b>Budget 12-13</b><br>3,980,884<br>733,071<br>2,209,389<br>120,800<br>244,462<br>112,500<br>67,225                                                                | PRIOR Y<br>Jan-13<br>7,027,540<br>99,183<br>1,517,326<br>678,115<br>16,900<br>207,853<br>9,546,917<br>Jan-13<br>2,236,969<br>290,736<br>939,069<br>45,370<br>128,578<br>82,422<br>22,252                                                                 | EAR<br>%<br>Collected<br>91.6%<br>47.3%<br>124.4%<br>62.7%<br>62.7%<br>33.8%<br>57.7%<br>90.1%<br>90.1%<br>56.2%<br>39.7%<br>42.5%<br>39.7%<br>42.5%<br>37.6%<br>52.6%<br>73.3%<br>33.1%                                                                                                                                                                                                                                                                                                                                                                                                                                                                                                                                                                                                                                                                                                                                                                                                                                                                                                                                                                                                                                                                                                                                                                                                                                                                                                                                                                                                                                                                                                                                                                                                                                                                                                                                                                                                                                                                                                                                                                                                                                                                                                                                                                                                                                                                                                                                                                                                                                                                                                                                                                                                                                                                                                                                                                                                                                                                                                                                                                                                                                                                                                             | 12.4% % Var 4.5% % Var                           | TOTAL Expense v. R.         CUR         Budget 13-14         7,414,400         232,200         1,596,000         739,200         30,000         351,255         10,363,055         8,852,126         Budget 13-14         4,134,296         456,991         1,790,295         194,000         169,964         120,000         523,881                                                                   | evenues Variance<br><b>RRENT YI</b><br>Jan-14<br>7,174,760<br>102,280<br>1,231,397<br>225,465<br>2,433<br>209,100<br>8,945,435<br>8,064,058<br>Jan-14<br>2,350,398<br>331,197<br>1,016,269<br>53,793<br>80,582<br>77,625<br>30,338             | EAR<br>%<br>Collected<br>96.8%<br>44.0%<br>77.2%<br>30.5%<br>8.1%<br>59.5%<br>86.3%<br>91.1%<br>86.3%<br>91.1%<br>56.9%<br>72.5%<br>56.8%<br>27.7%<br>47.4%<br>64.7%<br>5.8%                     | 0.2<br>8.3<br>% Va<br>0.7<br>5.5                        |
| TOTAL OP & NON-OP EXPENSE<br>SEWER FUND<br>REVENUES:<br>Rate & Service Charges<br>Impact Fees<br>Connection Fees<br>Other Revenues<br>NON-OPERATING REVENUES:<br>Interest Income<br>Gain(Loss) on Sale of Assets<br>TOTAL REVENUES<br>TOTAL AVAILABLE REVENUE<br>(After R&R Transfers)<br>EXPENDITURES:<br>Personnel Costs<br>Contractual Services<br>Maint & Repairs<br>Utilities<br>Office Expenses<br>Insurance                                                           | 5,907,687<br>TOTAL Expense v. K<br>Budget 12-13<br>23,809,930<br>23,809,930<br>922,500<br>780,000<br>715,850<br>100,000<br>209,455<br>26,537,735<br>26,537,735<br>8udget 12-13<br>6,166,926<br>1,376,872<br>2,406,918<br>1,465,400<br>872,787<br>150,000<br>110,922<br>12,549,825                                                                                                                                                                                                                                                                                                                                                                                                                                                                                                                                                           | 2,918,678<br>Revenues Variance<br>Jan-13<br>14,298,183<br>1,839,585<br>534,025<br>623,432<br>52,475<br>69,132<br>52,475<br>69,132<br>52,475<br>69,132<br>17,416,832<br>3,522,970<br>574,153<br>1,174,530<br>633,325<br>474,635<br>106,828<br>57,628<br>6,544,069 | EAR<br>%<br>Collected<br>60.1%<br>199.4%<br>68.5%<br>87.1%<br>52.5%<br>33.0%<br>65.6%<br>33.0%<br>65.6%<br>41.7%<br>41.7%<br>41.7%<br>41.7%<br>43.2%<br>54.4%<br>71.2%<br>52.0%<br>52.1%                                                                                           | 18.1%<br>% Var<br>7.3%<br>% Var                  | TOTAL Expense v. R         CUF         Budget 13-14         25,124,672         2,250,000         840,000         652,089         100,000         62,150         29,028,911         16,168,784         8udget 13-14         6,782,540         1,220,948         2,721,635         1,720,395         856,341         160,000         461,568         13,923,427                                             | RRENT Y<br>Jan-14<br>14,828,557<br>2,049,879<br>693,625<br>364,477<br>17,992<br>37,900<br>17,992,430<br>9,753,312<br>Jan-14<br>3,905,837<br>552,875<br>1,388,953<br>812,299<br>438,259<br>103,500<br>75,601<br>7,277,323                                                 | EAR<br>%<br>Collected<br>59.0%<br>91.1%<br>82.6%<br>55.9%<br>18.0%<br>61.0%<br>61.0%<br>62.0%<br>60.3%<br>55.9%<br>55.9%<br>55.9%<br>45.3%<br>51.0%<br>47.2%<br>51.2%<br>64.7%<br>16.4%<br>52.3% | 6.1%<br>% Var<br>3.6%<br>2.0%<br>% Var          | Note-The bulk of Solid Waste Revenues are collected<br>% of Fiscal Year Completed (Revenue):<br>SOLID WASTE<br>REVENUES:<br>Landfill User Fee Revenue<br>Salvage Revenue<br>Salvage Revenue<br>Tipping Fees<br>Total Other Revenues<br>NON-OPERATING REVENUES:<br>Interest Income<br>Gain(Loss) on Sale of Assets<br>TOTAL REVENUES<br>TOTAL AVAILABLE REVENUE<br>(After R&R Transfers)<br>EXPENDITURES:<br>Personnel Costs<br>Contractual Services<br>Maint & Repairs<br>Utilities<br>Office Expenses<br>Insurance                                                                  | <i>TOTAL Expense v. R</i><br><i>from Dec-Feb</i><br><b>85.6%</b><br><b>Budget 12-13</b><br>7,673,000<br>209,500<br>1,220,000<br>1,082,355<br>50,000<br>360,000<br><b>10,594,855</b><br><b>Budget 12-13</b><br>3,980,884<br>733,071<br>2,209,389<br>120,800<br>244,462<br>112,500<br>67,225<br><b>7,468,330</b>                                            | PRIOR Y<br>Jan-13<br>7,027,540<br>99,183<br>1,517,326<br>678,115<br>16,900<br>207,853<br>9,546,917<br>Jan-13<br>2,236,969<br>290,736<br>939,069<br>45,370<br>128,578<br>82,422<br>22,252<br>3,745,396                                                    | EAR<br>%<br>Collected<br>91.6%<br>47.3%<br>124.4%<br>62.7%<br>33.8%<br>57.7%<br>90.1%<br>90.1%<br>55.2%<br>39.7%<br>42.5%<br>37.6%<br>52.6%<br>73.3%<br>33.1%<br>50.2%                                                                                                                                                                                                                                                                                                                                                                                                                                                                                                                                                                                                                                                                                                                                                                                                                                                                                                                                                                                                                                                                                                                                                                                                                                                                                                                                                                                                                                                                                                                                                                                                                                                                                                                                                                                                                                                                                                                                                                                                                                                                                                                                                                                                                                                                                                                                                                                                                                                                                                                                                                                                                                                                                                                                                                                                                                                                                                                                                                                                                                                                                                                               | 12.4% % Var % Var % Var % Var % Var % 8.2%       | TOTAL Expense v. R.         CUR         Budget 13-14         7,414,400         232,200         1,596,000         739,200         30,000         351,255         10,363,055         8,852,126         Budget 13-14         4,134,296         456,991         1,790,295         194,000         169,964         120,000         523,881         7,389,427                                                 | RRENT YI<br>Jan-14<br>7,174,760<br>102,280<br>1,231,397<br>225,465<br>2,433<br>209,100<br>8,945,435<br>8,064,058<br>331,197<br>1,016,269<br>53,793<br>80,582<br>77,625<br>30,338<br>3,940,202                                                  | EAR<br>%<br>Collected<br>96.8%<br>44.0%<br>77.2%<br>30.5%<br>8.1%<br>59.5%<br>86.3%<br>91.1%<br>86.3%<br>91.1%<br>56.9%<br>72.5%<br>56.8%<br>27.7%<br>47.4%<br>64.7%<br>5.8%<br>53.3%            | 0.2<br>8.3<br>% Va                                      |
| SEWER FUND<br>REVENUES:<br>Rate & Service Charges<br>Impact Fees<br>Connection Fees<br>Other Revenues<br>NON-OPERATING REVENUES:<br>Interest Income<br>Gain(Loss) on Sale of Assets<br>TOTAL REVENUES<br>TOTAL AVAILABLE REVENUES<br>(After R&R Transfers)<br>EXPENDITURES:<br>Personnel Costs<br>Contractual Services<br>Maint & Repairs<br>Utilities<br>Office Expenses<br>Insurance<br>Other Expenses                                                                     | 5,907,687<br>TOTAL Expense v. K<br>Budget 12-13<br>23,809,930<br>922,500<br>780,000<br>715,850<br>100,000<br>209,455<br>26,537,735<br>26,537,735<br>Budget 12-13<br>6,166,926<br>1,376,872<br>2,406,918<br>1,465,400<br>872,787<br>150,000<br>110,922<br>12,549,825<br>Operating Expense v                                                                                                                                                                                                                                                                                                                                                                                                                                                                                                                                                  | 2,918,678 Revenues Variance PRIOR Y Jan-13 14,298,183 1,839,585 534,025 623,432 52,475 69,132 52,475 69,132 52,475 69,132 17,416,832 Jan-13 3,522,970 574,153 1,174,530 633,325 474,635 106,828 57,628 6,544,069 Nevenues Variance-                              | EAR<br>%<br>Collected<br>60.1%<br>199.4%<br>68.5%<br>87.1%<br>52.5%<br>33.0%<br>65.6%<br>33.0%<br>65.6%<br>41.7%<br>41.7%<br>41.7%<br>41.7%<br>43.2%<br>54.4%<br>71.2%<br>52.0%<br>52.1%                                                                                           | 18.1%<br>% Var<br>7.3%                           | TOTAL Expense v. R         CUF         Budget 13-14         25,124,672         2,250,000         840,000         652,089         100,000         62,150         29,028,911         16,168,784         8udget 13-14         6,782,540         1,220,948         2,721,635         1,720,395         856,341         160,000         461,568         13,923,427         Operating Expense v                 | RRENT Y<br>Jan-14<br>14,828,557<br>2,049,879<br>693,625<br>364,477<br>17,992<br>37,900<br>17,992,430<br>9,753,312<br>Jan-14<br>3,905,837<br>552,875<br>1,388,953<br>812,299<br>438,259<br>103,500<br>75,601<br>7,277,323                                                 | EAR<br>%<br>Collected<br>59.0%<br>91.1%<br>82.6%<br>55.9%<br>18.0%<br>61.0%<br>61.0%<br>62.0%<br>60.3%<br>55.9%<br>55.9%<br>55.9%<br>45.3%<br>51.0%<br>47.2%<br>51.2%<br>64.7%<br>16.4%<br>52.3% | 6.1%<br>% Var<br>3.6%<br>2.0%<br>% Var          | Note-The bulk of Solid Waste Revenues are collected<br>% of Fiscal Year Completed (Revenue):<br>SOLID WASTE<br>REVENUES:<br>Landfill User Fee Revenue<br>Salvage Revenue<br>Salvage Revenue<br>Tipping Fees<br>Total Other Revenues<br>NON-OPERATING REVENUES:<br>Interest Income<br>Gain(Loss) on Sale of Assets<br>TOTAL REVENUES<br>TOTAL REVENUES<br>DATAL AVAILABLE REVENUE<br>(After R&R Transfers)<br>EXPENDITURES:<br>Naint & Repairs<br>Utilities<br>Office Expenses<br>Insurance<br>Other Expenses                                                                         | <i>TOTAL Expense v. R</i><br><i>from Dec-Feb</i><br><b>85.6%</b><br><b>Budget 12-13</b><br>7,673,000<br>209,500<br>1,220,000<br>1,220,000<br>1,082,355<br>50,000<br>360,000<br>10,594,855<br><b>Budget 12-13</b><br>3,980,884<br>733,071<br>2,209,389<br>120,800<br>244,462<br>112,500<br>67,225<br><b>7,468,330</b><br><i>Operating Expense v</i>        | PRIOR Y<br>Jan-13<br>7,027,540<br>99,183<br>1,517,326<br>678,115<br>16,900<br>207,853<br>9,546,917<br>Jan-13<br>2,236,969<br>290,736<br>939,069<br>290,736<br>939,069<br>45,370<br>128,578<br>82,422<br>22,252<br>3,745,396<br>, Revenues Variance       | EAR<br>%<br>Collected<br>91.6%<br>47.3%<br>124.4%<br>62.7%<br>33.8%<br>57.7%<br>90.1%<br>33.8%<br>57.7%<br>90.1%<br>50.2%<br>37.6%<br>52.6%<br>73.3%<br>33.1%<br>50.2%                                                                                                                                                                                                                                                                                                                                                                                                                                                                                                                                                                                                                                                                                                                                                                                                                                                                                                                                                                                                                                                                                                                                                                                                                                                                                                                                                                                                                                                                                                                                                                                                                                                                                                                                                                                                                                                                                                                                                                                                                                                                                                                                                                                                                                                                                                                                                                                                                                                                                                                                                                                                                                                                                                                                                                                                                                                                                                                                                                                                                                                                                                                               | 12.4% % Var 4.5% % Var                           | TOTAL Expense v. R.         CUR         Budget 13-14         7,414,400         232,200         1,596,000         739,200         30,000         351,255         10,363,055         8,852,126         Budget 13-14         4,134,296         4,56,991         1,790,295         194,000         169,964         120,000         523,881         7,389,427         Operating Expense v.                   | RRENT YI<br>Jan-14<br>7,174,760<br>102,280<br>1,231,397<br>225,465<br>2,433<br>209,100<br>8,945,435<br>8,064,058<br>331,197<br>1,016,269<br>53,793<br>80,582<br>77,625<br>30,338<br>3,940,202<br>. Revenues Variance-                          | EAR<br>%<br>Collected<br>96.8%<br>44.0%<br>77.2%<br>30.5%<br>86.3%<br>91.1%<br>86.3%<br>91.1%<br>59.5%<br>86.3%<br>91.1%<br>56.9%<br>72.5%<br>56.8%<br>27.7%<br>47.4%<br>64.7%<br>5.8%<br>53.3%  | 0.2<br>8.3<br>% Va                                      |
| SEWER FUND<br>REVENUES:<br>Rate & Service Charges<br>Impact Fees<br>Connection Fees<br>Other Revenues<br>NON-OPERATING REVENUES:<br>Interest Income<br>Gain(Loss) on Sale of Assets<br>TOTAL REVENUES<br>TOTAL AVAILABLE REVENUE<br>(After R&R Transfers)<br>EXPENDITURES:<br>Personnel Costs<br>Contractual Services<br>Maint & Repairs<br>Utilities<br>Office Expenses<br>Insurance<br>Other Expenses<br>TOTAL OPERATING EXPENSE                                           | 5,907,687<br>TOTAL Expense v. K<br>Budget 12-13<br>23,809,930<br>23,809,930<br>922,500<br>780,000<br>715,850<br>100,000<br>209,455<br>26,537,735<br>26,537,735<br>8udget 12-13<br>6,166,926<br>1,376,872<br>2,406,918<br>1,465,400<br>872,787<br>150,000<br>110,922<br>12,549,825<br>Operating Expense v<br>1,380,684                                                                                                                                                                                                                                                                                                                                                                                                                                                                                                                       | 2,918,678 Revenues Variance PRIOR Y Jan-13 14,298,183 1,839,585 534,025 623,432 52,475 69,132 52,475 69,132 17,416,832 17,416,832 17,416,832 3,522,970 574,153 1,174,530 633,325 474,635 106,828 57,628 6,544,069 Revenues Variance- 1,199,306                   | EAR<br>%<br>Collected<br>60.1%<br>199.4%<br>68.5%<br>87.1%<br>52.5%<br>33.0%<br>65.6%<br>33.0%<br>65.6%<br>57.1%<br>41.7%<br>48.8%<br>43.2%<br>54.4%<br>71.2%<br>52.0%<br>52.1%                                                                                                    | 18.1%<br>% Var<br>7.3%<br>% Var<br>6.2%<br>13.5% | TOTAL Expense v. R         CUF         Budget 13-14         25,124,672         2,250,000         840,000         652,089         100,000         62,150         29,028,911         16,168,784         Budget 13-14         6,782,540         1,220,948         2,721,635         1,720,395         856,341         160,000         461,568         13,923,427         Operating Expense v         584,600 | RRENT Y<br>Jan-14<br>14,828,557<br>2,049,879<br>693,625<br>364,477<br>17,992<br>37,900<br>17,992,430<br>9,753,312<br>Jan-14<br>3,905,837<br>552,875<br>1,388,953<br>812,299<br>438,259<br>103,500<br>75,601<br>7,277,323<br>2. Revenues Variance<br>258,594              | EAR<br>%<br>Collected<br>59.0%<br>91.1%<br>82.6%<br>55.9%<br>18.0%<br>61.0%<br>62.0%<br>60.3%<br>55.9%<br>55.9%<br>64.7%<br>16.4%<br>51.2%<br>64.7%<br>16.4%<br>52.3%                            | 6.1%<br>% Var<br>3.6%<br>2.0%<br>% Var<br>% Var | Note-The bulk of Solid Waste Revenues are collected<br>% of Fiscal Year Completed (Revenue):<br>SOLID WASTE<br>REVENUES:<br>Landfill User Fee Revenue<br>Salvage Revenue<br>Salvage Revenue<br>Tipping Fees<br>Total Other Revenues:<br>NON-OPERATING REVENUES:<br>Interest Income<br>Gain(Loss) on Sale of Assets<br>TOTAL REVENUES<br>TOTAL REVENUES<br>DATAL AVAILABLE REVENUE<br>(After R&R Transfers):<br>EXPENDITURES:<br>Personnel Costs<br>Contractual Services<br>Maint & Repairs<br>Utilities<br>Office Expenses<br>Insurance<br>Other Expenses<br>TOTAL OPERATING EXPENSE | <i>TOTAL Expense v. R</i><br><i>from Dec-Feb</i><br><b>85.6%</b><br><b>Budget 12-13</b><br>7,673,000<br>209,500<br>1,220,000<br>1,082,355<br>50,000<br>360,000<br><b>10,594,855</b><br><b>Budget 12-13</b><br>3,980,884<br>733,071<br>2,209,389<br>120,800<br>244,462<br>112,500<br>67,225<br><b>7,468,330</b><br><i>Operating Expense v</i><br>1,607,121 | PRIOR Y<br>Jan-13<br>7,027,540<br>99,183<br>1,517,326<br>678,115<br>16,900<br>207,853<br>9,546,917<br>Jan-13<br>2,236,969<br>290,736<br>939,069<br>45,370<br>128,578<br>82,422<br>22,252<br>3,745,396<br>Nevenues Variance<br>1,184,478                  | EAR<br>%<br>Collected<br>91.6%<br>47.3%<br>124.4%<br>62.7%<br>62.7%<br>33.8%<br>57.7%<br>90.1%<br>33.8%<br>57.7%<br>90.1%<br>56.2%<br>39.7%<br>42.5%<br>39.7%<br>42.5%<br>37.6%<br>52.6%<br>73.3%<br>33.1%<br>50.2%                                                                                                                                                                                                                                                                                                                                                                                                                                                                                                                                                                                                                                                                                                                                                                                                                                                                                                                                                                                                                                                                                                                                                                                                                                                                                                                                                                                                                                                                                                                                                                                                                                                                                                                                                                                                                                                                                                                                                                                                                                                                                                                                                                                                                                                                                                                                                                                                                                                                                                                                                                                                                                                                                                                                                                                                                                                                                                                                                                                                                                                                                  | 12.4%<br>% Var<br>4.5%<br>% Var<br>8.2%<br>12.7% | TOTAL Expense v. R.         CUR         Budget 13-14         7,414,400         232,200         1,596,000         739,200         30,000         351,255         10,363,055         8,852,126         Budget 13-14         4,134,296         4,56,991         1,790,295         194,000         169,964         120,000         523,881         7,389,427         Operating Expense v.         1,462,700 | RRENT YI<br>Jan-14<br>7,174,760<br>102,280<br>1,231,397<br>225,465<br>2,433<br>209,100<br>8,945,435<br>8,064,058<br>331,197<br>1,016,269<br>53,793<br>80,582<br>77,625<br>30,338<br>3,940,202<br>r. Revenues Variance-<br>396,612              | EAR<br>%<br>Collected<br>96.8%<br>44.0%<br>77.2%<br>30.5%<br>86.3%<br>91.1%<br>59.5%<br>86.3%<br>91.1%<br>56.9%<br>72.5%<br>56.8%<br>27.7%<br>47.4%<br>64.7%<br>55.8%<br>53.3%                   | 0.2<br>8.3<br>% Va<br>0.7<br>5.5<br>% Va<br>5.0<br>10.5 |
| SEWER FUND<br>REVENUES:<br>Rate & Service Charges<br>Impact Fees<br>Connection Fees<br>Other Revenues<br>NON-OPERATING REVENUES:<br>Interest Income<br>Gain(Loss) on Sale of Assets<br>TOTAL REVENUES<br>TOTAL AVAILABLE REVENUES<br>(After R&R Transfers)<br>EXPENDITURES:<br>Personnel Costs<br>Contractual Services<br>Maint & Repairs<br>Utilities<br>Office Expenses<br>Insurance<br>Other Expenses                                                                     | 5,907,687<br>TOTAL Expense v. K<br>Budget 12-13<br>23,809,930<br>23,809,930<br>922,500<br>780,000<br>715,850<br>780,000<br>209,455<br>26,537,735<br>8<br>Budget 12-13<br>6,166,926<br>1,376,872<br>2,406,918<br>1,376,872<br>2,406,918<br>1,376,872<br>2,406,918<br>1,376,872<br>2,406,918<br>1,376,872<br>2,406,918<br>1,376,872<br>2,406,918<br>1,376,872<br>2,406,918<br>1,376,872<br>2,406,918<br>1,376,872<br>2,406,918<br>1,376,872<br>2,406,918<br>1,376,872<br>2,406,918<br>1,376,872<br>2,406,918<br>1,376,872<br>2,406,918<br>1,376,872<br>2,406,918<br>1,376,872<br>2,406,918<br>1,376,872<br>2,406,918<br>1,376,872<br>2,406,918<br>1,376,872<br>2,406,918<br>1,376,872<br>2,406,918<br>1,376,872<br>2,406,918<br>1,376,872<br>2,406,918<br>1,376,872<br>1,370,000<br>110,922<br>12,549,825<br>0perating Expense v<br>1,380,684 | 2,918,678 Revenues Variance PRIOR Y Jan-13 14,298,183 1,839,585 534,025 623,432 52,475 69,132 52,475 69,132 52,475 69,132 17,416,832 Jan-13 3,522,970 574,153 1,174,530 633,325 474,635 106,828 57,628 6,544,069 Nevenues Variance-                              | EAR<br>%<br>Collected<br>60.1%<br>199.4%<br>68.5%<br>87.1%<br>68.5%<br>87.1%<br>52.5%<br>33.0%<br>65.6%<br>33.0%<br>65.6%<br>41.7%<br>41.7%<br>41.7%<br>41.7%<br>43.2%<br>57.1%<br>57.1%<br>57.1%<br>57.1%<br>57.1%<br>57.1%<br>57.1%<br>57.1%<br>57.1%<br>57.1%<br>57.1%<br>55.6% | 18.1%<br>% Var<br>7.3%<br>% Var                  | TOTAL Expense v. R         CUF         Budget 13-14         25,124,672         2,250,000         840,000         652,089         100,000         62,150         29,028,911         16,168,784         8udget 13-14         6,782,540         1,220,948         2,721,635         1,720,395         856,341         160,000         461,568         13,923,427         Operating Expense v                 | RRENT Y<br>Jan-14<br>14,828,557<br>2,049,879<br>693,625<br>364,477<br>17,992<br>37,900<br>17,992,430<br>9,753,312<br>Jan-14<br>3,905,837<br>552,875<br>1,388,953<br>812,299<br>438,259<br>103,500<br>75,601<br>7,277,323<br>2. Revenues Variance<br>258,594<br>7,535,917 | EAR<br>%<br>Collected<br>59.0%<br>91.1%<br>82.6%<br>55.9%<br>61.0%<br>61.0%<br>62.0%<br>60.3%<br>55.9%<br>57.6%<br>45.3%<br>51.0%<br>47.2%<br>51.2%<br>64.7%<br>16.4%<br>52.3%                   | 6.1%<br>% Var<br>3.6%<br>2.0%<br>% Var          | Note-The bulk of Solid Waste Revenues are collected<br>% of Fiscal Year Completed (Revenue):<br>SOLID WASTE<br>REVENUES:<br>Landfill User Fee Revenue<br>Salvage Revenue<br>Salvage Revenue<br>Tipping Fees<br>Total Other Revenues<br>NON-OPERATING REVENUES:<br>Interest Income<br>Gain(Loss) on Sale of Assets<br>TOTAL REVENUES<br>TOTAL REVENUES<br>COTAL AVAILABLE REVENUE<br>(After R&R Transfers)<br>EXPENDITURES:<br>Naint & Repairs<br>Utilities<br>Office Expenses<br>Insurance<br>Other Expenses                                                                         | <i>TOTAL Expense v. R</i><br><i>from Dec-Feb</i><br><b>85.6%</b><br><b>Budget 12-13</b><br>7,673,000<br>209,500<br>1,220,000<br>1,082,355<br>50,000<br>360,000<br><b>10,594,855</b><br><b>Budget 12-13</b><br>3,980,884<br>733,071<br>2,209,389<br>120,800<br>244,462<br>112,500<br>67,225<br><b>7,468,330</b><br><i>Operating Expense v</i><br>1,607,121 | PRIOR Y<br>Jan-13<br>7,027,540<br>99,183<br>1,517,326<br>678,115<br>16,900<br>207,853<br>9,546,917<br>Jan-13<br>2,236,969<br>290,736<br>939,069<br>45,370<br>128,578<br>82,422<br>22,252<br>3,745,396<br>5. Revenues Variance-<br>1,184,478<br>4,929,874 | EAR<br>%<br>Collected<br>91.6%<br>47.3%<br>124.4%<br>62.7%<br>62.7%<br>33.8%<br>57.7%<br>90.1%<br>90.1%<br>56.2%<br>39.7%<br>42.5%<br>39.7%<br>42.5%<br>37.6%<br>52.6%<br>73.3%<br>33.1%<br>50.2%                                                                                                                                                                                                                                                                                                                                                                                                                                                                                                                                                                                                                                                                                                                                                                                                                                                                                                                                                                                                                                                                                                                                                                                                                                                                                                                                                                                                                                                                                                                                                                                                                                                                                                                                                                                                                                                                                                                                                                                                                                                                                                                                                                                                                                                                                                                                                                                                                                                                                                                                                                                                                                                                                                                                                                                                                                                                                                                                                                                                                                                                                                    | 12.4%<br>% Var<br>4.5%<br>% Var<br>8.2%<br>12.7% | TOTAL Expense v. R.         CUR         Budget 13-14         7,414,400         232,200         1,596,000         739,200         30,000         351,255         10,363,055         8,852,126         Budget 13-14         4,134,296         4,56,991         1,790,295         194,000         169,964         120,000         523,881         7,389,427         Operating Expense v.                   | RRENT YI<br>Jan-14<br>7,174,760<br>102,280<br>1,231,397<br>225,465<br>2,433<br>209,100<br>8,945,435<br>8,064,058<br>331,197<br>1,016,269<br>53,793<br>80,582<br>77,625<br>30,338<br>3,940,202<br>r. Revenues Variance-<br>396,612<br>4,336,814 | EAR<br>%<br>Collected<br>96.8%<br>44.0%<br>77.2%<br>30.5%<br>86.3%<br>91.1%<br>86.3%<br>91.1%<br>59.5%<br>86.3%<br>91.1%<br>56.9%<br>72.5%<br>56.8%<br>27.7%<br>47.4%<br>64.7%<br>55.8%<br>53.3% | 0.2<br>8.3<br>% Va<br>0.7<br>5.5<br>% Va<br>5.0<br>10.3 |