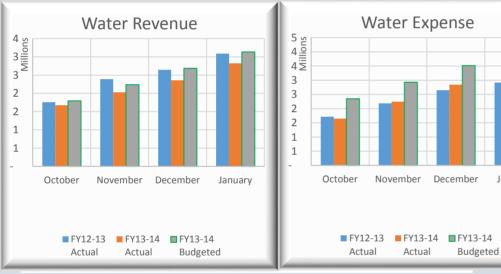

| % of Fiscal Year Completed:                                                                                                                                                                                                                                                                                                                                                                                                                                                  | 58.3%                                                                                                                                                                                                                                                                                                                                                                                                                                                                                                                                                                                                                                                                                                                                                                                                                                       | <b>PRIOR Y</b>                                                                                                                                                                                                                                                   | EAR                                                                                                                                                                                                                                                                                |                                                  | CUR                                                                                                                                                                                                                                                                                                                                                                                                       | RRENT Y                                                                                                                                                                                                                                                                  | EAR                                                                                                                                                                                              |                                                 |                                                                                                                                                                                                                                                                                                                                                                                                                                                                                                                                                                                      |                                                                                                                                                                                                                                                                                                                                                           | <b>PRIOR Y</b>                                                                                                                                                                                                                                           | EAR                                                                                                                                                                                                                                                                                                                                                                                                                                                                                                                                                                                                                                                                                                                                                                                                                                                                                                                                                                                                                                                                                                                                                                                                                                                                                                                                                                                                                                                                                                                                                                                                                                                                                                                                                                                                                                                                                                                                                                                                                                                                                                                                                                                                                                                                                                                                                                                                                                                                                                                                                                                                                                                                                                                                                                                                                                                                                                                                                                                                                                                                                                                                                                                                                                                                                                  |                                                  | CUR                                                                                                                                                                                                                                                                                                                                                                                                     | RRENT YI                                                                                                                                                                                                                                       | EAR                                                                                                                                                                                              |                                                         |
|------------------------------------------------------------------------------------------------------------------------------------------------------------------------------------------------------------------------------------------------------------------------------------------------------------------------------------------------------------------------------------------------------------------------------------------------------------------------------|---------------------------------------------------------------------------------------------------------------------------------------------------------------------------------------------------------------------------------------------------------------------------------------------------------------------------------------------------------------------------------------------------------------------------------------------------------------------------------------------------------------------------------------------------------------------------------------------------------------------------------------------------------------------------------------------------------------------------------------------------------------------------------------------------------------------------------------------|------------------------------------------------------------------------------------------------------------------------------------------------------------------------------------------------------------------------------------------------------------------|------------------------------------------------------------------------------------------------------------------------------------------------------------------------------------------------------------------------------------------------------------------------------------|--------------------------------------------------|-----------------------------------------------------------------------------------------------------------------------------------------------------------------------------------------------------------------------------------------------------------------------------------------------------------------------------------------------------------------------------------------------------------|--------------------------------------------------------------------------------------------------------------------------------------------------------------------------------------------------------------------------------------------------------------------------|--------------------------------------------------------------------------------------------------------------------------------------------------------------------------------------------------|-------------------------------------------------|--------------------------------------------------------------------------------------------------------------------------------------------------------------------------------------------------------------------------------------------------------------------------------------------------------------------------------------------------------------------------------------------------------------------------------------------------------------------------------------------------------------------------------------------------------------------------------------|-----------------------------------------------------------------------------------------------------------------------------------------------------------------------------------------------------------------------------------------------------------------------------------------------------------------------------------------------------------|----------------------------------------------------------------------------------------------------------------------------------------------------------------------------------------------------------------------------------------------------------|------------------------------------------------------------------------------------------------------------------------------------------------------------------------------------------------------------------------------------------------------------------------------------------------------------------------------------------------------------------------------------------------------------------------------------------------------------------------------------------------------------------------------------------------------------------------------------------------------------------------------------------------------------------------------------------------------------------------------------------------------------------------------------------------------------------------------------------------------------------------------------------------------------------------------------------------------------------------------------------------------------------------------------------------------------------------------------------------------------------------------------------------------------------------------------------------------------------------------------------------------------------------------------------------------------------------------------------------------------------------------------------------------------------------------------------------------------------------------------------------------------------------------------------------------------------------------------------------------------------------------------------------------------------------------------------------------------------------------------------------------------------------------------------------------------------------------------------------------------------------------------------------------------------------------------------------------------------------------------------------------------------------------------------------------------------------------------------------------------------------------------------------------------------------------------------------------------------------------------------------------------------------------------------------------------------------------------------------------------------------------------------------------------------------------------------------------------------------------------------------------------------------------------------------------------------------------------------------------------------------------------------------------------------------------------------------------------------------------------------------------------------------------------------------------------------------------------------------------------------------------------------------------------------------------------------------------------------------------------------------------------------------------------------------------------------------------------------------------------------------------------------------------------------------------------------------------------------------------------------------------------------------------------------------------|--------------------------------------------------|---------------------------------------------------------------------------------------------------------------------------------------------------------------------------------------------------------------------------------------------------------------------------------------------------------------------------------------------------------------------------------------------------------|------------------------------------------------------------------------------------------------------------------------------------------------------------------------------------------------------------------------------------------------|--------------------------------------------------------------------------------------------------------------------------------------------------------------------------------------------------|---------------------------------------------------------|
|                                                                                                                                                                                                                                                                                                                                                                                                                                                                              | Budget 12-13                                                                                                                                                                                                                                                                                                                                                                                                                                                                                                                                                                                                                                                                                                                                                                                                                                | Jan-13                                                                                                                                                                                                                                                           | %                                                                                                                                                                                                                                                                                  | % Var                                            | Budget 13-14                                                                                                                                                                                                                                                                                                                                                                                              | Jan-14                                                                                                                                                                                                                                                                   | %                                                                                                                                                                                                | % Var                                           | WATER & SEWER FUND                                                                                                                                                                                                                                                                                                                                                                                                                                                                                                                                                                   | Budget 12-13                                                                                                                                                                                                                                                                                                                                              | Jan-13                                                                                                                                                                                                                                                   | %                                                                                                                                                                                                                                                                                                                                                                                                                                                                                                                                                                                                                                                                                                                                                                                                                                                                                                                                                                                                                                                                                                                                                                                                                                                                                                                                                                                                                                                                                                                                                                                                                                                                                                                                                                                                                                                                                                                                                                                                                                                                                                                                                                                                                                                                                                                                                                                                                                                                                                                                                                                                                                                                                                                                                                                                                                                                                                                                                                                                                                                                                                                                                                                                                                                                                                    | % Var                                            | Budget 13-14                                                                                                                                                                                                                                                                                                                                                                                            | Jan-14                                                                                                                                                                                                                                         | %                                                                                                                                                                                                | % V8                                                    |
| REVENUES:                                                                                                                                                                                                                                                                                                                                                                                                                                                                    | 0                                                                                                                                                                                                                                                                                                                                                                                                                                                                                                                                                                                                                                                                                                                                                                                                                                           |                                                                                                                                                                                                                                                                  | Collected                                                                                                                                                                                                                                                                          |                                                  | 0                                                                                                                                                                                                                                                                                                                                                                                                         |                                                                                                                                                                                                                                                                          | Collected                                                                                                                                                                                        |                                                 | <b>REVENUES:</b>                                                                                                                                                                                                                                                                                                                                                                                                                                                                                                                                                                     | Ű                                                                                                                                                                                                                                                                                                                                                         |                                                                                                                                                                                                                                                          | Collected                                                                                                                                                                                                                                                                                                                                                                                                                                                                                                                                                                                                                                                                                                                                                                                                                                                                                                                                                                                                                                                                                                                                                                                                                                                                                                                                                                                                                                                                                                                                                                                                                                                                                                                                                                                                                                                                                                                                                                                                                                                                                                                                                                                                                                                                                                                                                                                                                                                                                                                                                                                                                                                                                                                                                                                                                                                                                                                                                                                                                                                                                                                                                                                                                                                                                            |                                                  | 0                                                                                                                                                                                                                                                                                                                                                                                                       |                                                                                                                                                                                                                                                | Collected                                                                                                                                                                                        |                                                         |
| Rate & Service Charges                                                                                                                                                                                                                                                                                                                                                                                                                                                       | 8,221,710                                                                                                                                                                                                                                                                                                                                                                                                                                                                                                                                                                                                                                                                                                                                                                                                                                   | 5,078,470                                                                                                                                                                                                                                                        | 61.8%                                                                                                                                                                                                                                                                              |                                                  | 9,206,590                                                                                                                                                                                                                                                                                                                                                                                                 | 4,925,205                                                                                                                                                                                                                                                                | 53.5%                                                                                                                                                                                            |                                                 | Rate & Service Charges                                                                                                                                                                                                                                                                                                                                                                                                                                                                                                                                                               |                                                                                                                                                                                                                                                                                                                                                           | 19,376,653                                                                                                                                                                                                                                               | 60.5%                                                                                                                                                                                                                                                                                                                                                                                                                                                                                                                                                                                                                                                                                                                                                                                                                                                                                                                                                                                                                                                                                                                                                                                                                                                                                                                                                                                                                                                                                                                                                                                                                                                                                                                                                                                                                                                                                                                                                                                                                                                                                                                                                                                                                                                                                                                                                                                                                                                                                                                                                                                                                                                                                                                                                                                                                                                                                                                                                                                                                                                                                                                                                                                                                                                                                                |                                                  | 34,331,262                                                                                                                                                                                                                                                                                                                                                                                              | 19,753,762                                                                                                                                                                                                                                     | 57.5%                                                                                                                                                                                            |                                                         |
| Impact Fees                                                                                                                                                                                                                                                                                                                                                                                                                                                                  | 567,000                                                                                                                                                                                                                                                                                                                                                                                                                                                                                                                                                                                                                                                                                                                                                                                                                                     | 817,520                                                                                                                                                                                                                                                          | 144.2%                                                                                                                                                                                                                                                                             |                                                  | 1,012,500                                                                                                                                                                                                                                                                                                                                                                                                 | 950,006                                                                                                                                                                                                                                                                  | 93.8%                                                                                                                                                                                            |                                                 | Impact Fees                                                                                                                                                                                                                                                                                                                                                                                                                                                                                                                                                                          |                                                                                                                                                                                                                                                                                                                                                           | 2,657,105                                                                                                                                                                                                                                                | 178.4%                                                                                                                                                                                                                                                                                                                                                                                                                                                                                                                                                                                                                                                                                                                                                                                                                                                                                                                                                                                                                                                                                                                                                                                                                                                                                                                                                                                                                                                                                                                                                                                                                                                                                                                                                                                                                                                                                                                                                                                                                                                                                                                                                                                                                                                                                                                                                                                                                                                                                                                                                                                                                                                                                                                                                                                                                                                                                                                                                                                                                                                                                                                                                                                                                                                                                               |                                                  | 3,262,500                                                                                                                                                                                                                                                                                                                                                                                               | 2,999,885                                                                                                                                                                                                                                      | 92.0%                                                                                                                                                                                            |                                                         |
| Connection Fees                                                                                                                                                                                                                                                                                                                                                                                                                                                              |                                                                                                                                                                                                                                                                                                                                                                                                                                                                                                                                                                                                                                                                                                                                                                                                                                             | 340,250                                                                                                                                                                                                                                                          | 64.8%                                                                                                                                                                                                                                                                              |                                                  | 630,000                                                                                                                                                                                                                                                                                                                                                                                                   | 457,150                                                                                                                                                                                                                                                                  | 72.6%                                                                                                                                                                                            |                                                 | Connection Fees                                                                                                                                                                                                                                                                                                                                                                                                                                                                                                                                                                      |                                                                                                                                                                                                                                                                                                                                                           | 874,275                                                                                                                                                                                                                                                  | 67.0%                                                                                                                                                                                                                                                                                                                                                                                                                                                                                                                                                                                                                                                                                                                                                                                                                                                                                                                                                                                                                                                                                                                                                                                                                                                                                                                                                                                                                                                                                                                                                                                                                                                                                                                                                                                                                                                                                                                                                                                                                                                                                                                                                                                                                                                                                                                                                                                                                                                                                                                                                                                                                                                                                                                                                                                                                                                                                                                                                                                                                                                                                                                                                                                                                                                                                                |                                                  | 1,470,000                                                                                                                                                                                                                                                                                                                                                                                               | 1,150,775                                                                                                                                                                                                                                      | 78.3%                                                                                                                                                                                            |                                                         |
| Other Revenues                                                                                                                                                                                                                                                                                                                                                                                                                                                               | ,                                                                                                                                                                                                                                                                                                                                                                                                                                                                                                                                                                                                                                                                                                                                                                                                                                           | 84,236                                                                                                                                                                                                                                                           | 57.1%                                                                                                                                                                                                                                                                              |                                                  | 118,800                                                                                                                                                                                                                                                                                                                                                                                                   | 112,845                                                                                                                                                                                                                                                                  | 95.0%                                                                                                                                                                                            |                                                 | Other Revenues                                                                                                                                                                                                                                                                                                                                                                                                                                                                                                                                                                       |                                                                                                                                                                                                                                                                                                                                                           | 707,668                                                                                                                                                                                                                                                  | 82.0%                                                                                                                                                                                                                                                                                                                                                                                                                                                                                                                                                                                                                                                                                                                                                                                                                                                                                                                                                                                                                                                                                                                                                                                                                                                                                                                                                                                                                                                                                                                                                                                                                                                                                                                                                                                                                                                                                                                                                                                                                                                                                                                                                                                                                                                                                                                                                                                                                                                                                                                                                                                                                                                                                                                                                                                                                                                                                                                                                                                                                                                                                                                                                                                                                                                                                                |                                                  | 770,889                                                                                                                                                                                                                                                                                                                                                                                                 | 477,322                                                                                                                                                                                                                                        | 61.9%                                                                                                                                                                                            |                                                         |
| NON-OPERATING REVENUES:                                                                                                                                                                                                                                                                                                                                                                                                                                                      | ,                                                                                                                                                                                                                                                                                                                                                                                                                                                                                                                                                                                                                                                                                                                                                                                                                                           |                                                                                                                                                                                                                                                                  |                                                                                                                                                                                                                                                                                    |                                                  | ,                                                                                                                                                                                                                                                                                                                                                                                                         | ,                                                                                                                                                                                                                                                                        |                                                                                                                                                                                                  |                                                 | NON-OPERATING REVENUES:                                                                                                                                                                                                                                                                                                                                                                                                                                                                                                                                                              |                                                                                                                                                                                                                                                                                                                                                           | ,                                                                                                                                                                                                                                                        |                                                                                                                                                                                                                                                                                                                                                                                                                                                                                                                                                                                                                                                                                                                                                                                                                                                                                                                                                                                                                                                                                                                                                                                                                                                                                                                                                                                                                                                                                                                                                                                                                                                                                                                                                                                                                                                                                                                                                                                                                                                                                                                                                                                                                                                                                                                                                                                                                                                                                                                                                                                                                                                                                                                                                                                                                                                                                                                                                                                                                                                                                                                                                                                                                                                                                                      |                                                  |                                                                                                                                                                                                                                                                                                                                                                                                         | ,                                                                                                                                                                                                                                              |                                                                                                                                                                                                  |                                                         |
| Gain(Loss) on Sale of Assets                                                                                                                                                                                                                                                                                                                                                                                                                                                 | 12,870                                                                                                                                                                                                                                                                                                                                                                                                                                                                                                                                                                                                                                                                                                                                                                                                                                      | 74,966                                                                                                                                                                                                                                                           | 582.5%                                                                                                                                                                                                                                                                             |                                                  | 35,225                                                                                                                                                                                                                                                                                                                                                                                                    | 18,075                                                                                                                                                                                                                                                                   | 51.3%                                                                                                                                                                                            |                                                 | Interest Income                                                                                                                                                                                                                                                                                                                                                                                                                                                                                                                                                                      | 100,000                                                                                                                                                                                                                                                                                                                                                   | 52,475                                                                                                                                                                                                                                                   | 52.5%                                                                                                                                                                                                                                                                                                                                                                                                                                                                                                                                                                                                                                                                                                                                                                                                                                                                                                                                                                                                                                                                                                                                                                                                                                                                                                                                                                                                                                                                                                                                                                                                                                                                                                                                                                                                                                                                                                                                                                                                                                                                                                                                                                                                                                                                                                                                                                                                                                                                                                                                                                                                                                                                                                                                                                                                                                                                                                                                                                                                                                                                                                                                                                                                                                                                                                |                                                  | 100,000                                                                                                                                                                                                                                                                                                                                                                                                 | 17,992                                                                                                                                                                                                                                         | 18.0%                                                                                                                                                                                            |                                                         |
| TOTAL REVENUES                                                                                                                                                                                                                                                                                                                                                                                                                                                               | 9,474,155                                                                                                                                                                                                                                                                                                                                                                                                                                                                                                                                                                                                                                                                                                                                                                                                                                   | 6,395,442                                                                                                                                                                                                                                                        | 67.5%                                                                                                                                                                                                                                                                              | 9.2%                                             | 11,003,115                                                                                                                                                                                                                                                                                                                                                                                                | 6,463,281                                                                                                                                                                                                                                                                | 58.7%                                                                                                                                                                                            | 0.4%                                            | Gain(Loss) on Sale of Assets                                                                                                                                                                                                                                                                                                                                                                                                                                                                                                                                                         | 222,325                                                                                                                                                                                                                                                                                                                                                   | 144,098                                                                                                                                                                                                                                                  | 64.8%                                                                                                                                                                                                                                                                                                                                                                                                                                                                                                                                                                                                                                                                                                                                                                                                                                                                                                                                                                                                                                                                                                                                                                                                                                                                                                                                                                                                                                                                                                                                                                                                                                                                                                                                                                                                                                                                                                                                                                                                                                                                                                                                                                                                                                                                                                                                                                                                                                                                                                                                                                                                                                                                                                                                                                                                                                                                                                                                                                                                                                                                                                                                                                                                                                                                                                |                                                  | 97,375                                                                                                                                                                                                                                                                                                                                                                                                  | 55,975                                                                                                                                                                                                                                         | 57.5%                                                                                                                                                                                            |                                                         |
| TOTAL AVAILABLE REVENUE                                                                                                                                                                                                                                                                                                                                                                                                                                                      |                                                                                                                                                                                                                                                                                                                                                                                                                                                                                                                                                                                                                                                                                                                                                                                                                                             |                                                                                                                                                                                                                                                                  |                                                                                                                                                                                                                                                                                    |                                                  | 5,374,171                                                                                                                                                                                                                                                                                                                                                                                                 | 2,820,347                                                                                                                                                                                                                                                                | 52.5%                                                                                                                                                                                            | -5.9%                                           | TOTAL REVENUES                                                                                                                                                                                                                                                                                                                                                                                                                                                                                                                                                                       | 36,011,890                                                                                                                                                                                                                                                                                                                                                | 23,812,274                                                                                                                                                                                                                                               | 66.1%                                                                                                                                                                                                                                                                                                                                                                                                                                                                                                                                                                                                                                                                                                                                                                                                                                                                                                                                                                                                                                                                                                                                                                                                                                                                                                                                                                                                                                                                                                                                                                                                                                                                                                                                                                                                                                                                                                                                                                                                                                                                                                                                                                                                                                                                                                                                                                                                                                                                                                                                                                                                                                                                                                                                                                                                                                                                                                                                                                                                                                                                                                                                                                                                                                                                                                | 7.8%                                             | 40,032,026                                                                                                                                                                                                                                                                                                                                                                                              | 24,455,711                                                                                                                                                                                                                                     | 61.1%                                                                                                                                                                                            | 2.8                                                     |
| (After R&R Transfers)                                                                                                                                                                                                                                                                                                                                                                                                                                                        |                                                                                                                                                                                                                                                                                                                                                                                                                                                                                                                                                                                                                                                                                                                                                                                                                                             |                                                                                                                                                                                                                                                                  |                                                                                                                                                                                                                                                                                    |                                                  |                                                                                                                                                                                                                                                                                                                                                                                                           |                                                                                                                                                                                                                                                                          |                                                                                                                                                                                                  |                                                 | <b>TOTAL AVAILABLE REVENUE</b><br>(After R&R Transfers)                                                                                                                                                                                                                                                                                                                                                                                                                                                                                                                              |                                                                                                                                                                                                                                                                                                                                                           |                                                                                                                                                                                                                                                          |                                                                                                                                                                                                                                                                                                                                                                                                                                                                                                                                                                                                                                                                                                                                                                                                                                                                                                                                                                                                                                                                                                                                                                                                                                                                                                                                                                                                                                                                                                                                                                                                                                                                                                                                                                                                                                                                                                                                                                                                                                                                                                                                                                                                                                                                                                                                                                                                                                                                                                                                                                                                                                                                                                                                                                                                                                                                                                                                                                                                                                                                                                                                                                                                                                                                                                      |                                                  | 21,542,955                                                                                                                                                                                                                                                                                                                                                                                              | 12,573,659                                                                                                                                                                                                                                     | 58.4%                                                                                                                                                                                            | 0.0                                                     |
| <b>EXPENDITURES:</b>                                                                                                                                                                                                                                                                                                                                                                                                                                                         | Budget 12-13                                                                                                                                                                                                                                                                                                                                                                                                                                                                                                                                                                                                                                                                                                                                                                                                                                | Jan-13                                                                                                                                                                                                                                                           | % Spent                                                                                                                                                                                                                                                                            | % Var                                            | Budget 13-14                                                                                                                                                                                                                                                                                                                                                                                              | Jan-14                                                                                                                                                                                                                                                                   | % Spent                                                                                                                                                                                          | % Var                                           | <b>EXPENDITURES:</b>                                                                                                                                                                                                                                                                                                                                                                                                                                                                                                                                                                 | Budget 12-13                                                                                                                                                                                                                                                                                                                                              | Jan-13                                                                                                                                                                                                                                                   | % Spent                                                                                                                                                                                                                                                                                                                                                                                                                                                                                                                                                                                                                                                                                                                                                                                                                                                                                                                                                                                                                                                                                                                                                                                                                                                                                                                                                                                                                                                                                                                                                                                                                                                                                                                                                                                                                                                                                                                                                                                                                                                                                                                                                                                                                                                                                                                                                                                                                                                                                                                                                                                                                                                                                                                                                                                                                                                                                                                                                                                                                                                                                                                                                                                                                                                                                              | % Var                                            | Budget 13-14                                                                                                                                                                                                                                                                                                                                                                                            | Jan-14                                                                                                                                                                                                                                         | % Spent                                                                                                                                                                                          | % Va                                                    |
| Personnel Costs                                                                                                                                                                                                                                                                                                                                                                                                                                                              | 2,560,336                                                                                                                                                                                                                                                                                                                                                                                                                                                                                                                                                                                                                                                                                                                                                                                                                                   | 1,262,612                                                                                                                                                                                                                                                        | 49.3%                                                                                                                                                                                                                                                                              |                                                  | 2,663,255                                                                                                                                                                                                                                                                                                                                                                                                 | 1,388,462                                                                                                                                                                                                                                                                | 52.1%                                                                                                                                                                                            |                                                 | Personnel Costs                                                                                                                                                                                                                                                                                                                                                                                                                                                                                                                                                                      | 8,727,262                                                                                                                                                                                                                                                                                                                                                 | 4,785,582                                                                                                                                                                                                                                                | 54.8%                                                                                                                                                                                                                                                                                                                                                                                                                                                                                                                                                                                                                                                                                                                                                                                                                                                                                                                                                                                                                                                                                                                                                                                                                                                                                                                                                                                                                                                                                                                                                                                                                                                                                                                                                                                                                                                                                                                                                                                                                                                                                                                                                                                                                                                                                                                                                                                                                                                                                                                                                                                                                                                                                                                                                                                                                                                                                                                                                                                                                                                                                                                                                                                                                                                                                                |                                                  | 9,445,795                                                                                                                                                                                                                                                                                                                                                                                               | 5,294,299                                                                                                                                                                                                                                      | 56.0%                                                                                                                                                                                            |                                                         |
| Contractual Services                                                                                                                                                                                                                                                                                                                                                                                                                                                         | 483,101                                                                                                                                                                                                                                                                                                                                                                                                                                                                                                                                                                                                                                                                                                                                                                                                                                     | 170,787                                                                                                                                                                                                                                                          | 35.4%                                                                                                                                                                                                                                                                              |                                                  | 407,181                                                                                                                                                                                                                                                                                                                                                                                                   | 1,388,402                                                                                                                                                                                                                                                                | 48.8%                                                                                                                                                                                            |                                                 | Contractual Services                                                                                                                                                                                                                                                                                                                                                                                                                                                                                                                                                                 |                                                                                                                                                                                                                                                                                                                                                           | 744,940                                                                                                                                                                                                                                                  | 40.1%                                                                                                                                                                                                                                                                                                                                                                                                                                                                                                                                                                                                                                                                                                                                                                                                                                                                                                                                                                                                                                                                                                                                                                                                                                                                                                                                                                                                                                                                                                                                                                                                                                                                                                                                                                                                                                                                                                                                                                                                                                                                                                                                                                                                                                                                                                                                                                                                                                                                                                                                                                                                                                                                                                                                                                                                                                                                                                                                                                                                                                                                                                                                                                                                                                                                                                |                                                  | 1,628,129                                                                                                                                                                                                                                                                                                                                                                                               | 751,674                                                                                                                                                                                                                                        | 46.2%                                                                                                                                                                                            |                                                         |
| Maint & Repairs                                                                                                                                                                                                                                                                                                                                                                                                                                                              |                                                                                                                                                                                                                                                                                                                                                                                                                                                                                                                                                                                                                                                                                                                                                                                                                                             | 143,302                                                                                                                                                                                                                                                          | 32.6%                                                                                                                                                                                                                                                                              |                                                  | 444,484                                                                                                                                                                                                                                                                                                                                                                                                   | 190,175                                                                                                                                                                                                                                                                  | 42.8%                                                                                                                                                                                            |                                                 | Maint & Repairs                                                                                                                                                                                                                                                                                                                                                                                                                                                                                                                                                                      |                                                                                                                                                                                                                                                                                                                                                           | 1,317,832                                                                                                                                                                                                                                                | 46.3%                                                                                                                                                                                                                                                                                                                                                                                                                                                                                                                                                                                                                                                                                                                                                                                                                                                                                                                                                                                                                                                                                                                                                                                                                                                                                                                                                                                                                                                                                                                                                                                                                                                                                                                                                                                                                                                                                                                                                                                                                                                                                                                                                                                                                                                                                                                                                                                                                                                                                                                                                                                                                                                                                                                                                                                                                                                                                                                                                                                                                                                                                                                                                                                                                                                                                                |                                                  | 3,166,119                                                                                                                                                                                                                                                                                                                                                                                               | 1,579,128                                                                                                                                                                                                                                      | 49.9%                                                                                                                                                                                            |                                                         |
| Utilities                                                                                                                                                                                                                                                                                                                                                                                                                                                                    | 1,249,952                                                                                                                                                                                                                                                                                                                                                                                                                                                                                                                                                                                                                                                                                                                                                                                                                                   | 635,415                                                                                                                                                                                                                                                          | 50.8%                                                                                                                                                                                                                                                                              |                                                  | 1,396,445                                                                                                                                                                                                                                                                                                                                                                                                 | 669,838                                                                                                                                                                                                                                                                  | 48.0%                                                                                                                                                                                            |                                                 | Utilities                                                                                                                                                                                                                                                                                                                                                                                                                                                                                                                                                                            | · · ·                                                                                                                                                                                                                                                                                                                                                     | 1,268,740                                                                                                                                                                                                                                                | 46.7%                                                                                                                                                                                                                                                                                                                                                                                                                                                                                                                                                                                                                                                                                                                                                                                                                                                                                                                                                                                                                                                                                                                                                                                                                                                                                                                                                                                                                                                                                                                                                                                                                                                                                                                                                                                                                                                                                                                                                                                                                                                                                                                                                                                                                                                                                                                                                                                                                                                                                                                                                                                                                                                                                                                                                                                                                                                                                                                                                                                                                                                                                                                                                                                                                                                                                                |                                                  | 3,116,840                                                                                                                                                                                                                                                                                                                                                                                               | 1,482,137                                                                                                                                                                                                                                      | 47.6%                                                                                                                                                                                            |                                                         |
| Office Expenses                                                                                                                                                                                                                                                                                                                                                                                                                                                              | , ,                                                                                                                                                                                                                                                                                                                                                                                                                                                                                                                                                                                                                                                                                                                                                                                                                                         | 475,336                                                                                                                                                                                                                                                          | 67.3%                                                                                                                                                                                                                                                                              |                                                  | 672,208                                                                                                                                                                                                                                                                                                                                                                                                   | 479,598                                                                                                                                                                                                                                                                  | 71.3%                                                                                                                                                                                            |                                                 | Office Expenses                                                                                                                                                                                                                                                                                                                                                                                                                                                                                                                                                                      |                                                                                                                                                                                                                                                                                                                                                           | 949,971                                                                                                                                                                                                                                                  | 60.1%                                                                                                                                                                                                                                                                                                                                                                                                                                                                                                                                                                                                                                                                                                                                                                                                                                                                                                                                                                                                                                                                                                                                                                                                                                                                                                                                                                                                                                                                                                                                                                                                                                                                                                                                                                                                                                                                                                                                                                                                                                                                                                                                                                                                                                                                                                                                                                                                                                                                                                                                                                                                                                                                                                                                                                                                                                                                                                                                                                                                                                                                                                                                                                                                                                                                                                |                                                  | 1,528,549                                                                                                                                                                                                                                                                                                                                                                                               | 917,858                                                                                                                                                                                                                                        | 60.0%                                                                                                                                                                                            |                                                         |
| Insurance                                                                                                                                                                                                                                                                                                                                                                                                                                                                    | 112,500                                                                                                                                                                                                                                                                                                                                                                                                                                                                                                                                                                                                                                                                                                                                                                                                                                     | 81,042                                                                                                                                                                                                                                                           | 72.0%                                                                                                                                                                                                                                                                              |                                                  | 120,000                                                                                                                                                                                                                                                                                                                                                                                                   | 77,625                                                                                                                                                                                                                                                                   | 64.7%                                                                                                                                                                                            |                                                 | Insurance                                                                                                                                                                                                                                                                                                                                                                                                                                                                                                                                                                            |                                                                                                                                                                                                                                                                                                                                                           | 187,870                                                                                                                                                                                                                                                  | 71.6%                                                                                                                                                                                                                                                                                                                                                                                                                                                                                                                                                                                                                                                                                                                                                                                                                                                                                                                                                                                                                                                                                                                                                                                                                                                                                                                                                                                                                                                                                                                                                                                                                                                                                                                                                                                                                                                                                                                                                                                                                                                                                                                                                                                                                                                                                                                                                                                                                                                                                                                                                                                                                                                                                                                                                                                                                                                                                                                                                                                                                                                                                                                                                                                                                                                                                                |                                                  | 280,000                                                                                                                                                                                                                                                                                                                                                                                                 | 181,124                                                                                                                                                                                                                                        | 64.7%                                                                                                                                                                                            |                                                         |
| Other Expenses                                                                                                                                                                                                                                                                                                                                                                                                                                                               | ,                                                                                                                                                                                                                                                                                                                                                                                                                                                                                                                                                                                                                                                                                                                                                                                                                                           | 20,440                                                                                                                                                                                                                                                           | 28.9%                                                                                                                                                                                                                                                                              |                                                  | 285,835                                                                                                                                                                                                                                                                                                                                                                                                   | 32,358                                                                                                                                                                                                                                                                   |                                                                                                                                                                                                  |                                                 | Other Expenses                                                                                                                                                                                                                                                                                                                                                                                                                                                                                                                                                                       |                                                                                                                                                                                                                                                                                                                                                           | 78,068                                                                                                                                                                                                                                                   | 43.0%                                                                                                                                                                                                                                                                                                                                                                                                                                                                                                                                                                                                                                                                                                                                                                                                                                                                                                                                                                                                                                                                                                                                                                                                                                                                                                                                                                                                                                                                                                                                                                                                                                                                                                                                                                                                                                                                                                                                                                                                                                                                                                                                                                                                                                                                                                                                                                                                                                                                                                                                                                                                                                                                                                                                                                                                                                                                                                                                                                                                                                                                                                                                                                                                                                                                                                |                                                  | 747,403                                                                                                                                                                                                                                                                                                                                                                                                 | 107,959                                                                                                                                                                                                                                        | 14.4%                                                                                                                                                                                            |                                                         |
| TOTAL OPERATING EXPENSE                                                                                                                                                                                                                                                                                                                                                                                                                                                      | ,                                                                                                                                                                                                                                                                                                                                                                                                                                                                                                                                                                                                                                                                                                                                                                                                                                           | 2,788,934                                                                                                                                                                                                                                                        | 49.6%                                                                                                                                                                                                                                                                              | 8.7%                                             | 5,989,408                                                                                                                                                                                                                                                                                                                                                                                                 | 3,036,856                                                                                                                                                                                                                                                                | 50.7%                                                                                                                                                                                            | 7.6%                                            | TOTAL OPERATING EXPENSE                                                                                                                                                                                                                                                                                                                                                                                                                                                                                                                                                              |                                                                                                                                                                                                                                                                                                                                                           | 9,333,003                                                                                                                                                                                                                                                | 51.4%                                                                                                                                                                                                                                                                                                                                                                                                                                                                                                                                                                                                                                                                                                                                                                                                                                                                                                                                                                                                                                                                                                                                                                                                                                                                                                                                                                                                                                                                                                                                                                                                                                                                                                                                                                                                                                                                                                                                                                                                                                                                                                                                                                                                                                                                                                                                                                                                                                                                                                                                                                                                                                                                                                                                                                                                                                                                                                                                                                                                                                                                                                                                                                                                                                                                                                | 7.0%                                             | 19,912,835                                                                                                                                                                                                                                                                                                                                                                                              | 10,314,179                                                                                                                                                                                                                                     | 51.8%                                                                                                                                                                                            | 6.5                                                     |
|                                                                                                                                                                                                                                                                                                                                                                                                                                                                              |                                                                                                                                                                                                                                                                                                                                                                                                                                                                                                                                                                                                                                                                                                                                                                                                                                             | . Revenues Variance-                                                                                                                                                                                                                                             | >>>                                                                                                                                                                                                                                                                                | 17.9%                                            | Operating Expense v                                                                                                                                                                                                                                                                                                                                                                                       |                                                                                                                                                                                                                                                                          | 1 1                                                                                                                                                                                              | 1.8%                                            |                                                                                                                                                                                                                                                                                                                                                                                                                                                                                                                                                                                      | Operating Expense v                                                                                                                                                                                                                                                                                                                                       |                                                                                                                                                                                                                                                          | >>>                                                                                                                                                                                                                                                                                                                                                                                                                                                                                                                                                                                                                                                                                                                                                                                                                                                                                                                                                                                                                                                                                                                                                                                                                                                                                                                                                                                                                                                                                                                                                                                                                                                                                                                                                                                                                                                                                                                                                                                                                                                                                                                                                                                                                                                                                                                                                                                                                                                                                                                                                                                                                                                                                                                                                                                                                                                                                                                                                                                                                                                                                                                                                                                                                                                                                                  | 14.8%                                            | Operating Expense v.                                                                                                                                                                                                                                                                                                                                                                                    |                                                                                                                                                                                                                                                | 1 1                                                                                                                                                                                              | 9.3                                                     |
| G 1 1 5                                                                                                                                                                                                                                                                                                                                                                                                                                                                      | 284,734                                                                                                                                                                                                                                                                                                                                                                                                                                                                                                                                                                                                                                                                                                                                                                                                                                     | 129,744                                                                                                                                                                                                                                                          | 45.6%                                                                                                                                                                                                                                                                              |                                                  | 1,045,520                                                                                                                                                                                                                                                                                                                                                                                                 | 223,449                                                                                                                                                                                                                                                                  |                                                                                                                                                                                                  |                                                 | Capital Equipment                                                                                                                                                                                                                                                                                                                                                                                                                                                                                                                                                                    | 1,665,418                                                                                                                                                                                                                                                                                                                                                 | 1,329,050                                                                                                                                                                                                                                                | 79.8%                                                                                                                                                                                                                                                                                                                                                                                                                                                                                                                                                                                                                                                                                                                                                                                                                                                                                                                                                                                                                                                                                                                                                                                                                                                                                                                                                                                                                                                                                                                                                                                                                                                                                                                                                                                                                                                                                                                                                                                                                                                                                                                                                                                                                                                                                                                                                                                                                                                                                                                                                                                                                                                                                                                                                                                                                                                                                                                                                                                                                                                                                                                                                                                                                                                                                                |                                                  | 1,630,120                                                                                                                                                                                                                                                                                                                                                                                               | 482,042                                                                                                                                                                                                                                        | 29.6%                                                                                                                                                                                            |                                                         |
| Capital Equipment                                                                                                                                                                                                                                                                                                                                                                                                                                                            | 204,734                                                                                                                                                                                                                                                                                                                                                                                                                                                                                                                                                                                                                                                                                                                                                                                                                                     | 14/9/11                                                                                                                                                                                                                                                          |                                                                                                                                                                                                                                                                                    |                                                  |                                                                                                                                                                                                                                                                                                                                                                                                           | ,                                                                                                                                                                                                                                                                        |                                                                                                                                                                                                  |                                                 | 1 1 1                                                                                                                                                                                                                                                                                                                                                                                                                                                                                                                                                                                |                                                                                                                                                                                                                                                                                                                                                           |                                                                                                                                                                                                                                                          |                                                                                                                                                                                                                                                                                                                                                                                                                                                                                                                                                                                                                                                                                                                                                                                                                                                                                                                                                                                                                                                                                                                                                                                                                                                                                                                                                                                                                                                                                                                                                                                                                                                                                                                                                                                                                                                                                                                                                                                                                                                                                                                                                                                                                                                                                                                                                                                                                                                                                                                                                                                                                                                                                                                                                                                                                                                                                                                                                                                                                                                                                                                                                                                                                                                                                                      | 4 (0/                                            |                                                                                                                                                                                                                                                                                                                                                                                                         |                                                                                                                                                                                                                                                |                                                                                                                                                                                                  | 0.00                                                    |
| Capital Equipment                                                                                                                                                                                                                                                                                                                                                                                                                                                            | 5,907,687                                                                                                                                                                                                                                                                                                                                                                                                                                                                                                                                                                                                                                                                                                                                                                                                                                   | 2,918,678<br>Revenues Variance                                                                                                                                                                                                                                   | •                                                                                                                                                                                                                                                                                  | <b>8.9%</b><br>18.1%                             | <b>7,034,928</b><br>TOTAL Expense v. R                                                                                                                                                                                                                                                                                                                                                                    |                                                                                                                                                                                                                                                                          | •                                                                                                                                                                                                | <b>12.0%</b><br>6.1%                            | TOTAL OP & NON-OP EXPENSE                                                                                                                                                                                                                                                                                                                                                                                                                                                                                                                                                            | TOTAL Expense v. K                                                                                                                                                                                                                                                                                                                                        | 10,662,053<br>Pevenues Variance                                                                                                                                                                                                                          |                                                                                                                                                                                                                                                                                                                                                                                                                                                                                                                                                                                                                                                                                                                                                                                                                                                                                                                                                                                                                                                                                                                                                                                                                                                                                                                                                                                                                                                                                                                                                                                                                                                                                                                                                                                                                                                                                                                                                                                                                                                                                                                                                                                                                                                                                                                                                                                                                                                                                                                                                                                                                                                                                                                                                                                                                                                                                                                                                                                                                                                                                                                                                                                                                                                                                                      | <b>4.6%</b><br>12.4%                             | 21,542,955                                                                                                                                                                                                                                                                                                                                                                                              | <b>10,796,222</b><br><i>Pevenues Variance</i>                                                                                                                                                                                                  |                                                                                                                                                                                                  | 0.4                                                     |
|                                                                                                                                                                                                                                                                                                                                                                                                                                                                              | <b>5,907,687</b><br>TOTAL Expense v. K                                                                                                                                                                                                                                                                                                                                                                                                                                                                                                                                                                                                                                                                                                                                                                                                      | 2,918,678<br>Revenues Variance                                                                                                                                                                                                                                   | >>>                                                                                                                                                                                                                                                                                |                                                  | TOTAL Expense v. R                                                                                                                                                                                                                                                                                                                                                                                        | Revenues Variance                                                                                                                                                                                                                                                        | >>>                                                                                                                                                                                              |                                                 | Note-The bulk of Solid Waste Revenues are collected                                                                                                                                                                                                                                                                                                                                                                                                                                                                                                                                  | TOTAL Expense v. K<br>from Dec-Feb                                                                                                                                                                                                                                                                                                                        | evenues Variance                                                                                                                                                                                                                                         | >>>                                                                                                                                                                                                                                                                                                                                                                                                                                                                                                                                                                                                                                                                                                                                                                                                                                                                                                                                                                                                                                                                                                                                                                                                                                                                                                                                                                                                                                                                                                                                                                                                                                                                                                                                                                                                                                                                                                                                                                                                                                                                                                                                                                                                                                                                                                                                                                                                                                                                                                                                                                                                                                                                                                                                                                                                                                                                                                                                                                                                                                                                                                                                                                                                                                                                                                  |                                                  | TOTAL Expense v. R                                                                                                                                                                                                                                                                                                                                                                                      | evenues Variance                                                                                                                                                                                                                               | >>>                                                                                                                                                                                              | 0.4                                                     |
| TOTAL OP & NON-OP EXPENSE                                                                                                                                                                                                                                                                                                                                                                                                                                                    | <b>5,907,687</b><br>TOTAL Expense v. K                                                                                                                                                                                                                                                                                                                                                                                                                                                                                                                                                                                                                                                                                                                                                                                                      | 2,918,678                                                                                                                                                                                                                                                        | EAR<br>%                                                                                                                                                                                                                                                                           |                                                  | TOTAL Expense v. R                                                                                                                                                                                                                                                                                                                                                                                        |                                                                                                                                                                                                                                                                          | EAR<br>%                                                                                                                                                                                         |                                                 | Note-The bulk of Solid Waste Revenues are collected.<br><mark>% of Fiscal Year Completed (Revenue):</mark>                                                                                                                                                                                                                                                                                                                                                                                                                                                                           | TOTAL Expense v. K<br>from Dec-Feb<br><b>85.6%</b>                                                                                                                                                                                                                                                                                                        |                                                                                                                                                                                                                                                          | EAR<br>%                                                                                                                                                                                                                                                                                                                                                                                                                                                                                                                                                                                                                                                                                                                                                                                                                                                                                                                                                                                                                                                                                                                                                                                                                                                                                                                                                                                                                                                                                                                                                                                                                                                                                                                                                                                                                                                                                                                                                                                                                                                                                                                                                                                                                                                                                                                                                                                                                                                                                                                                                                                                                                                                                                                                                                                                                                                                                                                                                                                                                                                                                                                                                                                                                                                                                             |                                                  | TOTAL Expense v. R                                                                                                                                                                                                                                                                                                                                                                                      |                                                                                                                                                                                                                                                | EAR<br>%                                                                                                                                                                                         | 8.3                                                     |
| TOTAL OP & NON-OP EXPENSE<br>SEWER FUND                                                                                                                                                                                                                                                                                                                                                                                                                                      | <b>5,907,687</b><br>TOTAL Expense v. K                                                                                                                                                                                                                                                                                                                                                                                                                                                                                                                                                                                                                                                                                                                                                                                                      | 2,918,678<br>Revenues Variance<br>PRIOR Y                                                                                                                                                                                                                        | >>>                                                                                                                                                                                                                                                                                | 18.1%                                            | TOTAL Expense v. R                                                                                                                                                                                                                                                                                                                                                                                        | RENT Y                                                                                                                                                                                                                                                                   | >>>                                                                                                                                                                                              | 6.1%                                            | Note-The bulk of Solid Waste Revenues are collected<br>% of Fiscal Year Completed (Revenue):<br>SOLID WASTE                                                                                                                                                                                                                                                                                                                                                                                                                                                                          | TOTAL Expense v. K<br>from Dec-Feb                                                                                                                                                                                                                                                                                                                        | evenues Variance                                                                                                                                                                                                                                         | >>>                                                                                                                                                                                                                                                                                                                                                                                                                                                                                                                                                                                                                                                                                                                                                                                                                                                                                                                                                                                                                                                                                                                                                                                                                                                                                                                                                                                                                                                                                                                                                                                                                                                                                                                                                                                                                                                                                                                                                                                                                                                                                                                                                                                                                                                                                                                                                                                                                                                                                                                                                                                                                                                                                                                                                                                                                                                                                                                                                                                                                                                                                                                                                                                                                                                                                                  | 12.4%                                            | TOTAL Expense v. R                                                                                                                                                                                                                                                                                                                                                                                      | evenues Variance                                                                                                                                                                                                                               | EAR<br>%                                                                                                                                                                                         | 8.3                                                     |
| TOTAL OP & NON-OP EXPENSE<br>SEWER FUND<br>REVENUES:                                                                                                                                                                                                                                                                                                                                                                                                                         | 5,907,687<br>TOTAL Expense v. K<br>Budget 12-13                                                                                                                                                                                                                                                                                                                                                                                                                                                                                                                                                                                                                                                                                                                                                                                             | 2,918,678<br>Revenues Variance<br>PRIOR Y<br>Jan-13                                                                                                                                                                                                              | EAR<br>%<br>Collected                                                                                                                                                                                                                                                              | 18.1%                                            | TOTAL Expense v. R<br>CUF<br>Budget 13-14                                                                                                                                                                                                                                                                                                                                                                 | RENT Y                                                                                                                                                                                                                                                                   | EAR<br>%<br>Collected                                                                                                                                                                            | 6.1%                                            | Note-The bulk of Solid Waste Revenues are collected<br>% of Fiscal Year Completed (Revenue):<br>SOLID WASTE<br>REVENUES:                                                                                                                                                                                                                                                                                                                                                                                                                                                             | TOTAL Expense v. K<br>from Dec-Feb<br>85.6%<br>Budget 12-13                                                                                                                                                                                                                                                                                               | PRIOR Y<br>Jan-13                                                                                                                                                                                                                                        | EAR<br>%<br>Collected                                                                                                                                                                                                                                                                                                                                                                                                                                                                                                                                                                                                                                                                                                                                                                                                                                                                                                                                                                                                                                                                                                                                                                                                                                                                                                                                                                                                                                                                                                                                                                                                                                                                                                                                                                                                                                                                                                                                                                                                                                                                                                                                                                                                                                                                                                                                                                                                                                                                                                                                                                                                                                                                                                                                                                                                                                                                                                                                                                                                                                                                                                                                                                                                                                                                                | 12.4%                                            | TOTAL Expense v. R<br>CUR<br>Budget 13-14                                                                                                                                                                                                                                                                                                                                                               | evenues Variance<br>RRENT YI<br>Jan-14                                                                                                                                                                                                         | EAR<br>%<br>Collected                                                                                                                                                                            | 8.3                                                     |
| TOTAL OP & NON-OP EXPENSE<br>SEWER FUND<br>REVENUES:<br>Rate & Service Charges                                                                                                                                                                                                                                                                                                                                                                                               | <b>5,907,687</b><br>TOTAL Expense v. K<br><b>Budget 12-13</b><br>23,809,930                                                                                                                                                                                                                                                                                                                                                                                                                                                                                                                                                                                                                                                                                                                                                                 | 2,918,678<br>Revenues Variance<br>PRIOR Y<br>Jan-13<br>14,298,183                                                                                                                                                                                                | EAR<br>%<br>Collected<br>60.1%                                                                                                                                                                                                                                                     | 18.1%                                            | <i>TOTAL Expense v. R</i><br><b>CUR</b><br><b>Budget 13-14</b><br>25,124,672                                                                                                                                                                                                                                                                                                                              | RRENT Y<br>Jan-14<br>14,828,557                                                                                                                                                                                                                                          | EAR<br>%<br>Collected<br>59.0%                                                                                                                                                                   | 6.1%                                            | Note-The bulk of Solid Waste Revenues are collected<br>% of Fiscal Year Completed (Revenue):<br>SOLID WASTE<br>REVENUES:<br>Landfill User Fee Revenue                                                                                                                                                                                                                                                                                                                                                                                                                                | TOTAL Expense v. R<br>from Dec-Feb<br><b>85.6%</b><br><b>Budget 12-13</b><br>7,673,000                                                                                                                                                                                                                                                                    | PRIOR Y<br>Jan-13<br>7,027,540                                                                                                                                                                                                                           | EAR<br>%<br>Collected<br>91.6%                                                                                                                                                                                                                                                                                                                                                                                                                                                                                                                                                                                                                                                                                                                                                                                                                                                                                                                                                                                                                                                                                                                                                                                                                                                                                                                                                                                                                                                                                                                                                                                                                                                                                                                                                                                                                                                                                                                                                                                                                                                                                                                                                                                                                                                                                                                                                                                                                                                                                                                                                                                                                                                                                                                                                                                                                                                                                                                                                                                                                                                                                                                                                                                                                                                                       | 12.4%                                            | TOTAL Expense v. R<br>CUR<br>Budget 13-14<br>7,414,400                                                                                                                                                                                                                                                                                                                                                  | evenues Variance<br>RRENT YI<br>Jan-14<br>7,174,760                                                                                                                                                                                            | EAR<br>%<br>Collected<br>96.8%                                                                                                                                                                   | 8.3                                                     |
| TOTAL OP & NON-OP EXPENSE<br>SEWER FUND<br>REVENUES:                                                                                                                                                                                                                                                                                                                                                                                                                         | <b>5,907,687</b><br>TOTAL Expense v. K<br><b>Budget 12-13</b><br>23,809,930                                                                                                                                                                                                                                                                                                                                                                                                                                                                                                                                                                                                                                                                                                                                                                 | 2,918,678<br>Revenues Variance<br>PRIOR Y<br>Jan-13                                                                                                                                                                                                              | EAR<br>%<br>Collected                                                                                                                                                                                                                                                              | 18.1%                                            | TOTAL Expense v. R<br>CUF<br>Budget 13-14                                                                                                                                                                                                                                                                                                                                                                 | RENT Y                                                                                                                                                                                                                                                                   | EAR<br>%<br>Collected                                                                                                                                                                            | 6.1%                                            | Note-The bulk of Solid Waste Revenues are collected<br>% of Fiscal Year Completed (Revenue):<br>SOLID WASTE<br>REVENUES:<br>Landfill User Fee Revenue<br>Salvage Revenue                                                                                                                                                                                                                                                                                                                                                                                                             | TOTAL Expense v. R<br>from Dec-Feb<br><b>85.6%</b><br><b>Budget 12-13</b><br>7,673,000<br>209,500                                                                                                                                                                                                                                                         | PRIOR Y<br>Jan-13<br>7,027,540<br>99,183                                                                                                                                                                                                                 | EAR<br>%<br>Collected                                                                                                                                                                                                                                                                                                                                                                                                                                                                                                                                                                                                                                                                                                                                                                                                                                                                                                                                                                                                                                                                                                                                                                                                                                                                                                                                                                                                                                                                                                                                                                                                                                                                                                                                                                                                                                                                                                                                                                                                                                                                                                                                                                                                                                                                                                                                                                                                                                                                                                                                                                                                                                                                                                                                                                                                                                                                                                                                                                                                                                                                                                                                                                                                                                                                                | 12.4%                                            | TOTAL Expense v. R<br>CUR<br>Budget 13-14<br>7,414,400<br>232,200                                                                                                                                                                                                                                                                                                                                       | evenues Variance<br><b>RRENT YI</b><br>Jan-14<br>7,174,760<br>102,280                                                                                                                                                                          | EAR<br>%<br>Collected                                                                                                                                                                            | 8.3                                                     |
| TOTAL OP & NON-OP EXPENSE<br>SEWER FUND<br>REVENUES:<br>Rate & Service Charges<br>Impact Fees                                                                                                                                                                                                                                                                                                                                                                                | 5,907,687<br>TOTAL Expense v. K<br>Budget 12-13<br>23,809,930<br>922,500                                                                                                                                                                                                                                                                                                                                                                                                                                                                                                                                                                                                                                                                                                                                                                    | 2,918,678<br>Revenues Variance<br>PRIOR Y<br>Jan-13<br>14,298,183<br>1,839,585                                                                                                                                                                                   | EAR<br>%<br>Collected<br>60.1%<br>199.4%                                                                                                                                                                                                                                           | 18.1%                                            | TOTAL Expense v. R<br>CUF<br>Budget 13-14<br>25,124,672<br>2,250,000                                                                                                                                                                                                                                                                                                                                      | RRENT Y<br>Jan-14<br>14,828,557<br>2,049,879                                                                                                                                                                                                                             | EAR<br>%<br>Collected<br>59.0%<br>91.1%<br>82.6%                                                                                                                                                 | 6.1%                                            | Note-The bulk of Solid Waste Revenues are collected<br>% of Fiscal Year Completed (Revenue):<br>SOLID WASTE<br>REVENUES:<br>Landfill User Fee Revenue                                                                                                                                                                                                                                                                                                                                                                                                                                | TOTAL Expense v. R<br>from Dec-Feb<br><b>85.6%</b><br><b>Budget 12-13</b><br>7,673,000<br>209,500<br>1,220,000                                                                                                                                                                                                                                            | PRIOR Y<br>Jan-13<br>7,027,540<br>99,183<br>1,517,326                                                                                                                                                                                                    | EAR<br>%<br>Collected<br>91.6%<br>47.3%                                                                                                                                                                                                                                                                                                                                                                                                                                                                                                                                                                                                                                                                                                                                                                                                                                                                                                                                                                                                                                                                                                                                                                                                                                                                                                                                                                                                                                                                                                                                                                                                                                                                                                                                                                                                                                                                                                                                                                                                                                                                                                                                                                                                                                                                                                                                                                                                                                                                                                                                                                                                                                                                                                                                                                                                                                                                                                                                                                                                                                                                                                                                                                                                                                                              | 12.4%                                            | TOTAL Expense v. R.<br><b>CUR</b><br><b>Budget 13-14</b><br>7,414,400<br>232,200<br>1,596,000                                                                                                                                                                                                                                                                                                           | evenues Variance<br><b>RRENT YI</b><br>Jan-14<br>7,174,760<br>102,280<br>1,231,397                                                                                                                                                             | EAR<br>%<br>Collected<br>96.8%<br>44.0%                                                                                                                                                          | 8.3                                                     |
| TOTAL OP & NON-OP EXPENSE<br>SEWER FUND<br>REVENUES:<br>Rate & Service Charges<br>Impact Fees<br>Connection Fees                                                                                                                                                                                                                                                                                                                                                             | 5,907,687<br>TOTAL Expense v. K<br>Budget 12-13<br>23,809,930<br>922,500<br>780,000                                                                                                                                                                                                                                                                                                                                                                                                                                                                                                                                                                                                                                                                                                                                                         | 2,918,678<br>Revenues Variance<br>PRIOR Y<br>Jan-13<br>14,298,183<br>1,839,585<br>534,025                                                                                                                                                                        | EAR<br>%<br>Collected<br>60.1%<br>199.4%<br>68.5%                                                                                                                                                                                                                                  | 18.1%                                            | TOTAL Expense v. R<br><b>CUF</b><br><b>Budget 13-14</b><br>25,124,672<br>2,250,000<br>840,000                                                                                                                                                                                                                                                                                                             | RRENT Y<br>Jan-14<br>14,828,557<br>2,049,879<br>693,625                                                                                                                                                                                                                  | EAR<br>%<br>Collected<br>59.0%<br>91.1%                                                                                                                                                          | 6.1%                                            | Note-The bulk of Solid Waste Revenues are collected<br>% of Fiscal Year Completed (Revenue):<br>SOLID WASTE<br>REVENUES:<br>Landfill User Fee Revenue<br>Salvage Revenue<br>Tipping Fees                                                                                                                                                                                                                                                                                                                                                                                             | TOTAL Expense v. R<br>from Dec-Feb<br><b>85.6%</b><br><b>Budget 12-13</b><br>7,673,000<br>209,500<br>1,220,000<br>1,082,355                                                                                                                                                                                                                               | PRIOR Y<br>Jan-13<br>7,027,540<br>99,183                                                                                                                                                                                                                 | EAR<br>%<br>Collected<br>91.6%<br>47.3%<br>124.4%                                                                                                                                                                                                                                                                                                                                                                                                                                                                                                                                                                                                                                                                                                                                                                                                                                                                                                                                                                                                                                                                                                                                                                                                                                                                                                                                                                                                                                                                                                                                                                                                                                                                                                                                                                                                                                                                                                                                                                                                                                                                                                                                                                                                                                                                                                                                                                                                                                                                                                                                                                                                                                                                                                                                                                                                                                                                                                                                                                                                                                                                                                                                                                                                                                                    | 12.4%                                            | TOTAL Expense v. R<br>CUR<br>Budget 13-14<br>7,414,400<br>232,200                                                                                                                                                                                                                                                                                                                                       | evenues Variance<br><b>RRENT YI</b><br>Jan-14<br>7,174,760<br>102,280                                                                                                                                                                          | EAR<br>%<br>Collected<br>96.8%<br>44.0%<br>77.2%                                                                                                                                                 | 8.3                                                     |
| TOTAL OP & NON-OP EXPENSE<br>SEWER FUND<br>REVENUES:<br>Rate & Service Charges<br>Impact Fees<br>Connection Fees<br>Other Revenues                                                                                                                                                                                                                                                                                                                                           | 5,907,687<br>TOTAL Expense v. K<br>Budget 12-13<br>23,809,930<br>922,500<br>780,000                                                                                                                                                                                                                                                                                                                                                                                                                                                                                                                                                                                                                                                                                                                                                         | 2,918,678<br>Revenues Variance<br>PRIOR Y<br>Jan-13<br>14,298,183<br>1,839,585<br>534,025                                                                                                                                                                        | EAR<br>%<br>Collected<br>60.1%<br>199.4%<br>68.5%                                                                                                                                                                                                                                  | 18.1%                                            | TOTAL Expense v. R<br><b>CUF</b><br><b>Budget 13-14</b><br>25,124,672<br>2,250,000<br>840,000                                                                                                                                                                                                                                                                                                             | RRENT Y<br>Jan-14<br>14,828,557<br>2,049,879<br>693,625                                                                                                                                                                                                                  | EAR<br>%<br>Collected<br>59.0%<br>91.1%<br>82.6%                                                                                                                                                 | 6.1%                                            | Note-The bulk of Solid Waste Revenues are collected<br>% of Fiscal Year Completed (Revenue):<br>SOLID WASTE<br>REVENUES:<br>Landfill User Fee Revenue<br>Salvage Revenue<br>Tipping Fees<br>Total Other Revenues                                                                                                                                                                                                                                                                                                                                                                     | TOTAL Expense v. R<br>from Dec-Feb<br><b>85.6%</b><br><b>Budget 12-13</b><br>7,673,000<br>209,500<br>1,220,000<br>1,082,355                                                                                                                                                                                                                               | PRIOR Y<br>Jan-13<br>7,027,540<br>99,183<br>1,517,326                                                                                                                                                                                                    | EAR<br>%<br>Collected<br>91.6%<br>47.3%<br>124.4%                                                                                                                                                                                                                                                                                                                                                                                                                                                                                                                                                                                                                                                                                                                                                                                                                                                                                                                                                                                                                                                                                                                                                                                                                                                                                                                                                                                                                                                                                                                                                                                                                                                                                                                                                                                                                                                                                                                                                                                                                                                                                                                                                                                                                                                                                                                                                                                                                                                                                                                                                                                                                                                                                                                                                                                                                                                                                                                                                                                                                                                                                                                                                                                                                                                    | 12.4%                                            | TOTAL Expense v. R.<br><b>CUR</b><br><b>Budget 13-14</b><br>7,414,400<br>232,200<br>1,596,000                                                                                                                                                                                                                                                                                                           | evenues Variance<br><b>RRENT YI</b><br>Jan-14<br>7,174,760<br>102,280<br>1,231,397                                                                                                                                                             | EAR<br>%<br>Collected<br>96.8%<br>44.0%<br>77.2%                                                                                                                                                 | 8.2°<br>8.3°<br>% Var                                   |
| TOTAL OP & NON-OP EXPENSE<br>SEWER FUND<br>REVENUES:<br>Rate & Service Charges<br>Impact Fees<br>Connection Fees<br>Other Revenues<br>NON-OPERATING REVENUES:                                                                                                                                                                                                                                                                                                                | 5,907,687<br>TOTAL Expense v. K<br>Budget 12-13<br>23,809,930<br>922,500<br>780,000<br>715,850<br>100,000                                                                                                                                                                                                                                                                                                                                                                                                                                                                                                                                                                                                                                                                                                                                   | 2,918,678<br>Revenues Variance<br>Jan-13<br>14,298,183<br>1,839,585<br>534,025<br>623,432                                                                                                                                                                        | EAR<br>%<br>Collected<br>60.1%<br>199.4%<br>68.5%<br>87.1%                                                                                                                                                                                                                         | 18.1%                                            | TOTAL Expense v. R<br>CUF<br>Budget 13-14<br>25,124,672<br>2,250,000<br>840,000<br>652,089                                                                                                                                                                                                                                                                                                                | RRENT Y<br>Jan-14<br>14,828,557<br>2,049,879<br>693,625<br>364,477                                                                                                                                                                                                       | EAR<br>%<br>Collected<br>59.0%<br>91.1%<br>82.6%<br>55.9%                                                                                                                                        | 6.1%                                            | Note-The bulk of Solid Waste Revenues are collected<br>% of Fiscal Year Completed (Revenue):<br>SOLID WASTE<br>REVENUES:<br>Landfill User Fee Revenue<br>Salvage Revenue<br>Tipping Fees<br>Total Other Revenues<br>NON-OPERATING REVENUES:                                                                                                                                                                                                                                                                                                                                          | <i>TOTAL Expense v. R</i><br>from Dec-Feb<br><b>85.6%</b><br><b>Budget 12-13</b><br>7,673,000<br>209,500<br>1,220,000<br>1,082,355<br>50,000                                                                                                                                                                                                              | PRIOR Y<br>Jan-13<br>7,027,540<br>99,183<br>1,517,326<br>678,115                                                                                                                                                                                         | EAR<br>%<br>Collected<br>91.6%<br>47.3%<br>124.4%<br>62.7%                                                                                                                                                                                                                                                                                                                                                                                                                                                                                                                                                                                                                                                                                                                                                                                                                                                                                                                                                                                                                                                                                                                                                                                                                                                                                                                                                                                                                                                                                                                                                                                                                                                                                                                                                                                                                                                                                                                                                                                                                                                                                                                                                                                                                                                                                                                                                                                                                                                                                                                                                                                                                                                                                                                                                                                                                                                                                                                                                                                                                                                                                                                                                                                                                                           | 12.4%                                            | TOTAL Expense v. R.<br>CUR<br>Budget 13-14<br>7,414,400<br>232,200<br>1,596,000<br>739,200                                                                                                                                                                                                                                                                                                              | evenues Variance<br><b>RRENT YI</b><br>Jan-14<br>7,174,760<br>102,280<br>1,231,397<br>225,465                                                                                                                                                  | EAR<br>%<br>Collected<br>96.8%<br>44.0%<br>77.2%<br>30.5%                                                                                                                                        | 8.3                                                     |
| TOTAL OP & NON-OP EXPENSE<br>SEWER FUND<br>REVENUES:<br>Rate & Service Charges<br>Impact Fees<br>Connection Fees<br>Other Revenues<br>NON-OPERATING REVENUES:<br>Interest Income                                                                                                                                                                                                                                                                                             | 5,907,687<br>TOTAL Expense v. K<br>Budget 12-13<br>23,809,930<br>922,500<br>780,000<br>715,850<br>100,000<br>209,455                                                                                                                                                                                                                                                                                                                                                                                                                                                                                                                                                                                                                                                                                                                        | 2,918,678<br>Revenues Variance<br>Jan-13<br>14,298,183<br>1,839,585<br>534,025<br>623,432<br>52,475                                                                                                                                                              | EAR<br>%<br>Collected<br>60.1%<br>199.4%<br>68.5%<br>87.1%<br>52.5%                                                                                                                                                                                                                | 18.1%                                            | TOTAL Expense v. R<br><b>Budget 13-14</b><br>25,124,672<br>2,250,000<br>840,000<br>652,089<br>100,000                                                                                                                                                                                                                                                                                                     | RRENT Y<br>Jan-14<br>14,828,557<br>2,049,879<br>693,625<br>364,477<br>17,992                                                                                                                                                                                             | EAR<br>%<br>Collected<br>59.0%<br>91.1%<br>82.6%<br>55.9%                                                                                                                                        | 6.1%                                            | Note-The bulk of Solid Waste Revenues are collected<br>% of Fiscal Year Completed (Revenue):<br>SOLID WASTE<br>REVENUES:<br>Landfill User Fee Revenue<br>Salvage Revenue<br>Tipping Fees<br>Total Other Revenues<br>NON-OPERATING REVENUES:<br>Interest Income                                                                                                                                                                                                                                                                                                                       | TOTAL Expense v. R<br>from Dec-Feb<br>85.6%<br>Budget 12-13<br>7,673,000<br>209,500<br>1,220,000<br>1,082,355<br>50,000<br>360,000                                                                                                                                                                                                                        | PRIOR Y<br>Jan-13<br>7,027,540<br>99,183<br>1,517,326<br>678,115<br>16,900                                                                                                                                                                               | EAR<br>%<br>Collected<br>91.6%<br>47.3%<br>124.4%<br>62.7%<br>33.8%                                                                                                                                                                                                                                                                                                                                                                                                                                                                                                                                                                                                                                                                                                                                                                                                                                                                                                                                                                                                                                                                                                                                                                                                                                                                                                                                                                                                                                                                                                                                                                                                                                                                                                                                                                                                                                                                                                                                                                                                                                                                                                                                                                                                                                                                                                                                                                                                                                                                                                                                                                                                                                                                                                                                                                                                                                                                                                                                                                                                                                                                                                                                                                                                                                  | 12.4%                                            | TOTAL Expense v. R<br>CUF<br>Budget 13-14<br>7,414,400<br>232,200<br>1,596,000<br>739,200<br>30,000                                                                                                                                                                                                                                                                                                     | Pevenues Variance<br><b>RRENT YI</b><br>Jan-14<br>7,174,760<br>102,280<br>1,231,397<br>225,465<br>2,433                                                                                                                                        | EAR<br>%<br>Collected<br>96.8%<br>44.0%<br>77.2%<br>30.5%<br>8.1%                                                                                                                                | % Vai                                                   |
| TOTAL OP & NON-OP EXPENSE<br>SEWER FUND<br>REVENUES:<br>Rate & Service Charges<br>Impact Fees<br>Connection Fees<br>Other Revenues<br>NON-OPERATING REVENUES:<br>Interest Income<br>Gain(Loss) on Sale of Assets                                                                                                                                                                                                                                                             | 5,907,687<br>TOTAL Expense v. K<br>Budget 12-13<br>23,809,930<br>922,500<br>780,000<br>715,850<br>100,000<br>209,455<br>26,537,735                                                                                                                                                                                                                                                                                                                                                                                                                                                                                                                                                                                                                                                                                                          | 2,918,678<br>Revenues Variance<br>Jan-13<br>14,298,183<br>1,839,585<br>534,025<br>623,432<br>52,475<br>69,132                                                                                                                                                    | EAR<br>%<br>Collected<br>60.1%<br>199.4%<br>68.5%<br>87.1%<br>52.5%<br>33.0%                                                                                                                                                                                                       | 18.1%<br>% Var                                   | TOTAL Expense v. R<br><b>CUF</b><br><b>Budget 13-14</b><br>25,124,672<br>2,250,000<br>840,000<br>652,089<br>100,000<br>62,150                                                                                                                                                                                                                                                                             | RRENT Y<br>Jan-14<br>14,828,557<br>2,049,879<br>693,625<br>364,477<br>17,992<br>37,900                                                                                                                                                                                   | EAR<br>%<br>Collected<br>59.0%<br>91.1%<br>82.6%<br>55.9%<br>18.0%<br>61.0%<br>62.0%                                                                                                             | 6.1%<br>% Var                                   | Note-The bulk of Solid Waste Revenues are collected<br>% of Fiscal Year Completed (Revenue):<br>SOLID WASTE<br>REVENUES:<br>Landfill User Fee Revenue<br>Salvage Revenue<br>Tipping Fees<br>Total Other Revenues<br>NON-OPERATING REVENUES:<br>Interest Income<br>Gain(Loss) on Sale of Assets                                                                                                                                                                                                                                                                                       | <i>TOTAL Expense v. R</i><br>from Dec-Feb<br><b>85.6%</b><br><b>Budget 12-13</b><br>7,673,000<br>209,500<br>1,220,000<br>1,082,355<br>50,000<br>360,000<br><b>10,594,855</b>                                                                                                                                                                              | PRIOR Y<br>Jan-13<br>7,027,540<br>99,183<br>1,517,326<br>678,115<br>16,900<br>207,853                                                                                                                                                                    | EAR<br>%<br>Collected<br>91.6%<br>47.3%<br>124.4%<br>62.7%<br>33.8%<br>57.7%                                                                                                                                                                                                                                                                                                                                                                                                                                                                                                                                                                                                                                                                                                                                                                                                                                                                                                                                                                                                                                                                                                                                                                                                                                                                                                                                                                                                                                                                                                                                                                                                                                                                                                                                                                                                                                                                                                                                                                                                                                                                                                                                                                                                                                                                                                                                                                                                                                                                                                                                                                                                                                                                                                                                                                                                                                                                                                                                                                                                                                                                                                                                                                                                                         | 12.4%                                            | TOTAL Expense v. R.<br><b>CUR</b><br><b>Budget 13-14</b><br>7,414,400<br>232,200<br>1,596,000<br>739,200<br>30,000<br>351,255                                                                                                                                                                                                                                                                           | Pevenues Variance<br><b>RRENT YI</b><br>Jan-14<br>7,174,760<br>102,280<br>1,231,397<br>225,465<br>2,433<br>209,100                                                                                                                             | EAR<br>%<br>Collected<br>96.8%<br>44.0%<br>77.2%<br>30.5%<br>8.1%<br>59.5%                                                                                                                       | % Va                                                    |
| TOTAL OP & NON-OP EXPENSE<br>SEWER FUND<br>REVENUES:<br>Rate & Service Charges<br>Impact Fees<br>Connection Fees<br>Other Revenues<br>NON-OPERATING REVENUES:<br>Interest Income<br>Gain(Loss) on Sale of Assets<br>TOTAL REVENUES                                                                                                                                                                                                                                           | 5,907,687<br>TOTAL Expense v. K<br>Budget 12-13<br>23,809,930<br>922,500<br>780,000<br>715,850<br>100,000<br>209,455<br>26,537,735                                                                                                                                                                                                                                                                                                                                                                                                                                                                                                                                                                                                                                                                                                          | 2,918,678<br>Revenues Variance<br>Jan-13<br>14,298,183<br>1,839,585<br>534,025<br>623,432<br>52,475<br>69,132                                                                                                                                                    | EAR<br>%<br>Collected<br>60.1%<br>199.4%<br>68.5%<br>87.1%<br>52.5%<br>33.0%                                                                                                                                                                                                       | 18.1%<br>% Var                                   | TOTAL Expense v. R<br><b>Budget 13-14</b><br>25,124,672<br>2,250,000<br>840,000<br>652,089<br>100,000<br>62,150<br><b>29,028,911</b>                                                                                                                                                                                                                                                                      | RRENT Y<br>Jan-14<br>14,828,557<br>2,049,879<br>693,625<br>364,477<br>17,992<br>37,900<br>17,992,430                                                                                                                                                                     | EAR<br>%<br>Collected<br>59.0%<br>91.1%<br>82.6%<br>55.9%<br>18.0%<br>61.0%<br>62.0%                                                                                                             | 6.1%<br>% Var                                   | Note-The bulk of Solid Waste Revenues are collected<br>% of Fiscal Year Completed (Revenue):<br>SOLID WASTE<br>REVENUES:<br>Landfill User Fee Revenue<br>Salvage Revenue<br>Tipping Fees<br>Total Other Revenues<br>NON-OPERATING REVENUES:<br>Interest Income<br>Gain(Loss) on Sale of Assets<br>TOTAL REVENUES                                                                                                                                                                                                                                                                     | <i>TOTAL Expense v. R</i><br>from Dec-Feb<br><b>85.6%</b><br><b>Budget 12-13</b><br>7,673,000<br>209,500<br>1,220,000<br>1,082,355<br>50,000<br>360,000<br><b>10,594,855</b>                                                                                                                                                                              | PRIOR Y<br>Jan-13<br>7,027,540<br>99,183<br>1,517,326<br>678,115<br>16,900<br>207,853                                                                                                                                                                    | EAR<br>%<br>Collected<br>91.6%<br>47.3%<br>124.4%<br>62.7%<br>33.8%<br>57.7%                                                                                                                                                                                                                                                                                                                                                                                                                                                                                                                                                                                                                                                                                                                                                                                                                                                                                                                                                                                                                                                                                                                                                                                                                                                                                                                                                                                                                                                                                                                                                                                                                                                                                                                                                                                                                                                                                                                                                                                                                                                                                                                                                                                                                                                                                                                                                                                                                                                                                                                                                                                                                                                                                                                                                                                                                                                                                                                                                                                                                                                                                                                                                                                                                         | 12.4%                                            | TOTAL Expense v. R.<br><b>Budget 13-14</b><br>7,414,400<br>232,200<br>1,596,000<br>739,200<br>30,000<br>351,255<br><b>10,363,055</b>                                                                                                                                                                                                                                                                    | evenues Variance<br><b>RRENT YI</b><br>Jan-14<br>7,174,760<br>102,280<br>1,231,397<br>225,465<br>2,433<br>209,100<br>8,945,435                                                                                                                 | EAR<br>%<br>Collected<br>96.8%<br>44.0%<br>77.2%<br>30.5%<br>8.1%<br>59.5%<br>86.3%                                                                                                              | % Va                                                    |
| TOTAL OP & NON-OP EXPENSE<br>SEWER FUND<br>REVENUES:<br>Rate & Service Charges<br>Impact Fees<br>Connection Fees<br>Other Revenues<br>NON-OPERATING REVENUES:<br>Interest Income<br>Gain(Loss) on Sale of Assets<br>TOTAL REVENUES<br>TOTAL AVAILABLE REVENUE<br>(After R&R Transfers)                                                                                                                                                                                       | 5,907,687<br>TOTAL Expense v. K<br>Budget 12-13<br>23,809,930<br>922,500<br>780,000<br>715,850<br>100,000<br>209,455<br>26,537,735                                                                                                                                                                                                                                                                                                                                                                                                                                                                                                                                                                                                                                                                                                          | 2,918,678<br>Revenues Variance<br>Jan-13<br>14,298,183<br>1,839,585<br>534,025<br>623,432<br>52,475<br>69,132                                                                                                                                                    | EAR<br>%<br>Collected<br>60.1%<br>199.4%<br>68.5%<br>87.1%<br>52.5%<br>33.0%<br>65.6%                                                                                                                                                                                              | 18.1%<br>% Var                                   | TOTAL Expense v. R         CUF         Budget 13-14         25,124,672         2,250,000         840,000         652,089         100,000         62,150         29,028,911         16,168,784                                                                                                                                                                                                             | RRENT Y<br>Jan-14<br>14,828,557<br>2,049,879<br>693,625<br>364,477<br>17,992<br>37,900<br>17,992,430                                                                                                                                                                     | EAR<br>%<br>Collected<br>59.0%<br>91.1%<br>82.6%<br>55.9%<br>18.0%<br>61.0%<br>62.0%<br>60.3%                                                                                                    | 6.1%<br>% Var                                   | Note-The bulk of Solid Waste Revenues are collected<br>% of Fiscal Year Completed (Revenue):<br>SOLID WASTE<br>REVENUES:<br>Landfill User Fee Revenue<br>Salvage Revenue<br>Tipping Fees<br>Total Other Revenues<br>NON-OPERATING REVENUES:<br>Interest Income<br>Gain(Loss) on Sale of Assets<br>TOTAL REVENUES<br>TOTAL AVAILABLE REVENUE<br>(After R&R Transfers)                                                                                                                                                                                                                 | TOTAL Expense v. R<br>from Dec-Feb<br>85.6%<br>Budget 12-13<br>7,673,000<br>209,500<br>1,220,000<br>1,220,000<br>1,082,355<br>50,000<br>360,000<br>10,594,855                                                                                                                                                                                             | PRIOR Y<br>Jan-13<br>7,027,540<br>99,183<br>1,517,326<br>678,115<br>16,900<br>207,853                                                                                                                                                                    | EAR<br>%<br>Collected<br>91.6%<br>47.3%<br>124.4%<br>62.7%<br>33.8%<br>57.7%<br>90.1%                                                                                                                                                                                                                                                                                                                                                                                                                                                                                                                                                                                                                                                                                                                                                                                                                                                                                                                                                                                                                                                                                                                                                                                                                                                                                                                                                                                                                                                                                                                                                                                                                                                                                                                                                                                                                                                                                                                                                                                                                                                                                                                                                                                                                                                                                                                                                                                                                                                                                                                                                                                                                                                                                                                                                                                                                                                                                                                                                                                                                                                                                                                                                                                                                | 12.4%<br>% Var                                   | TOTAL Expense v. R.         CUR         Budget 13-14         7,414,400         232,200         1,596,000         739,200         30,000         351,255         10,363,055         8,852,126                                                                                                                                                                                                            | evenues Variance<br><b>RRENT YI</b><br>Jan-14<br>7,174,760<br>102,280<br>1,231,397<br>225,465<br>2,433<br>209,100<br>8,945,435                                                                                                                 | EAR<br>%<br>Collected<br>96.8%<br>44.0%<br>77.2%<br>30.5%<br>8.1%<br>59.5%<br>86.3%<br>91.1%                                                                                                     | 0.7 <sup>o</sup><br>5.5 <sup>o</sup>                    |
| TOTAL OP & NON-OP EXPENSE<br>SEWER FUND<br>REVENUES:<br>Rate & Service Charges<br>Impact Fees<br>Connection Fees<br>Other Revenues<br>NON-OPERATING REVENUES:<br>Interest Income<br>Gain(Loss) on Sale of Assets<br>TOTAL REVENUES<br>TOTAL REVENUES<br>INTAL AVAILABLE REVENUE<br>(After R&R Transfers)<br>EXPENDITURES:                                                                                                                                                    | 5,907,687<br>TOTAL Expense v. K<br>Budget 12-13<br>23,809,930<br>922,500<br>780,000<br>715,850<br>100,000<br>209,455<br>26,537,735<br>Budget 12-13                                                                                                                                                                                                                                                                                                                                                                                                                                                                                                                                                                                                                                                                                          | 2,918,678<br>Revenues Variance<br>Jan-13<br>14,298,183<br>1,839,585<br>534,025<br>623,432<br>52,475<br>69,132<br>17,416,832<br>Jan-13                                                                                                                            | EAR<br>%<br>Collected<br>60.1%<br>199.4%<br>68.5%<br>87.1%<br>52.5%<br>33.0%<br>65.6%                                                                                                                                                                                              | 18.1%<br>% Var                                   | TOTAL Expense v. R         CUF         Budget 13-14         25,124,672         2,250,000         840,000         652,089         100,000         62,150         29,028,911         16,168,784                                                                                                                                                                                                             | RRENT Y<br>Jan-14<br>14,828,557<br>2,049,879<br>693,625<br>364,477<br>17,992<br>37,900<br>17,992,430<br>9,753,312<br>Jan-14                                                                                                                                              | EAR<br>%<br>Collected<br>59.0%<br>91.1%<br>82.6%<br>55.9%<br>18.0%<br>61.0%<br>62.0%<br>60.3%                                                                                                    | 6.1%<br>% Var                                   | Note-The bulk of Solid Waste Revenues are collected<br>% of Fiscal Year Completed (Revenue):<br>SOLID WASTE<br>REVENUES:<br>Landfill User Fee Revenue<br>Salvage Revenue<br>Salvage Revenue<br>Tipping Fees<br>Total Other Revenues<br>NON-OPERATING REVENUES:<br>Interest Income<br>Gain(Loss) on Sale of Assets<br>TOTAL REVENUES<br>TOTAL AVAILABLE REVENUE<br>(After R&R Transfers)                                                                                                                                                                                              | TOTAL Expense v. R<br>from Dec-Feb<br>85.6%<br>Budget 12-13<br>7,673,000<br>209,500<br>1,220,000<br>1,220,000<br>1,082,355<br>50,000<br>360,000<br>10,594,855<br>Budget 12-13                                                                                                                                                                             | PRIOR Y<br>Jan-13<br>7,027,540<br>99,183<br>1,517,326<br>678,115<br>16,900<br>207,853<br>9,546,917<br>Jan-13                                                                                                                                             | EAR<br>%<br>Collected<br>91.6%<br>47.3%<br>124.4%<br>62.7%<br>33.8%<br>57.7%<br>90.1%                                                                                                                                                                                                                                                                                                                                                                                                                                                                                                                                                                                                                                                                                                                                                                                                                                                                                                                                                                                                                                                                                                                                                                                                                                                                                                                                                                                                                                                                                                                                                                                                                                                                                                                                                                                                                                                                                                                                                                                                                                                                                                                                                                                                                                                                                                                                                                                                                                                                                                                                                                                                                                                                                                                                                                                                                                                                                                                                                                                                                                                                                                                                                                                                                | 12.4%<br>% Var                                   | TOTAL Expense v. R.         CUR         Budget 13-14         7,414,400         232,200         1,596,000         739,200         30,000         351,255         10,363,055         8,852,126                                                                                                                                                                                                            | Pevenues Variance<br>RRENT YI<br>Jan-14<br>7,174,760<br>102,280<br>1,231,397<br>225,465<br>2,433<br>209,100<br>8,945,435<br>8,064,058<br>Jan-14                                                                                                | EAR<br>%<br>Collected<br>96.8%<br>44.0%<br>77.2%<br>30.5%<br>8.1%<br>59.5%<br>86.3%<br>91.1%                                                                                                     | 0.7 <sup>o</sup><br>5.5 <sup>o</sup>                    |
| TOTAL OP & NON-OP EXPENSE<br>SEWER FUND<br>SEWER FUND<br>REVENUES:<br>Rate & Service Charges<br>Impact Fees<br>Connection Fees<br>Connection Fees<br>Other Revenues<br>NON-OPERATING REVENUES:<br>Interest Income<br>Gain(Loss) on Sale of Assets<br>TOTAL REVENUES<br>TOTAL AVAILABLE REVENUE<br>(After R&R Transfers)<br>EXPENDITURES:<br>Personnel Costs                                                                                                                  | 5,907,687<br>TOTAL Expense v. K<br>Budget 12-13<br>23,809,930<br>922,500<br>780,000<br>715,850<br>100,000<br>209,455<br>26,537,735<br>Budget 12-13<br>6,166,926                                                                                                                                                                                                                                                                                                                                                                                                                                                                                                                                                                                                                                                                             | 2,918,678<br>Revenues Variance<br>Jan-13<br>14,298,183<br>1,839,585<br>534,025<br>623,432<br>52,475<br>69,132<br>17,416,832<br>Jan-13<br>3,522,970                                                                                                               | EAR<br>%<br>Collected<br>60.1%<br>199.4%<br>68.5%<br>87.1%<br>52.5%<br>33.0%<br>65.6%<br>% Spent<br>57.1%                                                                                                                                                                          | 18.1%<br>% Var                                   | TOTAL Expense v. R         CUF         Budget 13-14         25,124,672         2,250,000         840,000         652,089         100,000         62,150         29,028,911         16,168,784         Budget 13-14         6,782,540                                                                                                                                                                      | RRENT Y<br>Jan-14<br>14,828,557<br>2,049,879<br>693,625<br>364,477<br>17,992<br>37,900<br>17,992,430<br>9,753,312<br>Jan-14<br>3,905,837                                                                                                                                 | EAR<br>%<br>Collected<br>59.0%<br>91.1%<br>82.6%<br>55.9%<br>18.0%<br>61.0%<br>62.0%<br>60.3%<br>% Spent<br>57.6%                                                                                | 6.1%<br>% Var                                   | Note-The bulk of Solid Waste Revenues are collected<br>% of Fiscal Year Completed (Revenue):<br>SOLID WASTE<br>BEVENUES:<br>Landfill User Fee Revenue<br>Salvage Revenue<br>Salvage Revenue<br>Tipping Fees<br>Total Other Revenues<br>NON-OPERATING REVENUES:<br>Interest Income<br>Gain(Loss) on Sale of Assets<br>TOTAL REVENUES<br>TOTAL AVAILABLE REVENUE<br>(After R&R Transfers)<br>EXPENDITURES:                                                                                                                                                                             | <i>TOTAL Expense v. R</i><br>from Dec-Feb<br><b>85.6%</b><br><b>Budget 12-13</b><br>7,673,000<br>209,500<br>1,220,000<br>1,082,355<br>50,000<br>360,000<br><b>10,594,855</b><br><b>Budget 12-13</b><br>3,980,884                                                                                                                                          | PRIOR Y<br>Jan-13<br>7,027,540<br>99,183<br>1,517,326<br>678,115<br>16,900<br>207,853<br>9,546,917<br>Jan-13<br>2,236,969                                                                                                                                | EAR<br>%<br>Collected<br>91.6%<br>47.3%<br>124.4%<br>62.7%<br>33.8%<br>57.7%<br>90.1%<br>90.1%                                                                                                                                                                                                                                                                                                                                                                                                                                                                                                                                                                                                                                                                                                                                                                                                                                                                                                                                                                                                                                                                                                                                                                                                                                                                                                                                                                                                                                                                                                                                                                                                                                                                                                                                                                                                                                                                                                                                                                                                                                                                                                                                                                                                                                                                                                                                                                                                                                                                                                                                                                                                                                                                                                                                                                                                                                                                                                                                                                                                                                                                                                                                                                                                       | 12.4%<br>% Var                                   | TOTAL Expense v. R.         CUR         Budget 13-14         7,414,400         232,200         1,596,000         739,200         30,000         351,255         10,363,055         8,852,126         Budget 13-14         4,134,296                                                                                                                                                                     | RRENT YI<br>Jan-14<br>7,174,760<br>102,280<br>1,231,397<br>225,465<br>2,433<br>209,100<br>8,945,435<br>8,064,058<br>Jan-14<br>2,350,398                                                                                                        | EAR<br>%<br>Collected<br>96.8%<br>44.0%<br>77.2%<br>30.5%<br>8.1%<br>59.5%<br>86.3%<br>91.1%<br>91.1%                                                                                            | 0.7 <sup>o</sup><br>5.5 <sup>o</sup>                    |
| TOTAL OP & NON-OP EXPENSE<br>SEWER FUND<br>REVENUES:<br>Rate & Service Charges<br>Impact Fees<br>Connection Fees<br>Other Revenues<br>NON-OPERATING REVENUES:<br>Interest Income<br>Gain(Loss) on Sale of Assets<br>TOTAL REVENUES<br>TOTAL REVENUES<br>TOTAL AVAILABLE REVENUE<br>(After R&R Transfers)<br>EXPENDITURES:<br>Personnel Costs<br>Contractual Services                                                                                                         | 5,907,687<br>TOTAL Expense v. K<br>Budget 12-13<br>23,809,930<br>922,500<br>780,000<br>715,850<br>100,000<br>209,455<br>26,537,735<br>Budget 12-13<br>6,166,926<br>1,376,872                                                                                                                                                                                                                                                                                                                                                                                                                                                                                                                                                                                                                                                                | 2,918,678<br>Revenues Variance<br>Jan-13<br>14,298,183<br>1,839,585<br>534,025<br>623,432<br>52,475<br>69,132<br>17,416,832<br>Jan-13<br>3,522,970<br>574,153                                                                                                    | EAR<br>%<br>Collected<br>60.1%<br>199.4%<br>68.5%<br>87.1%<br>52.5%<br>33.0%<br>65.6%<br>33.0%<br>65.6%                                                                                                                                                                            | 18.1%<br>% Var                                   | TOTAL Expense v. R         CUF         Budget 13-14         25,124,672         2,250,000         840,000         652,089         100,000         62,150         29,028,911         16,168,784         Budget 13-14         6,782,540         1,220,948                                                                                                                                                    | RRENT Y<br>Jan-14<br>14,828,557<br>2,049,879<br>693,625<br>364,477<br>17,992<br>37,900<br>17,992,430<br>9,753,312<br>Jan-14<br>3,905,837<br>552,875                                                                                                                      | EAR<br>%<br>Collected<br>59.0%<br>91.1%<br>82.6%<br>55.9%<br>18.0%<br>61.0%<br>61.0%<br>62.0%<br>60.3%<br>55.9%                                                                                  | 6.1%<br>% Var                                   | Note-The bulk of Solid Waste Revenues are collected<br>% of Fiscal Year Completed (Revenue):<br>SOLID WASTE<br>REVENUES:<br>Landfill User Fee Revenue<br>Salvage Revenue<br>Salvage Revenue<br>Tipping Fees<br>Total Other Revenues<br>NON-OPERATING REVENUES:<br>Interest Income<br>Gain(Loss) on Sale of Assets<br>TOTAL REVENUES<br>TOTAL AVAILABLE REVENUE<br>(After R&R Transfers)<br>EXPENDITURES:<br>Personnel Costs<br>Contractual Services                                                                                                                                  | <i>TOTAL Expense v. R</i><br>from Dec-Feb<br><b>85.6%</b><br><b>Budget 12-13</b><br>7,673,000<br>209,500<br>1,220,000<br>1,220,000<br>1,082,355<br>50,000<br>360,000<br><b>10,594,855</b><br><b>Budget 12-13</b><br>3,980,884<br>733,071                                                                                                                  | PRIOR Y<br>Jan-13<br>7,027,540<br>99,183<br>1,517,326<br>678,115<br>16,900<br>207,853<br>9,546,917<br>Jan-13<br>2,236,969<br>290,736                                                                                                                     | EAR<br>%<br>Collected<br>91.6%<br>47.3%<br>124.4%<br>62.7%<br>33.8%<br>57.7%<br>90.1%<br>90.1%<br>\$56.2%<br>39.7%                                                                                                                                                                                                                                                                                                                                                                                                                                                                                                                                                                                                                                                                                                                                                                                                                                                                                                                                                                                                                                                                                                                                                                                                                                                                                                                                                                                                                                                                                                                                                                                                                                                                                                                                                                                                                                                                                                                                                                                                                                                                                                                                                                                                                                                                                                                                                                                                                                                                                                                                                                                                                                                                                                                                                                                                                                                                                                                                                                                                                                                                                                                                                                                   | 12.4%<br>% Var                                   | TOTAL Expense v. R.         CUR         Budget 13-14         7,414,400         232,200         1,596,000         739,200         30,000         351,255         10,363,055         8,852,126         Budget 13-14         4,134,296         456,991                                                                                                                                                     | RRENT YI<br>Jan-14<br>7,174,760<br>102,280<br>1,231,397<br>225,465<br>2,433<br>209,100<br>8,945,435<br>8,064,058<br>Jan-14<br>2,350,398<br>331,197                                                                                             | EAR<br>%<br>Collected<br>96.8%<br>44.0%<br>77.2%<br>30.5%<br>8.1%<br>59.5%<br>86.3%<br>91.1%<br>91.1%                                                                                            | % Va<br>0.7<br>5.5                                      |
| TOTAL OP & NON-OP EXPENSE<br>SEWER FUND<br>REVENUES:<br>Rate & Service Charges<br>Impact Fees<br>Connection Fees<br>Other Revenues<br>NON-OPERATING REVENUES:<br>NON-OPERATING REVENUES:<br>Interest Income<br>Gain(Loss) on Sale of Assets<br>TOTAL REVENUES<br>TOTAL AVAILABLE REVENUE<br>(After R&R Transfers)<br>EXPENDITURES:<br>Personnel Costs<br>Contractual Services<br>Maint & Repairs                                                                             | 5,907,687<br>TOTAL Expense v. K<br>Budget 12-13<br>23,809,930<br>922,500<br>780,000<br>715,850<br>100,000<br>209,455<br>26,537,735<br>Budget 12-13<br>6,166,926<br>1,376,872<br>2,406,918                                                                                                                                                                                                                                                                                                                                                                                                                                                                                                                                                                                                                                                   | 2,918,678<br>Revenues Variance<br>Jan-13<br>14,298,183<br>1,839,585<br>534,025<br>623,432<br>52,475<br>69,132<br>17,416,832<br>Jan-13<br>3,522,970<br>574,153<br>1,174,530                                                                                       | EAR<br>%<br>Collected<br>60.1%<br>199.4%<br>68.5%<br>87.1%<br>52.5%<br>33.0%<br>65.6%<br>% Spent<br>57.1%<br>41.7%<br>48.8%                                                                                                                                                        | 18.1%<br>% Var                                   | TOTAL Expense v. R         CUF         Budget 13-14         25,124,672         2,250,000         840,000         652,089         100,000         62,150         29,028,911         16,168,784         Budget 13-14         6,782,540         1,220,948         2,721,635                                                                                                                                  | RRENT Y<br>Jan-14<br>14,828,557<br>2,049,879<br>693,625<br>364,477<br>17,992<br>37,900<br>17,992,430<br>9,753,312<br>Jan-14<br>3,905,837<br>552,875<br>1,388,953                                                                                                         | EAR<br>%<br>Collected<br>59.0%<br>91.1%<br>82.6%<br>55.9%<br>18.0%<br>61.0%<br>62.0%<br>60.3%<br>% Spent<br>57.6%<br>45.3%<br>51.0%                                                              | 6.1%<br>% Var                                   | Note-The bulk of Solid Waste Revenues are collected<br>% of Fiscal Year Completed (Revenue):<br>SOLID WASTE<br>REVENUES:<br>Landfill User Fee Revenue<br>Salvage Revenue<br>Salvage Revenue<br>Tipping Fees<br>Total Other Revenues<br>NON-OPERATING REVENUES:<br>Interest Income<br>Gain(Loss) on Sale of Assets<br>TOTAL REVENUES<br>TOTAL AVAILABLE REVENUE<br>(After R&R Transfers)<br>EXPENDITURES:<br>Personnel Costs<br>Contractual Services<br>Maint & Repairs                                                                                                               | <i>TOTAL Expense v. R</i><br><i>from Dec-Feb</i><br><b>85.6%</b><br><b>Budget 12-13</b><br>7,673,000<br>209,500<br>1,220,000<br>1,082,355<br>50,000<br>360,000<br><b>10,594,855</b><br><b>Budget 12-13</b><br>3,980,884<br>733,071<br>2,209,389                                                                                                           | PRIOR Y<br>Jan-13<br>7,027,540<br>99,183<br>1,517,326<br>678,115<br>16,900<br>207,853<br>9,546,917<br>Jan-13<br>2,236,969<br>290,736<br>939,069                                                                                                          | EAR<br>%<br>Collected<br>91.6%<br>47.3%<br>124.4%<br>62.7%<br>62.7%<br>33.8%<br>57.7%<br>90.1%<br>90.1%<br>\$56.2%<br>39.7%<br>42.5%                                                                                                                                                                                                                                                                                                                                                                                                                                                                                                                                                                                                                                                                                                                                                                                                                                                                                                                                                                                                                                                                                                                                                                                                                                                                                                                                                                                                                                                                                                                                                                                                                                                                                                                                                                                                                                                                                                                                                                                                                                                                                                                                                                                                                                                                                                                                                                                                                                                                                                                                                                                                                                                                                                                                                                                                                                                                                                                                                                                                                                                                                                                                                                 | 12.4%<br>% Var                                   | TOTAL Expense v. R.         CUR         Budget 13-14         7,414,400         232,200         1,596,000         739,200         30,000         351,255         10,363,055         8,852,126         Budget 13-14         4,134,296         456,991         1,790,295                                                                                                                                   | Pevenues Variance<br>RRENT YI<br>Jan-14<br>7,174,760<br>102,280<br>1,231,397<br>225,465<br>2,433<br>209,100<br>8,945,435<br>8,064,058<br>Jan-14<br>2,350,398<br>331,197<br>1,016,269                                                           | EAR<br>%<br>Collected<br>96.8%<br>44.0%<br>77.2%<br>30.5%<br>8.1%<br>59.5%<br>86.3%<br>91.1%<br>91.1%<br>\$6.9%<br>72.5%<br>56.9%                                                                | 0.7<br>5.5                                              |
| TOTAL OP & NON-OP EXPENSE<br>SEWER FUND<br>REVENUES:<br>Rate & Service Charges<br>Impact Fees<br>Connection Fees<br>Other Revenues<br>NON-OPERATING REVENUES:<br>Interest Income<br>Gain(Loss) on Sale of Assets<br>TOTAL REVENUES<br>TOTAL REVENUES<br>TOTAL AVAILABLE REVENUE<br>(After R&R Transfers)<br>EXPENDITURES:<br>Personnel Costs<br>Contractual Services<br>Maint & Repairs<br>Utilities                                                                         | 5,907,687<br>TOTAL Expense v. K<br>Budget 12-13<br>23,809,930<br>922,500<br>780,000<br>715,850<br>100,000<br>209,455<br>26,537,735<br>Budget 12-13<br>6,166,926<br>1,376,872<br>2,406,918<br>1,465,400                                                                                                                                                                                                                                                                                                                                                                                                                                                                                                                                                                                                                                      | 2,918,678<br>Revenues Variance<br>Jan-13<br>14,298,183<br>1,839,585<br>534,025<br>623,432<br>52,475<br>69,132<br>52,475<br>69,132<br>17,416,832<br>Jan-13<br>3,522,970<br>574,153<br>1,174,530<br>633,325                                                        | EAR<br>%<br>Collected<br>60.1%<br>199.4%<br>68.5%<br>87.1%<br>52.5%<br>33.0%<br>65.6%<br>33.0%<br>65.6%<br>\$<br>\$<br>\$<br>\$<br>\$<br>\$<br>\$<br>\$<br>\$<br>\$<br>\$<br>\$<br>\$<br>\$<br>\$<br>\$<br>\$<br>\$<br>\$                                                          | 18.1%<br>% Var                                   | TOTAL Expense v. R         CUF         Budget 13-14         25,124,672         2,250,000         840,000         652,089         100,000         62,150         29,028,911         16,168,784         Budget 13-14         6,782,540         1,220,948         2,721,635         1,720,395                                                                                                                | RRENT Y<br>Jan-14<br>14,828,557<br>2,049,879<br>693,625<br>364,477<br>17,992<br>37,900<br>17,992,430<br>9,753,312<br>Jan-14<br>3,905,837<br>552,875<br>1,388,953<br>812,299                                                                                              | EAR<br>%<br>Collected<br>59.0%<br>91.1%<br>82.6%<br>55.9%<br>18.0%<br>61.0%<br>62.0%<br>60.3%<br>55.9%<br>57.6%<br>45.3%<br>51.0%<br>47.2%                                                       | 6.1%<br>% Var                                   | Note-The bulk of Solid Waste Revenues are collected<br>% of Fiscal Year Completed (Revenue):<br>SOLID WASTE<br>REVENUES:<br>Landfill User Fee Revenue<br>Salvage Revenue<br>Salvage Revenue<br>Tipping Fees<br>Total Other Revenues<br>NON-OPERATING REVENUES:<br>Interest Income<br>Gain(Loss) on Sale of Assets<br>TOTAL REVENUES<br>TOTAL AVAILABLE REVENUE<br>(After R&R Transfers)<br>EXPENDITURES:<br>Personnel Costs<br>Contractual Services<br>Maint & Repairs<br>Utilities                                                                                                  | <i>TOTAL Expense v. R</i><br><i>from Dec-Feb</i><br><b>85.6%</b><br><b>Budget 12-13</b><br>7,673,000<br>209,500<br>1,220,000<br>1,082,355<br>50,000<br>360,000<br><b>10,594,855</b><br><b>Budget 12-13</b><br>3,980,884<br>733,071<br>2,209,389<br>120,800                                                                                                | PRIOR Y<br>Jan-13<br>7,027,540<br>99,183<br>1,517,326<br>678,115<br>16,900<br>207,853<br>9,546,917<br>Jan-13<br>2,236,969<br>290,736<br>939,069<br>45,370                                                                                                | EAR<br>%<br>Collected<br>91.6%<br>47.3%<br>124.4%<br>62.7%<br>33.8%<br>57.7%<br>90.1%<br>90.1%<br>\$57.7%<br>90.1%<br>\$57.7%<br>90.1%<br>\$57.7%<br>90.1%<br>\$57.7%<br>90.1%<br>\$57.7%<br>\$57.7%<br>\$57.7%<br>\$57.7%<br>\$57.7%<br>\$57.7%<br>\$57.7%<br>\$57.7%<br>\$57.7%<br>\$57.7%<br>\$57.7%<br>\$57.7%<br>\$57.7%<br>\$57.7%<br>\$57.7%<br>\$57.7%<br>\$57.7%<br>\$57.7%<br>\$57.7%<br>\$57.7%<br>\$57.7%<br>\$57.7%<br>\$57.7%<br>\$57.7%<br>\$57.7%<br>\$57.7%<br>\$57.7%<br>\$57.7%<br>\$57.7%<br>\$57.7%<br>\$57.7%<br>\$57.7%<br>\$57.7%<br>\$57.7%<br>\$57.7%<br>\$57.7%<br>\$57.7%<br>\$57.7%<br>\$57.7%<br>\$57.7%<br>\$57.7%<br>\$57.7%<br>\$57.7%<br>\$57.7%<br>\$57.7%<br>\$57.7%<br>\$57.7%<br>\$57.7%<br>\$57.7%<br>\$57.7%<br>\$57.7%<br>\$57.7%<br>\$57.7%<br>\$57.7%<br>\$57.7%<br>\$57.7%<br>\$57.7%<br>\$57.7%<br>\$57.7%<br>\$57.7%<br>\$57.7%<br>\$57.7%<br>\$57.7%<br>\$57.7%<br>\$57.7%<br>\$57.7%<br>\$57.7%<br>\$57.7%<br>\$57.7%<br>\$57.7%<br>\$57.7%<br>\$57.7%<br>\$57.7%<br>\$57.7%<br>\$57.7%<br>\$57.7%<br>\$57.7%<br>\$57.7%<br>\$57.7%<br>\$57.7%<br>\$57.7%<br>\$57.7%<br>\$57.7%<br>\$57.7%<br>\$57.7%<br>\$57.7%<br>\$57.7%<br>\$57.7%<br>\$57.7%<br>\$57.7%<br>\$57.7%<br>\$57.7%<br>\$57.7%<br>\$57.7%<br>\$57.7%<br>\$57.7%<br>\$57.7%<br>\$57.7%<br>\$57.7%<br>\$57.7%<br>\$57.7%<br>\$57.7%<br>\$57.7%<br>\$57.7%<br>\$57.7%<br>\$57.7%<br>\$57.7%<br>\$57.7%<br>\$57.7%<br>\$57.7%<br>\$57.7%<br>\$57.7%<br>\$57.7%<br>\$57.7%<br>\$57.7%<br>\$57.7%<br>\$57.7%<br>\$57.7%<br>\$57.7%<br>\$57.7%<br>\$57.7%<br>\$57.7%<br>\$57.7%<br>\$57.7%<br>\$57.7%<br>\$57.7%<br>\$57.7%<br>\$57.7%<br>\$57.7%<br>\$57.7%<br>\$57.7%<br>\$57.7%<br>\$57.7%<br>\$57.7%<br>\$57.7%<br>\$57.7%<br>\$57.7%<br>\$57.7%<br>\$57.7%<br>\$57.7%<br>\$57.7%<br>\$57.7%<br>\$57.7%<br>\$57.7%<br>\$57.7%<br>\$57.7%<br>\$57.7%<br>\$57.7%<br>\$57.7%<br>\$57.7%<br>\$57.7%<br>\$57.7%<br>\$57.7%<br>\$57.7%<br>\$57.7%<br>\$57.7%<br>\$57.7%<br>\$57.7%<br>\$57.7%<br>\$57.7%<br>\$57.7%<br>\$57.7%<br>\$57.7%<br>\$57.7%<br>\$57.7%<br>\$57.7%<br>\$57.7%<br>\$57.7%<br>\$57.7%<br>\$57.7%<br>\$57.7%<br>\$57.7%<br>\$57.7%<br>\$57.7%<br>\$57.7%<br>\$57.7%<br>\$57.7%<br>\$57.7%<br>\$57.7%<br>\$57.7%<br>\$57.7%<br>\$57.7%<br>\$57.7%<br>\$57.7%<br>\$57.7%<br>\$57.7%<br>\$57.7%<br>\$57.7%<br>\$57.7%<br>\$57.7%<br>\$57.7%<br>\$57.7%<br>\$57.7%<br>\$57.7%<br>\$57.7%<br>\$57.7%<br>\$57.7%<br>\$57.7%<br>\$57.7%<br>\$57.7%<br>\$57.7%<br>\$57.7%<br>\$57.7%\$57.7%<br>\$57.7%<br>\$57.7%<br>\$57.7%<br>\$57.7%<br>\$57.7%<br>\$57.7%\$57.7%<br>\$57.7%<br>\$57.7%<br>\$57.7%<br>\$57.7%<br>\$57.7%<br>\$57.7%<br>\$57.7%<br>\$57.7%<br>\$57.7%<br>\$57.7%<br>\$57.7%<br>\$57.7%<br>\$57.7%<br>\$57.7%<br>\$57.7%<br>\$57.7%<br>\$57.7%<br>\$57.7%<br>\$57.7%<br>\$57.7%<br>\$57.7%<br>\$57.7%<br>\$57.7%<br>\$57.7%<br>\$57.7%<br>\$57.7%<br>\$57.7%<br>\$57.7%<br>\$57.7%<br>\$57.7%<br>\$57.7%<br>\$57.7%<br>\$57.7%<br>\$57.7%<br>\$57.7%<br>\$57.7%<br>\$57.7%<br>\$57.7%<br>\$57.7%<br>\$57.7%<br>\$57.7%<br>\$57.7%<br>\$57.7%<br>\$57.7%<br>\$57.7%\$57.7%<br>\$57.7%<br>\$57.7%<br>\$57.7%<br>\$57.7%\$57.7%<br>\$57.7%<br>\$57.7%<br>\$57.7%\$57.7%<br>\$57.7%<br>\$57.7%\$57.7%<br>\$57.7%\$57.7%<br>\$57.7%\$57.7%<br>\$57.7%\$57.7%<br>\$57. | 12.4%<br>% Var                                   | TOTAL Expense v. R.         CUR         Budget 13-14         7,414,400         232,200         1,596,000         739,200         30,000         351,255         10,363,055         8,852,126         Budget 13-14         4,134,296         456,991         1,790,295         194,000                                                                                                                   | RRENT YI<br>Jan-14<br>7,174,760<br>102,280<br>1,231,397<br>225,465<br>2,433<br>209,100<br>8,945,435<br>8,064,058<br>Jan-14<br>2,350,398<br>331,197<br>1,016,269<br>53,793                                                                      | EAR<br>%<br>Collected<br>96.8%<br>44.0%<br>77.2%<br>30.5%<br>8.1%<br>59.5%<br>86.3%<br>91.1%<br>\$6.3%<br>91.1%<br>\$6.3%<br>91.1%                                                               | 0.7<br>0.7<br>5.5                                       |
| TOTAL OP & NON-OP EXPENSE<br>SEWER FUND<br>REVENUES:<br>Rate & Service Charges<br>Impact Fees<br>Connection Fees<br>Other Revenues<br>NON-OPERATING REVENUES:<br>Interest Income<br>Gain(Loss) on Sale of Assets<br>TOTAL REVENUES<br>Interest Income<br>Gain(Loss) on Sale of Assets<br>TOTAL REVENUES<br>Interest Income<br>Gain(Loss) on Sale of Assets<br>Contact Revenues<br>Dersonnel Costs<br>Contractual Services<br>Maint & Repairs<br>Utilities<br>Office Expenses | 5,907,687<br>TOTAL Expense v. K<br>Budget 12-13<br>23,809,930<br>23,809,930<br>23,809,930<br>922,500<br>780,000<br>715,850<br>209,455<br>26,537,735<br>8<br>Budget 12-13<br>6,166,926<br>1,376,872<br>2,406,918<br>1,465,400<br>872,787                                                                                                                                                                                                                                                                                                                                                                                                                                                                                                                                                                                                     | 2,918,678<br>Revenues Variance<br>Jan-13<br>14,298,183<br>1,839,585<br>534,025<br>623,432<br>52,475<br>69,132<br>17,416,832<br>Jan-13<br>3,522,970<br>574,153<br>1,174,530<br>633,325<br>474,635                                                                 | EAR<br>%<br>Collected<br>60.1%<br>199.4%<br>68.5%<br>87.1%<br>52.5%<br>33.0%<br>65.6%<br>\$7.1%<br>41.7%<br>41.7%<br>48.8%<br>43.2%<br>54.4%                                                                                                                                       | 18.1%<br>% Var                                   | TOTAL Expense v. R         CUF         Budget 13-14         25,124,672         2,250,000         840,000         652,089         100,000         62,150         29,028,911         16,168,784         Budget 13-14         6,782,540         1,220,948         2,721,635         1,720,395         856,341                                                                                                | RRENT Y<br>Jan-14<br>14,828,557<br>2,049,879<br>693,625<br>364,477<br>17,992<br>37,900<br>17,992,430<br>9,753,312<br>Jan-14<br>3,905,837<br>552,875<br>1,388,953<br>812,299<br>438,259                                                                                   | EAR<br>%<br>Collected<br>59.0%<br>91.1%<br>82.6%<br>55.9%<br>18.0%<br>61.0%<br>62.0%<br>60.3%<br>60.3%<br>57.6%<br>45.3%<br>51.0%<br>47.2%<br>51.2%                                              | 6.1%<br>% Var                                   | Note-The bulk of Solid Waste Revenues are collected<br>% of Fiscal Year Completed (Revenue):<br>SOLID WASTE<br>REVENUES:<br>Landfill User Fee Revenue<br>Salvage Revenue<br>Salvage Revenue<br>Tipping Fees<br>Total Other Revenues<br>NON-OPERATING REVENUES:<br>Interest Income<br>Gain(Loss) on Sale of Assets<br>TOTAL REVENUES<br>TOTAL REVENUES<br>TOTAL AVAILABLE REVENUE<br>(After R&R Transfers)<br>EXPENDITURES:<br>Personnel Costs<br>Contractual Services<br>Maint & Repairs<br>Utilities<br>Office Expenses                                                             | <i>TOTAL Expense v. R</i><br><i>from Dec-Feb</i><br><b>85.6%</b><br><b>Budget 12-13</b><br>7,673,000<br>209,500<br>1,220,000<br>1,082,355<br>50,000<br>360,000<br><b>10,594,855</b><br><b>Budget 12-13</b><br>3,980,884<br>733,071<br>2,209,389<br>120,800<br>244,462                                                                                     | PRIOR Y<br>Jan-13<br>7,027,540<br>99,183<br>1,517,326<br>678,115<br>16,900<br>207,853<br>9,546,917<br>Jan-13<br>2,236,969<br>290,736<br>939,069<br>45,370<br>128,578                                                                                     | EAR<br>%<br>Collected<br>91.6%<br>47.3%<br>124.4%<br>62.7%<br>62.7%<br>33.8%<br>57.7%<br>90.1%<br>90.1%<br>\$56.2%<br>39.7%<br>42.5%<br>37.6%<br>52.6%                                                                                                                                                                                                                                                                                                                                                                                                                                                                                                                                                                                                                                                                                                                                                                                                                                                                                                                                                                                                                                                                                                                                                                                                                                                                                                                                                                                                                                                                                                                                                                                                                                                                                                                                                                                                                                                                                                                                                                                                                                                                                                                                                                                                                                                                                                                                                                                                                                                                                                                                                                                                                                                                                                                                                                                                                                                                                                                                                                                                                                                                                                                                               | 12.4%<br>% Var                                   | TOTAL Expense v. R.         CUR         Budget 13-14         7,414,400         232,200         1,596,000         739,200         30,000         351,255         10,363,055         8,852,126         Budget 13-14         4,134,296         456,991         1,790,295         194,000         169,964                                                                                                   | evenues Variance<br>RRENT YI<br>Jan-14<br>7,174,760<br>102,280<br>1,231,397<br>225,465<br>2,433<br>209,100<br>8,945,435<br>8,064,058<br>Jan-14<br>2,350,398<br>331,197<br>1,016,269<br>53,793<br>80,582                                        | EAR<br>%<br>Collected<br>96.8%<br>44.0%<br>77.2%<br>30.5%<br>8.1%<br>59.5%<br>86.3%<br>91.1%<br>\$6.9%<br>72.5%<br>56.9%<br>72.5%<br>56.8%<br>27.7%<br>47.4%                                     | 0.7<br>0.7<br>5.5                                       |
| TOTAL OP & NON-OP EXPENSE<br>SEWER FUND<br>REVENUES:<br>Rate & Service Charges<br>Impact Fees<br>Connection Fees<br>Other Revenues<br>NON-OPERATING REVENUES:<br>Interest Income<br>Gain(Loss) on Sale of Assets<br>TOTAL REVENUES<br>TOTAL AVAILABLE REVENUE<br>(After R&R Transfers)<br>EXPENDITURES:<br>Personnel Costs<br>Contractual Services<br>Maint & Repairs<br>Utilities<br>Office Expenses<br>Insurance                                                           | 5,907,687<br>TOTAL Expense v. K<br>Budget 12-13<br>23,809,930<br>922,500<br>780,000<br>715,850<br>100,000<br>209,455<br>26,537,735<br>8udget 12-13<br>6,166,926<br>1,376,872<br>2,406,918<br>1,465,400<br>872,787<br>150,000                                                                                                                                                                                                                                                                                                                                                                                                                                                                                                                                                                                                                | 2,918,678<br>Revenues Variance<br>Jan-13<br>14,298,183<br>1,839,585<br>534,025<br>623,432<br>52,475<br>69,132<br>52,475<br>69,132<br>17,416,832<br>Jan-13<br>3,522,970<br>574,153<br>1,174,530<br>633,325<br>474,635<br>106,828                                  | EAR<br>%<br>Collected<br>60.1%<br>199.4%<br>68.5%<br>87.1%<br>52.5%<br>33.0%<br>65.6%<br>33.0%<br>65.6%<br>57.1%<br>41.7%<br>41.7%<br>41.7%<br>43.2%<br>54.4%<br>71.2%                                                                                                             | 18.1%<br>% Var                                   | TOTAL Expense v. R         CUF         Budget 13-14         25,124,672         2,250,000         840,000         652,089         100,000         62,150         29,028,911         16,168,784         6,782,540         1,220,948         2,721,635         1,720,395         856,341         160,000                                                                                                     | RRENT Y<br>Jan-14<br>14,828,557<br>2,049,879<br>693,625<br>364,477<br>17,992<br>37,900<br>17,992,430<br>9,753,312<br>Jan-14<br>3,905,837<br>552,875<br>1,388,953<br>812,299<br>438,259<br>103,500                                                                        | EAR<br>%<br>Collected<br>59.0%<br>91.1%<br>82.6%<br>55.9%<br>18.0%<br>61.0%<br>62.0%<br>60.3%<br>55.9%<br>57.6%<br>45.3%<br>51.0%<br>47.2%<br>51.2%<br>64.7%                                     | 6.1%<br>% Var                                   | Note-The bulk of Solid Waste Revenues are collected<br>% of Fiscal Year Completed (Revenue):<br>SOLID WASTE<br>REVENUES:<br>Landfill User Fee Revenue<br>Salvage Revenue<br>Salvage Revenue<br>Tipping Fees<br>Total Other Revenues<br>NON-OPERATING REVENUES:<br>Interest Income<br>Gain(Loss) on Sale of Assets<br>TOTAL REVENUES<br>TOTAL AVAILABLE REVENUE<br>(After R&R Transfers)<br>EXPENDITURES:<br>Personnel Costs<br>Contractual Services<br>Maint & Repairs<br>Utilities<br>Office Expenses<br>Insurance                                                                  | <i>TOTAL Expense v. R</i><br><i>from Dec-Feb</i><br><b>85.6%</b><br><b>Budget 12-13</b><br>7,673,000<br>209,500<br>1,220,000<br>1,220,000<br>1,082,355<br>50,000<br>360,000<br><b>10,594,855</b><br><b>Budget 12-13</b><br>3,980,884<br>733,071<br>2,209,389<br>120,800<br>244,462<br>112,500                                                             | PRIOR Y<br>Jan-13<br>7,027,540<br>99,183<br>1,517,326<br>678,115<br>16,900<br>207,853<br>9,546,917<br>Jan-13<br>2,236,969<br>290,736<br>939,069<br>45,370<br>128,578<br>82,422                                                                           | EAR<br>%<br>Collected<br>91.6%<br>47.3%<br>124.4%<br>62.7%<br>62.7%<br>33.8%<br>57.7%<br>90.1%<br>90.1%<br>\$57.7%<br>90.1%<br>\$57.7%<br>90.1%<br>\$57.7%<br>90.1%<br>\$57.7%<br>90.1%<br>\$57.7%<br>\$57.7%<br>\$57.7%<br>\$57.7%<br>\$57.7%<br>\$57.7%<br>\$57.7%<br>\$57.7%<br>\$57.7%<br>\$57.7%<br>\$57.7%<br>\$57.7%<br>\$57.7%<br>\$57.7%<br>\$57.7%<br>\$57.7%<br>\$57.7%<br>\$57.7%<br>\$57.7%<br>\$57.7%<br>\$57.7%<br>\$57.7%<br>\$57.7%<br>\$57.7%<br>\$57.7%<br>\$57.7%<br>\$57.7%<br>\$57.7%<br>\$57.7%<br>\$57.7%<br>\$57.7%<br>\$57.7%<br>\$57.7%<br>\$57.7%<br>\$57.7%<br>\$57.7%<br>\$57.7%<br>\$57.7%<br>\$57.7%<br>\$57.7%<br>\$57.7%<br>\$57.7%<br>\$57.7%<br>\$57.7%<br>\$57.7%<br>\$57.7%<br>\$57.7%<br>\$57.7%<br>\$57.7%<br>\$57.7%<br>\$57.7%<br>\$57.7%<br>\$57.7%<br>\$57.7%<br>\$57.7%<br>\$57.7%<br>\$57.7%<br>\$57.7%<br>\$57.7%<br>\$57.7%<br>\$57.7%<br>\$57.7%<br>\$57.7%<br>\$57.7%<br>\$57.7%<br>\$57.7%<br>\$57.7%<br>\$57.7%<br>\$57.7%<br>\$57.7%<br>\$57.7%<br>\$57.7%<br>\$57.7%<br>\$57.7%<br>\$57.7%<br>\$57.7%<br>\$57.7%<br>\$57.7%<br>\$57.7%<br>\$57.7%<br>\$57.7%<br>\$57.7%<br>\$57.7%<br>\$57.7%<br>\$57.7%<br>\$57.7%<br>\$57.7%<br>\$57.7%<br>\$57.7%<br>\$57.7%<br>\$57.7%<br>\$57.7%<br>\$57.7%<br>\$57.7%<br>\$57.7%<br>\$57.7%<br>\$57.7%<br>\$57.7%<br>\$57.7%<br>\$57.7%<br>\$57.7%<br>\$57.7%<br>\$57.7%<br>\$57.7%<br>\$57.7%<br>\$57.7%<br>\$57.7%<br>\$57.7%<br>\$57.7%<br>\$57.7%<br>\$57.7%<br>\$57.7%<br>\$57.7%<br>\$57.7%<br>\$57.7%<br>\$57.7%<br>\$57.7%<br>\$57.7%<br>\$57.7%<br>\$57.7%<br>\$57.7%<br>\$57.7%<br>\$57.7%<br>\$57.7%<br>\$57.7%<br>\$57.7%<br>\$57.7%<br>\$57.7%<br>\$57.7%<br>\$57.7%<br>\$57.7%<br>\$57.7%<br>\$57.7%<br>\$57.7%<br>\$57.7%<br>\$57.7%<br>\$57.7%<br>\$57.7%<br>\$57.7%<br>\$57.7%<br>\$57.7%<br>\$57.7%<br>\$57.7%<br>\$57.7%<br>\$57.7%<br>\$57.7%<br>\$57.7%<br>\$57.7%<br>\$57.7%<br>\$57.7%<br>\$57.7%<br>\$57.7%<br>\$57.7%<br>\$57.7%<br>\$57.7%<br>\$57.7%<br>\$57.7%<br>\$57.6%<br>\$57.6%<br>\$57.6%<br>\$57.6%<br>\$57.6%<br>\$57.6%<br>\$57.6%<br>\$57.6%<br>\$57.6%<br>\$57.6%<br>\$57.6%<br>\$57.6%<br>\$57.6%<br>\$57.6%<br>\$57.6%<br>\$57.6%<br>\$57.6%<br>\$57.7%\$57.7%                                                                                                                                                                                                                                                                                                                                                                                                                                                                                                                                                                                                                                                                                                                                                                                                                                                                                                                                                                                                                                                                                                  | 12.4%<br>% Var<br>4.5%                           | TOTAL Expense v. R.         CUR         Budget 13-14         7,414,400         232,200         1,596,000         739,200         30,000         351,255         10,363,055         8,852,126         Budget 13-14         4,134,296         456,991         1,790,295         194,000         169,964         120,000                                                                                   | Pevenues Variance<br>RRENT YI<br>Jan-14<br>7,174,760<br>102,280<br>1,231,397<br>225,465<br>2,433<br>209,100<br>8,945,435<br>8,064,058<br>Jan-14<br>2,350,398<br>331,197<br>1,016,269<br>53,793<br>80,582<br>77,625                             | EAR<br>%<br>Collected<br>96.8%<br>44.0%<br>77.2%<br>30.5%<br>8.1%<br>59.5%<br>86.3%<br>91.1%<br>59.5%<br>86.3%<br>91.1%<br>56.8%<br>27.7%<br>47.4%<br>64.7%                                      | % V:                                                    |
| SEWER FUND<br>SEWER FUND<br>REVENUES:<br>Rate & Service Charges<br>Impact Fees<br>Connection Fees<br>Other Revenues<br>NON-OPERATING REVENUES:<br>Interest Income<br>Gain(Loss) on Sale of Assets<br>TOTAL REVENUES<br>TOTAL AVAILABLE REVENUE<br>(After R&R Transfers)<br>EXPENDITURES:<br>Personnel Costs<br>Contractual Services<br>Maint & Repairs<br>Utilities<br>Office Expenses<br>Insurance<br>Other Expenses                                                        | 5,907,687<br>TOTAL Expense v. K<br>Budget 12-13<br>23,809,930<br>23,809,930<br>922,500<br>780,000<br>715,850<br>100,000<br>209,455<br>26,537,735<br>8<br>Budget 12-13<br>6,166,926<br>1,376,872<br>2,406,918<br>1,465,400<br>872,787<br>150,000<br>110,922                                                                                                                                                                                                                                                                                                                                                                                                                                                                                                                                                                                  | 2,918,678<br>Revenues Variance<br>Jan-13<br>14,298,183<br>1,839,585<br>534,025<br>623,432<br>52,475<br>69,132<br>52,475<br>69,132<br>17,416,832<br>17,416,832<br>3,522,970<br>574,153<br>1,174,530<br>633,325<br>474,635<br>106,828<br>57,628                    | EAR<br>%<br>Collected<br>60.1%<br>199.4%<br>68.5%<br>87.1%<br>52.5%<br>33.0%<br>65.6%<br>33.0%<br>65.6%<br>41.7%<br>41.7%<br>48.8%<br>43.2%<br>54.4%<br>71.2%<br>52.0%                                                                                                             | 18.1%<br>% Var<br>7.3%                           | TOTAL Expense v. R         CUF         Budget 13-14         25,124,672         2,250,000         840,000         652,089         100,000         62,150         29,028,911         16,168,784         Budget 13-14         6,782,540         1,220,948         2,721,635         1,720,395         856,341         160,000         461,568                                                                | RRENT Y<br>Jan-14<br>14,828,557<br>2,049,879<br>693,625<br>364,477<br>17,992<br>37,900<br>17,992,430<br>9,753,312<br>Jan-14<br>3,905,837<br>552,875<br>1,388,953<br>812,299<br>438,259<br>103,500<br>75,601                                                              | EAR<br>%<br>Collected<br>59.0%<br>91.1%<br>82.6%<br>55.9%<br>18.0%<br>61.0%<br>62.0%<br>60.3%<br>55.9%<br>55.9%<br>61.0%<br>45.3%<br>51.0%<br>45.3%<br>51.0%<br>47.2%<br>51.2%<br>64.7%<br>16.4% | 6.1%<br>% Var<br>3.6%<br>2.0%<br>% Var          | Note-The bulk of Solid Waste Revenues are collected<br>% of Fiscal Year Completed (Revenue):<br>SOLID WASTE<br>REVENUES:<br>Landfill User Fee Revenue<br>Salvage Revenue<br>Tipping Fees<br>Total Other Revenues<br>NON-OPERATING REVENUES:<br>Interest Income<br>Gain(Loss) on Sale of Assets<br>TOTAL REVENUES<br>TOTAL AVAILABLE REVENUE<br>(After R&R Transfers)<br>EXPENDITURES:<br>Personnel Costs<br>Contractual Services<br>Maint & Repairs<br>Utilities<br>Office Expenses<br>Insurance<br>Other Expenses                                                                   | <i>TOTAL Expense v. R</i><br><i>from Dec-Feb</i><br><b>85.6%</b><br><b>Budget 12-13</b><br>7,673,000<br>209,500<br>1,220,000<br>1,082,355<br>50,000<br>360,000<br><b>10,594,855</b><br><b>Budget 12-13</b><br>3,980,884<br>733,071<br>2,209,389<br>120,800<br>244,462<br>112,500<br>67,225                                                                | PRIOR Y<br>Jan-13<br>7,027,540<br>99,183<br>1,517,326<br>678,115<br>16,900<br>207,853<br>9,546,917<br>Jan-13<br>2,236,969<br>290,736<br>939,069<br>45,370<br>128,578<br>82,422<br>22,252                                                                 | EAR<br>%<br>Collected<br>91.6%<br>47.3%<br>124.4%<br>62.7%<br>62.7%<br>33.8%<br>57.7%<br>90.1%<br>90.1%<br>56.2%<br>39.7%<br>42.5%<br>39.7%<br>42.5%<br>37.6%<br>52.6%<br>73.3%<br>33.1%                                                                                                                                                                                                                                                                                                                                                                                                                                                                                                                                                                                                                                                                                                                                                                                                                                                                                                                                                                                                                                                                                                                                                                                                                                                                                                                                                                                                                                                                                                                                                                                                                                                                                                                                                                                                                                                                                                                                                                                                                                                                                                                                                                                                                                                                                                                                                                                                                                                                                                                                                                                                                                                                                                                                                                                                                                                                                                                                                                                                                                                                                                             | 12.4% % Var 4.5% % Var                           | TOTAL Expense v. R.         CUR         Budget 13-14         7,414,400         232,200         1,596,000         739,200         30,000         351,255         10,363,055         8,852,126         Budget 13-14         4,134,296         456,991         1,790,295         194,000         169,964         120,000         523,881                                                                   | evenues Variance<br><b>RRENT YI</b><br>Jan-14<br>7,174,760<br>102,280<br>1,231,397<br>225,465<br>2,433<br>209,100<br>8,945,435<br>8,064,058<br>Jan-14<br>2,350,398<br>331,197<br>1,016,269<br>53,793<br>80,582<br>77,625<br>30,338             | EAR<br>%<br>Collected<br>96.8%<br>44.0%<br>77.2%<br>30.5%<br>8.1%<br>59.5%<br>86.3%<br>91.1%<br>86.3%<br>91.1%<br>56.9%<br>72.5%<br>56.8%<br>27.7%<br>47.4%<br>64.7%<br>5.8%                     | 0.2<br>8.3<br>% Va<br>0.7<br>5.5                        |
| TOTAL OP & NON-OP EXPENSE<br>SEWER FUND<br>REVENUES:<br>Rate & Service Charges<br>Impact Fees<br>Connection Fees<br>Other Revenues<br>NON-OPERATING REVENUES:<br>Interest Income<br>Gain(Loss) on Sale of Assets<br>TOTAL REVENUES<br>TOTAL AVAILABLE REVENUE<br>(After R&R Transfers)<br>EXPENDITURES:<br>Personnel Costs<br>Contractual Services<br>Maint & Repairs<br>Utilities<br>Office Expenses<br>Insurance                                                           | 5,907,687<br>TOTAL Expense v. K<br>Budget 12-13<br>23,809,930<br>23,809,930<br>922,500<br>780,000<br>715,850<br>100,000<br>209,455<br>26,537,735<br>26,537,735<br>8udget 12-13<br>6,166,926<br>1,376,872<br>2,406,918<br>1,465,400<br>872,787<br>150,000<br>110,922<br>12,549,825                                                                                                                                                                                                                                                                                                                                                                                                                                                                                                                                                           | 2,918,678<br>Revenues Variance<br>Jan-13<br>14,298,183<br>1,839,585<br>534,025<br>623,432<br>52,475<br>69,132<br>52,475<br>69,132<br>52,475<br>69,132<br>17,416,832<br>3,522,970<br>574,153<br>1,174,530<br>633,325<br>474,635<br>106,828<br>57,628<br>6,544,069 | EAR<br>%<br>Collected<br>60.1%<br>199.4%<br>68.5%<br>87.1%<br>52.5%<br>33.0%<br>65.6%<br>33.0%<br>65.6%<br>41.7%<br>41.7%<br>41.7%<br>41.7%<br>43.2%<br>54.4%<br>71.2%<br>52.0%<br>52.1%                                                                                           | 18.1%<br>% Var<br>7.3%<br>% Var                  | TOTAL Expense v. R         CUF         Budget 13-14         25,124,672         2,250,000         840,000         652,089         100,000         62,150         29,028,911         16,168,784         8udget 13-14         6,782,540         1,220,948         2,721,635         1,720,395         856,341         160,000         461,568         13,923,427                                             | RRENT Y<br>Jan-14<br>14,828,557<br>2,049,879<br>693,625<br>364,477<br>17,992<br>37,900<br>17,992,430<br>9,753,312<br>Jan-14<br>3,905,837<br>552,875<br>1,388,953<br>812,299<br>438,259<br>103,500<br>75,601<br>7,277,323                                                 | EAR<br>%<br>Collected<br>59.0%<br>91.1%<br>82.6%<br>55.9%<br>18.0%<br>61.0%<br>61.0%<br>62.0%<br>60.3%<br>55.9%<br>55.9%<br>55.9%<br>45.3%<br>51.0%<br>47.2%<br>51.2%<br>64.7%<br>16.4%<br>52.3% | 6.1%<br>% Var<br>3.6%<br>2.0%<br>% Var          | Note-The bulk of Solid Waste Revenues are collected<br>% of Fiscal Year Completed (Revenue):<br>SOLID WASTE<br>REVENUES:<br>Landfill User Fee Revenue<br>Salvage Revenue<br>Salvage Revenue<br>Tipping Fees<br>Total Other Revenues<br>NON-OPERATING REVENUES:<br>Interest Income<br>Gain(Loss) on Sale of Assets<br>TOTAL REVENUES<br>TOTAL AVAILABLE REVENUE<br>(After R&R Transfers)<br>EXPENDITURES:<br>Personnel Costs<br>Contractual Services<br>Maint & Repairs<br>Utilities<br>Office Expenses<br>Insurance                                                                  | <i>TOTAL Expense v. R</i><br><i>from Dec-Feb</i><br><b>85.6%</b><br><b>Budget 12-13</b><br>7,673,000<br>209,500<br>1,220,000<br>1,082,355<br>50,000<br>360,000<br><b>10,594,855</b><br><b>Budget 12-13</b><br>3,980,884<br>733,071<br>2,209,389<br>120,800<br>244,462<br>112,500<br>67,225<br><b>7,468,330</b>                                            | PRIOR Y<br>Jan-13<br>7,027,540<br>99,183<br>1,517,326<br>678,115<br>16,900<br>207,853<br>9,546,917<br>Jan-13<br>2,236,969<br>290,736<br>939,069<br>45,370<br>128,578<br>82,422<br>22,252<br>3,745,396                                                    | EAR<br>%<br>Collected<br>91.6%<br>47.3%<br>124.4%<br>62.7%<br>33.8%<br>57.7%<br>90.1%<br>90.1%<br>55.2%<br>39.7%<br>42.5%<br>37.6%<br>52.6%<br>73.3%<br>33.1%<br>50.2%                                                                                                                                                                                                                                                                                                                                                                                                                                                                                                                                                                                                                                                                                                                                                                                                                                                                                                                                                                                                                                                                                                                                                                                                                                                                                                                                                                                                                                                                                                                                                                                                                                                                                                                                                                                                                                                                                                                                                                                                                                                                                                                                                                                                                                                                                                                                                                                                                                                                                                                                                                                                                                                                                                                                                                                                                                                                                                                                                                                                                                                                                                                               | 12.4% % Var % Var % Var % Var % Var % 8.2%       | TOTAL Expense v. R.         CUR         Budget 13-14         7,414,400         232,200         1,596,000         739,200         30,000         351,255         10,363,055         8,852,126         Budget 13-14         4,134,296         456,991         1,790,295         194,000         169,964         120,000         523,881         7,389,427                                                 | RRENT YI<br>Jan-14<br>7,174,760<br>102,280<br>1,231,397<br>225,465<br>2,433<br>209,100<br>8,945,435<br>8,064,058<br>331,197<br>1,016,269<br>53,793<br>80,582<br>77,625<br>30,338<br>3,940,202                                                  | EAR<br>%<br>Collected<br>96.8%<br>44.0%<br>77.2%<br>30.5%<br>8.1%<br>59.5%<br>86.3%<br>91.1%<br>86.3%<br>91.1%<br>56.9%<br>72.5%<br>56.8%<br>27.7%<br>47.4%<br>64.7%<br>5.8%<br>53.3%            | 0.2<br>8.3<br>% Va                                      |
| SEWER FUND<br>REVENUES:<br>Rate & Service Charges<br>Impact Fees<br>Connection Fees<br>Other Revenues<br>NON-OPERATING REVENUES:<br>Interest Income<br>Gain(Loss) on Sale of Assets<br>TOTAL REVENUES<br>TOTAL AVAILABLE REVENUES<br>(After R&R Transfers)<br>EXPENDITURES:<br>Personnel Costs<br>Contractual Services<br>Maint & Repairs<br>Utilities<br>Office Expenses<br>Insurance<br>Other Expenses                                                                     | 5,907,687<br>TOTAL Expense v. K<br>Budget 12-13<br>23,809,930<br>922,500<br>780,000<br>715,850<br>100,000<br>209,455<br>26,537,735<br>26,537,735<br>Budget 12-13<br>6,166,926<br>1,376,872<br>2,406,918<br>1,465,400<br>872,787<br>150,000<br>110,922<br>12,549,825<br>Operating Expense v                                                                                                                                                                                                                                                                                                                                                                                                                                                                                                                                                  | 2,918,678 Revenues Variance PRIOR Y Jan-13 14,298,183 1,839,585 534,025 623,432 52,475 69,132 52,475 69,132 52,475 69,132 17,416,832 Jan-13 3,522,970 574,153 1,174,530 633,325 474,635 106,828 57,628 6,544,069 Nevenues Variance-                              | EAR<br>%<br>Collected<br>60.1%<br>199.4%<br>68.5%<br>87.1%<br>52.5%<br>33.0%<br>65.6%<br>33.0%<br>65.6%<br>41.7%<br>41.7%<br>41.7%<br>41.7%<br>43.2%<br>54.4%<br>71.2%<br>52.0%<br>52.1%                                                                                           | 18.1%<br>% Var<br>7.3%                           | TOTAL Expense v. R         CUF         Budget 13-14         25,124,672         2,250,000         840,000         652,089         100,000         62,150         29,028,911         16,168,784         8udget 13-14         6,782,540         1,220,948         2,721,635         1,720,395         856,341         160,000         461,568         13,923,427         Operating Expense v                 | RRENT Y<br>Jan-14<br>14,828,557<br>2,049,879<br>693,625<br>364,477<br>17,992<br>37,900<br>17,992,430<br>9,753,312<br>Jan-14<br>3,905,837<br>552,875<br>1,388,953<br>812,299<br>438,259<br>103,500<br>75,601<br>7,277,323                                                 | EAR<br>%<br>Collected<br>59.0%<br>91.1%<br>82.6%<br>55.9%<br>18.0%<br>61.0%<br>61.0%<br>62.0%<br>60.3%<br>55.9%<br>55.9%<br>55.9%<br>45.3%<br>51.0%<br>47.2%<br>51.2%<br>64.7%<br>16.4%<br>52.3% | 6.1%<br>% Var<br>3.6%<br>2.0%<br>% Var          | Note-The bulk of Solid Waste Revenues are collected<br>% of Fiscal Year Completed (Revenue):<br>SOLID WASTE<br>REVENUES:<br>Landfill User Fee Revenue<br>Salvage Revenue<br>Salvage Revenue<br>Tipping Fees<br>Total Other Revenues<br>NON-OPERATING REVENUES:<br>Interest Income<br>Gain(Loss) on Sale of Assets<br>TOTAL REVENUES<br>TOTAL REVENUES<br>DATAL AVAILABLE REVENUE<br>(After R&R Transfers)<br>EXPENDITURES:<br>Naint & Repairs<br>Utilities<br>Office Expenses<br>Insurance<br>Other Expenses                                                                         | <i>TOTAL Expense v. R</i><br><i>from Dec-Feb</i><br><b>85.6%</b><br><b>Budget 12-13</b><br>7,673,000<br>209,500<br>1,220,000<br>1,220,000<br>1,082,355<br>50,000<br>360,000<br>10,594,855<br><b>Budget 12-13</b><br>3,980,884<br>733,071<br>2,209,389<br>120,800<br>244,462<br>112,500<br>67,225<br><b>7,468,330</b><br><i>Operating Expense v</i>        | PRIOR Y<br>Jan-13<br>7,027,540<br>99,183<br>1,517,326<br>678,115<br>16,900<br>207,853<br>9,546,917<br>Jan-13<br>2,236,969<br>290,736<br>939,069<br>290,736<br>939,069<br>45,370<br>128,578<br>82,422<br>22,252<br>3,745,396<br>, Revenues Variance       | EAR<br>%<br>Collected<br>91.6%<br>47.3%<br>124.4%<br>62.7%<br>33.8%<br>57.7%<br>90.1%<br>33.8%<br>57.7%<br>90.1%<br>50.2%<br>37.6%<br>52.6%<br>73.3%<br>33.1%<br>50.2%                                                                                                                                                                                                                                                                                                                                                                                                                                                                                                                                                                                                                                                                                                                                                                                                                                                                                                                                                                                                                                                                                                                                                                                                                                                                                                                                                                                                                                                                                                                                                                                                                                                                                                                                                                                                                                                                                                                                                                                                                                                                                                                                                                                                                                                                                                                                                                                                                                                                                                                                                                                                                                                                                                                                                                                                                                                                                                                                                                                                                                                                                                                               | 12.4% % Var 4.5% % Var                           | TOTAL Expense v. R.         CUR         Budget 13-14         7,414,400         232,200         1,596,000         739,200         30,000         351,255         10,363,055         8,852,126         Budget 13-14         4,134,296         4,56,991         1,790,295         194,000         169,964         120,000         523,881         7,389,427         Operating Expense v.                   | RRENT YI<br>Jan-14<br>7,174,760<br>102,280<br>1,231,397<br>225,465<br>2,433<br>209,100<br>8,945,435<br>8,064,058<br>331,197<br>1,016,269<br>53,793<br>80,582<br>77,625<br>30,338<br>3,940,202<br>. Revenues Variance-                          | EAR<br>%<br>Collected<br>96.8%<br>44.0%<br>77.2%<br>30.5%<br>86.3%<br>91.1%<br>86.3%<br>91.1%<br>59.5%<br>86.3%<br>91.1%<br>56.9%<br>72.5%<br>56.8%<br>27.7%<br>47.4%<br>64.7%<br>5.8%<br>53.3%  | 0.2<br>8.3<br>% Va                                      |
| SEWER FUND<br>REVENUES:<br>Rate & Service Charges<br>Impact Fees<br>Connection Fees<br>Other Revenues<br>NON-OPERATING REVENUES:<br>Interest Income<br>Gain(Loss) on Sale of Assets<br>TOTAL REVENUES<br>TOTAL AVAILABLE REVENUE<br>(After R&R Transfers)<br>EXPENDITURES:<br>Personnel Costs<br>Contractual Services<br>Maint & Repairs<br>Utilities<br>Office Expenses<br>Insurance<br>Other Expenses<br>TOTAL OPERATING EXPENSE                                           | 5,907,687<br>TOTAL Expense v. K<br>Budget 12-13<br>23,809,930<br>23,809,930<br>922,500<br>780,000<br>715,850<br>100,000<br>209,455<br>26,537,735<br>26,537,735<br>8udget 12-13<br>6,166,926<br>1,376,872<br>2,406,918<br>1,465,400<br>872,787<br>150,000<br>110,922<br>12,549,825<br>Operating Expense v<br>1,380,684                                                                                                                                                                                                                                                                                                                                                                                                                                                                                                                       | 2,918,678 Revenues Variance PRIOR Y Jan-13 14,298,183 1,839,585 534,025 623,432 52,475 69,132 52,475 69,132 17,416,832 17,416,832 17,416,832 3,522,970 574,153 1,174,530 633,325 474,635 106,828 57,628 6,544,069 Revenues Variance- 1,199,306                   | EAR<br>%<br>Collected<br>60.1%<br>199.4%<br>68.5%<br>87.1%<br>52.5%<br>33.0%<br>65.6%<br>33.0%<br>65.6%<br>57.1%<br>41.7%<br>48.8%<br>43.2%<br>54.4%<br>71.2%<br>52.0%<br>52.1%                                                                                                    | 18.1%<br>% Var<br>7.3%<br>% Var<br>6.2%<br>13.5% | TOTAL Expense v. R         CUF         Budget 13-14         25,124,672         2,250,000         840,000         652,089         100,000         62,150         29,028,911         16,168,784         Budget 13-14         6,782,540         1,220,948         2,721,635         1,720,395         856,341         160,000         461,568         13,923,427         Operating Expense v         584,600 | RRENT Y<br>Jan-14<br>14,828,557<br>2,049,879<br>693,625<br>364,477<br>17,992<br>37,900<br>17,992,430<br>9,753,312<br>Jan-14<br>3,905,837<br>552,875<br>1,388,953<br>812,299<br>438,259<br>103,500<br>75,601<br>7,277,323<br>2. Revenues Variance<br>258,594              | EAR<br>%<br>Collected<br>59.0%<br>91.1%<br>82.6%<br>55.9%<br>18.0%<br>61.0%<br>62.0%<br>60.3%<br>55.9%<br>55.9%<br>64.7%<br>16.4%<br>51.2%<br>64.7%<br>16.4%<br>52.3%                            | 6.1%<br>% Var<br>3.6%<br>2.0%<br>% Var<br>% Var | Note-The bulk of Solid Waste Revenues are collected<br>% of Fiscal Year Completed (Revenue):<br>SOLID WASTE<br>REVENUES:<br>Landfill User Fee Revenue<br>Salvage Revenue<br>Salvage Revenue<br>Tipping Fees<br>Total Other Revenues:<br>NON-OPERATING REVENUES:<br>Interest Income<br>Gain(Loss) on Sale of Assets<br>TOTAL REVENUES<br>TOTAL REVENUES<br>DATAL AVAILABLE REVENUE<br>(After R&R Transfers):<br>EXPENDITURES:<br>Personnel Costs<br>Contractual Services<br>Maint & Repairs<br>Utilities<br>Office Expenses<br>Insurance<br>Other Expenses<br>TOTAL OPERATING EXPENSE | <i>TOTAL Expense v. R</i><br><i>from Dec-Feb</i><br><b>85.6%</b><br><b>Budget 12-13</b><br>7,673,000<br>209,500<br>1,220,000<br>1,082,355<br>50,000<br>360,000<br><b>10,594,855</b><br><b>Budget 12-13</b><br>3,980,884<br>733,071<br>2,209,389<br>120,800<br>244,462<br>112,500<br>67,225<br><b>7,468,330</b><br><i>Operating Expense v</i><br>1,607,121 | PRIOR Y<br>Jan-13<br>7,027,540<br>99,183<br>1,517,326<br>678,115<br>16,900<br>207,853<br>9,546,917<br>Jan-13<br>2,236,969<br>290,736<br>939,069<br>45,370<br>128,578<br>82,422<br>22,252<br>3,745,396<br>Nevenues Variance<br>1,184,478                  | EAR<br>%<br>Collected<br>91.6%<br>47.3%<br>124.4%<br>62.7%<br>62.7%<br>33.8%<br>57.7%<br>90.1%<br>33.8%<br>57.7%<br>90.1%<br>56.2%<br>39.7%<br>42.5%<br>39.7%<br>42.5%<br>37.6%<br>52.6%<br>73.3%<br>33.1%<br>50.2%                                                                                                                                                                                                                                                                                                                                                                                                                                                                                                                                                                                                                                                                                                                                                                                                                                                                                                                                                                                                                                                                                                                                                                                                                                                                                                                                                                                                                                                                                                                                                                                                                                                                                                                                                                                                                                                                                                                                                                                                                                                                                                                                                                                                                                                                                                                                                                                                                                                                                                                                                                                                                                                                                                                                                                                                                                                                                                                                                                                                                                                                                  | 12.4%<br>% Var<br>4.5%<br>% Var<br>8.2%<br>12.7% | TOTAL Expense v. R.         CUR         Budget 13-14         7,414,400         232,200         1,596,000         739,200         30,000         351,255         10,363,055         8,852,126         Budget 13-14         4,134,296         4,56,991         1,790,295         194,000         169,964         120,000         523,881         7,389,427         Operating Expense v.         1,462,700 | RRENT YI<br>Jan-14<br>7,174,760<br>102,280<br>1,231,397<br>225,465<br>2,433<br>209,100<br>8,945,435<br>8,064,058<br>331,197<br>1,016,269<br>53,793<br>80,582<br>77,625<br>30,338<br>3,940,202<br>r. Revenues Variance-<br>396,612              | EAR<br>%<br>Collected<br>96.8%<br>44.0%<br>77.2%<br>30.5%<br>86.3%<br>91.1%<br>59.5%<br>86.3%<br>91.1%<br>56.9%<br>72.5%<br>56.8%<br>27.7%<br>47.4%<br>64.7%<br>55.8%<br>53.3%                   | 0.2<br>8.3<br>% Va<br>0.7<br>5.5<br>% Va<br>5.0<br>10.5 |
| SEWER FUND<br>REVENUES:<br>Rate & Service Charges<br>Impact Fees<br>Connection Fees<br>Other Revenues<br>NON-OPERATING REVENUES:<br>Interest Income<br>Gain(Loss) on Sale of Assets<br>TOTAL REVENUES<br>TOTAL AVAILABLE REVENUES<br>(After R&R Transfers)<br>EXPENDITURES:<br>Personnel Costs<br>Contractual Services<br>Maint & Repairs<br>Utilities<br>Office Expenses<br>Insurance<br>Other Expenses                                                                     | 5,907,687<br>TOTAL Expense v. K<br>Budget 12-13<br>23,809,930<br>23,809,930<br>922,500<br>780,000<br>715,850<br>780,000<br>209,455<br>26,537,735<br>8<br>Budget 12-13<br>6,166,926<br>1,376,872<br>2,406,918<br>1,376,872<br>2,406,918<br>1,376,872<br>2,406,918<br>1,376,872<br>2,406,918<br>1,376,872<br>2,406,918<br>1,376,872<br>2,406,918<br>1,376,872<br>2,406,918<br>1,376,872<br>2,406,918<br>1,376,872<br>2,406,918<br>1,376,872<br>2,406,918<br>1,376,872<br>2,406,918<br>1,376,872<br>2,406,918<br>1,376,872<br>2,406,918<br>1,376,872<br>2,406,918<br>1,376,872<br>2,406,918<br>1,376,872<br>2,406,918<br>1,376,872<br>2,406,918<br>1,376,872<br>2,406,918<br>1,376,872<br>2,406,918<br>1,376,872<br>2,406,918<br>1,376,872<br>2,406,918<br>1,376,872<br>1,370,000<br>110,922<br>12,549,825<br>0perating Expense v<br>1,380,684 | 2,918,678 Revenues Variance PRIOR Y Jan-13 14,298,183 1,839,585 534,025 623,432 52,475 69,132 52,475 69,132 52,475 69,132 17,416,832 Jan-13 3,522,970 574,153 1,174,530 633,325 474,635 106,828 57,628 6,544,069 Nevenues Variance-                              | EAR<br>%<br>Collected<br>60.1%<br>199.4%<br>68.5%<br>87.1%<br>68.5%<br>87.1%<br>52.5%<br>33.0%<br>65.6%<br>33.0%<br>65.6%<br>41.7%<br>41.7%<br>41.7%<br>41.7%<br>43.2%<br>57.1%<br>57.1%<br>57.1%<br>57.1%<br>57.1%<br>57.1%<br>57.1%<br>57.1%<br>57.1%<br>57.1%<br>57.1%<br>55.6% | 18.1%<br>% Var<br>7.3%<br>% Var                  | TOTAL Expense v. R         CUF         Budget 13-14         25,124,672         2,250,000         840,000         652,089         100,000         62,150         29,028,911         16,168,784         8udget 13-14         6,782,540         1,220,948         2,721,635         1,720,395         856,341         160,000         461,568         13,923,427         Operating Expense v                 | RRENT Y<br>Jan-14<br>14,828,557<br>2,049,879<br>693,625<br>364,477<br>17,992<br>37,900<br>17,992,430<br>9,753,312<br>Jan-14<br>3,905,837<br>552,875<br>1,388,953<br>812,299<br>438,259<br>103,500<br>75,601<br>7,277,323<br>2. Revenues Variance<br>258,594<br>7,535,917 | EAR<br>%<br>Collected<br>59.0%<br>91.1%<br>82.6%<br>55.9%<br>61.0%<br>61.0%<br>62.0%<br>60.3%<br>55.9%<br>57.6%<br>45.3%<br>51.0%<br>47.2%<br>51.2%<br>64.7%<br>16.4%<br>52.3%                   | 6.1%<br>% Var<br>3.6%<br>2.0%<br>% Var          | Note-The bulk of Solid Waste Revenues are collected<br>% of Fiscal Year Completed (Revenue):<br>SOLID WASTE<br>REVENUES:<br>Landfill User Fee Revenue<br>Salvage Revenue<br>Salvage Revenue<br>Tipping Fees<br>Total Other Revenues<br>NON-OPERATING REVENUES:<br>Interest Income<br>Gain(Loss) on Sale of Assets<br>TOTAL REVENUES<br>TOTAL REVENUES<br>COTAL AVAILABLE REVENUE<br>(After R&R Transfers)<br>EXPENDITURES:<br>Naint & Repairs<br>Utilities<br>Office Expenses<br>Insurance<br>Other Expenses                                                                         | <i>TOTAL Expense v. R</i><br><i>from Dec-Feb</i><br><b>85.6%</b><br><b>Budget 12-13</b><br>7,673,000<br>209,500<br>1,220,000<br>1,082,355<br>50,000<br>360,000<br><b>10,594,855</b><br><b>Budget 12-13</b><br>3,980,884<br>733,071<br>2,209,389<br>120,800<br>244,462<br>112,500<br>67,225<br><b>7,468,330</b><br><i>Operating Expense v</i><br>1,607,121 | PRIOR Y<br>Jan-13<br>7,027,540<br>99,183<br>1,517,326<br>678,115<br>16,900<br>207,853<br>9,546,917<br>Jan-13<br>2,236,969<br>290,736<br>939,069<br>45,370<br>128,578<br>82,422<br>22,252<br>3,745,396<br>5. Revenues Variance-<br>1,184,478<br>4,929,874 | EAR<br>%<br>Collected<br>91.6%<br>47.3%<br>124.4%<br>62.7%<br>62.7%<br>33.8%<br>57.7%<br>90.1%<br>90.1%<br>56.2%<br>39.7%<br>42.5%<br>39.7%<br>42.5%<br>37.6%<br>52.6%<br>73.3%<br>33.1%<br>50.2%                                                                                                                                                                                                                                                                                                                                                                                                                                                                                                                                                                                                                                                                                                                                                                                                                                                                                                                                                                                                                                                                                                                                                                                                                                                                                                                                                                                                                                                                                                                                                                                                                                                                                                                                                                                                                                                                                                                                                                                                                                                                                                                                                                                                                                                                                                                                                                                                                                                                                                                                                                                                                                                                                                                                                                                                                                                                                                                                                                                                                                                                                                    | 12.4%<br>% Var<br>4.5%<br>% Var<br>8.2%<br>12.7% | TOTAL Expense v. R.         CUR         Budget 13-14         7,414,400         232,200         1,596,000         739,200         30,000         351,255         10,363,055         8,852,126         Budget 13-14         4,134,296         4,56,991         1,790,295         194,000         169,964         120,000         523,881         7,389,427         Operating Expense v.                   | RRENT YI<br>Jan-14<br>7,174,760<br>102,280<br>1,231,397<br>225,465<br>2,433<br>209,100<br>8,945,435<br>8,064,058<br>331,197<br>1,016,269<br>53,793<br>80,582<br>77,625<br>30,338<br>3,940,202<br>r. Revenues Variance-<br>396,612<br>4,336,814 | EAR<br>%<br>Collected<br>96.8%<br>44.0%<br>77.2%<br>30.5%<br>86.3%<br>91.1%<br>86.3%<br>91.1%<br>59.5%<br>86.3%<br>91.1%<br>56.9%<br>72.5%<br>56.8%<br>27.7%<br>47.4%<br>64.7%<br>55.8%<br>53.3% | 0.2<br>8.3<br>% Va<br>0.7<br>5.5<br>% Va<br>5.0<br>10.3 |