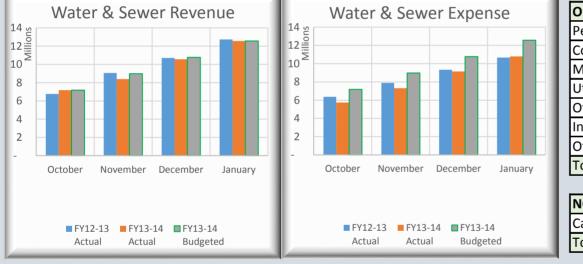

| % of Fiscal Year Completed:                                                                                                                                                                                                                                                                                                                                                                                                                                                  | 58.3%                                                                                                                                                                                                                                                                                                                                                                                                                                                                                                                                                                                                                                                                                                                                                                                                                                       | <b>PRIOR Y</b>                                                                                                                                                                                                                                                   | EAR                                                                                                                                                                                                                                                                                |                                                  | CUR                                                                                                                                                                                                                                                                                                                                                                                                       | RRENT Y                                                                                                                                                                                                                                                                  | EAR                                                                                                                                                                                              |                                                 |                                                                                                                                                                                                                                                                                                                                                                                                                                                                                                                                                                                      |                                                                                                                                                                                                                                                                                                                                                           | <b>PRIOR Y</b>                                                                                                                                                                                                                                           | EAR                                                                                                                                                                                                                                                                                                                                                                                                                                                                                                                                                                                                                                                                                                                                                                                                                                                                                                                                                                                                                                                                                                                                                                                                                                                                                                                                                                                                                                                                                                                                                                                                                                                                                                                                                                                                                                                                                                                                                                                                                                                                                                                                                                                                                                                                                                                                                                                                                                                                                                                                                                                                                                                                                                                                                                                                                                                                                                                                                                                                                                                                                                                                                                                                                                                                                                  |                                                  | CUR                                                                                                                                                                                                                                                                                                                                                                                                     | RRENT YI                                                                                                                                                                                                                                       | EAR                                                                                                                                                                                              |                                                         |
|------------------------------------------------------------------------------------------------------------------------------------------------------------------------------------------------------------------------------------------------------------------------------------------------------------------------------------------------------------------------------------------------------------------------------------------------------------------------------|---------------------------------------------------------------------------------------------------------------------------------------------------------------------------------------------------------------------------------------------------------------------------------------------------------------------------------------------------------------------------------------------------------------------------------------------------------------------------------------------------------------------------------------------------------------------------------------------------------------------------------------------------------------------------------------------------------------------------------------------------------------------------------------------------------------------------------------------|------------------------------------------------------------------------------------------------------------------------------------------------------------------------------------------------------------------------------------------------------------------|------------------------------------------------------------------------------------------------------------------------------------------------------------------------------------------------------------------------------------------------------------------------------------|--------------------------------------------------|-----------------------------------------------------------------------------------------------------------------------------------------------------------------------------------------------------------------------------------------------------------------------------------------------------------------------------------------------------------------------------------------------------------|--------------------------------------------------------------------------------------------------------------------------------------------------------------------------------------------------------------------------------------------------------------------------|--------------------------------------------------------------------------------------------------------------------------------------------------------------------------------------------------|-------------------------------------------------|--------------------------------------------------------------------------------------------------------------------------------------------------------------------------------------------------------------------------------------------------------------------------------------------------------------------------------------------------------------------------------------------------------------------------------------------------------------------------------------------------------------------------------------------------------------------------------------|-----------------------------------------------------------------------------------------------------------------------------------------------------------------------------------------------------------------------------------------------------------------------------------------------------------------------------------------------------------|----------------------------------------------------------------------------------------------------------------------------------------------------------------------------------------------------------------------------------------------------------|------------------------------------------------------------------------------------------------------------------------------------------------------------------------------------------------------------------------------------------------------------------------------------------------------------------------------------------------------------------------------------------------------------------------------------------------------------------------------------------------------------------------------------------------------------------------------------------------------------------------------------------------------------------------------------------------------------------------------------------------------------------------------------------------------------------------------------------------------------------------------------------------------------------------------------------------------------------------------------------------------------------------------------------------------------------------------------------------------------------------------------------------------------------------------------------------------------------------------------------------------------------------------------------------------------------------------------------------------------------------------------------------------------------------------------------------------------------------------------------------------------------------------------------------------------------------------------------------------------------------------------------------------------------------------------------------------------------------------------------------------------------------------------------------------------------------------------------------------------------------------------------------------------------------------------------------------------------------------------------------------------------------------------------------------------------------------------------------------------------------------------------------------------------------------------------------------------------------------------------------------------------------------------------------------------------------------------------------------------------------------------------------------------------------------------------------------------------------------------------------------------------------------------------------------------------------------------------------------------------------------------------------------------------------------------------------------------------------------------------------------------------------------------------------------------------------------------------------------------------------------------------------------------------------------------------------------------------------------------------------------------------------------------------------------------------------------------------------------------------------------------------------------------------------------------------------------------------------------------------------------------------------------------------------------|--------------------------------------------------|---------------------------------------------------------------------------------------------------------------------------------------------------------------------------------------------------------------------------------------------------------------------------------------------------------------------------------------------------------------------------------------------------------|------------------------------------------------------------------------------------------------------------------------------------------------------------------------------------------------------------------------------------------------|--------------------------------------------------------------------------------------------------------------------------------------------------------------------------------------------------|---------------------------------------------------------|
|                                                                                                                                                                                                                                                                                                                                                                                                                                                                              | Budget 12-13                                                                                                                                                                                                                                                                                                                                                                                                                                                                                                                                                                                                                                                                                                                                                                                                                                | Jan-13                                                                                                                                                                                                                                                           | %                                                                                                                                                                                                                                                                                  | % Var                                            | Budget 13-14                                                                                                                                                                                                                                                                                                                                                                                              | Jan-14                                                                                                                                                                                                                                                                   | %                                                                                                                                                                                                | % Var                                           | WATER & SEWER FUND                                                                                                                                                                                                                                                                                                                                                                                                                                                                                                                                                                   | Budget 12-13                                                                                                                                                                                                                                                                                                                                              | Jan-13                                                                                                                                                                                                                                                   | %                                                                                                                                                                                                                                                                                                                                                                                                                                                                                                                                                                                                                                                                                                                                                                                                                                                                                                                                                                                                                                                                                                                                                                                                                                                                                                                                                                                                                                                                                                                                                                                                                                                                                                                                                                                                                                                                                                                                                                                                                                                                                                                                                                                                                                                                                                                                                                                                                                                                                                                                                                                                                                                                                                                                                                                                                                                                                                                                                                                                                                                                                                                                                                                                                                                                                                    | % Var                                            | Budget 13-14                                                                                                                                                                                                                                                                                                                                                                                            | Jan-14                                                                                                                                                                                                                                         | %                                                                                                                                                                                                | % V8                                                    |
| REVENUES:                                                                                                                                                                                                                                                                                                                                                                                                                                                                    | 0                                                                                                                                                                                                                                                                                                                                                                                                                                                                                                                                                                                                                                                                                                                                                                                                                                           |                                                                                                                                                                                                                                                                  | Collected                                                                                                                                                                                                                                                                          |                                                  | 0                                                                                                                                                                                                                                                                                                                                                                                                         |                                                                                                                                                                                                                                                                          | Collected                                                                                                                                                                                        |                                                 | <b>REVENUES:</b>                                                                                                                                                                                                                                                                                                                                                                                                                                                                                                                                                                     | Ű                                                                                                                                                                                                                                                                                                                                                         |                                                                                                                                                                                                                                                          | Collected                                                                                                                                                                                                                                                                                                                                                                                                                                                                                                                                                                                                                                                                                                                                                                                                                                                                                                                                                                                                                                                                                                                                                                                                                                                                                                                                                                                                                                                                                                                                                                                                                                                                                                                                                                                                                                                                                                                                                                                                                                                                                                                                                                                                                                                                                                                                                                                                                                                                                                                                                                                                                                                                                                                                                                                                                                                                                                                                                                                                                                                                                                                                                                                                                                                                                            |                                                  | 0                                                                                                                                                                                                                                                                                                                                                                                                       |                                                                                                                                                                                                                                                | Collected                                                                                                                                                                                        |                                                         |
| Rate & Service Charges                                                                                                                                                                                                                                                                                                                                                                                                                                                       | 8,221,710                                                                                                                                                                                                                                                                                                                                                                                                                                                                                                                                                                                                                                                                                                                                                                                                                                   | 5,078,470                                                                                                                                                                                                                                                        | 61.8%                                                                                                                                                                                                                                                                              |                                                  | 9,206,590                                                                                                                                                                                                                                                                                                                                                                                                 | 4,925,205                                                                                                                                                                                                                                                                | 53.5%                                                                                                                                                                                            |                                                 | Rate & Service Charges                                                                                                                                                                                                                                                                                                                                                                                                                                                                                                                                                               |                                                                                                                                                                                                                                                                                                                                                           | 19,376,653                                                                                                                                                                                                                                               | 60.5%                                                                                                                                                                                                                                                                                                                                                                                                                                                                                                                                                                                                                                                                                                                                                                                                                                                                                                                                                                                                                                                                                                                                                                                                                                                                                                                                                                                                                                                                                                                                                                                                                                                                                                                                                                                                                                                                                                                                                                                                                                                                                                                                                                                                                                                                                                                                                                                                                                                                                                                                                                                                                                                                                                                                                                                                                                                                                                                                                                                                                                                                                                                                                                                                                                                                                                |                                                  | 34,331,262                                                                                                                                                                                                                                                                                                                                                                                              | 19,753,762                                                                                                                                                                                                                                     | 57.5%                                                                                                                                                                                            |                                                         |
| Impact Fees                                                                                                                                                                                                                                                                                                                                                                                                                                                                  | 567,000                                                                                                                                                                                                                                                                                                                                                                                                                                                                                                                                                                                                                                                                                                                                                                                                                                     | 817,520                                                                                                                                                                                                                                                          | 144.2%                                                                                                                                                                                                                                                                             |                                                  | 1,012,500                                                                                                                                                                                                                                                                                                                                                                                                 | 950,006                                                                                                                                                                                                                                                                  | 93.8%                                                                                                                                                                                            |                                                 | Impact Fees                                                                                                                                                                                                                                                                                                                                                                                                                                                                                                                                                                          |                                                                                                                                                                                                                                                                                                                                                           | 2,657,105                                                                                                                                                                                                                                                | 178.4%                                                                                                                                                                                                                                                                                                                                                                                                                                                                                                                                                                                                                                                                                                                                                                                                                                                                                                                                                                                                                                                                                                                                                                                                                                                                                                                                                                                                                                                                                                                                                                                                                                                                                                                                                                                                                                                                                                                                                                                                                                                                                                                                                                                                                                                                                                                                                                                                                                                                                                                                                                                                                                                                                                                                                                                                                                                                                                                                                                                                                                                                                                                                                                                                                                                                                               |                                                  | 3,262,500                                                                                                                                                                                                                                                                                                                                                                                               | 2,999,885                                                                                                                                                                                                                                      | 92.0%                                                                                                                                                                                            |                                                         |
| Connection Fees                                                                                                                                                                                                                                                                                                                                                                                                                                                              |                                                                                                                                                                                                                                                                                                                                                                                                                                                                                                                                                                                                                                                                                                                                                                                                                                             | 340,250                                                                                                                                                                                                                                                          | 64.8%                                                                                                                                                                                                                                                                              |                                                  | 630,000                                                                                                                                                                                                                                                                                                                                                                                                   | 457,150                                                                                                                                                                                                                                                                  | 72.6%                                                                                                                                                                                            |                                                 | Connection Fees                                                                                                                                                                                                                                                                                                                                                                                                                                                                                                                                                                      |                                                                                                                                                                                                                                                                                                                                                           | 874,275                                                                                                                                                                                                                                                  | 67.0%                                                                                                                                                                                                                                                                                                                                                                                                                                                                                                                                                                                                                                                                                                                                                                                                                                                                                                                                                                                                                                                                                                                                                                                                                                                                                                                                                                                                                                                                                                                                                                                                                                                                                                                                                                                                                                                                                                                                                                                                                                                                                                                                                                                                                                                                                                                                                                                                                                                                                                                                                                                                                                                                                                                                                                                                                                                                                                                                                                                                                                                                                                                                                                                                                                                                                                |                                                  | 1,470,000                                                                                                                                                                                                                                                                                                                                                                                               | 1,150,775                                                                                                                                                                                                                                      | 78.3%                                                                                                                                                                                            |                                                         |
| Other Revenues                                                                                                                                                                                                                                                                                                                                                                                                                                                               | ,                                                                                                                                                                                                                                                                                                                                                                                                                                                                                                                                                                                                                                                                                                                                                                                                                                           | 84,236                                                                                                                                                                                                                                                           | 57.1%                                                                                                                                                                                                                                                                              |                                                  | 118,800                                                                                                                                                                                                                                                                                                                                                                                                   | 112,845                                                                                                                                                                                                                                                                  | 95.0%                                                                                                                                                                                            |                                                 | Other Revenues                                                                                                                                                                                                                                                                                                                                                                                                                                                                                                                                                                       |                                                                                                                                                                                                                                                                                                                                                           | 707,668                                                                                                                                                                                                                                                  | 82.0%                                                                                                                                                                                                                                                                                                                                                                                                                                                                                                                                                                                                                                                                                                                                                                                                                                                                                                                                                                                                                                                                                                                                                                                                                                                                                                                                                                                                                                                                                                                                                                                                                                                                                                                                                                                                                                                                                                                                                                                                                                                                                                                                                                                                                                                                                                                                                                                                                                                                                                                                                                                                                                                                                                                                                                                                                                                                                                                                                                                                                                                                                                                                                                                                                                                                                                |                                                  | 770,889                                                                                                                                                                                                                                                                                                                                                                                                 | 477,322                                                                                                                                                                                                                                        | 61.9%                                                                                                                                                                                            |                                                         |
| NON-OPERATING REVENUES:                                                                                                                                                                                                                                                                                                                                                                                                                                                      | ,                                                                                                                                                                                                                                                                                                                                                                                                                                                                                                                                                                                                                                                                                                                                                                                                                                           |                                                                                                                                                                                                                                                                  |                                                                                                                                                                                                                                                                                    |                                                  | ,                                                                                                                                                                                                                                                                                                                                                                                                         | ,                                                                                                                                                                                                                                                                        |                                                                                                                                                                                                  |                                                 | NON-OPERATING REVENUES:                                                                                                                                                                                                                                                                                                                                                                                                                                                                                                                                                              |                                                                                                                                                                                                                                                                                                                                                           | ,                                                                                                                                                                                                                                                        |                                                                                                                                                                                                                                                                                                                                                                                                                                                                                                                                                                                                                                                                                                                                                                                                                                                                                                                                                                                                                                                                                                                                                                                                                                                                                                                                                                                                                                                                                                                                                                                                                                                                                                                                                                                                                                                                                                                                                                                                                                                                                                                                                                                                                                                                                                                                                                                                                                                                                                                                                                                                                                                                                                                                                                                                                                                                                                                                                                                                                                                                                                                                                                                                                                                                                                      |                                                  |                                                                                                                                                                                                                                                                                                                                                                                                         | ,                                                                                                                                                                                                                                              |                                                                                                                                                                                                  |                                                         |
| Gain(Loss) on Sale of Assets                                                                                                                                                                                                                                                                                                                                                                                                                                                 | 12,870                                                                                                                                                                                                                                                                                                                                                                                                                                                                                                                                                                                                                                                                                                                                                                                                                                      | 74,966                                                                                                                                                                                                                                                           | 582.5%                                                                                                                                                                                                                                                                             |                                                  | 35,225                                                                                                                                                                                                                                                                                                                                                                                                    | 18,075                                                                                                                                                                                                                                                                   | 51.3%                                                                                                                                                                                            |                                                 | Interest Income                                                                                                                                                                                                                                                                                                                                                                                                                                                                                                                                                                      | 100,000                                                                                                                                                                                                                                                                                                                                                   | 52,475                                                                                                                                                                                                                                                   | 52.5%                                                                                                                                                                                                                                                                                                                                                                                                                                                                                                                                                                                                                                                                                                                                                                                                                                                                                                                                                                                                                                                                                                                                                                                                                                                                                                                                                                                                                                                                                                                                                                                                                                                                                                                                                                                                                                                                                                                                                                                                                                                                                                                                                                                                                                                                                                                                                                                                                                                                                                                                                                                                                                                                                                                                                                                                                                                                                                                                                                                                                                                                                                                                                                                                                                                                                                |                                                  | 100,000                                                                                                                                                                                                                                                                                                                                                                                                 | 17,992                                                                                                                                                                                                                                         | 18.0%                                                                                                                                                                                            |                                                         |
| TOTAL REVENUES                                                                                                                                                                                                                                                                                                                                                                                                                                                               | 9,474,155                                                                                                                                                                                                                                                                                                                                                                                                                                                                                                                                                                                                                                                                                                                                                                                                                                   | 6,395,442                                                                                                                                                                                                                                                        | 67.5%                                                                                                                                                                                                                                                                              | 9.2%                                             | 11,003,115                                                                                                                                                                                                                                                                                                                                                                                                | 6,463,281                                                                                                                                                                                                                                                                | 58.7%                                                                                                                                                                                            | 0.4%                                            | Gain(Loss) on Sale of Assets                                                                                                                                                                                                                                                                                                                                                                                                                                                                                                                                                         | 222,325                                                                                                                                                                                                                                                                                                                                                   | 144,098                                                                                                                                                                                                                                                  | 64.8%                                                                                                                                                                                                                                                                                                                                                                                                                                                                                                                                                                                                                                                                                                                                                                                                                                                                                                                                                                                                                                                                                                                                                                                                                                                                                                                                                                                                                                                                                                                                                                                                                                                                                                                                                                                                                                                                                                                                                                                                                                                                                                                                                                                                                                                                                                                                                                                                                                                                                                                                                                                                                                                                                                                                                                                                                                                                                                                                                                                                                                                                                                                                                                                                                                                                                                |                                                  | 97,375                                                                                                                                                                                                                                                                                                                                                                                                  | 55,975                                                                                                                                                                                                                                         | 57.5%                                                                                                                                                                                            |                                                         |
| TOTAL AVAILABLE REVENUE                                                                                                                                                                                                                                                                                                                                                                                                                                                      |                                                                                                                                                                                                                                                                                                                                                                                                                                                                                                                                                                                                                                                                                                                                                                                                                                             |                                                                                                                                                                                                                                                                  |                                                                                                                                                                                                                                                                                    |                                                  | 5,374,171                                                                                                                                                                                                                                                                                                                                                                                                 | 2,820,347                                                                                                                                                                                                                                                                | 52.5%                                                                                                                                                                                            | -5.9%                                           | TOTAL REVENUES                                                                                                                                                                                                                                                                                                                                                                                                                                                                                                                                                                       | 36,011,890                                                                                                                                                                                                                                                                                                                                                | 23,812,274                                                                                                                                                                                                                                               | 66.1%                                                                                                                                                                                                                                                                                                                                                                                                                                                                                                                                                                                                                                                                                                                                                                                                                                                                                                                                                                                                                                                                                                                                                                                                                                                                                                                                                                                                                                                                                                                                                                                                                                                                                                                                                                                                                                                                                                                                                                                                                                                                                                                                                                                                                                                                                                                                                                                                                                                                                                                                                                                                                                                                                                                                                                                                                                                                                                                                                                                                                                                                                                                                                                                                                                                                                                | 7.8%                                             | 40,032,026                                                                                                                                                                                                                                                                                                                                                                                              | 24,455,711                                                                                                                                                                                                                                     | 61.1%                                                                                                                                                                                            | 2.8                                                     |
| (After R&R Transfers)                                                                                                                                                                                                                                                                                                                                                                                                                                                        |                                                                                                                                                                                                                                                                                                                                                                                                                                                                                                                                                                                                                                                                                                                                                                                                                                             |                                                                                                                                                                                                                                                                  |                                                                                                                                                                                                                                                                                    |                                                  |                                                                                                                                                                                                                                                                                                                                                                                                           |                                                                                                                                                                                                                                                                          |                                                                                                                                                                                                  |                                                 | <b>TOTAL AVAILABLE REVENUE</b><br>(After R&R Transfers)                                                                                                                                                                                                                                                                                                                                                                                                                                                                                                                              |                                                                                                                                                                                                                                                                                                                                                           |                                                                                                                                                                                                                                                          |                                                                                                                                                                                                                                                                                                                                                                                                                                                                                                                                                                                                                                                                                                                                                                                                                                                                                                                                                                                                                                                                                                                                                                                                                                                                                                                                                                                                                                                                                                                                                                                                                                                                                                                                                                                                                                                                                                                                                                                                                                                                                                                                                                                                                                                                                                                                                                                                                                                                                                                                                                                                                                                                                                                                                                                                                                                                                                                                                                                                                                                                                                                                                                                                                                                                                                      |                                                  | 21,542,955                                                                                                                                                                                                                                                                                                                                                                                              | 12,573,659                                                                                                                                                                                                                                     | 58.4%                                                                                                                                                                                            | 0.0                                                     |
| <b>EXPENDITURES:</b>                                                                                                                                                                                                                                                                                                                                                                                                                                                         | Budget 12-13                                                                                                                                                                                                                                                                                                                                                                                                                                                                                                                                                                                                                                                                                                                                                                                                                                | Jan-13                                                                                                                                                                                                                                                           | % Spent                                                                                                                                                                                                                                                                            | % Var                                            | Budget 13-14                                                                                                                                                                                                                                                                                                                                                                                              | Jan-14                                                                                                                                                                                                                                                                   | % Spent                                                                                                                                                                                          | % Var                                           | <b>EXPENDITURES:</b>                                                                                                                                                                                                                                                                                                                                                                                                                                                                                                                                                                 | Budget 12-13                                                                                                                                                                                                                                                                                                                                              | Jan-13                                                                                                                                                                                                                                                   | % Spent                                                                                                                                                                                                                                                                                                                                                                                                                                                                                                                                                                                                                                                                                                                                                                                                                                                                                                                                                                                                                                                                                                                                                                                                                                                                                                                                                                                                                                                                                                                                                                                                                                                                                                                                                                                                                                                                                                                                                                                                                                                                                                                                                                                                                                                                                                                                                                                                                                                                                                                                                                                                                                                                                                                                                                                                                                                                                                                                                                                                                                                                                                                                                                                                                                                                                              | % Var                                            | Budget 13-14                                                                                                                                                                                                                                                                                                                                                                                            | Jan-14                                                                                                                                                                                                                                         | % Spent                                                                                                                                                                                          | % Va                                                    |
| Personnel Costs                                                                                                                                                                                                                                                                                                                                                                                                                                                              | 2,560,336                                                                                                                                                                                                                                                                                                                                                                                                                                                                                                                                                                                                                                                                                                                                                                                                                                   | 1,262,612                                                                                                                                                                                                                                                        | 49.3%                                                                                                                                                                                                                                                                              |                                                  | 2,663,255                                                                                                                                                                                                                                                                                                                                                                                                 | 1,388,462                                                                                                                                                                                                                                                                | 52.1%                                                                                                                                                                                            |                                                 | Personnel Costs                                                                                                                                                                                                                                                                                                                                                                                                                                                                                                                                                                      | 8,727,262                                                                                                                                                                                                                                                                                                                                                 | 4,785,582                                                                                                                                                                                                                                                | 54.8%                                                                                                                                                                                                                                                                                                                                                                                                                                                                                                                                                                                                                                                                                                                                                                                                                                                                                                                                                                                                                                                                                                                                                                                                                                                                                                                                                                                                                                                                                                                                                                                                                                                                                                                                                                                                                                                                                                                                                                                                                                                                                                                                                                                                                                                                                                                                                                                                                                                                                                                                                                                                                                                                                                                                                                                                                                                                                                                                                                                                                                                                                                                                                                                                                                                                                                |                                                  | 9,445,795                                                                                                                                                                                                                                                                                                                                                                                               | 5,294,299                                                                                                                                                                                                                                      | 56.0%                                                                                                                                                                                            |                                                         |
| Contractual Services                                                                                                                                                                                                                                                                                                                                                                                                                                                         | 483,101                                                                                                                                                                                                                                                                                                                                                                                                                                                                                                                                                                                                                                                                                                                                                                                                                                     | 170,787                                                                                                                                                                                                                                                          | 35.4%                                                                                                                                                                                                                                                                              |                                                  | 407,181                                                                                                                                                                                                                                                                                                                                                                                                   | 1,388,402                                                                                                                                                                                                                                                                | 48.8%                                                                                                                                                                                            |                                                 | Contractual Services                                                                                                                                                                                                                                                                                                                                                                                                                                                                                                                                                                 |                                                                                                                                                                                                                                                                                                                                                           | 744,940                                                                                                                                                                                                                                                  | 40.1%                                                                                                                                                                                                                                                                                                                                                                                                                                                                                                                                                                                                                                                                                                                                                                                                                                                                                                                                                                                                                                                                                                                                                                                                                                                                                                                                                                                                                                                                                                                                                                                                                                                                                                                                                                                                                                                                                                                                                                                                                                                                                                                                                                                                                                                                                                                                                                                                                                                                                                                                                                                                                                                                                                                                                                                                                                                                                                                                                                                                                                                                                                                                                                                                                                                                                                |                                                  | 1,628,129                                                                                                                                                                                                                                                                                                                                                                                               | 751,674                                                                                                                                                                                                                                        | 46.2%                                                                                                                                                                                            |                                                         |
| Maint & Repairs                                                                                                                                                                                                                                                                                                                                                                                                                                                              |                                                                                                                                                                                                                                                                                                                                                                                                                                                                                                                                                                                                                                                                                                                                                                                                                                             | 143,302                                                                                                                                                                                                                                                          | 32.6%                                                                                                                                                                                                                                                                              |                                                  | 444,484                                                                                                                                                                                                                                                                                                                                                                                                   | 190,175                                                                                                                                                                                                                                                                  | 42.8%                                                                                                                                                                                            |                                                 | Maint & Repairs                                                                                                                                                                                                                                                                                                                                                                                                                                                                                                                                                                      |                                                                                                                                                                                                                                                                                                                                                           | 1,317,832                                                                                                                                                                                                                                                | 46.3%                                                                                                                                                                                                                                                                                                                                                                                                                                                                                                                                                                                                                                                                                                                                                                                                                                                                                                                                                                                                                                                                                                                                                                                                                                                                                                                                                                                                                                                                                                                                                                                                                                                                                                                                                                                                                                                                                                                                                                                                                                                                                                                                                                                                                                                                                                                                                                                                                                                                                                                                                                                                                                                                                                                                                                                                                                                                                                                                                                                                                                                                                                                                                                                                                                                                                                |                                                  | 3,166,119                                                                                                                                                                                                                                                                                                                                                                                               | 1,579,128                                                                                                                                                                                                                                      | 49.9%                                                                                                                                                                                            |                                                         |
| Utilities                                                                                                                                                                                                                                                                                                                                                                                                                                                                    | 1,249,952                                                                                                                                                                                                                                                                                                                                                                                                                                                                                                                                                                                                                                                                                                                                                                                                                                   | 635,415                                                                                                                                                                                                                                                          | 50.8%                                                                                                                                                                                                                                                                              |                                                  | 1,396,445                                                                                                                                                                                                                                                                                                                                                                                                 | 669,838                                                                                                                                                                                                                                                                  | 48.0%                                                                                                                                                                                            |                                                 | Utilities                                                                                                                                                                                                                                                                                                                                                                                                                                                                                                                                                                            | · · ·                                                                                                                                                                                                                                                                                                                                                     | 1,268,740                                                                                                                                                                                                                                                | 46.7%                                                                                                                                                                                                                                                                                                                                                                                                                                                                                                                                                                                                                                                                                                                                                                                                                                                                                                                                                                                                                                                                                                                                                                                                                                                                                                                                                                                                                                                                                                                                                                                                                                                                                                                                                                                                                                                                                                                                                                                                                                                                                                                                                                                                                                                                                                                                                                                                                                                                                                                                                                                                                                                                                                                                                                                                                                                                                                                                                                                                                                                                                                                                                                                                                                                                                                |                                                  | 3,116,840                                                                                                                                                                                                                                                                                                                                                                                               | 1,482,137                                                                                                                                                                                                                                      | 47.6%                                                                                                                                                                                            |                                                         |
| Office Expenses                                                                                                                                                                                                                                                                                                                                                                                                                                                              | , ,                                                                                                                                                                                                                                                                                                                                                                                                                                                                                                                                                                                                                                                                                                                                                                                                                                         | 475,336                                                                                                                                                                                                                                                          | 67.3%                                                                                                                                                                                                                                                                              |                                                  | 672,208                                                                                                                                                                                                                                                                                                                                                                                                   | 479,598                                                                                                                                                                                                                                                                  | 71.3%                                                                                                                                                                                            |                                                 | Office Expenses                                                                                                                                                                                                                                                                                                                                                                                                                                                                                                                                                                      |                                                                                                                                                                                                                                                                                                                                                           | 949,971                                                                                                                                                                                                                                                  | 60.1%                                                                                                                                                                                                                                                                                                                                                                                                                                                                                                                                                                                                                                                                                                                                                                                                                                                                                                                                                                                                                                                                                                                                                                                                                                                                                                                                                                                                                                                                                                                                                                                                                                                                                                                                                                                                                                                                                                                                                                                                                                                                                                                                                                                                                                                                                                                                                                                                                                                                                                                                                                                                                                                                                                                                                                                                                                                                                                                                                                                                                                                                                                                                                                                                                                                                                                |                                                  | 1,528,549                                                                                                                                                                                                                                                                                                                                                                                               | 917,858                                                                                                                                                                                                                                        | 60.0%                                                                                                                                                                                            |                                                         |
| Insurance                                                                                                                                                                                                                                                                                                                                                                                                                                                                    | 112,500                                                                                                                                                                                                                                                                                                                                                                                                                                                                                                                                                                                                                                                                                                                                                                                                                                     | 81,042                                                                                                                                                                                                                                                           | 72.0%                                                                                                                                                                                                                                                                              |                                                  | 120,000                                                                                                                                                                                                                                                                                                                                                                                                   | 77,625                                                                                                                                                                                                                                                                   | 64.7%                                                                                                                                                                                            |                                                 | Insurance                                                                                                                                                                                                                                                                                                                                                                                                                                                                                                                                                                            |                                                                                                                                                                                                                                                                                                                                                           | 187,870                                                                                                                                                                                                                                                  | 71.6%                                                                                                                                                                                                                                                                                                                                                                                                                                                                                                                                                                                                                                                                                                                                                                                                                                                                                                                                                                                                                                                                                                                                                                                                                                                                                                                                                                                                                                                                                                                                                                                                                                                                                                                                                                                                                                                                                                                                                                                                                                                                                                                                                                                                                                                                                                                                                                                                                                                                                                                                                                                                                                                                                                                                                                                                                                                                                                                                                                                                                                                                                                                                                                                                                                                                                                |                                                  | 280,000                                                                                                                                                                                                                                                                                                                                                                                                 | 181,124                                                                                                                                                                                                                                        | 64.7%                                                                                                                                                                                            |                                                         |
| Other Expenses                                                                                                                                                                                                                                                                                                                                                                                                                                                               | ,                                                                                                                                                                                                                                                                                                                                                                                                                                                                                                                                                                                                                                                                                                                                                                                                                                           | 20,440                                                                                                                                                                                                                                                           | 28.9%                                                                                                                                                                                                                                                                              |                                                  | 285,835                                                                                                                                                                                                                                                                                                                                                                                                   | 32,358                                                                                                                                                                                                                                                                   |                                                                                                                                                                                                  |                                                 | Other Expenses                                                                                                                                                                                                                                                                                                                                                                                                                                                                                                                                                                       |                                                                                                                                                                                                                                                                                                                                                           | 78,068                                                                                                                                                                                                                                                   | 43.0%                                                                                                                                                                                                                                                                                                                                                                                                                                                                                                                                                                                                                                                                                                                                                                                                                                                                                                                                                                                                                                                                                                                                                                                                                                                                                                                                                                                                                                                                                                                                                                                                                                                                                                                                                                                                                                                                                                                                                                                                                                                                                                                                                                                                                                                                                                                                                                                                                                                                                                                                                                                                                                                                                                                                                                                                                                                                                                                                                                                                                                                                                                                                                                                                                                                                                                |                                                  | 747,403                                                                                                                                                                                                                                                                                                                                                                                                 | 107,959                                                                                                                                                                                                                                        | 14.4%                                                                                                                                                                                            |                                                         |
| TOTAL OPERATING EXPENSE                                                                                                                                                                                                                                                                                                                                                                                                                                                      | ,                                                                                                                                                                                                                                                                                                                                                                                                                                                                                                                                                                                                                                                                                                                                                                                                                                           | 2,788,934                                                                                                                                                                                                                                                        | 49.6%                                                                                                                                                                                                                                                                              | 8.7%                                             | 5,989,408                                                                                                                                                                                                                                                                                                                                                                                                 | 3,036,856                                                                                                                                                                                                                                                                | 50.7%                                                                                                                                                                                            | 7.6%                                            | TOTAL OPERATING EXPENSE                                                                                                                                                                                                                                                                                                                                                                                                                                                                                                                                                              |                                                                                                                                                                                                                                                                                                                                                           | 9,333,003                                                                                                                                                                                                                                                | 51.4%                                                                                                                                                                                                                                                                                                                                                                                                                                                                                                                                                                                                                                                                                                                                                                                                                                                                                                                                                                                                                                                                                                                                                                                                                                                                                                                                                                                                                                                                                                                                                                                                                                                                                                                                                                                                                                                                                                                                                                                                                                                                                                                                                                                                                                                                                                                                                                                                                                                                                                                                                                                                                                                                                                                                                                                                                                                                                                                                                                                                                                                                                                                                                                                                                                                                                                | 7.0%                                             | 19,912,835                                                                                                                                                                                                                                                                                                                                                                                              | 10,314,179                                                                                                                                                                                                                                     | 51.8%                                                                                                                                                                                            | 6.5                                                     |
|                                                                                                                                                                                                                                                                                                                                                                                                                                                                              |                                                                                                                                                                                                                                                                                                                                                                                                                                                                                                                                                                                                                                                                                                                                                                                                                                             | . Revenues Variance-                                                                                                                                                                                                                                             | >>>                                                                                                                                                                                                                                                                                | 17.9%                                            | Operating Expense v                                                                                                                                                                                                                                                                                                                                                                                       |                                                                                                                                                                                                                                                                          | 1 1                                                                                                                                                                                              | 1.8%                                            |                                                                                                                                                                                                                                                                                                                                                                                                                                                                                                                                                                                      | Operating Expense v                                                                                                                                                                                                                                                                                                                                       |                                                                                                                                                                                                                                                          | >>>                                                                                                                                                                                                                                                                                                                                                                                                                                                                                                                                                                                                                                                                                                                                                                                                                                                                                                                                                                                                                                                                                                                                                                                                                                                                                                                                                                                                                                                                                                                                                                                                                                                                                                                                                                                                                                                                                                                                                                                                                                                                                                                                                                                                                                                                                                                                                                                                                                                                                                                                                                                                                                                                                                                                                                                                                                                                                                                                                                                                                                                                                                                                                                                                                                                                                                  | 14.8%                                            | Operating Expense v.                                                                                                                                                                                                                                                                                                                                                                                    |                                                                                                                                                                                                                                                | 1 1                                                                                                                                                                                              | 9.3                                                     |
| G 1 1 5                                                                                                                                                                                                                                                                                                                                                                                                                                                                      | 284,734                                                                                                                                                                                                                                                                                                                                                                                                                                                                                                                                                                                                                                                                                                                                                                                                                                     | 129,744                                                                                                                                                                                                                                                          | 45.6%                                                                                                                                                                                                                                                                              |                                                  | 1,045,520                                                                                                                                                                                                                                                                                                                                                                                                 | 223,449                                                                                                                                                                                                                                                                  |                                                                                                                                                                                                  |                                                 | Capital Equipment                                                                                                                                                                                                                                                                                                                                                                                                                                                                                                                                                                    | 1,665,418                                                                                                                                                                                                                                                                                                                                                 | 1,329,050                                                                                                                                                                                                                                                | 79.8%                                                                                                                                                                                                                                                                                                                                                                                                                                                                                                                                                                                                                                                                                                                                                                                                                                                                                                                                                                                                                                                                                                                                                                                                                                                                                                                                                                                                                                                                                                                                                                                                                                                                                                                                                                                                                                                                                                                                                                                                                                                                                                                                                                                                                                                                                                                                                                                                                                                                                                                                                                                                                                                                                                                                                                                                                                                                                                                                                                                                                                                                                                                                                                                                                                                                                                |                                                  | 1,630,120                                                                                                                                                                                                                                                                                                                                                                                               | 482,042                                                                                                                                                                                                                                        | 29.6%                                                                                                                                                                                            |                                                         |
| Capital Equipment                                                                                                                                                                                                                                                                                                                                                                                                                                                            | 204,734                                                                                                                                                                                                                                                                                                                                                                                                                                                                                                                                                                                                                                                                                                                                                                                                                                     | 14/9/11                                                                                                                                                                                                                                                          |                                                                                                                                                                                                                                                                                    |                                                  |                                                                                                                                                                                                                                                                                                                                                                                                           | ,                                                                                                                                                                                                                                                                        |                                                                                                                                                                                                  |                                                 | 1 1 1                                                                                                                                                                                                                                                                                                                                                                                                                                                                                                                                                                                |                                                                                                                                                                                                                                                                                                                                                           |                                                                                                                                                                                                                                                          |                                                                                                                                                                                                                                                                                                                                                                                                                                                                                                                                                                                                                                                                                                                                                                                                                                                                                                                                                                                                                                                                                                                                                                                                                                                                                                                                                                                                                                                                                                                                                                                                                                                                                                                                                                                                                                                                                                                                                                                                                                                                                                                                                                                                                                                                                                                                                                                                                                                                                                                                                                                                                                                                                                                                                                                                                                                                                                                                                                                                                                                                                                                                                                                                                                                                                                      | 4 (0/                                            |                                                                                                                                                                                                                                                                                                                                                                                                         |                                                                                                                                                                                                                                                |                                                                                                                                                                                                  | 0.00                                                    |
| Capital Equipment                                                                                                                                                                                                                                                                                                                                                                                                                                                            | 5,907,687                                                                                                                                                                                                                                                                                                                                                                                                                                                                                                                                                                                                                                                                                                                                                                                                                                   | 2,918,678<br>Revenues Variance                                                                                                                                                                                                                                   | •                                                                                                                                                                                                                                                                                  | <b>8.9%</b><br>18.1%                             | <b>7,034,928</b><br>TOTAL Expense v. R                                                                                                                                                                                                                                                                                                                                                                    |                                                                                                                                                                                                                                                                          | •                                                                                                                                                                                                | <b>12.0%</b><br>6.1%                            | TOTAL OP & NON-OP EXPENSE                                                                                                                                                                                                                                                                                                                                                                                                                                                                                                                                                            | TOTAL Expense v. K                                                                                                                                                                                                                                                                                                                                        | 10,662,053<br>Pevenues Variance                                                                                                                                                                                                                          |                                                                                                                                                                                                                                                                                                                                                                                                                                                                                                                                                                                                                                                                                                                                                                                                                                                                                                                                                                                                                                                                                                                                                                                                                                                                                                                                                                                                                                                                                                                                                                                                                                                                                                                                                                                                                                                                                                                                                                                                                                                                                                                                                                                                                                                                                                                                                                                                                                                                                                                                                                                                                                                                                                                                                                                                                                                                                                                                                                                                                                                                                                                                                                                                                                                                                                      | <b>4.6%</b><br>12.4%                             | 21,542,955                                                                                                                                                                                                                                                                                                                                                                                              | <b>10,796,222</b><br><i>Pevenues Variance</i>                                                                                                                                                                                                  |                                                                                                                                                                                                  | 0.4                                                     |
|                                                                                                                                                                                                                                                                                                                                                                                                                                                                              | <b>5,907,687</b><br>TOTAL Expense v. K                                                                                                                                                                                                                                                                                                                                                                                                                                                                                                                                                                                                                                                                                                                                                                                                      | 2,918,678<br>Revenues Variance                                                                                                                                                                                                                                   | >>>                                                                                                                                                                                                                                                                                |                                                  | TOTAL Expense v. R                                                                                                                                                                                                                                                                                                                                                                                        | Revenues Variance                                                                                                                                                                                                                                                        | >>>                                                                                                                                                                                              |                                                 | Note-The bulk of Solid Waste Revenues are collected                                                                                                                                                                                                                                                                                                                                                                                                                                                                                                                                  | TOTAL Expense v. K<br>from Dec-Feb                                                                                                                                                                                                                                                                                                                        | evenues Variance                                                                                                                                                                                                                                         | >>>                                                                                                                                                                                                                                                                                                                                                                                                                                                                                                                                                                                                                                                                                                                                                                                                                                                                                                                                                                                                                                                                                                                                                                                                                                                                                                                                                                                                                                                                                                                                                                                                                                                                                                                                                                                                                                                                                                                                                                                                                                                                                                                                                                                                                                                                                                                                                                                                                                                                                                                                                                                                                                                                                                                                                                                                                                                                                                                                                                                                                                                                                                                                                                                                                                                                                                  |                                                  | TOTAL Expense v. R                                                                                                                                                                                                                                                                                                                                                                                      | evenues Variance                                                                                                                                                                                                                               | >>>                                                                                                                                                                                              | 0.4                                                     |
| TOTAL OP & NON-OP EXPENSE                                                                                                                                                                                                                                                                                                                                                                                                                                                    | <b>5,907,687</b><br>TOTAL Expense v. K                                                                                                                                                                                                                                                                                                                                                                                                                                                                                                                                                                                                                                                                                                                                                                                                      | 2,918,678                                                                                                                                                                                                                                                        | EAR<br>%                                                                                                                                                                                                                                                                           |                                                  | TOTAL Expense v. R                                                                                                                                                                                                                                                                                                                                                                                        |                                                                                                                                                                                                                                                                          | EAR<br>%                                                                                                                                                                                         |                                                 | Note-The bulk of Solid Waste Revenues are collected.<br><mark>% of Fiscal Year Completed (Revenue):</mark>                                                                                                                                                                                                                                                                                                                                                                                                                                                                           | TOTAL Expense v. K<br>from Dec-Feb<br><b>85.6%</b>                                                                                                                                                                                                                                                                                                        |                                                                                                                                                                                                                                                          | EAR<br>%                                                                                                                                                                                                                                                                                                                                                                                                                                                                                                                                                                                                                                                                                                                                                                                                                                                                                                                                                                                                                                                                                                                                                                                                                                                                                                                                                                                                                                                                                                                                                                                                                                                                                                                                                                                                                                                                                                                                                                                                                                                                                                                                                                                                                                                                                                                                                                                                                                                                                                                                                                                                                                                                                                                                                                                                                                                                                                                                                                                                                                                                                                                                                                                                                                                                                             |                                                  | TOTAL Expense v. R                                                                                                                                                                                                                                                                                                                                                                                      |                                                                                                                                                                                                                                                | EAR<br>%                                                                                                                                                                                         | 8.3                                                     |
| TOTAL OP & NON-OP EXPENSE<br>SEWER FUND                                                                                                                                                                                                                                                                                                                                                                                                                                      | <b>5,907,687</b><br>TOTAL Expense v. K                                                                                                                                                                                                                                                                                                                                                                                                                                                                                                                                                                                                                                                                                                                                                                                                      | 2,918,678<br>Revenues Variance<br>PRIOR Y                                                                                                                                                                                                                        | >>>                                                                                                                                                                                                                                                                                | 18.1%                                            | TOTAL Expense v. R                                                                                                                                                                                                                                                                                                                                                                                        | RENT Y                                                                                                                                                                                                                                                                   | >>>                                                                                                                                                                                              | 6.1%                                            | Note-The bulk of Solid Waste Revenues are collected<br>% of Fiscal Year Completed (Revenue):<br>SOLID WASTE                                                                                                                                                                                                                                                                                                                                                                                                                                                                          | TOTAL Expense v. K<br>from Dec-Feb                                                                                                                                                                                                                                                                                                                        | evenues Variance                                                                                                                                                                                                                                         | >>>                                                                                                                                                                                                                                                                                                                                                                                                                                                                                                                                                                                                                                                                                                                                                                                                                                                                                                                                                                                                                                                                                                                                                                                                                                                                                                                                                                                                                                                                                                                                                                                                                                                                                                                                                                                                                                                                                                                                                                                                                                                                                                                                                                                                                                                                                                                                                                                                                                                                                                                                                                                                                                                                                                                                                                                                                                                                                                                                                                                                                                                                                                                                                                                                                                                                                                  | 12.4%                                            | TOTAL Expense v. R                                                                                                                                                                                                                                                                                                                                                                                      | evenues Variance                                                                                                                                                                                                                               | EAR<br>%                                                                                                                                                                                         | 8.3                                                     |
| TOTAL OP & NON-OP EXPENSE<br>SEWER FUND<br>REVENUES:                                                                                                                                                                                                                                                                                                                                                                                                                         | 5,907,687<br>TOTAL Expense v. K<br>Budget 12-13                                                                                                                                                                                                                                                                                                                                                                                                                                                                                                                                                                                                                                                                                                                                                                                             | 2,918,678<br>Revenues Variance<br>PRIOR Y<br>Jan-13                                                                                                                                                                                                              | EAR<br>%<br>Collected                                                                                                                                                                                                                                                              | 18.1%                                            | TOTAL Expense v. R<br>CUF<br>Budget 13-14                                                                                                                                                                                                                                                                                                                                                                 | RENT Y                                                                                                                                                                                                                                                                   | EAR<br>%<br>Collected                                                                                                                                                                            | 6.1%                                            | Note-The bulk of Solid Waste Revenues are collected<br>% of Fiscal Year Completed (Revenue):<br>SOLID WASTE<br>REVENUES:                                                                                                                                                                                                                                                                                                                                                                                                                                                             | TOTAL Expense v. K<br>from Dec-Feb<br>85.6%<br>Budget 12-13                                                                                                                                                                                                                                                                                               | PRIOR Y<br>Jan-13                                                                                                                                                                                                                                        | EAR<br>%<br>Collected                                                                                                                                                                                                                                                                                                                                                                                                                                                                                                                                                                                                                                                                                                                                                                                                                                                                                                                                                                                                                                                                                                                                                                                                                                                                                                                                                                                                                                                                                                                                                                                                                                                                                                                                                                                                                                                                                                                                                                                                                                                                                                                                                                                                                                                                                                                                                                                                                                                                                                                                                                                                                                                                                                                                                                                                                                                                                                                                                                                                                                                                                                                                                                                                                                                                                | 12.4%                                            | TOTAL Expense v. R<br>CUR<br>Budget 13-14                                                                                                                                                                                                                                                                                                                                                               | evenues Variance<br>RRENT YI<br>Jan-14                                                                                                                                                                                                         | EAR<br>%<br>Collected                                                                                                                                                                            | 8.3                                                     |
| TOTAL OP & NON-OP EXPENSE<br>SEWER FUND<br>REVENUES:<br>Rate & Service Charges                                                                                                                                                                                                                                                                                                                                                                                               | <b>5,907,687</b><br>TOTAL Expense v. K<br><b>Budget 12-13</b><br>23,809,930                                                                                                                                                                                                                                                                                                                                                                                                                                                                                                                                                                                                                                                                                                                                                                 | 2,918,678<br>Revenues Variance<br>PRIOR Y<br>Jan-13<br>14,298,183                                                                                                                                                                                                | EAR<br>%<br>Collected<br>60.1%                                                                                                                                                                                                                                                     | 18.1%                                            | <i>TOTAL Expense v. R</i><br><b>CUR</b><br><b>Budget 13-14</b><br>25,124,672                                                                                                                                                                                                                                                                                                                              | RRENT Y<br>Jan-14<br>14,828,557                                                                                                                                                                                                                                          | EAR<br>%<br>Collected<br>59.0%                                                                                                                                                                   | 6.1%                                            | Note-The bulk of Solid Waste Revenues are collected<br>% of Fiscal Year Completed (Revenue):<br>SOLID WASTE<br>REVENUES:<br>Landfill User Fee Revenue                                                                                                                                                                                                                                                                                                                                                                                                                                | TOTAL Expense v. R<br>from Dec-Feb<br><b>85.6%</b><br><b>Budget 12-13</b><br>7,673,000                                                                                                                                                                                                                                                                    | PRIOR Y<br>Jan-13<br>7,027,540                                                                                                                                                                                                                           | EAR<br>%<br>Collected<br>91.6%                                                                                                                                                                                                                                                                                                                                                                                                                                                                                                                                                                                                                                                                                                                                                                                                                                                                                                                                                                                                                                                                                                                                                                                                                                                                                                                                                                                                                                                                                                                                                                                                                                                                                                                                                                                                                                                                                                                                                                                                                                                                                                                                                                                                                                                                                                                                                                                                                                                                                                                                                                                                                                                                                                                                                                                                                                                                                                                                                                                                                                                                                                                                                                                                                                                                       | 12.4%                                            | TOTAL Expense v. R<br>CUR<br>Budget 13-14<br>7,414,400                                                                                                                                                                                                                                                                                                                                                  | evenues Variance<br>RRENT YI<br>Jan-14<br>7,174,760                                                                                                                                                                                            | EAR<br>%<br>Collected<br>96.8%                                                                                                                                                                   | 8.3                                                     |
| TOTAL OP & NON-OP EXPENSE<br>SEWER FUND<br>REVENUES:                                                                                                                                                                                                                                                                                                                                                                                                                         | <b>5,907,687</b><br>TOTAL Expense v. K<br><b>Budget 12-13</b><br>23,809,930                                                                                                                                                                                                                                                                                                                                                                                                                                                                                                                                                                                                                                                                                                                                                                 | 2,918,678<br>Revenues Variance<br>PRIOR Y<br>Jan-13                                                                                                                                                                                                              | EAR<br>%<br>Collected                                                                                                                                                                                                                                                              | 18.1%                                            | TOTAL Expense v. R<br>CUF<br>Budget 13-14                                                                                                                                                                                                                                                                                                                                                                 | RENT Y                                                                                                                                                                                                                                                                   | EAR<br>%<br>Collected                                                                                                                                                                            | 6.1%                                            | Note-The bulk of Solid Waste Revenues are collected<br>% of Fiscal Year Completed (Revenue):<br>SOLID WASTE<br>REVENUES:<br>Landfill User Fee Revenue<br>Salvage Revenue                                                                                                                                                                                                                                                                                                                                                                                                             | TOTAL Expense v. R<br>from Dec-Feb<br><b>85.6%</b><br><b>Budget 12-13</b><br>7,673,000<br>209,500                                                                                                                                                                                                                                                         | PRIOR Y<br>Jan-13<br>7,027,540<br>99,183                                                                                                                                                                                                                 | EAR<br>%<br>Collected                                                                                                                                                                                                                                                                                                                                                                                                                                                                                                                                                                                                                                                                                                                                                                                                                                                                                                                                                                                                                                                                                                                                                                                                                                                                                                                                                                                                                                                                                                                                                                                                                                                                                                                                                                                                                                                                                                                                                                                                                                                                                                                                                                                                                                                                                                                                                                                                                                                                                                                                                                                                                                                                                                                                                                                                                                                                                                                                                                                                                                                                                                                                                                                                                                                                                | 12.4%                                            | TOTAL Expense v. R<br>CUR<br>Budget 13-14<br>7,414,400<br>232,200                                                                                                                                                                                                                                                                                                                                       | evenues Variance<br><b>RRENT YI</b><br>Jan-14<br>7,174,760<br>102,280                                                                                                                                                                          | EAR<br>%<br>Collected                                                                                                                                                                            | 8.3                                                     |
| TOTAL OP & NON-OP EXPENSE<br>SEWER FUND<br>REVENUES:<br>Rate & Service Charges<br>Impact Fees                                                                                                                                                                                                                                                                                                                                                                                | 5,907,687<br>TOTAL Expense v. K<br>Budget 12-13<br>23,809,930<br>922,500                                                                                                                                                                                                                                                                                                                                                                                                                                                                                                                                                                                                                                                                                                                                                                    | 2,918,678<br>Revenues Variance<br>PRIOR Y<br>Jan-13<br>14,298,183<br>1,839,585                                                                                                                                                                                   | EAR<br>%<br>Collected<br>60.1%<br>199.4%                                                                                                                                                                                                                                           | 18.1%                                            | TOTAL Expense v. R<br>CUF<br>Budget 13-14<br>25,124,672<br>2,250,000                                                                                                                                                                                                                                                                                                                                      | RRENT Y<br>Jan-14<br>14,828,557<br>2,049,879                                                                                                                                                                                                                             | EAR<br>%<br>Collected<br>59.0%<br>91.1%<br>82.6%                                                                                                                                                 | 6.1%                                            | Note-The bulk of Solid Waste Revenues are collected<br>% of Fiscal Year Completed (Revenue):<br>SOLID WASTE<br>REVENUES:<br>Landfill User Fee Revenue                                                                                                                                                                                                                                                                                                                                                                                                                                | TOTAL Expense v. R<br>from Dec-Feb<br><b>85.6%</b><br><b>Budget 12-13</b><br>7,673,000<br>209,500<br>1,220,000                                                                                                                                                                                                                                            | PRIOR Y<br>Jan-13<br>7,027,540<br>99,183<br>1,517,326                                                                                                                                                                                                    | EAR<br>%<br>Collected<br>91.6%<br>47.3%                                                                                                                                                                                                                                                                                                                                                                                                                                                                                                                                                                                                                                                                                                                                                                                                                                                                                                                                                                                                                                                                                                                                                                                                                                                                                                                                                                                                                                                                                                                                                                                                                                                                                                                                                                                                                                                                                                                                                                                                                                                                                                                                                                                                                                                                                                                                                                                                                                                                                                                                                                                                                                                                                                                                                                                                                                                                                                                                                                                                                                                                                                                                                                                                                                                              | 12.4%                                            | TOTAL Expense v. R.<br><b>CUR</b><br><b>Budget 13-14</b><br>7,414,400<br>232,200<br>1,596,000                                                                                                                                                                                                                                                                                                           | evenues Variance<br><b>RRENT YI</b><br>Jan-14<br>7,174,760<br>102,280<br>1,231,397                                                                                                                                                             | EAR<br>%<br>Collected<br>96.8%<br>44.0%                                                                                                                                                          | 8.3                                                     |
| TOTAL OP & NON-OP EXPENSE<br>SEWER FUND<br>REVENUES:<br>Rate & Service Charges<br>Impact Fees<br>Connection Fees                                                                                                                                                                                                                                                                                                                                                             | 5,907,687<br>TOTAL Expense v. K<br>Budget 12-13<br>23,809,930<br>922,500<br>780,000                                                                                                                                                                                                                                                                                                                                                                                                                                                                                                                                                                                                                                                                                                                                                         | 2,918,678<br>Revenues Variance<br>PRIOR Y<br>Jan-13<br>14,298,183<br>1,839,585<br>534,025                                                                                                                                                                        | EAR<br>%<br>Collected<br>60.1%<br>199.4%<br>68.5%                                                                                                                                                                                                                                  | 18.1%                                            | TOTAL Expense v. R<br><b>CUF</b><br><b>Budget 13-14</b><br>25,124,672<br>2,250,000<br>840,000                                                                                                                                                                                                                                                                                                             | RRENT Y<br>Jan-14<br>14,828,557<br>2,049,879<br>693,625                                                                                                                                                                                                                  | EAR<br>%<br>Collected<br>59.0%<br>91.1%                                                                                                                                                          | 6.1%                                            | Note-The bulk of Solid Waste Revenues are collected<br>% of Fiscal Year Completed (Revenue):<br>SOLID WASTE<br>REVENUES:<br>Landfill User Fee Revenue<br>Salvage Revenue<br>Tipping Fees                                                                                                                                                                                                                                                                                                                                                                                             | TOTAL Expense v. R<br>from Dec-Feb<br><b>85.6%</b><br><b>Budget 12-13</b><br>7,673,000<br>209,500<br>1,220,000<br>1,082,355                                                                                                                                                                                                                               | PRIOR Y<br>Jan-13<br>7,027,540<br>99,183                                                                                                                                                                                                                 | EAR<br>%<br>Collected<br>91.6%<br>47.3%<br>124.4%                                                                                                                                                                                                                                                                                                                                                                                                                                                                                                                                                                                                                                                                                                                                                                                                                                                                                                                                                                                                                                                                                                                                                                                                                                                                                                                                                                                                                                                                                                                                                                                                                                                                                                                                                                                                                                                                                                                                                                                                                                                                                                                                                                                                                                                                                                                                                                                                                                                                                                                                                                                                                                                                                                                                                                                                                                                                                                                                                                                                                                                                                                                                                                                                                                                    | 12.4%                                            | TOTAL Expense v. R<br>CUR<br>Budget 13-14<br>7,414,400<br>232,200                                                                                                                                                                                                                                                                                                                                       | evenues Variance<br><b>RRENT YI</b><br>Jan-14<br>7,174,760<br>102,280                                                                                                                                                                          | EAR<br>%<br>Collected<br>96.8%<br>44.0%<br>77.2%                                                                                                                                                 | 8.3                                                     |
| TOTAL OP & NON-OP EXPENSE<br>SEWER FUND<br>REVENUES:<br>Rate & Service Charges<br>Impact Fees<br>Connection Fees<br>Other Revenues                                                                                                                                                                                                                                                                                                                                           | 5,907,687<br>TOTAL Expense v. K<br>Budget 12-13<br>23,809,930<br>922,500<br>780,000                                                                                                                                                                                                                                                                                                                                                                                                                                                                                                                                                                                                                                                                                                                                                         | 2,918,678<br>Revenues Variance<br>PRIOR Y<br>Jan-13<br>14,298,183<br>1,839,585<br>534,025                                                                                                                                                                        | EAR<br>%<br>Collected<br>60.1%<br>199.4%<br>68.5%                                                                                                                                                                                                                                  | 18.1%                                            | TOTAL Expense v. R<br><b>CUF</b><br><b>Budget 13-14</b><br>25,124,672<br>2,250,000<br>840,000                                                                                                                                                                                                                                                                                                             | RRENT Y<br>Jan-14<br>14,828,557<br>2,049,879<br>693,625                                                                                                                                                                                                                  | EAR<br>%<br>Collected<br>59.0%<br>91.1%<br>82.6%                                                                                                                                                 | 6.1%                                            | Note-The bulk of Solid Waste Revenues are collected<br>% of Fiscal Year Completed (Revenue):<br>SOLID WASTE<br>REVENUES:<br>Landfill User Fee Revenue<br>Salvage Revenue<br>Tipping Fees<br>Total Other Revenues                                                                                                                                                                                                                                                                                                                                                                     | TOTAL Expense v. R<br>from Dec-Feb<br><b>85.6%</b><br><b>Budget 12-13</b><br>7,673,000<br>209,500<br>1,220,000<br>1,082,355                                                                                                                                                                                                                               | PRIOR Y<br>Jan-13<br>7,027,540<br>99,183<br>1,517,326                                                                                                                                                                                                    | EAR<br>%<br>Collected<br>91.6%<br>47.3%<br>124.4%                                                                                                                                                                                                                                                                                                                                                                                                                                                                                                                                                                                                                                                                                                                                                                                                                                                                                                                                                                                                                                                                                                                                                                                                                                                                                                                                                                                                                                                                                                                                                                                                                                                                                                                                                                                                                                                                                                                                                                                                                                                                                                                                                                                                                                                                                                                                                                                                                                                                                                                                                                                                                                                                                                                                                                                                                                                                                                                                                                                                                                                                                                                                                                                                                                                    | 12.4%                                            | TOTAL Expense v. R.<br><b>CUR</b><br><b>Budget 13-14</b><br>7,414,400<br>232,200<br>1,596,000                                                                                                                                                                                                                                                                                                           | evenues Variance<br><b>RRENT YI</b><br>Jan-14<br>7,174,760<br>102,280<br>1,231,397                                                                                                                                                             | EAR<br>%<br>Collected<br>96.8%<br>44.0%<br>77.2%                                                                                                                                                 | 8.2°<br>8.3°<br>% Var                                   |
| TOTAL OP & NON-OP EXPENSE<br>SEWER FUND<br>REVENUES:<br>Rate & Service Charges<br>Impact Fees<br>Connection Fees<br>Other Revenues<br>NON-OPERATING REVENUES:                                                                                                                                                                                                                                                                                                                | 5,907,687<br>TOTAL Expense v. K<br>Budget 12-13<br>23,809,930<br>922,500<br>780,000<br>715,850<br>100,000                                                                                                                                                                                                                                                                                                                                                                                                                                                                                                                                                                                                                                                                                                                                   | 2,918,678<br>Revenues Variance<br>Jan-13<br>14,298,183<br>1,839,585<br>534,025<br>623,432                                                                                                                                                                        | EAR<br>%<br>Collected<br>60.1%<br>199.4%<br>68.5%<br>87.1%                                                                                                                                                                                                                         | 18.1%                                            | TOTAL Expense v. R<br>CUF<br>Budget 13-14<br>25,124,672<br>2,250,000<br>840,000<br>652,089                                                                                                                                                                                                                                                                                                                | RRENT Y<br>Jan-14<br>14,828,557<br>2,049,879<br>693,625<br>364,477                                                                                                                                                                                                       | EAR<br>%<br>Collected<br>59.0%<br>91.1%<br>82.6%<br>55.9%                                                                                                                                        | 6.1%                                            | Note-The bulk of Solid Waste Revenues are collected<br>% of Fiscal Year Completed (Revenue):<br>SOLID WASTE<br>REVENUES:<br>Landfill User Fee Revenue<br>Salvage Revenue<br>Tipping Fees<br>Total Other Revenues<br>NON-OPERATING REVENUES:                                                                                                                                                                                                                                                                                                                                          | <i>TOTAL Expense v. R</i><br>from Dec-Feb<br><b>85.6%</b><br><b>Budget 12-13</b><br>7,673,000<br>209,500<br>1,220,000<br>1,082,355<br>50,000                                                                                                                                                                                                              | PRIOR Y<br>Jan-13<br>7,027,540<br>99,183<br>1,517,326<br>678,115                                                                                                                                                                                         | EAR<br>%<br>Collected<br>91.6%<br>47.3%<br>124.4%<br>62.7%                                                                                                                                                                                                                                                                                                                                                                                                                                                                                                                                                                                                                                                                                                                                                                                                                                                                                                                                                                                                                                                                                                                                                                                                                                                                                                                                                                                                                                                                                                                                                                                                                                                                                                                                                                                                                                                                                                                                                                                                                                                                                                                                                                                                                                                                                                                                                                                                                                                                                                                                                                                                                                                                                                                                                                                                                                                                                                                                                                                                                                                                                                                                                                                                                                           | 12.4%                                            | TOTAL Expense v. R.<br>CUR<br>Budget 13-14<br>7,414,400<br>232,200<br>1,596,000<br>739,200                                                                                                                                                                                                                                                                                                              | evenues Variance<br><b>RRENT YI</b><br>Jan-14<br>7,174,760<br>102,280<br>1,231,397<br>225,465                                                                                                                                                  | EAR<br>%<br>Collected<br>96.8%<br>44.0%<br>77.2%<br>30.5%                                                                                                                                        | 8.3                                                     |
| TOTAL OP & NON-OP EXPENSE<br>SEWER FUND<br>REVENUES:<br>Rate & Service Charges<br>Impact Fees<br>Connection Fees<br>Other Revenues<br>NON-OPERATING REVENUES:<br>Interest Income                                                                                                                                                                                                                                                                                             | 5,907,687<br>TOTAL Expense v. K<br>Budget 12-13<br>23,809,930<br>922,500<br>780,000<br>715,850<br>100,000<br>209,455                                                                                                                                                                                                                                                                                                                                                                                                                                                                                                                                                                                                                                                                                                                        | 2,918,678<br>Revenues Variance<br>Jan-13<br>14,298,183<br>1,839,585<br>534,025<br>623,432<br>52,475                                                                                                                                                              | EAR<br>%<br>Collected<br>60.1%<br>199.4%<br>68.5%<br>87.1%<br>52.5%                                                                                                                                                                                                                | 18.1%                                            | TOTAL Expense v. R<br><b>Budget 13-14</b><br>25,124,672<br>2,250,000<br>840,000<br>652,089<br>100,000                                                                                                                                                                                                                                                                                                     | RRENT Y<br>Jan-14<br>14,828,557<br>2,049,879<br>693,625<br>364,477<br>17,992                                                                                                                                                                                             | EAR<br>%<br>Collected<br>59.0%<br>91.1%<br>82.6%<br>55.9%                                                                                                                                        | 6.1%                                            | Note-The bulk of Solid Waste Revenues are collected<br>% of Fiscal Year Completed (Revenue):<br>SOLID WASTE<br>REVENUES:<br>Landfill User Fee Revenue<br>Salvage Revenue<br>Tipping Fees<br>Total Other Revenues<br>NON-OPERATING REVENUES:<br>Interest Income                                                                                                                                                                                                                                                                                                                       | TOTAL Expense v. R<br>from Dec-Feb<br>85.6%<br>Budget 12-13<br>7,673,000<br>209,500<br>1,220,000<br>1,082,355<br>50,000<br>360,000                                                                                                                                                                                                                        | PRIOR Y<br>Jan-13<br>7,027,540<br>99,183<br>1,517,326<br>678,115<br>16,900                                                                                                                                                                               | EAR<br>%<br>Collected<br>91.6%<br>47.3%<br>124.4%<br>62.7%<br>33.8%                                                                                                                                                                                                                                                                                                                                                                                                                                                                                                                                                                                                                                                                                                                                                                                                                                                                                                                                                                                                                                                                                                                                                                                                                                                                                                                                                                                                                                                                                                                                                                                                                                                                                                                                                                                                                                                                                                                                                                                                                                                                                                                                                                                                                                                                                                                                                                                                                                                                                                                                                                                                                                                                                                                                                                                                                                                                                                                                                                                                                                                                                                                                                                                                                                  | 12.4%                                            | TOTAL Expense v. R<br>CUF<br>Budget 13-14<br>7,414,400<br>232,200<br>1,596,000<br>739,200<br>30,000                                                                                                                                                                                                                                                                                                     | Pevenues Variance<br><b>RRENT YI</b><br>Jan-14<br>7,174,760<br>102,280<br>1,231,397<br>225,465<br>2,433                                                                                                                                        | EAR<br>%<br>Collected<br>96.8%<br>44.0%<br>77.2%<br>30.5%<br>8.1%                                                                                                                                | % Vai                                                   |
| TOTAL OP & NON-OP EXPENSE<br>SEWER FUND<br>REVENUES:<br>Rate & Service Charges<br>Impact Fees<br>Connection Fees<br>Other Revenues<br>NON-OPERATING REVENUES:<br>Interest Income<br>Gain(Loss) on Sale of Assets                                                                                                                                                                                                                                                             | 5,907,687<br>TOTAL Expense v. K<br>Budget 12-13<br>23,809,930<br>922,500<br>780,000<br>715,850<br>100,000<br>209,455<br>26,537,735                                                                                                                                                                                                                                                                                                                                                                                                                                                                                                                                                                                                                                                                                                          | 2,918,678<br>Revenues Variance<br>Jan-13<br>14,298,183<br>1,839,585<br>534,025<br>623,432<br>52,475<br>69,132                                                                                                                                                    | EAR<br>%<br>Collected<br>60.1%<br>199.4%<br>68.5%<br>87.1%<br>52.5%<br>33.0%                                                                                                                                                                                                       | 18.1%<br>% Var                                   | TOTAL Expense v. R<br><b>CUF</b><br><b>Budget 13-14</b><br>25,124,672<br>2,250,000<br>840,000<br>652,089<br>100,000<br>62,150                                                                                                                                                                                                                                                                             | RRENT Y<br>Jan-14<br>14,828,557<br>2,049,879<br>693,625<br>364,477<br>17,992<br>37,900                                                                                                                                                                                   | EAR<br>%<br>Collected<br>59.0%<br>91.1%<br>82.6%<br>55.9%<br>18.0%<br>61.0%<br>62.0%                                                                                                             | 6.1%<br>% Var                                   | Note-The bulk of Solid Waste Revenues are collected<br>% of Fiscal Year Completed (Revenue):<br>SOLID WASTE<br>REVENUES:<br>Landfill User Fee Revenue<br>Salvage Revenue<br>Tipping Fees<br>Total Other Revenues<br>NON-OPERATING REVENUES:<br>Interest Income<br>Gain(Loss) on Sale of Assets                                                                                                                                                                                                                                                                                       | <i>TOTAL Expense v. R</i><br>from Dec-Feb<br><b>85.6%</b><br><b>Budget 12-13</b><br>7,673,000<br>209,500<br>1,220,000<br>1,082,355<br>50,000<br>360,000<br><b>10,594,855</b>                                                                                                                                                                              | PRIOR Y<br>Jan-13<br>7,027,540<br>99,183<br>1,517,326<br>678,115<br>16,900<br>207,853                                                                                                                                                                    | EAR<br>%<br>Collected<br>91.6%<br>47.3%<br>124.4%<br>62.7%<br>33.8%<br>57.7%                                                                                                                                                                                                                                                                                                                                                                                                                                                                                                                                                                                                                                                                                                                                                                                                                                                                                                                                                                                                                                                                                                                                                                                                                                                                                                                                                                                                                                                                                                                                                                                                                                                                                                                                                                                                                                                                                                                                                                                                                                                                                                                                                                                                                                                                                                                                                                                                                                                                                                                                                                                                                                                                                                                                                                                                                                                                                                                                                                                                                                                                                                                                                                                                                         | 12.4%                                            | TOTAL Expense v. R.<br><b>CUR</b><br><b>Budget 13-14</b><br>7,414,400<br>232,200<br>1,596,000<br>739,200<br>30,000<br>351,255                                                                                                                                                                                                                                                                           | Pevenues Variance<br><b>RRENT YI</b><br>Jan-14<br>7,174,760<br>102,280<br>1,231,397<br>225,465<br>2,433<br>209,100                                                                                                                             | EAR<br>%<br>Collected<br>96.8%<br>44.0%<br>77.2%<br>30.5%<br>8.1%<br>59.5%                                                                                                                       | % Va                                                    |
| TOTAL OP & NON-OP EXPENSE<br>SEWER FUND<br>REVENUES:<br>Rate & Service Charges<br>Impact Fees<br>Connection Fees<br>Other Revenues<br>NON-OPERATING REVENUES:<br>Interest Income<br>Gain(Loss) on Sale of Assets<br>TOTAL REVENUES                                                                                                                                                                                                                                           | 5,907,687<br>TOTAL Expense v. K<br>Budget 12-13<br>23,809,930<br>922,500<br>780,000<br>715,850<br>100,000<br>209,455<br>26,537,735                                                                                                                                                                                                                                                                                                                                                                                                                                                                                                                                                                                                                                                                                                          | 2,918,678<br>Revenues Variance<br>Jan-13<br>14,298,183<br>1,839,585<br>534,025<br>623,432<br>52,475<br>69,132                                                                                                                                                    | EAR<br>%<br>Collected<br>60.1%<br>199.4%<br>68.5%<br>87.1%<br>52.5%<br>33.0%                                                                                                                                                                                                       | 18.1%<br>% Var                                   | TOTAL Expense v. R<br><b>Budget 13-14</b><br>25,124,672<br>2,250,000<br>840,000<br>652,089<br>100,000<br>62,150<br><b>29,028,911</b>                                                                                                                                                                                                                                                                      | RRENT Y<br>Jan-14<br>14,828,557<br>2,049,879<br>693,625<br>364,477<br>17,992<br>37,900<br>17,992,430                                                                                                                                                                     | EAR<br>%<br>Collected<br>59.0%<br>91.1%<br>82.6%<br>55.9%<br>18.0%<br>61.0%<br>62.0%                                                                                                             | 6.1%<br>% Var                                   | Note-The bulk of Solid Waste Revenues are collected<br>% of Fiscal Year Completed (Revenue):<br>SOLID WASTE<br>REVENUES:<br>Landfill User Fee Revenue<br>Salvage Revenue<br>Tipping Fees<br>Total Other Revenues<br>NON-OPERATING REVENUES:<br>Interest Income<br>Gain(Loss) on Sale of Assets<br>TOTAL REVENUES                                                                                                                                                                                                                                                                     | <i>TOTAL Expense v. R</i><br>from Dec-Feb<br><b>85.6%</b><br><b>Budget 12-13</b><br>7,673,000<br>209,500<br>1,220,000<br>1,082,355<br>50,000<br>360,000<br><b>10,594,855</b>                                                                                                                                                                              | PRIOR Y<br>Jan-13<br>7,027,540<br>99,183<br>1,517,326<br>678,115<br>16,900<br>207,853                                                                                                                                                                    | EAR<br>%<br>Collected<br>91.6%<br>47.3%<br>124.4%<br>62.7%<br>33.8%<br>57.7%                                                                                                                                                                                                                                                                                                                                                                                                                                                                                                                                                                                                                                                                                                                                                                                                                                                                                                                                                                                                                                                                                                                                                                                                                                                                                                                                                                                                                                                                                                                                                                                                                                                                                                                                                                                                                                                                                                                                                                                                                                                                                                                                                                                                                                                                                                                                                                                                                                                                                                                                                                                                                                                                                                                                                                                                                                                                                                                                                                                                                                                                                                                                                                                                                         | 12.4%                                            | TOTAL Expense v. R.<br><b>Budget 13-14</b><br>7,414,400<br>232,200<br>1,596,000<br>739,200<br>30,000<br>351,255<br><b>10,363,055</b>                                                                                                                                                                                                                                                                    | evenues Variance<br><b>RRENT YI</b><br>Jan-14<br>7,174,760<br>102,280<br>1,231,397<br>225,465<br>2,433<br>209,100<br>8,945,435                                                                                                                 | EAR<br>%<br>Collected<br>96.8%<br>44.0%<br>77.2%<br>30.5%<br>8.1%<br>59.5%<br>86.3%                                                                                                              | % Va                                                    |
| TOTAL OP & NON-OP EXPENSE<br>SEWER FUND<br>REVENUES:<br>Rate & Service Charges<br>Impact Fees<br>Connection Fees<br>Other Revenues<br>NON-OPERATING REVENUES:<br>Interest Income<br>Gain(Loss) on Sale of Assets<br>TOTAL REVENUES<br>TOTAL AVAILABLE REVENUE<br>(After R&R Transfers)                                                                                                                                                                                       | 5,907,687<br>TOTAL Expense v. K<br>Budget 12-13<br>23,809,930<br>922,500<br>780,000<br>715,850<br>100,000<br>209,455<br>26,537,735                                                                                                                                                                                                                                                                                                                                                                                                                                                                                                                                                                                                                                                                                                          | 2,918,678<br>Revenues Variance<br>Jan-13<br>14,298,183<br>1,839,585<br>534,025<br>623,432<br>52,475<br>69,132                                                                                                                                                    | EAR<br>%<br>Collected<br>60.1%<br>199.4%<br>68.5%<br>87.1%<br>52.5%<br>33.0%<br>65.6%                                                                                                                                                                                              | 18.1%<br>% Var                                   | TOTAL Expense v. R         CUF         Budget 13-14         25,124,672         2,250,000         840,000         652,089         100,000         62,150         29,028,911         16,168,784                                                                                                                                                                                                             | RRENT Y<br>Jan-14<br>14,828,557<br>2,049,879<br>693,625<br>364,477<br>17,992<br>37,900<br>17,992,430                                                                                                                                                                     | EAR<br>%<br>Collected<br>59.0%<br>91.1%<br>82.6%<br>55.9%<br>18.0%<br>61.0%<br>62.0%<br>60.3%                                                                                                    | 6.1%<br>% Var                                   | Note-The bulk of Solid Waste Revenues are collected<br>% of Fiscal Year Completed (Revenue):<br>SOLID WASTE<br>REVENUES:<br>Landfill User Fee Revenue<br>Salvage Revenue<br>Tipping Fees<br>Total Other Revenues<br>NON-OPERATING REVENUES:<br>Interest Income<br>Gain(Loss) on Sale of Assets<br>TOTAL REVENUES<br>TOTAL AVAILABLE REVENUE<br>(After R&R Transfers)                                                                                                                                                                                                                 | TOTAL Expense v. R<br>from Dec-Feb<br>85.6%<br>Budget 12-13<br>7,673,000<br>209,500<br>1,220,000<br>1,220,000<br>1,082,355<br>50,000<br>360,000<br>10,594,855                                                                                                                                                                                             | PRIOR Y<br>Jan-13<br>7,027,540<br>99,183<br>1,517,326<br>678,115<br>16,900<br>207,853                                                                                                                                                                    | EAR<br>%<br>Collected<br>91.6%<br>47.3%<br>124.4%<br>62.7%<br>33.8%<br>57.7%<br>90.1%                                                                                                                                                                                                                                                                                                                                                                                                                                                                                                                                                                                                                                                                                                                                                                                                                                                                                                                                                                                                                                                                                                                                                                                                                                                                                                                                                                                                                                                                                                                                                                                                                                                                                                                                                                                                                                                                                                                                                                                                                                                                                                                                                                                                                                                                                                                                                                                                                                                                                                                                                                                                                                                                                                                                                                                                                                                                                                                                                                                                                                                                                                                                                                                                                | 12.4%<br>% Var                                   | TOTAL Expense v. R.         CUR         Budget 13-14         7,414,400         232,200         1,596,000         739,200         30,000         351,255         10,363,055         8,852,126                                                                                                                                                                                                            | evenues Variance<br><b>RRENT YI</b><br>Jan-14<br>7,174,760<br>102,280<br>1,231,397<br>225,465<br>2,433<br>209,100<br>8,945,435                                                                                                                 | EAR<br>%<br>Collected<br>96.8%<br>44.0%<br>77.2%<br>30.5%<br>8.1%<br>59.5%<br>86.3%<br>91.1%                                                                                                     | 0.7 <sup>o</sup><br>5.5 <sup>o</sup>                    |
| TOTAL OP & NON-OP EXPENSE<br>SEWER FUND<br>REVENUES:<br>Rate & Service Charges<br>Impact Fees<br>Connection Fees<br>Other Revenues<br>NON-OPERATING REVENUES:<br>Interest Income<br>Gain(Loss) on Sale of Assets<br>TOTAL REVENUES<br>TOTAL REVENUES<br>INTAL AVAILABLE REVENUE<br>(After R&R Transfers)<br>EXPENDITURES:                                                                                                                                                    | 5,907,687<br>TOTAL Expense v. K<br>Budget 12-13<br>23,809,930<br>922,500<br>780,000<br>715,850<br>100,000<br>209,455<br>26,537,735<br>Budget 12-13                                                                                                                                                                                                                                                                                                                                                                                                                                                                                                                                                                                                                                                                                          | 2,918,678<br>Revenues Variance<br>Jan-13<br>14,298,183<br>1,839,585<br>534,025<br>623,432<br>52,475<br>69,132<br>17,416,832<br>Jan-13                                                                                                                            | EAR<br>%<br>Collected<br>60.1%<br>199.4%<br>68.5%<br>87.1%<br>52.5%<br>33.0%<br>65.6%                                                                                                                                                                                              | 18.1%<br>% Var                                   | TOTAL Expense v. R         CUF         Budget 13-14         25,124,672         2,250,000         840,000         652,089         100,000         62,150         29,028,911         16,168,784                                                                                                                                                                                                             | RRENT Y<br>Jan-14<br>14,828,557<br>2,049,879<br>693,625<br>364,477<br>17,992<br>37,900<br>17,992,430<br>9,753,312<br>Jan-14                                                                                                                                              | EAR<br>%<br>Collected<br>59.0%<br>91.1%<br>82.6%<br>55.9%<br>18.0%<br>61.0%<br>62.0%<br>60.3%                                                                                                    | 6.1%<br>% Var                                   | Note-The bulk of Solid Waste Revenues are collected<br>% of Fiscal Year Completed (Revenue):<br>SOLID WASTE<br>REVENUES:<br>Landfill User Fee Revenue<br>Salvage Revenue<br>Salvage Revenue<br>Tipping Fees<br>Total Other Revenues<br>NON-OPERATING REVENUES:<br>Interest Income<br>Gain(Loss) on Sale of Assets<br>TOTAL REVENUES<br>TOTAL AVAILABLE REVENUE<br>(After R&R Transfers)                                                                                                                                                                                              | TOTAL Expense v. R<br>from Dec-Feb<br>85.6%<br>Budget 12-13<br>7,673,000<br>209,500<br>1,220,000<br>1,220,000<br>1,082,355<br>50,000<br>360,000<br>10,594,855<br>Budget 12-13                                                                                                                                                                             | PRIOR Y<br>Jan-13<br>7,027,540<br>99,183<br>1,517,326<br>678,115<br>16,900<br>207,853<br>9,546,917<br>Jan-13                                                                                                                                             | EAR<br>%<br>Collected<br>91.6%<br>47.3%<br>124.4%<br>62.7%<br>33.8%<br>57.7%<br>90.1%                                                                                                                                                                                                                                                                                                                                                                                                                                                                                                                                                                                                                                                                                                                                                                                                                                                                                                                                                                                                                                                                                                                                                                                                                                                                                                                                                                                                                                                                                                                                                                                                                                                                                                                                                                                                                                                                                                                                                                                                                                                                                                                                                                                                                                                                                                                                                                                                                                                                                                                                                                                                                                                                                                                                                                                                                                                                                                                                                                                                                                                                                                                                                                                                                | 12.4%<br>% Var                                   | TOTAL Expense v. R.         CUR         Budget 13-14         7,414,400         232,200         1,596,000         739,200         30,000         351,255         10,363,055         8,852,126                                                                                                                                                                                                            | Pevenues Variance<br>RRENT YI<br>Jan-14<br>7,174,760<br>102,280<br>1,231,397<br>225,465<br>2,433<br>209,100<br>8,945,435<br>8,064,058<br>Jan-14                                                                                                | EAR<br>%<br>Collected<br>96.8%<br>44.0%<br>77.2%<br>30.5%<br>8.1%<br>59.5%<br>86.3%<br>91.1%                                                                                                     | 0.7 <sup>o</sup><br>5.5 <sup>o</sup>                    |
| TOTAL OP & NON-OP EXPENSE<br>SEWER FUND<br>SEWER FUND<br>REVENUES:<br>Rate & Service Charges<br>Impact Fees<br>Connection Fees<br>Connection Fees<br>Other Revenues<br>NON-OPERATING REVENUES:<br>Interest Income<br>Gain(Loss) on Sale of Assets<br>TOTAL REVENUES<br>TOTAL AVAILABLE REVENUE<br>(After R&R Transfers)<br>EXPENDITURES:<br>Personnel Costs                                                                                                                  | 5,907,687<br>TOTAL Expense v. K<br>Budget 12-13<br>23,809,930<br>922,500<br>780,000<br>715,850<br>100,000<br>209,455<br>26,537,735<br>Budget 12-13<br>6,166,926                                                                                                                                                                                                                                                                                                                                                                                                                                                                                                                                                                                                                                                                             | 2,918,678<br>Revenues Variance<br>Jan-13<br>14,298,183<br>1,839,585<br>534,025<br>623,432<br>52,475<br>69,132<br>17,416,832<br>Jan-13<br>3,522,970                                                                                                               | EAR<br>%<br>Collected<br>60.1%<br>199.4%<br>68.5%<br>87.1%<br>52.5%<br>33.0%<br>65.6%<br>% Spent<br>57.1%                                                                                                                                                                          | 18.1%<br>% Var                                   | TOTAL Expense v. R         CUF         Budget 13-14         25,124,672         2,250,000         840,000         652,089         100,000         62,150         29,028,911         16,168,784         Budget 13-14         6,782,540                                                                                                                                                                      | RRENT Y<br>Jan-14<br>14,828,557<br>2,049,879<br>693,625<br>364,477<br>17,992<br>37,900<br>17,992,430<br>9,753,312<br>Jan-14<br>3,905,837                                                                                                                                 | EAR<br>%<br>Collected<br>59.0%<br>91.1%<br>82.6%<br>55.9%<br>18.0%<br>61.0%<br>62.0%<br>60.3%<br>% Spent<br>57.6%                                                                                | 6.1%<br>% Var                                   | Note-The bulk of Solid Waste Revenues are collected<br>% of Fiscal Year Completed (Revenue):<br>SOLID WASTE<br>BEVENUES:<br>Landfill User Fee Revenue<br>Salvage Revenue<br>Salvage Revenue<br>Tipping Fees<br>Total Other Revenues<br>NON-OPERATING REVENUES:<br>Interest Income<br>Gain(Loss) on Sale of Assets<br>TOTAL REVENUES<br>TOTAL AVAILABLE REVENUE<br>(After R&R Transfers)<br>EXPENDITURES:                                                                                                                                                                             | <i>TOTAL Expense v. R</i><br>from Dec-Feb<br><b>85.6%</b><br><b>Budget 12-13</b><br>7,673,000<br>209,500<br>1,220,000<br>1,082,355<br>50,000<br>360,000<br><b>10,594,855</b><br><b>Budget 12-13</b><br>3,980,884                                                                                                                                          | PRIOR Y<br>Jan-13<br>7,027,540<br>99,183<br>1,517,326<br>678,115<br>16,900<br>207,853<br>9,546,917<br>Jan-13<br>2,236,969                                                                                                                                | EAR<br>%<br>Collected<br>91.6%<br>47.3%<br>124.4%<br>62.7%<br>33.8%<br>57.7%<br>90.1%<br>90.1%                                                                                                                                                                                                                                                                                                                                                                                                                                                                                                                                                                                                                                                                                                                                                                                                                                                                                                                                                                                                                                                                                                                                                                                                                                                                                                                                                                                                                                                                                                                                                                                                                                                                                                                                                                                                                                                                                                                                                                                                                                                                                                                                                                                                                                                                                                                                                                                                                                                                                                                                                                                                                                                                                                                                                                                                                                                                                                                                                                                                                                                                                                                                                                                                       | 12.4%<br>% Var                                   | TOTAL Expense v. R.         CUR         Budget 13-14         7,414,400         232,200         1,596,000         739,200         30,000         351,255         10,363,055         8,852,126         Budget 13-14         4,134,296                                                                                                                                                                     | RRENT YI<br>Jan-14<br>7,174,760<br>102,280<br>1,231,397<br>225,465<br>2,433<br>209,100<br>8,945,435<br>8,064,058<br>Jan-14<br>2,350,398                                                                                                        | EAR<br>%<br>Collected<br>96.8%<br>44.0%<br>77.2%<br>30.5%<br>8.1%<br>59.5%<br>86.3%<br>91.1%<br>91.1%                                                                                            | 0.7 <sup>o</sup><br>5.5 <sup>o</sup>                    |
| TOTAL OP & NON-OP EXPENSE<br>SEWER FUND<br>REVENUES:<br>Rate & Service Charges<br>Impact Fees<br>Connection Fees<br>Other Revenues<br>NON-OPERATING REVENUES:<br>Interest Income<br>Gain(Loss) on Sale of Assets<br>TOTAL REVENUES<br>TOTAL REVENUES<br>TOTAL AVAILABLE REVENUE<br>(After R&R Transfers)<br>EXPENDITURES:<br>Personnel Costs<br>Contractual Services                                                                                                         | 5,907,687<br>TOTAL Expense v. K<br>Budget 12-13<br>23,809,930<br>922,500<br>780,000<br>715,850<br>100,000<br>209,455<br>26,537,735<br>Budget 12-13<br>6,166,926<br>1,376,872                                                                                                                                                                                                                                                                                                                                                                                                                                                                                                                                                                                                                                                                | 2,918,678<br>Revenues Variance<br>Jan-13<br>14,298,183<br>1,839,585<br>534,025<br>623,432<br>52,475<br>69,132<br>17,416,832<br>Jan-13<br>3,522,970<br>574,153                                                                                                    | EAR<br>%<br>Collected<br>60.1%<br>199.4%<br>68.5%<br>87.1%<br>52.5%<br>33.0%<br>65.6%<br>33.0%<br>65.6%                                                                                                                                                                            | 18.1%<br>% Var                                   | TOTAL Expense v. R         CUF         Budget 13-14         25,124,672         2,250,000         840,000         652,089         100,000         62,150         29,028,911         16,168,784         Budget 13-14         6,782,540         1,220,948                                                                                                                                                    | RRENT Y<br>Jan-14<br>14,828,557<br>2,049,879<br>693,625<br>364,477<br>17,992<br>37,900<br>17,992,430<br>9,753,312<br>Jan-14<br>3,905,837<br>552,875                                                                                                                      | EAR<br>%<br>Collected<br>59.0%<br>91.1%<br>82.6%<br>55.9%<br>18.0%<br>61.0%<br>61.0%<br>62.0%<br>60.3%<br>55.9%                                                                                  | 6.1%<br>% Var                                   | Note-The bulk of Solid Waste Revenues are collected<br>% of Fiscal Year Completed (Revenue):<br>SOLID WASTE<br>REVENUES:<br>Landfill User Fee Revenue<br>Salvage Revenue<br>Salvage Revenue<br>Tipping Fees<br>Total Other Revenues<br>NON-OPERATING REVENUES:<br>Interest Income<br>Gain(Loss) on Sale of Assets<br>TOTAL REVENUES<br>TOTAL AVAILABLE REVENUE<br>(After R&R Transfers)<br>EXPENDITURES:<br>Personnel Costs<br>Contractual Services                                                                                                                                  | <i>TOTAL Expense v. R</i><br>from Dec-Feb<br><b>85.6%</b><br><b>Budget 12-13</b><br>7,673,000<br>209,500<br>1,220,000<br>1,220,000<br>1,082,355<br>50,000<br>360,000<br><b>10,594,855</b><br><b>Budget 12-13</b><br>3,980,884<br>733,071                                                                                                                  | PRIOR Y<br>Jan-13<br>7,027,540<br>99,183<br>1,517,326<br>678,115<br>16,900<br>207,853<br>9,546,917<br>Jan-13<br>2,236,969<br>290,736                                                                                                                     | EAR<br>%<br>Collected<br>91.6%<br>47.3%<br>124.4%<br>62.7%<br>33.8%<br>57.7%<br>90.1%<br>90.1%<br>\$56.2%<br>39.7%                                                                                                                                                                                                                                                                                                                                                                                                                                                                                                                                                                                                                                                                                                                                                                                                                                                                                                                                                                                                                                                                                                                                                                                                                                                                                                                                                                                                                                                                                                                                                                                                                                                                                                                                                                                                                                                                                                                                                                                                                                                                                                                                                                                                                                                                                                                                                                                                                                                                                                                                                                                                                                                                                                                                                                                                                                                                                                                                                                                                                                                                                                                                                                                   | 12.4%<br>% Var                                   | TOTAL Expense v. R.         CUR         Budget 13-14         7,414,400         232,200         1,596,000         739,200         30,000         351,255         10,363,055         8,852,126         Budget 13-14         4,134,296         456,991                                                                                                                                                     | RRENT YI<br>Jan-14<br>7,174,760<br>102,280<br>1,231,397<br>225,465<br>2,433<br>209,100<br>8,945,435<br>8,064,058<br>Jan-14<br>2,350,398<br>331,197                                                                                             | EAR<br>%<br>Collected<br>96.8%<br>44.0%<br>77.2%<br>30.5%<br>8.1%<br>59.5%<br>86.3%<br>91.1%<br>91.1%                                                                                            | % Va<br>0.7<br>5.5                                      |
| TOTAL OP & NON-OP EXPENSE<br>SEWER FUND<br>REVENUES:<br>Rate & Service Charges<br>Impact Fees<br>Connection Fees<br>Other Revenues<br>NON-OPERATING REVENUES:<br>NON-OPERATING REVENUES:<br>Interest Income<br>Gain(Loss) on Sale of Assets<br>TOTAL REVENUES<br>TOTAL AVAILABLE REVENUE<br>(After R&R Transfers)<br>EXPENDITURES:<br>Personnel Costs<br>Contractual Services<br>Maint & Repairs                                                                             | 5,907,687<br>TOTAL Expense v. K<br>Budget 12-13<br>23,809,930<br>922,500<br>780,000<br>715,850<br>100,000<br>209,455<br>26,537,735<br>Budget 12-13<br>6,166,926<br>1,376,872<br>2,406,918                                                                                                                                                                                                                                                                                                                                                                                                                                                                                                                                                                                                                                                   | 2,918,678<br>Revenues Variance<br>Jan-13<br>14,298,183<br>1,839,585<br>534,025<br>623,432<br>52,475<br>69,132<br>17,416,832<br>Jan-13<br>3,522,970<br>574,153<br>1,174,530                                                                                       | EAR<br>%<br>Collected<br>60.1%<br>199.4%<br>68.5%<br>87.1%<br>52.5%<br>33.0%<br>65.6%<br>% Spent<br>57.1%<br>41.7%<br>48.8%                                                                                                                                                        | 18.1%<br>% Var                                   | TOTAL Expense v. R         CUF         Budget 13-14         25,124,672         2,250,000         840,000         652,089         100,000         62,150         29,028,911         16,168,784         Budget 13-14         6,782,540         1,220,948         2,721,635                                                                                                                                  | RRENT Y<br>Jan-14<br>14,828,557<br>2,049,879<br>693,625<br>364,477<br>17,992<br>37,900<br>17,992,430<br>9,753,312<br>Jan-14<br>3,905,837<br>552,875<br>1,388,953                                                                                                         | EAR<br>%<br>Collected<br>59.0%<br>91.1%<br>82.6%<br>55.9%<br>18.0%<br>61.0%<br>62.0%<br>60.3%<br>% Spent<br>57.6%<br>45.3%<br>51.0%                                                              | 6.1%<br>% Var                                   | Note-The bulk of Solid Waste Revenues are collected<br>% of Fiscal Year Completed (Revenue):<br>SOLID WASTE<br>REVENUES:<br>Landfill User Fee Revenue<br>Salvage Revenue<br>Salvage Revenue<br>Tipping Fees<br>Total Other Revenues<br>NON-OPERATING REVENUES:<br>Interest Income<br>Gain(Loss) on Sale of Assets<br>TOTAL REVENUES<br>TOTAL AVAILABLE REVENUE<br>(After R&R Transfers)<br>EXPENDITURES:<br>Personnel Costs<br>Contractual Services<br>Maint & Repairs                                                                                                               | <i>TOTAL Expense v. R</i><br><i>from Dec-Feb</i><br><b>85.6%</b><br><b>Budget 12-13</b><br>7,673,000<br>209,500<br>1,220,000<br>1,082,355<br>50,000<br>360,000<br><b>10,594,855</b><br><b>Budget 12-13</b><br>3,980,884<br>733,071<br>2,209,389                                                                                                           | PRIOR Y<br>Jan-13<br>7,027,540<br>99,183<br>1,517,326<br>678,115<br>16,900<br>207,853<br>9,546,917<br>Jan-13<br>2,236,969<br>290,736<br>939,069                                                                                                          | EAR<br>%<br>Collected<br>91.6%<br>47.3%<br>124.4%<br>62.7%<br>62.7%<br>33.8%<br>57.7%<br>90.1%<br>90.1%<br>\$56.2%<br>39.7%<br>42.5%                                                                                                                                                                                                                                                                                                                                                                                                                                                                                                                                                                                                                                                                                                                                                                                                                                                                                                                                                                                                                                                                                                                                                                                                                                                                                                                                                                                                                                                                                                                                                                                                                                                                                                                                                                                                                                                                                                                                                                                                                                                                                                                                                                                                                                                                                                                                                                                                                                                                                                                                                                                                                                                                                                                                                                                                                                                                                                                                                                                                                                                                                                                                                                 | 12.4%<br>% Var                                   | TOTAL Expense v. R.         CUR         Budget 13-14         7,414,400         232,200         1,596,000         739,200         30,000         351,255         10,363,055         8,852,126         Budget 13-14         4,134,296         456,991         1,790,295                                                                                                                                   | Pevenues Variance<br>RRENT YI<br>Jan-14<br>7,174,760<br>102,280<br>1,231,397<br>225,465<br>2,433<br>209,100<br>8,945,435<br>8,064,058<br>Jan-14<br>2,350,398<br>331,197<br>1,016,269                                                           | EAR<br>%<br>Collected<br>96.8%<br>44.0%<br>77.2%<br>30.5%<br>8.1%<br>59.5%<br>86.3%<br>91.1%<br>91.1%<br>\$6.9%<br>72.5%<br>56.9%                                                                | 0.7<br>5.5                                              |
| TOTAL OP & NON-OP EXPENSE<br>SEWER FUND<br>REVENUES:<br>Rate & Service Charges<br>Impact Fees<br>Connection Fees<br>Other Revenues<br>NON-OPERATING REVENUES:<br>Interest Income<br>Gain(Loss) on Sale of Assets<br>TOTAL REVENUES<br>TOTAL REVENUES<br>TOTAL AVAILABLE REVENUE<br>(After R&R Transfers)<br>EXPENDITURES:<br>Personnel Costs<br>Contractual Services<br>Maint & Repairs<br>Utilities                                                                         | 5,907,687<br>TOTAL Expense v. K<br>Budget 12-13<br>23,809,930<br>922,500<br>780,000<br>715,850<br>100,000<br>209,455<br>26,537,735<br>Budget 12-13<br>6,166,926<br>1,376,872<br>2,406,918<br>1,465,400                                                                                                                                                                                                                                                                                                                                                                                                                                                                                                                                                                                                                                      | 2,918,678<br>Revenues Variance<br>Jan-13<br>14,298,183<br>1,839,585<br>534,025<br>623,432<br>52,475<br>69,132<br>52,475<br>69,132<br>17,416,832<br>Jan-13<br>3,522,970<br>574,153<br>1,174,530<br>633,325                                                        | EAR<br>%<br>Collected<br>60.1%<br>199.4%<br>68.5%<br>87.1%<br>52.5%<br>33.0%<br>65.6%<br>33.0%<br>65.6%<br>\$<br>\$<br>\$<br>\$<br>\$<br>\$<br>\$<br>\$<br>\$<br>\$<br>\$<br>\$<br>\$<br>\$<br>\$<br>\$<br>\$<br>\$<br>\$                                                          | 18.1%<br>% Var                                   | TOTAL Expense v. R         CUF         Budget 13-14         25,124,672         2,250,000         840,000         652,089         100,000         62,150         29,028,911         16,168,784         Budget 13-14         6,782,540         1,220,948         2,721,635         1,720,395                                                                                                                | RRENT Y<br>Jan-14<br>14,828,557<br>2,049,879<br>693,625<br>364,477<br>17,992<br>37,900<br>17,992,430<br>9,753,312<br>Jan-14<br>3,905,837<br>552,875<br>1,388,953<br>812,299                                                                                              | EAR<br>%<br>Collected<br>59.0%<br>91.1%<br>82.6%<br>55.9%<br>18.0%<br>61.0%<br>62.0%<br>60.3%<br>55.9%<br>57.6%<br>45.3%<br>51.0%<br>47.2%                                                       | 6.1%<br>% Var                                   | Note-The bulk of Solid Waste Revenues are collected<br>% of Fiscal Year Completed (Revenue):<br>SOLID WASTE<br>REVENUES:<br>Landfill User Fee Revenue<br>Salvage Revenue<br>Salvage Revenue<br>Tipping Fees<br>Total Other Revenues<br>NON-OPERATING REVENUES:<br>Interest Income<br>Gain(Loss) on Sale of Assets<br>TOTAL REVENUES<br>TOTAL AVAILABLE REVENUE<br>(After R&R Transfers)<br>EXPENDITURES:<br>Personnel Costs<br>Contractual Services<br>Maint & Repairs<br>Utilities                                                                                                  | <i>TOTAL Expense v. R</i><br><i>from Dec-Feb</i><br><b>85.6%</b><br><b>Budget 12-13</b><br>7,673,000<br>209,500<br>1,220,000<br>1,082,355<br>50,000<br>360,000<br><b>10,594,855</b><br><b>Budget 12-13</b><br>3,980,884<br>733,071<br>2,209,389<br>120,800                                                                                                | PRIOR Y<br>Jan-13<br>7,027,540<br>99,183<br>1,517,326<br>678,115<br>16,900<br>207,853<br>9,546,917<br>Jan-13<br>2,236,969<br>290,736<br>939,069<br>45,370                                                                                                | EAR<br>%<br>Collected<br>91.6%<br>47.3%<br>124.4%<br>62.7%<br>33.8%<br>57.7%<br>90.1%<br>90.1%<br>\$57.7%<br>90.1%<br>\$57.7%<br>90.1%<br>\$57.7%<br>90.1%<br>\$57.7%<br>90.1%<br>\$57.7%<br>\$57.7%<br>\$57.7%<br>\$57.7%<br>\$57.7%<br>\$57.7%<br>\$57.7%<br>\$57.7%<br>\$57.7%<br>\$57.7%<br>\$57.7%<br>\$57.7%<br>\$57.7%<br>\$57.7%<br>\$57.7%<br>\$57.7%<br>\$57.7%<br>\$57.7%<br>\$57.7%<br>\$57.7%<br>\$57.7%<br>\$57.7%<br>\$57.7%<br>\$57.7%<br>\$57.7%<br>\$57.7%<br>\$57.7%<br>\$57.7%<br>\$57.7%<br>\$57.7%<br>\$57.7%<br>\$57.7%<br>\$57.7%<br>\$57.7%<br>\$57.7%<br>\$57.7%<br>\$57.7%<br>\$57.7%<br>\$57.7%<br>\$57.7%<br>\$57.7%<br>\$57.7%<br>\$57.7%<br>\$57.7%<br>\$57.7%<br>\$57.7%<br>\$57.7%<br>\$57.7%<br>\$57.7%<br>\$57.7%<br>\$57.7%<br>\$57.7%<br>\$57.7%<br>\$57.7%<br>\$57.7%<br>\$57.7%<br>\$57.7%<br>\$57.7%<br>\$57.7%<br>\$57.7%<br>\$57.7%<br>\$57.7%<br>\$57.7%<br>\$57.7%<br>\$57.7%<br>\$57.7%<br>\$57.7%<br>\$57.7%<br>\$57.7%<br>\$57.7%<br>\$57.7%<br>\$57.7%<br>\$57.7%<br>\$57.7%<br>\$57.7%<br>\$57.7%<br>\$57.7%<br>\$57.7%<br>\$57.7%<br>\$57.7%<br>\$57.7%<br>\$57.7%<br>\$57.7%<br>\$57.7%<br>\$57.7%<br>\$57.7%<br>\$57.7%<br>\$57.7%<br>\$57.7%<br>\$57.7%<br>\$57.7%<br>\$57.7%<br>\$57.7%<br>\$57.7%<br>\$57.7%<br>\$57.7%<br>\$57.7%<br>\$57.7%<br>\$57.7%<br>\$57.7%<br>\$57.7%<br>\$57.7%<br>\$57.7%<br>\$57.7%<br>\$57.7%<br>\$57.7%<br>\$57.7%<br>\$57.7%<br>\$57.7%<br>\$57.7%<br>\$57.7%<br>\$57.7%<br>\$57.7%<br>\$57.7%<br>\$57.7%<br>\$57.7%<br>\$57.7%<br>\$57.7%<br>\$57.7%<br>\$57.7%<br>\$57.7%<br>\$57.7%<br>\$57.7%<br>\$57.7%<br>\$57.7%<br>\$57.7%<br>\$57.7%<br>\$57.7%<br>\$57.7%<br>\$57.7%<br>\$57.7%<br>\$57.7%<br>\$57.7%<br>\$57.7%<br>\$57.7%<br>\$57.7%<br>\$57.7%<br>\$57.7%<br>\$57.7%<br>\$57.7%<br>\$57.7%<br>\$57.7%<br>\$57.7%<br>\$57.7%<br>\$57.7%<br>\$57.7%<br>\$57.7%<br>\$57.7%<br>\$57.7%<br>\$57.7%<br>\$57.7%<br>\$57.7%<br>\$57.7%<br>\$57.7%<br>\$57.7%<br>\$57.7%<br>\$57.7%<br>\$57.7%<br>\$57.7%<br>\$57.7%<br>\$57.7%<br>\$57.7%<br>\$57.7%<br>\$57.7%<br>\$57.7%<br>\$57.7%<br>\$57.7%<br>\$57.7%<br>\$57.7%<br>\$57.7%<br>\$57.7%<br>\$57.7%<br>\$57.7%<br>\$57.7%<br>\$57.7%<br>\$57.7%<br>\$57.7%<br>\$57.7%<br>\$57.7%<br>\$57.7%<br>\$57.7%<br>\$57.7%<br>\$57.7%<br>\$57.7%<br>\$57.7%<br>\$57.7%<br>\$57.7%<br>\$57.7%<br>\$57.7%<br>\$57.7%<br>\$57.7%<br>\$57.7%<br>\$57.7%<br>\$57.7%<br>\$57.7%<br>\$57.7%<br>\$57.7%<br>\$57.7%<br>\$57.7%<br>\$57.7%<br>\$57.7%<br>\$57.7%<br>\$57.7%\$57.7%<br>\$57.7%<br>\$57.7%<br>\$57.7%<br>\$57.7%<br>\$57.7%<br>\$57.7%\$57.7%<br>\$57.7%<br>\$57.7%<br>\$57.7%<br>\$57.7%<br>\$57.7%<br>\$57.7%<br>\$57.7%<br>\$57.7%<br>\$57.7%<br>\$57.7%<br>\$57.7%<br>\$57.7%<br>\$57.7%<br>\$57.7%<br>\$57.7%<br>\$57.7%<br>\$57.7%<br>\$57.7%<br>\$57.7%<br>\$57.7%<br>\$57.7%<br>\$57.7%<br>\$57.7%<br>\$57.7%<br>\$57.7%<br>\$57.7%<br>\$57.7%<br>\$57.7%<br>\$57.7%<br>\$57.7%<br>\$57.7%<br>\$57.7%<br>\$57.7%<br>\$57.7%<br>\$57.7%<br>\$57.7%<br>\$57.7%<br>\$57.7%<br>\$57.7%<br>\$57.7%<br>\$57.7%<br>\$57.7%<br>\$57.7%<br>\$57.7%<br>\$57.7%\$57.7%<br>\$57.7%<br>\$57.7%<br>\$57.7%<br>\$57.7%\$57.7%<br>\$57.7%<br>\$57.7%<br>\$57.7%\$57.7%<br>\$57.7%<br>\$57.7%\$57.7%<br>\$57.7%\$57.7%<br>\$57.7%\$57.7%<br>\$57.7%\$57.7%<br>\$57. | 12.4%<br>% Var                                   | TOTAL Expense v. R.         CUR         Budget 13-14         7,414,400         232,200         1,596,000         739,200         30,000         351,255         10,363,055         8,852,126         Budget 13-14         4,134,296         456,991         1,790,295         194,000                                                                                                                   | RRENT YI<br>Jan-14<br>7,174,760<br>102,280<br>1,231,397<br>225,465<br>2,433<br>209,100<br>8,945,435<br>8,064,058<br>Jan-14<br>2,350,398<br>331,197<br>1,016,269<br>53,793                                                                      | EAR<br>%<br>Collected<br>96.8%<br>44.0%<br>77.2%<br>30.5%<br>8.1%<br>59.5%<br>86.3%<br>91.1%<br>\$6.3%<br>91.1%<br>\$6.3%<br>91.1%                                                               | 0.7<br>0.7<br>5.5                                       |
| TOTAL OP & NON-OP EXPENSE<br>SEWER FUND<br>REVENUES:<br>Rate & Service Charges<br>Impact Fees<br>Connection Fees<br>Other Revenues<br>NON-OPERATING REVENUES:<br>Interest Income<br>Gain(Loss) on Sale of Assets<br>TOTAL REVENUES<br>Interest Income<br>Gain(Loss) on Sale of Assets<br>TOTAL REVENUES<br>Interest Income<br>Gain(Loss) on Sale of Assets<br>Contact Revenues<br>Dersonnel Costs<br>Contractual Services<br>Maint & Repairs<br>Utilities<br>Office Expenses | 5,907,687<br>TOTAL Expense v. K<br>Budget 12-13<br>23,809,930<br>23,809,930<br>23,809,930<br>922,500<br>780,000<br>715,850<br>209,455<br>26,537,735<br>8<br>Budget 12-13<br>6,166,926<br>1,376,872<br>2,406,918<br>1,465,400<br>872,787                                                                                                                                                                                                                                                                                                                                                                                                                                                                                                                                                                                                     | 2,918,678<br>Revenues Variance<br>Jan-13<br>14,298,183<br>1,839,585<br>534,025<br>623,432<br>52,475<br>69,132<br>17,416,832<br>Jan-13<br>3,522,970<br>574,153<br>1,174,530<br>633,325<br>474,635                                                                 | EAR<br>%<br>Collected<br>60.1%<br>199.4%<br>68.5%<br>87.1%<br>52.5%<br>33.0%<br>65.6%<br>\$7.1%<br>41.7%<br>41.7%<br>48.8%<br>43.2%<br>54.4%                                                                                                                                       | 18.1%<br>% Var                                   | TOTAL Expense v. R         CUF         Budget 13-14         25,124,672         2,250,000         840,000         652,089         100,000         62,150         29,028,911         16,168,784         Budget 13-14         6,782,540         1,220,948         2,721,635         1,720,395         856,341                                                                                                | RRENT Y<br>Jan-14<br>14,828,557<br>2,049,879<br>693,625<br>364,477<br>17,992<br>37,900<br>17,992,430<br>9,753,312<br>Jan-14<br>3,905,837<br>552,875<br>1,388,953<br>812,299<br>438,259                                                                                   | EAR<br>%<br>Collected<br>59.0%<br>91.1%<br>82.6%<br>55.9%<br>18.0%<br>61.0%<br>62.0%<br>60.3%<br>60.3%<br>57.6%<br>45.3%<br>51.0%<br>47.2%<br>51.2%                                              | 6.1%<br>% Var                                   | Note-The bulk of Solid Waste Revenues are collected<br>% of Fiscal Year Completed (Revenue):<br>SOLID WASTE<br>REVENUES:<br>Landfill User Fee Revenue<br>Salvage Revenue<br>Salvage Revenue<br>Tipping Fees<br>Total Other Revenues<br>NON-OPERATING REVENUES:<br>Interest Income<br>Gain(Loss) on Sale of Assets<br>TOTAL REVENUES<br>TOTAL REVENUES<br>TOTAL AVAILABLE REVENUE<br>(After R&R Transfers)<br>EXPENDITURES:<br>Personnel Costs<br>Contractual Services<br>Maint & Repairs<br>Utilities<br>Office Expenses                                                             | <i>TOTAL Expense v. R</i><br><i>from Dec-Feb</i><br><b>85.6%</b><br><b>Budget 12-13</b><br>7,673,000<br>209,500<br>1,220,000<br>1,082,355<br>50,000<br>360,000<br><b>10,594,855</b><br><b>Budget 12-13</b><br>3,980,884<br>733,071<br>2,209,389<br>120,800<br>244,462                                                                                     | PRIOR Y<br>Jan-13<br>7,027,540<br>99,183<br>1,517,326<br>678,115<br>16,900<br>207,853<br>9,546,917<br>Jan-13<br>2,236,969<br>290,736<br>939,069<br>45,370<br>128,578                                                                                     | EAR<br>%<br>Collected<br>91.6%<br>47.3%<br>124.4%<br>62.7%<br>62.7%<br>33.8%<br>57.7%<br>90.1%<br>90.1%<br>\$56.2%<br>39.7%<br>42.5%<br>37.6%<br>52.6%                                                                                                                                                                                                                                                                                                                                                                                                                                                                                                                                                                                                                                                                                                                                                                                                                                                                                                                                                                                                                                                                                                                                                                                                                                                                                                                                                                                                                                                                                                                                                                                                                                                                                                                                                                                                                                                                                                                                                                                                                                                                                                                                                                                                                                                                                                                                                                                                                                                                                                                                                                                                                                                                                                                                                                                                                                                                                                                                                                                                                                                                                                                                               | 12.4%<br>% Var                                   | TOTAL Expense v. R.         CUR         Budget 13-14         7,414,400         232,200         1,596,000         739,200         30,000         351,255         10,363,055         8,852,126         Budget 13-14         4,134,296         456,991         1,790,295         194,000         169,964                                                                                                   | evenues Variance<br>RRENT YI<br>Jan-14<br>7,174,760<br>102,280<br>1,231,397<br>225,465<br>2,433<br>209,100<br>8,945,435<br>8,064,058<br>Jan-14<br>2,350,398<br>331,197<br>1,016,269<br>53,793<br>80,582                                        | EAR<br>%<br>Collected<br>96.8%<br>44.0%<br>77.2%<br>30.5%<br>8.1%<br>59.5%<br>86.3%<br>91.1%<br>\$6.9%<br>72.5%<br>56.9%<br>72.5%<br>56.8%<br>27.7%<br>47.4%                                     | 0.7<br>0.7<br>5.5                                       |
| TOTAL OP & NON-OP EXPENSE<br>SEWER FUND<br>REVENUES:<br>Rate & Service Charges<br>Impact Fees<br>Connection Fees<br>Other Revenues<br>NON-OPERATING REVENUES:<br>Interest Income<br>Gain(Loss) on Sale of Assets<br>TOTAL REVENUES<br>TOTAL AVAILABLE REVENUE<br>(After R&R Transfers)<br>EXPENDITURES:<br>Personnel Costs<br>Contractual Services<br>Maint & Repairs<br>Utilities<br>Office Expenses<br>Insurance                                                           | 5,907,687<br>TOTAL Expense v. K<br>Budget 12-13<br>23,809,930<br>922,500<br>780,000<br>715,850<br>100,000<br>209,455<br>26,537,735<br>8udget 12-13<br>6,166,926<br>1,376,872<br>2,406,918<br>1,465,400<br>872,787<br>150,000                                                                                                                                                                                                                                                                                                                                                                                                                                                                                                                                                                                                                | 2,918,678<br>Revenues Variance<br>Jan-13<br>14,298,183<br>1,839,585<br>534,025<br>623,432<br>52,475<br>69,132<br>52,475<br>69,132<br>17,416,832<br>Jan-13<br>3,522,970<br>574,153<br>1,174,530<br>633,325<br>474,635<br>106,828                                  | EAR<br>%<br>Collected<br>60.1%<br>199.4%<br>68.5%<br>87.1%<br>52.5%<br>33.0%<br>65.6%<br>33.0%<br>65.6%<br>57.1%<br>41.7%<br>41.7%<br>41.7%<br>43.2%<br>54.4%<br>71.2%                                                                                                             | 18.1%<br>% Var                                   | TOTAL Expense v. R         CUF         Budget 13-14         25,124,672         2,250,000         840,000         652,089         100,000         62,150         29,028,911         16,168,784         6,782,540         1,220,948         2,721,635         1,720,395         856,341         160,000                                                                                                     | RRENT Y<br>Jan-14<br>14,828,557<br>2,049,879<br>693,625<br>364,477<br>17,992<br>37,900<br>17,992,430<br>9,753,312<br>Jan-14<br>3,905,837<br>552,875<br>1,388,953<br>812,299<br>438,259<br>103,500                                                                        | EAR<br>%<br>Collected<br>59.0%<br>91.1%<br>82.6%<br>55.9%<br>18.0%<br>61.0%<br>62.0%<br>60.3%<br>55.9%<br>57.6%<br>45.3%<br>51.0%<br>47.2%<br>51.2%<br>64.7%                                     | 6.1%<br>% Var                                   | Note-The bulk of Solid Waste Revenues are collected<br>% of Fiscal Year Completed (Revenue):<br>SOLID WASTE<br>REVENUES:<br>Landfill User Fee Revenue<br>Salvage Revenue<br>Salvage Revenue<br>Tipping Fees<br>Total Other Revenues<br>NON-OPERATING REVENUES:<br>Interest Income<br>Gain(Loss) on Sale of Assets<br>TOTAL REVENUES<br>TOTAL AVAILABLE REVENUE<br>(After R&R Transfers)<br>EXPENDITURES:<br>Personnel Costs<br>Contractual Services<br>Maint & Repairs<br>Utilities<br>Office Expenses<br>Insurance                                                                  | <i>TOTAL Expense v. R</i><br><i>from Dec-Feb</i><br><b>85.6%</b><br><b>Budget 12-13</b><br>7,673,000<br>209,500<br>1,220,000<br>1,220,000<br>1,082,355<br>50,000<br>360,000<br><b>10,594,855</b><br><b>Budget 12-13</b><br>3,980,884<br>733,071<br>2,209,389<br>120,800<br>244,462<br>112,500                                                             | PRIOR Y<br>Jan-13<br>7,027,540<br>99,183<br>1,517,326<br>678,115<br>16,900<br>207,853<br>9,546,917<br>Jan-13<br>2,236,969<br>290,736<br>939,069<br>45,370<br>128,578<br>82,422                                                                           | EAR<br>%<br>Collected<br>91.6%<br>47.3%<br>124.4%<br>62.7%<br>62.7%<br>33.8%<br>57.7%<br>90.1%<br>90.1%<br>\$57.7%<br>90.1%<br>\$57.7%<br>90.1%<br>\$57.7%<br>90.1%<br>\$57.7%<br>90.1%<br>\$57.7%<br>\$57.7%<br>\$57.7%<br>\$57.7%<br>\$57.7%<br>\$57.7%<br>\$57.7%<br>\$57.7%<br>\$57.7%<br>\$57.7%<br>\$57.7%<br>\$57.7%<br>\$57.7%<br>\$57.7%<br>\$57.7%<br>\$57.7%<br>\$57.7%<br>\$57.7%<br>\$57.7%<br>\$57.7%<br>\$57.7%<br>\$57.7%<br>\$57.7%<br>\$57.7%<br>\$57.7%<br>\$57.7%<br>\$57.7%<br>\$57.7%<br>\$57.7%<br>\$57.7%<br>\$57.7%<br>\$57.7%<br>\$57.7%<br>\$57.7%<br>\$57.7%<br>\$57.7%<br>\$57.7%<br>\$57.7%<br>\$57.7%<br>\$57.7%<br>\$57.7%<br>\$57.7%<br>\$57.7%<br>\$57.7%<br>\$57.7%<br>\$57.7%<br>\$57.7%<br>\$57.7%<br>\$57.7%<br>\$57.7%<br>\$57.7%<br>\$57.7%<br>\$57.7%<br>\$57.7%<br>\$57.7%<br>\$57.7%<br>\$57.7%<br>\$57.7%<br>\$57.7%<br>\$57.7%<br>\$57.7%<br>\$57.7%<br>\$57.7%<br>\$57.7%<br>\$57.7%<br>\$57.7%<br>\$57.7%<br>\$57.7%<br>\$57.7%<br>\$57.7%<br>\$57.7%<br>\$57.7%<br>\$57.7%<br>\$57.7%<br>\$57.7%<br>\$57.7%<br>\$57.7%<br>\$57.7%<br>\$57.7%<br>\$57.7%<br>\$57.7%<br>\$57.7%<br>\$57.7%<br>\$57.7%<br>\$57.7%<br>\$57.7%<br>\$57.7%<br>\$57.7%<br>\$57.7%<br>\$57.7%<br>\$57.7%<br>\$57.7%<br>\$57.7%<br>\$57.7%<br>\$57.7%<br>\$57.7%<br>\$57.7%<br>\$57.7%<br>\$57.7%<br>\$57.7%<br>\$57.7%<br>\$57.7%<br>\$57.7%<br>\$57.7%<br>\$57.7%<br>\$57.7%<br>\$57.7%<br>\$57.7%<br>\$57.7%<br>\$57.7%<br>\$57.7%<br>\$57.7%<br>\$57.7%<br>\$57.7%<br>\$57.7%<br>\$57.7%<br>\$57.7%<br>\$57.7%<br>\$57.7%<br>\$57.7%<br>\$57.7%<br>\$57.7%<br>\$57.7%<br>\$57.7%<br>\$57.7%<br>\$57.7%<br>\$57.7%<br>\$57.7%<br>\$57.7%<br>\$57.7%<br>\$57.7%<br>\$57.7%<br>\$57.7%<br>\$57.7%<br>\$57.7%<br>\$57.7%<br>\$57.7%<br>\$57.7%<br>\$57.7%<br>\$57.7%<br>\$57.7%<br>\$57.7%<br>\$57.7%<br>\$57.7%<br>\$57.7%<br>\$57.7%<br>\$57.7%<br>\$57.7%<br>\$57.7%<br>\$57.7%<br>\$57.7%<br>\$57.7%<br>\$57.7%<br>\$57.7%<br>\$57.7%<br>\$57.7%<br>\$57.7%<br>\$57.6%<br>\$57.6%<br>\$57.6%<br>\$57.6%<br>\$57.6%<br>\$57.6%<br>\$57.6%<br>\$57.6%<br>\$57.6%<br>\$57.6%<br>\$57.6%<br>\$57.6%<br>\$57.6%<br>\$57.6%<br>\$57.6%<br>\$57.6%<br>\$57.6%<br>\$57.7%\$57.7%                                                                                                                                                                                                                                                                                                                                                                                                                                                                                                                                                                                                                                                                                                                                                                                                                                                                                                                                                                                                                                                                                                  | 12.4%<br>% Var<br>4.5%                           | TOTAL Expense v. R.         CUR         Budget 13-14         7,414,400         232,200         1,596,000         739,200         30,000         351,255         10,363,055         8,852,126         Budget 13-14         4,134,296         456,991         1,790,295         194,000         169,964         120,000                                                                                   | Pevenues Variance<br>RRENT YI<br>Jan-14<br>7,174,760<br>102,280<br>1,231,397<br>225,465<br>2,433<br>209,100<br>8,945,435<br>8,064,058<br>Jan-14<br>2,350,398<br>331,197<br>1,016,269<br>53,793<br>80,582<br>77,625                             | EAR<br>%<br>Collected<br>96.8%<br>44.0%<br>77.2%<br>30.5%<br>8.1%<br>59.5%<br>86.3%<br>91.1%<br>59.5%<br>86.3%<br>91.1%<br>56.8%<br>27.7%<br>47.4%<br>64.7%                                      | % V:                                                    |
| SEWER FUND<br>SEWER FUND<br>REVENUES:<br>Rate & Service Charges<br>Impact Fees<br>Connection Fees<br>Other Revenues<br>NON-OPERATING REVENUES:<br>Interest Income<br>Gain(Loss) on Sale of Assets<br>TOTAL REVENUES<br>TOTAL AVAILABLE REVENUE<br>(After R&R Transfers)<br>EXPENDITURES:<br>Personnel Costs<br>Contractual Services<br>Maint & Repairs<br>Utilities<br>Office Expenses<br>Insurance<br>Other Expenses                                                        | 5,907,687<br>TOTAL Expense v. K<br>Budget 12-13<br>23,809,930<br>23,809,930<br>922,500<br>780,000<br>715,850<br>100,000<br>209,455<br>26,537,735<br>8<br>Budget 12-13<br>6,166,926<br>1,376,872<br>2,406,918<br>1,465,400<br>872,787<br>150,000<br>110,922                                                                                                                                                                                                                                                                                                                                                                                                                                                                                                                                                                                  | 2,918,678<br>Revenues Variance<br>Jan-13<br>14,298,183<br>1,839,585<br>534,025<br>623,432<br>52,475<br>69,132<br>52,475<br>69,132<br>17,416,832<br>17,416,832<br>3,522,970<br>574,153<br>1,174,530<br>633,325<br>474,635<br>106,828<br>57,628                    | EAR<br>%<br>Collected<br>60.1%<br>199.4%<br>68.5%<br>87.1%<br>52.5%<br>33.0%<br>65.6%<br>33.0%<br>65.6%<br>41.7%<br>41.7%<br>48.8%<br>43.2%<br>54.4%<br>71.2%<br>52.0%                                                                                                             | 18.1%<br>% Var<br>7.3%                           | TOTAL Expense v. R         CUF         Budget 13-14         25,124,672         2,250,000         840,000         652,089         100,000         62,150         29,028,911         16,168,784         Budget 13-14         6,782,540         1,220,948         2,721,635         1,720,395         856,341         160,000         461,568                                                                | RRENT Y<br>Jan-14<br>14,828,557<br>2,049,879<br>693,625<br>364,477<br>17,992<br>37,900<br>17,992,430<br>9,753,312<br>Jan-14<br>3,905,837<br>552,875<br>1,388,953<br>812,299<br>438,259<br>103,500<br>75,601                                                              | EAR<br>%<br>Collected<br>59.0%<br>91.1%<br>82.6%<br>55.9%<br>18.0%<br>61.0%<br>62.0%<br>60.3%<br>55.9%<br>55.9%<br>61.0%<br>45.3%<br>51.0%<br>45.3%<br>51.0%<br>47.2%<br>51.2%<br>64.7%<br>16.4% | 6.1%<br>% Var<br>3.6%<br>2.0%<br>% Var          | Note-The bulk of Solid Waste Revenues are collected<br>% of Fiscal Year Completed (Revenue):<br>SOLID WASTE<br>REVENUES:<br>Landfill User Fee Revenue<br>Salvage Revenue<br>Tipping Fees<br>Total Other Revenues<br>NON-OPERATING REVENUES:<br>Interest Income<br>Gain(Loss) on Sale of Assets<br>TOTAL REVENUES<br>TOTAL AVAILABLE REVENUE<br>(After R&R Transfers)<br>EXPENDITURES:<br>Personnel Costs<br>Contractual Services<br>Maint & Repairs<br>Utilities<br>Office Expenses<br>Insurance<br>Other Expenses                                                                   | <i>TOTAL Expense v. R</i><br><i>from Dec-Feb</i><br><b>85.6%</b><br><b>Budget 12-13</b><br>7,673,000<br>209,500<br>1,220,000<br>1,082,355<br>50,000<br>360,000<br><b>10,594,855</b><br><b>Budget 12-13</b><br>3,980,884<br>733,071<br>2,209,389<br>120,800<br>244,462<br>112,500<br>67,225                                                                | PRIOR Y<br>Jan-13<br>7,027,540<br>99,183<br>1,517,326<br>678,115<br>16,900<br>207,853<br>9,546,917<br>Jan-13<br>2,236,969<br>290,736<br>939,069<br>45,370<br>128,578<br>82,422<br>22,252                                                                 | EAR<br>%<br>Collected<br>91.6%<br>47.3%<br>124.4%<br>62.7%<br>62.7%<br>33.8%<br>57.7%<br>90.1%<br>90.1%<br>56.2%<br>39.7%<br>42.5%<br>39.7%<br>42.5%<br>37.6%<br>52.6%<br>73.3%<br>33.1%                                                                                                                                                                                                                                                                                                                                                                                                                                                                                                                                                                                                                                                                                                                                                                                                                                                                                                                                                                                                                                                                                                                                                                                                                                                                                                                                                                                                                                                                                                                                                                                                                                                                                                                                                                                                                                                                                                                                                                                                                                                                                                                                                                                                                                                                                                                                                                                                                                                                                                                                                                                                                                                                                                                                                                                                                                                                                                                                                                                                                                                                                                             | 12.4% % Var 4.5% % Var                           | TOTAL Expense v. R.         CUR         Budget 13-14         7,414,400         232,200         1,596,000         739,200         30,000         351,255         10,363,055         8,852,126         Budget 13-14         4,134,296         456,991         1,790,295         194,000         169,964         120,000         523,881                                                                   | evenues Variance<br><b>RRENT YI</b><br>Jan-14<br>7,174,760<br>102,280<br>1,231,397<br>225,465<br>2,433<br>209,100<br>8,945,435<br>8,064,058<br>Jan-14<br>2,350,398<br>331,197<br>1,016,269<br>53,793<br>80,582<br>77,625<br>30,338             | EAR<br>%<br>Collected<br>96.8%<br>44.0%<br>77.2%<br>30.5%<br>8.1%<br>59.5%<br>86.3%<br>91.1%<br>86.3%<br>91.1%<br>56.9%<br>72.5%<br>56.8%<br>27.7%<br>47.4%<br>64.7%<br>5.8%                     | 0.2<br>8.3<br>% Va<br>0.7<br>5.5                        |
| TOTAL OP & NON-OP EXPENSE<br>SEWER FUND<br>REVENUES:<br>Rate & Service Charges<br>Impact Fees<br>Connection Fees<br>Other Revenues<br>NON-OPERATING REVENUES:<br>Interest Income<br>Gain(Loss) on Sale of Assets<br>TOTAL REVENUES<br>TOTAL AVAILABLE REVENUE<br>(After R&R Transfers)<br>EXPENDITURES:<br>Personnel Costs<br>Contractual Services<br>Maint & Repairs<br>Utilities<br>Office Expenses<br>Insurance                                                           | 5,907,687<br>TOTAL Expense v. K<br>Budget 12-13<br>23,809,930<br>23,809,930<br>922,500<br>780,000<br>715,850<br>100,000<br>209,455<br>26,537,735<br>26,537,735<br>8udget 12-13<br>6,166,926<br>1,376,872<br>2,406,918<br>1,465,400<br>872,787<br>150,000<br>110,922<br>12,549,825                                                                                                                                                                                                                                                                                                                                                                                                                                                                                                                                                           | 2,918,678<br>Revenues Variance<br>Jan-13<br>14,298,183<br>1,839,585<br>534,025<br>623,432<br>52,475<br>69,132<br>52,475<br>69,132<br>52,475<br>69,132<br>17,416,832<br>3,522,970<br>574,153<br>1,174,530<br>633,325<br>474,635<br>106,828<br>57,628<br>6,544,069 | EAR<br>%<br>Collected<br>60.1%<br>199.4%<br>68.5%<br>87.1%<br>52.5%<br>33.0%<br>65.6%<br>33.0%<br>65.6%<br>41.7%<br>41.7%<br>41.7%<br>41.7%<br>43.2%<br>54.4%<br>71.2%<br>52.0%<br>52.1%                                                                                           | 18.1%<br>% Var<br>7.3%<br>% Var                  | TOTAL Expense v. R         CUF         Budget 13-14         25,124,672         2,250,000         840,000         652,089         100,000         62,150         29,028,911         16,168,784         8udget 13-14         6,782,540         1,220,948         2,721,635         1,720,395         856,341         160,000         461,568         13,923,427                                             | RRENT Y<br>Jan-14<br>14,828,557<br>2,049,879<br>693,625<br>364,477<br>17,992<br>37,900<br>17,992,430<br>9,753,312<br>Jan-14<br>3,905,837<br>552,875<br>1,388,953<br>812,299<br>438,259<br>103,500<br>75,601<br>7,277,323                                                 | EAR<br>%<br>Collected<br>59.0%<br>91.1%<br>82.6%<br>55.9%<br>18.0%<br>61.0%<br>61.0%<br>62.0%<br>60.3%<br>55.9%<br>55.9%<br>55.9%<br>45.3%<br>51.0%<br>47.2%<br>51.2%<br>64.7%<br>16.4%<br>52.3% | 6.1%<br>% Var<br>3.6%<br>2.0%<br>% Var          | Note-The bulk of Solid Waste Revenues are collected<br>% of Fiscal Year Completed (Revenue):<br>SOLID WASTE<br>REVENUES:<br>Landfill User Fee Revenue<br>Salvage Revenue<br>Salvage Revenue<br>Tipping Fees<br>Total Other Revenues<br>NON-OPERATING REVENUES:<br>Interest Income<br>Gain(Loss) on Sale of Assets<br>TOTAL REVENUES<br>TOTAL AVAILABLE REVENUE<br>(After R&R Transfers)<br>EXPENDITURES:<br>Personnel Costs<br>Contractual Services<br>Maint & Repairs<br>Utilities<br>Office Expenses<br>Insurance                                                                  | <i>TOTAL Expense v. R</i><br><i>from Dec-Feb</i><br><b>85.6%</b><br><b>Budget 12-13</b><br>7,673,000<br>209,500<br>1,220,000<br>1,082,355<br>50,000<br>360,000<br><b>10,594,855</b><br><b>Budget 12-13</b><br>3,980,884<br>733,071<br>2,209,389<br>120,800<br>244,462<br>112,500<br>67,225<br><b>7,468,330</b>                                            | PRIOR Y<br>Jan-13<br>7,027,540<br>99,183<br>1,517,326<br>678,115<br>16,900<br>207,853<br>9,546,917<br>Jan-13<br>2,236,969<br>290,736<br>939,069<br>45,370<br>128,578<br>82,422<br>22,252<br>3,745,396                                                    | EAR<br>%<br>Collected<br>91.6%<br>47.3%<br>124.4%<br>62.7%<br>33.8%<br>57.7%<br>90.1%<br>90.1%<br>55.2%<br>39.7%<br>42.5%<br>37.6%<br>52.6%<br>73.3%<br>33.1%<br>50.2%                                                                                                                                                                                                                                                                                                                                                                                                                                                                                                                                                                                                                                                                                                                                                                                                                                                                                                                                                                                                                                                                                                                                                                                                                                                                                                                                                                                                                                                                                                                                                                                                                                                                                                                                                                                                                                                                                                                                                                                                                                                                                                                                                                                                                                                                                                                                                                                                                                                                                                                                                                                                                                                                                                                                                                                                                                                                                                                                                                                                                                                                                                                               | 12.4% % Var % Var % Var % Var % Var % 8.2%       | TOTAL Expense v. R.         CUR         Budget 13-14         7,414,400         232,200         1,596,000         739,200         30,000         351,255         10,363,055         8,852,126         Budget 13-14         4,134,296         456,991         1,790,295         194,000         169,964         120,000         523,881         7,389,427                                                 | RRENT YI<br>Jan-14<br>7,174,760<br>102,280<br>1,231,397<br>225,465<br>2,433<br>209,100<br>8,945,435<br>8,064,058<br>331,197<br>1,016,269<br>53,793<br>80,582<br>77,625<br>30,338<br>3,940,202                                                  | EAR<br>%<br>Collected<br>96.8%<br>44.0%<br>77.2%<br>30.5%<br>8.1%<br>59.5%<br>86.3%<br>91.1%<br>86.3%<br>91.1%<br>56.9%<br>72.5%<br>56.8%<br>27.7%<br>47.4%<br>64.7%<br>5.8%<br>53.3%            | 0.2<br>8.3<br>% Va                                      |
| SEWER FUND<br>REVENUES:<br>Rate & Service Charges<br>Impact Fees<br>Connection Fees<br>Other Revenues<br>NON-OPERATING REVENUES:<br>Interest Income<br>Gain(Loss) on Sale of Assets<br>TOTAL REVENUES<br>TOTAL AVAILABLE REVENUES<br>(After R&R Transfers)<br>EXPENDITURES:<br>Personnel Costs<br>Contractual Services<br>Maint & Repairs<br>Utilities<br>Office Expenses<br>Insurance<br>Other Expenses                                                                     | 5,907,687<br>TOTAL Expense v. K<br>Budget 12-13<br>23,809,930<br>922,500<br>780,000<br>715,850<br>100,000<br>209,455<br>26,537,735<br>26,537,735<br>Budget 12-13<br>6,166,926<br>1,376,872<br>2,406,918<br>1,465,400<br>872,787<br>150,000<br>110,922<br>12,549,825<br>Operating Expense v                                                                                                                                                                                                                                                                                                                                                                                                                                                                                                                                                  | 2,918,678 Revenues Variance PRIOR Y Jan-13 14,298,183 1,839,585 534,025 623,432 52,475 69,132 52,475 69,132 52,475 69,132 17,416,832 Jan-13 3,522,970 574,153 1,174,530 633,325 474,635 106,828 57,628 6,544,069 Nevenues Variance-                              | EAR<br>%<br>Collected<br>60.1%<br>199.4%<br>68.5%<br>87.1%<br>52.5%<br>33.0%<br>65.6%<br>33.0%<br>65.6%<br>41.7%<br>41.7%<br>41.7%<br>41.7%<br>43.2%<br>54.4%<br>71.2%<br>52.0%<br>52.1%                                                                                           | 18.1%<br>% Var<br>7.3%                           | TOTAL Expense v. R         CUF         Budget 13-14         25,124,672         2,250,000         840,000         652,089         100,000         62,150         29,028,911         16,168,784         8udget 13-14         6,782,540         1,220,948         2,721,635         1,720,395         856,341         160,000         461,568         13,923,427         Operating Expense v                 | RRENT Y<br>Jan-14<br>14,828,557<br>2,049,879<br>693,625<br>364,477<br>17,992<br>37,900<br>17,992,430<br>9,753,312<br>Jan-14<br>3,905,837<br>552,875<br>1,388,953<br>812,299<br>438,259<br>103,500<br>75,601<br>7,277,323                                                 | EAR<br>%<br>Collected<br>59.0%<br>91.1%<br>82.6%<br>55.9%<br>18.0%<br>61.0%<br>61.0%<br>62.0%<br>60.3%<br>55.9%<br>55.9%<br>55.9%<br>45.3%<br>51.0%<br>47.2%<br>51.2%<br>64.7%<br>16.4%<br>52.3% | 6.1%<br>% Var<br>3.6%<br>2.0%<br>% Var          | Note-The bulk of Solid Waste Revenues are collected<br>% of Fiscal Year Completed (Revenue):<br>SOLID WASTE<br>REVENUES:<br>Landfill User Fee Revenue<br>Salvage Revenue<br>Salvage Revenue<br>Tipping Fees<br>Total Other Revenues<br>NON-OPERATING REVENUES:<br>Interest Income<br>Gain(Loss) on Sale of Assets<br>TOTAL REVENUES<br>TOTAL REVENUES<br>DATAL AVAILABLE REVENUE<br>(After R&R Transfers)<br>EXPENDITURES:<br>Naint & Repairs<br>Utilities<br>Office Expenses<br>Insurance<br>Other Expenses                                                                         | <i>TOTAL Expense v. R</i><br><i>from Dec-Feb</i><br><b>85.6%</b><br><b>Budget 12-13</b><br>7,673,000<br>209,500<br>1,220,000<br>1,220,000<br>1,082,355<br>50,000<br>360,000<br>10,594,855<br><b>Budget 12-13</b><br>3,980,884<br>733,071<br>2,209,389<br>120,800<br>244,462<br>112,500<br>67,225<br><b>7,468,330</b><br><i>Operating Expense v</i>        | PRIOR Y<br>Jan-13<br>7,027,540<br>99,183<br>1,517,326<br>678,115<br>16,900<br>207,853<br>9,546,917<br>Jan-13<br>2,236,969<br>290,736<br>939,069<br>290,736<br>939,069<br>45,370<br>128,578<br>82,422<br>22,252<br>3,745,396<br>, Revenues Variance       | EAR<br>%<br>Collected<br>91.6%<br>47.3%<br>124.4%<br>62.7%<br>33.8%<br>57.7%<br>90.1%<br>33.8%<br>57.7%<br>90.1%<br>50.2%<br>37.6%<br>52.6%<br>73.3%<br>33.1%<br>50.2%                                                                                                                                                                                                                                                                                                                                                                                                                                                                                                                                                                                                                                                                                                                                                                                                                                                                                                                                                                                                                                                                                                                                                                                                                                                                                                                                                                                                                                                                                                                                                                                                                                                                                                                                                                                                                                                                                                                                                                                                                                                                                                                                                                                                                                                                                                                                                                                                                                                                                                                                                                                                                                                                                                                                                                                                                                                                                                                                                                                                                                                                                                                               | 12.4% % Var 4.5% % Var                           | TOTAL Expense v. R.         CUR         Budget 13-14         7,414,400         232,200         1,596,000         739,200         30,000         351,255         10,363,055         8,852,126         Budget 13-14         4,134,296         4,56,991         1,790,295         194,000         169,964         120,000         523,881         7,389,427         Operating Expense v.                   | RRENT YI<br>Jan-14<br>7,174,760<br>102,280<br>1,231,397<br>225,465<br>2,433<br>209,100<br>8,945,435<br>8,064,058<br>331,197<br>1,016,269<br>53,793<br>80,582<br>77,625<br>30,338<br>3,940,202<br>. Revenues Variance-                          | EAR<br>%<br>Collected<br>96.8%<br>44.0%<br>77.2%<br>30.5%<br>86.3%<br>91.1%<br>86.3%<br>91.1%<br>59.5%<br>86.3%<br>91.1%<br>56.9%<br>72.5%<br>56.8%<br>27.7%<br>47.4%<br>64.7%<br>5.8%<br>53.3%  | 0.2<br>8.3<br>% Va                                      |
| SEWER FUND<br>REVENUES:<br>Rate & Service Charges<br>Impact Fees<br>Connection Fees<br>Other Revenues<br>NON-OPERATING REVENUES:<br>Interest Income<br>Gain(Loss) on Sale of Assets<br>TOTAL REVENUES<br>TOTAL AVAILABLE REVENUE<br>(After R&R Transfers)<br>EXPENDITURES:<br>Personnel Costs<br>Contractual Services<br>Maint & Repairs<br>Utilities<br>Office Expenses<br>Insurance<br>Other Expenses<br>TOTAL OPERATING EXPENSE                                           | 5,907,687<br>TOTAL Expense v. K<br>Budget 12-13<br>23,809,930<br>23,809,930<br>922,500<br>780,000<br>715,850<br>100,000<br>209,455<br>26,537,735<br>26,537,735<br>8udget 12-13<br>6,166,926<br>1,376,872<br>2,406,918<br>1,465,400<br>872,787<br>150,000<br>110,922<br>12,549,825<br>Operating Expense v<br>1,380,684                                                                                                                                                                                                                                                                                                                                                                                                                                                                                                                       | 2,918,678 Revenues Variance PRIOR Y Jan-13 14,298,183 1,839,585 534,025 623,432 52,475 69,132 52,475 69,132 17,416,832 17,416,832 17,416,832 3,522,970 574,153 1,174,530 633,325 474,635 106,828 57,628 6,544,069 Revenues Variance- 1,199,306                   | EAR<br>%<br>Collected<br>60.1%<br>199.4%<br>68.5%<br>87.1%<br>52.5%<br>33.0%<br>65.6%<br>33.0%<br>65.6%<br>57.1%<br>41.7%<br>48.8%<br>43.2%<br>54.4%<br>71.2%<br>52.0%<br>52.1%                                                                                                    | 18.1%<br>% Var<br>7.3%<br>% Var<br>6.2%<br>13.5% | TOTAL Expense v. R         CUF         Budget 13-14         25,124,672         2,250,000         840,000         652,089         100,000         62,150         29,028,911         16,168,784         Budget 13-14         6,782,540         1,220,948         2,721,635         1,720,395         856,341         160,000         461,568         13,923,427         Operating Expense v         584,600 | RRENT Y<br>Jan-14<br>14,828,557<br>2,049,879<br>693,625<br>364,477<br>17,992<br>37,900<br>17,992,430<br>9,753,312<br>Jan-14<br>3,905,837<br>552,875<br>1,388,953<br>812,299<br>438,259<br>103,500<br>75,601<br>7,277,323<br>2. Revenues Variance<br>258,594              | EAR<br>%<br>Collected<br>59.0%<br>91.1%<br>82.6%<br>55.9%<br>18.0%<br>61.0%<br>62.0%<br>60.3%<br>55.9%<br>55.9%<br>64.7%<br>16.4%<br>51.2%<br>64.7%<br>16.4%<br>52.3%                            | 6.1%<br>% Var<br>3.6%<br>2.0%<br>% Var<br>% Var | Note-The bulk of Solid Waste Revenues are collected<br>% of Fiscal Year Completed (Revenue):<br>SOLID WASTE<br>REVENUES:<br>Landfill User Fee Revenue<br>Salvage Revenue<br>Salvage Revenue<br>Tipping Fees<br>Total Other Revenues:<br>NON-OPERATING REVENUES:<br>Interest Income<br>Gain(Loss) on Sale of Assets<br>TOTAL REVENUES<br>TOTAL REVENUES<br>DATAL AVAILABLE REVENUE<br>(After R&R Transfers):<br>EXPENDITURES:<br>Personnel Costs<br>Contractual Services<br>Maint & Repairs<br>Utilities<br>Office Expenses<br>Insurance<br>Other Expenses<br>TOTAL OPERATING EXPENSE | <i>TOTAL Expense v. R</i><br><i>from Dec-Feb</i><br><b>85.6%</b><br><b>Budget 12-13</b><br>7,673,000<br>209,500<br>1,220,000<br>1,082,355<br>50,000<br>360,000<br><b>10,594,855</b><br><b>Budget 12-13</b><br>3,980,884<br>733,071<br>2,209,389<br>120,800<br>244,462<br>112,500<br>67,225<br><b>7,468,330</b><br><i>Operating Expense v</i><br>1,607,121 | PRIOR Y<br>Jan-13<br>7,027,540<br>99,183<br>1,517,326<br>678,115<br>16,900<br>207,853<br>9,546,917<br>Jan-13<br>2,236,969<br>290,736<br>939,069<br>45,370<br>128,578<br>82,422<br>22,252<br>3,745,396<br>Nevenues Variance<br>1,184,478                  | EAR<br>%<br>Collected<br>91.6%<br>47.3%<br>124.4%<br>62.7%<br>62.7%<br>33.8%<br>57.7%<br>90.1%<br>33.8%<br>57.7%<br>90.1%<br>56.2%<br>39.7%<br>42.5%<br>39.7%<br>42.5%<br>37.6%<br>52.6%<br>73.3%<br>33.1%<br>50.2%                                                                                                                                                                                                                                                                                                                                                                                                                                                                                                                                                                                                                                                                                                                                                                                                                                                                                                                                                                                                                                                                                                                                                                                                                                                                                                                                                                                                                                                                                                                                                                                                                                                                                                                                                                                                                                                                                                                                                                                                                                                                                                                                                                                                                                                                                                                                                                                                                                                                                                                                                                                                                                                                                                                                                                                                                                                                                                                                                                                                                                                                                  | 12.4%<br>% Var<br>4.5%<br>% Var<br>8.2%<br>12.7% | TOTAL Expense v. R.         CUR         Budget 13-14         7,414,400         232,200         1,596,000         739,200         30,000         351,255         10,363,055         8,852,126         Budget 13-14         4,134,296         4,56,991         1,790,295         194,000         169,964         120,000         523,881         7,389,427         Operating Expense v.         1,462,700 | RRENT YI<br>Jan-14<br>7,174,760<br>102,280<br>1,231,397<br>225,465<br>2,433<br>209,100<br>8,945,435<br>8,064,058<br>331,197<br>1,016,269<br>53,793<br>80,582<br>77,625<br>30,338<br>3,940,202<br>r. Revenues Variance-<br>396,612              | EAR<br>%<br>Collected<br>96.8%<br>44.0%<br>77.2%<br>30.5%<br>86.3%<br>91.1%<br>59.5%<br>86.3%<br>91.1%<br>56.9%<br>72.5%<br>56.8%<br>27.7%<br>47.4%<br>64.7%<br>55.8%<br>53.3%                   | 0.2<br>8.3<br>% Va<br>0.7<br>5.5<br>% Va<br>5.0<br>10.5 |
| SEWER FUND<br>REVENUES:<br>Rate & Service Charges<br>Impact Fees<br>Connection Fees<br>Other Revenues<br>NON-OPERATING REVENUES:<br>Interest Income<br>Gain(Loss) on Sale of Assets<br>TOTAL REVENUES<br>TOTAL AVAILABLE REVENUES<br>(After R&R Transfers)<br>EXPENDITURES:<br>Personnel Costs<br>Contractual Services<br>Maint & Repairs<br>Utilities<br>Office Expenses<br>Insurance<br>Other Expenses                                                                     | 5,907,687<br>TOTAL Expense v. K<br>Budget 12-13<br>23,809,930<br>23,809,930<br>922,500<br>780,000<br>715,850<br>780,000<br>209,455<br>26,537,735<br>8<br>Budget 12-13<br>6,166,926<br>1,376,872<br>2,406,918<br>1,376,872<br>2,406,918<br>1,376,872<br>2,406,918<br>1,376,872<br>2,406,918<br>1,376,872<br>2,406,918<br>1,376,872<br>2,406,918<br>1,376,872<br>2,406,918<br>1,376,872<br>2,406,918<br>1,376,872<br>2,406,918<br>1,376,872<br>2,406,918<br>1,376,872<br>2,406,918<br>1,376,872<br>2,406,918<br>1,376,872<br>2,406,918<br>1,376,872<br>2,406,918<br>1,376,872<br>2,406,918<br>1,376,872<br>2,406,918<br>1,376,872<br>2,406,918<br>1,376,872<br>2,406,918<br>1,376,872<br>2,406,918<br>1,376,872<br>2,406,918<br>1,376,872<br>2,406,918<br>1,376,872<br>1,370,000<br>110,922<br>12,549,825<br>0perating Expense v<br>1,380,684 | 2,918,678 Revenues Variance PRIOR Y Jan-13 14,298,183 1,839,585 534,025 623,432 52,475 69,132 52,475 69,132 52,475 69,132 17,416,832 Jan-13 3,522,970 574,153 1,174,530 633,325 474,635 106,828 57,628 6,544,069 Nevenues Variance-                              | EAR<br>%<br>Collected<br>60.1%<br>199.4%<br>68.5%<br>87.1%<br>68.5%<br>87.1%<br>52.5%<br>33.0%<br>65.6%<br>33.0%<br>65.6%<br>41.7%<br>41.7%<br>41.7%<br>41.7%<br>43.2%<br>57.1%<br>57.1%<br>57.1%<br>57.1%<br>57.1%<br>57.1%<br>57.1%<br>57.1%<br>57.1%<br>57.1%<br>57.1%<br>55.6% | 18.1%<br>% Var<br>7.3%<br>% Var                  | TOTAL Expense v. R         CUF         Budget 13-14         25,124,672         2,250,000         840,000         652,089         100,000         62,150         29,028,911         16,168,784         8udget 13-14         6,782,540         1,220,948         2,721,635         1,720,395         856,341         160,000         461,568         13,923,427         Operating Expense v                 | RRENT Y<br>Jan-14<br>14,828,557<br>2,049,879<br>693,625<br>364,477<br>17,992<br>37,900<br>17,992,430<br>9,753,312<br>Jan-14<br>3,905,837<br>552,875<br>1,388,953<br>812,299<br>438,259<br>103,500<br>75,601<br>7,277,323<br>2. Revenues Variance<br>258,594<br>7,535,917 | EAR<br>%<br>Collected<br>59.0%<br>91.1%<br>82.6%<br>55.9%<br>61.0%<br>61.0%<br>62.0%<br>60.3%<br>55.9%<br>57.6%<br>45.3%<br>51.0%<br>47.2%<br>51.2%<br>64.7%<br>16.4%<br>52.3%                   | 6.1%<br>% Var<br>3.6%<br>2.0%<br>% Var          | Note-The bulk of Solid Waste Revenues are collected<br>% of Fiscal Year Completed (Revenue):<br>SOLID WASTE<br>REVENUES:<br>Landfill User Fee Revenue<br>Salvage Revenue<br>Salvage Revenue<br>Tipping Fees<br>Total Other Revenues<br>NON-OPERATING REVENUES:<br>Interest Income<br>Gain(Loss) on Sale of Assets<br>TOTAL REVENUES<br>TOTAL REVENUES<br>COTAL AVAILABLE REVENUE<br>(After R&R Transfers)<br>EXPENDITURES:<br>Naint & Repairs<br>Utilities<br>Office Expenses<br>Insurance<br>Other Expenses                                                                         | <i>TOTAL Expense v. R</i><br><i>from Dec-Feb</i><br><b>85.6%</b><br><b>Budget 12-13</b><br>7,673,000<br>209,500<br>1,220,000<br>1,082,355<br>50,000<br>360,000<br><b>10,594,855</b><br><b>Budget 12-13</b><br>3,980,884<br>733,071<br>2,209,389<br>120,800<br>244,462<br>112,500<br>67,225<br><b>7,468,330</b><br><i>Operating Expense v</i><br>1,607,121 | PRIOR Y<br>Jan-13<br>7,027,540<br>99,183<br>1,517,326<br>678,115<br>16,900<br>207,853<br>9,546,917<br>Jan-13<br>2,236,969<br>290,736<br>939,069<br>45,370<br>128,578<br>82,422<br>22,252<br>3,745,396<br>5. Revenues Variance-<br>1,184,478<br>4,929,874 | EAR<br>%<br>Collected<br>91.6%<br>47.3%<br>124.4%<br>62.7%<br>62.7%<br>33.8%<br>57.7%<br>90.1%<br>90.1%<br>56.2%<br>39.7%<br>42.5%<br>39.7%<br>42.5%<br>37.6%<br>52.6%<br>73.3%<br>33.1%<br>50.2%                                                                                                                                                                                                                                                                                                                                                                                                                                                                                                                                                                                                                                                                                                                                                                                                                                                                                                                                                                                                                                                                                                                                                                                                                                                                                                                                                                                                                                                                                                                                                                                                                                                                                                                                                                                                                                                                                                                                                                                                                                                                                                                                                                                                                                                                                                                                                                                                                                                                                                                                                                                                                                                                                                                                                                                                                                                                                                                                                                                                                                                                                                    | 12.4%<br>% Var<br>4.5%<br>% Var<br>8.2%<br>12.7% | TOTAL Expense v. R.         CUR         Budget 13-14         7,414,400         232,200         1,596,000         739,200         30,000         351,255         10,363,055         8,852,126         Budget 13-14         4,134,296         4,56,991         1,790,295         194,000         169,964         120,000         523,881         7,389,427         Operating Expense v.                   | RRENT YI<br>Jan-14<br>7,174,760<br>102,280<br>1,231,397<br>225,465<br>2,433<br>209,100<br>8,945,435<br>8,064,058<br>331,197<br>1,016,269<br>53,793<br>80,582<br>77,625<br>30,338<br>3,940,202<br>r. Revenues Variance-<br>396,612<br>4,336,814 | EAR<br>%<br>Collected<br>96.8%<br>44.0%<br>77.2%<br>30.5%<br>86.3%<br>91.1%<br>86.3%<br>91.1%<br>59.5%<br>86.3%<br>91.1%<br>56.9%<br>72.5%<br>56.8%<br>27.7%<br>47.4%<br>64.7%<br>55.8%<br>53.3% | 0.2<br>8.3<br>% Va<br>0.7<br>5.5<br>% Va<br>5.0<br>10.3 |