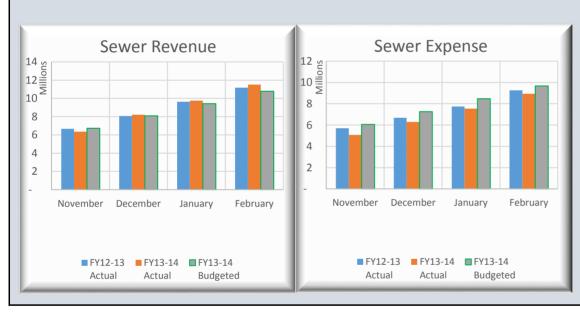

| BCWS Op Cash Flows Statemen                                                                                                                                                                                                                                                                                                                                  | nt-Feb 2014                                                                                                                                                                                                                                                                             |                                                                                                                                                                                     |                                                                                                                             |                       |                                                                                                                                                                                                  |                                                                                                                                                                                                         |                                                                                                                                     |                                       |                                                                                                                                                                                                                                                                                                                                                                                       |                                                                                                                                                                                                         |                                                                                                                                                                                |                                                                                                                           |                       |                                                                                                                                                                                            |                                                                                                                                                                                         |                                                                                                                                   |                                        |
|--------------------------------------------------------------------------------------------------------------------------------------------------------------------------------------------------------------------------------------------------------------------------------------------------------------------------------------------------------------|-----------------------------------------------------------------------------------------------------------------------------------------------------------------------------------------------------------------------------------------------------------------------------------------|-------------------------------------------------------------------------------------------------------------------------------------------------------------------------------------|-----------------------------------------------------------------------------------------------------------------------------|-----------------------|--------------------------------------------------------------------------------------------------------------------------------------------------------------------------------------------------|---------------------------------------------------------------------------------------------------------------------------------------------------------------------------------------------------------|-------------------------------------------------------------------------------------------------------------------------------------|---------------------------------------|---------------------------------------------------------------------------------------------------------------------------------------------------------------------------------------------------------------------------------------------------------------------------------------------------------------------------------------------------------------------------------------|---------------------------------------------------------------------------------------------------------------------------------------------------------------------------------------------------------|--------------------------------------------------------------------------------------------------------------------------------------------------------------------------------|---------------------------------------------------------------------------------------------------------------------------|-----------------------|--------------------------------------------------------------------------------------------------------------------------------------------------------------------------------------------|-----------------------------------------------------------------------------------------------------------------------------------------------------------------------------------------|-----------------------------------------------------------------------------------------------------------------------------------|----------------------------------------|
| % of Fiscal Year Completed:                                                                                                                                                                                                                                                                                                                                  | 66.7%                                                                                                                                                                                                                                                                                   | PRIOR Y                                                                                                                                                                             | EAR                                                                                                                         |                       | CUF                                                                                                                                                                                              | RRENT Y                                                                                                                                                                                                 | EAR                                                                                                                                 |                                       |                                                                                                                                                                                                                                                                                                                                                                                       |                                                                                                                                                                                                         | PRIOR Y                                                                                                                                                                        | EAR                                                                                                                       |                       | CUR                                                                                                                                                                                        | RENT YI                                                                                                                                                                                 | EAR                                                                                                                               |                                        |
| WATER FUND                                                                                                                                                                                                                                                                                                                                                   | <b>Budget 12-13</b>                                                                                                                                                                                                                                                                     | Feb-13                                                                                                                                                                              | %<br>Collected                                                                                                              | % Var                 | Budget 13-14                                                                                                                                                                                     | Feb-14                                                                                                                                                                                                  | %<br>Collected                                                                                                                      | % Var                                 | WATER & SEWER FUND                                                                                                                                                                                                                                                                                                                                                                    | <b>Budget 12-13</b>                                                                                                                                                                                     | Feb-13                                                                                                                                                                         | %<br>Collected                                                                                                            | % Var                 | <b>Budget 13-14</b>                                                                                                                                                                        | Feb-14                                                                                                                                                                                  | %<br>Collected                                                                                                                    | % Var                                  |
| REVENUES:                                                                                                                                                                                                                                                                                                                                                    | 0.221.710                                                                                                                                                                                                                                                                               | 5.720.460                                                                                                                                                                           | <b>60.00</b> /                                                                                                              |                       | 0.206.500                                                                                                                                                                                        | 5 (2( 522                                                                                                                                                                                               | (1.10/                                                                                                                              |                                       | REVENUES:                                                                                                                                                                                                                                                                                                                                                                             |                                                                                                                                                                                                         | 22.126.670                                                                                                                                                                     | (0.10/                                                                                                                    |                       | 24 221 262                                                                                                                                                                                 | 22 507 500                                                                                                                                                                              | <i>(5.00/</i>                                                                                                                     |                                        |
| Rate & Service Charges Impact Fees                                                                                                                                                                                                                                                                                                                           | 8,221,710<br>567,000                                                                                                                                                                                                                                                                    | 5,738,468<br>861,575                                                                                                                                                                | 69.8%<br>152.0%                                                                                                             |                       | 9,206,590                                                                                                                                                                                        | 5,626,522<br>1,212,606                                                                                                                                                                                  | 61.1%<br>119.8%                                                                                                                     |                                       | Rate & Service Charges Impact Fees                                                                                                                                                                                                                                                                                                                                                    | 32,031,640<br>1,489,500                                                                                                                                                                                 | 22,126,678<br>2,749,204                                                                                                                                                        | 69.1%<br>184.6%                                                                                                           |                       | 34,331,262 3,262,500                                                                                                                                                                       | 22,587,500<br>3,416,392                                                                                                                                                                 | 65.8%<br>104.7%                                                                                                                   |                                        |
| Connection Fees                                                                                                                                                                                                                                                                                                                                              |                                                                                                                                                                                                                                                                                         | 400,042                                                                                                                                                                             | 76.2%                                                                                                                       |                       | 630,000                                                                                                                                                                                          | 496,000                                                                                                                                                                                                 | 78.7%                                                                                                                               |                                       | Connection Fees                                                                                                                                                                                                                                                                                                                                                                       | 1,305,000                                                                                                                                                                                               | 996,467                                                                                                                                                                        | 76.4%                                                                                                                     |                       | 1,470,000                                                                                                                                                                                  | 1,261,625                                                                                                                                                                               | 85.8%                                                                                                                             |                                        |
| Other Revenues                                                                                                                                                                                                                                                                                                                                               | 147,575                                                                                                                                                                                                                                                                                 | 101,420                                                                                                                                                                             | 68.7%                                                                                                                       |                       | 118,800                                                                                                                                                                                          | 128,344                                                                                                                                                                                                 | 108.0%                                                                                                                              |                                       | Other Revenues                                                                                                                                                                                                                                                                                                                                                                        | 863,425                                                                                                                                                                                                 | 802,830                                                                                                                                                                        | 93.0%                                                                                                                     |                       | 770,889                                                                                                                                                                                    | 934,639                                                                                                                                                                                 | 121.2%                                                                                                                            |                                        |
| NON-OPERATING REVENUES:                                                                                                                                                                                                                                                                                                                                      |                                                                                                                                                                                                                                                                                         |                                                                                                                                                                                     |                                                                                                                             |                       |                                                                                                                                                                                                  |                                                                                                                                                                                                         |                                                                                                                                     |                                       | NON-OPERATING REVENUES:                                                                                                                                                                                                                                                                                                                                                               |                                                                                                                                                                                                         | -                                                                                                                                                                              |                                                                                                                           |                       |                                                                                                                                                                                            |                                                                                                                                                                                         |                                                                                                                                   |                                        |
| Gain(Loss) on Sale of Assets                                                                                                                                                                                                                                                                                                                                 | 12,870                                                                                                                                                                                                                                                                                  | 74,966                                                                                                                                                                              |                                                                                                                             |                       | 35,225                                                                                                                                                                                           | 18,075                                                                                                                                                                                                  | 51.3%                                                                                                                               |                                       | Interest Income                                                                                                                                                                                                                                                                                                                                                                       | 100,000                                                                                                                                                                                                 | 485,582                                                                                                                                                                        | 485.6%                                                                                                                    |                       | 100,000                                                                                                                                                                                    | 18,188                                                                                                                                                                                  | 18.2%                                                                                                                             |                                        |
| TOTAL REVENUES                                                                                                                                                                                                                                                                                                                                               | 9,474,155                                                                                                                                                                                                                                                                               | 7,176,471                                                                                                                                                                           | 75.7%                                                                                                                       | 9.1%                  | 11,003,115                                                                                                                                                                                       | 7,481,547                                                                                                                                                                                               | 68.0%                                                                                                                               | 1.3%                                  | Gain(Loss) on Sale of Assets                                                                                                                                                                                                                                                                                                                                                          |                                                                                                                                                                                                         | 294,312                                                                                                                                                                        | 132.4%                                                                                                                    | 0.60/                 | 97,375                                                                                                                                                                                     | 42,989                                                                                                                                                                                  | 44.1%                                                                                                                             |                                        |
| TOTAL AVAILABLE REVENUE                                                                                                                                                                                                                                                                                                                                      |                                                                                                                                                                                                                                                                                         |                                                                                                                                                                                     |                                                                                                                             |                       | 5,374,171                                                                                                                                                                                        | 3,191,309                                                                                                                                                                                               | 59.4%                                                                                                                               | -7.3%                                 | TOTAL REVENUES TOTAL AVAILABLE REVENUE                                                                                                                                                                                                                                                                                                                                                | , ,                                                                                                                                                                                                     | 27,455,073                                                                                                                                                                     | 76.2%                                                                                                                     | 9.6%                  | 40,032,026                                                                                                                                                                                 | 28,261,333                                                                                                                                                                              | 70.6%                                                                                                                             |                                        |
| (After R&R Transfers)                                                                                                                                                                                                                                                                                                                                        |                                                                                                                                                                                                                                                                                         |                                                                                                                                                                                     |                                                                                                                             |                       |                                                                                                                                                                                                  |                                                                                                                                                                                                         |                                                                                                                                     |                                       | (After R&R Transfers)                                                                                                                                                                                                                                                                                                                                                                 |                                                                                                                                                                                                         |                                                                                                                                                                                |                                                                                                                           |                       | 21,542,955                                                                                                                                                                                 | 14,693,893                                                                                                                                                                              | 68.2%                                                                                                                             | 1.5%                                   |
| EXPENDITURES:                                                                                                                                                                                                                                                                                                                                                | <b>Budget 12-13</b>                                                                                                                                                                                                                                                                     | Feb-13                                                                                                                                                                              | % Spent                                                                                                                     | % Var                 | <b>Budget 13-14</b>                                                                                                                                                                              | Feb-14                                                                                                                                                                                                  | % Spent                                                                                                                             | % Var                                 | <b>EXPENDITURES:</b>                                                                                                                                                                                                                                                                                                                                                                  | <b>Budget 12-13</b>                                                                                                                                                                                     | Feb-13                                                                                                                                                                         | % Spent                                                                                                                   | % Var                 | <b>Budget 13-14</b>                                                                                                                                                                        | Feb-14                                                                                                                                                                                  | % Spent                                                                                                                           | % Var                                  |
| Personnel Costs                                                                                                                                                                                                                                                                                                                                              | 2,560,336                                                                                                                                                                                                                                                                               | 1,534,558                                                                                                                                                                           | 59.9%                                                                                                                       |                       | 2,663,255                                                                                                                                                                                        | 1,577,928                                                                                                                                                                                               | 59.2%                                                                                                                               |                                       | Personnel Costs                                                                                                                                                                                                                                                                                                                                                                       | 8,727,262                                                                                                                                                                                               | 5,739,172                                                                                                                                                                      | 65.8%                                                                                                                     |                       | 9,445,795                                                                                                                                                                                  | 5,984,463                                                                                                                                                                               | 63.4%                                                                                                                             |                                        |
| Contractual Services                                                                                                                                                                                                                                                                                                                                         | 483,101                                                                                                                                                                                                                                                                                 | 211,911                                                                                                                                                                             | 43.9%                                                                                                                       |                       | 407,181                                                                                                                                                                                          | 223,878                                                                                                                                                                                                 | 55.0%                                                                                                                               |                                       | Contractual Services                                                                                                                                                                                                                                                                                                                                                                  | 1,859,973                                                                                                                                                                                               | 946,359                                                                                                                                                                        | 50.9%                                                                                                                     |                       | 1,628,129                                                                                                                                                                                  | 891,384                                                                                                                                                                                 | 54.7%                                                                                                                             |                                        |
| Maint & Repairs                                                                                                                                                                                                                                                                                                                                              |                                                                                                                                                                                                                                                                                         | 188,294                                                                                                                                                                             | 42.8%                                                                                                                       |                       | 444,484                                                                                                                                                                                          | 236,158                                                                                                                                                                                                 | 53.1%                                                                                                                               |                                       | Maint & Repairs                                                                                                                                                                                                                                                                                                                                                                       |                                                                                                                                                                                                         | 1,607,668                                                                                                                                                                      | 56.5%                                                                                                                     |                       | 3,166,119                                                                                                                                                                                  | 1,992,210                                                                                                                                                                               | 62.9%                                                                                                                             |                                        |
| Utilities                                                                                                                                                                                                                                                                                                                                                    | 1,249,952                                                                                                                                                                                                                                                                               | 763,652                                                                                                                                                                             | 61.1%                                                                                                                       |                       | 1,396,445                                                                                                                                                                                        | 801,413                                                                                                                                                                                                 | 57.4%                                                                                                                               |                                       | Utilities                                                                                                                                                                                                                                                                                                                                                                             | /                                                                                                                                                                                                       | 1,636,781                                                                                                                                                                      | 60.3%                                                                                                                     |                       | 3,116,840                                                                                                                                                                                  | 1,806,639                                                                                                                                                                               | 58.0%                                                                                                                             |                                        |
| Office Expenses                                                                                                                                                                                                                                                                                                                                              |                                                                                                                                                                                                                                                                                         | 558,637                                                                                                                                                                             | 79.1%                                                                                                                       |                       | 672,208                                                                                                                                                                                          | 550,541                                                                                                                                                                                                 | 81.9%                                                                                                                               |                                       | Office Expenses                                                                                                                                                                                                                                                                                                                                                                       | 1,579,436                                                                                                                                                                                               | 1,132,141                                                                                                                                                                      | 71.7%                                                                                                                     |                       | 1,528,549                                                                                                                                                                                  | 1,057,252                                                                                                                                                                               | 69.2%                                                                                                                             |                                        |
| Insurance Other Expanses                                                                                                                                                                                                                                                                                                                                     | 112,500                                                                                                                                                                                                                                                                                 | 82,017<br>29,791                                                                                                                                                                    | 72.9%<br>42.1%                                                                                                              |                       | 120,000                                                                                                                                                                                          | 87,798<br>42,588                                                                                                                                                                                        | 73.2%<br>14.9%                                                                                                                      |                                       | Insurance Other Eveneses                                                                                                                                                                                                                                                                                                                                                              | 262,500                                                                                                                                                                                                 | 190,145                                                                                                                                                                        | 72.4%<br>60.6%                                                                                                            |                       | 280,000<br>747,403                                                                                                                                                                         | 204,861                                                                                                                                                                                 | 73.2%<br>19.2%                                                                                                                    |                                        |
| Other Expenses TOTAL OPERATING EXPENSE                                                                                                                                                                                                                                                                                                                       | 70,758<br><b>5,622,953</b>                                                                                                                                                                                                                                                              | 3,368,860                                                                                                                                                                           | 59.9%                                                                                                                       | 6.8%                  | 285,835<br><b>5,989,408</b>                                                                                                                                                                      | 3,520,303                                                                                                                                                                                               | 58.8%                                                                                                                               | 7.9%                                  | Other Expenses TOTAL OPERATING EXPENSE                                                                                                                                                                                                                                                                                                                                                |                                                                                                                                                                                                         | 110,103<br>11,362,369                                                                                                                                                          | 62.5%                                                                                                                     | 4.1%                  | 19,912,835                                                                                                                                                                                 | 143,352<br>12,080,161                                                                                                                                                                   | 60.7%                                                                                                                             |                                        |
| TOTAL OF EXAMING EXPENSE                                                                                                                                                                                                                                                                                                                                     |                                                                                                                                                                                                                                                                                         | v. Revenues Variance                                                                                                                                                                | 1                                                                                                                           | 15.8%                 | Operating Expense v.                                                                                                                                                                             |                                                                                                                                                                                                         |                                                                                                                                     | 0.6%                                  | TOTAL OF ENATING EATENSE                                                                                                                                                                                                                                                                                                                                                              | Operating Expense v.                                                                                                                                                                                    |                                                                                                                                                                                | 1                                                                                                                         | 13.7%                 | Operating Expense v.                                                                                                                                                                       | , ,                                                                                                                                                                                     |                                                                                                                                   | 9.9%                                   |
| Capital Equipment                                                                                                                                                                                                                                                                                                                                            | 284,734                                                                                                                                                                                                                                                                                 | 157,165                                                                                                                                                                             | 55.2%                                                                                                                       |                       | 1,045,520                                                                                                                                                                                        | 839,561                                                                                                                                                                                                 | 80.3%                                                                                                                               |                                       | Capital Equipment                                                                                                                                                                                                                                                                                                                                                                     | 1,665,418                                                                                                                                                                                               | 1,406,603                                                                                                                                                                      | 84.5%                                                                                                                     |                       | 1,630,120                                                                                                                                                                                  | 1,215,793                                                                                                                                                                               | 74.6%                                                                                                                             |                                        |
| TOTAL OP & NON-OP EXPENSE                                                                                                                                                                                                                                                                                                                                    | 5,907,687                                                                                                                                                                                                                                                                               | 3,526,025                                                                                                                                                                           | 59.7%                                                                                                                       | 7.0%                  | 7,034,928                                                                                                                                                                                        | 4,359,864                                                                                                                                                                                               | 62.0%                                                                                                                               | 4.7%                                  | TOTAL OP & NON-OP EXPENSE                                                                                                                                                                                                                                                                                                                                                             | 19,838,196                                                                                                                                                                                              | 12,768,972                                                                                                                                                                     | 64.4%                                                                                                                     | 2.3%                  | 21,542,955                                                                                                                                                                                 | 13,295,954                                                                                                                                                                              | 61.7%                                                                                                                             | 4.9%                                   |
|                                                                                                                                                                                                                                                                                                                                                              | TOTAL Expense v. R                                                                                                                                                                                                                                                                      | evenues Variance                                                                                                                                                                    | >>>                                                                                                                         | 16.1%                 | TOTAL Expense v. Re                                                                                                                                                                              | evenues Variance                                                                                                                                                                                        | >>>                                                                                                                                 | -2.6%                                 |                                                                                                                                                                                                                                                                                                                                                                                       | TOTAL Expense v. Re                                                                                                                                                                                     | venues Variance                                                                                                                                                                | >>>                                                                                                                       | 11.9%                 | TOTAL Expense v. Re                                                                                                                                                                        | venues Variance                                                                                                                                                                         | >>>                                                                                                                               | 6.5%                                   |
|                                                                                                                                                                                                                                                                                                                                                              |                                                                                                                                                                                                                                                                                         |                                                                                                                                                                                     |                                                                                                                             |                       |                                                                                                                                                                                                  |                                                                                                                                                                                                         |                                                                                                                                     |                                       |                                                                                                                                                                                                                                                                                                                                                                                       |                                                                                                                                                                                                         |                                                                                                                                                                                |                                                                                                                           |                       |                                                                                                                                                                                            |                                                                                                                                                                                         |                                                                                                                                   |                                        |
|                                                                                                                                                                                                                                                                                                                                                              |                                                                                                                                                                                                                                                                                         |                                                                                                                                                                                     |                                                                                                                             |                       |                                                                                                                                                                                                  |                                                                                                                                                                                                         |                                                                                                                                     |                                       |                                                                                                                                                                                                                                                                                                                                                                                       |                                                                                                                                                                                                         |                                                                                                                                                                                |                                                                                                                           |                       |                                                                                                                                                                                            |                                                                                                                                                                                         |                                                                                                                                   |                                        |
|                                                                                                                                                                                                                                                                                                                                                              |                                                                                                                                                                                                                                                                                         |                                                                                                                                                                                     |                                                                                                                             |                       |                                                                                                                                                                                                  |                                                                                                                                                                                                         |                                                                                                                                     |                                       | N. T. I. H. CC I'IIV. D. H. J. L.                                                                                                                                                                                                                                                                                                                                                     | C D E I                                                                                                                                                                                                 |                                                                                                                                                                                |                                                                                                                           |                       |                                                                                                                                                                                            |                                                                                                                                                                                         |                                                                                                                                   |                                        |
|                                                                                                                                                                                                                                                                                                                                                              |                                                                                                                                                                                                                                                                                         | PRIOR V                                                                                                                                                                             | FAR                                                                                                                         |                       | CUE                                                                                                                                                                                              | RENT V                                                                                                                                                                                                  | EAR                                                                                                                                 |                                       | Note-The bulk of Solid Waste Revenues are collected f % of Fiscal Year Completed (Revenue):                                                                                                                                                                                                                                                                                           |                                                                                                                                                                                                         | PRIOR V                                                                                                                                                                        | FAR                                                                                                                       |                       | CUR                                                                                                                                                                                        | RENT VI                                                                                                                                                                                 | E <b>AR</b>                                                                                                                       |                                        |
| SEWER FUND                                                                                                                                                                                                                                                                                                                                                   | Budget 12-13                                                                                                                                                                                                                                                                            | PRIOR Y                                                                                                                                                                             | %                                                                                                                           | % Var                 | CUR<br>Budget 13-14                                                                                                                                                                              | RRENT Y                                                                                                                                                                                                 | %                                                                                                                                   | % Var                                 | % of Fiscal Year Completed (Revenue):                                                                                                                                                                                                                                                                                                                                                 |                                                                                                                                                                                                         | PRIOR Y Feb-13                                                                                                                                                                 | %                                                                                                                         | % Var                 | CUR Budget 13-14                                                                                                                                                                           | RRENT YI Feb-14                                                                                                                                                                         | %                                                                                                                                 | % Var                                  |
|                                                                                                                                                                                                                                                                                                                                                              | Budget 12-13                                                                                                                                                                                                                                                                            |                                                                                                                                                                                     | EAR % Collected                                                                                                             | % Var                 |                                                                                                                                                                                                  |                                                                                                                                                                                                         | EAR % Collected                                                                                                                     | % Var                                 | % of Fiscal Year Completed (Revenue):  SOLID WASTE                                                                                                                                                                                                                                                                                                                                    | 89.8%                                                                                                                                                                                                   |                                                                                                                                                                                | EAR % Collected                                                                                                           | % Var                 |                                                                                                                                                                                            |                                                                                                                                                                                         | EAR % Collected                                                                                                                   | % Var                                  |
| SEWER FUND  REVENUES:  Rate & Service Charges                                                                                                                                                                                                                                                                                                                | Budget 12-13 23,809,930                                                                                                                                                                                                                                                                 |                                                                                                                                                                                     | %                                                                                                                           | % Var                 |                                                                                                                                                                                                  |                                                                                                                                                                                                         | %                                                                                                                                   |                                       | % of Fiscal Year Completed (Revenue):                                                                                                                                                                                                                                                                                                                                                 | 89.8%                                                                                                                                                                                                   |                                                                                                                                                                                | %                                                                                                                         | % Var                 |                                                                                                                                                                                            |                                                                                                                                                                                         | %                                                                                                                                 |                                        |
| REVENUES:                                                                                                                                                                                                                                                                                                                                                    | - C                                                                                                                                                                                                                                                                                     | Feb-13                                                                                                                                                                              | %<br>Collected                                                                                                              | % Var                 | <b>Budget 13-14</b>                                                                                                                                                                              | Feb-14                                                                                                                                                                                                  | %<br>Collected                                                                                                                      |                                       | % of Fiscal Year Completed (Revenue):  SOLID WASTE  REVENUES:                                                                                                                                                                                                                                                                                                                         | 89.8% Budget 12-13                                                                                                                                                                                      | Feb-13                                                                                                                                                                         | %<br>Collected                                                                                                            | % Var                 | Budget 13-14                                                                                                                                                                               | Feb-14                                                                                                                                                                                  | %<br>Collected                                                                                                                    |                                        |
| REVENUES: Rate & Service Charges                                                                                                                                                                                                                                                                                                                             | 23,809,930<br>922,500<br>780,000                                                                                                                                                                                                                                                        | Feb-13  16,388,210 1,887,629 596,425                                                                                                                                                | %<br>Collected<br>68.8%<br>204.6%<br>76.5%                                                                                  | % Var                 | 25,124,672<br>2,250,000<br>840,000                                                                                                                                                               | Feb-14  16,960,978 2,203,786 765,625                                                                                                                                                                    | %<br>Collected<br>67.5%<br>97.9%<br>91.1%                                                                                           |                                       | % of Fiscal Year Completed (Revenue):  SOLID WASTE  REVENUES: Landfill User Fee Revenue Salvage Revenue Tipping Fees                                                                                                                                                                                                                                                                  | 89.8% Budget 12-13  7,673,000 209,500 1,220,000                                                                                                                                                         | 7,197,430<br>94,068<br>1,690,186                                                                                                                                               | %<br>Collected<br>93.8%<br>44.9%<br>138.5%                                                                                | % Var                 | 7,414,400<br>232,200<br>1,596,000                                                                                                                                                          | 7,385,615<br>109,015<br>1,409,397                                                                                                                                                       | %<br>Collected<br>99.6%<br>46.9%<br>88.3%                                                                                         |                                        |
| REVENUES: Rate & Service Charges Impact Fees Connection Fees Other Revenues                                                                                                                                                                                                                                                                                  | 23,809,930<br>922,500                                                                                                                                                                                                                                                                   | Feb-13  16,388,210 1,887,629                                                                                                                                                        | %<br>Collected<br>68.8%<br>204.6%                                                                                           | % Var                 | 25,124,672<br>2,250,000                                                                                                                                                                          | Feb-14 16,960,978 2,203,786                                                                                                                                                                             | %<br>Collected<br>67.5%<br>97.9%                                                                                                    |                                       | % of Fiscal Year Completed (Revenue):  SOLID WASTE  REVENUES:  Landfill User Fee Revenue  Salvage Revenue  Tipping Fees  Total Other Revenues                                                                                                                                                                                                                                         | 89.8% Budget 12-13 7,673,000 209,500                                                                                                                                                                    | <b>Feb-13</b> 7,197,430 94,068                                                                                                                                                 | %<br>Collected<br>93.8%<br>44.9%                                                                                          | % Var                 | 7,414,400<br>232,200                                                                                                                                                                       | 7,385,615<br>109,015                                                                                                                                                                    | %<br>Collected<br>99.6%<br>46.9%                                                                                                  |                                        |
| REVENUES: Rate & Service Charges Impact Fees Connection Fees Other Revenues NON-OPERATING REVENUES:                                                                                                                                                                                                                                                          | 23,809,930<br>922,500<br>780,000<br>715,850                                                                                                                                                                                                                                             | Feb-13  16,388,210 1,887,629 596,425 701,410                                                                                                                                        | %<br>Collected<br>68.8%<br>204.6%<br>76.5%<br>98.0%                                                                         | % Var                 | 25,124,672<br>2,250,000<br>840,000<br>652,089                                                                                                                                                    | 16,960,978<br>2,203,786<br>765,625<br>806,295                                                                                                                                                           | %<br>Collected<br>67.5%<br>97.9%<br>91.1%<br>123.6%                                                                                 |                                       | % of Fiscal Year Completed (Revenue):  SOLID WASTE  REVENUES: Landfill User Fee Revenue Salvage Revenue Tipping Fees Total Other Revenues NON-OPERATING REVENUES:                                                                                                                                                                                                                     | 89.8% Budget 12-13  7,673,000 209,500 1,220,000 1,082,355                                                                                                                                               | 7,197,430<br>94,068<br>1,690,186<br>689,286                                                                                                                                    | % Collected  93.8% 44.9% 138.5% 63.7%                                                                                     | % Var                 | 7,414,400<br>232,200<br>1,596,000<br>739,200                                                                                                                                               | 7,385,615<br>109,015<br>1,409,397<br>233,533                                                                                                                                            | %<br>Collected<br>99.6%<br>46.9%<br>88.3%<br>31.6%                                                                                |                                        |
| REVENUES: Rate & Service Charges Impact Fees Connection Fees Other Revenues NON-OPERATING REVENUES: Interest Income                                                                                                                                                                                                                                          | 23,809,930<br>922,500<br>780,000<br>715,850                                                                                                                                                                                                                                             | Feb-13  16,388,210 1,887,629 596,425 701,410  485,582                                                                                                                               | % Collected 68.8% 204.6% 76.5% 98.0%                                                                                        | % Var                 | 25,124,672<br>2,250,000<br>840,000<br>652,089                                                                                                                                                    | Feb-14  16,960,978 2,203,786 765,625 806,295                                                                                                                                                            | %<br>Collected<br>67.5%<br>97.9%<br>91.1%<br>123.6%                                                                                 |                                       | % of Fiscal Year Completed (Revenue):  SOLID WASTE  REVENUES:  Landfill User Fee Revenue Salvage Revenue Tipping Fees Total Other Revenues NON-OPERATING REVENUES: Interest Income                                                                                                                                                                                                    | 89.8%  Budget 12-13  7,673,000  209,500  1,220,000  1,082,355  50,000                                                                                                                                   | 7,197,430<br>94,068<br>1,690,186<br>689,286                                                                                                                                    | % Collected  93.8% 44.9% 138.5% 63.7%  34.5%                                                                              | % Var                 | 7,414,400<br>232,200<br>1,596,000<br>739,200                                                                                                                                               | 7,385,615<br>109,015<br>1,409,397<br>233,533<br>2,538                                                                                                                                   | %<br>Collected<br>99.6%<br>46.9%<br>88.3%<br>31.6%                                                                                |                                        |
| REVENUES: Rate & Service Charges Impact Fees Connection Fees Other Revenues NON-OPERATING REVENUES: Interest Income Gain(Loss) on Sale of Assets                                                                                                                                                                                                             | 23,809,930<br>922,500<br>780,000<br>715,850<br>100,000<br>209,455                                                                                                                                                                                                                       | Feb-13  16,388,210 1,887,629 596,425 701,410  485,582 219,346                                                                                                                       | % Collected  68.8% 204.6% 76.5% 98.0%  485.6% 104.7%                                                                        |                       | 25,124,672<br>2,250,000<br>840,000<br>652,089<br>100,000<br>62,150                                                                                                                               | Feb-14  16,960,978 2,203,786 765,625 806,295  18,188 24,914                                                                                                                                             | % Collected  67.5% 97.9% 91.1% 123.6%  18.2% 40.1%                                                                                  |                                       | % of Fiscal Year Completed (Revenue):  SOLID WASTE  REVENUES:  Landfill User Fee Revenue  Salvage Revenue  Tipping Fees  Total Other Revenues  NON-OPERATING REVENUES:  Interest Income  Gain(Loss) on Sale of Assets                                                                                                                                                                 | 89.8% Budget 12-13  7,673,000 209,500 1,220,000 1,082,355  50,000 360,000                                                                                                                               | 7,197,430<br>94,068<br>1,690,186<br>689,286<br>17,261<br>233,404                                                                                                               | % Collected  93.8% 44.9% 138.5% 63.7%  34.5% 64.8%                                                                        |                       | 7,414,400<br>232,200<br>1,596,000<br>739,200<br>30,000<br>351,255                                                                                                                          | 7,385,615<br>109,015<br>1,409,397<br>233,533<br>2,538<br>294,757                                                                                                                        | %<br>Collected<br>99.6%<br>46.9%<br>88.3%<br>31.6%<br>8.5%<br>83.9%                                                               |                                        |
| REVENUES: Rate & Service Charges Impact Fees Connection Fees Other Revenues NON-OPERATING REVENUES: Interest Income                                                                                                                                                                                                                                          | 23,809,930<br>922,500<br>780,000<br>715,850                                                                                                                                                                                                                                             | Feb-13  16,388,210 1,887,629 596,425 701,410  485,582                                                                                                                               | % Collected  68.8% 204.6% 76.5% 98.0%  485.6% 104.7%                                                                        |                       | 25,124,672<br>2,250,000<br>840,000<br>652,089                                                                                                                                                    | Feb-14  16,960,978 2,203,786 765,625 806,295  18,188 24,914 20,779,786                                                                                                                                  | %<br>Collected<br>67.5%<br>97.9%<br>91.1%<br>123.6%                                                                                 | 4.9%                                  | % of Fiscal Year Completed (Revenue):  SOLID WASTE  REVENUES:  Landfill User Fee Revenue Salvage Revenue Tipping Fees Total Other Revenues NON-OPERATING REVENUES: Interest Income                                                                                                                                                                                                    | 89.8%  Budget 12-13  7,673,000 209,500 1,220,000 1,082,355  50,000 360,000 10,594,855                                                                                                                   | 7,197,430<br>94,068<br>1,690,186<br>689,286                                                                                                                                    | % Collected  93.8% 44.9% 138.5% 63.7%  34.5%                                                                              | % Var                 | 7,414,400<br>232,200<br>1,596,000<br>739,200<br>30,000<br>351,255<br>10,363,055                                                                                                            | 7,385,615<br>109,015<br>1,409,397<br>233,533<br>2,538<br>294,757<br><b>9,434,855</b>                                                                                                    | % Collected  99.6% 46.9% 88.3% 31.6%  8.5% 83.9% 91.0%                                                                            | 1.2%                                   |
| REVENUES: Rate & Service Charges Impact Fees Connection Fees Other Revenues NON-OPERATING REVENUES: Interest Income Gain(Loss) on Sale of Assets TOTAL REVENUES                                                                                                                                                                                              | 23,809,930<br>922,500<br>780,000<br>715,850<br>100,000<br>209,455                                                                                                                                                                                                                       | Feb-13  16,388,210 1,887,629 596,425 701,410  485,582 219,346                                                                                                                       | % Collected  68.8% 204.6% 76.5% 98.0%  485.6% 104.7%                                                                        |                       | 25,124,672<br>2,250,000<br>840,000<br>652,089<br>100,000<br>62,150<br>29,028,911                                                                                                                 | Feb-14  16,960,978 2,203,786 765,625 806,295  18,188 24,914                                                                                                                                             | % Collected  67.5% 97.9% 91.1% 123.6%  18.2% 40.1% 71.6%                                                                            | 4.9%                                  | % of Fiscal Year Completed (Revenue):  SOLID WASTE  REVENUES:  Landfill User Fee Revenue Salvage Revenue Tipping Fees Total Other Revenues NON-OPERATING REVENUES: Interest Income Gain(Loss) on Sale of Assets TOTAL REVENUES                                                                                                                                                        | 89.8%  Budget 12-13  7,673,000 209,500 1,220,000 1,082,355  50,000 360,000 10,594,855                                                                                                                   | 7,197,430<br>94,068<br>1,690,186<br>689,286<br>17,261<br>233,404                                                                                                               | % Collected  93.8% 44.9% 138.5% 63.7%  34.5% 64.8%                                                                        |                       | 7,414,400<br>232,200<br>1,596,000<br>739,200<br>30,000<br>351,255                                                                                                                          | 7,385,615<br>109,015<br>1,409,397<br>233,533<br>2,538<br>294,757                                                                                                                        | %<br>Collected<br>99.6%<br>46.9%<br>88.3%<br>31.6%<br>8.5%<br>83.9%                                                               | 1.2%                                   |
| REVENUES: Rate & Service Charges Impact Fees Connection Fees Other Revenues NON-OPERATING REVENUES: Interest Income Gain(Loss) on Sale of Assets TOTAL REVENUES TOTAL AVAILABLE REVENUE                                                                                                                                                                      | 23,809,930<br>922,500<br>780,000<br>715,850<br>100,000<br>209,455                                                                                                                                                                                                                       | Feb-13  16,388,210 1,887,629 596,425 701,410  485,582 219,346                                                                                                                       | % Collected  68.8% 204.6% 76.5% 98.0%  485.6% 104.7%                                                                        | 9.7%                  | 25,124,672<br>2,250,000<br>840,000<br>652,089<br>100,000<br>62,150<br>29,028,911                                                                                                                 | Feb-14  16,960,978 2,203,786 765,625 806,295  18,188 24,914 20,779,786                                                                                                                                  | % Collected  67.5% 97.9% 91.1% 123.6%  18.2% 40.1% 71.6%                                                                            | 4.9%                                  | % of Fiscal Year Completed (Revenue):  SOLID WASTE  REVENUES:  Landfill User Fee Revenue Salvage Revenue Tipping Fees Total Other Revenues NON-OPERATING REVENUES: Interest Income Gain(Loss) on Sale of Assets TOTAL REVENUES TOTAL AVAILABLE REVENUE                                                                                                                                | 89.8%  Budget 12-13  7,673,000 209,500 1,220,000 1,082,355  50,000 360,000 10,594,855                                                                                                                   | 7,197,430<br>94,068<br>1,690,186<br>689,286<br>17,261<br>233,404                                                                                                               | % Collected  93.8% 44.9% 138.5% 63.7%  34.5% 64.8%                                                                        | 3.8%                  | 7,414,400<br>232,200<br>1,596,000<br>739,200<br>30,000<br>351,255<br>10,363,055                                                                                                            | 7,385,615<br>109,015<br>1,409,397<br>233,533<br>2,538<br>294,757<br><b>9,434,855</b>                                                                                                    | % Collected  99.6% 46.9% 88.3% 31.6%  8.5% 83.9% 91.0%                                                                            | 1.2%                                   |
| REVENUES: Rate & Service Charges Impact Fees Connection Fees Other Revenues NON-OPERATING REVENUES: Interest Income Gain(Loss) on Sale of Assets TOTAL REVENUES TOTAL AVAILABLE REVENUE (After R&R Transfers) EXPENDITURES: Personnel Costs                                                                                                                  | 23,809,930<br>922,500<br>780,000<br>715,850<br>100,000<br>209,455<br><b>26,537,735</b><br><b>Budget 12-13</b><br>6,166,926                                                                                                                                                              | Feb-13  16,388,210 1,887,629 596,425 701,410  485,582 219,346 20,278,602  Feb-13 4,204,614                                                                                          | % Collected 68.8% 204.6% 76.5% 98.0% 485.6% 104.7% 76.4%                                                                    | 9.7%                  | 25,124,672 2,250,000 840,000 652,089  100,000 62,150 29,028,911 16,168,784  Budget 13-14 6,782,540                                                                                               | Feb-14  16,960,978 2,203,786 765,625 806,295  18,188 24,914 20,779,786 11,502,584  Feb-14 4,406,535                                                                                                     | % Collected  67.5% 97.9% 91.1% 123.6%  18.2% 40.1% 71.6% 71.1%  % Spent 65.0%                                                       | 4.9%<br>4.5%                          | **SOLID WASTE  REVENUES:  Landfill User Fee Revenue  Salvage Revenue  Tipping Fees  Total Other Revenues  NON-OPERATING REVENUES:  Interest Income  Gain(Loss) on Sale of Assets  TOTAL REVENUES  TOTAL AVAILABLE REVENUE  (After R&R Transfers)  EXPENDITURES:  Personnel Costs                                                                                                      | 89.8%  Budget 12-13  7,673,000 209,500 1,220,000 1,082,355  50,000 360,000 10,594,855  Budget 12-13 3,980,884                                                                                           | 7,197,430 94,068 1,690,186 689,286  17,261 233,404 9,921,635  Feb-13 2,661,387                                                                                                 | % Collected  93.8% 44.9% 138.5% 63.7%  34.5% 64.8% 93.6%  % Spent  66.9%                                                  | 3.8%                  | 7,414,400 232,200 1,596,000 739,200 30,000 351,255 10,363,055 8,852,126  Budget 13-14 4,134,296                                                                                            | 7,385,615 109,015 1,409,397 233,533  2,538 294,757 9,434,855 8,427,567  Feb-14 2,672,922                                                                                                | % Collected  99.6% 46.9% 88.3% 31.6%  8.5% 83.9% 91.0% 95.2%  % Spent 64.7%                                                       | 1.2%<br>5.4%                           |
| REVENUES: Rate & Service Charges Impact Fees Connection Fees Other Revenues NON-OPERATING REVENUES: Interest Income Gain(Loss) on Sale of Assets TOTAL REVENUES TOTAL AVAILABLE REVENUE (After R&R Transfers)  EXPENDITURES: Personnel Costs Contractual Services                                                                                            | 23,809,930<br>922,500<br>780,000<br>715,850<br>100,000<br>209,455<br><b>26,537,735</b><br><b>Budget 12-13</b><br>6,166,926<br>1,376,872                                                                                                                                                 | Feb-13  16,388,210 1,887,629 596,425 701,410  485,582 219,346 20,278,602  Feb-13 4,204,614 734,448                                                                                  | % Collected  68.8% 204.6% 76.5% 98.0%  485.6% 104.7% 76.4%  % Spent  68.2% 53.3%                                            | 9.7%                  | 25,124,672 2,250,000 840,000 652,089  100,000 62,150 29,028,911 16,168,784  Budget 13-14 6,782,540 1,220,948                                                                                     | Feb-14  16,960,978 2,203,786 765,625 806,295  18,188 24,914 20,779,786 11,502,584  Feb-14 4,406,535 667,506                                                                                             | % Collected  67.5% 97.9% 91.1% 123.6%  18.2% 40.1% 71.6% 71.1%  % Spent 65.0% 54.7%                                                 | 4.9%<br>4.5%                          | **SOLID WASTE  REVENUES:  Landfill User Fee Revenue  Salvage Revenue  Tipping Fees  Total Other Revenues  NON-OPERATING REVENUES:  Interest Income  Gain(Loss) on Sale of Assets  TOTAL REVENUES  TOTAL REVENUE  (After R&R Transfers)  EXPENDITURES:  Personnel Costs  Contractual Services                                                                                          | 89.8%  Budget 12-13  7,673,000 209,500 1,220,000 1,082,355  50,000 360,000 10,594,855  Budget 12-13 3,980,884 733,071                                                                                   | 7,197,430 94,068 1,690,186 689,286  17,261 233,404 9,921,635  Feb-13 2,661,387 367,449                                                                                         | % Collected  93.8% 44.9% 138.5% 63.7%  34.5% 64.8% 93.6%  % Spent  66.9% 50.1%                                            | 3.8%                  | 7,414,400 232,200 1,596,000 739,200 30,000 351,255 10,363,055 8,852,126  Budget 13-14 4,134,296 456,991                                                                                    | 7,385,615 109,015 1,409,397 233,533  2,538 294,757 9,434,855 8,427,567  Feb-14 2,672,922 382,780                                                                                        | % Collected  99.6% 46.9% 88.3% 31.6%  8.5% 83.9% 91.0% 95.2%  % Spent 64.7% 83.8%                                                 | 1.2%<br>5.4%                           |
| REVENUES: Rate & Service Charges Impact Fees Connection Fees Other Revenues NON-OPERATING REVENUES: Interest Income Gain(Loss) on Sale of Assets TOTAL REVENUES TOTAL AVAILABLE REVENUE (After R&R Transfers)  EXPENDITURES: Personnel Costs Contractual Services Maint & Repairs                                                                            | 23,809,930<br>922,500<br>780,000<br>715,850<br>100,000<br>209,455<br><b>26,537,735</b><br><b>Budget 12-13</b><br>6,166,926<br>1,376,872<br>2,406,918                                                                                                                                    | Feb-13  16,388,210 1,887,629 596,425 701,410  485,582 219,346 20,278,602  Feb-13 4,204,614 734,448 1,419,374                                                                        | % Collected  68.8% 204.6% 76.5% 98.0%  485.6% 104.7% 76.4%  % Spent  68.2% 53.3% 59.0%                                      | 9.7%                  | 25,124,672 2,250,000 840,000 652,089  100,000 62,150 29,028,911 16,168,784  Budget 13-14 6,782,540 1,220,948 2,721,635                                                                           | Feb-14  16,960,978 2,203,786 765,625 806,295  18,188 24,914 20,779,786 11,502,584  Feb-14 4,406,535 667,506 1,756,052                                                                                   | % Collected  67.5% 97.9% 91.1% 123.6%  18.2% 40.1% 71.6% 71.1%  % Spent  65.0% 54.7% 64.5%                                          | 4.9%<br>4.5%<br>% Var                 | **SOLID WASTE  REVENUES:  Landfill User Fee Revenue  Salvage Revenue  Tipping Fees  Total Other Revenues  NON-OPERATING REVENUES:  Interest Income  Gain(Loss) on Sale of Assets  TOTAL REVENUES  TOTAL AVAILABLE REVENUE  (After R&R Transfers)  EXPENDITURES:  Personnel Costs  Contractual Services  Maint & Repairs                                                               | 89.8%  Budget 12-13  7,673,000 209,500 1,220,000 1,082,355  50,000 360,000 10,594,855  Budget 12-13 3,980,884 733,071 2,209,389                                                                         | 7,197,430 94,068 1,690,186 689,286  17,261 233,404 9,921,635  Feb-13 2,661,387 367,449 1,109,694                                                                               | % Collected  93.8% 44.9% 138.5% 63.7%  34.5% 64.8% 93.6%  % Spent  66.9% 50.1% 50.2%                                      | 3.8%                  | 7,414,400 232,200 1,596,000 739,200 30,000 351,255 10,363,055 8,852,126  Budget 13-14 4,134,296 456,991 1,790,295                                                                          | 7,385,615 109,015 1,409,397 233,533  2,538 294,757 9,434,855 8,427,567  Feb-14 2,672,922 382,780 1,208,523                                                                              | % Collected  99.6% 46.9% 88.3% 31.6%  8.5% 83.9% 91.0% 95.2%  % Spent 64.7% 83.8% 67.5%                                           | 1.2%<br>5.4%                           |
| REVENUES: Rate & Service Charges Impact Fees Connection Fees Other Revenues NON-OPERATING REVENUES: Interest Income Gain(Loss) on Sale of Assets TOTAL REVENUES TOTAL AVAILABLE REVENUE (After R&R Transfers)  EXPENDITURES: Personnel Costs Contractual Services Maint & Repairs Utilities                                                                  | 23,809,930<br>922,500<br>780,000<br>715,850<br>100,000<br>209,455<br><b>26,537,735</b><br><b>Budget 12-13</b><br>6,166,926<br>1,376,872<br>2,406,918<br>1,465,400                                                                                                                       | Feb-13  16,388,210 1,887,629 596,425 701,410  485,582 219,346 20,278,602  Feb-13 4,204,614 734,448 1,419,374 873,129                                                                | % Collected  68.8% 204.6% 76.5% 98.0%  485.6% 104.7% 76.4%  % Spent  68.2% 53.3% 59.0% 59.6%                                | 9.7%                  | 25,124,672 2,250,000 840,000 652,089  100,000 62,150 29,028,911 16,168,784  Budget 13-14 6,782,540 1,220,948 2,721,635 1,720,395                                                                 | Feb-14  16,960,978 2,203,786 765,625 806,295  18,188 24,914 20,779,786 11,502,584  Feb-14 4,406,535 667,506 1,756,052 1,005,227                                                                         | % Collected  67.5% 97.9% 91.1% 123.6%  18.2% 40.1% 71.6% 71.1%  % Spent 65.0% 54.7% 64.5% 58.4%                                     | 4.9%<br>4.5%<br>% Var                 | **SOLID WASTE  REVENUES:  Landfill User Fee Revenue Salvage Revenue Tipping Fees Total Other Revenues NON-OPERATING REVENUES: Interest Income Gain(Loss) on Sale of Assets TOTAL REVENUES TOTAL REVENUE (After R&R Transfers)  EXPENDITURES: Personnel Costs Contractual Services Maint & Repairs Utilities                                                                           | 89.8%  Budget 12-13  7,673,000 209,500 1,220,000 1,082,355  50,000 360,000 10,594,855  Budget 12-13 3,980,884 733,071 2,209,389 120,800                                                                 | 7,197,430 94,068 1,690,186 689,286  17,261 233,404 9,921,635  Feb-13 2,661,387 367,449 1,109,694 64,083                                                                        | % Collected  93.8% 44.9% 138.5% 63.7%  34.5% 64.8% 93.6%  % Spent  66.9% 50.1% 50.2% 53.0%                                | 3.8%                  | 7,414,400 232,200 1,596,000 739,200 30,000 351,255 10,363,055 8,852,126  Budget 13-14 4,134,296 456,991 1,790,295 194,000                                                                  | 7,385,615 109,015 1,409,397 233,533  2,538 294,757 9,434,855 8,427,567  Feb-14 2,672,922 382,780 1,208,523 65,768                                                                       | % Collected  99.6% 46.9% 88.3% 31.6%  8.5% 83.9% 91.0% 95.2%  % Spent 64.7% 83.8% 67.5% 33.9%                                     | 1.2%<br>5.4%                           |
| REVENUES: Rate & Service Charges Impact Fees Connection Fees Other Revenues NON-OPERATING REVENUES: Interest Income Gain(Loss) on Sale of Assets TOTAL REVENUES TOTAL AVAILABLE REVENUE (After R&R Transfers)  EXPENDITURES: Personnel Costs Contractual Services Maint & Repairs Utilities Office Expenses                                                  | 23,809,930<br>922,500<br>780,000<br>715,850<br>100,000<br>209,455<br><b>26,537,735</b><br><b>Budget 12-13</b><br>6,166,926<br>1,376,872<br>2,406,918<br>1,465,400<br>872,787                                                                                                            | Feb-13  16,388,210 1,887,629 596,425 701,410  485,582 219,346 20,278,602  Feb-13  4,204,614 734,448 1,419,374 873,129 573,504                                                       | % Collected  68.8% 204.6% 76.5% 98.0%  485.6% 104.7% 76.4%  % Spent  68.2% 53.3% 59.0% 59.6% 65.7%                          | 9.7%                  | 25,124,672 2,250,000 840,000 652,089  100,000 62,150 29,028,911 16,168,784  Budget 13-14 6,782,540 1,220,948 2,721,635 1,720,395 856,341                                                         | Feb-14  16,960,978 2,203,786 765,625 806,295  18,188 24,914 20,779,786 11,502,584  Feb-14  4,406,535 667,506 1,756,052 1,005,227 506,711                                                                | % Collected  67.5% 97.9% 91.1% 123.6%  18.2% 40.1% 71.6% 71.1%  % Spent  65.0% 54.7% 64.5% 58.4% 59.2%                              | 4.9%<br>4.5%<br>% Var                 | **SOLID WASTE  REVENUES:  Landfill User Fee Revenue  Salvage Revenue  Tipping Fees  Total Other Revenues  NON-OPERATING REVENUES:  Interest Income  Gain(Loss) on Sale of Assets  TOTAL REVENUES  TOTAL AVAILABLE REVENUE  (After R&R Transfers)  EXPENDITURES:  Personnel Costs  Contractual Services  Maint & Repairs  Utilities  Office Expenses                                   | 89.8%  Budget 12-13  7,673,000 209,500 1,220,000 1,082,355  50,000 360,000 10,594,855  Budget 12-13 3,980,884 733,071 2,209,389 120,800 244,462                                                         | 7,197,430 94,068 1,690,186 689,286  17,261 233,404 9,921,635  Feb-13 2,661,387 367,449 1,109,694 64,083 174,117                                                                | % Collected  93.8% 44.9% 138.5% 63.7%  34.5% 64.8% 93.6%  % Spent  66.9% 50.1% 50.2% 53.0% 71.2%                          | 3.8%                  | 7,414,400 232,200 1,596,000 739,200 30,000 351,255 10,363,055 8,852,126  Budget 13-14 4,134,296 456,991 1,790,295 194,000 169,964                                                          | 7,385,615 109,015 1,409,397 233,533  2,538 294,757 9,434,855 8,427,567  Feb-14  2,672,922 382,780 1,208,523 65,768 118,036                                                              | % Collected  99.6% 46.9% 88.3% 31.6%  8.5% 83.9% 91.0% 95.2%  % Spent  64.7% 83.8% 67.5% 33.9% 69.4%                              | 1.2%<br>5.4%                           |
| REVENUES: Rate & Service Charges Impact Fees Connection Fees Other Revenues NON-OPERATING REVENUES: Interest Income Gain(Loss) on Sale of Assets TOTAL REVENUES TOTAL AVAILABLE REVENUE (After R&R Transfers)  EXPENDITURES: Personnel Costs Contractual Services Maint & Repairs Utilities Office Expenses Insurance                                        | 23,809,930<br>922,500<br>780,000<br>715,850<br>100,000<br>209,455<br><b>26,537,735</b><br><b>Budget 12-13</b><br>6,166,926<br>1,376,872<br>2,406,918<br>1,465,400<br>872,787<br>150,000                                                                                                 | Feb-13  16,388,210 1,887,629 596,425 701,410  485,582 219,346 20,278,602  Feb-13  4,204,614 734,448 1,419,374 873,129 573,504 108,128                                               | % Collected  68.8% 204.6% 76.5% 98.0%  485.6% 104.7% 76.4%  % Spent  68.2% 53.3% 59.0% 59.6% 65.7% 72.1%                    | 9.7%                  | 25,124,672 2,250,000 840,000 652,089  100,000 62,150 29,028,911 16,168,784  Budget 13-14 6,782,540 1,220,948 2,721,635 1,720,395 856,341 160,000                                                 | Feb-14  16,960,978 2,203,786 765,625 806,295  18,188 24,914 20,779,786 11,502,584  Feb-14 4,406,535 667,506 1,756,052 1,005,227 506,711 117,064                                                         | % Collected  67.5% 97.9% 91.1% 123.6%  18.2% 40.1% 71.6% 71.1%  % Spent 65.0% 54.7% 64.5% 58.4% 59.2% 73.2%                         | 4.9%<br>4.5%<br>% Var                 | **SOLID WASTE  REVENUES: Landfill User Fee Revenue Salvage Revenue Tipping Fees Total Other Revenues NON-OPERATING REVENUES: Interest Income Gain(Loss) on Sale of Assets TOTAL REVENUES TOTAL REVENUE (After R&R Transfers)  EXPENDITURES: Personnel Costs Contractual Services Maint & Repairs Utilities Office Expenses Insurance                                                  | 89.8%  Budget 12-13  7,673,000 209,500 1,220,000 1,082,355  50,000 360,000 10,594,855  Budget 12-13 3,980,884 733,071 2,209,389 120,800 244,462 112,500                                                 | 7,197,430 94,068 1,690,186 689,286  17,261 233,404 9,921,635  Feb-13 2,661,387 367,449 1,109,694 64,083 174,117 83,417                                                         | % Collected  93.8% 44.9% 138.5% 63.7%  34.5% 64.8% 93.6%  % Spent  66.9% 50.1% 50.2% 53.0% 71.2% 74.1%                    | 3.8%                  | 7,414,400 232,200 1,596,000 739,200 30,000 351,255 10,363,055 8,852,126  Budget 13-14 4,134,296 456,991 1,790,295 194,000 169,964 120,000                                                  | 7,385,615 109,015 1,409,397 233,533  2,538 294,757 9,434,855 8,427,567  Feb-14 2,672,922 382,780 1,208,523 65,768 118,036 87,798                                                        | % Collected  99.6% 46.9% 88.3% 31.6%  8.5% 83.9% 91.0% 95.2%  % Spent 64.7% 83.8% 67.5% 33.9% 69.4% 73.2%                         | 1.2%<br>5.4%                           |
| REVENUES: Rate & Service Charges Impact Fees Connection Fees Other Revenues NON-OPERATING REVENUES: Interest Income Gain(Loss) on Sale of Assets TOTAL REVENUES TOTAL AVAILABLE REVENUE (After R&R Transfers)  EXPENDITURES: Personnel Costs Contractual Services Maint & Repairs Utilities Office Expenses Insurance Other Expenses                         | 23,809,930<br>922,500<br>780,000<br>715,850<br>100,000<br>209,455<br><b>26,537,735</b><br><b>Budget 12-13</b><br>6,166,926<br>1,376,872<br>2,406,918<br>1,465,400<br>872,787<br>150,000<br>110,922                                                                                      | Feb-13  16,388,210 1,887,629 596,425 701,410  485,582 219,346 20,278,602  Feb-13  4,204,614 734,448 1,419,374 873,129 573,504 108,128 80,312                                        | % Collected 68.8% 204.6% 76.5% 98.0% 485.6% 104.7% 76.4%  % Spent 68.2% 53.3% 59.0% 59.6% 65.7% 72.1% 72.4%                 | 9.7%<br>% Var         | 25,124,672 2,250,000 840,000 652,089  100,000 62,150 29,028,911 16,168,784  Budget 13-14 6,782,540 1,220,948 2,721,635 1,720,395 856,341 160,000 461,568                                         | Feb-14  16,960,978 2,203,786 765,625 806,295  18,188 24,914 20,779,786 11,502,584  Feb-14  4,406,535 667,506 1,756,052 1,005,227 506,711 117,064 100,764                                                | % Collected  67.5% 97.9% 91.1% 123.6%  18.2% 40.1% 71.6% 71.1%  % Spent  65.0% 54.7% 64.5% 58.4% 59.2% 73.2% 21.8%                  | 4.9%<br>4.5%<br>% Var                 | **SOLID WASTE  REVENUES:  Landfill User Fee Revenue Salvage Revenue Tipping Fees Total Other Revenues NON-OPERATING REVENUES: Interest Income Gain(Loss) on Sale of Assets TOTAL REVENUES TOTAL AVAILABLE REVENUE (After R&R Transfers)  EXPENDITURES: Personnel Costs Contractual Services Maint & Repairs Utilities Office Expenses Insurance Other Expenses                        | 89.8%  Budget 12-13  7,673,000 209,500 1,220,000 1,082,355  50,000 360,000 10,594,855  Budget 12-13 3,980,884 733,071 2,209,389 120,800 244,462 112,500 67,225                                          | 7,197,430 94,068 1,690,186 689,286  17,261 233,404 9,921,635  Feb-13 2,661,387 367,449 1,109,694 64,083 174,117 83,417 32,637                                                  | % Collected  93.8% 44.9% 138.5% 63.7%  34.5% 64.8% 93.6%  % Spent  66.9% 50.1% 50.2% 53.0% 71.2% 74.1% 48.5%              | 3.8%                  | 7,414,400 232,200 1,596,000 739,200  30,000 351,255 10,363,055 8,852,126  Budget 13-14  4,134,296 456,991 1,790,295 194,000 169,964 120,000 523,881                                        | 7,385,615 109,015 1,409,397 233,533  2,538 294,757 9,434,855 8,427,567  Feb-14  2,672,922 382,780 1,208,523 65,768 118,036 87,798 47,546                                                | % Collected  99.6% 46.9% 88.3% 31.6%  8.5% 83.9% 91.0% 95.2%  % Spent 64.7% 83.8% 67.5% 33.9% 69.4% 73.2% 9.1%                    | 1.2%<br>5.4%                           |
| REVENUES: Rate & Service Charges Impact Fees Connection Fees Other Revenues NON-OPERATING REVENUES: Interest Income Gain(Loss) on Sale of Assets TOTAL REVENUES TOTAL AVAILABLE REVENUE (After R&R Transfers)  EXPENDITURES: Personnel Costs Contractual Services Maint & Repairs Utilities Office Expenses Insurance                                        | 23,809,930<br>922,500<br>780,000<br>715,850<br>100,000<br>209,455<br><b>26,537,735</b><br><b>Budget 12-13</b><br>6,166,926<br>1,376,872<br>2,406,918<br>1,465,400<br>872,787<br>150,000<br>110,922<br><b>12,549,825</b>                                                                 | Feb-13  16,388,210 1,887,629 596,425 701,410  485,582 219,346 20,278,602  Feb-13  4,204,614 734,448 1,419,374 873,129 573,504 108,128                                               | % Collected  68.8% 204.6% 76.5% 98.0%  485.6% 104.7% 76.4%  % Spent  68.2% 53.3% 59.0% 59.6% 65.7% 72.1% 72.4% 63.7%        | 9.7%                  | 25,124,672 2,250,000 840,000 652,089  100,000 62,150 29,028,911 16,168,784  Budget 13-14 6,782,540 1,220,948 2,721,635 1,720,395 856,341 160,000                                                 | Feb-14  16,960,978 2,203,786 765,625 806,295  18,188 24,914 20,779,786 11,502,584  Feb-14  4,406,535 667,506 1,756,052 1,005,227 506,711 117,064 100,764 8,559,858                                      | % Collected  67.5% 97.9% 91.1% 123.6%  18.2% 40.1% 71.6% 71.1%  % Spent 65.0% 54.7% 64.5% 58.4% 59.2% 73.2% 21.8% 61.5%             | 4.9%<br>4.5%<br>% Var                 | **SOLID WASTE  REVENUES: Landfill User Fee Revenue Salvage Revenue Tipping Fees Total Other Revenues NON-OPERATING REVENUES: Interest Income Gain(Loss) on Sale of Assets TOTAL REVENUES TOTAL REVENUE (After R&R Transfers)  EXPENDITURES: Personnel Costs Contractual Services Maint & Repairs Utilities Office Expenses Insurance                                                  | 89.8%  Budget 12-13  7,673,000 209,500 1,220,000 1,082,355  50,000 360,000 10,594,855  Budget 12-13 3,980,884 733,071 2,209,389 120,800 244,462 112,500 67,225                                          | 7,197,430 94,068 1,690,186 689,286  17,261 233,404 9,921,635  Feb-13 2,661,387 367,449 1,109,694 64,083 174,117 83,417 32,637 4,492,784                                        | % Collected  93.8% 44.9% 138.5% 63.7%  34.5% 64.8% 93.6%  % Spent  66.9% 50.1% 50.2% 53.0% 71.2% 74.1% 48.5% 60.2%        | 3.8%                  | 7,414,400 232,200 1,596,000 739,200 30,000 351,255 10,363,055 8,852,126  Budget 13-14 4,134,296 456,991 1,790,295 194,000 169,964 120,000 523,881 7,389,427                                | 7,385,615 109,015 1,409,397 233,533  2,538 294,757 9,434,855 8,427,567  Feb-14 2,672,922 382,780 1,208,523 65,768 118,036 87,798 47,546 4,583,372                                       | % Collected  99.6% 46.9% 88.3% 31.6%  8.5% 83.9% 91.0% 95.2%  % Spent 64.7% 83.8% 67.5% 33.9% 69.4% 73.2% 9.1% 62.0%              | 1.2%<br>5.4%                           |
| REVENUES: Rate & Service Charges Impact Fees Connection Fees Other Revenues NON-OPERATING REVENUES: Interest Income Gain(Loss) on Sale of Assets TOTAL REVENUES TOTAL AVAILABLE REVENUE (After R&R Transfers)  EXPENDITURES: Personnel Costs Contractual Services Maint & Repairs Utilities Office Expenses Insurance Other Expenses TOTAL OPERATING EXPENSE | 23,809,930<br>922,500<br>780,000<br>715,850<br>100,000<br>209,455<br><b>26,537,735</b><br><b>Budget 12-13</b><br>6,166,926<br>1,376,872<br>2,406,918<br>1,465,400<br>872,787<br>150,000<br>110,922<br><b>12,549,825</b><br><i>Operating Expense v</i>                                   | Feb-13  16,388,210 1,887,629 596,425 701,410  485,582 219,346 20,278,602  Feb-13  4,204,614 734,448 1,419,374 873,129 573,504 108,128 80,312 7,993,509 Revenues Variance            | % Collected  68.8% 204.6% 76.5% 98.0%  485.6% 104.7% 76.4%  % Spent  68.2% 53.3% 59.0% 59.6% 65.7% 72.1% 72.4% 63.7%        | 9.7%<br>% Var         | 25,124,672 2,250,000 840,000 652,089  100,000 62,150 29,028,911 16,168,784  Budget 13-14 6,782,540 1,220,948 2,721,635 1,720,395 856,341 160,000 461,568 13,923,427 Operating Expense v.         | 16,960,978 2,203,786 765,625 806,295  18,188 24,914 20,779,786 11,502,584  Feb-14 4,406,535 667,506 1,756,052 1,005,227 506,711 117,064 100,764 8,559,858 Revenues Variance-                            | % Collected  67.5% 97.9% 91.1% 123.6%  18.2% 40.1% 71.6% 71.1%  % Spent 65.0% 54.7% 64.5% 59.2% 73.2% 21.8% 61.5%                   | 4.9%<br>4.5%<br>% Var<br>5.2%<br>9.7% | **SOLID WASTE  REVENUES: Landfill User Fee Revenue Salvage Revenue Tipping Fees Total Other Revenues NON-OPERATING REVENUES: Interest Income Gain(Loss) on Sale of Assets TOTAL REVENUES TOTAL AVAILABLE REVENUE (After R&R Transfers)  EXPENDITURES: Personnel Costs Contractual Services Maint & Repairs Utilities Office Expenses Insurance Other Expenses TOTAL OPERATING EXPENSE | 89.8%  Budget 12-13  7,673,000 209,500 1,220,000 1,082,355  50,000 360,000 10,594,855  Budget 12-13 3,980,884 733,071 2,209,389 120,800 244,462 112,500 67,225 7,468,330 Operating Expense v.           | 7,197,430 94,068 1,690,186 689,286  17,261 233,404 9,921,635  Feb-13 2,661,387 367,449 1,109,694 64,083 174,117 83,417 32,637 4,492,784  Revenues Variance-                    | % Collected  93.8% 44.9% 138.5% 63.7%  34.5% 64.8% 93.6%  % Spent 66.9% 50.1% 50.2% 71.2% 74.1% 48.5% 60.2%               | 3.8%<br>% Var         | 7,414,400 232,200 1,596,000 739,200 30,000 351,255 10,363,055 8,852,126  Budget 13-14 4,134,296 456,991 1,790,295 194,000 169,964 120,000 523,881 7,389,427 Operating Expense v.           | 7,385,615 109,015 1,409,397 233,533  2,538 294,757 9,434,855 8,427,567  Feb-14 2,672,922 382,780 1,208,523 65,768 118,036 87,798 47,546 4,583,372 Revenues Variance                     | % Collected  99.6% 46.9% 88.3% 31.6%  8.5% 83.9% 91.0% 95.2%  % Spent 64.7% 83.8% 67.5% 33.9% 69.4% 73.2% 9.1%                    | 1.2%<br>5.4%<br>% Var<br>4.6%<br>10.0% |
| REVENUES: Rate & Service Charges Impact Fees Connection Fees Other Revenues NON-OPERATING REVENUES: Interest Income Gain(Loss) on Sale of Assets TOTAL REVENUES TOTAL AVAILABLE REVENUE (After R&R Transfers)  EXPENDITURES: Personnel Costs Contractual Services Maint & Repairs Utilities Office Expenses Insurance Other Expenses TOTAL OPERATING EXPENSE | 23,809,930<br>922,500<br>780,000<br>715,850<br>100,000<br>209,455<br><b>26,537,735</b><br><b>Budget 12-13</b><br>6,166,926<br>1,376,872<br>2,406,918<br>1,465,400<br>872,787<br>150,000<br>110,922<br><b>12,549,825</b><br><i>Operating Expense</i> v                                   | Feb-13  16,388,210 1,887,629 596,425 701,410  485,582 219,346 20,278,602  Feb-13  4,204,614 734,448 1,419,374 873,129 573,504 108,128 80,312 7,993,509  Revenues Variance-1,249,438 | % Collected  68.8% 204.6% 76.5% 98.0%  485.6% 104.7% 76.4%  % Spent  68.2% 53.3% 59.0% 59.6% 65.7% 72.1% 72.4% 63.7%  90.5% | 9.7% % Var 3.0% 12.7% | 25,124,672 2,250,000 840,000 652,089  100,000 62,150 29,028,911 16,168,784  Budget 13-14 6,782,540 1,220,948 2,721,635 1,720,395 856,341 160,000 461,568 13,923,427 Operating Expense v. 584,600 | Feb-14  16,960,978 2,203,786 765,625 806,295  18,188 24,914 20,779,786 11,502,584  Feb-14  4,406,535 667,506 1,756,052 1,005,227 506,711 117,064 100,764 8,559,858 Revenues Variance- 376,232           | % Collected  67.5% 97.9% 91.1% 123.6%  18.2% 40.1% 71.6% 71.1%  % Spent 65.0% 54.7% 64.5% 58.4% 59.2% 73.2% 21.8% 61.5% 64.4%       | 4.9%<br>4.5%<br>% Var<br>5.2%<br>9.7% | **SOLID WASTE  REVENUES: Landfill User Fee Revenue Salvage Revenue Tipping Fees Total Other Revenues NON-OPERATING REVENUES: Interest Income Gain(Loss) on Sale of Assets TOTAL REVENUES TOTAL AVAILABLE REVENUE (After R&R Transfers)  EXPENDITURES: Personnel Costs Contractual Services Maint & Repairs Utilities Office Expenses Insurance Other Expenses TOTAL OPERATING EXPENSE | 89.8%  Budget 12-13  7,673,000 209,500 1,220,000 1,082,355  50,000 360,000 10,594,855  Budget 12-13 3,980,884 733,071 2,209,389 120,800 244,462 112,500 67,225 7,468,330 Operating Expense v. 1,607,121 | 7,197,430 94,068 1,690,186 689,286  17,261 233,404 9,921,635  Feb-13 2,661,387 367,449 1,109,694 64,083 174,117 83,417 32,637 4,492,784 Revenues Variance- 1,259,946           | % Collected  93.8% 44.9% 138.5% 63.7%  34.5% 64.8% 93.6%  % Spent  66.9% 50.1% 50.2% 71.2% 74.1% 48.5% 60.2%>>            | 3.8% % Var 6.5% 10.3% | 7,414,400 232,200 1,596,000 739,200 30,000 351,255 10,363,055 8,852,126  Budget 13-14 4,134,296 456,991 1,790,295 194,000 169,964 120,000 523,881 7,389,427 Operating Expense v. 1,462,700 | 7,385,615 109,015 1,409,397 233,533  2,538 294,757 9,434,855 8,427,567  Feb-14 2,672,922 382,780 1,208,523 65,768 118,036 87,798 47,546 4,583,372 Revenues Variance 1,227,294           | % Collected  99.6% 46.9% 88.3% 31.6%  8.5% 83.9% 91.0% 95.2%  % Spent 64.7% 83.8% 67.5% 33.9% 69.4% 73.2% 9.1% 62.0%              | 1.2%<br>5.4%<br>% Var<br>4.6%<br>10.0% |
| REVENUES: Rate & Service Charges Impact Fees Connection Fees Other Revenues NON-OPERATING REVENUES: Interest Income Gain(Loss) on Sale of Assets TOTAL REVENUES TOTAL AVAILABLE REVENUE (After R&R Transfers)  EXPENDITURES: Personnel Costs Contractual Services Maint & Repairs Utilities Office Expenses Insurance Other Expenses TOTAL OPERATING EXPENSE | 23,809,930<br>922,500<br>780,000<br>715,850<br>100,000<br>209,455<br><b>26,537,735</b><br><b>Budget 12-13</b><br>6,166,926<br>1,376,872<br>2,406,918<br>1,465,400<br>872,787<br>150,000<br>110,922<br><b>12,549,825</b><br><i>Operating Expense</i> v<br>1,380,684<br><b>13,930,509</b> | Feb-13  16,388,210 1,887,629 596,425 701,410  485,582 219,346 20,278,602  Feb-13  4,204,614 734,448 1,419,374 873,129 573,504 108,128 80,312 7,993,509 Revenues Variance            | % Collected  68.8% 204.6% 76.5% 98.0%  485.6% 104.7% 76.4%  % Spent  68.2% 53.3% 59.0% 65.7% 72.1% 72.4% 63.7%  90.5% 66.4% | 9.7%<br>% Var         | 25,124,672 2,250,000 840,000 652,089  100,000 62,150 29,028,911 16,168,784  Budget 13-14 6,782,540 1,220,948 2,721,635 1,720,395 856,341 160,000 461,568 13,923,427 Operating Expense v.         | Feb-14  16,960,978 2,203,786 765,625 806,295  18,188 24,914 20,779,786 11,502,584  Feb-14  4,406,535 667,506 1,756,052 1,005,227 506,711 117,064 100,764 8,559,858 Revenues Variance- 376,232 8,936,090 | % Collected  67.5% 97.9% 91.1% 123.6%  18.2% 40.1% 71.6% 71.1%  % Spent 65.0% 54.7% 64.5% 58.4% 59.2% 73.2% 21.8% 61.5% 64.4% 61.6% | 4.9%<br>4.5%<br>% Var<br>5.2%<br>9.7% | **SOLID WASTE  REVENUES: Landfill User Fee Revenue Salvage Revenue Tipping Fees Total Other Revenues NON-OPERATING REVENUES: Interest Income Gain(Loss) on Sale of Assets TOTAL REVENUES TOTAL AVAILABLE REVENUE (After R&R Transfers)  EXPENDITURES: Personnel Costs Contractual Services Maint & Repairs Utilities Office Expenses Insurance Other Expenses TOTAL OPERATING EXPENSE | 89.8%  Budget 12-13  7,673,000 209,500 1,220,000 1,082,355  50,000 360,000 10,594,855  Budget 12-13 3,980,884 733,071 2,209,389 120,800 244,462 112,500 67,225 7,468,330 Operating Expense v. 1,607,121 | 7,197,430 94,068 1,690,186 689,286  17,261 233,404 9,921,635  Feb-13 2,661,387 367,449 1,109,694 64,083 174,117 83,417 32,637 4,492,784 Revenues Variance- 1,259,946 5,752,730 | % Collected  93.8% 44.9% 138.5% 63.7%  34.5% 64.8% 93.6%  % Spent  66.9% 50.1% 50.2% 71.2% 74.1% 48.5% 60.2%  78.4% 63.4% | 3.8%<br>% Var         | 7,414,400 232,200 1,596,000 739,200 30,000 351,255 10,363,055 8,852,126  Budget 13-14 4,134,296 456,991 1,790,295 194,000 169,964 120,000 523,881 7,389,427 Operating Expense v.           | 7,385,615 109,015 1,409,397 233,533  2,538 294,757 9,434,855 8,427,567  Feb-14 2,672,922 382,780 1,208,523 65,768 118,036 87,798 47,546 4,583,372 Revenues Variance 1,227,294 5,810,666 | % Collected  99.6% 46.9% 88.3% 31.6%  8.5% 83.9% 91.0% 95.2%  % Spent 64.7% 83.8% 67.5% 33.9% 69.4% 73.2% 9.1% 62.0%  83.9% 65.6% | 1.2%<br>5.4%<br>% Var<br>4.6%<br>10.0% |