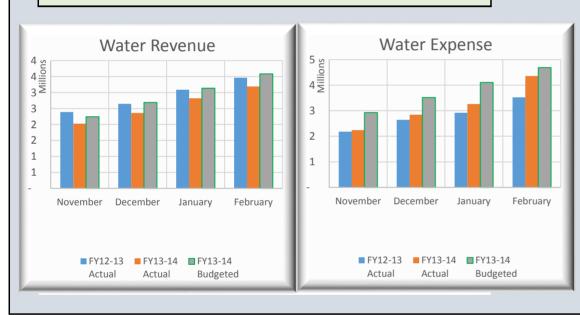

| BCWS Op Cash Flows Statemen                                                                                                                                                                                                                                                                                                                                  | nt-Feb 2014                                                                                                                                                                                                                                                                             |                                                                                                                                                                                     |                                                                                                                             |                       |                                                                                                                                                                                                  |                                                                                                                                                                                                         |                                                                                                                                     |                                       |                                                                                                                                                                                                                                                                                                                                                                                       |                                                                                                                                                                                                         |                                                                                                                                                                                |                                                                                                                           |                       |                                                                                                                                                                                            |                                                                                                                                                                                         |                                                                                                                                   |                                        |
|--------------------------------------------------------------------------------------------------------------------------------------------------------------------------------------------------------------------------------------------------------------------------------------------------------------------------------------------------------------|-----------------------------------------------------------------------------------------------------------------------------------------------------------------------------------------------------------------------------------------------------------------------------------------|-------------------------------------------------------------------------------------------------------------------------------------------------------------------------------------|-----------------------------------------------------------------------------------------------------------------------------|-----------------------|--------------------------------------------------------------------------------------------------------------------------------------------------------------------------------------------------|---------------------------------------------------------------------------------------------------------------------------------------------------------------------------------------------------------|-------------------------------------------------------------------------------------------------------------------------------------|---------------------------------------|---------------------------------------------------------------------------------------------------------------------------------------------------------------------------------------------------------------------------------------------------------------------------------------------------------------------------------------------------------------------------------------|---------------------------------------------------------------------------------------------------------------------------------------------------------------------------------------------------------|--------------------------------------------------------------------------------------------------------------------------------------------------------------------------------|---------------------------------------------------------------------------------------------------------------------------|-----------------------|--------------------------------------------------------------------------------------------------------------------------------------------------------------------------------------------|-----------------------------------------------------------------------------------------------------------------------------------------------------------------------------------------|-----------------------------------------------------------------------------------------------------------------------------------|----------------------------------------|
| % of Fiscal Year Completed:                                                                                                                                                                                                                                                                                                                                  | 66.7%                                                                                                                                                                                                                                                                                   | PRIOR Y                                                                                                                                                                             | EAR                                                                                                                         |                       | CUF                                                                                                                                                                                              | RRENT Y                                                                                                                                                                                                 | EAR                                                                                                                                 |                                       |                                                                                                                                                                                                                                                                                                                                                                                       |                                                                                                                                                                                                         | PRIOR Y                                                                                                                                                                        | EAR                                                                                                                       |                       | CUR                                                                                                                                                                                        | RENT YI                                                                                                                                                                                 | EAR                                                                                                                               |                                        |
| WATER FUND                                                                                                                                                                                                                                                                                                                                                   | <b>Budget 12-13</b>                                                                                                                                                                                                                                                                     | Feb-13                                                                                                                                                                              | %<br>Collected                                                                                                              | % Var                 | Budget 13-14                                                                                                                                                                                     | Feb-14                                                                                                                                                                                                  | %<br>Collected                                                                                                                      | % Var                                 | WATER & SEWER FUND                                                                                                                                                                                                                                                                                                                                                                    | <b>Budget 12-13</b>                                                                                                                                                                                     | Feb-13                                                                                                                                                                         | %<br>Collected                                                                                                            | % Var                 | <b>Budget 13-14</b>                                                                                                                                                                        | Feb-14                                                                                                                                                                                  | %<br>Collected                                                                                                                    | % Var                                  |
| REVENUES:                                                                                                                                                                                                                                                                                                                                                    | 0.221.710                                                                                                                                                                                                                                                                               | 5.720.460                                                                                                                                                                           | <b>60.00</b> /                                                                                                              |                       | 0.206.500                                                                                                                                                                                        | 5 (2( 522                                                                                                                                                                                               | (1.10/                                                                                                                              |                                       | REVENUES:                                                                                                                                                                                                                                                                                                                                                                             |                                                                                                                                                                                                         | 22.126.670                                                                                                                                                                     | (0.10/                                                                                                                    |                       | 24 221 262                                                                                                                                                                                 | 22 507 500                                                                                                                                                                              | <i>(5.00/</i>                                                                                                                     |                                        |
| Rate & Service Charges Impact Fees                                                                                                                                                                                                                                                                                                                           | 8,221,710<br>567,000                                                                                                                                                                                                                                                                    | 5,738,468<br>861,575                                                                                                                                                                | 69.8%<br>152.0%                                                                                                             |                       | 9,206,590                                                                                                                                                                                        | 5,626,522<br>1,212,606                                                                                                                                                                                  | 61.1%<br>119.8%                                                                                                                     |                                       | Rate & Service Charges Impact Fees                                                                                                                                                                                                                                                                                                                                                    | 32,031,640<br>1,489,500                                                                                                                                                                                 | 22,126,678<br>2,749,204                                                                                                                                                        | 69.1%<br>184.6%                                                                                                           |                       | 34,331,262 3,262,500                                                                                                                                                                       | 22,587,500<br>3,416,392                                                                                                                                                                 | 65.8%<br>104.7%                                                                                                                   |                                        |
| Connection Fees                                                                                                                                                                                                                                                                                                                                              |                                                                                                                                                                                                                                                                                         | 400,042                                                                                                                                                                             | 76.2%                                                                                                                       |                       | 630,000                                                                                                                                                                                          | 496,000                                                                                                                                                                                                 | 78.7%                                                                                                                               |                                       | Connection Fees                                                                                                                                                                                                                                                                                                                                                                       | 1,305,000                                                                                                                                                                                               | 996,467                                                                                                                                                                        | 76.4%                                                                                                                     |                       | 1,470,000                                                                                                                                                                                  | 1,261,625                                                                                                                                                                               | 85.8%                                                                                                                             |                                        |
| Other Revenues                                                                                                                                                                                                                                                                                                                                               | 147,575                                                                                                                                                                                                                                                                                 | 101,420                                                                                                                                                                             | 68.7%                                                                                                                       |                       | 118,800                                                                                                                                                                                          | 128,344                                                                                                                                                                                                 | 108.0%                                                                                                                              |                                       | Other Revenues                                                                                                                                                                                                                                                                                                                                                                        | 863,425                                                                                                                                                                                                 | 802,830                                                                                                                                                                        | 93.0%                                                                                                                     |                       | 770,889                                                                                                                                                                                    | 934,639                                                                                                                                                                                 | 121.2%                                                                                                                            |                                        |
| NON-OPERATING REVENUES:                                                                                                                                                                                                                                                                                                                                      |                                                                                                                                                                                                                                                                                         |                                                                                                                                                                                     |                                                                                                                             |                       |                                                                                                                                                                                                  |                                                                                                                                                                                                         |                                                                                                                                     |                                       | NON-OPERATING REVENUES:                                                                                                                                                                                                                                                                                                                                                               |                                                                                                                                                                                                         | -                                                                                                                                                                              |                                                                                                                           |                       |                                                                                                                                                                                            |                                                                                                                                                                                         |                                                                                                                                   |                                        |
| Gain(Loss) on Sale of Assets                                                                                                                                                                                                                                                                                                                                 | 12,870                                                                                                                                                                                                                                                                                  | 74,966                                                                                                                                                                              |                                                                                                                             |                       | 35,225                                                                                                                                                                                           | 18,075                                                                                                                                                                                                  | 51.3%                                                                                                                               |                                       | Interest Income                                                                                                                                                                                                                                                                                                                                                                       | 100,000                                                                                                                                                                                                 | 485,582                                                                                                                                                                        | 485.6%                                                                                                                    |                       | 100,000                                                                                                                                                                                    | 18,188                                                                                                                                                                                  | 18.2%                                                                                                                             |                                        |
| TOTAL REVENUES                                                                                                                                                                                                                                                                                                                                               | 9,474,155                                                                                                                                                                                                                                                                               | 7,176,471                                                                                                                                                                           | 75.7%                                                                                                                       | 9.1%                  | 11,003,115                                                                                                                                                                                       | 7,481,547                                                                                                                                                                                               | 68.0%                                                                                                                               | 1.3%                                  | Gain(Loss) on Sale of Assets                                                                                                                                                                                                                                                                                                                                                          |                                                                                                                                                                                                         | 294,312                                                                                                                                                                        | 132.4%                                                                                                                    | 0.60/                 | 97,375                                                                                                                                                                                     | 42,989                                                                                                                                                                                  | 44.1%                                                                                                                             |                                        |
| TOTAL AVAILABLE REVENUE                                                                                                                                                                                                                                                                                                                                      |                                                                                                                                                                                                                                                                                         |                                                                                                                                                                                     |                                                                                                                             |                       | 5,374,171                                                                                                                                                                                        | 3,191,309                                                                                                                                                                                               | 59.4%                                                                                                                               | -7.3%                                 | TOTAL REVENUES TOTAL AVAILABLE REVENUE                                                                                                                                                                                                                                                                                                                                                | , ,                                                                                                                                                                                                     | 27,455,073                                                                                                                                                                     | 76.2%                                                                                                                     | 9.6%                  | 40,032,026                                                                                                                                                                                 | 28,261,333                                                                                                                                                                              | 70.6%                                                                                                                             |                                        |
| (After R&R Transfers)                                                                                                                                                                                                                                                                                                                                        |                                                                                                                                                                                                                                                                                         |                                                                                                                                                                                     |                                                                                                                             |                       |                                                                                                                                                                                                  |                                                                                                                                                                                                         |                                                                                                                                     |                                       | (After R&R Transfers)                                                                                                                                                                                                                                                                                                                                                                 |                                                                                                                                                                                                         |                                                                                                                                                                                |                                                                                                                           |                       | 21,542,955                                                                                                                                                                                 | 14,693,893                                                                                                                                                                              | 68.2%                                                                                                                             | 1.5%                                   |
| EXPENDITURES:                                                                                                                                                                                                                                                                                                                                                | <b>Budget 12-13</b>                                                                                                                                                                                                                                                                     | Feb-13                                                                                                                                                                              | % Spent                                                                                                                     | % Var                 | <b>Budget 13-14</b>                                                                                                                                                                              | Feb-14                                                                                                                                                                                                  | % Spent                                                                                                                             | % Var                                 | <b>EXPENDITURES:</b>                                                                                                                                                                                                                                                                                                                                                                  | <b>Budget 12-13</b>                                                                                                                                                                                     | Feb-13                                                                                                                                                                         | % Spent                                                                                                                   | % Var                 | <b>Budget 13-14</b>                                                                                                                                                                        | Feb-14                                                                                                                                                                                  | % Spent                                                                                                                           | % Var                                  |
| Personnel Costs                                                                                                                                                                                                                                                                                                                                              | 2,560,336                                                                                                                                                                                                                                                                               | 1,534,558                                                                                                                                                                           | 59.9%                                                                                                                       |                       | 2,663,255                                                                                                                                                                                        | 1,577,928                                                                                                                                                                                               | 59.2%                                                                                                                               |                                       | Personnel Costs                                                                                                                                                                                                                                                                                                                                                                       | 8,727,262                                                                                                                                                                                               | 5,739,172                                                                                                                                                                      | 65.8%                                                                                                                     |                       | 9,445,795                                                                                                                                                                                  | 5,984,463                                                                                                                                                                               | 63.4%                                                                                                                             |                                        |
| Contractual Services                                                                                                                                                                                                                                                                                                                                         | 483,101                                                                                                                                                                                                                                                                                 | 211,911                                                                                                                                                                             | 43.9%                                                                                                                       |                       | 407,181                                                                                                                                                                                          | 223,878                                                                                                                                                                                                 | 55.0%                                                                                                                               |                                       | Contractual Services                                                                                                                                                                                                                                                                                                                                                                  | 1,859,973                                                                                                                                                                                               | 946,359                                                                                                                                                                        | 50.9%                                                                                                                     |                       | 1,628,129                                                                                                                                                                                  | 891,384                                                                                                                                                                                 | 54.7%                                                                                                                             |                                        |
| Maint & Repairs                                                                                                                                                                                                                                                                                                                                              |                                                                                                                                                                                                                                                                                         | 188,294                                                                                                                                                                             | 42.8%                                                                                                                       |                       | 444,484                                                                                                                                                                                          | 236,158                                                                                                                                                                                                 | 53.1%                                                                                                                               |                                       | Maint & Repairs                                                                                                                                                                                                                                                                                                                                                                       |                                                                                                                                                                                                         | 1,607,668                                                                                                                                                                      | 56.5%                                                                                                                     |                       | 3,166,119                                                                                                                                                                                  | 1,992,210                                                                                                                                                                               | 62.9%                                                                                                                             |                                        |
| Utilities                                                                                                                                                                                                                                                                                                                                                    | 1,249,952                                                                                                                                                                                                                                                                               | 763,652                                                                                                                                                                             | 61.1%                                                                                                                       |                       | 1,396,445                                                                                                                                                                                        | 801,413                                                                                                                                                                                                 | 57.4%                                                                                                                               |                                       | Utilities                                                                                                                                                                                                                                                                                                                                                                             | /                                                                                                                                                                                                       | 1,636,781                                                                                                                                                                      | 60.3%                                                                                                                     |                       | 3,116,840                                                                                                                                                                                  | 1,806,639                                                                                                                                                                               | 58.0%                                                                                                                             |                                        |
| Office Expenses                                                                                                                                                                                                                                                                                                                                              |                                                                                                                                                                                                                                                                                         | 558,637                                                                                                                                                                             | 79.1%                                                                                                                       |                       | 672,208                                                                                                                                                                                          | 550,541                                                                                                                                                                                                 | 81.9%                                                                                                                               |                                       | Office Expenses                                                                                                                                                                                                                                                                                                                                                                       | 1,579,436                                                                                                                                                                                               | 1,132,141                                                                                                                                                                      | 71.7%                                                                                                                     |                       | 1,528,549                                                                                                                                                                                  | 1,057,252                                                                                                                                                                               | 69.2%                                                                                                                             |                                        |
| Insurance Other Expanses                                                                                                                                                                                                                                                                                                                                     | 112,500                                                                                                                                                                                                                                                                                 | 82,017<br>29,791                                                                                                                                                                    | 72.9%<br>42.1%                                                                                                              |                       | 120,000                                                                                                                                                                                          | 87,798<br>42,588                                                                                                                                                                                        | 73.2%<br>14.9%                                                                                                                      |                                       | Insurance Other Eveneses                                                                                                                                                                                                                                                                                                                                                              | 262,500                                                                                                                                                                                                 | 190,145                                                                                                                                                                        | 72.4%<br>60.6%                                                                                                            |                       | 280,000<br>747,403                                                                                                                                                                         | 204,861                                                                                                                                                                                 | 73.2%<br>19.2%                                                                                                                    |                                        |
| Other Expenses TOTAL OPERATING EXPENSE                                                                                                                                                                                                                                                                                                                       | 70,758<br><b>5,622,953</b>                                                                                                                                                                                                                                                              | 3,368,860                                                                                                                                                                           | 59.9%                                                                                                                       | 6.8%                  | 285,835<br><b>5,989,408</b>                                                                                                                                                                      | 3,520,303                                                                                                                                                                                               | 58.8%                                                                                                                               | 7.9%                                  | Other Expenses TOTAL OPERATING EXPENSE                                                                                                                                                                                                                                                                                                                                                |                                                                                                                                                                                                         | 110,103<br>11,362,369                                                                                                                                                          | 62.5%                                                                                                                     | 4.1%                  | 19,912,835                                                                                                                                                                                 | 143,352<br>12,080,161                                                                                                                                                                   | 60.7%                                                                                                                             |                                        |
| TOTAL OF EXAMING EXPENSE                                                                                                                                                                                                                                                                                                                                     |                                                                                                                                                                                                                                                                                         | v. Revenues Variance                                                                                                                                                                | 1                                                                                                                           | 15.8%                 | Operating Expense v.                                                                                                                                                                             |                                                                                                                                                                                                         |                                                                                                                                     | 0.6%                                  | TOTAL OF ENATING EATENSE                                                                                                                                                                                                                                                                                                                                                              | Operating Expense v.                                                                                                                                                                                    |                                                                                                                                                                                | 1                                                                                                                         | 13.7%                 | Operating Expense v.                                                                                                                                                                       | , ,                                                                                                                                                                                     |                                                                                                                                   | 9.9%                                   |
| Capital Equipment                                                                                                                                                                                                                                                                                                                                            | 284,734                                                                                                                                                                                                                                                                                 | 157,165                                                                                                                                                                             | 55.2%                                                                                                                       |                       | 1,045,520                                                                                                                                                                                        | 839,561                                                                                                                                                                                                 | 80.3%                                                                                                                               |                                       | Capital Equipment                                                                                                                                                                                                                                                                                                                                                                     | 1,665,418                                                                                                                                                                                               | 1,406,603                                                                                                                                                                      | 84.5%                                                                                                                     |                       | 1,630,120                                                                                                                                                                                  | 1,215,793                                                                                                                                                                               | 74.6%                                                                                                                             |                                        |
| TOTAL OP & NON-OP EXPENSE                                                                                                                                                                                                                                                                                                                                    | 5,907,687                                                                                                                                                                                                                                                                               | 3,526,025                                                                                                                                                                           | 59.7%                                                                                                                       | 7.0%                  | 7,034,928                                                                                                                                                                                        | 4,359,864                                                                                                                                                                                               | 62.0%                                                                                                                               | 4.7%                                  | TOTAL OP & NON-OP EXPENSE                                                                                                                                                                                                                                                                                                                                                             | 19,838,196                                                                                                                                                                                              | 12,768,972                                                                                                                                                                     | 64.4%                                                                                                                     | 2.3%                  | 21,542,955                                                                                                                                                                                 | 13,295,954                                                                                                                                                                              | 61.7%                                                                                                                             | 4.9%                                   |
|                                                                                                                                                                                                                                                                                                                                                              | TOTAL Expense v. R                                                                                                                                                                                                                                                                      | evenues Variance                                                                                                                                                                    | >>>                                                                                                                         | 16.1%                 | TOTAL Expense v. Re                                                                                                                                                                              | evenues Variance                                                                                                                                                                                        | >>>                                                                                                                                 | -2.6%                                 |                                                                                                                                                                                                                                                                                                                                                                                       | TOTAL Expense v. Re                                                                                                                                                                                     | venues Variance                                                                                                                                                                | >>>                                                                                                                       | 11.9%                 | TOTAL Expense v. Re                                                                                                                                                                        | venues Variance                                                                                                                                                                         | >>>                                                                                                                               | 6.5%                                   |
|                                                                                                                                                                                                                                                                                                                                                              |                                                                                                                                                                                                                                                                                         |                                                                                                                                                                                     |                                                                                                                             |                       |                                                                                                                                                                                                  |                                                                                                                                                                                                         |                                                                                                                                     |                                       |                                                                                                                                                                                                                                                                                                                                                                                       |                                                                                                                                                                                                         |                                                                                                                                                                                |                                                                                                                           |                       |                                                                                                                                                                                            |                                                                                                                                                                                         |                                                                                                                                   |                                        |
|                                                                                                                                                                                                                                                                                                                                                              |                                                                                                                                                                                                                                                                                         |                                                                                                                                                                                     |                                                                                                                             |                       |                                                                                                                                                                                                  |                                                                                                                                                                                                         |                                                                                                                                     |                                       |                                                                                                                                                                                                                                                                                                                                                                                       |                                                                                                                                                                                                         |                                                                                                                                                                                |                                                                                                                           |                       |                                                                                                                                                                                            |                                                                                                                                                                                         |                                                                                                                                   |                                        |
|                                                                                                                                                                                                                                                                                                                                                              |                                                                                                                                                                                                                                                                                         |                                                                                                                                                                                     |                                                                                                                             |                       |                                                                                                                                                                                                  |                                                                                                                                                                                                         |                                                                                                                                     |                                       | N. T. I. H. CC I'IIV. D. H. J. L.                                                                                                                                                                                                                                                                                                                                                     | C D E I                                                                                                                                                                                                 |                                                                                                                                                                                |                                                                                                                           |                       |                                                                                                                                                                                            |                                                                                                                                                                                         |                                                                                                                                   |                                        |
|                                                                                                                                                                                                                                                                                                                                                              |                                                                                                                                                                                                                                                                                         | PRIOR V                                                                                                                                                                             | FAR                                                                                                                         |                       | CUE                                                                                                                                                                                              | RENT V                                                                                                                                                                                                  | EAR                                                                                                                                 |                                       | Note-The bulk of Solid Waste Revenues are collected f % of Fiscal Year Completed (Revenue):                                                                                                                                                                                                                                                                                           |                                                                                                                                                                                                         | PRIOR V                                                                                                                                                                        | FAR                                                                                                                       |                       | CUR                                                                                                                                                                                        | RENT VI                                                                                                                                                                                 | E <b>AR</b>                                                                                                                       |                                        |
| SEWER FUND                                                                                                                                                                                                                                                                                                                                                   | Budget 12-13                                                                                                                                                                                                                                                                            | PRIOR Y                                                                                                                                                                             | %                                                                                                                           | % Var                 | CUR<br>Budget 13-14                                                                                                                                                                              | RRENT Y                                                                                                                                                                                                 | %                                                                                                                                   | % Var                                 | % of Fiscal Year Completed (Revenue):                                                                                                                                                                                                                                                                                                                                                 |                                                                                                                                                                                                         | PRIOR Y Feb-13                                                                                                                                                                 | %                                                                                                                         | % Var                 | CUR Budget 13-14                                                                                                                                                                           | RRENT YI Feb-14                                                                                                                                                                         | %                                                                                                                                 | % Var                                  |
|                                                                                                                                                                                                                                                                                                                                                              | Budget 12-13                                                                                                                                                                                                                                                                            |                                                                                                                                                                                     | EAR % Collected                                                                                                             | % Var                 |                                                                                                                                                                                                  |                                                                                                                                                                                                         | EAR % Collected                                                                                                                     | % Var                                 | % of Fiscal Year Completed (Revenue):  SOLID WASTE                                                                                                                                                                                                                                                                                                                                    | 89.8%                                                                                                                                                                                                   |                                                                                                                                                                                | EAR % Collected                                                                                                           | % Var                 |                                                                                                                                                                                            |                                                                                                                                                                                         | EAR % Collected                                                                                                                   | % Var                                  |
| SEWER FUND  REVENUES:  Rate & Service Charges                                                                                                                                                                                                                                                                                                                | Budget 12-13 23,809,930                                                                                                                                                                                                                                                                 |                                                                                                                                                                                     | %                                                                                                                           | % Var                 |                                                                                                                                                                                                  |                                                                                                                                                                                                         | %                                                                                                                                   |                                       | % of Fiscal Year Completed (Revenue):                                                                                                                                                                                                                                                                                                                                                 | 89.8%                                                                                                                                                                                                   |                                                                                                                                                                                | %                                                                                                                         | % Var                 |                                                                                                                                                                                            |                                                                                                                                                                                         | %                                                                                                                                 |                                        |
| REVENUES:                                                                                                                                                                                                                                                                                                                                                    | - C                                                                                                                                                                                                                                                                                     | Feb-13                                                                                                                                                                              | %<br>Collected                                                                                                              | % Var                 | <b>Budget 13-14</b>                                                                                                                                                                              | Feb-14                                                                                                                                                                                                  | %<br>Collected                                                                                                                      |                                       | % of Fiscal Year Completed (Revenue):  SOLID WASTE  REVENUES:                                                                                                                                                                                                                                                                                                                         | 89.8% Budget 12-13                                                                                                                                                                                      | Feb-13                                                                                                                                                                         | %<br>Collected                                                                                                            | % Var                 | Budget 13-14                                                                                                                                                                               | Feb-14                                                                                                                                                                                  | %<br>Collected                                                                                                                    |                                        |
| REVENUES: Rate & Service Charges                                                                                                                                                                                                                                                                                                                             | 23,809,930<br>922,500<br>780,000                                                                                                                                                                                                                                                        | Feb-13  16,388,210 1,887,629 596,425                                                                                                                                                | %<br>Collected<br>68.8%<br>204.6%<br>76.5%                                                                                  | % Var                 | 25,124,672<br>2,250,000<br>840,000                                                                                                                                                               | Feb-14  16,960,978 2,203,786 765,625                                                                                                                                                                    | %<br>Collected<br>67.5%<br>97.9%<br>91.1%                                                                                           |                                       | % of Fiscal Year Completed (Revenue):  SOLID WASTE  REVENUES: Landfill User Fee Revenue Salvage Revenue Tipping Fees                                                                                                                                                                                                                                                                  | 89.8% Budget 12-13  7,673,000 209,500 1,220,000                                                                                                                                                         | 7,197,430<br>94,068<br>1,690,186                                                                                                                                               | %<br>Collected<br>93.8%<br>44.9%<br>138.5%                                                                                | % Var                 | 7,414,400<br>232,200<br>1,596,000                                                                                                                                                          | 7,385,615<br>109,015<br>1,409,397                                                                                                                                                       | %<br>Collected<br>99.6%<br>46.9%<br>88.3%                                                                                         |                                        |
| REVENUES: Rate & Service Charges Impact Fees Connection Fees Other Revenues                                                                                                                                                                                                                                                                                  | 23,809,930<br>922,500                                                                                                                                                                                                                                                                   | Feb-13  16,388,210 1,887,629                                                                                                                                                        | %<br>Collected<br>68.8%<br>204.6%                                                                                           | % Var                 | 25,124,672<br>2,250,000                                                                                                                                                                          | Feb-14 16,960,978 2,203,786                                                                                                                                                                             | %<br>Collected<br>67.5%<br>97.9%                                                                                                    |                                       | % of Fiscal Year Completed (Revenue):  SOLID WASTE  REVENUES:  Landfill User Fee Revenue  Salvage Revenue  Tipping Fees  Total Other Revenues                                                                                                                                                                                                                                         | 89.8% Budget 12-13 7,673,000 209,500                                                                                                                                                                    | <b>Feb-13</b> 7,197,430 94,068                                                                                                                                                 | %<br>Collected<br>93.8%<br>44.9%                                                                                          | % Var                 | 7,414,400<br>232,200                                                                                                                                                                       | 7,385,615<br>109,015                                                                                                                                                                    | %<br>Collected<br>99.6%<br>46.9%                                                                                                  |                                        |
| REVENUES: Rate & Service Charges Impact Fees Connection Fees Other Revenues NON-OPERATING REVENUES:                                                                                                                                                                                                                                                          | 23,809,930<br>922,500<br>780,000<br>715,850                                                                                                                                                                                                                                             | Feb-13  16,388,210 1,887,629 596,425 701,410                                                                                                                                        | %<br>Collected<br>68.8%<br>204.6%<br>76.5%<br>98.0%                                                                         | % Var                 | 25,124,672<br>2,250,000<br>840,000<br>652,089                                                                                                                                                    | 16,960,978<br>2,203,786<br>765,625<br>806,295                                                                                                                                                           | %<br>Collected<br>67.5%<br>97.9%<br>91.1%<br>123.6%                                                                                 |                                       | % of Fiscal Year Completed (Revenue):  SOLID WASTE  REVENUES: Landfill User Fee Revenue Salvage Revenue Tipping Fees Total Other Revenues NON-OPERATING REVENUES:                                                                                                                                                                                                                     | 89.8% Budget 12-13  7,673,000 209,500 1,220,000 1,082,355                                                                                                                                               | 7,197,430<br>94,068<br>1,690,186<br>689,286                                                                                                                                    | % Collected  93.8% 44.9% 138.5% 63.7%                                                                                     | % Var                 | 7,414,400<br>232,200<br>1,596,000<br>739,200                                                                                                                                               | 7,385,615<br>109,015<br>1,409,397<br>233,533                                                                                                                                            | %<br>Collected<br>99.6%<br>46.9%<br>88.3%<br>31.6%                                                                                |                                        |
| REVENUES: Rate & Service Charges Impact Fees Connection Fees Other Revenues NON-OPERATING REVENUES: Interest Income                                                                                                                                                                                                                                          | 23,809,930<br>922,500<br>780,000<br>715,850                                                                                                                                                                                                                                             | Feb-13  16,388,210 1,887,629 596,425 701,410  485,582                                                                                                                               | % Collected 68.8% 204.6% 76.5% 98.0%                                                                                        | % Var                 | 25,124,672<br>2,250,000<br>840,000<br>652,089                                                                                                                                                    | Feb-14  16,960,978 2,203,786 765,625 806,295                                                                                                                                                            | %<br>Collected<br>67.5%<br>97.9%<br>91.1%<br>123.6%                                                                                 |                                       | % of Fiscal Year Completed (Revenue):  SOLID WASTE  REVENUES:  Landfill User Fee Revenue Salvage Revenue Tipping Fees Total Other Revenues NON-OPERATING REVENUES: Interest Income                                                                                                                                                                                                    | 89.8%  Budget 12-13  7,673,000  209,500  1,220,000  1,082,355  50,000                                                                                                                                   | 7,197,430<br>94,068<br>1,690,186<br>689,286                                                                                                                                    | % Collected  93.8% 44.9% 138.5% 63.7%  34.5%                                                                              | % Var                 | 7,414,400<br>232,200<br>1,596,000<br>739,200                                                                                                                                               | 7,385,615<br>109,015<br>1,409,397<br>233,533<br>2,538                                                                                                                                   | %<br>Collected<br>99.6%<br>46.9%<br>88.3%<br>31.6%                                                                                |                                        |
| REVENUES: Rate & Service Charges Impact Fees Connection Fees Other Revenues NON-OPERATING REVENUES: Interest Income Gain(Loss) on Sale of Assets                                                                                                                                                                                                             | 23,809,930<br>922,500<br>780,000<br>715,850<br>100,000<br>209,455                                                                                                                                                                                                                       | Feb-13  16,388,210 1,887,629 596,425 701,410  485,582 219,346                                                                                                                       | % Collected  68.8% 204.6% 76.5% 98.0%  485.6% 104.7%                                                                        |                       | 25,124,672<br>2,250,000<br>840,000<br>652,089<br>100,000<br>62,150                                                                                                                               | Feb-14  16,960,978 2,203,786 765,625 806,295  18,188 24,914                                                                                                                                             | % Collected  67.5% 97.9% 91.1% 123.6%  18.2% 40.1%                                                                                  |                                       | % of Fiscal Year Completed (Revenue):  SOLID WASTE  REVENUES:  Landfill User Fee Revenue  Salvage Revenue  Tipping Fees  Total Other Revenues  NON-OPERATING REVENUES:  Interest Income  Gain(Loss) on Sale of Assets                                                                                                                                                                 | 89.8% Budget 12-13  7,673,000 209,500 1,220,000 1,082,355  50,000 360,000                                                                                                                               | 7,197,430<br>94,068<br>1,690,186<br>689,286<br>17,261<br>233,404                                                                                                               | % Collected  93.8% 44.9% 138.5% 63.7%  34.5% 64.8%                                                                        |                       | 7,414,400<br>232,200<br>1,596,000<br>739,200<br>30,000<br>351,255                                                                                                                          | 7,385,615<br>109,015<br>1,409,397<br>233,533<br>2,538<br>294,757                                                                                                                        | %<br>Collected<br>99.6%<br>46.9%<br>88.3%<br>31.6%<br>8.5%<br>83.9%                                                               |                                        |
| REVENUES: Rate & Service Charges Impact Fees Connection Fees Other Revenues NON-OPERATING REVENUES: Interest Income                                                                                                                                                                                                                                          | 23,809,930<br>922,500<br>780,000<br>715,850                                                                                                                                                                                                                                             | Feb-13  16,388,210 1,887,629 596,425 701,410  485,582                                                                                                                               | % Collected  68.8% 204.6% 76.5% 98.0%  485.6% 104.7%                                                                        |                       | 25,124,672<br>2,250,000<br>840,000<br>652,089                                                                                                                                                    | Feb-14  16,960,978 2,203,786 765,625 806,295  18,188 24,914 20,779,786                                                                                                                                  | %<br>Collected<br>67.5%<br>97.9%<br>91.1%<br>123.6%                                                                                 | 4.9%                                  | % of Fiscal Year Completed (Revenue):  SOLID WASTE  REVENUES:  Landfill User Fee Revenue Salvage Revenue Tipping Fees Total Other Revenues NON-OPERATING REVENUES: Interest Income                                                                                                                                                                                                    | 89.8%  Budget 12-13  7,673,000 209,500 1,220,000 1,082,355  50,000 360,000 10,594,855                                                                                                                   | 7,197,430<br>94,068<br>1,690,186<br>689,286                                                                                                                                    | % Collected  93.8% 44.9% 138.5% 63.7%  34.5%                                                                              | % Var                 | 7,414,400<br>232,200<br>1,596,000<br>739,200<br>30,000<br>351,255<br>10,363,055                                                                                                            | 7,385,615<br>109,015<br>1,409,397<br>233,533<br>2,538<br>294,757<br><b>9,434,855</b>                                                                                                    | % Collected  99.6% 46.9% 88.3% 31.6%  8.5% 83.9% 91.0%                                                                            | 1.2%                                   |
| REVENUES: Rate & Service Charges Impact Fees Connection Fees Other Revenues NON-OPERATING REVENUES: Interest Income Gain(Loss) on Sale of Assets TOTAL REVENUES                                                                                                                                                                                              | 23,809,930<br>922,500<br>780,000<br>715,850<br>100,000<br>209,455                                                                                                                                                                                                                       | Feb-13  16,388,210 1,887,629 596,425 701,410  485,582 219,346                                                                                                                       | % Collected  68.8% 204.6% 76.5% 98.0%  485.6% 104.7%                                                                        |                       | 25,124,672<br>2,250,000<br>840,000<br>652,089<br>100,000<br>62,150<br>29,028,911                                                                                                                 | Feb-14  16,960,978 2,203,786 765,625 806,295  18,188 24,914                                                                                                                                             | % Collected  67.5% 97.9% 91.1% 123.6%  18.2% 40.1% 71.6%                                                                            | 4.9%                                  | % of Fiscal Year Completed (Revenue):  SOLID WASTE  REVENUES:  Landfill User Fee Revenue Salvage Revenue Tipping Fees Total Other Revenues NON-OPERATING REVENUES: Interest Income Gain(Loss) on Sale of Assets TOTAL REVENUES                                                                                                                                                        | 89.8%  Budget 12-13  7,673,000 209,500 1,220,000 1,082,355  50,000 360,000 10,594,855                                                                                                                   | 7,197,430<br>94,068<br>1,690,186<br>689,286<br>17,261<br>233,404                                                                                                               | % Collected  93.8% 44.9% 138.5% 63.7%  34.5% 64.8%                                                                        |                       | 7,414,400<br>232,200<br>1,596,000<br>739,200<br>30,000<br>351,255                                                                                                                          | 7,385,615<br>109,015<br>1,409,397<br>233,533<br>2,538<br>294,757                                                                                                                        | %<br>Collected<br>99.6%<br>46.9%<br>88.3%<br>31.6%<br>8.5%<br>83.9%                                                               | 1.2%                                   |
| REVENUES: Rate & Service Charges Impact Fees Connection Fees Other Revenues NON-OPERATING REVENUES: Interest Income Gain(Loss) on Sale of Assets TOTAL REVENUES TOTAL AVAILABLE REVENUE                                                                                                                                                                      | 23,809,930<br>922,500<br>780,000<br>715,850<br>100,000<br>209,455                                                                                                                                                                                                                       | Feb-13  16,388,210 1,887,629 596,425 701,410  485,582 219,346                                                                                                                       | % Collected  68.8% 204.6% 76.5% 98.0%  485.6% 104.7%                                                                        | 9.7%                  | 25,124,672<br>2,250,000<br>840,000<br>652,089<br>100,000<br>62,150<br>29,028,911                                                                                                                 | Feb-14  16,960,978 2,203,786 765,625 806,295  18,188 24,914 20,779,786                                                                                                                                  | % Collected  67.5% 97.9% 91.1% 123.6%  18.2% 40.1% 71.6%                                                                            | 4.9%                                  | % of Fiscal Year Completed (Revenue):  SOLID WASTE  REVENUES:  Landfill User Fee Revenue Salvage Revenue Tipping Fees Total Other Revenues NON-OPERATING REVENUES: Interest Income Gain(Loss) on Sale of Assets TOTAL REVENUES TOTAL AVAILABLE REVENUE                                                                                                                                | 89.8%  Budget 12-13  7,673,000 209,500 1,220,000 1,082,355  50,000 360,000 10,594,855                                                                                                                   | 7,197,430<br>94,068<br>1,690,186<br>689,286<br>17,261<br>233,404                                                                                                               | % Collected  93.8% 44.9% 138.5% 63.7%  34.5% 64.8%                                                                        | 3.8%                  | 7,414,400<br>232,200<br>1,596,000<br>739,200<br>30,000<br>351,255<br>10,363,055                                                                                                            | 7,385,615<br>109,015<br>1,409,397<br>233,533<br>2,538<br>294,757<br><b>9,434,855</b>                                                                                                    | % Collected  99.6% 46.9% 88.3% 31.6%  8.5% 83.9% 91.0%                                                                            | 1.2%                                   |
| REVENUES: Rate & Service Charges Impact Fees Connection Fees Other Revenues NON-OPERATING REVENUES: Interest Income Gain(Loss) on Sale of Assets TOTAL REVENUES TOTAL AVAILABLE REVENUE (After R&R Transfers) EXPENDITURES: Personnel Costs                                                                                                                  | 23,809,930<br>922,500<br>780,000<br>715,850<br>100,000<br>209,455<br><b>26,537,735</b><br><b>Budget 12-13</b><br>6,166,926                                                                                                                                                              | Feb-13  16,388,210 1,887,629 596,425 701,410  485,582 219,346 20,278,602  Feb-13 4,204,614                                                                                          | % Collected 68.8% 204.6% 76.5% 98.0% 485.6% 104.7% 76.4%                                                                    | 9.7%                  | 25,124,672 2,250,000 840,000 652,089  100,000 62,150 29,028,911 16,168,784  Budget 13-14 6,782,540                                                                                               | Feb-14  16,960,978 2,203,786 765,625 806,295  18,188 24,914 20,779,786 11,502,584  Feb-14 4,406,535                                                                                                     | % Collected  67.5% 97.9% 91.1% 123.6%  18.2% 40.1% 71.6% 71.1%  % Spent 65.0%                                                       | 4.9%<br>4.5%                          | **SOLID WASTE  REVENUES:  Landfill User Fee Revenue  Salvage Revenue  Tipping Fees  Total Other Revenues  NON-OPERATING REVENUES:  Interest Income  Gain(Loss) on Sale of Assets  TOTAL REVENUES  TOTAL AVAILABLE REVENUE  (After R&R Transfers)  EXPENDITURES:  Personnel Costs                                                                                                      | 89.8%  Budget 12-13  7,673,000 209,500 1,220,000 1,082,355  50,000 360,000 10,594,855  Budget 12-13 3,980,884                                                                                           | 7,197,430 94,068 1,690,186 689,286  17,261 233,404 9,921,635  Feb-13 2,661,387                                                                                                 | % Collected  93.8% 44.9% 138.5% 63.7%  34.5% 64.8% 93.6%  % Spent  66.9%                                                  | 3.8%                  | 7,414,400 232,200 1,596,000 739,200 30,000 351,255 10,363,055 8,852,126  Budget 13-14 4,134,296                                                                                            | 7,385,615 109,015 1,409,397 233,533  2,538 294,757 9,434,855 8,427,567  Feb-14 2,672,922                                                                                                | % Collected  99.6% 46.9% 88.3% 31.6%  8.5% 83.9% 91.0% 95.2%  % Spent 64.7%                                                       | 1.2%<br>5.4%                           |
| REVENUES: Rate & Service Charges Impact Fees Connection Fees Other Revenues NON-OPERATING REVENUES: Interest Income Gain(Loss) on Sale of Assets TOTAL REVENUES TOTAL AVAILABLE REVENUE (After R&R Transfers)  EXPENDITURES: Personnel Costs Contractual Services                                                                                            | 23,809,930<br>922,500<br>780,000<br>715,850<br>100,000<br>209,455<br><b>26,537,735</b><br><b>Budget 12-13</b><br>6,166,926<br>1,376,872                                                                                                                                                 | Feb-13  16,388,210 1,887,629 596,425 701,410  485,582 219,346 20,278,602  Feb-13 4,204,614 734,448                                                                                  | % Collected  68.8% 204.6% 76.5% 98.0%  485.6% 104.7% 76.4%  % Spent  68.2% 53.3%                                            | 9.7%                  | 25,124,672 2,250,000 840,000 652,089  100,000 62,150 29,028,911 16,168,784  Budget 13-14 6,782,540 1,220,948                                                                                     | Feb-14  16,960,978 2,203,786 765,625 806,295  18,188 24,914 20,779,786 11,502,584  Feb-14 4,406,535 667,506                                                                                             | % Collected  67.5% 97.9% 91.1% 123.6%  18.2% 40.1% 71.6% 71.1%  % Spent 65.0% 54.7%                                                 | 4.9%<br>4.5%                          | **SOLID WASTE  REVENUES:  Landfill User Fee Revenue  Salvage Revenue  Tipping Fees  Total Other Revenues  NON-OPERATING REVENUES:  Interest Income  Gain(Loss) on Sale of Assets  TOTAL REVENUES  TOTAL REVENUE  (After R&R Transfers)  EXPENDITURES:  Personnel Costs  Contractual Services                                                                                          | 89.8%  Budget 12-13  7,673,000 209,500 1,220,000 1,082,355  50,000 360,000 10,594,855  Budget 12-13 3,980,884 733,071                                                                                   | 7,197,430 94,068 1,690,186 689,286  17,261 233,404 9,921,635  Feb-13 2,661,387 367,449                                                                                         | % Collected  93.8% 44.9% 138.5% 63.7%  34.5% 64.8% 93.6%  % Spent  66.9% 50.1%                                            | 3.8%                  | 7,414,400 232,200 1,596,000 739,200 30,000 351,255 10,363,055 8,852,126  Budget 13-14 4,134,296 456,991                                                                                    | 7,385,615 109,015 1,409,397 233,533  2,538 294,757 9,434,855 8,427,567  Feb-14 2,672,922 382,780                                                                                        | % Collected  99.6% 46.9% 88.3% 31.6%  8.5% 83.9% 91.0% 95.2%  % Spent 64.7% 83.8%                                                 | 1.2%<br>5.4%                           |
| REVENUES: Rate & Service Charges Impact Fees Connection Fees Other Revenues NON-OPERATING REVENUES: Interest Income Gain(Loss) on Sale of Assets TOTAL REVENUES TOTAL AVAILABLE REVENUE (After R&R Transfers)  EXPENDITURES: Personnel Costs Contractual Services Maint & Repairs                                                                            | 23,809,930<br>922,500<br>780,000<br>715,850<br>100,000<br>209,455<br><b>26,537,735</b><br><b>Budget 12-13</b><br>6,166,926<br>1,376,872<br>2,406,918                                                                                                                                    | Feb-13  16,388,210 1,887,629 596,425 701,410  485,582 219,346 20,278,602  Feb-13 4,204,614 734,448 1,419,374                                                                        | % Collected  68.8% 204.6% 76.5% 98.0%  485.6% 104.7% 76.4%  % Spent  68.2% 53.3% 59.0%                                      | 9.7%                  | 25,124,672 2,250,000 840,000 652,089  100,000 62,150 29,028,911 16,168,784  Budget 13-14 6,782,540 1,220,948 2,721,635                                                                           | Feb-14  16,960,978 2,203,786 765,625 806,295  18,188 24,914 20,779,786 11,502,584  Feb-14 4,406,535 667,506 1,756,052                                                                                   | % Collected  67.5% 97.9% 91.1% 123.6%  18.2% 40.1% 71.6% 71.1%  % Spent  65.0% 54.7% 64.5%                                          | 4.9%<br>4.5%<br>% Var                 | **SOLID WASTE  REVENUES:  Landfill User Fee Revenue  Salvage Revenue  Tipping Fees  Total Other Revenues  NON-OPERATING REVENUES:  Interest Income  Gain(Loss) on Sale of Assets  TOTAL REVENUES  TOTAL AVAILABLE REVENUE  (After R&R Transfers)  EXPENDITURES:  Personnel Costs  Contractual Services  Maint & Repairs                                                               | 89.8%  Budget 12-13  7,673,000 209,500 1,220,000 1,082,355  50,000 360,000 10,594,855  Budget 12-13 3,980,884 733,071 2,209,389                                                                         | 7,197,430 94,068 1,690,186 689,286  17,261 233,404 9,921,635  Feb-13 2,661,387 367,449 1,109,694                                                                               | % Collected  93.8% 44.9% 138.5% 63.7%  34.5% 64.8% 93.6%  % Spent  66.9% 50.1% 50.2%                                      | 3.8%                  | 7,414,400 232,200 1,596,000 739,200 30,000 351,255 10,363,055 8,852,126  Budget 13-14 4,134,296 456,991 1,790,295                                                                          | 7,385,615 109,015 1,409,397 233,533  2,538 294,757 9,434,855 8,427,567  Feb-14 2,672,922 382,780 1,208,523                                                                              | % Collected  99.6% 46.9% 88.3% 31.6%  8.5% 83.9% 91.0% 95.2%  % Spent 64.7% 83.8% 67.5%                                           | 1.2%<br>5.4%                           |
| REVENUES: Rate & Service Charges Impact Fees Connection Fees Other Revenues NON-OPERATING REVENUES: Interest Income Gain(Loss) on Sale of Assets TOTAL REVENUES TOTAL AVAILABLE REVENUE (After R&R Transfers)  EXPENDITURES: Personnel Costs Contractual Services Maint & Repairs Utilities                                                                  | 23,809,930<br>922,500<br>780,000<br>715,850<br>100,000<br>209,455<br><b>26,537,735</b><br><b>Budget 12-13</b><br>6,166,926<br>1,376,872<br>2,406,918<br>1,465,400                                                                                                                       | Feb-13  16,388,210 1,887,629 596,425 701,410  485,582 219,346 20,278,602  Feb-13 4,204,614 734,448 1,419,374 873,129                                                                | % Collected  68.8% 204.6% 76.5% 98.0%  485.6% 104.7% 76.4%  % Spent  68.2% 53.3% 59.0% 59.6%                                | 9.7%                  | 25,124,672 2,250,000 840,000 652,089  100,000 62,150 29,028,911 16,168,784  Budget 13-14 6,782,540 1,220,948 2,721,635 1,720,395                                                                 | Feb-14  16,960,978 2,203,786 765,625 806,295  18,188 24,914 20,779,786 11,502,584  Feb-14 4,406,535 667,506 1,756,052 1,005,227                                                                         | % Collected  67.5% 97.9% 91.1% 123.6%  18.2% 40.1% 71.6% 71.1%  % Spent 65.0% 54.7% 64.5% 58.4%                                     | 4.9%<br>4.5%<br>% Var                 | **SOLID WASTE  REVENUES:  Landfill User Fee Revenue Salvage Revenue Tipping Fees Total Other Revenues NON-OPERATING REVENUES: Interest Income Gain(Loss) on Sale of Assets TOTAL REVENUES TOTAL REVENUE (After R&R Transfers)  EXPENDITURES: Personnel Costs Contractual Services Maint & Repairs Utilities                                                                           | 89.8%  Budget 12-13  7,673,000 209,500 1,220,000 1,082,355  50,000 360,000 10,594,855  Budget 12-13 3,980,884 733,071 2,209,389 120,800                                                                 | 7,197,430 94,068 1,690,186 689,286  17,261 233,404 9,921,635  Feb-13 2,661,387 367,449 1,109,694 64,083                                                                        | % Collected  93.8% 44.9% 138.5% 63.7%  34.5% 64.8% 93.6%  % Spent  66.9% 50.1% 50.2% 53.0%                                | 3.8%                  | 7,414,400 232,200 1,596,000 739,200 30,000 351,255 10,363,055 8,852,126  Budget 13-14 4,134,296 456,991 1,790,295 194,000                                                                  | 7,385,615 109,015 1,409,397 233,533  2,538 294,757 9,434,855 8,427,567  Feb-14 2,672,922 382,780 1,208,523 65,768                                                                       | % Collected  99.6% 46.9% 88.3% 31.6%  8.5% 83.9% 91.0% 95.2%  % Spent 64.7% 83.8% 67.5% 33.9%                                     | 1.2%<br>5.4%                           |
| REVENUES: Rate & Service Charges Impact Fees Connection Fees Other Revenues NON-OPERATING REVENUES: Interest Income Gain(Loss) on Sale of Assets TOTAL REVENUES TOTAL AVAILABLE REVENUE (After R&R Transfers)  EXPENDITURES: Personnel Costs Contractual Services Maint & Repairs Utilities Office Expenses                                                  | 23,809,930<br>922,500<br>780,000<br>715,850<br>100,000<br>209,455<br><b>26,537,735</b><br><b>Budget 12-13</b><br>6,166,926<br>1,376,872<br>2,406,918<br>1,465,400<br>872,787                                                                                                            | Feb-13  16,388,210 1,887,629 596,425 701,410  485,582 219,346 20,278,602  Feb-13  4,204,614 734,448 1,419,374 873,129 573,504                                                       | % Collected  68.8% 204.6% 76.5% 98.0%  485.6% 104.7% 76.4%  % Spent  68.2% 53.3% 59.0% 59.6% 65.7%                          | 9.7%                  | 25,124,672 2,250,000 840,000 652,089  100,000 62,150 29,028,911 16,168,784  Budget 13-14 6,782,540 1,220,948 2,721,635 1,720,395 856,341                                                         | Feb-14  16,960,978 2,203,786 765,625 806,295  18,188 24,914 20,779,786 11,502,584  Feb-14  4,406,535 667,506 1,756,052 1,005,227 506,711                                                                | % Collected  67.5% 97.9% 91.1% 123.6%  18.2% 40.1% 71.6% 71.1%  % Spent  65.0% 54.7% 64.5% 58.4% 59.2%                              | 4.9%<br>4.5%<br>% Var                 | **SOLID WASTE  REVENUES:  Landfill User Fee Revenue  Salvage Revenue  Tipping Fees  Total Other Revenues  NON-OPERATING REVENUES:  Interest Income  Gain(Loss) on Sale of Assets  TOTAL REVENUES  TOTAL AVAILABLE REVENUE  (After R&R Transfers)  EXPENDITURES:  Personnel Costs  Contractual Services  Maint & Repairs  Utilities  Office Expenses                                   | 89.8%  Budget 12-13  7,673,000 209,500 1,220,000 1,082,355  50,000 360,000 10,594,855  Budget 12-13 3,980,884 733,071 2,209,389 120,800 244,462                                                         | 7,197,430 94,068 1,690,186 689,286  17,261 233,404 9,921,635  Feb-13 2,661,387 367,449 1,109,694 64,083 174,117                                                                | % Collected  93.8% 44.9% 138.5% 63.7%  34.5% 64.8% 93.6%  % Spent  66.9% 50.1% 50.2% 53.0% 71.2%                          | 3.8%                  | 7,414,400 232,200 1,596,000 739,200 30,000 351,255 10,363,055 8,852,126  Budget 13-14 4,134,296 456,991 1,790,295 194,000 169,964                                                          | 7,385,615 109,015 1,409,397 233,533  2,538 294,757 9,434,855 8,427,567  Feb-14  2,672,922 382,780 1,208,523 65,768 118,036                                                              | % Collected  99.6% 46.9% 88.3% 31.6%  8.5% 83.9% 91.0% 95.2%  % Spent  64.7% 83.8% 67.5% 33.9% 69.4%                              | 1.2%<br>5.4%                           |
| REVENUES: Rate & Service Charges Impact Fees Connection Fees Other Revenues NON-OPERATING REVENUES: Interest Income Gain(Loss) on Sale of Assets TOTAL REVENUES TOTAL AVAILABLE REVENUE (After R&R Transfers)  EXPENDITURES: Personnel Costs Contractual Services Maint & Repairs Utilities Office Expenses Insurance                                        | 23,809,930<br>922,500<br>780,000<br>715,850<br>100,000<br>209,455<br><b>26,537,735</b><br><b>Budget 12-13</b><br>6,166,926<br>1,376,872<br>2,406,918<br>1,465,400<br>872,787<br>150,000                                                                                                 | Feb-13  16,388,210 1,887,629 596,425 701,410  485,582 219,346 20,278,602  Feb-13  4,204,614 734,448 1,419,374 873,129 573,504 108,128                                               | % Collected  68.8% 204.6% 76.5% 98.0%  485.6% 104.7% 76.4%  % Spent  68.2% 53.3% 59.0% 59.6% 65.7% 72.1%                    | 9.7%                  | 25,124,672 2,250,000 840,000 652,089  100,000 62,150 29,028,911 16,168,784  Budget 13-14 6,782,540 1,220,948 2,721,635 1,720,395 856,341 160,000                                                 | Feb-14  16,960,978 2,203,786 765,625 806,295  18,188 24,914 20,779,786 11,502,584  Feb-14 4,406,535 667,506 1,756,052 1,005,227 506,711 117,064                                                         | % Collected  67.5% 97.9% 91.1% 123.6%  18.2% 40.1% 71.6% 71.1%  % Spent 65.0% 54.7% 64.5% 58.4% 59.2% 73.2%                         | 4.9%<br>4.5%<br>% Var                 | **SOLID WASTE  REVENUES: Landfill User Fee Revenue Salvage Revenue Tipping Fees Total Other Revenues NON-OPERATING REVENUES: Interest Income Gain(Loss) on Sale of Assets TOTAL REVENUES TOTAL REVENUE (After R&R Transfers)  EXPENDITURES: Personnel Costs Contractual Services Maint & Repairs Utilities Office Expenses Insurance                                                  | 89.8%  Budget 12-13  7,673,000 209,500 1,220,000 1,082,355  50,000 360,000 10,594,855  Budget 12-13 3,980,884 733,071 2,209,389 120,800 244,462 112,500                                                 | 7,197,430 94,068 1,690,186 689,286  17,261 233,404 9,921,635  Feb-13 2,661,387 367,449 1,109,694 64,083 174,117 83,417                                                         | % Collected  93.8% 44.9% 138.5% 63.7%  34.5% 64.8% 93.6%  % Spent  66.9% 50.1% 50.2% 53.0% 71.2% 74.1%                    | 3.8%                  | 7,414,400 232,200 1,596,000 739,200 30,000 351,255 10,363,055 8,852,126  Budget 13-14 4,134,296 456,991 1,790,295 194,000 169,964 120,000                                                  | 7,385,615 109,015 1,409,397 233,533  2,538 294,757 9,434,855 8,427,567  Feb-14 2,672,922 382,780 1,208,523 65,768 118,036 87,798                                                        | % Collected  99.6% 46.9% 88.3% 31.6%  8.5% 83.9% 91.0% 95.2%  % Spent 64.7% 83.8% 67.5% 33.9% 69.4% 73.2%                         | 1.2%<br>5.4%                           |
| REVENUES: Rate & Service Charges Impact Fees Connection Fees Other Revenues NON-OPERATING REVENUES: Interest Income Gain(Loss) on Sale of Assets TOTAL REVENUES TOTAL AVAILABLE REVENUE (After R&R Transfers)  EXPENDITURES: Personnel Costs Contractual Services Maint & Repairs Utilities Office Expenses Insurance Other Expenses                         | 23,809,930<br>922,500<br>780,000<br>715,850<br>100,000<br>209,455<br><b>26,537,735</b><br><b>Budget 12-13</b><br>6,166,926<br>1,376,872<br>2,406,918<br>1,465,400<br>872,787<br>150,000<br>110,922                                                                                      | Feb-13  16,388,210 1,887,629 596,425 701,410  485,582 219,346 20,278,602  Feb-13  4,204,614 734,448 1,419,374 873,129 573,504 108,128 80,312                                        | % Collected 68.8% 204.6% 76.5% 98.0% 485.6% 104.7% 76.4%  % Spent 68.2% 53.3% 59.0% 59.6% 65.7% 72.1% 72.4%                 | 9.7%<br>% Var         | 25,124,672 2,250,000 840,000 652,089  100,000 62,150 29,028,911 16,168,784  Budget 13-14 6,782,540 1,220,948 2,721,635 1,720,395 856,341 160,000 461,568                                         | Feb-14  16,960,978 2,203,786 765,625 806,295  18,188 24,914 20,779,786 11,502,584  Feb-14  4,406,535 667,506 1,756,052 1,005,227 506,711 117,064 100,764                                                | % Collected  67.5% 97.9% 91.1% 123.6%  18.2% 40.1% 71.6% 71.1%  % Spent  65.0% 54.7% 64.5% 58.4% 59.2% 73.2% 21.8%                  | 4.9%<br>4.5%<br>% Var                 | **SOLID WASTE  REVENUES:  Landfill User Fee Revenue Salvage Revenue Tipping Fees Total Other Revenues NON-OPERATING REVENUES: Interest Income Gain(Loss) on Sale of Assets TOTAL REVENUES TOTAL AVAILABLE REVENUE (After R&R Transfers)  EXPENDITURES: Personnel Costs Contractual Services Maint & Repairs Utilities Office Expenses Insurance Other Expenses                        | 89.8%  Budget 12-13  7,673,000 209,500 1,220,000 1,082,355  50,000 360,000 10,594,855  Budget 12-13 3,980,884 733,071 2,209,389 120,800 244,462 112,500 67,225                                          | 7,197,430 94,068 1,690,186 689,286  17,261 233,404 9,921,635  Feb-13 2,661,387 367,449 1,109,694 64,083 174,117 83,417 32,637                                                  | % Collected  93.8% 44.9% 138.5% 63.7%  34.5% 64.8% 93.6%  % Spent  66.9% 50.1% 50.2% 53.0% 71.2% 74.1% 48.5%              | 3.8%                  | 7,414,400 232,200 1,596,000 739,200  30,000 351,255 10,363,055 8,852,126  Budget 13-14  4,134,296 456,991 1,790,295 194,000 169,964 120,000 523,881                                        | 7,385,615 109,015 1,409,397 233,533  2,538 294,757 9,434,855 8,427,567  Feb-14  2,672,922 382,780 1,208,523 65,768 118,036 87,798 47,546                                                | % Collected  99.6% 46.9% 88.3% 31.6%  8.5% 83.9% 91.0% 95.2%  % Spent 64.7% 83.8% 67.5% 33.9% 69.4% 73.2% 9.1%                    | 1.2%<br>5.4%                           |
| REVENUES: Rate & Service Charges Impact Fees Connection Fees Other Revenues NON-OPERATING REVENUES: Interest Income Gain(Loss) on Sale of Assets TOTAL REVENUES TOTAL AVAILABLE REVENUE (After R&R Transfers)  EXPENDITURES: Personnel Costs Contractual Services Maint & Repairs Utilities Office Expenses Insurance                                        | 23,809,930<br>922,500<br>780,000<br>715,850<br>100,000<br>209,455<br><b>26,537,735</b><br><b>Budget 12-13</b><br>6,166,926<br>1,376,872<br>2,406,918<br>1,465,400<br>872,787<br>150,000<br>110,922<br><b>12,549,825</b>                                                                 | Feb-13  16,388,210 1,887,629 596,425 701,410  485,582 219,346 20,278,602  Feb-13  4,204,614 734,448 1,419,374 873,129 573,504 108,128                                               | % Collected  68.8% 204.6% 76.5% 98.0%  485.6% 104.7% 76.4%  % Spent  68.2% 53.3% 59.0% 59.6% 65.7% 72.1% 72.4% 63.7%        | 9.7%                  | 25,124,672 2,250,000 840,000 652,089  100,000 62,150 29,028,911 16,168,784  Budget 13-14 6,782,540 1,220,948 2,721,635 1,720,395 856,341 160,000                                                 | Feb-14  16,960,978 2,203,786 765,625 806,295  18,188 24,914 20,779,786 11,502,584  Feb-14  4,406,535 667,506 1,756,052 1,005,227 506,711 117,064 100,764 8,559,858                                      | % Collected  67.5% 97.9% 91.1% 123.6%  18.2% 40.1% 71.6% 71.1%  % Spent 65.0% 54.7% 64.5% 58.4% 59.2% 73.2% 21.8% 61.5%             | 4.9%<br>4.5%<br>% Var                 | **SOLID WASTE  REVENUES: Landfill User Fee Revenue Salvage Revenue Tipping Fees Total Other Revenues NON-OPERATING REVENUES: Interest Income Gain(Loss) on Sale of Assets TOTAL REVENUES TOTAL REVENUE (After R&R Transfers)  EXPENDITURES: Personnel Costs Contractual Services Maint & Repairs Utilities Office Expenses Insurance                                                  | 89.8%  Budget 12-13  7,673,000 209,500 1,220,000 1,082,355  50,000 360,000 10,594,855  Budget 12-13 3,980,884 733,071 2,209,389 120,800 244,462 112,500 67,225                                          | 7,197,430 94,068 1,690,186 689,286  17,261 233,404 9,921,635  Feb-13 2,661,387 367,449 1,109,694 64,083 174,117 83,417 32,637 4,492,784                                        | % Collected  93.8% 44.9% 138.5% 63.7%  34.5% 64.8% 93.6%  % Spent  66.9% 50.1% 50.2% 53.0% 71.2% 74.1% 48.5% 60.2%        | 3.8%                  | 7,414,400 232,200 1,596,000 739,200 30,000 351,255 10,363,055 8,852,126  Budget 13-14 4,134,296 456,991 1,790,295 194,000 169,964 120,000 523,881 7,389,427                                | 7,385,615 109,015 1,409,397 233,533  2,538 294,757 9,434,855 8,427,567  Feb-14 2,672,922 382,780 1,208,523 65,768 118,036 87,798 47,546 4,583,372                                       | % Collected  99.6% 46.9% 88.3% 31.6%  8.5% 83.9% 91.0% 95.2%  % Spent 64.7% 83.8% 67.5% 33.9% 69.4% 73.2% 9.1% 62.0%              | 1.2%<br>5.4%                           |
| REVENUES: Rate & Service Charges Impact Fees Connection Fees Other Revenues NON-OPERATING REVENUES: Interest Income Gain(Loss) on Sale of Assets TOTAL REVENUES TOTAL AVAILABLE REVENUE (After R&R Transfers)  EXPENDITURES: Personnel Costs Contractual Services Maint & Repairs Utilities Office Expenses Insurance Other Expenses TOTAL OPERATING EXPENSE | 23,809,930<br>922,500<br>780,000<br>715,850<br>100,000<br>209,455<br><b>26,537,735</b><br><b>Budget 12-13</b><br>6,166,926<br>1,376,872<br>2,406,918<br>1,465,400<br>872,787<br>150,000<br>110,922<br><b>12,549,825</b><br><i>Operating Expense v</i>                                   | Feb-13  16,388,210 1,887,629 596,425 701,410  485,582 219,346 20,278,602  Feb-13  4,204,614 734,448 1,419,374 873,129 573,504 108,128 80,312 7,993,509 Revenues Variance            | % Collected  68.8% 204.6% 76.5% 98.0%  485.6% 104.7% 76.4%  % Spent  68.2% 53.3% 59.0% 59.6% 65.7% 72.1% 72.4% 63.7%        | 9.7%<br>% Var         | 25,124,672 2,250,000 840,000 652,089  100,000 62,150 29,028,911 16,168,784  Budget 13-14 6,782,540 1,220,948 2,721,635 1,720,395 856,341 160,000 461,568 13,923,427 Operating Expense v.         | 16,960,978 2,203,786 765,625 806,295  18,188 24,914 20,779,786 11,502,584  Feb-14 4,406,535 667,506 1,756,052 1,005,227 506,711 117,064 100,764 8,559,858 Revenues Variance-                            | % Collected  67.5% 97.9% 91.1% 123.6%  18.2% 40.1% 71.6% 71.1%  % Spent 65.0% 54.7% 64.5% 59.2% 73.2% 21.8% 61.5%                   | 4.9%<br>4.5%<br>% Var<br>5.2%<br>9.7% | **SOLID WASTE  REVENUES: Landfill User Fee Revenue Salvage Revenue Tipping Fees Total Other Revenues NON-OPERATING REVENUES: Interest Income Gain(Loss) on Sale of Assets TOTAL REVENUES TOTAL AVAILABLE REVENUE (After R&R Transfers)  EXPENDITURES: Personnel Costs Contractual Services Maint & Repairs Utilities Office Expenses Insurance Other Expenses TOTAL OPERATING EXPENSE | 89.8%  Budget 12-13  7,673,000 209,500 1,220,000 1,082,355  50,000 360,000 10,594,855  Budget 12-13 3,980,884 733,071 2,209,389 120,800 244,462 112,500 67,225 7,468,330 Operating Expense v.           | 7,197,430 94,068 1,690,186 689,286  17,261 233,404 9,921,635  Feb-13 2,661,387 367,449 1,109,694 64,083 174,117 83,417 32,637 4,492,784  Revenues Variance-                    | % Collected  93.8% 44.9% 138.5% 63.7%  34.5% 64.8% 93.6%  % Spent 66.9% 50.1% 50.2% 71.2% 74.1% 48.5% 60.2%               | 3.8%<br>% Var         | 7,414,400 232,200 1,596,000 739,200 30,000 351,255 10,363,055 8,852,126  Budget 13-14 4,134,296 456,991 1,790,295 194,000 169,964 120,000 523,881 7,389,427 Operating Expense v.           | 7,385,615 109,015 1,409,397 233,533  2,538 294,757 9,434,855 8,427,567  Feb-14 2,672,922 382,780 1,208,523 65,768 118,036 87,798 47,546 4,583,372 Revenues Variance                     | % Collected  99.6% 46.9% 88.3% 31.6%  8.5% 83.9% 91.0% 95.2%  % Spent 64.7% 83.8% 67.5% 33.9% 69.4% 73.2% 9.1%                    | 1.2%<br>5.4%<br>% Var<br>4.6%<br>10.0% |
| REVENUES: Rate & Service Charges Impact Fees Connection Fees Other Revenues NON-OPERATING REVENUES: Interest Income Gain(Loss) on Sale of Assets TOTAL REVENUES TOTAL AVAILABLE REVENUE (After R&R Transfers)  EXPENDITURES: Personnel Costs Contractual Services Maint & Repairs Utilities Office Expenses Insurance Other Expenses TOTAL OPERATING EXPENSE | 23,809,930<br>922,500<br>780,000<br>715,850<br>100,000<br>209,455<br><b>26,537,735</b><br><b>Budget 12-13</b><br>6,166,926<br>1,376,872<br>2,406,918<br>1,465,400<br>872,787<br>150,000<br>110,922<br><b>12,549,825</b><br><i>Operating Expense</i> v                                   | Feb-13  16,388,210 1,887,629 596,425 701,410  485,582 219,346 20,278,602  Feb-13  4,204,614 734,448 1,419,374 873,129 573,504 108,128 80,312 7,993,509  Revenues Variance-1,249,438 | % Collected  68.8% 204.6% 76.5% 98.0%  485.6% 104.7% 76.4%  % Spent  68.2% 53.3% 59.0% 59.6% 65.7% 72.1% 72.4% 63.7%  90.5% | 9.7% % Var 3.0% 12.7% | 25,124,672 2,250,000 840,000 652,089  100,000 62,150 29,028,911 16,168,784  Budget 13-14 6,782,540 1,220,948 2,721,635 1,720,395 856,341 160,000 461,568 13,923,427 Operating Expense v. 584,600 | Feb-14  16,960,978 2,203,786 765,625 806,295  18,188 24,914 20,779,786 11,502,584  Feb-14  4,406,535 667,506 1,756,052 1,005,227 506,711 117,064 100,764 8,559,858 Revenues Variance- 376,232           | % Collected  67.5% 97.9% 91.1% 123.6%  18.2% 40.1% 71.6% 71.1%  % Spent 65.0% 54.7% 64.5% 58.4% 59.2% 73.2% 21.8% 61.5% 64.4%       | 4.9%<br>4.5%<br>% Var<br>5.2%<br>9.7% | **SOLID WASTE  REVENUES: Landfill User Fee Revenue Salvage Revenue Tipping Fees Total Other Revenues NON-OPERATING REVENUES: Interest Income Gain(Loss) on Sale of Assets TOTAL REVENUES TOTAL AVAILABLE REVENUE (After R&R Transfers)  EXPENDITURES: Personnel Costs Contractual Services Maint & Repairs Utilities Office Expenses Insurance Other Expenses TOTAL OPERATING EXPENSE | 89.8%  Budget 12-13  7,673,000 209,500 1,220,000 1,082,355  50,000 360,000 10,594,855  Budget 12-13 3,980,884 733,071 2,209,389 120,800 244,462 112,500 67,225 7,468,330 Operating Expense v. 1,607,121 | 7,197,430 94,068 1,690,186 689,286  17,261 233,404 9,921,635  Feb-13 2,661,387 367,449 1,109,694 64,083 174,117 83,417 32,637 4,492,784 Revenues Variance- 1,259,946           | % Collected  93.8% 44.9% 138.5% 63.7%  34.5% 64.8% 93.6%  % Spent  66.9% 50.1% 50.2% 71.2% 74.1% 48.5% 60.2%>>            | 3.8% % Var 6.5% 10.3% | 7,414,400 232,200 1,596,000 739,200 30,000 351,255 10,363,055 8,852,126  Budget 13-14 4,134,296 456,991 1,790,295 194,000 169,964 120,000 523,881 7,389,427 Operating Expense v. 1,462,700 | 7,385,615 109,015 1,409,397 233,533  2,538 294,757 9,434,855 8,427,567  Feb-14 2,672,922 382,780 1,208,523 65,768 118,036 87,798 47,546 4,583,372 Revenues Variance 1,227,294           | % Collected  99.6% 46.9% 88.3% 31.6%  8.5% 83.9% 91.0% 95.2%  % Spent 64.7% 83.8% 67.5% 33.9% 69.4% 73.2% 9.1% 62.0%              | 1.2%<br>5.4%<br>% Var<br>4.6%<br>10.0% |
| REVENUES: Rate & Service Charges Impact Fees Connection Fees Other Revenues NON-OPERATING REVENUES: Interest Income Gain(Loss) on Sale of Assets TOTAL REVENUES TOTAL AVAILABLE REVENUE (After R&R Transfers)  EXPENDITURES: Personnel Costs Contractual Services Maint & Repairs Utilities Office Expenses Insurance Other Expenses TOTAL OPERATING EXPENSE | 23,809,930<br>922,500<br>780,000<br>715,850<br>100,000<br>209,455<br><b>26,537,735</b><br><b>Budget 12-13</b><br>6,166,926<br>1,376,872<br>2,406,918<br>1,465,400<br>872,787<br>150,000<br>110,922<br><b>12,549,825</b><br><i>Operating Expense</i> v<br>1,380,684<br><b>13,930,509</b> | Feb-13  16,388,210 1,887,629 596,425 701,410  485,582 219,346 20,278,602  Feb-13  4,204,614 734,448 1,419,374 873,129 573,504 108,128 80,312 7,993,509 Revenues Variance            | % Collected  68.8% 204.6% 76.5% 98.0%  485.6% 104.7% 76.4%  % Spent  68.2% 53.3% 59.0% 65.7% 72.1% 72.4% 63.7%  90.5% 66.4% | 9.7%<br>% Var         | 25,124,672 2,250,000 840,000 652,089  100,000 62,150 29,028,911 16,168,784  Budget 13-14 6,782,540 1,220,948 2,721,635 1,720,395 856,341 160,000 461,568 13,923,427 Operating Expense v.         | Feb-14  16,960,978 2,203,786 765,625 806,295  18,188 24,914 20,779,786 11,502,584  Feb-14  4,406,535 667,506 1,756,052 1,005,227 506,711 117,064 100,764 8,559,858 Revenues Variance- 376,232 8,936,090 | % Collected  67.5% 97.9% 91.1% 123.6%  18.2% 40.1% 71.6% 71.1%  % Spent 65.0% 54.7% 64.5% 58.4% 59.2% 73.2% 21.8% 61.5% 64.4% 61.6% | 4.9%<br>4.5%<br>% Var<br>5.2%<br>9.7% | **SOLID WASTE  REVENUES: Landfill User Fee Revenue Salvage Revenue Tipping Fees Total Other Revenues NON-OPERATING REVENUES: Interest Income Gain(Loss) on Sale of Assets TOTAL REVENUES TOTAL AVAILABLE REVENUE (After R&R Transfers)  EXPENDITURES: Personnel Costs Contractual Services Maint & Repairs Utilities Office Expenses Insurance Other Expenses TOTAL OPERATING EXPENSE | 89.8%  Budget 12-13  7,673,000 209,500 1,220,000 1,082,355  50,000 360,000 10,594,855  Budget 12-13 3,980,884 733,071 2,209,389 120,800 244,462 112,500 67,225 7,468,330 Operating Expense v. 1,607,121 | 7,197,430 94,068 1,690,186 689,286  17,261 233,404 9,921,635  Feb-13 2,661,387 367,449 1,109,694 64,083 174,117 83,417 32,637 4,492,784 Revenues Variance- 1,259,946 5,752,730 | % Collected  93.8% 44.9% 138.5% 63.7%  34.5% 64.8% 93.6%  % Spent  66.9% 50.1% 50.2% 71.2% 74.1% 48.5% 60.2%  78.4% 63.4% | 3.8%<br>% Var         | 7,414,400 232,200 1,596,000 739,200 30,000 351,255 10,363,055 8,852,126  Budget 13-14 4,134,296 456,991 1,790,295 194,000 169,964 120,000 523,881 7,389,427 Operating Expense v.           | 7,385,615 109,015 1,409,397 233,533  2,538 294,757 9,434,855 8,427,567  Feb-14 2,672,922 382,780 1,208,523 65,768 118,036 87,798 47,546 4,583,372 Revenues Variance 1,227,294 5,810,666 | % Collected  99.6% 46.9% 88.3% 31.6%  8.5% 83.9% 91.0% 95.2%  % Spent 64.7% 83.8% 67.5% 33.9% 69.4% 73.2% 9.1% 62.0%  83.9% 65.6% | 1.2%<br>5.4%<br>% Var<br>4.6%<br>10.0% |