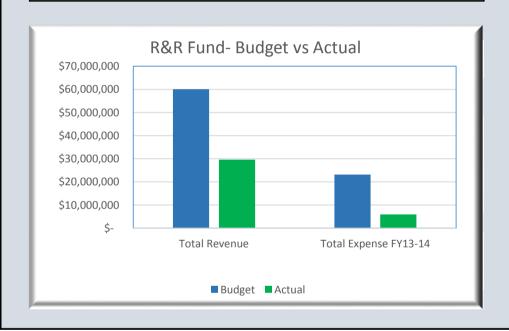

| BCWS Op Cash Flows Statemen                                                                                                                                                                                                                                                                                                                                  | nt-Feb 2014                                                                                                                                                                                                                                                                             |                                                                                                                                                                                     |                                                                                                                             |                       |                                                                                                                                                                                                  |                                                                                                                                                                                                         |                                                                                                                                     |                                       |                                                                                                                                                                                                                                                                                                                                                                                       |                                                                                                                                                                                                         |                                                                                                                                                                                |                                                                                                                           |                       |                                                                                                                                                                                            |                                                                                                                                                                                         |                                                                                                                                   |                                        |
|--------------------------------------------------------------------------------------------------------------------------------------------------------------------------------------------------------------------------------------------------------------------------------------------------------------------------------------------------------------|-----------------------------------------------------------------------------------------------------------------------------------------------------------------------------------------------------------------------------------------------------------------------------------------|-------------------------------------------------------------------------------------------------------------------------------------------------------------------------------------|-----------------------------------------------------------------------------------------------------------------------------|-----------------------|--------------------------------------------------------------------------------------------------------------------------------------------------------------------------------------------------|---------------------------------------------------------------------------------------------------------------------------------------------------------------------------------------------------------|-------------------------------------------------------------------------------------------------------------------------------------|---------------------------------------|---------------------------------------------------------------------------------------------------------------------------------------------------------------------------------------------------------------------------------------------------------------------------------------------------------------------------------------------------------------------------------------|---------------------------------------------------------------------------------------------------------------------------------------------------------------------------------------------------------|--------------------------------------------------------------------------------------------------------------------------------------------------------------------------------|---------------------------------------------------------------------------------------------------------------------------|-----------------------|--------------------------------------------------------------------------------------------------------------------------------------------------------------------------------------------|-----------------------------------------------------------------------------------------------------------------------------------------------------------------------------------------|-----------------------------------------------------------------------------------------------------------------------------------|----------------------------------------|
| % of Fiscal Year Completed:                                                                                                                                                                                                                                                                                                                                  | 66.7%                                                                                                                                                                                                                                                                                   | PRIOR Y                                                                                                                                                                             | EAR                                                                                                                         |                       | CUF                                                                                                                                                                                              | RRENT Y                                                                                                                                                                                                 | EAR                                                                                                                                 |                                       |                                                                                                                                                                                                                                                                                                                                                                                       |                                                                                                                                                                                                         | PRIOR Y                                                                                                                                                                        | EAR                                                                                                                       |                       | CUR                                                                                                                                                                                        | RENT YI                                                                                                                                                                                 | EAR                                                                                                                               |                                        |
| WATER FUND                                                                                                                                                                                                                                                                                                                                                   | <b>Budget 12-13</b>                                                                                                                                                                                                                                                                     | Feb-13                                                                                                                                                                              | %<br>Collected                                                                                                              | % Var                 | Budget 13-14                                                                                                                                                                                     | Feb-14                                                                                                                                                                                                  | %<br>Collected                                                                                                                      | % Var                                 | WATER & SEWER FUND                                                                                                                                                                                                                                                                                                                                                                    | <b>Budget 12-13</b>                                                                                                                                                                                     | Feb-13                                                                                                                                                                         | %<br>Collected                                                                                                            | % Var                 | <b>Budget 13-14</b>                                                                                                                                                                        | Feb-14                                                                                                                                                                                  | %<br>Collected                                                                                                                    | % Var                                  |
| REVENUES:                                                                                                                                                                                                                                                                                                                                                    | 0.221.710                                                                                                                                                                                                                                                                               | 5.720.460                                                                                                                                                                           | <b>60.00</b> /                                                                                                              |                       | 0.206.500                                                                                                                                                                                        | 5 (2( 522                                                                                                                                                                                               | (1.10/                                                                                                                              |                                       | REVENUES:                                                                                                                                                                                                                                                                                                                                                                             |                                                                                                                                                                                                         | 22.126.670                                                                                                                                                                     | (0.10/                                                                                                                    |                       | 24 221 262                                                                                                                                                                                 | 22 507 500                                                                                                                                                                              | <i>(5.00/</i>                                                                                                                     |                                        |
| Rate & Service Charges Impact Fees                                                                                                                                                                                                                                                                                                                           | 8,221,710<br>567,000                                                                                                                                                                                                                                                                    | 5,738,468<br>861,575                                                                                                                                                                | 69.8%<br>152.0%                                                                                                             |                       | 9,206,590                                                                                                                                                                                        | 5,626,522<br>1,212,606                                                                                                                                                                                  | 61.1%<br>119.8%                                                                                                                     |                                       | Rate & Service Charges Impact Fees                                                                                                                                                                                                                                                                                                                                                    | 32,031,640<br>1,489,500                                                                                                                                                                                 | 22,126,678<br>2,749,204                                                                                                                                                        | 69.1%<br>184.6%                                                                                                           |                       | 34,331,262 3,262,500                                                                                                                                                                       | 22,587,500<br>3,416,392                                                                                                                                                                 | 65.8%<br>104.7%                                                                                                                   |                                        |
| Connection Fees                                                                                                                                                                                                                                                                                                                                              |                                                                                                                                                                                                                                                                                         | 400,042                                                                                                                                                                             | 76.2%                                                                                                                       |                       | 630,000                                                                                                                                                                                          | 496,000                                                                                                                                                                                                 | 78.7%                                                                                                                               |                                       | Connection Fees                                                                                                                                                                                                                                                                                                                                                                       | 1,305,000                                                                                                                                                                                               | 996,467                                                                                                                                                                        | 76.4%                                                                                                                     |                       | 1,470,000                                                                                                                                                                                  | 1,261,625                                                                                                                                                                               | 85.8%                                                                                                                             |                                        |
| Other Revenues                                                                                                                                                                                                                                                                                                                                               | 147,575                                                                                                                                                                                                                                                                                 | 101,420                                                                                                                                                                             | 68.7%                                                                                                                       |                       | 118,800                                                                                                                                                                                          | 128,344                                                                                                                                                                                                 | 108.0%                                                                                                                              |                                       | Other Revenues                                                                                                                                                                                                                                                                                                                                                                        | 863,425                                                                                                                                                                                                 | 802,830                                                                                                                                                                        | 93.0%                                                                                                                     |                       | 770,889                                                                                                                                                                                    | 934,639                                                                                                                                                                                 | 121.2%                                                                                                                            |                                        |
| NON-OPERATING REVENUES:                                                                                                                                                                                                                                                                                                                                      |                                                                                                                                                                                                                                                                                         |                                                                                                                                                                                     |                                                                                                                             |                       |                                                                                                                                                                                                  |                                                                                                                                                                                                         |                                                                                                                                     |                                       | NON-OPERATING REVENUES:                                                                                                                                                                                                                                                                                                                                                               |                                                                                                                                                                                                         | -                                                                                                                                                                              |                                                                                                                           |                       |                                                                                                                                                                                            |                                                                                                                                                                                         |                                                                                                                                   |                                        |
| Gain(Loss) on Sale of Assets                                                                                                                                                                                                                                                                                                                                 | 12,870                                                                                                                                                                                                                                                                                  | 74,966                                                                                                                                                                              |                                                                                                                             |                       | 35,225                                                                                                                                                                                           | 18,075                                                                                                                                                                                                  | 51.3%                                                                                                                               |                                       | Interest Income                                                                                                                                                                                                                                                                                                                                                                       | 100,000                                                                                                                                                                                                 | 485,582                                                                                                                                                                        | 485.6%                                                                                                                    |                       | 100,000                                                                                                                                                                                    | 18,188                                                                                                                                                                                  | 18.2%                                                                                                                             |                                        |
| TOTAL REVENUES                                                                                                                                                                                                                                                                                                                                               | 9,474,155                                                                                                                                                                                                                                                                               | 7,176,471                                                                                                                                                                           | 75.7%                                                                                                                       | 9.1%                  | 11,003,115                                                                                                                                                                                       | 7,481,547                                                                                                                                                                                               | 68.0%                                                                                                                               | 1.3%                                  | Gain(Loss) on Sale of Assets                                                                                                                                                                                                                                                                                                                                                          |                                                                                                                                                                                                         | 294,312                                                                                                                                                                        | 132.4%                                                                                                                    | 0.60/                 | 97,375                                                                                                                                                                                     | 42,989                                                                                                                                                                                  | 44.1%                                                                                                                             |                                        |
| TOTAL AVAILABLE REVENUE                                                                                                                                                                                                                                                                                                                                      |                                                                                                                                                                                                                                                                                         |                                                                                                                                                                                     |                                                                                                                             |                       | 5,374,171                                                                                                                                                                                        | 3,191,309                                                                                                                                                                                               | 59.4%                                                                                                                               | -7.3%                                 | TOTAL REVENUES TOTAL AVAILABLE REVENUE                                                                                                                                                                                                                                                                                                                                                | , ,                                                                                                                                                                                                     | 27,455,073                                                                                                                                                                     | 76.2%                                                                                                                     | 9.6%                  | 40,032,026                                                                                                                                                                                 | 28,261,333                                                                                                                                                                              | 70.6%                                                                                                                             |                                        |
| (After R&R Transfers)                                                                                                                                                                                                                                                                                                                                        |                                                                                                                                                                                                                                                                                         |                                                                                                                                                                                     |                                                                                                                             |                       |                                                                                                                                                                                                  |                                                                                                                                                                                                         |                                                                                                                                     |                                       | (After R&R Transfers)                                                                                                                                                                                                                                                                                                                                                                 |                                                                                                                                                                                                         |                                                                                                                                                                                |                                                                                                                           |                       | 21,542,955                                                                                                                                                                                 | 14,693,893                                                                                                                                                                              | 68.2%                                                                                                                             | 1.5%                                   |
| EXPENDITURES:                                                                                                                                                                                                                                                                                                                                                | <b>Budget 12-13</b>                                                                                                                                                                                                                                                                     | Feb-13                                                                                                                                                                              | % Spent                                                                                                                     | % Var                 | <b>Budget 13-14</b>                                                                                                                                                                              | Feb-14                                                                                                                                                                                                  | % Spent                                                                                                                             | % Var                                 | <b>EXPENDITURES:</b>                                                                                                                                                                                                                                                                                                                                                                  | <b>Budget 12-13</b>                                                                                                                                                                                     | Feb-13                                                                                                                                                                         | % Spent                                                                                                                   | % Var                 | <b>Budget 13-14</b>                                                                                                                                                                        | Feb-14                                                                                                                                                                                  | % Spent                                                                                                                           | % Var                                  |
| Personnel Costs                                                                                                                                                                                                                                                                                                                                              | 2,560,336                                                                                                                                                                                                                                                                               | 1,534,558                                                                                                                                                                           | 59.9%                                                                                                                       |                       | 2,663,255                                                                                                                                                                                        | 1,577,928                                                                                                                                                                                               | 59.2%                                                                                                                               |                                       | Personnel Costs                                                                                                                                                                                                                                                                                                                                                                       | 8,727,262                                                                                                                                                                                               | 5,739,172                                                                                                                                                                      | 65.8%                                                                                                                     |                       | 9,445,795                                                                                                                                                                                  | 5,984,463                                                                                                                                                                               | 63.4%                                                                                                                             |                                        |
| Contractual Services                                                                                                                                                                                                                                                                                                                                         | 483,101                                                                                                                                                                                                                                                                                 | 211,911                                                                                                                                                                             | 43.9%                                                                                                                       |                       | 407,181                                                                                                                                                                                          | 223,878                                                                                                                                                                                                 | 55.0%                                                                                                                               |                                       | Contractual Services                                                                                                                                                                                                                                                                                                                                                                  | 1,859,973                                                                                                                                                                                               | 946,359                                                                                                                                                                        | 50.9%                                                                                                                     |                       | 1,628,129                                                                                                                                                                                  | 891,384                                                                                                                                                                                 | 54.7%                                                                                                                             |                                        |
| Maint & Repairs                                                                                                                                                                                                                                                                                                                                              |                                                                                                                                                                                                                                                                                         | 188,294                                                                                                                                                                             | 42.8%                                                                                                                       |                       | 444,484                                                                                                                                                                                          | 236,158                                                                                                                                                                                                 | 53.1%                                                                                                                               |                                       | Maint & Repairs                                                                                                                                                                                                                                                                                                                                                                       |                                                                                                                                                                                                         | 1,607,668                                                                                                                                                                      | 56.5%                                                                                                                     |                       | 3,166,119                                                                                                                                                                                  | 1,992,210                                                                                                                                                                               | 62.9%                                                                                                                             |                                        |
| Utilities                                                                                                                                                                                                                                                                                                                                                    | 1,249,952                                                                                                                                                                                                                                                                               | 763,652                                                                                                                                                                             | 61.1%                                                                                                                       |                       | 1,396,445                                                                                                                                                                                        | 801,413                                                                                                                                                                                                 | 57.4%                                                                                                                               |                                       | Utilities                                                                                                                                                                                                                                                                                                                                                                             | /                                                                                                                                                                                                       | 1,636,781                                                                                                                                                                      | 60.3%                                                                                                                     |                       | 3,116,840                                                                                                                                                                                  | 1,806,639                                                                                                                                                                               | 58.0%                                                                                                                             |                                        |
| Office Expenses                                                                                                                                                                                                                                                                                                                                              |                                                                                                                                                                                                                                                                                         | 558,637                                                                                                                                                                             | 79.1%                                                                                                                       |                       | 672,208                                                                                                                                                                                          | 550,541                                                                                                                                                                                                 | 81.9%                                                                                                                               |                                       | Office Expenses                                                                                                                                                                                                                                                                                                                                                                       | 1,579,436                                                                                                                                                                                               | 1,132,141                                                                                                                                                                      | 71.7%                                                                                                                     |                       | 1,528,549                                                                                                                                                                                  | 1,057,252                                                                                                                                                                               | 69.2%                                                                                                                             |                                        |
| Insurance Other Expanses                                                                                                                                                                                                                                                                                                                                     | 112,500                                                                                                                                                                                                                                                                                 | 82,017<br>29,791                                                                                                                                                                    | 72.9%<br>42.1%                                                                                                              |                       | 120,000                                                                                                                                                                                          | 87,798<br>42,588                                                                                                                                                                                        | 73.2%<br>14.9%                                                                                                                      |                                       | Insurance Other Eveneses                                                                                                                                                                                                                                                                                                                                                              | 262,500                                                                                                                                                                                                 | 190,145                                                                                                                                                                        | 72.4%<br>60.6%                                                                                                            |                       | 280,000<br>747,403                                                                                                                                                                         | 204,861                                                                                                                                                                                 | 73.2%<br>19.2%                                                                                                                    |                                        |
| Other Expenses TOTAL OPERATING EXPENSE                                                                                                                                                                                                                                                                                                                       | 70,758<br><b>5,622,953</b>                                                                                                                                                                                                                                                              | 3,368,860                                                                                                                                                                           | 59.9%                                                                                                                       | 6.8%                  | 285,835<br><b>5,989,408</b>                                                                                                                                                                      | 3,520,303                                                                                                                                                                                               | 58.8%                                                                                                                               | 7.9%                                  | Other Expenses TOTAL OPERATING EXPENSE                                                                                                                                                                                                                                                                                                                                                |                                                                                                                                                                                                         | 110,103<br>11,362,369                                                                                                                                                          | 62.5%                                                                                                                     | 4.1%                  | 19,912,835                                                                                                                                                                                 | 143,352<br>12,080,161                                                                                                                                                                   | 60.7%                                                                                                                             |                                        |
| TOTAL OF EXAMING EXPENSE                                                                                                                                                                                                                                                                                                                                     |                                                                                                                                                                                                                                                                                         | v. Revenues Variance                                                                                                                                                                | 1                                                                                                                           | 15.8%                 | Operating Expense v.                                                                                                                                                                             |                                                                                                                                                                                                         |                                                                                                                                     | 0.6%                                  | TOTAL OF ENATING EATENSE                                                                                                                                                                                                                                                                                                                                                              | Operating Expense v.                                                                                                                                                                                    |                                                                                                                                                                                | 1                                                                                                                         | 13.7%                 | Operating Expense v.                                                                                                                                                                       | , ,                                                                                                                                                                                     |                                                                                                                                   | 9.9%                                   |
| Capital Equipment                                                                                                                                                                                                                                                                                                                                            | 284,734                                                                                                                                                                                                                                                                                 | 157,165                                                                                                                                                                             | 55.2%                                                                                                                       |                       | 1,045,520                                                                                                                                                                                        | 839,561                                                                                                                                                                                                 | 80.3%                                                                                                                               |                                       | Capital Equipment                                                                                                                                                                                                                                                                                                                                                                     | 1,665,418                                                                                                                                                                                               | 1,406,603                                                                                                                                                                      | 84.5%                                                                                                                     |                       | 1,630,120                                                                                                                                                                                  | 1,215,793                                                                                                                                                                               | 74.6%                                                                                                                             |                                        |
| TOTAL OP & NON-OP EXPENSE                                                                                                                                                                                                                                                                                                                                    | 5,907,687                                                                                                                                                                                                                                                                               | 3,526,025                                                                                                                                                                           | 59.7%                                                                                                                       | 7.0%                  | 7,034,928                                                                                                                                                                                        | 4,359,864                                                                                                                                                                                               | 62.0%                                                                                                                               | 4.7%                                  | TOTAL OP & NON-OP EXPENSE                                                                                                                                                                                                                                                                                                                                                             | 19,838,196                                                                                                                                                                                              | 12,768,972                                                                                                                                                                     | 64.4%                                                                                                                     | 2.3%                  | 21,542,955                                                                                                                                                                                 | 13,295,954                                                                                                                                                                              | 61.7%                                                                                                                             | 4.9%                                   |
|                                                                                                                                                                                                                                                                                                                                                              | TOTAL Expense v. R                                                                                                                                                                                                                                                                      | evenues Variance                                                                                                                                                                    | >>>                                                                                                                         | 16.1%                 | TOTAL Expense v. Re                                                                                                                                                                              | evenues Variance                                                                                                                                                                                        | >>>                                                                                                                                 | -2.6%                                 |                                                                                                                                                                                                                                                                                                                                                                                       | TOTAL Expense v. Re                                                                                                                                                                                     | venues Variance                                                                                                                                                                | >>>                                                                                                                       | 11.9%                 | TOTAL Expense v. Re                                                                                                                                                                        | venues Variance                                                                                                                                                                         | >>>                                                                                                                               | 6.5%                                   |
|                                                                                                                                                                                                                                                                                                                                                              |                                                                                                                                                                                                                                                                                         |                                                                                                                                                                                     |                                                                                                                             |                       |                                                                                                                                                                                                  |                                                                                                                                                                                                         |                                                                                                                                     |                                       |                                                                                                                                                                                                                                                                                                                                                                                       |                                                                                                                                                                                                         |                                                                                                                                                                                |                                                                                                                           |                       |                                                                                                                                                                                            |                                                                                                                                                                                         |                                                                                                                                   |                                        |
|                                                                                                                                                                                                                                                                                                                                                              |                                                                                                                                                                                                                                                                                         |                                                                                                                                                                                     |                                                                                                                             |                       |                                                                                                                                                                                                  |                                                                                                                                                                                                         |                                                                                                                                     |                                       |                                                                                                                                                                                                                                                                                                                                                                                       |                                                                                                                                                                                                         |                                                                                                                                                                                |                                                                                                                           |                       |                                                                                                                                                                                            |                                                                                                                                                                                         |                                                                                                                                   |                                        |
|                                                                                                                                                                                                                                                                                                                                                              |                                                                                                                                                                                                                                                                                         |                                                                                                                                                                                     |                                                                                                                             |                       |                                                                                                                                                                                                  |                                                                                                                                                                                                         |                                                                                                                                     |                                       | N. T. I. H. CC I'IIV. D. H. J. L.                                                                                                                                                                                                                                                                                                                                                     | C D E I                                                                                                                                                                                                 |                                                                                                                                                                                |                                                                                                                           |                       |                                                                                                                                                                                            |                                                                                                                                                                                         |                                                                                                                                   |                                        |
|                                                                                                                                                                                                                                                                                                                                                              |                                                                                                                                                                                                                                                                                         | PRIOR V                                                                                                                                                                             | FAR                                                                                                                         |                       | CUE                                                                                                                                                                                              | RENT V                                                                                                                                                                                                  | EAR                                                                                                                                 |                                       | Note-The bulk of Solid Waste Revenues are collected f % of Fiscal Year Completed (Revenue):                                                                                                                                                                                                                                                                                           |                                                                                                                                                                                                         | PRIOR V                                                                                                                                                                        | FAR                                                                                                                       |                       | CUR                                                                                                                                                                                        | RENT VI                                                                                                                                                                                 | E <b>AR</b>                                                                                                                       |                                        |
| SEWER FUND                                                                                                                                                                                                                                                                                                                                                   | Budget 12-13                                                                                                                                                                                                                                                                            | PRIOR Y                                                                                                                                                                             | %                                                                                                                           | % Var                 | CUR<br>Budget 13-14                                                                                                                                                                              | RRENT Y                                                                                                                                                                                                 | %                                                                                                                                   | % Var                                 | % of Fiscal Year Completed (Revenue):                                                                                                                                                                                                                                                                                                                                                 |                                                                                                                                                                                                         | PRIOR Y Feb-13                                                                                                                                                                 | %                                                                                                                         | % Var                 | CUR Budget 13-14                                                                                                                                                                           | RRENT YI Feb-14                                                                                                                                                                         | %                                                                                                                                 | % Var                                  |
|                                                                                                                                                                                                                                                                                                                                                              | Budget 12-13                                                                                                                                                                                                                                                                            |                                                                                                                                                                                     | EAR % Collected                                                                                                             | % Var                 |                                                                                                                                                                                                  |                                                                                                                                                                                                         | EAR % Collected                                                                                                                     | % Var                                 | % of Fiscal Year Completed (Revenue):  SOLID WASTE                                                                                                                                                                                                                                                                                                                                    | 89.8%                                                                                                                                                                                                   |                                                                                                                                                                                | EAR % Collected                                                                                                           | % Var                 |                                                                                                                                                                                            |                                                                                                                                                                                         | EAR % Collected                                                                                                                   | % Var                                  |
| SEWER FUND  REVENUES:  Rate & Service Charges                                                                                                                                                                                                                                                                                                                | Budget 12-13 23,809,930                                                                                                                                                                                                                                                                 |                                                                                                                                                                                     | %                                                                                                                           | % Var                 |                                                                                                                                                                                                  |                                                                                                                                                                                                         | %                                                                                                                                   |                                       | % of Fiscal Year Completed (Revenue):                                                                                                                                                                                                                                                                                                                                                 | 89.8%                                                                                                                                                                                                   |                                                                                                                                                                                | %                                                                                                                         | % Var                 |                                                                                                                                                                                            |                                                                                                                                                                                         | %                                                                                                                                 |                                        |
| REVENUES:                                                                                                                                                                                                                                                                                                                                                    | - C                                                                                                                                                                                                                                                                                     | Feb-13                                                                                                                                                                              | %<br>Collected                                                                                                              | % Var                 | <b>Budget 13-14</b>                                                                                                                                                                              | Feb-14                                                                                                                                                                                                  | %<br>Collected                                                                                                                      |                                       | % of Fiscal Year Completed (Revenue):  SOLID WASTE  REVENUES:                                                                                                                                                                                                                                                                                                                         | 89.8% Budget 12-13                                                                                                                                                                                      | Feb-13                                                                                                                                                                         | %<br>Collected                                                                                                            | % Var                 | Budget 13-14                                                                                                                                                                               | Feb-14                                                                                                                                                                                  | %<br>Collected                                                                                                                    |                                        |
| REVENUES: Rate & Service Charges                                                                                                                                                                                                                                                                                                                             | 23,809,930<br>922,500<br>780,000                                                                                                                                                                                                                                                        | Feb-13  16,388,210 1,887,629 596,425                                                                                                                                                | %<br>Collected<br>68.8%<br>204.6%<br>76.5%                                                                                  | % Var                 | 25,124,672<br>2,250,000<br>840,000                                                                                                                                                               | Feb-14  16,960,978 2,203,786 765,625                                                                                                                                                                    | %<br>Collected<br>67.5%<br>97.9%<br>91.1%                                                                                           |                                       | % of Fiscal Year Completed (Revenue):  SOLID WASTE  REVENUES: Landfill User Fee Revenue Salvage Revenue Tipping Fees                                                                                                                                                                                                                                                                  | 89.8% Budget 12-13  7,673,000 209,500 1,220,000                                                                                                                                                         | 7,197,430<br>94,068<br>1,690,186                                                                                                                                               | %<br>Collected<br>93.8%<br>44.9%<br>138.5%                                                                                | % Var                 | 7,414,400<br>232,200<br>1,596,000                                                                                                                                                          | 7,385,615<br>109,015<br>1,409,397                                                                                                                                                       | %<br>Collected<br>99.6%<br>46.9%<br>88.3%                                                                                         |                                        |
| REVENUES: Rate & Service Charges Impact Fees Connection Fees Other Revenues                                                                                                                                                                                                                                                                                  | 23,809,930<br>922,500                                                                                                                                                                                                                                                                   | Feb-13  16,388,210 1,887,629                                                                                                                                                        | %<br>Collected<br>68.8%<br>204.6%                                                                                           | % Var                 | 25,124,672<br>2,250,000                                                                                                                                                                          | Feb-14 16,960,978 2,203,786                                                                                                                                                                             | %<br>Collected<br>67.5%<br>97.9%                                                                                                    |                                       | % of Fiscal Year Completed (Revenue):  SOLID WASTE  REVENUES:  Landfill User Fee Revenue  Salvage Revenue  Tipping Fees  Total Other Revenues                                                                                                                                                                                                                                         | 89.8% Budget 12-13 7,673,000 209,500                                                                                                                                                                    | <b>Feb-13</b> 7,197,430 94,068                                                                                                                                                 | %<br>Collected<br>93.8%<br>44.9%                                                                                          | % Var                 | 7,414,400<br>232,200                                                                                                                                                                       | 7,385,615<br>109,015                                                                                                                                                                    | %<br>Collected<br>99.6%<br>46.9%                                                                                                  |                                        |
| REVENUES: Rate & Service Charges Impact Fees Connection Fees Other Revenues NON-OPERATING REVENUES:                                                                                                                                                                                                                                                          | 23,809,930<br>922,500<br>780,000<br>715,850                                                                                                                                                                                                                                             | Feb-13  16,388,210 1,887,629 596,425 701,410                                                                                                                                        | %<br>Collected<br>68.8%<br>204.6%<br>76.5%<br>98.0%                                                                         | % Var                 | 25,124,672<br>2,250,000<br>840,000<br>652,089                                                                                                                                                    | 16,960,978<br>2,203,786<br>765,625<br>806,295                                                                                                                                                           | %<br>Collected<br>67.5%<br>97.9%<br>91.1%<br>123.6%                                                                                 |                                       | % of Fiscal Year Completed (Revenue):  SOLID WASTE  REVENUES: Landfill User Fee Revenue Salvage Revenue Tipping Fees Total Other Revenues NON-OPERATING REVENUES:                                                                                                                                                                                                                     | 89.8% Budget 12-13  7,673,000 209,500 1,220,000 1,082,355                                                                                                                                               | 7,197,430<br>94,068<br>1,690,186<br>689,286                                                                                                                                    | % Collected  93.8% 44.9% 138.5% 63.7%                                                                                     | % Var                 | 7,414,400<br>232,200<br>1,596,000<br>739,200                                                                                                                                               | 7,385,615<br>109,015<br>1,409,397<br>233,533                                                                                                                                            | %<br>Collected<br>99.6%<br>46.9%<br>88.3%<br>31.6%                                                                                |                                        |
| REVENUES: Rate & Service Charges Impact Fees Connection Fees Other Revenues NON-OPERATING REVENUES: Interest Income                                                                                                                                                                                                                                          | 23,809,930<br>922,500<br>780,000<br>715,850                                                                                                                                                                                                                                             | Feb-13  16,388,210 1,887,629 596,425 701,410  485,582                                                                                                                               | % Collected 68.8% 204.6% 76.5% 98.0%                                                                                        | % Var                 | 25,124,672<br>2,250,000<br>840,000<br>652,089                                                                                                                                                    | Feb-14  16,960,978 2,203,786 765,625 806,295                                                                                                                                                            | %<br>Collected<br>67.5%<br>97.9%<br>91.1%<br>123.6%                                                                                 |                                       | % of Fiscal Year Completed (Revenue):  SOLID WASTE  REVENUES:  Landfill User Fee Revenue Salvage Revenue Tipping Fees Total Other Revenues NON-OPERATING REVENUES: Interest Income                                                                                                                                                                                                    | 89.8%  Budget 12-13  7,673,000  209,500  1,220,000  1,082,355  50,000                                                                                                                                   | 7,197,430<br>94,068<br>1,690,186<br>689,286                                                                                                                                    | % Collected  93.8% 44.9% 138.5% 63.7%  34.5%                                                                              | % Var                 | 7,414,400<br>232,200<br>1,596,000<br>739,200                                                                                                                                               | 7,385,615<br>109,015<br>1,409,397<br>233,533<br>2,538                                                                                                                                   | %<br>Collected<br>99.6%<br>46.9%<br>88.3%<br>31.6%                                                                                |                                        |
| REVENUES: Rate & Service Charges Impact Fees Connection Fees Other Revenues NON-OPERATING REVENUES: Interest Income Gain(Loss) on Sale of Assets                                                                                                                                                                                                             | 23,809,930<br>922,500<br>780,000<br>715,850<br>100,000<br>209,455                                                                                                                                                                                                                       | Feb-13  16,388,210 1,887,629 596,425 701,410  485,582 219,346                                                                                                                       | % Collected  68.8% 204.6% 76.5% 98.0%  485.6% 104.7%                                                                        |                       | 25,124,672<br>2,250,000<br>840,000<br>652,089<br>100,000<br>62,150                                                                                                                               | Feb-14  16,960,978 2,203,786 765,625 806,295  18,188 24,914                                                                                                                                             | % Collected  67.5% 97.9% 91.1% 123.6%  18.2% 40.1%                                                                                  |                                       | % of Fiscal Year Completed (Revenue):  SOLID WASTE  REVENUES:  Landfill User Fee Revenue  Salvage Revenue  Tipping Fees  Total Other Revenues  NON-OPERATING REVENUES:  Interest Income  Gain(Loss) on Sale of Assets                                                                                                                                                                 | 89.8% Budget 12-13  7,673,000 209,500 1,220,000 1,082,355  50,000 360,000                                                                                                                               | 7,197,430<br>94,068<br>1,690,186<br>689,286<br>17,261<br>233,404                                                                                                               | % Collected  93.8% 44.9% 138.5% 63.7%  34.5% 64.8%                                                                        |                       | 7,414,400<br>232,200<br>1,596,000<br>739,200<br>30,000<br>351,255                                                                                                                          | 7,385,615<br>109,015<br>1,409,397<br>233,533<br>2,538<br>294,757                                                                                                                        | %<br>Collected<br>99.6%<br>46.9%<br>88.3%<br>31.6%<br>8.5%<br>83.9%                                                               |                                        |
| REVENUES: Rate & Service Charges Impact Fees Connection Fees Other Revenues NON-OPERATING REVENUES: Interest Income                                                                                                                                                                                                                                          | 23,809,930<br>922,500<br>780,000<br>715,850                                                                                                                                                                                                                                             | Feb-13  16,388,210 1,887,629 596,425 701,410  485,582                                                                                                                               | % Collected  68.8% 204.6% 76.5% 98.0%  485.6% 104.7%                                                                        |                       | 25,124,672<br>2,250,000<br>840,000<br>652,089                                                                                                                                                    | Feb-14  16,960,978 2,203,786 765,625 806,295  18,188 24,914 20,779,786                                                                                                                                  | %<br>Collected<br>67.5%<br>97.9%<br>91.1%<br>123.6%                                                                                 | 4.9%                                  | % of Fiscal Year Completed (Revenue):  SOLID WASTE  REVENUES:  Landfill User Fee Revenue Salvage Revenue Tipping Fees Total Other Revenues NON-OPERATING REVENUES: Interest Income                                                                                                                                                                                                    | 89.8%  Budget 12-13  7,673,000 209,500 1,220,000 1,082,355  50,000 360,000 10,594,855                                                                                                                   | 7,197,430<br>94,068<br>1,690,186<br>689,286                                                                                                                                    | % Collected  93.8% 44.9% 138.5% 63.7%  34.5%                                                                              | % Var                 | 7,414,400<br>232,200<br>1,596,000<br>739,200<br>30,000<br>351,255<br>10,363,055                                                                                                            | 7,385,615<br>109,015<br>1,409,397<br>233,533<br>2,538<br>294,757<br><b>9,434,855</b>                                                                                                    | % Collected  99.6% 46.9% 88.3% 31.6%  8.5% 83.9% 91.0%                                                                            | 1.2%                                   |
| REVENUES: Rate & Service Charges Impact Fees Connection Fees Other Revenues NON-OPERATING REVENUES: Interest Income Gain(Loss) on Sale of Assets TOTAL REVENUES                                                                                                                                                                                              | 23,809,930<br>922,500<br>780,000<br>715,850<br>100,000<br>209,455                                                                                                                                                                                                                       | Feb-13  16,388,210 1,887,629 596,425 701,410  485,582 219,346                                                                                                                       | % Collected  68.8% 204.6% 76.5% 98.0%  485.6% 104.7%                                                                        |                       | 25,124,672<br>2,250,000<br>840,000<br>652,089<br>100,000<br>62,150<br>29,028,911                                                                                                                 | Feb-14  16,960,978 2,203,786 765,625 806,295  18,188 24,914                                                                                                                                             | % Collected  67.5% 97.9% 91.1% 123.6%  18.2% 40.1% 71.6%                                                                            | 4.9%                                  | % of Fiscal Year Completed (Revenue):  SOLID WASTE  REVENUES:  Landfill User Fee Revenue Salvage Revenue Tipping Fees Total Other Revenues NON-OPERATING REVENUES: Interest Income Gain(Loss) on Sale of Assets TOTAL REVENUES                                                                                                                                                        | 89.8%  Budget 12-13  7,673,000 209,500 1,220,000 1,082,355  50,000 360,000 10,594,855                                                                                                                   | 7,197,430<br>94,068<br>1,690,186<br>689,286<br>17,261<br>233,404                                                                                                               | % Collected  93.8% 44.9% 138.5% 63.7%  34.5% 64.8%                                                                        |                       | 7,414,400<br>232,200<br>1,596,000<br>739,200<br>30,000<br>351,255                                                                                                                          | 7,385,615<br>109,015<br>1,409,397<br>233,533<br>2,538<br>294,757                                                                                                                        | %<br>Collected<br>99.6%<br>46.9%<br>88.3%<br>31.6%<br>8.5%<br>83.9%                                                               | 1.2%                                   |
| REVENUES: Rate & Service Charges Impact Fees Connection Fees Other Revenues NON-OPERATING REVENUES: Interest Income Gain(Loss) on Sale of Assets TOTAL REVENUES TOTAL AVAILABLE REVENUE                                                                                                                                                                      | 23,809,930<br>922,500<br>780,000<br>715,850<br>100,000<br>209,455                                                                                                                                                                                                                       | Feb-13  16,388,210 1,887,629 596,425 701,410  485,582 219,346                                                                                                                       | % Collected  68.8% 204.6% 76.5% 98.0%  485.6% 104.7%                                                                        | 9.7%                  | 25,124,672<br>2,250,000<br>840,000<br>652,089<br>100,000<br>62,150<br>29,028,911                                                                                                                 | Feb-14  16,960,978 2,203,786 765,625 806,295  18,188 24,914 20,779,786                                                                                                                                  | % Collected  67.5% 97.9% 91.1% 123.6%  18.2% 40.1% 71.6%                                                                            | 4.9%                                  | % of Fiscal Year Completed (Revenue):  SOLID WASTE  REVENUES:  Landfill User Fee Revenue Salvage Revenue Tipping Fees Total Other Revenues NON-OPERATING REVENUES: Interest Income Gain(Loss) on Sale of Assets TOTAL REVENUES TOTAL AVAILABLE REVENUE                                                                                                                                | 89.8%  Budget 12-13  7,673,000 209,500 1,220,000 1,082,355  50,000 360,000 10,594,855                                                                                                                   | 7,197,430<br>94,068<br>1,690,186<br>689,286<br>17,261<br>233,404                                                                                                               | % Collected  93.8% 44.9% 138.5% 63.7%  34.5% 64.8%                                                                        | 3.8%                  | 7,414,400<br>232,200<br>1,596,000<br>739,200<br>30,000<br>351,255<br>10,363,055                                                                                                            | 7,385,615<br>109,015<br>1,409,397<br>233,533<br>2,538<br>294,757<br><b>9,434,855</b>                                                                                                    | % Collected  99.6% 46.9% 88.3% 31.6%  8.5% 83.9% 91.0%                                                                            | 1.2%                                   |
| REVENUES: Rate & Service Charges Impact Fees Connection Fees Other Revenues NON-OPERATING REVENUES: Interest Income Gain(Loss) on Sale of Assets TOTAL REVENUES TOTAL AVAILABLE REVENUE (After R&R Transfers) EXPENDITURES: Personnel Costs                                                                                                                  | 23,809,930<br>922,500<br>780,000<br>715,850<br>100,000<br>209,455<br><b>26,537,735</b><br><b>Budget 12-13</b><br>6,166,926                                                                                                                                                              | Feb-13  16,388,210 1,887,629 596,425 701,410  485,582 219,346 20,278,602  Feb-13 4,204,614                                                                                          | % Collected 68.8% 204.6% 76.5% 98.0% 485.6% 104.7% 76.4%                                                                    | 9.7%                  | 25,124,672 2,250,000 840,000 652,089  100,000 62,150 29,028,911 16,168,784  Budget 13-14 6,782,540                                                                                               | Feb-14  16,960,978 2,203,786 765,625 806,295  18,188 24,914 20,779,786 11,502,584  Feb-14 4,406,535                                                                                                     | % Collected  67.5% 97.9% 91.1% 123.6%  18.2% 40.1% 71.6% 71.1%  % Spent 65.0%                                                       | 4.9%<br>4.5%                          | **SOLID WASTE  REVENUES:  Landfill User Fee Revenue  Salvage Revenue  Tipping Fees  Total Other Revenues  NON-OPERATING REVENUES:  Interest Income  Gain(Loss) on Sale of Assets  TOTAL REVENUES  TOTAL AVAILABLE REVENUE  (After R&R Transfers)  EXPENDITURES:  Personnel Costs                                                                                                      | 89.8%  Budget 12-13  7,673,000 209,500 1,220,000 1,082,355  50,000 360,000 10,594,855  Budget 12-13 3,980,884                                                                                           | 7,197,430 94,068 1,690,186 689,286  17,261 233,404 9,921,635  Feb-13 2,661,387                                                                                                 | % Collected  93.8% 44.9% 138.5% 63.7%  34.5% 64.8% 93.6%  % Spent  66.9%                                                  | 3.8%                  | 7,414,400 232,200 1,596,000 739,200 30,000 351,255 10,363,055 8,852,126  Budget 13-14 4,134,296                                                                                            | 7,385,615 109,015 1,409,397 233,533  2,538 294,757 9,434,855 8,427,567  Feb-14 2,672,922                                                                                                | % Collected  99.6% 46.9% 88.3% 31.6%  8.5% 83.9% 91.0% 95.2%  % Spent 64.7%                                                       | 1.2%<br>5.4%                           |
| REVENUES: Rate & Service Charges Impact Fees Connection Fees Other Revenues NON-OPERATING REVENUES: Interest Income Gain(Loss) on Sale of Assets TOTAL REVENUES TOTAL AVAILABLE REVENUE (After R&R Transfers)  EXPENDITURES: Personnel Costs Contractual Services                                                                                            | 23,809,930<br>922,500<br>780,000<br>715,850<br>100,000<br>209,455<br><b>26,537,735</b><br><b>Budget 12-13</b><br>6,166,926<br>1,376,872                                                                                                                                                 | Feb-13  16,388,210 1,887,629 596,425 701,410  485,582 219,346 20,278,602  Feb-13 4,204,614 734,448                                                                                  | % Collected  68.8% 204.6% 76.5% 98.0%  485.6% 104.7% 76.4%  % Spent  68.2% 53.3%                                            | 9.7%                  | 25,124,672 2,250,000 840,000 652,089  100,000 62,150 29,028,911 16,168,784  Budget 13-14 6,782,540 1,220,948                                                                                     | Feb-14  16,960,978 2,203,786 765,625 806,295  18,188 24,914 20,779,786 11,502,584  Feb-14 4,406,535 667,506                                                                                             | % Collected  67.5% 97.9% 91.1% 123.6%  18.2% 40.1% 71.6% 71.1%  % Spent 65.0% 54.7%                                                 | 4.9%<br>4.5%                          | **SOLID WASTE  REVENUES:  Landfill User Fee Revenue  Salvage Revenue  Tipping Fees  Total Other Revenues  NON-OPERATING REVENUES:  Interest Income  Gain(Loss) on Sale of Assets  TOTAL REVENUES  TOTAL REVENUE  (After R&R Transfers)  EXPENDITURES:  Personnel Costs  Contractual Services                                                                                          | 89.8%  Budget 12-13  7,673,000 209,500 1,220,000 1,082,355  50,000 360,000 10,594,855  Budget 12-13 3,980,884 733,071                                                                                   | 7,197,430 94,068 1,690,186 689,286  17,261 233,404 9,921,635  Feb-13 2,661,387 367,449                                                                                         | % Collected  93.8% 44.9% 138.5% 63.7%  34.5% 64.8% 93.6%  % Spent  66.9% 50.1%                                            | 3.8%                  | 7,414,400 232,200 1,596,000 739,200 30,000 351,255 10,363,055 8,852,126  Budget 13-14 4,134,296 456,991                                                                                    | 7,385,615 109,015 1,409,397 233,533  2,538 294,757 9,434,855 8,427,567  Feb-14 2,672,922 382,780                                                                                        | % Collected  99.6% 46.9% 88.3% 31.6%  8.5% 83.9% 91.0% 95.2%  % Spent 64.7% 83.8%                                                 | 1.2%<br>5.4%                           |
| REVENUES: Rate & Service Charges Impact Fees Connection Fees Other Revenues NON-OPERATING REVENUES: Interest Income Gain(Loss) on Sale of Assets TOTAL REVENUES TOTAL AVAILABLE REVENUE (After R&R Transfers)  EXPENDITURES: Personnel Costs Contractual Services Maint & Repairs                                                                            | 23,809,930<br>922,500<br>780,000<br>715,850<br>100,000<br>209,455<br><b>26,537,735</b><br><b>Budget 12-13</b><br>6,166,926<br>1,376,872<br>2,406,918                                                                                                                                    | Feb-13  16,388,210 1,887,629 596,425 701,410  485,582 219,346 20,278,602  Feb-13 4,204,614 734,448 1,419,374                                                                        | % Collected  68.8% 204.6% 76.5% 98.0%  485.6% 104.7% 76.4%  % Spent  68.2% 53.3% 59.0%                                      | 9.7%                  | 25,124,672 2,250,000 840,000 652,089  100,000 62,150 29,028,911 16,168,784  Budget 13-14 6,782,540 1,220,948 2,721,635                                                                           | Feb-14  16,960,978 2,203,786 765,625 806,295  18,188 24,914 20,779,786 11,502,584  Feb-14 4,406,535 667,506 1,756,052                                                                                   | % Collected  67.5% 97.9% 91.1% 123.6%  18.2% 40.1% 71.6% 71.1%  % Spent  65.0% 54.7% 64.5%                                          | 4.9%<br>4.5%<br>% Var                 | **SOLID WASTE  REVENUES:  Landfill User Fee Revenue  Salvage Revenue  Tipping Fees  Total Other Revenues  NON-OPERATING REVENUES:  Interest Income  Gain(Loss) on Sale of Assets  TOTAL REVENUES  TOTAL AVAILABLE REVENUE  (After R&R Transfers)  EXPENDITURES:  Personnel Costs  Contractual Services  Maint & Repairs                                                               | 89.8%  Budget 12-13  7,673,000 209,500 1,220,000 1,082,355  50,000 360,000 10,594,855  Budget 12-13 3,980,884 733,071 2,209,389                                                                         | 7,197,430 94,068 1,690,186 689,286  17,261 233,404 9,921,635  Feb-13 2,661,387 367,449 1,109,694                                                                               | % Collected  93.8% 44.9% 138.5% 63.7%  34.5% 64.8% 93.6%  % Spent  66.9% 50.1% 50.2%                                      | 3.8%                  | 7,414,400 232,200 1,596,000 739,200 30,000 351,255 10,363,055 8,852,126  Budget 13-14 4,134,296 456,991 1,790,295                                                                          | 7,385,615 109,015 1,409,397 233,533  2,538 294,757 9,434,855 8,427,567  Feb-14 2,672,922 382,780 1,208,523                                                                              | % Collected  99.6% 46.9% 88.3% 31.6%  8.5% 83.9% 91.0% 95.2%  % Spent 64.7% 83.8% 67.5%                                           | 1.2%<br>5.4%                           |
| REVENUES: Rate & Service Charges Impact Fees Connection Fees Other Revenues NON-OPERATING REVENUES: Interest Income Gain(Loss) on Sale of Assets TOTAL REVENUES TOTAL AVAILABLE REVENUE (After R&R Transfers)  EXPENDITURES: Personnel Costs Contractual Services Maint & Repairs Utilities                                                                  | 23,809,930<br>922,500<br>780,000<br>715,850<br>100,000<br>209,455<br><b>26,537,735</b><br><b>Budget 12-13</b><br>6,166,926<br>1,376,872<br>2,406,918<br>1,465,400                                                                                                                       | Feb-13  16,388,210 1,887,629 596,425 701,410  485,582 219,346 20,278,602  Feb-13 4,204,614 734,448 1,419,374 873,129                                                                | % Collected  68.8% 204.6% 76.5% 98.0%  485.6% 104.7% 76.4%  % Spent  68.2% 53.3% 59.0% 59.6%                                | 9.7%                  | 25,124,672 2,250,000 840,000 652,089  100,000 62,150 29,028,911 16,168,784  Budget 13-14 6,782,540 1,220,948 2,721,635 1,720,395                                                                 | Feb-14  16,960,978 2,203,786 765,625 806,295  18,188 24,914 20,779,786 11,502,584  Feb-14 4,406,535 667,506 1,756,052 1,005,227                                                                         | % Collected  67.5% 97.9% 91.1% 123.6%  18.2% 40.1% 71.6% 71.1%  % Spent 65.0% 54.7% 64.5% 58.4%                                     | 4.9%<br>4.5%<br>% Var                 | **SOLID WASTE  REVENUES:  Landfill User Fee Revenue Salvage Revenue Tipping Fees Total Other Revenues NON-OPERATING REVENUES: Interest Income Gain(Loss) on Sale of Assets TOTAL REVENUES TOTAL REVENUE (After R&R Transfers)  EXPENDITURES: Personnel Costs Contractual Services Maint & Repairs Utilities                                                                           | 89.8%  Budget 12-13  7,673,000 209,500 1,220,000 1,082,355  50,000 360,000 10,594,855  Budget 12-13 3,980,884 733,071 2,209,389 120,800                                                                 | 7,197,430 94,068 1,690,186 689,286  17,261 233,404 9,921,635  Feb-13 2,661,387 367,449 1,109,694 64,083                                                                        | % Collected  93.8% 44.9% 138.5% 63.7%  34.5% 64.8% 93.6%  % Spent  66.9% 50.1% 50.2% 53.0%                                | 3.8%                  | 7,414,400 232,200 1,596,000 739,200 30,000 351,255 10,363,055 8,852,126  Budget 13-14 4,134,296 456,991 1,790,295 194,000                                                                  | 7,385,615 109,015 1,409,397 233,533  2,538 294,757 9,434,855 8,427,567  Feb-14 2,672,922 382,780 1,208,523 65,768                                                                       | % Collected  99.6% 46.9% 88.3% 31.6%  8.5% 83.9% 91.0% 95.2%  % Spent 64.7% 83.8% 67.5% 33.9%                                     | 1.2%<br>5.4%                           |
| REVENUES: Rate & Service Charges Impact Fees Connection Fees Other Revenues NON-OPERATING REVENUES: Interest Income Gain(Loss) on Sale of Assets TOTAL REVENUES TOTAL AVAILABLE REVENUE (After R&R Transfers)  EXPENDITURES: Personnel Costs Contractual Services Maint & Repairs Utilities Office Expenses                                                  | 23,809,930<br>922,500<br>780,000<br>715,850<br>100,000<br>209,455<br><b>26,537,735</b><br><b>Budget 12-13</b><br>6,166,926<br>1,376,872<br>2,406,918<br>1,465,400<br>872,787                                                                                                            | Feb-13  16,388,210 1,887,629 596,425 701,410  485,582 219,346 20,278,602  Feb-13  4,204,614 734,448 1,419,374 873,129 573,504                                                       | % Collected  68.8% 204.6% 76.5% 98.0%  485.6% 104.7% 76.4%  % Spent  68.2% 53.3% 59.0% 59.6% 65.7%                          | 9.7%                  | 25,124,672 2,250,000 840,000 652,089  100,000 62,150 29,028,911 16,168,784  Budget 13-14 6,782,540 1,220,948 2,721,635 1,720,395 856,341                                                         | Feb-14  16,960,978 2,203,786 765,625 806,295  18,188 24,914 20,779,786 11,502,584  Feb-14  4,406,535 667,506 1,756,052 1,005,227 506,711                                                                | % Collected  67.5% 97.9% 91.1% 123.6%  18.2% 40.1% 71.6% 71.1%  % Spent  65.0% 54.7% 64.5% 58.4% 59.2%                              | 4.9%<br>4.5%<br>% Var                 | **SOLID WASTE  REVENUES:  Landfill User Fee Revenue  Salvage Revenue  Tipping Fees  Total Other Revenues  NON-OPERATING REVENUES:  Interest Income  Gain(Loss) on Sale of Assets  TOTAL REVENUES  TOTAL AVAILABLE REVENUE  (After R&R Transfers)  EXPENDITURES:  Personnel Costs  Contractual Services  Maint & Repairs  Utilities  Office Expenses                                   | 89.8%  Budget 12-13  7,673,000 209,500 1,220,000 1,082,355  50,000 360,000 10,594,855  Budget 12-13 3,980,884 733,071 2,209,389 120,800 244,462                                                         | 7,197,430 94,068 1,690,186 689,286  17,261 233,404 9,921,635  Feb-13 2,661,387 367,449 1,109,694 64,083 174,117                                                                | % Collected  93.8% 44.9% 138.5% 63.7%  34.5% 64.8% 93.6%  % Spent  66.9% 50.1% 50.2% 53.0% 71.2%                          | 3.8%                  | 7,414,400 232,200 1,596,000 739,200 30,000 351,255 10,363,055 8,852,126  Budget 13-14 4,134,296 456,991 1,790,295 194,000 169,964                                                          | 7,385,615 109,015 1,409,397 233,533  2,538 294,757 9,434,855 8,427,567  Feb-14  2,672,922 382,780 1,208,523 65,768 118,036                                                              | % Collected  99.6% 46.9% 88.3% 31.6%  8.5% 83.9% 91.0% 95.2%  % Spent  64.7% 83.8% 67.5% 33.9% 69.4%                              | 1.2%<br>5.4%                           |
| REVENUES: Rate & Service Charges Impact Fees Connection Fees Other Revenues NON-OPERATING REVENUES: Interest Income Gain(Loss) on Sale of Assets TOTAL REVENUES TOTAL AVAILABLE REVENUE (After R&R Transfers)  EXPENDITURES: Personnel Costs Contractual Services Maint & Repairs Utilities Office Expenses Insurance                                        | 23,809,930<br>922,500<br>780,000<br>715,850<br>100,000<br>209,455<br><b>26,537,735</b><br><b>Budget 12-13</b><br>6,166,926<br>1,376,872<br>2,406,918<br>1,465,400<br>872,787<br>150,000                                                                                                 | Feb-13  16,388,210 1,887,629 596,425 701,410  485,582 219,346 20,278,602  Feb-13  4,204,614 734,448 1,419,374 873,129 573,504 108,128                                               | % Collected  68.8% 204.6% 76.5% 98.0%  485.6% 104.7% 76.4%  % Spent  68.2% 53.3% 59.0% 59.6% 65.7% 72.1%                    | 9.7%                  | 25,124,672 2,250,000 840,000 652,089  100,000 62,150 29,028,911 16,168,784  Budget 13-14 6,782,540 1,220,948 2,721,635 1,720,395 856,341 160,000                                                 | Feb-14  16,960,978 2,203,786 765,625 806,295  18,188 24,914 20,779,786 11,502,584  Feb-14 4,406,535 667,506 1,756,052 1,005,227 506,711 117,064                                                         | % Collected  67.5% 97.9% 91.1% 123.6%  18.2% 40.1% 71.6% 71.1%  % Spent 65.0% 54.7% 64.5% 58.4% 59.2% 73.2%                         | 4.9%<br>4.5%<br>% Var                 | **SOLID WASTE  REVENUES: Landfill User Fee Revenue Salvage Revenue Tipping Fees Total Other Revenues NON-OPERATING REVENUES: Interest Income Gain(Loss) on Sale of Assets TOTAL REVENUES TOTAL REVENUE (After R&R Transfers)  EXPENDITURES: Personnel Costs Contractual Services Maint & Repairs Utilities Office Expenses Insurance                                                  | 89.8%  Budget 12-13  7,673,000 209,500 1,220,000 1,082,355  50,000 360,000 10,594,855  Budget 12-13 3,980,884 733,071 2,209,389 120,800 244,462 112,500                                                 | 7,197,430 94,068 1,690,186 689,286  17,261 233,404 9,921,635  Feb-13 2,661,387 367,449 1,109,694 64,083 174,117 83,417                                                         | % Collected  93.8% 44.9% 138.5% 63.7%  34.5% 64.8% 93.6%  % Spent  66.9% 50.1% 50.2% 53.0% 71.2% 74.1%                    | 3.8%                  | 7,414,400 232,200 1,596,000 739,200 30,000 351,255 10,363,055 8,852,126  Budget 13-14 4,134,296 456,991 1,790,295 194,000 169,964 120,000                                                  | 7,385,615 109,015 1,409,397 233,533  2,538 294,757 9,434,855 8,427,567  Feb-14 2,672,922 382,780 1,208,523 65,768 118,036 87,798                                                        | % Collected  99.6% 46.9% 88.3% 31.6%  8.5% 83.9% 91.0% 95.2%  % Spent 64.7% 83.8% 67.5% 33.9% 69.4% 73.2%                         | 1.2%<br>5.4%                           |
| REVENUES: Rate & Service Charges Impact Fees Connection Fees Other Revenues NON-OPERATING REVENUES: Interest Income Gain(Loss) on Sale of Assets TOTAL REVENUES TOTAL AVAILABLE REVENUE (After R&R Transfers)  EXPENDITURES: Personnel Costs Contractual Services Maint & Repairs Utilities Office Expenses Insurance Other Expenses                         | 23,809,930<br>922,500<br>780,000<br>715,850<br>100,000<br>209,455<br><b>26,537,735</b><br><b>Budget 12-13</b><br>6,166,926<br>1,376,872<br>2,406,918<br>1,465,400<br>872,787<br>150,000<br>110,922                                                                                      | Feb-13  16,388,210 1,887,629 596,425 701,410  485,582 219,346 20,278,602  Feb-13  4,204,614 734,448 1,419,374 873,129 573,504 108,128 80,312                                        | % Collected 68.8% 204.6% 76.5% 98.0% 485.6% 104.7% 76.4%  % Spent 68.2% 53.3% 59.0% 59.6% 65.7% 72.1% 72.4%                 | 9.7%<br>% Var         | 25,124,672 2,250,000 840,000 652,089  100,000 62,150 29,028,911 16,168,784  Budget 13-14 6,782,540 1,220,948 2,721,635 1,720,395 856,341 160,000 461,568                                         | Feb-14  16,960,978 2,203,786 765,625 806,295  18,188 24,914 20,779,786 11,502,584  Feb-14  4,406,535 667,506 1,756,052 1,005,227 506,711 117,064 100,764                                                | % Collected  67.5% 97.9% 91.1% 123.6%  18.2% 40.1% 71.6% 71.1%  % Spent  65.0% 54.7% 64.5% 58.4% 59.2% 73.2% 21.8%                  | 4.9%<br>4.5%<br>% Var                 | **SOLID WASTE  REVENUES:  Landfill User Fee Revenue Salvage Revenue Tipping Fees Total Other Revenues NON-OPERATING REVENUES: Interest Income Gain(Loss) on Sale of Assets TOTAL REVENUES TOTAL AVAILABLE REVENUE (After R&R Transfers)  EXPENDITURES: Personnel Costs Contractual Services Maint & Repairs Utilities Office Expenses Insurance Other Expenses                        | 89.8%  Budget 12-13  7,673,000 209,500 1,220,000 1,082,355  50,000 360,000 10,594,855  Budget 12-13 3,980,884 733,071 2,209,389 120,800 244,462 112,500 67,225                                          | 7,197,430 94,068 1,690,186 689,286  17,261 233,404 9,921,635  Feb-13 2,661,387 367,449 1,109,694 64,083 174,117 83,417 32,637                                                  | % Collected  93.8% 44.9% 138.5% 63.7%  34.5% 64.8% 93.6%  % Spent  66.9% 50.1% 50.2% 53.0% 71.2% 74.1% 48.5%              | 3.8%                  | 7,414,400 232,200 1,596,000 739,200  30,000 351,255 10,363,055 8,852,126  Budget 13-14  4,134,296 456,991 1,790,295 194,000 169,964 120,000 523,881                                        | 7,385,615 109,015 1,409,397 233,533  2,538 294,757 9,434,855 8,427,567  Feb-14  2,672,922 382,780 1,208,523 65,768 118,036 87,798 47,546                                                | % Collected  99.6% 46.9% 88.3% 31.6%  8.5% 83.9% 91.0% 95.2%  % Spent 64.7% 83.8% 67.5% 33.9% 69.4% 73.2% 9.1%                    | 1.2%<br>5.4%                           |
| REVENUES: Rate & Service Charges Impact Fees Connection Fees Other Revenues NON-OPERATING REVENUES: Interest Income Gain(Loss) on Sale of Assets TOTAL REVENUES TOTAL AVAILABLE REVENUE (After R&R Transfers)  EXPENDITURES: Personnel Costs Contractual Services Maint & Repairs Utilities Office Expenses Insurance                                        | 23,809,930<br>922,500<br>780,000<br>715,850<br>100,000<br>209,455<br><b>26,537,735</b><br><b>Budget 12-13</b><br>6,166,926<br>1,376,872<br>2,406,918<br>1,465,400<br>872,787<br>150,000<br>110,922<br><b>12,549,825</b>                                                                 | Feb-13  16,388,210 1,887,629 596,425 701,410  485,582 219,346 20,278,602  Feb-13  4,204,614 734,448 1,419,374 873,129 573,504 108,128                                               | % Collected  68.8% 204.6% 76.5% 98.0%  485.6% 104.7% 76.4%  % Spent  68.2% 53.3% 59.0% 59.6% 65.7% 72.1% 72.4% 63.7%        | 9.7%                  | 25,124,672 2,250,000 840,000 652,089  100,000 62,150 29,028,911 16,168,784  Budget 13-14 6,782,540 1,220,948 2,721,635 1,720,395 856,341 160,000                                                 | Feb-14  16,960,978 2,203,786 765,625 806,295  18,188 24,914 20,779,786 11,502,584  Feb-14  4,406,535 667,506 1,756,052 1,005,227 506,711 117,064 100,764 8,559,858                                      | % Collected  67.5% 97.9% 91.1% 123.6%  18.2% 40.1% 71.6% 71.1%  % Spent 65.0% 54.7% 64.5% 58.4% 59.2% 73.2% 21.8% 61.5%             | 4.9%<br>4.5%<br>% Var                 | **SOLID WASTE  REVENUES: Landfill User Fee Revenue Salvage Revenue Tipping Fees Total Other Revenues NON-OPERATING REVENUES: Interest Income Gain(Loss) on Sale of Assets TOTAL REVENUES TOTAL REVENUE (After R&R Transfers)  EXPENDITURES: Personnel Costs Contractual Services Maint & Repairs Utilities Office Expenses Insurance                                                  | 89.8%  Budget 12-13  7,673,000 209,500 1,220,000 1,082,355  50,000 360,000 10,594,855  Budget 12-13 3,980,884 733,071 2,209,389 120,800 244,462 112,500 67,225                                          | 7,197,430 94,068 1,690,186 689,286  17,261 233,404 9,921,635  Feb-13 2,661,387 367,449 1,109,694 64,083 174,117 83,417 32,637 4,492,784                                        | % Collected  93.8% 44.9% 138.5% 63.7%  34.5% 64.8% 93.6%  % Spent  66.9% 50.1% 50.2% 53.0% 71.2% 74.1% 48.5% 60.2%        | 3.8%                  | 7,414,400 232,200 1,596,000 739,200 30,000 351,255 10,363,055 8,852,126  Budget 13-14 4,134,296 456,991 1,790,295 194,000 169,964 120,000 523,881 7,389,427                                | 7,385,615 109,015 1,409,397 233,533  2,538 294,757 9,434,855 8,427,567  Feb-14 2,672,922 382,780 1,208,523 65,768 118,036 87,798 47,546 4,583,372                                       | % Collected  99.6% 46.9% 88.3% 31.6%  8.5% 83.9% 91.0% 95.2%  % Spent 64.7% 83.8% 67.5% 33.9% 69.4% 73.2% 9.1% 62.0%              | 1.2%<br>5.4%                           |
| REVENUES: Rate & Service Charges Impact Fees Connection Fees Other Revenues NON-OPERATING REVENUES: Interest Income Gain(Loss) on Sale of Assets TOTAL REVENUES TOTAL AVAILABLE REVENUE (After R&R Transfers)  EXPENDITURES: Personnel Costs Contractual Services Maint & Repairs Utilities Office Expenses Insurance Other Expenses TOTAL OPERATING EXPENSE | 23,809,930<br>922,500<br>780,000<br>715,850<br>100,000<br>209,455<br><b>26,537,735</b><br><b>Budget 12-13</b><br>6,166,926<br>1,376,872<br>2,406,918<br>1,465,400<br>872,787<br>150,000<br>110,922<br><b>12,549,825</b><br><i>Operating Expense v</i>                                   | Feb-13  16,388,210 1,887,629 596,425 701,410  485,582 219,346 20,278,602  Feb-13  4,204,614 734,448 1,419,374 873,129 573,504 108,128 80,312 7,993,509 Revenues Variance            | % Collected  68.8% 204.6% 76.5% 98.0%  485.6% 104.7% 76.4%  % Spent  68.2% 53.3% 59.0% 59.6% 65.7% 72.1% 72.4% 63.7%        | 9.7%<br>% Var         | 25,124,672 2,250,000 840,000 652,089  100,000 62,150 29,028,911 16,168,784  Budget 13-14 6,782,540 1,220,948 2,721,635 1,720,395 856,341 160,000 461,568 13,923,427 Operating Expense v.         | 16,960,978 2,203,786 765,625 806,295  18,188 24,914 20,779,786 11,502,584  Feb-14 4,406,535 667,506 1,756,052 1,005,227 506,711 117,064 100,764 8,559,858 Revenues Variance-                            | % Collected  67.5% 97.9% 91.1% 123.6%  18.2% 40.1% 71.6% 71.1%  % Spent 65.0% 54.7% 64.5% 59.2% 73.2% 21.8% 61.5%                   | 4.9%<br>4.5%<br>% Var<br>5.2%<br>9.7% | **SOLID WASTE  REVENUES: Landfill User Fee Revenue Salvage Revenue Tipping Fees Total Other Revenues NON-OPERATING REVENUES: Interest Income Gain(Loss) on Sale of Assets TOTAL REVENUES TOTAL AVAILABLE REVENUE (After R&R Transfers)  EXPENDITURES: Personnel Costs Contractual Services Maint & Repairs Utilities Office Expenses Insurance Other Expenses TOTAL OPERATING EXPENSE | 89.8%  Budget 12-13  7,673,000 209,500 1,220,000 1,082,355  50,000 360,000 10,594,855  Budget 12-13 3,980,884 733,071 2,209,389 120,800 244,462 112,500 67,225 7,468,330 Operating Expense v.           | 7,197,430 94,068 1,690,186 689,286  17,261 233,404 9,921,635  Feb-13 2,661,387 367,449 1,109,694 64,083 174,117 83,417 32,637 4,492,784  Revenues Variance-                    | % Collected  93.8% 44.9% 138.5% 63.7%  34.5% 64.8% 93.6%  % Spent 66.9% 50.1% 50.2% 71.2% 74.1% 48.5% 60.2%               | 3.8%<br>% Var         | 7,414,400 232,200 1,596,000 739,200 30,000 351,255 10,363,055 8,852,126  Budget 13-14 4,134,296 456,991 1,790,295 194,000 169,964 120,000 523,881 7,389,427 Operating Expense v.           | 7,385,615 109,015 1,409,397 233,533  2,538 294,757 9,434,855 8,427,567  Feb-14 2,672,922 382,780 1,208,523 65,768 118,036 87,798 47,546 4,583,372 Revenues Variance                     | % Collected  99.6% 46.9% 88.3% 31.6%  8.5% 83.9% 91.0% 95.2%  % Spent 64.7% 83.8% 67.5% 33.9% 69.4% 73.2% 9.1%                    | 1.2%<br>5.4%<br>% Var<br>4.6%<br>10.0% |
| REVENUES: Rate & Service Charges Impact Fees Connection Fees Other Revenues NON-OPERATING REVENUES: Interest Income Gain(Loss) on Sale of Assets TOTAL REVENUES TOTAL AVAILABLE REVENUE (After R&R Transfers)  EXPENDITURES: Personnel Costs Contractual Services Maint & Repairs Utilities Office Expenses Insurance Other Expenses TOTAL OPERATING EXPENSE | 23,809,930<br>922,500<br>780,000<br>715,850<br>100,000<br>209,455<br><b>26,537,735</b><br><b>Budget 12-13</b><br>6,166,926<br>1,376,872<br>2,406,918<br>1,465,400<br>872,787<br>150,000<br>110,922<br><b>12,549,825</b><br><i>Operating Expense</i> v                                   | Feb-13  16,388,210 1,887,629 596,425 701,410  485,582 219,346 20,278,602  Feb-13  4,204,614 734,448 1,419,374 873,129 573,504 108,128 80,312 7,993,509  Revenues Variance-1,249,438 | % Collected  68.8% 204.6% 76.5% 98.0%  485.6% 104.7% 76.4%  % Spent  68.2% 53.3% 59.0% 59.6% 65.7% 72.1% 72.4% 63.7%  90.5% | 9.7% % Var 3.0% 12.7% | 25,124,672 2,250,000 840,000 652,089  100,000 62,150 29,028,911 16,168,784  Budget 13-14 6,782,540 1,220,948 2,721,635 1,720,395 856,341 160,000 461,568 13,923,427 Operating Expense v. 584,600 | Feb-14  16,960,978 2,203,786 765,625 806,295  18,188 24,914 20,779,786 11,502,584  Feb-14  4,406,535 667,506 1,756,052 1,005,227 506,711 117,064 100,764 8,559,858 Revenues Variance- 376,232           | % Collected  67.5% 97.9% 91.1% 123.6%  18.2% 40.1% 71.6% 71.1%  % Spent 65.0% 54.7% 64.5% 58.4% 59.2% 73.2% 21.8% 61.5% 64.4%       | 4.9%<br>4.5%<br>% Var<br>5.2%<br>9.7% | **SOLID WASTE  REVENUES: Landfill User Fee Revenue Salvage Revenue Tipping Fees Total Other Revenues NON-OPERATING REVENUES: Interest Income Gain(Loss) on Sale of Assets TOTAL REVENUES TOTAL AVAILABLE REVENUE (After R&R Transfers)  EXPENDITURES: Personnel Costs Contractual Services Maint & Repairs Utilities Office Expenses Insurance Other Expenses TOTAL OPERATING EXPENSE | 89.8%  Budget 12-13  7,673,000 209,500 1,220,000 1,082,355  50,000 360,000 10,594,855  Budget 12-13 3,980,884 733,071 2,209,389 120,800 244,462 112,500 67,225 7,468,330 Operating Expense v. 1,607,121 | 7,197,430 94,068 1,690,186 689,286  17,261 233,404 9,921,635  Feb-13 2,661,387 367,449 1,109,694 64,083 174,117 83,417 32,637 4,492,784 Revenues Variance- 1,259,946           | % Collected  93.8% 44.9% 138.5% 63.7%  34.5% 64.8% 93.6%  % Spent  66.9% 50.1% 50.2% 71.2% 74.1% 48.5% 60.2%>>            | 3.8% % Var 6.5% 10.3% | 7,414,400 232,200 1,596,000 739,200 30,000 351,255 10,363,055 8,852,126  Budget 13-14 4,134,296 456,991 1,790,295 194,000 169,964 120,000 523,881 7,389,427 Operating Expense v. 1,462,700 | 7,385,615 109,015 1,409,397 233,533  2,538 294,757 9,434,855 8,427,567  Feb-14 2,672,922 382,780 1,208,523 65,768 118,036 87,798 47,546 4,583,372 Revenues Variance 1,227,294           | % Collected  99.6% 46.9% 88.3% 31.6%  8.5% 83.9% 91.0% 95.2%  % Spent 64.7% 83.8% 67.5% 33.9% 69.4% 73.2% 9.1% 62.0%              | 1.2%<br>5.4%<br>% Var<br>4.6%<br>10.0% |
| REVENUES: Rate & Service Charges Impact Fees Connection Fees Other Revenues NON-OPERATING REVENUES: Interest Income Gain(Loss) on Sale of Assets TOTAL REVENUES TOTAL AVAILABLE REVENUE (After R&R Transfers)  EXPENDITURES: Personnel Costs Contractual Services Maint & Repairs Utilities Office Expenses Insurance Other Expenses TOTAL OPERATING EXPENSE | 23,809,930<br>922,500<br>780,000<br>715,850<br>100,000<br>209,455<br><b>26,537,735</b><br><b>Budget 12-13</b><br>6,166,926<br>1,376,872<br>2,406,918<br>1,465,400<br>872,787<br>150,000<br>110,922<br><b>12,549,825</b><br><i>Operating Expense</i> v<br>1,380,684<br><b>13,930,509</b> | Feb-13  16,388,210 1,887,629 596,425 701,410  485,582 219,346 20,278,602  Feb-13  4,204,614 734,448 1,419,374 873,129 573,504 108,128 80,312 7,993,509 Revenues Variance            | % Collected  68.8% 204.6% 76.5% 98.0%  485.6% 104.7% 76.4%  % Spent  68.2% 53.3% 59.0% 65.7% 72.1% 72.4% 63.7%  90.5% 66.4% | 9.7%<br>% Var         | 25,124,672 2,250,000 840,000 652,089  100,000 62,150 29,028,911 16,168,784  Budget 13-14 6,782,540 1,220,948 2,721,635 1,720,395 856,341 160,000 461,568 13,923,427 Operating Expense v.         | Feb-14  16,960,978 2,203,786 765,625 806,295  18,188 24,914 20,779,786 11,502,584  Feb-14  4,406,535 667,506 1,756,052 1,005,227 506,711 117,064 100,764 8,559,858 Revenues Variance- 376,232 8,936,090 | % Collected  67.5% 97.9% 91.1% 123.6%  18.2% 40.1% 71.6% 71.1%  % Spent 65.0% 54.7% 64.5% 58.4% 59.2% 73.2% 21.8% 61.5% 64.4% 61.6% | 4.9%<br>4.5%<br>% Var<br>5.2%<br>9.7% | **SOLID WASTE  REVENUES: Landfill User Fee Revenue Salvage Revenue Tipping Fees Total Other Revenues NON-OPERATING REVENUES: Interest Income Gain(Loss) on Sale of Assets TOTAL REVENUES TOTAL AVAILABLE REVENUE (After R&R Transfers)  EXPENDITURES: Personnel Costs Contractual Services Maint & Repairs Utilities Office Expenses Insurance Other Expenses TOTAL OPERATING EXPENSE | 89.8%  Budget 12-13  7,673,000 209,500 1,220,000 1,082,355  50,000 360,000 10,594,855  Budget 12-13 3,980,884 733,071 2,209,389 120,800 244,462 112,500 67,225 7,468,330 Operating Expense v. 1,607,121 | 7,197,430 94,068 1,690,186 689,286  17,261 233,404 9,921,635  Feb-13 2,661,387 367,449 1,109,694 64,083 174,117 83,417 32,637 4,492,784 Revenues Variance- 1,259,946 5,752,730 | % Collected  93.8% 44.9% 138.5% 63.7%  34.5% 64.8% 93.6%  % Spent  66.9% 50.1% 50.2% 71.2% 74.1% 48.5% 60.2%  78.4% 63.4% | 3.8%<br>% Var         | 7,414,400 232,200 1,596,000 739,200 30,000 351,255 10,363,055 8,852,126  Budget 13-14 4,134,296 456,991 1,790,295 194,000 169,964 120,000 523,881 7,389,427 Operating Expense v.           | 7,385,615 109,015 1,409,397 233,533  2,538 294,757 9,434,855 8,427,567  Feb-14 2,672,922 382,780 1,208,523 65,768 118,036 87,798 47,546 4,583,372 Revenues Variance 1,227,294 5,810,666 | % Collected  99.6% 46.9% 88.3% 31.6%  8.5% 83.9% 91.0% 95.2%  % Spent 64.7% 83.8% 67.5% 33.9% 69.4% 73.2% 9.1% 62.0%  83.9% 65.6% | 1.2%<br>5.4%<br>% Var<br>4.6%<br>10.0% |