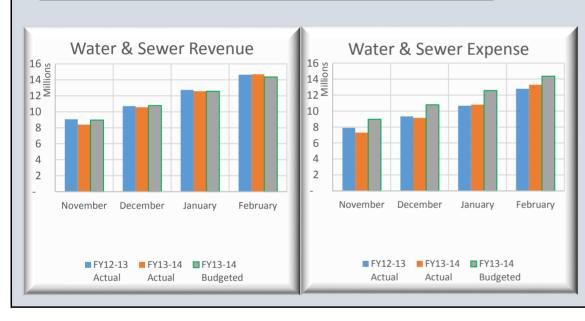

| BCWS Op Cash Flows Statemen                                                                                                                                                                                                                                                                                                                                  | nt-Feb 2014                                                                                                                                                                                                                                                                             |                                                                                                                                                                                     |                                                                                                                             |                       |                                                                                                                                                                                                  |                                                                                                                                                                                                         |                                                                                                                                     |                                       |                                                                                                                                                                                                                                                                                                                                                                                       |                                                                                                                                                                                                         |                                                                                                                                                                                |                                                                                                                           |                       |                                                                                                                                                                                            |                                                                                                                                                                                         |                                                                                                                                   |                                        |
|--------------------------------------------------------------------------------------------------------------------------------------------------------------------------------------------------------------------------------------------------------------------------------------------------------------------------------------------------------------|-----------------------------------------------------------------------------------------------------------------------------------------------------------------------------------------------------------------------------------------------------------------------------------------|-------------------------------------------------------------------------------------------------------------------------------------------------------------------------------------|-----------------------------------------------------------------------------------------------------------------------------|-----------------------|--------------------------------------------------------------------------------------------------------------------------------------------------------------------------------------------------|---------------------------------------------------------------------------------------------------------------------------------------------------------------------------------------------------------|-------------------------------------------------------------------------------------------------------------------------------------|---------------------------------------|---------------------------------------------------------------------------------------------------------------------------------------------------------------------------------------------------------------------------------------------------------------------------------------------------------------------------------------------------------------------------------------|---------------------------------------------------------------------------------------------------------------------------------------------------------------------------------------------------------|--------------------------------------------------------------------------------------------------------------------------------------------------------------------------------|---------------------------------------------------------------------------------------------------------------------------|-----------------------|--------------------------------------------------------------------------------------------------------------------------------------------------------------------------------------------|-----------------------------------------------------------------------------------------------------------------------------------------------------------------------------------------|-----------------------------------------------------------------------------------------------------------------------------------|----------------------------------------|
| % of Fiscal Year Completed:                                                                                                                                                                                                                                                                                                                                  | 66.7%                                                                                                                                                                                                                                                                                   | PRIOR Y                                                                                                                                                                             | EAR                                                                                                                         |                       | CUF                                                                                                                                                                                              | RRENT Y                                                                                                                                                                                                 | EAR                                                                                                                                 |                                       |                                                                                                                                                                                                                                                                                                                                                                                       |                                                                                                                                                                                                         | PRIOR Y                                                                                                                                                                        | EAR                                                                                                                       |                       | CUR                                                                                                                                                                                        | RENT YI                                                                                                                                                                                 | EAR                                                                                                                               |                                        |
| WATER FUND                                                                                                                                                                                                                                                                                                                                                   | <b>Budget 12-13</b>                                                                                                                                                                                                                                                                     | Feb-13                                                                                                                                                                              | %<br>Collected                                                                                                              | % Var                 | Budget 13-14                                                                                                                                                                                     | Feb-14                                                                                                                                                                                                  | %<br>Collected                                                                                                                      | % Var                                 | WATER & SEWER FUND                                                                                                                                                                                                                                                                                                                                                                    | <b>Budget 12-13</b>                                                                                                                                                                                     | Feb-13                                                                                                                                                                         | %<br>Collected                                                                                                            | % Var                 | <b>Budget 13-14</b>                                                                                                                                                                        | Feb-14                                                                                                                                                                                  | %<br>Collected                                                                                                                    | % Var                                  |
| REVENUES:                                                                                                                                                                                                                                                                                                                                                    | 0.221.710                                                                                                                                                                                                                                                                               | 5.720.460                                                                                                                                                                           | <b>60.00</b> /                                                                                                              |                       | 0.206.500                                                                                                                                                                                        | 5 (2( 522                                                                                                                                                                                               | (1.10/                                                                                                                              |                                       | REVENUES:                                                                                                                                                                                                                                                                                                                                                                             |                                                                                                                                                                                                         | 22.126.670                                                                                                                                                                     | (0.10/                                                                                                                    |                       | 24 221 262                                                                                                                                                                                 | 22 507 500                                                                                                                                                                              | <i>(5.00/</i>                                                                                                                     |                                        |
| Rate & Service Charges Impact Fees                                                                                                                                                                                                                                                                                                                           | 8,221,710<br>567,000                                                                                                                                                                                                                                                                    | 5,738,468<br>861,575                                                                                                                                                                | 69.8%<br>152.0%                                                                                                             |                       | 9,206,590                                                                                                                                                                                        | 5,626,522<br>1,212,606                                                                                                                                                                                  | 61.1%<br>119.8%                                                                                                                     |                                       | Rate & Service Charges Impact Fees                                                                                                                                                                                                                                                                                                                                                    | 32,031,640<br>1,489,500                                                                                                                                                                                 | 22,126,678<br>2,749,204                                                                                                                                                        | 69.1%<br>184.6%                                                                                                           |                       | 34,331,262 3,262,500                                                                                                                                                                       | 22,587,500<br>3,416,392                                                                                                                                                                 | 65.8%<br>104.7%                                                                                                                   |                                        |
| Connection Fees                                                                                                                                                                                                                                                                                                                                              |                                                                                                                                                                                                                                                                                         | 400,042                                                                                                                                                                             | 76.2%                                                                                                                       |                       | 630,000                                                                                                                                                                                          | 496,000                                                                                                                                                                                                 | 78.7%                                                                                                                               |                                       | Connection Fees                                                                                                                                                                                                                                                                                                                                                                       | 1,305,000                                                                                                                                                                                               | 996,467                                                                                                                                                                        | 76.4%                                                                                                                     |                       | 1,470,000                                                                                                                                                                                  | 1,261,625                                                                                                                                                                               | 85.8%                                                                                                                             |                                        |
| Other Revenues                                                                                                                                                                                                                                                                                                                                               | 147,575                                                                                                                                                                                                                                                                                 | 101,420                                                                                                                                                                             | 68.7%                                                                                                                       |                       | 118,800                                                                                                                                                                                          | 128,344                                                                                                                                                                                                 | 108.0%                                                                                                                              |                                       | Other Revenues                                                                                                                                                                                                                                                                                                                                                                        | 863,425                                                                                                                                                                                                 | 802,830                                                                                                                                                                        | 93.0%                                                                                                                     |                       | 770,889                                                                                                                                                                                    | 934,639                                                                                                                                                                                 | 121.2%                                                                                                                            |                                        |
| NON-OPERATING REVENUES:                                                                                                                                                                                                                                                                                                                                      |                                                                                                                                                                                                                                                                                         |                                                                                                                                                                                     |                                                                                                                             |                       |                                                                                                                                                                                                  |                                                                                                                                                                                                         |                                                                                                                                     |                                       | NON-OPERATING REVENUES:                                                                                                                                                                                                                                                                                                                                                               |                                                                                                                                                                                                         | -                                                                                                                                                                              |                                                                                                                           |                       |                                                                                                                                                                                            |                                                                                                                                                                                         |                                                                                                                                   |                                        |
| Gain(Loss) on Sale of Assets                                                                                                                                                                                                                                                                                                                                 | 12,870                                                                                                                                                                                                                                                                                  | 74,966                                                                                                                                                                              |                                                                                                                             |                       | 35,225                                                                                                                                                                                           | 18,075                                                                                                                                                                                                  | 51.3%                                                                                                                               |                                       | Interest Income                                                                                                                                                                                                                                                                                                                                                                       | 100,000                                                                                                                                                                                                 | 485,582                                                                                                                                                                        | 485.6%                                                                                                                    |                       | 100,000                                                                                                                                                                                    | 18,188                                                                                                                                                                                  | 18.2%                                                                                                                             |                                        |
| TOTAL REVENUES                                                                                                                                                                                                                                                                                                                                               | 9,474,155                                                                                                                                                                                                                                                                               | 7,176,471                                                                                                                                                                           | 75.7%                                                                                                                       | 9.1%                  | 11,003,115                                                                                                                                                                                       | 7,481,547                                                                                                                                                                                               | 68.0%                                                                                                                               | 1.3%                                  | Gain(Loss) on Sale of Assets                                                                                                                                                                                                                                                                                                                                                          |                                                                                                                                                                                                         | 294,312                                                                                                                                                                        | 132.4%                                                                                                                    | 0.60/                 | 97,375                                                                                                                                                                                     | 42,989                                                                                                                                                                                  | 44.1%                                                                                                                             |                                        |
| TOTAL AVAILABLE REVENUE                                                                                                                                                                                                                                                                                                                                      |                                                                                                                                                                                                                                                                                         |                                                                                                                                                                                     |                                                                                                                             |                       | 5,374,171                                                                                                                                                                                        | 3,191,309                                                                                                                                                                                               | 59.4%                                                                                                                               | -7.3%                                 | TOTAL REVENUES TOTAL AVAILABLE REVENUE                                                                                                                                                                                                                                                                                                                                                | , ,                                                                                                                                                                                                     | 27,455,073                                                                                                                                                                     | 76.2%                                                                                                                     | 9.6%                  | 40,032,026                                                                                                                                                                                 | 28,261,333                                                                                                                                                                              | 70.6%                                                                                                                             |                                        |
| (After R&R Transfers)                                                                                                                                                                                                                                                                                                                                        |                                                                                                                                                                                                                                                                                         |                                                                                                                                                                                     |                                                                                                                             |                       |                                                                                                                                                                                                  |                                                                                                                                                                                                         |                                                                                                                                     |                                       | (After R&R Transfers)                                                                                                                                                                                                                                                                                                                                                                 |                                                                                                                                                                                                         |                                                                                                                                                                                |                                                                                                                           |                       | 21,542,955                                                                                                                                                                                 | 14,693,893                                                                                                                                                                              | 68.2%                                                                                                                             | 1.5%                                   |
| EXPENDITURES:                                                                                                                                                                                                                                                                                                                                                | <b>Budget 12-13</b>                                                                                                                                                                                                                                                                     | Feb-13                                                                                                                                                                              | % Spent                                                                                                                     | % Var                 | <b>Budget 13-14</b>                                                                                                                                                                              | Feb-14                                                                                                                                                                                                  | % Spent                                                                                                                             | % Var                                 | <b>EXPENDITURES:</b>                                                                                                                                                                                                                                                                                                                                                                  | <b>Budget 12-13</b>                                                                                                                                                                                     | Feb-13                                                                                                                                                                         | % Spent                                                                                                                   | % Var                 | <b>Budget 13-14</b>                                                                                                                                                                        | Feb-14                                                                                                                                                                                  | % Spent                                                                                                                           | % Var                                  |
| Personnel Costs                                                                                                                                                                                                                                                                                                                                              | 2,560,336                                                                                                                                                                                                                                                                               | 1,534,558                                                                                                                                                                           | 59.9%                                                                                                                       |                       | 2,663,255                                                                                                                                                                                        | 1,577,928                                                                                                                                                                                               | 59.2%                                                                                                                               |                                       | Personnel Costs                                                                                                                                                                                                                                                                                                                                                                       | 8,727,262                                                                                                                                                                                               | 5,739,172                                                                                                                                                                      | 65.8%                                                                                                                     |                       | 9,445,795                                                                                                                                                                                  | 5,984,463                                                                                                                                                                               | 63.4%                                                                                                                             |                                        |
| Contractual Services                                                                                                                                                                                                                                                                                                                                         | 483,101                                                                                                                                                                                                                                                                                 | 211,911                                                                                                                                                                             | 43.9%                                                                                                                       |                       | 407,181                                                                                                                                                                                          | 223,878                                                                                                                                                                                                 | 55.0%                                                                                                                               |                                       | Contractual Services                                                                                                                                                                                                                                                                                                                                                                  | 1,859,973                                                                                                                                                                                               | 946,359                                                                                                                                                                        | 50.9%                                                                                                                     |                       | 1,628,129                                                                                                                                                                                  | 891,384                                                                                                                                                                                 | 54.7%                                                                                                                             |                                        |
| Maint & Repairs                                                                                                                                                                                                                                                                                                                                              |                                                                                                                                                                                                                                                                                         | 188,294                                                                                                                                                                             | 42.8%                                                                                                                       |                       | 444,484                                                                                                                                                                                          | 236,158                                                                                                                                                                                                 | 53.1%                                                                                                                               |                                       | Maint & Repairs                                                                                                                                                                                                                                                                                                                                                                       |                                                                                                                                                                                                         | 1,607,668                                                                                                                                                                      | 56.5%                                                                                                                     |                       | 3,166,119                                                                                                                                                                                  | 1,992,210                                                                                                                                                                               | 62.9%                                                                                                                             |                                        |
| Utilities                                                                                                                                                                                                                                                                                                                                                    | 1,249,952                                                                                                                                                                                                                                                                               | 763,652                                                                                                                                                                             | 61.1%                                                                                                                       |                       | 1,396,445                                                                                                                                                                                        | 801,413                                                                                                                                                                                                 | 57.4%                                                                                                                               |                                       | Utilities                                                                                                                                                                                                                                                                                                                                                                             | /                                                                                                                                                                                                       | 1,636,781                                                                                                                                                                      | 60.3%                                                                                                                     |                       | 3,116,840                                                                                                                                                                                  | 1,806,639                                                                                                                                                                               | 58.0%                                                                                                                             |                                        |
| Office Expenses                                                                                                                                                                                                                                                                                                                                              |                                                                                                                                                                                                                                                                                         | 558,637                                                                                                                                                                             | 79.1%                                                                                                                       |                       | 672,208                                                                                                                                                                                          | 550,541                                                                                                                                                                                                 | 81.9%                                                                                                                               |                                       | Office Expenses                                                                                                                                                                                                                                                                                                                                                                       | 1,579,436                                                                                                                                                                                               | 1,132,141                                                                                                                                                                      | 71.7%                                                                                                                     |                       | 1,528,549                                                                                                                                                                                  | 1,057,252                                                                                                                                                                               | 69.2%                                                                                                                             |                                        |
| Insurance Other Expanses                                                                                                                                                                                                                                                                                                                                     | 112,500                                                                                                                                                                                                                                                                                 | 82,017<br>29,791                                                                                                                                                                    | 72.9%<br>42.1%                                                                                                              |                       | 120,000                                                                                                                                                                                          | 87,798<br>42,588                                                                                                                                                                                        | 73.2%<br>14.9%                                                                                                                      |                                       | Insurance Other Eveneses                                                                                                                                                                                                                                                                                                                                                              | 262,500                                                                                                                                                                                                 | 190,145                                                                                                                                                                        | 72.4%<br>60.6%                                                                                                            |                       | 280,000<br>747,403                                                                                                                                                                         | 204,861                                                                                                                                                                                 | 73.2%<br>19.2%                                                                                                                    |                                        |
| Other Expenses TOTAL OPERATING EXPENSE                                                                                                                                                                                                                                                                                                                       | 70,758<br><b>5,622,953</b>                                                                                                                                                                                                                                                              | 3,368,860                                                                                                                                                                           | 59.9%                                                                                                                       | 6.8%                  | 285,835<br><b>5,989,408</b>                                                                                                                                                                      | 3,520,303                                                                                                                                                                                               | 58.8%                                                                                                                               | 7.9%                                  | Other Expenses TOTAL OPERATING EXPENSE                                                                                                                                                                                                                                                                                                                                                |                                                                                                                                                                                                         | 110,103<br>11,362,369                                                                                                                                                          | 62.5%                                                                                                                     | 4.1%                  | 19,912,835                                                                                                                                                                                 | 143,352<br>12,080,161                                                                                                                                                                   | 60.7%                                                                                                                             |                                        |
| TOTAL OF EXAMING EXPENSE                                                                                                                                                                                                                                                                                                                                     |                                                                                                                                                                                                                                                                                         | v. Revenues Variance                                                                                                                                                                | 1                                                                                                                           | 15.8%                 | Operating Expense v.                                                                                                                                                                             |                                                                                                                                                                                                         |                                                                                                                                     | 0.6%                                  | TOTAL OF ENATING EATENSE                                                                                                                                                                                                                                                                                                                                                              | Operating Expense v.                                                                                                                                                                                    |                                                                                                                                                                                | 1                                                                                                                         | 13.7%                 | Operating Expense v.                                                                                                                                                                       | , ,                                                                                                                                                                                     |                                                                                                                                   | 9.9%                                   |
| Capital Equipment                                                                                                                                                                                                                                                                                                                                            | 284,734                                                                                                                                                                                                                                                                                 | 157,165                                                                                                                                                                             | 55.2%                                                                                                                       |                       | 1,045,520                                                                                                                                                                                        | 839,561                                                                                                                                                                                                 | 80.3%                                                                                                                               |                                       | Capital Equipment                                                                                                                                                                                                                                                                                                                                                                     | 1,665,418                                                                                                                                                                                               | 1,406,603                                                                                                                                                                      | 84.5%                                                                                                                     |                       | 1,630,120                                                                                                                                                                                  | 1,215,793                                                                                                                                                                               | 74.6%                                                                                                                             |                                        |
| TOTAL OP & NON-OP EXPENSE                                                                                                                                                                                                                                                                                                                                    | 5,907,687                                                                                                                                                                                                                                                                               | 3,526,025                                                                                                                                                                           | 59.7%                                                                                                                       | 7.0%                  | 7,034,928                                                                                                                                                                                        | 4,359,864                                                                                                                                                                                               | 62.0%                                                                                                                               | 4.7%                                  | TOTAL OP & NON-OP EXPENSE                                                                                                                                                                                                                                                                                                                                                             | 19,838,196                                                                                                                                                                                              | 12,768,972                                                                                                                                                                     | 64.4%                                                                                                                     | 2.3%                  | 21,542,955                                                                                                                                                                                 | 13,295,954                                                                                                                                                                              | 61.7%                                                                                                                             | 4.9%                                   |
|                                                                                                                                                                                                                                                                                                                                                              | TOTAL Expense v. R                                                                                                                                                                                                                                                                      | evenues Variance                                                                                                                                                                    | >>>                                                                                                                         | 16.1%                 | TOTAL Expense v. Re                                                                                                                                                                              | evenues Variance                                                                                                                                                                                        | >>>                                                                                                                                 | -2.6%                                 |                                                                                                                                                                                                                                                                                                                                                                                       | TOTAL Expense v. Re                                                                                                                                                                                     | venues Variance                                                                                                                                                                | >>>                                                                                                                       | 11.9%                 | TOTAL Expense v. Re                                                                                                                                                                        | venues Variance                                                                                                                                                                         | >>>                                                                                                                               | 6.5%                                   |
|                                                                                                                                                                                                                                                                                                                                                              |                                                                                                                                                                                                                                                                                         |                                                                                                                                                                                     |                                                                                                                             |                       |                                                                                                                                                                                                  |                                                                                                                                                                                                         |                                                                                                                                     |                                       |                                                                                                                                                                                                                                                                                                                                                                                       |                                                                                                                                                                                                         |                                                                                                                                                                                |                                                                                                                           |                       |                                                                                                                                                                                            |                                                                                                                                                                                         |                                                                                                                                   |                                        |
|                                                                                                                                                                                                                                                                                                                                                              |                                                                                                                                                                                                                                                                                         |                                                                                                                                                                                     |                                                                                                                             |                       |                                                                                                                                                                                                  |                                                                                                                                                                                                         |                                                                                                                                     |                                       |                                                                                                                                                                                                                                                                                                                                                                                       |                                                                                                                                                                                                         |                                                                                                                                                                                |                                                                                                                           |                       |                                                                                                                                                                                            |                                                                                                                                                                                         |                                                                                                                                   |                                        |
|                                                                                                                                                                                                                                                                                                                                                              |                                                                                                                                                                                                                                                                                         |                                                                                                                                                                                     |                                                                                                                             |                       |                                                                                                                                                                                                  |                                                                                                                                                                                                         |                                                                                                                                     |                                       | N. T. I. H. CC I'IIV. D. H. J. L.                                                                                                                                                                                                                                                                                                                                                     | C D E I                                                                                                                                                                                                 |                                                                                                                                                                                |                                                                                                                           |                       |                                                                                                                                                                                            |                                                                                                                                                                                         |                                                                                                                                   |                                        |
|                                                                                                                                                                                                                                                                                                                                                              |                                                                                                                                                                                                                                                                                         | PRIOR V                                                                                                                                                                             | FAR                                                                                                                         |                       | CUE                                                                                                                                                                                              | RENT V                                                                                                                                                                                                  | EAR                                                                                                                                 |                                       | Note-The bulk of Solid Waste Revenues are collected f % of Fiscal Year Completed (Revenue):                                                                                                                                                                                                                                                                                           |                                                                                                                                                                                                         | PRIOR V                                                                                                                                                                        | FAR                                                                                                                       |                       | CUR                                                                                                                                                                                        | RENT VI                                                                                                                                                                                 | E <b>AR</b>                                                                                                                       |                                        |
| SEWER FUND                                                                                                                                                                                                                                                                                                                                                   | Budget 12-13                                                                                                                                                                                                                                                                            | PRIOR Y                                                                                                                                                                             | %                                                                                                                           | % Var                 | CUR<br>Budget 13-14                                                                                                                                                                              | RRENT Y                                                                                                                                                                                                 | %                                                                                                                                   | % Var                                 | % of Fiscal Year Completed (Revenue):                                                                                                                                                                                                                                                                                                                                                 |                                                                                                                                                                                                         | PRIOR Y Feb-13                                                                                                                                                                 | %                                                                                                                         | % Var                 | CUR Budget 13-14                                                                                                                                                                           | RRENT YI Feb-14                                                                                                                                                                         | %                                                                                                                                 | % Var                                  |
|                                                                                                                                                                                                                                                                                                                                                              | Budget 12-13                                                                                                                                                                                                                                                                            |                                                                                                                                                                                     | EAR % Collected                                                                                                             | % Var                 |                                                                                                                                                                                                  |                                                                                                                                                                                                         | EAR % Collected                                                                                                                     | % Var                                 | % of Fiscal Year Completed (Revenue):  SOLID WASTE                                                                                                                                                                                                                                                                                                                                    | 89.8%                                                                                                                                                                                                   |                                                                                                                                                                                | EAR % Collected                                                                                                           | % Var                 |                                                                                                                                                                                            |                                                                                                                                                                                         | EAR % Collected                                                                                                                   | % Var                                  |
| SEWER FUND  REVENUES:  Rate & Service Charges                                                                                                                                                                                                                                                                                                                | Budget 12-13 23,809,930                                                                                                                                                                                                                                                                 |                                                                                                                                                                                     | %                                                                                                                           | % Var                 |                                                                                                                                                                                                  |                                                                                                                                                                                                         | %                                                                                                                                   |                                       | % of Fiscal Year Completed (Revenue):                                                                                                                                                                                                                                                                                                                                                 | 89.8%                                                                                                                                                                                                   |                                                                                                                                                                                | %                                                                                                                         | % Var                 |                                                                                                                                                                                            |                                                                                                                                                                                         | %                                                                                                                                 |                                        |
| REVENUES:                                                                                                                                                                                                                                                                                                                                                    | - C                                                                                                                                                                                                                                                                                     | Feb-13                                                                                                                                                                              | %<br>Collected                                                                                                              | % Var                 | <b>Budget 13-14</b>                                                                                                                                                                              | Feb-14                                                                                                                                                                                                  | %<br>Collected                                                                                                                      |                                       | % of Fiscal Year Completed (Revenue):  SOLID WASTE  REVENUES:                                                                                                                                                                                                                                                                                                                         | 89.8% Budget 12-13                                                                                                                                                                                      | Feb-13                                                                                                                                                                         | %<br>Collected                                                                                                            | % Var                 | Budget 13-14                                                                                                                                                                               | Feb-14                                                                                                                                                                                  | %<br>Collected                                                                                                                    |                                        |
| REVENUES: Rate & Service Charges                                                                                                                                                                                                                                                                                                                             | 23,809,930<br>922,500<br>780,000                                                                                                                                                                                                                                                        | Feb-13  16,388,210 1,887,629 596,425                                                                                                                                                | %<br>Collected<br>68.8%<br>204.6%<br>76.5%                                                                                  | % Var                 | 25,124,672<br>2,250,000<br>840,000                                                                                                                                                               | Feb-14  16,960,978 2,203,786 765,625                                                                                                                                                                    | %<br>Collected<br>67.5%<br>97.9%<br>91.1%                                                                                           |                                       | % of Fiscal Year Completed (Revenue):  SOLID WASTE  REVENUES: Landfill User Fee Revenue Salvage Revenue Tipping Fees                                                                                                                                                                                                                                                                  | 89.8% Budget 12-13  7,673,000 209,500 1,220,000                                                                                                                                                         | 7,197,430<br>94,068<br>1,690,186                                                                                                                                               | %<br>Collected<br>93.8%<br>44.9%<br>138.5%                                                                                | % Var                 | 7,414,400<br>232,200<br>1,596,000                                                                                                                                                          | 7,385,615<br>109,015<br>1,409,397                                                                                                                                                       | %<br>Collected<br>99.6%<br>46.9%<br>88.3%                                                                                         |                                        |
| REVENUES: Rate & Service Charges Impact Fees Connection Fees Other Revenues                                                                                                                                                                                                                                                                                  | 23,809,930<br>922,500                                                                                                                                                                                                                                                                   | Feb-13  16,388,210 1,887,629                                                                                                                                                        | %<br>Collected<br>68.8%<br>204.6%                                                                                           | % Var                 | 25,124,672<br>2,250,000                                                                                                                                                                          | Feb-14 16,960,978 2,203,786                                                                                                                                                                             | %<br>Collected<br>67.5%<br>97.9%                                                                                                    |                                       | % of Fiscal Year Completed (Revenue):  SOLID WASTE  REVENUES:  Landfill User Fee Revenue  Salvage Revenue  Tipping Fees  Total Other Revenues                                                                                                                                                                                                                                         | 89.8% Budget 12-13 7,673,000 209,500                                                                                                                                                                    | <b>Feb-13</b> 7,197,430 94,068                                                                                                                                                 | %<br>Collected<br>93.8%<br>44.9%                                                                                          | % Var                 | 7,414,400<br>232,200                                                                                                                                                                       | 7,385,615<br>109,015                                                                                                                                                                    | %<br>Collected<br>99.6%<br>46.9%                                                                                                  |                                        |
| REVENUES: Rate & Service Charges Impact Fees Connection Fees Other Revenues NON-OPERATING REVENUES:                                                                                                                                                                                                                                                          | 23,809,930<br>922,500<br>780,000<br>715,850                                                                                                                                                                                                                                             | Feb-13  16,388,210 1,887,629 596,425 701,410                                                                                                                                        | %<br>Collected<br>68.8%<br>204.6%<br>76.5%<br>98.0%                                                                         | % Var                 | 25,124,672<br>2,250,000<br>840,000<br>652,089                                                                                                                                                    | 16,960,978<br>2,203,786<br>765,625<br>806,295                                                                                                                                                           | %<br>Collected<br>67.5%<br>97.9%<br>91.1%<br>123.6%                                                                                 |                                       | % of Fiscal Year Completed (Revenue):  SOLID WASTE  REVENUES: Landfill User Fee Revenue Salvage Revenue Tipping Fees Total Other Revenues NON-OPERATING REVENUES:                                                                                                                                                                                                                     | 89.8% Budget 12-13  7,673,000 209,500 1,220,000 1,082,355                                                                                                                                               | 7,197,430<br>94,068<br>1,690,186<br>689,286                                                                                                                                    | % Collected  93.8% 44.9% 138.5% 63.7%                                                                                     | % Var                 | 7,414,400<br>232,200<br>1,596,000<br>739,200                                                                                                                                               | 7,385,615<br>109,015<br>1,409,397<br>233,533                                                                                                                                            | %<br>Collected<br>99.6%<br>46.9%<br>88.3%<br>31.6%                                                                                |                                        |
| REVENUES: Rate & Service Charges Impact Fees Connection Fees Other Revenues NON-OPERATING REVENUES: Interest Income                                                                                                                                                                                                                                          | 23,809,930<br>922,500<br>780,000<br>715,850                                                                                                                                                                                                                                             | Feb-13  16,388,210 1,887,629 596,425 701,410  485,582                                                                                                                               | % Collected 68.8% 204.6% 76.5% 98.0%                                                                                        | % Var                 | 25,124,672<br>2,250,000<br>840,000<br>652,089                                                                                                                                                    | Feb-14  16,960,978 2,203,786 765,625 806,295                                                                                                                                                            | %<br>Collected<br>67.5%<br>97.9%<br>91.1%<br>123.6%                                                                                 |                                       | % of Fiscal Year Completed (Revenue):  SOLID WASTE  REVENUES:  Landfill User Fee Revenue Salvage Revenue Tipping Fees Total Other Revenues NON-OPERATING REVENUES: Interest Income                                                                                                                                                                                                    | 89.8%  Budget 12-13  7,673,000  209,500  1,220,000  1,082,355  50,000                                                                                                                                   | 7,197,430<br>94,068<br>1,690,186<br>689,286                                                                                                                                    | % Collected  93.8% 44.9% 138.5% 63.7%  34.5%                                                                              | % Var                 | 7,414,400<br>232,200<br>1,596,000<br>739,200                                                                                                                                               | 7,385,615<br>109,015<br>1,409,397<br>233,533<br>2,538                                                                                                                                   | %<br>Collected<br>99.6%<br>46.9%<br>88.3%<br>31.6%                                                                                |                                        |
| REVENUES: Rate & Service Charges Impact Fees Connection Fees Other Revenues NON-OPERATING REVENUES: Interest Income Gain(Loss) on Sale of Assets                                                                                                                                                                                                             | 23,809,930<br>922,500<br>780,000<br>715,850<br>100,000<br>209,455                                                                                                                                                                                                                       | Feb-13  16,388,210 1,887,629 596,425 701,410  485,582 219,346                                                                                                                       | % Collected  68.8% 204.6% 76.5% 98.0%  485.6% 104.7%                                                                        |                       | 25,124,672<br>2,250,000<br>840,000<br>652,089<br>100,000<br>62,150                                                                                                                               | Feb-14  16,960,978 2,203,786 765,625 806,295  18,188 24,914                                                                                                                                             | % Collected  67.5% 97.9% 91.1% 123.6%  18.2% 40.1%                                                                                  |                                       | % of Fiscal Year Completed (Revenue):  SOLID WASTE  REVENUES:  Landfill User Fee Revenue  Salvage Revenue  Tipping Fees  Total Other Revenues  NON-OPERATING REVENUES:  Interest Income  Gain(Loss) on Sale of Assets                                                                                                                                                                 | 89.8% Budget 12-13  7,673,000 209,500 1,220,000 1,082,355  50,000 360,000                                                                                                                               | 7,197,430<br>94,068<br>1,690,186<br>689,286<br>17,261<br>233,404                                                                                                               | % Collected  93.8% 44.9% 138.5% 63.7%  34.5% 64.8%                                                                        |                       | 7,414,400<br>232,200<br>1,596,000<br>739,200<br>30,000<br>351,255                                                                                                                          | 7,385,615<br>109,015<br>1,409,397<br>233,533<br>2,538<br>294,757                                                                                                                        | %<br>Collected<br>99.6%<br>46.9%<br>88.3%<br>31.6%<br>8.5%<br>83.9%                                                               |                                        |
| REVENUES: Rate & Service Charges Impact Fees Connection Fees Other Revenues NON-OPERATING REVENUES: Interest Income                                                                                                                                                                                                                                          | 23,809,930<br>922,500<br>780,000<br>715,850                                                                                                                                                                                                                                             | Feb-13  16,388,210 1,887,629 596,425 701,410  485,582                                                                                                                               | % Collected  68.8% 204.6% 76.5% 98.0%  485.6% 104.7%                                                                        |                       | 25,124,672<br>2,250,000<br>840,000<br>652,089                                                                                                                                                    | Feb-14  16,960,978 2,203,786 765,625 806,295  18,188 24,914 20,779,786                                                                                                                                  | %<br>Collected<br>67.5%<br>97.9%<br>91.1%<br>123.6%                                                                                 | 4.9%                                  | % of Fiscal Year Completed (Revenue):  SOLID WASTE  REVENUES:  Landfill User Fee Revenue Salvage Revenue Tipping Fees Total Other Revenues NON-OPERATING REVENUES: Interest Income                                                                                                                                                                                                    | 89.8%  Budget 12-13  7,673,000 209,500 1,220,000 1,082,355  50,000 360,000 10,594,855                                                                                                                   | 7,197,430<br>94,068<br>1,690,186<br>689,286                                                                                                                                    | % Collected  93.8% 44.9% 138.5% 63.7%  34.5%                                                                              | % Var                 | 7,414,400<br>232,200<br>1,596,000<br>739,200<br>30,000<br>351,255<br>10,363,055                                                                                                            | 7,385,615<br>109,015<br>1,409,397<br>233,533<br>2,538<br>294,757<br><b>9,434,855</b>                                                                                                    | % Collected  99.6% 46.9% 88.3% 31.6%  8.5% 83.9% 91.0%                                                                            | 1.2%                                   |
| REVENUES: Rate & Service Charges Impact Fees Connection Fees Other Revenues NON-OPERATING REVENUES: Interest Income Gain(Loss) on Sale of Assets TOTAL REVENUES                                                                                                                                                                                              | 23,809,930<br>922,500<br>780,000<br>715,850<br>100,000<br>209,455                                                                                                                                                                                                                       | Feb-13  16,388,210 1,887,629 596,425 701,410  485,582 219,346                                                                                                                       | % Collected  68.8% 204.6% 76.5% 98.0%  485.6% 104.7%                                                                        |                       | 25,124,672<br>2,250,000<br>840,000<br>652,089<br>100,000<br>62,150<br>29,028,911                                                                                                                 | Feb-14  16,960,978 2,203,786 765,625 806,295  18,188 24,914                                                                                                                                             | % Collected  67.5% 97.9% 91.1% 123.6%  18.2% 40.1% 71.6%                                                                            | 4.9%                                  | % of Fiscal Year Completed (Revenue):  SOLID WASTE  REVENUES:  Landfill User Fee Revenue Salvage Revenue Tipping Fees Total Other Revenues NON-OPERATING REVENUES: Interest Income Gain(Loss) on Sale of Assets TOTAL REVENUES                                                                                                                                                        | 89.8%  Budget 12-13  7,673,000 209,500 1,220,000 1,082,355  50,000 360,000 10,594,855                                                                                                                   | 7,197,430<br>94,068<br>1,690,186<br>689,286<br>17,261<br>233,404                                                                                                               | % Collected  93.8% 44.9% 138.5% 63.7%  34.5% 64.8%                                                                        |                       | 7,414,400<br>232,200<br>1,596,000<br>739,200<br>30,000<br>351,255                                                                                                                          | 7,385,615<br>109,015<br>1,409,397<br>233,533<br>2,538<br>294,757                                                                                                                        | %<br>Collected<br>99.6%<br>46.9%<br>88.3%<br>31.6%<br>8.5%<br>83.9%                                                               | 1.2%                                   |
| REVENUES: Rate & Service Charges Impact Fees Connection Fees Other Revenues NON-OPERATING REVENUES: Interest Income Gain(Loss) on Sale of Assets TOTAL REVENUES TOTAL AVAILABLE REVENUE                                                                                                                                                                      | 23,809,930<br>922,500<br>780,000<br>715,850<br>100,000<br>209,455                                                                                                                                                                                                                       | Feb-13  16,388,210 1,887,629 596,425 701,410  485,582 219,346                                                                                                                       | % Collected  68.8% 204.6% 76.5% 98.0%  485.6% 104.7%                                                                        | 9.7%                  | 25,124,672<br>2,250,000<br>840,000<br>652,089<br>100,000<br>62,150<br>29,028,911                                                                                                                 | Feb-14  16,960,978 2,203,786 765,625 806,295  18,188 24,914 20,779,786                                                                                                                                  | % Collected  67.5% 97.9% 91.1% 123.6%  18.2% 40.1% 71.6%                                                                            | 4.9%                                  | % of Fiscal Year Completed (Revenue):  SOLID WASTE  REVENUES:  Landfill User Fee Revenue Salvage Revenue Tipping Fees Total Other Revenues NON-OPERATING REVENUES: Interest Income Gain(Loss) on Sale of Assets TOTAL REVENUES TOTAL AVAILABLE REVENUE                                                                                                                                | 89.8%  Budget 12-13  7,673,000 209,500 1,220,000 1,082,355  50,000 360,000 10,594,855                                                                                                                   | 7,197,430<br>94,068<br>1,690,186<br>689,286<br>17,261<br>233,404                                                                                                               | % Collected  93.8% 44.9% 138.5% 63.7%  34.5% 64.8%                                                                        | 3.8%                  | 7,414,400<br>232,200<br>1,596,000<br>739,200<br>30,000<br>351,255<br>10,363,055                                                                                                            | 7,385,615<br>109,015<br>1,409,397<br>233,533<br>2,538<br>294,757<br><b>9,434,855</b>                                                                                                    | % Collected  99.6% 46.9% 88.3% 31.6%  8.5% 83.9% 91.0%                                                                            | 1.2%                                   |
| REVENUES: Rate & Service Charges Impact Fees Connection Fees Other Revenues NON-OPERATING REVENUES: Interest Income Gain(Loss) on Sale of Assets TOTAL REVENUES TOTAL AVAILABLE REVENUE (After R&R Transfers) EXPENDITURES: Personnel Costs                                                                                                                  | 23,809,930<br>922,500<br>780,000<br>715,850<br>100,000<br>209,455<br><b>26,537,735</b><br><b>Budget 12-13</b><br>6,166,926                                                                                                                                                              | Feb-13  16,388,210 1,887,629 596,425 701,410  485,582 219,346 20,278,602  Feb-13 4,204,614                                                                                          | % Collected 68.8% 204.6% 76.5% 98.0% 485.6% 104.7% 76.4%                                                                    | 9.7%                  | 25,124,672 2,250,000 840,000 652,089  100,000 62,150 29,028,911 16,168,784  Budget 13-14 6,782,540                                                                                               | Feb-14  16,960,978 2,203,786 765,625 806,295  18,188 24,914 20,779,786 11,502,584  Feb-14 4,406,535                                                                                                     | % Collected  67.5% 97.9% 91.1% 123.6%  18.2% 40.1% 71.6% 71.1%  % Spent 65.0%                                                       | 4.9%<br>4.5%                          | **SOLID WASTE  REVENUES:  Landfill User Fee Revenue  Salvage Revenue  Tipping Fees  Total Other Revenues  NON-OPERATING REVENUES:  Interest Income  Gain(Loss) on Sale of Assets  TOTAL REVENUES  TOTAL AVAILABLE REVENUE  (After R&R Transfers)  EXPENDITURES:  Personnel Costs                                                                                                      | 89.8%  Budget 12-13  7,673,000 209,500 1,220,000 1,082,355  50,000 360,000 10,594,855  Budget 12-13 3,980,884                                                                                           | 7,197,430 94,068 1,690,186 689,286  17,261 233,404 9,921,635  Feb-13 2,661,387                                                                                                 | % Collected  93.8% 44.9% 138.5% 63.7%  34.5% 64.8% 93.6%  % Spent  66.9%                                                  | 3.8%                  | 7,414,400 232,200 1,596,000 739,200 30,000 351,255 10,363,055 8,852,126  Budget 13-14 4,134,296                                                                                            | 7,385,615 109,015 1,409,397 233,533  2,538 294,757 9,434,855 8,427,567  Feb-14 2,672,922                                                                                                | % Collected  99.6% 46.9% 88.3% 31.6%  8.5% 83.9% 91.0% 95.2%  % Spent 64.7%                                                       | 1.2%<br>5.4%                           |
| REVENUES: Rate & Service Charges Impact Fees Connection Fees Other Revenues NON-OPERATING REVENUES: Interest Income Gain(Loss) on Sale of Assets TOTAL REVENUES TOTAL AVAILABLE REVENUE (After R&R Transfers)  EXPENDITURES: Personnel Costs Contractual Services                                                                                            | 23,809,930<br>922,500<br>780,000<br>715,850<br>100,000<br>209,455<br><b>26,537,735</b><br><b>Budget 12-13</b><br>6,166,926<br>1,376,872                                                                                                                                                 | Feb-13  16,388,210 1,887,629 596,425 701,410  485,582 219,346 20,278,602  Feb-13 4,204,614 734,448                                                                                  | % Collected  68.8% 204.6% 76.5% 98.0%  485.6% 104.7% 76.4%  % Spent  68.2% 53.3%                                            | 9.7%                  | 25,124,672 2,250,000 840,000 652,089  100,000 62,150 29,028,911 16,168,784  Budget 13-14 6,782,540 1,220,948                                                                                     | Feb-14  16,960,978 2,203,786 765,625 806,295  18,188 24,914 20,779,786 11,502,584  Feb-14 4,406,535 667,506                                                                                             | % Collected  67.5% 97.9% 91.1% 123.6%  18.2% 40.1% 71.6% 71.1%  % Spent 65.0% 54.7%                                                 | 4.9%<br>4.5%                          | **SOLID WASTE  REVENUES:  Landfill User Fee Revenue  Salvage Revenue  Tipping Fees  Total Other Revenues  NON-OPERATING REVENUES:  Interest Income  Gain(Loss) on Sale of Assets  TOTAL REVENUES  TOTAL REVENUE  (After R&R Transfers)  EXPENDITURES:  Personnel Costs  Contractual Services                                                                                          | 89.8%  Budget 12-13  7,673,000 209,500 1,220,000 1,082,355  50,000 360,000 10,594,855  Budget 12-13 3,980,884 733,071                                                                                   | 7,197,430 94,068 1,690,186 689,286  17,261 233,404 9,921,635  Feb-13 2,661,387 367,449                                                                                         | % Collected  93.8% 44.9% 138.5% 63.7%  34.5% 64.8% 93.6%  % Spent  66.9% 50.1%                                            | 3.8%                  | 7,414,400 232,200 1,596,000 739,200 30,000 351,255 10,363,055 8,852,126  Budget 13-14 4,134,296 456,991                                                                                    | 7,385,615 109,015 1,409,397 233,533  2,538 294,757 9,434,855 8,427,567  Feb-14 2,672,922 382,780                                                                                        | % Collected  99.6% 46.9% 88.3% 31.6%  8.5% 83.9% 91.0% 95.2%  % Spent 64.7% 83.8%                                                 | 1.2%<br>5.4%                           |
| REVENUES: Rate & Service Charges Impact Fees Connection Fees Other Revenues NON-OPERATING REVENUES: Interest Income Gain(Loss) on Sale of Assets TOTAL REVENUES TOTAL AVAILABLE REVENUE (After R&R Transfers)  EXPENDITURES: Personnel Costs Contractual Services Maint & Repairs                                                                            | 23,809,930<br>922,500<br>780,000<br>715,850<br>100,000<br>209,455<br><b>26,537,735</b><br><b>Budget 12-13</b><br>6,166,926<br>1,376,872<br>2,406,918                                                                                                                                    | Feb-13  16,388,210 1,887,629 596,425 701,410  485,582 219,346 20,278,602  Feb-13 4,204,614 734,448 1,419,374                                                                        | % Collected  68.8% 204.6% 76.5% 98.0%  485.6% 104.7% 76.4%  % Spent  68.2% 53.3% 59.0%                                      | 9.7%                  | 25,124,672 2,250,000 840,000 652,089  100,000 62,150 29,028,911 16,168,784  Budget 13-14 6,782,540 1,220,948 2,721,635                                                                           | Feb-14  16,960,978 2,203,786 765,625 806,295  18,188 24,914 20,779,786 11,502,584  Feb-14 4,406,535 667,506 1,756,052                                                                                   | % Collected  67.5% 97.9% 91.1% 123.6%  18.2% 40.1% 71.6% 71.1%  % Spent  65.0% 54.7% 64.5%                                          | 4.9%<br>4.5%<br>% Var                 | **SOLID WASTE  REVENUES:  Landfill User Fee Revenue  Salvage Revenue  Tipping Fees  Total Other Revenues  NON-OPERATING REVENUES:  Interest Income  Gain(Loss) on Sale of Assets  TOTAL REVENUES  TOTAL AVAILABLE REVENUE  (After R&R Transfers)  EXPENDITURES:  Personnel Costs  Contractual Services  Maint & Repairs                                                               | 89.8%  Budget 12-13  7,673,000 209,500 1,220,000 1,082,355  50,000 360,000 10,594,855  Budget 12-13 3,980,884 733,071 2,209,389                                                                         | 7,197,430 94,068 1,690,186 689,286  17,261 233,404 9,921,635  Feb-13 2,661,387 367,449 1,109,694                                                                               | % Collected  93.8% 44.9% 138.5% 63.7%  34.5% 64.8% 93.6%  % Spent  66.9% 50.1% 50.2%                                      | 3.8%                  | 7,414,400 232,200 1,596,000 739,200 30,000 351,255 10,363,055 8,852,126  Budget 13-14 4,134,296 456,991 1,790,295                                                                          | 7,385,615 109,015 1,409,397 233,533  2,538 294,757 9,434,855 8,427,567  Feb-14 2,672,922 382,780 1,208,523                                                                              | % Collected  99.6% 46.9% 88.3% 31.6%  8.5% 83.9% 91.0% 95.2%  % Spent 64.7% 83.8% 67.5%                                           | 1.2%<br>5.4%                           |
| REVENUES: Rate & Service Charges Impact Fees Connection Fees Other Revenues NON-OPERATING REVENUES: Interest Income Gain(Loss) on Sale of Assets TOTAL REVENUES TOTAL AVAILABLE REVENUE (After R&R Transfers)  EXPENDITURES: Personnel Costs Contractual Services Maint & Repairs Utilities                                                                  | 23,809,930<br>922,500<br>780,000<br>715,850<br>100,000<br>209,455<br><b>26,537,735</b><br><b>Budget 12-13</b><br>6,166,926<br>1,376,872<br>2,406,918<br>1,465,400                                                                                                                       | Feb-13  16,388,210 1,887,629 596,425 701,410  485,582 219,346 20,278,602  Feb-13 4,204,614 734,448 1,419,374 873,129                                                                | % Collected  68.8% 204.6% 76.5% 98.0%  485.6% 104.7% 76.4%  % Spent  68.2% 53.3% 59.0% 59.6%                                | 9.7%                  | 25,124,672 2,250,000 840,000 652,089  100,000 62,150 29,028,911 16,168,784  Budget 13-14 6,782,540 1,220,948 2,721,635 1,720,395                                                                 | Feb-14  16,960,978 2,203,786 765,625 806,295  18,188 24,914 20,779,786 11,502,584  Feb-14 4,406,535 667,506 1,756,052 1,005,227                                                                         | % Collected  67.5% 97.9% 91.1% 123.6%  18.2% 40.1% 71.6% 71.1%  % Spent 65.0% 54.7% 64.5% 58.4%                                     | 4.9%<br>4.5%<br>% Var                 | **SOLID WASTE  REVENUES:  Landfill User Fee Revenue Salvage Revenue Tipping Fees Total Other Revenues NON-OPERATING REVENUES: Interest Income Gain(Loss) on Sale of Assets TOTAL REVENUES TOTAL REVENUE (After R&R Transfers)  EXPENDITURES: Personnel Costs Contractual Services Maint & Repairs Utilities                                                                           | 89.8%  Budget 12-13  7,673,000 209,500 1,220,000 1,082,355  50,000 360,000 10,594,855  Budget 12-13 3,980,884 733,071 2,209,389 120,800                                                                 | 7,197,430 94,068 1,690,186 689,286  17,261 233,404 9,921,635  Feb-13 2,661,387 367,449 1,109,694 64,083                                                                        | % Collected  93.8% 44.9% 138.5% 63.7%  34.5% 64.8% 93.6%  % Spent  66.9% 50.1% 50.2% 53.0%                                | 3.8%                  | 7,414,400 232,200 1,596,000 739,200 30,000 351,255 10,363,055 8,852,126  Budget 13-14 4,134,296 456,991 1,790,295 194,000                                                                  | 7,385,615 109,015 1,409,397 233,533  2,538 294,757 9,434,855 8,427,567  Feb-14 2,672,922 382,780 1,208,523 65,768                                                                       | % Collected  99.6% 46.9% 88.3% 31.6%  8.5% 83.9% 91.0% 95.2%  % Spent 64.7% 83.8% 67.5% 33.9%                                     | 1.2%<br>5.4%                           |
| REVENUES: Rate & Service Charges Impact Fees Connection Fees Other Revenues NON-OPERATING REVENUES: Interest Income Gain(Loss) on Sale of Assets TOTAL REVENUES TOTAL AVAILABLE REVENUE (After R&R Transfers)  EXPENDITURES: Personnel Costs Contractual Services Maint & Repairs Utilities Office Expenses                                                  | 23,809,930<br>922,500<br>780,000<br>715,850<br>100,000<br>209,455<br><b>26,537,735</b><br><b>Budget 12-13</b><br>6,166,926<br>1,376,872<br>2,406,918<br>1,465,400<br>872,787                                                                                                            | Feb-13  16,388,210 1,887,629 596,425 701,410  485,582 219,346 20,278,602  Feb-13  4,204,614 734,448 1,419,374 873,129 573,504                                                       | % Collected  68.8% 204.6% 76.5% 98.0%  485.6% 104.7% 76.4%  % Spent  68.2% 53.3% 59.0% 59.6% 65.7%                          | 9.7%                  | 25,124,672 2,250,000 840,000 652,089  100,000 62,150 29,028,911 16,168,784  Budget 13-14 6,782,540 1,220,948 2,721,635 1,720,395 856,341                                                         | Feb-14  16,960,978 2,203,786 765,625 806,295  18,188 24,914 20,779,786 11,502,584  Feb-14  4,406,535 667,506 1,756,052 1,005,227 506,711                                                                | % Collected  67.5% 97.9% 91.1% 123.6%  18.2% 40.1% 71.6% 71.1%  % Spent  65.0% 54.7% 64.5% 58.4% 59.2%                              | 4.9%<br>4.5%<br>% Var                 | **SOLID WASTE  REVENUES:  Landfill User Fee Revenue  Salvage Revenue  Tipping Fees  Total Other Revenues  NON-OPERATING REVENUES:  Interest Income  Gain(Loss) on Sale of Assets  TOTAL REVENUES  TOTAL AVAILABLE REVENUE  (After R&R Transfers)  EXPENDITURES:  Personnel Costs  Contractual Services  Maint & Repairs  Utilities  Office Expenses                                   | 89.8%  Budget 12-13  7,673,000 209,500 1,220,000 1,082,355  50,000 360,000 10,594,855  Budget 12-13 3,980,884 733,071 2,209,389 120,800 244,462                                                         | 7,197,430 94,068 1,690,186 689,286  17,261 233,404 9,921,635  Feb-13 2,661,387 367,449 1,109,694 64,083 174,117                                                                | % Collected  93.8% 44.9% 138.5% 63.7%  34.5% 64.8% 93.6%  % Spent  66.9% 50.1% 50.2% 53.0% 71.2%                          | 3.8%                  | 7,414,400 232,200 1,596,000 739,200 30,000 351,255 10,363,055 8,852,126  Budget 13-14 4,134,296 456,991 1,790,295 194,000 169,964                                                          | 7,385,615 109,015 1,409,397 233,533  2,538 294,757 9,434,855 8,427,567  Feb-14  2,672,922 382,780 1,208,523 65,768 118,036                                                              | % Collected  99.6% 46.9% 88.3% 31.6%  8.5% 83.9% 91.0% 95.2%  % Spent  64.7% 83.8% 67.5% 33.9% 69.4%                              | 1.2%<br>5.4%                           |
| REVENUES: Rate & Service Charges Impact Fees Connection Fees Other Revenues NON-OPERATING REVENUES: Interest Income Gain(Loss) on Sale of Assets TOTAL REVENUES TOTAL AVAILABLE REVENUE (After R&R Transfers)  EXPENDITURES: Personnel Costs Contractual Services Maint & Repairs Utilities Office Expenses Insurance                                        | 23,809,930<br>922,500<br>780,000<br>715,850<br>100,000<br>209,455<br><b>26,537,735</b><br><b>Budget 12-13</b><br>6,166,926<br>1,376,872<br>2,406,918<br>1,465,400<br>872,787<br>150,000                                                                                                 | Feb-13  16,388,210 1,887,629 596,425 701,410  485,582 219,346 20,278,602  Feb-13  4,204,614 734,448 1,419,374 873,129 573,504 108,128                                               | % Collected  68.8% 204.6% 76.5% 98.0%  485.6% 104.7% 76.4%  % Spent  68.2% 53.3% 59.0% 59.6% 65.7% 72.1%                    | 9.7%                  | 25,124,672 2,250,000 840,000 652,089  100,000 62,150 29,028,911 16,168,784  Budget 13-14 6,782,540 1,220,948 2,721,635 1,720,395 856,341 160,000                                                 | Feb-14  16,960,978 2,203,786 765,625 806,295  18,188 24,914 20,779,786 11,502,584  Feb-14 4,406,535 667,506 1,756,052 1,005,227 506,711 117,064                                                         | % Collected  67.5% 97.9% 91.1% 123.6%  18.2% 40.1% 71.6% 71.1%  % Spent 65.0% 54.7% 64.5% 58.4% 59.2% 73.2%                         | 4.9%<br>4.5%<br>% Var                 | **SOLID WASTE  REVENUES: Landfill User Fee Revenue Salvage Revenue Tipping Fees Total Other Revenues NON-OPERATING REVENUES: Interest Income Gain(Loss) on Sale of Assets TOTAL REVENUES TOTAL REVENUE (After R&R Transfers)  EXPENDITURES: Personnel Costs Contractual Services Maint & Repairs Utilities Office Expenses Insurance                                                  | 89.8%  Budget 12-13  7,673,000 209,500 1,220,000 1,082,355  50,000 360,000 10,594,855  Budget 12-13 3,980,884 733,071 2,209,389 120,800 244,462 112,500                                                 | 7,197,430 94,068 1,690,186 689,286  17,261 233,404 9,921,635  Feb-13 2,661,387 367,449 1,109,694 64,083 174,117 83,417                                                         | % Collected  93.8% 44.9% 138.5% 63.7%  34.5% 64.8% 93.6%  % Spent  66.9% 50.1% 50.2% 53.0% 71.2% 74.1%                    | 3.8%                  | 7,414,400 232,200 1,596,000 739,200 30,000 351,255 10,363,055 8,852,126  Budget 13-14 4,134,296 456,991 1,790,295 194,000 169,964 120,000                                                  | 7,385,615 109,015 1,409,397 233,533  2,538 294,757 9,434,855 8,427,567  Feb-14 2,672,922 382,780 1,208,523 65,768 118,036 87,798                                                        | % Collected  99.6% 46.9% 88.3% 31.6%  8.5% 83.9% 91.0% 95.2%  % Spent 64.7% 83.8% 67.5% 33.9% 69.4% 73.2%                         | 1.2%<br>5.4%                           |
| REVENUES: Rate & Service Charges Impact Fees Connection Fees Other Revenues NON-OPERATING REVENUES: Interest Income Gain(Loss) on Sale of Assets TOTAL REVENUES TOTAL AVAILABLE REVENUE (After R&R Transfers)  EXPENDITURES: Personnel Costs Contractual Services Maint & Repairs Utilities Office Expenses Insurance Other Expenses                         | 23,809,930<br>922,500<br>780,000<br>715,850<br>100,000<br>209,455<br><b>26,537,735</b><br><b>Budget 12-13</b><br>6,166,926<br>1,376,872<br>2,406,918<br>1,465,400<br>872,787<br>150,000<br>110,922                                                                                      | Feb-13  16,388,210 1,887,629 596,425 701,410  485,582 219,346 20,278,602  Feb-13  4,204,614 734,448 1,419,374 873,129 573,504 108,128 80,312                                        | % Collected 68.8% 204.6% 76.5% 98.0% 485.6% 104.7% 76.4%  % Spent 68.2% 53.3% 59.0% 59.6% 65.7% 72.1% 72.4%                 | 9.7%<br>% Var         | 25,124,672 2,250,000 840,000 652,089  100,000 62,150 29,028,911 16,168,784  Budget 13-14 6,782,540 1,220,948 2,721,635 1,720,395 856,341 160,000 461,568                                         | Feb-14  16,960,978 2,203,786 765,625 806,295  18,188 24,914 20,779,786 11,502,584  Feb-14  4,406,535 667,506 1,756,052 1,005,227 506,711 117,064 100,764                                                | % Collected  67.5% 97.9% 91.1% 123.6%  18.2% 40.1% 71.6% 71.1%  % Spent  65.0% 54.7% 64.5% 58.4% 59.2% 73.2% 21.8%                  | 4.9%<br>4.5%<br>% Var                 | **SOLID WASTE  REVENUES:  Landfill User Fee Revenue Salvage Revenue Tipping Fees Total Other Revenues NON-OPERATING REVENUES: Interest Income Gain(Loss) on Sale of Assets TOTAL REVENUES TOTAL AVAILABLE REVENUE (After R&R Transfers)  EXPENDITURES: Personnel Costs Contractual Services Maint & Repairs Utilities Office Expenses Insurance Other Expenses                        | 89.8%  Budget 12-13  7,673,000 209,500 1,220,000 1,082,355  50,000 360,000 10,594,855  Budget 12-13 3,980,884 733,071 2,209,389 120,800 244,462 112,500 67,225                                          | 7,197,430 94,068 1,690,186 689,286  17,261 233,404 9,921,635  Feb-13 2,661,387 367,449 1,109,694 64,083 174,117 83,417 32,637                                                  | % Collected  93.8% 44.9% 138.5% 63.7%  34.5% 64.8% 93.6%  % Spent  66.9% 50.1% 50.2% 53.0% 71.2% 74.1% 48.5%              | 3.8%                  | 7,414,400 232,200 1,596,000 739,200  30,000 351,255 10,363,055 8,852,126  Budget 13-14  4,134,296 456,991 1,790,295 194,000 169,964 120,000 523,881                                        | 7,385,615 109,015 1,409,397 233,533  2,538 294,757 9,434,855 8,427,567  Feb-14  2,672,922 382,780 1,208,523 65,768 118,036 87,798 47,546                                                | % Collected  99.6% 46.9% 88.3% 31.6%  8.5% 83.9% 91.0% 95.2%  % Spent 64.7% 83.8% 67.5% 33.9% 69.4% 73.2% 9.1%                    | 1.2%<br>5.4%                           |
| REVENUES: Rate & Service Charges Impact Fees Connection Fees Other Revenues NON-OPERATING REVENUES: Interest Income Gain(Loss) on Sale of Assets TOTAL REVENUES TOTAL AVAILABLE REVENUE (After R&R Transfers)  EXPENDITURES: Personnel Costs Contractual Services Maint & Repairs Utilities Office Expenses Insurance                                        | 23,809,930<br>922,500<br>780,000<br>715,850<br>100,000<br>209,455<br><b>26,537,735</b><br><b>Budget 12-13</b><br>6,166,926<br>1,376,872<br>2,406,918<br>1,465,400<br>872,787<br>150,000<br>110,922<br><b>12,549,825</b>                                                                 | Feb-13  16,388,210 1,887,629 596,425 701,410  485,582 219,346 20,278,602  Feb-13  4,204,614 734,448 1,419,374 873,129 573,504 108,128                                               | % Collected  68.8% 204.6% 76.5% 98.0%  485.6% 104.7% 76.4%  % Spent  68.2% 53.3% 59.0% 59.6% 65.7% 72.1% 72.4% 63.7%        | 9.7%                  | 25,124,672 2,250,000 840,000 652,089  100,000 62,150 29,028,911 16,168,784  Budget 13-14 6,782,540 1,220,948 2,721,635 1,720,395 856,341 160,000                                                 | Feb-14  16,960,978 2,203,786 765,625 806,295  18,188 24,914 20,779,786 11,502,584  Feb-14  4,406,535 667,506 1,756,052 1,005,227 506,711 117,064 100,764 8,559,858                                      | % Collected  67.5% 97.9% 91.1% 123.6%  18.2% 40.1% 71.6% 71.1%  % Spent 65.0% 54.7% 64.5% 58.4% 59.2% 73.2% 21.8% 61.5%             | 4.9%<br>4.5%<br>% Var                 | **SOLID WASTE  REVENUES: Landfill User Fee Revenue Salvage Revenue Tipping Fees Total Other Revenues NON-OPERATING REVENUES: Interest Income Gain(Loss) on Sale of Assets TOTAL REVENUES TOTAL REVENUE (After R&R Transfers)  EXPENDITURES: Personnel Costs Contractual Services Maint & Repairs Utilities Office Expenses Insurance                                                  | 89.8%  Budget 12-13  7,673,000 209,500 1,220,000 1,082,355  50,000 360,000 10,594,855  Budget 12-13 3,980,884 733,071 2,209,389 120,800 244,462 112,500 67,225                                          | 7,197,430 94,068 1,690,186 689,286  17,261 233,404 9,921,635  Feb-13 2,661,387 367,449 1,109,694 64,083 174,117 83,417 32,637 4,492,784                                        | % Collected  93.8% 44.9% 138.5% 63.7%  34.5% 64.8% 93.6%  % Spent  66.9% 50.1% 50.2% 53.0% 71.2% 74.1% 48.5% 60.2%        | 3.8%                  | 7,414,400 232,200 1,596,000 739,200 30,000 351,255 10,363,055 8,852,126  Budget 13-14 4,134,296 456,991 1,790,295 194,000 169,964 120,000 523,881 7,389,427                                | 7,385,615 109,015 1,409,397 233,533  2,538 294,757 9,434,855 8,427,567  Feb-14 2,672,922 382,780 1,208,523 65,768 118,036 87,798 47,546 4,583,372                                       | % Collected  99.6% 46.9% 88.3% 31.6%  8.5% 83.9% 91.0% 95.2%  % Spent 64.7% 83.8% 67.5% 33.9% 69.4% 73.2% 9.1% 62.0%              | 1.2%<br>5.4%                           |
| REVENUES: Rate & Service Charges Impact Fees Connection Fees Other Revenues NON-OPERATING REVENUES: Interest Income Gain(Loss) on Sale of Assets TOTAL REVENUES TOTAL AVAILABLE REVENUE (After R&R Transfers)  EXPENDITURES: Personnel Costs Contractual Services Maint & Repairs Utilities Office Expenses Insurance Other Expenses TOTAL OPERATING EXPENSE | 23,809,930<br>922,500<br>780,000<br>715,850<br>100,000<br>209,455<br><b>26,537,735</b><br><b>Budget 12-13</b><br>6,166,926<br>1,376,872<br>2,406,918<br>1,465,400<br>872,787<br>150,000<br>110,922<br><b>12,549,825</b><br><i>Operating Expense v</i>                                   | Feb-13  16,388,210 1,887,629 596,425 701,410  485,582 219,346 20,278,602  Feb-13  4,204,614 734,448 1,419,374 873,129 573,504 108,128 80,312 7,993,509 Revenues Variance            | % Collected  68.8% 204.6% 76.5% 98.0%  485.6% 104.7% 76.4%  % Spent  68.2% 53.3% 59.0% 59.6% 65.7% 72.1% 72.4% 63.7%        | 9.7%<br>% Var         | 25,124,672 2,250,000 840,000 652,089  100,000 62,150 29,028,911 16,168,784  Budget 13-14 6,782,540 1,220,948 2,721,635 1,720,395 856,341 160,000 461,568 13,923,427 Operating Expense v.         | 16,960,978 2,203,786 765,625 806,295  18,188 24,914 20,779,786 11,502,584  Feb-14 4,406,535 667,506 1,756,052 1,005,227 506,711 117,064 100,764 8,559,858 Revenues Variance-                            | % Collected  67.5% 97.9% 91.1% 123.6%  18.2% 40.1% 71.6% 71.1%  % Spent 65.0% 54.7% 64.5% 59.2% 73.2% 21.8% 61.5%                   | 4.9%<br>4.5%<br>% Var<br>5.2%<br>9.7% | **SOLID WASTE  REVENUES: Landfill User Fee Revenue Salvage Revenue Tipping Fees Total Other Revenues NON-OPERATING REVENUES: Interest Income Gain(Loss) on Sale of Assets TOTAL REVENUES TOTAL AVAILABLE REVENUE (After R&R Transfers)  EXPENDITURES: Personnel Costs Contractual Services Maint & Repairs Utilities Office Expenses Insurance Other Expenses TOTAL OPERATING EXPENSE | 89.8%  Budget 12-13  7,673,000 209,500 1,220,000 1,082,355  50,000 360,000 10,594,855  Budget 12-13 3,980,884 733,071 2,209,389 120,800 244,462 112,500 67,225 7,468,330 Operating Expense v.           | 7,197,430 94,068 1,690,186 689,286  17,261 233,404 9,921,635  Feb-13 2,661,387 367,449 1,109,694 64,083 174,117 83,417 32,637 4,492,784  Revenues Variance-                    | % Collected  93.8% 44.9% 138.5% 63.7%  34.5% 64.8% 93.6%  % Spent 66.9% 50.1% 50.2% 71.2% 74.1% 48.5% 60.2%               | 3.8%<br>% Var         | 7,414,400 232,200 1,596,000 739,200 30,000 351,255 10,363,055 8,852,126  Budget 13-14 4,134,296 456,991 1,790,295 194,000 169,964 120,000 523,881 7,389,427 Operating Expense v.           | 7,385,615 109,015 1,409,397 233,533  2,538 294,757 9,434,855 8,427,567  Feb-14 2,672,922 382,780 1,208,523 65,768 118,036 87,798 47,546 4,583,372 Revenues Variance                     | % Collected  99.6% 46.9% 88.3% 31.6%  8.5% 83.9% 91.0% 95.2%  % Spent 64.7% 83.8% 67.5% 33.9% 69.4% 73.2% 9.1%                    | 1.2%<br>5.4%<br>% Var<br>4.6%<br>10.0% |
| REVENUES: Rate & Service Charges Impact Fees Connection Fees Other Revenues NON-OPERATING REVENUES: Interest Income Gain(Loss) on Sale of Assets TOTAL REVENUES TOTAL AVAILABLE REVENUE (After R&R Transfers)  EXPENDITURES: Personnel Costs Contractual Services Maint & Repairs Utilities Office Expenses Insurance Other Expenses TOTAL OPERATING EXPENSE | 23,809,930<br>922,500<br>780,000<br>715,850<br>100,000<br>209,455<br><b>26,537,735</b><br><b>Budget 12-13</b><br>6,166,926<br>1,376,872<br>2,406,918<br>1,465,400<br>872,787<br>150,000<br>110,922<br><b>12,549,825</b><br><i>Operating Expense</i> v                                   | Feb-13  16,388,210 1,887,629 596,425 701,410  485,582 219,346 20,278,602  Feb-13  4,204,614 734,448 1,419,374 873,129 573,504 108,128 80,312 7,993,509  Revenues Variance-1,249,438 | % Collected  68.8% 204.6% 76.5% 98.0%  485.6% 104.7% 76.4%  % Spent  68.2% 53.3% 59.0% 59.6% 65.7% 72.1% 72.4% 63.7%  90.5% | 9.7% % Var 3.0% 12.7% | 25,124,672 2,250,000 840,000 652,089  100,000 62,150 29,028,911 16,168,784  Budget 13-14 6,782,540 1,220,948 2,721,635 1,720,395 856,341 160,000 461,568 13,923,427 Operating Expense v. 584,600 | Feb-14  16,960,978 2,203,786 765,625 806,295  18,188 24,914 20,779,786 11,502,584  Feb-14  4,406,535 667,506 1,756,052 1,005,227 506,711 117,064 100,764 8,559,858 Revenues Variance- 376,232           | % Collected  67.5% 97.9% 91.1% 123.6%  18.2% 40.1% 71.6% 71.1%  % Spent 65.0% 54.7% 64.5% 58.4% 59.2% 73.2% 21.8% 61.5% 64.4%       | 4.9%<br>4.5%<br>% Var<br>5.2%<br>9.7% | **SOLID WASTE  REVENUES: Landfill User Fee Revenue Salvage Revenue Tipping Fees Total Other Revenues NON-OPERATING REVENUES: Interest Income Gain(Loss) on Sale of Assets TOTAL REVENUES TOTAL AVAILABLE REVENUE (After R&R Transfers)  EXPENDITURES: Personnel Costs Contractual Services Maint & Repairs Utilities Office Expenses Insurance Other Expenses TOTAL OPERATING EXPENSE | 89.8%  Budget 12-13  7,673,000 209,500 1,220,000 1,082,355  50,000 360,000 10,594,855  Budget 12-13 3,980,884 733,071 2,209,389 120,800 244,462 112,500 67,225 7,468,330 Operating Expense v. 1,607,121 | 7,197,430 94,068 1,690,186 689,286  17,261 233,404 9,921,635  Feb-13 2,661,387 367,449 1,109,694 64,083 174,117 83,417 32,637 4,492,784 Revenues Variance- 1,259,946           | % Collected  93.8% 44.9% 138.5% 63.7%  34.5% 64.8% 93.6%  % Spent  66.9% 50.1% 50.2% 71.2% 74.1% 48.5% 60.2%>>            | 3.8% % Var 6.5% 10.3% | 7,414,400 232,200 1,596,000 739,200 30,000 351,255 10,363,055 8,852,126  Budget 13-14 4,134,296 456,991 1,790,295 194,000 169,964 120,000 523,881 7,389,427 Operating Expense v. 1,462,700 | 7,385,615 109,015 1,409,397 233,533  2,538 294,757 9,434,855 8,427,567  Feb-14 2,672,922 382,780 1,208,523 65,768 118,036 87,798 47,546 4,583,372 Revenues Variance 1,227,294           | % Collected  99.6% 46.9% 88.3% 31.6%  8.5% 83.9% 91.0% 95.2%  % Spent 64.7% 83.8% 67.5% 33.9% 69.4% 73.2% 9.1% 62.0%              | 1.2%<br>5.4%<br>% Var<br>4.6%<br>10.0% |
| REVENUES: Rate & Service Charges Impact Fees Connection Fees Other Revenues NON-OPERATING REVENUES: Interest Income Gain(Loss) on Sale of Assets TOTAL REVENUES TOTAL AVAILABLE REVENUE (After R&R Transfers)  EXPENDITURES: Personnel Costs Contractual Services Maint & Repairs Utilities Office Expenses Insurance Other Expenses TOTAL OPERATING EXPENSE | 23,809,930<br>922,500<br>780,000<br>715,850<br>100,000<br>209,455<br><b>26,537,735</b><br><b>Budget 12-13</b><br>6,166,926<br>1,376,872<br>2,406,918<br>1,465,400<br>872,787<br>150,000<br>110,922<br><b>12,549,825</b><br><i>Operating Expense</i> v<br>1,380,684<br><b>13,930,509</b> | Feb-13  16,388,210 1,887,629 596,425 701,410  485,582 219,346 20,278,602  Feb-13  4,204,614 734,448 1,419,374 873,129 573,504 108,128 80,312 7,993,509 Revenues Variance            | % Collected  68.8% 204.6% 76.5% 98.0%  485.6% 104.7% 76.4%  % Spent  68.2% 53.3% 59.0% 65.7% 72.1% 72.4% 63.7%  90.5% 66.4% | 9.7%<br>% Var         | 25,124,672 2,250,000 840,000 652,089  100,000 62,150 29,028,911 16,168,784  Budget 13-14 6,782,540 1,220,948 2,721,635 1,720,395 856,341 160,000 461,568 13,923,427 Operating Expense v.         | Feb-14  16,960,978 2,203,786 765,625 806,295  18,188 24,914 20,779,786 11,502,584  Feb-14  4,406,535 667,506 1,756,052 1,005,227 506,711 117,064 100,764 8,559,858 Revenues Variance- 376,232 8,936,090 | % Collected  67.5% 97.9% 91.1% 123.6%  18.2% 40.1% 71.6% 71.1%  % Spent 65.0% 54.7% 64.5% 58.4% 59.2% 73.2% 21.8% 61.5% 64.4% 61.6% | 4.9%<br>4.5%<br>% Var<br>5.2%<br>9.7% | **SOLID WASTE  REVENUES: Landfill User Fee Revenue Salvage Revenue Tipping Fees Total Other Revenues NON-OPERATING REVENUES: Interest Income Gain(Loss) on Sale of Assets TOTAL REVENUES TOTAL AVAILABLE REVENUE (After R&R Transfers)  EXPENDITURES: Personnel Costs Contractual Services Maint & Repairs Utilities Office Expenses Insurance Other Expenses TOTAL OPERATING EXPENSE | 89.8%  Budget 12-13  7,673,000 209,500 1,220,000 1,082,355  50,000 360,000 10,594,855  Budget 12-13 3,980,884 733,071 2,209,389 120,800 244,462 112,500 67,225 7,468,330 Operating Expense v. 1,607,121 | 7,197,430 94,068 1,690,186 689,286  17,261 233,404 9,921,635  Feb-13 2,661,387 367,449 1,109,694 64,083 174,117 83,417 32,637 4,492,784 Revenues Variance- 1,259,946 5,752,730 | % Collected  93.8% 44.9% 138.5% 63.7%  34.5% 64.8% 93.6%  % Spent  66.9% 50.1% 50.2% 71.2% 74.1% 48.5% 60.2%  78.4% 63.4% | 3.8%<br>% Var         | 7,414,400 232,200 1,596,000 739,200 30,000 351,255 10,363,055 8,852,126  Budget 13-14 4,134,296 456,991 1,790,295 194,000 169,964 120,000 523,881 7,389,427 Operating Expense v.           | 7,385,615 109,015 1,409,397 233,533  2,538 294,757 9,434,855 8,427,567  Feb-14 2,672,922 382,780 1,208,523 65,768 118,036 87,798 47,546 4,583,372 Revenues Variance 1,227,294 5,810,666 | % Collected  99.6% 46.9% 88.3% 31.6%  8.5% 83.9% 91.0% 95.2%  % Spent 64.7% 83.8% 67.5% 33.9% 69.4% 73.2% 9.1% 62.0%  83.9% 65.6% | 1.2%<br>5.4%<br>% Var<br>4.6%<br>10.0% |