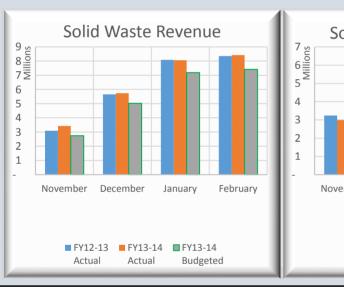

| BCWS Op Cash Flows Statemen                                                                                                                                                                                                                                                                                                                                  | nt-Feb 2014                                                                                                                                                                                                                                                                             |                                                                                                                                                                                     |                                                                                                                             |                       |                                                                                                                                                                                                  |                                                                                                                                                                                                         |                                                                                                                                     |                                       |                                                                                                                                                                                                                                                                                                                                                                                       |                                                                                                                                                                                                         |                                                                                                                                                                                |                                                                                                                           |                       |                                                                                                                                                                                            |                                                                                                                                                                                         |                                                                                                                                   |                                        |
|--------------------------------------------------------------------------------------------------------------------------------------------------------------------------------------------------------------------------------------------------------------------------------------------------------------------------------------------------------------|-----------------------------------------------------------------------------------------------------------------------------------------------------------------------------------------------------------------------------------------------------------------------------------------|-------------------------------------------------------------------------------------------------------------------------------------------------------------------------------------|-----------------------------------------------------------------------------------------------------------------------------|-----------------------|--------------------------------------------------------------------------------------------------------------------------------------------------------------------------------------------------|---------------------------------------------------------------------------------------------------------------------------------------------------------------------------------------------------------|-------------------------------------------------------------------------------------------------------------------------------------|---------------------------------------|---------------------------------------------------------------------------------------------------------------------------------------------------------------------------------------------------------------------------------------------------------------------------------------------------------------------------------------------------------------------------------------|---------------------------------------------------------------------------------------------------------------------------------------------------------------------------------------------------------|--------------------------------------------------------------------------------------------------------------------------------------------------------------------------------|---------------------------------------------------------------------------------------------------------------------------|-----------------------|--------------------------------------------------------------------------------------------------------------------------------------------------------------------------------------------|-----------------------------------------------------------------------------------------------------------------------------------------------------------------------------------------|-----------------------------------------------------------------------------------------------------------------------------------|----------------------------------------|
| % of Fiscal Year Completed:                                                                                                                                                                                                                                                                                                                                  | 66.7%                                                                                                                                                                                                                                                                                   | PRIOR Y                                                                                                                                                                             | EAR                                                                                                                         |                       | CUF                                                                                                                                                                                              | RRENT Y                                                                                                                                                                                                 | EAR                                                                                                                                 |                                       |                                                                                                                                                                                                                                                                                                                                                                                       |                                                                                                                                                                                                         | PRIOR Y                                                                                                                                                                        | EAR                                                                                                                       |                       | CUR                                                                                                                                                                                        | RENT YI                                                                                                                                                                                 | EAR                                                                                                                               |                                        |
| WATER FUND                                                                                                                                                                                                                                                                                                                                                   | <b>Budget 12-13</b>                                                                                                                                                                                                                                                                     | Feb-13                                                                                                                                                                              | %<br>Collected                                                                                                              | % Var                 | Budget 13-14                                                                                                                                                                                     | Feb-14                                                                                                                                                                                                  | %<br>Collected                                                                                                                      | % Var                                 | WATER & SEWER FUND                                                                                                                                                                                                                                                                                                                                                                    | <b>Budget 12-13</b>                                                                                                                                                                                     | Feb-13                                                                                                                                                                         | %<br>Collected                                                                                                            | % Var                 | <b>Budget 13-14</b>                                                                                                                                                                        | Feb-14                                                                                                                                                                                  | %<br>Collected                                                                                                                    | % Var                                  |
| REVENUES:                                                                                                                                                                                                                                                                                                                                                    | 0.221.710                                                                                                                                                                                                                                                                               | 5.720.460                                                                                                                                                                           | <b>60.00</b> /                                                                                                              |                       | 0.206.500                                                                                                                                                                                        | 5 (2( 522                                                                                                                                                                                               | (1.10/                                                                                                                              |                                       | REVENUES:                                                                                                                                                                                                                                                                                                                                                                             |                                                                                                                                                                                                         | 22.126.670                                                                                                                                                                     | (0.10/                                                                                                                    |                       | 24 221 262                                                                                                                                                                                 | 22 507 500                                                                                                                                                                              | <i>(5.00/</i>                                                                                                                     |                                        |
| Rate & Service Charges Impact Fees                                                                                                                                                                                                                                                                                                                           | 8,221,710<br>567,000                                                                                                                                                                                                                                                                    | 5,738,468<br>861,575                                                                                                                                                                | 69.8%<br>152.0%                                                                                                             |                       | 9,206,590                                                                                                                                                                                        | 5,626,522<br>1,212,606                                                                                                                                                                                  | 61.1%<br>119.8%                                                                                                                     |                                       | Rate & Service Charges Impact Fees                                                                                                                                                                                                                                                                                                                                                    | 32,031,640<br>1,489,500                                                                                                                                                                                 | 22,126,678<br>2,749,204                                                                                                                                                        | 69.1%<br>184.6%                                                                                                           |                       | 34,331,262 3,262,500                                                                                                                                                                       | 22,587,500<br>3,416,392                                                                                                                                                                 | 65.8%<br>104.7%                                                                                                                   |                                        |
| Connection Fees                                                                                                                                                                                                                                                                                                                                              |                                                                                                                                                                                                                                                                                         | 400,042                                                                                                                                                                             | 76.2%                                                                                                                       |                       | 630,000                                                                                                                                                                                          | 496,000                                                                                                                                                                                                 | 78.7%                                                                                                                               |                                       | Connection Fees                                                                                                                                                                                                                                                                                                                                                                       | 1,305,000                                                                                                                                                                                               | 996,467                                                                                                                                                                        | 76.4%                                                                                                                     |                       | 1,470,000                                                                                                                                                                                  | 1,261,625                                                                                                                                                                               | 85.8%                                                                                                                             |                                        |
| Other Revenues                                                                                                                                                                                                                                                                                                                                               | 147,575                                                                                                                                                                                                                                                                                 | 101,420                                                                                                                                                                             | 68.7%                                                                                                                       |                       | 118,800                                                                                                                                                                                          | 128,344                                                                                                                                                                                                 | 108.0%                                                                                                                              |                                       | Other Revenues                                                                                                                                                                                                                                                                                                                                                                        | 863,425                                                                                                                                                                                                 | 802,830                                                                                                                                                                        | 93.0%                                                                                                                     |                       | 770,889                                                                                                                                                                                    | 934,639                                                                                                                                                                                 | 121.2%                                                                                                                            |                                        |
| NON-OPERATING REVENUES:                                                                                                                                                                                                                                                                                                                                      |                                                                                                                                                                                                                                                                                         |                                                                                                                                                                                     |                                                                                                                             |                       |                                                                                                                                                                                                  |                                                                                                                                                                                                         |                                                                                                                                     |                                       | NON-OPERATING REVENUES:                                                                                                                                                                                                                                                                                                                                                               |                                                                                                                                                                                                         | -                                                                                                                                                                              |                                                                                                                           |                       |                                                                                                                                                                                            |                                                                                                                                                                                         |                                                                                                                                   |                                        |
| Gain(Loss) on Sale of Assets                                                                                                                                                                                                                                                                                                                                 | 12,870                                                                                                                                                                                                                                                                                  | 74,966                                                                                                                                                                              |                                                                                                                             |                       | 35,225                                                                                                                                                                                           | 18,075                                                                                                                                                                                                  | 51.3%                                                                                                                               |                                       | Interest Income                                                                                                                                                                                                                                                                                                                                                                       | 100,000                                                                                                                                                                                                 | 485,582                                                                                                                                                                        | 485.6%                                                                                                                    |                       | 100,000                                                                                                                                                                                    | 18,188                                                                                                                                                                                  | 18.2%                                                                                                                             |                                        |
| TOTAL REVENUES                                                                                                                                                                                                                                                                                                                                               | 9,474,155                                                                                                                                                                                                                                                                               | 7,176,471                                                                                                                                                                           | 75.7%                                                                                                                       | 9.1%                  | 11,003,115                                                                                                                                                                                       | 7,481,547                                                                                                                                                                                               | 68.0%                                                                                                                               | 1.3%                                  | Gain(Loss) on Sale of Assets                                                                                                                                                                                                                                                                                                                                                          |                                                                                                                                                                                                         | 294,312                                                                                                                                                                        | 132.4%                                                                                                                    | 0.60/                 | 97,375                                                                                                                                                                                     | 42,989                                                                                                                                                                                  | 44.1%                                                                                                                             |                                        |
| TOTAL AVAILABLE REVENUE                                                                                                                                                                                                                                                                                                                                      |                                                                                                                                                                                                                                                                                         |                                                                                                                                                                                     |                                                                                                                             |                       | 5,374,171                                                                                                                                                                                        | 3,191,309                                                                                                                                                                                               | 59.4%                                                                                                                               | -7.3%                                 | TOTAL REVENUES TOTAL AVAILABLE REVENUE                                                                                                                                                                                                                                                                                                                                                | , ,                                                                                                                                                                                                     | 27,455,073                                                                                                                                                                     | 76.2%                                                                                                                     | 9.6%                  | 40,032,026                                                                                                                                                                                 | 28,261,333                                                                                                                                                                              | 70.6%                                                                                                                             |                                        |
| (After R&R Transfers)                                                                                                                                                                                                                                                                                                                                        |                                                                                                                                                                                                                                                                                         |                                                                                                                                                                                     |                                                                                                                             |                       |                                                                                                                                                                                                  |                                                                                                                                                                                                         |                                                                                                                                     |                                       | (After R&R Transfers)                                                                                                                                                                                                                                                                                                                                                                 |                                                                                                                                                                                                         |                                                                                                                                                                                |                                                                                                                           |                       | 21,542,955                                                                                                                                                                                 | 14,693,893                                                                                                                                                                              | 68.2%                                                                                                                             | 1.5%                                   |
| EXPENDITURES:                                                                                                                                                                                                                                                                                                                                                | <b>Budget 12-13</b>                                                                                                                                                                                                                                                                     | Feb-13                                                                                                                                                                              | % Spent                                                                                                                     | % Var                 | <b>Budget 13-14</b>                                                                                                                                                                              | Feb-14                                                                                                                                                                                                  | % Spent                                                                                                                             | % Var                                 | <b>EXPENDITURES:</b>                                                                                                                                                                                                                                                                                                                                                                  | <b>Budget 12-13</b>                                                                                                                                                                                     | Feb-13                                                                                                                                                                         | % Spent                                                                                                                   | % Var                 | <b>Budget 13-14</b>                                                                                                                                                                        | Feb-14                                                                                                                                                                                  | % Spent                                                                                                                           | % Var                                  |
| Personnel Costs                                                                                                                                                                                                                                                                                                                                              | 2,560,336                                                                                                                                                                                                                                                                               | 1,534,558                                                                                                                                                                           | 59.9%                                                                                                                       |                       | 2,663,255                                                                                                                                                                                        | 1,577,928                                                                                                                                                                                               | 59.2%                                                                                                                               |                                       | Personnel Costs                                                                                                                                                                                                                                                                                                                                                                       | 8,727,262                                                                                                                                                                                               | 5,739,172                                                                                                                                                                      | 65.8%                                                                                                                     |                       | 9,445,795                                                                                                                                                                                  | 5,984,463                                                                                                                                                                               | 63.4%                                                                                                                             |                                        |
| Contractual Services                                                                                                                                                                                                                                                                                                                                         | 483,101                                                                                                                                                                                                                                                                                 | 211,911                                                                                                                                                                             | 43.9%                                                                                                                       |                       | 407,181                                                                                                                                                                                          | 223,878                                                                                                                                                                                                 | 55.0%                                                                                                                               |                                       | Contractual Services                                                                                                                                                                                                                                                                                                                                                                  | 1,859,973                                                                                                                                                                                               | 946,359                                                                                                                                                                        | 50.9%                                                                                                                     |                       | 1,628,129                                                                                                                                                                                  | 891,384                                                                                                                                                                                 | 54.7%                                                                                                                             |                                        |
| Maint & Repairs                                                                                                                                                                                                                                                                                                                                              |                                                                                                                                                                                                                                                                                         | 188,294                                                                                                                                                                             | 42.8%                                                                                                                       |                       | 444,484                                                                                                                                                                                          | 236,158                                                                                                                                                                                                 | 53.1%                                                                                                                               |                                       | Maint & Repairs                                                                                                                                                                                                                                                                                                                                                                       |                                                                                                                                                                                                         | 1,607,668                                                                                                                                                                      | 56.5%                                                                                                                     |                       | 3,166,119                                                                                                                                                                                  | 1,992,210                                                                                                                                                                               | 62.9%                                                                                                                             |                                        |
| Utilities                                                                                                                                                                                                                                                                                                                                                    | 1,249,952                                                                                                                                                                                                                                                                               | 763,652                                                                                                                                                                             | 61.1%                                                                                                                       |                       | 1,396,445                                                                                                                                                                                        | 801,413                                                                                                                                                                                                 | 57.4%                                                                                                                               |                                       | Utilities                                                                                                                                                                                                                                                                                                                                                                             | /                                                                                                                                                                                                       | 1,636,781                                                                                                                                                                      | 60.3%                                                                                                                     |                       | 3,116,840                                                                                                                                                                                  | 1,806,639                                                                                                                                                                               | 58.0%                                                                                                                             |                                        |
| Office Expenses                                                                                                                                                                                                                                                                                                                                              |                                                                                                                                                                                                                                                                                         | 558,637                                                                                                                                                                             | 79.1%                                                                                                                       |                       | 672,208                                                                                                                                                                                          | 550,541                                                                                                                                                                                                 | 81.9%                                                                                                                               |                                       | Office Expenses                                                                                                                                                                                                                                                                                                                                                                       | 1,579,436                                                                                                                                                                                               | 1,132,141                                                                                                                                                                      | 71.7%                                                                                                                     |                       | 1,528,549                                                                                                                                                                                  | 1,057,252                                                                                                                                                                               | 69.2%                                                                                                                             |                                        |
| Insurance Other Expanses                                                                                                                                                                                                                                                                                                                                     | 112,500                                                                                                                                                                                                                                                                                 | 82,017<br>29,791                                                                                                                                                                    | 72.9%<br>42.1%                                                                                                              |                       | 120,000                                                                                                                                                                                          | 87,798<br>42,588                                                                                                                                                                                        | 73.2%<br>14.9%                                                                                                                      |                                       | Insurance Other Eveneses                                                                                                                                                                                                                                                                                                                                                              | 262,500                                                                                                                                                                                                 | 190,145                                                                                                                                                                        | 72.4%<br>60.6%                                                                                                            |                       | 280,000<br>747,403                                                                                                                                                                         | 204,861                                                                                                                                                                                 | 73.2%<br>19.2%                                                                                                                    |                                        |
| Other Expenses TOTAL OPERATING EXPENSE                                                                                                                                                                                                                                                                                                                       | 70,758<br><b>5,622,953</b>                                                                                                                                                                                                                                                              | 3,368,860                                                                                                                                                                           | 59.9%                                                                                                                       | 6.8%                  | 285,835<br><b>5,989,408</b>                                                                                                                                                                      | 3,520,303                                                                                                                                                                                               | 58.8%                                                                                                                               | 7.9%                                  | Other Expenses TOTAL OPERATING EXPENSE                                                                                                                                                                                                                                                                                                                                                |                                                                                                                                                                                                         | 110,103<br>11,362,369                                                                                                                                                          | 62.5%                                                                                                                     | 4.1%                  | 19,912,835                                                                                                                                                                                 | 143,352<br>12,080,161                                                                                                                                                                   | 60.7%                                                                                                                             |                                        |
| TOTAL OF EXAMING EXPENSE                                                                                                                                                                                                                                                                                                                                     |                                                                                                                                                                                                                                                                                         | v. Revenues Variance                                                                                                                                                                | 1                                                                                                                           | 15.8%                 | Operating Expense v.                                                                                                                                                                             |                                                                                                                                                                                                         |                                                                                                                                     | 0.6%                                  | TOTAL OF ENATING EATENSE                                                                                                                                                                                                                                                                                                                                                              | Operating Expense v.                                                                                                                                                                                    |                                                                                                                                                                                | 1                                                                                                                         | 13.7%                 | Operating Expense v.                                                                                                                                                                       | , ,                                                                                                                                                                                     |                                                                                                                                   | 9.9%                                   |
| Capital Equipment                                                                                                                                                                                                                                                                                                                                            | 284,734                                                                                                                                                                                                                                                                                 | 157,165                                                                                                                                                                             | 55.2%                                                                                                                       |                       | 1,045,520                                                                                                                                                                                        | 839,561                                                                                                                                                                                                 | 80.3%                                                                                                                               |                                       | Capital Equipment                                                                                                                                                                                                                                                                                                                                                                     | 1,665,418                                                                                                                                                                                               | 1,406,603                                                                                                                                                                      | 84.5%                                                                                                                     |                       | 1,630,120                                                                                                                                                                                  | 1,215,793                                                                                                                                                                               | 74.6%                                                                                                                             |                                        |
| TOTAL OP & NON-OP EXPENSE                                                                                                                                                                                                                                                                                                                                    | 5,907,687                                                                                                                                                                                                                                                                               | 3,526,025                                                                                                                                                                           | 59.7%                                                                                                                       | 7.0%                  | 7,034,928                                                                                                                                                                                        | 4,359,864                                                                                                                                                                                               | 62.0%                                                                                                                               | 4.7%                                  | TOTAL OP & NON-OP EXPENSE                                                                                                                                                                                                                                                                                                                                                             | 19,838,196                                                                                                                                                                                              | 12,768,972                                                                                                                                                                     | 64.4%                                                                                                                     | 2.3%                  | 21,542,955                                                                                                                                                                                 | 13,295,954                                                                                                                                                                              | 61.7%                                                                                                                             | 4.9%                                   |
|                                                                                                                                                                                                                                                                                                                                                              | TOTAL Expense v. R                                                                                                                                                                                                                                                                      | evenues Variance                                                                                                                                                                    | >>>                                                                                                                         | 16.1%                 | TOTAL Expense v. Re                                                                                                                                                                              | evenues Variance                                                                                                                                                                                        | >>>                                                                                                                                 | -2.6%                                 |                                                                                                                                                                                                                                                                                                                                                                                       | TOTAL Expense v. Re                                                                                                                                                                                     | venues Variance                                                                                                                                                                | >>>                                                                                                                       | 11.9%                 | TOTAL Expense v. Re                                                                                                                                                                        | venues Variance                                                                                                                                                                         | >>>                                                                                                                               | 6.5%                                   |
|                                                                                                                                                                                                                                                                                                                                                              |                                                                                                                                                                                                                                                                                         |                                                                                                                                                                                     |                                                                                                                             |                       |                                                                                                                                                                                                  |                                                                                                                                                                                                         |                                                                                                                                     |                                       |                                                                                                                                                                                                                                                                                                                                                                                       |                                                                                                                                                                                                         |                                                                                                                                                                                |                                                                                                                           |                       |                                                                                                                                                                                            |                                                                                                                                                                                         |                                                                                                                                   |                                        |
|                                                                                                                                                                                                                                                                                                                                                              |                                                                                                                                                                                                                                                                                         |                                                                                                                                                                                     |                                                                                                                             |                       |                                                                                                                                                                                                  |                                                                                                                                                                                                         |                                                                                                                                     |                                       |                                                                                                                                                                                                                                                                                                                                                                                       |                                                                                                                                                                                                         |                                                                                                                                                                                |                                                                                                                           |                       |                                                                                                                                                                                            |                                                                                                                                                                                         |                                                                                                                                   |                                        |
|                                                                                                                                                                                                                                                                                                                                                              |                                                                                                                                                                                                                                                                                         |                                                                                                                                                                                     |                                                                                                                             |                       |                                                                                                                                                                                                  |                                                                                                                                                                                                         |                                                                                                                                     |                                       | N. T. I. H. CC I'IIV. D. H. J. L.                                                                                                                                                                                                                                                                                                                                                     | C D E I                                                                                                                                                                                                 |                                                                                                                                                                                |                                                                                                                           |                       |                                                                                                                                                                                            |                                                                                                                                                                                         |                                                                                                                                   |                                        |
|                                                                                                                                                                                                                                                                                                                                                              |                                                                                                                                                                                                                                                                                         | PRIOR V                                                                                                                                                                             | FAR                                                                                                                         |                       | CUE                                                                                                                                                                                              | RENT V                                                                                                                                                                                                  | EAR                                                                                                                                 |                                       | Note-The bulk of Solid Waste Revenues are collected f % of Fiscal Year Completed (Revenue):                                                                                                                                                                                                                                                                                           |                                                                                                                                                                                                         | PRIOR V                                                                                                                                                                        | FAR                                                                                                                       |                       | CUR                                                                                                                                                                                        | RENT VI                                                                                                                                                                                 | E <b>AR</b>                                                                                                                       |                                        |
| SEWER FUND                                                                                                                                                                                                                                                                                                                                                   | Budget 12-13                                                                                                                                                                                                                                                                            | PRIOR Y                                                                                                                                                                             | %                                                                                                                           | % Var                 | CUR<br>Budget 13-14                                                                                                                                                                              | RRENT Y                                                                                                                                                                                                 | %                                                                                                                                   | % Var                                 | % of Fiscal Year Completed (Revenue):                                                                                                                                                                                                                                                                                                                                                 |                                                                                                                                                                                                         | PRIOR Y Feb-13                                                                                                                                                                 | %                                                                                                                         | % Var                 | CUR Budget 13-14                                                                                                                                                                           | RRENT YI Feb-14                                                                                                                                                                         | %                                                                                                                                 | % Var                                  |
|                                                                                                                                                                                                                                                                                                                                                              | Budget 12-13                                                                                                                                                                                                                                                                            |                                                                                                                                                                                     | EAR % Collected                                                                                                             | % Var                 |                                                                                                                                                                                                  |                                                                                                                                                                                                         | EAR % Collected                                                                                                                     | % Var                                 | % of Fiscal Year Completed (Revenue):  SOLID WASTE                                                                                                                                                                                                                                                                                                                                    | 89.8%                                                                                                                                                                                                   |                                                                                                                                                                                | EAR % Collected                                                                                                           | % Var                 |                                                                                                                                                                                            |                                                                                                                                                                                         | EAR % Collected                                                                                                                   | % Var                                  |
| SEWER FUND  REVENUES:  Rate & Service Charges                                                                                                                                                                                                                                                                                                                | Budget 12-13 23,809,930                                                                                                                                                                                                                                                                 |                                                                                                                                                                                     | %                                                                                                                           | % Var                 |                                                                                                                                                                                                  |                                                                                                                                                                                                         | %                                                                                                                                   |                                       | % of Fiscal Year Completed (Revenue):                                                                                                                                                                                                                                                                                                                                                 | 89.8%                                                                                                                                                                                                   |                                                                                                                                                                                | %                                                                                                                         | % Var                 |                                                                                                                                                                                            |                                                                                                                                                                                         | %                                                                                                                                 |                                        |
| REVENUES:                                                                                                                                                                                                                                                                                                                                                    | - C                                                                                                                                                                                                                                                                                     | Feb-13                                                                                                                                                                              | %<br>Collected                                                                                                              | % Var                 | <b>Budget 13-14</b>                                                                                                                                                                              | Feb-14                                                                                                                                                                                                  | %<br>Collected                                                                                                                      |                                       | % of Fiscal Year Completed (Revenue):  SOLID WASTE  REVENUES:                                                                                                                                                                                                                                                                                                                         | 89.8% Budget 12-13                                                                                                                                                                                      | Feb-13                                                                                                                                                                         | %<br>Collected                                                                                                            | % Var                 | Budget 13-14                                                                                                                                                                               | Feb-14                                                                                                                                                                                  | %<br>Collected                                                                                                                    |                                        |
| REVENUES: Rate & Service Charges                                                                                                                                                                                                                                                                                                                             | 23,809,930<br>922,500<br>780,000                                                                                                                                                                                                                                                        | Feb-13  16,388,210 1,887,629 596,425                                                                                                                                                | %<br>Collected<br>68.8%<br>204.6%<br>76.5%                                                                                  | % Var                 | 25,124,672<br>2,250,000<br>840,000                                                                                                                                                               | Feb-14  16,960,978 2,203,786 765,625                                                                                                                                                                    | %<br>Collected<br>67.5%<br>97.9%<br>91.1%                                                                                           |                                       | % of Fiscal Year Completed (Revenue):  SOLID WASTE  REVENUES: Landfill User Fee Revenue Salvage Revenue Tipping Fees                                                                                                                                                                                                                                                                  | 89.8% Budget 12-13  7,673,000 209,500 1,220,000                                                                                                                                                         | 7,197,430<br>94,068<br>1,690,186                                                                                                                                               | %<br>Collected<br>93.8%<br>44.9%<br>138.5%                                                                                | % Var                 | 7,414,400<br>232,200<br>1,596,000                                                                                                                                                          | 7,385,615<br>109,015<br>1,409,397                                                                                                                                                       | %<br>Collected<br>99.6%<br>46.9%<br>88.3%                                                                                         |                                        |
| REVENUES: Rate & Service Charges Impact Fees Connection Fees Other Revenues                                                                                                                                                                                                                                                                                  | 23,809,930<br>922,500                                                                                                                                                                                                                                                                   | Feb-13  16,388,210 1,887,629                                                                                                                                                        | %<br>Collected<br>68.8%<br>204.6%                                                                                           | % Var                 | 25,124,672<br>2,250,000                                                                                                                                                                          | Feb-14 16,960,978 2,203,786                                                                                                                                                                             | %<br>Collected<br>67.5%<br>97.9%                                                                                                    |                                       | % of Fiscal Year Completed (Revenue):  SOLID WASTE  REVENUES:  Landfill User Fee Revenue  Salvage Revenue  Tipping Fees  Total Other Revenues                                                                                                                                                                                                                                         | 89.8% Budget 12-13 7,673,000 209,500                                                                                                                                                                    | <b>Feb-13</b> 7,197,430 94,068                                                                                                                                                 | %<br>Collected<br>93.8%<br>44.9%                                                                                          | % Var                 | 7,414,400<br>232,200                                                                                                                                                                       | 7,385,615<br>109,015                                                                                                                                                                    | %<br>Collected<br>99.6%<br>46.9%                                                                                                  |                                        |
| REVENUES: Rate & Service Charges Impact Fees Connection Fees Other Revenues NON-OPERATING REVENUES:                                                                                                                                                                                                                                                          | 23,809,930<br>922,500<br>780,000<br>715,850                                                                                                                                                                                                                                             | Feb-13  16,388,210 1,887,629 596,425 701,410                                                                                                                                        | %<br>Collected<br>68.8%<br>204.6%<br>76.5%<br>98.0%                                                                         | % Var                 | 25,124,672<br>2,250,000<br>840,000<br>652,089                                                                                                                                                    | 16,960,978<br>2,203,786<br>765,625<br>806,295                                                                                                                                                           | %<br>Collected<br>67.5%<br>97.9%<br>91.1%<br>123.6%                                                                                 |                                       | % of Fiscal Year Completed (Revenue):  SOLID WASTE  REVENUES: Landfill User Fee Revenue Salvage Revenue Tipping Fees Total Other Revenues NON-OPERATING REVENUES:                                                                                                                                                                                                                     | 89.8% Budget 12-13  7,673,000 209,500 1,220,000 1,082,355                                                                                                                                               | 7,197,430<br>94,068<br>1,690,186<br>689,286                                                                                                                                    | % Collected  93.8% 44.9% 138.5% 63.7%                                                                                     | % Var                 | 7,414,400<br>232,200<br>1,596,000<br>739,200                                                                                                                                               | 7,385,615<br>109,015<br>1,409,397<br>233,533                                                                                                                                            | %<br>Collected<br>99.6%<br>46.9%<br>88.3%<br>31.6%                                                                                |                                        |
| REVENUES: Rate & Service Charges Impact Fees Connection Fees Other Revenues NON-OPERATING REVENUES: Interest Income                                                                                                                                                                                                                                          | 23,809,930<br>922,500<br>780,000<br>715,850                                                                                                                                                                                                                                             | Feb-13  16,388,210 1,887,629 596,425 701,410  485,582                                                                                                                               | % Collected 68.8% 204.6% 76.5% 98.0%                                                                                        | % Var                 | 25,124,672<br>2,250,000<br>840,000<br>652,089                                                                                                                                                    | Feb-14  16,960,978 2,203,786 765,625 806,295                                                                                                                                                            | %<br>Collected<br>67.5%<br>97.9%<br>91.1%<br>123.6%                                                                                 |                                       | % of Fiscal Year Completed (Revenue):  SOLID WASTE  REVENUES:  Landfill User Fee Revenue Salvage Revenue Tipping Fees Total Other Revenues NON-OPERATING REVENUES: Interest Income                                                                                                                                                                                                    | 89.8%  Budget 12-13  7,673,000  209,500  1,220,000  1,082,355  50,000                                                                                                                                   | 7,197,430<br>94,068<br>1,690,186<br>689,286                                                                                                                                    | % Collected  93.8% 44.9% 138.5% 63.7%  34.5%                                                                              | % Var                 | 7,414,400<br>232,200<br>1,596,000<br>739,200                                                                                                                                               | 7,385,615<br>109,015<br>1,409,397<br>233,533<br>2,538                                                                                                                                   | %<br>Collected<br>99.6%<br>46.9%<br>88.3%<br>31.6%                                                                                |                                        |
| REVENUES: Rate & Service Charges Impact Fees Connection Fees Other Revenues NON-OPERATING REVENUES: Interest Income Gain(Loss) on Sale of Assets                                                                                                                                                                                                             | 23,809,930<br>922,500<br>780,000<br>715,850<br>100,000<br>209,455                                                                                                                                                                                                                       | Feb-13  16,388,210 1,887,629 596,425 701,410  485,582 219,346                                                                                                                       | % Collected  68.8% 204.6% 76.5% 98.0%  485.6% 104.7%                                                                        |                       | 25,124,672<br>2,250,000<br>840,000<br>652,089<br>100,000<br>62,150                                                                                                                               | Feb-14  16,960,978 2,203,786 765,625 806,295  18,188 24,914                                                                                                                                             | % Collected  67.5% 97.9% 91.1% 123.6%  18.2% 40.1%                                                                                  |                                       | % of Fiscal Year Completed (Revenue):  SOLID WASTE  REVENUES:  Landfill User Fee Revenue  Salvage Revenue  Tipping Fees  Total Other Revenues  NON-OPERATING REVENUES:  Interest Income  Gain(Loss) on Sale of Assets                                                                                                                                                                 | 89.8% Budget 12-13  7,673,000 209,500 1,220,000 1,082,355  50,000 360,000                                                                                                                               | 7,197,430<br>94,068<br>1,690,186<br>689,286<br>17,261<br>233,404                                                                                                               | % Collected  93.8% 44.9% 138.5% 63.7%  34.5% 64.8%                                                                        |                       | 7,414,400<br>232,200<br>1,596,000<br>739,200<br>30,000<br>351,255                                                                                                                          | 7,385,615<br>109,015<br>1,409,397<br>233,533<br>2,538<br>294,757                                                                                                                        | %<br>Collected<br>99.6%<br>46.9%<br>88.3%<br>31.6%<br>8.5%<br>83.9%                                                               |                                        |
| REVENUES: Rate & Service Charges Impact Fees Connection Fees Other Revenues NON-OPERATING REVENUES: Interest Income                                                                                                                                                                                                                                          | 23,809,930<br>922,500<br>780,000<br>715,850                                                                                                                                                                                                                                             | Feb-13  16,388,210 1,887,629 596,425 701,410  485,582                                                                                                                               | % Collected  68.8% 204.6% 76.5% 98.0%  485.6% 104.7%                                                                        |                       | 25,124,672<br>2,250,000<br>840,000<br>652,089                                                                                                                                                    | Feb-14  16,960,978 2,203,786 765,625 806,295  18,188 24,914 20,779,786                                                                                                                                  | %<br>Collected<br>67.5%<br>97.9%<br>91.1%<br>123.6%                                                                                 | 4.9%                                  | % of Fiscal Year Completed (Revenue):  SOLID WASTE  REVENUES:  Landfill User Fee Revenue Salvage Revenue Tipping Fees Total Other Revenues NON-OPERATING REVENUES: Interest Income                                                                                                                                                                                                    | 89.8%  Budget 12-13  7,673,000 209,500 1,220,000 1,082,355  50,000 360,000 10,594,855                                                                                                                   | 7,197,430<br>94,068<br>1,690,186<br>689,286                                                                                                                                    | % Collected  93.8% 44.9% 138.5% 63.7%  34.5%                                                                              | % Var                 | 7,414,400<br>232,200<br>1,596,000<br>739,200<br>30,000<br>351,255<br>10,363,055                                                                                                            | 7,385,615<br>109,015<br>1,409,397<br>233,533<br>2,538<br>294,757<br><b>9,434,855</b>                                                                                                    | % Collected  99.6% 46.9% 88.3% 31.6%  8.5% 83.9% 91.0%                                                                            | 1.2%                                   |
| REVENUES: Rate & Service Charges Impact Fees Connection Fees Other Revenues NON-OPERATING REVENUES: Interest Income Gain(Loss) on Sale of Assets TOTAL REVENUES                                                                                                                                                                                              | 23,809,930<br>922,500<br>780,000<br>715,850<br>100,000<br>209,455                                                                                                                                                                                                                       | Feb-13  16,388,210 1,887,629 596,425 701,410  485,582 219,346                                                                                                                       | % Collected  68.8% 204.6% 76.5% 98.0%  485.6% 104.7%                                                                        |                       | 25,124,672<br>2,250,000<br>840,000<br>652,089<br>100,000<br>62,150<br>29,028,911                                                                                                                 | Feb-14  16,960,978 2,203,786 765,625 806,295  18,188 24,914                                                                                                                                             | % Collected  67.5% 97.9% 91.1% 123.6%  18.2% 40.1% 71.6%                                                                            | 4.9%                                  | % of Fiscal Year Completed (Revenue):  SOLID WASTE  REVENUES:  Landfill User Fee Revenue Salvage Revenue Tipping Fees Total Other Revenues NON-OPERATING REVENUES: Interest Income Gain(Loss) on Sale of Assets TOTAL REVENUES                                                                                                                                                        | 89.8%  Budget 12-13  7,673,000 209,500 1,220,000 1,082,355  50,000 360,000 10,594,855                                                                                                                   | 7,197,430<br>94,068<br>1,690,186<br>689,286<br>17,261<br>233,404                                                                                                               | % Collected  93.8% 44.9% 138.5% 63.7%  34.5% 64.8%                                                                        |                       | 7,414,400<br>232,200<br>1,596,000<br>739,200<br>30,000<br>351,255                                                                                                                          | 7,385,615<br>109,015<br>1,409,397<br>233,533<br>2,538<br>294,757                                                                                                                        | %<br>Collected<br>99.6%<br>46.9%<br>88.3%<br>31.6%<br>8.5%<br>83.9%                                                               | 1.2%                                   |
| REVENUES: Rate & Service Charges Impact Fees Connection Fees Other Revenues NON-OPERATING REVENUES: Interest Income Gain(Loss) on Sale of Assets TOTAL REVENUES TOTAL AVAILABLE REVENUE                                                                                                                                                                      | 23,809,930<br>922,500<br>780,000<br>715,850<br>100,000<br>209,455                                                                                                                                                                                                                       | Feb-13  16,388,210 1,887,629 596,425 701,410  485,582 219,346                                                                                                                       | % Collected  68.8% 204.6% 76.5% 98.0%  485.6% 104.7%                                                                        | 9.7%                  | 25,124,672<br>2,250,000<br>840,000<br>652,089<br>100,000<br>62,150<br>29,028,911                                                                                                                 | Feb-14  16,960,978 2,203,786 765,625 806,295  18,188 24,914 20,779,786                                                                                                                                  | % Collected  67.5% 97.9% 91.1% 123.6%  18.2% 40.1% 71.6%                                                                            | 4.9%                                  | % of Fiscal Year Completed (Revenue):  SOLID WASTE  REVENUES:  Landfill User Fee Revenue Salvage Revenue Tipping Fees Total Other Revenues NON-OPERATING REVENUES: Interest Income Gain(Loss) on Sale of Assets TOTAL REVENUES TOTAL AVAILABLE REVENUE                                                                                                                                | 89.8%  Budget 12-13  7,673,000 209,500 1,220,000 1,082,355  50,000 360,000 10,594,855                                                                                                                   | 7,197,430<br>94,068<br>1,690,186<br>689,286<br>17,261<br>233,404                                                                                                               | % Collected  93.8% 44.9% 138.5% 63.7%  34.5% 64.8%                                                                        | 3.8%                  | 7,414,400<br>232,200<br>1,596,000<br>739,200<br>30,000<br>351,255<br>10,363,055                                                                                                            | 7,385,615<br>109,015<br>1,409,397<br>233,533<br>2,538<br>294,757<br><b>9,434,855</b>                                                                                                    | % Collected  99.6% 46.9% 88.3% 31.6%  8.5% 83.9% 91.0%                                                                            | 1.2%                                   |
| REVENUES: Rate & Service Charges Impact Fees Connection Fees Other Revenues NON-OPERATING REVENUES: Interest Income Gain(Loss) on Sale of Assets TOTAL REVENUES TOTAL AVAILABLE REVENUE (After R&R Transfers) EXPENDITURES: Personnel Costs                                                                                                                  | 23,809,930<br>922,500<br>780,000<br>715,850<br>100,000<br>209,455<br><b>26,537,735</b><br><b>Budget 12-13</b><br>6,166,926                                                                                                                                                              | Feb-13  16,388,210 1,887,629 596,425 701,410  485,582 219,346 20,278,602  Feb-13 4,204,614                                                                                          | % Collected 68.8% 204.6% 76.5% 98.0% 485.6% 104.7% 76.4%                                                                    | 9.7%                  | 25,124,672 2,250,000 840,000 652,089  100,000 62,150 29,028,911 16,168,784  Budget 13-14 6,782,540                                                                                               | Feb-14  16,960,978 2,203,786 765,625 806,295  18,188 24,914 20,779,786 11,502,584  Feb-14 4,406,535                                                                                                     | % Collected  67.5% 97.9% 91.1% 123.6%  18.2% 40.1% 71.6% 71.1%  % Spent 65.0%                                                       | 4.9%<br>4.5%                          | **SOLID WASTE  REVENUES:  Landfill User Fee Revenue  Salvage Revenue  Tipping Fees  Total Other Revenues  NON-OPERATING REVENUES:  Interest Income  Gain(Loss) on Sale of Assets  TOTAL REVENUES  TOTAL AVAILABLE REVENUE  (After R&R Transfers)  EXPENDITURES:  Personnel Costs                                                                                                      | 89.8%  Budget 12-13  7,673,000 209,500 1,220,000 1,082,355  50,000 360,000 10,594,855  Budget 12-13 3,980,884                                                                                           | 7,197,430 94,068 1,690,186 689,286  17,261 233,404 9,921,635  Feb-13 2,661,387                                                                                                 | % Collected  93.8% 44.9% 138.5% 63.7%  34.5% 64.8% 93.6%  % Spent  66.9%                                                  | 3.8%                  | 7,414,400 232,200 1,596,000 739,200 30,000 351,255 10,363,055 8,852,126  Budget 13-14 4,134,296                                                                                            | 7,385,615 109,015 1,409,397 233,533  2,538 294,757 9,434,855 8,427,567  Feb-14 2,672,922                                                                                                | % Collected  99.6% 46.9% 88.3% 31.6%  8.5% 83.9% 91.0% 95.2%  % Spent 64.7%                                                       | 1.2%<br>5.4%                           |
| REVENUES: Rate & Service Charges Impact Fees Connection Fees Other Revenues NON-OPERATING REVENUES: Interest Income Gain(Loss) on Sale of Assets TOTAL REVENUES TOTAL AVAILABLE REVENUE (After R&R Transfers)  EXPENDITURES: Personnel Costs Contractual Services                                                                                            | 23,809,930<br>922,500<br>780,000<br>715,850<br>100,000<br>209,455<br><b>26,537,735</b><br><b>Budget 12-13</b><br>6,166,926<br>1,376,872                                                                                                                                                 | Feb-13  16,388,210 1,887,629 596,425 701,410  485,582 219,346 20,278,602  Feb-13 4,204,614 734,448                                                                                  | % Collected  68.8% 204.6% 76.5% 98.0%  485.6% 104.7% 76.4%  % Spent  68.2% 53.3%                                            | 9.7%                  | 25,124,672 2,250,000 840,000 652,089  100,000 62,150 29,028,911 16,168,784  Budget 13-14 6,782,540 1,220,948                                                                                     | Feb-14  16,960,978 2,203,786 765,625 806,295  18,188 24,914 20,779,786 11,502,584  Feb-14 4,406,535 667,506                                                                                             | % Collected  67.5% 97.9% 91.1% 123.6%  18.2% 40.1% 71.6% 71.1%  % Spent 65.0% 54.7%                                                 | 4.9%<br>4.5%                          | **SOLID WASTE  REVENUES:  Landfill User Fee Revenue  Salvage Revenue  Tipping Fees  Total Other Revenues  NON-OPERATING REVENUES:  Interest Income  Gain(Loss) on Sale of Assets  TOTAL REVENUES  TOTAL REVENUE  (After R&R Transfers)  EXPENDITURES:  Personnel Costs  Contractual Services                                                                                          | 89.8%  Budget 12-13  7,673,000 209,500 1,220,000 1,082,355  50,000 360,000 10,594,855  Budget 12-13 3,980,884 733,071                                                                                   | 7,197,430 94,068 1,690,186 689,286  17,261 233,404 9,921,635  Feb-13 2,661,387 367,449                                                                                         | % Collected  93.8% 44.9% 138.5% 63.7%  34.5% 64.8% 93.6%  % Spent  66.9% 50.1%                                            | 3.8%                  | 7,414,400 232,200 1,596,000 739,200 30,000 351,255 10,363,055 8,852,126  Budget 13-14 4,134,296 456,991                                                                                    | 7,385,615 109,015 1,409,397 233,533  2,538 294,757 9,434,855 8,427,567  Feb-14 2,672,922 382,780                                                                                        | % Collected  99.6% 46.9% 88.3% 31.6%  8.5% 83.9% 91.0% 95.2%  % Spent 64.7% 83.8%                                                 | 1.2%<br>5.4%                           |
| REVENUES: Rate & Service Charges Impact Fees Connection Fees Other Revenues NON-OPERATING REVENUES: Interest Income Gain(Loss) on Sale of Assets TOTAL REVENUES TOTAL AVAILABLE REVENUE (After R&R Transfers)  EXPENDITURES: Personnel Costs Contractual Services Maint & Repairs                                                                            | 23,809,930<br>922,500<br>780,000<br>715,850<br>100,000<br>209,455<br><b>26,537,735</b><br><b>Budget 12-13</b><br>6,166,926<br>1,376,872<br>2,406,918                                                                                                                                    | Feb-13  16,388,210 1,887,629 596,425 701,410  485,582 219,346 20,278,602  Feb-13 4,204,614 734,448 1,419,374                                                                        | % Collected  68.8% 204.6% 76.5% 98.0%  485.6% 104.7% 76.4%  % Spent  68.2% 53.3% 59.0%                                      | 9.7%                  | 25,124,672 2,250,000 840,000 652,089  100,000 62,150 29,028,911 16,168,784  Budget 13-14 6,782,540 1,220,948 2,721,635                                                                           | Feb-14  16,960,978 2,203,786 765,625 806,295  18,188 24,914 20,779,786 11,502,584  Feb-14 4,406,535 667,506 1,756,052                                                                                   | % Collected  67.5% 97.9% 91.1% 123.6%  18.2% 40.1% 71.6% 71.1%  % Spent  65.0% 54.7% 64.5%                                          | 4.9%<br>4.5%<br>% Var                 | **SOLID WASTE  REVENUES:  Landfill User Fee Revenue  Salvage Revenue  Tipping Fees  Total Other Revenues  NON-OPERATING REVENUES:  Interest Income  Gain(Loss) on Sale of Assets  TOTAL REVENUES  TOTAL AVAILABLE REVENUE  (After R&R Transfers)  EXPENDITURES:  Personnel Costs  Contractual Services  Maint & Repairs                                                               | 89.8%  Budget 12-13  7,673,000 209,500 1,220,000 1,082,355  50,000 360,000 10,594,855  Budget 12-13 3,980,884 733,071 2,209,389                                                                         | 7,197,430 94,068 1,690,186 689,286  17,261 233,404 9,921,635  Feb-13 2,661,387 367,449 1,109,694                                                                               | % Collected  93.8% 44.9% 138.5% 63.7%  34.5% 64.8% 93.6%  % Spent  66.9% 50.1% 50.2%                                      | 3.8%                  | 7,414,400 232,200 1,596,000 739,200 30,000 351,255 10,363,055 8,852,126  Budget 13-14 4,134,296 456,991 1,790,295                                                                          | 7,385,615 109,015 1,409,397 233,533  2,538 294,757 9,434,855 8,427,567  Feb-14 2,672,922 382,780 1,208,523                                                                              | % Collected  99.6% 46.9% 88.3% 31.6%  8.5% 83.9% 91.0% 95.2%  % Spent 64.7% 83.8% 67.5%                                           | 1.2%<br>5.4%                           |
| REVENUES: Rate & Service Charges Impact Fees Connection Fees Other Revenues NON-OPERATING REVENUES: Interest Income Gain(Loss) on Sale of Assets TOTAL REVENUES TOTAL AVAILABLE REVENUE (After R&R Transfers)  EXPENDITURES: Personnel Costs Contractual Services Maint & Repairs Utilities                                                                  | 23,809,930<br>922,500<br>780,000<br>715,850<br>100,000<br>209,455<br><b>26,537,735</b><br><b>Budget 12-13</b><br>6,166,926<br>1,376,872<br>2,406,918<br>1,465,400                                                                                                                       | Feb-13  16,388,210 1,887,629 596,425 701,410  485,582 219,346 20,278,602  Feb-13 4,204,614 734,448 1,419,374 873,129                                                                | % Collected  68.8% 204.6% 76.5% 98.0%  485.6% 104.7% 76.4%  % Spent  68.2% 53.3% 59.0% 59.6%                                | 9.7%                  | 25,124,672 2,250,000 840,000 652,089  100,000 62,150 29,028,911 16,168,784  Budget 13-14 6,782,540 1,220,948 2,721,635 1,720,395                                                                 | Feb-14  16,960,978 2,203,786 765,625 806,295  18,188 24,914 20,779,786 11,502,584  Feb-14 4,406,535 667,506 1,756,052 1,005,227                                                                         | % Collected  67.5% 97.9% 91.1% 123.6%  18.2% 40.1% 71.6% 71.1%  % Spent 65.0% 54.7% 64.5% 58.4%                                     | 4.9%<br>4.5%<br>% Var                 | **SOLID WASTE  REVENUES:  Landfill User Fee Revenue Salvage Revenue Tipping Fees Total Other Revenues NON-OPERATING REVENUES: Interest Income Gain(Loss) on Sale of Assets TOTAL REVENUES TOTAL REVENUE (After R&R Transfers)  EXPENDITURES: Personnel Costs Contractual Services Maint & Repairs Utilities                                                                           | 89.8%  Budget 12-13  7,673,000 209,500 1,220,000 1,082,355  50,000 360,000 10,594,855  Budget 12-13 3,980,884 733,071 2,209,389 120,800                                                                 | 7,197,430 94,068 1,690,186 689,286  17,261 233,404 9,921,635  Feb-13 2,661,387 367,449 1,109,694 64,083                                                                        | % Collected  93.8% 44.9% 138.5% 63.7%  34.5% 64.8% 93.6%  % Spent  66.9% 50.1% 50.2% 53.0%                                | 3.8%                  | 7,414,400 232,200 1,596,000 739,200 30,000 351,255 10,363,055 8,852,126  Budget 13-14 4,134,296 456,991 1,790,295 194,000                                                                  | 7,385,615 109,015 1,409,397 233,533  2,538 294,757 9,434,855 8,427,567  Feb-14 2,672,922 382,780 1,208,523 65,768                                                                       | % Collected  99.6% 46.9% 88.3% 31.6%  8.5% 83.9% 91.0% 95.2%  % Spent 64.7% 83.8% 67.5% 33.9%                                     | 1.2%<br>5.4%                           |
| REVENUES: Rate & Service Charges Impact Fees Connection Fees Other Revenues NON-OPERATING REVENUES: Interest Income Gain(Loss) on Sale of Assets TOTAL REVENUES TOTAL AVAILABLE REVENUE (After R&R Transfers)  EXPENDITURES: Personnel Costs Contractual Services Maint & Repairs Utilities Office Expenses                                                  | 23,809,930<br>922,500<br>780,000<br>715,850<br>100,000<br>209,455<br><b>26,537,735</b><br><b>Budget 12-13</b><br>6,166,926<br>1,376,872<br>2,406,918<br>1,465,400<br>872,787                                                                                                            | Feb-13  16,388,210 1,887,629 596,425 701,410  485,582 219,346 20,278,602  Feb-13  4,204,614 734,448 1,419,374 873,129 573,504                                                       | % Collected  68.8% 204.6% 76.5% 98.0%  485.6% 104.7% 76.4%  % Spent  68.2% 53.3% 59.0% 59.6% 65.7%                          | 9.7%                  | 25,124,672 2,250,000 840,000 652,089  100,000 62,150 29,028,911 16,168,784  Budget 13-14 6,782,540 1,220,948 2,721,635 1,720,395 856,341                                                         | Feb-14  16,960,978 2,203,786 765,625 806,295  18,188 24,914 20,779,786 11,502,584  Feb-14  4,406,535 667,506 1,756,052 1,005,227 506,711                                                                | % Collected  67.5% 97.9% 91.1% 123.6%  18.2% 40.1% 71.6% 71.1%  % Spent  65.0% 54.7% 64.5% 58.4% 59.2%                              | 4.9%<br>4.5%<br>% Var                 | **SOLID WASTE  REVENUES:  Landfill User Fee Revenue  Salvage Revenue  Tipping Fees  Total Other Revenues  NON-OPERATING REVENUES:  Interest Income  Gain(Loss) on Sale of Assets  TOTAL REVENUES  TOTAL AVAILABLE REVENUE  (After R&R Transfers)  EXPENDITURES:  Personnel Costs  Contractual Services  Maint & Repairs  Utilities  Office Expenses                                   | 89.8%  Budget 12-13  7,673,000 209,500 1,220,000 1,082,355  50,000 360,000 10,594,855  Budget 12-13 3,980,884 733,071 2,209,389 120,800 244,462                                                         | 7,197,430 94,068 1,690,186 689,286  17,261 233,404 9,921,635  Feb-13 2,661,387 367,449 1,109,694 64,083 174,117                                                                | % Collected  93.8% 44.9% 138.5% 63.7%  34.5% 64.8% 93.6%  % Spent  66.9% 50.1% 50.2% 53.0% 71.2%                          | 3.8%                  | 7,414,400 232,200 1,596,000 739,200 30,000 351,255 10,363,055 8,852,126  Budget 13-14 4,134,296 456,991 1,790,295 194,000 169,964                                                          | 7,385,615 109,015 1,409,397 233,533  2,538 294,757 9,434,855 8,427,567  Feb-14  2,672,922 382,780 1,208,523 65,768 118,036                                                              | % Collected  99.6% 46.9% 88.3% 31.6%  8.5% 83.9% 91.0% 95.2%  % Spent  64.7% 83.8% 67.5% 33.9% 69.4%                              | 1.2%<br>5.4%                           |
| REVENUES: Rate & Service Charges Impact Fees Connection Fees Other Revenues NON-OPERATING REVENUES: Interest Income Gain(Loss) on Sale of Assets TOTAL REVENUES TOTAL AVAILABLE REVENUE (After R&R Transfers)  EXPENDITURES: Personnel Costs Contractual Services Maint & Repairs Utilities Office Expenses Insurance                                        | 23,809,930<br>922,500<br>780,000<br>715,850<br>100,000<br>209,455<br><b>26,537,735</b><br><b>Budget 12-13</b><br>6,166,926<br>1,376,872<br>2,406,918<br>1,465,400<br>872,787<br>150,000                                                                                                 | Feb-13  16,388,210 1,887,629 596,425 701,410  485,582 219,346 20,278,602  Feb-13  4,204,614 734,448 1,419,374 873,129 573,504 108,128                                               | % Collected  68.8% 204.6% 76.5% 98.0%  485.6% 104.7% 76.4%  % Spent  68.2% 53.3% 59.0% 59.6% 65.7% 72.1%                    | 9.7%                  | 25,124,672 2,250,000 840,000 652,089  100,000 62,150 29,028,911 16,168,784  Budget 13-14 6,782,540 1,220,948 2,721,635 1,720,395 856,341 160,000                                                 | Feb-14  16,960,978 2,203,786 765,625 806,295  18,188 24,914 20,779,786 11,502,584  Feb-14 4,406,535 667,506 1,756,052 1,005,227 506,711 117,064                                                         | % Collected  67.5% 97.9% 91.1% 123.6%  18.2% 40.1% 71.6% 71.1%  % Spent 65.0% 54.7% 64.5% 58.4% 59.2% 73.2%                         | 4.9%<br>4.5%<br>% Var                 | **SOLID WASTE  REVENUES: Landfill User Fee Revenue Salvage Revenue Tipping Fees Total Other Revenues NON-OPERATING REVENUES: Interest Income Gain(Loss) on Sale of Assets TOTAL REVENUES TOTAL REVENUE (After R&R Transfers)  EXPENDITURES: Personnel Costs Contractual Services Maint & Repairs Utilities Office Expenses Insurance                                                  | 89.8%  Budget 12-13  7,673,000 209,500 1,220,000 1,082,355  50,000 360,000 10,594,855  Budget 12-13 3,980,884 733,071 2,209,389 120,800 244,462 112,500                                                 | 7,197,430 94,068 1,690,186 689,286  17,261 233,404 9,921,635  Feb-13 2,661,387 367,449 1,109,694 64,083 174,117 83,417                                                         | % Collected  93.8% 44.9% 138.5% 63.7%  34.5% 64.8% 93.6%  % Spent  66.9% 50.1% 50.2% 53.0% 71.2% 74.1%                    | 3.8%                  | 7,414,400 232,200 1,596,000 739,200 30,000 351,255 10,363,055 8,852,126  Budget 13-14 4,134,296 456,991 1,790,295 194,000 169,964 120,000                                                  | 7,385,615 109,015 1,409,397 233,533  2,538 294,757 9,434,855 8,427,567  Feb-14 2,672,922 382,780 1,208,523 65,768 118,036 87,798                                                        | % Collected  99.6% 46.9% 88.3% 31.6%  8.5% 83.9% 91.0% 95.2%  % Spent 64.7% 83.8% 67.5% 33.9% 69.4% 73.2%                         | 1.2%<br>5.4%                           |
| REVENUES: Rate & Service Charges Impact Fees Connection Fees Other Revenues NON-OPERATING REVENUES: Interest Income Gain(Loss) on Sale of Assets TOTAL REVENUES TOTAL AVAILABLE REVENUE (After R&R Transfers)  EXPENDITURES: Personnel Costs Contractual Services Maint & Repairs Utilities Office Expenses Insurance Other Expenses                         | 23,809,930<br>922,500<br>780,000<br>715,850<br>100,000<br>209,455<br><b>26,537,735</b><br><b>Budget 12-13</b><br>6,166,926<br>1,376,872<br>2,406,918<br>1,465,400<br>872,787<br>150,000<br>110,922                                                                                      | Feb-13  16,388,210 1,887,629 596,425 701,410  485,582 219,346 20,278,602  Feb-13  4,204,614 734,448 1,419,374 873,129 573,504 108,128 80,312                                        | % Collected 68.8% 204.6% 76.5% 98.0% 485.6% 104.7% 76.4%  % Spent 68.2% 53.3% 59.0% 59.6% 65.7% 72.1% 72.4%                 | 9.7%<br>% Var         | 25,124,672 2,250,000 840,000 652,089  100,000 62,150 29,028,911 16,168,784  Budget 13-14 6,782,540 1,220,948 2,721,635 1,720,395 856,341 160,000 461,568                                         | Feb-14  16,960,978 2,203,786 765,625 806,295  18,188 24,914 20,779,786 11,502,584  Feb-14  4,406,535 667,506 1,756,052 1,005,227 506,711 117,064 100,764                                                | % Collected  67.5% 97.9% 91.1% 123.6%  18.2% 40.1% 71.6% 71.1%  % Spent  65.0% 54.7% 64.5% 58.4% 59.2% 73.2% 21.8%                  | 4.9%<br>4.5%<br>% Var                 | **SOLID WASTE  REVENUES:  Landfill User Fee Revenue Salvage Revenue Tipping Fees Total Other Revenues NON-OPERATING REVENUES: Interest Income Gain(Loss) on Sale of Assets TOTAL REVENUES TOTAL AVAILABLE REVENUE (After R&R Transfers)  EXPENDITURES: Personnel Costs Contractual Services Maint & Repairs Utilities Office Expenses Insurance Other Expenses                        | 89.8%  Budget 12-13  7,673,000 209,500 1,220,000 1,082,355  50,000 360,000 10,594,855  Budget 12-13 3,980,884 733,071 2,209,389 120,800 244,462 112,500 67,225                                          | 7,197,430 94,068 1,690,186 689,286  17,261 233,404 9,921,635  Feb-13 2,661,387 367,449 1,109,694 64,083 174,117 83,417 32,637                                                  | % Collected  93.8% 44.9% 138.5% 63.7%  34.5% 64.8% 93.6%  % Spent  66.9% 50.1% 50.2% 53.0% 71.2% 74.1% 48.5%              | 3.8%                  | 7,414,400 232,200 1,596,000 739,200  30,000 351,255 10,363,055 8,852,126  Budget 13-14  4,134,296 456,991 1,790,295 194,000 169,964 120,000 523,881                                        | 7,385,615 109,015 1,409,397 233,533  2,538 294,757 9,434,855 8,427,567  Feb-14  2,672,922 382,780 1,208,523 65,768 118,036 87,798 47,546                                                | % Collected  99.6% 46.9% 88.3% 31.6%  8.5% 83.9% 91.0% 95.2%  % Spent 64.7% 83.8% 67.5% 33.9% 69.4% 73.2% 9.1%                    | 1.2%<br>5.4%                           |
| REVENUES: Rate & Service Charges Impact Fees Connection Fees Other Revenues NON-OPERATING REVENUES: Interest Income Gain(Loss) on Sale of Assets TOTAL REVENUES TOTAL AVAILABLE REVENUE (After R&R Transfers)  EXPENDITURES: Personnel Costs Contractual Services Maint & Repairs Utilities Office Expenses Insurance                                        | 23,809,930<br>922,500<br>780,000<br>715,850<br>100,000<br>209,455<br><b>26,537,735</b><br><b>Budget 12-13</b><br>6,166,926<br>1,376,872<br>2,406,918<br>1,465,400<br>872,787<br>150,000<br>110,922<br><b>12,549,825</b>                                                                 | Feb-13  16,388,210 1,887,629 596,425 701,410  485,582 219,346 20,278,602  Feb-13  4,204,614 734,448 1,419,374 873,129 573,504 108,128                                               | % Collected  68.8% 204.6% 76.5% 98.0%  485.6% 104.7% 76.4%  % Spent  68.2% 53.3% 59.0% 59.6% 65.7% 72.1% 72.4% 63.7%        | 9.7%                  | 25,124,672 2,250,000 840,000 652,089  100,000 62,150 29,028,911 16,168,784  Budget 13-14 6,782,540 1,220,948 2,721,635 1,720,395 856,341 160,000                                                 | Feb-14  16,960,978 2,203,786 765,625 806,295  18,188 24,914 20,779,786 11,502,584  Feb-14  4,406,535 667,506 1,756,052 1,005,227 506,711 117,064 100,764 8,559,858                                      | % Collected  67.5% 97.9% 91.1% 123.6%  18.2% 40.1% 71.6% 71.1%  % Spent 65.0% 54.7% 64.5% 58.4% 59.2% 73.2% 21.8% 61.5%             | 4.9%<br>4.5%<br>% Var                 | **SOLID WASTE  REVENUES: Landfill User Fee Revenue Salvage Revenue Tipping Fees Total Other Revenues NON-OPERATING REVENUES: Interest Income Gain(Loss) on Sale of Assets TOTAL REVENUES TOTAL REVENUE (After R&R Transfers)  EXPENDITURES: Personnel Costs Contractual Services Maint & Repairs Utilities Office Expenses Insurance                                                  | 89.8%  Budget 12-13  7,673,000 209,500 1,220,000 1,082,355  50,000 360,000 10,594,855  Budget 12-13 3,980,884 733,071 2,209,389 120,800 244,462 112,500 67,225                                          | 7,197,430 94,068 1,690,186 689,286  17,261 233,404 9,921,635  Feb-13 2,661,387 367,449 1,109,694 64,083 174,117 83,417 32,637 4,492,784                                        | % Collected  93.8% 44.9% 138.5% 63.7%  34.5% 64.8% 93.6%  % Spent  66.9% 50.1% 50.2% 53.0% 71.2% 74.1% 48.5% 60.2%        | 3.8%                  | 7,414,400 232,200 1,596,000 739,200 30,000 351,255 10,363,055 8,852,126  Budget 13-14 4,134,296 456,991 1,790,295 194,000 169,964 120,000 523,881 7,389,427                                | 7,385,615 109,015 1,409,397 233,533  2,538 294,757 9,434,855 8,427,567  Feb-14 2,672,922 382,780 1,208,523 65,768 118,036 87,798 47,546 4,583,372                                       | % Collected  99.6% 46.9% 88.3% 31.6%  8.5% 83.9% 91.0% 95.2%  % Spent 64.7% 83.8% 67.5% 33.9% 69.4% 73.2% 9.1% 62.0%              | 1.2%<br>5.4%                           |
| REVENUES: Rate & Service Charges Impact Fees Connection Fees Other Revenues NON-OPERATING REVENUES: Interest Income Gain(Loss) on Sale of Assets TOTAL REVENUES TOTAL AVAILABLE REVENUE (After R&R Transfers)  EXPENDITURES: Personnel Costs Contractual Services Maint & Repairs Utilities Office Expenses Insurance Other Expenses TOTAL OPERATING EXPENSE | 23,809,930<br>922,500<br>780,000<br>715,850<br>100,000<br>209,455<br><b>26,537,735</b><br><b>Budget 12-13</b><br>6,166,926<br>1,376,872<br>2,406,918<br>1,465,400<br>872,787<br>150,000<br>110,922<br><b>12,549,825</b><br><i>Operating Expense v</i>                                   | Feb-13  16,388,210 1,887,629 596,425 701,410  485,582 219,346 20,278,602  Feb-13  4,204,614 734,448 1,419,374 873,129 573,504 108,128 80,312 7,993,509 Revenues Variance            | % Collected  68.8% 204.6% 76.5% 98.0%  485.6% 104.7% 76.4%  % Spent  68.2% 53.3% 59.0% 59.6% 65.7% 72.1% 72.4% 63.7%        | 9.7%<br>% Var         | 25,124,672 2,250,000 840,000 652,089  100,000 62,150 29,028,911 16,168,784  Budget 13-14 6,782,540 1,220,948 2,721,635 1,720,395 856,341 160,000 461,568 13,923,427 Operating Expense v.         | 16,960,978 2,203,786 765,625 806,295  18,188 24,914 20,779,786 11,502,584  Feb-14 4,406,535 667,506 1,756,052 1,005,227 506,711 117,064 100,764 8,559,858 Revenues Variance-                            | % Collected  67.5% 97.9% 91.1% 123.6%  18.2% 40.1% 71.6% 71.1%  % Spent 65.0% 54.7% 64.5% 59.2% 73.2% 21.8% 61.5%                   | 4.9%<br>4.5%<br>% Var<br>5.2%<br>9.7% | **SOLID WASTE  REVENUES: Landfill User Fee Revenue Salvage Revenue Tipping Fees Total Other Revenues NON-OPERATING REVENUES: Interest Income Gain(Loss) on Sale of Assets TOTAL REVENUES TOTAL AVAILABLE REVENUE (After R&R Transfers)  EXPENDITURES: Personnel Costs Contractual Services Maint & Repairs Utilities Office Expenses Insurance Other Expenses TOTAL OPERATING EXPENSE | 89.8%  Budget 12-13  7,673,000 209,500 1,220,000 1,082,355  50,000 360,000 10,594,855  Budget 12-13 3,980,884 733,071 2,209,389 120,800 244,462 112,500 67,225 7,468,330 Operating Expense v.           | 7,197,430 94,068 1,690,186 689,286  17,261 233,404 9,921,635  Feb-13 2,661,387 367,449 1,109,694 64,083 174,117 83,417 32,637 4,492,784  Revenues Variance-                    | % Collected  93.8% 44.9% 138.5% 63.7%  34.5% 64.8% 93.6%  % Spent 66.9% 50.1% 50.2% 71.2% 74.1% 48.5% 60.2%               | 3.8%<br>% Var         | 7,414,400 232,200 1,596,000 739,200 30,000 351,255 10,363,055 8,852,126  Budget 13-14 4,134,296 456,991 1,790,295 194,000 169,964 120,000 523,881 7,389,427 Operating Expense v.           | 7,385,615 109,015 1,409,397 233,533  2,538 294,757 9,434,855 8,427,567  Feb-14 2,672,922 382,780 1,208,523 65,768 118,036 87,798 47,546 4,583,372 Revenues Variance                     | % Collected  99.6% 46.9% 88.3% 31.6%  8.5% 83.9% 91.0% 95.2%  % Spent 64.7% 83.8% 67.5% 33.9% 69.4% 73.2% 9.1%                    | 1.2%<br>5.4%<br>% Var<br>4.6%<br>10.0% |
| REVENUES: Rate & Service Charges Impact Fees Connection Fees Other Revenues NON-OPERATING REVENUES: Interest Income Gain(Loss) on Sale of Assets TOTAL REVENUES TOTAL AVAILABLE REVENUE (After R&R Transfers)  EXPENDITURES: Personnel Costs Contractual Services Maint & Repairs Utilities Office Expenses Insurance Other Expenses TOTAL OPERATING EXPENSE | 23,809,930<br>922,500<br>780,000<br>715,850<br>100,000<br>209,455<br><b>26,537,735</b><br><b>Budget 12-13</b><br>6,166,926<br>1,376,872<br>2,406,918<br>1,465,400<br>872,787<br>150,000<br>110,922<br><b>12,549,825</b><br><i>Operating Expense</i> v                                   | Feb-13  16,388,210 1,887,629 596,425 701,410  485,582 219,346 20,278,602  Feb-13  4,204,614 734,448 1,419,374 873,129 573,504 108,128 80,312 7,993,509  Revenues Variance-1,249,438 | % Collected  68.8% 204.6% 76.5% 98.0%  485.6% 104.7% 76.4%  % Spent  68.2% 53.3% 59.0% 59.6% 65.7% 72.1% 72.4% 63.7%  90.5% | 9.7% % Var 3.0% 12.7% | 25,124,672 2,250,000 840,000 652,089  100,000 62,150 29,028,911 16,168,784  Budget 13-14 6,782,540 1,220,948 2,721,635 1,720,395 856,341 160,000 461,568 13,923,427 Operating Expense v. 584,600 | Feb-14  16,960,978 2,203,786 765,625 806,295  18,188 24,914 20,779,786 11,502,584  Feb-14  4,406,535 667,506 1,756,052 1,005,227 506,711 117,064 100,764 8,559,858 Revenues Variance- 376,232           | % Collected  67.5% 97.9% 91.1% 123.6%  18.2% 40.1% 71.6% 71.1%  % Spent 65.0% 54.7% 64.5% 58.4% 59.2% 73.2% 21.8% 61.5% 64.4%       | 4.9%<br>4.5%<br>% Var<br>5.2%<br>9.7% | **SOLID WASTE  REVENUES: Landfill User Fee Revenue Salvage Revenue Tipping Fees Total Other Revenues NON-OPERATING REVENUES: Interest Income Gain(Loss) on Sale of Assets TOTAL REVENUES TOTAL AVAILABLE REVENUE (After R&R Transfers)  EXPENDITURES: Personnel Costs Contractual Services Maint & Repairs Utilities Office Expenses Insurance Other Expenses TOTAL OPERATING EXPENSE | 89.8%  Budget 12-13  7,673,000 209,500 1,220,000 1,082,355  50,000 360,000 10,594,855  Budget 12-13 3,980,884 733,071 2,209,389 120,800 244,462 112,500 67,225 7,468,330 Operating Expense v. 1,607,121 | 7,197,430 94,068 1,690,186 689,286  17,261 233,404 9,921,635  Feb-13 2,661,387 367,449 1,109,694 64,083 174,117 83,417 32,637 4,492,784 Revenues Variance- 1,259,946           | % Collected  93.8% 44.9% 138.5% 63.7%  34.5% 64.8% 93.6%  % Spent  66.9% 50.1% 50.2% 71.2% 74.1% 48.5% 60.2%>>            | 3.8% % Var 6.5% 10.3% | 7,414,400 232,200 1,596,000 739,200 30,000 351,255 10,363,055 8,852,126  Budget 13-14 4,134,296 456,991 1,790,295 194,000 169,964 120,000 523,881 7,389,427 Operating Expense v. 1,462,700 | 7,385,615 109,015 1,409,397 233,533  2,538 294,757 9,434,855 8,427,567  Feb-14 2,672,922 382,780 1,208,523 65,768 118,036 87,798 47,546 4,583,372 Revenues Variance 1,227,294           | % Collected  99.6% 46.9% 88.3% 31.6%  8.5% 83.9% 91.0% 95.2%  % Spent 64.7% 83.8% 67.5% 33.9% 69.4% 73.2% 9.1% 62.0%              | 1.2%<br>5.4%<br>% Var<br>4.6%<br>10.0% |
| REVENUES: Rate & Service Charges Impact Fees Connection Fees Other Revenues NON-OPERATING REVENUES: Interest Income Gain(Loss) on Sale of Assets TOTAL REVENUES TOTAL AVAILABLE REVENUE (After R&R Transfers)  EXPENDITURES: Personnel Costs Contractual Services Maint & Repairs Utilities Office Expenses Insurance Other Expenses TOTAL OPERATING EXPENSE | 23,809,930<br>922,500<br>780,000<br>715,850<br>100,000<br>209,455<br><b>26,537,735</b><br><b>Budget 12-13</b><br>6,166,926<br>1,376,872<br>2,406,918<br>1,465,400<br>872,787<br>150,000<br>110,922<br><b>12,549,825</b><br><i>Operating Expense</i> v<br>1,380,684<br><b>13,930,509</b> | Feb-13  16,388,210 1,887,629 596,425 701,410  485,582 219,346 20,278,602  Feb-13  4,204,614 734,448 1,419,374 873,129 573,504 108,128 80,312 7,993,509 Revenues Variance            | % Collected  68.8% 204.6% 76.5% 98.0%  485.6% 104.7% 76.4%  % Spent  68.2% 53.3% 59.0% 65.7% 72.1% 72.4% 63.7%  90.5% 66.4% | 9.7%<br>% Var         | 25,124,672 2,250,000 840,000 652,089  100,000 62,150 29,028,911 16,168,784  Budget 13-14 6,782,540 1,220,948 2,721,635 1,720,395 856,341 160,000 461,568 13,923,427 Operating Expense v.         | Feb-14  16,960,978 2,203,786 765,625 806,295  18,188 24,914 20,779,786 11,502,584  Feb-14  4,406,535 667,506 1,756,052 1,005,227 506,711 117,064 100,764 8,559,858 Revenues Variance- 376,232 8,936,090 | % Collected  67.5% 97.9% 91.1% 123.6%  18.2% 40.1% 71.6% 71.1%  % Spent 65.0% 54.7% 64.5% 58.4% 59.2% 73.2% 21.8% 61.5% 64.4% 61.6% | 4.9%<br>4.5%<br>% Var<br>5.2%<br>9.7% | **SOLID WASTE  REVENUES: Landfill User Fee Revenue Salvage Revenue Tipping Fees Total Other Revenues NON-OPERATING REVENUES: Interest Income Gain(Loss) on Sale of Assets TOTAL REVENUES TOTAL AVAILABLE REVENUE (After R&R Transfers)  EXPENDITURES: Personnel Costs Contractual Services Maint & Repairs Utilities Office Expenses Insurance Other Expenses TOTAL OPERATING EXPENSE | 89.8%  Budget 12-13  7,673,000 209,500 1,220,000 1,082,355  50,000 360,000 10,594,855  Budget 12-13 3,980,884 733,071 2,209,389 120,800 244,462 112,500 67,225 7,468,330 Operating Expense v. 1,607,121 | 7,197,430 94,068 1,690,186 689,286  17,261 233,404 9,921,635  Feb-13 2,661,387 367,449 1,109,694 64,083 174,117 83,417 32,637 4,492,784 Revenues Variance- 1,259,946 5,752,730 | % Collected  93.8% 44.9% 138.5% 63.7%  34.5% 64.8% 93.6%  % Spent  66.9% 50.1% 50.2% 71.2% 74.1% 48.5% 60.2%  78.4% 63.4% | 3.8%<br>% Var         | 7,414,400 232,200 1,596,000 739,200 30,000 351,255 10,363,055 8,852,126  Budget 13-14 4,134,296 456,991 1,790,295 194,000 169,964 120,000 523,881 7,389,427 Operating Expense v.           | 7,385,615 109,015 1,409,397 233,533  2,538 294,757 9,434,855 8,427,567  Feb-14 2,672,922 382,780 1,208,523 65,768 118,036 87,798 47,546 4,583,372 Revenues Variance 1,227,294 5,810,666 | % Collected  99.6% 46.9% 88.3% 31.6%  8.5% 83.9% 91.0% 95.2%  % Spent 64.7% 83.8% 67.5% 33.9% 69.4% 73.2% 9.1% 62.0%  83.9% 65.6% | 1.2%<br>5.4%<br>% Var<br>4.6%<br>10.0% |