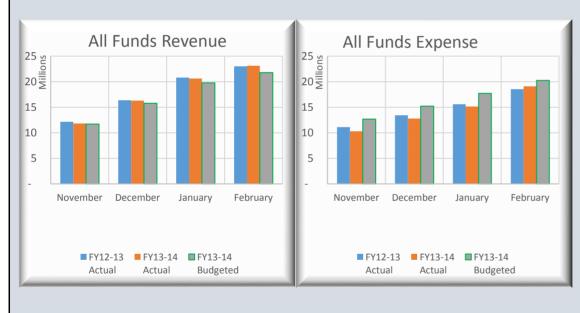

| BCWS Op Cash Flows Statemen                                                                                                                                                                                                                                                                                                                                  | nt-Feb 2014                                                                                                                                                                                                                                                                             |                                                                                                                                                                                     |                                                                                                                             |                       |                                                                                                                                                                                                  |                                                                                                                                                                                                         |                                                                                                                                     |                                       |                                                                                                                                                                                                                                                                                                                                                                                       |                                                                                                                                                                                                         |                                                                                                                                                                                |                                                                                                                           |                       |                                                                                                                                                                                            |                                                                                                                                                                                         |                                                                                                                                   |                                        |
|--------------------------------------------------------------------------------------------------------------------------------------------------------------------------------------------------------------------------------------------------------------------------------------------------------------------------------------------------------------|-----------------------------------------------------------------------------------------------------------------------------------------------------------------------------------------------------------------------------------------------------------------------------------------|-------------------------------------------------------------------------------------------------------------------------------------------------------------------------------------|-----------------------------------------------------------------------------------------------------------------------------|-----------------------|--------------------------------------------------------------------------------------------------------------------------------------------------------------------------------------------------|---------------------------------------------------------------------------------------------------------------------------------------------------------------------------------------------------------|-------------------------------------------------------------------------------------------------------------------------------------|---------------------------------------|---------------------------------------------------------------------------------------------------------------------------------------------------------------------------------------------------------------------------------------------------------------------------------------------------------------------------------------------------------------------------------------|---------------------------------------------------------------------------------------------------------------------------------------------------------------------------------------------------------|--------------------------------------------------------------------------------------------------------------------------------------------------------------------------------|---------------------------------------------------------------------------------------------------------------------------|-----------------------|--------------------------------------------------------------------------------------------------------------------------------------------------------------------------------------------|-----------------------------------------------------------------------------------------------------------------------------------------------------------------------------------------|-----------------------------------------------------------------------------------------------------------------------------------|----------------------------------------|
| % of Fiscal Year Completed:                                                                                                                                                                                                                                                                                                                                  | 66.7%                                                                                                                                                                                                                                                                                   | PRIOR Y                                                                                                                                                                             | EAR                                                                                                                         |                       | CUF                                                                                                                                                                                              | RRENT Y                                                                                                                                                                                                 | EAR                                                                                                                                 |                                       |                                                                                                                                                                                                                                                                                                                                                                                       |                                                                                                                                                                                                         | PRIOR Y                                                                                                                                                                        | EAR                                                                                                                       |                       | CUR                                                                                                                                                                                        | RENT YI                                                                                                                                                                                 | EAR                                                                                                                               |                                        |
| WATER FUND                                                                                                                                                                                                                                                                                                                                                   | <b>Budget 12-13</b>                                                                                                                                                                                                                                                                     | Feb-13                                                                                                                                                                              | %<br>Collected                                                                                                              | % Var                 | Budget 13-14                                                                                                                                                                                     | Feb-14                                                                                                                                                                                                  | %<br>Collected                                                                                                                      | % Var                                 | WATER & SEWER FUND                                                                                                                                                                                                                                                                                                                                                                    | <b>Budget 12-13</b>                                                                                                                                                                                     | Feb-13                                                                                                                                                                         | %<br>Collected                                                                                                            | % Var                 | <b>Budget 13-14</b>                                                                                                                                                                        | Feb-14                                                                                                                                                                                  | %<br>Collected                                                                                                                    | % Var                                  |
| REVENUES:                                                                                                                                                                                                                                                                                                                                                    | 0.221.710                                                                                                                                                                                                                                                                               | 5.720.460                                                                                                                                                                           | <b>60.00</b> /                                                                                                              |                       | 0.206.500                                                                                                                                                                                        | 5 (2( 522                                                                                                                                                                                               | (1.10/                                                                                                                              |                                       | REVENUES:                                                                                                                                                                                                                                                                                                                                                                             |                                                                                                                                                                                                         | 22.126.670                                                                                                                                                                     | (0.10/                                                                                                                    |                       | 24 221 262                                                                                                                                                                                 | 22 507 500                                                                                                                                                                              | <i>(5.00/</i>                                                                                                                     |                                        |
| Rate & Service Charges Impact Fees                                                                                                                                                                                                                                                                                                                           | 8,221,710<br>567,000                                                                                                                                                                                                                                                                    | 5,738,468<br>861,575                                                                                                                                                                | 69.8%<br>152.0%                                                                                                             |                       | 9,206,590                                                                                                                                                                                        | 5,626,522<br>1,212,606                                                                                                                                                                                  | 61.1%<br>119.8%                                                                                                                     |                                       | Rate & Service Charges Impact Fees                                                                                                                                                                                                                                                                                                                                                    | 32,031,640<br>1,489,500                                                                                                                                                                                 | 22,126,678<br>2,749,204                                                                                                                                                        | 69.1%<br>184.6%                                                                                                           |                       | 34,331,262 3,262,500                                                                                                                                                                       | 22,587,500<br>3,416,392                                                                                                                                                                 | 65.8%<br>104.7%                                                                                                                   |                                        |
| Connection Fees                                                                                                                                                                                                                                                                                                                                              |                                                                                                                                                                                                                                                                                         | 400,042                                                                                                                                                                             | 76.2%                                                                                                                       |                       | 630,000                                                                                                                                                                                          | 496,000                                                                                                                                                                                                 | 78.7%                                                                                                                               |                                       | Connection Fees                                                                                                                                                                                                                                                                                                                                                                       | 1,305,000                                                                                                                                                                                               | 996,467                                                                                                                                                                        | 76.4%                                                                                                                     |                       | 1,470,000                                                                                                                                                                                  | 1,261,625                                                                                                                                                                               | 85.8%                                                                                                                             |                                        |
| Other Revenues                                                                                                                                                                                                                                                                                                                                               | 147,575                                                                                                                                                                                                                                                                                 | 101,420                                                                                                                                                                             | 68.7%                                                                                                                       |                       | 118,800                                                                                                                                                                                          | 128,344                                                                                                                                                                                                 | 108.0%                                                                                                                              |                                       | Other Revenues                                                                                                                                                                                                                                                                                                                                                                        | 863,425                                                                                                                                                                                                 | 802,830                                                                                                                                                                        | 93.0%                                                                                                                     |                       | 770,889                                                                                                                                                                                    | 934,639                                                                                                                                                                                 | 121.2%                                                                                                                            |                                        |
| NON-OPERATING REVENUES:                                                                                                                                                                                                                                                                                                                                      |                                                                                                                                                                                                                                                                                         |                                                                                                                                                                                     |                                                                                                                             |                       |                                                                                                                                                                                                  |                                                                                                                                                                                                         |                                                                                                                                     |                                       | NON-OPERATING REVENUES:                                                                                                                                                                                                                                                                                                                                                               |                                                                                                                                                                                                         | -                                                                                                                                                                              |                                                                                                                           |                       |                                                                                                                                                                                            |                                                                                                                                                                                         |                                                                                                                                   |                                        |
| Gain(Loss) on Sale of Assets                                                                                                                                                                                                                                                                                                                                 | 12,870                                                                                                                                                                                                                                                                                  | 74,966                                                                                                                                                                              |                                                                                                                             |                       | 35,225                                                                                                                                                                                           | 18,075                                                                                                                                                                                                  | 51.3%                                                                                                                               |                                       | Interest Income                                                                                                                                                                                                                                                                                                                                                                       | 100,000                                                                                                                                                                                                 | 485,582                                                                                                                                                                        | 485.6%                                                                                                                    |                       | 100,000                                                                                                                                                                                    | 18,188                                                                                                                                                                                  | 18.2%                                                                                                                             |                                        |
| TOTAL REVENUES                                                                                                                                                                                                                                                                                                                                               | 9,474,155                                                                                                                                                                                                                                                                               | 7,176,471                                                                                                                                                                           | 75.7%                                                                                                                       | 9.1%                  | 11,003,115                                                                                                                                                                                       | 7,481,547                                                                                                                                                                                               | 68.0%                                                                                                                               | 1.3%                                  | Gain(Loss) on Sale of Assets                                                                                                                                                                                                                                                                                                                                                          |                                                                                                                                                                                                         | 294,312                                                                                                                                                                        | 132.4%                                                                                                                    | 0.60/                 | 97,375                                                                                                                                                                                     | 42,989                                                                                                                                                                                  | 44.1%                                                                                                                             |                                        |
| TOTAL AVAILABLE REVENUE                                                                                                                                                                                                                                                                                                                                      |                                                                                                                                                                                                                                                                                         |                                                                                                                                                                                     |                                                                                                                             |                       | 5,374,171                                                                                                                                                                                        | 3,191,309                                                                                                                                                                                               | 59.4%                                                                                                                               | -7.3%                                 | TOTAL REVENUES TOTAL AVAILABLE REVENUE                                                                                                                                                                                                                                                                                                                                                | , ,                                                                                                                                                                                                     | 27,455,073                                                                                                                                                                     | 76.2%                                                                                                                     | 9.6%                  | 40,032,026                                                                                                                                                                                 | 28,261,333                                                                                                                                                                              | 70.6%                                                                                                                             |                                        |
| (After R&R Transfers)                                                                                                                                                                                                                                                                                                                                        |                                                                                                                                                                                                                                                                                         |                                                                                                                                                                                     |                                                                                                                             |                       |                                                                                                                                                                                                  |                                                                                                                                                                                                         |                                                                                                                                     |                                       | (After R&R Transfers)                                                                                                                                                                                                                                                                                                                                                                 |                                                                                                                                                                                                         |                                                                                                                                                                                |                                                                                                                           |                       | 21,542,955                                                                                                                                                                                 | 14,693,893                                                                                                                                                                              | 68.2%                                                                                                                             | 1.5%                                   |
| EXPENDITURES:                                                                                                                                                                                                                                                                                                                                                | <b>Budget 12-13</b>                                                                                                                                                                                                                                                                     | Feb-13                                                                                                                                                                              | % Spent                                                                                                                     | % Var                 | <b>Budget 13-14</b>                                                                                                                                                                              | Feb-14                                                                                                                                                                                                  | % Spent                                                                                                                             | % Var                                 | <b>EXPENDITURES:</b>                                                                                                                                                                                                                                                                                                                                                                  | <b>Budget 12-13</b>                                                                                                                                                                                     | Feb-13                                                                                                                                                                         | % Spent                                                                                                                   | % Var                 | <b>Budget 13-14</b>                                                                                                                                                                        | Feb-14                                                                                                                                                                                  | % Spent                                                                                                                           | % Var                                  |
| Personnel Costs                                                                                                                                                                                                                                                                                                                                              | 2,560,336                                                                                                                                                                                                                                                                               | 1,534,558                                                                                                                                                                           | 59.9%                                                                                                                       |                       | 2,663,255                                                                                                                                                                                        | 1,577,928                                                                                                                                                                                               | 59.2%                                                                                                                               |                                       | Personnel Costs                                                                                                                                                                                                                                                                                                                                                                       | 8,727,262                                                                                                                                                                                               | 5,739,172                                                                                                                                                                      | 65.8%                                                                                                                     |                       | 9,445,795                                                                                                                                                                                  | 5,984,463                                                                                                                                                                               | 63.4%                                                                                                                             |                                        |
| Contractual Services                                                                                                                                                                                                                                                                                                                                         | 483,101                                                                                                                                                                                                                                                                                 | 211,911                                                                                                                                                                             | 43.9%                                                                                                                       |                       | 407,181                                                                                                                                                                                          | 223,878                                                                                                                                                                                                 | 55.0%                                                                                                                               |                                       | Contractual Services                                                                                                                                                                                                                                                                                                                                                                  | 1,859,973                                                                                                                                                                                               | 946,359                                                                                                                                                                        | 50.9%                                                                                                                     |                       | 1,628,129                                                                                                                                                                                  | 891,384                                                                                                                                                                                 | 54.7%                                                                                                                             |                                        |
| Maint & Repairs                                                                                                                                                                                                                                                                                                                                              |                                                                                                                                                                                                                                                                                         | 188,294                                                                                                                                                                             | 42.8%                                                                                                                       |                       | 444,484                                                                                                                                                                                          | 236,158                                                                                                                                                                                                 | 53.1%                                                                                                                               |                                       | Maint & Repairs                                                                                                                                                                                                                                                                                                                                                                       |                                                                                                                                                                                                         | 1,607,668                                                                                                                                                                      | 56.5%                                                                                                                     |                       | 3,166,119                                                                                                                                                                                  | 1,992,210                                                                                                                                                                               | 62.9%                                                                                                                             |                                        |
| Utilities                                                                                                                                                                                                                                                                                                                                                    | 1,249,952                                                                                                                                                                                                                                                                               | 763,652                                                                                                                                                                             | 61.1%                                                                                                                       |                       | 1,396,445                                                                                                                                                                                        | 801,413                                                                                                                                                                                                 | 57.4%                                                                                                                               |                                       | Utilities                                                                                                                                                                                                                                                                                                                                                                             | /                                                                                                                                                                                                       | 1,636,781                                                                                                                                                                      | 60.3%                                                                                                                     |                       | 3,116,840                                                                                                                                                                                  | 1,806,639                                                                                                                                                                               | 58.0%                                                                                                                             |                                        |
| Office Expenses                                                                                                                                                                                                                                                                                                                                              |                                                                                                                                                                                                                                                                                         | 558,637                                                                                                                                                                             | 79.1%                                                                                                                       |                       | 672,208                                                                                                                                                                                          | 550,541                                                                                                                                                                                                 | 81.9%                                                                                                                               |                                       | Office Expenses                                                                                                                                                                                                                                                                                                                                                                       | 1,579,436                                                                                                                                                                                               | 1,132,141                                                                                                                                                                      | 71.7%                                                                                                                     |                       | 1,528,549                                                                                                                                                                                  | 1,057,252                                                                                                                                                                               | 69.2%                                                                                                                             |                                        |
| Insurance Other Expanses                                                                                                                                                                                                                                                                                                                                     | 112,500                                                                                                                                                                                                                                                                                 | 82,017<br>29,791                                                                                                                                                                    | 72.9%<br>42.1%                                                                                                              |                       | 120,000                                                                                                                                                                                          | 87,798<br>42,588                                                                                                                                                                                        | 73.2%<br>14.9%                                                                                                                      |                                       | Insurance Other Eveneses                                                                                                                                                                                                                                                                                                                                                              | 262,500                                                                                                                                                                                                 | 190,145                                                                                                                                                                        | 72.4%<br>60.6%                                                                                                            |                       | 280,000<br>747,403                                                                                                                                                                         | 204,861                                                                                                                                                                                 | 73.2%<br>19.2%                                                                                                                    |                                        |
| Other Expenses TOTAL OPERATING EXPENSE                                                                                                                                                                                                                                                                                                                       | 70,758<br><b>5,622,953</b>                                                                                                                                                                                                                                                              | 3,368,860                                                                                                                                                                           | 59.9%                                                                                                                       | 6.8%                  | 285,835<br><b>5,989,408</b>                                                                                                                                                                      | 3,520,303                                                                                                                                                                                               | 58.8%                                                                                                                               | 7.9%                                  | Other Expenses TOTAL OPERATING EXPENSE                                                                                                                                                                                                                                                                                                                                                |                                                                                                                                                                                                         | 110,103<br>11,362,369                                                                                                                                                          | 62.5%                                                                                                                     | 4.1%                  | 19,912,835                                                                                                                                                                                 | 143,352<br>12,080,161                                                                                                                                                                   | 60.7%                                                                                                                             |                                        |
| TOTAL OF EXAMING EXPENSE                                                                                                                                                                                                                                                                                                                                     |                                                                                                                                                                                                                                                                                         | v. Revenues Variance                                                                                                                                                                | 1                                                                                                                           | 15.8%                 | Operating Expense v.                                                                                                                                                                             |                                                                                                                                                                                                         |                                                                                                                                     | 0.6%                                  | TOTAL OF ENATING EATENSE                                                                                                                                                                                                                                                                                                                                                              | Operating Expense v.                                                                                                                                                                                    |                                                                                                                                                                                | 1                                                                                                                         | 13.7%                 | Operating Expense v.                                                                                                                                                                       | , ,                                                                                                                                                                                     |                                                                                                                                   | 9.9%                                   |
| Capital Equipment                                                                                                                                                                                                                                                                                                                                            | 284,734                                                                                                                                                                                                                                                                                 | 157,165                                                                                                                                                                             | 55.2%                                                                                                                       |                       | 1,045,520                                                                                                                                                                                        | 839,561                                                                                                                                                                                                 | 80.3%                                                                                                                               |                                       | Capital Equipment                                                                                                                                                                                                                                                                                                                                                                     | 1,665,418                                                                                                                                                                                               | 1,406,603                                                                                                                                                                      | 84.5%                                                                                                                     |                       | 1,630,120                                                                                                                                                                                  | 1,215,793                                                                                                                                                                               | 74.6%                                                                                                                             |                                        |
| TOTAL OP & NON-OP EXPENSE                                                                                                                                                                                                                                                                                                                                    | 5,907,687                                                                                                                                                                                                                                                                               | 3,526,025                                                                                                                                                                           | 59.7%                                                                                                                       | 7.0%                  | 7,034,928                                                                                                                                                                                        | 4,359,864                                                                                                                                                                                               | 62.0%                                                                                                                               | 4.7%                                  | TOTAL OP & NON-OP EXPENSE                                                                                                                                                                                                                                                                                                                                                             | 19,838,196                                                                                                                                                                                              | 12,768,972                                                                                                                                                                     | 64.4%                                                                                                                     | 2.3%                  | 21,542,955                                                                                                                                                                                 | 13,295,954                                                                                                                                                                              | 61.7%                                                                                                                             | 4.9%                                   |
|                                                                                                                                                                                                                                                                                                                                                              | TOTAL Expense v. R                                                                                                                                                                                                                                                                      | evenues Variance                                                                                                                                                                    | >>>                                                                                                                         | 16.1%                 | TOTAL Expense v. Re                                                                                                                                                                              | evenues Variance                                                                                                                                                                                        | >>>                                                                                                                                 | -2.6%                                 |                                                                                                                                                                                                                                                                                                                                                                                       | TOTAL Expense v. Re                                                                                                                                                                                     | venues Variance                                                                                                                                                                | >>>                                                                                                                       | 11.9%                 | TOTAL Expense v. Re                                                                                                                                                                        | venues Variance                                                                                                                                                                         | >>>                                                                                                                               | 6.5%                                   |
|                                                                                                                                                                                                                                                                                                                                                              |                                                                                                                                                                                                                                                                                         |                                                                                                                                                                                     |                                                                                                                             |                       |                                                                                                                                                                                                  |                                                                                                                                                                                                         |                                                                                                                                     |                                       |                                                                                                                                                                                                                                                                                                                                                                                       |                                                                                                                                                                                                         |                                                                                                                                                                                |                                                                                                                           |                       |                                                                                                                                                                                            |                                                                                                                                                                                         |                                                                                                                                   |                                        |
|                                                                                                                                                                                                                                                                                                                                                              |                                                                                                                                                                                                                                                                                         |                                                                                                                                                                                     |                                                                                                                             |                       |                                                                                                                                                                                                  |                                                                                                                                                                                                         |                                                                                                                                     |                                       |                                                                                                                                                                                                                                                                                                                                                                                       |                                                                                                                                                                                                         |                                                                                                                                                                                |                                                                                                                           |                       |                                                                                                                                                                                            |                                                                                                                                                                                         |                                                                                                                                   |                                        |
|                                                                                                                                                                                                                                                                                                                                                              |                                                                                                                                                                                                                                                                                         |                                                                                                                                                                                     |                                                                                                                             |                       |                                                                                                                                                                                                  |                                                                                                                                                                                                         |                                                                                                                                     |                                       | N. T. I. H. CC I'IIV. D. H. J. L.                                                                                                                                                                                                                                                                                                                                                     | C D E I                                                                                                                                                                                                 |                                                                                                                                                                                |                                                                                                                           |                       |                                                                                                                                                                                            |                                                                                                                                                                                         |                                                                                                                                   |                                        |
|                                                                                                                                                                                                                                                                                                                                                              |                                                                                                                                                                                                                                                                                         | PRIOR V                                                                                                                                                                             | FAR                                                                                                                         |                       | CUE                                                                                                                                                                                              | RENT V                                                                                                                                                                                                  | EAR                                                                                                                                 |                                       | Note-The bulk of Solid Waste Revenues are collected f % of Fiscal Year Completed (Revenue):                                                                                                                                                                                                                                                                                           |                                                                                                                                                                                                         | PRIOR V                                                                                                                                                                        | FAR                                                                                                                       |                       | CUR                                                                                                                                                                                        | RENT VI                                                                                                                                                                                 | E <b>AR</b>                                                                                                                       |                                        |
| SEWER FUND                                                                                                                                                                                                                                                                                                                                                   | Budget 12-13                                                                                                                                                                                                                                                                            | PRIOR Y                                                                                                                                                                             | %                                                                                                                           | % Var                 | CUR<br>Budget 13-14                                                                                                                                                                              | RRENT Y                                                                                                                                                                                                 | %                                                                                                                                   | % Var                                 | % of Fiscal Year Completed (Revenue):                                                                                                                                                                                                                                                                                                                                                 |                                                                                                                                                                                                         | PRIOR Y Feb-13                                                                                                                                                                 | %                                                                                                                         | % Var                 | CUR Budget 13-14                                                                                                                                                                           | RRENT YI Feb-14                                                                                                                                                                         | %                                                                                                                                 | % Var                                  |
|                                                                                                                                                                                                                                                                                                                                                              | Budget 12-13                                                                                                                                                                                                                                                                            |                                                                                                                                                                                     | EAR % Collected                                                                                                             | % Var                 |                                                                                                                                                                                                  |                                                                                                                                                                                                         | EAR % Collected                                                                                                                     | % Var                                 | % of Fiscal Year Completed (Revenue):  SOLID WASTE                                                                                                                                                                                                                                                                                                                                    | 89.8%                                                                                                                                                                                                   |                                                                                                                                                                                | EAR % Collected                                                                                                           | % Var                 |                                                                                                                                                                                            |                                                                                                                                                                                         | EAR % Collected                                                                                                                   | % Var                                  |
| SEWER FUND  REVENUES:  Rate & Service Charges                                                                                                                                                                                                                                                                                                                | Budget 12-13 23,809,930                                                                                                                                                                                                                                                                 |                                                                                                                                                                                     | %                                                                                                                           | % Var                 |                                                                                                                                                                                                  |                                                                                                                                                                                                         | %                                                                                                                                   |                                       | % of Fiscal Year Completed (Revenue):                                                                                                                                                                                                                                                                                                                                                 | 89.8%                                                                                                                                                                                                   |                                                                                                                                                                                | %                                                                                                                         | % Var                 |                                                                                                                                                                                            |                                                                                                                                                                                         | %                                                                                                                                 |                                        |
| REVENUES:                                                                                                                                                                                                                                                                                                                                                    | - C                                                                                                                                                                                                                                                                                     | Feb-13                                                                                                                                                                              | %<br>Collected                                                                                                              | % Var                 | <b>Budget 13-14</b>                                                                                                                                                                              | Feb-14                                                                                                                                                                                                  | %<br>Collected                                                                                                                      |                                       | % of Fiscal Year Completed (Revenue):  SOLID WASTE  REVENUES:                                                                                                                                                                                                                                                                                                                         | 89.8% Budget 12-13                                                                                                                                                                                      | Feb-13                                                                                                                                                                         | %<br>Collected                                                                                                            | % Var                 | Budget 13-14                                                                                                                                                                               | Feb-14                                                                                                                                                                                  | %<br>Collected                                                                                                                    |                                        |
| REVENUES: Rate & Service Charges                                                                                                                                                                                                                                                                                                                             | 23,809,930<br>922,500<br>780,000                                                                                                                                                                                                                                                        | Feb-13  16,388,210 1,887,629 596,425                                                                                                                                                | %<br>Collected<br>68.8%<br>204.6%<br>76.5%                                                                                  | % Var                 | 25,124,672<br>2,250,000<br>840,000                                                                                                                                                               | Feb-14  16,960,978 2,203,786 765,625                                                                                                                                                                    | %<br>Collected<br>67.5%<br>97.9%<br>91.1%                                                                                           |                                       | % of Fiscal Year Completed (Revenue):  SOLID WASTE  REVENUES: Landfill User Fee Revenue Salvage Revenue Tipping Fees                                                                                                                                                                                                                                                                  | 89.8% Budget 12-13  7,673,000 209,500 1,220,000                                                                                                                                                         | 7,197,430<br>94,068<br>1,690,186                                                                                                                                               | %<br>Collected<br>93.8%<br>44.9%<br>138.5%                                                                                | % Var                 | 7,414,400<br>232,200<br>1,596,000                                                                                                                                                          | 7,385,615<br>109,015<br>1,409,397                                                                                                                                                       | %<br>Collected<br>99.6%<br>46.9%<br>88.3%                                                                                         |                                        |
| REVENUES: Rate & Service Charges Impact Fees Connection Fees Other Revenues                                                                                                                                                                                                                                                                                  | 23,809,930<br>922,500                                                                                                                                                                                                                                                                   | Feb-13  16,388,210 1,887,629                                                                                                                                                        | %<br>Collected<br>68.8%<br>204.6%                                                                                           | % Var                 | 25,124,672<br>2,250,000                                                                                                                                                                          | Feb-14 16,960,978 2,203,786                                                                                                                                                                             | %<br>Collected<br>67.5%<br>97.9%                                                                                                    |                                       | % of Fiscal Year Completed (Revenue):  SOLID WASTE  REVENUES:  Landfill User Fee Revenue  Salvage Revenue  Tipping Fees  Total Other Revenues                                                                                                                                                                                                                                         | 89.8% Budget 12-13 7,673,000 209,500                                                                                                                                                                    | <b>Feb-13</b> 7,197,430 94,068                                                                                                                                                 | %<br>Collected<br>93.8%<br>44.9%                                                                                          | % Var                 | 7,414,400<br>232,200                                                                                                                                                                       | 7,385,615<br>109,015                                                                                                                                                                    | %<br>Collected<br>99.6%<br>46.9%                                                                                                  |                                        |
| REVENUES: Rate & Service Charges Impact Fees Connection Fees Other Revenues NON-OPERATING REVENUES:                                                                                                                                                                                                                                                          | 23,809,930<br>922,500<br>780,000<br>715,850                                                                                                                                                                                                                                             | Feb-13  16,388,210 1,887,629 596,425 701,410                                                                                                                                        | %<br>Collected<br>68.8%<br>204.6%<br>76.5%<br>98.0%                                                                         | % Var                 | 25,124,672<br>2,250,000<br>840,000<br>652,089                                                                                                                                                    | 16,960,978<br>2,203,786<br>765,625<br>806,295                                                                                                                                                           | %<br>Collected<br>67.5%<br>97.9%<br>91.1%<br>123.6%                                                                                 |                                       | % of Fiscal Year Completed (Revenue):  SOLID WASTE  REVENUES: Landfill User Fee Revenue Salvage Revenue Tipping Fees Total Other Revenues NON-OPERATING REVENUES:                                                                                                                                                                                                                     | 89.8% Budget 12-13  7,673,000 209,500 1,220,000 1,082,355                                                                                                                                               | 7,197,430<br>94,068<br>1,690,186<br>689,286                                                                                                                                    | % Collected  93.8% 44.9% 138.5% 63.7%                                                                                     | % Var                 | 7,414,400<br>232,200<br>1,596,000<br>739,200                                                                                                                                               | 7,385,615<br>109,015<br>1,409,397<br>233,533                                                                                                                                            | %<br>Collected<br>99.6%<br>46.9%<br>88.3%<br>31.6%                                                                                |                                        |
| REVENUES: Rate & Service Charges Impact Fees Connection Fees Other Revenues NON-OPERATING REVENUES: Interest Income                                                                                                                                                                                                                                          | 23,809,930<br>922,500<br>780,000<br>715,850                                                                                                                                                                                                                                             | Feb-13  16,388,210 1,887,629 596,425 701,410  485,582                                                                                                                               | % Collected 68.8% 204.6% 76.5% 98.0%                                                                                        | % Var                 | 25,124,672<br>2,250,000<br>840,000<br>652,089                                                                                                                                                    | Feb-14  16,960,978 2,203,786 765,625 806,295                                                                                                                                                            | %<br>Collected<br>67.5%<br>97.9%<br>91.1%<br>123.6%                                                                                 |                                       | % of Fiscal Year Completed (Revenue):  SOLID WASTE  REVENUES:  Landfill User Fee Revenue Salvage Revenue Tipping Fees Total Other Revenues NON-OPERATING REVENUES: Interest Income                                                                                                                                                                                                    | 89.8%  Budget 12-13  7,673,000  209,500  1,220,000  1,082,355  50,000                                                                                                                                   | 7,197,430<br>94,068<br>1,690,186<br>689,286                                                                                                                                    | % Collected  93.8% 44.9% 138.5% 63.7%  34.5%                                                                              | % Var                 | 7,414,400<br>232,200<br>1,596,000<br>739,200                                                                                                                                               | 7,385,615<br>109,015<br>1,409,397<br>233,533<br>2,538                                                                                                                                   | %<br>Collected<br>99.6%<br>46.9%<br>88.3%<br>31.6%                                                                                |                                        |
| REVENUES: Rate & Service Charges Impact Fees Connection Fees Other Revenues NON-OPERATING REVENUES: Interest Income Gain(Loss) on Sale of Assets                                                                                                                                                                                                             | 23,809,930<br>922,500<br>780,000<br>715,850<br>100,000<br>209,455                                                                                                                                                                                                                       | Feb-13  16,388,210 1,887,629 596,425 701,410  485,582 219,346                                                                                                                       | % Collected  68.8% 204.6% 76.5% 98.0%  485.6% 104.7%                                                                        |                       | 25,124,672<br>2,250,000<br>840,000<br>652,089<br>100,000<br>62,150                                                                                                                               | Feb-14  16,960,978 2,203,786 765,625 806,295  18,188 24,914                                                                                                                                             | % Collected  67.5% 97.9% 91.1% 123.6%  18.2% 40.1%                                                                                  |                                       | % of Fiscal Year Completed (Revenue):  SOLID WASTE  REVENUES:  Landfill User Fee Revenue  Salvage Revenue  Tipping Fees  Total Other Revenues  NON-OPERATING REVENUES:  Interest Income  Gain(Loss) on Sale of Assets                                                                                                                                                                 | 89.8% Budget 12-13  7,673,000 209,500 1,220,000 1,082,355  50,000 360,000                                                                                                                               | 7,197,430<br>94,068<br>1,690,186<br>689,286<br>17,261<br>233,404                                                                                                               | % Collected  93.8% 44.9% 138.5% 63.7%  34.5% 64.8%                                                                        |                       | 7,414,400<br>232,200<br>1,596,000<br>739,200<br>30,000<br>351,255                                                                                                                          | 7,385,615<br>109,015<br>1,409,397<br>233,533<br>2,538<br>294,757                                                                                                                        | %<br>Collected<br>99.6%<br>46.9%<br>88.3%<br>31.6%<br>8.5%<br>83.9%                                                               |                                        |
| REVENUES: Rate & Service Charges Impact Fees Connection Fees Other Revenues NON-OPERATING REVENUES: Interest Income                                                                                                                                                                                                                                          | 23,809,930<br>922,500<br>780,000<br>715,850                                                                                                                                                                                                                                             | Feb-13  16,388,210 1,887,629 596,425 701,410  485,582                                                                                                                               | % Collected  68.8% 204.6% 76.5% 98.0%  485.6% 104.7%                                                                        |                       | 25,124,672<br>2,250,000<br>840,000<br>652,089                                                                                                                                                    | Feb-14  16,960,978 2,203,786 765,625 806,295  18,188 24,914 20,779,786                                                                                                                                  | %<br>Collected<br>67.5%<br>97.9%<br>91.1%<br>123.6%                                                                                 | 4.9%                                  | % of Fiscal Year Completed (Revenue):  SOLID WASTE  REVENUES:  Landfill User Fee Revenue Salvage Revenue Tipping Fees Total Other Revenues NON-OPERATING REVENUES: Interest Income                                                                                                                                                                                                    | 89.8%  Budget 12-13  7,673,000 209,500 1,220,000 1,082,355  50,000 360,000 10,594,855                                                                                                                   | 7,197,430<br>94,068<br>1,690,186<br>689,286                                                                                                                                    | % Collected  93.8% 44.9% 138.5% 63.7%  34.5%                                                                              | % Var                 | 7,414,400<br>232,200<br>1,596,000<br>739,200<br>30,000<br>351,255<br>10,363,055                                                                                                            | 7,385,615<br>109,015<br>1,409,397<br>233,533<br>2,538<br>294,757<br><b>9,434,855</b>                                                                                                    | % Collected  99.6% 46.9% 88.3% 31.6%  8.5% 83.9% 91.0%                                                                            | 1.2%                                   |
| REVENUES: Rate & Service Charges Impact Fees Connection Fees Other Revenues NON-OPERATING REVENUES: Interest Income Gain(Loss) on Sale of Assets TOTAL REVENUES                                                                                                                                                                                              | 23,809,930<br>922,500<br>780,000<br>715,850<br>100,000<br>209,455                                                                                                                                                                                                                       | Feb-13  16,388,210 1,887,629 596,425 701,410  485,582 219,346                                                                                                                       | % Collected  68.8% 204.6% 76.5% 98.0%  485.6% 104.7%                                                                        |                       | 25,124,672<br>2,250,000<br>840,000<br>652,089<br>100,000<br>62,150<br>29,028,911                                                                                                                 | Feb-14  16,960,978 2,203,786 765,625 806,295  18,188 24,914                                                                                                                                             | % Collected  67.5% 97.9% 91.1% 123.6%  18.2% 40.1% 71.6%                                                                            | 4.9%                                  | % of Fiscal Year Completed (Revenue):  SOLID WASTE  REVENUES:  Landfill User Fee Revenue Salvage Revenue Tipping Fees Total Other Revenues NON-OPERATING REVENUES: Interest Income Gain(Loss) on Sale of Assets TOTAL REVENUES                                                                                                                                                        | 89.8%  Budget 12-13  7,673,000 209,500 1,220,000 1,082,355  50,000 360,000 10,594,855                                                                                                                   | 7,197,430<br>94,068<br>1,690,186<br>689,286<br>17,261<br>233,404                                                                                                               | % Collected  93.8% 44.9% 138.5% 63.7%  34.5% 64.8%                                                                        |                       | 7,414,400<br>232,200<br>1,596,000<br>739,200<br>30,000<br>351,255                                                                                                                          | 7,385,615<br>109,015<br>1,409,397<br>233,533<br>2,538<br>294,757                                                                                                                        | %<br>Collected<br>99.6%<br>46.9%<br>88.3%<br>31.6%<br>8.5%<br>83.9%                                                               | 1.2%                                   |
| REVENUES: Rate & Service Charges Impact Fees Connection Fees Other Revenues NON-OPERATING REVENUES: Interest Income Gain(Loss) on Sale of Assets TOTAL REVENUES TOTAL AVAILABLE REVENUE                                                                                                                                                                      | 23,809,930<br>922,500<br>780,000<br>715,850<br>100,000<br>209,455                                                                                                                                                                                                                       | Feb-13  16,388,210 1,887,629 596,425 701,410  485,582 219,346                                                                                                                       | % Collected  68.8% 204.6% 76.5% 98.0%  485.6% 104.7%                                                                        | 9.7%                  | 25,124,672<br>2,250,000<br>840,000<br>652,089<br>100,000<br>62,150<br>29,028,911                                                                                                                 | Feb-14  16,960,978 2,203,786 765,625 806,295  18,188 24,914 20,779,786                                                                                                                                  | % Collected  67.5% 97.9% 91.1% 123.6%  18.2% 40.1% 71.6%                                                                            | 4.9%                                  | % of Fiscal Year Completed (Revenue):  SOLID WASTE  REVENUES:  Landfill User Fee Revenue Salvage Revenue Tipping Fees Total Other Revenues NON-OPERATING REVENUES: Interest Income Gain(Loss) on Sale of Assets TOTAL REVENUES TOTAL AVAILABLE REVENUE                                                                                                                                | 89.8%  Budget 12-13  7,673,000 209,500 1,220,000 1,082,355  50,000 360,000 10,594,855                                                                                                                   | 7,197,430<br>94,068<br>1,690,186<br>689,286<br>17,261<br>233,404                                                                                                               | % Collected  93.8% 44.9% 138.5% 63.7%  34.5% 64.8%                                                                        | 3.8%                  | 7,414,400<br>232,200<br>1,596,000<br>739,200<br>30,000<br>351,255<br>10,363,055                                                                                                            | 7,385,615<br>109,015<br>1,409,397<br>233,533<br>2,538<br>294,757<br><b>9,434,855</b>                                                                                                    | % Collected  99.6% 46.9% 88.3% 31.6%  8.5% 83.9% 91.0%                                                                            | 1.2%                                   |
| REVENUES: Rate & Service Charges Impact Fees Connection Fees Other Revenues NON-OPERATING REVENUES: Interest Income Gain(Loss) on Sale of Assets TOTAL REVENUES TOTAL AVAILABLE REVENUE (After R&R Transfers) EXPENDITURES: Personnel Costs                                                                                                                  | 23,809,930<br>922,500<br>780,000<br>715,850<br>100,000<br>209,455<br><b>26,537,735</b><br><b>Budget 12-13</b><br>6,166,926                                                                                                                                                              | Feb-13  16,388,210 1,887,629 596,425 701,410  485,582 219,346 20,278,602  Feb-13 4,204,614                                                                                          | % Collected 68.8% 204.6% 76.5% 98.0% 485.6% 104.7% 76.4%                                                                    | 9.7%                  | 25,124,672 2,250,000 840,000 652,089  100,000 62,150 29,028,911 16,168,784  Budget 13-14 6,782,540                                                                                               | Feb-14  16,960,978 2,203,786 765,625 806,295  18,188 24,914 20,779,786 11,502,584  Feb-14 4,406,535                                                                                                     | % Collected  67.5% 97.9% 91.1% 123.6%  18.2% 40.1% 71.6% 71.1%  % Spent 65.0%                                                       | 4.9%<br>4.5%                          | **SOLID WASTE  REVENUES:  Landfill User Fee Revenue  Salvage Revenue  Tipping Fees  Total Other Revenues  NON-OPERATING REVENUES:  Interest Income  Gain(Loss) on Sale of Assets  TOTAL REVENUES  TOTAL AVAILABLE REVENUE  (After R&R Transfers)  EXPENDITURES:  Personnel Costs                                                                                                      | 89.8%  Budget 12-13  7,673,000 209,500 1,220,000 1,082,355  50,000 360,000 10,594,855  Budget 12-13 3,980,884                                                                                           | 7,197,430 94,068 1,690,186 689,286  17,261 233,404 9,921,635  Feb-13 2,661,387                                                                                                 | % Collected  93.8% 44.9% 138.5% 63.7%  34.5% 64.8% 93.6%  % Spent  66.9%                                                  | 3.8%                  | 7,414,400 232,200 1,596,000 739,200 30,000 351,255 10,363,055 8,852,126  Budget 13-14 4,134,296                                                                                            | 7,385,615 109,015 1,409,397 233,533  2,538 294,757 9,434,855 8,427,567  Feb-14 2,672,922                                                                                                | % Collected  99.6% 46.9% 88.3% 31.6%  8.5% 83.9% 91.0% 95.2%  % Spent 64.7%                                                       | 1.2%<br>5.4%                           |
| REVENUES: Rate & Service Charges Impact Fees Connection Fees Other Revenues NON-OPERATING REVENUES: Interest Income Gain(Loss) on Sale of Assets TOTAL REVENUES TOTAL AVAILABLE REVENUE (After R&R Transfers)  EXPENDITURES: Personnel Costs Contractual Services                                                                                            | 23,809,930<br>922,500<br>780,000<br>715,850<br>100,000<br>209,455<br><b>26,537,735</b><br><b>Budget 12-13</b><br>6,166,926<br>1,376,872                                                                                                                                                 | Feb-13  16,388,210 1,887,629 596,425 701,410  485,582 219,346 20,278,602  Feb-13 4,204,614 734,448                                                                                  | % Collected  68.8% 204.6% 76.5% 98.0%  485.6% 104.7% 76.4%  % Spent  68.2% 53.3%                                            | 9.7%                  | 25,124,672 2,250,000 840,000 652,089  100,000 62,150 29,028,911 16,168,784  Budget 13-14 6,782,540 1,220,948                                                                                     | Feb-14  16,960,978 2,203,786 765,625 806,295  18,188 24,914 20,779,786 11,502,584  Feb-14 4,406,535 667,506                                                                                             | % Collected  67.5% 97.9% 91.1% 123.6%  18.2% 40.1% 71.6% 71.1%  % Spent 65.0% 54.7%                                                 | 4.9%<br>4.5%                          | **SOLID WASTE  REVENUES:  Landfill User Fee Revenue  Salvage Revenue  Tipping Fees  Total Other Revenues  NON-OPERATING REVENUES:  Interest Income  Gain(Loss) on Sale of Assets  TOTAL REVENUES  TOTAL REVENUE  (After R&R Transfers)  EXPENDITURES:  Personnel Costs  Contractual Services                                                                                          | 89.8%  Budget 12-13  7,673,000 209,500 1,220,000 1,082,355  50,000 360,000 10,594,855  Budget 12-13 3,980,884 733,071                                                                                   | 7,197,430 94,068 1,690,186 689,286  17,261 233,404 9,921,635  Feb-13 2,661,387 367,449                                                                                         | % Collected  93.8% 44.9% 138.5% 63.7%  34.5% 64.8% 93.6%  % Spent  66.9% 50.1%                                            | 3.8%                  | 7,414,400 232,200 1,596,000 739,200 30,000 351,255 10,363,055 8,852,126  Budget 13-14 4,134,296 456,991                                                                                    | 7,385,615 109,015 1,409,397 233,533  2,538 294,757 9,434,855 8,427,567  Feb-14 2,672,922 382,780                                                                                        | % Collected  99.6% 46.9% 88.3% 31.6%  8.5% 83.9% 91.0% 95.2%  % Spent 64.7% 83.8%                                                 | 1.2%<br>5.4%                           |
| REVENUES: Rate & Service Charges Impact Fees Connection Fees Other Revenues NON-OPERATING REVENUES: Interest Income Gain(Loss) on Sale of Assets TOTAL REVENUES TOTAL AVAILABLE REVENUE (After R&R Transfers)  EXPENDITURES: Personnel Costs Contractual Services Maint & Repairs                                                                            | 23,809,930<br>922,500<br>780,000<br>715,850<br>100,000<br>209,455<br><b>26,537,735</b><br><b>Budget 12-13</b><br>6,166,926<br>1,376,872<br>2,406,918                                                                                                                                    | Feb-13  16,388,210 1,887,629 596,425 701,410  485,582 219,346 20,278,602  Feb-13 4,204,614 734,448 1,419,374                                                                        | % Collected  68.8% 204.6% 76.5% 98.0%  485.6% 104.7% 76.4%  % Spent  68.2% 53.3% 59.0%                                      | 9.7%                  | 25,124,672 2,250,000 840,000 652,089  100,000 62,150 29,028,911 16,168,784  Budget 13-14 6,782,540 1,220,948 2,721,635                                                                           | Feb-14  16,960,978 2,203,786 765,625 806,295  18,188 24,914 20,779,786 11,502,584  Feb-14 4,406,535 667,506 1,756,052                                                                                   | % Collected  67.5% 97.9% 91.1% 123.6%  18.2% 40.1% 71.6% 71.1%  % Spent  65.0% 54.7% 64.5%                                          | 4.9%<br>4.5%<br>% Var                 | **SOLID WASTE  REVENUES:  Landfill User Fee Revenue  Salvage Revenue  Tipping Fees  Total Other Revenues  NON-OPERATING REVENUES:  Interest Income  Gain(Loss) on Sale of Assets  TOTAL REVENUES  TOTAL AVAILABLE REVENUE  (After R&R Transfers)  EXPENDITURES:  Personnel Costs  Contractual Services  Maint & Repairs                                                               | 89.8%  Budget 12-13  7,673,000 209,500 1,220,000 1,082,355  50,000 360,000 10,594,855  Budget 12-13 3,980,884 733,071 2,209,389                                                                         | 7,197,430 94,068 1,690,186 689,286  17,261 233,404 9,921,635  Feb-13 2,661,387 367,449 1,109,694                                                                               | % Collected  93.8% 44.9% 138.5% 63.7%  34.5% 64.8% 93.6%  % Spent  66.9% 50.1% 50.2%                                      | 3.8%                  | 7,414,400 232,200 1,596,000 739,200 30,000 351,255 10,363,055 8,852,126  Budget 13-14 4,134,296 456,991 1,790,295                                                                          | 7,385,615 109,015 1,409,397 233,533  2,538 294,757 9,434,855 8,427,567  Feb-14 2,672,922 382,780 1,208,523                                                                              | % Collected  99.6% 46.9% 88.3% 31.6%  8.5% 83.9% 91.0% 95.2%  % Spent 64.7% 83.8% 67.5%                                           | 1.2%<br>5.4%                           |
| REVENUES: Rate & Service Charges Impact Fees Connection Fees Other Revenues NON-OPERATING REVENUES: Interest Income Gain(Loss) on Sale of Assets TOTAL REVENUES TOTAL AVAILABLE REVENUE (After R&R Transfers)  EXPENDITURES: Personnel Costs Contractual Services Maint & Repairs Utilities                                                                  | 23,809,930<br>922,500<br>780,000<br>715,850<br>100,000<br>209,455<br><b>26,537,735</b><br><b>Budget 12-13</b><br>6,166,926<br>1,376,872<br>2,406,918<br>1,465,400                                                                                                                       | Feb-13  16,388,210 1,887,629 596,425 701,410  485,582 219,346 20,278,602  Feb-13 4,204,614 734,448 1,419,374 873,129                                                                | % Collected  68.8% 204.6% 76.5% 98.0%  485.6% 104.7% 76.4%  % Spent  68.2% 53.3% 59.0% 59.6%                                | 9.7%                  | 25,124,672 2,250,000 840,000 652,089  100,000 62,150 29,028,911 16,168,784  Budget 13-14 6,782,540 1,220,948 2,721,635 1,720,395                                                                 | Feb-14  16,960,978 2,203,786 765,625 806,295  18,188 24,914 20,779,786 11,502,584  Feb-14 4,406,535 667,506 1,756,052 1,005,227                                                                         | % Collected  67.5% 97.9% 91.1% 123.6%  18.2% 40.1% 71.6% 71.1%  % Spent 65.0% 54.7% 64.5% 58.4%                                     | 4.9%<br>4.5%<br>% Var                 | **SOLID WASTE  REVENUES:  Landfill User Fee Revenue Salvage Revenue Tipping Fees Total Other Revenues NON-OPERATING REVENUES: Interest Income Gain(Loss) on Sale of Assets TOTAL REVENUES TOTAL REVENUE (After R&R Transfers)  EXPENDITURES: Personnel Costs Contractual Services Maint & Repairs Utilities                                                                           | 89.8%  Budget 12-13  7,673,000 209,500 1,220,000 1,082,355  50,000 360,000 10,594,855  Budget 12-13 3,980,884 733,071 2,209,389 120,800                                                                 | 7,197,430 94,068 1,690,186 689,286  17,261 233,404 9,921,635  Feb-13 2,661,387 367,449 1,109,694 64,083                                                                        | % Collected  93.8% 44.9% 138.5% 63.7%  34.5% 64.8% 93.6%  % Spent  66.9% 50.1% 50.2% 53.0%                                | 3.8%                  | 7,414,400 232,200 1,596,000 739,200 30,000 351,255 10,363,055 8,852,126  Budget 13-14 4,134,296 456,991 1,790,295 194,000                                                                  | 7,385,615 109,015 1,409,397 233,533  2,538 294,757 9,434,855 8,427,567  Feb-14 2,672,922 382,780 1,208,523 65,768                                                                       | % Collected  99.6% 46.9% 88.3% 31.6%  8.5% 83.9% 91.0% 95.2%  % Spent 64.7% 83.8% 67.5% 33.9%                                     | 1.2%<br>5.4%                           |
| REVENUES: Rate & Service Charges Impact Fees Connection Fees Other Revenues NON-OPERATING REVENUES: Interest Income Gain(Loss) on Sale of Assets TOTAL REVENUES TOTAL AVAILABLE REVENUE (After R&R Transfers)  EXPENDITURES: Personnel Costs Contractual Services Maint & Repairs Utilities Office Expenses                                                  | 23,809,930<br>922,500<br>780,000<br>715,850<br>100,000<br>209,455<br><b>26,537,735</b><br><b>Budget 12-13</b><br>6,166,926<br>1,376,872<br>2,406,918<br>1,465,400<br>872,787                                                                                                            | Feb-13  16,388,210 1,887,629 596,425 701,410  485,582 219,346 20,278,602  Feb-13  4,204,614 734,448 1,419,374 873,129 573,504                                                       | % Collected  68.8% 204.6% 76.5% 98.0%  485.6% 104.7% 76.4%  % Spent  68.2% 53.3% 59.0% 59.6% 65.7%                          | 9.7%                  | 25,124,672 2,250,000 840,000 652,089  100,000 62,150 29,028,911 16,168,784  Budget 13-14 6,782,540 1,220,948 2,721,635 1,720,395 856,341                                                         | Feb-14  16,960,978 2,203,786 765,625 806,295  18,188 24,914 20,779,786 11,502,584  Feb-14  4,406,535 667,506 1,756,052 1,005,227 506,711                                                                | % Collected  67.5% 97.9% 91.1% 123.6%  18.2% 40.1% 71.6% 71.1%  % Spent  65.0% 54.7% 64.5% 58.4% 59.2%                              | 4.9%<br>4.5%<br>% Var                 | **SOLID WASTE  REVENUES:  Landfill User Fee Revenue  Salvage Revenue  Tipping Fees  Total Other Revenues  NON-OPERATING REVENUES:  Interest Income  Gain(Loss) on Sale of Assets  TOTAL REVENUES  TOTAL AVAILABLE REVENUE  (After R&R Transfers)  EXPENDITURES:  Personnel Costs  Contractual Services  Maint & Repairs  Utilities  Office Expenses                                   | 89.8%  Budget 12-13  7,673,000 209,500 1,220,000 1,082,355  50,000 360,000 10,594,855  Budget 12-13 3,980,884 733,071 2,209,389 120,800 244,462                                                         | 7,197,430 94,068 1,690,186 689,286  17,261 233,404 9,921,635  Feb-13 2,661,387 367,449 1,109,694 64,083 174,117                                                                | % Collected  93.8% 44.9% 138.5% 63.7%  34.5% 64.8% 93.6%  % Spent  66.9% 50.1% 50.2% 53.0% 71.2%                          | 3.8%                  | 7,414,400 232,200 1,596,000 739,200 30,000 351,255 10,363,055 8,852,126  Budget 13-14 4,134,296 456,991 1,790,295 194,000 169,964                                                          | 7,385,615 109,015 1,409,397 233,533  2,538 294,757 9,434,855 8,427,567  Feb-14  2,672,922 382,780 1,208,523 65,768 118,036                                                              | % Collected  99.6% 46.9% 88.3% 31.6%  8.5% 83.9% 91.0% 95.2%  % Spent  64.7% 83.8% 67.5% 33.9% 69.4%                              | 1.2%<br>5.4%                           |
| REVENUES: Rate & Service Charges Impact Fees Connection Fees Other Revenues NON-OPERATING REVENUES: Interest Income Gain(Loss) on Sale of Assets TOTAL REVENUES TOTAL AVAILABLE REVENUE (After R&R Transfers)  EXPENDITURES: Personnel Costs Contractual Services Maint & Repairs Utilities Office Expenses Insurance                                        | 23,809,930<br>922,500<br>780,000<br>715,850<br>100,000<br>209,455<br><b>26,537,735</b><br><b>Budget 12-13</b><br>6,166,926<br>1,376,872<br>2,406,918<br>1,465,400<br>872,787<br>150,000                                                                                                 | Feb-13  16,388,210 1,887,629 596,425 701,410  485,582 219,346 20,278,602  Feb-13  4,204,614 734,448 1,419,374 873,129 573,504 108,128                                               | % Collected  68.8% 204.6% 76.5% 98.0%  485.6% 104.7% 76.4%  % Spent  68.2% 53.3% 59.0% 59.6% 65.7% 72.1%                    | 9.7%                  | 25,124,672 2,250,000 840,000 652,089  100,000 62,150 29,028,911 16,168,784  Budget 13-14 6,782,540 1,220,948 2,721,635 1,720,395 856,341 160,000                                                 | Feb-14  16,960,978 2,203,786 765,625 806,295  18,188 24,914 20,779,786 11,502,584  Feb-14 4,406,535 667,506 1,756,052 1,005,227 506,711 117,064                                                         | % Collected  67.5% 97.9% 91.1% 123.6%  18.2% 40.1% 71.6% 71.1%  % Spent 65.0% 54.7% 64.5% 58.4% 59.2% 73.2%                         | 4.9%<br>4.5%<br>% Var                 | **SOLID WASTE  REVENUES: Landfill User Fee Revenue Salvage Revenue Tipping Fees Total Other Revenues NON-OPERATING REVENUES: Interest Income Gain(Loss) on Sale of Assets TOTAL REVENUES TOTAL REVENUE (After R&R Transfers)  EXPENDITURES: Personnel Costs Contractual Services Maint & Repairs Utilities Office Expenses Insurance                                                  | 89.8%  Budget 12-13  7,673,000 209,500 1,220,000 1,082,355  50,000 360,000 10,594,855  Budget 12-13 3,980,884 733,071 2,209,389 120,800 244,462 112,500                                                 | 7,197,430 94,068 1,690,186 689,286  17,261 233,404 9,921,635  Feb-13 2,661,387 367,449 1,109,694 64,083 174,117 83,417                                                         | % Collected  93.8% 44.9% 138.5% 63.7%  34.5% 64.8% 93.6%  % Spent  66.9% 50.1% 50.2% 53.0% 71.2% 74.1%                    | 3.8%                  | 7,414,400 232,200 1,596,000 739,200 30,000 351,255 10,363,055 8,852,126  Budget 13-14 4,134,296 456,991 1,790,295 194,000 169,964 120,000                                                  | 7,385,615 109,015 1,409,397 233,533  2,538 294,757 9,434,855 8,427,567  Feb-14 2,672,922 382,780 1,208,523 65,768 118,036 87,798                                                        | % Collected  99.6% 46.9% 88.3% 31.6%  8.5% 83.9% 91.0% 95.2%  % Spent 64.7% 83.8% 67.5% 33.9% 69.4% 73.2%                         | 1.2%<br>5.4%                           |
| REVENUES: Rate & Service Charges Impact Fees Connection Fees Other Revenues NON-OPERATING REVENUES: Interest Income Gain(Loss) on Sale of Assets TOTAL REVENUES TOTAL AVAILABLE REVENUE (After R&R Transfers)  EXPENDITURES: Personnel Costs Contractual Services Maint & Repairs Utilities Office Expenses Insurance Other Expenses                         | 23,809,930<br>922,500<br>780,000<br>715,850<br>100,000<br>209,455<br><b>26,537,735</b><br><b>Budget 12-13</b><br>6,166,926<br>1,376,872<br>2,406,918<br>1,465,400<br>872,787<br>150,000<br>110,922                                                                                      | Feb-13  16,388,210 1,887,629 596,425 701,410  485,582 219,346 20,278,602  Feb-13  4,204,614 734,448 1,419,374 873,129 573,504 108,128 80,312                                        | % Collected 68.8% 204.6% 76.5% 98.0% 485.6% 104.7% 76.4%  % Spent 68.2% 53.3% 59.0% 59.6% 65.7% 72.1% 72.4%                 | 9.7%<br>% Var         | 25,124,672 2,250,000 840,000 652,089  100,000 62,150 29,028,911 16,168,784  Budget 13-14 6,782,540 1,220,948 2,721,635 1,720,395 856,341 160,000 461,568                                         | Feb-14  16,960,978 2,203,786 765,625 806,295  18,188 24,914 20,779,786 11,502,584  Feb-14  4,406,535 667,506 1,756,052 1,005,227 506,711 117,064 100,764                                                | % Collected  67.5% 97.9% 91.1% 123.6%  18.2% 40.1% 71.6% 71.1%  % Spent  65.0% 54.7% 64.5% 58.4% 59.2% 73.2% 21.8%                  | 4.9%<br>4.5%<br>% Var                 | **SOLID WASTE  REVENUES:  Landfill User Fee Revenue Salvage Revenue Tipping Fees Total Other Revenues NON-OPERATING REVENUES: Interest Income Gain(Loss) on Sale of Assets TOTAL REVENUES TOTAL AVAILABLE REVENUE (After R&R Transfers)  EXPENDITURES: Personnel Costs Contractual Services Maint & Repairs Utilities Office Expenses Insurance Other Expenses                        | 89.8%  Budget 12-13  7,673,000 209,500 1,220,000 1,082,355  50,000 360,000 10,594,855  Budget 12-13 3,980,884 733,071 2,209,389 120,800 244,462 112,500 67,225                                          | 7,197,430 94,068 1,690,186 689,286  17,261 233,404 9,921,635  Feb-13 2,661,387 367,449 1,109,694 64,083 174,117 83,417 32,637                                                  | % Collected  93.8% 44.9% 138.5% 63.7%  34.5% 64.8% 93.6%  % Spent  66.9% 50.1% 50.2% 53.0% 71.2% 74.1% 48.5%              | 3.8%                  | 7,414,400 232,200 1,596,000 739,200  30,000 351,255 10,363,055 8,852,126  Budget 13-14  4,134,296 456,991 1,790,295 194,000 169,964 120,000 523,881                                        | 7,385,615 109,015 1,409,397 233,533  2,538 294,757 9,434,855 8,427,567  Feb-14  2,672,922 382,780 1,208,523 65,768 118,036 87,798 47,546                                                | % Collected  99.6% 46.9% 88.3% 31.6%  8.5% 83.9% 91.0% 95.2%  % Spent 64.7% 83.8% 67.5% 33.9% 69.4% 73.2% 9.1%                    | 1.2%<br>5.4%                           |
| REVENUES: Rate & Service Charges Impact Fees Connection Fees Other Revenues NON-OPERATING REVENUES: Interest Income Gain(Loss) on Sale of Assets TOTAL REVENUES TOTAL AVAILABLE REVENUE (After R&R Transfers)  EXPENDITURES: Personnel Costs Contractual Services Maint & Repairs Utilities Office Expenses Insurance                                        | 23,809,930<br>922,500<br>780,000<br>715,850<br>100,000<br>209,455<br><b>26,537,735</b><br><b>Budget 12-13</b><br>6,166,926<br>1,376,872<br>2,406,918<br>1,465,400<br>872,787<br>150,000<br>110,922<br><b>12,549,825</b>                                                                 | Feb-13  16,388,210 1,887,629 596,425 701,410  485,582 219,346 20,278,602  Feb-13  4,204,614 734,448 1,419,374 873,129 573,504 108,128                                               | % Collected  68.8% 204.6% 76.5% 98.0%  485.6% 104.7% 76.4%  % Spent  68.2% 53.3% 59.0% 59.6% 65.7% 72.1% 72.4% 63.7%        | 9.7%                  | 25,124,672 2,250,000 840,000 652,089  100,000 62,150 29,028,911 16,168,784  Budget 13-14 6,782,540 1,220,948 2,721,635 1,720,395 856,341 160,000                                                 | Feb-14  16,960,978 2,203,786 765,625 806,295  18,188 24,914 20,779,786 11,502,584  Feb-14  4,406,535 667,506 1,756,052 1,005,227 506,711 117,064 100,764 8,559,858                                      | % Collected  67.5% 97.9% 91.1% 123.6%  18.2% 40.1% 71.6% 71.1%  % Spent 65.0% 54.7% 64.5% 58.4% 59.2% 73.2% 21.8% 61.5%             | 4.9%<br>4.5%<br>% Var                 | **SOLID WASTE  REVENUES: Landfill User Fee Revenue Salvage Revenue Tipping Fees Total Other Revenues NON-OPERATING REVENUES: Interest Income Gain(Loss) on Sale of Assets TOTAL REVENUES TOTAL REVENUE (After R&R Transfers)  EXPENDITURES: Personnel Costs Contractual Services Maint & Repairs Utilities Office Expenses Insurance                                                  | 89.8%  Budget 12-13  7,673,000 209,500 1,220,000 1,082,355  50,000 360,000 10,594,855  Budget 12-13 3,980,884 733,071 2,209,389 120,800 244,462 112,500 67,225                                          | 7,197,430 94,068 1,690,186 689,286  17,261 233,404 9,921,635  Feb-13 2,661,387 367,449 1,109,694 64,083 174,117 83,417 32,637 4,492,784                                        | % Collected  93.8% 44.9% 138.5% 63.7%  34.5% 64.8% 93.6%  % Spent  66.9% 50.1% 50.2% 53.0% 71.2% 74.1% 48.5% 60.2%        | 3.8%                  | 7,414,400 232,200 1,596,000 739,200 30,000 351,255 10,363,055 8,852,126  Budget 13-14 4,134,296 456,991 1,790,295 194,000 169,964 120,000 523,881 7,389,427                                | 7,385,615 109,015 1,409,397 233,533  2,538 294,757 9,434,855 8,427,567  Feb-14 2,672,922 382,780 1,208,523 65,768 118,036 87,798 47,546 4,583,372                                       | % Collected  99.6% 46.9% 88.3% 31.6%  8.5% 83.9% 91.0% 95.2%  % Spent 64.7% 83.8% 67.5% 33.9% 69.4% 73.2% 9.1% 62.0%              | 1.2%<br>5.4%                           |
| REVENUES: Rate & Service Charges Impact Fees Connection Fees Other Revenues NON-OPERATING REVENUES: Interest Income Gain(Loss) on Sale of Assets TOTAL REVENUES TOTAL AVAILABLE REVENUE (After R&R Transfers)  EXPENDITURES: Personnel Costs Contractual Services Maint & Repairs Utilities Office Expenses Insurance Other Expenses TOTAL OPERATING EXPENSE | 23,809,930<br>922,500<br>780,000<br>715,850<br>100,000<br>209,455<br><b>26,537,735</b><br><b>Budget 12-13</b><br>6,166,926<br>1,376,872<br>2,406,918<br>1,465,400<br>872,787<br>150,000<br>110,922<br><b>12,549,825</b><br><i>Operating Expense v</i>                                   | Feb-13  16,388,210 1,887,629 596,425 701,410  485,582 219,346 20,278,602  Feb-13  4,204,614 734,448 1,419,374 873,129 573,504 108,128 80,312 7,993,509 Revenues Variance            | % Collected  68.8% 204.6% 76.5% 98.0%  485.6% 104.7% 76.4%  % Spent  68.2% 53.3% 59.0% 59.6% 65.7% 72.1% 72.4% 63.7%        | 9.7%<br>% Var         | 25,124,672 2,250,000 840,000 652,089  100,000 62,150 29,028,911 16,168,784  Budget 13-14 6,782,540 1,220,948 2,721,635 1,720,395 856,341 160,000 461,568 13,923,427 Operating Expense v.         | 16,960,978 2,203,786 765,625 806,295  18,188 24,914 20,779,786 11,502,584  Feb-14 4,406,535 667,506 1,756,052 1,005,227 506,711 117,064 100,764 8,559,858 Revenues Variance-                            | % Collected  67.5% 97.9% 91.1% 123.6%  18.2% 40.1% 71.6% 71.1%  % Spent 65.0% 54.7% 64.5% 59.2% 73.2% 21.8% 61.5%                   | 4.9%<br>4.5%<br>% Var<br>5.2%<br>9.7% | **SOLID WASTE  REVENUES: Landfill User Fee Revenue Salvage Revenue Tipping Fees Total Other Revenues NON-OPERATING REVENUES: Interest Income Gain(Loss) on Sale of Assets TOTAL REVENUES TOTAL AVAILABLE REVENUE (After R&R Transfers)  EXPENDITURES: Personnel Costs Contractual Services Maint & Repairs Utilities Office Expenses Insurance Other Expenses TOTAL OPERATING EXPENSE | 89.8%  Budget 12-13  7,673,000 209,500 1,220,000 1,082,355  50,000 360,000 10,594,855  Budget 12-13 3,980,884 733,071 2,209,389 120,800 244,462 112,500 67,225 7,468,330 Operating Expense v.           | 7,197,430 94,068 1,690,186 689,286  17,261 233,404 9,921,635  Feb-13 2,661,387 367,449 1,109,694 64,083 174,117 83,417 32,637 4,492,784  Revenues Variance-                    | % Collected  93.8% 44.9% 138.5% 63.7%  34.5% 64.8% 93.6%  % Spent 66.9% 50.1% 50.2% 71.2% 74.1% 48.5% 60.2%               | 3.8%<br>% Var         | 7,414,400 232,200 1,596,000 739,200 30,000 351,255 10,363,055 8,852,126  Budget 13-14 4,134,296 456,991 1,790,295 194,000 169,964 120,000 523,881 7,389,427 Operating Expense v.           | 7,385,615 109,015 1,409,397 233,533  2,538 294,757 9,434,855 8,427,567  Feb-14 2,672,922 382,780 1,208,523 65,768 118,036 87,798 47,546 4,583,372 Revenues Variance                     | % Collected  99.6% 46.9% 88.3% 31.6%  8.5% 83.9% 91.0% 95.2%  % Spent 64.7% 83.8% 67.5% 33.9% 69.4% 73.2% 9.1%                    | 1.2%<br>5.4%<br>% Var<br>4.6%<br>10.0% |
| REVENUES: Rate & Service Charges Impact Fees Connection Fees Other Revenues NON-OPERATING REVENUES: Interest Income Gain(Loss) on Sale of Assets TOTAL REVENUES TOTAL AVAILABLE REVENUE (After R&R Transfers)  EXPENDITURES: Personnel Costs Contractual Services Maint & Repairs Utilities Office Expenses Insurance Other Expenses TOTAL OPERATING EXPENSE | 23,809,930<br>922,500<br>780,000<br>715,850<br>100,000<br>209,455<br><b>26,537,735</b><br><b>Budget 12-13</b><br>6,166,926<br>1,376,872<br>2,406,918<br>1,465,400<br>872,787<br>150,000<br>110,922<br><b>12,549,825</b><br><i>Operating Expense</i> v                                   | Feb-13  16,388,210 1,887,629 596,425 701,410  485,582 219,346 20,278,602  Feb-13  4,204,614 734,448 1,419,374 873,129 573,504 108,128 80,312 7,993,509  Revenues Variance-1,249,438 | % Collected  68.8% 204.6% 76.5% 98.0%  485.6% 104.7% 76.4%  % Spent  68.2% 53.3% 59.0% 59.6% 65.7% 72.1% 72.4% 63.7%  90.5% | 9.7% % Var 3.0% 12.7% | 25,124,672 2,250,000 840,000 652,089  100,000 62,150 29,028,911 16,168,784  Budget 13-14 6,782,540 1,220,948 2,721,635 1,720,395 856,341 160,000 461,568 13,923,427 Operating Expense v. 584,600 | Feb-14  16,960,978 2,203,786 765,625 806,295  18,188 24,914 20,779,786 11,502,584  Feb-14  4,406,535 667,506 1,756,052 1,005,227 506,711 117,064 100,764 8,559,858 Revenues Variance- 376,232           | % Collected  67.5% 97.9% 91.1% 123.6%  18.2% 40.1% 71.6% 71.1%  % Spent 65.0% 54.7% 64.5% 58.4% 59.2% 73.2% 21.8% 61.5% 64.4%       | 4.9%<br>4.5%<br>% Var<br>5.2%<br>9.7% | **SOLID WASTE  REVENUES: Landfill User Fee Revenue Salvage Revenue Tipping Fees Total Other Revenues NON-OPERATING REVENUES: Interest Income Gain(Loss) on Sale of Assets TOTAL REVENUES TOTAL AVAILABLE REVENUE (After R&R Transfers)  EXPENDITURES: Personnel Costs Contractual Services Maint & Repairs Utilities Office Expenses Insurance Other Expenses TOTAL OPERATING EXPENSE | 89.8%  Budget 12-13  7,673,000 209,500 1,220,000 1,082,355  50,000 360,000 10,594,855  Budget 12-13 3,980,884 733,071 2,209,389 120,800 244,462 112,500 67,225 7,468,330 Operating Expense v. 1,607,121 | 7,197,430 94,068 1,690,186 689,286  17,261 233,404 9,921,635  Feb-13 2,661,387 367,449 1,109,694 64,083 174,117 83,417 32,637 4,492,784 Revenues Variance- 1,259,946           | % Collected  93.8% 44.9% 138.5% 63.7%  34.5% 64.8% 93.6%  % Spent  66.9% 50.1% 50.2% 71.2% 74.1% 48.5% 60.2%>>            | 3.8% % Var 6.5% 10.3% | 7,414,400 232,200 1,596,000 739,200 30,000 351,255 10,363,055 8,852,126  Budget 13-14 4,134,296 456,991 1,790,295 194,000 169,964 120,000 523,881 7,389,427 Operating Expense v. 1,462,700 | 7,385,615 109,015 1,409,397 233,533  2,538 294,757 9,434,855 8,427,567  Feb-14 2,672,922 382,780 1,208,523 65,768 118,036 87,798 47,546 4,583,372 Revenues Variance 1,227,294           | % Collected  99.6% 46.9% 88.3% 31.6%  8.5% 83.9% 91.0% 95.2%  % Spent 64.7% 83.8% 67.5% 33.9% 69.4% 73.2% 9.1% 62.0%              | 1.2%<br>5.4%<br>% Var<br>4.6%<br>10.0% |
| REVENUES: Rate & Service Charges Impact Fees Connection Fees Other Revenues NON-OPERATING REVENUES: Interest Income Gain(Loss) on Sale of Assets TOTAL REVENUES TOTAL AVAILABLE REVENUE (After R&R Transfers)  EXPENDITURES: Personnel Costs Contractual Services Maint & Repairs Utilities Office Expenses Insurance Other Expenses TOTAL OPERATING EXPENSE | 23,809,930<br>922,500<br>780,000<br>715,850<br>100,000<br>209,455<br><b>26,537,735</b><br><b>Budget 12-13</b><br>6,166,926<br>1,376,872<br>2,406,918<br>1,465,400<br>872,787<br>150,000<br>110,922<br><b>12,549,825</b><br><i>Operating Expense</i> v<br>1,380,684<br><b>13,930,509</b> | Feb-13  16,388,210 1,887,629 596,425 701,410  485,582 219,346 20,278,602  Feb-13  4,204,614 734,448 1,419,374 873,129 573,504 108,128 80,312 7,993,509 Revenues Variance            | % Collected  68.8% 204.6% 76.5% 98.0%  485.6% 104.7% 76.4%  % Spent  68.2% 53.3% 59.0% 65.7% 72.1% 72.4% 63.7%  90.5% 66.4% | 9.7%<br>% Var         | 25,124,672 2,250,000 840,000 652,089  100,000 62,150 29,028,911 16,168,784  Budget 13-14 6,782,540 1,220,948 2,721,635 1,720,395 856,341 160,000 461,568 13,923,427 Operating Expense v.         | Feb-14  16,960,978 2,203,786 765,625 806,295  18,188 24,914 20,779,786 11,502,584  Feb-14  4,406,535 667,506 1,756,052 1,005,227 506,711 117,064 100,764 8,559,858 Revenues Variance- 376,232 8,936,090 | % Collected  67.5% 97.9% 91.1% 123.6%  18.2% 40.1% 71.6% 71.1%  % Spent 65.0% 54.7% 64.5% 58.4% 59.2% 73.2% 21.8% 61.5% 64.4% 61.6% | 4.9%<br>4.5%<br>% Var<br>5.2%<br>9.7% | **SOLID WASTE  REVENUES: Landfill User Fee Revenue Salvage Revenue Tipping Fees Total Other Revenues NON-OPERATING REVENUES: Interest Income Gain(Loss) on Sale of Assets TOTAL REVENUES TOTAL AVAILABLE REVENUE (After R&R Transfers)  EXPENDITURES: Personnel Costs Contractual Services Maint & Repairs Utilities Office Expenses Insurance Other Expenses TOTAL OPERATING EXPENSE | 89.8%  Budget 12-13  7,673,000 209,500 1,220,000 1,082,355  50,000 360,000 10,594,855  Budget 12-13 3,980,884 733,071 2,209,389 120,800 244,462 112,500 67,225 7,468,330 Operating Expense v. 1,607,121 | 7,197,430 94,068 1,690,186 689,286  17,261 233,404 9,921,635  Feb-13 2,661,387 367,449 1,109,694 64,083 174,117 83,417 32,637 4,492,784 Revenues Variance- 1,259,946 5,752,730 | % Collected  93.8% 44.9% 138.5% 63.7%  34.5% 64.8% 93.6%  % Spent  66.9% 50.1% 50.2% 71.2% 74.1% 48.5% 60.2%  78.4% 63.4% | 3.8%<br>% Var         | 7,414,400 232,200 1,596,000 739,200 30,000 351,255 10,363,055 8,852,126  Budget 13-14 4,134,296 456,991 1,790,295 194,000 169,964 120,000 523,881 7,389,427 Operating Expense v.           | 7,385,615 109,015 1,409,397 233,533  2,538 294,757 9,434,855 8,427,567  Feb-14 2,672,922 382,780 1,208,523 65,768 118,036 87,798 47,546 4,583,372 Revenues Variance 1,227,294 5,810,666 | % Collected  99.6% 46.9% 88.3% 31.6%  8.5% 83.9% 91.0% 95.2%  % Spent 64.7% 83.8% 67.5% 33.9% 69.4% 73.2% 9.1% 62.0%  83.9% 65.6% | 1.2%<br>5.4%<br>% Var<br>4.6%<br>10.0% |