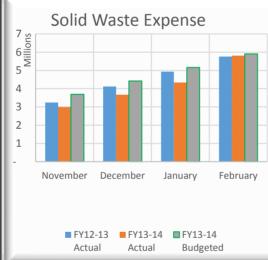

| BCWS Op Cash Flows Statemen                                                                                                                                                                                                                                                                                                                                  | nt-Feb 2014                                                                                                                                                                                                                                                                             |                                                                                                                                                                                     |                                                                                                                             |                       |                                                                                                                                                                                                  |                                                                                                                                                                                                         |                                                                                                                                     |                                       |                                                                                                                                                                                                                                                                                                                                                                                       |                                                                                                                                                                                                         |                                                                                                                                                                                |                                                                                                                           |                       |                                                                                                                                                                                            |                                                                                                                                                                                         |                                                                                                                                   |                                        |
|--------------------------------------------------------------------------------------------------------------------------------------------------------------------------------------------------------------------------------------------------------------------------------------------------------------------------------------------------------------|-----------------------------------------------------------------------------------------------------------------------------------------------------------------------------------------------------------------------------------------------------------------------------------------|-------------------------------------------------------------------------------------------------------------------------------------------------------------------------------------|-----------------------------------------------------------------------------------------------------------------------------|-----------------------|--------------------------------------------------------------------------------------------------------------------------------------------------------------------------------------------------|---------------------------------------------------------------------------------------------------------------------------------------------------------------------------------------------------------|-------------------------------------------------------------------------------------------------------------------------------------|---------------------------------------|---------------------------------------------------------------------------------------------------------------------------------------------------------------------------------------------------------------------------------------------------------------------------------------------------------------------------------------------------------------------------------------|---------------------------------------------------------------------------------------------------------------------------------------------------------------------------------------------------------|--------------------------------------------------------------------------------------------------------------------------------------------------------------------------------|---------------------------------------------------------------------------------------------------------------------------|-----------------------|--------------------------------------------------------------------------------------------------------------------------------------------------------------------------------------------|-----------------------------------------------------------------------------------------------------------------------------------------------------------------------------------------|-----------------------------------------------------------------------------------------------------------------------------------|----------------------------------------|
| % of Fiscal Year Completed:                                                                                                                                                                                                                                                                                                                                  | 66.7%                                                                                                                                                                                                                                                                                   | PRIOR Y                                                                                                                                                                             | EAR                                                                                                                         |                       | CUF                                                                                                                                                                                              | RRENT Y                                                                                                                                                                                                 | EAR                                                                                                                                 |                                       |                                                                                                                                                                                                                                                                                                                                                                                       |                                                                                                                                                                                                         | PRIOR Y                                                                                                                                                                        | EAR                                                                                                                       |                       | CUR                                                                                                                                                                                        | RENT YI                                                                                                                                                                                 | EAR                                                                                                                               |                                        |
| WATER FUND                                                                                                                                                                                                                                                                                                                                                   | <b>Budget 12-13</b>                                                                                                                                                                                                                                                                     | Feb-13                                                                                                                                                                              | %<br>Collected                                                                                                              | % Var                 | Budget 13-14                                                                                                                                                                                     | Feb-14                                                                                                                                                                                                  | %<br>Collected                                                                                                                      | % Var                                 | WATER & SEWER FUND                                                                                                                                                                                                                                                                                                                                                                    | <b>Budget 12-13</b>                                                                                                                                                                                     | Feb-13                                                                                                                                                                         | %<br>Collected                                                                                                            | % Var                 | <b>Budget 13-14</b>                                                                                                                                                                        | Feb-14                                                                                                                                                                                  | %<br>Collected                                                                                                                    | % Var                                  |
| REVENUES:                                                                                                                                                                                                                                                                                                                                                    | 0.221.710                                                                                                                                                                                                                                                                               | 5.720.460                                                                                                                                                                           | <b>60.00</b> /                                                                                                              |                       | 0.206.500                                                                                                                                                                                        | 5 (2( 522                                                                                                                                                                                               | (1.10/                                                                                                                              |                                       | REVENUES:                                                                                                                                                                                                                                                                                                                                                                             |                                                                                                                                                                                                         | 22.126.670                                                                                                                                                                     | (0.10/                                                                                                                    |                       | 24 221 262                                                                                                                                                                                 | 22 507 500                                                                                                                                                                              | <i>(5.00/</i>                                                                                                                     |                                        |
| Rate & Service Charges Impact Fees                                                                                                                                                                                                                                                                                                                           | 8,221,710<br>567,000                                                                                                                                                                                                                                                                    | 5,738,468<br>861,575                                                                                                                                                                | 69.8%<br>152.0%                                                                                                             |                       | 9,206,590                                                                                                                                                                                        | 5,626,522<br>1,212,606                                                                                                                                                                                  | 61.1%<br>119.8%                                                                                                                     |                                       | Rate & Service Charges Impact Fees                                                                                                                                                                                                                                                                                                                                                    | 32,031,640<br>1,489,500                                                                                                                                                                                 | 22,126,678<br>2,749,204                                                                                                                                                        | 69.1%<br>184.6%                                                                                                           |                       | 34,331,262 3,262,500                                                                                                                                                                       | 22,587,500<br>3,416,392                                                                                                                                                                 | 65.8%<br>104.7%                                                                                                                   |                                        |
| Connection Fees                                                                                                                                                                                                                                                                                                                                              |                                                                                                                                                                                                                                                                                         | 400,042                                                                                                                                                                             | 76.2%                                                                                                                       |                       | 630,000                                                                                                                                                                                          | 496,000                                                                                                                                                                                                 | 78.7%                                                                                                                               |                                       | Connection Fees                                                                                                                                                                                                                                                                                                                                                                       | 1,305,000                                                                                                                                                                                               | 996,467                                                                                                                                                                        | 76.4%                                                                                                                     |                       | 1,470,000                                                                                                                                                                                  | 1,261,625                                                                                                                                                                               | 85.8%                                                                                                                             |                                        |
| Other Revenues                                                                                                                                                                                                                                                                                                                                               | 147,575                                                                                                                                                                                                                                                                                 | 101,420                                                                                                                                                                             | 68.7%                                                                                                                       |                       | 118,800                                                                                                                                                                                          | 128,344                                                                                                                                                                                                 | 108.0%                                                                                                                              |                                       | Other Revenues                                                                                                                                                                                                                                                                                                                                                                        | 863,425                                                                                                                                                                                                 | 802,830                                                                                                                                                                        | 93.0%                                                                                                                     |                       | 770,889                                                                                                                                                                                    | 934,639                                                                                                                                                                                 | 121.2%                                                                                                                            |                                        |
| NON-OPERATING REVENUES:                                                                                                                                                                                                                                                                                                                                      |                                                                                                                                                                                                                                                                                         |                                                                                                                                                                                     |                                                                                                                             |                       |                                                                                                                                                                                                  |                                                                                                                                                                                                         |                                                                                                                                     |                                       | NON-OPERATING REVENUES:                                                                                                                                                                                                                                                                                                                                                               |                                                                                                                                                                                                         | -                                                                                                                                                                              |                                                                                                                           |                       |                                                                                                                                                                                            |                                                                                                                                                                                         |                                                                                                                                   |                                        |
| Gain(Loss) on Sale of Assets                                                                                                                                                                                                                                                                                                                                 | 12,870                                                                                                                                                                                                                                                                                  | 74,966                                                                                                                                                                              |                                                                                                                             |                       | 35,225                                                                                                                                                                                           | 18,075                                                                                                                                                                                                  | 51.3%                                                                                                                               |                                       | Interest Income                                                                                                                                                                                                                                                                                                                                                                       | 100,000                                                                                                                                                                                                 | 485,582                                                                                                                                                                        | 485.6%                                                                                                                    |                       | 100,000                                                                                                                                                                                    | 18,188                                                                                                                                                                                  | 18.2%                                                                                                                             |                                        |
| TOTAL REVENUES                                                                                                                                                                                                                                                                                                                                               | 9,474,155                                                                                                                                                                                                                                                                               | 7,176,471                                                                                                                                                                           | 75.7%                                                                                                                       | 9.1%                  | 11,003,115                                                                                                                                                                                       | 7,481,547                                                                                                                                                                                               | 68.0%                                                                                                                               | 1.3%                                  | Gain(Loss) on Sale of Assets                                                                                                                                                                                                                                                                                                                                                          |                                                                                                                                                                                                         | 294,312                                                                                                                                                                        | 132.4%                                                                                                                    | 0.60/                 | 97,375                                                                                                                                                                                     | 42,989                                                                                                                                                                                  | 44.1%                                                                                                                             |                                        |
| TOTAL AVAILABLE REVENUE                                                                                                                                                                                                                                                                                                                                      |                                                                                                                                                                                                                                                                                         |                                                                                                                                                                                     |                                                                                                                             |                       | 5,374,171                                                                                                                                                                                        | 3,191,309                                                                                                                                                                                               | 59.4%                                                                                                                               | -7.3%                                 | TOTAL REVENUES TOTAL AVAILABLE REVENUE                                                                                                                                                                                                                                                                                                                                                | , ,                                                                                                                                                                                                     | 27,455,073                                                                                                                                                                     | 76.2%                                                                                                                     | 9.6%                  | 40,032,026                                                                                                                                                                                 | 28,261,333                                                                                                                                                                              | 70.6%                                                                                                                             |                                        |
| (After R&R Transfers)                                                                                                                                                                                                                                                                                                                                        |                                                                                                                                                                                                                                                                                         |                                                                                                                                                                                     |                                                                                                                             |                       |                                                                                                                                                                                                  |                                                                                                                                                                                                         |                                                                                                                                     |                                       | (After R&R Transfers)                                                                                                                                                                                                                                                                                                                                                                 |                                                                                                                                                                                                         |                                                                                                                                                                                |                                                                                                                           |                       | 21,542,955                                                                                                                                                                                 | 14,693,893                                                                                                                                                                              | 68.2%                                                                                                                             | 1.5%                                   |
| EXPENDITURES:                                                                                                                                                                                                                                                                                                                                                | <b>Budget 12-13</b>                                                                                                                                                                                                                                                                     | Feb-13                                                                                                                                                                              | % Spent                                                                                                                     | % Var                 | <b>Budget 13-14</b>                                                                                                                                                                              | Feb-14                                                                                                                                                                                                  | % Spent                                                                                                                             | % Var                                 | <b>EXPENDITURES:</b>                                                                                                                                                                                                                                                                                                                                                                  | <b>Budget 12-13</b>                                                                                                                                                                                     | Feb-13                                                                                                                                                                         | % Spent                                                                                                                   | % Var                 | <b>Budget 13-14</b>                                                                                                                                                                        | Feb-14                                                                                                                                                                                  | % Spent                                                                                                                           | % Var                                  |
| Personnel Costs                                                                                                                                                                                                                                                                                                                                              | 2,560,336                                                                                                                                                                                                                                                                               | 1,534,558                                                                                                                                                                           | 59.9%                                                                                                                       |                       | 2,663,255                                                                                                                                                                                        | 1,577,928                                                                                                                                                                                               | 59.2%                                                                                                                               |                                       | Personnel Costs                                                                                                                                                                                                                                                                                                                                                                       | 8,727,262                                                                                                                                                                                               | 5,739,172                                                                                                                                                                      | 65.8%                                                                                                                     |                       | 9,445,795                                                                                                                                                                                  | 5,984,463                                                                                                                                                                               | 63.4%                                                                                                                             |                                        |
| Contractual Services                                                                                                                                                                                                                                                                                                                                         | 483,101                                                                                                                                                                                                                                                                                 | 211,911                                                                                                                                                                             | 43.9%                                                                                                                       |                       | 407,181                                                                                                                                                                                          | 223,878                                                                                                                                                                                                 | 55.0%                                                                                                                               |                                       | Contractual Services                                                                                                                                                                                                                                                                                                                                                                  | 1,859,973                                                                                                                                                                                               | 946,359                                                                                                                                                                        | 50.9%                                                                                                                     |                       | 1,628,129                                                                                                                                                                                  | 891,384                                                                                                                                                                                 | 54.7%                                                                                                                             |                                        |
| Maint & Repairs                                                                                                                                                                                                                                                                                                                                              |                                                                                                                                                                                                                                                                                         | 188,294                                                                                                                                                                             | 42.8%                                                                                                                       |                       | 444,484                                                                                                                                                                                          | 236,158                                                                                                                                                                                                 | 53.1%                                                                                                                               |                                       | Maint & Repairs                                                                                                                                                                                                                                                                                                                                                                       |                                                                                                                                                                                                         | 1,607,668                                                                                                                                                                      | 56.5%                                                                                                                     |                       | 3,166,119                                                                                                                                                                                  | 1,992,210                                                                                                                                                                               | 62.9%                                                                                                                             |                                        |
| Utilities                                                                                                                                                                                                                                                                                                                                                    | 1,249,952                                                                                                                                                                                                                                                                               | 763,652                                                                                                                                                                             | 61.1%                                                                                                                       |                       | 1,396,445                                                                                                                                                                                        | 801,413                                                                                                                                                                                                 | 57.4%                                                                                                                               |                                       | Utilities                                                                                                                                                                                                                                                                                                                                                                             | /                                                                                                                                                                                                       | 1,636,781                                                                                                                                                                      | 60.3%                                                                                                                     |                       | 3,116,840                                                                                                                                                                                  | 1,806,639                                                                                                                                                                               | 58.0%                                                                                                                             |                                        |
| Office Expenses                                                                                                                                                                                                                                                                                                                                              |                                                                                                                                                                                                                                                                                         | 558,637                                                                                                                                                                             | 79.1%                                                                                                                       |                       | 672,208                                                                                                                                                                                          | 550,541                                                                                                                                                                                                 | 81.9%                                                                                                                               |                                       | Office Expenses                                                                                                                                                                                                                                                                                                                                                                       | 1,579,436                                                                                                                                                                                               | 1,132,141                                                                                                                                                                      | 71.7%                                                                                                                     |                       | 1,528,549                                                                                                                                                                                  | 1,057,252                                                                                                                                                                               | 69.2%                                                                                                                             |                                        |
| Insurance Other Expanses                                                                                                                                                                                                                                                                                                                                     | 112,500                                                                                                                                                                                                                                                                                 | 82,017<br>29,791                                                                                                                                                                    | 72.9%<br>42.1%                                                                                                              |                       | 120,000                                                                                                                                                                                          | 87,798<br>42,588                                                                                                                                                                                        | 73.2%<br>14.9%                                                                                                                      |                                       | Insurance Other Eveneses                                                                                                                                                                                                                                                                                                                                                              | 262,500                                                                                                                                                                                                 | 190,145                                                                                                                                                                        | 72.4%<br>60.6%                                                                                                            |                       | 280,000<br>747,403                                                                                                                                                                         | 204,861                                                                                                                                                                                 | 73.2%<br>19.2%                                                                                                                    |                                        |
| Other Expenses TOTAL OPERATING EXPENSE                                                                                                                                                                                                                                                                                                                       | 70,758<br><b>5,622,953</b>                                                                                                                                                                                                                                                              | 3,368,860                                                                                                                                                                           | 59.9%                                                                                                                       | 6.8%                  | 285,835<br><b>5,989,408</b>                                                                                                                                                                      | 3,520,303                                                                                                                                                                                               | 58.8%                                                                                                                               | 7.9%                                  | Other Expenses TOTAL OPERATING EXPENSE                                                                                                                                                                                                                                                                                                                                                |                                                                                                                                                                                                         | 110,103<br>11,362,369                                                                                                                                                          | 62.5%                                                                                                                     | 4.1%                  | 19,912,835                                                                                                                                                                                 | 143,352<br>12,080,161                                                                                                                                                                   | 60.7%                                                                                                                             |                                        |
| TOTAL OF EXAMING EXPENSE                                                                                                                                                                                                                                                                                                                                     |                                                                                                                                                                                                                                                                                         | v. Revenues Variance                                                                                                                                                                | 1                                                                                                                           | 15.8%                 | Operating Expense v.                                                                                                                                                                             |                                                                                                                                                                                                         |                                                                                                                                     | 0.6%                                  | TOTAL OF ENATING EATENSE                                                                                                                                                                                                                                                                                                                                                              | Operating Expense v.                                                                                                                                                                                    |                                                                                                                                                                                | 1                                                                                                                         | 13.7%                 | Operating Expense v.                                                                                                                                                                       | , ,                                                                                                                                                                                     |                                                                                                                                   | 9.9%                                   |
| Capital Equipment                                                                                                                                                                                                                                                                                                                                            | 284,734                                                                                                                                                                                                                                                                                 | 157,165                                                                                                                                                                             | 55.2%                                                                                                                       |                       | 1,045,520                                                                                                                                                                                        | 839,561                                                                                                                                                                                                 | 80.3%                                                                                                                               |                                       | Capital Equipment                                                                                                                                                                                                                                                                                                                                                                     | 1,665,418                                                                                                                                                                                               | 1,406,603                                                                                                                                                                      | 84.5%                                                                                                                     |                       | 1,630,120                                                                                                                                                                                  | 1,215,793                                                                                                                                                                               | 74.6%                                                                                                                             |                                        |
| TOTAL OP & NON-OP EXPENSE                                                                                                                                                                                                                                                                                                                                    | 5,907,687                                                                                                                                                                                                                                                                               | 3,526,025                                                                                                                                                                           | 59.7%                                                                                                                       | 7.0%                  | 7,034,928                                                                                                                                                                                        | 4,359,864                                                                                                                                                                                               | 62.0%                                                                                                                               | 4.7%                                  | TOTAL OP & NON-OP EXPENSE                                                                                                                                                                                                                                                                                                                                                             | 19,838,196                                                                                                                                                                                              | 12,768,972                                                                                                                                                                     | 64.4%                                                                                                                     | 2.3%                  | 21,542,955                                                                                                                                                                                 | 13,295,954                                                                                                                                                                              | 61.7%                                                                                                                             | 4.9%                                   |
|                                                                                                                                                                                                                                                                                                                                                              | TOTAL Expense v. R                                                                                                                                                                                                                                                                      | evenues Variance                                                                                                                                                                    | >>>                                                                                                                         | 16.1%                 | TOTAL Expense v. Re                                                                                                                                                                              | evenues Variance                                                                                                                                                                                        | >>>                                                                                                                                 | -2.6%                                 |                                                                                                                                                                                                                                                                                                                                                                                       | TOTAL Expense v. Re                                                                                                                                                                                     | venues Variance                                                                                                                                                                | >>>                                                                                                                       | 11.9%                 | TOTAL Expense v. Re                                                                                                                                                                        | venues Variance                                                                                                                                                                         | >>>                                                                                                                               | 6.5%                                   |
|                                                                                                                                                                                                                                                                                                                                                              |                                                                                                                                                                                                                                                                                         |                                                                                                                                                                                     |                                                                                                                             |                       |                                                                                                                                                                                                  |                                                                                                                                                                                                         |                                                                                                                                     |                                       |                                                                                                                                                                                                                                                                                                                                                                                       |                                                                                                                                                                                                         |                                                                                                                                                                                |                                                                                                                           |                       |                                                                                                                                                                                            |                                                                                                                                                                                         |                                                                                                                                   |                                        |
|                                                                                                                                                                                                                                                                                                                                                              |                                                                                                                                                                                                                                                                                         |                                                                                                                                                                                     |                                                                                                                             |                       |                                                                                                                                                                                                  |                                                                                                                                                                                                         |                                                                                                                                     |                                       |                                                                                                                                                                                                                                                                                                                                                                                       |                                                                                                                                                                                                         |                                                                                                                                                                                |                                                                                                                           |                       |                                                                                                                                                                                            |                                                                                                                                                                                         |                                                                                                                                   |                                        |
|                                                                                                                                                                                                                                                                                                                                                              |                                                                                                                                                                                                                                                                                         |                                                                                                                                                                                     |                                                                                                                             |                       |                                                                                                                                                                                                  |                                                                                                                                                                                                         |                                                                                                                                     |                                       | N. T. I. H. CC I'IIV. D. H. J. L.                                                                                                                                                                                                                                                                                                                                                     | C D E I                                                                                                                                                                                                 |                                                                                                                                                                                |                                                                                                                           |                       |                                                                                                                                                                                            |                                                                                                                                                                                         |                                                                                                                                   |                                        |
|                                                                                                                                                                                                                                                                                                                                                              |                                                                                                                                                                                                                                                                                         | PRIOR V                                                                                                                                                                             | FAR                                                                                                                         |                       | CUE                                                                                                                                                                                              | RENT V                                                                                                                                                                                                  | EAR                                                                                                                                 |                                       | Note-The bulk of Solid Waste Revenues are collected f % of Fiscal Year Completed (Revenue):                                                                                                                                                                                                                                                                                           |                                                                                                                                                                                                         | PRIOR V                                                                                                                                                                        | FAR                                                                                                                       |                       | CUR                                                                                                                                                                                        | RENT VI                                                                                                                                                                                 | E <b>AR</b>                                                                                                                       |                                        |
| SEWER FUND                                                                                                                                                                                                                                                                                                                                                   | Budget 12-13                                                                                                                                                                                                                                                                            | PRIOR Y                                                                                                                                                                             | %                                                                                                                           | % Var                 | CUR<br>Budget 13-14                                                                                                                                                                              | RRENT Y                                                                                                                                                                                                 | %                                                                                                                                   | % Var                                 | % of Fiscal Year Completed (Revenue):                                                                                                                                                                                                                                                                                                                                                 |                                                                                                                                                                                                         | PRIOR Y Feb-13                                                                                                                                                                 | %                                                                                                                         | % Var                 | CUR Budget 13-14                                                                                                                                                                           | RRENT YI Feb-14                                                                                                                                                                         | %                                                                                                                                 | % Var                                  |
|                                                                                                                                                                                                                                                                                                                                                              | Budget 12-13                                                                                                                                                                                                                                                                            |                                                                                                                                                                                     | EAR % Collected                                                                                                             | % Var                 |                                                                                                                                                                                                  |                                                                                                                                                                                                         | EAR % Collected                                                                                                                     | % Var                                 | % of Fiscal Year Completed (Revenue):  SOLID WASTE                                                                                                                                                                                                                                                                                                                                    | 89.8%                                                                                                                                                                                                   |                                                                                                                                                                                | EAR % Collected                                                                                                           | % Var                 |                                                                                                                                                                                            |                                                                                                                                                                                         | EAR % Collected                                                                                                                   | % Var                                  |
| SEWER FUND  REVENUES:  Rate & Service Charges                                                                                                                                                                                                                                                                                                                | Budget 12-13 23,809,930                                                                                                                                                                                                                                                                 |                                                                                                                                                                                     | %                                                                                                                           | % Var                 |                                                                                                                                                                                                  |                                                                                                                                                                                                         | %                                                                                                                                   |                                       | % of Fiscal Year Completed (Revenue):                                                                                                                                                                                                                                                                                                                                                 | 89.8%                                                                                                                                                                                                   |                                                                                                                                                                                | %                                                                                                                         | % Var                 |                                                                                                                                                                                            |                                                                                                                                                                                         | %                                                                                                                                 |                                        |
| REVENUES:                                                                                                                                                                                                                                                                                                                                                    | - C                                                                                                                                                                                                                                                                                     | Feb-13                                                                                                                                                                              | %<br>Collected                                                                                                              | % Var                 | <b>Budget 13-14</b>                                                                                                                                                                              | Feb-14                                                                                                                                                                                                  | %<br>Collected                                                                                                                      |                                       | % of Fiscal Year Completed (Revenue):  SOLID WASTE  REVENUES:                                                                                                                                                                                                                                                                                                                         | 89.8% Budget 12-13                                                                                                                                                                                      | Feb-13                                                                                                                                                                         | %<br>Collected                                                                                                            | % Var                 | Budget 13-14                                                                                                                                                                               | Feb-14                                                                                                                                                                                  | %<br>Collected                                                                                                                    |                                        |
| REVENUES: Rate & Service Charges                                                                                                                                                                                                                                                                                                                             | 23,809,930<br>922,500<br>780,000                                                                                                                                                                                                                                                        | Feb-13  16,388,210 1,887,629 596,425                                                                                                                                                | %<br>Collected<br>68.8%<br>204.6%<br>76.5%                                                                                  | % Var                 | 25,124,672<br>2,250,000<br>840,000                                                                                                                                                               | Feb-14  16,960,978 2,203,786 765,625                                                                                                                                                                    | %<br>Collected<br>67.5%<br>97.9%<br>91.1%                                                                                           |                                       | % of Fiscal Year Completed (Revenue):  SOLID WASTE  REVENUES: Landfill User Fee Revenue Salvage Revenue Tipping Fees                                                                                                                                                                                                                                                                  | 89.8% Budget 12-13  7,673,000 209,500 1,220,000                                                                                                                                                         | 7,197,430<br>94,068<br>1,690,186                                                                                                                                               | %<br>Collected<br>93.8%<br>44.9%<br>138.5%                                                                                | % Var                 | 7,414,400<br>232,200<br>1,596,000                                                                                                                                                          | 7,385,615<br>109,015<br>1,409,397                                                                                                                                                       | %<br>Collected<br>99.6%<br>46.9%<br>88.3%                                                                                         |                                        |
| REVENUES: Rate & Service Charges Impact Fees Connection Fees Other Revenues                                                                                                                                                                                                                                                                                  | 23,809,930<br>922,500                                                                                                                                                                                                                                                                   | Feb-13  16,388,210 1,887,629                                                                                                                                                        | %<br>Collected<br>68.8%<br>204.6%                                                                                           | % Var                 | 25,124,672<br>2,250,000                                                                                                                                                                          | Feb-14 16,960,978 2,203,786                                                                                                                                                                             | %<br>Collected<br>67.5%<br>97.9%                                                                                                    |                                       | % of Fiscal Year Completed (Revenue):  SOLID WASTE  REVENUES:  Landfill User Fee Revenue  Salvage Revenue  Tipping Fees  Total Other Revenues                                                                                                                                                                                                                                         | 89.8% Budget 12-13 7,673,000 209,500                                                                                                                                                                    | <b>Feb-13</b> 7,197,430 94,068                                                                                                                                                 | %<br>Collected<br>93.8%<br>44.9%                                                                                          | % Var                 | 7,414,400<br>232,200                                                                                                                                                                       | 7,385,615<br>109,015                                                                                                                                                                    | %<br>Collected<br>99.6%<br>46.9%                                                                                                  |                                        |
| REVENUES: Rate & Service Charges Impact Fees Connection Fees Other Revenues NON-OPERATING REVENUES:                                                                                                                                                                                                                                                          | 23,809,930<br>922,500<br>780,000<br>715,850                                                                                                                                                                                                                                             | Feb-13  16,388,210 1,887,629 596,425 701,410                                                                                                                                        | %<br>Collected<br>68.8%<br>204.6%<br>76.5%<br>98.0%                                                                         | % Var                 | 25,124,672<br>2,250,000<br>840,000<br>652,089                                                                                                                                                    | 16,960,978<br>2,203,786<br>765,625<br>806,295                                                                                                                                                           | %<br>Collected<br>67.5%<br>97.9%<br>91.1%<br>123.6%                                                                                 |                                       | % of Fiscal Year Completed (Revenue):  SOLID WASTE  REVENUES: Landfill User Fee Revenue Salvage Revenue Tipping Fees Total Other Revenues NON-OPERATING REVENUES:                                                                                                                                                                                                                     | 89.8% Budget 12-13  7,673,000 209,500 1,220,000 1,082,355                                                                                                                                               | 7,197,430<br>94,068<br>1,690,186<br>689,286                                                                                                                                    | % Collected  93.8% 44.9% 138.5% 63.7%                                                                                     | % Var                 | 7,414,400<br>232,200<br>1,596,000<br>739,200                                                                                                                                               | 7,385,615<br>109,015<br>1,409,397<br>233,533                                                                                                                                            | %<br>Collected<br>99.6%<br>46.9%<br>88.3%<br>31.6%                                                                                |                                        |
| REVENUES: Rate & Service Charges Impact Fees Connection Fees Other Revenues NON-OPERATING REVENUES: Interest Income                                                                                                                                                                                                                                          | 23,809,930<br>922,500<br>780,000<br>715,850                                                                                                                                                                                                                                             | Feb-13  16,388,210 1,887,629 596,425 701,410  485,582                                                                                                                               | % Collected 68.8% 204.6% 76.5% 98.0%                                                                                        | % Var                 | 25,124,672<br>2,250,000<br>840,000<br>652,089                                                                                                                                                    | Feb-14  16,960,978 2,203,786 765,625 806,295                                                                                                                                                            | %<br>Collected<br>67.5%<br>97.9%<br>91.1%<br>123.6%                                                                                 |                                       | % of Fiscal Year Completed (Revenue):  SOLID WASTE  REVENUES:  Landfill User Fee Revenue Salvage Revenue Tipping Fees Total Other Revenues NON-OPERATING REVENUES: Interest Income                                                                                                                                                                                                    | 89.8%  Budget 12-13  7,673,000  209,500  1,220,000  1,082,355  50,000                                                                                                                                   | 7,197,430<br>94,068<br>1,690,186<br>689,286                                                                                                                                    | % Collected  93.8% 44.9% 138.5% 63.7%  34.5%                                                                              | % Var                 | 7,414,400<br>232,200<br>1,596,000<br>739,200                                                                                                                                               | 7,385,615<br>109,015<br>1,409,397<br>233,533<br>2,538                                                                                                                                   | %<br>Collected<br>99.6%<br>46.9%<br>88.3%<br>31.6%                                                                                |                                        |
| REVENUES: Rate & Service Charges Impact Fees Connection Fees Other Revenues NON-OPERATING REVENUES: Interest Income Gain(Loss) on Sale of Assets                                                                                                                                                                                                             | 23,809,930<br>922,500<br>780,000<br>715,850<br>100,000<br>209,455                                                                                                                                                                                                                       | Feb-13  16,388,210 1,887,629 596,425 701,410  485,582 219,346                                                                                                                       | % Collected  68.8% 204.6% 76.5% 98.0%  485.6% 104.7%                                                                        |                       | 25,124,672<br>2,250,000<br>840,000<br>652,089<br>100,000<br>62,150                                                                                                                               | Feb-14  16,960,978 2,203,786 765,625 806,295  18,188 24,914                                                                                                                                             | % Collected  67.5% 97.9% 91.1% 123.6%  18.2% 40.1%                                                                                  |                                       | % of Fiscal Year Completed (Revenue):  SOLID WASTE  REVENUES:  Landfill User Fee Revenue  Salvage Revenue  Tipping Fees  Total Other Revenues  NON-OPERATING REVENUES:  Interest Income  Gain(Loss) on Sale of Assets                                                                                                                                                                 | 89.8% Budget 12-13  7,673,000 209,500 1,220,000 1,082,355  50,000 360,000                                                                                                                               | 7,197,430<br>94,068<br>1,690,186<br>689,286<br>17,261<br>233,404                                                                                                               | % Collected  93.8% 44.9% 138.5% 63.7%  34.5% 64.8%                                                                        |                       | 7,414,400<br>232,200<br>1,596,000<br>739,200<br>30,000<br>351,255                                                                                                                          | 7,385,615<br>109,015<br>1,409,397<br>233,533<br>2,538<br>294,757                                                                                                                        | %<br>Collected<br>99.6%<br>46.9%<br>88.3%<br>31.6%<br>8.5%<br>83.9%                                                               |                                        |
| REVENUES: Rate & Service Charges Impact Fees Connection Fees Other Revenues NON-OPERATING REVENUES: Interest Income                                                                                                                                                                                                                                          | 23,809,930<br>922,500<br>780,000<br>715,850                                                                                                                                                                                                                                             | Feb-13  16,388,210 1,887,629 596,425 701,410  485,582                                                                                                                               | % Collected  68.8% 204.6% 76.5% 98.0%  485.6% 104.7%                                                                        |                       | 25,124,672<br>2,250,000<br>840,000<br>652,089                                                                                                                                                    | Feb-14  16,960,978 2,203,786 765,625 806,295  18,188 24,914 20,779,786                                                                                                                                  | %<br>Collected<br>67.5%<br>97.9%<br>91.1%<br>123.6%                                                                                 | 4.9%                                  | % of Fiscal Year Completed (Revenue):  SOLID WASTE  REVENUES:  Landfill User Fee Revenue Salvage Revenue Tipping Fees Total Other Revenues NON-OPERATING REVENUES: Interest Income                                                                                                                                                                                                    | 89.8%  Budget 12-13  7,673,000 209,500 1,220,000 1,082,355  50,000 360,000 10,594,855                                                                                                                   | 7,197,430<br>94,068<br>1,690,186<br>689,286                                                                                                                                    | % Collected  93.8% 44.9% 138.5% 63.7%  34.5%                                                                              | % Var                 | 7,414,400<br>232,200<br>1,596,000<br>739,200<br>30,000<br>351,255<br>10,363,055                                                                                                            | 7,385,615<br>109,015<br>1,409,397<br>233,533<br>2,538<br>294,757<br><b>9,434,855</b>                                                                                                    | % Collected  99.6% 46.9% 88.3% 31.6%  8.5% 83.9% 91.0%                                                                            | 1.2%                                   |
| REVENUES: Rate & Service Charges Impact Fees Connection Fees Other Revenues NON-OPERATING REVENUES: Interest Income Gain(Loss) on Sale of Assets TOTAL REVENUES                                                                                                                                                                                              | 23,809,930<br>922,500<br>780,000<br>715,850<br>100,000<br>209,455                                                                                                                                                                                                                       | Feb-13  16,388,210 1,887,629 596,425 701,410  485,582 219,346                                                                                                                       | % Collected  68.8% 204.6% 76.5% 98.0%  485.6% 104.7%                                                                        |                       | 25,124,672<br>2,250,000<br>840,000<br>652,089<br>100,000<br>62,150<br>29,028,911                                                                                                                 | Feb-14  16,960,978 2,203,786 765,625 806,295  18,188 24,914                                                                                                                                             | % Collected  67.5% 97.9% 91.1% 123.6%  18.2% 40.1% 71.6%                                                                            | 4.9%                                  | % of Fiscal Year Completed (Revenue):  SOLID WASTE  REVENUES:  Landfill User Fee Revenue Salvage Revenue Tipping Fees Total Other Revenues NON-OPERATING REVENUES: Interest Income Gain(Loss) on Sale of Assets TOTAL REVENUES                                                                                                                                                        | 89.8%  Budget 12-13  7,673,000 209,500 1,220,000 1,082,355  50,000 360,000 10,594,855                                                                                                                   | 7,197,430<br>94,068<br>1,690,186<br>689,286<br>17,261<br>233,404                                                                                                               | % Collected  93.8% 44.9% 138.5% 63.7%  34.5% 64.8%                                                                        |                       | 7,414,400<br>232,200<br>1,596,000<br>739,200<br>30,000<br>351,255                                                                                                                          | 7,385,615<br>109,015<br>1,409,397<br>233,533<br>2,538<br>294,757                                                                                                                        | %<br>Collected<br>99.6%<br>46.9%<br>88.3%<br>31.6%<br>8.5%<br>83.9%                                                               | 1.2%                                   |
| REVENUES: Rate & Service Charges Impact Fees Connection Fees Other Revenues NON-OPERATING REVENUES: Interest Income Gain(Loss) on Sale of Assets TOTAL REVENUES TOTAL AVAILABLE REVENUE                                                                                                                                                                      | 23,809,930<br>922,500<br>780,000<br>715,850<br>100,000<br>209,455                                                                                                                                                                                                                       | Feb-13  16,388,210 1,887,629 596,425 701,410  485,582 219,346                                                                                                                       | % Collected  68.8% 204.6% 76.5% 98.0%  485.6% 104.7%                                                                        | 9.7%                  | 25,124,672<br>2,250,000<br>840,000<br>652,089<br>100,000<br>62,150<br>29,028,911                                                                                                                 | Feb-14  16,960,978 2,203,786 765,625 806,295  18,188 24,914 20,779,786                                                                                                                                  | % Collected  67.5% 97.9% 91.1% 123.6%  18.2% 40.1% 71.6%                                                                            | 4.9%                                  | % of Fiscal Year Completed (Revenue):  SOLID WASTE  REVENUES:  Landfill User Fee Revenue Salvage Revenue Tipping Fees Total Other Revenues NON-OPERATING REVENUES: Interest Income Gain(Loss) on Sale of Assets TOTAL REVENUES TOTAL AVAILABLE REVENUE                                                                                                                                | 89.8%  Budget 12-13  7,673,000 209,500 1,220,000 1,082,355  50,000 360,000 10,594,855                                                                                                                   | 7,197,430<br>94,068<br>1,690,186<br>689,286<br>17,261<br>233,404                                                                                                               | % Collected  93.8% 44.9% 138.5% 63.7%  34.5% 64.8%                                                                        | 3.8%                  | 7,414,400<br>232,200<br>1,596,000<br>739,200<br>30,000<br>351,255<br>10,363,055                                                                                                            | 7,385,615<br>109,015<br>1,409,397<br>233,533<br>2,538<br>294,757<br><b>9,434,855</b>                                                                                                    | % Collected  99.6% 46.9% 88.3% 31.6%  8.5% 83.9% 91.0%                                                                            | 1.2%                                   |
| REVENUES: Rate & Service Charges Impact Fees Connection Fees Other Revenues NON-OPERATING REVENUES: Interest Income Gain(Loss) on Sale of Assets TOTAL REVENUES TOTAL AVAILABLE REVENUE (After R&R Transfers) EXPENDITURES: Personnel Costs                                                                                                                  | 23,809,930<br>922,500<br>780,000<br>715,850<br>100,000<br>209,455<br><b>26,537,735</b><br><b>Budget 12-13</b><br>6,166,926                                                                                                                                                              | Feb-13  16,388,210 1,887,629 596,425 701,410  485,582 219,346 20,278,602  Feb-13 4,204,614                                                                                          | % Collected 68.8% 204.6% 76.5% 98.0% 485.6% 104.7% 76.4%                                                                    | 9.7%                  | 25,124,672 2,250,000 840,000 652,089  100,000 62,150 29,028,911 16,168,784  Budget 13-14 6,782,540                                                                                               | Feb-14  16,960,978 2,203,786 765,625 806,295  18,188 24,914 20,779,786 11,502,584  Feb-14 4,406,535                                                                                                     | % Collected  67.5% 97.9% 91.1% 123.6%  18.2% 40.1% 71.6% 71.1%  % Spent 65.0%                                                       | 4.9%<br>4.5%                          | **SOLID WASTE  REVENUES:  Landfill User Fee Revenue  Salvage Revenue  Tipping Fees  Total Other Revenues  NON-OPERATING REVENUES:  Interest Income  Gain(Loss) on Sale of Assets  TOTAL REVENUES  TOTAL AVAILABLE REVENUE  (After R&R Transfers)  EXPENDITURES:  Personnel Costs                                                                                                      | 89.8%  Budget 12-13  7,673,000 209,500 1,220,000 1,082,355  50,000 360,000 10,594,855  Budget 12-13 3,980,884                                                                                           | 7,197,430 94,068 1,690,186 689,286  17,261 233,404 9,921,635  Feb-13 2,661,387                                                                                                 | % Collected  93.8% 44.9% 138.5% 63.7%  34.5% 64.8% 93.6%  % Spent  66.9%                                                  | 3.8%                  | 7,414,400 232,200 1,596,000 739,200 30,000 351,255 10,363,055 8,852,126  Budget 13-14 4,134,296                                                                                            | 7,385,615 109,015 1,409,397 233,533  2,538 294,757 9,434,855 8,427,567  Feb-14 2,672,922                                                                                                | % Collected  99.6% 46.9% 88.3% 31.6%  8.5% 83.9% 91.0% 95.2%  % Spent 64.7%                                                       | 1.2%<br>5.4%                           |
| REVENUES: Rate & Service Charges Impact Fees Connection Fees Other Revenues NON-OPERATING REVENUES: Interest Income Gain(Loss) on Sale of Assets TOTAL REVENUES TOTAL AVAILABLE REVENUE (After R&R Transfers)  EXPENDITURES: Personnel Costs Contractual Services                                                                                            | 23,809,930<br>922,500<br>780,000<br>715,850<br>100,000<br>209,455<br><b>26,537,735</b><br><b>Budget 12-13</b><br>6,166,926<br>1,376,872                                                                                                                                                 | Feb-13  16,388,210 1,887,629 596,425 701,410  485,582 219,346 20,278,602  Feb-13 4,204,614 734,448                                                                                  | % Collected  68.8% 204.6% 76.5% 98.0%  485.6% 104.7% 76.4%  % Spent  68.2% 53.3%                                            | 9.7%                  | 25,124,672 2,250,000 840,000 652,089  100,000 62,150 29,028,911 16,168,784  Budget 13-14 6,782,540 1,220,948                                                                                     | Feb-14  16,960,978 2,203,786 765,625 806,295  18,188 24,914 20,779,786 11,502,584  Feb-14 4,406,535 667,506                                                                                             | % Collected  67.5% 97.9% 91.1% 123.6%  18.2% 40.1% 71.6% 71.1%  % Spent 65.0% 54.7%                                                 | 4.9%<br>4.5%                          | **SOLID WASTE  REVENUES:  Landfill User Fee Revenue  Salvage Revenue  Tipping Fees  Total Other Revenues  NON-OPERATING REVENUES:  Interest Income  Gain(Loss) on Sale of Assets  TOTAL REVENUES  TOTAL REVENUE  (After R&R Transfers)  EXPENDITURES:  Personnel Costs  Contractual Services                                                                                          | 89.8%  Budget 12-13  7,673,000 209,500 1,220,000 1,082,355  50,000 360,000 10,594,855  Budget 12-13 3,980,884 733,071                                                                                   | 7,197,430 94,068 1,690,186 689,286  17,261 233,404 9,921,635  Feb-13 2,661,387 367,449                                                                                         | % Collected  93.8% 44.9% 138.5% 63.7%  34.5% 64.8% 93.6%  % Spent  66.9% 50.1%                                            | 3.8%                  | 7,414,400 232,200 1,596,000 739,200 30,000 351,255 10,363,055 8,852,126  Budget 13-14 4,134,296 456,991                                                                                    | 7,385,615 109,015 1,409,397 233,533  2,538 294,757 9,434,855 8,427,567  Feb-14 2,672,922 382,780                                                                                        | % Collected  99.6% 46.9% 88.3% 31.6%  8.5% 83.9% 91.0% 95.2%  % Spent 64.7% 83.8%                                                 | 1.2%<br>5.4%                           |
| REVENUES: Rate & Service Charges Impact Fees Connection Fees Other Revenues NON-OPERATING REVENUES: Interest Income Gain(Loss) on Sale of Assets TOTAL REVENUES TOTAL AVAILABLE REVENUE (After R&R Transfers)  EXPENDITURES: Personnel Costs Contractual Services Maint & Repairs                                                                            | 23,809,930<br>922,500<br>780,000<br>715,850<br>100,000<br>209,455<br><b>26,537,735</b><br><b>Budget 12-13</b><br>6,166,926<br>1,376,872<br>2,406,918                                                                                                                                    | Feb-13  16,388,210 1,887,629 596,425 701,410  485,582 219,346 20,278,602  Feb-13 4,204,614 734,448 1,419,374                                                                        | % Collected  68.8% 204.6% 76.5% 98.0%  485.6% 104.7% 76.4%  % Spent  68.2% 53.3% 59.0%                                      | 9.7%                  | 25,124,672 2,250,000 840,000 652,089  100,000 62,150 29,028,911 16,168,784  Budget 13-14 6,782,540 1,220,948 2,721,635                                                                           | Feb-14  16,960,978 2,203,786 765,625 806,295  18,188 24,914 20,779,786 11,502,584  Feb-14 4,406,535 667,506 1,756,052                                                                                   | % Collected  67.5% 97.9% 91.1% 123.6%  18.2% 40.1% 71.6% 71.1%  % Spent  65.0% 54.7% 64.5%                                          | 4.9%<br>4.5%<br>% Var                 | **SOLID WASTE  REVENUES:  Landfill User Fee Revenue  Salvage Revenue  Tipping Fees  Total Other Revenues  NON-OPERATING REVENUES:  Interest Income  Gain(Loss) on Sale of Assets  TOTAL REVENUES  TOTAL AVAILABLE REVENUE  (After R&R Transfers)  EXPENDITURES:  Personnel Costs  Contractual Services  Maint & Repairs                                                               | 89.8%  Budget 12-13  7,673,000 209,500 1,220,000 1,082,355  50,000 360,000 10,594,855  Budget 12-13 3,980,884 733,071 2,209,389                                                                         | 7,197,430 94,068 1,690,186 689,286  17,261 233,404 9,921,635  Feb-13 2,661,387 367,449 1,109,694                                                                               | % Collected  93.8% 44.9% 138.5% 63.7%  34.5% 64.8% 93.6%  % Spent  66.9% 50.1% 50.2%                                      | 3.8%                  | 7,414,400 232,200 1,596,000 739,200 30,000 351,255 10,363,055 8,852,126  Budget 13-14 4,134,296 456,991 1,790,295                                                                          | 7,385,615 109,015 1,409,397 233,533  2,538 294,757 9,434,855 8,427,567  Feb-14 2,672,922 382,780 1,208,523                                                                              | % Collected  99.6% 46.9% 88.3% 31.6%  8.5% 83.9% 91.0% 95.2%  % Spent 64.7% 83.8% 67.5%                                           | 1.2%<br>5.4%                           |
| REVENUES: Rate & Service Charges Impact Fees Connection Fees Other Revenues NON-OPERATING REVENUES: Interest Income Gain(Loss) on Sale of Assets TOTAL REVENUES TOTAL AVAILABLE REVENUE (After R&R Transfers)  EXPENDITURES: Personnel Costs Contractual Services Maint & Repairs Utilities                                                                  | 23,809,930<br>922,500<br>780,000<br>715,850<br>100,000<br>209,455<br><b>26,537,735</b><br><b>Budget 12-13</b><br>6,166,926<br>1,376,872<br>2,406,918<br>1,465,400                                                                                                                       | Feb-13  16,388,210 1,887,629 596,425 701,410  485,582 219,346 20,278,602  Feb-13 4,204,614 734,448 1,419,374 873,129                                                                | % Collected  68.8% 204.6% 76.5% 98.0%  485.6% 104.7% 76.4%  % Spent  68.2% 53.3% 59.0% 59.6%                                | 9.7%                  | 25,124,672 2,250,000 840,000 652,089  100,000 62,150 29,028,911 16,168,784  Budget 13-14 6,782,540 1,220,948 2,721,635 1,720,395                                                                 | Feb-14  16,960,978 2,203,786 765,625 806,295  18,188 24,914 20,779,786 11,502,584  Feb-14 4,406,535 667,506 1,756,052 1,005,227                                                                         | % Collected  67.5% 97.9% 91.1% 123.6%  18.2% 40.1% 71.6% 71.1%  % Spent 65.0% 54.7% 64.5% 58.4%                                     | 4.9%<br>4.5%<br>% Var                 | **SOLID WASTE  REVENUES:  Landfill User Fee Revenue Salvage Revenue Tipping Fees Total Other Revenues NON-OPERATING REVENUES: Interest Income Gain(Loss) on Sale of Assets TOTAL REVENUES TOTAL REVENUE (After R&R Transfers)  EXPENDITURES: Personnel Costs Contractual Services Maint & Repairs Utilities                                                                           | 89.8%  Budget 12-13  7,673,000 209,500 1,220,000 1,082,355  50,000 360,000 10,594,855  Budget 12-13 3,980,884 733,071 2,209,389 120,800                                                                 | 7,197,430 94,068 1,690,186 689,286  17,261 233,404 9,921,635  Feb-13 2,661,387 367,449 1,109,694 64,083                                                                        | % Collected  93.8% 44.9% 138.5% 63.7%  34.5% 64.8% 93.6%  % Spent  66.9% 50.1% 50.2% 53.0%                                | 3.8%                  | 7,414,400 232,200 1,596,000 739,200 30,000 351,255 10,363,055 8,852,126  Budget 13-14 4,134,296 456,991 1,790,295 194,000                                                                  | 7,385,615 109,015 1,409,397 233,533  2,538 294,757 9,434,855 8,427,567  Feb-14 2,672,922 382,780 1,208,523 65,768                                                                       | % Collected  99.6% 46.9% 88.3% 31.6%  8.5% 83.9% 91.0% 95.2%  % Spent 64.7% 83.8% 67.5% 33.9%                                     | 1.2%<br>5.4%                           |
| REVENUES: Rate & Service Charges Impact Fees Connection Fees Other Revenues NON-OPERATING REVENUES: Interest Income Gain(Loss) on Sale of Assets TOTAL REVENUES TOTAL AVAILABLE REVENUE (After R&R Transfers)  EXPENDITURES: Personnel Costs Contractual Services Maint & Repairs Utilities Office Expenses                                                  | 23,809,930<br>922,500<br>780,000<br>715,850<br>100,000<br>209,455<br><b>26,537,735</b><br><b>Budget 12-13</b><br>6,166,926<br>1,376,872<br>2,406,918<br>1,465,400<br>872,787                                                                                                            | Feb-13  16,388,210 1,887,629 596,425 701,410  485,582 219,346 20,278,602  Feb-13  4,204,614 734,448 1,419,374 873,129 573,504                                                       | % Collected  68.8% 204.6% 76.5% 98.0%  485.6% 104.7% 76.4%  % Spent  68.2% 53.3% 59.0% 59.6% 65.7%                          | 9.7%                  | 25,124,672 2,250,000 840,000 652,089  100,000 62,150 29,028,911 16,168,784  Budget 13-14 6,782,540 1,220,948 2,721,635 1,720,395 856,341                                                         | Feb-14  16,960,978 2,203,786 765,625 806,295  18,188 24,914 20,779,786 11,502,584  Feb-14  4,406,535 667,506 1,756,052 1,005,227 506,711                                                                | % Collected  67.5% 97.9% 91.1% 123.6%  18.2% 40.1% 71.6% 71.1%  % Spent  65.0% 54.7% 64.5% 58.4% 59.2%                              | 4.9%<br>4.5%<br>% Var                 | **SOLID WASTE  REVENUES:  Landfill User Fee Revenue  Salvage Revenue  Tipping Fees  Total Other Revenues  NON-OPERATING REVENUES:  Interest Income  Gain(Loss) on Sale of Assets  TOTAL REVENUES  TOTAL AVAILABLE REVENUE  (After R&R Transfers)  EXPENDITURES:  Personnel Costs  Contractual Services  Maint & Repairs  Utilities  Office Expenses                                   | 89.8%  Budget 12-13  7,673,000 209,500 1,220,000 1,082,355  50,000 360,000 10,594,855  Budget 12-13 3,980,884 733,071 2,209,389 120,800 244,462                                                         | 7,197,430 94,068 1,690,186 689,286  17,261 233,404 9,921,635  Feb-13 2,661,387 367,449 1,109,694 64,083 174,117                                                                | % Collected  93.8% 44.9% 138.5% 63.7%  34.5% 64.8% 93.6%  % Spent  66.9% 50.1% 50.2% 53.0% 71.2%                          | 3.8%                  | 7,414,400 232,200 1,596,000 739,200 30,000 351,255 10,363,055 8,852,126  Budget 13-14 4,134,296 456,991 1,790,295 194,000 169,964                                                          | 7,385,615 109,015 1,409,397 233,533  2,538 294,757 9,434,855 8,427,567  Feb-14  2,672,922 382,780 1,208,523 65,768 118,036                                                              | % Collected  99.6% 46.9% 88.3% 31.6%  8.5% 83.9% 91.0% 95.2%  % Spent  64.7% 83.8% 67.5% 33.9% 69.4%                              | 1.2%<br>5.4%                           |
| REVENUES: Rate & Service Charges Impact Fees Connection Fees Other Revenues NON-OPERATING REVENUES: Interest Income Gain(Loss) on Sale of Assets TOTAL REVENUES TOTAL AVAILABLE REVENUE (After R&R Transfers)  EXPENDITURES: Personnel Costs Contractual Services Maint & Repairs Utilities Office Expenses Insurance                                        | 23,809,930<br>922,500<br>780,000<br>715,850<br>100,000<br>209,455<br><b>26,537,735</b><br><b>Budget 12-13</b><br>6,166,926<br>1,376,872<br>2,406,918<br>1,465,400<br>872,787<br>150,000                                                                                                 | Feb-13  16,388,210 1,887,629 596,425 701,410  485,582 219,346 20,278,602  Feb-13  4,204,614 734,448 1,419,374 873,129 573,504 108,128                                               | % Collected  68.8% 204.6% 76.5% 98.0%  485.6% 104.7% 76.4%  % Spent  68.2% 53.3% 59.0% 59.6% 65.7% 72.1%                    | 9.7%                  | 25,124,672 2,250,000 840,000 652,089  100,000 62,150 29,028,911 16,168,784  Budget 13-14 6,782,540 1,220,948 2,721,635 1,720,395 856,341 160,000                                                 | Feb-14  16,960,978 2,203,786 765,625 806,295  18,188 24,914 20,779,786 11,502,584  Feb-14 4,406,535 667,506 1,756,052 1,005,227 506,711 117,064                                                         | % Collected  67.5% 97.9% 91.1% 123.6%  18.2% 40.1% 71.6% 71.1%  % Spent 65.0% 54.7% 64.5% 58.4% 59.2% 73.2%                         | 4.9%<br>4.5%<br>% Var                 | **SOLID WASTE  REVENUES: Landfill User Fee Revenue Salvage Revenue Tipping Fees Total Other Revenues NON-OPERATING REVENUES: Interest Income Gain(Loss) on Sale of Assets TOTAL REVENUES TOTAL REVENUE (After R&R Transfers)  EXPENDITURES: Personnel Costs Contractual Services Maint & Repairs Utilities Office Expenses Insurance                                                  | 89.8%  Budget 12-13  7,673,000 209,500 1,220,000 1,082,355  50,000 360,000 10,594,855  Budget 12-13 3,980,884 733,071 2,209,389 120,800 244,462 112,500                                                 | 7,197,430 94,068 1,690,186 689,286  17,261 233,404 9,921,635  Feb-13 2,661,387 367,449 1,109,694 64,083 174,117 83,417                                                         | % Collected  93.8% 44.9% 138.5% 63.7%  34.5% 64.8% 93.6%  % Spent  66.9% 50.1% 50.2% 53.0% 71.2% 74.1%                    | 3.8%                  | 7,414,400 232,200 1,596,000 739,200 30,000 351,255 10,363,055 8,852,126  Budget 13-14 4,134,296 456,991 1,790,295 194,000 169,964 120,000                                                  | 7,385,615 109,015 1,409,397 233,533  2,538 294,757 9,434,855 8,427,567  Feb-14 2,672,922 382,780 1,208,523 65,768 118,036 87,798                                                        | % Collected  99.6% 46.9% 88.3% 31.6%  8.5% 83.9% 91.0% 95.2%  % Spent 64.7% 83.8% 67.5% 33.9% 69.4% 73.2%                         | 1.2%<br>5.4%                           |
| REVENUES: Rate & Service Charges Impact Fees Connection Fees Other Revenues NON-OPERATING REVENUES: Interest Income Gain(Loss) on Sale of Assets TOTAL REVENUES TOTAL AVAILABLE REVENUE (After R&R Transfers)  EXPENDITURES: Personnel Costs Contractual Services Maint & Repairs Utilities Office Expenses Insurance Other Expenses                         | 23,809,930<br>922,500<br>780,000<br>715,850<br>100,000<br>209,455<br><b>26,537,735</b><br><b>Budget 12-13</b><br>6,166,926<br>1,376,872<br>2,406,918<br>1,465,400<br>872,787<br>150,000<br>110,922                                                                                      | Feb-13  16,388,210 1,887,629 596,425 701,410  485,582 219,346 20,278,602  Feb-13  4,204,614 734,448 1,419,374 873,129 573,504 108,128 80,312                                        | % Collected 68.8% 204.6% 76.5% 98.0% 485.6% 104.7% 76.4%  % Spent 68.2% 53.3% 59.0% 59.6% 65.7% 72.1% 72.4%                 | 9.7%<br>% Var         | 25,124,672 2,250,000 840,000 652,089  100,000 62,150 29,028,911 16,168,784  Budget 13-14 6,782,540 1,220,948 2,721,635 1,720,395 856,341 160,000 461,568                                         | Feb-14  16,960,978 2,203,786 765,625 806,295  18,188 24,914 20,779,786 11,502,584  Feb-14  4,406,535 667,506 1,756,052 1,005,227 506,711 117,064 100,764                                                | % Collected  67.5% 97.9% 91.1% 123.6%  18.2% 40.1% 71.6% 71.1%  % Spent  65.0% 54.7% 64.5% 58.4% 59.2% 73.2% 21.8%                  | 4.9%<br>4.5%<br>% Var                 | **SOLID WASTE  REVENUES:  Landfill User Fee Revenue Salvage Revenue Tipping Fees Total Other Revenues NON-OPERATING REVENUES: Interest Income Gain(Loss) on Sale of Assets TOTAL REVENUES TOTAL AVAILABLE REVENUE (After R&R Transfers)  EXPENDITURES: Personnel Costs Contractual Services Maint & Repairs Utilities Office Expenses Insurance Other Expenses                        | 89.8%  Budget 12-13  7,673,000 209,500 1,220,000 1,082,355  50,000 360,000 10,594,855  Budget 12-13 3,980,884 733,071 2,209,389 120,800 244,462 112,500 67,225                                          | 7,197,430 94,068 1,690,186 689,286  17,261 233,404 9,921,635  Feb-13 2,661,387 367,449 1,109,694 64,083 174,117 83,417 32,637                                                  | % Collected  93.8% 44.9% 138.5% 63.7%  34.5% 64.8% 93.6%  % Spent  66.9% 50.1% 50.2% 53.0% 71.2% 74.1% 48.5%              | 3.8%                  | 7,414,400 232,200 1,596,000 739,200  30,000 351,255 10,363,055 8,852,126  Budget 13-14  4,134,296 456,991 1,790,295 194,000 169,964 120,000 523,881                                        | 7,385,615 109,015 1,409,397 233,533  2,538 294,757 9,434,855 8,427,567  Feb-14  2,672,922 382,780 1,208,523 65,768 118,036 87,798 47,546                                                | % Collected  99.6% 46.9% 88.3% 31.6%  8.5% 83.9% 91.0% 95.2%  % Spent 64.7% 83.8% 67.5% 33.9% 69.4% 73.2% 9.1%                    | 1.2%<br>5.4%                           |
| REVENUES: Rate & Service Charges Impact Fees Connection Fees Other Revenues NON-OPERATING REVENUES: Interest Income Gain(Loss) on Sale of Assets TOTAL REVENUES TOTAL AVAILABLE REVENUE (After R&R Transfers)  EXPENDITURES: Personnel Costs Contractual Services Maint & Repairs Utilities Office Expenses Insurance                                        | 23,809,930<br>922,500<br>780,000<br>715,850<br>100,000<br>209,455<br><b>26,537,735</b><br><b>Budget 12-13</b><br>6,166,926<br>1,376,872<br>2,406,918<br>1,465,400<br>872,787<br>150,000<br>110,922<br><b>12,549,825</b>                                                                 | Feb-13  16,388,210 1,887,629 596,425 701,410  485,582 219,346 20,278,602  Feb-13  4,204,614 734,448 1,419,374 873,129 573,504 108,128                                               | % Collected  68.8% 204.6% 76.5% 98.0%  485.6% 104.7% 76.4%  % Spent  68.2% 53.3% 59.0% 59.6% 65.7% 72.1% 72.4% 63.7%        | 9.7%                  | 25,124,672 2,250,000 840,000 652,089  100,000 62,150 29,028,911 16,168,784  Budget 13-14 6,782,540 1,220,948 2,721,635 1,720,395 856,341 160,000                                                 | Feb-14  16,960,978 2,203,786 765,625 806,295  18,188 24,914 20,779,786 11,502,584  Feb-14  4,406,535 667,506 1,756,052 1,005,227 506,711 117,064 100,764 8,559,858                                      | % Collected  67.5% 97.9% 91.1% 123.6%  18.2% 40.1% 71.6% 71.1%  % Spent 65.0% 54.7% 64.5% 58.4% 59.2% 73.2% 21.8% 61.5%             | 4.9%<br>4.5%<br>% Var                 | **SOLID WASTE  REVENUES: Landfill User Fee Revenue Salvage Revenue Tipping Fees Total Other Revenues NON-OPERATING REVENUES: Interest Income Gain(Loss) on Sale of Assets TOTAL REVENUES TOTAL REVENUE (After R&R Transfers)  EXPENDITURES: Personnel Costs Contractual Services Maint & Repairs Utilities Office Expenses Insurance                                                  | 89.8%  Budget 12-13  7,673,000 209,500 1,220,000 1,082,355  50,000 360,000 10,594,855  Budget 12-13 3,980,884 733,071 2,209,389 120,800 244,462 112,500 67,225                                          | 7,197,430 94,068 1,690,186 689,286  17,261 233,404 9,921,635  Feb-13 2,661,387 367,449 1,109,694 64,083 174,117 83,417 32,637 4,492,784                                        | % Collected  93.8% 44.9% 138.5% 63.7%  34.5% 64.8% 93.6%  % Spent  66.9% 50.1% 50.2% 53.0% 71.2% 74.1% 48.5% 60.2%        | 3.8%                  | 7,414,400 232,200 1,596,000 739,200 30,000 351,255 10,363,055 8,852,126  Budget 13-14 4,134,296 456,991 1,790,295 194,000 169,964 120,000 523,881 7,389,427                                | 7,385,615 109,015 1,409,397 233,533  2,538 294,757 9,434,855 8,427,567  Feb-14 2,672,922 382,780 1,208,523 65,768 118,036 87,798 47,546 4,583,372                                       | % Collected  99.6% 46.9% 88.3% 31.6%  8.5% 83.9% 91.0% 95.2%  % Spent 64.7% 83.8% 67.5% 33.9% 69.4% 73.2% 9.1% 62.0%              | 1.2%<br>5.4%                           |
| REVENUES: Rate & Service Charges Impact Fees Connection Fees Other Revenues NON-OPERATING REVENUES: Interest Income Gain(Loss) on Sale of Assets TOTAL REVENUES TOTAL AVAILABLE REVENUE (After R&R Transfers)  EXPENDITURES: Personnel Costs Contractual Services Maint & Repairs Utilities Office Expenses Insurance Other Expenses TOTAL OPERATING EXPENSE | 23,809,930<br>922,500<br>780,000<br>715,850<br>100,000<br>209,455<br><b>26,537,735</b><br><b>Budget 12-13</b><br>6,166,926<br>1,376,872<br>2,406,918<br>1,465,400<br>872,787<br>150,000<br>110,922<br><b>12,549,825</b><br><i>Operating Expense v</i>                                   | Feb-13  16,388,210 1,887,629 596,425 701,410  485,582 219,346 20,278,602  Feb-13  4,204,614 734,448 1,419,374 873,129 573,504 108,128 80,312 7,993,509 Revenues Variance            | % Collected  68.8% 204.6% 76.5% 98.0%  485.6% 104.7% 76.4%  % Spent  68.2% 53.3% 59.0% 59.6% 65.7% 72.1% 72.4% 63.7%        | 9.7%<br>% Var         | 25,124,672 2,250,000 840,000 652,089  100,000 62,150 29,028,911 16,168,784  Budget 13-14 6,782,540 1,220,948 2,721,635 1,720,395 856,341 160,000 461,568 13,923,427 Operating Expense v.         | 16,960,978 2,203,786 765,625 806,295  18,188 24,914 20,779,786 11,502,584  Feb-14 4,406,535 667,506 1,756,052 1,005,227 506,711 117,064 100,764 8,559,858 Revenues Variance-                            | % Collected  67.5% 97.9% 91.1% 123.6%  18.2% 40.1% 71.6% 71.1%  % Spent 65.0% 54.7% 64.5% 59.2% 73.2% 21.8% 61.5%                   | 4.9%<br>4.5%<br>% Var<br>5.2%<br>9.7% | **SOLID WASTE  REVENUES: Landfill User Fee Revenue Salvage Revenue Tipping Fees Total Other Revenues NON-OPERATING REVENUES: Interest Income Gain(Loss) on Sale of Assets TOTAL REVENUES TOTAL AVAILABLE REVENUE (After R&R Transfers)  EXPENDITURES: Personnel Costs Contractual Services Maint & Repairs Utilities Office Expenses Insurance Other Expenses TOTAL OPERATING EXPENSE | 89.8%  Budget 12-13  7,673,000 209,500 1,220,000 1,082,355  50,000 360,000 10,594,855  Budget 12-13 3,980,884 733,071 2,209,389 120,800 244,462 112,500 67,225 7,468,330 Operating Expense v.           | 7,197,430 94,068 1,690,186 689,286  17,261 233,404 9,921,635  Feb-13 2,661,387 367,449 1,109,694 64,083 174,117 83,417 32,637 4,492,784  Revenues Variance-                    | % Collected  93.8% 44.9% 138.5% 63.7%  34.5% 64.8% 93.6%  % Spent 66.9% 50.1% 50.2% 71.2% 74.1% 48.5% 60.2%               | 3.8%<br>% Var         | 7,414,400 232,200 1,596,000 739,200 30,000 351,255 10,363,055 8,852,126  Budget 13-14 4,134,296 456,991 1,790,295 194,000 169,964 120,000 523,881 7,389,427 Operating Expense v.           | 7,385,615 109,015 1,409,397 233,533  2,538 294,757 9,434,855 8,427,567  Feb-14 2,672,922 382,780 1,208,523 65,768 118,036 87,798 47,546 4,583,372 Revenues Variance                     | % Collected  99.6% 46.9% 88.3% 31.6%  8.5% 83.9% 91.0% 95.2%  % Spent 64.7% 83.8% 67.5% 33.9% 69.4% 73.2% 9.1%                    | 1.2%<br>5.4%<br>% Var<br>4.6%<br>10.0% |
| REVENUES: Rate & Service Charges Impact Fees Connection Fees Other Revenues NON-OPERATING REVENUES: Interest Income Gain(Loss) on Sale of Assets TOTAL REVENUES TOTAL AVAILABLE REVENUE (After R&R Transfers)  EXPENDITURES: Personnel Costs Contractual Services Maint & Repairs Utilities Office Expenses Insurance Other Expenses TOTAL OPERATING EXPENSE | 23,809,930<br>922,500<br>780,000<br>715,850<br>100,000<br>209,455<br><b>26,537,735</b><br><b>Budget 12-13</b><br>6,166,926<br>1,376,872<br>2,406,918<br>1,465,400<br>872,787<br>150,000<br>110,922<br><b>12,549,825</b><br><i>Operating Expense</i> v                                   | Feb-13  16,388,210 1,887,629 596,425 701,410  485,582 219,346 20,278,602  Feb-13  4,204,614 734,448 1,419,374 873,129 573,504 108,128 80,312 7,993,509  Revenues Variance-1,249,438 | % Collected  68.8% 204.6% 76.5% 98.0%  485.6% 104.7% 76.4%  % Spent  68.2% 53.3% 59.0% 59.6% 65.7% 72.1% 72.4% 63.7%  90.5% | 9.7% % Var 3.0% 12.7% | 25,124,672 2,250,000 840,000 652,089  100,000 62,150 29,028,911 16,168,784  Budget 13-14 6,782,540 1,220,948 2,721,635 1,720,395 856,341 160,000 461,568 13,923,427 Operating Expense v. 584,600 | Feb-14  16,960,978 2,203,786 765,625 806,295  18,188 24,914 20,779,786 11,502,584  Feb-14  4,406,535 667,506 1,756,052 1,005,227 506,711 117,064 100,764 8,559,858 Revenues Variance- 376,232           | % Collected  67.5% 97.9% 91.1% 123.6%  18.2% 40.1% 71.6% 71.1%  % Spent 65.0% 54.7% 64.5% 58.4% 59.2% 73.2% 21.8% 61.5% 64.4%       | 4.9%<br>4.5%<br>% Var<br>5.2%<br>9.7% | **SOLID WASTE  REVENUES: Landfill User Fee Revenue Salvage Revenue Tipping Fees Total Other Revenues NON-OPERATING REVENUES: Interest Income Gain(Loss) on Sale of Assets TOTAL REVENUES TOTAL AVAILABLE REVENUE (After R&R Transfers)  EXPENDITURES: Personnel Costs Contractual Services Maint & Repairs Utilities Office Expenses Insurance Other Expenses TOTAL OPERATING EXPENSE | 89.8%  Budget 12-13  7,673,000 209,500 1,220,000 1,082,355  50,000 360,000 10,594,855  Budget 12-13 3,980,884 733,071 2,209,389 120,800 244,462 112,500 67,225 7,468,330 Operating Expense v. 1,607,121 | 7,197,430 94,068 1,690,186 689,286  17,261 233,404 9,921,635  Feb-13 2,661,387 367,449 1,109,694 64,083 174,117 83,417 32,637 4,492,784 Revenues Variance- 1,259,946           | % Collected  93.8% 44.9% 138.5% 63.7%  34.5% 64.8% 93.6%  % Spent  66.9% 50.1% 50.2% 71.2% 74.1% 48.5% 60.2%>>            | 3.8% % Var 6.5% 10.3% | 7,414,400 232,200 1,596,000 739,200 30,000 351,255 10,363,055 8,852,126  Budget 13-14 4,134,296 456,991 1,790,295 194,000 169,964 120,000 523,881 7,389,427 Operating Expense v. 1,462,700 | 7,385,615 109,015 1,409,397 233,533  2,538 294,757 9,434,855 8,427,567  Feb-14 2,672,922 382,780 1,208,523 65,768 118,036 87,798 47,546 4,583,372 Revenues Variance 1,227,294           | % Collected  99.6% 46.9% 88.3% 31.6%  8.5% 83.9% 91.0% 95.2%  % Spent 64.7% 83.8% 67.5% 33.9% 69.4% 73.2% 9.1% 62.0%              | 1.2%<br>5.4%<br>% Var<br>4.6%<br>10.0% |
| REVENUES: Rate & Service Charges Impact Fees Connection Fees Other Revenues NON-OPERATING REVENUES: Interest Income Gain(Loss) on Sale of Assets TOTAL REVENUES TOTAL AVAILABLE REVENUE (After R&R Transfers)  EXPENDITURES: Personnel Costs Contractual Services Maint & Repairs Utilities Office Expenses Insurance Other Expenses TOTAL OPERATING EXPENSE | 23,809,930<br>922,500<br>780,000<br>715,850<br>100,000<br>209,455<br><b>26,537,735</b><br><b>Budget 12-13</b><br>6,166,926<br>1,376,872<br>2,406,918<br>1,465,400<br>872,787<br>150,000<br>110,922<br><b>12,549,825</b><br><i>Operating Expense</i> v<br>1,380,684<br><b>13,930,509</b> | Feb-13  16,388,210 1,887,629 596,425 701,410  485,582 219,346 20,278,602  Feb-13  4,204,614 734,448 1,419,374 873,129 573,504 108,128 80,312 7,993,509 Revenues Variance            | % Collected  68.8% 204.6% 76.5% 98.0%  485.6% 104.7% 76.4%  % Spent  68.2% 53.3% 59.0% 65.7% 72.1% 72.4% 63.7%  90.5% 66.4% | 9.7%<br>% Var         | 25,124,672 2,250,000 840,000 652,089  100,000 62,150 29,028,911 16,168,784  Budget 13-14 6,782,540 1,220,948 2,721,635 1,720,395 856,341 160,000 461,568 13,923,427 Operating Expense v.         | Feb-14  16,960,978 2,203,786 765,625 806,295  18,188 24,914 20,779,786 11,502,584  Feb-14  4,406,535 667,506 1,756,052 1,005,227 506,711 117,064 100,764 8,559,858 Revenues Variance- 376,232 8,936,090 | % Collected  67.5% 97.9% 91.1% 123.6%  18.2% 40.1% 71.6% 71.1%  % Spent 65.0% 54.7% 64.5% 58.4% 59.2% 73.2% 21.8% 61.5% 64.4% 61.6% | 4.9%<br>4.5%<br>% Var<br>5.2%<br>9.7% | **SOLID WASTE  REVENUES: Landfill User Fee Revenue Salvage Revenue Tipping Fees Total Other Revenues NON-OPERATING REVENUES: Interest Income Gain(Loss) on Sale of Assets TOTAL REVENUES TOTAL AVAILABLE REVENUE (After R&R Transfers)  EXPENDITURES: Personnel Costs Contractual Services Maint & Repairs Utilities Office Expenses Insurance Other Expenses TOTAL OPERATING EXPENSE | 89.8%  Budget 12-13  7,673,000 209,500 1,220,000 1,082,355  50,000 360,000 10,594,855  Budget 12-13 3,980,884 733,071 2,209,389 120,800 244,462 112,500 67,225 7,468,330 Operating Expense v. 1,607,121 | 7,197,430 94,068 1,690,186 689,286  17,261 233,404 9,921,635  Feb-13 2,661,387 367,449 1,109,694 64,083 174,117 83,417 32,637 4,492,784 Revenues Variance- 1,259,946 5,752,730 | % Collected  93.8% 44.9% 138.5% 63.7%  34.5% 64.8% 93.6%  % Spent  66.9% 50.1% 50.2% 71.2% 74.1% 48.5% 60.2%  78.4% 63.4% | 3.8%<br>% Var         | 7,414,400 232,200 1,596,000 739,200 30,000 351,255 10,363,055 8,852,126  Budget 13-14 4,134,296 456,991 1,790,295 194,000 169,964 120,000 523,881 7,389,427 Operating Expense v.           | 7,385,615 109,015 1,409,397 233,533  2,538 294,757 9,434,855 8,427,567  Feb-14 2,672,922 382,780 1,208,523 65,768 118,036 87,798 47,546 4,583,372 Revenues Variance 1,227,294 5,810,666 | % Collected  99.6% 46.9% 88.3% 31.6%  8.5% 83.9% 91.0% 95.2%  % Spent 64.7% 83.8% 67.5% 33.9% 69.4% 73.2% 9.1% 62.0%  83.9% 65.6% | 1.2%<br>5.4%<br>% Var<br>4.6%<br>10.0% |