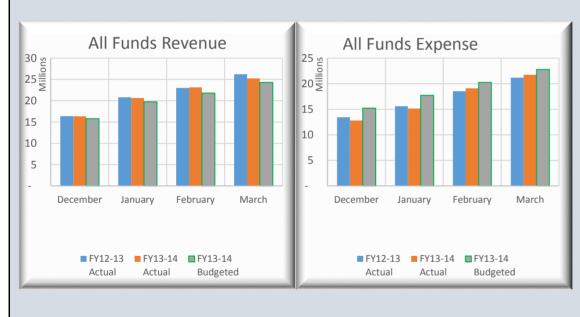

| BCWS Op Cash Flows Statemer                                                                                                                                                                                                                                                                                                                                              |                                                                                                                                                                                                                                       | DDIAD V                                                                                                                                                                                                       |                                                                                                                                                                                                                                                                                                                                                                                                                                                                                                                                                                                                                                                                                                                                                                                                                                                                                                                                                                                                                                                                                                                                                                                                                                                                                                                                                                                                                                                                                                                                                                                                                                                                                                                                                                                                                                                                                                                                                                                                                                                                                                                               |                        |                                                                                                                                                                                                              | TINTE TO                                                                                                                                                                                       |                                                                                                                                                                                                                                                                                                                                                                                                                                                                                                                                                                                                                                                                                                                                                                                                                                                                                                                                                                                                                                                                                                                                                                                                                                                                                                                                                                                                                                                                                                                                                                                                                                                                                                                                                                                                                                                                                                                                                                                                                                                                                                                               |                                |                                                                                                                                                                                                                                                                                                                                                                                                                                                                                                                                                                                                                                                                                                                                                                                                                                                                                                                                                                                                                                                                                                                                                                                                                                                                                                                                                                                                                                                                                                                                                                                                                                                                                                                                                                                                                                                                                                                                                                                                                                                                                                                               |                                                                                                                                                                        | DDIAD TO                                                                                                                                                                                     |                                                                                                                                                                                   |                  | OTID                                                                                                                                                                                                | DEATH TO                                                                                                                                                            | $\mathbf{C} \wedge \mathbf{D}$                                                                                               |                                   |
|--------------------------------------------------------------------------------------------------------------------------------------------------------------------------------------------------------------------------------------------------------------------------------------------------------------------------------------------------------------------------|---------------------------------------------------------------------------------------------------------------------------------------------------------------------------------------------------------------------------------------|---------------------------------------------------------------------------------------------------------------------------------------------------------------------------------------------------------------|-------------------------------------------------------------------------------------------------------------------------------------------------------------------------------------------------------------------------------------------------------------------------------------------------------------------------------------------------------------------------------------------------------------------------------------------------------------------------------------------------------------------------------------------------------------------------------------------------------------------------------------------------------------------------------------------------------------------------------------------------------------------------------------------------------------------------------------------------------------------------------------------------------------------------------------------------------------------------------------------------------------------------------------------------------------------------------------------------------------------------------------------------------------------------------------------------------------------------------------------------------------------------------------------------------------------------------------------------------------------------------------------------------------------------------------------------------------------------------------------------------------------------------------------------------------------------------------------------------------------------------------------------------------------------------------------------------------------------------------------------------------------------------------------------------------------------------------------------------------------------------------------------------------------------------------------------------------------------------------------------------------------------------------------------------------------------------------------------------------------------------|------------------------|--------------------------------------------------------------------------------------------------------------------------------------------------------------------------------------------------------------|------------------------------------------------------------------------------------------------------------------------------------------------------------------------------------------------|-------------------------------------------------------------------------------------------------------------------------------------------------------------------------------------------------------------------------------------------------------------------------------------------------------------------------------------------------------------------------------------------------------------------------------------------------------------------------------------------------------------------------------------------------------------------------------------------------------------------------------------------------------------------------------------------------------------------------------------------------------------------------------------------------------------------------------------------------------------------------------------------------------------------------------------------------------------------------------------------------------------------------------------------------------------------------------------------------------------------------------------------------------------------------------------------------------------------------------------------------------------------------------------------------------------------------------------------------------------------------------------------------------------------------------------------------------------------------------------------------------------------------------------------------------------------------------------------------------------------------------------------------------------------------------------------------------------------------------------------------------------------------------------------------------------------------------------------------------------------------------------------------------------------------------------------------------------------------------------------------------------------------------------------------------------------------------------------------------------------------------|--------------------------------|-------------------------------------------------------------------------------------------------------------------------------------------------------------------------------------------------------------------------------------------------------------------------------------------------------------------------------------------------------------------------------------------------------------------------------------------------------------------------------------------------------------------------------------------------------------------------------------------------------------------------------------------------------------------------------------------------------------------------------------------------------------------------------------------------------------------------------------------------------------------------------------------------------------------------------------------------------------------------------------------------------------------------------------------------------------------------------------------------------------------------------------------------------------------------------------------------------------------------------------------------------------------------------------------------------------------------------------------------------------------------------------------------------------------------------------------------------------------------------------------------------------------------------------------------------------------------------------------------------------------------------------------------------------------------------------------------------------------------------------------------------------------------------------------------------------------------------------------------------------------------------------------------------------------------------------------------------------------------------------------------------------------------------------------------------------------------------------------------------------------------------|------------------------------------------------------------------------------------------------------------------------------------------------------------------------|----------------------------------------------------------------------------------------------------------------------------------------------------------------------------------------------|-----------------------------------------------------------------------------------------------------------------------------------------------------------------------------------|------------------|-----------------------------------------------------------------------------------------------------------------------------------------------------------------------------------------------------|---------------------------------------------------------------------------------------------------------------------------------------------------------------------|------------------------------------------------------------------------------------------------------------------------------|-----------------------------------|
| % of Fiscal Year Completed:                                                                                                                                                                                                                                                                                                                                              | 75.0%                                                                                                                                                                                                                                 | PRIOR Y                                                                                                                                                                                                       | EAR                                                                                                                                                                                                                                                                                                                                                                                                                                                                                                                                                                                                                                                                                                                                                                                                                                                                                                                                                                                                                                                                                                                                                                                                                                                                                                                                                                                                                                                                                                                                                                                                                                                                                                                                                                                                                                                                                                                                                                                                                                                                                                                           |                        | CUR                                                                                                                                                                                                          | RENT Y                                                                                                                                                                                         | EAR                                                                                                                                                                                                                                                                                                                                                                                                                                                                                                                                                                                                                                                                                                                                                                                                                                                                                                                                                                                                                                                                                                                                                                                                                                                                                                                                                                                                                                                                                                                                                                                                                                                                                                                                                                                                                                                                                                                                                                                                                                                                                                                           |                                |                                                                                                                                                                                                                                                                                                                                                                                                                                                                                                                                                                                                                                                                                                                                                                                                                                                                                                                                                                                                                                                                                                                                                                                                                                                                                                                                                                                                                                                                                                                                                                                                                                                                                                                                                                                                                                                                                                                                                                                                                                                                                                                               |                                                                                                                                                                        | PRIOR Y                                                                                                                                                                                      | EAR                                                                                                                                                                               |                  | CUR                                                                                                                                                                                                 | RENT YI                                                                                                                                                             | <b>SAK</b>                                                                                                                   |                                   |
| WATER FUND                                                                                                                                                                                                                                                                                                                                                               | <b>Budget 12-13</b>                                                                                                                                                                                                                   | Mar-13                                                                                                                                                                                                        | %<br>Collected                                                                                                                                                                                                                                                                                                                                                                                                                                                                                                                                                                                                                                                                                                                                                                                                                                                                                                                                                                                                                                                                                                                                                                                                                                                                                                                                                                                                                                                                                                                                                                                                                                                                                                                                                                                                                                                                                                                                                                                                                                                                                                                | % Var                  | <b>Budget 13-14</b>                                                                                                                                                                                          | Mar-14                                                                                                                                                                                         | %<br>Collected                                                                                                                                                                                                                                                                                                                                                                                                                                                                                                                                                                                                                                                                                                                                                                                                                                                                                                                                                                                                                                                                                                                                                                                                                                                                                                                                                                                                                                                                                                                                                                                                                                                                                                                                                                                                                                                                                                                                                                                                                                                                                                                | % Var                          | WATER & SEWER FUND                                                                                                                                                                                                                                                                                                                                                                                                                                                                                                                                                                                                                                                                                                                                                                                                                                                                                                                                                                                                                                                                                                                                                                                                                                                                                                                                                                                                                                                                                                                                                                                                                                                                                                                                                                                                                                                                                                                                                                                                                                                                                                            | <b>Budget 12-13</b>                                                                                                                                                    | Mar-13                                                                                                                                                                                       | %<br>Collected                                                                                                                                                                    | % Var            | <b>Budget 13-14</b>                                                                                                                                                                                 | Mar-14                                                                                                                                                              | %<br>Collected                                                                                                               | % Va                              |
| REVENUES:                                                                                                                                                                                                                                                                                                                                                                |                                                                                                                                                                                                                                       |                                                                                                                                                                                                               |                                                                                                                                                                                                                                                                                                                                                                                                                                                                                                                                                                                                                                                                                                                                                                                                                                                                                                                                                                                                                                                                                                                                                                                                                                                                                                                                                                                                                                                                                                                                                                                                                                                                                                                                                                                                                                                                                                                                                                                                                                                                                                                               |                        |                                                                                                                                                                                                              |                                                                                                                                                                                                |                                                                                                                                                                                                                                                                                                                                                                                                                                                                                                                                                                                                                                                                                                                                                                                                                                                                                                                                                                                                                                                                                                                                                                                                                                                                                                                                                                                                                                                                                                                                                                                                                                                                                                                                                                                                                                                                                                                                                                                                                                                                                                                               |                                | REVENUES:                                                                                                                                                                                                                                                                                                                                                                                                                                                                                                                                                                                                                                                                                                                                                                                                                                                                                                                                                                                                                                                                                                                                                                                                                                                                                                                                                                                                                                                                                                                                                                                                                                                                                                                                                                                                                                                                                                                                                                                                                                                                                                                     |                                                                                                                                                                        |                                                                                                                                                                                              |                                                                                                                                                                                   |                  |                                                                                                                                                                                                     |                                                                                                                                                                     |                                                                                                                              |                                   |
| Rate & Service Charges                                                                                                                                                                                                                                                                                                                                                   | 8,221,710                                                                                                                                                                                                                             | 6,360,792                                                                                                                                                                                                     | 77.4%                                                                                                                                                                                                                                                                                                                                                                                                                                                                                                                                                                                                                                                                                                                                                                                                                                                                                                                                                                                                                                                                                                                                                                                                                                                                                                                                                                                                                                                                                                                                                                                                                                                                                                                                                                                                                                                                                                                                                                                                                                                                                                                         |                        | 9,206,590                                                                                                                                                                                                    | 6,265,979                                                                                                                                                                                      | 68.1%                                                                                                                                                                                                                                                                                                                                                                                                                                                                                                                                                                                                                                                                                                                                                                                                                                                                                                                                                                                                                                                                                                                                                                                                                                                                                                                                                                                                                                                                                                                                                                                                                                                                                                                                                                                                                                                                                                                                                                                                                                                                                                                         |                                | Rate & Service Charges                                                                                                                                                                                                                                                                                                                                                                                                                                                                                                                                                                                                                                                                                                                                                                                                                                                                                                                                                                                                                                                                                                                                                                                                                                                                                                                                                                                                                                                                                                                                                                                                                                                                                                                                                                                                                                                                                                                                                                                                                                                                                                        | 32,031,640                                                                                                                                                             | 25,243,716                                                                                                                                                                                   | 78.8%                                                                                                                                                                             |                  | 34,331,262                                                                                                                                                                                          | 25,325,814                                                                                                                                                          | 73.8%                                                                                                                        |                                   |
| Impact Fees                                                                                                                                                                                                                                                                                                                                                              | 567,000                                                                                                                                                                                                                               | 877,775                                                                                                                                                                                                       | 154.8%                                                                                                                                                                                                                                                                                                                                                                                                                                                                                                                                                                                                                                                                                                                                                                                                                                                                                                                                                                                                                                                                                                                                                                                                                                                                                                                                                                                                                                                                                                                                                                                                                                                                                                                                                                                                                                                                                                                                                                                                                                                                                                                        |                        | 1,012,500                                                                                                                                                                                                    | 1,373,181                                                                                                                                                                                      | 135.6%                                                                                                                                                                                                                                                                                                                                                                                                                                                                                                                                                                                                                                                                                                                                                                                                                                                                                                                                                                                                                                                                                                                                                                                                                                                                                                                                                                                                                                                                                                                                                                                                                                                                                                                                                                                                                                                                                                                                                                                                                                                                                                                        |                                | Impact Fees                                                                                                                                                                                                                                                                                                                                                                                                                                                                                                                                                                                                                                                                                                                                                                                                                                                                                                                                                                                                                                                                                                                                                                                                                                                                                                                                                                                                                                                                                                                                                                                                                                                                                                                                                                                                                                                                                                                                                                                                                                                                                                                   | 1,489,500                                                                                                                                                              | 2,787,904                                                                                                                                                                                    | 187.2%                                                                                                                                                                            |                  | 3,262,500                                                                                                                                                                                           | 4,086,392                                                                                                                                                           | 125.3%                                                                                                                       |                                   |
| Connection Fees                                                                                                                                                                                                                                                                                                                                                          | 525,000                                                                                                                                                                                                                               | 475,643                                                                                                                                                                                                       | 90.6%                                                                                                                                                                                                                                                                                                                                                                                                                                                                                                                                                                                                                                                                                                                                                                                                                                                                                                                                                                                                                                                                                                                                                                                                                                                                                                                                                                                                                                                                                                                                                                                                                                                                                                                                                                                                                                                                                                                                                                                                                                                                                                                         |                        | 630,000                                                                                                                                                                                                      | 622,471                                                                                                                                                                                        | 98.8%                                                                                                                                                                                                                                                                                                                                                                                                                                                                                                                                                                                                                                                                                                                                                                                                                                                                                                                                                                                                                                                                                                                                                                                                                                                                                                                                                                                                                                                                                                                                                                                                                                                                                                                                                                                                                                                                                                                                                                                                                                                                                                                         |                                | Connection Fees                                                                                                                                                                                                                                                                                                                                                                                                                                                                                                                                                                                                                                                                                                                                                                                                                                                                                                                                                                                                                                                                                                                                                                                                                                                                                                                                                                                                                                                                                                                                                                                                                                                                                                                                                                                                                                                                                                                                                                                                                                                                                                               | 1,305,000                                                                                                                                                              | 1,188,469                                                                                                                                                                                    | 91.1%                                                                                                                                                                             |                  | 1,470,000                                                                                                                                                                                           | 1,529,746                                                                                                                                                           | 104.1%                                                                                                                       |                                   |
| Other Revenues                                                                                                                                                                                                                                                                                                                                                           | 147,575                                                                                                                                                                                                                               | 263,524                                                                                                                                                                                                       | 178.6%                                                                                                                                                                                                                                                                                                                                                                                                                                                                                                                                                                                                                                                                                                                                                                                                                                                                                                                                                                                                                                                                                                                                                                                                                                                                                                                                                                                                                                                                                                                                                                                                                                                                                                                                                                                                                                                                                                                                                                                                                                                                                                                        |                        | 118,800                                                                                                                                                                                                      | 147,904                                                                                                                                                                                        | 124.5%                                                                                                                                                                                                                                                                                                                                                                                                                                                                                                                                                                                                                                                                                                                                                                                                                                                                                                                                                                                                                                                                                                                                                                                                                                                                                                                                                                                                                                                                                                                                                                                                                                                                                                                                                                                                                                                                                                                                                                                                                                                                                                                        |                                | Other Revenues                                                                                                                                                                                                                                                                                                                                                                                                                                                                                                                                                                                                                                                                                                                                                                                                                                                                                                                                                                                                                                                                                                                                                                                                                                                                                                                                                                                                                                                                                                                                                                                                                                                                                                                                                                                                                                                                                                                                                                                                                                                                                                                | 863,425                                                                                                                                                                | 1,071,371                                                                                                                                                                                    | 124.1%                                                                                                                                                                            |                  | 770,889                                                                                                                                                                                             | 995,675                                                                                                                                                             | 129.2%                                                                                                                       |                                   |
| NON-OPERATING REVENUES:                                                                                                                                                                                                                                                                                                                                                  | 10.070                                                                                                                                                                                                                                | 05.516                                                                                                                                                                                                        | CC4 50/                                                                                                                                                                                                                                                                                                                                                                                                                                                                                                                                                                                                                                                                                                                                                                                                                                                                                                                                                                                                                                                                                                                                                                                                                                                                                                                                                                                                                                                                                                                                                                                                                                                                                                                                                                                                                                                                                                                                                                                                                                                                                                                       |                        | 25.225                                                                                                                                                                                                       | 10.075                                                                                                                                                                                         | <b>51.20</b> /                                                                                                                                                                                                                                                                                                                                                                                                                                                                                                                                                                                                                                                                                                                                                                                                                                                                                                                                                                                                                                                                                                                                                                                                                                                                                                                                                                                                                                                                                                                                                                                                                                                                                                                                                                                                                                                                                                                                                                                                                                                                                                                |                                | NON-OPERATING REVENUES:                                                                                                                                                                                                                                                                                                                                                                                                                                                                                                                                                                                                                                                                                                                                                                                                                                                                                                                                                                                                                                                                                                                                                                                                                                                                                                                                                                                                                                                                                                                                                                                                                                                                                                                                                                                                                                                                                                                                                                                                                                                                                                       | 100.000                                                                                                                                                                | 50.400                                                                                                                                                                                       | <b>50.40</b> /                                                                                                                                                                    |                  | 100,000                                                                                                                                                                                             | 10.415                                                                                                                                                              | 10.40/                                                                                                                       |                                   |
| Gain(Loss) on Sale of Assets TOTAL REVENUES                                                                                                                                                                                                                                                                                                                              |                                                                                                                                                                                                                                       | 85,516                                                                                                                                                                                                        | 664.5%<br>85.1%                                                                                                                                                                                                                                                                                                                                                                                                                                                                                                                                                                                                                                                                                                                                                                                                                                                                                                                                                                                                                                                                                                                                                                                                                                                                                                                                                                                                                                                                                                                                                                                                                                                                                                                                                                                                                                                                                                                                                                                                                                                                                                               | 10.1%                  | 35,225                                                                                                                                                                                                       | 18,075                                                                                                                                                                                         | 51.3%<br>76.6%                                                                                                                                                                                                                                                                                                                                                                                                                                                                                                                                                                                                                                                                                                                                                                                                                                                                                                                                                                                                                                                                                                                                                                                                                                                                                                                                                                                                                                                                                                                                                                                                                                                                                                                                                                                                                                                                                                                                                                                                                                                                                                                | 1.6%                           | Interest Income                                                                                                                                                                                                                                                                                                                                                                                                                                                                                                                                                                                                                                                                                                                                                                                                                                                                                                                                                                                                                                                                                                                                                                                                                                                                                                                                                                                                                                                                                                                                                                                                                                                                                                                                                                                                                                                                                                                                                                                                                                                                                                               | 100,000                                                                                                                                                                | 59,400                                                                                                                                                                                       | 59.4%<br>154.5%                                                                                                                                                                   |                  | 100,000                                                                                                                                                                                             | 18,415                                                                                                                                                              | 18.4%<br>44.0%                                                                                                               |                                   |
| TOTAL AVAILABLE REVENUE                                                                                                                                                                                                                                                                                                                                                  | 9,474,155                                                                                                                                                                                                                             | 8,063,250                                                                                                                                                                                                     | 85.1%                                                                                                                                                                                                                                                                                                                                                                                                                                                                                                                                                                                                                                                                                                                                                                                                                                                                                                                                                                                                                                                                                                                                                                                                                                                                                                                                                                                                                                                                                                                                                                                                                                                                                                                                                                                                                                                                                                                                                                                                                                                                                                                         | 10.1%                  | 11,003,115<br>5,374,171                                                                                                                                                                                      | 8,427,611<br>3,592,094                                                                                                                                                                         |                                                                                                                                                                                                                                                                                                                                                                                                                                                                                                                                                                                                                                                                                                                                                                                                                                                                                                                                                                                                                                                                                                                                                                                                                                                                                                                                                                                                                                                                                                                                                                                                                                                                                                                                                                                                                                                                                                                                                                                                                                                                                                                               |                                | Gain(Loss) on Sale of Assets TOTAL REVENUES                                                                                                                                                                                                                                                                                                                                                                                                                                                                                                                                                                                                                                                                                                                                                                                                                                                                                                                                                                                                                                                                                                                                                                                                                                                                                                                                                                                                                                                                                                                                                                                                                                                                                                                                                                                                                                                                                                                                                                                                                                                                                   | 222,325<br><b>36,011,890</b>                                                                                                                                           | 343,520<br><b>30,694,380</b>                                                                                                                                                                 | 85.2%                                                                                                                                                                             | 10.2%            | 97,375<br><b>40,032,026</b>                                                                                                                                                                         | 42,810<br><b>31,998,852</b>                                                                                                                                         | 79.9%                                                                                                                        | 4.9                               |
| (After R&R Transfers)                                                                                                                                                                                                                                                                                                                                                    |                                                                                                                                                                                                                                       |                                                                                                                                                                                                               |                                                                                                                                                                                                                                                                                                                                                                                                                                                                                                                                                                                                                                                                                                                                                                                                                                                                                                                                                                                                                                                                                                                                                                                                                                                                                                                                                                                                                                                                                                                                                                                                                                                                                                                                                                                                                                                                                                                                                                                                                                                                                                                               |                        | 3,374,171                                                                                                                                                                                                    | 3,372,074                                                                                                                                                                                      | 00.0 /0                                                                                                                                                                                                                                                                                                                                                                                                                                                                                                                                                                                                                                                                                                                                                                                                                                                                                                                                                                                                                                                                                                                                                                                                                                                                                                                                                                                                                                                                                                                                                                                                                                                                                                                                                                                                                                                                                                                                                                                                                                                                                                                       | -0.2 /0                        | TOTAL AVAILABLE REVENUE                                                                                                                                                                                                                                                                                                                                                                                                                                                                                                                                                                                                                                                                                                                                                                                                                                                                                                                                                                                                                                                                                                                                                                                                                                                                                                                                                                                                                                                                                                                                                                                                                                                                                                                                                                                                                                                                                                                                                                                                                                                                                                       | 30,011,090                                                                                                                                                             | 30,094,300                                                                                                                                                                                   | 03.2 /0                                                                                                                                                                           | 10.2 /0          | 21,542,955                                                                                                                                                                                          | 16,492,531                                                                                                                                                          | 76.6%                                                                                                                        |                                   |
| (Ajiei K&K Transjers)                                                                                                                                                                                                                                                                                                                                                    |                                                                                                                                                                                                                                       |                                                                                                                                                                                                               |                                                                                                                                                                                                                                                                                                                                                                                                                                                                                                                                                                                                                                                                                                                                                                                                                                                                                                                                                                                                                                                                                                                                                                                                                                                                                                                                                                                                                                                                                                                                                                                                                                                                                                                                                                                                                                                                                                                                                                                                                                                                                                                               |                        |                                                                                                                                                                                                              |                                                                                                                                                                                                |                                                                                                                                                                                                                                                                                                                                                                                                                                                                                                                                                                                                                                                                                                                                                                                                                                                                                                                                                                                                                                                                                                                                                                                                                                                                                                                                                                                                                                                                                                                                                                                                                                                                                                                                                                                                                                                                                                                                                                                                                                                                                                                               |                                | (After R&R Transfers)                                                                                                                                                                                                                                                                                                                                                                                                                                                                                                                                                                                                                                                                                                                                                                                                                                                                                                                                                                                                                                                                                                                                                                                                                                                                                                                                                                                                                                                                                                                                                                                                                                                                                                                                                                                                                                                                                                                                                                                                                                                                                                         |                                                                                                                                                                        |                                                                                                                                                                                              |                                                                                                                                                                                   |                  | 21,542,755                                                                                                                                                                                          | 10,472,551                                                                                                                                                          | 70.0 70                                                                                                                      | 1.0                               |
| EXPENDITURES:                                                                                                                                                                                                                                                                                                                                                            | <b>Budget 12-13</b>                                                                                                                                                                                                                   | Mar-13                                                                                                                                                                                                        | % Spent                                                                                                                                                                                                                                                                                                                                                                                                                                                                                                                                                                                                                                                                                                                                                                                                                                                                                                                                                                                                                                                                                                                                                                                                                                                                                                                                                                                                                                                                                                                                                                                                                                                                                                                                                                                                                                                                                                                                                                                                                                                                                                                       | % Var                  | Budget 13-14                                                                                                                                                                                                 | Mar-14                                                                                                                                                                                         | % Spent                                                                                                                                                                                                                                                                                                                                                                                                                                                                                                                                                                                                                                                                                                                                                                                                                                                                                                                                                                                                                                                                                                                                                                                                                                                                                                                                                                                                                                                                                                                                                                                                                                                                                                                                                                                                                                                                                                                                                                                                                                                                                                                       | % Var                          | EXPENDITURES:                                                                                                                                                                                                                                                                                                                                                                                                                                                                                                                                                                                                                                                                                                                                                                                                                                                                                                                                                                                                                                                                                                                                                                                                                                                                                                                                                                                                                                                                                                                                                                                                                                                                                                                                                                                                                                                                                                                                                                                                                                                                                                                 | <b>Budget 12-13</b>                                                                                                                                                    | Mar-13                                                                                                                                                                                       | % Spent                                                                                                                                                                           | % Var            | <b>Budget 13-14</b>                                                                                                                                                                                 | Mar-14                                                                                                                                                              | % Spent                                                                                                                      | % Va                              |
|                                                                                                                                                                                                                                                                                                                                                                          | Ü                                                                                                                                                                                                                                     |                                                                                                                                                                                                               |                                                                                                                                                                                                                                                                                                                                                                                                                                                                                                                                                                                                                                                                                                                                                                                                                                                                                                                                                                                                                                                                                                                                                                                                                                                                                                                                                                                                                                                                                                                                                                                                                                                                                                                                                                                                                                                                                                                                                                                                                                                                                                                               | 70 V a1                | G                                                                                                                                                                                                            |                                                                                                                                                                                                |                                                                                                                                                                                                                                                                                                                                                                                                                                                                                                                                                                                                                                                                                                                                                                                                                                                                                                                                                                                                                                                                                                                                                                                                                                                                                                                                                                                                                                                                                                                                                                                                                                                                                                                                                                                                                                                                                                                                                                                                                                                                                                                               |                                |                                                                                                                                                                                                                                                                                                                                                                                                                                                                                                                                                                                                                                                                                                                                                                                                                                                                                                                                                                                                                                                                                                                                                                                                                                                                                                                                                                                                                                                                                                                                                                                                                                                                                                                                                                                                                                                                                                                                                                                                                                                                                                                               | Ü                                                                                                                                                                      |                                                                                                                                                                                              |                                                                                                                                                                                   | 70 V a1          | S                                                                                                                                                                                                   |                                                                                                                                                                     |                                                                                                                              | / <b>0 va</b>                     |
| Personnel Costs                                                                                                                                                                                                                                                                                                                                                          | , ,                                                                                                                                                                                                                                   | 1,798,375                                                                                                                                                                                                     | 70.2%                                                                                                                                                                                                                                                                                                                                                                                                                                                                                                                                                                                                                                                                                                                                                                                                                                                                                                                                                                                                                                                                                                                                                                                                                                                                                                                                                                                                                                                                                                                                                                                                                                                                                                                                                                                                                                                                                                                                                                                                                                                                                                                         |                        | 2,663,255                                                                                                                                                                                                    | 1,768,226                                                                                                                                                                                      | 66.4%                                                                                                                                                                                                                                                                                                                                                                                                                                                                                                                                                                                                                                                                                                                                                                                                                                                                                                                                                                                                                                                                                                                                                                                                                                                                                                                                                                                                                                                                                                                                                                                                                                                                                                                                                                                                                                                                                                                                                                                                                                                                                                                         |                                | Personnel Costs                                                                                                                                                                                                                                                                                                                                                                                                                                                                                                                                                                                                                                                                                                                                                                                                                                                                                                                                                                                                                                                                                                                                                                                                                                                                                                                                                                                                                                                                                                                                                                                                                                                                                                                                                                                                                                                                                                                                                                                                                                                                                                               | 8,727,262                                                                                                                                                              | 6,623,644                                                                                                                                                                                    | 75.9%                                                                                                                                                                             |                  | 9,445,795                                                                                                                                                                                           | 6,683,071                                                                                                                                                           | 70.8%                                                                                                                        |                                   |
| Contractual Services  Maint & Papairs                                                                                                                                                                                                                                                                                                                                    | 483,101<br>439,657                                                                                                                                                                                                                    | 234,209<br>220,338                                                                                                                                                                                            | 48.5%<br>50.1%                                                                                                                                                                                                                                                                                                                                                                                                                                                                                                                                                                                                                                                                                                                                                                                                                                                                                                                                                                                                                                                                                                                                                                                                                                                                                                                                                                                                                                                                                                                                                                                                                                                                                                                                                                                                                                                                                                                                                                                                                                                                                                                |                        | 407,181                                                                                                                                                                                                      | 244,774<br>256,798                                                                                                                                                                             | 60.1%<br>57.8%                                                                                                                                                                                                                                                                                                                                                                                                                                                                                                                                                                                                                                                                                                                                                                                                                                                                                                                                                                                                                                                                                                                                                                                                                                                                                                                                                                                                                                                                                                                                                                                                                                                                                                                                                                                                                                                                                                                                                                                                                                                                                                                |                                | Contractual Services  Maint & Papairs                                                                                                                                                                                                                                                                                                                                                                                                                                                                                                                                                                                                                                                                                                                                                                                                                                                                                                                                                                                                                                                                                                                                                                                                                                                                                                                                                                                                                                                                                                                                                                                                                                                                                                                                                                                                                                                                                                                                                                                                                                                                                         | 1,859,973<br>2,846,575                                                                                                                                                 | 1,065,287<br>1,847,734                                                                                                                                                                       | 57.3%<br>64.9%                                                                                                                                                                    |                  | 1,628,129                                                                                                                                                                                           | 1,012,143<br>2,131,568                                                                                                                                              | 62.2%<br>67.3%                                                                                                               |                                   |
| Maint & Repairs Utilities                                                                                                                                                                                                                                                                                                                                                | 1,249,952                                                                                                                                                                                                                             | 888,622                                                                                                                                                                                                       | 71.1%                                                                                                                                                                                                                                                                                                                                                                                                                                                                                                                                                                                                                                                                                                                                                                                                                                                                                                                                                                                                                                                                                                                                                                                                                                                                                                                                                                                                                                                                                                                                                                                                                                                                                                                                                                                                                                                                                                                                                                                                                                                                                                                         |                        | 1,396,445                                                                                                                                                                                                    | 1,029,078                                                                                                                                                                                      | 73.7%                                                                                                                                                                                                                                                                                                                                                                                                                                                                                                                                                                                                                                                                                                                                                                                                                                                                                                                                                                                                                                                                                                                                                                                                                                                                                                                                                                                                                                                                                                                                                                                                                                                                                                                                                                                                                                                                                                                                                                                                                                                                                                                         |                                | Maint & Repairs Utilities                                                                                                                                                                                                                                                                                                                                                                                                                                                                                                                                                                                                                                                                                                                                                                                                                                                                                                                                                                                                                                                                                                                                                                                                                                                                                                                                                                                                                                                                                                                                                                                                                                                                                                                                                                                                                                                                                                                                                                                                                                                                                                     | 2,846,373                                                                                                                                                              | 1,847,734                                                                                                                                                                                    | 70.0%                                                                                                                                                                             |                  | 3,166,119                                                                                                                                                                                           | 2,131,368                                                                                                                                                           | 70.4%                                                                                                                        |                                   |
| Office Expenses                                                                                                                                                                                                                                                                                                                                                          | 706,649                                                                                                                                                                                                                               | 600,948                                                                                                                                                                                                       | 85.0%                                                                                                                                                                                                                                                                                                                                                                                                                                                                                                                                                                                                                                                                                                                                                                                                                                                                                                                                                                                                                                                                                                                                                                                                                                                                                                                                                                                                                                                                                                                                                                                                                                                                                                                                                                                                                                                                                                                                                                                                                                                                                                                         |                        | 672,208                                                                                                                                                                                                      | 580,631                                                                                                                                                                                        | 86.4%                                                                                                                                                                                                                                                                                                                                                                                                                                                                                                                                                                                                                                                                                                                                                                                                                                                                                                                                                                                                                                                                                                                                                                                                                                                                                                                                                                                                                                                                                                                                                                                                                                                                                                                                                                                                                                                                                                                                                                                                                                                                                                                         |                                | Office Expenses                                                                                                                                                                                                                                                                                                                                                                                                                                                                                                                                                                                                                                                                                                                                                                                                                                                                                                                                                                                                                                                                                                                                                                                                                                                                                                                                                                                                                                                                                                                                                                                                                                                                                                                                                                                                                                                                                                                                                                                                                                                                                                               | 1,579,436                                                                                                                                                              | 1,901,141                                                                                                                                                                                    | 78.8%                                                                                                                                                                             |                  | 3,116,840<br>1,528,549                                                                                                                                                                              | 1,169,152                                                                                                                                                           | 76.5%                                                                                                                        |                                   |
| Insurance                                                                                                                                                                                                                                                                                                                                                                | 112,500                                                                                                                                                                                                                               | 92,076                                                                                                                                                                                                        | 81.8%                                                                                                                                                                                                                                                                                                                                                                                                                                                                                                                                                                                                                                                                                                                                                                                                                                                                                                                                                                                                                                                                                                                                                                                                                                                                                                                                                                                                                                                                                                                                                                                                                                                                                                                                                                                                                                                                                                                                                                                                                                                                                                                         |                        | 120,000                                                                                                                                                                                                      | 95,895                                                                                                                                                                                         | 79.9%                                                                                                                                                                                                                                                                                                                                                                                                                                                                                                                                                                                                                                                                                                                                                                                                                                                                                                                                                                                                                                                                                                                                                                                                                                                                                                                                                                                                                                                                                                                                                                                                                                                                                                                                                                                                                                                                                                                                                                                                                                                                                                                         |                                | Insurance                                                                                                                                                                                                                                                                                                                                                                                                                                                                                                                                                                                                                                                                                                                                                                                                                                                                                                                                                                                                                                                                                                                                                                                                                                                                                                                                                                                                                                                                                                                                                                                                                                                                                                                                                                                                                                                                                                                                                                                                                                                                                                                     | 262,500                                                                                                                                                                | 213,616                                                                                                                                                                                      | 81.4%                                                                                                                                                                             |                  | 280,000                                                                                                                                                                                             | 223,755                                                                                                                                                             | 79.9%                                                                                                                        |                                   |
| Other Expenses                                                                                                                                                                                                                                                                                                                                                           | 70,758                                                                                                                                                                                                                                | 32,686                                                                                                                                                                                                        | 46.2%                                                                                                                                                                                                                                                                                                                                                                                                                                                                                                                                                                                                                                                                                                                                                                                                                                                                                                                                                                                                                                                                                                                                                                                                                                                                                                                                                                                                                                                                                                                                                                                                                                                                                                                                                                                                                                                                                                                                                                                                                                                                                                                         |                        | 285,835                                                                                                                                                                                                      | 70,805                                                                                                                                                                                         | 24.8%                                                                                                                                                                                                                                                                                                                                                                                                                                                                                                                                                                                                                                                                                                                                                                                                                                                                                                                                                                                                                                                                                                                                                                                                                                                                                                                                                                                                                                                                                                                                                                                                                                                                                                                                                                                                                                                                                                                                                                                                                                                                                                                         |                                | Other Expenses                                                                                                                                                                                                                                                                                                                                                                                                                                                                                                                                                                                                                                                                                                                                                                                                                                                                                                                                                                                                                                                                                                                                                                                                                                                                                                                                                                                                                                                                                                                                                                                                                                                                                                                                                                                                                                                                                                                                                                                                                                                                                                                | 181,680                                                                                                                                                                | 128,801                                                                                                                                                                                      | 70.9%                                                                                                                                                                             |                  | 747,403                                                                                                                                                                                             | 217,278                                                                                                                                                             | 29.1%                                                                                                                        |                                   |
| TOTAL OPERATING EXPENSE                                                                                                                                                                                                                                                                                                                                                  | 5,622,953                                                                                                                                                                                                                             | 3,867,254                                                                                                                                                                                                     | 68.8%                                                                                                                                                                                                                                                                                                                                                                                                                                                                                                                                                                                                                                                                                                                                                                                                                                                                                                                                                                                                                                                                                                                                                                                                                                                                                                                                                                                                                                                                                                                                                                                                                                                                                                                                                                                                                                                                                                                                                                                                                                                                                                                         | 6.2%                   | 5,989,408                                                                                                                                                                                                    | 4,046,206                                                                                                                                                                                      | 67.6%                                                                                                                                                                                                                                                                                                                                                                                                                                                                                                                                                                                                                                                                                                                                                                                                                                                                                                                                                                                                                                                                                                                                                                                                                                                                                                                                                                                                                                                                                                                                                                                                                                                                                                                                                                                                                                                                                                                                                                                                                                                                                                                         | 7.4%                           | TOTAL OPERATING EXPENSE                                                                                                                                                                                                                                                                                                                                                                                                                                                                                                                                                                                                                                                                                                                                                                                                                                                                                                                                                                                                                                                                                                                                                                                                                                                                                                                                                                                                                                                                                                                                                                                                                                                                                                                                                                                                                                                                                                                                                                                                                                                                                                       | 18,172,778                                                                                                                                                             | 13,025,103                                                                                                                                                                                   | 71.7%                                                                                                                                                                             | 3.3%             | 19,912,835                                                                                                                                                                                          | 13,632,654                                                                                                                                                          | 68.5%                                                                                                                        | 6.5                               |
|                                                                                                                                                                                                                                                                                                                                                                          | Operating Expense v                                                                                                                                                                                                                   |                                                                                                                                                                                                               | 1                                                                                                                                                                                                                                                                                                                                                                                                                                                                                                                                                                                                                                                                                                                                                                                                                                                                                                                                                                                                                                                                                                                                                                                                                                                                                                                                                                                                                                                                                                                                                                                                                                                                                                                                                                                                                                                                                                                                                                                                                                                                                                                             | 16.3%                  | Operating Expense v.                                                                                                                                                                                         |                                                                                                                                                                                                | 1                                                                                                                                                                                                                                                                                                                                                                                                                                                                                                                                                                                                                                                                                                                                                                                                                                                                                                                                                                                                                                                                                                                                                                                                                                                                                                                                                                                                                                                                                                                                                                                                                                                                                                                                                                                                                                                                                                                                                                                                                                                                                                                             | -0.7%                          |                                                                                                                                                                                                                                                                                                                                                                                                                                                                                                                                                                                                                                                                                                                                                                                                                                                                                                                                                                                                                                                                                                                                                                                                                                                                                                                                                                                                                                                                                                                                                                                                                                                                                                                                                                                                                                                                                                                                                                                                                                                                                                                               |                                                                                                                                                                        | . Revenues Variance                                                                                                                                                                          |                                                                                                                                                                                   | 13.6%            | Operating Expense v.                                                                                                                                                                                |                                                                                                                                                                     | 1                                                                                                                            | 11.5                              |
|                                                                                                                                                                                                                                                                                                                                                                          | 284,734                                                                                                                                                                                                                               | 160,022                                                                                                                                                                                                       | 56.2%                                                                                                                                                                                                                                                                                                                                                                                                                                                                                                                                                                                                                                                                                                                                                                                                                                                                                                                                                                                                                                                                                                                                                                                                                                                                                                                                                                                                                                                                                                                                                                                                                                                                                                                                                                                                                                                                                                                                                                                                                                                                                                                         |                        | 1,045,520                                                                                                                                                                                                    | 1,010,678                                                                                                                                                                                      | 96.7%                                                                                                                                                                                                                                                                                                                                                                                                                                                                                                                                                                                                                                                                                                                                                                                                                                                                                                                                                                                                                                                                                                                                                                                                                                                                                                                                                                                                                                                                                                                                                                                                                                                                                                                                                                                                                                                                                                                                                                                                                                                                                                                         |                                | Capital Equipment                                                                                                                                                                                                                                                                                                                                                                                                                                                                                                                                                                                                                                                                                                                                                                                                                                                                                                                                                                                                                                                                                                                                                                                                                                                                                                                                                                                                                                                                                                                                                                                                                                                                                                                                                                                                                                                                                                                                                                                                                                                                                                             | 1,665,418                                                                                                                                                              | 1,413,268                                                                                                                                                                                    | 84.9%                                                                                                                                                                             |                  | 1,630,120                                                                                                                                                                                           | 1,533,808                                                                                                                                                           | 94.1%                                                                                                                        |                                   |
| Capital Equipment                                                                                                                                                                                                                                                                                                                                                        | ∠o <del>⊤</del> ,/ ɔ⊤                                                                                                                                                                                                                 |                                                                                                                                                                                                               |                                                                                                                                                                                                                                                                                                                                                                                                                                                                                                                                                                                                                                                                                                                                                                                                                                                                                                                                                                                                                                                                                                                                                                                                                                                                                                                                                                                                                                                                                                                                                                                                                                                                                                                                                                                                                                                                                                                                                                                                                                                                                                                               |                        |                                                                                                                                                                                                              |                                                                                                                                                                                                |                                                                                                                                                                                                                                                                                                                                                                                                                                                                                                                                                                                                                                                                                                                                                                                                                                                                                                                                                                                                                                                                                                                                                                                                                                                                                                                                                                                                                                                                                                                                                                                                                                                                                                                                                                                                                                                                                                                                                                                                                                                                                                                               |                                |                                                                                                                                                                                                                                                                                                                                                                                                                                                                                                                                                                                                                                                                                                                                                                                                                                                                                                                                                                                                                                                                                                                                                                                                                                                                                                                                                                                                                                                                                                                                                                                                                                                                                                                                                                                                                                                                                                                                                                                                                                                                                                                               | 40.020.407                                                                                                                                                             | 4.4.400.000                                                                                                                                                                                  | 72.00/                                                                                                                                                                            | 2.20/            | 24 - 42 0                                                                                                                                                                                           |                                                                                                                                                                     | =0.407                                                                                                                       | 4 (                               |
|                                                                                                                                                                                                                                                                                                                                                                          | 5,907,687  TOTAL Expense v. Ro                                                                                                                                                                                                        | 4,027,276                                                                                                                                                                                                     | 68.2%                                                                                                                                                                                                                                                                                                                                                                                                                                                                                                                                                                                                                                                                                                                                                                                                                                                                                                                                                                                                                                                                                                                                                                                                                                                                                                                                                                                                                                                                                                                                                                                                                                                                                                                                                                                                                                                                                                                                                                                                                                                                                                                         | <b>6.8%</b> 16.9%      | 7,034,928  TOTAL Expense v. Rev                                                                                                                                                                              | 5,056,884 venues Variance                                                                                                                                                                      | <b>71.9%</b><br>>>                                                                                                                                                                                                                                                                                                                                                                                                                                                                                                                                                                                                                                                                                                                                                                                                                                                                                                                                                                                                                                                                                                                                                                                                                                                                                                                                                                                                                                                                                                                                                                                                                                                                                                                                                                                                                                                                                                                                                                                                                                                                                                            | <b>3.1%</b><br>-5.0%           |                                                                                                                                                                                                                                                                                                                                                                                                                                                                                                                                                                                                                                                                                                                                                                                                                                                                                                                                                                                                                                                                                                                                                                                                                                                                                                                                                                                                                                                                                                                                                                                                                                                                                                                                                                                                                                                                                                                                                                                                                                                                                                                               | ·                                                                                                                                                                      | 14,438,371 evenues Variance                                                                                                                                                                  | <b>72.8%</b>                                                                                                                                                                      | 2.2%<br>12.5%    | 21,542,955<br>TOTAL Expense v. Re                                                                                                                                                                   | 15,166,462<br>venues Variance                                                                                                                                       | 70.4%                                                                                                                        |                                   |
| TOTAL OP & NON-OP EXPENSE                                                                                                                                                                                                                                                                                                                                                | 5,907,687  TOTAL Expense v. Ro                                                                                                                                                                                                        | <b>4,027,276</b> evenues Variance                                                                                                                                                                             | >>>                                                                                                                                                                                                                                                                                                                                                                                                                                                                                                                                                                                                                                                                                                                                                                                                                                                                                                                                                                                                                                                                                                                                                                                                                                                                                                                                                                                                                                                                                                                                                                                                                                                                                                                                                                                                                                                                                                                                                                                                                                                                                                                           |                        | TOTAL Expense v. Rev                                                                                                                                                                                         | venues Variance                                                                                                                                                                                | >>>                                                                                                                                                                                                                                                                                                                                                                                                                                                                                                                                                                                                                                                                                                                                                                                                                                                                                                                                                                                                                                                                                                                                                                                                                                                                                                                                                                                                                                                                                                                                                                                                                                                                                                                                                                                                                                                                                                                                                                                                                                                                                                                           |                                | Note-The bulk of Solid Waste Revenues are collected fr                                                                                                                                                                                                                                                                                                                                                                                                                                                                                                                                                                                                                                                                                                                                                                                                                                                                                                                                                                                                                                                                                                                                                                                                                                                                                                                                                                                                                                                                                                                                                                                                                                                                                                                                                                                                                                                                                                                                                                                                                                                                        | TOTAL Expense v. R<br>rom Dec-Feb                                                                                                                                      | evenues Variance                                                                                                                                                                             | >>>                                                                                                                                                                               |                  | TOTAL Expense v. Re                                                                                                                                                                                 | venues Variance                                                                                                                                                     | >>>                                                                                                                          |                                   |
| TOTAL OP & NON-OP EXPENSE                                                                                                                                                                                                                                                                                                                                                | 5,907,687  TOTAL Expense v. Ro                                                                                                                                                                                                        | 4,027,276 evenues Variance                                                                                                                                                                                    | EAR %                                                                                                                                                                                                                                                                                                                                                                                                                                                                                                                                                                                                                                                                                                                                                                                                                                                                                                                                                                                                                                                                                                                                                                                                                                                                                                                                                                                                                                                                                                                                                                                                                                                                                                                                                                                                                                                                                                                                                                                                                                                                                                                         | 16.9%                  | TOTAL Expense v. Rev                                                                                                                                                                                         | RENT Y                                                                                                                                                                                         | EAR %                                                                                                                                                                                                                                                                                                                                                                                                                                                                                                                                                                                                                                                                                                                                                                                                                                                                                                                                                                                                                                                                                                                                                                                                                                                                                                                                                                                                                                                                                                                                                                                                                                                                                                                                                                                                                                                                                                                                                                                                                                                                                                                         | -5.0%                          | Note-The bulk of Solid Waste Revenues are collected for which was to be sold | TOTAL Expense v. R rom Dec-Feb 93.1%                                                                                                                                   | PRIOR Y                                                                                                                                                                                      | EAR %                                                                                                                                                                             | 12.5%            | TOTAL Expense v. Re                                                                                                                                                                                 | venues Variance RRENT Y                                                                                                                                             | EAR %                                                                                                                        | 6.2                               |
| TOTAL OP & NON-OP EXPENSE  SEWER FUND                                                                                                                                                                                                                                                                                                                                    | 5,907,687  TOTAL Expense v. Ro                                                                                                                                                                                                        | <b>4,027,276</b> evenues Variance                                                                                                                                                                             | >>>                                                                                                                                                                                                                                                                                                                                                                                                                                                                                                                                                                                                                                                                                                                                                                                                                                                                                                                                                                                                                                                                                                                                                                                                                                                                                                                                                                                                                                                                                                                                                                                                                                                                                                                                                                                                                                                                                                                                                                                                                                                                                                                           |                        | TOTAL Expense v. Rev                                                                                                                                                                                         | venues Variance                                                                                                                                                                                | >>>                                                                                                                                                                                                                                                                                                                                                                                                                                                                                                                                                                                                                                                                                                                                                                                                                                                                                                                                                                                                                                                                                                                                                                                                                                                                                                                                                                                                                                                                                                                                                                                                                                                                                                                                                                                                                                                                                                                                                                                                                                                                                                                           |                                | Note-The bulk of Solid Waste Revenues are collected for which will be sold of Fiscal Year Completed (Revenue):  SOLID WASTE                                                                                                                                                                                                                                                                                                                                                                                                                                                                                                                                                                                                                                                                                                                                                                                                                                                                                                                                                                                                                                                                                                                                                                                                                                                                                                                                                                                                                                                                                                                                                                                                                                                                                                                                                                                                                                                                                                                                                                                                   | TOTAL Expense v. R<br>rom Dec-Feb                                                                                                                                      | evenues Variance                                                                                                                                                                             | >>>                                                                                                                                                                               |                  | TOTAL Expense v. Re                                                                                                                                                                                 | venues Variance                                                                                                                                                     | >>>                                                                                                                          | 6.2                               |
| SEWER FUND REVENUES:                                                                                                                                                                                                                                                                                                                                                     | 5,907,687  TOTAL Expense v. Ro  Budget 12-13                                                                                                                                                                                          | 4,027,276 evenues Variance PRIOR Y Mar-13                                                                                                                                                                     | EAR % Collected                                                                                                                                                                                                                                                                                                                                                                                                                                                                                                                                                                                                                                                                                                                                                                                                                                                                                                                                                                                                                                                                                                                                                                                                                                                                                                                                                                                                                                                                                                                                                                                                                                                                                                                                                                                                                                                                                                                                                                                                                                                                                                               | 16.9%                  | CUR Budget 13-14                                                                                                                                                                                             | RENT Y  Mar-14                                                                                                                                                                                 | EAR % Collected                                                                                                                                                                                                                                                                                                                                                                                                                                                                                                                                                                                                                                                                                                                                                                                                                                                                                                                                                                                                                                                                                                                                                                                                                                                                                                                                                                                                                                                                                                                                                                                                                                                                                                                                                                                                                                                                                                                                                                                                                                                                                                               | -5.0%                          | Note-The bulk of Solid Waste Revenues are collected from the work of Fiscal Year Completed (Revenue):  SOLID WASTE  REVENUES:                                                                                                                                                                                                                                                                                                                                                                                                                                                                                                                                                                                                                                                                                                                                                                                                                                                                                                                                                                                                                                                                                                                                                                                                                                                                                                                                                                                                                                                                                                                                                                                                                                                                                                                                                                                                                                                                                                                                                                                                 | rom Dec-Feb 93.1% Budget 12-13                                                                                                                                         | PRIOR Y  Mar-13                                                                                                                                                                              | EAR % Collected                                                                                                                                                                   | 12.5%            | CUR Budget 13-14                                                                                                                                                                                    | RENT YI Mar-14                                                                                                                                                      | EAR % Collected                                                                                                              | 6.2                               |
| SEWER FUND  REVENUES:  Rate & Service Charges                                                                                                                                                                                                                                                                                                                            | 5,907,687  TOTAL Expense v. Ro  Budget 12-13  23,809,930                                                                                                                                                                              | 4,027,276 evenues Variance PRIOR Y Mar-13 18,882,924                                                                                                                                                          | EAR %                                                                                                                                                                                                                                                                                                                                                                                                                                                                                                                                                                                                                                                                                                                                                                                                                                                                                                                                                                                                                                                                                                                                                                                                                                                                                                                                                                                                                                                                                                                                                                                                                                                                                                                                                                                                                                                                                                                                                                                                                                                                                                                         | 16.9%                  | CUR Budget 13-14  25,124,672                                                                                                                                                                                 | **XRENT Y  Mar-14  19,059,835                                                                                                                                                                  | EAR %                                                                                                                                                                                                                                                                                                                                                                                                                                                                                                                                                                                                                                                                                                                                                                                                                                                                                                                                                                                                                                                                                                                                                                                                                                                                                                                                                                                                                                                                                                                                                                                                                                                                                                                                                                                                                                                                                                                                                                                                                                                                                                                         | -5.0%                          | Note-The bulk of Solid Waste Revenues are collected for which of Fiscal Year Completed (Revenue):  SOLID WASTE  REVENUES: Landfill User Fee Revenue                                                                                                                                                                                                                                                                                                                                                                                                                                                                                                                                                                                                                                                                                                                                                                                                                                                                                                                                                                                                                                                                                                                                                                                                                                                                                                                                                                                                                                                                                                                                                                                                                                                                                                                                                                                                                                                                                                                                                                           | TOTAL Expense v. R rom Dec-Feb 93.1%                                                                                                                                   | PRIOR Y Mar-13 7,346,375                                                                                                                                                                     | EAR %                                                                                                                                                                             | 12.5%            | CUR Budget 13-14 7,414,400                                                                                                                                                                          | RENT YI Mar-14 7,552,195                                                                                                                                            | EAR %                                                                                                                        | 6.2                               |
| SEWER FUND REVENUES:                                                                                                                                                                                                                                                                                                                                                     | 5,907,687  TOTAL Expense v. Ro  Budget 12-13                                                                                                                                                                                          | 4,027,276 evenues Variance PRIOR Y Mar-13                                                                                                                                                                     | EAR % Collected 79.3%                                                                                                                                                                                                                                                                                                                                                                                                                                                                                                                                                                                                                                                                                                                                                                                                                                                                                                                                                                                                                                                                                                                                                                                                                                                                                                                                                                                                                                                                                                                                                                                                                                                                                                                                                                                                                                                                                                                                                                                                                                                                                                         | 16.9%                  | CUR Budget 13-14                                                                                                                                                                                             | RENT Y  Mar-14                                                                                                                                                                                 | EAR % Collected 75.9%                                                                                                                                                                                                                                                                                                                                                                                                                                                                                                                                                                                                                                                                                                                                                                                                                                                                                                                                                                                                                                                                                                                                                                                                                                                                                                                                                                                                                                                                                                                                                                                                                                                                                                                                                                                                                                                                                                                                                                                                                                                                                                         | -5.0%                          | Note-The bulk of Solid Waste Revenues are collected from the work of Fiscal Year Completed (Revenue):  SOLID WASTE  REVENUES:                                                                                                                                                                                                                                                                                                                                                                                                                                                                                                                                                                                                                                                                                                                                                                                                                                                                                                                                                                                                                                                                                                                                                                                                                                                                                                                                                                                                                                                                                                                                                                                                                                                                                                                                                                                                                                                                                                                                                                                                 | TOTAL Expense v. R  rom Dec-Feb  93.1%  Budget 12-13  7,673,000                                                                                                        | PRIOR Y  Mar-13                                                                                                                                                                              | EAR % Collected 95.7%                                                                                                                                                             | 12.5%            | CUR Budget 13-14                                                                                                                                                                                    | RENT YI Mar-14                                                                                                                                                      | EAR % Collected 101.9%                                                                                                       | 6.2                               |
| SEWER FUND  REVENUES: Rate & Service Charges Impact Fees                                                                                                                                                                                                                                                                                                                 | 5,907,687  TOTAL Expense v. Ro  Budget 12-13  23,809,930 922,500                                                                                                                                                                      | 4,027,276 evenues Variance PRIOR Y Mar-13  18,882,924 1,910,129                                                                                                                                               | EAR % Collected 79.3% 207.1%                                                                                                                                                                                                                                                                                                                                                                                                                                                                                                                                                                                                                                                                                                                                                                                                                                                                                                                                                                                                                                                                                                                                                                                                                                                                                                                                                                                                                                                                                                                                                                                                                                                                                                                                                                                                                                                                                                                                                                                                                                                                                                  | 16.9%                  | CUR Budget 13-14  25,124,672 2,250,000                                                                                                                                                                       | **XRENT Y Mar-14**  19,059,835 2,713,211                                                                                                                                                       | EAR % Collected 75.9% 120.6%                                                                                                                                                                                                                                                                                                                                                                                                                                                                                                                                                                                                                                                                                                                                                                                                                                                                                                                                                                                                                                                                                                                                                                                                                                                                                                                                                                                                                                                                                                                                                                                                                                                                                                                                                                                                                                                                                                                                                                                                                                                                                                  | -5.0%                          | Note-The bulk of Solid Waste Revenues are collected from the work of Fiscal Year Completed (Revenue):  SOLID WASTE  REVENUES: Landfill User Fee Revenue Salvage Revenue                                                                                                                                                                                                                                                                                                                                                                                                                                                                                                                                                                                                                                                                                                                                                                                                                                                                                                                                                                                                                                                                                                                                                                                                                                                                                                                                                                                                                                                                                                                                                                                                                                                                                                                                                                                                                                                                                                                                                       | 7,673,000<br>209,500                                                                                                                                                   | PRIOR Y  Mar-13  7,346,375  115,236                                                                                                                                                          | EAR % Collected  95.7% 55.0%                                                                                                                                                      | 12.5%            | CUR Budget 13-14  7,414,400 232,200                                                                                                                                                                 | **XRENT YI*** Mar-14  7,552,195 174,508                                                                                                                             | EAR % Collected 101.9% 75.2%                                                                                                 | 6.2                               |
| SEWER FUND  REVENUES: Rate & Service Charges Impact Fees Connection Fees                                                                                                                                                                                                                                                                                                 | 5,907,687  TOTAL Expense v. Ro  Budget 12-13  23,809,930 922,500 780,000                                                                                                                                                              | 4,027,276 evenues Variance PRIOR Y Mar-13  18,882,924 1,910,129 712,826                                                                                                                                       | FAR % Collected 79.3% 207.1% 91.4%                                                                                                                                                                                                                                                                                                                                                                                                                                                                                                                                                                                                                                                                                                                                                                                                                                                                                                                                                                                                                                                                                                                                                                                                                                                                                                                                                                                                                                                                                                                                                                                                                                                                                                                                                                                                                                                                                                                                                                                                                                                                                            | 16.9%                  | CUR Budget 13-14  25,124,672 2,250,000 840,000                                                                                                                                                               | **ENT Y  Mar-14  19,059,835 2,713,211 907,275                                                                                                                                                  | FAR % Collected 75.9% 120.6% 108.0%                                                                                                                                                                                                                                                                                                                                                                                                                                                                                                                                                                                                                                                                                                                                                                                                                                                                                                                                                                                                                                                                                                                                                                                                                                                                                                                                                                                                                                                                                                                                                                                                                                                                                                                                                                                                                                                                                                                                                                                                                                                                                           | -5.0%                          | Note-The bulk of Solid Waste Revenues are collected for the work of Fiscal Year Completed (Revenue):  SOLID WASTE  REVENUES: Landfill User Fee Revenue Salvage Revenue Tipping Fees                                                                                                                                                                                                                                                                                                                                                                                                                                                                                                                                                                                                                                                                                                                                                                                                                                                                                                                                                                                                                                                                                                                                                                                                                                                                                                                                                                                                                                                                                                                                                                                                                                                                                                                                                                                                                                                                                                                                           | 7,673,000<br>209,500<br>1,220,000                                                                                                                                      | PRIOR Y  Mar-13  7,346,375  115,236  1,884,600                                                                                                                                               | EAR % Collected  95.7% 55.0% 154.5%                                                                                                                                               | 12.5%            | CUR Budget 13-14  7,414,400 232,200 1,596,000                                                                                                                                                       | 7,552,195<br>174,508<br>1,592,723                                                                                                                                   | EAR % Collected 101.9% 75.2% 99.8%                                                                                           | % Va                              |
| SEWER FUND  REVENUES: Rate & Service Charges Impact Fees Connection Fees Other Revenues                                                                                                                                                                                                                                                                                  | 5,907,687  TOTAL Expense v. Ro  Budget 12-13  23,809,930 922,500 780,000                                                                                                                                                              | 4,027,276 evenues Variance PRIOR Y Mar-13  18,882,924 1,910,129 712,826                                                                                                                                       | FAR % Collected 79.3% 207.1% 91.4% 112.9%                                                                                                                                                                                                                                                                                                                                                                                                                                                                                                                                                                                                                                                                                                                                                                                                                                                                                                                                                                                                                                                                                                                                                                                                                                                                                                                                                                                                                                                                                                                                                                                                                                                                                                                                                                                                                                                                                                                                                                                                                                                                                     | 16.9%                  | CUR Budget 13-14  25,124,672 2,250,000 840,000                                                                                                                                                               | **ENT Y  Mar-14  19,059,835 2,713,211 907,275                                                                                                                                                  | EAR % Collected 75.9% 120.6% 108.0% 130.0%                                                                                                                                                                                                                                                                                                                                                                                                                                                                                                                                                                                                                                                                                                                                                                                                                                                                                                                                                                                                                                                                                                                                                                                                                                                                                                                                                                                                                                                                                                                                                                                                                                                                                                                                                                                                                                                                                                                                                                                                                                                                                    | -5.0%                          | Note-The bulk of Solid Waste Revenues are collected from the work of Fiscal Year Completed (Revenue):  SOLID WASTE  REVENUES:  Landfill User Fee Revenue  Salvage Revenue  Tipping Fees  Total Other Revenues                                                                                                                                                                                                                                                                                                                                                                                                                                                                                                                                                                                                                                                                                                                                                                                                                                                                                                                                                                                                                                                                                                                                                                                                                                                                                                                                                                                                                                                                                                                                                                                                                                                                                                                                                                                                                                                                                                                 | 7,673,000<br>209,500<br>1,220,000                                                                                                                                      | PRIOR Y  Mar-13  7,346,375  115,236  1,884,600  1,020,242  17,603                                                                                                                            | EAR % Collected  95.7% 55.0% 154.5% 94.3%                                                                                                                                         | 12.5%            | CUR Budget 13-14  7,414,400 232,200 1,596,000                                                                                                                                                       | 7,552,195 174,508 1,592,723 240,240 2,538                                                                                                                           | EAR  % Collected  101.9%  75.2%  99.8%  32.5%                                                                                | 6.2                               |
| SEWER FUND  REVENUES: Rate & Service Charges Impact Fees Connection Fees Other Revenues NON-OPERATING REVENUES: Interest Income Gain(Loss) on Sale of Assets                                                                                                                                                                                                             | 5,907,687  TOTAL Expense v. Ro  Budget 12-13  23,809,930 922,500 780,000 715,850  100,000 209,455                                                                                                                                     | 4,027,276 evenues Variance PRIOR Y Mar-13  18,882,924 1,910,129 712,826 807,847  59,400 258,004                                                                                                               | FAR % Collected 79.3% 207.1% 91.4% 112.9% 59.4% 123.2%                                                                                                                                                                                                                                                                                                                                                                                                                                                                                                                                                                                                                                                                                                                                                                                                                                                                                                                                                                                                                                                                                                                                                                                                                                                                                                                                                                                                                                                                                                                                                                                                                                                                                                                                                                                                                                                                                                                                                                                                                                                                        | 16.9% % Var            | CUR Budget 13-14  25,124,672 2,250,000 840,000 652,089  100,000 62,150                                                                                                                                       | PRENT Y  Mar-14  19,059,835 2,713,211 907,275 847,770  18,415 24,735                                                                                                                           | FAR % Collected 75.9% 120.6% 108.0% 130.0% 18.4% 39.8%                                                                                                                                                                                                                                                                                                                                                                                                                                                                                                                                                                                                                                                                                                                                                                                                                                                                                                                                                                                                                                                                                                                                                                                                                                                                                                                                                                                                                                                                                                                                                                                                                                                                                                                                                                                                                                                                                                                                                                                                                                                                        | -5.0%<br>% Var                 | Note-The bulk of Solid Waste Revenues are collected for the solid Waste Revenue (Revenue):  SOLID WASTE  REVENUES: Landfill User Fee Revenue Salvage Revenue Tipping Fees Total Other Revenues NON-OPERATING REVENUES: Interest Income Gain(Loss) on Sale of Assets                                                                                                                                                                                                                                                                                                                                                                                                                                                                                                                                                                                                                                                                                                                                                                                                                                                                                                                                                                                                                                                                                                                                                                                                                                                                                                                                                                                                                                                                                                                                                                                                                                                                                                                                                                                                                                                           | 7,673,000<br>209,500<br>1,082,355<br>50,000<br>360,000                                                                                                                 | PRIOR Y  Mar-13  7,346,375  115,236  1,884,600  1,020,242  17,603  475,554                                                                                                                   | EAR % Collected  95.7% 55.0% 154.5% 94.3% 35.2% 132.1%                                                                                                                            | 12.5%            | CUR Budget 13-14  7,414,400 232,200 1,596,000 739,200  30,000 351,255                                                                                                                               | 7,552,195 174,508 1,592,723 240,240 2,538 294,757                                                                                                                   | EAR  % Collected  101.9%  75.2%  99.8%  32.5%  8.5%  83.9%                                                                   | % Va                              |
| SEWER FUND  REVENUES: Rate & Service Charges Impact Fees Connection Fees Other Revenues NON-OPERATING REVENUES: Interest Income Gain(Loss) on Sale of Assets TOTAL REVENUES                                                                                                                                                                                              | 5,907,687  TOTAL Expense v. Ro  Budget 12-13  23,809,930 922,500 780,000 715,850  100,000                                                                                                                                             | 4,027,276 evenues Variance PRIOR Y Mar-13  18,882,924 1,910,129 712,826 807,847  59,400                                                                                                                       | FAR % Collected 79.3% 207.1% 91.4% 112.9%                                                                                                                                                                                                                                                                                                                                                                                                                                                                                                                                                                                                                                                                                                                                                                                                                                                                                                                                                                                                                                                                                                                                                                                                                                                                                                                                                                                                                                                                                                                                                                                                                                                                                                                                                                                                                                                                                                                                                                                                                                                                                     | 16.9%                  | CUR Budget 13-14  25,124,672 2,250,000 840,000 652,089  100,000 62,150 29,028,911                                                                                                                            | Part 14  19,059,835 2,713,211 907,275 847,770  18,415 24,735 23,571,241                                                                                                                        | EAR % Collected 75.9% 120.6% 108.0% 130.0% 18.4% 39.8% 81.2%                                                                                                                                                                                                                                                                                                                                                                                                                                                                                                                                                                                                                                                                                                                                                                                                                                                                                                                                                                                                                                                                                                                                                                                                                                                                                                                                                                                                                                                                                                                                                                                                                                                                                                                                                                                                                                                                                                                                                                                                                                                                  | -5.0% % Var                    | Note-The bulk of Solid Waste Revenues are collected from the work of Fiscal Year Completed (Revenue):  SOLID WASTE  REVENUES:  Landfill User Fee Revenue  Salvage Revenue  Tipping Fees  Total Other Revenues  NON-OPERATING REVENUES:  Interest Income  Gain(Loss) on Sale of Assets  TOTAL REVENUES                                                                                                                                                                                                                                                                                                                                                                                                                                                                                                                                                                                                                                                                                                                                                                                                                                                                                                                                                                                                                                                                                                                                                                                                                                                                                                                                                                                                                                                                                                                                                                                                                                                                                                                                                                                                                         | 7,673,000<br>209,500<br>1,082,355<br>50,000                                                                                                                            | PRIOR Y  Mar-13  7,346,375  115,236  1,884,600  1,020,242  17,603                                                                                                                            | EAR % Collected  95.7% 55.0% 154.5% 94.3%                                                                                                                                         | 12.5%            | CUR Budget 13-14  7,414,400 232,200 1,596,000 739,200  30,000 351,255 10,363,055                                                                                                                    | 7,552,195 174,508 1,592,723 240,240 2,538 294,757 9,856,960                                                                                                         | EAR  % Collected  101.9%  75.2%  99.8%  32.5%  8.5%  83.9%  95.1%                                                            | % Va                              |
| SEWER FUND  REVENUES: Rate & Service Charges Impact Fees Connection Fees Other Revenues NON-OPERATING REVENUES: Interest Income Gain(Loss) on Sale of Assets TOTAL REVENUES TOTAL AVAILABLE REVENUE                                                                                                                                                                      | 5,907,687  TOTAL Expense v. Ro  Budget 12-13  23,809,930 922,500 780,000 715,850  100,000 209,455                                                                                                                                     | 4,027,276 evenues Variance PRIOR Y Mar-13  18,882,924 1,910,129 712,826 807,847  59,400 258,004                                                                                                               | FAR % Collected 79.3% 207.1% 91.4% 112.9% 59.4% 123.2%                                                                                                                                                                                                                                                                                                                                                                                                                                                                                                                                                                                                                                                                                                                                                                                                                                                                                                                                                                                                                                                                                                                                                                                                                                                                                                                                                                                                                                                                                                                                                                                                                                                                                                                                                                                                                                                                                                                                                                                                                                                                        | 16.9% % Var            | CUR Budget 13-14  25,124,672 2,250,000 840,000 652,089  100,000 62,150                                                                                                                                       | PRENT Y  Mar-14  19,059,835 2,713,211 907,275 847,770  18,415 24,735                                                                                                                           | FAR % Collected 75.9% 120.6% 108.0% 130.0% 18.4% 39.8%                                                                                                                                                                                                                                                                                                                                                                                                                                                                                                                                                                                                                                                                                                                                                                                                                                                                                                                                                                                                                                                                                                                                                                                                                                                                                                                                                                                                                                                                                                                                                                                                                                                                                                                                                                                                                                                                                                                                                                                                                                                                        | -5.0% % Var                    | Note-The bulk of Solid Waste Revenues are collected for the solid Year Completed (Revenue):  SOLID WASTE  REVENUES: Landfill User Fee Revenue Salvage Revenue Tipping Fees Total Other Revenues NON-OPERATING REVENUES: Interest Income Gain(Loss) on Sale of Assets TOTAL REVENUES TOTAL AVAILABLE REVENUE                                                                                                                                                                                                                                                                                                                                                                                                                                                                                                                                                                                                                                                                                                                                                                                                                                                                                                                                                                                                                                                                                                                                                                                                                                                                                                                                                                                                                                                                                                                                                                                                                                                                                                                                                                                                                   | 7,673,000<br>209,500<br>1,082,355<br>50,000<br>360,000                                                                                                                 | PRIOR Y  Mar-13  7,346,375  115,236  1,884,600  1,020,242  17,603  475,554                                                                                                                   | EAR % Collected  95.7% 55.0% 154.5% 94.3% 35.2% 132.1%                                                                                                                            | 12.5%            | CUR Budget 13-14  7,414,400 232,200 1,596,000 739,200  30,000 351,255                                                                                                                               | 7,552,195 174,508 1,592,723 240,240 2,538 294,757                                                                                                                   | EAR  % Collected  101.9%  75.2%  99.8%  32.5%  8.5%  83.9%                                                                   | 6.2 % Va                          |
| SEWER FUND  REVENUES: Rate & Service Charges Impact Fees Connection Fees Other Revenues NON-OPERATING REVENUES: Interest Income Gain(Loss) on Sale of Assets TOTAL REVENUES                                                                                                                                                                                              | 5,907,687  TOTAL Expense v. Ro  Budget 12-13  23,809,930 922,500 780,000 715,850  100,000 209,455                                                                                                                                     | 4,027,276 evenues Variance PRIOR Y Mar-13  18,882,924 1,910,129 712,826 807,847  59,400 258,004                                                                                                               | FAR % Collected 79.3% 207.1% 91.4% 112.9% 59.4% 123.2%                                                                                                                                                                                                                                                                                                                                                                                                                                                                                                                                                                                                                                                                                                                                                                                                                                                                                                                                                                                                                                                                                                                                                                                                                                                                                                                                                                                                                                                                                                                                                                                                                                                                                                                                                                                                                                                                                                                                                                                                                                                                        | 16.9% % Var            | CUR Budget 13-14  25,124,672 2,250,000 840,000 652,089  100,000 62,150 29,028,911                                                                                                                            | Part 14  19,059,835 2,713,211 907,275 847,770  18,415 24,735 23,571,241                                                                                                                        | EAR % Collected 75.9% 120.6% 108.0% 130.0% 18.4% 39.8% 81.2%                                                                                                                                                                                                                                                                                                                                                                                                                                                                                                                                                                                                                                                                                                                                                                                                                                                                                                                                                                                                                                                                                                                                                                                                                                                                                                                                                                                                                                                                                                                                                                                                                                                                                                                                                                                                                                                                                                                                                                                                                                                                  | -5.0% % Var                    | Note-The bulk of Solid Waste Revenues are collected from the work of Fiscal Year Completed (Revenue):  SOLID WASTE  REVENUES:  Landfill User Fee Revenue  Salvage Revenue  Tipping Fees  Total Other Revenues  NON-OPERATING REVENUES:  Interest Income  Gain(Loss) on Sale of Assets  TOTAL REVENUES                                                                                                                                                                                                                                                                                                                                                                                                                                                                                                                                                                                                                                                                                                                                                                                                                                                                                                                                                                                                                                                                                                                                                                                                                                                                                                                                                                                                                                                                                                                                                                                                                                                                                                                                                                                                                         | 7,673,000<br>209,500<br>1,082,355<br>50,000<br>360,000                                                                                                                 | PRIOR Y  Mar-13  7,346,375  115,236  1,884,600  1,020,242  17,603  475,554                                                                                                                   | EAR % Collected  95.7% 55.0% 154.5% 94.3% 35.2% 132.1%                                                                                                                            | 12.5%            | CUR Budget 13-14  7,414,400 232,200 1,596,000 739,200  30,000 351,255 10,363,055                                                                                                                    | 7,552,195 174,508 1,592,723 240,240 2,538 294,757 9,856,960                                                                                                         | EAR  % Collected  101.9%  75.2%  99.8%  32.5%  8.5%  83.9%  95.1%                                                            | 6.2 % Van                         |
| SEWER FUND  REVENUES: Rate & Service Charges Impact Fees Connection Fees Other Revenues NON-OPERATING REVENUES: Interest Income Gain(Loss) on Sale of Assets TOTAL REVENUES TOTAL AVAILABLE REVENUE                                                                                                                                                                      | 5,907,687  TOTAL Expense v. Ro  Budget 12-13  23,809,930 922,500 780,000 715,850  100,000 209,455 26,537,735                                                                                                                          | 4,027,276 evenues Variance PRIOR Y Mar-13  18,882,924 1,910,129 712,826 807,847  59,400 258,004                                                                                                               | FAR % Collected 79.3% 207.1% 91.4% 112.9% 59.4% 123.2%                                                                                                                                                                                                                                                                                                                                                                                                                                                                                                                                                                                                                                                                                                                                                                                                                                                                                                                                                                                                                                                                                                                                                                                                                                                                                                                                                                                                                                                                                                                                                                                                                                                                                                                                                                                                                                                                                                                                                                                                                                                                        | 16.9% % Var 10.3%      | CUR Budget 13-14  25,124,672 2,250,000 840,000 652,089  100,000 62,150 29,028,911                                                                                                                            | Part 14  19,059,835 2,713,211 907,275 847,770  18,415 24,735 23,571,241                                                                                                                        | EAR % Collected 75.9% 120.6% 108.0% 130.0% 18.4% 39.8% 81.2%                                                                                                                                                                                                                                                                                                                                                                                                                                                                                                                                                                                                                                                                                                                                                                                                                                                                                                                                                                                                                                                                                                                                                                                                                                                                                                                                                                                                                                                                                                                                                                                                                                                                                                                                                                                                                                                                                                                                                                                                                                                                  | -5.0% % Var 6.2% 4.8%          | Note-The bulk of Solid Waste Revenues are collected for the solid Year Completed (Revenue):  SOLID WASTE  REVENUES: Landfill User Fee Revenue Salvage Revenue Tipping Fees Total Other Revenues NON-OPERATING REVENUES: Interest Income Gain(Loss) on Sale of Assets TOTAL REVENUES TOTAL AVAILABLE REVENUE                                                                                                                                                                                                                                                                                                                                                                                                                                                                                                                                                                                                                                                                                                                                                                                                                                                                                                                                                                                                                                                                                                                                                                                                                                                                                                                                                                                                                                                                                                                                                                                                                                                                                                                                                                                                                   | 7,673,000 209,500 1,082,355 50,000 360,000 10,594,855                                                                                                                  | PRIOR Y  Mar-13  7,346,375  115,236  1,884,600  1,020,242  17,603  475,554                                                                                                                   | EAR % Collected  95.7% 55.0% 154.5% 94.3% 35.2% 132.1%                                                                                                                            | 12.5% % Var 9.4% | CUR Budget 13-14  7,414,400 232,200 1,596,000 739,200  30,000 351,255 10,363,055                                                                                                                    | 7,552,195 174,508 1,592,723 240,240 2,538 294,757 9,856,960                                                                                                         | EAR  % Collected  101.9%  75.2%  99.8%  32.5%  8.5%  83.9%  95.1%                                                            | 6.2 % Va 2.0 5.4                  |
| SEWER FUND  REVENUES: Rate & Service Charges Impact Fees Connection Fees Other Revenues NON-OPERATING REVENUES: Interest Income Gain(Loss) on Sale of Assets TOTAL REVENUES TOTAL AVAILABLE REVENUE (After R&R Transfers)                                                                                                                                                | 5,907,687  TOTAL Expense v. Ro  Budget 12-13  23,809,930 922,500 780,000 715,850  100,000 209,455 26,537,735                                                                                                                          | 4,027,276 evenues Variance PRIOR Y Mar-13  18,882,924 1,910,129 712,826 807,847  59,400 258,004 22,631,130                                                                                                    | FAR % Collected  79.3% 207.1% 91.4% 112.9%  59.4% 123.2% 85.3%                                                                                                                                                                                                                                                                                                                                                                                                                                                                                                                                                                                                                                                                                                                                                                                                                                                                                                                                                                                                                                                                                                                                                                                                                                                                                                                                                                                                                                                                                                                                                                                                                                                                                                                                                                                                                                                                                                                                                                                                                                                                | 16.9% % Var 10.3%      | CUR Budget 13-14  25,124,672 2,250,000 840,000 652,089  100,000 62,150 29,028,911 16,168,784                                                                                                                 | PRENT Y  Mar-14  19,059,835 2,713,211 907,275 847,770  18,415 24,735 23,571,241 12,900,437                                                                                                     | 75.9% 120.6% 108.0% 130.0% 18.4% 39.8% 81.2% 79.8%                                                                                                                                                                                                                                                                                                                                                                                                                                                                                                                                                                                                                                                                                                                                                                                                                                                                                                                                                                                                                                                                                                                                                                                                                                                                                                                                                                                                                                                                                                                                                                                                                                                                                                                                                                                                                                                                                                                                                                                                                                                                            | -5.0% % Var 6.2% 4.8%          | Note-The bulk of Solid Waste Revenues are collected for the solid Year Completed (Revenue):  SOLID WASTE  REVENUES:  Landfill User Fee Revenue  Salvage Revenue  Tipping Fees  Total Other Revenues  NON-OPERATING REVENUES:  Interest Income  Gain(Loss) on Sale of Assets  TOTAL REVENUES  TOTAL AVAILABLE REVENUE  (After R&R Transfers)                                                                                                                                                                                                                                                                                                                                                                                                                                                                                                                                                                                                                                                                                                                                                                                                                                                                                                                                                                                                                                                                                                                                                                                                                                                                                                                                                                                                                                                                                                                                                                                                                                                                                                                                                                                   | 7,673,000 209,500 1,220,000 1,082,355 50,000 360,000 10,594,855                                                                                                        | PRIOR Y  Mar-13  7,346,375  115,236  1,884,600  1,020,242  17,603  475,554  10,859,610                                                                                                       | EAR % Collected  95.7% 55.0% 154.5% 94.3%  35.2% 132.1% 102.5%                                                                                                                    | 12.5% % Var 9.4% | CUR Budget 13-14  7,414,400 232,200 1,596,000 739,200  30,000 351,255 10,363,055 8,852,126                                                                                                          | 7,552,195 174,508 1,592,723 240,240 2,538 294,757 9,856,960 8,723,761                                                                                               | EAR % Collected  101.9% 75.2% 99.8% 32.5%  8.5% 83.9% 95.1% 98.5%  % Spent                                                   | 6.2<br>% Va<br>2.0<br>5.4         |
| SEWER FUND  REVENUES: Rate & Service Charges Impact Fees Connection Fees Other Revenues NON-OPERATING REVENUES: Interest Income Gain(Loss) on Sale of Assets TOTAL REVENUES TOTAL AVAILABLE REVENUE (After R&R Transfers) EXPENDITURES:                                                                                                                                  | 5,907,687  TOTAL Expense v. Ro  Budget 12-13  23,809,930 922,500 780,000 715,850  100,000 209,455 26,537,735  Budget 12-13                                                                                                            | 4,027,276 evenues Variance PRIOR Y Mar-13  18,882,924 1,910,129 712,826 807,847  59,400 258,004 22,631,130  Mar-13                                                                                            | EAR % Collected 79.3% 207.1% 91.4% 112.9% 59.4% 123.2% 85.3%                                                                                                                                                                                                                                                                                                                                                                                                                                                                                                                                                                                                                                                                                                                                                                                                                                                                                                                                                                                                                                                                                                                                                                                                                                                                                                                                                                                                                                                                                                                                                                                                                                                                                                                                                                                                                                                                                                                                                                                                                                                                  | 16.9% % Var 10.3%      | CUR Budget 13-14  25,124,672 2,250,000 840,000 652,089  100,000 62,150 29,028,911 16,168,784  Budget 13-14                                                                                                   | PRENT Y  Mar-14  19,059,835 2,713,211 907,275 847,770  18,415 24,735 23,571,241 12,900,437  Mar-14                                                                                             | 75.9% 120.6% 108.0% 130.0% 18.4% 39.8% 81.2% 79.8%                                                                                                                                                                                                                                                                                                                                                                                                                                                                                                                                                                                                                                                                                                                                                                                                                                                                                                                                                                                                                                                                                                                                                                                                                                                                                                                                                                                                                                                                                                                                                                                                                                                                                                                                                                                                                                                                                                                                                                                                                                                                            | -5.0% % Var 6.2% 4.8%          | Note-The bulk of Solid Waste Revenues are collected for the solid Year Completed (Revenue):  SOLID WASTE  REVENUES:  Landfill User Fee Revenue Salvage Revenue Tipping Fees Total Other Revenues NON-OPERATING REVENUES: Interest Income Gain(Loss) on Sale of Assets TOTAL REVENUES TOTAL AVAILABLE REVENUE (After R&R Transfers)  EXPENDITURES:                                                                                                                                                                                                                                                                                                                                                                                                                                                                                                                                                                                                                                                                                                                                                                                                                                                                                                                                                                                                                                                                                                                                                                                                                                                                                                                                                                                                                                                                                                                                                                                                                                                                                                                                                                             | 7,673,000 209,500 1,220,000 1,082,355 50,000 360,000 10,594,855 Budget 12-13                                                                                           | PRIOR Y  Mar-13  7,346,375  115,236  1,884,600  1,020,242  17,603  475,554  10,859,610  Mar-13                                                                                               | EAR % Collected  95.7% 55.0% 154.5% 94.3%  35.2% 132.1% 102.5%                                                                                                                    | 12.5% % Var 9.4% | CUR Budget 13-14  7,414,400 232,200 1,596,000 739,200  30,000 351,255 10,363,055 8,852,126  Budget 13-14                                                                                            | 7,552,195 174,508 1,592,723 240,240 2,538 294,757 9,856,960 8,723,761  Mar-14                                                                                       | EAR % Collected  101.9% 75.2% 99.8% 32.5%  8.5% 83.9% 95.1% 98.5%  % Spent                                                   | 6.2<br>% Va<br>2.0<br>5.4         |
| SEWER FUND  REVENUES: Rate & Service Charges Impact Fees Connection Fees Other Revenues NON-OPERATING REVENUES: Interest Income Gain(Loss) on Sale of Assets TOTAL REVENUES TOTAL REVENUE (After R&R Transfers)  EXPENDITURES: Personnel Costs                                                                                                                           | 5,907,687  TOTAL Expense v. Ro  Budget 12-13  23,809,930 922,500 780,000 715,850  100,000 209,455 26,537,735  Budget 12-13 6,166,926                                                                                                  | 4,027,276 evenues Variance PRIOR Y Mar-13  18,882,924 1,910,129 712,826 807,847  59,400 258,004 22,631,130  Mar-13 4,825,269                                                                                  | FAR % Collected  79.3% 207.1% 91.4% 112.9%  59.4% 123.2% 85.3%  % Spent  78.2%                                                                                                                                                                                                                                                                                                                                                                                                                                                                                                                                                                                                                                                                                                                                                                                                                                                                                                                                                                                                                                                                                                                                                                                                                                                                                                                                                                                                                                                                                                                                                                                                                                                                                                                                                                                                                                                                                                                                                                                                                                                | 16.9% % Var 10.3%      | CUR Budget 13-14  25,124,672 2,250,000 840,000 652,089  100,000 62,150 29,028,911 16,168,784  Budget 13-14 6,782,540                                                                                         | 19,059,835 2,713,211 907,275 847,770 18,415 24,735 23,571,241 12,900,437 Mar-14 4,914,845                                                                                                      | EAR % Collected 75.9% 120.6% 108.0% 130.0% 18.4% 39.8% 81.2% 79.8% % Spent 72.5% 62.9% 68.9%                                                                                                                                                                                                                                                                                                                                                                                                                                                                                                                                                                                                                                                                                                                                                                                                                                                                                                                                                                                                                                                                                                                                                                                                                                                                                                                                                                                                                                                                                                                                                                                                                                                                                                                                                                                                                                                                                                                                                                                                                                  | -5.0%  % Var  6.2% 4.8%        | Note-The bulk of Solid Waste Revenues are collected for the solid Waste Revenue (Revenue):  SOLID WASTE  REVENUES:  Landfill User Fee Revenue Salvage Revenue Tipping Fees Total Other Revenues NON-OPERATING REVENUES: Interest Income Gain(Loss) on Sale of Assets TOTAL REVENUES TOTAL AVAILABLE REVENUE (After R&R Transfers)  EXPENDITURES: Personnel Costs                                                                                                                                                                                                                                                                                                                                                                                                                                                                                                                                                                                                                                                                                                                                                                                                                                                                                                                                                                                                                                                                                                                                                                                                                                                                                                                                                                                                                                                                                                                                                                                                                                                                                                                                                              | 7,673,000 209,500 1,220,000 1,082,355 50,000 360,000 10,594,855 Budget 12-13 3,980,884                                                                                 | PRIOR Y  Mar-13  7,346,375  115,236  1,884,600  1,020,242  17,603  475,554  10,859,610  Mar-13  3,085,507                                                                                    | 95.7% 55.0% 154.5% 94.3% 35.2% 132.1% 102.5%  % Spent 77.5% 55.9% 55.8%                                                                                                           | 12.5% % Var 9.4% | CUR Budget 13-14  7,414,400 232,200 1,596,000 739,200  30,000 351,255 10,363,055 8,852,126  Budget 13-14 4,134,296                                                                                  | 7,552,195 174,508 1,592,723 240,240 2,538 294,757 9,856,960 8,723,761  Mar-14 3,007,849                                                                             | EAR  % Collected  101.9% 75.2% 99.8% 32.5%  8.5% 83.9% 95.1% 98.5%  % Spent  72.8%                                           | 6.2<br>% Va<br>2.0<br>5.4         |
| SEWER FUND  REVENUES: Rate & Service Charges Impact Fees Connection Fees Other Revenues NON-OPERATING REVENUES: Interest Income Gain(Loss) on Sale of Assets TOTAL REVENUES TOTAL AVAILABLE REVENUE (After R&R Transfers)  EXPENDITURES: Personnel Costs Contractual Services                                                                                            | 5,907,687  TOTAL Expense v. Ro  Budget 12-13  23,809,930 922,500 780,000 715,850  100,000 209,455 26,537,735  Budget 12-13  6,166,926 1,376,872 2,406,918 1,465,400                                                                   | 4,027,276 evenues Variance PRIOR Y Mar-13  18,882,924 1,910,129 712,826 807,847  59,400 258,004 22,631,130  Mar-13 4,825,269 831,078 1,627,396 1,012,519                                                      | FAR % Collected  79.3% 207.1% 91.4% 112.9%  59.4% 123.2% 85.3%  % Spent  78.2% 60.4% 67.6% 69.1%                                                                                                                                                                                                                                                                                                                                                                                                                                                                                                                                                                                                                                                                                                                                                                                                                                                                                                                                                                                                                                                                                                                                                                                                                                                                                                                                                                                                                                                                                                                                                                                                                                                                                                                                                                                                                                                                                                                                                                                                                              | 16.9% % Var 10.3%      | CUR Budget 13-14  25,124,672 2,250,000 840,000 652,089  100,000 62,150 29,028,911 16,168,784  Budget 13-14 6,782,540 1,220,948 2,721,635 1,720,395                                                           | 2RENT Y  Mar-14  19,059,835 2,713,211 907,275 847,770  18,415 24,735 23,571,241 12,900,437  Mar-14 4,914,845 767,369 1,874,770 1,166,609                                                       | 75.9% 120.6% 108.0% 130.0% 18.4% 39.8% 81.2% 79.8% 62.9% 68.9% 67.8%                                                                                                                                                                                                                                                                                                                                                                                                                                                                                                                                                                                                                                                                                                                                                                                                                                                                                                                                                                                                                                                                                                                                                                                                                                                                                                                                                                                                                                                                                                                                                                                                                                                                                                                                                                                                                                                                                                                                                                                                                                                          | -5.0%  % Var  6.2% 4.8%        | Note-The bulk of Solid Waste Revenues are collected from friscal Year Completed (Revenue):  SOLID WASTE  REVENUES:  Landfill User Fee Revenue Salvage Revenue Tipping Fees Total Other Revenues NON-OPERATING REVENUES: Interest Income Gain(Loss) on Sale of Assets TOTAL REVENUES TOTAL AVAILABLE REVENUE (After R&R Transfers)  EXPENDITURES: Personnel Costs Contractual Services                                                                                                                                                                                                                                                                                                                                                                                                                                                                                                                                                                                                                                                                                                                                                                                                                                                                                                                                                                                                                                                                                                                                                                                                                                                                                                                                                                                                                                                                                                                                                                                                                                                                                                                                         | 7,673,000 209,500 1,220,000 1,082,355 50,000 360,000 10,594,855  Budget 12-13 3,980,884 733,071 2,209,389 120,800                                                      | PRIOR Y  Mar-13  7,346,375  115,236  1,884,600  1,020,242  17,603  475,554  10,859,610  Mar-13  3,085,507  409,726  1,233,790  75,751                                                        | Spent 77.5% 55.9% 62.7%                                                                                                                                                           | 12.5% % Var 9.4% | CUR Budget 13-14  7,414,400 232,200 1,596,000 739,200  30,000 351,255 10,363,055 8,852,126  Budget 13-14  4,134,296 456,991 1,790,295 194,000                                                       | 7,552,195 174,508 1,592,723 240,240  2,538 294,757 9,856,960 8,723,761  Mar-14 3,007,849 419,674 1,311,342 74,868                                                   | EAR % Collected  101.9% 75.2% 99.8% 32.5%  8.5% 83.9% 95.1% 98.5%  % Spent  72.8% 91.8% 73.2% 38.6%                          | 6.2<br>% Va<br>2.0<br>5.4         |
| SEWER FUND  REVENUES: Rate & Service Charges Impact Fees Connection Fees Other Revenues NON-OPERATING REVENUES: Interest Income Gain(Loss) on Sale of Assets TOTAL REVENUES TOTAL REVENUE (After R&R Transfers)  EXPENDITURES: Personnel Costs Contractual Services Maint & Repairs                                                                                      | 5,907,687  TOTAL Expense v. Ro  Budget 12-13  23,809,930 922,500 780,000 715,850  100,000 209,455 26,537,735  Budget 12-13  6,166,926 1,376,872 2,406,918 1,465,400 872,787                                                           | 4,027,276 evenues Variance PRIOR Y Mar-13  18,882,924 1,910,129 712,826 807,847  59,400 258,004 22,631,130  Mar-13  4,825,269 831,078 1,627,396 1,012,519 643,932                                             | FAR % Collected  79.3% 207.1% 91.4% 112.9%  59.4% 123.2% 85.3%  % Spent  78.2% 60.4% 67.6% 69.1% 73.8%                                                                                                                                                                                                                                                                                                                                                                                                                                                                                                                                                                                                                                                                                                                                                                                                                                                                                                                                                                                                                                                                                                                                                                                                                                                                                                                                                                                                                                                                                                                                                                                                                                                                                                                                                                                                                                                                                                                                                                                                                        | 16.9% % Var 10.3%      | CUR Budget 13-14  25,124,672 2,250,000 840,000 652,089  100,000 62,150 29,028,911 16,168,784  Budget 13-14 6,782,540 1,220,948 2,721,635 1,720,395 856,341                                                   | PRENT Y  Mar-14  19,059,835 2,713,211 907,275 847,770  18,415 24,735 23,571,241 12,900,437  Mar-14  4,914,845 767,369 1,874,770 1,166,609 588,521                                              | EAR % Collected 75.9% 120.6% 108.0% 130.0% 18.4% 39.8% 81.2% 79.8%  % Spent 72.5% 62.9% 68.9% 67.8% 68.7%                                                                                                                                                                                                                                                                                                                                                                                                                                                                                                                                                                                                                                                                                                                                                                                                                                                                                                                                                                                                                                                                                                                                                                                                                                                                                                                                                                                                                                                                                                                                                                                                                                                                                                                                                                                                                                                                                                                                                                                                                     | -5.0%  % Var  6.2% 4.8%        | Note-The bulk of Solid Waste Revenues are collected from friscal Year Completed (Revenue):  SOLID WASTE  REVENUES:  Landfill User Fee Revenue Salvage Revenue Tipping Fees Total Other Revenues NON-OPERATING REVENUES: Interest Income Gain(Loss) on Sale of Assets TOTAL REVENUES TOTAL REVENUES (After R&R Transfers)  EXPENDITURES: Personnel Costs Contractual Services Maint & Repairs                                                                                                                                                                                                                                                                                                                                                                                                                                                                                                                                                                                                                                                                                                                                                                                                                                                                                                                                                                                                                                                                                                                                                                                                                                                                                                                                                                                                                                                                                                                                                                                                                                                                                                                                  | 7,673,000 209,500 1,220,000 1,082,355 50,000 360,000 10,594,855  Budget 12-13 3,980,884 733,071 2,209,389 120,800 244,462                                              | PRIOR Y  Mar-13  7,346,375  115,236  1,884,600  1,020,242  17,603  475,554  10,859,610  Mar-13  3,085,507  409,726  1,233,790  75,751  179,392                                               | 95.7% 55.0% 154.5% 94.3% 35.2% 132.1% 102.5%  % Spent 77.5% 55.9% 62.7% 73.4%                                                                                                     | 12.5% % Var 9.4% | CUR Budget 13-14  7,414,400 232,200 1,596,000 739,200  30,000 351,255 10,363,055 8,852,126  Budget 13-14 4,134,296 456,991 1,790,295 194,000 169,964                                                | 7,552,195 174,508 1,592,723 240,240 2,538 294,757 9,856,960 8,723,761  Mar-14 3,007,849 419,674 1,311,342 74,868 107,111                                            | EAR  % Collected  101.9% 75.2% 99.8% 32.5%  8.5% 83.9% 95.1% 98.5%  % Spent  72.8% 91.8% 73.2% 38.6% 63.0%                   | 6.2<br>% Va<br>2.0<br>5.4         |
| SEWER FUND  REVENUES: Rate & Service Charges Impact Fees Connection Fees Other Revenues NON-OPERATING REVENUES: Interest Income Gain(Loss) on Sale of Assets TOTAL REVENUES TOTAL REVENUES TOTAL AVAILABLE REVENUE (After R&R Transfers)  EXPENDITURES: Personnel Costs Contractual Services Maint & Repairs Utilities Office Expenses Insurance                         | 5,907,687  TOTAL Expense v. Ro  Budget 12-13  23,809,930 922,500 780,000 715,850  100,000 209,455 26,537,735  Budget 12-13 6,166,926 1,376,872 2,406,918 1,465,400 872,787 150,000                                                    | 4,027,276 evenues Variance PRIOR Y Mar-13  18,882,924 1,910,129 712,826 807,847  59,400 258,004 22,631,130  Mar-13 4,825,269 831,078 1,627,396 1,012,519 643,932 121,540                                      | **EAR  *** Collected  79.3% 207.1% 91.4% 112.9%  59.4% 123.2% 85.3%  ** Spent  78.2% 60.4% 67.6% 69.1% 73.8% 81.0%                                                                                                                                                                                                                                                                                                                                                                                                                                                                                                                                                                                                                                                                                                                                                                                                                                                                                                                                                                                                                                                                                                                                                                                                                                                                                                                                                                                                                                                                                                                                                                                                                                                                                                                                                                                                                                                                                                                                                                                                            | 16.9% % Var 10.3%      | CUR Budget 13-14  25,124,672 2,250,000 840,000 652,089  100,000 62,150 29,028,911 16,168,784  Budget 13-14 6,782,540 1,220,948 2,721,635 1,720,395 856,341 160,000                                           | 2RENT Y  Mar-14  19,059,835 2,713,211 907,275 847,770  18,415 24,735 23,571,241 12,900,437  Mar-14  4,914,845 767,369 1,874,770 1,166,609 588,521 127,860                                      | 75.9% 120.6% 108.0% 130.0% 18.4% 39.8% 81.2% 79.8% 62.9% 68.9% 67.8% 68.7% 79.9%                                                                                                                                                                                                                                                                                                                                                                                                                                                                                                                                                                                                                                                                                                                                                                                                                                                                                                                                                                                                                                                                                                                                                                                                                                                                                                                                                                                                                                                                                                                                                                                                                                                                                                                                                                                                                                                                                                                                                                                                                                              | -5.0%  % Var  6.2% 4.8%        | Note-The bulk of Solid Waste Revenues are collected for the foliation of Fiscal Year Completed (Revenue):  SOLID WASTE  REVENUES:  Landfill User Fee Revenue Salvage Revenue Tipping Fees Total Other Revenues NON-OPERATING REVENUES: Interest Income Gain(Loss) on Sale of Assets TOTAL REVENUES TOTAL AVAILABLE REVENUE (After R&R Transfers)  EXPENDITURES: Personnel Costs Contractual Services Maint & Repairs Utilities Office Expenses Insurance                                                                                                                                                                                                                                                                                                                                                                                                                                                                                                                                                                                                                                                                                                                                                                                                                                                                                                                                                                                                                                                                                                                                                                                                                                                                                                                                                                                                                                                                                                                                                                                                                                                                      | 7,673,000 209,500 1,220,000 1,082,355 50,000 360,000 10,594,855  Budget 12-13 3,980,884 733,071 2,209,389 120,800 244,462 112,500                                      | PRIOR Y  Mar-13  7,346,375  115,236  1,884,600  1,020,242  17,603  475,554  10,859,610  Mar-13  3,085,507  409,726  1,233,790  75,751  179,392  93,476                                       | ## Collected    95.7%     55.0%     154.5%     94.3%     35.2%     132.1%     102.5%      % Spent     77.5%     55.9%     55.8%     62.7%     73.4%     83.1%                     | 12.5% % Var 9.4% | CUR Budget 13-14  7,414,400 232,200 1,596,000 739,200  30,000 351,255 10,363,055 8,852,126  Budget 13-14  4,134,296 456,991 1,790,295 194,000 169,964 120,000                                       | 7,552,195 174,508 1,592,723 240,240  2,538 294,757 9,856,960 8,723,761  Mar-14 3,007,849 419,674 1,311,342 74,868 107,111 95,895                                    | EAR % Collected  101.9% 75.2% 99.8% 32.5%  8.5% 83.9% 95.1% 98.5%  % Spent  72.8% 91.8% 73.2% 38.6% 63.0% 79.9%              | 6.2<br>% Va<br>2.0<br>5.4         |
| SEWER FUND  REVENUES: Rate & Service Charges Impact Fees Connection Fees Other Revenues NON-OPERATING REVENUES: Interest Income Gain(Loss) on Sale of Assets TOTAL REVENUES TOTAL REVENUES (After R&R Transfers)  EXPENDITURES: Personnel Costs Contractual Services Maint & Repairs Utilities Office Expenses Insurance Other Expenses                                  | 5,907,687  TOTAL Expense v. Ro  23,809,930 922,500 780,000 715,850  100,000 209,455 26,537,735  Budget 12-13  6,166,926 1,376,872 2,406,918 1,465,400 872,787 150,000 110,922                                                         | 4,027,276 evenues Variance PRIOR Y Mar-13  18,882,924 1,910,129 712,826 807,847  59,400 258,004 22,631,130  Mar-13  4,825,269 831,078 1,627,396 1,012,519 643,932 121,540 96,115                              | FAR % Collected  79.3% 207.1% 91.4% 112.9%  59.4% 123.2% 85.3%  % Spent  78.2% 60.4% 67.6% 69.1% 73.8% 81.0% 86.7%                                                                                                                                                                                                                                                                                                                                                                                                                                                                                                                                                                                                                                                                                                                                                                                                                                                                                                                                                                                                                                                                                                                                                                                                                                                                                                                                                                                                                                                                                                                                                                                                                                                                                                                                                                                                                                                                                                                                                                                                            | 16.9% % Var 10.3%      | CUR Budget 13-14  25,124,672 2,250,000 840,000 652,089  100,000 62,150 29,028,911 16,168,784  Budget 13-14 6,782,540 1,220,948 2,721,635 1,720,395 856,341 160,000 461,568                                   | 2RENT Y Mar-14  19,059,835 2,713,211 907,275 847,770  18,415 24,735 23,571,241 12,900,437  Mar-14 4,914,845 767,369 1,874,770 1,166,609 588,521 127,860 146,474                                | EAR % Collected 75.9% 120.6% 108.0% 130.0%  18.4% 39.8% 81.2% 79.8%  % Spent 72.5% 62.9% 68.9% 67.8% 68.7% 79.9% 31.7%                                                                                                                                                                                                                                                                                                                                                                                                                                                                                                                                                                                                                                                                                                                                                                                                                                                                                                                                                                                                                                                                                                                                                                                                                                                                                                                                                                                                                                                                                                                                                                                                                                                                                                                                                                                                                                                                                                                                                                                                        | -5.0%  % Var  6.2% 4.8%        | Note-The bulk of Solid Waste Revenues are collected fr % of Fiscal Year Completed (Revenue):  SOLID WASTE  REVENUES:  Landfill User Fee Revenue Salvage Revenue Tipping Fees Total Other Revenues NON-OPERATING REVENUES: Interest Income Gain(Loss) on Sale of Assets TOTAL REVENUES TOTAL AVAILABLE REVENUE (After R&R Transfers)  EXPENDITURES: Personnel Costs Contractual Services Maint & Repairs Utilities Office Expenses Insurance Other Expenses                                                                                                                                                                                                                                                                                                                                                                                                                                                                                                                                                                                                                                                                                                                                                                                                                                                                                                                                                                                                                                                                                                                                                                                                                                                                                                                                                                                                                                                                                                                                                                                                                                                                    | 7,673,000 209,500 1,220,000 1,082,355 50,000 360,000 10,594,855  Budget 12-13 3,980,884 733,071 2,209,389 120,800 244,462 112,500 67,225                               | PRIOR Y  Mar-13  7,346,375 115,236 1,884,600 1,020,242  17,603 475,554 10,859,610  Mar-13 3,085,507 409,726 1,233,790 75,751 179,392 93,476 36,093                                           | ## Page 18                                                                                                                                                                        | 9.4% % Var       | CUR Budget 13-14  7,414,400 232,200 1,596,000 739,200  30,000 351,255 10,363,055 8,852,126  Budget 13-14  4,134,296 456,991 1,790,295 194,000 169,964 120,000 523,881                               | 7,552,195 174,508 1,592,723 240,240 2,538 294,757 9,856,960 8,723,761  Mar-14 3,007,849 419,674 1,311,342 74,868 107,111 95,895 76,733                              | EAR  % Collected  101.9% 75.2% 99.8% 32.5%  8.5% 83.9% 95.1% 98.5%  % Spent  72.8% 91.8% 73.2% 38.6% 63.0% 79.9% 14.6%       | 6.2<br>% Va<br>2.0<br>5.4<br>% Va |
| SEWER FUND  REVENUES: Rate & Service Charges Impact Fees Connection Fees Other Revenues NON-OPERATING REVENUES: Interest Income Gain(Loss) on Sale of Assets TOTAL REVENUES TOTAL REVENUES TOTAL AVAILABLE REVENUE (After R&R Transfers)  EXPENDITURES: Personnel Costs Contractual Services Maint & Repairs Utilities Office Expenses Insurance                         | 5,907,687  TOTAL Expense v. Ref  Budget 12-13  23,809,930 922,500 780,000 715,850  100,000 209,455 26,537,735  Budget 12-13  6,166,926 1,376,872 2,406,918 1,465,400 872,787 150,000 110,922 12,549,825                               | 4,027,276 evenues Variance PRIOR Y Mar-13  18,882,924 1,910,129 712,826 807,847  59,400 258,004 22,631,130  Mar-13 4,825,269 831,078 1,627,396 1,012,519 643,932 121,540 96,115 9,157,849                     | EAR % Collected  79.3% 207.1% 91.4% 112.9%  59.4% 123.2% 85.3%  % Spent  78.2% 60.4% 67.6% 69.1% 73.8% 81.0% 86.7% 73.0%                                                                                                                                                                                                                                                                                                                                                                                                                                                                                                                                                                                                                                                                                                                                                                                                                                                                                                                                                                                                                                                                                                                                                                                                                                                                                                                                                                                                                                                                                                                                                                                                                                                                                                                                                                                                                                                                                                                                                                                                      | 16.9% % Var 10.3% 2.0% | CUR Budget 13-14  25,124,672 2,250,000 840,000 652,089  100,000 62,150 29,028,911 16,168,784  Budget 13-14 6,782,540 1,220,948 2,721,635 1,720,395 856,341 160,000 461,568 13,923,427                        | PRENT Y  Mar-14  19,059,835 2,713,211 907,275 847,770  18,415 24,735 23,571,241 12,900,437  Mar-14  4,914,845 767,369 1,874,770 1,166,609 588,521 127,860 146,474 9,586,448                    | 75.9% 120.6% 108.0% 130.0% 18.4% 39.8% 81.2% 79.8%  % Spent 72.5% 62.9% 68.9% 67.8% 68.7% 79.9% 31.7% 68.9%                                                                                                                                                                                                                                                                                                                                                                                                                                                                                                                                                                                                                                                                                                                                                                                                                                                                                                                                                                                                                                                                                                                                                                                                                                                                                                                                                                                                                                                                                                                                                                                                                                                                                                                                                                                                                                                                                                                                                                                                                   | -5.0%  % Var  6.2% 4.8%  % Var | Note-The bulk of Solid Waste Revenues are collected fr % of Fiscal Year Completed (Revenue):  SOLID WASTE  REVENUES:  Landfill User Fee Revenue Salvage Revenue Tipping Fees Total Other Revenues NON-OPERATING REVENUES: Interest Income Gain(Loss) on Sale of Assets TOTAL REVENUES TOTAL AVAILABLE REVENUE (After R&R Transfers)  EXPENDITURES: Personnel Costs Contractual Services Maint & Repairs Utilities Office Expenses Insurance Other Expenses TOTAL OPERATING EXPENSE                                                                                                                                                                                                                                                                                                                                                                                                                                                                                                                                                                                                                                                                                                                                                                                                                                                                                                                                                                                                                                                                                                                                                                                                                                                                                                                                                                                                                                                                                                                                                                                                                                            | 7,673,000 209,500 1,220,000 1,082,355 50,000 360,000 10,594,855  Budget 12-13 3,980,884 733,071 2,209,389 120,800 244,462 112,500 67,225 7,468,330                     | PRIOR Y  Mar-13  7,346,375  115,236  1,884,600  1,020,242  17,603  475,554  10,859,610  Mar-13  3,085,507  409,726  1,233,790  75,751  179,392  93,476  36,093  5,113,735                    | EAR % Collected  95.7% 55.0% 154.5% 94.3%  35.2% 132.1% 102.5%  % Spent  77.5% 55.9% 55.8% 62.7% 73.4% 83.1% 53.7% 68.5%                                                          | 9.4% % Var 6.5%  | CUR Budget 13-14  7,414,400 232,200 1,596,000 739,200  30,000 351,255 10,363,055 8,852,126  Budget 13-14  4,134,296 456,991 1,790,295 194,000 169,964 120,000 523,881 7,389,427                     | 7,552,195 174,508 1,592,723 240,240  2,538 294,757 9,856,960 8,723,761  Mar-14 3,007,849 419,674 1,311,342 74,868 107,111 95,895 76,733 5,093,472                   | EAR  % Collected  101.9% 75.2% 99.8% 32.5%  8.5% 83.9% 95.1% 98.5%  % Spent  72.8% 91.8% 73.2% 38.6% 63.0% 79.9% 14.6% 68.9% | 6.2 % Val 2.0 5.4 % Val           |
| SEWER FUND  REVENUES: Rate & Service Charges Impact Fees Connection Fees Other Revenues NON-OPERATING REVENUES: Interest Income Gain(Loss) on Sale of Assets TOTAL REVENUES TOTAL AVAILABLE REVENUE (After R&R Transfers)  EXPENDITURES: Personnel Costs Contractual Services Maint & Repairs Utilities Office Expenses Insurance Other Expenses TOTAL OPERATING EXPENSE | 5,907,687  TOTAL Expense v. Ro  Budget 12-13  23,809,930 922,500 780,000 715,850  100,000 209,455 26,537,735  Budget 12-13 6,166,926 1,376,872 2,406,918 1,465,400 872,787 150,000 110,922 12,549,825 Operating Expense v.            | 4,027,276 evenues Variance PRIOR Y Mar-13  18,882,924 1,910,129 712,826 807,847  59,400 258,004 22,631,130  Mar-13 4,825,269 831,078 1,627,396 1,012,519 643,932 121,540 96,115 9,157,849  Revenues Variance- | **EAR % Collected **  79.3% 207.1% 91.4% 112.9% **  59.4% 123.2% 85.3% **  ** Spent 78.2% 60.4% 67.6% 69.1% 73.8% 81.0% 86.7% 73.0% **  ** 73.0% **  ** 73.0% **  ** 73.0% **  ** 73.0% **  ** 73.0% **  ** 73.0% **  ** 73.0% **  ** 73.0% **  ** 73.0% **  ** 73.0% **  ** 73.0% **  ** 73.0% **  ** 73.0% **  ** 73.0% **  ** 73.0% **  ** 73.0% **  ** 73.0% **  ** 73.0% **  ** 73.0% **  ** 73.0% **  ** 73.0% **  ** 73.0% **  ** 73.0% **  ** 73.0% **  ** 73.0% **  ** 73.0% **  ** 73.0% **  ** 73.0% **  ** 73.0% **  ** 73.0% **  ** 73.0% **  ** 73.0% **  ** 73.0% **  ** 73.0% **  ** 73.0% **  ** 73.0% **  ** 73.0% **  ** 73.0% **  ** 73.0% **  ** 73.0% **  ** 73.0% **  ** 73.0% **  ** 73.0% **  ** 73.0% **  ** 73.0% **  ** 73.0% **  ** 73.0% **  ** 73.0% **  ** 73.0% **  ** 73.0% **  ** 73.0% **  ** 73.0% **  ** 73.0% **  ** 73.0% **  ** 73.0% **  ** 73.0% **  ** 73.0% **  ** 73.0% **  ** 73.0% **  ** 73.0% **  ** 73.0% **  ** 73.0% **  ** 73.0% **  ** 73.0% **  ** 73.0% **  ** 73.0% **  ** 73.0% **  ** 73.0% **  ** 73.0% **  ** 73.0% **  ** 73.0% **  ** 73.0% **  ** 73.0% **  ** 73.0% **  ** 73.0% **  ** 73.0% **  ** 73.0% **  ** 73.0% **  ** 73.0% **  ** 73.0% **  ** 73.0% **  ** 73.0% **  ** 73.0% **  ** 73.0% **  ** 73.0% **  ** 73.0% **  ** 73.0% **  ** 73.0% **  ** 73.0% **  ** 73.0% **  ** 73.0% **  ** 73.0% **  ** 73.0% **  ** 73.0% **  ** 73.0% **  ** 73.0% **  ** 73.0% **  ** 73.0% **  ** 73.0% **  ** 73.0% **  ** 73.0% **  ** 73.0% **  ** 73.0% **  ** 73.0% **  ** 73.0% **  ** 73.0% **  ** 73.0% **  ** 73.0% **  ** 73.0% **  ** 73.0% **  ** 73.0% **  ** 73.0% **  ** 73.0% **  ** 73.0% **  ** 73.0% **  ** 73.0% **  ** 73.0% **  ** 73.0% **  ** 73.0% **  ** 73.0% **  ** 73.0% **  ** 73.0% **  ** 73.0% **  ** 73.0% **  ** 73.0% **  ** 73.0% **  ** 73.0% **  ** 73.0% **  ** 73.0% **  ** 73.0% **  ** 73.0% **  ** 73.0% **  ** 73.0% **  ** 73.0% **  ** 73.0% **  ** 73.0% **  ** 73.0% **  ** 73.0% **  ** 73.0% **  ** 73.0% **  ** 73.0% **  ** 73.0% **  ** 73.0% **  ** 73.0% **  ** 73.0% **  ** 73.0% **  ** 73.0% ** | 16.9% % Var 10.3%      | CUR Budget 13-14  25,124,672 2,250,000 840,000 652,089  100,000 62,150 29,028,911 16,168,784  Budget 13-14 6,782,540 1,220,948 2,721,635 1,720,395 856,341 160,000 461,568 13,923,427 Operating Expense v. 1 | PRENT Y  Mar-14  19,059,835 2,713,211 907,275 847,770  18,415 24,735 23,571,241 12,900,437  Mar-14 4,914,845 767,369 1,874,770 1,166,609 588,521 127,860 146,474 9,586,448  Revenues Variance- | 75.9% 120.6% 108.0% 130.0% 18.4% 39.8% 81.2% 79.8% 68.9% 68.9% 68.7% 79.9% 31.7% 68.9%                                                                                                                                                                                                                                                                                                                                                                                                                                                                                                                                                                                                                                                                                                                                                                                                                                                                                                                                                                                                                                                                                                                                                                                                                                                                                                                                                                                                                                                                                                                                                                                                                                                                                                                                                                                                                                                                                                                                                                                                                                        | -5.0%  % Var  6.2% 4.8%        | Note-The bulk of Solid Waste Revenues are collected for % of Fiscal Year Completed (Revenue):  SOLID WASTE  REVENUES:  Landfill User Fee Revenue Salvage Revenue Tipping Fees Total Other Revenues NON-OPERATING REVENUES: Interest Income Gain(Loss) on Sale of Assets TOTAL REVENUES TOTAL AVAILABLE REVENUE (After R&R Transfers)  EXPENDITURES: Personnel Costs Contractual Services Maint & Repairs Utilities Office Expenses Insurance Other Expenses TOTAL OPERATING EXPENSE                                                                                                                                                                                                                                                                                                                                                                                                                                                                                                                                                                                                                                                                                                                                                                                                                                                                                                                                                                                                                                                                                                                                                                                                                                                                                                                                                                                                                                                                                                                                                                                                                                           | 7,673,000 209,500 1,220,000 1,082,355 50,000 360,000 10,594,855  Budget 12-13 3,980,884 733,071 2,209,389 120,800 244,462 112,500 67,225 7,468,330 Operating Expense v | PRIOR Y  Mar-13  7,346,375  115,236  1,884,600  1,020,242  17,603  475,554  10,859,610  Mar-13  3,085,507  409,726  1,233,790  75,751  179,392  93,476  36,093  5,113,735  Revenues Variance | EAR % Collected  95.7% 55.0% 154.5% 94.3%  35.2% 132.1% 102.5%  % Spent  77.5% 55.9% 55.8% 62.7% 73.4% 83.1% 53.7% 68.5%                                                          | 9.4% % Var       | CUR Budget 13-14  7,414,400 232,200 1,596,000 739,200  30,000 351,255 10,363,055 8,852,126  Budget 13-14 4,134,296 456,991 1,790,295 194,000 169,964 120,000 523,881 7,389,427 Operating Expense v. | 7,552,195 174,508 1,592,723 240,240  2,538 294,757 9,856,960 8,723,761  Mar-14 3,007,849 419,674 1,311,342 74,868 107,111 95,895 76,733 5,093,472 Revenues Variance | EAR  % Collected  101.9% 75.2% 99.8% 32.5%  8.5% 83.9% 95.1% 98.5%  % Spent  72.8% 91.8% 73.2% 38.6% 63.0% 79.9% 14.6% 68.9% | 6.2<br>% Va<br>2.0<br>5.4<br>% Va |
| SEWER FUND  REVENUES: Rate & Service Charges Impact Fees Connection Fees Other Revenues NON-OPERATING REVENUES: Interest Income Gain(Loss) on Sale of Assets TOTAL REVENUES TOTAL REVENUES (After R&R Transfers)  EXPENDITURES: Personnel Costs Contractual Services Maint & Repairs Utilities Office Expenses Insurance Other Expenses                                  | 5,907,687  TOTAL Expense v. Ro  Budget 12-13  23,809,930 922,500 780,000 715,850  100,000 209,455 26,537,735  Budget 12-13 6,166,926 1,376,872 2,406,918 1,465,400 872,787 150,000 110,922 12,549,825 Operating Expense v.            | 4,027,276 evenues Variance PRIOR Y Mar-13  18,882,924 1,910,129 712,826 807,847  59,400 258,004 22,631,130  Mar-13 4,825,269 831,078 1,627,396 1,012,519 643,932 121,540 96,115 9,157,849                     | **EAR % Collected **  79.3% 207.1% 91.4% 112.9% **  59.4% 123.2% 85.3% **  ** Spent 78.2% 60.4% 67.6% 69.1% 73.8% 81.0% 86.7% 73.0% **  ** 73.0% **  ** 73.0% **  ** 73.0% **  ** 73.0% **  ** 73.0% **  ** 73.0% **  ** 73.0% **  ** 73.0% **  ** 73.0% **  ** 73.0% **  ** 73.0% **  ** 73.0% **  ** 73.0% **  ** 73.0% **  ** 73.0% **  ** 73.0% **  ** 73.0% **  ** 73.0% **  ** 73.0% **  ** 73.0% **  ** 73.0% **  ** 73.0% **  ** 73.0% **  ** 73.0% **  ** 73.0% **  ** 73.0% **  ** 73.0% **  ** 73.0% **  ** 73.0% **  ** 73.0% **  ** 73.0% **  ** 73.0% **  ** 73.0% **  ** 73.0% **  ** 73.0% **  ** 73.0% **  ** 73.0% **  ** 73.0% **  ** 73.0% **  ** 73.0% **  ** 73.0% **  ** 73.0% **  ** 73.0% **  ** 73.0% **  ** 73.0% **  ** 73.0% **  ** 73.0% **  ** 73.0% **  ** 73.0% **  ** 73.0% **  ** 73.0% **  ** 73.0% **  ** 73.0% **  ** 73.0% **  ** 73.0% **  ** 73.0% **  ** 73.0% **  ** 73.0% **  ** 73.0% **  ** 73.0% **  ** 73.0% **  ** 73.0% **  ** 73.0% **  ** 73.0% **  ** 73.0% **  ** 73.0% **  ** 73.0% **  ** 73.0% **  ** 73.0% **  ** 73.0% **  ** 73.0% **  ** 73.0% **  ** 73.0% **  ** 73.0% **  ** 73.0% **  ** 73.0% **  ** 73.0% **  ** 73.0% **  ** 73.0% **  ** 73.0% **  ** 73.0% **  ** 73.0% **  ** 73.0% **  ** 73.0% **  ** 73.0% **  ** 73.0% **  ** 73.0% **  ** 73.0% **  ** 73.0% **  ** 73.0% **  ** 73.0% **  ** 73.0% **  ** 73.0% **  ** 73.0% **  ** 73.0% **  ** 73.0% **  ** 73.0% **  ** 73.0% **  ** 73.0% **  ** 73.0% **  ** 73.0% **  ** 73.0% **  ** 73.0% **  ** 73.0% **  ** 73.0% **  ** 73.0% **  ** 73.0% **  ** 73.0% **  ** 73.0% **  ** 73.0% **  ** 73.0% **  ** 73.0% **  ** 73.0% **  ** 73.0% **  ** 73.0% **  ** 73.0% **  ** 73.0% **  ** 73.0% **  ** 73.0% **  ** 73.0% **  ** 73.0% **  ** 73.0% **  ** 73.0% **  ** 73.0% **  ** 73.0% **  ** 73.0% **  ** 73.0% **  ** 73.0% **  ** 73.0% **  ** 73.0% **  ** 73.0% **  ** 73.0% **  ** 73.0% **  ** 73.0% **  ** 73.0% **  ** 73.0% **  ** 73.0% **  ** 73.0% **  ** 73.0% **  ** 73.0% **  ** 73.0% **  ** 73.0% **  ** 73.0% **  ** 73.0% **  ** 73.0% **  ** 73.0% **  ** 73.0% ** | 16.9% % Var 10.3% 2.0% | CUR Budget 13-14  25,124,672 2,250,000 840,000 652,089  100,000 62,150 29,028,911 16,168,784  Budget 13-14 6,782,540 1,220,948 2,721,635 1,720,395 856,341 160,000 461,568 13,923,427                        | PRENT Y  Mar-14  19,059,835 2,713,211 907,275 847,770  18,415 24,735 23,571,241 12,900,437  Mar-14  4,914,845 767,369 1,874,770 1,166,609 588,521 127,860 146,474 9,586,448                    | 75.9% 120.6% 108.0% 130.0% 18.4% 39.8% 81.2% 79.8% 68.9% 68.9% 68.7% 79.9% 31.7% 68.9%                                                                                                                                                                                                                                                                                                                                                                                                                                                                                                                                                                                                                                                                                                                                                                                                                                                                                                                                                                                                                                                                                                                                                                                                                                                                                                                                                                                                                                                                                                                                                                                                                                                                                                                                                                                                                                                                                                                                                                                                                                        | -5.0%  % Var  6.2% 4.8%  % Var | Note-The bulk of Solid Waste Revenues are collected fr % of Fiscal Year Completed (Revenue):  SOLID WASTE  REVENUES:  Landfill User Fee Revenue Salvage Revenue Tipping Fees Total Other Revenues NON-OPERATING REVENUES: Interest Income Gain(Loss) on Sale of Assets TOTAL REVENUES TOTAL AVAILABLE REVENUE (After R&R Transfers)  EXPENDITURES: Personnel Costs Contractual Services Maint & Repairs Utilities Office Expenses Insurance Other Expenses TOTAL OPERATING EXPENSE                                                                                                                                                                                                                                                                                                                                                                                                                                                                                                                                                                                                                                                                                                                                                                                                                                                                                                                                                                                                                                                                                                                                                                                                                                                                                                                                                                                                                                                                                                                                                                                                                                            | 7,673,000 209,500 1,220,000 1,082,355 50,000 360,000 10,594,855  Budget 12-13 3,980,884 733,071 2,209,389 120,800 244,462 112,500 67,225 7,468,330                     | PRIOR Y  Mar-13  7,346,375  115,236  1,884,600  1,020,242  17,603  475,554  10,859,610  Mar-13  3,085,507  409,726  1,233,790  75,751  179,392  93,476  36,093  5,113,735                    | EAR % Collected  95.7% 55.0% 154.5% 94.3%  35.2% 132.1% 102.5%  % Spent  77.5% 55.9% 55.8% 62.7% 73.4% 83.1% 53.7% 68.5%                                                          | 9.4% % Var 6.5%  | CUR Budget 13-14  7,414,400 232,200 1,596,000 739,200  30,000 351,255 10,363,055 8,852,126  Budget 13-14  4,134,296 456,991 1,790,295 194,000 169,964 120,000 523,881 7,389,427                     | 7,552,195 174,508 1,592,723 240,240  2,538 294,757 9,856,960 8,723,761  Mar-14 3,007,849 419,674 1,311,342 74,868 107,111 95,895 76,733 5,093,472                   | EAR  % Collected  101.9% 75.2% 99.8% 32.5%  8.5% 83.9% 95.1% 98.5%  % Spent  72.8% 91.8% 73.2% 38.6% 63.0% 79.9% 14.6% 68.9% | 6.2 % Va 2.0 5.4 % Va 6.1 11.5    |
| SEWER FUND  REVENUES: Rate & Service Charges Impact Fees Connection Fees Other Revenues NON-OPERATING REVENUES: Interest Income Gain(Loss) on Sale of Assets TOTAL REVENUES TOTAL AVAILABLE REVENUE (After R&R Transfers)  EXPENDITURES: Personnel Costs Contractual Services Maint & Repairs Utilities Office Expenses Insurance Other Expenses TOTAL OPERATING EXPENSE | 5,907,687  TOTAL Expense v. Ro  Budget 12-13  23,809,930 922,500 780,000 715,850  100,000 209,455 26,537,735  Budget 12-13  6,166,926 1,376,872 2,406,918 1,465,400 872,787 150,000 110,922 12,549,825 Operating Expense v. 1,380,684 | 4,027,276 evenues Variance PRIOR Y Mar-13  18,882,924 1,910,129 712,826 807,847  59,400 258,004 22,631,130  Mar-13 4,825,269 831,078 1,627,396 1,012,519 643,932 121,540 96,115 9,157,849  Revenues Variance- | FAR % Collected  79.3% 207.1% 91.4% 112.9%  59.4% 123.2% 85.3%  % Spent  78.2% 60.4% 67.6% 69.1% 73.8% 81.0% 86.7% 73.0%                                                                                                                                                                                                                                                                                                                                                                                                                                                                                                                                                                                                                                                                                                                                                                                                                                                                                                                                                                                                                                                                                                                                                                                                                                                                                                                                                                                                                                                                                                                                                                                                                                                                                                                                                                                                                                                                                                                                                                                                      | 16.9% % Var 10.3% 2.0% | CUR Budget 13-14  25,124,672 2,250,000 840,000 652,089  100,000 62,150 29,028,911 16,168,784  Budget 13-14 6,782,540 1,220,948 2,721,635 1,720,395 856,341 160,000 461,568 13,923,427 Operating Expense v. 1 | PRENT Y  Mar-14  19,059,835 2,713,211 907,275 847,770  18,415 24,735 23,571,241 12,900,437  Mar-14 4,914,845 767,369 1,874,770 1,166,609 588,521 127,860 146,474 9,586,448  Revenues Variance- | **Collected**  75.9% 120.6% 108.0% 130.0%  18.4% 39.8% 81.2% 79.8%  **Spent** 72.5% 62.9% 68.9% 67.8% 68.7% 79.9% 31.7% 68.9% **Spent** | -5.0%  % Var  6.2% 4.8%  % Var | Note-The bulk of Solid Waste Revenues are collected for % of Fiscal Year Completed (Revenue):  SOLID WASTE  REVENUES:  Landfill User Fee Revenue Salvage Revenue Tipping Fees Total Other Revenues NON-OPERATING REVENUES: Interest Income Gain(Loss) on Sale of Assets TOTAL REVENUES TOTAL AVAILABLE REVENUE (After R&R Transfers)  EXPENDITURES: Personnel Costs Contractual Services Maint & Repairs Utilities Office Expenses Insurance Other Expenses TOTAL OPERATING EXPENSE                                                                                                                                                                                                                                                                                                                                                                                                                                                                                                                                                                                                                                                                                                                                                                                                                                                                                                                                                                                                                                                                                                                                                                                                                                                                                                                                                                                                                                                                                                                                                                                                                                           | 7,673,000 209,500 1,220,000 1,082,355 50,000 360,000 10,594,855  Budget 12-13 3,980,884 733,071 2,209,389 120,800 244,462 112,500 67,225 7,468,330 Operating Expense v | PRIOR Y  Mar-13  7,346,375  115,236  1,884,600  1,020,242  17,603  475,554  10,859,610  Mar-13  3,085,507  409,726  1,233,790  75,751  179,392  93,476  36,093  5,113,735  Revenues Variance | ## Collected    95.7%     55.0%     154.5%     94.3%     35.2%     132.1%     102.5%      % Spent     77.5%     55.9%     55.8%     62.7%     73.4%     83.1%     53.7%     68.5% | 9.4% % Var 6.5%  | CUR Budget 13-14  7,414,400 232,200 1,596,000 739,200  30,000 351,255 10,363,055 8,852,126  Budget 13-14 4,134,296 456,991 1,790,295 194,000 169,964 120,000 523,881 7,389,427 Operating Expense v. | 7,552,195 174,508 1,592,723 240,240  2,538 294,757 9,856,960 8,723,761  Mar-14 3,007,849 419,674 1,311,342 74,868 107,111 95,895 76,733 5,093,472 Revenues Variance | EAR  % Collected  101.9% 75.2% 99.8% 32.5%  8.5% 83.9% 95.1% 98.5%  % Spent  72.8% 91.8% 73.2% 38.6% 63.0% 79.9% 14.6% 68.9% | 6.2<br>% Va<br>2.0<br>5.4<br>% Va |