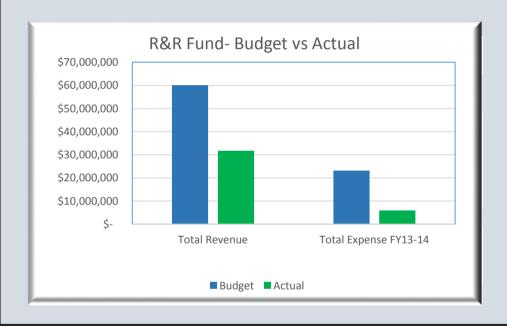

| 89.3%   |
| Total Non-Operating Expense | \$<br>3,092,820 | \$<br>2,761,102 | 89.3%   |

#### **FY13-14 BCWS Monthly Financial Report - R&R FUND**

| % of Year Completed:  | 75.0%         |               |             |
|-----------------------|---------------|---------------|-------------|
|                       | BUDGET        | ACTUAL        | % Collected |
| Beginning Balance     | \$ 15,074,797 | \$ 15,074,797 | 100.0%      |
| Revenue FY13-14       | \$ 45,000,000 | \$ 16,639,517 | 37.0%       |
| Total Revenue         | \$ 60,074,797 | \$ 31,714,314 | 52.8%       |
|                       |               |               |             |
| Total Expense FY13-14 | \$ 23,189,670 | \$ 5,962,664  | 25.7%       |
|                       | -             |               |             |



|                       | <b>Budget Report</b> | Mar-14 |  |
|-----------------------|----------------------|--------|--|
| R&R Beginning Balance | 07/01/13             |        |  |
|                       | \$ 15,074,797        |        |  |
| R&R Current Balance   | 03/31/14             |        |  |
|                       | \$ 31,714,314        |        |  |

| REVENUE                       | BUDGET        | ACTUAL        | % COLLECTED |
|-------------------------------|---------------|---------------|-------------|
| Trans from Oper Budget        | \$ 16,737,500 | \$ 12,553,125 | 75.0%       |
| Trans of Imp Fees from Op Bud | \$ 3,262,500  | \$ 4,086,392  | 125.3%      |
| ***Other                      | \$ 25,000,000 | \$ -          | 0.0%        |
| Total Revenue