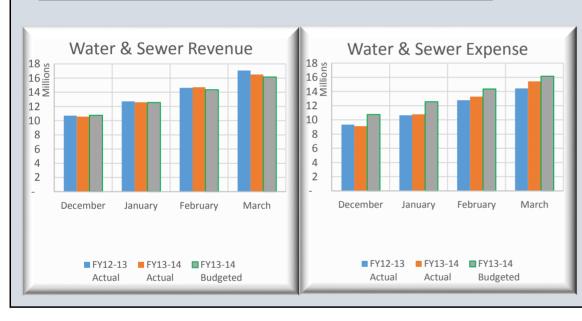

| BCWS Op Cash Flows Statemer                                                                                                                                                                                                                                                                                                                                              |                                                                                                                                                                                                                                       | DDIAD V                                                                                                                                                                                                       |                                                                                                                                                                                                                                                                                                                                                                                                                                                                                                                                                                                                                                                                                                                                                                                                                                                                                                                                                                                                                                                                                                                                                                                                                                                                                                                                                                                                                                                                                                                                                                                                                                                                                                                                                                                                                                                                                                                                                                                                                                                                                                                               |                        |                                                                                                                                                                                                              | TINTE TO                                                                                                                                                                                       |                                                                                                                                                                                                                                                                                                                                                                                                                                                                                                                                                                                                                                                                                                                                                                                                                                                                                                                                                                                                                                                                                                                                                                                                                                                                                                                                                                                                                                                                                                                                                                                                                                                                                                                                                                                                                                                                                                                                                                                                                                                                                                                               |                                |                                                                                                                                                                                                                                                                                                                                                                                                                                                                                                                                                                                                                                                                                                                                                                                                                                                                                                                                                                                                                                                                                                                                                                                                                                                                                                                                                                                                                                                                                                                                                                                                                                                                                                                                                                                                                                                                                                                                                                                                                                                                                                                               |                                                                                                                                                                        | DDIAD TO                                                                                                                                                                                     |                                                                                                                                                                                   |                  | OTID                                                                                                                                                                                                | DEATH TO                                                                                                                                                            | $\mathbf{C} \wedge \mathbf{D}$                                                                                               |                                   |
|--------------------------------------------------------------------------------------------------------------------------------------------------------------------------------------------------------------------------------------------------------------------------------------------------------------------------------------------------------------------------|---------------------------------------------------------------------------------------------------------------------------------------------------------------------------------------------------------------------------------------|---------------------------------------------------------------------------------------------------------------------------------------------------------------------------------------------------------------|-------------------------------------------------------------------------------------------------------------------------------------------------------------------------------------------------------------------------------------------------------------------------------------------------------------------------------------------------------------------------------------------------------------------------------------------------------------------------------------------------------------------------------------------------------------------------------------------------------------------------------------------------------------------------------------------------------------------------------------------------------------------------------------------------------------------------------------------------------------------------------------------------------------------------------------------------------------------------------------------------------------------------------------------------------------------------------------------------------------------------------------------------------------------------------------------------------------------------------------------------------------------------------------------------------------------------------------------------------------------------------------------------------------------------------------------------------------------------------------------------------------------------------------------------------------------------------------------------------------------------------------------------------------------------------------------------------------------------------------------------------------------------------------------------------------------------------------------------------------------------------------------------------------------------------------------------------------------------------------------------------------------------------------------------------------------------------------------------------------------------------|------------------------|--------------------------------------------------------------------------------------------------------------------------------------------------------------------------------------------------------------|------------------------------------------------------------------------------------------------------------------------------------------------------------------------------------------------|-------------------------------------------------------------------------------------------------------------------------------------------------------------------------------------------------------------------------------------------------------------------------------------------------------------------------------------------------------------------------------------------------------------------------------------------------------------------------------------------------------------------------------------------------------------------------------------------------------------------------------------------------------------------------------------------------------------------------------------------------------------------------------------------------------------------------------------------------------------------------------------------------------------------------------------------------------------------------------------------------------------------------------------------------------------------------------------------------------------------------------------------------------------------------------------------------------------------------------------------------------------------------------------------------------------------------------------------------------------------------------------------------------------------------------------------------------------------------------------------------------------------------------------------------------------------------------------------------------------------------------------------------------------------------------------------------------------------------------------------------------------------------------------------------------------------------------------------------------------------------------------------------------------------------------------------------------------------------------------------------------------------------------------------------------------------------------------------------------------------------------|--------------------------------|-------------------------------------------------------------------------------------------------------------------------------------------------------------------------------------------------------------------------------------------------------------------------------------------------------------------------------------------------------------------------------------------------------------------------------------------------------------------------------------------------------------------------------------------------------------------------------------------------------------------------------------------------------------------------------------------------------------------------------------------------------------------------------------------------------------------------------------------------------------------------------------------------------------------------------------------------------------------------------------------------------------------------------------------------------------------------------------------------------------------------------------------------------------------------------------------------------------------------------------------------------------------------------------------------------------------------------------------------------------------------------------------------------------------------------------------------------------------------------------------------------------------------------------------------------------------------------------------------------------------------------------------------------------------------------------------------------------------------------------------------------------------------------------------------------------------------------------------------------------------------------------------------------------------------------------------------------------------------------------------------------------------------------------------------------------------------------------------------------------------------------|------------------------------------------------------------------------------------------------------------------------------------------------------------------------|----------------------------------------------------------------------------------------------------------------------------------------------------------------------------------------------|-----------------------------------------------------------------------------------------------------------------------------------------------------------------------------------|------------------|-----------------------------------------------------------------------------------------------------------------------------------------------------------------------------------------------------|---------------------------------------------------------------------------------------------------------------------------------------------------------------------|------------------------------------------------------------------------------------------------------------------------------|-----------------------------------|
| % of Fiscal Year Completed:                                                                                                                                                                                                                                                                                                                                              | 75.0%                                                                                                                                                                                                                                 | PRIOR Y                                                                                                                                                                                                       | EAR                                                                                                                                                                                                                                                                                                                                                                                                                                                                                                                                                                                                                                                                                                                                                                                                                                                                                                                                                                                                                                                                                                                                                                                                                                                                                                                                                                                                                                                                                                                                                                                                                                                                                                                                                                                                                                                                                                                                                                                                                                                                                                                           |                        | CUR                                                                                                                                                                                                          | RENT Y                                                                                                                                                                                         | EAR                                                                                                                                                                                                                                                                                                                                                                                                                                                                                                                                                                                                                                                                                                                                                                                                                                                                                                                                                                                                                                                                                                                                                                                                                                                                                                                                                                                                                                                                                                                                                                                                                                                                                                                                                                                                                                                                                                                                                                                                                                                                                                                           |                                |                                                                                                                                                                                                                                                                                                                                                                                                                                                                                                                                                                                                                                                                                                                                                                                                                                                                                                                                                                                                                                                                                                                                                                                                                                                                                                                                                                                                                                                                                                                                                                                                                                                                                                                                                                                                                                                                                                                                                                                                                                                                                                                               |                                                                                                                                                                        | PRIOR Y                                                                                                                                                                                      | EAR                                                                                                                                                                               |                  | CUR                                                                                                                                                                                                 | RENT YI                                                                                                                                                             | <b>SAK</b>                                                                                                                   |                                   |
| WATER FUND                                                                                                                                                                                                                                                                                                                                                               | <b>Budget 12-13</b>                                                                                                                                                                                                                   | Mar-13                                                                                                                                                                                                        | %<br>Collected                                                                                                                                                                                                                                                                                                                                                                                                                                                                                                                                                                                                                                                                                                                                                                                                                                                                                                                                                                                                                                                                                                                                                                                                                                                                                                                                                                                                                                                                                                                                                                                                                                                                                                                                                                                                                                                                                                                                                                                                                                                                                                                | % Var                  | <b>Budget 13-14</b>                                                                                                                                                                                          | Mar-14                                                                                                                                                                                         | %<br>Collected                                                                                                                                                                                                                                                                                                                                                                                                                                                                                                                                                                                                                                                                                                                                                                                                                                                                                                                                                                                                                                                                                                                                                                                                                                                                                                                                                                                                                                                                                                                                                                                                                                                                                                                                                                                                                                                                                                                                                                                                                                                                                                                | % Var                          | WATER & SEWER FUND                                                                                                                                                                                                                                                                                                                                                                                                                                                                                                                                                                                                                                                                                                                                                                                                                                                                                                                                                                                                                                                                                                                                                                                                                                                                                                                                                                                                                                                                                                                                                                                                                                                                                                                                                                                                                                                                                                                                                                                                                                                                                                            | <b>Budget 12-13</b>                                                                                                                                                    | Mar-13                                                                                                                                                                                       | %<br>Collected                                                                                                                                                                    | % Var            | <b>Budget 13-14</b>                                                                                                                                                                                 | Mar-14                                                                                                                                                              | %<br>Collected                                                                                                               | % Va                              |
| REVENUES:                                                                                                                                                                                                                                                                                                                                                                |                                                                                                                                                                                                                                       |                                                                                                                                                                                                               |                                                                                                                                                                                                                                                                                                                                                                                                                                                                                                                                                                                                                                                                                                                                                                                                                                                                                                                                                                                                                                                                                                                                                                                                                                                                                                                                                                                                                                                                                                                                                                                                                                                                                                                                                                                                                                                                                                                                                                                                                                                                                                                               |                        |                                                                                                                                                                                                              |                                                                                                                                                                                                |                                                                                                                                                                                                                                                                                                                                                                                                                                                                                                                                                                                                                                                                                                                                                                                                                                                                                                                                                                                                                                                                                                                                                                                                                                                                                                                                                                                                                                                                                                                                                                                                                                                                                                                                                                                                                                                                                                                                                                                                                                                                                                                               |                                | REVENUES:                                                                                                                                                                                                                                                                                                                                                                                                                                                                                                                                                                                                                                                                                                                                                                                                                                                                                                                                                                                                                                                                                                                                                                                                                                                                                                                                                                                                                                                                                                                                                                                                                                                                                                                                                                                                                                                                                                                                                                                                                                                                                                                     |                                                                                                                                                                        |                                                                                                                                                                                              |                                                                                                                                                                                   |                  |                                                                                                                                                                                                     |                                                                                                                                                                     |                                                                                                                              |                                   |
| Rate & Service Charges                                                                                                                                                                                                                                                                                                                                                   | 8,221,710                                                                                                                                                                                                                             | 6,360,792                                                                                                                                                                                                     | 77.4%                                                                                                                                                                                                                                                                                                                                                                                                                                                                                                                                                                                                                                                                                                                                                                                                                                                                                                                                                                                                                                                                                                                                                                                                                                                                                                                                                                                                                                                                                                                                                                                                                                                                                                                                                                                                                                                                                                                                                                                                                                                                                                                         |                        | 9,206,590                                                                                                                                                                                                    | 6,265,979                                                                                                                                                                                      | 68.1%                                                                                                                                                                                                                                                                                                                                                                                                                                                                                                                                                                                                                                                                                                                                                                                                                                                                                                                                                                                                                                                                                                                                                                                                                                                                                                                                                                                                                                                                                                                                                                                                                                                                                                                                                                                                                                                                                                                                                                                                                                                                                                                         |                                | Rate & Service Charges                                                                                                                                                                                                                                                                                                                                                                                                                                                                                                                                                                                                                                                                                                                                                                                                                                                                                                                                                                                                                                                                                                                                                                                                                                                                                                                                                                                                                                                                                                                                                                                                                                                                                                                                                                                                                                                                                                                                                                                                                                                                                                        | 32,031,640                                                                                                                                                             | 25,243,716                                                                                                                                                                                   | 78.8%                                                                                                                                                                             |                  | 34,331,262                                                                                                                                                                                          | 25,325,814                                                                                                                                                          | 73.8%                                                                                                                        |                                   |
| Impact Fees                                                                                                                                                                                                                                                                                                                                                              | 567,000                                                                                                                                                                                                                               | 877,775                                                                                                                                                                                                       | 154.8%                                                                                                                                                                                                                                                                                                                                                                                                                                                                                                                                                                                                                                                                                                                                                                                                                                                                                                                                                                                                                                                                                                                                                                                                                                                                                                                                                                                                                                                                                                                                                                                                                                                                                                                                                                                                                                                                                                                                                                                                                                                                                                                        |                        | 1,012,500                                                                                                                                                                                                    | 1,373,181                                                                                                                                                                                      | 135.6%                                                                                                                                                                                                                                                                                                                                                                                                                                                                                                                                                                                                                                                                                                                                                                                                                                                                                                                                                                                                                                                                                                                                                                                                                                                                                                                                                                                                                                                                                                                                                                                                                                                                                                                                                                                                                                                                                                                                                                                                                                                                                                                        |                                | Impact Fees                                                                                                                                                                                                                                                                                                                                                                                                                                                                                                                                                                                                                                                                                                                                                                                                                                                                                                                                                                                                                                                                                                                                                                                                                                                                                                                                                                                                                                                                                                                                                                                                                                                                                                                                                                                                                                                                                                                                                                                                                                                                                                                   | 1,489,500                                                                                                                                                              | 2,787,904                                                                                                                                                                                    | 187.2%                                                                                                                                                                            |                  | 3,262,500                                                                                                                                                                                           | 4,086,392                                                                                                                                                           | 125.3%                                                                                                                       |                                   |
| Connection Fees                                                                                                                                                                                                                                                                                                                                                          | 525,000                                                                                                                                                                                                                               | 475,643                                                                                                                                                                                                       | 90.6%                                                                                                                                                                                                                                                                                                                                                                                                                                                                                                                                                                                                                                                                                                                                                                                                                                                                                                                                                                                                                                                                                                                                                                                                                                                                                                                                                                                                                                                                                                                                                                                                                                                                                                                                                                                                                                                                                                                                                                                                                                                                                                                         |                        | 630,000                                                                                                                                                                                                      | 622,471                                                                                                                                                                                        | 98.8%                                                                                                                                                                                                                                                                                                                                                                                                                                                                                                                                                                                                                                                                                                                                                                                                                                                                                                                                                                                                                                                                                                                                                                                                                                                                                                                                                                                                                                                                                                                                                                                                                                                                                                                                                                                                                                                                                                                                                                                                                                                                                                                         |                                | Connection Fees                                                                                                                                                                                                                                                                                                                                                                                                                                                                                                                                                                                                                                                                                                                                                                                                                                                                                                                                                                                                                                                                                                                                                                                                                                                                                                                                                                                                                                                                                                                                                                                                                                                                                                                                                                                                                                                                                                                                                                                                                                                                                                               | 1,305,000                                                                                                                                                              | 1,188,469                                                                                                                                                                                    | 91.1%                                                                                                                                                                             |                  | 1,470,000                                                                                                                                                                                           | 1,529,746                                                                                                                                                           | 104.1%                                                                                                                       |                                   |
| Other Revenues                                                                                                                                                                                                                                                                                                                                                           | 147,575                                                                                                                                                                                                                               | 263,524                                                                                                                                                                                                       | 178.6%                                                                                                                                                                                                                                                                                                                                                                                                                                                                                                                                                                                                                                                                                                                                                                                                                                                                                                                                                                                                                                                                                                                                                                                                                                                                                                                                                                                                                                                                                                                                                                                                                                                                                                                                                                                                                                                                                                                                                                                                                                                                                                                        |                        | 118,800                                                                                                                                                                                                      | 147,904                                                                                                                                                                                        | 124.5%                                                                                                                                                                                                                                                                                                                                                                                                                                                                                                                                                                                                                                                                                                                                                                                                                                                                                                                                                                                                                                                                                                                                                                                                                                                                                                                                                                                                                                                                                                                                                                                                                                                                                                                                                                                                                                                                                                                                                                                                                                                                                                                        |                                | Other Revenues                                                                                                                                                                                                                                                                                                                                                                                                                                                                                                                                                                                                                                                                                                                                                                                                                                                                                                                                                                                                                                                                                                                                                                                                                                                                                                                                                                                                                                                                                                                                                                                                                                                                                                                                                                                                                                                                                                                                                                                                                                                                                                                | 863,425                                                                                                                                                                | 1,071,371                                                                                                                                                                                    | 124.1%                                                                                                                                                                            |                  | 770,889                                                                                                                                                                                             | 995,675                                                                                                                                                             | 129.2%                                                                                                                       |                                   |
| NON-OPERATING REVENUES:                                                                                                                                                                                                                                                                                                                                                  | 10.070                                                                                                                                                                                                                                | 05.516                                                                                                                                                                                                        | CC4 50/                                                                                                                                                                                                                                                                                                                                                                                                                                                                                                                                                                                                                                                                                                                                                                                                                                                                                                                                                                                                                                                                                                                                                                                                                                                                                                                                                                                                                                                                                                                                                                                                                                                                                                                                                                                                                                                                                                                                                                                                                                                                                                                       |                        | 25.225                                                                                                                                                                                                       | 10.075                                                                                                                                                                                         | <b>51.20</b> /                                                                                                                                                                                                                                                                                                                                                                                                                                                                                                                                                                                                                                                                                                                                                                                                                                                                                                                                                                                                                                                                                                                                                                                                                                                                                                                                                                                                                                                                                                                                                                                                                                                                                                                                                                                                                                                                                                                                                                                                                                                                                                                |                                | NON-OPERATING REVENUES:                                                                                                                                                                                                                                                                                                                                                                                                                                                                                                                                                                                                                                                                                                                                                                                                                                                                                                                                                                                                                                                                                                                                                                                                                                                                                                                                                                                                                                                                                                                                                                                                                                                                                                                                                                                                                                                                                                                                                                                                                                                                                                       | 100.000                                                                                                                                                                | 50.400                                                                                                                                                                                       | <b>50.40</b> /                                                                                                                                                                    |                  | 100,000                                                                                                                                                                                             | 10.415                                                                                                                                                              | 10.40/                                                                                                                       |                                   |
| Gain(Loss) on Sale of Assets TOTAL REVENUES                                                                                                                                                                                                                                                                                                                              |                                                                                                                                                                                                                                       | 85,516                                                                                                                                                                                                        | 664.5%<br>85.1%                                                                                                                                                                                                                                                                                                                                                                                                                                                                                                                                                                                                                                                                                                                                                                                                                                                                                                                                                                                                                                                                                                                                                                                                                                                                                                                                                                                                                                                                                                                                                                                                                                                                                                                                                                                                                                                                                                                                                                                                                                                                                                               | 10.1%                  | 35,225                                                                                                                                                                                                       | 18,075                                                                                                                                                                                         | 51.3%<br>76.6%                                                                                                                                                                                                                                                                                                                                                                                                                                                                                                                                                                                                                                                                                                                                                                                                                                                                                                                                                                                                                                                                                                                                                                                                                                                                                                                                                                                                                                                                                                                                                                                                                                                                                                                                                                                                                                                                                                                                                                                                                                                                                                                | 1.6%                           | Interest Income                                                                                                                                                                                                                                                                                                                                                                                                                                                                                                                                                                                                                                                                                                                                                                                                                                                                                                                                                                                                                                                                                                                                                                                                                                                                                                                                                                                                                                                                                                                                                                                                                                                                                                                                                                                                                                                                                                                                                                                                                                                                                                               | 100,000                                                                                                                                                                | 59,400                                                                                                                                                                                       | 59.4%<br>154.5%                                                                                                                                                                   |                  | 100,000                                                                                                                                                                                             | 18,415                                                                                                                                                              | 18.4%<br>44.0%                                                                                                               |                                   |
| TOTAL AVAILABLE REVENUE                                                                                                                                                                                                                                                                                                                                                  | 9,474,155                                                                                                                                                                                                                             | 8,063,250                                                                                                                                                                                                     | 85.1%                                                                                                                                                                                                                                                                                                                                                                                                                                                                                                                                                                                                                                                                                                                                                                                                                                                                                                                                                                                                                                                                                                                                                                                                                                                                                                                                                                                                                                                                                                                                                                                                                                                                                                                                                                                                                                                                                                                                                                                                                                                                                                                         | 10.1%                  | 11,003,115<br>5,374,171                                                                                                                                                                                      | 8,427,611<br>3,592,094                                                                                                                                                                         |                                                                                                                                                                                                                                                                                                                                                                                                                                                                                                                                                                                                                                                                                                                                                                                                                                                                                                                                                                                                                                                                                                                                                                                                                                                                                                                                                                                                                                                                                                                                                                                                                                                                                                                                                                                                                                                                                                                                                                                                                                                                                                                               |                                | Gain(Loss) on Sale of Assets TOTAL REVENUES                                                                                                                                                                                                                                                                                                                                                                                                                                                                                                                                                                                                                                                                                                                                                                                                                                                                                                                                                                                                                                                                                                                                                                                                                                                                                                                                                                                                                                                                                                                                                                                                                                                                                                                                                                                                                                                                                                                                                                                                                                                                                   | 222,325<br><b>36,011,890</b>                                                                                                                                           | 343,520<br><b>30,694,380</b>                                                                                                                                                                 | 85.2%                                                                                                                                                                             | 10.2%            | 97,375<br><b>40,032,026</b>                                                                                                                                                                         | 42,810<br><b>31,998,852</b>                                                                                                                                         | 79.9%                                                                                                                        | 4.9                               |
| (After R&R Transfers)                                                                                                                                                                                                                                                                                                                                                    |                                                                                                                                                                                                                                       |                                                                                                                                                                                                               |                                                                                                                                                                                                                                                                                                                                                                                                                                                                                                                                                                                                                                                                                                                                                                                                                                                                                                                                                                                                                                                                                                                                                                                                                                                                                                                                                                                                                                                                                                                                                                                                                                                                                                                                                                                                                                                                                                                                                                                                                                                                                                                               |                        | 3,374,171                                                                                                                                                                                                    | 3,372,074                                                                                                                                                                                      | 00.0 /0                                                                                                                                                                                                                                                                                                                                                                                                                                                                                                                                                                                                                                                                                                                                                                                                                                                                                                                                                                                                                                                                                                                                                                                                                                                                                                                                                                                                                                                                                                                                                                                                                                                                                                                                                                                                                                                                                                                                                                                                                                                                                                                       | -0.2 /0                        | TOTAL AVAILABLE REVENUE                                                                                                                                                                                                                                                                                                                                                                                                                                                                                                                                                                                                                                                                                                                                                                                                                                                                                                                                                                                                                                                                                                                                                                                                                                                                                                                                                                                                                                                                                                                                                                                                                                                                                                                                                                                                                                                                                                                                                                                                                                                                                                       | 30,011,090                                                                                                                                                             | 30,094,300                                                                                                                                                                                   | 03.2 /0                                                                                                                                                                           | 10.2 /0          | 21,542,955                                                                                                                                                                                          | 16,492,531                                                                                                                                                          | 76.6%                                                                                                                        |                                   |
| (Ajiei K&K Transjers)                                                                                                                                                                                                                                                                                                                                                    |                                                                                                                                                                                                                                       |                                                                                                                                                                                                               |                                                                                                                                                                                                                                                                                                                                                                                                                                                                                                                                                                                                                                                                                                                                                                                                                                                                                                                                                                                                                                                                                                                                                                                                                                                                                                                                                                                                                                                                                                                                                                                                                                                                                                                                                                                                                                                                                                                                                                                                                                                                                                                               |                        |                                                                                                                                                                                                              |                                                                                                                                                                                                |                                                                                                                                                                                                                                                                                                                                                                                                                                                                                                                                                                                                                                                                                                                                                                                                                                                                                                                                                                                                                                                                                                                                                                                                                                                                                                                                                                                                                                                                                                                                                                                                                                                                                                                                                                                                                                                                                                                                                                                                                                                                                                                               |                                | (After R&R Transfers)                                                                                                                                                                                                                                                                                                                                                                                                                                                                                                                                                                                                                                                                                                                                                                                                                                                                                                                                                                                                                                                                                                                                                                                                                                                                                                                                                                                                                                                                                                                                                                                                                                                                                                                                                                                                                                                                                                                                                                                                                                                                                                         |                                                                                                                                                                        |                                                                                                                                                                                              |                                                                                                                                                                                   |                  | 21,542,755                                                                                                                                                                                          | 10,472,551                                                                                                                                                          | 70.0 70                                                                                                                      | 1.0                               |
| EXPENDITURES:                                                                                                                                                                                                                                                                                                                                                            | <b>Budget 12-13</b>                                                                                                                                                                                                                   | Mar-13                                                                                                                                                                                                        | % Spent                                                                                                                                                                                                                                                                                                                                                                                                                                                                                                                                                                                                                                                                                                                                                                                                                                                                                                                                                                                                                                                                                                                                                                                                                                                                                                                                                                                                                                                                                                                                                                                                                                                                                                                                                                                                                                                                                                                                                                                                                                                                                                                       | % Var                  | Budget 13-14                                                                                                                                                                                                 | Mar-14                                                                                                                                                                                         | % Spent                                                                                                                                                                                                                                                                                                                                                                                                                                                                                                                                                                                                                                                                                                                                                                                                                                                                                                                                                                                                                                                                                                                                                                                                                                                                                                                                                                                                                                                                                                                                                                                                                                                                                                                                                                                                                                                                                                                                                                                                                                                                                                                       | % Var                          | EXPENDITURES:                                                                                                                                                                                                                                                                                                                                                                                                                                                                                                                                                                                                                                                                                                                                                                                                                                                                                                                                                                                                                                                                                                                                                                                                                                                                                                                                                                                                                                                                                                                                                                                                                                                                                                                                                                                                                                                                                                                                                                                                                                                                                                                 | <b>Budget 12-13</b>                                                                                                                                                    | Mar-13                                                                                                                                                                                       | % Spent                                                                                                                                                                           | % Var            | <b>Budget 13-14</b>                                                                                                                                                                                 | Mar-14                                                                                                                                                              | % Spent                                                                                                                      | % Va                              |
|                                                                                                                                                                                                                                                                                                                                                                          | Ü                                                                                                                                                                                                                                     |                                                                                                                                                                                                               |                                                                                                                                                                                                                                                                                                                                                                                                                                                                                                                                                                                                                                                                                                                                                                                                                                                                                                                                                                                                                                                                                                                                                                                                                                                                                                                                                                                                                                                                                                                                                                                                                                                                                                                                                                                                                                                                                                                                                                                                                                                                                                                               | 70 V a1                | G                                                                                                                                                                                                            |                                                                                                                                                                                                |                                                                                                                                                                                                                                                                                                                                                                                                                                                                                                                                                                                                                                                                                                                                                                                                                                                                                                                                                                                                                                                                                                                                                                                                                                                                                                                                                                                                                                                                                                                                                                                                                                                                                                                                                                                                                                                                                                                                                                                                                                                                                                                               |                                |                                                                                                                                                                                                                                                                                                                                                                                                                                                                                                                                                                                                                                                                                                                                                                                                                                                                                                                                                                                                                                                                                                                                                                                                                                                                                                                                                                                                                                                                                                                                                                                                                                                                                                                                                                                                                                                                                                                                                                                                                                                                                                                               | Ü                                                                                                                                                                      |                                                                                                                                                                                              |                                                                                                                                                                                   | 70 V a1          | S                                                                                                                                                                                                   |                                                                                                                                                                     |                                                                                                                              | / <b>0 va</b>                     |
| Personnel Costs                                                                                                                                                                                                                                                                                                                                                          | , ,                                                                                                                                                                                                                                   | 1,798,375                                                                                                                                                                                                     | 70.2%                                                                                                                                                                                                                                                                                                                                                                                                                                                                                                                                                                                                                                                                                                                                                                                                                                                                                                                                                                                                                                                                                                                                                                                                                                                                                                                                                                                                                                                                                                                                                                                                                                                                                                                                                                                                                                                                                                                                                                                                                                                                                                                         |                        | 2,663,255                                                                                                                                                                                                    | 1,768,226                                                                                                                                                                                      | 66.4%                                                                                                                                                                                                                                                                                                                                                                                                                                                                                                                                                                                                                                                                                                                                                                                                                                                                                                                                                                                                                                                                                                                                                                                                                                                                                                                                                                                                                                                                                                                                                                                                                                                                                                                                                                                                                                                                                                                                                                                                                                                                                                                         |                                | Personnel Costs                                                                                                                                                                                                                                                                                                                                                                                                                                                                                                                                                                                                                                                                                                                                                                                                                                                                                                                                                                                                                                                                                                                                                                                                                                                                                                                                                                                                                                                                                                                                                                                                                                                                                                                                                                                                                                                                                                                                                                                                                                                                                                               | 8,727,262                                                                                                                                                              | 6,623,644                                                                                                                                                                                    | 75.9%                                                                                                                                                                             |                  | 9,445,795                                                                                                                                                                                           | 6,683,071                                                                                                                                                           | 70.8%                                                                                                                        |                                   |
| Contractual Services  Maint & Papairs                                                                                                                                                                                                                                                                                                                                    | 483,101<br>439,657                                                                                                                                                                                                                    | 234,209<br>220,338                                                                                                                                                                                            | 48.5%<br>50.1%                                                                                                                                                                                                                                                                                                                                                                                                                                                                                                                                                                                                                                                                                                                                                                                                                                                                                                                                                                                                                                                                                                                                                                                                                                                                                                                                                                                                                                                                                                                                                                                                                                                                                                                                                                                                                                                                                                                                                                                                                                                                                                                |                        | 407,181                                                                                                                                                                                                      | 244,774<br>256,798                                                                                                                                                                             | 60.1%<br>57.8%                                                                                                                                                                                                                                                                                                                                                                                                                                                                                                                                                                                                                                                                                                                                                                                                                                                                                                                                                                                                                                                                                                                                                                                                                                                                                                                                                                                                                                                                                                                                                                                                                                                                                                                                                                                                                                                                                                                                                                                                                                                                                                                |                                | Contractual Services  Maint & Papairs                                                                                                                                                                                                                                                                                                                                                                                                                                                                                                                                                                                                                                                                                                                                                                                                                                                                                                                                                                                                                                                                                                                                                                                                                                                                                                                                                                                                                                                                                                                                                                                                                                                                                                                                                                                                                                                                                                                                                                                                                                                                                         | 1,859,973<br>2,846,575                                                                                                                                                 | 1,065,287<br>1,847,734                                                                                                                                                                       | 57.3%<br>64.9%                                                                                                                                                                    |                  | 1,628,129                                                                                                                                                                                           | 1,012,143<br>2,131,568                                                                                                                                              | 62.2%<br>67.3%                                                                                                               |                                   |
| Maint & Repairs Utilities                                                                                                                                                                                                                                                                                                                                                | 1,249,952                                                                                                                                                                                                                             | 888,622                                                                                                                                                                                                       | 71.1%                                                                                                                                                                                                                                                                                                                                                                                                                                                                                                                                                                                                                                                                                                                                                                                                                                                                                                                                                                                                                                                                                                                                                                                                                                                                                                                                                                                                                                                                                                                                                                                                                                                                                                                                                                                                                                                                                                                                                                                                                                                                                                                         |                        | 1,396,445                                                                                                                                                                                                    | 1,029,078                                                                                                                                                                                      | 73.7%                                                                                                                                                                                                                                                                                                                                                                                                                                                                                                                                                                                                                                                                                                                                                                                                                                                                                                                                                                                                                                                                                                                                                                                                                                                                                                                                                                                                                                                                                                                                                                                                                                                                                                                                                                                                                                                                                                                                                                                                                                                                                                                         |                                | Maint & Repairs Utilities                                                                                                                                                                                                                                                                                                                                                                                                                                                                                                                                                                                                                                                                                                                                                                                                                                                                                                                                                                                                                                                                                                                                                                                                                                                                                                                                                                                                                                                                                                                                                                                                                                                                                                                                                                                                                                                                                                                                                                                                                                                                                                     | 2,846,373                                                                                                                                                              | 1,847,734                                                                                                                                                                                    | 70.0%                                                                                                                                                                             |                  | 3,166,119                                                                                                                                                                                           | 2,131,368                                                                                                                                                           | 70.4%                                                                                                                        |                                   |
| Office Expenses                                                                                                                                                                                                                                                                                                                                                          | 706,649                                                                                                                                                                                                                               | 600,948                                                                                                                                                                                                       | 85.0%                                                                                                                                                                                                                                                                                                                                                                                                                                                                                                                                                                                                                                                                                                                                                                                                                                                                                                                                                                                                                                                                                                                                                                                                                                                                                                                                                                                                                                                                                                                                                                                                                                                                                                                                                                                                                                                                                                                                                                                                                                                                                                                         |                        | 672,208                                                                                                                                                                                                      | 580,631                                                                                                                                                                                        | 86.4%                                                                                                                                                                                                                                                                                                                                                                                                                                                                                                                                                                                                                                                                                                                                                                                                                                                                                                                                                                                                                                                                                                                                                                                                                                                                                                                                                                                                                                                                                                                                                                                                                                                                                                                                                                                                                                                                                                                                                                                                                                                                                                                         |                                | Office Expenses                                                                                                                                                                                                                                                                                                                                                                                                                                                                                                                                                                                                                                                                                                                                                                                                                                                                                                                                                                                                                                                                                                                                                                                                                                                                                                                                                                                                                                                                                                                                                                                                                                                                                                                                                                                                                                                                                                                                                                                                                                                                                                               | 1,579,436                                                                                                                                                              | 1,901,141                                                                                                                                                                                    | 78.8%                                                                                                                                                                             |                  | 3,116,840<br>1,528,549                                                                                                                                                                              | 1,169,152                                                                                                                                                           | 76.5%                                                                                                                        |                                   |
| Insurance                                                                                                                                                                                                                                                                                                                                                                | 112,500                                                                                                                                                                                                                               | 92,076                                                                                                                                                                                                        | 81.8%                                                                                                                                                                                                                                                                                                                                                                                                                                                                                                                                                                                                                                                                                                                                                                                                                                                                                                                                                                                                                                                                                                                                                                                                                                                                                                                                                                                                                                                                                                                                                                                                                                                                                                                                                                                                                                                                                                                                                                                                                                                                                                                         |                        | 120,000                                                                                                                                                                                                      | 95,895                                                                                                                                                                                         | 79.9%                                                                                                                                                                                                                                                                                                                                                                                                                                                                                                                                                                                                                                                                                                                                                                                                                                                                                                                                                                                                                                                                                                                                                                                                                                                                                                                                                                                                                                                                                                                                                                                                                                                                                                                                                                                                                                                                                                                                                                                                                                                                                                                         |                                | Insurance                                                                                                                                                                                                                                                                                                                                                                                                                                                                                                                                                                                                                                                                                                                                                                                                                                                                                                                                                                                                                                                                                                                                                                                                                                                                                                                                                                                                                                                                                                                                                                                                                                                                                                                                                                                                                                                                                                                                                                                                                                                                                                                     | 262,500                                                                                                                                                                | 213,616                                                                                                                                                                                      | 81.4%                                                                                                                                                                             |                  | 280,000                                                                                                                                                                                             | 223,755                                                                                                                                                             | 79.9%                                                                                                                        |                                   |
| Other Expenses                                                                                                                                                                                                                                                                                                                                                           | 70,758                                                                                                                                                                                                                                | 32,686                                                                                                                                                                                                        | 46.2%                                                                                                                                                                                                                                                                                                                                                                                                                                                                                                                                                                                                                                                                                                                                                                                                                                                                                                                                                                                                                                                                                                                                                                                                                                                                                                                                                                                                                                                                                                                                                                                                                                                                                                                                                                                                                                                                                                                                                                                                                                                                                                                         |                        | 285,835                                                                                                                                                                                                      | 70,805                                                                                                                                                                                         | 24.8%                                                                                                                                                                                                                                                                                                                                                                                                                                                                                                                                                                                                                                                                                                                                                                                                                                                                                                                                                                                                                                                                                                                                                                                                                                                                                                                                                                                                                                                                                                                                                                                                                                                                                                                                                                                                                                                                                                                                                                                                                                                                                                                         |                                | Other Expenses                                                                                                                                                                                                                                                                                                                                                                                                                                                                                                                                                                                                                                                                                                                                                                                                                                                                                                                                                                                                                                                                                                                                                                                                                                                                                                                                                                                                                                                                                                                                                                                                                                                                                                                                                                                                                                                                                                                                                                                                                                                                                                                | 181,680                                                                                                                                                                | 128,801                                                                                                                                                                                      | 70.9%                                                                                                                                                                             |                  | 747,403                                                                                                                                                                                             | 217,278                                                                                                                                                             | 29.1%                                                                                                                        |                                   |
| TOTAL OPERATING EXPENSE                                                                                                                                                                                                                                                                                                                                                  | 5,622,953                                                                                                                                                                                                                             | 3,867,254                                                                                                                                                                                                     | 68.8%                                                                                                                                                                                                                                                                                                                                                                                                                                                                                                                                                                                                                                                                                                                                                                                                                                                                                                                                                                                                                                                                                                                                                                                                                                                                                                                                                                                                                                                                                                                                                                                                                                                                                                                                                                                                                                                                                                                                                                                                                                                                                                                         | 6.2%                   | 5,989,408                                                                                                                                                                                                    | 4,046,206                                                                                                                                                                                      | 67.6%                                                                                                                                                                                                                                                                                                                                                                                                                                                                                                                                                                                                                                                                                                                                                                                                                                                                                                                                                                                                                                                                                                                                                                                                                                                                                                                                                                                                                                                                                                                                                                                                                                                                                                                                                                                                                                                                                                                                                                                                                                                                                                                         | 7.4%                           | TOTAL OPERATING EXPENSE                                                                                                                                                                                                                                                                                                                                                                                                                                                                                                                                                                                                                                                                                                                                                                                                                                                                                                                                                                                                                                                                                                                                                                                                                                                                                                                                                                                                                                                                                                                                                                                                                                                                                                                                                                                                                                                                                                                                                                                                                                                                                                       | 18,172,778                                                                                                                                                             | 13,025,103                                                                                                                                                                                   | 71.7%                                                                                                                                                                             | 3.3%             | 19,912,835                                                                                                                                                                                          | 13,632,654                                                                                                                                                          | 68.5%                                                                                                                        | 6.5                               |
|                                                                                                                                                                                                                                                                                                                                                                          | Operating Expense v                                                                                                                                                                                                                   |                                                                                                                                                                                                               | 1                                                                                                                                                                                                                                                                                                                                                                                                                                                                                                                                                                                                                                                                                                                                                                                                                                                                                                                                                                                                                                                                                                                                                                                                                                                                                                                                                                                                                                                                                                                                                                                                                                                                                                                                                                                                                                                                                                                                                                                                                                                                                                                             | 16.3%                  | Operating Expense v.                                                                                                                                                                                         |                                                                                                                                                                                                | 1                                                                                                                                                                                                                                                                                                                                                                                                                                                                                                                                                                                                                                                                                                                                                                                                                                                                                                                                                                                                                                                                                                                                                                                                                                                                                                                                                                                                                                                                                                                                                                                                                                                                                                                                                                                                                                                                                                                                                                                                                                                                                                                             | -0.7%                          |                                                                                                                                                                                                                                                                                                                                                                                                                                                                                                                                                                                                                                                                                                                                                                                                                                                                                                                                                                                                                                                                                                                                                                                                                                                                                                                                                                                                                                                                                                                                                                                                                                                                                                                                                                                                                                                                                                                                                                                                                                                                                                                               |                                                                                                                                                                        | . Revenues Variance                                                                                                                                                                          |                                                                                                                                                                                   | 13.6%            | Operating Expense v.                                                                                                                                                                                |                                                                                                                                                                     | 1                                                                                                                            | 11.5                              |
|                                                                                                                                                                                                                                                                                                                                                                          | 284,734                                                                                                                                                                                                                               | 160,022                                                                                                                                                                                                       | 56.2%                                                                                                                                                                                                                                                                                                                                                                                                                                                                                                                                                                                                                                                                                                                                                                                                                                                                                                                                                                                                                                                                                                                                                                                                                                                                                                                                                                                                                                                                                                                                                                                                                                                                                                                                                                                                                                                                                                                                                                                                                                                                                                                         |                        | 1,045,520                                                                                                                                                                                                    | 1,010,678                                                                                                                                                                                      | 96.7%                                                                                                                                                                                                                                                                                                                                                                                                                                                                                                                                                                                                                                                                                                                                                                                                                                                                                                                                                                                                                                                                                                                                                                                                                                                                                                                                                                                                                                                                                                                                                                                                                                                                                                                                                                                                                                                                                                                                                                                                                                                                                                                         |                                | Capital Equipment                                                                                                                                                                                                                                                                                                                                                                                                                                                                                                                                                                                                                                                                                                                                                                                                                                                                                                                                                                                                                                                                                                                                                                                                                                                                                                                                                                                                                                                                                                                                                                                                                                                                                                                                                                                                                                                                                                                                                                                                                                                                                                             | 1,665,418                                                                                                                                                              | 1,413,268                                                                                                                                                                                    | 84.9%                                                                                                                                                                             |                  | 1,630,120                                                                                                                                                                                           | 1,533,808                                                                                                                                                           | 94.1%                                                                                                                        |                                   |
| Capital Equipment                                                                                                                                                                                                                                                                                                                                                        | ∠o <del>⊤</del> ,/ ɔ⊤                                                                                                                                                                                                                 |                                                                                                                                                                                                               |                                                                                                                                                                                                                                                                                                                                                                                                                                                                                                                                                                                                                                                                                                                                                                                                                                                                                                                                                                                                                                                                                                                                                                                                                                                                                                                                                                                                                                                                                                                                                                                                                                                                                                                                                                                                                                                                                                                                                                                                                                                                                                                               |                        |                                                                                                                                                                                                              |                                                                                                                                                                                                |                                                                                                                                                                                                                                                                                                                                                                                                                                                                                                                                                                                                                                                                                                                                                                                                                                                                                                                                                                                                                                                                                                                                                                                                                                                                                                                                                                                                                                                                                                                                                                                                                                                                                                                                                                                                                                                                                                                                                                                                                                                                                                                               |                                |                                                                                                                                                                                                                                                                                                                                                                                                                                                                                                                                                                                                                                                                                                                                                                                                                                                                                                                                                                                                                                                                                                                                                                                                                                                                                                                                                                                                                                                                                                                                                                                                                                                                                                                                                                                                                                                                                                                                                                                                                                                                                                                               | 40.020.407                                                                                                                                                             | 4.4.400.000                                                                                                                                                                                  | 72.00/                                                                                                                                                                            | 2.20/            | 24 - 42 0                                                                                                                                                                                           |                                                                                                                                                                     | =0.407                                                                                                                       | 4 (                               |
|                                                                                                                                                                                                                                                                                                                                                                          | 5,907,687  TOTAL Expense v. Ro                                                                                                                                                                                                        | 4,027,276                                                                                                                                                                                                     | 68.2%                                                                                                                                                                                                                                                                                                                                                                                                                                                                                                                                                                                                                                                                                                                                                                                                                                                                                                                                                                                                                                                                                                                                                                                                                                                                                                                                                                                                                                                                                                                                                                                                                                                                                                                                                                                                                                                                                                                                                                                                                                                                                                                         | <b>6.8%</b> 16.9%      | 7,034,928  TOTAL Expense v. Rev                                                                                                                                                                              | 5,056,884 venues Variance                                                                                                                                                                      | <b>71.9%</b><br>>>                                                                                                                                                                                                                                                                                                                                                                                                                                                                                                                                                                                                                                                                                                                                                                                                                                                                                                                                                                                                                                                                                                                                                                                                                                                                                                                                                                                                                                                                                                                                                                                                                                                                                                                                                                                                                                                                                                                                                                                                                                                                                                            | <b>3.1%</b><br>-5.0%           |                                                                                                                                                                                                                                                                                                                                                                                                                                                                                                                                                                                                                                                                                                                                                                                                                                                                                                                                                                                                                                                                                                                                                                                                                                                                                                                                                                                                                                                                                                                                                                                                                                                                                                                                                                                                                                                                                                                                                                                                                                                                                                                               | ·                                                                                                                                                                      | 14,438,371 evenues Variance                                                                                                                                                                  | <b>72.8%</b>                                                                                                                                                                      | 2.2%<br>12.5%    | 21,542,955<br>TOTAL Expense v. Re                                                                                                                                                                   | 15,166,462<br>venues Variance                                                                                                                                       | 70.4%                                                                                                                        |                                   |
| TOTAL OP & NON-OP EXPENSE                                                                                                                                                                                                                                                                                                                                                | 5,907,687  TOTAL Expense v. Ro                                                                                                                                                                                                        | <b>4,027,276</b> evenues Variance                                                                                                                                                                             | >>>                                                                                                                                                                                                                                                                                                                                                                                                                                                                                                                                                                                                                                                                                                                                                                                                                                                                                                                                                                                                                                                                                                                                                                                                                                                                                                                                                                                                                                                                                                                                                                                                                                                                                                                                                                                                                                                                                                                                                                                                                                                                                                                           |                        | TOTAL Expense v. Rev                                                                                                                                                                                         | venues Variance                                                                                                                                                                                | >>>                                                                                                                                                                                                                                                                                                                                                                                                                                                                                                                                                                                                                                                                                                                                                                                                                                                                                                                                                                                                                                                                                                                                                                                                                                                                                                                                                                                                                                                                                                                                                                                                                                                                                                                                                                                                                                                                                                                                                                                                                                                                                                                           |                                | Note-The bulk of Solid Waste Revenues are collected fr                                                                                                                                                                                                                                                                                                                                                                                                                                                                                                                                                                                                                                                                                                                                                                                                                                                                                                                                                                                                                                                                                                                                                                                                                                                                                                                                                                                                                                                                                                                                                                                                                                                                                                                                                                                                                                                                                                                                                                                                                                                                        | TOTAL Expense v. R<br>rom Dec-Feb                                                                                                                                      | evenues Variance                                                                                                                                                                             | >>>                                                                                                                                                                               |                  | TOTAL Expense v. Re                                                                                                                                                                                 | venues Variance                                                                                                                                                     | >>>                                                                                                                          |                                   |
| TOTAL OP & NON-OP EXPENSE                                                                                                                                                                                                                                                                                                                                                | 5,907,687  TOTAL Expense v. Ro                                                                                                                                                                                                        | 4,027,276 evenues Variance                                                                                                                                                                                    | EAR %                                                                                                                                                                                                                                                                                                                                                                                                                                                                                                                                                                                                                                                                                                                                                                                                                                                                                                                                                                                                                                                                                                                                                                                                                                                                                                                                                                                                                                                                                                                                                                                                                                                                                                                                                                                                                                                                                                                                                                                                                                                                                                                         | 16.9%                  | TOTAL Expense v. Rev                                                                                                                                                                                         | RENT Y                                                                                                                                                                                         | EAR %                                                                                                                                                                                                                                                                                                                                                                                                                                                                                                                                                                                                                                                                                                                                                                                                                                                                                                                                                                                                                                                                                                                                                                                                                                                                                                                                                                                                                                                                                                                                                                                                                                                                                                                                                                                                                                                                                                                                                                                                                                                                                                                         | -5.0%                          | Note-The bulk of Solid Waste Revenues are collected for which was to be sold | TOTAL Expense v. R rom Dec-Feb 93.1%                                                                                                                                   | PRIOR Y                                                                                                                                                                                      | EAR %                                                                                                                                                                             | 12.5%            | TOTAL Expense v. Re                                                                                                                                                                                 | venues Variance RRENT Y                                                                                                                                             | EAR %                                                                                                                        | 6.2                               |
| TOTAL OP & NON-OP EXPENSE  SEWER FUND                                                                                                                                                                                                                                                                                                                                    | 5,907,687  TOTAL Expense v. Ro                                                                                                                                                                                                        | <b>4,027,276</b> evenues Variance                                                                                                                                                                             | >>>                                                                                                                                                                                                                                                                                                                                                                                                                                                                                                                                                                                                                                                                                                                                                                                                                                                                                                                                                                                                                                                                                                                                                                                                                                                                                                                                                                                                                                                                                                                                                                                                                                                                                                                                                                                                                                                                                                                                                                                                                                                                                                                           |                        | TOTAL Expense v. Rev                                                                                                                                                                                         | venues Variance                                                                                                                                                                                | >>>                                                                                                                                                                                                                                                                                                                                                                                                                                                                                                                                                                                                                                                                                                                                                                                                                                                                                                                                                                                                                                                                                                                                                                                                                                                                                                                                                                                                                                                                                                                                                                                                                                                                                                                                                                                                                                                                                                                                                                                                                                                                                                                           |                                | Note-The bulk of Solid Waste Revenues are collected for which will be sold of Fiscal Year Completed (Revenue):  SOLID WASTE                                                                                                                                                                                                                                                                                                                                                                                                                                                                                                                                                                                                                                                                                                                                                                                                                                                                                                                                                                                                                                                                                                                                                                                                                                                                                                                                                                                                                                                                                                                                                                                                                                                                                                                                                                                                                                                                                                                                                                                                   | TOTAL Expense v. R<br>rom Dec-Feb                                                                                                                                      | evenues Variance                                                                                                                                                                             | >>>                                                                                                                                                                               |                  | TOTAL Expense v. Re                                                                                                                                                                                 | venues Variance                                                                                                                                                     | >>>                                                                                                                          | 6.2                               |
| SEWER FUND REVENUES:                                                                                                                                                                                                                                                                                                                                                     | 5,907,687  TOTAL Expense v. Ro  Budget 12-13                                                                                                                                                                                          | 4,027,276 evenues Variance PRIOR Y Mar-13                                                                                                                                                                     | EAR % Collected                                                                                                                                                                                                                                                                                                                                                                                                                                                                                                                                                                                                                                                                                                                                                                                                                                                                                                                                                                                                                                                                                                                                                                                                                                                                                                                                                                                                                                                                                                                                                                                                                                                                                                                                                                                                                                                                                                                                                                                                                                                                                                               | 16.9%                  | CUR Budget 13-14                                                                                                                                                                                             | RENT Y  Mar-14                                                                                                                                                                                 | EAR % Collected                                                                                                                                                                                                                                                                                                                                                                                                                                                                                                                                                                                                                                                                                                                                                                                                                                                                                                                                                                                                                                                                                                                                                                                                                                                                                                                                                                                                                                                                                                                                                                                                                                                                                                                                                                                                                                                                                                                                                                                                                                                                                                               | -5.0%                          | Note-The bulk of Solid Waste Revenues are collected from the work of Fiscal Year Completed (Revenue):  SOLID WASTE  REVENUES:                                                                                                                                                                                                                                                                                                                                                                                                                                                                                                                                                                                                                                                                                                                                                                                                                                                                                                                                                                                                                                                                                                                                                                                                                                                                                                                                                                                                                                                                                                                                                                                                                                                                                                                                                                                                                                                                                                                                                                                                 | rom Dec-Feb 93.1% Budget 12-13                                                                                                                                         | PRIOR Y  Mar-13                                                                                                                                                                              | EAR % Collected                                                                                                                                                                   | 12.5%            | CUR Budget 13-14                                                                                                                                                                                    | RENT YI Mar-14                                                                                                                                                      | EAR % Collected                                                                                                              | 6.2                               |
| SEWER FUND  REVENUES:  Rate & Service Charges                                                                                                                                                                                                                                                                                                                            | 5,907,687  TOTAL Expense v. Ro  Budget 12-13  23,809,930                                                                                                                                                                              | 4,027,276 evenues Variance PRIOR Y Mar-13 18,882,924                                                                                                                                                          | EAR %                                                                                                                                                                                                                                                                                                                                                                                                                                                                                                                                                                                                                                                                                                                                                                                                                                                                                                                                                                                                                                                                                                                                                                                                                                                                                                                                                                                                                                                                                                                                                                                                                                                                                                                                                                                                                                                                                                                                                                                                                                                                                                                         | 16.9%                  | CUR Budget 13-14  25,124,672                                                                                                                                                                                 | **XRENT Y  Mar-14  19,059,835                                                                                                                                                                  | EAR %                                                                                                                                                                                                                                                                                                                                                                                                                                                                                                                                                                                                                                                                                                                                                                                                                                                                                                                                                                                                                                                                                                                                                                                                                                                                                                                                                                                                                                                                                                                                                                                                                                                                                                                                                                                                                                                                                                                                                                                                                                                                                                                         | -5.0%                          | Note-The bulk of Solid Waste Revenues are collected for which of Fiscal Year Completed (Revenue):  SOLID WASTE  REVENUES: Landfill User Fee Revenue                                                                                                                                                                                                                                                                                                                                                                                                                                                                                                                                                                                                                                                                                                                                                                                                                                                                                                                                                                                                                                                                                                                                                                                                                                                                                                                                                                                                                                                                                                                                                                                                                                                                                                                                                                                                                                                                                                                                                                           | TOTAL Expense v. R rom Dec-Feb 93.1%                                                                                                                                   | PRIOR Y Mar-13 7,346,375                                                                                                                                                                     | EAR %                                                                                                                                                                             | 12.5%            | CUR Budget 13-14 7,414,400                                                                                                                                                                          | RENT YI Mar-14 7,552,195                                                                                                                                            | EAR %                                                                                                                        | 6.2                               |
| SEWER FUND REVENUES:                                                                                                                                                                                                                                                                                                                                                     | 5,907,687  TOTAL Expense v. Ro  Budget 12-13                                                                                                                                                                                          | 4,027,276 evenues Variance PRIOR Y Mar-13                                                                                                                                                                     | EAR % Collected 79.3%                                                                                                                                                                                                                                                                                                                                                                                                                                                                                                                                                                                                                                                                                                                                                                                                                                                                                                                                                                                                                                                                                                                                                                                                                                                                                                                                                                                                                                                                                                                                                                                                                                                                                                                                                                                                                                                                                                                                                                                                                                                                                                         | 16.9%                  | CUR Budget 13-14                                                                                                                                                                                             | RENT Y  Mar-14                                                                                                                                                                                 | EAR % Collected 75.9%                                                                                                                                                                                                                                                                                                                                                                                                                                                                                                                                                                                                                                                                                                                                                                                                                                                                                                                                                                                                                                                                                                                                                                                                                                                                                                                                                                                                                                                                                                                                                                                                                                                                                                                                                                                                                                                                                                                                                                                                                                                                                                         | -5.0%                          | Note-The bulk of Solid Waste Revenues are collected from the work of Fiscal Year Completed (Revenue):  SOLID WASTE  REVENUES:                                                                                                                                                                                                                                                                                                                                                                                                                                                                                                                                                                                                                                                                                                                                                                                                                                                                                                                                                                                                                                                                                                                                                                                                                                                                                                                                                                                                                                                                                                                                                                                                                                                                                                                                                                                                                                                                                                                                                                                                 | TOTAL Expense v. R  rom Dec-Feb  93.1%  Budget 12-13  7,673,000                                                                                                        | PRIOR Y  Mar-13                                                                                                                                                                              | EAR % Collected 95.7%                                                                                                                                                             | 12.5%            | CUR Budget 13-14                                                                                                                                                                                    | RENT YI Mar-14                                                                                                                                                      | EAR % Collected 101.9%                                                                                                       | 6.2                               |
| SEWER FUND  REVENUES: Rate & Service Charges Impact Fees                                                                                                                                                                                                                                                                                                                 | 5,907,687  TOTAL Expense v. Ro  Budget 12-13  23,809,930 922,500                                                                                                                                                                      | 4,027,276 evenues Variance PRIOR Y Mar-13  18,882,924 1,910,129                                                                                                                                               | EAR % Collected 79.3% 207.1%                                                                                                                                                                                                                                                                                                                                                                                                                                                                                                                                                                                                                                                                                                                                                                                                                                                                                                                                                                                                                                                                                                                                                                                                                                                                                                                                                                                                                                                                                                                                                                                                                                                                                                                                                                                                                                                                                                                                                                                                                                                                                                  | 16.9%                  | CUR Budget 13-14  25,124,672 2,250,000                                                                                                                                                                       | **XRENT Y Mar-14**  19,059,835 2,713,211                                                                                                                                                       | EAR % Collected 75.9% 120.6%                                                                                                                                                                                                                                                                                                                                                                                                                                                                                                                                                                                                                                                                                                                                                                                                                                                                                                                                                                                                                                                                                                                                                                                                                                                                                                                                                                                                                                                                                                                                                                                                                                                                                                                                                                                                                                                                                                                                                                                                                                                                                                  | -5.0%                          | Note-The bulk of Solid Waste Revenues are collected from the work of Fiscal Year Completed (Revenue):  SOLID WASTE  REVENUES: Landfill User Fee Revenue Salvage Revenue                                                                                                                                                                                                                                                                                                                                                                                                                                                                                                                                                                                                                                                                                                                                                                                                                                                                                                                                                                                                                                                                                                                                                                                                                                                                                                                                                                                                                                                                                                                                                                                                                                                                                                                                                                                                                                                                                                                                                       | 7,673,000<br>209,500                                                                                                                                                   | PRIOR Y  Mar-13  7,346,375  115,236                                                                                                                                                          | EAR % Collected  95.7% 55.0%                                                                                                                                                      | 12.5%            | CUR Budget 13-14  7,414,400 232,200                                                                                                                                                                 | **XRENT YI*** Mar-14  7,552,195 174,508                                                                                                                             | EAR % Collected 101.9% 75.2%                                                                                                 | 6.2                               |
| SEWER FUND  REVENUES: Rate & Service Charges Impact Fees Connection Fees                                                                                                                                                                                                                                                                                                 | 5,907,687  TOTAL Expense v. Ro  Budget 12-13  23,809,930 922,500 780,000                                                                                                                                                              | 4,027,276 evenues Variance PRIOR Y Mar-13  18,882,924 1,910,129 712,826                                                                                                                                       | FAR % Collected 79.3% 207.1% 91.4%                                                                                                                                                                                                                                                                                                                                                                                                                                                                                                                                                                                                                                                                                                                                                                                                                                                                                                                                                                                                                                                                                                                                                                                                                                                                                                                                                                                                                                                                                                                                                                                                                                                                                                                                                                                                                                                                                                                                                                                                                                                                                            | 16.9%                  | CUR Budget 13-14  25,124,672 2,250,000 840,000                                                                                                                                                               | **ENT Y  Mar-14  19,059,835 2,713,211 907,275                                                                                                                                                  | FAR % Collected 75.9% 120.6% 108.0%                                                                                                                                                                                                                                                                                                                                                                                                                                                                                                                                                                                                                                                                                                                                                                                                                                                                                                                                                                                                                                                                                                                                                                                                                                                                                                                                                                                                                                                                                                                                                                                                                                                                                                                                                                                                                                                                                                                                                                                                                                                                                           | -5.0%                          | Note-The bulk of Solid Waste Revenues are collected for the work of Fiscal Year Completed (Revenue):  SOLID WASTE  REVENUES: Landfill User Fee Revenue Salvage Revenue Tipping Fees                                                                                                                                                                                                                                                                                                                                                                                                                                                                                                                                                                                                                                                                                                                                                                                                                                                                                                                                                                                                                                                                                                                                                                                                                                                                                                                                                                                                                                                                                                                                                                                                                                                                                                                                                                                                                                                                                                                                           | 7,673,000<br>209,500<br>1,220,000                                                                                                                                      | PRIOR Y  Mar-13  7,346,375  115,236  1,884,600                                                                                                                                               | EAR % Collected  95.7% 55.0% 154.5%                                                                                                                                               | 12.5%            | CUR Budget 13-14  7,414,400 232,200 1,596,000                                                                                                                                                       | 7,552,195<br>174,508<br>1,592,723                                                                                                                                   | EAR % Collected 101.9% 75.2% 99.8%                                                                                           | % Va                              |
| SEWER FUND  REVENUES: Rate & Service Charges Impact Fees Connection Fees Other Revenues                                                                                                                                                                                                                                                                                  | 5,907,687  TOTAL Expense v. Ro  Budget 12-13  23,809,930 922,500 780,000                                                                                                                                                              | 4,027,276 evenues Variance PRIOR Y Mar-13  18,882,924 1,910,129 712,826                                                                                                                                       | FAR % Collected 79.3% 207.1% 91.4% 112.9%                                                                                                                                                                                                                                                                                                                                                                                                                                                                                                                                                                                                                                                                                                                                                                                                                                                                                                                                                                                                                                                                                                                                                                                                                                                                                                                                                                                                                                                                                                                                                                                                                                                                                                                                                                                                                                                                                                                                                                                                                                                                                     | 16.9%                  | CUR Budget 13-14  25,124,672 2,250,000 840,000                                                                                                                                                               | **ENT Y  Mar-14  19,059,835 2,713,211 907,275                                                                                                                                                  | EAR % Collected 75.9% 120.6% 108.0% 130.0%                                                                                                                                                                                                                                                                                                                                                                                                                                                                                                                                                                                                                                                                                                                                                                                                                                                                                                                                                                                                                                                                                                                                                                                                                                                                                                                                                                                                                                                                                                                                                                                                                                                                                                                                                                                                                                                                                                                                                                                                                                                                                    | -5.0%                          | Note-The bulk of Solid Waste Revenues are collected from the work of Fiscal Year Completed (Revenue):  SOLID WASTE  REVENUES:  Landfill User Fee Revenue  Salvage Revenue  Tipping Fees  Total Other Revenues                                                                                                                                                                                                                                                                                                                                                                                                                                                                                                                                                                                                                                                                                                                                                                                                                                                                                                                                                                                                                                                                                                                                                                                                                                                                                                                                                                                                                                                                                                                                                                                                                                                                                                                                                                                                                                                                                                                 | 7,673,000<br>209,500<br>1,220,000                                                                                                                                      | PRIOR Y  Mar-13  7,346,375  115,236  1,884,600  1,020,242  17,603                                                                                                                            | EAR % Collected  95.7% 55.0% 154.5% 94.3%                                                                                                                                         | 12.5%            | CUR Budget 13-14  7,414,400 232,200 1,596,000                                                                                                                                                       | 7,552,195 174,508 1,592,723 240,240 2,538                                                                                                                           | EAR  % Collected  101.9%  75.2%  99.8%  32.5%                                                                                | 6.2                               |
| SEWER FUND  REVENUES: Rate & Service Charges Impact Fees Connection Fees Other Revenues NON-OPERATING REVENUES: Interest Income Gain(Loss) on Sale of Assets                                                                                                                                                                                                             | 5,907,687  TOTAL Expense v. Ro  Budget 12-13  23,809,930 922,500 780,000 715,850  100,000 209,455                                                                                                                                     | 4,027,276 evenues Variance PRIOR Y Mar-13  18,882,924 1,910,129 712,826 807,847  59,400 258,004                                                                                                               | FAR % Collected 79.3% 207.1% 91.4% 112.9% 59.4% 123.2%                                                                                                                                                                                                                                                                                                                                                                                                                                                                                                                                                                                                                                                                                                                                                                                                                                                                                                                                                                                                                                                                                                                                                                                                                                                                                                                                                                                                                                                                                                                                                                                                                                                                                                                                                                                                                                                                                                                                                                                                                                                                        | 16.9% % Var            | CUR Budget 13-14  25,124,672 2,250,000 840,000 652,089  100,000 62,150                                                                                                                                       | PRENT Y  Mar-14  19,059,835 2,713,211 907,275 847,770  18,415 24,735                                                                                                                           | FAR % Collected 75.9% 120.6% 108.0% 130.0% 18.4% 39.8%                                                                                                                                                                                                                                                                                                                                                                                                                                                                                                                                                                                                                                                                                                                                                                                                                                                                                                                                                                                                                                                                                                                                                                                                                                                                                                                                                                                                                                                                                                                                                                                                                                                                                                                                                                                                                                                                                                                                                                                                                                                                        | -5.0%<br>% Var                 | Note-The bulk of Solid Waste Revenues are collected for the solid Waste Revenue (Revenue):  SOLID WASTE  REVENUES: Landfill User Fee Revenue Salvage Revenue Tipping Fees Total Other Revenues NON-OPERATING REVENUES: Interest Income Gain(Loss) on Sale of Assets                                                                                                                                                                                                                                                                                                                                                                                                                                                                                                                                                                                                                                                                                                                                                                                                                                                                                                                                                                                                                                                                                                                                                                                                                                                                                                                                                                                                                                                                                                                                                                                                                                                                                                                                                                                                                                                           | 7,673,000<br>209,500<br>1,082,355<br>50,000<br>360,000                                                                                                                 | PRIOR Y  Mar-13  7,346,375  115,236  1,884,600  1,020,242  17,603  475,554                                                                                                                   | EAR % Collected  95.7% 55.0% 154.5% 94.3% 35.2% 132.1%                                                                                                                            | 12.5%            | CUR Budget 13-14  7,414,400 232,200 1,596,000 739,200  30,000 351,255                                                                                                                               | 7,552,195 174,508 1,592,723 240,240 2,538 294,757                                                                                                                   | EAR  % Collected  101.9%  75.2%  99.8%  32.5%  8.5%  83.9%                                                                   | % Va                              |
| SEWER FUND  REVENUES: Rate & Service Charges Impact Fees Connection Fees Other Revenues NON-OPERATING REVENUES: Interest Income Gain(Loss) on Sale of Assets TOTAL REVENUES                                                                                                                                                                                              | 5,907,687  TOTAL Expense v. Ro  Budget 12-13  23,809,930 922,500 780,000 715,850  100,000                                                                                                                                             | 4,027,276 evenues Variance PRIOR Y Mar-13  18,882,924 1,910,129 712,826 807,847  59,400                                                                                                                       | FAR % Collected 79.3% 207.1% 91.4% 112.9%                                                                                                                                                                                                                                                                                                                                                                                                                                                                                                                                                                                                                                                                                                                                                                                                                                                                                                                                                                                                                                                                                                                                                                                                                                                                                                                                                                                                                                                                                                                                                                                                                                                                                                                                                                                                                                                                                                                                                                                                                                                                                     | 16.9%                  | CUR Budget 13-14  25,124,672 2,250,000 840,000 652,089  100,000 62,150 29,028,911                                                                                                                            | Part 14  19,059,835 2,713,211 907,275 847,770  18,415 24,735 23,571,241                                                                                                                        | EAR % Collected 75.9% 120.6% 108.0% 130.0% 18.4% 39.8% 81.2%                                                                                                                                                                                                                                                                                                                                                                                                                                                                                                                                                                                                                                                                                                                                                                                                                                                                                                                                                                                                                                                                                                                                                                                                                                                                                                                                                                                                                                                                                                                                                                                                                                                                                                                                                                                                                                                                                                                                                                                                                                                                  | -5.0% % Var                    | Note-The bulk of Solid Waste Revenues are collected from the work of Fiscal Year Completed (Revenue):  SOLID WASTE  REVENUES:  Landfill User Fee Revenue  Salvage Revenue  Tipping Fees  Total Other Revenues  NON-OPERATING REVENUES:  Interest Income  Gain(Loss) on Sale of Assets  TOTAL REVENUES                                                                                                                                                                                                                                                                                                                                                                                                                                                                                                                                                                                                                                                                                                                                                                                                                                                                                                                                                                                                                                                                                                                                                                                                                                                                                                                                                                                                                                                                                                                                                                                                                                                                                                                                                                                                                         | 7,673,000<br>209,500<br>1,082,355<br>50,000                                                                                                                            | PRIOR Y  Mar-13  7,346,375  115,236  1,884,600  1,020,242  17,603                                                                                                                            | EAR % Collected  95.7% 55.0% 154.5% 94.3%                                                                                                                                         | 12.5%            | CUR Budget 13-14  7,414,400 232,200 1,596,000 739,200  30,000 351,255 10,363,055                                                                                                                    | 7,552,195 174,508 1,592,723 240,240 2,538 294,757 9,856,960                                                                                                         | EAR  % Collected  101.9%  75.2%  99.8%  32.5%  8.5%  83.9%  95.1%                                                            | % Va                              |
| SEWER FUND  REVENUES: Rate & Service Charges Impact Fees Connection Fees Other Revenues NON-OPERATING REVENUES: Interest Income Gain(Loss) on Sale of Assets TOTAL REVENUES TOTAL AVAILABLE REVENUE                                                                                                                                                                      | 5,907,687  TOTAL Expense v. Ro  Budget 12-13  23,809,930 922,500 780,000 715,850  100,000 209,455                                                                                                                                     | 4,027,276 evenues Variance PRIOR Y Mar-13  18,882,924 1,910,129 712,826 807,847  59,400 258,004                                                                                                               | FAR % Collected 79.3% 207.1% 91.4% 112.9% 59.4% 123.2%                                                                                                                                                                                                                                                                                                                                                                                                                                                                                                                                                                                                                                                                                                                                                                                                                                                                                                                                                                                                                                                                                                                                                                                                                                                                                                                                                                                                                                                                                                                                                                                                                                                                                                                                                                                                                                                                                                                                                                                                                                                                        | 16.9% % Var            | CUR Budget 13-14  25,124,672 2,250,000 840,000 652,089  100,000 62,150                                                                                                                                       | PRENT Y  Mar-14  19,059,835 2,713,211 907,275 847,770  18,415 24,735                                                                                                                           | FAR % Collected 75.9% 120.6% 108.0% 130.0% 18.4% 39.8%                                                                                                                                                                                                                                                                                                                                                                                                                                                                                                                                                                                                                                                                                                                                                                                                                                                                                                                                                                                                                                                                                                                                                                                                                                                                                                                                                                                                                                                                                                                                                                                                                                                                                                                                                                                                                                                                                                                                                                                                                                                                        | -5.0% % Var                    | Note-The bulk of Solid Waste Revenues are collected for the solid Year Completed (Revenue):  SOLID WASTE  REVENUES: Landfill User Fee Revenue Salvage Revenue Tipping Fees Total Other Revenues NON-OPERATING REVENUES: Interest Income Gain(Loss) on Sale of Assets TOTAL REVENUES TOTAL AVAILABLE REVENUE                                                                                                                                                                                                                                                                                                                                                                                                                                                                                                                                                                                                                                                                                                                                                                                                                                                                                                                                                                                                                                                                                                                                                                                                                                                                                                                                                                                                                                                                                                                                                                                                                                                                                                                                                                                                                   | 7,673,000<br>209,500<br>1,082,355<br>50,000<br>360,000                                                                                                                 | PRIOR Y  Mar-13  7,346,375  115,236  1,884,600  1,020,242  17,603  475,554                                                                                                                   | EAR % Collected  95.7% 55.0% 154.5% 94.3% 35.2% 132.1%                                                                                                                            | 12.5%            | CUR Budget 13-14  7,414,400 232,200 1,596,000 739,200  30,000 351,255                                                                                                                               | 7,552,195 174,508 1,592,723 240,240 2,538 294,757                                                                                                                   | EAR  % Collected  101.9%  75.2%  99.8%  32.5%  8.5%  83.9%                                                                   | 6.2 % Va                          |
| SEWER FUND  REVENUES: Rate & Service Charges Impact Fees Connection Fees Other Revenues NON-OPERATING REVENUES: Interest Income Gain(Loss) on Sale of Assets TOTAL REVENUES                                                                                                                                                                                              | 5,907,687  TOTAL Expense v. Ro  Budget 12-13  23,809,930 922,500 780,000 715,850  100,000 209,455                                                                                                                                     | 4,027,276 evenues Variance PRIOR Y Mar-13  18,882,924 1,910,129 712,826 807,847  59,400 258,004                                                                                                               | FAR % Collected 79.3% 207.1% 91.4% 112.9% 59.4% 123.2%                                                                                                                                                                                                                                                                                                                                                                                                                                                                                                                                                                                                                                                                                                                                                                                                                                                                                                                                                                                                                                                                                                                                                                                                                                                                                                                                                                                                                                                                                                                                                                                                                                                                                                                                                                                                                                                                                                                                                                                                                                                                        | 16.9% % Var            | CUR Budget 13-14  25,124,672 2,250,000 840,000 652,089  100,000 62,150 29,028,911                                                                                                                            | Part 14  19,059,835 2,713,211 907,275 847,770  18,415 24,735 23,571,241                                                                                                                        | EAR % Collected 75.9% 120.6% 108.0% 130.0% 18.4% 39.8% 81.2%                                                                                                                                                                                                                                                                                                                                                                                                                                                                                                                                                                                                                                                                                                                                                                                                                                                                                                                                                                                                                                                                                                                                                                                                                                                                                                                                                                                                                                                                                                                                                                                                                                                                                                                                                                                                                                                                                                                                                                                                                                                                  | -5.0% % Var                    | Note-The bulk of Solid Waste Revenues are collected from the work of Fiscal Year Completed (Revenue):  SOLID WASTE  REVENUES:  Landfill User Fee Revenue  Salvage Revenue  Tipping Fees  Total Other Revenues  NON-OPERATING REVENUES:  Interest Income  Gain(Loss) on Sale of Assets  TOTAL REVENUES                                                                                                                                                                                                                                                                                                                                                                                                                                                                                                                                                                                                                                                                                                                                                                                                                                                                                                                                                                                                                                                                                                                                                                                                                                                                                                                                                                                                                                                                                                                                                                                                                                                                                                                                                                                                                         | 7,673,000<br>209,500<br>1,082,355<br>50,000<br>360,000                                                                                                                 | PRIOR Y  Mar-13  7,346,375  115,236  1,884,600  1,020,242  17,603  475,554                                                                                                                   | EAR % Collected  95.7% 55.0% 154.5% 94.3% 35.2% 132.1%                                                                                                                            | 12.5%            | CUR Budget 13-14  7,414,400 232,200 1,596,000 739,200  30,000 351,255 10,363,055                                                                                                                    | 7,552,195 174,508 1,592,723 240,240 2,538 294,757 9,856,960                                                                                                         | EAR  % Collected  101.9%  75.2%  99.8%  32.5%  8.5%  83.9%  95.1%                                                            | 6.2 % Van                         |
| SEWER FUND  REVENUES: Rate & Service Charges Impact Fees Connection Fees Other Revenues NON-OPERATING REVENUES: Interest Income Gain(Loss) on Sale of Assets TOTAL REVENUES TOTAL AVAILABLE REVENUE                                                                                                                                                                      | 5,907,687  TOTAL Expense v. Ro  Budget 12-13  23,809,930 922,500 780,000 715,850  100,000 209,455 26,537,735                                                                                                                          | 4,027,276 evenues Variance PRIOR Y Mar-13  18,882,924 1,910,129 712,826 807,847  59,400 258,004                                                                                                               | FAR % Collected 79.3% 207.1% 91.4% 112.9% 59.4% 123.2%                                                                                                                                                                                                                                                                                                                                                                                                                                                                                                                                                                                                                                                                                                                                                                                                                                                                                                                                                                                                                                                                                                                                                                                                                                                                                                                                                                                                                                                                                                                                                                                                                                                                                                                                                                                                                                                                                                                                                                                                                                                                        | 16.9% % Var 10.3%      | CUR Budget 13-14  25,124,672 2,250,000 840,000 652,089  100,000 62,150 29,028,911                                                                                                                            | Part 14  19,059,835 2,713,211 907,275 847,770  18,415 24,735 23,571,241                                                                                                                        | EAR % Collected 75.9% 120.6% 108.0% 130.0% 18.4% 39.8% 81.2%                                                                                                                                                                                                                                                                                                                                                                                                                                                                                                                                                                                                                                                                                                                                                                                                                                                                                                                                                                                                                                                                                                                                                                                                                                                                                                                                                                                                                                                                                                                                                                                                                                                                                                                                                                                                                                                                                                                                                                                                                                                                  | -5.0% % Var 6.2% 4.8%          | Note-The bulk of Solid Waste Revenues are collected for the solid Year Completed (Revenue):  SOLID WASTE  REVENUES: Landfill User Fee Revenue Salvage Revenue Tipping Fees Total Other Revenues NON-OPERATING REVENUES: Interest Income Gain(Loss) on Sale of Assets TOTAL REVENUES TOTAL AVAILABLE REVENUE                                                                                                                                                                                                                                                                                                                                                                                                                                                                                                                                                                                                                                                                                                                                                                                                                                                                                                                                                                                                                                                                                                                                                                                                                                                                                                                                                                                                                                                                                                                                                                                                                                                                                                                                                                                                                   | 7,673,000 209,500 1,082,355 50,000 360,000 10,594,855                                                                                                                  | PRIOR Y  Mar-13  7,346,375  115,236  1,884,600  1,020,242  17,603  475,554                                                                                                                   | EAR % Collected  95.7% 55.0% 154.5% 94.3% 35.2% 132.1%                                                                                                                            | 12.5% % Var 9.4% | CUR Budget 13-14  7,414,400 232,200 1,596,000 739,200  30,000 351,255 10,363,055                                                                                                                    | 7,552,195 174,508 1,592,723 240,240 2,538 294,757 9,856,960                                                                                                         | EAR  % Collected  101.9%  75.2%  99.8%  32.5%  8.5%  83.9%  95.1%                                                            | 6.2 % Va 2.0 5.4                  |
| SEWER FUND  REVENUES: Rate & Service Charges Impact Fees Connection Fees Other Revenues NON-OPERATING REVENUES: Interest Income Gain(Loss) on Sale of Assets TOTAL REVENUES TOTAL AVAILABLE REVENUE (After R&R Transfers)                                                                                                                                                | 5,907,687  TOTAL Expense v. Ro  Budget 12-13  23,809,930 922,500 780,000 715,850  100,000 209,455 26,537,735                                                                                                                          | 4,027,276 evenues Variance PRIOR Y Mar-13  18,882,924 1,910,129 712,826 807,847  59,400 258,004 22,631,130                                                                                                    | FAR % Collected  79.3% 207.1% 91.4% 112.9%  59.4% 123.2% 85.3%                                                                                                                                                                                                                                                                                                                                                                                                                                                                                                                                                                                                                                                                                                                                                                                                                                                                                                                                                                                                                                                                                                                                                                                                                                                                                                                                                                                                                                                                                                                                                                                                                                                                                                                                                                                                                                                                                                                                                                                                                                                                | 16.9% % Var 10.3%      | CUR Budget 13-14  25,124,672 2,250,000 840,000 652,089  100,000 62,150 29,028,911 16,168,784                                                                                                                 | PRENT Y  Mar-14  19,059,835 2,713,211 907,275 847,770  18,415 24,735 23,571,241 12,900,437                                                                                                     | 75.9% 120.6% 108.0% 130.0% 18.4% 39.8% 81.2% 79.8%                                                                                                                                                                                                                                                                                                                                                                                                                                                                                                                                                                                                                                                                                                                                                                                                                                                                                                                                                                                                                                                                                                                                                                                                                                                                                                                                                                                                                                                                                                                                                                                                                                                                                                                                                                                                                                                                                                                                                                                                                                                                            | -5.0% % Var 6.2% 4.8%          | Note-The bulk of Solid Waste Revenues are collected for the solid Year Completed (Revenue):  SOLID WASTE  REVENUES:  Landfill User Fee Revenue  Salvage Revenue  Tipping Fees  Total Other Revenues  NON-OPERATING REVENUES:  Interest Income  Gain(Loss) on Sale of Assets  TOTAL REVENUES  TOTAL AVAILABLE REVENUE  (After R&R Transfers)                                                                                                                                                                                                                                                                                                                                                                                                                                                                                                                                                                                                                                                                                                                                                                                                                                                                                                                                                                                                                                                                                                                                                                                                                                                                                                                                                                                                                                                                                                                                                                                                                                                                                                                                                                                   | 7,673,000 209,500 1,220,000 1,082,355 50,000 360,000 10,594,855                                                                                                        | PRIOR Y  Mar-13  7,346,375  115,236  1,884,600  1,020,242  17,603  475,554  10,859,610                                                                                                       | EAR % Collected  95.7% 55.0% 154.5% 94.3%  35.2% 132.1% 102.5%                                                                                                                    | 12.5% % Var 9.4% | CUR Budget 13-14  7,414,400 232,200 1,596,000 739,200  30,000 351,255 10,363,055 8,852,126                                                                                                          | 7,552,195 174,508 1,592,723 240,240 2,538 294,757 9,856,960 8,723,761                                                                                               | EAR % Collected  101.9% 75.2% 99.8% 32.5%  8.5% 83.9% 95.1% 98.5%  % Spent                                                   | 6.2<br>% Va<br>2.0<br>5.4         |
| SEWER FUND  REVENUES: Rate & Service Charges Impact Fees Connection Fees Other Revenues NON-OPERATING REVENUES: Interest Income Gain(Loss) on Sale of Assets TOTAL REVENUES TOTAL AVAILABLE REVENUE (After R&R Transfers) EXPENDITURES:                                                                                                                                  | 5,907,687  TOTAL Expense v. Ro  Budget 12-13  23,809,930 922,500 780,000 715,850  100,000 209,455 26,537,735  Budget 12-13                                                                                                            | 4,027,276 evenues Variance PRIOR Y Mar-13  18,882,924 1,910,129 712,826 807,847  59,400 258,004 22,631,130  Mar-13                                                                                            | EAR % Collected 79.3% 207.1% 91.4% 112.9% 59.4% 123.2% 85.3%                                                                                                                                                                                                                                                                                                                                                                                                                                                                                                                                                                                                                                                                                                                                                                                                                                                                                                                                                                                                                                                                                                                                                                                                                                                                                                                                                                                                                                                                                                                                                                                                                                                                                                                                                                                                                                                                                                                                                                                                                                                                  | 16.9% % Var 10.3%      | CUR Budget 13-14  25,124,672 2,250,000 840,000 652,089  100,000 62,150 29,028,911 16,168,784  Budget 13-14                                                                                                   | PRENT Y  Mar-14  19,059,835 2,713,211 907,275 847,770  18,415 24,735 23,571,241 12,900,437  Mar-14                                                                                             | 75.9% 120.6% 108.0% 130.0% 18.4% 39.8% 81.2% 79.8%                                                                                                                                                                                                                                                                                                                                                                                                                                                                                                                                                                                                                                                                                                                                                                                                                                                                                                                                                                                                                                                                                                                                                                                                                                                                                                                                                                                                                                                                                                                                                                                                                                                                                                                                                                                                                                                                                                                                                                                                                                                                            | -5.0% % Var 6.2% 4.8%          | Note-The bulk of Solid Waste Revenues are collected for the solid Year Completed (Revenue):  SOLID WASTE  REVENUES:  Landfill User Fee Revenue Salvage Revenue Tipping Fees Total Other Revenues NON-OPERATING REVENUES: Interest Income Gain(Loss) on Sale of Assets TOTAL REVENUES TOTAL AVAILABLE REVENUE (After R&R Transfers)  EXPENDITURES:                                                                                                                                                                                                                                                                                                                                                                                                                                                                                                                                                                                                                                                                                                                                                                                                                                                                                                                                                                                                                                                                                                                                                                                                                                                                                                                                                                                                                                                                                                                                                                                                                                                                                                                                                                             | 7,673,000 209,500 1,220,000 1,082,355 50,000 360,000 10,594,855 Budget 12-13                                                                                           | PRIOR Y  Mar-13  7,346,375  115,236  1,884,600  1,020,242  17,603  475,554  10,859,610  Mar-13                                                                                               | EAR % Collected  95.7% 55.0% 154.5% 94.3%  35.2% 132.1% 102.5%                                                                                                                    | 12.5% % Var 9.4% | CUR Budget 13-14  7,414,400 232,200 1,596,000 739,200  30,000 351,255 10,363,055 8,852,126  Budget 13-14                                                                                            | 7,552,195 174,508 1,592,723 240,240 2,538 294,757 9,856,960 8,723,761  Mar-14                                                                                       | EAR % Collected  101.9% 75.2% 99.8% 32.5%  8.5% 83.9% 95.1% 98.5%  % Spent                                                   | 6.2<br>% Va<br>2.0<br>5.4         |
| SEWER FUND  REVENUES: Rate & Service Charges Impact Fees Connection Fees Other Revenues NON-OPERATING REVENUES: Interest Income Gain(Loss) on Sale of Assets TOTAL REVENUES TOTAL REVENUE (After R&R Transfers)  EXPENDITURES: Personnel Costs                                                                                                                           | 5,907,687  TOTAL Expense v. Ro  Budget 12-13  23,809,930 922,500 780,000 715,850  100,000 209,455 26,537,735  Budget 12-13 6,166,926                                                                                                  | 4,027,276 evenues Variance PRIOR Y Mar-13  18,882,924 1,910,129 712,826 807,847  59,400 258,004 22,631,130  Mar-13 4,825,269                                                                                  | FAR % Collected  79.3% 207.1% 91.4% 112.9%  59.4% 123.2% 85.3%  % Spent  78.2%                                                                                                                                                                                                                                                                                                                                                                                                                                                                                                                                                                                                                                                                                                                                                                                                                                                                                                                                                                                                                                                                                                                                                                                                                                                                                                                                                                                                                                                                                                                                                                                                                                                                                                                                                                                                                                                                                                                                                                                                                                                | 16.9% % Var 10.3%      | CUR Budget 13-14  25,124,672 2,250,000 840,000 652,089  100,000 62,150 29,028,911 16,168,784  Budget 13-14 6,782,540                                                                                         | 19,059,835 2,713,211 907,275 847,770 18,415 24,735 23,571,241 12,900,437 Mar-14 4,914,845                                                                                                      | EAR % Collected 75.9% 120.6% 108.0% 130.0% 18.4% 39.8% 81.2% 79.8% % Spent 72.5% 62.9% 68.9%                                                                                                                                                                                                                                                                                                                                                                                                                                                                                                                                                                                                                                                                                                                                                                                                                                                                                                                                                                                                                                                                                                                                                                                                                                                                                                                                                                                                                                                                                                                                                                                                                                                                                                                                                                                                                                                                                                                                                                                                                                  | -5.0%  % Var  6.2% 4.8%        | Note-The bulk of Solid Waste Revenues are collected for the solid Waste Revenue (Revenue):  SOLID WASTE  REVENUES:  Landfill User Fee Revenue Salvage Revenue Tipping Fees Total Other Revenues NON-OPERATING REVENUES: Interest Income Gain(Loss) on Sale of Assets TOTAL REVENUES TOTAL AVAILABLE REVENUE (After R&R Transfers)  EXPENDITURES: Personnel Costs                                                                                                                                                                                                                                                                                                                                                                                                                                                                                                                                                                                                                                                                                                                                                                                                                                                                                                                                                                                                                                                                                                                                                                                                                                                                                                                                                                                                                                                                                                                                                                                                                                                                                                                                                              | 7,673,000 209,500 1,220,000 1,082,355 50,000 360,000 10,594,855 Budget 12-13 3,980,884                                                                                 | PRIOR Y  Mar-13  7,346,375  115,236  1,884,600  1,020,242  17,603  475,554  10,859,610  Mar-13  3,085,507                                                                                    | 95.7% 55.0% 154.5% 94.3% 35.2% 132.1% 102.5%  % Spent 77.5% 55.9% 55.8%                                                                                                           | 12.5% % Var 9.4% | CUR Budget 13-14  7,414,400 232,200 1,596,000 739,200  30,000 351,255 10,363,055 8,852,126  Budget 13-14 4,134,296                                                                                  | 7,552,195 174,508 1,592,723 240,240 2,538 294,757 9,856,960 8,723,761  Mar-14 3,007,849                                                                             | EAR  % Collected  101.9% 75.2% 99.8% 32.5%  8.5% 83.9% 95.1% 98.5%  % Spent  72.8%                                           | 6.2<br>% Va<br>2.0<br>5.4         |
| SEWER FUND  REVENUES: Rate & Service Charges Impact Fees Connection Fees Other Revenues NON-OPERATING REVENUES: Interest Income Gain(Loss) on Sale of Assets TOTAL REVENUES TOTAL AVAILABLE REVENUE (After R&R Transfers)  EXPENDITURES: Personnel Costs Contractual Services                                                                                            | 5,907,687  TOTAL Expense v. Ro  Budget 12-13  23,809,930 922,500 780,000 715,850  100,000 209,455 26,537,735  Budget 12-13  6,166,926 1,376,872 2,406,918 1,465,400                                                                   | 4,027,276 evenues Variance PRIOR Y Mar-13  18,882,924 1,910,129 712,826 807,847  59,400 258,004 22,631,130  Mar-13 4,825,269 831,078 1,627,396 1,012,519                                                      | FAR % Collected  79.3% 207.1% 91.4% 112.9%  59.4% 123.2% 85.3%  % Spent  78.2% 60.4% 67.6% 69.1%                                                                                                                                                                                                                                                                                                                                                                                                                                                                                                                                                                                                                                                                                                                                                                                                                                                                                                                                                                                                                                                                                                                                                                                                                                                                                                                                                                                                                                                                                                                                                                                                                                                                                                                                                                                                                                                                                                                                                                                                                              | 16.9% % Var 10.3%      | CUR Budget 13-14  25,124,672 2,250,000 840,000 652,089  100,000 62,150 29,028,911 16,168,784  Budget 13-14 6,782,540 1,220,948 2,721,635 1,720,395                                                           | 2RENT Y  Mar-14  19,059,835 2,713,211 907,275 847,770  18,415 24,735 23,571,241 12,900,437  Mar-14 4,914,845 767,369 1,874,770 1,166,609                                                       | 75.9% 120.6% 108.0% 130.0% 18.4% 39.8% 81.2% 79.8% 62.9% 68.9% 67.8%                                                                                                                                                                                                                                                                                                                                                                                                                                                                                                                                                                                                                                                                                                                                                                                                                                                                                                                                                                                                                                                                                                                                                                                                                                                                                                                                                                                                                                                                                                                                                                                                                                                                                                                                                                                                                                                                                                                                                                                                                                                          | -5.0%  % Var  6.2% 4.8%        | Note-The bulk of Solid Waste Revenues are collected from friscal Year Completed (Revenue):  SOLID WASTE  REVENUES:  Landfill User Fee Revenue Salvage Revenue Tipping Fees Total Other Revenues NON-OPERATING REVENUES: Interest Income Gain(Loss) on Sale of Assets TOTAL REVENUES TOTAL AVAILABLE REVENUE (After R&R Transfers)  EXPENDITURES: Personnel Costs Contractual Services                                                                                                                                                                                                                                                                                                                                                                                                                                                                                                                                                                                                                                                                                                                                                                                                                                                                                                                                                                                                                                                                                                                                                                                                                                                                                                                                                                                                                                                                                                                                                                                                                                                                                                                                         | 7,673,000 209,500 1,220,000 1,082,355 50,000 360,000 10,594,855  Budget 12-13 3,980,884 733,071 2,209,389 120,800                                                      | PRIOR Y  Mar-13  7,346,375  115,236  1,884,600  1,020,242  17,603  475,554  10,859,610  Mar-13  3,085,507  409,726  1,233,790  75,751                                                        | Spent 77.5% 55.9% 62.7%                                                                                                                                                           | 12.5% % Var 9.4% | CUR Budget 13-14  7,414,400 232,200 1,596,000 739,200  30,000 351,255 10,363,055 8,852,126  Budget 13-14  4,134,296 456,991 1,790,295 194,000                                                       | 7,552,195 174,508 1,592,723 240,240  2,538 294,757 9,856,960 8,723,761  Mar-14 3,007,849 419,674 1,311,342 74,868                                                   | EAR % Collected  101.9% 75.2% 99.8% 32.5%  8.5% 83.9% 95.1% 98.5%  % Spent  72.8% 91.8% 73.2% 38.6%                          | 6.2<br>% Va<br>2.0<br>5.4         |
| SEWER FUND  REVENUES: Rate & Service Charges Impact Fees Connection Fees Other Revenues NON-OPERATING REVENUES: Interest Income Gain(Loss) on Sale of Assets TOTAL REVENUES TOTAL REVENUE (After R&R Transfers)  EXPENDITURES: Personnel Costs Contractual Services Maint & Repairs                                                                                      | 5,907,687  TOTAL Expense v. Ro  Budget 12-13  23,809,930 922,500 780,000 715,850  100,000 209,455 26,537,735  Budget 12-13  6,166,926 1,376,872 2,406,918 1,465,400 872,787                                                           | 4,027,276 evenues Variance PRIOR Y Mar-13  18,882,924 1,910,129 712,826 807,847  59,400 258,004 22,631,130  Mar-13  4,825,269 831,078 1,627,396 1,012,519 643,932                                             | FAR % Collected  79.3% 207.1% 91.4% 112.9%  59.4% 123.2% 85.3%  % Spent  78.2% 60.4% 67.6% 69.1% 73.8%                                                                                                                                                                                                                                                                                                                                                                                                                                                                                                                                                                                                                                                                                                                                                                                                                                                                                                                                                                                                                                                                                                                                                                                                                                                                                                                                                                                                                                                                                                                                                                                                                                                                                                                                                                                                                                                                                                                                                                                                                        | 16.9% % Var 10.3%      | CUR Budget 13-14  25,124,672 2,250,000 840,000 652,089  100,000 62,150 29,028,911 16,168,784  Budget 13-14 6,782,540 1,220,948 2,721,635 1,720,395 856,341                                                   | PRENT Y  Mar-14  19,059,835 2,713,211 907,275 847,770  18,415 24,735 23,571,241 12,900,437  Mar-14  4,914,845 767,369 1,874,770 1,166,609 588,521                                              | EAR % Collected 75.9% 120.6% 108.0% 130.0% 18.4% 39.8% 81.2% 79.8%  % Spent 72.5% 62.9% 68.9% 67.8% 68.7%                                                                                                                                                                                                                                                                                                                                                                                                                                                                                                                                                                                                                                                                                                                                                                                                                                                                                                                                                                                                                                                                                                                                                                                                                                                                                                                                                                                                                                                                                                                                                                                                                                                                                                                                                                                                                                                                                                                                                                                                                     | -5.0%  % Var  6.2% 4.8%        | Note-The bulk of Solid Waste Revenues are collected from friscal Year Completed (Revenue):  SOLID WASTE  REVENUES:  Landfill User Fee Revenue Salvage Revenue Tipping Fees Total Other Revenues NON-OPERATING REVENUES: Interest Income Gain(Loss) on Sale of Assets TOTAL REVENUES TOTAL REVENUES (After R&R Transfers)  EXPENDITURES: Personnel Costs Contractual Services Maint & Repairs                                                                                                                                                                                                                                                                                                                                                                                                                                                                                                                                                                                                                                                                                                                                                                                                                                                                                                                                                                                                                                                                                                                                                                                                                                                                                                                                                                                                                                                                                                                                                                                                                                                                                                                                  | 7,673,000 209,500 1,220,000 1,082,355 50,000 360,000 10,594,855  Budget 12-13 3,980,884 733,071 2,209,389 120,800 244,462                                              | PRIOR Y  Mar-13  7,346,375  115,236  1,884,600  1,020,242  17,603  475,554  10,859,610  Mar-13  3,085,507  409,726  1,233,790  75,751  179,392                                               | 95.7% 55.0% 154.5% 94.3% 35.2% 132.1% 102.5%  % Spent 77.5% 55.9% 62.7% 73.4%                                                                                                     | 12.5% % Var 9.4% | CUR Budget 13-14  7,414,400 232,200 1,596,000 739,200  30,000 351,255 10,363,055 8,852,126  Budget 13-14 4,134,296 456,991 1,790,295 194,000 169,964                                                | 7,552,195 174,508 1,592,723 240,240 2,538 294,757 9,856,960 8,723,761  Mar-14 3,007,849 419,674 1,311,342 74,868 107,111                                            | EAR  % Collected  101.9% 75.2% 99.8% 32.5%  8.5% 83.9% 95.1% 98.5%  % Spent  72.8% 91.8% 73.2% 38.6% 63.0%                   | 6.2<br>% Va<br>2.0<br>5.4         |
| SEWER FUND  REVENUES: Rate & Service Charges Impact Fees Connection Fees Other Revenues NON-OPERATING REVENUES: Interest Income Gain(Loss) on Sale of Assets TOTAL REVENUES TOTAL REVENUES TOTAL AVAILABLE REVENUE (After R&R Transfers)  EXPENDITURES: Personnel Costs Contractual Services Maint & Repairs Utilities Office Expenses Insurance                         | 5,907,687  TOTAL Expense v. Ro  Budget 12-13  23,809,930 922,500 780,000 715,850  100,000 209,455 26,537,735  Budget 12-13 6,166,926 1,376,872 2,406,918 1,465,400 872,787 150,000                                                    | 4,027,276 evenues Variance PRIOR Y Mar-13  18,882,924 1,910,129 712,826 807,847  59,400 258,004 22,631,130  Mar-13 4,825,269 831,078 1,627,396 1,012,519 643,932 121,540                                      | **EAR  *** Collected  79.3% 207.1% 91.4% 112.9%  59.4% 123.2% 85.3%  ** Spent  78.2% 60.4% 67.6% 69.1% 73.8% 81.0%                                                                                                                                                                                                                                                                                                                                                                                                                                                                                                                                                                                                                                                                                                                                                                                                                                                                                                                                                                                                                                                                                                                                                                                                                                                                                                                                                                                                                                                                                                                                                                                                                                                                                                                                                                                                                                                                                                                                                                                                            | 16.9% % Var 10.3%      | CUR Budget 13-14  25,124,672 2,250,000 840,000 652,089  100,000 62,150 29,028,911 16,168,784  Budget 13-14 6,782,540 1,220,948 2,721,635 1,720,395 856,341 160,000                                           | 2RENT Y  Mar-14  19,059,835 2,713,211 907,275 847,770  18,415 24,735 23,571,241 12,900,437  Mar-14  4,914,845 767,369 1,874,770 1,166,609 588,521 127,860                                      | 75.9% 120.6% 108.0% 130.0% 18.4% 39.8% 81.2% 79.8% 62.9% 68.9% 67.8% 68.7% 79.9%                                                                                                                                                                                                                                                                                                                                                                                                                                                                                                                                                                                                                                                                                                                                                                                                                                                                                                                                                                                                                                                                                                                                                                                                                                                                                                                                                                                                                                                                                                                                                                                                                                                                                                                                                                                                                                                                                                                                                                                                                                              | -5.0%  % Var  6.2% 4.8%        | Note-The bulk of Solid Waste Revenues are collected for the foliation of Fiscal Year Completed (Revenue):  SOLID WASTE  REVENUES:  Landfill User Fee Revenue Salvage Revenue Tipping Fees Total Other Revenues NON-OPERATING REVENUES: Interest Income Gain(Loss) on Sale of Assets TOTAL REVENUES TOTAL AVAILABLE REVENUE (After R&R Transfers)  EXPENDITURES: Personnel Costs Contractual Services Maint & Repairs Utilities Office Expenses Insurance                                                                                                                                                                                                                                                                                                                                                                                                                                                                                                                                                                                                                                                                                                                                                                                                                                                                                                                                                                                                                                                                                                                                                                                                                                                                                                                                                                                                                                                                                                                                                                                                                                                                      | 7,673,000 209,500 1,220,000 1,082,355 50,000 360,000 10,594,855  Budget 12-13 3,980,884 733,071 2,209,389 120,800 244,462 112,500                                      | PRIOR Y  Mar-13  7,346,375  115,236  1,884,600  1,020,242  17,603  475,554  10,859,610  Mar-13  3,085,507  409,726  1,233,790  75,751  179,392  93,476                                       | ## Collected    95.7%     55.0%     154.5%     94.3%     35.2%     132.1%     102.5%      % Spent     77.5%     55.9%     55.8%     62.7%     73.4%     83.1%                     | 12.5% % Var 9.4% | CUR Budget 13-14  7,414,400 232,200 1,596,000 739,200  30,000 351,255 10,363,055 8,852,126  Budget 13-14  4,134,296 456,991 1,790,295 194,000 169,964 120,000                                       | 7,552,195 174,508 1,592,723 240,240  2,538 294,757 9,856,960 8,723,761  Mar-14 3,007,849 419,674 1,311,342 74,868 107,111 95,895                                    | EAR % Collected  101.9% 75.2% 99.8% 32.5%  8.5% 83.9% 95.1% 98.5%  % Spent  72.8% 91.8% 73.2% 38.6% 63.0% 79.9%              | 6.2<br>% Va<br>2.0<br>5.4         |
| SEWER FUND  REVENUES: Rate & Service Charges Impact Fees Connection Fees Other Revenues NON-OPERATING REVENUES: Interest Income Gain(Loss) on Sale of Assets TOTAL REVENUES TOTAL REVENUES (After R&R Transfers)  EXPENDITURES: Personnel Costs Contractual Services Maint & Repairs Utilities Office Expenses Insurance Other Expenses                                  | 5,907,687  TOTAL Expense v. Ro  23,809,930 922,500 780,000 715,850  100,000 209,455 26,537,735  Budget 12-13  6,166,926 1,376,872 2,406,918 1,465,400 872,787 150,000 110,922                                                         | 4,027,276 evenues Variance PRIOR Y Mar-13  18,882,924 1,910,129 712,826 807,847  59,400 258,004 22,631,130  Mar-13  4,825,269 831,078 1,627,396 1,012,519 643,932 121,540 96,115                              | FAR % Collected  79.3% 207.1% 91.4% 112.9%  59.4% 123.2% 85.3%  % Spent  78.2% 60.4% 67.6% 69.1% 73.8% 81.0% 86.7%                                                                                                                                                                                                                                                                                                                                                                                                                                                                                                                                                                                                                                                                                                                                                                                                                                                                                                                                                                                                                                                                                                                                                                                                                                                                                                                                                                                                                                                                                                                                                                                                                                                                                                                                                                                                                                                                                                                                                                                                            | 16.9% % Var 10.3%      | CUR Budget 13-14  25,124,672 2,250,000 840,000 652,089  100,000 62,150 29,028,911 16,168,784  Budget 13-14 6,782,540 1,220,948 2,721,635 1,720,395 856,341 160,000 461,568                                   | 2RENT Y Mar-14  19,059,835 2,713,211 907,275 847,770  18,415 24,735 23,571,241 12,900,437  Mar-14 4,914,845 767,369 1,874,770 1,166,609 588,521 127,860 146,474                                | EAR % Collected 75.9% 120.6% 108.0% 130.0%  18.4% 39.8% 81.2% 79.8%  % Spent 72.5% 62.9% 68.9% 67.8% 68.7% 79.9% 31.7%                                                                                                                                                                                                                                                                                                                                                                                                                                                                                                                                                                                                                                                                                                                                                                                                                                                                                                                                                                                                                                                                                                                                                                                                                                                                                                                                                                                                                                                                                                                                                                                                                                                                                                                                                                                                                                                                                                                                                                                                        | -5.0%  % Var  6.2% 4.8%        | Note-The bulk of Solid Waste Revenues are collected fr % of Fiscal Year Completed (Revenue):  SOLID WASTE  REVENUES:  Landfill User Fee Revenue Salvage Revenue Tipping Fees Total Other Revenues NON-OPERATING REVENUES: Interest Income Gain(Loss) on Sale of Assets TOTAL REVENUES TOTAL AVAILABLE REVENUE (After R&R Transfers)  EXPENDITURES: Personnel Costs Contractual Services Maint & Repairs Utilities Office Expenses Insurance Other Expenses                                                                                                                                                                                                                                                                                                                                                                                                                                                                                                                                                                                                                                                                                                                                                                                                                                                                                                                                                                                                                                                                                                                                                                                                                                                                                                                                                                                                                                                                                                                                                                                                                                                                    | 7,673,000 209,500 1,220,000 1,082,355 50,000 360,000 10,594,855  Budget 12-13 3,980,884 733,071 2,209,389 120,800 244,462 112,500 67,225                               | PRIOR Y  Mar-13  7,346,375 115,236 1,884,600 1,020,242  17,603 475,554 10,859,610  Mar-13 3,085,507 409,726 1,233,790 75,751 179,392 93,476 36,093                                           | ## Page 18                                                                                                                                                                        | 9.4% % Var       | CUR Budget 13-14  7,414,400 232,200 1,596,000 739,200  30,000 351,255 10,363,055 8,852,126  Budget 13-14  4,134,296 456,991 1,790,295 194,000 169,964 120,000 523,881                               | 7,552,195 174,508 1,592,723 240,240 2,538 294,757 9,856,960 8,723,761  Mar-14 3,007,849 419,674 1,311,342 74,868 107,111 95,895 76,733                              | EAR  % Collected  101.9% 75.2% 99.8% 32.5%  8.5% 83.9% 95.1% 98.5%  % Spent  72.8% 91.8% 73.2% 38.6% 63.0% 79.9% 14.6%       | 6.2<br>% Va<br>2.0<br>5.4<br>% Va |
| SEWER FUND  REVENUES: Rate & Service Charges Impact Fees Connection Fees Other Revenues NON-OPERATING REVENUES: Interest Income Gain(Loss) on Sale of Assets TOTAL REVENUES TOTAL REVENUES TOTAL AVAILABLE REVENUE (After R&R Transfers)  EXPENDITURES: Personnel Costs Contractual Services Maint & Repairs Utilities Office Expenses Insurance                         | 5,907,687  TOTAL Expense v. Ref  Budget 12-13  23,809,930 922,500 780,000 715,850  100,000 209,455 26,537,735  Budget 12-13  6,166,926 1,376,872 2,406,918 1,465,400 872,787 150,000 110,922 12,549,825                               | 4,027,276 evenues Variance PRIOR Y Mar-13  18,882,924 1,910,129 712,826 807,847  59,400 258,004 22,631,130  Mar-13 4,825,269 831,078 1,627,396 1,012,519 643,932 121,540 96,115 9,157,849                     | EAR % Collected  79.3% 207.1% 91.4% 112.9%  59.4% 123.2% 85.3%  % Spent  78.2% 60.4% 67.6% 69.1% 73.8% 81.0% 86.7% 73.0%                                                                                                                                                                                                                                                                                                                                                                                                                                                                                                                                                                                                                                                                                                                                                                                                                                                                                                                                                                                                                                                                                                                                                                                                                                                                                                                                                                                                                                                                                                                                                                                                                                                                                                                                                                                                                                                                                                                                                                                                      | 16.9% % Var 10.3% 2.0% | CUR Budget 13-14  25,124,672 2,250,000 840,000 652,089  100,000 62,150 29,028,911 16,168,784  Budget 13-14 6,782,540 1,220,948 2,721,635 1,720,395 856,341 160,000 461,568 13,923,427                        | PRENT Y  Mar-14  19,059,835 2,713,211 907,275 847,770  18,415 24,735 23,571,241 12,900,437  Mar-14  4,914,845 767,369 1,874,770 1,166,609 588,521 127,860 146,474 9,586,448                    | 75.9% 120.6% 108.0% 130.0% 18.4% 39.8% 81.2% 79.8%  % Spent 72.5% 62.9% 68.9% 67.8% 68.7% 79.9% 31.7% 68.9%                                                                                                                                                                                                                                                                                                                                                                                                                                                                                                                                                                                                                                                                                                                                                                                                                                                                                                                                                                                                                                                                                                                                                                                                                                                                                                                                                                                                                                                                                                                                                                                                                                                                                                                                                                                                                                                                                                                                                                                                                   | -5.0%  % Var  6.2% 4.8%  % Var | Note-The bulk of Solid Waste Revenues are collected fr % of Fiscal Year Completed (Revenue):  SOLID WASTE  REVENUES:  Landfill User Fee Revenue Salvage Revenue Tipping Fees Total Other Revenues NON-OPERATING REVENUES: Interest Income Gain(Loss) on Sale of Assets TOTAL REVENUES TOTAL AVAILABLE REVENUE (After R&R Transfers)  EXPENDITURES: Personnel Costs Contractual Services Maint & Repairs Utilities Office Expenses Insurance Other Expenses TOTAL OPERATING EXPENSE                                                                                                                                                                                                                                                                                                                                                                                                                                                                                                                                                                                                                                                                                                                                                                                                                                                                                                                                                                                                                                                                                                                                                                                                                                                                                                                                                                                                                                                                                                                                                                                                                                            | 7,673,000 209,500 1,220,000 1,082,355 50,000 360,000 10,594,855  Budget 12-13 3,980,884 733,071 2,209,389 120,800 244,462 112,500 67,225 7,468,330                     | PRIOR Y  Mar-13  7,346,375  115,236  1,884,600  1,020,242  17,603  475,554  10,859,610  Mar-13  3,085,507  409,726  1,233,790  75,751  179,392  93,476  36,093  5,113,735                    | EAR % Collected  95.7% 55.0% 154.5% 94.3%  35.2% 132.1% 102.5%  % Spent  77.5% 55.9% 55.8% 62.7% 73.4% 83.1% 53.7% 68.5%                                                          | 9.4% % Var 6.5%  | CUR Budget 13-14  7,414,400 232,200 1,596,000 739,200  30,000 351,255 10,363,055 8,852,126  Budget 13-14  4,134,296 456,991 1,790,295 194,000 169,964 120,000 523,881 7,389,427                     | 7,552,195 174,508 1,592,723 240,240  2,538 294,757 9,856,960 8,723,761  Mar-14 3,007,849 419,674 1,311,342 74,868 107,111 95,895 76,733 5,093,472                   | EAR  % Collected  101.9% 75.2% 99.8% 32.5%  8.5% 83.9% 95.1% 98.5%  % Spent  72.8% 91.8% 73.2% 38.6% 63.0% 79.9% 14.6% 68.9% | 6.2 % Val 2.0 5.4 % Val           |
| SEWER FUND  REVENUES: Rate & Service Charges Impact Fees Connection Fees Other Revenues NON-OPERATING REVENUES: Interest Income Gain(Loss) on Sale of Assets TOTAL REVENUES TOTAL AVAILABLE REVENUE (After R&R Transfers)  EXPENDITURES: Personnel Costs Contractual Services Maint & Repairs Utilities Office Expenses Insurance Other Expenses TOTAL OPERATING EXPENSE | 5,907,687  TOTAL Expense v. Ro  Budget 12-13  23,809,930 922,500 780,000 715,850  100,000 209,455 26,537,735  Budget 12-13 6,166,926 1,376,872 2,406,918 1,465,400 872,787 150,000 110,922 12,549,825 Operating Expense v.            | 4,027,276 evenues Variance PRIOR Y Mar-13  18,882,924 1,910,129 712,826 807,847  59,400 258,004 22,631,130  Mar-13 4,825,269 831,078 1,627,396 1,012,519 643,932 121,540 96,115 9,157,849  Revenues Variance- | **EAR % Collected **  79.3% 207.1% 91.4% 112.9% **  59.4% 123.2% 85.3% **  ** Spent 78.2% 60.4% 67.6% 69.1% 73.8% 81.0% 86.7% 73.0% **  ** 73.0% **  ** 73.0% **  ** 73.0% **  ** 73.0% **  ** 73.0% **  ** 73.0% **  ** 73.0% **  ** 73.0% **  ** 73.0% **  ** 73.0% **  ** 73.0% **  ** 73.0% **  ** 73.0% **  ** 73.0% **  ** 73.0% **  ** 73.0% **  ** 73.0% **  ** 73.0% **  ** 73.0% **  ** 73.0% **  ** 73.0% **  ** 73.0% **  ** 73.0% **  ** 73.0% **  ** 73.0% **  ** 73.0% **  ** 73.0% **  ** 73.0% **  ** 73.0% **  ** 73.0% **  ** 73.0% **  ** 73.0% **  ** 73.0% **  ** 73.0% **  ** 73.0% **  ** 73.0% **  ** 73.0% **  ** 73.0% **  ** 73.0% **  ** 73.0% **  ** 73.0% **  ** 73.0% **  ** 73.0% **  ** 73.0% **  ** 73.0% **  ** 73.0% **  ** 73.0% **  ** 73.0% **  ** 73.0% **  ** 73.0% **  ** 73.0% **  ** 73.0% **  ** 73.0% **  ** 73.0% **  ** 73.0% **  ** 73.0% **  ** 73.0% **  ** 73.0% **  ** 73.0% **  ** 73.0% **  ** 73.0% **  ** 73.0% **  ** 73.0% **  ** 73.0% **  ** 73.0% **  ** 73.0% **  ** 73.0% **  ** 73.0% **  ** 73.0% **  ** 73.0% **  ** 73.0% **  ** 73.0% **  ** 73.0% **  ** 73.0% **  ** 73.0% **  ** 73.0% **  ** 73.0% **  ** 73.0% **  ** 73.0% **  ** 73.0% **  ** 73.0% **  ** 73.0% **  ** 73.0% **  ** 73.0% **  ** 73.0% **  ** 73.0% **  ** 73.0% **  ** 73.0% **  ** 73.0% **  ** 73.0% **  ** 73.0% **  ** 73.0% **  ** 73.0% **  ** 73.0% **  ** 73.0% **  ** 73.0% **  ** 73.0% **  ** 73.0% **  ** 73.0% **  ** 73.0% **  ** 73.0% **  ** 73.0% **  ** 73.0% **  ** 73.0% **  ** 73.0% **  ** 73.0% **  ** 73.0% **  ** 73.0% **  ** 73.0% **  ** 73.0% **  ** 73.0% **  ** 73.0% **  ** 73.0% **  ** 73.0% **  ** 73.0% **  ** 73.0% **  ** 73.0% **  ** 73.0% **  ** 73.0% **  ** 73.0% **  ** 73.0% **  ** 73.0% **  ** 73.0% **  ** 73.0% **  ** 73.0% **  ** 73.0% **  ** 73.0% **  ** 73.0% **  ** 73.0% **  ** 73.0% **  ** 73.0% **  ** 73.0% **  ** 73.0% **  ** 73.0% **  ** 73.0% **  ** 73.0% **  ** 73.0% **  ** 73.0% **  ** 73.0% **  ** 73.0% **  ** 73.0% **  ** 73.0% **  ** 73.0% **  ** 73.0% **  ** 73.0% **  ** 73.0% **  ** 73.0% ** | 16.9% % Var 10.3%      | CUR Budget 13-14  25,124,672 2,250,000 840,000 652,089  100,000 62,150 29,028,911 16,168,784  Budget 13-14 6,782,540 1,220,948 2,721,635 1,720,395 856,341 160,000 461,568 13,923,427 Operating Expense v. 1 | PRENT Y  Mar-14  19,059,835 2,713,211 907,275 847,770  18,415 24,735 23,571,241 12,900,437  Mar-14 4,914,845 767,369 1,874,770 1,166,609 588,521 127,860 146,474 9,586,448  Revenues Variance- | 75.9% 120.6% 108.0% 130.0% 18.4% 39.8% 81.2% 79.8% 68.9% 68.9% 68.7% 79.9% 31.7% 68.9%                                                                                                                                                                                                                                                                                                                                                                                                                                                                                                                                                                                                                                                                                                                                                                                                                                                                                                                                                                                                                                                                                                                                                                                                                                                                                                                                                                                                                                                                                                                                                                                                                                                                                                                                                                                                                                                                                                                                                                                                                                        | -5.0%  % Var  6.2% 4.8%        | Note-The bulk of Solid Waste Revenues are collected for % of Fiscal Year Completed (Revenue):  SOLID WASTE  REVENUES:  Landfill User Fee Revenue Salvage Revenue Tipping Fees Total Other Revenues NON-OPERATING REVENUES: Interest Income Gain(Loss) on Sale of Assets TOTAL REVENUES TOTAL AVAILABLE REVENUE (After R&R Transfers)  EXPENDITURES: Personnel Costs Contractual Services Maint & Repairs Utilities Office Expenses Insurance Other Expenses TOTAL OPERATING EXPENSE                                                                                                                                                                                                                                                                                                                                                                                                                                                                                                                                                                                                                                                                                                                                                                                                                                                                                                                                                                                                                                                                                                                                                                                                                                                                                                                                                                                                                                                                                                                                                                                                                                           | 7,673,000 209,500 1,220,000 1,082,355 50,000 360,000 10,594,855  Budget 12-13 3,980,884 733,071 2,209,389 120,800 244,462 112,500 67,225 7,468,330 Operating Expense v | PRIOR Y  Mar-13  7,346,375  115,236  1,884,600  1,020,242  17,603  475,554  10,859,610  Mar-13  3,085,507  409,726  1,233,790  75,751  179,392  93,476  36,093  5,113,735  Revenues Variance | EAR % Collected  95.7% 55.0% 154.5% 94.3%  35.2% 132.1% 102.5%  % Spent  77.5% 55.9% 55.8% 62.7% 73.4% 83.1% 53.7% 68.5%                                                          | 9.4% % Var       | CUR Budget 13-14  7,414,400 232,200 1,596,000 739,200  30,000 351,255 10,363,055 8,852,126  Budget 13-14 4,134,296 456,991 1,790,295 194,000 169,964 120,000 523,881 7,389,427 Operating Expense v. | 7,552,195 174,508 1,592,723 240,240  2,538 294,757 9,856,960 8,723,761  Mar-14 3,007,849 419,674 1,311,342 74,868 107,111 95,895 76,733 5,093,472 Revenues Variance | EAR  % Collected  101.9% 75.2% 99.8% 32.5%  8.5% 83.9% 95.1% 98.5%  % Spent  72.8% 91.8% 73.2% 38.6% 63.0% 79.9% 14.6% 68.9% | 6.2<br>% Va<br>2.0<br>5.4<br>% Va |
| SEWER FUND  REVENUES: Rate & Service Charges Impact Fees Connection Fees Other Revenues NON-OPERATING REVENUES: Interest Income Gain(Loss) on Sale of Assets TOTAL REVENUES TOTAL REVENUES (After R&R Transfers)  EXPENDITURES: Personnel Costs Contractual Services Maint & Repairs Utilities Office Expenses Insurance Other Expenses                                  | 5,907,687  TOTAL Expense v. Ro  Budget 12-13  23,809,930 922,500 780,000 715,850  100,000 209,455 26,537,735  Budget 12-13 6,166,926 1,376,872 2,406,918 1,465,400 872,787 150,000 110,922 12,549,825 Operating Expense v.            | 4,027,276 evenues Variance PRIOR Y Mar-13  18,882,924 1,910,129 712,826 807,847  59,400 258,004 22,631,130  Mar-13 4,825,269 831,078 1,627,396 1,012,519 643,932 121,540 96,115 9,157,849                     | **EAR % Collected **  79.3% 207.1% 91.4% 112.9% **  59.4% 123.2% 85.3% **  ** Spent 78.2% 60.4% 67.6% 69.1% 73.8% 81.0% 86.7% 73.0% **  ** 73.0% **  ** 73.0% **  ** 73.0% **  ** 73.0% **  ** 73.0% **  ** 73.0% **  ** 73.0% **  ** 73.0% **  ** 73.0% **  ** 73.0% **  ** 73.0% **  ** 73.0% **  ** 73.0% **  ** 73.0% **  ** 73.0% **  ** 73.0% **  ** 73.0% **  ** 73.0% **  ** 73.0% **  ** 73.0% **  ** 73.0% **  ** 73.0% **  ** 73.0% **  ** 73.0% **  ** 73.0% **  ** 73.0% **  ** 73.0% **  ** 73.0% **  ** 73.0% **  ** 73.0% **  ** 73.0% **  ** 73.0% **  ** 73.0% **  ** 73.0% **  ** 73.0% **  ** 73.0% **  ** 73.0% **  ** 73.0% **  ** 73.0% **  ** 73.0% **  ** 73.0% **  ** 73.0% **  ** 73.0% **  ** 73.0% **  ** 73.0% **  ** 73.0% **  ** 73.0% **  ** 73.0% **  ** 73.0% **  ** 73.0% **  ** 73.0% **  ** 73.0% **  ** 73.0% **  ** 73.0% **  ** 73.0% **  ** 73.0% **  ** 73.0% **  ** 73.0% **  ** 73.0% **  ** 73.0% **  ** 73.0% **  ** 73.0% **  ** 73.0% **  ** 73.0% **  ** 73.0% **  ** 73.0% **  ** 73.0% **  ** 73.0% **  ** 73.0% **  ** 73.0% **  ** 73.0% **  ** 73.0% **  ** 73.0% **  ** 73.0% **  ** 73.0% **  ** 73.0% **  ** 73.0% **  ** 73.0% **  ** 73.0% **  ** 73.0% **  ** 73.0% **  ** 73.0% **  ** 73.0% **  ** 73.0% **  ** 73.0% **  ** 73.0% **  ** 73.0% **  ** 73.0% **  ** 73.0% **  ** 73.0% **  ** 73.0% **  ** 73.0% **  ** 73.0% **  ** 73.0% **  ** 73.0% **  ** 73.0% **  ** 73.0% **  ** 73.0% **  ** 73.0% **  ** 73.0% **  ** 73.0% **  ** 73.0% **  ** 73.0% **  ** 73.0% **  ** 73.0% **  ** 73.0% **  ** 73.0% **  ** 73.0% **  ** 73.0% **  ** 73.0% **  ** 73.0% **  ** 73.0% **  ** 73.0% **  ** 73.0% **  ** 73.0% **  ** 73.0% **  ** 73.0% **  ** 73.0% **  ** 73.0% **  ** 73.0% **  ** 73.0% **  ** 73.0% **  ** 73.0% **  ** 73.0% **  ** 73.0% **  ** 73.0% **  ** 73.0% **  ** 73.0% **  ** 73.0% **  ** 73.0% **  ** 73.0% **  ** 73.0% **  ** 73.0% **  ** 73.0% **  ** 73.0% **  ** 73.0% **  ** 73.0% **  ** 73.0% **  ** 73.0% **  ** 73.0% **  ** 73.0% **  ** 73.0% **  ** 73.0% **  ** 73.0% **  ** 73.0% **  ** 73.0% **  ** 73.0% ** | 16.9% % Var 10.3% 2.0% | CUR Budget 13-14  25,124,672 2,250,000 840,000 652,089  100,000 62,150 29,028,911 16,168,784  Budget 13-14 6,782,540 1,220,948 2,721,635 1,720,395 856,341 160,000 461,568 13,923,427                        | PRENT Y  Mar-14  19,059,835 2,713,211 907,275 847,770  18,415 24,735 23,571,241 12,900,437  Mar-14  4,914,845 767,369 1,874,770 1,166,609 588,521 127,860 146,474 9,586,448                    | 75.9% 120.6% 108.0% 130.0% 18.4% 39.8% 81.2% 79.8% 68.9% 68.9% 68.7% 79.9% 31.7% 68.9%                                                                                                                                                                                                                                                                                                                                                                                                                                                                                                                                                                                                                                                                                                                                                                                                                                                                                                                                                                                                                                                                                                                                                                                                                                                                                                                                                                                                                                                                                                                                                                                                                                                                                                                                                                                                                                                                                                                                                                                                                                        | -5.0%  % Var  6.2% 4.8%  % Var | Note-The bulk of Solid Waste Revenues are collected fr % of Fiscal Year Completed (Revenue):  SOLID WASTE  REVENUES:  Landfill User Fee Revenue Salvage Revenue Tipping Fees Total Other Revenues NON-OPERATING REVENUES: Interest Income Gain(Loss) on Sale of Assets TOTAL REVENUES TOTAL AVAILABLE REVENUE (After R&R Transfers)  EXPENDITURES: Personnel Costs Contractual Services Maint & Repairs Utilities Office Expenses Insurance Other Expenses TOTAL OPERATING EXPENSE                                                                                                                                                                                                                                                                                                                                                                                                                                                                                                                                                                                                                                                                                                                                                                                                                                                                                                                                                                                                                                                                                                                                                                                                                                                                                                                                                                                                                                                                                                                                                                                                                                            | 7,673,000 209,500 1,220,000 1,082,355 50,000 360,000 10,594,855  Budget 12-13 3,980,884 733,071 2,209,389 120,800 244,462 112,500 67,225 7,468,330                     | PRIOR Y  Mar-13  7,346,375  115,236  1,884,600  1,020,242  17,603  475,554  10,859,610  Mar-13  3,085,507  409,726  1,233,790  75,751  179,392  93,476  36,093  5,113,735                    | EAR % Collected  95.7% 55.0% 154.5% 94.3%  35.2% 132.1% 102.5%  % Spent  77.5% 55.9% 55.8% 62.7% 73.4% 83.1% 53.7% 68.5%                                                          | 9.4% % Var 6.5%  | CUR Budget 13-14  7,414,400 232,200 1,596,000 739,200  30,000 351,255 10,363,055 8,852,126  Budget 13-14  4,134,296 456,991 1,790,295 194,000 169,964 120,000 523,881 7,389,427                     | 7,552,195 174,508 1,592,723 240,240  2,538 294,757 9,856,960 8,723,761  Mar-14 3,007,849 419,674 1,311,342 74,868 107,111 95,895 76,733 5,093,472                   | EAR  % Collected  101.9% 75.2% 99.8% 32.5%  8.5% 83.9% 95.1% 98.5%  % Spent  72.8% 91.8% 73.2% 38.6% 63.0% 79.9% 14.6% 68.9% | 6.2 % Va 2.0 5.4 % Va 6.1 11.5    |
| SEWER FUND  REVENUES: Rate & Service Charges Impact Fees Connection Fees Other Revenues NON-OPERATING REVENUES: Interest Income Gain(Loss) on Sale of Assets TOTAL REVENUES TOTAL AVAILABLE REVENUE (After R&R Transfers)  EXPENDITURES: Personnel Costs Contractual Services Maint & Repairs Utilities Office Expenses Insurance Other Expenses TOTAL OPERATING EXPENSE | 5,907,687  TOTAL Expense v. Ro  Budget 12-13  23,809,930 922,500 780,000 715,850  100,000 209,455 26,537,735  Budget 12-13  6,166,926 1,376,872 2,406,918 1,465,400 872,787 150,000 110,922 12,549,825 Operating Expense v. 1,380,684 | 4,027,276 evenues Variance PRIOR Y Mar-13  18,882,924 1,910,129 712,826 807,847  59,400 258,004 22,631,130  Mar-13 4,825,269 831,078 1,627,396 1,012,519 643,932 121,540 96,115 9,157,849  Revenues Variance- | FAR % Collected  79.3% 207.1% 91.4% 112.9%  59.4% 123.2% 85.3%  % Spent  78.2% 60.4% 67.6% 69.1% 73.8% 81.0% 86.7% 73.0%                                                                                                                                                                                                                                                                                                                                                                                                                                                                                                                                                                                                                                                                                                                                                                                                                                                                                                                                                                                                                                                                                                                                                                                                                                                                                                                                                                                                                                                                                                                                                                                                                                                                                                                                                                                                                                                                                                                                                                                                      | 16.9% % Var 10.3% 2.0% | CUR Budget 13-14  25,124,672 2,250,000 840,000 652,089  100,000 62,150 29,028,911 16,168,784  Budget 13-14 6,782,540 1,220,948 2,721,635 1,720,395 856,341 160,000 461,568 13,923,427 Operating Expense v. 1 | PRENT Y  Mar-14  19,059,835 2,713,211 907,275 847,770  18,415 24,735 23,571,241 12,900,437  Mar-14 4,914,845 767,369 1,874,770 1,166,609 588,521 127,860 146,474 9,586,448  Revenues Variance- | **Collected**  75.9% 120.6% 108.0% 130.0%  18.4% 39.8% 81.2% 79.8%  **Spent** 72.5% 62.9% 68.9% 67.8% 68.7% 79.9% 31.7% 68.9% **Spent** | -5.0%  % Var  6.2% 4.8%  % Var | Note-The bulk of Solid Waste Revenues are collected for % of Fiscal Year Completed (Revenue):  SOLID WASTE  REVENUES:  Landfill User Fee Revenue Salvage Revenue Tipping Fees Total Other Revenues NON-OPERATING REVENUES: Interest Income Gain(Loss) on Sale of Assets TOTAL REVENUES TOTAL AVAILABLE REVENUE (After R&R Transfers)  EXPENDITURES: Personnel Costs Contractual Services Maint & Repairs Utilities Office Expenses Insurance Other Expenses TOTAL OPERATING EXPENSE                                                                                                                                                                                                                                                                                                                                                                                                                                                                                                                                                                                                                                                                                                                                                                                                                                                                                                                                                                                                                                                                                                                                                                                                                                                                                                                                                                                                                                                                                                                                                                                                                                           | 7,673,000 209,500 1,220,000 1,082,355 50,000 360,000 10,594,855  Budget 12-13 3,980,884 733,071 2,209,389 120,800 244,462 112,500 67,225 7,468,330 Operating Expense v | PRIOR Y  Mar-13  7,346,375  115,236  1,884,600  1,020,242  17,603  475,554  10,859,610  Mar-13  3,085,507  409,726  1,233,790  75,751  179,392  93,476  36,093  5,113,735  Revenues Variance | ## Collected    95.7%     55.0%     154.5%     94.3%     35.2%     132.1%     102.5%      % Spent     77.5%     55.9%     55.8%     62.7%     73.4%     83.1%     53.7%     68.5% | 9.4% % Var 6.5%  | CUR Budget 13-14  7,414,400 232,200 1,596,000 739,200  30,000 351,255 10,363,055 8,852,126  Budget 13-14 4,134,296 456,991 1,790,295 194,000 169,964 120,000 523,881 7,389,427 Operating Expense v. | 7,552,195 174,508 1,592,723 240,240  2,538 294,757 9,856,960 8,723,761  Mar-14 3,007,849 419,674 1,311,342 74,868 107,111 95,895 76,733 5,093,472 Revenues Variance | EAR  % Collected  101.9% 75.2% 99.8% 32.5%  8.5% 83.9% 95.1% 98.5%  % Spent  72.8% 91.8% 73.2% 38.6% 63.0% 79.9% 14.6% 68.9% | 6.2<br>% Va<br>2.0<br>5.4<br>% Va |