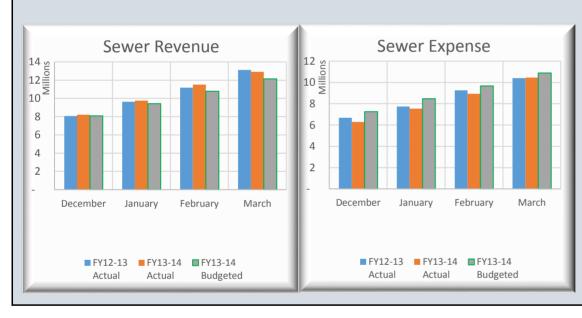

| BCWS Op Cash Flows Statemer                                                                                                                                                                                                                                                                                                                                              |                                                                                                                                                                                                                                       | DDIAD V                                                                                                                                                                                                       |                                                                                                                                                                                                                                                                                                                                                                                                                                                                                                                                                                                                                                                                                                                                                                                                                                                                                                                                                                                                                                                                                                                                                                                                                                                                                                                                                                                                                                                                                                                                                                                                                                                                                                                                                                                                                                                                                                                                                                                                                                                                                                                               |                        |                                                                                                                                                                                                              | TINTE TO                                                                                                                                                                                       |                                                                                                                                                                                                                                                                                                                                                                                                                                                                                                                                                                                                                                                                                                                                                                                                                                                                                                                                                                                                                                                                                                                                                                                                                                                                                                                                                                                                                                                                                                                                                                                                                                                                                                                                                                                                                                                                                                                                                                                                                                                                                                                               |                                |                                                                                                                                                                                                                                                                                                                                                                                                                                                                                                                                                                                                                                                                                                                                                                                                                                                                                                                                                                                                                                                                                                                                                                                                                                                                                                                                                                                                                                                                                                                                                                                                                                                                                                                                                                                                                                                                                                                                                                                                                                                                                                                               |                                                                                                                                                                        | DDIAD TO                                                                                                                                                                                     |                                                                                                                                                                                   |                  | OTID                                                                                                                                                                                                | DEATH TO                                                                                                                                                            | $\mathbf{C} \wedge \mathbf{D}$                                                                                               |                                   |
|--------------------------------------------------------------------------------------------------------------------------------------------------------------------------------------------------------------------------------------------------------------------------------------------------------------------------------------------------------------------------|---------------------------------------------------------------------------------------------------------------------------------------------------------------------------------------------------------------------------------------|---------------------------------------------------------------------------------------------------------------------------------------------------------------------------------------------------------------|-------------------------------------------------------------------------------------------------------------------------------------------------------------------------------------------------------------------------------------------------------------------------------------------------------------------------------------------------------------------------------------------------------------------------------------------------------------------------------------------------------------------------------------------------------------------------------------------------------------------------------------------------------------------------------------------------------------------------------------------------------------------------------------------------------------------------------------------------------------------------------------------------------------------------------------------------------------------------------------------------------------------------------------------------------------------------------------------------------------------------------------------------------------------------------------------------------------------------------------------------------------------------------------------------------------------------------------------------------------------------------------------------------------------------------------------------------------------------------------------------------------------------------------------------------------------------------------------------------------------------------------------------------------------------------------------------------------------------------------------------------------------------------------------------------------------------------------------------------------------------------------------------------------------------------------------------------------------------------------------------------------------------------------------------------------------------------------------------------------------------------|------------------------|--------------------------------------------------------------------------------------------------------------------------------------------------------------------------------------------------------------|------------------------------------------------------------------------------------------------------------------------------------------------------------------------------------------------|-------------------------------------------------------------------------------------------------------------------------------------------------------------------------------------------------------------------------------------------------------------------------------------------------------------------------------------------------------------------------------------------------------------------------------------------------------------------------------------------------------------------------------------------------------------------------------------------------------------------------------------------------------------------------------------------------------------------------------------------------------------------------------------------------------------------------------------------------------------------------------------------------------------------------------------------------------------------------------------------------------------------------------------------------------------------------------------------------------------------------------------------------------------------------------------------------------------------------------------------------------------------------------------------------------------------------------------------------------------------------------------------------------------------------------------------------------------------------------------------------------------------------------------------------------------------------------------------------------------------------------------------------------------------------------------------------------------------------------------------------------------------------------------------------------------------------------------------------------------------------------------------------------------------------------------------------------------------------------------------------------------------------------------------------------------------------------------------------------------------------------|--------------------------------|-------------------------------------------------------------------------------------------------------------------------------------------------------------------------------------------------------------------------------------------------------------------------------------------------------------------------------------------------------------------------------------------------------------------------------------------------------------------------------------------------------------------------------------------------------------------------------------------------------------------------------------------------------------------------------------------------------------------------------------------------------------------------------------------------------------------------------------------------------------------------------------------------------------------------------------------------------------------------------------------------------------------------------------------------------------------------------------------------------------------------------------------------------------------------------------------------------------------------------------------------------------------------------------------------------------------------------------------------------------------------------------------------------------------------------------------------------------------------------------------------------------------------------------------------------------------------------------------------------------------------------------------------------------------------------------------------------------------------------------------------------------------------------------------------------------------------------------------------------------------------------------------------------------------------------------------------------------------------------------------------------------------------------------------------------------------------------------------------------------------------------|------------------------------------------------------------------------------------------------------------------------------------------------------------------------|----------------------------------------------------------------------------------------------------------------------------------------------------------------------------------------------|-----------------------------------------------------------------------------------------------------------------------------------------------------------------------------------|------------------|-----------------------------------------------------------------------------------------------------------------------------------------------------------------------------------------------------|---------------------------------------------------------------------------------------------------------------------------------------------------------------------|------------------------------------------------------------------------------------------------------------------------------|-----------------------------------|
| % of Fiscal Year Completed:                                                                                                                                                                                                                                                                                                                                              | 75.0%                                                                                                                                                                                                                                 | PRIOR Y                                                                                                                                                                                                       | EAR                                                                                                                                                                                                                                                                                                                                                                                                                                                                                                                                                                                                                                                                                                                                                                                                                                                                                                                                                                                                                                                                                                                                                                                                                                                                                                                                                                                                                                                                                                                                                                                                                                                                                                                                                                                                                                                                                                                                                                                                                                                                                                                           |                        | CUR                                                                                                                                                                                                          | RENT Y                                                                                                                                                                                         | EAR                                                                                                                                                                                                                                                                                                                                                                                                                                                                                                                                                                                                                                                                                                                                                                                                                                                                                                                                                                                                                                                                                                                                                                                                                                                                                                                                                                                                                                                                                                                                                                                                                                                                                                                                                                                                                                                                                                                                                                                                                                                                                                                           |                                |                                                                                                                                                                                                                                                                                                                                                                                                                                                                                                                                                                                                                                                                                                                                                                                                                                                                                                                                                                                                                                                                                                                                                                                                                                                                                                                                                                                                                                                                                                                                                                                                                                                                                                                                                                                                                                                                                                                                                                                                                                                                                                                               |                                                                                                                                                                        | PRIOR Y                                                                                                                                                                                      | EAR                                                                                                                                                                               |                  | CUR                                                                                                                                                                                                 | RENT YI                                                                                                                                                             | <b>SAK</b>                                                                                                                   |                                   |
| WATER FUND                                                                                                                                                                                                                                                                                                                                                               | <b>Budget 12-13</b>                                                                                                                                                                                                                   | Mar-13                                                                                                                                                                                                        | %<br>Collected                                                                                                                                                                                                                                                                                                                                                                                                                                                                                                                                                                                                                                                                                                                                                                                                                                                                                                                                                                                                                                                                                                                                                                                                                                                                                                                                                                                                                                                                                                                                                                                                                                                                                                                                                                                                                                                                                                                                                                                                                                                                                                                | % Var                  | <b>Budget 13-14</b>                                                                                                                                                                                          | Mar-14                                                                                                                                                                                         | %<br>Collected                                                                                                                                                                                                                                                                                                                                                                                                                                                                                                                                                                                                                                                                                                                                                                                                                                                                                                                                                                                                                                                                                                                                                                                                                                                                                                                                                                                                                                                                                                                                                                                                                                                                                                                                                                                                                                                                                                                                                                                                                                                                                                                | % Var                          | WATER & SEWER FUND                                                                                                                                                                                                                                                                                                                                                                                                                                                                                                                                                                                                                                                                                                                                                                                                                                                                                                                                                                                                                                                                                                                                                                                                                                                                                                                                                                                                                                                                                                                                                                                                                                                                                                                                                                                                                                                                                                                                                                                                                                                                                                            | <b>Budget 12-13</b>                                                                                                                                                    | Mar-13                                                                                                                                                                                       | %<br>Collected                                                                                                                                                                    | % Var            | <b>Budget 13-14</b>                                                                                                                                                                                 | Mar-14                                                                                                                                                              | %<br>Collected                                                                                                               | % Va                              |
| REVENUES:                                                                                                                                                                                                                                                                                                                                                                |                                                                                                                                                                                                                                       |                                                                                                                                                                                                               |                                                                                                                                                                                                                                                                                                                                                                                                                                                                                                                                                                                                                                                                                                                                                                                                                                                                                                                                                                                                                                                                                                                                                                                                                                                                                                                                                                                                                                                                                                                                                                                                                                                                                                                                                                                                                                                                                                                                                                                                                                                                                                                               |                        |                                                                                                                                                                                                              |                                                                                                                                                                                                |                                                                                                                                                                                                                                                                                                                                                                                                                                                                                                                                                                                                                                                                                                                                                                                                                                                                                                                                                                                                                                                                                                                                                                                                                                                                                                                                                                                                                                                                                                                                                                                                                                                                                                                                                                                                                                                                                                                                                                                                                                                                                                                               |                                | REVENUES:                                                                                                                                                                                                                                                                                                                                                                                                                                                                                                                                                                                                                                                                                                                                                                                                                                                                                                                                                                                                                                                                                                                                                                                                                                                                                                                                                                                                                                                                                                                                                                                                                                                                                                                                                                                                                                                                                                                                                                                                                                                                                                                     |                                                                                                                                                                        |                                                                                                                                                                                              |                                                                                                                                                                                   |                  |                                                                                                                                                                                                     |                                                                                                                                                                     |                                                                                                                              |                                   |
| Rate & Service Charges                                                                                                                                                                                                                                                                                                                                                   | 8,221,710                                                                                                                                                                                                                             | 6,360,792                                                                                                                                                                                                     | 77.4%                                                                                                                                                                                                                                                                                                                                                                                                                                                                                                                                                                                                                                                                                                                                                                                                                                                                                                                                                                                                                                                                                                                                                                                                                                                                                                                                                                                                                                                                                                                                                                                                                                                                                                                                                                                                                                                                                                                                                                                                                                                                                                                         |                        | 9,206,590                                                                                                                                                                                                    | 6,265,979                                                                                                                                                                                      | 68.1%                                                                                                                                                                                                                                                                                                                                                                                                                                                                                                                                                                                                                                                                                                                                                                                                                                                                                                                                                                                                                                                                                                                                                                                                                                                                                                                                                                                                                                                                                                                                                                                                                                                                                                                                                                                                                                                                                                                                                                                                                                                                                                                         |                                | Rate & Service Charges                                                                                                                                                                                                                                                                                                                                                                                                                                                                                                                                                                                                                                                                                                                                                                                                                                                                                                                                                                                                                                                                                                                                                                                                                                                                                                                                                                                                                                                                                                                                                                                                                                                                                                                                                                                                                                                                                                                                                                                                                                                                                                        | 32,031,640                                                                                                                                                             | 25,243,716                                                                                                                                                                                   | 78.8%                                                                                                                                                                             |                  | 34,331,262                                                                                                                                                                                          | 25,325,814                                                                                                                                                          | 73.8%                                                                                                                        |                                   |
| Impact Fees                                                                                                                                                                                                                                                                                                                                                              | 567,000                                                                                                                                                                                                                               | 877,775                                                                                                                                                                                                       | 154.8%                                                                                                                                                                                                                                                                                                                                                                                                                                                                                                                                                                                                                                                                                                                                                                                                                                                                                                                                                                                                                                                                                                                                                                                                                                                                                                                                                                                                                                                                                                                                                                                                                                                                                                                                                                                                                                                                                                                                                                                                                                                                                                                        |                        | 1,012,500                                                                                                                                                                                                    | 1,373,181                                                                                                                                                                                      | 135.6%                                                                                                                                                                                                                                                                                                                                                                                                                                                                                                                                                                                                                                                                                                                                                                                                                                                                                                                                                                                                                                                                                                                                                                                                                                                                                                                                                                                                                                                                                                                                                                                                                                                                                                                                                                                                                                                                                                                                                                                                                                                                                                                        |                                | Impact Fees                                                                                                                                                                                                                                                                                                                                                                                                                                                                                                                                                                                                                                                                                                                                                                                                                                                                                                                                                                                                                                                                                                                                                                                                                                                                                                                                                                                                                                                                                                                                                                                                                                                                                                                                                                                                                                                                                                                                                                                                                                                                                                                   | 1,489,500                                                                                                                                                              | 2,787,904                                                                                                                                                                                    | 187.2%                                                                                                                                                                            |                  | 3,262,500                                                                                                                                                                                           | 4,086,392                                                                                                                                                           | 125.3%                                                                                                                       |                                   |
| Connection Fees                                                                                                                                                                                                                                                                                                                                                          | 525,000                                                                                                                                                                                                                               | 475,643                                                                                                                                                                                                       | 90.6%                                                                                                                                                                                                                                                                                                                                                                                                                                                                                                                                                                                                                                                                                                                                                                                                                                                                                                                                                                                                                                                                                                                                                                                                                                                                                                                                                                                                                                                                                                                                                                                                                                                                                                                                                                                                                                                                                                                                                                                                                                                                                                                         |                        | 630,000                                                                                                                                                                                                      | 622,471                                                                                                                                                                                        | 98.8%                                                                                                                                                                                                                                                                                                                                                                                                                                                                                                                                                                                                                                                                                                                                                                                                                                                                                                                                                                                                                                                                                                                                                                                                                                                                                                                                                                                                                                                                                                                                                                                                                                                                                                                                                                                                                                                                                                                                                                                                                                                                                                                         |                                | Connection Fees                                                                                                                                                                                                                                                                                                                                                                                                                                                                                                                                                                                                                                                                                                                                                                                                                                                                                                                                                                                                                                                                                                                                                                                                                                                                                                                                                                                                                                                                                                                                                                                                                                                                                                                                                                                                                                                                                                                                                                                                                                                                                                               | 1,305,000                                                                                                                                                              | 1,188,469                                                                                                                                                                                    | 91.1%                                                                                                                                                                             |                  | 1,470,000                                                                                                                                                                                           | 1,529,746                                                                                                                                                           | 104.1%                                                                                                                       |                                   |
| Other Revenues                                                                                                                                                                                                                                                                                                                                                           | 147,575                                                                                                                                                                                                                               | 263,524                                                                                                                                                                                                       | 178.6%                                                                                                                                                                                                                                                                                                                                                                                                                                                                                                                                                                                                                                                                                                                                                                                                                                                                                                                                                                                                                                                                                                                                                                                                                                                                                                                                                                                                                                                                                                                                                                                                                                                                                                                                                                                                                                                                                                                                                                                                                                                                                                                        |                        | 118,800                                                                                                                                                                                                      | 147,904                                                                                                                                                                                        | 124.5%                                                                                                                                                                                                                                                                                                                                                                                                                                                                                                                                                                                                                                                                                                                                                                                                                                                                                                                                                                                                                                                                                                                                                                                                                                                                                                                                                                                                                                                                                                                                                                                                                                                                                                                                                                                                                                                                                                                                                                                                                                                                                                                        |                                | Other Revenues                                                                                                                                                                                                                                                                                                                                                                                                                                                                                                                                                                                                                                                                                                                                                                                                                                                                                                                                                                                                                                                                                                                                                                                                                                                                                                                                                                                                                                                                                                                                                                                                                                                                                                                                                                                                                                                                                                                                                                                                                                                                                                                | 863,425                                                                                                                                                                | 1,071,371                                                                                                                                                                                    | 124.1%                                                                                                                                                                            |                  | 770,889                                                                                                                                                                                             | 995,675                                                                                                                                                             | 129.2%                                                                                                                       |                                   |
| NON-OPERATING REVENUES:                                                                                                                                                                                                                                                                                                                                                  | 10.070                                                                                                                                                                                                                                | 05.516                                                                                                                                                                                                        | CC4 50/                                                                                                                                                                                                                                                                                                                                                                                                                                                                                                                                                                                                                                                                                                                                                                                                                                                                                                                                                                                                                                                                                                                                                                                                                                                                                                                                                                                                                                                                                                                                                                                                                                                                                                                                                                                                                                                                                                                                                                                                                                                                                                                       |                        | 25.225                                                                                                                                                                                                       | 10.075                                                                                                                                                                                         | <b>51.20</b> /                                                                                                                                                                                                                                                                                                                                                                                                                                                                                                                                                                                                                                                                                                                                                                                                                                                                                                                                                                                                                                                                                                                                                                                                                                                                                                                                                                                                                                                                                                                                                                                                                                                                                                                                                                                                                                                                                                                                                                                                                                                                                                                |                                | NON-OPERATING REVENUES:                                                                                                                                                                                                                                                                                                                                                                                                                                                                                                                                                                                                                                                                                                                                                                                                                                                                                                                                                                                                                                                                                                                                                                                                                                                                                                                                                                                                                                                                                                                                                                                                                                                                                                                                                                                                                                                                                                                                                                                                                                                                                                       | 100.000                                                                                                                                                                | 50.400                                                                                                                                                                                       | <b>50.40</b> /                                                                                                                                                                    |                  | 100,000                                                                                                                                                                                             | 10.415                                                                                                                                                              | 10.40/                                                                                                                       |                                   |
| Gain(Loss) on Sale of Assets TOTAL REVENUES                                                                                                                                                                                                                                                                                                                              |                                                                                                                                                                                                                                       | 85,516                                                                                                                                                                                                        | 664.5%<br>85.1%                                                                                                                                                                                                                                                                                                                                                                                                                                                                                                                                                                                                                                                                                                                                                                                                                                                                                                                                                                                                                                                                                                                                                                                                                                                                                                                                                                                                                                                                                                                                                                                                                                                                                                                                                                                                                                                                                                                                                                                                                                                                                                               | 10.1%                  | 35,225                                                                                                                                                                                                       | 18,075                                                                                                                                                                                         | 51.3%<br>76.6%                                                                                                                                                                                                                                                                                                                                                                                                                                                                                                                                                                                                                                                                                                                                                                                                                                                                                                                                                                                                                                                                                                                                                                                                                                                                                                                                                                                                                                                                                                                                                                                                                                                                                                                                                                                                                                                                                                                                                                                                                                                                                                                | 1.6%                           | Interest Income                                                                                                                                                                                                                                                                                                                                                                                                                                                                                                                                                                                                                                                                                                                                                                                                                                                                                                                                                                                                                                                                                                                                                                                                                                                                                                                                                                                                                                                                                                                                                                                                                                                                                                                                                                                                                                                                                                                                                                                                                                                                                                               | 100,000                                                                                                                                                                | 59,400                                                                                                                                                                                       | 59.4%<br>154.5%                                                                                                                                                                   |                  | 100,000                                                                                                                                                                                             | 18,415                                                                                                                                                              | 18.4%<br>44.0%                                                                                                               |                                   |
| TOTAL AVAILABLE REVENUE                                                                                                                                                                                                                                                                                                                                                  | 9,474,155                                                                                                                                                                                                                             | 8,063,250                                                                                                                                                                                                     | 85.1%                                                                                                                                                                                                                                                                                                                                                                                                                                                                                                                                                                                                                                                                                                                                                                                                                                                                                                                                                                                                                                                                                                                                                                                                                                                                                                                                                                                                                                                                                                                                                                                                                                                                                                                                                                                                                                                                                                                                                                                                                                                                                                                         | 10.1%                  | 11,003,115<br>5,374,171                                                                                                                                                                                      | 8,427,611<br>3,592,094                                                                                                                                                                         |                                                                                                                                                                                                                                                                                                                                                                                                                                                                                                                                                                                                                                                                                                                                                                                                                                                                                                                                                                                                                                                                                                                                                                                                                                                                                                                                                                                                                                                                                                                                                                                                                                                                                                                                                                                                                                                                                                                                                                                                                                                                                                                               |                                | Gain(Loss) on Sale of Assets TOTAL REVENUES                                                                                                                                                                                                                                                                                                                                                                                                                                                                                                                                                                                                                                                                                                                                                                                                                                                                                                                                                                                                                                                                                                                                                                                                                                                                                                                                                                                                                                                                                                                                                                                                                                                                                                                                                                                                                                                                                                                                                                                                                                                                                   | 222,325<br><b>36,011,890</b>                                                                                                                                           | 343,520<br><b>30,694,380</b>                                                                                                                                                                 | 85.2%                                                                                                                                                                             | 10.2%            | 97,375<br><b>40,032,026</b>                                                                                                                                                                         | 42,810<br><b>31,998,852</b>                                                                                                                                         | 79.9%                                                                                                                        | 4.9                               |
| (After R&R Transfers)                                                                                                                                                                                                                                                                                                                                                    |                                                                                                                                                                                                                                       |                                                                                                                                                                                                               |                                                                                                                                                                                                                                                                                                                                                                                                                                                                                                                                                                                                                                                                                                                                                                                                                                                                                                                                                                                                                                                                                                                                                                                                                                                                                                                                                                                                                                                                                                                                                                                                                                                                                                                                                                                                                                                                                                                                                                                                                                                                                                                               |                        | 3,374,171                                                                                                                                                                                                    | 3,372,074                                                                                                                                                                                      | 00.0 /0                                                                                                                                                                                                                                                                                                                                                                                                                                                                                                                                                                                                                                                                                                                                                                                                                                                                                                                                                                                                                                                                                                                                                                                                                                                                                                                                                                                                                                                                                                                                                                                                                                                                                                                                                                                                                                                                                                                                                                                                                                                                                                                       | -0.2 /0                        | TOTAL AVAILABLE REVENUE                                                                                                                                                                                                                                                                                                                                                                                                                                                                                                                                                                                                                                                                                                                                                                                                                                                                                                                                                                                                                                                                                                                                                                                                                                                                                                                                                                                                                                                                                                                                                                                                                                                                                                                                                                                                                                                                                                                                                                                                                                                                                                       | 30,011,090                                                                                                                                                             | 30,094,300                                                                                                                                                                                   | 03.2 /0                                                                                                                                                                           | 10.2 /0          | 21,542,955                                                                                                                                                                                          | 16,492,531                                                                                                                                                          | 76.6%                                                                                                                        |                                   |
| (Ajiei K&K Transjers)                                                                                                                                                                                                                                                                                                                                                    |                                                                                                                                                                                                                                       |                                                                                                                                                                                                               |                                                                                                                                                                                                                                                                                                                                                                                                                                                                                                                                                                                                                                                                                                                                                                                                                                                                                                                                                                                                                                                                                                                                                                                                                                                                                                                                                                                                                                                                                                                                                                                                                                                                                                                                                                                                                                                                                                                                                                                                                                                                                                                               |                        |                                                                                                                                                                                                              |                                                                                                                                                                                                |                                                                                                                                                                                                                                                                                                                                                                                                                                                                                                                                                                                                                                                                                                                                                                                                                                                                                                                                                                                                                                                                                                                                                                                                                                                                                                                                                                                                                                                                                                                                                                                                                                                                                                                                                                                                                                                                                                                                                                                                                                                                                                                               |                                | (After R&R Transfers)                                                                                                                                                                                                                                                                                                                                                                                                                                                                                                                                                                                                                                                                                                                                                                                                                                                                                                                                                                                                                                                                                                                                                                                                                                                                                                                                                                                                                                                                                                                                                                                                                                                                                                                                                                                                                                                                                                                                                                                                                                                                                                         |                                                                                                                                                                        |                                                                                                                                                                                              |                                                                                                                                                                                   |                  | 21,542,755                                                                                                                                                                                          | 10,472,551                                                                                                                                                          | 70.0 70                                                                                                                      | 1.0                               |
| EXPENDITURES:                                                                                                                                                                                                                                                                                                                                                            | <b>Budget 12-13</b>                                                                                                                                                                                                                   | Mar-13                                                                                                                                                                                                        | % Spent                                                                                                                                                                                                                                                                                                                                                                                                                                                                                                                                                                                                                                                                                                                                                                                                                                                                                                                                                                                                                                                                                                                                                                                                                                                                                                                                                                                                                                                                                                                                                                                                                                                                                                                                                                                                                                                                                                                                                                                                                                                                                                                       | % Var                  | Budget 13-14                                                                                                                                                                                                 | Mar-14                                                                                                                                                                                         | % Spent                                                                                                                                                                                                                                                                                                                                                                                                                                                                                                                                                                                                                                                                                                                                                                                                                                                                                                                                                                                                                                                                                                                                                                                                                                                                                                                                                                                                                                                                                                                                                                                                                                                                                                                                                                                                                                                                                                                                                                                                                                                                                                                       | % Var                          | EXPENDITURES:                                                                                                                                                                                                                                                                                                                                                                                                                                                                                                                                                                                                                                                                                                                                                                                                                                                                                                                                                                                                                                                                                                                                                                                                                                                                                                                                                                                                                                                                                                                                                                                                                                                                                                                                                                                                                                                                                                                                                                                                                                                                                                                 | <b>Budget 12-13</b>                                                                                                                                                    | Mar-13                                                                                                                                                                                       | % Spent                                                                                                                                                                           | % Var            | <b>Budget 13-14</b>                                                                                                                                                                                 | Mar-14                                                                                                                                                              | % Spent                                                                                                                      | % Va                              |
|                                                                                                                                                                                                                                                                                                                                                                          | Ü                                                                                                                                                                                                                                     |                                                                                                                                                                                                               |                                                                                                                                                                                                                                                                                                                                                                                                                                                                                                                                                                                                                                                                                                                                                                                                                                                                                                                                                                                                                                                                                                                                                                                                                                                                                                                                                                                                                                                                                                                                                                                                                                                                                                                                                                                                                                                                                                                                                                                                                                                                                                                               | 70 V a1                | G                                                                                                                                                                                                            |                                                                                                                                                                                                |                                                                                                                                                                                                                                                                                                                                                                                                                                                                                                                                                                                                                                                                                                                                                                                                                                                                                                                                                                                                                                                                                                                                                                                                                                                                                                                                                                                                                                                                                                                                                                                                                                                                                                                                                                                                                                                                                                                                                                                                                                                                                                                               |                                |                                                                                                                                                                                                                                                                                                                                                                                                                                                                                                                                                                                                                                                                                                                                                                                                                                                                                                                                                                                                                                                                                                                                                                                                                                                                                                                                                                                                                                                                                                                                                                                                                                                                                                                                                                                                                                                                                                                                                                                                                                                                                                                               | Ü                                                                                                                                                                      |                                                                                                                                                                                              |                                                                                                                                                                                   | 70 V a1          | S                                                                                                                                                                                                   |                                                                                                                                                                     |                                                                                                                              | / <b>0 va</b>                     |
| Personnel Costs                                                                                                                                                                                                                                                                                                                                                          | , ,                                                                                                                                                                                                                                   | 1,798,375                                                                                                                                                                                                     | 70.2%                                                                                                                                                                                                                                                                                                                                                                                                                                                                                                                                                                                                                                                                                                                                                                                                                                                                                                                                                                                                                                                                                                                                                                                                                                                                                                                                                                                                                                                                                                                                                                                                                                                                                                                                                                                                                                                                                                                                                                                                                                                                                                                         |                        | 2,663,255                                                                                                                                                                                                    | 1,768,226                                                                                                                                                                                      | 66.4%                                                                                                                                                                                                                                                                                                                                                                                                                                                                                                                                                                                                                                                                                                                                                                                                                                                                                                                                                                                                                                                                                                                                                                                                                                                                                                                                                                                                                                                                                                                                                                                                                                                                                                                                                                                                                                                                                                                                                                                                                                                                                                                         |                                | Personnel Costs                                                                                                                                                                                                                                                                                                                                                                                                                                                                                                                                                                                                                                                                                                                                                                                                                                                                                                                                                                                                                                                                                                                                                                                                                                                                                                                                                                                                                                                                                                                                                                                                                                                                                                                                                                                                                                                                                                                                                                                                                                                                                                               | 8,727,262                                                                                                                                                              | 6,623,644                                                                                                                                                                                    | 75.9%                                                                                                                                                                             |                  | 9,445,795                                                                                                                                                                                           | 6,683,071                                                                                                                                                           | 70.8%                                                                                                                        |                                   |
| Contractual Services  Maint & Papairs                                                                                                                                                                                                                                                                                                                                    | 483,101<br>439,657                                                                                                                                                                                                                    | 234,209<br>220,338                                                                                                                                                                                            | 48.5%<br>50.1%                                                                                                                                                                                                                                                                                                                                                                                                                                                                                                                                                                                                                                                                                                                                                                                                                                                                                                                                                                                                                                                                                                                                                                                                                                                                                                                                                                                                                                                                                                                                                                                                                                                                                                                                                                                                                                                                                                                                                                                                                                                                                                                |                        | 407,181                                                                                                                                                                                                      | 244,774<br>256,798                                                                                                                                                                             | 60.1%<br>57.8%                                                                                                                                                                                                                                                                                                                                                                                                                                                                                                                                                                                                                                                                                                                                                                                                                                                                                                                                                                                                                                                                                                                                                                                                                                                                                                                                                                                                                                                                                                                                                                                                                                                                                                                                                                                                                                                                                                                                                                                                                                                                                                                |                                | Contractual Services  Maint & Papairs                                                                                                                                                                                                                                                                                                                                                                                                                                                                                                                                                                                                                                                                                                                                                                                                                                                                                                                                                                                                                                                                                                                                                                                                                                                                                                                                                                                                                                                                                                                                                                                                                                                                                                                                                                                                                                                                                                                                                                                                                                                                                         | 1,859,973<br>2,846,575                                                                                                                                                 | 1,065,287<br>1,847,734                                                                                                                                                                       | 57.3%<br>64.9%                                                                                                                                                                    |                  | 1,628,129                                                                                                                                                                                           | 1,012,143<br>2,131,568                                                                                                                                              | 62.2%<br>67.3%                                                                                                               |                                   |
| Maint & Repairs Utilities                                                                                                                                                                                                                                                                                                                                                | 1,249,952                                                                                                                                                                                                                             | 888,622                                                                                                                                                                                                       | 71.1%                                                                                                                                                                                                                                                                                                                                                                                                                                                                                                                                                                                                                                                                                                                                                                                                                                                                                                                                                                                                                                                                                                                                                                                                                                                                                                                                                                                                                                                                                                                                                                                                                                                                                                                                                                                                                                                                                                                                                                                                                                                                                                                         |                        | 1,396,445                                                                                                                                                                                                    | 1,029,078                                                                                                                                                                                      | 73.7%                                                                                                                                                                                                                                                                                                                                                                                                                                                                                                                                                                                                                                                                                                                                                                                                                                                                                                                                                                                                                                                                                                                                                                                                                                                                                                                                                                                                                                                                                                                                                                                                                                                                                                                                                                                                                                                                                                                                                                                                                                                                                                                         |                                | Maint & Repairs Utilities                                                                                                                                                                                                                                                                                                                                                                                                                                                                                                                                                                                                                                                                                                                                                                                                                                                                                                                                                                                                                                                                                                                                                                                                                                                                                                                                                                                                                                                                                                                                                                                                                                                                                                                                                                                                                                                                                                                                                                                                                                                                                                     | 2,846,373                                                                                                                                                              | 1,847,734                                                                                                                                                                                    | 70.0%                                                                                                                                                                             |                  | 3,166,119                                                                                                                                                                                           | 2,131,368                                                                                                                                                           | 70.4%                                                                                                                        |                                   |
| Office Expenses                                                                                                                                                                                                                                                                                                                                                          | 706,649                                                                                                                                                                                                                               | 600,948                                                                                                                                                                                                       | 85.0%                                                                                                                                                                                                                                                                                                                                                                                                                                                                                                                                                                                                                                                                                                                                                                                                                                                                                                                                                                                                                                                                                                                                                                                                                                                                                                                                                                                                                                                                                                                                                                                                                                                                                                                                                                                                                                                                                                                                                                                                                                                                                                                         |                        | 672,208                                                                                                                                                                                                      | 580,631                                                                                                                                                                                        | 86.4%                                                                                                                                                                                                                                                                                                                                                                                                                                                                                                                                                                                                                                                                                                                                                                                                                                                                                                                                                                                                                                                                                                                                                                                                                                                                                                                                                                                                                                                                                                                                                                                                                                                                                                                                                                                                                                                                                                                                                                                                                                                                                                                         |                                | Office Expenses                                                                                                                                                                                                                                                                                                                                                                                                                                                                                                                                                                                                                                                                                                                                                                                                                                                                                                                                                                                                                                                                                                                                                                                                                                                                                                                                                                                                                                                                                                                                                                                                                                                                                                                                                                                                                                                                                                                                                                                                                                                                                                               | 1,579,436                                                                                                                                                              | 1,901,141                                                                                                                                                                                    | 78.8%                                                                                                                                                                             |                  | 3,116,840<br>1,528,549                                                                                                                                                                              | 1,169,152                                                                                                                                                           | 76.5%                                                                                                                        |                                   |
| Insurance                                                                                                                                                                                                                                                                                                                                                                | 112,500                                                                                                                                                                                                                               | 92,076                                                                                                                                                                                                        | 81.8%                                                                                                                                                                                                                                                                                                                                                                                                                                                                                                                                                                                                                                                                                                                                                                                                                                                                                                                                                                                                                                                                                                                                                                                                                                                                                                                                                                                                                                                                                                                                                                                                                                                                                                                                                                                                                                                                                                                                                                                                                                                                                                                         |                        | 120,000                                                                                                                                                                                                      | 95,895                                                                                                                                                                                         | 79.9%                                                                                                                                                                                                                                                                                                                                                                                                                                                                                                                                                                                                                                                                                                                                                                                                                                                                                                                                                                                                                                                                                                                                                                                                                                                                                                                                                                                                                                                                                                                                                                                                                                                                                                                                                                                                                                                                                                                                                                                                                                                                                                                         |                                | Insurance                                                                                                                                                                                                                                                                                                                                                                                                                                                                                                                                                                                                                                                                                                                                                                                                                                                                                                                                                                                                                                                                                                                                                                                                                                                                                                                                                                                                                                                                                                                                                                                                                                                                                                                                                                                                                                                                                                                                                                                                                                                                                                                     | 262,500                                                                                                                                                                | 213,616                                                                                                                                                                                      | 81.4%                                                                                                                                                                             |                  | 280,000                                                                                                                                                                                             | 223,755                                                                                                                                                             | 79.9%                                                                                                                        |                                   |
| Other Expenses                                                                                                                                                                                                                                                                                                                                                           | 70,758                                                                                                                                                                                                                                | 32,686                                                                                                                                                                                                        | 46.2%                                                                                                                                                                                                                                                                                                                                                                                                                                                                                                                                                                                                                                                                                                                                                                                                                                                                                                                                                                                                                                                                                                                                                                                                                                                                                                                                                                                                                                                                                                                                                                                                                                                                                                                                                                                                                                                                                                                                                                                                                                                                                                                         |                        | 285,835                                                                                                                                                                                                      | 70,805                                                                                                                                                                                         | 24.8%                                                                                                                                                                                                                                                                                                                                                                                                                                                                                                                                                                                                                                                                                                                                                                                                                                                                                                                                                                                                                                                                                                                                                                                                                                                                                                                                                                                                                                                                                                                                                                                                                                                                                                                                                                                                                                                                                                                                                                                                                                                                                                                         |                                | Other Expenses                                                                                                                                                                                                                                                                                                                                                                                                                                                                                                                                                                                                                                                                                                                                                                                                                                                                                                                                                                                                                                                                                                                                                                                                                                                                                                                                                                                                                                                                                                                                                                                                                                                                                                                                                                                                                                                                                                                                                                                                                                                                                                                | 181,680                                                                                                                                                                | 128,801                                                                                                                                                                                      | 70.9%                                                                                                                                                                             |                  | 747,403                                                                                                                                                                                             | 217,278                                                                                                                                                             | 29.1%                                                                                                                        |                                   |
| TOTAL OPERATING EXPENSE                                                                                                                                                                                                                                                                                                                                                  | 5,622,953                                                                                                                                                                                                                             | 3,867,254                                                                                                                                                                                                     | 68.8%                                                                                                                                                                                                                                                                                                                                                                                                                                                                                                                                                                                                                                                                                                                                                                                                                                                                                                                                                                                                                                                                                                                                                                                                                                                                                                                                                                                                                                                                                                                                                                                                                                                                                                                                                                                                                                                                                                                                                                                                                                                                                                                         | 6.2%                   | 5,989,408                                                                                                                                                                                                    | 4,046,206                                                                                                                                                                                      | 67.6%                                                                                                                                                                                                                                                                                                                                                                                                                                                                                                                                                                                                                                                                                                                                                                                                                                                                                                                                                                                                                                                                                                                                                                                                                                                                                                                                                                                                                                                                                                                                                                                                                                                                                                                                                                                                                                                                                                                                                                                                                                                                                                                         | 7.4%                           | TOTAL OPERATING EXPENSE                                                                                                                                                                                                                                                                                                                                                                                                                                                                                                                                                                                                                                                                                                                                                                                                                                                                                                                                                                                                                                                                                                                                                                                                                                                                                                                                                                                                                                                                                                                                                                                                                                                                                                                                                                                                                                                                                                                                                                                                                                                                                                       | 18,172,778                                                                                                                                                             | 13,025,103                                                                                                                                                                                   | 71.7%                                                                                                                                                                             | 3.3%             | 19,912,835                                                                                                                                                                                          | 13,632,654                                                                                                                                                          | 68.5%                                                                                                                        | 6.5                               |
|                                                                                                                                                                                                                                                                                                                                                                          | Operating Expense v                                                                                                                                                                                                                   |                                                                                                                                                                                                               | 1                                                                                                                                                                                                                                                                                                                                                                                                                                                                                                                                                                                                                                                                                                                                                                                                                                                                                                                                                                                                                                                                                                                                                                                                                                                                                                                                                                                                                                                                                                                                                                                                                                                                                                                                                                                                                                                                                                                                                                                                                                                                                                                             | 16.3%                  | Operating Expense v.                                                                                                                                                                                         |                                                                                                                                                                                                | 1                                                                                                                                                                                                                                                                                                                                                                                                                                                                                                                                                                                                                                                                                                                                                                                                                                                                                                                                                                                                                                                                                                                                                                                                                                                                                                                                                                                                                                                                                                                                                                                                                                                                                                                                                                                                                                                                                                                                                                                                                                                                                                                             | -0.7%                          |                                                                                                                                                                                                                                                                                                                                                                                                                                                                                                                                                                                                                                                                                                                                                                                                                                                                                                                                                                                                                                                                                                                                                                                                                                                                                                                                                                                                                                                                                                                                                                                                                                                                                                                                                                                                                                                                                                                                                                                                                                                                                                                               |                                                                                                                                                                        | . Revenues Variance                                                                                                                                                                          |                                                                                                                                                                                   | 13.6%            | Operating Expense v.                                                                                                                                                                                |                                                                                                                                                                     | 1                                                                                                                            | 11.5                              |
|                                                                                                                                                                                                                                                                                                                                                                          | 284,734                                                                                                                                                                                                                               | 160,022                                                                                                                                                                                                       | 56.2%                                                                                                                                                                                                                                                                                                                                                                                                                                                                                                                                                                                                                                                                                                                                                                                                                                                                                                                                                                                                                                                                                                                                                                                                                                                                                                                                                                                                                                                                                                                                                                                                                                                                                                                                                                                                                                                                                                                                                                                                                                                                                                                         |                        | 1,045,520                                                                                                                                                                                                    | 1,010,678                                                                                                                                                                                      | 96.7%                                                                                                                                                                                                                                                                                                                                                                                                                                                                                                                                                                                                                                                                                                                                                                                                                                                                                                                                                                                                                                                                                                                                                                                                                                                                                                                                                                                                                                                                                                                                                                                                                                                                                                                                                                                                                                                                                                                                                                                                                                                                                                                         |                                | Capital Equipment                                                                                                                                                                                                                                                                                                                                                                                                                                                                                                                                                                                                                                                                                                                                                                                                                                                                                                                                                                                                                                                                                                                                                                                                                                                                                                                                                                                                                                                                                                                                                                                                                                                                                                                                                                                                                                                                                                                                                                                                                                                                                                             | 1,665,418                                                                                                                                                              | 1,413,268                                                                                                                                                                                    | 84.9%                                                                                                                                                                             |                  | 1,630,120                                                                                                                                                                                           | 1,533,808                                                                                                                                                           | 94.1%                                                                                                                        |                                   |
| Capital Equipment                                                                                                                                                                                                                                                                                                                                                        | ∠o <del>⊤</del> ,/ ɔ⊤                                                                                                                                                                                                                 |                                                                                                                                                                                                               |                                                                                                                                                                                                                                                                                                                                                                                                                                                                                                                                                                                                                                                                                                                                                                                                                                                                                                                                                                                                                                                                                                                                                                                                                                                                                                                                                                                                                                                                                                                                                                                                                                                                                                                                                                                                                                                                                                                                                                                                                                                                                                                               |                        |                                                                                                                                                                                                              |                                                                                                                                                                                                |                                                                                                                                                                                                                                                                                                                                                                                                                                                                                                                                                                                                                                                                                                                                                                                                                                                                                                                                                                                                                                                                                                                                                                                                                                                                                                                                                                                                                                                                                                                                                                                                                                                                                                                                                                                                                                                                                                                                                                                                                                                                                                                               |                                |                                                                                                                                                                                                                                                                                                                                                                                                                                                                                                                                                                                                                                                                                                                                                                                                                                                                                                                                                                                                                                                                                                                                                                                                                                                                                                                                                                                                                                                                                                                                                                                                                                                                                                                                                                                                                                                                                                                                                                                                                                                                                                                               | 40.020.407                                                                                                                                                             | 4.4.400.000                                                                                                                                                                                  | 72.00/                                                                                                                                                                            | 2.20/            | 24 - 42 0                                                                                                                                                                                           |                                                                                                                                                                     | =0.407                                                                                                                       | 4 (                               |
|                                                                                                                                                                                                                                                                                                                                                                          | 5,907,687  TOTAL Expense v. Ro                                                                                                                                                                                                        | 4,027,276                                                                                                                                                                                                     | 68.2%                                                                                                                                                                                                                                                                                                                                                                                                                                                                                                                                                                                                                                                                                                                                                                                                                                                                                                                                                                                                                                                                                                                                                                                                                                                                                                                                                                                                                                                                                                                                                                                                                                                                                                                                                                                                                                                                                                                                                                                                                                                                                                                         | <b>6.8%</b> 16.9%      | 7,034,928  TOTAL Expense v. Rev                                                                                                                                                                              | 5,056,884 venues Variance                                                                                                                                                                      | <b>71.9%</b><br>>>                                                                                                                                                                                                                                                                                                                                                                                                                                                                                                                                                                                                                                                                                                                                                                                                                                                                                                                                                                                                                                                                                                                                                                                                                                                                                                                                                                                                                                                                                                                                                                                                                                                                                                                                                                                                                                                                                                                                                                                                                                                                                                            | <b>3.1%</b><br>-5.0%           |                                                                                                                                                                                                                                                                                                                                                                                                                                                                                                                                                                                                                                                                                                                                                                                                                                                                                                                                                                                                                                                                                                                                                                                                                                                                                                                                                                                                                                                                                                                                                                                                                                                                                                                                                                                                                                                                                                                                                                                                                                                                                                                               | ·                                                                                                                                                                      | 14,438,371 evenues Variance                                                                                                                                                                  | <b>72.8%</b>                                                                                                                                                                      | 2.2%<br>12.5%    | 21,542,955<br>TOTAL Expense v. Re                                                                                                                                                                   | 15,166,462<br>venues Variance                                                                                                                                       | 70.4%                                                                                                                        |                                   |
| TOTAL OP & NON-OP EXPENSE                                                                                                                                                                                                                                                                                                                                                | 5,907,687  TOTAL Expense v. Ro                                                                                                                                                                                                        | <b>4,027,276</b> evenues Variance                                                                                                                                                                             | >>>                                                                                                                                                                                                                                                                                                                                                                                                                                                                                                                                                                                                                                                                                                                                                                                                                                                                                                                                                                                                                                                                                                                                                                                                                                                                                                                                                                                                                                                                                                                                                                                                                                                                                                                                                                                                                                                                                                                                                                                                                                                                                                                           |                        | TOTAL Expense v. Rev                                                                                                                                                                                         | venues Variance                                                                                                                                                                                | >>>                                                                                                                                                                                                                                                                                                                                                                                                                                                                                                                                                                                                                                                                                                                                                                                                                                                                                                                                                                                                                                                                                                                                                                                                                                                                                                                                                                                                                                                                                                                                                                                                                                                                                                                                                                                                                                                                                                                                                                                                                                                                                                                           |                                | Note-The bulk of Solid Waste Revenues are collected fr                                                                                                                                                                                                                                                                                                                                                                                                                                                                                                                                                                                                                                                                                                                                                                                                                                                                                                                                                                                                                                                                                                                                                                                                                                                                                                                                                                                                                                                                                                                                                                                                                                                                                                                                                                                                                                                                                                                                                                                                                                                                        | TOTAL Expense v. R<br>rom Dec-Feb                                                                                                                                      | evenues Variance                                                                                                                                                                             | >>>                                                                                                                                                                               |                  | TOTAL Expense v. Re                                                                                                                                                                                 | venues Variance                                                                                                                                                     | >>>                                                                                                                          |                                   |
| TOTAL OP & NON-OP EXPENSE                                                                                                                                                                                                                                                                                                                                                | 5,907,687  TOTAL Expense v. Ro                                                                                                                                                                                                        | 4,027,276 evenues Variance                                                                                                                                                                                    | EAR %                                                                                                                                                                                                                                                                                                                                                                                                                                                                                                                                                                                                                                                                                                                                                                                                                                                                                                                                                                                                                                                                                                                                                                                                                                                                                                                                                                                                                                                                                                                                                                                                                                                                                                                                                                                                                                                                                                                                                                                                                                                                                                                         | 16.9%                  | TOTAL Expense v. Rev                                                                                                                                                                                         | RENT Y                                                                                                                                                                                         | EAR %                                                                                                                                                                                                                                                                                                                                                                                                                                                                                                                                                                                                                                                                                                                                                                                                                                                                                                                                                                                                                                                                                                                                                                                                                                                                                                                                                                                                                                                                                                                                                                                                                                                                                                                                                                                                                                                                                                                                                                                                                                                                                                                         | -5.0%                          | Note-The bulk of Solid Waste Revenues are collected for which was to be sold | TOTAL Expense v. R rom Dec-Feb 93.1%                                                                                                                                   | PRIOR Y                                                                                                                                                                                      | EAR %                                                                                                                                                                             | 12.5%            | TOTAL Expense v. Re                                                                                                                                                                                 | venues Variance RRENT Y                                                                                                                                             | EAR %                                                                                                                        | 6.2                               |
| TOTAL OP & NON-OP EXPENSE  SEWER FUND                                                                                                                                                                                                                                                                                                                                    | 5,907,687  TOTAL Expense v. Ro                                                                                                                                                                                                        | <b>4,027,276</b> evenues Variance                                                                                                                                                                             | >>>                                                                                                                                                                                                                                                                                                                                                                                                                                                                                                                                                                                                                                                                                                                                                                                                                                                                                                                                                                                                                                                                                                                                                                                                                                                                                                                                                                                                                                                                                                                                                                                                                                                                                                                                                                                                                                                                                                                                                                                                                                                                                                                           |                        | TOTAL Expense v. Rev                                                                                                                                                                                         | venues Variance                                                                                                                                                                                | >>>                                                                                                                                                                                                                                                                                                                                                                                                                                                                                                                                                                                                                                                                                                                                                                                                                                                                                                                                                                                                                                                                                                                                                                                                                                                                                                                                                                                                                                                                                                                                                                                                                                                                                                                                                                                                                                                                                                                                                                                                                                                                                                                           |                                | Note-The bulk of Solid Waste Revenues are collected for which will be sold of Fiscal Year Completed (Revenue):  SOLID WASTE                                                                                                                                                                                                                                                                                                                                                                                                                                                                                                                                                                                                                                                                                                                                                                                                                                                                                                                                                                                                                                                                                                                                                                                                                                                                                                                                                                                                                                                                                                                                                                                                                                                                                                                                                                                                                                                                                                                                                                                                   | TOTAL Expense v. R<br>rom Dec-Feb                                                                                                                                      | evenues Variance                                                                                                                                                                             | >>>                                                                                                                                                                               |                  | TOTAL Expense v. Re                                                                                                                                                                                 | venues Variance                                                                                                                                                     | >>>                                                                                                                          | 6.2                               |
| SEWER FUND REVENUES:                                                                                                                                                                                                                                                                                                                                                     | 5,907,687  TOTAL Expense v. Ro  Budget 12-13                                                                                                                                                                                          | 4,027,276 evenues Variance PRIOR Y Mar-13                                                                                                                                                                     | EAR % Collected                                                                                                                                                                                                                                                                                                                                                                                                                                                                                                                                                                                                                                                                                                                                                                                                                                                                                                                                                                                                                                                                                                                                                                                                                                                                                                                                                                                                                                                                                                                                                                                                                                                                                                                                                                                                                                                                                                                                                                                                                                                                                                               | 16.9%                  | CUR Budget 13-14                                                                                                                                                                                             | RENT Y  Mar-14                                                                                                                                                                                 | EAR % Collected                                                                                                                                                                                                                                                                                                                                                                                                                                                                                                                                                                                                                                                                                                                                                                                                                                                                                                                                                                                                                                                                                                                                                                                                                                                                                                                                                                                                                                                                                                                                                                                                                                                                                                                                                                                                                                                                                                                                                                                                                                                                                                               | -5.0%                          | Note-The bulk of Solid Waste Revenues are collected from the work of Fiscal Year Completed (Revenue):  SOLID WASTE  REVENUES:                                                                                                                                                                                                                                                                                                                                                                                                                                                                                                                                                                                                                                                                                                                                                                                                                                                                                                                                                                                                                                                                                                                                                                                                                                                                                                                                                                                                                                                                                                                                                                                                                                                                                                                                                                                                                                                                                                                                                                                                 | rom Dec-Feb 93.1% Budget 12-13                                                                                                                                         | PRIOR Y  Mar-13                                                                                                                                                                              | EAR % Collected                                                                                                                                                                   | 12.5%            | CUR Budget 13-14                                                                                                                                                                                    | RENT YI Mar-14                                                                                                                                                      | EAR % Collected                                                                                                              | 6.2                               |
| SEWER FUND  REVENUES:  Rate & Service Charges                                                                                                                                                                                                                                                                                                                            | 5,907,687  TOTAL Expense v. Ro  Budget 12-13  23,809,930                                                                                                                                                                              | 4,027,276 evenues Variance PRIOR Y Mar-13 18,882,924                                                                                                                                                          | EAR %                                                                                                                                                                                                                                                                                                                                                                                                                                                                                                                                                                                                                                                                                                                                                                                                                                                                                                                                                                                                                                                                                                                                                                                                                                                                                                                                                                                                                                                                                                                                                                                                                                                                                                                                                                                                                                                                                                                                                                                                                                                                                                                         | 16.9%                  | CUR Budget 13-14  25,124,672                                                                                                                                                                                 | **XRENT Y  Mar-14  19,059,835                                                                                                                                                                  | EAR %                                                                                                                                                                                                                                                                                                                                                                                                                                                                                                                                                                                                                                                                                                                                                                                                                                                                                                                                                                                                                                                                                                                                                                                                                                                                                                                                                                                                                                                                                                                                                                                                                                                                                                                                                                                                                                                                                                                                                                                                                                                                                                                         | -5.0%                          | Note-The bulk of Solid Waste Revenues are collected for which of Fiscal Year Completed (Revenue):  SOLID WASTE  REVENUES: Landfill User Fee Revenue                                                                                                                                                                                                                                                                                                                                                                                                                                                                                                                                                                                                                                                                                                                                                                                                                                                                                                                                                                                                                                                                                                                                                                                                                                                                                                                                                                                                                                                                                                                                                                                                                                                                                                                                                                                                                                                                                                                                                                           | TOTAL Expense v. R rom Dec-Feb 93.1%                                                                                                                                   | PRIOR Y Mar-13 7,346,375                                                                                                                                                                     | EAR %                                                                                                                                                                             | 12.5%            | CUR Budget 13-14 7,414,400                                                                                                                                                                          | RENT YI Mar-14 7,552,195                                                                                                                                            | EAR %                                                                                                                        | 6.2                               |
| SEWER FUND REVENUES:                                                                                                                                                                                                                                                                                                                                                     | 5,907,687  TOTAL Expense v. Ro  Budget 12-13                                                                                                                                                                                          | 4,027,276 evenues Variance PRIOR Y Mar-13                                                                                                                                                                     | EAR % Collected 79.3%                                                                                                                                                                                                                                                                                                                                                                                                                                                                                                                                                                                                                                                                                                                                                                                                                                                                                                                                                                                                                                                                                                                                                                                                                                                                                                                                                                                                                                                                                                                                                                                                                                                                                                                                                                                                                                                                                                                                                                                                                                                                                                         | 16.9%                  | CUR Budget 13-14                                                                                                                                                                                             | RENT Y  Mar-14                                                                                                                                                                                 | EAR % Collected 75.9%                                                                                                                                                                                                                                                                                                                                                                                                                                                                                                                                                                                                                                                                                                                                                                                                                                                                                                                                                                                                                                                                                                                                                                                                                                                                                                                                                                                                                                                                                                                                                                                                                                                                                                                                                                                                                                                                                                                                                                                                                                                                                                         | -5.0%                          | Note-The bulk of Solid Waste Revenues are collected from the work of Fiscal Year Completed (Revenue):  SOLID WASTE  REVENUES:                                                                                                                                                                                                                                                                                                                                                                                                                                                                                                                                                                                                                                                                                                                                                                                                                                                                                                                                                                                                                                                                                                                                                                                                                                                                                                                                                                                                                                                                                                                                                                                                                                                                                                                                                                                                                                                                                                                                                                                                 | TOTAL Expense v. R  rom Dec-Feb  93.1%  Budget 12-13  7,673,000                                                                                                        | PRIOR Y  Mar-13                                                                                                                                                                              | EAR % Collected 95.7%                                                                                                                                                             | 12.5%            | CUR Budget 13-14                                                                                                                                                                                    | RENT YI Mar-14                                                                                                                                                      | EAR % Collected 101.9%                                                                                                       | 6.2                               |
| SEWER FUND  REVENUES: Rate & Service Charges Impact Fees                                                                                                                                                                                                                                                                                                                 | 5,907,687  TOTAL Expense v. Ro  Budget 12-13  23,809,930 922,500                                                                                                                                                                      | 4,027,276 evenues Variance PRIOR Y Mar-13  18,882,924 1,910,129                                                                                                                                               | EAR % Collected 79.3% 207.1%                                                                                                                                                                                                                                                                                                                                                                                                                                                                                                                                                                                                                                                                                                                                                                                                                                                                                                                                                                                                                                                                                                                                                                                                                                                                                                                                                                                                                                                                                                                                                                                                                                                                                                                                                                                                                                                                                                                                                                                                                                                                                                  | 16.9%                  | CUR Budget 13-14  25,124,672 2,250,000                                                                                                                                                                       | **XRENT Y Mar-14**  19,059,835 2,713,211                                                                                                                                                       | EAR % Collected 75.9% 120.6%                                                                                                                                                                                                                                                                                                                                                                                                                                                                                                                                                                                                                                                                                                                                                                                                                                                                                                                                                                                                                                                                                                                                                                                                                                                                                                                                                                                                                                                                                                                                                                                                                                                                                                                                                                                                                                                                                                                                                                                                                                                                                                  | -5.0%                          | Note-The bulk of Solid Waste Revenues are collected from the work of Fiscal Year Completed (Revenue):  SOLID WASTE  REVENUES: Landfill User Fee Revenue Salvage Revenue                                                                                                                                                                                                                                                                                                                                                                                                                                                                                                                                                                                                                                                                                                                                                                                                                                                                                                                                                                                                                                                                                                                                                                                                                                                                                                                                                                                                                                                                                                                                                                                                                                                                                                                                                                                                                                                                                                                                                       | 7,673,000<br>209,500                                                                                                                                                   | PRIOR Y  Mar-13  7,346,375  115,236                                                                                                                                                          | EAR % Collected  95.7% 55.0%                                                                                                                                                      | 12.5%            | CUR Budget 13-14  7,414,400 232,200                                                                                                                                                                 | **XRENT YI*** Mar-14  7,552,195 174,508                                                                                                                             | EAR % Collected 101.9% 75.2%                                                                                                 | 6.2                               |
| SEWER FUND  REVENUES: Rate & Service Charges Impact Fees Connection Fees                                                                                                                                                                                                                                                                                                 | 5,907,687  TOTAL Expense v. Ro  Budget 12-13  23,809,930 922,500 780,000                                                                                                                                                              | 4,027,276 evenues Variance PRIOR Y Mar-13  18,882,924 1,910,129 712,826                                                                                                                                       | FAR % Collected 79.3% 207.1% 91.4%                                                                                                                                                                                                                                                                                                                                                                                                                                                                                                                                                                                                                                                                                                                                                                                                                                                                                                                                                                                                                                                                                                                                                                                                                                                                                                                                                                                                                                                                                                                                                                                                                                                                                                                                                                                                                                                                                                                                                                                                                                                                                            | 16.9%                  | CUR Budget 13-14  25,124,672 2,250,000 840,000                                                                                                                                                               | **ENT Y  Mar-14  19,059,835 2,713,211 907,275                                                                                                                                                  | FAR % Collected 75.9% 120.6% 108.0%                                                                                                                                                                                                                                                                                                                                                                                                                                                                                                                                                                                                                                                                                                                                                                                                                                                                                                                                                                                                                                                                                                                                                                                                                                                                                                                                                                                                                                                                                                                                                                                                                                                                                                                                                                                                                                                                                                                                                                                                                                                                                           | -5.0%                          | Note-The bulk of Solid Waste Revenues are collected for the work of Fiscal Year Completed (Revenue):  SOLID WASTE  REVENUES: Landfill User Fee Revenue Salvage Revenue Tipping Fees                                                                                                                                                                                                                                                                                                                                                                                                                                                                                                                                                                                                                                                                                                                                                                                                                                                                                                                                                                                                                                                                                                                                                                                                                                                                                                                                                                                                                                                                                                                                                                                                                                                                                                                                                                                                                                                                                                                                           | 7,673,000<br>209,500<br>1,220,000                                                                                                                                      | PRIOR Y  Mar-13  7,346,375  115,236  1,884,600                                                                                                                                               | EAR % Collected  95.7% 55.0% 154.5%                                                                                                                                               | 12.5%            | CUR Budget 13-14  7,414,400 232,200 1,596,000                                                                                                                                                       | 7,552,195<br>174,508<br>1,592,723                                                                                                                                   | EAR % Collected 101.9% 75.2% 99.8%                                                                                           | % Va                              |
| SEWER FUND  REVENUES: Rate & Service Charges Impact Fees Connection Fees Other Revenues                                                                                                                                                                                                                                                                                  | 5,907,687  TOTAL Expense v. Ro  Budget 12-13  23,809,930 922,500 780,000                                                                                                                                                              | 4,027,276 evenues Variance PRIOR Y Mar-13  18,882,924 1,910,129 712,826                                                                                                                                       | FAR % Collected 79.3% 207.1% 91.4% 112.9%                                                                                                                                                                                                                                                                                                                                                                                                                                                                                                                                                                                                                                                                                                                                                                                                                                                                                                                                                                                                                                                                                                                                                                                                                                                                                                                                                                                                                                                                                                                                                                                                                                                                                                                                                                                                                                                                                                                                                                                                                                                                                     | 16.9%                  | CUR Budget 13-14  25,124,672 2,250,000 840,000                                                                                                                                                               | **ENT Y  Mar-14  19,059,835 2,713,211 907,275                                                                                                                                                  | EAR % Collected 75.9% 120.6% 108.0% 130.0%                                                                                                                                                                                                                                                                                                                                                                                                                                                                                                                                                                                                                                                                                                                                                                                                                                                                                                                                                                                                                                                                                                                                                                                                                                                                                                                                                                                                                                                                                                                                                                                                                                                                                                                                                                                                                                                                                                                                                                                                                                                                                    | -5.0%                          | Note-The bulk of Solid Waste Revenues are collected from the work of Fiscal Year Completed (Revenue):  SOLID WASTE  REVENUES:  Landfill User Fee Revenue  Salvage Revenue  Tipping Fees  Total Other Revenues                                                                                                                                                                                                                                                                                                                                                                                                                                                                                                                                                                                                                                                                                                                                                                                                                                                                                                                                                                                                                                                                                                                                                                                                                                                                                                                                                                                                                                                                                                                                                                                                                                                                                                                                                                                                                                                                                                                 | 7,673,000<br>209,500<br>1,220,000                                                                                                                                      | PRIOR Y  Mar-13  7,346,375  115,236  1,884,600  1,020,242  17,603                                                                                                                            | EAR % Collected  95.7% 55.0% 154.5% 94.3%                                                                                                                                         | 12.5%            | CUR Budget 13-14  7,414,400 232,200 1,596,000                                                                                                                                                       | 7,552,195 174,508 1,592,723 240,240 2,538                                                                                                                           | EAR  % Collected  101.9%  75.2%  99.8%  32.5%                                                                                | 6.2                               |
| SEWER FUND  REVENUES: Rate & Service Charges Impact Fees Connection Fees Other Revenues NON-OPERATING REVENUES: Interest Income Gain(Loss) on Sale of Assets                                                                                                                                                                                                             | 5,907,687  TOTAL Expense v. Ro  Budget 12-13  23,809,930 922,500 780,000 715,850  100,000 209,455                                                                                                                                     | 4,027,276 evenues Variance PRIOR Y Mar-13  18,882,924 1,910,129 712,826 807,847  59,400 258,004                                                                                                               | FAR % Collected 79.3% 207.1% 91.4% 112.9% 59.4% 123.2%                                                                                                                                                                                                                                                                                                                                                                                                                                                                                                                                                                                                                                                                                                                                                                                                                                                                                                                                                                                                                                                                                                                                                                                                                                                                                                                                                                                                                                                                                                                                                                                                                                                                                                                                                                                                                                                                                                                                                                                                                                                                        | 16.9% % Var            | CUR Budget 13-14  25,124,672 2,250,000 840,000 652,089  100,000 62,150                                                                                                                                       | PRENT Y  Mar-14  19,059,835 2,713,211 907,275 847,770  18,415 24,735                                                                                                                           | FAR % Collected 75.9% 120.6% 108.0% 130.0% 18.4% 39.8%                                                                                                                                                                                                                                                                                                                                                                                                                                                                                                                                                                                                                                                                                                                                                                                                                                                                                                                                                                                                                                                                                                                                                                                                                                                                                                                                                                                                                                                                                                                                                                                                                                                                                                                                                                                                                                                                                                                                                                                                                                                                        | -5.0%<br>% Var                 | Note-The bulk of Solid Waste Revenues are collected for the solid Waste Revenue (Revenue):  SOLID WASTE  REVENUES: Landfill User Fee Revenue Salvage Revenue Tipping Fees Total Other Revenues NON-OPERATING REVENUES: Interest Income Gain(Loss) on Sale of Assets                                                                                                                                                                                                                                                                                                                                                                                                                                                                                                                                                                                                                                                                                                                                                                                                                                                                                                                                                                                                                                                                                                                                                                                                                                                                                                                                                                                                                                                                                                                                                                                                                                                                                                                                                                                                                                                           | 7,673,000<br>209,500<br>1,082,355<br>50,000<br>360,000                                                                                                                 | PRIOR Y  Mar-13  7,346,375  115,236  1,884,600  1,020,242  17,603  475,554                                                                                                                   | EAR % Collected  95.7% 55.0% 154.5% 94.3% 35.2% 132.1%                                                                                                                            | 12.5%            | CUR Budget 13-14  7,414,400 232,200 1,596,000 739,200  30,000 351,255                                                                                                                               | 7,552,195 174,508 1,592,723 240,240 2,538 294,757                                                                                                                   | EAR  % Collected  101.9%  75.2%  99.8%  32.5%  8.5%  83.9%                                                                   | % Va                              |
| SEWER FUND  REVENUES: Rate & Service Charges Impact Fees Connection Fees Other Revenues NON-OPERATING REVENUES: Interest Income Gain(Loss) on Sale of Assets TOTAL REVENUES                                                                                                                                                                                              | 5,907,687  TOTAL Expense v. Ro  Budget 12-13  23,809,930 922,500 780,000 715,850  100,000                                                                                                                                             | 4,027,276 evenues Variance PRIOR Y Mar-13  18,882,924 1,910,129 712,826 807,847  59,400                                                                                                                       | FAR % Collected 79.3% 207.1% 91.4% 112.9%                                                                                                                                                                                                                                                                                                                                                                                                                                                                                                                                                                                                                                                                                                                                                                                                                                                                                                                                                                                                                                                                                                                                                                                                                                                                                                                                                                                                                                                                                                                                                                                                                                                                                                                                                                                                                                                                                                                                                                                                                                                                                     | 16.9%                  | CUR Budget 13-14  25,124,672 2,250,000 840,000 652,089  100,000 62,150 29,028,911                                                                                                                            | Part 14  19,059,835 2,713,211 907,275 847,770  18,415 24,735 23,571,241                                                                                                                        | EAR % Collected 75.9% 120.6% 108.0% 130.0% 18.4% 39.8% 81.2%                                                                                                                                                                                                                                                                                                                                                                                                                                                                                                                                                                                                                                                                                                                                                                                                                                                                                                                                                                                                                                                                                                                                                                                                                                                                                                                                                                                                                                                                                                                                                                                                                                                                                                                                                                                                                                                                                                                                                                                                                                                                  | -5.0% % Var                    | Note-The bulk of Solid Waste Revenues are collected from the work of Fiscal Year Completed (Revenue):  SOLID WASTE  REVENUES:  Landfill User Fee Revenue  Salvage Revenue  Tipping Fees  Total Other Revenues  NON-OPERATING REVENUES:  Interest Income  Gain(Loss) on Sale of Assets  TOTAL REVENUES                                                                                                                                                                                                                                                                                                                                                                                                                                                                                                                                                                                                                                                                                                                                                                                                                                                                                                                                                                                                                                                                                                                                                                                                                                                                                                                                                                                                                                                                                                                                                                                                                                                                                                                                                                                                                         | 7,673,000<br>209,500<br>1,082,355<br>50,000                                                                                                                            | PRIOR Y  Mar-13  7,346,375  115,236  1,884,600  1,020,242  17,603                                                                                                                            | EAR % Collected  95.7% 55.0% 154.5% 94.3%                                                                                                                                         | 12.5%            | CUR Budget 13-14  7,414,400 232,200 1,596,000 739,200  30,000 351,255 10,363,055                                                                                                                    | 7,552,195 174,508 1,592,723 240,240 2,538 294,757 9,856,960                                                                                                         | EAR  % Collected  101.9%  75.2%  99.8%  32.5%  8.5%  83.9%  95.1%                                                            | % Va                              |
| SEWER FUND  REVENUES: Rate & Service Charges Impact Fees Connection Fees Other Revenues NON-OPERATING REVENUES: Interest Income Gain(Loss) on Sale of Assets TOTAL REVENUES TOTAL AVAILABLE REVENUE                                                                                                                                                                      | 5,907,687  TOTAL Expense v. Ro  Budget 12-13  23,809,930 922,500 780,000 715,850  100,000 209,455                                                                                                                                     | 4,027,276 evenues Variance PRIOR Y Mar-13  18,882,924 1,910,129 712,826 807,847  59,400 258,004                                                                                                               | FAR % Collected 79.3% 207.1% 91.4% 112.9% 59.4% 123.2%                                                                                                                                                                                                                                                                                                                                                                                                                                                                                                                                                                                                                                                                                                                                                                                                                                                                                                                                                                                                                                                                                                                                                                                                                                                                                                                                                                                                                                                                                                                                                                                                                                                                                                                                                                                                                                                                                                                                                                                                                                                                        | 16.9% % Var            | CUR Budget 13-14  25,124,672 2,250,000 840,000 652,089  100,000 62,150                                                                                                                                       | PRENT Y  Mar-14  19,059,835 2,713,211 907,275 847,770  18,415 24,735                                                                                                                           | FAR % Collected 75.9% 120.6% 108.0% 130.0% 18.4% 39.8%                                                                                                                                                                                                                                                                                                                                                                                                                                                                                                                                                                                                                                                                                                                                                                                                                                                                                                                                                                                                                                                                                                                                                                                                                                                                                                                                                                                                                                                                                                                                                                                                                                                                                                                                                                                                                                                                                                                                                                                                                                                                        | -5.0% % Var                    | Note-The bulk of Solid Waste Revenues are collected for the solid Year Completed (Revenue):  SOLID WASTE  REVENUES: Landfill User Fee Revenue Salvage Revenue Tipping Fees Total Other Revenues NON-OPERATING REVENUES: Interest Income Gain(Loss) on Sale of Assets TOTAL REVENUES TOTAL AVAILABLE REVENUE                                                                                                                                                                                                                                                                                                                                                                                                                                                                                                                                                                                                                                                                                                                                                                                                                                                                                                                                                                                                                                                                                                                                                                                                                                                                                                                                                                                                                                                                                                                                                                                                                                                                                                                                                                                                                   | 7,673,000<br>209,500<br>1,082,355<br>50,000<br>360,000                                                                                                                 | PRIOR Y  Mar-13  7,346,375  115,236  1,884,600  1,020,242  17,603  475,554                                                                                                                   | EAR % Collected  95.7% 55.0% 154.5% 94.3% 35.2% 132.1%                                                                                                                            | 12.5%            | CUR Budget 13-14  7,414,400 232,200 1,596,000 739,200  30,000 351,255                                                                                                                               | 7,552,195 174,508 1,592,723 240,240 2,538 294,757                                                                                                                   | EAR  % Collected  101.9%  75.2%  99.8%  32.5%  8.5%  83.9%                                                                   | 6.2 % Va                          |
| SEWER FUND  REVENUES: Rate & Service Charges Impact Fees Connection Fees Other Revenues NON-OPERATING REVENUES: Interest Income Gain(Loss) on Sale of Assets TOTAL REVENUES                                                                                                                                                                                              | 5,907,687  TOTAL Expense v. Ro  Budget 12-13  23,809,930 922,500 780,000 715,850  100,000 209,455                                                                                                                                     | 4,027,276 evenues Variance PRIOR Y Mar-13  18,882,924 1,910,129 712,826 807,847  59,400 258,004                                                                                                               | FAR % Collected 79.3% 207.1% 91.4% 112.9% 59.4% 123.2%                                                                                                                                                                                                                                                                                                                                                                                                                                                                                                                                                                                                                                                                                                                                                                                                                                                                                                                                                                                                                                                                                                                                                                                                                                                                                                                                                                                                                                                                                                                                                                                                                                                                                                                                                                                                                                                                                                                                                                                                                                                                        | 16.9% % Var            | CUR Budget 13-14  25,124,672 2,250,000 840,000 652,089  100,000 62,150 29,028,911                                                                                                                            | Part 14  19,059,835 2,713,211 907,275 847,770  18,415 24,735 23,571,241                                                                                                                        | EAR % Collected 75.9% 120.6% 108.0% 130.0% 18.4% 39.8% 81.2%                                                                                                                                                                                                                                                                                                                                                                                                                                                                                                                                                                                                                                                                                                                                                                                                                                                                                                                                                                                                                                                                                                                                                                                                                                                                                                                                                                                                                                                                                                                                                                                                                                                                                                                                                                                                                                                                                                                                                                                                                                                                  | -5.0% % Var                    | Note-The bulk of Solid Waste Revenues are collected from the work of Fiscal Year Completed (Revenue):  SOLID WASTE  REVENUES:  Landfill User Fee Revenue  Salvage Revenue  Tipping Fees  Total Other Revenues  NON-OPERATING REVENUES:  Interest Income  Gain(Loss) on Sale of Assets  TOTAL REVENUES                                                                                                                                                                                                                                                                                                                                                                                                                                                                                                                                                                                                                                                                                                                                                                                                                                                                                                                                                                                                                                                                                                                                                                                                                                                                                                                                                                                                                                                                                                                                                                                                                                                                                                                                                                                                                         | 7,673,000<br>209,500<br>1,082,355<br>50,000<br>360,000                                                                                                                 | PRIOR Y  Mar-13  7,346,375  115,236  1,884,600  1,020,242  17,603  475,554                                                                                                                   | EAR % Collected  95.7% 55.0% 154.5% 94.3% 35.2% 132.1%                                                                                                                            | 12.5%            | CUR Budget 13-14  7,414,400 232,200 1,596,000 739,200  30,000 351,255 10,363,055                                                                                                                    | 7,552,195 174,508 1,592,723 240,240 2,538 294,757 9,856,960                                                                                                         | EAR  % Collected  101.9%  75.2%  99.8%  32.5%  8.5%  83.9%  95.1%                                                            | 6.2 % Van                         |
| SEWER FUND  REVENUES: Rate & Service Charges Impact Fees Connection Fees Other Revenues NON-OPERATING REVENUES: Interest Income Gain(Loss) on Sale of Assets TOTAL REVENUES TOTAL AVAILABLE REVENUE                                                                                                                                                                      | 5,907,687  TOTAL Expense v. Ro  Budget 12-13  23,809,930 922,500 780,000 715,850  100,000 209,455 26,537,735                                                                                                                          | 4,027,276 evenues Variance PRIOR Y Mar-13  18,882,924 1,910,129 712,826 807,847  59,400 258,004                                                                                                               | FAR % Collected 79.3% 207.1% 91.4% 112.9% 59.4% 123.2%                                                                                                                                                                                                                                                                                                                                                                                                                                                                                                                                                                                                                                                                                                                                                                                                                                                                                                                                                                                                                                                                                                                                                                                                                                                                                                                                                                                                                                                                                                                                                                                                                                                                                                                                                                                                                                                                                                                                                                                                                                                                        | 16.9% % Var 10.3%      | CUR Budget 13-14  25,124,672 2,250,000 840,000 652,089  100,000 62,150 29,028,911                                                                                                                            | Part 14  19,059,835 2,713,211 907,275 847,770  18,415 24,735 23,571,241                                                                                                                        | EAR % Collected 75.9% 120.6% 108.0% 130.0% 18.4% 39.8% 81.2%                                                                                                                                                                                                                                                                                                                                                                                                                                                                                                                                                                                                                                                                                                                                                                                                                                                                                                                                                                                                                                                                                                                                                                                                                                                                                                                                                                                                                                                                                                                                                                                                                                                                                                                                                                                                                                                                                                                                                                                                                                                                  | -5.0% % Var 6.2% 4.8%          | Note-The bulk of Solid Waste Revenues are collected for the solid Year Completed (Revenue):  SOLID WASTE  REVENUES: Landfill User Fee Revenue Salvage Revenue Tipping Fees Total Other Revenues NON-OPERATING REVENUES: Interest Income Gain(Loss) on Sale of Assets TOTAL REVENUES TOTAL AVAILABLE REVENUE                                                                                                                                                                                                                                                                                                                                                                                                                                                                                                                                                                                                                                                                                                                                                                                                                                                                                                                                                                                                                                                                                                                                                                                                                                                                                                                                                                                                                                                                                                                                                                                                                                                                                                                                                                                                                   | 7,673,000 209,500 1,082,355 50,000 360,000 10,594,855                                                                                                                  | PRIOR Y  Mar-13  7,346,375  115,236  1,884,600  1,020,242  17,603  475,554                                                                                                                   | EAR % Collected  95.7% 55.0% 154.5% 94.3% 35.2% 132.1%                                                                                                                            | 12.5% % Var 9.4% | CUR Budget 13-14  7,414,400 232,200 1,596,000 739,200  30,000 351,255 10,363,055                                                                                                                    | 7,552,195 174,508 1,592,723 240,240 2,538 294,757 9,856,960                                                                                                         | EAR  % Collected  101.9%  75.2%  99.8%  32.5%  8.5%  83.9%  95.1%                                                            | 6.2 % Va 2.0 5.4                  |
| SEWER FUND  REVENUES: Rate & Service Charges Impact Fees Connection Fees Other Revenues NON-OPERATING REVENUES: Interest Income Gain(Loss) on Sale of Assets TOTAL REVENUES TOTAL AVAILABLE REVENUE (After R&R Transfers)                                                                                                                                                | 5,907,687  TOTAL Expense v. Ro  Budget 12-13  23,809,930 922,500 780,000 715,850  100,000 209,455 26,537,735                                                                                                                          | 4,027,276 evenues Variance PRIOR Y Mar-13  18,882,924 1,910,129 712,826 807,847  59,400 258,004 22,631,130                                                                                                    | FAR % Collected  79.3% 207.1% 91.4% 112.9%  59.4% 123.2% 85.3%                                                                                                                                                                                                                                                                                                                                                                                                                                                                                                                                                                                                                                                                                                                                                                                                                                                                                                                                                                                                                                                                                                                                                                                                                                                                                                                                                                                                                                                                                                                                                                                                                                                                                                                                                                                                                                                                                                                                                                                                                                                                | 16.9% % Var 10.3%      | CUR Budget 13-14  25,124,672 2,250,000 840,000 652,089  100,000 62,150 29,028,911 16,168,784                                                                                                                 | PRENT Y  Mar-14  19,059,835 2,713,211 907,275 847,770  18,415 24,735 23,571,241 12,900,437                                                                                                     | 75.9% 120.6% 108.0% 130.0% 18.4% 39.8% 81.2% 79.8%                                                                                                                                                                                                                                                                                                                                                                                                                                                                                                                                                                                                                                                                                                                                                                                                                                                                                                                                                                                                                                                                                                                                                                                                                                                                                                                                                                                                                                                                                                                                                                                                                                                                                                                                                                                                                                                                                                                                                                                                                                                                            | -5.0% % Var 6.2% 4.8%          | Note-The bulk of Solid Waste Revenues are collected for the solid Year Completed (Revenue):  SOLID WASTE  REVENUES:  Landfill User Fee Revenue  Salvage Revenue  Tipping Fees  Total Other Revenues  NON-OPERATING REVENUES:  Interest Income  Gain(Loss) on Sale of Assets  TOTAL REVENUES  TOTAL AVAILABLE REVENUE  (After R&R Transfers)                                                                                                                                                                                                                                                                                                                                                                                                                                                                                                                                                                                                                                                                                                                                                                                                                                                                                                                                                                                                                                                                                                                                                                                                                                                                                                                                                                                                                                                                                                                                                                                                                                                                                                                                                                                   | 7,673,000 209,500 1,220,000 1,082,355 50,000 360,000 10,594,855                                                                                                        | PRIOR Y  Mar-13  7,346,375  115,236  1,884,600  1,020,242  17,603  475,554  10,859,610                                                                                                       | EAR % Collected  95.7% 55.0% 154.5% 94.3%  35.2% 132.1% 102.5%                                                                                                                    | 12.5% % Var 9.4% | CUR Budget 13-14  7,414,400 232,200 1,596,000 739,200  30,000 351,255 10,363,055 8,852,126                                                                                                          | 7,552,195 174,508 1,592,723 240,240 2,538 294,757 9,856,960 8,723,761                                                                                               | EAR % Collected  101.9% 75.2% 99.8% 32.5%  8.5% 83.9% 95.1% 98.5%  % Spent                                                   | 6.2<br>% Va<br>2.0<br>5.4         |
| SEWER FUND  REVENUES: Rate & Service Charges Impact Fees Connection Fees Other Revenues NON-OPERATING REVENUES: Interest Income Gain(Loss) on Sale of Assets TOTAL REVENUES TOTAL AVAILABLE REVENUE (After R&R Transfers) EXPENDITURES:                                                                                                                                  | 5,907,687  TOTAL Expense v. Ro  Budget 12-13  23,809,930 922,500 780,000 715,850  100,000 209,455 26,537,735  Budget 12-13                                                                                                            | 4,027,276 evenues Variance PRIOR Y Mar-13  18,882,924 1,910,129 712,826 807,847  59,400 258,004 22,631,130  Mar-13                                                                                            | EAR % Collected 79.3% 207.1% 91.4% 112.9% 59.4% 123.2% 85.3%                                                                                                                                                                                                                                                                                                                                                                                                                                                                                                                                                                                                                                                                                                                                                                                                                                                                                                                                                                                                                                                                                                                                                                                                                                                                                                                                                                                                                                                                                                                                                                                                                                                                                                                                                                                                                                                                                                                                                                                                                                                                  | 16.9% % Var 10.3%      | CUR Budget 13-14  25,124,672 2,250,000 840,000 652,089  100,000 62,150 29,028,911 16,168,784  Budget 13-14                                                                                                   | PRENT Y  Mar-14  19,059,835 2,713,211 907,275 847,770  18,415 24,735 23,571,241 12,900,437  Mar-14                                                                                             | 75.9% 120.6% 108.0% 130.0% 18.4% 39.8% 81.2% 79.8%                                                                                                                                                                                                                                                                                                                                                                                                                                                                                                                                                                                                                                                                                                                                                                                                                                                                                                                                                                                                                                                                                                                                                                                                                                                                                                                                                                                                                                                                                                                                                                                                                                                                                                                                                                                                                                                                                                                                                                                                                                                                            | -5.0% % Var 6.2% 4.8%          | Note-The bulk of Solid Waste Revenues are collected for the solid Year Completed (Revenue):  SOLID WASTE  REVENUES:  Landfill User Fee Revenue Salvage Revenue Tipping Fees Total Other Revenues NON-OPERATING REVENUES: Interest Income Gain(Loss) on Sale of Assets TOTAL REVENUES TOTAL AVAILABLE REVENUE (After R&R Transfers)  EXPENDITURES:                                                                                                                                                                                                                                                                                                                                                                                                                                                                                                                                                                                                                                                                                                                                                                                                                                                                                                                                                                                                                                                                                                                                                                                                                                                                                                                                                                                                                                                                                                                                                                                                                                                                                                                                                                             | 7,673,000 209,500 1,220,000 1,082,355 50,000 360,000 10,594,855 Budget 12-13                                                                                           | PRIOR Y  Mar-13  7,346,375  115,236  1,884,600  1,020,242  17,603  475,554  10,859,610  Mar-13                                                                                               | EAR % Collected  95.7% 55.0% 154.5% 94.3%  35.2% 132.1% 102.5%                                                                                                                    | 12.5% % Var 9.4% | CUR Budget 13-14  7,414,400 232,200 1,596,000 739,200  30,000 351,255 10,363,055 8,852,126  Budget 13-14                                                                                            | 7,552,195 174,508 1,592,723 240,240 2,538 294,757 9,856,960 8,723,761  Mar-14                                                                                       | EAR % Collected  101.9% 75.2% 99.8% 32.5%  8.5% 83.9% 95.1% 98.5%  % Spent                                                   | 6.2<br>% Va<br>2.0<br>5.4         |
| SEWER FUND  REVENUES: Rate & Service Charges Impact Fees Connection Fees Other Revenues NON-OPERATING REVENUES: Interest Income Gain(Loss) on Sale of Assets TOTAL REVENUES TOTAL REVENUE (After R&R Transfers)  EXPENDITURES: Personnel Costs                                                                                                                           | 5,907,687  TOTAL Expense v. Ro  Budget 12-13  23,809,930 922,500 780,000 715,850  100,000 209,455 26,537,735  Budget 12-13 6,166,926                                                                                                  | 4,027,276 evenues Variance PRIOR Y Mar-13  18,882,924 1,910,129 712,826 807,847  59,400 258,004 22,631,130  Mar-13 4,825,269                                                                                  | FAR % Collected  79.3% 207.1% 91.4% 112.9%  59.4% 123.2% 85.3%  % Spent  78.2%                                                                                                                                                                                                                                                                                                                                                                                                                                                                                                                                                                                                                                                                                                                                                                                                                                                                                                                                                                                                                                                                                                                                                                                                                                                                                                                                                                                                                                                                                                                                                                                                                                                                                                                                                                                                                                                                                                                                                                                                                                                | 16.9% % Var 10.3%      | CUR Budget 13-14  25,124,672 2,250,000 840,000 652,089  100,000 62,150 29,028,911 16,168,784  Budget 13-14 6,782,540                                                                                         | 19,059,835 2,713,211 907,275 847,770 18,415 24,735 23,571,241 12,900,437 Mar-14 4,914,845                                                                                                      | EAR % Collected 75.9% 120.6% 108.0% 130.0% 18.4% 39.8% 81.2% 79.8% % Spent 72.5% 62.9% 68.9%                                                                                                                                                                                                                                                                                                                                                                                                                                                                                                                                                                                                                                                                                                                                                                                                                                                                                                                                                                                                                                                                                                                                                                                                                                                                                                                                                                                                                                                                                                                                                                                                                                                                                                                                                                                                                                                                                                                                                                                                                                  | -5.0%  % Var  6.2% 4.8%        | Note-The bulk of Solid Waste Revenues are collected for the solid Waste Revenue (Revenue):  SOLID WASTE  REVENUES:  Landfill User Fee Revenue Salvage Revenue Tipping Fees Total Other Revenues NON-OPERATING REVENUES: Interest Income Gain(Loss) on Sale of Assets TOTAL REVENUES TOTAL AVAILABLE REVENUE (After R&R Transfers)  EXPENDITURES: Personnel Costs                                                                                                                                                                                                                                                                                                                                                                                                                                                                                                                                                                                                                                                                                                                                                                                                                                                                                                                                                                                                                                                                                                                                                                                                                                                                                                                                                                                                                                                                                                                                                                                                                                                                                                                                                              | 7,673,000 209,500 1,220,000 1,082,355 50,000 360,000 10,594,855 Budget 12-13 3,980,884                                                                                 | PRIOR Y  Mar-13  7,346,375  115,236  1,884,600  1,020,242  17,603  475,554  10,859,610  Mar-13  3,085,507                                                                                    | 95.7% 55.0% 154.5% 94.3% 35.2% 132.1% 102.5%  % Spent 77.5% 55.9% 55.8%                                                                                                           | 12.5% % Var 9.4% | CUR Budget 13-14  7,414,400 232,200 1,596,000 739,200  30,000 351,255 10,363,055 8,852,126  Budget 13-14 4,134,296                                                                                  | 7,552,195 174,508 1,592,723 240,240 2,538 294,757 9,856,960 8,723,761  Mar-14 3,007,849                                                                             | EAR  % Collected  101.9% 75.2% 99.8% 32.5%  8.5% 83.9% 95.1% 98.5%  % Spent  72.8%                                           | 6.2<br>% Va<br>2.0<br>5.4         |
| SEWER FUND  REVENUES: Rate & Service Charges Impact Fees Connection Fees Other Revenues NON-OPERATING REVENUES: Interest Income Gain(Loss) on Sale of Assets TOTAL REVENUES TOTAL AVAILABLE REVENUE (After R&R Transfers)  EXPENDITURES: Personnel Costs Contractual Services                                                                                            | 5,907,687  TOTAL Expense v. Ro  Budget 12-13  23,809,930 922,500 780,000 715,850  100,000 209,455 26,537,735  Budget 12-13  6,166,926 1,376,872 2,406,918 1,465,400                                                                   | 4,027,276 evenues Variance PRIOR Y Mar-13  18,882,924 1,910,129 712,826 807,847  59,400 258,004 22,631,130  Mar-13 4,825,269 831,078 1,627,396 1,012,519                                                      | FAR % Collected  79.3% 207.1% 91.4% 112.9%  59.4% 123.2% 85.3%  % Spent  78.2% 60.4% 67.6% 69.1%                                                                                                                                                                                                                                                                                                                                                                                                                                                                                                                                                                                                                                                                                                                                                                                                                                                                                                                                                                                                                                                                                                                                                                                                                                                                                                                                                                                                                                                                                                                                                                                                                                                                                                                                                                                                                                                                                                                                                                                                                              | 16.9% % Var 10.3%      | CUR Budget 13-14  25,124,672 2,250,000 840,000 652,089  100,000 62,150 29,028,911 16,168,784  Budget 13-14 6,782,540 1,220,948 2,721,635 1,720,395                                                           | 2RENT Y  Mar-14  19,059,835 2,713,211 907,275 847,770  18,415 24,735 23,571,241 12,900,437  Mar-14 4,914,845 767,369 1,874,770 1,166,609                                                       | 75.9% 120.6% 108.0% 130.0% 18.4% 39.8% 81.2% 79.8% 62.9% 68.9% 67.8%                                                                                                                                                                                                                                                                                                                                                                                                                                                                                                                                                                                                                                                                                                                                                                                                                                                                                                                                                                                                                                                                                                                                                                                                                                                                                                                                                                                                                                                                                                                                                                                                                                                                                                                                                                                                                                                                                                                                                                                                                                                          | -5.0%  % Var  6.2% 4.8%        | Note-The bulk of Solid Waste Revenues are collected from friscal Year Completed (Revenue):  SOLID WASTE  REVENUES:  Landfill User Fee Revenue Salvage Revenue Tipping Fees Total Other Revenues NON-OPERATING REVENUES: Interest Income Gain(Loss) on Sale of Assets TOTAL REVENUES TOTAL AVAILABLE REVENUE (After R&R Transfers)  EXPENDITURES: Personnel Costs Contractual Services                                                                                                                                                                                                                                                                                                                                                                                                                                                                                                                                                                                                                                                                                                                                                                                                                                                                                                                                                                                                                                                                                                                                                                                                                                                                                                                                                                                                                                                                                                                                                                                                                                                                                                                                         | 7,673,000 209,500 1,220,000 1,082,355 50,000 360,000 10,594,855  Budget 12-13 3,980,884 733,071 2,209,389 120,800                                                      | PRIOR Y  Mar-13  7,346,375  115,236  1,884,600  1,020,242  17,603  475,554  10,859,610  Mar-13  3,085,507  409,726  1,233,790  75,751                                                        | Spent 77.5% 55.9% 62.7%                                                                                                                                                           | 12.5% % Var 9.4% | CUR Budget 13-14  7,414,400 232,200 1,596,000 739,200  30,000 351,255 10,363,055 8,852,126  Budget 13-14  4,134,296 456,991 1,790,295 194,000                                                       | 7,552,195 174,508 1,592,723 240,240  2,538 294,757 9,856,960 8,723,761  Mar-14 3,007,849 419,674 1,311,342 74,868                                                   | EAR % Collected  101.9% 75.2% 99.8% 32.5%  8.5% 83.9% 95.1% 98.5%  % Spent  72.8% 91.8% 73.2% 38.6%                          | 6.2<br>% Va<br>2.0<br>5.4         |
| SEWER FUND  REVENUES: Rate & Service Charges Impact Fees Connection Fees Other Revenues NON-OPERATING REVENUES: Interest Income Gain(Loss) on Sale of Assets TOTAL REVENUES TOTAL REVENUE (After R&R Transfers)  EXPENDITURES: Personnel Costs Contractual Services Maint & Repairs                                                                                      | 5,907,687  TOTAL Expense v. Ro  Budget 12-13  23,809,930 922,500 780,000 715,850  100,000 209,455 26,537,735  Budget 12-13  6,166,926 1,376,872 2,406,918 1,465,400 872,787                                                           | 4,027,276 evenues Variance PRIOR Y Mar-13  18,882,924 1,910,129 712,826 807,847  59,400 258,004 22,631,130  Mar-13  4,825,269 831,078 1,627,396 1,012,519 643,932                                             | FAR % Collected  79.3% 207.1% 91.4% 112.9%  59.4% 123.2% 85.3%  % Spent  78.2% 60.4% 67.6% 69.1% 73.8%                                                                                                                                                                                                                                                                                                                                                                                                                                                                                                                                                                                                                                                                                                                                                                                                                                                                                                                                                                                                                                                                                                                                                                                                                                                                                                                                                                                                                                                                                                                                                                                                                                                                                                                                                                                                                                                                                                                                                                                                                        | 16.9% % Var 10.3%      | CUR Budget 13-14  25,124,672 2,250,000 840,000 652,089  100,000 62,150 29,028,911 16,168,784  Budget 13-14 6,782,540 1,220,948 2,721,635 1,720,395 856,341                                                   | PRENT Y  Mar-14  19,059,835 2,713,211 907,275 847,770  18,415 24,735 23,571,241 12,900,437  Mar-14  4,914,845 767,369 1,874,770 1,166,609 588,521                                              | EAR % Collected 75.9% 120.6% 108.0% 130.0% 18.4% 39.8% 81.2% 79.8%  % Spent 72.5% 62.9% 68.9% 67.8% 68.7%                                                                                                                                                                                                                                                                                                                                                                                                                                                                                                                                                                                                                                                                                                                                                                                                                                                                                                                                                                                                                                                                                                                                                                                                                                                                                                                                                                                                                                                                                                                                                                                                                                                                                                                                                                                                                                                                                                                                                                                                                     | -5.0%  % Var  6.2% 4.8%        | Note-The bulk of Solid Waste Revenues are collected from friscal Year Completed (Revenue):  SOLID WASTE  REVENUES:  Landfill User Fee Revenue Salvage Revenue Tipping Fees Total Other Revenues NON-OPERATING REVENUES: Interest Income Gain(Loss) on Sale of Assets TOTAL REVENUES TOTAL REVENUES (After R&R Transfers)  EXPENDITURES: Personnel Costs Contractual Services Maint & Repairs                                                                                                                                                                                                                                                                                                                                                                                                                                                                                                                                                                                                                                                                                                                                                                                                                                                                                                                                                                                                                                                                                                                                                                                                                                                                                                                                                                                                                                                                                                                                                                                                                                                                                                                                  | 7,673,000 209,500 1,220,000 1,082,355 50,000 360,000 10,594,855  Budget 12-13 3,980,884 733,071 2,209,389 120,800 244,462                                              | PRIOR Y  Mar-13  7,346,375  115,236  1,884,600  1,020,242  17,603  475,554  10,859,610  Mar-13  3,085,507  409,726  1,233,790  75,751  179,392                                               | 95.7% 55.0% 154.5% 94.3% 35.2% 132.1% 102.5%  % Spent 77.5% 55.9% 62.7% 73.4%                                                                                                     | 12.5% % Var 9.4% | CUR Budget 13-14  7,414,400 232,200 1,596,000 739,200  30,000 351,255 10,363,055 8,852,126  Budget 13-14 4,134,296 456,991 1,790,295 194,000 169,964                                                | 7,552,195 174,508 1,592,723 240,240 2,538 294,757 9,856,960 8,723,761  Mar-14 3,007,849 419,674 1,311,342 74,868 107,111                                            | EAR  % Collected  101.9% 75.2% 99.8% 32.5%  8.5% 83.9% 95.1% 98.5%  % Spent  72.8% 91.8% 73.2% 38.6% 63.0%                   | 6.2<br>% Va<br>2.0<br>5.4         |
| SEWER FUND  REVENUES: Rate & Service Charges Impact Fees Connection Fees Other Revenues NON-OPERATING REVENUES: Interest Income Gain(Loss) on Sale of Assets TOTAL REVENUES TOTAL REVENUES TOTAL AVAILABLE REVENUE (After R&R Transfers)  EXPENDITURES: Personnel Costs Contractual Services Maint & Repairs Utilities Office Expenses Insurance                         | 5,907,687  TOTAL Expense v. Ro  Budget 12-13  23,809,930 922,500 780,000 715,850  100,000 209,455 26,537,735  Budget 12-13 6,166,926 1,376,872 2,406,918 1,465,400 872,787 150,000                                                    | 4,027,276 evenues Variance PRIOR Y Mar-13  18,882,924 1,910,129 712,826 807,847  59,400 258,004 22,631,130  Mar-13 4,825,269 831,078 1,627,396 1,012,519 643,932 121,540                                      | **EAR  *** Collected  79.3% 207.1% 91.4% 112.9%  59.4% 123.2% 85.3%  ** Spent  78.2% 60.4% 67.6% 69.1% 73.8% 81.0%                                                                                                                                                                                                                                                                                                                                                                                                                                                                                                                                                                                                                                                                                                                                                                                                                                                                                                                                                                                                                                                                                                                                                                                                                                                                                                                                                                                                                                                                                                                                                                                                                                                                                                                                                                                                                                                                                                                                                                                                            | 16.9% % Var 10.3%      | CUR Budget 13-14  25,124,672 2,250,000 840,000 652,089  100,000 62,150 29,028,911 16,168,784  Budget 13-14 6,782,540 1,220,948 2,721,635 1,720,395 856,341 160,000                                           | 2RENT Y  Mar-14  19,059,835 2,713,211 907,275 847,770  18,415 24,735 23,571,241 12,900,437  Mar-14  4,914,845 767,369 1,874,770 1,166,609 588,521 127,860                                      | 75.9% 120.6% 108.0% 130.0% 18.4% 39.8% 81.2% 79.8% 62.9% 68.9% 67.8% 68.7% 79.9%                                                                                                                                                                                                                                                                                                                                                                                                                                                                                                                                                                                                                                                                                                                                                                                                                                                                                                                                                                                                                                                                                                                                                                                                                                                                                                                                                                                                                                                                                                                                                                                                                                                                                                                                                                                                                                                                                                                                                                                                                                              | -5.0%  % Var  6.2% 4.8%        | Note-The bulk of Solid Waste Revenues are collected for the foliation of Fiscal Year Completed (Revenue):  SOLID WASTE  REVENUES:  Landfill User Fee Revenue Salvage Revenue Tipping Fees Total Other Revenues NON-OPERATING REVENUES: Interest Income Gain(Loss) on Sale of Assets TOTAL REVENUES TOTAL AVAILABLE REVENUE (After R&R Transfers)  EXPENDITURES: Personnel Costs Contractual Services Maint & Repairs Utilities Office Expenses Insurance                                                                                                                                                                                                                                                                                                                                                                                                                                                                                                                                                                                                                                                                                                                                                                                                                                                                                                                                                                                                                                                                                                                                                                                                                                                                                                                                                                                                                                                                                                                                                                                                                                                                      | 7,673,000 209,500 1,220,000 1,082,355 50,000 360,000 10,594,855  Budget 12-13 3,980,884 733,071 2,209,389 120,800 244,462 112,500                                      | PRIOR Y  Mar-13  7,346,375  115,236  1,884,600  1,020,242  17,603  475,554  10,859,610  Mar-13  3,085,507  409,726  1,233,790  75,751  179,392  93,476                                       | ## Collected    95.7%     55.0%     154.5%     94.3%     35.2%     132.1%     102.5%      % Spent     77.5%     55.9%     55.8%     62.7%     73.4%     83.1%                     | 12.5% % Var 9.4% | CUR Budget 13-14  7,414,400 232,200 1,596,000 739,200  30,000 351,255 10,363,055 8,852,126  Budget 13-14  4,134,296 456,991 1,790,295 194,000 169,964 120,000                                       | 7,552,195 174,508 1,592,723 240,240  2,538 294,757 9,856,960 8,723,761  Mar-14 3,007,849 419,674 1,311,342 74,868 107,111 95,895                                    | EAR % Collected  101.9% 75.2% 99.8% 32.5%  8.5% 83.9% 95.1% 98.5%  % Spent  72.8% 91.8% 73.2% 38.6% 63.0% 79.9%              | 6.2<br>% Va<br>2.0<br>5.4         |
| SEWER FUND  REVENUES: Rate & Service Charges Impact Fees Connection Fees Other Revenues NON-OPERATING REVENUES: Interest Income Gain(Loss) on Sale of Assets TOTAL REVENUES TOTAL REVENUES (After R&R Transfers)  EXPENDITURES: Personnel Costs Contractual Services Maint & Repairs Utilities Office Expenses Insurance Other Expenses                                  | 5,907,687  TOTAL Expense v. Ro  23,809,930 922,500 780,000 715,850  100,000 209,455 26,537,735  Budget 12-13  6,166,926 1,376,872 2,406,918 1,465,400 872,787 150,000 110,922                                                         | 4,027,276 evenues Variance PRIOR Y Mar-13  18,882,924 1,910,129 712,826 807,847  59,400 258,004 22,631,130  Mar-13  4,825,269 831,078 1,627,396 1,012,519 643,932 121,540 96,115                              | FAR % Collected  79.3% 207.1% 91.4% 112.9%  59.4% 123.2% 85.3%  % Spent  78.2% 60.4% 67.6% 69.1% 73.8% 81.0% 86.7%                                                                                                                                                                                                                                                                                                                                                                                                                                                                                                                                                                                                                                                                                                                                                                                                                                                                                                                                                                                                                                                                                                                                                                                                                                                                                                                                                                                                                                                                                                                                                                                                                                                                                                                                                                                                                                                                                                                                                                                                            | 16.9% % Var 10.3%      | CUR Budget 13-14  25,124,672 2,250,000 840,000 652,089  100,000 62,150 29,028,911 16,168,784  Budget 13-14 6,782,540 1,220,948 2,721,635 1,720,395 856,341 160,000 461,568                                   | 2RENT Y Mar-14  19,059,835 2,713,211 907,275 847,770  18,415 24,735 23,571,241 12,900,437  Mar-14 4,914,845 767,369 1,874,770 1,166,609 588,521 127,860 146,474                                | EAR % Collected 75.9% 120.6% 108.0% 130.0%  18.4% 39.8% 81.2% 79.8%  % Spent 72.5% 62.9% 68.9% 67.8% 68.7% 79.9% 31.7%                                                                                                                                                                                                                                                                                                                                                                                                                                                                                                                                                                                                                                                                                                                                                                                                                                                                                                                                                                                                                                                                                                                                                                                                                                                                                                                                                                                                                                                                                                                                                                                                                                                                                                                                                                                                                                                                                                                                                                                                        | -5.0%  % Var  6.2% 4.8%        | Note-The bulk of Solid Waste Revenues are collected fr % of Fiscal Year Completed (Revenue):  SOLID WASTE  REVENUES:  Landfill User Fee Revenue Salvage Revenue Tipping Fees Total Other Revenues NON-OPERATING REVENUES: Interest Income Gain(Loss) on Sale of Assets TOTAL REVENUES TOTAL AVAILABLE REVENUE (After R&R Transfers)  EXPENDITURES: Personnel Costs Contractual Services Maint & Repairs Utilities Office Expenses Insurance Other Expenses                                                                                                                                                                                                                                                                                                                                                                                                                                                                                                                                                                                                                                                                                                                                                                                                                                                                                                                                                                                                                                                                                                                                                                                                                                                                                                                                                                                                                                                                                                                                                                                                                                                                    | 7,673,000 209,500 1,220,000 1,082,355 50,000 360,000 10,594,855  Budget 12-13 3,980,884 733,071 2,209,389 120,800 244,462 112,500 67,225                               | PRIOR Y  Mar-13  7,346,375 115,236 1,884,600 1,020,242  17,603 475,554 10,859,610  Mar-13 3,085,507 409,726 1,233,790 75,751 179,392 93,476 36,093                                           | ## Page 18                                                                                                                                                                        | 9.4% % Var       | CUR Budget 13-14  7,414,400 232,200 1,596,000 739,200  30,000 351,255 10,363,055 8,852,126  Budget 13-14  4,134,296 456,991 1,790,295 194,000 169,964 120,000 523,881                               | 7,552,195 174,508 1,592,723 240,240 2,538 294,757 9,856,960 8,723,761  Mar-14 3,007,849 419,674 1,311,342 74,868 107,111 95,895 76,733                              | EAR  % Collected  101.9% 75.2% 99.8% 32.5%  8.5% 83.9% 95.1% 98.5%  % Spent  72.8% 91.8% 73.2% 38.6% 63.0% 79.9% 14.6%       | 6.2<br>% Va<br>2.0<br>5.4<br>% Va |
| SEWER FUND  REVENUES: Rate & Service Charges Impact Fees Connection Fees Other Revenues NON-OPERATING REVENUES: Interest Income Gain(Loss) on Sale of Assets TOTAL REVENUES TOTAL REVENUES TOTAL AVAILABLE REVENUE (After R&R Transfers)  EXPENDITURES: Personnel Costs Contractual Services Maint & Repairs Utilities Office Expenses Insurance                         | 5,907,687  TOTAL Expense v. Ref  Budget 12-13  23,809,930 922,500 780,000 715,850  100,000 209,455 26,537,735  Budget 12-13  6,166,926 1,376,872 2,406,918 1,465,400 872,787 150,000 110,922 12,549,825                               | 4,027,276 evenues Variance PRIOR Y Mar-13  18,882,924 1,910,129 712,826 807,847  59,400 258,004 22,631,130  Mar-13 4,825,269 831,078 1,627,396 1,012,519 643,932 121,540 96,115 9,157,849                     | EAR % Collected  79.3% 207.1% 91.4% 112.9%  59.4% 123.2% 85.3%  % Spent  78.2% 60.4% 67.6% 69.1% 73.8% 81.0% 86.7% 73.0%                                                                                                                                                                                                                                                                                                                                                                                                                                                                                                                                                                                                                                                                                                                                                                                                                                                                                                                                                                                                                                                                                                                                                                                                                                                                                                                                                                                                                                                                                                                                                                                                                                                                                                                                                                                                                                                                                                                                                                                                      | 16.9% % Var 10.3% 2.0% | CUR Budget 13-14  25,124,672 2,250,000 840,000 652,089  100,000 62,150 29,028,911 16,168,784  Budget 13-14 6,782,540 1,220,948 2,721,635 1,720,395 856,341 160,000 461,568 13,923,427                        | PRENT Y  Mar-14  19,059,835 2,713,211 907,275 847,770  18,415 24,735 23,571,241 12,900,437  Mar-14  4,914,845 767,369 1,874,770 1,166,609 588,521 127,860 146,474 9,586,448                    | 75.9% 120.6% 108.0% 130.0% 18.4% 39.8% 81.2% 79.8%  % Spent 72.5% 62.9% 68.9% 67.8% 68.7% 79.9% 31.7% 68.9%                                                                                                                                                                                                                                                                                                                                                                                                                                                                                                                                                                                                                                                                                                                                                                                                                                                                                                                                                                                                                                                                                                                                                                                                                                                                                                                                                                                                                                                                                                                                                                                                                                                                                                                                                                                                                                                                                                                                                                                                                   | -5.0%  % Var  6.2% 4.8%  % Var | Note-The bulk of Solid Waste Revenues are collected fr % of Fiscal Year Completed (Revenue):  SOLID WASTE  REVENUES:  Landfill User Fee Revenue Salvage Revenue Tipping Fees Total Other Revenues NON-OPERATING REVENUES: Interest Income Gain(Loss) on Sale of Assets TOTAL REVENUES TOTAL AVAILABLE REVENUE (After R&R Transfers)  EXPENDITURES: Personnel Costs Contractual Services Maint & Repairs Utilities Office Expenses Insurance Other Expenses TOTAL OPERATING EXPENSE                                                                                                                                                                                                                                                                                                                                                                                                                                                                                                                                                                                                                                                                                                                                                                                                                                                                                                                                                                                                                                                                                                                                                                                                                                                                                                                                                                                                                                                                                                                                                                                                                                            | 7,673,000 209,500 1,220,000 1,082,355 50,000 360,000 10,594,855  Budget 12-13 3,980,884 733,071 2,209,389 120,800 244,462 112,500 67,225 7,468,330                     | PRIOR Y  Mar-13  7,346,375  115,236  1,884,600  1,020,242  17,603  475,554  10,859,610  Mar-13  3,085,507  409,726  1,233,790  75,751  179,392  93,476  36,093  5,113,735                    | EAR % Collected  95.7% 55.0% 154.5% 94.3%  35.2% 132.1% 102.5%  % Spent  77.5% 55.9% 55.8% 62.7% 73.4% 83.1% 53.7% 68.5%                                                          | 9.4% % Var 6.5%  | CUR Budget 13-14  7,414,400 232,200 1,596,000 739,200  30,000 351,255 10,363,055 8,852,126  Budget 13-14  4,134,296 456,991 1,790,295 194,000 169,964 120,000 523,881 7,389,427                     | 7,552,195 174,508 1,592,723 240,240  2,538 294,757 9,856,960 8,723,761  Mar-14 3,007,849 419,674 1,311,342 74,868 107,111 95,895 76,733 5,093,472                   | EAR  % Collected  101.9% 75.2% 99.8% 32.5%  8.5% 83.9% 95.1% 98.5%  % Spent  72.8% 91.8% 73.2% 38.6% 63.0% 79.9% 14.6% 68.9% | 6.2 % Val 2.0 5.4 % Val           |
| SEWER FUND  REVENUES: Rate & Service Charges Impact Fees Connection Fees Other Revenues NON-OPERATING REVENUES: Interest Income Gain(Loss) on Sale of Assets TOTAL REVENUES TOTAL AVAILABLE REVENUE (After R&R Transfers)  EXPENDITURES: Personnel Costs Contractual Services Maint & Repairs Utilities Office Expenses Insurance Other Expenses TOTAL OPERATING EXPENSE | 5,907,687  TOTAL Expense v. Ro  Budget 12-13  23,809,930 922,500 780,000 715,850  100,000 209,455 26,537,735  Budget 12-13 6,166,926 1,376,872 2,406,918 1,465,400 872,787 150,000 110,922 12,549,825 Operating Expense v.            | 4,027,276 evenues Variance PRIOR Y Mar-13  18,882,924 1,910,129 712,826 807,847  59,400 258,004 22,631,130  Mar-13 4,825,269 831,078 1,627,396 1,012,519 643,932 121,540 96,115 9,157,849  Revenues Variance- | **EAR % Collected **  79.3% 207.1% 91.4% 112.9% **  59.4% 123.2% 85.3% **  ** Spent 78.2% 60.4% 67.6% 69.1% 73.8% 81.0% 86.7% 73.0% **  ** 73.0% **  ** 73.0% **  ** 73.0% **  ** 73.0% **  ** 73.0% **  ** 73.0% **  ** 73.0% **  ** 73.0% **  ** 73.0% **  ** 73.0% **  ** 73.0% **  ** 73.0% **  ** 73.0% **  ** 73.0% **  ** 73.0% **  ** 73.0% **  ** 73.0% **  ** 73.0% **  ** 73.0% **  ** 73.0% **  ** 73.0% **  ** 73.0% **  ** 73.0% **  ** 73.0% **  ** 73.0% **  ** 73.0% **  ** 73.0% **  ** 73.0% **  ** 73.0% **  ** 73.0% **  ** 73.0% **  ** 73.0% **  ** 73.0% **  ** 73.0% **  ** 73.0% **  ** 73.0% **  ** 73.0% **  ** 73.0% **  ** 73.0% **  ** 73.0% **  ** 73.0% **  ** 73.0% **  ** 73.0% **  ** 73.0% **  ** 73.0% **  ** 73.0% **  ** 73.0% **  ** 73.0% **  ** 73.0% **  ** 73.0% **  ** 73.0% **  ** 73.0% **  ** 73.0% **  ** 73.0% **  ** 73.0% **  ** 73.0% **  ** 73.0% **  ** 73.0% **  ** 73.0% **  ** 73.0% **  ** 73.0% **  ** 73.0% **  ** 73.0% **  ** 73.0% **  ** 73.0% **  ** 73.0% **  ** 73.0% **  ** 73.0% **  ** 73.0% **  ** 73.0% **  ** 73.0% **  ** 73.0% **  ** 73.0% **  ** 73.0% **  ** 73.0% **  ** 73.0% **  ** 73.0% **  ** 73.0% **  ** 73.0% **  ** 73.0% **  ** 73.0% **  ** 73.0% **  ** 73.0% **  ** 73.0% **  ** 73.0% **  ** 73.0% **  ** 73.0% **  ** 73.0% **  ** 73.0% **  ** 73.0% **  ** 73.0% **  ** 73.0% **  ** 73.0% **  ** 73.0% **  ** 73.0% **  ** 73.0% **  ** 73.0% **  ** 73.0% **  ** 73.0% **  ** 73.0% **  ** 73.0% **  ** 73.0% **  ** 73.0% **  ** 73.0% **  ** 73.0% **  ** 73.0% **  ** 73.0% **  ** 73.0% **  ** 73.0% **  ** 73.0% **  ** 73.0% **  ** 73.0% **  ** 73.0% **  ** 73.0% **  ** 73.0% **  ** 73.0% **  ** 73.0% **  ** 73.0% **  ** 73.0% **  ** 73.0% **  ** 73.0% **  ** 73.0% **  ** 73.0% **  ** 73.0% **  ** 73.0% **  ** 73.0% **  ** 73.0% **  ** 73.0% **  ** 73.0% **  ** 73.0% **  ** 73.0% **  ** 73.0% **  ** 73.0% **  ** 73.0% **  ** 73.0% **  ** 73.0% **  ** 73.0% **  ** 73.0% **  ** 73.0% **  ** 73.0% **  ** 73.0% **  ** 73.0% **  ** 73.0% **  ** 73.0% **  ** 73.0% **  ** 73.0% **  ** 73.0% ** | 16.9% % Var 10.3%      | CUR Budget 13-14  25,124,672 2,250,000 840,000 652,089  100,000 62,150 29,028,911 16,168,784  Budget 13-14 6,782,540 1,220,948 2,721,635 1,720,395 856,341 160,000 461,568 13,923,427 Operating Expense v. 1 | PRENT Y  Mar-14  19,059,835 2,713,211 907,275 847,770  18,415 24,735 23,571,241 12,900,437  Mar-14 4,914,845 767,369 1,874,770 1,166,609 588,521 127,860 146,474 9,586,448  Revenues Variance- | 75.9% 120.6% 108.0% 130.0% 18.4% 39.8% 81.2% 79.8% 68.9% 68.9% 68.7% 79.9% 31.7% 68.9%                                                                                                                                                                                                                                                                                                                                                                                                                                                                                                                                                                                                                                                                                                                                                                                                                                                                                                                                                                                                                                                                                                                                                                                                                                                                                                                                                                                                                                                                                                                                                                                                                                                                                                                                                                                                                                                                                                                                                                                                                                        | -5.0%  % Var  6.2% 4.8%        | Note-The bulk of Solid Waste Revenues are collected for % of Fiscal Year Completed (Revenue):  SOLID WASTE  REVENUES:  Landfill User Fee Revenue Salvage Revenue Tipping Fees Total Other Revenues NON-OPERATING REVENUES: Interest Income Gain(Loss) on Sale of Assets TOTAL REVENUES TOTAL AVAILABLE REVENUE (After R&R Transfers)  EXPENDITURES: Personnel Costs Contractual Services Maint & Repairs Utilities Office Expenses Insurance Other Expenses TOTAL OPERATING EXPENSE                                                                                                                                                                                                                                                                                                                                                                                                                                                                                                                                                                                                                                                                                                                                                                                                                                                                                                                                                                                                                                                                                                                                                                                                                                                                                                                                                                                                                                                                                                                                                                                                                                           | 7,673,000 209,500 1,220,000 1,082,355 50,000 360,000 10,594,855  Budget 12-13 3,980,884 733,071 2,209,389 120,800 244,462 112,500 67,225 7,468,330 Operating Expense v | PRIOR Y  Mar-13  7,346,375  115,236  1,884,600  1,020,242  17,603  475,554  10,859,610  Mar-13  3,085,507  409,726  1,233,790  75,751  179,392  93,476  36,093  5,113,735  Revenues Variance | EAR % Collected  95.7% 55.0% 154.5% 94.3%  35.2% 132.1% 102.5%  % Spent  77.5% 55.9% 55.8% 62.7% 73.4% 83.1% 53.7% 68.5%                                                          | 9.4% % Var       | CUR Budget 13-14  7,414,400 232,200 1,596,000 739,200  30,000 351,255 10,363,055 8,852,126  Budget 13-14 4,134,296 456,991 1,790,295 194,000 169,964 120,000 523,881 7,389,427 Operating Expense v. | 7,552,195 174,508 1,592,723 240,240  2,538 294,757 9,856,960 8,723,761  Mar-14 3,007,849 419,674 1,311,342 74,868 107,111 95,895 76,733 5,093,472 Revenues Variance | EAR  % Collected  101.9% 75.2% 99.8% 32.5%  8.5% 83.9% 95.1% 98.5%  % Spent  72.8% 91.8% 73.2% 38.6% 63.0% 79.9% 14.6% 68.9% | 6.2<br>% Va<br>2.0<br>5.4<br>% Va |
| SEWER FUND  REVENUES: Rate & Service Charges Impact Fees Connection Fees Other Revenues NON-OPERATING REVENUES: Interest Income Gain(Loss) on Sale of Assets TOTAL REVENUES TOTAL REVENUES (After R&R Transfers)  EXPENDITURES: Personnel Costs Contractual Services Maint & Repairs Utilities Office Expenses Insurance Other Expenses                                  | 5,907,687  TOTAL Expense v. Ro  Budget 12-13  23,809,930 922,500 780,000 715,850  100,000 209,455 26,537,735  Budget 12-13 6,166,926 1,376,872 2,406,918 1,465,400 872,787 150,000 110,922 12,549,825 Operating Expense v.            | 4,027,276 evenues Variance PRIOR Y Mar-13  18,882,924 1,910,129 712,826 807,847  59,400 258,004 22,631,130  Mar-13 4,825,269 831,078 1,627,396 1,012,519 643,932 121,540 96,115 9,157,849                     | **EAR % Collected **  79.3% 207.1% 91.4% 112.9% **  59.4% 123.2% 85.3% **  ** Spent 78.2% 60.4% 67.6% 69.1% 73.8% 81.0% 86.7% 73.0% **  ** 73.0% **  ** 73.0% **  ** 73.0% **  ** 73.0% **  ** 73.0% **  ** 73.0% **  ** 73.0% **  ** 73.0% **  ** 73.0% **  ** 73.0% **  ** 73.0% **  ** 73.0% **  ** 73.0% **  ** 73.0% **  ** 73.0% **  ** 73.0% **  ** 73.0% **  ** 73.0% **  ** 73.0% **  ** 73.0% **  ** 73.0% **  ** 73.0% **  ** 73.0% **  ** 73.0% **  ** 73.0% **  ** 73.0% **  ** 73.0% **  ** 73.0% **  ** 73.0% **  ** 73.0% **  ** 73.0% **  ** 73.0% **  ** 73.0% **  ** 73.0% **  ** 73.0% **  ** 73.0% **  ** 73.0% **  ** 73.0% **  ** 73.0% **  ** 73.0% **  ** 73.0% **  ** 73.0% **  ** 73.0% **  ** 73.0% **  ** 73.0% **  ** 73.0% **  ** 73.0% **  ** 73.0% **  ** 73.0% **  ** 73.0% **  ** 73.0% **  ** 73.0% **  ** 73.0% **  ** 73.0% **  ** 73.0% **  ** 73.0% **  ** 73.0% **  ** 73.0% **  ** 73.0% **  ** 73.0% **  ** 73.0% **  ** 73.0% **  ** 73.0% **  ** 73.0% **  ** 73.0% **  ** 73.0% **  ** 73.0% **  ** 73.0% **  ** 73.0% **  ** 73.0% **  ** 73.0% **  ** 73.0% **  ** 73.0% **  ** 73.0% **  ** 73.0% **  ** 73.0% **  ** 73.0% **  ** 73.0% **  ** 73.0% **  ** 73.0% **  ** 73.0% **  ** 73.0% **  ** 73.0% **  ** 73.0% **  ** 73.0% **  ** 73.0% **  ** 73.0% **  ** 73.0% **  ** 73.0% **  ** 73.0% **  ** 73.0% **  ** 73.0% **  ** 73.0% **  ** 73.0% **  ** 73.0% **  ** 73.0% **  ** 73.0% **  ** 73.0% **  ** 73.0% **  ** 73.0% **  ** 73.0% **  ** 73.0% **  ** 73.0% **  ** 73.0% **  ** 73.0% **  ** 73.0% **  ** 73.0% **  ** 73.0% **  ** 73.0% **  ** 73.0% **  ** 73.0% **  ** 73.0% **  ** 73.0% **  ** 73.0% **  ** 73.0% **  ** 73.0% **  ** 73.0% **  ** 73.0% **  ** 73.0% **  ** 73.0% **  ** 73.0% **  ** 73.0% **  ** 73.0% **  ** 73.0% **  ** 73.0% **  ** 73.0% **  ** 73.0% **  ** 73.0% **  ** 73.0% **  ** 73.0% **  ** 73.0% **  ** 73.0% **  ** 73.0% **  ** 73.0% **  ** 73.0% **  ** 73.0% **  ** 73.0% **  ** 73.0% **  ** 73.0% **  ** 73.0% **  ** 73.0% **  ** 73.0% **  ** 73.0% **  ** 73.0% **  ** 73.0% **  ** 73.0% **  ** 73.0% ** | 16.9% % Var 10.3% 2.0% | CUR Budget 13-14  25,124,672 2,250,000 840,000 652,089  100,000 62,150 29,028,911 16,168,784  Budget 13-14 6,782,540 1,220,948 2,721,635 1,720,395 856,341 160,000 461,568 13,923,427                        | PRENT Y  Mar-14  19,059,835 2,713,211 907,275 847,770  18,415 24,735 23,571,241 12,900,437  Mar-14  4,914,845 767,369 1,874,770 1,166,609 588,521 127,860 146,474 9,586,448                    | 75.9% 120.6% 108.0% 130.0% 18.4% 39.8% 81.2% 79.8% 68.9% 68.9% 68.7% 79.9% 31.7% 68.9%                                                                                                                                                                                                                                                                                                                                                                                                                                                                                                                                                                                                                                                                                                                                                                                                                                                                                                                                                                                                                                                                                                                                                                                                                                                                                                                                                                                                                                                                                                                                                                                                                                                                                                                                                                                                                                                                                                                                                                                                                                        | -5.0%  % Var  6.2% 4.8%  % Var | Note-The bulk of Solid Waste Revenues are collected fr % of Fiscal Year Completed (Revenue):  SOLID WASTE  REVENUES:  Landfill User Fee Revenue Salvage Revenue Tipping Fees Total Other Revenues NON-OPERATING REVENUES: Interest Income Gain(Loss) on Sale of Assets TOTAL REVENUES TOTAL AVAILABLE REVENUE (After R&R Transfers)  EXPENDITURES: Personnel Costs Contractual Services Maint & Repairs Utilities Office Expenses Insurance Other Expenses TOTAL OPERATING EXPENSE                                                                                                                                                                                                                                                                                                                                                                                                                                                                                                                                                                                                                                                                                                                                                                                                                                                                                                                                                                                                                                                                                                                                                                                                                                                                                                                                                                                                                                                                                                                                                                                                                                            | 7,673,000 209,500 1,220,000 1,082,355 50,000 360,000 10,594,855  Budget 12-13 3,980,884 733,071 2,209,389 120,800 244,462 112,500 67,225 7,468,330                     | PRIOR Y  Mar-13  7,346,375  115,236  1,884,600  1,020,242  17,603  475,554  10,859,610  Mar-13  3,085,507  409,726  1,233,790  75,751  179,392  93,476  36,093  5,113,735                    | EAR % Collected  95.7% 55.0% 154.5% 94.3%  35.2% 132.1% 102.5%  % Spent  77.5% 55.9% 55.8% 62.7% 73.4% 83.1% 53.7% 68.5%                                                          | 9.4% % Var 6.5%  | CUR Budget 13-14  7,414,400 232,200 1,596,000 739,200  30,000 351,255 10,363,055 8,852,126  Budget 13-14  4,134,296 456,991 1,790,295 194,000 169,964 120,000 523,881 7,389,427                     | 7,552,195 174,508 1,592,723 240,240  2,538 294,757 9,856,960 8,723,761  Mar-14 3,007,849 419,674 1,311,342 74,868 107,111 95,895 76,733 5,093,472                   | EAR  % Collected  101.9% 75.2% 99.8% 32.5%  8.5% 83.9% 95.1% 98.5%  % Spent  72.8% 91.8% 73.2% 38.6% 63.0% 79.9% 14.6% 68.9% | 6.2 % Va 2.0 5.4 % Va 6.1 11.5    |
| SEWER FUND  REVENUES: Rate & Service Charges Impact Fees Connection Fees Other Revenues NON-OPERATING REVENUES: Interest Income Gain(Loss) on Sale of Assets TOTAL REVENUES TOTAL AVAILABLE REVENUE (After R&R Transfers)  EXPENDITURES: Personnel Costs Contractual Services Maint & Repairs Utilities Office Expenses Insurance Other Expenses TOTAL OPERATING EXPENSE | 5,907,687  TOTAL Expense v. Ro  Budget 12-13  23,809,930 922,500 780,000 715,850  100,000 209,455 26,537,735  Budget 12-13  6,166,926 1,376,872 2,406,918 1,465,400 872,787 150,000 110,922 12,549,825 Operating Expense v. 1,380,684 | 4,027,276 evenues Variance PRIOR Y Mar-13  18,882,924 1,910,129 712,826 807,847  59,400 258,004 22,631,130  Mar-13 4,825,269 831,078 1,627,396 1,012,519 643,932 121,540 96,115 9,157,849  Revenues Variance- | FAR % Collected  79.3% 207.1% 91.4% 112.9%  59.4% 123.2% 85.3%  % Spent  78.2% 60.4% 67.6% 69.1% 73.8% 81.0% 86.7% 73.0%                                                                                                                                                                                                                                                                                                                                                                                                                                                                                                                                                                                                                                                                                                                                                                                                                                                                                                                                                                                                                                                                                                                                                                                                                                                                                                                                                                                                                                                                                                                                                                                                                                                                                                                                                                                                                                                                                                                                                                                                      | 16.9% % Var 10.3% 2.0% | CUR Budget 13-14  25,124,672 2,250,000 840,000 652,089  100,000 62,150 29,028,911 16,168,784  Budget 13-14 6,782,540 1,220,948 2,721,635 1,720,395 856,341 160,000 461,568 13,923,427 Operating Expense v. 1 | PRENT Y  Mar-14  19,059,835 2,713,211 907,275 847,770  18,415 24,735 23,571,241 12,900,437  Mar-14 4,914,845 767,369 1,874,770 1,166,609 588,521 127,860 146,474 9,586,448  Revenues Variance- | **Collected**  75.9% 120.6% 108.0% 130.0%  18.4% 39.8% 81.2% 79.8%  **Spent** 72.5% 62.9% 68.9% 67.8% 68.7% 79.9% 31.7% 68.9% **Spent** | -5.0%  % Var  6.2% 4.8%  % Var | Note-The bulk of Solid Waste Revenues are collected for % of Fiscal Year Completed (Revenue):  SOLID WASTE  REVENUES:  Landfill User Fee Revenue Salvage Revenue Tipping Fees Total Other Revenues NON-OPERATING REVENUES: Interest Income Gain(Loss) on Sale of Assets TOTAL REVENUES TOTAL AVAILABLE REVENUE (After R&R Transfers)  EXPENDITURES: Personnel Costs Contractual Services Maint & Repairs Utilities Office Expenses Insurance Other Expenses TOTAL OPERATING EXPENSE                                                                                                                                                                                                                                                                                                                                                                                                                                                                                                                                                                                                                                                                                                                                                                                                                                                                                                                                                                                                                                                                                                                                                                                                                                                                                                                                                                                                                                                                                                                                                                                                                                           | 7,673,000 209,500 1,220,000 1,082,355 50,000 360,000 10,594,855  Budget 12-13 3,980,884 733,071 2,209,389 120,800 244,462 112,500 67,225 7,468,330 Operating Expense v | PRIOR Y  Mar-13  7,346,375  115,236  1,884,600  1,020,242  17,603  475,554  10,859,610  Mar-13  3,085,507  409,726  1,233,790  75,751  179,392  93,476  36,093  5,113,735  Revenues Variance | ## Collected    95.7%     55.0%     154.5%     94.3%     35.2%     132.1%     102.5%      % Spent     77.5%     55.9%     55.8%     62.7%     73.4%     83.1%     53.7%     68.5% | 9.4% % Var 6.5%  | CUR Budget 13-14  7,414,400 232,200 1,596,000 739,200  30,000 351,255 10,363,055 8,852,126  Budget 13-14 4,134,296 456,991 1,790,295 194,000 169,964 120,000 523,881 7,389,427 Operating Expense v. | 7,552,195 174,508 1,592,723 240,240  2,538 294,757 9,856,960 8,723,761  Mar-14 3,007,849 419,674 1,311,342 74,868 107,111 95,895 76,733 5,093,472 Revenues Variance | EAR  % Collected  101.9% 75.2% 99.8% 32.5%  8.5% 83.9% 95.1% 98.5%  % Spent  72.8% 91.8% 73.2% 38.6% 63.0% 79.9% 14.6% 68.9% | 6.2<br>% Va<br>2.0<br>5.4<br>% Va |