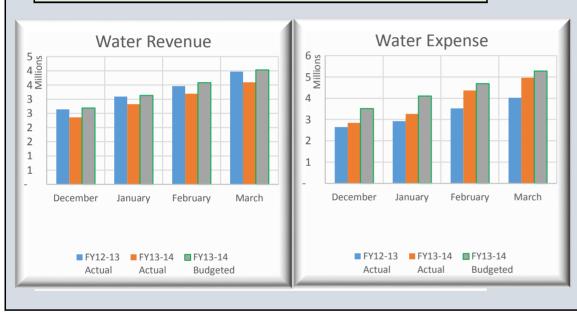

| BCWS Op Cash Flows Statemer                                                                                                                                                                                                                                                                                                                                              |                                                                                                                                                                                                                                       | DDIAD V                                                                                                                                                                                                       |                                                                                                                                                                                                                                                                                                                                                                                                                                                                                                                                                                                                                                                                                                                                                                                                                                                                                                                                                                                                                                                                                                                                                                                                                                                                                                                                                                                                                                                                                                                                                                                                                                                                                                                                                                                                                                                                                                                                                                                                                                                                                                                               |                        |                                                                                                                                                                                                              | TINTE TO                                                                                                                                                                                       |                                                                                                                                                                                                                                                                                                                                                                                                                                                                                                                                                                                                                                                                                                                                                                                                                                                                                                                                                                                                                                                                                                                                                                                                                                                                                                                                                                                                                                                                                                                                                                                                                                                                                                                                                                                                                                                                                                                                                                                                                                                                                                                               |                                |                                                                                                                                                                                                                                                                                                                                                                                                                                                                                                                                                                                                                                                                                                                                                                                                                                                                                                                                                                                                                                                                                                                                                                                                                                                                                                                                                                                                                                                                                                                                                                                                                                                                                                                                                                                                                                                                                                                                                                                                                                                                                                                               |                                                                                                                                                                        | DDIAD TO                                                                                                                                                                                     |                                                                                                                                                                                   |                  | OTID                                                                                                                                                                                                | DEATH TO                                                                                                                                                            | $\mathbf{C} \wedge \mathbf{D}$                                                                                               |                                   |
|--------------------------------------------------------------------------------------------------------------------------------------------------------------------------------------------------------------------------------------------------------------------------------------------------------------------------------------------------------------------------|---------------------------------------------------------------------------------------------------------------------------------------------------------------------------------------------------------------------------------------|---------------------------------------------------------------------------------------------------------------------------------------------------------------------------------------------------------------|-------------------------------------------------------------------------------------------------------------------------------------------------------------------------------------------------------------------------------------------------------------------------------------------------------------------------------------------------------------------------------------------------------------------------------------------------------------------------------------------------------------------------------------------------------------------------------------------------------------------------------------------------------------------------------------------------------------------------------------------------------------------------------------------------------------------------------------------------------------------------------------------------------------------------------------------------------------------------------------------------------------------------------------------------------------------------------------------------------------------------------------------------------------------------------------------------------------------------------------------------------------------------------------------------------------------------------------------------------------------------------------------------------------------------------------------------------------------------------------------------------------------------------------------------------------------------------------------------------------------------------------------------------------------------------------------------------------------------------------------------------------------------------------------------------------------------------------------------------------------------------------------------------------------------------------------------------------------------------------------------------------------------------------------------------------------------------------------------------------------------------|------------------------|--------------------------------------------------------------------------------------------------------------------------------------------------------------------------------------------------------------|------------------------------------------------------------------------------------------------------------------------------------------------------------------------------------------------|-------------------------------------------------------------------------------------------------------------------------------------------------------------------------------------------------------------------------------------------------------------------------------------------------------------------------------------------------------------------------------------------------------------------------------------------------------------------------------------------------------------------------------------------------------------------------------------------------------------------------------------------------------------------------------------------------------------------------------------------------------------------------------------------------------------------------------------------------------------------------------------------------------------------------------------------------------------------------------------------------------------------------------------------------------------------------------------------------------------------------------------------------------------------------------------------------------------------------------------------------------------------------------------------------------------------------------------------------------------------------------------------------------------------------------------------------------------------------------------------------------------------------------------------------------------------------------------------------------------------------------------------------------------------------------------------------------------------------------------------------------------------------------------------------------------------------------------------------------------------------------------------------------------------------------------------------------------------------------------------------------------------------------------------------------------------------------------------------------------------------------|--------------------------------|-------------------------------------------------------------------------------------------------------------------------------------------------------------------------------------------------------------------------------------------------------------------------------------------------------------------------------------------------------------------------------------------------------------------------------------------------------------------------------------------------------------------------------------------------------------------------------------------------------------------------------------------------------------------------------------------------------------------------------------------------------------------------------------------------------------------------------------------------------------------------------------------------------------------------------------------------------------------------------------------------------------------------------------------------------------------------------------------------------------------------------------------------------------------------------------------------------------------------------------------------------------------------------------------------------------------------------------------------------------------------------------------------------------------------------------------------------------------------------------------------------------------------------------------------------------------------------------------------------------------------------------------------------------------------------------------------------------------------------------------------------------------------------------------------------------------------------------------------------------------------------------------------------------------------------------------------------------------------------------------------------------------------------------------------------------------------------------------------------------------------------|------------------------------------------------------------------------------------------------------------------------------------------------------------------------|----------------------------------------------------------------------------------------------------------------------------------------------------------------------------------------------|-----------------------------------------------------------------------------------------------------------------------------------------------------------------------------------|------------------|-----------------------------------------------------------------------------------------------------------------------------------------------------------------------------------------------------|---------------------------------------------------------------------------------------------------------------------------------------------------------------------|------------------------------------------------------------------------------------------------------------------------------|-----------------------------------|
| % of Fiscal Year Completed:                                                                                                                                                                                                                                                                                                                                              | 75.0%                                                                                                                                                                                                                                 | PRIOR Y                                                                                                                                                                                                       | EAR                                                                                                                                                                                                                                                                                                                                                                                                                                                                                                                                                                                                                                                                                                                                                                                                                                                                                                                                                                                                                                                                                                                                                                                                                                                                                                                                                                                                                                                                                                                                                                                                                                                                                                                                                                                                                                                                                                                                                                                                                                                                                                                           |                        | CUR                                                                                                                                                                                                          | RENT Y                                                                                                                                                                                         | EAR                                                                                                                                                                                                                                                                                                                                                                                                                                                                                                                                                                                                                                                                                                                                                                                                                                                                                                                                                                                                                                                                                                                                                                                                                                                                                                                                                                                                                                                                                                                                                                                                                                                                                                                                                                                                                                                                                                                                                                                                                                                                                                                           |                                |                                                                                                                                                                                                                                                                                                                                                                                                                                                                                                                                                                                                                                                                                                                                                                                                                                                                                                                                                                                                                                                                                                                                                                                                                                                                                                                                                                                                                                                                                                                                                                                                                                                                                                                                                                                                                                                                                                                                                                                                                                                                                                                               |                                                                                                                                                                        | PRIOR Y                                                                                                                                                                                      | EAR                                                                                                                                                                               |                  | CUR                                                                                                                                                                                                 | RENT YI                                                                                                                                                             | <b>SAK</b>                                                                                                                   |                                   |
| WATER FUND                                                                                                                                                                                                                                                                                                                                                               | <b>Budget 12-13</b>                                                                                                                                                                                                                   | Mar-13                                                                                                                                                                                                        | %<br>Collected                                                                                                                                                                                                                                                                                                                                                                                                                                                                                                                                                                                                                                                                                                                                                                                                                                                                                                                                                                                                                                                                                                                                                                                                                                                                                                                                                                                                                                                                                                                                                                                                                                                                                                                                                                                                                                                                                                                                                                                                                                                                                                                | % Var                  | <b>Budget 13-14</b>                                                                                                                                                                                          | Mar-14                                                                                                                                                                                         | %<br>Collected                                                                                                                                                                                                                                                                                                                                                                                                                                                                                                                                                                                                                                                                                                                                                                                                                                                                                                                                                                                                                                                                                                                                                                                                                                                                                                                                                                                                                                                                                                                                                                                                                                                                                                                                                                                                                                                                                                                                                                                                                                                                                                                | % Var                          | WATER & SEWER FUND                                                                                                                                                                                                                                                                                                                                                                                                                                                                                                                                                                                                                                                                                                                                                                                                                                                                                                                                                                                                                                                                                                                                                                                                                                                                                                                                                                                                                                                                                                                                                                                                                                                                                                                                                                                                                                                                                                                                                                                                                                                                                                            | <b>Budget 12-13</b>                                                                                                                                                    | Mar-13                                                                                                                                                                                       | %<br>Collected                                                                                                                                                                    | % Var            | <b>Budget 13-14</b>                                                                                                                                                                                 | Mar-14                                                                                                                                                              | %<br>Collected                                                                                                               | % Va                              |
| REVENUES:                                                                                                                                                                                                                                                                                                                                                                |                                                                                                                                                                                                                                       |                                                                                                                                                                                                               |                                                                                                                                                                                                                                                                                                                                                                                                                                                                                                                                                                                                                                                                                                                                                                                                                                                                                                                                                                                                                                                                                                                                                                                                                                                                                                                                                                                                                                                                                                                                                                                                                                                                                                                                                                                                                                                                                                                                                                                                                                                                                                                               |                        |                                                                                                                                                                                                              |                                                                                                                                                                                                |                                                                                                                                                                                                                                                                                                                                                                                                                                                                                                                                                                                                                                                                                                                                                                                                                                                                                                                                                                                                                                                                                                                                                                                                                                                                                                                                                                                                                                                                                                                                                                                                                                                                                                                                                                                                                                                                                                                                                                                                                                                                                                                               |                                | REVENUES:                                                                                                                                                                                                                                                                                                                                                                                                                                                                                                                                                                                                                                                                                                                                                                                                                                                                                                                                                                                                                                                                                                                                                                                                                                                                                                                                                                                                                                                                                                                                                                                                                                                                                                                                                                                                                                                                                                                                                                                                                                                                                                                     |                                                                                                                                                                        |                                                                                                                                                                                              |                                                                                                                                                                                   |                  |                                                                                                                                                                                                     |                                                                                                                                                                     |                                                                                                                              |                                   |
| Rate & Service Charges                                                                                                                                                                                                                                                                                                                                                   | 8,221,710                                                                                                                                                                                                                             | 6,360,792                                                                                                                                                                                                     | 77.4%                                                                                                                                                                                                                                                                                                                                                                                                                                                                                                                                                                                                                                                                                                                                                                                                                                                                                                                                                                                                                                                                                                                                                                                                                                                                                                                                                                                                                                                                                                                                                                                                                                                                                                                                                                                                                                                                                                                                                                                                                                                                                                                         |                        | 9,206,590                                                                                                                                                                                                    | 6,265,979                                                                                                                                                                                      | 68.1%                                                                                                                                                                                                                                                                                                                                                                                                                                                                                                                                                                                                                                                                                                                                                                                                                                                                                                                                                                                                                                                                                                                                                                                                                                                                                                                                                                                                                                                                                                                                                                                                                                                                                                                                                                                                                                                                                                                                                                                                                                                                                                                         |                                | Rate & Service Charges                                                                                                                                                                                                                                                                                                                                                                                                                                                                                                                                                                                                                                                                                                                                                                                                                                                                                                                                                                                                                                                                                                                                                                                                                                                                                                                                                                                                                                                                                                                                                                                                                                                                                                                                                                                                                                                                                                                                                                                                                                                                                                        | 32,031,640                                                                                                                                                             | 25,243,716                                                                                                                                                                                   | 78.8%                                                                                                                                                                             |                  | 34,331,262                                                                                                                                                                                          | 25,325,814                                                                                                                                                          | 73.8%                                                                                                                        |                                   |
| Impact Fees                                                                                                                                                                                                                                                                                                                                                              | 567,000                                                                                                                                                                                                                               | 877,775                                                                                                                                                                                                       | 154.8%                                                                                                                                                                                                                                                                                                                                                                                                                                                                                                                                                                                                                                                                                                                                                                                                                                                                                                                                                                                                                                                                                                                                                                                                                                                                                                                                                                                                                                                                                                                                                                                                                                                                                                                                                                                                                                                                                                                                                                                                                                                                                                                        |                        | 1,012,500                                                                                                                                                                                                    | 1,373,181                                                                                                                                                                                      | 135.6%                                                                                                                                                                                                                                                                                                                                                                                                                                                                                                                                                                                                                                                                                                                                                                                                                                                                                                                                                                                                                                                                                                                                                                                                                                                                                                                                                                                                                                                                                                                                                                                                                                                                                                                                                                                                                                                                                                                                                                                                                                                                                                                        |                                | Impact Fees                                                                                                                                                                                                                                                                                                                                                                                                                                                                                                                                                                                                                                                                                                                                                                                                                                                                                                                                                                                                                                                                                                                                                                                                                                                                                                                                                                                                                                                                                                                                                                                                                                                                                                                                                                                                                                                                                                                                                                                                                                                                                                                   | 1,489,500                                                                                                                                                              | 2,787,904                                                                                                                                                                                    | 187.2%                                                                                                                                                                            |                  | 3,262,500                                                                                                                                                                                           | 4,086,392                                                                                                                                                           | 125.3%                                                                                                                       |                                   |
| Connection Fees                                                                                                                                                                                                                                                                                                                                                          | 525,000                                                                                                                                                                                                                               | 475,643                                                                                                                                                                                                       | 90.6%                                                                                                                                                                                                                                                                                                                                                                                                                                                                                                                                                                                                                                                                                                                                                                                                                                                                                                                                                                                                                                                                                                                                                                                                                                                                                                                                                                                                                                                                                                                                                                                                                                                                                                                                                                                                                                                                                                                                                                                                                                                                                                                         |                        | 630,000                                                                                                                                                                                                      | 622,471                                                                                                                                                                                        | 98.8%                                                                                                                                                                                                                                                                                                                                                                                                                                                                                                                                                                                                                                                                                                                                                                                                                                                                                                                                                                                                                                                                                                                                                                                                                                                                                                                                                                                                                                                                                                                                                                                                                                                                                                                                                                                                                                                                                                                                                                                                                                                                                                                         |                                | Connection Fees                                                                                                                                                                                                                                                                                                                                                                                                                                                                                                                                                                                                                                                                                                                                                                                                                                                                                                                                                                                                                                                                                                                                                                                                                                                                                                                                                                                                                                                                                                                                                                                                                                                                                                                                                                                                                                                                                                                                                                                                                                                                                                               | 1,305,000                                                                                                                                                              | 1,188,469                                                                                                                                                                                    | 91.1%                                                                                                                                                                             |                  | 1,470,000                                                                                                                                                                                           | 1,529,746                                                                                                                                                           | 104.1%                                                                                                                       |                                   |
| Other Revenues                                                                                                                                                                                                                                                                                                                                                           | 147,575                                                                                                                                                                                                                               | 263,524                                                                                                                                                                                                       | 178.6%                                                                                                                                                                                                                                                                                                                                                                                                                                                                                                                                                                                                                                                                                                                                                                                                                                                                                                                                                                                                                                                                                                                                                                                                                                                                                                                                                                                                                                                                                                                                                                                                                                                                                                                                                                                                                                                                                                                                                                                                                                                                                                                        |                        | 118,800                                                                                                                                                                                                      | 147,904                                                                                                                                                                                        | 124.5%                                                                                                                                                                                                                                                                                                                                                                                                                                                                                                                                                                                                                                                                                                                                                                                                                                                                                                                                                                                                                                                                                                                                                                                                                                                                                                                                                                                                                                                                                                                                                                                                                                                                                                                                                                                                                                                                                                                                                                                                                                                                                                                        |                                | Other Revenues                                                                                                                                                                                                                                                                                                                                                                                                                                                                                                                                                                                                                                                                                                                                                                                                                                                                                                                                                                                                                                                                                                                                                                                                                                                                                                                                                                                                                                                                                                                                                                                                                                                                                                                                                                                                                                                                                                                                                                                                                                                                                                                | 863,425                                                                                                                                                                | 1,071,371                                                                                                                                                                                    | 124.1%                                                                                                                                                                            |                  | 770,889                                                                                                                                                                                             | 995,675                                                                                                                                                             | 129.2%                                                                                                                       |                                   |
| NON-OPERATING REVENUES:                                                                                                                                                                                                                                                                                                                                                  | 10.070                                                                                                                                                                                                                                | 05.516                                                                                                                                                                                                        | CC4 50/                                                                                                                                                                                                                                                                                                                                                                                                                                                                                                                                                                                                                                                                                                                                                                                                                                                                                                                                                                                                                                                                                                                                                                                                                                                                                                                                                                                                                                                                                                                                                                                                                                                                                                                                                                                                                                                                                                                                                                                                                                                                                                                       |                        | 25.225                                                                                                                                                                                                       | 10.075                                                                                                                                                                                         | <b>51.20</b> /                                                                                                                                                                                                                                                                                                                                                                                                                                                                                                                                                                                                                                                                                                                                                                                                                                                                                                                                                                                                                                                                                                                                                                                                                                                                                                                                                                                                                                                                                                                                                                                                                                                                                                                                                                                                                                                                                                                                                                                                                                                                                                                |                                | NON-OPERATING REVENUES:                                                                                                                                                                                                                                                                                                                                                                                                                                                                                                                                                                                                                                                                                                                                                                                                                                                                                                                                                                                                                                                                                                                                                                                                                                                                                                                                                                                                                                                                                                                                                                                                                                                                                                                                                                                                                                                                                                                                                                                                                                                                                                       | 100.000                                                                                                                                                                | 50.400                                                                                                                                                                                       | <b>50.40</b> /                                                                                                                                                                    |                  | 100,000                                                                                                                                                                                             | 10.415                                                                                                                                                              | 10.40/                                                                                                                       |                                   |
| Gain(Loss) on Sale of Assets TOTAL REVENUES                                                                                                                                                                                                                                                                                                                              |                                                                                                                                                                                                                                       | 85,516                                                                                                                                                                                                        | 664.5%<br>85.1%                                                                                                                                                                                                                                                                                                                                                                                                                                                                                                                                                                                                                                                                                                                                                                                                                                                                                                                                                                                                                                                                                                                                                                                                                                                                                                                                                                                                                                                                                                                                                                                                                                                                                                                                                                                                                                                                                                                                                                                                                                                                                                               | 10.1%                  | 35,225                                                                                                                                                                                                       | 18,075                                                                                                                                                                                         | 51.3%<br>76.6%                                                                                                                                                                                                                                                                                                                                                                                                                                                                                                                                                                                                                                                                                                                                                                                                                                                                                                                                                                                                                                                                                                                                                                                                                                                                                                                                                                                                                                                                                                                                                                                                                                                                                                                                                                                                                                                                                                                                                                                                                                                                                                                | 1.6%                           | Interest Income                                                                                                                                                                                                                                                                                                                                                                                                                                                                                                                                                                                                                                                                                                                                                                                                                                                                                                                                                                                                                                                                                                                                                                                                                                                                                                                                                                                                                                                                                                                                                                                                                                                                                                                                                                                                                                                                                                                                                                                                                                                                                                               | 100,000                                                                                                                                                                | 59,400                                                                                                                                                                                       | 59.4%<br>154.5%                                                                                                                                                                   |                  | 100,000                                                                                                                                                                                             | 18,415                                                                                                                                                              | 18.4%<br>44.0%                                                                                                               |                                   |
| TOTAL AVAILABLE REVENUE                                                                                                                                                                                                                                                                                                                                                  | 9,474,155                                                                                                                                                                                                                             | 8,063,250                                                                                                                                                                                                     | 85.1%                                                                                                                                                                                                                                                                                                                                                                                                                                                                                                                                                                                                                                                                                                                                                                                                                                                                                                                                                                                                                                                                                                                                                                                                                                                                                                                                                                                                                                                                                                                                                                                                                                                                                                                                                                                                                                                                                                                                                                                                                                                                                                                         | 10.1%                  | 11,003,115<br>5,374,171                                                                                                                                                                                      | 8,427,611<br>3,592,094                                                                                                                                                                         |                                                                                                                                                                                                                                                                                                                                                                                                                                                                                                                                                                                                                                                                                                                                                                                                                                                                                                                                                                                                                                                                                                                                                                                                                                                                                                                                                                                                                                                                                                                                                                                                                                                                                                                                                                                                                                                                                                                                                                                                                                                                                                                               |                                | Gain(Loss) on Sale of Assets TOTAL REVENUES                                                                                                                                                                                                                                                                                                                                                                                                                                                                                                                                                                                                                                                                                                                                                                                                                                                                                                                                                                                                                                                                                                                                                                                                                                                                                                                                                                                                                                                                                                                                                                                                                                                                                                                                                                                                                                                                                                                                                                                                                                                                                   | 222,325<br><b>36,011,890</b>                                                                                                                                           | 343,520<br><b>30,694,380</b>                                                                                                                                                                 | 85.2%                                                                                                                                                                             | 10.2%            | 97,375<br><b>40,032,026</b>                                                                                                                                                                         | 42,810<br><b>31,998,852</b>                                                                                                                                         | 79.9%                                                                                                                        | 4.9                               |
| (After R&R Transfers)                                                                                                                                                                                                                                                                                                                                                    |                                                                                                                                                                                                                                       |                                                                                                                                                                                                               |                                                                                                                                                                                                                                                                                                                                                                                                                                                                                                                                                                                                                                                                                                                                                                                                                                                                                                                                                                                                                                                                                                                                                                                                                                                                                                                                                                                                                                                                                                                                                                                                                                                                                                                                                                                                                                                                                                                                                                                                                                                                                                                               |                        | 3,374,171                                                                                                                                                                                                    | 3,372,074                                                                                                                                                                                      | 00.0 /0                                                                                                                                                                                                                                                                                                                                                                                                                                                                                                                                                                                                                                                                                                                                                                                                                                                                                                                                                                                                                                                                                                                                                                                                                                                                                                                                                                                                                                                                                                                                                                                                                                                                                                                                                                                                                                                                                                                                                                                                                                                                                                                       | -0.2 /0                        | TOTAL AVAILABLE REVENUE                                                                                                                                                                                                                                                                                                                                                                                                                                                                                                                                                                                                                                                                                                                                                                                                                                                                                                                                                                                                                                                                                                                                                                                                                                                                                                                                                                                                                                                                                                                                                                                                                                                                                                                                                                                                                                                                                                                                                                                                                                                                                                       | 30,011,090                                                                                                                                                             | 30,094,300                                                                                                                                                                                   | 03.2 /0                                                                                                                                                                           | 10.2 /0          | 21,542,955                                                                                                                                                                                          | 16,492,531                                                                                                                                                          | 76.6%                                                                                                                        |                                   |
| (Ajiei K&K Transjers)                                                                                                                                                                                                                                                                                                                                                    |                                                                                                                                                                                                                                       |                                                                                                                                                                                                               |                                                                                                                                                                                                                                                                                                                                                                                                                                                                                                                                                                                                                                                                                                                                                                                                                                                                                                                                                                                                                                                                                                                                                                                                                                                                                                                                                                                                                                                                                                                                                                                                                                                                                                                                                                                                                                                                                                                                                                                                                                                                                                                               |                        |                                                                                                                                                                                                              |                                                                                                                                                                                                |                                                                                                                                                                                                                                                                                                                                                                                                                                                                                                                                                                                                                                                                                                                                                                                                                                                                                                                                                                                                                                                                                                                                                                                                                                                                                                                                                                                                                                                                                                                                                                                                                                                                                                                                                                                                                                                                                                                                                                                                                                                                                                                               |                                | (After R&R Transfers)                                                                                                                                                                                                                                                                                                                                                                                                                                                                                                                                                                                                                                                                                                                                                                                                                                                                                                                                                                                                                                                                                                                                                                                                                                                                                                                                                                                                                                                                                                                                                                                                                                                                                                                                                                                                                                                                                                                                                                                                                                                                                                         |                                                                                                                                                                        |                                                                                                                                                                                              |                                                                                                                                                                                   |                  | 21,542,755                                                                                                                                                                                          | 10,472,551                                                                                                                                                          | 70.0 70                                                                                                                      | 1.0                               |
| EXPENDITURES:                                                                                                                                                                                                                                                                                                                                                            | <b>Budget 12-13</b>                                                                                                                                                                                                                   | Mar-13                                                                                                                                                                                                        | % Spent                                                                                                                                                                                                                                                                                                                                                                                                                                                                                                                                                                                                                                                                                                                                                                                                                                                                                                                                                                                                                                                                                                                                                                                                                                                                                                                                                                                                                                                                                                                                                                                                                                                                                                                                                                                                                                                                                                                                                                                                                                                                                                                       | % Var                  | Budget 13-14                                                                                                                                                                                                 | Mar-14                                                                                                                                                                                         | % Spent                                                                                                                                                                                                                                                                                                                                                                                                                                                                                                                                                                                                                                                                                                                                                                                                                                                                                                                                                                                                                                                                                                                                                                                                                                                                                                                                                                                                                                                                                                                                                                                                                                                                                                                                                                                                                                                                                                                                                                                                                                                                                                                       | % Var                          | EXPENDITURES:                                                                                                                                                                                                                                                                                                                                                                                                                                                                                                                                                                                                                                                                                                                                                                                                                                                                                                                                                                                                                                                                                                                                                                                                                                                                                                                                                                                                                                                                                                                                                                                                                                                                                                                                                                                                                                                                                                                                                                                                                                                                                                                 | <b>Budget 12-13</b>                                                                                                                                                    | Mar-13                                                                                                                                                                                       | % Spent                                                                                                                                                                           | % Var            | <b>Budget 13-14</b>                                                                                                                                                                                 | Mar-14                                                                                                                                                              | % Spent                                                                                                                      | % Va                              |
|                                                                                                                                                                                                                                                                                                                                                                          | Ü                                                                                                                                                                                                                                     |                                                                                                                                                                                                               |                                                                                                                                                                                                                                                                                                                                                                                                                                                                                                                                                                                                                                                                                                                                                                                                                                                                                                                                                                                                                                                                                                                                                                                                                                                                                                                                                                                                                                                                                                                                                                                                                                                                                                                                                                                                                                                                                                                                                                                                                                                                                                                               | 70 V a1                | G                                                                                                                                                                                                            |                                                                                                                                                                                                |                                                                                                                                                                                                                                                                                                                                                                                                                                                                                                                                                                                                                                                                                                                                                                                                                                                                                                                                                                                                                                                                                                                                                                                                                                                                                                                                                                                                                                                                                                                                                                                                                                                                                                                                                                                                                                                                                                                                                                                                                                                                                                                               |                                |                                                                                                                                                                                                                                                                                                                                                                                                                                                                                                                                                                                                                                                                                                                                                                                                                                                                                                                                                                                                                                                                                                                                                                                                                                                                                                                                                                                                                                                                                                                                                                                                                                                                                                                                                                                                                                                                                                                                                                                                                                                                                                                               | Ü                                                                                                                                                                      |                                                                                                                                                                                              |                                                                                                                                                                                   | 70 V a1          | S                                                                                                                                                                                                   |                                                                                                                                                                     |                                                                                                                              | / <b>0 va</b>                     |
| Personnel Costs                                                                                                                                                                                                                                                                                                                                                          | , ,                                                                                                                                                                                                                                   | 1,798,375                                                                                                                                                                                                     | 70.2%                                                                                                                                                                                                                                                                                                                                                                                                                                                                                                                                                                                                                                                                                                                                                                                                                                                                                                                                                                                                                                                                                                                                                                                                                                                                                                                                                                                                                                                                                                                                                                                                                                                                                                                                                                                                                                                                                                                                                                                                                                                                                                                         |                        | 2,663,255                                                                                                                                                                                                    | 1,768,226                                                                                                                                                                                      | 66.4%                                                                                                                                                                                                                                                                                                                                                                                                                                                                                                                                                                                                                                                                                                                                                                                                                                                                                                                                                                                                                                                                                                                                                                                                                                                                                                                                                                                                                                                                                                                                                                                                                                                                                                                                                                                                                                                                                                                                                                                                                                                                                                                         |                                | Personnel Costs                                                                                                                                                                                                                                                                                                                                                                                                                                                                                                                                                                                                                                                                                                                                                                                                                                                                                                                                                                                                                                                                                                                                                                                                                                                                                                                                                                                                                                                                                                                                                                                                                                                                                                                                                                                                                                                                                                                                                                                                                                                                                                               | 8,727,262                                                                                                                                                              | 6,623,644                                                                                                                                                                                    | 75.9%                                                                                                                                                                             |                  | 9,445,795                                                                                                                                                                                           | 6,683,071                                                                                                                                                           | 70.8%                                                                                                                        |                                   |
| Contractual Services  Maint & Papairs                                                                                                                                                                                                                                                                                                                                    | 483,101<br>439,657                                                                                                                                                                                                                    | 234,209<br>220,338                                                                                                                                                                                            | 48.5%<br>50.1%                                                                                                                                                                                                                                                                                                                                                                                                                                                                                                                                                                                                                                                                                                                                                                                                                                                                                                                                                                                                                                                                                                                                                                                                                                                                                                                                                                                                                                                                                                                                                                                                                                                                                                                                                                                                                                                                                                                                                                                                                                                                                                                |                        | 407,181                                                                                                                                                                                                      | 244,774<br>256,798                                                                                                                                                                             | 60.1%<br>57.8%                                                                                                                                                                                                                                                                                                                                                                                                                                                                                                                                                                                                                                                                                                                                                                                                                                                                                                                                                                                                                                                                                                                                                                                                                                                                                                                                                                                                                                                                                                                                                                                                                                                                                                                                                                                                                                                                                                                                                                                                                                                                                                                |                                | Contractual Services  Maint & Papairs                                                                                                                                                                                                                                                                                                                                                                                                                                                                                                                                                                                                                                                                                                                                                                                                                                                                                                                                                                                                                                                                                                                                                                                                                                                                                                                                                                                                                                                                                                                                                                                                                                                                                                                                                                                                                                                                                                                                                                                                                                                                                         | 1,859,973<br>2,846,575                                                                                                                                                 | 1,065,287<br>1,847,734                                                                                                                                                                       | 57.3%<br>64.9%                                                                                                                                                                    |                  | 1,628,129                                                                                                                                                                                           | 1,012,143<br>2,131,568                                                                                                                                              | 62.2%<br>67.3%                                                                                                               |                                   |
| Maint & Repairs Utilities                                                                                                                                                                                                                                                                                                                                                | 1,249,952                                                                                                                                                                                                                             | 888,622                                                                                                                                                                                                       | 71.1%                                                                                                                                                                                                                                                                                                                                                                                                                                                                                                                                                                                                                                                                                                                                                                                                                                                                                                                                                                                                                                                                                                                                                                                                                                                                                                                                                                                                                                                                                                                                                                                                                                                                                                                                                                                                                                                                                                                                                                                                                                                                                                                         |                        | 1,396,445                                                                                                                                                                                                    | 1,029,078                                                                                                                                                                                      | 73.7%                                                                                                                                                                                                                                                                                                                                                                                                                                                                                                                                                                                                                                                                                                                                                                                                                                                                                                                                                                                                                                                                                                                                                                                                                                                                                                                                                                                                                                                                                                                                                                                                                                                                                                                                                                                                                                                                                                                                                                                                                                                                                                                         |                                | Maint & Repairs Utilities                                                                                                                                                                                                                                                                                                                                                                                                                                                                                                                                                                                                                                                                                                                                                                                                                                                                                                                                                                                                                                                                                                                                                                                                                                                                                                                                                                                                                                                                                                                                                                                                                                                                                                                                                                                                                                                                                                                                                                                                                                                                                                     | 2,846,373                                                                                                                                                              | 1,847,734                                                                                                                                                                                    | 70.0%                                                                                                                                                                             |                  | 3,166,119                                                                                                                                                                                           | 2,131,368                                                                                                                                                           | 70.4%                                                                                                                        |                                   |
| Office Expenses                                                                                                                                                                                                                                                                                                                                                          | 706,649                                                                                                                                                                                                                               | 600,948                                                                                                                                                                                                       | 85.0%                                                                                                                                                                                                                                                                                                                                                                                                                                                                                                                                                                                                                                                                                                                                                                                                                                                                                                                                                                                                                                                                                                                                                                                                                                                                                                                                                                                                                                                                                                                                                                                                                                                                                                                                                                                                                                                                                                                                                                                                                                                                                                                         |                        | 672,208                                                                                                                                                                                                      | 580,631                                                                                                                                                                                        | 86.4%                                                                                                                                                                                                                                                                                                                                                                                                                                                                                                                                                                                                                                                                                                                                                                                                                                                                                                                                                                                                                                                                                                                                                                                                                                                                                                                                                                                                                                                                                                                                                                                                                                                                                                                                                                                                                                                                                                                                                                                                                                                                                                                         |                                | Office Expenses                                                                                                                                                                                                                                                                                                                                                                                                                                                                                                                                                                                                                                                                                                                                                                                                                                                                                                                                                                                                                                                                                                                                                                                                                                                                                                                                                                                                                                                                                                                                                                                                                                                                                                                                                                                                                                                                                                                                                                                                                                                                                                               | 1,579,436                                                                                                                                                              | 1,901,141                                                                                                                                                                                    | 78.8%                                                                                                                                                                             |                  | 3,116,840<br>1,528,549                                                                                                                                                                              | 1,169,152                                                                                                                                                           | 76.5%                                                                                                                        |                                   |
| Insurance                                                                                                                                                                                                                                                                                                                                                                | 112,500                                                                                                                                                                                                                               | 92,076                                                                                                                                                                                                        | 81.8%                                                                                                                                                                                                                                                                                                                                                                                                                                                                                                                                                                                                                                                                                                                                                                                                                                                                                                                                                                                                                                                                                                                                                                                                                                                                                                                                                                                                                                                                                                                                                                                                                                                                                                                                                                                                                                                                                                                                                                                                                                                                                                                         |                        | 120,000                                                                                                                                                                                                      | 95,895                                                                                                                                                                                         | 79.9%                                                                                                                                                                                                                                                                                                                                                                                                                                                                                                                                                                                                                                                                                                                                                                                                                                                                                                                                                                                                                                                                                                                                                                                                                                                                                                                                                                                                                                                                                                                                                                                                                                                                                                                                                                                                                                                                                                                                                                                                                                                                                                                         |                                | Insurance                                                                                                                                                                                                                                                                                                                                                                                                                                                                                                                                                                                                                                                                                                                                                                                                                                                                                                                                                                                                                                                                                                                                                                                                                                                                                                                                                                                                                                                                                                                                                                                                                                                                                                                                                                                                                                                                                                                                                                                                                                                                                                                     | 262,500                                                                                                                                                                | 213,616                                                                                                                                                                                      | 81.4%                                                                                                                                                                             |                  | 280,000                                                                                                                                                                                             | 223,755                                                                                                                                                             | 79.9%                                                                                                                        |                                   |
| Other Expenses                                                                                                                                                                                                                                                                                                                                                           | 70,758                                                                                                                                                                                                                                | 32,686                                                                                                                                                                                                        | 46.2%                                                                                                                                                                                                                                                                                                                                                                                                                                                                                                                                                                                                                                                                                                                                                                                                                                                                                                                                                                                                                                                                                                                                                                                                                                                                                                                                                                                                                                                                                                                                                                                                                                                                                                                                                                                                                                                                                                                                                                                                                                                                                                                         |                        | 285,835                                                                                                                                                                                                      | 70,805                                                                                                                                                                                         | 24.8%                                                                                                                                                                                                                                                                                                                                                                                                                                                                                                                                                                                                                                                                                                                                                                                                                                                                                                                                                                                                                                                                                                                                                                                                                                                                                                                                                                                                                                                                                                                                                                                                                                                                                                                                                                                                                                                                                                                                                                                                                                                                                                                         |                                | Other Expenses                                                                                                                                                                                                                                                                                                                                                                                                                                                                                                                                                                                                                                                                                                                                                                                                                                                                                                                                                                                                                                                                                                                                                                                                                                                                                                                                                                                                                                                                                                                                                                                                                                                                                                                                                                                                                                                                                                                                                                                                                                                                                                                | 181,680                                                                                                                                                                | 128,801                                                                                                                                                                                      | 70.9%                                                                                                                                                                             |                  | 747,403                                                                                                                                                                                             | 217,278                                                                                                                                                             | 29.1%                                                                                                                        |                                   |
| TOTAL OPERATING EXPENSE                                                                                                                                                                                                                                                                                                                                                  | 5,622,953                                                                                                                                                                                                                             | 3,867,254                                                                                                                                                                                                     | 68.8%                                                                                                                                                                                                                                                                                                                                                                                                                                                                                                                                                                                                                                                                                                                                                                                                                                                                                                                                                                                                                                                                                                                                                                                                                                                                                                                                                                                                                                                                                                                                                                                                                                                                                                                                                                                                                                                                                                                                                                                                                                                                                                                         | 6.2%                   | 5,989,408                                                                                                                                                                                                    | 4,046,206                                                                                                                                                                                      | 67.6%                                                                                                                                                                                                                                                                                                                                                                                                                                                                                                                                                                                                                                                                                                                                                                                                                                                                                                                                                                                                                                                                                                                                                                                                                                                                                                                                                                                                                                                                                                                                                                                                                                                                                                                                                                                                                                                                                                                                                                                                                                                                                                                         | 7.4%                           | TOTAL OPERATING EXPENSE                                                                                                                                                                                                                                                                                                                                                                                                                                                                                                                                                                                                                                                                                                                                                                                                                                                                                                                                                                                                                                                                                                                                                                                                                                                                                                                                                                                                                                                                                                                                                                                                                                                                                                                                                                                                                                                                                                                                                                                                                                                                                                       | 18,172,778                                                                                                                                                             | 13,025,103                                                                                                                                                                                   | 71.7%                                                                                                                                                                             | 3.3%             | 19,912,835                                                                                                                                                                                          | 13,632,654                                                                                                                                                          | 68.5%                                                                                                                        | 6.5                               |
|                                                                                                                                                                                                                                                                                                                                                                          | Operating Expense v                                                                                                                                                                                                                   |                                                                                                                                                                                                               | 1                                                                                                                                                                                                                                                                                                                                                                                                                                                                                                                                                                                                                                                                                                                                                                                                                                                                                                                                                                                                                                                                                                                                                                                                                                                                                                                                                                                                                                                                                                                                                                                                                                                                                                                                                                                                                                                                                                                                                                                                                                                                                                                             | 16.3%                  | Operating Expense v.                                                                                                                                                                                         |                                                                                                                                                                                                | 1                                                                                                                                                                                                                                                                                                                                                                                                                                                                                                                                                                                                                                                                                                                                                                                                                                                                                                                                                                                                                                                                                                                                                                                                                                                                                                                                                                                                                                                                                                                                                                                                                                                                                                                                                                                                                                                                                                                                                                                                                                                                                                                             | -0.7%                          |                                                                                                                                                                                                                                                                                                                                                                                                                                                                                                                                                                                                                                                                                                                                                                                                                                                                                                                                                                                                                                                                                                                                                                                                                                                                                                                                                                                                                                                                                                                                                                                                                                                                                                                                                                                                                                                                                                                                                                                                                                                                                                                               |                                                                                                                                                                        | . Revenues Variance                                                                                                                                                                          |                                                                                                                                                                                   | 13.6%            | Operating Expense v.                                                                                                                                                                                |                                                                                                                                                                     | 1                                                                                                                            | 11.5                              |
|                                                                                                                                                                                                                                                                                                                                                                          | 284,734                                                                                                                                                                                                                               | 160,022                                                                                                                                                                                                       | 56.2%                                                                                                                                                                                                                                                                                                                                                                                                                                                                                                                                                                                                                                                                                                                                                                                                                                                                                                                                                                                                                                                                                                                                                                                                                                                                                                                                                                                                                                                                                                                                                                                                                                                                                                                                                                                                                                                                                                                                                                                                                                                                                                                         |                        | 1,045,520                                                                                                                                                                                                    | 1,010,678                                                                                                                                                                                      | 96.7%                                                                                                                                                                                                                                                                                                                                                                                                                                                                                                                                                                                                                                                                                                                                                                                                                                                                                                                                                                                                                                                                                                                                                                                                                                                                                                                                                                                                                                                                                                                                                                                                                                                                                                                                                                                                                                                                                                                                                                                                                                                                                                                         |                                | Capital Equipment                                                                                                                                                                                                                                                                                                                                                                                                                                                                                                                                                                                                                                                                                                                                                                                                                                                                                                                                                                                                                                                                                                                                                                                                                                                                                                                                                                                                                                                                                                                                                                                                                                                                                                                                                                                                                                                                                                                                                                                                                                                                                                             | 1,665,418                                                                                                                                                              | 1,413,268                                                                                                                                                                                    | 84.9%                                                                                                                                                                             |                  | 1,630,120                                                                                                                                                                                           | 1,533,808                                                                                                                                                           | 94.1%                                                                                                                        |                                   |
| Capital Equipment                                                                                                                                                                                                                                                                                                                                                        | ∠o <del>⊤</del> ,/ ɔ⊤                                                                                                                                                                                                                 |                                                                                                                                                                                                               |                                                                                                                                                                                                                                                                                                                                                                                                                                                                                                                                                                                                                                                                                                                                                                                                                                                                                                                                                                                                                                                                                                                                                                                                                                                                                                                                                                                                                                                                                                                                                                                                                                                                                                                                                                                                                                                                                                                                                                                                                                                                                                                               |                        |                                                                                                                                                                                                              |                                                                                                                                                                                                |                                                                                                                                                                                                                                                                                                                                                                                                                                                                                                                                                                                                                                                                                                                                                                                                                                                                                                                                                                                                                                                                                                                                                                                                                                                                                                                                                                                                                                                                                                                                                                                                                                                                                                                                                                                                                                                                                                                                                                                                                                                                                                                               |                                |                                                                                                                                                                                                                                                                                                                                                                                                                                                                                                                                                                                                                                                                                                                                                                                                                                                                                                                                                                                                                                                                                                                                                                                                                                                                                                                                                                                                                                                                                                                                                                                                                                                                                                                                                                                                                                                                                                                                                                                                                                                                                                                               | 40.020.407                                                                                                                                                             | 4.4.400.000                                                                                                                                                                                  | 72.00/                                                                                                                                                                            | 2.20/            | 24 - 42 0                                                                                                                                                                                           |                                                                                                                                                                     | =0.407                                                                                                                       | 4 (                               |
|                                                                                                                                                                                                                                                                                                                                                                          | 5,907,687  TOTAL Expense v. Ro                                                                                                                                                                                                        | 4,027,276                                                                                                                                                                                                     | 68.2%                                                                                                                                                                                                                                                                                                                                                                                                                                                                                                                                                                                                                                                                                                                                                                                                                                                                                                                                                                                                                                                                                                                                                                                                                                                                                                                                                                                                                                                                                                                                                                                                                                                                                                                                                                                                                                                                                                                                                                                                                                                                                                                         | <b>6.8%</b> 16.9%      | 7,034,928  TOTAL Expense v. Rev                                                                                                                                                                              | 5,056,884 venues Variance                                                                                                                                                                      | <b>71.9%</b><br>>>                                                                                                                                                                                                                                                                                                                                                                                                                                                                                                                                                                                                                                                                                                                                                                                                                                                                                                                                                                                                                                                                                                                                                                                                                                                                                                                                                                                                                                                                                                                                                                                                                                                                                                                                                                                                                                                                                                                                                                                                                                                                                                            | <b>3.1%</b><br>-5.0%           |                                                                                                                                                                                                                                                                                                                                                                                                                                                                                                                                                                                                                                                                                                                                                                                                                                                                                                                                                                                                                                                                                                                                                                                                                                                                                                                                                                                                                                                                                                                                                                                                                                                                                                                                                                                                                                                                                                                                                                                                                                                                                                                               | ·                                                                                                                                                                      | 14,438,371 evenues Variance                                                                                                                                                                  | <b>72.8%</b>                                                                                                                                                                      | 2.2%<br>12.5%    | 21,542,955<br>TOTAL Expense v. Re                                                                                                                                                                   | 15,166,462<br>venues Variance                                                                                                                                       | 70.4%                                                                                                                        |                                   |
| TOTAL OP & NON-OP EXPENSE                                                                                                                                                                                                                                                                                                                                                | 5,907,687  TOTAL Expense v. Ro                                                                                                                                                                                                        | <b>4,027,276</b> evenues Variance                                                                                                                                                                             | >>>                                                                                                                                                                                                                                                                                                                                                                                                                                                                                                                                                                                                                                                                                                                                                                                                                                                                                                                                                                                                                                                                                                                                                                                                                                                                                                                                                                                                                                                                                                                                                                                                                                                                                                                                                                                                                                                                                                                                                                                                                                                                                                                           |                        | TOTAL Expense v. Rev                                                                                                                                                                                         | venues Variance                                                                                                                                                                                | >>>                                                                                                                                                                                                                                                                                                                                                                                                                                                                                                                                                                                                                                                                                                                                                                                                                                                                                                                                                                                                                                                                                                                                                                                                                                                                                                                                                                                                                                                                                                                                                                                                                                                                                                                                                                                                                                                                                                                                                                                                                                                                                                                           |                                | Note-The bulk of Solid Waste Revenues are collected fr                                                                                                                                                                                                                                                                                                                                                                                                                                                                                                                                                                                                                                                                                                                                                                                                                                                                                                                                                                                                                                                                                                                                                                                                                                                                                                                                                                                                                                                                                                                                                                                                                                                                                                                                                                                                                                                                                                                                                                                                                                                                        | TOTAL Expense v. R<br>rom Dec-Feb                                                                                                                                      | evenues Variance                                                                                                                                                                             | >>>                                                                                                                                                                               |                  | TOTAL Expense v. Re                                                                                                                                                                                 | venues Variance                                                                                                                                                     | >>>                                                                                                                          |                                   |
| TOTAL OP & NON-OP EXPENSE                                                                                                                                                                                                                                                                                                                                                | 5,907,687  TOTAL Expense v. Ro                                                                                                                                                                                                        | 4,027,276 evenues Variance                                                                                                                                                                                    | EAR %                                                                                                                                                                                                                                                                                                                                                                                                                                                                                                                                                                                                                                                                                                                                                                                                                                                                                                                                                                                                                                                                                                                                                                                                                                                                                                                                                                                                                                                                                                                                                                                                                                                                                                                                                                                                                                                                                                                                                                                                                                                                                                                         | 16.9%                  | TOTAL Expense v. Rev                                                                                                                                                                                         | RENT Y                                                                                                                                                                                         | EAR %                                                                                                                                                                                                                                                                                                                                                                                                                                                                                                                                                                                                                                                                                                                                                                                                                                                                                                                                                                                                                                                                                                                                                                                                                                                                                                                                                                                                                                                                                                                                                                                                                                                                                                                                                                                                                                                                                                                                                                                                                                                                                                                         | -5.0%                          | Note-The bulk of Solid Waste Revenues are collected for which was to be sold | TOTAL Expense v. R rom Dec-Feb 93.1%                                                                                                                                   | PRIOR Y                                                                                                                                                                                      | EAR %                                                                                                                                                                             | 12.5%            | TOTAL Expense v. Re                                                                                                                                                                                 | venues Variance RRENT Y                                                                                                                                             | EAR %                                                                                                                        | 6.2                               |
| TOTAL OP & NON-OP EXPENSE  SEWER FUND                                                                                                                                                                                                                                                                                                                                    | 5,907,687  TOTAL Expense v. Ro                                                                                                                                                                                                        | <b>4,027,276</b> evenues Variance                                                                                                                                                                             | >>>                                                                                                                                                                                                                                                                                                                                                                                                                                                                                                                                                                                                                                                                                                                                                                                                                                                                                                                                                                                                                                                                                                                                                                                                                                                                                                                                                                                                                                                                                                                                                                                                                                                                                                                                                                                                                                                                                                                                                                                                                                                                                                                           |                        | TOTAL Expense v. Rev                                                                                                                                                                                         | venues Variance                                                                                                                                                                                | >>>                                                                                                                                                                                                                                                                                                                                                                                                                                                                                                                                                                                                                                                                                                                                                                                                                                                                                                                                                                                                                                                                                                                                                                                                                                                                                                                                                                                                                                                                                                                                                                                                                                                                                                                                                                                                                                                                                                                                                                                                                                                                                                                           |                                | Note-The bulk of Solid Waste Revenues are collected for which will be sold of Fiscal Year Completed (Revenue):  SOLID WASTE                                                                                                                                                                                                                                                                                                                                                                                                                                                                                                                                                                                                                                                                                                                                                                                                                                                                                                                                                                                                                                                                                                                                                                                                                                                                                                                                                                                                                                                                                                                                                                                                                                                                                                                                                                                                                                                                                                                                                                                                   | TOTAL Expense v. R<br>rom Dec-Feb                                                                                                                                      | evenues Variance                                                                                                                                                                             | >>>                                                                                                                                                                               |                  | TOTAL Expense v. Re                                                                                                                                                                                 | venues Variance                                                                                                                                                     | >>>                                                                                                                          | 6.2                               |
| SEWER FUND REVENUES:                                                                                                                                                                                                                                                                                                                                                     | 5,907,687  TOTAL Expense v. Ro  Budget 12-13                                                                                                                                                                                          | 4,027,276 evenues Variance PRIOR Y Mar-13                                                                                                                                                                     | EAR % Collected                                                                                                                                                                                                                                                                                                                                                                                                                                                                                                                                                                                                                                                                                                                                                                                                                                                                                                                                                                                                                                                                                                                                                                                                                                                                                                                                                                                                                                                                                                                                                                                                                                                                                                                                                                                                                                                                                                                                                                                                                                                                                                               | 16.9%                  | CUR Budget 13-14                                                                                                                                                                                             | RENT Y  Mar-14                                                                                                                                                                                 | EAR % Collected                                                                                                                                                                                                                                                                                                                                                                                                                                                                                                                                                                                                                                                                                                                                                                                                                                                                                                                                                                                                                                                                                                                                                                                                                                                                                                                                                                                                                                                                                                                                                                                                                                                                                                                                                                                                                                                                                                                                                                                                                                                                                                               | -5.0%                          | Note-The bulk of Solid Waste Revenues are collected from the work of Fiscal Year Completed (Revenue):  SOLID WASTE  REVENUES:                                                                                                                                                                                                                                                                                                                                                                                                                                                                                                                                                                                                                                                                                                                                                                                                                                                                                                                                                                                                                                                                                                                                                                                                                                                                                                                                                                                                                                                                                                                                                                                                                                                                                                                                                                                                                                                                                                                                                                                                 | rom Dec-Feb 93.1% Budget 12-13                                                                                                                                         | PRIOR Y  Mar-13                                                                                                                                                                              | EAR % Collected                                                                                                                                                                   | 12.5%            | CUR Budget 13-14                                                                                                                                                                                    | RENT YI Mar-14                                                                                                                                                      | EAR % Collected                                                                                                              | 6.2                               |
| SEWER FUND  REVENUES:  Rate & Service Charges                                                                                                                                                                                                                                                                                                                            | 5,907,687  TOTAL Expense v. Ro  Budget 12-13  23,809,930                                                                                                                                                                              | 4,027,276 evenues Variance PRIOR Y Mar-13 18,882,924                                                                                                                                                          | EAR %                                                                                                                                                                                                                                                                                                                                                                                                                                                                                                                                                                                                                                                                                                                                                                                                                                                                                                                                                                                                                                                                                                                                                                                                                                                                                                                                                                                                                                                                                                                                                                                                                                                                                                                                                                                                                                                                                                                                                                                                                                                                                                                         | 16.9%                  | CUR Budget 13-14  25,124,672                                                                                                                                                                                 | **XRENT Y  Mar-14  19,059,835                                                                                                                                                                  | EAR %                                                                                                                                                                                                                                                                                                                                                                                                                                                                                                                                                                                                                                                                                                                                                                                                                                                                                                                                                                                                                                                                                                                                                                                                                                                                                                                                                                                                                                                                                                                                                                                                                                                                                                                                                                                                                                                                                                                                                                                                                                                                                                                         | -5.0%                          | Note-The bulk of Solid Waste Revenues are collected for which of Fiscal Year Completed (Revenue):  SOLID WASTE  REVENUES: Landfill User Fee Revenue                                                                                                                                                                                                                                                                                                                                                                                                                                                                                                                                                                                                                                                                                                                                                                                                                                                                                                                                                                                                                                                                                                                                                                                                                                                                                                                                                                                                                                                                                                                                                                                                                                                                                                                                                                                                                                                                                                                                                                           | TOTAL Expense v. R rom Dec-Feb 93.1%                                                                                                                                   | PRIOR Y Mar-13 7,346,375                                                                                                                                                                     | EAR %                                                                                                                                                                             | 12.5%            | CUR Budget 13-14 7,414,400                                                                                                                                                                          | RENT YI Mar-14 7,552,195                                                                                                                                            | EAR %                                                                                                                        | 6.2                               |
| SEWER FUND REVENUES:                                                                                                                                                                                                                                                                                                                                                     | 5,907,687  TOTAL Expense v. Ro  Budget 12-13                                                                                                                                                                                          | 4,027,276 evenues Variance PRIOR Y Mar-13                                                                                                                                                                     | EAR % Collected 79.3%                                                                                                                                                                                                                                                                                                                                                                                                                                                                                                                                                                                                                                                                                                                                                                                                                                                                                                                                                                                                                                                                                                                                                                                                                                                                                                                                                                                                                                                                                                                                                                                                                                                                                                                                                                                                                                                                                                                                                                                                                                                                                                         | 16.9%                  | CUR Budget 13-14                                                                                                                                                                                             | RENT Y  Mar-14                                                                                                                                                                                 | EAR % Collected 75.9%                                                                                                                                                                                                                                                                                                                                                                                                                                                                                                                                                                                                                                                                                                                                                                                                                                                                                                                                                                                                                                                                                                                                                                                                                                                                                                                                                                                                                                                                                                                                                                                                                                                                                                                                                                                                                                                                                                                                                                                                                                                                                                         | -5.0%                          | Note-The bulk of Solid Waste Revenues are collected from the work of Fiscal Year Completed (Revenue):  SOLID WASTE  REVENUES:                                                                                                                                                                                                                                                                                                                                                                                                                                                                                                                                                                                                                                                                                                                                                                                                                                                                                                                                                                                                                                                                                                                                                                                                                                                                                                                                                                                                                                                                                                                                                                                                                                                                                                                                                                                                                                                                                                                                                                                                 | TOTAL Expense v. R  rom Dec-Feb  93.1%  Budget 12-13  7,673,000                                                                                                        | PRIOR Y  Mar-13                                                                                                                                                                              | EAR % Collected 95.7%                                                                                                                                                             | 12.5%            | CUR Budget 13-14                                                                                                                                                                                    | RENT YI Mar-14                                                                                                                                                      | EAR % Collected 101.9%                                                                                                       | 6.2                               |
| SEWER FUND  REVENUES: Rate & Service Charges Impact Fees                                                                                                                                                                                                                                                                                                                 | 5,907,687  TOTAL Expense v. Ro  Budget 12-13  23,809,930 922,500                                                                                                                                                                      | 4,027,276 evenues Variance PRIOR Y Mar-13  18,882,924 1,910,129                                                                                                                                               | EAR % Collected 79.3% 207.1%                                                                                                                                                                                                                                                                                                                                                                                                                                                                                                                                                                                                                                                                                                                                                                                                                                                                                                                                                                                                                                                                                                                                                                                                                                                                                                                                                                                                                                                                                                                                                                                                                                                                                                                                                                                                                                                                                                                                                                                                                                                                                                  | 16.9%                  | CUR Budget 13-14  25,124,672 2,250,000                                                                                                                                                                       | **XRENT Y Mar-14**  19,059,835 2,713,211                                                                                                                                                       | EAR % Collected 75.9% 120.6%                                                                                                                                                                                                                                                                                                                                                                                                                                                                                                                                                                                                                                                                                                                                                                                                                                                                                                                                                                                                                                                                                                                                                                                                                                                                                                                                                                                                                                                                                                                                                                                                                                                                                                                                                                                                                                                                                                                                                                                                                                                                                                  | -5.0%                          | Note-The bulk of Solid Waste Revenues are collected from the work of Fiscal Year Completed (Revenue):  SOLID WASTE  REVENUES: Landfill User Fee Revenue Salvage Revenue                                                                                                                                                                                                                                                                                                                                                                                                                                                                                                                                                                                                                                                                                                                                                                                                                                                                                                                                                                                                                                                                                                                                                                                                                                                                                                                                                                                                                                                                                                                                                                                                                                                                                                                                                                                                                                                                                                                                                       | 7,673,000<br>209,500                                                                                                                                                   | PRIOR Y  Mar-13  7,346,375  115,236                                                                                                                                                          | EAR % Collected  95.7% 55.0%                                                                                                                                                      | 12.5%            | CUR Budget 13-14  7,414,400 232,200                                                                                                                                                                 | **XRENT YI*** Mar-14  7,552,195 174,508                                                                                                                             | EAR % Collected 101.9% 75.2%                                                                                                 | 6.2                               |
| SEWER FUND  REVENUES: Rate & Service Charges Impact Fees Connection Fees                                                                                                                                                                                                                                                                                                 | 5,907,687  TOTAL Expense v. Ro  Budget 12-13  23,809,930 922,500 780,000                                                                                                                                                              | 4,027,276 evenues Variance PRIOR Y Mar-13  18,882,924 1,910,129 712,826                                                                                                                                       | FAR % Collected 79.3% 207.1% 91.4%                                                                                                                                                                                                                                                                                                                                                                                                                                                                                                                                                                                                                                                                                                                                                                                                                                                                                                                                                                                                                                                                                                                                                                                                                                                                                                                                                                                                                                                                                                                                                                                                                                                                                                                                                                                                                                                                                                                                                                                                                                                                                            | 16.9%                  | CUR Budget 13-14  25,124,672 2,250,000 840,000                                                                                                                                                               | **ENT Y  Mar-14  19,059,835 2,713,211 907,275                                                                                                                                                  | FAR % Collected 75.9% 120.6% 108.0%                                                                                                                                                                                                                                                                                                                                                                                                                                                                                                                                                                                                                                                                                                                                                                                                                                                                                                                                                                                                                                                                                                                                                                                                                                                                                                                                                                                                                                                                                                                                                                                                                                                                                                                                                                                                                                                                                                                                                                                                                                                                                           | -5.0%                          | Note-The bulk of Solid Waste Revenues are collected for the work of Fiscal Year Completed (Revenue):  SOLID WASTE  REVENUES: Landfill User Fee Revenue Salvage Revenue Tipping Fees                                                                                                                                                                                                                                                                                                                                                                                                                                                                                                                                                                                                                                                                                                                                                                                                                                                                                                                                                                                                                                                                                                                                                                                                                                                                                                                                                                                                                                                                                                                                                                                                                                                                                                                                                                                                                                                                                                                                           | 7,673,000<br>209,500<br>1,220,000                                                                                                                                      | PRIOR Y  Mar-13  7,346,375  115,236  1,884,600                                                                                                                                               | EAR % Collected  95.7% 55.0% 154.5%                                                                                                                                               | 12.5%            | CUR Budget 13-14  7,414,400 232,200 1,596,000                                                                                                                                                       | 7,552,195<br>174,508<br>1,592,723                                                                                                                                   | EAR % Collected 101.9% 75.2% 99.8%                                                                                           | % Va                              |
| SEWER FUND  REVENUES: Rate & Service Charges Impact Fees Connection Fees Other Revenues                                                                                                                                                                                                                                                                                  | 5,907,687  TOTAL Expense v. Ro  Budget 12-13  23,809,930 922,500 780,000                                                                                                                                                              | 4,027,276 evenues Variance PRIOR Y Mar-13  18,882,924 1,910,129 712,826                                                                                                                                       | FAR % Collected 79.3% 207.1% 91.4% 112.9%                                                                                                                                                                                                                                                                                                                                                                                                                                                                                                                                                                                                                                                                                                                                                                                                                                                                                                                                                                                                                                                                                                                                                                                                                                                                                                                                                                                                                                                                                                                                                                                                                                                                                                                                                                                                                                                                                                                                                                                                                                                                                     | 16.9%                  | CUR Budget 13-14  25,124,672 2,250,000 840,000                                                                                                                                                               | **ENT Y  Mar-14  19,059,835 2,713,211 907,275                                                                                                                                                  | EAR % Collected 75.9% 120.6% 108.0% 130.0%                                                                                                                                                                                                                                                                                                                                                                                                                                                                                                                                                                                                                                                                                                                                                                                                                                                                                                                                                                                                                                                                                                                                                                                                                                                                                                                                                                                                                                                                                                                                                                                                                                                                                                                                                                                                                                                                                                                                                                                                                                                                                    | -5.0%                          | Note-The bulk of Solid Waste Revenues are collected from the work of Fiscal Year Completed (Revenue):  SOLID WASTE  REVENUES:  Landfill User Fee Revenue  Salvage Revenue  Tipping Fees  Total Other Revenues                                                                                                                                                                                                                                                                                                                                                                                                                                                                                                                                                                                                                                                                                                                                                                                                                                                                                                                                                                                                                                                                                                                                                                                                                                                                                                                                                                                                                                                                                                                                                                                                                                                                                                                                                                                                                                                                                                                 | 7,673,000<br>209,500<br>1,220,000                                                                                                                                      | PRIOR Y  Mar-13  7,346,375  115,236  1,884,600  1,020,242  17,603                                                                                                                            | EAR % Collected  95.7% 55.0% 154.5% 94.3%                                                                                                                                         | 12.5%            | CUR Budget 13-14  7,414,400 232,200 1,596,000                                                                                                                                                       | 7,552,195 174,508 1,592,723 240,240 2,538                                                                                                                           | EAR  % Collected  101.9%  75.2%  99.8%  32.5%                                                                                | 6.2                               |
| SEWER FUND  REVENUES: Rate & Service Charges Impact Fees Connection Fees Other Revenues NON-OPERATING REVENUES: Interest Income Gain(Loss) on Sale of Assets                                                                                                                                                                                                             | 5,907,687  TOTAL Expense v. Ro  Budget 12-13  23,809,930 922,500 780,000 715,850  100,000 209,455                                                                                                                                     | 4,027,276 evenues Variance PRIOR Y Mar-13  18,882,924 1,910,129 712,826 807,847  59,400 258,004                                                                                                               | FAR % Collected 79.3% 207.1% 91.4% 112.9% 59.4% 123.2%                                                                                                                                                                                                                                                                                                                                                                                                                                                                                                                                                                                                                                                                                                                                                                                                                                                                                                                                                                                                                                                                                                                                                                                                                                                                                                                                                                                                                                                                                                                                                                                                                                                                                                                                                                                                                                                                                                                                                                                                                                                                        | 16.9% % Var            | CUR Budget 13-14  25,124,672 2,250,000 840,000 652,089  100,000 62,150                                                                                                                                       | PRENT Y  Mar-14  19,059,835 2,713,211 907,275 847,770  18,415 24,735                                                                                                                           | FAR % Collected 75.9% 120.6% 108.0% 130.0% 18.4% 39.8%                                                                                                                                                                                                                                                                                                                                                                                                                                                                                                                                                                                                                                                                                                                                                                                                                                                                                                                                                                                                                                                                                                                                                                                                                                                                                                                                                                                                                                                                                                                                                                                                                                                                                                                                                                                                                                                                                                                                                                                                                                                                        | -5.0%<br>% Var                 | Note-The bulk of Solid Waste Revenues are collected for the solid Waste Revenue (Revenue):  SOLID WASTE  REVENUES: Landfill User Fee Revenue Salvage Revenue Tipping Fees Total Other Revenues NON-OPERATING REVENUES: Interest Income Gain(Loss) on Sale of Assets                                                                                                                                                                                                                                                                                                                                                                                                                                                                                                                                                                                                                                                                                                                                                                                                                                                                                                                                                                                                                                                                                                                                                                                                                                                                                                                                                                                                                                                                                                                                                                                                                                                                                                                                                                                                                                                           | 7,673,000<br>209,500<br>1,082,355<br>50,000<br>360,000                                                                                                                 | PRIOR Y  Mar-13  7,346,375  115,236  1,884,600  1,020,242  17,603  475,554                                                                                                                   | EAR % Collected  95.7% 55.0% 154.5% 94.3% 35.2% 132.1%                                                                                                                            | 12.5%            | CUR Budget 13-14  7,414,400 232,200 1,596,000 739,200  30,000 351,255                                                                                                                               | 7,552,195 174,508 1,592,723 240,240 2,538 294,757                                                                                                                   | EAR  % Collected  101.9%  75.2%  99.8%  32.5%  8.5%  83.9%                                                                   | % Va                              |
| SEWER FUND  REVENUES: Rate & Service Charges Impact Fees Connection Fees Other Revenues NON-OPERATING REVENUES: Interest Income Gain(Loss) on Sale of Assets TOTAL REVENUES                                                                                                                                                                                              | 5,907,687  TOTAL Expense v. Ro  Budget 12-13  23,809,930 922,500 780,000 715,850  100,000                                                                                                                                             | 4,027,276 evenues Variance PRIOR Y Mar-13  18,882,924 1,910,129 712,826 807,847  59,400                                                                                                                       | FAR % Collected 79.3% 207.1% 91.4% 112.9%                                                                                                                                                                                                                                                                                                                                                                                                                                                                                                                                                                                                                                                                                                                                                                                                                                                                                                                                                                                                                                                                                                                                                                                                                                                                                                                                                                                                                                                                                                                                                                                                                                                                                                                                                                                                                                                                                                                                                                                                                                                                                     | 16.9%                  | CUR Budget 13-14  25,124,672 2,250,000 840,000 652,089  100,000 62,150 29,028,911                                                                                                                            | Part 14  19,059,835 2,713,211 907,275 847,770  18,415 24,735 23,571,241                                                                                                                        | EAR % Collected 75.9% 120.6% 108.0% 130.0% 18.4% 39.8% 81.2%                                                                                                                                                                                                                                                                                                                                                                                                                                                                                                                                                                                                                                                                                                                                                                                                                                                                                                                                                                                                                                                                                                                                                                                                                                                                                                                                                                                                                                                                                                                                                                                                                                                                                                                                                                                                                                                                                                                                                                                                                                                                  | -5.0% % Var                    | Note-The bulk of Solid Waste Revenues are collected from the work of Fiscal Year Completed (Revenue):  SOLID WASTE  REVENUES:  Landfill User Fee Revenue  Salvage Revenue  Tipping Fees  Total Other Revenues  NON-OPERATING REVENUES:  Interest Income  Gain(Loss) on Sale of Assets  TOTAL REVENUES                                                                                                                                                                                                                                                                                                                                                                                                                                                                                                                                                                                                                                                                                                                                                                                                                                                                                                                                                                                                                                                                                                                                                                                                                                                                                                                                                                                                                                                                                                                                                                                                                                                                                                                                                                                                                         | 7,673,000<br>209,500<br>1,082,355<br>50,000                                                                                                                            | PRIOR Y  Mar-13  7,346,375  115,236  1,884,600  1,020,242  17,603                                                                                                                            | EAR % Collected  95.7% 55.0% 154.5% 94.3%                                                                                                                                         | 12.5%            | CUR Budget 13-14  7,414,400 232,200 1,596,000 739,200  30,000 351,255 10,363,055                                                                                                                    | 7,552,195 174,508 1,592,723 240,240 2,538 294,757 9,856,960                                                                                                         | EAR  % Collected  101.9%  75.2%  99.8%  32.5%  8.5%  83.9%  95.1%                                                            | % Va                              |
| SEWER FUND  REVENUES: Rate & Service Charges Impact Fees Connection Fees Other Revenues NON-OPERATING REVENUES: Interest Income Gain(Loss) on Sale of Assets TOTAL REVENUES TOTAL AVAILABLE REVENUE                                                                                                                                                                      | 5,907,687  TOTAL Expense v. Ro  Budget 12-13  23,809,930 922,500 780,000 715,850  100,000 209,455                                                                                                                                     | 4,027,276 evenues Variance PRIOR Y Mar-13  18,882,924 1,910,129 712,826 807,847  59,400 258,004                                                                                                               | FAR % Collected 79.3% 207.1% 91.4% 112.9% 59.4% 123.2%                                                                                                                                                                                                                                                                                                                                                                                                                                                                                                                                                                                                                                                                                                                                                                                                                                                                                                                                                                                                                                                                                                                                                                                                                                                                                                                                                                                                                                                                                                                                                                                                                                                                                                                                                                                                                                                                                                                                                                                                                                                                        | 16.9% % Var            | CUR Budget 13-14  25,124,672 2,250,000 840,000 652,089  100,000 62,150                                                                                                                                       | PRENT Y  Mar-14  19,059,835 2,713,211 907,275 847,770  18,415 24,735                                                                                                                           | FAR % Collected 75.9% 120.6% 108.0% 130.0% 18.4% 39.8%                                                                                                                                                                                                                                                                                                                                                                                                                                                                                                                                                                                                                                                                                                                                                                                                                                                                                                                                                                                                                                                                                                                                                                                                                                                                                                                                                                                                                                                                                                                                                                                                                                                                                                                                                                                                                                                                                                                                                                                                                                                                        | -5.0% % Var                    | Note-The bulk of Solid Waste Revenues are collected for the solid Year Completed (Revenue):  SOLID WASTE  REVENUES: Landfill User Fee Revenue Salvage Revenue Tipping Fees Total Other Revenues NON-OPERATING REVENUES: Interest Income Gain(Loss) on Sale of Assets TOTAL REVENUES TOTAL AVAILABLE REVENUE                                                                                                                                                                                                                                                                                                                                                                                                                                                                                                                                                                                                                                                                                                                                                                                                                                                                                                                                                                                                                                                                                                                                                                                                                                                                                                                                                                                                                                                                                                                                                                                                                                                                                                                                                                                                                   | 7,673,000<br>209,500<br>1,082,355<br>50,000<br>360,000                                                                                                                 | PRIOR Y  Mar-13  7,346,375  115,236  1,884,600  1,020,242  17,603  475,554                                                                                                                   | EAR % Collected  95.7% 55.0% 154.5% 94.3% 35.2% 132.1%                                                                                                                            | 12.5%            | CUR Budget 13-14  7,414,400 232,200 1,596,000 739,200  30,000 351,255                                                                                                                               | 7,552,195 174,508 1,592,723 240,240 2,538 294,757                                                                                                                   | EAR  % Collected  101.9%  75.2%  99.8%  32.5%  8.5%  83.9%                                                                   | 6.2 % Va                          |
| SEWER FUND  REVENUES: Rate & Service Charges Impact Fees Connection Fees Other Revenues NON-OPERATING REVENUES: Interest Income Gain(Loss) on Sale of Assets TOTAL REVENUES                                                                                                                                                                                              | 5,907,687  TOTAL Expense v. Ro  Budget 12-13  23,809,930 922,500 780,000 715,850  100,000 209,455                                                                                                                                     | 4,027,276 evenues Variance PRIOR Y Mar-13  18,882,924 1,910,129 712,826 807,847  59,400 258,004                                                                                                               | FAR % Collected 79.3% 207.1% 91.4% 112.9% 59.4% 123.2%                                                                                                                                                                                                                                                                                                                                                                                                                                                                                                                                                                                                                                                                                                                                                                                                                                                                                                                                                                                                                                                                                                                                                                                                                                                                                                                                                                                                                                                                                                                                                                                                                                                                                                                                                                                                                                                                                                                                                                                                                                                                        | 16.9% % Var            | CUR Budget 13-14  25,124,672 2,250,000 840,000 652,089  100,000 62,150 29,028,911                                                                                                                            | Part 14  19,059,835 2,713,211 907,275 847,770  18,415 24,735 23,571,241                                                                                                                        | EAR % Collected 75.9% 120.6% 108.0% 130.0% 18.4% 39.8% 81.2%                                                                                                                                                                                                                                                                                                                                                                                                                                                                                                                                                                                                                                                                                                                                                                                                                                                                                                                                                                                                                                                                                                                                                                                                                                                                                                                                                                                                                                                                                                                                                                                                                                                                                                                                                                                                                                                                                                                                                                                                                                                                  | -5.0% % Var                    | Note-The bulk of Solid Waste Revenues are collected from the work of Fiscal Year Completed (Revenue):  SOLID WASTE  REVENUES:  Landfill User Fee Revenue  Salvage Revenue  Tipping Fees  Total Other Revenues  NON-OPERATING REVENUES:  Interest Income  Gain(Loss) on Sale of Assets  TOTAL REVENUES                                                                                                                                                                                                                                                                                                                                                                                                                                                                                                                                                                                                                                                                                                                                                                                                                                                                                                                                                                                                                                                                                                                                                                                                                                                                                                                                                                                                                                                                                                                                                                                                                                                                                                                                                                                                                         | 7,673,000<br>209,500<br>1,082,355<br>50,000<br>360,000                                                                                                                 | PRIOR Y  Mar-13  7,346,375  115,236  1,884,600  1,020,242  17,603  475,554                                                                                                                   | EAR % Collected  95.7% 55.0% 154.5% 94.3% 35.2% 132.1%                                                                                                                            | 12.5%            | CUR Budget 13-14  7,414,400 232,200 1,596,000 739,200  30,000 351,255 10,363,055                                                                                                                    | 7,552,195 174,508 1,592,723 240,240 2,538 294,757 9,856,960                                                                                                         | EAR  % Collected  101.9%  75.2%  99.8%  32.5%  8.5%  83.9%  95.1%                                                            | 6.2 % Van                         |
| SEWER FUND  REVENUES: Rate & Service Charges Impact Fees Connection Fees Other Revenues NON-OPERATING REVENUES: Interest Income Gain(Loss) on Sale of Assets TOTAL REVENUES TOTAL AVAILABLE REVENUE                                                                                                                                                                      | 5,907,687  TOTAL Expense v. Ro  Budget 12-13  23,809,930 922,500 780,000 715,850  100,000 209,455 26,537,735                                                                                                                          | 4,027,276 evenues Variance PRIOR Y Mar-13  18,882,924 1,910,129 712,826 807,847  59,400 258,004                                                                                                               | FAR % Collected 79.3% 207.1% 91.4% 112.9% 59.4% 123.2%                                                                                                                                                                                                                                                                                                                                                                                                                                                                                                                                                                                                                                                                                                                                                                                                                                                                                                                                                                                                                                                                                                                                                                                                                                                                                                                                                                                                                                                                                                                                                                                                                                                                                                                                                                                                                                                                                                                                                                                                                                                                        | 16.9% % Var 10.3%      | CUR Budget 13-14  25,124,672 2,250,000 840,000 652,089  100,000 62,150 29,028,911                                                                                                                            | Part 14  19,059,835 2,713,211 907,275 847,770  18,415 24,735 23,571,241                                                                                                                        | EAR % Collected 75.9% 120.6% 108.0% 130.0% 18.4% 39.8% 81.2%                                                                                                                                                                                                                                                                                                                                                                                                                                                                                                                                                                                                                                                                                                                                                                                                                                                                                                                                                                                                                                                                                                                                                                                                                                                                                                                                                                                                                                                                                                                                                                                                                                                                                                                                                                                                                                                                                                                                                                                                                                                                  | -5.0% % Var 6.2% 4.8%          | Note-The bulk of Solid Waste Revenues are collected for the solid Year Completed (Revenue):  SOLID WASTE  REVENUES: Landfill User Fee Revenue Salvage Revenue Tipping Fees Total Other Revenues NON-OPERATING REVENUES: Interest Income Gain(Loss) on Sale of Assets TOTAL REVENUES TOTAL AVAILABLE REVENUE                                                                                                                                                                                                                                                                                                                                                                                                                                                                                                                                                                                                                                                                                                                                                                                                                                                                                                                                                                                                                                                                                                                                                                                                                                                                                                                                                                                                                                                                                                                                                                                                                                                                                                                                                                                                                   | 7,673,000 209,500 1,082,355 50,000 360,000 10,594,855                                                                                                                  | PRIOR Y  Mar-13  7,346,375  115,236  1,884,600  1,020,242  17,603  475,554                                                                                                                   | EAR % Collected  95.7% 55.0% 154.5% 94.3% 35.2% 132.1%                                                                                                                            | 12.5% % Var 9.4% | CUR Budget 13-14  7,414,400 232,200 1,596,000 739,200  30,000 351,255 10,363,055                                                                                                                    | 7,552,195 174,508 1,592,723 240,240 2,538 294,757 9,856,960                                                                                                         | EAR  % Collected  101.9%  75.2%  99.8%  32.5%  8.5%  83.9%  95.1%                                                            | 6.2 % Va 2.0 5.4                  |
| SEWER FUND  REVENUES: Rate & Service Charges Impact Fees Connection Fees Other Revenues NON-OPERATING REVENUES: Interest Income Gain(Loss) on Sale of Assets TOTAL REVENUES TOTAL AVAILABLE REVENUE (After R&R Transfers)                                                                                                                                                | 5,907,687  TOTAL Expense v. Ro  Budget 12-13  23,809,930 922,500 780,000 715,850  100,000 209,455 26,537,735                                                                                                                          | 4,027,276 evenues Variance PRIOR Y Mar-13  18,882,924 1,910,129 712,826 807,847  59,400 258,004 22,631,130                                                                                                    | FAR % Collected  79.3% 207.1% 91.4% 112.9%  59.4% 123.2% 85.3%                                                                                                                                                                                                                                                                                                                                                                                                                                                                                                                                                                                                                                                                                                                                                                                                                                                                                                                                                                                                                                                                                                                                                                                                                                                                                                                                                                                                                                                                                                                                                                                                                                                                                                                                                                                                                                                                                                                                                                                                                                                                | 16.9% % Var 10.3%      | CUR Budget 13-14  25,124,672 2,250,000 840,000 652,089  100,000 62,150 29,028,911 16,168,784                                                                                                                 | PRENT Y  Mar-14  19,059,835 2,713,211 907,275 847,770  18,415 24,735 23,571,241 12,900,437                                                                                                     | 75.9% 120.6% 108.0% 130.0% 18.4% 39.8% 81.2% 79.8%                                                                                                                                                                                                                                                                                                                                                                                                                                                                                                                                                                                                                                                                                                                                                                                                                                                                                                                                                                                                                                                                                                                                                                                                                                                                                                                                                                                                                                                                                                                                                                                                                                                                                                                                                                                                                                                                                                                                                                                                                                                                            | -5.0% % Var 6.2% 4.8%          | Note-The bulk of Solid Waste Revenues are collected for the solid Year Completed (Revenue):  SOLID WASTE  REVENUES:  Landfill User Fee Revenue  Salvage Revenue  Tipping Fees  Total Other Revenues  NON-OPERATING REVENUES:  Interest Income  Gain(Loss) on Sale of Assets  TOTAL REVENUES  TOTAL AVAILABLE REVENUE  (After R&R Transfers)                                                                                                                                                                                                                                                                                                                                                                                                                                                                                                                                                                                                                                                                                                                                                                                                                                                                                                                                                                                                                                                                                                                                                                                                                                                                                                                                                                                                                                                                                                                                                                                                                                                                                                                                                                                   | 7,673,000 209,500 1,220,000 1,082,355 50,000 360,000 10,594,855                                                                                                        | PRIOR Y  Mar-13  7,346,375  115,236  1,884,600  1,020,242  17,603  475,554  10,859,610                                                                                                       | EAR % Collected  95.7% 55.0% 154.5% 94.3%  35.2% 132.1% 102.5%                                                                                                                    | 12.5% % Var 9.4% | CUR Budget 13-14  7,414,400 232,200 1,596,000 739,200  30,000 351,255 10,363,055 8,852,126                                                                                                          | 7,552,195 174,508 1,592,723 240,240 2,538 294,757 9,856,960 8,723,761                                                                                               | EAR % Collected  101.9% 75.2% 99.8% 32.5%  8.5% 83.9% 95.1% 98.5%  % Spent                                                   | 6.2<br>% Va<br>2.0<br>5.4         |
| SEWER FUND  REVENUES: Rate & Service Charges Impact Fees Connection Fees Other Revenues NON-OPERATING REVENUES: Interest Income Gain(Loss) on Sale of Assets TOTAL REVENUES TOTAL AVAILABLE REVENUE (After R&R Transfers) EXPENDITURES:                                                                                                                                  | 5,907,687  TOTAL Expense v. Ro  Budget 12-13  23,809,930 922,500 780,000 715,850  100,000 209,455 26,537,735  Budget 12-13                                                                                                            | 4,027,276 evenues Variance PRIOR Y Mar-13  18,882,924 1,910,129 712,826 807,847  59,400 258,004 22,631,130  Mar-13                                                                                            | EAR % Collected 79.3% 207.1% 91.4% 112.9% 59.4% 123.2% 85.3%                                                                                                                                                                                                                                                                                                                                                                                                                                                                                                                                                                                                                                                                                                                                                                                                                                                                                                                                                                                                                                                                                                                                                                                                                                                                                                                                                                                                                                                                                                                                                                                                                                                                                                                                                                                                                                                                                                                                                                                                                                                                  | 16.9% % Var 10.3%      | CUR Budget 13-14  25,124,672 2,250,000 840,000 652,089  100,000 62,150 29,028,911 16,168,784  Budget 13-14                                                                                                   | PRENT Y  Mar-14  19,059,835 2,713,211 907,275 847,770  18,415 24,735 23,571,241 12,900,437  Mar-14                                                                                             | 75.9% 120.6% 108.0% 130.0% 18.4% 39.8% 81.2% 79.8%                                                                                                                                                                                                                                                                                                                                                                                                                                                                                                                                                                                                                                                                                                                                                                                                                                                                                                                                                                                                                                                                                                                                                                                                                                                                                                                                                                                                                                                                                                                                                                                                                                                                                                                                                                                                                                                                                                                                                                                                                                                                            | -5.0% % Var 6.2% 4.8%          | Note-The bulk of Solid Waste Revenues are collected for the solid Year Completed (Revenue):  SOLID WASTE  REVENUES:  Landfill User Fee Revenue Salvage Revenue Tipping Fees Total Other Revenues NON-OPERATING REVENUES: Interest Income Gain(Loss) on Sale of Assets TOTAL REVENUES TOTAL AVAILABLE REVENUE (After R&R Transfers)  EXPENDITURES:                                                                                                                                                                                                                                                                                                                                                                                                                                                                                                                                                                                                                                                                                                                                                                                                                                                                                                                                                                                                                                                                                                                                                                                                                                                                                                                                                                                                                                                                                                                                                                                                                                                                                                                                                                             | 7,673,000 209,500 1,220,000 1,082,355 50,000 360,000 10,594,855 Budget 12-13                                                                                           | PRIOR Y  Mar-13  7,346,375  115,236  1,884,600  1,020,242  17,603  475,554  10,859,610  Mar-13                                                                                               | EAR % Collected  95.7% 55.0% 154.5% 94.3%  35.2% 132.1% 102.5%                                                                                                                    | 12.5% % Var 9.4% | CUR Budget 13-14  7,414,400 232,200 1,596,000 739,200  30,000 351,255 10,363,055 8,852,126  Budget 13-14                                                                                            | 7,552,195 174,508 1,592,723 240,240 2,538 294,757 9,856,960 8,723,761  Mar-14                                                                                       | EAR % Collected  101.9% 75.2% 99.8% 32.5%  8.5% 83.9% 95.1% 98.5%  % Spent                                                   | 6.2<br>% Va<br>2.0<br>5.4         |
| SEWER FUND  REVENUES: Rate & Service Charges Impact Fees Connection Fees Other Revenues NON-OPERATING REVENUES: Interest Income Gain(Loss) on Sale of Assets TOTAL REVENUES TOTAL REVENUE (After R&R Transfers)  EXPENDITURES: Personnel Costs                                                                                                                           | 5,907,687  TOTAL Expense v. Ro  Budget 12-13  23,809,930 922,500 780,000 715,850  100,000 209,455 26,537,735  Budget 12-13 6,166,926                                                                                                  | 4,027,276 evenues Variance PRIOR Y Mar-13  18,882,924 1,910,129 712,826 807,847  59,400 258,004 22,631,130  Mar-13 4,825,269                                                                                  | FAR % Collected  79.3% 207.1% 91.4% 112.9%  59.4% 123.2% 85.3%  % Spent  78.2%                                                                                                                                                                                                                                                                                                                                                                                                                                                                                                                                                                                                                                                                                                                                                                                                                                                                                                                                                                                                                                                                                                                                                                                                                                                                                                                                                                                                                                                                                                                                                                                                                                                                                                                                                                                                                                                                                                                                                                                                                                                | 16.9% % Var 10.3%      | CUR Budget 13-14  25,124,672 2,250,000 840,000 652,089  100,000 62,150 29,028,911 16,168,784  Budget 13-14 6,782,540                                                                                         | 19,059,835 2,713,211 907,275 847,770 18,415 24,735 23,571,241 12,900,437 Mar-14 4,914,845                                                                                                      | EAR % Collected 75.9% 120.6% 108.0% 130.0% 18.4% 39.8% 81.2% 79.8% % Spent 72.5% 62.9% 68.9%                                                                                                                                                                                                                                                                                                                                                                                                                                                                                                                                                                                                                                                                                                                                                                                                                                                                                                                                                                                                                                                                                                                                                                                                                                                                                                                                                                                                                                                                                                                                                                                                                                                                                                                                                                                                                                                                                                                                                                                                                                  | -5.0%  % Var  6.2% 4.8%        | Note-The bulk of Solid Waste Revenues are collected for the solid Waste Revenue (Revenue):  SOLID WASTE  REVENUES:  Landfill User Fee Revenue Salvage Revenue Tipping Fees Total Other Revenues NON-OPERATING REVENUES: Interest Income Gain(Loss) on Sale of Assets TOTAL REVENUES TOTAL AVAILABLE REVENUE (After R&R Transfers)  EXPENDITURES: Personnel Costs                                                                                                                                                                                                                                                                                                                                                                                                                                                                                                                                                                                                                                                                                                                                                                                                                                                                                                                                                                                                                                                                                                                                                                                                                                                                                                                                                                                                                                                                                                                                                                                                                                                                                                                                                              | 7,673,000 209,500 1,220,000 1,082,355 50,000 360,000 10,594,855 Budget 12-13 3,980,884                                                                                 | PRIOR Y  Mar-13  7,346,375  115,236  1,884,600  1,020,242  17,603  475,554  10,859,610  Mar-13  3,085,507                                                                                    | 95.7% 55.0% 154.5% 94.3% 35.2% 132.1% 102.5%  % Spent 77.5% 55.9% 55.8%                                                                                                           | 12.5% % Var 9.4% | CUR Budget 13-14  7,414,400 232,200 1,596,000 739,200  30,000 351,255 10,363,055 8,852,126  Budget 13-14 4,134,296                                                                                  | 7,552,195 174,508 1,592,723 240,240 2,538 294,757 9,856,960 8,723,761  Mar-14 3,007,849                                                                             | EAR  % Collected  101.9% 75.2% 99.8% 32.5%  8.5% 83.9% 95.1% 98.5%  % Spent  72.8%                                           | 6.2<br>% Va<br>2.0<br>5.4         |
| SEWER FUND  REVENUES: Rate & Service Charges Impact Fees Connection Fees Other Revenues NON-OPERATING REVENUES: Interest Income Gain(Loss) on Sale of Assets TOTAL REVENUES TOTAL AVAILABLE REVENUE (After R&R Transfers)  EXPENDITURES: Personnel Costs Contractual Services                                                                                            | 5,907,687  TOTAL Expense v. Ro  Budget 12-13  23,809,930 922,500 780,000 715,850  100,000 209,455 26,537,735  Budget 12-13  6,166,926 1,376,872 2,406,918 1,465,400                                                                   | 4,027,276 evenues Variance PRIOR Y Mar-13  18,882,924 1,910,129 712,826 807,847  59,400 258,004 22,631,130  Mar-13 4,825,269 831,078 1,627,396 1,012,519                                                      | FAR % Collected  79.3% 207.1% 91.4% 112.9%  59.4% 123.2% 85.3%  % Spent  78.2% 60.4% 67.6% 69.1%                                                                                                                                                                                                                                                                                                                                                                                                                                                                                                                                                                                                                                                                                                                                                                                                                                                                                                                                                                                                                                                                                                                                                                                                                                                                                                                                                                                                                                                                                                                                                                                                                                                                                                                                                                                                                                                                                                                                                                                                                              | 16.9% % Var 10.3%      | CUR Budget 13-14  25,124,672 2,250,000 840,000 652,089  100,000 62,150 29,028,911 16,168,784  Budget 13-14 6,782,540 1,220,948 2,721,635 1,720,395                                                           | 2RENT Y  Mar-14  19,059,835 2,713,211 907,275 847,770  18,415 24,735 23,571,241 12,900,437  Mar-14 4,914,845 767,369 1,874,770 1,166,609                                                       | 75.9% 120.6% 108.0% 130.0% 18.4% 39.8% 81.2% 79.8% 62.9% 68.9% 67.8%                                                                                                                                                                                                                                                                                                                                                                                                                                                                                                                                                                                                                                                                                                                                                                                                                                                                                                                                                                                                                                                                                                                                                                                                                                                                                                                                                                                                                                                                                                                                                                                                                                                                                                                                                                                                                                                                                                                                                                                                                                                          | -5.0%  % Var  6.2% 4.8%        | Note-The bulk of Solid Waste Revenues are collected from friscal Year Completed (Revenue):  SOLID WASTE  REVENUES:  Landfill User Fee Revenue Salvage Revenue Tipping Fees Total Other Revenues NON-OPERATING REVENUES: Interest Income Gain(Loss) on Sale of Assets TOTAL REVENUES TOTAL AVAILABLE REVENUE (After R&R Transfers)  EXPENDITURES: Personnel Costs Contractual Services                                                                                                                                                                                                                                                                                                                                                                                                                                                                                                                                                                                                                                                                                                                                                                                                                                                                                                                                                                                                                                                                                                                                                                                                                                                                                                                                                                                                                                                                                                                                                                                                                                                                                                                                         | 7,673,000 209,500 1,220,000 1,082,355 50,000 360,000 10,594,855  Budget 12-13 3,980,884 733,071 2,209,389 120,800                                                      | PRIOR Y  Mar-13  7,346,375  115,236  1,884,600  1,020,242  17,603  475,554  10,859,610  Mar-13  3,085,507  409,726  1,233,790  75,751                                                        | Spent 77.5% 55.9% 62.7%                                                                                                                                                           | 12.5% % Var 9.4% | CUR Budget 13-14  7,414,400 232,200 1,596,000 739,200  30,000 351,255 10,363,055 8,852,126  Budget 13-14  4,134,296 456,991 1,790,295 194,000                                                       | 7,552,195 174,508 1,592,723 240,240  2,538 294,757 9,856,960 8,723,761  Mar-14 3,007,849 419,674 1,311,342 74,868                                                   | EAR % Collected  101.9% 75.2% 99.8% 32.5%  8.5% 83.9% 95.1% 98.5%  % Spent  72.8% 91.8% 73.2% 38.6%                          | 6.2<br>% Va<br>2.0<br>5.4         |
| SEWER FUND  REVENUES: Rate & Service Charges Impact Fees Connection Fees Other Revenues NON-OPERATING REVENUES: Interest Income Gain(Loss) on Sale of Assets TOTAL REVENUES TOTAL REVENUE (After R&R Transfers)  EXPENDITURES: Personnel Costs Contractual Services Maint & Repairs                                                                                      | 5,907,687  TOTAL Expense v. Ro  Budget 12-13  23,809,930 922,500 780,000 715,850  100,000 209,455 26,537,735  Budget 12-13  6,166,926 1,376,872 2,406,918 1,465,400 872,787                                                           | 4,027,276 evenues Variance PRIOR Y Mar-13  18,882,924 1,910,129 712,826 807,847  59,400 258,004 22,631,130  Mar-13  4,825,269 831,078 1,627,396 1,012,519 643,932                                             | FAR % Collected  79.3% 207.1% 91.4% 112.9%  59.4% 123.2% 85.3%  % Spent  78.2% 60.4% 67.6% 69.1% 73.8%                                                                                                                                                                                                                                                                                                                                                                                                                                                                                                                                                                                                                                                                                                                                                                                                                                                                                                                                                                                                                                                                                                                                                                                                                                                                                                                                                                                                                                                                                                                                                                                                                                                                                                                                                                                                                                                                                                                                                                                                                        | 16.9% % Var 10.3%      | CUR Budget 13-14  25,124,672 2,250,000 840,000 652,089  100,000 62,150 29,028,911 16,168,784  Budget 13-14 6,782,540 1,220,948 2,721,635 1,720,395 856,341                                                   | PRENT Y  Mar-14  19,059,835 2,713,211 907,275 847,770  18,415 24,735 23,571,241 12,900,437  Mar-14  4,914,845 767,369 1,874,770 1,166,609 588,521                                              | EAR % Collected 75.9% 120.6% 108.0% 130.0% 18.4% 39.8% 81.2% 79.8%  % Spent 72.5% 62.9% 68.9% 67.8% 68.7%                                                                                                                                                                                                                                                                                                                                                                                                                                                                                                                                                                                                                                                                                                                                                                                                                                                                                                                                                                                                                                                                                                                                                                                                                                                                                                                                                                                                                                                                                                                                                                                                                                                                                                                                                                                                                                                                                                                                                                                                                     | -5.0%  % Var  6.2% 4.8%        | Note-The bulk of Solid Waste Revenues are collected from friscal Year Completed (Revenue):  SOLID WASTE  REVENUES:  Landfill User Fee Revenue Salvage Revenue Tipping Fees Total Other Revenues NON-OPERATING REVENUES: Interest Income Gain(Loss) on Sale of Assets TOTAL REVENUES TOTAL REVENUES (After R&R Transfers)  EXPENDITURES: Personnel Costs Contractual Services Maint & Repairs                                                                                                                                                                                                                                                                                                                                                                                                                                                                                                                                                                                                                                                                                                                                                                                                                                                                                                                                                                                                                                                                                                                                                                                                                                                                                                                                                                                                                                                                                                                                                                                                                                                                                                                                  | 7,673,000 209,500 1,220,000 1,082,355 50,000 360,000 10,594,855  Budget 12-13 3,980,884 733,071 2,209,389 120,800 244,462                                              | PRIOR Y  Mar-13  7,346,375  115,236  1,884,600  1,020,242  17,603  475,554  10,859,610  Mar-13  3,085,507  409,726  1,233,790  75,751  179,392                                               | 95.7% 55.0% 154.5% 94.3% 35.2% 132.1% 102.5%  % Spent 77.5% 55.9% 62.7% 73.4%                                                                                                     | 12.5% % Var 9.4% | CUR Budget 13-14  7,414,400 232,200 1,596,000 739,200  30,000 351,255 10,363,055 8,852,126  Budget 13-14 4,134,296 456,991 1,790,295 194,000 169,964                                                | 7,552,195 174,508 1,592,723 240,240 2,538 294,757 9,856,960 8,723,761  Mar-14 3,007,849 419,674 1,311,342 74,868 107,111                                            | EAR  % Collected  101.9% 75.2% 99.8% 32.5%  8.5% 83.9% 95.1% 98.5%  % Spent  72.8% 91.8% 73.2% 38.6% 63.0%                   | 6.2<br>% Va<br>2.0<br>5.4         |
| SEWER FUND  REVENUES: Rate & Service Charges Impact Fees Connection Fees Other Revenues NON-OPERATING REVENUES: Interest Income Gain(Loss) on Sale of Assets TOTAL REVENUES TOTAL REVENUES TOTAL AVAILABLE REVENUE (After R&R Transfers)  EXPENDITURES: Personnel Costs Contractual Services Maint & Repairs Utilities Office Expenses Insurance                         | 5,907,687  TOTAL Expense v. Ro  Budget 12-13  23,809,930 922,500 780,000 715,850  100,000 209,455 26,537,735  Budget 12-13 6,166,926 1,376,872 2,406,918 1,465,400 872,787 150,000                                                    | 4,027,276 evenues Variance PRIOR Y Mar-13  18,882,924 1,910,129 712,826 807,847  59,400 258,004 22,631,130  Mar-13 4,825,269 831,078 1,627,396 1,012,519 643,932 121,540                                      | **EAR  *** Collected  79.3% 207.1% 91.4% 112.9%  59.4% 123.2% 85.3%  ** Spent  78.2% 60.4% 67.6% 69.1% 73.8% 81.0%                                                                                                                                                                                                                                                                                                                                                                                                                                                                                                                                                                                                                                                                                                                                                                                                                                                                                                                                                                                                                                                                                                                                                                                                                                                                                                                                                                                                                                                                                                                                                                                                                                                                                                                                                                                                                                                                                                                                                                                                            | 16.9% % Var 10.3%      | CUR Budget 13-14  25,124,672 2,250,000 840,000 652,089  100,000 62,150 29,028,911 16,168,784  Budget 13-14 6,782,540 1,220,948 2,721,635 1,720,395 856,341 160,000                                           | 2RENT Y  Mar-14  19,059,835 2,713,211 907,275 847,770  18,415 24,735 23,571,241 12,900,437  Mar-14  4,914,845 767,369 1,874,770 1,166,609 588,521 127,860                                      | 75.9% 120.6% 108.0% 130.0% 18.4% 39.8% 81.2% 79.8% 62.9% 68.9% 67.8% 68.7% 79.9%                                                                                                                                                                                                                                                                                                                                                                                                                                                                                                                                                                                                                                                                                                                                                                                                                                                                                                                                                                                                                                                                                                                                                                                                                                                                                                                                                                                                                                                                                                                                                                                                                                                                                                                                                                                                                                                                                                                                                                                                                                              | -5.0%  % Var  6.2% 4.8%        | Note-The bulk of Solid Waste Revenues are collected for the foliation of Fiscal Year Completed (Revenue):  SOLID WASTE  REVENUES:  Landfill User Fee Revenue Salvage Revenue Tipping Fees Total Other Revenues NON-OPERATING REVENUES: Interest Income Gain(Loss) on Sale of Assets TOTAL REVENUES TOTAL AVAILABLE REVENUE (After R&R Transfers)  EXPENDITURES: Personnel Costs Contractual Services Maint & Repairs Utilities Office Expenses Insurance                                                                                                                                                                                                                                                                                                                                                                                                                                                                                                                                                                                                                                                                                                                                                                                                                                                                                                                                                                                                                                                                                                                                                                                                                                                                                                                                                                                                                                                                                                                                                                                                                                                                      | 7,673,000 209,500 1,220,000 1,082,355 50,000 360,000 10,594,855  Budget 12-13 3,980,884 733,071 2,209,389 120,800 244,462 112,500                                      | PRIOR Y  Mar-13  7,346,375  115,236  1,884,600  1,020,242  17,603  475,554  10,859,610  Mar-13  3,085,507  409,726  1,233,790  75,751  179,392  93,476                                       | ## Collected    95.7%     55.0%     154.5%     94.3%     35.2%     132.1%     102.5%      % Spent     77.5%     55.9%     55.8%     62.7%     73.4%     83.1%                     | 12.5% % Var 9.4% | CUR Budget 13-14  7,414,400 232,200 1,596,000 739,200  30,000 351,255 10,363,055 8,852,126  Budget 13-14  4,134,296 456,991 1,790,295 194,000 169,964 120,000                                       | 7,552,195 174,508 1,592,723 240,240  2,538 294,757 9,856,960 8,723,761  Mar-14 3,007,849 419,674 1,311,342 74,868 107,111 95,895                                    | EAR % Collected  101.9% 75.2% 99.8% 32.5%  8.5% 83.9% 95.1% 98.5%  % Spent  72.8% 91.8% 73.2% 38.6% 63.0% 79.9%              | 6.2<br>% Va<br>2.0<br>5.4         |
| SEWER FUND  REVENUES: Rate & Service Charges Impact Fees Connection Fees Other Revenues NON-OPERATING REVENUES: Interest Income Gain(Loss) on Sale of Assets TOTAL REVENUES TOTAL REVENUES (After R&R Transfers)  EXPENDITURES: Personnel Costs Contractual Services Maint & Repairs Utilities Office Expenses Insurance Other Expenses                                  | 5,907,687  TOTAL Expense v. Ro  23,809,930 922,500 780,000 715,850  100,000 209,455 26,537,735  Budget 12-13  6,166,926 1,376,872 2,406,918 1,465,400 872,787 150,000 110,922                                                         | 4,027,276 evenues Variance PRIOR Y Mar-13  18,882,924 1,910,129 712,826 807,847  59,400 258,004 22,631,130  Mar-13  4,825,269 831,078 1,627,396 1,012,519 643,932 121,540 96,115                              | FAR % Collected  79.3% 207.1% 91.4% 112.9%  59.4% 123.2% 85.3%  % Spent  78.2% 60.4% 67.6% 69.1% 73.8% 81.0% 86.7%                                                                                                                                                                                                                                                                                                                                                                                                                                                                                                                                                                                                                                                                                                                                                                                                                                                                                                                                                                                                                                                                                                                                                                                                                                                                                                                                                                                                                                                                                                                                                                                                                                                                                                                                                                                                                                                                                                                                                                                                            | 16.9% % Var 10.3%      | CUR Budget 13-14  25,124,672 2,250,000 840,000 652,089  100,000 62,150 29,028,911 16,168,784  Budget 13-14 6,782,540 1,220,948 2,721,635 1,720,395 856,341 160,000 461,568                                   | 2RENT Y Mar-14  19,059,835 2,713,211 907,275 847,770  18,415 24,735 23,571,241 12,900,437  Mar-14 4,914,845 767,369 1,874,770 1,166,609 588,521 127,860 146,474                                | EAR % Collected 75.9% 120.6% 108.0% 130.0%  18.4% 39.8% 81.2% 79.8%  % Spent 72.5% 62.9% 68.9% 67.8% 68.7% 79.9% 31.7%                                                                                                                                                                                                                                                                                                                                                                                                                                                                                                                                                                                                                                                                                                                                                                                                                                                                                                                                                                                                                                                                                                                                                                                                                                                                                                                                                                                                                                                                                                                                                                                                                                                                                                                                                                                                                                                                                                                                                                                                        | -5.0%  % Var  6.2% 4.8%        | Note-The bulk of Solid Waste Revenues are collected fr % of Fiscal Year Completed (Revenue):  SOLID WASTE  REVENUES:  Landfill User Fee Revenue Salvage Revenue Tipping Fees Total Other Revenues NON-OPERATING REVENUES: Interest Income Gain(Loss) on Sale of Assets TOTAL REVENUES TOTAL AVAILABLE REVENUE (After R&R Transfers)  EXPENDITURES: Personnel Costs Contractual Services Maint & Repairs Utilities Office Expenses Insurance Other Expenses                                                                                                                                                                                                                                                                                                                                                                                                                                                                                                                                                                                                                                                                                                                                                                                                                                                                                                                                                                                                                                                                                                                                                                                                                                                                                                                                                                                                                                                                                                                                                                                                                                                                    | 7,673,000 209,500 1,220,000 1,082,355 50,000 360,000 10,594,855  Budget 12-13 3,980,884 733,071 2,209,389 120,800 244,462 112,500 67,225                               | PRIOR Y  Mar-13  7,346,375 115,236 1,884,600 1,020,242  17,603 475,554 10,859,610  Mar-13 3,085,507 409,726 1,233,790 75,751 179,392 93,476 36,093                                           | ## Page 18                                                                                                                                                                        | 9.4% % Var       | CUR Budget 13-14  7,414,400 232,200 1,596,000 739,200  30,000 351,255 10,363,055 8,852,126  Budget 13-14  4,134,296 456,991 1,790,295 194,000 169,964 120,000 523,881                               | 7,552,195 174,508 1,592,723 240,240 2,538 294,757 9,856,960 8,723,761  Mar-14 3,007,849 419,674 1,311,342 74,868 107,111 95,895 76,733                              | EAR  % Collected  101.9% 75.2% 99.8% 32.5%  8.5% 83.9% 95.1% 98.5%  % Spent  72.8% 91.8% 73.2% 38.6% 63.0% 79.9% 14.6%       | 6.2<br>% Va<br>2.0<br>5.4<br>% Va |
| SEWER FUND  REVENUES: Rate & Service Charges Impact Fees Connection Fees Other Revenues NON-OPERATING REVENUES: Interest Income Gain(Loss) on Sale of Assets TOTAL REVENUES TOTAL REVENUES TOTAL AVAILABLE REVENUE (After R&R Transfers)  EXPENDITURES: Personnel Costs Contractual Services Maint & Repairs Utilities Office Expenses Insurance                         | 5,907,687  TOTAL Expense v. Ref  Budget 12-13  23,809,930 922,500 780,000 715,850  100,000 209,455 26,537,735  Budget 12-13  6,166,926 1,376,872 2,406,918 1,465,400 872,787 150,000 110,922 12,549,825                               | 4,027,276 evenues Variance PRIOR Y Mar-13  18,882,924 1,910,129 712,826 807,847  59,400 258,004 22,631,130  Mar-13 4,825,269 831,078 1,627,396 1,012,519 643,932 121,540 96,115 9,157,849                     | EAR % Collected  79.3% 207.1% 91.4% 112.9%  59.4% 123.2% 85.3%  % Spent  78.2% 60.4% 67.6% 69.1% 73.8% 81.0% 86.7% 73.0%                                                                                                                                                                                                                                                                                                                                                                                                                                                                                                                                                                                                                                                                                                                                                                                                                                                                                                                                                                                                                                                                                                                                                                                                                                                                                                                                                                                                                                                                                                                                                                                                                                                                                                                                                                                                                                                                                                                                                                                                      | 16.9% % Var 10.3% 2.0% | CUR Budget 13-14  25,124,672 2,250,000 840,000 652,089  100,000 62,150 29,028,911 16,168,784  Budget 13-14 6,782,540 1,220,948 2,721,635 1,720,395 856,341 160,000 461,568 13,923,427                        | PRENT Y  Mar-14  19,059,835 2,713,211 907,275 847,770  18,415 24,735 23,571,241 12,900,437  Mar-14  4,914,845 767,369 1,874,770 1,166,609 588,521 127,860 146,474 9,586,448                    | 75.9% 120.6% 108.0% 130.0% 18.4% 39.8% 81.2% 79.8%  % Spent 72.5% 62.9% 68.9% 67.8% 68.7% 79.9% 31.7% 68.9%                                                                                                                                                                                                                                                                                                                                                                                                                                                                                                                                                                                                                                                                                                                                                                                                                                                                                                                                                                                                                                                                                                                                                                                                                                                                                                                                                                                                                                                                                                                                                                                                                                                                                                                                                                                                                                                                                                                                                                                                                   | -5.0%  % Var  6.2% 4.8%  % Var | Note-The bulk of Solid Waste Revenues are collected fr % of Fiscal Year Completed (Revenue):  SOLID WASTE  REVENUES:  Landfill User Fee Revenue Salvage Revenue Tipping Fees Total Other Revenues NON-OPERATING REVENUES: Interest Income Gain(Loss) on Sale of Assets TOTAL REVENUES TOTAL AVAILABLE REVENUE (After R&R Transfers)  EXPENDITURES: Personnel Costs Contractual Services Maint & Repairs Utilities Office Expenses Insurance Other Expenses TOTAL OPERATING EXPENSE                                                                                                                                                                                                                                                                                                                                                                                                                                                                                                                                                                                                                                                                                                                                                                                                                                                                                                                                                                                                                                                                                                                                                                                                                                                                                                                                                                                                                                                                                                                                                                                                                                            | 7,673,000 209,500 1,220,000 1,082,355 50,000 360,000 10,594,855  Budget 12-13 3,980,884 733,071 2,209,389 120,800 244,462 112,500 67,225 7,468,330                     | PRIOR Y  Mar-13  7,346,375  115,236  1,884,600  1,020,242  17,603  475,554  10,859,610  Mar-13  3,085,507  409,726  1,233,790  75,751  179,392  93,476  36,093  5,113,735                    | EAR % Collected  95.7% 55.0% 154.5% 94.3%  35.2% 132.1% 102.5%  % Spent  77.5% 55.9% 55.8% 62.7% 73.4% 83.1% 53.7% 68.5%                                                          | 9.4% % Var 6.5%  | CUR Budget 13-14  7,414,400 232,200 1,596,000 739,200  30,000 351,255 10,363,055 8,852,126  Budget 13-14  4,134,296 456,991 1,790,295 194,000 169,964 120,000 523,881 7,389,427                     | 7,552,195 174,508 1,592,723 240,240  2,538 294,757 9,856,960 8,723,761  Mar-14 3,007,849 419,674 1,311,342 74,868 107,111 95,895 76,733 5,093,472                   | EAR  % Collected  101.9% 75.2% 99.8% 32.5%  8.5% 83.9% 95.1% 98.5%  % Spent  72.8% 91.8% 73.2% 38.6% 63.0% 79.9% 14.6% 68.9% | 6.2 % Val 2.0 5.4 % Val           |
| SEWER FUND  REVENUES: Rate & Service Charges Impact Fees Connection Fees Other Revenues NON-OPERATING REVENUES: Interest Income Gain(Loss) on Sale of Assets TOTAL REVENUES TOTAL AVAILABLE REVENUE (After R&R Transfers)  EXPENDITURES: Personnel Costs Contractual Services Maint & Repairs Utilities Office Expenses Insurance Other Expenses TOTAL OPERATING EXPENSE | 5,907,687  TOTAL Expense v. Ro  Budget 12-13  23,809,930 922,500 780,000 715,850  100,000 209,455 26,537,735  Budget 12-13 6,166,926 1,376,872 2,406,918 1,465,400 872,787 150,000 110,922 12,549,825 Operating Expense v.            | 4,027,276 evenues Variance PRIOR Y Mar-13  18,882,924 1,910,129 712,826 807,847  59,400 258,004 22,631,130  Mar-13 4,825,269 831,078 1,627,396 1,012,519 643,932 121,540 96,115 9,157,849  Revenues Variance- | **EAR % Collected **  79.3% 207.1% 91.4% 112.9% **  59.4% 123.2% 85.3% **  ** Spent 78.2% 60.4% 67.6% 69.1% 73.8% 81.0% 86.7% 73.0% **  ** 73.0% **  ** 73.0% **  ** 73.0% **  ** 73.0% **  ** 73.0% **  ** 73.0% **  ** 73.0% **  ** 73.0% **  ** 73.0% **  ** 73.0% **  ** 73.0% **  ** 73.0% **  ** 73.0% **  ** 73.0% **  ** 73.0% **  ** 73.0% **  ** 73.0% **  ** 73.0% **  ** 73.0% **  ** 73.0% **  ** 73.0% **  ** 73.0% **  ** 73.0% **  ** 73.0% **  ** 73.0% **  ** 73.0% **  ** 73.0% **  ** 73.0% **  ** 73.0% **  ** 73.0% **  ** 73.0% **  ** 73.0% **  ** 73.0% **  ** 73.0% **  ** 73.0% **  ** 73.0% **  ** 73.0% **  ** 73.0% **  ** 73.0% **  ** 73.0% **  ** 73.0% **  ** 73.0% **  ** 73.0% **  ** 73.0% **  ** 73.0% **  ** 73.0% **  ** 73.0% **  ** 73.0% **  ** 73.0% **  ** 73.0% **  ** 73.0% **  ** 73.0% **  ** 73.0% **  ** 73.0% **  ** 73.0% **  ** 73.0% **  ** 73.0% **  ** 73.0% **  ** 73.0% **  ** 73.0% **  ** 73.0% **  ** 73.0% **  ** 73.0% **  ** 73.0% **  ** 73.0% **  ** 73.0% **  ** 73.0% **  ** 73.0% **  ** 73.0% **  ** 73.0% **  ** 73.0% **  ** 73.0% **  ** 73.0% **  ** 73.0% **  ** 73.0% **  ** 73.0% **  ** 73.0% **  ** 73.0% **  ** 73.0% **  ** 73.0% **  ** 73.0% **  ** 73.0% **  ** 73.0% **  ** 73.0% **  ** 73.0% **  ** 73.0% **  ** 73.0% **  ** 73.0% **  ** 73.0% **  ** 73.0% **  ** 73.0% **  ** 73.0% **  ** 73.0% **  ** 73.0% **  ** 73.0% **  ** 73.0% **  ** 73.0% **  ** 73.0% **  ** 73.0% **  ** 73.0% **  ** 73.0% **  ** 73.0% **  ** 73.0% **  ** 73.0% **  ** 73.0% **  ** 73.0% **  ** 73.0% **  ** 73.0% **  ** 73.0% **  ** 73.0% **  ** 73.0% **  ** 73.0% **  ** 73.0% **  ** 73.0% **  ** 73.0% **  ** 73.0% **  ** 73.0% **  ** 73.0% **  ** 73.0% **  ** 73.0% **  ** 73.0% **  ** 73.0% **  ** 73.0% **  ** 73.0% **  ** 73.0% **  ** 73.0% **  ** 73.0% **  ** 73.0% **  ** 73.0% **  ** 73.0% **  ** 73.0% **  ** 73.0% **  ** 73.0% **  ** 73.0% **  ** 73.0% **  ** 73.0% **  ** 73.0% **  ** 73.0% **  ** 73.0% **  ** 73.0% **  ** 73.0% **  ** 73.0% **  ** 73.0% **  ** 73.0% **  ** 73.0% **  ** 73.0% **  ** 73.0% ** | 16.9% % Var 10.3%      | CUR Budget 13-14  25,124,672 2,250,000 840,000 652,089  100,000 62,150 29,028,911 16,168,784  Budget 13-14 6,782,540 1,220,948 2,721,635 1,720,395 856,341 160,000 461,568 13,923,427 Operating Expense v. 1 | PRENT Y  Mar-14  19,059,835 2,713,211 907,275 847,770  18,415 24,735 23,571,241 12,900,437  Mar-14 4,914,845 767,369 1,874,770 1,166,609 588,521 127,860 146,474 9,586,448  Revenues Variance- | 75.9% 120.6% 108.0% 130.0% 18.4% 39.8% 81.2% 79.8% 68.9% 68.9% 68.7% 79.9% 31.7% 68.9%                                                                                                                                                                                                                                                                                                                                                                                                                                                                                                                                                                                                                                                                                                                                                                                                                                                                                                                                                                                                                                                                                                                                                                                                                                                                                                                                                                                                                                                                                                                                                                                                                                                                                                                                                                                                                                                                                                                                                                                                                                        | -5.0%  % Var  6.2% 4.8%        | Note-The bulk of Solid Waste Revenues are collected for % of Fiscal Year Completed (Revenue):  SOLID WASTE  REVENUES:  Landfill User Fee Revenue Salvage Revenue Tipping Fees Total Other Revenues NON-OPERATING REVENUES: Interest Income Gain(Loss) on Sale of Assets TOTAL REVENUES TOTAL AVAILABLE REVENUE (After R&R Transfers)  EXPENDITURES: Personnel Costs Contractual Services Maint & Repairs Utilities Office Expenses Insurance Other Expenses TOTAL OPERATING EXPENSE                                                                                                                                                                                                                                                                                                                                                                                                                                                                                                                                                                                                                                                                                                                                                                                                                                                                                                                                                                                                                                                                                                                                                                                                                                                                                                                                                                                                                                                                                                                                                                                                                                           | 7,673,000 209,500 1,220,000 1,082,355 50,000 360,000 10,594,855  Budget 12-13 3,980,884 733,071 2,209,389 120,800 244,462 112,500 67,225 7,468,330 Operating Expense v | PRIOR Y  Mar-13  7,346,375  115,236  1,884,600  1,020,242  17,603  475,554  10,859,610  Mar-13  3,085,507  409,726  1,233,790  75,751  179,392  93,476  36,093  5,113,735  Revenues Variance | EAR % Collected  95.7% 55.0% 154.5% 94.3%  35.2% 132.1% 102.5%  % Spent  77.5% 55.9% 55.8% 62.7% 73.4% 83.1% 53.7% 68.5%                                                          | 9.4% % Var       | CUR Budget 13-14  7,414,400 232,200 1,596,000 739,200  30,000 351,255 10,363,055 8,852,126  Budget 13-14 4,134,296 456,991 1,790,295 194,000 169,964 120,000 523,881 7,389,427 Operating Expense v. | 7,552,195 174,508 1,592,723 240,240  2,538 294,757 9,856,960 8,723,761  Mar-14 3,007,849 419,674 1,311,342 74,868 107,111 95,895 76,733 5,093,472 Revenues Variance | EAR  % Collected  101.9% 75.2% 99.8% 32.5%  8.5% 83.9% 95.1% 98.5%  % Spent  72.8% 91.8% 73.2% 38.6% 63.0% 79.9% 14.6% 68.9% | 6.2<br>% Va<br>2.0<br>5.4<br>% Va |
| SEWER FUND  REVENUES: Rate & Service Charges Impact Fees Connection Fees Other Revenues NON-OPERATING REVENUES: Interest Income Gain(Loss) on Sale of Assets TOTAL REVENUES TOTAL REVENUES (After R&R Transfers)  EXPENDITURES: Personnel Costs Contractual Services Maint & Repairs Utilities Office Expenses Insurance Other Expenses                                  | 5,907,687  TOTAL Expense v. Ro  Budget 12-13  23,809,930 922,500 780,000 715,850  100,000 209,455 26,537,735  Budget 12-13 6,166,926 1,376,872 2,406,918 1,465,400 872,787 150,000 110,922 12,549,825 Operating Expense v.            | 4,027,276 evenues Variance PRIOR Y Mar-13  18,882,924 1,910,129 712,826 807,847  59,400 258,004 22,631,130  Mar-13 4,825,269 831,078 1,627,396 1,012,519 643,932 121,540 96,115 9,157,849                     | **EAR % Collected **  79.3% 207.1% 91.4% 112.9% **  59.4% 123.2% 85.3% **  ** Spent 78.2% 60.4% 67.6% 69.1% 73.8% 81.0% 86.7% 73.0% **  ** 73.0% **  ** 73.0% **  ** 73.0% **  ** 73.0% **  ** 73.0% **  ** 73.0% **  ** 73.0% **  ** 73.0% **  ** 73.0% **  ** 73.0% **  ** 73.0% **  ** 73.0% **  ** 73.0% **  ** 73.0% **  ** 73.0% **  ** 73.0% **  ** 73.0% **  ** 73.0% **  ** 73.0% **  ** 73.0% **  ** 73.0% **  ** 73.0% **  ** 73.0% **  ** 73.0% **  ** 73.0% **  ** 73.0% **  ** 73.0% **  ** 73.0% **  ** 73.0% **  ** 73.0% **  ** 73.0% **  ** 73.0% **  ** 73.0% **  ** 73.0% **  ** 73.0% **  ** 73.0% **  ** 73.0% **  ** 73.0% **  ** 73.0% **  ** 73.0% **  ** 73.0% **  ** 73.0% **  ** 73.0% **  ** 73.0% **  ** 73.0% **  ** 73.0% **  ** 73.0% **  ** 73.0% **  ** 73.0% **  ** 73.0% **  ** 73.0% **  ** 73.0% **  ** 73.0% **  ** 73.0% **  ** 73.0% **  ** 73.0% **  ** 73.0% **  ** 73.0% **  ** 73.0% **  ** 73.0% **  ** 73.0% **  ** 73.0% **  ** 73.0% **  ** 73.0% **  ** 73.0% **  ** 73.0% **  ** 73.0% **  ** 73.0% **  ** 73.0% **  ** 73.0% **  ** 73.0% **  ** 73.0% **  ** 73.0% **  ** 73.0% **  ** 73.0% **  ** 73.0% **  ** 73.0% **  ** 73.0% **  ** 73.0% **  ** 73.0% **  ** 73.0% **  ** 73.0% **  ** 73.0% **  ** 73.0% **  ** 73.0% **  ** 73.0% **  ** 73.0% **  ** 73.0% **  ** 73.0% **  ** 73.0% **  ** 73.0% **  ** 73.0% **  ** 73.0% **  ** 73.0% **  ** 73.0% **  ** 73.0% **  ** 73.0% **  ** 73.0% **  ** 73.0% **  ** 73.0% **  ** 73.0% **  ** 73.0% **  ** 73.0% **  ** 73.0% **  ** 73.0% **  ** 73.0% **  ** 73.0% **  ** 73.0% **  ** 73.0% **  ** 73.0% **  ** 73.0% **  ** 73.0% **  ** 73.0% **  ** 73.0% **  ** 73.0% **  ** 73.0% **  ** 73.0% **  ** 73.0% **  ** 73.0% **  ** 73.0% **  ** 73.0% **  ** 73.0% **  ** 73.0% **  ** 73.0% **  ** 73.0% **  ** 73.0% **  ** 73.0% **  ** 73.0% **  ** 73.0% **  ** 73.0% **  ** 73.0% **  ** 73.0% **  ** 73.0% **  ** 73.0% **  ** 73.0% **  ** 73.0% **  ** 73.0% **  ** 73.0% **  ** 73.0% **  ** 73.0% **  ** 73.0% **  ** 73.0% **  ** 73.0% **  ** 73.0% **  ** 73.0% **  ** 73.0% **  ** 73.0% ** | 16.9% % Var 10.3% 2.0% | CUR Budget 13-14  25,124,672 2,250,000 840,000 652,089  100,000 62,150 29,028,911 16,168,784  Budget 13-14 6,782,540 1,220,948 2,721,635 1,720,395 856,341 160,000 461,568 13,923,427                        | PRENT Y  Mar-14  19,059,835 2,713,211 907,275 847,770  18,415 24,735 23,571,241 12,900,437  Mar-14  4,914,845 767,369 1,874,770 1,166,609 588,521 127,860 146,474 9,586,448                    | 75.9% 120.6% 108.0% 130.0% 18.4% 39.8% 81.2% 79.8% 68.9% 68.9% 68.7% 79.9% 31.7% 68.9%                                                                                                                                                                                                                                                                                                                                                                                                                                                                                                                                                                                                                                                                                                                                                                                                                                                                                                                                                                                                                                                                                                                                                                                                                                                                                                                                                                                                                                                                                                                                                                                                                                                                                                                                                                                                                                                                                                                                                                                                                                        | -5.0%  % Var  6.2% 4.8%  % Var | Note-The bulk of Solid Waste Revenues are collected fr % of Fiscal Year Completed (Revenue):  SOLID WASTE  REVENUES:  Landfill User Fee Revenue Salvage Revenue Tipping Fees Total Other Revenues NON-OPERATING REVENUES: Interest Income Gain(Loss) on Sale of Assets TOTAL REVENUES TOTAL AVAILABLE REVENUE (After R&R Transfers)  EXPENDITURES: Personnel Costs Contractual Services Maint & Repairs Utilities Office Expenses Insurance Other Expenses TOTAL OPERATING EXPENSE                                                                                                                                                                                                                                                                                                                                                                                                                                                                                                                                                                                                                                                                                                                                                                                                                                                                                                                                                                                                                                                                                                                                                                                                                                                                                                                                                                                                                                                                                                                                                                                                                                            | 7,673,000 209,500 1,220,000 1,082,355 50,000 360,000 10,594,855  Budget 12-13 3,980,884 733,071 2,209,389 120,800 244,462 112,500 67,225 7,468,330                     | PRIOR Y  Mar-13  7,346,375  115,236  1,884,600  1,020,242  17,603  475,554  10,859,610  Mar-13  3,085,507  409,726  1,233,790  75,751  179,392  93,476  36,093  5,113,735                    | EAR % Collected  95.7% 55.0% 154.5% 94.3%  35.2% 132.1% 102.5%  % Spent  77.5% 55.9% 55.8% 62.7% 73.4% 83.1% 53.7% 68.5%                                                          | 9.4% % Var 6.5%  | CUR Budget 13-14  7,414,400 232,200 1,596,000 739,200  30,000 351,255 10,363,055 8,852,126  Budget 13-14  4,134,296 456,991 1,790,295 194,000 169,964 120,000 523,881 7,389,427                     | 7,552,195 174,508 1,592,723 240,240  2,538 294,757 9,856,960 8,723,761  Mar-14 3,007,849 419,674 1,311,342 74,868 107,111 95,895 76,733 5,093,472                   | EAR  % Collected  101.9% 75.2% 99.8% 32.5%  8.5% 83.9% 95.1% 98.5%  % Spent  72.8% 91.8% 73.2% 38.6% 63.0% 79.9% 14.6% 68.9% | 6.2 % Va 2.0 5.4 % Va 6.1 11.5    |
| SEWER FUND  REVENUES: Rate & Service Charges Impact Fees Connection Fees Other Revenues NON-OPERATING REVENUES: Interest Income Gain(Loss) on Sale of Assets TOTAL REVENUES TOTAL AVAILABLE REVENUE (After R&R Transfers)  EXPENDITURES: Personnel Costs Contractual Services Maint & Repairs Utilities Office Expenses Insurance Other Expenses TOTAL OPERATING EXPENSE | 5,907,687  TOTAL Expense v. Ro  Budget 12-13  23,809,930 922,500 780,000 715,850  100,000 209,455 26,537,735  Budget 12-13  6,166,926 1,376,872 2,406,918 1,465,400 872,787 150,000 110,922 12,549,825 Operating Expense v. 1,380,684 | 4,027,276 evenues Variance PRIOR Y Mar-13  18,882,924 1,910,129 712,826 807,847  59,400 258,004 22,631,130  Mar-13 4,825,269 831,078 1,627,396 1,012,519 643,932 121,540 96,115 9,157,849  Revenues Variance- | FAR % Collected  79.3% 207.1% 91.4% 112.9%  59.4% 123.2% 85.3%  % Spent  78.2% 60.4% 67.6% 69.1% 73.8% 81.0% 86.7% 73.0%                                                                                                                                                                                                                                                                                                                                                                                                                                                                                                                                                                                                                                                                                                                                                                                                                                                                                                                                                                                                                                                                                                                                                                                                                                                                                                                                                                                                                                                                                                                                                                                                                                                                                                                                                                                                                                                                                                                                                                                                      | 16.9% % Var 10.3% 2.0% | CUR Budget 13-14  25,124,672 2,250,000 840,000 652,089  100,000 62,150 29,028,911 16,168,784  Budget 13-14 6,782,540 1,220,948 2,721,635 1,720,395 856,341 160,000 461,568 13,923,427 Operating Expense v. 1 | PRENT Y  Mar-14  19,059,835 2,713,211 907,275 847,770  18,415 24,735 23,571,241 12,900,437  Mar-14 4,914,845 767,369 1,874,770 1,166,609 588,521 127,860 146,474 9,586,448  Revenues Variance- | **Collected**  75.9% 120.6% 108.0% 130.0%  18.4% 39.8% 81.2% 79.8%  **Spent** 72.5% 62.9% 68.9% 67.8% 68.7% 79.9% 31.7% 68.9% **Spent** | -5.0%  % Var  6.2% 4.8%  % Var | Note-The bulk of Solid Waste Revenues are collected for % of Fiscal Year Completed (Revenue):  SOLID WASTE  REVENUES:  Landfill User Fee Revenue Salvage Revenue Tipping Fees Total Other Revenues NON-OPERATING REVENUES: Interest Income Gain(Loss) on Sale of Assets TOTAL REVENUES TOTAL AVAILABLE REVENUE (After R&R Transfers)  EXPENDITURES: Personnel Costs Contractual Services Maint & Repairs Utilities Office Expenses Insurance Other Expenses TOTAL OPERATING EXPENSE                                                                                                                                                                                                                                                                                                                                                                                                                                                                                                                                                                                                                                                                                                                                                                                                                                                                                                                                                                                                                                                                                                                                                                                                                                                                                                                                                                                                                                                                                                                                                                                                                                           | 7,673,000 209,500 1,220,000 1,082,355 50,000 360,000 10,594,855  Budget 12-13 3,980,884 733,071 2,209,389 120,800 244,462 112,500 67,225 7,468,330 Operating Expense v | PRIOR Y  Mar-13  7,346,375  115,236  1,884,600  1,020,242  17,603  475,554  10,859,610  Mar-13  3,085,507  409,726  1,233,790  75,751  179,392  93,476  36,093  5,113,735  Revenues Variance | ## Collected    95.7%     55.0%     154.5%     94.3%     35.2%     132.1%     102.5%      % Spent     77.5%     55.9%     55.8%     62.7%     73.4%     83.1%     53.7%     68.5% | 9.4% % Var 6.5%  | CUR Budget 13-14  7,414,400 232,200 1,596,000 739,200  30,000 351,255 10,363,055 8,852,126  Budget 13-14 4,134,296 456,991 1,790,295 194,000 169,964 120,000 523,881 7,389,427 Operating Expense v. | 7,552,195 174,508 1,592,723 240,240  2,538 294,757 9,856,960 8,723,761  Mar-14 3,007,849 419,674 1,311,342 74,868 107,111 95,895 76,733 5,093,472 Revenues Variance | EAR  % Collected  101.9% 75.2% 99.8% 32.5%  8.5% 83.9% 95.1% 98.5%  % Spent  72.8% 91.8% 73.2% 38.6% 63.0% 79.9% 14.6% 68.9% | 6.2<br>% Va<br>2.0<br>5.4<br>% Va |