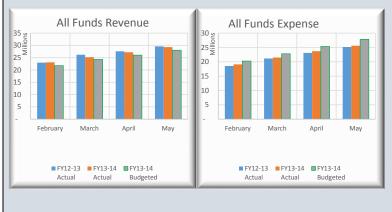

% |



| % of Year Completed:  | 91.7%         |                    |        |
|-----------------------|---------------|--------------------|--------|
|                       | BUDGET        | ACTUAL             | % USED |
| Operating Revenue     | \$ 49,816,45  | 1 \$ 49,102,313    | 98.6%  |
| Non-Operating Revenue | \$ 578,63     | 0 \$ 397,311       | 68.7%  |
| (Transfer to R&R)     | \$ (20,000,00 | 0) \$ (20,208,897) | 101.0% |
| Total Revenue         | \$ 30,395,08  | 1 \$ 29,290,728    | 96.4%  |
|                       |               |                    |        |
| Operating Expense     | \$ 27,302,26  | 2 \$ 23,132,889    | 84.7%  |
| Non-Operating Expense | \$ 3,092,82   | 0 \$ 2,977,318     | 96.3%  |
| Total Expense         | \$ 30,395,08  | 2 \$ 26,110,207    | 85.9%  |



| cial Report - ALL FU         | ND | S            |          |                                         |             |
|------------------------------|----|--------------|----------|-----------------------------------------|-------------|
|                              | В  | udget Report | May-14   |                                         |             |
| OPERATING REVENUE            |    | BUDGET       |          | ACTUAL                                  | % COLLECTED |
| Rate & Service Charges       | \$ | 41,745,662   | \$       | 38,737,502                              | 92.8%       |
| Impact Fees                  | \$ | 3,262,500    | \$       | 4,866,189                               | 149.2%      |
| Connection Fees              | \$ | 1,470,000    | \$       | 1,903,390