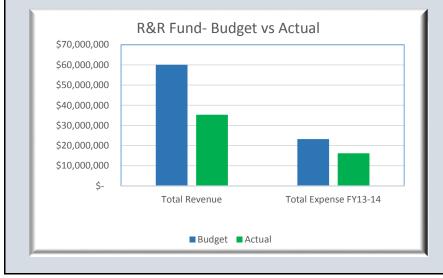

,,,,,,,,,,,,,,,,,,,,,,,,,,, | 55.570      |

### FY13-14 BCWS Monthly Financial Report - ALL FUND

# FY13-14 BCWS Monthly Financial Report - R&R FUND

| % of Year Completed:  | 91.7%         |               |             |
|-----------------------|---------------|---------------|-------------|
|                       | BUDGET        | ACTUAL        | % Collected |
| Beginning Balance     | \$ 15,074,797 | \$ 15,074,797 | 100.0%      |
| Revenue FY13-14       | \$ 45,000,000 | \$ 20,208,897 | 44.9%       |
| Total Revenue         | \$ 60,074,797 | \$ 35,283,694 | 58.7%       |
|                       |               |               |             |
| Total Expense FY13-14 | \$ 23,189,670 | \$ 16,171,743 | 69.7%       |
|                       |               |               |             |



|                                 | Budget Report | for month of: | May-14      |
|---------------------------------|---------------|---------------|-------------|
| R&R Beginning Balance           | 07/01/13      |               |             |
|                                 | \$ 15,074,797 | 1             |             |
| R&R Current Balance             | 05/31/14      | 1             |             |
|                                 | \$ 19,111,952 |               |             |
| REVENUE                         | BUDGET        | ACTUAL        | % COLLECTED |
| Trans from Oper Budget          | \$ 16,737,500 | \$ 15,342,708 | 91.7%       |
| Trans of Imp Fees from Op Bud   | \$ 3,262,500  | \$ 4,866,189  | 149.2%      |
| ***Other                        | \$ 25,000,000 | \$ -