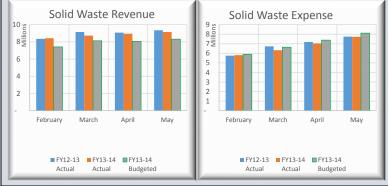

| \$ | 95,156              | 18.2%            |
| Total Operating Expense        | \$                                 | 7,389,427                  | \$ | 6,323,488           | 85.6%            |
| Total Operating Expense        |                                    |                            |    |                     |                  |
|                                |                                    |                            |    |                     |                  |
| NON-OPERATING EXPENSE          |                                    | BUDGET                     |    | ACTUAL              | % SPENT          |
|                                | \$<br>\$                           | <b>BUDGET</b><br>1,462,700 | \$ | ACTUAL<br>1,400,008 | % SPENT<br>95.7% |



| % of Year Completed:  | 91.7%         |                    |        |
|-----------------------|---------------|--------------------|--------|
|                       | BUDGET        | ACTUAL             | % USED |
| Operating Revenue     | \$ 49,816,45  | 1 \$ 49,102,313    | 98.6%  |
| Non-Operating Revenue | \$ 578,63     | 0 \$ 397,311       | 68.7%  |
| (Transfer to R&R)     | \$ (20,000,00 | 0) \$ (20,208,897) | 101.0% |
| Total Revenue         | \$ 30,395,08  | 1 \$ 29,290,728    | 96.4%  |
|                       |               |                    |        |
| Operating Expense     | \$ 27,302,26  | 2 \$ 23,132,889    | 84.7%  |
| Non-Operating Expense | \$ 3,092,82   | 0 \$ 2,977,318     | 96.3%  |
| Total Expense         | \$ 30,395,08  | 2 \$ 26,110,207    | 85.9%  |



| c