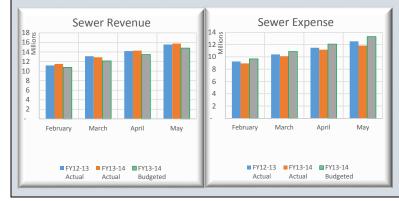

| \$ | 25,124,672   | \$<br>23,321,157 | 92.8%       |
| Impact Fees                    | \$ | 2,250,000    | \$<br>3,226,565  | 143.4%      |
| Connection Fees                | \$ | 840,000      | \$<br>1,116,075  | 132.9%      |
| Other Revenues                 | \$ | 652,089      | \$<br>962,076    | 147.5%      |
| Total Operating Revenue        | \$ | 28,866,761   | \$<br>28,625,873 | 99.2%       |

| NON-OPERATING REVENUE        | BUDGET        | ACTUAL       | % COLLECTED |
|------------------------------|---------------|--------------|-------------|
| Interest Income              | \$<br>100,000 | \$<br>21,269 | 21.3%       |
| Gain(Loss) on Sale of Assets | \$<br>62,150  | \$<br>69,570 | 111.9%      |
| Total Non-Operating Revenue  | \$<br>162,150 | \$<br>90,839 | 56.0%       |



| OPERATING EXPENSE           | BUDGET           | ACTUAL |            | % SPENT |
|-----------------------------|------------------|--------|------------|---------|
| Personnel                   | \$<br>6,782,540  | \$     | 5,890,060  | 86.8%   |
| Contractual Services        | \$<br>1,220,948  | \$     | 971,404    | 79.6%   |
| Maintenance & Repairs       | \$<br>2,721,635  | \$     | 2,406,649  | 88.4%   |
| Utilities                   | \$<br>1,720,395  | \$     | 1,465,691  | 85.2%   |
| Office Expenses             | \$<br>856,341    | \$     | 744,870    | 87.0%   |
| Insurance                   | \$<br>160,000    | \$     | 152,401    | 95.3%   |
| Other Expenses              | \$<br>461,568    | \$     | 179,647    | 38.9%   |
| Total Operating Expense     | \$<br>13,923,427 |