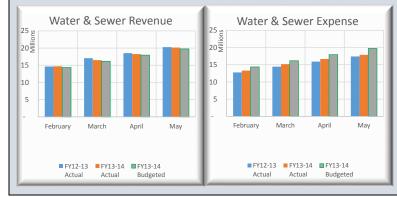

|
| Maintenance & Repairs          | \$ | 3,166,119    | \$  | 2,770,813  | 87.5%       |
| Utilities                      | \$ | 3,116,840    | \$  | 2,764,935  | 88.7%       |
| Office Expenses                | \$ | 1,528,549    | \$  | 1,447,251  | 94.7%       |
| Insurance                      | \$ | 280,000      | \$  | 266,702    | 95.3%       |
| Other Expenses                 | \$ | 747,403      | \$  | 258,182    | 34.5%       |
| Total Operating Expense        | \$ | 19,912,835   | \$  | 16,809,401 | 84.4%       |
| NON-OPERATING EXPENSE          |    | BUDGET       |     | ACTUAL     | % SPENT     |
| Capital Equipment              | \$ | 1,630,120    | \$  | 1,577,310  | 96.8%       |
| Total Non-Operating Expense    | Ś  | 1,630,120    | Ś   | 1,577,310  | 96.8%       |



## FY13-14 BCWS Monthly Financial Report - SOLID WASTE FUND

| % of Year Completed:  | 91.7%             |                   |        |
|-----------------------|-------------------|-------------------|--------|
|                       | BUDGET            | ACTUAL            | % USED |
| Operating Revenue     | \$<br>9,981,800   | \$<br>10,229,530  | 102.5% |
| Non-Operating Revenue | \$<br>381,255     | \$<br>306,473     | 80.4%  |
| (Transfer to R&R)     | \$<br>(1,510,929) | \$<br>(1,385,018) | 91.7%  |
| Total Revenue         | \$<br>8,852,126   | \$<br>9,150,984   | 103.4% |
|                       |                   |                   |        |
| Operating Expense     | \$<br>7,389,427   | \$<br>6,323,488   | 85.6%  |
| Non-Operating Expense | \$<br>1,462,700   | \$<br>1,400,008