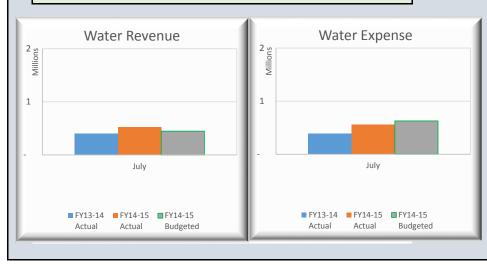

# **FY14-15 BCWS Monthly Financial Report - WATER FUND**

| % of Year Completed:  | 8.3%              |                 |        |
|-----------------------|-------------------|-----------------|--------|
|                       | BUDGET            | ACTUAL          | % USED |
| Operating Revenue     | \$<br>11,034,108  | \$<br>905,584   | 8.2%   |
| Non-Operating Revenue | \$<br>25,950      | \$<br>-         | 0.0%   |
| (Transfer to R&R)     | \$<br>(5,695,902) | \$<br>(384,659) | 6.8%   |
| Total Revenue         | \$<br>5,364,156   | \$<br>520,925   | 9.7%   |
|                       |                   |                 |        |
| Operating Expense     | \$<br>7,021,286   | \$<br>558,503   | 8.0%   |
| Non-Operating Expense | \$<br>522,000     | \$<br>-         | 0.0%   |
| Total Expense         | \$<br>7,543,286   | \$<br>558,503   | 7.4%   |
|                       |                   |                 |        |

| Budget Report for month of: Jul-14 |        |            |        |         |             |  |
|------------------------------------|--------|------------|--------|---------|-------------|--|
| OPERATING REVENUE                  | BUDGET |            | ACTUAL |         | % COLLECTED |  |
| Rate & Serv Charges, User Fees     | \$     | 8,668,608  | \$     | 790,997 | 9.1%        |  |
| Impact Fees                        | \$     | 1,485,000  | \$     | 33,750  | 2.3%        |  |
| Connection Fees                    | \$     | 735,000    | \$     | 71,072  | 9.7%        |  |
| Other Revenues                     | \$     | 145,500    | \$     | 9,764   | 6.7%        |  |
| Total Operating Revenue            | \$     | 11,034,108 | \$     | 905,584 | 8.2%        |  |

| OPERATING EXPENSE       | BUDGET          | ACTUAL |         | % SPENT |
|-------------------------|-----------------|--------|---------|---------|
| Personnel               | \$<br>2,878,287 | \$     | 286,554 | 10.0%   |
| Contractual Services    | \$<br>446,222   | \$     | 5,965   | 1.3%    |
| Maintenance & Repairs   | \$<br>547,849   | \$     | 34,592  | 6.3%    |
| Utilities               | \$<br>1,891,551 | \$     | 118,602 | 6.3%    |
| Office Expenses         | \$<br>815,017   | \$     | 112,026 | 13.7%   |
| Insurance               | \$<br>127,492   | \$     | -       | 0.0%    |
| Other Expenses          | \$<br>314,868   | \$     | 765     | 0.2%    |
| Total Operating Expense | \$<br>7,021,286 | \$     | 558,503 | 8.0%    |