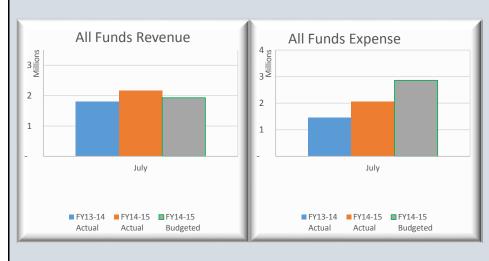

# **FY14-15 BCWS Monthly Financial Report - ALL FUNDS**

| % of Year Completed:  | 8.3%            |             |          |
|-----------------------|-----------------|-------------|----------|
|                       | BUDGET          | ACTUAL      | % USED   |
| Operating Revenue     | \$ 53,134,961   | \$ 3,492,4  | 01 6.6%  |
| Non-Operating Revenue | \$ 707,500      | \$ 2,0      | 20 0.3%  |
| (Transfer to R&R)     | \$ (19,520,695) | \$ (1,325,8 | 91) 6.8% |
| Total Revenue         | \$ 34,321,766   | \$ 2,168,5  | 30 6.3%  |
|                       |                 |             |          |
| Operating Expense     | \$ 29,666,466   | \$ 2,071,2  | 54 7.0%  |
| Non-Operating Expense | \$ 4,655,300    | \$ -        | 0.0%     |
| Total Expense         | \$ 34,321,766   | \$ 2,071,2  | 54 6.0%  |
|                       |                 |             |          |

|                         | Budget Report for month of: Jul-14 |            |        |           |             |  |  |
|-------------------------|------------------------------------|------------|--------|-----------|-------------|--|--|
| OPERATING REVENUE       | BUDGET                             |            | ACTUAL |           | % COLLECTED |  |  |
| Rate & Service Charges  | \$                                 | 41,968,000 | \$     | 2,962,591 | 7.1%        |  |  |
| Impact Fees             | \$                                 | 4,135,000  | \$     | 43,750    | 1.1%        |  |  |
| Connection Fees         | \$                                 | 1,575,000  | \$     | 152,697   | 9.7%        |  |  |
| Salvage Revenue         | \$                                 | 149,000    | \$     | 7,672     | 5.1%        |  |  |
| Tipping Fees            | \$                                 | 2,044,500  | \$     | 269,677   | 13.2%       |  |  |
| Other Revenues          | \$                                 | 3,263,461  | \$     | 56,014    | 1.7%        |  |  |
| Total Operating Revenue | \$                                 | 53,134,961 | \$     | 3,492,401 | 6.6%        |  |  |

| OPERATING EXPENSE       | BUDGET           | ACTUAL |           | % SPENT |
|-------------------------|------------------|--------|-----------|---------|
| Personnel               | \$<br>14,178,061 | \$     | 1,449,790 | 10.2%   |
| Contractual Services    | \$<br>2,349,456  | \$     | 68,127    | 2.9%    |
| Maintenance & Repairs   | \$<br>5,472,320  | \$     | 232,147   | 4.2%    |
| Utilities               | \$<br>3,878,551  | \$     | 121,777   | 3.1%    |
| Office Expenses         | \$<br>2,008,260  | \$     | 181,300   | 9.0%    |
| Insurance               | \$<br>424,974    | \$     | -         | 0.0%    |
| Other Expenses          | \$<br>1,354,844  | \$     | 18,113    | 1.3%    |
| Total Operating Expense | \$<br>29,666,466 | \$     | 2,071,254 | 7.0%    |