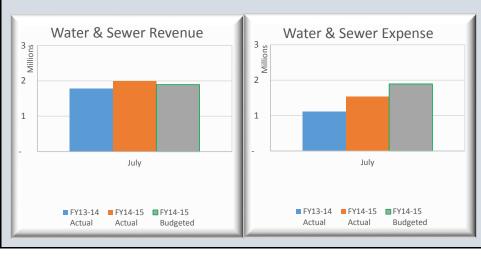

### **FY14-15 BCWS Monthly Financial Report - WATER & SEWER FUND**

| % of Year Completed:  | 8.3%            |                   |        |
|-----------------------|-----------------|-------------------|--------|
|                       | BUDGET          | ACTUAL            | % USED |
| Operating Revenue     | \$ 40,610,500   | \$<br>3,196,220   | 7.9%   |
| Non-Operating Revenue | \$ 133,550      | \$<br>1,971       | 1.5%   |
| (Transfer to R&R)     | \$ (18,009,766) | \$<br>(1,199,981) | 6.7%   |
| Total Revenue         | \$ 22,734,284   | \$<br>1,998,211   | 8.8%   |
|                       |                 |                   |        |
| Operating Expense     | \$ 21,641,984   | \$<br>1,534,277   | 7.1%   |
| Non-Operating Expense | \$ 1,092,300    | \$<br>-           | 0.0%   |
| Total Expense         | \$ 22,734,284   | \$<br>1,534,277   | 6.7%   |
|                       |                 |                   |        |

| Budget Report for month of: Jul-14 |    |            |    |           | Jul-14      |
|------------------------------------|----|------------|----|-----------|-------------|
| OPERATING REVENUE                  |    | BUDGET     |    | ACTUAL    | % COLLECTED |
| Rate & Serv Charges, User Fees     | \$ | 34,215,000 | \$ | 2,944,211 | 8.6%        |
| Impact Fees                        | \$ | 4,135,000  | \$ | 43,750    | 1.1%        |
| Connection Fees                    | \$ | 1,575,000  | \$ | 152,697   | 9.7%        |
| Other Revenues                     | \$ | 685,500    | \$ | 55,562    | 8.1%        |
| Total Operating Revenue            | \$ | 40,610,500 | \$ | 3,196,220 | 7.9%        |

| OPERATING EXPENSE       | BUDGET |            | ACTUAL |           | % SPENT |
|-------------------------|--------|------------|--------|-----------|---------|
| Personnel               | \$     | 9,829,447  | \$     | 1,001,189 | 10.2%   |
| Contractual Services    | \$     | 1,838,904  | \$     | 61,186    | 3.3%    |
| Maintenance & Repairs   | \$     | 3,365,738  | \$     | 160,236   | 4.8%    |
| Utilities               | \$     | 3,684,551  | \$     | 120,906   | 3.3%    |
| Office Expenses         | \$     | 1,822,528  | \$     | 183,051   | 10.0%   |
| Insurance               | \$     | 297,482    | \$     | -         | 0.0%    |
| Other Expenses          | \$     | 803,334    | \$     | 7,709     | 1.0%    |
| Total Operating Expense | \$     | 21,641,984 | \$     | 1,534,277 | 7.1%    |