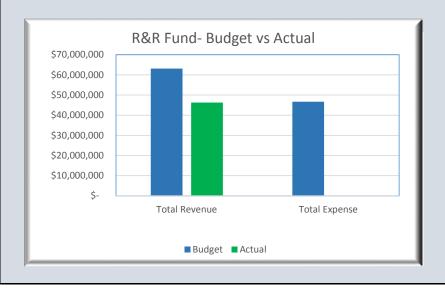

### FY14-15 BCWS Monthly Financial Report - R&R FUND

| % of Year Completed: | 8.3%          |               |             |
|----------------------|---------------|---------------|-------------|
|                      | BUDGET        | ACTUAL        | % Collected |
| Beginning Balance    | \$ 23,614,404 | \$ 23,614,404 | 100.0%      |
| Revenue FY14-15      | \$ 39,520,695 | \$ 22,622,930 | 57.2%       |
| Total Revenue        | \$ 63,135,099 | \$ 46,237,334 | 73.2%       |
|                      |               |               |             |
| Total Expense        | \$ 46,697,444 | \$ 9,655      | 0.0%        |
|                      |               |               |             |

|                       | <b>Budget Report</b> | for month of: | Jul-14 |
|-----------------------|----------------------|---------------|--------|
| R&R Beginning Balance | 07/01/14             |               |        |
|                       | \$ 23,614,404        |               |        |
| R&R Current Balance   | 07/31/14             |               |        |
|                       | \$ 46,237,334        |               |        |

| REVENUE                       | BUDGET        | ACTUAL        | % COLLECTED |
|-------------------------------|---------------|---------------|-------------|
| Trans from Oper Budget        | \$ 15,385,695 | \$ 1,282,141  | 8.3%        |
| Trans of Imp Fees from Op Bud | \$ 4,135,000  | \$ 43,750     | 1.1%        |
| 2014 Bond Proceeds            | \$ 20,000,000 | \$ 21,297,039 | 106.5%      |
| Total Revenue                 | \$ 63,135,099 | \$ 22,622,930 | 35.8%       |

| EXPENSE         | BUDGET        | ACTUAL   | % SPENT |
|-----------------|---------------|----------|---------|
| Project Expense | \$ 31,311,748 | \$ 3,885 | 0.0%    |
| Debt Principal  | \$ 8,199,247  | \$ 5,770 | 0.1%    |
| Debt Interest   | \$ 7,186,449  | \$ -     | 0.0%    |
| Total Expense   | \$ 46,697,444 | \$ 9,655 | 0.0%    |