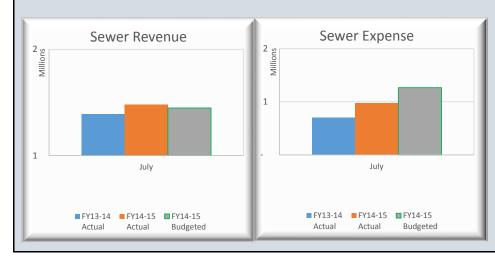

### **FY14-15 BCWS Monthly Financial Report - SEWER FUND**

| % of Year Completed:  | 8.3%            |              |        |
|-----------------------|-----------------|--------------|--------|
|                       | BUDGET          | ACTUAL       | % USED |
| Operating Revenue     | \$ 29,576,392   | \$ 2,290,636 | 7.7%   |
| Non-Operating Revenue | \$ 107,600      | \$ 1,971     | 1.8%   |
| (Transfer to R&R)     | \$ (12,313,864) | \$ (815,322) | 6.6%   |
| Total Revenue         | \$ 17,370,128   | \$ 1,477,286 | 8.5%   |
|                       |                 |              |        |
| Operating Expense     | \$ 14,620,698   | \$ 975,774   | 6.7%   |
| Non-Operating Expense | \$ 570,300      | \$ -         | 0.0%   |
| Total Expense         | \$ 15,190,998   | \$ 975,774   | 6.4%   |
|                       |                 |              |        |

| Budget Report for month of: Jul-14 |        |            |               |           | Jul-14      |
|------------------------------------|--------|------------|---------------|-----------|-------------|
| OPERATING REVENUE                  | BUDGET |            | BUDGET ACTUAL |           | % COLLECTED |
| Rate & Serv Charges, User Fees     | \$     | 25,546,392 | \$            | 2,153,214 | 8.4%        |
| Impact Fees                        | \$     | 2,650,000  | \$            | 10,000    | 0.4%        |
| Connection Fees                    | \$     | 840,000    | \$            | 81,625    | 9.7%        |
| Other Revenues                     | \$     | 540,000    | \$            | 45,798    | 8.5%        |
| Total Operating Revenue            | \$     | 29,576,392 | \$            | 2,290,636 | 7.7%        |

| OPERATING EXPENSE       | BUDGET           | ACTUAL        | % SPENT |
|-------------------------|------------------|---------------|---------|
| Personnel               | \$<br>6,951,160  | \$<br>714,635 | 10.3%   |
| Contractual Services    | \$<br>1,392,682  | \$<br>55,221  | 4.0%    |
| Maintenance & Repairs   | \$<br>2,817,889  | \$<br>125,644 | 4.5%    |
| Utilities               | \$<br>1,793,000  | \$<br>2,304   | 0.1%    |
| Office Expenses         | \$<br>1,007,511  | \$<br>71,025  | 7.0%    |
| Insurance               | \$<br>169,990    | \$<br>-       | 0.0%    |
| Other Expenses          | \$<br>488,466    | \$<br>6,944   | 1.4%    |
| Total Operating Expense | \$<br>14,620,698 | \$<br>975,774 | 6.7%    |