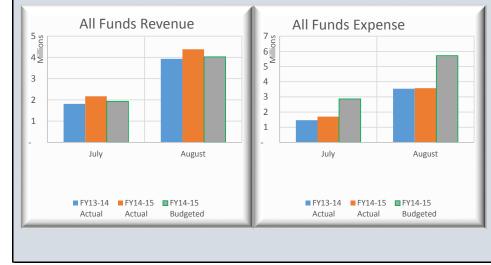

| \$ \$ \$ \$ \$ \$          | 1,964,553<br>251,671<br>510,507<br>297,291<br>283,321<br>126<br>34,408              | 13.9%<br>10.7%<br>9.3%<br>7.7%<br>14.1%<br>0.0%<br>2.5%                                                                             |
| Personnel<br>Contractual Services<br>Maintenance & Repairs<br>Utilities<br>Office Expenses<br>Insurance<br>Other Expenses<br>Total Operating Expense | \$<br>\$<br>\$<br>\$<br>\$<br>\$<br>\$ | 14,178,061<br>2,349,456<br>5,472,320<br>3,878,551<br>2,008,260<br>424,974<br>1,354,844<br>29,666,466 | \$ \$ \$ \$ \$ \$          | 1,964,553<br>251,671<br>510,507<br>297,291<br>283,321<br>126<br>34,408<br>3,341,877 | 13.9%<br>10.7%<br>9.3%<br>7.7%<br>14.1%<br>0.0%<br>2.5%<br>11.3%                                                                    |



# FY14-15 BCWS Monthly Financial Report - R&R FUND

Total Expense

| % of Year Completed: | 16.7%         |               |             |
|----------------------|---------------|---------------|-------------|
|                      | BUDGET        | ACTUAL        | % Collected |
| Beginning Balance    | \$ 23,614,404 | \$ 23,614,404 | 100.0%      |
| Revenue FY14-15      | \$ 39,520,695 | \$ 22,884,251 | 57.9%       |
| Total Revenue        | \$ 63,135,099 | \$ 46,498,655 | 73.6%       |
|                      | -             |               |             |
| Total Expense        | \$ 46,697,444 | \$ 1,897,833  | 4.1%        |
|                      |               |               |             |



|                                                    | Budget Report