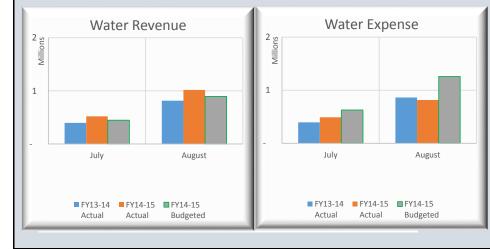

| % of Fiscal Year Completed:                                                                                                                                                                                                                                                                                                                                                               | 16.7%                                                                                                                                                                                                                                                                                                                                                                                   | PRIOR Y                                                                                                                                                                                                         | FAR                                                                                                                                                                         |                | CUR                                                                                                                                                                                                                                                                                                                                                | RENT YI                                                                                                                                                                                                                        | FAR                                                                                                                                                                |               |                                                                                                                                                                                                                                                                                                                                                                                                                                                                                                    |                                                                                                                                                                                                                                                                                                                                                                                                                                                                                                                                                                                                                                                                                                                                                                                                                                                                                                                                                                                                                                                                                                                                                                                                                                                                                                                                                                                                                                                                                                                                                                                                                                                                                                                                                                                                                                                                                                                                                                                                                                                                                                                                                                                                                                                                                                                                                                                                                                                                                                                                                                                                                                                                                                                                                                    | PRIOR Y                                                                                                                                                                                | FAR                                                                                                                                                                      |               | CUE                                                                                                                                                                                                                                 | RENT Y                                                                                                                                                                    | FAR                                                                                                                                                              |      |
|-------------------------------------------------------------------------------------------------------------------------------------------------------------------------------------------------------------------------------------------------------------------------------------------------------------------------------------------------------------------------------------------|-----------------------------------------------------------------------------------------------------------------------------------------------------------------------------------------------------------------------------------------------------------------------------------------------------------------------------------------------------------------------------------------|-----------------------------------------------------------------------------------------------------------------------------------------------------------------------------------------------------------------|-----------------------------------------------------------------------------------------------------------------------------------------------------------------------------|----------------|----------------------------------------------------------------------------------------------------------------------------------------------------------------------------------------------------------------------------------------------------------------------------------------------------------------------------------------------------|--------------------------------------------------------------------------------------------------------------------------------------------------------------------------------------------------------------------------------|--------------------------------------------------------------------------------------------------------------------------------------------------------------------|---------------|----------------------------------------------------------------------------------------------------------------------------------------------------------------------------------------------------------------------------------------------------------------------------------------------------------------------------------------------------------------------------------------------------------------------------------------------------------------------------------------------------|--------------------------------------------------------------------------------------------------------------------------------------------------------------------------------------------------------------------------------------------------------------------------------------------------------------------------------------------------------------------------------------------------------------------------------------------------------------------------------------------------------------------------------------------------------------------------------------------------------------------------------------------------------------------------------------------------------------------------------------------------------------------------------------------------------------------------------------------------------------------------------------------------------------------------------------------------------------------------------------------------------------------------------------------------------------------------------------------------------------------------------------------------------------------------------------------------------------------------------------------------------------------------------------------------------------------------------------------------------------------------------------------------------------------------------------------------------------------------------------------------------------------------------------------------------------------------------------------------------------------------------------------------------------------------------------------------------------------------------------------------------------------------------------------------------------------------------------------------------------------------------------------------------------------------------------------------------------------------------------------------------------------------------------------------------------------------------------------------------------------------------------------------------------------------------------------------------------------------------------------------------------------------------------------------------------------------------------------------------------------------------------------------------------------------------------------------------------------------------------------------------------------------------------------------------------------------------------------------------------------------------------------------------------------------------------------------------------------------------------------------------------------|----------------------------------------------------------------------------------------------------------------------------------------------------------------------------------------|--------------------------------------------------------------------------------------------------------------------------------------------------------------------------|---------------|-------------------------------------------------------------------------------------------------------------------------------------------------------------------------------------------------------------------------------------|---------------------------------------------------------------------------------------------------------------------------------------------------------------------------|------------------------------------------------------------------------------------------------------------------------------------------------------------------|------|
|                                                                                                                                                                                                                                                                                                                                                                                           |                                                                                                                                                                                                                                                                                                                                                                                         |                                                                                                                                                                                                                 | 2AK<br>%                                                                                                                                                                    |                | COL                                                                                                                                                                                                                                                                                                                                                |                                                                                                                                                                                                                                | %                                                                                                                                                                  |               |                                                                                                                                                                                                                                                                                                                                                                                                                                                                                                    |                                                                                                                                                                                                                                                                                                                                                                                                                                                                                                                                                                                                                                                                                                                                                                                                                                                                                                                                                                                                                                                                                                                                                                                                                                                                                                                                                                                                                                                                                                                                                                                                                                                                                                                                                                                                                                                                                                                                                                                                                                                                                                                                                                                                                                                                                                                                                                                                                                                                                                                                                                                                                                                                                                                                                                    |                                                                                                                                                                                        | LAK<br>%                                                                                                                                                                 |               | COL                                                                                                                                                                                                                                 |                                                                                                                                                                           | %                                                                                                                                                                |      |
| WATER FUND                                                                                                                                                                                                                                                                                                                                                                                | Budget 13-14                                                                                                                                                                                                                                                                                                                                                                            | Aug-13                                                                                                                                                                                                          | Collected                                                                                                                                                                   | % Var          | Budget 14-15                                                                                                                                                                                                                                                                                                                                       | Aug-14                                                                                                                                                                                                                         | Collected                                                                                                                                                          | % Var         | WATER & SEWER FUND                                                                                                                                                                                                                                                                                                                                                                                                                                                                                 | Budget 13-14                                                                                                                                                                                                                                                                                                                                                                                                                                                                                                                                                                                                                                                                                                                                                                                                                                                                                                                                                                                                                                                                                                                                                                                                                                                                                                                                                                                                                                                                                                                                                                                                                                                                                                                                                                                                                                                                                                                                                                                                                                                                                                                                                                                                                                                                                                                                                                                                                                                                                                                                                                                                                                                                                                                                                       | Aug-13                                                                                                                                                                                 | Collected                                                                                                                                                                | % Var         | Budget 14-15                                                                                                                                                                                                                        | Aug-14                                                                                                                                                                    | Collected                                                                                                                                                        | % Va |
| REVENUES                                                                                                                                                                                                                                                                                                                                                                                  |                                                                                                                                                                                                                                                                                                                                                                                         |                                                                                                                                                                                                                 |                                                                                                                                                                             |                |                                                                                                                                                                                                                                                                                                                                                    |                                                                                                                                                                                                                                |                                                                                                                                                                    |               | REVENUES:                                                                                                                                                                                                                                                                                                                                                                                                                                                                                          |                                                                                                                                                                                                                                                                                                                                                                                                                                                                                                                                                                                                                                                                                                                                                                                                                                                                                                                                                                                                                                                                                                                                                                                                                                                                                                                                                                                                                                                                                                                                                                                                                                                                                                                                                                                                                                                                                                                                                                                                                                                                                                                                                                                                                                                                                                                                                                                                                                                                                                                                                                                                                                                                                                                                                                    |                                                                                                                                                                                        |                                                                                                                                                                          |               |                                                                                                                                                                                                                                     |                                                                                                                                                                           |                                                                                                                                                                  |      |
| Rate & Service Charges                                                                                                                                                                                                                                                                                                                                                                    | 9,206,590                                                                                                                                                                                                                                                                                                                                                                               | 1,427,100                                                                                                                                                                                                       | 15.5%                                                                                                                                                                       |                | 8,668,608                                                                                                                                                                                                                                                                                                                                          | 1,526,698                                                                                                                                                                                                                      | 17.6%                                                                                                                                                              |               | Rate & Service Charges                                                                                                                                                                                                                                                                                                                                                                                                                                                                             | 34,331,262                                                                                                                                                                                                                                                                                                                                                                                                                                                                                                                                                                                                                                                                                                                                                                                                                                                                                                                                                                                                                                                                                                                                                                                                                                                                                                                                                                                                                                                                                                                                                                                                                                                                                                                                                                                                                                                                                                                                                                                                                                                                                                                                                                                                                                                                                                                                                                                                                                                                                                                                                                                                                                                                                                                                                         | 5,740,530                                                                                                                                                                              | 16.7%                                                                                                                                                                    |               | 34,215,000                                                                                                                                                                                                                          | 5,859,115                                                                                                                                                                 | 17.1%                                                                                                                                                            |      |
| Impact Fees                                                                                                                                                                                                                                                                                                                                                                               |                                                                                                                                                                                                                                                                                                                                                                                         | 160,650                                                                                                                                                                                                         | 15.9%                                                                                                                                                                       |                | 1,485,000                                                                                                                                                                                                                                                                                                                                          | 115,425                                                                                                                                                                                                                        | 7.8%                                                                                                                                                               |               | Impact Fees                                                                                                                                                                                                                                                                                                                                                                                                                                                                                        | 3,262,500                                                                                                                                                                                                                                                                                                                                                                                                                                                                                                                                                                                                                                                                                                                                                                                                                                                                                                                                                                                                                                                                                                                                                                                                                                                                                                                                                                                                                                                                                                                                                                                                                                                                                                                                                                                                                                                                                                                                                                                                                                                                                                                                                                                                                                                                                                                                                                                                                                                                                                                                                                                                                                                                                                                                                          | 593,366                                                                                                                                                                                | 18.2%                                                                                                                                                                    |               | 4,135,000                                                                                                                                                                                                                           | 296,675                                                                                                                                                                   | 7.2%                                                                                                                                                             |      |
| Connection Fees                                                                                                                                                                                                                                                                                                                                                                           |                                                                                                                                                                                                                                                                                                                                                                                         | 136,759                                                                                                                                                                                                         | 21.7%                                                                                                                                                                       |                | 735,000                                                                                                                                                                                                                                                                                                                                            | 167,672                                                                                                                                                                                                                        | 22.8%                                                                                                                                                              |               | Connection Fees                                                                                                                                                                                                                                                                                                                                                                                                                                                                                    | 1,470,000                                                                                                                                                                                                                                                                                                                                                                                                                                                                                                                                                                                                                                                                                                                                                                                                                                                                                                                                                                                                                                                                                                                                                                                                                                                                                                                                                                                                                                                                                                                                                                                                                                                                                                                                                                                                                                                                                                                                                                                                                                                                                                                                                                                                                                                                                                                                                                                                                                                                                                                                                                                                                                                                                                                                                          | 361,159                                                                                                                                                                                | 24.6%                                                                                                                                                                    |               | 1,575,000                                                                                                                                                                                                                           | 370,522                                                                                                                                                                   | 23.5%                                                                                                                                                            |      |
| Other Revenues                                                                                                                                                                                                                                                                                                                                                                            |                                                                                                                                                                                                                                                                                                                                                                                         | 21,007                                                                                                                                                                                                          | 17.7%                                                                                                                                                                       |                | 145,500                                                                                                                                                                                                                                                                                                                                            | 25,195                                                                                                                                                                                                                         | 17.3%                                                                                                                                                              |               | Other Revenues                                                                                                                                                                                                                                                                                                                                                                                                                                                                                     | 770,889                                                                                                                                                                                                                                                                                                                                                                                                                                                                                                                                                                                                                                                                                                                                                                                                                                                                                                                                                                                                                                                                                                                                                                                                                                                                                                                                                                                                                                                                                                                                                                                                                                                                                                                                                                                                                                                                                                                                                                                                                                                                                                                                                                                                                                                                                                                                                                                                                                                                                                                                                                                                                                                                                                                                                            | 168,746                                                                                                                                                                                | 21.9%                                                                                                                                                                    |               | 685,500                                                                                                                                                                                                                             | 109,563                                                                                                                                                                   | 16.0%                                                                                                                                                            |      |
| NON-OPERATING REVENUES                                                                                                                                                                                                                                                                                                                                                                    | -                                                                                                                                                                                                                                                                                                                                                                                       |                                                                                                                                                                                                                 |                                                                                                                                                                             |                |                                                                                                                                                                                                                                                                                                                                                    |                                                                                                                                                                                                                                |                                                                                                                                                                    |               | NON-OPERATING REVENUES:                                                                                                                                                                                                                                                                                                                                                                                                                                                                            |                                                                                                                                                                                                                                                                                                                                                                                                                                                                                                                                                                                                                                                                                                                                                                                                                                                                                                                                                                                                                                                                                                                                                                                                                                                                                                                                                                                                                                                                                                                                                                                                                                                                                                                                                                                                                                                                                                                                                                                                                                                                                                                                                                                                                                                                                                                                                                                                                                                                                                                                                                                                                                                                                                                                                                    |                                                                                                                                                                                        |                                                                                                                                                                          |               |                                                                                                                                                                                                                                     |                                                                                                                                                                           |                                                                                                                                                                  |      |
| Gain(Loss) on Sale of Assets                                                                                                                                                                                                                                                                                                                                                              |                                                                                                                                                                                                                                                                                                                                                                                         | -                                                                                                                                                                                                               | 0.0%                                                                                                                                                                        |                | 25,950                                                                                                                                                                                                                                                                                                                                             | -                                                                                                                                                                                                                              | 0.0%                                                                                                                                                               |               | Interest Income                                                                                                                                                                                                                                                                                                                                                                                                                                                                                    | 100,000                                                                                                                                                                                                                                                                                                                                                                                                                                                                                                                                                                                                                                                                                                                                                                                                                                                                                                                                                                                                                                                                                                                                                                                                                                                                                                                                                                                                                                                                                                                                                                                                                                                                                                                                                                                                                                                                                                                                                                                                                                                                                                                                                                                                                                                                                                                                                                                                                                                                                                                                                                                                                                                                                                                                                            | 5,415                                                                                                                                                                                  | 5.4%                                                                                                                                                                     |               | 25,000                                                                                                                                                                                                                              | 4,014                                                                                                                                                                     | 16.1%                                                                                                                                                            |      |
| TOTAL REVENUES                                                                                                                                                                                                                                                                                                                                                                            |                                                                                                                                                                                                                                                                                                                                                                                         | 1,745,516                                                                                                                                                                                                       | 15.9%                                                                                                                                                                       | -0.8%          | 11,060,058                                                                                                                                                                                                                                                                                                                                         | 1,834,990                                                                                                                                                                                                                      | 16.6%                                                                                                                                                              | -0.1%         | Gain(Loss) on Sale of Assets                                                                                                                                                                                                                                                                                                                                                                                                                                                                       | 97,375                                                                                                                                                                                                                                                                                                                                                                                                                                                                                                                                                                                                                                                                                                                                                                                                                                                                                                                                                                                                                                                                                                                                                                                                                                                                                                                                                                                                                                                                                                                                                                                                                                                                                                                                                                                                                                                                                                                                                                                                                                                                                                                                                                                                                                                                                                                                                                                                                                                                                                                                                                                                                                                                                                                                                             | 2,000                                                                                                                                                                                  | 2.1%                                                                                                                                                                     |               | 108,550                                                                                                                                                                                                                             | (3,074)                                                                                                                                                                   | -2.8%                                                                                                                                                            |      |
| TOTAL AVAILABLE REVENUE                                                                                                                                                                                                                                                                                                                                                                   | 5,374,167                                                                                                                                                                                                                                                                                                                                                                               | 815,458                                                                                                                                                                                                         | 15.2%                                                                                                                                                                       | -1.5%          | 5,364,156                                                                                                                                                                                                                                                                                                                                          | 1,017,747                                                                                                                                                                                                                      | 19.0%                                                                                                                                                              | 2.3%          | TOTAL REVENUES                                                                                                                                                                                                                                                                                                                                                                                                                                                                                     | / /                                                                                                                                                                                                                                                                                                                                                                                                                                                                                                                                                                                                                                                                                                                                                                                                                                                                                                                                                                                                                                                                                                                                                                                                                                                                                                                                                                                                                                                                                                                                                                                                                                                                                                                                                                                                                                                                                                                                                                                                                                                                                                                                                                                                                                                                                                                                                                                                                                                                                                                                                                                                                                                                                                                                                                | 6,871,216                                                                                                                                                                              | 17.2%                                                                                                                                                                    | 0.5%          | 40,744,050                                                                                                                                                                                                                          | 6,636,814                                                                                                                                                                 | 16.3%                                                                                                                                                            |      |
| (After R&R Transfers)                                                                                                                                                                                                                                                                                                                                                                     |                                                                                                                                                                                                                                                                                                                                                                                         |                                                                                                                                                                                                                 |                                                                                                                                                                             |                |                                                                                                                                                                                                                                                                                                                                                    |                                                                                                                                                                                                                                |                                                                                                                                                                    |               | TOTAL AVAILABLE REVENUE<br>(After R&R Transfers)                                                                                                                                                                                                                                                                                                                                                                                                                                                   | 21,542,954                                                                                                                                                                                                                                                                                                                                                                                                                                                                                                                                                                                                                                                                                                                                                                                                                                                                                                                                                                                                                                                                                                                                                                                                                                                                                                                                                                                                                                                                                                                                                                                                                                                                                                                                                                                                                                                                                                                                                                                                                                                                                                                                                                                                                                                                                                                                                                                                                                                                                                                                                                                                                                                                                                                                                         | 3,740,088                                                                                                                                                                              | 17.4%                                                                                                                                                                    | 0.7%          | 22,734,284                                                                                                                                                                                                                          | 4,027,677                                                                                                                                                                 | 17.7%                                                                                                                                                            | 1    |
| EXPENDITURES                                                                                                                                                                                                                                                                                                                                                                              | Budget 13-14                                                                                                                                                                                                                                                                                                                                                                            | Aug-13                                                                                                                                                                                                          | % Spent                                                                                                                                                                     | % Var          | Budget 14-15                                                                                                                                                                                                                                                                                                                                       | Aug-14                                                                                                                                                                                                                         | % Spent                                                                                                                                                            | % Var         | EXPENDITURES:                                                                                                                                                                                                                                                                                                                                                                                                                                                                                      | Budget 13-14                                                                                                                                                                                                                                                                                                                                                                                                                                                                                                                                                                                                                                                                                                                                                                                                                                                                                                                                                                                                                                                                                                                                                                                                                                                                                                                                                                                                                                                                                                                                                                                                                                                                                                                                                                                                                                                                                                                                                                                                                                                                                                                                                                                                                                                                                                                                                                                                                                                                                                                                                                                                                                                                                                                                                       | Aug-13                                                                                                                                                                                 | % Spent                                                                                                                                                                  | % Var         | Budget 14-15                                                                                                                                                                                                                        | Aug-14                                                                                                                                                                    | % Spent                                                                                                                                                          | %    |
| Personnel Costs                                                                                                                                                                                                                                                                                                                                                                           | 0                                                                                                                                                                                                                                                                                                                                                                                       | 371,895                                                                                                                                                                                                         | 14.0%                                                                                                                                                                       | <i>)</i> 0 Vai | 2,878,287                                                                                                                                                                                                                                                                                                                                          | 383,175                                                                                                                                                                                                                        | 13.3%                                                                                                                                                              | 70 V ai       | Personnel Costs                                                                                                                                                                                                                                                                                                                                                                                                                                                                                    | 9,445,795                                                                                                                                                                                                                                                                                                                                                                                                                                                                                                                                                                                                                                                                                                                                                                                                                                                                                                                                                                                                                                                                                                                                                                                                                                                                                                                                                                                                                                                                                                                                                                                                                                                                                                                                                                                                                                                                                                                                                                                                                                                                                                                                                                                                                                                                                                                                                                                                                                                                                                                                                                                                                                                                                                                                                          | 1,626,031                                                                                                                                                                              | 17.2%                                                                                                                                                                    | 70 Vai        | 9,829,447                                                                                                                                                                                                                           | 1,344,028                                                                                                                                                                 | 13.7%                                                                                                                                                            | 70   |
| Contractual Services                                                                                                                                                                                                                                                                                                                                                                      |                                                                                                                                                                                                                                                                                                                                                                                         | 371,895                                                                                                                                                                                                         | 14.0%<br>8.2%                                                                                                                                                               | _              | 446,222                                                                                                                                                                                                                                                                                                                                            | 49,872                                                                                                                                                                                                                         | 13.3%                                                                                                                                                              |               | Contractual Services                                                                                                                                                                                                                                                                                                                                                                                                                                                                               | 9,445,795                                                                                                                                                                                                                                                                                                                                                                                                                                                                                                                                                                                                                                                                                                                                                                                                                                                                                                                                                                                                                                                                                                                                                                                                                                                                                                                                                                                                                                                                                                                                                                                                                                                                                                                                                                                                                                                                                                                                                                                                                                                                                                                                                                                                                                                                                                                                                                                                                                                                                                                                                                                                                                                                                                                                                          | 1,626,031                                                                                                                                                                              | 9.9%                                                                                                                                                                     |               | 1,838,904                                                                                                                                                                                                                           | 207,605                                                                                                                                                                   | 13.7%                                                                                                                                                            |      |
| Maint & Repairs                                                                                                                                                                                                                                                                                                                                                                           |                                                                                                                                                                                                                                                                                                                                                                                         | 57,421                                                                                                                                                                                                          | 8.2%<br>12.9%                                                                                                                                                               |                | 547,849                                                                                                                                                                                                                                                                                                                                            | 55,688                                                                                                                                                                                                                         | 11.2%                                                                                                                                                              |               | Maint & Repairs                                                                                                                                                                                                                                                                                                                                                                                                                                                                                    | 3,166,119                                                                                                                                                                                                                                                                                                                                                                                                                                                                                                                                                                                                                                                                                                                                                                                                                                                                                                                                                                                                                                                                                                                                                                                                                                                                                                                                                                                                                                                                                                                                                                                                                                                                                                                                                                                                                                                                                                                                                                                                                                                                                                                                                                                                                                                                                                                                                                                                                                                                                                                                                                                                                                                                                                                                                          | 405,600                                                                                                                                                                                | 9.9%                                                                                                                                                                     |               | 3,365,738                                                                                                                                                                                                                           | 311,730                                                                                                                                                                   | 9.3%                                                                                                                                                             |      |
| Utilities                                                                                                                                                                                                                                                                                                                                                                                 |                                                                                                                                                                                                                                                                                                                                                                                         | 229,918                                                                                                                                                                                                         | 16.5%                                                                                                                                                                       |                | 1,891,551                                                                                                                                                                                                                                                                                                                                          | 126,516                                                                                                                                                                                                                        | 6.7%                                                                                                                                                               |               | Utilities                                                                                                                                                                                                                                                                                                                                                                                                                                                                                          | 3,116,840                                                                                                                                                                                                                                                                                                                                                                                                                                                                                                                                                                                                                                                                                                                                                                                                                                                                                                                                                                                                                                                                                                                                                                                                                                                                                                                                                                                                                                                                                                                                                                                                                                                                                                                                                                                                                                                                                                                                                                                                                                                                                                                                                                                                                                                                                                                                                                                                                                                                                                                                                                                                                                                                                                                                                          | 356,702                                                                                                                                                                                | 11.4%                                                                                                                                                                    |               | 3,684,551                                                                                                                                                                                                                           | 292,569                                                                                                                                                                   | 7.9%                                                                                                                                                             |      |
| Office Expenses                                                                                                                                                                                                                                                                                                                                                                           |                                                                                                                                                                                                                                                                                                                                                                                         | 147,751                                                                                                                                                                                                         | 22.0%                                                                                                                                                                       |                | 815,017                                                                                                                                                                                                                                                                                                                                            | 120,310                                                                                                                                                                                                                        | 20.6%                                                                                                                                                              |               | Office Expenses                                                                                                                                                                                                                                                                                                                                                                                                                                                                                    | 1,528,549                                                                                                                                                                                                                                                                                                                                                                                                                                                                                                                                                                                                                                                                                                                                                                                                                                                                                                                                                                                                                                                                                                                                                                                                                                                                                                                                                                                                                                                                                                                                                                                                                                                                                                                                                                                                                                                                                                                                                                                                                                                                                                                                                                                                                                                                                                                                                                                                                                                                                                                                                                                                                                                                                                                                                          | 270,414                                                                                                                                                                                | 11.4%                                                                                                                                                                    |               | 1,822,528                                                                                                                                                                                                                           | 292,309                                                                                                                                                                   | 15.0%                                                                                                                                                            |      |
| Insurance                                                                                                                                                                                                                                                                                                                                                                                 |                                                                                                                                                                                                                                                                                                                                                                                         | 19,663                                                                                                                                                                                                          | 16.4%                                                                                                                                                                       |                | 127,492                                                                                                                                                                                                                                                                                                                                            | 38                                                                                                                                                                                                                             | 0.0%                                                                                                                                                               |               | Insurance                                                                                                                                                                                                                                                                                                                                                                                                                                                                                          | 280,000                                                                                                                                                                                                                                                                                                                                                                                                                                                                                                                                                                                                                                                                                                                                                                                                                                                                                                                                                                                                                                                                                                                                                                                                                                                                                                                                                                                                                                                                                                                                                                                                                                                                                                                                                                                                                                                                                                                                                                                                                                                                                                                                                                                                                                                                                                                                                                                                                                                                                                                                                                                                                                                                                                                                                            | 45,880                                                                                                                                                                                 | 16.4%                                                                                                                                                                    |               | 297,482                                                                                                                                                                                                                             | 88                                                                                                                                                                        | 0.0%                                                                                                                                                             |      |
| Other Expenses                                                                                                                                                                                                                                                                                                                                                                            |                                                                                                                                                                                                                                                                                                                                                                                         | 3,354                                                                                                                                                                                                           | 1.2%                                                                                                                                                                        |                | 314,868                                                                                                                                                                                                                                                                                                                                            | 2,237                                                                                                                                                                                                                          | 0.7%                                                                                                                                                               |               | Other Expenses                                                                                                                                                                                                                                                                                                                                                                                                                                                                                     | 747,403                                                                                                                                                                                                                                                                                                                                                                                                                                                                                                                                                                                                                                                                                                                                                                                                                                                                                                                                                                                                                                                                                                                                                                                                                                                                                                                                                                                                                                                                                                                                                                                                                                                                                                                                                                                                                                                                                                                                                                                                                                                                                                                                                                                                                                                                                                                                                                                                                                                                                                                                                                                                                                                                                                                                                            | 21,487                                                                                                                                                                                 | 2.9%                                                                                                                                                                     |               | 803,334                                                                                                                                                                                                                             | 21,150                                                                                                                                                                    | 2.6%                                                                                                                                                             |      |
| TOTAL OPERATING EXPENSE                                                                                                                                                                                                                                                                                                                                                                   |                                                                                                                                                                                                                                                                                                                                                                                         | /                                                                                                                                                                                                               | 14.4%                                                                                                                                                                       | 2.3%           | 7,021,286                                                                                                                                                                                                                                                                                                                                          | 785,269                                                                                                                                                                                                                        | 11.2%                                                                                                                                                              | 5.5%          | TOTAL OPERATING EXPENSE                                                                                                                                                                                                                                                                                                                                                                                                                                                                            | 19,912,835                                                                                                                                                                                                                                                                                                                                                                                                                                                                                                                                                                                                                                                                                                                                                                                                                                                                                                                                                                                                                                                                                                                                                                                                                                                                                                                                                                                                                                                                                                                                                                                                                                                                                                                                                                                                                                                                                                                                                                                                                                                                                                                                                                                                                                                                                                                                                                                                                                                                                                                                                                                                                                                                                                                                                         | 2,886,786                                                                                                                                                                              | 14.5%                                                                                                                                                                    | 2.2%          | 21,641,984                                                                                                                                                                                                                          | 2,450,513                                                                                                                                                                 | 11.3%                                                                                                                                                            |      |
|                                                                                                                                                                                                                                                                                                                                                                                           |                                                                                                                                                                                                                                                                                                                                                                                         | v. Revenues Variance                                                                                                                                                                                            | ·>>>                                                                                                                                                                        | 1.4%           | Operating Expense v.                                                                                                                                                                                                                                                                                                                               |                                                                                                                                                                                                                                | >>>                                                                                                                                                                | 7.8%          |                                                                                                                                                                                                                                                                                                                                                                                                                                                                                                    | Operating Expense v.                                                                                                                                                                                                                                                                                                                                                                                                                                                                                                                                                                                                                                                                                                                                                                                                                                                                                                                                                                                                                                                                                                                                                                                                                                                                                                                                                                                                                                                                                                                                                                                                                                                                                                                                                                                                                                                                                                                                                                                                                                                                                                                                                                                                                                                                                                                                                                                                                                                                                                                                                                                                                                                                                                                                               |                                                                                                                                                                                        | >>>                                                                                                                                                                      | 2.7%          | Operating Expense v.                                                                                                                                                                                                                |                                                                                                                                                                           | >>>                                                                                                                                                              |      |
| Capital Equipment                                                                                                                                                                                                                                                                                                                                                                         |                                                                                                                                                                                                                                                                                                                                                                                         | _                                                                                                                                                                                                               | 0.0%                                                                                                                                                                        | 1.170          | 522,000                                                                                                                                                                                                                                                                                                                                            | 30,535                                                                                                                                                                                                                         | 5.8%                                                                                                                                                               | 1.070         | Capital Equipment                                                                                                                                                                                                                                                                                                                                                                                                                                                                                  | 1,630,120                                                                                                                                                                                                                                                                                                                                                                                                                                                                                                                                                                                                                                                                                                                                                                                                                                                                                                                                                                                                                                                                                                                                                                                                                                                                                                                                                                                                                                                                                                                                                                                                                                                                                                                                                                                                                                                                                                                                                                                                                                                                                                                                                                                                                                                                                                                                                                                                                                                                                                                                                                                                                                                                                                                                                          | -                                                                                                                                                                                      | 0.0%                                                                                                                                                                     | 2.770         | 1,092,300                                                                                                                                                                                                                           | 76,602                                                                                                                                                                    | 7.0%                                                                                                                                                             |      |
| TOTAL OP & NON-OP EXPENSE                                                                                                                                                                                                                                                                                                                                                                 |                                                                                                                                                                                                                                                                                                                                                                                         | 863,366                                                                                                                                                                                                         | 12.3%                                                                                                                                                                       | 4.4%           | 7,543,286                                                                                                                                                                                                                                                                                                                                          | 815,804                                                                                                                                                                                                                        | 10.8%                                                                                                                                                              | 5.9%          | TOTAL OP & NON-OP EXPENSE                                                                                                                                                                                                                                                                                                                                                                                                                                                                          | 21,542,955                                                                                                                                                                                                                                                                                                                                                                                                                                                                                                                                                                                                                                                                                                                                                                                                                                                                                                                                                                                                                                                                                                                                                                                                                                                                                                                                                                                                                                                                                                                                                                                                                                                                                                                                                                                                                                                                                                                                                                                                                                                                                                                                                                                                                                                                                                                                                                                                                                                                                                                                                                                                                                                                                                                                                         | 2,886,786                                                                                                                                                                              | 13.4%                                                                                                                                                                    | 3.3%          | 22,734,284                                                                                                                                                                                                                          | 2,527,115                                                                                                                                                                 | 11.1%                                                                                                                                                            |      |
|                                                                                                                                                                                                                                                                                                                                                                                           |                                                                                                                                                                                                                                                                                                                                                                                         | Revenues Variance                                                                                                                                                                                               |                                                                                                                                                                             | 3.6%           | TOTAL Expense v. Re                                                                                                                                                                                                                                                                                                                                |                                                                                                                                                                                                                                |                                                                                                                                                                    | 8.2%          |                                                                                                                                                                                                                                                                                                                                                                                                                                                                                                    | TOTAL Expense v. Re                                                                                                                                                                                                                                                                                                                                                                                                                                                                                                                                                                                                                                                                                                                                                                                                                                                                                                                                                                                                                                                                                                                                                                                                                                                                                                                                                                                                                                                                                                                                                                                                                                                                                                                                                                                                                                                                                                                                                                                                                                                                                                                                                                                                                                                                                                                                                                                                                                                                                                                                                                                                                                                                                                                                                | venues Variance                                                                                                                                                                        |                                                                                                                                                                          | 3.8%          | TOTAL Expense v. Re                                                                                                                                                                                                                 |                                                                                                                                                                           |                                                                                                                                                                  |      |
|                                                                                                                                                                                                                                                                                                                                                                                           |                                                                                                                                                                                                                                                                                                                                                                                         | Revenues Variance                                                                                                                                                                                               | >>>                                                                                                                                                                         |                | TOTAL Expense v. Re                                                                                                                                                                                                                                                                                                                                | venues Variance                                                                                                                                                                                                                | >>>                                                                                                                                                                |               | Note-The bulk of Solid Waste Revenues are collected fi                                                                                                                                                                                                                                                                                                                                                                                                                                             | TOTAL Expense v. Re<br>om Dec-Feb                                                                                                                                                                                                                                                                                                                                                                                                                                                                                                                                                                                                                                                                                                                                                                                                                                                                                                                                                                                                                                                                                                                                                                                                                                                                                                                                                                                                                                                                                                                                                                                                                                                                                                                                                                                                                                                                                                                                                                                                                                                                                                                                                                                                                                                                                                                                                                                                                                                                                                                                                                                                                                                                                                                                  |                                                                                                                                                                                        | >>>                                                                                                                                                                      | 3.8%          |                                                                                                                                                                                                                                     | evenues Variance                                                                                                                                                          | >>>                                                                                                                                                              | 6    |
|                                                                                                                                                                                                                                                                                                                                                                                           | TOTAL Expense v. K                                                                                                                                                                                                                                                                                                                                                                      | PRIOR Y                                                                                                                                                                                                         | EAR                                                                                                                                                                         | 3.6%           | TOTAL Expense v. Re                                                                                                                                                                                                                                                                                                                                | venues Variance                                                                                                                                                                                                                | EAR                                                                                                                                                                | 8.2%          | Note-The bulk of Solid Waste Revenues are collected fi<br>% of Fiscal Year Completed (Revenue):                                                                                                                                                                                                                                                                                                                                                                                                    | TOTAL Expense v. Re<br>om Dec-Feb<br>2.2%                                                                                                                                                                                                                                                                                                                                                                                                                                                                                                                                                                                                                                                                                                                                                                                                                                                                                                                                                                                                                                                                                                                                                                                                                                                                                                                                                                                                                                                                                                                                                                                                                                                                                                                                                                                                                                                                                                                                                                                                                                                                                                                                                                                                                                                                                                                                                                                                                                                                                                                                                                                                                                                                                                                          | PRIOR Y                                                                                                                                                                                | EAR                                                                                                                                                                      |               | CUF                                                                                                                                                                                                                                 | evenues Variance                                                                                                                                                          | EAR                                                                                                                                                              |      |
| SEWER FUND                                                                                                                                                                                                                                                                                                                                                                                | TOTAL Expense v. k<br>Budget 13-14                                                                                                                                                                                                                                                                                                                                                      | Revenues Variance                                                                                                                                                                                               | >>>                                                                                                                                                                         |                | TOTAL Expense v. Re                                                                                                                                                                                                                                                                                                                                | venues Variance                                                                                                                                                                                                                | >>>                                                                                                                                                                |               | Note-The bulk of Solid Waste Revenues are collected f<br><mark>% of Fiscal Year Completed (Revenue):</mark><br>SOLID WASTE                                                                                                                                                                                                                                                                                                                                                                         | TOTAL Expense v. Re<br>om Dec-Feb                                                                                                                                                                                                                                                                                                                                                                                                                                                                                                                                                                                                                                                                                                                                                                                                                                                                                                                                                                                                                                                                                                                                                                                                                                                                                                                                                                                                                                                                                                                                                                                                                                                                                                                                                                                                                                                                                                                                                                                                                                                                                                                                                                                                                                                                                                                                                                                                                                                                                                                                                                                                                                                                                                                                  |                                                                                                                                                                                        | >>>                                                                                                                                                                      | 3.8%<br>% Var |                                                                                                                                                                                                                                     | evenues Variance                                                                                                                                                          | >>>                                                                                                                                                              |      |
| REVENUES                                                                                                                                                                                                                                                                                                                                                                                  | TOTAL Expense v. K<br>Budget 13-14                                                                                                                                                                                                                                                                                                                                                      | PRIOR Y<br>Aug-13                                                                                                                                                                                               | EAR<br>%<br>Collected                                                                                                                                                       | 3.6%           | TOTAL Expense v. Re<br>CUR<br>Budget 14-15                                                                                                                                                                                                                                                                                                         | venues Variance<br>RRENT YI<br>Aug-14                                                                                                                                                                                          | EAR<br>%<br>Collected                                                                                                                                              | 8.2%          | Note-The bulk of Solid Waste Revenues are collected f<br>% of Fiscal Year Completed (Revenue):<br>SOLID WASTE<br>REVENUES:                                                                                                                                                                                                                                                                                                                                                                         | TOTAL Expense v. Re<br>om Dec-Feb<br>2.2%<br>Budget 13-14                                                                                                                                                                                                                                                                                                                                                                                                                                                                                                                                                                                                                                                                                                                                                                                                                                                                                                                                                                                                                                                                                                                                                                                                                                                                                                                                                                                                                                                                                                                                                                                                                                                                                                                                                                                                                                                                                                                                                                                                                                                                                                                                                                                                                                                                                                                                                                                                                                                                                                                                                                                                                                                                                                          | PRIOR Y                                                                                                                                                                                | EAR<br>%<br>Collected                                                                                                                                                    |               | CUF<br>Budget 14-15                                                                                                                                                                                                                 | evenues Variance<br>RRENT YI<br>Aug-14                                                                                                                                    | EAR<br>%<br>Collected                                                                                                                                            |      |
| REVENUES:<br>Rate & Service Charges                                                                                                                                                                                                                                                                                                                                                       | TOTAL Expense v. K<br>Budget 13-14                                                                                                                                                                                                                                                                                                                                                      | PRIOR Y<br>Aug-13<br>4,313,430                                                                                                                                                                                  | EAR<br>%<br>Collected<br>17.2%                                                                                                                                              | 3.6%           | TOTAL Expense v. Re CUR Budget 14-15 25,546,392                                                                                                                                                                                                                                                                                                    | RENT YI<br>Aug-14<br>4,332,417                                                                                                                                                                                                 | EAR<br>%<br>Collected<br>17.0%                                                                                                                                     | 8.2%          | Note-The bulk of Solid Waste Revenues are collected fi<br>% of Fiscal Year Completed (Revenue):<br>SOLID WASTE<br>REVENUES:<br>Landfill User Fee Revenue                                                                                                                                                                                                                                                                                                                                           | TOTAL Expense v. Re<br>om Dec-Feb<br>2.2%<br>Budget 13-14<br>7,414,400                                                                                                                                                                                                                                                                                                                                                                                                                                                                                                                                                                                                                                                                                                                                                                                                                                                                                                                                                                                                                                                                                                                                                                                                                                                                                                                                                                                                                                                                                                                                                                                                                                                                                                                                                                                                                                                                                                                                                                                                                                                                                                                                                                                                                                                                                                                                                                                                                                                                                                                                                                                                                                                                                             | PRIOR Y<br>Aug-13<br>79,286                                                                                                                                                            | EAR<br>%<br>Collected<br>1.1%                                                                                                                                            |               | CUF<br>Budget 14-15<br>7,753,000                                                                                                                                                                                                    | RRENT YI<br>Aug-14<br>108,030                                                                                                                                             | EAR<br>%<br>Collected<br>1.4%                                                                                                                                    |      |
| REVENUES:<br>Rate & Service Charges<br>Impact Fees                                                                                                                                                                                                                                                                                                                                        | Budget 13-14           25,124,672           2,250,000                                                                                                                                                                                                                                                                                                                                   | PRIOR Y<br>Aug-13<br>4,313,430<br>432,716                                                                                                                                                                       | EAR<br>%<br>Collected<br>17.2%<br>19.2%                                                                                                                                     | 3.6%           | TOTAL Expense v. Re CUR Budget 14-15 25,546,392 2,650,000                                                                                                                                                                                                                                                                                          | venues Variance<br>RRENT YI<br>Aug-14<br>4,332,417<br>181,250                                                                                                                                                                  | EAR<br>%<br>Collected<br>17.0%<br>6.8%                                                                                                                             | 8.2%          | Note-The bulk of Solid Waste Revenues are collected fi<br>% of Fiscal Year Completed (Revenue):<br>SOLID WASTE<br>REVENUES:<br>Landfill User Fee Revenue<br>Salvage Revenue                                                                                                                                                                                                                                                                                                                        | TOTAL Expense v. Re<br>om Dec-Feb<br>2.2%<br>Budget 13-14<br>7,414,400<br>232,200                                                                                                                                                                                                                                                                                                                                                                                                                                                                                                                                                                                                                                                                                                                                                                                                                                                                                                                                                                                                                                                                                                                                                                                                                                                                                                                                                                                                                                                                                                                                                                                                                                                                                                                                                                                                                                                                                                                                                                                                                                                                                                                                                                                                                                                                                                                                                                                                                                                                                                                                                                                                                                                                                  | PRIOR Y<br>Aug-13<br>79,286<br>70,764                                                                                                                                                  | EAR<br>%<br>Collected<br>1.1%<br>30.5%                                                                                                                                   |               | CUF<br>Budget 14-15<br>7,753,000<br>149,000                                                                                                                                                                                         | evenues Variance<br>RRENT YI<br>Aug-14<br>108,030<br>59,388                                                                                                               | EAR<br>%<br>Collected<br>1.4%<br>39.9%                                                                                                                           |      |
| REVENUES:<br>Rate & Service Charges<br>Impact Fees<br>Connection Fees                                                                                                                                                                                                                                                                                                                     | Budget 13-14           25,124,672           2,250,000           840,000                                                                                                                                                                                                                                                                                                                 | PRIOR Y<br>Aug-13<br>4,313,430<br>432,716<br>224,400                                                                                                                                                            | EAR<br>%<br>Collected<br>17.2%<br>19.2%<br>26.7%                                                                                                                            | 3.6%           | <b>CUR</b><br><b>Budget 14-15</b><br>25,546,392<br>2,650,000<br>840,000                                                                                                                                                                                                                                                                            | venues Variance<br>RRENT YI<br>Aug-14<br>4,332,417<br>181,250<br>202,850                                                                                                                                                       | EAR<br>%<br>Collected<br>17.0%<br>6.8%<br>24.1%                                                                                                                    | 8.2%          | Note-The bulk of Solid Waste Revenues are collected fr<br>% of Fiscal Year Completed (Revenue):<br>SOLID WASTE<br>REVENUES:<br>Landfill User Fee Revenue<br>Salvage Revenue<br>Tipping Fees                                                                                                                                                                                                                                                                                                        | TOTAL Expense v. Re<br>om Dec-Feb<br>2.2%<br>Budget 13-14<br>7,414,400<br>232,200<br>1,596,000                                                                                                                                                                                                                                                                                                                                                                                                                                                                                                                                                                                                                                                                                                                                                                                                                                                                                                                                                                                                                                                                                                                                                                                                                                                                                                                                                                                                                                                                                                                                                                                                                                                                                                                                                                                                                                                                                                                                                                                                                                                                                                                                                                                                                                                                                                                                                                                                                                                                                                                                                                                                                                                                     | PRIOR Y<br>Aug-13<br>79,286<br>70,764<br>285,309                                                                                                                                       | EAR<br>%<br>Collected<br>1.1%<br>30.5%<br>17.9%                                                                                                                          |               | CUF<br>Budget 14-15<br>7,753,000<br>149,000<br>2,044,500                                                                                                                                                                            | evenues Variance<br>RRENT YI<br>Aug-14<br>108,030<br>59,388<br>441,421                                                                                                    | EAR<br>%<br>Collected<br>1.4%<br>39.9%<br>21.6%                                                                                                                  | %    |
| REVENUES<br>Rate & Service Charges<br>Impact Fees<br>Connection Fees<br>Other Revenues                                                                                                                                                                                                                                                                                                    | Budget 13-14           25,124,672           2,250,000           840,000           652,089                                                                                                                                                                                                                                                                                               | PRIOR Y<br>Aug-13<br>4,313,430<br>432,716                                                                                                                                                                       | EAR<br>%<br>Collected<br>17.2%<br>19.2%                                                                                                                                     | 3.6%           | TOTAL Expense v. Re CUR Budget 14-15 25,546,392 2,650,000                                                                                                                                                                                                                                                                                          | venues Variance<br>RRENT YI<br>Aug-14<br>4,332,417<br>181,250                                                                                                                                                                  | EAR<br>%<br>Collected<br>17.0%<br>6.8%                                                                                                                             | 8.2%          | Note-The bulk of Solid Waste Revenues are collected fr<br>% of Fiscal Year Completed (Revenue):<br>SOLID WASTE<br>REVENUES:<br>Landfill User Fee Revenue<br>Salvage Revenue<br>Tipping Fees<br>Total Other Revenues                                                                                                                                                                                                                                                                                | TOTAL Expense v. Re<br>om Dec-Feb<br>2.2%<br>Budget 13-14<br>7,414,400<br>232,200                                                                                                                                                                                                                                                                                                                                                                                                                                                                                                                                                                                                                                                                                                                                                                                                                                                                                                                                                                                                                                                                                                                                                                                                                                                                                                                                                                                                                                                                                                                                                                                                                                                                                                                                                                                                                                                                                                                                                                                                                                                                                                                                                                                                                                                                                                                                                                                                                                                                                                                                                                                                                                                                                  | PRIOR Y<br>Aug-13<br>79,286<br>70,764                                                                                                                                                  | EAR<br>%<br>Collected<br>1.1%<br>30.5%                                                                                                                                   |               | CUF<br>Budget 14-15<br>7,753,000<br>149,000                                                                                                                                                                                         | evenues Variance<br>RRENT YI<br>Aug-14<br>108,030<br>59,388                                                                                                               | EAR<br>%<br>Collected<br>1.4%<br>39.9%                                                                                                                           |      |
| REVENUES<br>Rate & Service Charges<br>Impact Fees<br>Connection Fees<br>Other Revenues<br>NON-OPERATING REVENUES                                                                                                                                                                                                                                                                          | Budget 13-14           225,124,672           2,250,000           840,000           652,089                                                                                                                                                                                                                                                                                              | PRIOR Y<br>Aug-13<br>4,313,430<br>432,716<br>224,400<br>147,739                                                                                                                                                 | EAR<br>%<br>Collected<br>17.2%<br>19.2%<br>26.7%<br>22.7%                                                                                                                   | 3.6%           | CUR           Budget 14-15           25,546,392           2,650,000           840,000           540,000                                                                                                                                                                                                                                            | venues Variance<br>RRENT YI<br>Aug-14<br>4,332,417<br>181,250<br>202,850<br>84,368                                                                                                                                             | EAR<br>%<br>Collected<br>17.0%<br>6.8%<br>24.1%<br>15.6%                                                                                                           | 8.2%          | Note-The bulk of Solid Waste Revenues are collected fr<br>% of Fiscal Year Completed (Revenue):<br>SOLID WASTE<br>REVENUES:<br>Landfill User Fee Revenue<br>Salvage Revenue<br>Salvage Revenue<br>Tipping Fees<br>Total Other Revenues<br>NON-OPERATING REVENUES:                                                                                                                                                                                                                                  | TOTAL Expense v. Re<br>om Dec-Feb<br>2.2%<br>Budget 13-14<br>7,414,400<br>232,200<br>1,596,000<br>739,200                                                                                                                                                                                                                                                                                                                                                                                                                                                                                                                                                                                                                                                                                                                                                                                                                                                                                                                                                                                                                                                                                                                                                                                                                                                                                                                                                                                                                                                                                                                                                                                                                                                                                                                                                                                                                                                                                                                                                                                                                                                                                                                                                                                                                                                                                                                                                                                                                                                                                                                                                                                                                                                          | PRIOR Y<br>Aug-13<br>79,286<br>70,764<br>285,309<br>11,346                                                                                                                             | EAR<br>%<br>Collected<br>1.1%<br>30.5%<br>17.9%<br>1.5%                                                                                                                  |               | CUF<br>Budget 14-15<br>7,753,000<br>149,000<br>2,044,500<br>2,577,961                                                                                                                                                               | evenues Variance<br>RRENT YI<br>Aug-14<br>108,030<br>59,388<br>441,421<br>617                                                                                             | EAR<br>%<br>Collected<br>1.4%<br>39.9%<br>21.6%<br>0.0%                                                                                                          |      |
| REVENUES<br>Rate & Service Charges<br>Impact Fees<br>Connection Fees<br>Other Revenues<br>NON-OPERATING REVENUES<br>Interest Income                                                                                                                                                                                                                                                       | Budget 13-14           225,124,672           2,250,000           840,000           652,089           100,000                                                                                                                                                                                                                                                                            | PRIOR Y<br>Aug-13<br>4,313,430<br>432,716<br>224,400<br>147,739<br>5,415                                                                                                                                        | EAR<br>%<br>Collected<br>17.2%<br>19.2%<br>26.7%<br>22.7%<br>5.4%                                                                                                           | 3.6%           | CUR           Budget 14-15           25,546,392           2,650,000           840,000           540,000           25,000                                                                                                                                                                                                                           | venues Variance<br>RRENT YI<br>Aug-14<br>4,332,417<br>181,250<br>202,850<br>84,368<br>4,014                                                                                                                                    | EAR<br>%<br>Collected<br>17.0%<br>6.8%<br>24.1%<br>15.6%<br>16.1%                                                                                                  | 8.2%          | Note-The bulk of Solid Waste Revenues are collected fr<br>% of Fiscal Year Completed (Revenue):<br>SOLID WASTE<br>REVENUES:<br>Landfill User Fee Revenue<br>Salvage Revenue<br>Salvage Revenue<br>Tipping Fees<br>Total Other Revenues<br>NON-OPERATING REVENUES:<br>Interest Income                                                                                                                                                                                                               | TOTAL Expense v. Re<br>om Dec-Feb<br>2.2%<br>Budget 13-14<br>7,414,400<br>232,200<br>1,596,000<br>739,200<br>30,000                                                                                                                                                                                                                                                                                                                                                                                                                                                                                                                                                                                                                                                                                                                                                                                                                                                                                                                                                                                                                                                                                                                                                                                                                                                                                                                                                                                                                                                                                                                                                                                                                                                                                                                                                                                                                                                                                                                                                                                                                                                                                                                                                                                                                                                                                                                                                                                                                                                                                                                                                                                                                                                | PRIOR Y<br>Aug-13<br>79,286<br>70,764<br>285,309                                                                                                                                       | EAR<br>%<br>Collected<br>1.1%<br>30.5%<br>17.9%<br>1.5%<br>1.4%                                                                                                          |               | CUF<br>Budget 14-15<br>7,753,000<br>149,000<br>2,044,500<br>2,577,961<br>3,500                                                                                                                                                      | evenues Variance<br>RRENT YI<br>Aug-14<br>108,030<br>59,388<br>441,421                                                                                                    | EAR<br>%<br>Collected<br>1.4%<br>39.9%<br>21.6%<br>0.0%<br>2.8%                                                                                                  |      |
| REVENUES<br>Rate & Service Charges<br>Impact Fees<br>Connection Fees<br>Other Revenues<br>NON-OPERATING REVENUES<br>Interest Income<br>Gain(Loss) on Sale of Assets                                                                                                                                                                                                                       | Budget 13-14           225,124,672           2,250,000           840,000           652,089           100,000           62,150                                                                                                                                                                                                                                                           | PRIOR Y<br>Aug-13<br>4,313,430<br>432,716<br>224,400<br>147,739<br>5,415<br>2,000                                                                                                                               | EAR<br>%<br>Collected<br>17.2%<br>19.2%<br>26.7%<br>22.7%<br>5.4%<br>3.2%                                                                                                   | 3.6%           | CUR           Budget 14-15           25,546,392           2,650,000           840,000           540,000           25,000           82,600                                                                                                                                                                                                          | venues Variance<br>RRENT YI<br>Aug-14<br>4,332,417<br>181,250<br>202,850<br>84,368<br>4,014<br>(3,074)                                                                                                                         | EAR<br>%<br>Collected<br>17.0%<br>6.8%<br>24.1%<br>15.6%<br>16.1%<br>-3.7%                                                                                         | 8.2%          | Note-The bulk of Solid Waste Revenues are collected fr<br>% of Fiscal Year Completed (Revenue):<br>SOLID WASTE<br>REVENUES:<br>Landfill User Fee Revenue<br>Salvage Revenue<br>Salvage Revenue<br>Tipping Fees<br>Total Other Revenues<br>NON-OPERATING REVENUES:<br>Interest Income<br>Gain(Loss) on Sale of Assets                                                                                                                                                                               | TOTAL Expense v. Re<br>om Dec-Feb<br>2.2%<br>Budget 13-14<br>7,414,400<br>232,200<br>1,596,000<br>739,200<br>30,000<br>351,255                                                                                                                                                                                                                                                                                                                                                                                                                                                                                                                                                                                                                                                                                                                                                                                                                                                                                                                                                                                                                                                                                                                                                                                                                                                                                                                                                                                                                                                                                                                                                                                                                                                                                                                                                                                                                                                                                                                                                                                                                                                                                                                                                                                                                                                                                                                                                                                                                                                                                                                                                                                                                                     | PRIOR Y<br>Aug-13<br>79,286<br>70,764<br>285,309<br>11,346<br>410                                                                                                                      | EAR<br>%<br>Collected<br>1.1%<br>30.5%<br>17.9%<br>1.5%<br>1.4%<br>0.0%                                                                                                  | % Var         | CUF<br>Budget 14-15<br>7,753,000<br>149,000<br>2,044,500<br>2,577,961<br>3,500<br>570,450                                                                                                                                           | evenues Variance<br>RRENT YI<br>Aug-14<br>108,030<br>59,388<br>441,421<br>617<br>97<br>-                                                                                  | EAR<br>%<br>Collected<br>1.4%<br>39.9%<br>21.6%<br>0.0%<br>2.8%<br>0.0%                                                                                          | %    |
| REVENUES<br>Rate & Service Charges<br>Impact Fees<br>Connection Fees<br>Other Revenues<br>NON-OPERATING REVENUES<br>Interest Income<br>Gain(Loss) on Sale of Assets<br>TOTAL REVENUES                                                                                                                                                                                                     | Budget 13-14           25,124,672           2,250,000           840,000           652,089           100,000           62,150           29,028,911                                                                                                                                                                                                                                       | PRIOR Y<br>Aug-13<br>4,313,430<br>432,716<br>224,400<br>147,739<br>5,415<br>2,000<br>5,125,700                                                                                                                  | EAR<br>%<br>Collected<br>17.2%<br>19.2%<br>26.7%<br>22.7%<br>5.4%<br>3.2%<br>17.7%                                                                                          | 3.6%           | CUR           Budget 14-15           25,546,392           2,650,000           840,000           540,000           25,000           82,600           29,683,992                                                                                                                                                                                     | venues Variance<br>RRENT YI<br>Aug-14<br>4,332,417<br>181,250<br>202,850<br>84,368<br>4,014<br>(3,074)<br>4,801,825                                                                                                            | EAR<br>%<br>Collected<br>17.0%<br>6.8%<br>24.1%<br>15.6%<br>16.1%<br>-3.7%<br>16.2%                                                                                | 8.2%<br>% Var | Note-The bulk of Solid Waste Revenues are collected fr<br>% of Fiscal Year Completed (Revenue):<br>SOLID WASTE<br>REVENUES:<br>Landfill User Fee Revenue<br>Salvage Revenue<br>Salvage Revenue<br>Tipping Fees<br>Total Other Revenues<br>NON-OPERATING REVENUES:<br>Interest Income<br>Gain(Loss) on Sale of Assets<br>TOTAL REVENUES                                                                                                                                                             | TOTAL Expense v. Re<br>om Dec-Feb<br>2.2%<br>Budget 13-14<br>7,414,400<br>232,200<br>1,596,000<br>739,200<br>30,000<br>351,255<br>10,363,055                                                                                                                                                                                                                                                                                                                                                                                                                                                                                                                                                                                                                                                                                                                                                                                                                                                                                                                                                                                                                                                                                                                                                                                                                                                                                                                                                                                                                                                                                                                                                                                                                                                                                                                                                                                                                                                                                                                                                                                                                                                                                                                                                                                                                                                                                                                                                                                                                                                                                                                                                                                                                       | PRIOR Y<br>Aug-13<br>79,286<br>70,764<br>285,309<br>11,346<br>410<br>-<br>447,115                                                                                                      | EAR<br>%<br>Collected<br>1.1%<br>30.5%<br>17.9%<br>1.5%<br>1.4%<br>0.0%<br>4.3%                                                                                          | % Var         | CUF<br>Budget 14-15<br>7,753,000<br>149,000<br>2,044,500<br>2,577,961<br>3,500<br>570,450<br>13,098,411                                                                                                                             | evenues Variance<br>RRENT YI<br>Aug-14<br>108,030<br>59,388<br>441,421<br>617<br>97<br><br>609,554                                                                        | EAR<br>%<br>Collected<br>1.4%<br>39.9%<br>21.6%<br>0.0%<br>2.8%<br>0.0%<br>4.7%                                                                                  | %    |
| REVENUES<br>Rate & Service Charges<br>Impact Fees<br>Connection Fees<br>Other Revenues<br>NON-OPERATING REVENUES<br>Interest Income<br>Gain(Loss) on Sale of Assets                                                                                                                                                                                                                       | Budget 13-14           225,124,672           2,250,000           840,000           652,089           100,000           62,150           29,028,911                                                                                                                                                                                                                                      | PRIOR Y<br>Aug-13<br>4,313,430<br>432,716<br>224,400<br>147,739<br>5,415<br>2,000                                                                                                                               | EAR<br>%<br>Collected<br>17.2%<br>19.2%<br>26.7%<br>22.7%<br>5.4%<br>3.2%                                                                                                   | 3.6%           | CUR           Budget 14-15           25,546,392           2,650,000           840,000           540,000           25,000           82,600                                                                                                                                                                                                          | venues Variance<br>RRENT YI<br>Aug-14<br>4,332,417<br>181,250<br>202,850<br>84,368<br>4,014<br>(3,074)                                                                                                                         | EAR<br>%<br>Collected<br>17.0%<br>6.8%<br>24.1%<br>15.6%<br>16.1%<br>-3.7%                                                                                         | 8.2%<br>% Var | Note-The bulk of Solid Waste Revenues are collected fr<br>% of Fiscal Year Completed (Revenue):<br>SOLID WASTE<br>REVENUES:<br>Landfill User Fee Revenue<br>Salvage Revenue<br>Salvage Revenue<br>Tipping Fees<br>Total Other Revenues<br>NON-OPERATING REVENUES:<br>Interest Income<br>Gain(Loss) on Sale of Assets                                                                                                                                                                               | TOTAL Expense v. Re<br>om Dec-Feb<br>2.2%<br>Budget 13-14<br>7,414,400<br>232,200<br>1,596,000<br>739,200<br>30,000<br>351,255                                                                                                                                                                                                                                                                                                                                                                                                                                                                                                                                                                                                                                                                                                                                                                                                                                                                                                                                                                                                                                                                                                                                                                                                                                                                                                                                                                                                                                                                                                                                                                                                                                                                                                                                                                                                                                                                                                                                                                                                                                                                                                                                                                                                                                                                                                                                                                                                                                                                                                                                                                                                                                     | PRIOR Y<br>Aug-13<br>79,286<br>70,764<br>285,309<br>11,346<br>410                                                                                                                      | EAR<br>%<br>Collected<br>1.1%<br>30.5%<br>17.9%<br>1.5%<br>1.4%<br>0.0%                                                                                                  | % Var         | CUF<br>Budget 14-15<br>7,753,000<br>149,000<br>2,044,500<br>2,577,961<br>3,500<br>570,450                                                                                                                                           | evenues Variance<br>RRENT YI<br>Aug-14<br>108,030<br>59,388<br>441,421<br>617<br>97<br>-                                                                                  | EAR<br>%<br>Collected<br>1.4%<br>39.9%<br>21.6%<br>0.0%<br>2.8%<br>0.0%                                                                                          | %    |
| REVENUES:<br>Rate & Service Charges<br>Impact Fees<br>Connection Fees<br>Other Revenues<br>NON-OPERATING REVENUES<br>Interest Income<br>Gain(Loss) on Sale of Assets<br>TOTAL REVENUES<br>TOTAL REVENUES                                                                                                                                                                                  | Budget 13-14           225,124,672           2,250,000           840,000           652,089           100,000           62,150           29,028,911           16,168,787                                                                                                                                                                                                                 | PRIOR Y<br>Aug-13<br>4,313,430<br>432,716<br>224,400<br>147,739<br>5,415<br>2,000<br>5,125,700                                                                                                                  | EAR<br>%<br>Collected<br>17.2%<br>19.2%<br>26.7%<br>22.7%<br>5.4%<br>3.2%<br>17.7%                                                                                          | 3.6%<br>% Var  | CUR           Budget 14-15           25,546,392           2,650,000           840,000           540,000           25,000           82,600           29,683,992                                                                                                                                                                                     | venues Variance<br>RRENT YI<br>Aug-14<br>4,332,417<br>181,250<br>202,850<br>84,368<br>4,014<br>(3,074)<br>4,801,825                                                                                                            | EAR<br>%<br>Collected<br>17.0%<br>6.8%<br>24.1%<br>15.6%<br>16.1%<br>-3.7%<br>16.2%                                                                                | 8.2%<br>% Var | Note-The bulk of Solid Waste Revenues are collected fr<br>% of Fiscal Year Completed (Revenue):<br>SOLID WASTE<br>REVENUES:<br>Landfill User Fee Revenue<br>Salvage Revenue<br>Salvage Revenue<br>Tipping Fees<br>Total Other Revenues<br>NON-OPERATING REVENUES:<br>Interest Income<br>Gain(Loss) on Sale of Assets<br>TOTAL REVENUES<br>TOTAL REVENUES                                                                                                                                           | TOTAL Expense v. Re<br>om Dec-Feb<br>2.2%<br>Budget 13-14<br>7,414,400<br>232,200<br>1,596,000<br>739,200<br>30,000<br>351,255<br>10,363,055<br>8,852,126                                                                                                                                                                                                                                                                                                                                                                                                                                                                                                                                                                                                                                                                                                                                                                                                                                                                                                                                                                                                                                                                                                                                                                                                                                                                                                                                                                                                                                                                                                                                                                                                                                                                                                                                                                                                                                                                                                                                                                                                                                                                                                                                                                                                                                                                                                                                                                                                                                                                                                                                                                                                          | PRIOR Y<br>Aug-13<br>79,286<br>70,764<br>285,309<br>11,346<br>410<br>-<br>447,115                                                                                                      | EAR<br>%<br>Collected<br>1.1%<br>30.5%<br>17.9%<br>1.5%<br>1.4%<br>0.0%<br>4.3%                                                                                          | % Var         | CUF<br>Budget 14-15<br>7,753,000<br>149,000<br>2,044,500<br>2,577,961<br>3,500<br>570,450<br>13,098,411                                                                                                                             | evenues Variance<br>RRENT YI<br>Aug-14<br>108,030<br>59,388<br>441,421<br>617<br>97<br><br>609,554                                                                        | EAR<br>%<br>Collected<br>1.4%<br>39.9%<br>21.6%<br>0.0%<br>2.8%<br>0.0%<br>4.7%                                                                                  |      |
| REVENUES:<br>Rate & Service Charges<br>Impact Fees<br>Connection Fees<br>Other Revenues<br>NON-OPERATING REVENUES<br>Interest Income<br>Gain(Loss) on Sale of Assets<br>TOTAL REVENUES<br>TOTAL REVENUES<br>(After R&R Transfers)                                                                                                                                                         | Budget 13-14           25,124,672           2,250,000           840,000           652,089           100,000           62,150           29,028,911           16,168,787           Budget 13-14                                                                                                                                                                                           | PRIOR Y<br>Aug-13<br>4,313,430<br>432,716<br>224,400<br>147,739<br>5,415<br>2,000<br>5,125,700<br>2,924,630                                                                                                     | EAR<br>%<br>Collected<br>17.2%<br>19.2%<br>26.7%<br>22.7%<br>5.4%<br>3.2%<br>17.7%<br>18.1%                                                                                 | 3.6%<br>% Var  | CUR           Budget 14-15           25,546,392           2,650,000           840,000           540,000           25,500           82,600           29,683,992           17,370,128                                                                                                                                                                | RENT YI<br>Aug-14<br>4,332,417<br>181,250<br>202,850<br>84,368<br>4,014<br>(3,074)<br>4,801,825<br>3,009,931                                                                                                                   | EAR<br>%<br>Collected<br>17.0%<br>6.8%<br>24.1%<br>15.6%<br>16.1%<br>-3.7%<br>16.2%<br>17.3%                                                                       | 8.2%<br>% Var | Note-The bulk of Solid Waste Revenues are collected fr<br>% of Fiscal Year Completed (Revenue):<br>SOLID WASTE<br>REVENUES:<br>Landfill User Fee Revenue<br>Salvage Revenue<br>Salvage Revenue<br>Tipping Fees<br>Total Other Revenues<br>NON-OPERATING REVENUES:<br>Interest Income<br>Gain(Loss) on Sale of Assets<br>TOTAL REVENUES<br>TOTAL REVENUES<br>TOTAL AVAILABLE REVENUE<br>(After R&R Transfers)                                                                                       | TOTAL Expense v. Re<br>om Dec-Feb<br>2.2%<br>Budget 13-14<br>7,414,400<br>232,200<br>1,596,000<br>739,200<br>30,000<br>351,255<br>10,363,055<br>8,852,126                                                                                                                                                                                                                                                                                                                                                                                                                                                                                                                                                                                                                                                                                                                                                                                                                                                                                                                                                                                                                                                                                                                                                                                                                                                                                                                                                                                                                                                                                                                                                                                                                                                                                                                                                                                                                                                                                                                                                                                                                                                                                                                                                                                                                                                                                                                                                                                                                                                                                                                                                                                                          | PRIOR Y<br>Aug-13<br>79,286<br>70,764<br>285,309<br>11,346<br>410<br>-<br>447,115<br>195,293                                                                                           | EAR<br>%<br>Collected<br>1.1%<br>30.5%<br>17.9%<br>1.5%<br>1.4%<br>0.0%<br>4.3%<br>2.2%                                                                                  | % Var         | CUF<br>Budget 14-15<br>7,753,000<br>149,000<br>2,044,500<br>2,577,961<br>3,500<br>570,450<br>13,098,411<br>11,587,482                                                                                                               | RRENT YI<br>Aug-14<br>108,030<br>59,388<br>441,421<br>617<br>-<br>-<br>609,554<br>357,732                                                                                 | EAR<br>%<br>Collected<br>1.4%<br>39.9%<br>21.6%<br>0.0%<br>2.8%<br>0.0%<br>4.7%<br>3.1%                                                                          | %    |
| REVENUES:<br>Rate & Service Charges<br>Impact Fees<br>Connection Fees<br>Other Revenues<br>NON-OPERATING REVENUES<br>Interest Income<br>Gain(Loss) on Sale of Assets<br>TOTAL REVENUES<br>TOTAL AVAILABLE REVENUES<br>(After R&R Transfers)<br>EXPENDITURES                                                                                                                               | Budget 13-14           25,124,672           2,250,000           840,000           652,089           100,000           62,150           29,028,911           16,168,787           Budget 13-14           6,782,540                                                                                                                                                                       | PRIOR Y<br>Aug-13<br>4,313,430<br>432,716<br>224,400<br>147,739<br>5,415<br>2,000<br>5,125,700<br>2,924,630<br>Aug-13                                                                                           | EAR<br>%<br>Collected<br>17.2%<br>19.2%<br>26.7%<br>22.7%<br>3.2%<br>17.7%<br>18.1%<br>% Spent<br>18.5%<br>10.4%                                                            | 3.6%<br>% Var  | CUR           Budget 14-15           25,546,392           2,650,000           840,000           540,000           25,000           82,600           29,683,992           17,370,128           Budget 14-15                                                                                                                                         | venues Variance<br>RRENT YI<br>Aug-14<br>4,332,417<br>181,250<br>202,850<br>84,368<br>4,014<br>(3,074)<br>4,801,825<br>3,009,931<br>Aug-14                                                                                     | EAR<br>%<br>Collected<br>17.0%<br>6.8%<br>24.1%<br>15.6%<br>16.1%<br>-3.7%<br>16.2%<br>17.3%                                                                       | 8.2%<br>% Var | Note-The bulk of Solid Waste Revenues are collected f<br>% of Fiscal Year Completed (Revenue):<br>SOLID WASTE<br>REVENUES:<br>Landfill User Fee Revenue<br>Salvage Revenue<br>Salvage Revenue<br>Tipping Fees<br>Total Other Revenues:<br>NON-OPERATING REVENUES:<br>Interest Income<br>Gain(Loss) on Sale of Assets<br>TOTAL REVENUES<br>TOTAL REVENUES<br>TOTAL AVAILABLE REVENUE<br>(After R&R Transfers)<br>EXPENDITURES:                                                                      | TOTAL Expense v. Re<br>om Dec-Feb<br>2.2%<br>Budget 13-14<br>7,414,400<br>232,200<br>1,596,000<br>739,200<br>30,000<br>351,255<br>10,363,055<br>8,852,126<br>Budget 13-14                                                                                                                                                                                                                                                                                                                                                                                                                                                                                                                                                                                                                                                                                                                                                                                                                                                                                                                                                                                                                                                                                                                                                                                                                                                                                                                                                                                                                                                                                                                                                                                                                                                                                                                                                                                                                                                                                                                                                                                                                                                                                                                                                                                                                                                                                                                                                                                                                                                                                                                                                                                          | PRIOR Y<br>Aug-13<br>79,286<br>70,764<br>285,309<br>11,346<br>410<br>-<br>447,115<br>195,293<br>Aug-13                                                                                 | EAR<br>%<br>Collected<br>1.1%<br>30.5%<br>17.9%<br>1.5%<br>1.5%<br>4.3%<br>2.2%<br>% Spent<br>14.6%<br>13.9%                                                             | % Var         | CUF<br>Budget 14-15<br>7,753,000<br>149,000<br>2,044,500<br>2,577,961<br>3,500<br>570,450<br>13,098,411<br>11,587,482<br>Budget 14-15                                                                                               | RRENT YI<br>Aug-14<br>108,030<br>59,388<br>441,421<br>617<br>-<br>-<br>609,554<br>357,732<br>Aug-14                                                                       | EAR<br>%<br>Collected<br>1.4%<br>39.9%<br>21.6%<br>0.0%<br>4.7%<br>3.1%<br>% Spent<br>14.3%<br>8.6%                                                              | %    |
| REVENUES:<br>Rate & Service Charges<br>Impact Fees<br>Connection Fees<br>Other Revenues<br>NON-OPERATING REVENUES<br>Interest Income<br>Gain(Loss) on Sale of Assets<br>TOTAL REVENUES<br>TOTAL AVAILABLE REVENUES<br>(After R&R Transfers)<br>EXPENDITURES:<br>Personnel Costs<br>Contractual Services<br>Maint & Repairs                                                                | Budget 13-14           225,124,672           2,250,000           840,000           652,089           100,000           62,150           29,028,911           16,168,787           Budget 13-14           6,782,540           1,220,948           2,721,635                                                                                                                              | PRIOR Y<br>Aug-13<br>4,313,430<br>432,716<br>224,400<br>147,739<br>5,415<br>2,000<br>5,125,700<br>2,924,630<br>Aug-13<br>1,254,136<br>127,308<br>348,179                                                        | EAR<br>%<br>Collected<br>17.2%<br>19.2%<br>26.7%<br>22.7%<br>5.4%<br>3.2%<br>17.7%<br>18.1%<br>% Spent<br>18.5%<br>10.4%<br>12.8%                                           | 3.6%<br>% Var  | CUR           Budget 14-15           25,546,392           2,650,000           840,000           540,000           25,600           29,683,992           17,370,128           Budget 14-15           6,951,160           1,392,682           2,817,889                                                                                              | venues Variance<br>RRENT YI<br>Aug-14<br>4,332,417<br>181,250<br>202,850<br>84,368<br>4,014<br>(3,074)<br>4,801,825<br>3,009,931<br>Aug-14<br>960,853<br>157,733<br>256,041                                                    | EAR<br>%<br>Collected<br>17.0%<br>6.8%<br>24.1%<br>15.6%<br>16.1%<br>-3.7%<br>16.2%<br>17.3%<br>% Spent<br>13.8%<br>11.3%<br>9.1%                                  | 8.2%<br>% Var | Note-The bulk of Solid Waste Revenues are collected fr<br>% of Fiscal Year Completed (Revenue):<br>SOLID WASTE<br>REVENUES:<br>Landfill User Fee Revenue<br>Salvage Revenue<br>Tipping Fees<br>Total Other Revenues<br>NON-OPERATING REVENUES:<br>Interest Income<br>Gain(Loss) on Sale of Assets<br>TOTAL REVENUES<br>INTAL AVAILABLE REVENUE<br>(After R&R Transfers)<br>EXPENDITURES:<br>Personnel Costs<br>Contractual Services<br>Maint & Repairs                                             | TOTAL Expense v. Re<br>om Dec-Feb<br>2.2%<br>Budget 13-14<br>7,414,400<br>232,200<br>1,596,000<br>739,200<br>30,000<br>351,255<br>10,363,055<br>8,852,126<br>Budget 13-14<br>4,134,296<br>456,991<br>1,790,295                                                                                                                                                                                                                                                                                                                                                                                                                                                                                                                                                                                                                                                                                                                                                                                                                                                                                                                                                                                                                                                                                                                                                                                                                                                                                                                                                                                                                                                                                                                                                                                                                                                                                                                                                                                                                                                                                                                                                                                                                                                                                                                                                                                                                                                                                                                                                                                                                                                                                                                                                     | PRIOR Y<br>Aug-13<br>79,286<br>70,764<br>285,309<br>11,346<br>410<br>-<br>447,115<br>195,293<br>Aug-13<br>603,607<br>63,745<br>215,909                                                 | EAR<br>%<br>Collected<br>1.1%<br>30.5%<br>17.9%<br>1.5%<br>1.5%<br>4.3%<br>2.2%<br>% Spent<br>14.6%<br>13.9%<br>12.1%                                                    | % Var         | CUF<br>Budget 14-15<br>7,753,000<br>149,000<br>2,044,500<br>2,577,961<br>3,500<br>570,450<br>13,098,411<br>11,587,482<br>Budget 14-15<br>4,348,614                                                                                  | RRENT Y<br>Aug-14<br>108,030<br>59,388<br>441,421<br>617<br>-<br>609,554<br>357,732<br>Aug-14<br>620,525<br>44,066<br>198,777                                             | EAR<br>%<br>Collected<br>1.4%<br>39.9%<br>21.6%<br>0.0%<br>4.7%<br>3.1%<br>% Spent<br>14.3%<br>8.6%<br>9.4%                                                      | %    |
| REVENUES:<br>Rate & Service Charges<br>Impact Fees<br>Connection Fees<br>Other Revenues<br>NON-OPERATING REVENUES<br>Interest Income<br>Gain(Loss) on Sale of Assets<br>TOTAL REVENUES<br>TOTAL REVENUES<br>(After R&R Transfers)<br>EXPENDITURES:<br>Personnel Costs<br>Contractual Services                                                                                             | Budget 13-14           225,124,672           2,250,000           840,000           652,089           100,000           62,150           29,028,911           16,168,787           Budget 13-14           6,782,540           1,220,948           2,721,635                                                                                                                              | PRIOR Y<br>Aug-13<br>4,313,430<br>432,716<br>224,400<br>147,739<br>5,415<br>2,000<br>5,125,700<br>2,924,630<br>Aug-13<br>1,254,136<br>127,308                                                                   | EAR<br>%<br>Collected<br>17.2%<br>19.2%<br>26.7%<br>22.7%<br>5.4%<br>3.2%<br>17.7%<br>18.1%<br>% Spent<br>18.5%<br>10.4%<br>12.8%<br>7.4%                                   | 3.6%<br>% Var  | CUR           Budget 14-15           25,546,392           2,650,000           840,000           540,000           25,600           29,683,992           17,370,128           Budget 14-15           6,951,160           1,392,682                                                                                                                  | venues Variance<br>RRENT YI<br>Aug-14<br>4,332,417<br>181,250<br>202,850<br>84,368<br>4,014<br>(3,074)<br>4,801,825<br>3,009,931<br>Aug-14<br>960,853<br>157,733<br>256,041<br>166,052                                         | EAR<br>%<br>Collected<br>17.0%<br>6.8%<br>24.1%<br>15.6%<br>16.1%<br>-3.7%<br>16.2%<br>17.3%<br>% Spent<br>13.8%<br>11.3%<br>9.1%<br>9.3%                          | 8.2%<br>% Var | Note-The bulk of Solid Waste Revenues are collected fr<br>% of Fiscal Year Completed (Revenue):<br>SOLID WASTE<br>REVENUES:<br>Landfill User Fee Revenue<br>Salvage Revenue<br>Tipping Fees<br>Total Other Revenues<br>NON-OPERATING REVENUES:<br>Interest Income<br>Gain(Loss) on Sale of Assets<br>TOTAL REVENUES<br>TOTAL REVENUES<br>TOTAL REVENUES<br>(After R&R Transfers)<br>EXPENDITURES:<br>Personnel Costs<br>Contractual Services                                                       | TOTAL Expense v. Re<br>om Dec-Feb<br>2.2%<br>Budget 13-14<br>7,414,400<br>232,200<br>1,596,000<br>739,200<br>30,000<br>351,255<br>10,363,055<br>8,852,126<br>Budget 13-14<br>4,134,296<br>456,991                                                                                                                                                                                                                                                                                                                                                                                                                                                                                                                                                                                                                                                                                                                                                                                                                                                                                                                                                                                                                                                                                                                                                                                                                                                                                                                                                                                                                                                                                                                                                                                                                                                                                                                                                                                                                                                                                                                                                                                                                                                                                                                                                                                                                                                                                                                                                                                                                                                                                                                                                                  | PRIOR Y<br>Aug-13<br>79,286<br>70,764<br>285,309<br>11,346<br>410<br>-<br>447,115<br>195,293<br>Aug-13<br>603,607<br>63,745                                                            | EAR<br>%<br>Collected<br>1.1%<br>30.5%<br>17.9%<br>1.5%<br>1.4%<br>0.0%<br>4.3%<br>2.2%<br>% Spent<br>14.6%<br>13.9%<br>12.1%<br>4.1%                                    | % Var         | CUF<br>Budget 14-15<br>7,753,000<br>149,000<br>2,044,500<br>2,577,961<br>3,500<br>570,450<br>13,098,411<br>11,587,482<br>Budget 14-15<br>4,348,614<br>510,552                                                                       | RRENT Y<br>Aug-14<br>108,030<br>59,388<br>441,421<br>617<br>-<br>609,554<br>357,732<br>Aug-14<br>620,525<br>44,066<br>198,777<br>4,722                                    | EAR<br>%<br>Collected<br>1.4%<br>39.9%<br>21.6%<br>0.0%<br>2.8%<br>0.0%<br>4.7%<br>3.1%<br>% Spent<br>14.3%<br>8.6%<br>9.4%<br>2.4%                              | %    |
| REVENUES:<br>Rate & Service Charges<br>Impact Fees<br>Connection Fees<br>Other Revenues<br>NON-OPERATING REVENUES<br>Interest Income<br>Gain(Loss) on Sale of Assets<br>TOTAL REVENUES<br>TOTAL AVAILABLE REVENUE<br>(After R&R Transfers)<br>EXPENDITURES:<br>Personnel Costs<br>Contractual Services<br>Maint & Repairs                                                                 | Budget 13-14           225,124,672           2,250,000           840,000           652,089           100,000           62,150           29,028,911           16,168,787           Budget 13-14           6,782,540           1,220,948           2,721,635           1,720,395                                                                                                          | PRIOR Y<br>Aug-13<br>4,313,430<br>432,716<br>224,400<br>147,739<br>5,415<br>2,000<br>5,125,700<br>2,924,630<br>Aug-13<br>1,254,136<br>127,308<br>348,179                                                        | EAR<br>%<br>Collected<br>17.2%<br>19.2%<br>26.7%<br>22.7%<br>5.4%<br>3.2%<br>17.7%<br>18.1%<br>% Spent<br>18.5%<br>10.4%<br>12.8%                                           | 3.6%<br>% Var  | CUR           Budget 14-15           25,546,392           2,650,000           840,000           540,000           25,600           29,683,992           17,370,128           Budget 14-15           6,951,160           1,392,682           2,817,889                                                                                              | venues Variance<br>RRENT YI<br>Aug-14<br>4,332,417<br>181,250<br>202,850<br>84,368<br>4,014<br>(3,074)<br>4,801,825<br>3,009,931<br>Aug-14<br>960,853<br>157,733<br>256,041                                                    | EAR<br>%<br>Collected<br>17.0%<br>6.8%<br>24.1%<br>15.6%<br>16.1%<br>-3.7%<br>16.2%<br>17.3%<br>% Spent<br>13.8%<br>11.3%<br>9.1%<br>9.3%                          | 8.2%<br>% Var | Note-The bulk of Solid Waste Revenues are collected fr<br>% of Fiscal Year Completed (Revenue):<br>SOLID WASTE<br>REVENUES:<br>Landfill User Fee Revenue<br>Salvage Revenue<br>Tipping Fees<br>Total Other Revenues<br>NON-OPERATING REVENUES:<br>Interest Income<br>Gain(Loss) on Sale of Assets<br>TOTAL REVENUES<br>INTAL AVAILABLE REVENUE<br>(After R&R Transfers)<br>EXPENDITURES:<br>Personnel Costs<br>Contractual Services<br>Maint & Repairs                                             | TOTAL Expense v. Re<br>om Dec-Feb<br>2.2%<br>Budget 13-14<br>7,414,400<br>232,200<br>1,596,000<br>739,200<br>30,000<br>351,255<br>10,363,055<br>8,852,126<br>Budget 13-14<br>4,134,296<br>456,991<br>1,790,295                                                                                                                                                                                                                                                                                                                                                                                                                                                                                                                                                                                                                                                                                                                                                                                                                                                                                                                                                                                                                                                                                                                                                                                                                                                                                                                                                                                                                                                                                                                                                                                                                                                                                                                                                                                                                                                                                                                                                                                                                                                                                                                                                                                                                                                                                                                                                                                                                                                                                                                                                     | PRIOR Y<br>Aug-13<br>79,286<br>70,764<br>285,309<br>11,346<br>410<br>-<br>447,115<br>195,293<br>Aug-13<br>603,607<br>63,745<br>215,909                                                 | EAR<br>%<br>Collected<br>1.1%<br>30.5%<br>17.9%<br>1.5%<br>1.5%<br>4.3%<br>2.2%<br>% Spent<br>14.6%<br>13.9%<br>12.1%                                                    | % Var         | CUF<br>Budget 14-15<br>7,753,000<br>149,000<br>2,044,500<br>2,577,961<br>3,500<br>570,450<br>13,098,411<br>11,587,482<br>Budget 14-15<br>4,348,614<br>510,552<br>2,106,582                                                          | RRENT Y<br>Aug-14<br>108,030<br>59,388<br>441,421<br>617<br>-<br>609,554<br>357,732<br>Aug-14<br>620,525<br>44,066<br>198,777<br>4,722<br>9,977                           | EAR<br>%<br>Collected<br>1.4%<br>39.9%<br>21.6%<br>0.0%<br>4.7%<br>3.1%<br>% Spent<br>14.3%<br>8.6%<br>9.4%                                                      | %    |
| REVENUES:<br>Rate & Service Charges<br>Impact Fees<br>Connection Fees<br>Other Revenues<br>NON-OPERATING REVENUES<br>Interest Income<br>Gain(Loss) on Sale of Assets<br>TOTAL REVENUES<br>TOTAL AVAILABLE REVENUE<br>(After R&R Transfers)<br>EXPENDITURES:<br>Personnel Costs<br>Contractual Services<br>Maint & Repairs<br>Utilities                                                    | Budget 13-14           25,124,672           2,250,000           840,000           652,089           100,000           62,150           29,028,911           16,168,787           Budget 13-14           6,782,540           1,220,948           2,721,635           1,720,395           856,341           160,000                                                                       | PRIOR Y<br>Aug-13<br>4,313,430<br>432,716<br>224,400<br>147,739<br>5,415<br>2,000<br>5,125,700<br>2,924,630<br>Aug-13<br>1,254,136<br>127,308<br>348,179<br>126,784<br>122,663<br>26,217                        | EAR<br>%<br>Collected<br>17.2%<br>19.2%<br>26.7%<br>22.7%<br>5.4%<br>3.2%<br>17.7%<br>18.1%<br>% Spent<br>18.5%<br>10.4%<br>12.8%<br>7.4%<br>14.3%<br>16.4%                 | 3.6%<br>% Var  | CUR           Budget 14-15           25,546,392           2,650,000           840,000           540,000           25,000           82,600           29,683,992           17,370,128           Budget 14-15           6,951,160           1,392,682           2,817,889           1,793,000           1,007,511           169,990                   | venues Variance<br>RRENT YI<br>Aug-14<br>4,332,417<br>181,250<br>202,850<br>84,368<br>4,014<br>(3,074)<br>4,801,825<br>3,009,931<br>Aug-14<br>960,853<br>157,733<br>256,041<br>166,052<br>105,602<br>50                        | EAR<br>%<br>Collected<br>17.0%<br>6.8%<br>24.1%<br>15.6%<br>16.1%<br>-3.7%<br>16.2%<br>17.3%<br>% Spent<br>13.8%<br>11.3%<br>9.1%<br>9.3%<br>10.5%<br>0.0%         | 8.2%<br>% Var | Note-The bulk of Solid Waste Revenues are collected f<br>% of Fiscal Year Completed (Revenue):<br>SOLID WASTE<br>REVENUES:<br>Landfill User Fee Revenue<br>Salvage Revenue<br>Tipping Fees<br>Total Other Revenues<br>NON-OPERATING REVENUES:<br>Interest Income<br>Gain(Loss) on Sale of Assets<br>TOTAL REVENUES<br>TOTAL AVAILABLE REVENUE<br>(After R&R Transfers)<br>EXPENDITURES:<br>Personnel Costs<br>Contractual Services<br>Maint & Repairs<br>Utilities<br>Office Expenses<br>Insurance | TOTAL Expense v. Re<br>om Dec-Feb<br>2.2%<br>Budget 13-14<br>7,414,400<br>232,200<br>1,596,000<br>739,200<br>30,000<br>351,255<br>10,363,055<br>8,852,126<br>Budget 13-14<br>4,134,296<br>456,991<br>1,790,295<br>194,000<br>169,964<br>120,000                                                                                                                                                                                                                                                                                                                                                                                                                                                                                                                                                                                                                                                                                                                                                                                                                                                                                                                                                                                                                                                                                                                                                                                                                                                                                                                                                                                                                                                                                                                                                                                                                                                                                                                                                                                                                                                                                                                                                                                                                                                                                                                                                                                                                                                                                                                                                                                                                                                                                                                    | PRIOR Y<br>Aug-13<br>79,286<br>70,764<br>285,309<br>11,346<br>410<br><br>447,115<br>195,293<br>Aug-13<br>603,607<br>63,745<br>215,909<br>8,042<br>25,394<br>19,663                     | EAR<br>%<br>Collected<br>1.1%<br>30.5%<br>17.9%<br>1.5%<br>1.4%<br>0.0%<br>4.3%<br>2.2%<br>% Spent<br>14.6%<br>13.9%<br>12.1%<br>4.1%<br>14.9%<br>16.4%                  | % Var         | CUF<br>Budget 14-15<br>7,753,000<br>149,000<br>2,044,500<br>2,577,961<br>3,500<br>570,450<br>13,098,411<br>11,587,482<br>Budget 14-15<br>4,348,614<br>510,552<br>2,106,582<br>194,000<br>185,732<br>127,492                         | RENT YI<br>Aug-14<br>108,030<br>59,388<br>441,421<br>617<br>-<br>-<br>609,554<br>357,732<br>Aug-14<br>620,525<br>44,066<br>198,777<br>4,722<br>9,977<br>38                | EAR<br>%<br>Collected<br>1.4%<br>39.9%<br>21.6%<br>0.0%<br>2.8%<br>0.0%<br>4.7%<br>3.1%<br>*<br>Spent<br>14.3%<br>8.6%<br>9.4%<br>2.4%<br>5.4%<br>0.0%           | %    |
| REVENUES:<br>Rate & Service Charges<br>Impact Fees<br>Connection Fees<br>Other Revenues<br>NON-OPERATING REVENUES<br>Interest Income<br>Gain(Loss) on Sale of Assets<br>TOTAL REVENUES<br>TOTAL AVAILABLE REVENUES<br>(After R&R Transfers)<br>EXPENDITURES:<br>Personnel Costs<br>Contractual Services<br>Maint & Repairs<br>Utilities<br>Office Expenses<br>Insurance<br>Other Expenses | Budget 13-14           25,124,672           2,250,000           840,000           652,089           100,000           62,150           29,028,911           16,168,787           Budget 13-14           6,782,540           1,220,948           2,721,635           1,720,395           856,341           160,000           461,568                                                     | PRIOR Y<br>Aug-13<br>4,313,430<br>432,716<br>224,400<br>147,739<br>5,415<br>2,000<br>5,125,700<br>2,924,630<br>Aug-13<br>1,254,136<br>127,308<br>348,179<br>126,784<br>122,663<br>26,217<br>18,133              | EAR<br>%<br>Collected<br>17.2%<br>19.2%<br>26.7%<br>22.7%<br>5.4%<br>3.2%<br>17.7%<br>18.1%<br>18.1%<br>18.5%<br>10.4%<br>12.8%<br>7.4%<br>14.3%<br>16.4%<br>3.9%           | 3.6% % Var     | CUR           Budget 14-15           25,546,392           2,650,000           840,000           540,000           25,000           82,600           29,683,992           17,370,128           Budget 14-15           6,951,160           1,392,682           2,817,889           1,793,000           1,007,511           169,990           488,466 | venues Variance<br>RRENT YI<br>Aug-14<br>4,332,417<br>181,250<br>202,850<br>84,368<br>4,014<br>(3,074)<br>4,801,825<br>3,009,931<br>Aug-14<br>960,853<br>157,733<br>256,041<br>166,052<br>105,602<br>50<br>18,913              | EAR<br>%<br>Collected<br>17.0%<br>6.8%<br>24.1%<br>15.6%<br>16.1%<br>-3.7%<br>16.2%<br>17.3%<br>% Spent<br>13.8%<br>11.3%<br>9.1%<br>9.3%                          | 8.2%<br>% Var | Note-The bulk of Solid Waste Revenues are collected f<br>% of Fiscal Year Completed (Revenue):<br>SOLID WASTE<br>REVENUES:<br>Landfill User Fee Revenue<br>Salvage Revenue<br>Tipping Fees<br>Total Other Revenues<br>NON-OPERATING REVENUES:<br>Interest Income<br>Gain(Loss) on Sale of Assets<br>TOTAL REVENUES<br>TOTAL AVAILABLE REVENUE<br>(After R&R Transfers)<br>EXPENDITURES:<br>Personnel Costs<br>Contractual Services<br>Maint & Repairs<br>Utilities<br>Office Expenses<br>Insurance | TOTAL Expense v. Re<br>om Dec-Feb<br>2.2%<br>Budget 13-14<br>7,414,400<br>232,200<br>1,596,000<br>739,200<br>30,000<br>351,255<br>10,363,055<br>8,852,126<br>Budget 13-14<br>4,134,296<br>456,991<br>1,790,295<br>194,000<br>169,964<br>120,000<br>523,881                                                                                                                                                                                                                                                                                                                                                                                                                                                                                                                                                                                                                                                                                                                                                                                                                                                                                                                                                                                                                                                                                                                                                                                                                                                                                                                                                                                                                                                                                                                                                                                                                                                                                                                                                                                                                                                                                                                                                                                                                                                                                                                                                                                                                                                                                                                                                                                                                                                                                                         | PRIOR Y<br>Aug-13<br>79,286<br>70,764<br>285,309<br>11,346<br>410<br>                                                                                                                  | EAR<br>%<br>Collected<br>1.1%<br>30.5%<br>17.9%<br>1.5%<br>1.4%<br>0.0%<br>4.3%<br>2.2%<br>% Spent<br>14.6%<br>13.9%<br>14.6%<br>13.9%<br>14.6%<br>13.9%                 | % Var         | CUF<br>Budget 14-15<br>7,753,000<br>149,000<br>2,044,500<br>2,577,961<br>3,500<br>570,450<br>13,098,411<br>11,587,482<br>Budget 14-15<br>4,348,614<br>510,552<br>2,106,582<br>194,000<br>185,732<br>127,492<br>551,510              | RENT YI<br>Aug-14<br>108,030<br>59,388<br>441,421<br>617<br>-<br>-<br>609,554<br>357,732<br>Aug-14<br>620,525<br>44,066<br>198,777<br>4,722<br>9,977<br>38<br>13,258      | EAR<br>%<br>Collected<br>1.4%<br>39.9%<br>21.6%<br>0.0%<br>2.8%<br>0.0%<br>4.7%<br>3.1%<br>% Spent<br>14.3%<br>8.6%<br>9.4%<br>2.4%<br>5.4%<br>0.0%<br>2.4%      | %    |
| REVENUES:<br>Rate & Service Charges<br>Impact Fees<br>Connection Fees<br>Other Revenues<br>NON-OPERATING REVENUES<br>Interest Income<br>Gain(Loss) on Sale of Assets<br>TOTAL REVENUES<br>TOTAL AVAILABLE REVENUES<br>(After R&R Transfers)<br>EXPENDITURES:<br>Personnel Costs<br>Contractual Services<br>Maint & Repairs<br>Utilities<br>Office Expenses<br>Insurance<br>Other Expenses | Budget 13-14           225,124,672           2,250,000           840,000           652,089           100,000           62,150           29,028,911           16,168,787           Budget 13-14           6,782,540           1,220,948           2,721,635           1,720,395           856,341           160,000           461,568           13,923,427                               | PRIOR Y<br>Aug-13<br>4,313,430<br>432,716<br>224,400<br>147,739<br>5,415<br>2,000<br>5,125,700<br>2,924,630<br>Aug-13<br>1,254,136<br>127,308<br>348,179<br>126,784<br>122,663<br>26,217<br>18,133<br>2,023,420 | EAR<br>%<br>Collected<br>17.2%<br>19.2%<br>26.7%<br>22.7%<br>5.4%<br>3.2%<br>17.7%<br>18.1%<br>18.1%<br>18.5%<br>10.4%<br>18.5%<br>10.4%<br>14.3%<br>16.4%<br>3.9%<br>14.5% | 3.6%<br>% Var  | CUR<br>Budget 14-15<br>25,546,392<br>2,650,000<br>840,000<br>540,000<br>25,000<br>82,600<br>29,683,992<br>17,370,128<br>Budget 14-15<br>6,951,160<br>1,392,682<br>2,817,889<br>1,793,000<br>1,007,511<br>169,990<br>488,466<br>14,620,698                                                                                                          | venues Variance<br>RRENT YI<br>Aug-14<br>4,332,417<br>181,250<br>202,850<br>84,368<br>4,014<br>(3,074)<br>4,801,825<br>3,009,931<br>Aug-14<br>960,853<br>157,733<br>256,041<br>166,052<br>105,602<br>50<br>18,913<br>1,665,245 | EAR<br>%<br>Collected<br>17.0%<br>6.8%<br>24.1%<br>15.6%<br>16.1%<br>16.1%<br>16.2%<br>17.3%<br>16.2%<br>17.3%<br>16.2%<br>17.3%<br>10.5%<br>0.0%<br>3.9%<br>11.4% | 8.2%<br>% Var | Note-The bulk of Solid Waste Revenues are collected f<br>% of Fiscal Year Completed (Revenue):<br>SOLID WASTE<br>REVENUES:<br>Landfill User Fee Revenue<br>Salvage Revenue<br>Tipping Fees<br>Total Other Revenues<br>NON-OPERATING REVENUES:<br>Interest Income<br>Gain(Loss) on Sale of Assets<br>TOTAL REVENUES<br>TOTAL AVAILABLE REVENUE<br>(After R&R Transfers)<br>EXPENDITURES:<br>Personnel Costs<br>Contractual Services<br>Maint & Repairs<br>Utilities<br>Office Expenses<br>Insurance | TOTAL Expense v. Re<br>om Dec-Feb<br>2.2%<br>Budget 13-14<br>7,414,400<br>232,200<br>1,596,000<br>739,200<br>30,000<br>351,255<br>10,363,055<br>8,852,126<br>Budget 13-14<br>4,134,296<br>456,991<br>1,790,295<br>1,790,295<br>1,790,991<br>1,790,995<br>1,790,991<br>1,790,995<br>1,790,995<br>1,790,995<br>1,790,995<br>1,790,995<br>1,790,995<br>1,790,995<br>1,790,995<br>1,790,995<br>1,790,995<br>1,790,995<br>1,790,995<br>1,790,995<br>1,790,995<br>1,790,995<br>1,790,995<br>1,790,995<br>1,790,995<br>1,790,995<br>1,790,995<br>1,790,905<br>1,790,900<br>1,790,905<br>1,790,900<br>1,790,905<br>1,790,905<br>1,790,905<br>1,790,905<br>1,790,905<br>1,790,905<br>1,790,905<br>1,790,905<br>1,790,905<br>1,790,905<br>1,790,905<br>1,790,905<br>1,790,905<br>1,790,905<br>1,790,905<br>1,790,905<br>1,790,905<br>1,790,905<br>1,790,905<br>1,790,905<br>1,790,905<br>1,790,905<br>1,790,905<br>1,790,905<br>1,790,905<br>1,790,905<br>1,790,905<br>1,790,905<br>1,790,905<br>1,790,905<br>1,790,905<br>1,790,905<br>1,790,905<br>1,790,905<br>1,790,905<br>1,790,905<br>1,790,905<br>1,790,905<br>1,790,905<br>1,790,905<br>1,790,905<br>1,790,905<br>1,790,905<br>1,790,905<br>1,790,905<br>1,790,905<br>1,790,905<br>1,790,905<br>1,790,905<br>1,790,905<br>1,790,905<br>1,790,905<br>1,790,905<br>1,790,905<br>1,790,905<br>1,790,905<br>1,790,905<br>1,790,905<br>1,790,905<br>1,790,905<br>1,790,905<br>1,790,905<br>1,790,905<br>1,790,905<br>1,790,905<br>1,790,905<br>1,790,905<br>1,790,905<br>1,790,905<br>1,790,905<br>1,790,905<br>1,790,905<br>1,790,905<br>1,790,905<br>1,790,905<br>1,790,905<br>1,790,905<br>1,790,905<br>1,790,905<br>1,790,905<br>1,790,905<br>1,790,905<br>1,790,905<br>1,790,905<br>1,790,905<br>1,790,905<br>1,790,905<br>1,790,905<br>1,790,905<br>1,790,905<br>1,790,905<br>1,790,905<br>1,790,905<br>1,790,905<br>1,790,905<br>1,790,905<br>1,790,905<br>1,790,905<br>1,790,905<br>1,790,905<br>1,790,905<br>1,790,905<br>1,790,905<br>1,790,905<br>1,790,905<br>1,790,905<br>1,790,905<br>1,790,905<br>1,790,905<br>1,790,905<br>1,790,905<br>1,790,905<br>1,790,905<br>1,790,905<br>1,790,905<br>1,790,905<br>1,790,905<br>1,790,905<br>1,790,905<br>1,790,905<br>1,790,905<br>1,790,905<br>1,790,905<br>1,790,905<br>1,790,905<br>1,790,905<br>1,790,905<br>1,790,905<br>1,790,905<br>1,790,905<br>1,790,905<br>1,790,905<br>1,790,905<br>1,790,905<br>1,790,905<br>1,790,905<br>1,790,905<br>1,790,905<br>1,790,905<br>1,790,905<br>1,790,905<br>1,790,905<br>1,790,905<br>1,790,905<br>1,790,905<br>1,790,905<br>1,790,905<br>1,790,905<br>1,790,905<br>1,790,905<br>1,790,905<br>1,790,905<br>1,790,905<br>1,790,905<br>1,790,905<br>1,790,905<br>1,790,905<br>1,790,905<br>1,790,905<br>1,790,905<br>1,70 | PRIOR Y<br>Aug-13<br>79,286<br>70,764<br>285,309<br>11,346<br>410<br><br>447,115<br>195,293<br>Aug-13<br>603,607<br>63,745<br>215,909<br>8,042<br>25,394<br>19,663<br>9,771<br>946,131 | EAR<br>%<br>Collected<br>1.1%<br>30.5%<br>17.9%<br>1.5%<br>1.4%<br>0.0%<br>4.3%<br>2.2%<br>% Spent<br>14.6%<br>13.9%<br>12.1%<br>4.1%<br>14.9%<br>16.4%<br>1.9%<br>12.8% | % Var         | CUF<br>Budget 14-15<br>7,753,000<br>149,000<br>2,044,500<br>2,577,961<br>3,500<br>570,450<br>13,098,411<br>11,587,482<br>Budget 14-15<br>4,348,614<br>510,552<br>2,106,582<br>194,000<br>185,732<br>127,492<br>551,510<br>8,024,482 | RENT YI<br>Aug-14<br>108,030<br>59,388<br>441,421<br>617<br>-<br>609,554<br>357,732<br>Aug-14<br>620,525<br>44,06<br>198,777<br>4,722<br>9,977<br>38<br>13,258<br>891,364 | EAR<br>%<br>Collected<br>1.4%<br>39.9%<br>21.6%<br>0.0%<br>2.8%<br>0.0%<br>2.8%<br>0.0%<br>4.7%<br>3.1%<br>8.6%<br>9.4%<br>2.4%<br>5.4%<br>0.0%<br>2.4%<br>11.1% | %    |
| REVENUES:<br>Rate & Service Charges<br>Impact Fees<br>Connection Fees<br>Other Revenues<br>NON-OPERATING REVENUES<br>Interest Income<br>Gain(Loss) on Sale of Assets<br>TOTAL REVENUES<br>TOTAL AVAILABLE REVENUE<br>(After R&R Transfers)<br>EXPENDITURES:<br>Personnel Costs<br>Contractual Services<br>Maint & Repairs<br>Utilities<br>Office Expenses<br>Insurance                    | Budget 13-14           25,124,672           2,250,000           840,000           652,089           100,000           62,150           29,028,911           16,168,787           Budget 13-14           6,782,540           1,220,948           2,721,635           1,720,395           856,341           160,000           461,568           13,923,427           Operating Expense to | PRIOR Y<br>Aug-13<br>4,313,430<br>432,716<br>224,400<br>147,739<br>5,415<br>2,000<br>5,125,700<br>2,924,630<br>Aug-13<br>1,254,136<br>127,308<br>348,179<br>126,784<br>122,663<br>26,217<br>18,133              | EAR<br>%<br>Collected<br>17.2%<br>19.2%<br>26.7%<br>22.7%<br>5.4%<br>3.2%<br>17.7%<br>18.1%<br>18.1%<br>18.5%<br>10.4%<br>18.5%<br>10.4%<br>14.3%<br>16.4%<br>3.9%<br>14.5% | 3.6% % Var     | CUR           Budget 14-15           25,546,392           2,650,000           840,000           540,000           25,000           82,600           29,683,992           17,370,128           Budget 14-15           6,951,160           1,392,682           2,817,889           1,793,000           1,007,511           169,990           488,466 | venues Variance<br>RRENT YI<br>Aug-14<br>4,332,417<br>181,250<br>202,850<br>84,368<br>4,014<br>(3,074)<br>4,801,825<br>3,009,931<br>Aug-14<br>960,853<br>157,733<br>256,041<br>166,052<br>105,602<br>50<br>18,913<br>1,665,245 | EAR<br>%<br>Collected<br>17.0%<br>6.8%<br>24.1%<br>15.6%<br>16.1%<br>16.1%<br>16.2%<br>17.3%<br>16.2%<br>17.3%<br>16.2%<br>17.3%<br>10.5%<br>0.0%<br>3.9%<br>11.4% | 8.2%<br>% Var | Note-The bulk of Solid Waste Revenues are collected f<br>% of Fiscal Year Completed (Revenue):<br>SOLID WASTE<br>REVENUES:<br>Landfill User Fee Revenue<br>Salvage Revenue<br>Tipping Fees<br>Total Other Revenues<br>NON-OPERATING REVENUES:<br>Interest Income<br>Gain(Loss) on Sale of Assets<br>TOTAL REVENUES<br>TOTAL AVAILABLE REVENUE<br>(After R&R Transfers)<br>EXPENDITURES:<br>Personnel Costs<br>Contractual Services<br>Maint & Repairs<br>Utilities<br>Office Expenses<br>Insurance | TOTAL Expense v. Re<br>om Dec-Feb<br>2.2%<br>Budget 13-14<br>7,414,400<br>232,200<br>1,596,000<br>739,200<br>30,000<br>351,255<br>10,363,055<br>8,852,126<br>Budget 13-14<br>4,134,296<br>456,991<br>1,790,295<br>194,000<br>169,964<br>120,000<br>523,881                                                                                                                                                                                                                                                                                                                                                                                                                                                                                                                                                                                                                                                                                                                                                                                                                                                                                                                                                                                                                                                                                                                                                                                                                                                                                                                                                                                                                                                                                                                                                                                                                                                                                                                                                                                                                                                                                                                                                                                                                                                                                                                                                                                                                                                                                                                                                                                                                                                                                                         | PRIOR Y<br>Aug-13<br>79,286<br>70,764<br>285,309<br>11,346<br>410<br><br>447,115<br>195,293<br>Aug-13<br>603,607<br>63,745<br>215,909<br>8,042<br>25,394<br>19,663<br>9,771<br>946,131 | EAR<br>%<br>Collected<br>1.1%<br>30.5%<br>17.9%<br>1.5%<br>1.4%<br>0.0%<br>4.3%<br>2.2%<br>% Spent<br>14.6%<br>13.9%<br>12.1%<br>4.1%<br>14.9%<br>16.4%<br>1.9%<br>12.8% | % Var         | CUF<br>Budget 14-15<br>7,753,000<br>149,000<br>2,044,500<br>2,577,961<br>3,500<br>570,450<br>13,098,411<br>11,587,482<br>Budget 14-15<br>4,348,614<br>510,552<br>2,106,582<br>194,000<br>185,732<br>127,492<br>551,510              | RENT YI<br>Aug-14<br>108,030<br>59,388<br>441,421<br>617<br>-<br>609,554<br>357,732<br>Aug-14<br>620,525<br>44,06<br>198,777<br>4,722<br>9,977<br>38<br>13,258<br>891,364 | EAR<br>%<br>Collected<br>1.4%<br>39.9%<br>21.6%<br>0.0%<br>2.8%<br>0.0%<br>2.8%<br>0.0%<br>4.7%<br>3.1%<br>8.6%<br>9.4%<br>2.4%<br>5.4%<br>0.0%<br>2.4%<br>11.1% | %    |