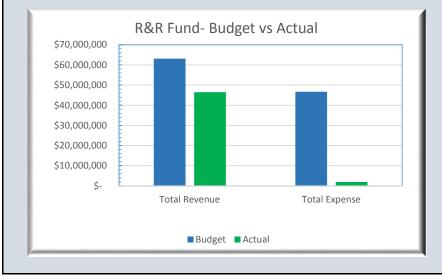

.0%<br>2.5%<br>11.3%                                                                    |



# FY14-15 BCWS Monthly Financial Report - R&R FUND

Total Expense

| % of Year Completed: | 16.7%         |               |             |
|----------------------|---------------|---------------|-------------|
|                      | BUDGET        | ACTUAL        | % Collected |
| Beginning Balance    | \$ 23,614,404 | \$ 23,614,404 | 100.0%      |
| Revenue FY14-15      | \$ 39,520,695 | \$ 22,884,251 | 57.9%       |
| Total Revenue        | \$ 63,135,099 | \$ 46,498,655 | 73.6%       |
|                      | -             |               |             |
| Total Expense        | \$ 46,697,444 | \$ 1,897,833  | 4.1%        |
|                      |               |               |             |



|                                                    | Budget Report                                                                 | for month of:                                   | Aug-14                                                   |
|----------------------------------------------------|-------------------------------------------------------------------------------|-------------------------------------------------|----------------------------------------------------------|
| R&R Beginning Balance                              | 07/01/14                                                                      |                                                 |                                                          |
|                                                    | \$ 23,614,4