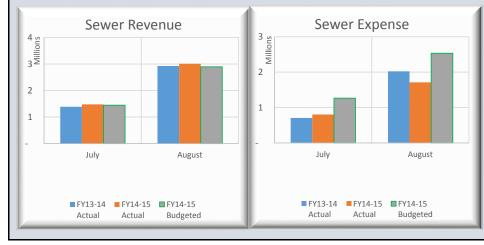

| % of Fiscal Year Completed:                                                                                                                                                                                                                                                                                                                                                               | 16.7%                                                                                                                                                                                                                                                                                                                                                                                   | PRIOR Y                                                                                                                                                                                                         | FAR                                                                                                                                                                         |                | CUR                                                                                                                                                                                                                                                                                                                                                | RENT YI                                                                                                                                                                                                                        | FAR                                                                                                                                                                |               |                                                                                                                                                                                                                                                                                                                                                                                                                                                                                                    |                                                                                                                                                                                                                                                                                                                                                                                                                                                                                                                                                                                                                                                                                                                                                                                                                                                                                                                                                                                                                                                                                                                                                                                                                                                                                                                                                                                                                                                                                                                                                                                                                                                                                                                                                                                                                                                                                                                                                                                                                                                                                                                                                                                                                                                                                                                                                                                                                                                                                                                                                                                                                                                                                                                                                                    | PRIOR Y                                                                                                                                                                                | FAR                                                                                                                                                                      |               | CUE                                                                                                                                                                                                                                 | RENT Y                                                                                                                                                                    | FAR                                                                                                                                                              |      |
|-------------------------------------------------------------------------------------------------------------------------------------------------------------------------------------------------------------------------------------------------------------------------------------------------------------------------------------------------------------------------------------------|-----------------------------------------------------------------------------------------------------------------------------------------------------------------------------------------------------------------------------------------------------------------------------------------------------------------------------------------------------------------------------------------|-----------------------------------------------------------------------------------------------------------------------------------------------------------------------------------------------------------------|-----------------------------------------------------------------------------------------------------------------------------------------------------------------------------|----------------|----------------------------------------------------------------------------------------------------------------------------------------------------------------------------------------------------------------------------------------------------------------------------------------------------------------------------------------------------|--------------------------------------------------------------------------------------------------------------------------------------------------------------------------------------------------------------------------------|--------------------------------------------------------------------------------------------------------------------------------------------------------------------|---------------|----------------------------------------------------------------------------------------------------------------------------------------------------------------------------------------------------------------------------------------------------------------------------------------------------------------------------------------------------------------------------------------------------------------------------------------------------------------------------------------------------|--------------------------------------------------------------------------------------------------------------------------------------------------------------------------------------------------------------------------------------------------------------------------------------------------------------------------------------------------------------------------------------------------------------------------------------------------------------------------------------------------------------------------------------------------------------------------------------------------------------------------------------------------------------------------------------------------------------------------------------------------------------------------------------------------------------------------------------------------------------------------------------------------------------------------------------------------------------------------------------------------------------------------------------------------------------------------------------------------------------------------------------------------------------------------------------------------------------------------------------------------------------------------------------------------------------------------------------------------------------------------------------------------------------------------------------------------------------------------------------------------------------------------------------------------------------------------------------------------------------------------------------------------------------------------------------------------------------------------------------------------------------------------------------------------------------------------------------------------------------------------------------------------------------------------------------------------------------------------------------------------------------------------------------------------------------------------------------------------------------------------------------------------------------------------------------------------------------------------------------------------------------------------------------------------------------------------------------------------------------------------------------------------------------------------------------------------------------------------------------------------------------------------------------------------------------------------------------------------------------------------------------------------------------------------------------------------------------------------------------------------------------------|----------------------------------------------------------------------------------------------------------------------------------------------------------------------------------------|--------------------------------------------------------------------------------------------------------------------------------------------------------------------------|---------------|-------------------------------------------------------------------------------------------------------------------------------------------------------------------------------------------------------------------------------------|---------------------------------------------------------------------------------------------------------------------------------------------------------------------------|------------------------------------------------------------------------------------------------------------------------------------------------------------------|------|
|                                                                                                                                                                                                                                                                                                                                                                                           |                                                                                                                                                                                                                                                                                                                                                                                         |                                                                                                                                                                                                                 | 2AK<br>%                                                                                                                                                                    |                | COL                                                                                                                                                                                                                                                                                                                                                |                                                                                                                                                                                                                                | %                                                                                                                                                                  |               |                                                                                                                                                                                                                                                                                                                                                                                                                                                                                                    |                                                                                                                                                                                                                                                                                                                                                                                                                                                                                                                                                                                                                                                                                                                                                                                                                                                                                                                                                                                                                                                                                                                                                                                                                                                                                                                                                                                                                                                                                                                                                                                                                                                                                                                                                                                                                                                                                                                                                                                                                                                                                                                                                                                                                                                                                                                                                                                                                                                                                                                                                                                                                                                                                                                                                                    |                                                                                                                                                                                        | LAK<br>%                                                                                                                                                                 |               | COL                                                                                                                                                                                                                                 |                                                                                                                                                                           | %                                                                                                                                                                |      |
| WATER FUND                                                                                                                                                                                                                                                                                                                                                                                | Budget 13-14                                                                                                                                                                                                                                                                                                                                                                            | Aug-13                                                                                                                                                                                                          | Collected                                                                                                                                                                   | % Var          | Budget 14-15                                                                                                                                                                                                                                                                                                                                       | Aug-14                                                                                                                                                                                                                         | Collected                                                                                                                                                          | % Var         | WATER & SEWER FUND                                                                                                                                                                                                                                                                                                                                                                                                                                                                                 | Budget 13-14                                                                                                                                                                                                                                                                                                                                                                                                                                                                                                                                                                                                                                                                                                                                                                                                                                                                                                                                                                                                                                                                                                                                                                                                                                                                                                                                                                                                                                                                                                                                                                                                                                                                                                                                                                                                                                                                                                                                                                                                                                                                                                                                                                                                                                                                                                                                                                                                                                                                                                                                                                                                                                                                                                                                                       | Aug-13                                                                                                                                                                                 | Collected                                                                                                                                                                | % Var         | Budget 14-15                                                                                                                                                                                                                        | Aug-14                                                                                                                                                                    | Collected                                                                                                                                                        | % Va |
| REVENUES                                                                                                                                                                                                                                                                                                                                                                                  |                                                                                                                                                                                                                                                                                                                                                                                         |                                                                                                                                                                                                                 |                                                                                                                                                                             |                |                                                                                                                                                                                                                                                                                                                                                    |                                                                                                                                                                                                                                |                                                                                                                                                                    |               | REVENUES:                                                                                                                                                                                                                                                                                                                                                                                                                                                                                          |                                                                                                                                                                                                                                                                                                                                                                                                                                                                                                                                                                                                                                                                                                                                                                                                                                                                                                                                                                                                                                                                                                                                                                                                                                                                                                                                                                                                                                                                                                                                                                                                                                                                                                                                                                                                                                                                                                                                                                                                                                                                                                                                                                                                                                                                                                                                                                                                                                                                                                                                                                                                                                                                                                                                                                    |                                                                                                                                                                                        |                                                                                                                                                                          |               |                                                                                                                                                                                                                                     |                                                                                                                                                                           |                                                                                                                                                                  |      |
| Rate & Service Charges                                                                                                                                                                                                                                                                                                                                                                    | 9,206,590                                                                                                                                                                                                                                                                                                                                                                               | 1,427,100                                                                                                                                                                                                       | 15.5%                                                                                                                                                                       |                | 8,668,608                                                                                                                                                                                                                                                                                                                                          | 1,526,698                                                                                                                                                                                                                      | 17.6%                                                                                                                                                              |               | Rate & Service Charges                                                                                                                                                                                                                                                                                                                                                                                                                                                                             | 34,331,262                                                                                                                                                                                                                                                                                                                                                                                                                                                                                                                                                                                                                                                                                                                                                                                                                                                                                                                                                                                                                                                                                                                                                                                                                                                                                                                                                                                                                                                                                                                                                                                                                                                                                                                                                                                                                                                                                                                                                                                                                                                                                                                                                                                                                                                                                                                                                                                                                                                                                                                                                                                                                                                                                                                                                         | 5,740,530                                                                                                                                                                              | 16.7%                                                                                                                                                                    |               | 34,215,000                                                                                                                                                                                                                          | 5,859,115                                                                                                                                                                 | 17.1%                                                                                                                                                            |      |
| Impact Fees                                                                                                                                                                                                                                                                                                                                                                               |                                                                                                                                                                                                                                                                                                                                                                                         | 160,650                                                                                                                                                                                                         | 15.9%                                                                                                                                                                       |                | 1,485,000                                                                                                                                                                                                                                                                                                                                          | 115,425                                                                                                                                                                                                                        | 7.8%                                                                                                                                                               |               | Impact Fees                                                                                                                                                                                                                                                                                                                                                                                                                                                                                        | 3,262,500                                                                                                                                                                                                                                                                                                                                                                                                                                                                                                                                                                                                                                                                                                                                                                                                                                                                                                                                                                                                                                                                                                                                                                                                                                                                                                                                                                                                                                                                                                                                                                                                                                                                                                                                                                                                                                                                                                                                                                                                                                                                                                                                                                                                                                                                                                                                                                                                                                                                                                                                                                                                                                                                                                                                                          | 593,366                                                                                                                                                                                | 18.2%                                                                                                                                                                    |               | 4,135,000                                                                                                                                                                                                                           | 296,675                                                                                                                                                                   | 7.2%                                                                                                                                                             |      |
| Connection Fees                                                                                                                                                                                                                                                                                                                                                                           |                                                                                                                                                                                                                                                                                                                                                                                         | 136,759                                                                                                                                                                                                         | 21.7%                                                                                                                                                                       |                | 735,000                                                                                                                                                                                                                                                                                                                                            | 167,672                                                                                                                                                                                                                        | 22.8%                                                                                                                                                              |               | Connection Fees                                                                                                                                                                                                                                                                                                                                                                                                                                                                                    | 1,470,000                                                                                                                                                                                                                                                                                                                                                                                                                                                                                                                                                                                                                                                                                                                                                                                                                                                                                                                                                                                                                                                                                                                                                                                                                                                                                                                                                                                                                                                                                                                                                                                                                                                                                                                                                                                                                                                                                                                                                                                                                                                                                                                                                                                                                                                                                                                                                                                                                                                                                                                                                                                                                                                                                                                                                          | 361,159                                                                                                                                                                                | 24.6%                                                                                                                                                                    |               | 1,575,000                                                                                                                                                                                                                           | 370,522                                                                                                                                                                   | 23.5%                                                                                                                                                            |      |
| Other Revenues                                                                                                                                                                                                                                                                                                                                                                            |                                                                                                                                                                                                                                                                                                                                                                                         | 21,007                                                                                                                                                                                                          | 17.7%                                                                                                                                                                       |                | 145,500                                                                                                                                                                                                                                                                                                                                            | 25,195                                                                                                                                                                                                                         | 17.3%                                                                                                                                                              |               | Other Revenues                                                                                                                                                                                                                                                                                                                                                                                                                                                                                     | 770,889                                                                                                                                                                                                                                                                                                                                                                                                                                                                                                                                                                                                                                                                                                                                                                                                                                                                                                                                                                                                                                                                                                                                                                                                                                                                                                                                                                                                                                                                                                                                                                                                                                                                                                                                                                                                                                                                                                                                                                                                                                                                                                                                                                                                                                                                                                                                                                                                                                                                                                                                                                                                                                                                                                                                                            | 168,746                                                                                                                                                                                | 21.9%                                                                                                                                                                    |               | 685,500                                                                                                                                                                                                                             | 109,563                                                                                                                                                                   | 16.0%                                                                                                                                                            |      |
| NON-OPERATING REVENUES                                                                                                                                                                                                                                                                                                                                                                    | -                                                                                                                                                                                                                                                                                                                                                                                       |                                                                                                                                                                                                                 |                                                                                                                                                                             |                |                                                                                                                                                                                                                                                                                                                                                    |                                                                                                                                                                                                                                |                                                                                                                                                                    |               | NON-OPERATING REVENUES:                                                                                                                                                                                                                                                                                                                                                                                                                                                                            |                                                                                                                                                                                                                                                                                                                                                                                                                                                                                                                                                                                                                                                                                                                                                                                                                                                                                                                                                                                                                                                                                                                                                                                                                                                                                                                                                                                                                                                                                                                                                                                                                                                                                                                                                                                                                                                                                                                                                                                                                                                                                                                                                                                                                                                                                                                                                                                                                                                                                                                                                                                                                                                                                                                                                                    |                                                                                                                                                                                        |                                                                                                                                                                          |               |                                                                                                                                                                                                                                     |                                                                                                                                                                           |                                                                                                                                                                  |      |
| Gain(Loss) on Sale of Assets                                                                                                                                                                                                                                                                                                                                                              |                                                                                                                                                                                                                                                                                                                                                                                         | -                                                                                                                                                                                                               | 0.0%                                                                                                                                                                        |                | 25,950                                                                                                                                                                                                                                                                                                                                             | -                                                                                                                                                                                                                              | 0.0%                                                                                                                                                               |               | Interest Income                                                                                                                                                                                                                                                                                                                                                                                                                                                                                    | 100,000                                                                                                                                                                                                                                                                                                                                                                                                                                                                                                                                                                                                                                                                                                                                                                                                                                                                                                                                                                                                                                                                                                                                                                                                                                                                                                                                                                                                                                                                                                                                                                                                                                                                                                                                                                                                                                                                                                                                                                                                                                                                                                                                                                                                                                                                                                                                                                                                                                                                                                                                                                                                                                                                                                                                                            | 5,415                                                                                                                                                                                  | 5.4%                                                                                                                                                                     |               | 25,000                                                                                                                                                                                                                              | 4,014                                                                                                                                                                     | 16.1%                                                                                                                                                            |      |
| TOTAL REVENUES                                                                                                                                                                                                                                                                                                                                                                            |                                                                                                                                                                                                                                                                                                                                                                                         | 1,745,516                                                                                                                                                                                                       | 15.9%                                                                                                                                                                       | -0.8%          | 11,060,058                                                                                                                                                                                                                                                                                                                                         | 1,834,990                                                                                                                                                                                                                      | 16.6%                                                                                                                                                              | -0.1%         | Gain(Loss) on Sale of Assets                                                                                                                                                                                                                                                                                                                                                                                                                                                                       | 97,375                                                                                                                                                                                                                                                                                                                                                                                                                                                                                                                                                                                                                                                                                                                                                                                                                                                                                                                                                                                                                                                                                                                                                                                                                                                                                                                                                                                                                                                                                                                                                                                                                                                                                                                                                                                                                                                                                                                                                                                                                                                                                                                                                                                                                                                                                                                                                                                                                                                                                                                                                                                                                                                                                                                                                             | 2,000                                                                                                                                                                                  | 2.1%                                                                                                                                                                     |               | 108,550                                                                                                                                                                                                                             | (3,074)                                                                                                                                                                   | -2.8%                                                                                                                                                            |      |
| TOTAL AVAILABLE REVENUE                                                                                                                                                                                                                                                                                                                                                                   | 5,374,167                                                                                                                                                                                                                                                                                                                                                                               | 815,458                                                                                                                                                                                                         | 15.2%                                                                                                                                                                       | -1.5%          | 5,364,156                                                                                                                                                                                                                                                                                                                                          | 1,017,747                                                                                                                                                                                                                      | 19.0%                                                                                                                                                              | 2.3%          | TOTAL REVENUES                                                                                                                                                                                                                                                                                                                                                                                                                                                                                     | / /                                                                                                                                                                                                                                                                                                                                                                                                                                                                                                                                                                                                                                                                                                                                                                                                                                                                                                                                                                                                                                                                                                                                                                                                                                                                                                                                                                                                                                                                                                                                                                                                                                                                                                                                                                                                                                                                                                                                                                                                                                                                                                                                                                                                                                                                                                                                                                                                                                                                                                                                                                                                                                                                                                                                                                | 6,871,216                                                                                                                                                                              | 17.2%                                                                                                                                                                    | 0.5%          | 40,744,050                                                                                                                                                                                                                          | 6,636,814                                                                                                                                                                 | 16.3%                                                                                                                                                            |      |
| (After R&R Transfers)                                                                                                                                                                                                                                                                                                                                                                     |                                                                                                                                                                                                                                                                                                                                                                                         |                                                                                                                                                                                                                 |                                                                                                                                                                             |                |                                                                                                                                                                                                                                                                                                                                                    |                                                                                                                                                                                                                                |                                                                                                                                                                    |               | TOTAL AVAILABLE REVENUE<br>(After R&R Transfers)                                                                                                                                                                                                                                                                                                                                                                                                                                                   | 21,542,954                                                                                                                                                                                                                                                                                                                                                                                                                                                                                                                                                                                                                                                                                                                                                                                                                                                                                                                                                                                                                                                                                                                                                                                                                                                                                                                                                                                                                                                                                                                                                                                                                                                                                                                                                                                                                                                                                                                                                                                                                                                                                                                                                                                                                                                                                                                                                                                                                                                                                                                                                                                                                                                                                                                                                         | 3,740,088                                                                                                                                                                              | 17.4%                                                                                                                                                                    | 0.7%          | 22,734,284                                                                                                                                                                                                                          | 4,027,677                                                                                                                                                                 | 17.7%                                                                                                                                                            | 1    |
| EXPENDITURES                                                                                                                                                                                                                                                                                                                                                                              | Budget 13-14                                                                                                                                                                                                                                                                                                                                                                            | Aug-13                                                                                                                                                                                                          | % Spent                                                                                                                                                                     | % Var          | Budget 14-15                                                                                                                                                                                                                                                                                                                                       | Aug-14                                                                                                                                                                                                                         | % Spent                                                                                                                                                            | % Var         | EXPENDITURES:                                                                                                                                                                                                                                                                                                                                                                                                                                                                                      | Budget 13-14                                                                                                                                                                                                                                                                                                                                                                                                                                                                                                                                                                                                                                                                                                                                                                                                                                                                                                                                                                                                                                                                                                                                                                                                                                                                                                                                                                                                                                                                                                                                                                                                                                                                                                                                                                                                                                                                                                                                                                                                                                                                                                                                                                                                                                                                                                                                                                                                                                                                                                                                                                                                                                                                                                                                                       | Aug-13                                                                                                                                                                                 | % Spent                                                                                                                                                                  | % Var         | Budget 14-15                                                                                                                                                                                                                        | Aug-14                                                                                                                                                                    | % Spent                                                                                                                                                          | %    |
| Personnel Costs                                                                                                                                                                                                                                                                                                                                                                           | 0                                                                                                                                                                                                                                                                                                                                                                                       | 371,895                                                                                                                                                                                                         | 14.0%                                                                                                                                                                       | <i>)</i> 0 Vai | 2,878,287                                                                                                                                                                                                                                                                                                                                          | 383,175                                                                                                                                                                                                                        | 13.3%                                                                                                                                                              | 70 V ai       | Personnel Costs                                                                                                                                                                                                                                                                                                                                                                                                                                                                                    | 9,445,795                                                                                                                                                                                                                                                                                                                                                                                                                                                                                                                                                                                                                                                                                                                                                                                                                                                                                                                                                                                                                                                                                                                                                                                                                                                                                                                                                                                                                                                                                                                                                                                                                                                                                                                                                                                                                                                                                                                                                                                                                                                                                                                                                                                                                                                                                                                                                                                                                                                                                                                                                                                                                                                                                                                                                          | 1,626,031                                                                                                                                                                              | 17.2%                                                                                                                                                                    | 70 Vai        | 9,829,447                                                                                                                                                                                                                           | 1,344,028                                                                                                                                                                 | 13.7%                                                                                                                                                            | 70   |
| Contractual Services                                                                                                                                                                                                                                                                                                                                                                      |                                                                                                                                                                                                                                                                                                                                                                                         | 371,895                                                                                                                                                                                                         | 14.0%<br>8.2%                                                                                                                                                               | _              | 446,222                                                                                                                                                                                                                                                                                                                                            | 49,872                                                                                                                                                                                                                         | 13.3%                                                                                                                                                              |               | Contractual Services                                                                                                                                                                                                                                                                                                                                                                                                                                                                               | 9,445,795                                                                                                                                                                                                                                                                                                                                                                                                                                                                                                                                                                                                                                                                                                                                                                                                                                                                                                                                                                                                                                                                                                                                                                                                                                                                                                                                                                                                                                                                                                                                                                                                                                                                                                                                                                                                                                                                                                                                                                                                                                                                                                                                                                                                                                                                                                                                                                                                                                                                                                                                                                                                                                                                                                                                                          | 1,626,031                                                                                                                                                                              | 9.9%                                                                                                                                                                     |               | 1,838,904                                                                                                                                                                                                                           | 207,605                                                                                                                                                                   | 13.7%                                                                                                                                                            |      |
| Maint & Repairs                                                                                                                                                                                                                                                                                                                                                                           |                                                                                                                                                                                                                                                                                                                                                                                         | 57,421                                                                                                                                                                                                          | 8.2%<br>12.9%                                                                                                                                                               |                | 547,849                                                                                                                                                                                                                                                                                                                                            | 55,688                                                                                                                                                                                                                         | 11.2%                                                                                                                                                              |               | Maint & Repairs                                                                                                                                                                                                                                                                                                                                                                                                                                                                                    | 3,166,119                                                                                                                                                                                                                                                                                                                                                                                                                                                                                                                                                                                                                                                                                                                                                                                                                                                                                                                                                                                                                                                                                                                                                                                                                                                                                                                                                                                                                                                                                                                                                                                                                                                                                                                                                                                                                                                                                                                                                                                                                                                                                                                                                                                                                                                                                                                                                                                                                                                                                                                                                                                                                                                                                                                                                          | 405,600                                                                                                                                                                                | 9.9%                                                                                                                                                                     |               | 3,365,738                                                                                                                                                                                                                           | 311,730                                                                                                                                                                   | 9.3%                                                                                                                                                             |      |
| Utilities                                                                                                                                                                                                                                                                                                                                                                                 |                                                                                                                                                                                                                                                                                                                                                                                         | 229,918                                                                                                                                                                                                         | 16.5%                                                                                                                                                                       |                | 1,891,551                                                                                                                                                                                                                                                                                                                                          | 126,516                                                                                                                                                                                                                        | 6.7%                                                                                                                                                               |               | Utilities                                                                                                                                                                                                                                                                                                                                                                                                                                                                                          | 3,116,840                                                                                                                                                                                                                                                                                                                                                                                                                                                                                                                                                                                                                                                                                                                                                                                                                                                                                                                                                                                                                                                                                                                                                                                                                                                                                                                                                                                                                                                                                                                                                                                                                                                                                                                                                                                                                                                                                                                                                                                                                                                                                                                                                                                                                                                                                                                                                                                                                                                                                                                                                                                                                                                                                                                                                          | 356,702                                                                                                                                                                                | 11.4%                                                                                                                                                                    |               | 3,684,551                                                                                                                                                                                                                           | 292,569                                                                                                                                                                   | 7.9%                                                                                                                                                             |      |
| Office Expenses                                                                                                                                                                                                                                                                                                                                                                           |                                                                                                                                                                                                                                                                                                                                                                                         | 147,751                                                                                                                                                                                                         | 22.0%                                                                                                                                                                       |                | 815,017                                                                                                                                                                                                                                                                                                                                            | 120,310                                                                                                                                                                                                                        | 20.6%                                                                                                                                                              |               | Office Expenses                                                                                                                                                                                                                                                                                                                                                                                                                                                                                    | 1,528,549                                                                                                                                                                                                                                                                                                                                                                                                                                                                                                                                                                                                                                                                                                                                                                                                                                                                                                                                                                                                                                                                                                                                                                                                                                                                                                                                                                                                                                                                                                                                                                                                                                                                                                                                                                                                                                                                                                                                                                                                                                                                                                                                                                                                                                                                                                                                                                                                                                                                                                                                                                                                                                                                                                                                                          | 270,414                                                                                                                                                                                | 11.4%                                                                                                                                                                    |               | 1,822,528                                                                                                                                                                                                                           | 292,309                                                                                                                                                                   | 15.0%                                                                                                                                                            |      |
| Insurance                                                                                                                                                                                                                                                                                                                                                                                 |                                                                                                                                                                                                                                                                                                                                                                                         | 19,663                                                                                                                                                                                                          | 16.4%                                                                                                                                                                       |                | 127,492                                                                                                                                                                                                                                                                                                                                            | 38                                                                                                                                                                                                                             | 0.0%                                                                                                                                                               |               | Insurance                                                                                                                                                                                                                                                                                                                                                                                                                                                                                          | 280,000                                                                                                                                                                                                                                                                                                                                                                                                                                                                                                                                                                                                                                                                                                                                                                                                                                                                                                                                                                                                                                                                                                                                                                                                                                                                                                                                                                                                                                                                                                                                                                                                                                                                                                                                                                                                                                                                                                                                                                                                                                                                                                                                                                                                                                                                                                                                                                                                                                                                                                                                                                                                                                                                                                                                                            | 45,880                                                                                                                                                                                 | 16.4%                                                                                                                                                                    |               | 297,482                                                                                                                                                                                                                             | 88                                                                                                                                                                        | 0.0%                                                                                                                                                             |      |
| Other Expenses                                                                                                                                                                                                                                                                                                                                                                            |                                                                                                                                                                                                                                                                                                                                                                                         | 3,354                                                                                                                                                                                                           | 1.2%                                                                                                                                                                        |                | 314,868                                                                                                                                                                                                                                                                                                                                            | 2,237                                                                                                                                                                                                                          | 0.7%                                                                                                                                                               |               | Other Expenses                                                                                                                                                                                                                                                                                                                                                                                                                                                                                     | 747,403                                                                                                                                                                                                                                                                                                                                                                                                                                                                                                                                                                                                                                                                                                                                                                                                                                                                                                                                                                                                                                                                                                                                                                                                                                                                                                                                                                                                                                                                                                                                                                                                                                                                                                                                                                                                                                                                                                                                                                                                                                                                                                                                                                                                                                                                                                                                                                                                                                                                                                                                                                                                                                                                                                                                                            | 21,487                                                                                                                                                                                 | 2.9%                                                                                                                                                                     |               | 803,334                                                                                                                                                                                                                             | 21,150                                                                                                                                                                    | 2.6%                                                                                                                                                             |      |
| TOTAL OPERATING EXPENSE                                                                                                                                                                                                                                                                                                                                                                   |                                                                                                                                                                                                                                                                                                                                                                                         | /                                                                                                                                                                                                               | 14.4%                                                                                                                                                                       | 2.3%           | 7,021,286                                                                                                                                                                                                                                                                                                                                          | 785,269                                                                                                                                                                                                                        | 11.2%                                                                                                                                                              | 5.5%          | TOTAL OPERATING EXPENSE                                                                                                                                                                                                                                                                                                                                                                                                                                                                            | 19,912,835                                                                                                                                                                                                                                                                                                                                                                                                                                                                                                                                                                                                                                                                                                                                                                                                                                                                                                                                                                                                                                                                                                                                                                                                                                                                                                                                                                                                                                                                                                                                                                                                                                                                                                                                                                                                                                                                                                                                                                                                                                                                                                                                                                                                                                                                                                                                                                                                                                                                                                                                                                                                                                                                                                                                                         | 2,886,786                                                                                                                                                                              | 14.5%                                                                                                                                                                    | 2.2%          | 21,641,984                                                                                                                                                                                                                          | 2,450,513                                                                                                                                                                 | 11.3%                                                                                                                                                            |      |
|                                                                                                                                                                                                                                                                                                                                                                                           |                                                                                                                                                                                                                                                                                                                                                                                         | v. Revenues Variance                                                                                                                                                                                            | ·>>>                                                                                                                                                                        | 1.4%           | Operating Expense v.                                                                                                                                                                                                                                                                                                                               |                                                                                                                                                                                                                                | >>>                                                                                                                                                                | 7.8%          |                                                                                                                                                                                                                                                                                                                                                                                                                                                                                                    | Operating Expense v.                                                                                                                                                                                                                                                                                                                                                                                                                                                                                                                                                                                                                                                                                                                                                                                                                                                                                                                                                                                                                                                                                                                                                                                                                                                                                                                                                                                                                                                                                                                                                                                                                                                                                                                                                                                                                                                                                                                                                                                                                                                                                                                                                                                                                                                                                                                                                                                                                                                                                                                                                                                                                                                                                                                                               |                                                                                                                                                                                        | >>>                                                                                                                                                                      | 2.7%          | Operating Expense v.                                                                                                                                                                                                                |                                                                                                                                                                           | >>>                                                                                                                                                              |      |
| Capital Equipment                                                                                                                                                                                                                                                                                                                                                                         |                                                                                                                                                                                                                                                                                                                                                                                         | _                                                                                                                                                                                                               | 0.0%                                                                                                                                                                        | 1.170          | 522,000                                                                                                                                                                                                                                                                                                                                            | 30,535                                                                                                                                                                                                                         | 5.8%                                                                                                                                                               | 1.070         | Capital Equipment                                                                                                                                                                                                                                                                                                                                                                                                                                                                                  | 1,630,120                                                                                                                                                                                                                                                                                                                                                                                                                                                                                                                                                                                                                                                                                                                                                                                                                                                                                                                                                                                                                                                                                                                                                                                                                                                                                                                                                                                                                                                                                                                                                                                                                                                                                                                                                                                                                                                                                                                                                                                                                                                                                                                                                                                                                                                                                                                                                                                                                                                                                                                                                                                                                                                                                                                                                          | -                                                                                                                                                                                      | 0.0%                                                                                                                                                                     | 2.770         | 1,092,300                                                                                                                                                                                                                           | 76,602                                                                                                                                                                    | 7.0%                                                                                                                                                             |      |
| TOTAL OP & NON-OP EXPENSE                                                                                                                                                                                                                                                                                                                                                                 |                                                                                                                                                                                                                                                                                                                                                                                         | 863,366                                                                                                                                                                                                         | 12.3%                                                                                                                                                                       | 4.4%           | 7,543,286                                                                                                                                                                                                                                                                                                                                          | 815,804                                                                                                                                                                                                                        | 10.8%                                                                                                                                                              | 5.9%          | TOTAL OP & NON-OP EXPENSE                                                                                                                                                                                                                                                                                                                                                                                                                                                                          | 21,542,955                                                                                                                                                                                                                                                                                                                                                                                                                                                                                                                                                                                                                                                                                                                                                                                                                                                                                                                                                                                                                                                                                                                                                                                                                                                                                                                                                                                                                                                                                                                                                                                                                                                                                                                                                                                                                                                                                                                                                                                                                                                                                                                                                                                                                                                                                                                                                                                                                                                                                                                                                                                                                                                                                                                                                         | 2,886,786                                                                                                                                                                              | 13.4%                                                                                                                                                                    | 3.3%          | 22,734,284                                                                                                                                                                                                                          | 2,527,115                                                                                                                                                                 | 11.1%                                                                                                                                                            |      |
|                                                                                                                                                                                                                                                                                                                                                                                           |                                                                                                                                                                                                                                                                                                                                                                                         | Revenues Variance                                                                                                                                                                                               |                                                                                                                                                                             | 3.6%           | TOTAL Expense v. Re                                                                                                                                                                                                                                                                                                                                |                                                                                                                                                                                                                                |                                                                                                                                                                    | 8.2%          |                                                                                                                                                                                                                                                                                                                                                                                                                                                                                                    | TOTAL Expense v. Re                                                                                                                                                                                                                                                                                                                                                                                                                                                                                                                                                                                                                                                                                                                                                                                                                                                                                                                                                                                                                                                                                                                                                                                                                                                                                                                                                                                                                                                                                                                                                                                                                                                                                                                                                                                                                                                                                                                                                                                                                                                                                                                                                                                                                                                                                                                                                                                                                                                                                                                                                                                                                                                                                                                                                | venues Variance                                                                                                                                                                        |                                                                                                                                                                          | 3.8%          | TOTAL Expense v. Re                                                                                                                                                                                                                 |                                                                                                                                                                           |                                                                                                                                                                  |      |
|                                                                                                                                                                                                                                                                                                                                                                                           |                                                                                                                                                                                                                                                                                                                                                                                         | Revenues Variance                                                                                                                                                                                               | >>>                                                                                                                                                                         |                | TOTAL Expense v. Re                                                                                                                                                                                                                                                                                                                                | venues Variance                                                                                                                                                                                                                | >>>                                                                                                                                                                |               | Note-The bulk of Solid Waste Revenues are collected fi                                                                                                                                                                                                                                                                                                                                                                                                                                             | TOTAL Expense v. Re<br>om Dec-Feb                                                                                                                                                                                                                                                                                                                                                                                                                                                                                                                                                                                                                                                                                                                                                                                                                                                                                                                                                                                                                                                                                                                                                                                                                                                                                                                                                                                                                                                                                                                                                                                                                                                                                                                                                                                                                                                                                                                                                                                                                                                                                                                                                                                                                                                                                                                                                                                                                                                                                                                                                                                                                                                                                                                                  |                                                                                                                                                                                        | >>>                                                                                                                                                                      | 3.8%          |                                                                                                                                                                                                                                     | evenues Variance                                                                                                                                                          | >>>                                                                                                                                                              | 6    |
|                                                                                                                                                                                                                                                                                                                                                                                           | TOTAL Expense v. K                                                                                                                                                                                                                                                                                                                                                                      | PRIOR Y                                                                                                                                                                                                         | EAR                                                                                                                                                                         | 3.6%           | TOTAL Expense v. Re                                                                                                                                                                                                                                                                                                                                | venues Variance                                                                                                                                                                                                                | EAR                                                                                                                                                                | 8.2%          | Note-The bulk of Solid Waste Revenues are collected fi<br>% of Fiscal Year Completed (Revenue):                                                                                                                                                                                                                                                                                                                                                                                                    | TOTAL Expense v. Re<br>om Dec-Feb<br>2.2%                                                                                                                                                                                                                                                                                                                                                                                                                                                                                                                                                                                                                                                                                                                                                                                                                                                                                                                                                                                                                                                                                                                                                                                                                                                                                                                                                                                                                                                                                                                                                                                                                                                                                                                                                                                                                                                                                                                                                                                                                                                                                                                                                                                                                                                                                                                                                                                                                                                                                                                                                                                                                                                                                                                          | PRIOR Y                                                                                                                                                                                | EAR                                                                                                                                                                      |               | CUF                                                                                                                                                                                                                                 | evenues Variance                                                                                                                                                          | EAR                                                                                                                                                              |      |
| SEWER FUND                                                                                                                                                                                                                                                                                                                                                                                | TOTAL Expense v. k<br>Budget 13-14                                                                                                                                                                                                                                                                                                                                                      | Revenues Variance                                                                                                                                                                                               | >>>                                                                                                                                                                         |                | TOTAL Expense v. Re                                                                                                                                                                                                                                                                                                                                | venues Variance                                                                                                                                                                                                                | >>>                                                                                                                                                                |               | Note-The bulk of Solid Waste Revenues are collected f<br><mark>% of Fiscal Year Completed (Revenue):</mark><br>SOLID WASTE                                                                                                                                                                                                                                                                                                                                                                         | TOTAL Expense v. Re<br>om Dec-Feb                                                                                                                                                                                                                                                                                                                                                                                                                                                                                                                                                                                                                                                                                                                                                                                                                                                                                                                                                                                                                                                                                                                                                                                                                                                                                                                                                                                                                                                                                                                                                                                                                                                                                                                                                                                                                                                                                                                                                                                                                                                                                                                                                                                                                                                                                                                                                                                                                                                                                                                                                                                                                                                                                                                                  |                                                                                                                                                                                        | >>>                                                                                                                                                                      | 3.8%<br>% Var |                                                                                                                                                                                                                                     | evenues Variance                                                                                                                                                          | >>>                                                                                                                                                              |      |
| REVENUES                                                                                                                                                                                                                                                                                                                                                                                  | TOTAL Expense v. K<br>Budget 13-14                                                                                                                                                                                                                                                                                                                                                      | PRIOR Y<br>Aug-13                                                                                                                                                                                               | EAR<br>%<br>Collected                                                                                                                                                       | 3.6%           | TOTAL Expense v. Re<br>CUR<br>Budget 14-15                                                                                                                                                                                                                                                                                                         | venues Variance<br>RRENT YI<br>Aug-14                                                                                                                                                                                          | EAR<br>%<br>Collected                                                                                                                                              | 8.2%          | Note-The bulk of Solid Waste Revenues are collected f<br>% of Fiscal Year Completed (Revenue):<br>SOLID WASTE<br>REVENUES:                                                                                                                                                                                                                                                                                                                                                                         | TOTAL Expense v. Re<br>om Dec-Feb<br>2.2%<br>Budget 13-14                                                                                                                                                                                                                                                                                                                                                                                                                                                                                                                                                                                                                                                                                                                                                                                                                                                                                                                                                                                                                                                                                                                                                                                                                                                                                                                                                                                                                                                                                                                                                                                                                                                                                                                                                                                                                                                                                                                                                                                                                                                                                                                                                                                                                                                                                                                                                                                                                                                                                                                                                                                                                                                                                                          | PRIOR Y                                                                                                                                                                                | EAR<br>%<br>Collected                                                                                                                                                    |               | CUF<br>Budget 14-15                                                                                                                                                                                                                 | evenues Variance<br>RRENT YI<br>Aug-14                                                                                                                                    | EAR<br>%<br>Collected                                                                                                                                            |      |
| REVENUES:<br>Rate & Service Charges                                                                                                                                                                                                                                                                                                                                                       | TOTAL Expense v. K<br>Budget 13-14                                                                                                                                                                                                                                                                                                                                                      | PRIOR Y<br>Aug-13<br>4,313,430                                                                                                                                                                                  | EAR<br>%<br>Collected<br>17.2%                                                                                                                                              | 3.6%           | TOTAL Expense v. Re CUR Budget 14-15 25,546,392                                                                                                                                                                                                                                                                                                    | RENT YI<br>Aug-14<br>4,332,417                                                                                                                                                                                                 | EAR<br>%<br>Collected<br>17.0%                                                                                                                                     | 8.2%          | Note-The bulk of Solid Waste Revenues are collected fi<br>% of Fiscal Year Completed (Revenue):<br>SOLID WASTE<br>REVENUES:<br>Landfill User Fee Revenue                                                                                                                                                                                                                                                                                                                                           | TOTAL Expense v. Re<br>om Dec-Feb<br>2.2%<br>Budget 13-14<br>7,414,400                                                                                                                                                                                                                                                                                                                                                                                                                                                                                                                                                                                                                                                                                                                                                                                                                                                                                                                                                                                                                                                                                                                                                                                                                                                                                                                                                                                                                                                                                                                                                                                                                                                                                                                                                                                                                                                                                                                                                                                                                                                                                                                                                                                                                                                                                                                                                                                                                                                                                                                                                                                                                                                                                             | PRIOR Y<br>Aug-13<br>79,286                                                                                                                                                            | EAR<br>%<br>Collected<br>1.1%                                                                                                                                            |               | CUF<br>Budget 14-15<br>7,753,000                                                                                                                                                                                                    | RRENT YI<br>Aug-14<br>108,030                                                                                                                                             | EAR<br>%<br>Collected<br>1.4%                                                                                                                                    |      |
| REVENUES:<br>Rate & Service Charges<br>Impact Fees                                                                                                                                                                                                                                                                                                                                        | Budget 13-14           25,124,672           2,250,000                                                                                                                                                                                                                                                                                                                                   | PRIOR Y<br>Aug-13<br>4,313,430<br>432,716                                                                                                                                                                       | EAR<br>%<br>Collected<br>17.2%<br>19.2%                                                                                                                                     | 3.6%           | TOTAL Expense v. Re CUR Budget 14-15 25,546,392 2,650,000                                                                                                                                                                                                                                                                                          | venues Variance<br>RRENT YI<br>Aug-14<br>4,332,417<br>181,250                                                                                                                                                                  | EAR<br>%<br>Collected<br>17.0%<br>6.8%                                                                                                                             | 8.2%          | Note-The bulk of Solid Waste Revenues are collected fi<br>% of Fiscal Year Completed (Revenue):<br>SOLID WASTE<br>REVENUES:<br>Landfill User Fee Revenue<br>Salvage Revenue                                                                                                                                                                                                                                                                                                                        | TOTAL Expense v. Re<br>om Dec-Feb<br>2.2%<br>Budget 13-14<br>7,414,400<br>232,200                                                                                                                                                                                                                                                                                                                                                                                                                                                                                                                                                                                                                                                                                                                                                                                                                                                                                                                                                                                                                                                                                                                                                                                                                                                                                                                                                                                                                                                                                                                                                                                                                                                                                                                                                                                                                                                                                                                                                                                                                                                                                                                                                                                                                                                                                                                                                                                                                                                                                                                                                                                                                                                                                  | PRIOR Y<br>Aug-13<br>79,286<br>70,764                                                                                                                                                  | EAR<br>%<br>Collected<br>1.1%<br>30.5%                                                                                                                                   |               | CUF<br>Budget 14-15<br>7,753,000<br>149,000                                                                                                                                                                                         | evenues Variance<br>RRENT YI<br>Aug-14<br>108,030<br>59,388                                                                                                               | EAR<br>%<br>Collected<br>1.4%<br>39.9%                                                                                                                           |      |
| REVENUES:<br>Rate & Service Charges<br>Impact Fees<br>Connection Fees                                                                                                                                                                                                                                                                                                                     | Budget 13-14           25,124,672           2,250,000           840,000                                                                                                                                                                                                                                                                                                                 | PRIOR Y<br>Aug-13<br>4,313,430<br>432,716<br>224,400                                                                                                                                                            | EAR<br>%<br>Collected<br>17.2%<br>19.2%<br>26.7%                                                                                                                            | 3.6%           | <b>CUR</b><br><b>Budget 14-15</b><br>25,546,392<br>2,650,000<br>840,000                                                                                                                                                                                                                                                                            | venues Variance<br>RRENT YI<br>Aug-14<br>4,332,417<br>181,250<br>202,850                                                                                                                                                       | EAR<br>%<br>Collected<br>17.0%<br>6.8%<br>24.1%                                                                                                                    | 8.2%          | Note-The bulk of Solid Waste Revenues are collected fr<br>% of Fiscal Year Completed (Revenue):<br>SOLID WASTE<br>REVENUES:<br>Landfill User Fee Revenue<br>Salvage Revenue<br>Tipping Fees                                                                                                                                                                                                                                                                                                        | TOTAL Expense v. Re<br>om Dec-Feb<br>2.2%<br>Budget 13-14<br>7,414,400<br>232,200<br>1,596,000                                                                                                                                                                                                                                                                                                                                                                                                                                                                                                                                                                                                                                                                                                                                                                                                                                                                                                                                                                                                                                                                                                                                                                                                                                                                                                                                                                                                                                                                                                                                                                                                                                                                                                                                                                                                                                                                                                                                                                                                                                                                                                                                                                                                                                                                                                                                                                                                                                                                                                                                                                                                                                                                     | PRIOR Y<br>Aug-13<br>79,286<br>70,764<br>285,309                                                                                                                                       | EAR<br>%<br>Collected<br>1.1%<br>30.5%<br>17.9%                                                                                                                          |               | CUF<br>Budget 14-15<br>7,753,000<br>149,000<br>2,044,500                                                                                                                                                                            | evenues Variance<br>RRENT YI<br>Aug-14<br>108,030<br>59,388<br>441,421                                                                                                    | EAR<br>%<br>Collected<br>1.4%<br>39.9%<br>21.6%                                                                                                                  | %    |
| REVENUES<br>Rate & Service Charges<br>Impact Fees<br>Connection Fees<br>Other Revenues                                                                                                                                                                                                                                                                                                    | Budget 13-14           25,124,672           2,250,000           840,000           652,089                                                                                                                                                                                                                                                                                               | PRIOR Y<br>Aug-13<br>4,313,430<br>432,716                                                                                                                                                                       | EAR<br>%<br>Collected<br>17.2%<br>19.2%                                                                                                                                     | 3.6%           | TOTAL Expense v. Re CUR Budget 14-15 25,546,392 2,650,000                                                                                                                                                                                                                                                                                          | venues Variance<br>RRENT YI<br>Aug-14<br>4,332,417<br>181,250                                                                                                                                                                  | EAR<br>%<br>Collected<br>17.0%<br>6.8%                                                                                                                             | 8.2%          | Note-The bulk of Solid Waste Revenues are collected fr<br>% of Fiscal Year Completed (Revenue):<br>SOLID WASTE<br>REVENUES:<br>Landfill User Fee Revenue<br>Salvage Revenue<br>Tipping Fees<br>Total Other Revenues                                                                                                                                                                                                                                                                                | TOTAL Expense v. Re<br>om Dec-Feb<br>2.2%<br>Budget 13-14<br>7,414,400<br>232,200                                                                                                                                                                                                                                                                                                                                                                                                                                                                                                                                                                                                                                                                                                                                                                                                                                                                                                                                                                                                                                                                                                                                                                                                                                                                                                                                                                                                                                                                                                                                                                                                                                                                                                                                                                                                                                                                                                                                                                                                                                                                                                                                                                                                                                                                                                                                                                                                                                                                                                                                                                                                                                                                                  | PRIOR Y<br>Aug-13<br>79,286<br>70,764                                                                                                                                                  | EAR<br>%<br>Collected<br>1.1%<br>30.5%                                                                                                                                   |               | CUF<br>Budget 14-15<br>7,753,000<br>149,000                                                                                                                                                                                         | evenues Variance<br>RRENT YI<br>Aug-14<br>108,030<br>59,388                                                                                                               | EAR<br>%<br>Collected<br>1.4%<br>39.9%                                                                                                                           |      |
| REVENUES<br>Rate & Service Charges<br>Impact Fees<br>Connection Fees<br>Other Revenues<br>NON-OPERATING REVENUES                                                                                                                                                                                                                                                                          | Budget 13-14           225,124,672           2,250,000           840,000           652,089                                                                                                                                                                                                                                                                                              | PRIOR Y<br>Aug-13<br>4,313,430<br>432,716<br>224,400<br>147,739                                                                                                                                                 | EAR<br>%<br>Collected<br>17.2%<br>19.2%<br>26.7%<br>22.7%                                                                                                                   | 3.6%           | CUR           Budget 14-15           25,546,392           2,650,000           840,000           540,000                                                                                                                                                                                                                                            | venues Variance<br>RRENT YI<br>Aug-14<br>4,332,417<br>181,250<br>202,850<br>84,368                                                                                                                                             | EAR<br>%<br>Collected<br>17.0%<br>6.8%<br>24.1%<br>15.6%                                                                                                           | 8.2%          | Note-The bulk of Solid Waste Revenues are collected fr<br>% of Fiscal Year Completed (Revenue):<br>SOLID WASTE<br>REVENUES:<br>Landfill User Fee Revenue<br>Salvage Revenue<br>Salvage Revenue<br>Tipping Fees<br>Total Other Revenues<br>NON-OPERATING REVENUES:                                                                                                                                                                                                                                  | TOTAL Expense v. Re<br>om Dec-Feb<br>2.2%<br>Budget 13-14<br>7,414,400<br>232,200<br>1,596,000<br>739,200                                                                                                                                                                                                                                                                                                                                                                                                                                                                                                                                                                                                                                                                                                                                                                                                                                                                                                                                                                                                                                                                                                                                                                                                                                                                                                                                                                                                                                                                                                                                                                                                                                                                                                                                                                                                                                                                                                                                                                                                                                                                                                                                                                                                                                                                                                                                                                                                                                                                                                                                                                                                                                                          | PRIOR Y<br>Aug-13<br>79,286<br>70,764<br>285,309<br>11,346                                                                                                                             | EAR<br>%<br>Collected<br>1.1%<br>30.5%<br>17.9%<br>1.5%                                                                                                                  |               | CUF<br>Budget 14-15<br>7,753,000<br>149,000<br>2,044,500<br>2,577,961                                                                                                                                                               | evenues Variance<br>RRENT YI<br>Aug-14<br>108,030<br>59,388<br>441,421<br>617                                                                                             | EAR<br>%<br>Collected<br>1.4%<br>39.9%<br>21.6%<br>0.0%                                                                                                          |      |
| REVENUES<br>Rate & Service Charges<br>Impact Fees<br>Connection Fees<br>Other Revenues<br>NON-OPERATING REVENUES<br>Interest Income                                                                                                                                                                                                                                                       | Budget 13-14           225,124,672           2,250,000           840,000           652,089           100,000                                                                                                                                                                                                                                                                            | PRIOR Y<br>Aug-13<br>4,313,430<br>432,716<br>224,400<br>147,739<br>5,415                                                                                                                                        | EAR<br>%<br>Collected<br>17.2%<br>19.2%<br>26.7%<br>22.7%<br>5.4%                                                                                                           | 3.6%           | CUR           Budget 14-15           25,546,392           2,650,000           840,000           540,000           25,000                                                                                                                                                                                                                           | venues Variance<br>RRENT YI<br>Aug-14<br>4,332,417<br>181,250<br>202,850<br>84,368<br>4,014                                                                                                                                    | EAR<br>%<br>Collected<br>17.0%<br>6.8%<br>24.1%<br>15.6%<br>16.1%                                                                                                  | 8.2%          | Note-The bulk of Solid Waste Revenues are collected fr<br>% of Fiscal Year Completed (Revenue):<br>SOLID WASTE<br>REVENUES:<br>Landfill User Fee Revenue<br>Salvage Revenue<br>Salvage Revenue<br>Tipping Fees<br>Total Other Revenues<br>NON-OPERATING REVENUES:<br>Interest Income                                                                                                                                                                                                               | TOTAL Expense v. Re<br>om Dec-Feb<br>2.2%<br>Budget 13-14<br>7,414,400<br>232,200<br>1,596,000<br>739,200<br>30,000                                                                                                                                                                                                                                                                                                                                                                                                                                                                                                                                                                                                                                                                                                                                                                                                                                                                                                                                                                                                                                                                                                                                                                                                                                                                                                                                                                                                                                                                                                                                                                                                                                                                                                                                                                                                                                                                                                                                                                                                                                                                                                                                                                                                                                                                                                                                                                                                                                                                                                                                                                                                                                                | PRIOR Y<br>Aug-13<br>79,286<br>70,764<br>285,309                                                                                                                                       | EAR<br>%<br>Collected<br>1.1%<br>30.5%<br>17.9%<br>1.5%<br>1.4%                                                                                                          |               | CUF<br>Budget 14-15<br>7,753,000<br>149,000<br>2,044,500<br>2,577,961<br>3,500                                                                                                                                                      | evenues Variance<br>RRENT YI<br>Aug-14<br>108,030<br>59,388<br>441,421                                                                                                    | EAR<br>%<br>Collected<br>1.4%<br>39.9%<br>21.6%<br>0.0%<br>2.8%                                                                                                  |      |
| REVENUES<br>Rate & Service Charges<br>Impact Fees<br>Connection Fees<br>Other Revenues<br>NON-OPERATING REVENUES<br>Interest Income<br>Gain(Loss) on Sale of Assets                                                                                                                                                                                                                       | Budget 13-14           225,124,672           2,250,000           840,000           652,089           100,000           62,150                                                                                                                                                                                                                                                           | PRIOR Y<br>Aug-13<br>4,313,430<br>432,716<br>224,400<br>147,739<br>5,415<br>2,000                                                                                                                               | EAR<br>%<br>Collected<br>17.2%<br>19.2%<br>26.7%<br>22.7%<br>5.4%<br>3.2%                                                                                                   | 3.6%           | CUR           Budget 14-15           25,546,392           2,650,000           840,000           540,000           25,000           82,600                                                                                                                                                                                                          | venues Variance<br>RRENT YI<br>Aug-14<br>4,332,417<br>181,250<br>202,850<br>84,368<br>4,014<br>(3,074)                                                                                                                         | EAR<br>%<br>Collected<br>17.0%<br>6.8%<br>24.1%<br>15.6%<br>16.1%<br>-3.7%                                                                                         | 8.2%          | Note-The bulk of Solid Waste Revenues are collected fr<br>% of Fiscal Year Completed (Revenue):<br>SOLID WASTE<br>REVENUES:<br>Landfill User Fee Revenue<br>Salvage Revenue<br>Salvage Revenue<br>Tipping Fees<br>Total Other Revenues<br>NON-OPERATING REVENUES:<br>Interest Income<br>Gain(Loss) on Sale of Assets                                                                                                                                                                               | TOTAL Expense v. Re<br>om Dec-Feb<br>2.2%<br>Budget 13-14<br>7,414,400<br>232,200<br>1,596,000<br>739,200<br>30,000<br>351,255                                                                                                                                                                                                                                                                                                                                                                                                                                                                                                                                                                                                                                                                                                                                                                                                                                                                                                                                                                                                                                                                                                                                                                                                                                                                                                                                                                                                                                                                                                                                                                                                                                                                                                                                                                                                                                                                                                                                                                                                                                                                                                                                                                                                                                                                                                                                                                                                                                                                                                                                                                                                                                     | PRIOR Y<br>Aug-13<br>79,286<br>70,764<br>285,309<br>11,346<br>410                                                                                                                      | EAR<br>%<br>Collected<br>1.1%<br>30.5%<br>17.9%<br>1.5%<br>1.4%<br>0.0%                                                                                                  | % Var         | CUF<br>Budget 14-15<br>7,753,000<br>149,000<br>2,044,500<br>2,577,961<br>3,500<br>570,450                                                                                                                                           | evenues Variance<br>RRENT YI<br>Aug-14<br>108,030<br>59,388<br>441,421<br>617<br>97<br>-                                                                                  | EAR<br>%<br>Collected<br>1.4%<br>39.9%<br>21.6%<br>0.0%<br>2.8%<br>0.0%                                                                                          | %    |
| REVENUES<br>Rate & Service Charges<br>Impact Fees<br>Connection Fees<br>Other Revenues<br>NON-OPERATING REVENUES<br>Interest Income<br>Gain(Loss) on Sale of Assets<br>TOTAL REVENUES                                                                                                                                                                                                     | Budget 13-14           25,124,672           2,250,000           840,000           652,089           100,000           62,150           29,028,911                                                                                                                                                                                                                                       | PRIOR Y<br>Aug-13<br>4,313,430<br>432,716<br>224,400<br>147,739<br>5,415<br>2,000<br>5,125,700                                                                                                                  | EAR<br>%<br>Collected<br>17.2%<br>19.2%<br>26.7%<br>22.7%<br>5.4%<br>3.2%<br>17.7%                                                                                          | 3.6%           | CUR           Budget 14-15           25,546,392           2,650,000           840,000           540,000           25,000           82,600           29,683,992                                                                                                                                                                                     | venues Variance<br>RRENT YI<br>Aug-14<br>4,332,417<br>181,250<br>202,850<br>84,368<br>4,014<br>(3,074)<br>4,801,825                                                                                                            | EAR<br>%<br>Collected<br>17.0%<br>6.8%<br>24.1%<br>15.6%<br>16.1%<br>-3.7%<br>16.2%                                                                                | 8.2%<br>% Var | Note-The bulk of Solid Waste Revenues are collected fr<br>% of Fiscal Year Completed (Revenue):<br>SOLID WASTE<br>REVENUES:<br>Landfill User Fee Revenue<br>Salvage Revenue<br>Salvage Revenue<br>Tipping Fees<br>Total Other Revenues<br>NON-OPERATING REVENUES:<br>Interest Income<br>Gain(Loss) on Sale of Assets<br>TOTAL REVENUES                                                                                                                                                             | TOTAL Expense v. Re<br>om Dec-Feb<br>2.2%<br>Budget 13-14<br>7,414,400<br>232,200<br>1,596,000<br>739,200<br>30,000<br>351,255<br>10,363,055                                                                                                                                                                                                                                                                                                                                                                                                                                                                                                                                                                                                                                                                                                                                                                                                                                                                                                                                                                                                                                                                                                                                                                                                                                                                                                                                                                                                                                                                                                                                                                                                                                                                                                                                                                                                                                                                                                                                                                                                                                                                                                                                                                                                                                                                                                                                                                                                                                                                                                                                                                                                                       | PRIOR Y<br>Aug-13<br>79,286<br>70,764<br>285,309<br>11,346<br>410<br>-<br>447,115                                                                                                      | EAR<br>%<br>Collected<br>1.1%<br>30.5%<br>17.9%<br>1.5%<br>1.4%<br>0.0%<br>4.3%                                                                                          | % Var         | CUF<br>Budget 14-15<br>7,753,000<br>149,000<br>2,044,500<br>2,577,961<br>3,500<br>570,450<br>13,098,411                                                                                                                             | evenues Variance<br>RRENT YI<br>Aug-14<br>108,030<br>59,388<br>441,421<br>617<br>97<br><br>609,554                                                                        | EAR<br>%<br>Collected<br>1.4%<br>39.9%<br>21.6%<br>0.0%<br>2.8%<br>0.0%<br>4.7%                                                                                  | %    |
| REVENUES<br>Rate & Service Charges<br>Impact Fees<br>Connection Fees<br>Other Revenues<br>NON-OPERATING REVENUES<br>Interest Income<br>Gain(Loss) on Sale of Assets                                                                                                                                                                                                                       | Budget 13-14           225,124,672           2,250,000           840,000           652,089           100,000           62,150           29,028,911                                                                                                                                                                                                                                      | PRIOR Y<br>Aug-13<br>4,313,430<br>432,716<br>224,400<br>147,739<br>5,415<br>2,000                                                                                                                               | EAR<br>%<br>Collected<br>17.2%<br>19.2%<br>26.7%<br>22.7%<br>5.4%<br>3.2%                                                                                                   | 3.6%           | CUR           Budget 14-15           25,546,392           2,650,000           840,000           540,000           25,000           82,600                                                                                                                                                                                                          | venues Variance<br>RRENT YI<br>Aug-14<br>4,332,417<br>181,250<br>202,850<br>84,368<br>4,014<br>(3,074)                                                                                                                         | EAR<br>%<br>Collected<br>17.0%<br>6.8%<br>24.1%<br>15.6%<br>16.1%<br>-3.7%                                                                                         | 8.2%<br>% Var | Note-The bulk of Solid Waste Revenues are collected fr<br>% of Fiscal Year Completed (Revenue):<br>SOLID WASTE<br>REVENUES:<br>Landfill User Fee Revenue<br>Salvage Revenue<br>Salvage Revenue<br>Tipping Fees<br>Total Other Revenues<br>NON-OPERATING REVENUES:<br>Interest Income<br>Gain(Loss) on Sale of Assets                                                                                                                                                                               | TOTAL Expense v. Re<br>om Dec-Feb<br>2.2%<br>Budget 13-14<br>7,414,400<br>232,200<br>1,596,000<br>739,200<br>30,000<br>351,255                                                                                                                                                                                                                                                                                                                                                                                                                                                                                                                                                                                                                                                                                                                                                                                                                                                                                                                                                                                                                                                                                                                                                                                                                                                                                                                                                                                                                                                                                                                                                                                                                                                                                                                                                                                                                                                                                                                                                                                                                                                                                                                                                                                                                                                                                                                                                                                                                                                                                                                                                                                                                                     | PRIOR Y<br>Aug-13<br>79,286<br>70,764<br>285,309<br>11,346<br>410                                                                                                                      | EAR<br>%<br>Collected<br>1.1%<br>30.5%<br>17.9%<br>1.5%<br>1.4%<br>0.0%                                                                                                  | % Var         | CUF<br>Budget 14-15<br>7,753,000<br>149,000<br>2,044,500<br>2,577,961<br>3,500<br>570,450                                                                                                                                           | evenues Variance<br>RRENT YI<br>Aug-14<br>108,030<br>59,388<br>441,421<br>617<br>97<br>-                                                                                  | EAR<br>%<br>Collected<br>1.4%<br>39.9%<br>21.6%<br>0.0%<br>2.8%<br>0.0%                                                                                          | %    |
| REVENUES:<br>Rate & Service Charges<br>Impact Fees<br>Connection Fees<br>Other Revenues<br>NON-OPERATING REVENUES<br>Interest Income<br>Gain(Loss) on Sale of Assets<br>TOTAL REVENUES<br>TOTAL REVENUES                                                                                                                                                                                  | Budget 13-14           225,124,672           2,250,000           840,000           652,089           100,000           62,150           29,028,911           16,168,787                                                                                                                                                                                                                 | PRIOR Y<br>Aug-13<br>4,313,430<br>432,716<br>224,400<br>147,739<br>5,415<br>2,000<br>5,125,700                                                                                                                  | EAR<br>%<br>Collected<br>17.2%<br>19.2%<br>26.7%<br>22.7%<br>5.4%<br>3.2%<br>17.7%                                                                                          | 3.6%<br>% Var  | CUR           Budget 14-15           25,546,392           2,650,000           840,000           540,000           25,000           82,600           29,683,992                                                                                                                                                                                     | venues Variance<br>RRENT YI<br>Aug-14<br>4,332,417<br>181,250<br>202,850<br>84,368<br>4,014<br>(3,074)<br>4,801,825                                                                                                            | EAR<br>%<br>Collected<br>17.0%<br>6.8%<br>24.1%<br>15.6%<br>16.1%<br>-3.7%<br>16.2%                                                                                | 8.2%<br>% Var | Note-The bulk of Solid Waste Revenues are collected fr<br>% of Fiscal Year Completed (Revenue):<br>SOLID WASTE<br>REVENUES:<br>Landfill User Fee Revenue<br>Salvage Revenue<br>Salvage Revenue<br>Tipping Fees<br>Total Other Revenues<br>NON-OPERATING REVENUES:<br>Interest Income<br>Gain(Loss) on Sale of Assets<br>TOTAL REVENUES<br>TOTAL REVENUES                                                                                                                                           | TOTAL Expense v. Re<br>om Dec-Feb<br>2.2%<br>Budget 13-14<br>7,414,400<br>232,200<br>1,596,000<br>739,200<br>30,000<br>351,255<br>10,363,055<br>8,852,126                                                                                                                                                                                                                                                                                                                                                                                                                                                                                                                                                                                                                                                                                                                                                                                                                                                                                                                                                                                                                                                                                                                                                                                                                                                                                                                                                                                                                                                                                                                                                                                                                                                                                                                                                                                                                                                                                                                                                                                                                                                                                                                                                                                                                                                                                                                                                                                                                                                                                                                                                                                                          | PRIOR Y<br>Aug-13<br>79,286<br>70,764<br>285,309<br>11,346<br>410<br>-<br>447,115                                                                                                      | EAR<br>%<br>Collected<br>1.1%<br>30.5%<br>17.9%<br>1.5%<br>1.4%<br>0.0%<br>4.3%                                                                                          | % Var         | CUF<br>Budget 14-15<br>7,753,000<br>149,000<br>2,044,500<br>2,577,961<br>3,500<br>570,450<br>13,098,411                                                                                                                             | evenues Variance<br>RRENT YI<br>Aug-14<br>108,030<br>59,388<br>441,421<br>617<br>97<br><br>609,554                                                                        | EAR<br>%<br>Collected<br>1.4%<br>39.9%<br>21.6%<br>0.0%<br>2.8%<br>0.0%<br>4.7%                                                                                  |      |
| REVENUES:<br>Rate & Service Charges<br>Impact Fees<br>Connection Fees<br>Other Revenues<br>NON-OPERATING REVENUES<br>Interest Income<br>Gain(Loss) on Sale of Assets<br>TOTAL REVENUES<br>TOTAL REVENUES<br>(After R&R Transfers)                                                                                                                                                         | Budget 13-14           25,124,672           2,250,000           840,000           652,089           100,000           62,150           29,028,911           16,168,787           Budget 13-14                                                                                                                                                                                           | PRIOR Y<br>Aug-13<br>4,313,430<br>432,716<br>224,400<br>147,739<br>5,415<br>2,000<br>5,125,700<br>2,924,630                                                                                                     | EAR<br>%<br>Collected<br>17.2%<br>19.2%<br>26.7%<br>22.7%<br>5.4%<br>3.2%<br>17.7%<br>18.1%                                                                                 | 3.6%<br>% Var  | CUR           Budget 14-15           25,546,392           2,650,000           840,000           540,000           25,500           82,600           29,683,992           17,370,128                                                                                                                                                                | RENT YI<br>Aug-14<br>4,332,417<br>181,250<br>202,850<br>84,368<br>4,014<br>(3,074)<br>4,801,825<br>3,009,931                                                                                                                   | EAR<br>%<br>Collected<br>17.0%<br>6.8%<br>24.1%<br>15.6%<br>16.1%<br>-3.7%<br>16.2%<br>17.3%                                                                       | 8.2%<br>% Var | Note-The bulk of Solid Waste Revenues are collected fr<br>% of Fiscal Year Completed (Revenue):<br>SOLID WASTE<br>REVENUES:<br>Landfill User Fee Revenue<br>Salvage Revenue<br>Salvage Revenue<br>Tipping Fees<br>Total Other Revenues<br>NON-OPERATING REVENUES:<br>Interest Income<br>Gain(Loss) on Sale of Assets<br>TOTAL REVENUES<br>TOTAL REVENUES<br>TOTAL AVAILABLE REVENUE<br>(After R&R Transfers)                                                                                       | TOTAL Expense v. Re<br>om Dec-Feb<br>2.2%<br>Budget 13-14<br>7,414,400<br>232,200<br>1,596,000<br>739,200<br>30,000<br>351,255<br>10,363,055<br>8,852,126                                                                                                                                                                                                                                                                                                                                                                                                                                                                                                                                                                                                                                                                                                                                                                                                                                                                                                                                                                                                                                                                                                                                                                                                                                                                                                                                                                                                                                                                                                                                                                                                                                                                                                                                                                                                                                                                                                                                                                                                                                                                                                                                                                                                                                                                                                                                                                                                                                                                                                                                                                                                          | PRIOR Y<br>Aug-13<br>79,286<br>70,764<br>285,309<br>11,346<br>410<br>-<br>447,115<br>195,293                                                                                           | EAR<br>%<br>Collected<br>1.1%<br>30.5%<br>17.9%<br>1.5%<br>1.4%<br>0.0%<br>4.3%<br>2.2%                                                                                  | % Var         | CUF<br>Budget 14-15<br>7,753,000<br>149,000<br>2,044,500<br>2,577,961<br>3,500<br>570,450<br>13,098,411<br>11,587,482                                                                                                               | RRENT YI<br>Aug-14<br>108,030<br>59,388<br>441,421<br>617<br>-<br>-<br>609,554<br>357,732                                                                                 | EAR<br>%<br>Collected<br>1.4%<br>39.9%<br>21.6%<br>0.0%<br>2.8%<br>0.0%<br>4.7%<br>3.1%                                                                          | %    |
| REVENUES:<br>Rate & Service Charges<br>Impact Fees<br>Connection Fees<br>Other Revenues<br>NON-OPERATING REVENUES<br>Interest Income<br>Gain(Loss) on Sale of Assets<br>TOTAL REVENUES<br>TOTAL AVAILABLE REVENUES<br>(After R&R Transfers)<br>EXPENDITURES                                                                                                                               | Budget 13-14           25,124,672           2,250,000           840,000           652,089           100,000           62,150           29,028,911           16,168,787           Budget 13-14           6,782,540                                                                                                                                                                       | PRIOR Y<br>Aug-13<br>4,313,430<br>432,716<br>224,400<br>147,739<br>5,415<br>2,000<br>5,125,700<br>2,924,630<br>Aug-13                                                                                           | EAR<br>%<br>Collected<br>17.2%<br>19.2%<br>26.7%<br>22.7%<br>3.2%<br>17.7%<br>18.1%<br>% Spent<br>18.5%<br>10.4%                                                            | 3.6%<br>% Var  | CUR           Budget 14-15           25,546,392           2,650,000           840,000           540,000           25,000           82,600           29,683,992           17,370,128           Budget 14-15                                                                                                                                         | venues Variance<br>RRENT YI<br>Aug-14<br>4,332,417<br>181,250<br>202,850<br>84,368<br>4,014<br>(3,074)<br>4,801,825<br>3,009,931<br>Aug-14                                                                                     | EAR<br>%<br>Collected<br>17.0%<br>6.8%<br>24.1%<br>15.6%<br>16.1%<br>-3.7%<br>16.2%<br>17.3%                                                                       | 8.2%<br>% Var | Note-The bulk of Solid Waste Revenues are collected f<br>% of Fiscal Year Completed (Revenue):<br>SOLID WASTE<br>REVENUES:<br>Landfill User Fee Revenue<br>Salvage Revenue<br>Salvage Revenue<br>Tipping Fees<br>Total Other Revenues:<br>NON-OPERATING REVENUES:<br>Interest Income<br>Gain(Loss) on Sale of Assets<br>TOTAL REVENUES<br>TOTAL REVENUES<br>TOTAL AVAILABLE REVENUE<br>(After R&R Transfers)<br>EXPENDITURES:                                                                      | TOTAL Expense v. Re<br>om Dec-Feb<br>2.2%<br>Budget 13-14<br>7,414,400<br>232,200<br>1,596,000<br>739,200<br>30,000<br>351,255<br>10,363,055<br>8,852,126<br>Budget 13-14                                                                                                                                                                                                                                                                                                                                                                                                                                                                                                                                                                                                                                                                                                                                                                                                                                                                                                                                                                                                                                                                                                                                                                                                                                                                                                                                                                                                                                                                                                                                                                                                                                                                                                                                                                                                                                                                                                                                                                                                                                                                                                                                                                                                                                                                                                                                                                                                                                                                                                                                                                                          | PRIOR Y<br>Aug-13<br>79,286<br>70,764<br>285,309<br>11,346<br>410<br>-<br>447,115<br>195,293<br>Aug-13                                                                                 | EAR<br>%<br>Collected<br>1.1%<br>30.5%<br>17.9%<br>1.5%<br>1.5%<br>4.3%<br>2.2%<br>% Spent<br>14.6%<br>13.9%                                                             | % Var         | CUF<br>Budget 14-15<br>7,753,000<br>149,000<br>2,044,500<br>2,577,961<br>3,500<br>570,450<br>13,098,411<br>11,587,482<br>Budget 14-15                                                                                               | RRENT YI<br>Aug-14<br>108,030<br>59,388<br>441,421<br>617<br>-<br>-<br>609,554<br>357,732<br>Aug-14                                                                       | EAR<br>%<br>Collected<br>1.4%<br>39.9%<br>21.6%<br>0.0%<br>4.7%<br>3.1%<br>% Spent<br>14.3%<br>8.6%                                                              | %    |
| REVENUES:<br>Rate & Service Charges<br>Impact Fees<br>Connection Fees<br>Other Revenues<br>NON-OPERATING REVENUES<br>Interest Income<br>Gain(Loss) on Sale of Assets<br>TOTAL REVENUES<br>TOTAL AVAILABLE REVENUES<br>(After R&R Transfers)<br>EXPENDITURES:<br>Personnel Costs<br>Contractual Services<br>Maint & Repairs                                                                | Budget 13-14           225,124,672           2,250,000           840,000           652,089           100,000           62,150           29,028,911           16,168,787           Budget 13-14           6,782,540           1,220,948           2,721,635                                                                                                                              | PRIOR Y<br>Aug-13<br>4,313,430<br>432,716<br>224,400<br>147,739<br>5,415<br>2,000<br>5,125,700<br>2,924,630<br>Aug-13<br>1,254,136<br>127,308<br>348,179                                                        | EAR<br>%<br>Collected<br>17.2%<br>19.2%<br>26.7%<br>22.7%<br>5.4%<br>3.2%<br>17.7%<br>18.1%<br>% Spent<br>18.5%<br>10.4%<br>12.8%                                           | 3.6%<br>% Var  | CUR           Budget 14-15           25,546,392           2,650,000           840,000           540,000           25,600           29,683,992           17,370,128           Budget 14-15           6,951,160           1,392,682           2,817,889                                                                                              | venues Variance<br>RRENT YI<br>Aug-14<br>4,332,417<br>181,250<br>202,850<br>84,368<br>4,014<br>(3,074)<br>4,801,825<br>3,009,931<br>Aug-14<br>960,853<br>157,733<br>256,041                                                    | EAR<br>%<br>Collected<br>17.0%<br>6.8%<br>24.1%<br>15.6%<br>16.1%<br>-3.7%<br>16.2%<br>17.3%<br>% Spent<br>13.8%<br>11.3%<br>9.1%                                  | 8.2%<br>% Var | Note-The bulk of Solid Waste Revenues are collected fr<br>% of Fiscal Year Completed (Revenue):<br>SOLID WASTE<br>REVENUES:<br>Landfill User Fee Revenue<br>Salvage Revenue<br>Tipping Fees<br>Total Other Revenues<br>NON-OPERATING REVENUES:<br>Interest Income<br>Gain(Loss) on Sale of Assets<br>TOTAL REVENUES<br>INTAL AVAILABLE REVENUE<br>(After R&R Transfers)<br>EXPENDITURES:<br>Personnel Costs<br>Contractual Services<br>Maint & Repairs                                             | TOTAL Expense v. Re<br>om Dec-Feb<br>2.2%<br>Budget 13-14<br>7,414,400<br>232,200<br>1,596,000<br>739,200<br>30,000<br>351,255<br>10,363,055<br>8,852,126<br>Budget 13-14<br>4,134,296<br>456,991<br>1,790,295                                                                                                                                                                                                                                                                                                                                                                                                                                                                                                                                                                                                                                                                                                                                                                                                                                                                                                                                                                                                                                                                                                                                                                                                                                                                                                                                                                                                                                                                                                                                                                                                                                                                                                                                                                                                                                                                                                                                                                                                                                                                                                                                                                                                                                                                                                                                                                                                                                                                                                                                                     | PRIOR Y<br>Aug-13<br>79,286<br>70,764<br>285,309<br>11,346<br>410<br>-<br>447,115<br>195,293<br>Aug-13<br>603,607<br>63,745<br>215,909                                                 | EAR<br>%<br>Collected<br>1.1%<br>30.5%<br>17.9%<br>1.5%<br>1.5%<br>4.3%<br>2.2%<br>% Spent<br>14.6%<br>13.9%<br>12.1%                                                    | % Var         | CUF<br>Budget 14-15<br>7,753,000<br>149,000<br>2,044,500<br>2,577,961<br>3,500<br>570,450<br>13,098,411<br>11,587,482<br>Budget 14-15<br>4,348,614                                                                                  | RRENT Y<br>Aug-14<br>108,030<br>59,388<br>441,421<br>617<br>-<br>609,554<br>357,732<br>Aug-14<br>620,525<br>44,066<br>198,777                                             | EAR<br>%<br>Collected<br>1.4%<br>39.9%<br>21.6%<br>0.0%<br>4.7%<br>3.1%<br>% Spent<br>14.3%<br>8.6%<br>9.4%                                                      | %    |
| REVENUES:<br>Rate & Service Charges<br>Impact Fees<br>Connection Fees<br>Other Revenues<br>NON-OPERATING REVENUES<br>Interest Income<br>Gain(Loss) on Sale of Assets<br>TOTAL REVENUES<br>TOTAL REVENUES<br>(After R&R Transfers)<br>EXPENDITURES:<br>Personnel Costs<br>Contractual Services                                                                                             | Budget 13-14           225,124,672           2,250,000           840,000           652,089           100,000           62,150           29,028,911           16,168,787           Budget 13-14           6,782,540           1,220,948           2,721,635                                                                                                                              | PRIOR Y<br>Aug-13<br>4,313,430<br>432,716<br>224,400<br>147,739<br>5,415<br>2,000<br>5,125,700<br>2,924,630<br>Aug-13<br>1,254,136<br>127,308                                                                   | EAR<br>%<br>Collected<br>17.2%<br>19.2%<br>26.7%<br>22.7%<br>5.4%<br>3.2%<br>17.7%<br>18.1%<br>% Spent<br>18.5%<br>10.4%<br>12.8%<br>7.4%                                   | 3.6%<br>% Var  | CUR           Budget 14-15           25,546,392           2,650,000           840,000           540,000           25,600           29,683,992           17,370,128           Budget 14-15           6,951,160           1,392,682                                                                                                                  | venues Variance<br>RRENT YI<br>Aug-14<br>4,332,417<br>181,250<br>202,850<br>84,368<br>4,014<br>(3,074)<br>4,801,825<br>3,009,931<br>Aug-14<br>960,853<br>157,733<br>256,041<br>166,052                                         | EAR<br>%<br>Collected<br>17.0%<br>6.8%<br>24.1%<br>15.6%<br>16.1%<br>-3.7%<br>16.2%<br>17.3%<br>% Spent<br>13.8%<br>11.3%<br>9.1%<br>9.3%                          | 8.2%<br>% Var | Note-The bulk of Solid Waste Revenues are collected fr<br>% of Fiscal Year Completed (Revenue):<br>SOLID WASTE<br>REVENUES:<br>Landfill User Fee Revenue<br>Salvage Revenue<br>Tipping Fees<br>Total Other Revenues<br>NON-OPERATING REVENUES:<br>Interest Income<br>Gain(Loss) on Sale of Assets<br>TOTAL REVENUES<br>TOTAL REVENUES<br>TOTAL REVENUES<br>(After R&R Transfers)<br>EXPENDITURES:<br>Personnel Costs<br>Contractual Services                                                       | TOTAL Expense v. Re<br>om Dec-Feb<br>2.2%<br>Budget 13-14<br>7,414,400<br>232,200<br>1,596,000<br>739,200<br>30,000<br>351,255<br>10,363,055<br>8,852,126<br>Budget 13-14<br>4,134,296<br>456,991                                                                                                                                                                                                                                                                                                                                                                                                                                                                                                                                                                                                                                                                                                                                                                                                                                                                                                                                                                                                                                                                                                                                                                                                                                                                                                                                                                                                                                                                                                                                                                                                                                                                                                                                                                                                                                                                                                                                                                                                                                                                                                                                                                                                                                                                                                                                                                                                                                                                                                                                                                  | PRIOR Y<br>Aug-13<br>79,286<br>70,764<br>285,309<br>11,346<br>410<br>-<br>447,115<br>195,293<br>Aug-13<br>603,607<br>63,745                                                            | EAR<br>%<br>Collected<br>1.1%<br>30.5%<br>17.9%<br>1.5%<br>1.4%<br>0.0%<br>4.3%<br>2.2%<br>% Spent<br>14.6%<br>13.9%<br>12.1%<br>4.1%                                    | % Var         | CUF<br>Budget 14-15<br>7,753,000<br>149,000<br>2,044,500<br>2,577,961<br>3,500<br>570,450<br>13,098,411<br>11,587,482<br>Budget 14-15<br>4,348,614<br>510,552                                                                       | RRENT Y<br>Aug-14<br>108,030<br>59,388<br>441,421<br>617<br>-<br>609,554<br>357,732<br>Aug-14<br>620,525<br>44,066<br>198,777<br>4,722                                    | EAR<br>%<br>Collected<br>1.4%<br>39.9%<br>21.6%<br>0.0%<br>2.8%<br>0.0%<br>4.7%<br>3.1%<br>% Spent<br>14.3%<br>8.6%<br>9.4%<br>2.4%                              | %    |
| REVENUES:<br>Rate & Service Charges<br>Impact Fees<br>Connection Fees<br>Other Revenues<br>NON-OPERATING REVENUES<br>Interest Income<br>Gain(Loss) on Sale of Assets<br>TOTAL REVENUES<br>TOTAL AVAILABLE REVENUE<br>(After R&R Transfers)<br>EXPENDITURES:<br>Personnel Costs<br>Contractual Services<br>Maint & Repairs                                                                 | Budget 13-14           225,124,672           2,250,000           840,000           652,089           100,000           62,150           29,028,911           16,168,787           Budget 13-14           6,782,540           1,220,948           2,721,635           1,720,395                                                                                                          | PRIOR Y<br>Aug-13<br>4,313,430<br>432,716<br>224,400<br>147,739<br>5,415<br>2,000<br>5,125,700<br>2,924,630<br>Aug-13<br>1,254,136<br>127,308<br>348,179                                                        | EAR<br>%<br>Collected<br>17.2%<br>19.2%<br>26.7%<br>22.7%<br>5.4%<br>3.2%<br>17.7%<br>18.1%<br>% Spent<br>18.5%<br>10.4%<br>12.8%                                           | 3.6%<br>% Var  | CUR           Budget 14-15           25,546,392           2,650,000           840,000           540,000           25,600           29,683,992           17,370,128           Budget 14-15           6,951,160           1,392,682           2,817,889                                                                                              | venues Variance<br>RRENT YI<br>Aug-14<br>4,332,417<br>181,250<br>202,850<br>84,368<br>4,014<br>(3,074)<br>4,801,825<br>3,009,931<br>Aug-14<br>960,853<br>157,733<br>256,041                                                    | EAR<br>%<br>Collected<br>17.0%<br>6.8%<br>24.1%<br>15.6%<br>16.1%<br>-3.7%<br>16.2%<br>17.3%<br>% Spent<br>13.8%<br>11.3%<br>9.1%<br>9.3%                          | 8.2%<br>% Var | Note-The bulk of Solid Waste Revenues are collected fr<br>% of Fiscal Year Completed (Revenue):<br>SOLID WASTE<br>REVENUES:<br>Landfill User Fee Revenue<br>Salvage Revenue<br>Tipping Fees<br>Total Other Revenues<br>NON-OPERATING REVENUES:<br>Interest Income<br>Gain(Loss) on Sale of Assets<br>TOTAL REVENUES<br>INTAL AVAILABLE REVENUE<br>(After R&R Transfers)<br>EXPENDITURES:<br>Personnel Costs<br>Contractual Services<br>Maint & Repairs                                             | TOTAL Expense v. Re<br>om Dec-Feb<br>2.2%<br>Budget 13-14<br>7,414,400<br>232,200<br>1,596,000<br>739,200<br>30,000<br>351,255<br>10,363,055<br>8,852,126<br>Budget 13-14<br>4,134,296<br>456,991<br>1,790,295                                                                                                                                                                                                                                                                                                                                                                                                                                                                                                                                                                                                                                                                                                                                                                                                                                                                                                                                                                                                                                                                                                                                                                                                                                                                                                                                                                                                                                                                                                                                                                                                                                                                                                                                                                                                                                                                                                                                                                                                                                                                                                                                                                                                                                                                                                                                                                                                                                                                                                                                                     | PRIOR Y<br>Aug-13<br>79,286<br>70,764<br>285,309<br>11,346<br>410<br>-<br>447,115<br>195,293<br>Aug-13<br>603,607<br>63,745<br>215,909                                                 | EAR<br>%<br>Collected<br>1.1%<br>30.5%<br>17.9%<br>1.5%<br>1.5%<br>4.3%<br>2.2%<br>% Spent<br>14.6%<br>13.9%<br>12.1%                                                    | % Var         | CUF<br>Budget 14-15<br>7,753,000<br>149,000<br>2,044,500<br>2,577,961<br>3,500<br>570,450<br>13,098,411<br>11,587,482<br>Budget 14-15<br>4,348,614<br>510,552<br>2,106,582                                                          | RRENT Y<br>Aug-14<br>108,030<br>59,388<br>441,421<br>617<br>-<br>609,554<br>357,732<br>Aug-14<br>620,525<br>44,066<br>198,777<br>4,722<br>9,977                           | EAR<br>%<br>Collected<br>1.4%<br>39.9%<br>21.6%<br>0.0%<br>4.7%<br>3.1%<br>% Spent<br>14.3%<br>8.6%<br>9.4%                                                      | %    |
| REVENUES:<br>Rate & Service Charges<br>Impact Fees<br>Connection Fees<br>Other Revenues<br>NON-OPERATING REVENUES<br>Interest Income<br>Gain(Loss) on Sale of Assets<br>TOTAL REVENUES<br>TOTAL AVAILABLE REVENUE<br>(After R&R Transfers)<br>EXPENDITURES:<br>Personnel Costs<br>Contractual Services<br>Maint & Repairs<br>Utilities                                                    | Budget 13-14           25,124,672           2,250,000           840,000           652,089           100,000           62,150           29,028,911           16,168,787           Budget 13-14           6,782,540           1,220,948           2,721,635           1,720,395           856,341           160,000                                                                       | PRIOR Y<br>Aug-13<br>4,313,430<br>432,716<br>224,400<br>147,739<br>5,415<br>2,000<br>5,125,700<br>2,924,630<br>Aug-13<br>1,254,136<br>127,308<br>348,179<br>126,784<br>122,663<br>26,217                        | EAR<br>%<br>Collected<br>17.2%<br>19.2%<br>26.7%<br>22.7%<br>5.4%<br>3.2%<br>17.7%<br>18.1%<br>% Spent<br>18.5%<br>10.4%<br>12.8%<br>7.4%<br>14.3%<br>16.4%                 | 3.6%<br>% Var  | CUR           Budget 14-15           25,546,392           2,650,000           840,000           540,000           25,000           82,600           29,683,992           17,370,128           Budget 14-15           6,951,160           1,392,682           2,817,889           1,793,000           1,007,511           169,990                   | venues Variance<br>RRENT YI<br>Aug-14<br>4,332,417<br>181,250<br>202,850<br>84,368<br>4,014<br>(3,074)<br>4,801,825<br>3,009,931<br>Aug-14<br>960,853<br>157,733<br>256,041<br>166,052<br>105,602<br>50                        | EAR<br>%<br>Collected<br>17.0%<br>6.8%<br>24.1%<br>15.6%<br>16.1%<br>-3.7%<br>16.2%<br>17.3%<br>% Spent<br>13.8%<br>11.3%<br>9.1%<br>9.3%<br>10.5%<br>0.0%         | 8.2%<br>% Var | Note-The bulk of Solid Waste Revenues are collected f<br>% of Fiscal Year Completed (Revenue):<br>SOLID WASTE<br>REVENUES:<br>Landfill User Fee Revenue<br>Salvage Revenue<br>Tipping Fees<br>Total Other Revenues<br>NON-OPERATING REVENUES:<br>Interest Income<br>Gain(Loss) on Sale of Assets<br>TOTAL REVENUES<br>TOTAL AVAILABLE REVENUE<br>(After R&R Transfers)<br>EXPENDITURES:<br>Personnel Costs<br>Contractual Services<br>Maint & Repairs<br>Utilities<br>Office Expenses<br>Insurance | TOTAL Expense v. Re<br>om Dec-Feb<br>2.2%<br>Budget 13-14<br>7,414,400<br>232,200<br>1,596,000<br>739,200<br>30,000<br>351,255<br>10,363,055<br>8,852,126<br>Budget 13-14<br>4,134,296<br>456,991<br>1,790,295<br>194,000<br>169,964<br>120,000                                                                                                                                                                                                                                                                                                                                                                                                                                                                                                                                                                                                                                                                                                                                                                                                                                                                                                                                                                                                                                                                                                                                                                                                                                                                                                                                                                                                                                                                                                                                                                                                                                                                                                                                                                                                                                                                                                                                                                                                                                                                                                                                                                                                                                                                                                                                                                                                                                                                                                                    | PRIOR Y<br>Aug-13<br>79,286<br>70,764<br>285,309<br>11,346<br>410<br><br>447,115<br>195,293<br>Aug-13<br>603,607<br>63,745<br>215,909<br>8,042<br>25,394<br>19,663                     | EAR<br>%<br>Collected<br>1.1%<br>30.5%<br>17.9%<br>1.5%<br>1.4%<br>0.0%<br>4.3%<br>2.2%<br>% Spent<br>14.6%<br>13.9%<br>12.1%<br>4.1%<br>14.9%<br>16.4%                  | % Var         | CUF<br>Budget 14-15<br>7,753,000<br>149,000<br>2,044,500<br>2,577,961<br>3,500<br>570,450<br>13,098,411<br>11,587,482<br>Budget 14-15<br>4,348,614<br>510,552<br>2,106,582<br>194,000<br>185,732<br>127,492                         | RENT YI<br>Aug-14<br>108,030<br>59,388<br>441,421<br>617<br>-<br>-<br>609,554<br>357,732<br>Aug-14<br>620,525<br>44,066<br>198,777<br>4,722<br>9,977<br>38                | EAR<br>%<br>Collected<br>1.4%<br>39.9%<br>21.6%<br>0.0%<br>2.8%<br>0.0%<br>4.7%<br>3.1%<br>*<br>Spent<br>14.3%<br>8.6%<br>9.4%<br>2.4%<br>5.4%<br>0.0%           | %    |
| REVENUES:<br>Rate & Service Charges<br>Impact Fees<br>Connection Fees<br>Other Revenues<br>NON-OPERATING REVENUES<br>Interest Income<br>Gain(Loss) on Sale of Assets<br>TOTAL REVENUES<br>TOTAL AVAILABLE REVENUES<br>(After R&R Transfers)<br>EXPENDITURES:<br>Personnel Costs<br>Contractual Services<br>Maint & Repairs<br>Utilities<br>Office Expenses<br>Insurance<br>Other Expenses | Budget 13-14           25,124,672           2,250,000           840,000           652,089           100,000           62,150           29,028,911           16,168,787           Budget 13-14           6,782,540           1,220,948           2,721,635           1,720,395           856,341           160,000           461,568                                                     | PRIOR Y<br>Aug-13<br>4,313,430<br>432,716<br>224,400<br>147,739<br>5,415<br>2,000<br>5,125,700<br>2,924,630<br>Aug-13<br>1,254,136<br>127,308<br>348,179<br>126,784<br>122,663<br>26,217<br>18,133              | EAR<br>%<br>Collected<br>17.2%<br>19.2%<br>26.7%<br>22.7%<br>5.4%<br>3.2%<br>17.7%<br>18.1%<br>18.1%<br>18.5%<br>10.4%<br>12.8%<br>7.4%<br>14.3%<br>16.4%<br>3.9%           | 3.6% % Var     | CUR           Budget 14-15           25,546,392           2,650,000           840,000           540,000           25,000           82,600           29,683,992           17,370,128           Budget 14-15           6,951,160           1,392,682           2,817,889           1,793,000           1,007,511           169,990           488,466 | venues Variance<br>RRENT YI<br>Aug-14<br>4,332,417<br>181,250<br>202,850<br>84,368<br>4,014<br>(3,074)<br>4,801,825<br>3,009,931<br>Aug-14<br>960,853<br>157,733<br>256,041<br>166,052<br>105,602<br>50<br>18,913              | EAR<br>%<br>Collected<br>17.0%<br>6.8%<br>24.1%<br>15.6%<br>16.1%<br>-3.7%<br>16.2%<br>17.3%<br>% Spent<br>13.8%<br>11.3%<br>9.1%<br>9.3%                          | 8.2%<br>% Var | Note-The bulk of Solid Waste Revenues are collected f<br>% of Fiscal Year Completed (Revenue):<br>SOLID WASTE<br>REVENUES:<br>Landfill User Fee Revenue<br>Salvage Revenue<br>Tipping Fees<br>Total Other Revenues<br>NON-OPERATING REVENUES:<br>Interest Income<br>Gain(Loss) on Sale of Assets<br>TOTAL REVENUES<br>TOTAL AVAILABLE REVENUE<br>(After R&R Transfers)<br>EXPENDITURES:<br>Personnel Costs<br>Contractual Services<br>Maint & Repairs<br>Utilities<br>Office Expenses<br>Insurance | TOTAL Expense v. Re<br>om Dec-Feb<br>2.2%<br>Budget 13-14<br>7,414,400<br>232,200<br>1,596,000<br>739,200<br>30,000<br>351,255<br>10,363,055<br>8,852,126<br>Budget 13-14<br>4,134,296<br>456,991<br>1,790,295<br>194,000<br>169,964<br>120,000<br>523,881                                                                                                                                                                                                                                                                                                                                                                                                                                                                                                                                                                                                                                                                                                                                                                                                                                                                                                                                                                                                                                                                                                                                                                                                                                                                                                                                                                                                                                                                                                                                                                                                                                                                                                                                                                                                                                                                                                                                                                                                                                                                                                                                                                                                                                                                                                                                                                                                                                                                                                         | PRIOR Y<br>Aug-13<br>79,286<br>70,764<br>285,309<br>11,346<br>410<br>                                                                                                                  | EAR<br>%<br>Collected<br>1.1%<br>30.5%<br>17.9%<br>1.5%<br>1.4%<br>0.0%<br>4.3%<br>2.2%<br>% Spent<br>14.6%<br>13.9%<br>14.6%<br>13.9%<br>14.6%<br>13.9%                 | % Var         | CUF<br>Budget 14-15<br>7,753,000<br>149,000<br>2,044,500<br>2,577,961<br>3,500<br>570,450<br>13,098,411<br>11,587,482<br>Budget 14-15<br>4,348,614<br>510,552<br>2,106,582<br>194,000<br>185,732<br>127,492<br>551,510              | RENT YI<br>Aug-14<br>108,030<br>59,388<br>441,421<br>617<br>-<br>-<br>609,554<br>357,732<br>Aug-14<br>620,525<br>44,066<br>198,777<br>4,722<br>9,977<br>38<br>13,258      | EAR<br>%<br>Collected<br>1.4%<br>39.9%<br>21.6%<br>0.0%<br>2.8%<br>0.0%<br>4.7%<br>3.1%<br>% Spent<br>14.3%<br>8.6%<br>9.4%<br>2.4%<br>5.4%<br>0.0%<br>2.4%      | %    |
| REVENUES:<br>Rate & Service Charges<br>Impact Fees<br>Connection Fees<br>Other Revenues<br>NON-OPERATING REVENUES<br>Interest Income<br>Gain(Loss) on Sale of Assets<br>TOTAL REVENUES<br>TOTAL AVAILABLE REVENUES<br>(After R&R Transfers)<br>EXPENDITURES:<br>Personnel Costs<br>Contractual Services<br>Maint & Repairs<br>Utilities<br>Office Expenses<br>Insurance<br>Other Expenses | Budget 13-14           225,124,672           2,250,000           840,000           652,089           100,000           62,150           29,028,911           16,168,787           Budget 13-14           6,782,540           1,220,948           2,721,635           1,720,395           856,341           160,000           461,568           13,923,427                               | PRIOR Y<br>Aug-13<br>4,313,430<br>432,716<br>224,400<br>147,739<br>5,415<br>2,000<br>5,125,700<br>2,924,630<br>Aug-13<br>1,254,136<br>127,308<br>348,179<br>126,784<br>122,663<br>26,217<br>18,133<br>2,023,420 | EAR<br>%<br>Collected<br>17.2%<br>19.2%<br>26.7%<br>22.7%<br>5.4%<br>3.2%<br>17.7%<br>18.1%<br>18.1%<br>18.5%<br>10.4%<br>18.5%<br>10.4%<br>14.3%<br>16.4%<br>3.9%<br>14.5% | 3.6%<br>% Var  | CUR<br>Budget 14-15<br>25,546,392<br>2,650,000<br>840,000<br>540,000<br>25,000<br>82,600<br>29,683,992<br>17,370,128<br>Budget 14-15<br>6,951,160<br>1,392,682<br>2,817,889<br>1,793,000<br>1,007,511<br>169,990<br>488,466<br>14,620,698                                                                                                          | venues Variance<br>RRENT YI<br>Aug-14<br>4,332,417<br>181,250<br>202,850<br>84,368<br>4,014<br>(3,074)<br>4,801,825<br>3,009,931<br>Aug-14<br>960,853<br>157,733<br>256,041<br>166,052<br>105,602<br>50<br>18,913<br>1,665,245 | EAR<br>%<br>Collected<br>17.0%<br>6.8%<br>24.1%<br>15.6%<br>16.1%<br>16.1%<br>16.2%<br>17.3%<br>16.2%<br>17.3%<br>16.2%<br>17.3%<br>10.5%<br>0.0%<br>3.9%<br>11.4% | 8.2%<br>% Var | Note-The bulk of Solid Waste Revenues are collected f<br>% of Fiscal Year Completed (Revenue):<br>SOLID WASTE<br>REVENUES:<br>Landfill User Fee Revenue<br>Salvage Revenue<br>Tipping Fees<br>Total Other Revenues<br>NON-OPERATING REVENUES:<br>Interest Income<br>Gain(Loss) on Sale of Assets<br>TOTAL REVENUES<br>TOTAL AVAILABLE REVENUE<br>(After R&R Transfers)<br>EXPENDITURES:<br>Personnel Costs<br>Contractual Services<br>Maint & Repairs<br>Utilities<br>Office Expenses<br>Insurance | TOTAL Expense v. Re<br>om Dec-Feb<br>2.2%<br>Budget 13-14<br>7,414,400<br>232,200<br>1,596,000<br>739,200<br>30,000<br>351,255<br>10,363,055<br>8,852,126<br>Budget 13-14<br>4,134,296<br>456,991<br>1,790,295<br>1,790,295<br>1,790,991<br>1,790,995<br>1,790,991<br>1,790,995<br>1,790,995<br>1,790,995<br>1,790,995<br>1,790,995<br>1,790,995<br>1,790,995<br>1,790,995<br>1,790,995<br>1,790,995<br>1,790,995<br>1,790,995<br>1,790,995<br>1,790,995<br>1,790,995<br>1,790,995<br>1,790,995<br>1,790,995<br>1,790,995<br>1,790,995<br>1,790,905<br>1,790,900<br>1,790,905<br>1,790,900<br>1,790,905<br>1,790,905<br>1,790,905<br>1,790,905<br>1,790,905<br>1,790,905<br>1,790,905<br>1,790,905<br>1,790,905<br>1,790,905<br>1,790,905<br>1,790,905<br>1,790,905<br>1,790,905<br>1,790,905<br>1,790,905<br>1,790,905<br>1,790,905<br>1,790,905<br>1,790,905<br>1,790,905<br>1,790,905<br>1,790,905<br>1,790,905<br>1,790,905<br>1,790,905<br>1,790,905<br>1,790,905<br>1,790,905<br>1,790,905<br>1,790,905<br>1,790,905<br>1,790,905<br>1,790,905<br>1,790,905<br>1,790,905<br>1,790,905<br>1,790,905<br>1,790,905<br>1,790,905<br>1,790,905<br>1,790,905<br>1,790,905<br>1,790,905<br>1,790,905<br>1,790,905<br>1,790,905<br>1,790,905<br>1,790,905<br>1,790,905<br>1,790,905<br>1,790,905<br>1,790,905<br>1,790,905<br>1,790,905<br>1,790,905<br>1,790,905<br>1,790,905<br>1,790,905<br>1,790,905<br>1,790,905<br>1,790,905<br>1,790,905<br>1,790,905<br>1,790,905<br>1,790,905<br>1,790,905<br>1,790,905<br>1,790,905<br>1,790,905<br>1,790,905<br>1,790,905<br>1,790,905<br>1,790,905<br>1,790,905<br>1,790,905<br>1,790,905<br>1,790,905<br>1,790,905<br>1,790,905<br>1,790,905<br>1,790,905<br>1,790,905<br>1,790,905<br>1,790,905<br>1,790,905<br>1,790,905<br>1,790,905<br>1,790,905<br>1,790,905<br>1,790,905<br>1,790,905<br>1,790,905<br>1,790,905<br>1,790,905<br>1,790,905<br>1,790,905<br>1,790,905<br>1,790,905<br>1,790,905<br>1,790,905<br>1,790,905<br>1,790,905<br>1,790,905<br>1,790,905<br>1,790,905<br>1,790,905<br>1,790,905<br>1,790,905<br>1,790,905<br>1,790,905<br>1,790,905<br>1,790,905<br>1,790,905<br>1,790,905<br>1,790,905<br>1,790,905<br>1,790,905<br>1,790,905<br>1,790,905<br>1,790,905<br>1,790,905<br>1,790,905<br>1,790,905<br>1,790,905<br>1,790,905<br>1,790,905<br>1,790,905<br>1,790,905<br>1,790,905<br>1,790,905<br>1,790,905<br>1,790,905<br>1,790,905<br>1,790,905<br>1,790,905<br>1,790,905<br>1,790,905<br>1,790,905<br>1,790,905<br>1,790,905<br>1,790,905<br>1,790,905<br>1,790,905<br>1,790,905<br>1,790,905<br>1,790,905<br>1,790,905<br>1,790,905<br>1,790,905<br>1,790,905<br>1,790,905<br>1,790,905<br>1,790,905<br>1,790,905<br>1,790,905<br>1,790,905<br>1,790,905<br>1,790,905<br>1,790,905<br>1,70 | PRIOR Y<br>Aug-13<br>79,286<br>70,764<br>285,309<br>11,346<br>410<br><br>447,115<br>195,293<br>Aug-13<br>603,607<br>63,745<br>215,909<br>8,042<br>25,394<br>19,663<br>9,771<br>946,131 | EAR<br>%<br>Collected<br>1.1%<br>30.5%<br>17.9%<br>1.5%<br>1.4%<br>0.0%<br>4.3%<br>2.2%<br>% Spent<br>14.6%<br>13.9%<br>12.1%<br>4.1%<br>14.9%<br>16.4%<br>1.9%<br>12.8% | % Var         | CUF<br>Budget 14-15<br>7,753,000<br>149,000<br>2,044,500<br>2,577,961<br>3,500<br>570,450<br>13,098,411<br>11,587,482<br>Budget 14-15<br>4,348,614<br>510,552<br>2,106,582<br>194,000<br>185,732<br>127,492<br>551,510<br>8,024,482 | RENT YI<br>Aug-14<br>108,030<br>59,388<br>441,421<br>617<br>-<br>609,554<br>357,732<br>Aug-14<br>620,525<br>44,06<br>198,777<br>4,722<br>9,977<br>38<br>13,258<br>891,364 | EAR<br>%<br>Collected<br>1.4%<br>39.9%<br>21.6%<br>0.0%<br>2.8%<br>0.0%<br>2.8%<br>0.0%<br>4.7%<br>3.1%<br>8.6%<br>9.4%<br>2.4%<br>5.4%<br>0.0%<br>2.4%<br>11.1% | %    |
| REVENUES:<br>Rate & Service Charges<br>Impact Fees<br>Connection Fees<br>Other Revenues<br>NON-OPERATING REVENUES<br>Interest Income<br>Gain(Loss) on Sale of Assets<br>TOTAL REVENUES<br>TOTAL AVAILABLE REVENUE<br>(After R&R Transfers)<br>EXPENDITURES:<br>Personnel Costs<br>Contractual Services<br>Maint & Repairs<br>Utilities<br>Office Expenses<br>Insurance                    | Budget 13-14           25,124,672           2,250,000           840,000           652,089           100,000           62,150           29,028,911           16,168,787           Budget 13-14           6,782,540           1,220,948           2,721,635           1,720,395           856,341           160,000           461,568           13,923,427           Operating Expense to | PRIOR Y<br>Aug-13<br>4,313,430<br>432,716<br>224,400<br>147,739<br>5,415<br>2,000<br>5,125,700<br>2,924,630<br>Aug-13<br>1,254,136<br>127,308<br>348,179<br>126,784<br>122,663<br>26,217<br>18,133              | EAR<br>%<br>Collected<br>17.2%<br>19.2%<br>26.7%<br>22.7%<br>5.4%<br>3.2%<br>17.7%<br>18.1%<br>18.1%<br>18.5%<br>10.4%<br>18.5%<br>10.4%<br>14.3%<br>16.4%<br>3.9%<br>14.5% | 3.6% % Var     | CUR           Budget 14-15           25,546,392           2,650,000           840,000           540,000           25,000           82,600           29,683,992           17,370,128           Budget 14-15           6,951,160           1,392,682           2,817,889           1,793,000           1,007,511           169,990           488,466 | venues Variance<br>RRENT YI<br>Aug-14<br>4,332,417<br>181,250<br>202,850<br>84,368<br>4,014<br>(3,074)<br>4,801,825<br>3,009,931<br>Aug-14<br>960,853<br>157,733<br>256,041<br>166,052<br>105,602<br>50<br>18,913<br>1,665,245 | EAR<br>%<br>Collected<br>17.0%<br>6.8%<br>24.1%<br>15.6%<br>16.1%<br>16.1%<br>16.2%<br>17.3%<br>16.2%<br>17.3%<br>16.2%<br>17.3%<br>10.5%<br>0.0%<br>3.9%<br>11.4% | 8.2%<br>% Var | Note-The bulk of Solid Waste Revenues are collected f<br>% of Fiscal Year Completed (Revenue):<br>SOLID WASTE<br>REVENUES:<br>Landfill User Fee Revenue<br>Salvage Revenue<br>Tipping Fees<br>Total Other Revenues<br>NON-OPERATING REVENUES:<br>Interest Income<br>Gain(Loss) on Sale of Assets<br>TOTAL REVENUES<br>TOTAL AVAILABLE REVENUE<br>(After R&R Transfers)<br>EXPENDITURES:<br>Personnel Costs<br>Contractual Services<br>Maint & Repairs<br>Utilities<br>Office Expenses<br>Insurance | TOTAL Expense v. Re<br>om Dec-Feb<br>2.2%<br>Budget 13-14<br>7,414,400<br>232,200<br>1,596,000<br>739,200<br>30,000<br>351,255<br>10,363,055<br>8,852,126<br>Budget 13-14<br>4,134,296<br>456,991<br>1,790,295<br>194,000<br>169,964<br>120,000<br>523,881                                                                                                                                                                                                                                                                                                                                                                                                                                                                                                                                                                                                                                                                                                                                                                                                                                                                                                                                                                                                                                                                                                                                                                                                                                                                                                                                                                                                                                                                                                                                                                                                                                                                                                                                                                                                                                                                                                                                                                                                                                                                                                                                                                                                                                                                                                                                                                                                                                                                                                         | PRIOR Y<br>Aug-13<br>79,286<br>70,764<br>285,309<br>11,346<br>410<br><br>447,115<br>195,293<br>Aug-13<br>603,607<br>63,745<br>215,909<br>8,042<br>25,394<br>19,663<br>9,771<br>946,131 | EAR<br>%<br>Collected<br>1.1%<br>30.5%<br>17.9%<br>1.5%<br>1.4%<br>0.0%<br>4.3%<br>2.2%<br>% Spent<br>14.6%<br>13.9%<br>12.1%<br>4.1%<br>14.9%<br>16.4%<br>1.9%<br>12.8% | % Var         | CUF<br>Budget 14-15<br>7,753,000<br>149,000<br>2,044,500<br>2,577,961<br>3,500<br>570,450<br>13,098,411<br>11,587,482<br>Budget 14-15<br>4,348,614<br>510,552<br>2,106,582<br>194,000<br>185,732<br>127,492<br>551,510              | RENT YI<br>Aug-14<br>108,030<br>59,388<br>441,421<br>617<br>-<br>609,554<br>357,732<br>Aug-14<br>620,525<br>44,06<br>198,777<br>4,722<br>9,977<br>38<br>13,258<br>891,364 | EAR<br>%<br>Collected<br>1.4%<br>39.9%<br>21.6%<br>0.0%<br>2.8%<br>0.0%<br>2.8%<br>0.0%<br>4.7%<br>3.1%<br>8.6%<br>9.4%<br>2.4%<br>5.4%<br>0.0%<br>2.4%<br>11.1% | %    |