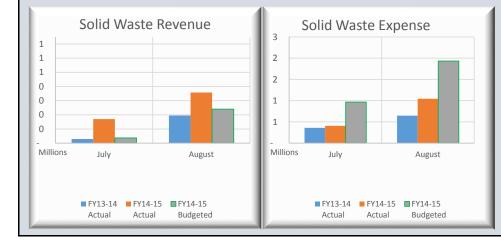

| % of Fiscal Year Completed:                                                                                                                                                                                                                                                                                                                                                               | 16.7%                                                                                                                                                                                                                                                                                                                                                                                   | PRIOR Y                                                                                                                                                                                                         | FAR                                                                                                                                                                         |                | CUR                                                                                                                                                                                                                                                                                                                                                | RENT YI                                                                                                                                                                                                                        | FAR                                                                                                                                                                |               |                                                                                                                                                                                                                                                                                                                                                                                                                                                                                                    |                                                                                                                                                                                                                                                                                                                                                                                                                                                                                                                                                                                                                                                                                                                                                                                                                                                                                                                                                                                                                                                                                                                                                                                                                                                                                                                                                                                                                                                                                                                                                                                                                                                                                                                                                                                                                                                                                                                                                                                                                                                                                                                                                                                                                                                                                                                                                                                                                                                                                                                                                                                                                                                                                                                                                                    | PRIOR Y                                                                                                                                                                                | FAR                                                                                                                                                                      |               | CUE                                                                                                                                                                                                                                 | RENT Y                                                                                                                                                                    | FAR                                                                                                                                                              |      |
|-------------------------------------------------------------------------------------------------------------------------------------------------------------------------------------------------------------------------------------------------------------------------------------------------------------------------------------------------------------------------------------------|-----------------------------------------------------------------------------------------------------------------------------------------------------------------------------------------------------------------------------------------------------------------------------------------------------------------------------------------------------------------------------------------|-----------------------------------------------------------------------------------------------------------------------------------------------------------------------------------------------------------------|-----------------------------------------------------------------------------------------------------------------------------------------------------------------------------|----------------|----------------------------------------------------------------------------------------------------------------------------------------------------------------------------------------------------------------------------------------------------------------------------------------------------------------------------------------------------|--------------------------------------------------------------------------------------------------------------------------------------------------------------------------------------------------------------------------------|--------------------------------------------------------------------------------------------------------------------------------------------------------------------|---------------|----------------------------------------------------------------------------------------------------------------------------------------------------------------------------------------------------------------------------------------------------------------------------------------------------------------------------------------------------------------------------------------------------------------------------------------------------------------------------------------------------|--------------------------------------------------------------------------------------------------------------------------------------------------------------------------------------------------------------------------------------------------------------------------------------------------------------------------------------------------------------------------------------------------------------------------------------------------------------------------------------------------------------------------------------------------------------------------------------------------------------------------------------------------------------------------------------------------------------------------------------------------------------------------------------------------------------------------------------------------------------------------------------------------------------------------------------------------------------------------------------------------------------------------------------------------------------------------------------------------------------------------------------------------------------------------------------------------------------------------------------------------------------------------------------------------------------------------------------------------------------------------------------------------------------------------------------------------------------------------------------------------------------------------------------------------------------------------------------------------------------------------------------------------------------------------------------------------------------------------------------------------------------------------------------------------------------------------------------------------------------------------------------------------------------------------------------------------------------------------------------------------------------------------------------------------------------------------------------------------------------------------------------------------------------------------------------------------------------------------------------------------------------------------------------------------------------------------------------------------------------------------------------------------------------------------------------------------------------------------------------------------------------------------------------------------------------------------------------------------------------------------------------------------------------------------------------------------------------------------------------------------------------------|----------------------------------------------------------------------------------------------------------------------------------------------------------------------------------------|--------------------------------------------------------------------------------------------------------------------------------------------------------------------------|---------------|-------------------------------------------------------------------------------------------------------------------------------------------------------------------------------------------------------------------------------------|---------------------------------------------------------------------------------------------------------------------------------------------------------------------------|------------------------------------------------------------------------------------------------------------------------------------------------------------------|------|
|                                                                                                                                                                                                                                                                                                                                                                                           |                                                                                                                                                                                                                                                                                                                                                                                         |                                                                                                                                                                                                                 | 2AK<br>%                                                                                                                                                                    |                | COL                                                                                                                                                                                                                                                                                                                                                |                                                                                                                                                                                                                                | %                                                                                                                                                                  |               |                                                                                                                                                                                                                                                                                                                                                                                                                                                                                                    |                                                                                                                                                                                                                                                                                                                                                                                                                                                                                                                                                                                                                                                                                                                                                                                                                                                                                                                                                                                                                                                                                                                                                                                                                                                                                                                                                                                                                                                                                                                                                                                                                                                                                                                                                                                                                                                                                                                                                                                                                                                                                                                                                                                                                                                                                                                                                                                                                                                                                                                                                                                                                                                                                                                                                                    |                                                                                                                                                                                        | LAK<br>%                                                                                                                                                                 |               | COL                                                                                                                                                                                                                                 |                                                                                                                                                                           | %                                                                                                                                                                |      |
| WATER FUND                                                                                                                                                                                                                                                                                                                                                                                | Budget 13-14                                                                                                                                                                                                                                                                                                                                                                            | Aug-13                                                                                                                                                                                                          | Collected                                                                                                                                                                   | % Var          | Budget 14-15                                                                                                                                                                                                                                                                                                                                       | Aug-14                                                                                                                                                                                                                         | Collected                                                                                                                                                          | % Var         | WATER & SEWER FUND                                                                                                                                                                                                                                                                                                                                                                                                                                                                                 | Budget 13-14                                                                                                                                                                                                                                                                                                                                                                                                                                                                                                                                                                                                                                                                                                                                                                                                                                                                                                                                                                                                                                                                                                                                                                                                                                                                                                                                                                                                                                                                                                                                                                                                                                                                                                                                                                                                                                                                                                                                                                                                                                                                                                                                                                                                                                                                                                                                                                                                                                                                                                                                                                                                                                                                                                                                                       | Aug-13                                                                                                                                                                                 | Collected                                                                                                                                                                | % Var         | Budget 14-15                                                                                                                                                                                                                        | Aug-14                                                                                                                                                                    | Collected                                                                                                                                                        | % Va |
| REVENUES                                                                                                                                                                                                                                                                                                                                                                                  |                                                                                                                                                                                                                                                                                                                                                                                         |                                                                                                                                                                                                                 |                                                                                                                                                                             |                |                                                                                                                                                                                                                                                                                                                                                    |                                                                                                                                                                                                                                |                                                                                                                                                                    |               | REVENUES:                                                                                                                                                                                                                                                                                                                                                                                                                                                                                          |                                                                                                                                                                                                                                                                                                                                                                                                                                                                                                                                                                                                                                                                                                                                                                                                                                                                                                                                                                                                                                                                                                                                                                                                                                                                                                                                                                                                                                                                                                                                                                                                                                                                                                                                                                                                                                                                                                                                                                                                                                                                                                                                                                                                                                                                                                                                                                                                                                                                                                                                                                                                                                                                                                                                                                    |                                                                                                                                                                                        |                                                                                                                                                                          |               |                                                                                                                                                                                                                                     |                                                                                                                                                                           |                                                                                                                                                                  |      |
| Rate & Service Charges                                                                                                                                                                                                                                                                                                                                                                    | 9,206,590                                                                                                                                                                                                                                                                                                                                                                               | 1,427,100                                                                                                                                                                                                       | 15.5%                                                                                                                                                                       |                | 8,668,608                                                                                                                                                                                                                                                                                                                                          | 1,526,698                                                                                                                                                                                                                      | 17.6%                                                                                                                                                              |               | Rate & Service Charges                                                                                                                                                                                                                                                                                                                                                                                                                                                                             | 34,331,262                                                                                                                                                                                                                                                                                                                                                                                                                                                                                                                                                                                                                                                                                                                                                                                                                                                                                                                                                                                                                                                                                                                                                                                                                                                                                                                                                                                                                                                                                                                                                                                                                                                                                                                                                                                                                                                                                                                                                                                                                                                                                                                                                                                                                                                                                                                                                                                                                                                                                                                                                                                                                                                                                                                                                         | 5,740,530                                                                                                                                                                              | 16.7%                                                                                                                                                                    |               | 34,215,000                                                                                                                                                                                                                          | 5,859,115                                                                                                                                                                 | 17.1%                                                                                                                                                            |      |
| Impact Fees                                                                                                                                                                                                                                                                                                                                                                               |                                                                                                                                                                                                                                                                                                                                                                                         | 160,650                                                                                                                                                                                                         | 15.9%                                                                                                                                                                       |                | 1,485,000                                                                                                                                                                                                                                                                                                                                          | 115,425                                                                                                                                                                                                                        | 7.8%                                                                                                                                                               |               | Impact Fees                                                                                                                                                                                                                                                                                                                                                                                                                                                                                        | 3,262,500                                                                                                                                                                                                                                                                                                                                                                                                                                                                                                                                                                                                                                                                                                                                                                                                                                                                                                                                                                                                                                                                                                                                                                                                                                                                                                                                                                                                                                                                                                                                                                                                                                                                                                                                                                                                                                                                                                                                                                                                                                                                                                                                                                                                                                                                                                                                                                                                                                                                                                                                                                                                                                                                                                                                                          | 593,366                                                                                                                                                                                | 18.2%                                                                                                                                                                    |               | 4,135,000                                                                                                                                                                                                                           | 296,675                                                                                                                                                                   | 7.2%                                                                                                                                                             |      |
| Connection Fees                                                                                                                                                                                                                                                                                                                                                                           |                                                                                                                                                                                                                                                                                                                                                                                         | 136,759                                                                                                                                                                                                         | 21.7%                                                                                                                                                                       |                | 735,000                                                                                                                                                                                                                                                                                                                                            | 167,672                                                                                                                                                                                                                        | 22.8%                                                                                                                                                              |               | Connection Fees                                                                                                                                                                                                                                                                                                                                                                                                                                                                                    | 1,470,000                                                                                                                                                                                                                                                                                                                                                                                                                                                                                                                                                                                                                                                                                                                                                                                                                                                                                                                                                                                                                                                                                                                                                                                                                                                                                                                                                                                                                                                                                                                                                                                                                                                                                                                                                                                                                                                                                                                                                                                                                                                                                                                                                                                                                                                                                                                                                                                                                                                                                                                                                                                                                                                                                                                                                          | 361,159                                                                                                                                                                                | 24.6%                                                                                                                                                                    |               | 1,575,000                                                                                                                                                                                                                           | 370,522                                                                                                                                                                   | 23.5%                                                                                                                                                            |      |
| Other Revenues                                                                                                                                                                                                                                                                                                                                                                            |                                                                                                                                                                                                                                                                                                                                                                                         | 21,007                                                                                                                                                                                                          | 17.7%                                                                                                                                                                       |                | 145,500                                                                                                                                                                                                                                                                                                                                            | 25,195                                                                                                                                                                                                                         | 17.3%                                                                                                                                                              |               | Other Revenues                                                                                                                                                                                                                                                                                                                                                                                                                                                                                     | 770,889                                                                                                                                                                                                                                                                                                                                                                                                                                                                                                                                                                                                                                                                                                                                                                                                                                                                                                                                                                                                                                                                                                                                                                                                                                                                                                                                                                                                                                                                                                                                                                                                                                                                                                                                                                                                                                                                                                                                                                                                                                                                                                                                                                                                                                                                                                                                                                                                                                                                                                                                                                                                                                                                                                                                                            | 168,746                                                                                                                                                                                | 21.9%                                                                                                                                                                    |               | 685,500                                                                                                                                                                                                                             | 109,563                                                                                                                                                                   | 16.0%                                                                                                                                                            |      |
| NON-OPERATING REVENUES                                                                                                                                                                                                                                                                                                                                                                    | -                                                                                                                                                                                                                                                                                                                                                                                       |                                                                                                                                                                                                                 |                                                                                                                                                                             |                |                                                                                                                                                                                                                                                                                                                                                    |                                                                                                                                                                                                                                |                                                                                                                                                                    |               | NON-OPERATING REVENUES:                                                                                                                                                                                                                                                                                                                                                                                                                                                                            |                                                                                                                                                                                                                                                                                                                                                                                                                                                                                                                                                                                                                                                                                                                                                                                                                                                                                                                                                                                                                                                                                                                                                                                                                                                                                                                                                                                                                                                                                                                                                                                                                                                                                                                                                                                                                                                                                                                                                                                                                                                                                                                                                                                                                                                                                                                                                                                                                                                                                                                                                                                                                                                                                                                                                                    |                                                                                                                                                                                        |                                                                                                                                                                          |               |                                                                                                                                                                                                                                     |                                                                                                                                                                           |                                                                                                                                                                  |      |
| Gain(Loss) on Sale of Assets                                                                                                                                                                                                                                                                                                                                                              |                                                                                                                                                                                                                                                                                                                                                                                         | -                                                                                                                                                                                                               | 0.0%                                                                                                                                                                        |                | 25,950                                                                                                                                                                                                                                                                                                                                             | -                                                                                                                                                                                                                              | 0.0%                                                                                                                                                               |               | Interest Income                                                                                                                                                                                                                                                                                                                                                                                                                                                                                    | 100,000                                                                                                                                                                                                                                                                                                                                                                                                                                                                                                                                                                                                                                                                                                                                                                                                                                                                                                                                                                                                                                                                                                                                                                                                                                                                                                                                                                                                                                                                                                                                                                                                                                                                                                                                                                                                                                                                                                                                                                                                                                                                                                                                                                                                                                                                                                                                                                                                                                                                                                                                                                                                                                                                                                                                                            | 5,415                                                                                                                                                                                  | 5.4%                                                                                                                                                                     |               | 25,000                                                                                                                                                                                                                              | 4,014                                                                                                                                                                     | 16.1%                                                                                                                                                            |      |
| TOTAL REVENUES                                                                                                                                                                                                                                                                                                                                                                            |                                                                                                                                                                                                                                                                                                                                                                                         | 1,745,516                                                                                                                                                                                                       | 15.9%                                                                                                                                                                       | -0.8%          | 11,060,058                                                                                                                                                                                                                                                                                                                                         | 1,834,990                                                                                                                                                                                                                      | 16.6%                                                                                                                                                              | -0.1%         | Gain(Loss) on Sale of Assets                                                                                                                                                                                                                                                                                                                                                                                                                                                                       | 97,375                                                                                                                                                                                                                                                                                                                                                                                                                                                                                                                                                                                                                                                                                                                                                                                                                                                                                                                                                                                                                                                                                                                                                                                                                                                                                                                                                                                                                                                                                                                                                                                                                                                                                                                                                                                                                                                                                                                                                                                                                                                                                                                                                                                                                                                                                                                                                                                                                                                                                                                                                                                                                                                                                                                                                             | 2,000                                                                                                                                                                                  | 2.1%                                                                                                                                                                     |               | 108,550                                                                                                                                                                                                                             | (3,074)                                                                                                                                                                   | -2.8%                                                                                                                                                            |      |
| TOTAL AVAILABLE REVENUE                                                                                                                                                                                                                                                                                                                                                                   | 5,374,167                                                                                                                                                                                                                                                                                                                                                                               | 815,458                                                                                                                                                                                                         | 15.2%                                                                                                                                                                       | -1.5%          | 5,364,156                                                                                                                                                                                                                                                                                                                                          | 1,017,747                                                                                                                                                                                                                      | 19.0%                                                                                                                                                              | 2.3%          | TOTAL REVENUES                                                                                                                                                                                                                                                                                                                                                                                                                                                                                     | / /                                                                                                                                                                                                                                                                                                                                                                                                                                                                                                                                                                                                                                                                                                                                                                                                                                                                                                                                                                                                                                                                                                                                                                                                                                                                                                                                                                                                                                                                                                                                                                                                                                                                                                                                                                                                                                                                                                                                                                                                                                                                                                                                                                                                                                                                                                                                                                                                                                                                                                                                                                                                                                                                                                                                                                | 6,871,216                                                                                                                                                                              | 17.2%                                                                                                                                                                    | 0.5%          | 40,744,050                                                                                                                                                                                                                          | 6,636,814                                                                                                                                                                 | 16.3%                                                                                                                                                            |      |
| (After R&R Transfers)                                                                                                                                                                                                                                                                                                                                                                     |                                                                                                                                                                                                                                                                                                                                                                                         |                                                                                                                                                                                                                 |                                                                                                                                                                             |                |                                                                                                                                                                                                                                                                                                                                                    |                                                                                                                                                                                                                                |                                                                                                                                                                    |               | TOTAL AVAILABLE REVENUE<br>(After R&R Transfers)                                                                                                                                                                                                                                                                                                                                                                                                                                                   | 21,542,954                                                                                                                                                                                                                                                                                                                                                                                                                                                                                                                                                                                                                                                                                                                                                                                                                                                                                                                                                                                                                                                                                                                                                                                                                                                                                                                                                                                                                                                                                                                                                                                                                                                                                                                                                                                                                                                                                                                                                                                                                                                                                                                                                                                                                                                                                                                                                                                                                                                                                                                                                                                                                                                                                                                                                         | 3,740,088                                                                                                                                                                              | 17.4%                                                                                                                                                                    | 0.7%          | 22,734,284                                                                                                                                                                                                                          | 4,027,677                                                                                                                                                                 | 17.7%                                                                                                                                                            | 1    |
| EXPENDITURES                                                                                                                                                                                                                                                                                                                                                                              | Budget 13-14                                                                                                                                                                                                                                                                                                                                                                            | Aug-13                                                                                                                                                                                                          | % Spent                                                                                                                                                                     | % Var          | Budget 14-15                                                                                                                                                                                                                                                                                                                                       | Aug-14                                                                                                                                                                                                                         | % Spent                                                                                                                                                            | % Var         | EXPENDITURES:                                                                                                                                                                                                                                                                                                                                                                                                                                                                                      | Budget 13-14                                                                                                                                                                                                                                                                                                                                                                                                                                                                                                                                                                                                                                                                                                                                                                                                                                                                                                                                                                                                                                                                                                                                                                                                                                                                                                                                                                                                                                                                                                                                                                                                                                                                                                                                                                                                                                                                                                                                                                                                                                                                                                                                                                                                                                                                                                                                                                                                                                                                                                                                                                                                                                                                                                                                                       | Aug-13                                                                                                                                                                                 | % Spent                                                                                                                                                                  | % Var         | Budget 14-15                                                                                                                                                                                                                        | Aug-14                                                                                                                                                                    | % Spent                                                                                                                                                          | %    |
| Personnel Costs                                                                                                                                                                                                                                                                                                                                                                           | 0                                                                                                                                                                                                                                                                                                                                                                                       | 371,895                                                                                                                                                                                                         | 14.0%                                                                                                                                                                       | <i>)</i> 0 Vai | 2,878,287                                                                                                                                                                                                                                                                                                                                          | 383,175                                                                                                                                                                                                                        | 13.3%                                                                                                                                                              | 70 V ai       | Personnel Costs                                                                                                                                                                                                                                                                                                                                                                                                                                                                                    | 9,445,795                                                                                                                                                                                                                                                                                                                                                                                                                                                                                                                                                                                                                                                                                                                                                                                                                                                                                                                                                                                                                                                                                                                                                                                                                                                                                                                                                                                                                                                                                                                                                                                                                                                                                                                                                                                                                                                                                                                                                                                                                                                                                                                                                                                                                                                                                                                                                                                                                                                                                                                                                                                                                                                                                                                                                          | 1,626,031                                                                                                                                                                              | 17.2%                                                                                                                                                                    | 70 Vai        | 9,829,447                                                                                                                                                                                                                           | 1,344,028                                                                                                                                                                 | 13.7%                                                                                                                                                            | 70   |
| Contractual Services                                                                                                                                                                                                                                                                                                                                                                      |                                                                                                                                                                                                                                                                                                                                                                                         | 371,895                                                                                                                                                                                                         | 14.0%<br>8.2%                                                                                                                                                               | _              | 446,222                                                                                                                                                                                                                                                                                                                                            | 49,872                                                                                                                                                                                                                         | 13.3%                                                                                                                                                              |               | Contractual Services                                                                                                                                                                                                                                                                                                                                                                                                                                                                               | 9,445,795                                                                                                                                                                                                                                                                                                                                                                                                                                                                                                                                                                                                                                                                                                                                                                                                                                                                                                                                                                                                                                                                                                                                                                                                                                                                                                                                                                                                                                                                                                                                                                                                                                                                                                                                                                                                                                                                                                                                                                                                                                                                                                                                                                                                                                                                                                                                                                                                                                                                                                                                                                                                                                                                                                                                                          | 1,626,031                                                                                                                                                                              | 9.9%                                                                                                                                                                     |               | 1,838,904                                                                                                                                                                                                                           | 207,605                                                                                                                                                                   | 13.7%                                                                                                                                                            |      |
| Maint & Repairs                                                                                                                                                                                                                                                                                                                                                                           |                                                                                                                                                                                                                                                                                                                                                                                         | 57,421                                                                                                                                                                                                          | 8.2%<br>12.9%                                                                                                                                                               |                | 547,849                                                                                                                                                                                                                                                                                                                                            | 55,688                                                                                                                                                                                                                         | 11.2%                                                                                                                                                              |               | Maint & Repairs                                                                                                                                                                                                                                                                                                                                                                                                                                                                                    | 3,166,119                                                                                                                                                                                                                                                                                                                                                                                                                                                                                                                                                                                                                                                                                                                                                                                                                                                                                                                                                                                                                                                                                                                                                                                                                                                                                                                                                                                                                                                                                                                                                                                                                                                                                                                                                                                                                                                                                                                                                                                                                                                                                                                                                                                                                                                                                                                                                                                                                                                                                                                                                                                                                                                                                                                                                          | 405,600                                                                                                                                                                                | 9.9%                                                                                                                                                                     |               | 3,365,738                                                                                                                                                                                                                           | 311,730                                                                                                                                                                   | 9.3%                                                                                                                                                             |      |
| Utilities                                                                                                                                                                                                                                                                                                                                                                                 |                                                                                                                                                                                                                                                                                                                                                                                         | 229,918                                                                                                                                                                                                         | 16.5%                                                                                                                                                                       |                | 1,891,551                                                                                                                                                                                                                                                                                                                                          | 126,516                                                                                                                                                                                                                        | 6.7%                                                                                                                                                               |               | Utilities                                                                                                                                                                                                                                                                                                                                                                                                                                                                                          | 3,116,840                                                                                                                                                                                                                                                                                                                                                                                                                                                                                                                                                                                                                                                                                                                                                                                                                                                                                                                                                                                                                                                                                                                                                                                                                                                                                                                                                                                                                                                                                                                                                                                                                                                                                                                                                                                                                                                                                                                                                                                                                                                                                                                                                                                                                                                                                                                                                                                                                                                                                                                                                                                                                                                                                                                                                          | 356,702                                                                                                                                                                                | 11.4%                                                                                                                                                                    |               | 3,684,551                                                                                                                                                                                                                           | 292,569                                                                                                                                                                   | 7.9%                                                                                                                                                             |      |
| Office Expenses                                                                                                                                                                                                                                                                                                                                                                           |                                                                                                                                                                                                                                                                                                                                                                                         | 147,751                                                                                                                                                                                                         | 22.0%                                                                                                                                                                       |                | 815,017                                                                                                                                                                                                                                                                                                                                            | 120,310                                                                                                                                                                                                                        | 20.6%                                                                                                                                                              |               | Office Expenses                                                                                                                                                                                                                                                                                                                                                                                                                                                                                    | 1,528,549                                                                                                                                                                                                                                                                                                                                                                                                                                                                                                                                                                                                                                                                                                                                                                                                                                                                                                                                                                                                                                                                                                                                                                                                                                                                                                                                                                                                                                                                                                                                                                                                                                                                                                                                                                                                                                                                                                                                                                                                                                                                                                                                                                                                                                                                                                                                                                                                                                                                                                                                                                                                                                                                                                                                                          | 270,414                                                                                                                                                                                | 11.4%                                                                                                                                                                    |               | 1,822,528                                                                                                                                                                                                                           | 292,309                                                                                                                                                                   | 15.0%                                                                                                                                                            |      |
| Insurance                                                                                                                                                                                                                                                                                                                                                                                 |                                                                                                                                                                                                                                                                                                                                                                                         | 19,663                                                                                                                                                                                                          | 16.4%                                                                                                                                                                       |                | 127,492                                                                                                                                                                                                                                                                                                                                            | 38                                                                                                                                                                                                                             | 0.0%                                                                                                                                                               |               | Insurance                                                                                                                                                                                                                                                                                                                                                                                                                                                                                          | 280,000                                                                                                                                                                                                                                                                                                                                                                                                                                                                                                                                                                                                                                                                                                                                                                                                                                                                                                                                                                                                                                                                                                                                                                                                                                                                                                                                                                                                                                                                                                                                                                                                                                                                                                                                                                                                                                                                                                                                                                                                                                                                                                                                                                                                                                                                                                                                                                                                                                                                                                                                                                                                                                                                                                                                                            | 45,880                                                                                                                                                                                 | 16.4%                                                                                                                                                                    |               | 297,482                                                                                                                                                                                                                             | 88                                                                                                                                                                        | 0.0%                                                                                                                                                             |      |
| Other Expenses                                                                                                                                                                                                                                                                                                                                                                            |                                                                                                                                                                                                                                                                                                                                                                                         | 3,354                                                                                                                                                                                                           | 1.2%                                                                                                                                                                        |                | 314,868                                                                                                                                                                                                                                                                                                                                            | 2,237                                                                                                                                                                                                                          | 0.7%                                                                                                                                                               |               | Other Expenses                                                                                                                                                                                                                                                                                                                                                                                                                                                                                     | 747,403                                                                                                                                                                                                                                                                                                                                                                                                                                                                                                                                                                                                                                                                                                                                                                                                                                                                                                                                                                                                                                                                                                                                                                                                                                                                                                                                                                                                                                                                                                                                                                                                                                                                                                                                                                                                                                                                                                                                                                                                                                                                                                                                                                                                                                                                                                                                                                                                                                                                                                                                                                                                                                                                                                                                                            | 21,487                                                                                                                                                                                 | 2.9%                                                                                                                                                                     |               | 803,334                                                                                                                                                                                                                             | 21,150                                                                                                                                                                    | 2.6%                                                                                                                                                             |      |
| TOTAL OPERATING EXPENSE                                                                                                                                                                                                                                                                                                                                                                   |                                                                                                                                                                                                                                                                                                                                                                                         | /                                                                                                                                                                                                               | 14.4%                                                                                                                                                                       | 2.3%           | 7,021,286                                                                                                                                                                                                                                                                                                                                          | 785,269                                                                                                                                                                                                                        | 11.2%                                                                                                                                                              | 5.5%          | TOTAL OPERATING EXPENSE                                                                                                                                                                                                                                                                                                                                                                                                                                                                            | 19,912,835                                                                                                                                                                                                                                                                                                                                                                                                                                                                                                                                                                                                                                                                                                                                                                                                                                                                                                                                                                                                                                                                                                                                                                                                                                                                                                                                                                                                                                                                                                                                                                                                                                                                                                                                                                                                                                                                                                                                                                                                                                                                                                                                                                                                                                                                                                                                                                                                                                                                                                                                                                                                                                                                                                                                                         | 2,886,786                                                                                                                                                                              | 14.5%                                                                                                                                                                    | 2.2%          | 21,641,984                                                                                                                                                                                                                          | 2,450,513                                                                                                                                                                 | 11.3%                                                                                                                                                            |      |
|                                                                                                                                                                                                                                                                                                                                                                                           |                                                                                                                                                                                                                                                                                                                                                                                         | v. Revenues Variance                                                                                                                                                                                            | ·>>>                                                                                                                                                                        | 1.4%           | Operating Expense v.                                                                                                                                                                                                                                                                                                                               |                                                                                                                                                                                                                                | >>>                                                                                                                                                                | 7.8%          |                                                                                                                                                                                                                                                                                                                                                                                                                                                                                                    | Operating Expense v.                                                                                                                                                                                                                                                                                                                                                                                                                                                                                                                                                                                                                                                                                                                                                                                                                                                                                                                                                                                                                                                                                                                                                                                                                                                                                                                                                                                                                                                                                                                                                                                                                                                                                                                                                                                                                                                                                                                                                                                                                                                                                                                                                                                                                                                                                                                                                                                                                                                                                                                                                                                                                                                                                                                                               |                                                                                                                                                                                        | >>>                                                                                                                                                                      | 2.7%          | Operating Expense v.                                                                                                                                                                                                                |                                                                                                                                                                           | >>>                                                                                                                                                              |      |
| Capital Equipment                                                                                                                                                                                                                                                                                                                                                                         |                                                                                                                                                                                                                                                                                                                                                                                         | _                                                                                                                                                                                                               | 0.0%                                                                                                                                                                        | 1.170          | 522,000                                                                                                                                                                                                                                                                                                                                            | 30,535                                                                                                                                                                                                                         | 5.8%                                                                                                                                                               | 1.070         | Capital Equipment                                                                                                                                                                                                                                                                                                                                                                                                                                                                                  | 1,630,120                                                                                                                                                                                                                                                                                                                                                                                                                                                                                                                                                                                                                                                                                                                                                                                                                                                                                                                                                                                                                                                                                                                                                                                                                                                                                                                                                                                                                                                                                                                                                                                                                                                                                                                                                                                                                                                                                                                                                                                                                                                                                                                                                                                                                                                                                                                                                                                                                                                                                                                                                                                                                                                                                                                                                          | -                                                                                                                                                                                      | 0.0%                                                                                                                                                                     | 2.770         | 1,092,300                                                                                                                                                                                                                           | 76,602                                                                                                                                                                    | 7.0%                                                                                                                                                             |      |
| TOTAL OP & NON-OP EXPENSE                                                                                                                                                                                                                                                                                                                                                                 |                                                                                                                                                                                                                                                                                                                                                                                         | 863,366                                                                                                                                                                                                         | 12.3%                                                                                                                                                                       | 4.4%           | 7,543,286                                                                                                                                                                                                                                                                                                                                          | 815,804                                                                                                                                                                                                                        | 10.8%                                                                                                                                                              | 5.9%          | TOTAL OP & NON-OP EXPENSE                                                                                                                                                                                                                                                                                                                                                                                                                                                                          | 21,542,955                                                                                                                                                                                                                                                                                                                                                                                                                                                                                                                                                                                                                                                                                                                                                                                                                                                                                                                                                                                                                                                                                                                                                                                                                                                                                                                                                                                                                                                                                                                                                                                                                                                                                                                                                                                                                                                                                                                                                                                                                                                                                                                                                                                                                                                                                                                                                                                                                                                                                                                                                                                                                                                                                                                                                         | 2,886,786                                                                                                                                                                              | 13.4%                                                                                                                                                                    | 3.3%          | 22,734,284                                                                                                                                                                                                                          | 2,527,115                                                                                                                                                                 | 11.1%                                                                                                                                                            |      |
|                                                                                                                                                                                                                                                                                                                                                                                           |                                                                                                                                                                                                                                                                                                                                                                                         | Revenues Variance                                                                                                                                                                                               |                                                                                                                                                                             | 3.6%           | TOTAL Expense v. Re                                                                                                                                                                                                                                                                                                                                |                                                                                                                                                                                                                                |                                                                                                                                                                    | 8.2%          |                                                                                                                                                                                                                                                                                                                                                                                                                                                                                                    | TOTAL Expense v. Re                                                                                                                                                                                                                                                                                                                                                                                                                                                                                                                                                                                                                                                                                                                                                                                                                                                                                                                                                                                                                                                                                                                                                                                                                                                                                                                                                                                                                                                                                                                                                                                                                                                                                                                                                                                                                                                                                                                                                                                                                                                                                                                                                                                                                                                                                                                                                                                                                                                                                                                                                                                                                                                                                                                                                | venues Variance                                                                                                                                                                        |                                                                                                                                                                          | 3.8%          | TOTAL Expense v. Re                                                                                                                                                                                                                 |                                                                                                                                                                           |                                                                                                                                                                  |      |
|                                                                                                                                                                                                                                                                                                                                                                                           |                                                                                                                                                                                                                                                                                                                                                                                         | Revenues Variance                                                                                                                                                                                               | >>>                                                                                                                                                                         |                | TOTAL Expense v. Re                                                                                                                                                                                                                                                                                                                                | venues Variance                                                                                                                                                                                                                | >>>                                                                                                                                                                |               | Note-The bulk of Solid Waste Revenues are collected fi                                                                                                                                                                                                                                                                                                                                                                                                                                             | TOTAL Expense v. Re<br>om Dec-Feb                                                                                                                                                                                                                                                                                                                                                                                                                                                                                                                                                                                                                                                                                                                                                                                                                                                                                                                                                                                                                                                                                                                                                                                                                                                                                                                                                                                                                                                                                                                                                                                                                                                                                                                                                                                                                                                                                                                                                                                                                                                                                                                                                                                                                                                                                                                                                                                                                                                                                                                                                                                                                                                                                                                                  |                                                                                                                                                                                        | >>>                                                                                                                                                                      | 3.8%          |                                                                                                                                                                                                                                     | evenues Variance                                                                                                                                                          | >>>                                                                                                                                                              | 6    |
|                                                                                                                                                                                                                                                                                                                                                                                           | TOTAL Expense v. K                                                                                                                                                                                                                                                                                                                                                                      | PRIOR Y                                                                                                                                                                                                         | EAR                                                                                                                                                                         | 3.6%           | TOTAL Expense v. Re                                                                                                                                                                                                                                                                                                                                | venues Variance                                                                                                                                                                                                                | EAR                                                                                                                                                                | 8.2%          | Note-The bulk of Solid Waste Revenues are collected fi<br>% of Fiscal Year Completed (Revenue):                                                                                                                                                                                                                                                                                                                                                                                                    | TOTAL Expense v. Re<br>om Dec-Feb<br>2.2%                                                                                                                                                                                                                                                                                                                                                                                                                                                                                                                                                                                                                                                                                                                                                                                                                                                                                                                                                                                                                                                                                                                                                                                                                                                                                                                                                                                                                                                                                                                                                                                                                                                                                                                                                                                                                                                                                                                                                                                                                                                                                                                                                                                                                                                                                                                                                                                                                                                                                                                                                                                                                                                                                                                          | PRIOR Y                                                                                                                                                                                | EAR                                                                                                                                                                      |               | CUF                                                                                                                                                                                                                                 | evenues Variance                                                                                                                                                          | EAR                                                                                                                                                              |      |
| SEWER FUND                                                                                                                                                                                                                                                                                                                                                                                | TOTAL Expense v. k<br>Budget 13-14                                                                                                                                                                                                                                                                                                                                                      | Revenues Variance                                                                                                                                                                                               | >>>                                                                                                                                                                         |                | TOTAL Expense v. Re                                                                                                                                                                                                                                                                                                                                | venues Variance                                                                                                                                                                                                                | >>>                                                                                                                                                                |               | Note-The bulk of Solid Waste Revenues are collected f<br><mark>% of Fiscal Year Completed (Revenue):</mark><br>SOLID WASTE                                                                                                                                                                                                                                                                                                                                                                         | TOTAL Expense v. Re<br>om Dec-Feb                                                                                                                                                                                                                                                                                                                                                                                                                                                                                                                                                                                                                                                                                                                                                                                                                                                                                                                                                                                                                                                                                                                                                                                                                                                                                                                                                                                                                                                                                                                                                                                                                                                                                                                                                                                                                                                                                                                                                                                                                                                                                                                                                                                                                                                                                                                                                                                                                                                                                                                                                                                                                                                                                                                                  |                                                                                                                                                                                        | >>>                                                                                                                                                                      | 3.8%<br>% Var |                                                                                                                                                                                                                                     | evenues Variance                                                                                                                                                          | >>>                                                                                                                                                              |      |
| REVENUES                                                                                                                                                                                                                                                                                                                                                                                  | TOTAL Expense v. K<br>Budget 13-14                                                                                                                                                                                                                                                                                                                                                      | PRIOR Y<br>Aug-13                                                                                                                                                                                               | EAR<br>%<br>Collected                                                                                                                                                       | 3.6%           | TOTAL Expense v. Re<br>CUR<br>Budget 14-15                                                                                                                                                                                                                                                                                                         | venues Variance<br>RRENT YI<br>Aug-14                                                                                                                                                                                          | EAR<br>%<br>Collected                                                                                                                                              | 8.2%          | Note-The bulk of Solid Waste Revenues are collected f<br>% of Fiscal Year Completed (Revenue):<br>SOLID WASTE<br>REVENUES:                                                                                                                                                                                                                                                                                                                                                                         | TOTAL Expense v. Re<br>om Dec-Feb<br>2.2%<br>Budget 13-14                                                                                                                                                                                                                                                                                                                                                                                                                                                                                                                                                                                                                                                                                                                                                                                                                                                                                                                                                                                                                                                                                                                                                                                                                                                                                                                                                                                                                                                                                                                                                                                                                                                                                                                                                                                                                                                                                                                                                                                                                                                                                                                                                                                                                                                                                                                                                                                                                                                                                                                                                                                                                                                                                                          | PRIOR Y                                                                                                                                                                                | EAR<br>%<br>Collected                                                                                                                                                    |               | CUF<br>Budget 14-15                                                                                                                                                                                                                 | evenues Variance<br>RRENT YI<br>Aug-14                                                                                                                                    | EAR<br>%<br>Collected                                                                                                                                            |      |
| REVENUES:<br>Rate & Service Charges                                                                                                                                                                                                                                                                                                                                                       | TOTAL Expense v. K<br>Budget 13-14                                                                                                                                                                                                                                                                                                                                                      | PRIOR Y<br>Aug-13<br>4,313,430                                                                                                                                                                                  | EAR<br>%<br>Collected<br>17.2%                                                                                                                                              | 3.6%           | TOTAL Expense v. Re CUR Budget 14-15 25,546,392                                                                                                                                                                                                                                                                                                    | RENT YI<br>Aug-14<br>4,332,417                                                                                                                                                                                                 | EAR<br>%<br>Collected<br>17.0%                                                                                                                                     | 8.2%          | Note-The bulk of Solid Waste Revenues are collected fi<br>% of Fiscal Year Completed (Revenue):<br>SOLID WASTE<br>REVENUES:<br>Landfill User Fee Revenue                                                                                                                                                                                                                                                                                                                                           | TOTAL Expense v. Re<br>om Dec-Feb<br>2.2%<br>Budget 13-14<br>7,414,400                                                                                                                                                                                                                                                                                                                                                                                                                                                                                                                                                                                                                                                                                                                                                                                                                                                                                                                                                                                                                                                                                                                                                                                                                                                                                                                                                                                                                                                                                                                                                                                                                                                                                                                                                                                                                                                                                                                                                                                                                                                                                                                                                                                                                                                                                                                                                                                                                                                                                                                                                                                                                                                                                             | PRIOR Y<br>Aug-13<br>79,286                                                                                                                                                            | EAR<br>%<br>Collected<br>1.1%                                                                                                                                            |               | CUF<br>Budget 14-15<br>7,753,000                                                                                                                                                                                                    | RRENT YI<br>Aug-14<br>108,030                                                                                                                                             | EAR<br>%<br>Collected<br>1.4%                                                                                                                                    |      |
| REVENUES:<br>Rate & Service Charges<br>Impact Fees                                                                                                                                                                                                                                                                                                                                        | Budget 13-14           25,124,672           2,250,000                                                                                                                                                                                                                                                                                                                                   | PRIOR Y<br>Aug-13<br>4,313,430<br>432,716                                                                                                                                                                       | EAR<br>%<br>Collected<br>17.2%<br>19.2%                                                                                                                                     | 3.6%           | TOTAL Expense v. Re CUR Budget 14-15 25,546,392 2,650,000                                                                                                                                                                                                                                                                                          | venues Variance<br>RRENT YI<br>Aug-14<br>4,332,417<br>181,250                                                                                                                                                                  | EAR<br>%<br>Collected<br>17.0%<br>6.8%                                                                                                                             | 8.2%          | Note-The bulk of Solid Waste Revenues are collected fi<br>% of Fiscal Year Completed (Revenue):<br>SOLID WASTE<br>REVENUES:<br>Landfill User Fee Revenue<br>Salvage Revenue                                                                                                                                                                                                                                                                                                                        | TOTAL Expense v. Re<br>om Dec-Feb<br>2.2%<br>Budget 13-14<br>7,414,400<br>232,200                                                                                                                                                                                                                                                                                                                                                                                                                                                                                                                                                                                                                                                                                                                                                                                                                                                                                                                                                                                                                                                                                                                                                                                                                                                                                                                                                                                                                                                                                                                                                                                                                                                                                                                                                                                                                                                                                                                                                                                                                                                                                                                                                                                                                                                                                                                                                                                                                                                                                                                                                                                                                                                                                  | PRIOR Y<br>Aug-13<br>79,286<br>70,764                                                                                                                                                  | EAR<br>%<br>Collected<br>1.1%<br>30.5%                                                                                                                                   |               | CUF<br>Budget 14-15<br>7,753,000<br>149,000                                                                                                                                                                                         | evenues Variance<br>RRENT YI<br>Aug-14<br>108,030<br>59,388                                                                                                               | EAR<br>%<br>Collected<br>1.4%<br>39.9%                                                                                                                           |      |
| REVENUES:<br>Rate & Service Charges<br>Impact Fees<br>Connection Fees                                                                                                                                                                                                                                                                                                                     | Budget 13-14           25,124,672           2,250,000           840,000                                                                                                                                                                                                                                                                                                                 | PRIOR Y<br>Aug-13<br>4,313,430<br>432,716<br>224,400                                                                                                                                                            | EAR<br>%<br>Collected<br>17.2%<br>19.2%<br>26.7%                                                                                                                            | 3.6%           | <b>CUR</b><br><b>Budget 14-15</b><br>25,546,392<br>2,650,000<br>840,000                                                                                                                                                                                                                                                                            | venues Variance<br>RRENT YI<br>Aug-14<br>4,332,417<br>181,250<br>202,850                                                                                                                                                       | EAR<br>%<br>Collected<br>17.0%<br>6.8%<br>24.1%                                                                                                                    | 8.2%          | Note-The bulk of Solid Waste Revenues are collected fr<br>% of Fiscal Year Completed (Revenue):<br>SOLID WASTE<br>REVENUES:<br>Landfill User Fee Revenue<br>Salvage Revenue<br>Tipping Fees                                                                                                                                                                                                                                                                                                        | TOTAL Expense v. Re<br>om Dec-Feb<br>2.2%<br>Budget 13-14<br>7,414,400<br>232,200<br>1,596,000                                                                                                                                                                                                                                                                                                                                                                                                                                                                                                                                                                                                                                                                                                                                                                                                                                                                                                                                                                                                                                                                                                                                                                                                                                                                                                                                                                                                                                                                                                                                                                                                                                                                                                                                                                                                                                                                                                                                                                                                                                                                                                                                                                                                                                                                                                                                                                                                                                                                                                                                                                                                                                                                     | PRIOR Y<br>Aug-13<br>79,286<br>70,764<br>285,309                                                                                                                                       | EAR<br>%<br>Collected<br>1.1%<br>30.5%<br>17.9%                                                                                                                          |               | CUF<br>Budget 14-15<br>7,753,000<br>149,000<br>2,044,500                                                                                                                                                                            | evenues Variance<br>RRENT YI<br>Aug-14<br>108,030<br>59,388<br>441,421                                                                                                    | EAR<br>%<br>Collected<br>1.4%<br>39.9%<br>21.6%                                                                                                                  | %    |
| REVENUES<br>Rate & Service Charges<br>Impact Fees<br>Connection Fees<br>Other Revenues                                                                                                                                                                                                                                                                                                    | Budget 13-14           25,124,672           2,250,000           840,000           652,089                                                                                                                                                                                                                                                                                               | PRIOR Y<br>Aug-13<br>4,313,430<br>432,716                                                                                                                                                                       | EAR<br>%<br>Collected<br>17.2%<br>19.2%                                                                                                                                     | 3.6%           | TOTAL Expense v. Re CUR Budget 14-15 25,546,392 2,650,000                                                                                                                                                                                                                                                                                          | venues Variance<br>RRENT YI<br>Aug-14<br>4,332,417<br>181,250                                                                                                                                                                  | EAR<br>%<br>Collected<br>17.0%<br>6.8%                                                                                                                             | 8.2%          | Note-The bulk of Solid Waste Revenues are collected fr<br>% of Fiscal Year Completed (Revenue):<br>SOLID WASTE<br>REVENUES:<br>Landfill User Fee Revenue<br>Salvage Revenue<br>Tipping Fees<br>Total Other Revenues                                                                                                                                                                                                                                                                                | TOTAL Expense v. Re<br>om Dec-Feb<br>2.2%<br>Budget 13-14<br>7,414,400<br>232,200                                                                                                                                                                                                                                                                                                                                                                                                                                                                                                                                                                                                                                                                                                                                                                                                                                                                                                                                                                                                                                                                                                                                                                                                                                                                                                                                                                                                                                                                                                                                                                                                                                                                                                                                                                                                                                                                                                                                                                                                                                                                                                                                                                                                                                                                                                                                                                                                                                                                                                                                                                                                                                                                                  | PRIOR Y<br>Aug-13<br>79,286<br>70,764                                                                                                                                                  | EAR<br>%<br>Collected<br>1.1%<br>30.5%                                                                                                                                   |               | CUF<br>Budget 14-15<br>7,753,000<br>149,000                                                                                                                                                                                         | evenues Variance<br>RRENT YI<br>Aug-14<br>108,030<br>59,388                                                                                                               | EAR<br>%<br>Collected<br>1.4%<br>39.9%                                                                                                                           |      |
| REVENUES<br>Rate & Service Charges<br>Impact Fees<br>Connection Fees<br>Other Revenues<br>NON-OPERATING REVENUES                                                                                                                                                                                                                                                                          | Budget 13-14           225,124,672           2,250,000           840,000           652,089                                                                                                                                                                                                                                                                                              | PRIOR Y<br>Aug-13<br>4,313,430<br>432,716<br>224,400<br>147,739                                                                                                                                                 | EAR<br>%<br>Collected<br>17.2%<br>19.2%<br>26.7%<br>22.7%                                                                                                                   | 3.6%           | CUR           Budget 14-15           25,546,392           2,650,000           840,000           540,000                                                                                                                                                                                                                                            | venues Variance<br>RRENT YI<br>Aug-14<br>4,332,417<br>181,250<br>202,850<br>84,368                                                                                                                                             | EAR<br>%<br>Collected<br>17.0%<br>6.8%<br>24.1%<br>15.6%                                                                                                           | 8.2%          | Note-The bulk of Solid Waste Revenues are collected fr<br>% of Fiscal Year Completed (Revenue):<br>SOLID WASTE<br>REVENUES:<br>Landfill User Fee Revenue<br>Salvage Revenue<br>Salvage Revenue<br>Tipping Fees<br>Total Other Revenues<br>NON-OPERATING REVENUES:                                                                                                                                                                                                                                  | TOTAL Expense v. Re<br>om Dec-Feb<br>2.2%<br>Budget 13-14<br>7,414,400<br>232,200<br>1,596,000<br>739,200                                                                                                                                                                                                                                                                                                                                                                                                                                                                                                                                                                                                                                                                                                                                                                                                                                                                                                                                                                                                                                                                                                                                                                                                                                                                                                                                                                                                                                                                                                                                                                                                                                                                                                                                                                                                                                                                                                                                                                                                                                                                                                                                                                                                                                                                                                                                                                                                                                                                                                                                                                                                                                                          | PRIOR Y<br>Aug-13<br>79,286<br>70,764<br>285,309<br>11,346                                                                                                                             | EAR<br>%<br>Collected<br>1.1%<br>30.5%<br>17.9%<br>1.5%                                                                                                                  |               | CUF<br>Budget 14-15<br>7,753,000<br>149,000<br>2,044,500<br>2,577,961                                                                                                                                                               | evenues Variance<br>RRENT YI<br>Aug-14<br>108,030<br>59,388<br>441,421<br>617                                                                                             | EAR<br>%<br>Collected<br>1.4%<br>39.9%<br>21.6%<br>0.0%                                                                                                          |      |
| REVENUES<br>Rate & Service Charges<br>Impact Fees<br>Connection Fees<br>Other Revenues<br>NON-OPERATING REVENUES<br>Interest Income                                                                                                                                                                                                                                                       | Budget 13-14           225,124,672           2,250,000           840,000           652,089           100,000                                                                                                                                                                                                                                                                            | PRIOR Y<br>Aug-13<br>4,313,430<br>432,716<br>224,400<br>147,739<br>5,415                                                                                                                                        | EAR<br>%<br>Collected<br>17.2%<br>19.2%<br>26.7%<br>22.7%<br>5.4%                                                                                                           | 3.6%           | CUR           Budget 14-15           25,546,392           2,650,000           840,000           540,000           25,000                                                                                                                                                                                                                           | venues Variance<br>RRENT YI<br>Aug-14<br>4,332,417<br>181,250<br>202,850<br>84,368<br>4,014                                                                                                                                    | EAR<br>%<br>Collected<br>17.0%<br>6.8%<br>24.1%<br>15.6%<br>16.1%                                                                                                  | 8.2%          | Note-The bulk of Solid Waste Revenues are collected fr<br>% of Fiscal Year Completed (Revenue):<br>SOLID WASTE<br>REVENUES:<br>Landfill User Fee Revenue<br>Salvage Revenue<br>Salvage Revenue<br>Tipping Fees<br>Total Other Revenues<br>NON-OPERATING REVENUES:<br>Interest Income                                                                                                                                                                                                               | TOTAL Expense v. Re<br>om Dec-Feb<br>2.2%<br>Budget 13-14<br>7,414,400<br>232,200<br>1,596,000<br>739,200<br>30,000                                                                                                                                                                                                                                                                                                                                                                                                                                                                                                                                                                                                                                                                                                                                                                                                                                                                                                                                                                                                                                                                                                                                                                                                                                                                                                                                                                                                                                                                                                                                                                                                                                                                                                                                                                                                                                                                                                                                                                                                                                                                                                                                                                                                                                                                                                                                                                                                                                                                                                                                                                                                                                                | PRIOR Y<br>Aug-13<br>79,286<br>70,764<br>285,309                                                                                                                                       | EAR<br>%<br>Collected<br>1.1%<br>30.5%<br>17.9%<br>1.5%<br>1.4%                                                                                                          |               | CUF<br>Budget 14-15<br>7,753,000<br>149,000<br>2,044,500<br>2,577,961<br>3,500                                                                                                                                                      | evenues Variance<br>RRENT YI<br>Aug-14<br>108,030<br>59,388<br>441,421                                                                                                    | EAR<br>%<br>Collected<br>1.4%<br>39.9%<br>21.6%<br>0.0%<br>2.8%                                                                                                  |      |
| REVENUES<br>Rate & Service Charges<br>Impact Fees<br>Connection Fees<br>Other Revenues<br>NON-OPERATING REVENUES<br>Interest Income<br>Gain(Loss) on Sale of Assets                                                                                                                                                                                                                       | Budget 13-14           225,124,672           2,250,000           840,000           652,089           100,000           62,150                                                                                                                                                                                                                                                           | PRIOR Y<br>Aug-13<br>4,313,430<br>432,716<br>224,400<br>147,739<br>5,415<br>2,000                                                                                                                               | EAR<br>%<br>Collected<br>17.2%<br>19.2%<br>26.7%<br>22.7%<br>5.4%<br>3.2%                                                                                                   | 3.6%           | CUR           Budget 14-15           25,546,392           2,650,000           840,000           540,000           25,000           82,600                                                                                                                                                                                                          | venues Variance<br>RRENT YI<br>Aug-14<br>4,332,417<br>181,250<br>202,850<br>84,368<br>4,014<br>(3,074)                                                                                                                         | EAR<br>%<br>Collected<br>17.0%<br>6.8%<br>24.1%<br>15.6%<br>16.1%<br>-3.7%                                                                                         | 8.2%          | Note-The bulk of Solid Waste Revenues are collected fr<br>% of Fiscal Year Completed (Revenue):<br>SOLID WASTE<br>REVENUES:<br>Landfill User Fee Revenue<br>Salvage Revenue<br>Salvage Revenue<br>Tipping Fees<br>Total Other Revenues<br>NON-OPERATING REVENUES:<br>Interest Income<br>Gain(Loss) on Sale of Assets                                                                                                                                                                               | TOTAL Expense v. Re<br>om Dec-Feb<br>2.2%<br>Budget 13-14<br>7,414,400<br>232,200<br>1,596,000<br>739,200<br>30,000<br>351,255                                                                                                                                                                                                                                                                                                                                                                                                                                                                                                                                                                                                                                                                                                                                                                                                                                                                                                                                                                                                                                                                                                                                                                                                                                                                                                                                                                                                                                                                                                                                                                                                                                                                                                                                                                                                                                                                                                                                                                                                                                                                                                                                                                                                                                                                                                                                                                                                                                                                                                                                                                                                                                     | PRIOR Y<br>Aug-13<br>79,286<br>70,764<br>285,309<br>11,346<br>410                                                                                                                      | EAR<br>%<br>Collected<br>1.1%<br>30.5%<br>17.9%<br>1.5%<br>1.4%<br>0.0%                                                                                                  | % Var         | CUF<br>Budget 14-15<br>7,753,000<br>149,000<br>2,044,500<br>2,577,961<br>3,500<br>570,450                                                                                                                                           | evenues Variance<br>RRENT YI<br>Aug-14<br>108,030<br>59,388<br>441,421<br>617<br>97<br>-                                                                                  | EAR<br>%<br>Collected<br>1.4%<br>39.9%<br>21.6%<br>0.0%<br>2.8%<br>0.0%                                                                                          | %    |
| REVENUES<br>Rate & Service Charges<br>Impact Fees<br>Connection Fees<br>Other Revenues<br>NON-OPERATING REVENUES<br>Interest Income<br>Gain(Loss) on Sale of Assets<br>TOTAL REVENUES                                                                                                                                                                                                     | Budget 13-14           25,124,672           2,250,000           840,000           652,089           100,000           62,150           29,028,911                                                                                                                                                                                                                                       | PRIOR Y<br>Aug-13<br>4,313,430<br>432,716<br>224,400<br>147,739<br>5,415<br>2,000<br>5,125,700                                                                                                                  | EAR<br>%<br>Collected<br>17.2%<br>19.2%<br>26.7%<br>22.7%<br>5.4%<br>3.2%<br>17.7%                                                                                          | 3.6%           | CUR           Budget 14-15           25,546,392           2,650,000           840,000           540,000           25,000           82,600           29,683,992                                                                                                                                                                                     | venues Variance<br>RRENT YI<br>Aug-14<br>4,332,417<br>181,250<br>202,850<br>84,368<br>4,014<br>(3,074)<br>4,801,825                                                                                                            | EAR<br>%<br>Collected<br>17.0%<br>6.8%<br>24.1%<br>15.6%<br>16.1%<br>-3.7%<br>16.2%                                                                                | 8.2%<br>% Var | Note-The bulk of Solid Waste Revenues are collected fr<br>% of Fiscal Year Completed (Revenue):<br>SOLID WASTE<br>REVENUES:<br>Landfill User Fee Revenue<br>Salvage Revenue<br>Salvage Revenue<br>Tipping Fees<br>Total Other Revenues<br>NON-OPERATING REVENUES:<br>Interest Income<br>Gain(Loss) on Sale of Assets<br>TOTAL REVENUES                                                                                                                                                             | TOTAL Expense v. Re<br>om Dec-Feb<br>2.2%<br>Budget 13-14<br>7,414,400<br>232,200<br>1,596,000<br>739,200<br>30,000<br>351,255<br>10,363,055                                                                                                                                                                                                                                                                                                                                                                                                                                                                                                                                                                                                                                                                                                                                                                                                                                                                                                                                                                                                                                                                                                                                                                                                                                                                                                                                                                                                                                                                                                                                                                                                                                                                                                                                                                                                                                                                                                                                                                                                                                                                                                                                                                                                                                                                                                                                                                                                                                                                                                                                                                                                                       | PRIOR Y<br>Aug-13<br>79,286<br>70,764<br>285,309<br>11,346<br>410<br>-<br>447,115                                                                                                      | EAR<br>%<br>Collected<br>1.1%<br>30.5%<br>17.9%<br>1.5%<br>1.4%<br>0.0%<br>4.3%                                                                                          | % Var         | CUF<br>Budget 14-15<br>7,753,000<br>149,000<br>2,044,500<br>2,577,961<br>3,500<br>570,450<br>13,098,411                                                                                                                             | evenues Variance<br>RRENT YI<br>Aug-14<br>108,030<br>59,388<br>441,421<br>617<br>97<br><br>609,554                                                                        | EAR<br>%<br>Collected<br>1.4%<br>39.9%<br>21.6%<br>0.0%<br>2.8%<br>0.0%<br>4.7%                                                                                  | %    |
| REVENUES<br>Rate & Service Charges<br>Impact Fees<br>Connection Fees<br>Other Revenues<br>NON-OPERATING REVENUES<br>Interest Income<br>Gain(Loss) on Sale of Assets                                                                                                                                                                                                                       | Budget 13-14           225,124,672           2,250,000           840,000           652,089           100,000           62,150           29,028,911                                                                                                                                                                                                                                      | PRIOR Y<br>Aug-13<br>4,313,430<br>432,716<br>224,400<br>147,739<br>5,415<br>2,000                                                                                                                               | EAR<br>%<br>Collected<br>17.2%<br>19.2%<br>26.7%<br>22.7%<br>5.4%<br>3.2%                                                                                                   | 3.6%           | CUR           Budget 14-15           25,546,392           2,650,000           840,000           540,000           25,000           82,600                                                                                                                                                                                                          | venues Variance<br>RRENT YI<br>Aug-14<br>4,332,417<br>181,250<br>202,850<br>84,368<br>4,014<br>(3,074)                                                                                                                         | EAR<br>%<br>Collected<br>17.0%<br>6.8%<br>24.1%<br>15.6%<br>16.1%<br>-3.7%                                                                                         | 8.2%<br>% Var | Note-The bulk of Solid Waste Revenues are collected fr<br>% of Fiscal Year Completed (Revenue):<br>SOLID WASTE<br>REVENUES:<br>Landfill User Fee Revenue<br>Salvage Revenue<br>Salvage Revenue<br>Tipping Fees<br>Total Other Revenues<br>NON-OPERATING REVENUES:<br>Interest Income<br>Gain(Loss) on Sale of Assets                                                                                                                                                                               | TOTAL Expense v. Re<br>om Dec-Feb<br>2.2%<br>Budget 13-14<br>7,414,400<br>232,200<br>1,596,000<br>739,200<br>30,000<br>351,255                                                                                                                                                                                                                                                                                                                                                                                                                                                                                                                                                                                                                                                                                                                                                                                                                                                                                                                                                                                                                                                                                                                                                                                                                                                                                                                                                                                                                                                                                                                                                                                                                                                                                                                                                                                                                                                                                                                                                                                                                                                                                                                                                                                                                                                                                                                                                                                                                                                                                                                                                                                                                                     | PRIOR Y<br>Aug-13<br>79,286<br>70,764<br>285,309<br>11,346<br>410                                                                                                                      | EAR<br>%<br>Collected<br>1.1%<br>30.5%<br>17.9%<br>1.5%<br>1.4%<br>0.0%                                                                                                  | % Var         | CUF<br>Budget 14-15<br>7,753,000<br>149,000<br>2,044,500<br>2,577,961<br>3,500<br>570,450                                                                                                                                           | evenues Variance<br>RRENT YI<br>Aug-14<br>108,030<br>59,388<br>441,421<br>617<br>97<br>-                                                                                  | EAR<br>%<br>Collected<br>1.4%<br>39.9%<br>21.6%<br>0.0%<br>2.8%<br>0.0%                                                                                          | %    |
| REVENUES:<br>Rate & Service Charges<br>Impact Fees<br>Connection Fees<br>Other Revenues<br>NON-OPERATING REVENUES<br>Interest Income<br>Gain(Loss) on Sale of Assets<br>TOTAL REVENUES<br>TOTAL REVENUES                                                                                                                                                                                  | Budget 13-14           225,124,672           2,250,000           840,000           652,089           100,000           62,150           29,028,911           16,168,787                                                                                                                                                                                                                 | PRIOR Y<br>Aug-13<br>4,313,430<br>432,716<br>224,400<br>147,739<br>5,415<br>2,000<br>5,125,700                                                                                                                  | EAR<br>%<br>Collected<br>17.2%<br>19.2%<br>26.7%<br>22.7%<br>5.4%<br>3.2%<br>17.7%                                                                                          | 3.6%<br>% Var  | CUR           Budget 14-15           25,546,392           2,650,000           840,000           540,000           25,000           82,600           29,683,992                                                                                                                                                                                     | venues Variance<br>RRENT YI<br>Aug-14<br>4,332,417<br>181,250<br>202,850<br>84,368<br>4,014<br>(3,074)<br>4,801,825                                                                                                            | EAR<br>%<br>Collected<br>17.0%<br>6.8%<br>24.1%<br>15.6%<br>16.1%<br>-3.7%<br>16.2%                                                                                | 8.2%<br>% Var | Note-The bulk of Solid Waste Revenues are collected fr<br>% of Fiscal Year Completed (Revenue):<br>SOLID WASTE<br>REVENUES:<br>Landfill User Fee Revenue<br>Salvage Revenue<br>Salvage Revenue<br>Tipping Fees<br>Total Other Revenues<br>NON-OPERATING REVENUES:<br>Interest Income<br>Gain(Loss) on Sale of Assets<br>TOTAL REVENUES<br>TOTAL REVENUES                                                                                                                                           | TOTAL Expense v. Re<br>om Dec-Feb<br>2.2%<br>Budget 13-14<br>7,414,400<br>232,200<br>1,596,000<br>739,200<br>30,000<br>351,255<br>10,363,055<br>8,852,126                                                                                                                                                                                                                                                                                                                                                                                                                                                                                                                                                                                                                                                                                                                                                                                                                                                                                                                                                                                                                                                                                                                                                                                                                                                                                                                                                                                                                                                                                                                                                                                                                                                                                                                                                                                                                                                                                                                                                                                                                                                                                                                                                                                                                                                                                                                                                                                                                                                                                                                                                                                                          | PRIOR Y<br>Aug-13<br>79,286<br>70,764<br>285,309<br>11,346<br>410<br>-<br>447,115                                                                                                      | EAR<br>%<br>Collected<br>1.1%<br>30.5%<br>17.9%<br>1.5%<br>1.4%<br>0.0%<br>4.3%                                                                                          | % Var         | CUF<br>Budget 14-15<br>7,753,000<br>149,000<br>2,044,500<br>2,577,961<br>3,500<br>570,450<br>13,098,411                                                                                                                             | evenues Variance<br>RRENT YI<br>Aug-14<br>108,030<br>59,388<br>441,421<br>617<br>97<br><br>609,554                                                                        | EAR<br>%<br>Collected<br>1.4%<br>39.9%<br>21.6%<br>0.0%<br>2.8%<br>0.0%<br>4.7%                                                                                  |      |
| REVENUES:<br>Rate & Service Charges<br>Impact Fees<br>Connection Fees<br>Other Revenues<br>NON-OPERATING REVENUES<br>Interest Income<br>Gain(Loss) on Sale of Assets<br>TOTAL REVENUES<br>TOTAL REVENUES<br>(After R&R Transfers)                                                                                                                                                         | Budget 13-14           25,124,672           2,250,000           840,000           652,089           100,000           62,150           29,028,911           16,168,787           Budget 13-14                                                                                                                                                                                           | PRIOR Y<br>Aug-13<br>4,313,430<br>432,716<br>224,400<br>147,739<br>5,415<br>2,000<br>5,125,700<br>2,924,630                                                                                                     | EAR<br>%<br>Collected<br>17.2%<br>19.2%<br>26.7%<br>22.7%<br>5.4%<br>3.2%<br>17.7%<br>18.1%                                                                                 | 3.6%<br>% Var  | CUR           Budget 14-15           25,546,392           2,650,000           840,000           540,000           25,500           82,600           29,683,992           17,370,128                                                                                                                                                                | RENT YI<br>Aug-14<br>4,332,417<br>181,250<br>202,850<br>84,368<br>4,014<br>(3,074)<br>4,801,825<br>3,009,931                                                                                                                   | EAR<br>%<br>Collected<br>17.0%<br>6.8%<br>24.1%<br>15.6%<br>16.1%<br>-3.7%<br>16.2%<br>17.3%                                                                       | 8.2%<br>% Var | Note-The bulk of Solid Waste Revenues are collected fr<br>% of Fiscal Year Completed (Revenue):<br>SOLID WASTE<br>REVENUES:<br>Landfill User Fee Revenue<br>Salvage Revenue<br>Salvage Revenue<br>Tipping Fees<br>Total Other Revenues<br>NON-OPERATING REVENUES:<br>Interest Income<br>Gain(Loss) on Sale of Assets<br>TOTAL REVENUES<br>TOTAL REVENUES<br>TOTAL AVAILABLE REVENUE<br>(After R&R Transfers)                                                                                       | TOTAL Expense v. Re<br>om Dec-Feb<br>2.2%<br>Budget 13-14<br>7,414,400<br>232,200<br>1,596,000<br>739,200<br>30,000<br>351,255<br>10,363,055<br>8,852,126                                                                                                                                                                                                                                                                                                                                                                                                                                                                                                                                                                                                                                                                                                                                                                                                                                                                                                                                                                                                                                                                                                                                                                                                                                                                                                                                                                                                                                                                                                                                                                                                                                                                                                                                                                                                                                                                                                                                                                                                                                                                                                                                                                                                                                                                                                                                                                                                                                                                                                                                                                                                          | PRIOR Y<br>Aug-13<br>79,286<br>70,764<br>285,309<br>11,346<br>410<br>-<br>447,115<br>195,293                                                                                           | EAR<br>%<br>Collected<br>1.1%<br>30.5%<br>17.9%<br>1.5%<br>1.4%<br>0.0%<br>4.3%<br>2.2%                                                                                  | % Var         | CUF<br>Budget 14-15<br>7,753,000<br>149,000<br>2,044,500<br>2,577,961<br>3,500<br>570,450<br>13,098,411<br>11,587,482                                                                                                               | RRENT YI<br>Aug-14<br>108,030<br>59,388<br>441,421<br>617<br>-<br>-<br>609,554<br>357,732                                                                                 | EAR<br>%<br>Collected<br>1.4%<br>39.9%<br>21.6%<br>0.0%<br>2.8%<br>0.0%<br>4.7%<br>3.1%                                                                          | %    |
| REVENUES:<br>Rate & Service Charges<br>Impact Fees<br>Connection Fees<br>Other Revenues<br>NON-OPERATING REVENUES<br>Interest Income<br>Gain(Loss) on Sale of Assets<br>TOTAL REVENUES<br>TOTAL AVAILABLE REVENUES<br>(After R&R Transfers)<br>EXPENDITURES                                                                                                                               | Budget 13-14           25,124,672           2,250,000           840,000           652,089           100,000           62,150           29,028,911           16,168,787           Budget 13-14           6,782,540                                                                                                                                                                       | PRIOR Y<br>Aug-13<br>4,313,430<br>432,716<br>224,400<br>147,739<br>5,415<br>2,000<br>5,125,700<br>2,924,630<br>Aug-13                                                                                           | EAR<br>%<br>Collected<br>17.2%<br>19.2%<br>26.7%<br>22.7%<br>3.2%<br>17.7%<br>18.1%<br>% Spent<br>18.5%<br>10.4%                                                            | 3.6%<br>% Var  | CUR           Budget 14-15           25,546,392           2,650,000           840,000           540,000           25,000           82,600           29,683,992           17,370,128           Budget 14-15                                                                                                                                         | venues Variance<br>RRENT YI<br>Aug-14<br>4,332,417<br>181,250<br>202,850<br>84,368<br>4,014<br>(3,074)<br>4,801,825<br>3,009,931<br>Aug-14                                                                                     | EAR<br>%<br>Collected<br>17.0%<br>6.8%<br>24.1%<br>15.6%<br>16.1%<br>-3.7%<br>16.2%<br>17.3%                                                                       | 8.2%<br>% Var | Note-The bulk of Solid Waste Revenues are collected f<br>% of Fiscal Year Completed (Revenue):<br>SOLID WASTE<br>REVENUES:<br>Landfill User Fee Revenue<br>Salvage Revenue<br>Salvage Revenue<br>Tipping Fees<br>Total Other Revenues:<br>NON-OPERATING REVENUES:<br>Interest Income<br>Gain(Loss) on Sale of Assets<br>TOTAL REVENUES<br>TOTAL REVENUES<br>TOTAL AVAILABLE REVENUE<br>(After R&R Transfers)<br>EXPENDITURES:                                                                      | TOTAL Expense v. Re<br>om Dec-Feb<br>2.2%<br>Budget 13-14<br>7,414,400<br>232,200<br>1,596,000<br>739,200<br>30,000<br>351,255<br>10,363,055<br>8,852,126<br>Budget 13-14                                                                                                                                                                                                                                                                                                                                                                                                                                                                                                                                                                                                                                                                                                                                                                                                                                                                                                                                                                                                                                                                                                                                                                                                                                                                                                                                                                                                                                                                                                                                                                                                                                                                                                                                                                                                                                                                                                                                                                                                                                                                                                                                                                                                                                                                                                                                                                                                                                                                                                                                                                                          | PRIOR Y<br>Aug-13<br>79,286<br>70,764<br>285,309<br>11,346<br>410<br>-<br>447,115<br>195,293<br>Aug-13                                                                                 | EAR<br>%<br>Collected<br>1.1%<br>30.5%<br>17.9%<br>1.5%<br>1.5%<br>4.3%<br>2.2%<br>% Spent<br>14.6%<br>13.9%                                                             | % Var         | CUF<br>Budget 14-15<br>7,753,000<br>149,000<br>2,044,500<br>2,577,961<br>3,500<br>570,450<br>13,098,411<br>11,587,482<br>Budget 14-15                                                                                               | RRENT YI<br>Aug-14<br>108,030<br>59,388<br>441,421<br>617<br>-<br>-<br>609,554<br>357,732<br>Aug-14                                                                       | EAR<br>%<br>Collected<br>1.4%<br>39.9%<br>21.6%<br>0.0%<br>4.7%<br>3.1%<br>% Spent<br>14.3%<br>8.6%                                                              | %    |
| REVENUES:<br>Rate & Service Charges<br>Impact Fees<br>Connection Fees<br>Other Revenues<br>NON-OPERATING REVENUES<br>Interest Income<br>Gain(Loss) on Sale of Assets<br>TOTAL REVENUES<br>TOTAL AVAILABLE REVENUES<br>(After R&R Transfers)<br>EXPENDITURES:<br>Personnel Costs<br>Contractual Services<br>Maint & Repairs                                                                | Budget 13-14           225,124,672           2,250,000           840,000           652,089           100,000           62,150           29,028,911           16,168,787           Budget 13-14           6,782,540           1,220,948           2,721,635                                                                                                                              | PRIOR Y<br>Aug-13<br>4,313,430<br>432,716<br>224,400<br>147,739<br>5,415<br>2,000<br>5,125,700<br>2,924,630<br>Aug-13<br>1,254,136<br>127,308<br>348,179                                                        | EAR<br>%<br>Collected<br>17.2%<br>19.2%<br>26.7%<br>22.7%<br>5.4%<br>3.2%<br>17.7%<br>18.1%<br>% Spent<br>18.5%<br>10.4%<br>12.8%                                           | 3.6%<br>% Var  | CUR           Budget 14-15           25,546,392           2,650,000           840,000           540,000           25,600           29,683,992           17,370,128           Budget 14-15           6,951,160           1,392,682           2,817,889                                                                                              | venues Variance<br>RRENT YI<br>Aug-14<br>4,332,417<br>181,250<br>202,850<br>84,368<br>4,014<br>(3,074)<br>4,801,825<br>3,009,931<br>Aug-14<br>960,853<br>157,733<br>256,041                                                    | EAR<br>%<br>Collected<br>17.0%<br>6.8%<br>24.1%<br>15.6%<br>16.1%<br>-3.7%<br>16.2%<br>17.3%<br>% Spent<br>13.8%<br>11.3%<br>9.1%                                  | 8.2%<br>% Var | Note-The bulk of Solid Waste Revenues are collected fr<br>% of Fiscal Year Completed (Revenue):<br>SOLID WASTE<br>REVENUES:<br>Landfill User Fee Revenue<br>Salvage Revenue<br>Tipping Fees<br>Total Other Revenues<br>NON-OPERATING REVENUES:<br>Interest Income<br>Gain(Loss) on Sale of Assets<br>TOTAL REVENUES<br>INTAL AVAILABLE REVENUE<br>(After R&R Transfers)<br>EXPENDITURES:<br>Personnel Costs<br>Contractual Services<br>Maint & Repairs                                             | TOTAL Expense v. Re<br>om Dec-Feb<br>2.2%<br>Budget 13-14<br>7,414,400<br>232,200<br>1,596,000<br>739,200<br>30,000<br>351,255<br>10,363,055<br>8,852,126<br>Budget 13-14<br>4,134,296<br>456,991<br>1,790,295                                                                                                                                                                                                                                                                                                                                                                                                                                                                                                                                                                                                                                                                                                                                                                                                                                                                                                                                                                                                                                                                                                                                                                                                                                                                                                                                                                                                                                                                                                                                                                                                                                                                                                                                                                                                                                                                                                                                                                                                                                                                                                                                                                                                                                                                                                                                                                                                                                                                                                                                                     | PRIOR Y<br>Aug-13<br>79,286<br>70,764<br>285,309<br>11,346<br>410<br>-<br>447,115<br>195,293<br>Aug-13<br>603,607<br>63,745<br>215,909                                                 | EAR<br>%<br>Collected<br>1.1%<br>30.5%<br>17.9%<br>1.5%<br>1.5%<br>4.3%<br>2.2%<br>% Spent<br>14.6%<br>13.9%<br>12.1%                                                    | % Var         | CUF<br>Budget 14-15<br>7,753,000<br>149,000<br>2,044,500<br>2,577,961<br>3,500<br>570,450<br>13,098,411<br>11,587,482<br>Budget 14-15<br>4,348,614                                                                                  | RRENT Y<br>Aug-14<br>108,030<br>59,388<br>441,421<br>617<br>-<br>609,554<br>357,732<br>Aug-14<br>620,525<br>44,066<br>198,777                                             | EAR<br>%<br>Collected<br>1.4%<br>39.9%<br>21.6%<br>0.0%<br>4.7%<br>3.1%<br>% Spent<br>14.3%<br>8.6%<br>9.4%                                                      | %    |
| REVENUES:<br>Rate & Service Charges<br>Impact Fees<br>Connection Fees<br>Other Revenues<br>NON-OPERATING REVENUES<br>Interest Income<br>Gain(Loss) on Sale of Assets<br>TOTAL REVENUES<br>TOTAL REVENUES<br>(After R&R Transfers)<br>EXPENDITURES:<br>Personnel Costs<br>Contractual Services                                                                                             | Budget 13-14           225,124,672           2,250,000           840,000           652,089           100,000           62,150           29,028,911           16,168,787           Budget 13-14           6,782,540           1,220,948           2,721,635                                                                                                                              | PRIOR Y<br>Aug-13<br>4,313,430<br>432,716<br>224,400<br>147,739<br>5,415<br>2,000<br>5,125,700<br>2,924,630<br>Aug-13<br>1,254,136<br>127,308                                                                   | EAR<br>%<br>Collected<br>17.2%<br>19.2%<br>26.7%<br>22.7%<br>5.4%<br>3.2%<br>17.7%<br>18.1%<br>% Spent<br>18.5%<br>10.4%<br>12.8%<br>7.4%                                   | 3.6%<br>% Var  | CUR           Budget 14-15           25,546,392           2,650,000           840,000           540,000           25,600           29,683,992           17,370,128           Budget 14-15           6,951,160           1,392,682                                                                                                                  | venues Variance<br>RRENT YI<br>Aug-14<br>4,332,417<br>181,250<br>202,850<br>84,368<br>4,014<br>(3,074)<br>4,801,825<br>3,009,931<br>Aug-14<br>960,853<br>157,733<br>256,041<br>166,052                                         | EAR<br>%<br>Collected<br>17.0%<br>6.8%<br>24.1%<br>15.6%<br>16.1%<br>-3.7%<br>16.2%<br>17.3%<br>% Spent<br>13.8%<br>11.3%<br>9.1%<br>9.3%                          | 8.2%<br>% Var | Note-The bulk of Solid Waste Revenues are collected fr<br>% of Fiscal Year Completed (Revenue):<br>SOLID WASTE<br>REVENUES:<br>Landfill User Fee Revenue<br>Salvage Revenue<br>Tipping Fees<br>Total Other Revenues<br>NON-OPERATING REVENUES:<br>Interest Income<br>Gain(Loss) on Sale of Assets<br>TOTAL REVENUES<br>TOTAL REVENUES<br>TOTAL REVENUES<br>(After R&R Transfers)<br>EXPENDITURES:<br>Personnel Costs<br>Contractual Services                                                       | TOTAL Expense v. Re<br>om Dec-Feb<br>2.2%<br>Budget 13-14<br>7,414,400<br>232,200<br>1,596,000<br>739,200<br>30,000<br>351,255<br>10,363,055<br>8,852,126<br>Budget 13-14<br>4,134,296<br>456,991                                                                                                                                                                                                                                                                                                                                                                                                                                                                                                                                                                                                                                                                                                                                                                                                                                                                                                                                                                                                                                                                                                                                                                                                                                                                                                                                                                                                                                                                                                                                                                                                                                                                                                                                                                                                                                                                                                                                                                                                                                                                                                                                                                                                                                                                                                                                                                                                                                                                                                                                                                  | PRIOR Y<br>Aug-13<br>79,286<br>70,764<br>285,309<br>11,346<br>410<br>-<br>447,115<br>195,293<br>Aug-13<br>603,607<br>63,745                                                            | EAR<br>%<br>Collected<br>1.1%<br>30.5%<br>17.9%<br>1.5%<br>1.4%<br>0.0%<br>4.3%<br>2.2%<br>% Spent<br>14.6%<br>13.9%<br>12.1%<br>4.1%                                    | % Var         | CUF<br>Budget 14-15<br>7,753,000<br>149,000<br>2,044,500<br>2,577,961<br>3,500<br>570,450<br>13,098,411<br>11,587,482<br>Budget 14-15<br>4,348,614<br>510,552                                                                       | RRENT Y<br>Aug-14<br>108,030<br>59,388<br>441,421<br>617<br>-<br>609,554<br>357,732<br>Aug-14<br>620,525<br>44,066<br>198,777<br>4,722                                    | EAR<br>%<br>Collected<br>1.4%<br>39.9%<br>21.6%<br>0.0%<br>2.8%<br>0.0%<br>4.7%<br>3.1%<br>% Spent<br>14.3%<br>8.6%<br>9.4%<br>2.4%                              | %    |
| REVENUES:<br>Rate & Service Charges<br>Impact Fees<br>Connection Fees<br>Other Revenues<br>NON-OPERATING REVENUES<br>Interest Income<br>Gain(Loss) on Sale of Assets<br>TOTAL REVENUES<br>TOTAL AVAILABLE REVENUE<br>(After R&R Transfers)<br>EXPENDITURES:<br>Personnel Costs<br>Contractual Services<br>Maint & Repairs                                                                 | Budget 13-14           225,124,672           2,250,000           840,000           652,089           100,000           62,150           29,028,911           16,168,787           Budget 13-14           6,782,540           1,220,948           2,721,635           1,720,395                                                                                                          | PRIOR Y<br>Aug-13<br>4,313,430<br>432,716<br>224,400<br>147,739<br>5,415<br>2,000<br>5,125,700<br>2,924,630<br>Aug-13<br>1,254,136<br>127,308<br>348,179                                                        | EAR<br>%<br>Collected<br>17.2%<br>19.2%<br>26.7%<br>22.7%<br>5.4%<br>3.2%<br>17.7%<br>18.1%<br>% Spent<br>18.5%<br>10.4%<br>12.8%                                           | 3.6%<br>% Var  | CUR           Budget 14-15           25,546,392           2,650,000           840,000           540,000           25,600           29,683,992           17,370,128           Budget 14-15           6,951,160           1,392,682           2,817,889                                                                                              | venues Variance<br>RRENT YI<br>Aug-14<br>4,332,417<br>181,250<br>202,850<br>84,368<br>4,014<br>(3,074)<br>4,801,825<br>3,009,931<br>Aug-14<br>960,853<br>157,733<br>256,041                                                    | EAR<br>%<br>Collected<br>17.0%<br>6.8%<br>24.1%<br>15.6%<br>16.1%<br>-3.7%<br>16.2%<br>17.3%<br>% Spent<br>13.8%<br>11.3%<br>9.1%<br>9.3%                          | 8.2%<br>% Var | Note-The bulk of Solid Waste Revenues are collected fr<br>% of Fiscal Year Completed (Revenue):<br>SOLID WASTE<br>REVENUES:<br>Landfill User Fee Revenue<br>Salvage Revenue<br>Tipping Fees<br>Total Other Revenues<br>NON-OPERATING REVENUES:<br>Interest Income<br>Gain(Loss) on Sale of Assets<br>TOTAL REVENUES<br>INTAL AVAILABLE REVENUE<br>(After R&R Transfers)<br>EXPENDITURES:<br>Personnel Costs<br>Contractual Services<br>Maint & Repairs                                             | TOTAL Expense v. Re<br>om Dec-Feb<br>2.2%<br>Budget 13-14<br>7,414,400<br>232,200<br>1,596,000<br>739,200<br>30,000<br>351,255<br>10,363,055<br>8,852,126<br>Budget 13-14<br>4,134,296<br>456,991<br>1,790,295                                                                                                                                                                                                                                                                                                                                                                                                                                                                                                                                                                                                                                                                                                                                                                                                                                                                                                                                                                                                                                                                                                                                                                                                                                                                                                                                                                                                                                                                                                                                                                                                                                                                                                                                                                                                                                                                                                                                                                                                                                                                                                                                                                                                                                                                                                                                                                                                                                                                                                                                                     | PRIOR Y<br>Aug-13<br>79,286<br>70,764<br>285,309<br>11,346<br>410<br>-<br>447,115<br>195,293<br>Aug-13<br>603,607<br>63,745<br>215,909                                                 | EAR<br>%<br>Collected<br>1.1%<br>30.5%<br>17.9%<br>1.5%<br>1.5%<br>4.3%<br>2.2%<br>% Spent<br>14.6%<br>13.9%<br>12.1%                                                    | % Var         | CUF<br>Budget 14-15<br>7,753,000<br>149,000<br>2,044,500<br>2,577,961<br>3,500<br>570,450<br>13,098,411<br>11,587,482<br>Budget 14-15<br>4,348,614<br>510,552<br>2,106,582                                                          | RRENT Y<br>Aug-14<br>108,030<br>59,388<br>441,421<br>617<br>-<br>609,554<br>357,732<br>Aug-14<br>620,525<br>44,066<br>198,777<br>4,722<br>9,977                           | EAR<br>%<br>Collected<br>1.4%<br>39.9%<br>21.6%<br>0.0%<br>4.7%<br>3.1%<br>% Spent<br>14.3%<br>8.6%<br>9.4%                                                      | %    |
| REVENUES:<br>Rate & Service Charges<br>Impact Fees<br>Connection Fees<br>Other Revenues<br>NON-OPERATING REVENUES<br>Interest Income<br>Gain(Loss) on Sale of Assets<br>TOTAL REVENUES<br>TOTAL AVAILABLE REVENUE<br>(After R&R Transfers)<br>EXPENDITURES:<br>Personnel Costs<br>Contractual Services<br>Maint & Repairs<br>Utilities                                                    | Budget 13-14           25,124,672           2,250,000           840,000           652,089           100,000           62,150           29,028,911           16,168,787           Budget 13-14           6,782,540           1,220,948           2,721,635           1,720,395           856,341           160,000                                                                       | PRIOR Y<br>Aug-13<br>4,313,430<br>432,716<br>224,400<br>147,739<br>5,415<br>2,000<br>5,125,700<br>2,924,630<br>Aug-13<br>1,254,136<br>127,308<br>348,179<br>126,784<br>122,663<br>26,217                        | EAR<br>%<br>Collected<br>17.2%<br>19.2%<br>26.7%<br>22.7%<br>5.4%<br>3.2%<br>17.7%<br>18.1%<br>% Spent<br>18.5%<br>10.4%<br>12.8%<br>7.4%<br>14.3%<br>16.4%                 | 3.6%<br>% Var  | CUR           Budget 14-15           25,546,392           2,650,000           840,000           540,000           25,000           82,600           29,683,992           17,370,128           Budget 14-15           6,951,160           1,392,682           2,817,889           1,793,000           1,007,511           169,990                   | venues Variance<br>RRENT YI<br>Aug-14<br>4,332,417<br>181,250<br>202,850<br>84,368<br>4,014<br>(3,074)<br>4,801,825<br>3,009,931<br>Aug-14<br>960,853<br>157,733<br>256,041<br>166,052<br>105,602<br>50                        | EAR<br>%<br>Collected<br>17.0%<br>6.8%<br>24.1%<br>15.6%<br>16.1%<br>-3.7%<br>16.2%<br>17.3%<br>% Spent<br>13.8%<br>11.3%<br>9.1%<br>9.3%<br>10.5%<br>0.0%         | 8.2%<br>% Var | Note-The bulk of Solid Waste Revenues are collected f<br>% of Fiscal Year Completed (Revenue):<br>SOLID WASTE<br>REVENUES:<br>Landfill User Fee Revenue<br>Salvage Revenue<br>Tipping Fees<br>Total Other Revenues<br>NON-OPERATING REVENUES:<br>Interest Income<br>Gain(Loss) on Sale of Assets<br>TOTAL REVENUES<br>TOTAL AVAILABLE REVENUE<br>(After R&R Transfers)<br>EXPENDITURES:<br>Personnel Costs<br>Contractual Services<br>Maint & Repairs<br>Utilities<br>Office Expenses<br>Insurance | TOTAL Expense v. Re<br>om Dec-Feb<br>2.2%<br>Budget 13-14<br>7,414,400<br>232,200<br>1,596,000<br>739,200<br>30,000<br>351,255<br>10,363,055<br>8,852,126<br>Budget 13-14<br>4,134,296<br>456,991<br>1,790,295<br>194,000<br>169,964<br>120,000                                                                                                                                                                                                                                                                                                                                                                                                                                                                                                                                                                                                                                                                                                                                                                                                                                                                                                                                                                                                                                                                                                                                                                                                                                                                                                                                                                                                                                                                                                                                                                                                                                                                                                                                                                                                                                                                                                                                                                                                                                                                                                                                                                                                                                                                                                                                                                                                                                                                                                                    | PRIOR Y<br>Aug-13<br>79,286<br>70,764<br>285,309<br>11,346<br>410<br><br>447,115<br>195,293<br>Aug-13<br>603,607<br>63,745<br>215,909<br>8,042<br>25,394<br>19,663                     | EAR<br>%<br>Collected<br>1.1%<br>30.5%<br>17.9%<br>1.5%<br>1.4%<br>0.0%<br>4.3%<br>2.2%<br>% Spent<br>14.6%<br>13.9%<br>12.1%<br>4.1%<br>14.9%<br>16.4%                  | % Var         | CUF<br>Budget 14-15<br>7,753,000<br>149,000<br>2,044,500<br>2,577,961<br>3,500<br>570,450<br>13,098,411<br>11,587,482<br>Budget 14-15<br>4,348,614<br>510,552<br>2,106,582<br>194,000<br>185,732<br>127,492                         | RENT YI<br>Aug-14<br>108,030<br>59,388<br>441,421<br>617<br>-<br>-<br>609,554<br>357,732<br>Aug-14<br>620,525<br>44,066<br>198,777<br>4,722<br>9,977<br>38                | EAR<br>%<br>Collected<br>1.4%<br>39.9%<br>21.6%<br>0.0%<br>2.8%<br>0.0%<br>4.7%<br>3.1%<br>*<br>Spent<br>14.3%<br>8.6%<br>9.4%<br>2.4%<br>5.4%<br>0.0%           | %    |
| REVENUES:<br>Rate & Service Charges<br>Impact Fees<br>Connection Fees<br>Other Revenues<br>NON-OPERATING REVENUES<br>Interest Income<br>Gain(Loss) on Sale of Assets<br>TOTAL REVENUES<br>TOTAL AVAILABLE REVENUES<br>(After R&R Transfers)<br>EXPENDITURES:<br>Personnel Costs<br>Contractual Services<br>Maint & Repairs<br>Utilities<br>Office Expenses<br>Insurance<br>Other Expenses | Budget 13-14           25,124,672           2,250,000           840,000           652,089           100,000           62,150           29,028,911           16,168,787           Budget 13-14           6,782,540           1,220,948           2,721,635           1,720,395           856,341           160,000           461,568                                                     | PRIOR Y<br>Aug-13<br>4,313,430<br>432,716<br>224,400<br>147,739<br>5,415<br>2,000<br>5,125,700<br>2,924,630<br>Aug-13<br>1,254,136<br>127,308<br>348,179<br>126,784<br>122,663<br>26,217<br>18,133              | EAR<br>%<br>Collected<br>17.2%<br>19.2%<br>26.7%<br>22.7%<br>5.4%<br>3.2%<br>17.7%<br>18.1%<br>18.1%<br>18.5%<br>10.4%<br>12.8%<br>7.4%<br>14.3%<br>16.4%<br>3.9%           | 3.6% % Var     | CUR           Budget 14-15           25,546,392           2,650,000           840,000           540,000           25,000           82,600           29,683,992           17,370,128           Budget 14-15           6,951,160           1,392,682           2,817,889           1,793,000           1,007,511           169,990           488,466 | venues Variance<br>RRENT YI<br>Aug-14<br>4,332,417<br>181,250<br>202,850<br>84,368<br>4,014<br>(3,074)<br>4,801,825<br>3,009,931<br>Aug-14<br>960,853<br>157,733<br>256,041<br>166,052<br>105,602<br>50<br>18,913              | EAR<br>%<br>Collected<br>17.0%<br>6.8%<br>24.1%<br>15.6%<br>16.1%<br>-3.7%<br>16.2%<br>17.3%<br>% Spent<br>13.8%<br>11.3%<br>9.1%<br>9.3%                          | 8.2%<br>% Var | Note-The bulk of Solid Waste Revenues are collected f<br>% of Fiscal Year Completed (Revenue):<br>SOLID WASTE<br>REVENUES:<br>Landfill User Fee Revenue<br>Salvage Revenue<br>Tipping Fees<br>Total Other Revenues<br>NON-OPERATING REVENUES:<br>Interest Income<br>Gain(Loss) on Sale of Assets<br>TOTAL REVENUES<br>TOTAL AVAILABLE REVENUE<br>(After R&R Transfers)<br>EXPENDITURES:<br>Personnel Costs<br>Contractual Services<br>Maint & Repairs<br>Utilities<br>Office Expenses<br>Insurance | TOTAL Expense v. Re<br>om Dec-Feb<br>2.2%<br>Budget 13-14<br>7,414,400<br>232,200<br>1,596,000<br>739,200<br>30,000<br>351,255<br>10,363,055<br>8,852,126<br>Budget 13-14<br>4,134,296<br>456,991<br>1,790,295<br>194,000<br>169,964<br>120,000<br>523,881                                                                                                                                                                                                                                                                                                                                                                                                                                                                                                                                                                                                                                                                                                                                                                                                                                                                                                                                                                                                                                                                                                                                                                                                                                                                                                                                                                                                                                                                                                                                                                                                                                                                                                                                                                                                                                                                                                                                                                                                                                                                                                                                                                                                                                                                                                                                                                                                                                                                                                         | PRIOR Y<br>Aug-13<br>79,286<br>70,764<br>285,309<br>11,346<br>410<br>                                                                                                                  | EAR<br>%<br>Collected<br>1.1%<br>30.5%<br>17.9%<br>1.5%<br>1.4%<br>0.0%<br>4.3%<br>2.2%<br>% Spent<br>14.6%<br>13.9%<br>14.6%<br>13.9%<br>14.6%<br>13.9%                 | % Var         | CUF<br>Budget 14-15<br>7,753,000<br>149,000<br>2,044,500<br>2,577,961<br>3,500<br>570,450<br>13,098,411<br>11,587,482<br>Budget 14-15<br>4,348,614<br>510,552<br>2,106,582<br>194,000<br>185,732<br>127,492<br>551,510              | RENT YI<br>Aug-14<br>108,030<br>59,388<br>441,421<br>617<br>-<br>-<br>609,554<br>357,732<br>Aug-14<br>620,525<br>44,066<br>198,777<br>4,722<br>9,977<br>38<br>13,258      | EAR<br>%<br>Collected<br>1.4%<br>39.9%<br>21.6%<br>0.0%<br>2.8%<br>0.0%<br>4.7%<br>3.1%<br>% Spent<br>14.3%<br>8.6%<br>9.4%<br>2.4%<br>5.4%<br>0.0%<br>2.4%      | %    |
| REVENUES:<br>Rate & Service Charges<br>Impact Fees<br>Connection Fees<br>Other Revenues<br>NON-OPERATING REVENUES<br>Interest Income<br>Gain(Loss) on Sale of Assets<br>TOTAL REVENUES<br>TOTAL AVAILABLE REVENUES<br>(After R&R Transfers)<br>EXPENDITURES:<br>Personnel Costs<br>Contractual Services<br>Maint & Repairs<br>Utilities<br>Office Expenses<br>Insurance<br>Other Expenses | Budget 13-14           225,124,672           2,250,000           840,000           652,089           100,000           62,150           29,028,911           16,168,787           Budget 13-14           6,782,540           1,220,948           2,721,635           1,720,395           856,341           160,000           461,568           13,923,427                               | PRIOR Y<br>Aug-13<br>4,313,430<br>432,716<br>224,400<br>147,739<br>5,415<br>2,000<br>5,125,700<br>2,924,630<br>Aug-13<br>1,254,136<br>127,308<br>348,179<br>126,784<br>122,663<br>26,217<br>18,133<br>2,023,420 | EAR<br>%<br>Collected<br>17.2%<br>19.2%<br>26.7%<br>22.7%<br>5.4%<br>3.2%<br>17.7%<br>18.1%<br>18.1%<br>18.5%<br>10.4%<br>18.5%<br>10.4%<br>14.3%<br>16.4%<br>3.9%<br>14.5% | 3.6%<br>% Var  | CUR<br>Budget 14-15<br>25,546,392<br>2,650,000<br>840,000<br>540,000<br>25,000<br>82,600<br>29,683,992<br>17,370,128<br>Budget 14-15<br>6,951,160<br>1,392,682<br>2,817,889<br>1,793,000<br>1,007,511<br>169,990<br>488,466<br>14,620,698                                                                                                          | venues Variance<br>RRENT YI<br>Aug-14<br>4,332,417<br>181,250<br>202,850<br>84,368<br>4,014<br>(3,074)<br>4,801,825<br>3,009,931<br>Aug-14<br>960,853<br>157,733<br>256,041<br>166,052<br>105,602<br>50<br>18,913<br>1,665,245 | EAR<br>%<br>Collected<br>17.0%<br>6.8%<br>24.1%<br>15.6%<br>16.1%<br>16.1%<br>16.2%<br>17.3%<br>16.2%<br>17.3%<br>16.2%<br>17.3%<br>10.5%<br>0.0%<br>3.9%<br>11.4% | 8.2%<br>% Var | Note-The bulk of Solid Waste Revenues are collected f<br>% of Fiscal Year Completed (Revenue):<br>SOLID WASTE<br>REVENUES:<br>Landfill User Fee Revenue<br>Salvage Revenue<br>Tipping Fees<br>Total Other Revenues<br>NON-OPERATING REVENUES:<br>Interest Income<br>Gain(Loss) on Sale of Assets<br>TOTAL REVENUES<br>TOTAL AVAILABLE REVENUE<br>(After R&R Transfers)<br>EXPENDITURES:<br>Personnel Costs<br>Contractual Services<br>Maint & Repairs<br>Utilities<br>Office Expenses<br>Insurance | TOTAL Expense v. Re<br>om Dec-Feb<br>2.2%<br>Budget 13-14<br>7,414,400<br>232,200<br>1,596,000<br>739,200<br>30,000<br>351,255<br>10,363,055<br>8,852,126<br>Budget 13-14<br>4,134,296<br>456,991<br>1,790,295<br>1,790,295<br>1,790,991<br>1,790,995<br>1,790,991<br>1,790,995<br>1,790,995<br>1,790,995<br>1,790,995<br>1,790,995<br>1,790,995<br>1,790,995<br>1,790,995<br>1,790,995<br>1,790,995<br>1,790,995<br>1,790,995<br>1,790,995<br>1,790,995<br>1,790,995<br>1,790,995<br>1,790,995<br>1,790,995<br>1,790,995<br>1,790,995<br>1,790,905<br>1,790,900<br>1,790,905<br>1,790,900<br>1,790,905<br>1,790,905<br>1,790,905<br>1,790,905<br>1,790,905<br>1,790,905<br>1,790,905<br>1,790,905<br>1,790,905<br>1,790,905<br>1,790,905<br>1,790,905<br>1,790,905<br>1,790,905<br>1,790,905<br>1,790,905<br>1,790,905<br>1,790,905<br>1,790,905<br>1,790,905<br>1,790,905<br>1,790,905<br>1,790,905<br>1,790,905<br>1,790,905<br>1,790,905<br>1,790,905<br>1,790,905<br>1,790,905<br>1,790,905<br>1,790,905<br>1,790,905<br>1,790,905<br>1,790,905<br>1,790,905<br>1,790,905<br>1,790,905<br>1,790,905<br>1,790,905<br>1,790,905<br>1,790,905<br>1,790,905<br>1,790,905<br>1,790,905<br>1,790,905<br>1,790,905<br>1,790,905<br>1,790,905<br>1,790,905<br>1,790,905<br>1,790,905<br>1,790,905<br>1,790,905<br>1,790,905<br>1,790,905<br>1,790,905<br>1,790,905<br>1,790,905<br>1,790,905<br>1,790,905<br>1,790,905<br>1,790,905<br>1,790,905<br>1,790,905<br>1,790,905<br>1,790,905<br>1,790,905<br>1,790,905<br>1,790,905<br>1,790,905<br>1,790,905<br>1,790,905<br>1,790,905<br>1,790,905<br>1,790,905<br>1,790,905<br>1,790,905<br>1,790,905<br>1,790,905<br>1,790,905<br>1,790,905<br>1,790,905<br>1,790,905<br>1,790,905<br>1,790,905<br>1,790,905<br>1,790,905<br>1,790,905<br>1,790,905<br>1,790,905<br>1,790,905<br>1,790,905<br>1,790,905<br>1,790,905<br>1,790,905<br>1,790,905<br>1,790,905<br>1,790,905<br>1,790,905<br>1,790,905<br>1,790,905<br>1,790,905<br>1,790,905<br>1,790,905<br>1,790,905<br>1,790,905<br>1,790,905<br>1,790,905<br>1,790,905<br>1,790,905<br>1,790,905<br>1,790,905<br>1,790,905<br>1,790,905<br>1,790,905<br>1,790,905<br>1,790,905<br>1,790,905<br>1,790,905<br>1,790,905<br>1,790,905<br>1,790,905<br>1,790,905<br>1,790,905<br>1,790,905<br>1,790,905<br>1,790,905<br>1,790,905<br>1,790,905<br>1,790,905<br>1,790,905<br>1,790,905<br>1,790,905<br>1,790,905<br>1,790,905<br>1,790,905<br>1,790,905<br>1,790,905<br>1,790,905<br>1,790,905<br>1,790,905<br>1,790,905<br>1,790,905<br>1,790,905<br>1,790,905<br>1,790,905<br>1,790,905<br>1,790,905<br>1,790,905<br>1,790,905<br>1,790,905<br>1,790,905<br>1,790,905<br>1,790,905<br>1,790,905<br>1,790,905<br>1,790,905<br>1,790,905<br>1,790,905<br>1,790,905<br>1,70 | PRIOR Y<br>Aug-13<br>79,286<br>70,764<br>285,309<br>11,346<br>410<br><br>447,115<br>195,293<br>Aug-13<br>603,607<br>63,745<br>215,909<br>8,042<br>25,394<br>19,663<br>9,771<br>946,131 | EAR<br>%<br>Collected<br>1.1%<br>30.5%<br>17.9%<br>1.5%<br>1.4%<br>0.0%<br>4.3%<br>2.2%<br>% Spent<br>14.6%<br>13.9%<br>12.1%<br>4.1%<br>14.9%<br>16.4%<br>1.9%<br>12.8% | % Var         | CUF<br>Budget 14-15<br>7,753,000<br>149,000<br>2,044,500<br>2,577,961<br>3,500<br>570,450<br>13,098,411<br>11,587,482<br>Budget 14-15<br>4,348,614<br>510,552<br>2,106,582<br>194,000<br>185,732<br>127,492<br>551,510<br>8,024,482 | RENT YI<br>Aug-14<br>108,030<br>59,388<br>441,421<br>617<br>-<br>609,554<br>357,732<br>Aug-14<br>620,525<br>44,06<br>198,777<br>4,722<br>9,977<br>38<br>13,258<br>891,364 | EAR<br>%<br>Collected<br>1.4%<br>39.9%<br>21.6%<br>0.0%<br>2.8%<br>0.0%<br>2.8%<br>0.0%<br>4.7%<br>3.1%<br>8.6%<br>9.4%<br>2.4%<br>5.4%<br>0.0%<br>2.4%<br>11.1% | %    |
| REVENUES:<br>Rate & Service Charges<br>Impact Fees<br>Connection Fees<br>Other Revenues<br>NON-OPERATING REVENUES<br>Interest Income<br>Gain(Loss) on Sale of Assets<br>TOTAL REVENUES<br>TOTAL AVAILABLE REVENUE<br>(After R&R Transfers)<br>EXPENDITURES:<br>Personnel Costs<br>Contractual Services<br>Maint & Repairs<br>Utilities<br>Office Expenses<br>Insurance                    | Budget 13-14           25,124,672           2,250,000           840,000           652,089           100,000           62,150           29,028,911           16,168,787           Budget 13-14           6,782,540           1,220,948           2,721,635           1,720,395           856,341           160,000           461,568           13,923,427           Operating Expense to | PRIOR Y<br>Aug-13<br>4,313,430<br>432,716<br>224,400<br>147,739<br>5,415<br>2,000<br>5,125,700<br>2,924,630<br>Aug-13<br>1,254,136<br>127,308<br>348,179<br>126,784<br>122,663<br>26,217<br>18,133              | EAR<br>%<br>Collected<br>17.2%<br>19.2%<br>26.7%<br>22.7%<br>5.4%<br>3.2%<br>17.7%<br>18.1%<br>18.1%<br>18.5%<br>10.4%<br>18.5%<br>10.4%<br>14.3%<br>16.4%<br>3.9%<br>14.5% | 3.6% % Var     | CUR           Budget 14-15           25,546,392           2,650,000           840,000           540,000           25,000           82,600           29,683,992           17,370,128           Budget 14-15           6,951,160           1,392,682           2,817,889           1,793,000           1,007,511           169,990           488,466 | venues Variance<br>RRENT YI<br>Aug-14<br>4,332,417<br>181,250<br>202,850<br>84,368<br>4,014<br>(3,074)<br>4,801,825<br>3,009,931<br>Aug-14<br>960,853<br>157,733<br>256,041<br>166,052<br>105,602<br>50<br>18,913<br>1,665,245 | EAR<br>%<br>Collected<br>17.0%<br>6.8%<br>24.1%<br>15.6%<br>16.1%<br>16.1%<br>16.2%<br>17.3%<br>16.2%<br>17.3%<br>16.2%<br>17.3%<br>10.5%<br>0.0%<br>3.9%<br>11.4% | 8.2%<br>% Var | Note-The bulk of Solid Waste Revenues are collected f<br>% of Fiscal Year Completed (Revenue):<br>SOLID WASTE<br>REVENUES:<br>Landfill User Fee Revenue<br>Salvage Revenue<br>Tipping Fees<br>Total Other Revenues<br>NON-OPERATING REVENUES:<br>Interest Income<br>Gain(Loss) on Sale of Assets<br>TOTAL REVENUES<br>TOTAL AVAILABLE REVENUE<br>(After R&R Transfers)<br>EXPENDITURES:<br>Personnel Costs<br>Contractual Services<br>Maint & Repairs<br>Utilities<br>Office Expenses<br>Insurance | TOTAL Expense v. Re<br>om Dec-Feb<br>2.2%<br>Budget 13-14<br>7,414,400<br>232,200<br>1,596,000<br>739,200<br>30,000<br>351,255<br>10,363,055<br>8,852,126<br>Budget 13-14<br>4,134,296<br>456,991<br>1,790,295<br>194,000<br>169,964<br>120,000<br>523,881                                                                                                                                                                                                                                                                                                                                                                                                                                                                                                                                                                                                                                                                                                                                                                                                                                                                                                                                                                                                                                                                                                                                                                                                                                                                                                                                                                                                                                                                                                                                                                                                                                                                                                                                                                                                                                                                                                                                                                                                                                                                                                                                                                                                                                                                                                                                                                                                                                                                                                         | PRIOR Y<br>Aug-13<br>79,286<br>70,764<br>285,309<br>11,346<br>410<br><br>447,115<br>195,293<br>Aug-13<br>603,607<br>63,745<br>215,909<br>8,042<br>25,394<br>19,663<br>9,771<br>946,131 | EAR<br>%<br>Collected<br>1.1%<br>30.5%<br>17.9%<br>1.5%<br>1.4%<br>0.0%<br>4.3%<br>2.2%<br>% Spent<br>14.6%<br>13.9%<br>12.1%<br>4.1%<br>14.9%<br>16.4%<br>1.9%<br>12.8% | % Var         | CUF<br>Budget 14-15<br>7,753,000<br>149,000<br>2,044,500<br>2,577,961<br>3,500<br>570,450<br>13,098,411<br>11,587,482<br>Budget 14-15<br>4,348,614<br>510,552<br>2,106,582<br>194,000<br>185,732<br>127,492<br>551,510              | RENT YI<br>Aug-14<br>108,030<br>59,388<br>441,421<br>617<br>-<br>609,554<br>357,732<br>Aug-14<br>620,525<br>44,06<br>198,777<br>4,722<br>9,977<br>38<br>13,258<br>891,364 | EAR<br>%<br>Collected<br>1.4%<br>39.9%<br>21.6%<br>0.0%<br>2.8%<br>0.0%<br>2.8%<br>0.0%<br>4.7%<br>3.1%<br>8.6%<br>9.4%<br>2.4%<br>5.4%<br>0.0%<br>2.4%<br>11.1% | %    |