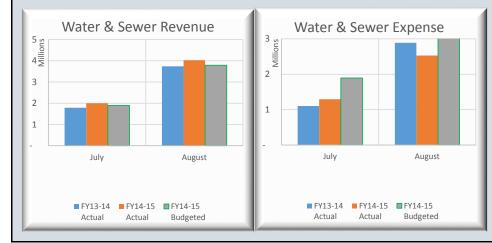

| % of Fiscal Year Completed:                                                                                                                                                                                                                                                                                                                                                               | 16.7%                                                                                                                                                                                                                                                                                                                                                                                   | PRIOR Y                                                                                                                                                                                                         | FAR                                                                                                                                                                         |                | CUR                                                                                                                                                                                                                                                                                                                                                | RENT YI                                                                                                                                                                                                                        | FAR                                                                                                                                                                |               |                                                                                                                                                                                                                                                                                                                                                                                                                                                                                                    |                                                                                                                                                                                                                                                                                                                                                                                                                                                                                                                                                                                                                                                                                                                                                                                                                                                                                                                                                                                                                                                                                                                                                                                                                                                                                                                                                                                                                                                                                                                                                                                                                                                                                                                                                                                                                                                                                                                                                                                                                                                                                                                                                                                                                                                                                                                                                                                                                                                                                                                                                                                                                                                                                                                                                                    | PRIOR Y                                                                                                                                                                                | FAR                                                                                                                                                                      |               | CUE                                                                                                                                                                                                                                 | RENT Y                                                                                                                                                                    | FAR                                                                                                                                                              |      |
|-------------------------------------------------------------------------------------------------------------------------------------------------------------------------------------------------------------------------------------------------------------------------------------------------------------------------------------------------------------------------------------------|-----------------------------------------------------------------------------------------------------------------------------------------------------------------------------------------------------------------------------------------------------------------------------------------------------------------------------------------------------------------------------------------|-----------------------------------------------------------------------------------------------------------------------------------------------------------------------------------------------------------------|-----------------------------------------------------------------------------------------------------------------------------------------------------------------------------|----------------|----------------------------------------------------------------------------------------------------------------------------------------------------------------------------------------------------------------------------------------------------------------------------------------------------------------------------------------------------|--------------------------------------------------------------------------------------------------------------------------------------------------------------------------------------------------------------------------------|--------------------------------------------------------------------------------------------------------------------------------------------------------------------|---------------|----------------------------------------------------------------------------------------------------------------------------------------------------------------------------------------------------------------------------------------------------------------------------------------------------------------------------------------------------------------------------------------------------------------------------------------------------------------------------------------------------|--------------------------------------------------------------------------------------------------------------------------------------------------------------------------------------------------------------------------------------------------------------------------------------------------------------------------------------------------------------------------------------------------------------------------------------------------------------------------------------------------------------------------------------------------------------------------------------------------------------------------------------------------------------------------------------------------------------------------------------------------------------------------------------------------------------------------------------------------------------------------------------------------------------------------------------------------------------------------------------------------------------------------------------------------------------------------------------------------------------------------------------------------------------------------------------------------------------------------------------------------------------------------------------------------------------------------------------------------------------------------------------------------------------------------------------------------------------------------------------------------------------------------------------------------------------------------------------------------------------------------------------------------------------------------------------------------------------------------------------------------------------------------------------------------------------------------------------------------------------------------------------------------------------------------------------------------------------------------------------------------------------------------------------------------------------------------------------------------------------------------------------------------------------------------------------------------------------------------------------------------------------------------------------------------------------------------------------------------------------------------------------------------------------------------------------------------------------------------------------------------------------------------------------------------------------------------------------------------------------------------------------------------------------------------------------------------------------------------------------------------------------------|----------------------------------------------------------------------------------------------------------------------------------------------------------------------------------------|--------------------------------------------------------------------------------------------------------------------------------------------------------------------------|---------------|-------------------------------------------------------------------------------------------------------------------------------------------------------------------------------------------------------------------------------------|---------------------------------------------------------------------------------------------------------------------------------------------------------------------------|------------------------------------------------------------------------------------------------------------------------------------------------------------------|------|
|                                                                                                                                                                                                                                                                                                                                                                                           |                                                                                                                                                                                                                                                                                                                                                                                         |                                                                                                                                                                                                                 | 2AK<br>%                                                                                                                                                                    |                | COL                                                                                                                                                                                                                                                                                                                                                |                                                                                                                                                                                                                                | %                                                                                                                                                                  |               |                                                                                                                                                                                                                                                                                                                                                                                                                                                                                                    |                                                                                                                                                                                                                                                                                                                                                                                                                                                                                                                                                                                                                                                                                                                                                                                                                                                                                                                                                                                                                                                                                                                                                                                                                                                                                                                                                                                                                                                                                                                                                                                                                                                                                                                                                                                                                                                                                                                                                                                                                                                                                                                                                                                                                                                                                                                                                                                                                                                                                                                                                                                                                                                                                                                                                                    |                                                                                                                                                                                        | LAK<br>%                                                                                                                                                                 |               | COL                                                                                                                                                                                                                                 |                                                                                                                                                                           | %                                                                                                                                                                |      |
| WATER FUND                                                                                                                                                                                                                                                                                                                                                                                | Budget 13-14                                                                                                                                                                                                                                                                                                                                                                            | Aug-13                                                                                                                                                                                                          | Collected                                                                                                                                                                   | % Var          | Budget 14-15                                                                                                                                                                                                                                                                                                                                       | Aug-14                                                                                                                                                                                                                         | Collected                                                                                                                                                          | % Var         | WATER & SEWER FUND                                                                                                                                                                                                                                                                                                                                                                                                                                                                                 | Budget 13-14                                                                                                                                                                                                                                                                                                                                                                                                                                                                                                                                                                                                                                                                                                                                                                                                                                                                                                                                                                                                                                                                                                                                                                                                                                                                                                                                                                                                                                                                                                                                                                                                                                                                                                                                                                                                                                                                                                                                                                                                                                                                                                                                                                                                                                                                                                                                                                                                                                                                                                                                                                                                                                                                                                                                                       | Aug-13                                                                                                                                                                                 | Collected                                                                                                                                                                | % Var         | Budget 14-15                                                                                                                                                                                                                        | Aug-14                                                                                                                                                                    | Collected                                                                                                                                                        | % Va |
| REVENUES                                                                                                                                                                                                                                                                                                                                                                                  |                                                                                                                                                                                                                                                                                                                                                                                         |                                                                                                                                                                                                                 |                                                                                                                                                                             |                |                                                                                                                                                                                                                                                                                                                                                    |                                                                                                                                                                                                                                |                                                                                                                                                                    |               | REVENUES:                                                                                                                                                                                                                                                                                                                                                                                                                                                                                          |                                                                                                                                                                                                                                                                                                                                                                                                                                                                                                                                                                                                                                                                                                                                                                                                                                                                                                                                                                                                                                                                                                                                                                                                                                                                                                                                                                                                                                                                                                                                                                                                                                                                                                                                                                                                                                                                                                                                                                                                                                                                                                                                                                                                                                                                                                                                                                                                                                                                                                                                                                                                                                                                                                                                                                    |                                                                                                                                                                                        |                                                                                                                                                                          |               |                                                                                                                                                                                                                                     |                                                                                                                                                                           |                                                                                                                                                                  |      |
| Rate & Service Charges                                                                                                                                                                                                                                                                                                                                                                    | 9,206,590                                                                                                                                                                                                                                                                                                                                                                               | 1,427,100                                                                                                                                                                                                       | 15.5%                                                                                                                                                                       |                | 8,668,608                                                                                                                                                                                                                                                                                                                                          | 1,526,698                                                                                                                                                                                                                      | 17.6%                                                                                                                                                              |               | Rate & Service Charges                                                                                                                                                                                                                                                                                                                                                                                                                                                                             | 34,331,262                                                                                                                                                                                                                                                                                                                                                                                                                                                                                                                                                                                                                                                                                                                                                                                                                                                                                                                                                                                                                                                                                                                                                                                                                                                                                                                                                                                                                                                                                                                                                                                                                                                                                                                                                                                                                                                                                                                                                                                                                                                                                                                                                                                                                                                                                                                                                                                                                                                                                                                                                                                                                                                                                                                                                         | 5,740,530                                                                                                                                                                              | 16.7%                                                                                                                                                                    |               | 34,215,000                                                                                                                                                                                                                          | 5,859,115                                                                                                                                                                 | 17.1%                                                                                                                                                            |      |
| Impact Fees                                                                                                                                                                                                                                                                                                                                                                               |                                                                                                                                                                                                                                                                                                                                                                                         | 160,650                                                                                                                                                                                                         | 15.9%                                                                                                                                                                       |                | 1,485,000                                                                                                                                                                                                                                                                                                                                          | 115,425                                                                                                                                                                                                                        | 7.8%                                                                                                                                                               |               | Impact Fees                                                                                                                                                                                                                                                                                                                                                                                                                                                                                        | 3,262,500                                                                                                                                                                                                                                                                                                                                                                                                                                                                                                                                                                                                                                                                                                                                                                                                                                                                                                                                                                                                                                                                                                                                                                                                                                                                                                                                                                                                                                                                                                                                                                                                                                                                                                                                                                                                                                                                                                                                                                                                                                                                                                                                                                                                                                                                                                                                                                                                                                                                                                                                                                                                                                                                                                                                                          | 593,366                                                                                                                                                                                | 18.2%                                                                                                                                                                    |               | 4,135,000                                                                                                                                                                                                                           | 296,675                                                                                                                                                                   | 7.2%                                                                                                                                                             |      |
| Connection Fees                                                                                                                                                                                                                                                                                                                                                                           |                                                                                                                                                                                                                                                                                                                                                                                         | 136,759                                                                                                                                                                                                         | 21.7%                                                                                                                                                                       |                | 735,000                                                                                                                                                                                                                                                                                                                                            | 167,672                                                                                                                                                                                                                        | 22.8%                                                                                                                                                              |               | Connection Fees                                                                                                                                                                                                                                                                                                                                                                                                                                                                                    | 1,470,000                                                                                                                                                                                                                                                                                                                                                                                                                                                                                                                                                                                                                                                                                                                                                                                                                                                                                                                                                                                                                                                                                                                                                                                                                                                                                                                                                                                                                                                                                                                                                                                                                                                                                                                                                                                                                                                                                                                                                                                                                                                                                                                                                                                                                                                                                                                                                                                                                                                                                                                                                                                                                                                                                                                                                          | 361,159                                                                                                                                                                                | 24.6%                                                                                                                                                                    |               | 1,575,000                                                                                                                                                                                                                           | 370,522                                                                                                                                                                   | 23.5%                                                                                                                                                            |      |
| Other Revenues                                                                                                                                                                                                                                                                                                                                                                            |                                                                                                                                                                                                                                                                                                                                                                                         | 21,007                                                                                                                                                                                                          | 17.7%                                                                                                                                                                       |                | 145,500                                                                                                                                                                                                                                                                                                                                            | 25,195                                                                                                                                                                                                                         | 17.3%                                                                                                                                                              |               | Other Revenues                                                                                                                                                                                                                                                                                                                                                                                                                                                                                     | 770,889                                                                                                                                                                                                                                                                                                                                                                                                                                                                                                                                                                                                                                                                                                                                                                                                                                                                                                                                                                                                                                                                                                                                                                                                                                                                                                                                                                                                                                                                                                                                                                                                                                                                                                                                                                                                                                                                                                                                                                                                                                                                                                                                                                                                                                                                                                                                                                                                                                                                                                                                                                                                                                                                                                                                                            | 168,746                                                                                                                                                                                | 21.9%                                                                                                                                                                    |               | 685,500                                                                                                                                                                                                                             | 109,563                                                                                                                                                                   | 16.0%                                                                                                                                                            |      |
| NON-OPERATING REVENUES                                                                                                                                                                                                                                                                                                                                                                    | -                                                                                                                                                                                                                                                                                                                                                                                       |                                                                                                                                                                                                                 |                                                                                                                                                                             |                |                                                                                                                                                                                                                                                                                                                                                    |                                                                                                                                                                                                                                |                                                                                                                                                                    |               | NON-OPERATING REVENUES:                                                                                                                                                                                                                                                                                                                                                                                                                                                                            |                                                                                                                                                                                                                                                                                                                                                                                                                                                                                                                                                                                                                                                                                                                                                                                                                                                                                                                                                                                                                                                                                                                                                                                                                                                                                                                                                                                                                                                                                                                                                                                                                                                                                                                                                                                                                                                                                                                                                                                                                                                                                                                                                                                                                                                                                                                                                                                                                                                                                                                                                                                                                                                                                                                                                                    |                                                                                                                                                                                        |                                                                                                                                                                          |               |                                                                                                                                                                                                                                     |                                                                                                                                                                           |                                                                                                                                                                  |      |
| Gain(Loss) on Sale of Assets                                                                                                                                                                                                                                                                                                                                                              |                                                                                                                                                                                                                                                                                                                                                                                         | -                                                                                                                                                                                                               | 0.0%                                                                                                                                                                        |                | 25,950                                                                                                                                                                                                                                                                                                                                             | -                                                                                                                                                                                                                              | 0.0%                                                                                                                                                               |               | Interest Income                                                                                                                                                                                                                                                                                                                                                                                                                                                                                    | 100,000                                                                                                                                                                                                                                                                                                                                                                                                                                                                                                                                                                                                                                                                                                                                                                                                                                                                                                                                                                                                                                                                                                                                                                                                                                                                                                                                                                                                                                                                                                                                                                                                                                                                                                                                                                                                                                                                                                                                                                                                                                                                                                                                                                                                                                                                                                                                                                                                                                                                                                                                                                                                                                                                                                                                                            | 5,415                                                                                                                                                                                  | 5.4%                                                                                                                                                                     |               | 25,000                                                                                                                                                                                                                              | 4,014                                                                                                                                                                     | 16.1%                                                                                                                                                            |      |
| TOTAL REVENUES                                                                                                                                                                                                                                                                                                                                                                            |                                                                                                                                                                                                                                                                                                                                                                                         | 1,745,516                                                                                                                                                                                                       | 15.9%                                                                                                                                                                       | -0.8%          | 11,060,058                                                                                                                                                                                                                                                                                                                                         | 1,834,990                                                                                                                                                                                                                      | 16.6%                                                                                                                                                              | -0.1%         | Gain(Loss) on Sale of Assets                                                                                                                                                                                                                                                                                                                                                                                                                                                                       | 97,375                                                                                                                                                                                                                                                                                                                                                                                                                                                                                                                                                                                                                                                                                                                                                                                                                                                                                                                                                                                                                                                                                                                                                                                                                                                                                                                                                                                                                                                                                                                                                                                                                                                                                                                                                                                                                                                                                                                                                                                                                                                                                                                                                                                                                                                                                                                                                                                                                                                                                                                                                                                                                                                                                                                                                             | 2,000                                                                                                                                                                                  | 2.1%                                                                                                                                                                     |               | 108,550                                                                                                                                                                                                                             | (3,074)                                                                                                                                                                   | -2.8%                                                                                                                                                            |      |
| TOTAL AVAILABLE REVENUE                                                                                                                                                                                                                                                                                                                                                                   | 5,374,167                                                                                                                                                                                                                                                                                                                                                                               | 815,458                                                                                                                                                                                                         | 15.2%                                                                                                                                                                       | -1.5%          | 5,364,156                                                                                                                                                                                                                                                                                                                                          | 1,017,747                                                                                                                                                                                                                      | 19.0%                                                                                                                                                              | 2.3%          | TOTAL REVENUES                                                                                                                                                                                                                                                                                                                                                                                                                                                                                     | / /                                                                                                                                                                                                                                                                                                                                                                                                                                                                                                                                                                                                                                                                                                                                                                                                                                                                                                                                                                                                                                                                                                                                                                                                                                                                                                                                                                                                                                                                                                                                                                                                                                                                                                                                                                                                                                                                                                                                                                                                                                                                                                                                                                                                                                                                                                                                                                                                                                                                                                                                                                                                                                                                                                                                                                | 6,871,216                                                                                                                                                                              | 17.2%                                                                                                                                                                    | 0.5%          | 40,744,050                                                                                                                                                                                                                          | 6,636,814                                                                                                                                                                 | 16.3%                                                                                                                                                            |      |
| (After R&R Transfers)                                                                                                                                                                                                                                                                                                                                                                     |                                                                                                                                                                                                                                                                                                                                                                                         |                                                                                                                                                                                                                 |                                                                                                                                                                             |                |                                                                                                                                                                                                                                                                                                                                                    |                                                                                                                                                                                                                                |                                                                                                                                                                    |               | TOTAL AVAILABLE REVENUE<br>(After R&R Transfers)                                                                                                                                                                                                                                                                                                                                                                                                                                                   | 21,542,954                                                                                                                                                                                                                                                                                                                                                                                                                                                                                                                                                                                                                                                                                                                                                                                                                                                                                                                                                                                                                                                                                                                                                                                                                                                                                                                                                                                                                                                                                                                                                                                                                                                                                                                                                                                                                                                                                                                                                                                                                                                                                                                                                                                                                                                                                                                                                                                                                                                                                                                                                                                                                                                                                                                                                         | 3,740,088                                                                                                                                                                              | 17.4%                                                                                                                                                                    | 0.7%          | 22,734,284                                                                                                                                                                                                                          | 4,027,677                                                                                                                                                                 | 17.7%                                                                                                                                                            | 1    |
| EXPENDITURES                                                                                                                                                                                                                                                                                                                                                                              | Budget 13-14                                                                                                                                                                                                                                                                                                                                                                            | Aug-13                                                                                                                                                                                                          | % Spent                                                                                                                                                                     | % Var          | Budget 14-15                                                                                                                                                                                                                                                                                                                                       | Aug-14                                                                                                                                                                                                                         | % Spent                                                                                                                                                            | % Var         | EXPENDITURES:                                                                                                                                                                                                                                                                                                                                                                                                                                                                                      | Budget 13-14                                                                                                                                                                                                                                                                                                                                                                                                                                                                                                                                                                                                                                                                                                                                                                                                                                                                                                                                                                                                                                                                                                                                                                                                                                                                                                                                                                                                                                                                                                                                                                                                                                                                                                                                                                                                                                                                                                                                                                                                                                                                                                                                                                                                                                                                                                                                                                                                                                                                                                                                                                                                                                                                                                                                                       | Aug-13                                                                                                                                                                                 | % Spent                                                                                                                                                                  | % Var         | Budget 14-15                                                                                                                                                                                                                        | Aug-14                                                                                                                                                                    | % Spent                                                                                                                                                          | %    |
| Personnel Costs                                                                                                                                                                                                                                                                                                                                                                           | 0                                                                                                                                                                                                                                                                                                                                                                                       | 371,895                                                                                                                                                                                                         | 14.0%                                                                                                                                                                       | <i>)</i> 0 Vai | 2,878,287                                                                                                                                                                                                                                                                                                                                          | 383,175                                                                                                                                                                                                                        | 13.3%                                                                                                                                                              | 70 V ai       | Personnel Costs                                                                                                                                                                                                                                                                                                                                                                                                                                                                                    | 9,445,795                                                                                                                                                                                                                                                                                                                                                                                                                                                                                                                                                                                                                                                                                                                                                                                                                                                                                                                                                                                                                                                                                                                                                                                                                                                                                                                                                                                                                                                                                                                                                                                                                                                                                                                                                                                                                                                                                                                                                                                                                                                                                                                                                                                                                                                                                                                                                                                                                                                                                                                                                                                                                                                                                                                                                          | 1,626,031                                                                                                                                                                              | 17.2%                                                                                                                                                                    | 70 Vai        | 9,829,447                                                                                                                                                                                                                           | 1,344,028                                                                                                                                                                 | 13.7%                                                                                                                                                            | 70   |
| Contractual Services                                                                                                                                                                                                                                                                                                                                                                      |                                                                                                                                                                                                                                                                                                                                                                                         | 371,895                                                                                                                                                                                                         | 14.0%<br>8.2%                                                                                                                                                               | _              | 446,222                                                                                                                                                                                                                                                                                                                                            | 49,872                                                                                                                                                                                                                         | 13.3%                                                                                                                                                              |               | Contractual Services                                                                                                                                                                                                                                                                                                                                                                                                                                                                               | 9,445,795                                                                                                                                                                                                                                                                                                                                                                                                                                                                                                                                                                                                                                                                                                                                                                                                                                                                                                                                                                                                                                                                                                                                                                                                                                                                                                                                                                                                                                                                                                                                                                                                                                                                                                                                                                                                                                                                                                                                                                                                                                                                                                                                                                                                                                                                                                                                                                                                                                                                                                                                                                                                                                                                                                                                                          | 1,626,031                                                                                                                                                                              | 9.9%                                                                                                                                                                     |               | 1,838,904                                                                                                                                                                                                                           | 207,605                                                                                                                                                                   | 13.7%                                                                                                                                                            |      |
| Maint & Repairs                                                                                                                                                                                                                                                                                                                                                                           |                                                                                                                                                                                                                                                                                                                                                                                         | 57,421                                                                                                                                                                                                          | 8.2%<br>12.9%                                                                                                                                                               |                | 547,849                                                                                                                                                                                                                                                                                                                                            | 55,688                                                                                                                                                                                                                         | 11.2%                                                                                                                                                              |               | Maint & Repairs                                                                                                                                                                                                                                                                                                                                                                                                                                                                                    | 3,166,119                                                                                                                                                                                                                                                                                                                                                                                                                                                                                                                                                                                                                                                                                                                                                                                                                                                                                                                                                                                                                                                                                                                                                                                                                                                                                                                                                                                                                                                                                                                                                                                                                                                                                                                                                                                                                                                                                                                                                                                                                                                                                                                                                                                                                                                                                                                                                                                                                                                                                                                                                                                                                                                                                                                                                          | 405,600                                                                                                                                                                                | 9.9%                                                                                                                                                                     |               | 3,365,738                                                                                                                                                                                                                           | 311,730                                                                                                                                                                   | 9.3%                                                                                                                                                             |      |
| Utilities                                                                                                                                                                                                                                                                                                                                                                                 |                                                                                                                                                                                                                                                                                                                                                                                         | 229,918                                                                                                                                                                                                         | 16.5%                                                                                                                                                                       |                | 1,891,551                                                                                                                                                                                                                                                                                                                                          | 126,516                                                                                                                                                                                                                        | 6.7%                                                                                                                                                               |               | Utilities                                                                                                                                                                                                                                                                                                                                                                                                                                                                                          | 3,116,840                                                                                                                                                                                                                                                                                                                                                                                                                                                                                                                                                                                                                                                                                                                                                                                                                                                                                                                                                                                                                                                                                                                                                                                                                                                                                                                                                                                                                                                                                                                                                                                                                                                                                                                                                                                                                                                                                                                                                                                                                                                                                                                                                                                                                                                                                                                                                                                                                                                                                                                                                                                                                                                                                                                                                          | 356,702                                                                                                                                                                                | 11.4%                                                                                                                                                                    |               | 3,684,551                                                                                                                                                                                                                           | 292,569                                                                                                                                                                   | 7.9%                                                                                                                                                             |      |
| Office Expenses                                                                                                                                                                                                                                                                                                                                                                           |                                                                                                                                                                                                                                                                                                                                                                                         | 147,751                                                                                                                                                                                                         | 22.0%                                                                                                                                                                       |                | 815,017                                                                                                                                                                                                                                                                                                                                            | 120,310                                                                                                                                                                                                                        | 20.6%                                                                                                                                                              |               | Office Expenses                                                                                                                                                                                                                                                                                                                                                                                                                                                                                    | 1,528,549                                                                                                                                                                                                                                                                                                                                                                                                                                                                                                                                                                                                                                                                                                                                                                                                                                                                                                                                                                                                                                                                                                                                                                                                                                                                                                                                                                                                                                                                                                                                                                                                                                                                                                                                                                                                                                                                                                                                                                                                                                                                                                                                                                                                                                                                                                                                                                                                                                                                                                                                                                                                                                                                                                                                                          | 270,414                                                                                                                                                                                | 11.4%                                                                                                                                                                    |               | 1,822,528                                                                                                                                                                                                                           | 292,309                                                                                                                                                                   | 15.0%                                                                                                                                                            |      |
| Insurance                                                                                                                                                                                                                                                                                                                                                                                 |                                                                                                                                                                                                                                                                                                                                                                                         | 19,663                                                                                                                                                                                                          | 16.4%                                                                                                                                                                       |                | 127,492                                                                                                                                                                                                                                                                                                                                            | 38                                                                                                                                                                                                                             | 0.0%                                                                                                                                                               |               | Insurance                                                                                                                                                                                                                                                                                                                                                                                                                                                                                          | 280,000                                                                                                                                                                                                                                                                                                                                                                                                                                                                                                                                                                                                                                                                                                                                                                                                                                                                                                                                                                                                                                                                                                                                                                                                                                                                                                                                                                                                                                                                                                                                                                                                                                                                                                                                                                                                                                                                                                                                                                                                                                                                                                                                                                                                                                                                                                                                                                                                                                                                                                                                                                                                                                                                                                                                                            | 45,880                                                                                                                                                                                 | 16.4%                                                                                                                                                                    |               | 297,482                                                                                                                                                                                                                             | 88                                                                                                                                                                        | 0.0%                                                                                                                                                             |      |
| Other Expenses                                                                                                                                                                                                                                                                                                                                                                            |                                                                                                                                                                                                                                                                                                                                                                                         | 3,354                                                                                                                                                                                                           | 1.2%                                                                                                                                                                        |                | 314,868                                                                                                                                                                                                                                                                                                                                            | 2,237                                                                                                                                                                                                                          | 0.7%                                                                                                                                                               |               | Other Expenses                                                                                                                                                                                                                                                                                                                                                                                                                                                                                     | 747,403                                                                                                                                                                                                                                                                                                                                                                                                                                                                                                                                                                                                                                                                                                                                                                                                                                                                                                                                                                                                                                                                                                                                                                                                                                                                                                                                                                                                                                                                                                                                                                                                                                                                                                                                                                                                                                                                                                                                                                                                                                                                                                                                                                                                                                                                                                                                                                                                                                                                                                                                                                                                                                                                                                                                                            | 21,487                                                                                                                                                                                 | 2.9%                                                                                                                                                                     |               | 803,334                                                                                                                                                                                                                             | 21,150                                                                                                                                                                    | 2.6%                                                                                                                                                             |      |
| TOTAL OPERATING EXPENSE                                                                                                                                                                                                                                                                                                                                                                   |                                                                                                                                                                                                                                                                                                                                                                                         | /                                                                                                                                                                                                               | 14.4%                                                                                                                                                                       | 2.3%           | 7,021,286                                                                                                                                                                                                                                                                                                                                          | 785,269                                                                                                                                                                                                                        | 11.2%                                                                                                                                                              | 5.5%          | TOTAL OPERATING EXPENSE                                                                                                                                                                                                                                                                                                                                                                                                                                                                            | 19,912,835                                                                                                                                                                                                                                                                                                                                                                                                                                                                                                                                                                                                                                                                                                                                                                                                                                                                                                                                                                                                                                                                                                                                                                                                                                                                                                                                                                                                                                                                                                                                                                                                                                                                                                                                                                                                                                                                                                                                                                                                                                                                                                                                                                                                                                                                                                                                                                                                                                                                                                                                                                                                                                                                                                                                                         | 2,886,786                                                                                                                                                                              | 14.5%                                                                                                                                                                    | 2.2%          | 21,641,984                                                                                                                                                                                                                          | 2,450,513                                                                                                                                                                 | 11.3%                                                                                                                                                            |      |
|                                                                                                                                                                                                                                                                                                                                                                                           |                                                                                                                                                                                                                                                                                                                                                                                         | v. Revenues Variance                                                                                                                                                                                            | ·>>>                                                                                                                                                                        | 1.4%           | Operating Expense v.                                                                                                                                                                                                                                                                                                                               |                                                                                                                                                                                                                                | >>>                                                                                                                                                                | 7.8%          |                                                                                                                                                                                                                                                                                                                                                                                                                                                                                                    | Operating Expense v.                                                                                                                                                                                                                                                                                                                                                                                                                                                                                                                                                                                                                                                                                                                                                                                                                                                                                                                                                                                                                                                                                                                                                                                                                                                                                                                                                                                                                                                                                                                                                                                                                                                                                                                                                                                                                                                                                                                                                                                                                                                                                                                                                                                                                                                                                                                                                                                                                                                                                                                                                                                                                                                                                                                                               |                                                                                                                                                                                        | >>>                                                                                                                                                                      | 2.7%          | Operating Expense v.                                                                                                                                                                                                                |                                                                                                                                                                           | >>>                                                                                                                                                              |      |
| Capital Equipment                                                                                                                                                                                                                                                                                                                                                                         |                                                                                                                                                                                                                                                                                                                                                                                         | _                                                                                                                                                                                                               | 0.0%                                                                                                                                                                        | 1.170          | 522,000                                                                                                                                                                                                                                                                                                                                            | 30,535                                                                                                                                                                                                                         | 5.8%                                                                                                                                                               | 1.070         | Capital Equipment                                                                                                                                                                                                                                                                                                                                                                                                                                                                                  | 1,630,120                                                                                                                                                                                                                                                                                                                                                                                                                                                                                                                                                                                                                                                                                                                                                                                                                                                                                                                                                                                                                                                                                                                                                                                                                                                                                                                                                                                                                                                                                                                                                                                                                                                                                                                                                                                                                                                                                                                                                                                                                                                                                                                                                                                                                                                                                                                                                                                                                                                                                                                                                                                                                                                                                                                                                          | -                                                                                                                                                                                      | 0.0%                                                                                                                                                                     | 2.770         | 1,092,300                                                                                                                                                                                                                           | 76,602                                                                                                                                                                    | 7.0%                                                                                                                                                             |      |
| TOTAL OP & NON-OP EXPENSE                                                                                                                                                                                                                                                                                                                                                                 |                                                                                                                                                                                                                                                                                                                                                                                         | 863,366                                                                                                                                                                                                         | 12.3%                                                                                                                                                                       | 4.4%           | 7,543,286                                                                                                                                                                                                                                                                                                                                          | 815,804                                                                                                                                                                                                                        | 10.8%                                                                                                                                                              | 5.9%          | TOTAL OP & NON-OP EXPENSE                                                                                                                                                                                                                                                                                                                                                                                                                                                                          | 21,542,955                                                                                                                                                                                                                                                                                                                                                                                                                                                                                                                                                                                                                                                                                                                                                                                                                                                                                                                                                                                                                                                                                                                                                                                                                                                                                                                                                                                                                                                                                                                                                                                                                                                                                                                                                                                                                                                                                                                                                                                                                                                                                                                                                                                                                                                                                                                                                                                                                                                                                                                                                                                                                                                                                                                                                         | 2,886,786                                                                                                                                                                              | 13.4%                                                                                                                                                                    | 3.3%          | 22,734,284                                                                                                                                                                                                                          | 2,527,115                                                                                                                                                                 | 11.1%                                                                                                                                                            |      |
|                                                                                                                                                                                                                                                                                                                                                                                           |                                                                                                                                                                                                                                                                                                                                                                                         | Revenues Variance                                                                                                                                                                                               |                                                                                                                                                                             | 3.6%           | TOTAL Expense v. Re                                                                                                                                                                                                                                                                                                                                |                                                                                                                                                                                                                                |                                                                                                                                                                    | 8.2%          |                                                                                                                                                                                                                                                                                                                                                                                                                                                                                                    | TOTAL Expense v. Re                                                                                                                                                                                                                                                                                                                                                                                                                                                                                                                                                                                                                                                                                                                                                                                                                                                                                                                                                                                                                                                                                                                                                                                                                                                                                                                                                                                                                                                                                                                                                                                                                                                                                                                                                                                                                                                                                                                                                                                                                                                                                                                                                                                                                                                                                                                                                                                                                                                                                                                                                                                                                                                                                                                                                | venues Variance                                                                                                                                                                        |                                                                                                                                                                          | 3.8%          | TOTAL Expense v. Re                                                                                                                                                                                                                 |                                                                                                                                                                           |                                                                                                                                                                  |      |
|                                                                                                                                                                                                                                                                                                                                                                                           |                                                                                                                                                                                                                                                                                                                                                                                         | Revenues Variance                                                                                                                                                                                               | >>>                                                                                                                                                                         |                | TOTAL Expense v. Re                                                                                                                                                                                                                                                                                                                                | venues Variance                                                                                                                                                                                                                | >>>                                                                                                                                                                |               | Note-The bulk of Solid Waste Revenues are collected fi                                                                                                                                                                                                                                                                                                                                                                                                                                             | TOTAL Expense v. Re<br>om Dec-Feb                                                                                                                                                                                                                                                                                                                                                                                                                                                                                                                                                                                                                                                                                                                                                                                                                                                                                                                                                                                                                                                                                                                                                                                                                                                                                                                                                                                                                                                                                                                                                                                                                                                                                                                                                                                                                                                                                                                                                                                                                                                                                                                                                                                                                                                                                                                                                                                                                                                                                                                                                                                                                                                                                                                                  |                                                                                                                                                                                        | >>>                                                                                                                                                                      | 3.8%          |                                                                                                                                                                                                                                     | evenues Variance                                                                                                                                                          | >>>                                                                                                                                                              | 6    |
|                                                                                                                                                                                                                                                                                                                                                                                           | TOTAL Expense v. K                                                                                                                                                                                                                                                                                                                                                                      | PRIOR Y                                                                                                                                                                                                         | EAR                                                                                                                                                                         | 3.6%           | TOTAL Expense v. Re                                                                                                                                                                                                                                                                                                                                | venues Variance                                                                                                                                                                                                                | EAR                                                                                                                                                                | 8.2%          | Note-The bulk of Solid Waste Revenues are collected fi<br>% of Fiscal Year Completed (Revenue):                                                                                                                                                                                                                                                                                                                                                                                                    | TOTAL Expense v. Re<br>om Dec-Feb<br>2.2%                                                                                                                                                                                                                                                                                                                                                                                                                                                                                                                                                                                                                                                                                                                                                                                                                                                                                                                                                                                                                                                                                                                                                                                                                                                                                                                                                                                                                                                                                                                                                                                                                                                                                                                                                                                                                                                                                                                                                                                                                                                                                                                                                                                                                                                                                                                                                                                                                                                                                                                                                                                                                                                                                                                          | PRIOR Y                                                                                                                                                                                | EAR                                                                                                                                                                      |               | CUF                                                                                                                                                                                                                                 | evenues Variance                                                                                                                                                          | EAR                                                                                                                                                              |      |
| SEWER FUND                                                                                                                                                                                                                                                                                                                                                                                | TOTAL Expense v. k<br>Budget 13-14                                                                                                                                                                                                                                                                                                                                                      | Revenues Variance                                                                                                                                                                                               | >>>                                                                                                                                                                         |                | TOTAL Expense v. Re                                                                                                                                                                                                                                                                                                                                | venues Variance                                                                                                                                                                                                                | >>>                                                                                                                                                                |               | Note-The bulk of Solid Waste Revenues are collected f<br><mark>% of Fiscal Year Completed (Revenue):</mark><br>SOLID WASTE                                                                                                                                                                                                                                                                                                                                                                         | TOTAL Expense v. Re<br>om Dec-Feb                                                                                                                                                                                                                                                                                                                                                                                                                                                                                                                                                                                                                                                                                                                                                                                                                                                                                                                                                                                                                                                                                                                                                                                                                                                                                                                                                                                                                                                                                                                                                                                                                                                                                                                                                                                                                                                                                                                                                                                                                                                                                                                                                                                                                                                                                                                                                                                                                                                                                                                                                                                                                                                                                                                                  |                                                                                                                                                                                        | >>>                                                                                                                                                                      | 3.8%<br>% Var |                                                                                                                                                                                                                                     | evenues Variance                                                                                                                                                          | >>>                                                                                                                                                              |      |
| REVENUES                                                                                                                                                                                                                                                                                                                                                                                  | TOTAL Expense v. K<br>Budget 13-14                                                                                                                                                                                                                                                                                                                                                      | PRIOR Y<br>Aug-13                                                                                                                                                                                               | EAR<br>%<br>Collected                                                                                                                                                       | 3.6%           | TOTAL Expense v. Re<br>CUR<br>Budget 14-15                                                                                                                                                                                                                                                                                                         | venues Variance<br>RRENT YI<br>Aug-14                                                                                                                                                                                          | EAR<br>%<br>Collected                                                                                                                                              | 8.2%          | Note-The bulk of Solid Waste Revenues are collected f<br>% of Fiscal Year Completed (Revenue):<br>SOLID WASTE<br>REVENUES:                                                                                                                                                                                                                                                                                                                                                                         | TOTAL Expense v. Re<br>om Dec-Feb<br>2.2%<br>Budget 13-14                                                                                                                                                                                                                                                                                                                                                                                                                                                                                                                                                                                                                                                                                                                                                                                                                                                                                                                                                                                                                                                                                                                                                                                                                                                                                                                                                                                                                                                                                                                                                                                                                                                                                                                                                                                                                                                                                                                                                                                                                                                                                                                                                                                                                                                                                                                                                                                                                                                                                                                                                                                                                                                                                                          | PRIOR Y                                                                                                                                                                                | EAR<br>%<br>Collected                                                                                                                                                    |               | CUF<br>Budget 14-15                                                                                                                                                                                                                 | evenues Variance<br>RRENT YI<br>Aug-14                                                                                                                                    | EAR<br>%<br>Collected                                                                                                                                            |      |
| REVENUES:<br>Rate & Service Charges                                                                                                                                                                                                                                                                                                                                                       | TOTAL Expense v. K<br>Budget 13-14                                                                                                                                                                                                                                                                                                                                                      | PRIOR Y<br>Aug-13<br>4,313,430                                                                                                                                                                                  | EAR<br>%<br>Collected<br>17.2%                                                                                                                                              | 3.6%           | TOTAL Expense v. Re CUR Budget 14-15 25,546,392                                                                                                                                                                                                                                                                                                    | RENT YI<br>Aug-14<br>4,332,417                                                                                                                                                                                                 | EAR<br>%<br>Collected<br>17.0%                                                                                                                                     | 8.2%          | Note-The bulk of Solid Waste Revenues are collected fi<br>% of Fiscal Year Completed (Revenue):<br>SOLID WASTE<br>REVENUES:<br>Landfill User Fee Revenue                                                                                                                                                                                                                                                                                                                                           | TOTAL Expense v. Re<br>om Dec-Feb<br>2.2%<br>Budget 13-14<br>7,414,400                                                                                                                                                                                                                                                                                                                                                                                                                                                                                                                                                                                                                                                                                                                                                                                                                                                                                                                                                                                                                                                                                                                                                                                                                                                                                                                                                                                                                                                                                                                                                                                                                                                                                                                                                                                                                                                                                                                                                                                                                                                                                                                                                                                                                                                                                                                                                                                                                                                                                                                                                                                                                                                                                             | PRIOR Y<br>Aug-13<br>79,286                                                                                                                                                            | EAR<br>%<br>Collected<br>1.1%                                                                                                                                            |               | CUF<br>Budget 14-15<br>7,753,000                                                                                                                                                                                                    | RRENT YI<br>Aug-14<br>108,030                                                                                                                                             | EAR<br>%<br>Collected<br>1.4%                                                                                                                                    |      |
| REVENUES:<br>Rate & Service Charges<br>Impact Fees                                                                                                                                                                                                                                                                                                                                        | Budget 13-14           25,124,672           2,250,000                                                                                                                                                                                                                                                                                                                                   | PRIOR Y<br>Aug-13<br>4,313,430<br>432,716                                                                                                                                                                       | EAR<br>%<br>Collected<br>17.2%<br>19.2%                                                                                                                                     | 3.6%           | TOTAL Expense v. Re CUR Budget 14-15 25,546,392 2,650,000                                                                                                                                                                                                                                                                                          | venues Variance<br>RRENT YI<br>Aug-14<br>4,332,417<br>181,250                                                                                                                                                                  | EAR<br>%<br>Collected<br>17.0%<br>6.8%                                                                                                                             | 8.2%          | Note-The bulk of Solid Waste Revenues are collected fi<br>% of Fiscal Year Completed (Revenue):<br>SOLID WASTE<br>REVENUES:<br>Landfill User Fee Revenue<br>Salvage Revenue                                                                                                                                                                                                                                                                                                                        | TOTAL Expense v. Re<br>om Dec-Feb<br>2.2%<br>Budget 13-14<br>7,414,400<br>232,200                                                                                                                                                                                                                                                                                                                                                                                                                                                                                                                                                                                                                                                                                                                                                                                                                                                                                                                                                                                                                                                                                                                                                                                                                                                                                                                                                                                                                                                                                                                                                                                                                                                                                                                                                                                                                                                                                                                                                                                                                                                                                                                                                                                                                                                                                                                                                                                                                                                                                                                                                                                                                                                                                  | PRIOR Y<br>Aug-13<br>79,286<br>70,764                                                                                                                                                  | EAR<br>%<br>Collected<br>1.1%<br>30.5%                                                                                                                                   |               | CUF<br>Budget 14-15<br>7,753,000<br>149,000                                                                                                                                                                                         | evenues Variance<br>RRENT YI<br>Aug-14<br>108,030<br>59,388                                                                                                               | EAR<br>%<br>Collected<br>1.4%<br>39.9%                                                                                                                           |      |
| REVENUES:<br>Rate & Service Charges<br>Impact Fees<br>Connection Fees                                                                                                                                                                                                                                                                                                                     | Budget 13-14           25,124,672           2,250,000           840,000                                                                                                                                                                                                                                                                                                                 | PRIOR Y<br>Aug-13<br>4,313,430<br>432,716<br>224,400                                                                                                                                                            | EAR<br>%<br>Collected<br>17.2%<br>19.2%<br>26.7%                                                                                                                            | 3.6%           | <b>CUR</b><br><b>Budget 14-15</b><br>25,546,392<br>2,650,000<br>840,000                                                                                                                                                                                                                                                                            | venues Variance<br>RRENT YI<br>Aug-14<br>4,332,417<br>181,250<br>202,850                                                                                                                                                       | EAR<br>%<br>Collected<br>17.0%<br>6.8%<br>24.1%                                                                                                                    | 8.2%          | Note-The bulk of Solid Waste Revenues are collected fr<br>% of Fiscal Year Completed (Revenue):<br>SOLID WASTE<br>REVENUES:<br>Landfill User Fee Revenue<br>Salvage Revenue<br>Tipping Fees                                                                                                                                                                                                                                                                                                        | TOTAL Expense v. Re<br>om Dec-Feb<br>2.2%<br>Budget 13-14<br>7,414,400<br>232,200<br>1,596,000                                                                                                                                                                                                                                                                                                                                                                                                                                                                                                                                                                                                                                                                                                                                                                                                                                                                                                                                                                                                                                                                                                                                                                                                                                                                                                                                                                                                                                                                                                                                                                                                                                                                                                                                                                                                                                                                                                                                                                                                                                                                                                                                                                                                                                                                                                                                                                                                                                                                                                                                                                                                                                                                     | PRIOR Y<br>Aug-13<br>79,286<br>70,764<br>285,309                                                                                                                                       | EAR<br>%<br>Collected<br>1.1%<br>30.5%<br>17.9%                                                                                                                          |               | CUF<br>Budget 14-15<br>7,753,000<br>149,000<br>2,044,500                                                                                                                                                                            | evenues Variance<br>RRENT YI<br>Aug-14<br>108,030<br>59,388<br>441,421                                                                                                    | EAR<br>%<br>Collected<br>1.4%<br>39.9%<br>21.6%                                                                                                                  | %    |
| REVENUES<br>Rate & Service Charges<br>Impact Fees<br>Connection Fees<br>Other Revenues                                                                                                                                                                                                                                                                                                    | Budget 13-14           25,124,672           2,250,000           840,000           652,089                                                                                                                                                                                                                                                                                               | PRIOR Y<br>Aug-13<br>4,313,430<br>432,716                                                                                                                                                                       | EAR<br>%<br>Collected<br>17.2%<br>19.2%                                                                                                                                     | 3.6%           | TOTAL Expense v. Re CUR Budget 14-15 25,546,392 2,650,000                                                                                                                                                                                                                                                                                          | venues Variance<br>RRENT YI<br>Aug-14<br>4,332,417<br>181,250                                                                                                                                                                  | EAR<br>%<br>Collected<br>17.0%<br>6.8%                                                                                                                             | 8.2%          | Note-The bulk of Solid Waste Revenues are collected fr<br>% of Fiscal Year Completed (Revenue):<br>SOLID WASTE<br>REVENUES:<br>Landfill User Fee Revenue<br>Salvage Revenue<br>Tipping Fees<br>Total Other Revenues                                                                                                                                                                                                                                                                                | TOTAL Expense v. Re<br>om Dec-Feb<br>2.2%<br>Budget 13-14<br>7,414,400<br>232,200                                                                                                                                                                                                                                                                                                                                                                                                                                                                                                                                                                                                                                                                                                                                                                                                                                                                                                                                                                                                                                                                                                                                                                                                                                                                                                                                                                                                                                                                                                                                                                                                                                                                                                                                                                                                                                                                                                                                                                                                                                                                                                                                                                                                                                                                                                                                                                                                                                                                                                                                                                                                                                                                                  | PRIOR Y<br>Aug-13<br>79,286<br>70,764                                                                                                                                                  | EAR<br>%<br>Collected<br>1.1%<br>30.5%                                                                                                                                   |               | CUF<br>Budget 14-15<br>7,753,000<br>149,000                                                                                                                                                                                         | evenues Variance<br>RRENT YI<br>Aug-14<br>108,030<br>59,388                                                                                                               | EAR<br>%<br>Collected<br>1.4%<br>39.9%                                                                                                                           |      |
| REVENUES<br>Rate & Service Charges<br>Impact Fees<br>Connection Fees<br>Other Revenues<br>NON-OPERATING REVENUES                                                                                                                                                                                                                                                                          | Budget 13-14           225,124,672           2,250,000           840,000           652,089                                                                                                                                                                                                                                                                                              | PRIOR Y<br>Aug-13<br>4,313,430<br>432,716<br>224,400<br>147,739                                                                                                                                                 | EAR<br>%<br>Collected<br>17.2%<br>19.2%<br>26.7%<br>22.7%                                                                                                                   | 3.6%           | CUR           Budget 14-15           25,546,392           2,650,000           840,000           540,000                                                                                                                                                                                                                                            | venues Variance<br>RRENT YI<br>Aug-14<br>4,332,417<br>181,250<br>202,850<br>84,368                                                                                                                                             | EAR<br>%<br>Collected<br>17.0%<br>6.8%<br>24.1%<br>15.6%                                                                                                           | 8.2%          | Note-The bulk of Solid Waste Revenues are collected fr<br>% of Fiscal Year Completed (Revenue):<br>SOLID WASTE<br>REVENUES:<br>Landfill User Fee Revenue<br>Salvage Revenue<br>Salvage Revenue<br>Tipping Fees<br>Total Other Revenues<br>NON-OPERATING REVENUES:                                                                                                                                                                                                                                  | TOTAL Expense v. Re<br>om Dec-Feb<br>2.2%<br>Budget 13-14<br>7,414,400<br>232,200<br>1,596,000<br>739,200                                                                                                                                                                                                                                                                                                                                                                                                                                                                                                                                                                                                                                                                                                                                                                                                                                                                                                                                                                                                                                                                                                                                                                                                                                                                                                                                                                                                                                                                                                                                                                                                                                                                                                                                                                                                                                                                                                                                                                                                                                                                                                                                                                                                                                                                                                                                                                                                                                                                                                                                                                                                                                                          | PRIOR Y<br>Aug-13<br>79,286<br>70,764<br>285,309<br>11,346                                                                                                                             | EAR<br>%<br>Collected<br>1.1%<br>30.5%<br>17.9%<br>1.5%                                                                                                                  |               | CUF<br>Budget 14-15<br>7,753,000<br>149,000<br>2,044,500<br>2,577,961                                                                                                                                                               | evenues Variance<br>RRENT YI<br>Aug-14<br>108,030<br>59,388<br>441,421<br>617                                                                                             | EAR<br>%<br>Collected<br>1.4%<br>39.9%<br>21.6%<br>0.0%                                                                                                          |      |
| REVENUES<br>Rate & Service Charges<br>Impact Fees<br>Connection Fees<br>Other Revenues<br>NON-OPERATING REVENUES<br>Interest Income                                                                                                                                                                                                                                                       | Budget 13-14           225,124,672           2,250,000           840,000           652,089           100,000                                                                                                                                                                                                                                                                            | PRIOR Y<br>Aug-13<br>4,313,430<br>432,716<br>224,400<br>147,739<br>5,415                                                                                                                                        | EAR<br>%<br>Collected<br>17.2%<br>19.2%<br>26.7%<br>22.7%<br>5.4%                                                                                                           | 3.6%           | CUR           Budget 14-15           25,546,392           2,650,000           840,000           540,000           25,000                                                                                                                                                                                                                           | venues Variance<br>RRENT YI<br>Aug-14<br>4,332,417<br>181,250<br>202,850<br>84,368<br>4,014                                                                                                                                    | EAR<br>%<br>Collected<br>17.0%<br>6.8%<br>24.1%<br>15.6%<br>16.1%                                                                                                  | 8.2%          | Note-The bulk of Solid Waste Revenues are collected fr<br>% of Fiscal Year Completed (Revenue):<br>SOLID WASTE<br>REVENUES:<br>Landfill User Fee Revenue<br>Salvage Revenue<br>Salvage Revenue<br>Tipping Fees<br>Total Other Revenues<br>NON-OPERATING REVENUES:<br>Interest Income                                                                                                                                                                                                               | TOTAL Expense v. Re<br>om Dec-Feb<br>2.2%<br>Budget 13-14<br>7,414,400<br>232,200<br>1,596,000<br>739,200<br>30,000                                                                                                                                                                                                                                                                                                                                                                                                                                                                                                                                                                                                                                                                                                                                                                                                                                                                                                                                                                                                                                                                                                                                                                                                                                                                                                                                                                                                                                                                                                                                                                                                                                                                                                                                                                                                                                                                                                                                                                                                                                                                                                                                                                                                                                                                                                                                                                                                                                                                                                                                                                                                                                                | PRIOR Y<br>Aug-13<br>79,286<br>70,764<br>285,309                                                                                                                                       | EAR<br>%<br>Collected<br>1.1%<br>30.5%<br>17.9%<br>1.5%<br>1.4%                                                                                                          |               | CUF<br>Budget 14-15<br>7,753,000<br>149,000<br>2,044,500<br>2,577,961<br>3,500                                                                                                                                                      | evenues Variance<br>RRENT YI<br>Aug-14<br>108,030<br>59,388<br>441,421                                                                                                    | EAR<br>%<br>Collected<br>1.4%<br>39.9%<br>21.6%<br>0.0%<br>2.8%                                                                                                  |      |
| REVENUES<br>Rate & Service Charges<br>Impact Fees<br>Connection Fees<br>Other Revenues<br>NON-OPERATING REVENUES<br>Interest Income<br>Gain(Loss) on Sale of Assets                                                                                                                                                                                                                       | Budget 13-14           225,124,672           2,250,000           840,000           652,089           100,000           62,150                                                                                                                                                                                                                                                           | PRIOR Y<br>Aug-13<br>4,313,430<br>432,716<br>224,400<br>147,739<br>5,415<br>2,000                                                                                                                               | EAR<br>%<br>Collected<br>17.2%<br>19.2%<br>26.7%<br>22.7%<br>5.4%<br>3.2%                                                                                                   | 3.6%           | CUR           Budget 14-15           25,546,392           2,650,000           840,000           540,000           25,000           82,600                                                                                                                                                                                                          | venues Variance<br>RRENT YI<br>Aug-14<br>4,332,417<br>181,250<br>202,850<br>84,368<br>4,014<br>(3,074)                                                                                                                         | EAR<br>%<br>Collected<br>17.0%<br>6.8%<br>24.1%<br>15.6%<br>16.1%<br>-3.7%                                                                                         | 8.2%          | Note-The bulk of Solid Waste Revenues are collected fr<br>% of Fiscal Year Completed (Revenue):<br>SOLID WASTE<br>REVENUES:<br>Landfill User Fee Revenue<br>Salvage Revenue<br>Salvage Revenue<br>Tipping Fees<br>Total Other Revenues<br>NON-OPERATING REVENUES:<br>Interest Income<br>Gain(Loss) on Sale of Assets                                                                                                                                                                               | TOTAL Expense v. Re<br>om Dec-Feb<br>2.2%<br>Budget 13-14<br>7,414,400<br>232,200<br>1,596,000<br>739,200<br>30,000<br>351,255                                                                                                                                                                                                                                                                                                                                                                                                                                                                                                                                                                                                                                                                                                                                                                                                                                                                                                                                                                                                                                                                                                                                                                                                                                                                                                                                                                                                                                                                                                                                                                                                                                                                                                                                                                                                                                                                                                                                                                                                                                                                                                                                                                                                                                                                                                                                                                                                                                                                                                                                                                                                                                     | PRIOR Y<br>Aug-13<br>79,286<br>70,764<br>285,309<br>11,346<br>410                                                                                                                      | EAR<br>%<br>Collected<br>1.1%<br>30.5%<br>17.9%<br>1.5%<br>1.4%<br>0.0%                                                                                                  | % Var         | CUF<br>Budget 14-15<br>7,753,000<br>149,000<br>2,044,500<br>2,577,961<br>3,500<br>570,450                                                                                                                                           | evenues Variance<br>RRENT YI<br>Aug-14<br>108,030<br>59,388<br>441,421<br>617<br>97<br>-                                                                                  | EAR<br>%<br>Collected<br>1.4%<br>39.9%<br>21.6%<br>0.0%<br>2.8%<br>0.0%                                                                                          | %    |
| REVENUES<br>Rate & Service Charges<br>Impact Fees<br>Connection Fees<br>Other Revenues<br>NON-OPERATING REVENUES<br>Interest Income<br>Gain(Loss) on Sale of Assets<br>TOTAL REVENUES                                                                                                                                                                                                     | Budget 13-14           25,124,672           2,250,000           840,000           652,089           100,000           62,150           29,028,911                                                                                                                                                                                                                                       | PRIOR Y<br>Aug-13<br>4,313,430<br>432,716<br>224,400<br>147,739<br>5,415<br>2,000<br>5,125,700                                                                                                                  | EAR<br>%<br>Collected<br>17.2%<br>19.2%<br>26.7%<br>22.7%<br>5.4%<br>3.2%<br>17.7%                                                                                          | 3.6%           | CUR           Budget 14-15           25,546,392           2,650,000           840,000           540,000           25,000           82,600           29,683,992                                                                                                                                                                                     | venues Variance<br>RRENT YI<br>Aug-14<br>4,332,417<br>181,250<br>202,850<br>84,368<br>4,014<br>(3,074)<br>4,801,825                                                                                                            | EAR<br>%<br>Collected<br>17.0%<br>6.8%<br>24.1%<br>15.6%<br>16.1%<br>-3.7%<br>16.2%                                                                                | 8.2%<br>% Var | Note-The bulk of Solid Waste Revenues are collected fr<br>% of Fiscal Year Completed (Revenue):<br>SOLID WASTE<br>REVENUES:<br>Landfill User Fee Revenue<br>Salvage Revenue<br>Salvage Revenue<br>Tipping Fees<br>Total Other Revenues<br>NON-OPERATING REVENUES:<br>Interest Income<br>Gain(Loss) on Sale of Assets<br>TOTAL REVENUES                                                                                                                                                             | TOTAL Expense v. Re<br>om Dec-Feb<br>2.2%<br>Budget 13-14<br>7,414,400<br>232,200<br>1,596,000<br>739,200<br>30,000<br>351,255<br>10,363,055                                                                                                                                                                                                                                                                                                                                                                                                                                                                                                                                                                                                                                                                                                                                                                                                                                                                                                                                                                                                                                                                                                                                                                                                                                                                                                                                                                                                                                                                                                                                                                                                                                                                                                                                                                                                                                                                                                                                                                                                                                                                                                                                                                                                                                                                                                                                                                                                                                                                                                                                                                                                                       | PRIOR Y<br>Aug-13<br>79,286<br>70,764<br>285,309<br>11,346<br>410<br>-<br>447,115                                                                                                      | EAR<br>%<br>Collected<br>1.1%<br>30.5%<br>17.9%<br>1.5%<br>1.4%<br>0.0%<br>4.3%                                                                                          | % Var         | CUF<br>Budget 14-15<br>7,753,000<br>149,000<br>2,044,500<br>2,577,961<br>3,500<br>570,450<br>13,098,411                                                                                                                             | evenues Variance<br>RRENT YI<br>Aug-14<br>108,030<br>59,388<br>441,421<br>617<br>97<br><br>609,554                                                                        | EAR<br>%<br>Collected<br>1.4%<br>39.9%<br>21.6%<br>0.0%<br>2.8%<br>0.0%<br>4.7%                                                                                  | %    |
| REVENUES<br>Rate & Service Charges<br>Impact Fees<br>Connection Fees<br>Other Revenues<br>NON-OPERATING REVENUES<br>Interest Income<br>Gain(Loss) on Sale of Assets                                                                                                                                                                                                                       | Budget 13-14           225,124,672           2,250,000           840,000           652,089           100,000           62,150           29,028,911                                                                                                                                                                                                                                      | PRIOR Y<br>Aug-13<br>4,313,430<br>432,716<br>224,400<br>147,739<br>5,415<br>2,000                                                                                                                               | EAR<br>%<br>Collected<br>17.2%<br>19.2%<br>26.7%<br>22.7%<br>5.4%<br>3.2%                                                                                                   | 3.6%           | CUR           Budget 14-15           25,546,392           2,650,000           840,000           540,000           25,000           82,600                                                                                                                                                                                                          | venues Variance<br>RRENT YI<br>Aug-14<br>4,332,417<br>181,250<br>202,850<br>84,368<br>4,014<br>(3,074)                                                                                                                         | EAR<br>%<br>Collected<br>17.0%<br>6.8%<br>24.1%<br>15.6%<br>16.1%<br>-3.7%                                                                                         | 8.2%<br>% Var | Note-The bulk of Solid Waste Revenues are collected fr<br>% of Fiscal Year Completed (Revenue):<br>SOLID WASTE<br>REVENUES:<br>Landfill User Fee Revenue<br>Salvage Revenue<br>Salvage Revenue<br>Tipping Fees<br>Total Other Revenues<br>NON-OPERATING REVENUES:<br>Interest Income<br>Gain(Loss) on Sale of Assets                                                                                                                                                                               | TOTAL Expense v. Re<br>om Dec-Feb<br>2.2%<br>Budget 13-14<br>7,414,400<br>232,200<br>1,596,000<br>739,200<br>30,000<br>351,255                                                                                                                                                                                                                                                                                                                                                                                                                                                                                                                                                                                                                                                                                                                                                                                                                                                                                                                                                                                                                                                                                                                                                                                                                                                                                                                                                                                                                                                                                                                                                                                                                                                                                                                                                                                                                                                                                                                                                                                                                                                                                                                                                                                                                                                                                                                                                                                                                                                                                                                                                                                                                                     | PRIOR Y<br>Aug-13<br>79,286<br>70,764<br>285,309<br>11,346<br>410                                                                                                                      | EAR<br>%<br>Collected<br>1.1%<br>30.5%<br>17.9%<br>1.5%<br>1.4%<br>0.0%                                                                                                  | % Var         | CUF<br>Budget 14-15<br>7,753,000<br>149,000<br>2,044,500<br>2,577,961<br>3,500<br>570,450                                                                                                                                           | evenues Variance<br>RRENT YI<br>Aug-14<br>108,030<br>59,388<br>441,421<br>617<br>97<br>-                                                                                  | EAR<br>%<br>Collected<br>1.4%<br>39.9%<br>21.6%<br>0.0%<br>2.8%<br>0.0%                                                                                          | %    |
| REVENUES:<br>Rate & Service Charges<br>Impact Fees<br>Connection Fees<br>Other Revenues<br>NON-OPERATING REVENUES<br>Interest Income<br>Gain(Loss) on Sale of Assets<br>TOTAL REVENUES<br>TOTAL REVENUES                                                                                                                                                                                  | Budget 13-14           225,124,672           2,250,000           840,000           652,089           100,000           62,150           29,028,911           16,168,787                                                                                                                                                                                                                 | PRIOR Y<br>Aug-13<br>4,313,430<br>432,716<br>224,400<br>147,739<br>5,415<br>2,000<br>5,125,700                                                                                                                  | EAR<br>%<br>Collected<br>17.2%<br>19.2%<br>26.7%<br>22.7%<br>5.4%<br>3.2%<br>17.7%                                                                                          | 3.6%<br>% Var  | CUR           Budget 14-15           25,546,392           2,650,000           840,000           540,000           25,000           82,600           29,683,992                                                                                                                                                                                     | venues Variance<br>RRENT YI<br>Aug-14<br>4,332,417<br>181,250<br>202,850<br>84,368<br>4,014<br>(3,074)<br>4,801,825                                                                                                            | EAR<br>%<br>Collected<br>17.0%<br>6.8%<br>24.1%<br>15.6%<br>16.1%<br>-3.7%<br>16.2%                                                                                | 8.2%<br>% Var | Note-The bulk of Solid Waste Revenues are collected fr<br>% of Fiscal Year Completed (Revenue):<br>SOLID WASTE<br>REVENUES:<br>Landfill User Fee Revenue<br>Salvage Revenue<br>Salvage Revenue<br>Tipping Fees<br>Total Other Revenues<br>NON-OPERATING REVENUES:<br>Interest Income<br>Gain(Loss) on Sale of Assets<br>TOTAL REVENUES<br>TOTAL REVENUES                                                                                                                                           | TOTAL Expense v. Re<br>om Dec-Feb<br>2.2%<br>Budget 13-14<br>7,414,400<br>232,200<br>1,596,000<br>739,200<br>30,000<br>351,255<br>10,363,055<br>8,852,126                                                                                                                                                                                                                                                                                                                                                                                                                                                                                                                                                                                                                                                                                                                                                                                                                                                                                                                                                                                                                                                                                                                                                                                                                                                                                                                                                                                                                                                                                                                                                                                                                                                                                                                                                                                                                                                                                                                                                                                                                                                                                                                                                                                                                                                                                                                                                                                                                                                                                                                                                                                                          | PRIOR Y<br>Aug-13<br>79,286<br>70,764<br>285,309<br>11,346<br>410<br>-<br>447,115                                                                                                      | EAR<br>%<br>Collected<br>1.1%<br>30.5%<br>17.9%<br>1.5%<br>1.4%<br>0.0%<br>4.3%                                                                                          | % Var         | CUF<br>Budget 14-15<br>7,753,000<br>149,000<br>2,044,500<br>2,577,961<br>3,500<br>570,450<br>13,098,411                                                                                                                             | evenues Variance<br>RRENT YI<br>Aug-14<br>108,030<br>59,388<br>441,421<br>617<br>97<br><br>609,554                                                                        | EAR<br>%<br>Collected<br>1.4%<br>39.9%<br>21.6%<br>0.0%<br>2.8%<br>0.0%<br>4.7%                                                                                  |      |
| REVENUES:<br>Rate & Service Charges<br>Impact Fees<br>Connection Fees<br>Other Revenues<br>NON-OPERATING REVENUES<br>Interest Income<br>Gain(Loss) on Sale of Assets<br>TOTAL REVENUES<br>TOTAL REVENUES<br>(After R&R Transfers)                                                                                                                                                         | Budget 13-14           25,124,672           2,250,000           840,000           652,089           100,000           62,150           29,028,911           16,168,787           Budget 13-14                                                                                                                                                                                           | PRIOR Y<br>Aug-13<br>4,313,430<br>432,716<br>224,400<br>147,739<br>5,415<br>2,000<br>5,125,700<br>2,924,630                                                                                                     | EAR<br>%<br>Collected<br>17.2%<br>19.2%<br>26.7%<br>22.7%<br>5.4%<br>3.2%<br>17.7%<br>18.1%                                                                                 | 3.6%<br>% Var  | CUR           Budget 14-15           25,546,392           2,650,000           840,000           540,000           25,500           82,600           29,683,992           17,370,128                                                                                                                                                                | RENT YI<br>Aug-14<br>4,332,417<br>181,250<br>202,850<br>84,368<br>4,014<br>(3,074)<br>4,801,825<br>3,009,931                                                                                                                   | EAR<br>%<br>Collected<br>17.0%<br>6.8%<br>24.1%<br>15.6%<br>16.1%<br>-3.7%<br>16.2%<br>17.3%                                                                       | 8.2%<br>% Var | Note-The bulk of Solid Waste Revenues are collected fr<br>% of Fiscal Year Completed (Revenue):<br>SOLID WASTE<br>REVENUES:<br>Landfill User Fee Revenue<br>Salvage Revenue<br>Salvage Revenue<br>Tipping Fees<br>Total Other Revenues<br>NON-OPERATING REVENUES:<br>Interest Income<br>Gain(Loss) on Sale of Assets<br>TOTAL REVENUES<br>TOTAL REVENUES<br>TOTAL AVAILABLE REVENUE<br>(After R&R Transfers)                                                                                       | TOTAL Expense v. Re<br>om Dec-Feb<br>2.2%<br>Budget 13-14<br>7,414,400<br>232,200<br>1,596,000<br>739,200<br>30,000<br>351,255<br>10,363,055<br>8,852,126                                                                                                                                                                                                                                                                                                                                                                                                                                                                                                                                                                                                                                                                                                                                                                                                                                                                                                                                                                                                                                                                                                                                                                                                                                                                                                                                                                                                                                                                                                                                                                                                                                                                                                                                                                                                                                                                                                                                                                                                                                                                                                                                                                                                                                                                                                                                                                                                                                                                                                                                                                                                          | PRIOR Y<br>Aug-13<br>79,286<br>70,764<br>285,309<br>11,346<br>410<br>-<br>447,115<br>195,293                                                                                           | EAR<br>%<br>Collected<br>1.1%<br>30.5%<br>17.9%<br>1.5%<br>1.4%<br>0.0%<br>4.3%<br>2.2%                                                                                  | % Var         | CUF<br>Budget 14-15<br>7,753,000<br>149,000<br>2,044,500<br>2,577,961<br>3,500<br>570,450<br>13,098,411<br>11,587,482                                                                                                               | RRENT YI<br>Aug-14<br>108,030<br>59,388<br>441,421<br>617<br>-<br>-<br>609,554<br>357,732                                                                                 | EAR<br>%<br>Collected<br>1.4%<br>39.9%<br>21.6%<br>0.0%<br>2.8%<br>0.0%<br>4.7%<br>3.1%                                                                          | %    |
| REVENUES:<br>Rate & Service Charges<br>Impact Fees<br>Connection Fees<br>Other Revenues<br>NON-OPERATING REVENUES<br>Interest Income<br>Gain(Loss) on Sale of Assets<br>TOTAL REVENUES<br>TOTAL AVAILABLE REVENUES<br>(After R&R Transfers)<br>EXPENDITURES                                                                                                                               | Budget 13-14           25,124,672           2,250,000           840,000           652,089           100,000           62,150           29,028,911           16,168,787           Budget 13-14           6,782,540                                                                                                                                                                       | PRIOR Y<br>Aug-13<br>4,313,430<br>432,716<br>224,400<br>147,739<br>5,415<br>2,000<br>5,125,700<br>2,924,630<br>Aug-13                                                                                           | EAR<br>%<br>Collected<br>17.2%<br>19.2%<br>26.7%<br>22.7%<br>3.2%<br>17.7%<br>18.1%<br>% Spent<br>18.5%<br>10.4%                                                            | 3.6%<br>% Var  | CUR           Budget 14-15           25,546,392           2,650,000           840,000           540,000           25,000           82,600           29,683,992           17,370,128           Budget 14-15                                                                                                                                         | venues Variance<br>RRENT YI<br>Aug-14<br>4,332,417<br>181,250<br>202,850<br>84,368<br>4,014<br>(3,074)<br>4,801,825<br>3,009,931<br>Aug-14                                                                                     | EAR<br>%<br>Collected<br>17.0%<br>6.8%<br>24.1%<br>15.6%<br>16.1%<br>-3.7%<br>16.2%<br>17.3%                                                                       | 8.2%<br>% Var | Note-The bulk of Solid Waste Revenues are collected f<br>% of Fiscal Year Completed (Revenue):<br>SOLID WASTE<br>REVENUES:<br>Landfill User Fee Revenue<br>Salvage Revenue<br>Salvage Revenue<br>Tipping Fees<br>Total Other Revenues:<br>NON-OPERATING REVENUES:<br>Interest Income<br>Gain(Loss) on Sale of Assets<br>TOTAL REVENUES<br>TOTAL REVENUES<br>TOTAL AVAILABLE REVENUE<br>(After R&R Transfers)<br>EXPENDITURES:                                                                      | TOTAL Expense v. Re<br>om Dec-Feb<br>2.2%<br>Budget 13-14<br>7,414,400<br>232,200<br>1,596,000<br>739,200<br>30,000<br>351,255<br>10,363,055<br>8,852,126<br>Budget 13-14                                                                                                                                                                                                                                                                                                                                                                                                                                                                                                                                                                                                                                                                                                                                                                                                                                                                                                                                                                                                                                                                                                                                                                                                                                                                                                                                                                                                                                                                                                                                                                                                                                                                                                                                                                                                                                                                                                                                                                                                                                                                                                                                                                                                                                                                                                                                                                                                                                                                                                                                                                                          | PRIOR Y<br>Aug-13<br>79,286<br>70,764<br>285,309<br>11,346<br>410<br>-<br>447,115<br>195,293<br>Aug-13                                                                                 | EAR<br>%<br>Collected<br>1.1%<br>30.5%<br>17.9%<br>1.5%<br>1.5%<br>4.3%<br>2.2%<br>% Spent<br>14.6%<br>13.9%                                                             | % Var         | CUF<br>Budget 14-15<br>7,753,000<br>149,000<br>2,044,500<br>2,577,961<br>3,500<br>570,450<br>13,098,411<br>11,587,482<br>Budget 14-15                                                                                               | RRENT YI<br>Aug-14<br>108,030<br>59,388<br>441,421<br>617<br>-<br>-<br>609,554<br>357,732<br>Aug-14                                                                       | EAR<br>%<br>Collected<br>1.4%<br>39.9%<br>21.6%<br>0.0%<br>4.7%<br>3.1%<br>% Spent<br>14.3%<br>8.6%                                                              | %    |
| REVENUES:<br>Rate & Service Charges<br>Impact Fees<br>Connection Fees<br>Other Revenues<br>NON-OPERATING REVENUES<br>Interest Income<br>Gain(Loss) on Sale of Assets<br>TOTAL REVENUES<br>TOTAL AVAILABLE REVENUES<br>(After R&R Transfers)<br>EXPENDITURES:<br>Personnel Costs<br>Contractual Services<br>Maint & Repairs                                                                | Budget 13-14           225,124,672           2,250,000           840,000           652,089           100,000           62,150           29,028,911           16,168,787           Budget 13-14           6,782,540           1,220,948           2,721,635                                                                                                                              | PRIOR Y<br>Aug-13<br>4,313,430<br>432,716<br>224,400<br>147,739<br>5,415<br>2,000<br>5,125,700<br>2,924,630<br>Aug-13<br>1,254,136<br>127,308<br>348,179                                                        | EAR<br>%<br>Collected<br>17.2%<br>19.2%<br>26.7%<br>22.7%<br>5.4%<br>3.2%<br>17.7%<br>18.1%<br>% Spent<br>18.5%<br>10.4%<br>12.8%                                           | 3.6%<br>% Var  | CUR           Budget 14-15           25,546,392           2,650,000           840,000           540,000           25,600           29,683,992           17,370,128           Budget 14-15           6,951,160           1,392,682           2,817,889                                                                                              | venues Variance<br>RRENT YI<br>Aug-14<br>4,332,417<br>181,250<br>202,850<br>84,368<br>4,014<br>(3,074)<br>4,801,825<br>3,009,931<br>Aug-14<br>960,853<br>157,733<br>256,041                                                    | EAR<br>%<br>Collected<br>17.0%<br>6.8%<br>24.1%<br>15.6%<br>16.1%<br>-3.7%<br>16.2%<br>17.3%<br>% Spent<br>13.8%<br>11.3%<br>9.1%                                  | 8.2%<br>% Var | Note-The bulk of Solid Waste Revenues are collected fr<br>% of Fiscal Year Completed (Revenue):<br>SOLID WASTE<br>REVENUES:<br>Landfill User Fee Revenue<br>Salvage Revenue<br>Tipping Fees<br>Total Other Revenues<br>NON-OPERATING REVENUES:<br>Interest Income<br>Gain(Loss) on Sale of Assets<br>TOTAL REVENUES<br>INTAL AVAILABLE REVENUE<br>(After R&R Transfers)<br>EXPENDITURES:<br>Personnel Costs<br>Contractual Services<br>Maint & Repairs                                             | TOTAL Expense v. Re<br>om Dec-Feb<br>2.2%<br>Budget 13-14<br>7,414,400<br>232,200<br>1,596,000<br>739,200<br>30,000<br>351,255<br>10,363,055<br>8,852,126<br>Budget 13-14<br>4,134,296<br>456,991<br>1,790,295                                                                                                                                                                                                                                                                                                                                                                                                                                                                                                                                                                                                                                                                                                                                                                                                                                                                                                                                                                                                                                                                                                                                                                                                                                                                                                                                                                                                                                                                                                                                                                                                                                                                                                                                                                                                                                                                                                                                                                                                                                                                                                                                                                                                                                                                                                                                                                                                                                                                                                                                                     | PRIOR Y<br>Aug-13<br>79,286<br>70,764<br>285,309<br>11,346<br>410<br>-<br>447,115<br>195,293<br>Aug-13<br>603,607<br>63,745<br>215,909                                                 | EAR<br>%<br>Collected<br>1.1%<br>30.5%<br>17.9%<br>1.5%<br>1.5%<br>4.3%<br>2.2%<br>% Spent<br>14.6%<br>13.9%<br>12.1%                                                    | % Var         | CUF<br>Budget 14-15<br>7,753,000<br>149,000<br>2,044,500<br>2,577,961<br>3,500<br>570,450<br>13,098,411<br>11,587,482<br>Budget 14-15<br>4,348,614                                                                                  | RRENT Y<br>Aug-14<br>108,030<br>59,388<br>441,421<br>617<br>-<br>609,554<br>357,732<br>Aug-14<br>620,525<br>44,066<br>198,777                                             | EAR<br>%<br>Collected<br>1.4%<br>39.9%<br>21.6%<br>0.0%<br>4.7%<br>3.1%<br>% Spent<br>14.3%<br>8.6%<br>9.4%                                                      | %    |
| REVENUES:<br>Rate & Service Charges<br>Impact Fees<br>Connection Fees<br>Other Revenues<br>NON-OPERATING REVENUES<br>Interest Income<br>Gain(Loss) on Sale of Assets<br>TOTAL REVENUES<br>TOTAL REVENUES<br>(After R&R Transfers)<br>EXPENDITURES:<br>Personnel Costs<br>Contractual Services                                                                                             | Budget 13-14           225,124,672           2,250,000           840,000           652,089           100,000           62,150           29,028,911           16,168,787           Budget 13-14           6,782,540           1,220,948           2,721,635                                                                                                                              | PRIOR Y<br>Aug-13<br>4,313,430<br>432,716<br>224,400<br>147,739<br>5,415<br>2,000<br>5,125,700<br>2,924,630<br>Aug-13<br>1,254,136<br>127,308                                                                   | EAR<br>%<br>Collected<br>17.2%<br>19.2%<br>26.7%<br>22.7%<br>5.4%<br>3.2%<br>17.7%<br>18.1%<br>% Spent<br>18.5%<br>10.4%<br>12.8%<br>7.4%                                   | 3.6%<br>% Var  | CUR           Budget 14-15           25,546,392           2,650,000           840,000           540,000           25,600           29,683,992           17,370,128           Budget 14-15           6,951,160           1,392,682                                                                                                                  | venues Variance<br>RRENT YI<br>Aug-14<br>4,332,417<br>181,250<br>202,850<br>84,368<br>4,014<br>(3,074)<br>4,801,825<br>3,009,931<br>Aug-14<br>960,853<br>157,733<br>256,041<br>166,052                                         | EAR<br>%<br>Collected<br>17.0%<br>6.8%<br>24.1%<br>15.6%<br>16.1%<br>-3.7%<br>16.2%<br>17.3%<br>% Spent<br>13.8%<br>11.3%<br>9.1%<br>9.3%                          | 8.2%<br>% Var | Note-The bulk of Solid Waste Revenues are collected fr<br>% of Fiscal Year Completed (Revenue):<br>SOLID WASTE<br>REVENUES:<br>Landfill User Fee Revenue<br>Salvage Revenue<br>Tipping Fees<br>Total Other Revenues<br>NON-OPERATING REVENUES:<br>Interest Income<br>Gain(Loss) on Sale of Assets<br>TOTAL REVENUES<br>TOTAL REVENUES<br>TOTAL REVENUES<br>(After R&R Transfers)<br>EXPENDITURES:<br>Personnel Costs<br>Contractual Services                                                       | TOTAL Expense v. Re<br>om Dec-Feb<br>2.2%<br>Budget 13-14<br>7,414,400<br>232,200<br>1,596,000<br>739,200<br>30,000<br>351,255<br>10,363,055<br>8,852,126<br>Budget 13-14<br>4,134,296<br>456,991                                                                                                                                                                                                                                                                                                                                                                                                                                                                                                                                                                                                                                                                                                                                                                                                                                                                                                                                                                                                                                                                                                                                                                                                                                                                                                                                                                                                                                                                                                                                                                                                                                                                                                                                                                                                                                                                                                                                                                                                                                                                                                                                                                                                                                                                                                                                                                                                                                                                                                                                                                  | PRIOR Y<br>Aug-13<br>79,286<br>70,764<br>285,309<br>11,346<br>410<br>-<br>447,115<br>195,293<br>Aug-13<br>603,607<br>63,745                                                            | EAR<br>%<br>Collected<br>1.1%<br>30.5%<br>17.9%<br>1.5%<br>1.4%<br>0.0%<br>4.3%<br>2.2%<br>% Spent<br>14.6%<br>13.9%<br>12.1%<br>4.1%                                    | % Var         | CUF<br>Budget 14-15<br>7,753,000<br>149,000<br>2,044,500<br>2,577,961<br>3,500<br>570,450<br>13,098,411<br>11,587,482<br>Budget 14-15<br>4,348,614<br>510,552                                                                       | RRENT Y<br>Aug-14<br>108,030<br>59,388<br>441,421<br>617<br>-<br>609,554<br>357,732<br>Aug-14<br>620,525<br>44,066<br>198,777<br>4,722                                    | EAR<br>%<br>Collected<br>1.4%<br>39.9%<br>21.6%<br>0.0%<br>2.8%<br>0.0%<br>4.7%<br>3.1%<br>% Spent<br>14.3%<br>8.6%<br>9.4%<br>2.4%                              | %    |
| REVENUES:<br>Rate & Service Charges<br>Impact Fees<br>Connection Fees<br>Other Revenues<br>NON-OPERATING REVENUES<br>Interest Income<br>Gain(Loss) on Sale of Assets<br>TOTAL REVENUES<br>TOTAL AVAILABLE REVENUE<br>(After R&R Transfers)<br>EXPENDITURES:<br>Personnel Costs<br>Contractual Services<br>Maint & Repairs                                                                 | Budget 13-14           225,124,672           2,250,000           840,000           652,089           100,000           62,150           29,028,911           16,168,787           Budget 13-14           6,782,540           1,220,948           2,721,635           1,720,395                                                                                                          | PRIOR Y<br>Aug-13<br>4,313,430<br>432,716<br>224,400<br>147,739<br>5,415<br>2,000<br>5,125,700<br>2,924,630<br>Aug-13<br>1,254,136<br>127,308<br>348,179                                                        | EAR<br>%<br>Collected<br>17.2%<br>19.2%<br>26.7%<br>22.7%<br>5.4%<br>3.2%<br>17.7%<br>18.1%<br>% Spent<br>18.5%<br>10.4%<br>12.8%                                           | 3.6%<br>% Var  | CUR           Budget 14-15           25,546,392           2,650,000           840,000           540,000           25,600           29,683,992           17,370,128           Budget 14-15           6,951,160           1,392,682           2,817,889                                                                                              | venues Variance<br>RRENT YI<br>Aug-14<br>4,332,417<br>181,250<br>202,850<br>84,368<br>4,014<br>(3,074)<br>4,801,825<br>3,009,931<br>Aug-14<br>960,853<br>157,733<br>256,041                                                    | EAR<br>%<br>Collected<br>17.0%<br>6.8%<br>24.1%<br>15.6%<br>16.1%<br>-3.7%<br>16.2%<br>17.3%<br>% Spent<br>13.8%<br>11.3%<br>9.1%<br>9.3%                          | 8.2%<br>% Var | Note-The bulk of Solid Waste Revenues are collected fr<br>% of Fiscal Year Completed (Revenue):<br>SOLID WASTE<br>REVENUES:<br>Landfill User Fee Revenue<br>Salvage Revenue<br>Tipping Fees<br>Total Other Revenues<br>NON-OPERATING REVENUES:<br>Interest Income<br>Gain(Loss) on Sale of Assets<br>TOTAL REVENUES<br>INTAL AVAILABLE REVENUE<br>(After R&R Transfers)<br>EXPENDITURES:<br>Personnel Costs<br>Contractual Services<br>Maint & Repairs                                             | TOTAL Expense v. Re<br>om Dec-Feb<br>2.2%<br>Budget 13-14<br>7,414,400<br>232,200<br>1,596,000<br>739,200<br>30,000<br>351,255<br>10,363,055<br>8,852,126<br>Budget 13-14<br>4,134,296<br>456,991<br>1,790,295                                                                                                                                                                                                                                                                                                                                                                                                                                                                                                                                                                                                                                                                                                                                                                                                                                                                                                                                                                                                                                                                                                                                                                                                                                                                                                                                                                                                                                                                                                                                                                                                                                                                                                                                                                                                                                                                                                                                                                                                                                                                                                                                                                                                                                                                                                                                                                                                                                                                                                                                                     | PRIOR Y<br>Aug-13<br>79,286<br>70,764<br>285,309<br>11,346<br>410<br>-<br>447,115<br>195,293<br>Aug-13<br>603,607<br>63,745<br>215,909                                                 | EAR<br>%<br>Collected<br>1.1%<br>30.5%<br>17.9%<br>1.5%<br>1.5%<br>4.3%<br>2.2%<br>% Spent<br>14.6%<br>13.9%<br>12.1%                                                    | % Var         | CUF<br>Budget 14-15<br>7,753,000<br>149,000<br>2,044,500<br>2,577,961<br>3,500<br>570,450<br>13,098,411<br>11,587,482<br>Budget 14-15<br>4,348,614<br>510,552<br>2,106,582                                                          | RRENT Y<br>Aug-14<br>108,030<br>59,388<br>441,421<br>617<br>-<br>609,554<br>357,732<br>Aug-14<br>620,525<br>44,066<br>198,777<br>4,722<br>9,977                           | EAR<br>%<br>Collected<br>1.4%<br>39.9%<br>21.6%<br>0.0%<br>4.7%<br>3.1%<br>% Spent<br>14.3%<br>8.6%<br>9.4%                                                      | %    |
| REVENUES:<br>Rate & Service Charges<br>Impact Fees<br>Connection Fees<br>Other Revenues<br>NON-OPERATING REVENUES<br>Interest Income<br>Gain(Loss) on Sale of Assets<br>TOTAL REVENUES<br>TOTAL AVAILABLE REVENUE<br>(After R&R Transfers)<br>EXPENDITURES:<br>Personnel Costs<br>Contractual Services<br>Maint & Repairs<br>Utilities                                                    | Budget 13-14           25,124,672           2,250,000           840,000           652,089           100,000           62,150           29,028,911           16,168,787           Budget 13-14           6,782,540           1,220,948           2,721,635           1,720,395           856,341           160,000                                                                       | PRIOR Y<br>Aug-13<br>4,313,430<br>432,716<br>224,400<br>147,739<br>5,415<br>2,000<br>5,125,700<br>2,924,630<br>Aug-13<br>1,254,136<br>127,308<br>348,179<br>126,784<br>122,663<br>26,217                        | EAR<br>%<br>Collected<br>17.2%<br>19.2%<br>26.7%<br>22.7%<br>5.4%<br>3.2%<br>17.7%<br>18.1%<br>% Spent<br>18.5%<br>10.4%<br>12.8%<br>7.4%<br>14.3%<br>16.4%                 | 3.6%<br>% Var  | CUR           Budget 14-15           25,546,392           2,650,000           840,000           540,000           25,000           82,600           29,683,992           17,370,128           Budget 14-15           6,951,160           1,392,682           2,817,889           1,793,000           1,007,511           169,990                   | venues Variance<br>RRENT YI<br>Aug-14<br>4,332,417<br>181,250<br>202,850<br>84,368<br>4,014<br>(3,074)<br>4,801,825<br>3,009,931<br>Aug-14<br>960,853<br>157,733<br>256,041<br>166,052<br>105,602<br>50                        | EAR<br>%<br>Collected<br>17.0%<br>6.8%<br>24.1%<br>15.6%<br>16.1%<br>-3.7%<br>16.2%<br>17.3%<br>% Spent<br>13.8%<br>11.3%<br>9.1%<br>9.3%<br>10.5%<br>0.0%         | 8.2%<br>% Var | Note-The bulk of Solid Waste Revenues are collected f<br>% of Fiscal Year Completed (Revenue):<br>SOLID WASTE<br>REVENUES:<br>Landfill User Fee Revenue<br>Salvage Revenue<br>Tipping Fees<br>Total Other Revenues<br>NON-OPERATING REVENUES:<br>Interest Income<br>Gain(Loss) on Sale of Assets<br>TOTAL REVENUES<br>TOTAL AVAILABLE REVENUE<br>(After R&R Transfers)<br>EXPENDITURES:<br>Personnel Costs<br>Contractual Services<br>Maint & Repairs<br>Utilities<br>Office Expenses<br>Insurance | TOTAL Expense v. Re<br>om Dec-Feb<br>2.2%<br>Budget 13-14<br>7,414,400<br>232,200<br>1,596,000<br>739,200<br>30,000<br>351,255<br>10,363,055<br>8,852,126<br>Budget 13-14<br>4,134,296<br>456,991<br>1,790,295<br>194,000<br>169,964<br>120,000                                                                                                                                                                                                                                                                                                                                                                                                                                                                                                                                                                                                                                                                                                                                                                                                                                                                                                                                                                                                                                                                                                                                                                                                                                                                                                                                                                                                                                                                                                                                                                                                                                                                                                                                                                                                                                                                                                                                                                                                                                                                                                                                                                                                                                                                                                                                                                                                                                                                                                                    | PRIOR Y<br>Aug-13<br>79,286<br>70,764<br>285,309<br>11,346<br>410<br><br>447,115<br>195,293<br>Aug-13<br>603,607<br>63,745<br>215,909<br>8,042<br>25,394<br>19,663                     | EAR<br>%<br>Collected<br>1.1%<br>30.5%<br>17.9%<br>1.5%<br>1.4%<br>0.0%<br>4.3%<br>2.2%<br>% Spent<br>14.6%<br>13.9%<br>12.1%<br>4.1%<br>14.9%<br>16.4%                  | % Var         | CUF<br>Budget 14-15<br>7,753,000<br>149,000<br>2,044,500<br>2,577,961<br>3,500<br>570,450<br>13,098,411<br>11,587,482<br>Budget 14-15<br>4,348,614<br>510,552<br>2,106,582<br>194,000<br>185,732<br>127,492                         | RENT YI<br>Aug-14<br>108,030<br>59,388<br>441,421<br>617<br>-<br>-<br>609,554<br>357,732<br>Aug-14<br>620,525<br>44,066<br>198,777<br>4,722<br>9,977<br>38                | EAR<br>%<br>Collected<br>1.4%<br>39.9%<br>21.6%<br>0.0%<br>2.8%<br>0.0%<br>4.7%<br>3.1%<br>*<br>Spent<br>14.3%<br>8.6%<br>9.4%<br>2.4%<br>5.4%<br>0.0%           | %    |
| REVENUES:<br>Rate & Service Charges<br>Impact Fees<br>Connection Fees<br>Other Revenues<br>NON-OPERATING REVENUES<br>Interest Income<br>Gain(Loss) on Sale of Assets<br>TOTAL REVENUES<br>TOTAL AVAILABLE REVENUES<br>(After R&R Transfers)<br>EXPENDITURES:<br>Personnel Costs<br>Contractual Services<br>Maint & Repairs<br>Utilities<br>Office Expenses<br>Insurance<br>Other Expenses | Budget 13-14           25,124,672           2,250,000           840,000           652,089           100,000           62,150           29,028,911           16,168,787           Budget 13-14           6,782,540           1,220,948           2,721,635           1,720,395           856,341           160,000           461,568                                                     | PRIOR Y<br>Aug-13<br>4,313,430<br>432,716<br>224,400<br>147,739<br>5,415<br>2,000<br>5,125,700<br>2,924,630<br>Aug-13<br>1,254,136<br>127,308<br>348,179<br>126,784<br>122,663<br>26,217<br>18,133              | EAR<br>%<br>Collected<br>17.2%<br>19.2%<br>26.7%<br>22.7%<br>5.4%<br>3.2%<br>17.7%<br>18.1%<br>18.1%<br>18.5%<br>10.4%<br>12.8%<br>7.4%<br>14.3%<br>16.4%<br>3.9%           | 3.6% % Var     | CUR           Budget 14-15           25,546,392           2,650,000           840,000           540,000           25,000           82,600           29,683,992           17,370,128           Budget 14-15           6,951,160           1,392,682           2,817,889           1,793,000           1,007,511           169,990           488,466 | venues Variance<br>RRENT YI<br>Aug-14<br>4,332,417<br>181,250<br>202,850<br>84,368<br>4,014<br>(3,074)<br>4,801,825<br>3,009,931<br>Aug-14<br>960,853<br>157,733<br>256,041<br>166,052<br>105,602<br>50<br>18,913              | EAR<br>%<br>Collected<br>17.0%<br>6.8%<br>24.1%<br>15.6%<br>16.1%<br>-3.7%<br>16.2%<br>17.3%<br>% Spent<br>13.8%<br>11.3%<br>9.1%<br>9.3%                          | 8.2%<br>% Var | Note-The bulk of Solid Waste Revenues are collected f<br>% of Fiscal Year Completed (Revenue):<br>SOLID WASTE<br>REVENUES:<br>Landfill User Fee Revenue<br>Salvage Revenue<br>Tipping Fees<br>Total Other Revenues<br>NON-OPERATING REVENUES:<br>Interest Income<br>Gain(Loss) on Sale of Assets<br>TOTAL REVENUES<br>TOTAL AVAILABLE REVENUE<br>(After R&R Transfers)<br>EXPENDITURES:<br>Personnel Costs<br>Contractual Services<br>Maint & Repairs<br>Utilities<br>Office Expenses<br>Insurance | TOTAL Expense v. Re<br>om Dec-Feb<br>2.2%<br>Budget 13-14<br>7,414,400<br>232,200<br>1,596,000<br>739,200<br>30,000<br>351,255<br>10,363,055<br>8,852,126<br>Budget 13-14<br>4,134,296<br>456,991<br>1,790,295<br>194,000<br>169,964<br>120,000<br>523,881                                                                                                                                                                                                                                                                                                                                                                                                                                                                                                                                                                                                                                                                                                                                                                                                                                                                                                                                                                                                                                                                                                                                                                                                                                                                                                                                                                                                                                                                                                                                                                                                                                                                                                                                                                                                                                                                                                                                                                                                                                                                                                                                                                                                                                                                                                                                                                                                                                                                                                         | PRIOR Y<br>Aug-13<br>79,286<br>70,764<br>285,309<br>11,346<br>410<br>                                                                                                                  | EAR<br>%<br>Collected<br>1.1%<br>30.5%<br>17.9%<br>1.5%<br>1.4%<br>0.0%<br>4.3%<br>2.2%<br>% Spent<br>14.6%<br>13.9%<br>14.6%<br>13.9%<br>14.6%<br>13.9%                 | % Var         | CUF<br>Budget 14-15<br>7,753,000<br>149,000<br>2,044,500<br>2,577,961<br>3,500<br>570,450<br>13,098,411<br>11,587,482<br>Budget 14-15<br>4,348,614<br>510,552<br>2,106,582<br>194,000<br>185,732<br>127,492<br>551,510              | RENT YI<br>Aug-14<br>108,030<br>59,388<br>441,421<br>617<br>-<br>-<br>609,554<br>357,732<br>Aug-14<br>620,525<br>44,066<br>198,777<br>4,722<br>9,977<br>38<br>13,258      | EAR<br>%<br>Collected<br>1.4%<br>39.9%<br>21.6%<br>0.0%<br>2.8%<br>0.0%<br>4.7%<br>3.1%<br>% Spent<br>14.3%<br>8.6%<br>9.4%<br>2.4%<br>5.4%<br>0.0%<br>2.4%      | %    |
| REVENUES:<br>Rate & Service Charges<br>Impact Fees<br>Connection Fees<br>Other Revenues<br>NON-OPERATING REVENUES<br>Interest Income<br>Gain(Loss) on Sale of Assets<br>TOTAL REVENUES<br>TOTAL AVAILABLE REVENUES<br>(After R&R Transfers)<br>EXPENDITURES:<br>Personnel Costs<br>Contractual Services<br>Maint & Repairs<br>Utilities<br>Office Expenses<br>Insurance<br>Other Expenses | Budget 13-14           225,124,672           2,250,000           840,000           652,089           100,000           62,150           29,028,911           16,168,787           Budget 13-14           6,782,540           1,220,948           2,721,635           1,720,395           856,341           160,000           461,568           13,923,427                               | PRIOR Y<br>Aug-13<br>4,313,430<br>432,716<br>224,400<br>147,739<br>5,415<br>2,000<br>5,125,700<br>2,924,630<br>Aug-13<br>1,254,136<br>127,308<br>348,179<br>126,784<br>122,663<br>26,217<br>18,133<br>2,023,420 | EAR<br>%<br>Collected<br>17.2%<br>19.2%<br>26.7%<br>22.7%<br>5.4%<br>3.2%<br>17.7%<br>18.1%<br>18.1%<br>18.5%<br>10.4%<br>18.5%<br>10.4%<br>14.3%<br>16.4%<br>3.9%<br>14.5% | 3.6%<br>% Var  | CUR<br>Budget 14-15<br>25,546,392<br>2,650,000<br>840,000<br>540,000<br>25,000<br>82,600<br>29,683,992<br>17,370,128<br>Budget 14-15<br>6,951,160<br>1,392,682<br>2,817,889<br>1,793,000<br>1,007,511<br>169,990<br>488,466<br>14,620,698                                                                                                          | venues Variance<br>RRENT YI<br>Aug-14<br>4,332,417<br>181,250<br>202,850<br>84,368<br>4,014<br>(3,074)<br>4,801,825<br>3,009,931<br>Aug-14<br>960,853<br>157,733<br>256,041<br>166,052<br>105,602<br>50<br>18,913<br>1,665,245 | EAR<br>%<br>Collected<br>17.0%<br>6.8%<br>24.1%<br>15.6%<br>16.1%<br>16.1%<br>16.2%<br>17.3%<br>16.2%<br>17.3%<br>16.2%<br>17.3%<br>10.5%<br>0.0%<br>3.9%<br>11.4% | 8.2%<br>% Var | Note-The bulk of Solid Waste Revenues are collected f<br>% of Fiscal Year Completed (Revenue):<br>SOLID WASTE<br>REVENUES:<br>Landfill User Fee Revenue<br>Salvage Revenue<br>Tipping Fees<br>Total Other Revenues<br>NON-OPERATING REVENUES:<br>Interest Income<br>Gain(Loss) on Sale of Assets<br>TOTAL REVENUES<br>TOTAL AVAILABLE REVENUE<br>(After R&R Transfers)<br>EXPENDITURES:<br>Personnel Costs<br>Contractual Services<br>Maint & Repairs<br>Utilities<br>Office Expenses<br>Insurance | TOTAL Expense v. Re<br>om Dec-Feb<br>2.2%<br>Budget 13-14<br>7,414,400<br>232,200<br>1,596,000<br>739,200<br>30,000<br>351,255<br>10,363,055<br>8,852,126<br>Budget 13-14<br>4,134,296<br>456,991<br>1,790,295<br>1,790,295<br>1,790,991<br>1,790,995<br>1,790,991<br>1,790,995<br>1,790,995<br>1,790,995<br>1,790,995<br>1,790,995<br>1,790,995<br>1,790,995<br>1,790,995<br>1,790,995<br>1,790,995<br>1,790,995<br>1,790,995<br>1,790,995<br>1,790,995<br>1,790,995<br>1,790,995<br>1,790,995<br>1,790,995<br>1,790,995<br>1,790,995<br>1,790,905<br>1,790,900<br>1,790,905<br>1,790,900<br>1,790,905<br>1,790,905<br>1,790,905<br>1,790,905<br>1,790,905<br>1,790,905<br>1,790,905<br>1,790,905<br>1,790,905<br>1,790,905<br>1,790,905<br>1,790,905<br>1,790,905<br>1,790,905<br>1,790,905<br>1,790,905<br>1,790,905<br>1,790,905<br>1,790,905<br>1,790,905<br>1,790,905<br>1,790,905<br>1,790,905<br>1,790,905<br>1,790,905<br>1,790,905<br>1,790,905<br>1,790,905<br>1,790,905<br>1,790,905<br>1,790,905<br>1,790,905<br>1,790,905<br>1,790,905<br>1,790,905<br>1,790,905<br>1,790,905<br>1,790,905<br>1,790,905<br>1,790,905<br>1,790,905<br>1,790,905<br>1,790,905<br>1,790,905<br>1,790,905<br>1,790,905<br>1,790,905<br>1,790,905<br>1,790,905<br>1,790,905<br>1,790,905<br>1,790,905<br>1,790,905<br>1,790,905<br>1,790,905<br>1,790,905<br>1,790,905<br>1,790,905<br>1,790,905<br>1,790,905<br>1,790,905<br>1,790,905<br>1,790,905<br>1,790,905<br>1,790,905<br>1,790,905<br>1,790,905<br>1,790,905<br>1,790,905<br>1,790,905<br>1,790,905<br>1,790,905<br>1,790,905<br>1,790,905<br>1,790,905<br>1,790,905<br>1,790,905<br>1,790,905<br>1,790,905<br>1,790,905<br>1,790,905<br>1,790,905<br>1,790,905<br>1,790,905<br>1,790,905<br>1,790,905<br>1,790,905<br>1,790,905<br>1,790,905<br>1,790,905<br>1,790,905<br>1,790,905<br>1,790,905<br>1,790,905<br>1,790,905<br>1,790,905<br>1,790,905<br>1,790,905<br>1,790,905<br>1,790,905<br>1,790,905<br>1,790,905<br>1,790,905<br>1,790,905<br>1,790,905<br>1,790,905<br>1,790,905<br>1,790,905<br>1,790,905<br>1,790,905<br>1,790,905<br>1,790,905<br>1,790,905<br>1,790,905<br>1,790,905<br>1,790,905<br>1,790,905<br>1,790,905<br>1,790,905<br>1,790,905<br>1,790,905<br>1,790,905<br>1,790,905<br>1,790,905<br>1,790,905<br>1,790,905<br>1,790,905<br>1,790,905<br>1,790,905<br>1,790,905<br>1,790,905<br>1,790,905<br>1,790,905<br>1,790,905<br>1,790,905<br>1,790,905<br>1,790,905<br>1,790,905<br>1,790,905<br>1,790,905<br>1,790,905<br>1,790,905<br>1,790,905<br>1,790,905<br>1,790,905<br>1,790,905<br>1,790,905<br>1,790,905<br>1,790,905<br>1,790,905<br>1,790,905<br>1,790,905<br>1,790,905<br>1,790,905<br>1,790,905<br>1,790,905<br>1,790,905<br>1,790,905<br>1,790,905<br>1,790,905<br>1,70 | PRIOR Y<br>Aug-13<br>79,286<br>70,764<br>285,309<br>11,346<br>410<br><br>447,115<br>195,293<br>Aug-13<br>603,607<br>63,745<br>215,909<br>8,042<br>25,394<br>19,663<br>9,771<br>946,131 | EAR<br>%<br>Collected<br>1.1%<br>30.5%<br>17.9%<br>1.5%<br>1.4%<br>0.0%<br>4.3%<br>2.2%<br>% Spent<br>14.6%<br>13.9%<br>12.1%<br>4.1%<br>14.9%<br>16.4%<br>1.9%<br>12.8% | % Var         | CUF<br>Budget 14-15<br>7,753,000<br>149,000<br>2,044,500<br>2,577,961<br>3,500<br>570,450<br>13,098,411<br>11,587,482<br>Budget 14-15<br>4,348,614<br>510,552<br>2,106,582<br>194,000<br>185,732<br>127,492<br>551,510<br>8,024,482 | RENT YI<br>Aug-14<br>108,030<br>59,388<br>441,421<br>617<br>-<br>609,554<br>357,732<br>Aug-14<br>620,525<br>44,06<br>198,777<br>4,722<br>9,977<br>38<br>13,258<br>891,364 | EAR<br>%<br>Collected<br>1.4%<br>39.9%<br>21.6%<br>0.0%<br>2.8%<br>0.0%<br>2.8%<br>0.0%<br>4.7%<br>3.1%<br>8.6%<br>9.4%<br>2.4%<br>5.4%<br>0.0%<br>2.4%<br>11.1% | %    |
| REVENUES:<br>Rate & Service Charges<br>Impact Fees<br>Connection Fees<br>Other Revenues<br>NON-OPERATING REVENUES<br>Interest Income<br>Gain(Loss) on Sale of Assets<br>TOTAL REVENUES<br>TOTAL AVAILABLE REVENUE<br>(After R&R Transfers)<br>EXPENDITURES:<br>Personnel Costs<br>Contractual Services<br>Maint & Repairs<br>Utilities<br>Office Expenses<br>Insurance                    | Budget 13-14           25,124,672           2,250,000           840,000           652,089           100,000           62,150           29,028,911           16,168,787           Budget 13-14           6,782,540           1,220,948           2,721,635           1,720,395           856,341           160,000           461,568           13,923,427           Operating Expense to | PRIOR Y<br>Aug-13<br>4,313,430<br>432,716<br>224,400<br>147,739<br>5,415<br>2,000<br>5,125,700<br>2,924,630<br>Aug-13<br>1,254,136<br>127,308<br>348,179<br>126,784<br>122,663<br>26,217<br>18,133              | EAR<br>%<br>Collected<br>17.2%<br>19.2%<br>26.7%<br>22.7%<br>5.4%<br>3.2%<br>17.7%<br>18.1%<br>18.1%<br>18.5%<br>10.4%<br>18.5%<br>10.4%<br>14.3%<br>16.4%<br>3.9%<br>14.5% | 3.6% % Var     | CUR           Budget 14-15           25,546,392           2,650,000           840,000           540,000           25,000           82,600           29,683,992           17,370,128           Budget 14-15           6,951,160           1,392,682           2,817,889           1,793,000           1,007,511           169,990           488,466 | venues Variance<br>RRENT YI<br>Aug-14<br>4,332,417<br>181,250<br>202,850<br>84,368<br>4,014<br>(3,074)<br>4,801,825<br>3,009,931<br>Aug-14<br>960,853<br>157,733<br>256,041<br>166,052<br>105,602<br>50<br>18,913<br>1,665,245 | EAR<br>%<br>Collected<br>17.0%<br>6.8%<br>24.1%<br>15.6%<br>16.1%<br>16.1%<br>16.2%<br>17.3%<br>16.2%<br>17.3%<br>16.2%<br>17.3%<br>10.5%<br>0.0%<br>3.9%<br>11.4% | 8.2%<br>% Var | Note-The bulk of Solid Waste Revenues are collected f<br>% of Fiscal Year Completed (Revenue):<br>SOLID WASTE<br>REVENUES:<br>Landfill User Fee Revenue<br>Salvage Revenue<br>Tipping Fees<br>Total Other Revenues<br>NON-OPERATING REVENUES:<br>Interest Income<br>Gain(Loss) on Sale of Assets<br>TOTAL REVENUES<br>TOTAL AVAILABLE REVENUE<br>(After R&R Transfers)<br>EXPENDITURES:<br>Personnel Costs<br>Contractual Services<br>Maint & Repairs<br>Utilities<br>Office Expenses<br>Insurance | TOTAL Expense v. Re<br>om Dec-Feb<br>2.2%<br>Budget 13-14<br>7,414,400<br>232,200<br>1,596,000<br>739,200<br>30,000<br>351,255<br>10,363,055<br>8,852,126<br>Budget 13-14<br>4,134,296<br>456,991<br>1,790,295<br>194,000<br>169,964<br>120,000<br>523,881                                                                                                                                                                                                                                                                                                                                                                                                                                                                                                                                                                                                                                                                                                                                                                                                                                                                                                                                                                                                                                                                                                                                                                                                                                                                                                                                                                                                                                                                                                                                                                                                                                                                                                                                                                                                                                                                                                                                                                                                                                                                                                                                                                                                                                                                                                                                                                                                                                                                                                         | PRIOR Y<br>Aug-13<br>79,286<br>70,764<br>285,309<br>11,346<br>410<br><br>447,115<br>195,293<br>Aug-13<br>603,607<br>63,745<br>215,909<br>8,042<br>25,394<br>19,663<br>9,771<br>946,131 | EAR<br>%<br>Collected<br>1.1%<br>30.5%<br>17.9%<br>1.5%<br>1.4%<br>0.0%<br>4.3%<br>2.2%<br>% Spent<br>14.6%<br>13.9%<br>12.1%<br>4.1%<br>14.9%<br>16.4%<br>1.9%<br>12.8% | % Var         | CUF<br>Budget 14-15<br>7,753,000<br>149,000<br>2,044,500<br>2,577,961<br>3,500<br>570,450<br>13,098,411<br>11,587,482<br>Budget 14-15<br>4,348,614<br>510,552<br>2,106,582<br>194,000<br>185,732<br>127,492<br>551,510              | RENT YI<br>Aug-14<br>108,030<br>59,388<br>441,421<br>617<br>-<br>609,554<br>357,732<br>Aug-14<br>620,525<br>44,06<br>198,777<br>4,722<br>9,977<br>38<br>13,258<br>891,364 | EAR<br>%<br>Collected<br>1.4%<br>39.9%<br>21.6%<br>0.0%<br>2.8%<br>0.0%<br>2.8%<br>0.0%<br>4.7%<br>3.1%<br>8.6%<br>9.4%<br>2.4%<br>5.4%<br>0.0%<br>2.4%<br>11.1% | %    |